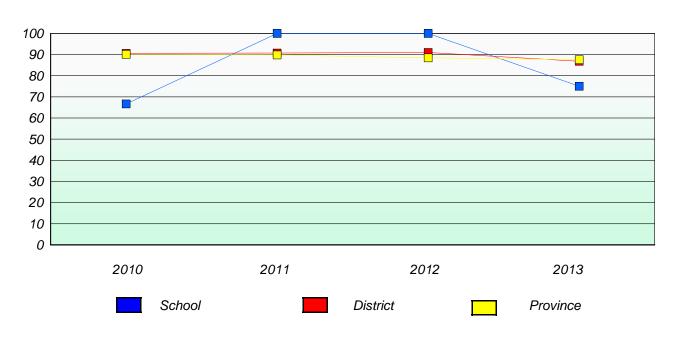

# Participation Rates

#### **Demand Writing**

School data with 5 or fewer students withheld for reasons of confidentiality.

#### Reading

School data with 5 or fewer students withheld for reasons of confidentiality.

26

<sup>\*</sup> Reading score is composite of Non Fiction and Poetry.