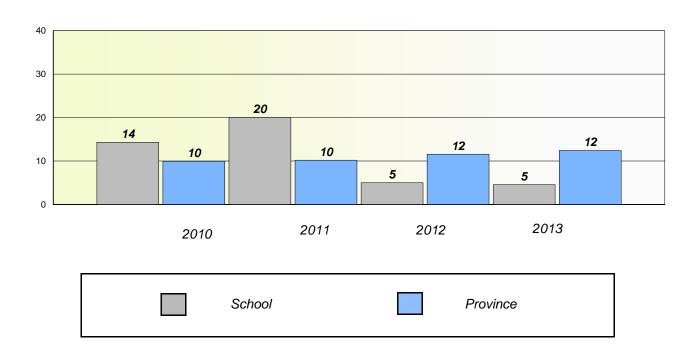

### Participation Rates

#### **Demand Writing**

School data with 5 or fewer students withheld for reasons of confidentiality.

#### Reading

<sup>\*</sup> Reading score is composite of Non Fiction and Poetry.

School #: 023 Sacred Heart AG