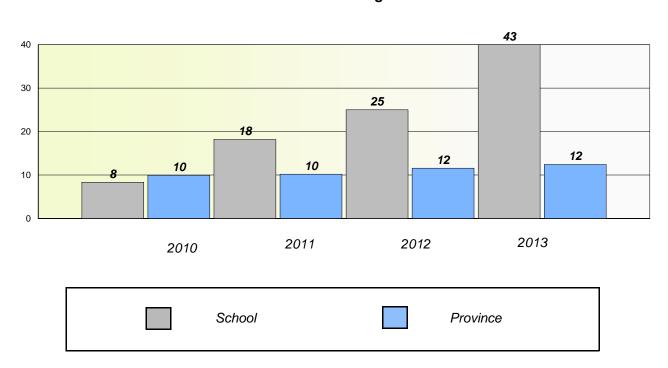

#### **Demand Writing**

School data with 5 or fewer students withheld for reasons of confidentiality.

#### Reading

School data with 5 or fewer students withheld for reasons of confidentiality.

Source: Division of Evaluation and Research, Department of Education

<sup>\*</sup> Reading score is composite of Non Fiction and Poetry.