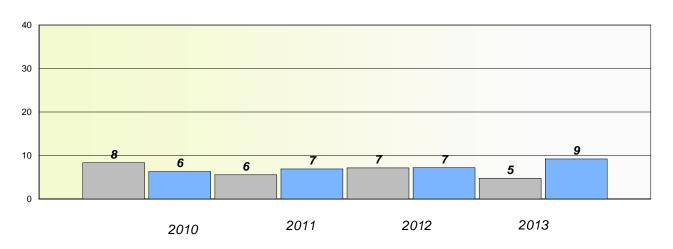

### Participation Rates

#### **Demand Writing**

School data with 5 or fewer students withheld for reasons of confidentiality.