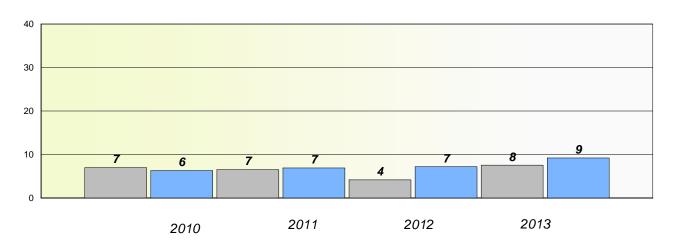

#### **Demand Writing**

School data with 5 or fewer students withheld for reasons of confidentiality.

2010 2011 2012 2013

#### Reading

School data with 5 or fewer students withheld for reasons of confidentiality.

| 20 | 110    | 2011 | 2012 | 2013     |
|----|--------|------|------|----------|
|    | School |      |      | Province |

Mushuau Innu Natuashish School and Sheshatshiu Innu School are excluded from district and provincial results.

<sup>\*</sup> Reading score is composite of Non Fiction and Poetry.

District 2 - Western

School #: 022 William Gillett Academy