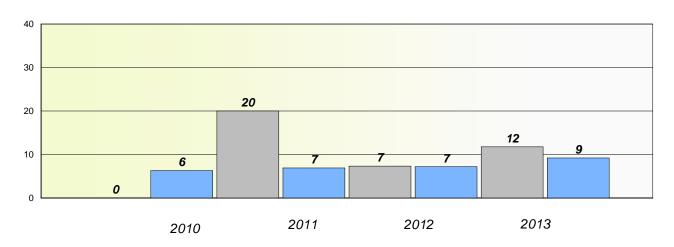

# Exemption/Unknown Rates

#### **Demand Writing**

School data with 5 or fewer students withheld for reasons of confidentiality.

2010 2011 2012 2013