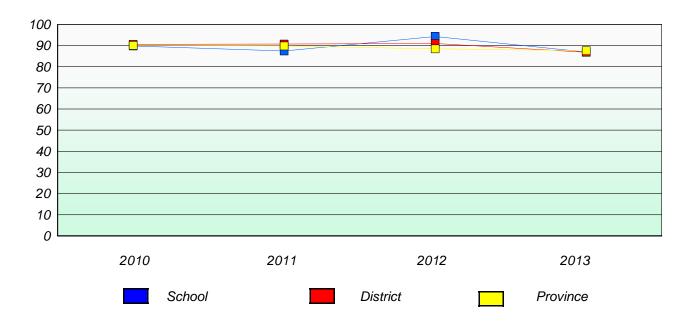

# Participation Rates

#### Reading

School data with 5 or fewer students withheld for reasons of confidentiality.

26

<sup>\*</sup> Reading score is composite of Non Fiction and Poetry.