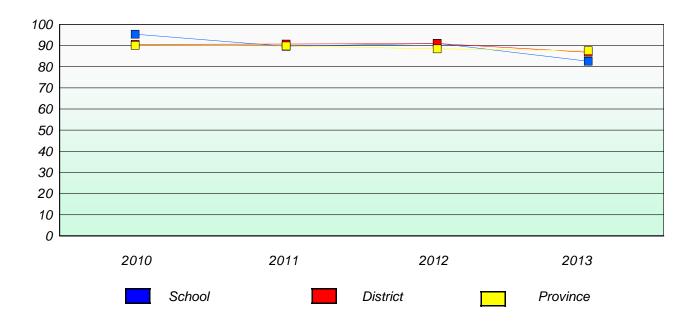

# Participation Rates

#### Reading

School data with 5 or fewer students withheld for reasons of confidentiality.

26

<sup>\*</sup> Reading score is composite of Non Fiction and Poetry.