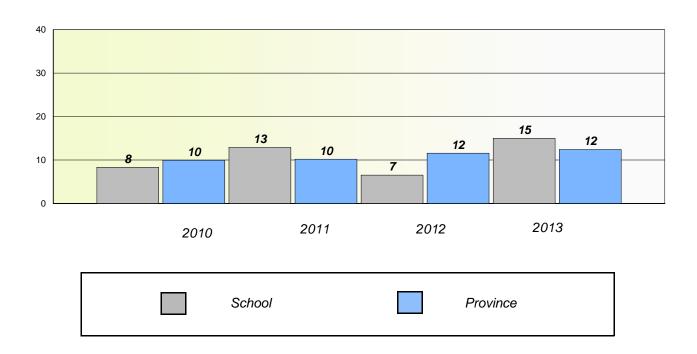

#### **Demand Writing**

School data with 5 or fewer students withheld for reasons of confidentiality.

2010 2011 2012 2013

#### Reading

| 2010 | 0      | 2011 | 2012 | 2013     | 3 |
|------|--------|------|------|----------|---|
|      | School |      |      | Province |   |

<sup>\*</sup> Reading score is composite of Non Fiction and Poetry.