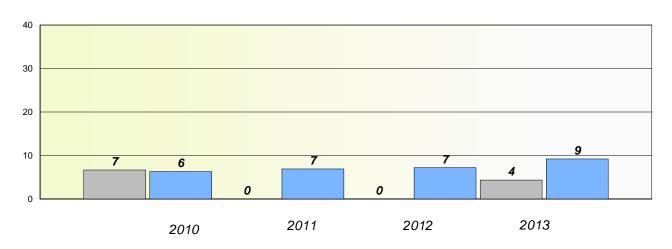

#### **Demand Writing**

School data with 5 or fewer students withheld for reasons of confidentiality.

2010 2011 2012 2013

#### Reading

School data with 5 or fewer students withheld for reasons of confidentiality.

| 20 | 110    | 2011 | 2012 | 2013     |
|----|--------|------|------|----------|
|    | School |      |      | Province |