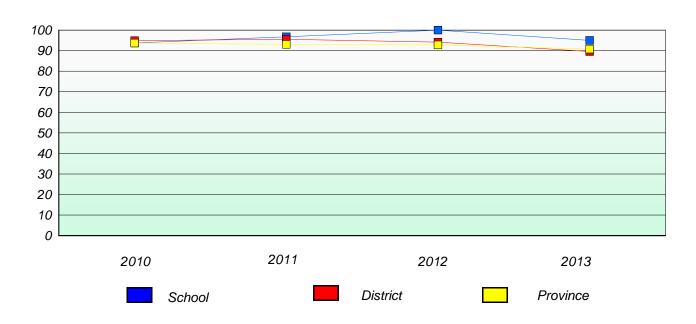

# Participation Rates

#### **Demand Writing**

School data with 5 or fewer students withheld for reasons of confidentiality.

#### Reading

School data with 5 or fewer students withheld for reasons of confidentiality.

Source: Division of Evaluation and Research, Department of Education

<sup>\*</sup> Reading score is composite of Non Fiction and Poetry.