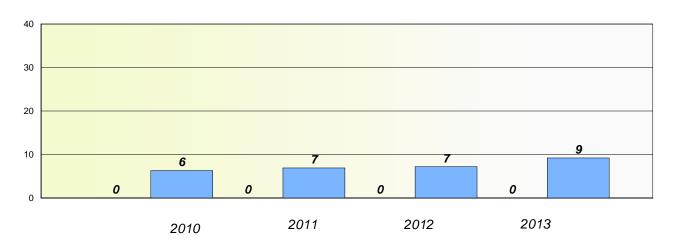

### Participation Rates

#### **Demand Writing**

School data with 5 or fewer students withheld for reasons of confidentiality.

#### Reading

<sup>\*</sup> Reading score is composite of Non Fiction and Poetry.

School #: 023 Sacred Heart AG