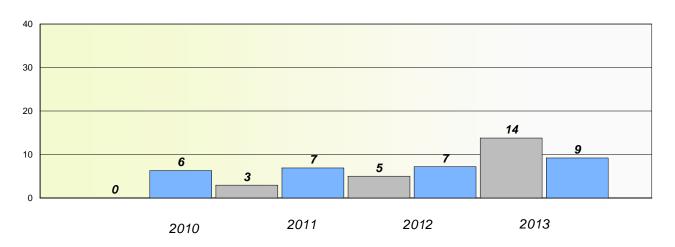

#### **Demand Writing**

School data with 5 or fewer students withheld for reasons of confidentiality.

2010 2011 2012 2013