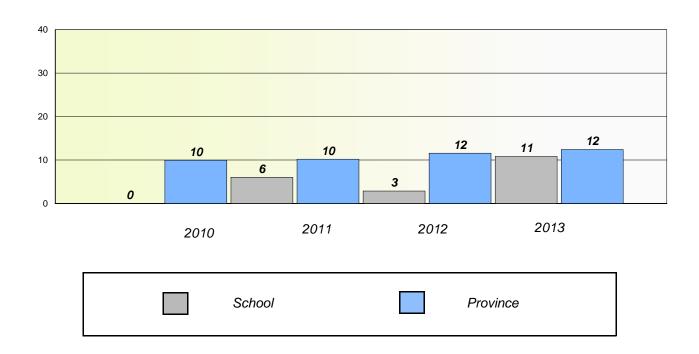

#### **Demand Writing**

School data with 5 or fewer students withheld for reasons of confidentiality.

2010 2011 2012 2013

#### Reading

| 2010 | 0      | 2011 | 2012 | 2013     | 3 |
|------|--------|------|------|----------|---|
|      | School |      |      | Province |   |

<sup>\*</sup> Reading score is composite of Non Fiction and Poetry.