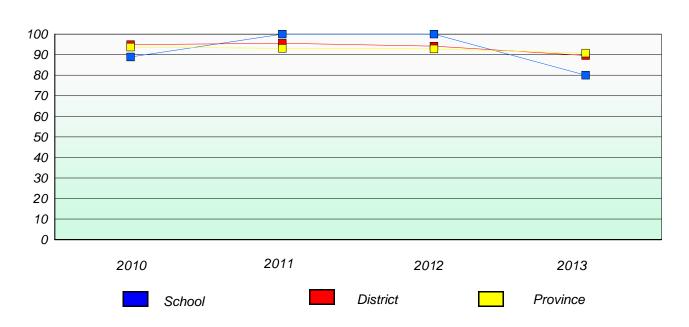

#### Reading

School data with 5 or fewer students withheld for reasons of confidentiality.

| 20 | 110    | 2011 | 2012 | 2013     |
|----|--------|------|------|----------|
|    | School |      |      | Province |

Mushuau Innu Natuashish School and Sheshatshiu Innu School are excluded from district and provincial results.

<sup>\*</sup> Reading score is composite of Non Fiction and Poetry.

District 2 - Western

School #: 022 William Gillett Academy