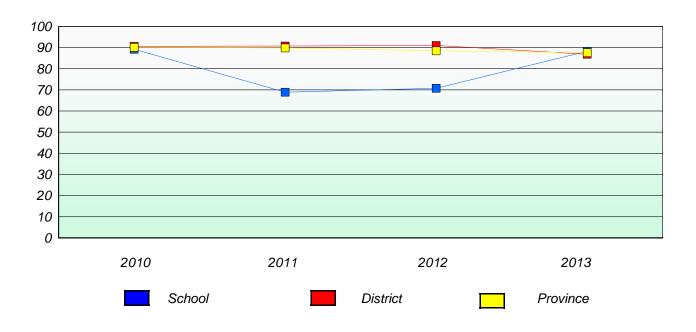

# Participation Rates

#### **Demand Writing**

School data with 5 or fewer students withheld for reasons of confidentiality.

#### Reading

School data with 5 or fewer students withheld for reasons of confidentiality.

Source: Division of Evaluation and Research, Department of Education

<sup>\*</sup> Reading score is composite of Non Fiction and Poetry.