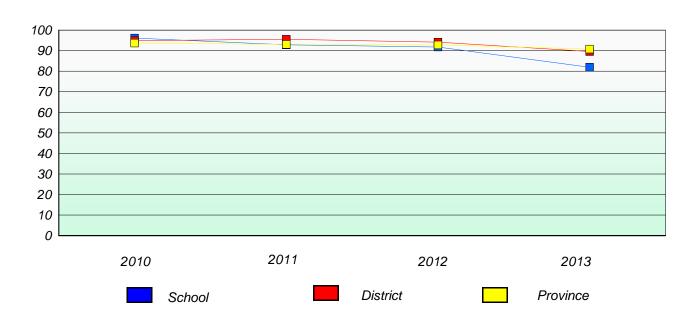

# Participation Rates

#### Reading

School data with 5 or fewer students withheld for reasons of confidentiality.

Source: Division of Evaluation and Research, Department of Education

<sup>\*</sup> Reading score is composite of Non Fiction and Poetry.