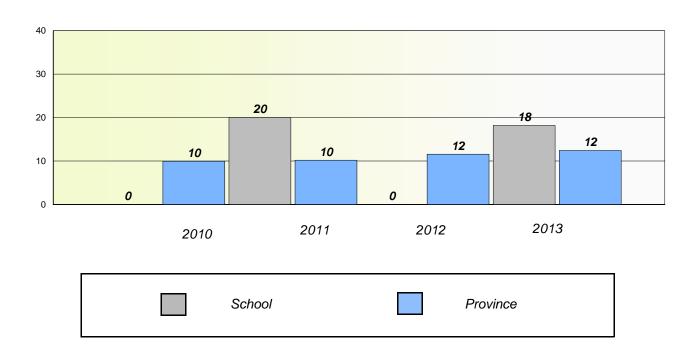

#### **Demand Writing**

School data with 5 or fewer students withheld for reasons of confidentiality.

2010 2011 2012 2013

#### Reading

School data with 5 or fewer students withheld for reasons of confidentiality.

| 20 | 110    | 2011 | 2012 | 2013     |
|----|--------|------|------|----------|
|    | School |      |      | Province |

Mushuau Innu Natuashish School and Sheshatshiu Innu School are excluded from district and provincial results.

<sup>\*</sup> Reading score is composite of Non Fiction and Poetry.

District 2 - Western

School #: 022 William Gillett Academy