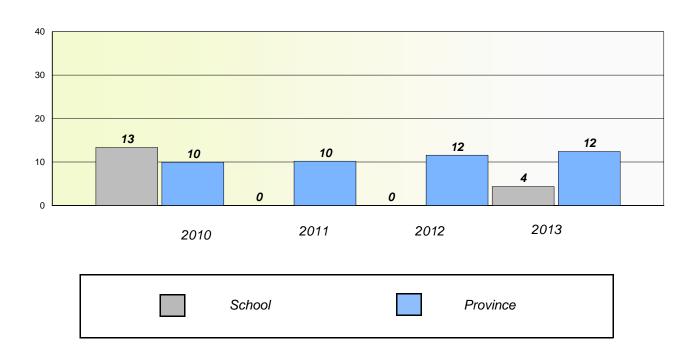

#### **Demand Writing**

School data with 5 or fewer students withheld for reasons of confidentiality.

2010 2011 2012 2013

#### Reading

School data with 5 or fewer students withheld for reasons of confidentiality.

| 20 | 110    | 2011 | 2012 | 2013     |
|----|--------|------|------|----------|
|    | School |      |      | Province |