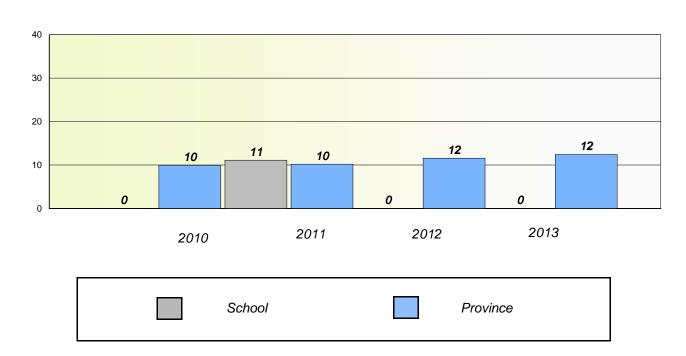

### Participation Rates

#### **Demand Writing**

School data with 5 or fewer students withheld for reasons of confidentiality.

#### Reading

<sup>\*</sup> Reading score is composite of Non Fiction and Poetry.

School #: 023 Sacred Heart AG