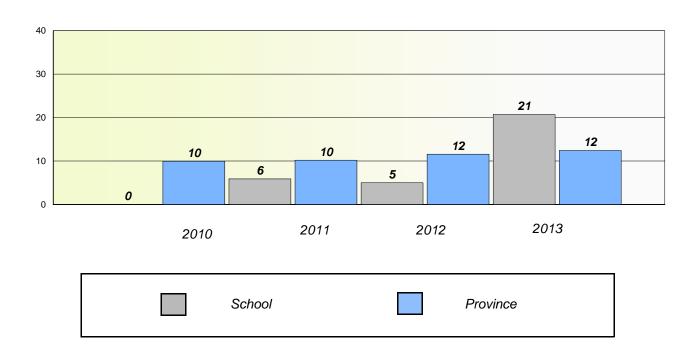

#### **Demand Writing**

School data with 5 or fewer students withheld for reasons of confidentiality.

2010 2011 2012 2013

#### Reading

| 2010 | 0      | 2011 | 2012 | 2013     | 3 |
|------|--------|------|------|----------|---|
|      | School |      |      | Province |   |

<sup>\*</sup> Reading score is composite of Non Fiction and Poetry.