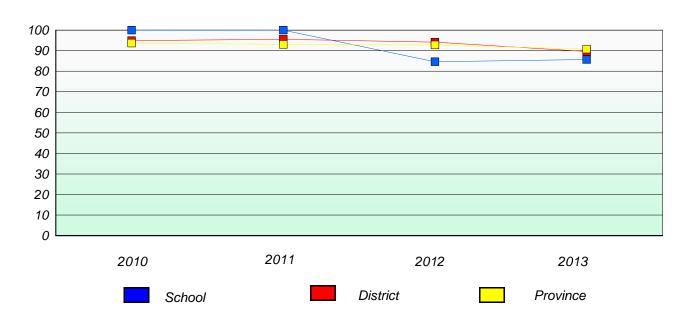

vince**

<sup>\*</sup> Reading score is composite of Non Fiction and Poetry.



### District 2 - Western

School #: 474 Cloud River Academy

# Exemption/Unknown Rates

### **Demand Writing**





<sup>\*</sup> Reading score is composite of Non Fiction and Poetry.



### District 2 - Western

School #: 474 Cloud River Academy

# Participation Rates **Demand Writing** District Province School Reading School District **Province**

<sup>\*</sup> Reading score is composite of Non Fiction and Poetry.



### District 2 - Western

School #: 475 Viking Trail Academy

# Exemption/Unknown Rates

## **Demand Writing**





<sup>\*</sup> Reading score is composite of Non Fiction and Poetry.



#### District 2 - Western

School #: 475 Viking Trail Academy

# Participation Rates

### **Demand Writing**





<sup>\*</sup> Reading score is composite of Non Fiction and Poetry.



#### District 2 - Western

School #: 487 Labrador Straits Academy

# Exemption/Unknown Rates

### **Demand Writing**





<sup>\*</sup> Reading score is composite of Non Fiction and Poetry.



#### District 2 - Western

School #: 487 Labrador Straits Academy

# Participation Rates

### **Demand Writing**





<sup>\*</sup> Reading score is composite of Non Fiction and Poetry.



### District 2 - Western

School #: 488 French Shore Academy

# Exemption/Unknown Rates

## **Demand Writing**





<sup>\*</sup> Reading score is composite of Non Fiction and Poetry.



#### District 2 - Western

School #: 488 French Shore Academy

# Participation Rates

### **Demand Writing**





<sup>\*</sup> Reading score is composite o