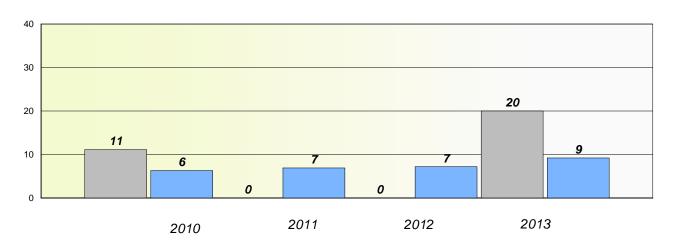

District 2 - Western

# Exemption/Unknown Rates

#### **Demand Writing**

School data with 5 or fewer students withheld for reasons of confidentiality.

2010 2011 2012 2013