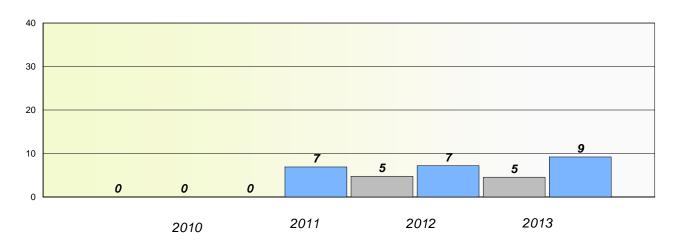

### Exemption/Unknown Rates

#### **Demand Writing**

School data with 5 or fewer students withheld for reasons of confidentiality.

2010 2011 2012 2013

#### Reading

| 2010 | 0      | 2011 | 2012 | 2013     | 3 |
|------|--------|------|------|----------|---|
|      | School |      |      | Province |   |

<sup>\*</sup> Reading score is composite of Non Fiction and Poetry.