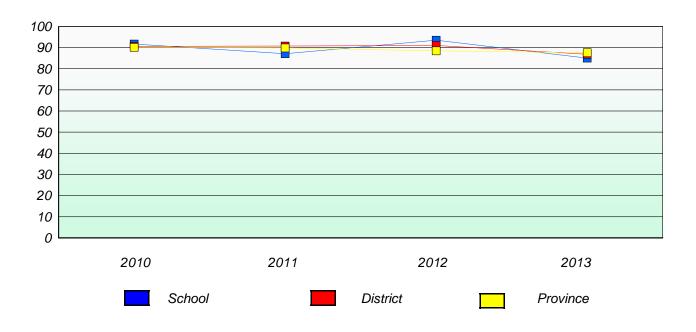

# Participation Rates

#### **Demand Writing**

School data with 5 or fewer students withheld for reasons of confidentiality.

#### Reading

School data with 5 or fewer students withheld for reasons of confidentiality.

26

<sup>\*</sup> Reading score is composite of Non Fiction and Poetry.