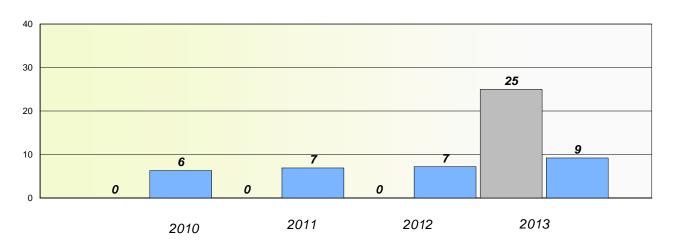

### Exemption/Unknown Rates

### **Demand Writing**

School data with 5 or fewer students withheld for reasons of confidentiality.

2010 2011 2012 2013