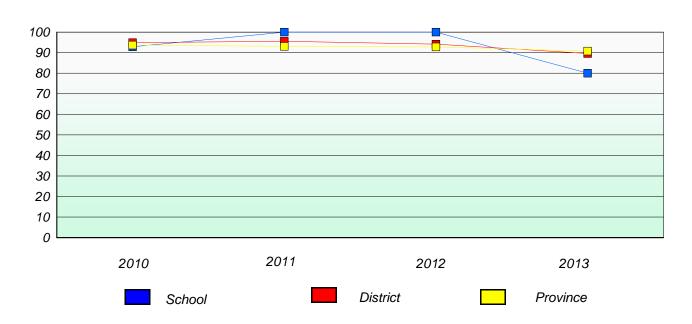

### Participation Rates

#### **Demand Writing**

School data with 5 or fewer students withheld for reasons of confidentiality.

#### Reading

<sup>\*</sup> Reading score is composite of Non Fiction and Poetry.

School #: 023 Sacred Heart AG