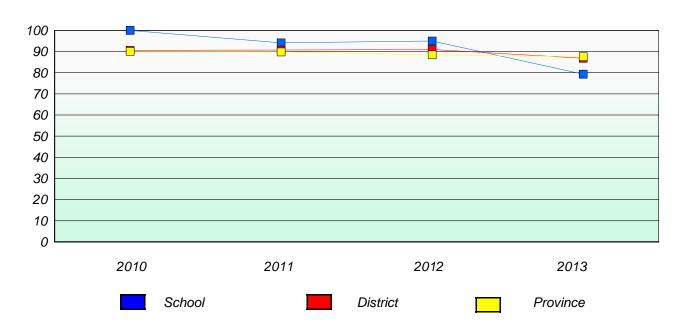

# Participation Rates

#### **Demand Writing**

School data with 5 or fewer students withheld for reasons of confidentiality.

#### Reading

School data with 5 or fewer students withheld for reasons of confidentiality.

Source: Division of Evaluation and Research, Department of Education

<sup>\*</sup> Reading score is composite of Non Fiction and Poetry.