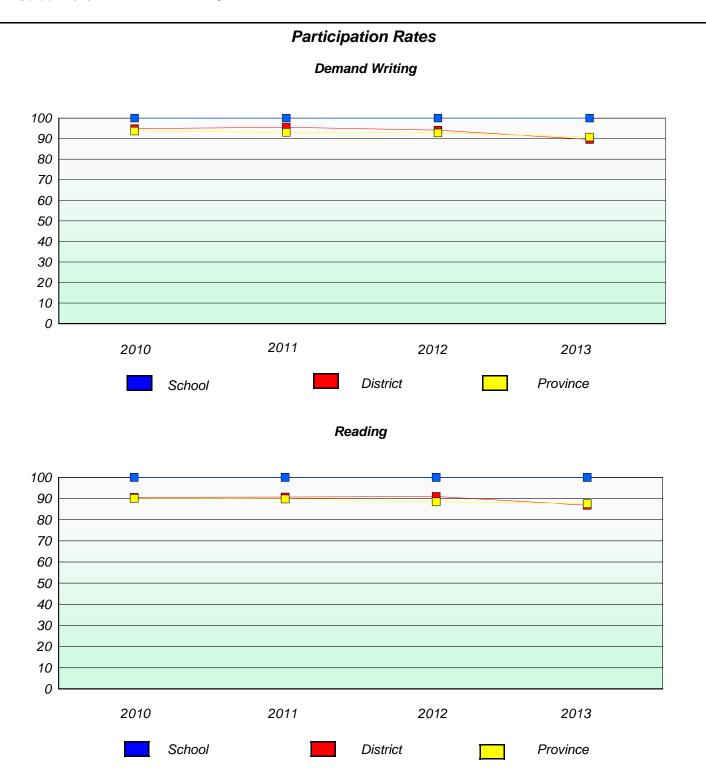

### Participation Rates

#### **Demand Writing**

School data with 5 or fewer students withheld for reasons of confidentiality.

#### Reading

<sup>\*</sup> Reading score is composite of Non Fiction and Poetry.

School #: 023 Sacred Heart AG