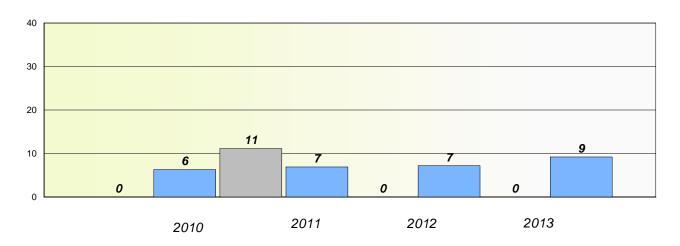

#### **Demand Writing**

School data with 5 or fewer students withheld for reasons of confidentiality.

2010 2011 2012 2013

#### Reading

School data with 5 or fewer students withheld for reasons of confidentiality.

| 20 | 110    | 2011 | 2012 | 2013     |
|----|--------|------|------|----------|
|    | School |      |      | Province |

Mushuau Innu Natuashish School and Sheshatshiu Innu School are excluded from district and provincial results.

<sup>\*</sup> Reading score is composite of Non Fiction and Poetry.

District 2 - Western

School #: 022 William Gillett Academy