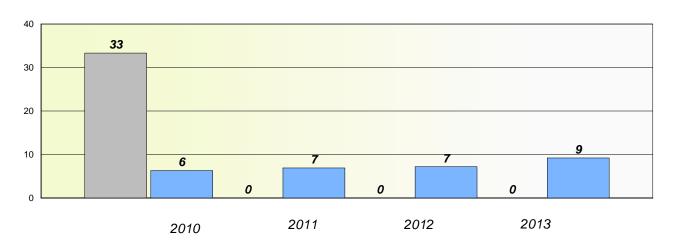

### Exemption/Unknown Rates

### **Demand Writing**

School data with 5 or fewer students withheld for reasons of confidentiality.

2010 2011 2012 2013

#### Reading

| 2010 |        | 2011 | 2012 | 2        | 013 |
|------|--------|------|------|----------|-----|
|      | School |      |      | Province |     |

<sup>\*</sup> Reading score is composite of Non Fiction and Poetry.