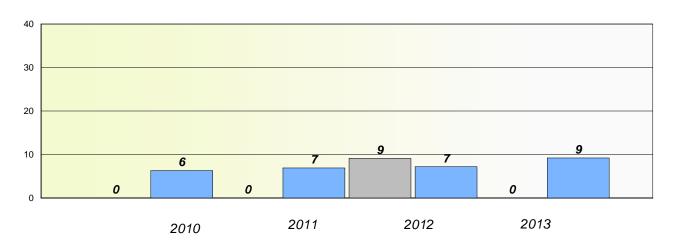

### Exemption/Unknown Rates

#### **Demand Writing**

School data with 5 or fewer students withheld for reasons of confidentiality.

2010 2011 2012 2013

#### Reading

| 2010 | 0      | 2011 | 2012 | 2013     | 3 |
|------|--------|------|------|----------|---|
|      | School |      |      | Province |   |

<sup>\*</sup> Reading score is composite of Non Fiction and Poetry.