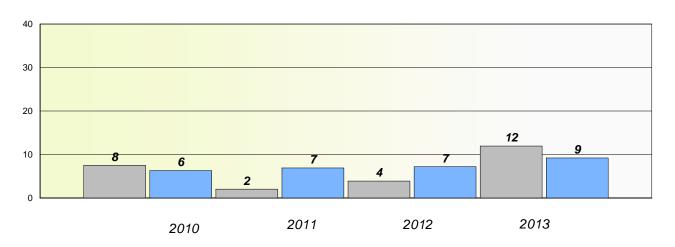

### Exemption/Unknown Rates

### **Demand Writing**

School data with 5 or fewer students withheld for reasons of confidentiality.

2010 2011 2012 2013

#### Reading

| 2010 |        | 2011 | 2012 | 2        | 013 |
|------|--------|------|------|----------|-----|
|      | School |      |      | Province |     |

<sup>\*</sup> Reading score is composite of Non Fiction and Poetry.

District 2 - Western

School #: 024 James Cook Memorial