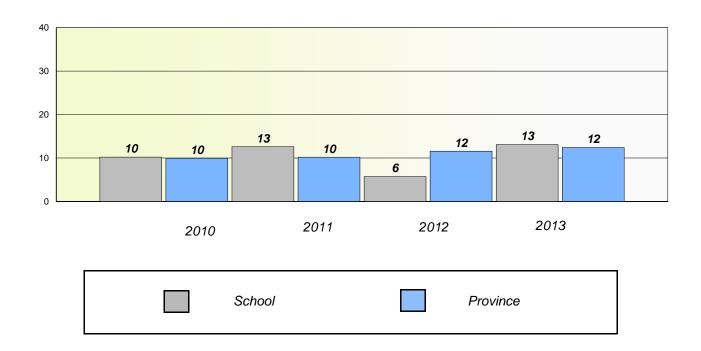

#### **Demand Writing**

School data with 5 or fewer students withheld for reasons of confidentiality.

2010 2011 2012 2013

#### Reading

| 2010 | 0      | 2011 | 2012 | 2013     | 3 |
|------|--------|------|------|----------|---|
|      | School |      |      | Province |   |

<sup>\*</sup> Reading score is composite of Non Fiction and Poetry.