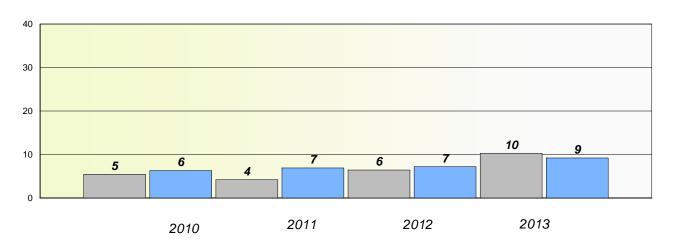

# Participation Rates

#### **Demand Writing**

School data with 5 or fewer students withheld for reasons of confidentiality.

#### Reading

School data with 5 or fewer students withheld for reasons of confidentiality.

Source: Division of Evaluation and Research, Department of Education

<sup>\*</sup> Reading score is composite of Non Fiction and Poetry.