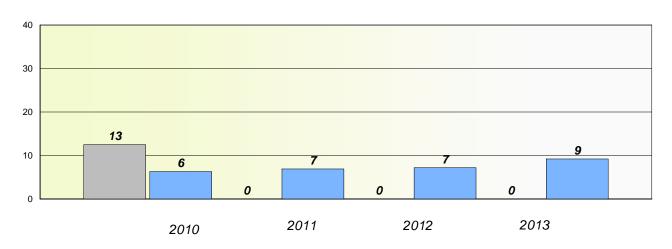

### Exemption/Unknown Rates

#### **Demand Writing**

School data with 5 or fewer students withheld for reasons of confidentiality.

2010 2011 2012 2013

#### Reading

| 2010 | 0      | 2011 | 2012 | 2013     | 3 |
|------|--------|------|------|----------|---|
|      | School |      |      | Province |   |

<sup>\*</sup> Reading score is composite of Non Fiction and Poetry.

District 2 - Western

Sacred Heart AG School #: 023