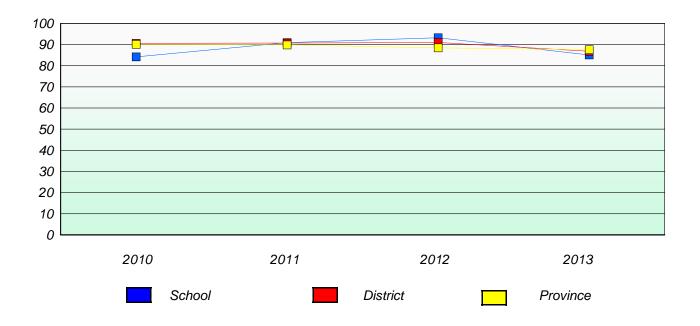

### Participation Rates

#### **Demand Writing**

School data with 5 or fewer students withheld for reasons of confidentiality.

#### Reading

<sup>\*</sup> Reading score is composite of Non Fiction and Poetry.

School #: 023 Sacred Heart AG