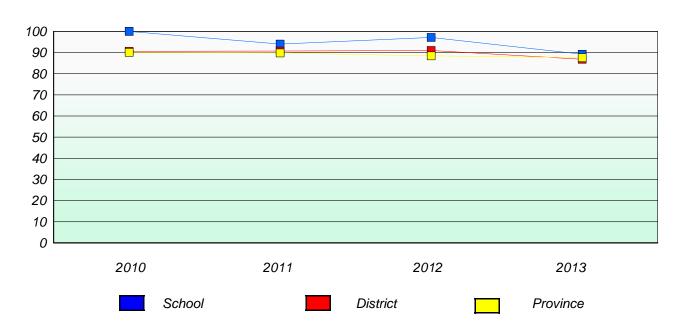

#### Reading

School data with 5 or fewer students withheld for reasons of confidentiality.

Source: Division of Evaluation and Research, Department of Education

<sup>\*</sup> Reading score is composite of Non Fiction and Poetry.