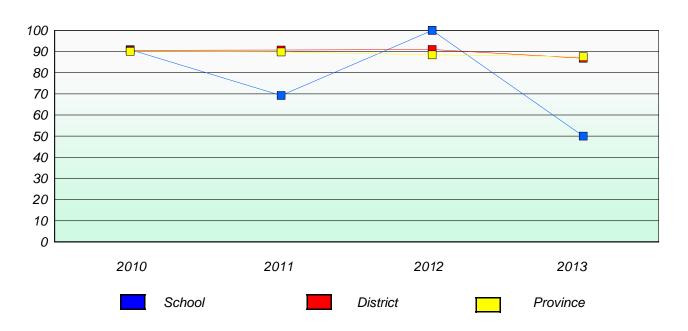

#### Reading

School data with 5 or fewer students withheld for reasons of confidentiality.

| 20 | 110    | 2011 | 2012 | 2013     |
|----|--------|------|------|----------|
|    | School |      |      | Province |

Mushuau Innu Natuashish School and Sheshatshiu Innu School are excluded from district and provincial results.

<sup>\*</sup> Reading score is composite of Non Fiction and Poetry.

District 2 - Western

School #: 022 William Gillett Academy