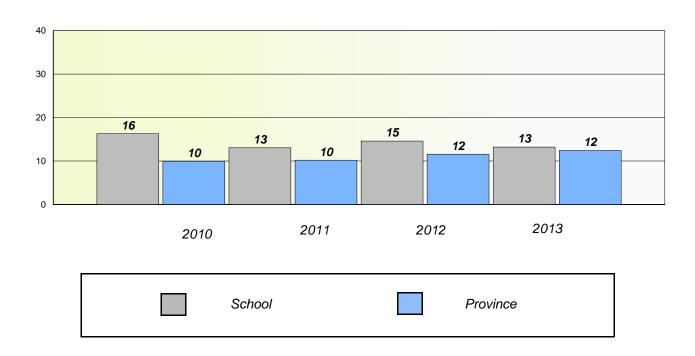

#### **Demand Writing**

School data with 5 or fewer students withheld for reasons of confidentiality.

#### Reading

<sup>\*</sup> Reading score is composite of Non Fiction and Poetry.

School #: 023 Sacred Heart AG

District 2 - Western

Sacred Heart AG School #: 023