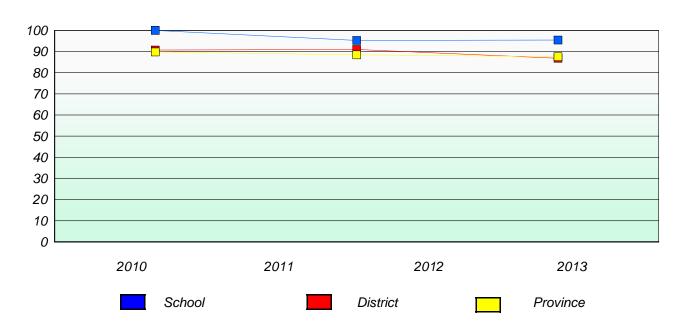

#### Reading

School data with 5 or fewer students withheld for reasons of confidentiality.

| 20 | 110    | 2011 | 2012 | 2013     |
|----|--------|------|------|----------|
|    | School |      |      | Province |