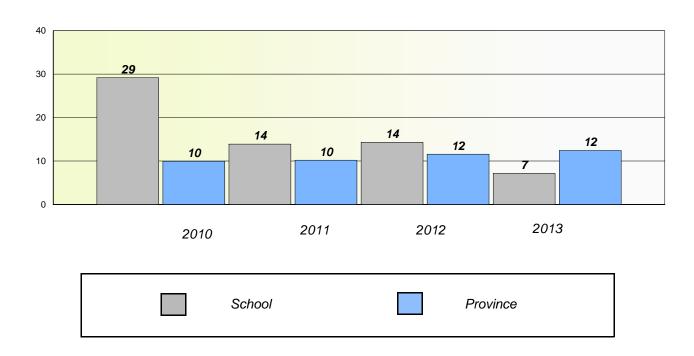

### Participation Rates

#### **Demand Writing**

School data with 5 or fewer students withheld for reasons of confidentiality.