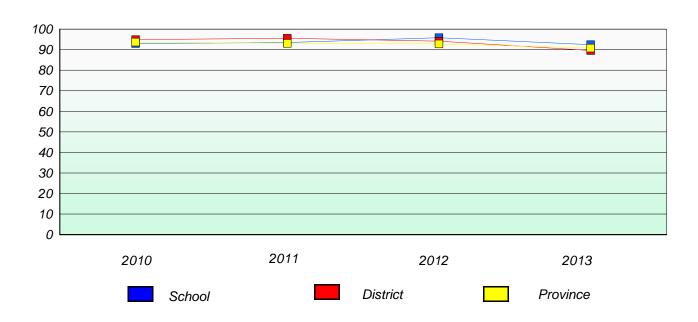

### Exemption/Unknown Rates

#### **Demand Writing**

School data with 5 or fewer students withheld for reasons of confidentiality.

2010 2011 2012 2013

#### Reading

| 2010 | 0      | 2011 | 2012 | 2013     | 3 |
|------|--------|------|------|----------|---|
|      | School |      |      | Province |   |

<sup>\*</sup> Reading score is composite of Non Fiction and Poetry.