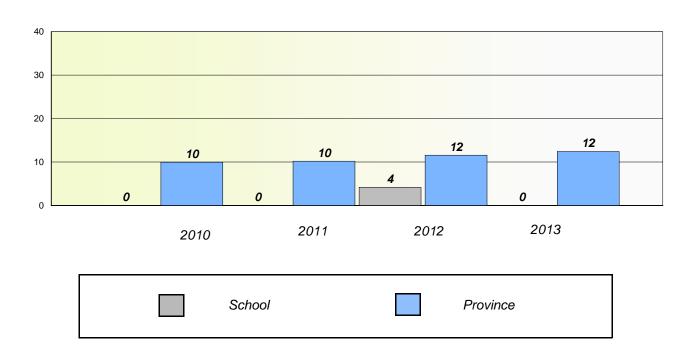

# Participation Rates

#### **Demand Writing**

School data with 5 or fewer students withheld for reasons of confidentiality.

#### Reading

School data with 5 or fewer students withheld for reasons of confidentiality.

Source: Division of Evaluation and Research, Department of Education

<sup>\*</sup> Reading score is composite of Non Fiction and Poetry.