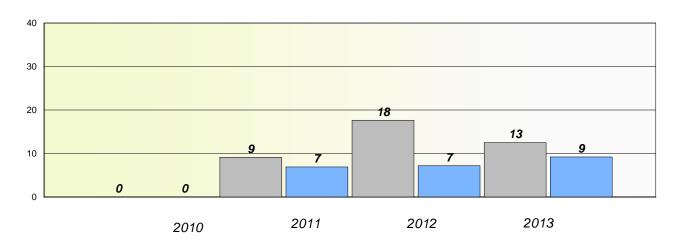

#### **Demand Writing**

School data with 5 or fewer students withheld for reasons of confidentiality.

2010 2011 2012 2013