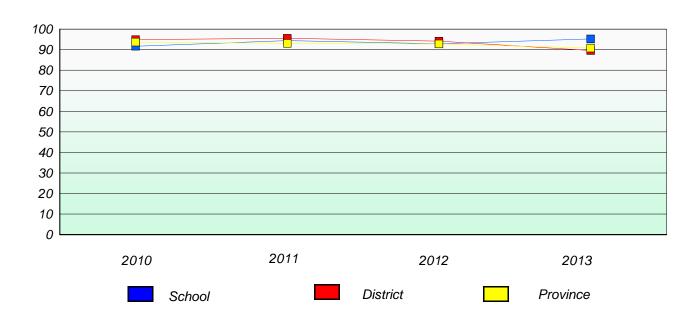

#### **Demand Writing**

School data with 5 or fewer students withheld for reasons of confidentiality.

2010 2011 2012 2013

#### Reading

| 2010 | 0      | 2011 | 2012 | 2013     | 3 |
|------|--------|------|------|----------|---|
|      | School |      |      | Province |   |

<sup>\*</sup> Reading score is composite of Non Fiction and Poetry.

District 2 - Western

Sacred Heart AG School #: 023