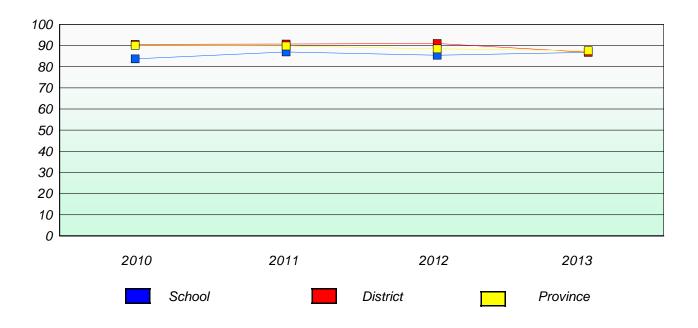

# Participation Rates

#### **Demand Writing**

School data with 5 or fewer students withheld for reasons of confidentiality.

#### Reading

School data with 5 or fewer students withheld for reasons of confidentiality.

Source: Division of Evaluation and Research, Department of Education

<sup>\*</sup> Reading score is composite of Non Fiction and Poetry.