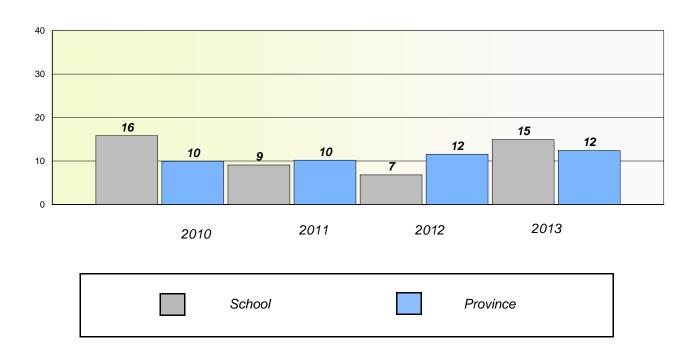

#### **Demand Writing**

School data with 5 or fewer students withheld for reasons of confidentiality.

2010 2011 2012 2013

#### Reading

School data with 5 or fewer students withheld for reasons of confidentiality.

| 20 | 110    | 2011 | 2012 | 2013     |
|----|--------|------|------|----------|
|    | School |      |      | Province |

Mushuau Innu Natuashish School and Sheshatshiu Innu School are excluded from district and provincial results.

<sup>\*</sup> Reading score is composite of Non Fiction and Poetry.

District 2 - Western

School #: 022 William Gillett Academy