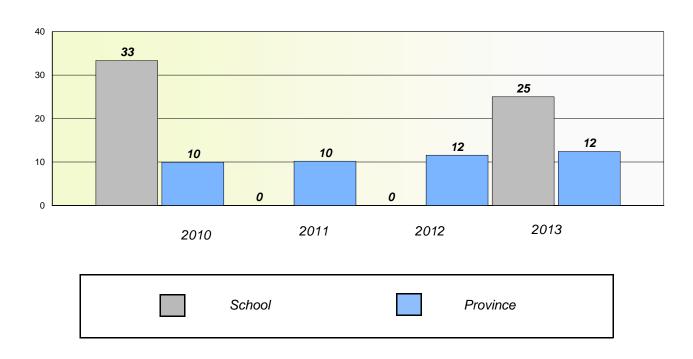

#### **Demand Writing**

School data with 5 or fewer students withheld for reasons of confidentiality.

2010 2011 2012 2013

#### Reading

| 2010 | 0      | 2011 | 2012 | 2013     | 3 |
|------|--------|------|------|----------|---|
|      | School |      |      | Province |   |

<sup>\*</sup> Reading score is composite of Non Fiction and Poetry.