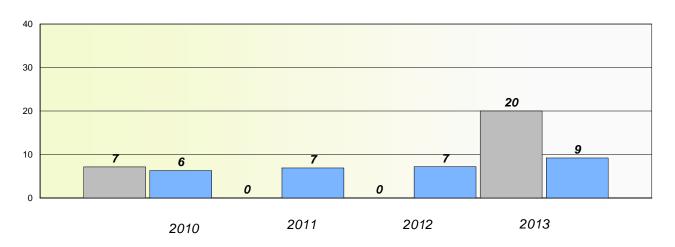

### **Demand Writing**

School data with 5 or fewer students withheld for reasons of confidentiality.

2010 2011 2012 2013

#### Reading

| 2010 |        | 2011 | 2012 | 2        | 013 |
|------|--------|------|------|----------|-----|
|      | School |      |      | Province |     |

<sup>\*</sup> Reading score is composite of Non Fiction and Poetry.