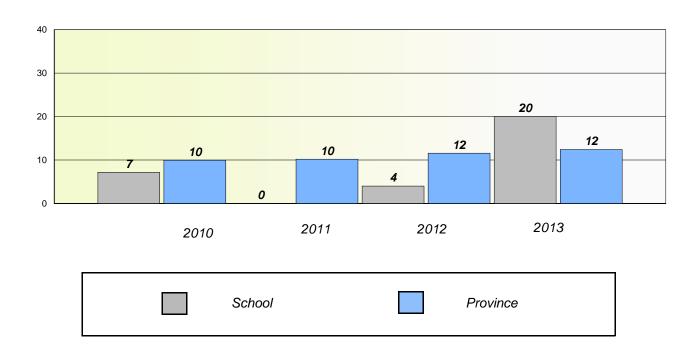

#### **Demand Writing**

School data with 5 or fewer students withheld for reasons of confidentiality.

2010 2011 2012 2013

#### Reading

School data with 5 or fewer students withheld for reasons of confidentiality.

| 20 | 110    | 2011 | 2012 | 2013     |
|----|--------|------|------|----------|
|    | School |      |      | Province |

Mushuau Innu Natuashish School and Sheshatshiu Innu School are excluded from district and provincial results.

<sup>\*</sup> Reading score is composite of Non Fiction and Poetry.

District 2 - Western

School #: 022 William Gillett Academy