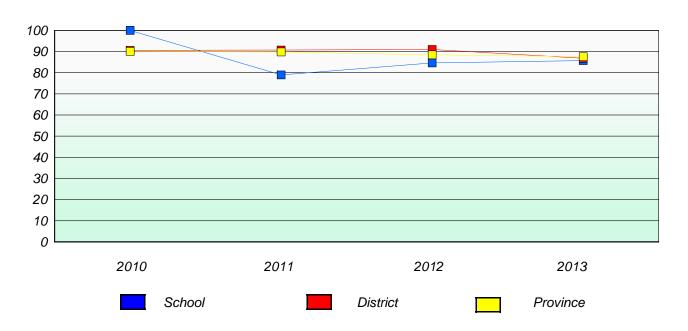

### Participation Rates

#### **Demand Writing**

School data with 5 or fewer students withheld for reasons of confidentiality.

#### Reading

<sup>\*</sup> Reading score is composite of Non Fiction and Poetry.

School #: 023 Sacred Heart AG