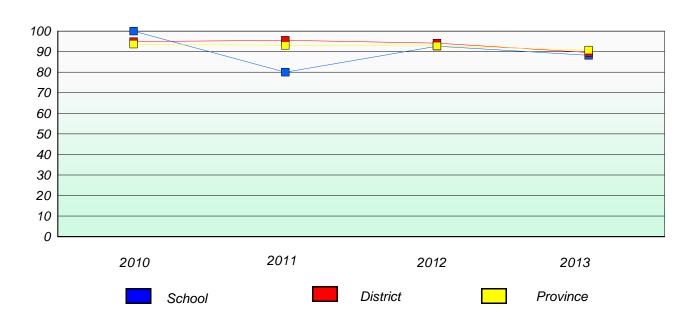

### Participation Rates

#### **Demand Writing**

School data with 5 or fewer students withheld for reasons of confidentiality.

#### Reading

<sup>\*</sup> Reading score is composite of Non Fiction and Poetry.

School #: 023 Sacred Heart AG