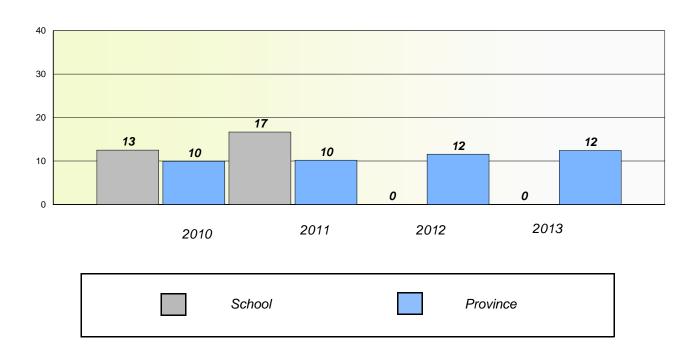

#### **Demand Writing**

School data with 5 or fewer students withheld for reasons of confidentiality.

2010 2011 2012 2013

#### Reading

School data with 5 or fewer students withheld for reasons of confidentiality.

| 20 | 110    | 2011 | 2012 | 2013     |
|----|--------|------|------|----------|
|    | School |      |      | Province |

Mushuau Innu Natuashish School and Sheshatshiu Innu School are excluded from district and provincial results.

<sup>\*</sup> Reading score is composite of Non Fiction and Poetry.

District 2 - Western

School #: 022 William Gillett Academy