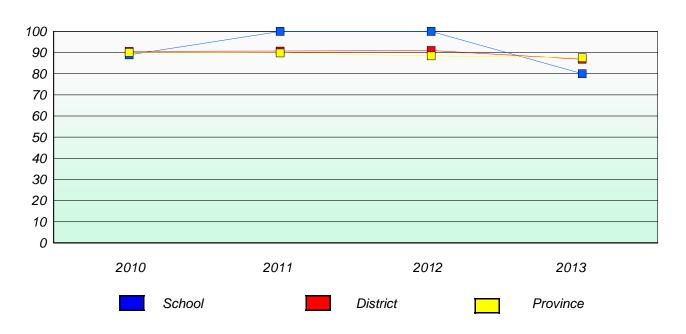

#### **Demand Writing**

School data with 5 or fewer students withheld for reasons of confidentiality.

2010 2011 2012 2013

#### Reading

School data with 5 or fewer students withheld for reasons of confidentiality.

| 20 | 110    | 2011 | 2012 | 2013     |
|----|--------|------|------|----------|
|    | School |      |      | Province |

Mushuau Innu Natuashish School and Sheshatshiu Innu School are excluded from district and provincial results.

<sup>\*</sup> Reading score is composite of Non Fiction and Poetry.

District 2 - Western

School #: 022 William Gillett Academy