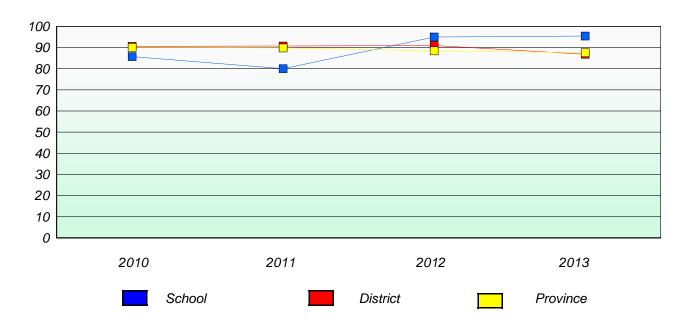

### Exemption/Unknown Rates

#### **Demand Writing**

School data with 5 or fewer students withheld for reasons of confidentiality.

2010 2011 2012 2013

#### Reading

| 2010 | 0      | 2011 | 2012 | 2013     | 3 |
|------|--------|------|------|----------|---|
|      | School |      |      | Province |   |

<sup>\*</sup> Reading score is composite of Non Fiction and Poetry.

District 2 - Western

Sacred Heart AG School #: 023