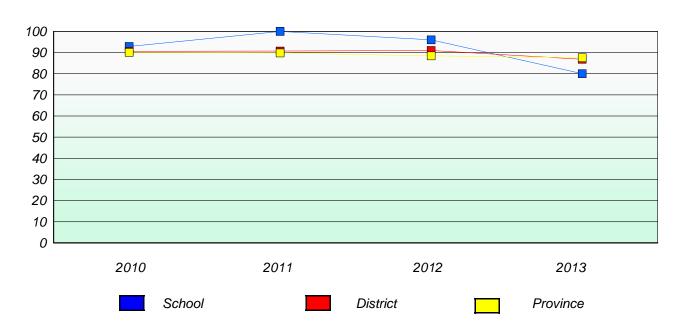

# Participation Rates

#### **Demand Writing**

School data with 5 or fewer students withheld for reasons of confidentiality.

#### Reading

School data with 5 or fewer students withheld for reasons of confidentiality.

Source: Division of Evaluation and Research, Department of Education

<sup>\*</sup> Reading score is composite of Non Fiction and Poetry.