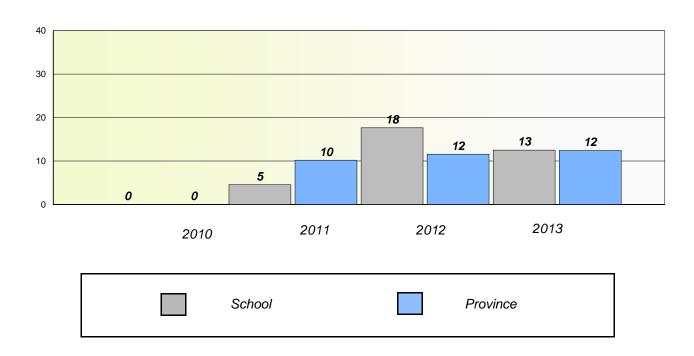

#### **Demand Writing**

School data with 5 or fewer students withheld for reasons of confidentiality.