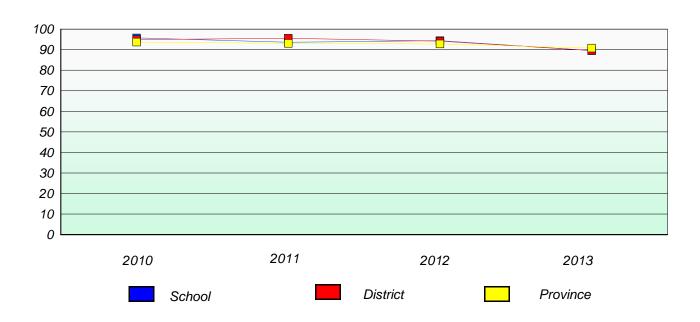

### Exemption/Unknown Rates

#### **Demand Writing**

School data with 5 or fewer students withheld for reasons of confidentiality.

2010 2011 2012 2013

#### Reading

| 2010 | 0      | 2011 | 2012 | 2013     | 3 |
|------|--------|------|------|----------|---|
|      | School |      |      | Province |   |

<sup>\*</sup> Reading score is composite of Non Fiction and Poetry.

District 2 - Western

Sacred Heart AG School #: 023