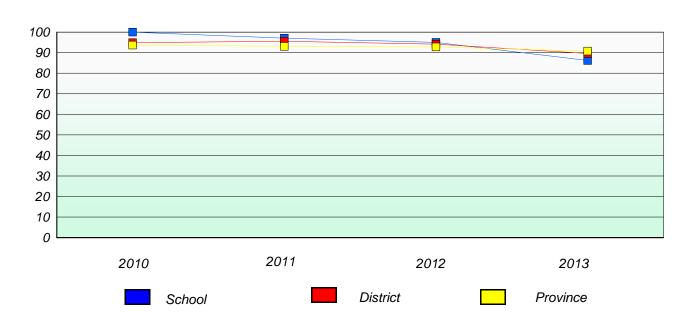

# Participation Rates

#### **Demand Writing**

School data with 5 or fewer students withheld for reasons of confidentiality.

#### Reading

School data with 5 or fewer students withheld for reasons of confidentiality.

Source: Division of Evaluation and Research, Department of Education

<sup>\*</sup> Reading score is composite of Non Fiction and Poetry.