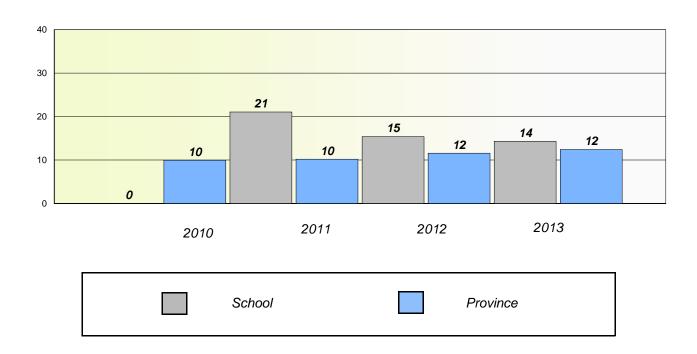

#### **Demand Writing**

School data with 5 or fewer students withheld for reasons of confidentiality.

2011 2012 2013 2010

#### Reading

| 2010 | 0      | 2011 | 2012 | 2013     | 3 |
|------|--------|------|------|----------|---|
|      | School |      |      | Province |   |

<sup>\*</sup> Reading score is composite of Non Fiction and Poetry.