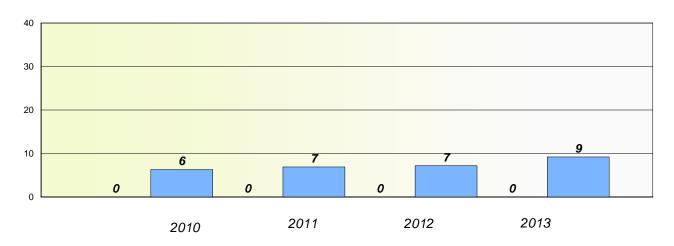

#### **Demand Writing**

School data with 5 or fewer students withheld for reasons of confidentiality.

2010 2011 2012 2013