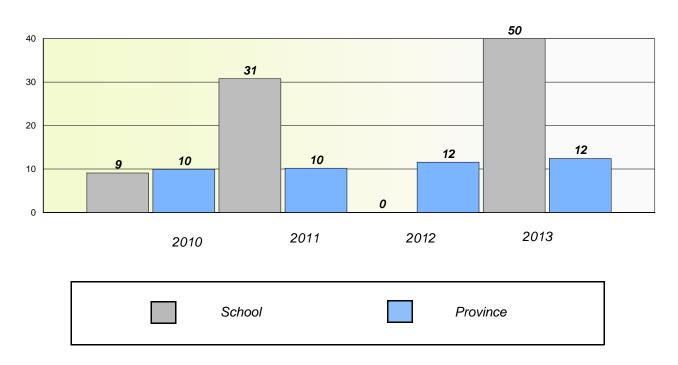

#### **Demand Writing**

School data with 5 or fewer students withheld for reasons of confidentiality.

2010 2011 2012 2013

#### Reading

| 2010 | 0      | 2011 | 2012 | 2013     | 3 |
|------|--------|------|------|----------|---|
|      | School |      |      | Province |   |

<sup>\*</sup> Reading score is composite of Non Fiction and Poetry.