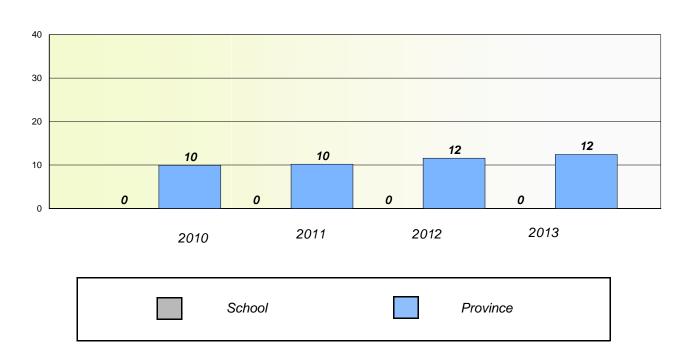

#### Reading

School data with 5 or fewer students withheld for reasons of confidentiality.

| 20 | 110    | 2011 | 2012 | 2013     |
|----|--------|------|------|----------|
|    | School |      |      | Province |