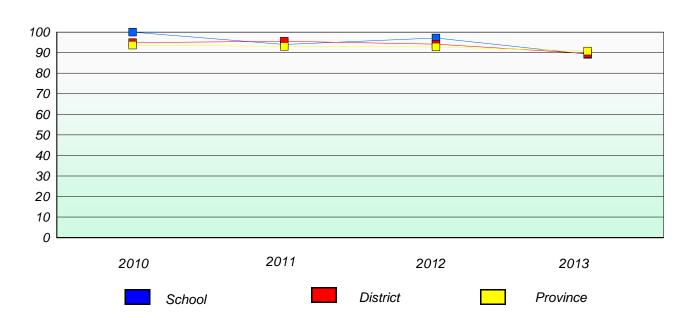

#### Reading

<sup>\*</sup> Reading score is composite of Non Fiction and Poetry.

School #: 023 Sacred Heart AG