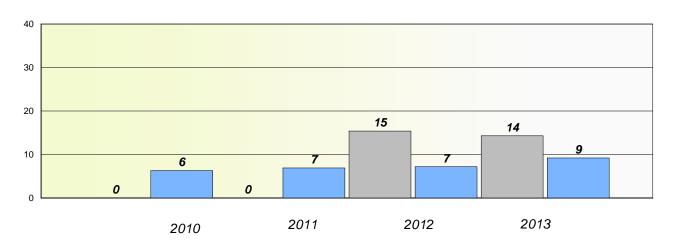

#### **Demand Writing**

School data with 5 or fewer students withheld for reasons of confidentiality.

2011 2012 2013 2010

#### Reading

School data with 5 or fewer students withheld for reasons of confidentiality.

| 2 | 2010   | 2011 | 2012 | 2013     |
|---|--------|------|------|----------|
|   | School |      |      | Province |