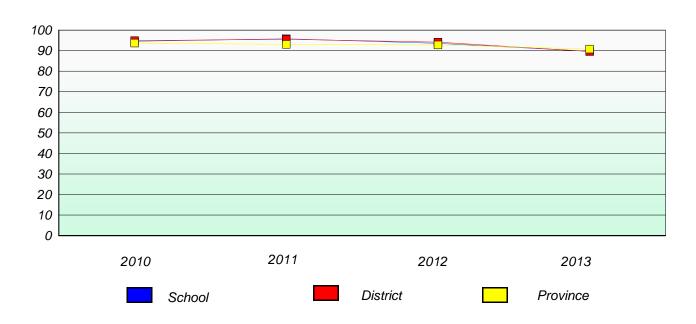

# Participation Rates

#### Reading

School data with 5 or fewer students withheld for reasons of confidentiality.

Source: Division of Evaluation and Research, Department of Education

<sup>\*</sup> Reading score is composite of Non Fiction and Poetry.