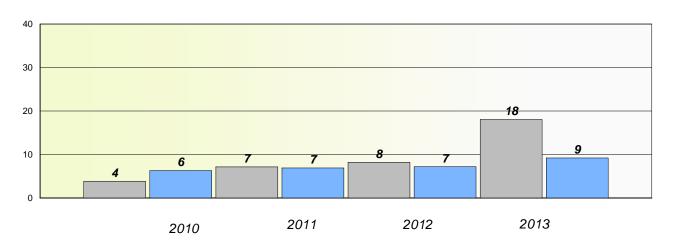

### **Demand Writing**

School data with 5 or fewer students withheld for reasons of confidentiality.

2010 2011 2012 2013

#### Reading

| 2010 |        | 2011 | 2012 | 2        | 013 |
|------|--------|------|------|----------|-----|
|      | School |      |      | Province |     |

<sup>\*</sup> Reading score is composite of Non Fiction and Poetry.