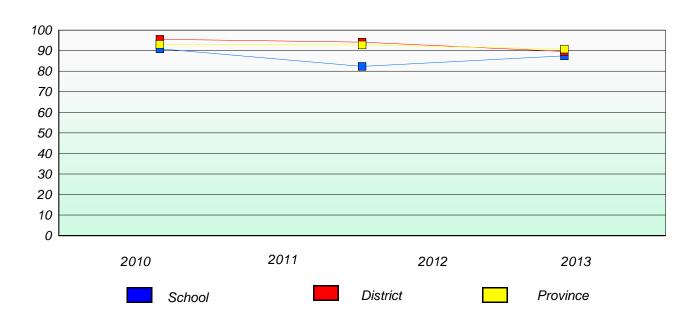

#### Reading

<sup>\*</sup> Reading score is composite of Non Fiction and Poetry.

School #: 023 Sacred Heart AG