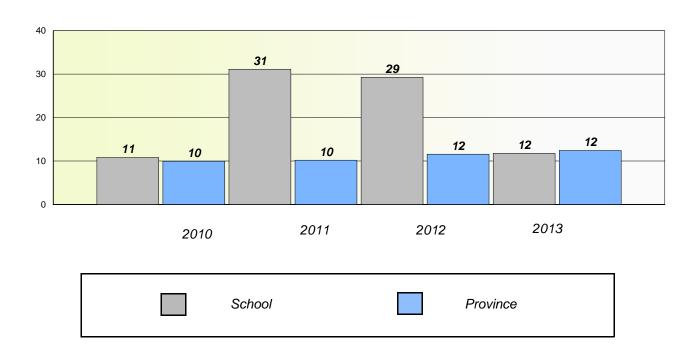

#### **Demand Writing**

School data with 5 or fewer students withheld for reasons of confidentiality.

2010 2011 2012 2013

#### Reading

School data with 5 or fewer students withheld for reasons of confidentiality.

| 20 | 110    | 2011 | 2012 | 2013     |
|----|--------|------|------|----------|
|    | School |      |      | Province |

Mushuau Innu Natuashish School and Sheshatshiu Innu School are excluded from district and provincial results.

<sup>\*</sup> Reading score is composite of Non Fiction and Poetry.

District 2 - Western

School #: 022 William Gillett Academy