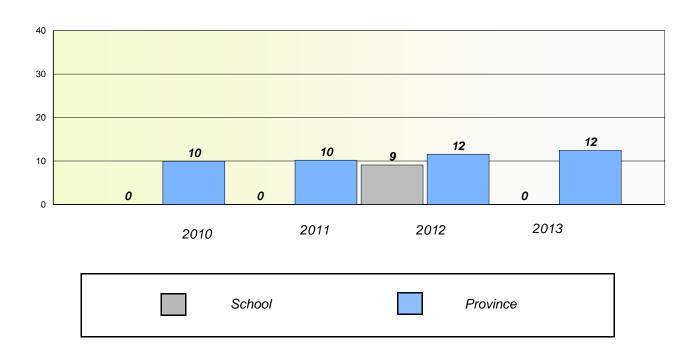

District 2 - Western

Sacred Heart AG School #: 023

# Participation Rates

#### **Demand Writing**

School data with 5 or fewer students withheld for reasons of confidentiality.

#### Reading

School data with 5 or fewer students withheld for reasons of confidentiality.

Source: Division of Evaluation and Research, Department of Education

<sup>\*</sup> Reading score is composite of Non Fiction and Poetry.