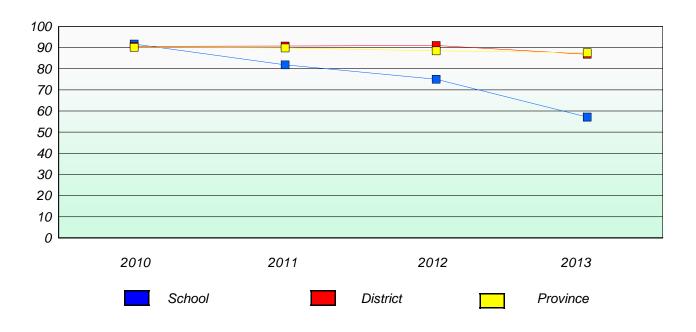

### Participation Rates

#### **Demand Writing**

School data with 5 or fewer students withheld for reasons of confidentiality.

#### Reading

<sup>\*</sup> Reading score is composite of Non Fiction and Poetry.

School #: 023 Sacred Heart AG