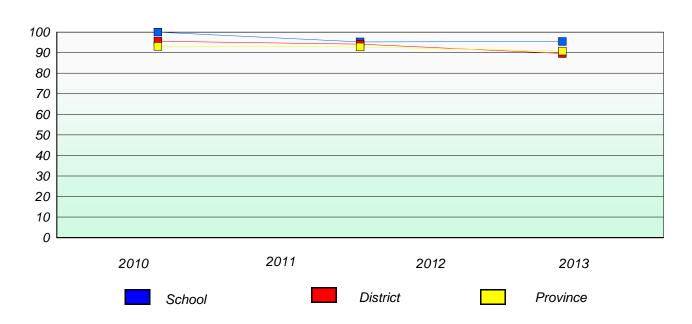

### Exemption/Unknown Rates

### **Demand Writing**

School data with 5 or fewer students withheld for reasons of confidentiality.

2010 2011 2012 2013

#### Reading

| 2010 |        | 2011 | 2012 | 2        | 013 |
|------|--------|------|------|----------|-----|
|      | School |      |      | Province |     |

<sup>\*</sup> Reading score is composite of Non Fiction and Poetry.