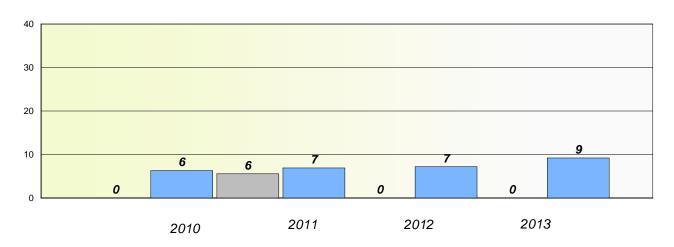

### Exemption/Unknown Rates

#### **Demand Writing**

School data with 5 or fewer students withheld for reasons of confidentiality.

2010 2011 2012 2013