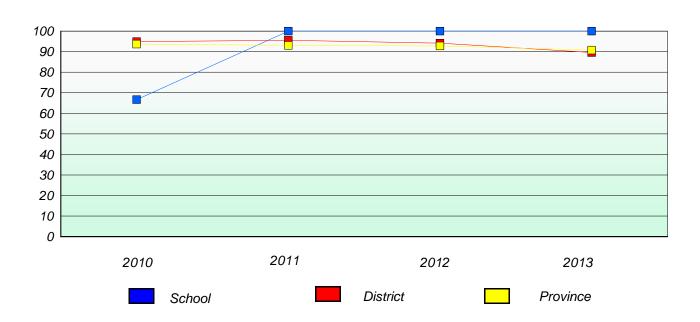

# Participation Rates

#### **Demand Writing**

School data with 5 or fewer students withheld for reasons of confidentiality.

#### Reading

School data with 5 or fewer students withheld for reasons of confidentiality.

Source: Division of Evaluation and Research, Department of Education

<sup>\*</sup> Reading score is composite of Non Fiction and Poetry.