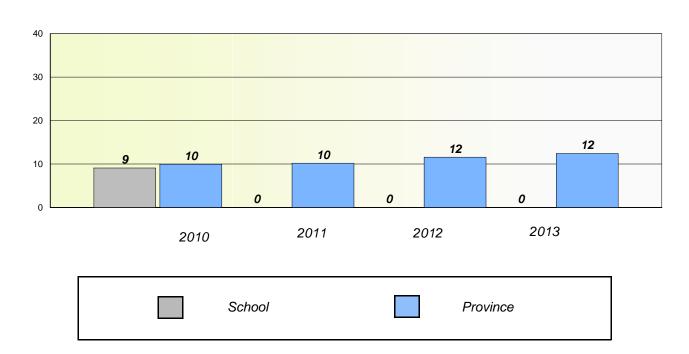

### Exemption/Unknown Rates

#### **Demand Writing**

School data with 5 or fewer students withheld for reasons of confidentiality.

2010 2011 2012 2013

#### Reading

| 2010 | 0      | 2011 | 2012 | 2013     | 3 |
|------|--------|------|------|----------|---|
|      | School |      |      | Province |   |

<sup>\*</sup> Reading score is composite of Non Fiction and Poetry.