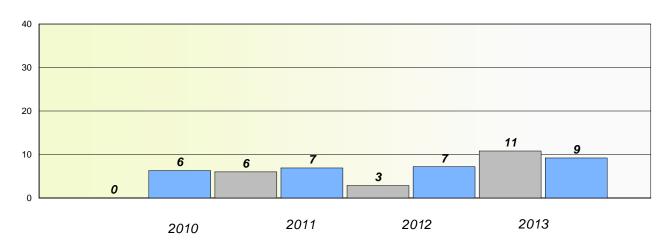

### Exemption/Unknown Rates

### **Demand Writing**

School data with 5 or fewer students withheld for reasons of confidentiality.

2010 2011 2012 2013

#### Reading

| 2010 |        | 2011 | 2012 | 2        | 013 |
|------|--------|------|------|----------|-----|
|      | School |      |      | Province |     |

<sup>\*</sup> Reading score is composite of Non Fiction and Poetry.