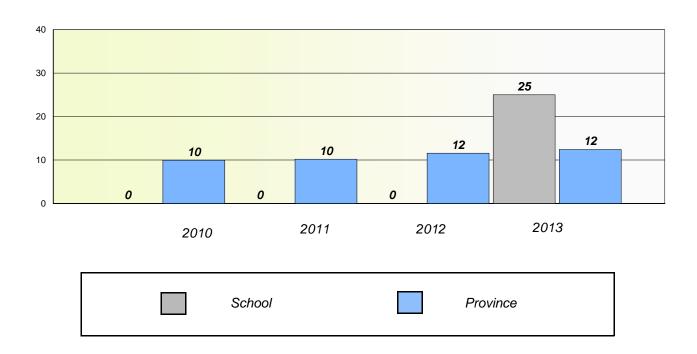

#### **Demand Writing**

School data with 5 or fewer students withheld for reasons of confidentiality.

2010 2011 2012 2013

#### Reading

| 2010 | 0      | 2011 | 2012 | 2013     | 3 |
|------|--------|------|------|----------|---|
|      | School |      |      | Province |   |

<sup>\*</sup> Reading score is composite of Non Fiction and Poetry.