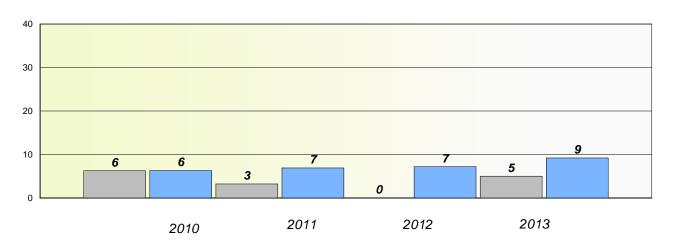

### Exemption/Unknown Rates

#### **Demand Writing**

School data with 5 or fewer students withheld for reasons of confidentiality.

2010 2011 2012 2013

#### Reading

| 2010 | 0      | 2011 | 2012 | 2013     | 3 |
|------|--------|------|------|----------|---|
|      | School |      |      | Province |   |

<sup>\*</sup> Reading score is composite of Non Fiction and Poetry.

District 2 - Western

Sacred Heart AG School #: 023