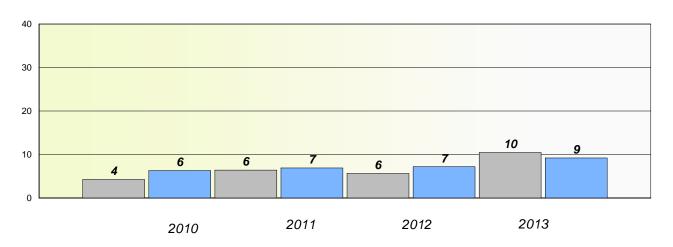

#### **Demand Writing**

School data with 5 or fewer students withheld for reasons of confidentiality.

2010 2011 2012 2013

#### Reading

School data with 5 or fewer students withheld for reasons of confidentiality.

| 20 | 110    | 2011 | 2012 | 2013     |
|----|--------|------|------|----------|
|    | School |      |      | Province |

Mushuau Innu Natuashish School and Sheshatshiu Innu School are excluded from district and provincial results.

<sup>\*</sup> Reading score is composite of Non Fiction and Poetry.

District 2 - Western

School #: 022 William Gillett Academy