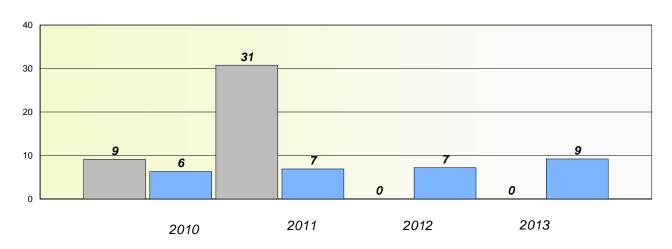

#### **Demand Writing**

School data with 5 or fewer students withheld for reasons of confidentiality.

2010 2011 2012 2013

#### Reading

School data with 5 or fewer students withheld for reasons of confidentiality.

| 20 | 110    | 2011 | 2012 | 2013     |
|----|--------|------|------|----------|
|    | School |      |      | Province |