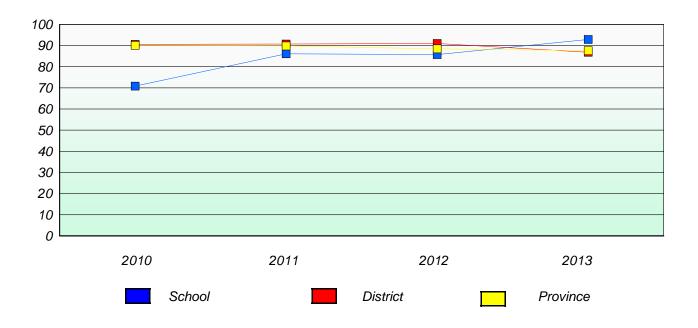

#### Reading

School data with 5 or fewer students withheld for reasons of confidentiality.

| 20 | 110    | 2011 | 2012 | 2013     |
|----|--------|------|------|----------|
|    | School |      |      | Province |

Mushuau Innu Natuashish School and Sheshatshiu Innu School are excluded from district and provincial results.

<sup>\*</sup> Reading score is composite of Non Fiction and Poetry.

District 2 - Western

School #: 022 William Gillett Academy