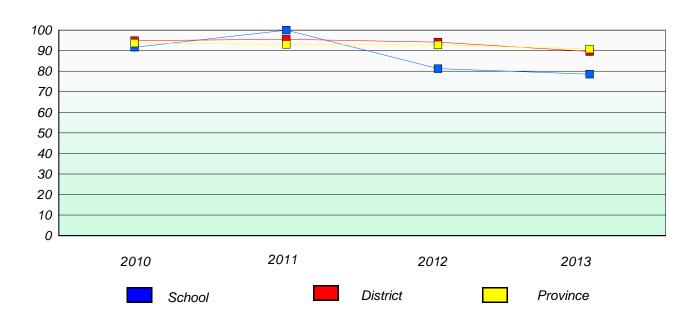

#### **Demand Writing**

School data with 5 or fewer students withheld for reasons of confidentiality.

#### Reading

<sup>\*</sup> Reading score is composite of Non Fiction and Poetry.

School #: 023 Sacred Heart AG