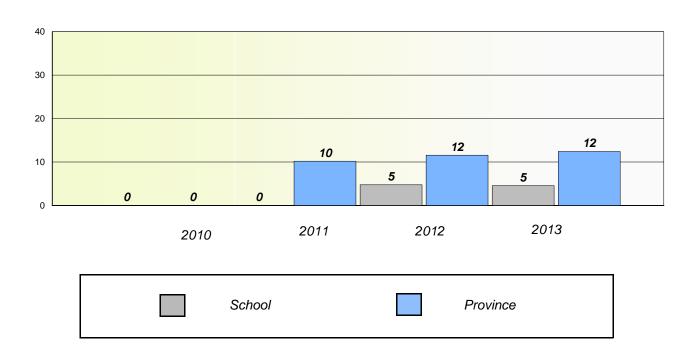

# Participation Rates

#### **Demand Writing**

School data with 5 or fewer students withheld for reasons of confidentiality.

#### Reading

School data with 5 or fewer students withheld for reasons of confidentiality.

Source: Division of Evaluation and Research, Department of Education

<sup>\*</sup> Reading score is composite of Non Fiction and Poetry.