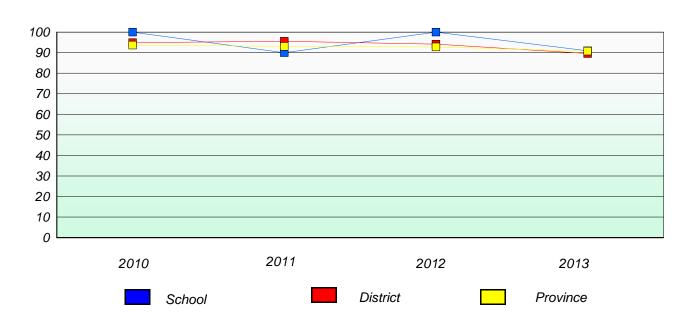

### Participation Rates

#### **Demand Writing**

School data with 5 or fewer students withheld for reasons of confidentiality.

#### Reading

<sup>\*</sup> Reading score is composite of Non Fiction and Poetry.

School #: 023 Sacred Heart AG