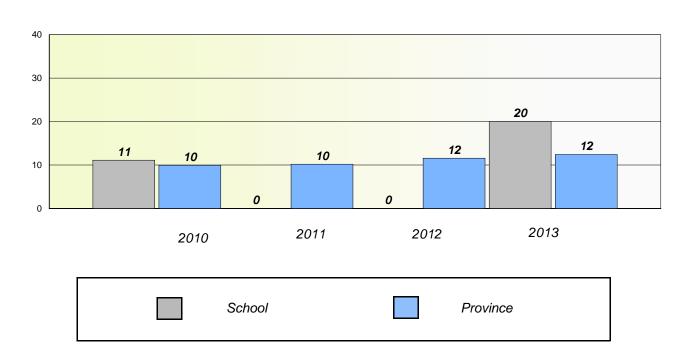

### Participation Rates

#### **Demand Writing**

School data with 5 or fewer students withheld for reasons of confidentiality.

#### Reading

<sup>\*</sup> Reading score is composite of Non Fiction and Poetry.

School #: 023 Sacred Heart AG