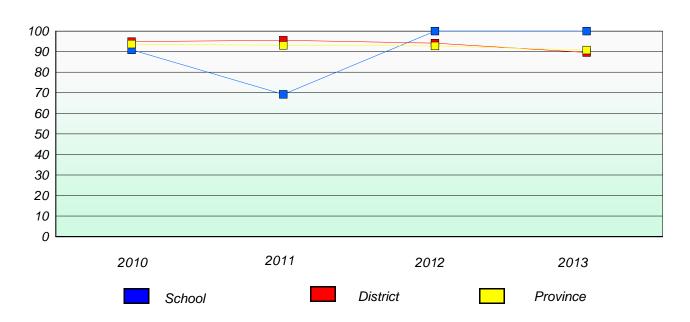

#### **Demand Writing**

School data with 5 or fewer students withheld for reasons of confidentiality.

#### Reading

School data with 5 or fewer students withheld for reasons of confidentiality.

Source: Division of Evaluation and Research, Department of Education

<sup>\*</sup> Reading score is composite of Non Fiction and Poetry.