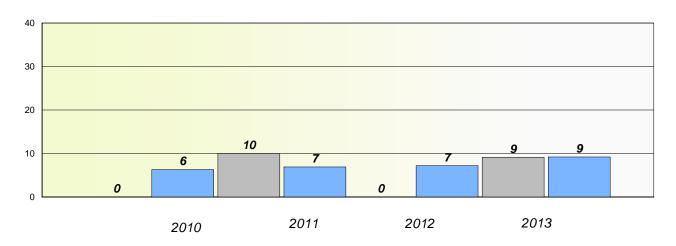

#### **Demand Writing**

School data with 5 or fewer students withheld for reasons of confidentiality.

#### Reading

<sup>\*</sup> Reading score is composite of Non Fiction and Poetry.

School #: 023 Sacred Heart AG