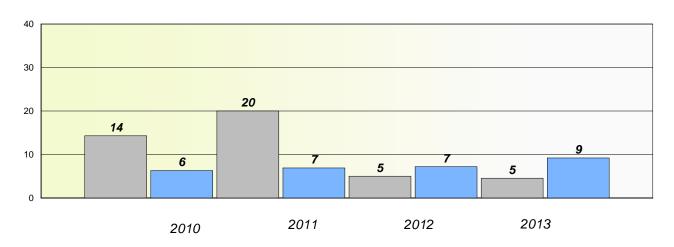

#### **Demand Writing**

School data with 5 or fewer students withheld for reasons of confidentiality.

2010 2011 2012 2013

#### Reading

School data with 5 or fewer students withheld for reasons of confidentiality.

| 20 | 110    | 2011 | 2012 | 2013     |
|----|--------|------|------|----------|
|    | School |      |      | Province |

Mushuau Innu Natuashish School and Sheshatshiu Innu School are excluded from district and provincial results.

<sup>\*</sup> Reading score is composite of Non Fiction and Poetry.

District 2 - Western

School #: 022 William Gillett Academy