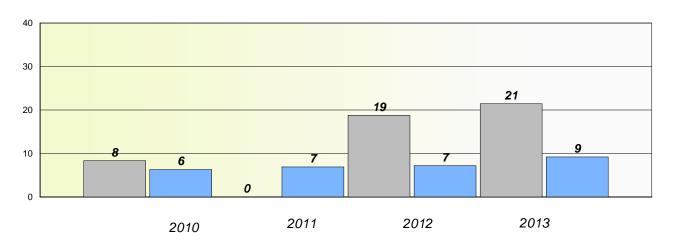

#### **Demand Writing**

School data with 5 or fewer students withheld for reasons of confidentiality.

2010 2011 2012 2013

#### Reading

| 2010 | 0      | 2011 | 2012 | 2013     | 3 |
|------|--------|------|------|----------|---|
|      | School |      |      | Province |   |

<sup>\*</sup> Reading score is composite of Non Fiction and Poetry.