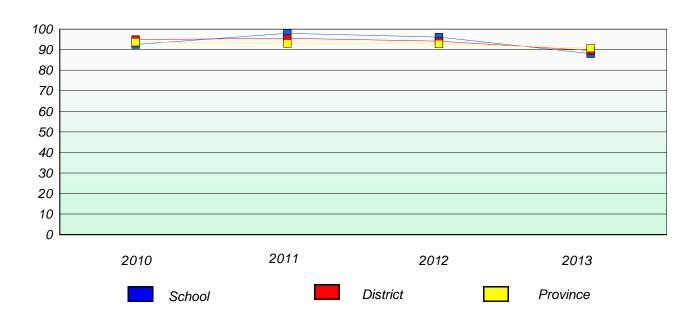

### Participation Rates

#### **Demand Writing**

School data with 5 or fewer students withheld for reasons of confidentiality.

#### Reading

<sup>\*</sup> Reading score is composite of Non Fiction and Poetry.

School #: 023 Sacred Heart AG