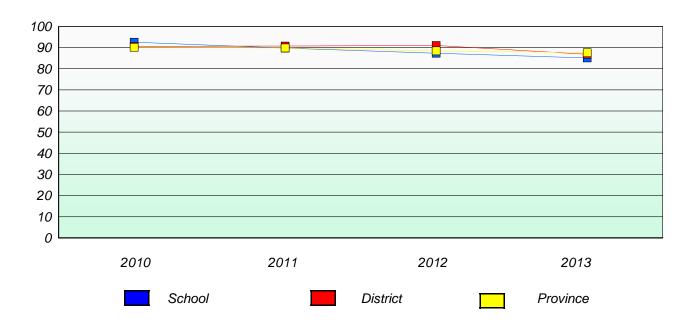

# Participation Rates

#### **Demand Writing**

School data with 5 or fewer students withheld for reasons of confidentiality.

#### Reading

School data with 5 or fewer students withheld for reasons of confidentiality.

Source: Division of Evaluation and Research, Department of Education

<sup>\*</sup> Reading score is composite of Non Fiction and Poetry.