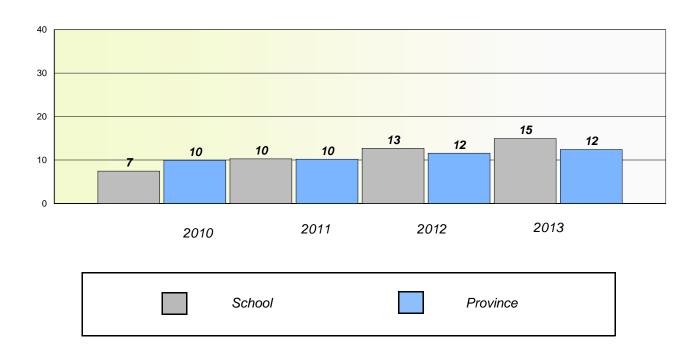

### Participation Rates

#### **Demand Writing**

School data with 5 or fewer students withheld for reasons of confidentiality.

#### Reading

<sup>\*</sup> Reading score is composite of Non Fiction and Poetry.

School #: 023 Sacred Heart AG