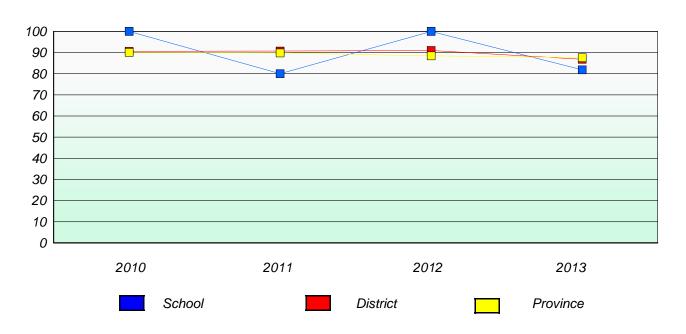

### Participation Rates

#### **Demand Writing**

School data with 5 or fewer students withheld for reasons of confidentiality.

#### Reading

<sup>\*</sup> Reading score is composite of Non Fiction and Poetry.

School #: 023 Sacred Heart AG