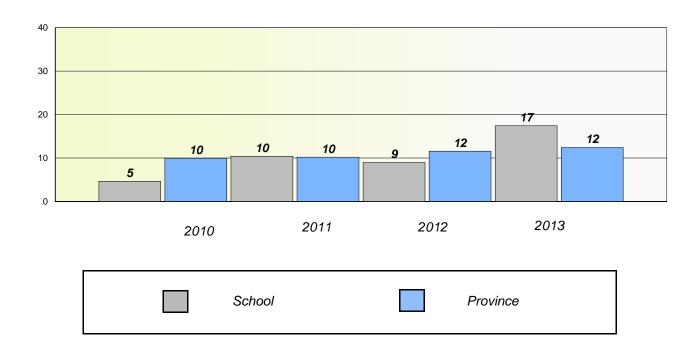

#### **Demand Writing**

School data with 5 or fewer students withheld for reasons of confidentiality.

2010 2011 2012 2013

#### Reading

| 2010 | 0      | 2011 | 2012 | 2013     | 3 |
|------|--------|------|------|----------|---|
|      | School |      |      | Province |   |

<sup>\*</sup> Reading score is composite of Non Fiction and Poetry.