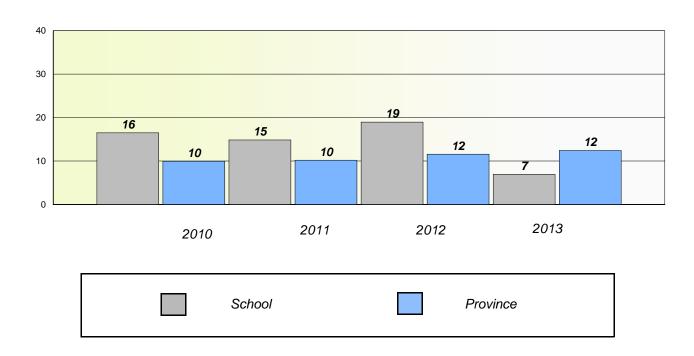

## Exemption/Unknown Rates

## **Demand Writing**

School data with 5 or fewer students withheld for reasons of confidentiality.

2010 2011 2012 2013

### Reading

| 20 | 110    | 2011 | 2012 | 2013     |
|----|--------|------|------|----------|
|    | School |      |      | Province |

<sup>\*</sup> Reading score is composite of Non Fiction and Poetry.