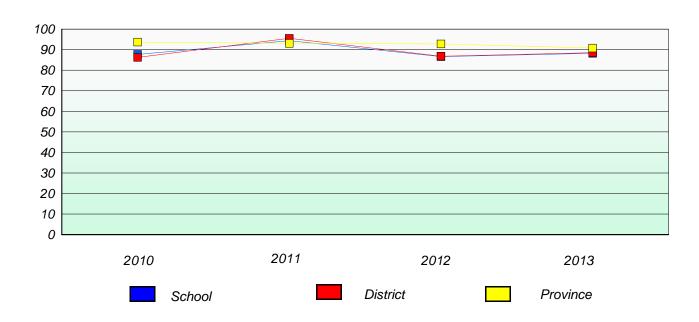

confidentiality.



#### Reading



<sup>\*</sup> Reading score is composite of Non Fiction and Poetry.



### District 1 - Labrador

School #: 007 Amos Comenius Memorial School

## Exemption/Unknown Rates

### **Demand Writing**





<sup>\*</sup> Reading score is composite of Non Fiction and Poetry.



### District 1 - Labrador

School #: 007 Amos Comenius Memorial School

## Participation Rates

### **Demand Writing**





<sup>\*</sup> Reading score is composite of Non Fiction and Poetry.



### District 1 - Labrador

School #: 010 Menihek High School

## Exemption/Unknown Rates

## **Demand Writing**





<sup>\*</sup> Reading score is composite of Non Fiction and Poetry.



### District 1 - Labrador

School #: 010 Menihek High School

## Participation Rates

### **Demand Writing**





<sup>\*</sup> Reading score is composite of Non Fiction and Poetry.



| District 1 - Labrador | r |
|-----------------------|---|
|-----------------------|---|

School #: 012 J.C. Erhardt Memorial School

## Exemption/Unknown Rates

## **Demand Writing**

School data with 5 or fewer students withheld for reasons of confidentiality.

2010 2011 2012 2013

### Reading

| 20 | 110    | 2011 | 2012 | 2013     |
|----|--------|------|------|----------|
|    | School |      |      | Province |

<sup>\*</sup> Reading score is composite of Non Fiction and Poetry.



#### District 1 - Labrador

School #: 012 J.C. Erhardt Memorial School

## Participation Rates

### **Demand Writing**

School data with 5 or fewer students withheld for reasons of confidentiality.



#### Reading



<sup>\*</sup>