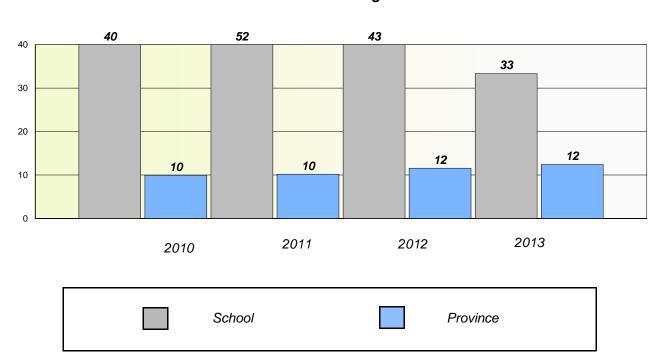

## Participation Rates

### **Demand Writing**

School data with 5 or fewer students withheld for reasons of confidentiality.