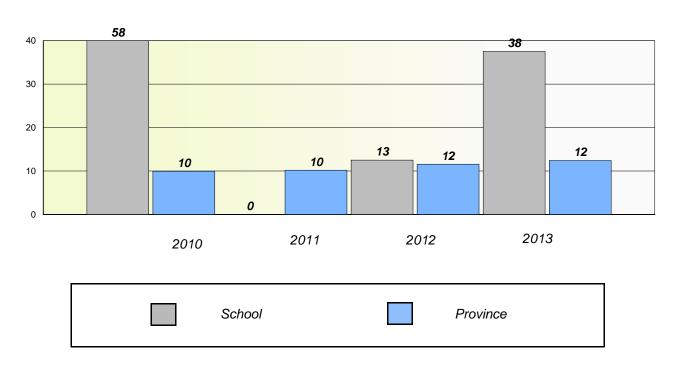

## Participation Rates

### **Demand Writing**

School data with 5 or fewer students withheld for reasons of confidentiality.