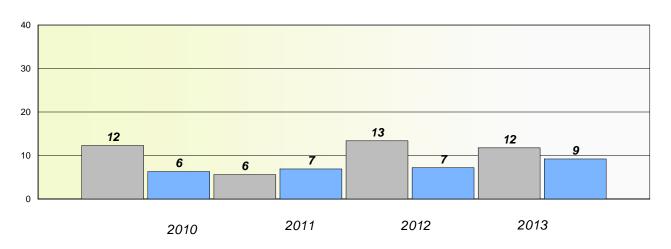

## **Demand Writing**

School data with 5 or fewer students withheld for reasons of confidentiality.

2010 2011 2012 2013

### Reading

| 20 | 110    | 2011 | 2012 | 2013     |
|----|--------|------|------|----------|
|    | School |      |      | Province |

<sup>\*</sup> Reading score is composite of Non Fiction and Poetry.