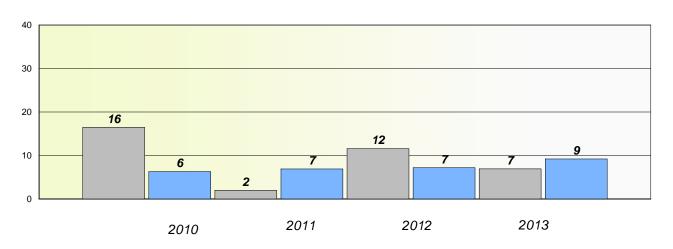

## Participation Rates

### **Demand Writing**

School data with 5 or fewer students withheld for reasons of confidentiality.

#### Reading

<sup>\*</sup> Reading score is composite of Non Fiction and Poetry.

| School #: 002 | Henry Gordon Academy |
|---------------|----------------------|
|---------------|----------------------|