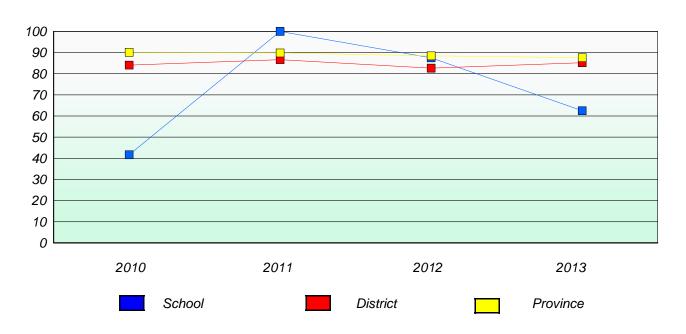

#### Reading

<sup>\*</sup> Reading score is composite of Non Fiction and Poetry.

| School #: 002 | Henry Gordon Academy |
|---------------|----------------------|
|---------------|----------------------|