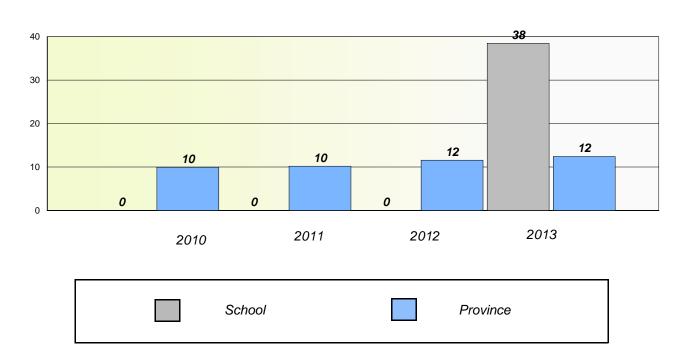

iction and Poetry.



#### District 1 - Labrador

School #: 012 J.C. Erhardt Memorial School

## Participation Rates

### **Demand Writing**

School data with 5 or fewer students withheld for reasons of confidentiality.



#### Reading



<sup>\*</sup> Reading score is composite of Non Fiction and Poetry.



### District 1 - Labrador

School #: 014 Jens Haven Memorial

## Exemption/Unknown Rates

## **Demand Writing**





<sup>\*</sup> Reading score is composite of Non Fiction and Poetry.



### District 1 - Labrador

School #: 014 Jens Haven Memorial

## Participation Rates

### **Demand Writing**





<sup>\*</sup> Reading score is composite of Non Fiction and Poetry.



### District 1 - Labrador

School #: 015 Lake Melville School

## Exemption/Unknown Rates

### **Demand Writing**





<sup>\*</sup> Reading score is composite of Non Fiction and Poetry.



### District 1 - Labrador

School #: 015 Lake Melville School

## Participation Rates **Demand Writing** 100 90 80 70 60 50 40 30 20 10 0 2010 2011 2012 2013 District Province School Reading 100



<sup>\*</sup> Reading score is composite of Non Fiction and Poetry.



|  | District | 1 | - | Labı | rad | or |
|--|----------|---|---|------|-----|----|
|--|----------|---|---|------|-----|----|

School #: 016 B.L. Morrison

## Exemption/Unknown Rates

## **Demand Writing**

School data with 5 or fewer students withheld for reasons of confidentiality.

2010 2011 2012 2013

### Reading

| 2010 | 0      | 2011 | 2012 | 2013     | 3 |
|------|--------|------|------|----------|---|
|      | School |      |      | Province |