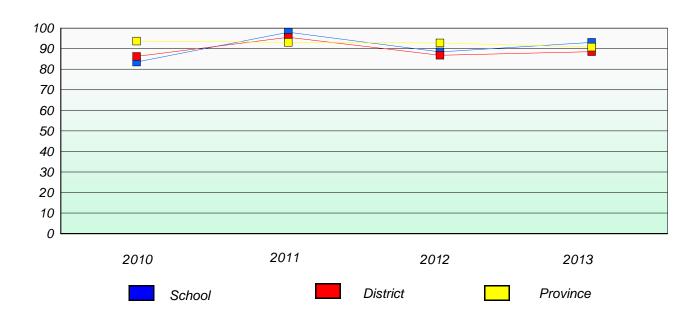

## **Demand Writing**

School data with 5 or fewer students withheld for reasons of confidentiality.

2010 2011 2012 2013

### Reading

| 20 | 110    | 2011 | 2012 | 2013     |
|----|--------|------|------|----------|
|    | School |      |      | Province |

<sup>\*</sup> Reading score is composite of Non Fiction and Poetry.