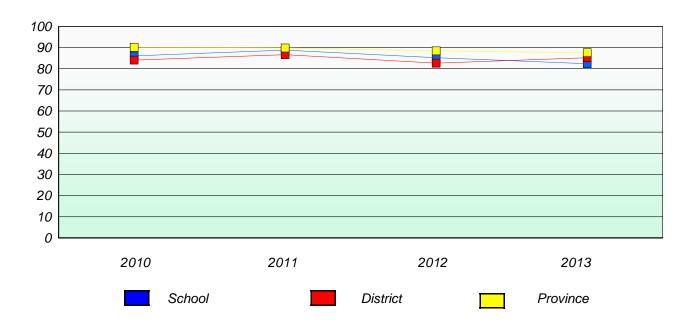

## Participation Rates

### **Demand Writing**

School data with 5 or fewer students withheld for reasons of confidentiality.

#### Reading

<sup>\*</sup> Reading score is composite of Non Fiction and Poetry.

| School #: 002 | Henry Gordon Academy |
|---------------|----------------------|
|---------------|----------------------|