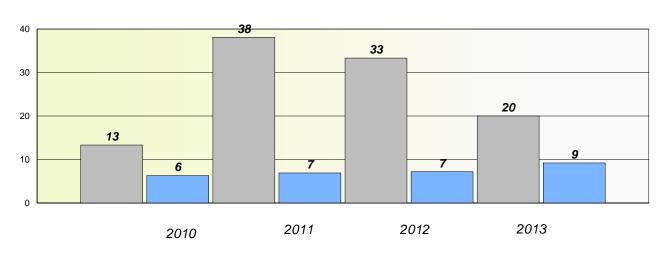

## Exemption/Unknown Rates

## **Demand Writing**

School data with 5 or fewer students withheld for reasons of confidentiality.

2010 2011 2012 2013