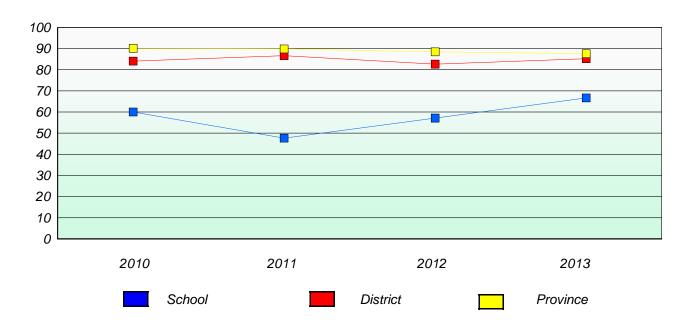

#### Reading

<sup>\*</sup> Reading score is composite of Non Fiction and Poetry.

| School #: 002 | Henry Gordon Academy |
|---------------|----------------------|
|---------------|----------------------|