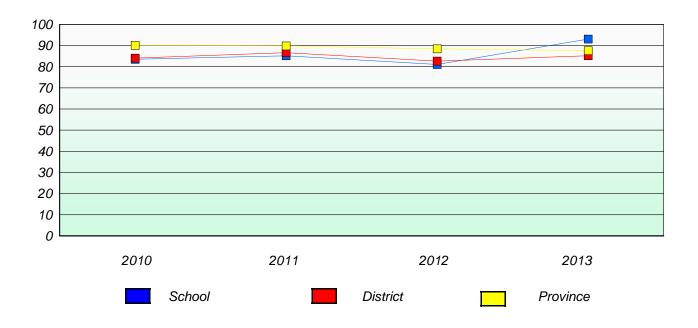

### **Demand Writing**

School data with 5 or fewer students withheld for reasons of confidentiality.

#### Reading

<sup>\*</sup> Reading score is composite of Non Fiction and Poetry.

| School #: 002 | Henry Gordon Academy |
|---------------|----------------------|
|---------------|----------------------|