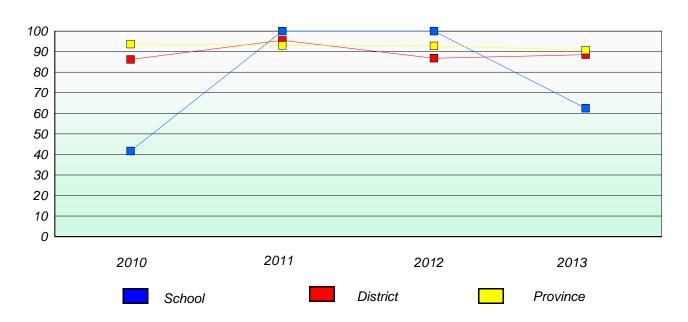

### Reading

| 20 | 110    | 2011 | 2012 | 2013     |
|----|--------|------|------|----------|
|    | School |      |      | Province |

<sup>\*</sup> Reading score is composite of Non Fiction and Poetry.