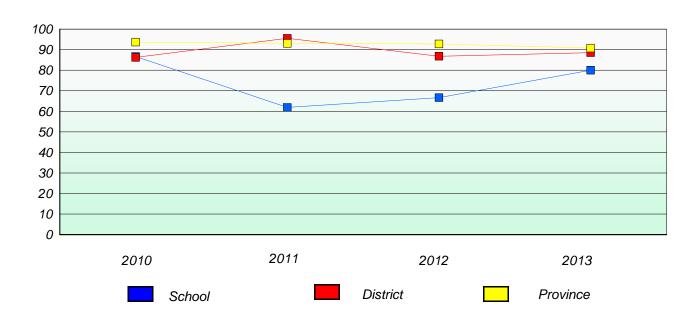

## Participation Rates **Demand Writing** 100 90 80 70 60 50 40 30 20 10 0 2010 2011 2012 2013 District Province School Reading 100

<sup>\*</sup> Reading score is composite of Non Fiction and Poetry.

|  | District | 1 | - | Labı | rad | or |
|--|----------|---|---|------|-----|----|
|--|----------|---|---|------|-----|----|