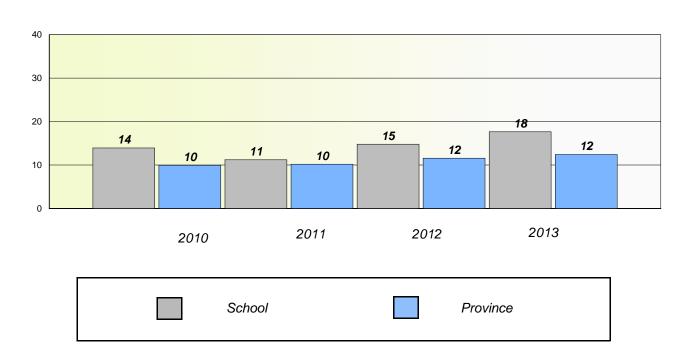

## Participation Rates

### **Demand Writing**

School data with 5 or fewer students withheld for reasons of confidentiality.

#### Reading

<sup>\*</sup> Reading score is composite of Non Fiction and Poetry.

| School #: 002 | Henry Gordon Academy |
|---------------|----------------------|
|---------------|----------------------|