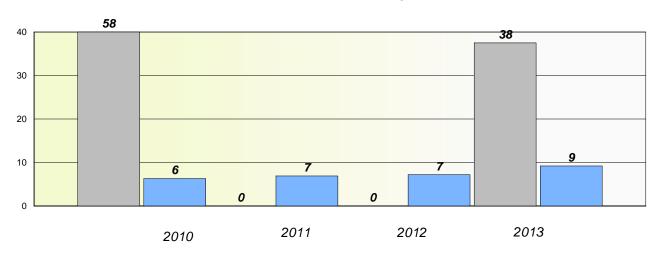

## Exemption/Unknown Rates

## **Demand Writing**

School data with 5 or fewer students withheld for reasons of confidentiality.

2010 2011 2012 2013