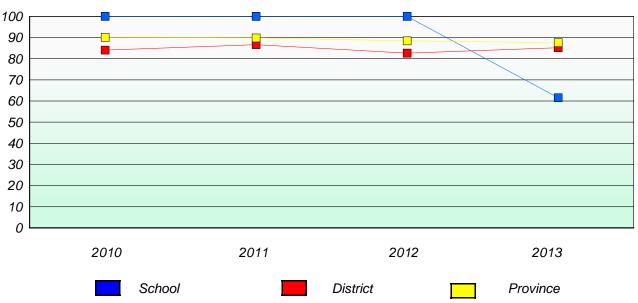

### Reading

| 20 | 110    | 2011 | 2012 | 2013     |
|----|--------|------|------|----------|
|    | School |      |      | Province |

<sup>\*</sup> Reading score is composite of Non Fiction and Poetry.