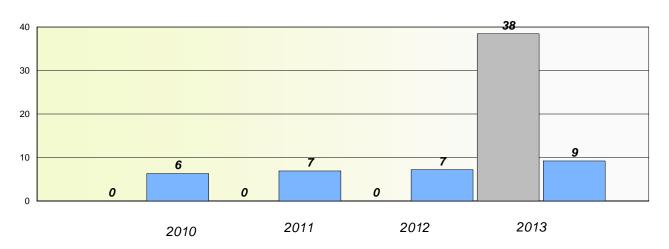

### **Demand Writing**

School data with 5 or fewer students withheld for reasons of confidentiality.