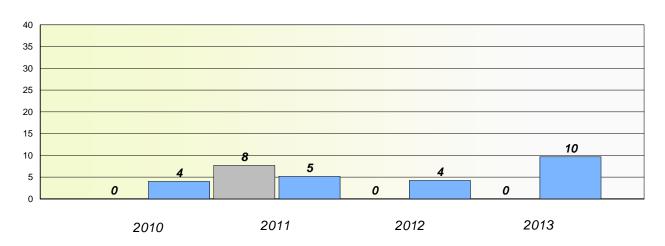

# Participation Rates

#### **Demand Writing**

School data with 5 or fewer students withheld for reasons of confidentiality.

School data with 5 or fewer students withheld for reasons of confidentiality.

2010 2011 2012 2013

School District Province