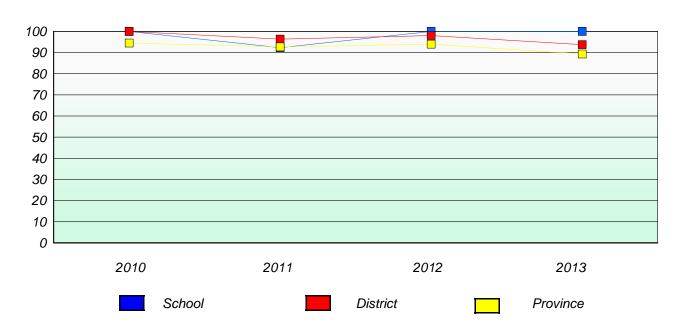

## **Demand Writing**

School data with 5 or fewer students withheld for reasons of confidentiality.

2010 2011 2012 2013

#### Reading

School data with 5 or fewer students withheld for reasons of confidentiality.

<sup>\*</sup> Reading score is composite of Non Fiction and Poetry.

District 803 - Private

School #: 373 First Baptist Academy