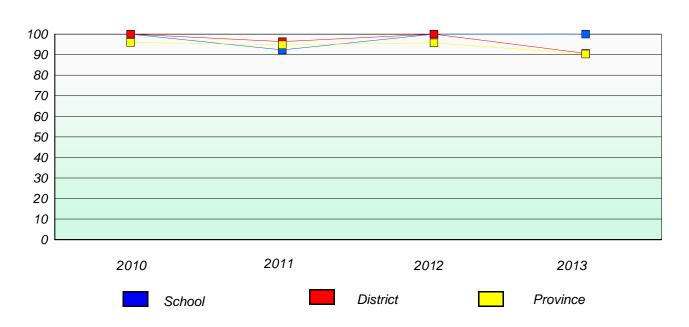

# Exemption/Unknown Rates

## **Demand Writing**

<sup>\*</sup> Reading score is composite of Non Fiction and Poetry.