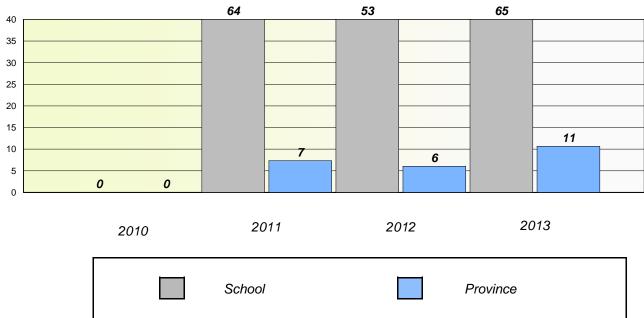

<sup>\*</sup> Reading score is composite of Non Fiction and Poetry.

District 803 - Private

School #: 375 Lakecrest -St. John's Independent School