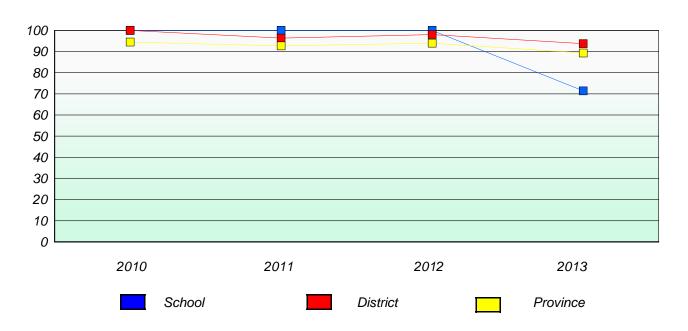

## **Demand Writing**

School data with 5 or fewer students withheld for reasons of confidentiality.

2010 2011 2012 2013

#### Reading

School data with 5 or fewer students withheld for reasons of confidentiality.

<sup>\*</sup> Reading score is composite of Non Fiction and Poetry.

District 803 - Private

School #: 373 First Baptist Academy