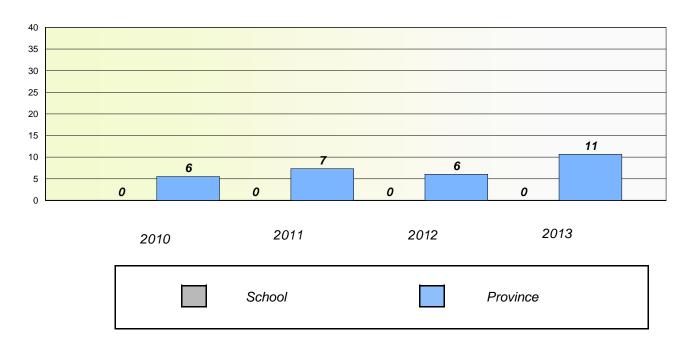

# Exemption/Unknown Rates

## **Demand Writing**

<sup>\*</sup> Reading score is composite of Non Fiction and Poetry.