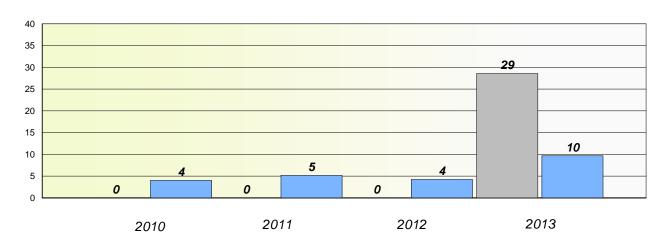

# Participation Rates

#### **Demand Writing**

School data with 5 or fewer students withheld for reasons of confidentiality.

School data with 5 or fewer students withheld for reasons of confidentiality.

2010 2011 2012 2013

School District Province