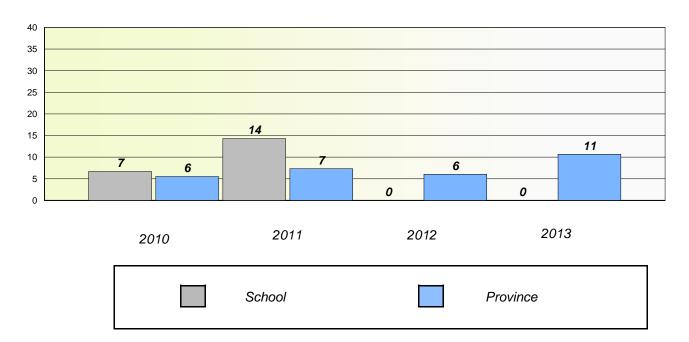

<sup>\*</sup> Reading score is composite of Non Fiction and Poetry.

District 803 - Private

School #: 375 Lakecrest -St. John's Independent School