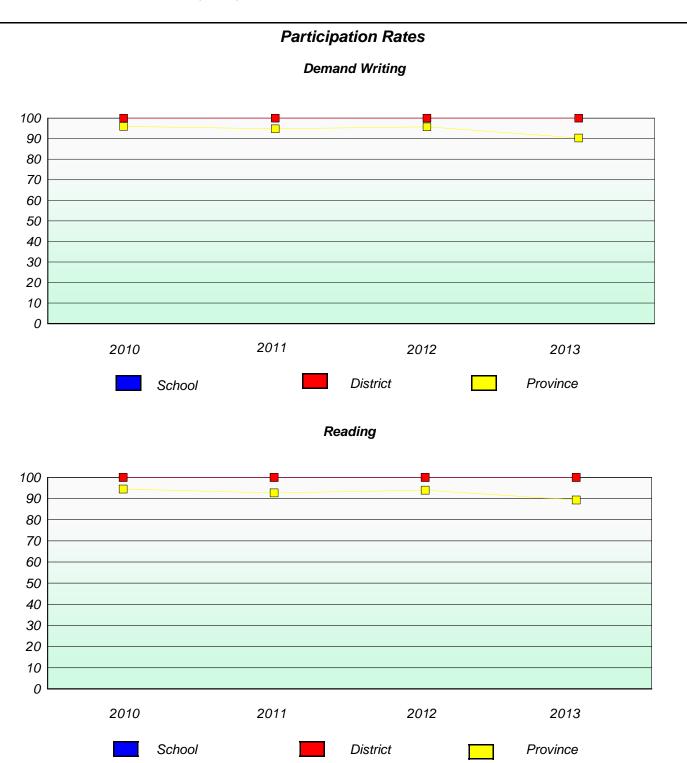

## District 803 - Private

School #: 375 Lakecrest -St. John's Independent School

# Participation Rates **Demand Writing** District Province School Reading

District

**Province** 

School

<sup>\*</sup> Reading score is composite of Non Fiction and Poetry.

District 803 - Private

School #: 450 St. Bonaventure's College