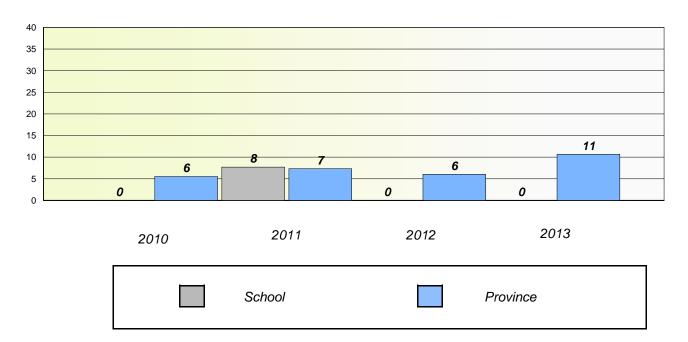

# Participation Rates

#### **Demand Writing**

School data with 5 or fewer students withheld for reasons of confidentiality.

School data with 5 or fewer students withheld for reasons of confidentiality.

2010 2011 2012 2013

School District Province

<sup>\*</sup> Reading score is composite of Non Fiction and Poetry.

District 803 - Private

School #: 375 Lakecrest -St. John's Independent School