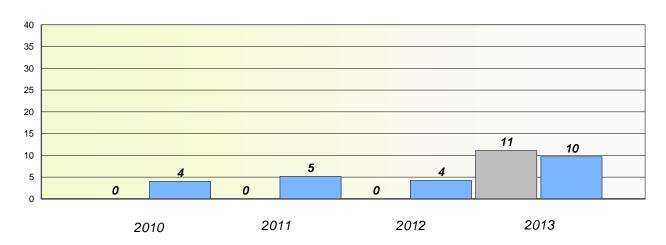

## **Demand Writing**

School data with 5 or fewer students withheld for reasons of confidentiality.

2010 2011 2012 2013