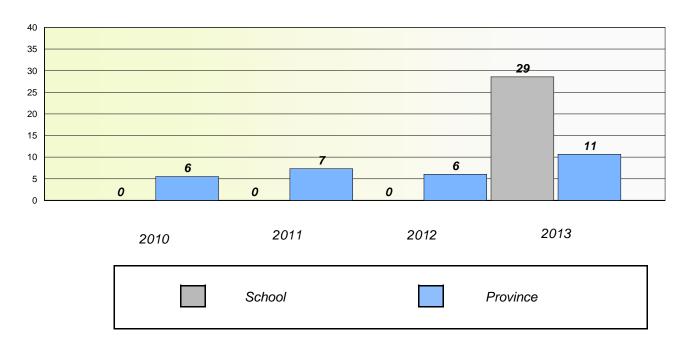

#### **Demand Writing**

School data with 5 or fewer students withheld for reasons of confidentiality.

School data with 5 or fewer students withheld for reasons of confidentiality.

2010 2011 2012 2013

School District Province

<sup>\*</sup> Reading score is composite of Non Fiction and Poetry.

District 803 - Private

School #: 375 Lakecrest -St. John's Independent School