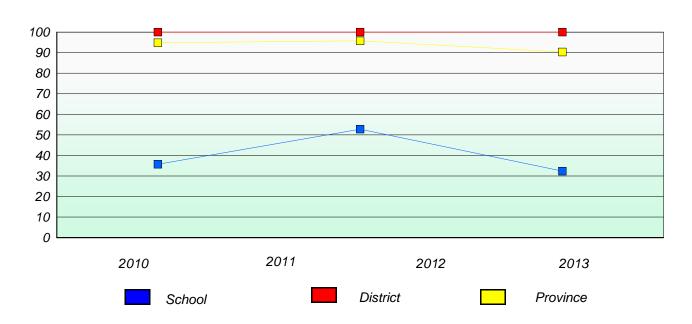

## **Demand Writing**

School data with 5 or fewer students withheld for reasons of confidentiality.

2010 2011 2012 2013