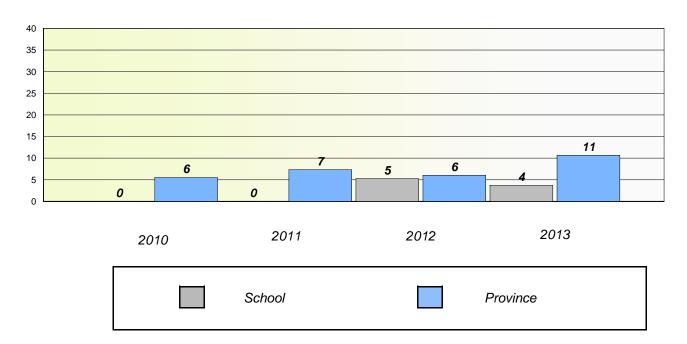

#### **Demand Writing**

School data with 5 or fewer students withheld for reasons of confidentiality.

School data with 5 or fewer students withheld for reasons of confidentiality.

2010 2011 2012 2013

School District Province