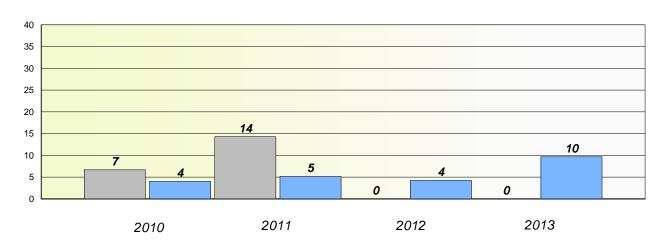

#### Reading

School data with 5 or fewer students withheld for reasons of confidentiality.

<sup>\*</sup> Reading score is composite of Non Fiction and Poetry.

District 803 - Private

School #: 373 First Baptist Academy