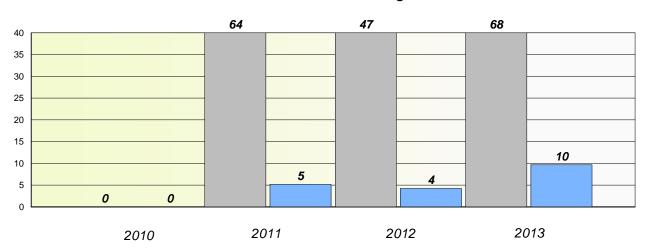

# Participation Rates

#### **Demand Writing**

School data with 5 or fewer students withheld for reasons of confidentiality.

School data with 5 or fewer students withheld for reasons of confidentiality.

2010 2011 2012 2013

School District Province