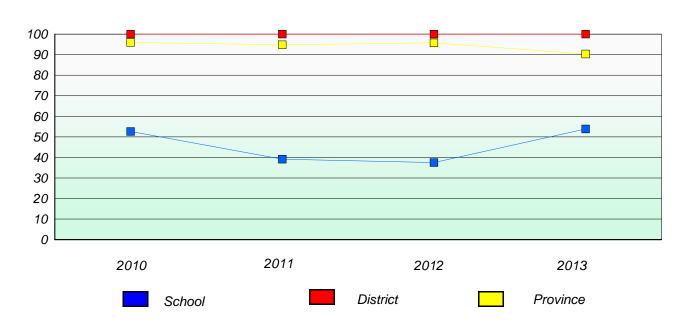

# Participation Rates **Demand Writing** District Province School Reading

District

**Province** 

School

<sup>\*</sup> Reading score is composite of Non Fiction and Poetry.

District 803 - Private

School #: 450 St. Bonaventure's College