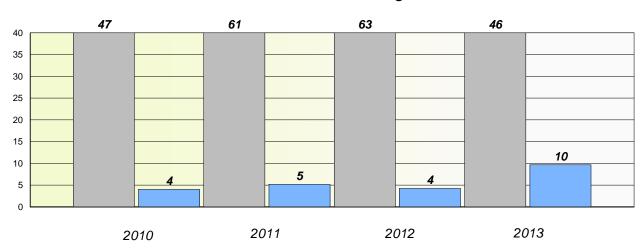

# Exemption/Unknown Rates

## **Demand Writing**

School data with 5 or fewer students withheld for reasons of confidentiality.

2010 2011 2012 2013