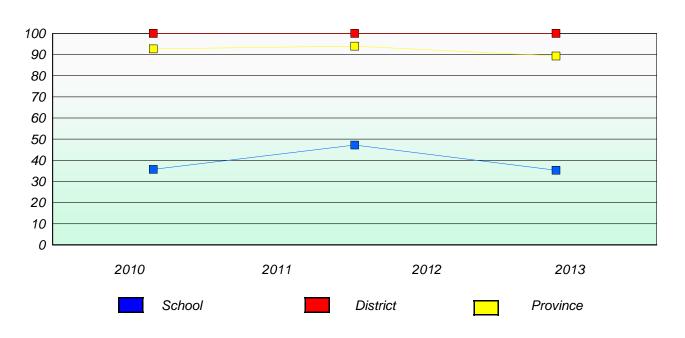

#### **Demand Writing**

School data with 5 or fewer students withheld for reasons of confidentiality.

School data with 5 or fewer students withheld for reasons of confidentiality.

2010 2011 2012 2013

School District Province