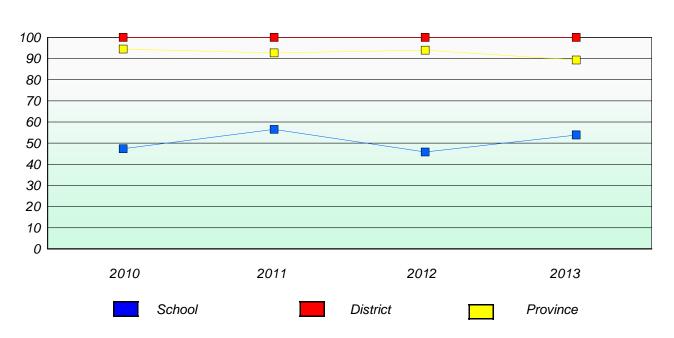

# Exemption/Unknown Rates

## **Demand Writing**

School data with 5 or fewer students withheld for reasons of confidentiality.

2010 2011 2012 2013