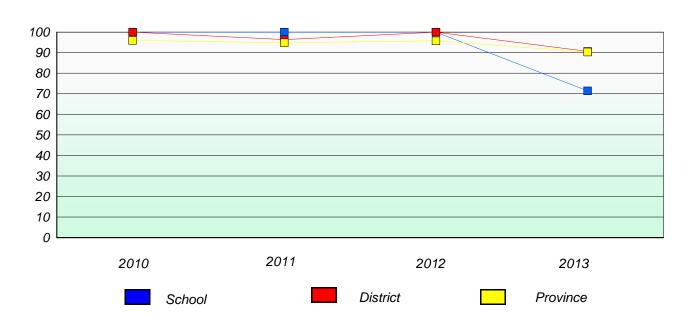

# Exemption/Unknown Rates

## **Demand Writing**

<sup>\*</sup> Reading score is composite of Non Fiction and Poetry.