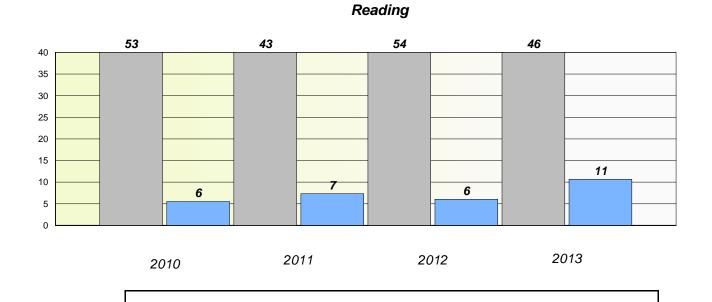

#### Reading

School data with 5 or fewer students withheld for reasons of confidentiality.

<sup>\*</sup> Reading score is composite of Non Fiction and Poetry.

District 803 - Private

School #: 373 First Baptist Academy