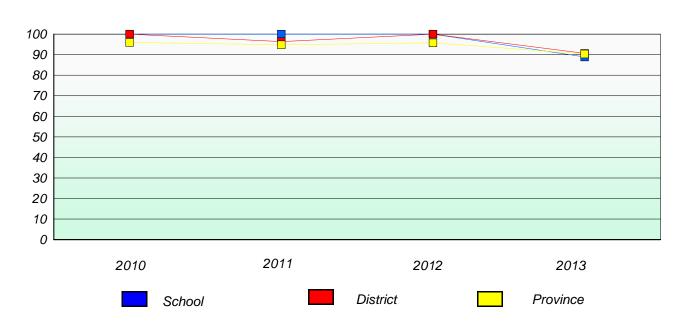

#### Reading

School data with 5 or fewer students withheld for reasons of confidentiality.

<sup>\*</sup> Reading score is composite of Non Fiction and Poetry.

District 803 - Private

School #: 373 First Baptist Academy