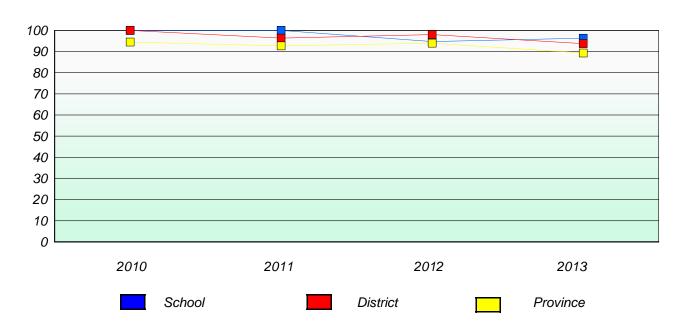

## **Demand Writing**

School data with 5 or fewer students withheld for reasons of confidentiality.

2010 2011 2012 2013

#### Reading

School data with 5 or fewer students withheld for reasons of confidentiality.

<sup>\*</sup> Reading score is composite of Non Fiction and Poetry.

District 803 - Private

School #: 373 First Baptist Academy