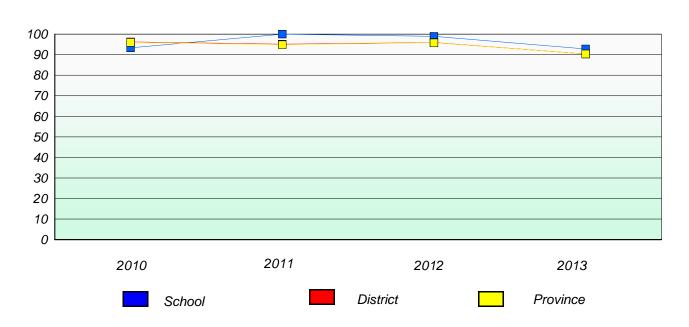

#### District 4 - Eastern

School #: 213 Lake Academy

## Reading

196

<sup>\*</sup> Reading score is composite of Non Fiction and Poetry.

District 4 - Eastern

School #: 218 St. Joseph's Academy