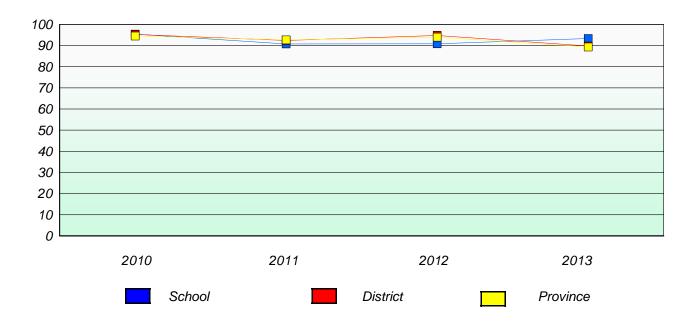

## Exemption/Unknown Rates

### **Demand Writing**

<sup>\*</sup> Reading score is composite of Non Fiction and Poetry.