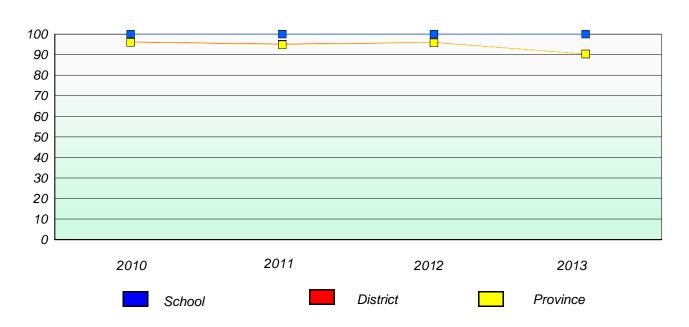

## Participation Rates

#### **Demand Writing**

School data with 5 or fewer students withheld for reasons of confidentiality.