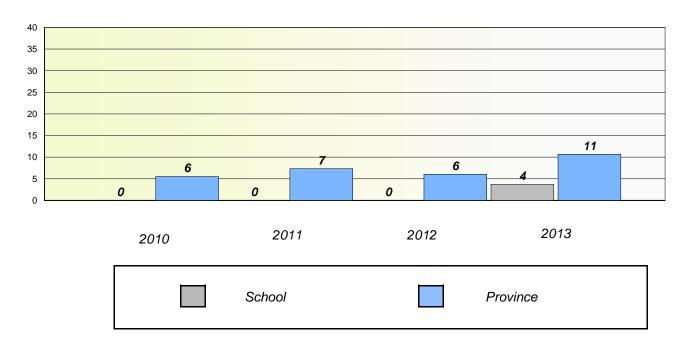

#### District 4 - Eastern

School #: 213 Lake Academy

# Participation Rates

#### **Demand Writing**