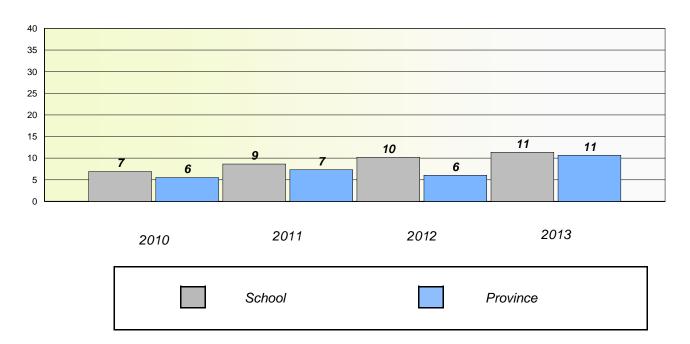

#### District 4 - Eastern

School #: 213 Lake Academy

# Participation Rates

#### **Demand Writing**