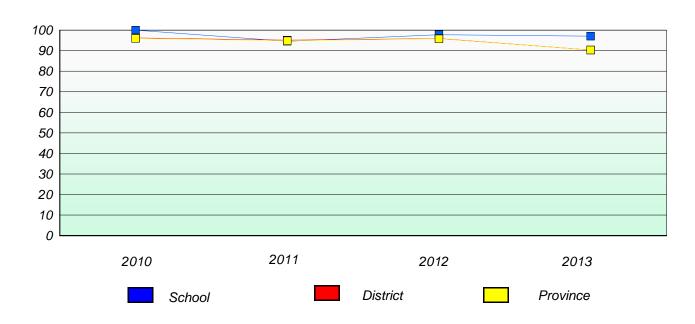

#### **Demand Writing**

## Reading

196

<sup>\*</sup> Reading score is composite of Non Fiction and Poetry.

District 4 - Eastern

School #: 218 St. Joseph's Academy