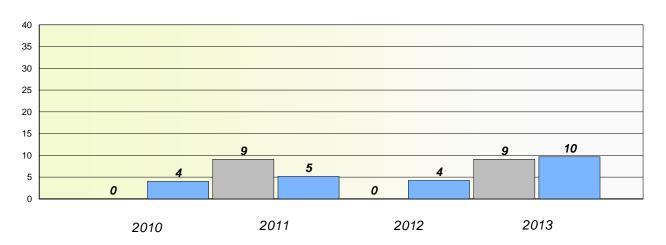

District 4 - Eastern

School #: 213 Lake Academy

## Exemption/Unknown Rates

### **Demand Writing**

<sup>\*</sup> Reading score is composite of Non Fiction and Poetry.