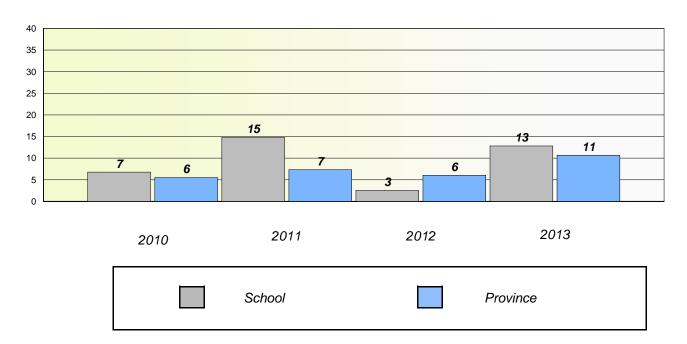

#### **Demand Writing**

<sup>\*</sup> Reading score is composite of Non Fiction and Poetry.