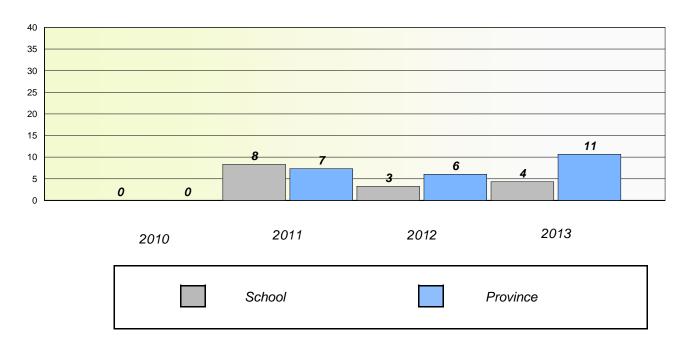

# Exemption/Unknown Rates

## **Demand Writing**





<sup>\*</sup> Reading score is composite of Non Fiction and Poetry.



#### District 4 - Eastern

School #: 473 Cape St. Francis Elementary

# Participation Rates

#### **Demand Writing**





<sup>\*</sup> Reading score is composite of Non Fiction and Poetry.



District 4 - Eastern

School #: 924 Tricentia Academy

# Exemption/Unknown Rates

#### **Demand Writing**





<sup>\*</sup> Reading score is composite of Non Fiction and Poetry.



#### District 4 - Eastern

School #: 924 Tricentia Academy

# Participation Rates

#### **Demand Writing**





<sup>\*</sup> Reading score is composite of Non Fiction and Poetry.



#### District 4 - Eastern

School #: 951 Paradise Elementary

## Exemption/Unknown Rates

## **Demand Writing**





<sup>\*</sup> Reading score is composite of Non Fiction and Poetry.



#### District 4 - Eastern

School #: 951 Paradise Elementary

# Participation Rates

#### **Demand Writing**



#### Reading



<sup>\*</sup> Reading score is composite of Non Fiction and Poetry.

346



#### District 4 - Eastern

School #: 952 Elizabeth Park Elementary School

# Exemption/Unknown Rates

## **Demand Writing**





<sup>\*</sup> Reading score is composite of Non Fiction and Poetry.



#### District 4 - Eastern

School #: 952 Elizabeth Park Elementary School

# Participation Rates

#### **Demand Writing**





<sup>\*</sup> Reading score is composite of Non Fiction and Poetry.