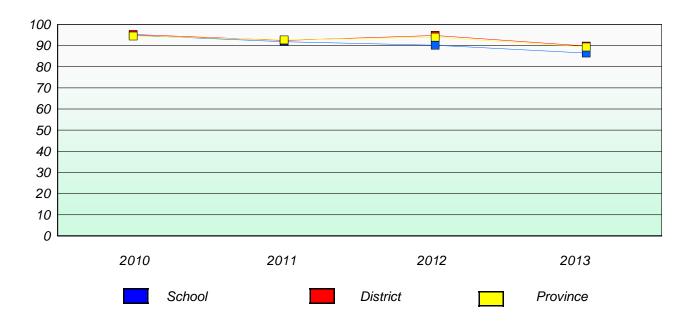

# Participation Rates

#### **Demand Writing**

<sup>\*</sup> Reading score is composite of Non Fiction and Poetry.

District 4 - Eastern

School #: 225 St. Anne's School