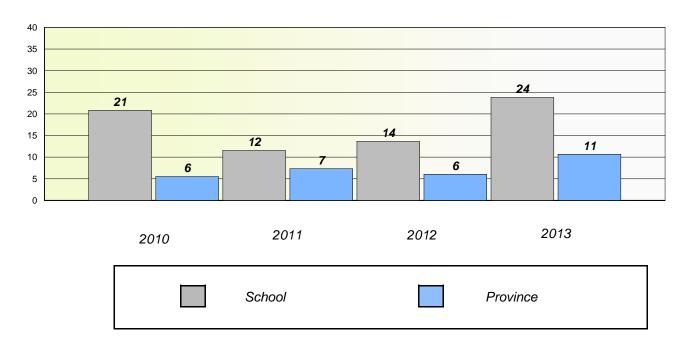

emption/Unknown Rates

## **Demand Writing**





<sup>\*</sup> Reading score is composite of Non Fiction and Poetry.



#### District 4 - Eastern

School #: 349 St. Andrew's Elementary

# Participation Rates

### **Demand Writing**





<sup>\*</sup> Reading score is composite of Non Fiction and Poetry.



#### District 4 - Eastern

School #: 350

St. John Bosco School

## Exemption/Unknown Rates

## **Demand Writing**





<sup>\*</sup> Reading score is composite of Non Fiction and Poetry.



#### District 4 - Eastern

School #: 350 St. John Bosco School

# Participation Rates

### **Demand Writing**





<sup>\*</sup> Reading score is composite of Non Fiction and Poetry.



## District 4 - Eastern

School #: 355 St. Mary's Elementary

# Exemption/Unknown Rates

## **Demand Writing**





<sup>\*</sup> Reading score is composite of Non Fiction and Poetry.



#### District 4 - Eastern

School #: 355 St. Mary's Elementary

# Participation Rates

### **Demand Writing**





<sup>\*</sup> Reading score is composite of Non Fiction and Poetry.



## District 4 - Eastern

School #: 356 St. Matthews Elementary

## Exemption/Unknown Rates

## **Demand Writing**





<sup>\*</sup> Reading score is composite of Non Fiction and Poetry.



#### District 4 - Eastern

School #: 356 St. Matthews Elementary

# Participation Rates

### **Demand Writing**





<sup>\*</sup> Reading score is composite of Non Fiction and Poetry.



#### District 4 - Eastern

School #: 360 Rennie's River Elementary School

# Exemption/Unknown Rates

#### **Demand Writing**





<sup>\*</sup> Reading score is c