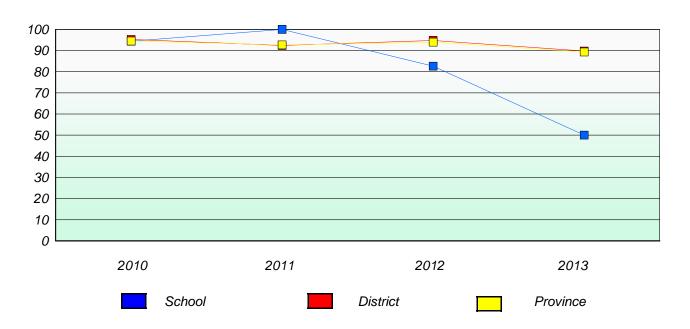

#### **Demand Writing**

## Reading

196

<sup>\*</sup> Reading score is composite of Non Fiction and Poetry.

District 4 - Eastern

School #: 218 St. Joseph's Academy