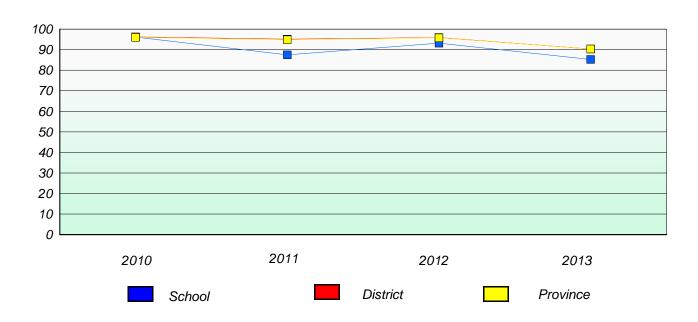

District 4 - Eastern

School #: 213 Lake Academy

## Exemption/Unknown Rates

### **Demand Writing**

<sup>\*</sup> Reading score is composite of Non Fiction and Poetry.