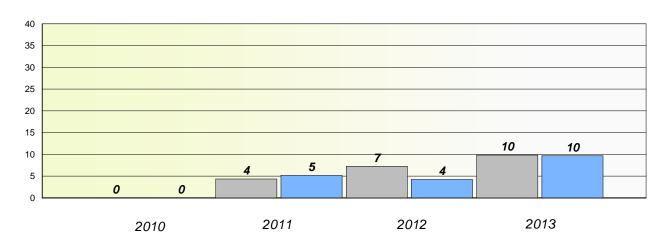

District 4 - Eastern

School #: 213 Lake Academy

## Exemption/Unknown Rates

### **Demand Writing**

<sup>\*</sup> Reading score is composite of Non Fiction and Poetry.