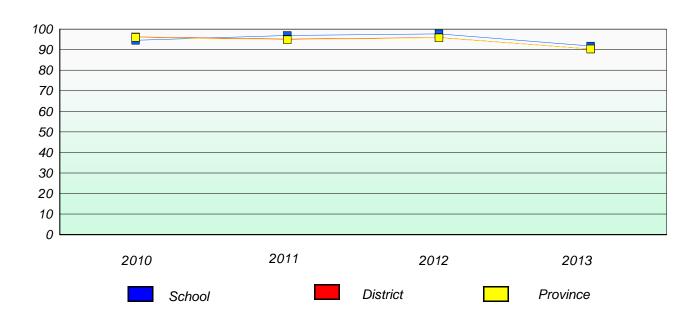

#### **Demand Writing**

## Reading

196

<sup>\*</sup> Reading score is composite of Non Fiction and Poetry.

District 4 - Eastern

School #: 218 St. Joseph's Academy