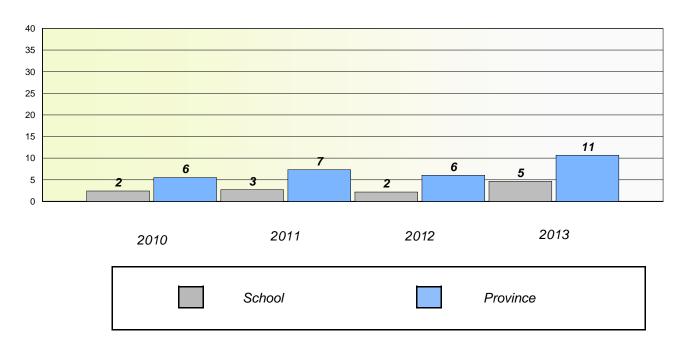

District 4 - Eastern

School #: 213 Lake Academy

## Exemption/Unknown Rates

### **Demand Writing**

<sup>\*</sup> Reading score is composite of Non Fiction and Poetry.