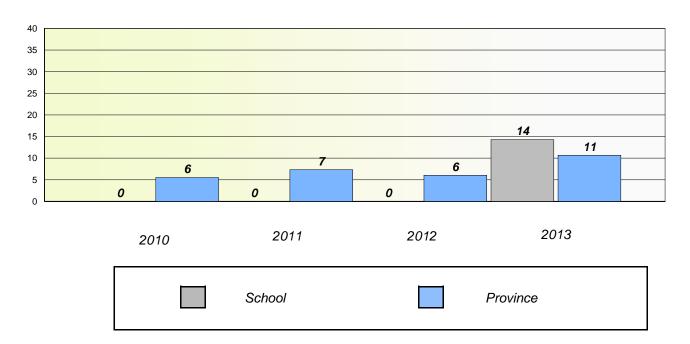

#### District 4 - Eastern

School #: 213 Lake Academy

# Participation Rates

#### **Demand Writing**