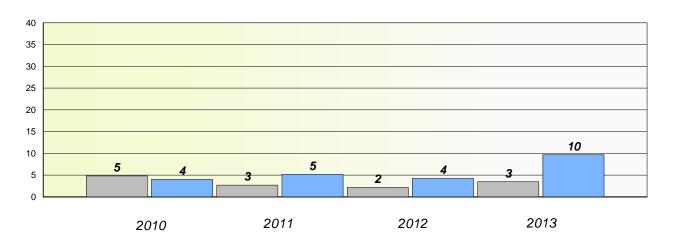

District 4 - Eastern

School #: 213 Lake Academy

## Exemption/Unknown Rates

### **Demand Writing**

<sup>\*</sup> Reading score is composite of Non Fiction and Poetry.