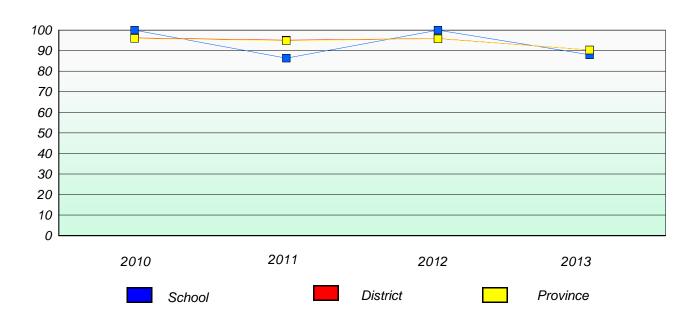

### District 4 - Eastern

School #: 218 St. Joseph's Academy

# Participation Rates

#### **Demand Writing**

<sup>\*</sup> Reading score is composite of Non Fiction and Poetry.