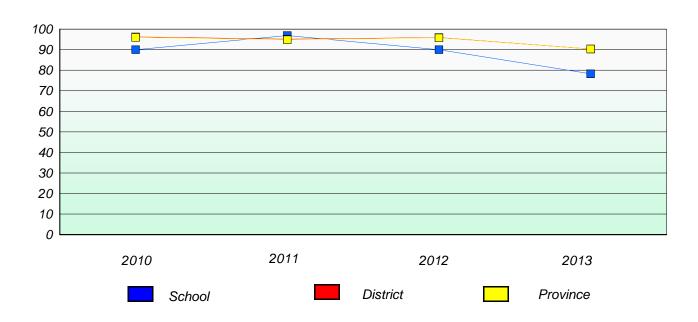

## Reading

196

<sup>\*</sup> Reading score is composite of Non Fiction and Poetry.

District 4 - Eastern

School #: 218 St. Joseph's Academy