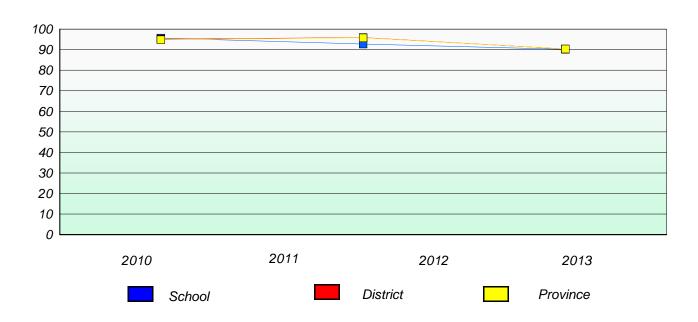

District 4 - Eastern

School #: 213 Lake Academy

## Exemption/Unknown Rates

### **Demand Writing**

<sup>\*</sup> Reading score is composite of Non Fiction and Poetry.