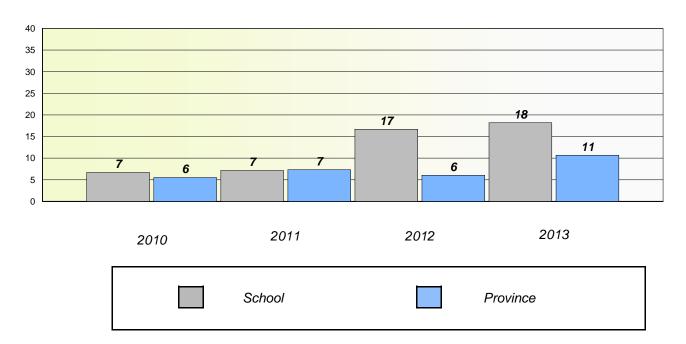

#### **Demand Writing**

## Reading

196

<sup>\*</sup> Reading score is composite of Non Fiction and Poetry.

District 4 - Eastern

School #: 218 St. Joseph's Academy