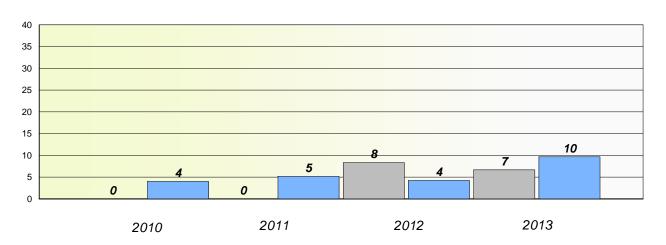

#### District 4 - Eastern

School #: 220 Sacred Heart Academy

## Exemption/Unknown Rates

### **Demand Writing**

<sup>\*</sup> Reading score is composite of Non Fiction and Poetry.