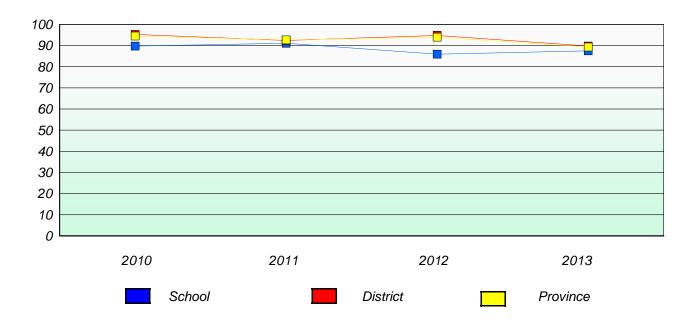

# Participation Rates

#### **Demand Writing**

<sup>\*</sup> Reading score is composite of Non Fiction and Poetry.