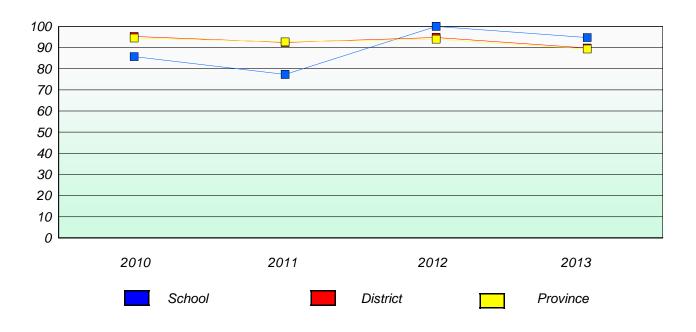

# Participation Rates

#### **Demand Writing**

<sup>\*</sup> Reading score is composite of Non Fiction and Poetry.