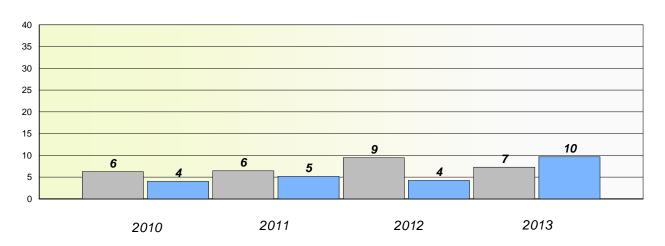

## Exemption/Unknown Rates

### **Demand Writing**

<sup>\*</sup> Reading score is composite of Non Fiction and Poetry.