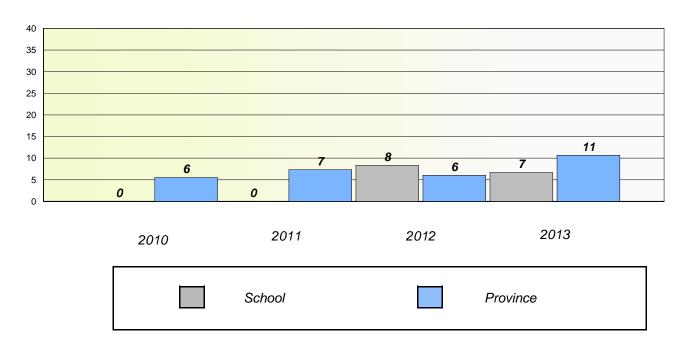

#### **Demand Writing**

## Reading

196

<sup>\*</sup> Reading score is composite of Non Fiction and Poetry.

District 4 - Eastern

School #: 218 St. Joseph's Academy