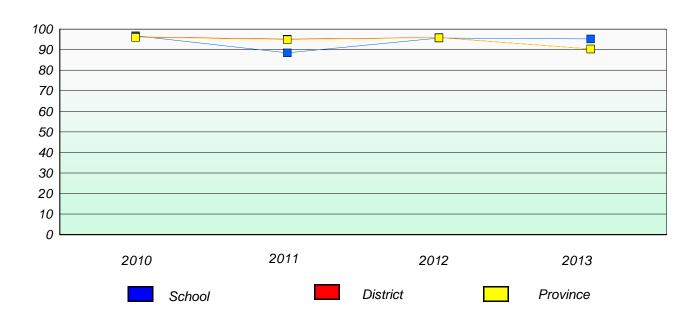

## Reading

196

<sup>\*</sup> Reading score is composite of Non Fiction and Poetry.

District 4 - Eastern

School #: 218 St. Joseph's Academy