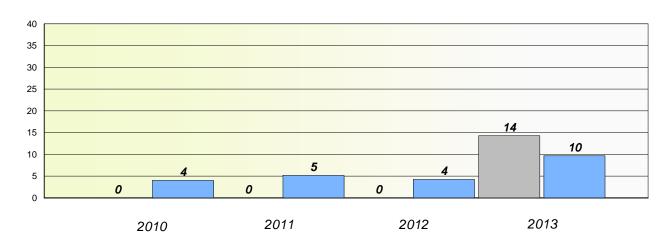

District 4 - Eastern

School #: 213 Lake Academy

## Exemption/Unknown Rates

### **Demand Writing**

<sup>\*</sup> Reading score is composite of Non Fiction and Poetry.