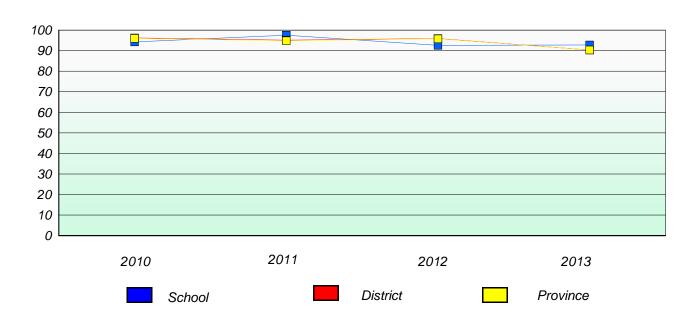

#### District 4 - Eastern

School #: 213 Lake Academy

# Participation Rates

#### **Demand Writing**

## Reading

196

<sup>\*</sup> Reading score is composite of Non Fiction and Poetry.

District 4 - Eastern

School #: 218 St. Joseph's Academy