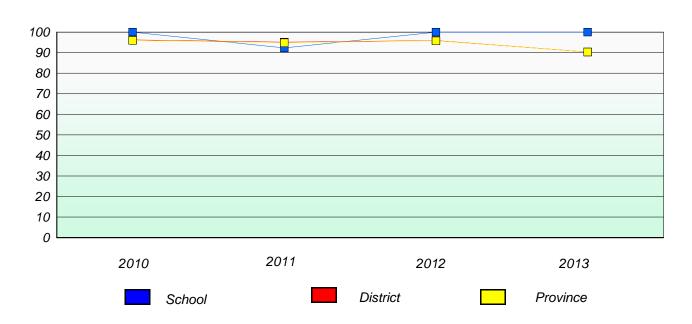

#### **Demand Writing**

<sup>\*</sup> Reading score is composite of Non Fiction and Poetry.