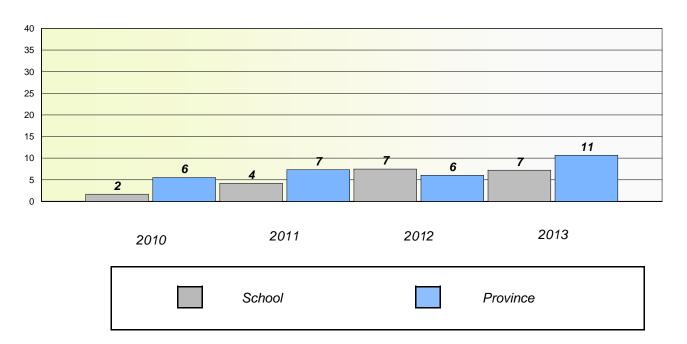

Exemption/Unknown Rates

## **Demand Writing**





<sup>\*</sup> Reading score is composite of Non Fiction and Poetry.



#### District 4 - Eastern

School #: 294 St. Augustine's Elementary

# Participation Rates

## **Demand Writing**





<sup>\*</sup> Reading score is composite of Non Fiction and Poetry.



# District 4 - Eastern

School #: 303 St. Edward's Elementary

# Exemption/Unknown Rates

# **Demand Writing**





<sup>\*</sup> Reading score is composite of Non Fiction and Poetry.



#### District 4 - Eastern

School #: 303 St. Edward's Elementary

# Participation Rates

## **Demand Writing**





<sup>\*</sup> Reading score is composite of Non Fiction and Poetry.



# District 4 - Eastern

School #: 305 Villanova Junior High

# Exemption/Unknown Rates

# **Demand Writing**





<sup>\*</sup> Reading score is composite of Non Fiction and Poetry.



#### District 4 - Eastern

School #: 305 Villanova Junior High

# Participation Rates

## **Demand Writing**





<sup>\*</sup> Reading score is composite of Non Fiction and Poetry.



# District 4 - Eastern

School #: 306 St. George's Elementary

# Exemption/Unknown Rates

## **Demand Writing**





<sup>\*</sup> Reading score is composite of Non Fiction and Poetry.



#### District 4 - Eastern

School #: 306 St. George's Elementary

# Participation Rates

## **Demand Writing**





<sup>\*</sup> Reading score is composite of Non Fiction and Poetry.



#### District 4 - Eastern

School #: 308 Mary Queen of the World Elementary

# Exemption/Unknown Rates

## **Demand Writing**





<sup>\*</sup> Reading score is compo