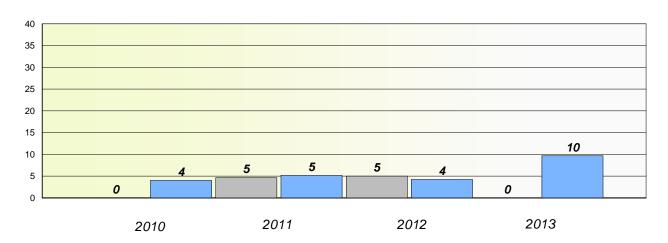

#### District 4 - Eastern

School #: 220 Sacred Heart Academy

## Exemption/Unknown Rates

### **Demand Writing**

<sup>\*</sup> Reading score is composite of Non Fiction and Poetry.