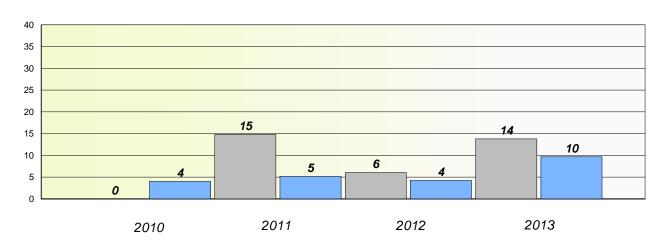

District 4 - Eastern

School #: 213 Lake Academy

## Exemption/Unknown Rates

### **Demand Writing**

<sup>\*</sup> Reading score is composite of Non Fiction and Poetry.