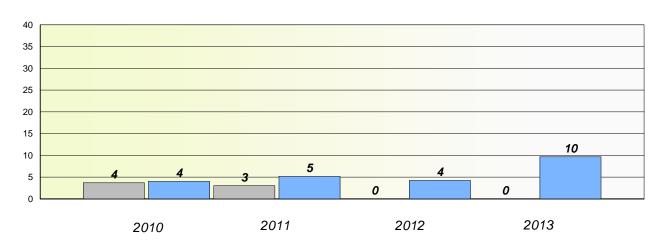

### **Demand Writing**

<sup>\*</sup> Reading score is composite of Non Fiction and Poetry.