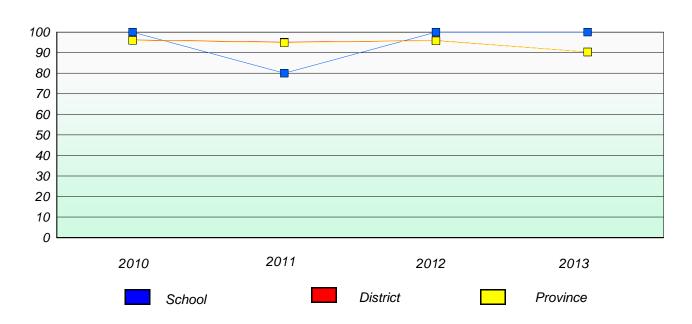

#### Reading

School data with 5 or fewer students withheld for reasons of confidentiality.

<sup>\*</sup> Reading score is composite of Non Fiction and Poetry.

District 4 - Eastern

School #: 225 St.

St. Anne's School