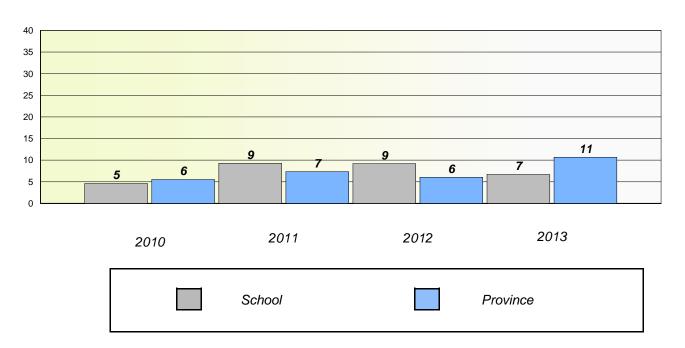

#### District 4 - Eastern

School #: 213 Lake Academy

# Participation Rates

#### **Demand Writing**