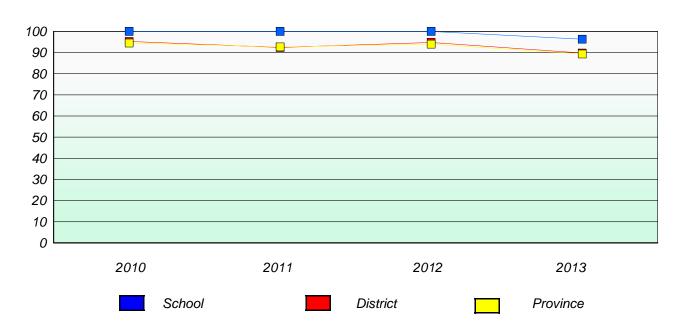

## Exemption/Unknown Rates

### **Demand Writing**

<sup>\*</sup> Reading score is composite of Non Fiction and Poetry.