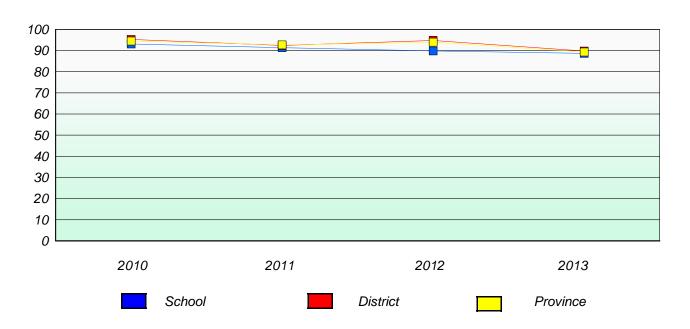

District 4 - Eastern

School #: 213 Lake Academy

## Exemption/Unknown Rates

### **Demand Writing**

<sup>\*</sup> Reading score is composite of Non Fiction and Poetry.