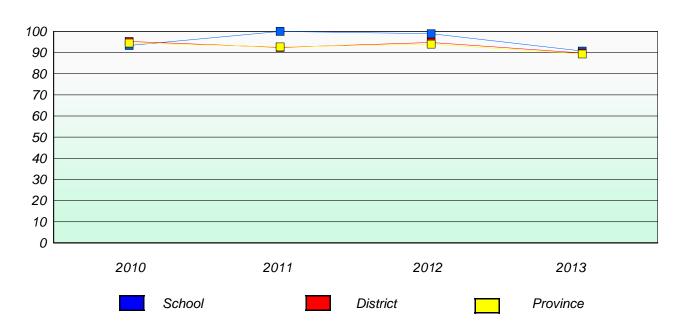

### District 4 - Eastern

School #: 218 St. Joseph's Academy

# Participation Rates

#### **Demand Writing**

<sup>\*</sup> Reading score is composite of Non Fiction and Poetry.