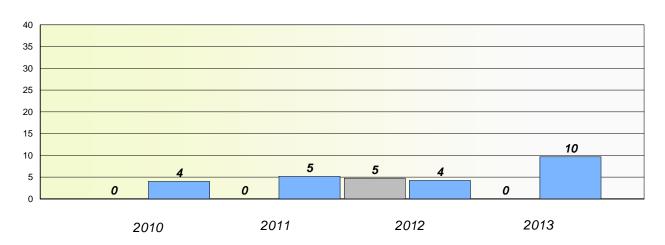

### **Demand Writing**

<sup>\*</sup> Reading score is composite of Non Fiction and Poetry.