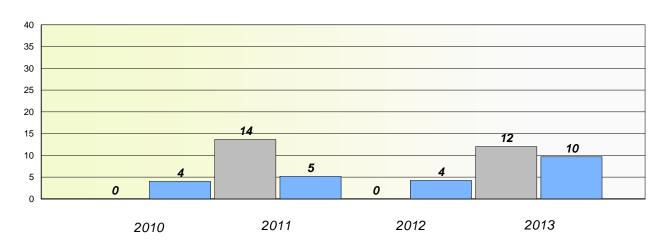

District 4 - Eastern

School #: 213 Lake Academy

## Exemption/Unknown Rates

### **Demand Writing**

<sup>\*</sup> Reading score is composite of Non Fiction and Poetry.