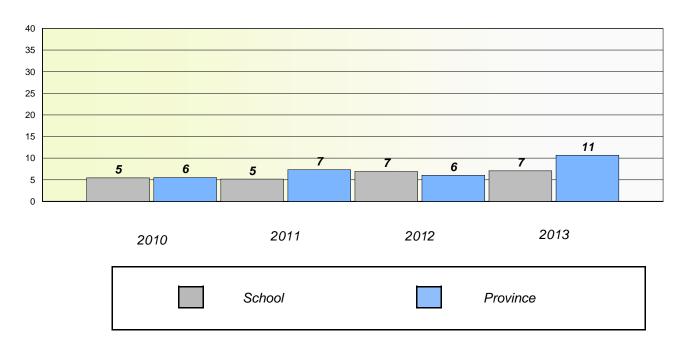

entary

## Exemption/Unknown Rates

## **Demand Writing**





<sup>\*</sup> Reading score is composite of Non Fiction and Poetry.



#### District 4 - Eastern

School #: 331 Cowan Heights Elementary

# Participation Rates

### **Demand Writing**





<sup>\*</sup> Reading score is composite of Non Fiction and Poetry.



#### District 4 - Eastern

School #: 334 Larkhall Academy

## Exemption/Unknown Rates

## **Demand Writing**





<sup>\*</sup> Reading score is composite of Non Fiction and Poetry.



#### District 4 - Eastern

School #: 334 Larkhall Academy

# Participation Rates

### **Demand Writing**





<sup>\*</sup> Reading score is composite of Non Fiction and Poetry.



## District 4 - Eastern

School #: 337 Goulds Elementary

## Exemption/Unknown Rates

## **Demand Writing**





<sup>\*</sup> Reading score is composite of Non Fiction and Poetry.



#### District 4 - Eastern

School #: 337 Goulds Elementary

# Participation Rates

### **Demand Writing**





<sup>\*</sup> Reading score is composite of Non Fiction and Poetry.



#### District 4 - Eastern

School #: 339 Holy Cross Elementary

## Exemption/Unknown Rates

## **Demand Writing**





<sup>\*</sup> Reading score is composite of Non Fiction and Poetry.



#### District 4 - Eastern

School #: 339 Holy Cross Elementary

# Participation Rates

### **Demand Writing**





<sup>\*</sup> Reading score is composite of Non Fiction and Poetry.



#### District 4 - Eastern

School #: 342 MacDonald Drive Elementary

## Exemption/Unknown Rates

## **Demand Writing**





<sup>\*</sup> Reading score is composite of N