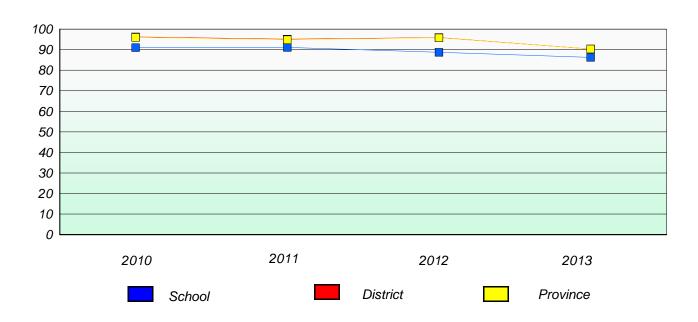

#### **Demand Writing**

## Reading

196

<sup>\*</sup> Reading score is composite of Non Fiction and Poetry.

District 4 - Eastern

School #: 218 St. Joseph's Academy