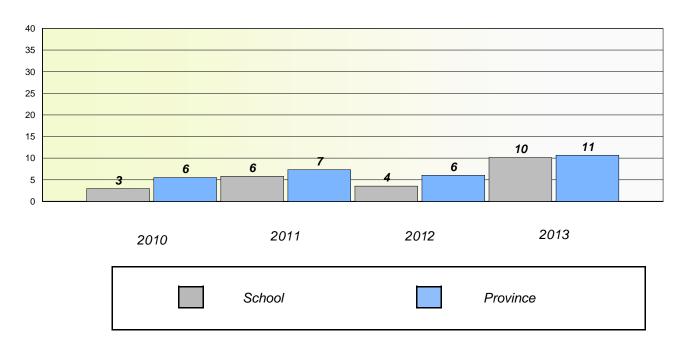

on/Unknown Rates

## **Demand Writing**





<sup>\*</sup> Reading score is composite of Non Fiction and Poetry.



#### District 4 - Eastern

School #: 308 Mary Queen of the World Elementary

# Participation Rates

## **Demand Writing**





<sup>\*</sup> Reading score is composite of Non Fiction and Poetry.



## District 4 - Eastern

School #: 310 Mount Pearl Intermediate

# Exemption/Unknown Rates

## **Demand Writing**





<sup>\*</sup> Reading score is composite of Non Fiction and Poetry.



#### District 4 - Eastern

School #: 310 Mount Pearl Intermediate

# Participation Rates

## **Demand Writing**





<sup>\*</sup> Reading score is composite of Non Fiction and Poetry.



District 4 - Eastern

School #: 312 Newtown Elementary

# Exemption/Unknown Rates

## **Demand Writing**





<sup>\*</sup> Reading score is composite of Non Fiction and Poetry.



#### District 4 - Eastern

School #: 312 Newtown Elementary

# Participation Rates

### **Demand Writing**



## Reading



<sup>\*</sup> Reading score is composite of Non Fiction and Poetry.

Mushuau Innu Natuashish School and Sheshatshiu Innu School are excluded from district and provincial results.



## District 4 - Eastern

School #: 316 St. Peter's Elementary

## Exemption/Unknown Rates

## **Demand Writing**





<sup>\*</sup> Reading score is composite of Non Fiction and Poetry.



#### District 4 - Eastern

School #: 316 St. Peter's Elementary

# Participation Rates

### **Demand Writing**





<sup>\*</sup> Reading score is composite of Non Fiction and Poetry.



#### District 4 - Eastern

School #: 317 St.