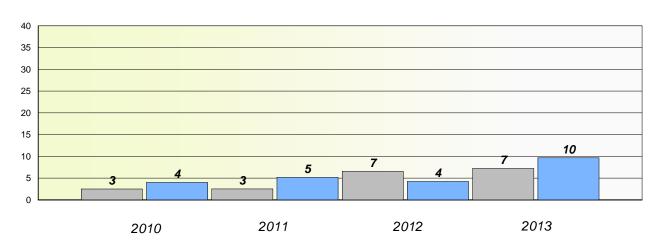

### **Demand Writing**

<sup>\*</sup> Reading score is composite of Non Fiction and Poetry.