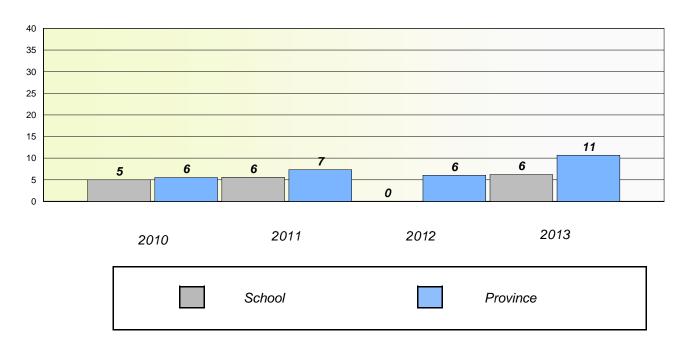

District 4 - Eastern

School #: 213 Lake Academy

## Exemption/Unknown Rates

### **Demand Writing**

<sup>\*</sup> Reading score is composite of Non Fiction and Poetry.