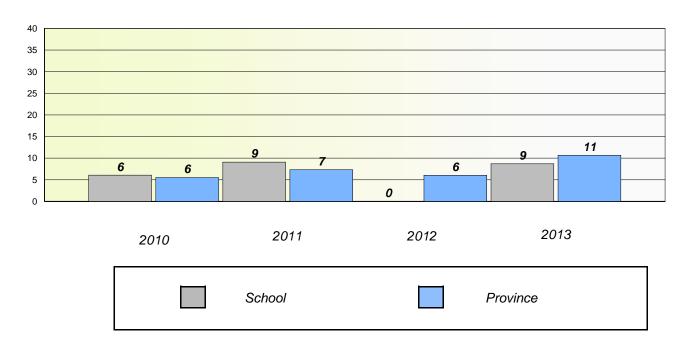

District 4 - Eastern

School #: 213 Lake Academy

## Exemption/Unknown Rates

### **Demand Writing**

<sup>\*</sup> Reading score is composite of Non Fiction and Poetry.