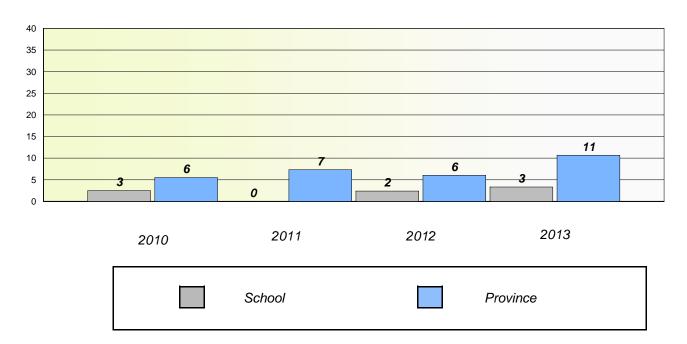

ting**





<sup>\*</sup> Reading score is composite of Non Fiction and Poetry.



#### District 4 - Eastern

School #: 342 MacDonald Drive Elementary

# Participation Rates

### **Demand Writing**





<sup>\*</sup> Reading score is composite of Non Fiction and Poetry.



#### District 4 - Eastern

School #: 345 Mary Queen of Peace Elementary

## Exemption/Unknown Rates

## **Demand Writing**





<sup>\*</sup> Reading score is composite of Non Fiction and Poetry.



#### District 4 - Eastern

School #: 345 Mary Queen of Peace Elementary

# Participation Rates

### **Demand Writing**



### Reading



292

<sup>\*</sup> Reading score is composite of Non Fiction and Poetry.



#### District 4 - Eastern

School #: 348 Roncalli Elementary

# Exemption/Unknown Rates

## **Demand Writing**





<sup>\*</sup> Reading score is composite of Non Fiction and Poetry.



#### District 4 - Eastern

School #: 348 Roncalli Elementary

# Participation Rates

### **Demand Writing**





<sup>\*</sup> Reading score is composite of Non Fiction and Poetry.



#### District 4 - Eastern

School #: 349 St. Andrew's Elementary

## Exemption/Unknown Rates

## **Demand Writing**





<sup>\*</sup> Reading score is composite of Non Fiction and Poetry.



#### District 4 - Eastern

School #: 349 St. Andrew's Elementary

# Participation Rates

### **Demand Writing**





<sup>\*</sup> Reading score is composite of Non Fiction and Poetry.



#### District 4 - Eastern

School #: 350

St. John Bosco School

## Exemption/Unknown Rates

## **Demand Writing**





<sup>\*</sup> Reading score is composite of