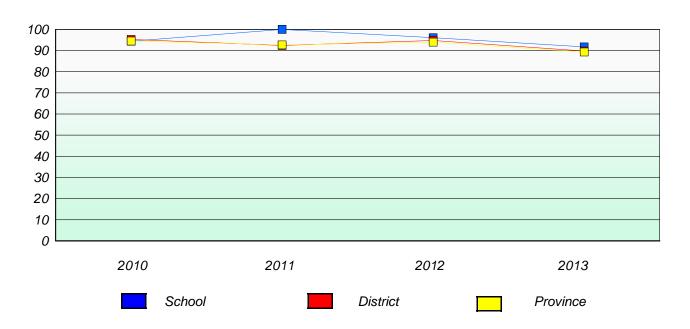

#### **Demand Writing**

## Reading

196

<sup>\*</sup> Reading score is composite of Non Fiction and Poetry.

District 4 - Eastern

School #: 218 St. Joseph's Academy