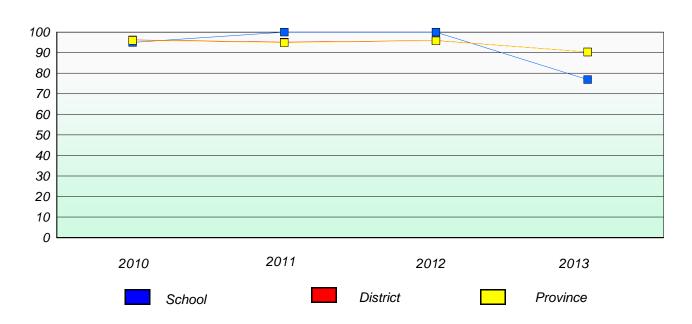

## Reading

196

<sup>\*</sup> Reading score is composite of Non Fiction and Poetry.

District 4 - Eastern

School #: 218 St. Joseph's Academy