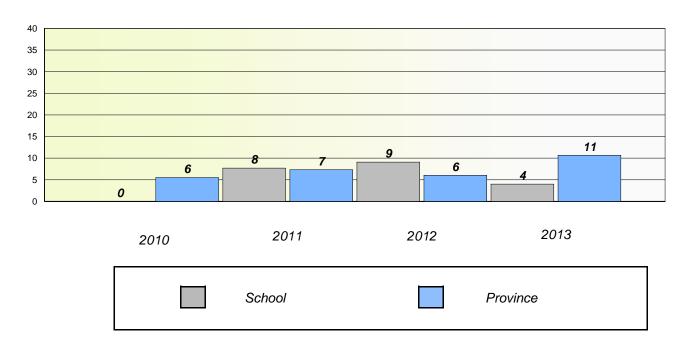

cademy

## Exemption/Unknown Rates

## **Demand Writing**





<sup>\*</sup> Reading score is composite of Non Fiction and Poetry.



#### District 4 - Eastern

School #: 435 St. Anne's Academy

# Participation Rates

#### **Demand Writing**





<sup>\*</sup> Reading score is composite of Non Fiction and Poetry.



District 4 - Eastern

School #: 438 Epiphany Elementary

# Exemption/Unknown Rates

## **Demand Writing**





<sup>\*</sup> Reading score is composite of Non Fiction and Poetry.



#### District 4 - Eastern

School #: 438 Epiphany Elementary

# Participation Rates

#### **Demand Writing**





<sup>\*</sup> Reading score is composite of Non Fiction and Poetry.



#### District 4 - Eastern

School #: 442 Persalvic Elementary

# Exemption/Unknown Rates

## **Demand Writing**





<sup>\*</sup> Reading score is composite of Non Fiction and Poetry.



#### District 4 - Eastern

School #: 442 Persalvic Elementary

# Participation Rates

#### **Demand Writing**





<sup>\*</sup> Reading score is composite of Non Fiction and Poetry.



#### District 4 - Eastern

School #: 444 Cabot Academy

## Exemption/Unknown Rates

## **Demand Writing**





<sup>\*</sup> Reading score is composite of Non Fiction and Poetry.



#### District 4 - Eastern

School #: 444 Cabot Academy

# Participation Rates

#### **Demand Writing**





<sup>\*</sup> Reading score is composite of Non Fiction and Poetry.



#### District 4 - Eastern

School #: 446 Whitbourne Elementary

# Exemption/Unknown Rates

## **Demand Writing**





<sup>\*</sup> Reading score is composite of Non Fiction and Po