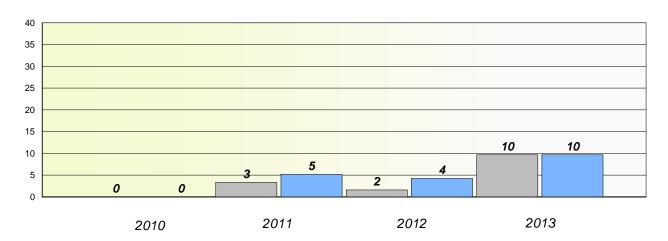

## Exemption/Unknown Rates

### **Demand Writing**

<sup>\*</sup> Reading score is composite of Non Fiction and Poetry.