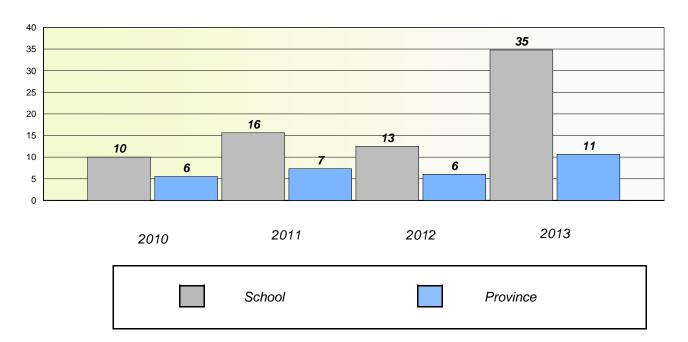

ern

School #: 320 Beachy Cove Elementary

# Participation Rates

### **Demand Writing**





<sup>\*</sup> Reading score is composite of Non Fiction and Poetry.



#### District 4 - Eastern

School #: 325 Bishop Abraham Elementary

# Exemption/Unknown Rates

## **Demand Writing**





<sup>\*</sup> Reading score is composite of Non Fiction and Poetry.



#### District 4 - Eastern

School #: 325 Bishop Abraham Elementary

# Participation Rates

### **Demand Writing**



## Reading



<sup>\*</sup> Reading score is composite of Non Fiction and Poetry.

Mushuau Innu Natuashish School and Sheshatshiu Innu School are excluded from district and provincial results.



## District 4 - Eastern

School #: 326 Bishop Feild Elementary

## Exemption/Unknown Rates

## **Demand Writing**



## Reading



<sup>\*</sup> Reading score is composite of Non Fiction and Poetry.

279



#### District 4 - Eastern

School #: 326 Bishop Feild Elementary

# Participation Rates

### **Demand Writing**





<sup>\*</sup> Reading score is composite of Non Fiction and Poetry.



#### District 4 - Eastern

School #: 331 Cowan Heights Elementary

## Exemption/Unknown Rates

## **Demand Writing**





<sup>\*</sup> Reading score is composite of Non Fiction and Poetry.



#### District 4 - Eastern

School #: 331 Cowan Heights Elementary

# Participation Rates

### **Demand Writing**





<sup>\*</sup> Reading score is composite of Non Fiction and Poetry.



#### District 4 - Eastern

School #: 334 Larkhall Academy

## Exemption/Unknown Rates

## **Demand Writing**





<sup>\*</sup> Reading score is composi