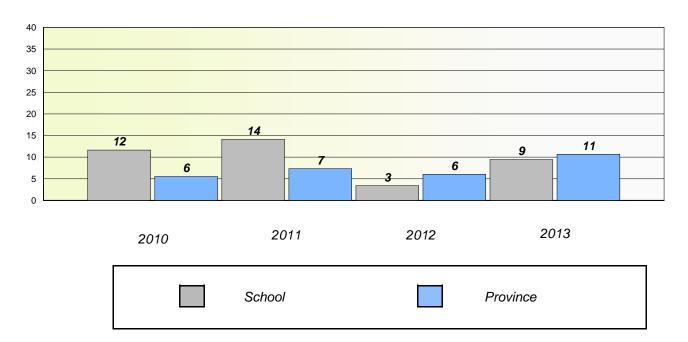

#### **Demand Writing**

## Reading

196

<sup>\*</sup> Reading score is composite of Non Fiction and Poetry.

District 4 - Eastern

School #: 218 St. Joseph's Academy