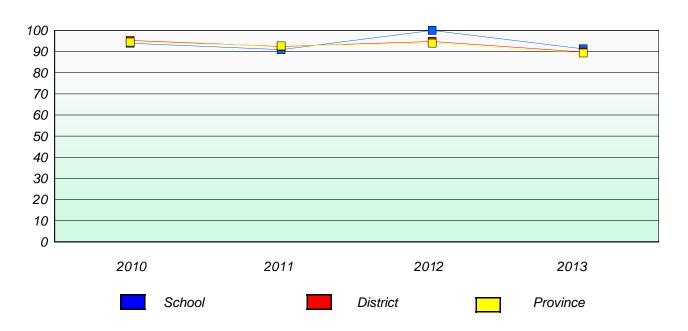

### District 4 - Eastern

School #: 218 St. Joseph's Academy

# Participation Rates

#### **Demand Writing**

<sup>\*</sup> Reading score is composite of Non Fiction and Poetry.