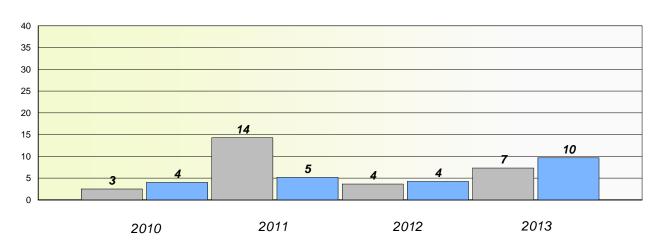

own Rates

## **Demand Writing**





<sup>\*</sup> Reading score is composite of Non Fiction and Poetry.



#### District 4 - Eastern

School #: 355 St. Mary's Elementary

# Participation Rates

### **Demand Writing**





<sup>\*</sup> Reading score is composite of Non Fiction and Poetry.



## District 4 - Eastern

School #: 356 St. Matthews Elementary

## Exemption/Unknown Rates

## **Demand Writing**





<sup>\*</sup> Reading score is composite of Non Fiction and Poetry.



#### District 4 - Eastern

School #: 356 St. Matthews Elementary

# Participation Rates

### **Demand Writing**





<sup>\*</sup> Reading score is composite of Non Fiction and Poetry.



#### District 4 - Eastern

School #: 360 Rennie's River Elementary School

# Exemption/Unknown Rates

#### **Demand Writing**





<sup>\*</sup> Reading score is composite of Non Fiction and Poetry.



#### District 4 - Eastern

School #: 360 Rennie's River Elementary School

# Participation Rates

#### **Demand Writing**





<sup>\*</sup> Reading score is composite of Non Fiction and Poetry.



#### District 4 - Eastern

School #: 362 St. Teresa's School/Ecole Ste-Thérèse

## Exemption/Unknown Rates

## **Demand Writing**





<sup>\*</sup> Reading score is composite of Non Fiction and Poetry.



#### District 4 - Eastern

School #: 362 St. Teresa's School/Ecole Ste-Thérèse

# Participation Rates

#### **Demand Writing**





<sup>\*</sup> Reading score is composite of Non Fiction and Poetry.



## District 4 - Eastern

School #: 363 Vanier Elementary

## Exemption/Unknown Rates

## **Demand Writing**





<sup>