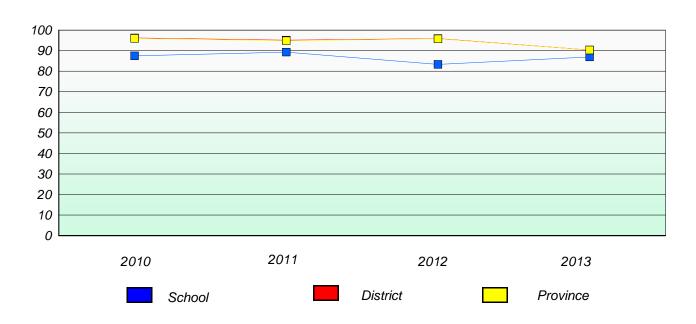

## Reading

196

<sup>\*</sup> Reading score is composite of Non Fiction and Poetry.

District 4 - Eastern

School #: 218 St. Joseph's Academy