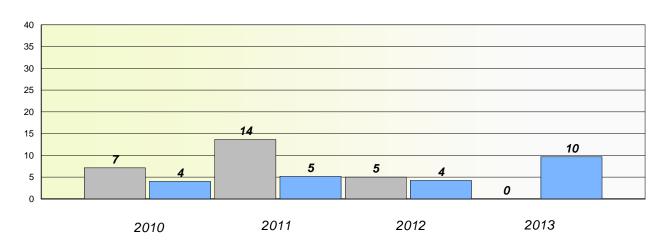

#### **Demand Writing**

## Reading

196

<sup>\*</sup> Reading score is composite of Non Fiction and Poetry.

District 4 - Eastern

School #: 218 St. Joseph's Academy