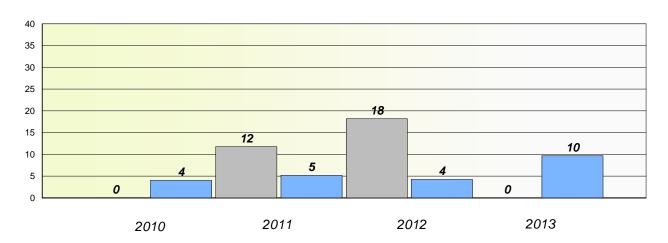

District 4 - Eastern

School #: 213 Lake Academy

## Exemption/Unknown Rates

### **Demand Writing**

<sup>\*</sup> Reading score is composite of Non Fiction and Poetry.