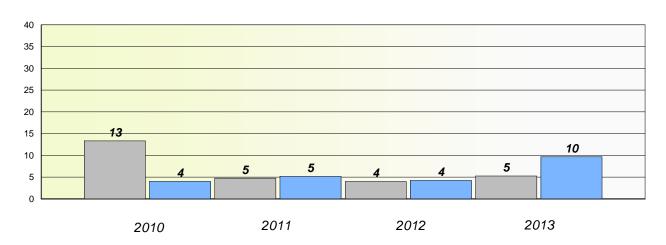

## Exemption/Unknown Rates

### **Demand Writing**

<sup>\*</sup> Reading score is composite of Non Fiction and Poetry.