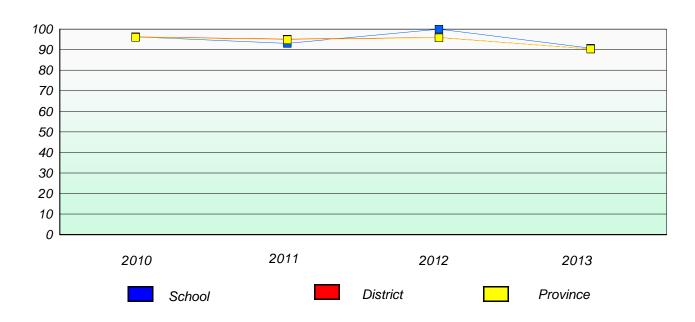

#### District 4 - Eastern

School #: 213 Lake Academy

# Participation Rates

#### **Demand Writing**

## Reading

196

<sup>\*</sup> Reading score is composite of Non Fiction and Poetry.

District 4 - Eastern

School #: 218 St. Joseph's Academy