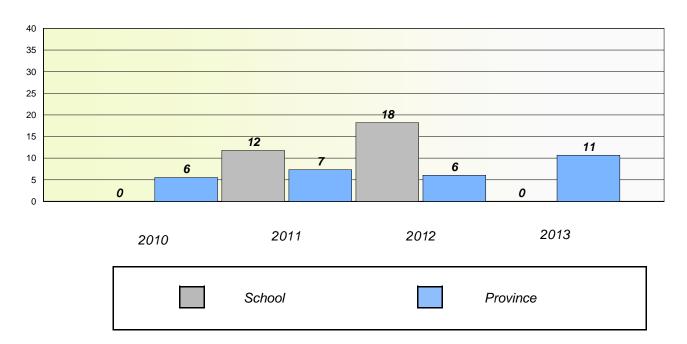

#### District 4 - Eastern

School #: 213 Lake Academy

# Participation Rates

#### **Demand Writing**