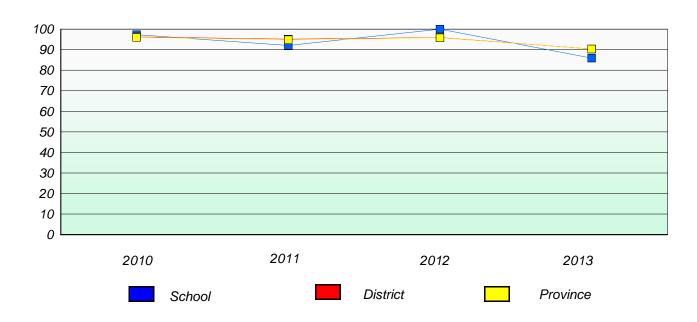

## Reading

196

<sup>\*</sup> Reading score is composite of Non Fiction and Poetry.

District 4 - Eastern

School #: 218 St. Joseph's Academy