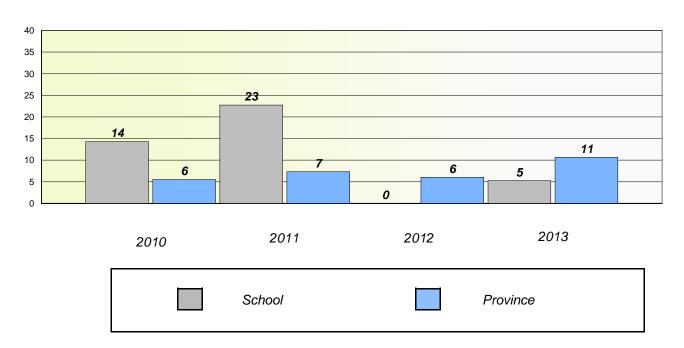

# Participation Rates

#### **Demand Writing**

<sup>\*</sup> Reading score is composite of Non Fiction and Poetry.