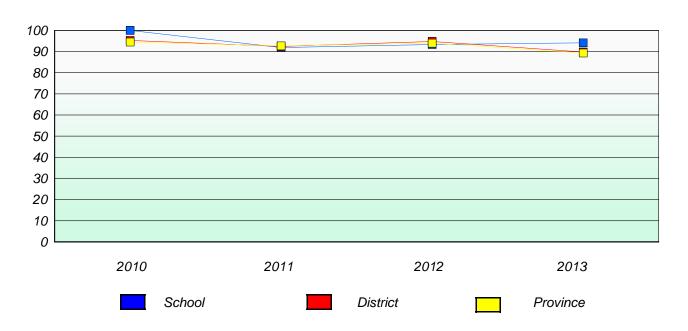

# Participation Rates

#### **Demand Writing**

<sup>\*</sup> Reading score is composite of Non Fiction and Poetry.