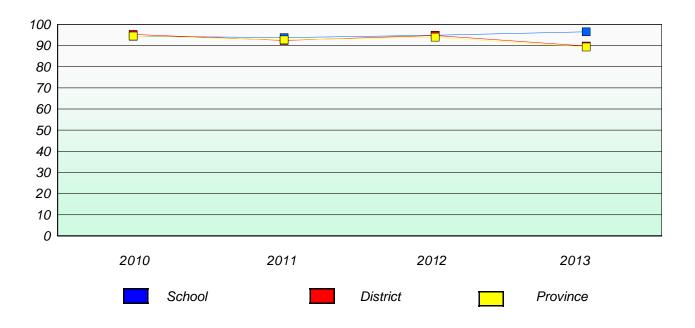

#### District 4 - Eastern

School #: 213 Lake Academy

# Participation Rates

#### **Demand Writing**

## Reading

196

<sup>\*</sup> Reading score is composite of Non Fiction and Poetry.

District 4 - Eastern

School #: 218 St. Joseph's Academy