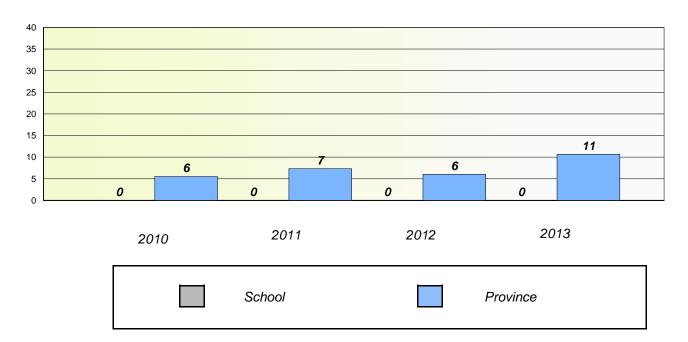

## Exemption/Unknown Rates

### **Demand Writing**

<sup>\*</sup> Reading score is composite of Non Fiction and Poetry.