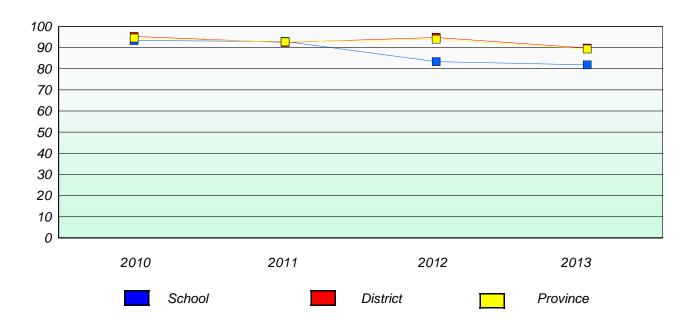

# Participation Rates

#### **Demand Writing**

<sup>\*</sup> Reading score is composite of Non Fiction and Poetry.