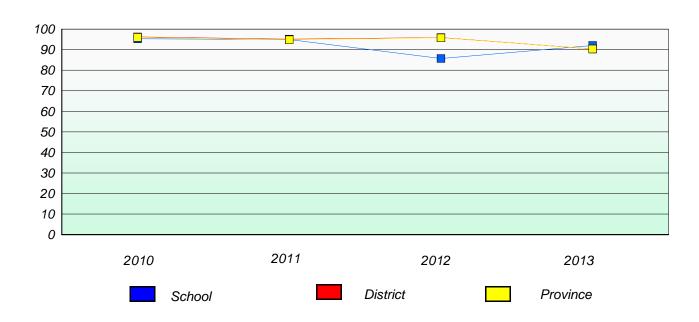

# Participation Rates

#### **Demand Writing**

<sup>\*</sup> Reading score is composite of Non Fiction and Poetry.