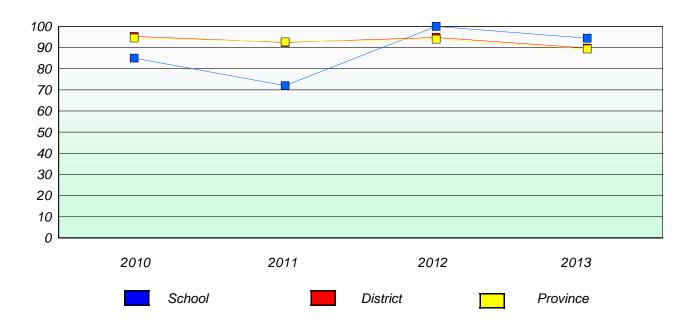

## Reading

196

<sup>\*</sup> Reading score is composite of Non Fiction and Poetry.

District 4 - Eastern

School #: 218 St. Joseph's Academy