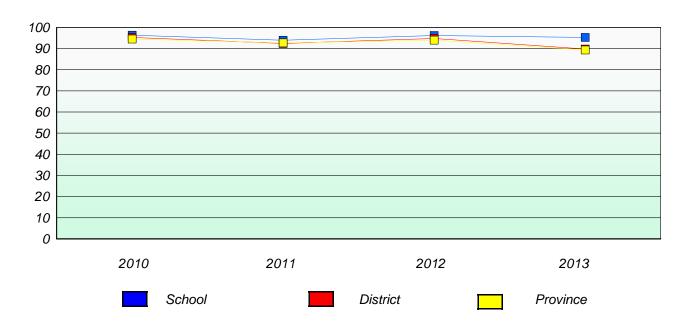

#### Reading

School data with 5 or fewer students withheld for reasons of confidentiality.

206

<sup>\*</sup> Reading score is composite of Non Fiction and Poetry.

District 4 - Eastern

School #: 226 Fortune Bay Academy