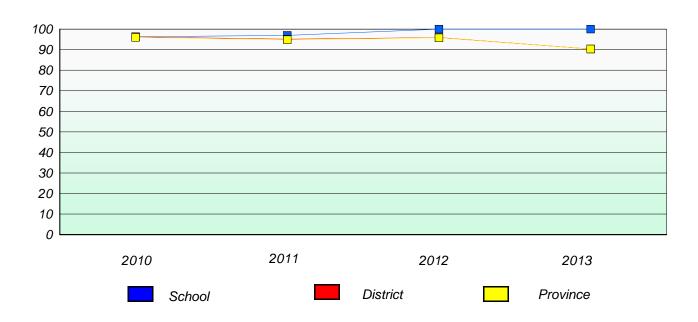

#### Reading

School data with 5 or fewer students withheld for reasons of confidentiality.

<sup>\*</sup> Reading score is composite of Non Fiction and Poetry.

District 4 - Eastern

School #: 225 St.

St. Anne's School