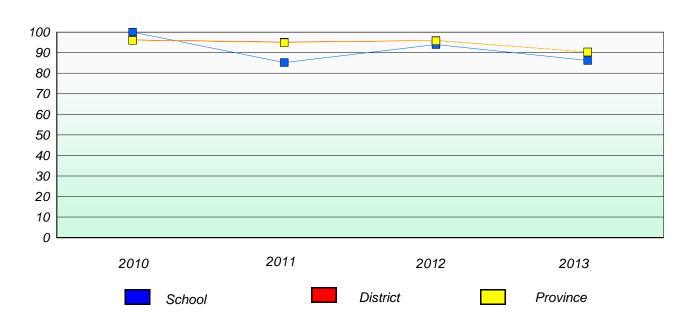

### District 4 - Eastern

School #: 218 St. Joseph's Academy

# Participation Rates

#### **Demand Writing**

<sup>\*</sup> Reading score is composite of Non Fiction and Poetry.