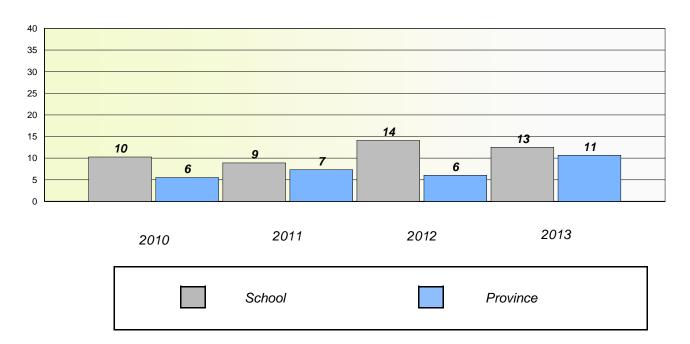

Reading score is composite of Non Fiction and Poetry.



#### District 4 - Eastern

School #: 446 Whitbourne Elementary

# Participation Rates

#### **Demand Writing**





<sup>\*</sup> Reading score is composite of Non Fiction and Poetry.



#### District 4 - Eastern

School #: 447 Baltimore School Complex

# Exemption/Unknown Rates

## **Demand Writing**





<sup>\*</sup> Reading score is composite of Non Fiction and Poetry.



#### District 4 - Eastern

School #: 447 Baltimore School Complex

# Participation Rates **Demand Writing** District Province School Reading

District

**Province** 

School

<sup>\*</sup> Reading score is composite of Non Fiction and Poetry.



#### District 4 - Eastern

School #: 468 Hazelwood Elementary

## Exemption/Unknown Rates

#### **Demand Writing**





<sup>\*</sup> Reading score is composite of Non Fiction and Poetry.



#### District 4 - Eastern

School #: 468 Hazelwood Elementary

# Participation Rates

#### **Demand Writing**



#### Reading



<sup>\*</sup> Reading score is composite of Non Fiction and Poetry.

340



#### District 4 - Eastern

School #: 473 Cape St. Francis Elementary

# Exemption/Unknown Rates

## **Demand Writing**





<sup>\*</sup> Reading score is composite of Non Fiction and Poetry.



#### District 4 - Eastern

School #: 473 Cape St. Francis Elementary

# Participation Rates

#### **Demand Writing**





<sup>\*</sup> Reading score is composite of Non Fiction and Poetry.



District 4 - Eastern

School #: 924 Tricentia Academy

# Exemption/Unknown Rates

#### **Demand Writing**





<sup>\*</sup> Reading s