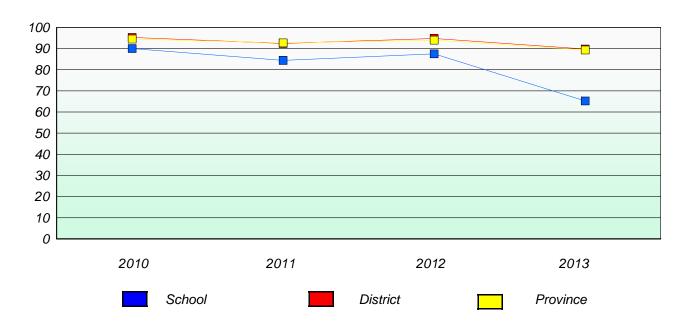

### **Demand Writing**

<sup>\*</sup> Reading score is composite of Non Fiction and Poetry.