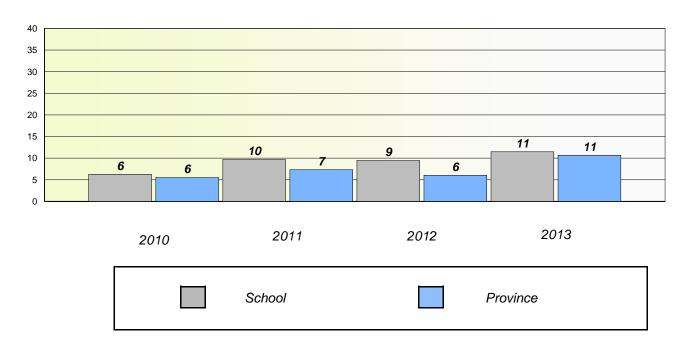

#### **Demand Writing**

## Reading

196

<sup>\*</sup> Reading score is composite of Non Fiction and Poetry.

District 4 - Eastern

School #: 218 St. Joseph's Academy