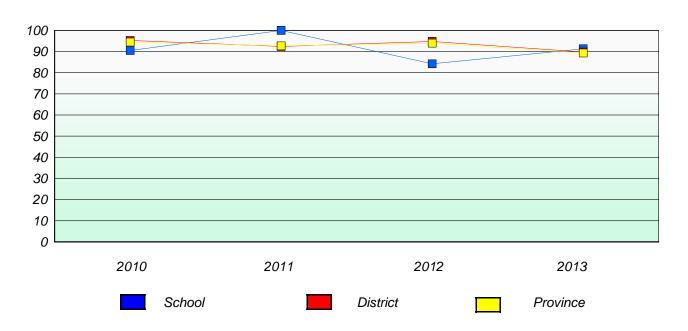

#### **Demand Writing**

## Reading

196

<sup>\*</sup> Reading score is composite of Non Fiction and Poetry.

District 4 - Eastern

School #: 218 St. Joseph's Academy