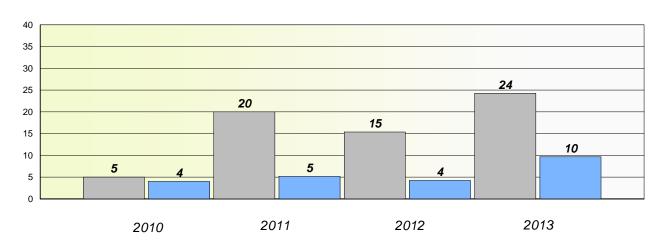

## Exemption/Unknown Rates

### **Demand Writing**

<sup>\*</sup> Reading score is composite of Non Fiction and Poetry.