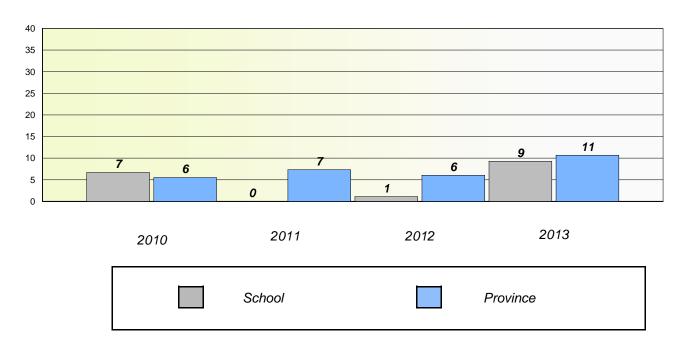

#### District 4 - Eastern

School #: 213 Lake Academy

# Participation Rates

#### **Demand Writing**