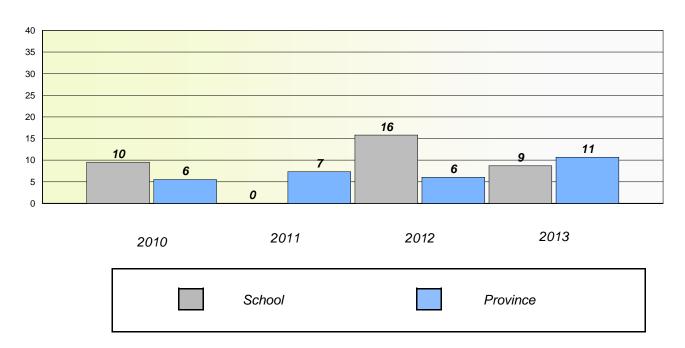

tion/Unknown Rates

## **Demand Writing**





<sup>\*</sup> Reading score is composite of Non Fiction and Poetry.



#### District 4 - Eastern

School #: 348 Roncalli Elementary

# Participation Rates

### **Demand Writing**





<sup>\*</sup> Reading score is composite of Non Fiction and Poetry.



#### District 4 - Eastern

School #: 349 St. Andrew's Elementary

## Exemption/Unknown Rates

## **Demand Writing**





<sup>\*</sup> Reading score is composite of Non Fiction and Poetry.



#### District 4 - Eastern

School #: 349 St. Andrew's Elementary

# Participation Rates

### **Demand Writing**





<sup>\*</sup> Reading score is composite of Non Fiction and Poetry.



#### District 4 - Eastern

School #: 350

St. John Bosco School

## Exemption/Unknown Rates

## **Demand Writing**





<sup>\*</sup> Reading score is composite of Non Fiction and Poetry.



#### District 4 - Eastern

School #: 350 St. John Bosco School

# Participation Rates

### **Demand Writing**





<sup>\*</sup> Reading score is composite of Non Fiction and Poetry.



## District 4 - Eastern

School #: 355 St. Mary's Elementary

# Exemption/Unknown Rates

## **Demand Writing**





<sup>\*</sup> Reading score is composite of Non Fiction and Poetry.



#### District 4 - Eastern

School #: 355 St. Mary's Elementary

# Participation Rates

### **Demand Writing**





<sup>\*</sup> Reading score is composite of Non Fiction and Poetry.



## District 4 - Eastern

School #: 356 St. Matthews Elementary

## Exemption/Unknown Rates

## **Demand Writing**





<sup>\*</sup> Reading score is composite of Non F