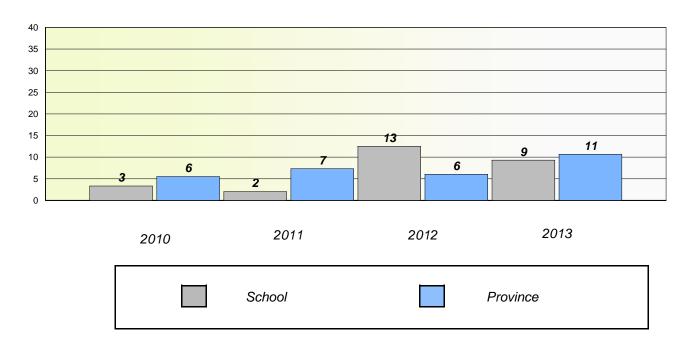

## Participation Rates

#### **Demand Writing**

School data with 5 or fewer students withheld for reasons of confidentiality.

#### Reading

School data with 5 or fewer students withheld for reasons of confidentiality.

206

<sup>\*</sup> Reading score is composite of Non Fiction and Poetry.

District 4 - Eastern

School #: 226 Fortune Bay Academy