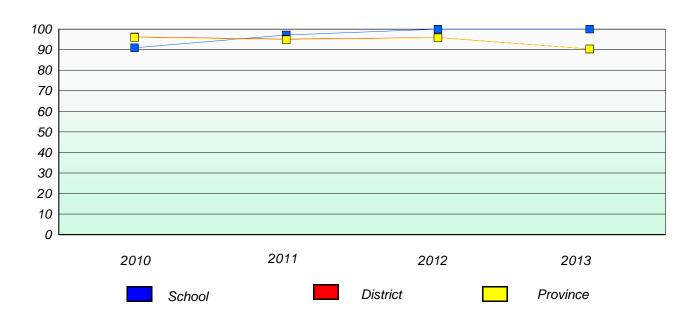

# Participation Rates

#### **Demand Writing**

<sup>\*</sup> Reading score is composite of Non Fiction and Poetry.