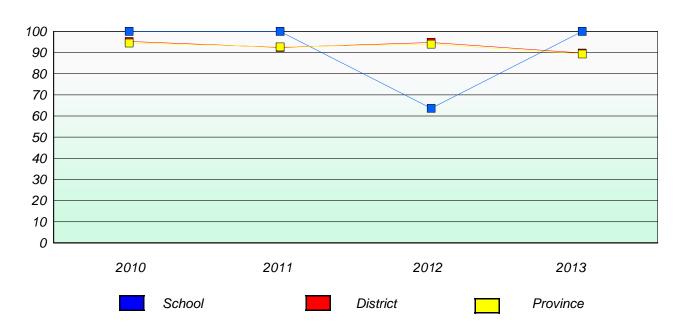

#### **Demand Writing**

## Reading

196

<sup>\*</sup> Reading score is composite of Non Fiction and Poetry.

District 4 - Eastern

School #: 218 St. Joseph's Academy