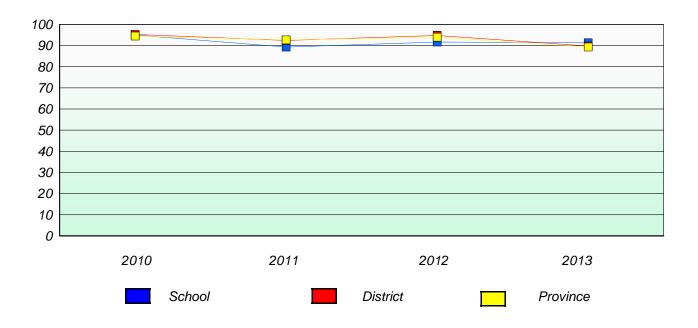

### **Demand Writing**

<sup>\*</sup> Reading score is composite of Non Fiction and Poetry.