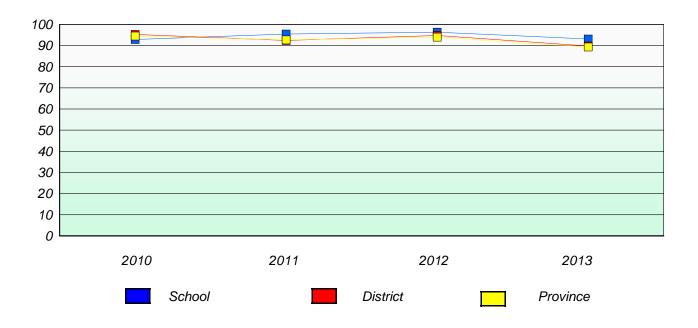

### District 4 - Eastern

School #: 218 St. Joseph's Academy

# Participation Rates

#### **Demand Writing**

<sup>\*</sup> Reading score is composite of Non Fiction and Poetry.