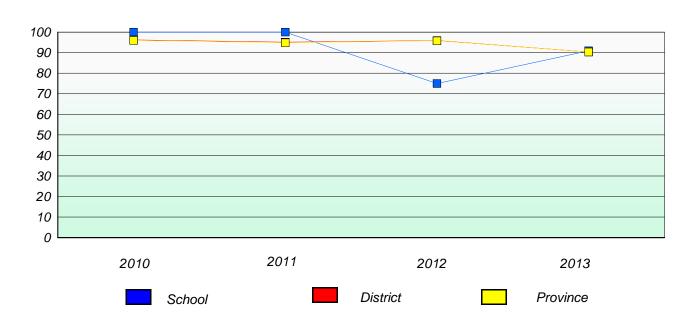

## Reading

196

<sup>\*</sup> Reading score is composite of Non Fiction and Poetry.

District 4 - Eastern

School #: 218 St. Joseph's Academy