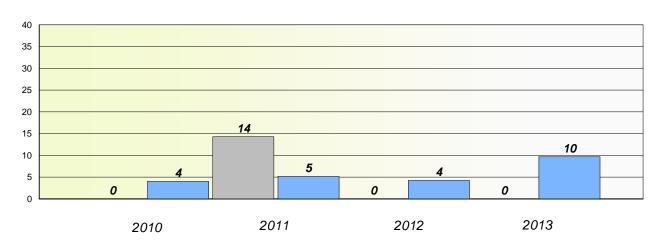

## Exemption/Unknown Rates

### **Demand Writing**

<sup>\*</sup> Reading score is composite of Non Fiction and Poetry.