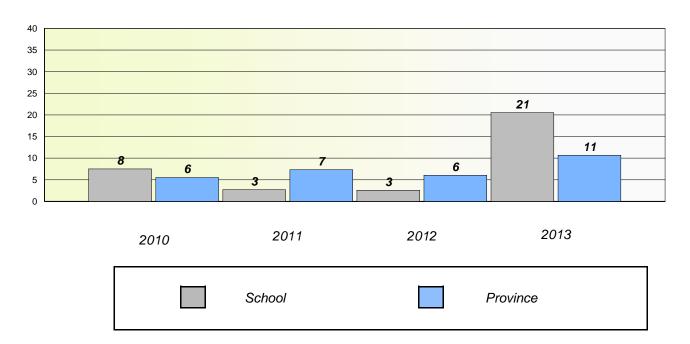

#### District 4 - Eastern

School #: 213 Lake Academy

# Participation Rates

#### **Demand Writing**