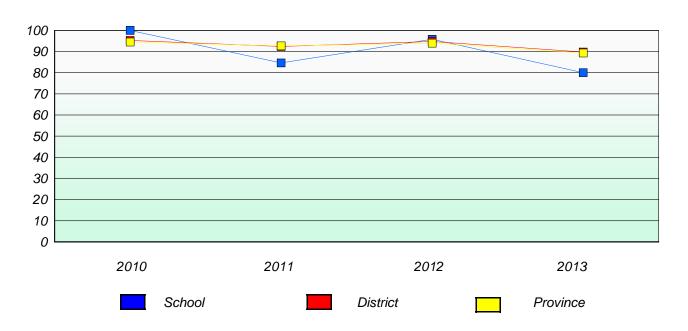

# Participation Rates

#### **Demand Writing**

<sup>\*</sup> Reading score is composite of Non Fiction and Poetry.