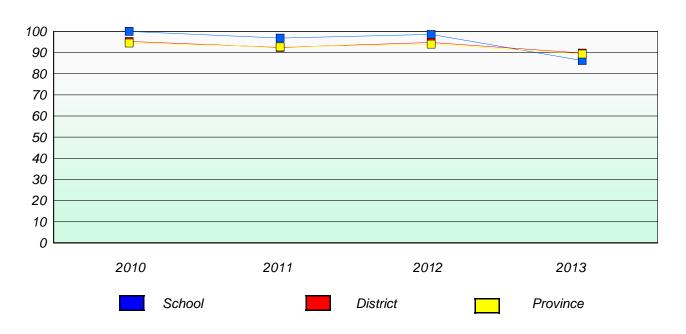

### District 4 - Eastern

School #: 218 St. Joseph's Academy

# Participation Rates

#### **Demand Writing**

<sup>\*</sup> Reading score is composite of Non Fiction and Poetry.