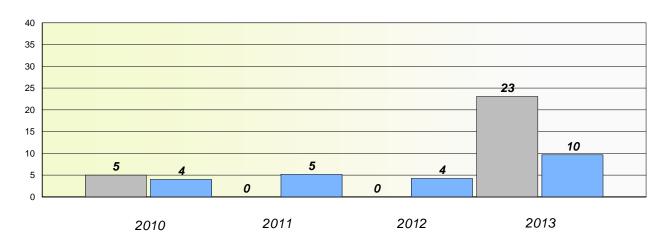

District 4 - Eastern

School #: 213 Lake Academy

## Exemption/Unknown Rates

### **Demand Writing**

<sup>\*</sup> Reading score is composite of Non Fiction and Poetry.