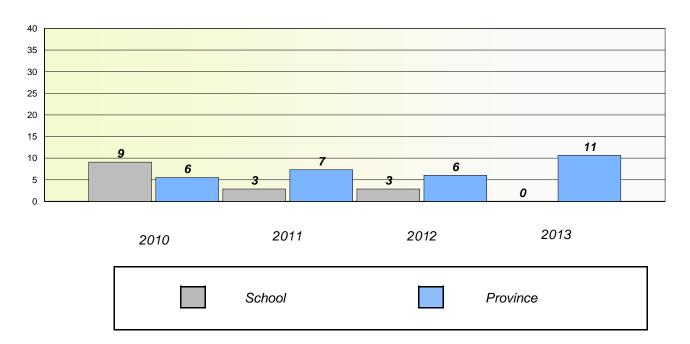

#### **Demand Writing**

## Reading

196

<sup>\*</sup> Reading score is composite of Non Fiction and Poetry.

District 4 - Eastern

School #: 218 St. Joseph's Academy