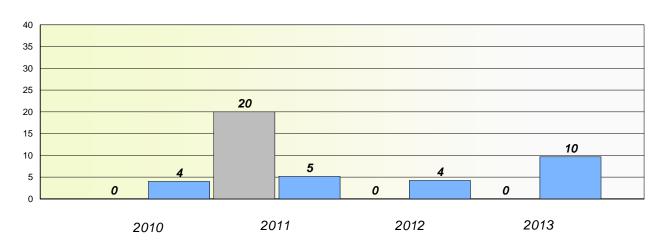

# Exemption/Unknown Rates

#### **Demand Writing**

School data with 5 or fewer students withheld for reasons of confidentiality.

2010 2011 2012 2013