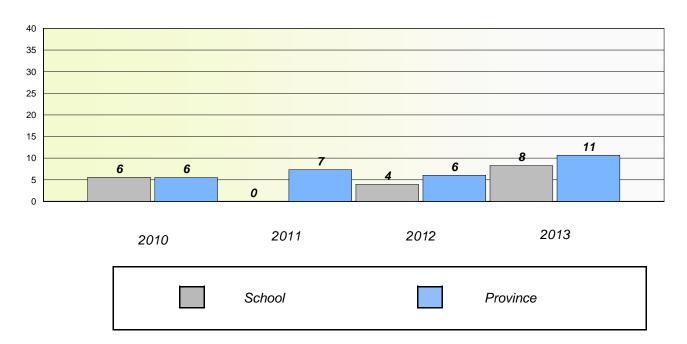

es

## **Demand Writing**





<sup>\*</sup> Reading score is composite of Non Fiction and Poetry.



#### District 4 - Eastern

School #: 339 Holy Cross Elementary

# Participation Rates

### **Demand Writing**





<sup>\*</sup> Reading score is composite of Non Fiction and Poetry.



#### District 4 - Eastern

School #: 342 MacDonald Drive Elementary

## Exemption/Unknown Rates

## **Demand Writing**





<sup>\*</sup> Reading score is composite of Non Fiction and Poetry.



#### District 4 - Eastern

School #: 342 MacDonald Drive Elementary

# Participation Rates

### **Demand Writing**





<sup>\*</sup> Reading score is composite of Non Fiction and Poetry.



#### District 4 - Eastern

School #: 345 Mary Queen of Peace Elementary

## Exemption/Unknown Rates

## **Demand Writing**





<sup>\*</sup> Reading score is composite of Non Fiction and Poetry.



#### District 4 - Eastern

School #: 345 Mary Queen of Peace Elementary

# Participation Rates

### **Demand Writing**



### Reading



292

<sup>\*</sup> Reading score is composite of Non Fiction and Poetry.



#### District 4 - Eastern

School #: 348 Roncalli Elementary

# Exemption/Unknown Rates

## **Demand Writing**





<sup>\*</sup> Reading score is composite of Non Fiction and Poetry.



#### District 4 - Eastern

School #: 348 Roncalli Elementary

# Participation Rates

### **Demand Writing**





<sup>\*</sup> Reading score is composite of Non Fiction and Poetry.



#### District 4 - Eastern

School #: 349 St. Andrew's Elementary

## Exemption/Unknown Rates

## **Demand Writing**





<sup>\*</sup> Reading