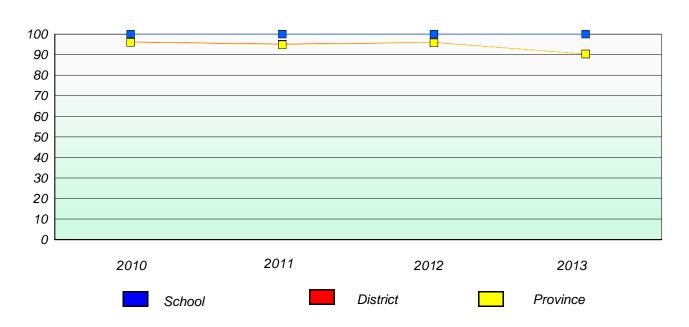

# Participation Rates

#### **Demand Writing**

<sup>\*</sup> Reading score is composite of Non Fiction and Poetry.