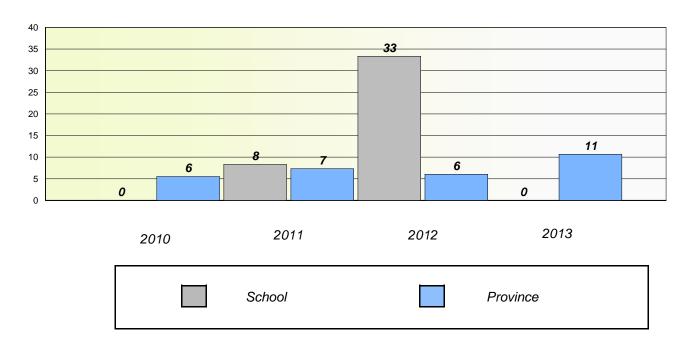

#### District 4 - Eastern

School #: 213 Lake Academy

# Participation Rates

#### **Demand Writing**