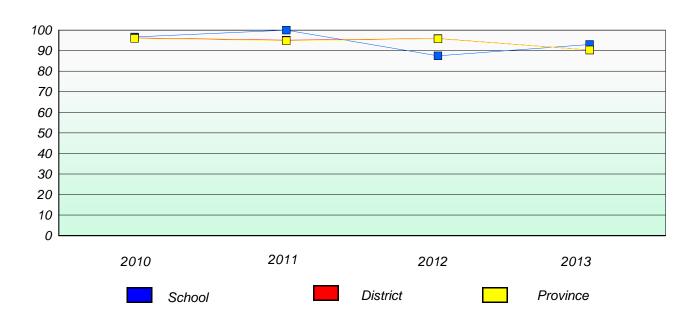

## Reading

196

<sup>\*</sup> Reading score is composite of Non Fiction and Poetry.

District 4 - Eastern

School #: 218 St. Joseph's Academy