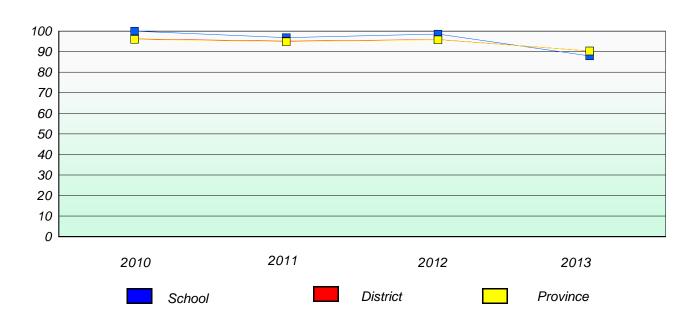

#### District 4 - Eastern

School #: 213 Lake Academy

# Participation Rates

#### **Demand Writing**

## Reading

196

<sup>\*</sup> Reading score is composite of Non Fiction and Poetry.

District 4 - Eastern

School #: 218 St. Joseph's Academy