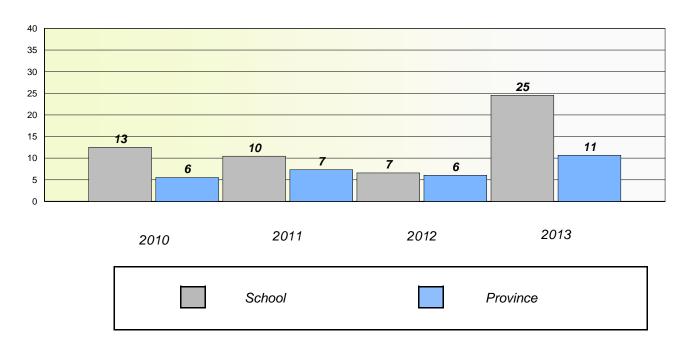

#### District 4 - Eastern

School #: 213 Lake Academy

# Participation Rates

#### **Demand Writing**