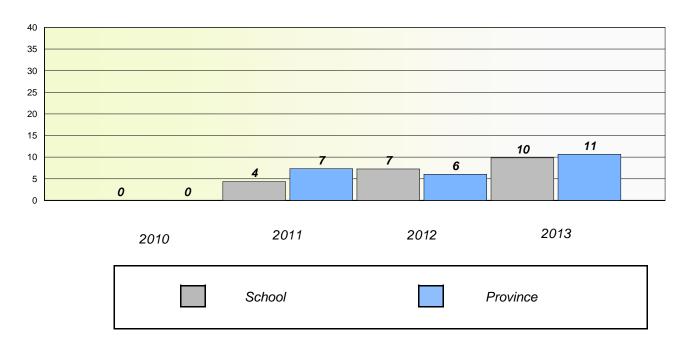

#### District 4 - Eastern

School #: 213 Lake Academy

# Participation Rates

#### **Demand Writing**