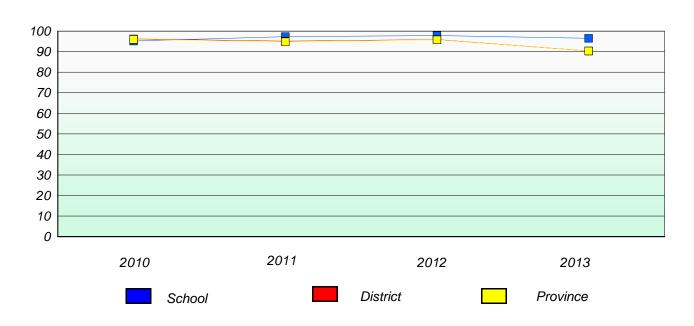

### District 4 - Eastern

School #: 218 St. Joseph's Academy

# Participation Rates

#### **Demand Writing**

<sup>\*</sup> Reading score is composite of Non Fiction and Poetry.