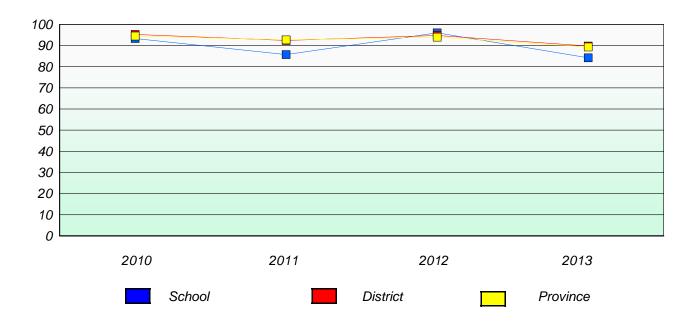

### **Demand Writing**

<sup>\*</sup> Reading score is composite of Non Fiction and Poetry.