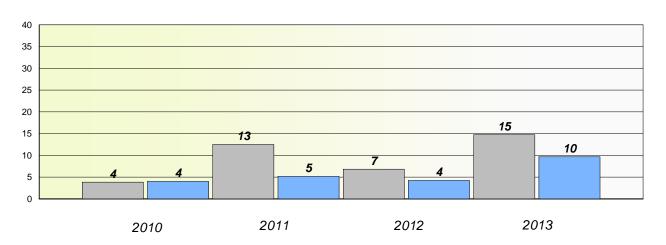

## Exemption/Unknown Rates

### **Demand Writing**

<sup>\*</sup> Reading score is composite of Non Fiction and Poetry.