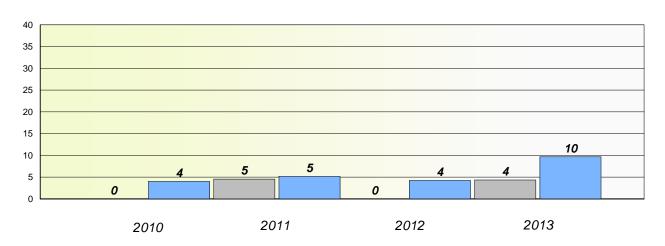

# Participation Rates **Demand Writing** District Province School Reading

District

**Province** 

School

<sup>\*</sup> Reading score is composite of Non Fiction and Poetry.