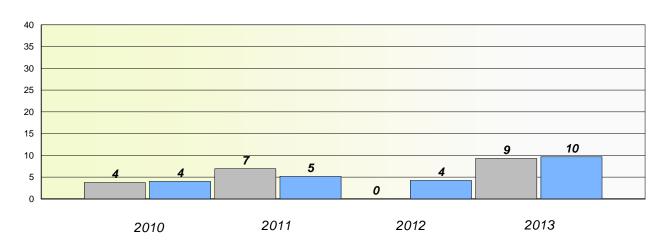

## Participation Rates

#### **Demand Writing**

School data with 5 or fewer students withheld for reasons of confidentiality.