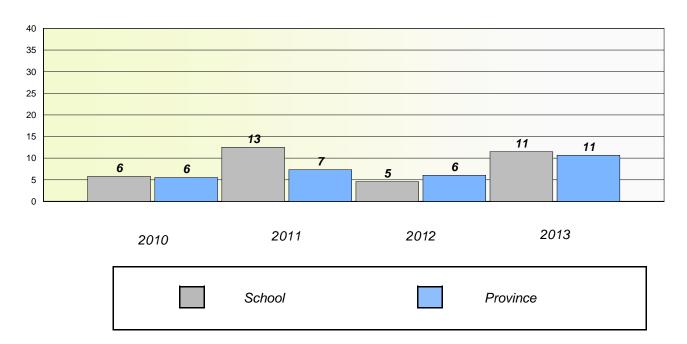

emy

## Exemption/Unknown Rates

### **Demand Writing**





<sup>\*</sup> Reading score is composite of Non Fiction and Poetry.



#### District 4 - Eastern

School #: 220 Sacred Heart Academy

# Participation Rates

#### **Demand Writing**





<sup>\*</sup> Reading score is composite of Non Fiction and Poetry.



#### District 4 - Eastern

School #: 223 Christ the King School

## Exemption/Unknown Rates

### **Demand Writing**





<sup>\*</sup> Reading score is composite of Non Fiction and Poetry.



#### District 4 - Eastern

School #: 223 Christ the King School



#### **Demand Writing**





<sup>\*</sup> Reading score is composite of Non Fiction and Poetry.



#### District 4 - Eastern

School #: 224 Donald C. Jamieson Academy

## Exemption/Unknown Rates

### **Demand Writing**





<sup>\*</sup> Reading score is composite of Non Fiction and Poetry.



#### District 4 - Eastern

School #: 224 Donald C. Jamieson Academy

# Participation Rates

#### **Demand Writing**





<sup>\*</sup> Reading score is composite of Non Fiction and Poetry.



District 4 - Eastern

School #: 225 St. Anne's School

# Exemption/Unknown Rates

#### **Demand Writing**

School data with 5 or fewer students withheld for reasons of confidentiality.

2010 2011 2012 2013

#### Reading

School data with 5 or fewer students withheld for reasons of confidentiality.



<sup>\*</sup> Reading score is composite of Non Fiction and Poetry.



District 4 - Eastern

School #: 225 St.

St. Anne's School

## Participation Rates

#### **Demand Writing**

School data with 5 or fewer students withheld for rea