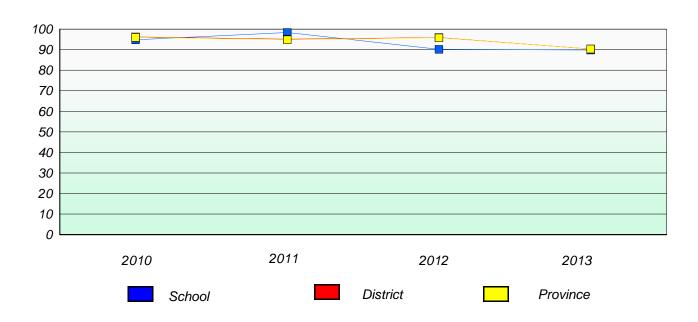

## Participation Rates

#### **Demand Writing**

School data with 5 or fewer students withheld for reasons of confidentiality.

#### Reading

School data with 5 or fewer students withheld for reasons of confidentiality.

206

<sup>\*</sup> Reading score is composite of Non Fiction and Poetry.

District 4 - Eastern

School #: 226 Fortune Bay Academy