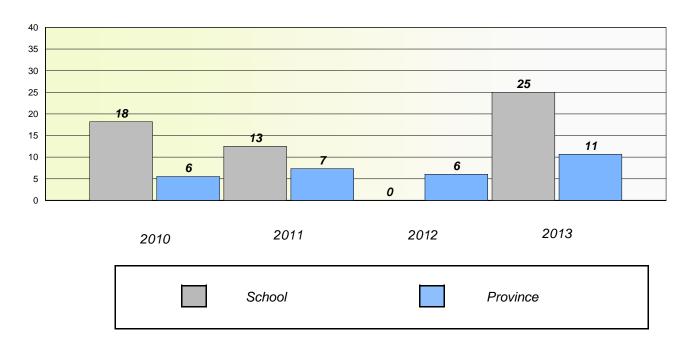

# Exemption/Unknown Rates

#### **Demand Writing**

School data with 5 or fewer students withheld for reasons of confidentiality.

2010 2011 2012 2013