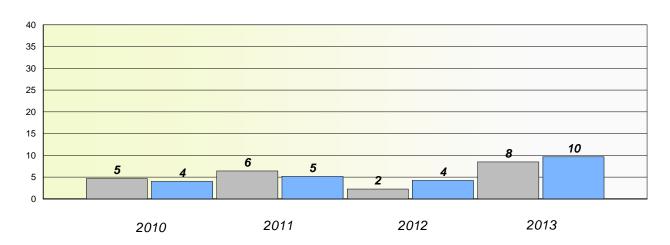

## Reading

196

<sup>\*</sup> Reading score is composite of Non Fiction and Poetry.

District 4 - Eastern

School #: 218 St. Joseph's Academy