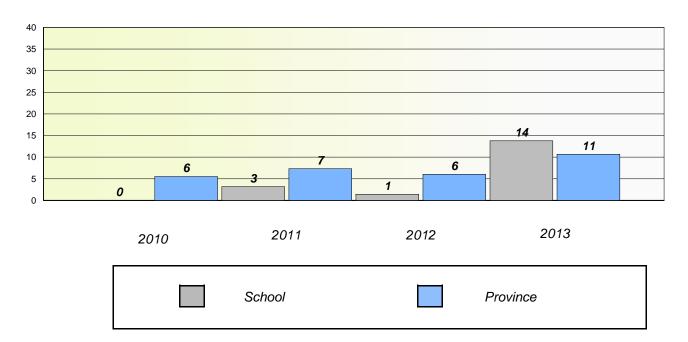

District 4 - Eastern

School #: 213 Lake Academy

## Exemption/Unknown Rates

### **Demand Writing**

<sup>\*</sup> Reading score is composite of Non Fiction and Poetry.