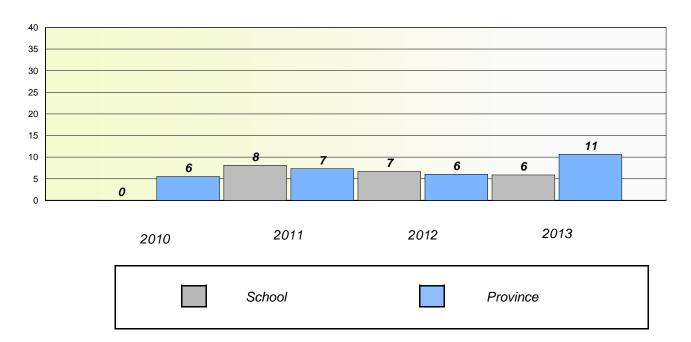

## Reading

196

<sup>\*</sup> Reading score is composite of Non Fiction and Poetry.

District 4 - Eastern

School #: 218 St. Joseph's Academy