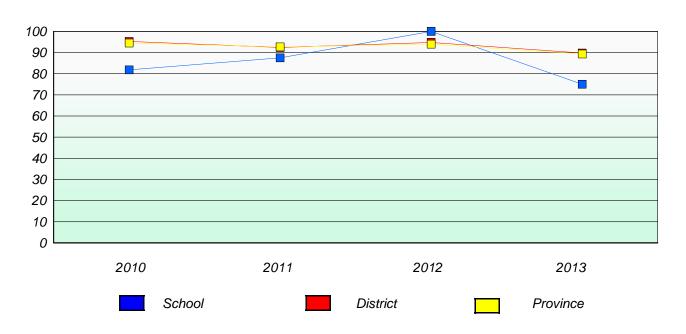

### **Demand Writing**

<sup>\*</sup> Reading score is composite of Non Fiction and Poetry.

#### District 4 - Eastern

School #: 213 Lake Academy