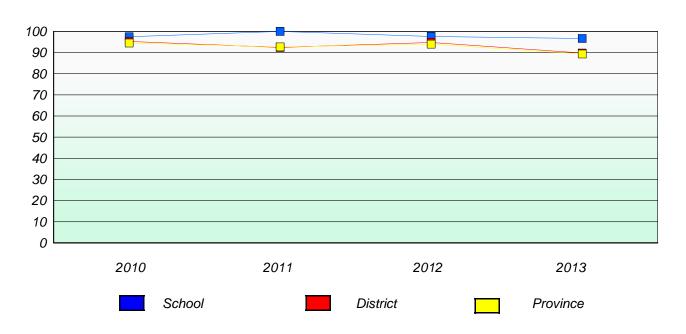

# Participation Rates

#### **Demand Writing**

<sup>\*</sup> Reading score is composite of Non Fiction and Poetry.