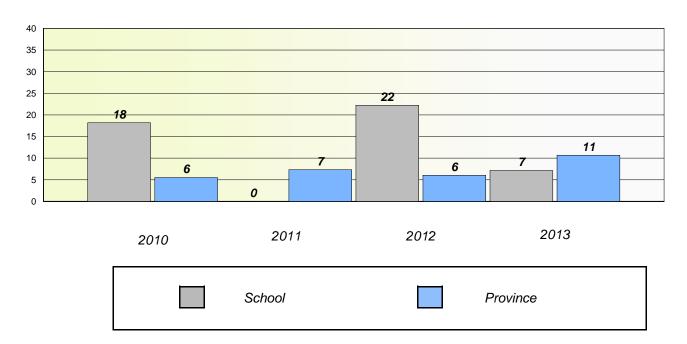

on/Unknown Rates

#### **Demand Writing**





<sup>\*</sup> Reading score is composite of Non Fiction and Poetry.



#### District 4 - Eastern

School #: 237 Anthony Paddon Elementary

# Participation Rates

#### **Demand Writing**





<sup>\*</sup> Reading score is composite of Non Fiction and Poetry.



#### District 4 - Eastern

School #: 240 Bishop White School

# Exemption/Unknown Rates

#### **Demand Writing**





<sup>\*</sup> Reading score is composite of Non Fiction and Poetry.



#### District 4 - Eastern

School #: 240 Bishop White School

# Participation Rates

#### **Demand Writing**





<sup>\*</sup> Reading score is composite of Non Fiction and Poetry.



#### District 4 - Eastern

School #: 242 Random Island Academy

# Exemption/Unknown Rates

### **Demand Writing**





<sup>\*</sup> Reading score is composite of Non Fiction and Poetry.



#### District 4 - Eastern

School #: 242 Random Island Academy

# Participation Rates

#### **Demand Writing**





<sup>\*</sup> Reading score is composite of Non Fiction and Poetry.



#### District 4 - Eastern

School #: 243 Riverside Elementary

# Exemption/Unknown Rates

### **Demand Writing**





<sup>\*</sup> Reading score is composite of Non Fiction and Poetry.



#### District 4 - Eastern

School #: 243 Riverside Elementary

# Participation Rates

#### **Demand Writing**





<sup>\*</sup> Reading score is composite of Non Fiction and Poetry.



District 4 - Eastern

School #: 246 Swift Current Academy

## Exemption/Unknown Rates

#### **Demand Writing**

School data with 5 or fewer students withheld for rea