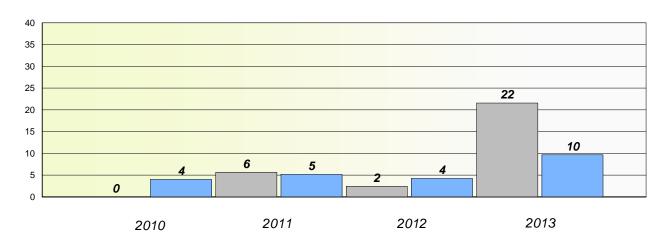

### **Demand Writing**

<sup>\*</sup> Reading score is composite of Non Fiction and Poetry.