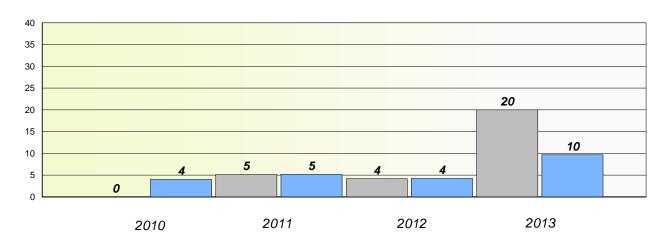

# Exemption/Unknown Rates

#### **Demand Writing**

School data with 5 or fewer students withheld for reasons of confidentiality.

2010 2011 2012 2013