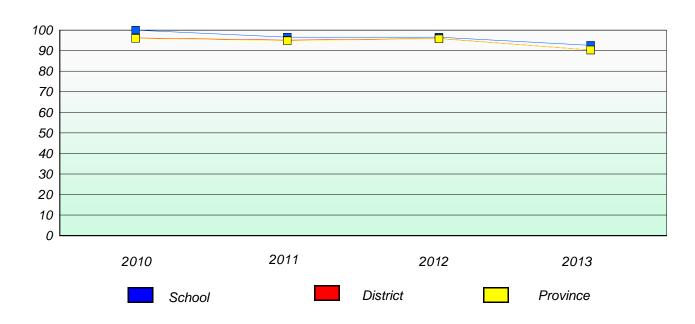

## Reading

196

<sup>\*</sup> Reading score is composite of Non Fiction and Poetry.

District 4 - Eastern

School #: 218 St. Joseph's Academy