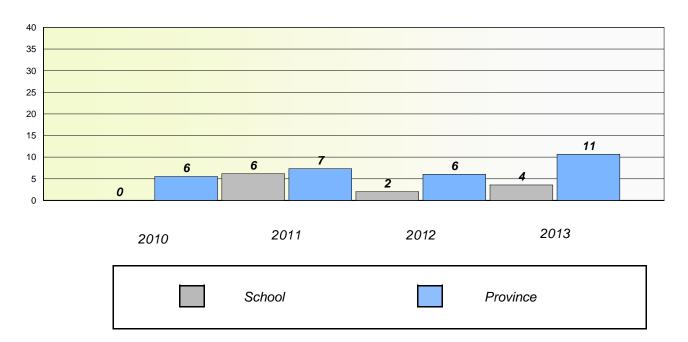

#### **Demand Writing**

## Reading

196

<sup>\*</sup> Reading score is composite of Non Fiction and Poetry.

District 4 - Eastern

School #: 218 St. Joseph's Academy