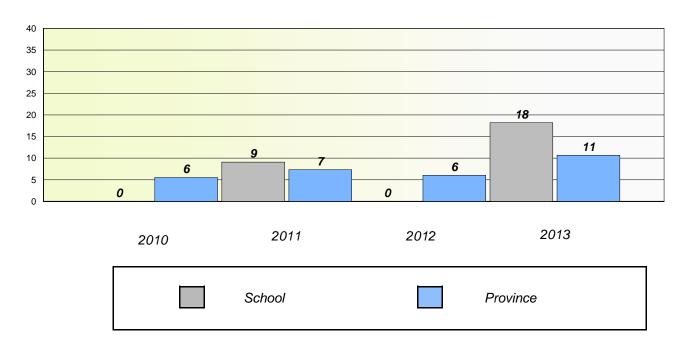

#### District 4 - Eastern

School #: 213 Lake Academy

# Participation Rates

#### **Demand Writing**