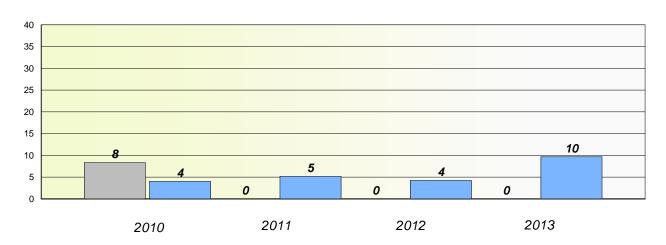

# Exemption/Unknown Rates

#### **Demand Writing**

School data with 5 or fewer students withheld for reasons of confidentiality.

2010 2011 2012 2013

#### Reading

School data with 5 or fewer students withheld for reasons of confidentiality.

<sup>\*</sup> Reading score is composite of Non Fiction and Poetry.

District 4 - Eastern

School #: 225 St.

St. Anne's School