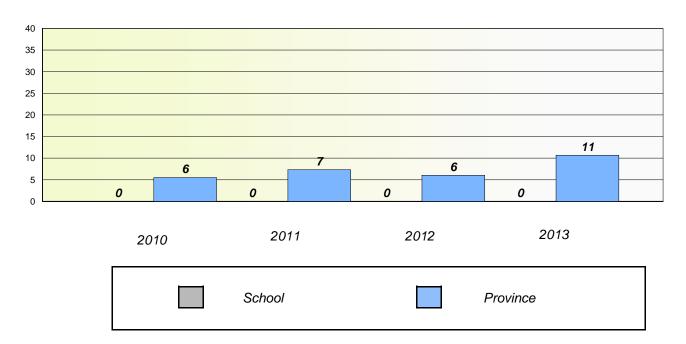

# Participation Rates **Demand Writing** District Province School Reading

District

**Province** 

School

<sup>\*</sup> Reading score is composite of Non Fiction and Poetry.