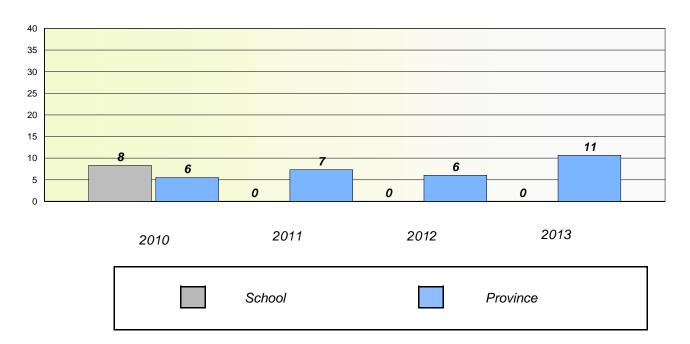

## Participation Rates

#### **Demand Writing**

School data with 5 or fewer students withheld for reasons of confidentiality.

#### Reading

School data with 5 or fewer students withheld for reasons of confidentiality.

206

<sup>\*</sup> Reading score is composite of Non Fiction and Poetry.

District 4 - Eastern

School #: 226 Fortune Bay Academy