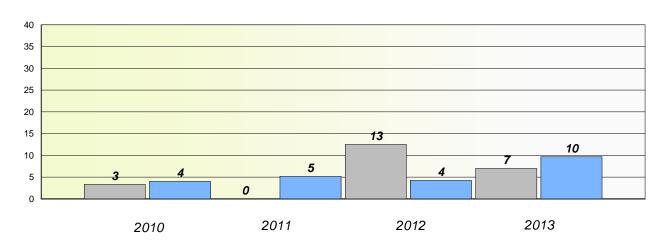

# Exemption/Unknown Rates

#### **Demand Writing**

School data with 5 or fewer students withheld for reasons of confidentiality.

2010 2011 2012 2013

#### Reading

School data with 5 or fewer students withheld for reasons of confidentiality.

<sup>\*</sup> Reading score is composite of Non Fiction and Poetry.

District 4 - Eastern

School #: 225 St.

St. Anne's School