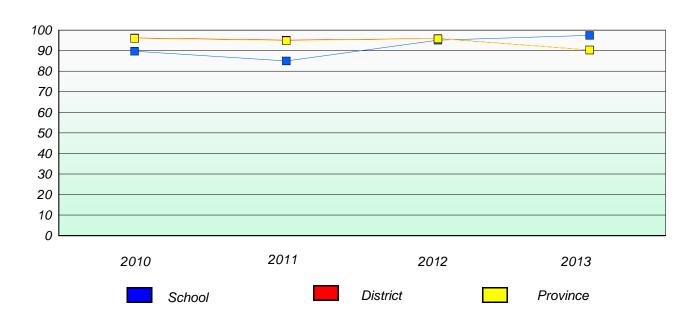

### **Demand Writing**

<sup>\*</sup> Reading score is composite of Non Fiction and Poetry.

#### District 4 - Eastern

School #: 213 Lake Academy