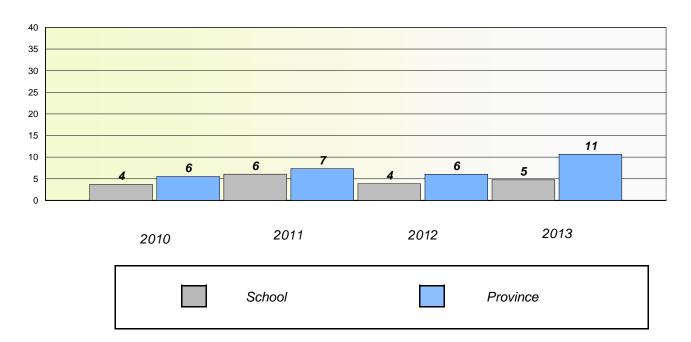

# Exemption/Unknown Rates

#### **Demand Writing**

School data with 5 or fewer students withheld for reasons of confidentiality.

2010 2011 2012 2013