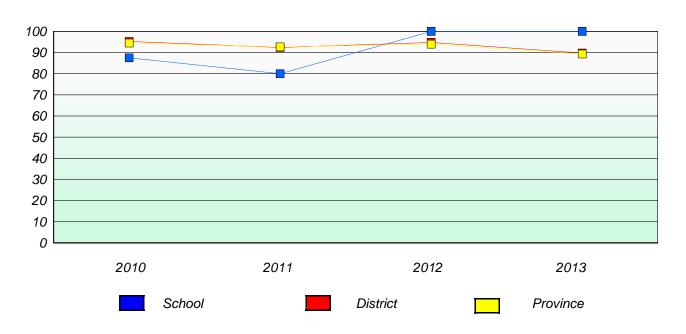

#### Reading

School data with 5 or fewer students withheld for reasons of confidentiality.

206

<sup>\*</sup> Reading score is composite of Non Fiction and Poetry.

District 4 - Eastern

School #: 226 Fortune Bay Academy