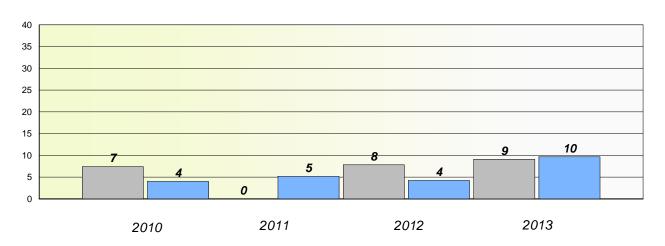

## Exemption/Unknown Rates

### **Demand Writing**

<sup>\*</sup> Reading score is composite of Non Fiction and Poetry.