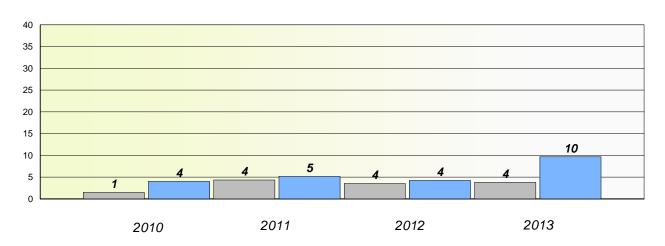

### **Demand Writing**

<sup>\*</sup> Reading score is composite of Non Fiction and Poetry.