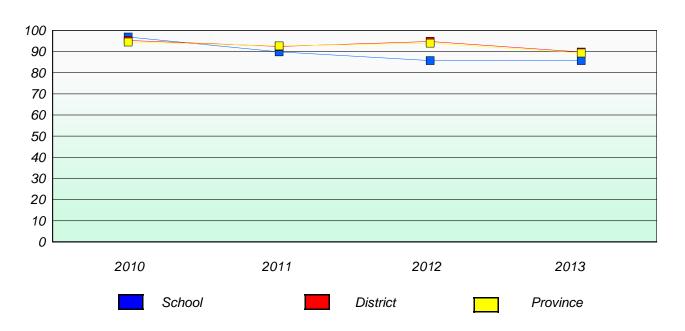

oetry.



District 4 - Eastern

School #: 312 Newtown Elementary

# Exemption/Unknown Rates

## **Demand Writing**





<sup>\*</sup> Reading score is composite of Non Fiction and Poetry.



#### District 4 - Eastern

School #: 312 Newtown Elementary

# Participation Rates

### **Demand Writing**



## Reading



<sup>\*</sup> Reading score is composite of Non Fiction and Poetry.

Mushuau Innu Natuashish School and Sheshatshiu Innu School are excluded from district and provincial results.



## District 4 - Eastern

School #: 316 St. Peter's Elementary

## Exemption/Unknown Rates

## **Demand Writing**





<sup>\*</sup> Reading score is composite of Non Fiction and Poetry.



#### District 4 - Eastern

School #: 316 St. Peter's Elementary

# Participation Rates

### **Demand Writing**





<sup>\*</sup> Reading score is composite of Non Fiction and Poetry.



#### District 4 - Eastern

School #: 317 St. Francis of Assisi Elementary

# Exemption/Unknown Rates

## **Demand Writing**





<sup>\*</sup> Reading score is composite of Non Fiction and Poetry.



#### District 4 - Eastern

School #: 317 St. Francis of Assisi Elementary

# Participation Rates

### **Demand Writing**



### Reading



272

<sup>\*</sup> Reading score is composite of Non Fiction and Poetry.



#### District 4 - Eastern

School #: 318 Holy Family Elementary

# Exemption/Unknown Rates

## **Demand Writing**





<sup>\*</sup> Reading score is composite of Non Fiction and Poetry.



#### District 4 - Eastern

School #: 318 Holy Family Elementary

# Participation Rates

### **Demand Writing**





<sup>\