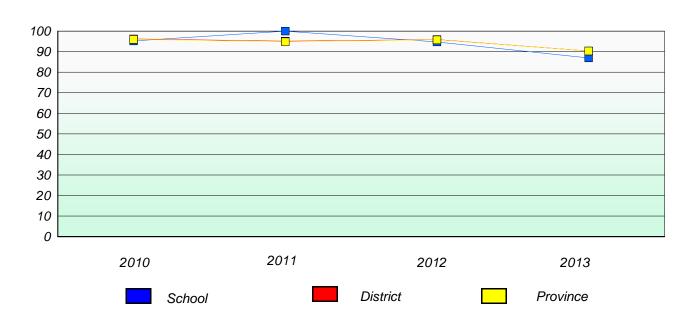

### **Demand Writing**

<sup>\*</sup> Reading score is composite of Non Fiction and Poetry.

#### District 4 - Eastern

School #: 213 Lake Academy