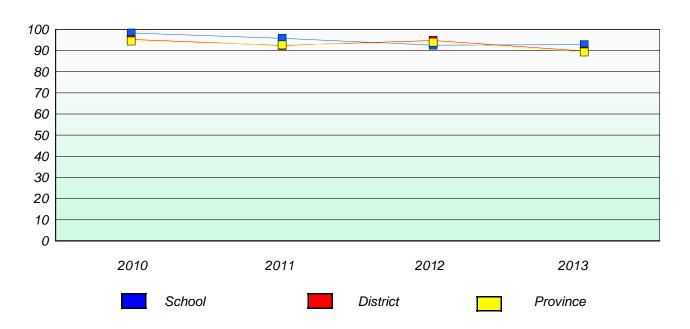

## Reading

196

<sup>\*</sup> Reading score is composite of Non Fiction and Poetry.

District 4 - Eastern

School #: 218 St. Joseph's Academy