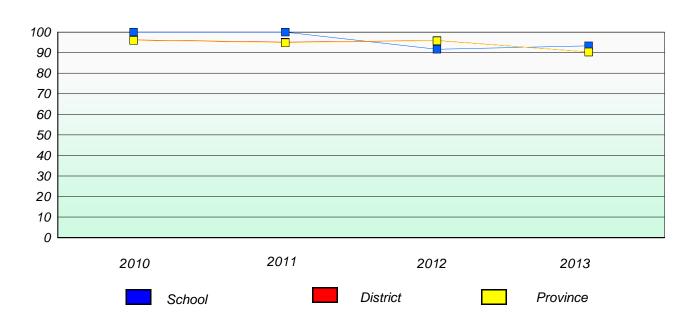

# Participation Rates

## Reading

196

<sup>\*</sup> Reading score is composite of Non Fiction and Poetry.

District 4 - Eastern

School #: 218 St. Joseph's Academy