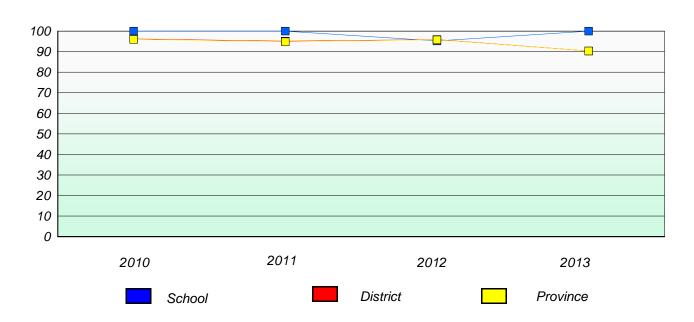

#### District 4 - Eastern

School #: 213 Lake Academy

# Participation Rates

#### **Demand Writing**