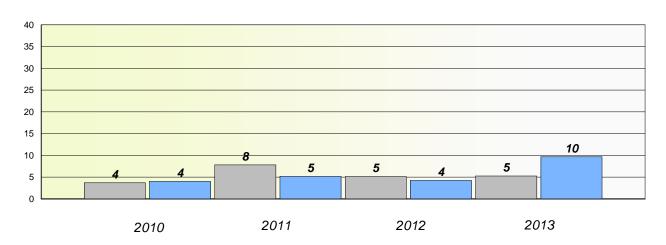

#### District 4 - Eastern

School #: 213 Lake Academy

# Participation Rates

#### **Demand Writing**