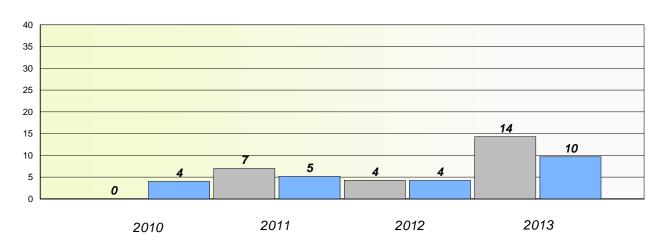

District 4 - Eastern

School #: 213 Lake Academy

## Exemption/Unknown Rates

### **Demand Writing**

<sup>\*</sup> Reading score is composite of Non Fiction and Poetry.