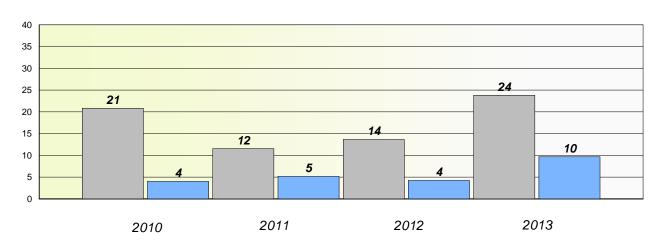

Exemption/Unknown Rates

## **Demand Writing**





<sup>\*</sup> Reading score is composite of Non Fiction and Poetry.



#### District 4 - Eastern

School #: 349 St. Andrew's Elementary

# Participation Rates

### **Demand Writing**





<sup>\*</sup> Reading score is composite of Non Fiction and Poetry.



#### District 4 - Eastern

School #: 350

St. John Bosco School

## Exemption/Unknown Rates

## **Demand Writing**





<sup>\*</sup> Reading score is composite of Non Fiction and Poetry.



#### District 4 - Eastern

School #: 350 St. John Bosco School

# Participation Rates

### **Demand Writing**





<sup>\*</sup> Reading score is composite of Non Fiction and Poetry.



## District 4 - Eastern

School #: 355 St. Mary's Elementary

# Exemption/Unknown Rates

## **Demand Writing**





<sup>\*</sup> Reading score is composite of Non Fiction and Poetry.



#### District 4 - Eastern

School #: 355 St. Mary's Elementary

# Participation Rates

### **Demand Writing**





<sup>\*</sup> Reading score is composite of Non Fiction and Poetry.



## District 4 - Eastern

School #: 356 St. Matthews Elementary

## Exemption/Unknown Rates

## **Demand Writing**





<sup>\*</sup> Reading score is composite of Non Fiction and Poetry.



#### District 4 - Eastern

School #: 356 St. Matthews Elementary

# Participation Rates

### **Demand Writing**





<sup>\*</sup> Reading score is composite of Non Fiction and Poetry.



#### District 4 - Eastern

School #: 360 Rennie's River Elementary School

# Exemption/Unknown Rates

#### **Demand Writing**





<sup>\*</sup> Reading score is