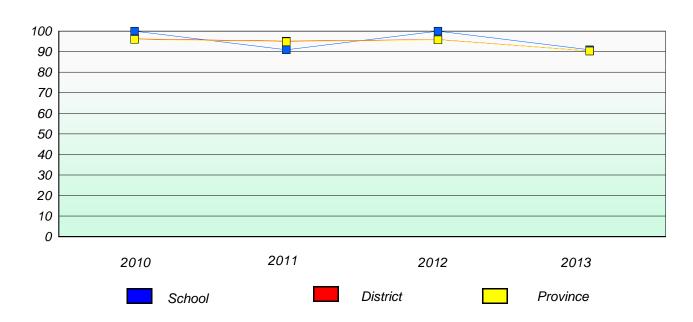

## Reading

196

<sup>\*</sup> Reading score is composite of Non Fiction and Poetry.

District 4 - Eastern

School #: 218 St. Joseph's Academy