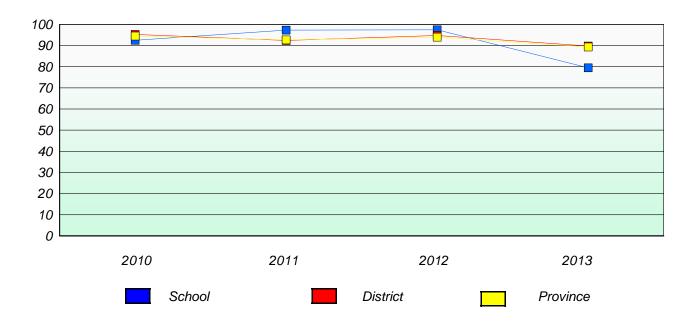

## Exemption/Unknown Rates

### **Demand Writing**

<sup>\*</sup> Reading score is composite of Non Fiction and Poetry.