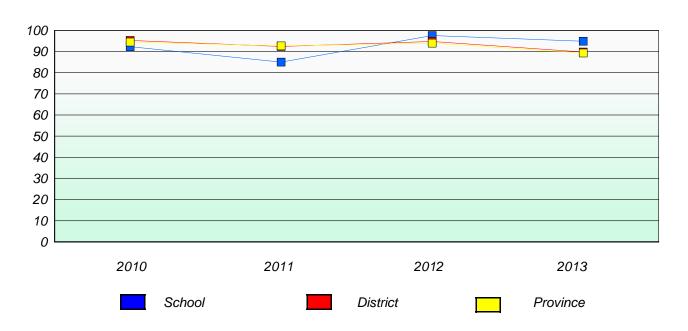

ntary

# Participation Rates

## **Demand Writing**





<sup>\*</sup> Reading score is composite of Non Fiction and Poetry.



# District 4 - Eastern

School #: 305 Villanova Junior High

# Exemption/Unknown Rates

# **Demand Writing**





<sup>\*</sup> Reading score is composite of Non Fiction and Poetry.



#### District 4 - Eastern

School #: 305 Villanova Junior High

# Participation Rates

## **Demand Writing**





<sup>\*</sup> Reading score is composite of Non Fiction and Poetry.



# District 4 - Eastern

School #: 306 St. George's Elementary

# Exemption/Unknown Rates

## **Demand Writing**





<sup>\*</sup> Reading score is composite of Non Fiction and Poetry.



#### District 4 - Eastern

School #: 306 St. George's Elementary

# Participation Rates

## **Demand Writing**





<sup>\*</sup> Reading score is composite of Non Fiction and Poetry.



#### District 4 - Eastern

School #: 308 Mary Queen of the World Elementary

# Exemption/Unknown Rates

## **Demand Writing**





<sup>\*</sup> Reading score is composite of Non Fiction and Poetry.



#### District 4 - Eastern

School #: 308 Mary Queen of the World Elementary

# Participation Rates

## **Demand Writing**





<sup>\*</sup> Reading score is composite of Non Fiction and Poetry.



## District 4 - Eastern

School #: 310 Mount Pearl Intermediate

# Exemption/Unknown Rates

## **Demand Writing**





<sup>\*</sup> Reading score is composite of Non Fiction and Poetry.



#### District 4 - Eastern

School #: 310 Mount Pearl Intermediate

# Participation Rates

## **Demand Writing**





<sup>\*</sup> Readin