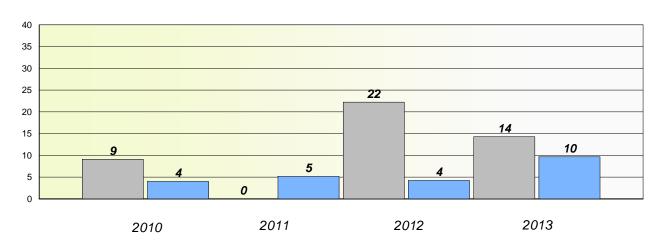

### **Demand Writing**

<sup>\*</sup> Reading score is composite of Non Fiction and Poetry.