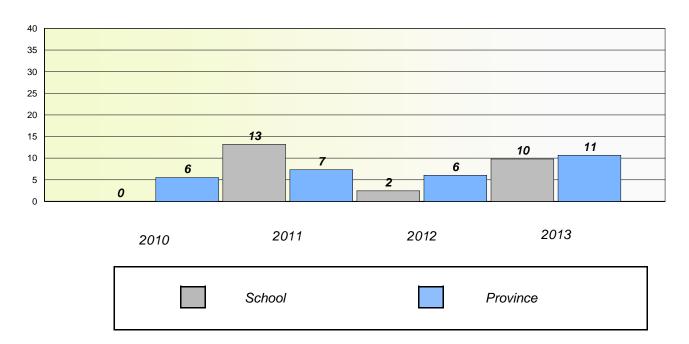

#### **Demand Writing**

## Reading

196

<sup>\*</sup> Reading score is composite of Non Fiction and Poetry.

District 4 - Eastern

School #: 218 St. Joseph's Academy