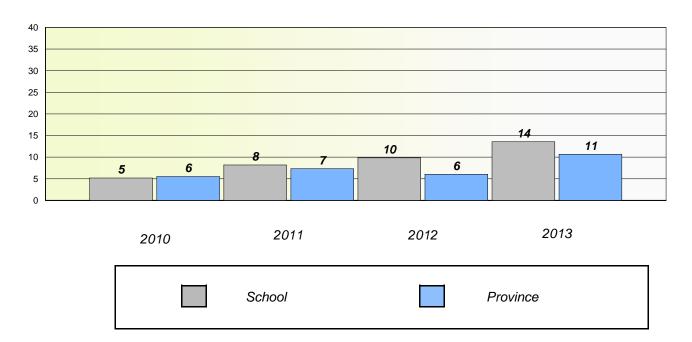

# Exemption/Unknown Rates

#### **Demand Writing**

School data with 5 or fewer students withheld for reasons of confidentiality.

2010 2011 2012 2013