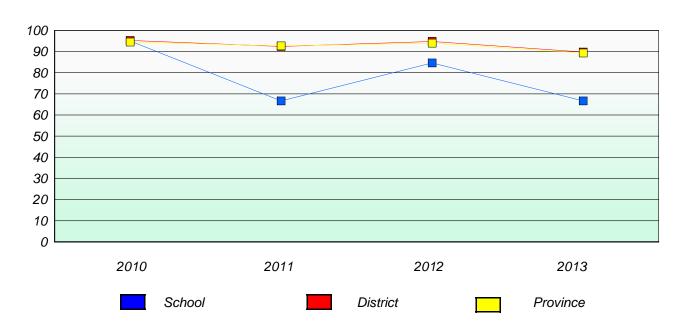

# Participation Rates

#### **Demand Writing**

<sup>\*</sup> Reading score is composite of Non Fiction and Poetry.