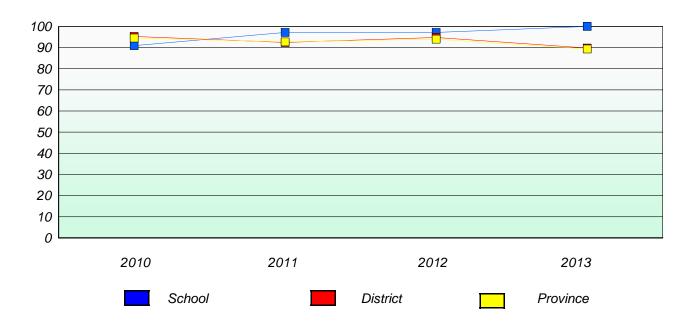

## Participation Rates

#### Reading

School data with 5 or fewer students withheld for reasons of confidentiality.

206

<sup>\*</sup> Reading score is composite of Non Fiction and Poetry.

District 4 - Eastern

School #: 226 Fortune Bay Academy