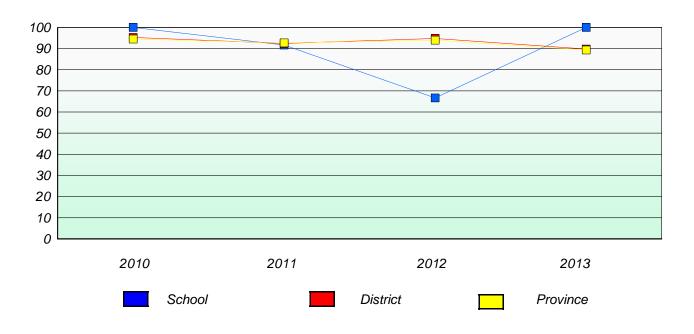

## Exemption/Unknown Rates

### **Demand Writing**

<sup>\*</sup> Reading score is composite of Non Fiction and Poetry.