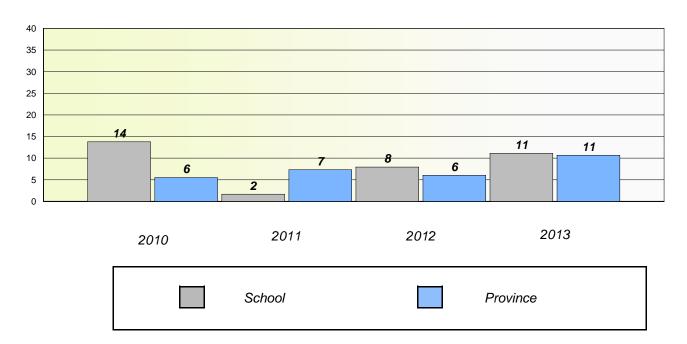

#### District 4 - Eastern

School #: 213 Lake Academy

# Participation Rates

#### **Demand Writing**