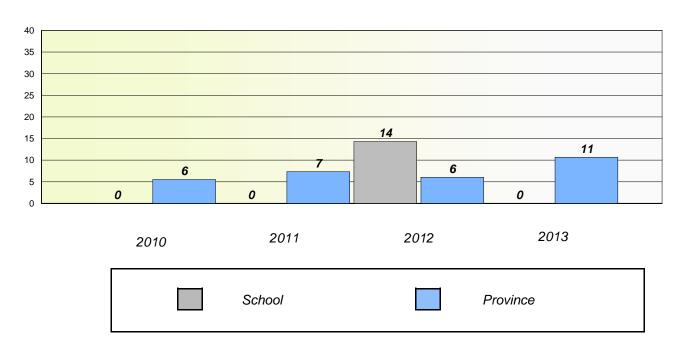

District 4 - Eastern

School #: 213 Lake Academy

## Exemption/Unknown Rates

### **Demand Writing**

<sup>\*</sup> Reading score is composite of Non Fiction and Poetry.