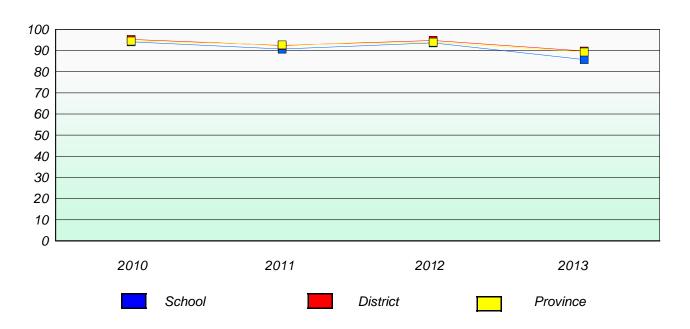

## Reading

196

<sup>\*</sup> Reading score is composite of Non Fiction and Poetry.

District 4 - Eastern

School #: 218 St. Joseph's Academy