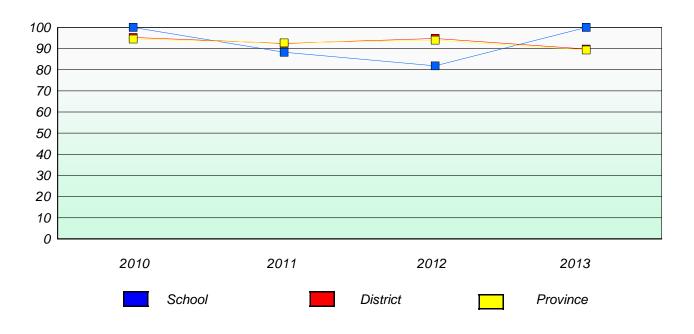

## Reading

196

<sup>\*</sup> Reading score is composite of Non Fiction and Poetry.

District 4 - Eastern

School #: 218 St. Joseph's Academy