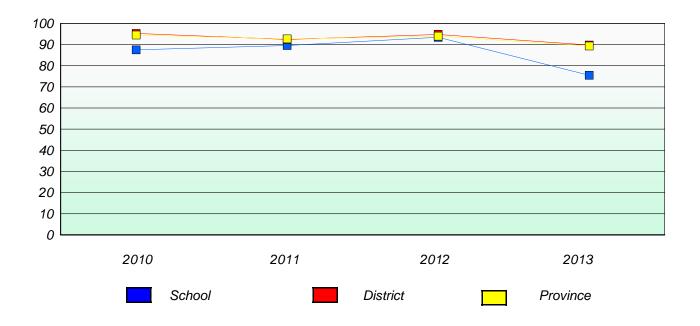

# Participation Rates

#### **Demand Writing**

<sup>\*</sup> Reading score is composite of Non Fiction and Poetry.