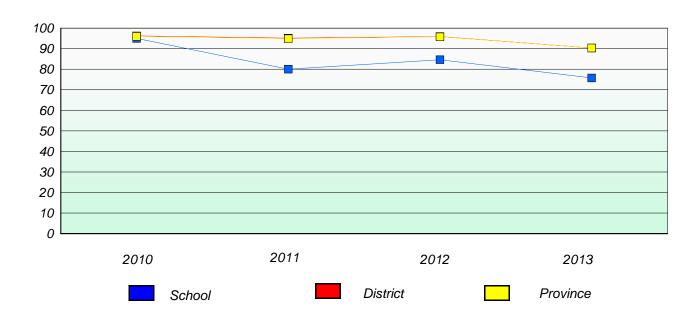

#### **Demand Writing**

## Reading

196

<sup>\*</sup> Reading score is composite of Non Fiction and Poetry.

District 4 - Eastern

School #: 218 St. Joseph's Academy