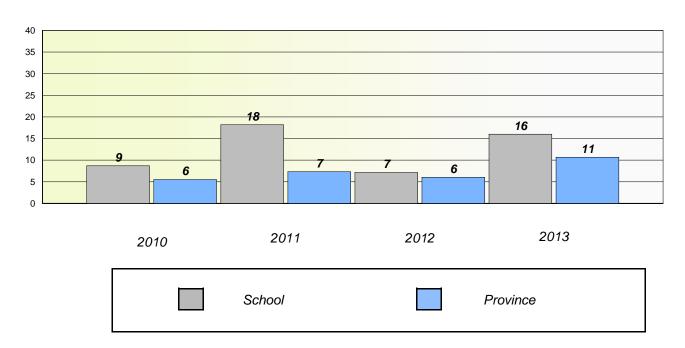

## Reading

196

<sup>\*</sup> Reading score is composite of Non Fiction and Poetry.

District 4 - Eastern

School #: 218 St. Joseph's Academy