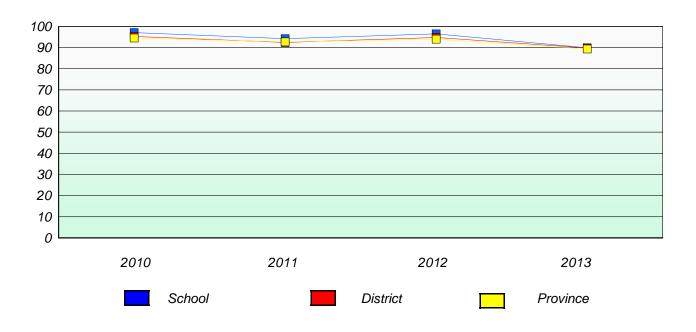

## Reading

196

<sup>\*</sup> Reading score is composite of Non Fiction and Poetry.

District 4 - Eastern

School #: 218 St. Joseph's Academy