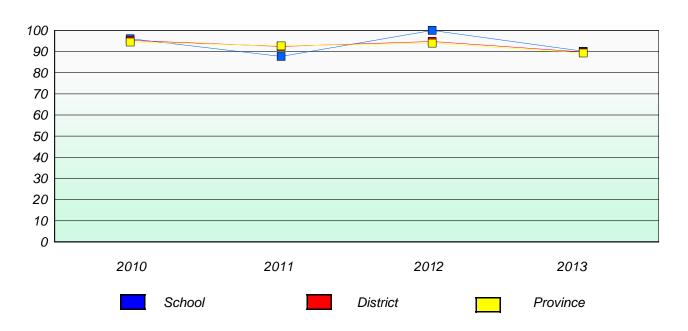

## Reading

196

<sup>\*</sup> Reading score is composite of Non Fiction and Poetry.

District 4 - Eastern

School #: 218 St. Joseph's Academy