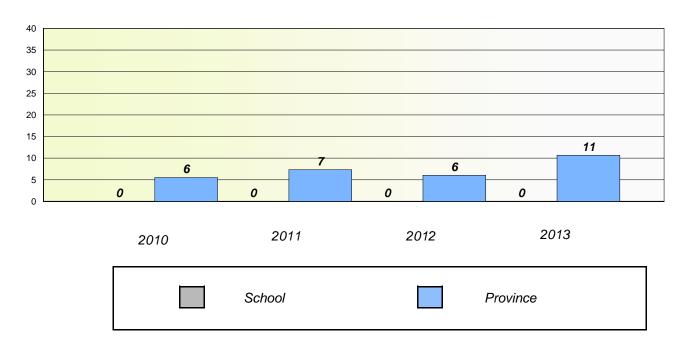

## Reading

196

<sup>\*</sup> Reading score is composite of Non Fiction and Poetry.

District 4 - Eastern

School #: 218 St. Joseph's Academy