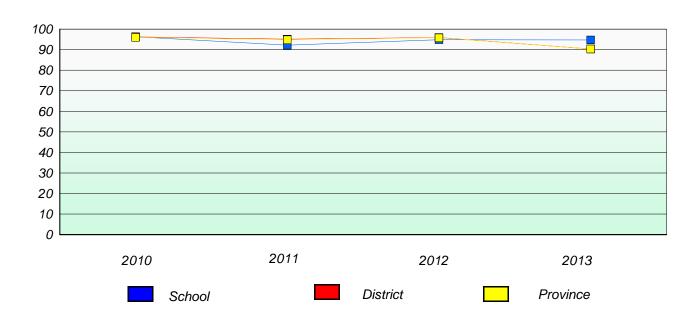

District 4 - Eastern

School #: 213 Lake Academy

## Exemption/Unknown Rates

### **Demand Writing**

<sup>\*</sup> Reading score is composite of Non Fiction and Poetry.