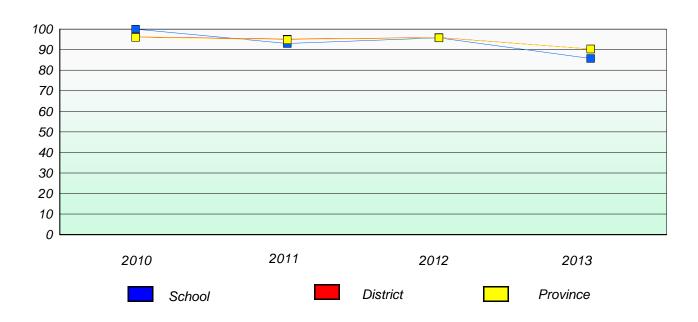

## Reading

196

<sup>\*</sup> Reading score is composite of Non Fiction and Poetry.

District 4 - Eastern

School #: 218 St. Joseph's Academy