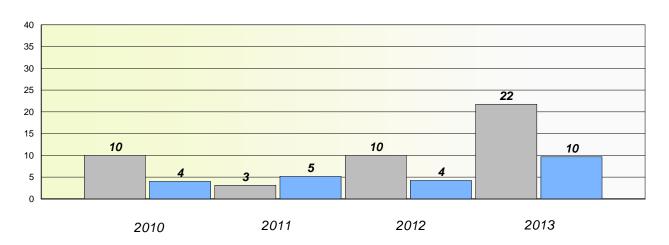

#### District 4 - Eastern

School #: 220 Sacred Heart Academy

## Exemption/Unknown Rates

### **Demand Writing**

<sup>\*</sup> Reading score is composite of Non Fiction and Poetry.