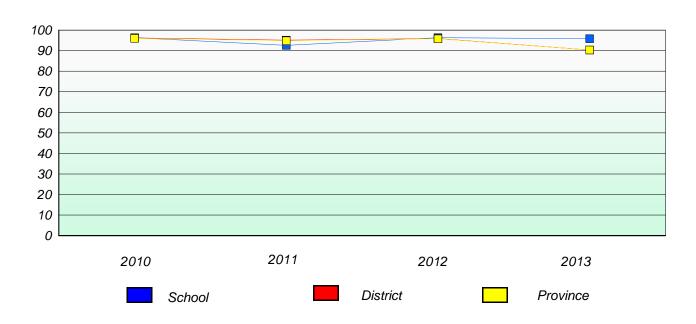

## Reading

196

<sup>\*</sup> Reading score is composite of Non Fiction and Poetry.

District 4 - Eastern

School #: 218 St. Joseph's Academy