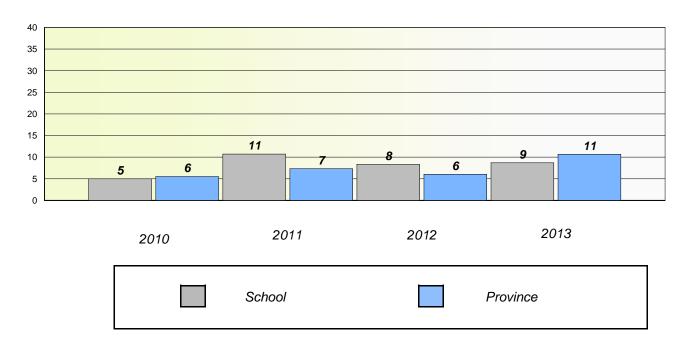

#### **Demand Writing**

## Reading

196

<sup>\*</sup> Reading score is composite of Non Fiction and Poetry.

District 4 - Eastern

School #: 218 St. Joseph's Academy