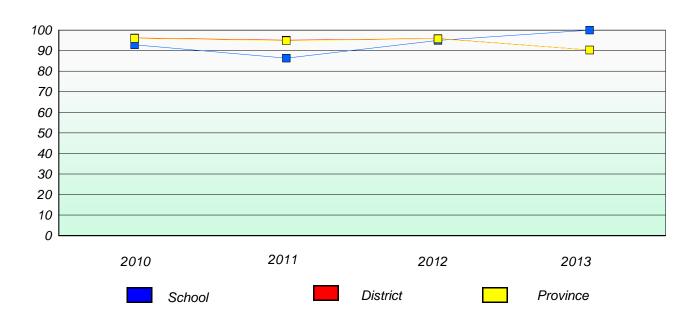

#### **Demand Writing**

## Reading

196

<sup>\*</sup> Reading score is composite of Non Fiction and Poetry.

District 4 - Eastern

School #: 218 St. Joseph's Academy