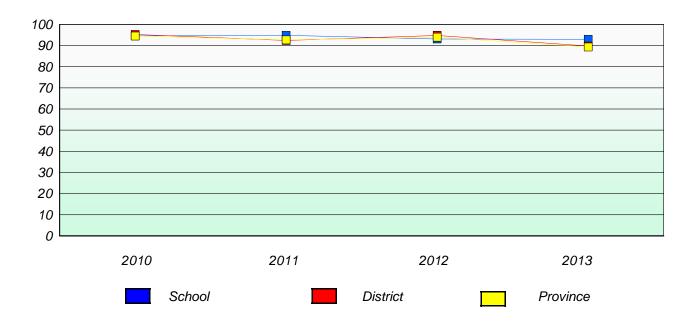

# Participation Rates

#### **Demand Writing**

<sup>\*</sup> Reading score is composite of Non Fiction and Poetry.