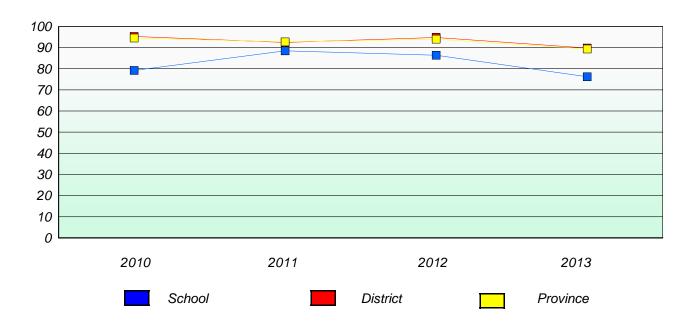

#### District 4 - Eastern

School #: 213 Lake Academy

# Participation Rates

#### **Demand Writing**