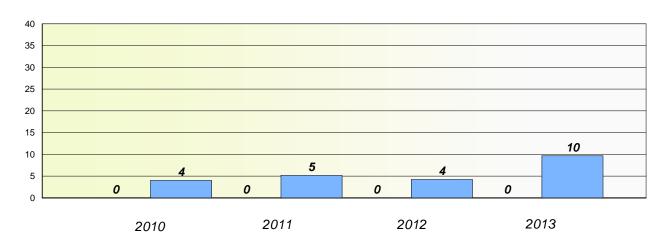

## Reading

196

<sup>\*</sup> Reading score is composite of Non Fiction and Poetry.

District 4 - Eastern

School #: 218 St. Joseph's Academy