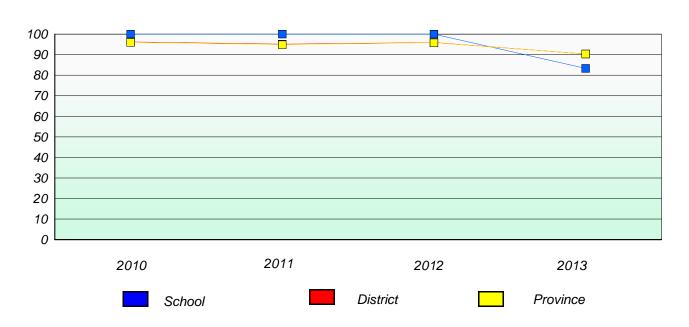

#### **Demand Writing**

## Reading

196

<sup>\*</sup> Reading score is composite of Non Fiction and Poetry.

District 4 - Eastern

School #: 218 St. Joseph's Academy