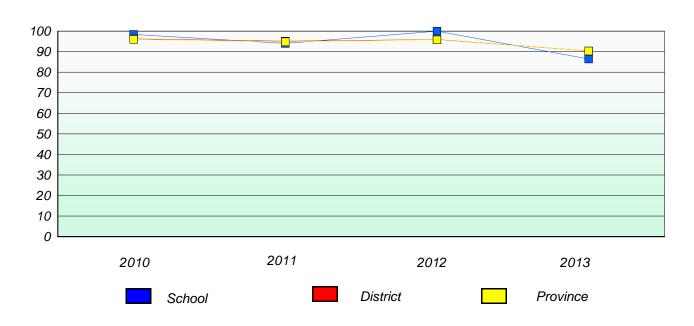

#### **Demand Writing**

<sup>\*</sup> Reading score is composite of Non Fiction and Poetry.

#### District 4 - Eastern

School #: 220 Sacred Heart Academy