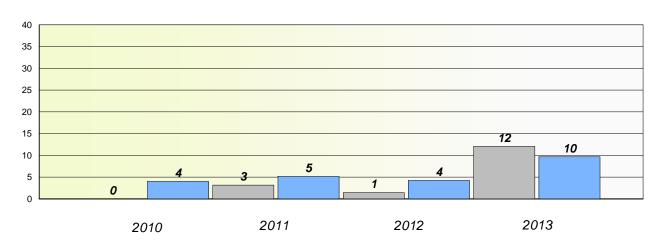

## Exemption/Unknown Rates

### **Demand Writing**

<sup>\*</sup> Reading score is composite of Non Fiction and Poetry.