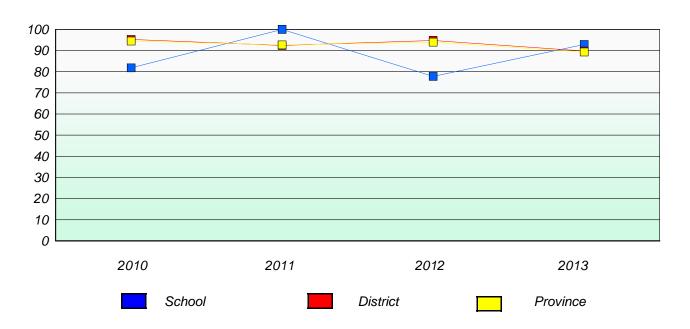

Participation Rates

#### **Demand Writing**





<sup>\*</sup> Reading score is composite of Non Fiction and Poetry.



#### District 4 - Eastern

School #: 240 Bishop White School

# Exemption/Unknown Rates

#### **Demand Writing**





<sup>\*</sup> Reading score is composite of Non Fiction and Poetry.



#### District 4 - Eastern

School #: 240 Bishop White School

# Participation Rates

#### **Demand Writing**





<sup>\*</sup> Reading score is composite of Non Fiction and Poetry.



#### District 4 - Eastern

School #: 242 Random Island Academy

# Exemption/Unknown Rates

### **Demand Writing**





<sup>\*</sup> Reading score is composite of Non Fiction and Poetry.



#### District 4 - Eastern

School #: 242 Random Island Academy

# Participation Rates

#### **Demand Writing**





<sup>\*</sup> Reading score is composite of Non Fiction and Poetry.



#### District 4 - Eastern

School #: 243 Riverside Elementary

# Exemption/Unknown Rates

### **Demand Writing**





<sup>\*</sup> Reading score is composite of Non Fiction and Poetry.



#### District 4 - Eastern

School #: 243 Riverside Elementary

# Participation Rates

#### **Demand Writing**





<sup>\*</sup> Reading score is composite of Non Fiction and Poetry.



District 4 - Eastern

School #: 246 Swift Current Academy

## Exemption/Unknown Rates

#### **Demand Writing**

School data with 5 or fewer students withheld for reasons of confidentiality.

2010 2011 2012 2013

#### Reading

School data with 5 or fewer students withheld for reasons of confidentiality.



<sup>\*</sup> Reading score is composite of N