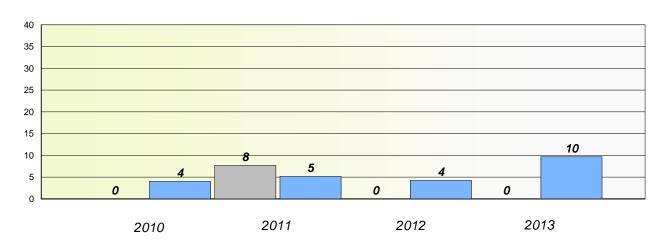

## Exemption/Unknown Rates

### **Demand Writing**

<sup>\*</sup> Reading score is composite of Non Fiction and Poetry.