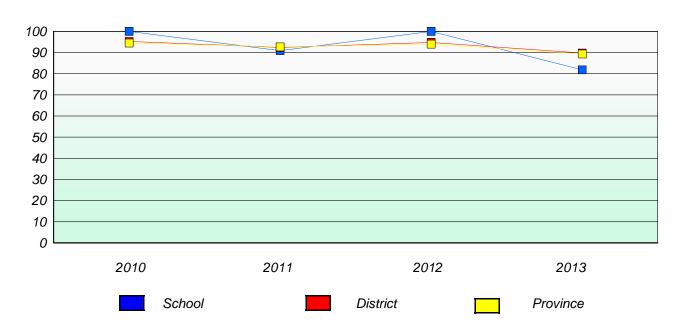

## Exemption/Unknown Rates

### **Demand Writing**

<sup>\*</sup> Reading score is composite of Non Fiction and Poetry.