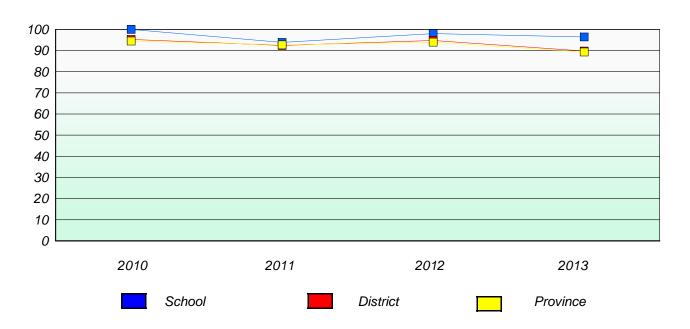

# Participation Rates

#### **Demand Writing**

<sup>\*</sup> Reading score is composite of Non Fiction and Poetry.