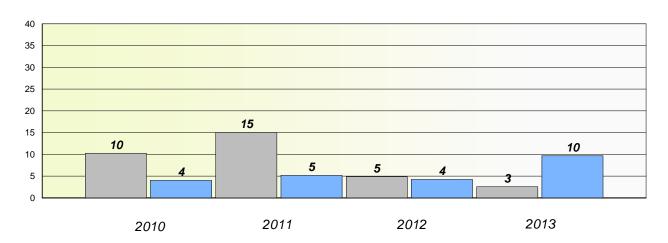

#### **Demand Writing**

## Reading

196

<sup>\*</sup> Reading score is composite of Non Fiction and Poetry.

District 4 - Eastern

School #: 218 St. Joseph's Academy