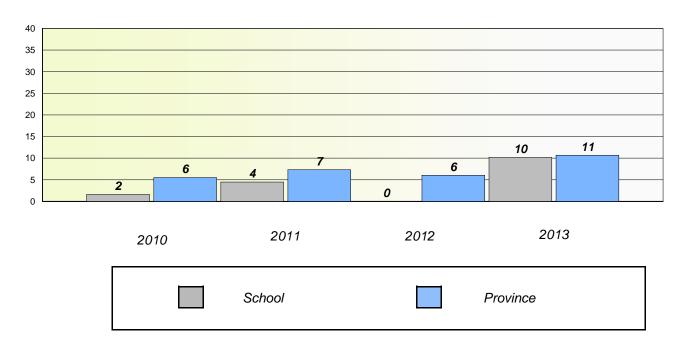

# Participation Rates

#### **Demand Writing**

<sup>\*</sup> Reading score is composite of Non Fiction and Poetry.