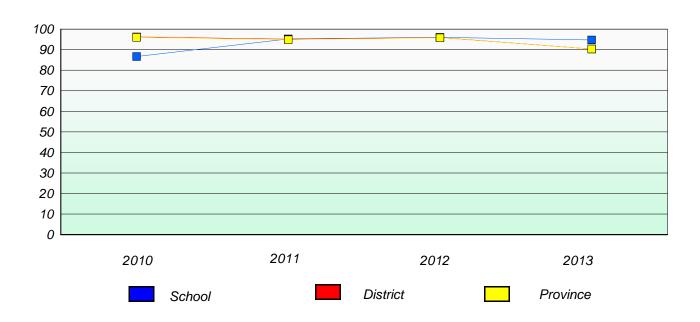

# Participation Rates

#### **Demand Writing**

<sup>\*</sup> Reading score is composite of Non Fiction and Poetry.