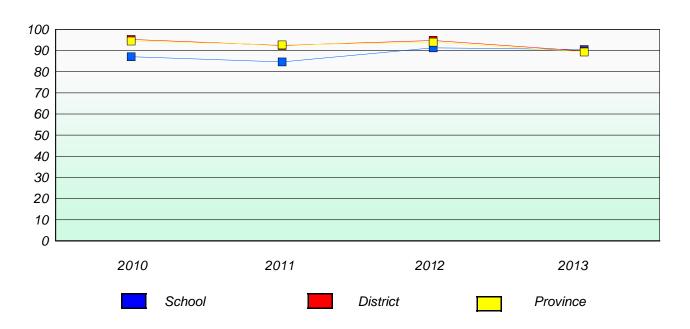

#### **Demand Writing**

## Reading

196

<sup>\*</sup> Reading score is composite of Non Fiction and Poetry.

District 4 - Eastern

School #: 218 St. Joseph's Academy