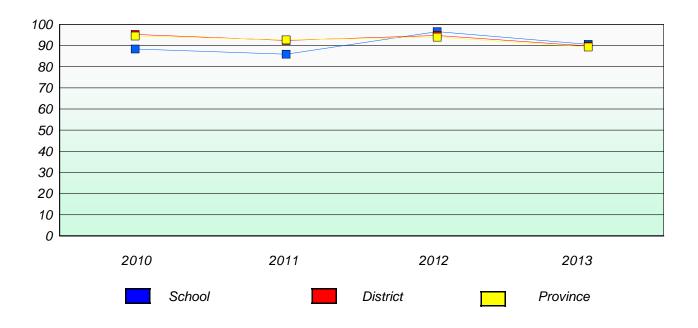

ith 5 or fewer students withheld for reasons of confidentiality.



<sup>\*</sup> Reading score is composite of Non Fiction and Poetry.



District 4 - Eastern

School #: 246 Swift Current Academy

## Participation Rates

#### **Demand Writing**

School data with 5 or fewer students withheld for reasons of confidentiality.



#### Reading

School data with 5 or fewer students withheld for reasons of confidentiality.



226

<sup>\*</sup> Reading score is composite of Non Fiction and Poetry.



#### District 4 - Eastern

School #: 248 Amalgamated Academy

# Exemption/Unknown Rates

#### **Demand Writing**





<sup>\*</sup> Reading score is composite of Non Fiction and Poetry.



#### District 4 - Eastern

School #: 248 Amalgamated Academy

# Participation Rates

#### **Demand Writing**





<sup>\*</sup> Reading score is composite of Non Fiction and Poetry.



### District 4 - Eastern

School #: 258 Holy Family Elementary

## Exemption/Unknown Rates

### **Demand Writing**





<sup>\*</sup> Reading score is composite of Non Fiction and Poetry.



#### District 4 - Eastern

School #: 258 Holy Family Elementary

# Participation Rates

#### **Demand Writing**





<sup>\*</sup> Reading score is composite of Non Fiction and Poetry.



#### District 4 - Eastern

School #: 260 Immaculate Conception Elementary

# Exemption/Unknown Rates

## **Demand Writing**





<sup>\*</sup> Reading score is composite of Non Fiction and Poetry.



#### District 4 - Eastern

School #: 260 Immaculate Conception Elementary

# Participation Rates

## **Demand Writing**





<sup>\*</sup> Reading s