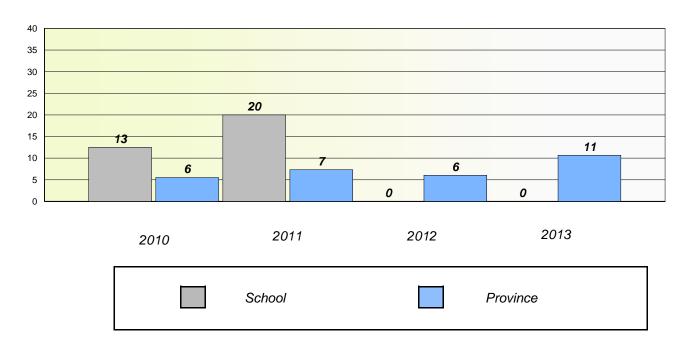

## Participation Rates

#### **Demand Writing**

School data with 5 or fewer students withheld for reasons of confidentiality.