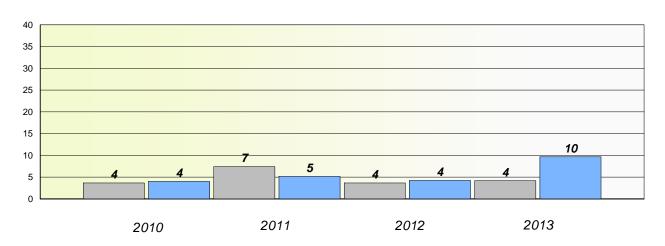

District 4 - Eastern

School #: 213 Lake Academy

## Exemption/Unknown Rates

### **Demand Writing**

<sup>\*</sup> Reading score is composite of Non Fiction and Poetry.