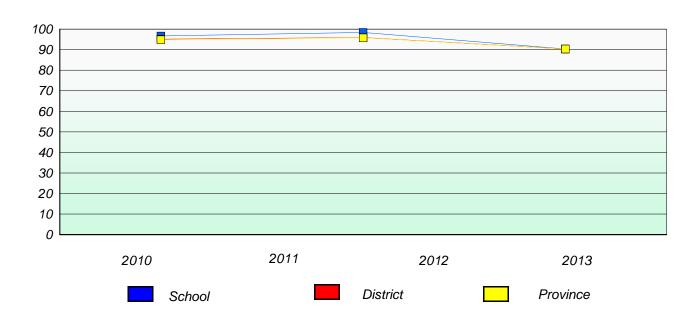

### **Demand Writing**

<sup>\*</sup> Reading score is composite of Non Fiction and Poetry.

#### District 4 - Eastern

School #: 213 Lake Academy