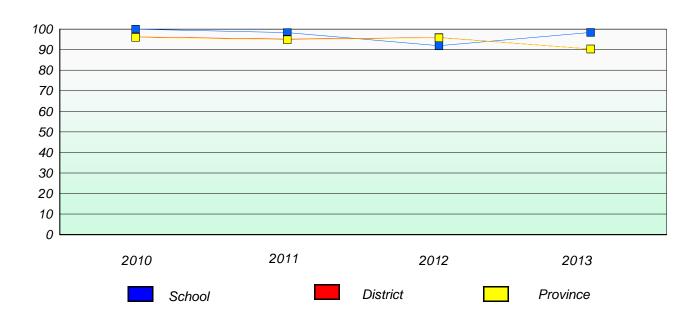

#### **Demand Writing**

## Reading

196

<sup>\*</sup> Reading score is composite of Non Fiction and Poetry.

District 4 - Eastern

School #: 218 St. Joseph's Academy