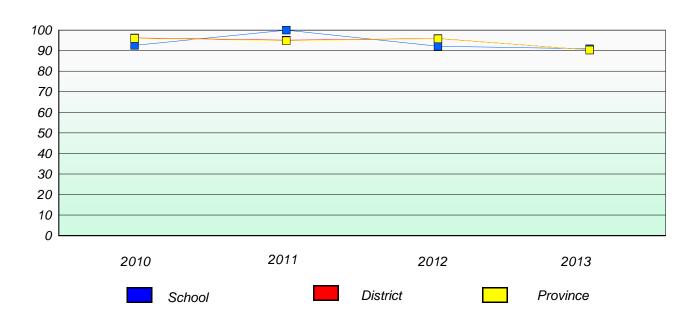

### **Demand Writing**

<sup>\*</sup> Reading score is composite of Non Fiction and Poetry.

#### District 4 - Eastern

School #: 213 Lake Academy