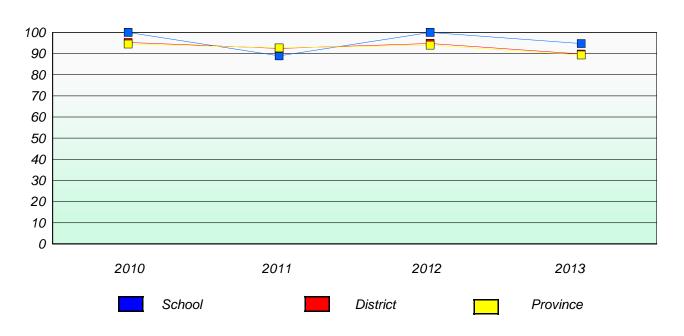

## Reading

196

<sup>\*</sup> Reading score is composite of Non Fiction and Poetry.

District 4 - Eastern

School #: 218 St. Joseph's Academy