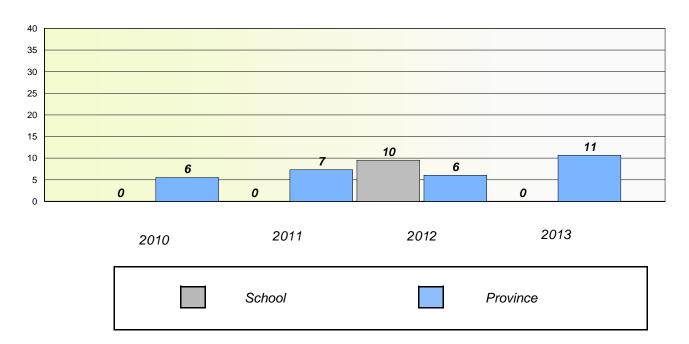

orial Academy** 

# Participation Rates

#### **Demand Writing**

School data with 5 or fewer students withheld for reasons of confidentiality.



#### Reading

School data with 5 or fewer students withheld for reasons of confidentiality.



<sup>\*</sup> Reading score is composite of Non Fiction and Poetry.



#### District 4 - Eastern

School #: 289 St. Peter's Elementary

# Exemption/Unknown Rates

# **Demand Writing**





<sup>\*</sup> Reading score is composite of Non Fiction and Poetry.



#### District 4 - Eastern

School #: 289 St. Peter's Elementary

# Participation Rates

## **Demand Writing**





<sup>\*</sup> Reading score is composite of Non Fiction and Poetry.



#### District 4 - Eastern

School #: 291 Perlwin Elementary

# Exemption/Unknown Rates

# **Demand Writing**





<sup>\*</sup> Reading score is composite of Non Fiction and Poetry.



#### District 4 - Eastern

School #: 291 Perlwin Elementary

# Participation Rates

## **Demand Writing**





<sup>\*</sup> Reading score is composite of Non Fiction and Poetry.



#### District 4 - Eastern

School #: 294 St. Augustine's Elementary

# Exemption/Unknown Rates

## **Demand Writing**





<sup>\*</sup> Reading score is composite of Non Fiction and Poetry.



#### District 4 - Eastern

School #: 294 St. Augustine's Elementary

# Participation Rates

## **Demand Writing**





<sup>\*</sup> Reading score is composite of Non Fiction and Poetry.



# District 4 - Eastern

School #: 303 St. Edward's Elementary

# Exemption/Unknown Rates

# **Demand Writing**





<sup>\*</sup> Reading score is composite of N