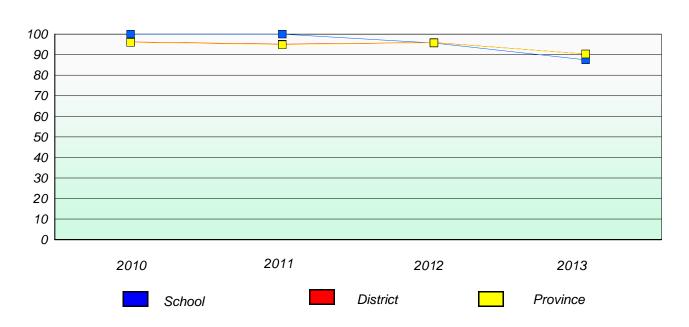

# Participation Rates

#### **Demand Writing**

<sup>\*</sup> Reading score is composite of Non Fiction and Poetry.