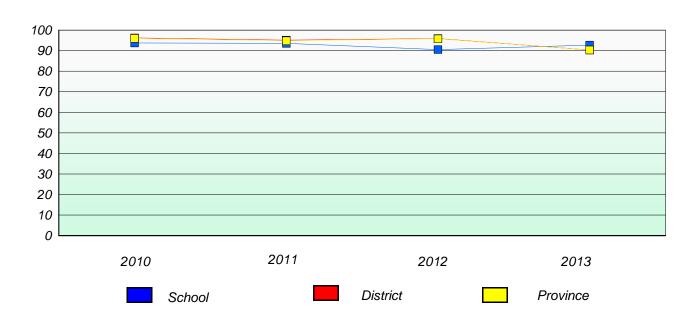

# Participation Rates

#### **Demand Writing**

<sup>\*</sup> Reading score is composite of Non Fiction and Poetry.