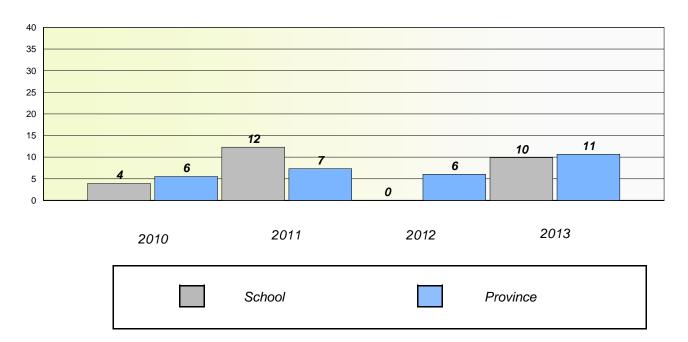

#### District 4 - Eastern

School #: 213 Lake Academy

# Participation Rates

#### **Demand Writing**