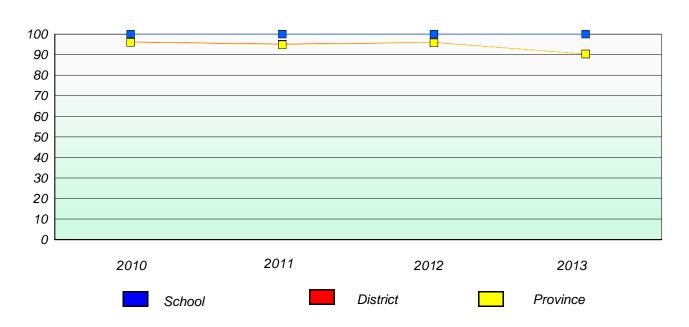

#### District 4 - Eastern

School #: 213 Lake Academy

# Participation Rates

#### **Demand Writing**