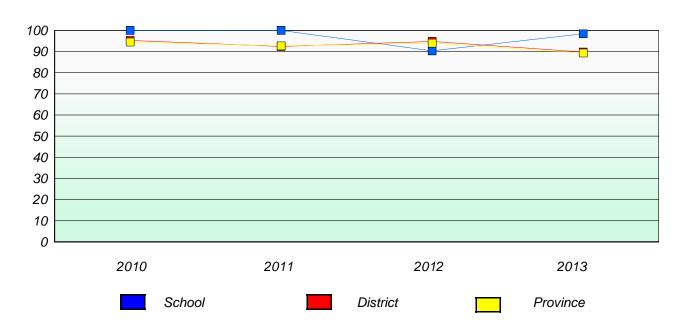

# Participation Rates

#### **Demand Writing**

<sup>\*</sup> Reading score is composite of Non Fiction and Poetry.