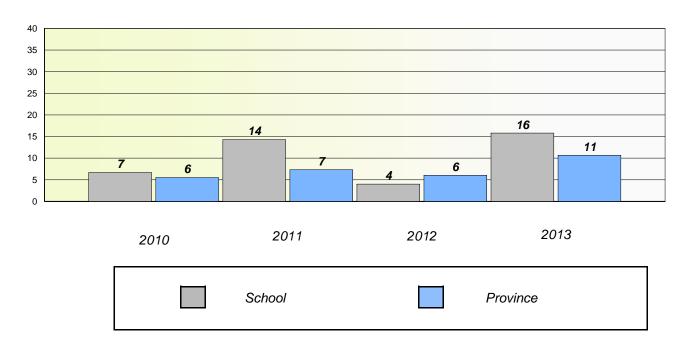

#### **Demand Writing**

## Reading

196

<sup>\*</sup> Reading score is composite of Non Fiction and Poetry.

District 4 - Eastern

School #: 218 St. Joseph's Academy