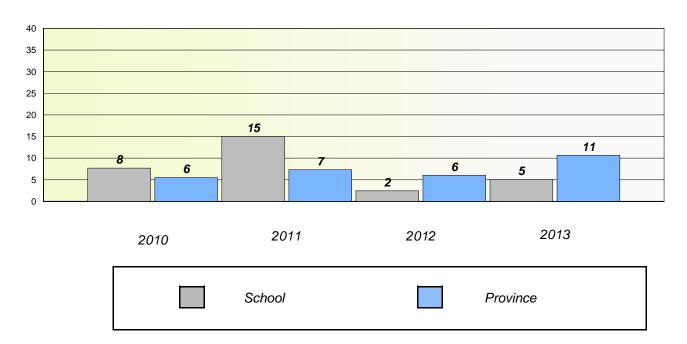

ry

# Exemption/Unknown Rates

# **Demand Writing**





<sup>\*</sup> Reading score is composite of Non Fiction and Poetry.



#### District 4 - Eastern

School #: 303 St. Edward's Elementary

# Participation Rates

## **Demand Writing**





<sup>\*</sup> Reading score is composite of Non Fiction and Poetry.



# District 4 - Eastern

School #: 305 Villanova Junior High

# Exemption/Unknown Rates

# **Demand Writing**





<sup>\*</sup> Reading score is composite of Non Fiction and Poetry.



#### District 4 - Eastern

School #: 305 Villanova Junior High

# Participation Rates

## **Demand Writing**





<sup>\*</sup> Reading score is composite of Non Fiction and Poetry.



# District 4 - Eastern

School #: 306 St. George's Elementary

# Exemption/Unknown Rates

## **Demand Writing**





<sup>\*</sup> Reading score is composite of Non Fiction and Poetry.



#### District 4 - Eastern

School #: 306 St. George's Elementary

# Participation Rates

## **Demand Writing**





<sup>\*</sup> Reading score is composite of Non Fiction and Poetry.



#### District 4 - Eastern

School #: 308 Mary Queen of the World Elementary

# Exemption/Unknown Rates

## **Demand Writing**





<sup>\*</sup> Reading score is composite of Non Fiction and Poetry.



#### District 4 - Eastern

School #: 308 Mary Queen of the World Elementary

# Participation Rates

## **Demand Writing**





<sup>\*</sup> Reading score is composite of Non Fiction and Poetry.



## District 4 - Eastern

School #: 310 Mount Pearl Intermediate

# Exemption/Unknown Rates

## **Demand Writing**





<sup>\*</sup> Reading