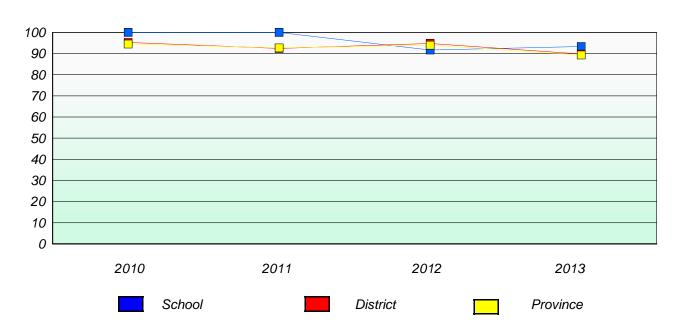

## Exemption/Unknown Rates

### **Demand Writing**

<sup>\*</sup> Reading score is composite of Non Fiction and Poetry.