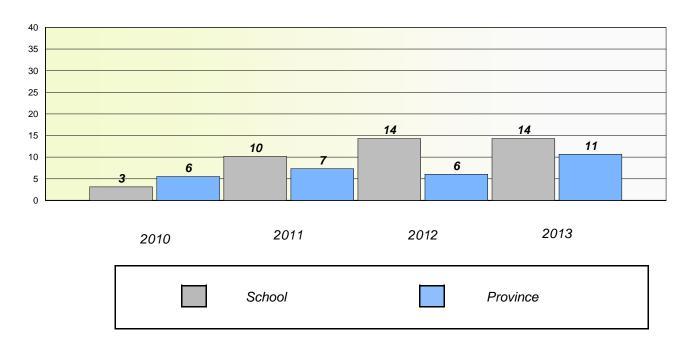

#### **Demand Writing**

## Reading

196

<sup>\*</sup> Reading score is composite of Non Fiction and Poetry.

District 4 - Eastern

School #: 218 St. Joseph's Academy