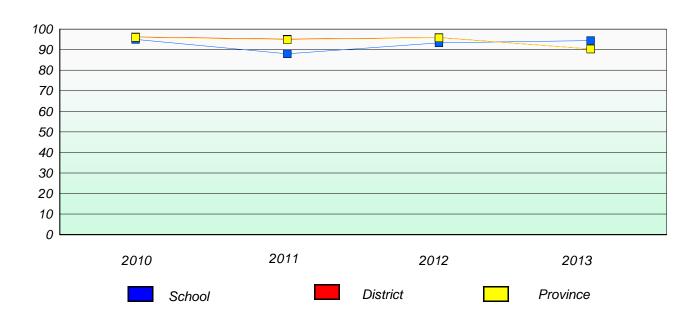

## Reading

196

<sup>\*</sup> Reading score is composite of Non Fiction and Poetry.

District 4 - Eastern

School #: 218 St. Joseph's Academy