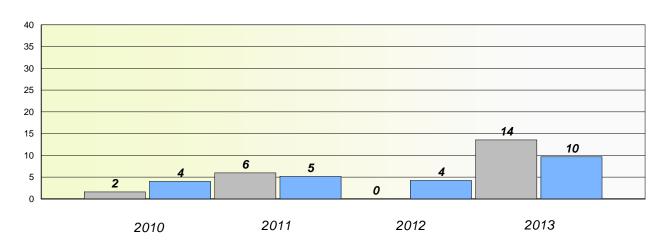

## Exemption/Unknown Rates

### **Demand Writing**

<sup>\*</sup> Reading score is composite of Non Fiction and Poetry.