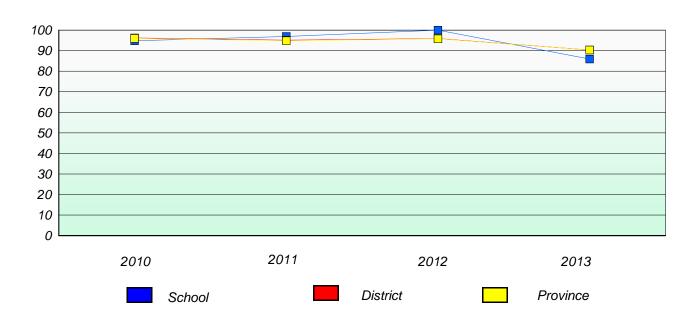

#### **Demand Writing**

## Reading

196

<sup>\*</sup> Reading score is composite of Non Fiction and Poetry.

District 4 - Eastern

School #: 218 St. Joseph's Academy