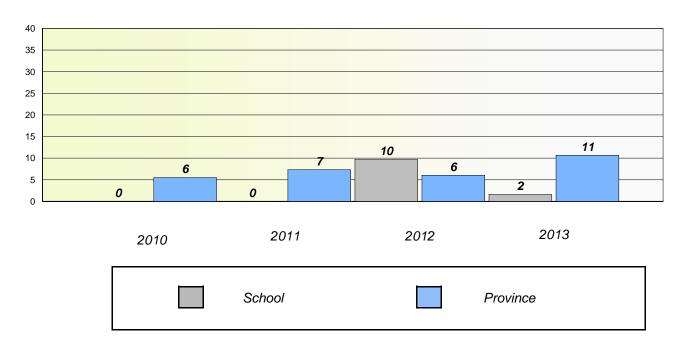

mption/Unknown Rates

## **Demand Writing**





<sup>\*</sup> Reading score is composite of Non Fiction and Poetry.



#### District 4 - Eastern

School #: 337 Goulds Elementary

# Participation Rates

### **Demand Writing**





<sup>\*</sup> Reading score is composite of Non Fiction and Poetry.



#### District 4 - Eastern

School #: 339 Holy Cross Elementary

## Exemption/Unknown Rates

## **Demand Writing**





<sup>\*</sup> Reading score is composite of Non Fiction and Poetry.



#### District 4 - Eastern

School #: 339 Holy Cross Elementary

# Participation Rates

### **Demand Writing**





<sup>\*</sup> Reading score is composite of Non Fiction and Poetry.



#### District 4 - Eastern

School #: 342 MacDonald Drive Elementary

## Exemption/Unknown Rates

## **Demand Writing**





<sup>\*</sup> Reading score is composite of Non Fiction and Poetry.



#### District 4 - Eastern

School #: 342 MacDonald Drive Elementary

# Participation Rates

### **Demand Writing**





<sup>\*</sup> Reading score is composite of Non Fiction and Poetry.



#### District 4 - Eastern

School #: 345 Mary Queen of Peace Elementary

## Exemption/Unknown Rates

## **Demand Writing**





<sup>\*</sup> Reading score is composite of Non Fiction and Poetry.



#### District 4 - Eastern

School #: 345 Mary Queen of Peace Elementary

# Participation Rates

### **Demand Writing**



### Reading



292

<sup>\*</sup> Reading score is composite of Non Fiction and Poetry.



#### District 4 - Eastern

School #: 348 Roncalli Elementary

# Exemption/Unknown Rates

## **Demand Writing**





<sup>\*<