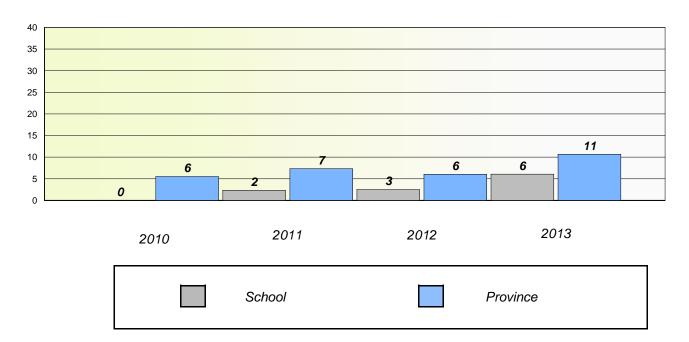

District 4 - Eastern

School #: 213 Lake Academy

## Exemption/Unknown Rates

### **Demand Writing**

<sup>\*</sup> Reading score is composite of Non Fiction and Poetry.