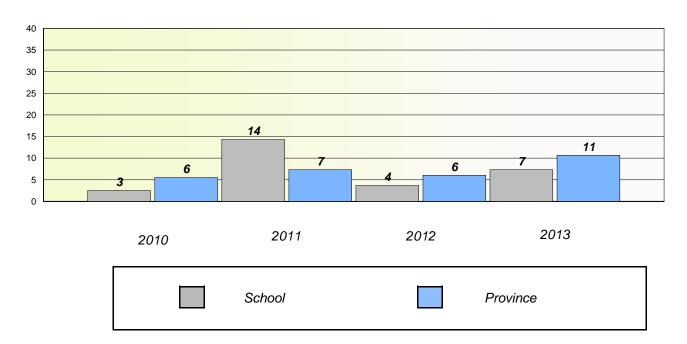

n Rates

## **Demand Writing**





<sup>\*</sup> Reading score is composite of Non Fiction and Poetry.



#### District 4 - Eastern

School #: 355 St. Mary's Elementary

# Participation Rates

### **Demand Writing**





<sup>\*</sup> Reading score is composite of Non Fiction and Poetry.



## District 4 - Eastern

School #: 356 St. Matthews Elementary

## Exemption/Unknown Rates

## **Demand Writing**





<sup>\*</sup> Reading score is composite of Non Fiction and Poetry.



#### District 4 - Eastern

School #: 356 St. Matthews Elementary

# Participation Rates

### **Demand Writing**





<sup>\*</sup> Reading score is composite of Non Fiction and Poetry.



#### District 4 - Eastern

School #: 360 Rennie's River Elementary School

# Exemption/Unknown Rates

#### **Demand Writing**





<sup>\*</sup> Reading score is composite of Non Fiction and Poetry.



#### District 4 - Eastern

School #: 360 Rennie's River Elementary School

# Participation Rates

#### **Demand Writing**





<sup>\*</sup> Reading score is composite of Non Fiction and Poetry.



#### District 4 - Eastern

School #: 362 St. Teresa's School/Ecole Ste-Thérèse

## Exemption/Unknown Rates

## **Demand Writing**





<sup>\*</sup> Reading score is composite of Non Fiction and Poetry.



#### District 4 - Eastern

School #: 362 St. Teresa's School/Ecole Ste-Thérèse

# Participation Rates

#### **Demand Writing**





<sup>\*</sup> Reading score is composite of Non Fiction and Poetry.



## District 4 - Eastern

School #: 363 Vanier Elementary

## Exemption/Unknown Rates

## **Demand Writing**





<sup>\*