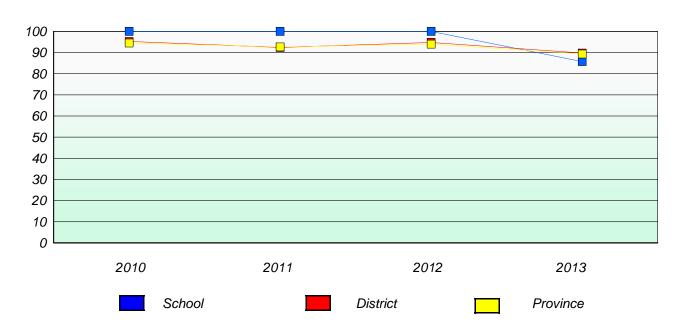

#### District 4 - Eastern

School #: 213 Lake Academy

# Participation Rates

#### **Demand Writing**