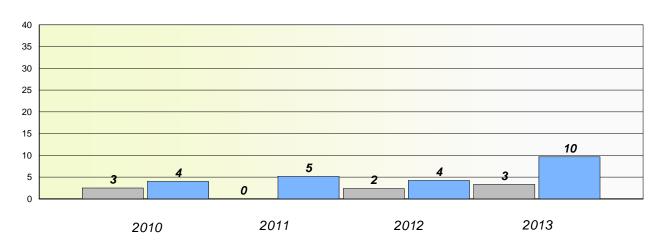

riting**





<sup>\*</sup> Reading score is composite of Non Fiction and Poetry.



#### District 4 - Eastern

School #: 342 MacDonald Drive Elementary

# Participation Rates

### **Demand Writing**





<sup>\*</sup> Reading score is composite of Non Fiction and Poetry.



#### District 4 - Eastern

School #: 345 Mary Queen of Peace Elementary

## Exemption/Unknown Rates

## **Demand Writing**





<sup>\*</sup> Reading score is composite of Non Fiction and Poetry.



#### District 4 - Eastern

School #: 345 Mary Queen of Peace Elementary

# Participation Rates

### **Demand Writing**



### Reading



292

<sup>\*</sup> Reading score is composite of Non Fiction and Poetry.



#### District 4 - Eastern

School #: 348 Roncalli Elementary

# Exemption/Unknown Rates

## **Demand Writing**





<sup>\*</sup> Reading score is composite of Non Fiction and Poetry.



#### District 4 - Eastern

School #: 348 Roncalli Elementary

# Participation Rates

### **Demand Writing**





<sup>\*</sup> Reading score is composite of Non Fiction and Poetry.



#### District 4 - Eastern

School #: 349 St. Andrew's Elementary

## Exemption/Unknown Rates

## **Demand Writing**





<sup>\*</sup> Reading score is composite of Non Fiction and Poetry.



#### District 4 - Eastern

School #: 349 St. Andrew's Elementary

# Participation Rates

### **Demand Writing**





<sup>\*</sup> Reading score is composite of Non Fiction and Poetry.



#### District 4 - Eastern

School #: 350

St. John Bosco School

## Exemption/Unknown Rates

## **Demand Writing**





<sup>\*</sup> Reading score is composite