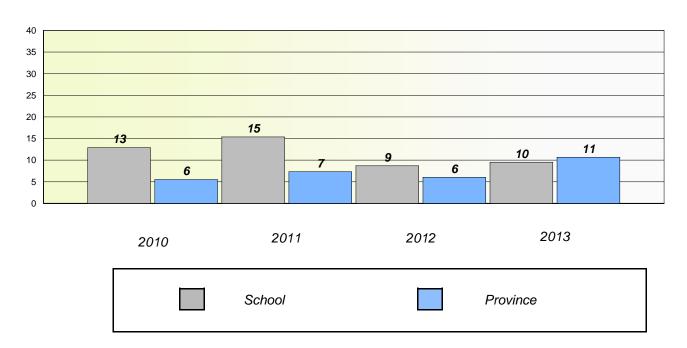

## **Demand Writing**





<sup>\*</sup> Reading score is composite of Non Fiction and Poetry.



#### District 4 - Eastern

School #: 468 Hazelwood Elementary

# Participation Rates

#### **Demand Writing**



#### Reading



<sup>\*</sup> Reading score is composite of Non Fiction and Poetry.

340



#### District 4 - Eastern

School #: 473 Cape St. Francis Elementary

# Exemption/Unknown Rates

## **Demand Writing**





<sup>\*</sup> Reading score is composite of Non Fiction and Poetry.



#### District 4 - Eastern

School #: 473 Cape St. Francis Elementary

# Participation Rates

#### **Demand Writing**





<sup>\*</sup> Reading score is composite of Non Fiction and Poetry.



District 4 - Eastern

School #: 924 Tricentia Academy

# Exemption/Unknown Rates

#### **Demand Writing**





<sup>\*</sup> Reading score is composite of Non Fiction and Poetry.



#### District 4 - Eastern

School #: 924 Tricentia Academy

# Participation Rates

#### **Demand Writing**





<sup>\*</sup> Reading score is composite of Non Fiction and Poetry.



#### District 4 - Eastern

School #: 951 Paradise Elementary

## Exemption/Unknown Rates

## **Demand Writing**





<sup>\*</sup> Reading score is composite of Non Fiction and Poetry.



#### District 4 - Eastern

School #: 951 Paradise Elementary

# Participation Rates

#### **Demand Writing**



#### Reading



<sup>\*</sup> Reading score is composite of Non Fiction and Poetry.

346



#### District 4 - Eastern

School #: 952 Elizabeth Park Elementary School

# Exemption/Unknown Rates

## **Demand Writing**





<sup>\*</sup> Reading s