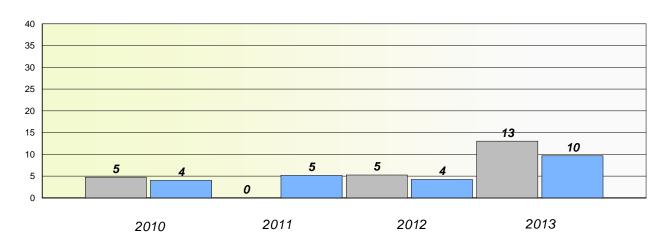

### **Demand Writing**

<sup>\*</sup> Reading score is composite of Non Fiction and Poetry.