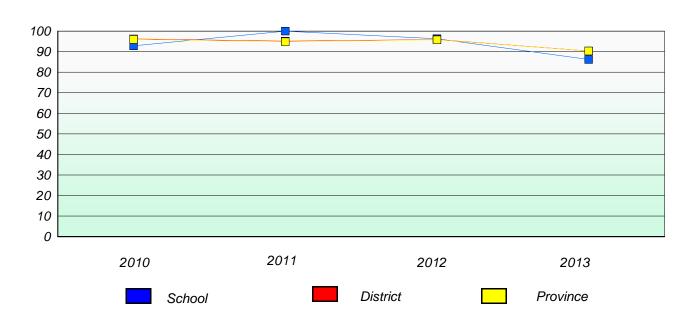

#### District 4 - Eastern

School #: 213 Lake Academy

# Participation Rates

#### **Demand Writing**

## Reading

196

<sup>\*</sup> Reading score is composite of Non Fiction and Poetry.

District 4 - Eastern

School #: 218 St. Joseph's Academy