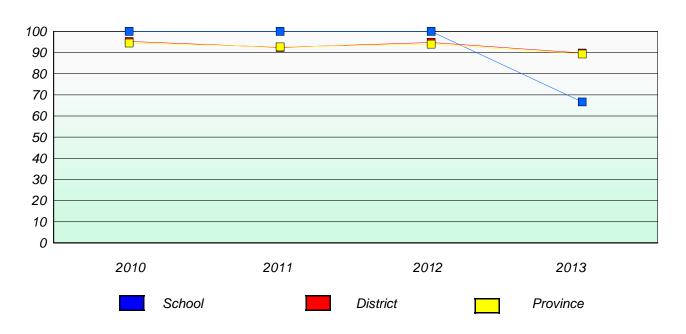

## Reading

196

<sup>\*</sup> Reading score is composite of Non Fiction and Poetry.

District 4 - Eastern

School #: 218 St. Joseph's Academy