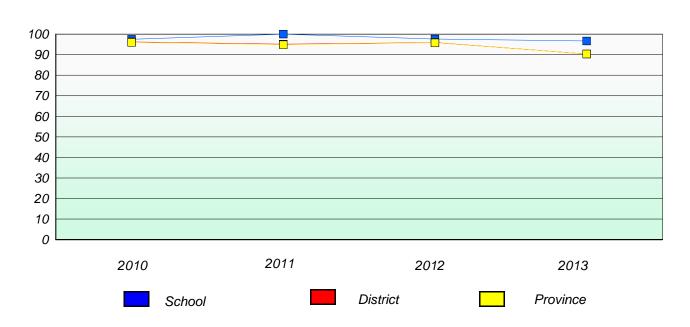

#### **Demand Writing**

## Reading

196

<sup>\*</sup> Reading score is composite of Non Fiction and Poetry.

District 4 - Eastern

School #: 218 St. Joseph's Academy