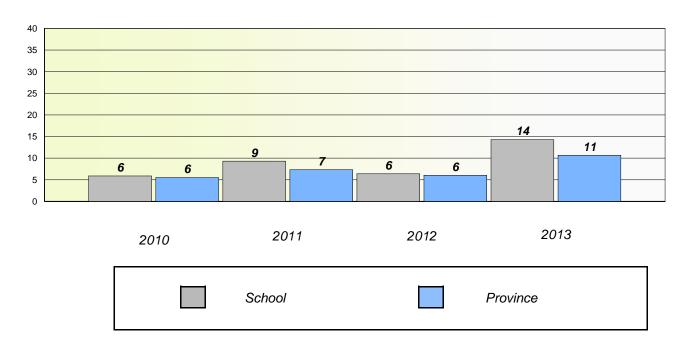

#### District 4 - Eastern

School #: 213 Lake Academy

# Participation Rates

#### **Demand Writing**