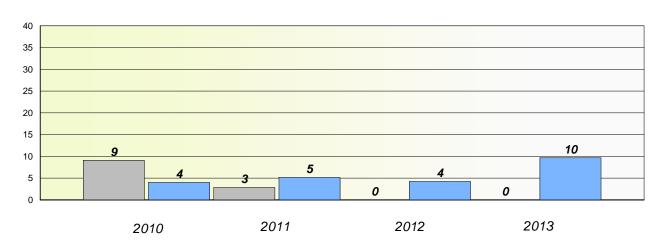

# Exemption/Unknown Rates

#### **Demand Writing**

School data with 5 or fewer students withheld for reasons of confidentiality.

2010 2011 2012 2013