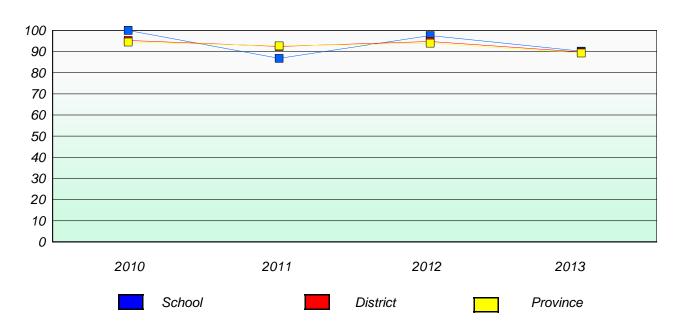

y

# Participation Rates

### **Demand Writing**





<sup>\*</sup> Reading score is composite of Non Fiction and Poetry.



#### District 4 - Eastern

School #: 331 Cowan Heights Elementary

## Exemption/Unknown Rates

## **Demand Writing**





<sup>\*</sup> Reading score is composite of Non Fiction and Poetry.



#### District 4 - Eastern

School #: 331 Cowan Heights Elementary

# Participation Rates

### **Demand Writing**





<sup>\*</sup> Reading score is composite of Non Fiction and Poetry.



#### District 4 - Eastern

School #: 334 Larkhall Academy

## Exemption/Unknown Rates

## **Demand Writing**





<sup>\*</sup> Reading score is composite of Non Fiction and Poetry.



#### District 4 - Eastern

School #: 334 Larkhall Academy

# Participation Rates

### **Demand Writing**





<sup>\*</sup> Reading score is composite of Non Fiction and Poetry.



## District 4 - Eastern

School #: 337 Goulds Elementary

## Exemption/Unknown Rates

## **Demand Writing**





<sup>\*</sup> Reading score is composite of Non Fiction and Poetry.



#### District 4 - Eastern

School #: 337 Goulds Elementary

# Participation Rates

### **Demand Writing**





<sup>\*</sup> Reading score is composite of Non Fiction and Poetry.



#### District 4 - Eastern

School #: 339 Holy Cross Elementary

## Exemption/Unknown Rates

## **Demand Writing**





<sup>\*</sup> Reading score is composite of Non Fiction and Poetry.



#### District 4 - Eastern

School #: 339 Holy Cross Elementary

# Participation Rates

### **Demand Writing**





<sup>\*</sup> Reading score is composite of Non Fiction