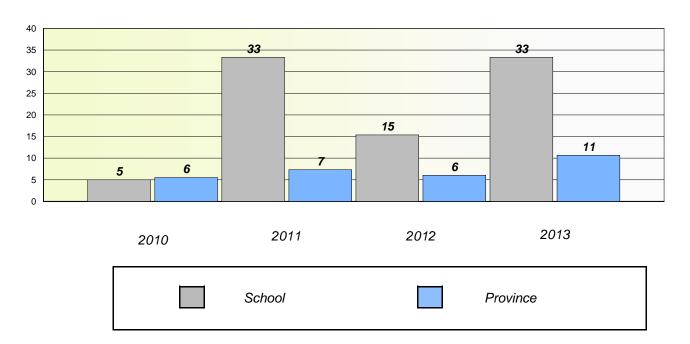

## Exemption/Unknown Rates

### **Demand Writing**

<sup>\*</sup> Reading score is composite of Non Fiction and Poetry.