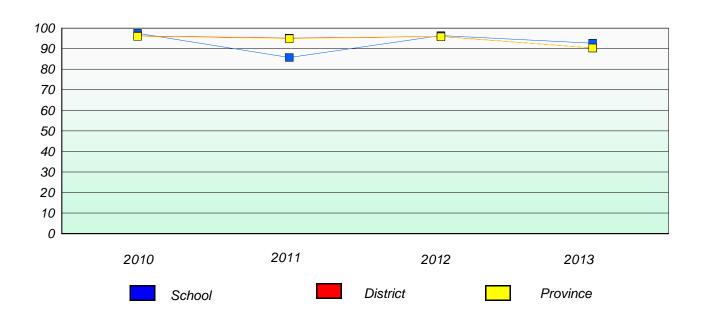

#### **Demand Writing**

## Reading

196

<sup>\*</sup> Reading score is composite of Non Fiction and Poetry.

District 4 - Eastern

School #: 218 St. Joseph's Academy