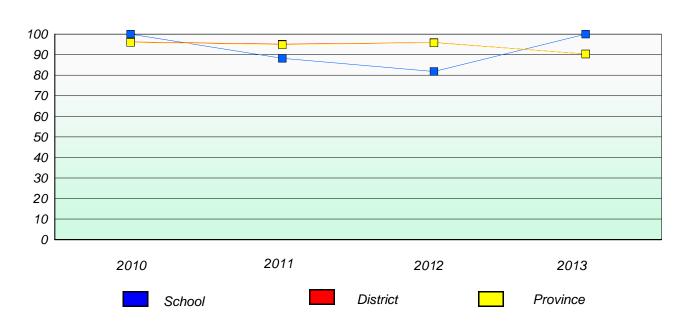

## Reading

196

<sup>\*</sup> Reading score is composite of Non Fiction and Poetry.

District 4 - Eastern

School #: 218 St. Joseph's Academy