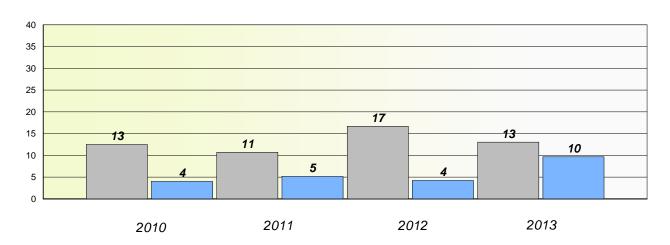

## Exemption/Unknown Rates

### **Demand Writing**

<sup>\*</sup> Reading score is composite of Non Fiction and Poetry.