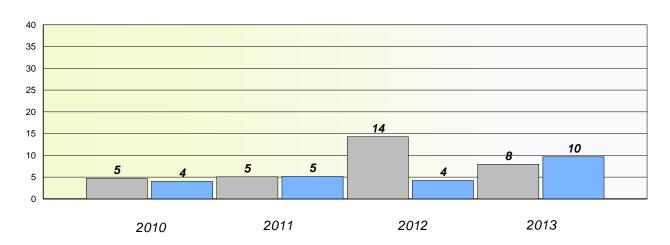

### **Demand Writing**

<sup>\*</sup> Reading score is composite of Non Fiction and Poetry.