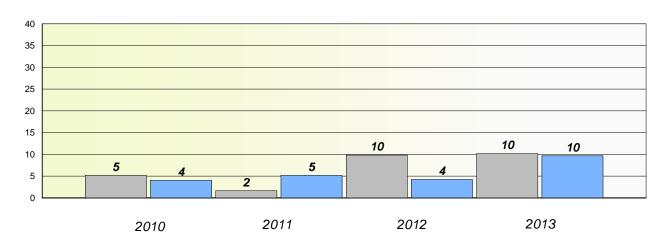

### **Demand Writing**

<sup>\*</sup> Reading score is composite of Non Fiction and Poetry.

### District 4 - Eastern

School #: 218 St. Joseph's Academy