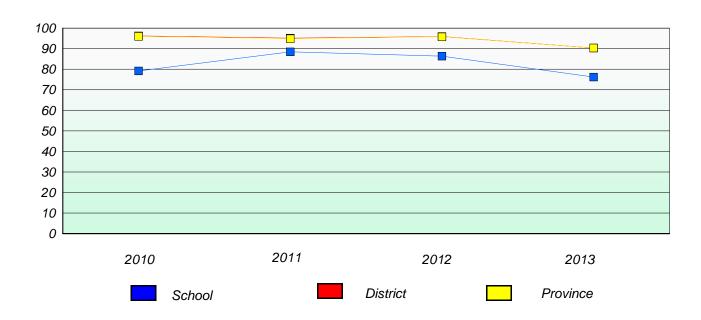

District 4 - Eastern

School #: 213 Lake Academy

## Exemption/Unknown Rates

### **Demand Writing**

<sup>\*</sup> Reading score is composite of Non Fiction and Poetry.