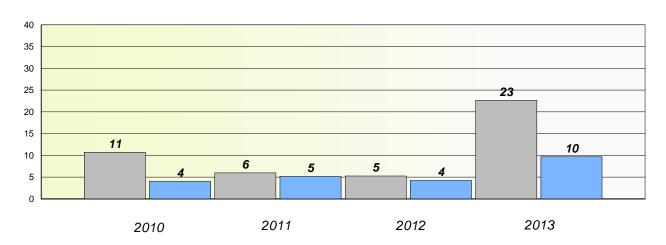

District 4 - Eastern

School #: 213 Lake Academy

## Exemption/Unknown Rates

### **Demand Writing**

<sup>\*</sup> Reading score is composite of Non Fiction and Poetry.