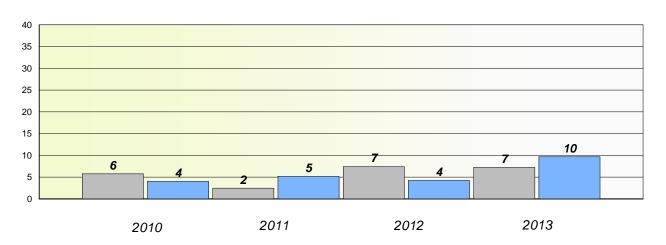

District 4 - Eastern

School #: 213 Lake Academy

## Exemption/Unknown Rates

### **Demand Writing**

<sup>\*</sup> Reading score is composite of Non Fiction and Poetry.