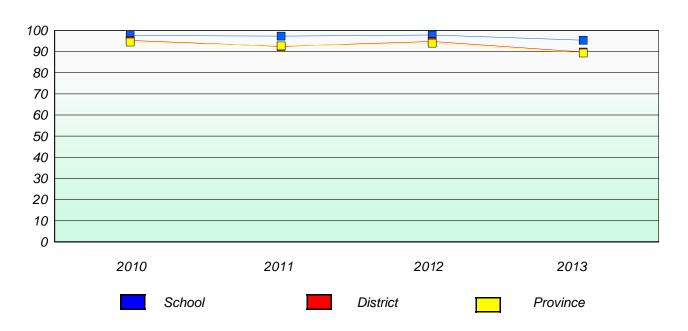

#### District 4 - Eastern

School #: 213 Lake Academy

# Participation Rates

#### **Demand Writing**

## Reading

196

<sup>\*</sup> Reading score is composite of Non Fiction and Poetry.

District 4 - Eastern

School #: 218 St. Joseph's Academy