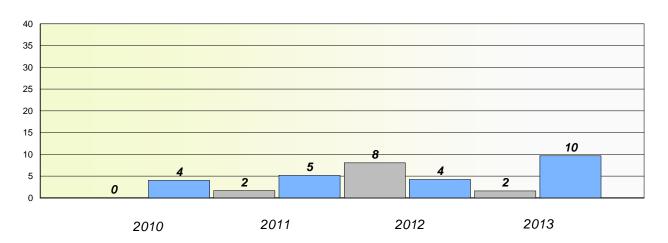

## Exemption/Unknown Rates

### **Demand Writing**

<sup>\*</sup> Reading score is composite of Non Fiction and Poetry.