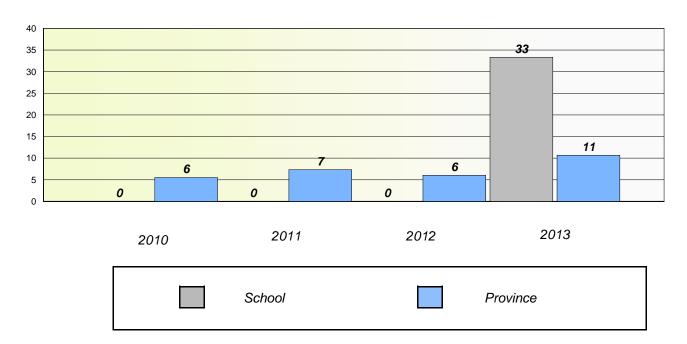

of Mary Academy

## Participation Rates

#### **Demand Writing**

School data with 5 or fewer students withheld for reasons of confidentiality.



#### Reading

School data with 5 or fewer students withheld for reasons of confidentiality.



<sup>\*</sup> Reading score is composite of Non Fiction and Poetry.



#### District 4 - Eastern

School #: 430 St. Mark's School

## Exemption/Unknown Rates

## **Demand Writing**





<sup>\*</sup> Reading score is composite of Non Fiction and Poetry.



#### District 4 - Eastern

School #: 430 St. Mark's School

# Participation Rates

#### **Demand Writing**





<sup>\*</sup> Reading score is composite of Non Fiction and Poetry.



#### District 4 - Eastern

School #: 431 Southwest Arm Academy

## Exemption/Unknown Rates

## **Demand Writing**





<sup>\*</sup> Reading score is composite of Non Fiction and Poetry.



#### District 4 - Eastern

School #: 431 Southwest Arm Academy

# Participation Rates

#### **Demand Writing**





<sup>\*</sup> Reading score is composite of Non Fiction and Poetry.



District 4 - Eastern

School #: 433 Tricon Elementary

## Exemption/Unknown Rates

## **Demand Writing**





<sup>\*</sup> Reading score is composite of Non Fiction and Poetry.



#### District 4 - Eastern

School #: 433 Tricon Elementary

# Participation Rates **Demand Writing** District Province School Reading

District

Mushuau Innu Natuashish School and Sheshatshiu Innu School are excluded from district and provincial results.

School

**Province** 

<sup>\*</sup> Reading score is composite of Non Fiction and Poetry.



District