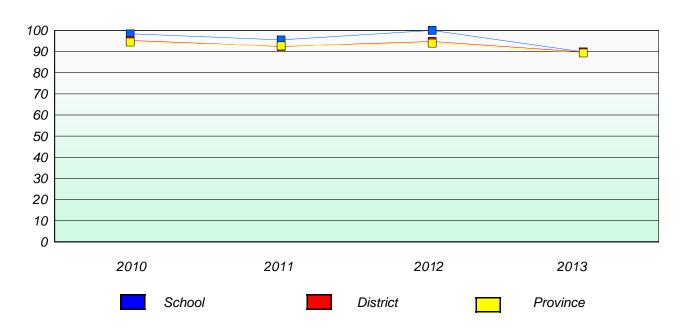

District 4 - Eastern

School #: 213 Lake Academy

## Exemption/Unknown Rates

### **Demand Writing**

<sup>\*</sup> Reading score is composite of Non Fiction and Poetry.