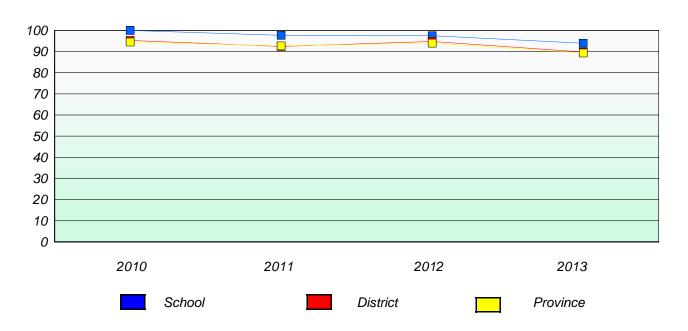

## Reading

196

<sup>\*</sup> Reading score is composite of Non Fiction and Poetry.

District 4 - Eastern

School #: 218 St. Joseph's Academy