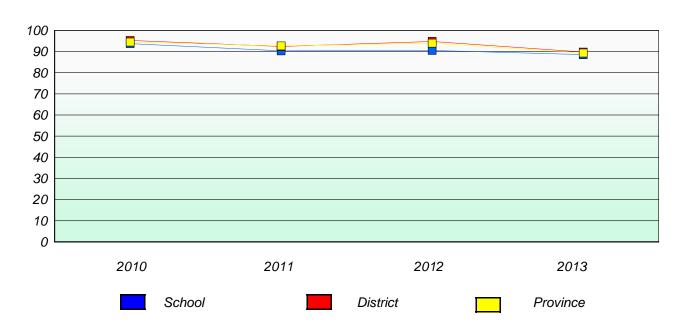

es

### **Demand Writing**



### Reading



272

<sup>\*</sup> Reading score is composite of Non Fiction and Poetry.



#### District 4 - Eastern

School #: 318 Holy Family Elementary

# Exemption/Unknown Rates

## **Demand Writing**





<sup>\*</sup> Reading score is composite of Non Fiction and Poetry.



#### District 4 - Eastern

School #: 318 Holy Family Elementary

# Participation Rates

### **Demand Writing**





<sup>\*</sup> Reading score is composite of Non Fiction and Poetry.



## District 4 - Eastern

School #: 320 Beachy Cove Elementary

# Exemption/Unknown Rates

## **Demand Writing**





<sup>\*</sup> Reading score is composite of Non Fiction and Poetry.



#### District 4 - Eastern

School #: 320 Beachy Cove Elementary

# Participation Rates

### **Demand Writing**





<sup>\*</sup> Reading score is composite of Non Fiction and Poetry.



#### District 4 - Eastern

School #: 325 Bishop Abraham Elementary

# Exemption/Unknown Rates

## **Demand Writing**





<sup>\*</sup> Reading score is composite of Non Fiction and Poetry.



#### District 4 - Eastern

School #: 325 Bishop Abraham Elementary

# Participation Rates

### **Demand Writing**



## Reading



<sup>\*</sup> Reading score is composite of Non Fiction and Poetry.

Mushuau Innu Natuashish School and Sheshatshiu Innu School are excluded from district and provincial results.



## District 4 - Eastern

School #: 326 Bishop Feild Elementary

## Exemption/Unknown Rates

## **Demand Writing**



## Reading



<sup>\*</sup> Reading score is composite of Non Fiction and Poetry.

279



#### District