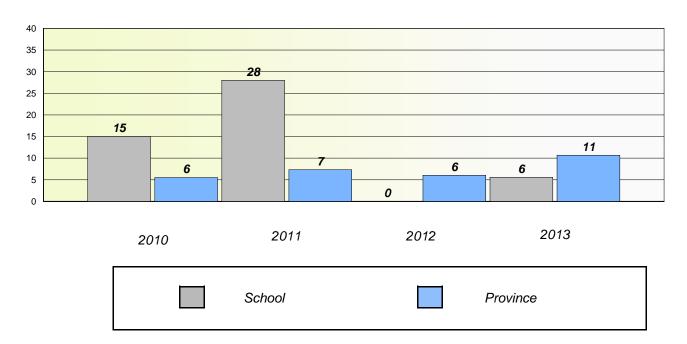

#### District 4 - Eastern

School #: 213 Lake Academy

# Participation Rates

#### **Demand Writing**