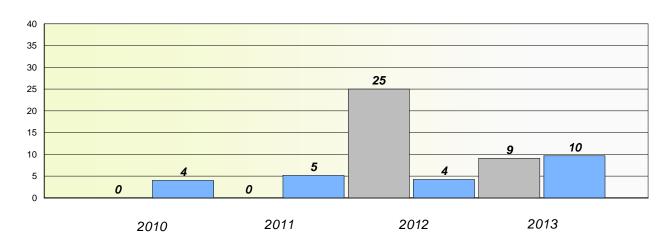

District 4 - Eastern

School #: 213 Lake Academy

## Exemption/Unknown Rates

### **Demand Writing**

<sup>\*</sup> Reading score is composite of Non Fiction and Poetry.