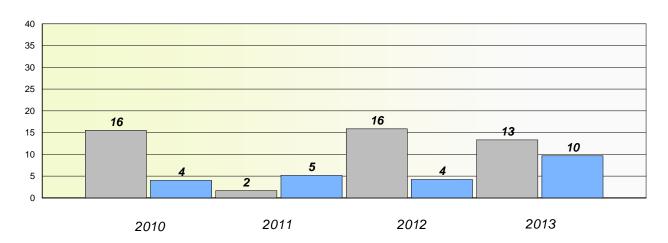

District 4 - Eastern

School #: 213 Lake Academy

## Exemption/Unknown Rates

### **Demand Writing**

<sup>\*</sup> Reading score is composite of Non Fiction and Poetry.