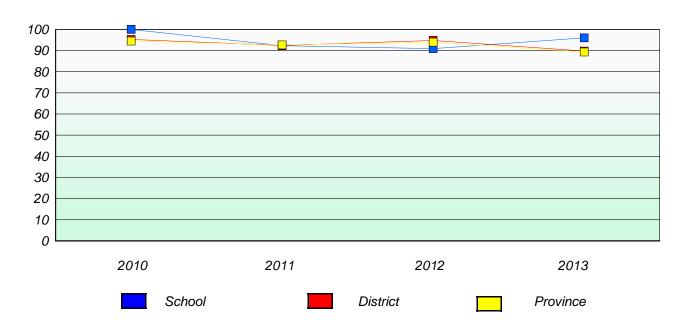

#### **Demand Writing**

## Reading

196

<sup>\*</sup> Reading score is composite of Non Fiction and Poetry.

District 4 - Eastern

School #: 218 St. Joseph's Academy