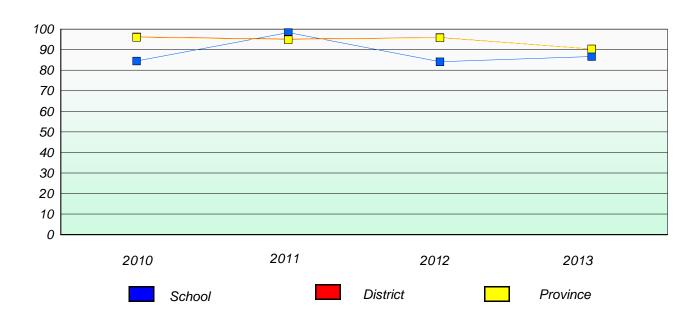

#### **Demand Writing**

## Reading

196

<sup>\*</sup> Reading score is composite of Non Fiction and Poetry.

District 4 - Eastern

School #: 218 St. Joseph's Academy