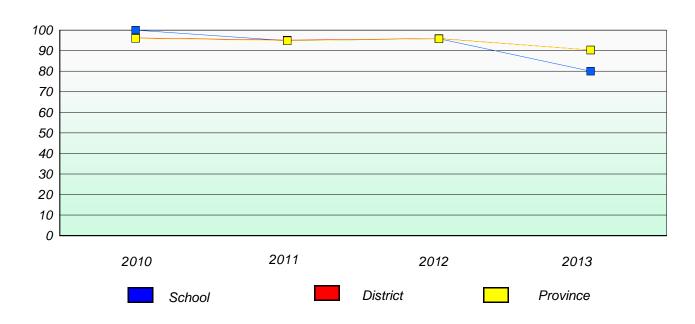

#### **Demand Writing**

## Reading

196

<sup>\*</sup> Reading score is composite of Non Fiction and Poetry.

District 4 - Eastern

School #: 218 St. Joseph's Academy