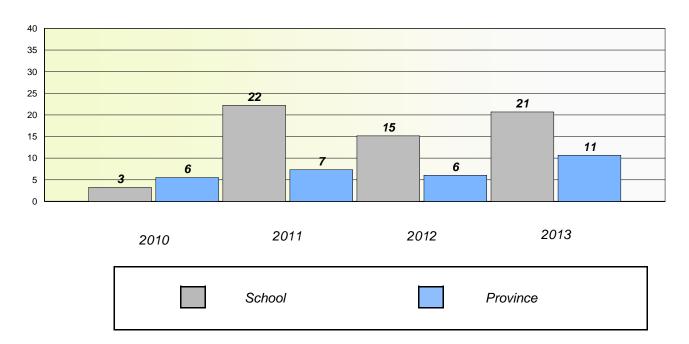

District 4 - Eastern

School #: 213 Lake Academy

## Exemption/Unknown Rates

### **Demand Writing**

<sup>\*</sup> Reading score is composite of Non Fiction and Poetry.