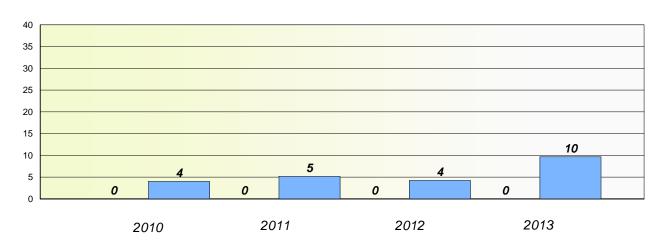

## Exemption/Unknown Rates

### **Demand Writing**

<sup>\*</sup> Reading score is composite of Non Fiction and Poetry.