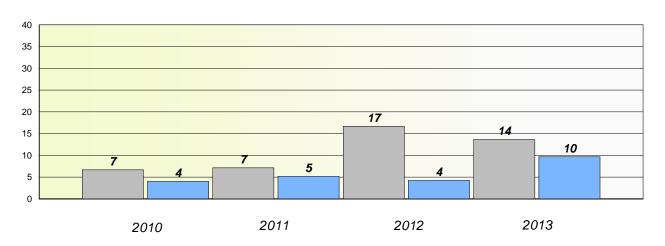

## Exemption/Unknown Rates

### **Demand Writing**

<sup>\*</sup> Reading score is composite of Non Fiction and Poetry.