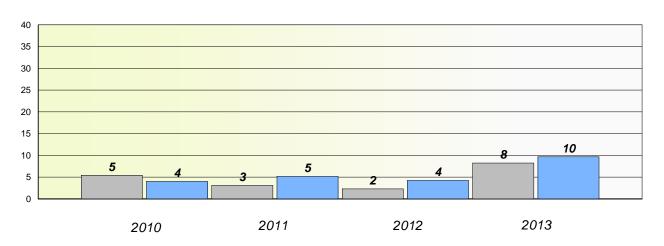

### **Demand Writing**

<sup>\*</sup> Reading score is composite of Non Fiction and Poetry.