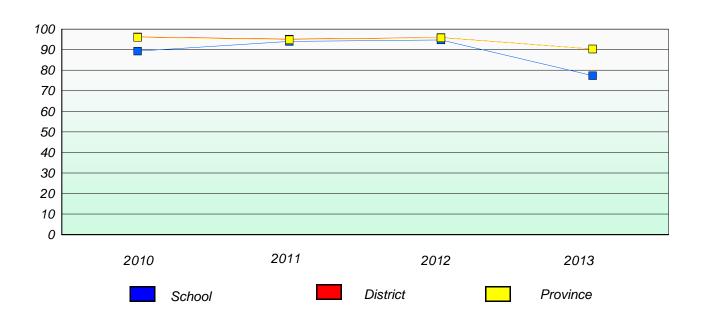

#### **Demand Writing**

## Reading

196

<sup>\*</sup> Reading score is composite of Non Fiction and Poetry.

District 4 - Eastern

School #: 218 St. Joseph's Academy