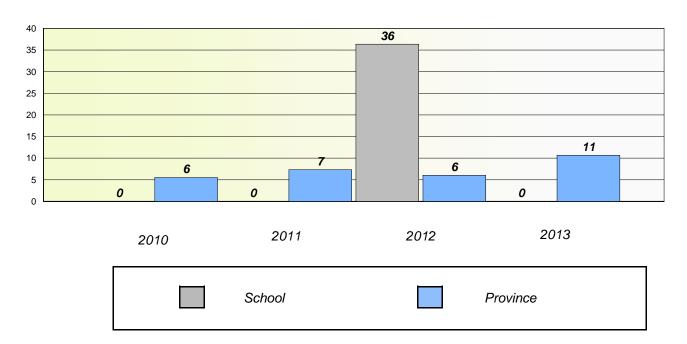

## Exemption/Unknown Rates

### **Demand Writing**

<sup>\*</sup> Reading score is composite of Non Fiction and Poetry.