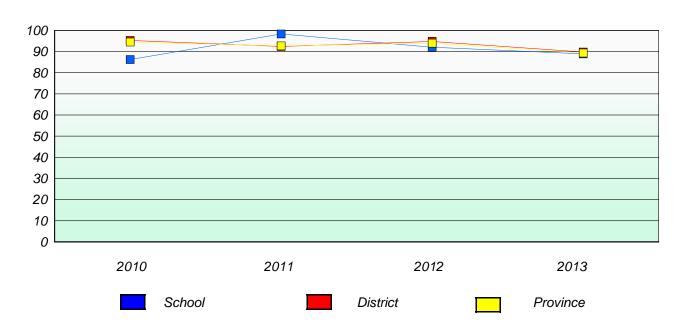

## Reading

196

<sup>\*</sup> Reading score is composite of Non Fiction and Poetry.

District 4 - Eastern

School #: 218 St. Joseph's Academy