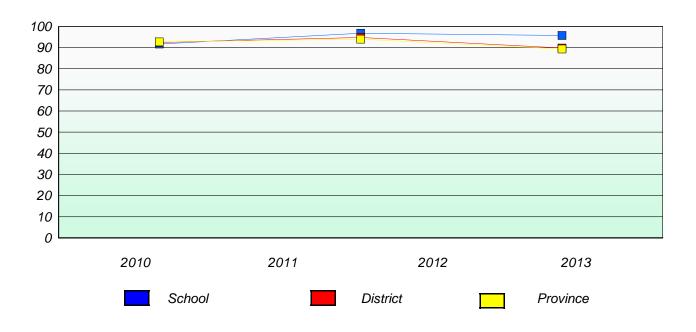

#### District 4 - Eastern

School #: 213 Lake Academy

# Participation Rates

#### **Demand Writing**