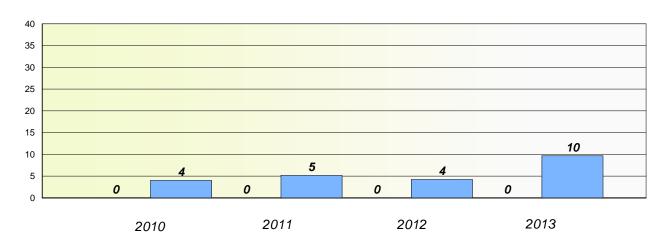

## Exemption/Unknown Rates

### **Demand Writing**

<sup>\*</sup> Reading score is composite of Non Fiction and Poetry.