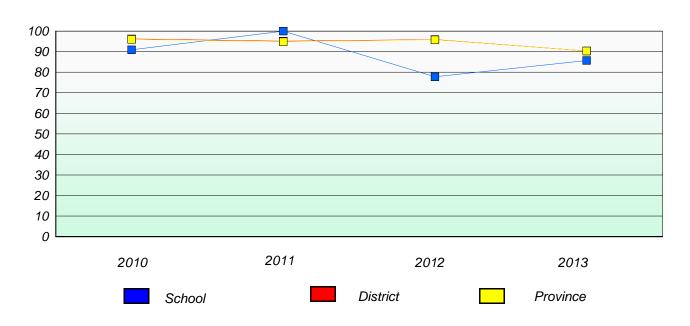

## Reading

196

<sup>\*</sup> Reading score is composite of Non Fiction and Poetry.

District 4 - Eastern

School #: 218 St. Joseph's Academy