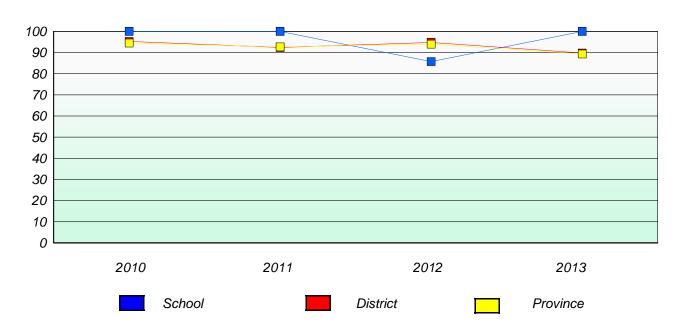

## Reading

196

<sup>\*</sup> Reading score is composite of Non Fiction and Poetry.

District 4 - Eastern

School #: 218 St. Joseph's Academy