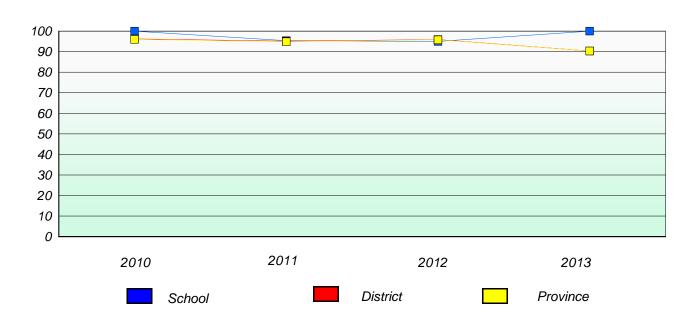

#### District 4 - Eastern

School #: 213 Lake Academy

# Participation Rates

#### **Demand Writing**