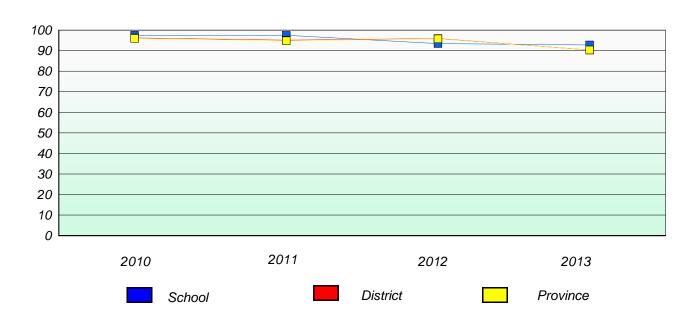

## Reading

196

<sup>\*</sup> Reading score is composite of Non Fiction and Poetry.

District 4 - Eastern

School #: 218 St. Joseph's Academy