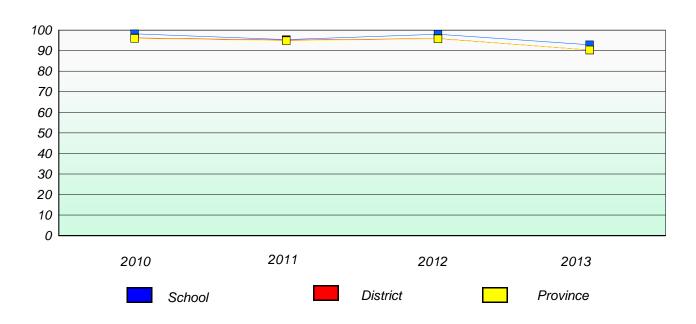

tuashish School and Sheshatshiu Innu School are excluded from district and provincial results.



## District 4 - Eastern

School #: 326 Bishop Feild Elementary

## Exemption/Unknown Rates

## **Demand Writing**



## Reading



<sup>\*</sup> Reading score is composite of Non Fiction and Poetry.

279



#### District 4 - Eastern

School #: 326 Bishop Feild Elementary

# Participation Rates

### **Demand Writing**





<sup>\*</sup> Reading score is composite of Non Fiction and Poetry.



#### District 4 - Eastern

School #: 331 Cowan Heights Elementary

## Exemption/Unknown Rates

## **Demand Writing**





<sup>\*</sup> Reading score is composite of Non Fiction and Poetry.



#### District 4 - Eastern

School #: 331 Cowan Heights Elementary

# Participation Rates

### **Demand Writing**





<sup>\*</sup> Reading score is composite of Non Fiction and Poetry.



#### District 4 - Eastern

School #: 334 Larkhall Academy

## Exemption/Unknown Rates

## **Demand Writing**





<sup>\*</sup> Reading score is composite of Non Fiction and Poetry.



#### District 4 - Eastern

School #: 334 Larkhall Academy

# Participation Rates

### **Demand Writing**





<sup>\*</sup> Reading score is composite of Non Fiction and Poetry.



## District 4 - Eastern

School #: 337 Goulds Elementary

## Exemption/Unknown Rates

## **Demand Writing**





<sup>\*</sup> Reading score is composite of Non Fiction and Poetry.



#### District 4 - Eastern

School #: 337 Goulds Elementary

# Participation Rates

### **Demand Writing**





<sup>\*</sup> Reading score is composite of Non Fiction and Poet