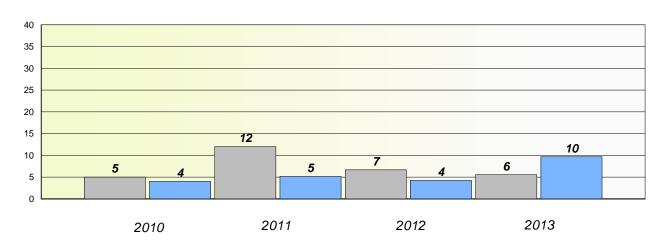

District 4 - Eastern

School #: 213 Lake Academy

## Exemption/Unknown Rates

### **Demand Writing**

<sup>\*</sup> Reading score is composite of Non Fiction and Poetry.