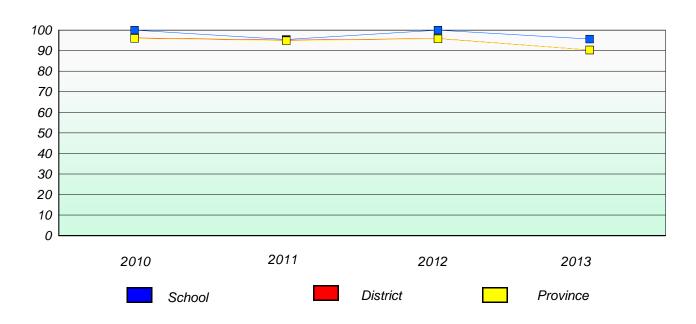

#### District 4 - Eastern

School #: 213 Lake Academy

# Participation Rates

#### **Demand Writing**

## Reading

196

<sup>\*</sup> Reading score is composite of Non Fiction and Poetry.

District 4 - Eastern

School #: 218 St. Joseph's Academy