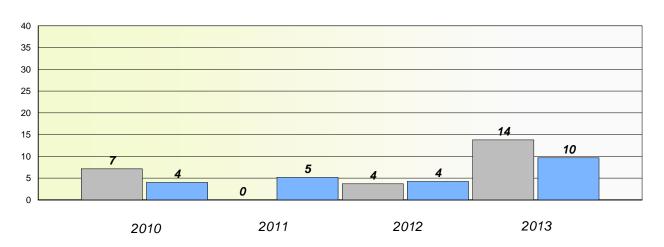

### **Demand Writing**

<sup>\*</sup> Reading score is composite of Non Fiction and Poetry.