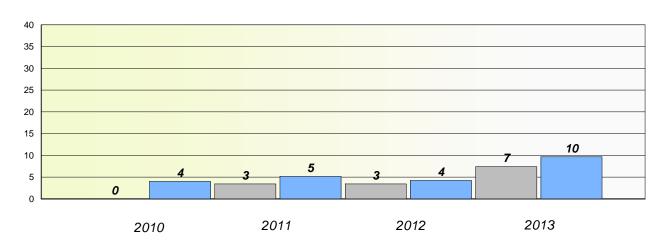

District 4 - Eastern

School #: 213 Lake Academy

## Exemption/Unknown Rates

### **Demand Writing**

<sup>\*</sup> Reading score is composite of Non Fiction and Poetry.