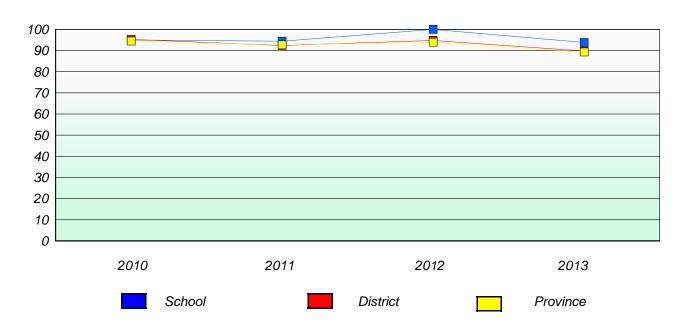

### District 4 - Eastern

School #: 218 St. Joseph's Academy

# Participation Rates

#### **Demand Writing**

<sup>\*</sup> Reading score is composite of Non Fiction and Poetry.