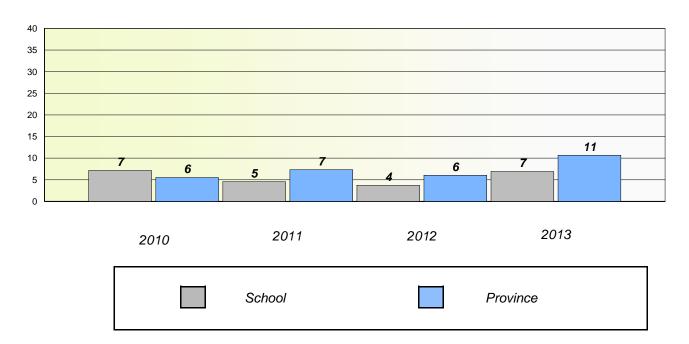

District 4 - Eastern

School #: 213 Lake Academy

## Exemption/Unknown Rates

### **Demand Writing**

<sup>\*</sup> Reading score is composite of Non Fiction and Poetry.