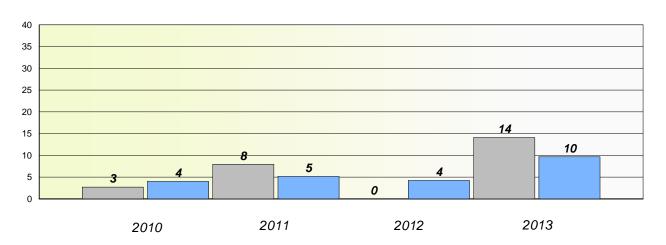

mand Writing**





<sup>\*</sup> Reading score is composite of Non Fiction and Poetry.



#### District 4 - Eastern

School #: 262 Woodland Elementary

# Participation Rates

## **Demand Writing**





<sup>\*</sup> Reading score is composite of Non Fiction and Poetry.



#### District 4 - Eastern

School #: 265 Acreman Elementary

# Exemption/Unknown Rates

# **Demand Writing**





<sup>\*</sup> Reading score is composite of Non Fiction and Poetry.



## District 4 - Eastern

School #: 265 Acreman Elementary

# Participation Rates **Demand Writing** District Province School Reading School District **Province**

<sup>\*</sup> Reading score is composite of Non Fiction and Poetry.



# District 4 - Eastern

School #: 269 St. Francis School

# Exemption/Unknown Rates

# **Demand Writing**





<sup>\*</sup> Reading score is composite of Non Fiction and Poetry.



#### District 4 - Eastern

School #: 269 St. Francis School

# Participation Rates

## **Demand Writing**





<sup>\*</sup> Reading score is composite of Non Fiction and Poetry.



District 4 - Eastern

School #: 272 Holy Cross Elementary

# Exemption/Unknown Rates

## **Demand Writing**





<sup>\*</sup> Reading score is composite of Non Fiction and Poetry.



## District 4 - Eastern

School #: 272 Holy Cross Elementary

# Participation Rates

## **Demand Writing**





<sup>\*</sup> Reading score is composite of Non Fiction and Poetry.



District 4 - Eastern

School #: 274 St. Catherine's Academy

# Exemption/Unknown Rates

# **Demand Writing**





<sup>\*</sup> Reading score is composite of Non Fiction and Po