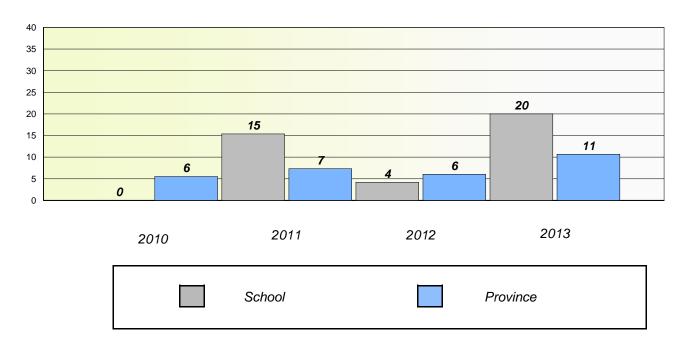

## Participation Rates

#### **Demand Writing**

School data with 5 or fewer students withheld for reasons of confidentiality.