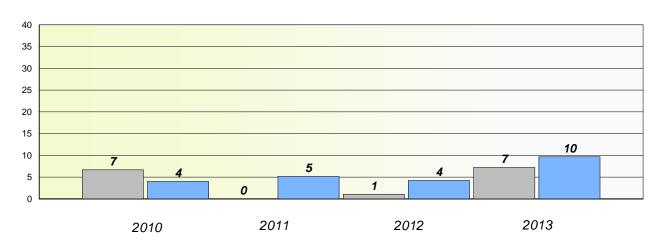

District 4 - Eastern

School #: 213 Lake Academy

## Exemption/Unknown Rates

### **Demand Writing**

<sup>\*</sup> Reading score is composite of Non Fiction and Poetry.