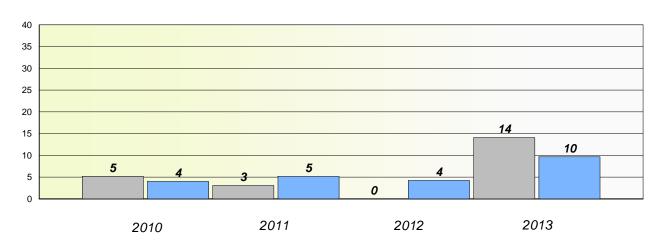

District 4 - Eastern

School #: 213 Lake Academy

## Exemption/Unknown Rates

### **Demand Writing**

<sup>\*</sup> Reading score is composite of Non Fiction and Poetry.