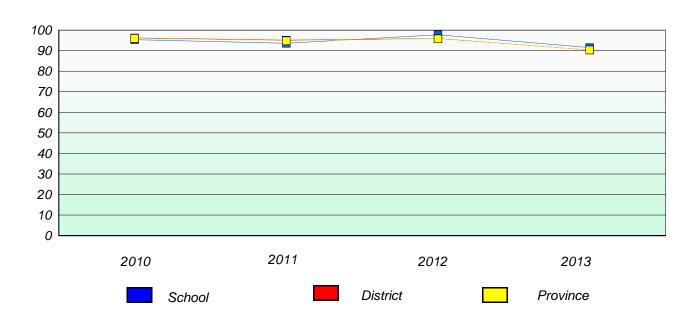

# Participation Rates

#### **Demand Writing**

<sup>\*</sup> Reading score is composite of Non Fiction and Poetry.