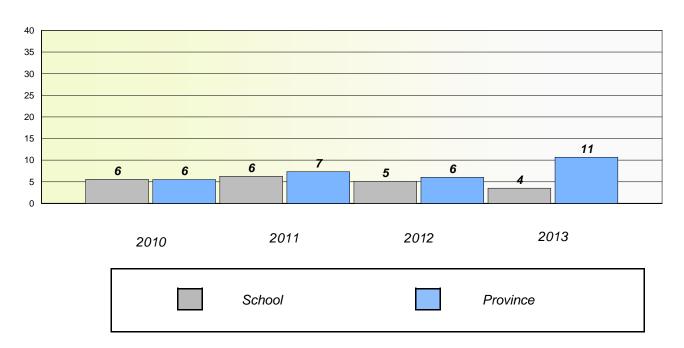

#### District 4 - Eastern

School #: 213 Lake Academy

# Participation Rates

#### **Demand Writing**