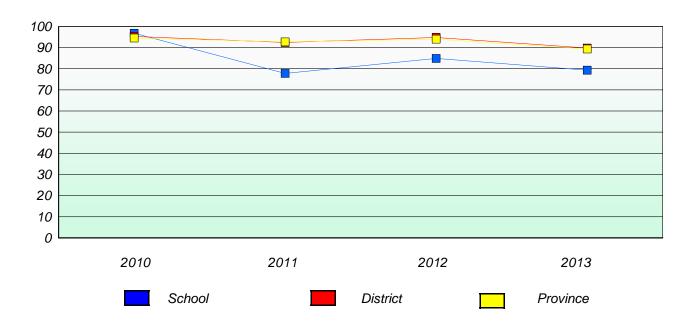

#### District 4 - Eastern

School #: 213 Lake Academy

# Participation Rates

#### **Demand Writing**

## Reading

196

<sup>\*</sup> Reading score is composite of Non Fiction and Poetry.

District 4 - Eastern

School #: 218 St. Joseph's Academy