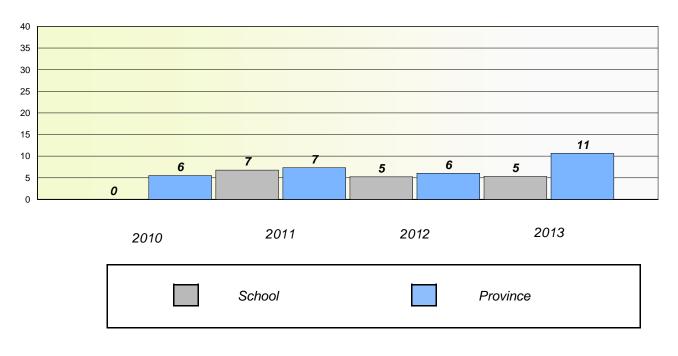

#### District 3 - Nova Central

School #: 138 Victoria Academy

# **Participation Rates**

Demand Writing

School data with 5 or fewer students withheld for reasons of confidentiality.

\* Reading score is composite of Non Fiction and Poetry.