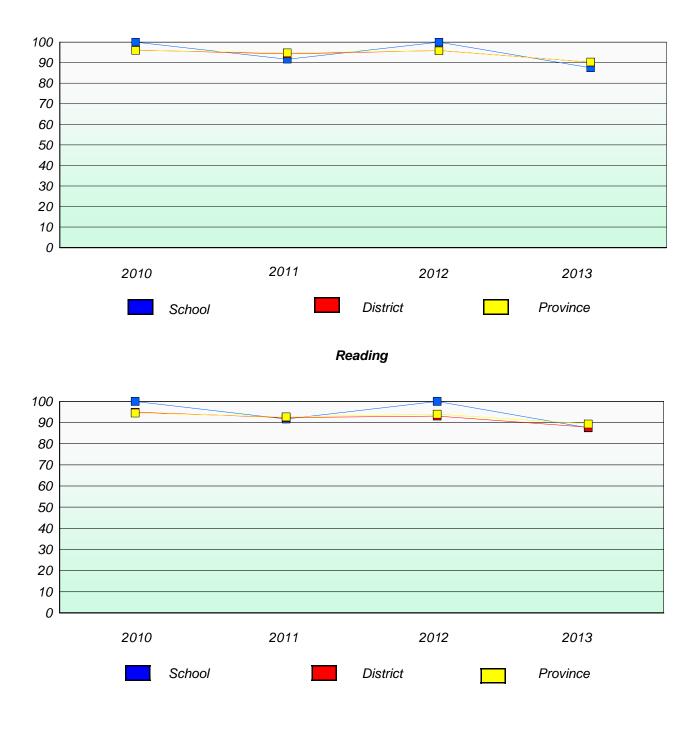

# **Demand Writing**

Reading

\* Reading score is composite of Non Fiction and Poetry.

### District 3 - Nova Central

School #: 125 Copper Ridge Academy

Participation Rates

**Demand Writing** 

\* Reading score is composite of Non Fiction and Poetry.