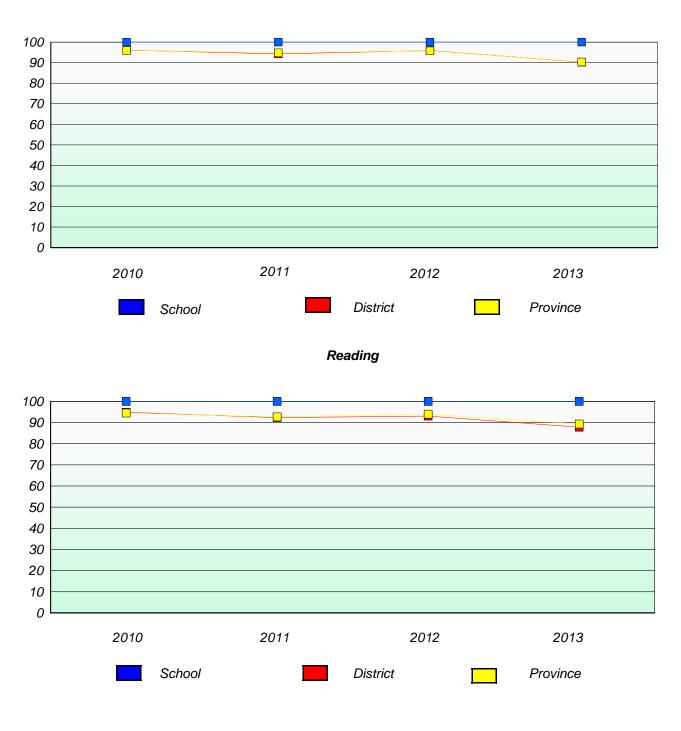

## District 3 - Nova Central

School #: 125 Copper Ridge Academy

# **Demand Writing**

Reading

\* Reading score is composite of Non Fiction and Poetry.