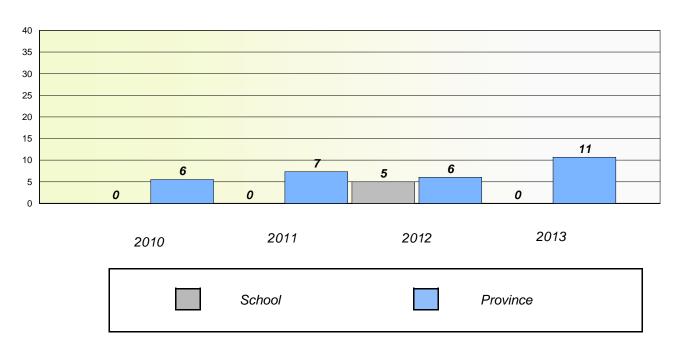

#### District 3 - Nova Central

School #: 138 Victoria Academy

# Exemption/Unknown Rates

**Demand Writing** 

School data with 5 or fewer students withheld for reasons of confidentiality.

2010

2011

2012

2013

Reading

School data with 5 or fewer students withheld for reasons of confidentiality.

\* Reading score is composite of Non Fiction and Poetry.