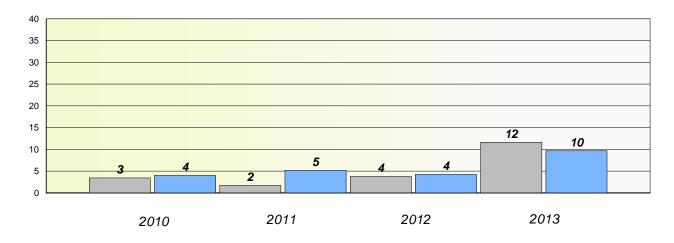

#### District 3 - Nova Central

School #: 138 Victoria Academy

# **Participation Rates**

Demand Writing

School data with 5 or fewer students withheld for reasons of confidentiality.

\* Reading score is composite of Non Fiction and Poetry.