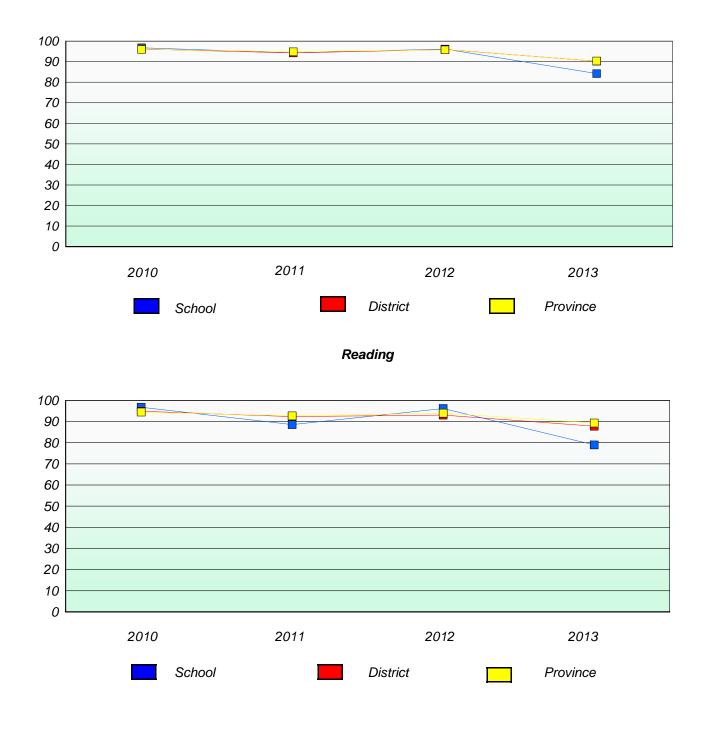

### District 3 - Nova Central

School #: 133 Memorial Academy

# Exemption/Unknown Rates

# **Demand Writing**

# Reading

\* Reading score is composite of Non Fiction and Poetry.

#### District 3 - Nova Central

School #: 133 Memorial Academy

**Participation Rates** 

**Demand Writing** 

\* Reading score is composite of Non Fiction and Poetry.