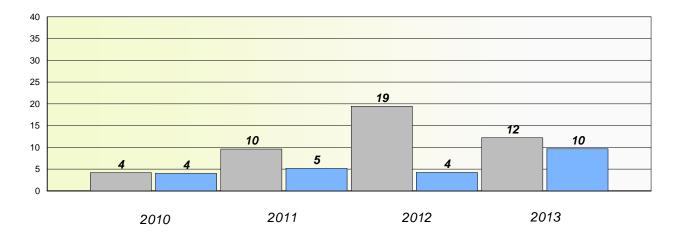

### District 3 - Nova Central

School #: 125 Copper Ridge Academy

Participation Rates

**Demand Writing** 

\* Reading score is composite of Non Fiction and Poetry.