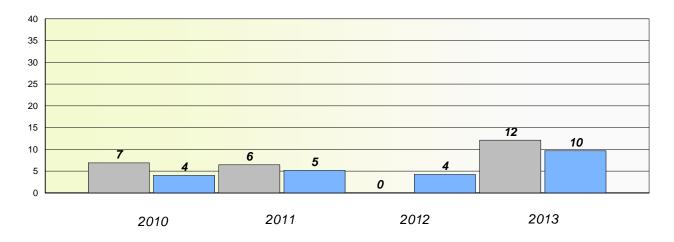

### District 3 - Nova Central

School #: 125 Copper Ridge Academy

Participation Rates

**Demand Writing** 

\* Reading score is composite of Non Fiction and Poetry.