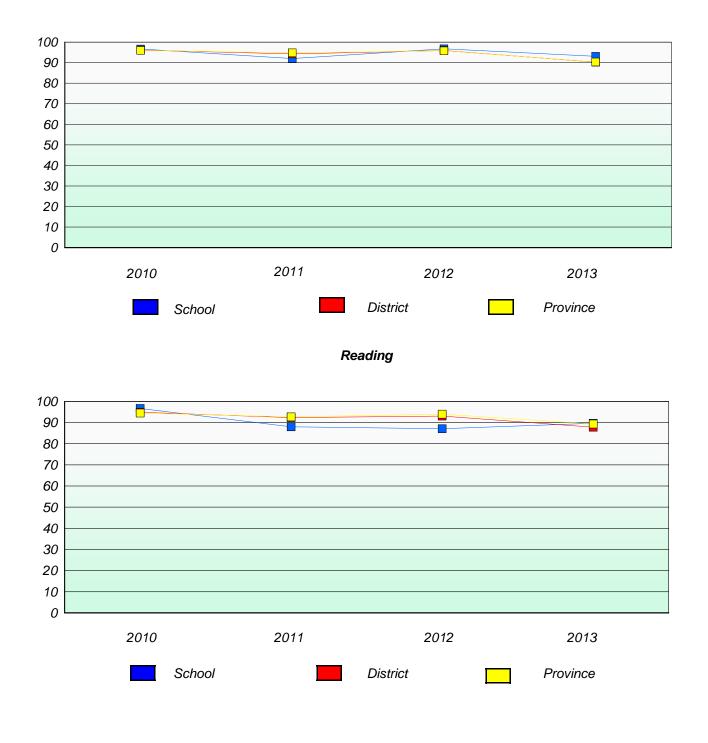

### District 3 - Nova Central

School #: 133 Memorial Academy

# Reading

\* Reading score is composite of Non Fiction and Poetry.

#### District 3 - Nova Central

School #: 133 Memorial Academy

**Participation Rates** 

**Demand Writing** 

\* Reading score is composite of Non Fiction and Poetry.