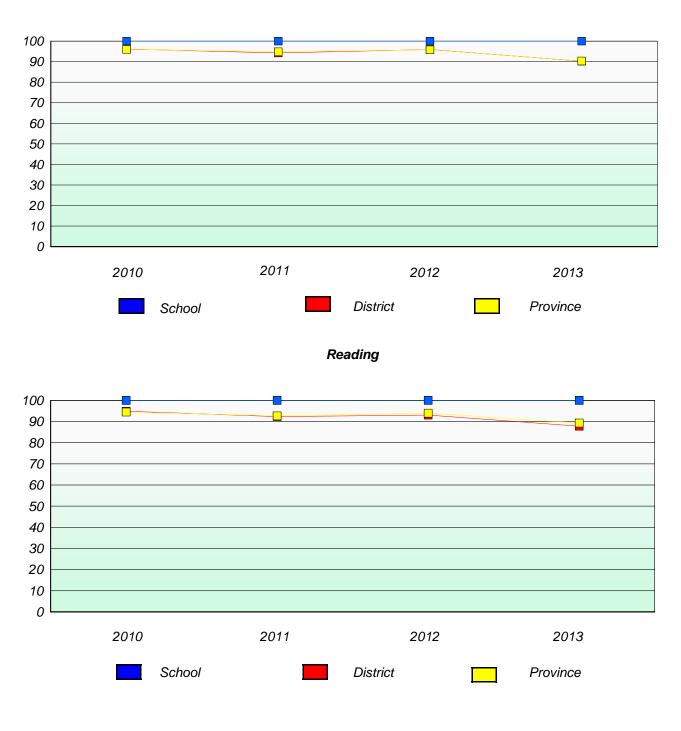

# **Demand Writing**

Reading

\* Reading score is composite of Non Fiction and Poetry.

# Reading

\* Reading score is composite of Non Fiction and Poetry.