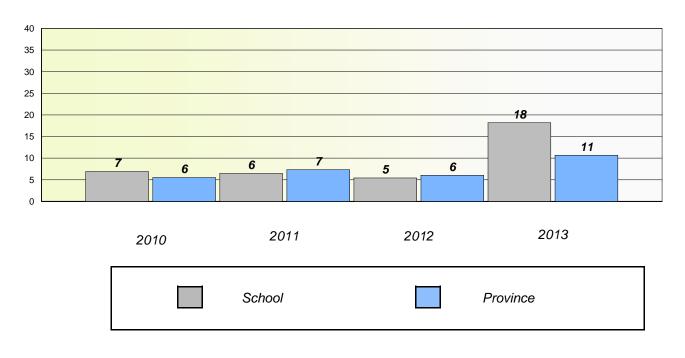

### District 3 - Nova Central

School #: 133 Memorial Academy

# Exemption/Unknown Rates