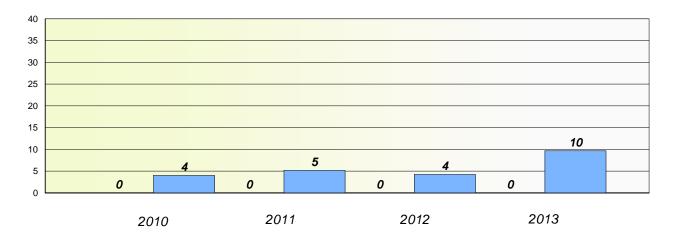

### District 3 - Nova Central

School #: 157 St. Peter's AG

# **Participation Rates**

**Demand Writing** 

School data with 5 or fewer students withheld for reasons of confidentiality.

\* Reading score is composite of Non Fiction and Poetry.