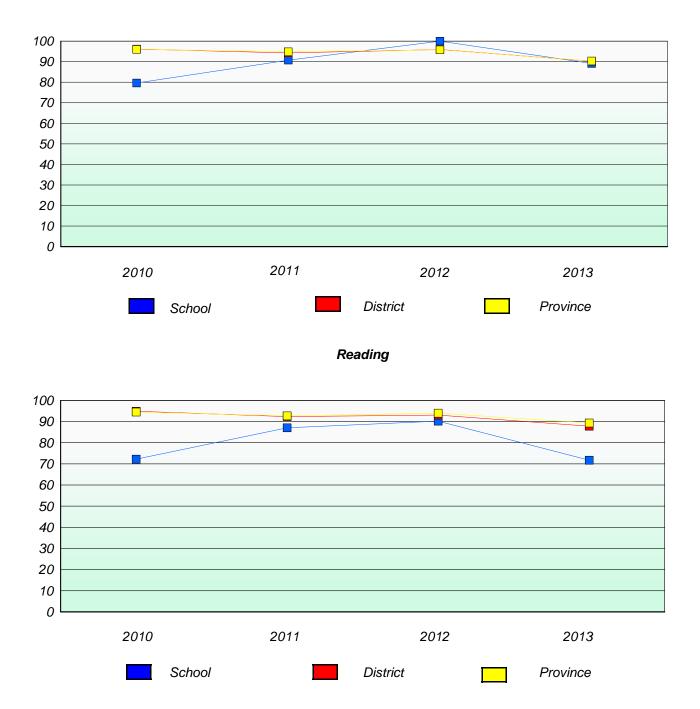

# **Demand Writing**

Reading

\* Reading score is composite of Non Fiction and Poetry.

# Reading

\* Reading score is composite of Non Fiction and Poetry.