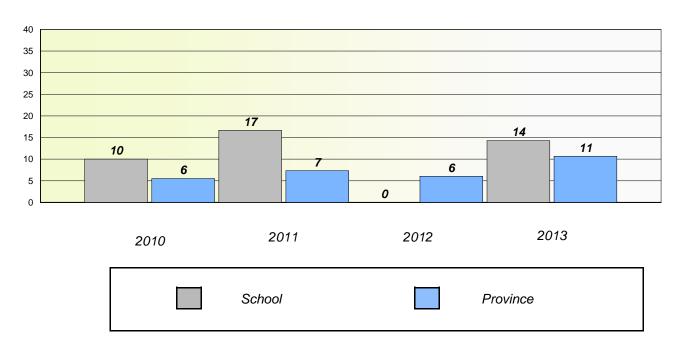

## District 3 - Nova Central

School #: 125 Copper Ridge Academy

# Exemption/Unknown Rates