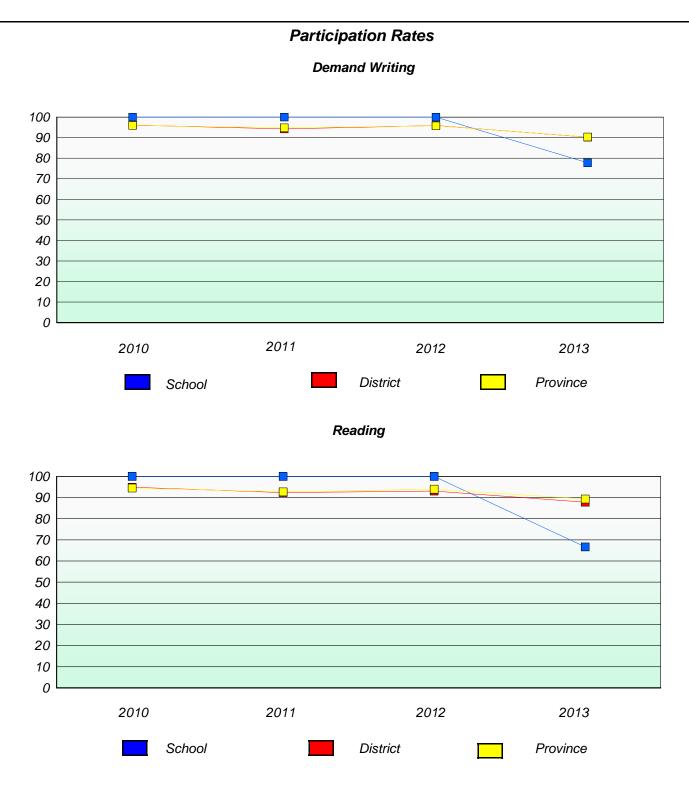

### District 3 - Nova Central

School #: 125 Copper Ridge Academy

Participation Rates

**Demand Writing** 

\* Reading score is composite of Non Fiction and Poetry.