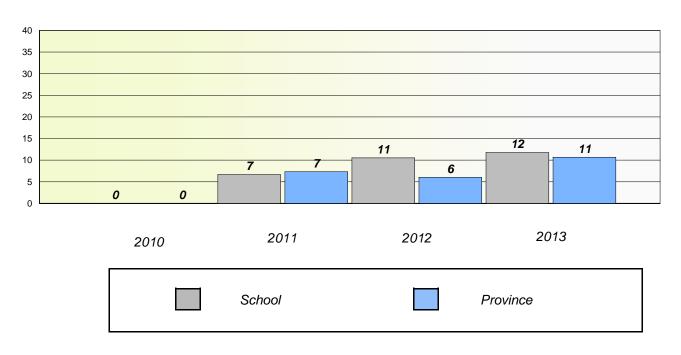

### District 3 - Nova Central

School #: 125 Copper Ridge Academy

Participation Rates

**Demand Writing** 

\* Reading score is composite of Non Fiction and Poetry.