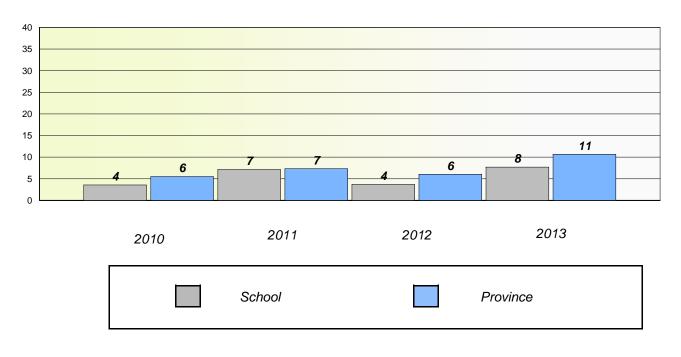

### District 3 - Nova Central

School #: 125 Copper Ridge Academy

Participation Rates

**Demand Writing** 

\* Reading score is composite of Non Fiction and Poetry.