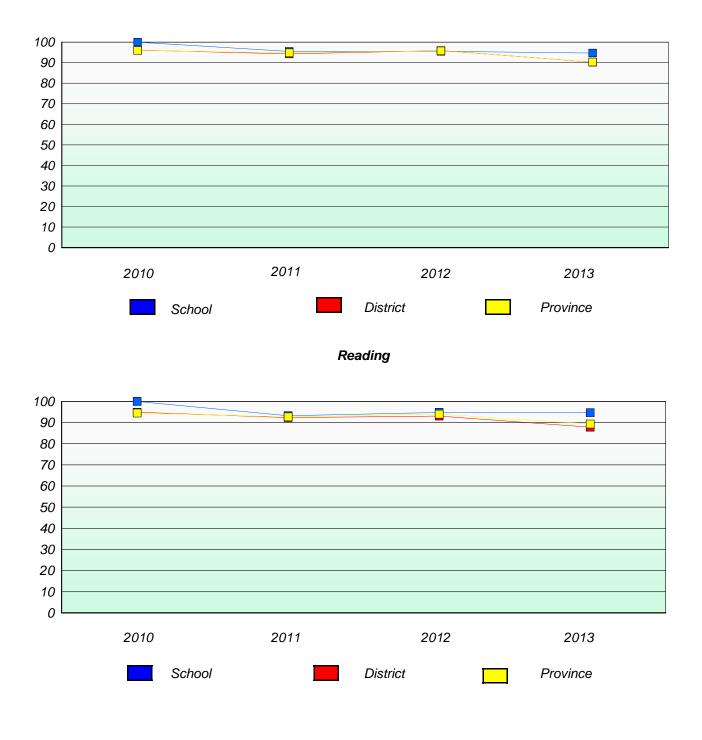

# **Demand Writing**

Reading

\* Reading score is composite of Non Fiction and Poetry.

# Reading

\* Reading score is composite of Non Fiction and Poetry.