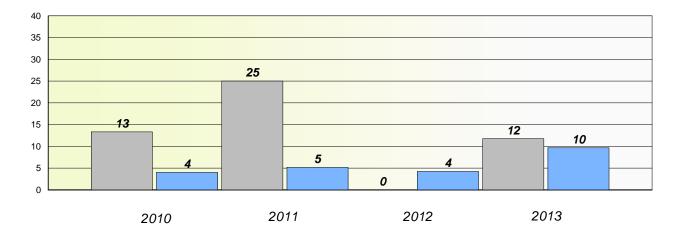

ict 3 - Nova Central

School #: 416 Smallwood Academy

# Exemption/Unknown Rates

## **Demand Writing**



# Reading



\* Reading score is composite of Non Fiction and Poetry.



#### District 3 - Nova Central

School #: 416 Smallwood Academy

**Participation Rates** 

**Demand Writing** 



\* Reading score is composite of Non Fiction and Poetry.



## District 3 - Nova Central

School #: 417 Gander Academy

# Exemption/Unknown Rates





Reading



\* Reading score is composite of Non Fiction and Poetry.



#### District 3 - Nova Central

School #: 417 Gander Academy

**Participation Rates** 

**Demand Writing** 



\* Reading score is composite of Non Fiction and Poetry.



### District 3 - Nova Central

School #: 421 Lakewood Academy

# Exemption/Unknown Rates

## **Demand Writing**



# Reading



\* Reading score is composite of Non Fiction and Poetry.



#### District 3 - Nova Central

School #: 421 Lakewood Academy

Participation Rates

**Demand Writing** 



\* Reading score is composite of Non Fiction and Poetry.



### District 3 - Nova Central

School #: 422 Glovertown Academy

# Exemption/Unknown Rates

## **Demand Writing**



## Reading



\* Reading score is composite of Non Fiction and Poetry.



#### District 3 - Nova Central

School #: 422 Glovertown Academy

**Participation Rates** 

**Demand Writing** 



\* Reading score is composite of Non Fiction and Poetry.



### District 3 - Nova Central

School #: 426 Hillview Academy

# Exemption/Unknown Rates

## **Demand Writing**





Reading

\* Reading score is composite of Non Fiction and Poetry.



####