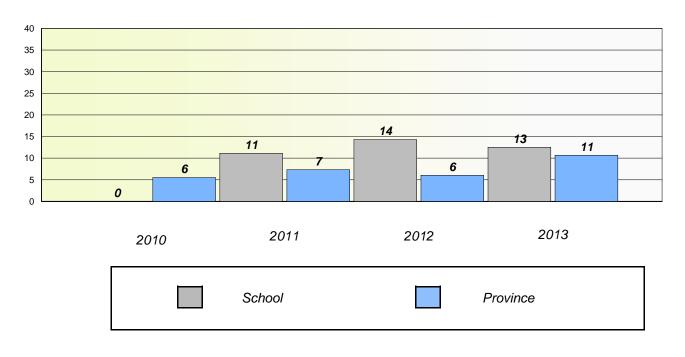

#### District 3 - Nova Central

School #: 138 Victoria Academy

# Exemption/Unknown Rates

**Demand Writing** 

School data with 5 or fewer students withheld for reasons of confidentiality.

2010

2011

2012

2013

Reading

School data with 5 or fewer students withheld for reasons of confidentiality.

\* Reading score is composite of Non Fiction and Poetry.