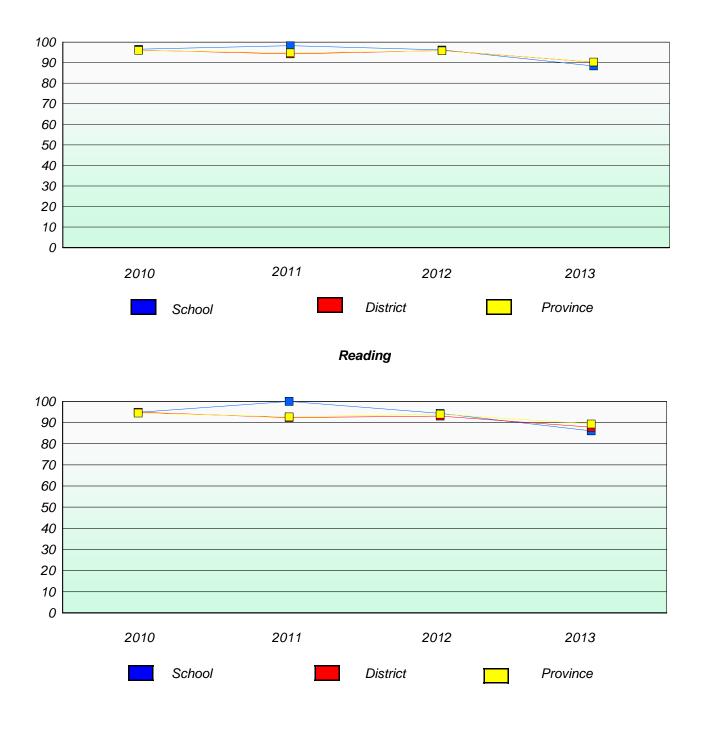

# **Demand Writing**

Reading

\* Reading score is composite of Non Fiction and Poetry.

# Reading

\* Reading score is composite of Non Fiction and Poetry.