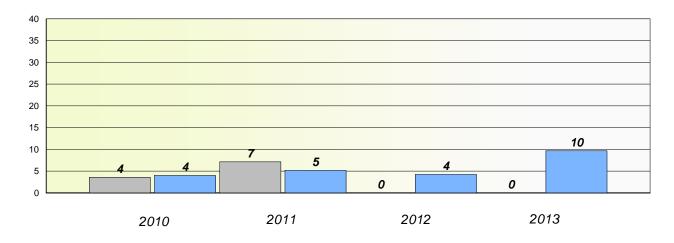

### District 3 - Nova Central

School #: 125 Copper Ridge Academy

Participation Rates

**Demand Writing** 

\* Reading score is composite of Non Fiction and Poetry.