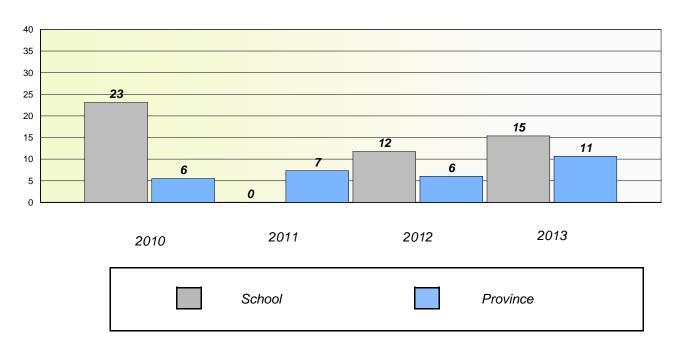

## District 3 - Nova Central

School #: 125 Copper Ridge Academy

# Exemption/Unknown Rates