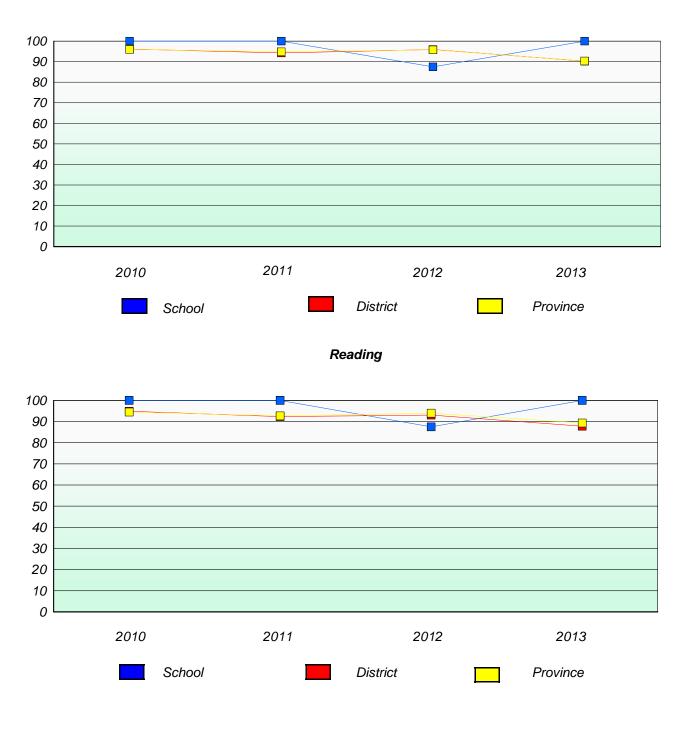

### District 3 - Nova Central

School #: 133 Memorial Academy

# Reading

\* Reading score is composite of Non Fiction and Poetry.