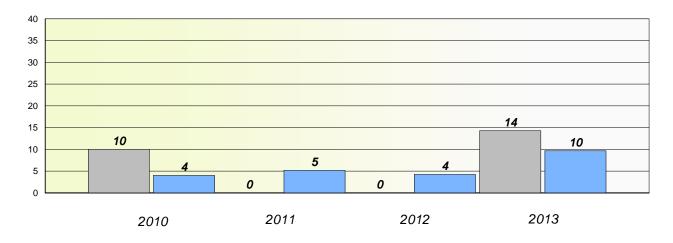

### District 3 - Nova Central

School #: 133 Memorial Academy

# Exemption/Unknown Rates