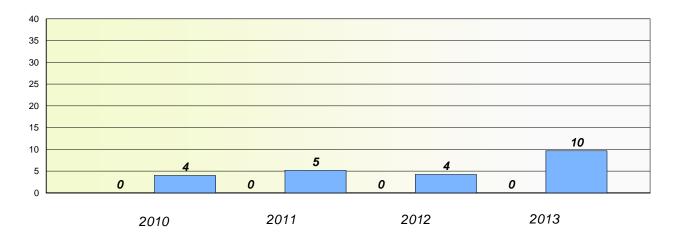

#### District 3 - Nova Central

School #: 133 Memorial Academy

**Participation Rates** 

**Demand Writing** 

\* Reading score is composite of Non Fiction and Poetry.