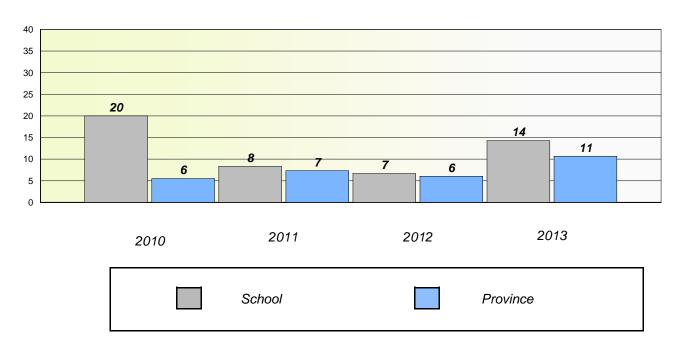

### District 3 - Nova Central

School #: 125 Copper Ridge Academy

Participation Rates

**Demand Writing** 

\* Reading score is composite of Non Fiction and Poetry.