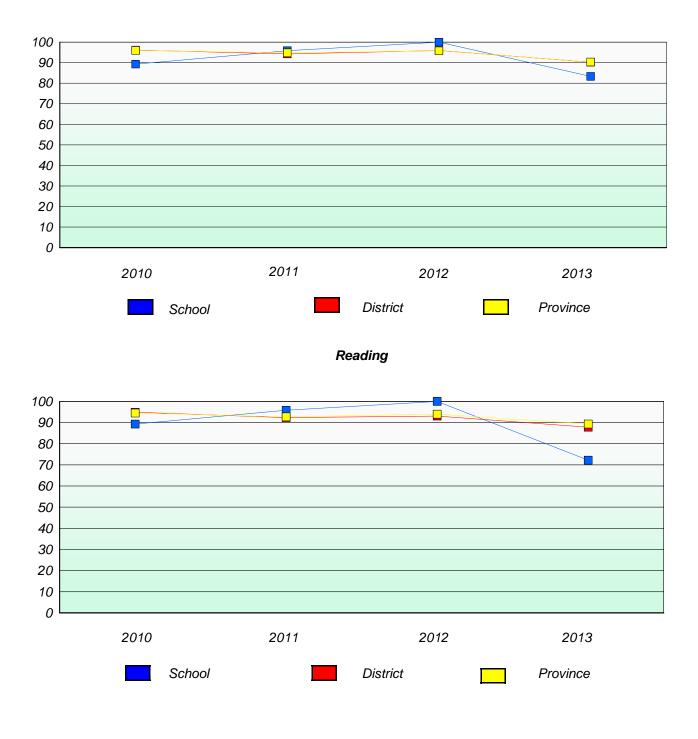

### District 3 - Nova Central

School #: 133 Memorial Academy

# Exemption/Unknown Rates

# **Demand Writing**

# Reading

\* Reading score is composite of Non Fiction and Poetry.