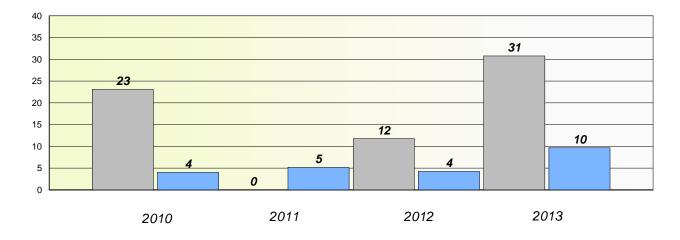

### District 3 - Nova Central

School #: 125 Copper Ridge Academy

Participation Rates

**Demand Writing** 

\* Reading score is composite of Non Fiction and Poetry.