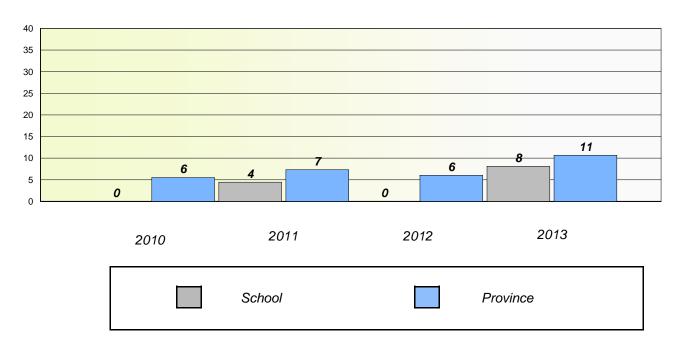

### District 3 - Nova Central

School #: 125 Copper Ridge Academy

Participation Rates

**Demand Writing** 

\* Reading score is composite of Non Fiction and Poetry.