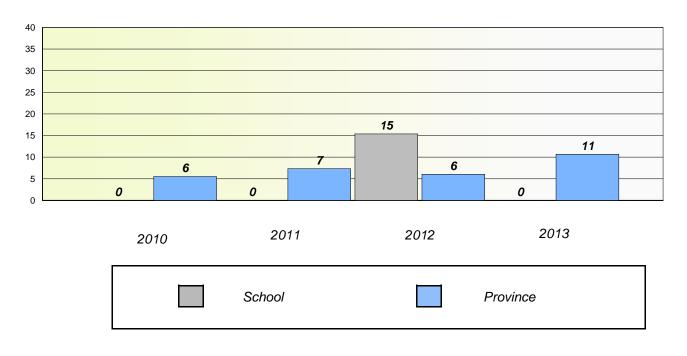

# **Participation Rates**

Demand Writing

School data with 5 or fewer students withheld for reasons of confidentiality.

\* Reading score is composite of Non Fiction and Poetry.