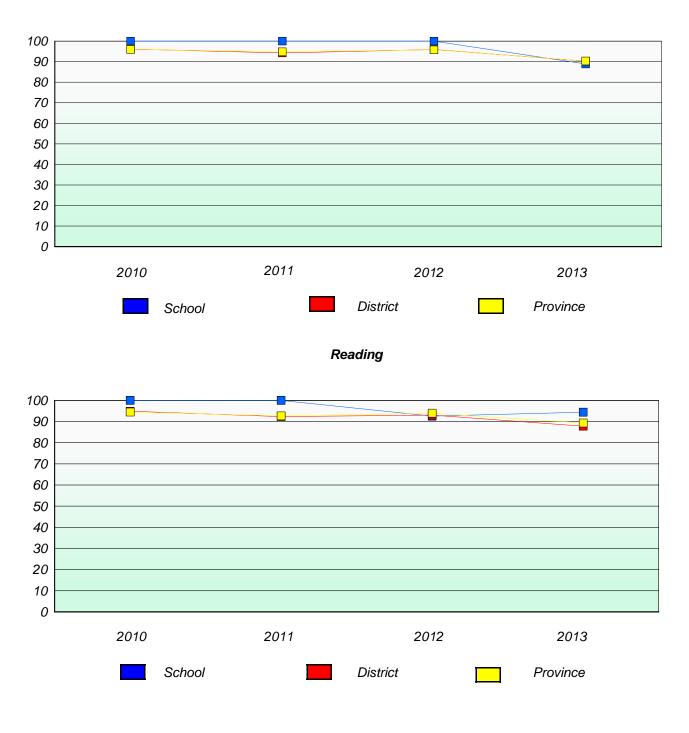

### District 3 - Nova Central

School #: 133 Memorial Academy

# Reading

\* Reading score is composite of Non Fiction and Poetry.