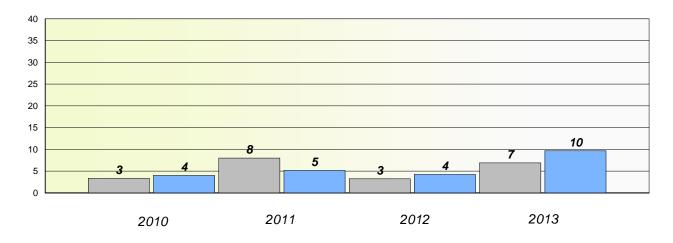

## District 3 - Nova Central

School #: 125 Copper Ridge Academy

# Exemption/Unknown Rates

# **Demand Writing**

Reading

\* Reading score is composite of Non Fiction and Poetry.