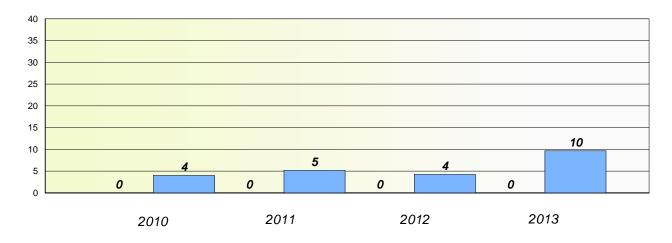

#### District 3 - Nova Central

School #: 138 Victoria Academy

# **Participation Rates**

Demand Writing

School data with 5 or fewer students withheld for reasons of confidentiality.

\* Reading score is composite of Non Fiction and Poetry.