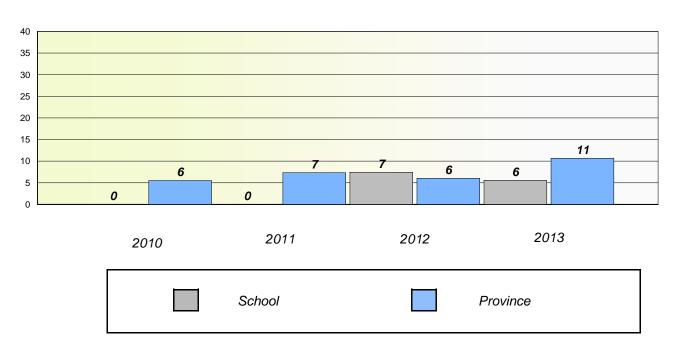

### District 3 - Nova Central

School #: 125 Copper Ridge Academy

Participation Rates

**Demand Writing** 

\* Reading score is composite of Non Fiction and Poetry.