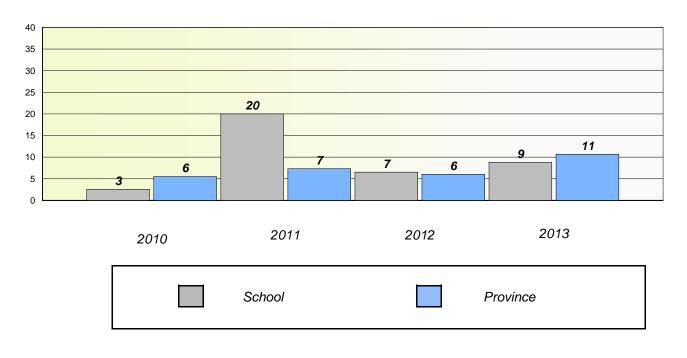

### District 3 - Nova Central

School #: 125 Copper Ridge Academy

Participation Rates

**Demand Writing** 

\* Reading score is composite of Non Fiction and Poetry.