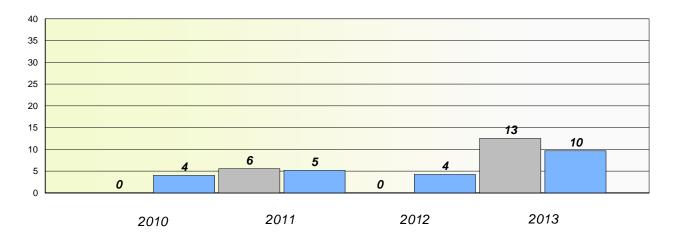

3 - Nova Central

School #: 413 Holy Cross School Complex

# Exemption/Unknown Rates

## **Demand Writing**



# Reading



\* Reading score is composite of Non Fiction and Poetry.



#### District 3 - Nova Central

School #: 413 Holy Cross School Complex



\* Reading score is composite of Non Fiction and Poetry.



#### District 3 - Nova Central

School #: 414 Fogo Island Central Academy

# Exemption/Unknown Rates





## Reading



\* Reading score is composite of Non Fiction and Poetry.



#### District 3 - Nova Central

School #: 414 Fogo Island Central Academy

**Participation Rates** 

## **Demand Writing**



\* Reading score is composite of Non Fiction and Poetry.



### District 3 - Nova Central

School #: 416 Smallwood Academy

# Exemption/Unknown Rates

## **Demand Writing**



# Reading



\* Reading score is composite of Non Fiction and Poetry.



#### District 3 - Nova Central

School #: 416 Smallwood Academy

**Participation Rates** 

**Demand Writing** 



\* Reading score is composite of Non Fiction and Poetry.



## District 3 - Nova Central

School #: 417 Gander Academy

# Exemption/Unknown Rates





Reading



\* Reading score is composite of Non Fiction and Poetry.



#### District 3 - Nova Central

School #: 417 Gander Academy

**Participation Rates** 

**Demand Writing** 



\* Reading score is composite of Non Fiction and Poetry.



### District 3 - Nova Central

School #: 421 Lakewood Academy

# Exemption/Unknown Rates

## **Demand Writing**



# Reading



\* Reading score is composite of Non Fiction and Poetry.



#### District 3 - Nova Central