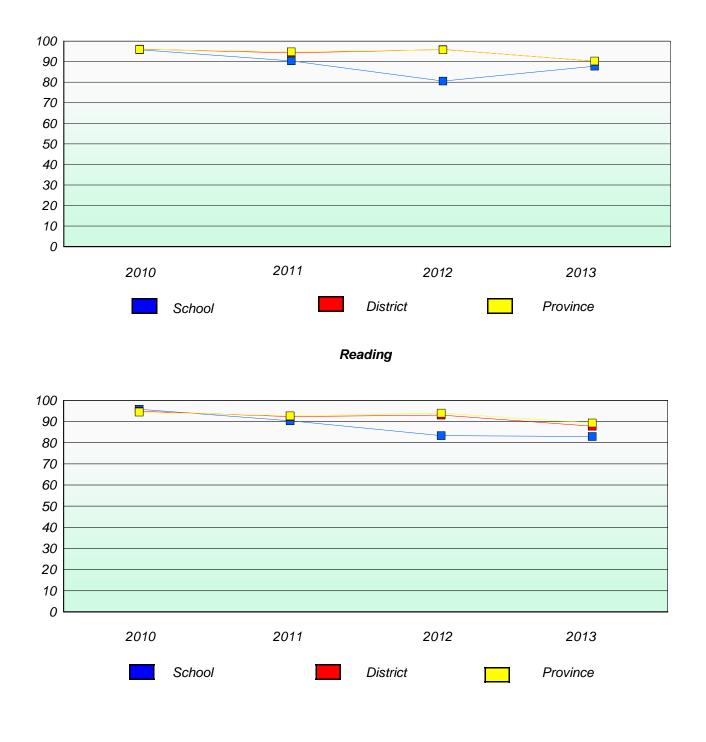

### District 3 - Nova Central

School #: 133 Memorial Academy

# Exemption/Unknown Rates

# **Demand Writing**

# Reading

\* Reading score is composite of Non Fiction and Poetry.