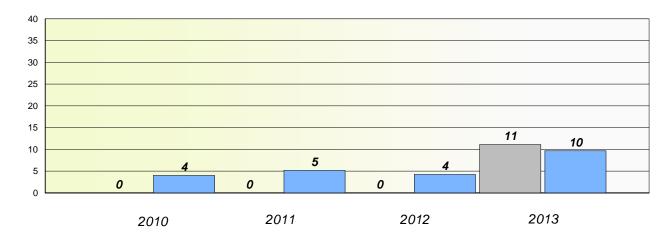

fidentiality.



\* Reading score is composite of Non Fiction and Poetry.



## District 3 - Nova Central

School #: 174 St. Peter's Academy

# **Participation Rates**

**Demand Writing** 

School data with 5 or fewer students withheld for reasons of confidentiality.



\* Reading score is composite of Non Fiction and Poetry.



### District 3 - Nova Central

School #: 177 Greenwood Academy

# Exemption/Unknown Rates

# **Demand Writing**





Reading

\* Reading score is composite of Non Fiction and Poetry.



### District 3 - Nova Central

School #: 177 Greenwood Academy

**Participation Rates** 

**Demand Writing** 



\* Reading score is composite of Non Fiction and Poetry.



## District 3 - Nova Central

School #: 178 Phoenix Academy

# Exemption/Unknown Rates

# **Demand Writing**





Reading

\* Reading score is composite of Non Fiction and Poetry.



#### District 3 - Nova Central

School #: 178 Phoenix Academy

**Participation Rates** 

**Demand Writing** 



\* Reading score is composite of Non Fiction and Poetry.



## District 3 - Nova Central

School #: 179 Centreville Academy

# Exemption/Unknown Rates

# **Demand Writing**



# Reading



\* Reading score is composite of Non Fiction and Poetry.



### District 3 - Nova Central

School #: 179 Centreville Academy

**Participation Rates** 

**Demand Writing** 



\* Reading score is composite of Non Fiction and Poetry.



### District 3 - Nova Central

School #: 183 William Mercer Academy

# Exemption/Unknown Rates

# **Demand Writing**



# Reading



\* Reading score is composite of Non Fiction and Poetry.