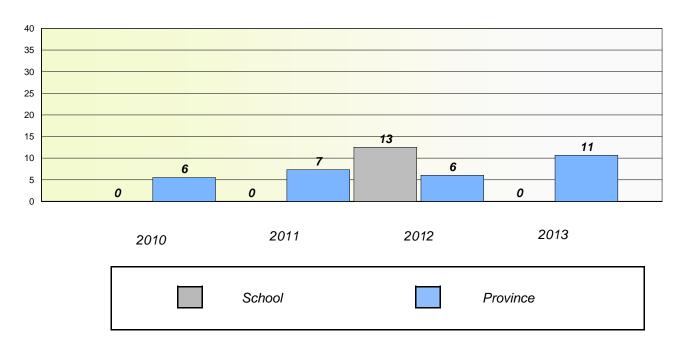

## District 3 - Nova Central

School #: 125 Copper Ridge Academy

# Exemption/Unknown Rates