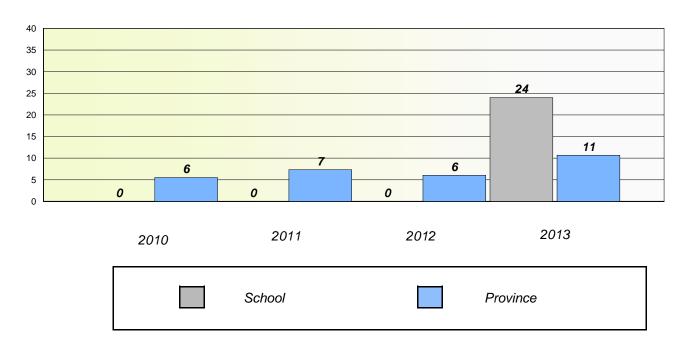

#### District 3 - Nova Central

School #: 138 Victoria Academy

# Exemption/Unknown Rates

**Demand Writing** 

School data with 5 or fewer students withheld for reasons of confidentiality.

2010

2011

2012

2013

Reading

School data with 5 or fewer students withheld for reasons of confidentiality.

\* Reading score is composite of Non Fiction and Poetry.