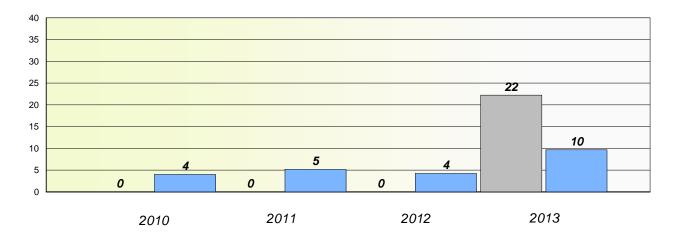

## District 3 - Nova Central

School #: 125 Copper Ridge Academy

# Exemption/Unknown Rates

# **Demand Writing**

Reading

\* Reading score is composite of Non Fiction and Poetry.