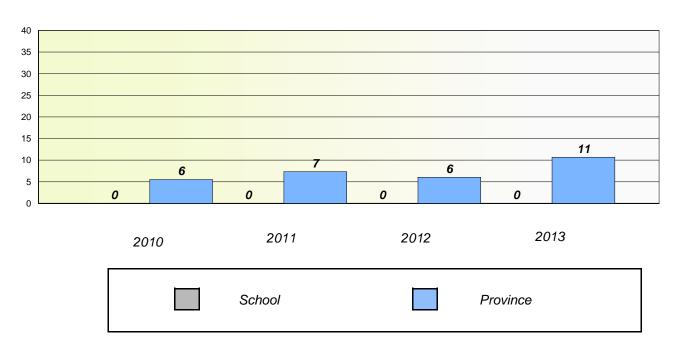

## District 3 - Nova Central

School #: 125 Copper Ridge Academy

# Exemption/Unknown Rates