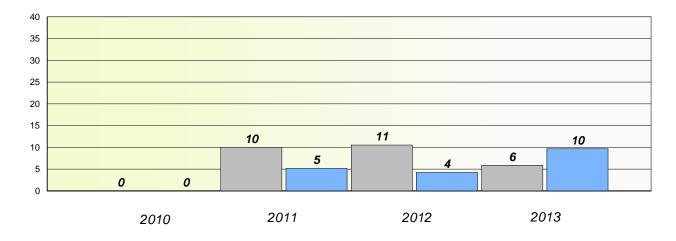

## District 3 - Nova Central

School #: 125 Copper Ridge Academy

# Exemption/Unknown Rates