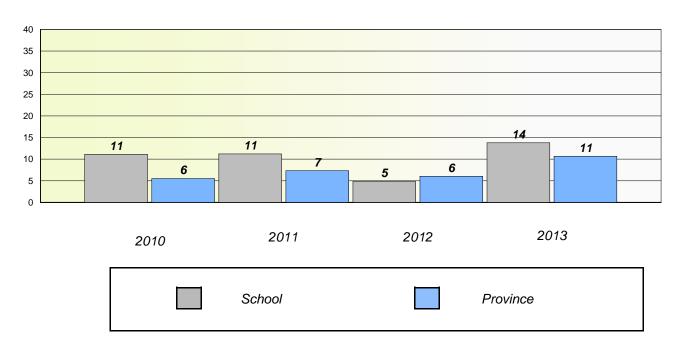

### District 3 - Nova Central

School #: 125 Copper Ridge Academy

Participation Rates

**Demand Writing** 

\* Reading score is composite of Non Fiction and Poetry.