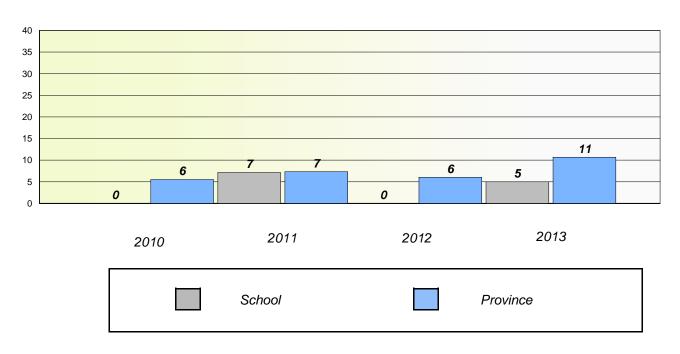

### District 3 - Nova Central

School #: 125 Copper Ridge Academy

Participation Rates

**Demand Writing** 

\* Reading score is composite of Non Fiction and Poetry.