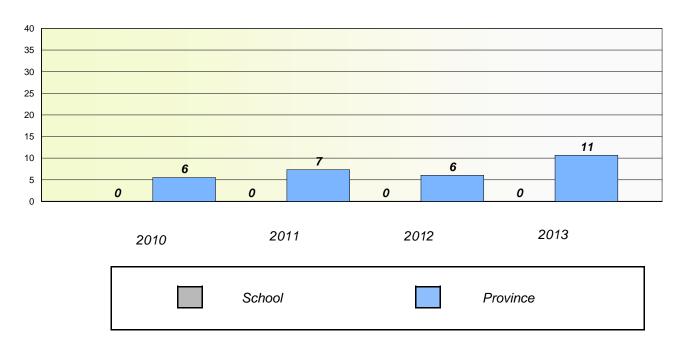

#### District 3 - Nova Central

School #: 138 Victoria Academy

# **Participation Rates**

Demand Writing

School data with 5 or fewer students withheld for reasons of confidentiality.

\* Reading score is composite of Non Fiction and Poetry.