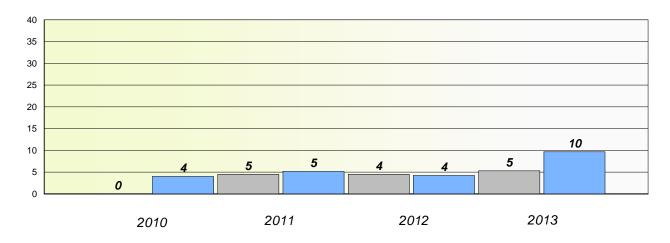

#### District 3 - Nova Central

School #: 157 St. Peter's AG

# Exemption/Unknown Rates

**Demand Writing** 

School data with 5 or fewer students withheld for reasons of confidentiality.

2010

2011

2012

2013

Reading

School data with 5 or fewer students withheld for reasons of confidentiality.

\* Reading score is composite of Non Fiction and Poetry.