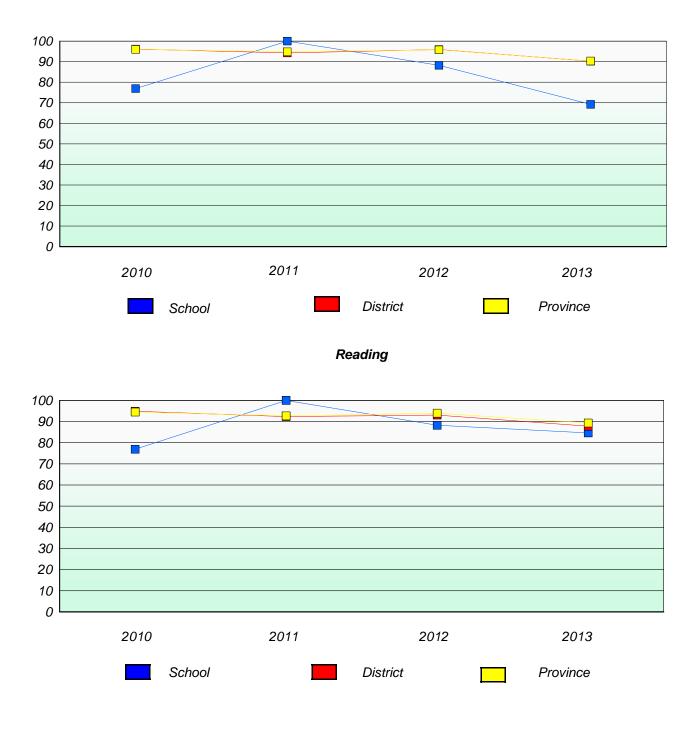

# **Demand Writing**

Reading

\* Reading score is composite of Non Fiction and Poetry.