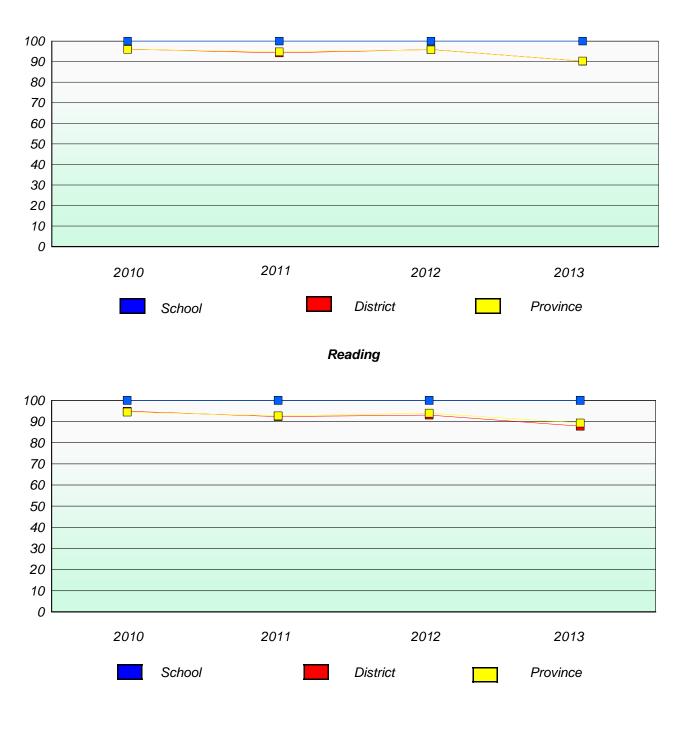

# **Demand Writing**

Reading

\* Reading score is composite of Non Fiction and Poetry.

# Reading

\* Reading score is composite of Non Fiction and Poetry.