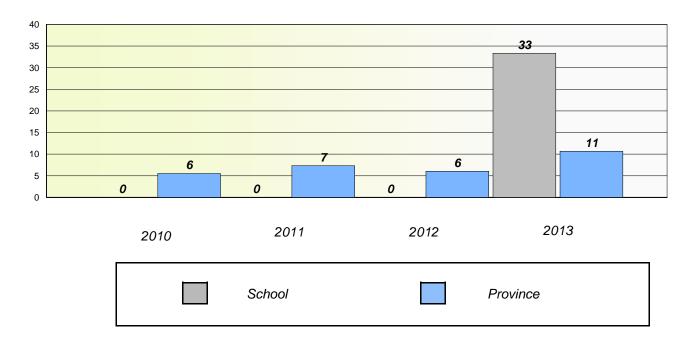

### District 3 - Nova Central

School #: 133 Memorial Academy

# Exemption/Unknown Rates

# **Demand Writing**

# Reading

\* Reading score is composite of Non Fiction and Poetry.