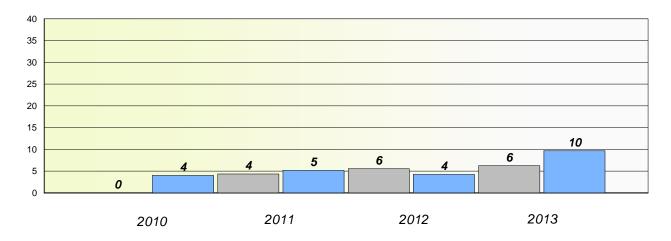

## District 3 - Nova Central

School #: 125 Copper Ridge Academy

# Exemption/Unknown Rates