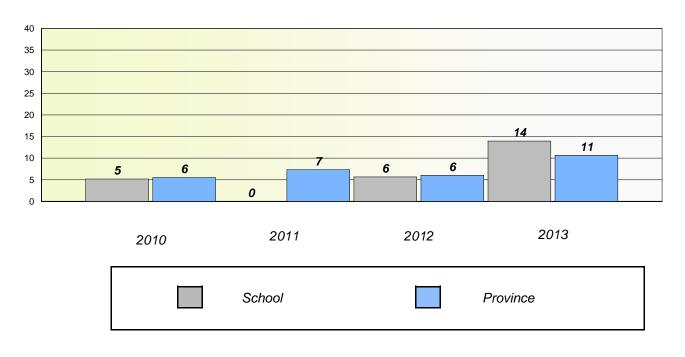

#### District 3 - Nova Central

School #: 138 Victoria Academy

# Exemption/Unknown Rates

**Demand Writing** 

School data with 5 or fewer students withheld for reasons of confidentiality.

2010

2011

2012

2013

Reading

School data with 5 or fewer students withheld for reasons of confidentiality.

\* Reading score is composite of Non Fiction and Poetry.