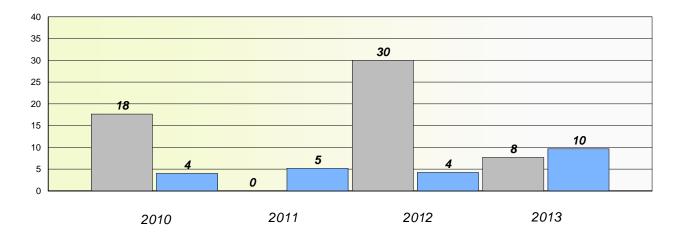

## District 3 - Nova Central

School #: 125 Copper Ridge Academy

# Exemption/Unknown Rates