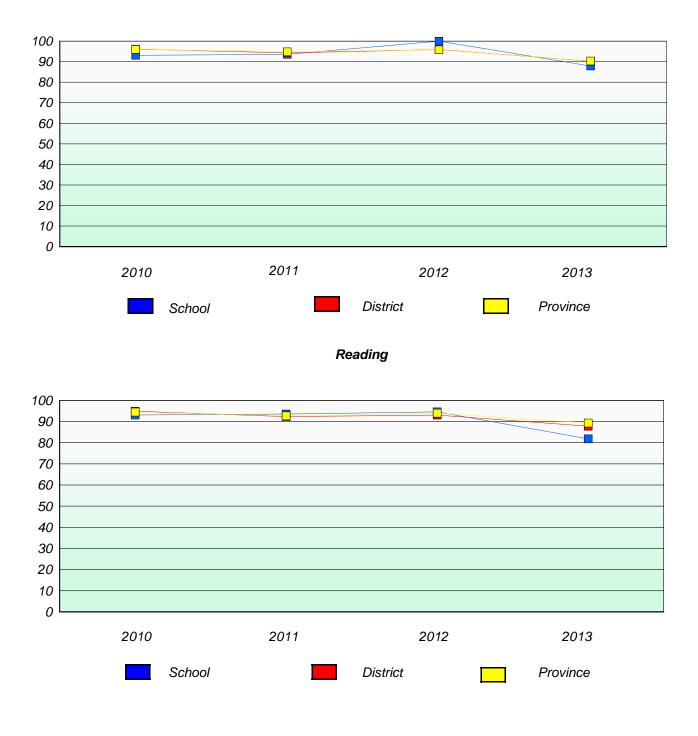

#### District 3 - Nova Central

School #: 138 Victoria Academy

# **Participation Rates**

Demand Writing

School data with 5 or fewer students withheld for reasons of confidentiality.

\* Reading score is composite of Non Fiction and Poetry.