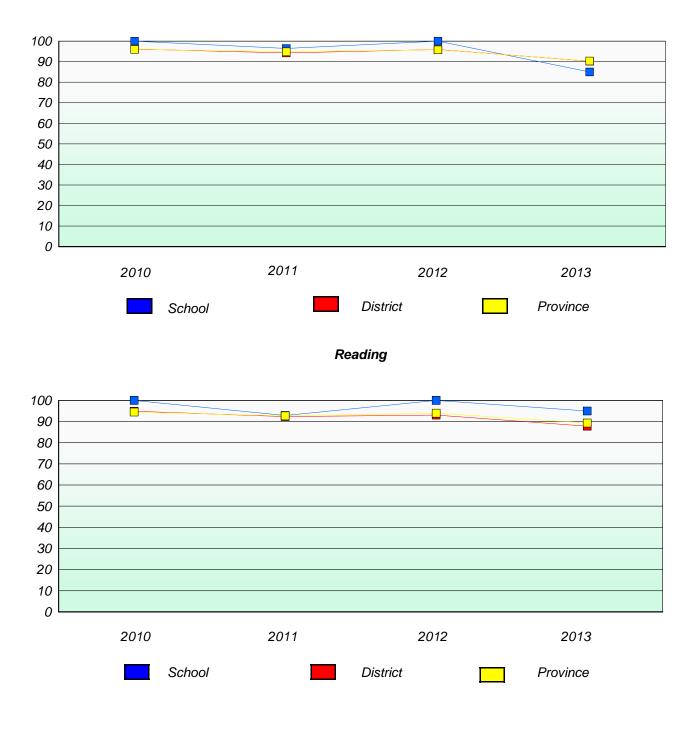

# **Demand Writing**

Reading

\* Reading score is composite of Non Fiction and Poetry.