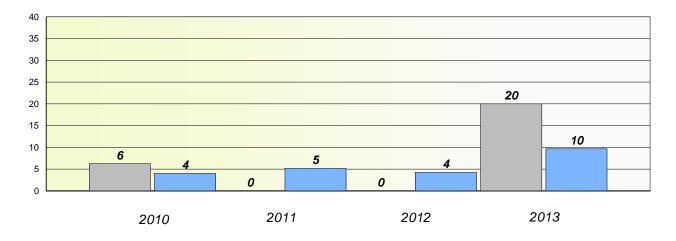

### District 3 - Nova Central

School #: 133 Memorial Academy

# Exemption/Unknown Rates