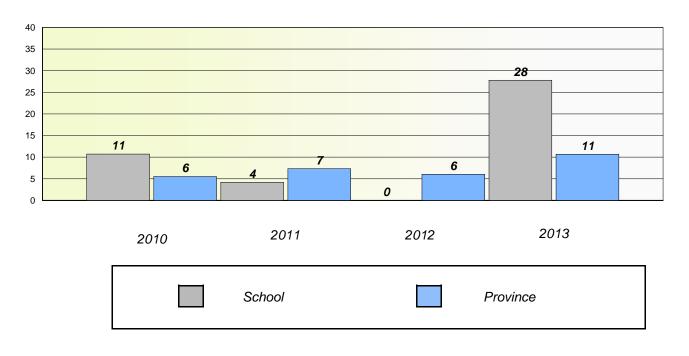

### District 3 - Nova Central

School #: 125 Copper Ridge Academy

Participation Rates

**Demand Writing** 

\* Reading score is composite of Non Fiction and Poetry.