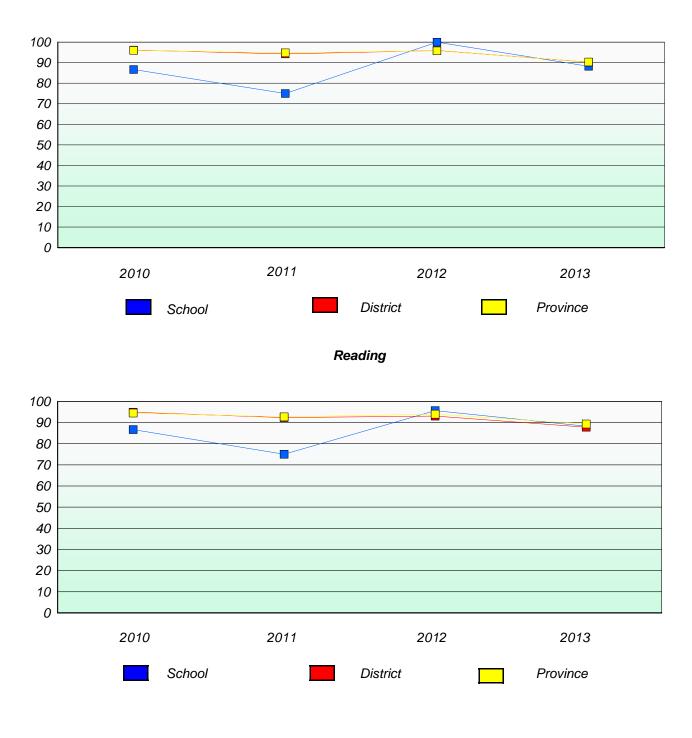

### District 3 - Nova Central

School #: 416 Smallwood Academy

**Participation Rates** 

**Demand Writing** 



\* Reading score is composite of Non Fiction and Poetry.



## District 3 - Nova Central

School #: 417 Gander Academy

# Exemption/Unknown Rates





Reading



\* Reading score is composite of Non Fiction and Poetry.



#### District 3 - Nova Central

School #: 417 Gander Academy

**Participation Rates** 

**Demand Writing** 



\* Reading score is composite of Non Fiction and Poetry.



### District 3 - Nova Central

School #: 421 Lakewood Academy

# Exemption/Unknown Rates

## **Demand Writing**



# Reading



\* Reading score is composite of Non Fiction and Poetry.



#### District 3 - Nova Central

School #: 421 Lakewood Academy

Participation Rates

**Demand Writing** 



\* Reading score is composite of Non Fiction and Poetry.



### District 3 - Nova Central

School #: 422 Glovertown Academy

# Exemption/Unknown Rates

## **Demand Writing**



## Reading



\* Reading score is composite of Non Fiction and Poetry.



#### District 3 - Nova Central

School #: 422 Glovertown Academy

**Participation Rates** 

**Demand Writing** 



\* Reading score is composite of Non Fiction and Poetry.



### District 3 - Nova Central

School #: 426 Hillview Academy

# Exemption/Unknown Rates

## **Demand Writing**





Reading

\* Reading score is composite of Non Fiction and Poetry.



#### District 3 - Nova Central

School #: 426 Hillview Academy

**Participation Rates** 

**Demand Writing** 



\* Reading score is composite of Non Fiction and Poetry.



#### District