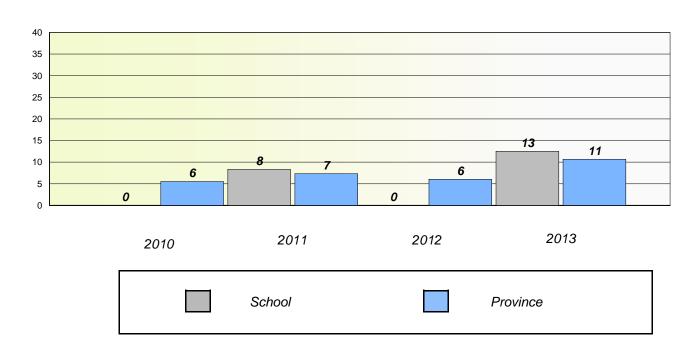

## District 3 - Nova Central

School #: 125 Copper Ridge Academy

# Exemption/Unknown Rates