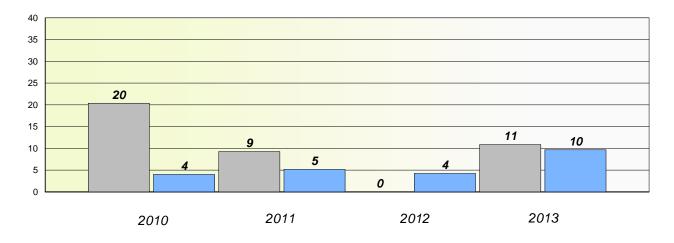

### District 3 - Nova Central

School #: 133 Memorial Academy

# Exemption/Unknown Rates