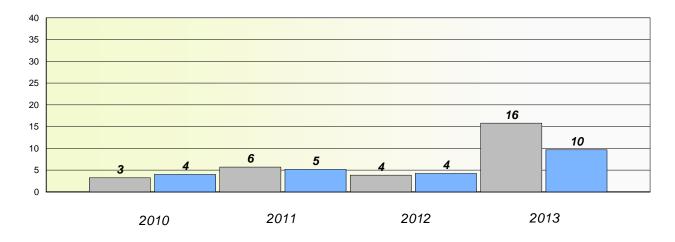

### District 3 - Nova Central

School #: 125 Copper Ridge Academy

Participation Rates

**Demand Writing** 

\* Reading score is composite of Non Fiction and Poetry.