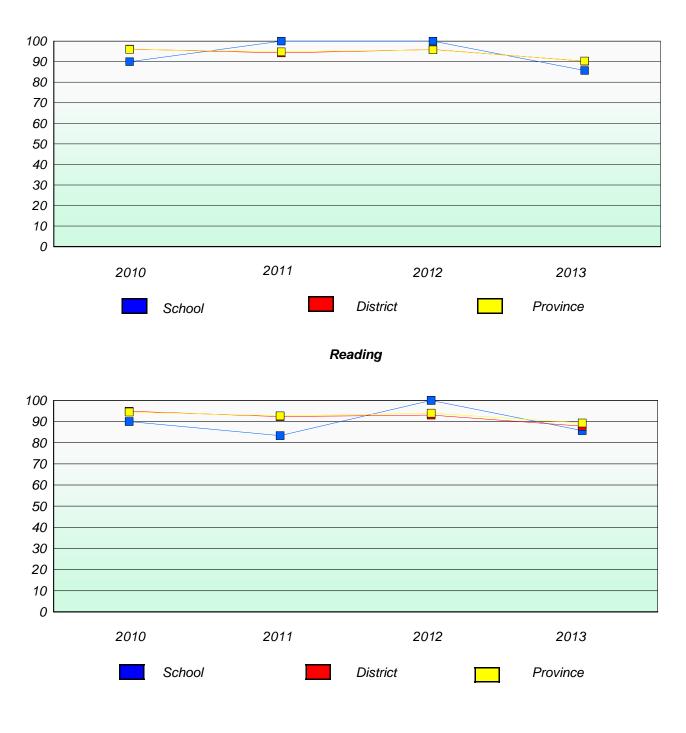

# **Demand Writing**

Reading

\* Reading score is composite of Non Fiction and Poetry.

### District 3 - Nova Central

School #: 125 Copper Ridge Academy

Participation Rates

**Demand Writing** 

\* Reading score is composite of Non Fiction and Poetry.