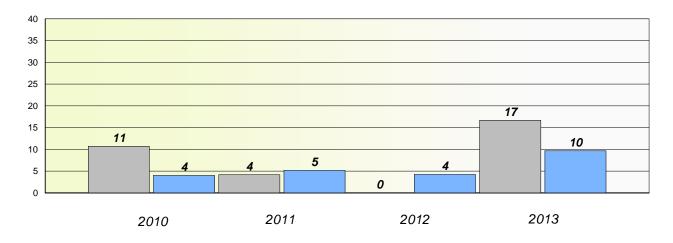

## District 3 - Nova Central

School #: 125 Copper Ridge Academy

# Exemption/Unknown Rates

# **Demand Writing**

Reading

\* Reading score is composite of Non Fiction and Poetry.