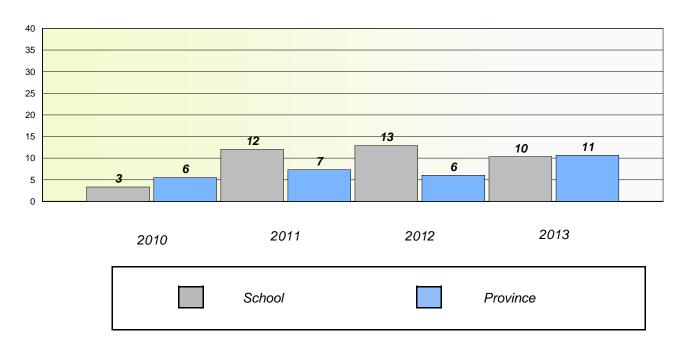

### District 3 - Nova Central

School #: 125 Copper Ridge Academy

Participation Rates

**Demand Writing** 

\* Reading score is composite of Non Fiction and Poetry.