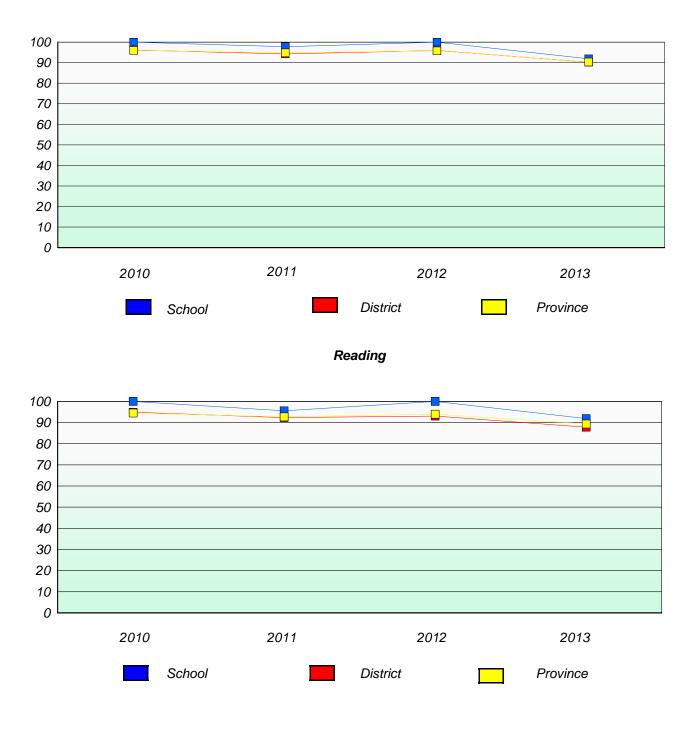

### District 3 - Nova Central

School #: 133 Memorial Academy

# Reading

\* Reading score is composite of Non Fiction and Poetry.

#### District 3 - Nova Central

School #: 133 Memorial Academy

**Participation Rates** 

**Demand Writing** 

\* Reading score is composite of Non Fiction and Poetry.