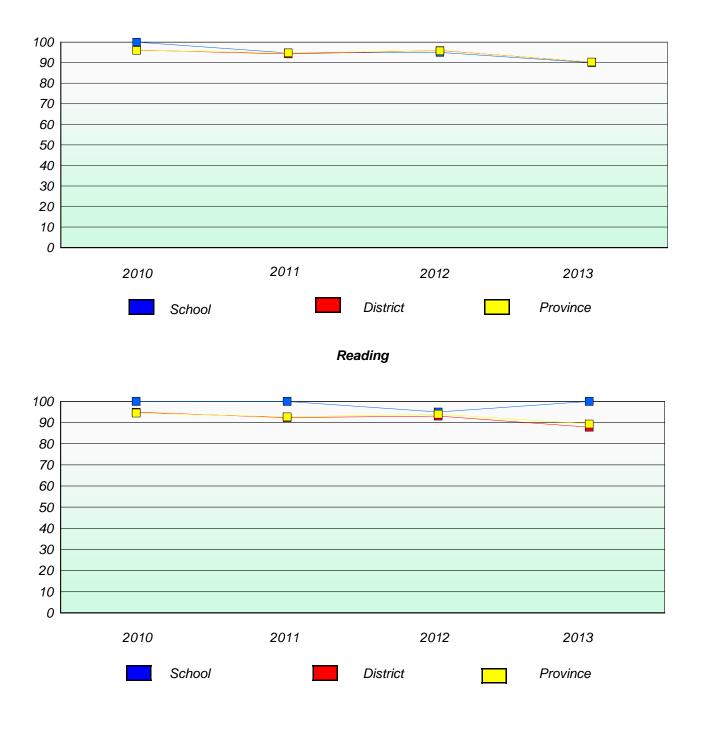

#### District 3 - Nova Central

School #: 138 Victoria Academy

# **Participation Rates**

Demand Writing

School data with 5 or fewer students withheld for reasons of confidentiality.

\* Reading score is composite of Non Fiction and Poetry.