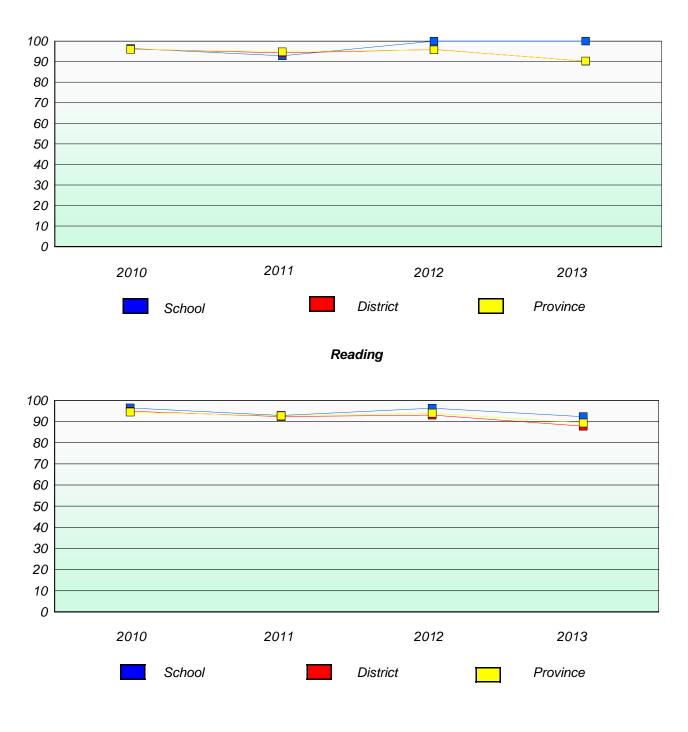

## District 3 - Nova Central

School #: 125 Copper Ridge Academy

# Exemption/Unknown Rates

# **Demand Writing**

Reading

\* Reading score is composite of Non Fiction and Poetry.