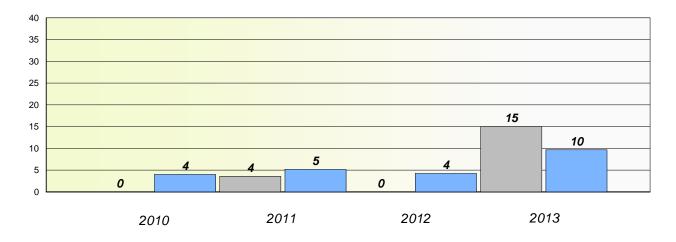

## District 3 - Nova Central

School #: 125 Copper Ridge Academy

# Exemption/Unknown Rates