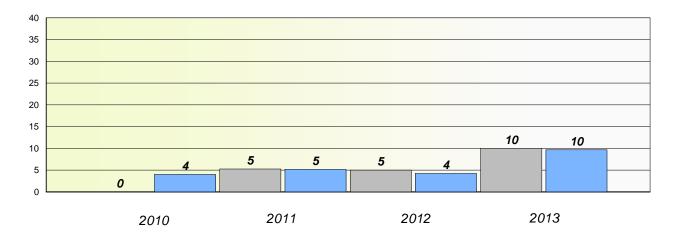

#### District 3 - Nova Central

School #: 138 Victoria Academy

# Exemption/Unknown Rates

**Demand Writing** 

School data with 5 or fewer students withheld for reasons of confidentiality.

2010

2011

2012

2013

Reading