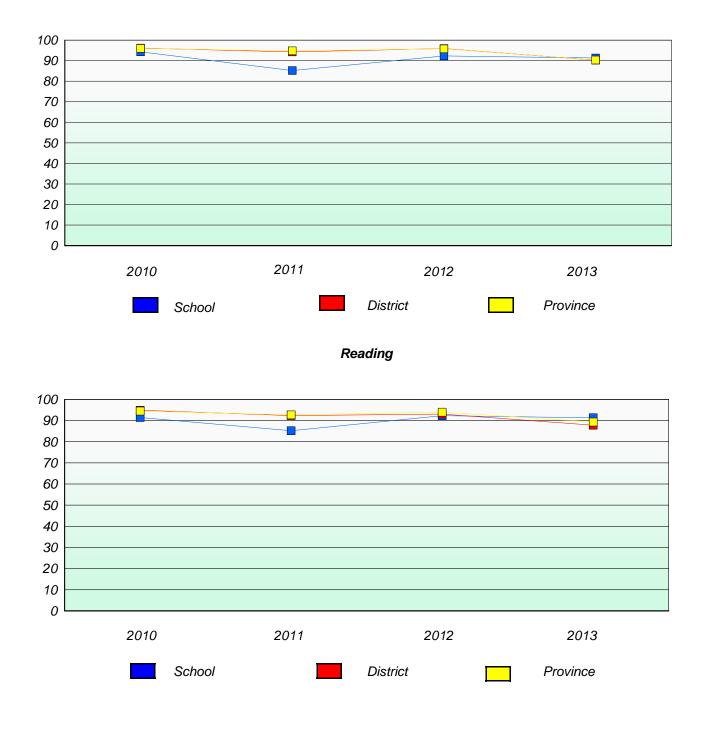

# Reading

\* Reading score is composite of Non Fiction and Poetry.

#### District 3 - Nova Central

School #: 133 Memorial Academy

**Participation Rates** 

**Demand Writing** 

\* Reading score is composite of Non Fiction and Poetry.