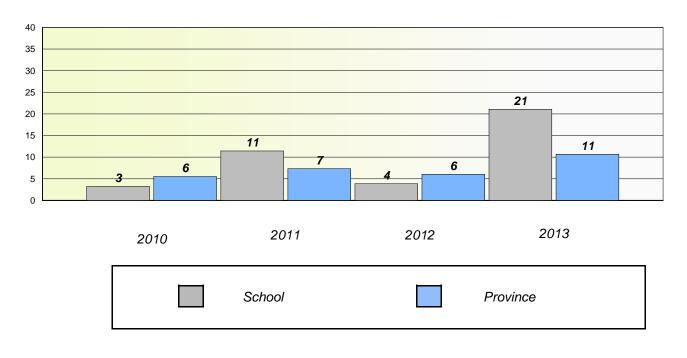

### District 3 - Nova Central

School #: 125 Copper Ridge Academy

Participation Rates

**Demand Writing** 

\* Reading score is composite of Non Fiction and Poetry.