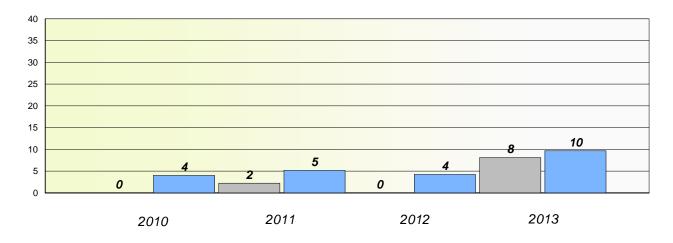

## District 3 - Nova Central

School #: 125 Copper Ridge Academy

# Exemption/Unknown Rates

# **Demand Writing**

Reading

\* Reading score is composite of Non Fiction and Poetry.