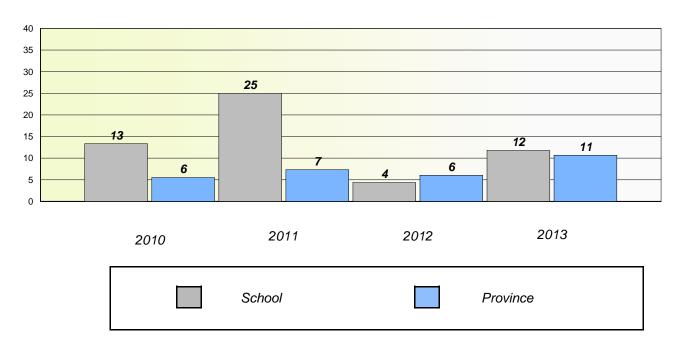

### District 3 - Nova Central

School #: 125 Copper Ridge Academy

Participation Rates

**Demand Writing** 

\* Reading score is composite of Non Fiction and Poetry.

#### District 3 - Nova Central

School #: 133 Memorial Academy

**Participation Rates** 

**Demand Writing** 

\* Reading score is composite of Non Fiction and Poetry.