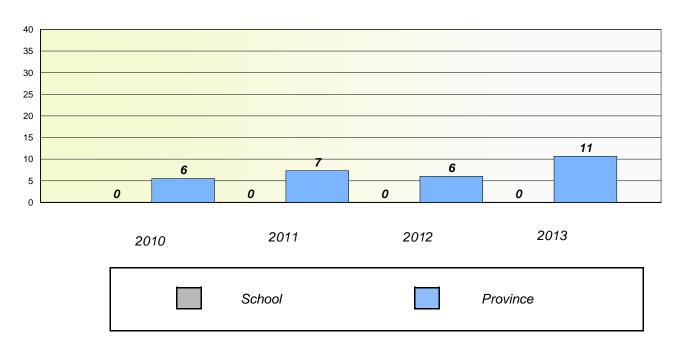

## District 3 - Nova Central

School #: 125 Copper Ridge Academy

# Exemption/Unknown Rates