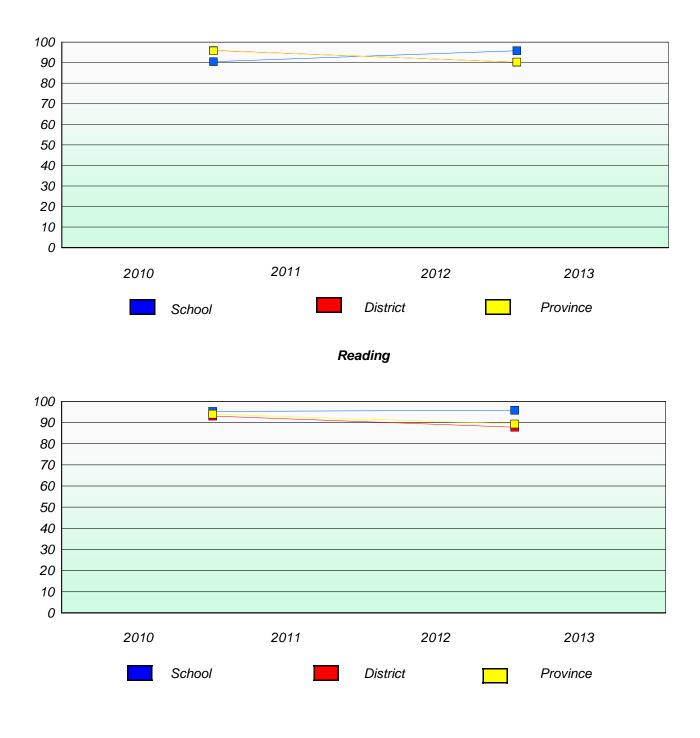

# **Demand Writing**

Reading

\* Reading score is composite of Non Fiction and Poetry.