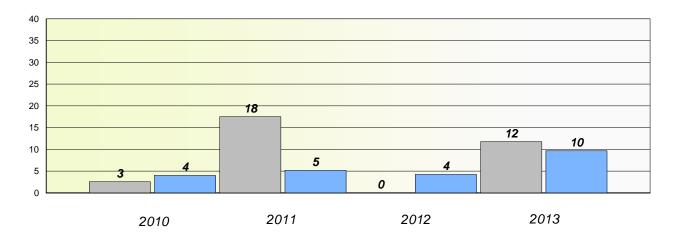

## District 3 - Nova Central

School #: 125 Copper Ridge Academy

### District 3 - Nova Central

School #: 125 Copper Ridge Academy

Participation Rates

**Demand Writing** 

\* Reading score is composite of Non Fiction and Poetry.