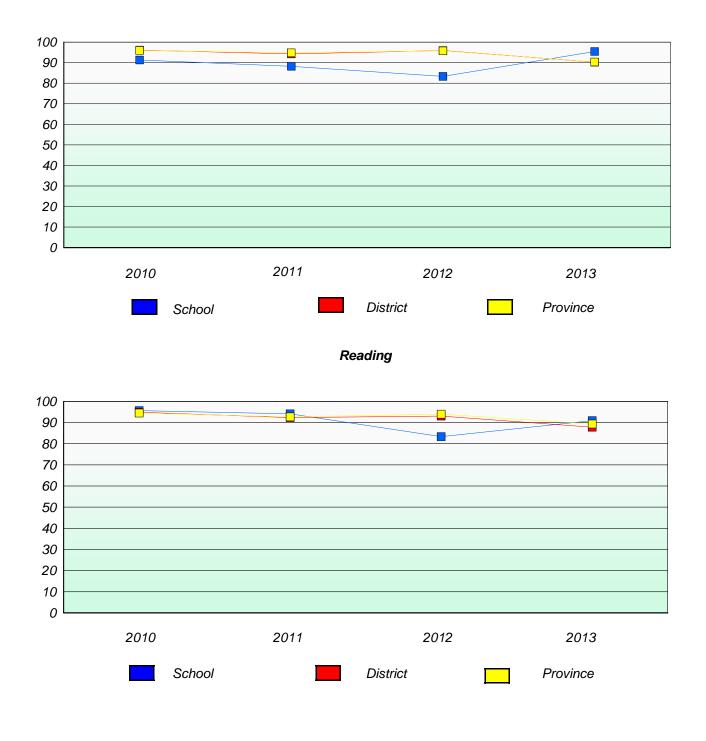

## District 3 - Nova Central

School #: 125 Copper Ridge Academy

# **Demand Writing**

Reading

\* Reading score is composite of Non Fiction and Poetry.