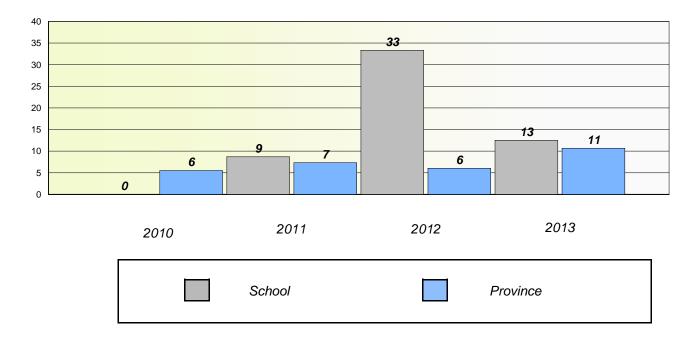

### District 3 - Nova Central

School #: 125 Copper Ridge Academy

Participation Rates

**Demand Writing** 

\* Reading score is composite of Non Fiction and Poetry.