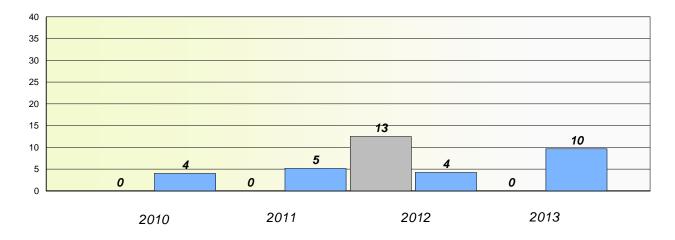

#### District 3 - Nova Central

School #: 133 Memorial Academy

**Participation Rates** 

**Demand Writing** 

\* Reading score is composite of Non Fiction and Poetry.