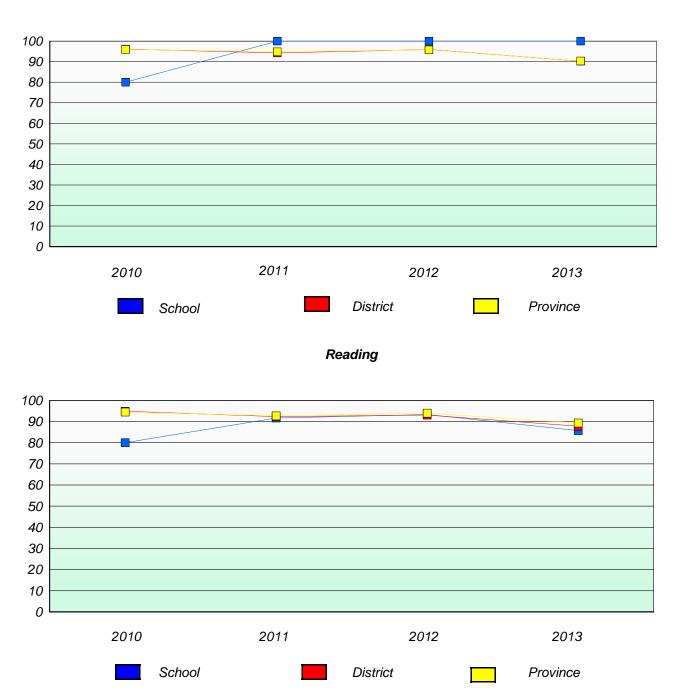

### District 3 - Nova Central

School #: 133 Memorial Academy

# **Demand Writing**

# Reading

\* Reading score is composite of Non Fiction and Poetry.