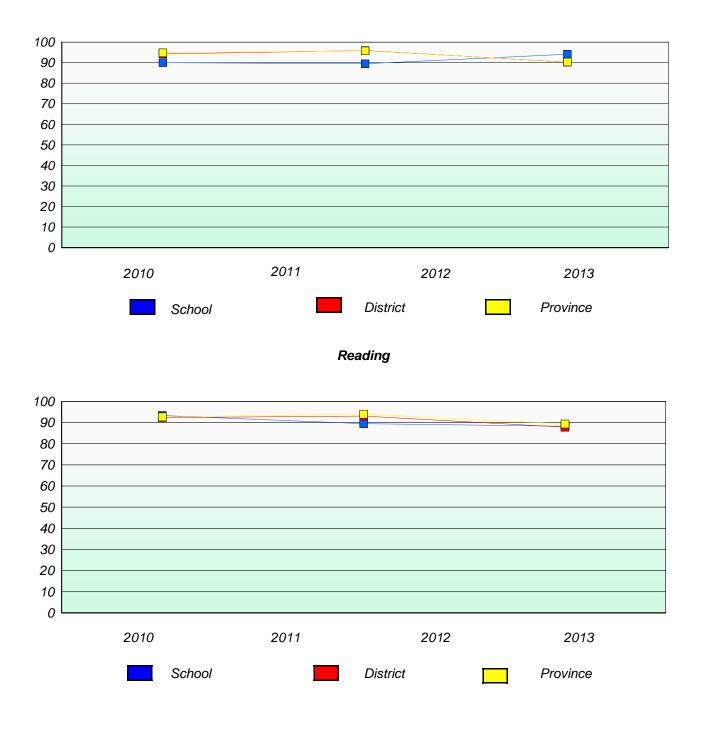

# **Demand Writing**

Reading

\* Reading score is composite of Non Fiction and Poetry.

# Reading

\* Reading score is composite of Non Fiction and Poetry.