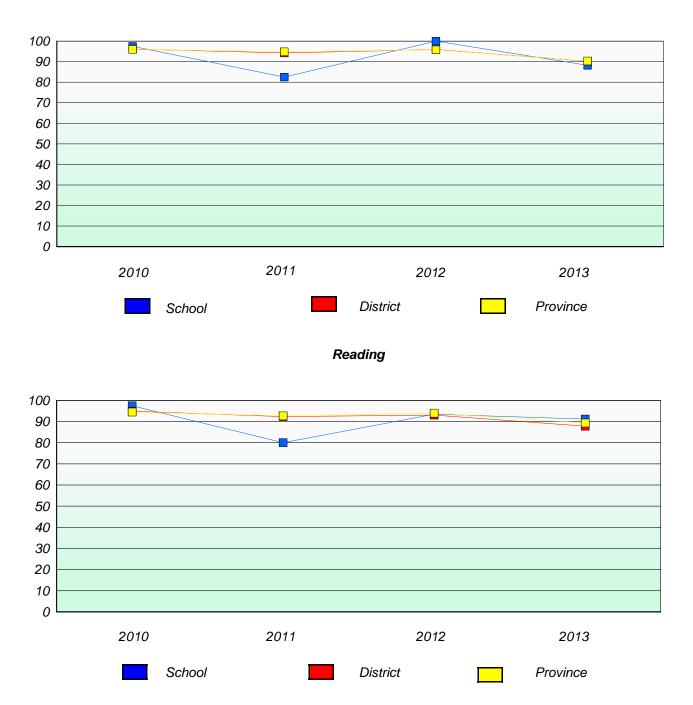

### District 3 - Nova Central

School #: 133 Memorial Academy

# Exemption/Unknown Rates

# **Demand Writing**

# Reading

\* Reading score is composite of Non Fiction and Poetry.