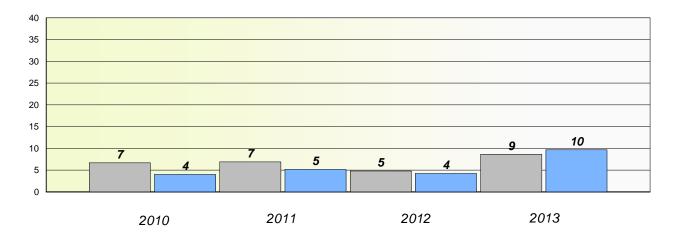

### District 3 - Nova Central

School #: 133 Memorial Academy

# Exemption/Unknown Rates