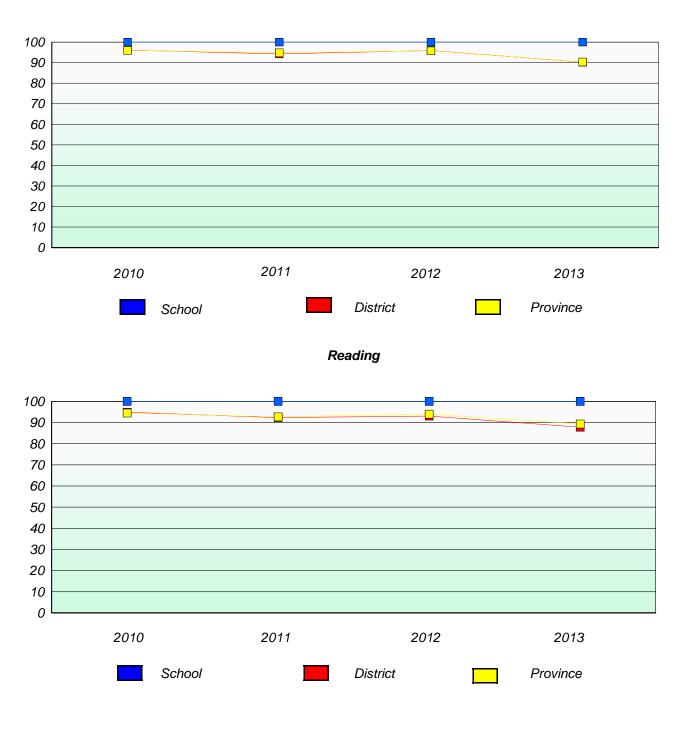

#### District 3 - Nova Central

School #: 133 Memorial Academy

**Participation Rates** 

**Demand Writing** 

\* Reading score is composite of Non Fiction and Poetry.