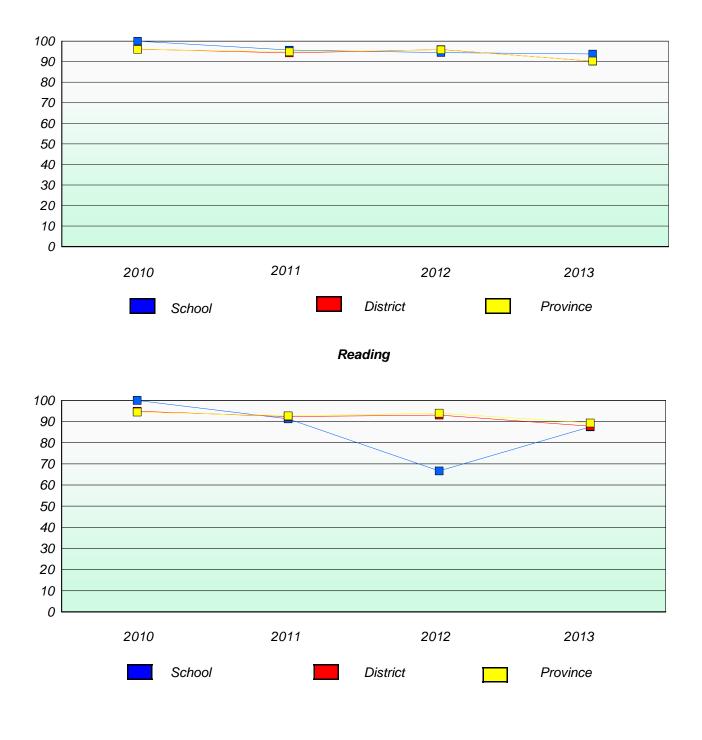

# **Demand Writing**

Reading

\* Reading score is composite of Non Fiction and Poetry.