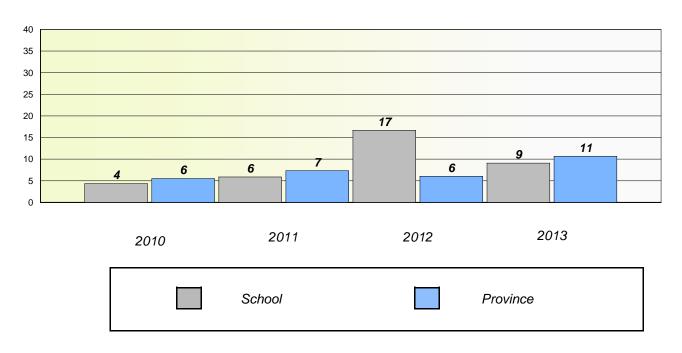

### District 3 - Nova Central

School #: 125 Copper Ridge Academy

Participation Rates

**Demand Writing** 

\* Reading score is composite of Non Fiction and Poetry.