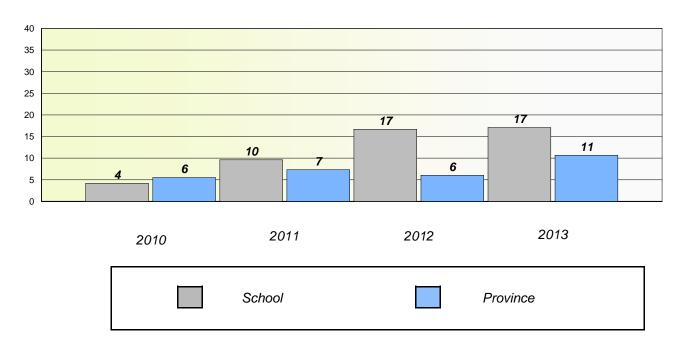

### District 3 - Nova Central

School #: 125 Copper Ridge Academy

Participation Rates

**Demand Writing** 

\* Reading score is composite of Non Fiction and Poetry.