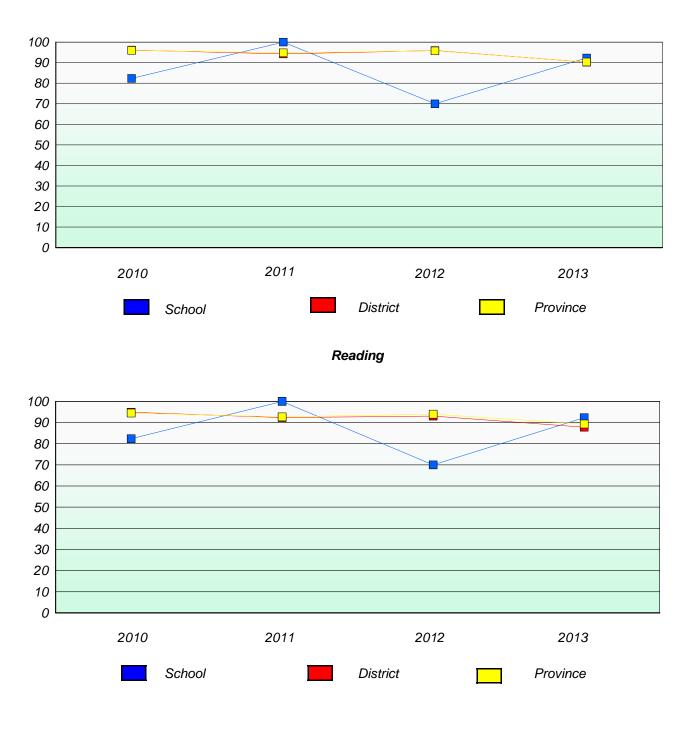

# **Demand Writing**

Reading

\* Reading score is composite of Non Fiction and Poetry.

# Reading

\* Reading score is composite of Non Fiction and Poetry.