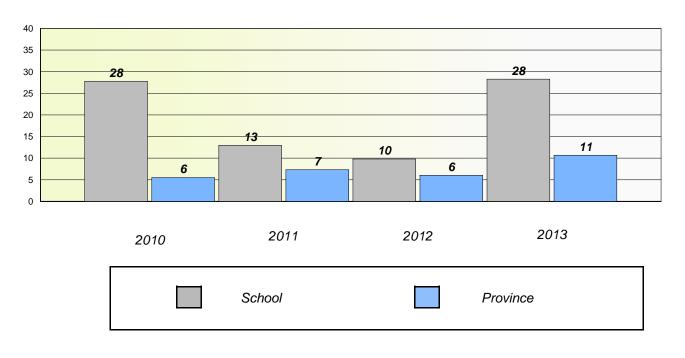

## District 3 - Nova Central

School #: 125 Copper Ridge Academy

# Exemption/Unknown Rates