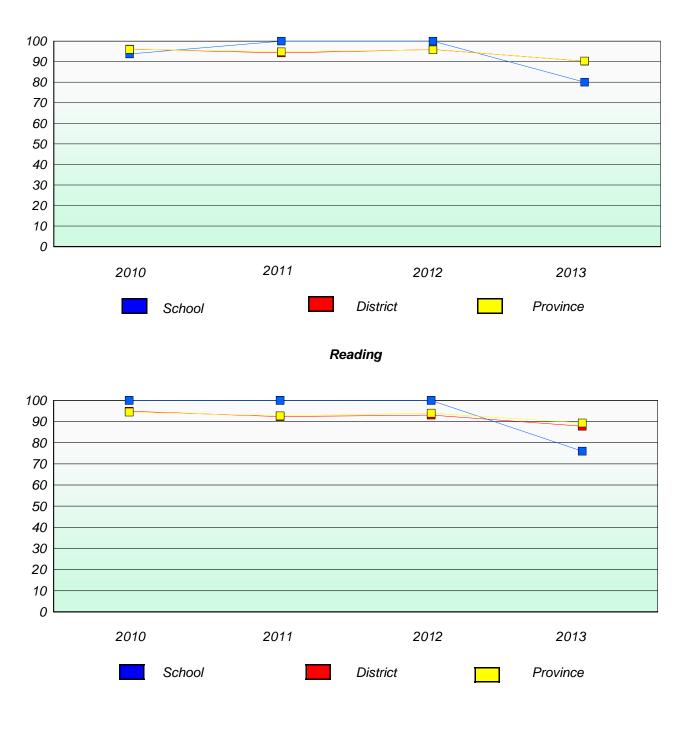

#### District 3 - Nova Central

School #: 138 Victoria Academy

# Reading

\* Reading score is composite of Non Fiction and Poetry.