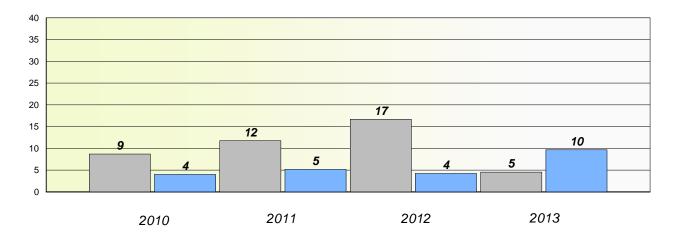

## District 3 - Nova Central

School #: 125 Copper Ridge Academy

# Exemption/Unknown Rates