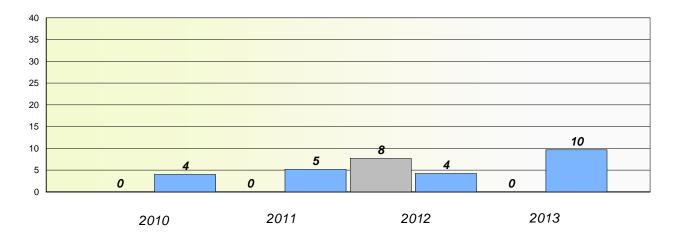

# Exemption/Unknown Rates

**Demand Writing** 

School data with 5 or fewer students withheld for reasons of confidentiality.

2010

2011

2012

2013

Reading

School data with 5 or fewer students withheld for reasons of confidentiality.

\* Reading score is composite of Non Fiction and Poetry.