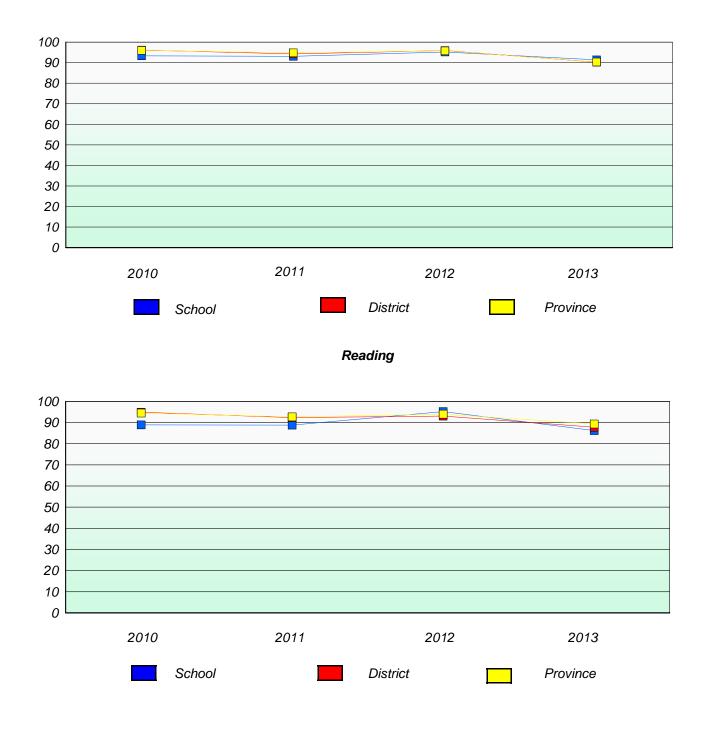

## District 3 - Nova Central

School #: 125 Copper Ridge Academy

# Exemption/Unknown Rates

# **Demand Writing**

Reading

\* Reading score is composite of Non Fiction and Poetry.