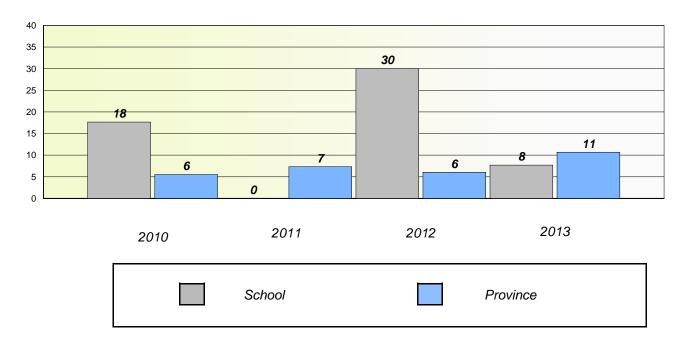

### District 3 - Nova Central

School #: 125 Copper Ridge Academy

Participation Rates

**Demand Writing** 

\* Reading score is composite of Non Fiction and Poetry.