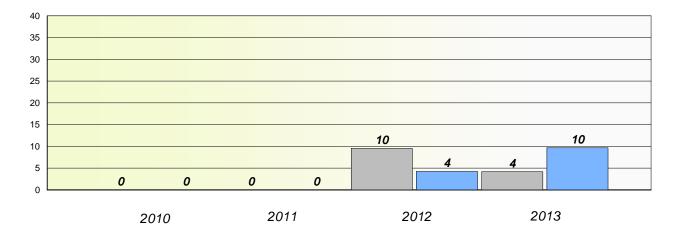

## District 3 - Nova Central

School #: 125 Copper Ridge Academy

# Exemption/Unknown Rates