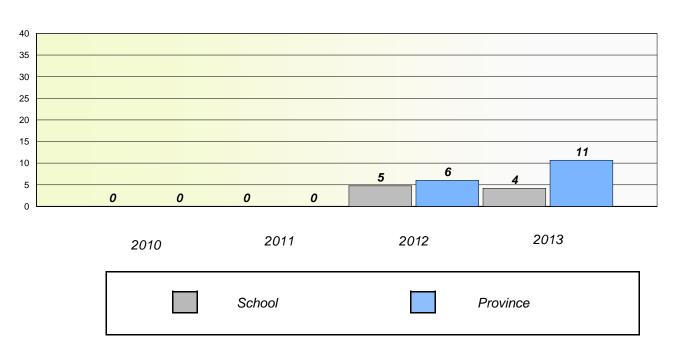

### District 3 - Nova Central

School #: 125 Copper Ridge Academy

Participation Rates

**Demand Writing** 

\* Reading score is composite of Non Fiction and Poetry.