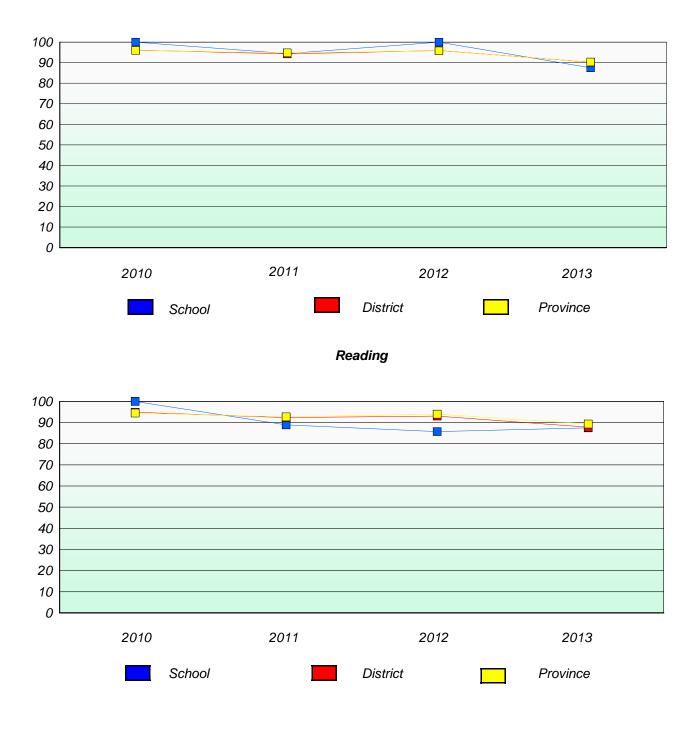

# **Demand Writing**

Reading

\* Reading score is composite of Non Fiction and Poetry.

# Reading

\* Reading score is composite of Non Fiction and Poetry.