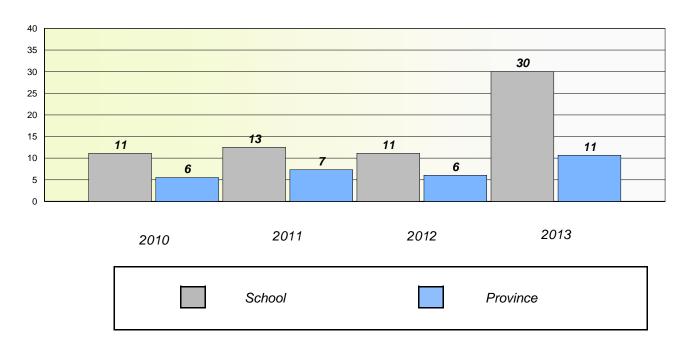

# Participation Rates

#### **Demand Writing**

School data with 5 or fewer students withheld for reasons of confidentiality.