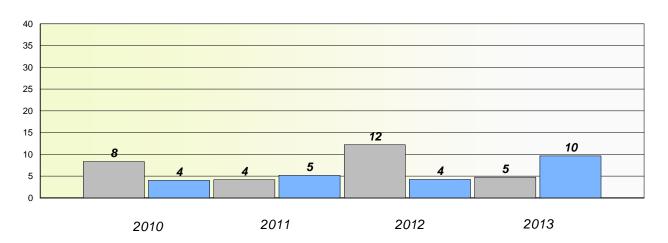

#### **Demand Writing**

School data with 5 or fewer students withheld for reasons of confidentiality.