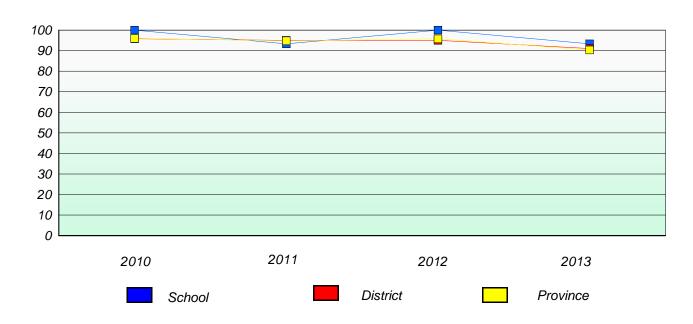

#### Reading

<sup>\*</sup> Reading score is composite of Non Fiction and Poetry.

District 2 - Western

School #: 023 Sacred Heart AG