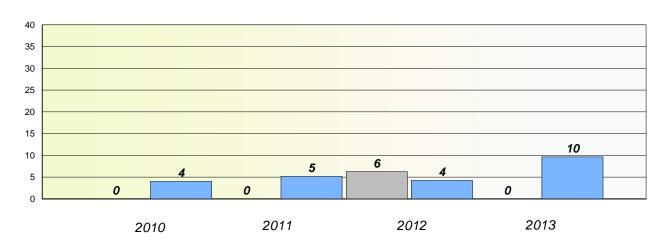

# Participation Rates

#### **Demand Writing**

School data with 5 or fewer students withheld for reasons of confidentiality.

#### Reading

<sup>\*</sup> Reading score is composite of Non Fiction and Poetry.

District 2 - Western

School #: 023 Sacred Heart AG