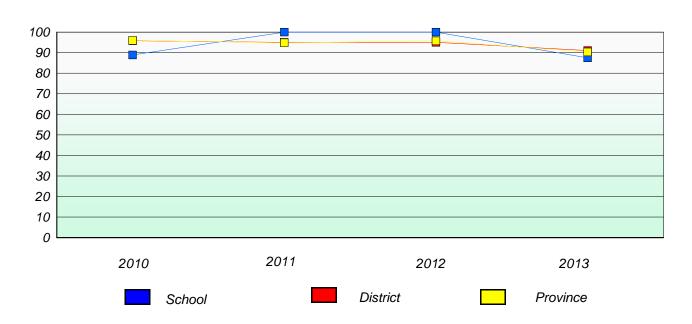

#### **Demand Writing**

School data with 5 or fewer students withheld for reasons of confidentiality.

2010 2011 2012 2013