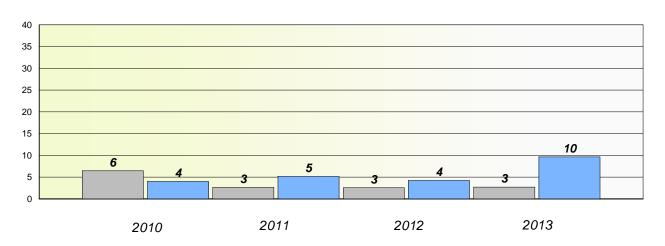

#### **Demand Writing**

School data with 5 or fewer students withheld for reasons of confidentiality.