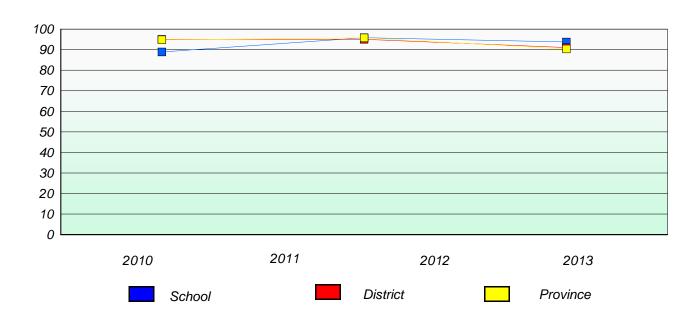

#### Reading

<sup>\*</sup> Reading score is composite of Non Fiction and Poetry.

District 2 - Western

School #: 023 Sacred Heart AG