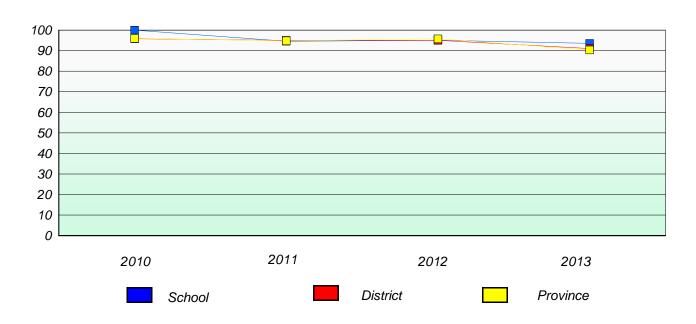

## District 2 - Western

School #: 026 H.G. Fillier Academy

# Participation Rates

#### **Demand Writing**

#### Reading

26

<sup>\*</sup> Reading score is composite of Non Fiction and Poetry.