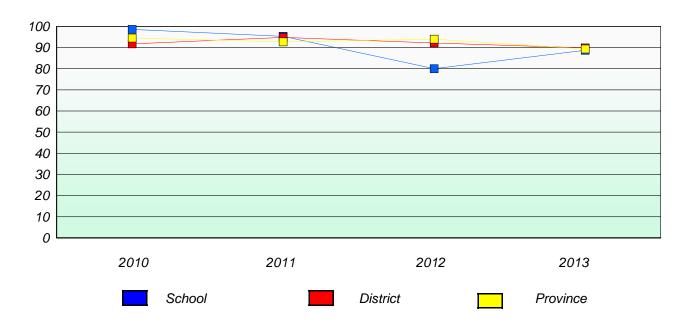

#### **Demand Writing**

School data with 5 or fewer students withheld for reasons of confidentiality.

2010 2011 2012 2013

#### Reading

School data with 5 or fewer students withheld for reasons of confidentiality.

<sup>\*</sup> Reading score is composite of Non Fiction and Poetry.

19

District 2 - Western

School #: 022 William Gillett Academy