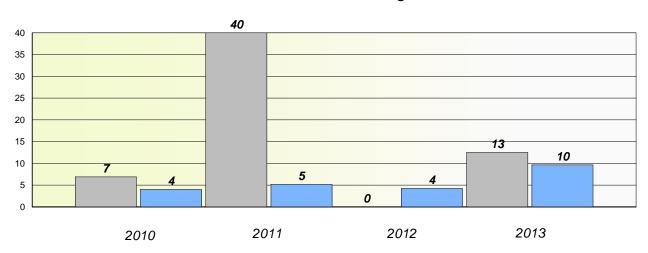

#### **Demand Writing**

School data with 5 or fewer students withheld for reasons of confidentiality.