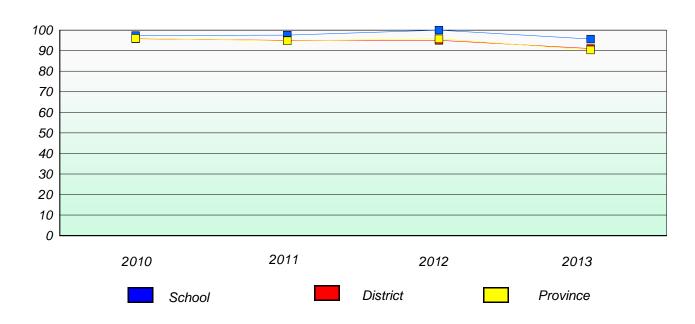

#### **Demand Writing**

School data with 5 or fewer students withheld for reasons of confidentiality.

2010 2011 2012 2013

#### Reading

School data with 5 or fewer students withheld for reasons of confidentiality.

<sup>\*</sup> Reading score is composite of Non Fiction and Poetry.

19

District 2 - Western

School #: 022 William Gillett Academy