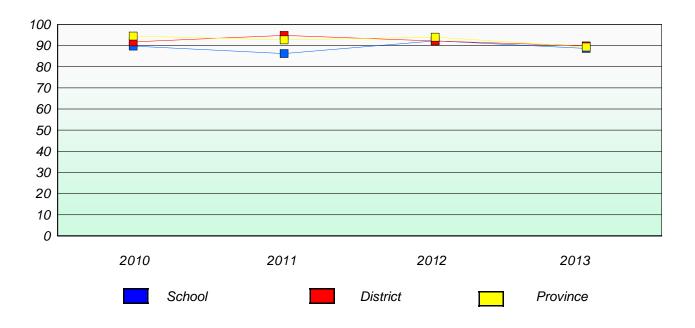

#### **Demand Writing**

School data with 5 or fewer students withheld for reasons of confidentiality.