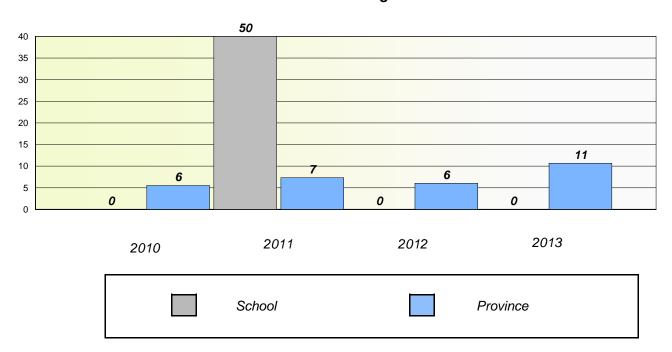

# Participation Rates

#### Reading

<sup>\*</sup> Reading score is composite of Non Fiction and Poetry.

District 2 - Western

School #: 023 Sacred Heart AG