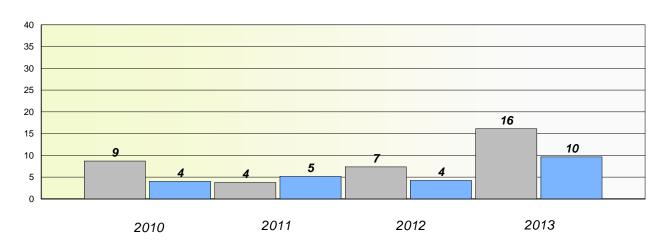

## District 2 - Western

School #: 027 Canon Richards Memorial Academy

# Participation Rates

#### **Demand Writing**

<sup>\*</sup> Reading score is composite of Non Fiction and Poetry.