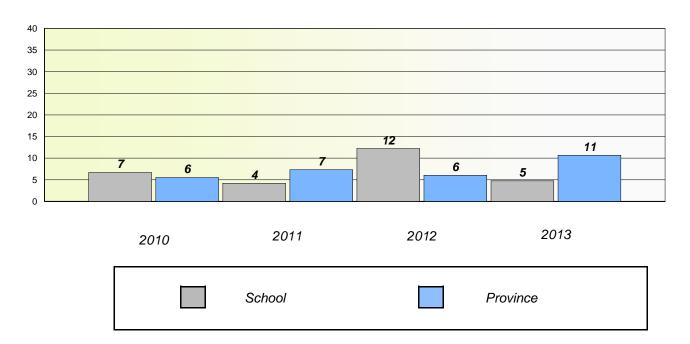

#### **Demand Writing**

School data with 5 or fewer students withheld for reasons of confidentiality.

2010 2011 2012 2013