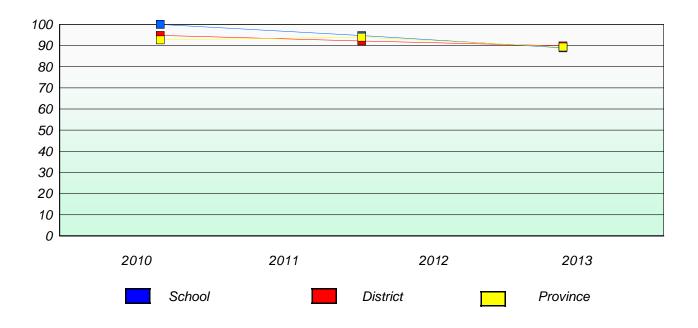

#### **Demand Writing**

School data with 5 or fewer students withheld for reasons of confidentiality.

2010 2011 2012 2013

#### Reading

School data with 5 or fewer students withheld for reasons of confidentiality.

<sup>\*</sup> Reading score is composite of Non Fiction and Poetry.

19

District 2 - Western

School #: 022 William Gillett Academy