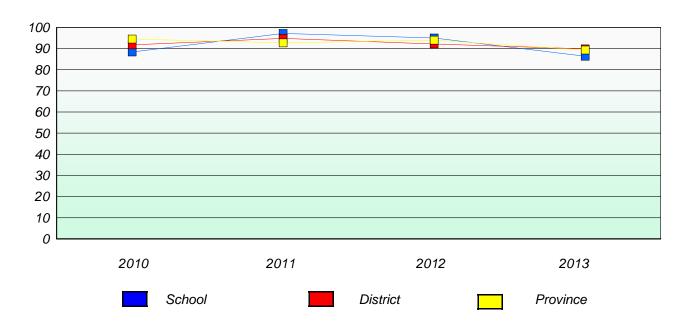

#### **Demand Writing**

School data with 5 or fewer students withheld for reasons of confidentiality.

#### Reading

<sup>\*</sup> Reading score is composite of Non Fiction and Poetry.

District 2 - Western

School #: 023 Sacred Heart AG