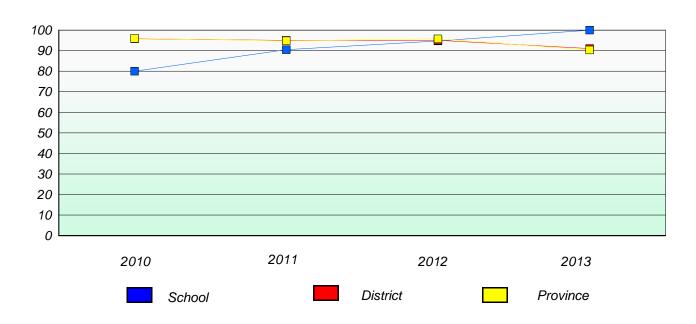

#### Reading

School data with 5 or fewer students withheld for reasons of confidentiality.

<sup>\*</sup> Reading score is composite of Non Fiction and Poetry.

19

District 2 - Western

School #: 022 William Gillett Academy