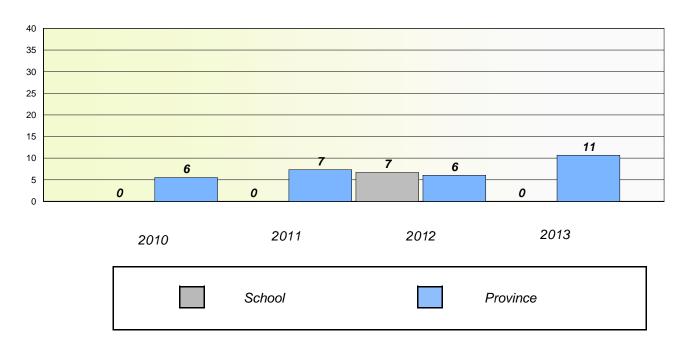

: 103 LeGallais Memorial

# Exemption/Unknown Rates

# **Demand Writing**





<sup>\*</sup> Reading score is composite of Non Fiction and Poetry.



## District 2 - Western

School #: 103 LeGallais Memorial

# Participation Rates

## **Demand Writing**





<sup>\*</sup> Reading score is composite of Non Fiction and Poetry.



District 2 - Western

School #: 106 Lourdes Elementary

# Exemption/Unknown Rates

# **Demand Writing**





<sup>\*</sup> Reading score is composite of Non Fiction and Poetry.



## District 2 - Western

School #: 106 Lourdes Elementary

# Participation Rates

## **Demand Writing**





<sup>\*</sup> Reading score is composite of Non Fiction and Poetry.



## District 2 - Western

School #: 111 St. Thomas Aquinas

# Exemption/Unknown Rates

# **Demand Writing**





<sup>\*</sup> Reading score is composite of Non Fiction and Poetry.



## District 2 - Western

School #: 111 St. Thomas Aquinas

# Participation Rates

## **Demand Writing**





<sup>\*</sup> Reading score is composite of Non Fiction and Poetry.



District 2 - Western

School #: 113 St. Boniface All Grade

# Exemption/Unknown Rates

## **Demand Writing**

School data with 5 or fewer students withheld for reasons of confidentiality.

2010 2011 2012 2013

# Reading

School data with 5 or fewer students withheld for reasons of confidentiality.



85

<sup>\*</sup> Reading score is composite of Non Fiction and Poetry.



District 2 - Western

School #: 113

St. Boniface All Grade

# Participation Rates

#### **Demand Writing**

School data with 5 or fewer students withheld for reasons of