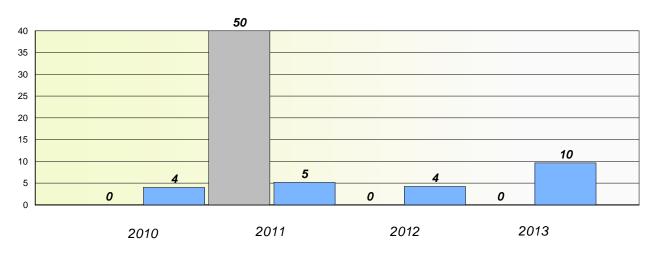

# Participation Rates

#### **Demand Writing**

School data with 5 or fewer students withheld for reasons of confidentiality.