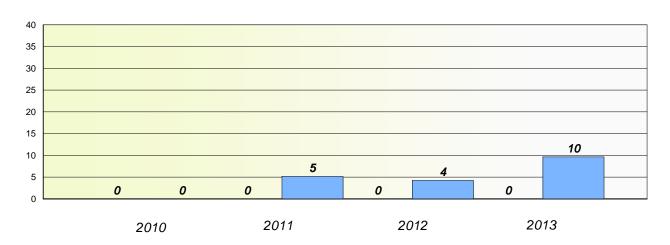

# Participation Rates

#### **Demand Writing**

School data with 5 or fewer students withheld for reasons of confidentiality.