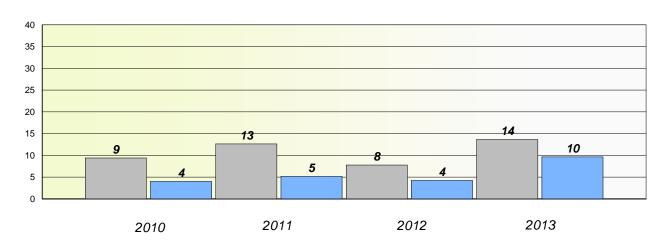

# Participation Rates

#### **Demand Writing**

School data with 5 or fewer students withheld for reasons of confidentiality.

#### Reading

<sup>\*</sup> Reading score is composite of Non Fiction and Poetry.

District 2 - Western

School #: 023 Sacred Heart AG