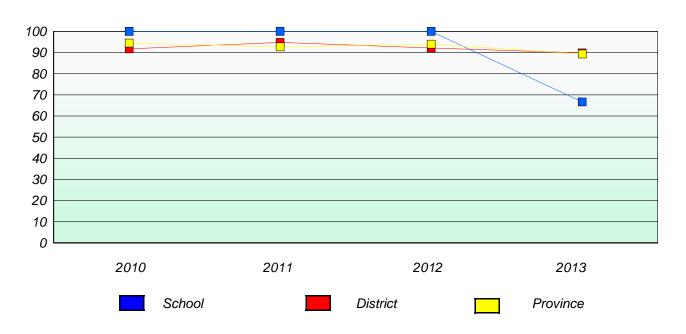

#### Reading

<sup>\*</sup> Reading score is composite of Non Fiction and Poetry.

District 2 - Western

School #: 023 Sacred Heart AG