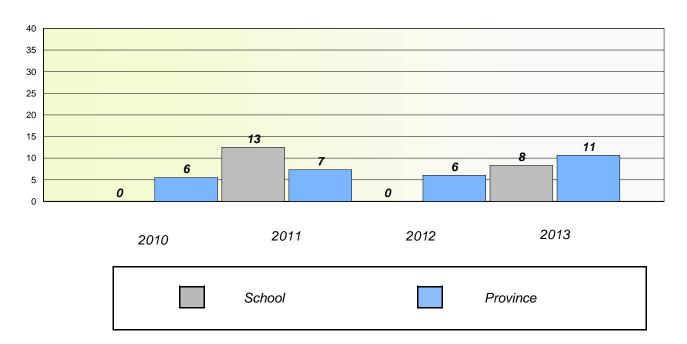

#### **Demand Writing**

School data with 5 or fewer students withheld for reasons of confidentiality.

2010 2011 2012 2013