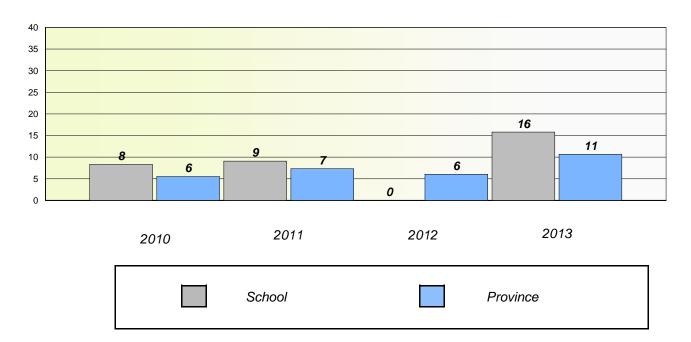

#### **Demand Writing**

School data with 5 or fewer students withheld for reasons of confidentiality.

2010 2011 2012 2013