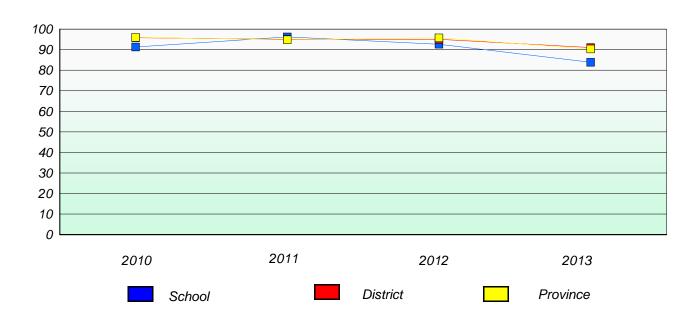

#### Reading

<sup>\*</sup> Reading score is composite of Non Fiction and Poetry.

District 2 - Western

School #: 023 Sacred Heart AG