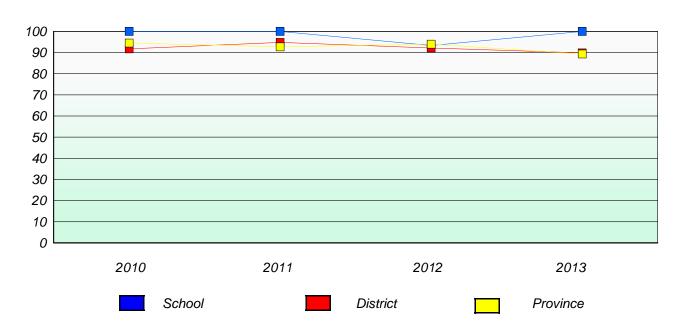

#### **Demand Writing**

School data with 5 or fewer students withheld for reasons of confidentiality.

2010 2011 2012 2013

#### Reading

School data with 5 or fewer students withheld for reasons of confidentiality.

<sup>\*</sup> Reading score is composite of Non Fiction and Poetry.

19

District 2 - Western

School #: 022 William Gillett Academy