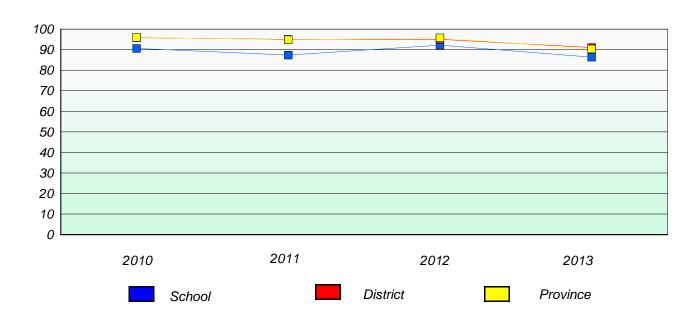

#### **Demand Writing**

School data with 5 or fewer students withheld for reasons of confidentiality.

2010 2011 2012 2013