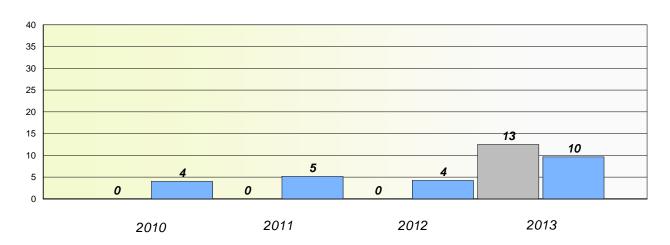

#### **Demand Writing**

School data with 5 or fewer students withheld for reasons of confidentiality.