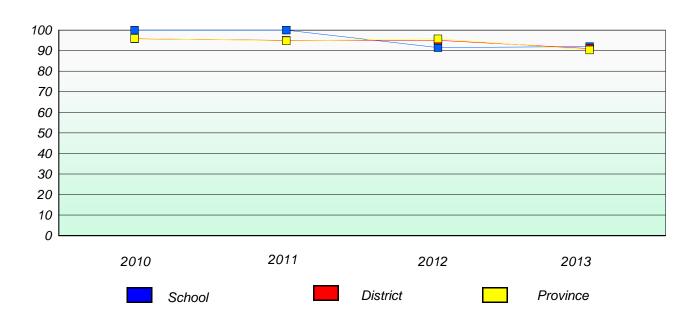

#### **Demand Writing**

School data with 5 or fewer students withheld for reasons of confidentiality.

2010 2011 2012 2013