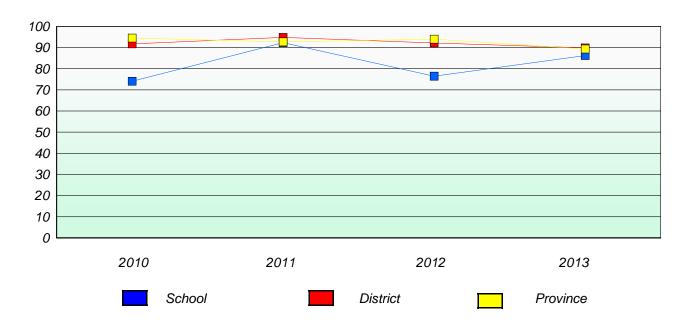

#### **Demand Writing**

School data with 5 or fewer students withheld for reasons of confidentiality.

2010 2011 2012 2013