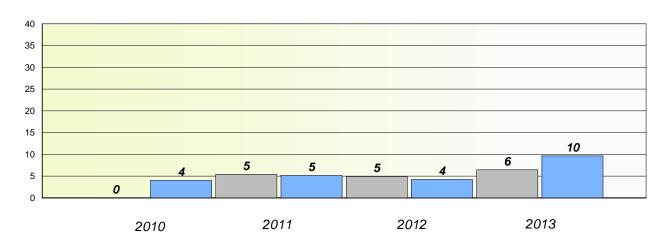

#### **Demand Writing**

School data with 5 or fewer students withheld for reasons of confidentiality.