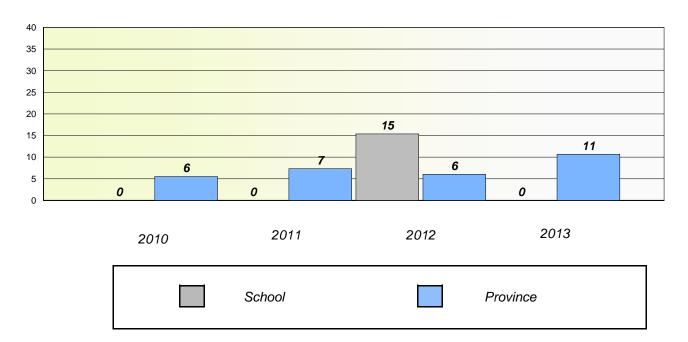

#### **Demand Writing**

School data with 5 or fewer students withheld for reasons of confidentiality.

2010 2011 2012 2013