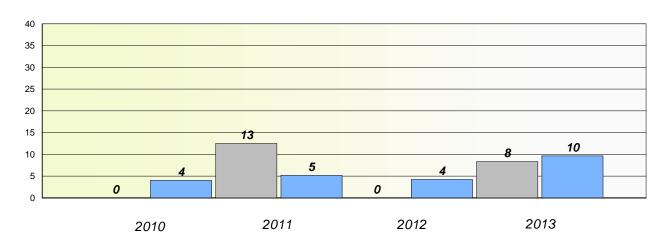

#### **Demand Writing**

School data with 5 or fewer students withheld for reasons of confidentiality.