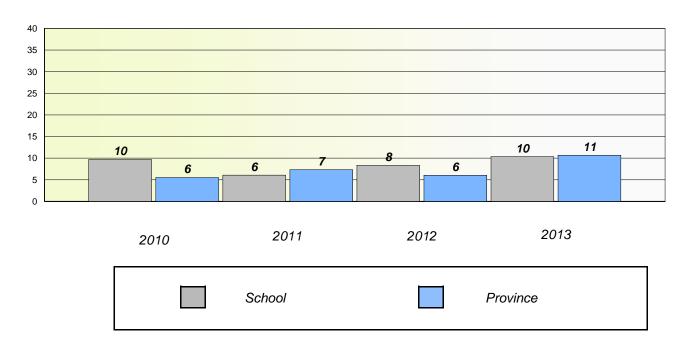

#### **Demand Writing**

School data with 5 or fewer students withheld for reasons of confidentiality.