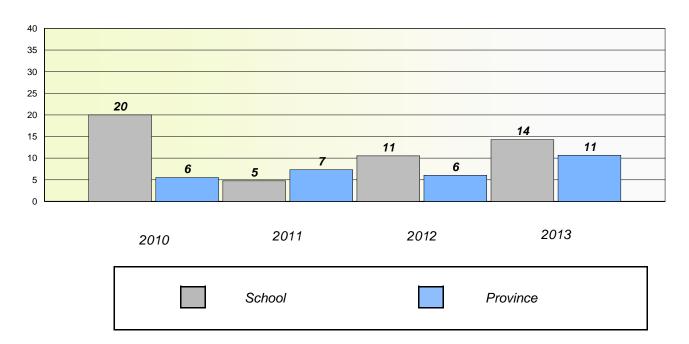

Academy

# Exemption/Unknown Rates

# **Demand Writing**





<sup>\*</sup> Reading score is composite of Non Fiction and Poetry.



# District 2 - Western

School #: 080 Templeton Academy

# Participation Rates

## **Demand Writing**





<sup>\*</sup> Reading score is composite of Non Fiction and Poetry.



# District 2 - Western

School #: 082 Pasadena Elementary School

# Exemption/Unknown Rates

# **Demand Writing**





<sup>\*</sup> Reading score is composite of Non Fiction and Poetry.



## District 2 - Western

School #: 082 Pasadena Elementary School

# Participation Rates

## **Demand Writing**





<sup>\*</sup> Reading score is composite of Non Fiction and Poetry.



# District 2 - Western

School #: 086 Gros Morne Academy

# Exemption/Unknown Rates

## **Demand Writing**





<sup>\*</sup> Reading score is composite of Non Fiction and Poetry.



## District 2 - Western

School #: 086 Gros Morne Academy

# Participation Rates

## **Demand Writing**





<sup>\*</sup> Reading score is composite of Non Fiction and Poetry.



District 2 - Western

School #: 088 Main River Academy

# Exemption/Unknown Rates

## **Demand Writing**

School data with 5 or fewer students withheld for reasons of confidentiality.

2010 2011 2012 2013

#### Reading

School data with 5 or fewer students withheld for reasons of confidentiality.



<sup>\*</sup> Reading score is composite of Non Fiction and Poetry.



District 2 - Western

School #: 088 Main River Academy

# Participation Rates

#### **Demand Writing**

School data with 5 or fewer students withheld for reasons of confidenti