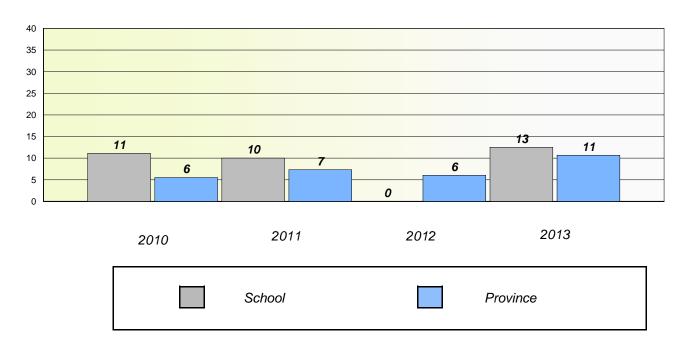

#### **Demand Writing**

School data with 5 or fewer students withheld for reasons of confidentiality.

2010 2011 2012 2013