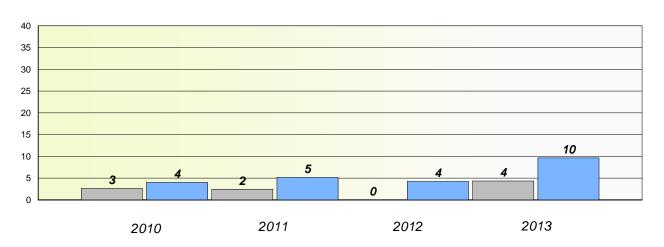

Grade

# Exemption/Unknown Rates

# **Demand Writing**



# Reading



<sup>\*</sup> Reading score is composite of Non Fiction and Poetry.

59



# District 2 - Western

School #: 079 St. James All Grade

# Participation Rates

## **Demand Writing**





<sup>\*</sup> Reading score is composite of Non Fiction and Poetry.



# District 2 - Western

School #: 080 Templeton Academy

# Exemption/Unknown Rates

# **Demand Writing**





<sup>\*</sup> Reading score is composite of Non Fiction and Poetry.



# District 2 - Western

School #: 080 Templeton Academy

# Participation Rates

## **Demand Writing**





<sup>\*</sup> Reading score is composite of Non Fiction and Poetry.



# District 2 - Western

School #: 082 Pasadena Elementary School

# Exemption/Unknown Rates

# **Demand Writing**





<sup>\*</sup> Reading score is composite of Non Fiction and Poetry.



## District 2 - Western

School #: 082 Pasadena Elementary School

# Participation Rates

## **Demand Writing**





<sup>\*</sup> Reading score is composite of Non Fiction and Poetry.



# District 2 - Western

School #: 086 Gros Morne Academy

# Exemption/Unknown Rates

## **Demand Writing**





<sup>\*</sup> Reading score is composite of Non Fiction and Poetry.



## District 2 - Western

School #: 086 Gros Morne Academy

# Participation Rates

## **Demand Writing**





<sup>\*</sup> Reading score is composite of Non Fiction and Poetry.



District 2 - Western

School #: 088 Main River Academy

# Exemption/Unknown Rates

## **Demand Writing**

School data with 5 or fewer students withheld for reasons of confide