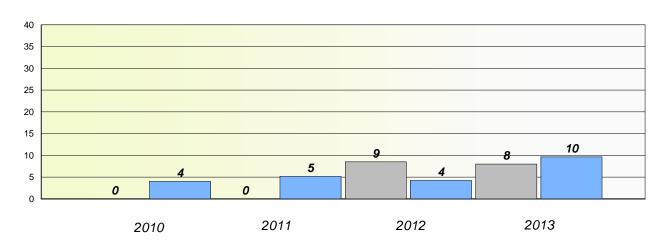

and Writing**



# Reading



<sup>\*</sup> Reading score is composite of Non Fiction and Poetry.

73



# District 2 - Western

School #: 092 Grandy's River Collegiate

# Participation Rates

## **Demand Writing**





<sup>\*</sup> Reading score is composite of Non Fiction and Poetry.



#### District 2 - Western

School #: 096 Our Lady of the Cape School

# Exemption/Unknown Rates

## **Demand Writing**



# Reading



<sup>\*</sup> Reading score is composite of Non Fiction and Poetry.

75



## District 2 - Western

School #: 096 Our Lady of the Cape School

# Participation Rates

## **Demand Writing**





<sup>\*</sup> Reading score is composite of Non Fiction and Poetry.



# District 2 - Western

School #: 097 St. James' Elementary

# Exemption/Unknown Rates

# **Demand Writing**





<sup>\*</sup> Reading score is composite of Non Fiction and Poetry.



# District 2 - Western

School #: 097 St. James' Elementary

# Participation Rates

## **Demand Writing**





<sup>\*</sup> Reading score is composite of Non Fiction and Poetry.



# District 2 - Western

School #: 103 LeGallais Memorial

# Exemption/Unknown Rates

# **Demand Writing**





<sup>\*</sup> Reading score is composite of Non Fiction and Poetry.



## District 2 - Western

School #: 103 LeGallais Memorial

# Participation Rates

## **Demand Writing**





<sup>\*</sup> Reading score is composite of Non Fiction and Poetry.



District 2 - Western

School #: 106 Lourdes Elementary

# Exemption/Unknown Rates

# **Demand Writing**





<sup>\*</sup> Reading score is composite of Non Fiction and Poetry.



#