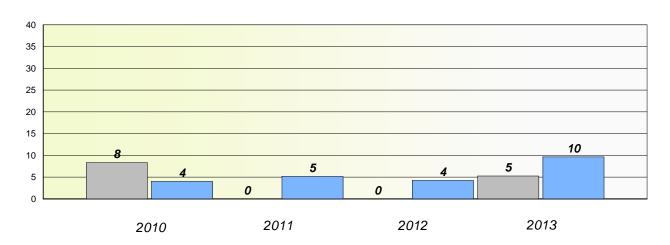

# Exemption/Unknown Rates

#### **Demand Writing**

School data with 5 or fewer students withheld for reasons of confidentiality.

2010 2011 2012 2013