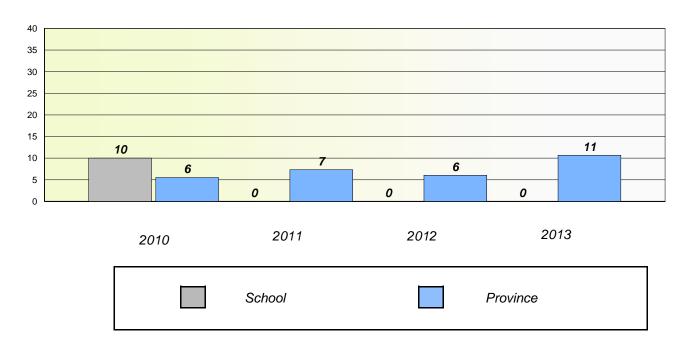

#### **Demand Writing**

School data with 5 or fewer students withheld for reasons of confidentiality.

2010 2011 2012 2013