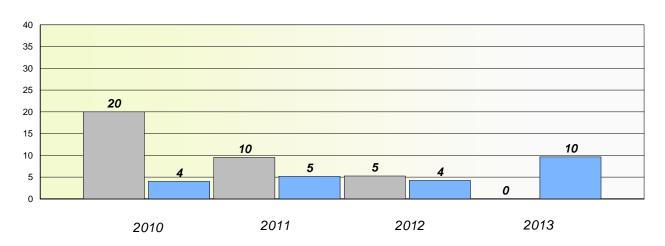

on Academy

# Exemption/Unknown Rates

# **Demand Writing**





<sup>\*</sup> Reading score is composite of Non Fiction and Poetry.



# District 2 - Western

School #: 080 Templeton Academy

# Participation Rates

## **Demand Writing**





<sup>\*</sup> Reading score is composite of Non Fiction and Poetry.



# District 2 - Western

School #: 082 Pasadena Elementary School

# Exemption/Unknown Rates

# **Demand Writing**





<sup>\*</sup> Reading score is composite of Non Fiction and Poetry.



## District 2 - Western

School #: 082 Pasadena Elementary School

# Participation Rates

## **Demand Writing**





<sup>\*</sup> Reading score is composite of Non Fiction and Poetry.



# District 2 - Western

School #: 086 Gros Morne Academy

# Exemption/Unknown Rates

## **Demand Writing**





<sup>\*</sup> Reading score is composite of Non Fiction and Poetry.



## District 2 - Western

School #: 086 Gros Morne Academy

# Participation Rates

## **Demand Writing**





<sup>\*</sup> Reading score is composite of Non Fiction and Poetry.



District 2 - Western

School #: 088 Main River Academy

# Exemption/Unknown Rates

## **Demand Writing**

School data with 5 or fewer students withheld for reasons of confidentiality.

2010 2011 2012 2013

#### Reading

School data with 5 or fewer students withheld for reasons of confidentiality.



<sup>\*</sup> Reading score is composite of Non Fiction and Poetry.



District 2 - Western

School #: 088 Main River Academy

# Participation Rates

#### **Demand Writing**

School data with 5 or fewer students withheld for reasons of confiden