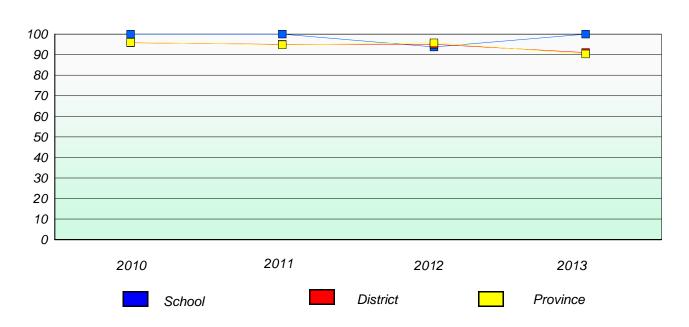

#### Reading

<sup>\*</sup> Reading score is composite of Non Fiction and Poetry.

District 2 - Western

School #: 023 Sacred Heart AG