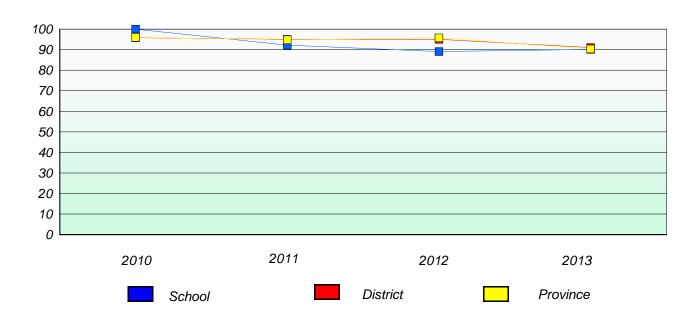

#### Reading

<sup>\*</sup> Reading score is composite of Non Fiction and Poetry.

District 2 - Western

School #: 023 Sacred Heart AG