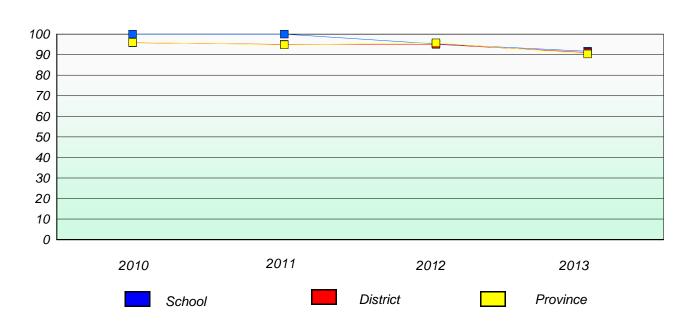

#### Reading

School data with 5 or fewer students withheld for reasons of confidentiality.

<sup>\*</sup> Reading score is composite of Non Fiction and Poetry.

19

District 2 - Western

School #: 022 William Gillett Academy