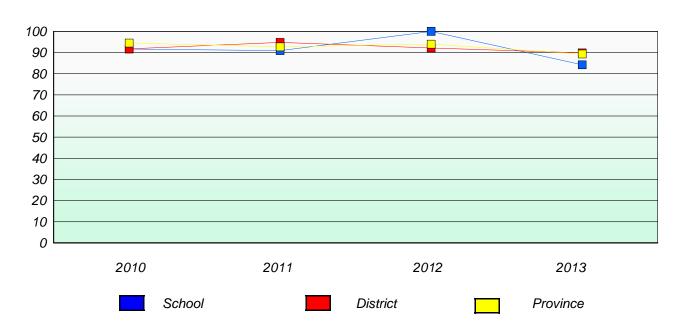

#### Reading

<sup>\*</sup> Reading score is composite of Non Fiction and Poetry.

District 2 - Western

School #: 023 Sacred Heart AG