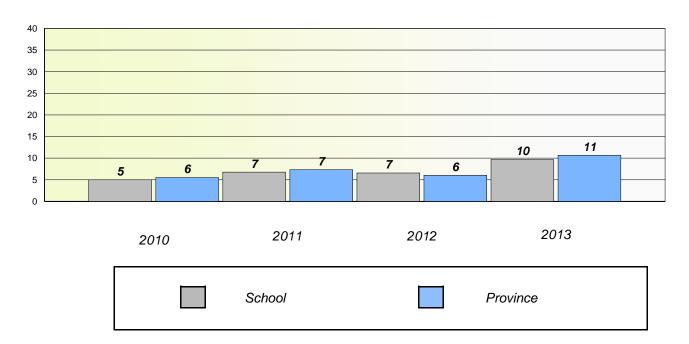

## District 2 - Western

School #: 026 H.G. Fillier Academy

# Exemption/Unknown Rates

#### **Demand Writing**

<sup>\*</sup> Reading score is composite of Non Fiction and Poetry.