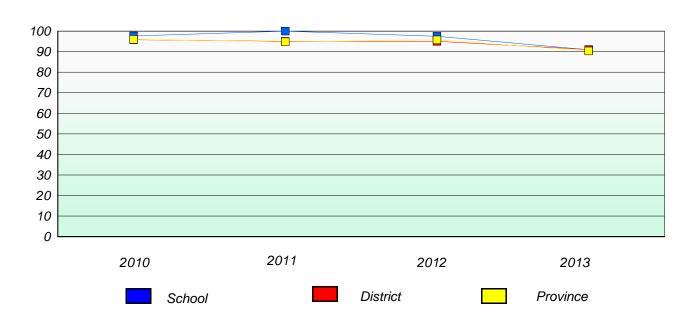

#### **Demand Writing**

School data with 5 or fewer students withheld for reasons of confidentiality.

2010 2011 2012 2013