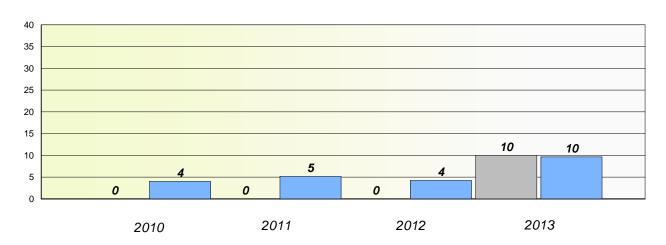

#### **Demand Writing**

School data with 5 or fewer students withheld for reasons of confidentiality.

2010 2011 2012 2013