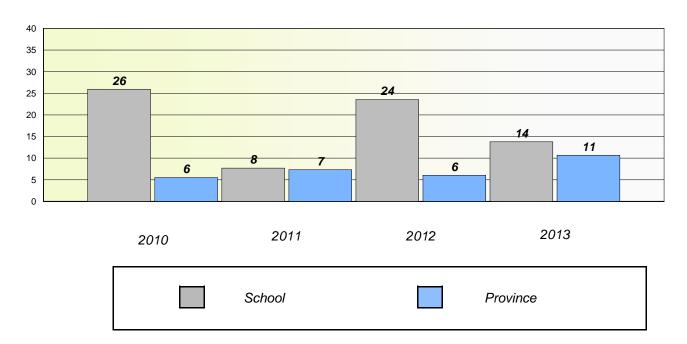

# Participation Rates

#### Reading

<sup>\*</sup> Reading score is composite of Non Fiction and Poetry.

District 2 - Western

School #: 023 Sacred Heart AG