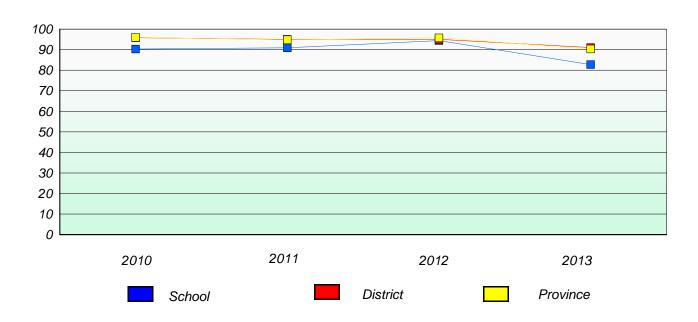

#### Reading

School data with 5 or fewer students withheld for reasons of confidentiality.

<sup>\*</sup> Reading score is composite of Non Fiction and Poetry.

19

District 2 - Western

School #: 022 William Gillett Academy