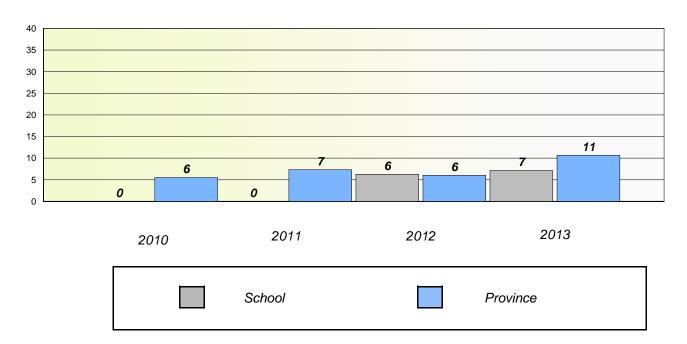

#### **Demand Writing**

School data with 5 or fewer students withheld for reasons of confidentiality.

2010 2011 2012 2013