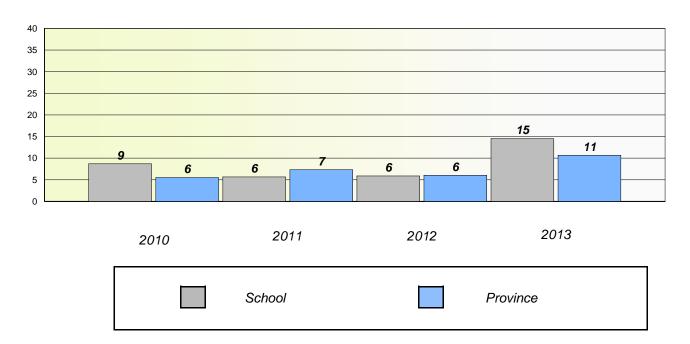

#### **Demand Writing**

School data with 5 or fewer students withheld for reasons of confidentiality.

2010 2011 2012 2013