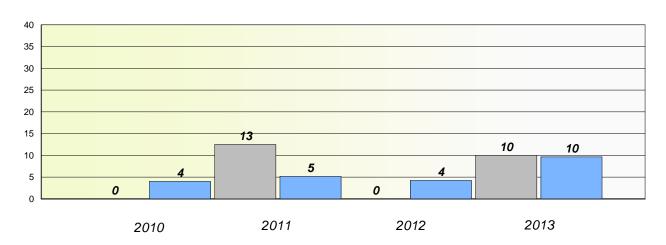

# Participation Rates

#### **Demand Writing**

School data with 5 or fewer students withheld for reasons of confidentiality.