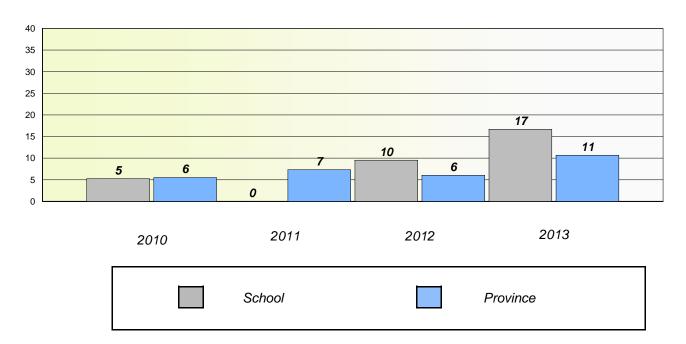

#### **Demand Writing**

School data with 5 or fewer students withheld for reasons of confidentiality.

2010 2011 2012 2013