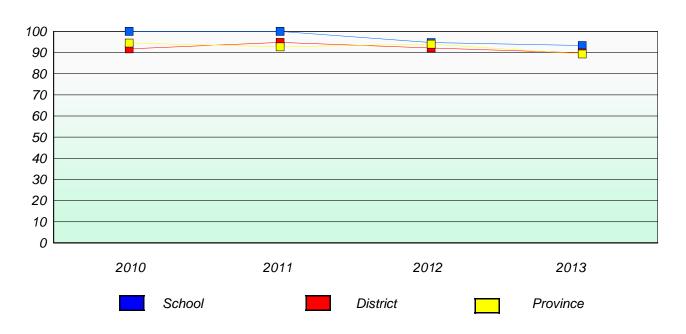

#### **Demand Writing**

School data with 5 or fewer students withheld for reasons of confidentiality.

2010 2011 2012 2013

#### Reading

School data with 5 or fewer students withheld for reasons of confidentiality.

<sup>\*</sup> Reading score is composite of Non Fiction and Poetry.

19

District 2 - Western

School #: 022 William Gillett Academy