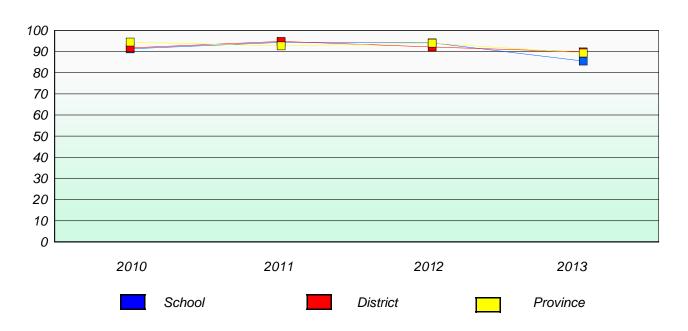

#### Reading

School data with 5 or fewer students withheld for reasons of confidentiality.

<sup>\*</sup> Reading score is composite of Non Fiction and Poetry.

19

District 2 - Western

School #: 022 William Gillett Academy