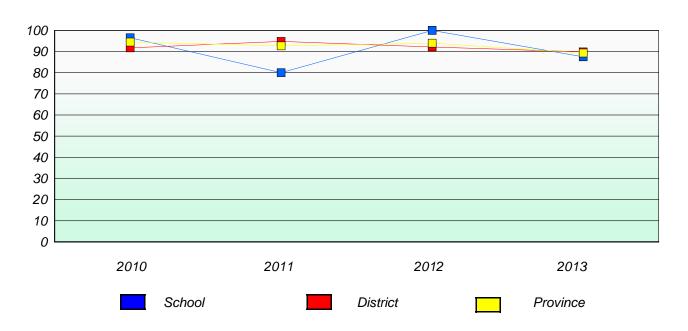

#### Reading

<sup>\*</sup> Reading score is composite of Non Fiction and Poetry.

District 2 - Western

School #: 023 Sacred Heart AG