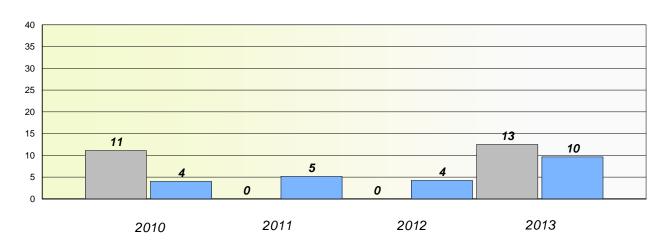

#### **Demand Writing**

School data with 5 or fewer students withheld for reasons of confidentiality.