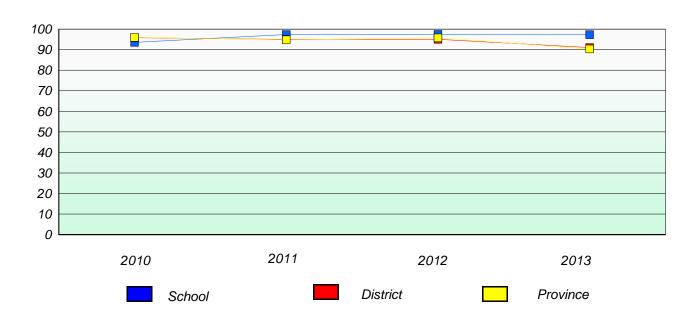

#### Reading

<sup>\*</sup> Reading score is composite of Non Fiction and Poetry.

District 2 - Western

School #: 023 Sacred Heart AG