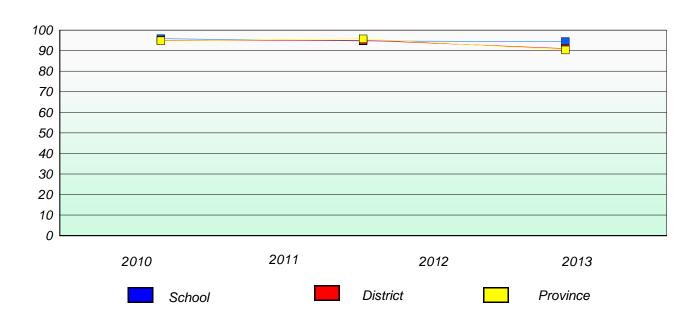

### **Demand Writing**

School data with 5 or fewer students withheld for reasons of confidentiality.

2010 2011 2012 2013

#### Reading

<sup>\*</sup> Reading score is composite of Non Fiction and Poetry.

District 2 - Western

School #: 023

Sacred Heart AG