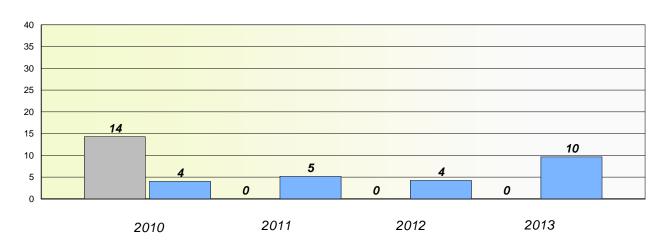

#### **Demand Writing**

School data with 5 or fewer students withheld for reasons of confidentiality.

2010 2011 2012 2013