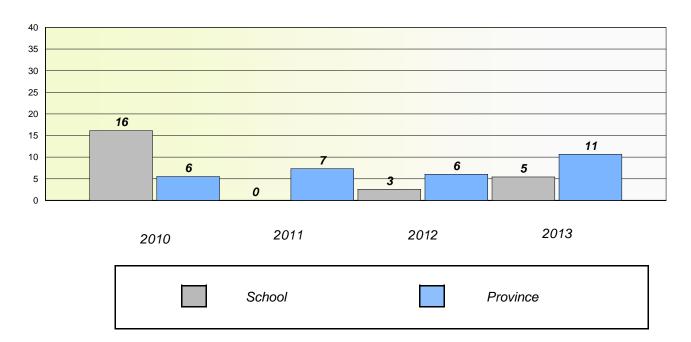

#### **Demand Writing**

School data with 5 or fewer students withheld for reasons of confidentiality.

2010 2011 2012 2013