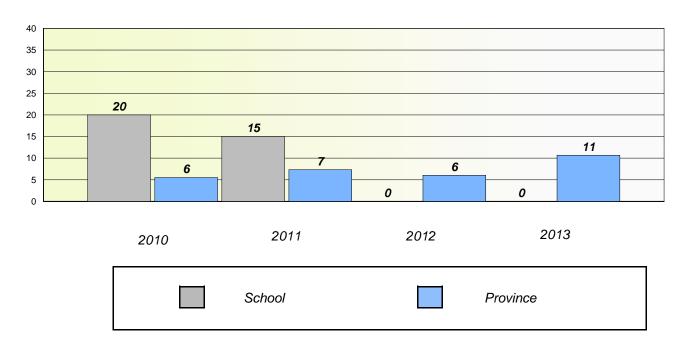

#### Reading

School data with 5 or fewer students withheld for reasons of confidentiality.

<sup>\*</sup> Reading score is composite of Non Fiction and Poetry.

19

District 2 - Western

School #: 022 William Gillett Academy