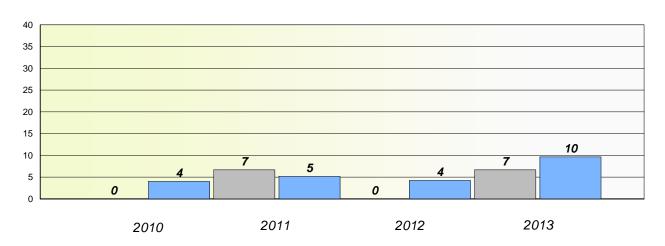

#### Reading

School data with 5 or fewer students withheld for reasons of confidentiality.

<sup>\*</sup> Reading score is composite of Non Fiction and Poetry.

19

District 2 - Western

School #: 022 William Gillett Academy