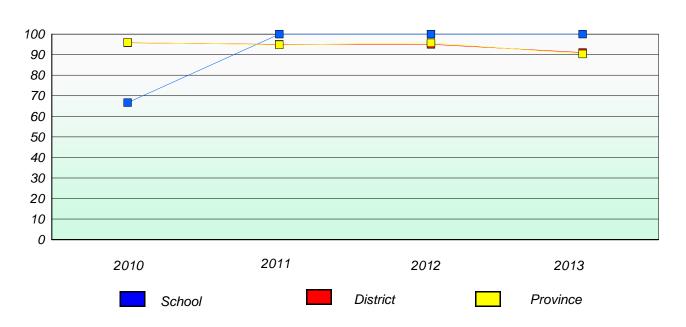

#### **Demand Writing**

School data with 5 or fewer students withheld for reasons of confidentiality.

#### Reading

<sup>\*</sup> Reading score is composite of Non Fiction and Poetry.

District 2 - Western

School #: 023 Sacred Heart AG