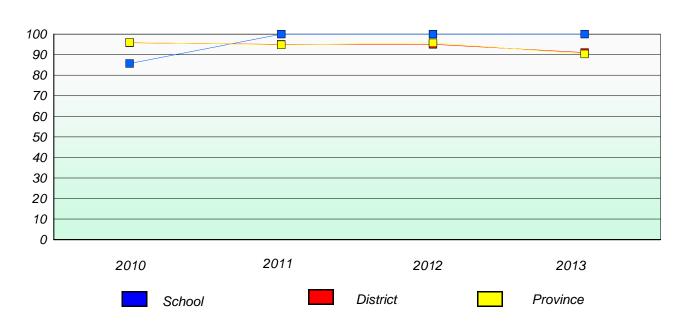

#### Reading

School data with 5 or fewer students withheld for reasons of confidentiality.

<sup>\*</sup> Reading score is composite of Non Fiction and Poetry.

19

District 2 - Western

School #: 022 William Gillett Academy