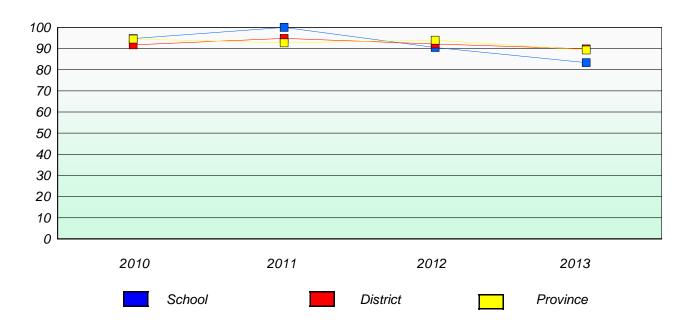

#### Reading

<sup>\*</sup> Reading score is composite of Non Fiction and Poetry.

District 2 - Western

School #: 023 Sacred Heart AG