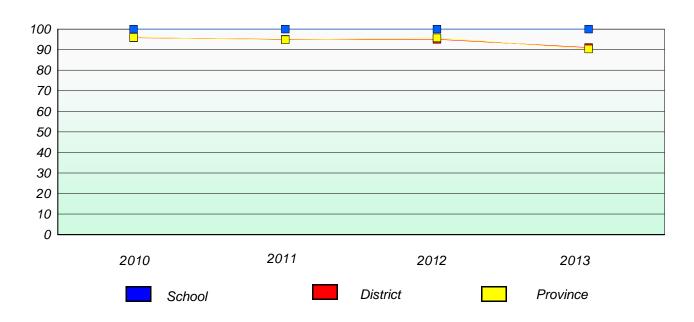

#### Reading

School data with 5 or fewer students withheld for reasons of confidentiality.

<sup>\*</sup> Reading score is composite of Non Fiction and Poetry.

19

District 2 - Western

School #: 022 William Gillett Academy