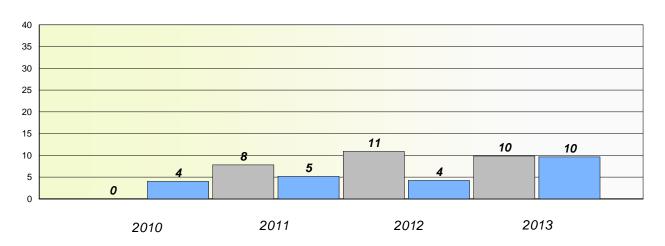

#### **Demand Writing**

School data with 5 or fewer students withheld for reasons of confidentiality.