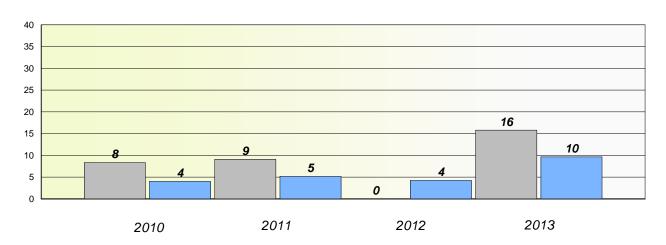

Poetry.

40



District 2 - Western

School #: 054 St. Lewis Academy

# Exemption/Unknown Rates

### **Demand Writing**

School data with 5 or fewer students withheld for reasons of confidentiality.

2010 2011 2012 2013

#### Reading



<sup>\*</sup> Reading score is composite of Non Fiction and Poetry.



District 2 - Western

School #: 054 St. Lewis Academy

# Participation Rates

#### **Demand Writing**

School data with 5 or fewer students withheld for reasons of confidentiality.



School data with 5 or fewer students withheld for reasons of confidentiality.

2010 2011 2012 2013

School District Province

<sup>\*</sup> Reading score is composite of Non Fiction and Poetry.



## District 2 - Western

School #: 057 St. Peter's Academy

# Exemption/Unknown Rates

### **Demand Writing**





<sup>\*</sup> Reading score is composite of Non Fiction and Poetry.



### District 2 - Western

School #: 057 St. Peter's Academy

# Participation Rates

#### **Demand Writing**





<sup>\*</sup> Reading score is composite of Non Fiction and Poetry.



## District 2 - Western

School #: 060 C.C. Loughlin Elementary

# Exemption/Unknown Rates

## **Demand Writing**





<sup>\*</sup> Reading score is composite of Non Fiction and Poetry.



### District 2 - Western

School #: 060 C.C. Loughlin Elementary

# Participation Rates

#### **Demand Writing**





<sup>\*</sup> Reading score is composite of Non Fiction and Poetry.



## District 2 - Western

School #: 065 Humber Elementary

# Exemption/Unknown Rates

## **Demand Writing**



## Reading



<sup>\*</sup> Reading score is composi