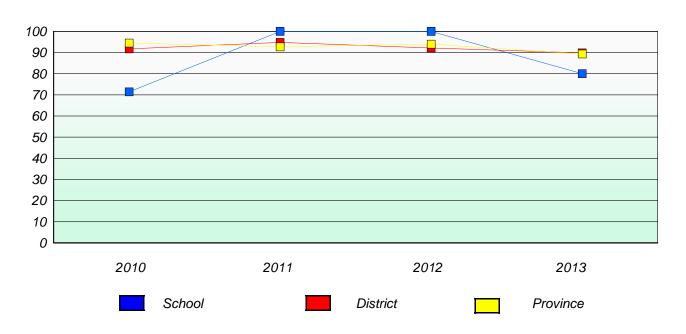

#### Reading

School data with 5 or fewer students withheld for reasons of confidentiality.

<sup>\*</sup> Reading score is composite of Non Fiction and Poetry.

19

District 2 - Western

School #: 022 William Gillett Academy