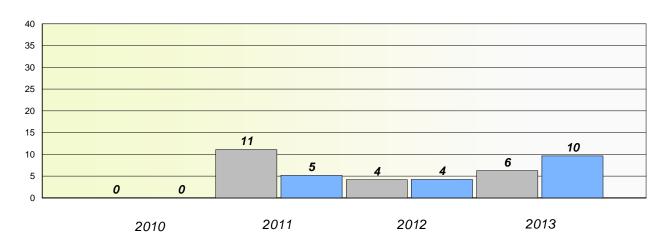

# Exemption/Unknown Rates

#### **Demand Writing**

School data with 5 or fewer students withheld for reasons of confidentiality.

2010 2011 2012 2013