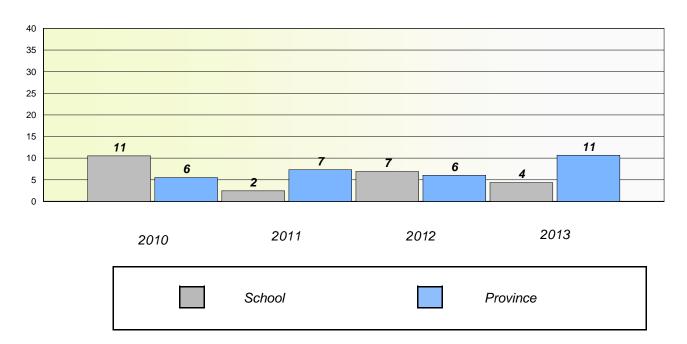

# Participation Rates

#### **Demand Writing**

School data with 5 or fewer students withheld for reasons of confidentiality.