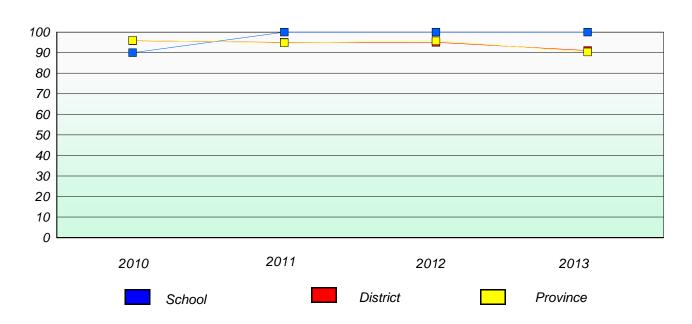

#### Reading

<sup>\*</sup> Reading score is composite of Non Fiction and Poetry.

District 2 - Western

School #: 023 Sacred Heart AG