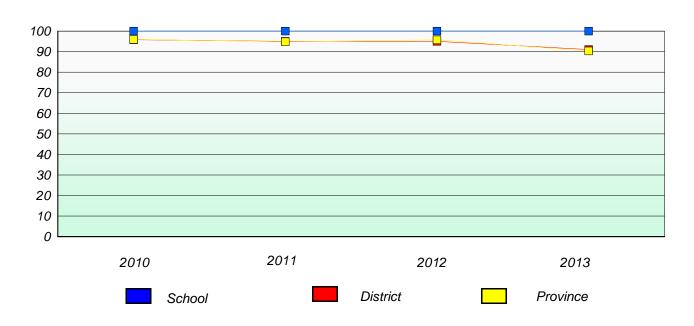

#### Reading

School data with 5 or fewer students withheld for reasons of confidentiality.

<sup>\*</sup> Reading score is composite of Non Fiction and Poetry.

19

District 2 - Western

School #: 022 William Gillett Academy