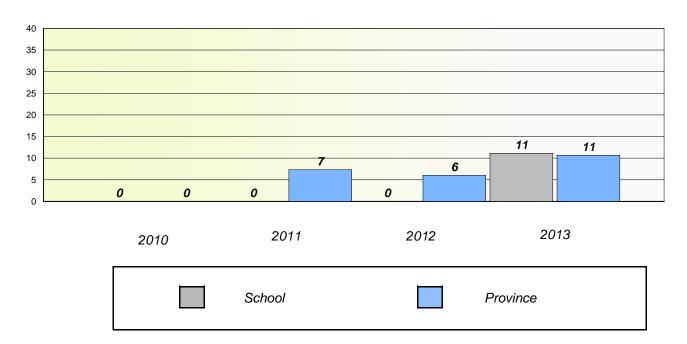

# Participation Rates

#### Reading

<sup>\*</sup> Reading score is composite of Non Fiction and Poetry.

District 2 - Western

School #: 023 Sacred Heart AG