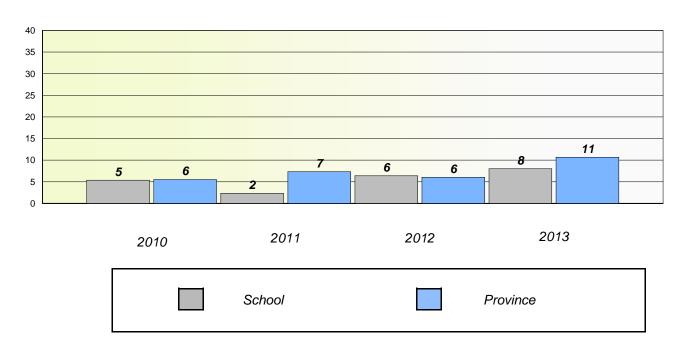

d Writing**



# Reading



<sup>\*</sup> Reading score is composite of Non Fiction and Poetry.

73



# District 2 - Western

School #: 092 Grandy's River Collegiate

# Participation Rates

## **Demand Writing**





<sup>\*</sup> Reading score is composite of Non Fiction and Poetry.



#### District 2 - Western

School #: 096 Our Lady of the Cape School

# Exemption/Unknown Rates

## **Demand Writing**



# Reading



<sup>\*</sup> Reading score is composite of Non Fiction and Poetry.

75



## District 2 - Western

School #: 096 Our Lady of the Cape School

# Participation Rates

## **Demand Writing**





<sup>\*</sup> Reading score is composite of Non Fiction and Poetry.



# District 2 - Western

School #: 097 St. James' Elementary

# Exemption/Unknown Rates

# **Demand Writing**





<sup>\*</sup> Reading score is composite of Non Fiction and Poetry.



# District 2 - Western

School #: 097 St. James' Elementary

# Participation Rates

## **Demand Writing**





<sup>\*</sup> Reading score is composite of Non Fiction and Poetry.



# District 2 - Western

School #: 103 LeGallais Memorial

# Exemption/Unknown Rates

# **Demand Writing**





<sup>\*</sup> Reading score is composite of Non Fiction and Poetry.



## District 2 - Western

School #: 103 LeGallais Memorial

# Participation Rates

## **Demand Writing**





<sup>\*</sup> Reading score is composite of Non Fiction and Poetry.



District 2 - Western

School #: 106 Lourdes Elementary

# Exemption/Unknown Rates

# **Demand Writing**





<sup>\*</sup> Reading score is composite of Non Fiction and Poetry.



##