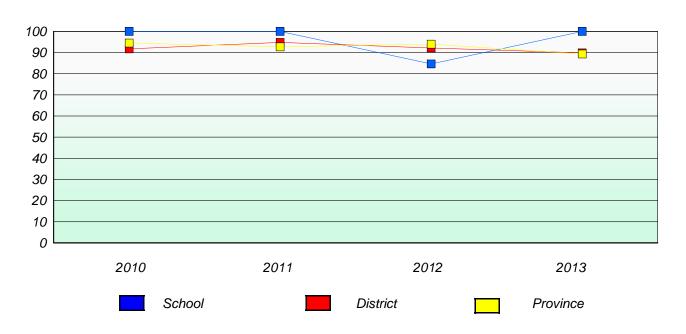

#### **Demand Writing**

School data with 5 or fewer students withheld for reasons of confidentiality.