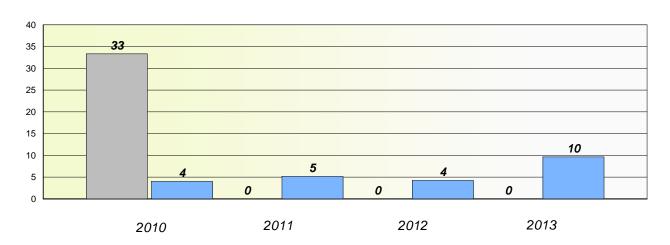

#### **Demand Writing**

School data with 5 or fewer students withheld for reasons of confidentiality.

2010 2011 2012 2013