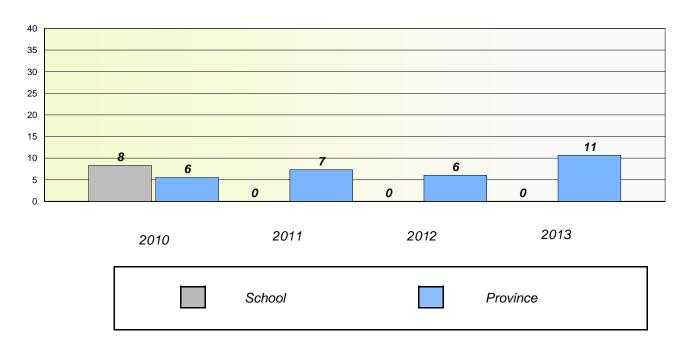

# Participation Rates

#### **Demand Writing**

School data with 5 or fewer students withheld for reasons of confidentiality.