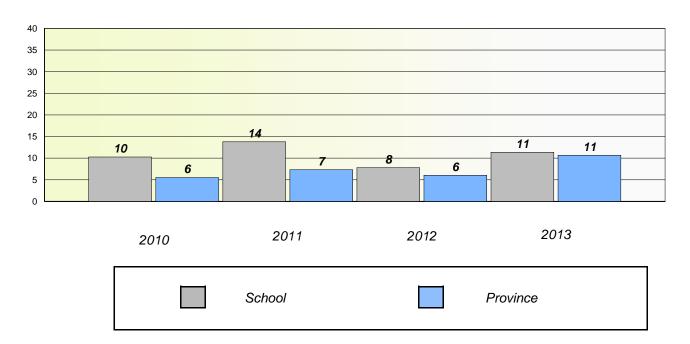

# Participation Rates

#### **Demand Writing**

School data with 5 or fewer students withheld for reasons of confidentiality.

#### Reading

<sup>\*</sup> Reading score is composite of Non Fiction and Poetry.

District 2 - Western

School #: 023 Sacred Heart AG