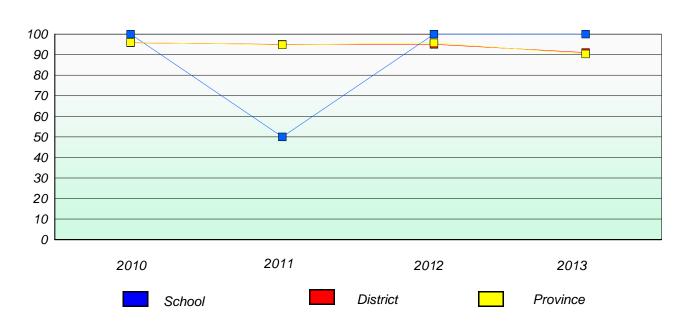

# Exemption/Unknown Rates

#### Reading

School data with 5 or fewer students withheld for reasons of confidentiality.

<sup>\*</sup> Reading score is composite of Non Fiction and Poetry.

19

District 2 - Western

School #: 022 William Gillett Academy