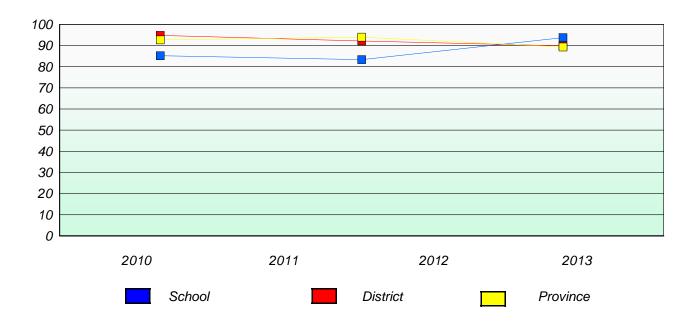

#### Reading

School data with 5 or fewer students withheld for reasons of confidentiality.

<sup>\*</sup> Reading score is composite of Non Fiction and Poetry.

19

District 2 - Western

School #: 022 William Gillett Academy