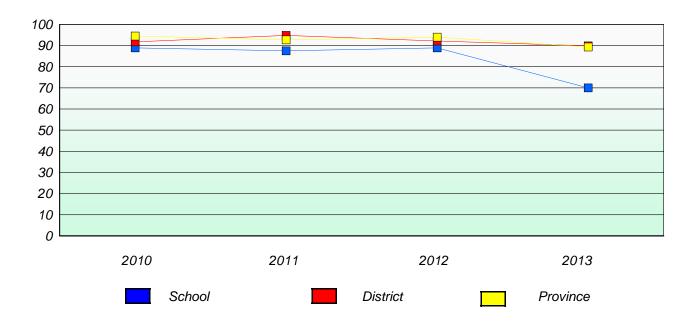

#### **Demand Writing**

School data with 5 or fewer students withheld for reasons of confidentiality.

2010 2011 2012 2013

#### Reading

School data with 5 or fewer students withheld for reasons of confidentiality.

<sup>\*</sup> Reading score is composite of Non Fiction and Poetry.

19

District 2 - Western

School #: 022 William Gillett Academy