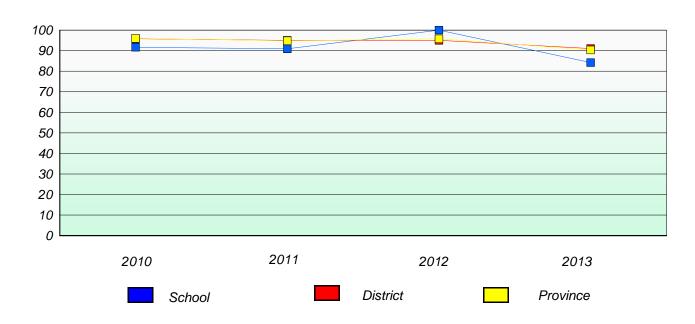

#### Reading

School data with 5 or fewer students withheld for reasons of confidentiality.

<sup>\*</sup> Reading score is composite of Non Fiction and Poetry.

19

District 2 - Western

School #: 022 William Gillett Academy