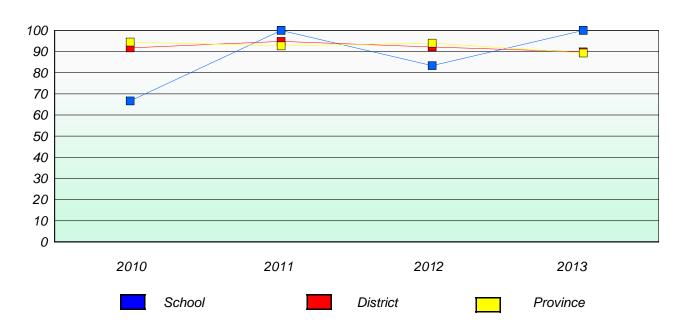

#### **Demand Writing**

School data with 5 or fewer students withheld for reasons of confidentiality.

2010 2011 2012 2013

#### Reading

School data with 5 or fewer students withheld for reasons of confidentiality.

<sup>\*</sup> Reading score is composite of Non Fiction and Poetry.

19

District 2 - Western

School #: 022 William Gillett Academy