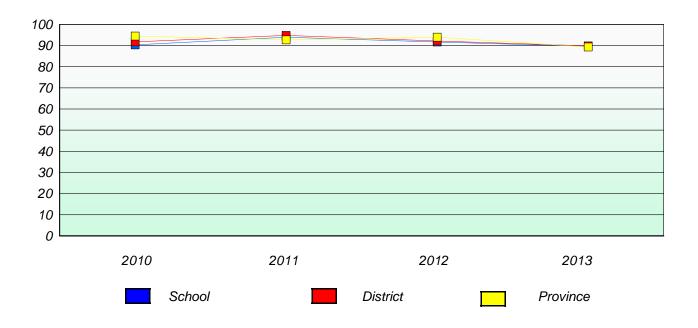

#### Reading

School data with 5 or fewer students withheld for reasons of confidentiality.

<sup>\*</sup> Reading score is composite of Non Fiction and Poetry.

19

District 2 - Western

School #: 022 William Gillett Academy