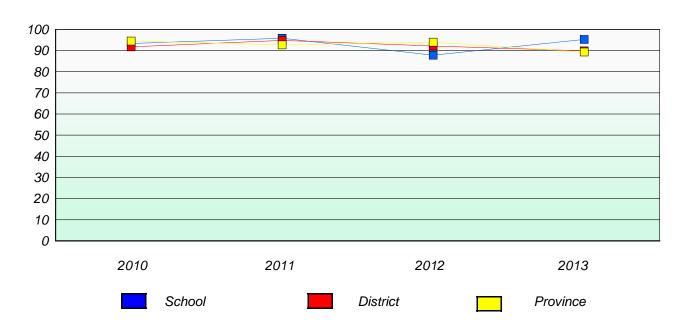

#### Reading

<sup>\*</sup> Reading score is composite of Non Fiction and Poetry.

District 2 - Western

School #: 023 Sacred Heart AG