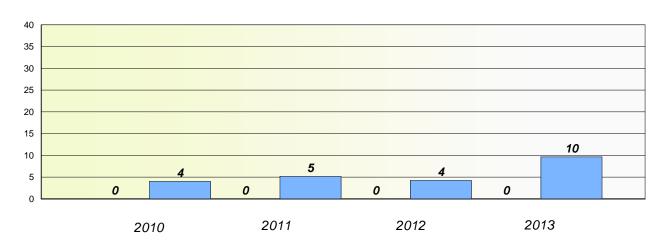

#### **Demand Writing**

School data with 5 or fewer students withheld for reasons of confidentiality.

2010 2011 2012 2013