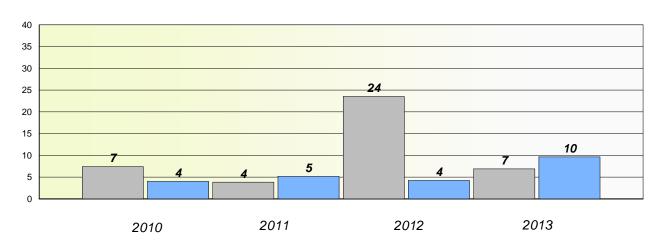

# Participation Rates

#### **Demand Writing**

School data with 5 or fewer students withheld for reasons of confidentiality.