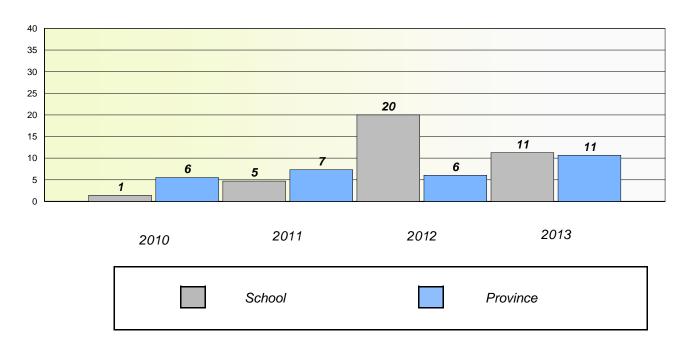

#### Reading

School data with 5 or fewer students withheld for reasons of confidentiality.

<sup>\*</sup> Reading score is composite of Non Fiction and Poetry.

19

District 2 - Western

School #: 022 William Gillett Academy