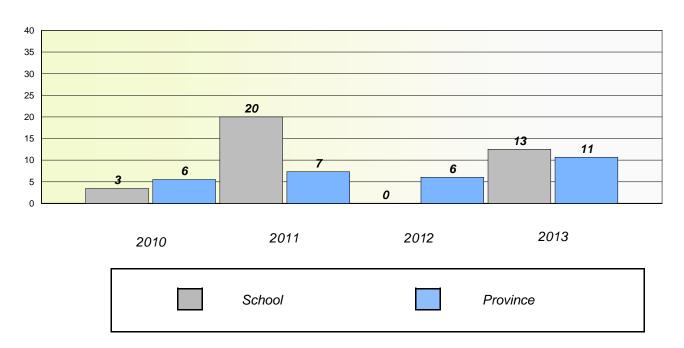

#### Reading

School data with 5 or fewer students withheld for reasons of confidentiality.

<sup>\*</sup> Reading score is composite of Non Fiction and Poetry.

19

District 2 - Western

School #: 022 William Gillett Academy