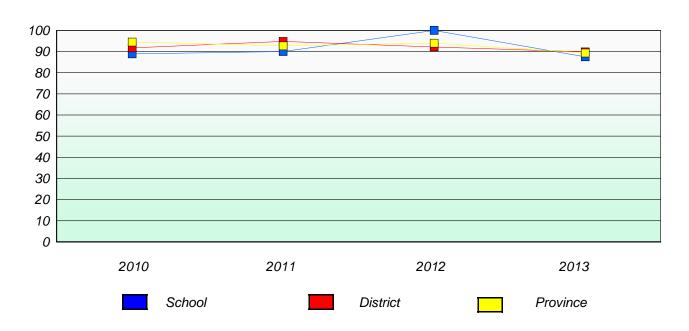

#### **Demand Writing**

School data with 5 or fewer students withheld for reasons of confidentiality.