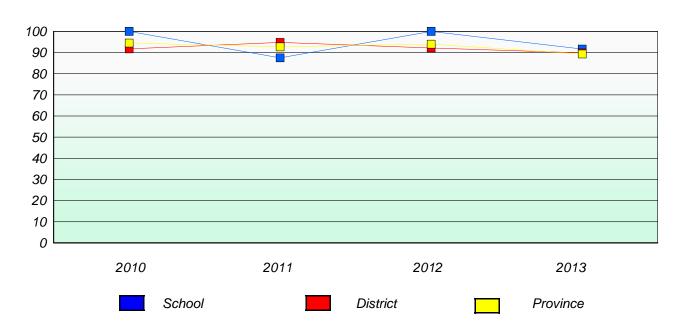

#### Reading

School data with 5 or fewer students withheld for reasons of confidentiality.

<sup>\*</sup> Reading score is composite of Non Fiction and Poetry.

19

District 2 - Western

School #: 022 William Gillett Academy