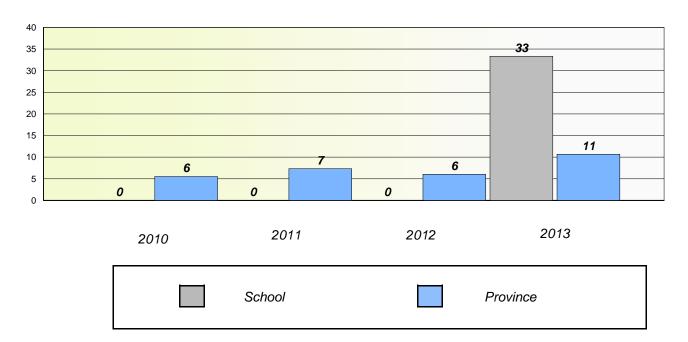

#### **Demand Writing**

School data with 5 or fewer students withheld for reasons of confidentiality.

2010 2011 2012 2013