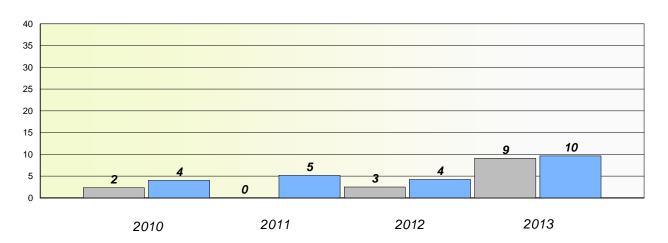

### **Demand Writing**

School data with 5 or fewer students withheld for reasons of confidentiality.

2010 2011 2012 2013