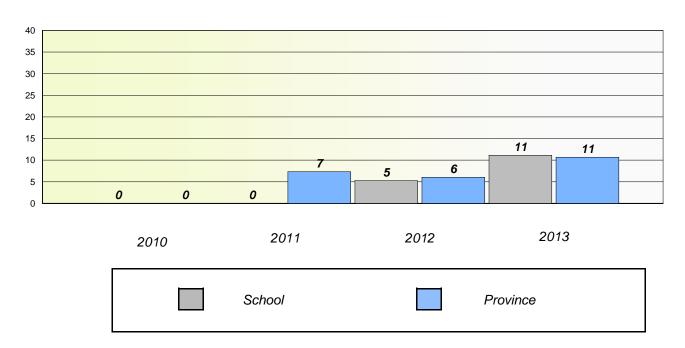

# Participation Rates

#### **Demand Writing**

School data with 5 or fewer students withheld for reasons of confidentiality.