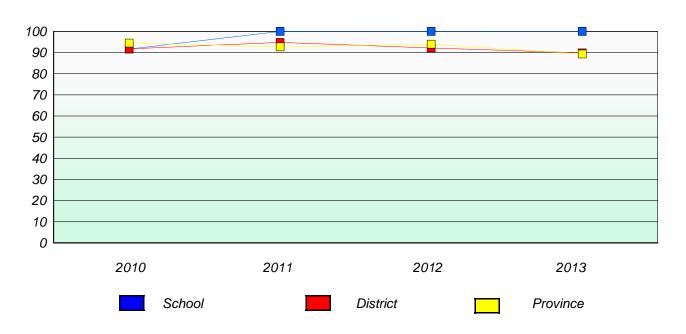

#### **Demand Writing**

School data with 5 or fewer students withheld for reasons of confidentiality.

2010 2011 2012 2013

#### Reading

School data with 5 or fewer students withheld for reasons of confidentiality.

<sup>\*</sup> Reading score is composite of Non Fiction and Poetry.

19

District 2 - Western

School #: 022 William Gillett Academy