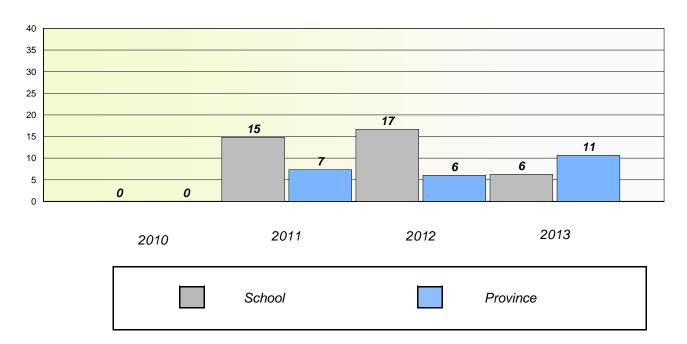

#### **Demand Writing**

School data with 5 or fewer students withheld for reasons of confidentiality.

2010 2011 2012 2013