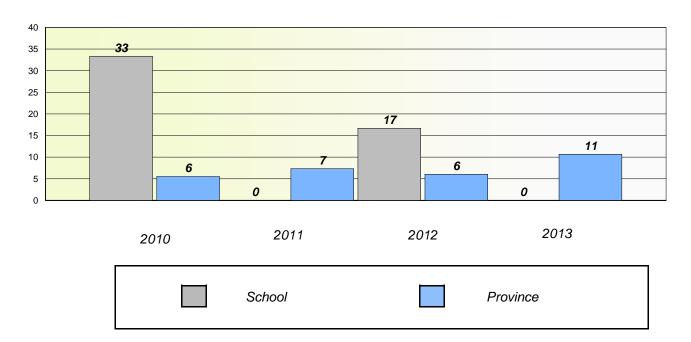

#### Reading

School data with 5 or fewer students withheld for reasons of confidentiality.

<sup>\*</sup> Reading score is composite of Non Fiction and Poetry.

19

District 2 - Western

School #: 022 William Gillett Academy