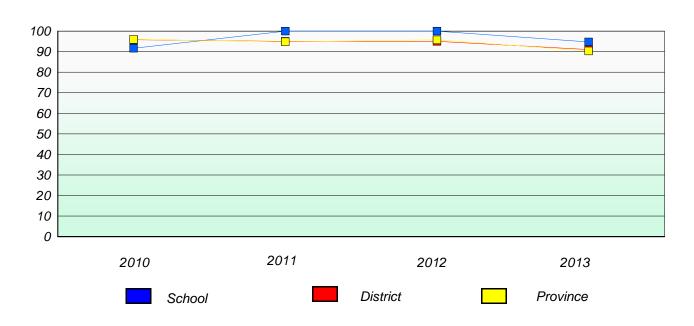

#### **Demand Writing**

School data with 5 or fewer students withheld for reasons of confidentiality.

#### Reading

<sup>\*</sup> Reading score is composite of Non Fiction and Poetry.

District 2 - Western

School #: 023 Sacred Heart AG