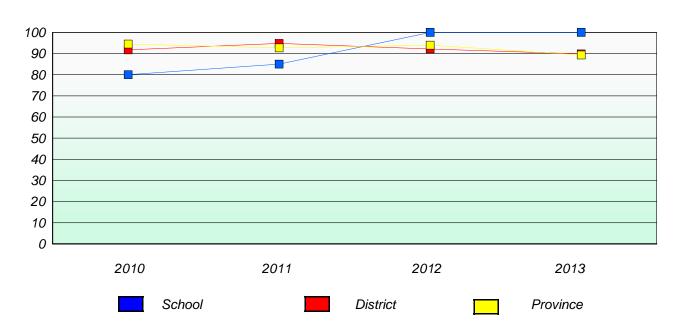

#### **Demand Writing**

School data with 5 or fewer students withheld for reasons of confidentiality.

2010 2011 2012 2013