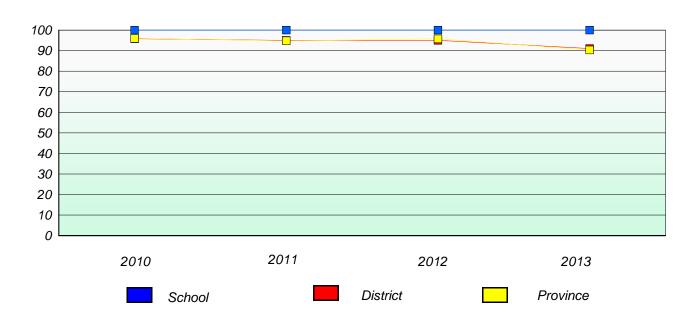

#### **Demand Writing**

School data with 5 or fewer students withheld for reasons of confidentiality.

2010 2011 2012 2013