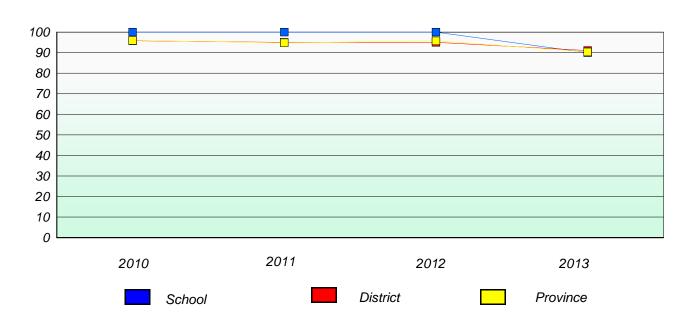

#### Reading

<sup>\*</sup> Reading score is composite of Non Fiction and Poetry.

District 2 - Western

School #: 023 Sacred Heart AG