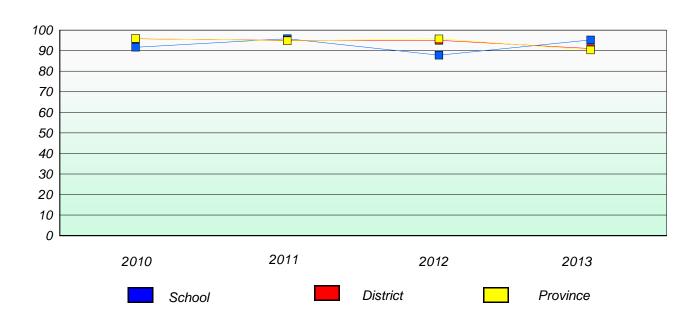

#### Reading

School data with 5 or fewer students withheld for reasons of confidentiality.

<sup>\*</sup> Reading score is composite of Non Fiction and Poetry.

19

District 2 - Western

School #: 022 William Gillett Academy