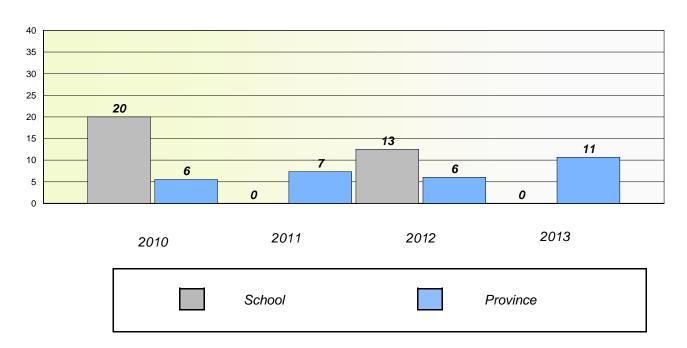

mption/Unknown Rates

## **Demand Writing**



# Reading



<sup>\*</sup> Reading score is composite of Non Fiction and Poetry.

75



## District 2 - Western

School #: 096 Our Lady of the Cape School

# Participation Rates

## **Demand Writing**





<sup>\*</sup> Reading score is composite of Non Fiction and Poetry.



# District 2 - Western

School #: 097 St. James' Elementary

# Exemption/Unknown Rates

# **Demand Writing**





<sup>\*</sup> Reading score is composite of Non Fiction and Poetry.



# District 2 - Western

School #: 097 St. James' Elementary

# Participation Rates

## **Demand Writing**





<sup>\*</sup> Reading score is composite of Non Fiction and Poetry.



# District 2 - Western

School #: 103 LeGallais Memorial

# Exemption/Unknown Rates

# **Demand Writing**





<sup>\*</sup> Reading score is composite of Non Fiction and Poetry.



## District 2 - Western

School #: 103 LeGallais Memorial

# Participation Rates

## **Demand Writing**





<sup>\*</sup> Reading score is composite of Non Fiction and Poetry.



District 2 - Western

School #: 106 Lourdes Elementary

# Exemption/Unknown Rates

# **Demand Writing**





<sup>\*</sup> Reading score is composite of Non Fiction and Poetry.



## District 2 - Western

School #: 106 Lourdes Elementary

# Participation Rates

## **Demand Writing**





<sup>\*</sup> Reading score is composite of Non Fiction and Poetry.



## District 2 - Western

School #: 111 St. Thomas Aquinas

# Exemption/Unknown Rates

# **Demand Writing**





<sup>\*</sup> Reading score is composite of Non Fiction and Poetry.



## D