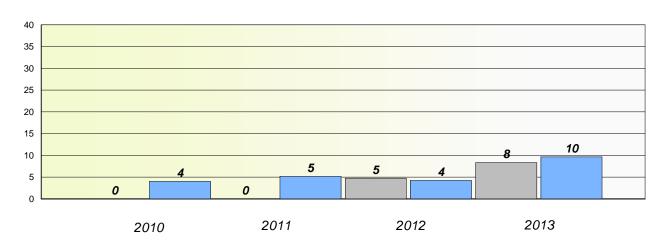

#### **Demand Writing**

School data with 5 or fewer students withheld for reasons of confidentiality.