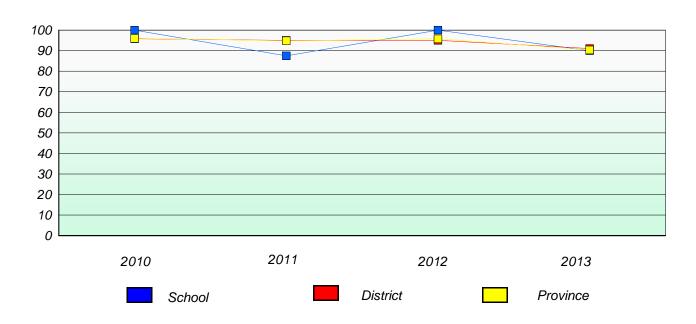

### **Demand Writing**

School data with 5 or fewer students withheld for reasons of confidentiality.

2010 2011 2012 2013

#### Reading

<sup>\*</sup> Reading score is composite of Non Fiction and Poetry.

District 2 - Western

School #: 023

Sacred Heart AG