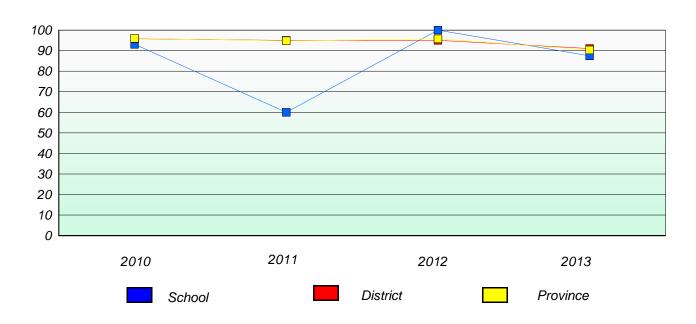

#### Reading

School data with 5 or fewer students withheld for reasons of confidentiality.

<sup>\*</sup> Reading score is composite of Non Fiction and Poetry.

19

District 2 - Western

School #: 022 William Gillett Academy