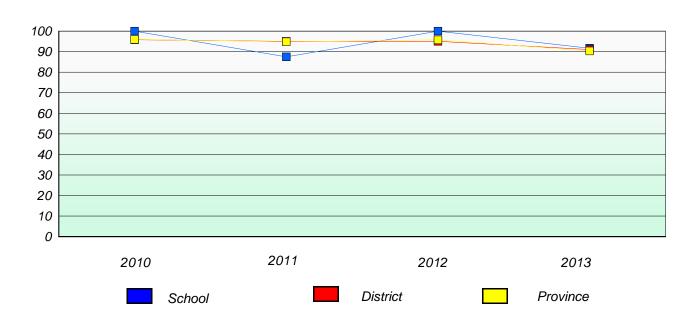

#### Reading

<sup>\*</sup> Reading score is composite of Non Fiction and Poetry.

District 2 - Western

School #: 023 Sacred Heart AG