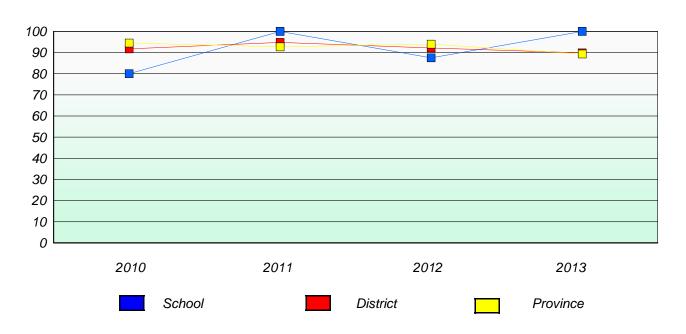

#### **Demand Writing**

School data with 5 or fewer students withheld for reasons of confidentiality.

2010 2011 2012 2013

#### Reading

School data with 5 or fewer students withheld for reasons of confidentiality.

<sup>\*</sup> Reading score is composite of Non Fiction and Poetry.

19

District 2 - Western

School #: 022 William Gillett Academy