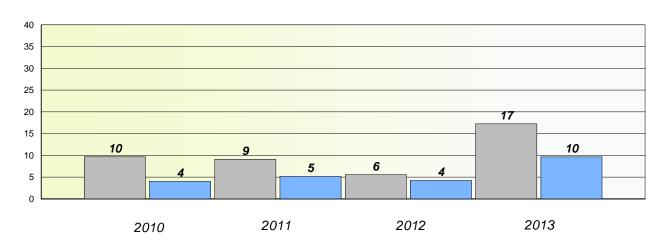

#### **Demand Writing**

School data with 5 or fewer students withheld for reasons of confidentiality.

2010 2011 2012 2013