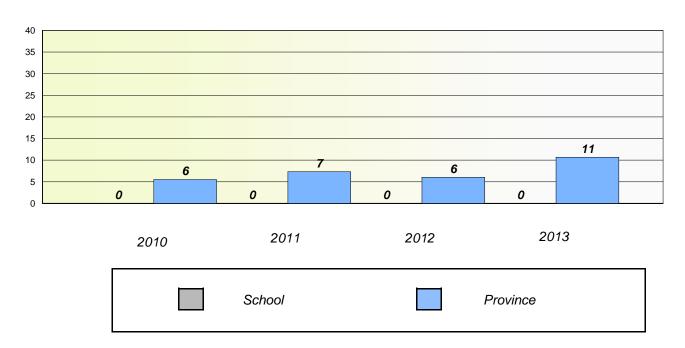

# Participation Rates

#### **Demand Writing**

School data with 5 or fewer students withheld for reasons of confidentiality.