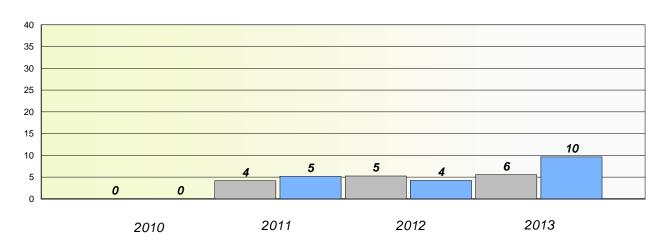

# Participation Rates

#### **Demand Writing**

School data with 5 or fewer students withheld for reasons of confidentiality.