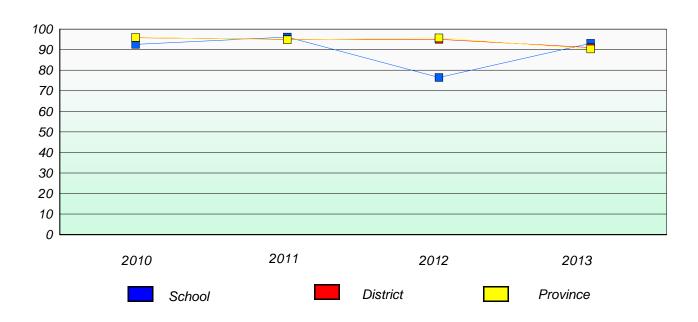

### **Demand Writing**

School data with 5 or fewer students withheld for reasons of confidentiality.

2010 2011 2012 2013

#### Reading

<sup>\*</sup> Reading score is composite of Non Fiction and Poetry.

District 2 - Western

School #: 023

Sacred Heart AG