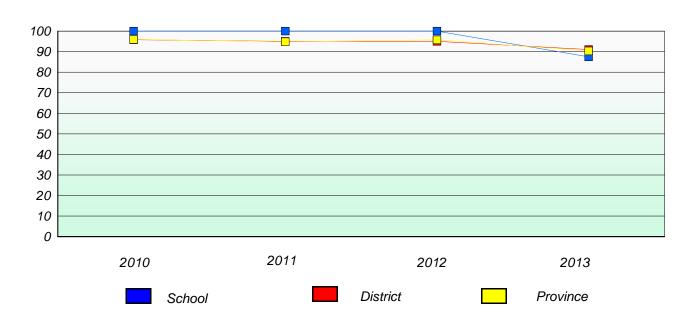

#### Reading

School data with 5 or fewer students withheld for reasons of confidentiality.

<sup>\*</sup> Reading score is composite of Non Fiction and Poetry.

19

District 2 - Western

School #: 022 William Gillett Academy