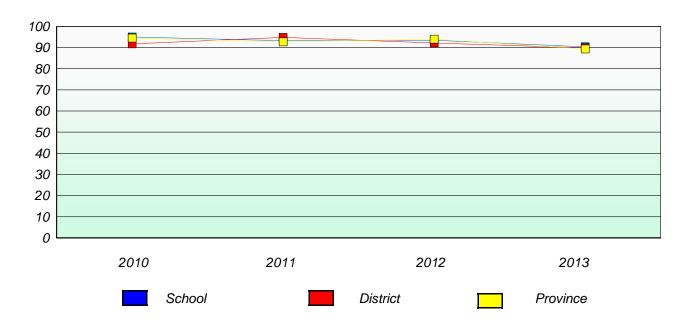

## District 2 - Western

School #: 027 Canon Richards Memorial Academy

# Exemption/Unknown Rates

## **Demand Writing**

<sup>\*</sup> Reading score is composite of Non Fiction and Poetry.