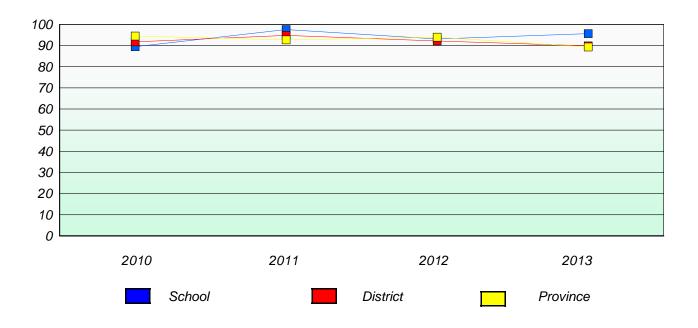

#### **Demand Writing**

School data with 5 or fewer students withheld for reasons of confidentiality.

#### Reading

<sup>\*</sup> Reading score is composite of Non Fiction and Poetry.

District 2 - Western

School #: 023 Sacred Heart AG