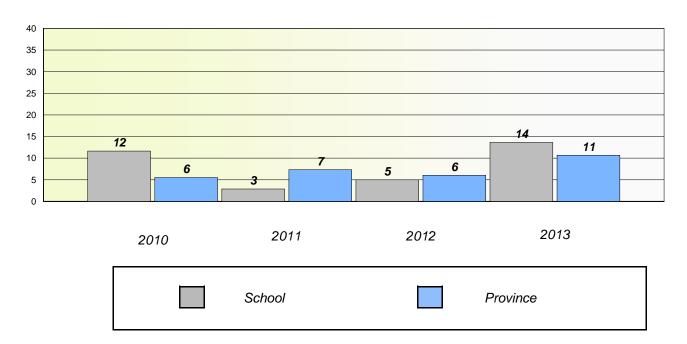

#### **Demand Writing**

School data with 5 or fewer students withheld for reasons of confidentiality.