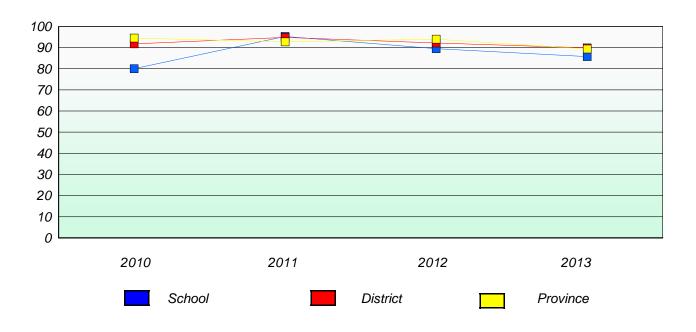

#### Reading

<sup>\*</sup> Reading score is composite of Non Fiction and Poetry.

District 2 - Western

School #: 023 Sacred Heart AG