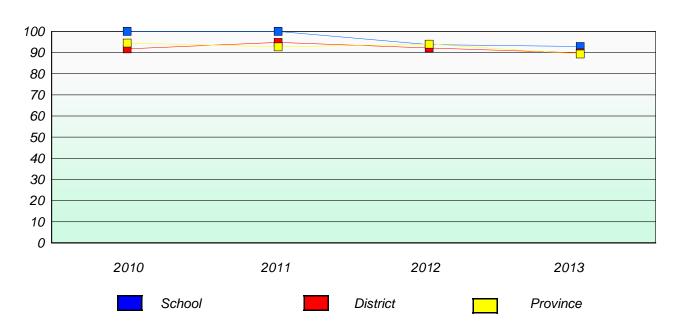

#### Reading

School data with 5 or fewer students withheld for reasons of confidentiality.

<sup>\*</sup> Reading score is composite of Non Fiction and Poetry.

19

District 2 - Western

School #: 022 William Gillett Academy