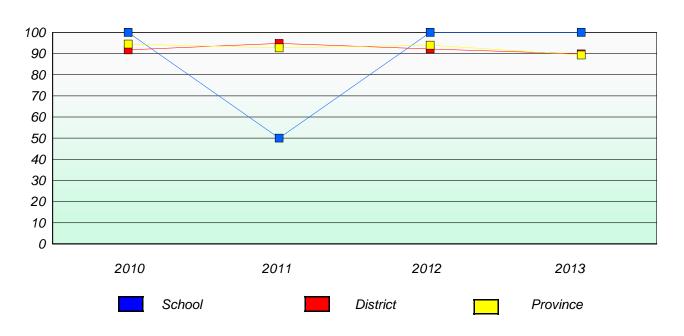

#### **Demand Writing**

School data with 5 or fewer students withheld for reasons of confidentiality.

2010 2011 2012 2013

#### Reading

School data with 5 or fewer students withheld for reasons of confidentiality.

<sup>\*</sup> Reading score is composite of Non Fiction and Poetry.

19

District 2 - Western

School #: 022 William Gillett Academy