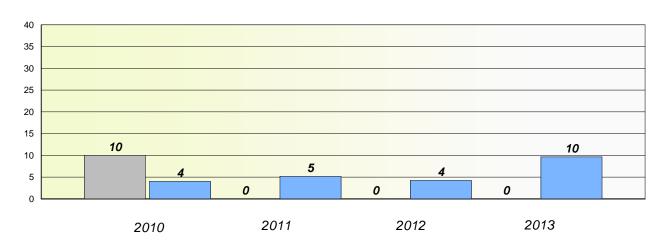

#### **Demand Writing**

School data with 5 or fewer students withheld for reasons of confidentiality.