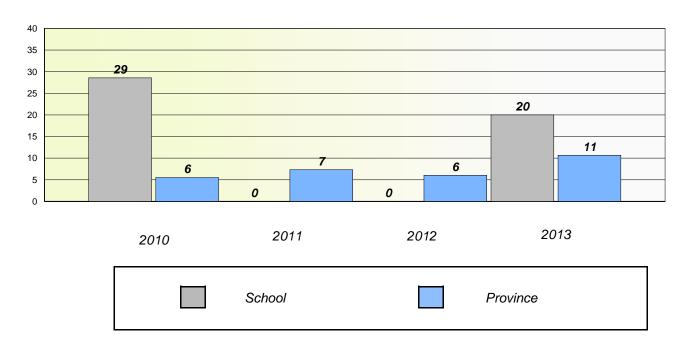

#### **Demand Writing**

School data with 5 or fewer students withheld for reasons of confidentiality.