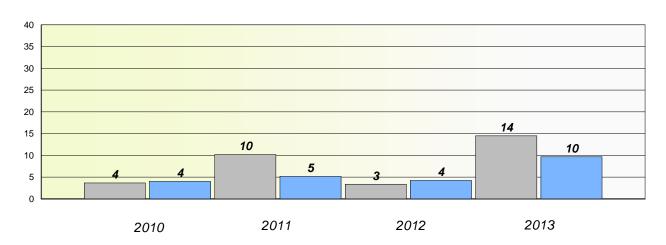

### **Demand Writing**

School data with 5 or fewer students withheld for reasons of confidentiality.