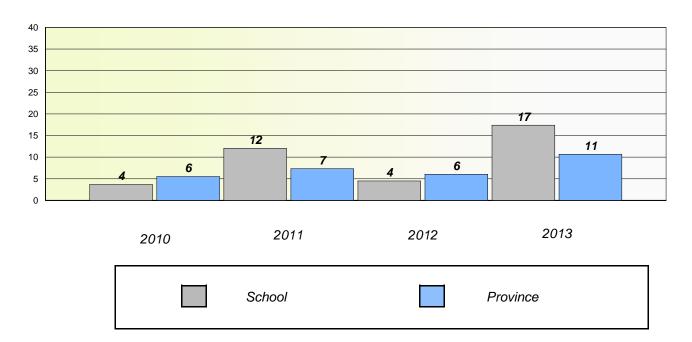

## Exemption/Unknown Rates

### **Demand Writing**

School data with 5 or fewer students withheld for reasons of confidentiality.

2010 2011 2012 2013