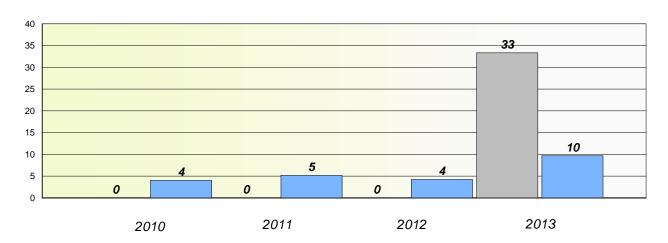

### **Demand Writing**

School data with 5 or fewer students withheld for reasons of confidentiality.

2010 2011 2012 2013

### Reading

<sup>\*</sup> Reading score is composite of Non Fiction and Poetry.

District 1 - Labrador

School #: 015 Lake Melville School