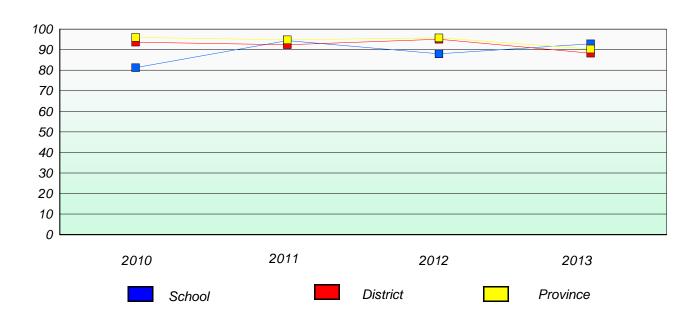

### Reading

<sup>\*</sup> Reading score is composite of Non Fiction and Poetry.