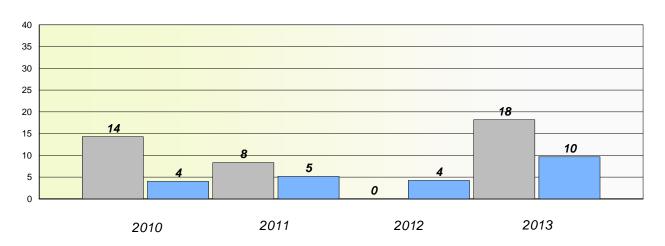

## Participation Rates

### **Demand Writing**

School data with 5 or fewer students withheld for reasons of confidentiality.

School data with 5 or fewer students withheld for reasons of confidentiality.

2010 2011 2012 2013

School District Province