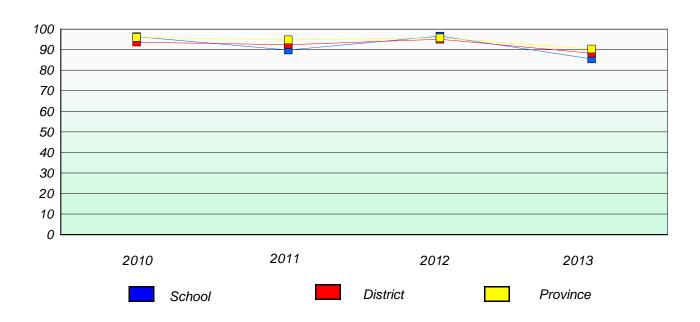

### Reading

<sup>\*</sup> Reading score is composite of Non Fiction and Poetry.

District 1 - Labrador

School #: 015 Lake Melville School