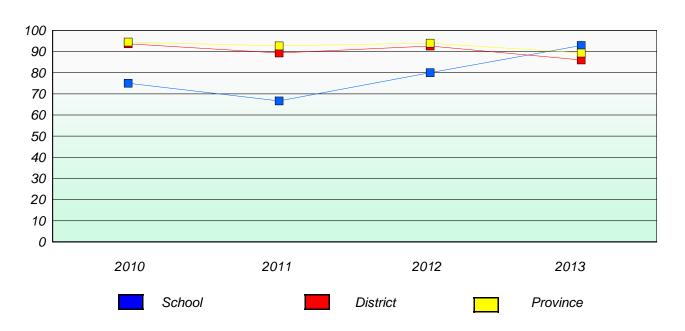

### Reading

<sup>\*</sup> Reading score is composite of Non Fiction and Poetry.

District 1 - Labrador

School #: 001 St

St. Peter's School