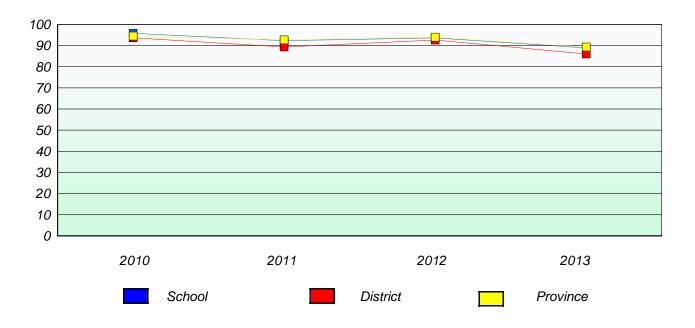

## Participation Rates

### **Demand Writing**

School data with 5 or fewer students withheld for reasons of confidentiality.

School data with 5 or fewer students withheld for reasons of confidentiality.

2010 2011 2012 2013

School District Province

12

<sup>\*</sup> Reading score is composite of Non Fiction and Poetry.

School #: 016 B.L. Morrison