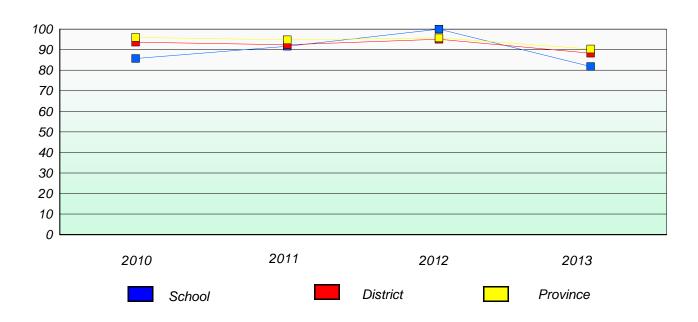

## Participation Rates

### **Demand Writing**

School data with 5 or fewer students withheld for reasons of confidentiality.

School data with 5 or fewer students withheld for reasons of confidentiality.

2010 2011 2012 2013

School District Province

12

<sup>\*</sup> Reading score is composite of Non Fiction and Poetry.

School #: 016 B.L. Morrison