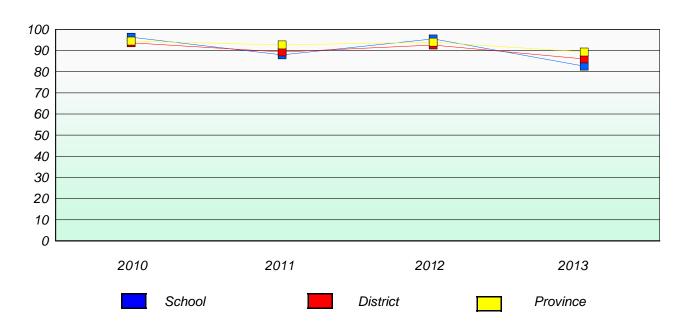

12

<sup>\*</sup> Reading score is composite of Non Fiction and Poetry.

School #: 016 B.L. Morrison