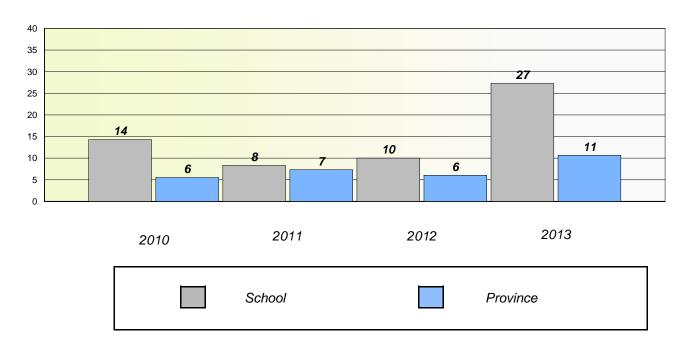

## Exemption/Unknown Rates

### **Demand Writing**

School data with 5 or fewer students withheld for reasons of confidentiality.

2010 2011 2012 2013