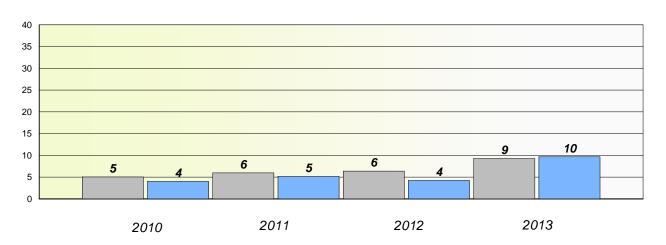

### **Demand Writing**

School data with 5 or fewer students withheld for reasons of confidentiality.

2010 2011 2012 2013

### Reading

<sup>\*</sup> Reading score is composite of Non Fiction and Poetry.

District 1 - Labrador

School #: 001 St

St. Peter's School