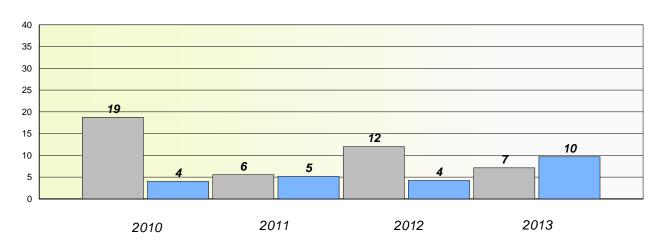

### **Demand Writing**

School data with 5 or fewer students withheld for reasons of confidentiality.

2010 2011 2012 2013

### Reading

<sup>\*</sup> Reading score is composite of Non Fiction and Poetry.

District 1 - Labrador

School #: 016 B.L. Morrison