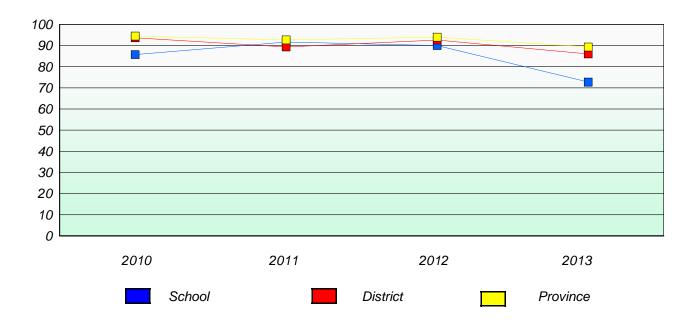

### Reading

<sup>\*</sup> Reading score is composite of Non Fiction and Poetry.

District 1 - Labrador

School #: 015 Lake Melville School