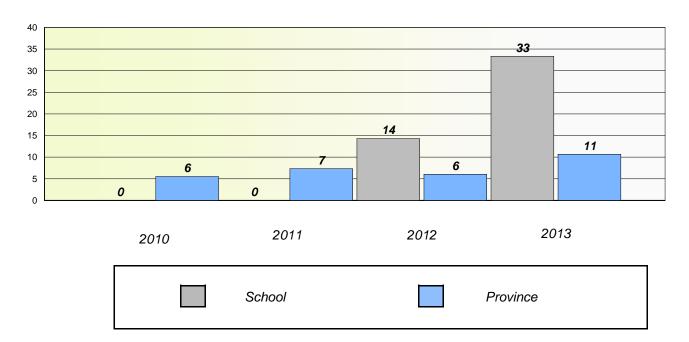

### **Demand Writing**

School data with 5 or fewer students withheld for reasons of confidentiality.

2010 2011 2012 2013