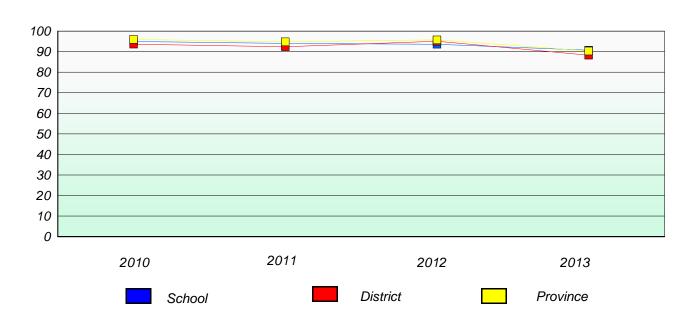

## Exemption/Unknown Rates

### **Demand Writing**

School data with 5 or fewer students withheld for reasons of confidentiality.

2010 2011 2012 2013

### Reading

<sup>\*</sup> Reading score is composite of Non Fiction and Poetry.

District 1 - Labrador

School #: 015 Lake Melville School