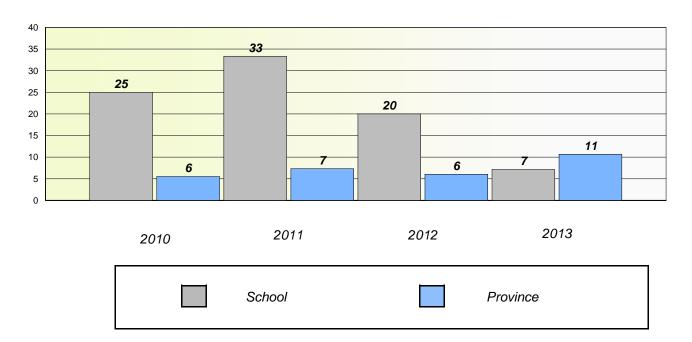

### **Demand Writing**

School data with 5 or fewer students withheld for reasons of confidentiality.

2010 2011 2012 2013