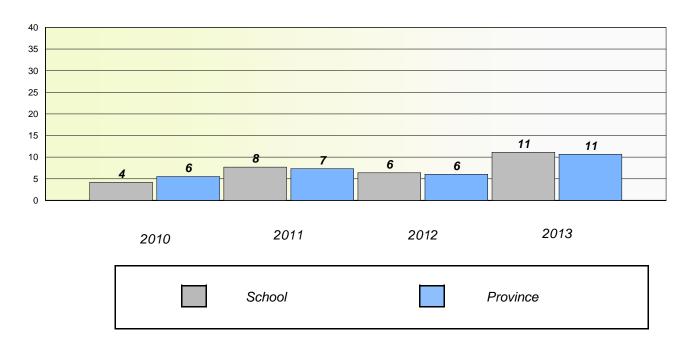

### **Demand Writing**

School data with 5 or fewer students withheld for reasons of confidentiality.

School data with 5 or fewer students withheld for reasons of confidentiality.

2010 2011 2012 2013

School District Province

12

<sup>\*</sup> Reading score is composite of Non Fiction and Poetry.

School #: 016 B.L. Morrison