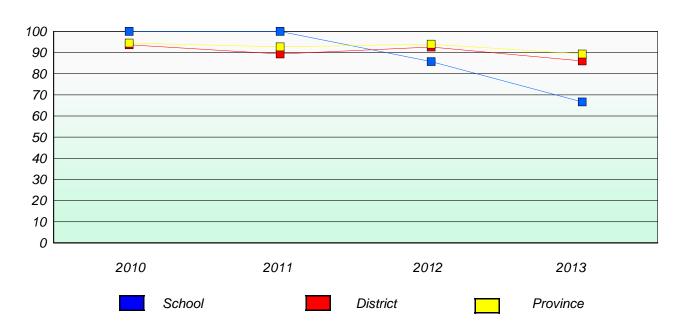

### Reading

<sup>\*</sup> Reading score is composite of Non Fiction and Poetry.

District 1 - Labrador

School #: 001 St

St. Peter's School