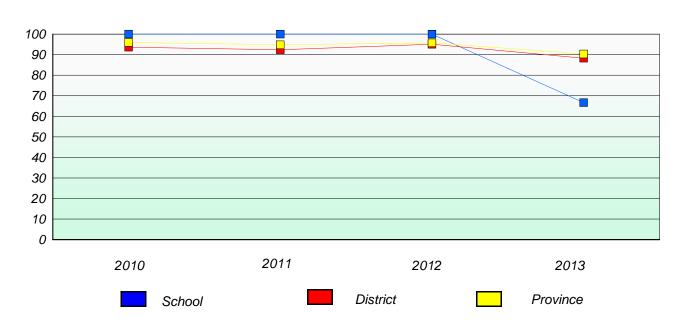

### Reading

<sup>\*</sup> Reading score is composite of Non Fiction and Poetry.