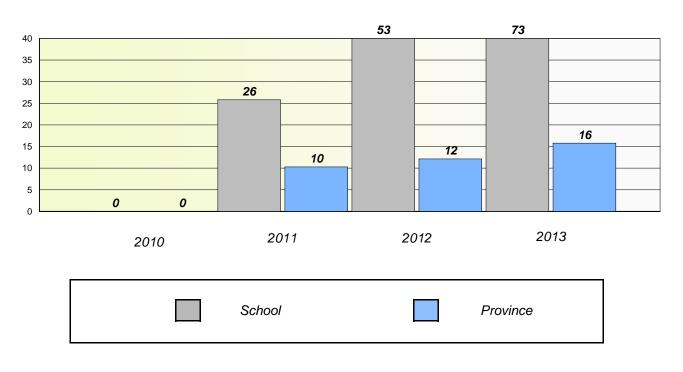

## Participation Rates

Demand Writing

School data with 5 or fewer students withheld for reasons of confidentiality.

\* Reading score is composite of Non Fiction and Poetry.