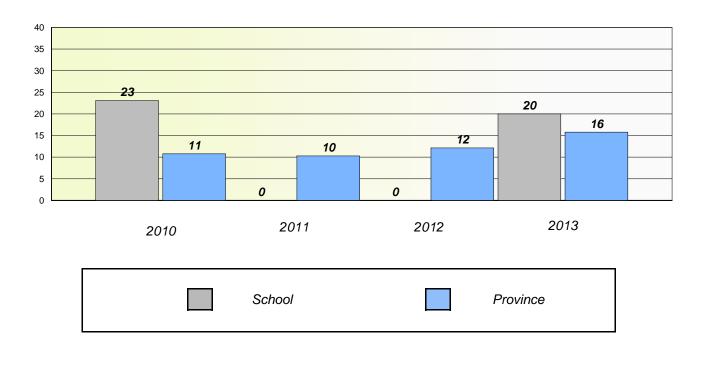

shiu Innu School

## Exemption/Unknown Rates





# Reading



\* Reading score is composite of Non Fiction and Poetry.



#### District 804 - Native Fede

School #: 018 Sheshatshiu Innu School



**Demand Writing** 



\* Reading score is composite of Non Fiction and Poetry.



#### District 804 - Native Fede

School #: 019 Mushuau Innu Natuashish School

# Exemption/Unknown Rates



# Demand Writing





\* Reading score is composite of Non Fiction and Poetry.



#### District 804 - Native Fede

School #: 019 Mushuau Innu Natuashish School

## **Participation Rates**

### **Demand Writing**



\* Reading score is composite of Non Fiction and Poetry.



#### District 804 - Native Fede

School #: 376 Se't Anneway Kegnamogwom

# Exemption/Unknown Rates

## **Demand Writing**



## Reading



\* Reading score is composite of Non Fiction and Poetry.



#### District 804 - Native Fede

School #: 376 Se't Anneway Kegnamogwom



### **Demand Writing**



\* Reading score is composite of Non Fiction and Poetry.