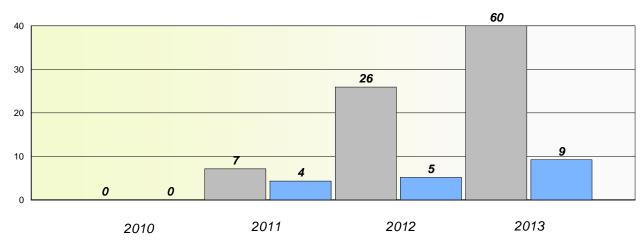

## Exemption/Unknown Rates

**Demand Writing** 

School data with 5 or fewer students withheld for reasons of confidentiality.

2010

2011

2012

2013

Reading

School data with 5 or fewer students withheld for reasons of confidentiality.

\* Reading score is composite of Non Fiction and Poetry.

District 803 - Private

School #: 373 First Baptist Academy