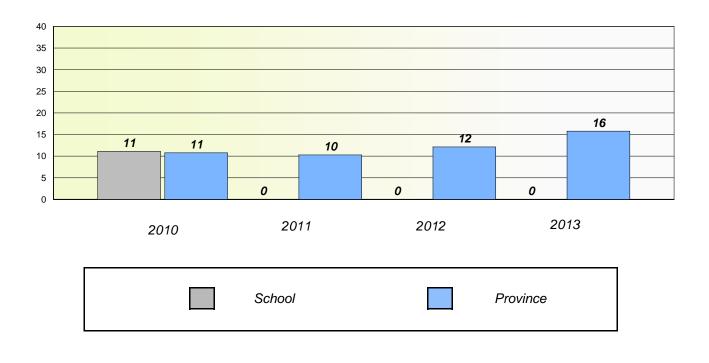

## Participation Rates

Demand Writing

School data with 5 or fewer students withheld for reasons of confidentiality.

\* Reading score is composite of Non Fiction and Poetry.