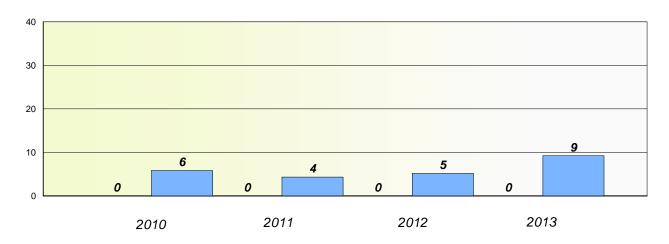

## Exemption/Unknown Rates

**Demand Writing** 

School data with 5 or fewer students withheld for reasons of confidentiality.

2010

2011

2012

2013

Reading

School data with 5 or fewer students withheld for reasons of confidentiality.

\* Reading score is composite of Non Fiction and Poetry.

District 803 - Private

School #: 373 First Baptist Academy