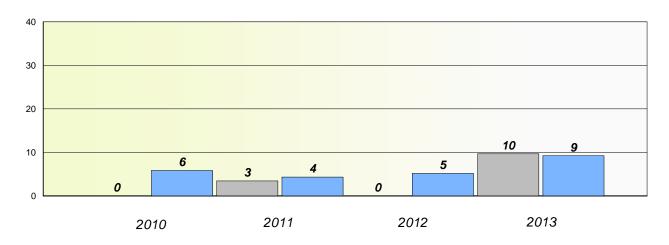

## Exemption/Unknown Rates

**Demand Writing** 

School data with 5 or fewer students withheld for reasons of confidentiality.

2010

2011

2012

2013

Reading

School data with 5 or fewer students withheld for reasons of confidentiality.

\* Reading score is composite of Non Fiction and Poetry.

District 803 - Private

School #: 373 First Baptist Academy