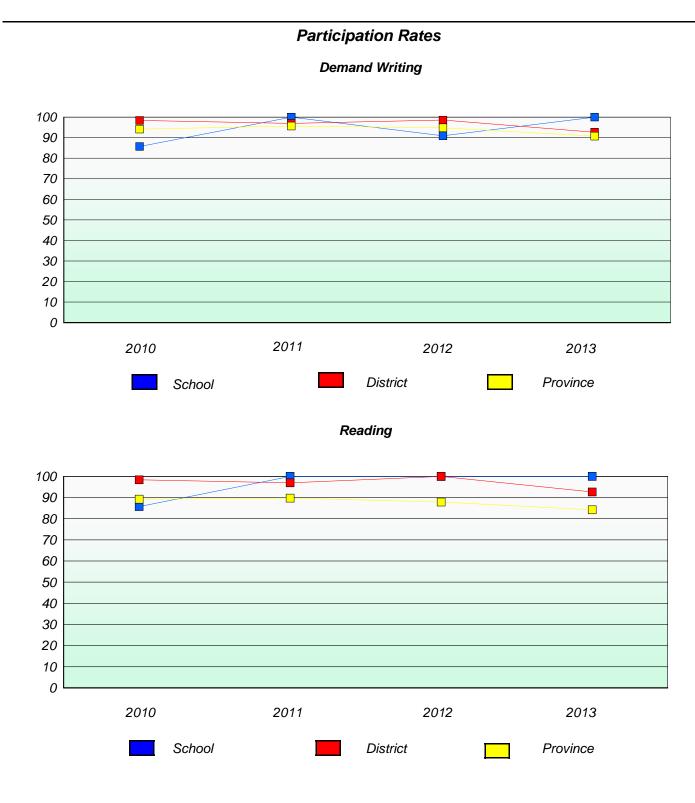

## Participation Rates

Demand Writing

School data with 5 or fewer students withheld for reasons of confidentiality.

\* Reading score is composite of Non Fiction and Poetry.

#### District 803 - Private

School #: 375 Lakecrest -St. John's Independent School