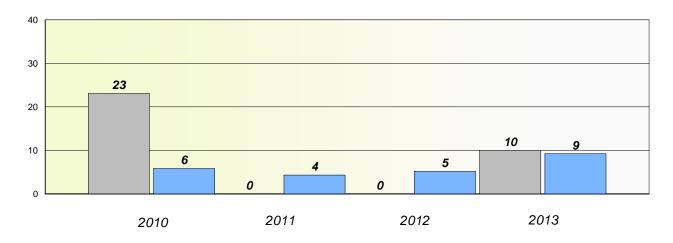

#: 018 Sheshatshiu Innu School

## Exemption/Unknown Rates





# Reading



\* Reading score is composite of Non Fiction and Poetry.



#### District 804 - Native Fede

School #: 018 Sheshatshiu Innu School



**Demand Writing** 



\* Reading score is composite of Non Fiction and Poetry.



#### District 804 - Native Fede

School #: 019 Mushuau Innu Natuashish School

# Exemption/Unknown Rates



# Demand Writing





\* Reading score is composite of Non Fiction and Poetry.



#### District 804 - Native Fede

School #: 019 Mushuau Innu Natuashish School

## **Participation Rates**

### **Demand Writing**



\* Reading score is composite of Non Fiction and Poetry.



#### District 804 - Native Fede

School #: 376 Se't Anneway Kegnamogwom

# Exemption/Unknown Rates

## **Demand Writing**



## Reading



\* Reading score is composite of Non Fiction and Poetry.



#### District 804 - Native Fede

School #: 376 Se't Anneway Kegnamogwom



### **Demand Writing**



\* Reading score is composite of Non Fiction and Poetry.