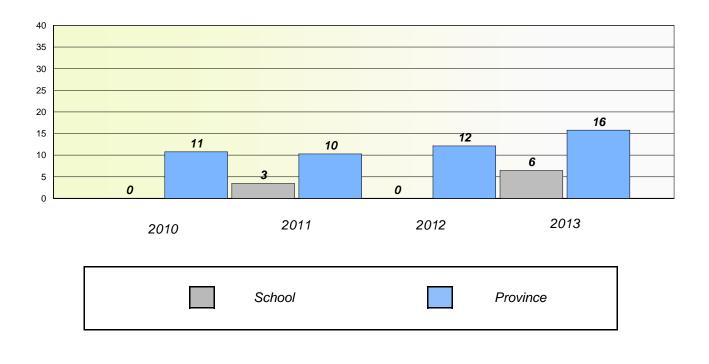

## Participation Rates

Demand Writing

School data with 5 or fewer students withheld for reasons of confidentiality.

\* Reading score is composite of Non Fiction and Poetry.

School data with 5 or fewer students withheld for reasons of confidentiality.

\* Reading score is composite of Non Fiction and Poetry.

District 803 - Private

School #: 373 First Baptist Academy