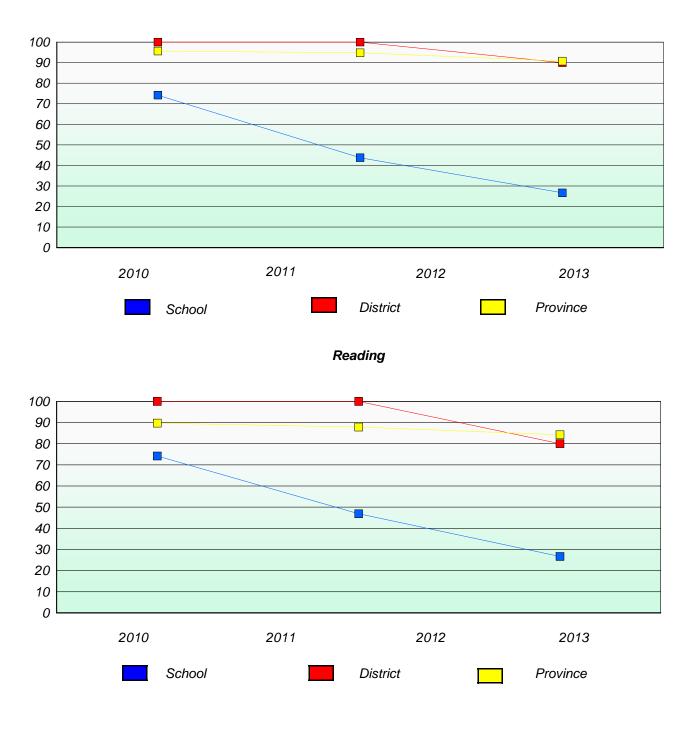

ry.



#### District 803 - Private

School #: 469 Immaculate Heart of Mary School



\* Reading score is composite of Non Fiction and Poetry.



#### District 804 - Native Fede

School #: 018 Sheshatshiu Innu School

## Exemption/Unknown Rates





# Reading



\* Reading score is composite of Non Fiction and Poetry.



#### District 804 - Native Fede

School #: 018 Sheshatshiu Innu School



**Demand Writing** 



\* Reading score is composite of Non Fiction and Poetry.



#### District 804 - Native Fede

School #: 019 Mushuau Innu Natuashish School

# Exemption/Unknown Rates



# Demand Writing





\* Reading score is composite of Non Fiction and Poetry.



#### District 804 - Native Fede

School #: 019 Mushuau Innu Natuashish School

## **Participation Rates**

### **Demand Writing**



\* Reading score is composite of Non Fiction and Poetry.



#### District 804 - Native Fede

School #: 376 Se't Anneway Kegnamogwom

# Exemption/Unknown Rates

## **Demand Writing**



## Reading



\* Reading score is composite of Non Fiction and Poetry.



#### District 804 - Native Fede

School #: 376 Se't Anneway Kegnamogwom



### **Demand Writing**



\* Reading score is composite of Non Fiction and Poetry.