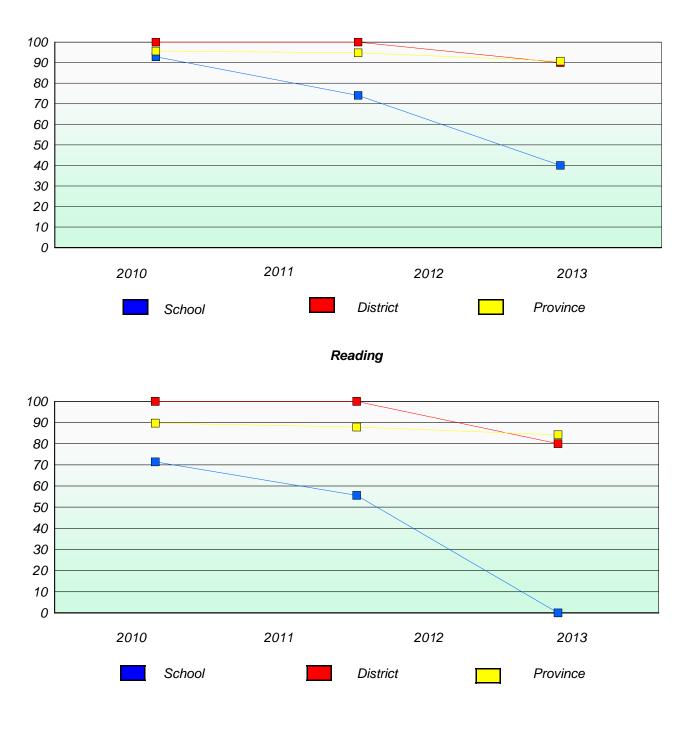

# Reading

\* Reading score is composite of Non Fiction and Poetry.

School data with 5 or fewer students withheld for reasons of confidentiality.

\* Reading score is composite of Non Fiction and Poetry.

District 803 - Private

School #: 373 First Baptist Academy