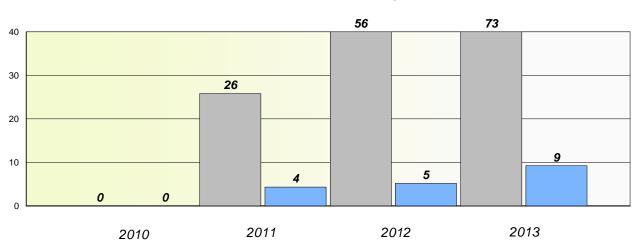

## Exemption/Unknown Rates

**Demand Writing** 

School data with 5 or fewer students withheld for reasons of confidentiality.

2010

2011

2012

2013

Reading

School data with 5 or fewer students withheld for reasons of confidentiality.

\* Reading score is composite of Non Fiction and Poetry.

District 803 - Private

School #: 373 First Baptist Academy