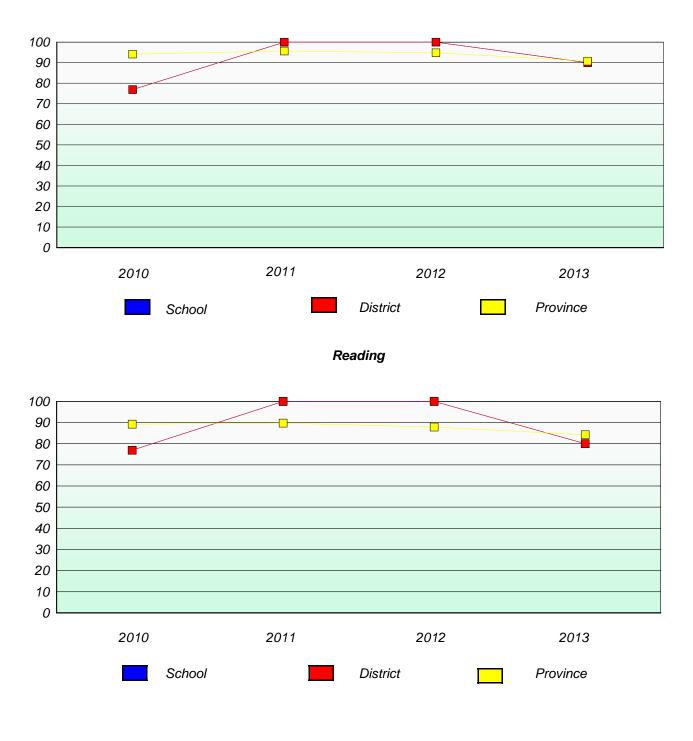

## Participation Rates

Demand Writing

School data with 5 or fewer students withheld for reasons of confidentiality.

\* Reading score is composite of Non Fiction and Poetry.