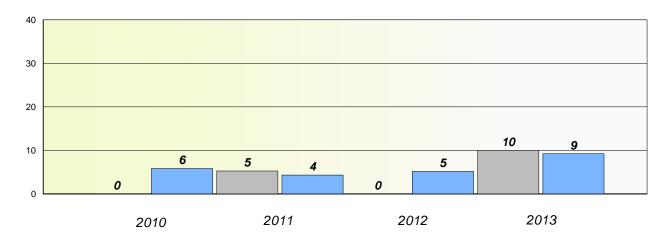

## Exemption/Unknown Rates

**Demand Writing** 

School data with 5 or fewer students withheld for reasons of confidentiality.

2010

2011

2012

2013

Reading

## Participation Rates

Demand Writing

School data with 5 or fewer students withheld for reasons of confidentiality.

\* Reading score is composite of Non Fiction and Poetry.