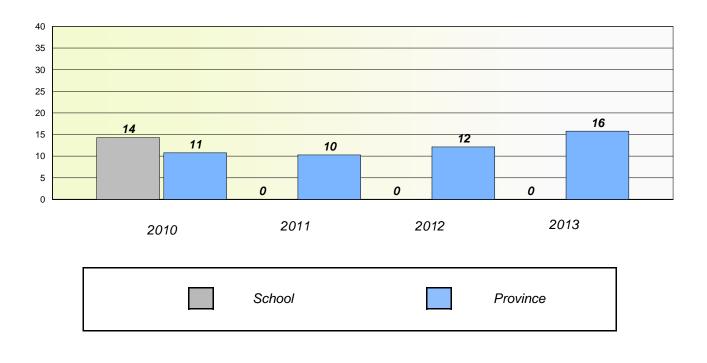

## Exemption/Unknown Rates

## **Demand Writing**



# Reading



\* Reading score is composite of Non Fiction and Poetry.



#### District 803 - Private

School #: 450 St. Bonaventure's College

**Participation Rates** 

**Demand Writing** 



\* Reading score is composite of Non Fiction and Poetry.



#### District 803 - Private

School #: 453 Eric G. Lambert All-Grade

## Exemption/Unknown Rates

## **Demand Writing**



## Reading



\* Reading score is composite of Non Fiction and Poetry.



#### District 803 - Private

School #: 453 Eric G. Lambert All-Grade



### **Demand Writing**



\* Reading score is composite of Non Fiction and Poetry.



#### District 803 - Private

School #: 469 Immaculate Heart of Mary School

# Exemption/Unknown Rates

## **Demand Writing**



## Reading



\* Reading score is composite of Non Fiction and Poetry.



#### District 803 - Private

School #: 469 Immaculate Heart of Mary School



\* Reading score is composite of Non Fiction and Poetry.



#### District 804 - Native Fede

School #: 018 Sheshatshiu Innu School

## Exemption/Unknown Rates





# Reading



\* Reading score is composite of Non Fiction and Poetry.



#### District 804 - Native Fede

School #: 018 Sheshatshiu Innu School



**Demand Writing** 



\* Reading score is composite of Non Fiction and Poetry.



#### District 804 - Native Fede

School #: 019 Mushuau Innu Natuashish School

# Exemption/Unknown Rates



# Demand Writing





\* Reading score is composite of Non Fiction and Poetry.



#### District 804 - Native Fede

School #: 019 Mushuau Innu Natuashish Schoo