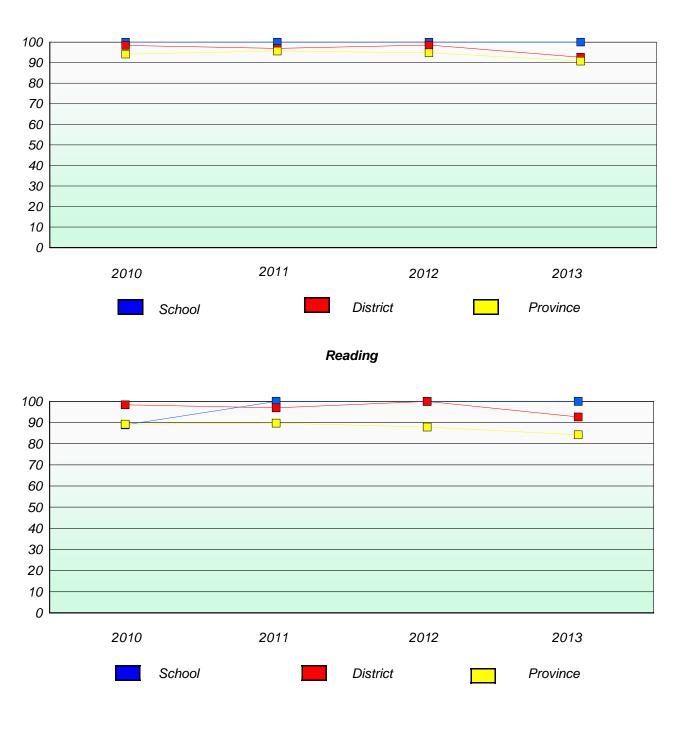

Independent School

# **Participation Rates**

## **Demand Writing**



\* Reading score is composite of Non Fiction and Poetry.



#### District 803 - Private

School #: 450 St. Bonaventure's College

## Exemption/Unknown Rates

## **Demand Writing**



# Reading



\* Reading score is composite of Non Fiction and Poetry.



#### District 803 - Private

School #: 450 St. Bonaventure's College

**Participation Rates** 

**Demand Writing** 



\* Reading score is composite of Non Fiction and Poetry.



#### District 803 - Private

School #: 453 Eric G. Lambert All-Grade

## Exemption/Unknown Rates

## **Demand Writing**



## Reading



\* Reading score is composite of Non Fiction and Poetry.



#### District 803 - Private

School #: 453 Eric G. Lambert All-Grade



### **Demand Writing**



\* Reading score is composite of Non Fiction and Poetry.



#### District 803 - Private

School #: 469 Immaculate Heart of Mary School

# Exemption/Unknown Rates

## **Demand Writing**



## Reading



\* Reading score is composite of Non Fiction and Poetry.



#### District 803 - Private

School #: 469 Immaculate Heart of Mary School



\* Reading score is composite of Non Fiction and Poetry.



#### District 804 - Native Fede

School #: 018 Sheshatshiu Innu School

## Exemption/Unknown Rates





# Reading



\* Reading score is composite of Non Fiction and Poetry.



#### District 804 - Native Fede

School #: 018 Sheshatshiu Innu School



**Demand Writing** 



\* Reading score is composite of Non Fiction and Poetry.



#### District 804 - Native Fede

School #: 019 Mushuau Innu Natu