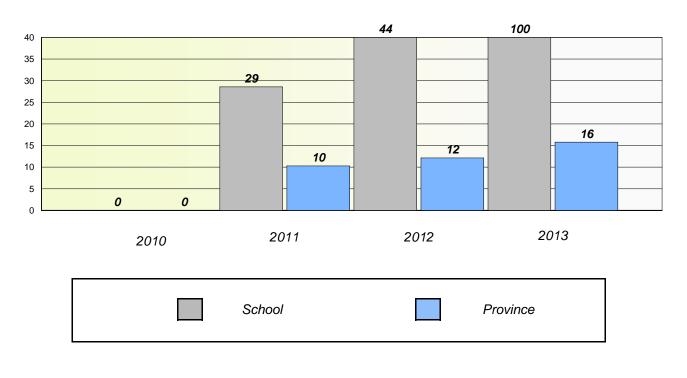

## Participation Rates

Demand Writing

School data with 5 or fewer students withheld for reasons of confidentiality.

\* Reading score is composite of Non Fiction and Poetry.

School data with 5 or fewer students withheld for reasons of confidentiality.

\* Reading score is composite of Non Fiction and Poetry.

District 803 - Private

School #: 373 First Baptist Academy