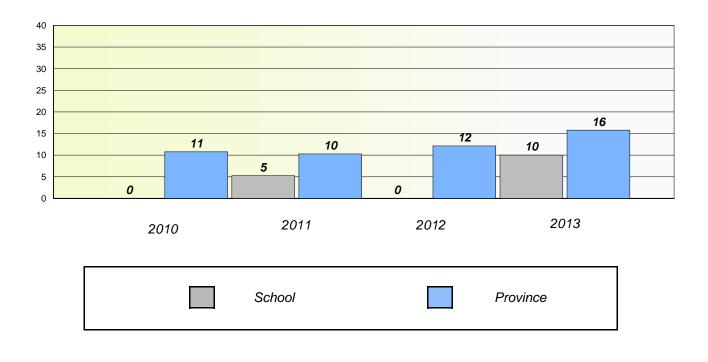

## Exemption/Unknown Rates

**Demand Writing** 

School data with 5 or fewer students withheld for reasons of confidentiality.

2010

2011

2012

2013

Reading

School data with 5 or fewer students withheld for reasons of confidentiality.

\* Reading score is composite of Non Fiction and Poetry.

District 803 - Private

School #: 373 First Baptist Academy