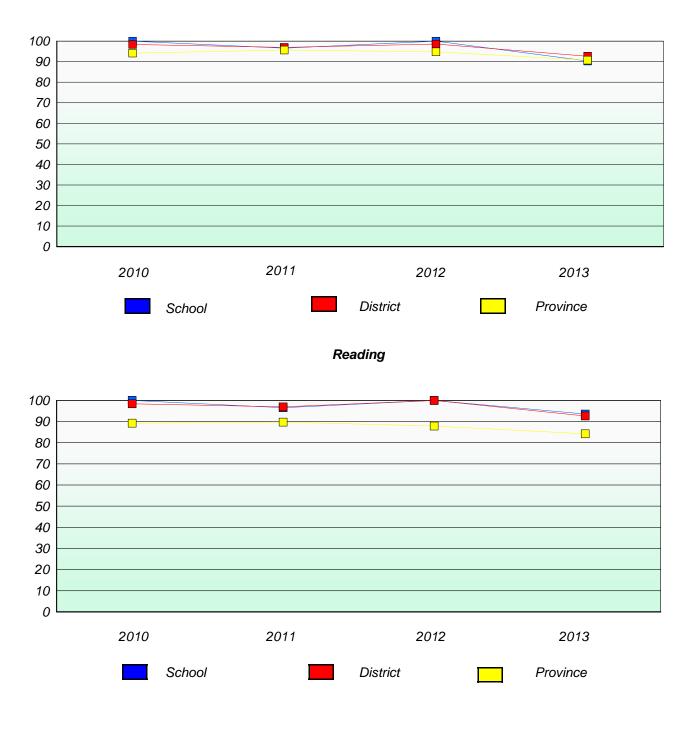

# Reading

\* Reading score is composite of Non Fiction and Poetry.

School data with 5 or fewer students withheld for reasons of confidentiality.

\* Reading score is composite of Non Fiction and Poetry.

District 803 - Private

School #: 373 First Baptist Academy