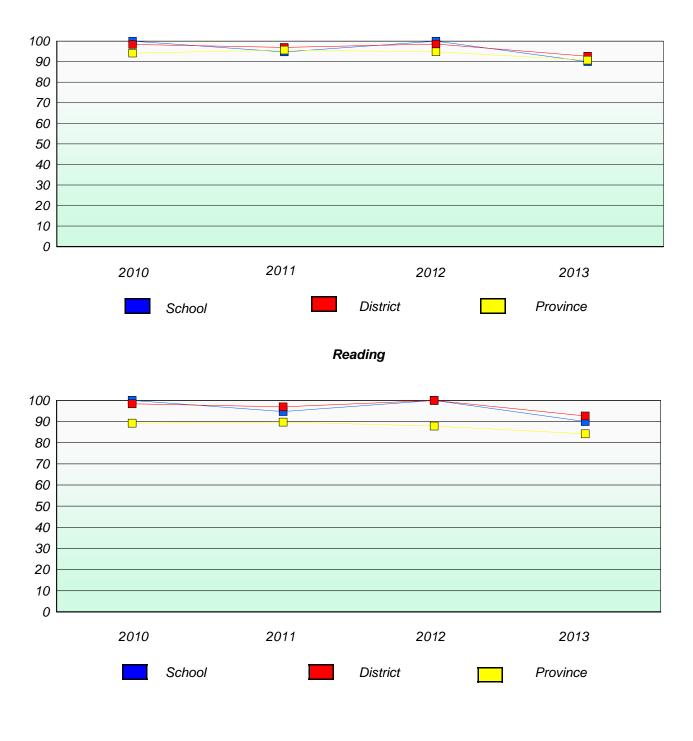

# Exemption/Unknown Rates

# Reading

\* Reading score is composite of Non Fiction and Poetry.