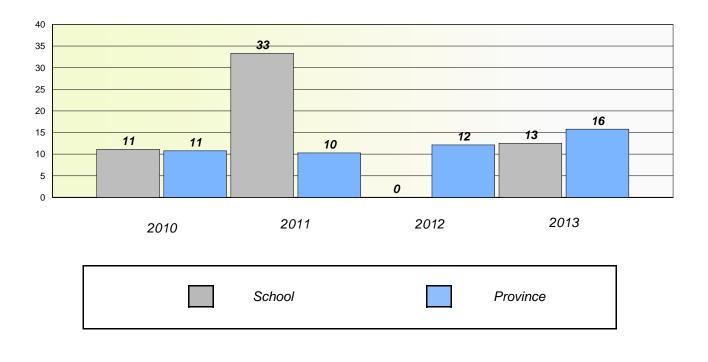

#### District 4 - Eastern

School #: 213 Lake Academy

**Participation Rates** 

Demand Writing

\* Reading score is composite of Non Fiction and Poetry.