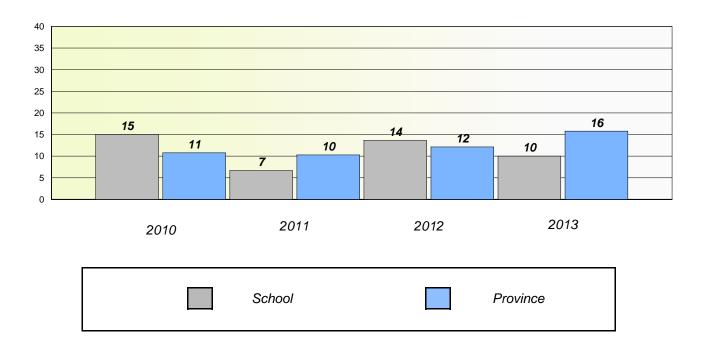

#### District 4 - Eastern

School #: 213 Lake Academy

# Exemption/Unknown Rates

### **Demand Writing**



# Reading



\* Reading score is composite of Non Fiction and Poetry.



#### District 4 - Eastern

School #: 213 Lake Academy

**Participation Rates** 

Demand Writing



\* Reading score is composite of Non Fiction and Poetry.



#### District 4 - Eastern

School #: 218 St. Joseph's Academy

# Exemption/Unknown Rates





## Reading



\* Reading score is composite of Non Fiction and Poetry.



#### District 4 - Eastern

School #: 218 St. Joseph's Academy



### **Demand Writing**



\* Reading score is composite of Non Fiction and Poetry.



#### District 4 - Eastern

School #: 220 Sacred Heart Academy

# Exemption/Unknown Rates

### **Demand Writing**



## Reading



\* Reading score is composite of Non Fiction and Poetry.



#### District 4 - Eastern

School #: 220 Sacred Heart Academy

Partici