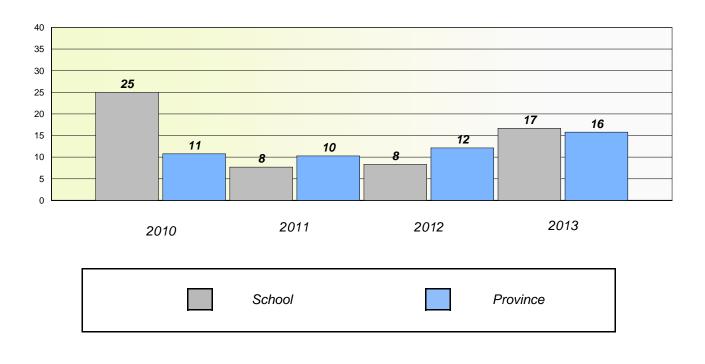

#### District 4 - Eastern

School #: 213 Lake Academy

**Participation Rates** 

Demand Writing

\* Reading score is composite of Non Fiction and Poetry.