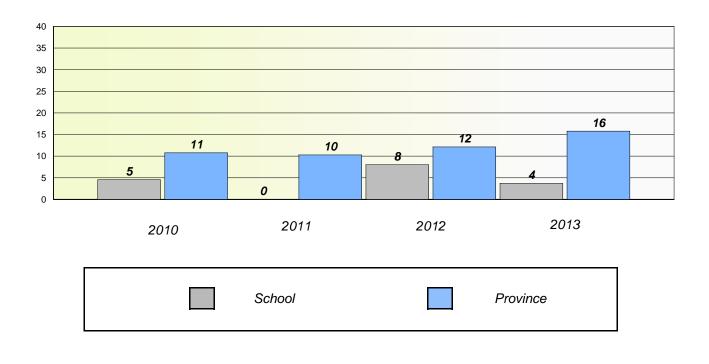

#### District 4 - Eastern

School #: 213 Lake Academy

# Exemption/Unknown Rates

### **Demand Writing**