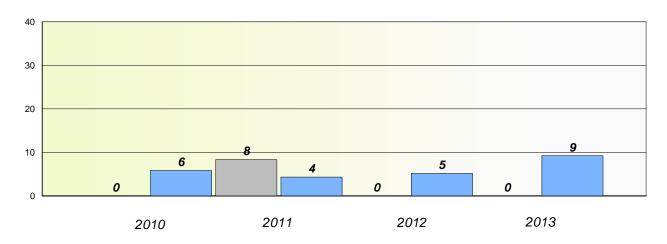

#### District 4 - Eastern

School #: 213 Lake Academy

**Participation Rates** 

Demand Writing

\* Reading score is composite of Non Fiction and Poetry.

#### District 4 - Eastern

School #: 218 St. Joseph's Academy

# Exemption/Unknown Rates