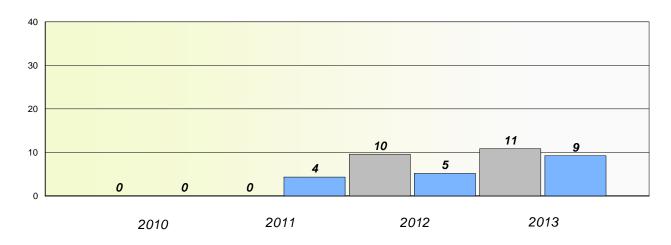

#### District 4 - Eastern

School #: 218 St. Joseph's Academy

# Exemption/Unknown Rates

### **Demand Writing**

\* Reading score is composite of Non Fiction and Poetry.