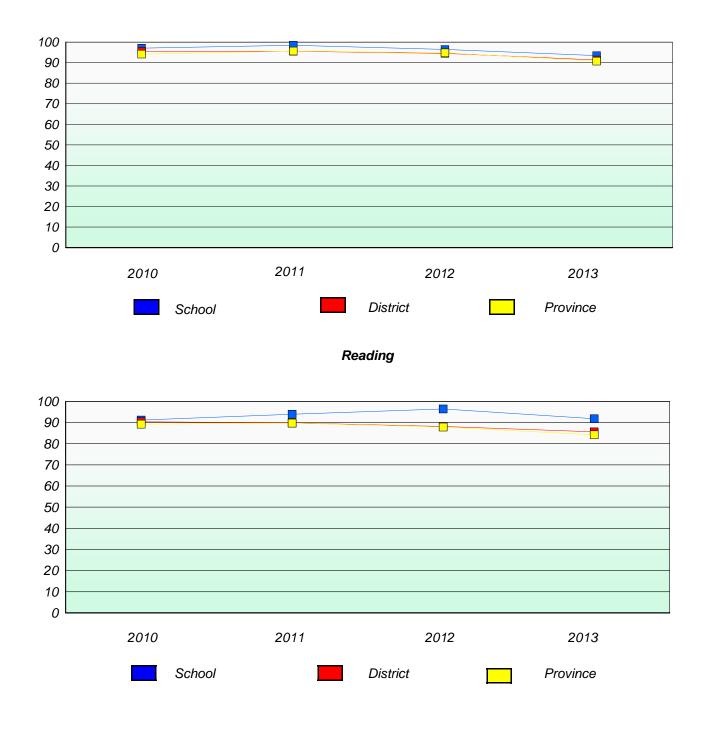

# Reading

\* Reading score is composite of Non Fiction and Poetry.

## Reading

\* Reading score is composite of Non Fiction and Poetry.