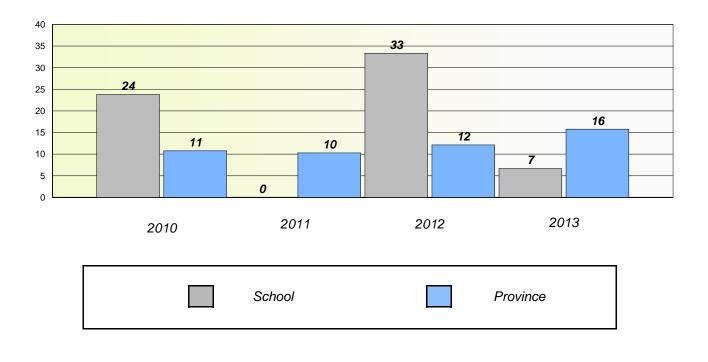

s composite of Non Fiction and Poetry.



#### District 4 - Eastern

School #: 246 Swift Current Academy

## **Participation Rates**

Demand Writing

School data with 5 or fewer students withheld for reasons of confidentiality.



School District Province

\* Reading score is composite of Non Fiction and Poetry.



#### District 4 - Eastern

School #: 254 Davis Elementary

# Exemption/Unknown Rates

### **Demand Writing**



# Reading



\* Reading score is composite of Non Fiction and Poetry.



#### District 4 - Eastern

School #: 254 Davis Elementary

**Participation Rates** 

**Demand Writing** 



\* Reading score is composite of Non Fiction and Poetry.



#### District 4 - Eastern

School #: 258 Holy Family Elementary

# Exemption/Unknown Rates

### **Demand Writing**



## Reading



\* Reading score is composite of Non Fiction and Poetry.



#### District 4 - Eastern

School #: 258 Holy Family Elementary

**Participation Rates** 

**Demand Writing** 



\* Reading score is composite of Non Fiction and Poetry.



### District 4 - Eastern

School #: 259 Coley's Point Primary

# Exemption/Unknown Rates





## Reading



\* Reading score is composite of Non Fiction and Poetry.



### District 4 - Eastern

School #: 259 Coley's Point Primary

**Participation Rates** 

**Demand Writing** 



\* Reading score is composite of Non Fiction and Poetry.



### District 4 - Eastern

School #: 260 Immaculate Conception Elementary

# Exemption/Unknown Rates

## **Demand Writing**



## Reading



\* Reading score is composite of Non Fiction and Poetry.



### District 4 - Eastern