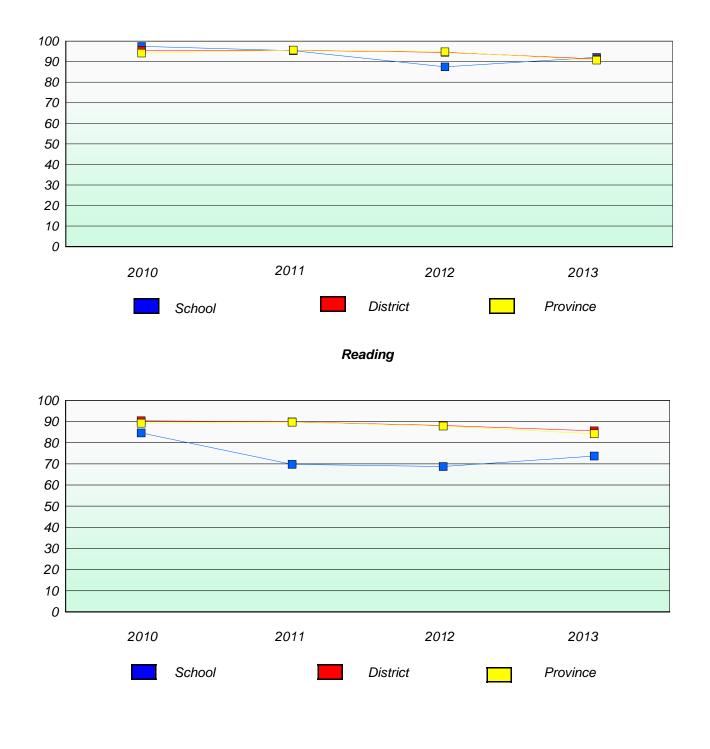

School #: 228 St. Lawrence Academy

**Participation Rates** 

#### **Demand Writing**



\* Reading score is composite of Non Fiction and Poetry.



#### District 4 - Eastern

School #: 229 St. Joseph's All Grade

## Exemption/Unknown Rates





# Reading



\* Reading score is composite of Non Fiction and Poetry.



#### District 4 - Eastern

School #: 229 St. Joseph's All Grade

Participation Rates

**Demand Writing** 



\* Reading score is composite of Non Fiction and Poetry.



#### District 4 - Eastern

School #: 232 Matthew Elementary School

# Exemption/Unknown Rates

### **Demand Writing**



## Reading



\* Reading score is composite of Non Fiction and Poetry.



#### District 4 - Eastern

School #: 232 Matthew Elementary School

**Participation Rates** 

**Demand Writing** 



\* Reading score is composite of Non Fiction and Poetry.



#### District 4 - Eastern

School #: 234 Catalina Elementary School

# Exemption/Unknown Rates





# Reading



\* Reading score is composite of Non Fiction and Poetry.



#### District 4 - Eastern

School #: 234 Catalina Elementary School

**Participation Rates** 

**Demand Writing** 



\* Reading score is composite of Non Fiction and Poetry.



#### District 4 - Eastern

School #: 237 Anthony Paddon Elementary

# Exemption/Unknown Rates

### **Demand Writing**



# Reading



\* Reading score is composite of Non Fiction and Poetry.



#### District 4 - Eastern

School #: 237 Anthony Paddon Elementary

**Participation Rates** 

### Demand Writing



\* Reading score is composite of Non Fiction and Poetry.



#### District 4 -