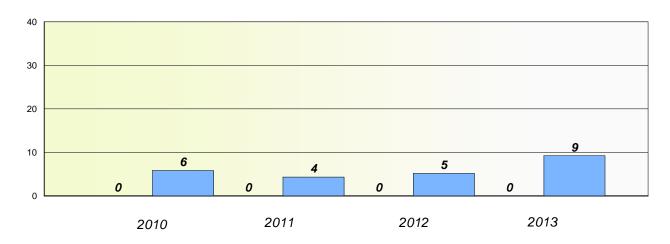

# Exemption/Unknown Rates

### **Demand Writing**

\* Reading score is composite of Non Fiction and Poetry.