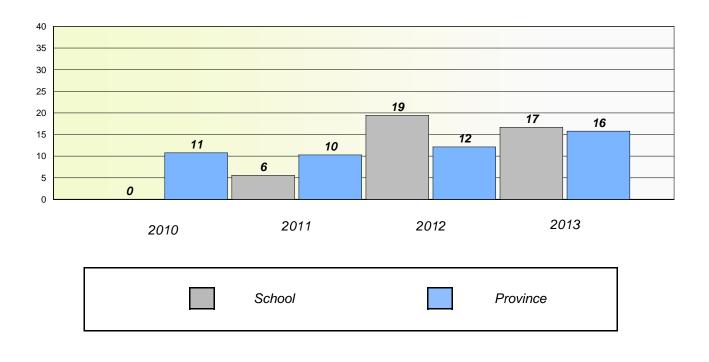

#### District 4 - Eastern

School #: 218 St. Joseph's Academy

# Exemption/Unknown Rates