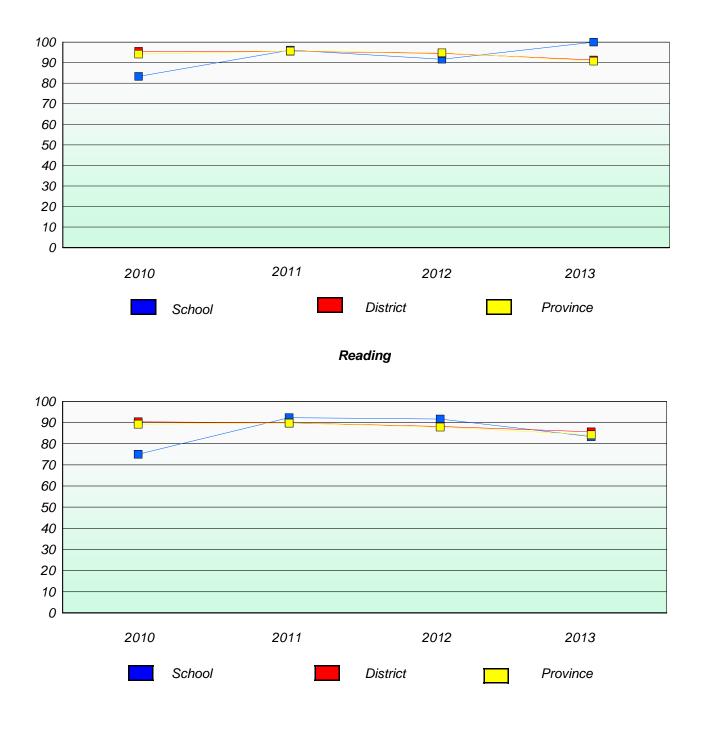

# Reading

\* Reading score is composite of Non Fiction and Poetry.

## Reading

\* Reading score is composite of Non Fiction and Poetry.