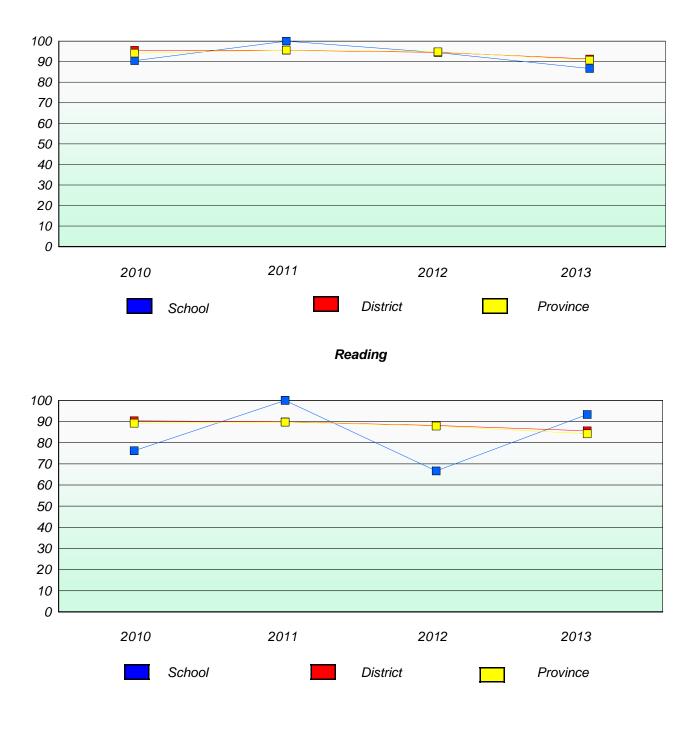

#### District 4 - Eastern

School #: 213 Lake Academy

# Exemption/Unknown Rates

### **Demand Writing**

# Reading

\* Reading score is composite of Non Fiction and Poetry.