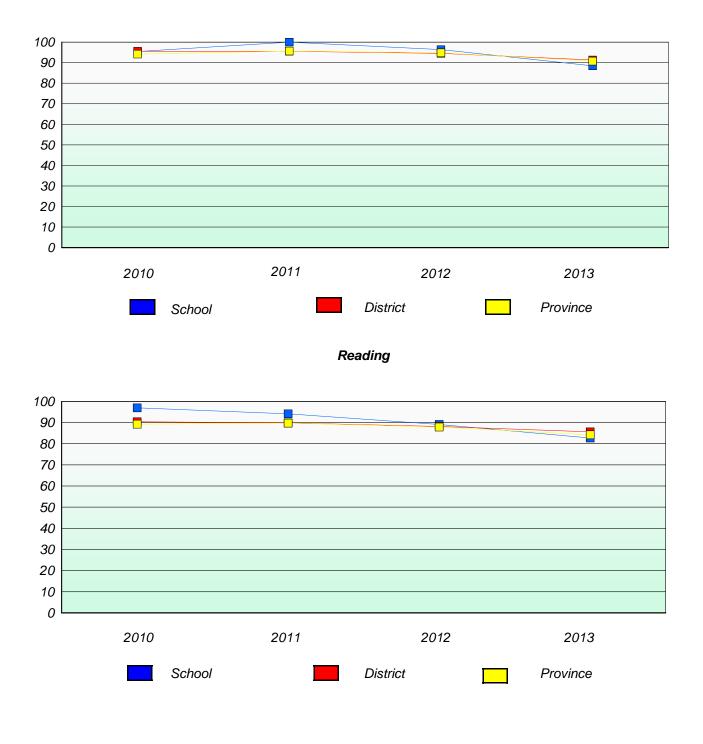

### District 4 - Eastern

School #: 306 St. George's Elementary

**Participation Rates** 

**Demand Writing** 



\* Reading score is composite of Non Fiction and Poetry.



### District 4 - Eastern

School #: 308 Mary Queen of the World Elementary

# Exemption/Unknown Rates

## **Demand Writing**



# Reading



\* Reading score is composite of Non Fiction and Poetry.



### District 4 - Eastern



## **Participation Rates**

## **Demand Writing**



\* Reading score is composite of Non Fiction and Poetry.



### District 4 - Eastern

School #: 309 Morris Academy

# Exemption/Unknown Rates

## **Demand Writing**



# Reading



\* Reading score is composite of Non Fiction and Poetry.



### District 4 - Eastern

School #: 309 Morris Academy

**Participation Rates** 

**Demand Writing** 



\* Reading score is composite of Non Fiction and Poetry.



#### District 4 - Eastern

School #: 312 Newtown Elementary

# Exemption/Unknown Rates

### **Demand Writing**



# Reading



\* Reading score is composite of Non Fiction and Poetry.



#### District 4 - Eastern

School #: 312 Newtown Elementary

**Participation Rates** 

**Demand Writing** 



\* Reading score is composite of Non Fiction and Poetry.



#### District 4 - Eastern

School #: 316 St. Peter's Elementary

# Exemption/Unknown Rates

### **Demand Writing**



## Reading



\* Reading score is composite of Non Fiction and Poetry.



#### District 4 - Eastern

School #: 316 St. Peter's Elementary

Participation Rates

**Demand Writing** 



\* Reading score is composite of Non Fiction and Poetry.



### District 4 - Eas