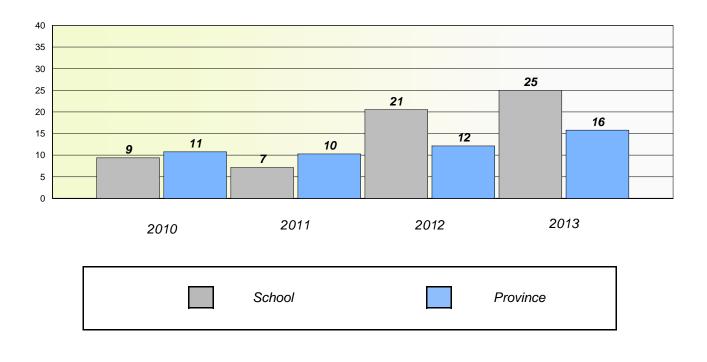

#### District 4 - Eastern

School #: 213 Lake Academy

**Participation Rates** 

Demand Writing

\* Reading score is composite of Non Fiction and Poetry.

### **Demand Writing**

\* Reading score is composite of Non Fiction and Poetry.