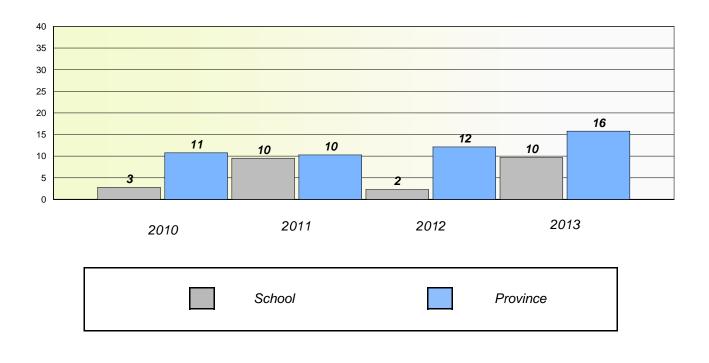

#### District 4 - Eastern

School #: 213 Lake Academy

**Participation Rates** 

Demand Writing

\* Reading score is composite of Non Fiction and Poetry.