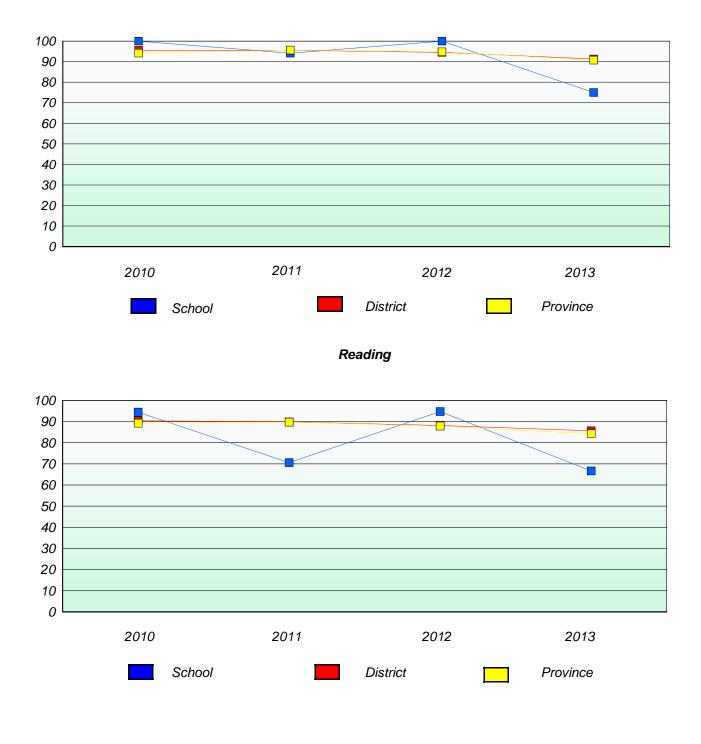

# District 4 - Eastern

School #: 468 Hazelwood Elementary

**Participation Rates** 

**Demand Writing** 



\* Reading score is composite of Non Fiction and Poetry.



### District 4 - Eastern

School #: 473 Cape St. Francis Elementary

# Exemption/Unknown Rates

## **Demand Writing**



# Reading



\* Reading score is composite of Non Fiction and Poetry.



### District 4 - Eastern

School #: 473 Cape St. Francis Elementary

Participation Rates

**Demand Writing** 



\* Reading score is composite of Non Fiction and Poetry.



### District 4 - Eastern

School #: 924 Tricentia Academy

# Exemption/Unknown Rates





# Reading



\* Reading score is composite of Non Fiction and Poetry.



### District 4 - Eastern

School #: 924 Tricentia Academy

Participation Rates

**Demand Writing** 



\* Reading score is composite of Non Fiction and Poetry.



### District 4 - Eastern

School #: 951 Paradise Elementary

## Exemption/Unknown Rates

### **Demand Writing**



# Reading



\* Reading score is composite of Non Fiction and Poetry.



### District 4 - Eastern

School #: 951 Paradise Elementary

# **Participation Rates**

**Demand Writing** 



\* Reading score is composite of Non Fiction and Poetry.



### District 4 - Eastern

School #: 952 Elizabeth Park Elementary School

# Exemption/Unknown Rates

## **Demand Writing**



# Reading



\* Reading score is composite of Non Fiction and Poetry.



### District 4 - Eastern

School #: 952 Elizabeth Park Elementary School

# **Participation Rates**

### **Demand Writing**



\* Reading score is composite of Non Fiction and Poet