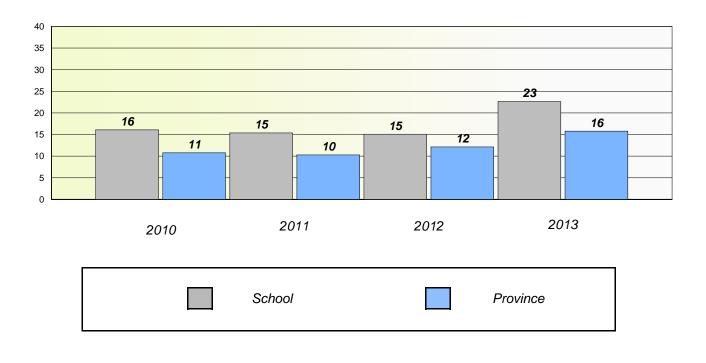

#### District 4 - Eastern

School #: 213 Lake Academy

**Participation Rates** 

Demand Writing

\* Reading score is composite of Non Fiction and Poetry.

### **Demand Writing**

\* Reading score is composite of Non Fiction and Poetry.