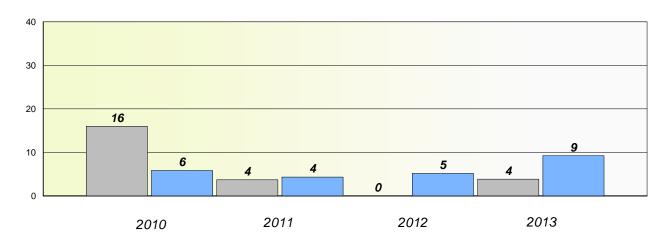

#### District 4 - Eastern

School #: 213 Lake Academy

# Exemption/Unknown Rates

### **Demand Writing**