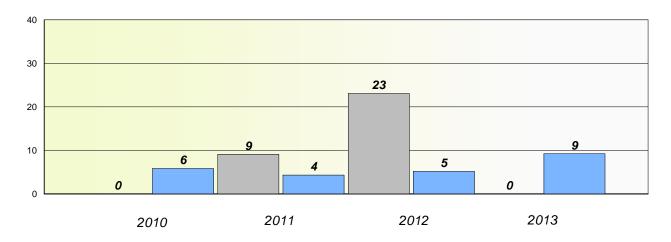

#### District 4 - Eastern

School #: 213 Lake Academy

**Participation Rates** 

Demand Writing

\* Reading score is composite of Non Fiction and Poetry.