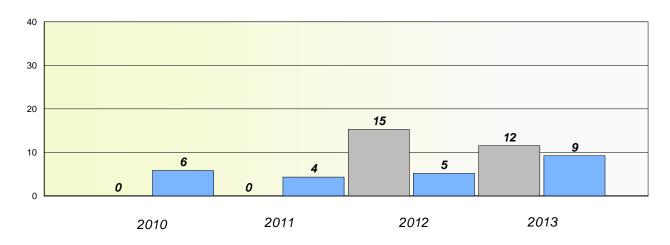

#### District 4 - Eastern

School #: 213 Lake Academy

**Participation Rates** 

Demand Writing

\* Reading score is composite of Non Fiction and Poetry.

### **Demand Writing**