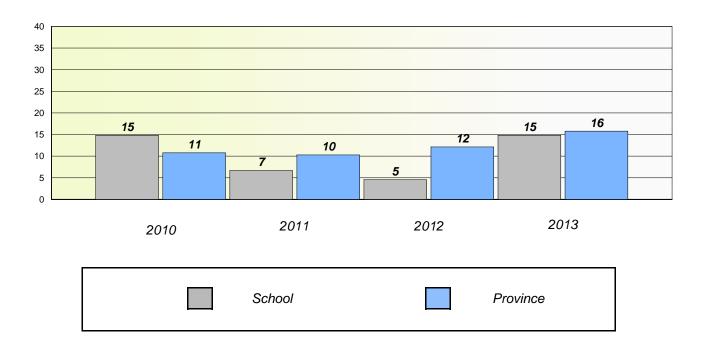

#### District 4 - Eastern

School #: 213 Lake Academy

**Participation Rates** 

Demand Writing

\* Reading score is composite of Non Fiction and Poetry.