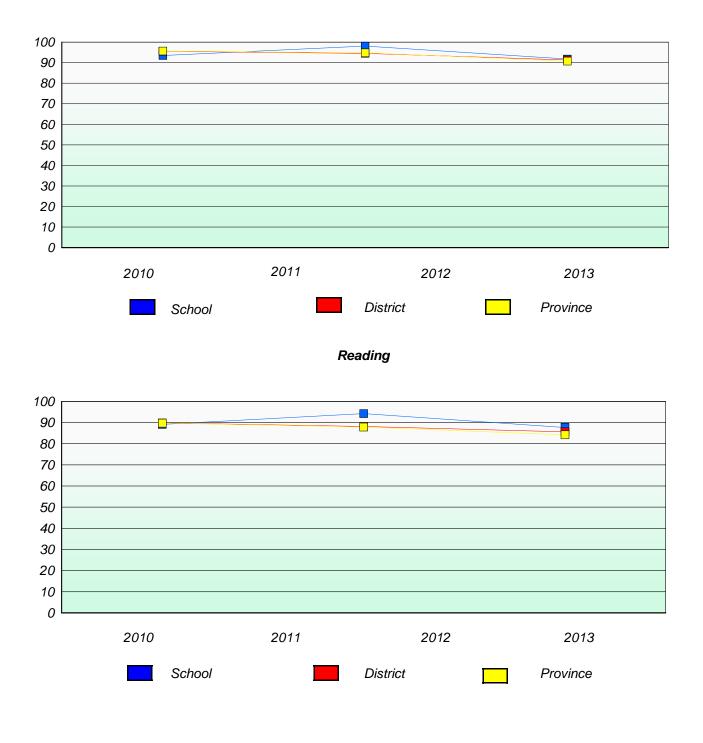

### **Demand Writing**

# Reading

\* Reading score is composite of Non Fiction and Poetry.