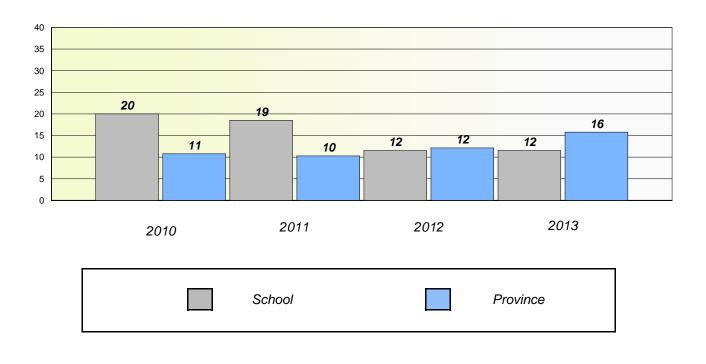

#### District 4 - Eastern

School #: 213 Lake Academy

**Participation Rates** 

Demand Writing

\* Reading score is composite of Non Fiction and Poetry.