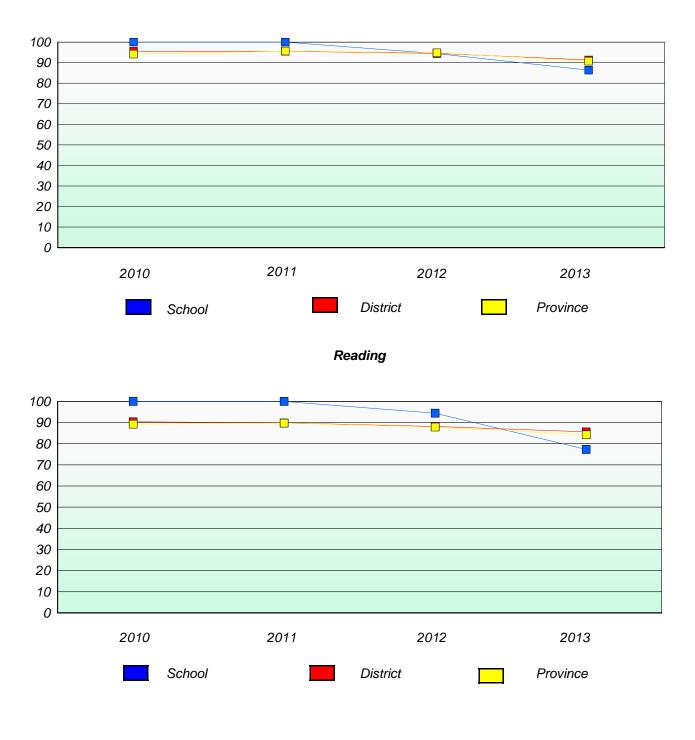

#### District 4 - Eastern

School #: 213 Lake Academy

# Exemption/Unknown Rates

### **Demand Writing**

# Reading

\* Reading score is composite of Non Fiction and Poetry.