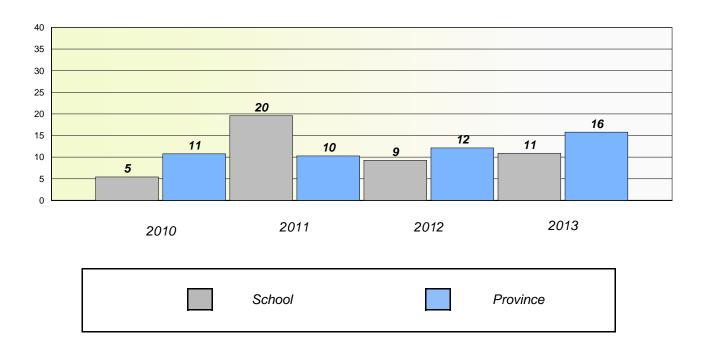

#### District 4 - Eastern

School #: 213 Lake Academy

**Participation Rates** 

Demand Writing

\* Reading score is composite of Non Fiction and Poetry.