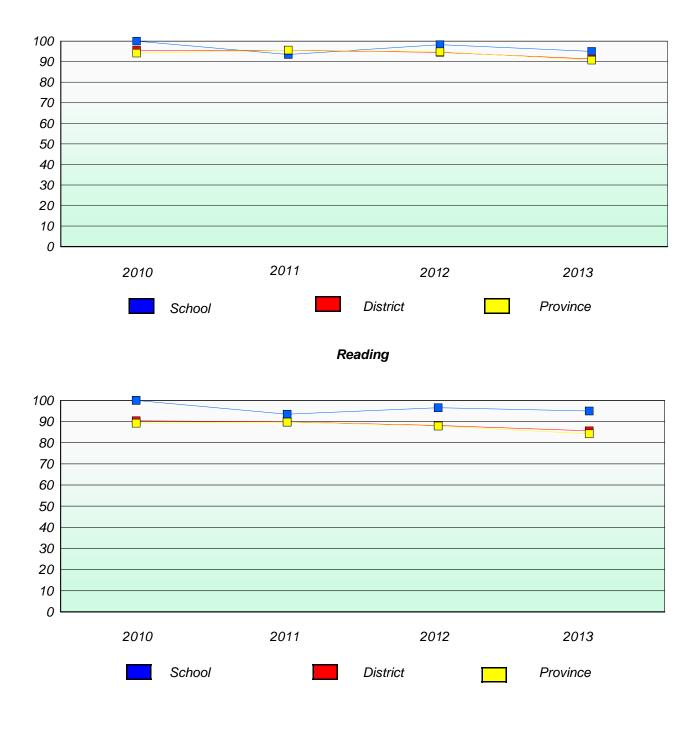

# Reading

\* Reading score is composite of Non Fiction and Poetry.

## Reading

\* Reading score is composite of Non Fiction and Poetry.