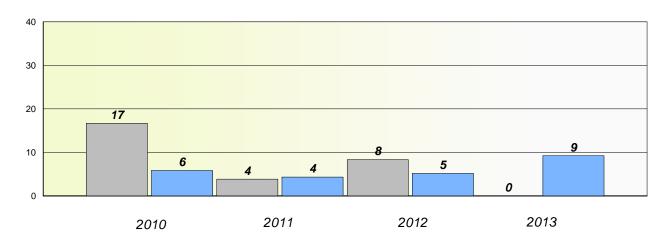

#### District 4 - Eastern

School #: 213 Lake Academy

# Exemption/Unknown Rates

### **Demand Writing**