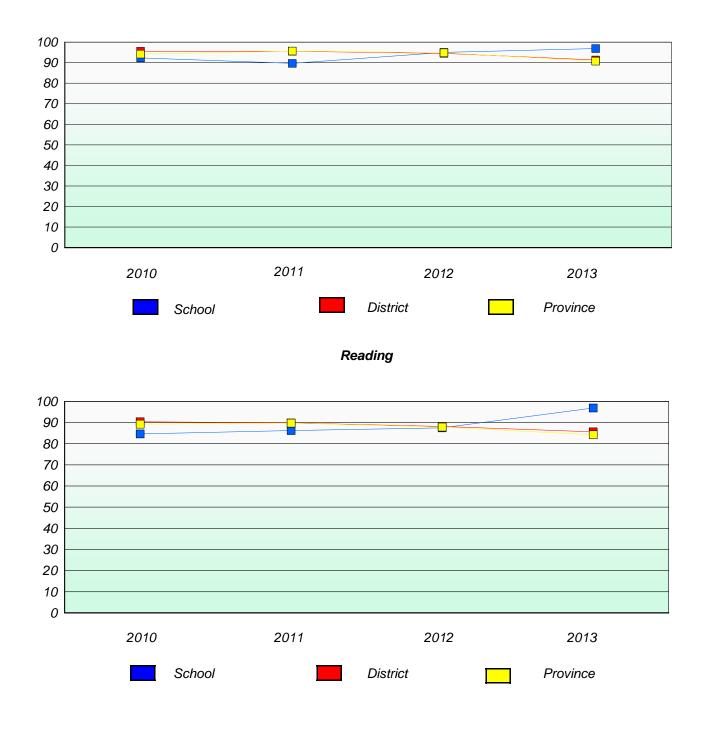

and Writing

School data with 5 or fewer students withheld for reasons of confidentiality.



\* Reading score is composite of Non Fiction and Poetry.



### District 4 - Eastern

School #: 433 Tricon Elementary

# Exemption/Unknown Rates

### **Demand Writing**



### Reading



\* Reading score is composite of Non Fiction and Poetry.



#### District 4 - Eastern

School #: 433 Tricon Elementary

Participation Rates

**Demand Writing** 



\* Reading score is composite of Non Fiction and Poetry.



#### District 4 - Eastern

School #: 435 St. Anne's Academy

# Exemption/Unknown Rates

### **Demand Writing**



# Reading



\* Reading score is composite of Non Fiction and Poetry.



#### District 4 - Eastern

School #: 435 St. Anne's Academy

**Participation Rates** 

**Demand Writing** 



\* Reading score is composite of Non Fiction and Poetry.



### District 4 - Eastern

School #: 438 Epiphany Elementary

# Exemption/Unknown Rates

### **Demand Writing**



### Reading



\* Reading score is composite of Non Fiction and Poetry.



#### District 4 - Eastern

School #: 438 Epiphany Elementary

Participation Rates

**Demand Writing** 



\* Reading score is composite of Non Fiction and Poetry.



#### District 4 - Eastern

School #: 442 Persalvic Elementary

### Exemption/Unknown Rates

### **Demand Writing**



# Reading



\* Reading score is composite of Non Fiction and Poetry.



#### District 4 - Eastern

School #: 442 Persalvic Elementary

**Participation Rates** 

**Demand Writing** 



\* Reading score is composite of Non Fiction and Poetry.



School #: 444 Cabot