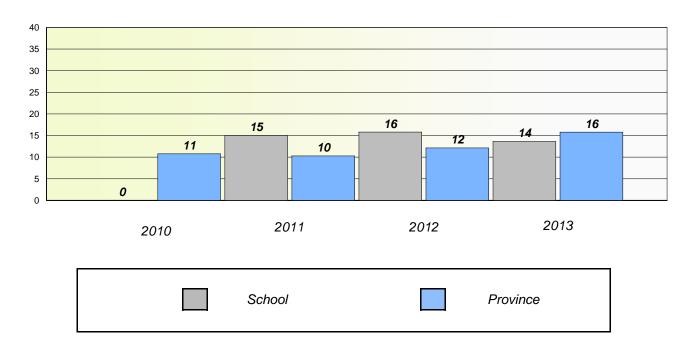

### **Demand Writing**

\* Reading score is composite of Non Fiction and Poetry.