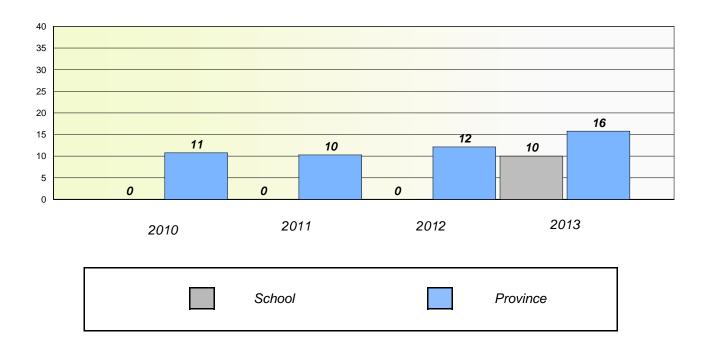

#### District 4 - Eastern

School #: 213 Lake Academy

**Participation Rates** 

Demand Writing

\* Reading score is composite of Non Fiction and Poetry.