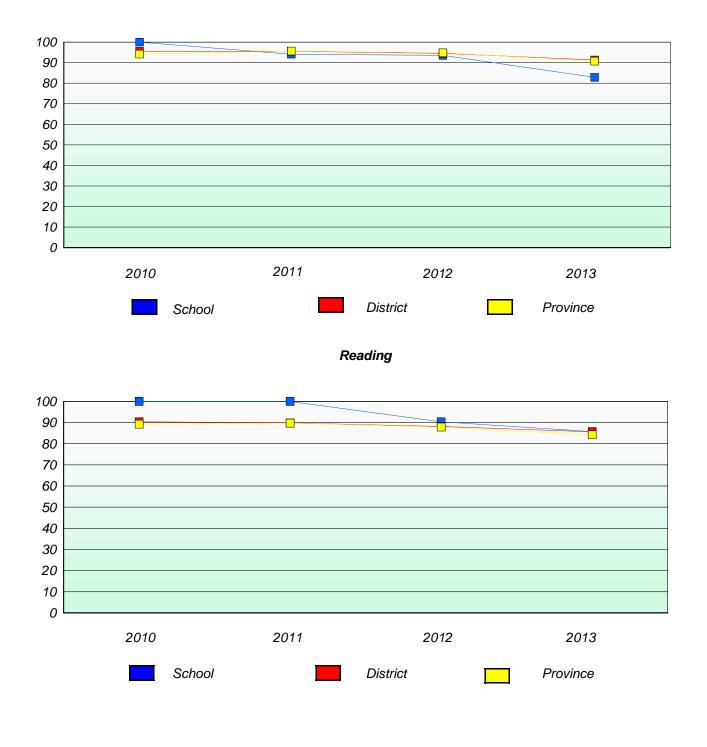

mily Elementary

**Participation Rates** 

**Demand Writing** 



\* Reading score is composite of Non Fiction and Poetry.



#### District 4 - Eastern

School #: 320 Beachy Cove Elementary

# Exemption/Unknown Rates

### **Demand Writing**



## Reading



\* Reading score is composite of Non Fiction and Poetry.



#### District 4 - Eastern

School #: 320 Beachy Cove Elementary

**Participation Rates** 

**Demand Writing** 



\* Reading score is composite of Non Fiction and Poetry.



### District 4 - Eastern

School #: 325 Bishop Abraham Elementary

# Exemption/Unknown Rates

### **Demand Writing**



# Reading



\* Reading score is composite of Non Fiction and Poetry.



#### District 4 - Eastern

School #: 325 Bishop Abraham Elementary

**Participation Rates** 

**Demand Writing** 



\* Reading score is composite of Non Fiction and Poetry.



#### District 4 - Eastern

School #: 326 Bishop Feild Elementary

# Exemption/Unknown Rates

### **Demand Writing**



## Reading



\* Reading score is composite of Non Fiction and Poetry.



#### District 4 - Eastern

School #: 326 Bishop Feild Elementary

**Participation Rates** 

**Demand Writing** 



\* Reading score is composite of Non Fiction and Poetry.



### District 4 - Eastern

School #: 331 Cowan Heights Elementary

# Exemption/Unknown Rates

### **Demand Writing**



# Reading



\* Reading score is composite of Non Fiction and Poetry.



#### District 4 - Eastern

School #: 331 Cowan Heights Elementary

**Participation Rates** 

**Demand Writing** 



\* Reading score is composite of Non Fiction and Poetry.



##