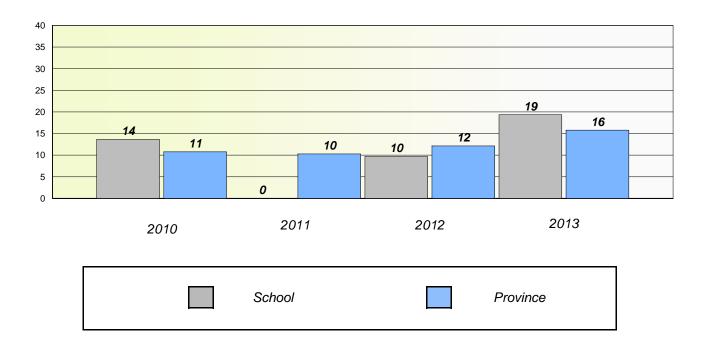

#### District 4 - Eastern

School #: 213 Lake Academy

**Participation Rates** 

Demand Writing

\* Reading score is composite of Non Fiction and Poetry.