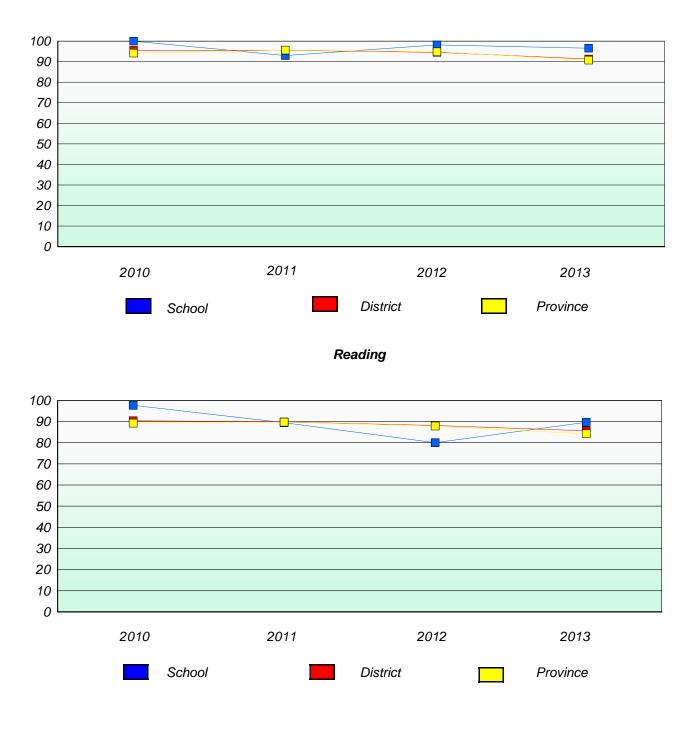

#### District 4 - Eastern

School #: 218 St. Joseph's Academy

# Exemption/Unknown Rates

## Reading

\* Reading score is composite of Non Fiction and Poetry.

### **Demand Writing**

\* Reading score is composite of Non Fiction and Poetry.