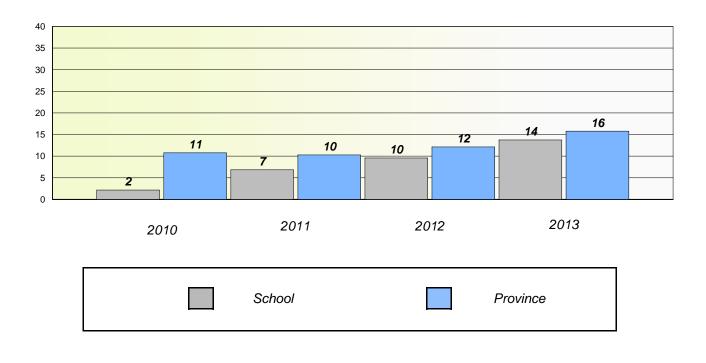

#### District 4 - Eastern

School #: 213 Lake Academy

**Participation Rates** 

Demand Writing

\* Reading score is composite of Non Fiction and Poetry.