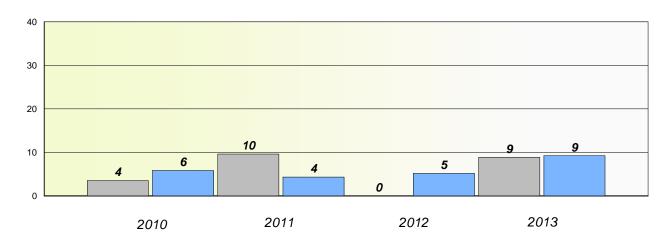

#### District 4 - Eastern

School #: 213 Lake Academy

**Participation Rates** 

Demand Writing

\* Reading score is composite of Non Fiction and Poetry.