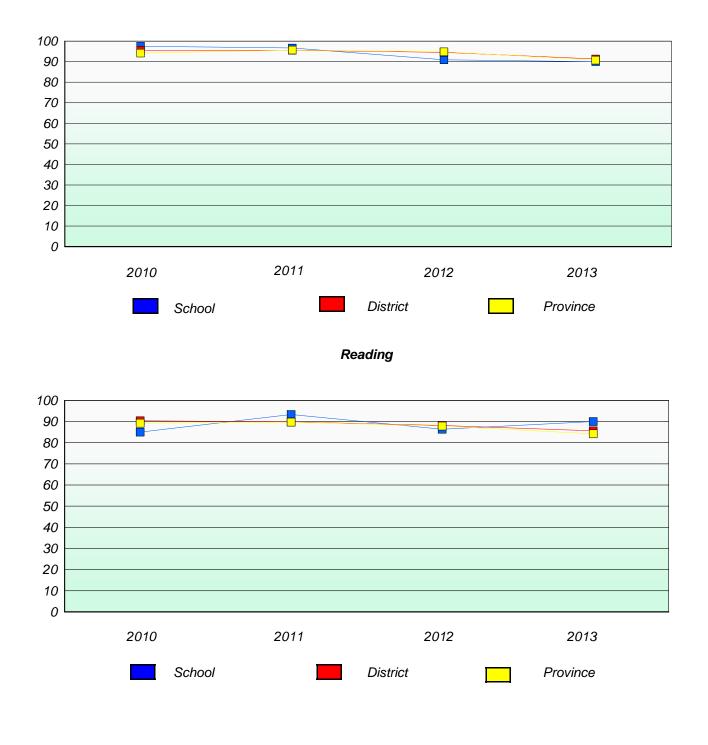

#### District 4 - Eastern

School #: 213 Lake Academy

# Exemption/Unknown Rates

### **Demand Writing**



# Reading



\* Reading score is composite of Non Fiction and Poetry.



#### District 4 - Eastern

School #: 213 Lake Academy

**Participation Rates** 

Demand Writing



\* Reading score is composite of Non Fiction and Poetry.



#### District 4 - Eastern

School #: 218 St. Joseph's Academy

# Exemption/Unknown Rates





## Reading



\* Reading score is composite of Non Fiction and Poetry.



#### District 4 - Eastern

School #: 218 St. Joseph's Academy



### **Demand Writing**



\* Reading score is composite of Non Fiction and Poetry.



#### District 4 - Eastern

School #: 220 Sacred Heart Academy

# Exemption/Unknown Rates

### **Demand Writing**



## Reading



\* Reading score is composite of Non Fiction and Poetry.



#### District 4 - Eastern

School #: 220 Sacred Heart Academy

Participation Rates

**Demand Writing** 



\* Reading score is composite of Non Fiction and Poetry.



#### District 4 - Eastern

School #: 223 Christ the King Schoo