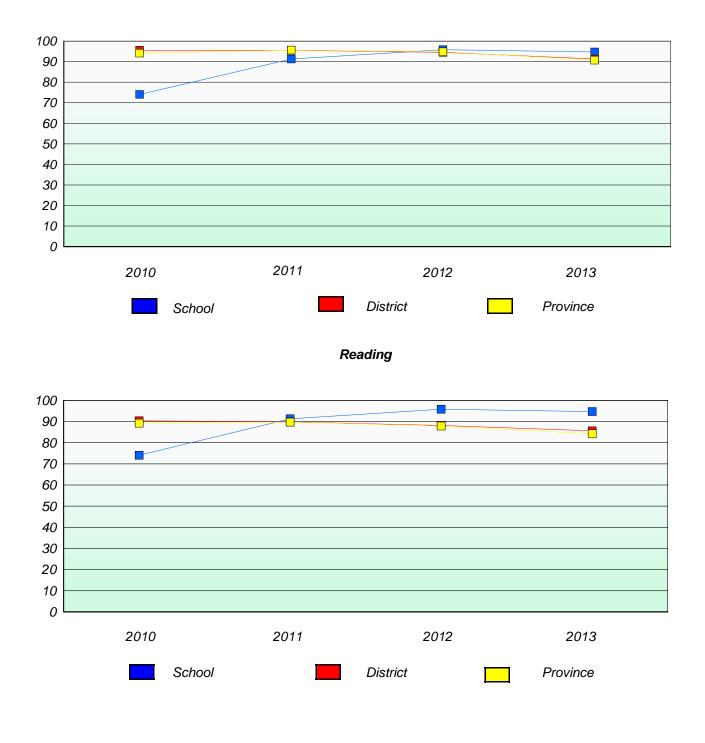

#### District 4 - Eastern

School #: 213 Lake Academy

# Exemption/Unknown Rates

### **Demand Writing**

# Reading

\* Reading score is composite of Non Fiction and Poetry.