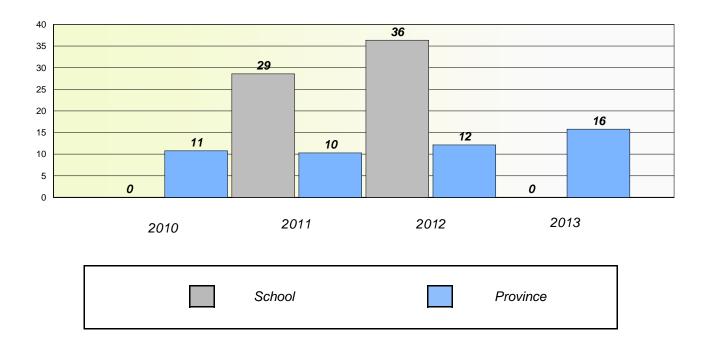

## **Participation Rates**

**Demand Writing** 

School data with 5 or fewer students withheld for reasons of confidentiality.

\* Reading score is composite of Non Fiction and Poetry.