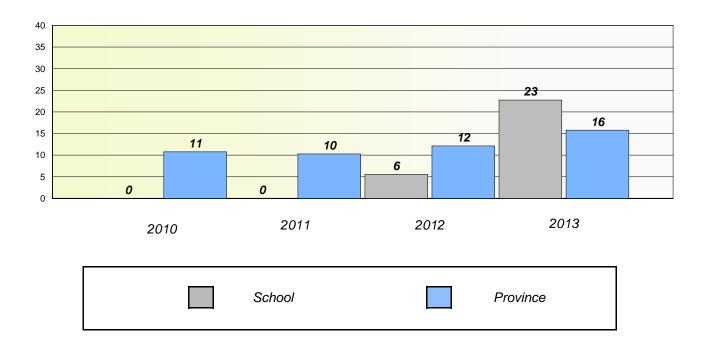

#### District 4 - Eastern

School #: 218 St. Joseph's Academy

# Exemption/Unknown Rates

## Reading

\* Reading score is composite of Non Fiction and Poetry.