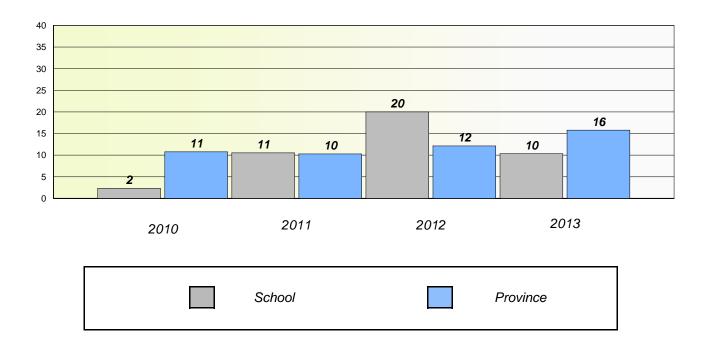

t. Edward's Elementary

# Exemption/Unknown Rates

## **Demand Writing**



# Reading



\* Reading score is composite of Non Fiction and Poetry.



### District 4 - Eastern

School #: 303 St. Edward's Elementary

**Participation Rates** 

Demand Writing



\* Reading score is composite of Non Fiction and Poetry.



### District 4 - Eastern

School #: 306 St. George's Elementary

# Exemption/Unknown Rates





# Reading



\* Reading score is composite of Non Fiction and Poetry.



### District 4 - Eastern

School #: 306 St. George's Elementary

**Participation Rates** 

**Demand Writing** 



\* Reading score is composite of Non Fiction and Poetry.



### District 4 - Eastern

School #: 308 Mary Queen of the World Elementary

# Exemption/Unknown Rates

## **Demand Writing**



# Reading



\* Reading score is composite of Non Fiction and Poetry.



### District 4 - Eastern



## **Participation Rates**

## **Demand Writing**



\* Reading score is composite of Non Fiction and Poetry.



### District 4 - Eastern

School #: 309 Morris Academy

# Exemption/Unknown Rates

## **Demand Writing**



# Reading



\* Reading score is composite of Non Fiction and Poetry.



### District 4 - Eastern

School #: 309 Morris Academy

**Participation Rates** 

**Demand Writing** 



\* Reading score is composite of Non Fiction and Poetry.



#### District 4 - Eastern

School #: 312 Newtown Elementary

# Exemption/Unknown Rates

### **Demand Writing**



# Reading



\* Reading score is composite of Non Fiction and Poetry.



#### District 4 - Eastern

School #: 312 Newtown Elementary

**P