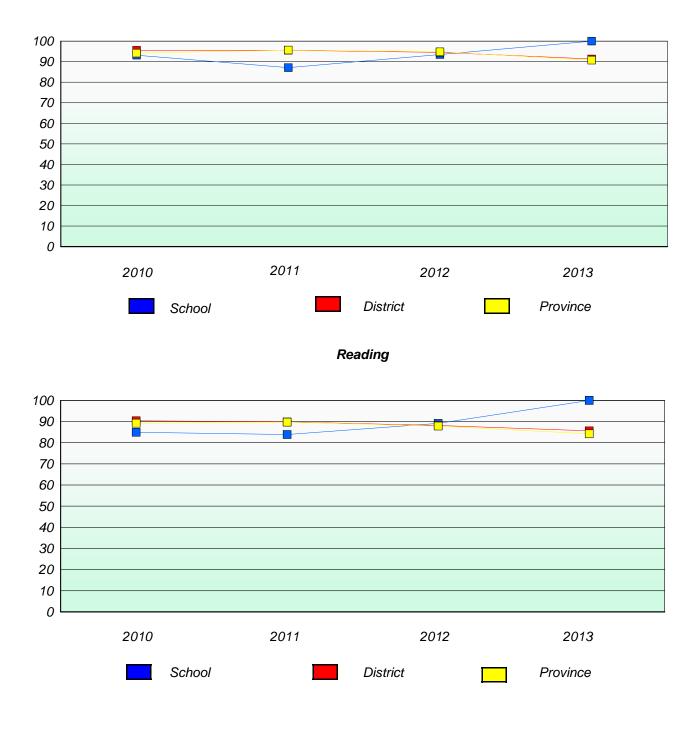

istrict 4 - Eastern

School #: 317 St. Francis of Assisi Elementary



\* Reading score is composite of Non Fiction and Poetry.



#### District 4 - Eastern

School #: 318 Holy Family Elementary

# Exemption/Unknown Rates

### **Demand Writing**



# Reading



\* Reading score is composite of Non Fiction and Poetry.



#### District 4 - Eastern

School #: 318 Holy Family Elementary

**Participation Rates** 

**Demand Writing** 



\* Reading score is composite of Non Fiction and Poetry.



#### District 4 - Eastern

School #: 320 Beachy Cove Elementary

# Exemption/Unknown Rates

### **Demand Writing**



## Reading



\* Reading score is composite of Non Fiction and Poetry.



#### District 4 - Eastern

School #: 320 Beachy Cove Elementary

**Participation Rates** 

**Demand Writing** 



\* Reading score is composite of Non Fiction and Poetry.



### District 4 - Eastern

School #: 325 Bishop Abraham Elementary

# Exemption/Unknown Rates

### **Demand Writing**



# Reading



\* Reading score is composite of Non Fiction and Poetry.



#### District 4 - Eastern

School #: 325 Bishop Abraham Elementary

**Participation Rates** 

**Demand Writing** 



\* Reading score is composite of Non Fiction and Poetry.



#### District 4 - Eastern

School #: 326 Bishop Feild Elementary

# Exemption/Unknown Rates

### **Demand Writing**



## Reading



\* Reading score is composite of Non Fiction and Poetry.



#### District 4 - Eastern

School #: 326 Bishop Feild Elementary

**Participation Rates** 

**Demand Writing** 



\* Reading score is composite of Non Fiction and Poetry.