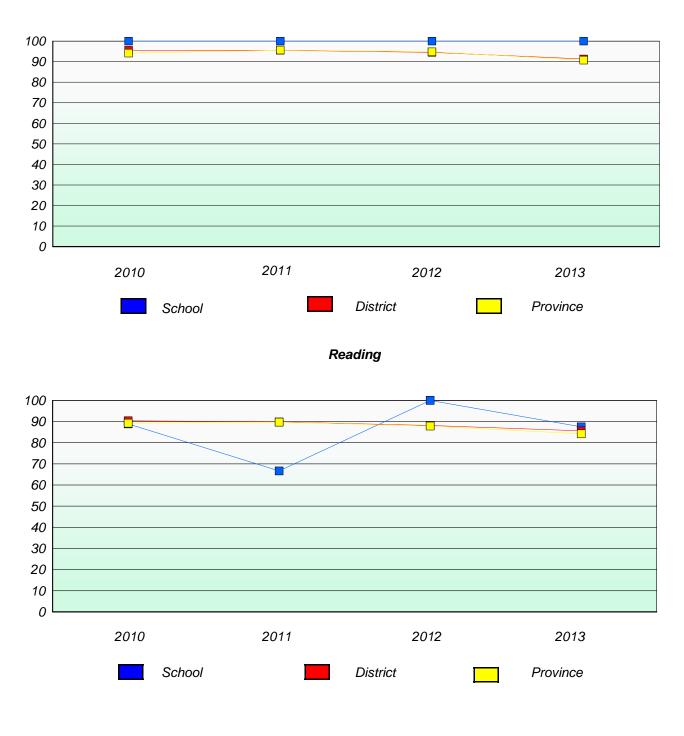

# Reading

\* Reading score is composite of Non Fiction and Poetry.

## Reading

\* Reading score is composite of Non Fiction and Poetry.