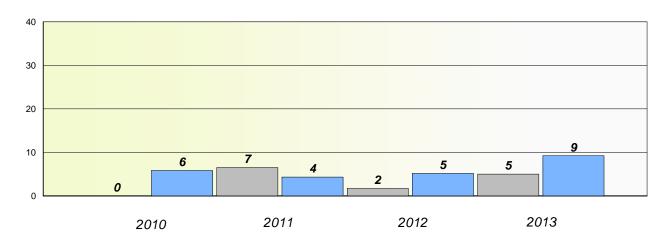

#### District 4 - Eastern

School #: 213 Lake Academy

**Participation Rates** 

Demand Writing

\* Reading score is composite of Non Fiction and Poetry.