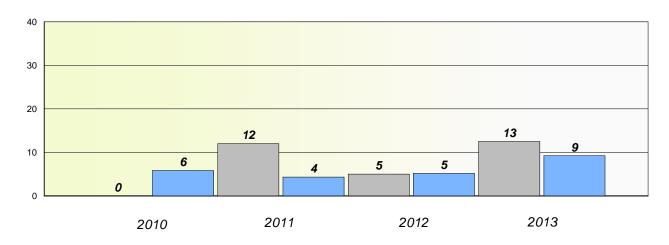

# Exemption/Unknown Rates

### **Demand Writing**

\* Reading score is composite of Non Fiction and Poetry.