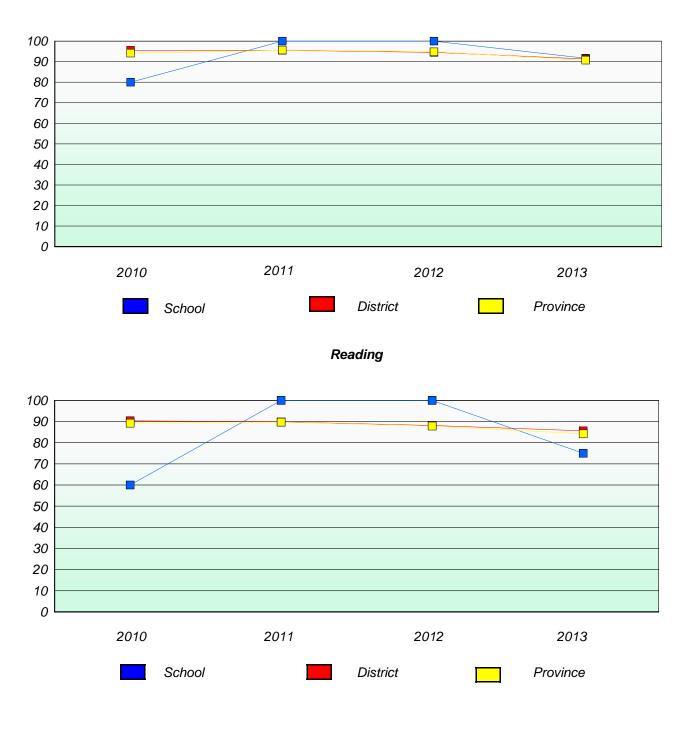

#### District 4 - Eastern

School #: 213 Lake Academy

# Exemption/Unknown Rates

### **Demand Writing**

# Reading

\* Reading score is composite of Non Fiction and Poetry.