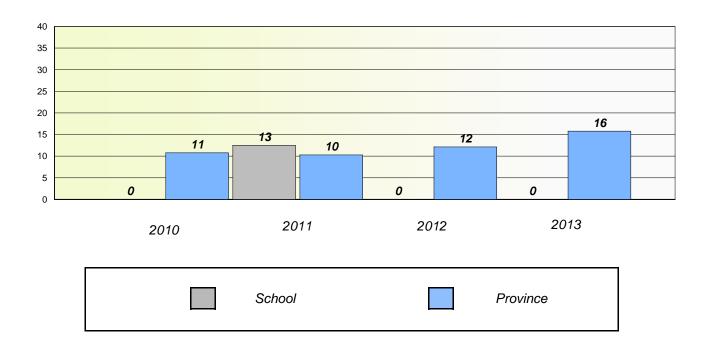

#### District 4 - Eastern

School #: 213 Lake Academy

**Participation Rates** 

Demand Writing

\* Reading score is composite of Non Fiction and Poetry.