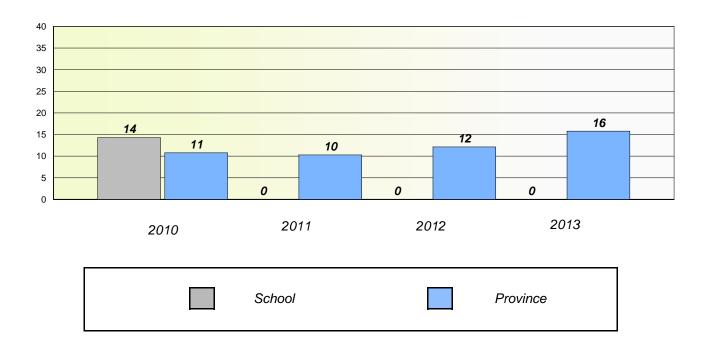

#### District 4 - Eastern

School #: 213 Lake Academy

**Participation Rates** 

Demand Writing

\* Reading score is composite of Non Fiction and Poetry.