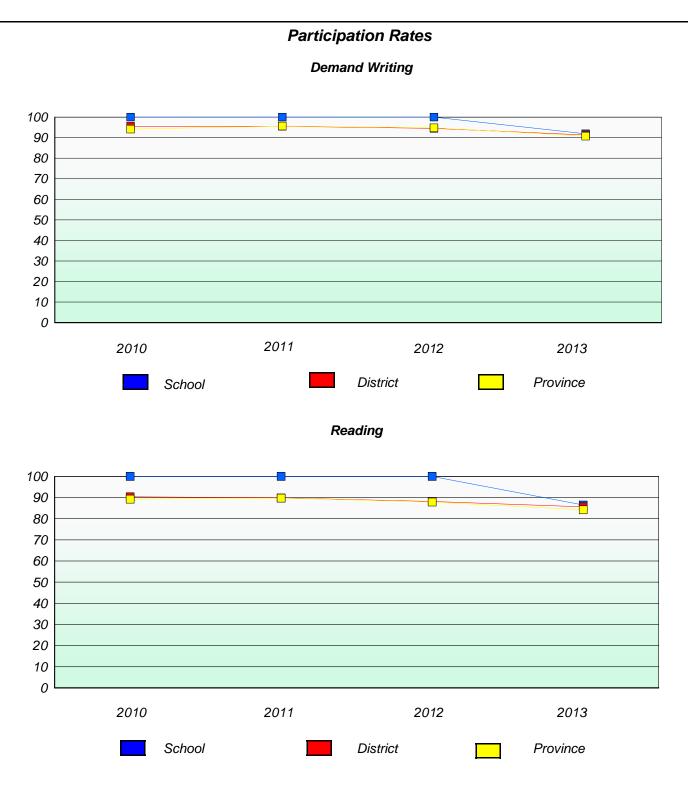

#### District 4 - Eastern

School #: 218 St. Joseph's Academy

### **Demand Writing**

\* Reading score is composite of Non Fiction and Poetry.

## Reading

\* Reading score is composite of Non Fiction and Poetry.