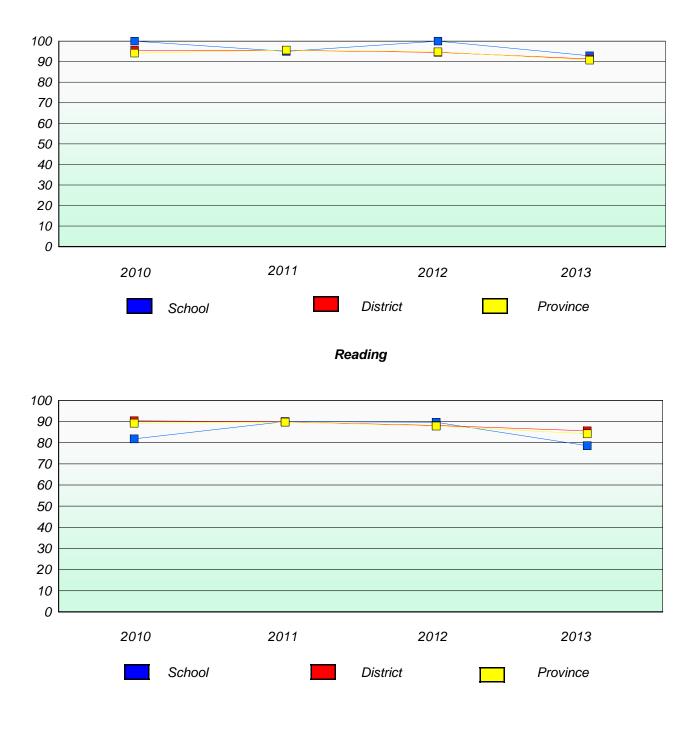

#### District 4 - Eastern

School #: 218 St. Joseph's Academy

# Exemption/Unknown Rates

## Reading

\* Reading score is composite of Non Fiction and Poetry.