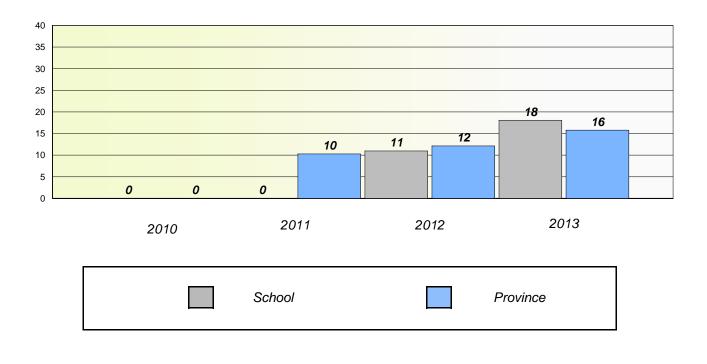

stern

School #: 473 Cape St. Francis Elementary

# Exemption/Unknown Rates

## **Demand Writing**



# Reading



\* Reading score is composite of Non Fiction and Poetry.



### District 4 - Eastern

School #: 473 Cape St. Francis Elementary

Participation Rates

**Demand Writing** 



\* Reading score is composite of Non Fiction and Poetry.



### District 4 - Eastern

School #: 924 Tricentia Academy

# Exemption/Unknown Rates





# Reading



\* Reading score is composite of Non Fiction and Poetry.



### District 4 - Eastern

School #: 924 Tricentia Academy

Participation Rates

**Demand Writing** 



\* Reading score is composite of Non Fiction and Poetry.



### District 4 - Eastern

School #: 951 Paradise Elementary

## Exemption/Unknown Rates

### **Demand Writing**



# Reading



\* Reading score is composite of Non Fiction and Poetry.



### District 4 - Eastern

School #: 951 Paradise Elementary

# **Participation Rates**

**Demand Writing** 



\* Reading score is composite of Non Fiction and Poetry.



### District 4 - Eastern

School #: 952 Elizabeth Park Elementary School

# Exemption/Unknown Rates

## **Demand Writing**



# Reading



\* Reading score is composite of Non Fiction and Poetry.



### District 4 - Eastern

School #: 952 Elizabeth Park Elementary School

# **Participation Rates**

### **Demand Writing**



\* Reading score is composite of Non Fiction and Poetry.