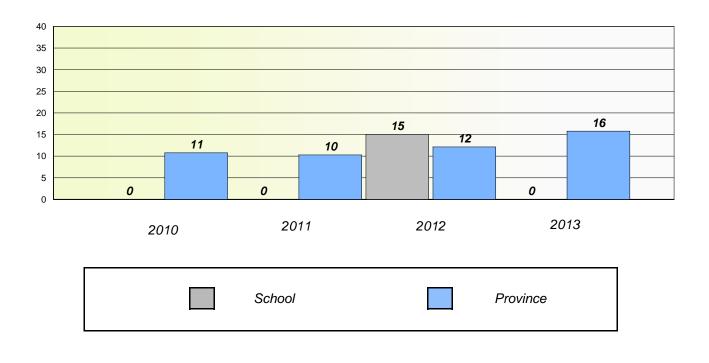

#### District 4 - Eastern

School #: 213 Lake Academy

# Exemption/Unknown Rates