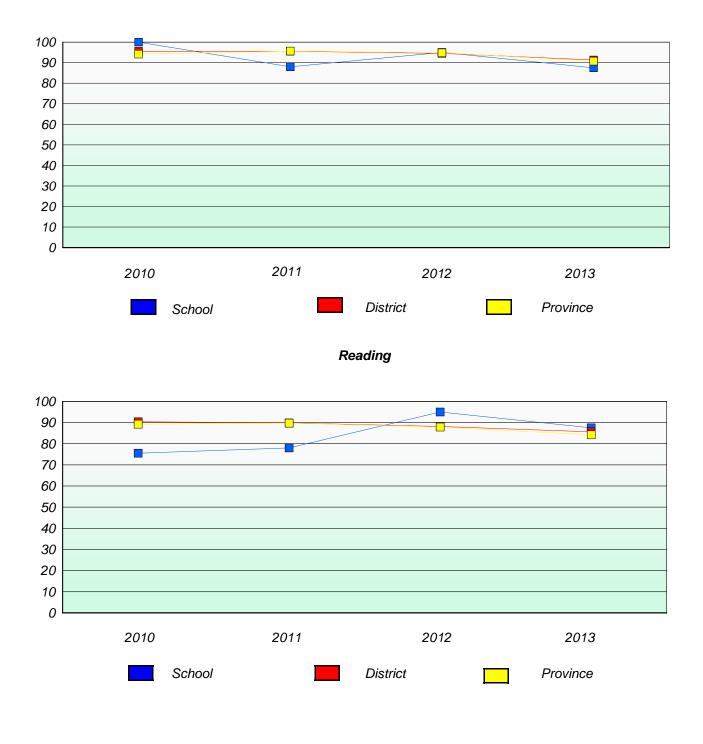

#: 326 Bishop Feild Elementary

**Participation Rates** 

**Demand Writing** 



\* Reading score is composite of Non Fiction and Poetry.



### District 4 - Eastern

School #: 331 Cowan Heights Elementary

# Exemption/Unknown Rates

### **Demand Writing**



# Reading



\* Reading score is composite of Non Fiction and Poetry.



#### District 4 - Eastern

School #: 331 Cowan Heights Elementary

**Participation Rates** 

**Demand Writing** 



\* Reading score is composite of Non Fiction and Poetry.



### District 4 - Eastern

School #: 334 Larkhall Academy

# Exemption/Unknown Rates

### **Demand Writing**



# Reading



\* Reading score is composite of Non Fiction and Poetry.



#### District 4 - Eastern

School #: 334 Larkhall Academy

**Participation Rates** 

**Demand Writing** 



\* Reading score is composite of Non Fiction and Poetry.



### District 4 - Eastern

School #: 337 Goulds Elementary

# Exemption/Unknown Rates

### **Demand Writing**



# Reading



\* Reading score is composite of Non Fiction and Poetry.



#### District 4 - Eastern

School #: 337 Goulds Elementary

**Participation Rates** 

**Demand Writing** 



\* Reading score is composite of Non Fiction and Poetry.



#### District 4 - Eastern

School #: 339 Holy Cross Elementary

# Exemption/Unknown Rates

### **Demand Writing**



# Reading



\* Reading score is composite of Non Fiction and Poetry.



#### District 4 - Eastern

School #: 339 Holy Cross Elementary

**Participation Rates** 

**Demand Writing** 



\* Reading score is composite of Non Fiction and Poetry.



### District 4 - East