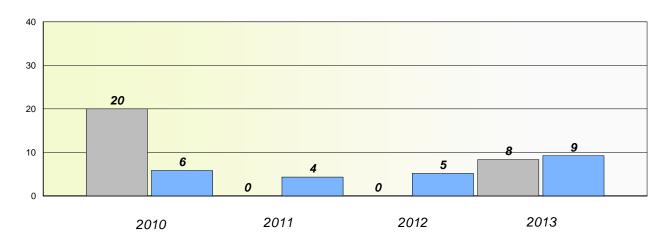

try.



#### District 4 - Eastern

School #: 218 St. Joseph's Academy

# Exemption/Unknown Rates





## Reading



\* Reading score is composite of Non Fiction and Poetry.



#### District 4 - Eastern

School #: 218 St. Joseph's Academy



### **Demand Writing**



\* Reading score is composite of Non Fiction and Poetry.



#### District 4 - Eastern

School #: 220 Sacred Heart Academy

# Exemption/Unknown Rates

### **Demand Writing**



## Reading



\* Reading score is composite of Non Fiction and Poetry.



#### District 4 - Eastern

School #: 220 Sacred Heart Academy

Participation Rates

**Demand Writing** 



\* Reading score is composite of Non Fiction and Poetry.



#### District 4 - Eastern

School #: 223 Christ the King School

# Exemption/Unknown Rates

### **Demand Writing**



## Reading



\* Reading score is composite of Non Fiction and Poetry.



#### District 4 - Eastern

School #: 223 Christ the King School

**Participation Rates** 

Demand Writing



\* Reading score is composite of Non Fiction and Poetry.



#### District 4 - Eastern

School #: 224 Donald C. Jamieson Academy

# Exemption/Unknown Rates

### **Demand Writing**



# Reading



\* Reading score is composite of Non Fiction and Poetry.



#### District 4 - Eastern

School #: 224 Donald C. Jamieson Academy

Participation Rates

### **Demand Writing**



\* Reading score is composite of Non Fiction and Poetry.



District 4 - Eastern

School #: 225 St. Anne's School

## Exemption/Unknown Rates

**Demand Writing** 

School data with 5 or fewer students withheld for reasons of confidentiality.

2