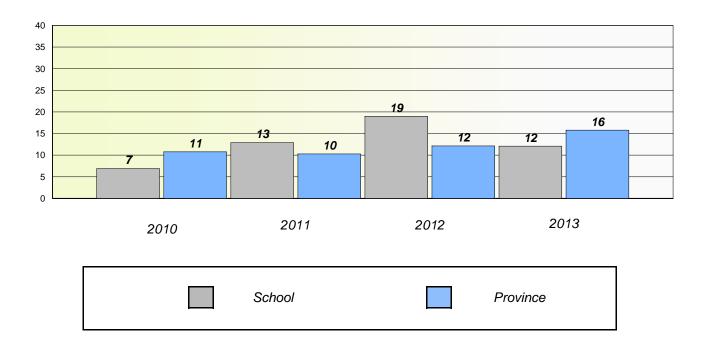

### **Demand Writing**

\* Reading score is composite of Non Fiction and Poetry.