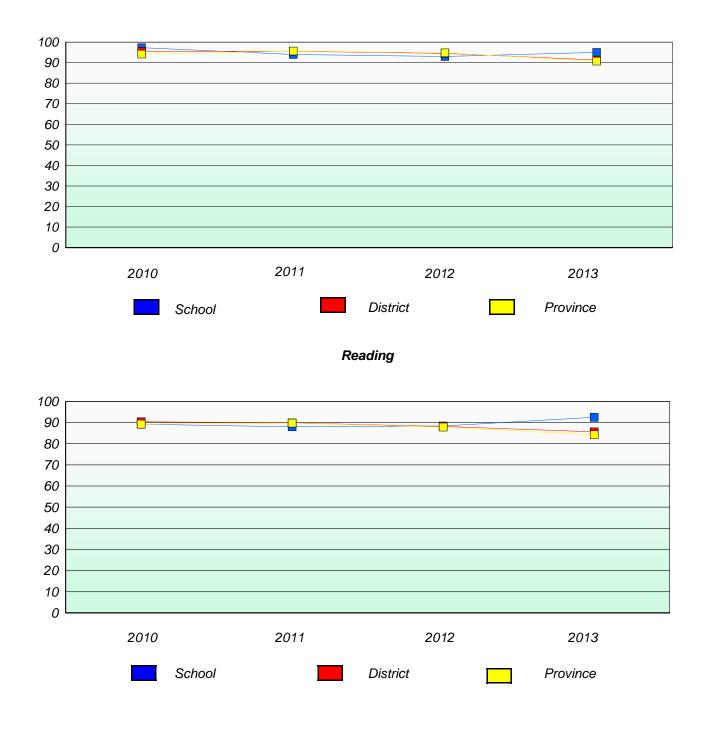

#### District 4 - Eastern

School #: 213 Lake Academy

# Exemption/Unknown Rates

### **Demand Writing**

# Reading

\* Reading score is composite of Non Fiction and Poetry.