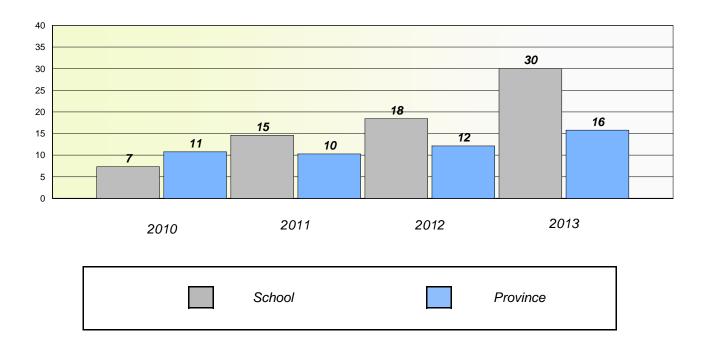

#### District 4 - Eastern

School #: 213 Lake Academy

**Participation Rates** 

Demand Writing

\* Reading score is composite of Non Fiction and Poetry.