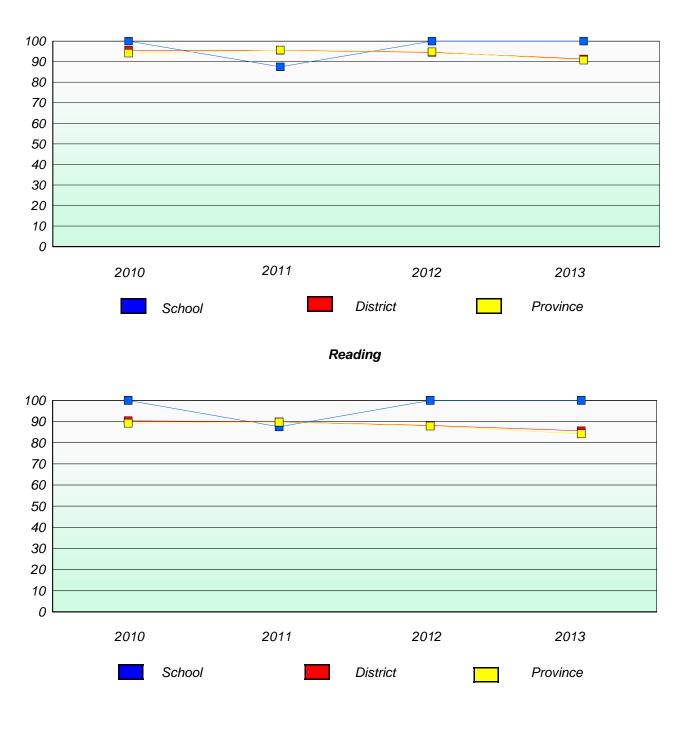

#: 371 Upper Gullies Elementary

**Participation Rates** 

**Demand Writing** 



\* Reading score is composite of Non Fiction and Poetry.



### District 4 - Eastern

School #: 372 St. Bernard's Elementary

# Exemption/Unknown Rates

### **Demand Writing**



# Reading



\* Reading score is composite of Non Fiction and Poetry.



#### District 4 - Eastern

School #: 372 St. Bernard's Elementary

**Participation Rates** 

**Demand Writing** 



\* Reading score is composite of Non Fiction and Poetry.



### District 4 - Eastern

School #: 427 Holy Name of Mary Academy

# Exemption/Unknown Rates

### **Demand Writing**



### Reading



\* Reading score is composite of Non Fiction and Poetry.



#### District 4 - Eastern

School #: 427 Holy Name of Mary Academy



### **Demand Writing**



\* Reading score is composite of Non Fiction and Poetry.



School #: 430 St. Mark's School

### Exemption/Unknown Rates

### **Demand Writing**

School data with 5 or fewer students withheld for reasons of confidentiality.

2010

2011

2012

2013

Reading

School data with 5 or fewer students withheld for reasons of confidentiality.



\* Reading score is composite of Non Fiction and Poetry.



School #: 430 St. Mark's School

### **Participation Rates**

**Demand Writing** 

School data with 5 or fewer students withheld for reasons of confidentiality.



\* Reading score is composite of Non Fiction and Poetry.



School #: 431 Southwest Arm Academy

# Exemption/Unknown Rates

**Demand Writing** 

School data with 5 or fewer students withheld for reasons of confidentiality.

2010

2011