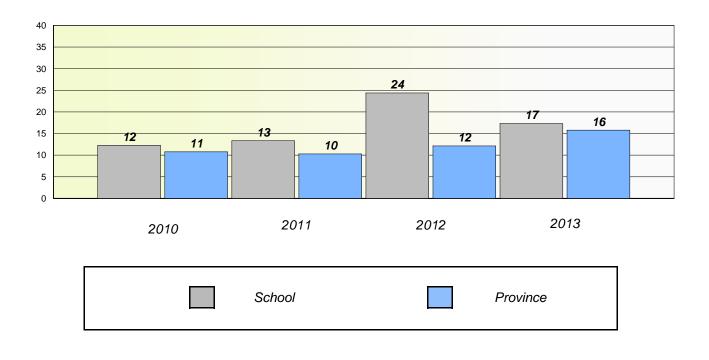

### **Demand Writing**

# Reading

\* Reading score is composite of Non Fiction and Poetry.