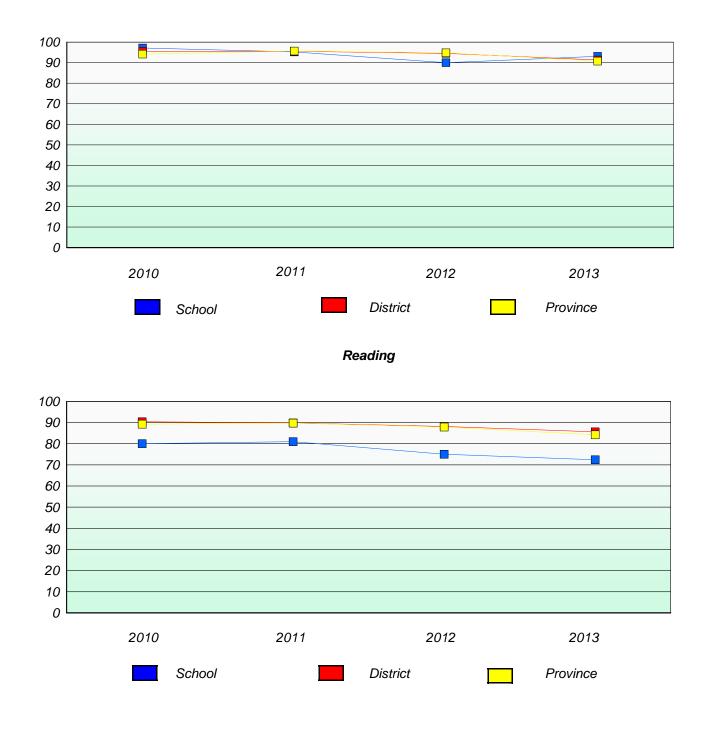

# Reading

\* Reading score is composite of Non Fiction and Poetry.

## Reading

\* Reading score is composite of Non Fiction and Poetry.