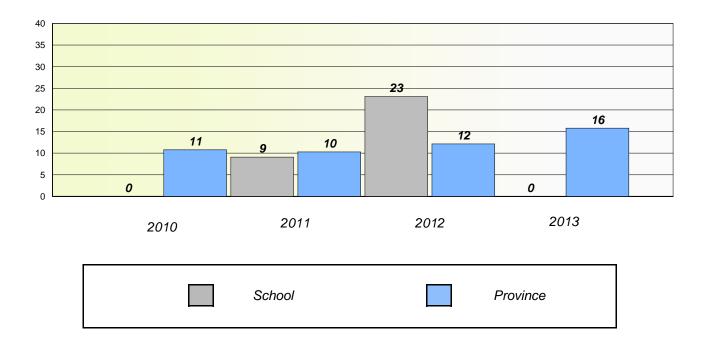

District 4 - Eastern

School #: 287 Dunne Memorial Academy

# Exemption/Unknown Rates

## **Demand Writing**



# Reading



\* Reading score is composite of Non Fiction and Poetry.



### District 4 - Eastern

School #: 287 Dunne Memorial Academy



### **Demand Writing**



\* Reading score is composite of Non Fiction and Poetry.



### District 4 - Eastern

School #: 289 St. Peter's Elementary

# Exemption/Unknown Rates

## **Demand Writing**



# Reading



\* Reading score is composite of Non Fiction and Poetry.



### District 4 - Eastern

School #: 289 St. Peter's Elementary

**Participation Rates** 

**Demand Writing** 



\* Reading score is composite of Non Fiction and Poetry.



### District 4 - Eastern

School #: 291 Perlwin Elementary

# Exemption/Unknown Rates





Reading



\* Reading score is composite of Non Fiction and Poetry.



### District 4 - Eastern

School #: 291 Perlwin Elementary

**Participation Rates** 

**Demand Writing** 



\* Reading score is composite of Non Fiction and Poetry.



### District 4 - Eastern

School #: 294 St. Augustine's Elementary

# Exemption/Unknown Rates

## **Demand Writing**



# Reading



\* Reading score is composite of Non Fiction and Poetry.



### District 4 - Eastern

School #: 294 St. Augustine's Elementary

**Participation Rates** 

## **Demand Writing**



\* Reading score is composite of Non Fiction and Poetry.



### District 4 - Eastern

School #: 303 St. Edward's Elementary

# Exemption/Unknown Rates

## **Demand Writing**



# Reading



\* Reading score is composite of Non Fiction and Poetry.



### Dis