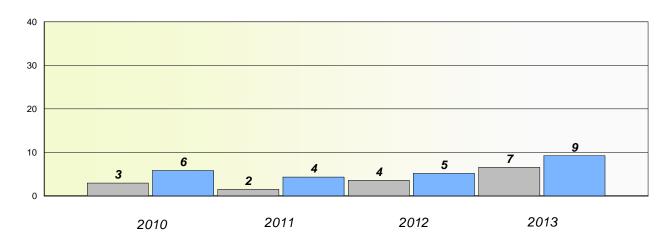

#### District 4 - Eastern

School #: 218 St. Joseph's Academy

# Exemption/Unknown Rates