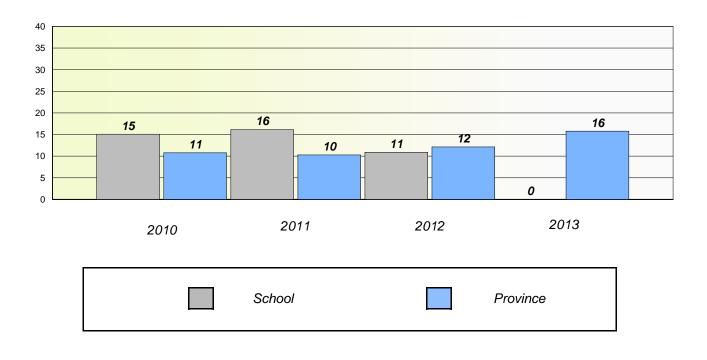

### **Demand Writing**

# Reading

\* Reading score is composite of Non Fiction and Poetry.