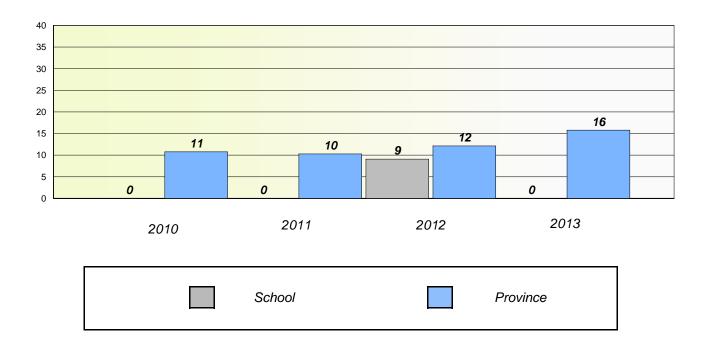

### **Participation Rates**

Demand Writing

School data with 5 or fewer students withheld for reasons of confidentiality.

\* Reading score is composite of Non Fiction and Poetry.