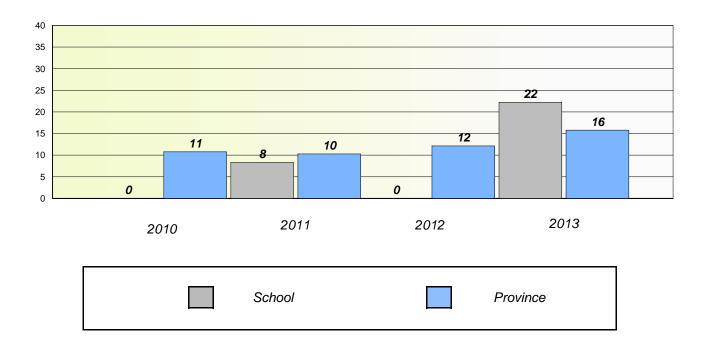

#### District 4 - Eastern

School #: 213 Lake Academy

# Exemption/Unknown Rates

### **Demand Writing**