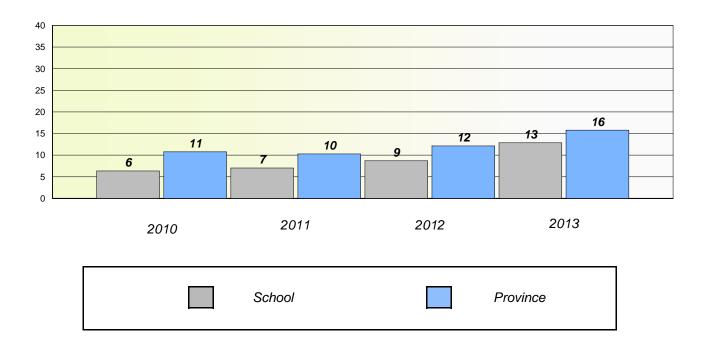

#### District 4 - Eastern

School #: 213 Lake Academy

**Participation Rates** 

Demand Writing

\* Reading score is composite of Non Fiction and Poetry.