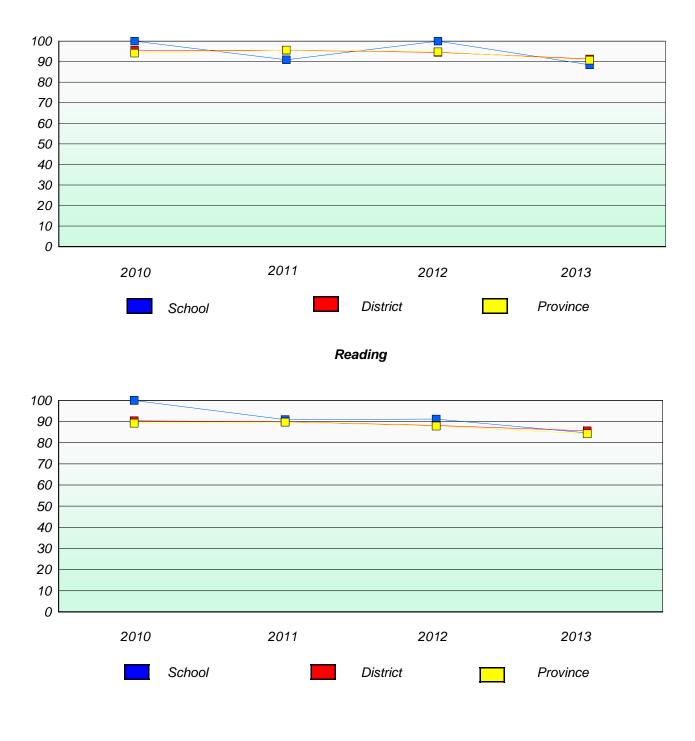

#### District 4 - Eastern

School #: 218 St. Joseph's Academy

# Exemption/Unknown Rates

## Reading

\* Reading score is composite of Non Fiction and Poetry.

### **Demand Writing**

\* Reading score is composite of Non Fiction and Poetry.