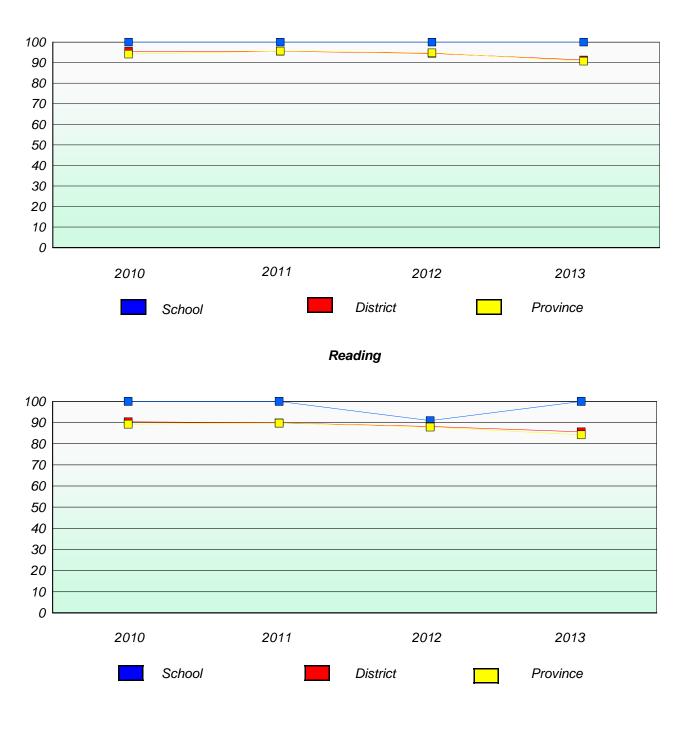

### **Demand Writing**

# Reading

\* Reading score is composite of Non Fiction and Poetry.