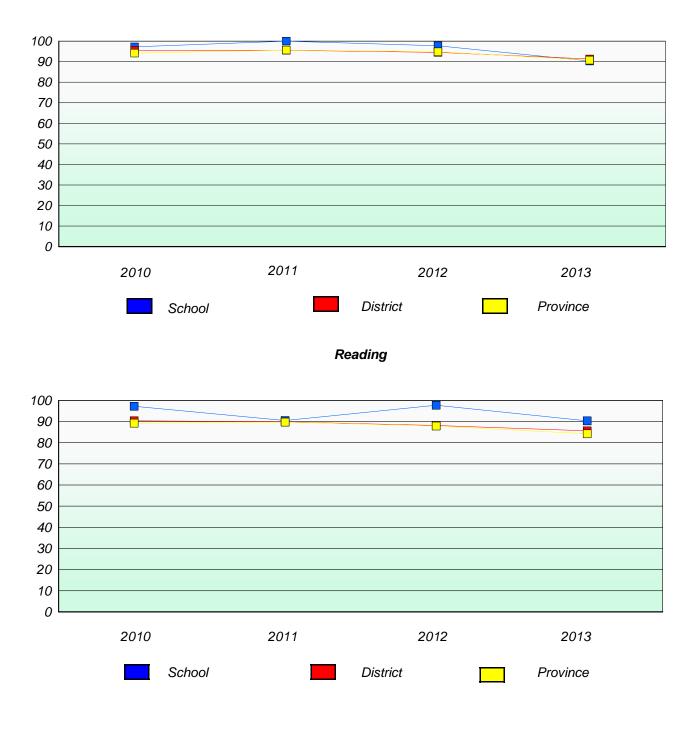

7 Baltimore School Complex

**Participation Rates** 

**Demand Writing** 



\* Reading score is composite of Non Fiction and Poetry.



### District 4 - Eastern

School #: 468 Hazelwood Elementary

# Exemption/Unknown Rates

## **Demand Writing**



# Reading



\* Reading score is composite of Non Fiction and Poetry.



### District 4 - Eastern

School #: 468 Hazelwood Elementary

**Participation Rates** 

**Demand Writing** 



\* Reading score is composite of Non Fiction and Poetry.



### District 4 - Eastern

School #: 473 Cape St. Francis Elementary

# Exemption/Unknown Rates

## **Demand Writing**



# Reading



\* Reading score is composite of Non Fiction and Poetry.



### District 4 - Eastern

School #: 473 Cape St. Francis Elementary

Participation Rates

**Demand Writing** 



\* Reading score is composite of Non Fiction and Poetry.



### District 4 - Eastern

School #: 924 Tricentia Academy

# Exemption/Unknown Rates





# Reading



\* Reading score is composite of Non Fiction and Poetry.



### District 4 - Eastern

School #: 924 Tricentia Academy

Participation Rates

**Demand Writing** 



\* Reading score is composite of Non Fiction and Poetry.



### District 4 - Eastern

School #: 951 Paradise Elementary

## Exemption/Unknown Rates

### **Demand Writing**



# Reading



\* Reading score is composite of Non Fiction and Poetry.



### District 4 - Eastern

School #: 951 Paradise Elementary

# **Participation Rates**

**Demand Writing** 



\* Reading score is composite of Non Fiction and Poetry.



### District 4 - Eastern

School #: 952 Elizabeth Par