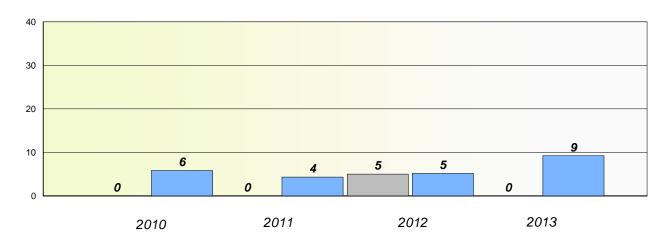

### Exemption/Unknown Rates

**Demand Writing** 

School data with 5 or fewer students withheld for reasons of confidentiality.

2010

2011

2012

2013

Reading

School data with 5 or fewer students withheld for reasons of confidentiality.

\* Reading score is composite of Non Fiction and Poetry.

School #: 370 Stella Maris Academy