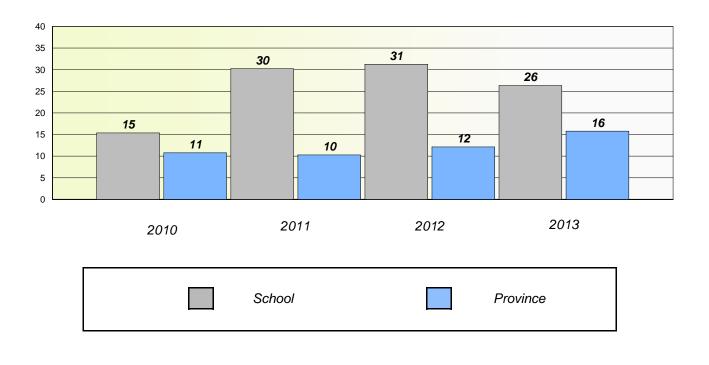

#### District 4 - Eastern

School #: 218 St. Joseph's Academy

# Exemption/Unknown Rates