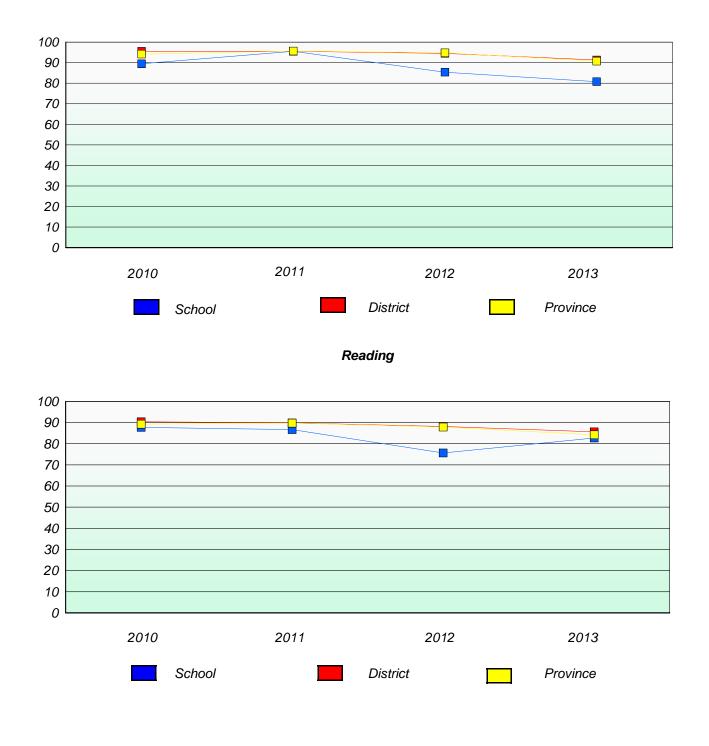

# Reading

\* Reading score is composite of Non Fiction and Poetry.

## Reading

\* Reading score is composite of Non Fiction and Poetry.