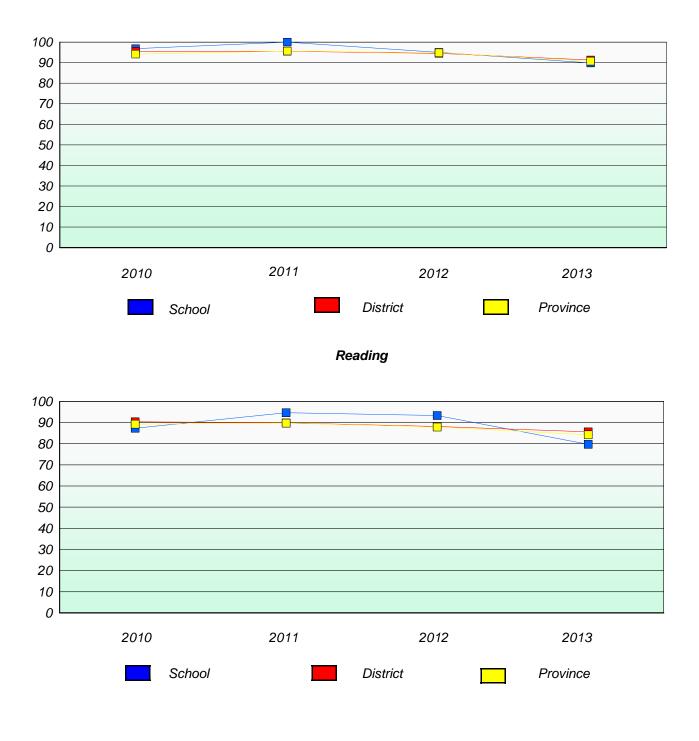

#### District 4 - Eastern

School #: 213 Lake Academy

# Exemption/Unknown Rates

### **Demand Writing**

# Reading

\* Reading score is composite of Non Fiction and Poetry.