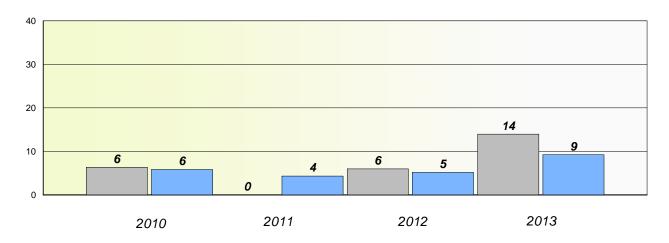

### Exemption/Unknown Rates

**Demand Writing** 

School data with 5 or fewer students withheld for reasons of confidentiality.

2010

2011

2012

2013

Reading

School data with 5 or fewer students withheld for reasons of confidentiality.

\* Reading score is composite of Non Fiction and Poetry.

School #: 370 Stella Maris Academy