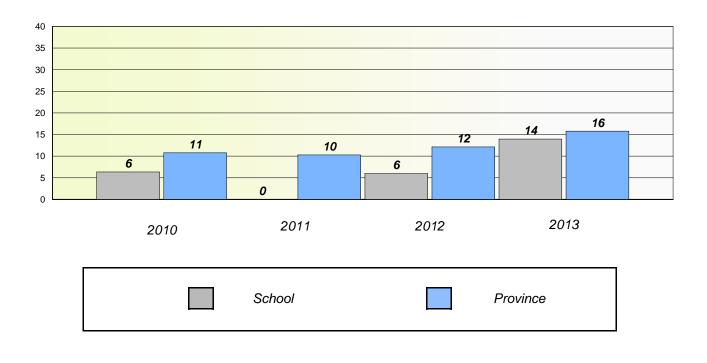

## **Participation Rates**

**Demand Writing** 

School data with 5 or fewer students withheld for reasons of confidentiality.

\* Reading score is composite of Non Fiction and Poetry.