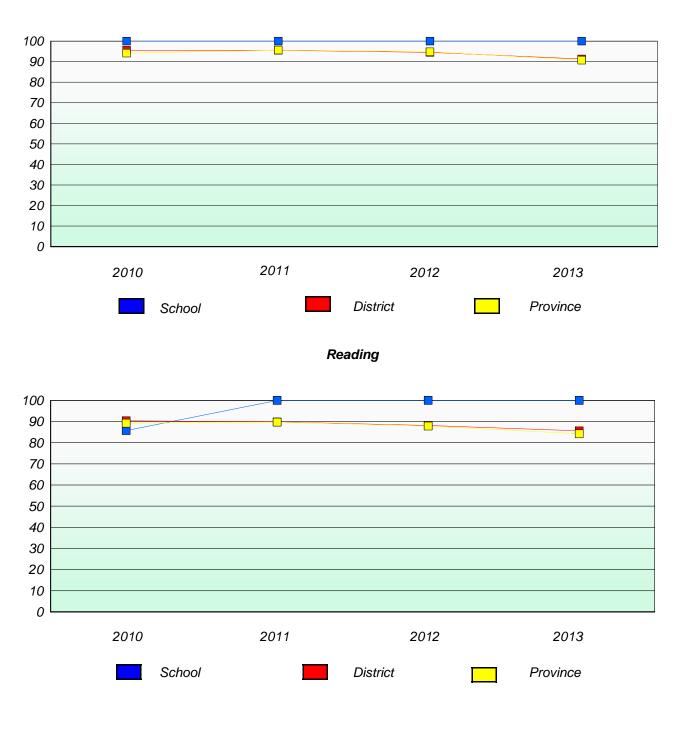

#### District 4 - Eastern

School #: 213 Lake Academy

# Exemption/Unknown Rates

### **Demand Writing**



# Reading



\* Reading score is composite of Non Fiction and Poetry.



#### District 4 - Eastern

School #: 213 Lake Academy

**Participation Rates** 

Demand Writing



\* Reading score is composite of Non Fiction and Poetry.



#### District 4 - Eastern

School #: 218 St. Joseph's Academy

# Exemption/Unknown Rates





## Reading



\* Reading score is composite of Non Fiction and Poetry.



#### District 4 - Eastern

School #: 218 St. Joseph's Academy



### **Demand Writing**



\* Reading score is composite of Non Fiction and Poetry.



#### District 4 - Eastern

School #: 220 Sacred Heart Academy

# Exemption/Unknown Rates

### **Demand Writing**



## Reading



\* Reading score is composite of Non Fiction and Poetry.



#### District 4 - Eastern

School #: 220 Sacred Heart Academy

Participation Rates

**Demand Writing** 



\* Reading score is composite of Non Fiction and Poetry.



#### District 4 - Eastern

School #: 223 Christ the King School

# Exemption/Unknown Rates

### **Demand Writing**



## Reading



\* Reading score is composite of Non Fiction and Poetry.



#### District 4 - Eastern

School #: 223 Christ the King School

**Participation Rates** 

Demand Writing



\* Reading score is composite of Non Fiction and Poetry.



#### District 4 - Ea