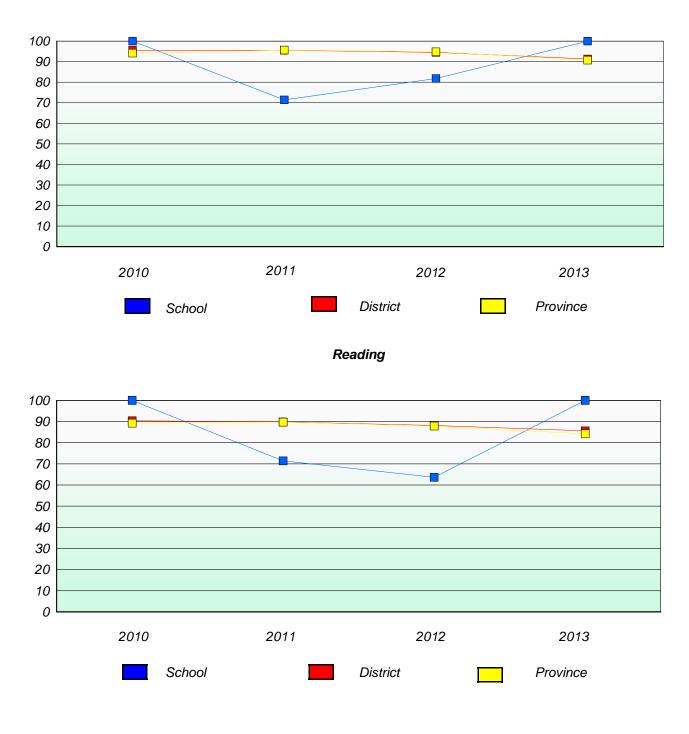

# Reading

\* Reading score is composite of Non Fiction and Poetry.

## Reading

\* Reading score is composite of Non Fiction and Poetry.