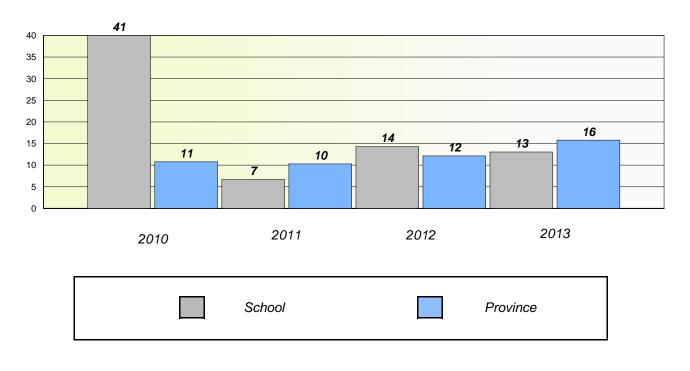

#### District 4 - Eastern

School #: 213 Lake Academy

**Participation Rates** 

Demand Writing

\* Reading score is composite of Non Fiction and Poetry.