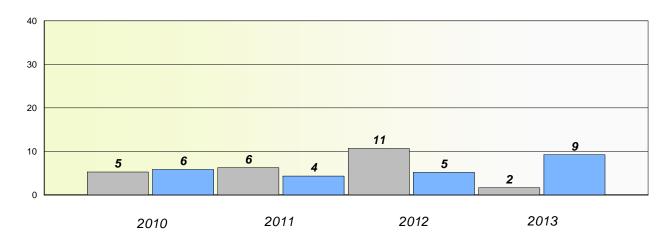

#### District 4 - Eastern

School #: 213 Lake Academy

**Participation Rates** 

Demand Writing

\* Reading score is composite of Non Fiction and Poetry.