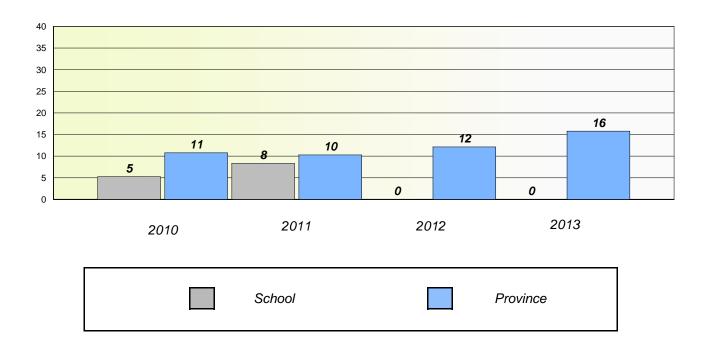

#### District 4 - Eastern

School #: 213 Lake Academy

# Exemption/Unknown Rates

### **Demand Writing**