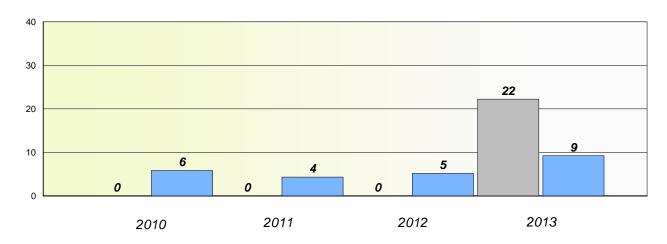

#### District 4 - Eastern

School #: 218 St. Joseph's Academy

# Exemption/Unknown Rates

### **Demand Writing**

\* Reading score is composite of Non Fiction and Poetry.