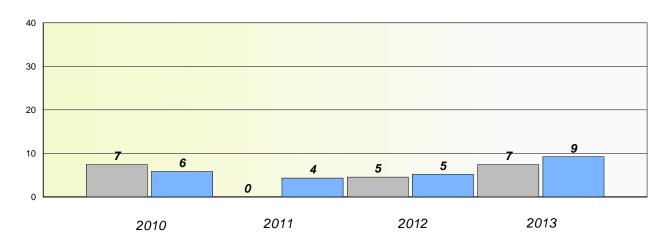

#### District 4 - Eastern

School #: 213 Lake Academy

**Participation Rates** 

Demand Writing

\* Reading score is composite of Non Fiction and Poetry.