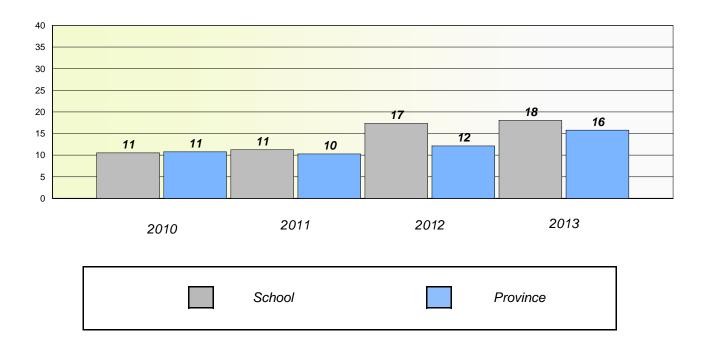

#### District 4 - Eastern

School #: 213 Lake Academy

**Participation Rates** 

Demand Writing

\* Reading score is composite of Non Fiction and Poetry.