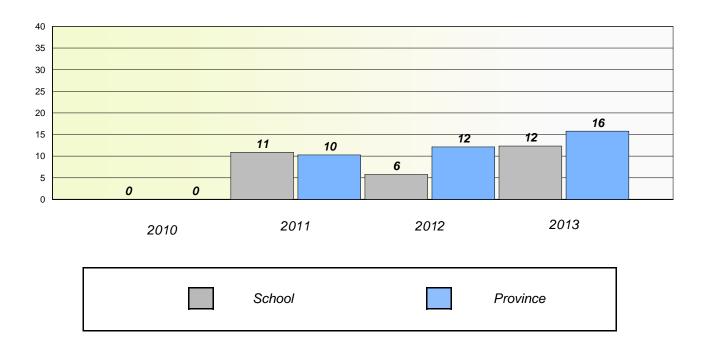

### **Demand Writing**

\* Reading score is composite of Non Fiction and Poetry.