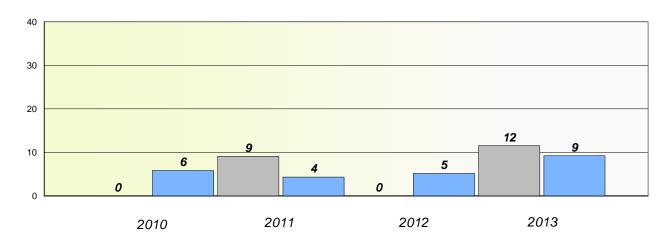

#### District 4 - Eastern

School #: 213 Lake Academy

**Participation Rates** 

Demand Writing

\* Reading score is composite of Non Fiction and Poetry.