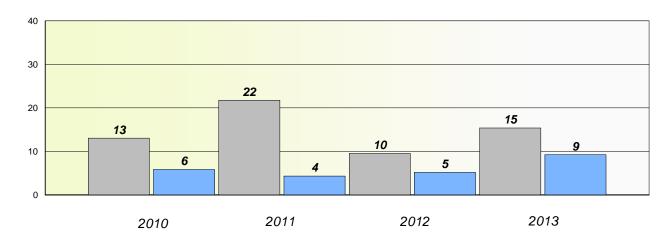

#### District 4 - Eastern

School #: 218 St. Joseph's Academy

# Exemption/Unknown Rates