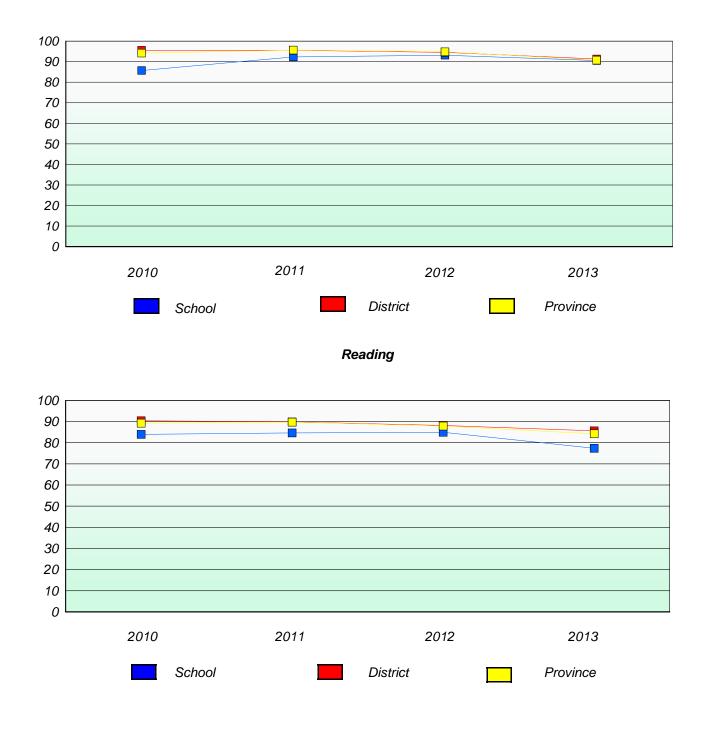

4 Virginia Park Elementary

**Participation Rates** 

**Demand Writing** 



\* Reading score is composite of Non Fiction and Poetry.



### District 4 - Eastern

School #: 366 Topsail Elementary

### Exemption/Unknown Rates

### **Demand Writing**



# Reading



\* Reading score is composite of Non Fiction and Poetry.



#### District 4 - Eastern

School #: 366 Topsail Elementary

**Participation Rates** 

**Demand Writing** 



\* Reading score is composite of Non Fiction and Poetry.



#### District 4 - Eastern

School #: 367 Holy Trinity Elementary

# Exemption/Unknown Rates

### **Demand Writing**



# Reading



\* Reading score is composite of Non Fiction and Poetry.



#### District 4 - Eastern

School #: 367 Holy Trinity Elementary

**Participation Rates** 

**Demand Writing** 



\* Reading score is composite of Non Fiction and Poetry.



School #: 370 Stella Maris Academy

### Exemption/Unknown Rates

**Demand Writing** 

School data with 5 or fewer students withheld for reasons of confidentiality.

2010

2011

2012

2013

Reading

School data with 5 or fewer students withheld for reasons of confidentiality.



\* Reading score is composite of Non Fiction and Poetry.



School #: 370 Stella Maris Academy

### **Participation Rates**

Demand Writing

School data with 5 or fewer students withheld for reasons of confidentiality.



\* Reading score is composite of Non Fiction and Poetry.



#### District 4 - Eastern

School #: 371 Upper Gullies Elementary

# Exemption/Unknown Rates

### **Demand Writing**



# Reading



\* Reading score is composite of Non Fiction