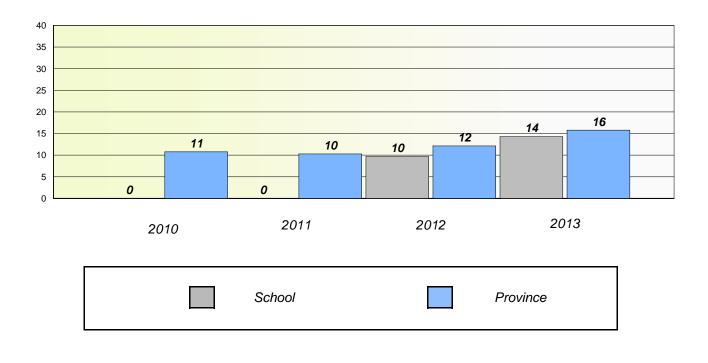

#### District 4 - Eastern

School #: 213 Lake Academy

**Participation Rates** 

Demand Writing

\* Reading score is composite of Non Fiction and Poetry.