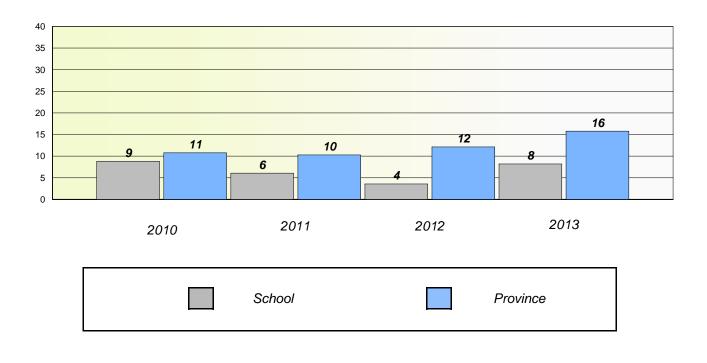

#### District 4 - Eastern

School #: 218 St. Joseph's Academy

### **Demand Writing**

\* Reading score is composite of Non Fiction and Poetry.