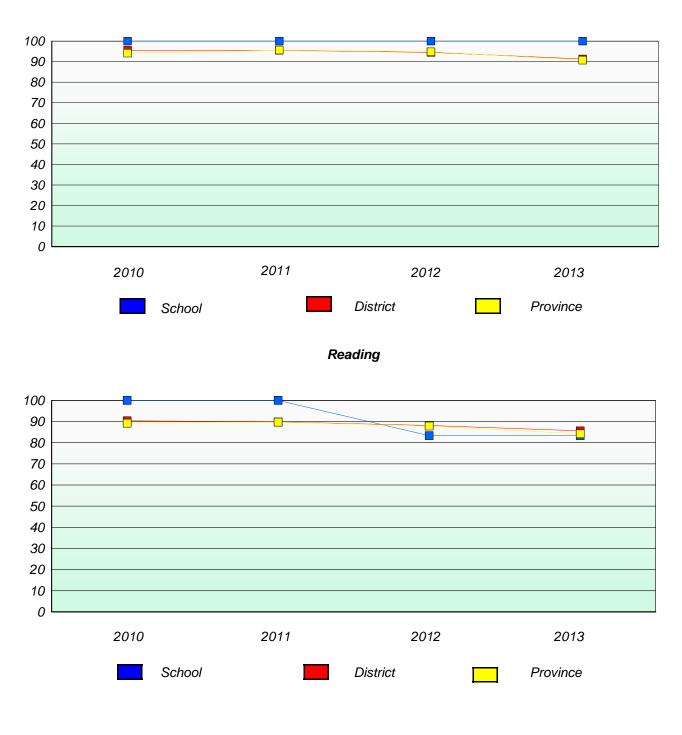

- Eastern

School #: 268 Harbour Grace Primary

**Participation Rates** 

## **Demand Writing**



\* Reading score is composite of Non Fiction and Poetry.



### District 4 - Eastern

School #: 272 Holy Cross Elementary

# Exemption/Unknown Rates

## **Demand Writing**



## Reading



\* Reading score is composite of Non Fiction and Poetry.



### District 4 - Eastern

School #: 272 Holy Cross Elementary

**Participation Rates** 

**Demand Writing** 



\* Reading score is composite of Non Fiction and Poetry.



### District 4 - Eastern

School #: 274 St. Catherine's Academy

# Exemption/Unknown Rates

## **Demand Writing**



# Reading



\* Reading score is composite of Non Fiction and Poetry.



### District 4 - Eastern

School #: 274 St. Catherine's Academy



## **Demand Writing**



\* Reading score is composite of Non Fiction and Poetry.



### District 4 - Eastern

School #: 278 All Hallows Elementary

# Exemption/Unknown Rates

## **Demand Writing**



## Reading



\* Reading score is composite of Non Fiction and Poetry.



### District 4 - Eastern

School #: 278 All Hallows Elementary

**Participation Rates** 

**Demand Writing** 



\* Reading score is composite of Non Fiction and Poetry.



### District 4 - Eastern

School #: 285 Holy Redeemer Elementary

# Exemption/Unknown Rates

## **Demand Writing**



# Reading



\* Reading score is composite of Non Fiction and Poetry.



### District 4 - Eastern

School #: 285 Holy Redeemer Elementary

**Participation Rates** 

**Demand Writing** 



\* Reading score is composite of Non Fiction and Poetry.



District