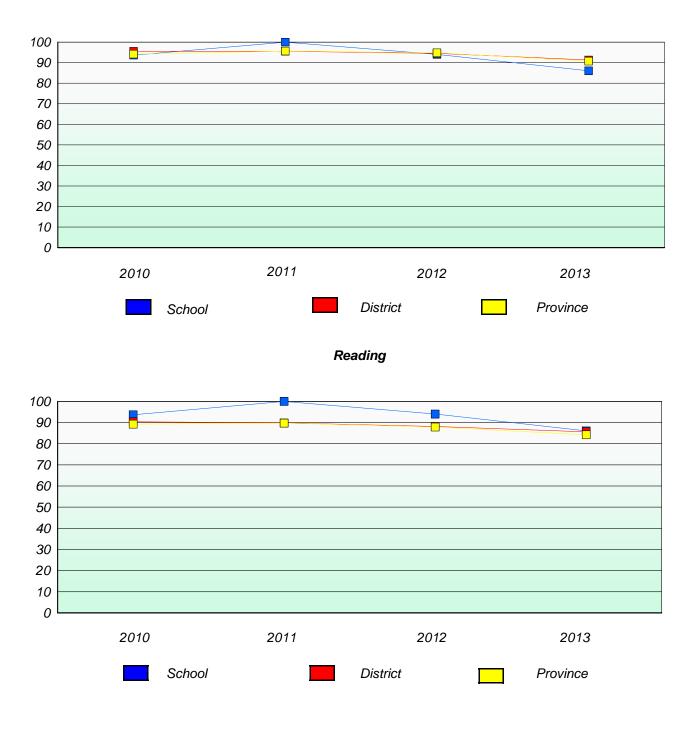

#### District 4 - Eastern

School #: 213 Lake Academy

# Reading

\* Reading score is composite of Non Fiction and Poetry.