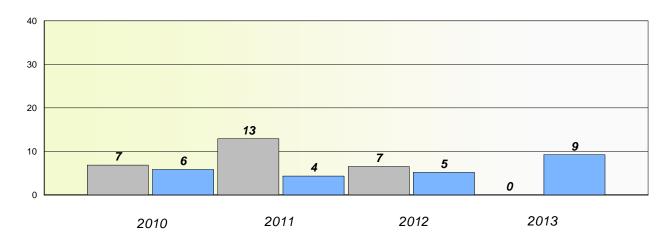

### **Demand Writing**

\* Reading score is composite of Non Fiction and Poetry.