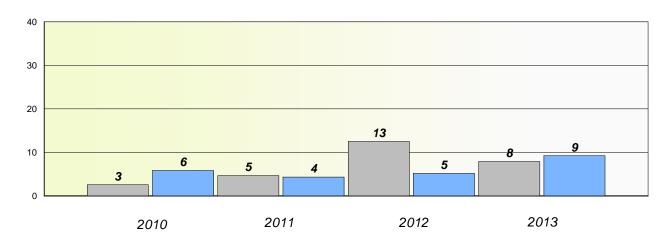

#### District 4 - Eastern

School #: 213 Lake Academy

**Participation Rates** 

Demand Writing

\* Reading score is composite of Non Fiction and Poetry.