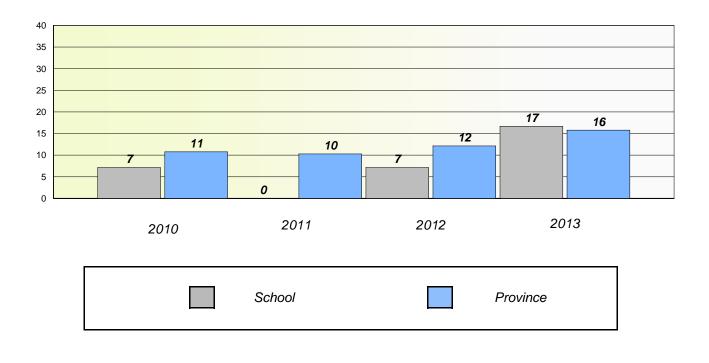

#### District 4 - Eastern

School #: 213 Lake Academy

**Participation Rates** 

Demand Writing

\* Reading score is composite of Non Fiction and Poetry.

#### District 4 - Eastern

School #: 218 St. Joseph's Academy

### **Demand Writing**

\* Reading score is composite of Non Fiction and Poetry.