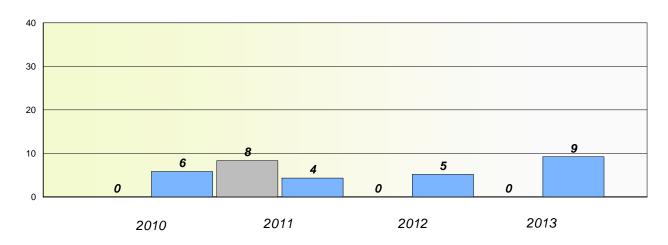

# Exemption/Unknown Rates

## Reading

\* Reading score is composite of Non Fiction and Poetry.