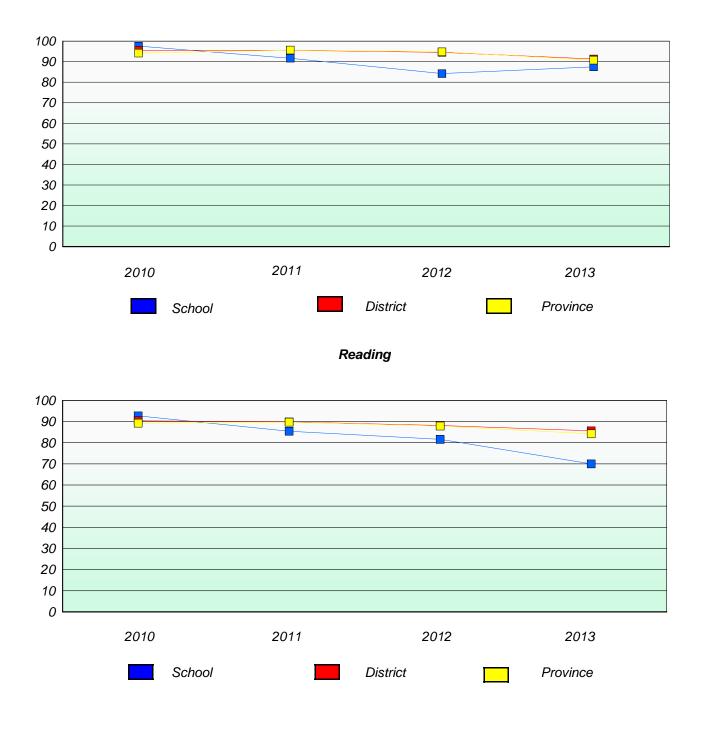

# Reading

\* Reading score is composite of Non Fiction and Poetry.

## Reading

\* Reading score is composite of Non Fiction and Poetry.