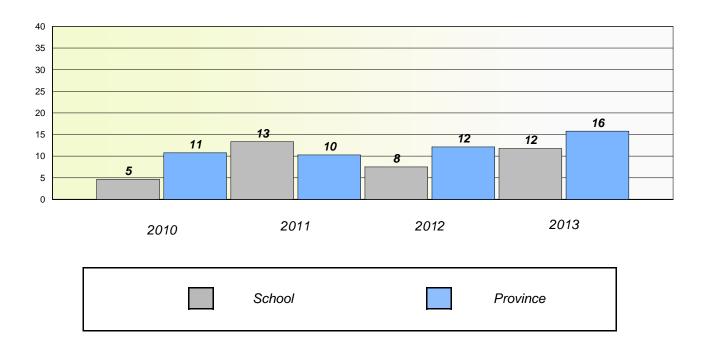

**Demand Writing**



# Reading



\* Reading score is composite of Non Fiction and Poetry.



#### District 4 - Eastern

School #: 356 St. Matthews Elementary

**Participation Rates** 

**Demand Writing** 



\* Reading score is composite of Non Fiction and Poetry.



### District 4 - Eastern

School #: 360 Rennie's River Elementary School

# Exemption/Unknown Rates

### **Demand Writing**



# Reading



\* Reading score is composite of Non Fiction and Poetry.



#### District 4 - Eastern

School #: 360 Rennie's River Elementary School

### **Participation Rates**

### Demand Writing



\* Reading score is composite of Non Fiction and Poetry.



### District 4 - Eastern

School #: 362 St. Teresa's School/Ecole Ste-Thérèse

# Exemption/Unknown Rates

### **Demand Writing**



# Reading



\* Reading score is composite of Non Fiction and Poetry.



### District 4 - Eastern



# **Participation Rates**

### **Demand Writing**



\* Reading score is composite of Non Fiction and Poetry.



### District 4 - Eastern

School #: 363 Vanier Elementary

# Exemption/Unknown Rates

### **Demand Writing**



# Reading



\* Reading score is composite of Non Fiction and Poetry.



#### District 4 - Eastern

School #: 363 Vanier Elementary

**Participation Rates** 

**Demand Writing** 



\* Reading score is composite of Non Fiction and Poetry.



#### District 4 - Eastern

School #: 364 Virginia Park Elementary

# Exemption/Unknown Rates

### **Demand Writing**



### Reading



\* Reading score is composite of Non Fiction and Poetry.



#### District 4 - Eastern

School #: 364 Virgini