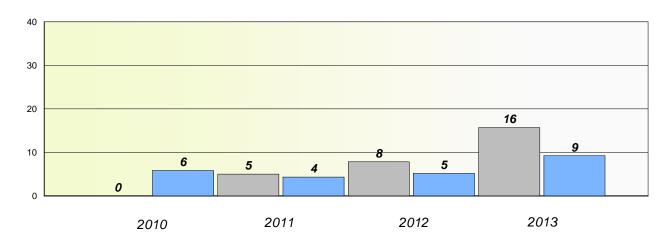

#### District 4 - Eastern

School #: 218 St. Joseph's Academy

# Exemption/Unknown Rates