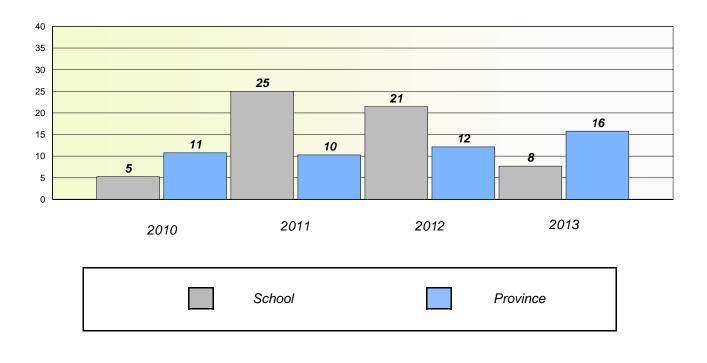

#### District 4 - Eastern

School #: 218 St. Joseph's Academy

# Exemption/Unknown Rates