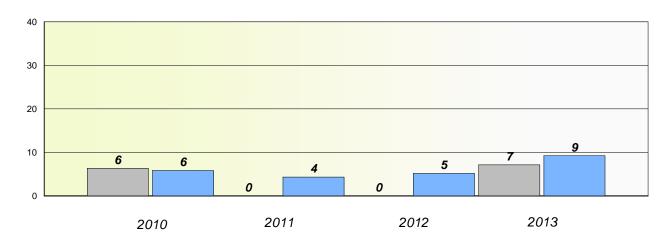

#### District 4 - Eastern

School #: 213 Lake Academy

**Participation Rates** 

Demand Writing

\* Reading score is composite of Non Fiction and Poetry.