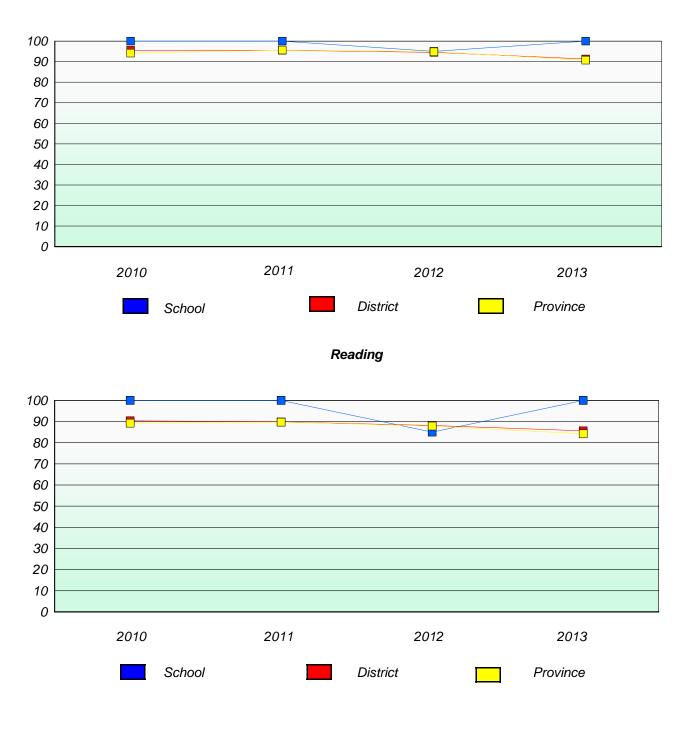

# Reading

\* Reading score is composite of Non Fiction and Poetry.

## Reading

\* Reading score is composite of Non Fiction and Poetry.