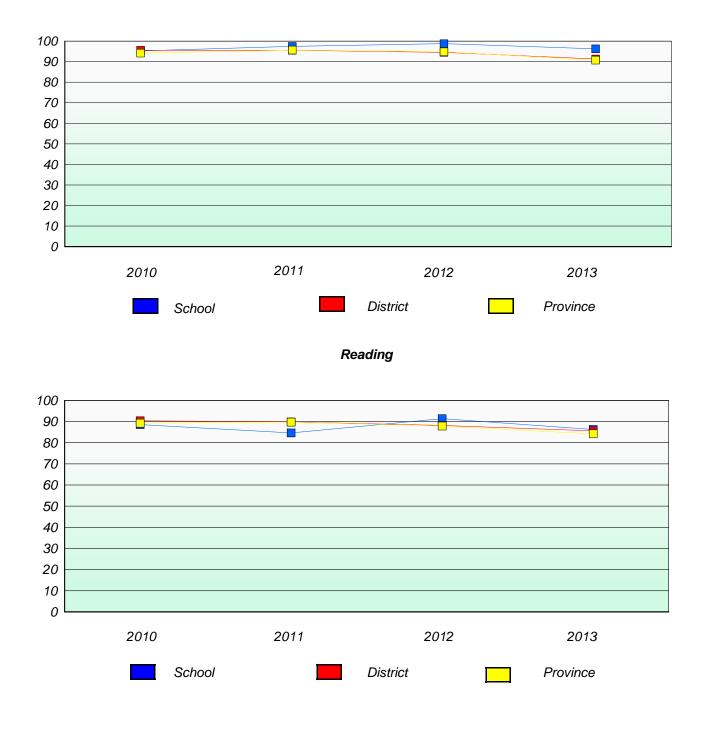

#### District 4 - Eastern

School #: 213 Lake Academy

# Exemption/Unknown Rates

### **Demand Writing**

# Reading

\* Reading score is composite of Non Fiction and Poetry.