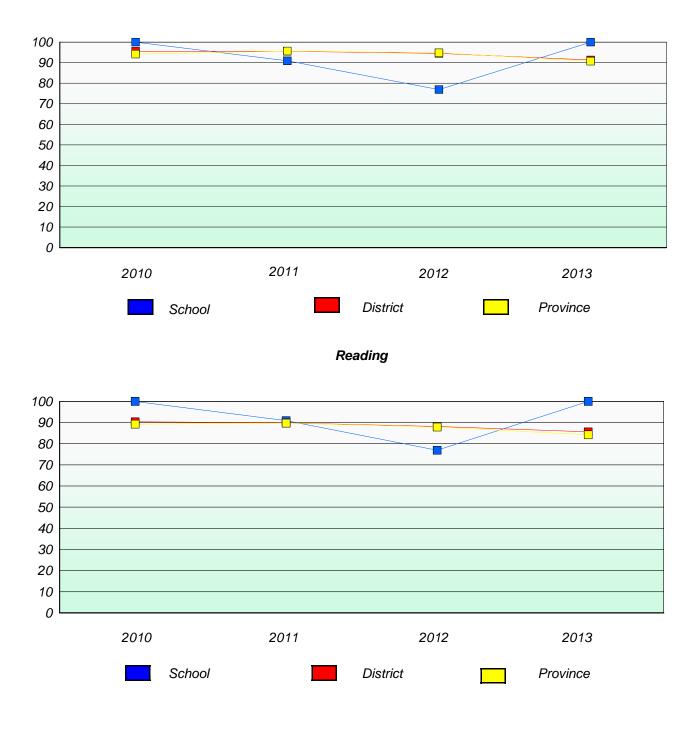

n and Poetry.



### District 4 - Eastern

School #: 287 Dunne Memorial Academy



### **Demand Writing**



\* Reading score is composite of Non Fiction and Poetry.



### District 4 - Eastern

School #: 289 St. Peter's Elementary

# Exemption/Unknown Rates

## **Demand Writing**



# Reading



\* Reading score is composite of Non Fiction and Poetry.



### District 4 - Eastern

School #: 289 St. Peter's Elementary

**Participation Rates** 

**Demand Writing** 



\* Reading score is composite of Non Fiction and Poetry.



### District 4 - Eastern

School #: 291 Perlwin Elementary

# Exemption/Unknown Rates





Reading



\* Reading score is composite of Non Fiction and Poetry.



### District 4 - Eastern

School #: 291 Perlwin Elementary

**Participation Rates** 

**Demand Writing** 



\* Reading score is composite of Non Fiction and Poetry.



### District 4 - Eastern

School #: 294 St. Augustine's Elementary

# Exemption/Unknown Rates

## **Demand Writing**



# Reading



\* Reading score is composite of Non Fiction and Poetry.



### District 4 - Eastern

School #: 294 St. Augustine's Elementary

**Participation Rates** 

## **Demand Writing**



\* Reading score is composite of Non Fiction and Poetry.



### District 4 - Eastern

School #: 303 St. Edward's Elementary

# Exemption/Unknown Rates

## **Demand Writing**



# Reading



\* Reading score is composite of Non Fiction and Poetry.



### District 4 - Eastern

School #: 303 St. Edward's Elementary

**Participation Rates** 

Demand Writing



\* Reading score is composite of Non Fiction and Poetry.



### Dis