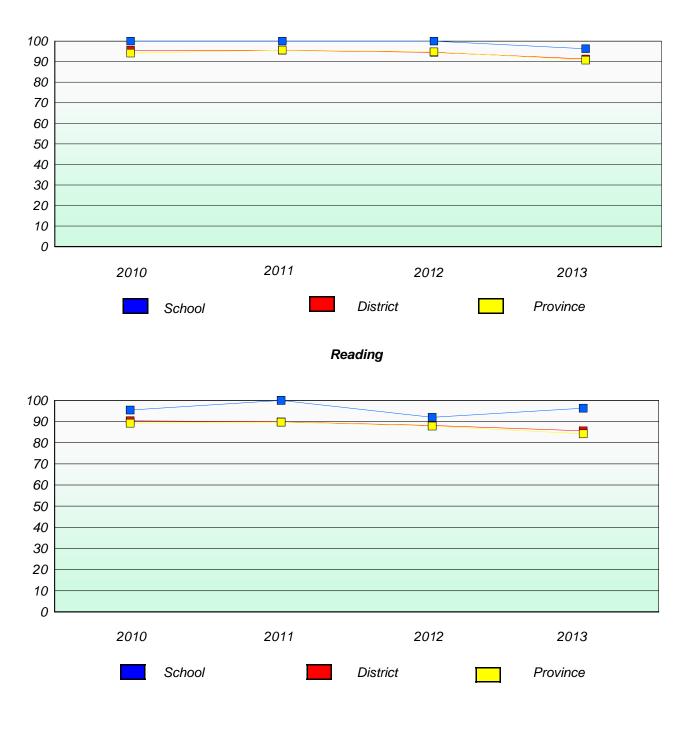

# Reading

\* Reading score is composite of Non Fiction and Poetry.

#### District 4 - Eastern

School #: 213 Lake Academy

**Participation Rates** 

Demand Writing

\* Reading score is composite of Non Fiction and Poetry.