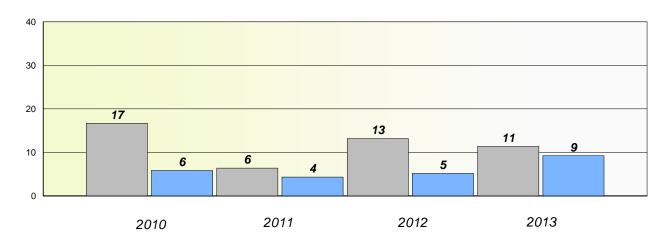

#### District 4 - Eastern

School #: 213 Lake Academy

**Participation Rates** 

Demand Writing

\* Reading score is composite of Non Fiction and Poetry.