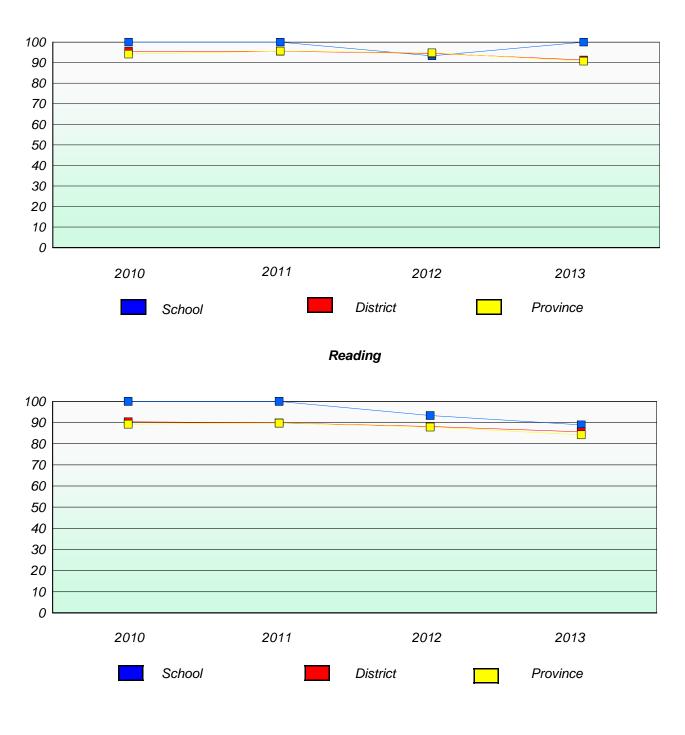

#### District 4 - Eastern

School #: 213 Lake Academy

# Exemption/Unknown Rates

### **Demand Writing**

# Reading

\* Reading score is composite of Non Fiction and Poetry.