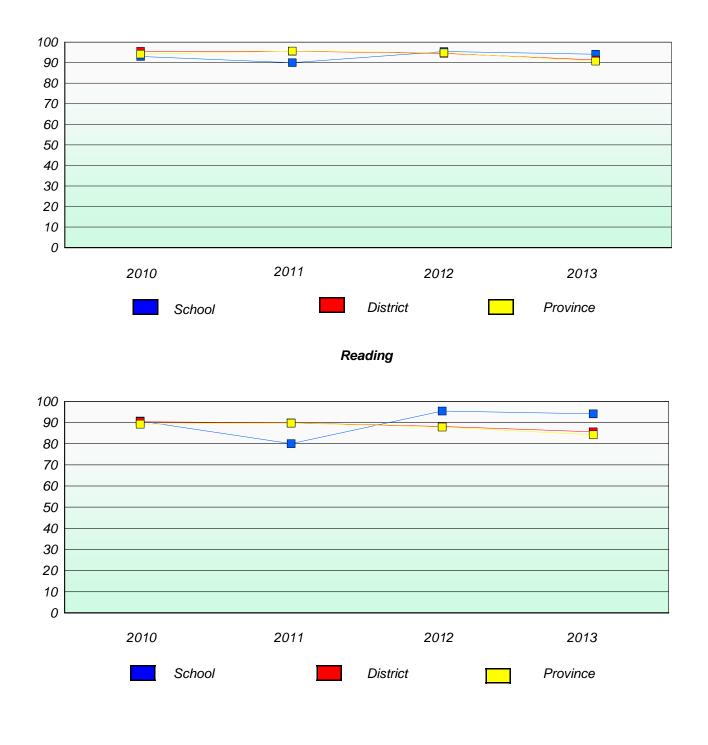

# Reading

\* Reading score is composite of Non Fiction and Poetry.

## Reading

\* Reading score is composite of Non Fiction and Poetry.