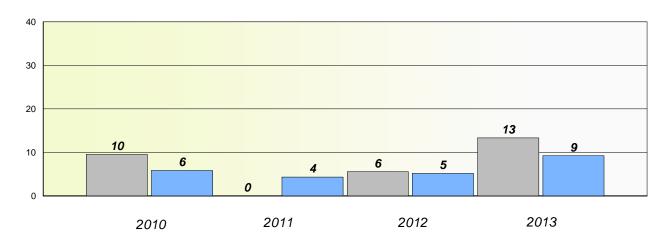

## Exemption/Unknown Rates

**Demand Writing** 

School data with 5 or fewer students withheld for reasons of confidentiality.

2010

2011

2012

2013

Reading