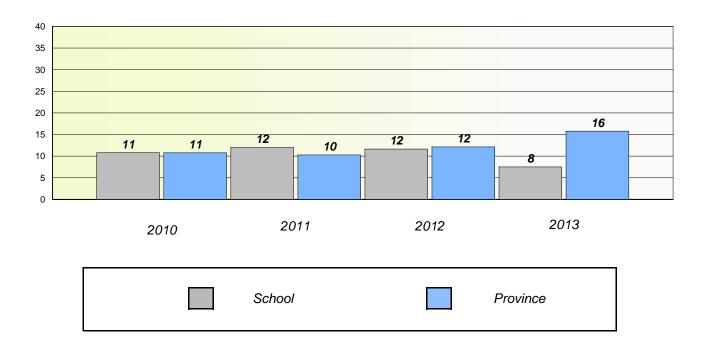

#### District 4 - Eastern

School #: 213 Lake Academy

**Participation Rates** 

Demand Writing

\* Reading score is composite of Non Fiction and Poetry.