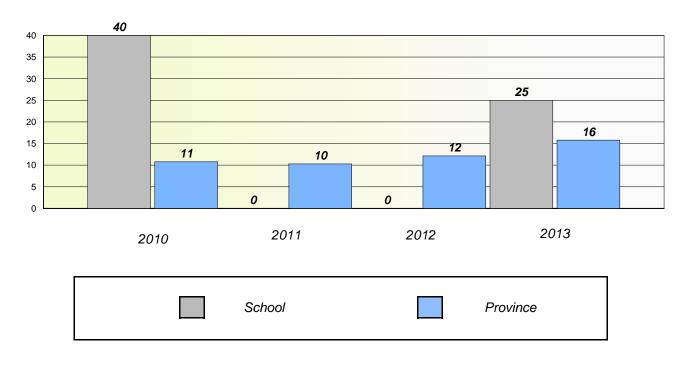

istrict 4 - Eastern

School #: 218 St. Joseph's Academy

# Exemption/Unknown Rates





## Reading



\* Reading score is composite of Non Fiction and Poetry.



#### District 4 - Eastern

School #: 218 St. Joseph's Academy



### **Demand Writing**



\* Reading score is composite of Non Fiction and Poetry.



#### District 4 - Eastern

School #: 220 Sacred Heart Academy

# Exemption/Unknown Rates

### **Demand Writing**



## Reading



\* Reading score is composite of Non Fiction and Poetry.



#### District 4 - Eastern

School #: 220 Sacred Heart Academy

Participation Rates

**Demand Writing** 



\* Reading score is composite of Non Fiction and Poetry.



#### District 4 - Eastern

School #: 223 Christ the King School

# Exemption/Unknown Rates

### **Demand Writing**



## Reading



\* Reading score is composite of Non Fiction and Poetry.



#### District 4 - Eastern

School #: 223 Christ the King School

**Participation Rates** 

Demand Writing



\* Reading score is composite of Non Fiction and Poetry.



#### District 4 - Eastern

School #: 224 Donald C. Jamieson Academy

# Exemption/Unknown Rates

### **Demand Writing**



# Reading



\* Reading score is composite of Non Fiction and Poetry.



#### District 4 - Eastern

School #: 224 Donald C. Jamieson Academy

Participation Rates

### **Demand Writing**



\* Reading score is composite of Non Fiction and Poetry.



District 4 - Eastern

School #: 225 St. Anne's School

## Exemption/Unknown Rates

**Demand Writing** 

School data with 5 or fewer students withheld for reasons of confidentiality.

2010

2011

201