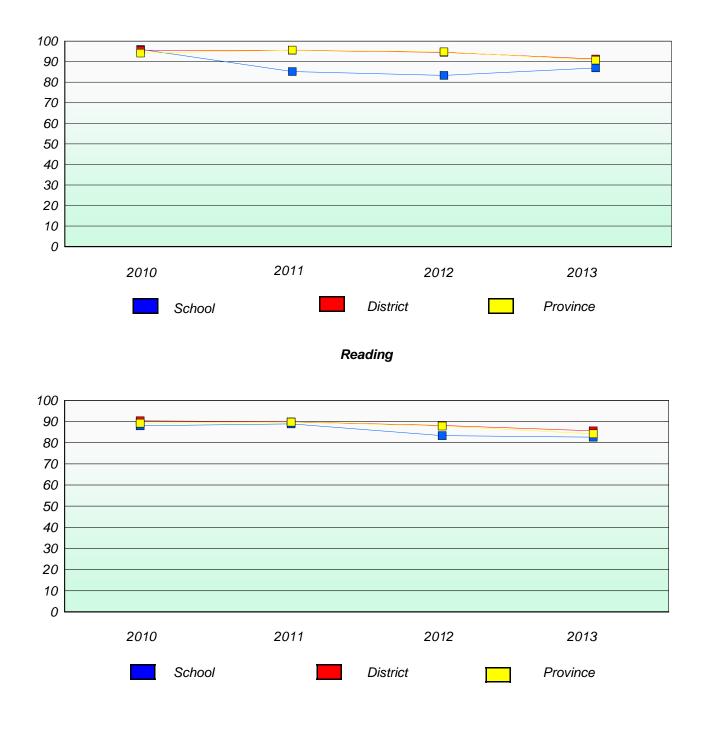

# Exemption/Unknown Rates

## Reading

\* Reading score is composite of Non Fiction and Poetry.