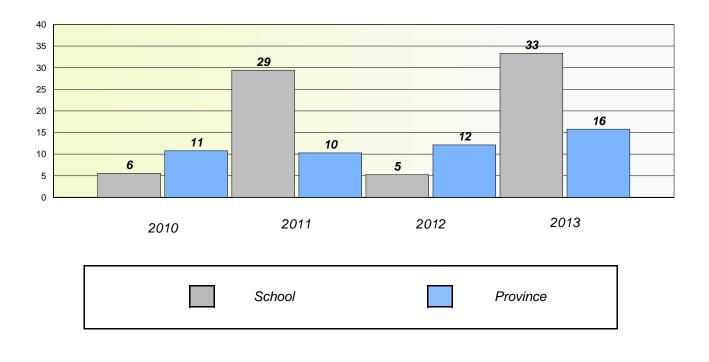

#### District 4 - Eastern

School #: 213 Lake Academy

**Participation Rates** 

Demand Writing

\* Reading score is composite of Non Fiction and Poetry.