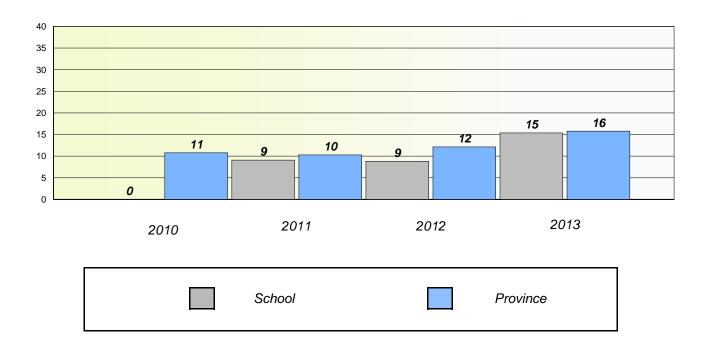

#### District 4 - Eastern

School #: 213 Lake Academy

**Participation Rates** 

Demand Writing

\* Reading score is composite of Non Fiction and Poetry.