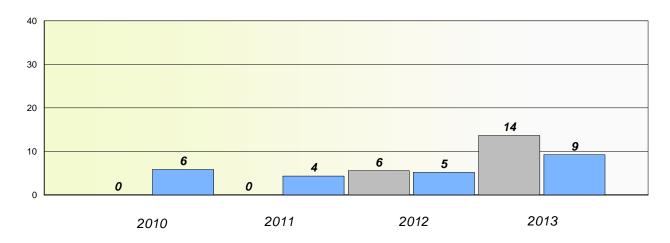

#### District 4 - Eastern

School #: 213 Lake Academy

**Participation Rates** 

Demand Writing

\* Reading score is composite of Non Fiction and Poetry.