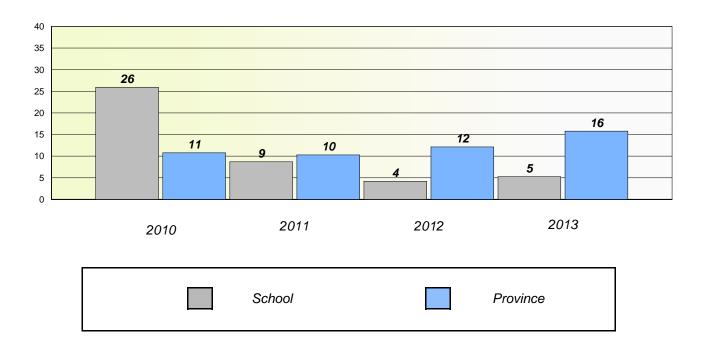

#### District 4 - Eastern

School #: 213 Lake Academy

**Participation Rates** 

Demand Writing

\* Reading score is composite of Non Fiction and Poetry.