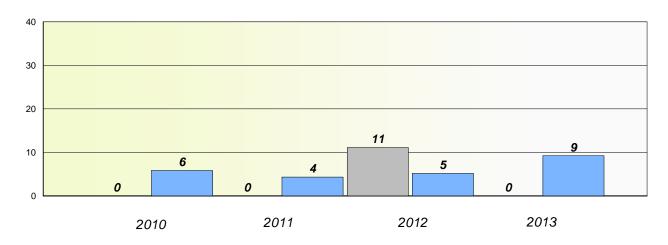

#### District 4 - Eastern

School #: 218 St. Joseph's Academy

# Exemption/Unknown Rates

### **Demand Writing**

\* Reading score is composite of Non Fiction and Poetry.