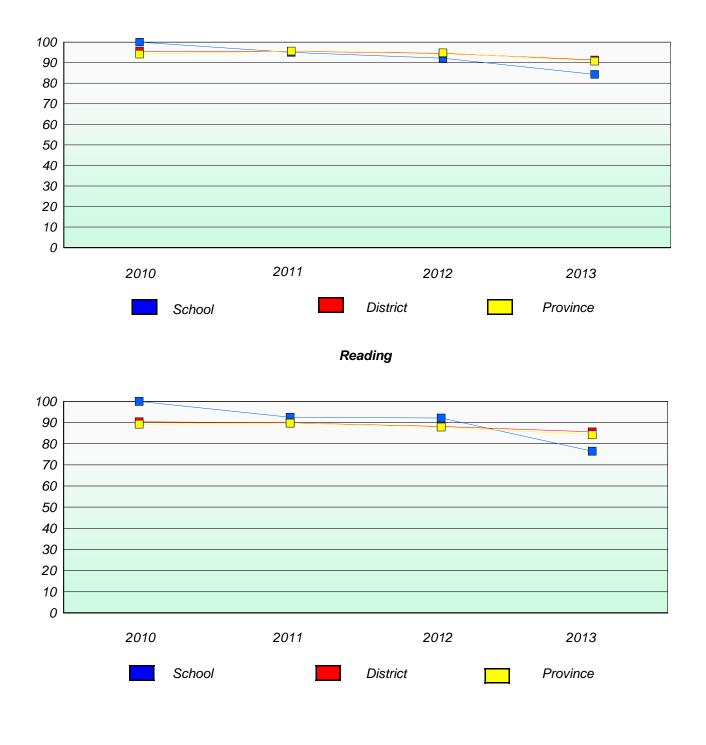

# Reading

\* Reading score is composite of Non Fiction and Poetry.

#### District 4 - Eastern

School #: 213 Lake Academy

**Participation Rates** 

Demand Writing

\* Reading score is composite of Non Fiction and Poetry.