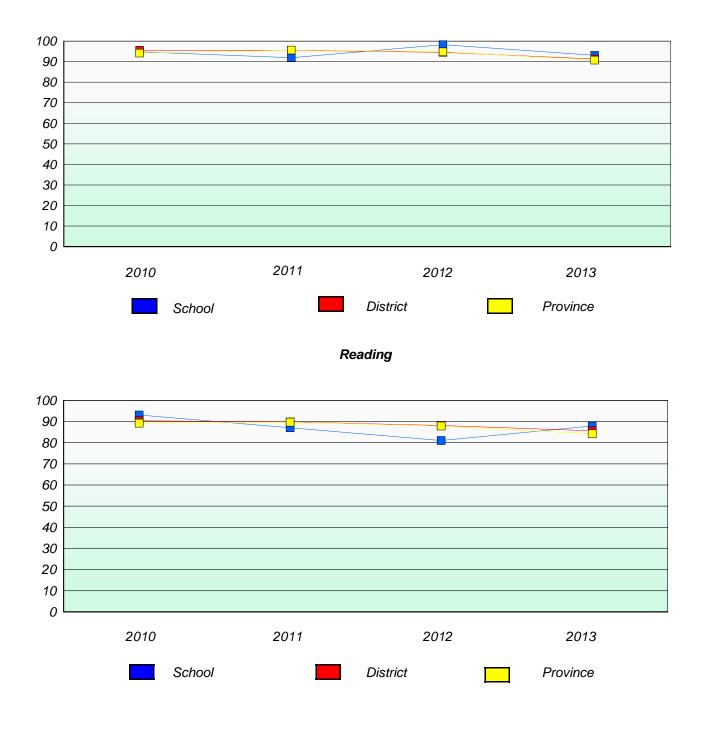

# Reading

\* Reading score is composite of Non Fiction and Poetry.

## Reading

\* Reading score is composite of Non Fiction and Poetry.