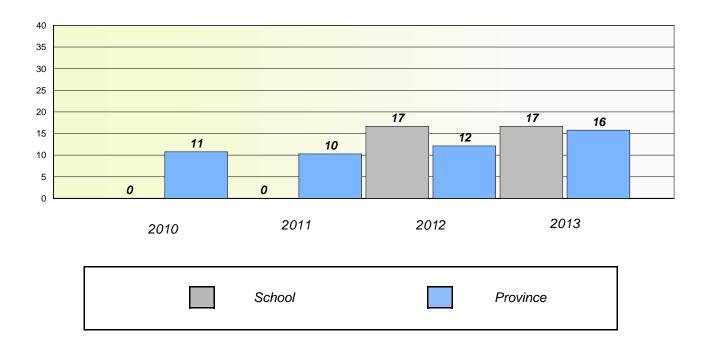

ce Primary

# Exemption/Unknown Rates

## **Demand Writing**



# Reading



\* Reading score is composite of Non Fiction and Poetry.



### District 4 - Eastern

School #: 268 Harbour Grace Primary

**Participation Rates** 

## **Demand Writing**



\* Reading score is composite of Non Fiction and Poetry.



### District 4 - Eastern

School #: 272 Holy Cross Elementary

# Exemption/Unknown Rates

## **Demand Writing**



## Reading



\* Reading score is composite of Non Fiction and Poetry.



### District 4 - Eastern

School #: 272 Holy Cross Elementary

**Participation Rates** 

**Demand Writing** 



\* Reading score is composite of Non Fiction and Poetry.



### District 4 - Eastern

School #: 274 St. Catherine's Academy

# Exemption/Unknown Rates

## **Demand Writing**



# Reading



\* Reading score is composite of Non Fiction and Poetry.



### District 4 - Eastern

School #: 274 St. Catherine's Academy



## **Demand Writing**



\* Reading score is composite of Non Fiction and Poetry.



### District 4 - Eastern

School #: 278 All Hallows Elementary

# Exemption/Unknown Rates

## **Demand Writing**



## Reading



\* Reading score is composite of Non Fiction and Poetry.



### District 4 - Eastern

School #: 278 All Hallows Elementary

**Participation Rates** 

**Demand Writing** 



\* Reading score is composite of Non Fiction and Poetry.



### District 4 - Eastern

School #: 285 Holy Redeemer Elementary

# Exemption/Unknown Rates

## **Demand Writing**



# Reading



\* Reading score is composite of Non Fiction and Poetry.



### District 4 - Eastern

School