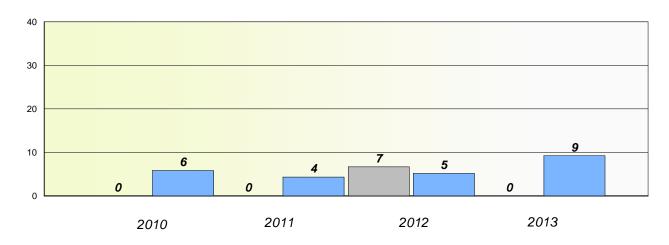

### **Demand Writing**

\* Reading score is composite of Non Fiction and Poetry.