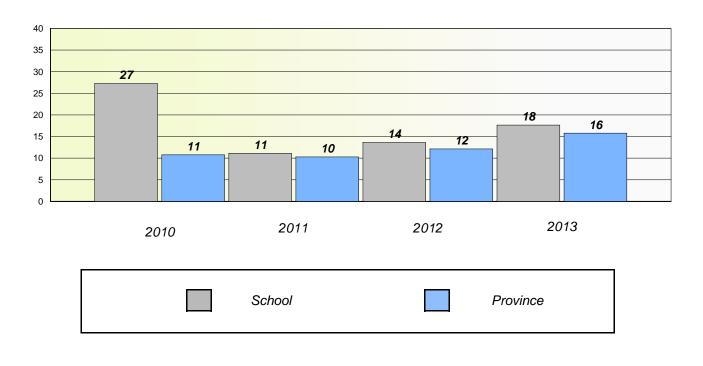

#### District 4 - Eastern

School #: 213 Lake Academy

**Participation Rates** 

Demand Writing

\* Reading score is composite of Non Fiction and Poetry.