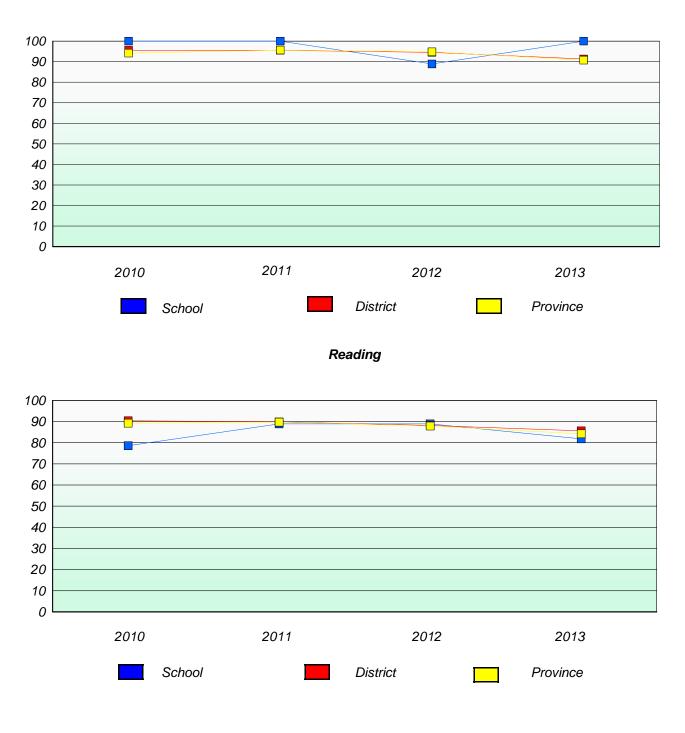

# Reading

\* Reading score is composite of Non Fiction and Poetry.

## Reading

\* Reading score is composite of Non Fiction and Poetry.