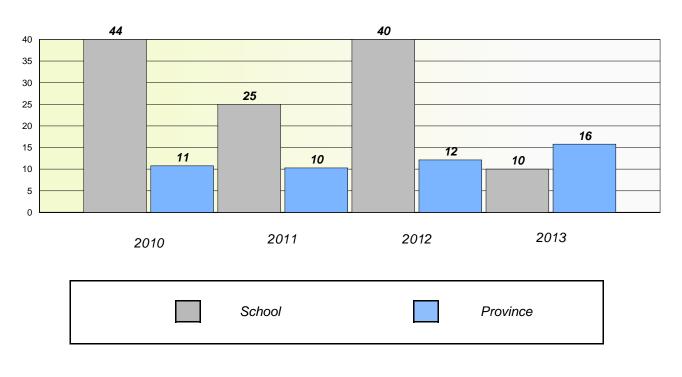

#### District 4 - Eastern

School #: 213 Lake Academy

**Participation Rates** 

Demand Writing

\* Reading score is composite of Non Fiction and Poetry.