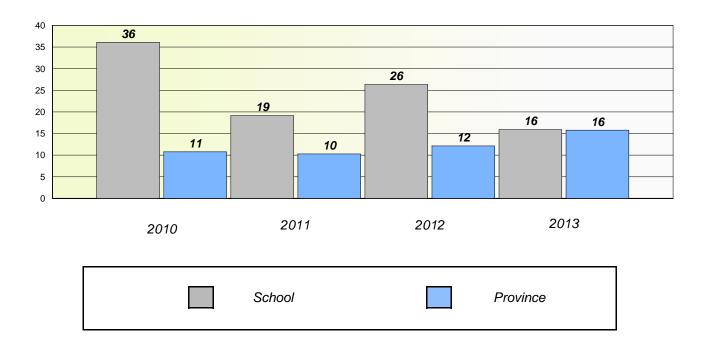

#### District 4 - Eastern

School #: 213 Lake Academy

**Participation Rates** 

Demand Writing

\* Reading score is composite of Non Fiction and Poetry.