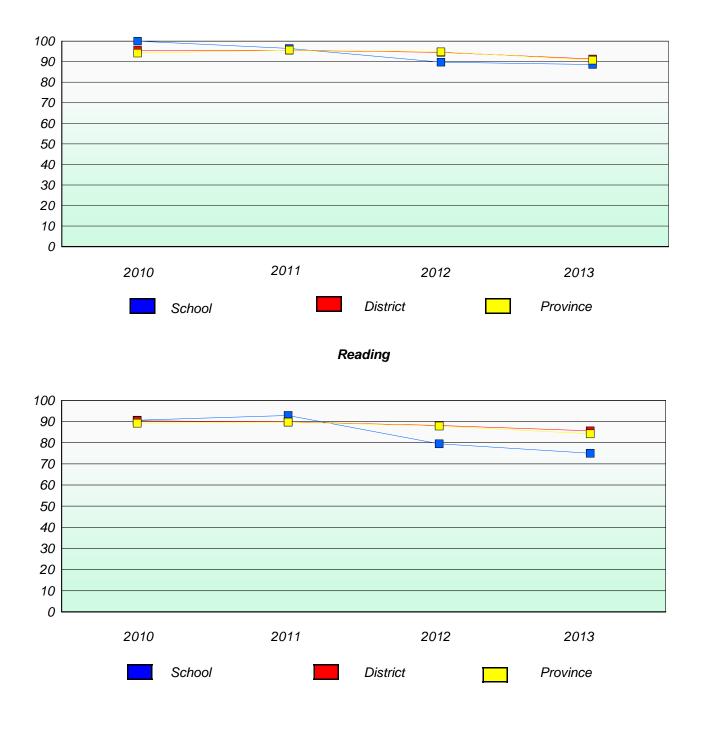

5 or fewer students withheld for reasons of confidentiality.



\* Reading score is composite of Non Fiction and Poetry.



#### District 4 - Eastern

School #: 371 Upper Gullies Elementary

# Exemption/Unknown Rates

### **Demand Writing**



# Reading



\* Reading score is composite of Non Fiction and Poetry.



#### District 4 - Eastern

School #: 371 Upper Gullies Elementary

**Participation Rates** 

**Demand Writing** 



\* Reading score is composite of Non Fiction and Poetry.



### District 4 - Eastern

School #: 372 St. Bernard's Elementary

# Exemption/Unknown Rates

### **Demand Writing**



# Reading



\* Reading score is composite of Non Fiction and Poetry.



#### District 4 - Eastern

School #: 372 St. Bernard's Elementary

**Participation Rates** 

**Demand Writing** 



\* Reading score is composite of Non Fiction and Poetry.



### District 4 - Eastern

School #: 427 Holy Name of Mary Academy

# Exemption/Unknown Rates

### **Demand Writing**



### Reading



\* Reading score is composite of Non Fiction and Poetry.



#### District 4 - Eastern

School #: 427 Holy Name of Mary Academy



### **Demand Writing**



\* Reading score is composite of Non Fiction and Poetry.



School #: 430 St. Mark's School

### Exemption/Unknown Rates

### **Demand Writing**

School data with 5 or fewer students withheld for reasons of confidentiality.

2010

2011

2012

2013

Reading

School data with 5 or fewer students withheld for reasons of confidentiality.



\* Reading score is composite of Non Fiction and Poetry.



School #: 430 St. Mark's School

### **Participa