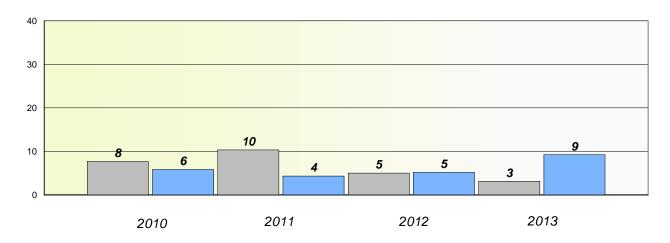

### **Demand Writing**

#### District 4 - Eastern

School #: 213 Lake Academy

**Participation Rates** 

Demand Writing

\* Reading score is composite of Non Fiction and Poetry.