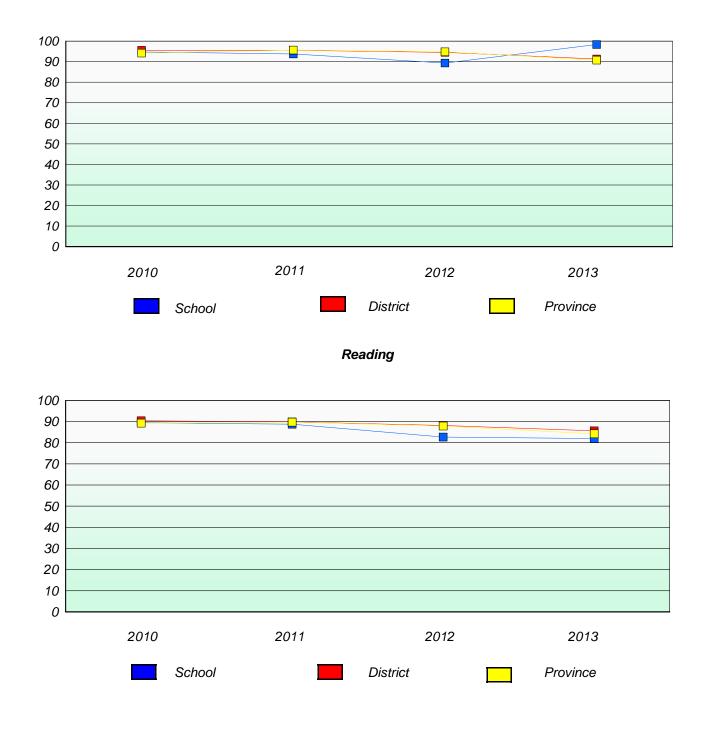

#### District 4 - Eastern

School #: 218 St. Joseph's Academy

# Exemption/Unknown Rates

## Reading

\* Reading score is composite of Non Fiction and Poetry.

### **Demand Writing**

\* Reading score is composite of Non Fiction and Poetry.