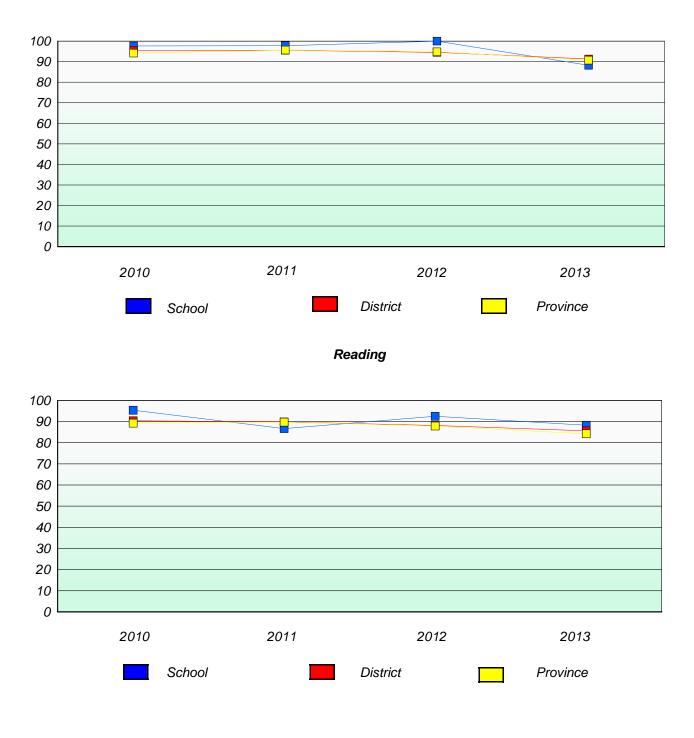

Matthews Elementary

**Participation Rates** 

**Demand Writing** 



\* Reading score is composite of Non Fiction and Poetry.



### District 4 - Eastern

School #: 360 Rennie's River Elementary School

# Exemption/Unknown Rates

### **Demand Writing**



# Reading



\* Reading score is composite of Non Fiction and Poetry.



#### District 4 - Eastern

School #: 360 Rennie's River Elementary School

### **Participation Rates**

### Demand Writing



\* Reading score is composite of Non Fiction and Poetry.



### District 4 - Eastern

School #: 362 St. Teresa's School/Ecole Ste-Thérèse

# Exemption/Unknown Rates

### **Demand Writing**



# Reading



\* Reading score is composite of Non Fiction and Poetry.



### District 4 - Eastern



# **Participation Rates**

### **Demand Writing**



\* Reading score is composite of Non Fiction and Poetry.



### District 4 - Eastern

School #: 363 Vanier Elementary

# Exemption/Unknown Rates

### **Demand Writing**



# Reading



\* Reading score is composite of Non Fiction and Poetry.



#### District 4 - Eastern

School #: 363 Vanier Elementary

**Participation Rates** 

**Demand Writing** 



\* Reading score is composite of Non Fiction and Poetry.



#### District 4 - Eastern

School #: 364 Virginia Park Elementary

# Exemption/Unknown Rates

### **Demand Writing**



### Reading



\* Reading score is composite of Non Fiction and Poetry.



#### District 4 - Eastern

School #: 364 Virginia Park Elementary

**Participation Rates** 

**Demand Writing** 



\* Reading score is composite of Non Fiction and Poetry.



### District