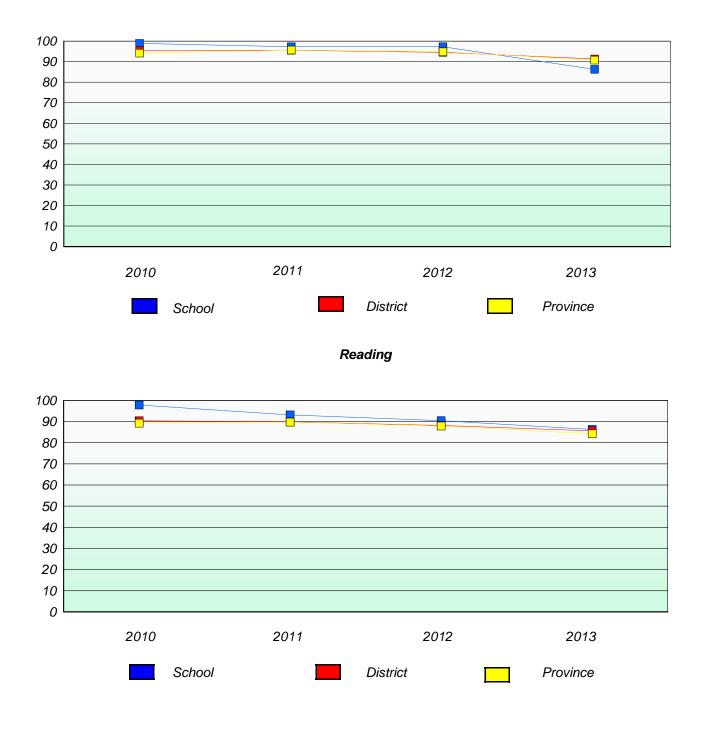

# Reading

\* Reading score is composite of Non Fiction and Poetry.

## Reading

\* Reading score is composite of Non Fiction and Poetry.