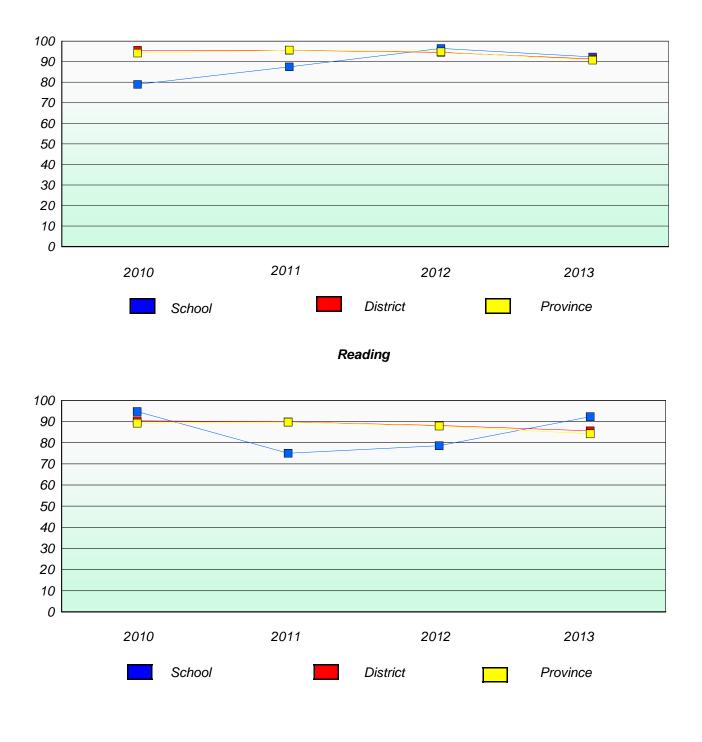

#### District 4 - Eastern

School #: 218 St. Joseph's Academy

### **Demand Writing**

\* Reading score is composite of Non Fiction and Poetry.