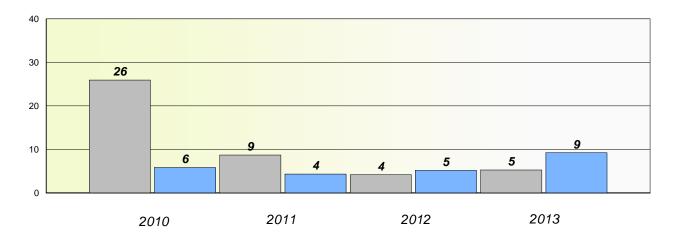

drew's Elementary

# Exemption/Unknown Rates

### **Demand Writing**



## Reading



\* Reading score is composite of Non Fiction and Poetry.



#### District 4 - Eastern

School #: 349 St. Andrew's Elementary

**Participation Rates** 

**Demand Writing** 



\* Reading score is composite of Non Fiction and Poetry.



#### District 4 - Eastern

School #: 350 St. John Bosco School

# Exemption/Unknown Rates

### **Demand Writing**



## Reading



\* Reading score is composite of Non Fiction and Poetry.



#### District 4 - Eastern

School #: 350 St. John Bosco School

**Participation Rates** 

**Demand Writing** 



\* Reading score is composite of Non Fiction and Poetry.



#### District 4 - Eastern

School #: 355 St. Mary's Elementary

# Exemption/Unknown Rates

### **Demand Writing**



# Reading



\* Reading score is composite of Non Fiction and Poetry.



#### District 4 - Eastern

School #: 355 St. Mary's Elementary

**Participation Rates** 

**Demand Writing** 



\* Reading score is composite of Non Fiction and Poetry.



#### District 4 - Eastern

School #: 356 St. Matthews Elementary

# Exemption/Unknown Rates

### **Demand Writing**



# Reading



\* Reading score is composite of Non Fiction and Poetry.



#### District 4 - Eastern

School #: 356 St. Matthews Elementary

**Participation Rates** 

**Demand Writing** 



\* Reading score is composite of Non Fiction and Poetry.



### District 4 - Eastern

School #: 360 Rennie's River Elementary School

# Exemption/Unknown Rates

### **Demand Writing**



# Reading



\* Reading score is composite of Non Fiction