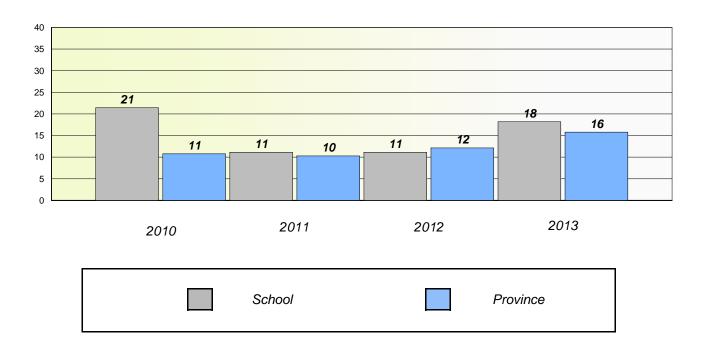

#### District 4 - Eastern

School #: 213 Lake Academy

#### District 4 - Eastern

School #: 213 Lake Academy

**Participation Rates** 

Demand Writing

\* Reading score is composite of Non Fiction and Poetry.