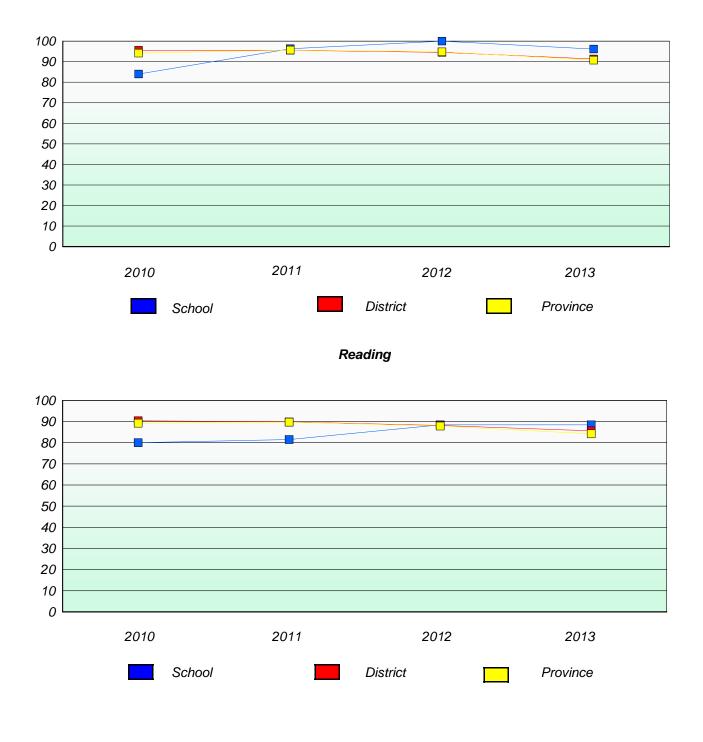

# Reading

\* Reading score is composite of Non Fiction and Poetry.

### **Demand Writing**

\* Reading score is composite of Non Fiction and Poetry.