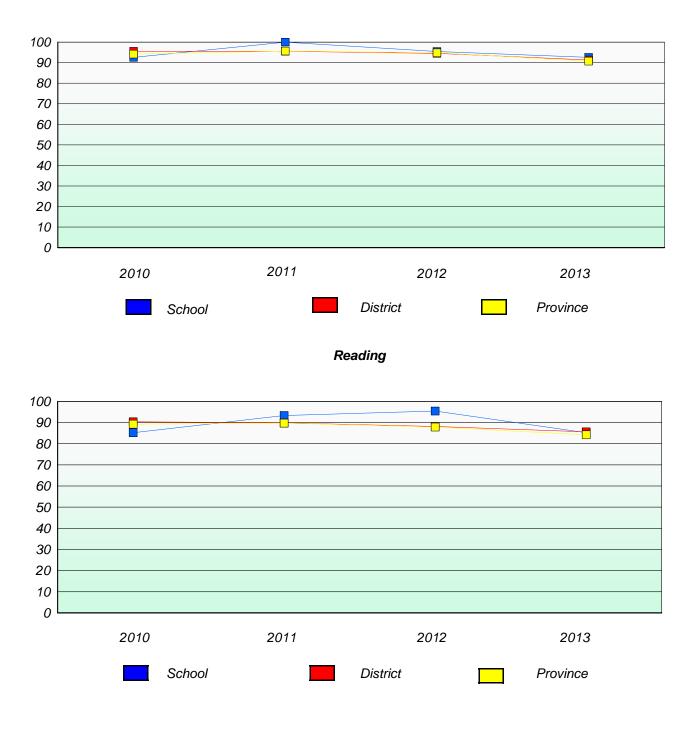

#### District 4 - Eastern

School #: 218 St. Joseph's Academy

# Exemption/Unknown Rates

## Reading

\* Reading score is composite of Non Fiction and Poetry.