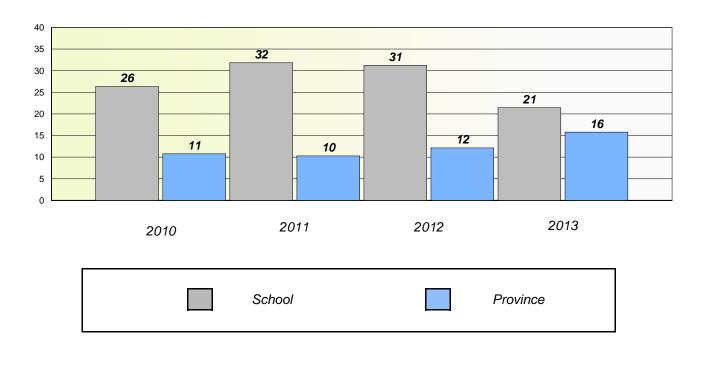

#### District 4 - Eastern

School #: 213 Lake Academy

**Participation Rates** 

Demand Writing

\* Reading score is composite of Non Fiction and Poetry.