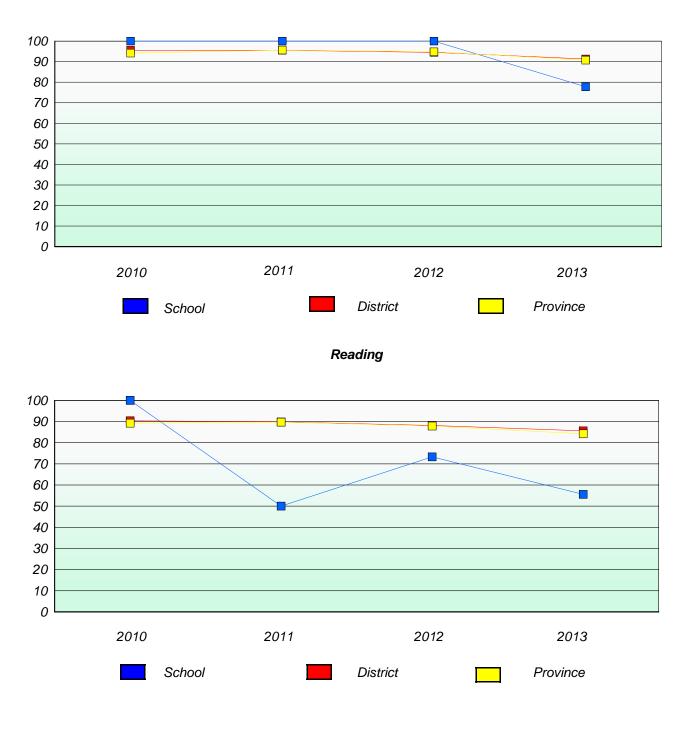

### **Demand Writing**

# Reading

\* Reading score is composite of Non Fiction and Poetry.