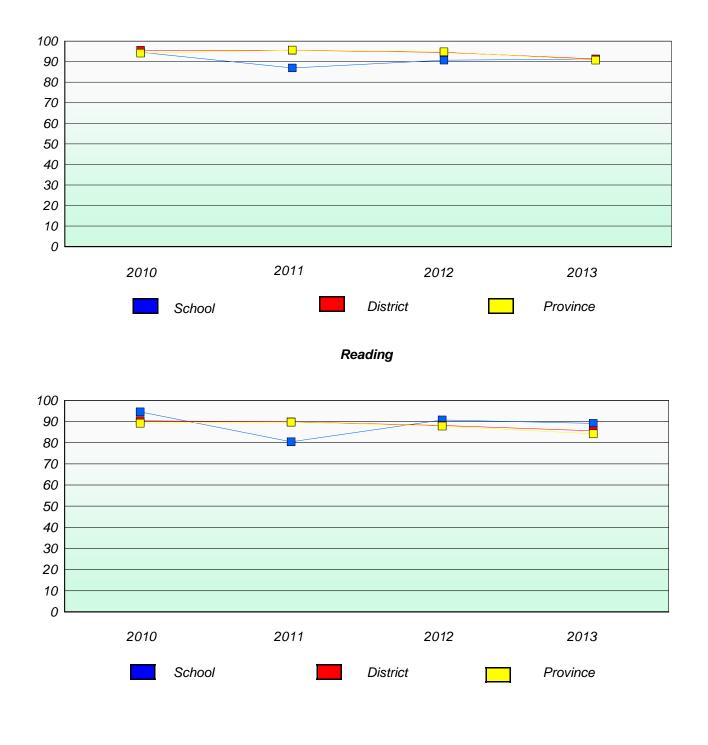

#### District 4 - Eastern

School #: 218 St. Joseph's Academy

## Reading

\* Reading score is composite of Non Fiction and Poetry.