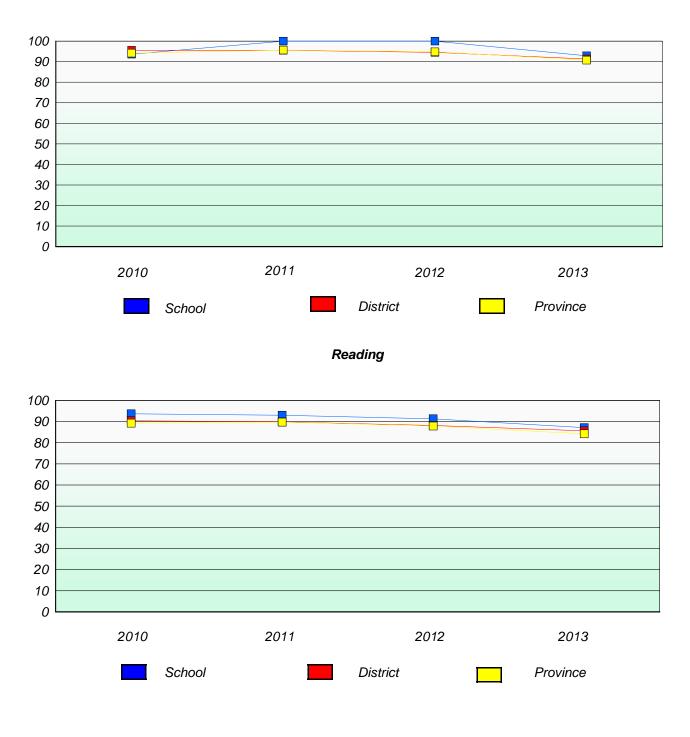

### **Demand Writing**

# Reading

\* Reading score is composite of Non Fiction and Poetry.