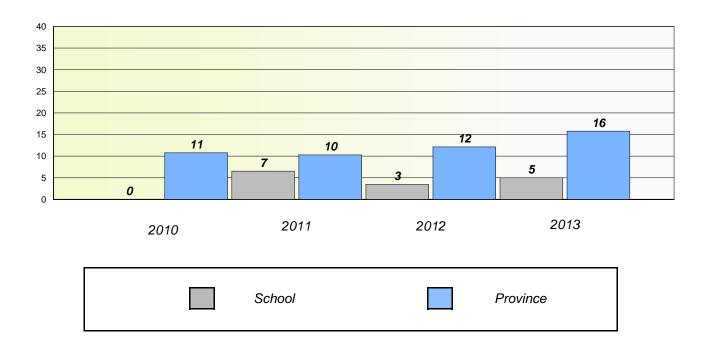

## Exemption/Unknown Rates

**Demand Writing** 

School data with 5 or fewer students withheld for reasons of confidentiality.

2010

2011

2012

2013

Reading

School data with 5 or fewer students withheld for reasons of confidentiality.

\* Reading score is composite of Non Fiction and Poetry.