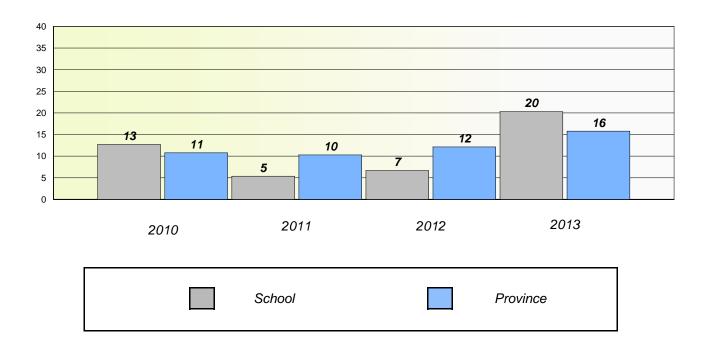

#### District 4 - Eastern

School #: 213 Lake Academy

**Participation Rates** 

Demand Writing

\* Reading score is composite of Non Fiction and Poetry.