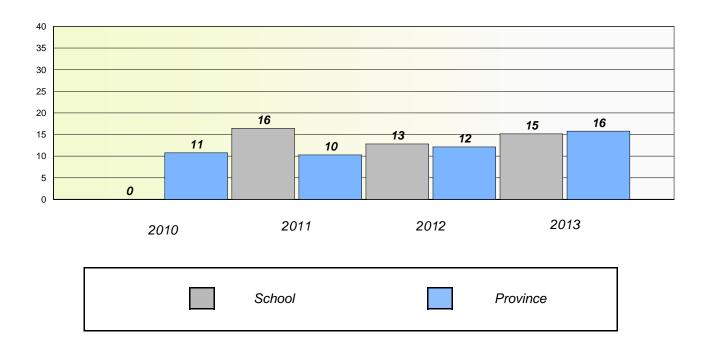

#### District 4 - Eastern

School #: 213 Lake Academy

**Participation Rates** 

Demand Writing

\* Reading score is composite of Non Fiction and Poetry.