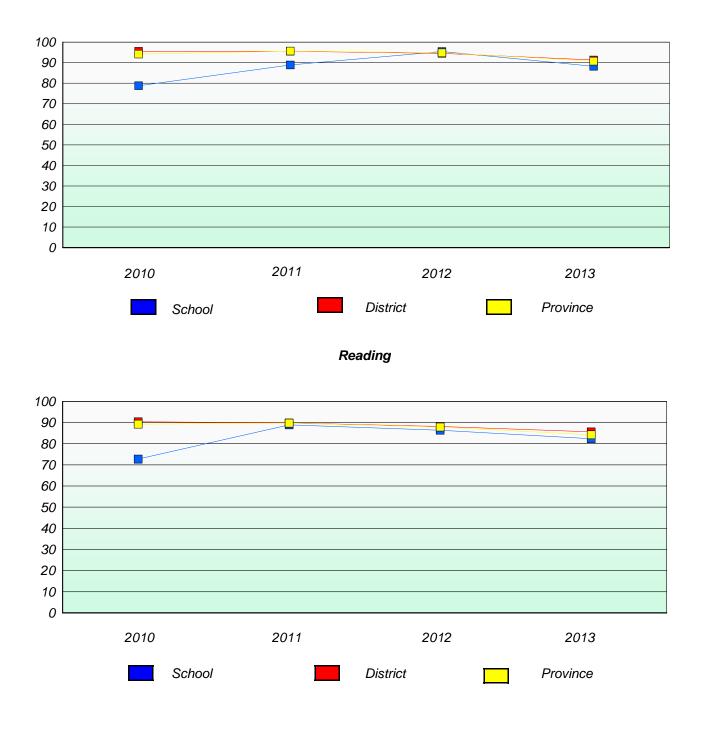

# Reading

\* Reading score is composite of Non Fiction and Poetry.

## Reading

\* Reading score is composite of Non Fiction and Poetry.