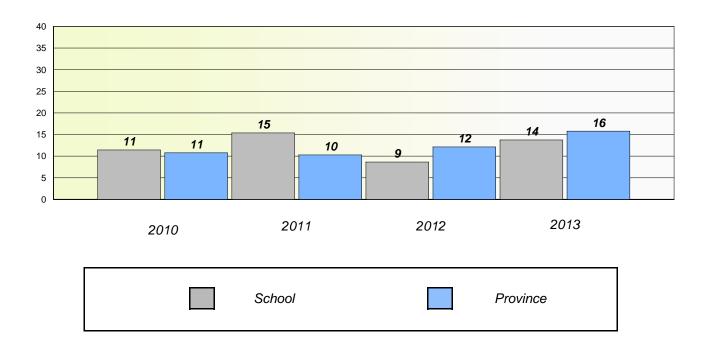

#### District 4 - Eastern

School #: 213 Lake Academy

**Participation Rates** 

Demand Writing

\* Reading score is composite of Non Fiction and Poetry.