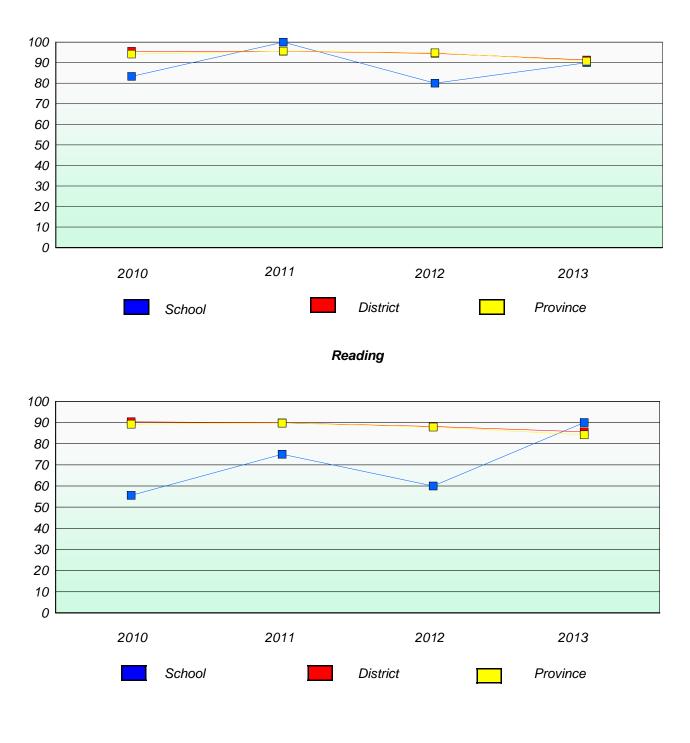

#### District 4 - Eastern

School #: 213 Lake Academy

# Exemption/Unknown Rates

### **Demand Writing**

# Reading

\* Reading score is composite of Non Fiction and Poetry.