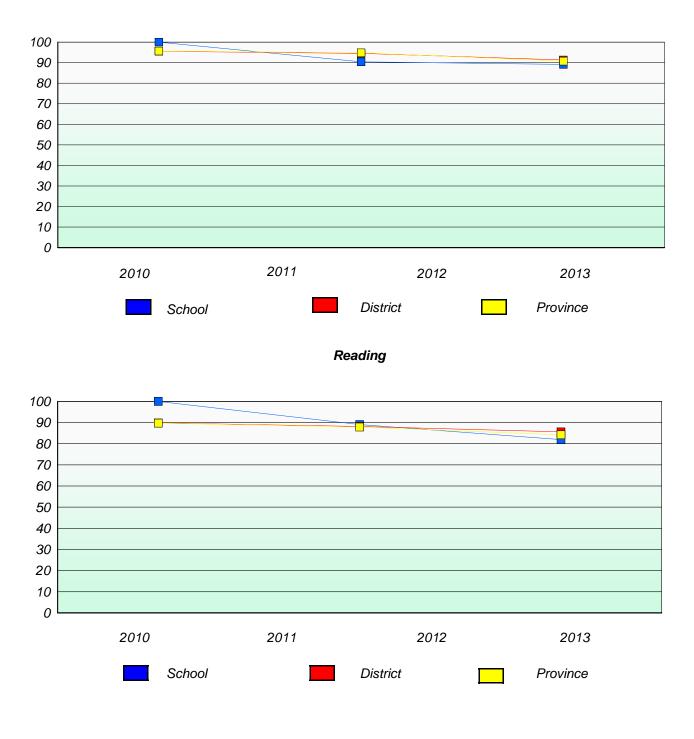

# Reading

\* Reading score is composite of Non Fiction and Poetry.

## Reading

\* Reading score is composite of Non Fiction and Poetry.