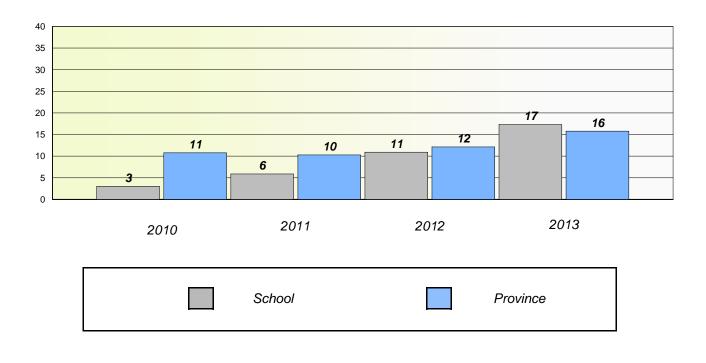

#### District 4 - Eastern

School #: 213 Lake Academy

**Participation Rates** 

Demand Writing

\* Reading score is composite of Non Fiction and Poetry.