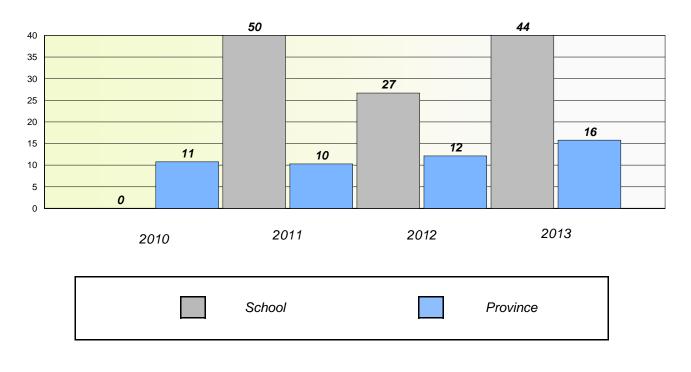

#### District 4 - Eastern

School #: 213 Lake Academy

# Exemption/Unknown Rates