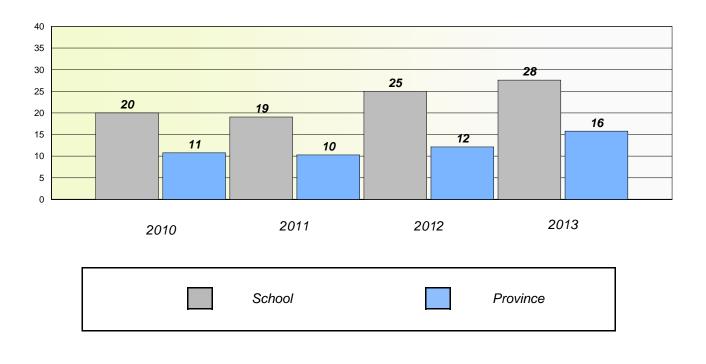

#### District 4 - Eastern

School #: 213 Lake Academy

**Participation Rates** 

Demand Writing

\* Reading score is composite of Non Fiction and Poetry.