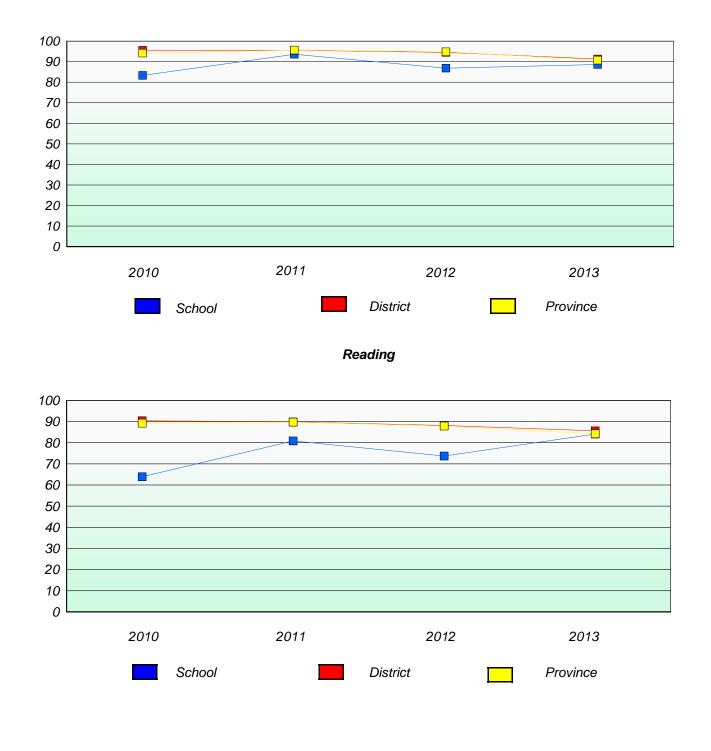

#### District 4 - Eastern

School #: 218 St. Joseph's Academy

# Exemption/Unknown Rates

## Reading

\* Reading score is composite of Non Fiction and Poetry.

### **Demand Writing**

\* Reading score is composite of Non Fiction and Poetry.