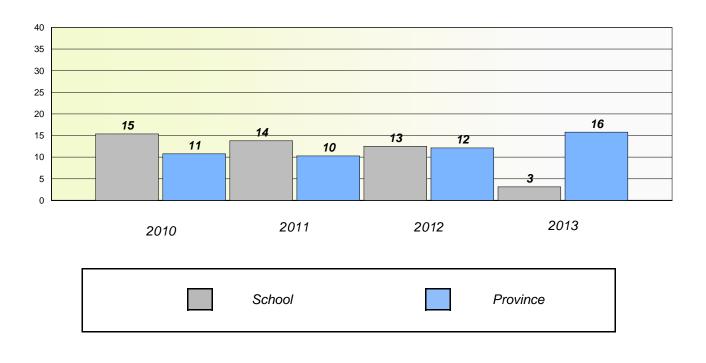

#### District 4 - Eastern

School #: 218 St. Joseph's Academy

# Exemption/Unknown Rates