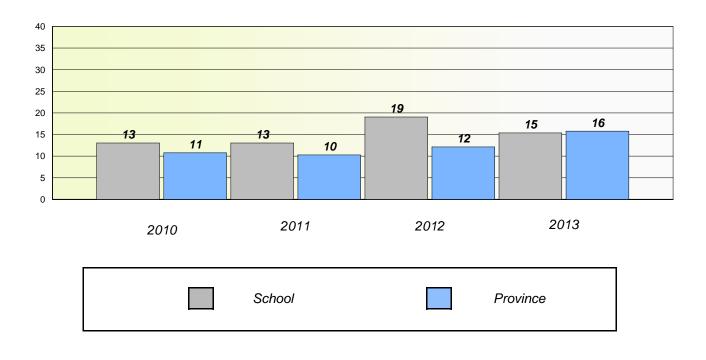

tary

# Exemption/Unknown Rates

### **Demand Writing**



# Reading



\* Reading score is composite of Non Fiction and Poetry.



#### District 4 - Eastern

School #: 348 Roncalli Elementary

**Participation Rates** 

**Demand Writing** 



\* Reading score is composite of Non Fiction and Poetry.



#### District 4 - Eastern

School #: 349 St. Andrew's Elementary

# Exemption/Unknown Rates

### **Demand Writing**



## Reading



\* Reading score is composite of Non Fiction and Poetry.



#### District 4 - Eastern

School #: 349 St. Andrew's Elementary

**Participation Rates** 

**Demand Writing** 



\* Reading score is composite of Non Fiction and Poetry.



#### District 4 - Eastern

School #: 350 St. John Bosco School

# Exemption/Unknown Rates

### **Demand Writing**



## Reading



\* Reading score is composite of Non Fiction and Poetry.



#### District 4 - Eastern

School #: 350 St. John Bosco School

**Participation Rates** 

**Demand Writing** 



\* Reading score is composite of Non Fiction and Poetry.



#### District 4 - Eastern

School #: 355 St. Mary's Elementary

# Exemption/Unknown Rates

### **Demand Writing**



# Reading



\* Reading score is composite of Non Fiction and Poetry.



#### District 4 - Eastern

School #: 355 St. Mary's Elementary

**Participation Rates** 

**Demand Writing** 



\* Reading score is composite of Non Fiction and Poetry.



#### District 4 - Eastern

School #: 356 St. Matthews Elementary

# Exemption/Unknown Rates

### **Demand Writing**



# Reading



\* Reading score is composite of Non Fiction and Poetry.



#### Distr