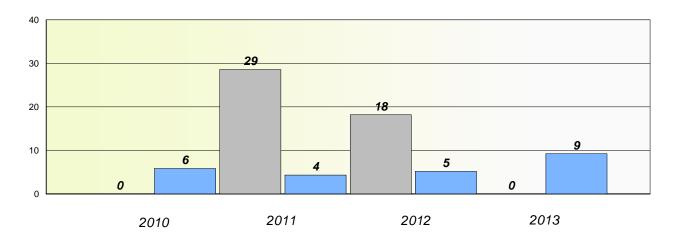

## Exemption/Unknown Rates

**Demand Writing** 

School data with 5 or fewer students withheld for reasons of confidentiality.

2010

2011

2012

2013

Reading

School data with 5 or fewer students withheld for reasons of confidentiality.

\* Reading score is composite of Non Fiction and Poetry.