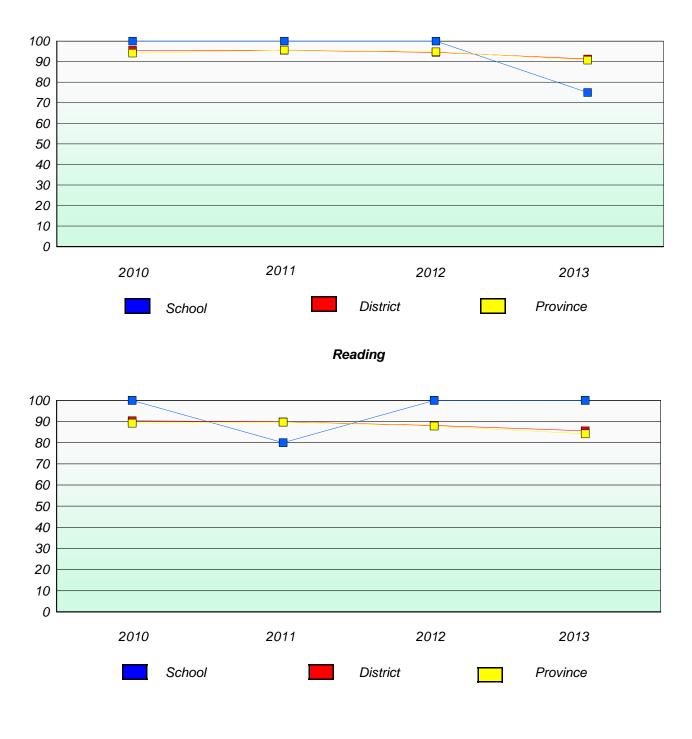

4 - Eastern

School #: 433 Tricon Elementary

Participation Rates

**Demand Writing** 



\* Reading score is composite of Non Fiction and Poetry.



#### District 4 - Eastern

School #: 435 St. Anne's Academy

# Exemption/Unknown Rates

### **Demand Writing**



# Reading



\* Reading score is composite of Non Fiction and Poetry.



#### District 4 - Eastern

School #: 435 St. Anne's Academy

**Participation Rates** 

**Demand Writing** 



\* Reading score is composite of Non Fiction and Poetry.



### District 4 - Eastern

School #: 438 Epiphany Elementary

# Exemption/Unknown Rates

### **Demand Writing**



### Reading



\* Reading score is composite of Non Fiction and Poetry.



#### District 4 - Eastern

School #: 438 Epiphany Elementary

Participation Rates

**Demand Writing** 



\* Reading score is composite of Non Fiction and Poetry.



#### District 4 - Eastern

School #: 442 Persalvic Elementary

### Exemption/Unknown Rates

### **Demand Writing**



# Reading



\* Reading score is composite of Non Fiction and Poetry.



#### District 4 - Eastern

School #: 442 Persalvic Elementary

**Participation Rates** 

**Demand Writing** 



\* Reading score is composite of Non Fiction and Poetry.



School #: 444 Cabot Academy

# Exemption/Unknown Rates

### **Demand Writing**



# Reading



\* Reading score is composite of Non Fiction and Poetry.



#### District 4 - Eastern

School #: 444 Cabot Academy

Participation Rates

**Demand Writing** 



\* Reading score is composite of Non Fiction and Poetry.



### District 4 - Eastern

School #: 446 Whitbourne Elementar