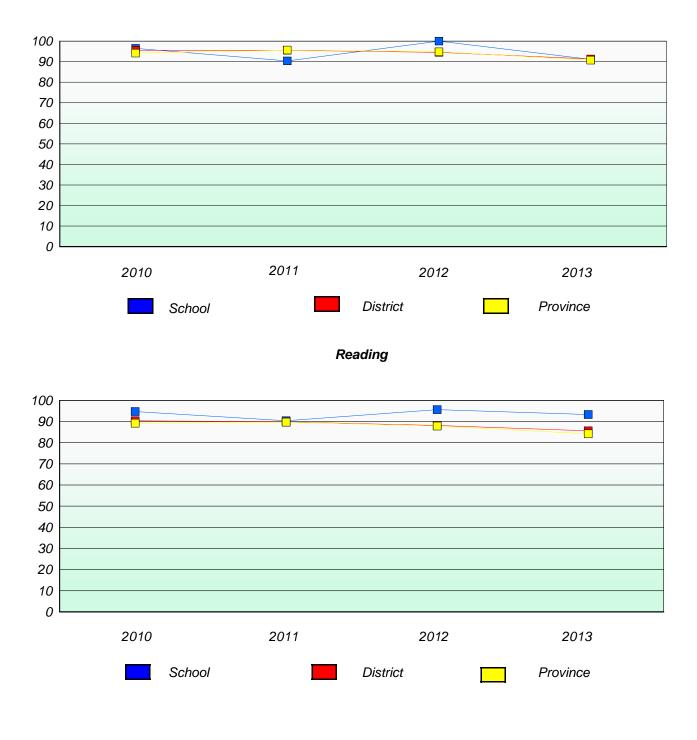

#### District 4 - Eastern

School #: 218 St. Joseph's Academy

# Exemption/Unknown Rates

## Reading

\* Reading score is composite of Non Fiction and Poetry.

### **Demand Writing**

\* Reading score is composite of Non Fiction and Poetry.