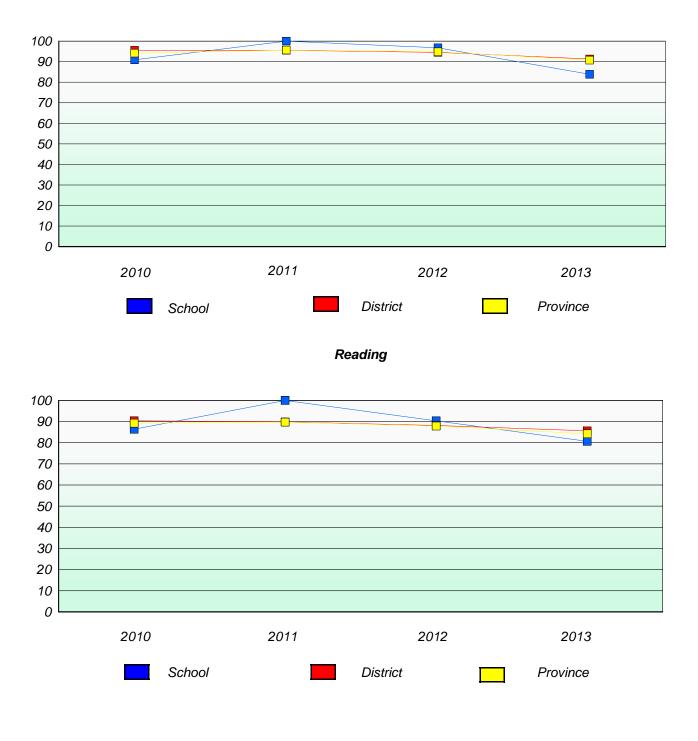

# Reading

\* Reading score is composite of Non Fiction and Poetry.

## Reading

\* Reading score is composite of Non Fiction and Poetry.