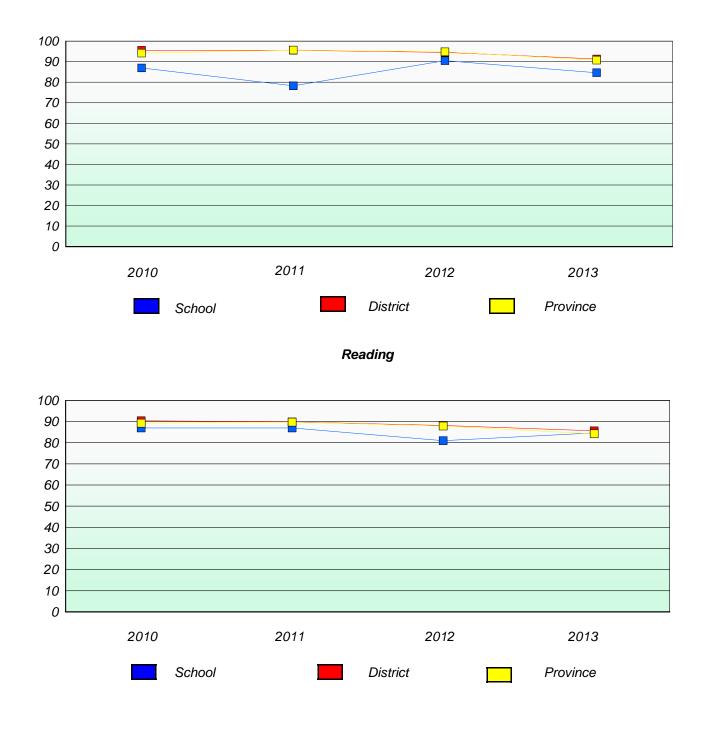

Roncalli Elementary

**Participation Rates** 

**Demand Writing** 



\* Reading score is composite of Non Fiction and Poetry.



#### District 4 - Eastern

School #: 349 St. Andrew's Elementary

# Exemption/Unknown Rates

### **Demand Writing**



## Reading



\* Reading score is composite of Non Fiction and Poetry.



#### District 4 - Eastern

School #: 349 St. Andrew's Elementary

**Participation Rates** 

**Demand Writing** 



\* Reading score is composite of Non Fiction and Poetry.



#### District 4 - Eastern

School #: 350 St. John Bosco School

# Exemption/Unknown Rates

### **Demand Writing**



## Reading



\* Reading score is composite of Non Fiction and Poetry.



#### District 4 - Eastern

School #: 350 St. John Bosco School

**Participation Rates** 

**Demand Writing** 



\* Reading score is composite of Non Fiction and Poetry.



#### District 4 - Eastern

School #: 355 St. Mary's Elementary

# Exemption/Unknown Rates

### **Demand Writing**



# Reading



\* Reading score is composite of Non Fiction and Poetry.



#### District 4 - Eastern

School #: 355 St. Mary's Elementary

**Participation Rates** 

**Demand Writing** 



\* Reading score is composite of Non Fiction and Poetry.



#### District 4 - Eastern

School #: 356 St. Matthews Elementary

# Exemption/Unknown Rates

### **Demand Writing**



# Reading



\* Reading score is composite of Non Fiction and Poetry.



#### District 4 - Eastern

School #: 356 St. Matthews Elementary

**Participation Rates** 

**Demand Writing** 



\* Reading score is composite of Non Fiction and Poetry.



### Dist