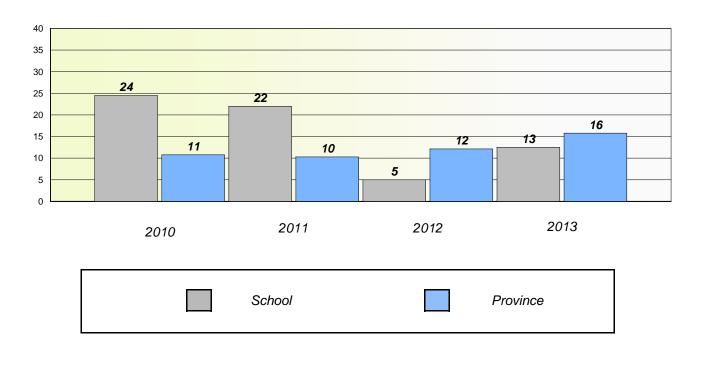

entary

# Exemption/Unknown Rates

### **Demand Writing**



## Reading



\* Reading score is composite of Non Fiction and Poetry.



#### District 4 - Eastern

School #: 326 Bishop Feild Elementary

**Participation Rates** 

**Demand Writing** 



\* Reading score is composite of Non Fiction and Poetry.



### District 4 - Eastern

School #: 331 Cowan Heights Elementary

# Exemption/Unknown Rates

### **Demand Writing**



# Reading



\* Reading score is composite of Non Fiction and Poetry.



#### District 4 - Eastern

School #: 331 Cowan Heights Elementary

**Participation Rates** 

**Demand Writing** 



\* Reading score is composite of Non Fiction and Poetry.



### District 4 - Eastern

School #: 334 Larkhall Academy

# Exemption/Unknown Rates

### **Demand Writing**



# Reading



\* Reading score is composite of Non Fiction and Poetry.



#### District 4 - Eastern

School #: 334 Larkhall Academy

**Participation Rates** 

**Demand Writing** 



\* Reading score is composite of Non Fiction and Poetry.



### District 4 - Eastern

School #: 337 Goulds Elementary

# Exemption/Unknown Rates

### **Demand Writing**



# Reading



\* Reading score is composite of Non Fiction and Poetry.



#### District 4 - Eastern

School #: 337 Goulds Elementary

**Participation Rates** 

**Demand Writing** 



\* Reading score is composite of Non Fiction and Poetry.



#### District 4 - Eastern

School #: 339 Holy Cross Elementary

# Exemption/Unknown Rates

### **Demand Writing**



# Reading



\* Reading score is composite of Non Fiction and Poetry.



#### District 4 - Eastern