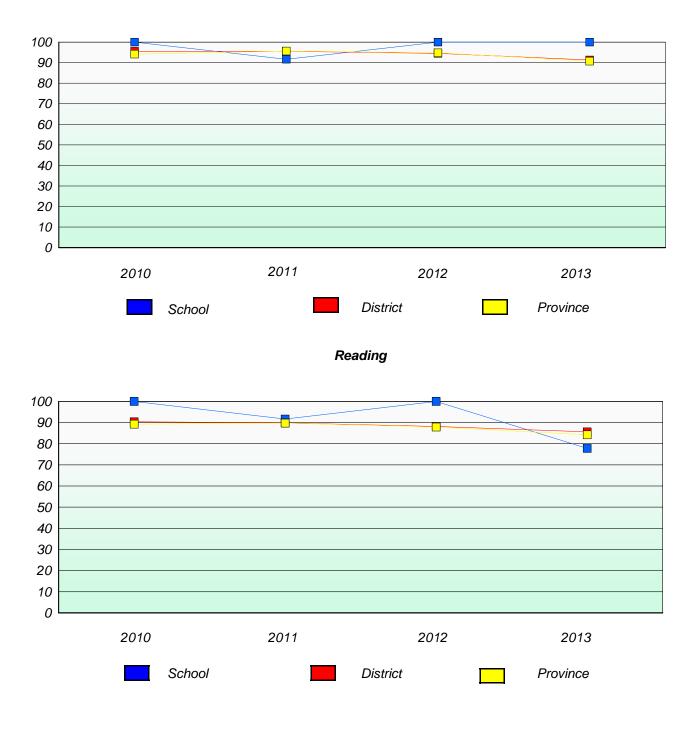

# Reading

\* Reading score is composite of Non Fiction and Poetry.

#### District 4 - Eastern

School #: 213 Lake Academy

**Participation Rates** 

Demand Writing

\* Reading score is composite of Non Fiction and Poetry.