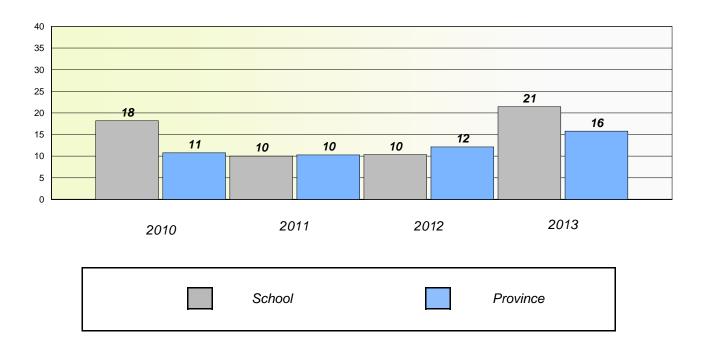

#### District 4 - Eastern

School #: 213 Lake Academy

**Participation Rates** 

Demand Writing

\* Reading score is composite of Non Fiction and Poetry.