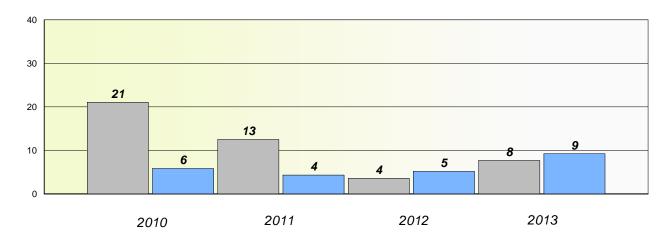

#### District 4 - Eastern

School #: 213 Lake Academy

**Participation Rates** 

Demand Writing

\* Reading score is composite of Non Fiction and Poetry.