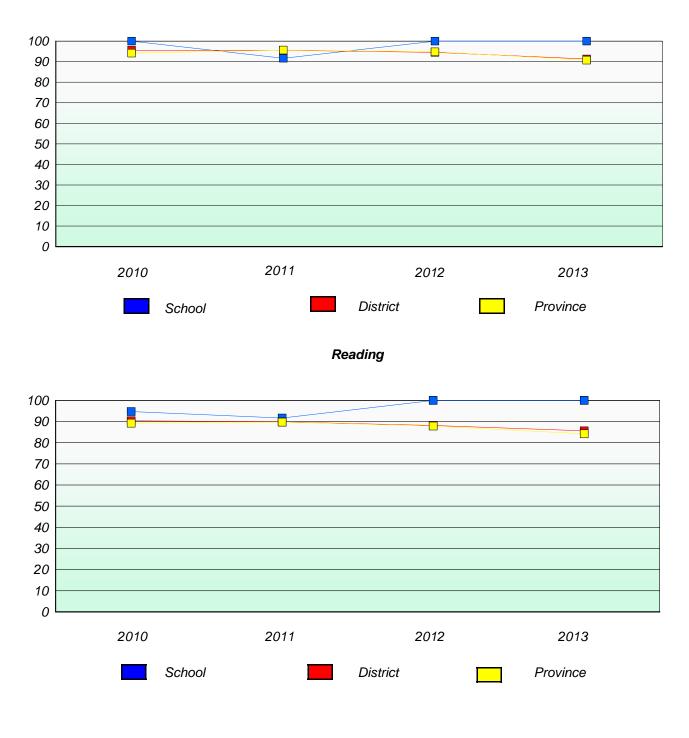

# Reading

\* Reading score is composite of Non Fiction and Poetry.

#### District 4 - Eastern

School #: 213 Lake Academy

**Participation Rates** 

Demand Writing

\* Reading score is composite of Non Fiction and Poetry.