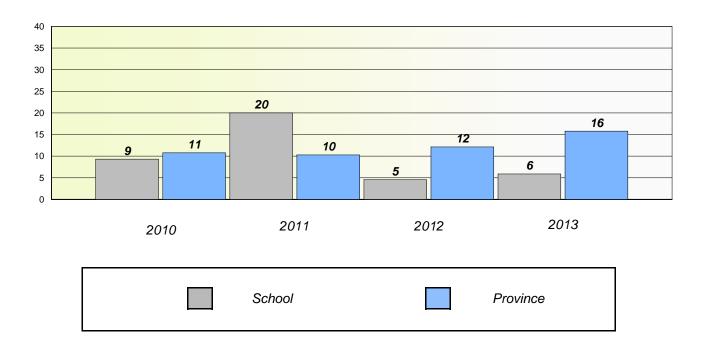

## **Participation Rates**

**Demand Writing** 

School data with 5 or fewer students withheld for reasons of confidentiality.

\* Reading score is composite of Non Fiction and Poetry.