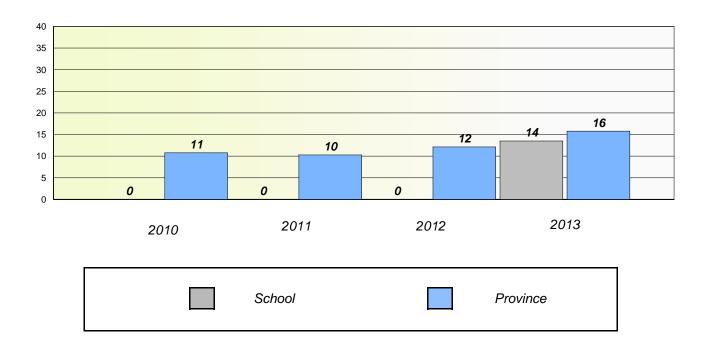

ry

# Exemption/Unknown Rates

### **Demand Writing**



# Reading



\* Reading score is composite of Non Fiction and Poetry.



#### District 4 - Eastern

School #: 312 Newtown Elementary

**Participation Rates** 

**Demand Writing** 



\* Reading score is composite of Non Fiction and Poetry.



#### District 4 - Eastern

School #: 316 St. Peter's Elementary

# Exemption/Unknown Rates

### **Demand Writing**



## Reading



\* Reading score is composite of Non Fiction and Poetry.



#### District 4 - Eastern

School #: 316 St. Peter's Elementary

Participation Rates

**Demand Writing** 



\* Reading score is composite of Non Fiction and Poetry.



### District 4 - Eastern

School #: 317 St. Francis of Assisi Elementary

# Exemption/Unknown Rates

### **Demand Writing**



## Reading



\* Reading score is composite of Non Fiction and Poetry.



#### District 4 - Eastern

School #: 317 St. Francis of Assisi Elementary



\* Reading score is composite of Non Fiction and Poetry.



#### District 4 - Eastern

School #: 318 Holy Family Elementary

# Exemption/Unknown Rates

### **Demand Writing**



# Reading



\* Reading score is composite of Non Fiction and Poetry.



#### District 4 - Eastern

School #: 318 Holy Family Elementary

**Participation Rates** 

**Demand Writing** 



\* Reading score is composite of Non Fiction and Poetry.



#### District 4 - Eastern

School #: 320 Beachy Cove Elementary

# Exemption/Unknown Rates

### **Demand Writing**



## Reading



\* Reading score is composite of Non Fiction and Poetry.



#### District 4 - Eastern

School #: 320 Bea