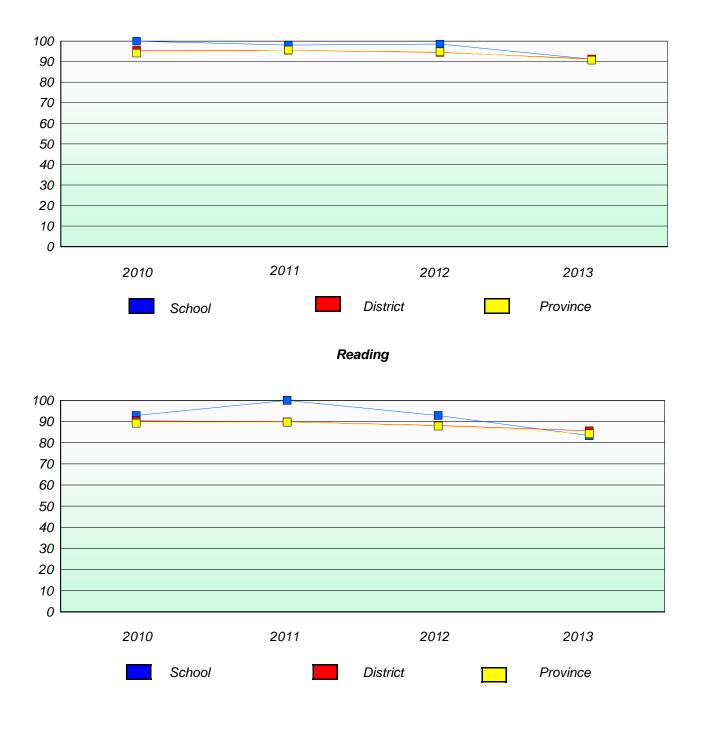

### **Demand Writing**

# Reading

\* Reading score is composite of Non Fiction and Poetry.