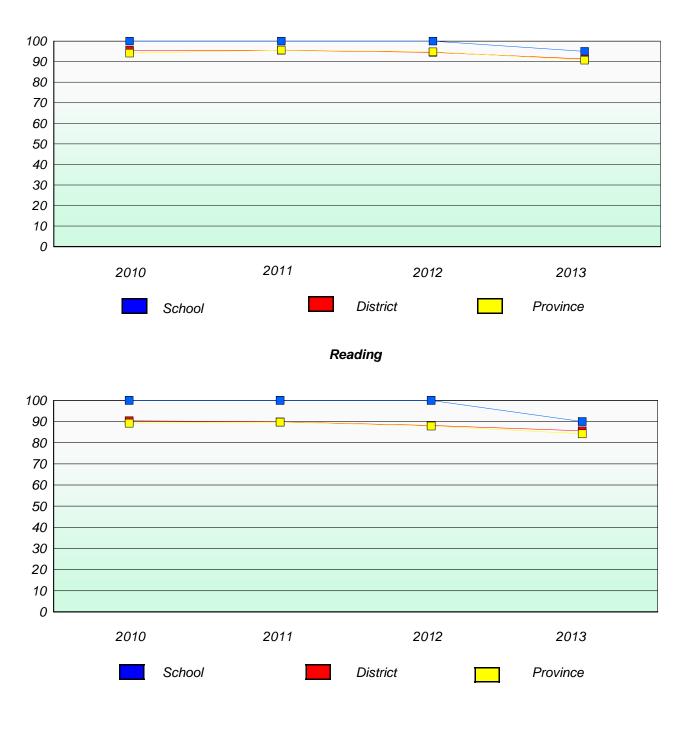

## Reading

\* Reading score is composite of Non Fiction and Poetry.

### **Demand Writing**

\* Reading score is composite of Non Fiction and Poetry.