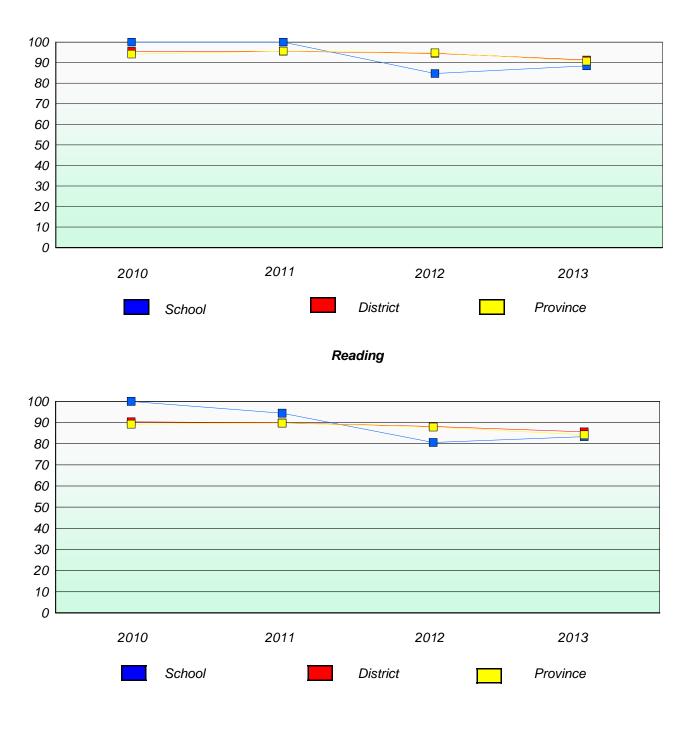

#### District 4 - Eastern

School #: 213 Lake Academy

**Participation Rates** 

Demand Writing

\* Reading score is composite of Non Fiction and Poetry.

### **Demand Writing**

# Reading

\* Reading score is composite of Non Fiction and Poetry.