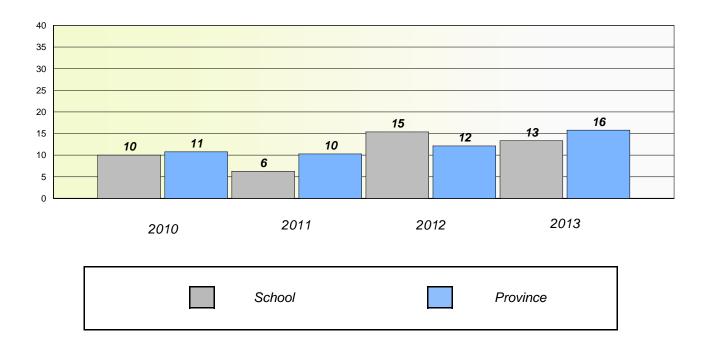

#### District 4 - Eastern

School #: 213 Lake Academy

**Participation Rates** 

Demand Writing

\* Reading score is composite of Non Fiction and Poetry.