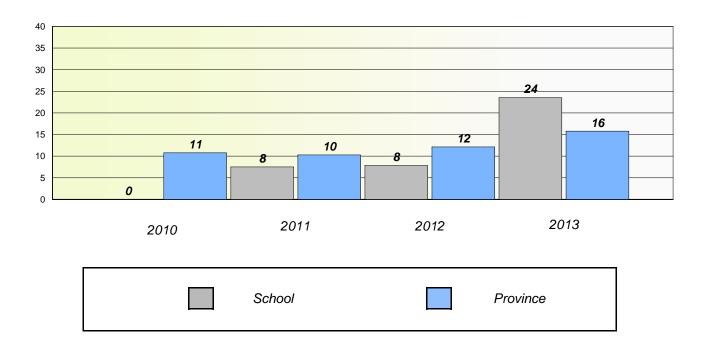

#### District 4 - Eastern

School #: 213 Lake Academy

# Exemption/Unknown Rates