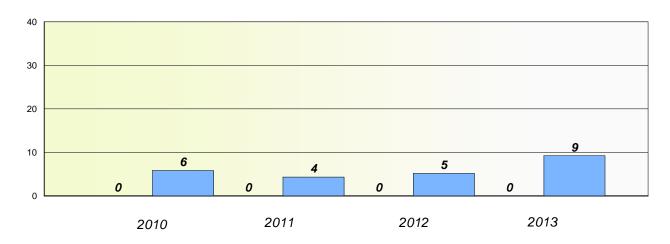

### Exemption/Unknown Rates

**Demand Writing** 

School data with 5 or fewer students withheld for reasons of confidentiality.

2010

2011

2012

2013

Reading

School data with 5 or fewer students withheld for reasons of confidentiality.

\* Reading score is composite of Non Fiction and Poetry.

School #: 370 Stella Maris Academy