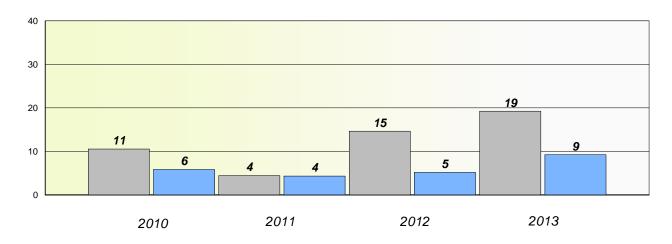

### **Demand Writing**

\* Reading score is composite of Non Fiction and Poetry.