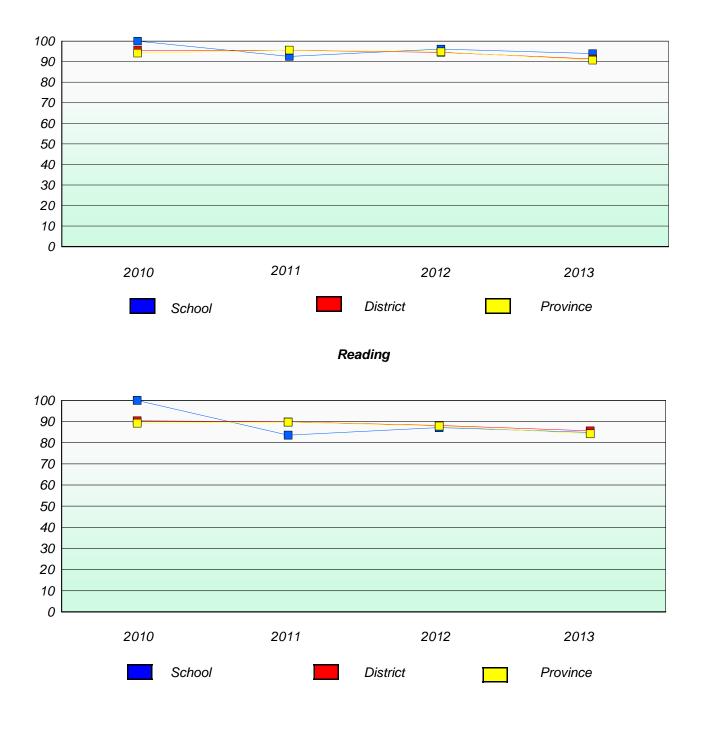

### **Demand Writing**

# Reading

\* Reading score is composite of Non Fiction and Poetry.