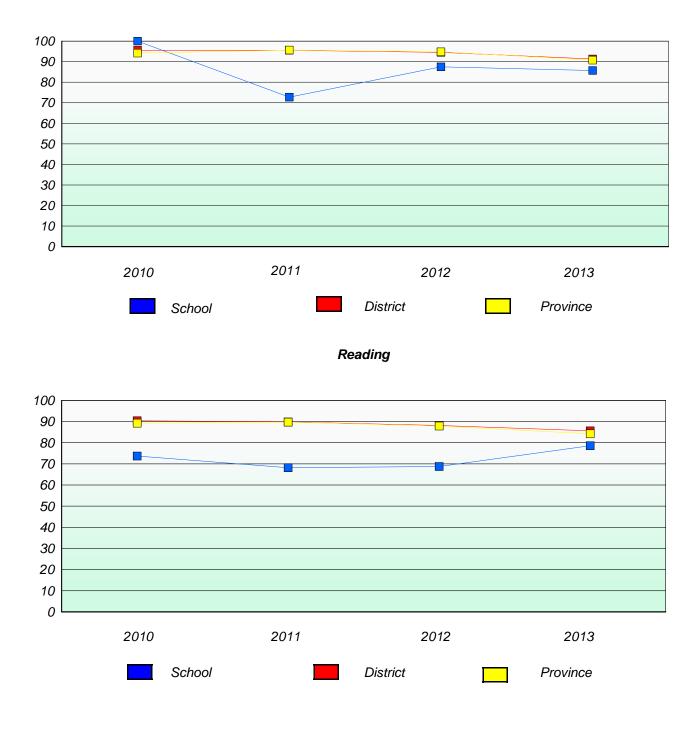

ve Elementary

**Participation Rates** 

**Demand Writing** 



\* Reading score is composite of Non Fiction and Poetry.



### District 4 - Eastern

School #: 325 Bishop Abraham Elementary

# Exemption/Unknown Rates

### **Demand Writing**



# Reading



\* Reading score is composite of Non Fiction and Poetry.



#### District 4 - Eastern

School #: 325 Bishop Abraham Elementary

**Participation Rates** 

**Demand Writing** 



\* Reading score is composite of Non Fiction and Poetry.



#### District 4 - Eastern

School #: 326 Bishop Feild Elementary

# Exemption/Unknown Rates

### **Demand Writing**



## Reading



\* Reading score is composite of Non Fiction and Poetry.



#### District 4 - Eastern

School #: 326 Bishop Feild Elementary

**Participation Rates** 

**Demand Writing** 



\* Reading score is composite of Non Fiction and Poetry.



### District 4 - Eastern

School #: 331 Cowan Heights Elementary

# Exemption/Unknown Rates

### **Demand Writing**



# Reading



\* Reading score is composite of Non Fiction and Poetry.



#### District 4 - Eastern

School #: 331 Cowan Heights Elementary

**Participation Rates** 

**Demand Writing** 



\* Reading score is composite of Non Fiction and Poetry.



### District 4 - Eastern

School #: 334 Larkhall Academy

# Exemption/Unknown Rates

### **Demand Writing**



# Reading



\* Reading score is composite of Non Fiction and Poetry.



#### District 4 - Eastern

School #: 334 Larkhall Academy

**Participation Rates** 

**Demand Writing** 



\* Reading score is composite of Non Fiction and Poetry.



### District 4 - E