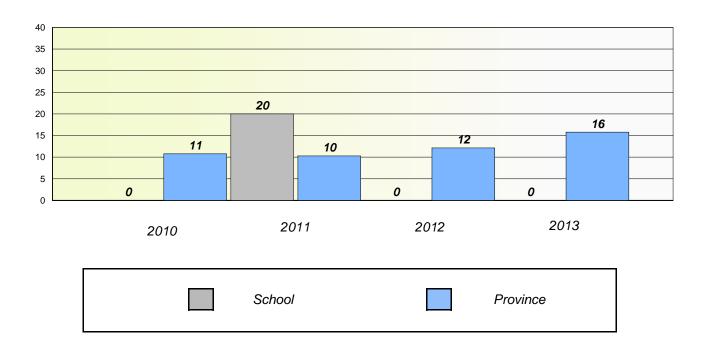

433 Tricon Elementary

# Exemption/Unknown Rates

### **Demand Writing**



### Reading



\* Reading score is composite of Non Fiction and Poetry.



#### District 4 - Eastern

School #: 433 Tricon Elementary

Participation Rates

**Demand Writing** 



\* Reading score is composite of Non Fiction and Poetry.



#### District 4 - Eastern

School #: 435 St. Anne's Academy

# Exemption/Unknown Rates

### **Demand Writing**



# Reading



\* Reading score is composite of Non Fiction and Poetry.



#### District 4 - Eastern

School #: 435 St. Anne's Academy

**Participation Rates** 

**Demand Writing** 



\* Reading score is composite of Non Fiction and Poetry.



### District 4 - Eastern

School #: 438 Epiphany Elementary

# Exemption/Unknown Rates

### **Demand Writing**



### Reading



\* Reading score is composite of Non Fiction and Poetry.



#### District 4 - Eastern

School #: 438 Epiphany Elementary

Participation Rates

**Demand Writing** 



\* Reading score is composite of Non Fiction and Poetry.



#### District 4 - Eastern

School #: 442 Persalvic Elementary

### Exemption/Unknown Rates

### **Demand Writing**



# Reading



\* Reading score is composite of Non Fiction and Poetry.



#### District 4 - Eastern

School #: 442 Persalvic Elementary

**Participation Rates** 

**Demand Writing** 



\* Reading score is composite of Non Fiction and Poetry.



School #: 444 Cabot Academy

# Exemption/Unknown Rates

### **Demand Writing**



# Reading



\* Reading score is composite of Non Fiction and Poetry.



#### District 4 - Eastern

School #: 444 Cabot Academy