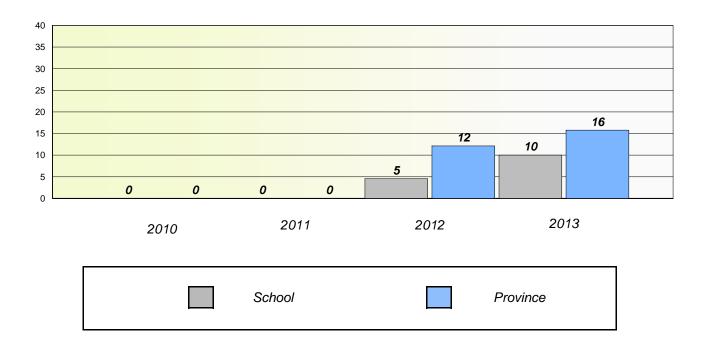

#### District 3 - Nova Central

School #: 125 Copper Ridge Academy

Participation Rates

**Demand Writing** 

\* Reading score is composite of Non Fiction and Poetry.