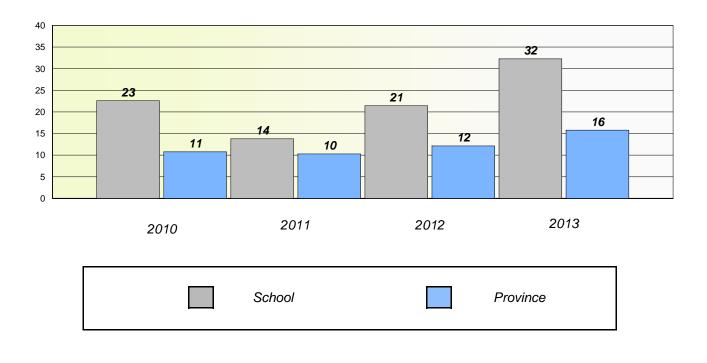

#### District 3 - Nova Central

School #: 125 Copper Ridge Academy

Participation Rates

**Demand Writing** 

\* Reading score is composite of Non Fiction and Poetry.