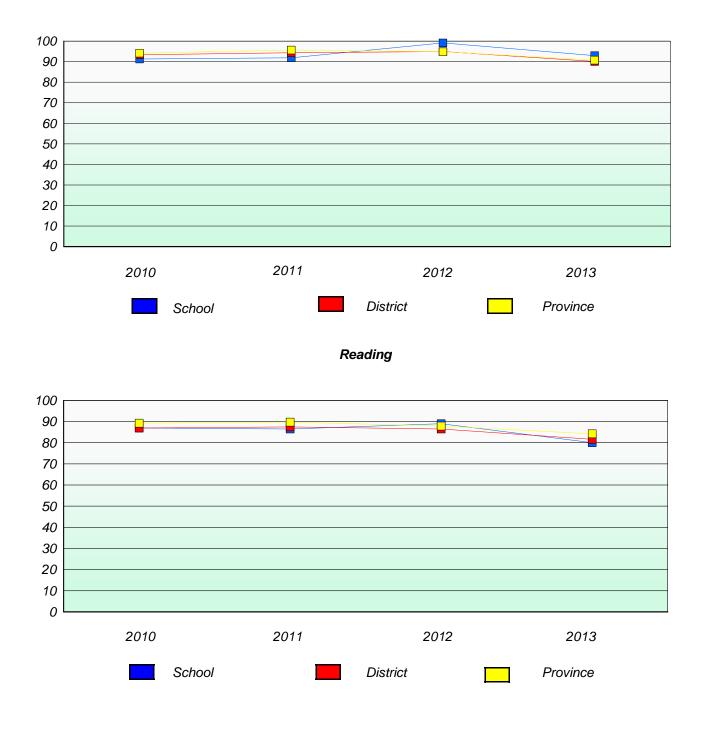

# Reading

\* Reading score is composite of Non Fiction and Poetry.

#### District 3 - Nova Central

School #: 133 Memorial Academy

**Participation Rates** 

**Demand Writing** 

\* Reading score is composite of Non Fiction and Poetry.

School #: 138 Victoria Academy