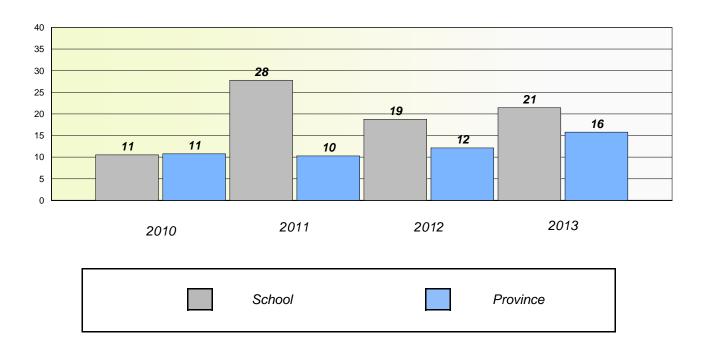

#### District 3 - Nova Central

School #: 125 Copper Ridge Academy

Participation Rates

**Demand Writing** 

\* Reading score is composite of Non Fiction and Poetry.