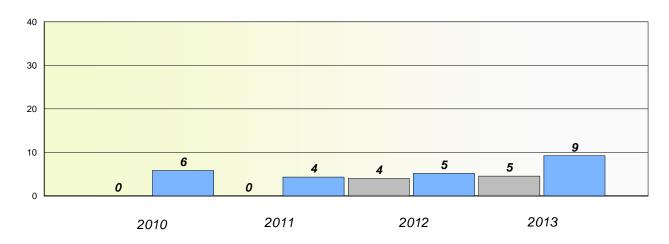

### **Demand Writing**

# Reading

\* Reading score is composite of Non Fiction and Poetry.