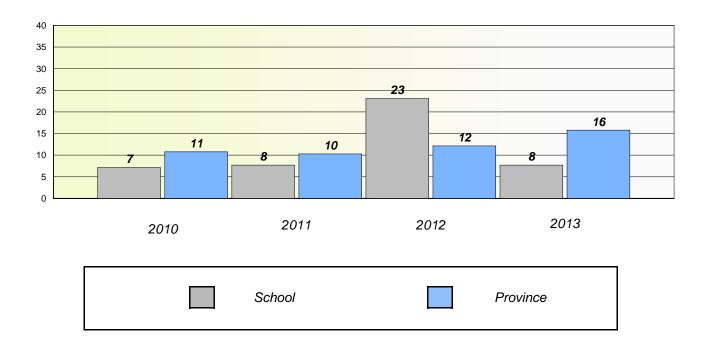

### District 3 - Nova Central

School #: 125 Copper Ridge Academy

## Exemption/Unknown Rates