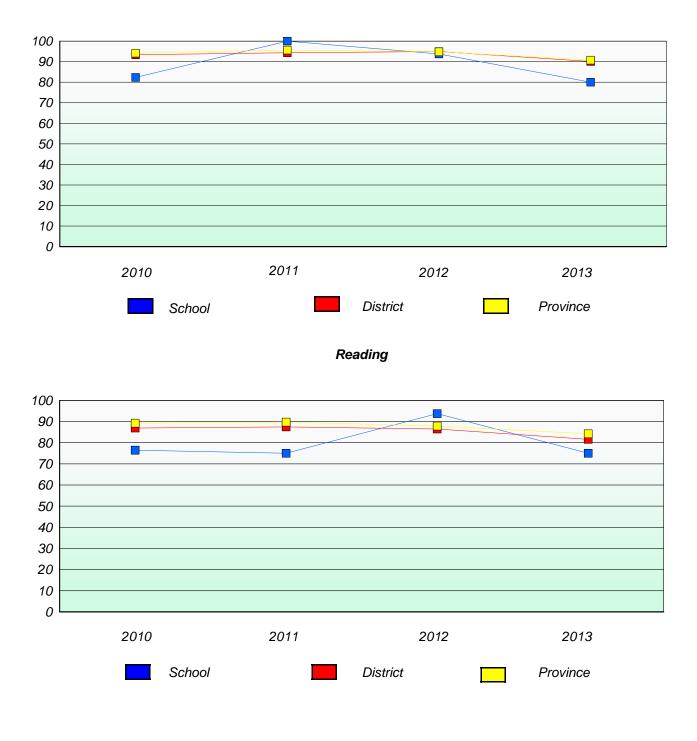

# Reading

\* Reading score is composite of Non Fiction and Poetry.

#### District 3 - Nova Central

School #: 125 Copper Ridge Academy

Participation Rates

**Demand Writing** 

\* Reading score is composite of Non Fiction and Poetry.