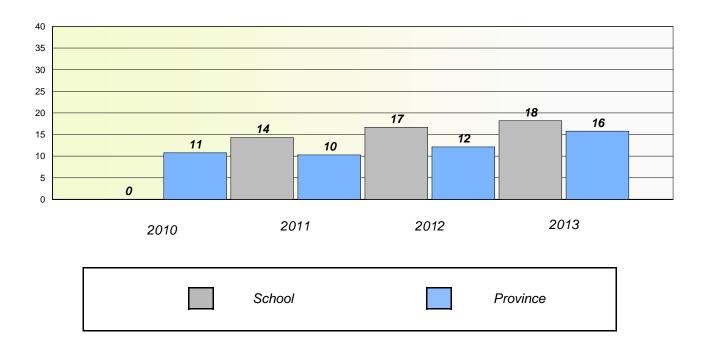

#### District 3 - Nova Central

School #: 125 Copper Ridge Academy

Participation Rates

**Demand Writing** 

\* Reading score is composite of Non Fiction and Poetry.

#### District 3 - Nova Central

School #: 133 Memorial Academy

**Participation Rates** 

**Demand Writing** 

\* Reading score is composite of Non Fiction and Poetry.

School #: 138 Victoria Academy

### **Participation Rates**

Demand Writing

School data with 5 or fewer students withheld for reasons of confidentiality.

\* Reading score is composite of Non Fiction and Poetry.

#### District 3 - Nova Central

School #: 142 Woodland Primary

**Participation Rates** 

**Demand Writing** 

\* Reading score is composite of Non Fiction and Poetry.

#### District 3 - Nova Central

School #: 144 Sprucewood Academy

**Participation Rates** 

**Demand Writing** 

\* Reading score is composite of Non Fiction and Poetry.

#### District 3 - Nova Central

School #: 150 St. Joseph's Elementary

**Participation Rates** 

**Demand Writing** 

\* Reading score is composite of Non Fiction and Poetry.

#### District 3 - Nova Central

School #: 151 John Watkins Academy

Participation Rates

**Demand Writing** 

\* Reading score is composite of Non Fiction and Poetry.

#### District 3 - Nova Central

School #: 152 Valmont Academy

Participation Rates

**Demand Writing** 

\* Reading score is composite of Non Fiction and Poetry.

#### District 3 - Nova Central

School #: 154 Hillside Elementary

**Participation Rates** 

**Demand Writing** 

\* Reading score is composite of Non Fiction and Poetry.

School #: 155 Leading Tickles Primary

### **Participation Rates**

Demand Writing

School data with 5 or fewer students withheld for reasons of confidentiality.

\* Reading score is composite of Non Fiction and Poetry.

School #: 157 St. Peter's AG

### **Participation Rates**

**Demand Writing** 

School data with 5 or fewer students withheld for reasons of confidentiality.

\* Reading score is composite of Non Fiction and Poetry.

#### District 3 - Nova Central

School #: 158 MSB Regional Academy

**Participation Rates** 

**Demand Writing** 

\* Reading score is composite of Non Fiction and Poetry.

School #: 160 Bayview Primary

### **Participation Rates**

Demand Writing

School data with 5 or fewer students withheld for reasons of confidentiality.

\* Reading score is composite of Non Fiction and Poetry.

School #: 163 Point Learnington Academy

### Participation Rates

Demand Writing

School data with 5 or fewer students withheld for reasons of confidentiality.

\* Reading score is composite of Non Fiction and Poetry.

School #: 165 St. Stephen's AG

#### District 3 - Nova Central

School #: 167 Green Bay South Academy

**Participation Rates** 

#### District 3 - Nova Central

School #: 172 Brian Peckford Primary

#### District 3 - Nova Central

School #: 177 Greenwood Academy

**Participation Rates** 

Demand Writing

\* Reading score is composite of Non Fiction and Poetry.

#### District 3 - Nova Central

School #: 178 Phoenix Academy

**Participation Rates** 

**Demand Writing** 

\* Reading score is composite of Non Fiction and Poetry.

#### District 3 - Nova Central

School #: 179 Centreville Academy

**Participation Rates** 

**Demand Writing** 

\* Reading score is composite of Non Fiction and Poetry.

School #: 180 A. R. Scammell Academy

## **Participation Rates**

Demand Writing

School data with 5 or fewer students withheld for reasons of confidentiality.

\* Reading score is composite of Non Fiction and Poetry.

School #: 182 Charlottetown Primary

## **Participation Rates**

Demand Writing

School data with 5 or fewer students withheld for reasons of confidentiality.

\* Reading score is composite of Non Fiction and Poetry.

#### District 3 - Nova Central

School #: 183 William Mercer Academy

Participation Rates

**Demand Writing** 

\* Reading score is composite of Non Fiction and Poetry.

School #: 186 Heritage Academy

## **Participation Rates**

Demand Writing

School data with 5 or fewer students withheld for reasons of confidentiality.

\* Reading score is composite of Non Fiction and Poetry.

School #: 188 Sandstone Academy

#### District 3 - Nova Central

School #: 189 Lewisporte Academy

**Participation Rates** 

**Demand Writing** 

\* Reading score is composite of Non Fiction and Poetry.

#### District 3 - Nova Central

School #: 192 Lumsden Academy

**Participation Rates** 

**Demand Writing** 

\* Reading score is composite of Non Fiction and Poetry.

#### District 3 - Nova Central

School #: 194 Gill Memorial Academy

**Participation Rates** 

**Demand Writing** 

\* Reading score is composite of Non Fiction and Poetry.

#### District 3 - Nova Central

School #: 202 Twillingate Island Elementary

**Participation Rates** 

**Demand Writing** 

\* Reading score is composite of Non Fiction and Poetry.

# **Participation Rates**

**Demand Writing** 

\* Reading score is composite of Non Fiction and Poetry.

#### District 3 - Nova Central

School #: 206 Riverwood Academy

Participation Rates

**Demand Writing** 

\* Reading score is composite of Non Fiction and Poetry.

School #: 398 Avoca Collegiate

#### District 3 - Nova Central

School #: 400 Helen Tulk Elementary

Participation Rates

**Demand Writing** 

\* Reading score is composite of Non Fiction and Poetry.

School #: 403 Lakeside Academy

## **Participation Rates**

Demand Writing

School data with 5 or fewer students withheld for reasons of confidentiality.

\* Reading score is composite of Non Fiction and Poetry.

School #: 405 Cottrell's Cove Academy

## Participation Rates

Demand Writing

School data with 5 or fewer students withheld for reasons of confidentiality.

\* Reading score is composite of Non Fiction and Poetry.

#### District 3 - Nova Central

School #: 406 Fitzgerald Academy

**Participation Rates** 

**Demand Writing** 

\* Reading score is composite of Non Fiction and Poetry.

#### District 3 - Nova Central

School #: 407 Bay d'Espoir Academy

**Participation Rates** 

**Demand Writing** 

\* Reading score is composite of Non Fiction and Poetry.

#### District 3 - Nova Central

School #: 409 Indian River Academy

**Participation Rates** 

**Demand Writing** 

\* Reading score is composite of Non Fiction and Poetry.

#### District 3 - Nova Central

School #: 413 Holy Cross School Complex

**Participation Rates** 

### Demand Writing

\* Reading score is composite of Non Fiction and Poetry.

### **Demand Writing**

\* Reading score is composite of Non Fiction and Poetry.

#### District 3 - Nova Central

School #: 416 Smallwood Academy

**Participation Rates** 

**Demand Writing** 

\* Reading score is composite of Non Fiction and Poetry.

### District 3 - Nova Central

School #: 417 Gander Academy

Participation Rates

**Demand Writing** 

\* Reading score is composite of Non Fiction and Poetry.

#### District 3 - Nova Central

School #: 421 Lakewood Academy

**Participation Rates** 

**Demand Writing** 

\* Reading score is composite of Non Fiction and Poetry.

#### District 3 - Nova Central

School #: 422 Glovertown Academy

**Participation Rates** 

**Demand Writing** 

\* Reading score is composite of Non Fiction and Poetry.

#### District 3 - Nova Central

School #: 426 Hillview Academy

Participation Rates

**Demand Writing** 

\* Reading score is composite of Non Fiction and Poetry.

#### District 3 - Nova Central

School #: 478 New World Island Academy

**Participation Rates** 

**Demand Writing** 

\* Reading score is composite of Non Fiction and Poetry.