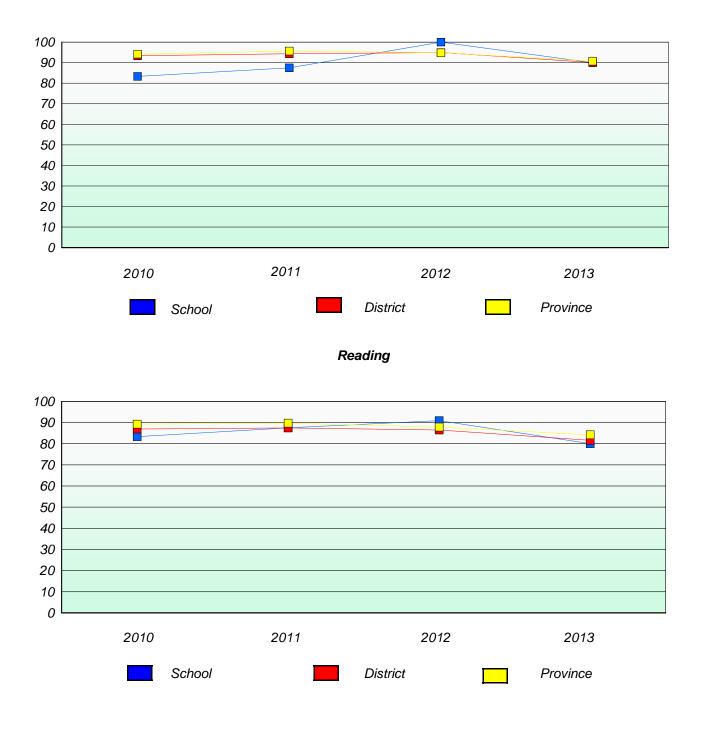

### **Demand Writing**

# Reading

\* Reading score is composite of Non Fiction and Poetry.