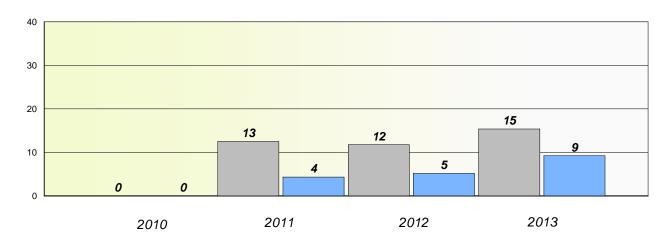

### District 3 - Nova Central

School #: 125 Copper Ridge Academy

## Exemption/Unknown Rates