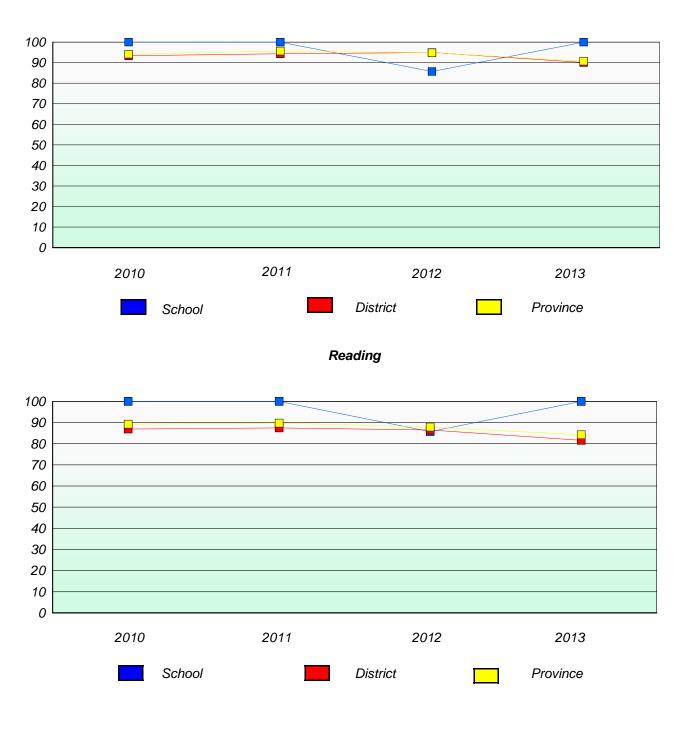

### **Demand Writing**

# Reading

\* Reading score is composite of Non Fiction and Poetry.