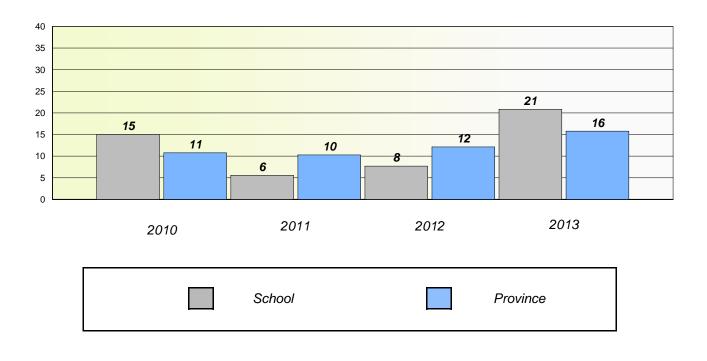

#### District 3 - Nova Central

School #: 125 Copper Ridge Academy

Participation Rates

**Demand Writing** 

\* Reading score is composite of Non Fiction and Poetry.