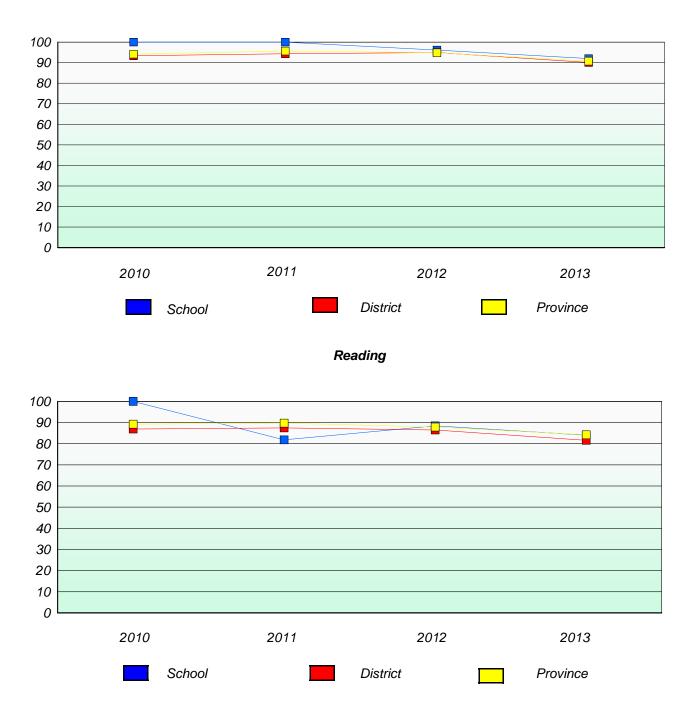

r Academy

**Participation Rates** 

**Demand Writing** 



\* Reading score is composite of Non Fiction and Poetry.



#### District 3 - Nova Central

School #: 413 Holy Cross School Complex

# Exemption/Unknown Rates

## **Demand Writing**



# Reading



\* Reading score is composite of Non Fiction and Poetry.



#### District 3 - Nova Central

School #: 413 Holy Cross School Complex

**Participation Rates** 

### Demand Writing



\* Reading score is composite of Non Fiction and Poetry.



#### District 3 - Nova Central

School #: 414 Fogo Island Central Academy

# Exemption/Unknown Rates

## **Demand Writing**



# Reading



\* Reading score is composite of Non Fiction and Poetry.



#### District 3 - Nova Central

School #: 414 Fogo Island Central Academy



### **Demand Writing**



\* Reading score is composite of Non Fiction and Poetry.



### District 3 - Nova Central

School #: 416 Smallwood Academy

# Exemption/Unknown Rates

## **Demand Writing**



# Reading



\* Reading score is composite of Non Fiction and Poetry.



#### District 3 - Nova Central

School #: 416 Smallwood Academy

**Participation Rates** 

**Demand Writing** 



\* Reading score is composite of Non Fiction and Poetry.



### District 3 - Nova Central

School #: 417 Gander Academy

# Exemption/Unknown Rates

## **Demand Writing**



# Reading



\* Reading score is composite of Non Fiction and Poetry.



### District 3 - Nova Central

School #: 417 Gander Academy

Participation Rates

**Demand Writing** 



\* Reading score is composite of Non Fiction and Poetry.



#### District 3 - Nova C