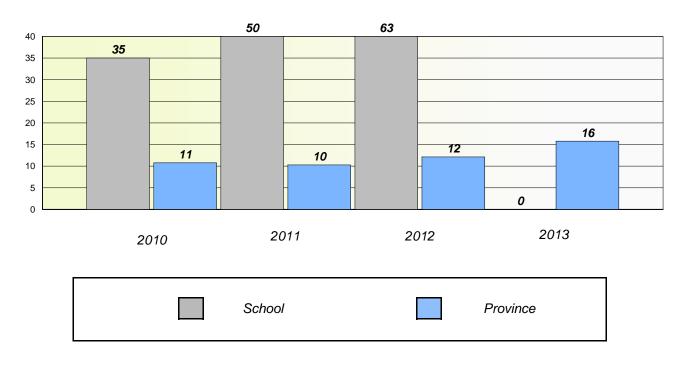

### **Participation Rates**

Demand Writing

School data with 5 or fewer students withheld for reasons of confidentiality.

\* Reading score is composite of Non Fiction and Poetry.

School #: 157 St. Peter's AG