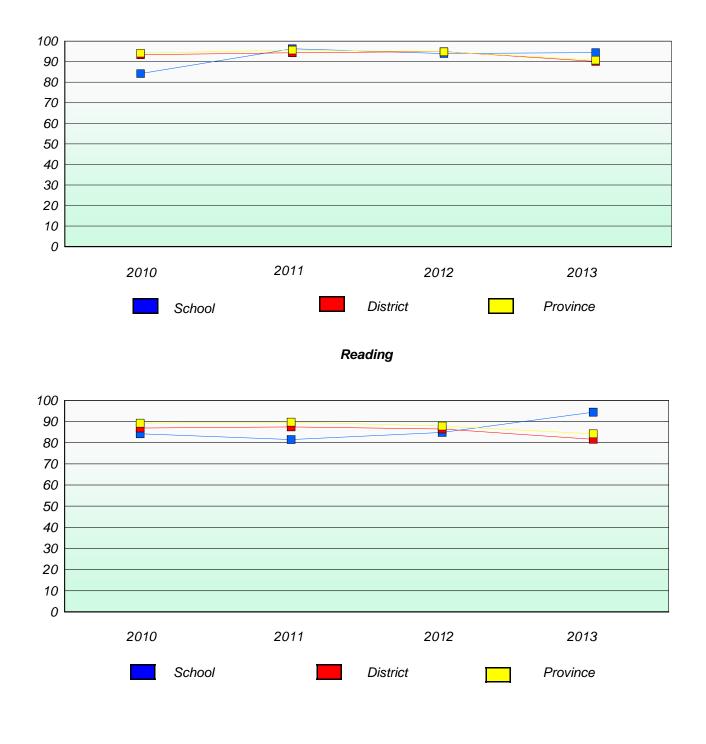

lovertown Academy

**Participation Rates** 

**Demand Writing** 



\* Reading score is composite of Non Fiction and Poetry.



### District 3 - Nova Central

School #: 426 Hillview Academy

# Exemption/Unknown Rates

## **Demand Writing**



# Reading



\* Reading score is composite of Non Fiction and Poetry.



#### District 3 - Nova Central

School #: 426 Hillview Academy

Participation Rates

**Demand Writing** 



\* Reading score is composite of Non Fiction and Poetry.



#### District 3 - Nova Central

School #: 478 New World Island Academy

# Exemption/Unknown Rates

## **Demand Writing**



# Reading



\* Reading score is composite of Non Fiction and Poetry.



#### District 3 - Nova Central

School #: 478 New World Island Academy

**Participation Rates** 

**Demand Writing** 



\* Reading score is composite of Non Fiction and Poetry.