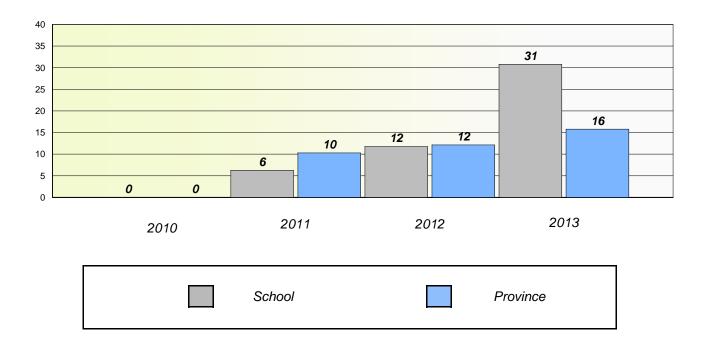

#### District 3 - Nova Central

School #: 125 Copper Ridge Academy

Participation Rates

**Demand Writing** 

\* Reading score is composite of Non Fiction and Poetry.