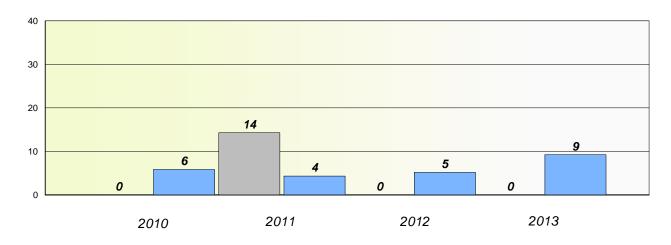

## Exemption/Unknown Rates

## Exemption/Unknown Rates

**Demand Writing** 

School data with 5 or fewer students withheld for reasons of confidentiality.

2010

2011

2012

2013

Reading

# Exemption/Unknown Rates

# Exemption/Unknown Rates

**Demand Writing** 

School data with 5 or fewer students withheld for reasons of confidentiality.

2010

2011

2012

2013

Reading