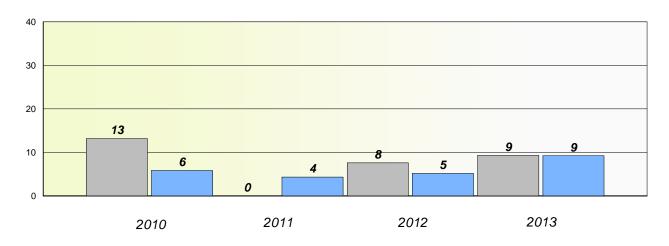

### District 3 - Nova Central

School #: 125 Copper Ridge Academy

## Exemption/Unknown Rates