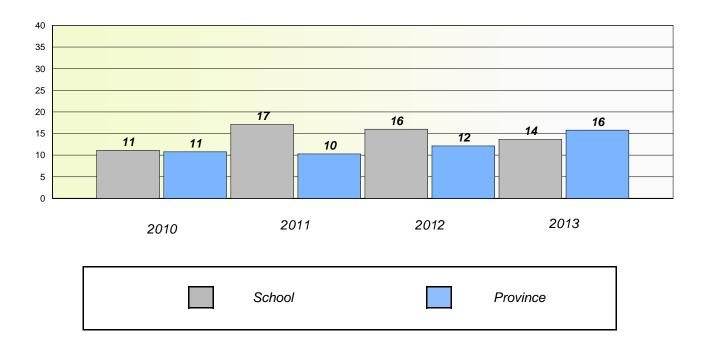

#### District 3 - Nova Central

School #: 133 Memorial Academy

**Participation Rates** 

**Demand Writing** 

\* Reading score is composite of Non Fiction and Poetry.

School #: 138 Victoria Academy