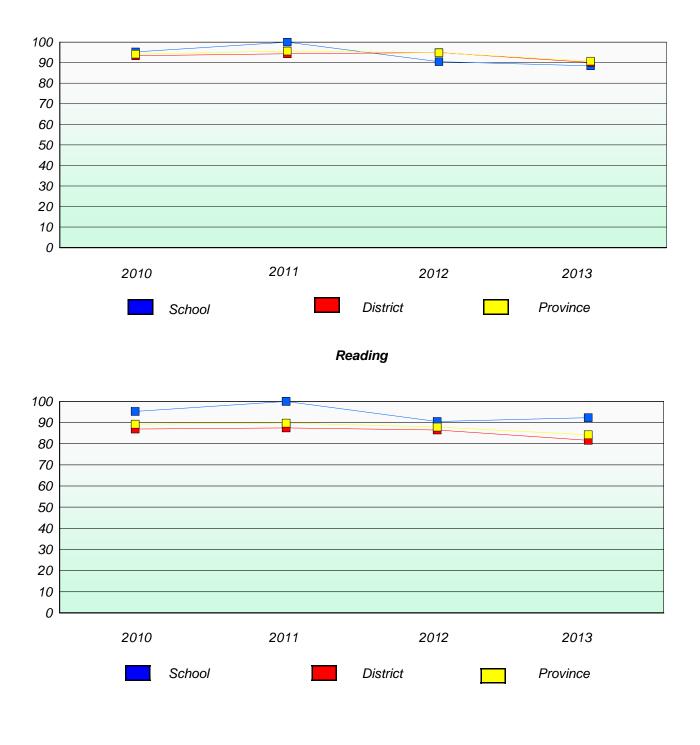

# Reading

\* Reading score is composite of Non Fiction and Poetry.

#### District 3 - Nova Central

School #: 125 Copper Ridge Academy

Participation Rates

**Demand Writing** 

\* Reading score is composite of Non Fiction and Poetry.