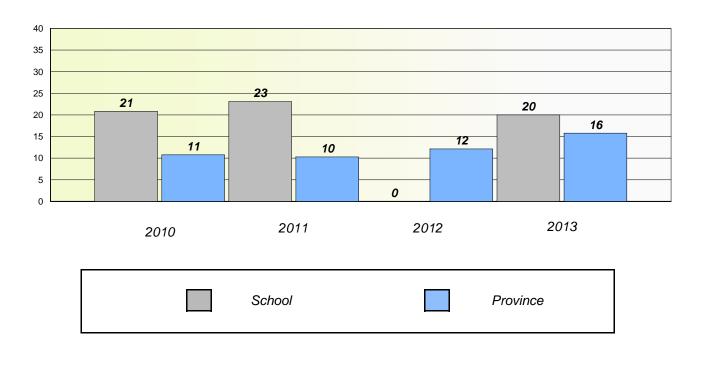

#### District 3 - Nova Central

School #: 125 Copper Ridge Academy

Participation Rates

**Demand Writing** 

\* Reading score is composite of Non Fiction and Poetry.