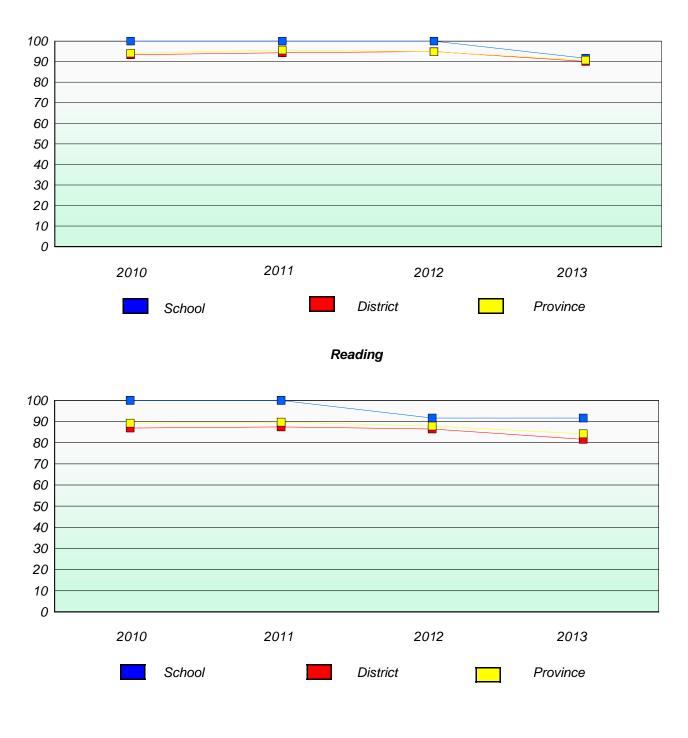

ol #: 167 Green Bay South Academy

**Participation Rates** 

### **Demand Writing**



\* Reading score is composite of Non Fiction and Poetry.



#### District 3 - Nova Central

School #: 172 Brian Peckford Primary

## Exemption/Unknown Rates

### **Demand Writing**



# Reading



\* Reading score is composite of Non Fiction and Poetry.



#### District 3 - Nova Central

School #: 172 Brian Peckford Primary



### **Demand Writing**



\* Reading score is composite of Non Fiction and Poetry.



### District 3 - Nova Central

School #: 177 Greenwood Academy

## Exemption/Unknown Rates

### **Demand Writing**



# Reading



\* Reading score is composite of Non Fiction and Poetry.



#### District 3 - Nova Central

School #: 177 Greenwood Academy

**Participation Rates** 

Demand Writing



\* Reading score is composite of Non Fiction and Poetry.



### District 3 - Nova Central

School #: 178 Phoenix Academy

# Exemption/Unknown Rates

### **Demand Writing**



# Reading



\* Reading score is composite of Non Fiction and Poetry.



#### District 3 - Nova Central

School #: 178 Phoenix Academy

**Participation Rates** 

**Demand Writing** 



\* Reading score is composite of Non Fiction and Poetry.



### District 3 - Nova Central

School #: 179 Centreville Academy

# Exemption/Unknown Rates

### **Demand Writing**



# Reading



\* Reading score is composite of Non Fiction and Poetry.



#### District 3 - Nova Central

School #: 179 Centreville Academy

**Participation Rates** 

**Demand Writing** 



\* Reading score is composite of Non Fiction and Poetry.



School #: