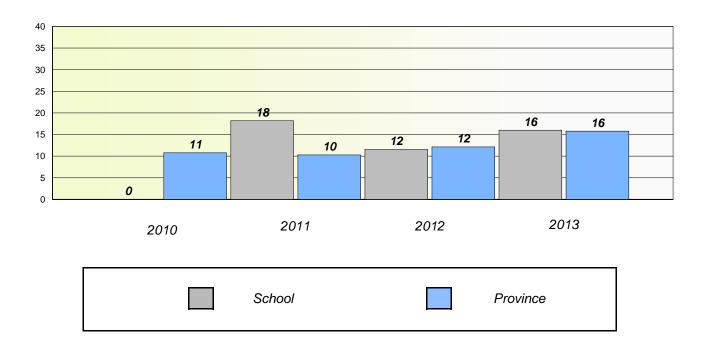

#### District 3 - Nova Central

School #: 133 Memorial Academy

**Participation Rates** 

**Demand Writing** 

\* Reading score is composite of Non Fiction and Poetry.

School #: 138 Victoria Academy