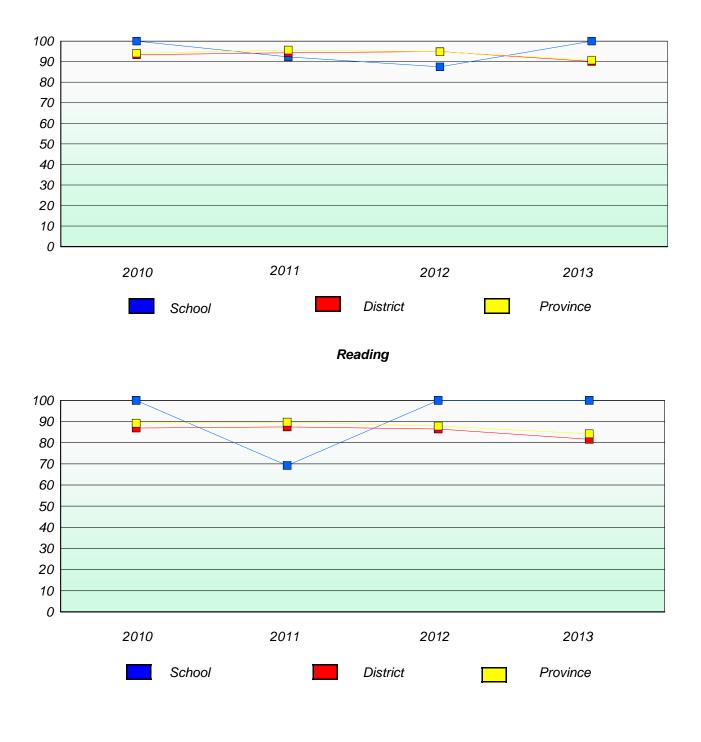

### **Demand Writing**

# Reading

\* Reading score is composite of Non Fiction and Poetry.