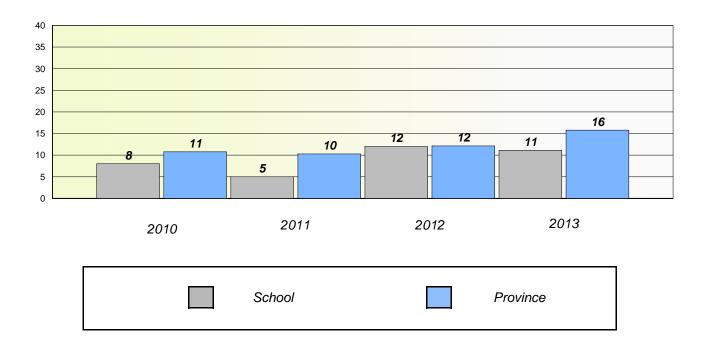

#### District 3 - Nova Central

School #: 125 Copper Ridge Academy

Participation Rates

**Demand Writing** 

\* Reading score is composite of Non Fiction and Poetry.

#### District 3 - Nova Central

School #: 133 Memorial Academy

**Participation Rates** 

**Demand Writing** 

\* Reading score is composite of Non Fiction and Poetry.

School #: 138 Victoria Academy

### **Participation Rates**

Demand Writing

School data with 5 or fewer students withheld for reasons of confidentiality.

\* Reading score is composite of Non Fiction and Poetry.

#### District 3 - Nova Central

School #: 142 Woodland Primary

**Participation Rates** 

**Demand Writing** 

\* Reading score is composite of Non Fiction and Poetry.

#### District 3 - Nova Central

School #: 144 Sprucewood Academy

**Participation Rates** 

**Demand Writing** 

\* Reading score is composite of Non Fiction and Poetry.

#### District 3 - Nova Central

School #: 150 St. Joseph's Elementary

**Participation Rates** 

**Demand Writing** 

\* Reading score is composite of Non Fiction and Poetry.

#### District 3 - Nova Central

School #: 151 John Watkins Academy

Participation Rates

**Demand Writing** 

\* Reading score is composite of Non Fiction and Poetry.

#### District 3 - Nova Central

School #: 152 Valmont Academy

Participation Rates

**Demand Writing** 

\* Reading score is composite of Non Fiction and Poetry.

#### District 3 - Nova Central

School #: 154 Hillside Elementary

**Participation Rates** 

**Demand Writing** 

\* Reading score is composite of Non Fiction and Poetry.

School #: 155 Leading Tickles Primary

### **Participation Rates**

Demand Writing

School data with 5 or fewer students withheld for reasons of confidentiality.

\* Reading score is composite of Non Fiction and Poetry.

School #: 157 St. Peter's AG

### **Participation Rates**

**Demand Writing** 

School data with 5 or fewer students withheld for reasons of confidentiality.

\* Reading score is composite of Non Fiction and Poetry.

#### District 3 - Nova Central

School #: 158 MSB Regional Academy

**Participation Rates** 

**Demand Writing** 

\* Reading score is composite of Non Fiction and Poetry.

School #: 160 Bayview Primary

### **Participation Rates**

Demand Writing

School data with 5 or fewer students withheld for reasons of confidentiality.

\* Reading score is composite of Non Fiction and Poetry.

School #: 163 Point Learnington Academy

### Participation Rates

Demand Writing

School data with 5 or fewer students withheld for reasons of confidentiality.

\* Reading score is composite of Non Fiction and Poetry.

School #: 165 St. Stephen's AG

#### District 3 - Nova Central

School #: 167 Green Bay South Academy

**Participation Rates** 

#### District 3 - Nova Central

School #: 172 Brian Peckford Primary

#### District 3 - Nova Central

School #: 177 Greenwood Academy

**Participation Rates** 

Demand Writing

\* Reading score is composite of Non Fiction and Poetry.

#### District 3 - Nova Central

School #: 178 Phoenix Academy

**Participation Rates** 

**Demand Writing** 

\* Reading score is composite of Non Fiction and Poetry.

#### District 3 - Nova Central

School #: 179 Centreville Academy

**Participation Rates** 

**Demand Writing** 

\* Reading score is composite of Non Fiction and Poetry.

School #: 180 A. R. Scammell Academy

## **Participation Rates**

Demand Writing

School data with 5 or fewer students withheld for reasons of confidentiality.

\* Reading score is composite of Non Fiction and Poetry.

School #: 182 Charlottetown Primary

## **Participation Rates**

Demand Writing

School data with 5 or fewer students withheld for reasons of confidentiality.

\* Reading score is composite of Non Fiction and Poetry.

#### District 3 - Nova Central

School #: 183 William Mercer Academy

Participation Rates

**Demand Writing** 

\* Reading score is composite of Non Fiction and Poetry.

School #: 186 Heritage Academy

## **Participation Rates**

Demand Writing

School data with 5 or fewer students withheld for reasons of confidentiality.

\* Reading score is composite of Non Fiction and Poetry.

School #: 188 Sandstone Academy

#### District 3 - Nova Central

School #: 189 Lewisporte Academy

**Participation Rates** 

**Demand Writing** 

\* Reading score is composite of Non Fiction and Poetry.

#### District 3 - Nova Central

School #: 192 Lumsden Academy

**Participation Rates** 

**Demand Writing** 

\* Reading score is composite of Non Fiction and Poetry.

#### District 3 - Nova Central

School #: 194 Gill Memorial Academy

**Participation Rates** 

**Demand Writing** 

\* Reading score is composite of Non Fiction and Poetry.

#### District 3 - Nova Central

School #: 202 Twillingate Island Elementary

**Participation Rates** 

**Demand Writing** 

\* Reading score is composite of Non Fiction and Poetry.

# **Participation Rates**

**Demand Writing** 

\* Reading score is composite of Non Fiction and Poetry.

#### District 3 - Nova Central

School #: 206 Riverwood Academy

Participation Rates

**Demand Writing** 

\* Reading score is composite of Non Fiction and Poetry.

School #: 398 Avoca Collegiate

#### District 3 - Nova Central

School #: 400 Helen Tulk Elementary

Participation Rates

**Demand Writing** 

\* Reading score is composite of Non Fiction and Poetry.

School #: 403 Lakeside Academy

## **Participation Rates**

Demand Writing

School data with 5 or fewer students withheld for reasons of confidentiality.

\* Reading score is composite of Non Fiction and Poetry.

School #: 405 Cottrell's Cove Academy

## Participation Rates

Demand Writing

School data with 5 or fewer students withheld for reasons of confidentiality.

\* Reading score is composite of Non Fiction and Poetry.

#### District 3 - Nova Central

School #: 406 Fitzgerald Academy

**Participation Rates** 

**Demand Writing** 

\* Reading score is composite of Non Fiction and Poetry.

#### District 3 - Nova Central

School #: 407 Bay d'Espoir Academy

**Participation Rates** 

**Demand Writing** 

\* Reading score is composite of Non Fiction and Poetry.

#### District 3 - Nova Central

School #: 409 Indian River Academy

**Participation Rates** 

**Demand Writing** 

\* Reading score is composite of Non Fiction and Poetry.

#### District 3 - Nova Central

School #: 413 Holy Cross School Complex

**Participation Rates** 

### Demand Writing

\* Reading score is composite of Non Fiction and Poetry.

### **Demand Writing**

\* Reading score is composite of Non Fiction and Poetry.

#### District 3 - Nova Central

School #: 416 Smallwood Academy

**Participation Rates** 

**Demand Writing** 

\* Reading score is composite of Non Fiction and Poetry.

### District 3 - Nova Central

School #: 417 Gander Academy

Participation Rates

**Demand Writing** 

\* Reading score is composite of Non Fiction and Poetry.

#### District 3 - Nova Central

School #: 421 Lakewood Academy

**Participation Rates** 

**Demand Writing** 

\* Reading score is composite of Non Fiction and Poetry.

#### District 3 - Nova Central

School #: 422 Glovertown Academy

**Participation Rates** 

**Demand Writing** 

\* Reading score is composite of Non Fiction and Poetry.

#### District 3 - Nova Central

School #: 426 Hillview Academy

Participation Rates

**Demand Writing** 

\* Reading score is composite of Non Fiction and Poetry.

#### District 3 - Nova Central

School #: 478 New World Island Academy

**Participation Rates** 

**Demand Writing** 

\* Reading score is composite of Non Fiction and Poetry.