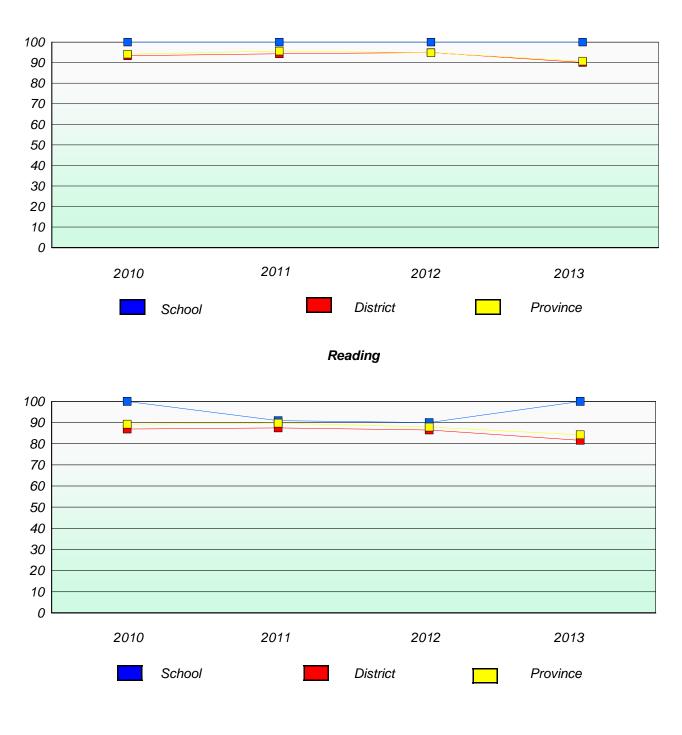

#### District 3 - Nova Central

School #: 125 Copper Ridge Academy

Participation Rates

**Demand Writing** 

\* Reading score is composite of Non Fiction and Poetry.