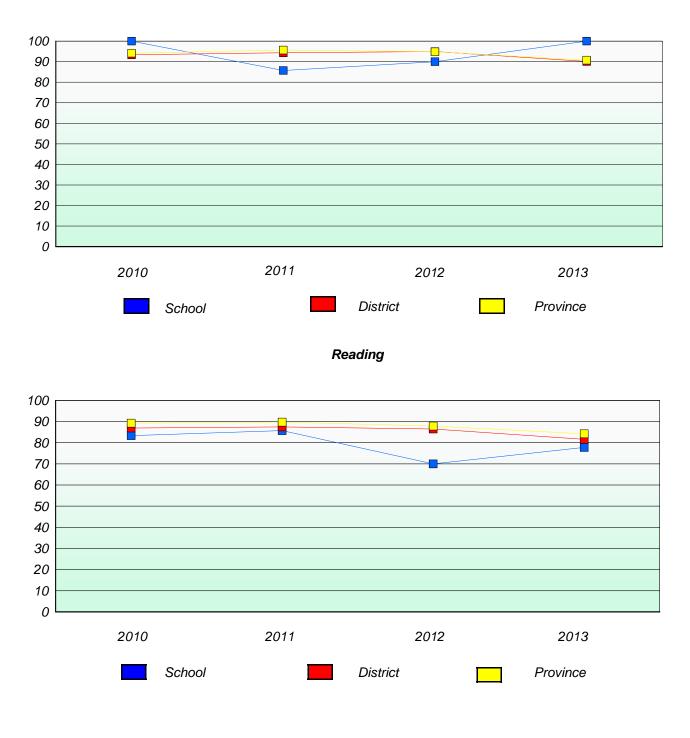

my

**Participation Rates** 

**Demand Writing** 



\* Reading score is composite of Non Fiction and Poetry.



#### District 3 - Nova Central

School #: 409 Indian River Academy

# Exemption/Unknown Rates

## **Demand Writing**



# Reading



\* Reading score is composite of Non Fiction and Poetry.



#### District 3 - Nova Central

School #: 409 Indian River Academy

**Participation Rates** 

**Demand Writing** 



\* Reading score is composite of Non Fiction and Poetry.



#### District 3 - Nova Central

School #: 413 Holy Cross School Complex

# Exemption/Unknown Rates

## **Demand Writing**



# Reading



\* Reading score is composite of Non Fiction and Poetry.



#### District 3 - Nova Central

School #: 413 Holy Cross School Complex

**Participation Rates** 

### Demand Writing



\* Reading score is composite of Non Fiction and Poetry.



#### District 3 - Nova Central

School #: 414 Fogo Island Central Academy

# Exemption/Unknown Rates

## **Demand Writing**



# Reading



\* Reading score is composite of Non Fiction and Poetry.



#### District 3 - Nova Central

School #: 414 Fogo Island Central Academy



### **Demand Writing**



\* Reading score is composite of Non Fiction and Poetry.



### District 3 - Nova Central

School #: 416 Smallwood Academy

# Exemption/Unknown Rates

## **Demand Writing**



# Reading



\* Reading score is composite of Non Fiction and Poetry.



#### District 3 - Nova Central

School #: 416 Smallwood Academy

**Participation Rates** 

**Demand Writing** 



\* Reading score is composite of Non Fiction and Poetry.



### District