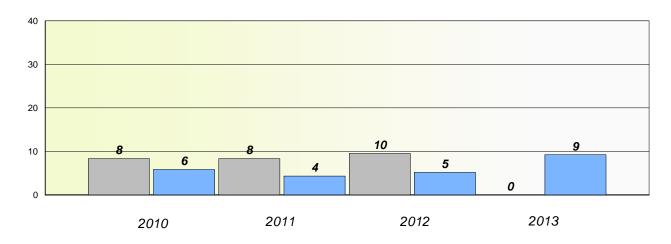

## Exemption/Unknown Rates

#### District 3 - Nova Central

School #: 125 Copper Ridge Academy

Participation Rates

**Demand Writing** 

\* Reading score is composite of Non Fiction and Poetry.