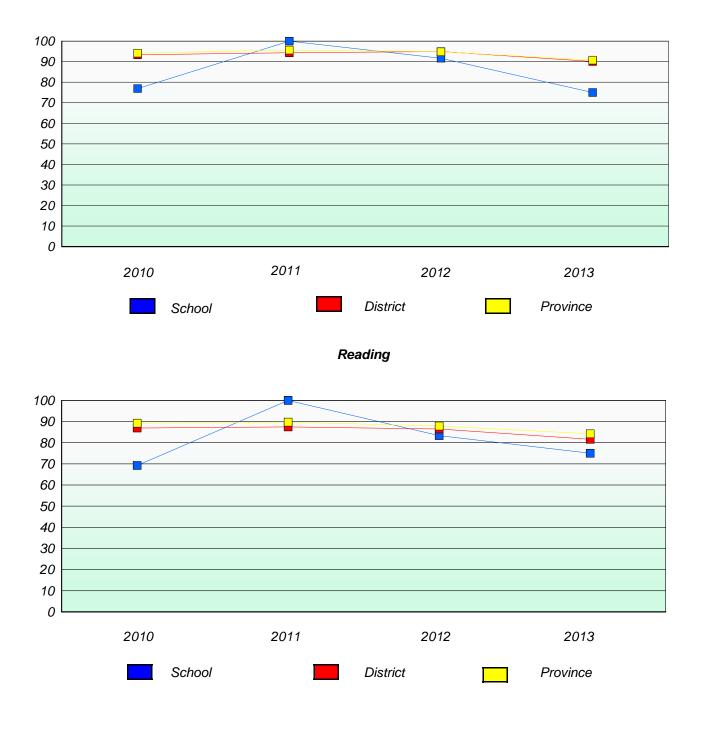

# Reading

\* Reading score is composite of Non Fiction and Poetry.

#### District 3 - Nova Central

School #: 125 Copper Ridge Academy

Participation Rates

**Demand Writing** 

\* Reading score is composite of Non Fiction and Poetry.