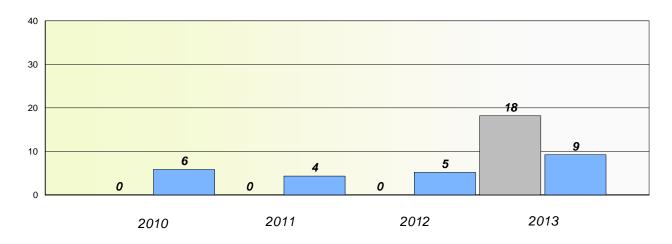

#### District 3 - Nova Central

School #: 133 Memorial Academy

**Participation Rates** 

**Demand Writing** 

\* Reading score is composite of Non Fiction and Poetry.

School #: 138 Victoria Academy