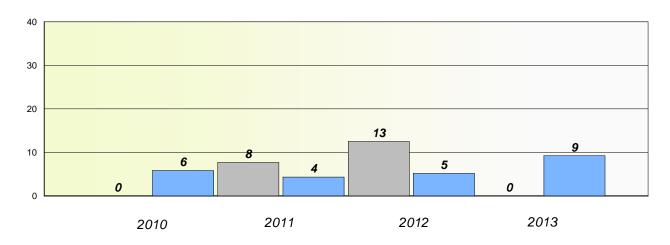

### **Demand Writing**

# Reading

\* Reading score is composite of Non Fiction and Poetry.