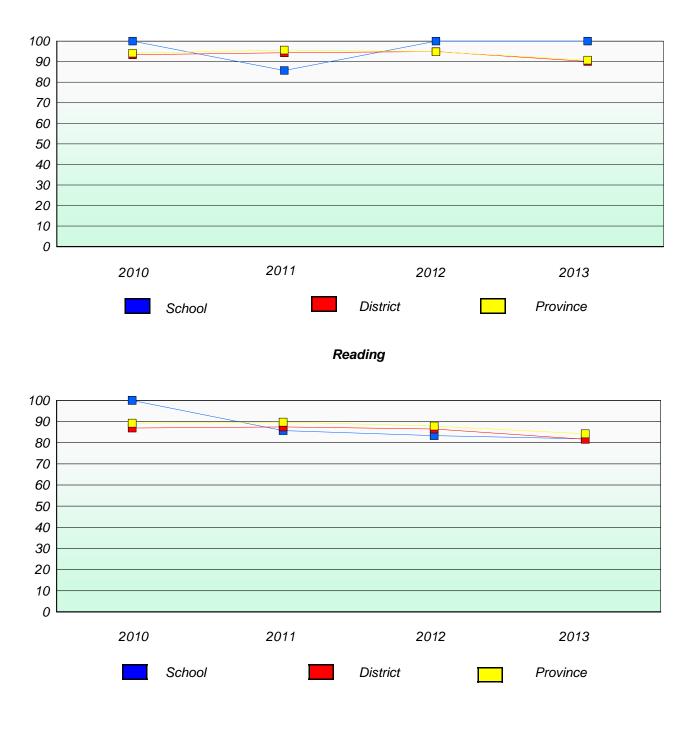

chool #: 421 Lakewood Academy

**Participation Rates** 

**Demand Writing** 



\* Reading score is composite of Non Fiction and Poetry.



### District 3 - Nova Central

School #: 422 Glovertown Academy

# Exemption/Unknown Rates

### **Demand Writing**



# Reading



\* Reading score is composite of Non Fiction and Poetry.



#### District 3 - Nova Central

School #: 422 Glovertown Academy

**Participation Rates** 

**Demand Writing** 



\* Reading score is composite of Non Fiction and Poetry.



### District 3 - Nova Central

School #: 426 Hillview Academy

# Exemption/Unknown Rates

## **Demand Writing**



# Reading



\* Reading score is composite of Non Fiction and Poetry.



#### District 3 - Nova Central

School #: 426 Hillview Academy

Participation Rates

**Demand Writing** 



\* Reading score is composite of Non Fiction and Poetry.



#### District 3 - Nova Central

School #: 478 New World Island Academy

# Exemption/Unknown Rates

## **Demand Writing**



# Reading



\* Reading score is composite of Non Fiction and Poetry.



#### District 3 - Nova Central

School #: 478 New World Island Academy

**Participation Rates** 

**Demand Writing** 



\* Reading score is composite of Non Fiction and Poetry.