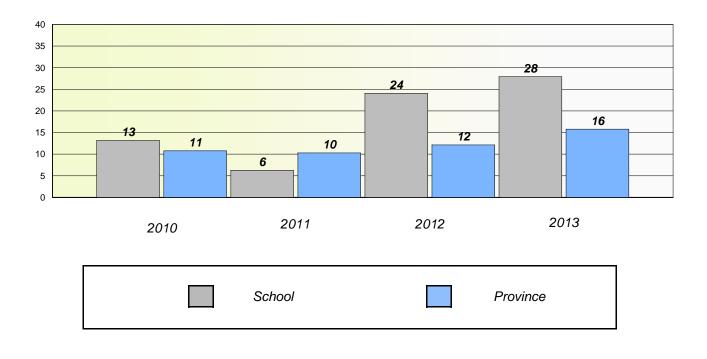

#### District 3 - Nova Central

School #: 125 Copper Ridge Academy

Participation Rates

**Demand Writing** 

\* Reading score is composite of Non Fiction and Poetry.