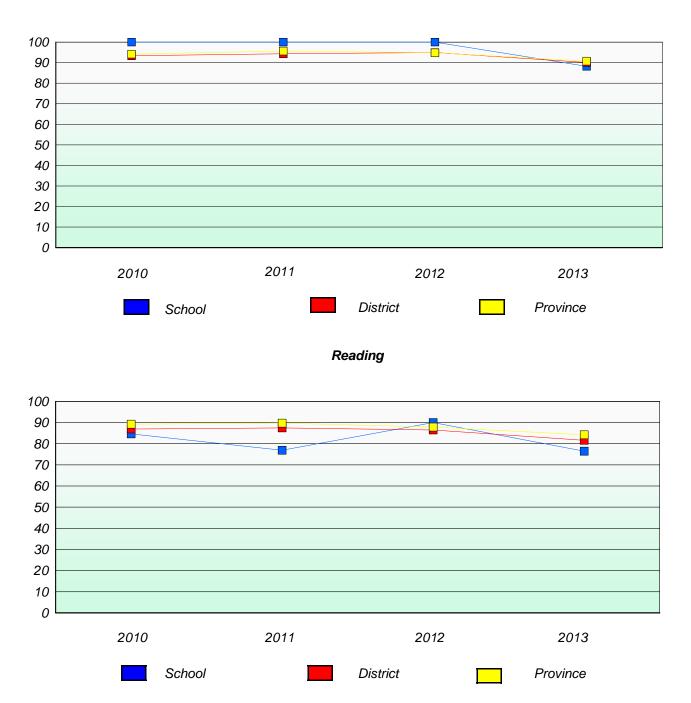

ool #: 177 Greenwood Academy

**Participation Rates** 

Demand Writing



\* Reading score is composite of Non Fiction and Poetry.



### District 3 - Nova Central

School #: 178 Phoenix Academy

# Exemption/Unknown Rates

### **Demand Writing**



# Reading



\* Reading score is composite of Non Fiction and Poetry.



#### District 3 - Nova Central

School #: 178 Phoenix Academy

**Participation Rates** 

**Demand Writing** 



\* Reading score is composite of Non Fiction and Poetry.



### District 3 - Nova Central

School #: 179 Centreville Academy

# Exemption/Unknown Rates

### **Demand Writing**



# Reading



\* Reading score is composite of Non Fiction and Poetry.



#### District 3 - Nova Central

School #: 179 Centreville Academy

**Participation Rates** 

**Demand Writing** 



\* Reading score is composite of Non Fiction and Poetry.



School #: 180 A. R. Scammell Academy

# Exemption/Unknown Rates

**Demand Writing** 

School data with 5 or fewer students withheld for reasons of confidentiality.

2010

2011

2012

2013

Reading

School data with 5 or fewer students withheld for reasons of confidentiality.



\* Reading score is composite of Non Fiction and Poetry.



School #: 180 A. R. Scammell Academy

## **Participation Rates**

Demand Writing

School data with 5 or fewer students withheld for reasons of confidentiality.



\* Reading score is composite of Non Fiction and Poetry.



School #: 182 Charlottetown Primary

# Exemption/Unknown Rates

**Demand Writing** 

School data with 5 or fewer students withheld for reasons of confidentiality.

2010

2011