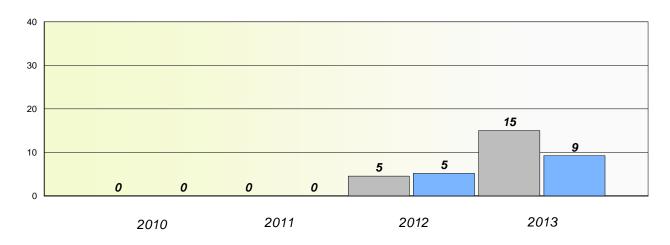

### **Demand Writing**

# Reading

\* Reading score is composite of Non Fiction and Poetry.