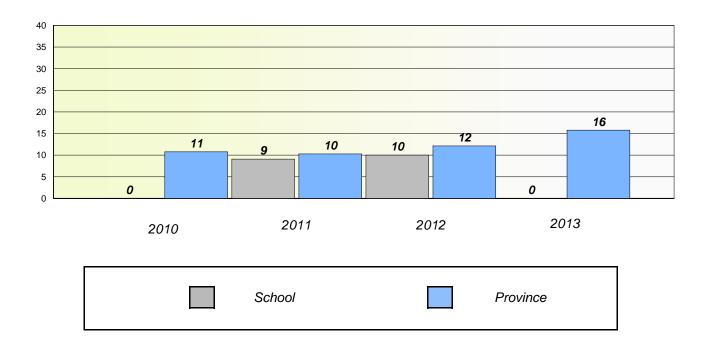

y.



\* Reading score is composite of Non Fiction and Poetry.



School #: 165 St. Stephen's AG

### **Participation Rates**

Demand Writing

School data with 5 or fewer students withheld for reasons of confidentiality.



\* Reading score is composite of Non Fiction and Poetry.



#### District 3 - Nova Central

School #: 167 Green Bay South Academy

# Exemption/Unknown Rates

### **Demand Writing**



## Reading



\* Reading score is composite of Non Fiction and Poetry.



#### District 3 - Nova Central

School #: 167 Green Bay South Academy

**Participation Rates** 

### **Demand Writing**



\* Reading score is composite of Non Fiction and Poetry.



#### District 3 - Nova Central

School #: 172 Brian Peckford Primary

## Exemption/Unknown Rates

### **Demand Writing**



# Reading



\* Reading score is composite of Non Fiction and Poetry.



#### District 3 - Nova Central

School #: 172 Brian Peckford Primary



### **Demand Writing**



\* Reading score is composite of Non Fiction and Poetry.



### District 3 - Nova Central

School #: 177 Greenwood Academy

## Exemption/Unknown Rates

### **Demand Writing**



# Reading



\* Reading score is composite of Non Fiction and Poetry.



#### District 3 - Nova Central

School #: 177 Greenwood Academy

**Participation Rates** 

Demand Writing



\* Reading score is composite of Non Fiction and Poetry.



### District 3 - Nova Central

School #: 178 Phoenix Academy

# Exemption/Unknown Rates

### **Demand Writing**



# Reading



\* Reading score is composite of Non Fiction and Poetry.



#### District 3 - Nova Central