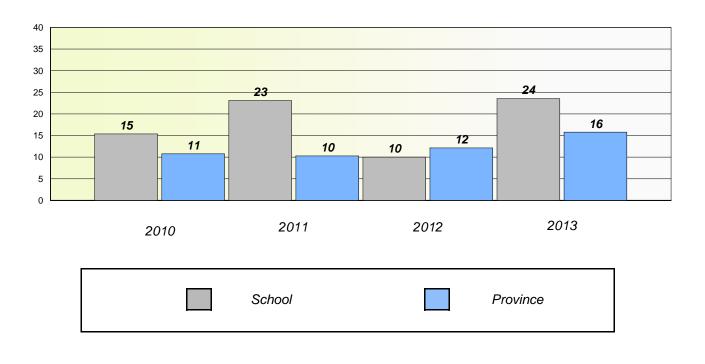

wood Academy

## Exemption/Unknown Rates

### **Demand Writing**



# Reading



\* Reading score is composite of Non Fiction and Poetry.



#### District 3 - Nova Central

School #: 177 Greenwood Academy

**Participation Rates** 

Demand Writing



\* Reading score is composite of Non Fiction and Poetry.



### District 3 - Nova Central

School #: 178 Phoenix Academy

# Exemption/Unknown Rates

### **Demand Writing**



# Reading



\* Reading score is composite of Non Fiction and Poetry.



#### District 3 - Nova Central

School #: 178 Phoenix Academy

**Participation Rates** 

**Demand Writing** 



\* Reading score is composite of Non Fiction and Poetry.



### District 3 - Nova Central

School #: 179 Centreville Academy

# Exemption/Unknown Rates

### **Demand Writing**



# Reading



\* Reading score is composite of Non Fiction and Poetry.



#### District 3 - Nova Central

School #: 179 Centreville Academy

**Participation Rates** 

**Demand Writing** 



\* Reading score is composite of Non Fiction and Poetry.



School #: 180 A. R. Scammell Academy

# Exemption/Unknown Rates

**Demand Writing** 

School data with 5 or fewer students withheld for reasons of confidentiality.

2010

2011

2012

2013

Reading

School data with 5 or fewer students withheld for reasons of confidentiality.



\* Reading score is composite of Non Fiction and Poetry.



School #: 180 A. R. Scammell Academy

## **Participation Rates**

Demand Writing

School data with 5 or fewer students withheld for reasons of confidentiality.



\* Reading score is composite of Non Fiction and Poetry.