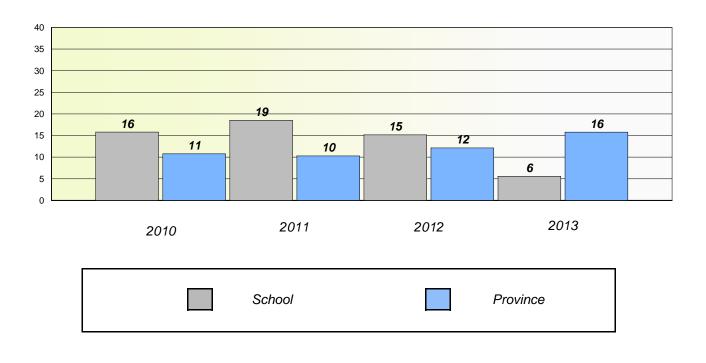

#### District 3 - Nova Central

School #: 125 Copper Ridge Academy

Participation Rates

**Demand Writing** 

\* Reading score is composite of Non Fiction and Poetry.