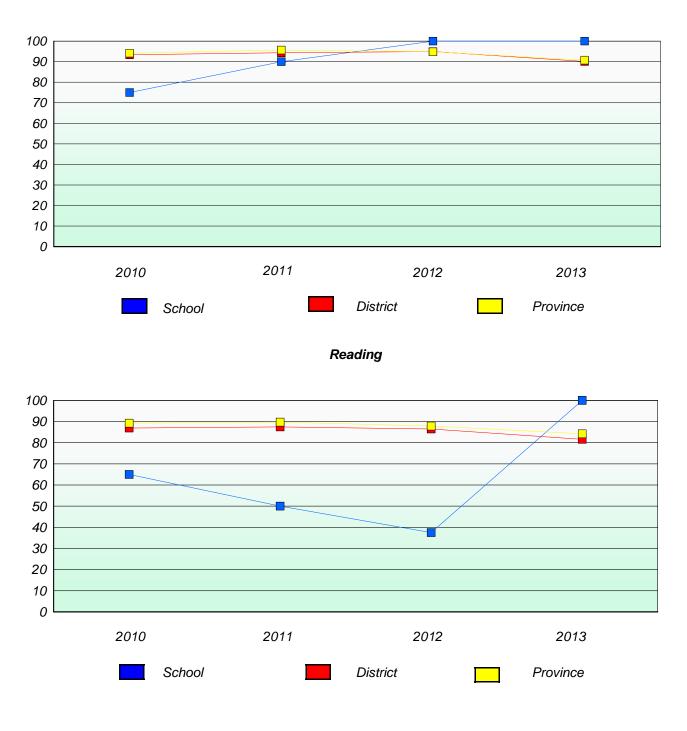

riting**

School data with 5 or fewer students withheld for reasons of confidentiality.

2010

2011

2012

2013

Reading

School data with 5 or fewer students withheld for reasons of confidentiality.



\* Reading score is composite of Non Fiction and Poetry.



School #: 165 St. Stephen's AG

### **Participation Rates**

Demand Writing

School data with 5 or fewer students withheld for reasons of confidentiality.



\* Reading score is composite of Non Fiction and Poetry.



#### District 3 - Nova Central

School #: 167 Green Bay South Academy

# Exemption/Unknown Rates

### **Demand Writing**



## Reading



\* Reading score is composite of Non Fiction and Poetry.



#### District 3 - Nova Central

School #: 167 Green Bay South Academy

**Participation Rates** 

### **Demand Writing**



\* Reading score is composite of Non Fiction and Poetry.



#### District 3 - Nova Central

School #: 172 Brian Peckford Primary

## Exemption/Unknown Rates

### **Demand Writing**



# Reading



\* Reading score is composite of Non Fiction and Poetry.



#### District 3 - Nova Central

School #: 172 Brian Peckford Primary



### **Demand Writing**



\* Reading score is composite of Non Fiction and Poetry.



### District 3 - Nova Central

School #: 177 Greenwood Academy

## Exemption/Unknown Rates

### **Demand Writing**



# Reading



\* Reading score is composite of Non Fiction and Poetry.



#### District 3 - Nova Central

School #: 177 Greenwood Academy

**Participation Rates** 

Demand Writing



\* Reading score is composite of Non Fiction and Poetry.



### District 3 - Nova C