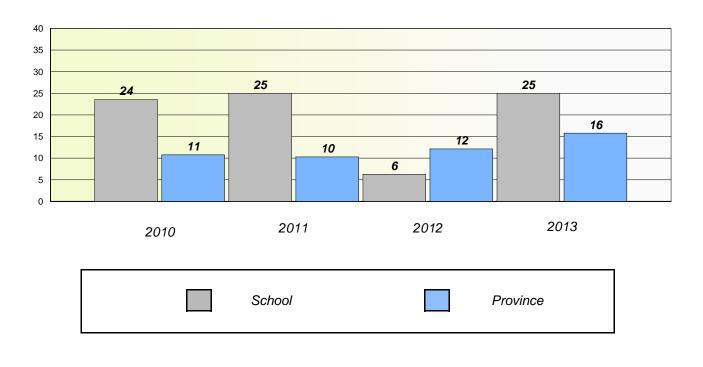

#### District 3 - Nova Central

School #: 125 Copper Ridge Academy

Participation Rates

**Demand Writing** 

\* Reading score is composite of Non Fiction and Poetry.

### **Demand Writing**