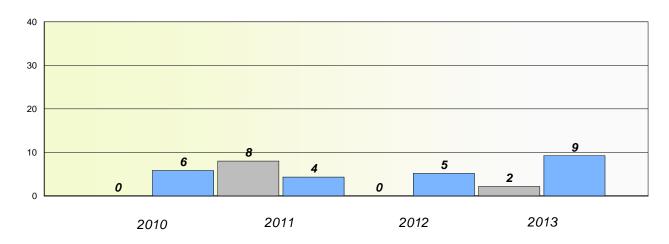

### **Demand Writing**

# Reading

\* Reading score is composite of Non Fiction and Poetry.