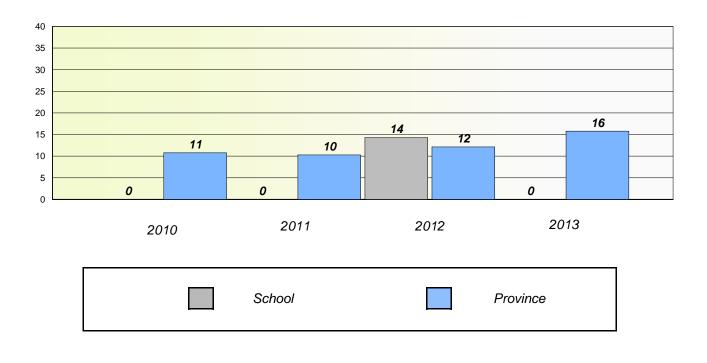

#### District 3 - Nova Central

School #: 125 Copper Ridge Academy

Participation Rates

**Demand Writing** 

\* Reading score is composite of Non Fiction and Poetry.