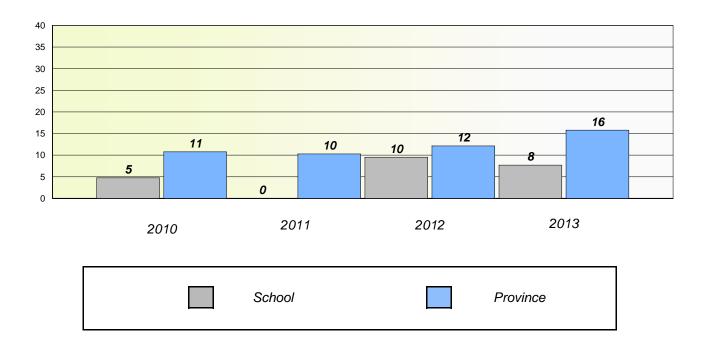

### **Demand Writing**

# Reading

\* Reading score is composite of Non Fiction and Poetry.