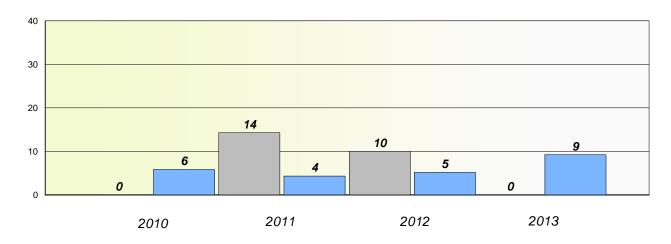

#### District 3 - Nova Central

School #: 133 Memorial Academy

## Exemption/Unknown Rates