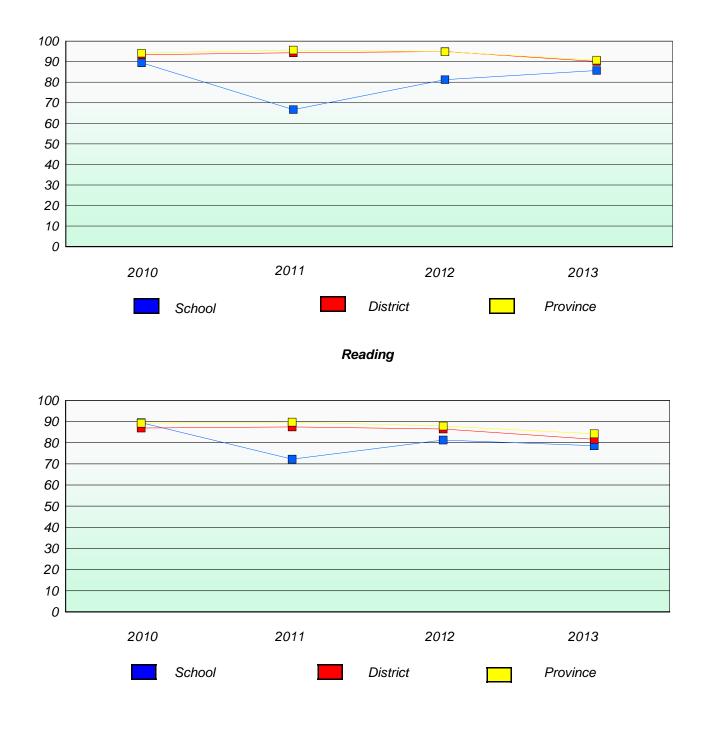

# Reading

\* Reading score is composite of Non Fiction and Poetry.

#### District 3 - Nova Central

School #: 133 Memorial Academy

**Participation Rates** 

**Demand Writing** 

\* Reading score is composite of Non Fiction and Poetry.

School #: 138 Victoria Academy