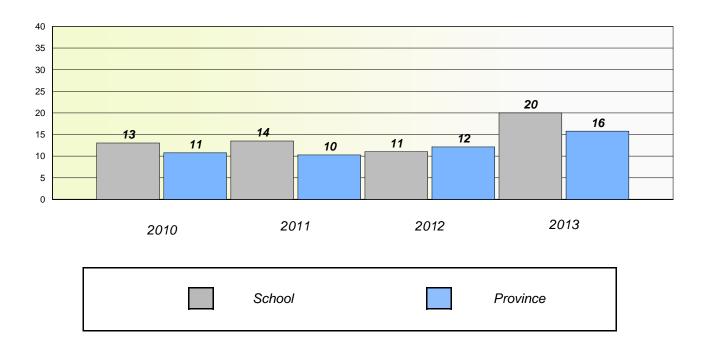

#### District 3 - Nova Central

School #: 125 Copper Ridge Academy

Participation Rates

**Demand Writing** 

\* Reading score is composite of Non Fiction and Poetry.