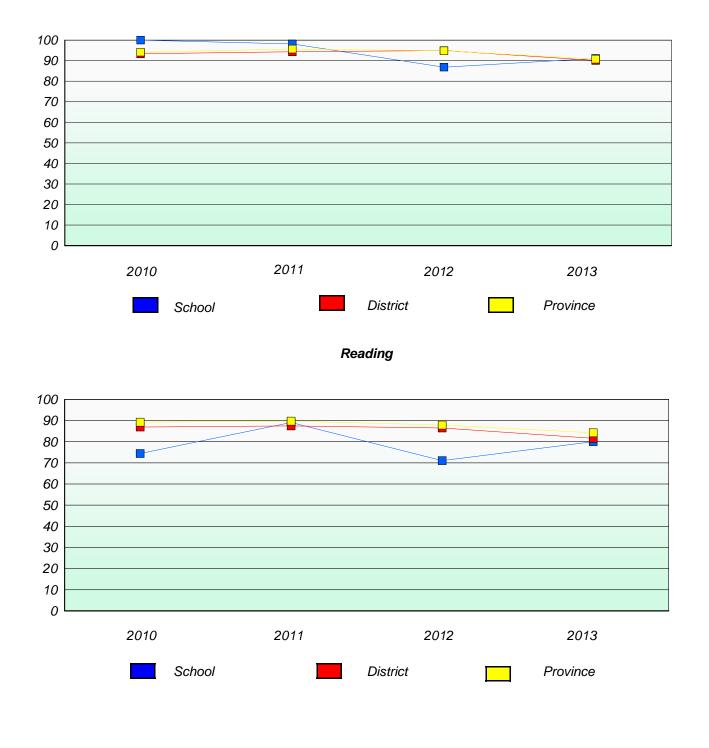

### District 3 - Nova Central

School #: 125 Copper Ridge Academy

## Exemption/Unknown Rates

### **Demand Writing**



# Reading



\* Reading score is composite of Non Fiction and Poetry.



#### District 3 - Nova Central

School #: 125 Copper Ridge Academy

Participation Rates

**Demand Writing** 



\* Reading score is composite of Non Fiction and Poetry.



#### District 3 - Nova Central

School #: 133 Memorial Academy

## Exemption/Unknown Rates

### **Demand Writing**



# Reading



\* Reading score is composite of Non Fiction and Poetry.



#### District 3 - Nova Central

School #: 133 Memorial Academy

**Participation Rates** 

**Demand Writing** 



\* Reading score is composite of Non Fiction and Poetry.



School #: 138 Victoria Academy

## Exemption/Unknown Rates

### **Demand Writing**

School data with 5 or fewer students withheld for reasons of confidentiality.

2010

2011

2012

2013

Reading

School data with 5 or fewer students withheld for reasons of confidentiality.



\* Reading score is composite of Non Fiction and Poetry.



School #: 138 Victoria Academy

### **Participation Rates**

Demand Writing

School data with 5 or fewer students withheld for reasons of confidentiality.



\* Reading score is composite of Non Fiction and Poetry.



### District 3 - Nova Central

School #: 142 Woodland Primary

## Exemption/Unknown Rates

### **Demand Writing**



# Reading



\* Reading score is composite of Non Fiction and Poet