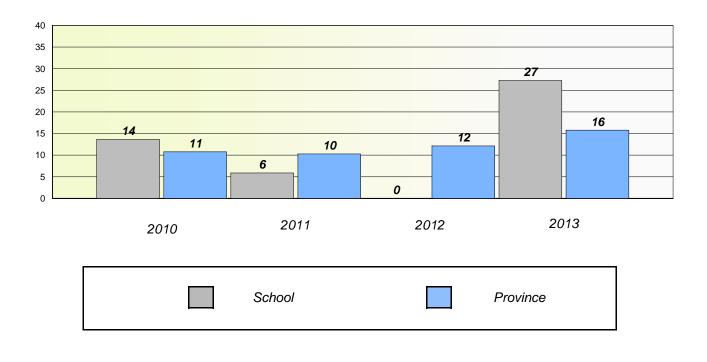

#### District 3 - Nova Central

School #: 125 Copper Ridge Academy

Participation Rates

**Demand Writing** 

\* Reading score is composite of Non Fiction and Poetry.