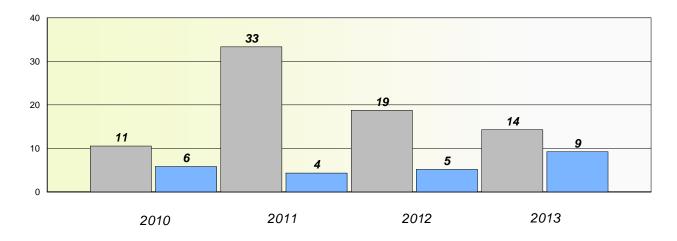

## Exemption/Unknown Rates

#### District 3 - Nova Central

School #: 125 Copper Ridge Academy

Participation Rates

**Demand Writing** 

\* Reading score is composite of Non Fiction and Poetry.