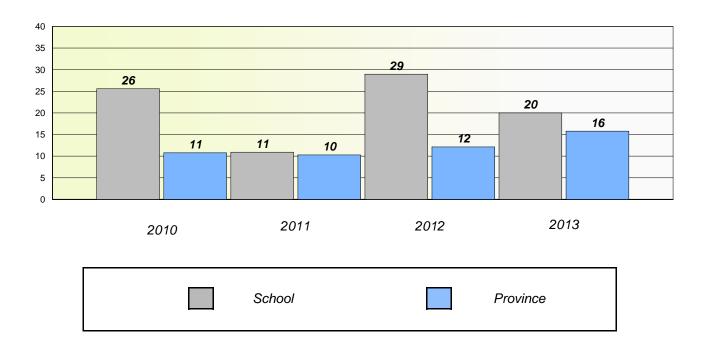

#### District 3 - Nova Central

School #: 125 Copper Ridge Academy

Participation Rates

**Demand Writing** 

\* Reading score is composite of Non Fiction and Poetry.

#### District 3 - Nova Central

School #: 133 Memorial Academy

**Participation Rates** 

**Demand Writing** 

\* Reading score is composite of Non Fiction and Poetry.

School #: 138 Victoria Academy