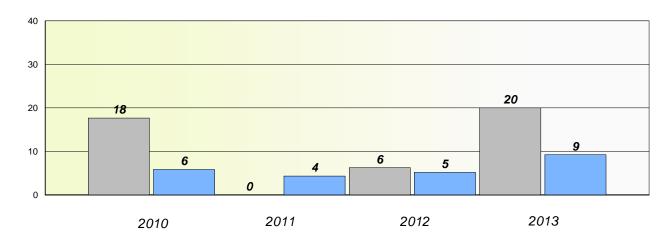

chool #: 142 Woodland Primary

## Exemption/Unknown Rates

### **Demand Writing**



# Reading



\* Reading score is composite of Non Fiction and Poetry.



#### District 3 - Nova Central

School #: 142 Woodland Primary

**Participation Rates** 

**Demand Writing** 



\* Reading score is composite of Non Fiction and Poetry.



#### District 3 - Nova Central

School #: 144 Sprucewood Academy

## Exemption/Unknown Rates





# Reading



\* Reading score is composite of Non Fiction and Poetry.



#### District 3 - Nova Central

School #: 144 Sprucewood Academy

**Participation Rates** 

**Demand Writing** 



\* Reading score is composite of Non Fiction and Poetry.



#### District 3 - Nova Central

School #: 150 St. Joseph's Elementary

## Exemption/Unknown Rates

### **Demand Writing**



# Reading



\* Reading score is composite of Non Fiction and Poetry.



#### District 3 - Nova Central

School #: 150 St. Joseph's Elementary

**Participation Rates** 

**Demand Writing** 



\* Reading score is composite of Non Fiction and Poetry.



#### District 3 - Nova Central

School #: 151 John Watkins Academy

## Exemption/Unknown Rates

### **Demand Writing**



# Reading



\* Reading score is composite of Non Fiction and Poetry.



#### District 3 - Nova Central

School #: 151 John Watkins Academy

Participation Rates

**Demand Writing** 



\* Reading score is composite of Non Fiction and Poetry.



### District 3 - Nova Central

School #: 152 Valmont Academy

## Exemption/Unknown Rates

### **Demand Writing**



# Reading



\* Reading score is composite of Non Fiction and