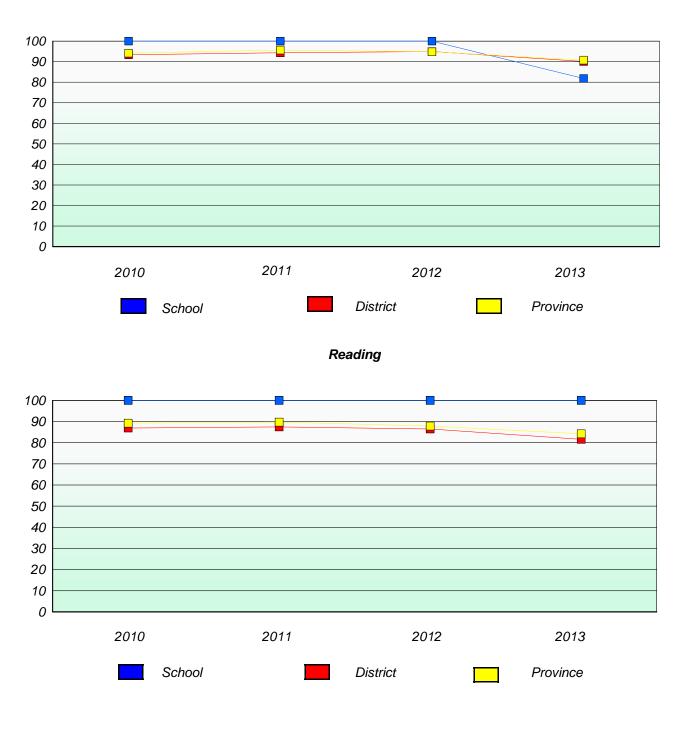

# Reading

\* Reading score is composite of Non Fiction and Poetry.

#### District 3 - Nova Central

School #: 125 Copper Ridge Academy

Participation Rates

**Demand Writing** 

\* Reading score is composite of Non Fiction and Poetry.