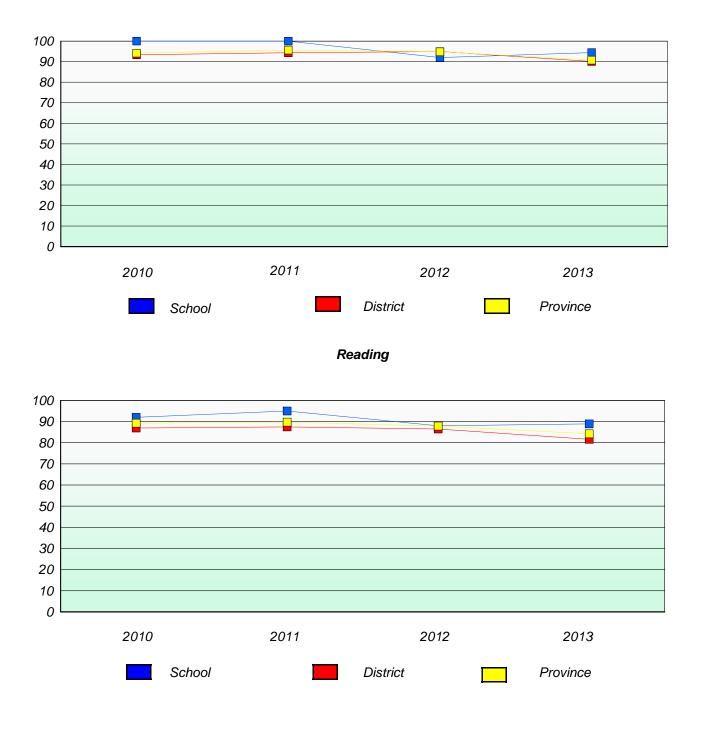

# Reading

\* Reading score is composite of Non Fiction and Poetry.

## Reading

\* Reading score is composite of Non Fiction and Poetry.