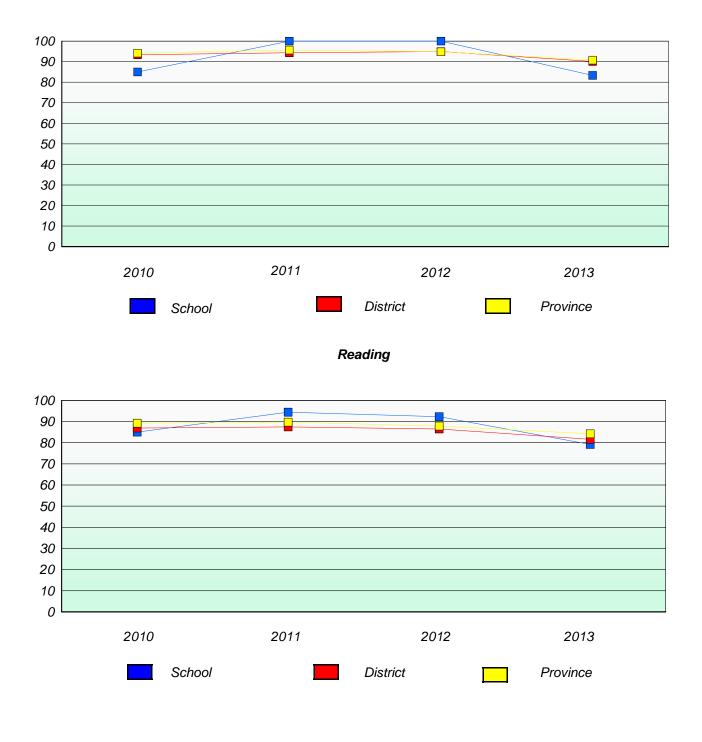

ntral

School #: 416 Smallwood Academy

**Participation Rates** 

**Demand Writing** 



\* Reading score is composite of Non Fiction and Poetry.



### District 3 - Nova Central

School #: 417 Gander Academy

# Exemption/Unknown Rates

## **Demand Writing**



# Reading



\* Reading score is composite of Non Fiction and Poetry.



### District 3 - Nova Central

School #: 417 Gander Academy

Participation Rates

**Demand Writing** 



\* Reading score is composite of Non Fiction and Poetry.



#### District 3 - Nova Central

School #: 421 Lakewood Academy

# Exemption/Unknown Rates

## **Demand Writing**



# Reading



\* Reading score is composite of Non Fiction and Poetry.



#### District 3 - Nova Central

School #: 421 Lakewood Academy

**Participation Rates** 

**Demand Writing** 



\* Reading score is composite of Non Fiction and Poetry.



### District 3 - Nova Central

School #: 422 Glovertown Academy

# Exemption/Unknown Rates

### **Demand Writing**



# Reading



\* Reading score is composite of Non Fiction and Poetry.



#### District 3 - Nova Central

School #: 422 Glovertown Academy

**Participation Rates** 

**Demand Writing** 



\* Reading score is composite of Non Fiction and Poetry.



### District 3 - Nova Central

School #: 426 Hillview Academy

# Exemption/Unknown Rates

## **Demand Writing**



# Reading



\* Reading score is composite of Non Fiction and Poetry.



#### District 3 - Nova Central

School #: 426 Hillview Academy

Participation Rates

**Demand Writing** 



\* Reading score is composite of Non Fiction and Poetry.



#### District 3