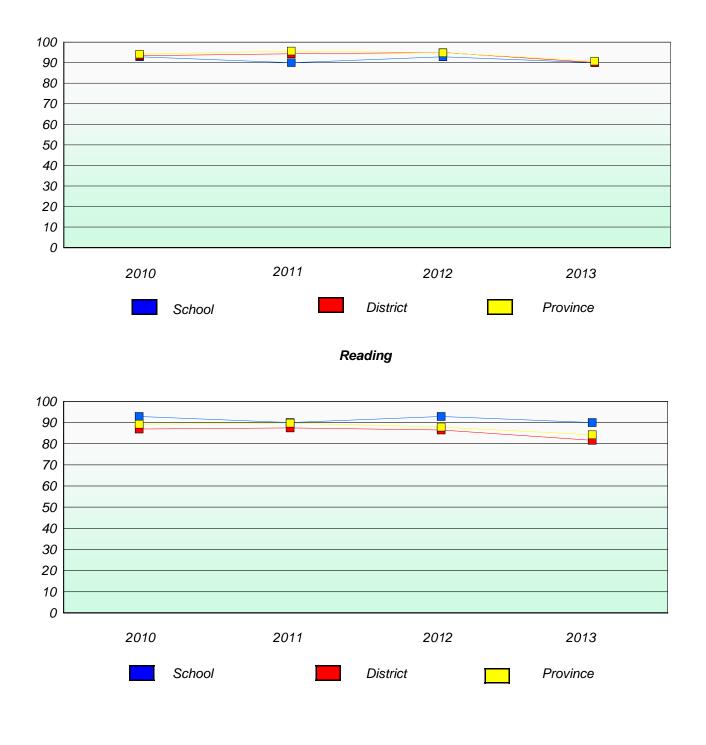

# Reading

\* Reading score is composite of Non Fiction and Poetry.

#### District 3 - Nova Central

School #: 125 Copper Ridge Academy

Participation Rates

**Demand Writing** 

\* Reading score is composite of Non Fiction and Poetry.