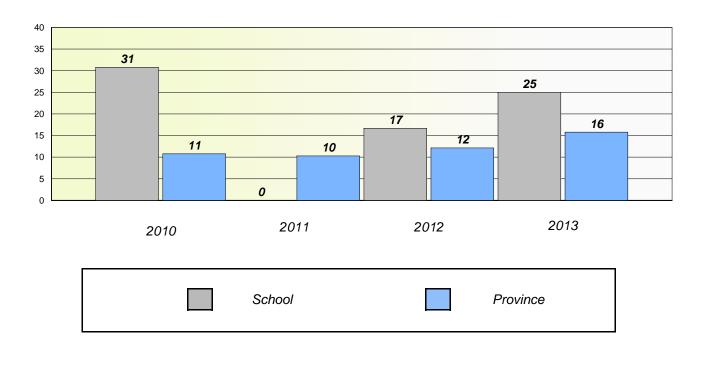

#### District 3 - Nova Central

School #: 133 Memorial Academy

**Participation Rates** 

**Demand Writing** 

\* Reading score is composite of Non Fiction and Poetry.

School #: 138 Victoria Academy