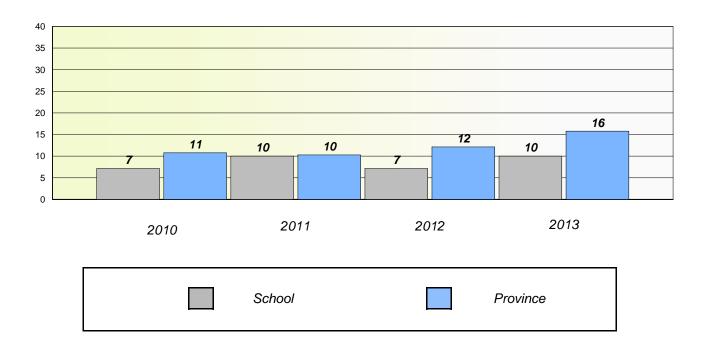

students withheld for reasons of confidentiality.



\* Reading score is composite of Non Fiction and Poetry.



School #: 157 St. Peter's AG

## Exemption/Unknown Rates

**Demand Writing** 

School data with 5 or fewer students withheld for reasons of confidentiality.

2010

2011

2012

2013

Reading

School data with 5 or fewer students withheld for reasons of confidentiality.



\* Reading score is composite of Non Fiction and Poetry.



School #: 157 St. Peter's AG

### **Participation Rates**

**Demand Writing** 

School data with 5 or fewer students withheld for reasons of confidentiality.



\* Reading score is composite of Non Fiction and Poetry.



#### District 3 - Nova Central

School #: 158 MSB Regional Academy

## Exemption/Unknown Rates

### **Demand Writing**



# Reading



\* Reading score is composite of Non Fiction and Poetry.



#### District 3 - Nova Central

School #: 158 MSB Regional Academy

**Participation Rates** 

**Demand Writing** 



\* Reading score is composite of Non Fiction and Poetry.



School #: 160 Bayview Primary

## Exemption/Unknown Rates

### **Demand Writing**

School data with 5 or fewer students withheld for reasons of confidentiality.

2010

2011

2012

2013

Reading

School data with 5 or fewer students withheld for reasons of confidentiality.



\* Reading score is composite of Non Fiction and Poetry.



School #: 160 Bayview Primary

### **Participation Rates**

Demand Writing

School data with 5 or fewer students withheld for reasons of confidentiality.



\* Reading score is composite of Non Fiction and Poetry.



School #