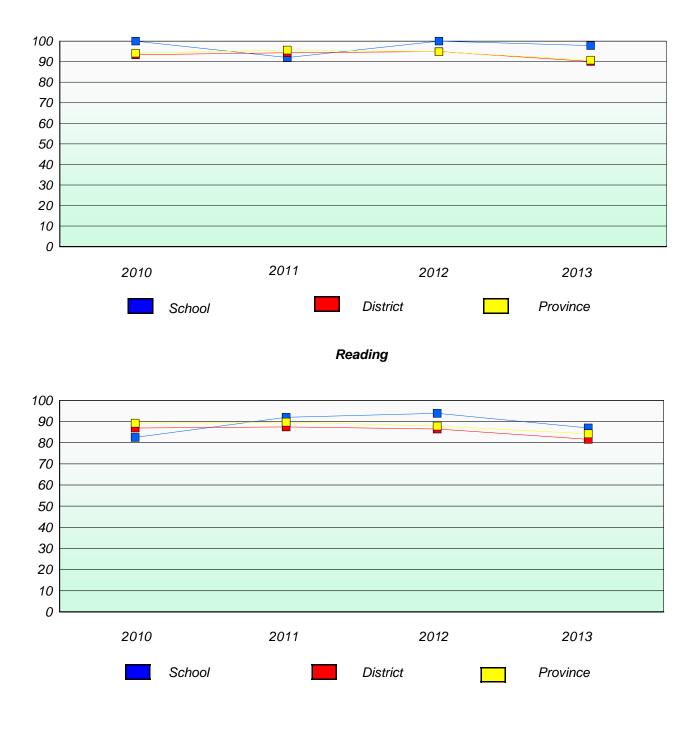

### **Demand Writing**

School data with 5 or fewer students withheld for reasons of confidentiality.

2010

2011

2012

2013

Reading

School data with 5 or fewer students withheld for reasons of confidentiality.



\* Reading score is composite of Non Fiction and Poetry.



School #: 188 Sandstone Academy

## **Participation Rates**

Demand Writing

School data with 5 or fewer students withheld for reasons of confidentiality.



\* Reading score is composite of Non Fiction and Poetry.



#### District 3 - Nova Central

School #: 189 Lewisporte Academy

# Exemption/Unknown Rates

### **Demand Writing**



# Reading



\* Reading score is composite of Non Fiction and Poetry.



#### District 3 - Nova Central

School #: 189 Lewisporte Academy

**Participation Rates** 

**Demand Writing** 



\* Reading score is composite of Non Fiction and Poetry.



#### District 3 - Nova Central

School #: 192 Lumsden Academy

# Exemption/Unknown Rates

### **Demand Writing**



# Reading



\* Reading score is composite of Non Fiction and Poetry.



#### District 3 - Nova Central

School #: 192 Lumsden Academy

**Participation Rates** 

**Demand Writing** 



\* Reading score is composite of Non Fiction and Poetry.



#### District 3 - Nova Central

School #: 194 Gill Memorial Academy

# Exemption/Unknown Rates

### **Demand Writing**



# Reading



\* Reading score is composite of Non Fiction and Poetry.



#### District 3 - Nova Central

School #: 194 Gill Memorial Academy

**Participation Rates** 

**Demand Writing** 



\* Reading score is composite of Non Fiction and Poetry.



####