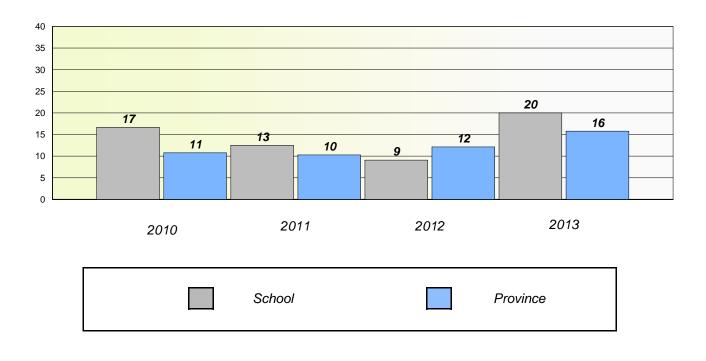

#### District 3 - Nova Central

School #: 125 Copper Ridge Academy

Participation Rates

**Demand Writing** 

\* Reading score is composite of Non Fiction and Poetry.