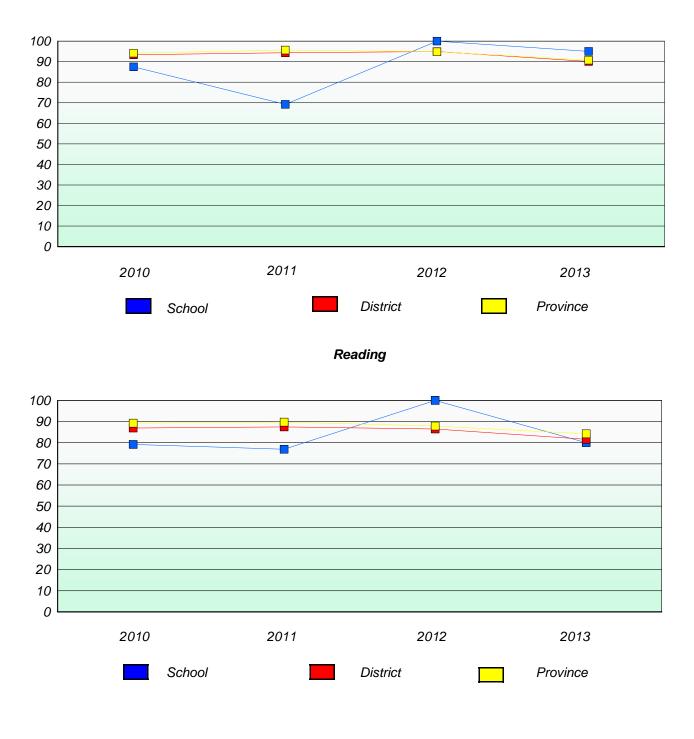

Twillingate Island Elementary

**Participation Rates** 

**Demand Writing** 



\* Reading score is composite of Non Fiction and Poetry.



### District 3 - Nova Central

School #: 204 Pearson Academy

# Exemption/Unknown Rates

### **Demand Writing**



# Reading



\* Reading score is composite of Non Fiction and Poetry.



#### District 3 - Nova Central

School #: 204 Pearson Academy

# **Participation Rates**

**Demand Writing** 





\* Reading score is composite of Non Fiction and Poetry.



### District 3 - Nova Central

School #: 206 Riverwood Academy

# Exemption/Unknown Rates

### **Demand Writing**



# Reading



\* Reading score is composite of Non Fiction and Poetry.



#### District 3 - Nova Central

School #: 206 Riverwood Academy

Participation Rates

**Demand Writing** 



\* Reading score is composite of Non Fiction and Poetry.



School #: 398 Avoca Collegiate

# Exemption/Unknown Rates

### **Demand Writing**

School data with 5 or fewer students withheld for reasons of confidentiality.

2010

2011

2012

2013

Reading

School data with 5 or fewer students withheld for reasons of confidentiality.



\* Reading score is composite of Non Fiction and Poetry.



School #: 398 Avoca Collegiate

## **Participation Rates**

Demand Writing

School data with 5 or fewer students withheld for reasons of confidentiality.



\* Reading score is composite of Non Fiction and Poetry.



#### District 3 - Nova Central

School #: 400 Helen Tulk Elementary

# Exemption/Unknown Rates

### **Demand Writing**



# Reading



\* Reading score is composite of Non Fiction and P