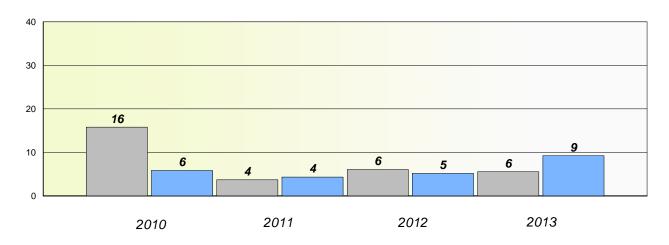

Glovertown Academy

# Exemption/Unknown Rates

### **Demand Writing**



# Reading



\* Reading score is composite of Non Fiction and Poetry.



#### District 3 - Nova Central

School #: 422 Glovertown Academy

**Participation Rates** 

**Demand Writing** 



\* Reading score is composite of Non Fiction and Poetry.



### District 3 - Nova Central

School #: 426 Hillview Academy

# Exemption/Unknown Rates

## **Demand Writing**



# Reading



\* Reading score is composite of Non Fiction and Poetry.



#### District 3 - Nova Central

School #: 426 Hillview Academy

Participation Rates

**Demand Writing** 



\* Reading score is composite of Non Fiction and Poetry.



#### District 3 - Nova Central

School #: 478 New World Island Academy

# Exemption/Unknown Rates

## **Demand Writing**



# Reading



\* Reading score is composite of Non Fiction and Poetry.



#### District 3 - Nova Central

School #: 478 New World Island Academy

**Participation Rates** 

**Demand Writing** 



\* Reading score is composite of Non Fiction and Poetry.