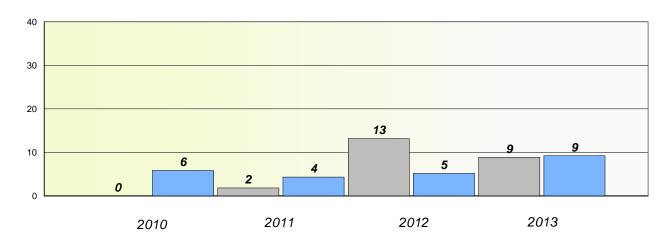

### District 3 - Nova Central

School #: 125 Copper Ridge Academy

## Exemption/Unknown Rates

### **Demand Writing**



# Reading



\* Reading score is composite of Non Fiction and Poetry.



#### District 3 - Nova Central

School #: 125 Copper Ridge Academy

Participation Rates

**Demand Writing** 



\* Reading score is composite of Non Fiction and Poetry.



#### District 3 - Nova Central

School #: 133 Memorial Academy

## Exemption/Unknown Rates

### **Demand Writing**



# Reading



\* Reading score is composite of Non Fiction and Poetry.



#### District 3 - Nova Central

School #: 133 Memorial Academy

**Participation Rates** 

**Demand Writing** 



\* Reading score is composite of Non Fiction and Poetry.



School #: 138 Victoria Academy

## Exemption/Unknown Rates

### **Demand Writing**

School data with 5 or fewer students withheld for reasons of confidentiality.

2010

2011

2012

2013

Reading

School data with 5 or fewer students withheld for reasons of confidentiality.



\* Reading score is composite of Non Fiction and Poetry.



School #: 138 Victoria Academy

### **Participation Rates**

Demand Writing

School data with 5 or fewer students withheld for reasons of confidentiality.



\* Reading score is composite of Non Fiction and Poetry.