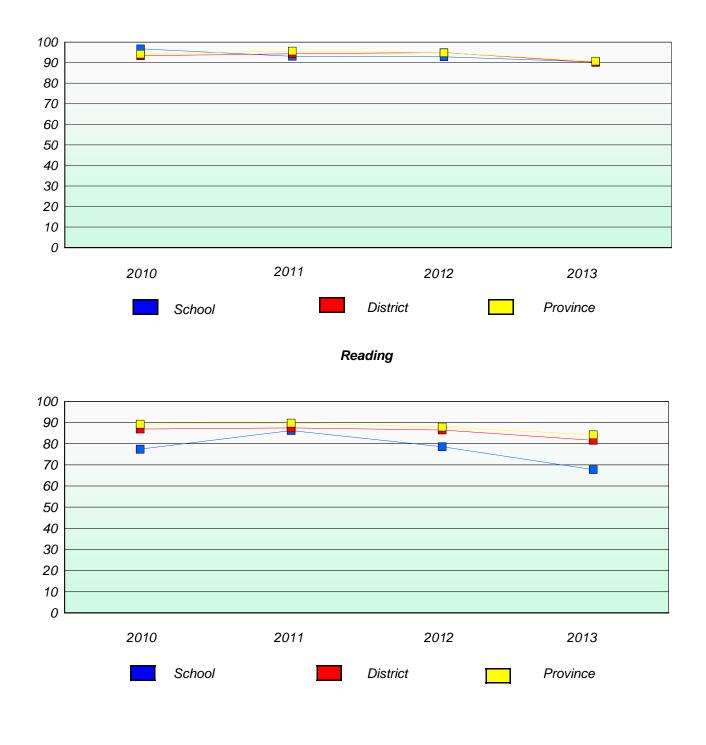

### **Demand Writing**

School data with 5 or fewer students withheld for reasons of confidentiality.

2010

2011

2012

2013

Reading

School data with 5 or fewer students withheld for reasons of confidentiality.



\* Reading score is composite of Non Fiction and Poetry.



School #: 398 Avoca Collegiate

## **Participation Rates**

Demand Writing

School data with 5 or fewer students withheld for reasons of confidentiality.



\* Reading score is composite of Non Fiction and Poetry.



#### District 3 - Nova Central

School #: 400 Helen Tulk Elementary

# Exemption/Unknown Rates

### **Demand Writing**



# Reading



\* Reading score is composite of Non Fiction and Poetry.



#### District 3 - Nova Central

School #: 400 Helen Tulk Elementary

Participation Rates

**Demand Writing** 



\* Reading score is composite of Non Fiction and Poetry.



School #: 403 Lakeside Academy

# Exemption/Unknown Rates

### **Demand Writing**

School data with 5 or fewer students withheld for reasons of confidentiality.

2010

2011

2012

2013

Reading

School data with 5 or fewer students withheld for reasons of confidentiality.



\* Reading score is composite of Non Fiction and Poetry.



School #: 403 Lakeside Academy

## **Participation Rates**

Demand Writing

School data with 5 or fewer students withheld for reasons of confidentiality.



\* Reading score is composite of Non Fiction and Poetry.



School #: 405 Cottrell's Cove Academy

# Exemption/Unknown Rates

**Demand Writing** 

School data with 5 or fewer students withheld for reasons of confidentiality.

2010

2011

2012

2