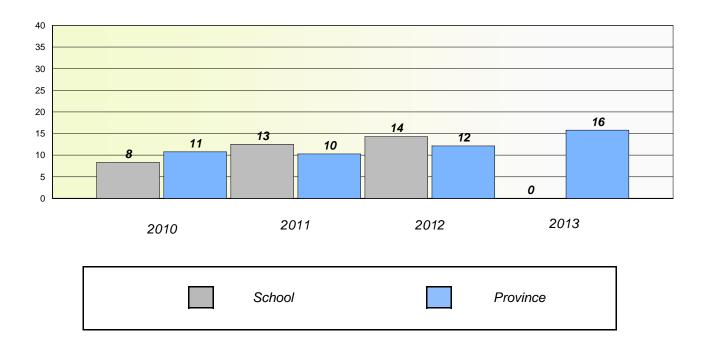

#### District 3 - Nova Central

School #: 125 Copper Ridge Academy

Participation Rates

**Demand Writing** 

\* Reading score is composite of Non Fiction and Poetry.