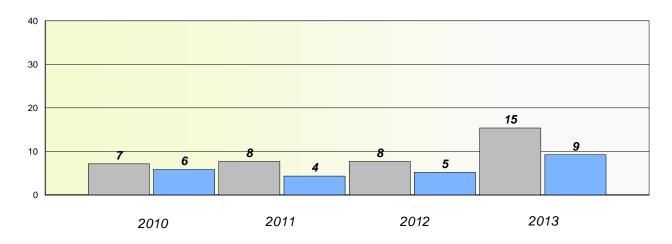

#### District 3 - Nova Central

School #: 125 Copper Ridge Academy

Participation Rates

**Demand Writing** 

\* Reading score is composite of Non Fiction and Poetry.