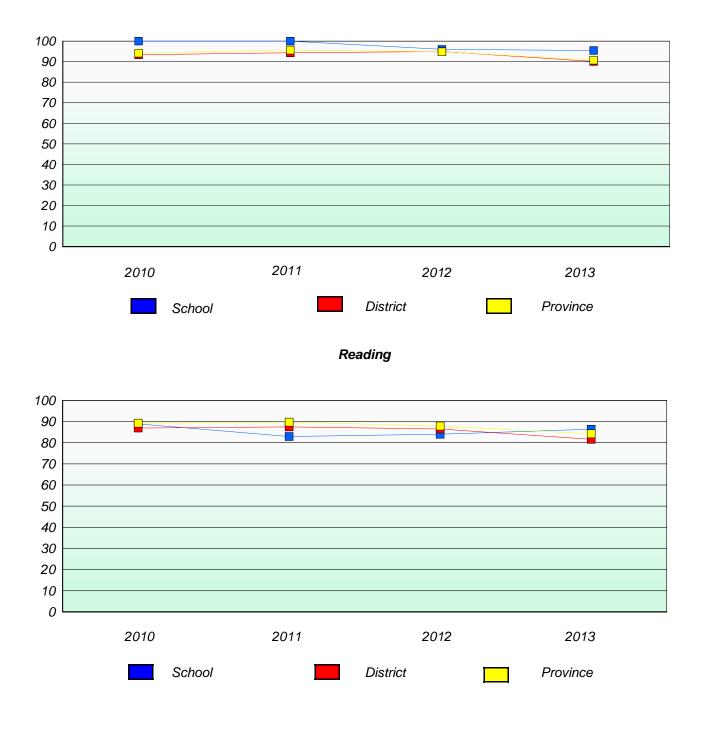

# Reading

\* Reading score is composite of Non Fiction and Poetry.

#### District 3 - Nova Central

School #: 125 Copper Ridge Academy

Participation Rates

**Demand Writing** 

\* Reading score is composite of Non Fiction and Poetry.