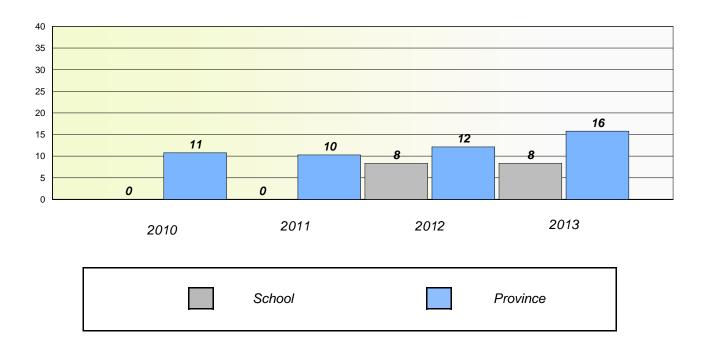

#### District 3 - Nova Central

School #: 125 Copper Ridge Academy

Participation Rates

**Demand Writing** 

\* Reading score is composite of Non Fiction and Poetry.