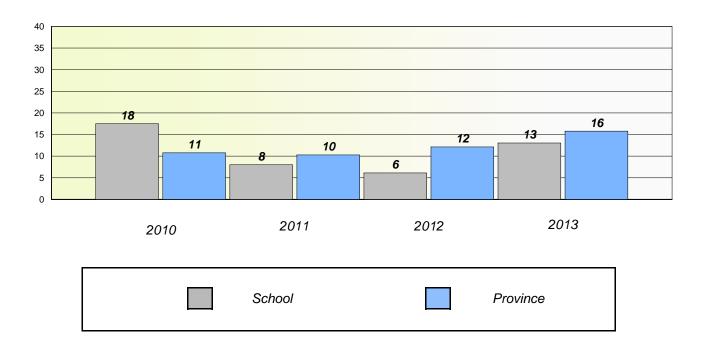

#### District 3 - Nova Central

School #: 125 Copper Ridge Academy

Participation Rates

**Demand Writing** 

\* Reading score is composite of Non Fiction and Poetry.