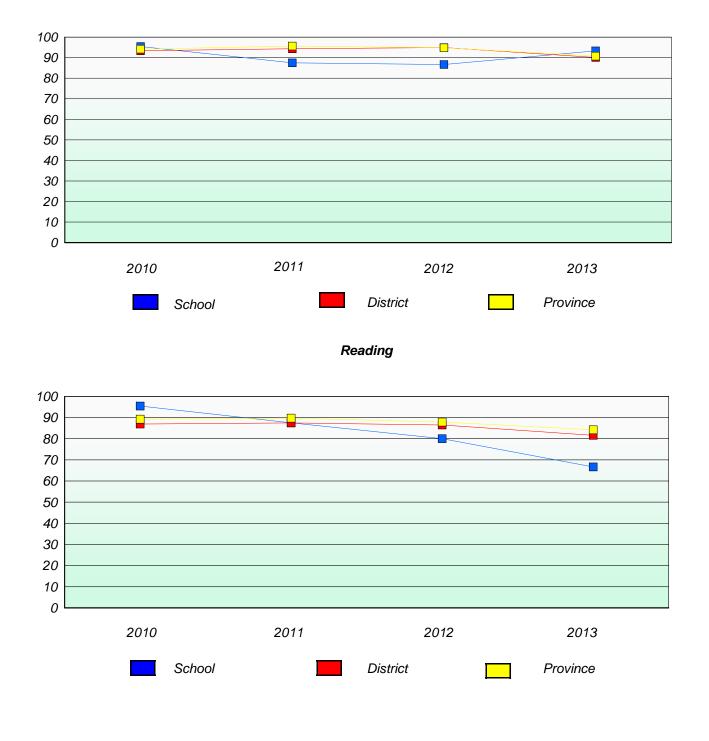

# Reading

\* Reading score is composite of Non Fiction and Poetry.

#### District 3 - Nova Central

School #: 125 Copper Ridge Academy

Participation Rates

**Demand Writing** 

\* Reading score is composite of Non Fiction and Poetry.