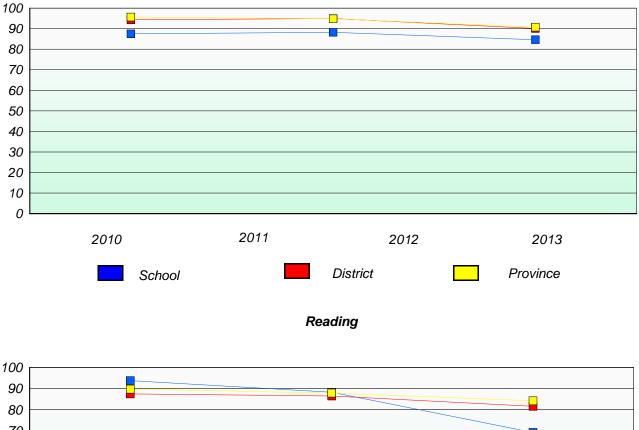

y

**Participation Rates** 

**Demand Writing** 



\* Reading score is composite of Non Fiction and Poetry.



#### District 3 - Nova Central

School #: 202 Twillingate Island Elementary

# Exemption/Unknown Rates

### **Demand Writing**



# Reading



\* Reading score is composite of Non Fiction and Poetry.



#### District 3 - Nova Central

School #: 202 Twillingate Island Elementary

**Participation Rates** 

**Demand Writing** 



\* Reading score is composite of Non Fiction and Poetry.



### District 3 - Nova Central

School #: 204 Pearson Academy

# Exemption/Unknown Rates

### **Demand Writing**



# Reading



\* Reading score is composite of Non Fiction and Poetry.



#### District 3 - Nova Central

School #: 204 Pearson Academy

# **Participation Rates**

**Demand Writing** 





\* Reading score is composite of Non Fiction and Poetry.



### District 3 - Nova Central

School #: 206 Riverwood Academy

# Exemption/Unknown Rates

### **Demand Writing**



# Reading



\* Reading score is composite of Non Fiction and Poetry.



#### District 3 - Nova Central

School #: 206 Riverwood Academy

Participation Rates

**Demand Writing** 



\* Reading score is composite of Non Fiction and Poetry.



School #: 398 Avoca Collegiate

# Exemption/Unknown Rates

### **Demand Writing**

School data with 5 or fewer students withheld for reasons of confidentiality.

2010

2011

2012

2013

Reading

School data with 5 or fewer students withheld for reasons of confidentiality.



\* Reading score is composite of Non Fiction and Poetry.



School #: 398 Avoca Collegiate

## **Part