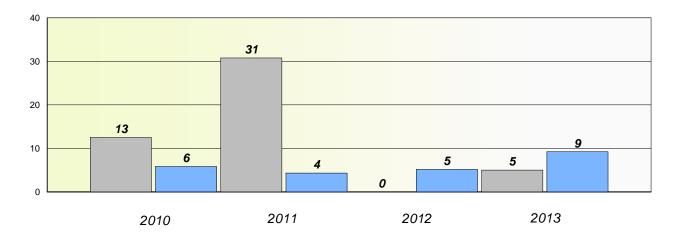

### District 3 - Nova Central

School #: 125 Copper Ridge Academy

## Exemption/Unknown Rates

### **Demand Writing**