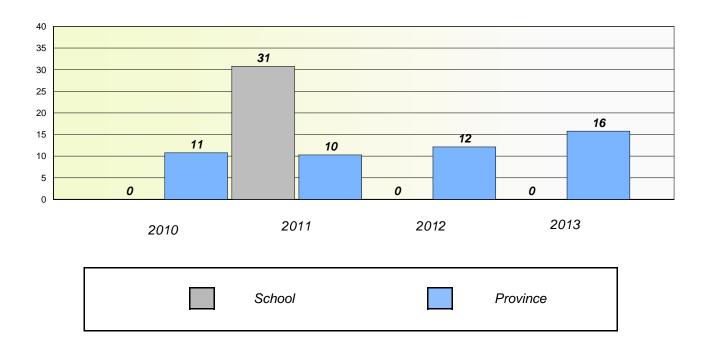

### **Demand Writing**

# Reading

\* Reading score is composite of Non Fiction and Poetry.