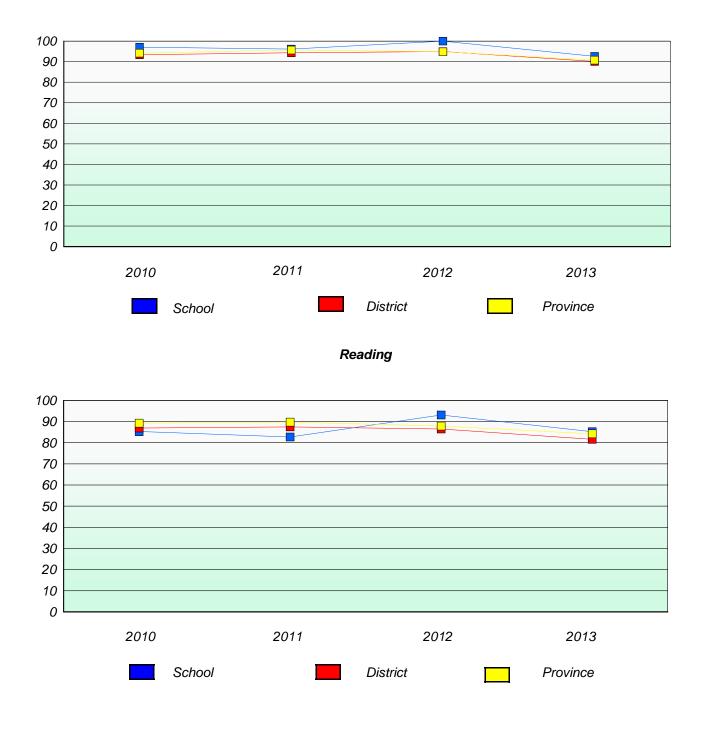

ald Academy

**Participation Rates** 

**Demand Writing** 



\* Reading score is composite of Non Fiction and Poetry.



#### District 3 - Nova Central

School #: 407 Bay d'Espoir Academy

# Exemption/Unknown Rates

## **Demand Writing**



# Reading



\* Reading score is composite of Non Fiction and Poetry.



#### District 3 - Nova Central

School #: 407 Bay d'Espoir Academy

**Participation Rates** 

**Demand Writing** 



\* Reading score is composite of Non Fiction and Poetry.



#### District 3 - Nova Central

School #: 409 Indian River Academy

# Exemption/Unknown Rates

## **Demand Writing**



# Reading



\* Reading score is composite of Non Fiction and Poetry.



#### District 3 - Nova Central

School #: 409 Indian River Academy

**Participation Rates** 

**Demand Writing** 



\* Reading score is composite of Non Fiction and Poetry.



#### District 3 - Nova Central

School #: 413 Holy Cross School Complex

# Exemption/Unknown Rates

## **Demand Writing**



# Reading



\* Reading score is composite of Non Fiction and Poetry.



#### District 3 - Nova Central

School #: 413 Holy Cross School Complex

**Participation Rates** 

### Demand Writing



\* Reading score is composite of Non Fiction and Poetry.



#### District 3 - Nova Central

School #: 414 Fogo Island Central Academy

# Exemption/Unknown Rates

## **Demand Writing**



# Reading



\* Reading score is composite of Non Fiction and Poetry.



#### District 3 - Nova Central

School #: 414 Fogo Island Central Academy



### **Demand Writing**



\* Reading score is composite of Non Fiction and Poetry.