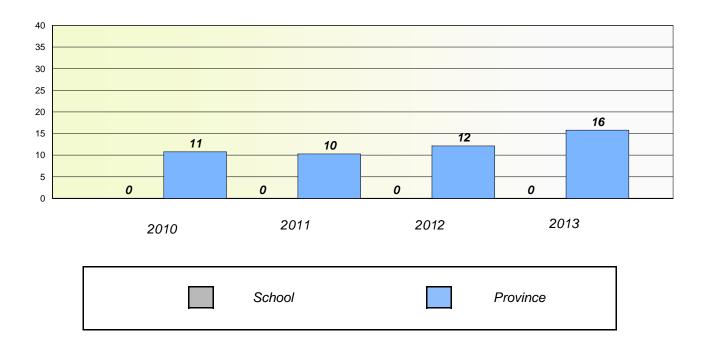

#### District 3 - Nova Central

School #: 125 Copper Ridge Academy

Participation Rates

**Demand Writing** 

\* Reading score is composite of Non Fiction and Poetry.