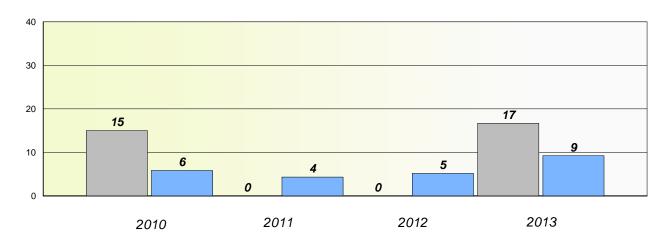

### District 3 - Nova Central

School #: 125 Copper Ridge Academy

## Exemption/Unknown Rates

### **Demand Writing**