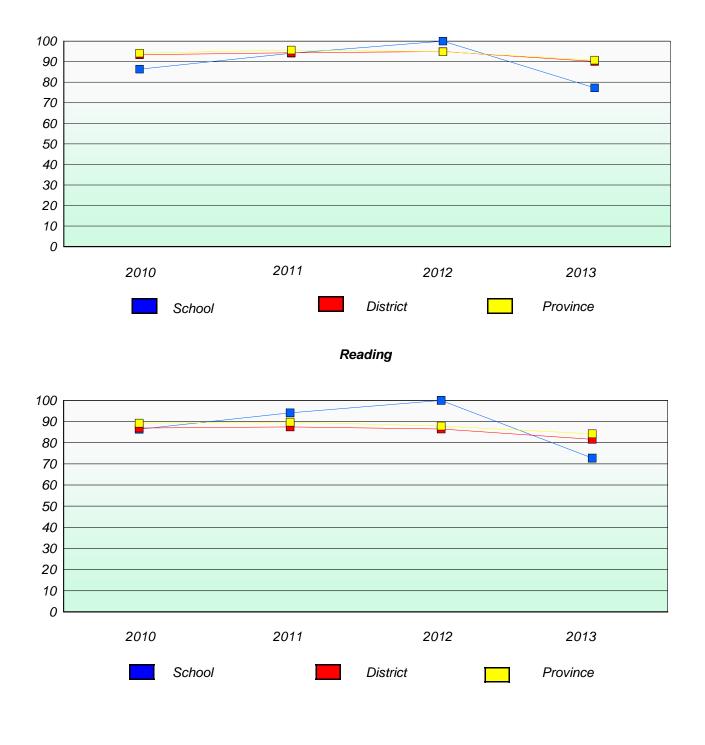

mand Writing** 

School data with 5 or fewer students withheld for reasons of confidentiality.

2010

2011

2012

2013

Reading

School data with 5 or fewer students withheld for reasons of confidentiality.



\* Reading score is composite of Non Fiction and Poetry.



School #: 182 Charlottetown Primary

## **Participation Rates**

Demand Writing

School data with 5 or fewer students withheld for reasons of confidentiality.



\* Reading score is composite of Non Fiction and Poetry.



#### District 3 - Nova Central

School #: 183 William Mercer Academy

# Exemption/Unknown Rates

### **Demand Writing**



# Reading



\* Reading score is composite of Non Fiction and Poetry.



#### District 3 - Nova Central

School #: 183 William Mercer Academy

Participation Rates

**Demand Writing** 



\* Reading score is composite of Non Fiction and Poetry.



School #: 186 Heritage Academy

# Exemption/Unknown Rates

### **Demand Writing**

School data with 5 or fewer students withheld for reasons of confidentiality.

2010

2011

2012

2013

Reading

School data with 5 or fewer students withheld for reasons of confidentiality.



\* Reading score is composite of Non Fiction and Poetry.



School #: 186 Heritage Academy

## **Participation Rates**

Demand Writing

School data with 5 or fewer students withheld for reasons of confidentiality.



\* Reading score is composite of Non Fiction and Poetry.



School #: 188 Sandstone Academy

# Exemption/Unknown Rates

### **Demand Writing**

School data with 5 or fewer students withheld for reasons of confidentiality.

2010

2011

2012

2013