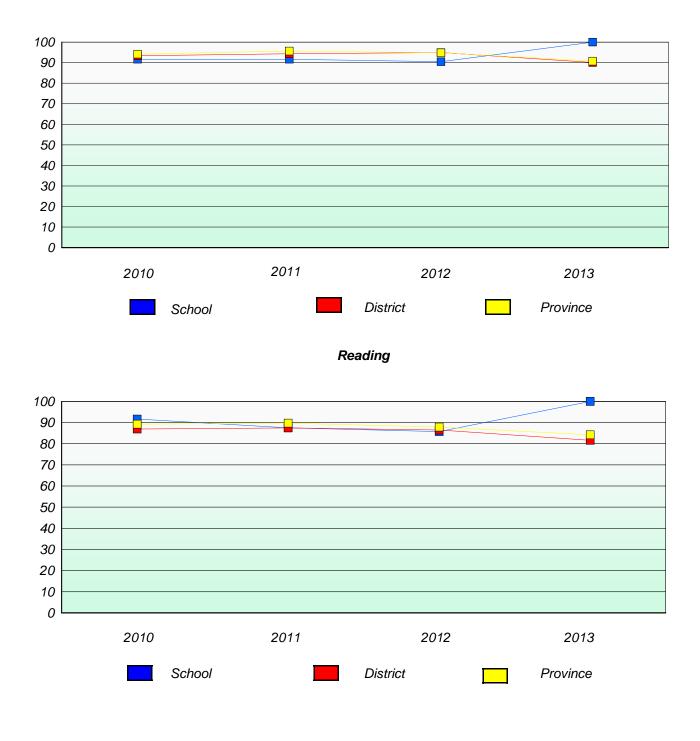

# Reading

\* Reading score is composite of Non Fiction and Poetry.

#### District 3 - Nova Central

School #: 133 Memorial Academy

**Participation Rates** 

**Demand Writing** 

\* Reading score is composite of Non Fiction and Poetry.

School #: 138 Victoria Academy