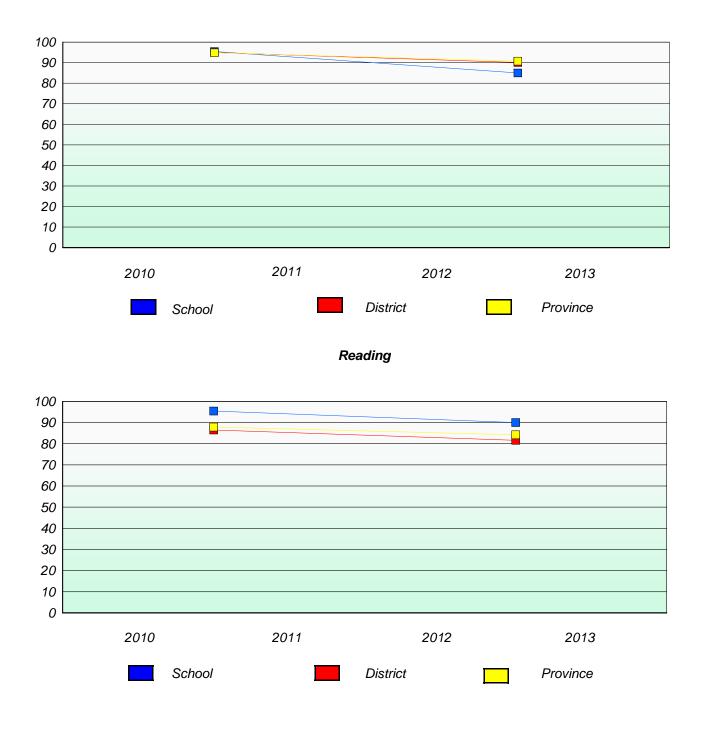

### District 3 - Nova Central

School #: 125 Copper Ridge Academy

## Exemption/Unknown Rates

### **Demand Writing**



# Reading



\* Reading score is composite of Non Fiction and Poetry.



#### District 3 - Nova Central

School #: 125 Copper Ridge Academy

Participation Rates

**Demand Writing** 



\* Reading score is composite of Non Fiction and Poetry.



#### District 3 - Nova Central

School #: 133 Memorial Academy

## Exemption/Unknown Rates

### **Demand Writing**



# Reading



\* Reading score is composite of Non Fiction and Poetry.



#### District 3 - Nova Central

School #: 133 Memorial Academy

**Participation Rates** 

**Demand Writing** 



\* Reading score is composite of Non Fiction and Poetry.



School #: 138 Victoria Academy

## Exemption/Unknown Rates

### **Demand Writing**

School data with 5 or fewer students withheld for reasons of confidentiality.

2010

2011

2012

2013

Reading

School data with 5 or fewer students withheld for reasons of confidentiality.



\* Reading score is composite of Non Fiction and Poetry.



School #: 138 Victoria Academy

### *