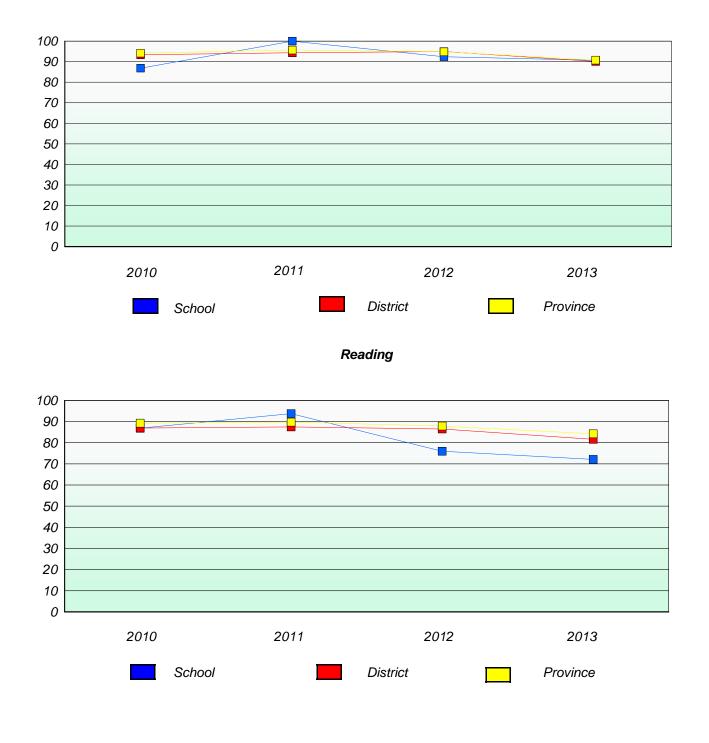

es

### **Demand Writing**

School data with 5 or fewer students withheld for reasons of confidentiality.

2010

2011

2012

2013

Reading

School data with 5 or fewer students withheld for reasons of confidentiality.



\* Reading score is composite of Non Fiction and Poetry.



School #: 138 Victoria Academy

### **Participation Rates**

Demand Writing

School data with 5 or fewer students withheld for reasons of confidentiality.



\* Reading score is composite of Non Fiction and Poetry.



### District 3 - Nova Central

School #: 142 Woodland Primary

## Exemption/Unknown Rates

### **Demand Writing**



# Reading



\* Reading score is composite of Non Fiction and Poetry.



#### District 3 - Nova Central

School #: 142 Woodland Primary

**Participation Rates** 

**Demand Writing** 



\* Reading score is composite of Non Fiction and Poetry.



#### District 3 - Nova Central

School #: 144 Sprucewood Academy

## Exemption/Unknown Rates





# Reading



\* Reading score is composite of Non Fiction and Poetry.



#### District 3 - Nova Central

School #: 144 Sprucewood Academy

**Participation Rates** 

**Demand Writing** 



\* Reading score is composite of Non Fiction and Poetry.



#### District 3 - Nova Central

School #: 150 St. Joseph's Elementary

## Exemption/Unknown Rates

### **Demand Writing**



# Reading



\* Reading score is composite of Non Fiction and Poetry.



#### District 3 - Nova Central

School #: 150 St. Joseph's Elementary

**Participation Rates** 

**Demand Writing** 



\* Reading score is composite of Non Fiction and Poetry.



#### District