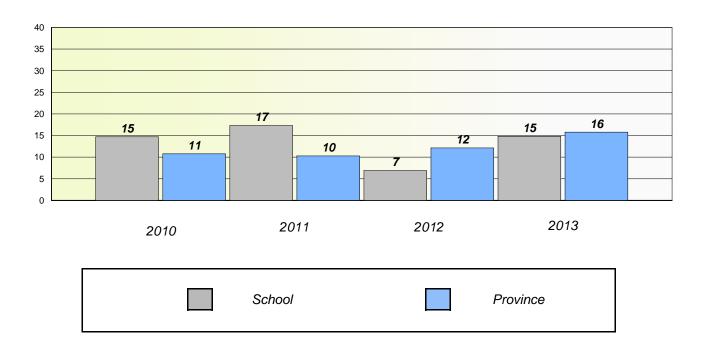

#### District 3 - Nova Central

School #: 125 Copper Ridge Academy

Participation Rates

**Demand Writing** 

\* Reading score is composite of Non Fiction and Poetry.