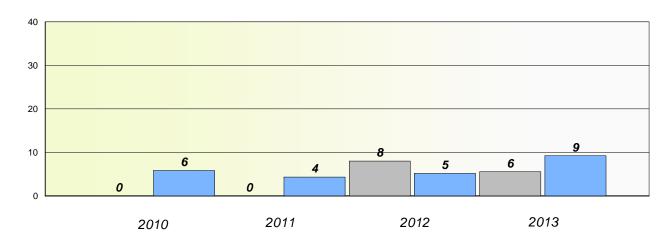

#### District 3 - Nova Central

School #: 133 Memorial Academy

## Exemption/Unknown Rates

### **Demand Writing**