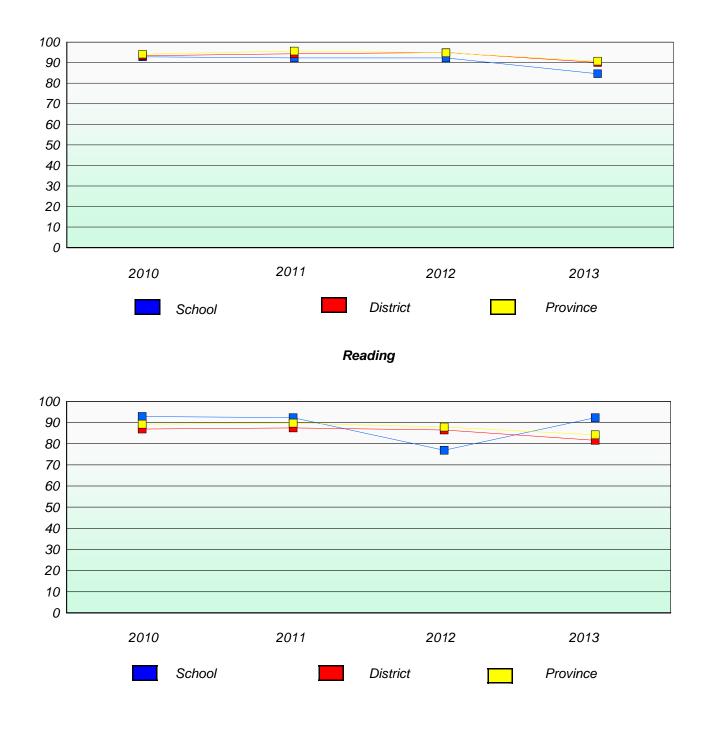

l #: 151 John Watkins Academy

Participation Rates

**Demand Writing** 



\* Reading score is composite of Non Fiction and Poetry.



### District 3 - Nova Central

School #: 152 Valmont Academy

## Exemption/Unknown Rates

### **Demand Writing**



# Reading



\* Reading score is composite of Non Fiction and Poetry.



#### District 3 - Nova Central

School #: 152 Valmont Academy

Participation Rates

**Demand Writing** 



\* Reading score is composite of Non Fiction and Poetry.



#### District 3 - Nova Central

School #: 154 Hillside Elementary

## Exemption/Unknown Rates

### **Demand Writing**



## Reading



\* Reading score is composite of Non Fiction and Poetry.



#### District 3 - Nova Central

School #: 154 Hillside Elementary

**Participation Rates** 

**Demand Writing** 



\* Reading score is composite of Non Fiction and Poetry.



School #: 155 Leading Tickles Primary

## Exemption/Unknown Rates

**Demand Writing** 

School data with 5 or fewer students withheld for reasons of confidentiality.

2010

2011

2012

2013

Reading

School data with 5 or fewer students withheld for reasons of confidentiality.



\* Reading score is composite of Non Fiction and Poetry.



School #: 155 Leading Tickles Primary

### **Participation Rates**

Demand Writing

School data with 5 or fewer students withheld for reasons of confidentiality.



\* Reading score is composite of Non Fiction and Poetry.



School #: 157 St. Peter's AG

## Exemption/Unknown Rates

**Demand Writing** 

School data with 5 or fewer students withheld for reasons of confidentiality.

2010

2011

20