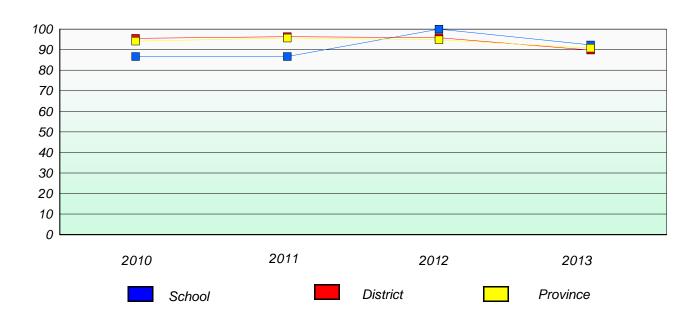

#### Reading

<sup>\*</sup> Reading score is composite of Non Fiction and Poetry.

School #: 026 H.G. Fillier Academy