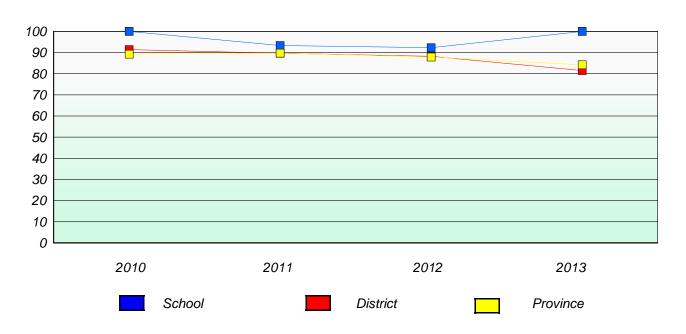

#### Reading

| 2010 | 2011   | 2012 | 2013     |
|------|--------|------|----------|
|      | School |      | Province |

<sup>\*</sup> Reading score is composite of Non Fiction and Poetry.

District 2 - Western