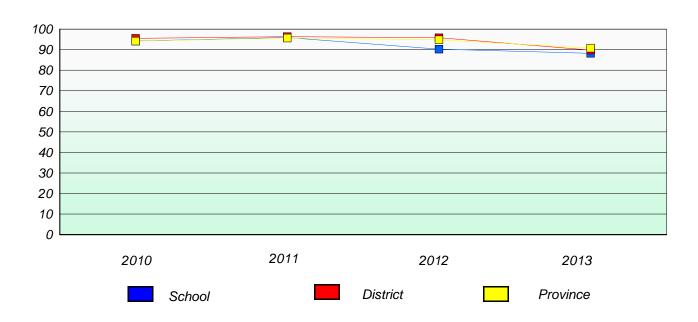

### **Demand Writing**

School data with 5 or fewer students withheld for reasons of confidentiality.

2010 2011 2012 2013