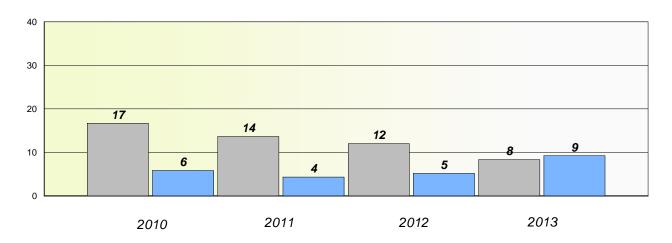

### **Demand Writing**

School data with 5 or fewer students withheld for reasons of confidentiality.

2010 2011 2012 2013

#### Reading

| 2010 | 2011   | 2012 | 2013     |
|------|--------|------|----------|
|      | School |      | Province |

<sup>\*</sup> Reading score is composite of Non Fiction and Poetry.

District 2 - Western