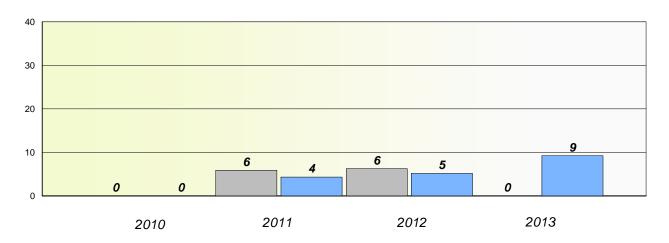

### **Demand Writing**

School data with 5 or fewer students withheld for reasons of confidentiality.

2010 2011 2012 2013

#### Reading

| 2010 | 2011   | 2012 | 2013     |
|------|--------|------|----------|
|      | School |      | Province |

<sup>\*</sup> Reading score is composite of Non Fiction and Poetry.

District 2 - Western