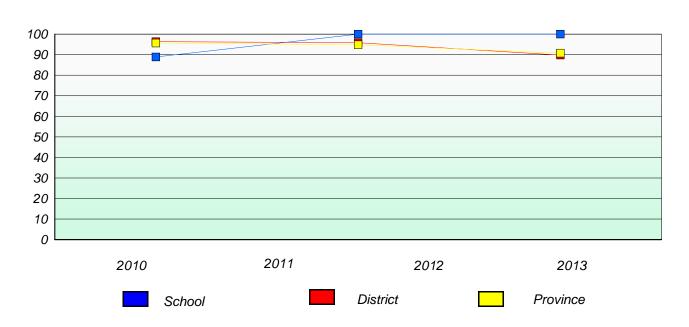

## Participation Rates

#### Reading

<sup>\*</sup> Reading score is composite of Non Fiction and Poetry.