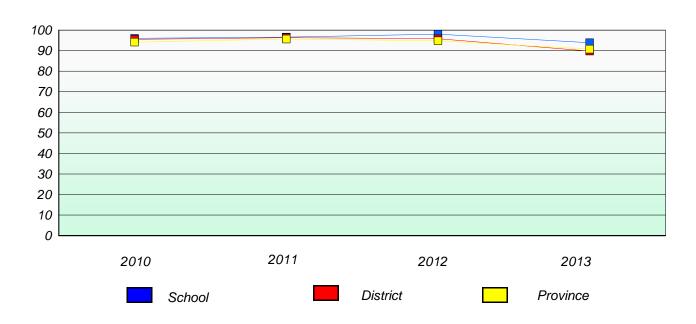

#### Reading

| 2010 | 2011   | 2012 | 2013     |
|------|--------|------|----------|
|      | School |      | Province |

<sup>\*</sup> Reading score is composite of Non Fiction and Poetry.

District 2 - Western