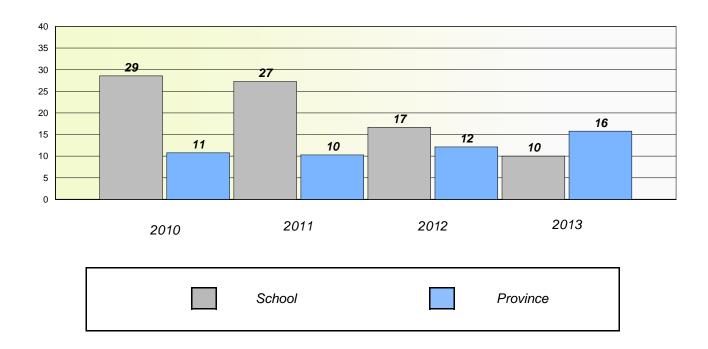

#### **Demand Writing**

School data with 5 or fewer students withheld for reasons of confidentiality.