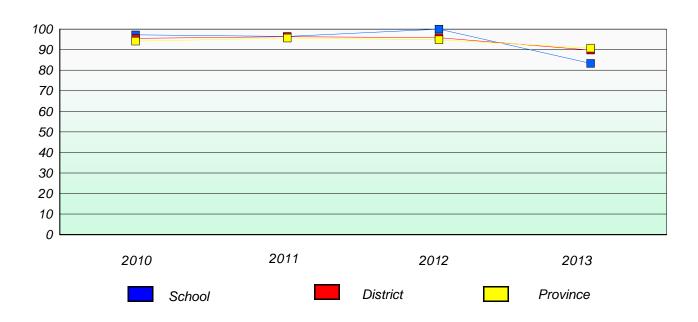

#### Reading

| 2010 | 2011   | 2012 | 2013     |
|------|--------|------|----------|
|      | School |      | Province |

<sup>\*</sup> Reading score is composite of Non Fiction and Poetry.

District 2 - Western