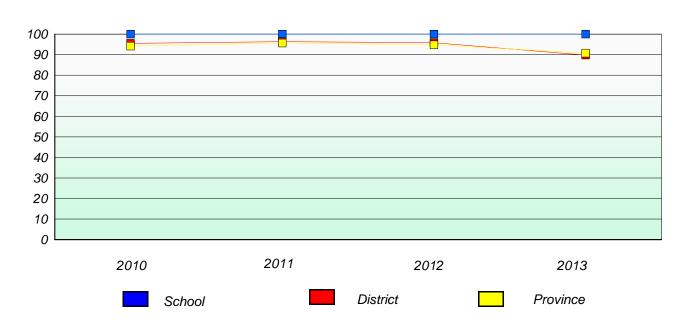

Province |

<sup>\*</sup> Reading score is composite of Non Fiction and Poetry.



#### District 2 - Western

School #: 072 Holy Cross

Holy Cross All Grade School

## Participation Rates

#### **Demand Writing**

School data with 5 or fewer students withheld for reasons of confidentiality.



#### Reading

School data with 5 or fewer students withheld for reasons of confidentiality.

2010 2011 2012 2013

School District Province

<sup>\*</sup> Reading score is composite of Non Fiction and Poetry.



#### District 2 - Western

School #: 075 Hampden Academy

## Exemption/Unknown Rates

#### **Demand Writing**





<sup>\*</sup> Reading score is composite of Non Fiction and Poetry.



#### District 2 - Western

School #: 075 Hampden Academy

## Participation Rates

#### **Demand Writing**





<sup>\*</sup> Reading score is composite of Non Fiction and Poetry.



#### District 2 - Western

School #: 079 St. James All Grade

## Exemption/Unknown Rates

#### **Demand Writing**





<sup>\*</sup> Reading score is composite of Non Fiction and Poetry.



#### District 2 - Western

School #: 079 St. James All Grade

## Participation Rates

#### **Demand Writing**





<sup>\*</sup> Reading score is composite of Non Fiction and Poetry.



#### District 2 - Western

School #: 080 Templeton Academy

## Exemption/Unknown Rates

#### **Demand Writing**





<sup>\*</sup> Reading score is composite of Non Fiction and Poetry.



#### District 2 - Western

School #: 080 Templeton Academy

## Participation Rates

#### **Demand Writing**





<sup>\*</sup> Reading score is composite of Non