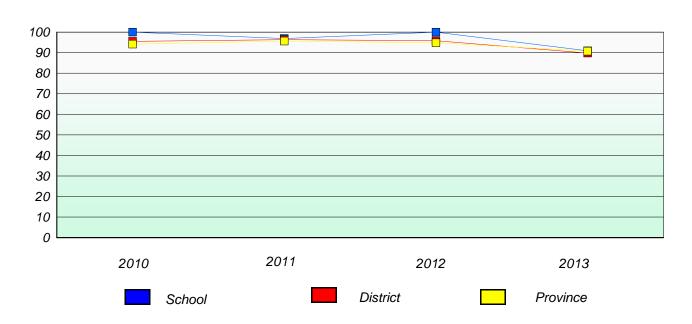

n Rates

#### **Demand Writing**





<sup>\*</sup> Reading score is composite of Non Fiction and Poetry.



#### District 2 - Western

School #: 080 Templeton Academy

## Exemption/Unknown Rates

#### **Demand Writing**





<sup>\*</sup> Reading score is composite of Non Fiction and Poetry.



#### District 2 - Western

School #: 080 Templeton Academy

## Participation Rates

#### **Demand Writing**





<sup>\*</sup> Reading score is composite of Non Fiction and Poetry.



#### District 2 - Western

School #: 082 Pasadena Elementary School

## Exemption/Unknown Rates

#### **Demand Writing**





<sup>\*</sup> Reading score is composite of Non Fiction and Poetry.



#### District 2 - Western

School #: 082 Pasadena Elementary School

## **Participation Rates**

#### **Demand Writing**





<sup>\*</sup> Reading score is composite of Non Fiction and Poetry.



#### District 2 - Western

School #: 086 Gros Morne Academy

## Exemption/Unknown Rates

#### **Demand Writing**





<sup>\*</sup> Reading score is composite of Non Fiction and Poetry.



#### District 2 - Western

School #: 086 Gros Morne Academy

## Participation Rates

#### **Demand Writing**





<sup>\*</sup> Reading score is composite of Non Fiction and Poetry.



#### District 2 - Western

School #: 088 Main River Academy

## Exemption/Unknown Rates

#### **Demand Writing**





<sup>\*</sup> Reading score is composite of Non Fiction and Poetry.



#### District 2 - Western

School #: 088 Main River Academy

## Participation Rates

#### **Demand Writing**





<sup>\*</sup> Reading score is composite of Non