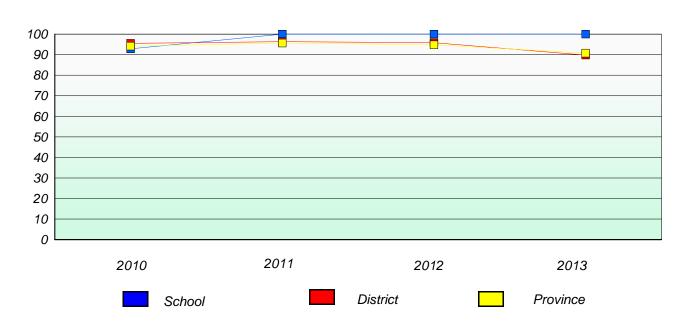

#### Reading

| 2010 | 2011   | 2012 | 2013     |
|------|--------|------|----------|
|      | School |      | Province |

<sup>\*</sup> Reading score is composite of Non Fiction and Poetry.

District 2 - Western