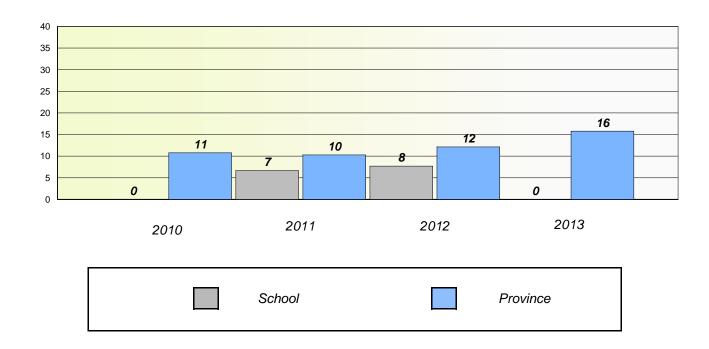

## Participation Rates

#### Reading

<sup>\*</sup> Reading score is composite of Non Fiction and Poetry.

School #: 026 H.G. Fillier Academy