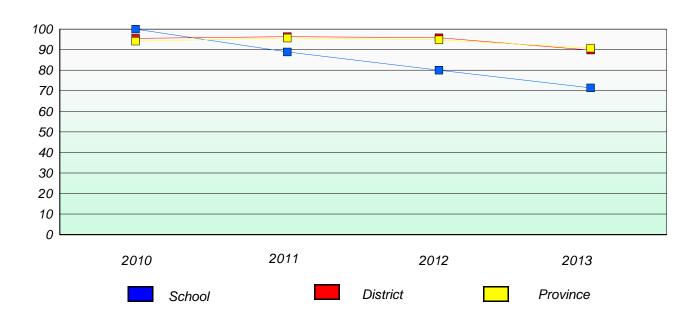

## Exemption/Unknown Rates

### **Demand Writing**

School data with 5 or fewer students withheld for reasons of confidentiality.

2010 2011 2012 2013

#### Reading

| 2010 | 2011   | 2012 | 2013     |
|------|--------|------|----------|
|      | School |      | Province |

<sup>\*</sup> Reading score is composite of Non Fiction and Poetry.

District 2 - Western