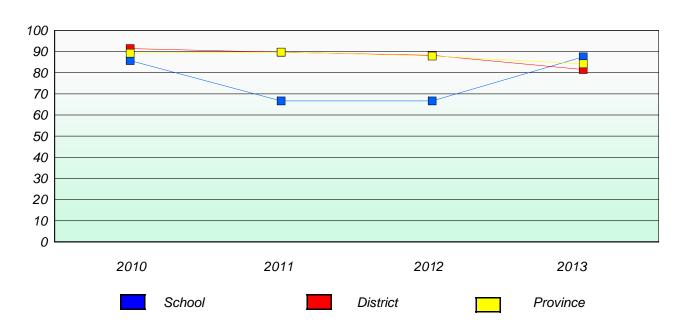

#### Reading

<sup>\*</sup> Reading score is composite of Non Fiction and Poetry.

School #: 026 H.G. Fillier Academy