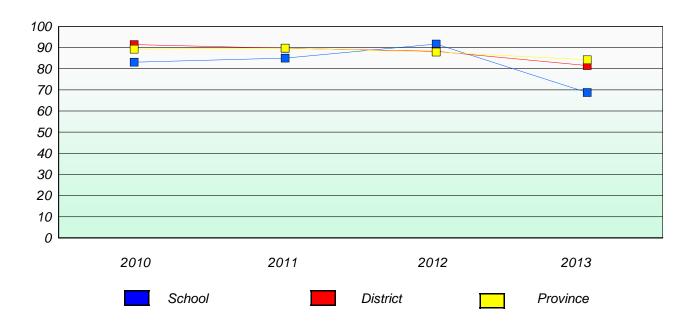

#### **Demand Writing**

School data with 5 or fewer students withheld for reasons of confidentiality.

#### Reading

<sup>\*</sup> Reading score is composite of Non Fiction and Poetry.

School #: 026 H.G. Fillier Academy