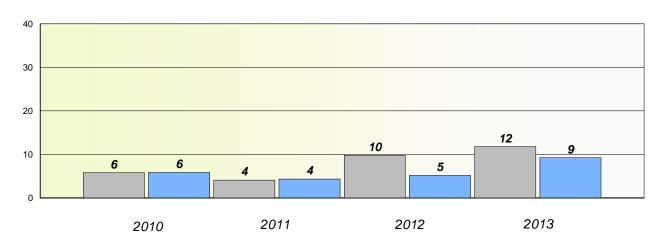

#### **Demand Writing**

School data with 5 or fewer students withheld for reasons of confidentiality.