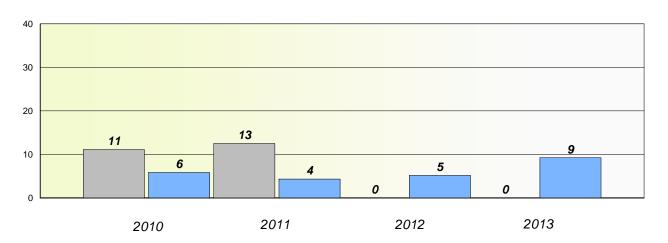

#### **Demand Writing**

School data with 5 or fewer students withheld for reasons of confidentiality.

#### Reading

<sup>\*</sup> Reading score is composite of Non Fiction and Poetry.

School #: 026 H.G. Fillier Academy