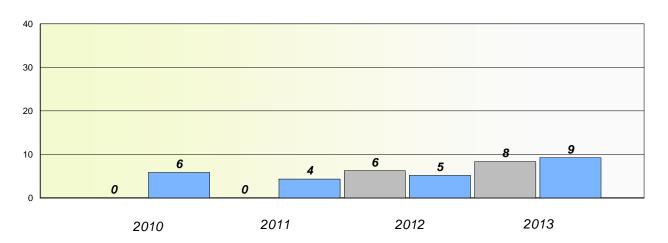

### **Demand Writing**

School data with 5 or fewer students withheld for reasons of confidentiality.

2010 2011 2012 2013

#### Reading

| 2010 | 2011   | 2012 | 2013     |
|------|--------|------|----------|
|      | School |      | Province |

<sup>\*</sup> Reading score is composite of Non Fiction and Poetry.

District 2 - Western