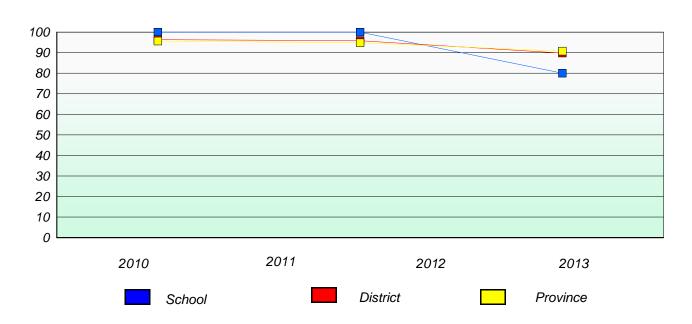

#### Reading

<sup>\*</sup> Reading score is composite of Non Fiction and Poetry.

School #: 026 H.G. Fillier Academy