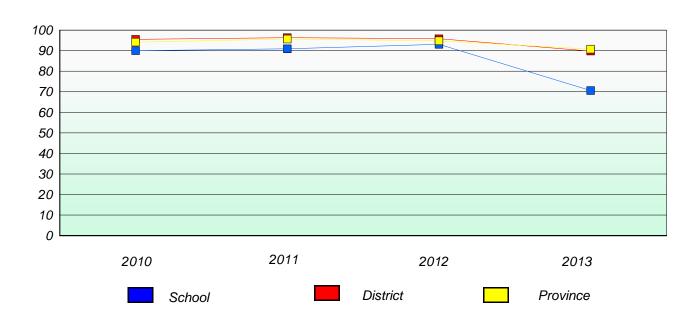

## Participation Rates

#### **Demand Writing**

School data with 5 or fewer students withheld for reasons of confidentiality.

#### Reading

<sup>\*</sup> Reading score is composite of Non Fiction and Poetry.

School #: 026 H.G. Fillier Academy