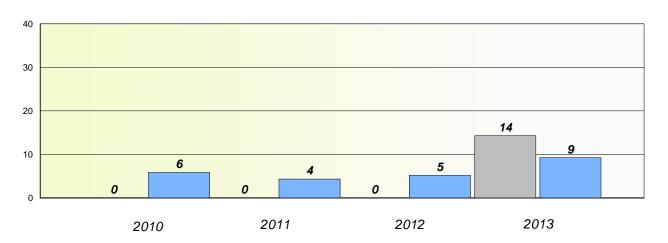

### **Demand Writing**

School data with 5 or fewer students withheld for reasons of confidentiality.

2010 2011 2012 2013