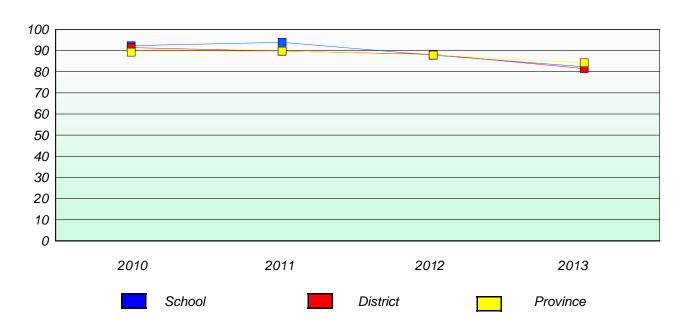

### **Demand Writing**

School data with 5 or fewer students withheld for reasons of confidentiality.

2010 2011 2012 2013

#### Reading

| 2010 | 2011   | 2012 | 2013     |
|------|--------|------|----------|
|      | School |      | Province |

<sup>\*</sup> Reading score is composite of Non Fiction and Poetry.

District 2 - Western