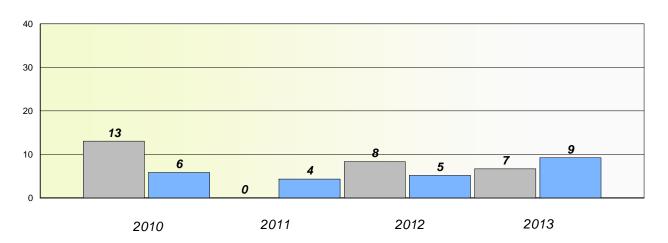

### **Demand Writing**

School data with 5 or fewer students withheld for reasons of confidentiality.

2010 2011 2012 2013

#### Reading

| 2010 | 2011   | 2012 | 2013     |
|------|--------|------|----------|
|      | School |      | Province |

<sup>\*</sup> Reading score is composite of Non Fiction and Poetry.

District 2 - Western