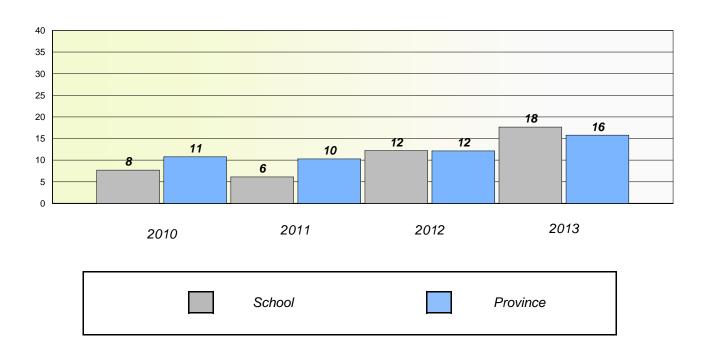

/Unknown Rates

#### **Demand Writing**





<sup>\*</sup> Reading score is composite of Non Fiction and Poetry.



#### District 2 - Western

School #: 060 C.C. Loughlin Elementary

## Participation Rates

#### **Demand Writing**





<sup>\*</sup> Reading score is composite of Non Fiction and Poetry.



#### District 2 - Western

School #: 065 Humber Elementary

## Exemption/Unknown Rates

#### **Demand Writing**





<sup>\*</sup> Reading score is composite of Non Fiction and Poetry.



#### District 2 - Western

School #: 065 Humber Elementary

## Participation Rates

#### **Demand Writing**





<sup>\*</sup> Reading score is composite of Non Fiction and Poetry.



#### District 2 - Western

School #: 066 J.J. Curling Elementary

## Exemption/Unknown Rates

#### **Demand Writing**





<sup>\*</sup> Reading score is composite of Non Fiction and Poetry.



#### District 2 - Western

School #: 066 J.J. Curling Elementary

## Participation Rates

#### **Demand Writing**





<sup>\*</sup> Reading score is composite of Non Fiction and Poetry.



#### District 2 - Western

School #: 069 Sacred Heart Elementary

## Exemption/Unknown Rates

#### **Demand Writing**





<sup>\*</sup> Reading score is composite of Non Fiction and Poetry.



#### District 2 - Western

School #: 069 Sacred Heart Elementary

## Participation Rates

#### **Demand Writing**





<sup>\*</sup> Reading score is composite of Non Fiction and Poetry.



#### District 2 - Western

School #: 070 St. Gerard's Elementary

## Exemption/Unknown Rates

#### **Demand Writing**





<sup>\*</sup> Reading score is