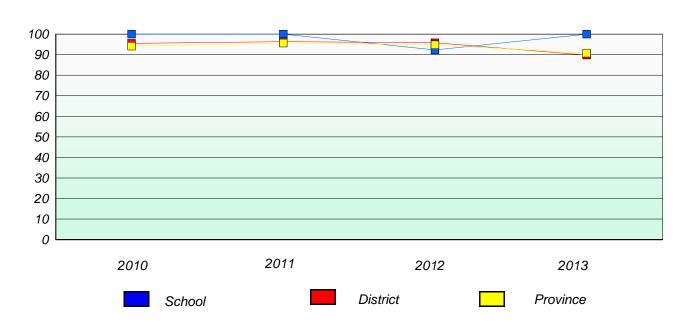

## Participation Rates

#### Reading

<sup>\*</sup> Reading score is composite of Non Fiction and Poetry.

School #: 026 H.G. Fillier Academy