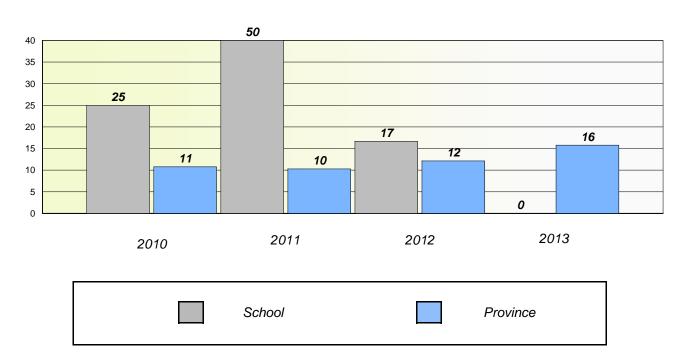

## Participation Rates

#### Reading

<sup>\*</sup> Reading score is composite of Non Fiction and Poetry.

School #: 026 H.G. Fillier Academy