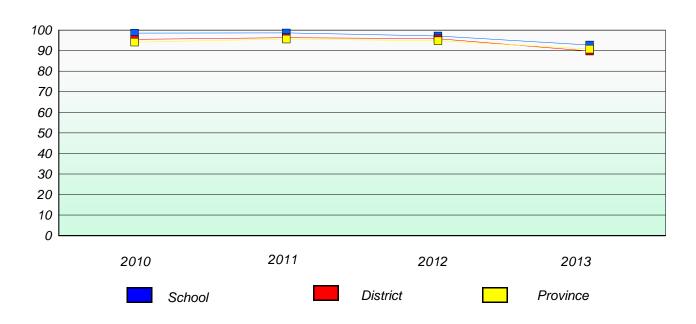

#### Reading

| 2010 | 2011   | 2012 | 2013     |
|------|--------|------|----------|
|      | School |      | Province |

<sup>\*</sup> Reading score is composite of Non Fiction and Poetry.

District 2 - Western