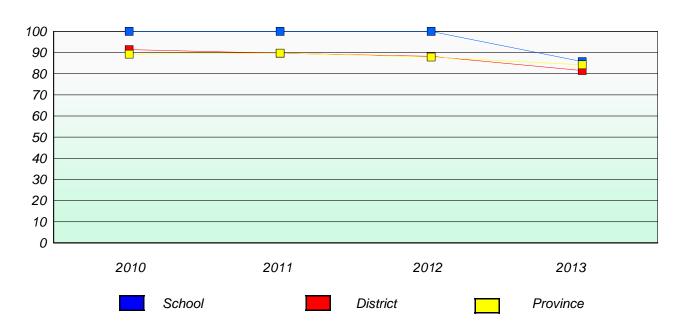

#### **Demand Writing**

School data with 5 or fewer students withheld for reasons of confidentiality.

#### Reading

<sup>\*</sup> Reading score is composite of Non Fiction and Poetry.

School #: 026 H.G. Fillier Academy