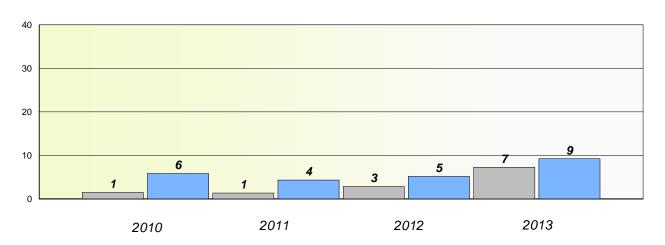

### **Demand Writing**

School data with 5 or fewer students withheld for reasons of confidentiality.

2010 2011 2012 2013