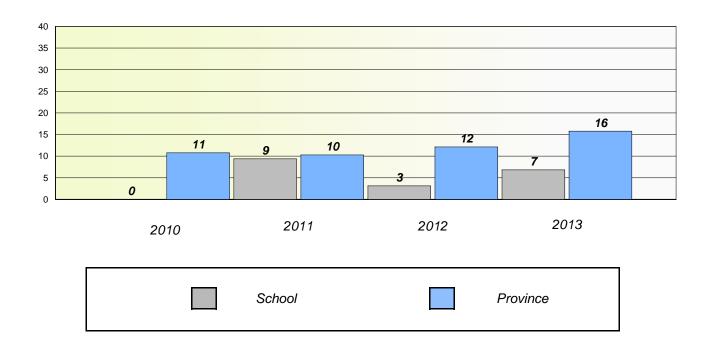

## Participation Rates

#### **Demand Writing**

School data with 5 or fewer students withheld for reasons of confidentiality.

#### Reading

<sup>\*</sup> Reading score is composite of Non Fiction and Poetry.

School #: 026 H.G. Fillier Academy