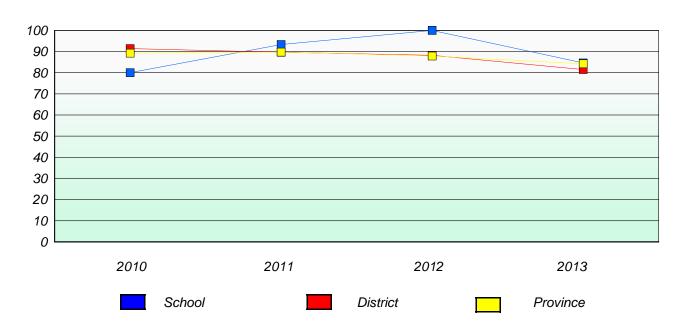

### **Demand Writing**

School data with 5 or fewer students withheld for reasons of confidentiality.

2010 2011 2012 2013

#### Reading

| 2010 | 2011   | 2012 | 2013     |
|------|--------|------|----------|
|      | School |      | Province |

<sup>\*</sup> Reading score is composite of Non Fiction and Poetry.

District 2 - Western