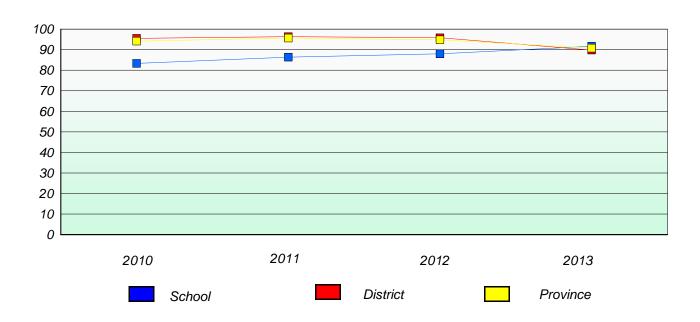

### **Demand Writing**

School data with 5 or fewer students withheld for reasons of confidentiality.

2010 2011 2012 2013

#### Reading

| 2010 | 2011   | 2012 | 2013     |
|------|--------|------|----------|
|      | School |      | Province |

<sup>\*</sup> Reading score is composite of Non Fiction and Poetry.

District 2 - Western