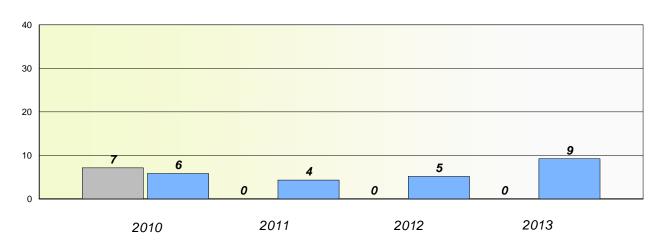

## Exemption/Unknown Rates

### **Demand Writing**

School data with 5 or fewer students withheld for reasons of confidentiality.

2010 2011 2012 2013