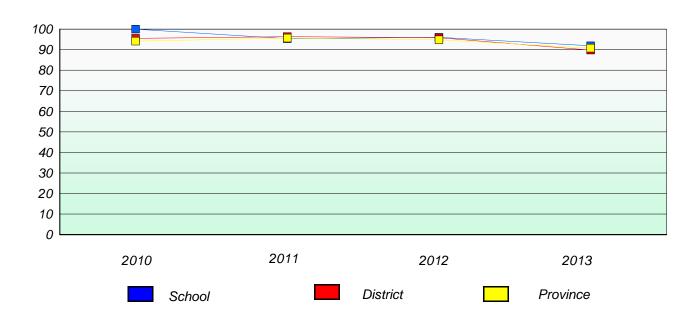

y

## Participation Rates

#### **Demand Writing**





<sup>\*</sup> Reading score is composite of Non Fiction and Poetry.



#### District 2 - Western

School #: 079 St. James All Grade

## Exemption/Unknown Rates

#### **Demand Writing**





<sup>\*</sup> Reading score is composite of Non Fiction and Poetry.



#### District 2 - Western

School #: 079 St. James All Grade

## Participation Rates

#### **Demand Writing**





<sup>\*</sup> Reading score is composite of Non Fiction and Poetry.



#### District 2 - Western

School #: 080 Templeton Academy

## Exemption/Unknown Rates

#### **Demand Writing**





<sup>\*</sup> Reading score is composite of Non Fiction and Poetry.



#### District 2 - Western

School #: 080 Templeton Academy

## Participation Rates

#### **Demand Writing**





<sup>\*</sup> Reading score is composite of Non Fiction and Poetry.



#### District 2 - Western

School #: 082 Pasadena Elementary School

## Exemption/Unknown Rates

#### **Demand Writing**





<sup>\*</sup> Reading score is composite of Non Fiction and Poetry.



#### District 2 - Western

School #: 082 Pasadena Elementary School

## **Participation Rates**

#### **Demand Writing**





<sup>\*</sup> Reading score is composite of Non Fiction and Poetry.



#### District 2 - Western

School #: 086 Gros Morne Academy

## Exemption/Unknown Rates

#### **Demand Writing**





<sup>\*</sup> Reading score is composite of Non Fiction and Poetry.



#### District 2 - Western

School #: 086 Gros Morne Academy

## Participation Rates

#### **Demand Writing**





<sup>\*</sup> Reading score