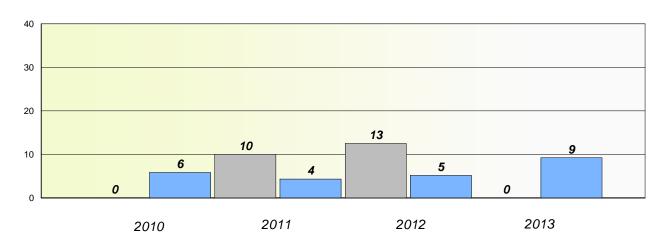

### **Demand Writing**

School data with 5 or fewer students withheld for reasons of confidentiality.

2010 2011 2012 2013

#### Reading

| 2010 | 2011   | 2012 | 2013     |
|------|--------|------|----------|
|      | School |      | Province |

<sup>\*</sup> Reading score is composite of Non Fiction and Poetry.

District 2 - Western