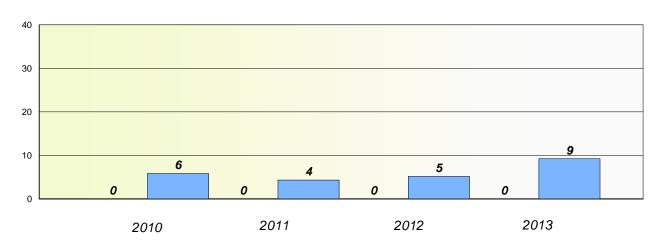

### **Demand Writing**

School data with 5 or fewer students withheld for reasons of confidentiality.

2010 2011 2012 2013