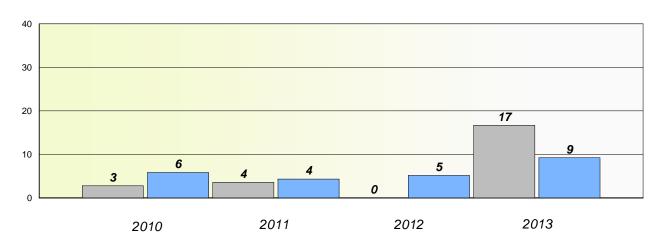

## Exemption/Unknown Rates

#### **Demand Writing**

School data with 5 or fewer students withheld for reasons of confidentiality.