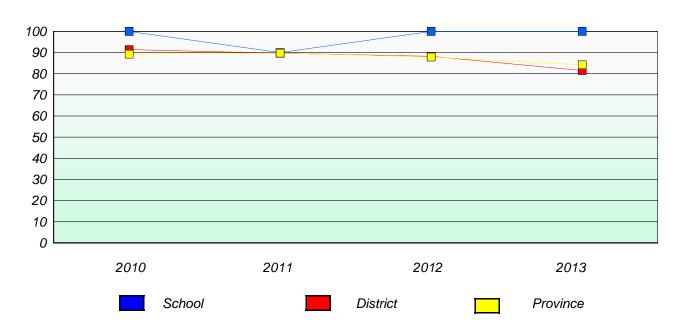

ntiality.

2010 2011 2012 2013

School District Province

<sup>\*</sup> Reading score is composite of Non Fiction and Poetry.



#### District 2 - Western

School #: 075 Hampden Academy

## Exemption/Unknown Rates

#### **Demand Writing**





<sup>\*</sup> Reading score is composite of Non Fiction and Poetry.



#### District 2 - Western

School #: 075 Hampden Academy

## Participation Rates

#### **Demand Writing**





<sup>\*</sup> Reading score is composite of Non Fiction and Poetry.



#### District 2 - Western

School #: 079 St. James All Grade

## Exemption/Unknown Rates

#### **Demand Writing**





<sup>\*</sup> Reading score is composite of Non Fiction and Poetry.



#### District 2 - Western

School #: 079 St. James All Grade

## Participation Rates

#### **Demand Writing**





<sup>\*</sup> Reading score is composite of Non Fiction and Poetry.



#### District 2 - Western

School #: 080 Templeton Academy

## Exemption/Unknown Rates

#### **Demand Writing**





<sup>\*</sup> Reading score is composite of Non Fiction and Poetry.



#### District 2 - Western

School #: 080 Templeton Academy

## Participation Rates

#### **Demand Writing**





<sup>\*</sup> Reading score is composite of Non Fiction and Poetry.



#### District 2 - Western

School #: 082 Pasadena Elementary School

## Exemption/Unknown Rates

#### **Demand Writing**





<sup>\*</sup> Reading score is composite of Non Fiction and Poetry.



#### District 2 - Western

School #: 082 Pasadena Elementary School

## **Participation Rates**

#### **Demand Writing**





<sup>\*</sup> Reading score is c