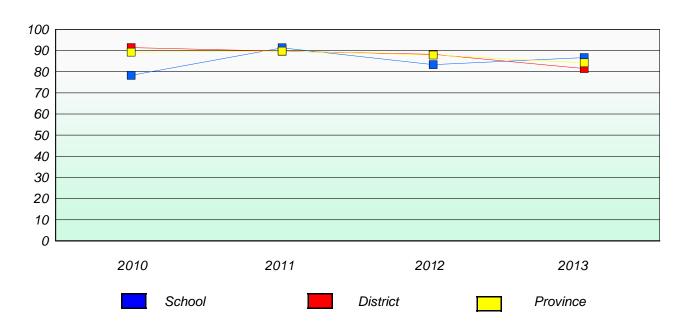

tes

#### **Demand Writing**





<sup>\*</sup> Reading score is composite of Non Fiction and Poetry.



#### District 2 - Western

School #: 082 Pasadena Elementary School

## Exemption/Unknown Rates

#### **Demand Writing**





<sup>\*</sup> Reading score is composite of Non Fiction and Poetry.



#### District 2 - Western

School #: 082 Pasadena Elementary School

## **Participation Rates**

#### **Demand Writing**





<sup>\*</sup> Reading score is composite of Non Fiction and Poetry.



#### District 2 - Western

School #: 086 Gros Morne Academy

## Exemption/Unknown Rates

#### **Demand Writing**





<sup>\*</sup> Reading score is composite of Non Fiction and Poetry.



#### District 2 - Western

School #: 086 Gros Morne Academy

## Participation Rates

#### **Demand Writing**





<sup>\*</sup> Reading score is composite of Non Fiction and Poetry.



#### District 2 - Western

School #: 088 Main River Academy

## Exemption/Unknown Rates

#### **Demand Writing**





<sup>\*</sup> Reading score is composite of Non Fiction and Poetry.



#### District 2 - Western

School #: 088 Main River Academy

## Participation Rates

#### **Demand Writing**





<sup>\*</sup> Reading score is composite of Non Fiction and Poetry.



School #: 089 Jakeman All Grade

## Exemption/Unknown Rates

### **Demand Writing**

School data with 5 or fewer students withheld for reasons of confidentiality.

2010 2011 2012 2013

#### Reading

School data with 5 or fewer students withheld for reasons of confidentiality.

| 2010 | 2011   | 2012 | 2013     |
|------|--------|------|----------|
|