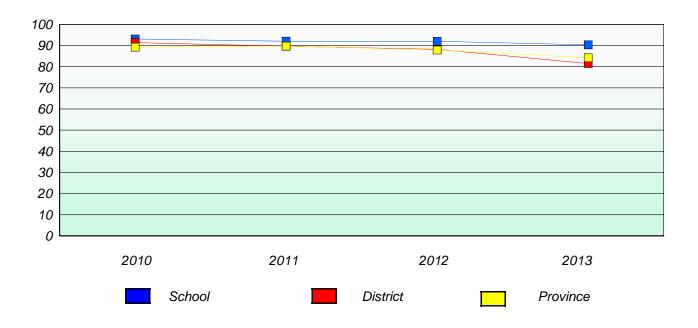

#### Reading

| 2010 | 2011   | 2012 | 2013     |
|------|--------|------|----------|
|      | School |      | Province |

<sup>\*</sup> Reading score is composite of Non Fiction and Poetry.

District 2 - Western