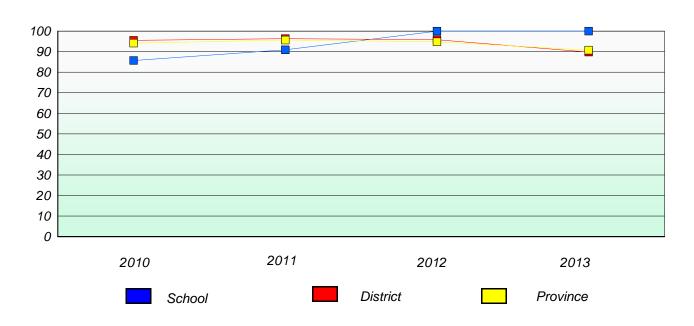

#### Reading

<sup>\*</sup> Reading score is composite of Non Fiction and Poetry.

School #: 026 H.G. Fillier Academy