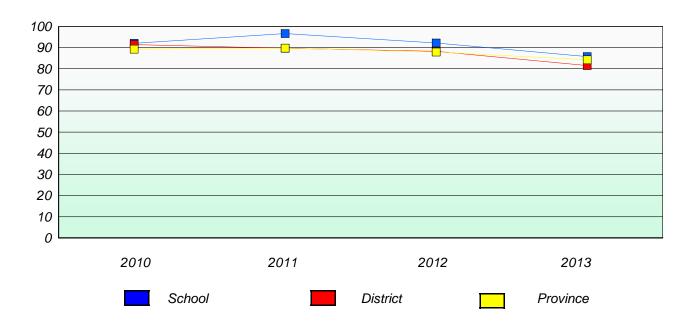

#### Reading

<sup>\*</sup> Reading score is composite of Non Fiction and Poetry.

School #: 026 H.G. Fillier Academy