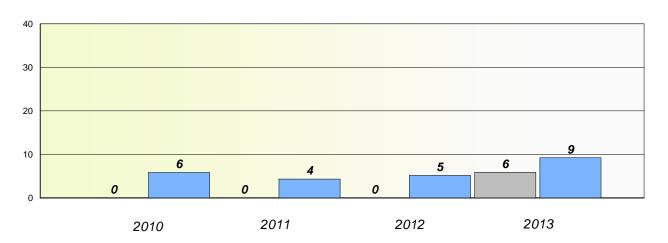

## Exemption/Unknown Rates

### **Demand Writing**

School data with 5 or fewer students withheld for reasons of confidentiality.

2010 2011 2012 2013