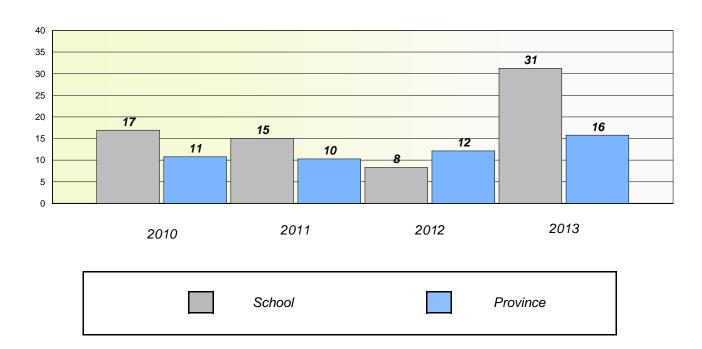

## Participation Rates

#### **Demand Writing**

School data with 5 or fewer students withheld for reasons of confidentiality.

#### Reading

<sup>\*</sup> Reading score is composite of Non Fiction and Poetry.