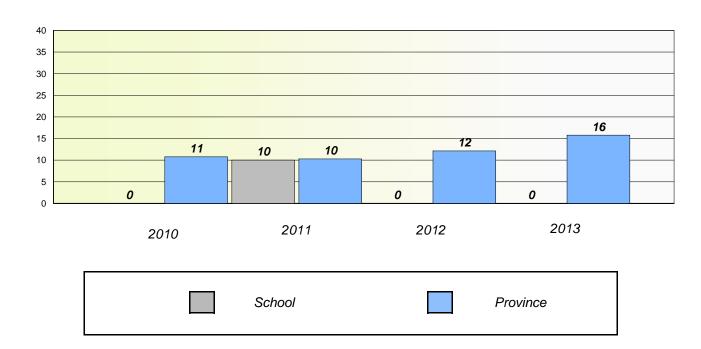

#### **Demand Writing**

School data with 5 or fewer students withheld for reasons of confidentiality.

#### Reading

<sup>\*</sup> Reading score is composite of Non Fiction and Poetry.

School #: 026 H.G. Fillier Academy