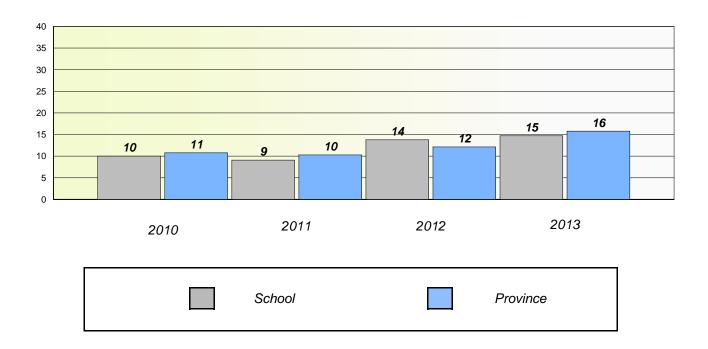

### **Demand Writing**

School data with 5 or fewer students withheld for reasons of confidentiality.

2010 2011 2012 2013

#### Reading

| 2010 | 2011   | 2012 | 2013     |
|------|--------|------|----------|
|      | School |      | Province |

<sup>\*</sup> Reading score is composite of Non Fiction and Poetry.

District 2 - Western