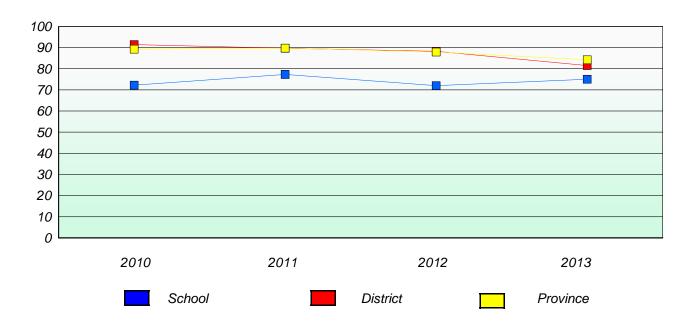

#### Reading

| 2010 | 2011   | 2012 | 2013     |
|------|--------|------|----------|
|      | School |      | Province |

<sup>\*</sup> Reading score is composite of Non Fiction and Poetry.

District 2 - Western