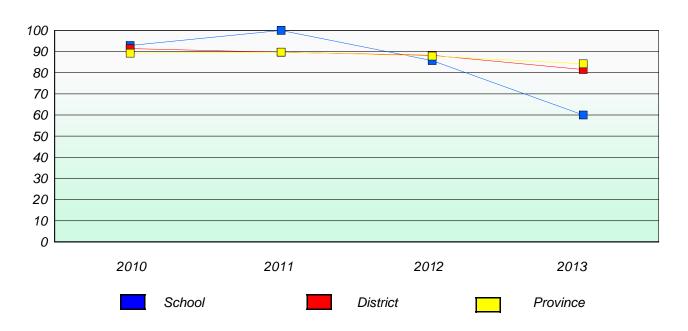

### **Demand Writing**

School data with 5 or fewer students withheld for reasons of confidentiality.

2010 2011 2012 2013

#### Reading

| 2010 | 2011   | 2012 | 2013     |
|------|--------|------|----------|
|      | School |      | Province |

<sup>\*</sup> Reading score is composite of Non Fiction and Poetry.

District 2 - Western