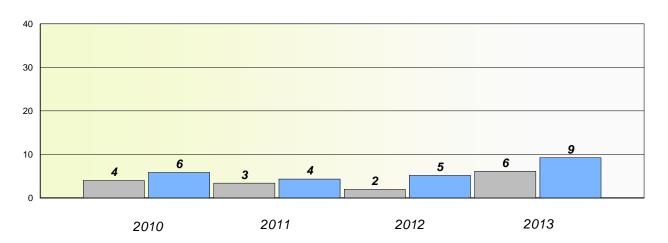

#### **Demand Writing**

School data with 5 or fewer students withheld for reasons of confidentiality.