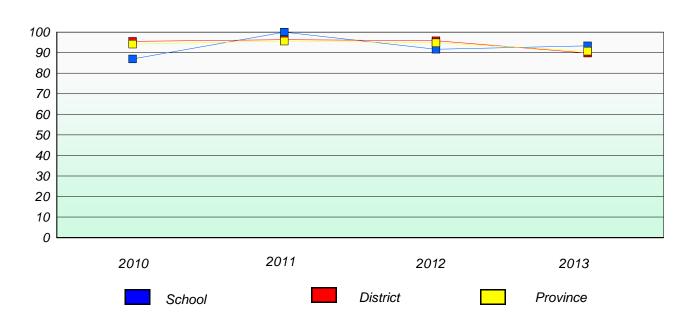

Rates

#### **Demand Writing**





<sup>\*</sup> Reading score is composite of Non Fiction and Poetry.



#### District 2 - Western

School #: 082 Pasadena Elementary School

## Exemption/Unknown Rates

#### **Demand Writing**





<sup>\*</sup> Reading score is composite of Non Fiction and Poetry.



#### District 2 - Western

School #: 082 Pasadena Elementary School

## **Participation Rates**

#### **Demand Writing**





<sup>\*</sup> Reading score is composite of Non Fiction and Poetry.



#### District 2 - Western

School #: 086 Gros Morne Academy

## Exemption/Unknown Rates

#### **Demand Writing**





<sup>\*</sup> Reading score is composite of Non Fiction and Poetry.



#### District 2 - Western

School #: 086 Gros Morne Academy

## Participation Rates

#### **Demand Writing**





<sup>\*</sup> Reading score is composite of Non Fiction and Poetry.



#### District 2 - Western

School #: 088 Main River Academy

## Exemption/Unknown Rates

#### **Demand Writing**





<sup>\*</sup> Reading score is composite of Non Fiction and Poetry.



#### District 2 - Western

School #: 088 Main River Academy

## Participation Rates

#### **Demand Writing**





<sup>\*</sup> Reading score is composite of Non Fiction and Poetry.



School #: 089 Jakeman All Grade

## Exemption/Unknown Rates

### **Demand Writing**

School data with 5 or fewer students withheld for reasons of confidentiality.

2010 2011 2012 2013

#### Reading

School data with 5 or fewer students withheld for reasons of confidentiality.

| 2010 | 2011   | 2012 | 2013     |
|------|--------|------|----------|
|