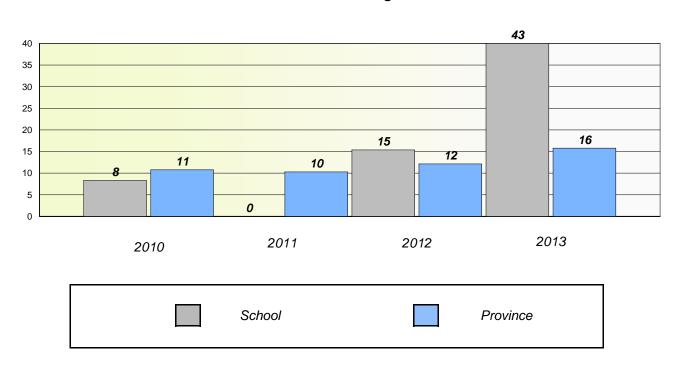

## Participation Rates

#### **Demand Writing**

School data with 5 or fewer students withheld for reasons of confidentiality.

#### Reading

<sup>\*</sup> Reading score is composite of Non Fiction and Poetry.