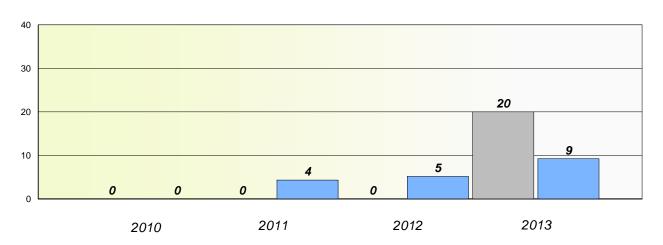

### **Demand Writing**

School data with 5 or fewer students withheld for reasons of confidentiality.

2010 2011 2012 2013