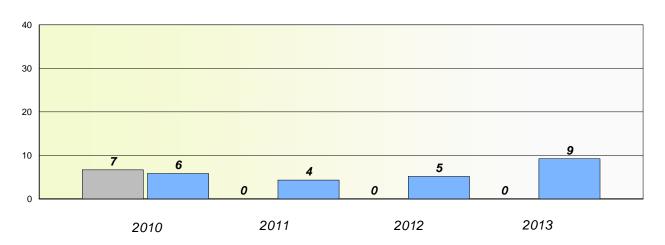

#### **Demand Writing**

School data with 5 or fewer students withheld for reasons of confidentiality.