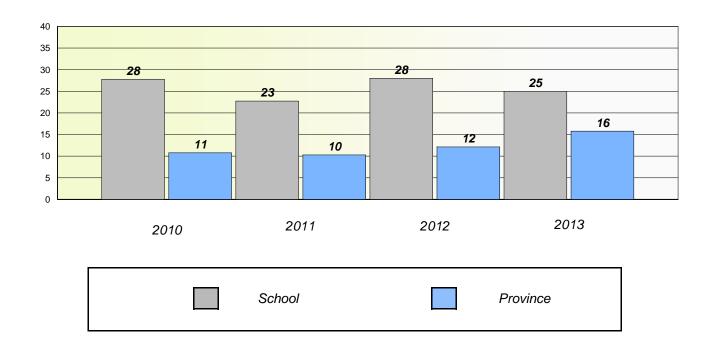

#### **Demand Writing**

School data with 5 or fewer students withheld for reasons of confidentiality.

#### Reading

<sup>\*</sup> Reading score is composite of Non Fiction and Poetry.

School #: 026 H.G. Fillier Academy