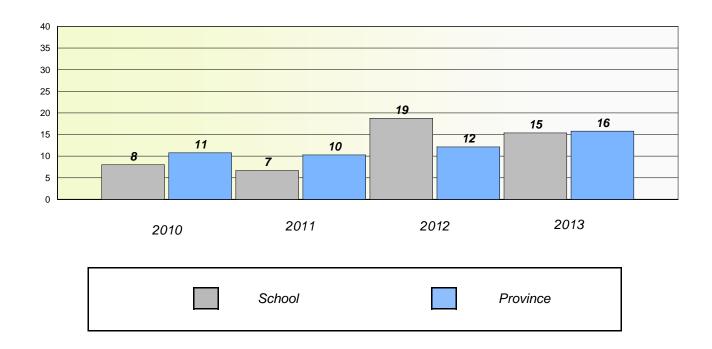

mption/Unknown Rates

#### **Demand Writing**





<sup>\*</sup> Reading score is composite of Non Fiction and Poetry.



#### District 2 - Western

School #: 097 St. James' Elementary

## Participation Rates

#### **Demand Writing**





<sup>\*</sup> Reading score is composite of Non Fiction and Poetry.



#### District 2 - Western

School #: 103 LeGallais Memorial

## Exemption/Unknown Rates

#### **Demand Writing**





<sup>\*</sup> Reading score is composite of Non Fiction and Poetry.



#### District 2 - Western

School #: 103 LeGallais Memorial

## Participation Rates

#### **Demand Writing**





<sup>\*</sup> Reading score is composite of Non Fiction and Poetry.



#### District 2 - Western

School #: 106 Lourdes Elementary

## Exemption/Unknown Rates

#### **Demand Writing**





<sup>\*</sup> Reading score is composite of Non Fiction and Poetry.



#### District 2 - Western

School #: 106 Lourdes Elementary

## Participation Rates

#### **Demand Writing**





<sup>\*</sup> Reading score is composite of Non Fiction and Poetry.



#### District 2 - Western

School #: 111 St. Thomas Aquinas

## Exemption/Unknown Rates

### **Demand Writing**





<sup>\*</sup> Reading score is composite of Non Fiction and Poetry.



#### District 2 - Western

School #: 111 St. Thomas Aquinas

## Participation Rates **Demand Writing** District Province School Reading

District

School

**Province** 

<sup>\*</sup> Reading score is composite of Non Fiction and Poetry.



School #: 113 St. Boniface All Grade

## Exemption/Unknown Rates

### **Demand Writing**

School data with 5 or f