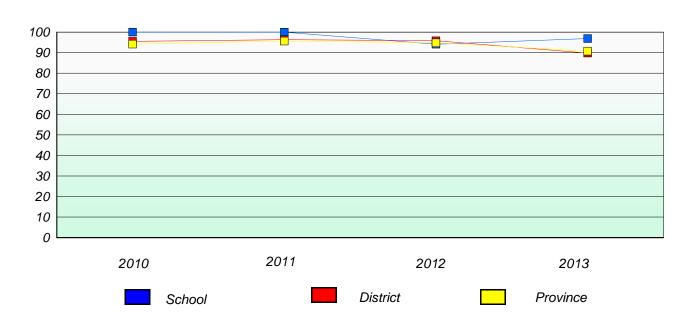

#### Reading

<sup>\*</sup> Reading score is composite of Non Fiction and Poetry.

School #: 026 H.G. Fillier Academy