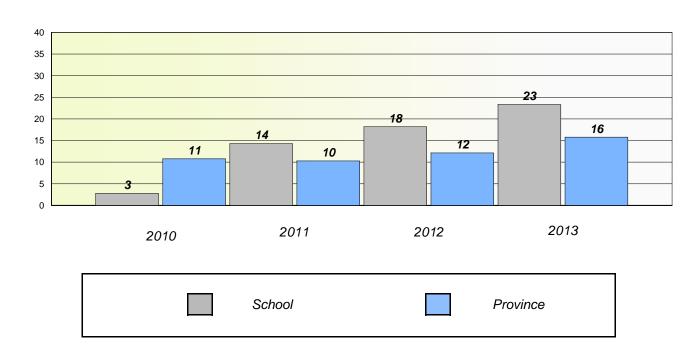

own Rates

#### **Demand Writing**





<sup>\*</sup> Reading score is composite of Non Fiction and Poetry.



#### District 2 - Western

School #: 065 Humber Elementary

## Participation Rates

#### **Demand Writing**





<sup>\*</sup> Reading score is composite of Non Fiction and Poetry.



#### District 2 - Western

School #: 066 J.J. Curling Elementary

## Exemption/Unknown Rates

#### **Demand Writing**





<sup>\*</sup> Reading score is composite of Non Fiction and Poetry.



#### District 2 - Western

School #: 066 J.J. Curling Elementary

## Participation Rates

#### **Demand Writing**





<sup>\*</sup> Reading score is composite of Non Fiction and Poetry.



#### District 2 - Western

School #: 069 Sacred Heart Elementary

## Exemption/Unknown Rates

#### **Demand Writing**





<sup>\*</sup> Reading score is composite of Non Fiction and Poetry.



#### District 2 - Western

School #: 069 Sacred Heart Elementary

## Participation Rates

#### **Demand Writing**





<sup>\*</sup> Reading score is composite of Non Fiction and Poetry.



#### District 2 - Western

School #: 070 St. Gerard's Elementary

## Exemption/Unknown Rates

#### **Demand Writing**





<sup>\*</sup> Reading score is composite of Non Fiction and Poetry.



#### District 2 - Western

School #: 070 St. Gerard's Elementary

## Participation Rates **Demand Writing** District Province School Reading

District

School

**Province** 

<sup>\*</sup> Reading score is composite of Non Fiction and Poetry.



School #: 072 Holy Cross All Grade School

## Exemption/Unknown Rates

### **Demand Writing**

Sc