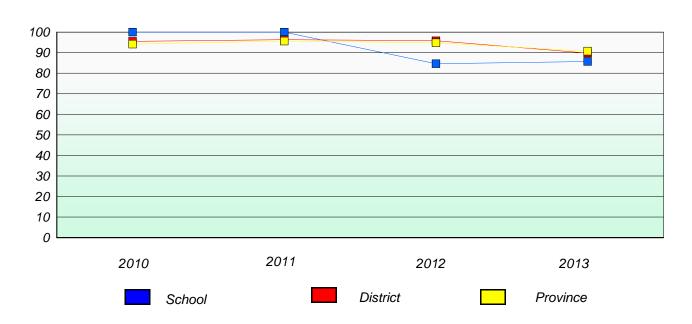

#### Reading

| 2010 | 2011   | 2012 | 2013     |
|------|--------|------|----------|
|      | School |      | Province |

<sup>\*</sup> Reading score is composite of Non Fiction and Poetry.

District 2 - Western