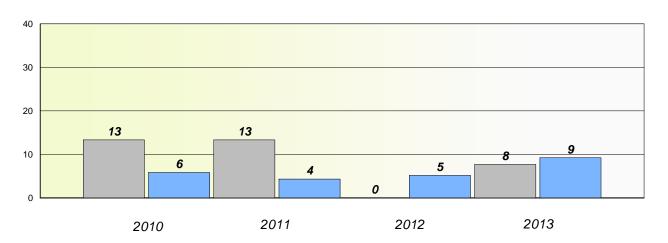

#### **Demand Writing**

School data with 5 or fewer students withheld for reasons of confidentiality.