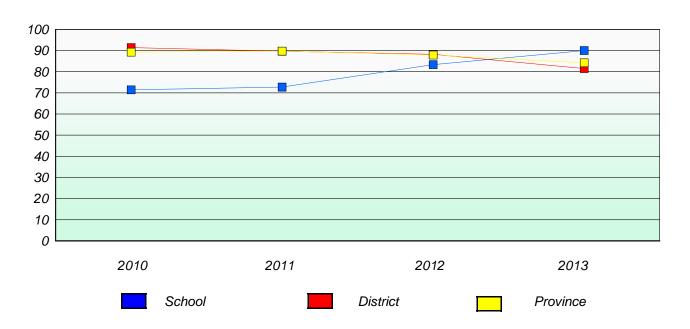

#### Reading

| 2010 | 2011   | 2012 | 2013     |
|------|--------|------|----------|
|      | School |      | Province |

<sup>\*</sup> Reading score is composite of Non Fiction and Poetry.

District 2 - Western