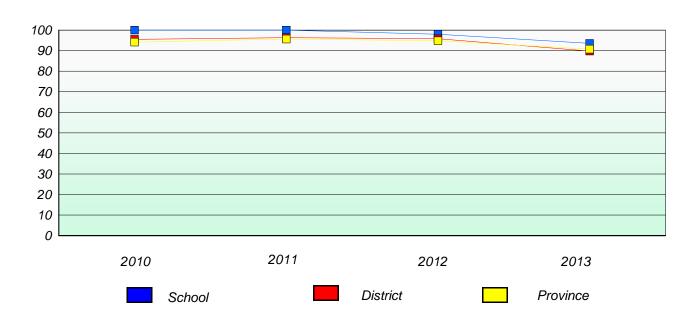

#### Reading

<sup>\*</sup> Reading score is composite of Non Fiction and Poetry.

School #: 026 H.G. Fillier Academy