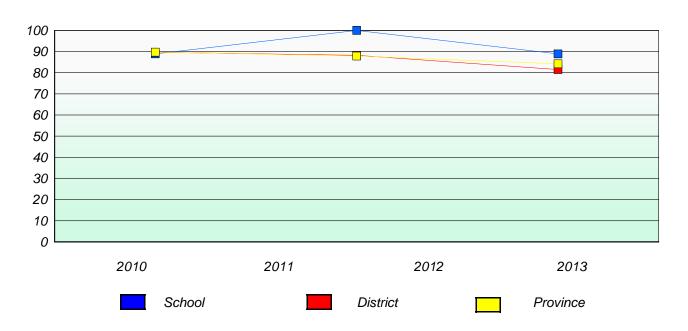

## Participation Rates

#### **Demand Writing**

School data with 5 or fewer students withheld for reasons of confidentiality.

#### Reading

<sup>\*</sup> Reading score is composite of Non Fiction and Poetry.

School #: 026 H.G. Fillier Academy