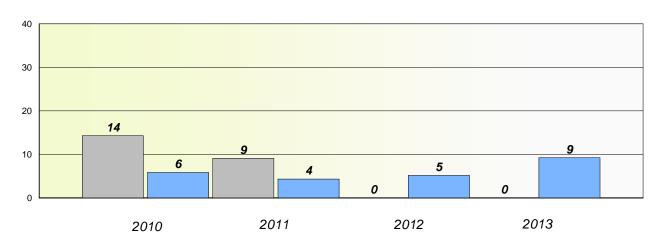

### **Demand Writing**

School data with 5 or fewer students withheld for reasons of confidentiality.

2010 2011 2012 2013