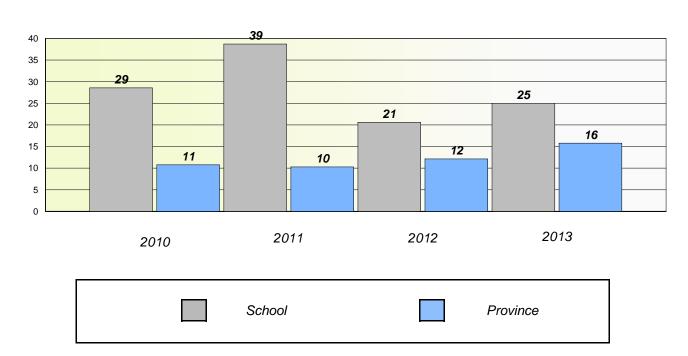

of Non Fiction and Poetry.



District 2 - Western

School #: 054 St. Lewis Academy

## Participation Rates

#### **Demand Writing**

School data with 5 or fewer students withheld for reasons of confidentiality.



#### Reading



<sup>\*</sup> Reading score is composite of Non Fiction and Poetry.



#### District 2 - Western

School #: 057 St. Peter's Academy

## Exemption/Unknown Rates

#### **Demand Writing**





<sup>\*</sup> Reading score is composite of Non Fiction and Poetry.



#### District 2 - Western

School #: 057 St. Peter's Academy

## Participation Rates

#### **Demand Writing**





<sup>\*</sup> Reading score is composite of Non Fiction and Poetry.



#### District 2 - Western

School #: 060 C.C. Loughlin Elementary

## Exemption/Unknown Rates

#### **Demand Writing**





<sup>\*</sup> Reading score is composite of Non Fiction and Poetry.



#### District 2 - Western

School #: 060 C.C. Loughlin Elementary

## Participation Rates

#### **Demand Writing**





<sup>\*</sup> Reading score is composite of Non Fiction and Poetry.



#### District 2 - Western

School #: 065 Humber Elementary

## Exemption/Unknown Rates

#### **Demand Writing**





<sup>\*</sup> Reading score is composite of Non Fiction and Poetry.



#### District 2 - Western

School #: 065 Humber Elementary

## Participation Rates

#### **Demand Writing**





<sup>\*</sup> Reading score is composite of Non Fiction and Poetry.



#### District 2 - Western

School #: 066 J.J. Curling Elementary

## Exemption/Unknown Rates

#### **Demand Writing**





<sup>\*</sup> Reading score is composite