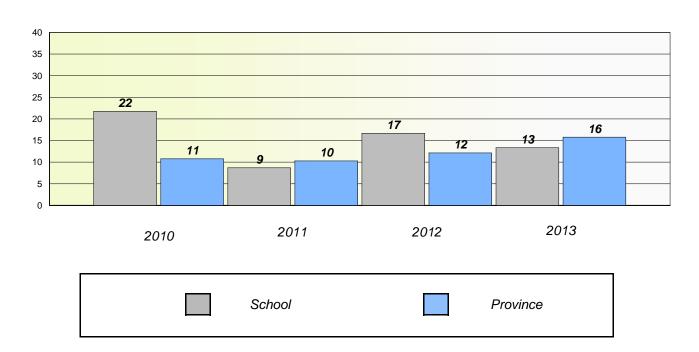

#### **Demand Writing**

School data with 5 or fewer students withheld for reasons of confidentiality.

#### Reading

<sup>\*</sup> Reading score is composite of Non Fiction and Poetry.

School #: 026 H.G. Fillier Academy