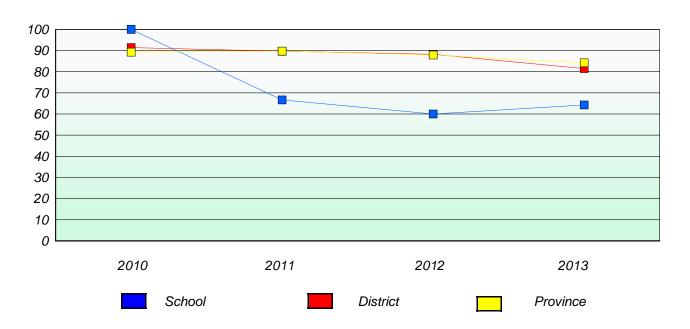

### **Demand Writing**

School data with 5 or fewer students withheld for reasons of confidentiality.

2010 2011 2012 2013

#### Reading

| 2010 | 2011   | 2012 | 2013     |
|------|--------|------|----------|
|      | School |      | Province |

<sup>\*</sup> Reading score is composite of Non Fiction and Poetry.

District 2 - Western