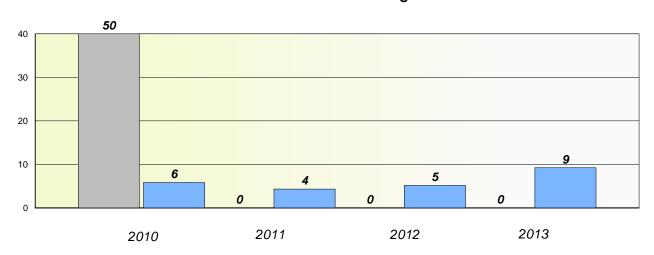

### **Demand Writing**

School data with 5 or fewer students withheld for reasons of confidentiality.

2010 2011 2012 2013

#### Reading

| 2010 | 2011   | 2012 | 2013     |
|------|--------|------|----------|
|      | School |      | Province |

<sup>\*</sup> Reading score is composite of Non Fiction and Poetry.

District 2 - Western