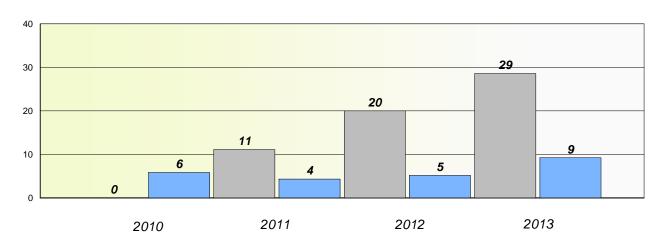

## Participation Rates

#### **Demand Writing**

School data with 5 or fewer students withheld for reasons of confidentiality.