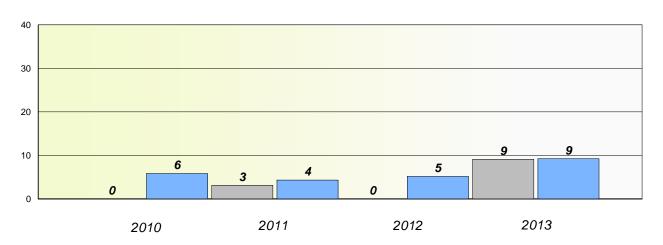

### **Demand Writing**

School data with 5 or fewer students withheld for reasons of confidentiality.

2010 2011 2012 2013

#### Reading

| 2010 | 2011   | 2012 | 2013     |
|------|--------|------|----------|
|      | School |      | Province |

<sup>\*</sup> Reading score is composite of Non Fiction and Poetry.

District 2 - Western