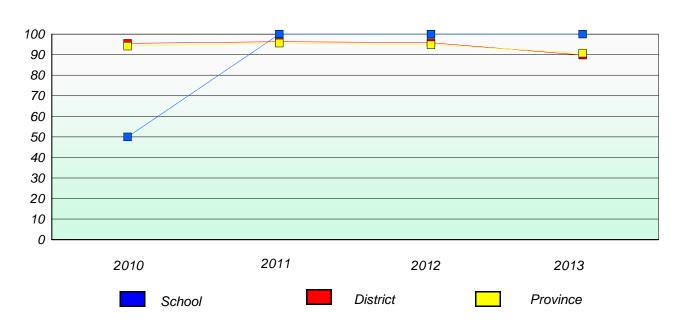

#### **Demand Writing**

School data with 5 or fewer students withheld for reasons of confidentiality.

#### Reading

<sup>\*</sup> Reading score is composite of Non Fiction and Poetry.

School #: 026 H.G. Fillier Academy