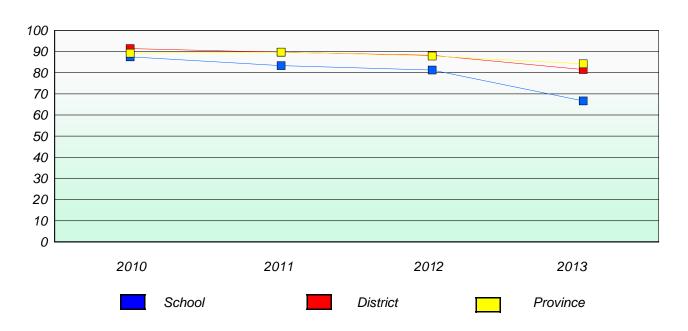

## Exemption/Unknown Rates

### **Demand Writing**

School data with 5 or fewer students withheld for reasons of confidentiality.

2010 2011 2012 2013

#### Reading

| 2010 | 2011   | 2012 | 2013     |
|------|--------|------|----------|
|      | School |      | Province |

<sup>\*</sup> Reading score is composite of Non Fiction and Poetry.

District 2 - Western