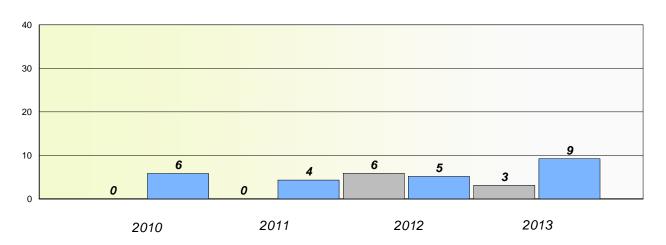

### **Demand Writing**

School data with 5 or fewer students withheld for reasons of confidentiality.

2010 2011 2012 2013