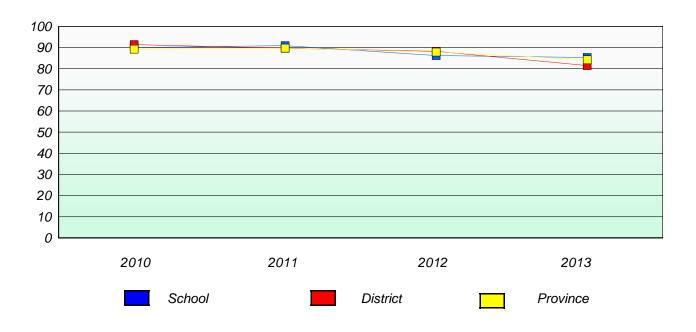

## Participation Rates

#### **Demand Writing**

School data with 5 or fewer students withheld for reasons of confidentiality.

#### Reading

<sup>\*</sup> Reading score is composite of Non Fiction and Poetry.

School #: 026 H.G. Fillier Academy