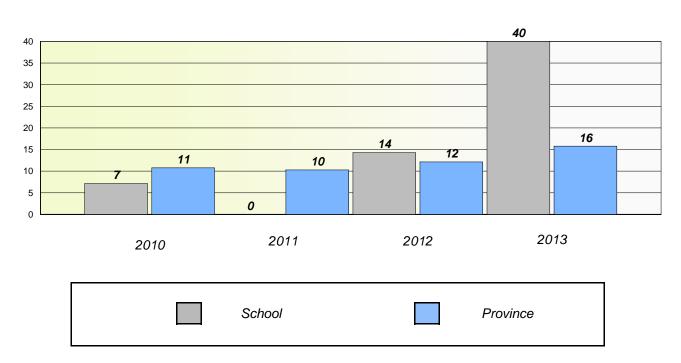

## Participation Rates

#### **Demand Writing**

School data with 5 or fewer students withheld for reasons of confidentiality.