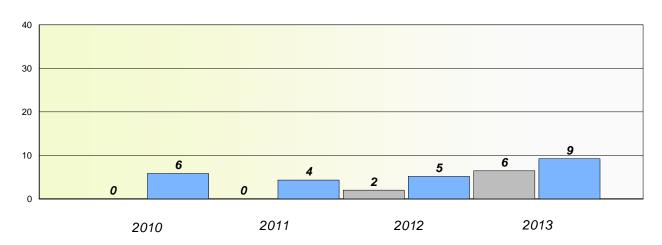

## Exemption/Unknown Rates

#### **Demand Writing**

School data with 5 or fewer students withheld for reasons of confidentiality.