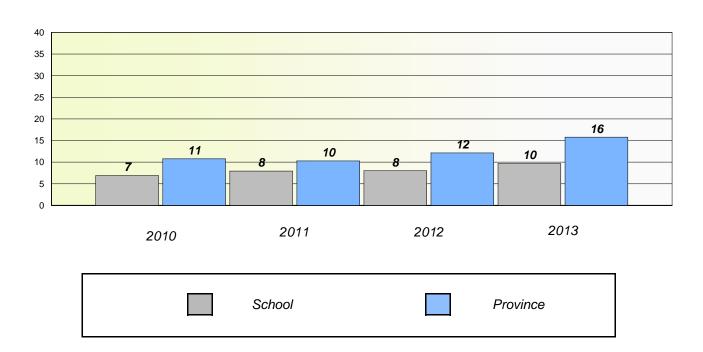

## Participation Rates

#### **Demand Writing**

School data with 5 or fewer students withheld for reasons of confidentiality.