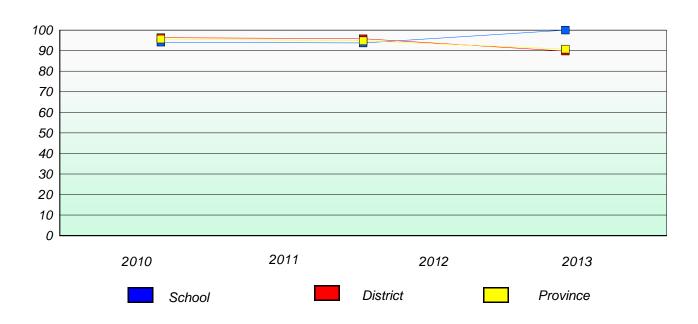

## Participation Rates

#### **Demand Writing**

School data with 5 or fewer students withheld for reasons of confidentiality.

#### Reading

<sup>\*</sup> Reading score is composite of Non Fiction and Poetry.

School #: 026 H.G. Fillier Academy