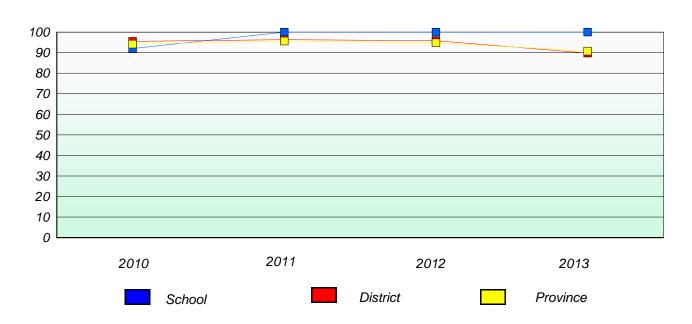

### **Demand Writing**

School data with 5 or fewer students withheld for reasons of confidentiality.

2010 2011 2012 2013

#### Reading

| 2010 | 2011   | 2012 | 2013     |
|------|--------|------|----------|
|      | School |      | Province |

<sup>\*</sup> Reading score is composite of Non Fiction and Poetry.

District 2 - Western