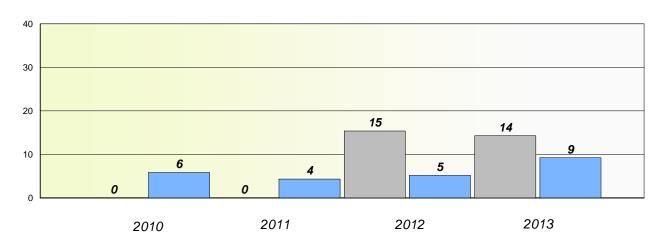

## Exemption/Unknown Rates

### **Demand Writing**

School data with 5 or fewer students withheld for reasons of confidentiality.

2010 2011 2012 2013

#### Reading

| 2010 | 2011   | 2012 | 2013     |
|------|--------|------|----------|
|      | School |      | Province |

<sup>\*</sup> Reading score is composite of Non Fiction and Poetry.

District 2 - Western