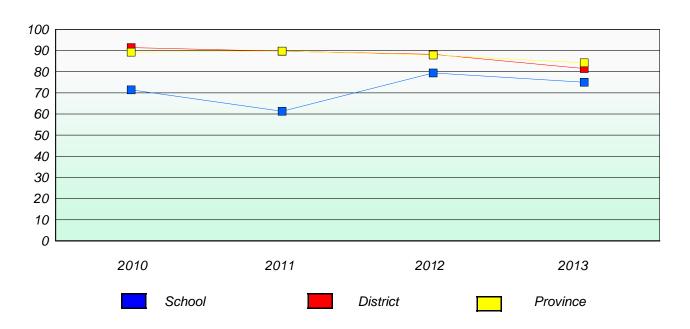

### **Demand Writing**

School data with 5 or fewer students withheld for reasons of confidentiality.

2010 2011 2012 2013

#### Reading

| 2010 | 2011   | 2012 | 2013     |
|------|--------|------|----------|
|      | School |      | Province |

<sup>\*</sup> Reading score is composite of Non Fiction and Poetry.

District 2 - Western