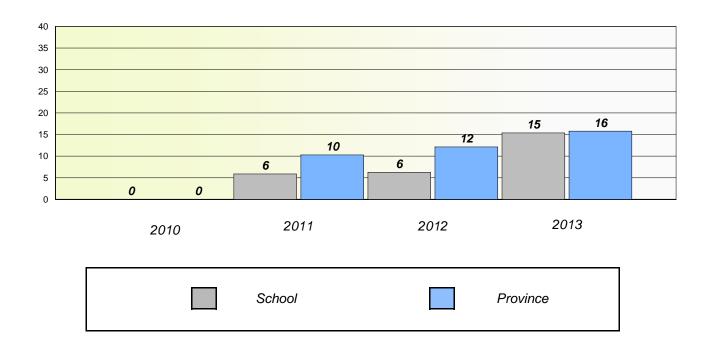

## Exemption/Unknown Rates

### **Demand Writing**

School data with 5 or fewer students withheld for reasons of confidentiality.

2010 2011 2012 2013

#### Reading

| 2010 | 2011   | 2012 | 2013     |
|------|--------|------|----------|
|      | School |      | Province |

<sup>\*</sup> Reading score is composite of Non Fiction and Poetry.

District 2 - Western