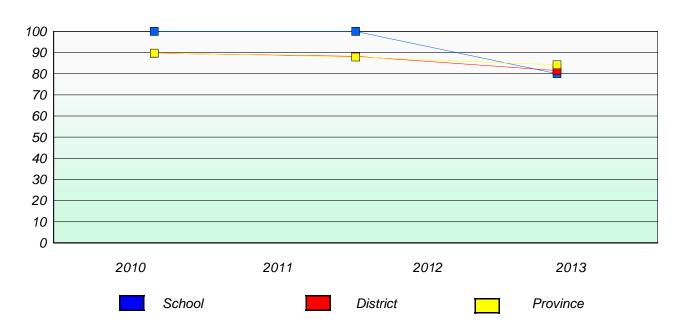

### **Demand Writing**

School data with 5 or fewer students withheld for reasons of confidentiality.

2010 2011 2012 2013

#### Reading

| 2010 | 2011   | 2012 | 2013     |
|------|--------|------|----------|
|      | School |      | Province |

<sup>\*</sup> Reading score is composite of Non Fiction and Poetry.

District 2 - Western