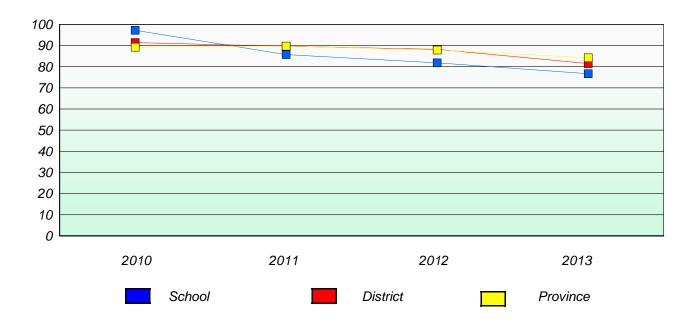

#### Reading

| 2010 | 2011   | 2012 | 2013     |
|------|--------|------|----------|
|      | School |      | Province |

<sup>\*</sup> Reading score is composite of Non Fiction and Poetry.

District 2 - Western