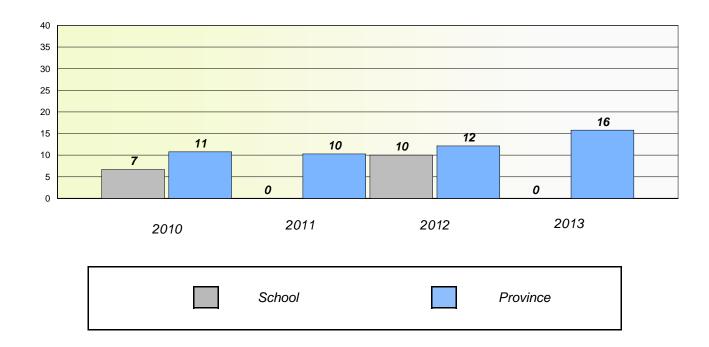

#### Reading

<sup>\*</sup> Reading score is composite of Non Fiction and Poetry.

School #: 026 H.G. Fillier Academy