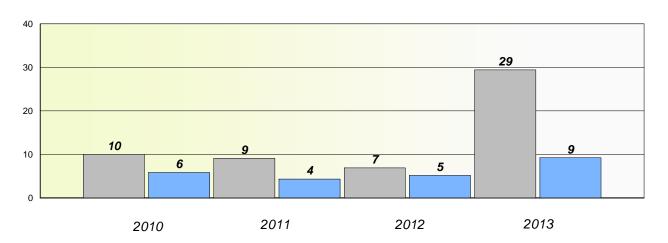

## Exemption/Unknown Rates

### **Demand Writing**

School data with 5 or fewer students withheld for reasons of confidentiality.

2010 2011 2012 2013