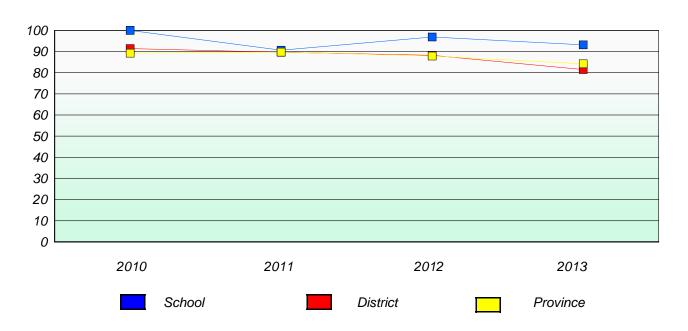

Rates

#### **Demand Writing**





<sup>\*</sup> Reading score is composite of Non Fiction and Poetry.



#### District 2 - Western

School #: 080 Templeton Academy

## Exemption/Unknown Rates

#### **Demand Writing**





<sup>\*</sup> Reading score is composite of Non Fiction and Poetry.



#### District 2 - Western

School #: 080 Templeton Academy

## Participation Rates

#### **Demand Writing**





<sup>\*</sup> Reading score is composite of Non Fiction and Poetry.



#### District 2 - Western

School #: 082 Pasadena Elementary School

## Exemption/Unknown Rates

#### **Demand Writing**





<sup>\*</sup> Reading score is composite of Non Fiction and Poetry.



#### District 2 - Western

School #: 082 Pasadena Elementary School

## **Participation Rates**

#### **Demand Writing**





<sup>\*</sup> Reading score is composite of Non Fiction and Poetry.



#### District 2 - Western

School #: 086 Gros Morne Academy

## Exemption/Unknown Rates

#### **Demand Writing**





<sup>\*</sup> Reading score is composite of Non Fiction and Poetry.



#### District 2 - Western

School #: 086 Gros Morne Academy

## Participation Rates

#### **Demand Writing**





<sup>\*</sup> Reading score is composite of Non Fiction and Poetry.



#### District 2 - Western

School #: 088 Main River Academy

## Exemption/Unknown Rates

#### **Demand Writing**





<sup>\*</sup> Reading score is composite of Non Fiction and Poetry.



#### District 2 - Western

School #: 088 Main River Academy

## Participation Rates

#### **Demand Writing**





<sup>\*</sup> Reading score is composite of Non Fi