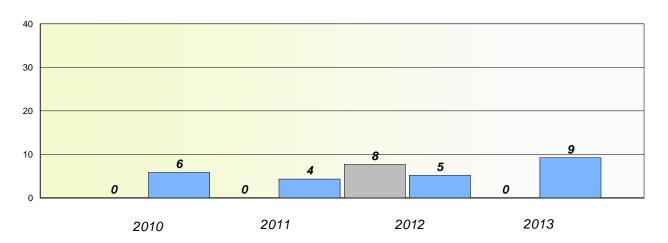

## Exemption/Unknown Rates

#### **Demand Writing**

School data with 5 or fewer students withheld for reasons of confidentiality.