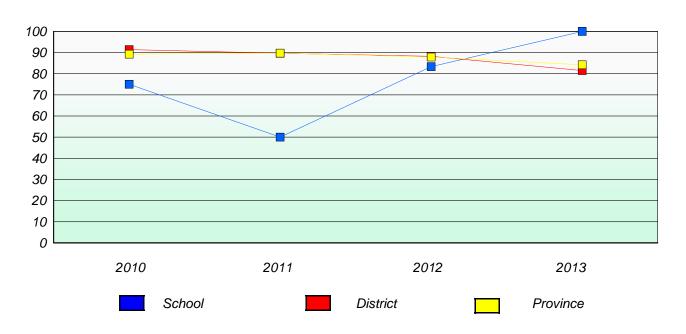

## Participation Rates

#### Reading

<sup>\*</sup> Reading score is composite of Non Fiction and Poetry.