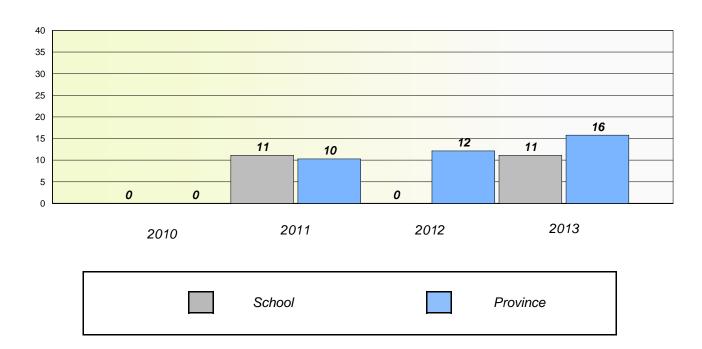

## Participation Rates

#### Reading

<sup>\*</sup> Reading score is composite of Non Fiction and Poetry.

School #: 026 H.G. Fillier Academy