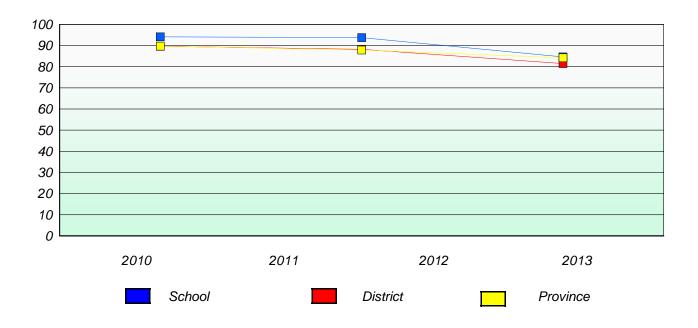

## Participation Rates

#### **Demand Writing**

School data with 5 or fewer students withheld for reasons of confidentiality.

#### Reading

<sup>\*</sup> Reading score is composite of Non Fiction and Poetry.

School #: 026 H.G. Fillier Academy