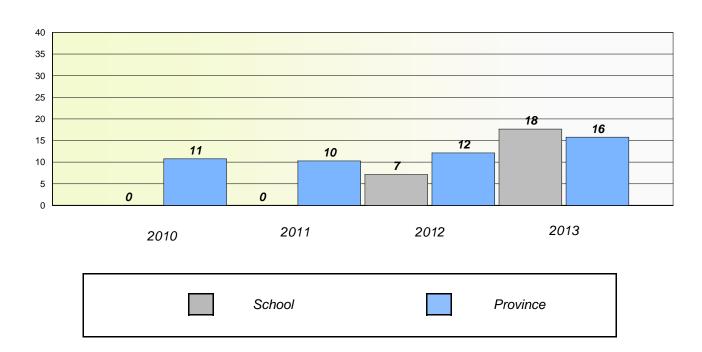

## Participation Rates

#### **Demand Writing**

School data with 5 or fewer students withheld for reasons of confidentiality.

#### Reading

<sup>\*</sup> Reading score is composite of Non Fiction and Poetry.

School #: 026 H.G. Fillier Academy