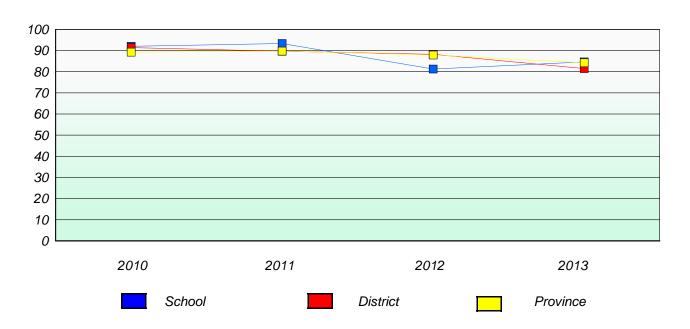

#### Reading

| 2010 | 2011   | 2012 | 2013     |
|------|--------|------|----------|
|      | School |      | Province |

<sup>\*</sup> Reading score is composite of Non Fiction and Poetry.

District 2 - Western