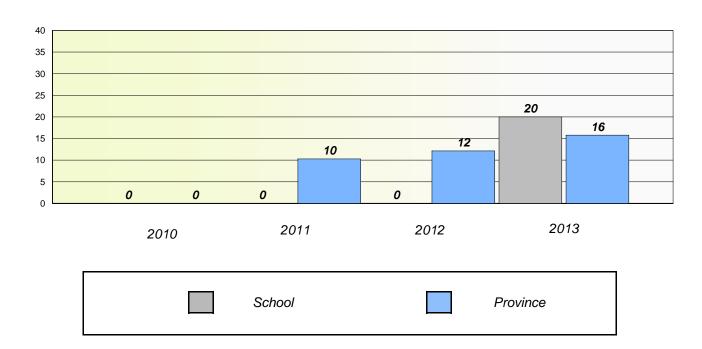

#### **Demand Writing**

School data with 5 or fewer students withheld for reasons of confidentiality.