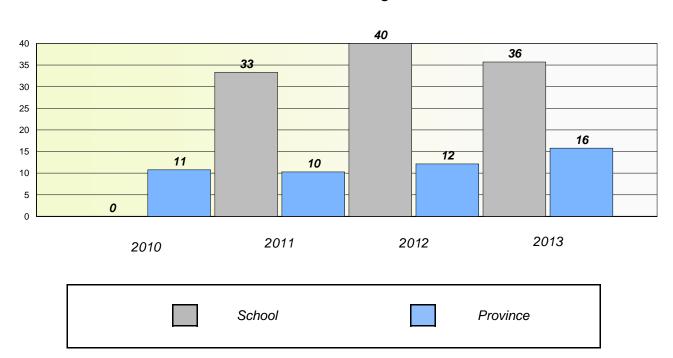

## Participation Rates

#### **Demand Writing**

School data with 5 or fewer students withheld for reasons of confidentiality.

#### Reading

<sup>\*</sup> Reading score is composite of Non Fiction and Poetry.