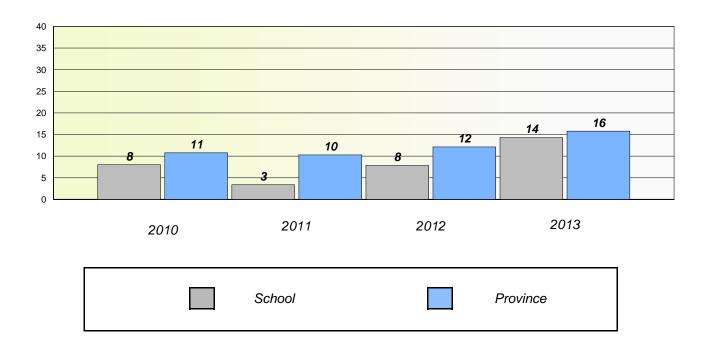

#### Reading

<sup>\*</sup> Reading score is composite of Non Fiction and Poetry.

School #: 026 H.G. Fillier Academy