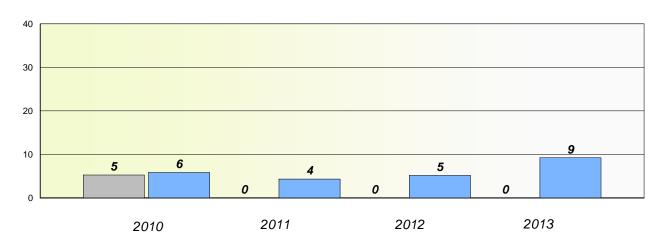

### **Demand Writing**

School data with 5 or fewer students withheld for reasons of confidentiality.

2010 2011 2012 2013