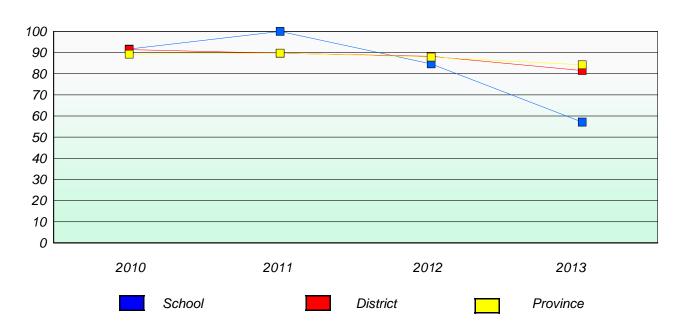

#### Reading

<sup>\*</sup> Reading score is composite of Non Fiction and Poetry.

School #: 026 H.G. Fillier Academy