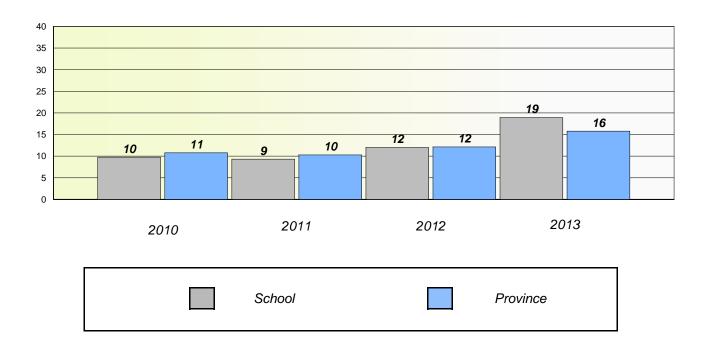

#### **Demand Writing**

School data with 5 or fewer students withheld for reasons of confidentiality.

#### Reading

<sup>\*</sup> Reading score is composite of Non Fiction and Poetry.

School #: 026 H.G. Fillier Academy