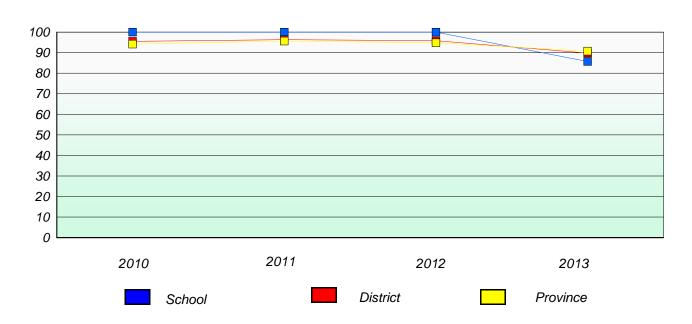

### **Demand Writing**

School data with 5 or fewer students withheld for reasons of confidentiality.

2010 2011 2012 2013

#### Reading

| 2010 | 2011   | 2012 | 2013     |
|------|--------|------|----------|
|      | School |      | Province |

<sup>\*</sup> Reading score is composite of Non Fiction and Poetry.

District 2 - Western