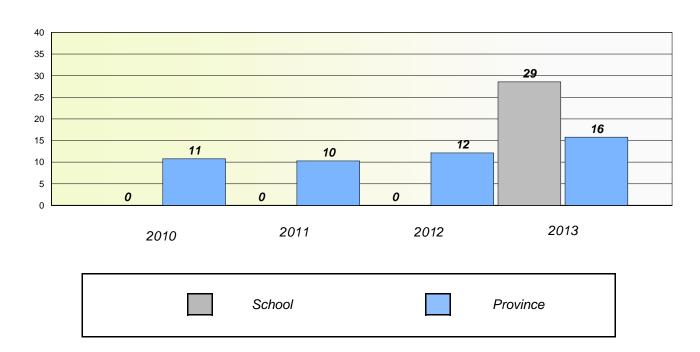

#### **Demand Writing**

School data with 5 or fewer students withheld for reasons of confidentiality.