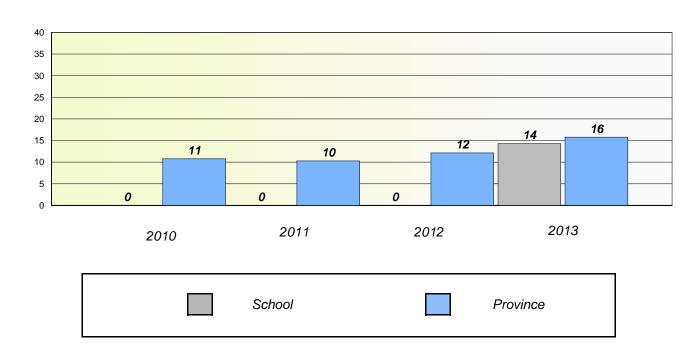

#### **Demand Writing**

School data with 5 or fewer students withheld for reasons of confidentiality.