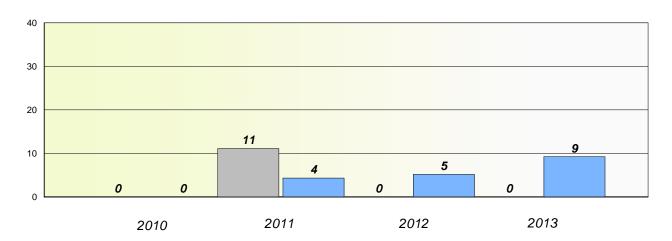

## Participation Rates

#### **Demand Writing**

School data with 5 or fewer students withheld for reasons of confidentiality.