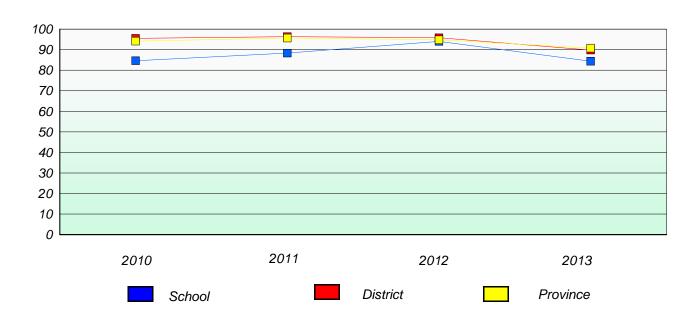

### **Demand Writing**

School data with 5 or fewer students withheld for reasons of confidentiality.

2010 2011 2012 2013

#### Reading

| 2010 | 2011   | 2012 | 2013     |
|------|--------|------|----------|
|      | School |      | Province |

<sup>\*</sup> Reading score is composite of Non Fiction and Poetry.

District 2 - Western