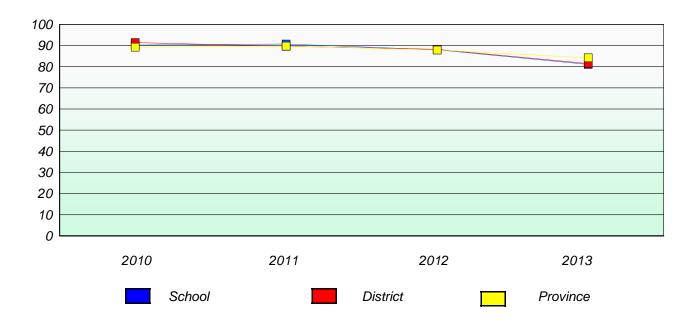

## Participation Rates

#### **Demand Writing**





<sup>\*</sup> Reading score is composite of Non Fiction and Poetry.



#### District 2 - Western

School #: 079 St. James All Grade

## Exemption/Unknown Rates

#### **Demand Writing**





<sup>\*</sup> Reading score is composite of Non Fiction and Poetry.



#### District 2 - Western

School #: 079 St. James All Grade

## Participation Rates

#### **Demand Writing**





<sup>\*</sup> Reading score is composite of Non Fiction and Poetry.



#### District 2 - Western

School #: 080 Templeton Academy

## Exemption/Unknown Rates

#### **Demand Writing**





<sup>\*</sup> Reading score is composite of Non Fiction and Poetry.



#### District 2 - Western

School #: 080 Templeton Academy

## Participation Rates

#### **Demand Writing**





<sup>\*</sup> Reading score is composite of Non Fiction and Poetry.



#### District 2 - Western

School #: 082 Pasadena Elementary School

## Exemption/Unknown Rates

#### **Demand Writing**





<sup>\*</sup> Reading score is composite of Non Fiction and Poetry.



#### District 2 - Western

School #: 082 Pasadena Elementary School

## **Participation Rates**

#### **Demand Writing**





<sup>\*</sup> Reading score is composite of Non Fiction and Poetry.



#### District 2 - Western

School #: 086 Gros Morne Academy

## Exemption/Unknown Rates

#### **Demand Writing**





<sup>\*</sup> Reading score is composite of Non Fiction and Poetry.



#### District 2 - Western

School #: 086 Gros Morne Academy

## Participation Rates

#### **Demand Writing**





<sup>\*</sup> Reading score is