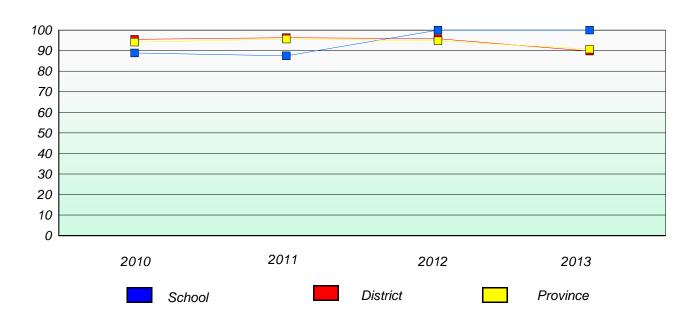

### **Demand Writing**

School data with 5 or fewer students withheld for reasons of confidentiality.

2010 2011 2012 2013

#### Reading

| 2010 | 2011   | 2012 | 2013     |
|------|--------|------|----------|
|      | School |      | Province |

<sup>\*</sup> Reading score is composite of Non Fiction and Poetry.

District 2 - Western