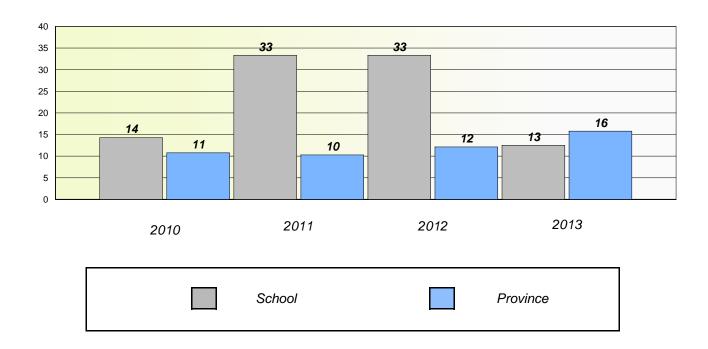

#### Reading

| 2010 | 2011   | 2012 | 2013     |
|------|--------|------|----------|
|      | School |      | Province |

<sup>\*</sup> Reading score is composite of Non Fiction and Poetry.

District 2 - Western