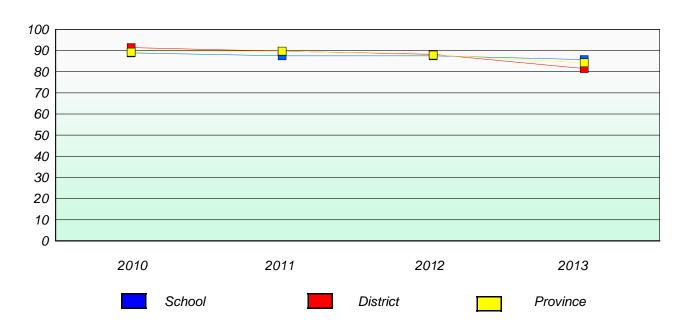

#### Reading

| 2010 | 2011   | 2012 | 2013     |
|------|--------|------|----------|
|      | School |      | Province |

<sup>\*</sup> Reading score is composite of Non Fiction and Poetry.

District 2 - Western