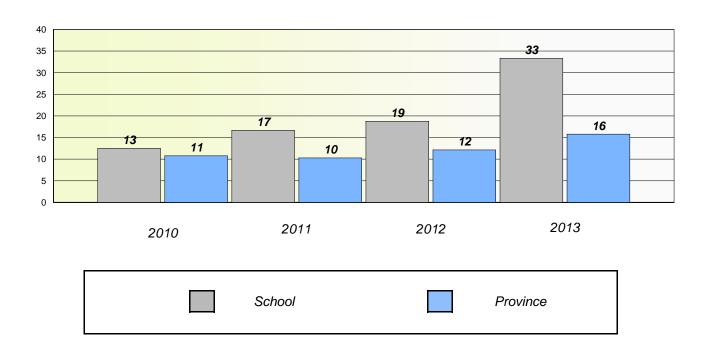

#### **Demand Writing**

School data with 5 or fewer students withheld for reasons of confidentiality.

#### Reading

<sup>\*</sup> Reading score is composite of Non Fiction and Poetry.