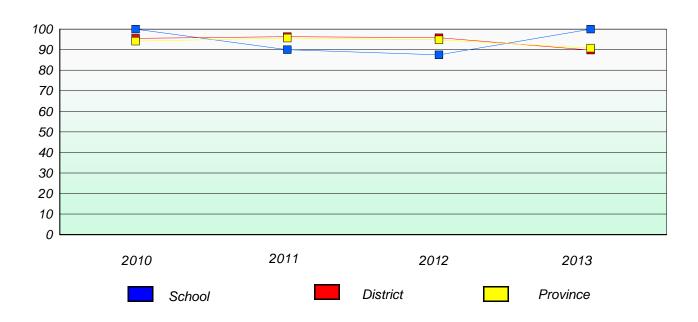

dentiality.

2010 2011 2012 2013

School District Province

<sup>\*</sup> Reading score is composite of Non Fiction and Poetry.



#### District 2 - Western

School #: 075 Hampden Academy

## Exemption/Unknown Rates

#### **Demand Writing**





<sup>\*</sup> Reading score is composite of Non Fiction and Poetry.



#### District 2 - Western

School #: 075 Hampden Academy

## Participation Rates

#### **Demand Writing**





<sup>\*</sup> Reading score is composite of Non Fiction and Poetry.



#### District 2 - Western

School #: 079 St. James All Grade

## Exemption/Unknown Rates

#### **Demand Writing**





<sup>\*</sup> Reading score is composite of Non Fiction and Poetry.



#### District 2 - Western

School #: 079 St. James All Grade

## Participation Rates

#### **Demand Writing**





<sup>\*</sup> Reading score is composite of Non Fiction and Poetry.



#### District 2 - Western

School #: 080 Templeton Academy

## Exemption/Unknown Rates

#### **Demand Writing**





<sup>\*</sup> Reading score is composite of Non Fiction and Poetry.



#### District 2 - Western

School #: 080 Templeton Academy

## Participation Rates

#### **Demand Writing**





<sup>\*</sup> Reading score is composite of Non Fiction and Poetry.



#### District 2 - Western

School #: 082 Pasadena Elementary School

## Exemption/Unknown Rates

#### **Demand Writing**





<sup>\*</sup> Reading score is composite of Non Fiction and Poetry.



#### District 2 - Western

School #: 082 Pasadena Elementary School

## **Participation Rates**

#### **Demand Writing**





<sup>\*</sup> Reading score is