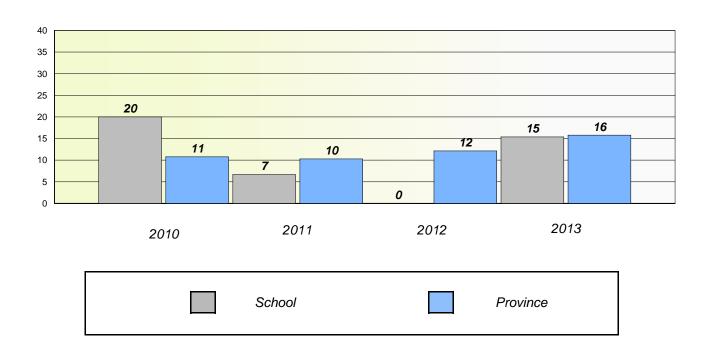

#### **Demand Writing**

School data with 5 or fewer students withheld for reasons of confidentiality.