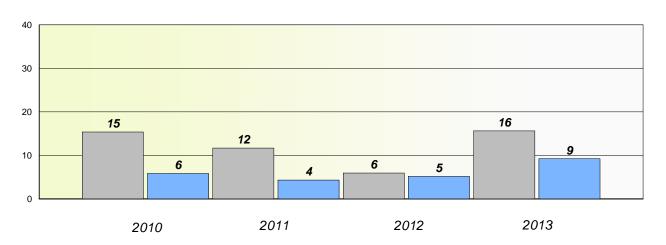

## Exemption/Unknown Rates

### **Demand Writing**

School data with 5 or fewer students withheld for reasons of confidentiality.

2010 2011 2012 2013