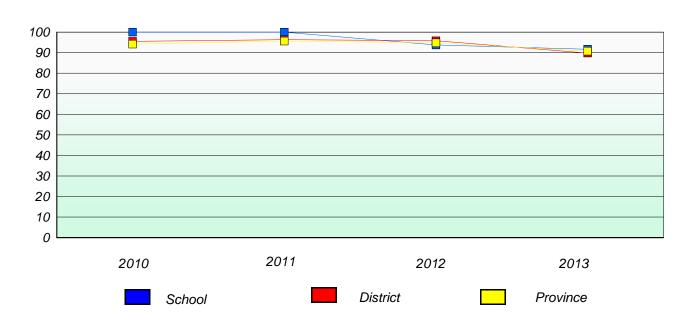

## Participation Rates

#### **Demand Writing**

School data with 5 or fewer students withheld for reasons of confidentiality.

#### Reading

<sup>\*</sup> Reading score is composite of Non Fiction and Poetry.

School #: 026 H.G. Fillier Academy