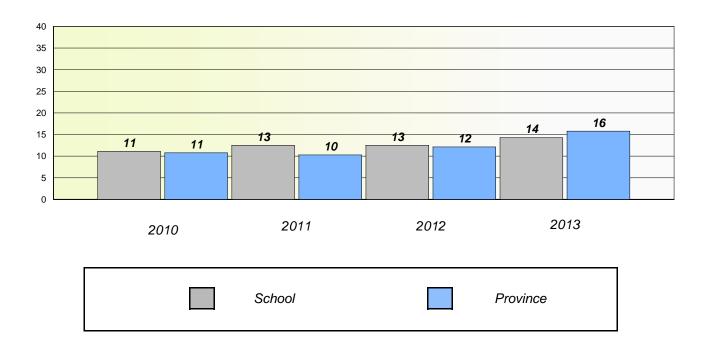

## Participation Rates

#### **Demand Writing**

School data with 5 or fewer students withheld for reasons of confidentiality.

#### Reading

<sup>\*</sup> Reading score is composite of Non Fiction and Poetry.