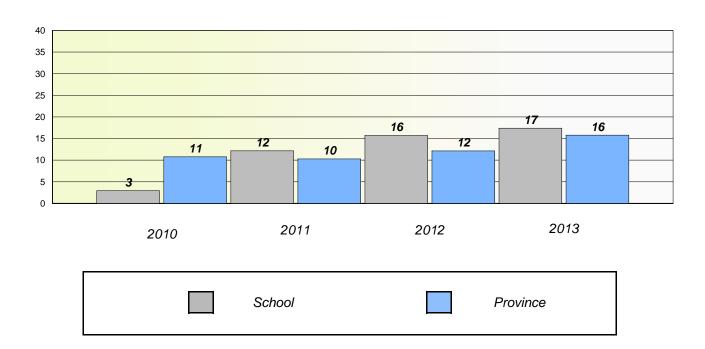

#### **Demand Writing**

School data with 5 or fewer students withheld for reasons of confidentiality.