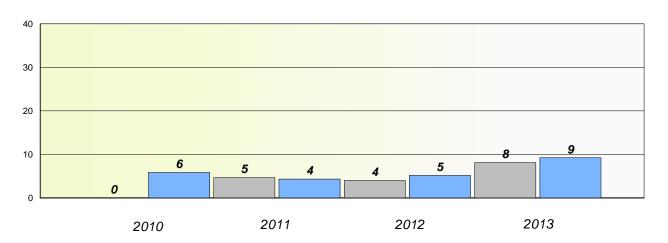

### **Demand Writing**

School data with 5 or fewer students withheld for reasons of confidentiality.

2010 2011 2012 2013

#### Reading

| 2010 | 2011   | 2012 | 2013     |
|------|--------|------|----------|
|      | School |      | Province |

<sup>\*</sup> Reading score is composite of Non Fiction and Poetry.

District 2 - Western