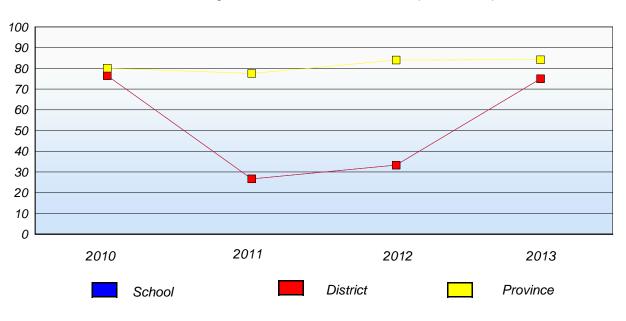

District 803 - Private

School #: 453 Eric G. Lambert All-Grade

**Demand Writing** Percentage of students at level 3 or above (2010 - 2013)

**Reading** Percentage of students at level 3 or above (2010 - 2013)