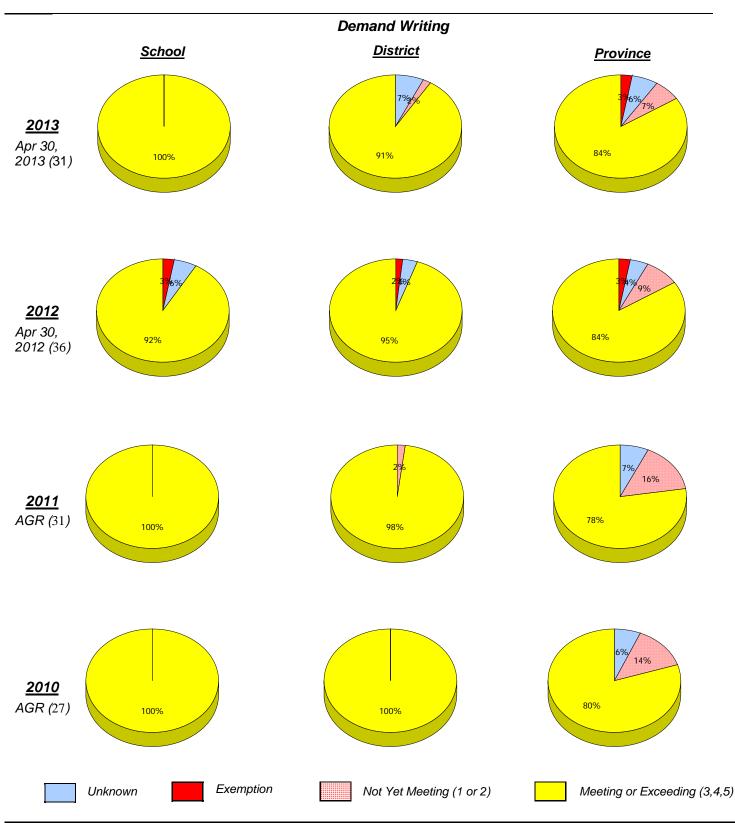

### Demand Writing Percentage of students at level 3 or above (2010 - 2013)

Reading Percentage of students at level 3 or above (2010 - 2013)

\* In some cases, CRT numbers may exceed AGR numbers based on late enrolments. Pie chart is based on the number of students who wrote the CRT.