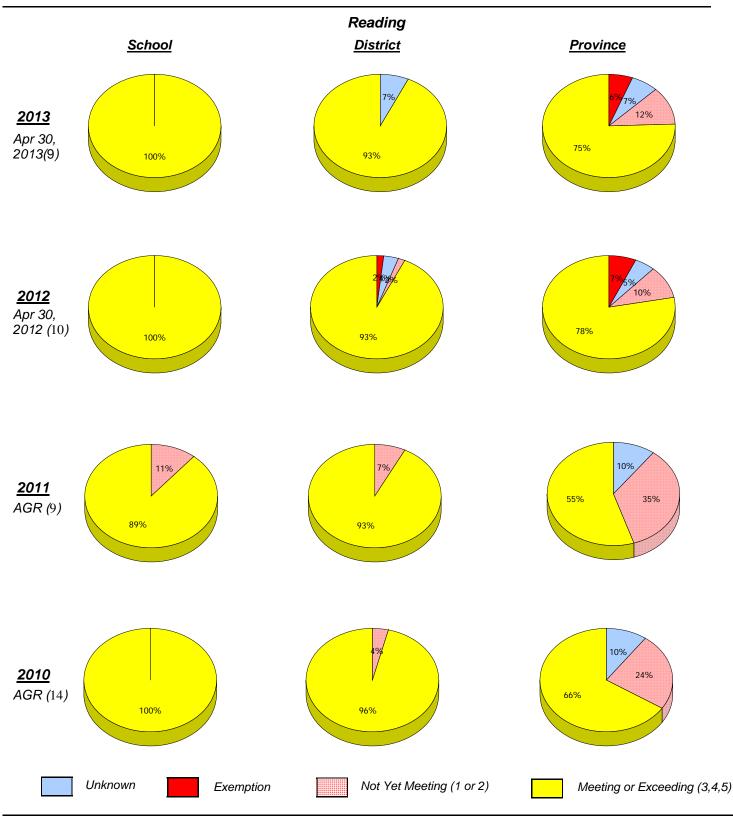

### Demand Writing Percentage of students at level 3 or above (2010 - 2013)

Reading Percentage of students at level 3 or above (2010 - 2013)

\* In some cases, CRT numbers may exceed AGR numbers based on late enrolments. Pie chart is based on the number of students who wrote the CRT.