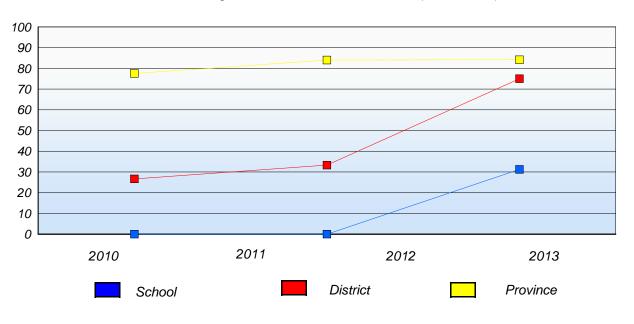

District 803 - Private

School #: 373 First Baptist Academy

Demand Writing

Percentage of students at level 3 or above (2010 - 2013)

School data with 5 or fewer students withheld for reasons of confidentiality.

### Demand Writing Percentage of students at level 3 or above (2010 - 2013)

Reading Percentage of students at level 3 or above (2010 - 2013)

\* In some cases, CRT numbers may exceed AGR numbers based on late enrolments. Pie chart is based on the number of students who wrote the CRT.