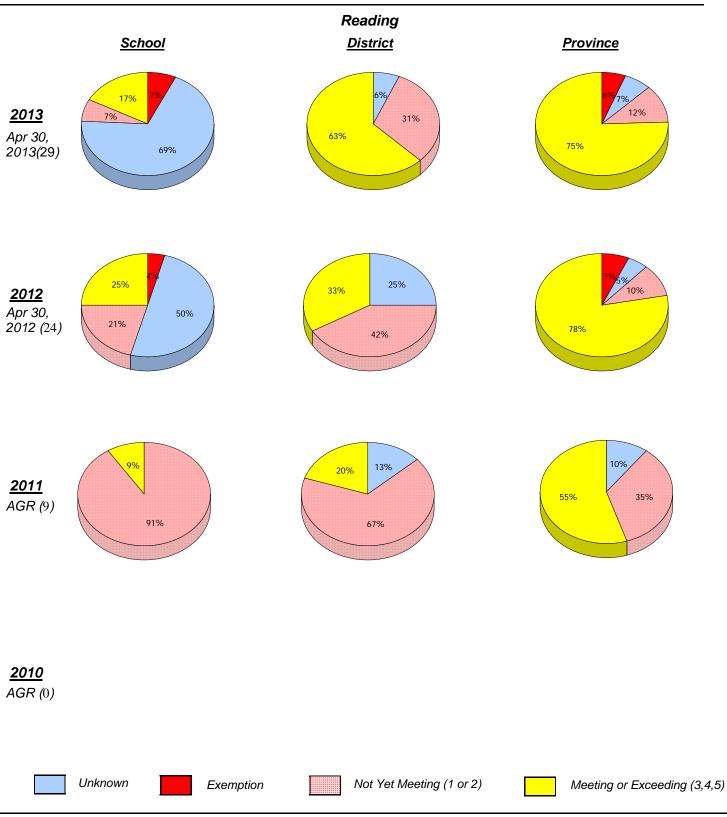

### Demand Writing Percentage of students at level 3 or above (2010 - 2013)

Reading Percentage of students at level 3 or above (2010 - 2013)

\* In some cases, CRT numbers may exceed AGR numbers based on late enrolments. Pie chart is based on the number of students who wrote the CRT.