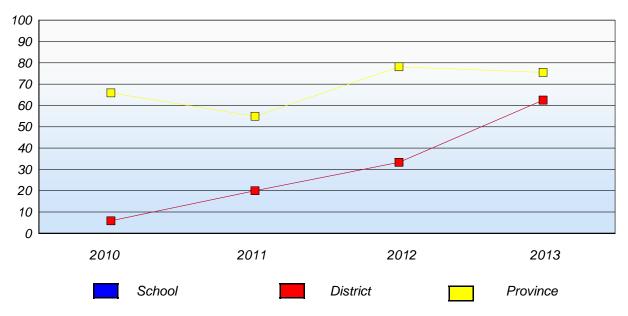

District 803 - Private

School #: 453 Eric G. Lambert All-Grade

**Demand Writing** Percentage of students at level 3 or above (2010 - 2013)

**Reading** Percentage of students at level 3 or above (2010 - 2013)