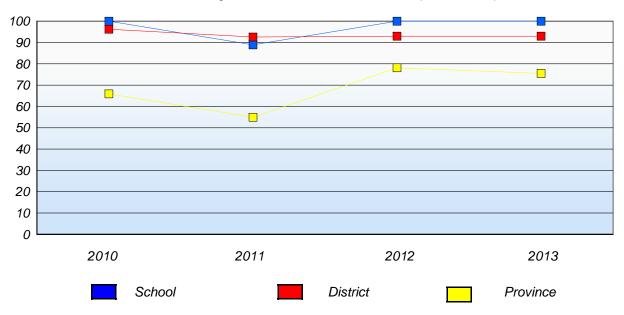

District 803 - Private

School #: 373 First Baptist Academy

Demand Writing

Percentage of students at level 3 or above (2010 - 2013)

School data with 5 or fewer students withheld for reasons of confidentiality.

### Demand Writing Percentage of students at level 3 or above (2010 - 2013)

Reading Percentage of students at level 3 or above (2010 - 2013)

\* In some cases, CRT numbers may exceed AGR numbers based on late enrolments. Pie chart is based on the number of students who wrote the CRT.