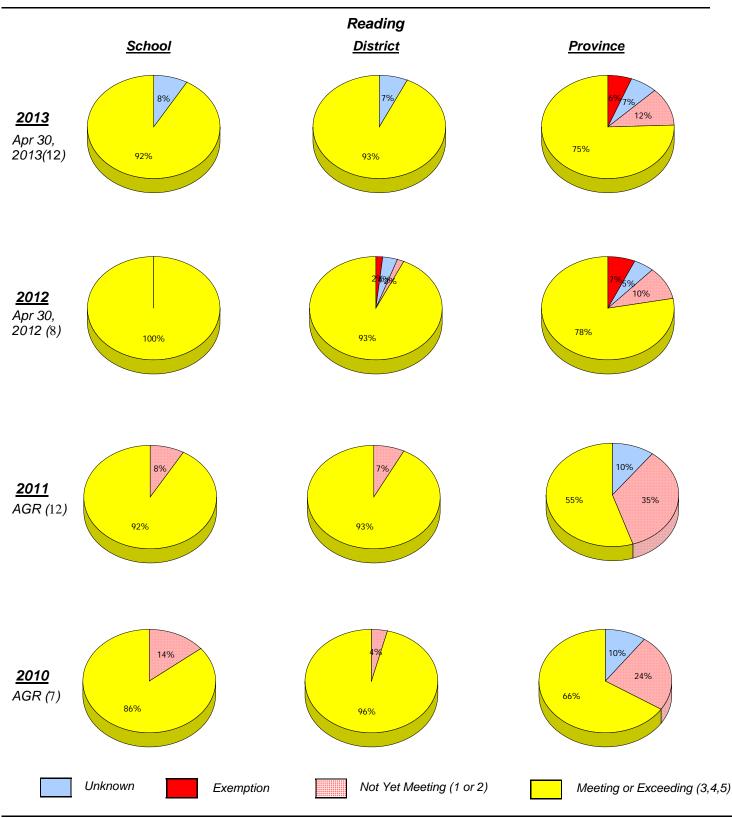

### Demand Writing Percentage of students at level 3 or above (2010 - 2013)

Reading Percentage of students at level 3 or above (2010 - 2013)

\* In some cases, CRT numbers may exceed AGR numbers based on late enrolments. Pie chart is based on the number of students who wrote the CRT.