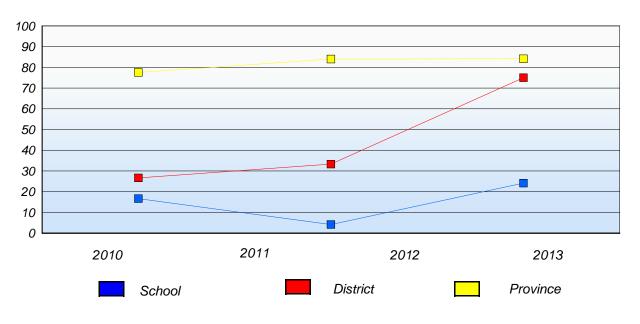

### Demand Writing Percentage of students at level 3 or above (2010 - 2013)

Reading Percentage of students at level 3 or above (2010 - 2013)

\* In some cases, CRT numbers may exceed AGR numbers based on late enrolments. Pie chart is based on the number of students who wrote the CRT.