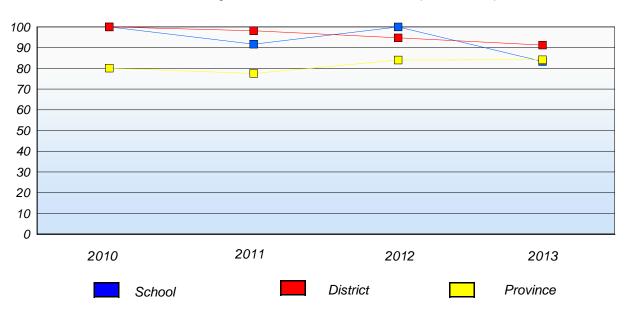

### Demand Writing Percentage of students at level 3 or above (2010 - 2013)

Reading Percentage of students at level 3 or above (2010 - 2013)

\* In some cases, CRT numbers may exceed AGR numbers based on late enrolments. Pie chart is based on the number of students who wrote the CRT.