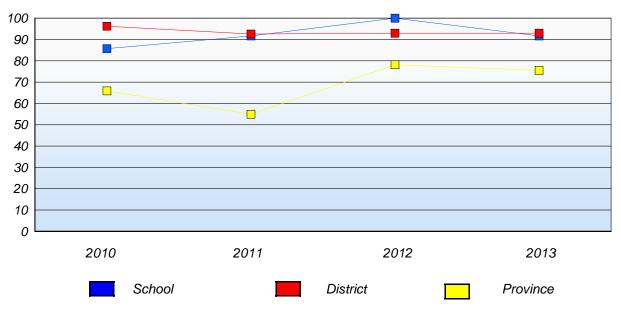

District 803 - Private

School #: 373 First Baptist Academy

Demand Writing

Percentage of students at level 3 or above (2010 - 2013)

School data with 5 or fewer students withheld for reasons of confidentiality.

\* In some cases, CRT numbers may exceed AGR numbers based on late enrolments. Pie chart is based on the number of students who wrote the CRT.

(average scores)