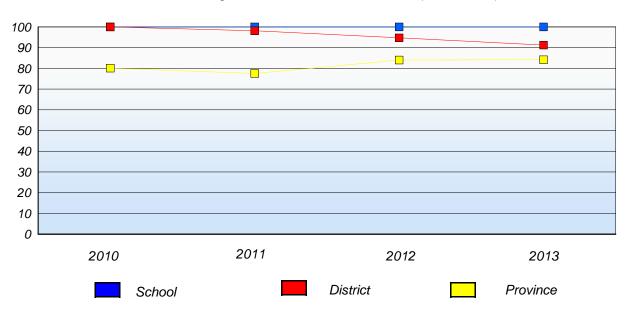

### Demand Writing Percentage of students at level 3 or above (2010 - 2013)

Reading Percentage of students at level 3 or above (2010 - 2013)

\* In some cases, CRT numbers may exceed AGR numbers based on late enrolments. Pie chart is based on the number of students who wrote the CRT.