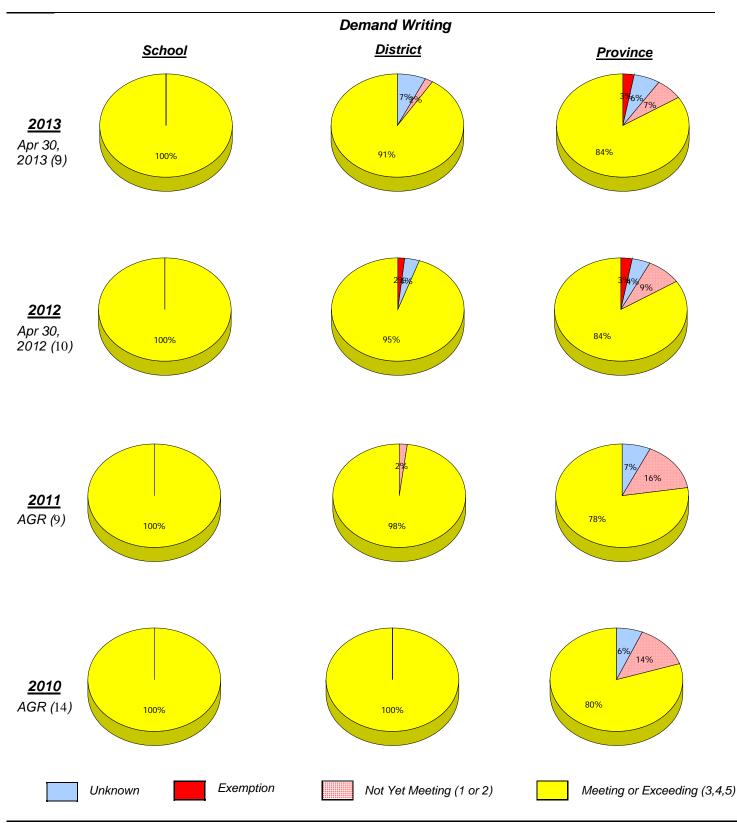

### Demand Writing Percentage of students at level 3 or above (2010 - 2013)

Reading Percentage of students at level 3 or above (2010 - 2013)

\* In some cases, CRT numbers may exceed AGR numbers based on late enrolments. Pie chart is based on the number of students who wrote the CRT.