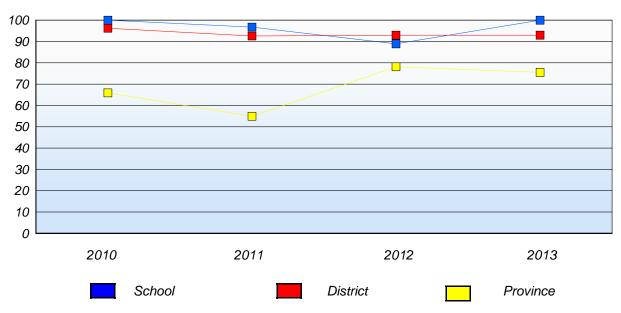

### Demand Writing Percentage of students at level 3 or above (2010 - 2013)

Reading Percentage of students at level 3 or above (2010 - 2013)

\* In some cases, CRT numbers may exceed AGR numbers based on late enrolments. Pie chart is based on the number of students who wrote the CRT.