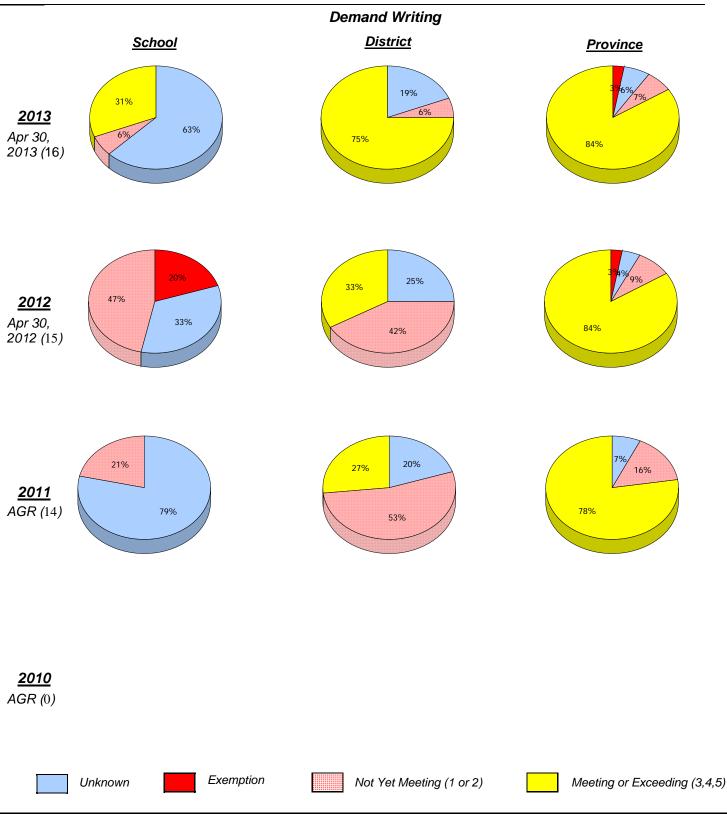

### Demand Writing Percentage of students at level 3 or above (2010 - 2013)

Reading Percentage of students at level 3 or above (2010 - 2013)

\* In some cases, CRT numbers may exceed AGR numbers based on late enrolments. Pie chart is based on the number of students who wrote the CRT.