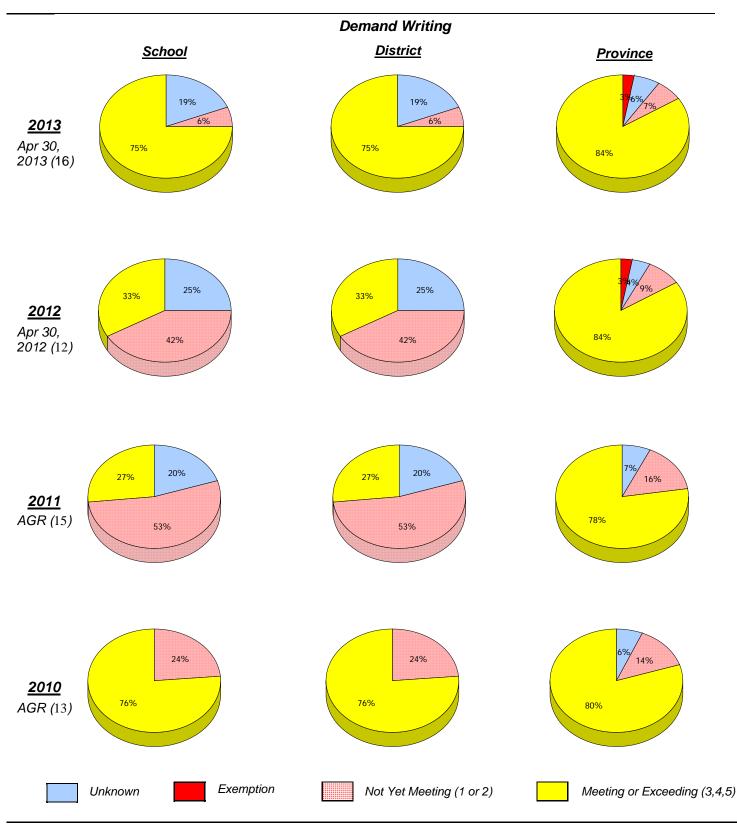

District 803 - Private

School #: 373 First Baptist Academy

Demand Writing

Percentage of students at level 3 or above (2010 - 2013)

School data with 5 or fewer students withheld for reasons of confidentiality.

### Demand Writing Percentage of students at level 3 or above (2010 - 2013)

Reading Percentage of students at level 3 or above (2010 - 2013)

\* In some cases, CRT numbers may exceed AGR numbers based on late enrolments. Pie chart is based on the number of students who wrote the CRT.