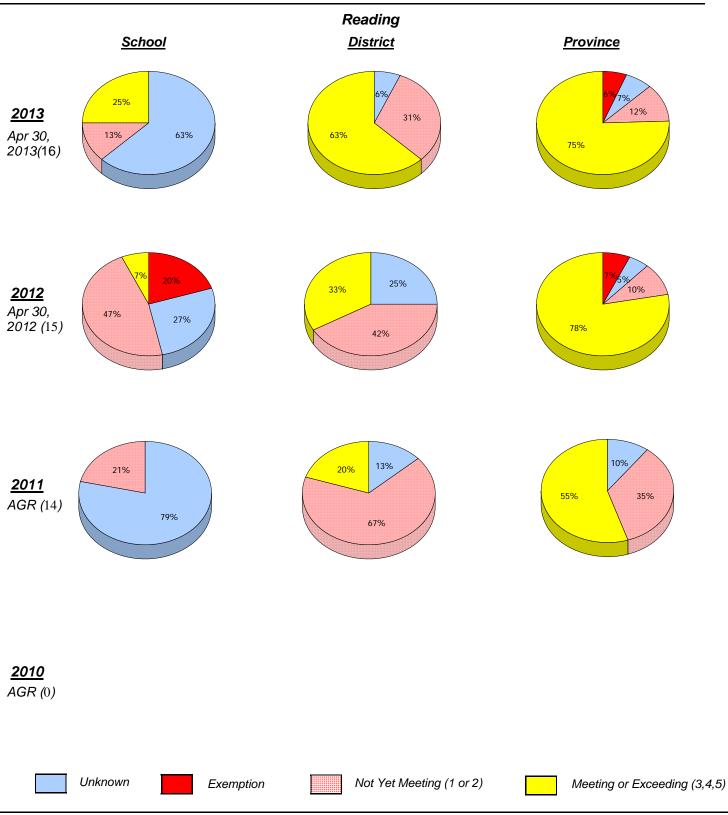

### Demand Writing Percentage of students at level 3 or above (2010 - 2013)

Reading Percentage of students at level 3 or above (2010 - 2013)

\* In some cases, CRT numbers may exceed AGR numbers based on late enrolments. Pie chart is based on the number of students who wrote the CRT.