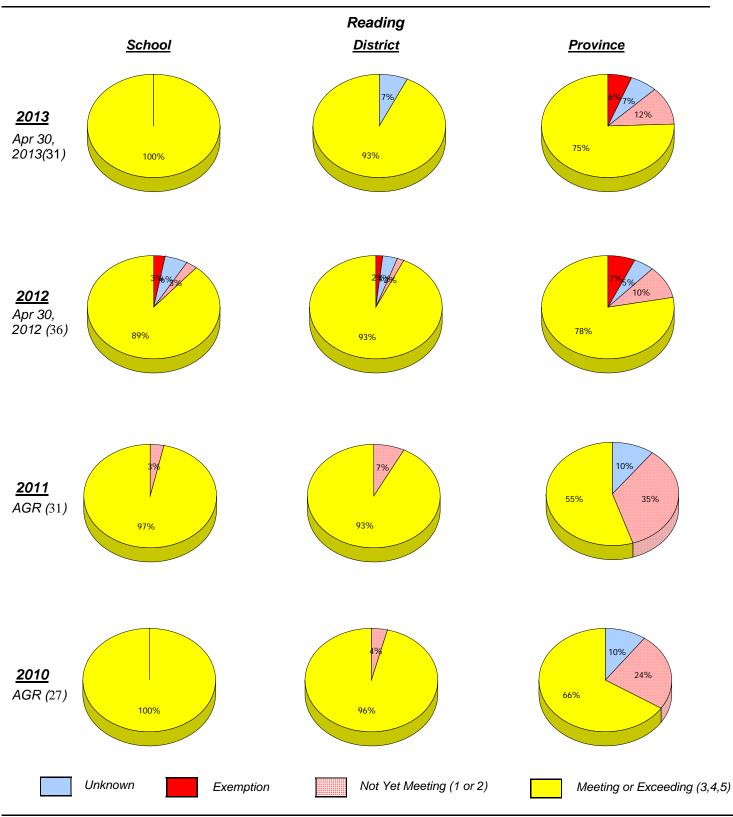

### Demand Writing Percentage of students at level 3 or above (2010 - 2013)

Reading Percentage of students at level 3 or above (2010 - 2013)

\* In some cases, CRT numbers may exceed AGR numbers based on late enrolments. Pie chart is based on the number of students who wrote the CRT.