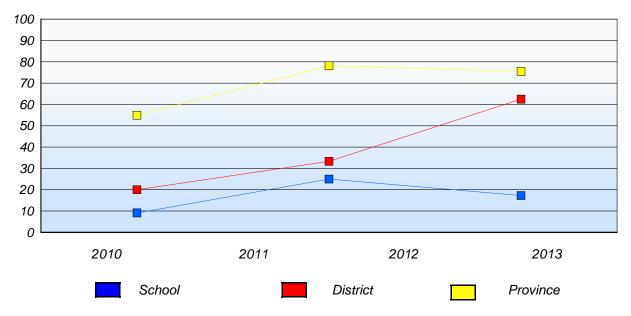

District 803 - Private

School #: 373 First Baptist Academy

Demand Writing

Percentage of students at level 3 or above (2010 - 2013)

School data with 5 or fewer students withheld for reasons of confidentiality.

### Demand Writing Percentage of students at level 3 or above (2010 - 2013)

Reading Percentage of students at level 3 or above (2010 - 2013)

\* In some cases, CRT numbers may exceed AGR numbers based on late enrolments. Pie chart is based on the number of students who wrote the CRT.