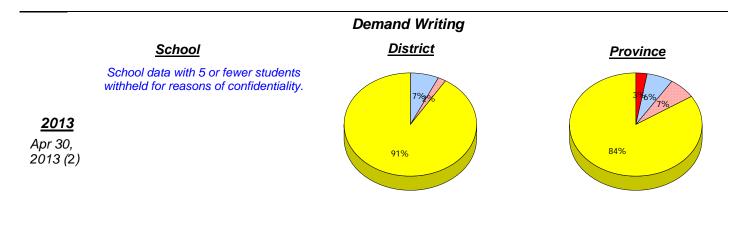

District 803 - Private

School #: 373 First Baptist Academy

Demand Writing

Percentage of students at level 3 or above (2010 - 2013)

School data with 5 or fewer students withheld for reasons of confidentiality.

### Demand Writing Percentage of students at level 3 or above (2010 - 2013)

Reading Percentage of students at level 3 or above (2010 - 2013)

\* In some cases, CRT numbers may exceed AGR numbers based on late enrolments. Pie chart is based on the number of students who wrote the CRT.