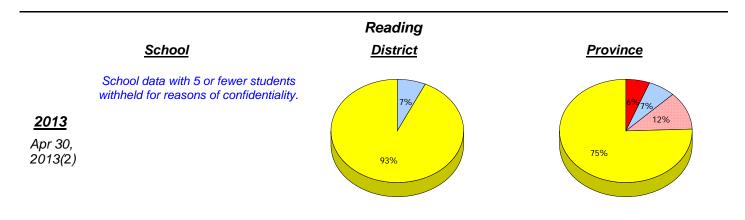

### Demand Writing Percentage of students at level 3 or above (2010 - 2013)

Reading Percentage of students at level 3 or above (2010 - 2013)

\* In some cases, CRT numbers may exceed AGR numbers based on late enrolments. Pie chart is based on the number of students who wrote the CRT.

District 803 - Private

School #: 450 St. Bonaventure's College

**Demand Writing** Percentage of students at level 3 or above (2010 - 2013)

**Reading** Percentage of students at level 3 or above (2010 - 2013)