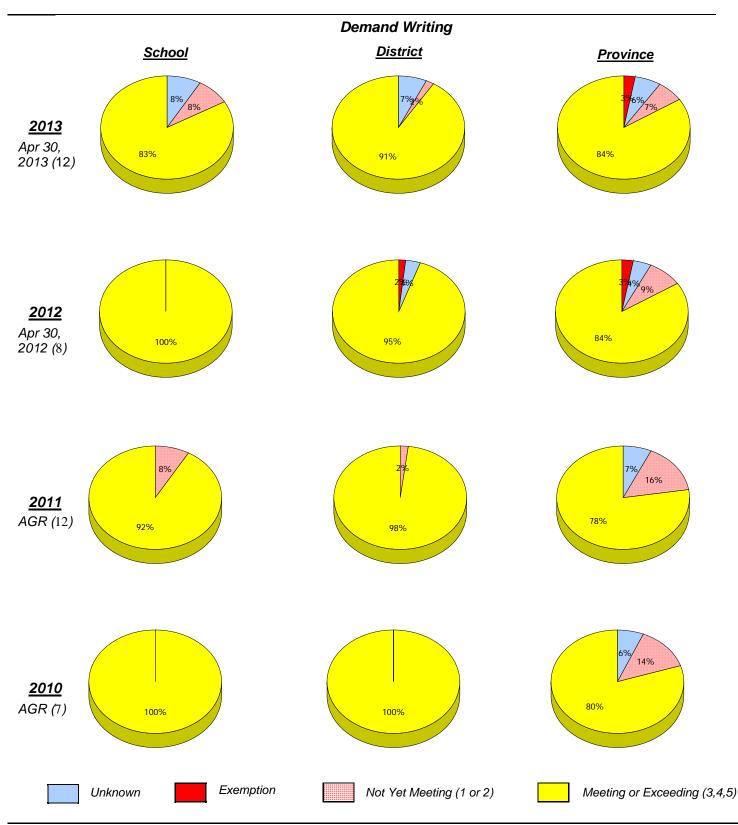

### Demand Writing Percentage of students at level 3 or above (2010 - 2013)

Reading Percentage of students at level 3 or above (2010 - 2013)

\* In some cases, CRT numbers may exceed AGR numbers based on late enrolments. Pie chart is based on the number of students who wrote the CRT.