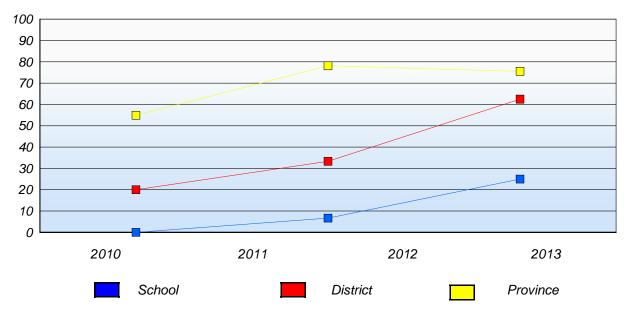

District 803 - Private

School #: 373 First Baptist Academy

Demand Writing

Percentage of students at level 3 or above (2010 - 2013)

School data with 5 or fewer students withheld for reasons of confidentiality.

### Demand Writing Percentage of students at level 3 or above (2010 - 2013)

Reading Percentage of students at level 3 or above (2010 - 2013)

\* In some cases, CRT numbers may exceed AGR numbers based on late enrolments. Pie chart is based on the number of students who wrote the CRT.