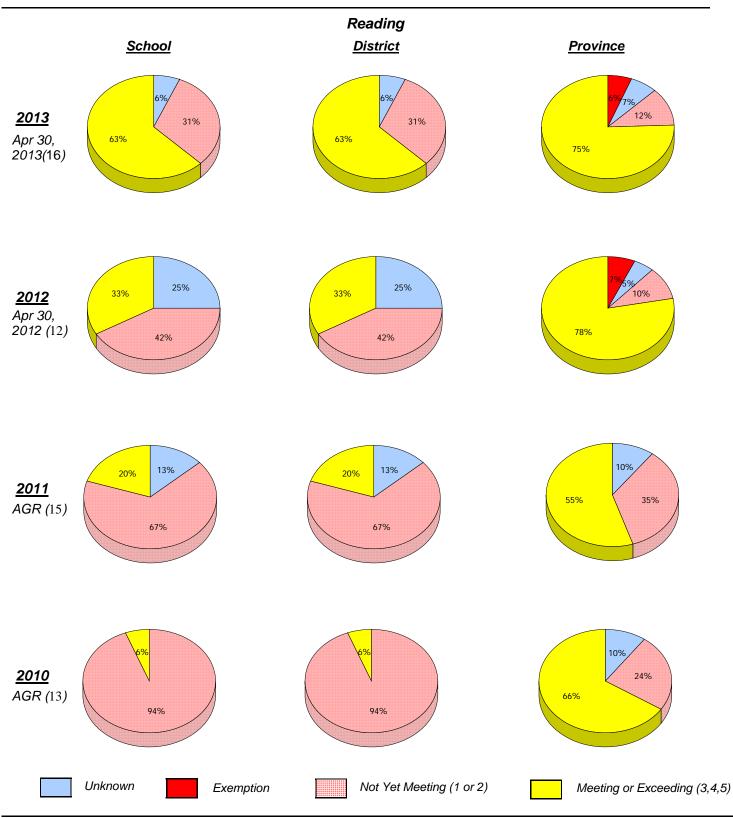

District 803 - Private

School #: 453 Eric G. Lambert All-Grade

**Demand Writing** Percentage of students at level 3 or above (2010 - 2013)

**Reading** Percentage of students at level 3 or above (2010 - 2013)

\* In some cases, CRT numbers may exceed AGR numbers based on late enrolments. Pie chart is based on the number of students who wrote the CRT.

(average scores)