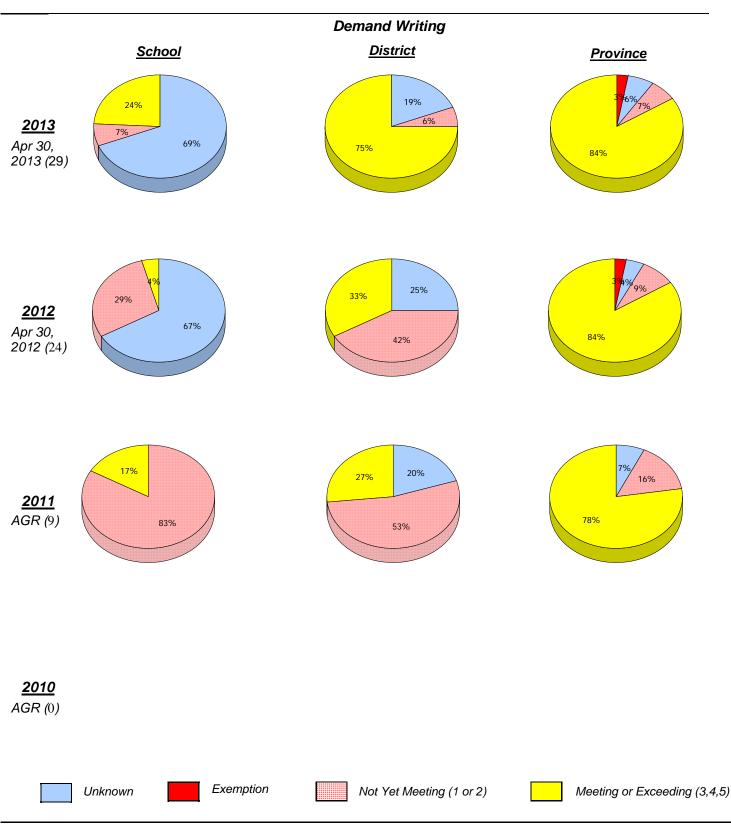

### Demand Writing Percentage of students at level 3 or above (2010 - 2013)

Reading Percentage of students at level 3 or above (2010 - 2013)

\* In some cases, CRT numbers may exceed AGR numbers based on late enrolments. Pie chart is based on the number of students who wrote the CRT.