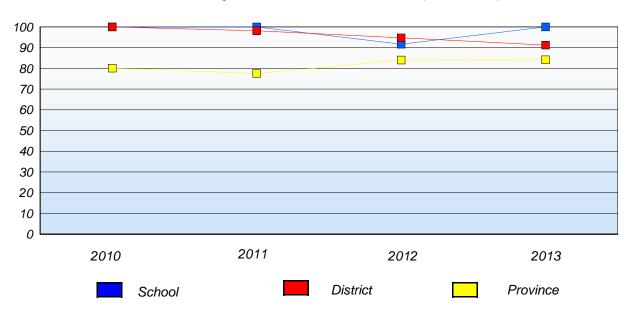

### Demand Writing Percentage of students at level 3 or above (2010 - 2013)

Reading Percentage of students at level 3 or above (2010 - 2013)

\* In some cases, CRT numbers may exceed AGR numbers based on late enrolments. Pie chart is based on the number of students who wrote the CRT.