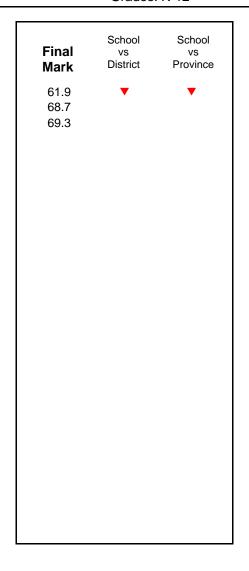

Final vs vs
Mark District Province

School data with 5 or fewer students withheld for reasons of confidentiality.

Grades: K-12