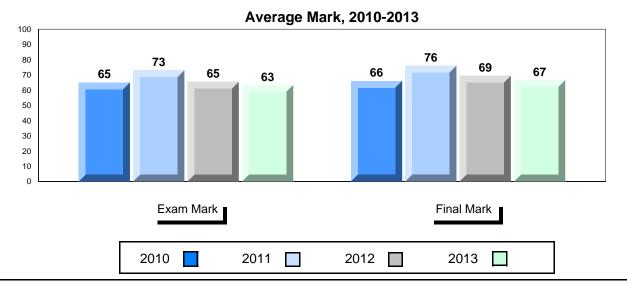

### Average Mark, 2010-2013

<sup>\*</sup> Visual Media Literacy, Visual Artistic Literacy and Contemporary Media Deconstruction are new categories introduced in June 2013.

District 1 - Labrador

#007 - Amos Comenius Memorial School, Hopedale