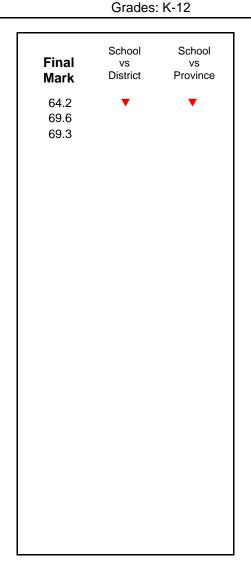

Final vs vs
Mark District Province

School data with 5 or fewer students withheld for reasons of confidentiality.

Grades: K-12