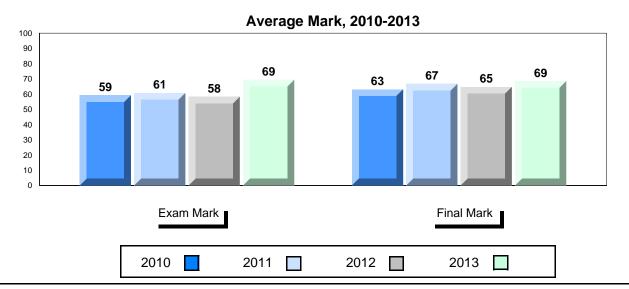

### Difference from Provincial Mean, 2010-2013

<sup>\*</sup> Visual Media Literacy, Visual Artistic Literacy and Contemporary Media Deconstruction are new categories introduced in June 2013.