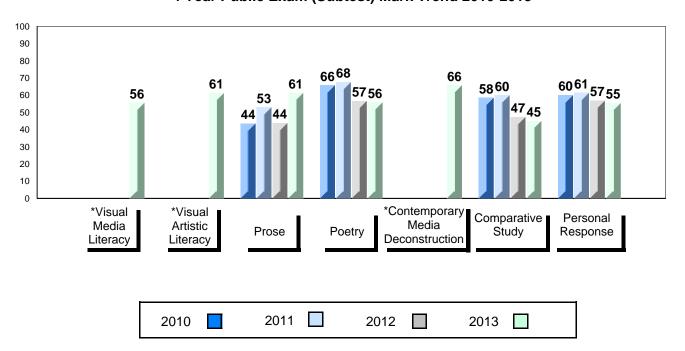

# 4 Year Public Exam (Subtest) Mark Trend 2010-2013

<sup>\*</sup> Visual Media Literacy, Visual Artistic Literacy and Contemporary Media Deconstruction are new categories introduced in June 2013.

#010 - Menihek High School, Labrador City

| Number of Students                      | 75                             | Public               | School         | School         |
|-----------------------------------------|--------------------------------|----------------------|----------------|----------------|
|                                         |                                | Exam<br>Mark         | vs<br>District | vs<br>Province |
| English 3201                            | School<br>District<br>Province | 64.9<br>65.9<br>68.6 | •              | •              |
| <u>Subtest</u>                          |                                |                      |                |                |
| Visual Media<br>Literacy                | School<br>District<br>Province | 59.3<br>62.0<br>65.3 | •              | ▼              |
| Visual Artistic<br>Literacy             | School<br>District<br>Province | 68.7<br>64.9<br>68.6 | <b>A</b>       | <b>A</b>       |
| Prose                                   | School<br>District<br>Province | 66.8<br>69.8<br>73.5 | •              | ▼              |
| Poetry                                  | School<br>District<br>Province | 67.0<br>67.9<br>69.3 | •              | ▼              |
| Contemporary<br>Media<br>Deconstruction | School<br>District<br>Province | 72.7<br>71.2<br>69.5 | •              | <b>A</b>       |
| Comparative<br>Study                    | School<br>District<br>Province | 54.5<br>55.7<br>59.2 | •              | ▼              |
| Personal                                | School                         | 56.6<br>56.4         | <b>A</b>       | •              |

District

Province

Response

56.4

60.6

<sup>\*</sup> Visual Media Literacy, Visual Artistic Literacy and Contemporary Media Deconstruction are new categories introduced in June 2013.

#010 - Menihek High School, Labrador City