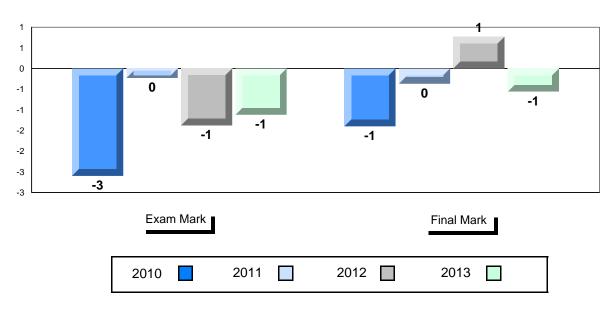

### Difference from Provincial Mean, 2010-2013

<sup>\*</sup> Visual Media Literacy, Visual Artistic Literacy and Contemporary Media Deconstruction are new categories introduced in June 2013.