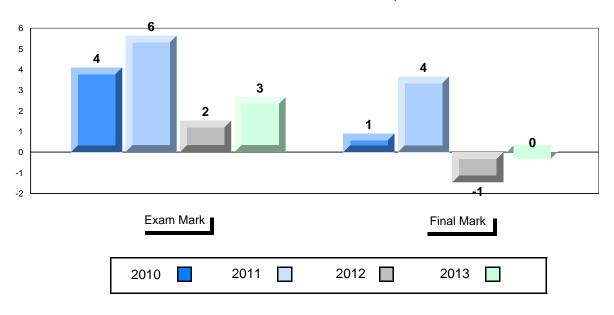

| •                        |

| Final<br>Mark        | School<br>vs<br>District | School<br>vs<br>Province |
|----------------------|--------------------------|--------------------------|
| 69.3<br>69.6<br>69.3 | •                        | <b>A</b>                 |
|                      |                          |                          |
|                      |                          |                          |
|                      |                          |                          |

Grades: 9-12



<sup>\*</sup> Visual Media Literacy, Visual Artistic Literacy and Contemporary Media Deconstruction are new categories introduced in June 2013.



#304 - Holy Spirit High, Conception Bay South (Manuels)

Grades: 9-12

## Difference from Provincial Mean, 2010-2013





<sup>\*</sup> Visual Media Literacy, Visual Artistic Literacy and Contemporary Media Deconstruction are new categories introduced in June 2013.



#307 - Mobile Central High, Mobile

| #307 Mobile Ochtrai Fil | gri, iviobile |        |      |  |
|-------------------------|---------------|--------|------|--|
|                         |               |        |      |  |
| Number of Students      | 26            | Public | <br> |  |

| Number of Students                      | 26                             | Public<br>Exam<br>Mark | School<br>vs<br>District | School<br>vs<br>Province |
|-----------------------------------------|--------------------------------|------------------------|--------------------------|--------------------------|
| English 3201                            | Scho