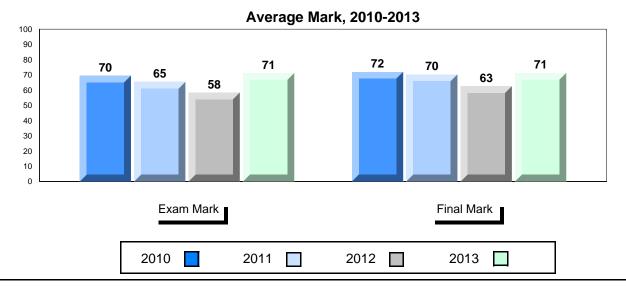

### Average Mark, 2010-2013

<sup>\*</sup> Visual Media Literacy, Visual Artistic Literacy and Contemporary Media Deconstruction are new categories introduced in June 2013.

District 1 - Labrador

#007 - Amos Comenius Memorial School, Hopedale