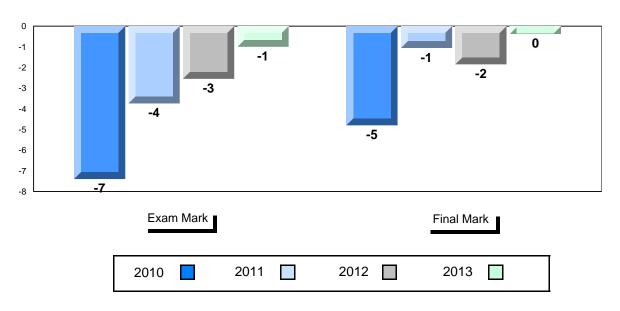

### Difference from Provincial Mean, 2010-2013

School data with 5 or fewer students withheld for reasons of confidentiality.