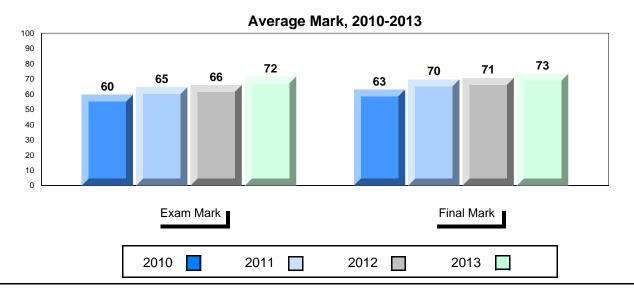

### Difference from Provincial Mean, 2010-2013

<sup>\*</sup> Visual Media Literacy, Visual Artistic Literacy and Contemporary Media Deconstruction are new categories introduced in June 2013.