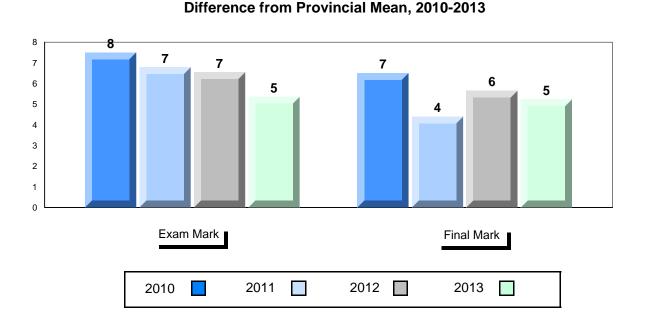

### Difference from Provincial Mean, 2010-2013

<sup>\*</sup> Visual Media Literacy, Visual Artistic Literacy and Contemporary Media Deconstruction are new categories introduced in June 2013.