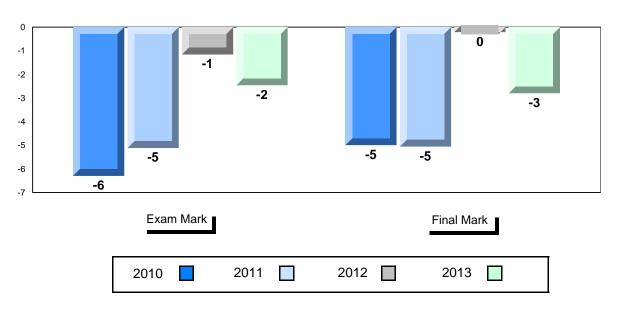

### Difference from Provincial Mean, 2010-2013

School data with 5 or fewer students withheld for reasons of confidentiality.