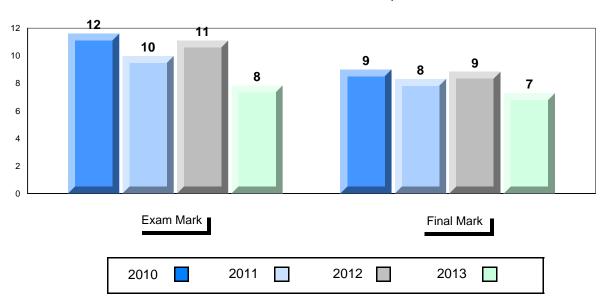

### Difference from Provincial Mean, 2010-2013

<sup>\*</sup> Visual Media Literacy, Visual Artistic Literacy and Contemporary Media Deconstruction are new categories introduced in June 2013.