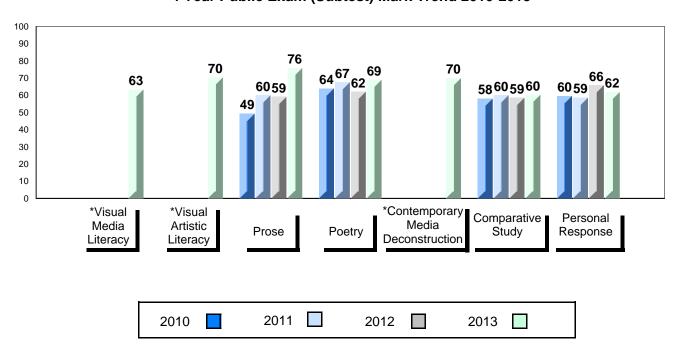

# 4 Year Public Exam (Subtest) Mark Trend 2010-2013

<sup>\*</sup> Visual Media Literacy, Visual Artistic Literacy and Contemporary Media Deconstruction are new categories introduced in June 2013.

#010 - Menihek High School, Labrador City