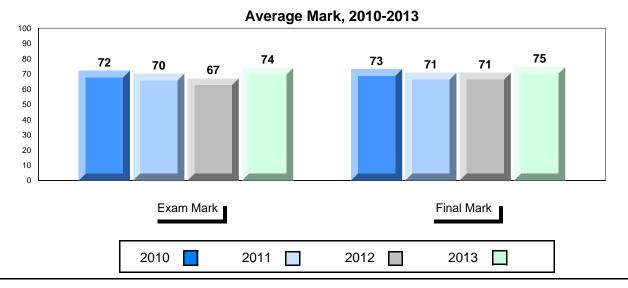

### Average Mark, 2010-2013

<sup>\*</sup> Visual Media Literacy, Visual Artistic Literacy and Contemporary Media Deconstruction are new categories introduced in June 2013.

District 1 - Labrador

#007 - Amos Comenius Memorial School, Hopedale

#002 - Henry Gordon Academy, Cartwright

| Number of Students | 6        | Public | School   | School   |
|--------------------|----------|--------|----------|----------|
|                    |          | Exam   | vs       | VS       |
|                    |          | Mark   | District | Province |
| English 3201       | School   | 72.0   | <b>A</b> | <b>A</b> |
|                    | District | 65.9   |          |          |
|                    | Province | 68.6   |          |          |
| Subtest            |          |        |          |          |
|                    | School   | 80.6   | <b>A</b> | <b>A</b> |
| Visual Media       | District | 62.0   |          |          |
| Literacy           | Province | 65.3   |          |          |
|                    | School   | 77.8   | <b>A</b> | <u> </u> |
| Visual Artistic    | District | 64.9   | _        | _        |
| Literacy           | Province | 68.6   |          |          |
|                    | School   | 78.7   | <b>A</b> | <b>A</b> |
| Prose              | District | 69.8   |          |          |
|                    | Province | 73.5   |          |          |
|                    | School   | 68.3   | <b>A</b> | ▼        |
| Poetry             | District | 67.9   |          |          |
|                    | Province | 69.3   |          |          |
| Contemporary       | School   | 66.7   | ▼        | ▼        |
| Media              | District | 71.2   |          |          |
| Deconstruction     | Province | 69.5   |          |          |
| Comparative        | School   | 59.6   | <b>A</b> | <b>A</b> |
| Study              | District | 55.7   |          |          |
| J.aa,              | Province | 59.2   |          |          |
| Personal           | School   | 64.2   | <b>A</b> | <b>A</b> |
| Response           | District | 56.4   |          |          |
|                    | Dravinas | 00.0   |          |          |

Province

60.6

<sup>\*</sup> Visual Media Literacy, Visual Artistic Literacy and Contemporary Media Deconstruction are new categories introduced in June 2013.

#002 - Henry Gordon Academy, Cartwright

Grades: K-12