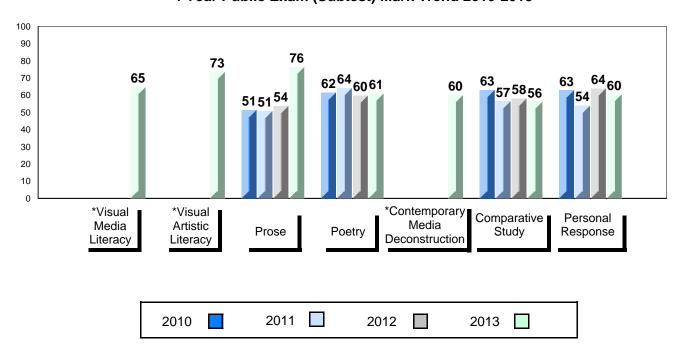

# 4 Year Public Exam (Subtest) Mark Trend 2010-2013

<sup>\*</sup> Visual Media Literacy, Visual Artistic Literacy and Contemporary Media Deconstruction are new categories introduced in June 2013.

#010 - Menihek High School, Labrador City