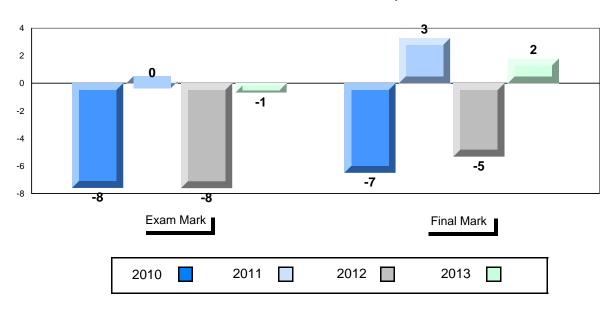

### Difference from Provincial Mean, 2010-2013

School data with 5 or fewer students withheld for reasons of confidentiality.