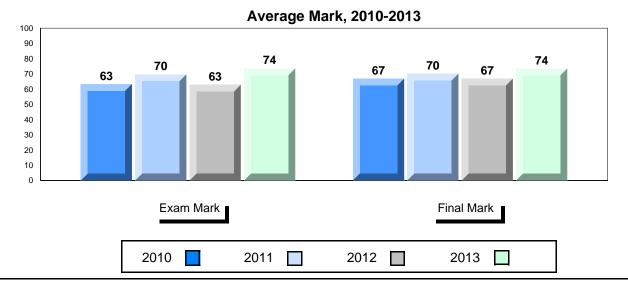

### Average Mark, 2010-2013

<sup>\*</sup> Visual Media Literacy, Visual Artistic Literacy and Contemporary Media Deconstruction are new categories introduced in June 2013.

District 1 - Labrador

#007 - Amos Comenius Memorial School, Hopedale