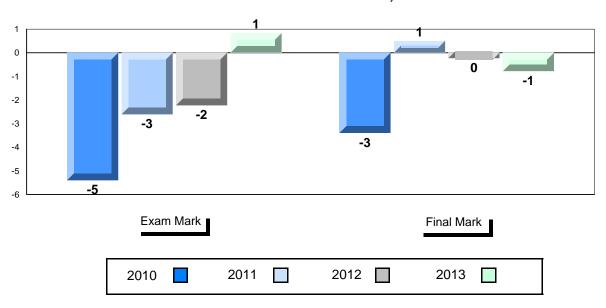

### Difference from Provincial Mean, 2010-2013

<sup>\*</sup> Visual Media Literacy, Visual Artistic Literacy and Contemporary Media Deconstruction are new categories introduced in June 2013.