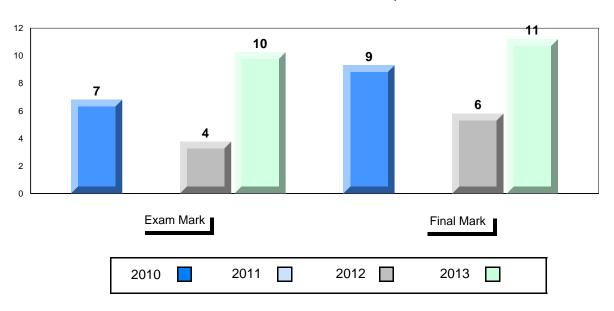

### Average Mark, 2010-2013

<sup>\*</sup> Visual Media Literacy, Visual Artistic Literacy and Contemporary Media Deconstruction are new categories introduced in June 2013.

District 1 - Labrador

#007 - Amos Comenius Memorial School, Hopedale

Grades: K-12