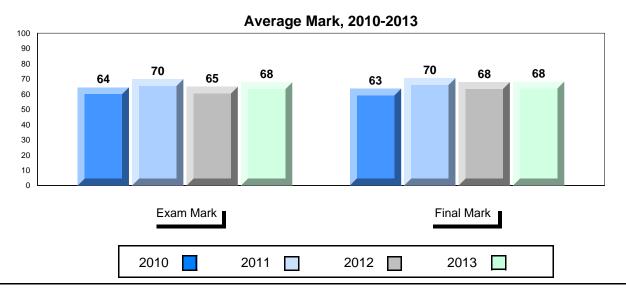

### Difference from Provincial Mean, 2010-2013

<sup>\*</sup> Visual Media Literacy, Visual Artistic Literacy and Contemporary Media Deconstruction are new categories introduced in June 2013.