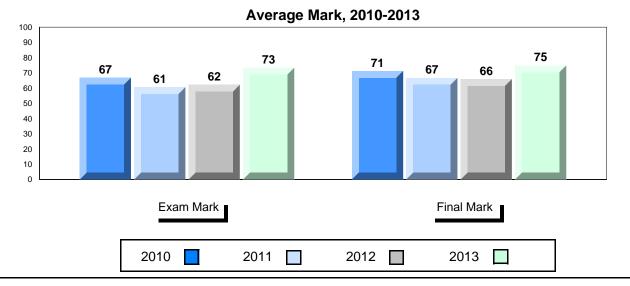

### Average Mark, 2010-2013

<sup>\*</sup> Visual Media Literacy, Visual Artistic Literacy and Contemporary Media Deconstruction are new categories introduced in June 2013.

District 1 - Labrador

#007 - Amos Comenius Memorial School, Hopedale

Grades: K-12