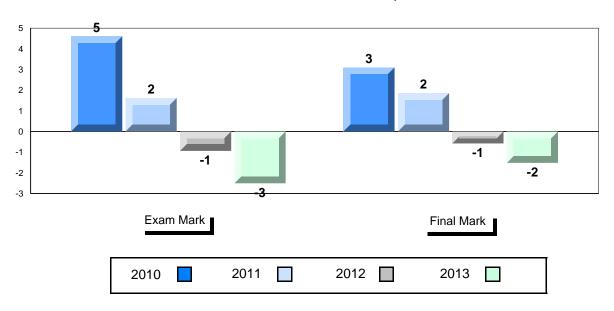

### Difference from Provincial Mean, 2010-2013

<sup>\*</sup> Visual Media Literacy, Visual Artistic Literacy and Contemporary Media Deconstruction are new categories introduced in June 2013.