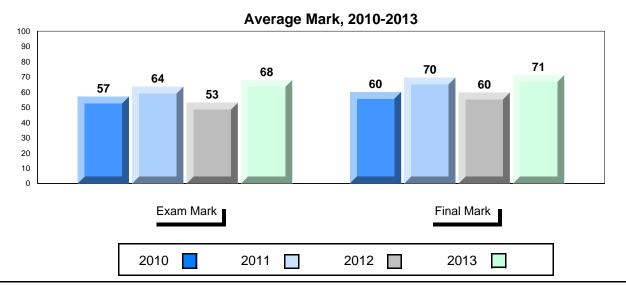

### Average Mark, 2010-2013

<sup>\*</sup> Visual Media Literacy, Visual Artistic Literacy and Contemporary Media Deconstruction are new categories introduced in June 2013.

District 1 - Labrador

#007 - Amos Comenius Memorial School, Hopedale

Grades: K-12