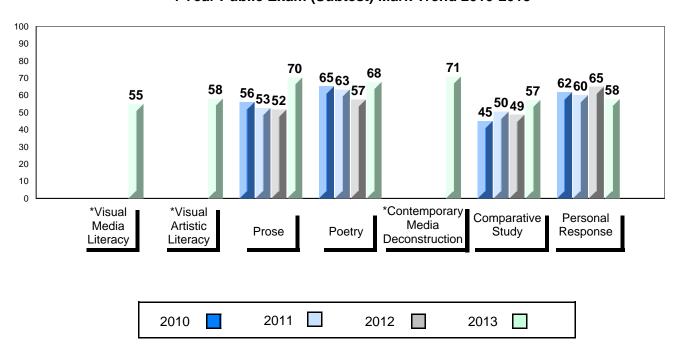

# 4 Year Public Exam (Subtest) Mark Trend 2010-2013

<sup>\*</sup> Visual Media Literacy, Visual Artistic Literacy and Contemporary Media Deconstruction are new categories introduced in June 2013.

#010 - Menihek High School, Labrador City