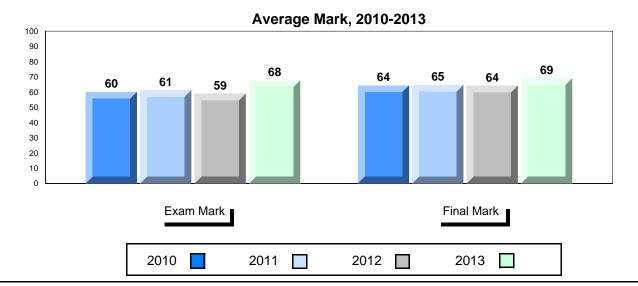

### Difference from Provincial Mean, 2010-2013

<sup>\*</sup> Visual Media Literacy, Visual Artistic Literacy and Contemporary Media Deconstruction are new categories introduced in June 2013.

### District 1 - Labrador

#007 - Amos Comenius Memorial School, Hopedale

| Number of Students                      | 2                              | Public<br>Exam<br>Mark | School<br>vs<br>District                    | School<br>vs<br>Province |
|-----------------------------------------|--------------------------------|------------------------|---------------------------------------------|--------------------------|
| English 3201                            | School<br>District<br>Province | students v             | data with 5<br>vithheld for<br>onfidentiali | reasons of               |
| Subtest                                 |                                |                        |                                             |                          |
| Visual Media<br>Literacy                | School<br>District<br>Province |                        |                                             |                          |
| Visual Artistic<br>Literacy             | School<br>District<br>Province |                        |                                             |                          |
| Prose                                   | School<br>District<br>Province |                        |                                             |                          |
| Poetry                                  | School<br>District<br>Province |                        |                                             |                          |
| Contemporary<br>Media<br>Deconstruction | School<br>District<br>Province |                        |                                             |                          |
| Comparative<br>Study                    | School<br>District<br>Province |                        |                                             |                          |
| Personal<br>Response                    | School<br>District<br>Province |                        |                                             |                          |

Final vs vs
Mark District Province

School data with 5 or fewer students withheld for reasons of confidentiality.

Grades: K-12

### Average Mark, 2010-2013

<sup>\*</sup> Visual Media Literacy, Visual Artistic Literacy and Contemporary Media Deconstruction are new categories introduced in June 2013.

District 1 - Labrador

#007 - Amos Comenius Memorial School, Hopedale