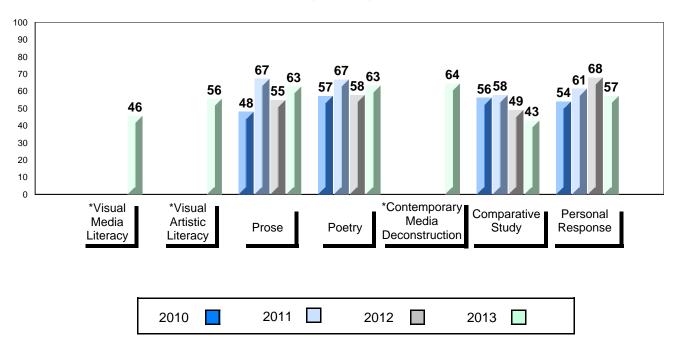

# 4 Year Public Exam (Subtest) Mark Trend 2010-2013

<sup>\*</sup> Visual Media Literacy, Visual Artistic Literacy and Contemporary Media Deconstruction are new categories introduced in June 2013.

#010 - Menihek High School, Labrador City