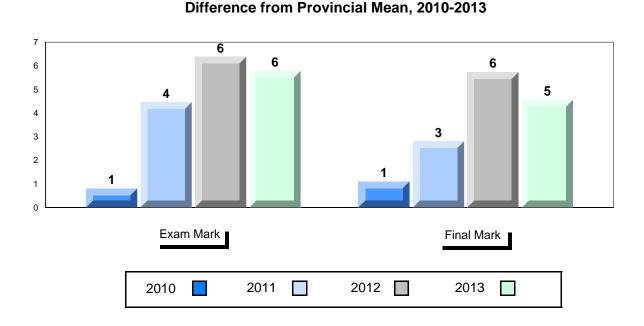

### Difference from Provincial Mean, 2010-2013

<sup>\*</sup> Visual Media Literacy, Visual Artistic Literacy and Contemporary Media Deconstruction are new categories introduced in June 2013.