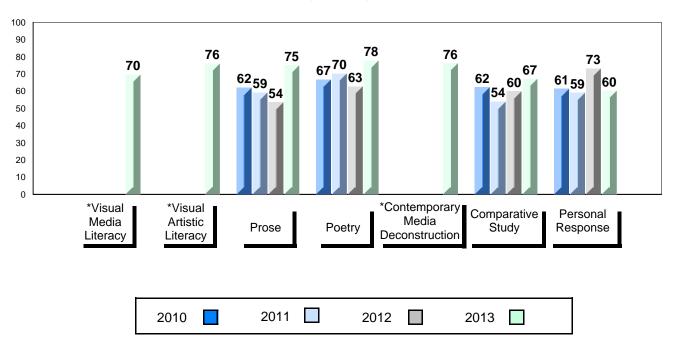

# 4 Year Public Exam (Subtest) Mark Trend 2010-2013

<sup>\*</sup> Visual Media Literacy, Visual Artistic Literacy and Contemporary Media Deconstruction are new categories introduced in June 2013.

#010 - Menihek High School, Labrador City