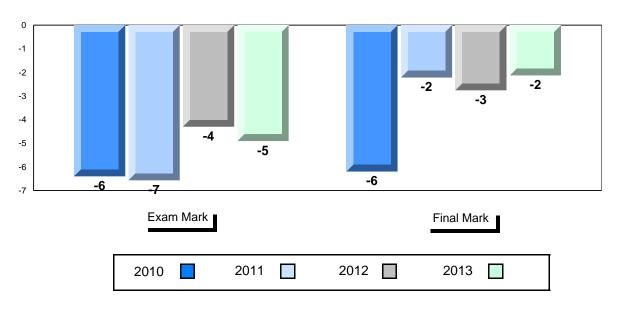

### Difference from Provincial Mean, 2010-2013

<sup>\*</sup> Visual Media Literacy, Visual Artistic Literacy and Contemporary Media Deconstruction are new categories introduced in June 2013.