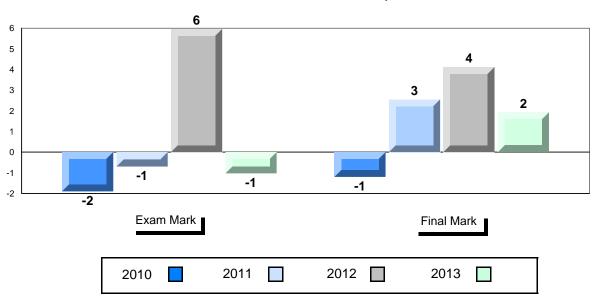

### Difference from Provincial Mean, 2010-2013

<sup>\*</sup> Visual Media Literacy, Visual Artistic Literacy and Contemporary Media Deconstruction are new categories introduced in June 2013.