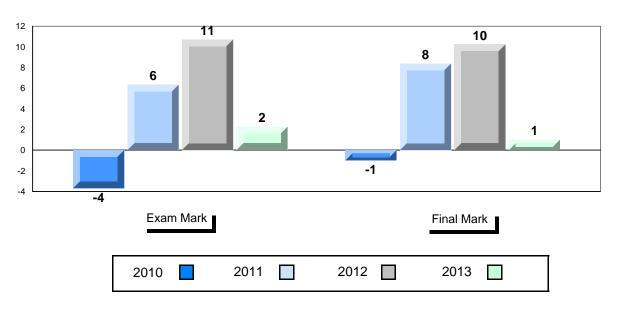

### Difference from Provincial Mean, 2010-2013

<sup>\*</sup> Visual Media Literacy, Visual Artistic Literacy and Contemporary Media Deconstruction are new categories introduced in June 2013.