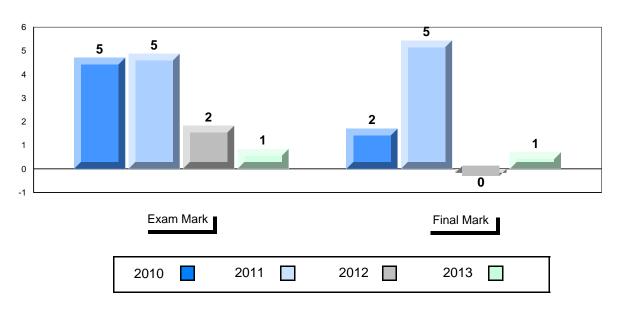

70.0<br>69.3   | <b>A</b>                 | <b>A</b>                 |
| Contemporary<br>Media<br>Deconstruction | School<br>District<br>Province | 67.3<br>69.5<br>69.5   | •                        | ▼                        |
| Comparative<br>Study                    | School<br>District<br>Province | 60.8<br>58.8<br>59.2   | <b>A</b>                 | •                        |
| Personal<br>Response                    | School<br>District<br>Province | 57.3<br>60.6<br>60.6   | <b>*</b>                 | •                        |



Grades: 7-12



<sup>\*</sup> Visual Media Literacy, Visual Artistic Literacy and Contemporary Media Deconstruction are new categories introduced in June 2013.

#307 - Mobile Central High, Mobile

Grades: 7-12

## Difference from Provincial Mean, 2010-2013





<sup>\*</sup> Visual Media Literacy, Visual Artistic Literacy and Contemporary Media Deconstruction are new categories introduced in June 2013.



#311 - Mount Pearl Senior High, Mount Pearl

| Number of Students                      | 140                            | Public<br>Exam<br>Mark | School<br>vs<br>District | School<br>vs<br>Province |
|-----------------------------------------|--------------------------------|------------------------|--------------------------|--------------------------|
| English 3201                            | School<br>District<br>Province | 72.1<br>68.9<br>68.6   | <b>A</b>                 | <b>A</b>                 |
| <u>Subtest</u>                          |                                |                        |                          |