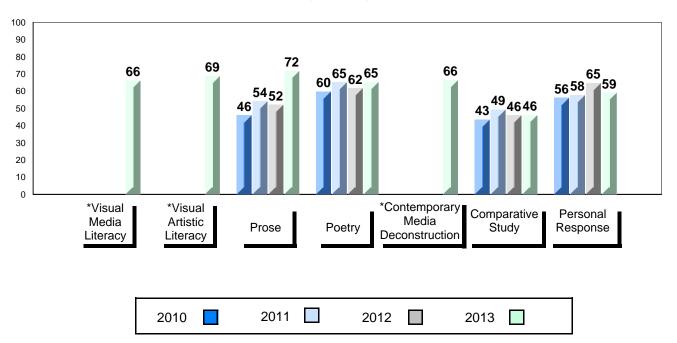

# 4 Year Public Exam (Subtest) Mark Trend 2010-2013

<sup>\*</sup> Visual Media Literacy, Visual Artistic Literacy and Contemporary Media Deconstruction are new categories introduced in June 2013.

#010 - Menihek High School, Labrador City