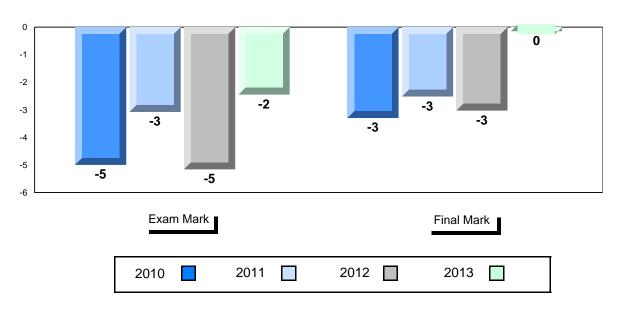

### Difference from Provincial Mean, 2010-2013

<sup>\*</sup> Visual Media Literacy, Visual Artistic Literacy and Contemporary Media Deconstruction are new categories introduced in June 2013.