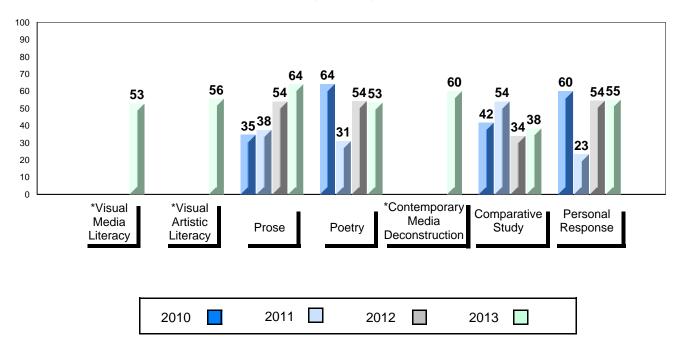

# 4 Year Public Exam (Subtest) Mark Trend 2010-2013

<sup>\*</sup> Visual Media Literacy, Visual Artistic Literacy and Contemporary Media Deconstruction are new categories introduced in June 2013.

#010 - Menihek High School, Labrador City