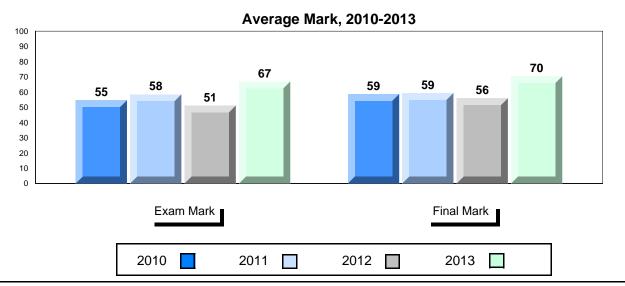

|
| Prose                                   | School<br>District<br>Province | 70.7<br>72.9<br>73.5   | •                        | •                        |
| Poetry                                  | School<br>District<br>Province | 62.8<br>67.6<br>69.3   | •                        | •                        |
| Contemporary<br>Media<br>Deconstruction | School<br>District<br>Province | 71.1<br>69.4<br>69.5   | <b>A</b>                 | <b>A</b>                 |
| Comparative<br>Study                    | School<br>District<br>Province | 59.2<br>61.0<br>59.2   | •                        | •                        |
| Personal<br>Response                    | School<br>District<br>Province | 60.6<br>60.0<br>60.6   | <b>A</b>                 | •                        |





<sup>\*</sup> Visual Media Literacy, Visual Artistic Literacy and Contemporary Media Deconstruction are new categories introduced in June 2013.



#152 - Valmont Academy, King's Point

Grades: K-12

#### Difference from Provincial Mean, 2010-2013





<sup>\*</sup> Visual Media Literacy, Visual Artistic Literacy and Contemporary Media Deconstruction are new categories introduced in June 2013.



#153

| - Cape John Collegiate, La Scie | Grades: 7-12 |
|---------------------------------|--------------|
|                                 |              |

| Number of Students                      | 12                             | Public<br>Exam<br>Mark | School<br>vs<br>District | School<br>vs<br>Province |
|-----------------------------------------|--------------------------------|-------