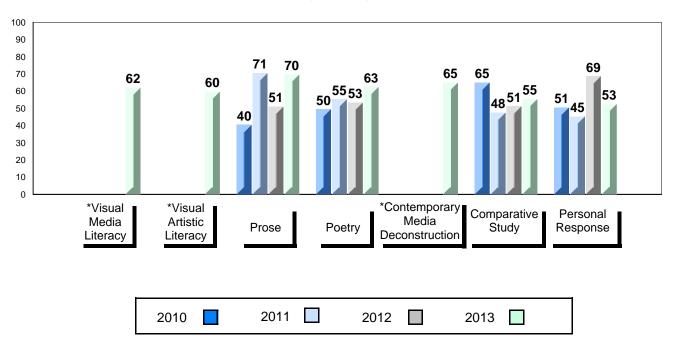

# 4 Year Public Exam (Subtest) Mark Trend 2010-2013

<sup>\*</sup> Visual Media Literacy, Visual Artistic Literacy and Contemporary Media Deconstruction are new categories introduced in June 2013.

#010 - Menihek High School, Labrador City