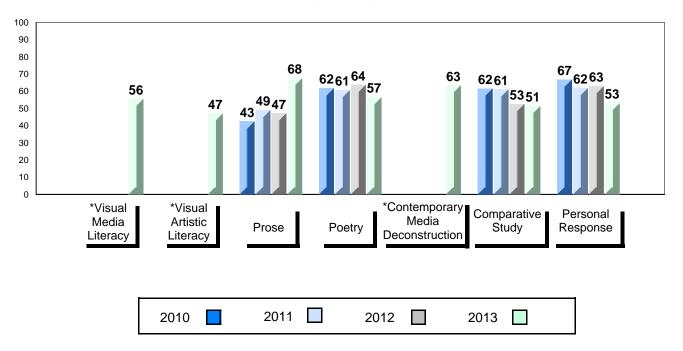

#002 - Henry Gordon Academy, Cartwright

| Number of Students | 6        | Public | School   | School   |
|--------------------|----------|--------|----------|----------|
|                    |          | Exam   | vs       | VS       |
|                    |          | Mark   | District | Province |
| English 3201       | School   | 72.0   | <b>A</b> | <b>A</b> |
|                    | District | 65.9   |          |          |
|                    | Province | 68.6   |          |          |
| Subtest            |          |        |          |          |
|                    | School   | 80.6   | <b>A</b> | <b>A</b> |
| Visual Media       | District | 62.0   |          |          |
| Literacy           | Province | 65.3   |          |          |
|                    | School   | 77.8   | <b>A</b> | <u> </u> |
| Visual Artistic    | District | 64.9   | _        | _        |
| Literacy           | Province | 68.6   |          |          |
|                    | School   | 78.7   | <b>A</b> | <b>A</b> |
| Prose              | District | 69.8   |          |          |
|                    | Province | 73.5   |          |          |
|                    | School   | 68.3   | <b>A</b> | ▼        |
| Poetry             | District | 67.9   |          |          |
|                    | Province | 69.3   |          |          |
| Contemporary       | School   | 66.7   | ▼        | ▼        |
| Media              | District | 71.2   |          |          |
| Deconstruction     | Province | 69.5   |          |          |
| Comparative        | School   | 59.6   | <b>A</b> | <b>A</b> |
| Study              | District | 55.7   |          |          |
| J.aa,              | Province | 59.2   |          |          |
| Personal           | School   | 64.2   | <b>A</b> | <b>A</b> |
| Response           | District | 56.4   |          |          |
|                    | Dravinas | 00.0   |          |          |

Province

60.6

<sup>\*</sup> Visual Media Literacy, Visual Artistic Literacy and Contemporary Media Deconstruction are new categories introduced in June 2013.

#002 - Henry Gordon Academy, Cartwright

Grades: K-12