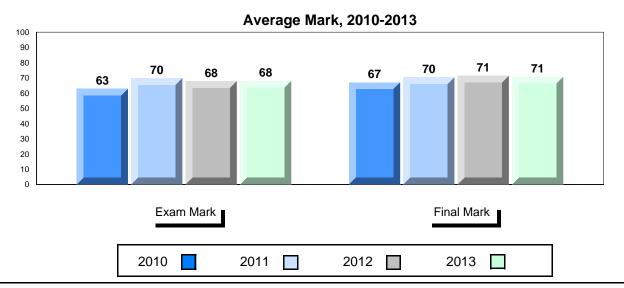

### Average Mark, 2010-2013

<sup>\*</sup> Visual Media Literacy, Visual Artistic Literacy and Contemporary Media Deconstruction are new categories introduced in June 2013.

District 1 - Labrador

#007 - Amos Comenius Memorial School, Hopedale

Grades: K-12