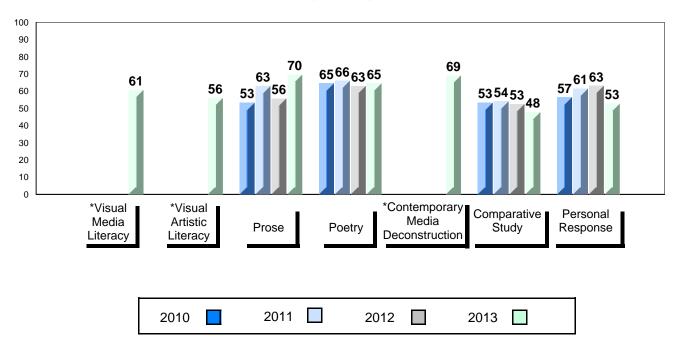

### 4 Year Public Exam (Subtest) Mark Trend 2010-2013

<sup>\*</sup> Visual Media Literacy, Visual Artistic Literacy and Contemporary Media Deconstruction are new categories introduced in June 2013.

#01

| 14 - Jens Haven Memorial, Nain | Grades: K-12 |
|--------------------------------|--------------|
|--------------------------------|--------------|