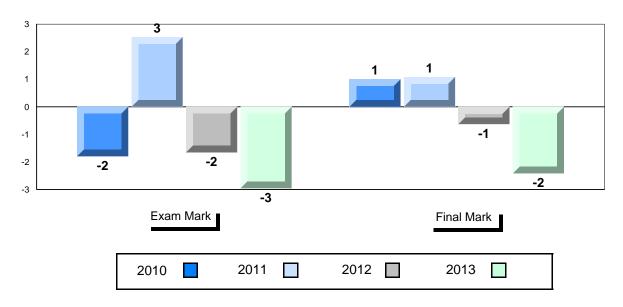

### Difference from Provincial Mean, 2010-2013

<sup>\*</sup> Visual Media Literacy, Visual Artistic Literacy and Contemporary Media Deconstruction are new categories introduced in June 2013.