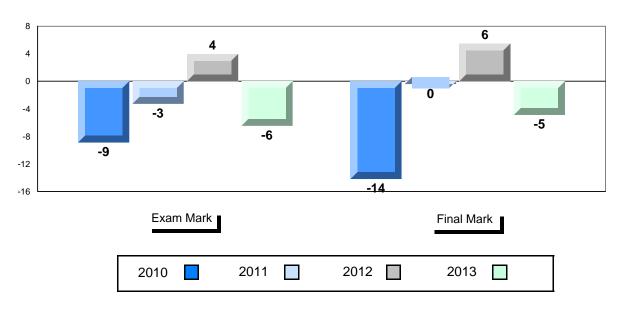

### Difference from Provincial Mean, 2010-2013

<sup>\*</sup> Visual Media Literacy, Visual Artistic Literacy and Contemporary Media Deconstruction are new categories introduced in June 2013.