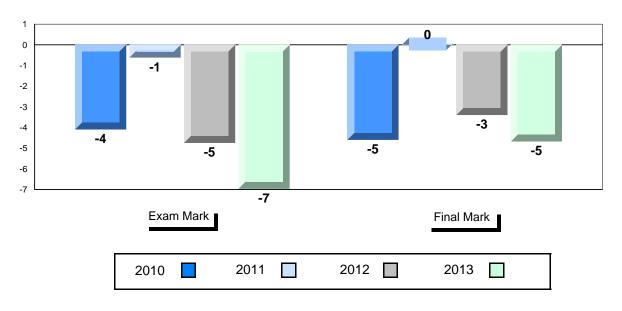

### Difference from Provincial Mean, 2010-2013

<sup>\*</sup> Visual Media Literacy, Visual Artistic Literacy and Contemporary Media Deconstruction are new categories introduced in June 2013.