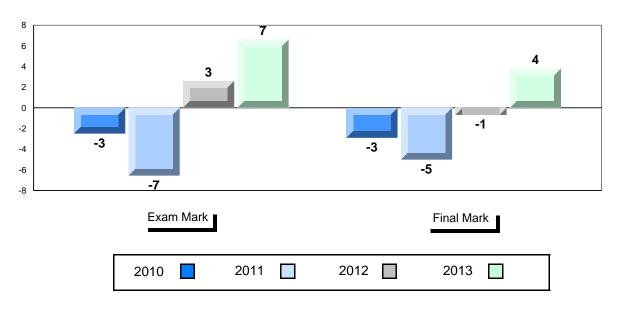

### Difference from Provincial Mean, 2010-2013

School data with 5 or fewer students withheld for reasons of confidentiality.