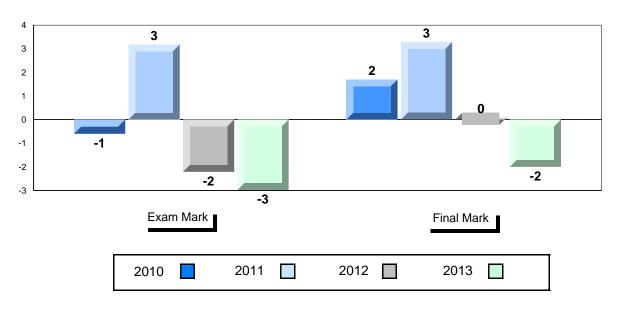

### Difference from Provincial Mean, 2010-2013

<sup>\*</sup> Visual Media Literacy, Visual Artistic Literacy and Contemporary Media Deconstruction are new categories introduced in June 2013.