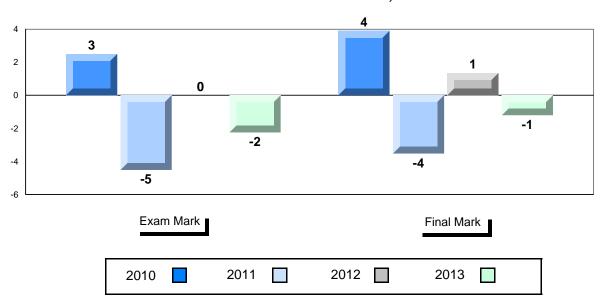

### Average Mark, 2010-2013

<sup>\*</sup> Visual Media Literacy, Visual Artistic Literacy and Contemporary Media Deconstruction are new categories introduced in June 2013.

District 1 - Labrador

#007 - Amos Comenius Memorial School, Hopedale