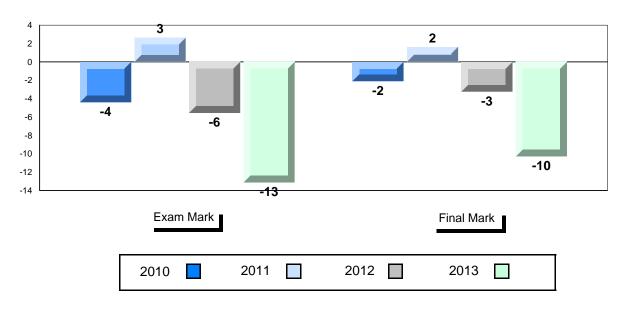

### Difference from Provincial Mean, 2010-2013

School data with 5 or fewer students withheld for reasons of confidentiality.