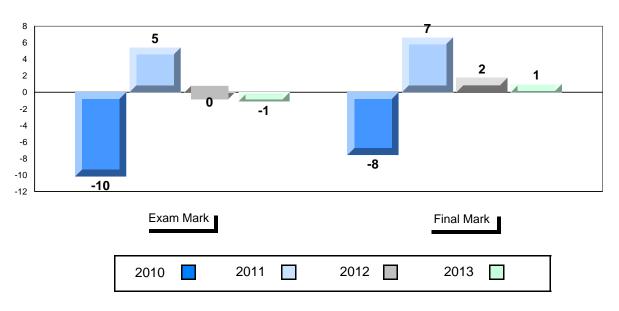

# 4 Year Public Exam (Subtest) Mark Trend 2010-2013

<sup>\*</sup> Visual Media Literacy, Visual Artistic Literacy and Contemporary Media Deconstruction are new categories introduced in June 2013.

#010 - Menihek High School, Labrador City