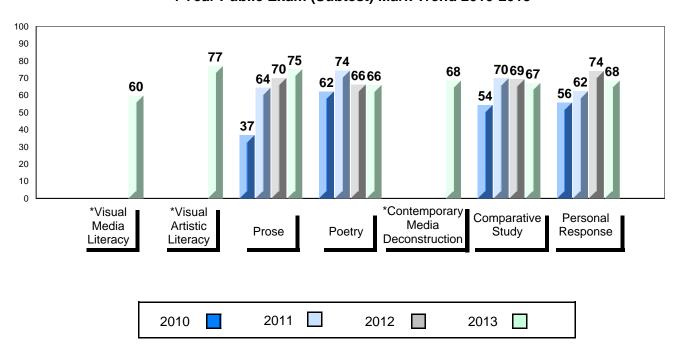

# 4 Year Public Exam (Subtest) Mark Trend 2010-2013

<sup>\*</sup> Visual Media Literacy, Visual Artistic Literacy and Contemporary Media Deconstruction are new categories introduced in June 2013.

#010 - Menihek High School, Labrador City