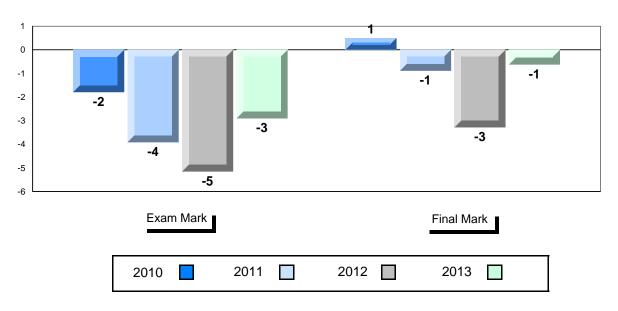

### Difference from Provincial Mean, 2010-2013

School data with 5 or fewer students withheld for reasons of confidentiality.