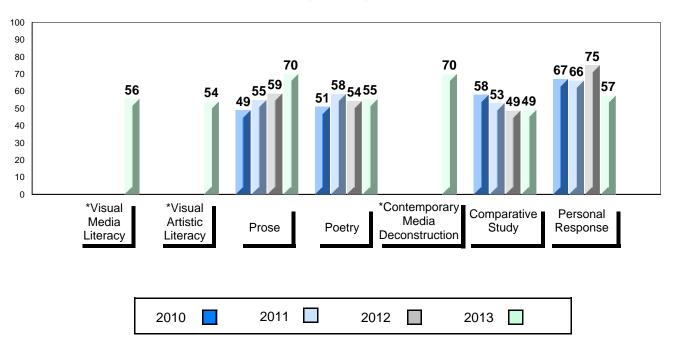

# 4 Year Public Exam (Subtest) Mark Trend 2010-2013

<sup>\*</sup> Visual Media Literacy, Visual Artistic Literacy and Contemporary Media Deconstruction are new categories introduced in June 2013.

#010 - Menihek High School, Labrador City