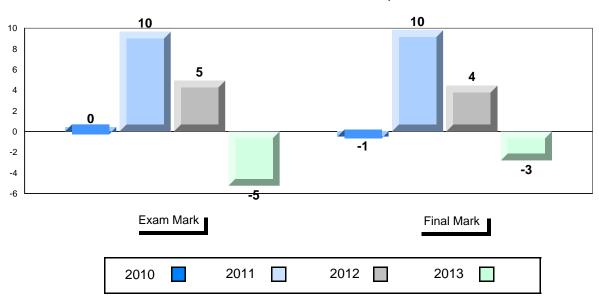

### Difference from Provincial Mean, 2010-2013

<sup>\*</sup> Visual Media Literacy, Visual Artistic Literacy and Contemporary Media Deconstruction are new categories introduced in June 2013.