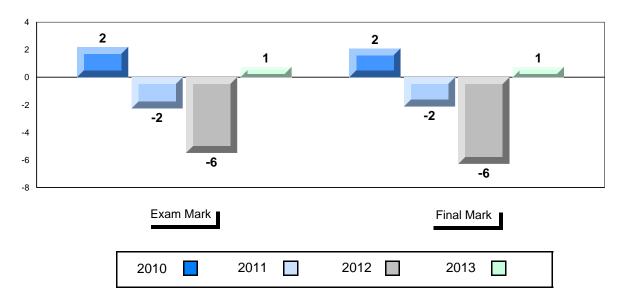

### Difference from Provincial Mean, 2010-2013

<sup>\*</sup> Visual Media Literacy, Visual Artistic Literacy and Contemporary Media Deconstruction are new categories introduced in June 2013.