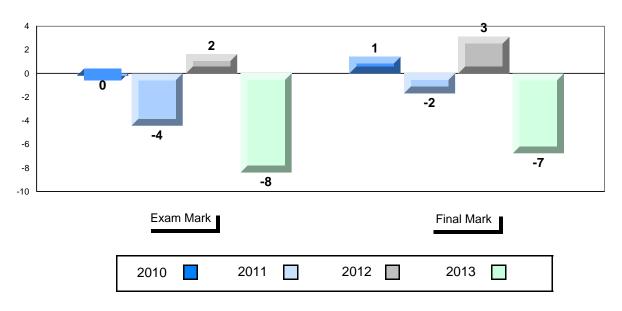

### Difference from Provincial Mean, 2010-2013

School data with 5 or fewer students withheld for reasons of confidentiality.