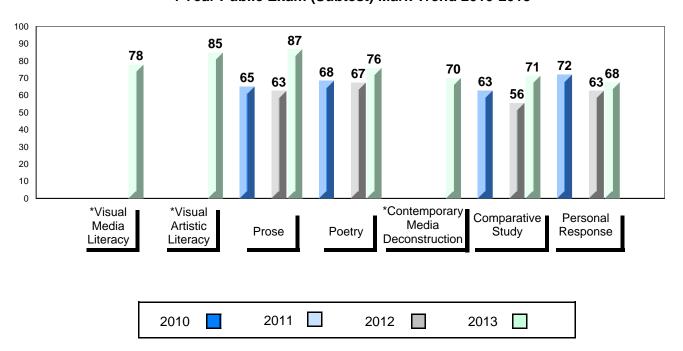

# 4 Year Public Exam (Subtest) Mark Trend 2010-2013

<sup>\*</sup> Visual Media Literacy, Visual Artistic Literacy and Contemporary Media Deconstruction are new categories introduced in June 2013.

#477 - Mealy Mountain Collegiate, Happy Valley-Goose Bay

| Number of Students                      | 58                             | Public<br>Exam<br>Mark | School<br>vs<br>District | School<br>vs<br>Province |
|-----------------------------------------|--------------------------------|------------------------|--------------------------|--------------------------|
| English 3201                            | School<br>District<br>Province | 69.3<br>65.9<br>68.6   | <b>A</b>                 | <b>A</b>                 |
| <u>Subtest</u>                          |                                |                        |                          |                          |
| Visual Media<br>Literacy                | School<br>District<br>Province | 65.2<br>62.0<br>65.3   | <b>A</b>                 | •                        |
| Visual Artistic<br>Literacy             | School<br>District<br>Province | 61.2<br>64.9<br>68.6   | •                        | ▼                        |
| Prose                                   | School<br>District<br>Province | 74.5<br>69.8<br>73.5   | <b>A</b>                 | <b>A</b>                 |
| Poetry                                  | School<br>District<br>Province | 72.5<br>67.9<br>69.3   | <b>A</b>                 | <b>A</b>                 |
| Contemporary<br>Media<br>Deconstruction | School<br>District<br>Province | 71.4<br>71.2<br>69.5   | <b>A</b>                 | <b>A</b>                 |
| Comparative<br>Study                    | School<br>District<br>Province | 62.3<br>55.7<br>59.2   | <b>A</b>                 | <b>A</b>                 |
| Personal<br>Response                    | School<br>District<br>Province | 55.5<br>56.4<br>60.6   | •                        | •                        |

| Final<br>Mark        | School<br>vs<br>District | School<br>vs<br>Province |
|----------------------|--------------------------|--------------------------|
| 68.2<br>65.0<br>69.3 | <b>A</b>                 | ▼                        |
|                      |                          |                          |
|                      |                          |                          |
|                      |                          |                          |
|                      |                          |                          |