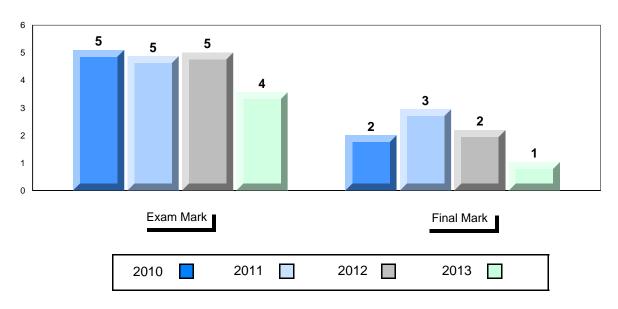

### Difference from Provincial Mean, 2010-2013

School data with 5 or fewer students withheld for reasons of confidentiality.