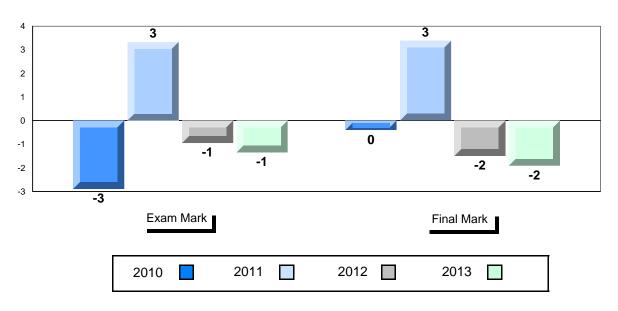

### Difference from Provincial Mean, 2010-2013

School data with 5 or fewer students withheld for reasons of confidentiality.