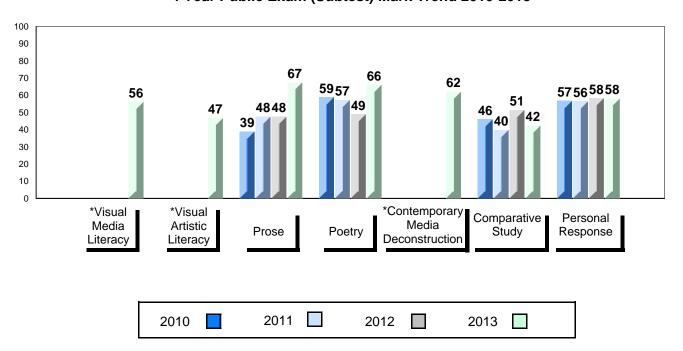

# 4 Year Public Exam (Subtest) Mark Trend 2010-2013

<sup>\*</sup> Visual Media Literacy, Visual Artistic Literacy and Contemporary Media Deconstruction are new categories introduced in June 2013.

#010 - Menihek High School, Labrador City