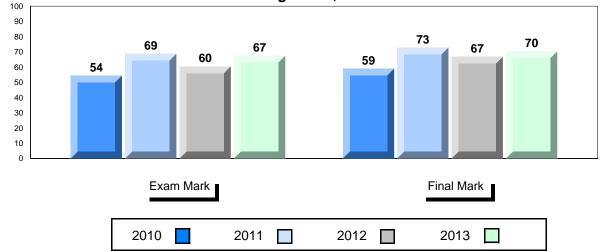

### Difference from Provincial Mean, 2010-2013

School data with 5 or fewer students withheld for reasons of confidentiality.