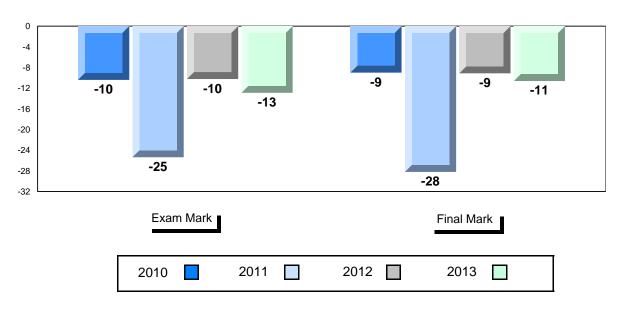

### Difference from Provincial Mean, 2010-2013

<sup>\*</sup> Visual Media Literacy, Visual Artistic Literacy and Contemporary Media Deconstruction are new categories introduced in June 2013.

### Difference from Provincial Mean, 2010-2013

School data with 5 or fewer students withheld for reasons of confidentiality.