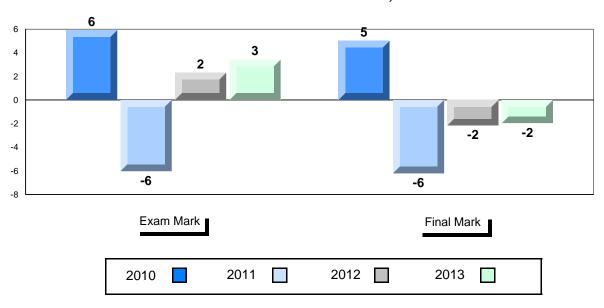

### Difference from Provincial Mean, 2010-2013

<sup>\*</sup> Visual Media Literacy, Visual Artistic Literacy and Contemporary Media Deconstruction are new categories introduced in June 2013.