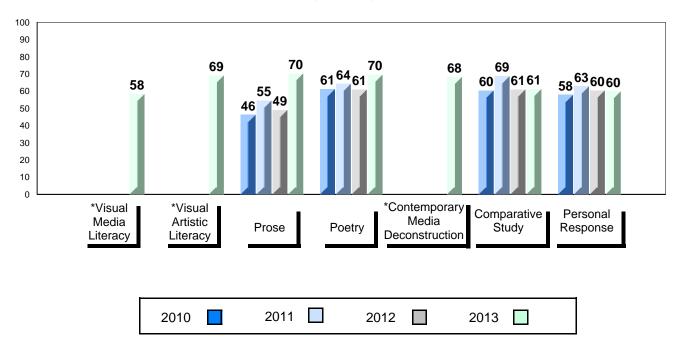

# 4 Year Public Exam (Subtest) Mark Trend 2010-2013

<sup>\*</sup> Visual Media Literacy, Visual Artistic Literacy and Contemporary Media Deconstruction are new categories introduced in June 2013.

#010 - Menihek High School, Labrador City