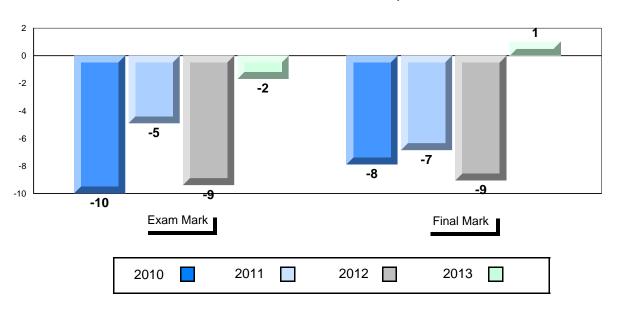

### Difference from Provincial Mean, 2010-2013

<sup>\*</sup> Visual Media Literacy, Visual Artistic Literacy and Contemporary Media Deconstruction are new categories introduced in June 2013.