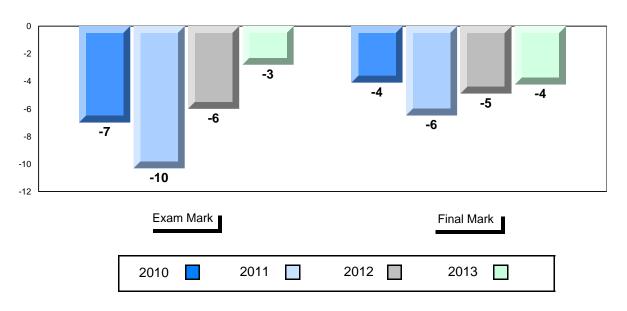

### Difference from Provincial Mean, 2010-2013

School data with 5 or fewer students withheld for reasons of confidentiality.