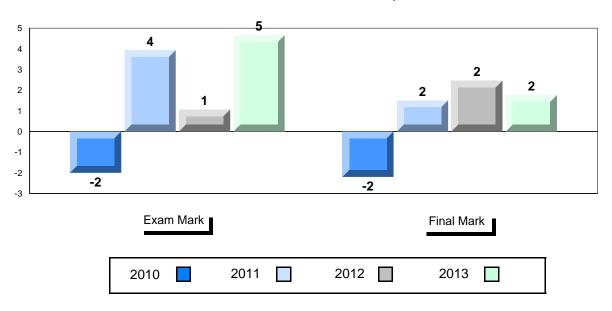

### Difference from Provincial Mean, 2010-2013

<sup>\*</sup> Visual Media Literacy, Visual Artistic Literacy and Contemporary Media Deconstruction are new categories introduced in June 2013.