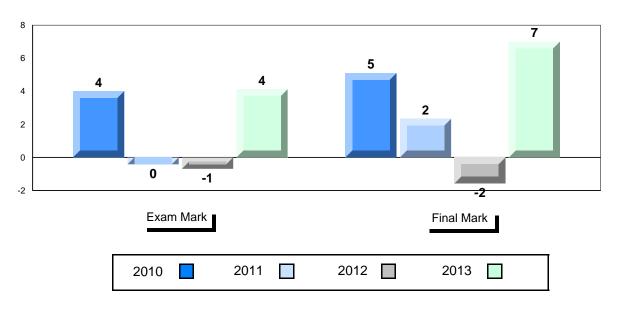

### Difference from Provincial Mean, 2010-2013

<sup>\*</sup> Visual Media Literacy, Visual Artistic Literacy and Contemporary Media Deconstruction are new categories introduced in June 2013.