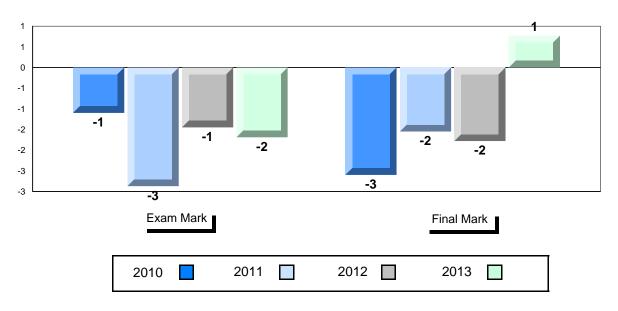

### Difference from Provincial Mean, 2010-2013

<sup>\*</sup> Visual Media Literacy, Visual Artistic Literacy and Contemporary Media Deconstruction are new categories introduced in June 2013.