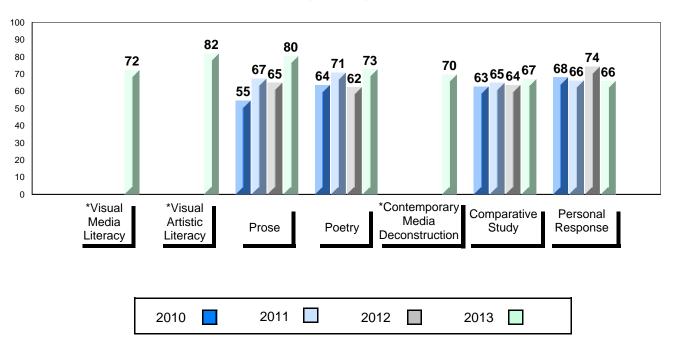

# 4 Year Public Exam (Subtest) Mark Trend 2010-2013

<sup>\*</sup> Visual Media Literacy, Visual Artistic Literacy and Contemporary Media Deconstruction are new categories introduced in June 2013.

#010 - Menihek High School, Labrador City