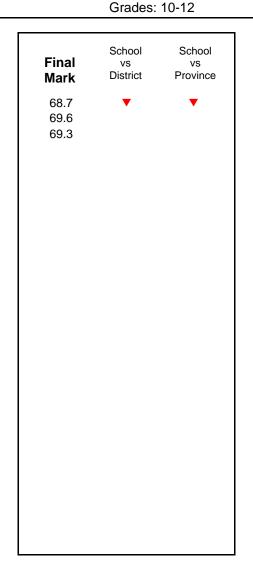

Final vs vs
Mark District Province

School data with 5 or fewer students withheld for reasons of confidentiality.

Grades: K-12