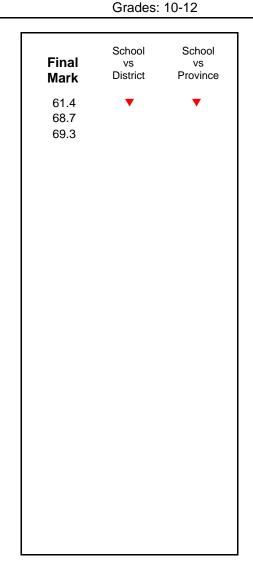

Final vs vs
Mark District Province

School data with 5 or fewer students withheld for reasons of confidentiality.

Grades: K-12