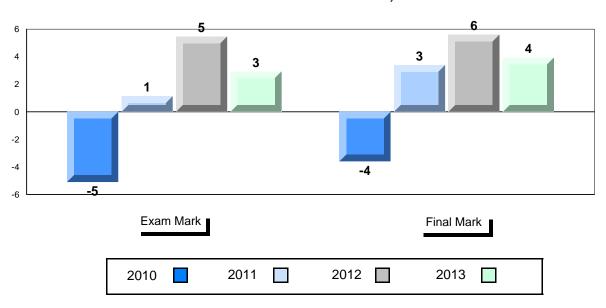

### Difference from Provincial Mean, 2010-2013

<sup>\*</sup> Visual Media Literacy, Visual Artistic Literacy and Contemporary Media Deconstruction are new categories introduced in June 2013.