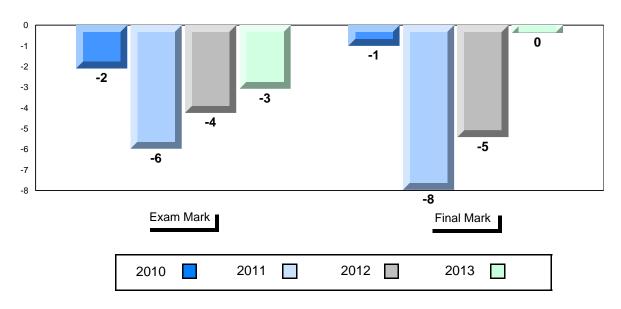

### Difference from Provincial Mean, 2010-2013

School data with 5 or fewer students withheld for reasons of confidentiality.