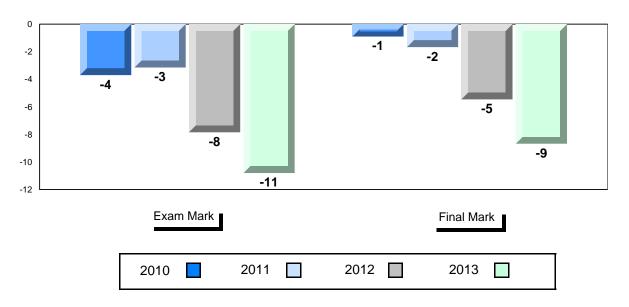

### Difference from Provincial Mean, 2010-2013

<sup>\*</sup> Visual Media Literacy, Visual Artistic Literacy and Contemporary Media Deconstruction are new categories introduced in June 2013.