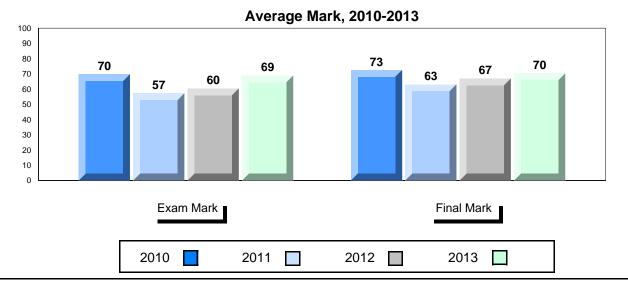

### Average Mark, 2010-2013

<sup>\*</sup> Visual Media Literacy, Visual Artistic Literacy and Contemporary Media Deconstruction are new categories introduced in June 2013.

District 1 - Labrador

#007 - Amos Comenius Memorial School, Hopedale