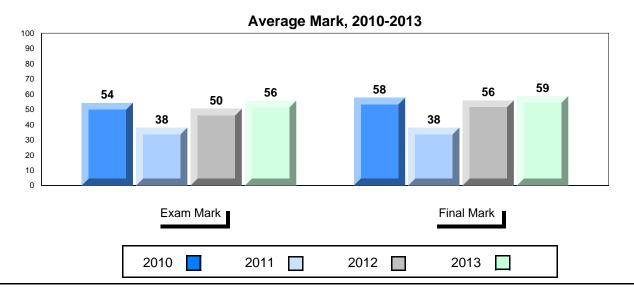

### Difference from Provincial Mean, 2010-2013

<sup>\*</sup> Visual Media Literacy, Visual Artistic Literacy and Contemporary Media Deconstruction are new categories introduced in June 2013.

### Average Mark, 2010-2013

<sup>\*</sup> Visual Media Literacy, Visual Artistic Literacy and Contemporary Media Deconstruction are new categories introduced in June 2013.

District 1 - Labrador

#007 - Amos Comenius Memorial School, Hopedale