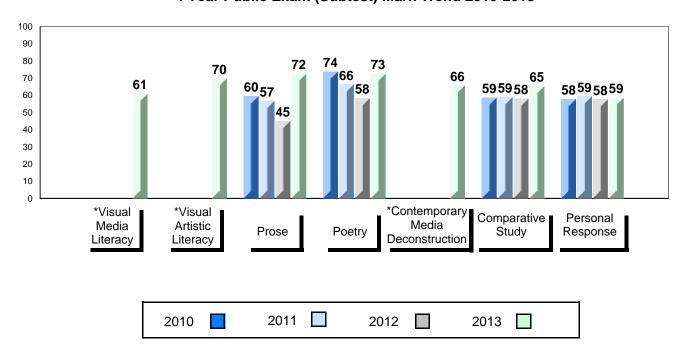

# 4 Year Public Exam (Subtest) Mark Trend 2010-2013

<sup>\*</sup> Visual Media Literacy, Visual Artistic Literacy and Contemporary Media Deconstruction are new categories introduced in June 2013.

#010 - Menihek High School, Labrador City