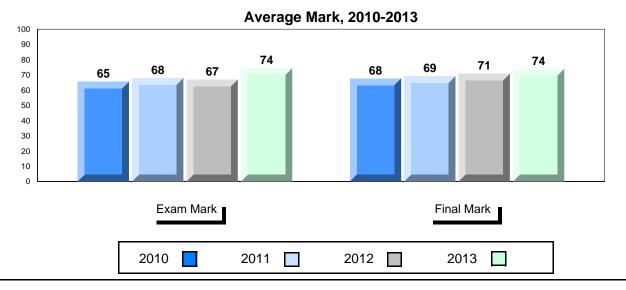

### Average Mark, 2010-2013

<sup>\*</sup> Visual Media Literacy, Visual Artistic Literacy and Contemporary Media Deconstruction are new categories introduced in June 2013.

District 1 - Labrador

#012 - J.C. Erhardt Memorial School, Makkovik