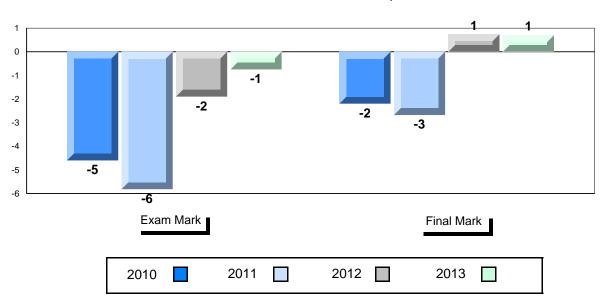

### Difference from Provincial Mean, 2010-2013

<sup>\*</sup> Visual Media Literacy, Visual Artistic Literacy and Contemporary Media Deconstruction are new categories introduced in June 2013.