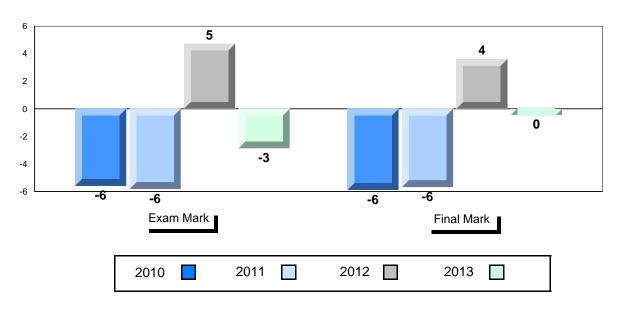

### Difference from Provincial Mean, 2010-2013

<sup>\*</sup> Visual Media Literacy, Visual Artistic Literacy and Contemporary Media Deconstruction are new categories introduced in June 2013.