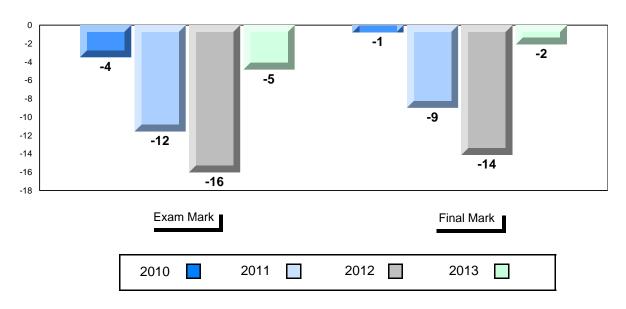

### Difference from Provincial Mean, 2010-2013

<sup>\*</sup> Visual Media Literacy, Visual Artistic Literacy and Contemporary Media Deconstruction are new categories introduced in June 2013.