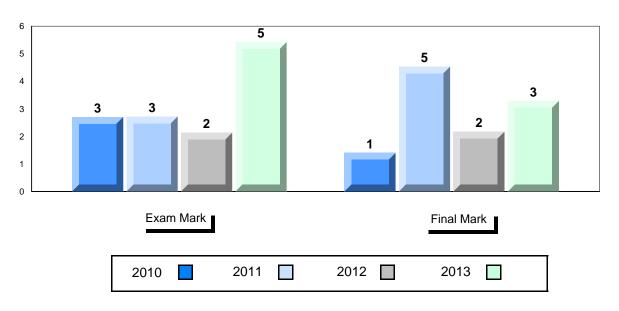

### Difference from Provincial Mean, 2010-2013

School data with 5 or fewer students withheld for reasons of confidentiality.