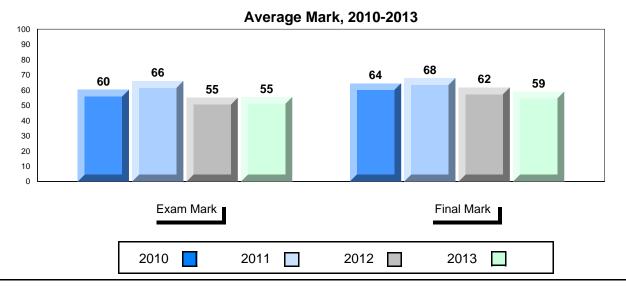

### Average Mark, 2010-2013

<sup>\*</sup> Visual Media Literacy, Visual Artistic Literacy and Contemporary Media Deconstruction are new categories introduced in June 2013.

District 1 - Labrador

#007 - Amos Comenius Memorial School, Hopedale