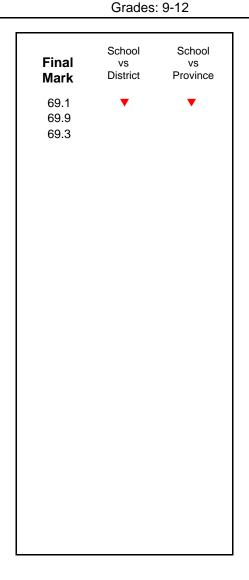

Final vs vs
Mark District Province

School data with 5 or fewer students withheld for reasons of confidentiality.

Grades: K-12