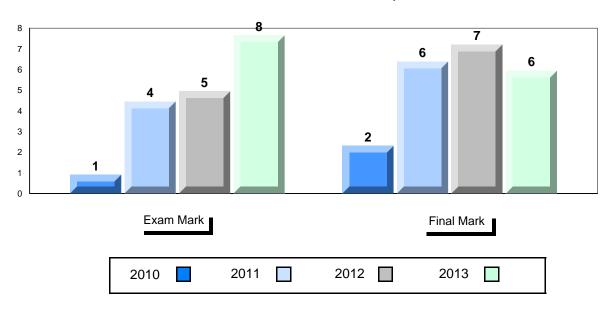

### Difference from Provincial Mean, 2010-2013

<sup>\*</sup> Visual Media Literacy, Visual Artistic Literacy and Contemporary Media Deconstruction are new categories introduced in June 2013.