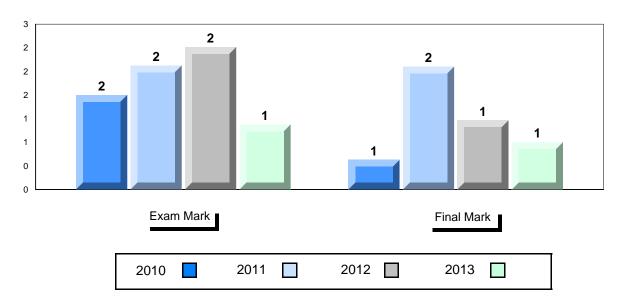

### Difference from Provincial Mean, 2010-2013

<sup>\*</sup> Visual Media Literacy, Visual Artistic Literacy and Contemporary Media Deconstruction are new categories introduced in June 2013.