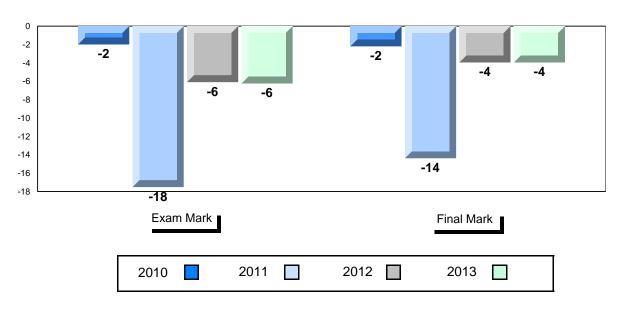

### Difference from Provincial Mean, 2010-2013

<sup>\*</sup> Visual Media Literacy, Visual Artistic Literacy and Contemporary Media Deconstruction are new categories introduced in June 2013.