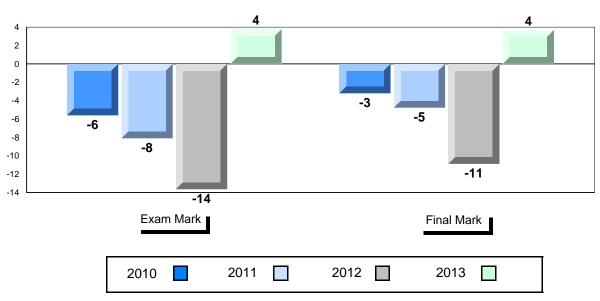

### Difference from Provincial Mean, 2010-2013

<sup>\*</sup> Visual Media Literacy, Visual Artistic Literacy and Contemporary Media Deconstruction are new categories introduced in June 2013.