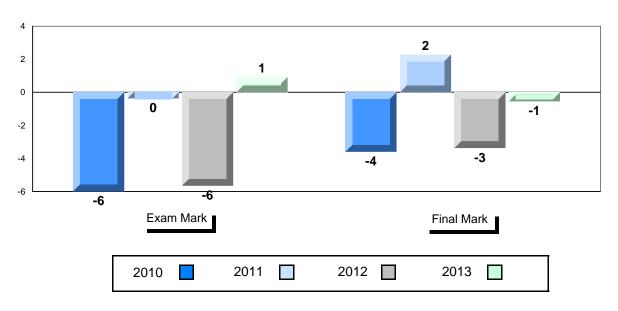

### Difference from Provincial Mean, 2010-2013

<sup>\*</sup> Visual Media Literacy, Visual Artistic Literacy and Contemporary Media Deconstruction are new categories introduced in June 2013.