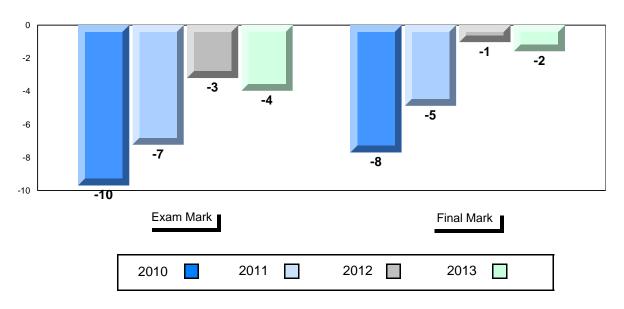

### Difference from Provincial Mean, 2010-2013

<sup>\*</sup> Visual Media Literacy, Visual Artistic Literacy and Contemporary Media Deconstruction are new categories introduced in June 2013.