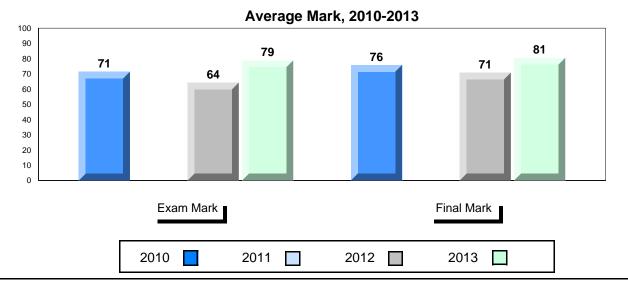

### Average Mark, 2010-2013

<sup>\*</sup> Visual Media Literacy, Visual Artistic Literacy and Contemporary Media Deconstruction are new categories introduced in June 2013.

District 1 - Labrador

#007 - Amos Comenius Memorial School, Hopedale

Grades: K-12