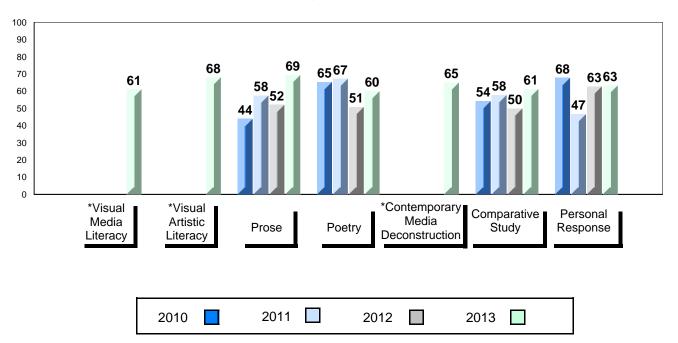

# 4 Year Public Exam (Subtest) Mark Trend 2010-2013

<sup>\*</sup> Visual Media Literacy, Visual Artistic Literacy and Contemporary Media Deconstruction are new categories introduced in June 2013.

#010 - Menihek High School, Labrador City