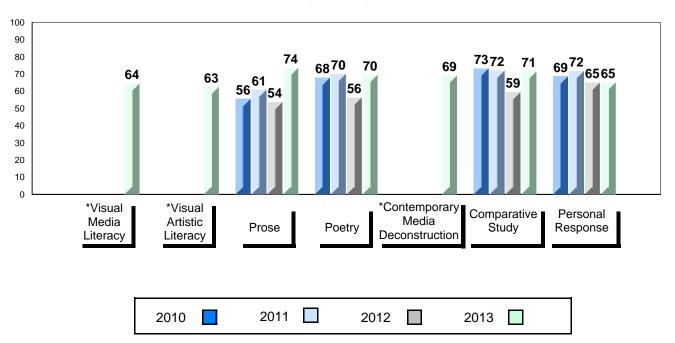

### 4 Year Public Exam (Subtest) Mark Trend 2010-2013

<sup>\*</sup> Visual Media Literacy, Visual Artistic Literacy and Contemporary Media Deconstruction are new categories introduced in June 2013.

#01

| 14 - Jens Haven Memorial, Nain | Grades: K-12 |
|--------------------------------|--------------|
|--------------------------------|--------------|