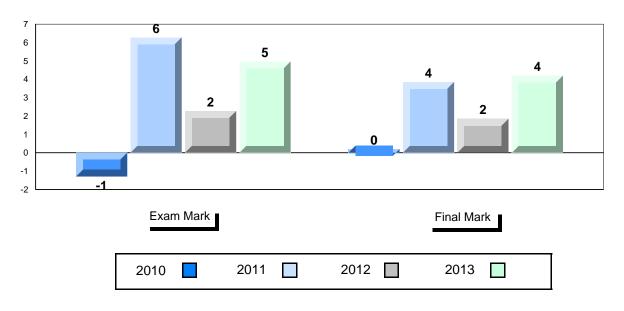

### Difference from Provincial Mean, 2010-2013

<sup>\*</sup> Visual Media Literacy, Visual Artistic Literacy and Contemporary Media Deconstruction are new categories introduced in June 2013.