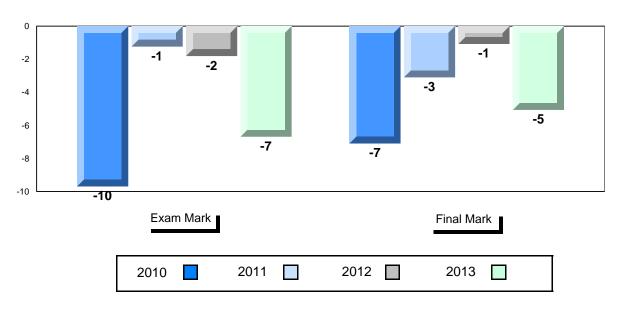

### Difference from Provincial Mean, 2010-2013

<sup>\*</sup> Visual Media Literacy, Visual Artistic Literacy and Contemporary Media Deconstruction are new categories introduced in June 2013.