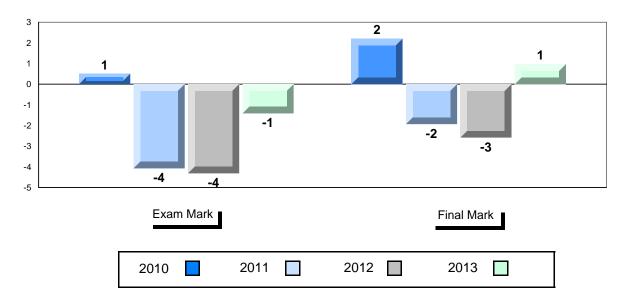

### Difference from Provincial Mean, 2010-2013

School data with 5 or fewer students withheld for reasons of confidentiality.