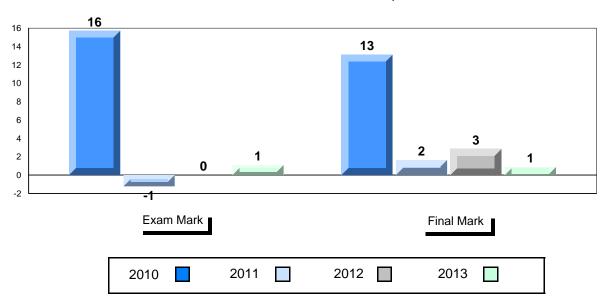

### Difference from Provincial Mean, 2010-2013

<sup>\*</sup> Visual Media Literacy, Visual Artistic Literacy and Contemporary Media Deconstruction are new categories introduced in June 2013.