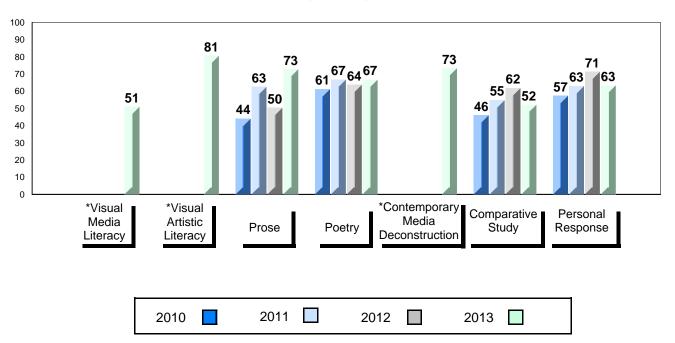

# 4 Year Public Exam (Subtest) Mark Trend 2010-2013

<sup>\*</sup> Visual Media Literacy, Visual Artistic Literacy and Contemporary Media Deconstruction are new categories introduced in June 2013.

#010 - Menihek High School, Labrador City