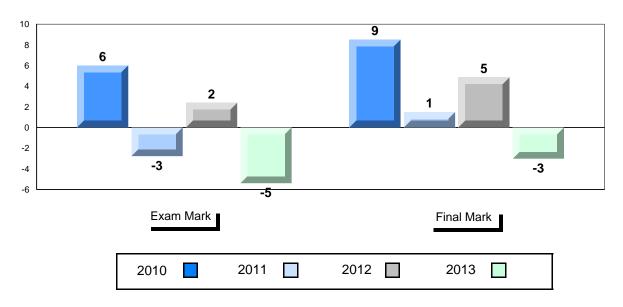

### Difference from Provincial Mean, 2010-2013

<sup>\*</sup> Visual Media Literacy, Visual Artistic Literacy and Contemporary Media Deconstruction are new categories introduced in June 2013.