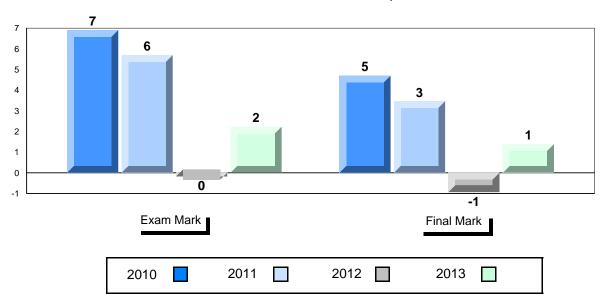

### Difference from Provincial Mean, 2010-2013

School data with 5 or fewer students withheld for reasons of confidentiality.