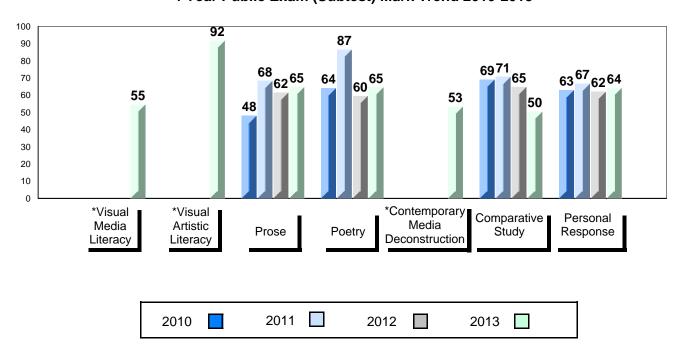

### 4 Year Public Exam (Subtest) Mark Trend 2010-2013

<sup>\*</sup> Visual Media Literacy, Visual Artistic Literacy and Contemporary Media Deconstruction are new categories introduced in June 2013.

#01

| 14 - Jens Haven Memorial, Nain | Grades: K-12 |
|--------------------------------|--------------|
|--------------------------------|--------------|