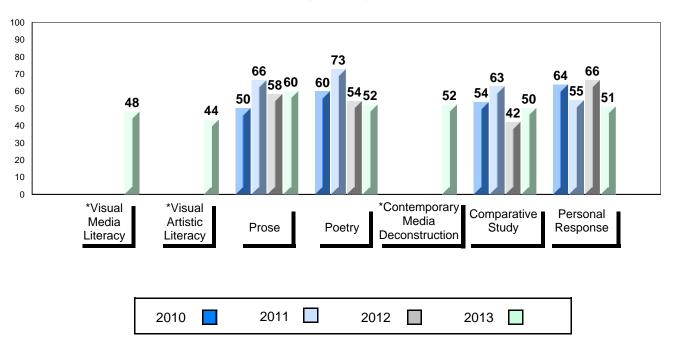

# 4 Year Public Exam (Subtest) Mark Trend 2010-2013

<sup>\*</sup> Visual Media Literacy, Visual Artistic Literacy and Contemporary Media Deconstruction are new categories introduced in June 2013.

#010 - Menihek High School, Labrador City