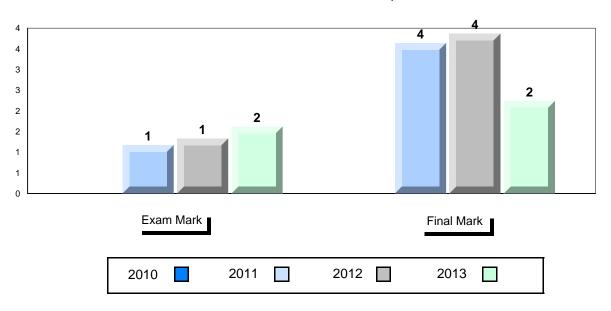

### Difference from Provincial Mean, 2010-2013

<sup>\*</sup> Visual Media Literacy, Visual Artistic Literacy and Contemporary Media Deconstruction are new categories introduced in June 2013.