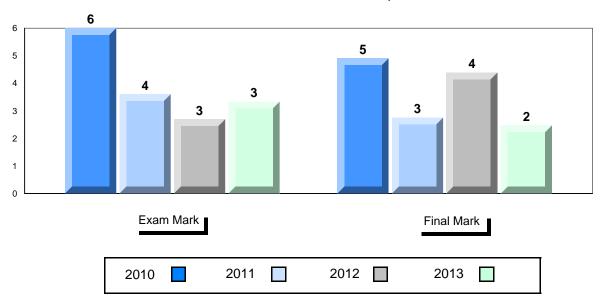

|

| School<br>vs<br>District | School<br>vs<br>Province |
|--------------------------|--------------------------|
| •                        | •                        |
|                          |                          |
|                          |                          |
|                          |                          |
|                          |                          |
|                          |                          |
|                          | vs<br>District           |

Grades: 10-12



<sup>\*</sup> Visual Media Literacy, Visual Artistic Literacy and Contemporary Media Deconstruction are new categories introduced in June 2013.



#485 - Corner Brook High School, Corner Brook

#### Grades: 10-12

#### Difference from Provincial Mean, 2010-2013





<sup>\*</sup> Visual Media Literacy, Visual Artistic Literacy and Contemporary Media Deconstruction are new categories introduced in June 2013.



#487 - Labrador Straits Academy, L'Anse au Loup

| Number of Students                      | 15                             | Public<br>Exam<br>Mark | School<br>vs<br>District | School<br>vs<br>Province |
|-----------------------------------------|--------------------------------|------------------------|--------------------------|--------------------------|
| English 3201                            | School<br>District<br>Province | 70.2<br>68.9<br>68.6   | <b>A</b>                 | <b>A</b>                 |
| Subtest                                 |                                |                        |                          |