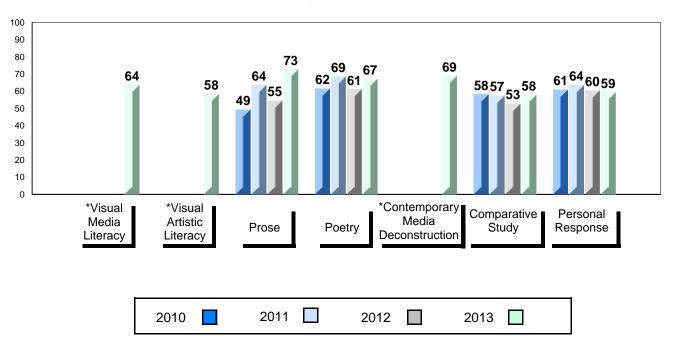

# 4 Year Public Exam (Subtest) Mark Trend 2010-2013

<sup>\*</sup> Visual Media Literacy, Visual Artistic Literacy and Contemporary Media Deconstruction are new categories introduced in June 2013.

#010 - Menihek High School, Labrador City