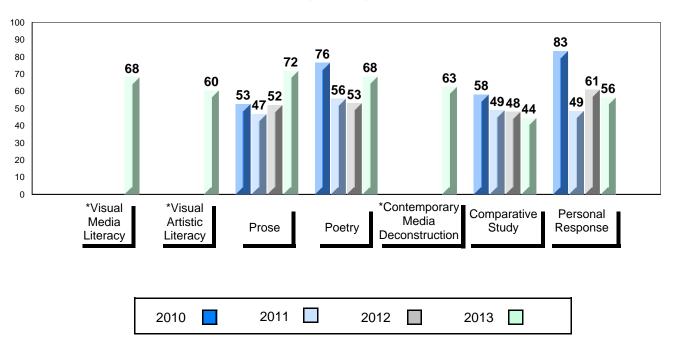

# 4 Year Public Exam (Subtest) Mark Trend 2010-2013

<sup>\*</sup> Visual Media Literacy, Visual Artistic Literacy and Contemporary Media Deconstruction are new categories introduced in June 2013.

#010 - Menihek High School, Labrador City