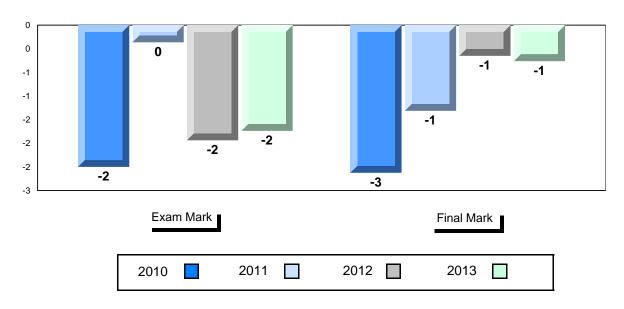

### Difference from Provincial Mean, 2010-2013

<sup>\*</sup> Visual Media Literacy, Visual Artistic Literacy and Contemporary Media Deconstruction are new categories introduced in June 2013.