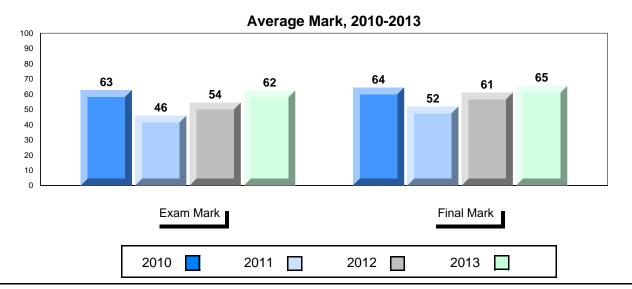

### Average Mark, 2010-2013

<sup>\*</sup> Visual Media Literacy, Visual Artistic Literacy and Contemporary Media Deconstruction are new categories introduced in June 2013.

District 1 - Labrador

#012 - J.C. Erhardt Memorial School, Makkovik

Grades: K-12