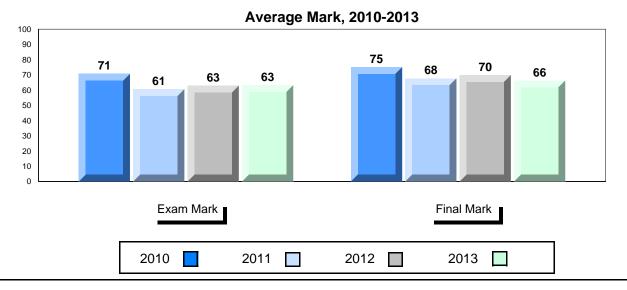

### Average Mark, 2010-2013

<sup>\*</sup> Visual Media Literacy, Visual Artistic Literacy and Contemporary Media Deconstruction are new categories introduced in June 2013.

District 1 - Labrador

#007 - Amos Comenius Memorial School, Hopedale