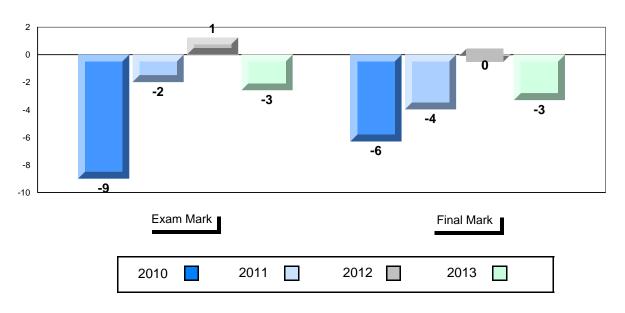

### Difference from Provincial Mean, 2010-2013

School data with 5 or fewer students withheld for reasons of confidentiality.