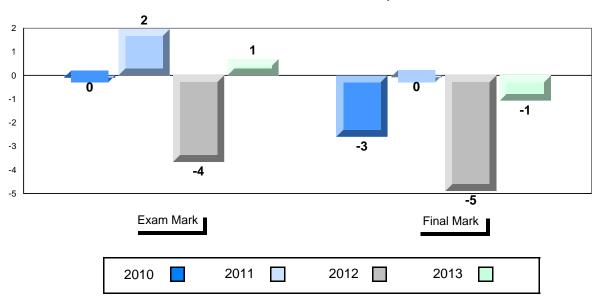

### Difference from Provincial Mean, 2010-2013

<sup>\*</sup> Visual Media Literacy, Visual Artistic Literacy and Contemporary Media Deconstruction are new categories introduced in June 2013.

### Average Mark, 2010-2013

<sup>\*</sup> Visual Media Literacy, Visual Artistic Literacy and Contemporary Media Deconstruction are new categories introduced in June 2013.

District 1 - Labrador

#007 - Amos Comenius Memorial School, Hopedale