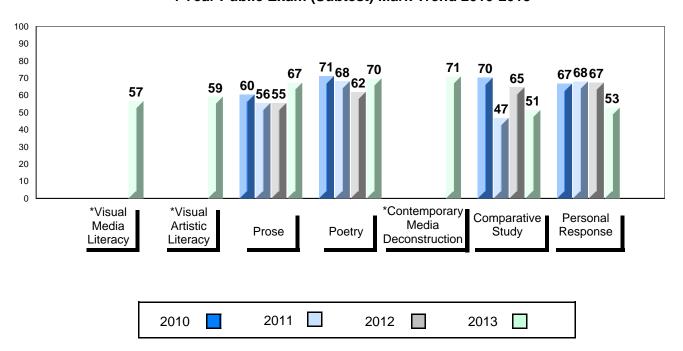

# 4 Year Public Exam (Subtest) Mark Trend 2010-2013

<sup>\*</sup> Visual Media Literacy, Visual Artistic Literacy and Contemporary Media Deconstruction are new categories introduced in June 2013.

#010 - Menihek High School, Labrador City