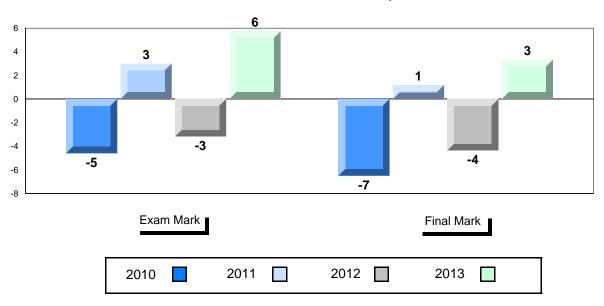

### Difference from Provincial Mean, 2010-2013

<sup>\*</sup> Visual Media Literacy, Visual Artistic Literacy and Contemporary Media Deconstruction are new categories introduced in June 2013.

### Average Mark, 2010-2013

<sup>\*</sup> Visual Media Literacy, Visual Artistic Literacy and Contemporary Media Deconstruction are new categories introduced in June 2013.

District 1 - Labrador

#007 - Amos Comenius Memorial School, Hopedale