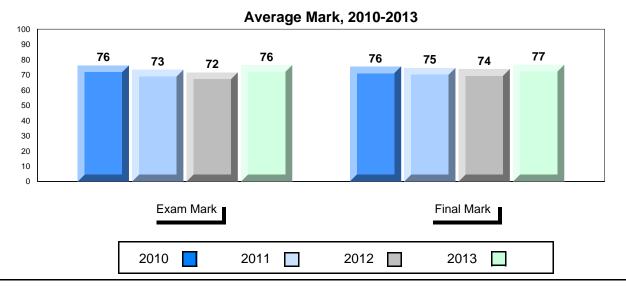

### Average Mark, 2010-2013

<sup>\*</sup> Visual Media Literacy, Visual Artistic Literacy and Contemporary Media Deconstruction are new categories introduced in June 2013.

District 1 - Labrador

#012 - J.C. Erhardt Memorial School, Makkovik