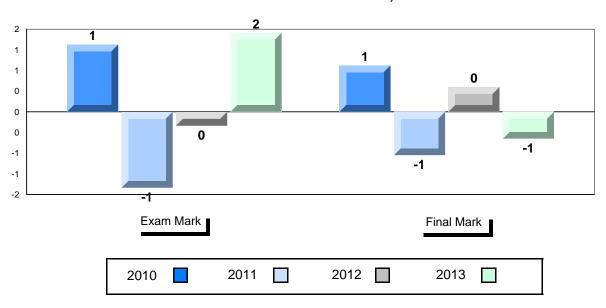

### Difference from Provincial Mean, 2010-2013

<sup>\*</sup> Visual Media Literacy, Visual Artistic Literacy and Contemporary Media Deconstruction are new categories introduced in June 2013.