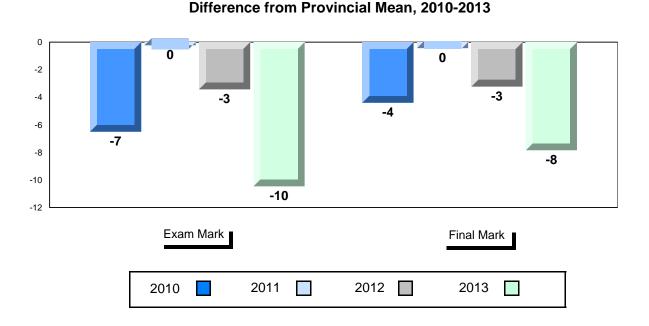

### Difference from Provincial Mean, 2010-2013

<sup>\*</sup> Visual Media Literacy, Visual Artistic Literacy and Contemporary Media Deconstruction are new categories introduced in June 2013.