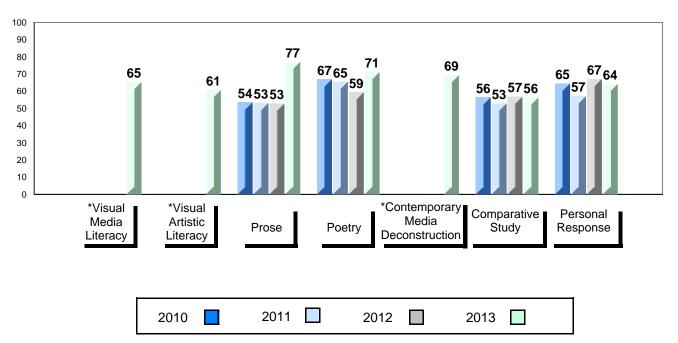

# 4 Year Public Exam (Subtest) Mark Trend 2010-2013

<sup>\*</sup> Visual Media Literacy, Visual Artistic Literacy and Contemporary Media Deconstruction are new categories introduced in June 2013.

#010 - Menihek High School, Labrador City