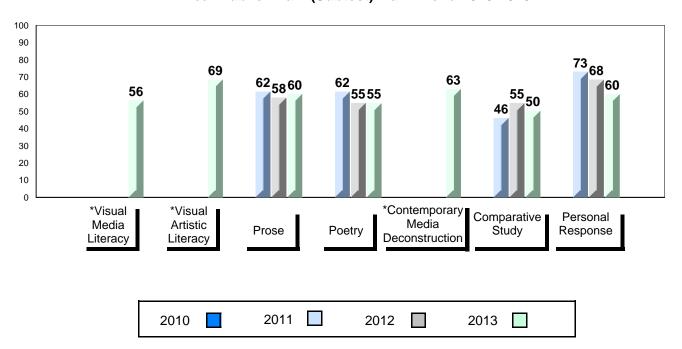

# 4 Year Public Exam (Subtest) Mark Trend 2010-2013

<sup>\*</sup> Visual Media Literacy, Visual Artistic Literacy and Contemporary Media Deconstruction are new categories introduced in June 2013.

#010 - Menihek High School, Labrador City