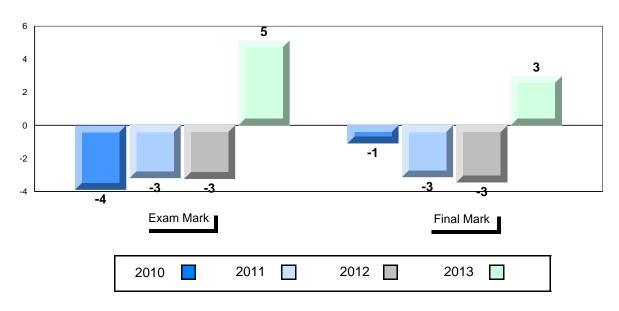

### Difference from Provincial Mean, 2010-2013

<sup>\*</sup> Visual Media Literacy, Visual Artistic Literacy and Contemporary Media Deconstruction are new categories introduced in June 2013.