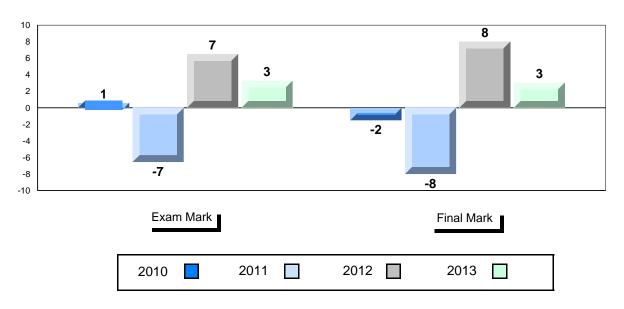

### Difference from Provincial Mean, 2010-2013

<sup>\*</sup> Visual Media Literacy, Visual Artistic Literacy and Contemporary Media Deconstruction are new categories introduced in June 2013.