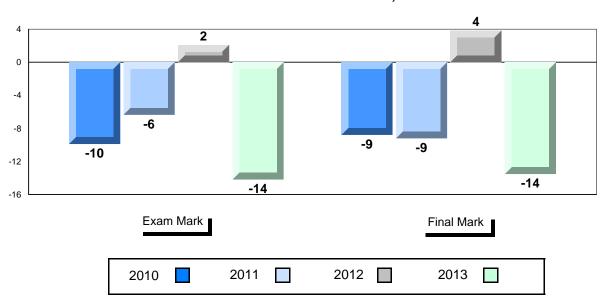

### Difference from Provincial Mean, 2010-2013

School data with 5 or fewer students withheld for reasons of confidentiality.