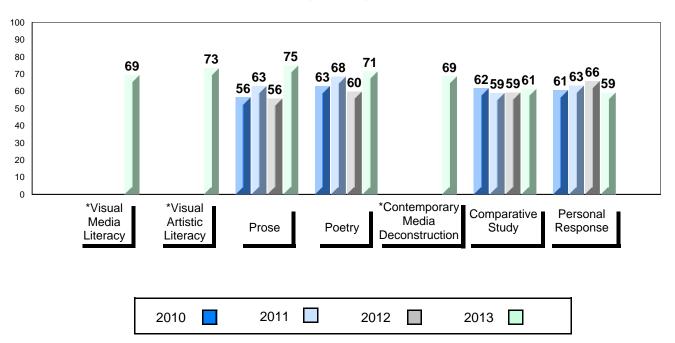

### Average Mark, 2010-2013

<sup>\*</sup> Visual Media Literacy, Visual Artistic Literacy and Contemporary Media Deconstruction are new categories introduced in June 2013.

District 1 - Labrador

#007 - Amos Comenius Memorial School, Hopedale