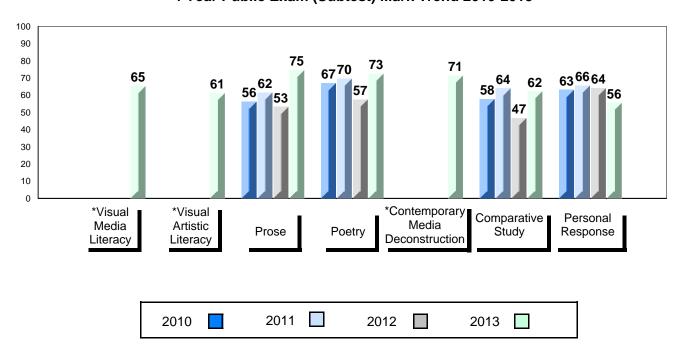

# 4 Year Public Exam (Subtest) Mark Trend 2010-2013

<sup>\*</sup> Visual Media Literacy, Visual Artistic Literacy and Contemporary Media Deconstruction are new categories introduced in June 2013.

#010 - Menihek High School, Labrador City