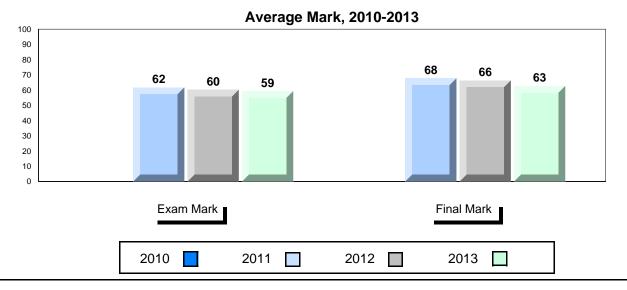

### Average Mark, 2010-2013

<sup>\*</sup> Visual Media Literacy, Visual Artistic Literacy and Contemporary Media Deconstruction are new categories introduced in June 2013.

District 1 - Labrador

#007 - Amos Comenius Memorial School, Hopedale

Grades: K-12