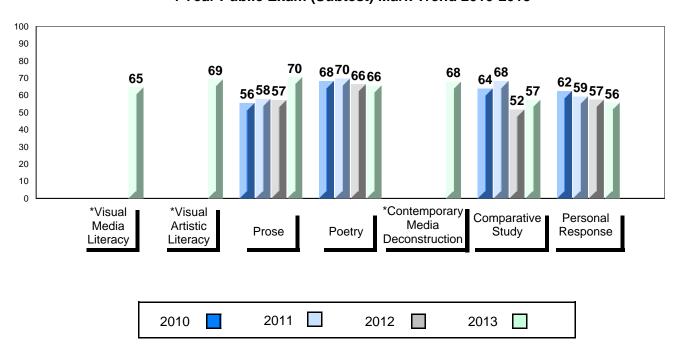

# 4 Year Public Exam (Subtest) Mark Trend 2010-2013

<sup>\*</sup> Visual Media Literacy, Visual Artistic Literacy and Contemporary Media Deconstruction are new categories introduced in June 2013.

#010 - Menihek High School, Labrador City

| Number of Students                      | 75                             | Public               | School         | School         |
|-----------------------------------------|--------------------------------|----------------------|----------------|----------------|
|                                         |                                | Exam<br>Mark         | vs<br>District | vs<br>Province |
| English 3201                            | School<br>District<br>Province | 64.9<br>65.9<br>68.6 | •              | •              |
| <u>Subtest</u>                          |                                |                      |                |                |
| Visual Media<br>Literacy                | School<br>District<br>Province | 59.3<br>62.0<br>65.3 | •              | ▼              |
| Visual Artistic<br>Literacy             | School<br>District<br>Province | 68.7<br>64.9<br>68.6 | <b>A</b>       | <b>A</b>       |
| Prose                                   | School<br>District<br>Province | 66.8<br>69.8<br>73.5 | •              | ▼              |
| Poetry                                  | School<br>District<br>Province | 67.0<br>67.9<br>69.3 | •              | ▼              |
| Contemporary<br>Media<br>Deconstruction | School<br>District<br>Province | 72.7<br>71.2<br>69.5 | •              | <b>A</b>       |
| Comparative<br>Study                    | School<br>District<br>Province | 54.5<br>55.7<br>59.2 | •              | ▼              |
| Personal                                | School                         | 56.6<br>56.4         | <b>A</b>       | •              |

District

Province

Response

56.4

60.6

<sup>\*</sup> Visual Media Literacy, Visual Artistic Literacy and Contemporary Media Deconstruction are new categories introduced in June 2013.

#010 - Menihek High School, Labrador City