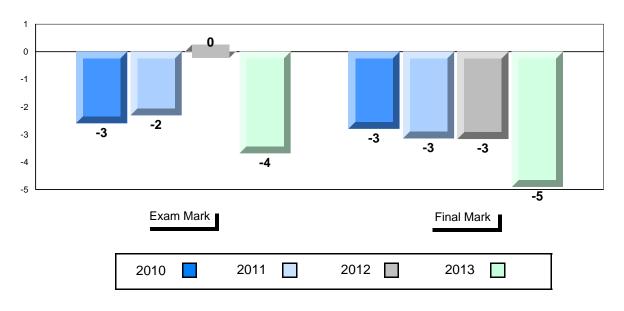

### Difference from Provincial Mean, 2010-2013

<sup>\*</sup> Visual Media Literacy, Visual Artistic Literacy and Contemporary Media Deconstruction are new categories introduced in June 2013.