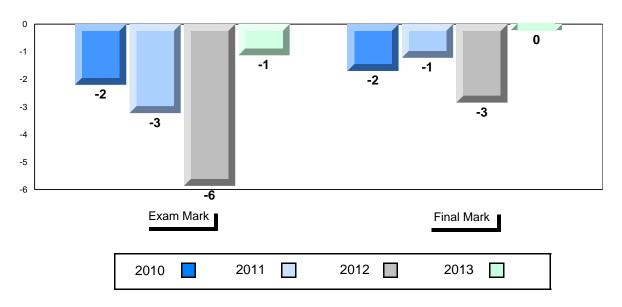

### Difference from Provincial Mean, 2010-2013

<sup>\*</sup> Visual Media Literacy, Visual Artistic Literacy and Contemporary Media Deconstruction are new categories introduced in June 2013.