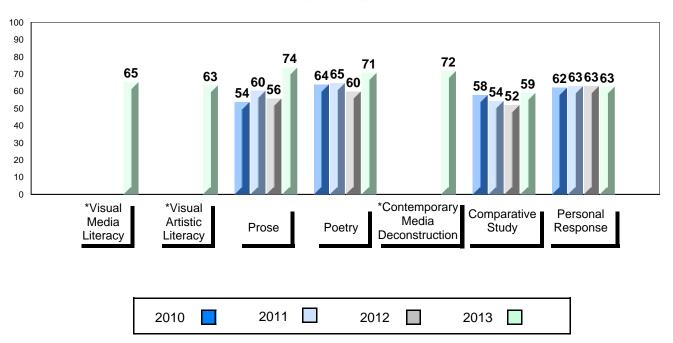

# 4 Year Public Exam (Subtest) Mark Trend 2010-2013

<sup>\*</sup> Visual Media Literacy, Visual Artistic Literacy and Contemporary Media Deconstruction are new categories introduced in June 2013.

#010 - Menihek High School, Labrador City