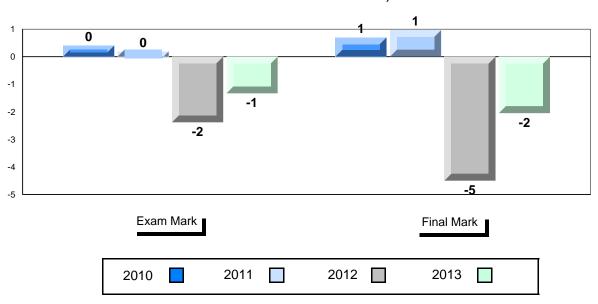

### Difference from Provincial Mean, 2010-2013

<sup>\*</sup> Visual Media Literacy, Visual Artistic Literacy and Contemporary Media Deconstruction are new categories introduced in June 2013.