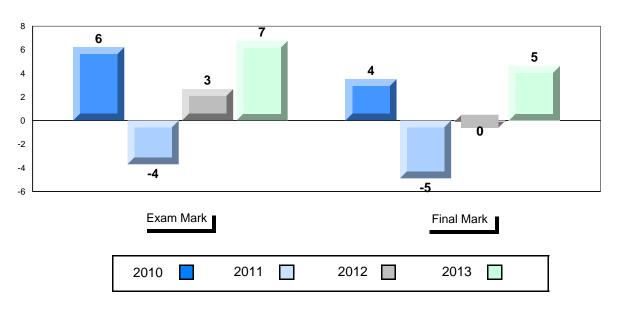

### Difference from Provincial Mean, 2010-2013

School data with 5 or fewer students withheld for reasons of confidentiality.