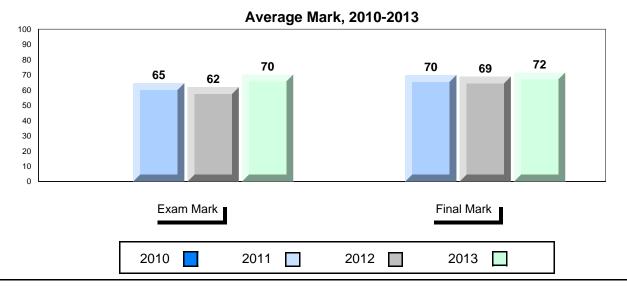

### Average Mark, 2010-2013

<sup>\*</sup> Visual Media Literacy, Visual Artistic Literacy and Contemporary Media Deconstruction are new categories introduced in June 2013.

District 1 - Labrador

#007 - Amos Comenius Memorial School, Hopedale