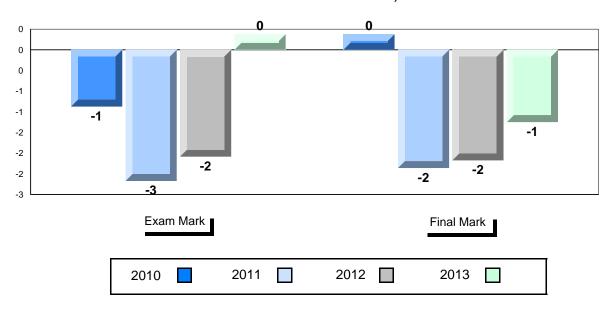

### Difference from Provincial Mean, 2010-2013

<sup>\*</sup> Visual Media Literacy, Visual Artistic Literacy and Contemporary Media Deconstruction are new categories introduced in June 2013.