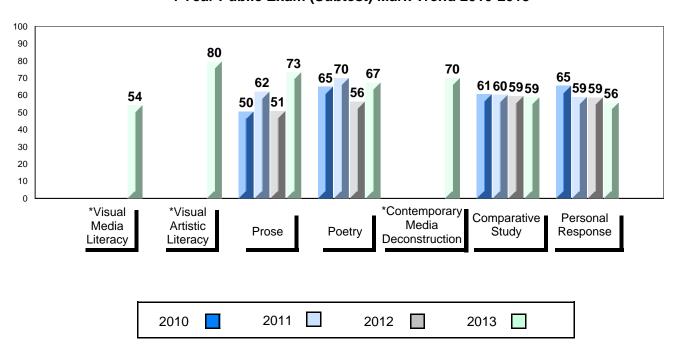

# 4 Year Public Exam (Subtest) Mark Trend 2010-2013

<sup>\*</sup> Visual Media Literacy, Visual Artistic Literacy and Contemporary Media Deconstruction are new categories introduced in June 2013.

#010 - Menihek High School, Labrador City