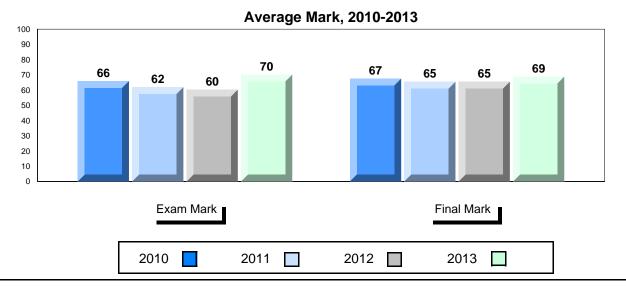

### Average Mark, 2010-2013

<sup>\*</sup> Visual Media Literacy, Visual Artistic Literacy and Contemporary Media Deconstruction are new categories introduced in June 2013.

District 1 - Labrador

#012 - J.C. Erhardt Memorial School, Makkovik

Grades: K-12