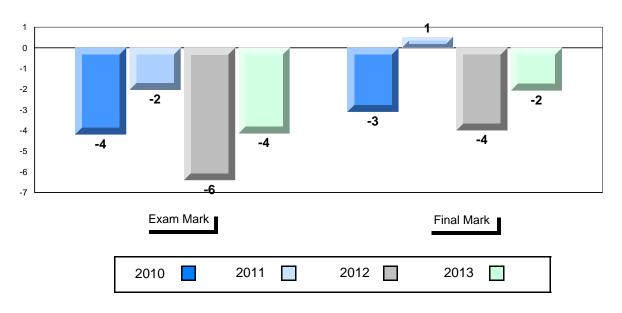

### Difference from Provincial Mean, 2010-2013

School data with 5 or fewer students withheld for reasons of confidentiality.