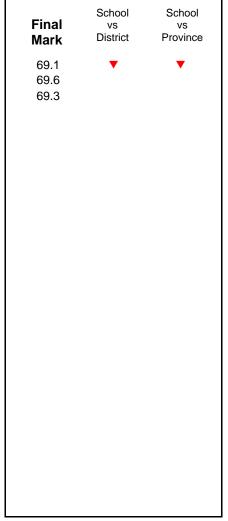

Final vs vs
Mark District Province

School data with 5 or fewer students withheld for reasons of confidentiality.

Grades: K-12