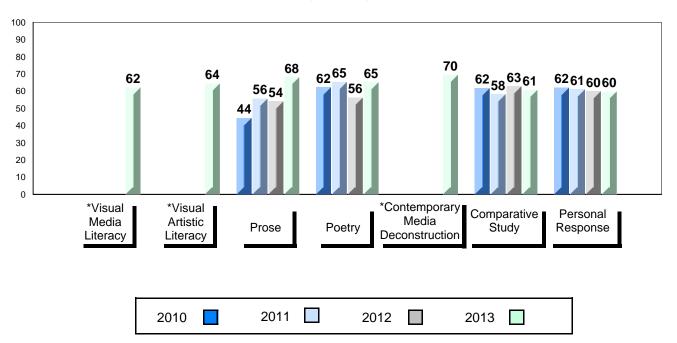

# 4 Year Public Exam (Subtest) Mark Trend 2010-2013

<sup>\*</sup> Visual Media Literacy, Visual Artistic Literacy and Contemporary Media Deconstruction are new categories introduced in June 2013.

#010 - Menihek High School, Labrador City