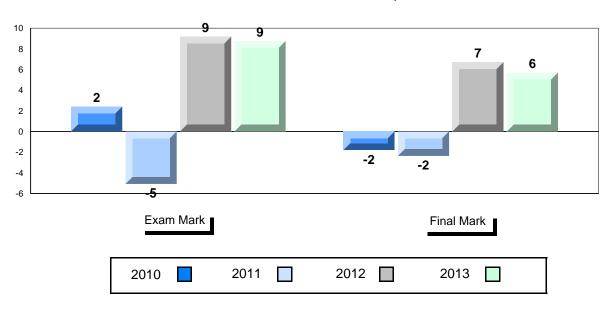

### Difference from Provincial Mean, 2010-2013

<sup>\*</sup> Visual Media Literacy, Visual Artistic Literacy and Contemporary Media Deconstruction are new categories introduced in June 2013.