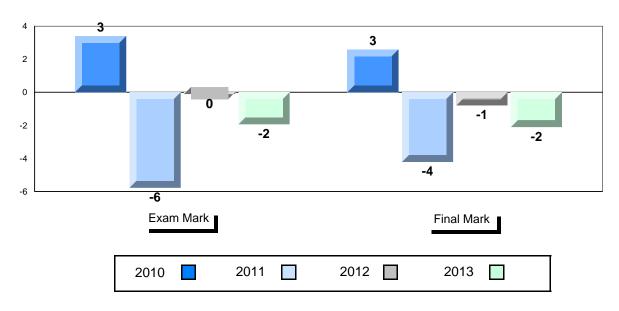

### Difference from Provincial Mean, 2010-2013

<sup>\*</sup> Visual Media Literacy, Visual Artistic Literacy and Contemporary Media Deconstruction are new categories introduced in June 2013.