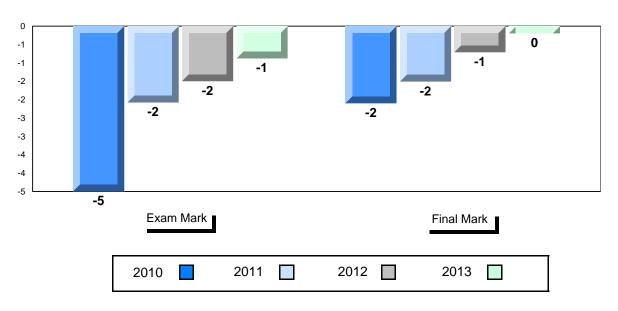

### Average Mark, 2010-2013

<sup>\*</sup> Visual Media Literacy, Visual Artistic Literacy and Contemporary Media Deconstruction are new categories introduced in June 2013.

District 1 - Labrador

#007 - Amos Comenius Memorial School, Hopedale

Grades: K-12

### Difference from Provincial Mean, 2010-2013

School data with 5 or fewer students withheld for reasons of confidentiality.