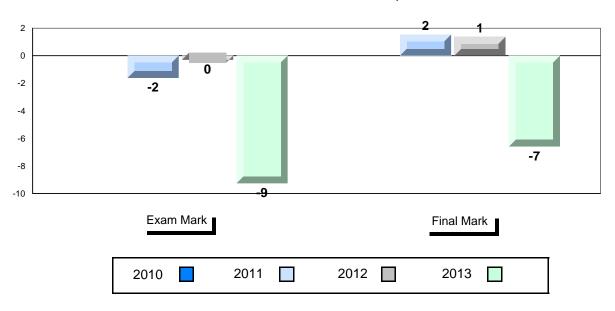

### Difference from Provincial Mean, 2010-2013

School data with 5 or fewer students withheld for reasons of confidentiality.