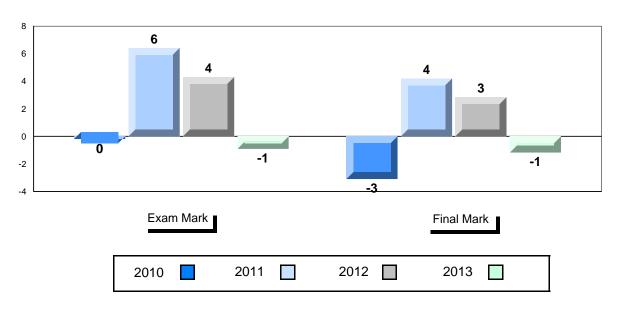

### Difference from Provincial Mean, 2010-2013

<sup>\*</sup> Visual Media Literacy, Visual Artistic Literacy and Contemporary Media Deconstruction are new categories introduced in June 2013.