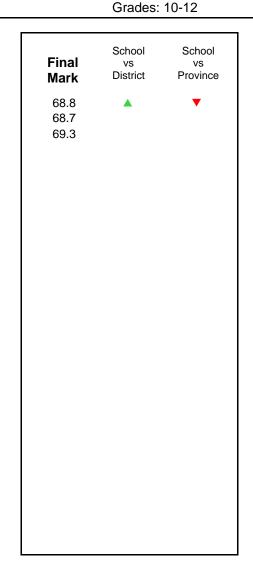

#002 - Henry Gordon Academy, Cartwright

| Number of Students | 6        | Public | School   | School   |
|--------------------|----------|--------|----------|----------|
|                    |          | Exam   | vs       | VS       |
|                    |          | Mark   | District | Province |
| English 3201       | School   | 72.0   | <b>A</b> | <b>A</b> |
|                    | District | 65.9   |          |          |
|                    | Province | 68.6   |          |          |
| Subtest            |          |        |          |          |
|                    | School   | 80.6   | <b>A</b> | <b>A</b> |
| Visual Media       | District | 62.0   |          |          |
| Literacy           | Province | 65.3   |          |          |
|                    | School   | 77.8   | <b>A</b> | <u> </u> |
| Visual Artistic    | District | 64.9   | _        | _        |
| Literacy           | Province | 68.6   |          |          |
|                    | School   | 78.7   | <b>A</b> | <b>A</b> |
| Prose              | District | 69.8   |          |          |
|                    | Province | 73.5   |          |          |
|                    | School   | 68.3   | <b>A</b> | ▼        |
| Poetry             | District | 67.9   |          |          |
|                    | Province | 69.3   |          |          |
| Contemporary       | School   | 66.7   | ▼        | ▼        |
| Media              | District | 71.2   |          |          |
| Deconstruction     | Province | 69.5   |          |          |
| Comparative        | School   | 59.6   | <b>A</b> | <b>A</b> |
| Study              | District | 55.7   |          |          |
| J.aa,              | Province | 59.2   |          |          |
| Personal           | School   | 64.2   | <b>A</b> | <b>A</b> |
| Response           | District | 56.4   |          |          |
|                    | Dravinas | 00.0   |          |          |