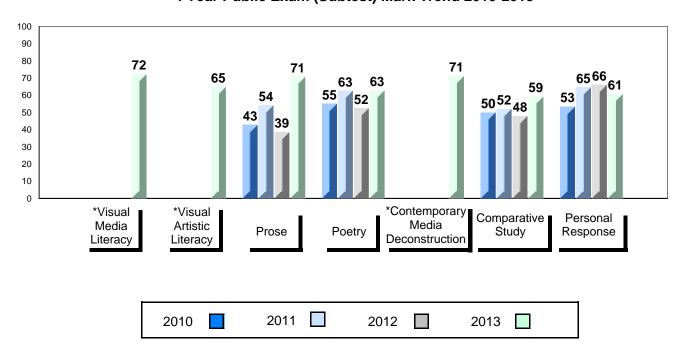

# 4 Year Public Exam (Subtest) Mark Trend 2010-2013

<sup>\*</sup> Visual Media Literacy, Visual Artistic Literacy and Contemporary Media Deconstruction are new categories introduced in June 2013.

#010 - Menihek High School, Labrador City