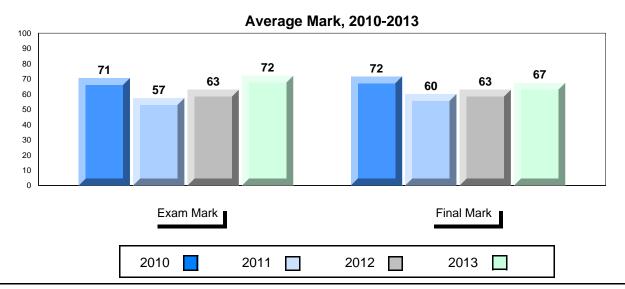

### Average Mark, 2010-2013

<sup>\*</sup> Visual Media Literacy, Visual Artistic Literacy and Contemporary Media Deconstruction are new categories introduced in June 2013.

District 1 - Labrador

#007 - Amos Comenius Memorial School, Hopedale