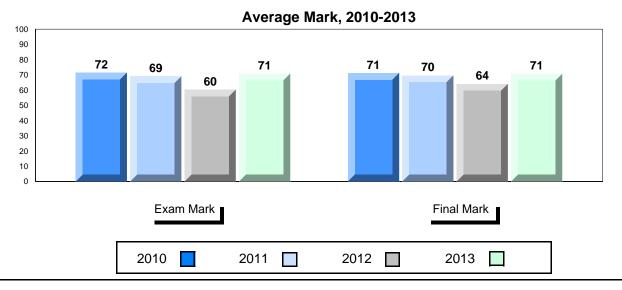

### Average Mark, 2010-2013

<sup>\*</sup> Visual Media Literacy, Visual Artistic Literacy and Contemporary Media Deconstruction are new categories introduced in June 2013.

District 1 - Labrador

#007 - Amos Comenius Memorial School, Hopedale