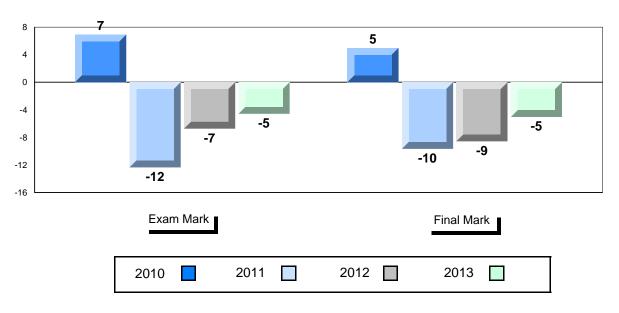

### Difference from Provincial Mean, 2010-2013

<sup>\*</sup> Visual Media Literacy, Visual Artistic Literacy and Contemporary Media Deconstruction are new categories introduced in June 2013.