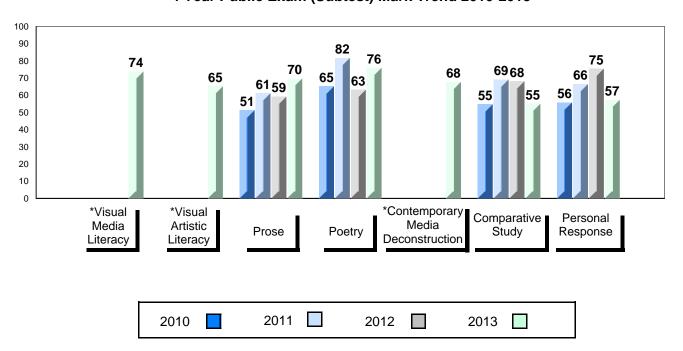

### 4 Year Public Exam (Subtest) Mark Trend 2010-2013

<sup>\*</sup> Visual Media Literacy, Visual Artistic Literacy and Contemporary Media Deconstruction are new categories introduced in June 2013.

#01

| 14 - Jens Haven Memorial, Nain | Grades: K-12 |
|--------------------------------|--------------|
|--------------------------------|--------------|

| Number of Students     | 6                    | Public<br>Exam | School<br>vs | School<br>vs |
|------------------------|----------------------|----------------|--------------|--------------|
|                        |                      | Mark           | District     | Province     |
| English 3201           | School<br>District   | 55.7<br>65.9   | •            | ▼            |
|                        | Province             | 68.6           |              |              |
| Subtest                |                      |                |              |              |
| Visual Media           | School               | 52.8           | •            | ▼            |
| Literacy               | District<br>Province | 62.0<br>65.3   |              |              |
|                        | School               |                | _            | _            |
| <b>Visual Artistic</b> | District             | 55.6<br>64.9   | •            | •            |
| Literacy               | Province             | 68.6           |              |              |
|                        | School               | 64.0           | ▼            | ▼            |
| Prose                  | District             | 69.8           |              |              |
|                        | Province             | 73.5           | _            | _            |
| Poetry                 | School<br>District   | 53.3<br>67.9   | •            | •            |
| •                      | Province             | 69.3           |              |              |
| Contemporary           | School               | 60.0           | •            | ▼            |
| Media                  | District             | 71.2           |              |              |
| Deconstruction         | Province             | 69.5           |              |              |
| Comparative            | School               | 38.3           | ▼            | ▼            |
| Study                  | District<br>Province | 55.7<br>59.2   |              |              |
|                        | School               | 55.0           | •            | _            |
| Personal<br>Response   | District             | 56.4           | •            | •            |
| Nesponse               | Province             | 60.6           |              |              |

<sup>\*</sup> Visual Media Literacy, Visual Artistic Literacy and Contemporary Media Deconstruction are new categories introduced in June 2013.

#014 - Jens Haven Memorial, Nain

Grades: K-12