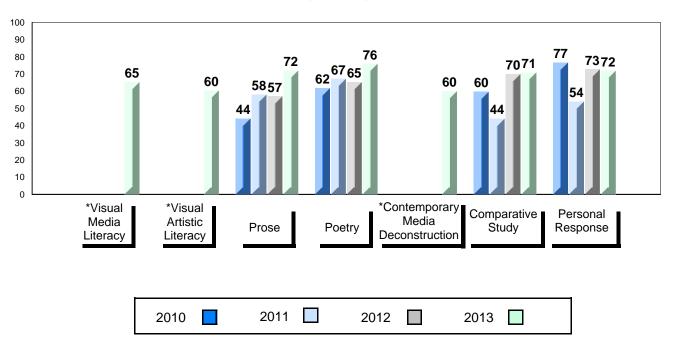

# 4 Year Public Exam (Subtest) Mark Trend 2010-2013

<sup>\*</sup> Visual Media Literacy, Visual Artistic Literacy and Contemporary Media Deconstruction are new categories introduced in June 2013.

#010 - Menihek High School, Labrador City