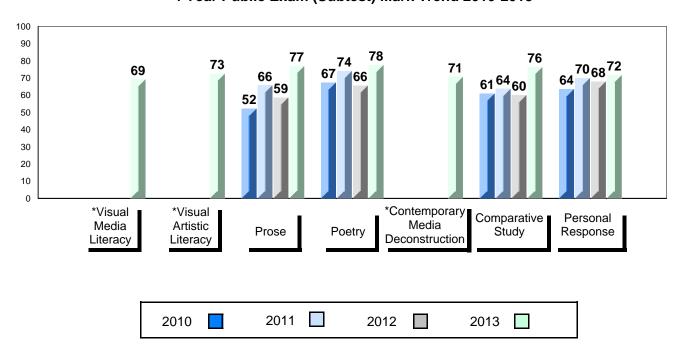

# 4 Year Public Exam (Subtest) Mark Trend 2010-2013

<sup>\*</sup> Visual Media Literacy, Visual Artistic Literacy and Contemporary Media Deconstruction are new categories introduced in June 2013.

#010 - Menihek High School, Labrador City