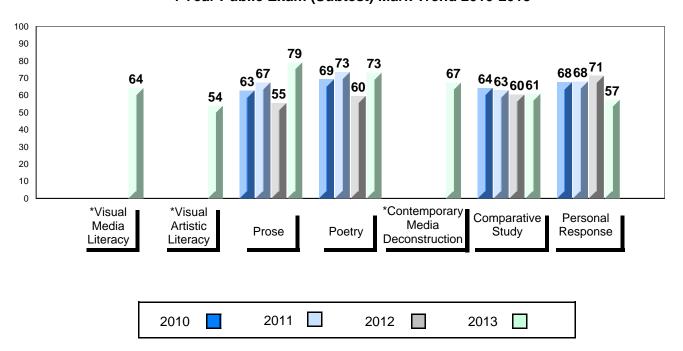

### 4 Year Public Exam (Subtest) Mark Trend 2010-2013

<sup>\*</sup> Visual Media Literacy, Visual Artistic Literacy and Contemporary Media Deconstruction are new categories introduced in June 2013.

#01

| 14 - Jens Haven Memorial, Nain | Grades: K-12 |
|--------------------------------|--------------|
|--------------------------------|--------------|