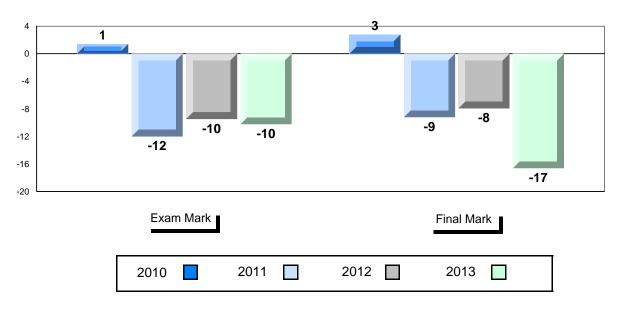

### Difference from Provincial Mean, 2010-2013

<sup>\*</sup> Visual Media Literacy, Visual Artistic Literacy and Contemporary Media Deconstruction are new categories introduced in June 2013.