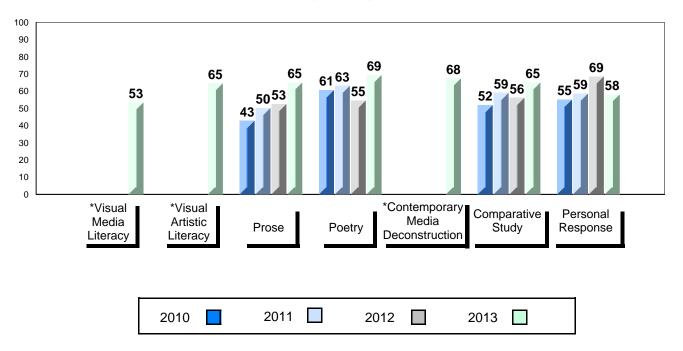

# 4 Year Public Exam (Subtest) Mark Trend 2010-2013

<sup>\*</sup> Visual Media Literacy, Visual Artistic Literacy and Contemporary Media Deconstruction are new categories introduced in June 2013.

#010 - Menihek High School, Labrador City