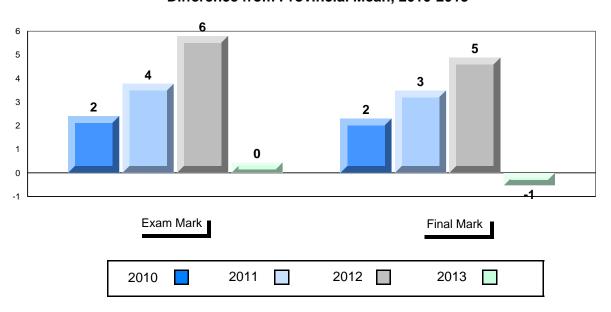

### Difference from Provincial Mean, 2010-2013

<sup>\*</sup> Visual Media Literacy, Visual Artistic Literacy and Contemporary Media Deconstruction are new categories introduced in June 2013.