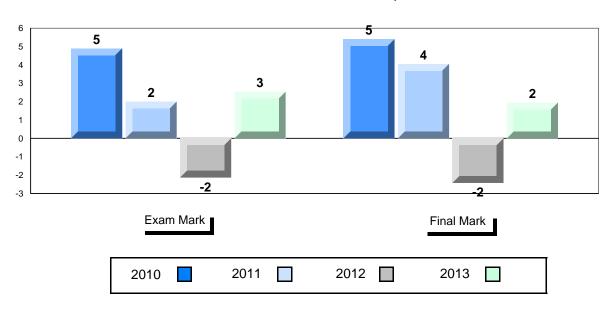

### Difference from Provincial Mean, 2010-2013

<sup>\*</sup> Visual Media Literacy, Visual Artistic Literacy and Contemporary Media Deconstruction are new categories introduced in June 2013.