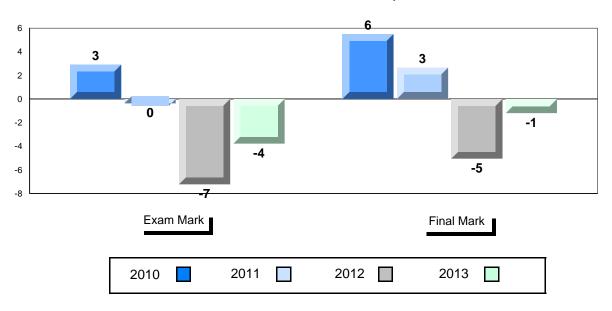

### Difference from Provincial Mean, 2010-2013

<sup>\*</sup> Visual Media Literacy, Visual Artistic Literacy and Contemporary Media Deconstruction are new categories introduced in June 2013.