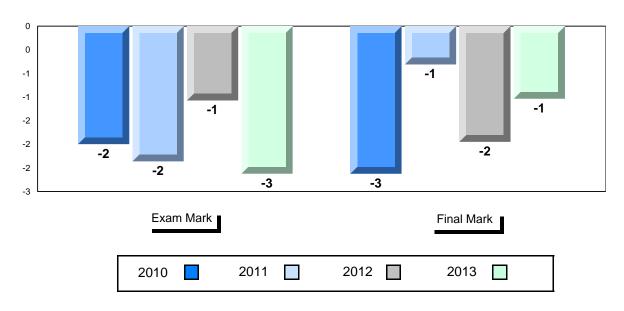

### Difference from Provincial Mean, 2010-2013

<sup>\*</sup> Visual Media Literacy, Visual Artistic Literacy and Contemporary Media Deconstruction are new categories introduced in June 2013.