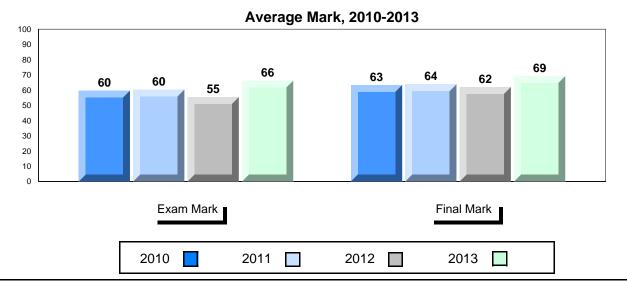

### Average Mark, 2010-2013

<sup>\*</sup> Visual Media Literacy, Visual Artistic Literacy and Contemporary Media Deconstruction are new categories introduced in June 2013.

District 1 - Labrador

#007 - Amos Comenius Memorial School, Hopedale