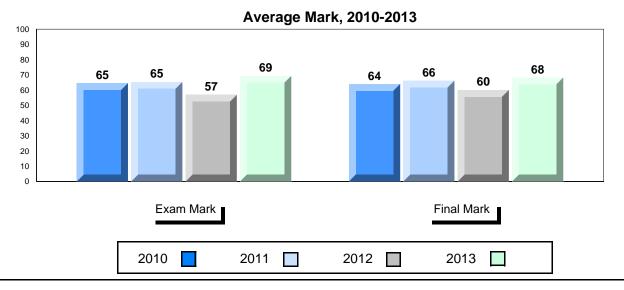

### Difference from Provincial Mean, 2010-2013

<sup>\*</sup> Visual Media Literacy, Visual Artistic Literacy and Contemporary Media Deconstruction are new categories introduced in June 2013.

### Average Mark, 2010-2013

<sup>\*</sup> Visual Media Literacy, Visual Artistic Literacy and Contemporary Media Deconstruction are new categories introduced in June 2013.

District 1 - Labrador

#007 - Amos Comenius Memorial School, Hopedale