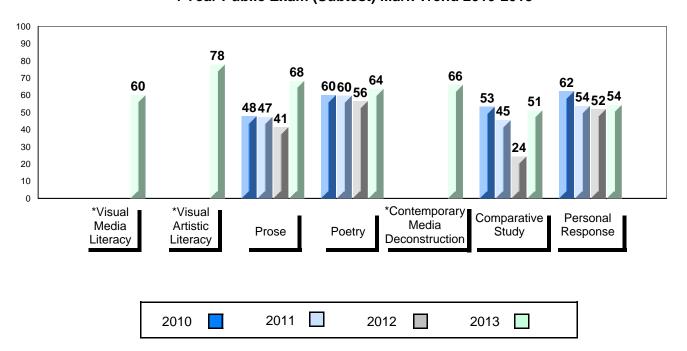

# 4 Year Public Exam (Subtest) Mark Trend 2010-2013

<sup>\*</sup> Visual Media Literacy, Visual Artistic Literacy and Contemporary Media Deconstruction are new categories introduced in June 2013.

#010 - Menihek High School, Labrador City