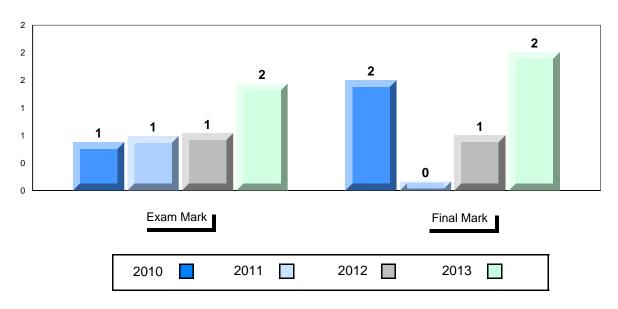

### Difference from Provincial Mean, 2010-2013

<sup>\*</sup> Visual Media Literacy, Visual Artistic Literacy and Contemporary Media Deconstruction are new categories introduced in June 2013.