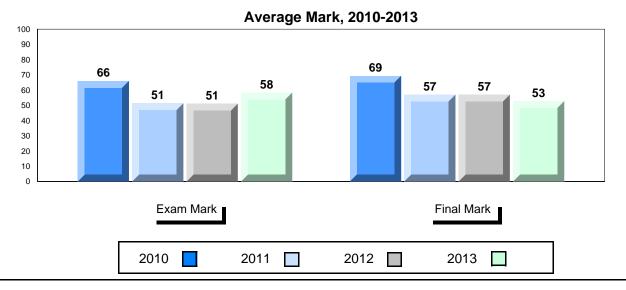

### Average Mark, 2010-2013

<sup>\*</sup> Visual Media Literacy, Visual Artistic Literacy and Contemporary Media Deconstruction are new categories introduced in June 2013.

District 1 - Labrador

#007 - Amos Comenius Memorial School, Hopedale

### Average Mark, 2010-2013

<sup>\*</sup> Visual Media Literacy, Visual Artistic Literacy and Contemporary Media Deconstruction are new categories introduced in June 2013.

District 1 - Labrador

#012 - J.C. Erhardt Memorial School, Makkovik