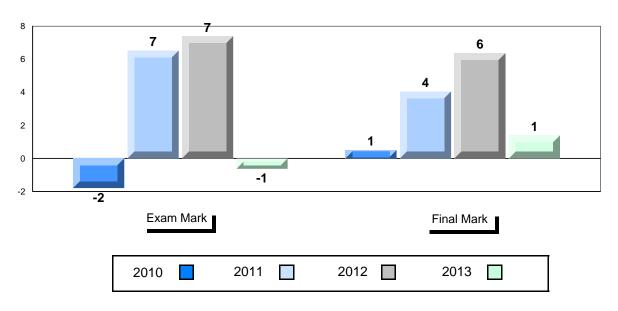

### Difference from Provincial Mean, 2010-2013

<sup>\*</sup> Visual Media Literacy, Visual Artistic Literacy and Contemporary Media Deconstruction are new categories introduced in June 2013.