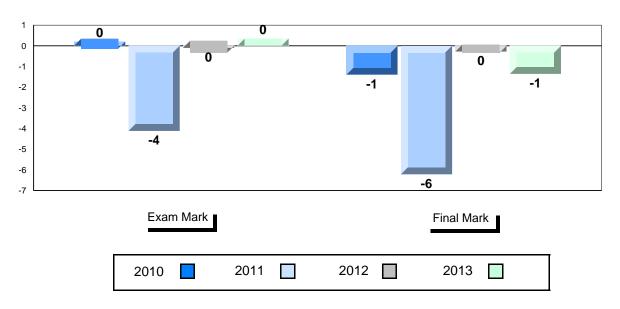

### Difference from Provincial Mean, 2010-2013

<sup>\*</sup> Visual Media Literacy, Visual Artistic Literacy and Contemporary Media Deconstruction are new categories introduced in June 2013.