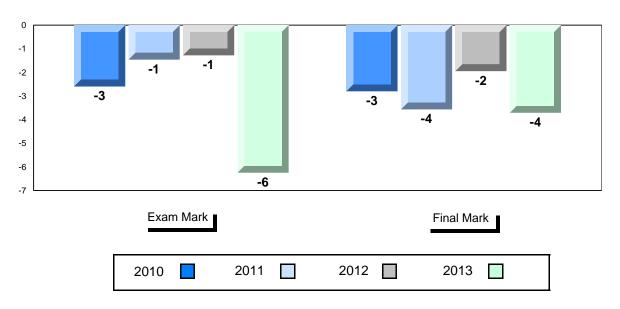

### Difference from Provincial Mean, 2010-2013

<sup>\*</sup> Visual Media Literacy, Visual Artistic Literacy and Contemporary Media Deconstruction are new categories introduced in June 2013.