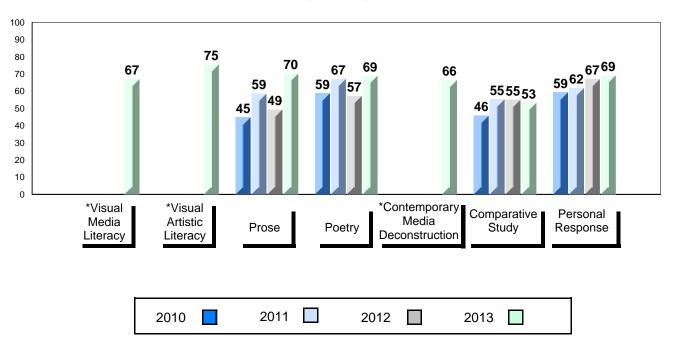

# 4 Year Public Exam (Subtest) Mark Trend 2010-2013

<sup>\*</sup> Visual Media Literacy, Visual Artistic Literacy and Contemporary Media Deconstruction are new categories introduced in June 2013.

#010 - Menihek High School, Labrador City

#002 - Henry Gordon Academy, Cartwright

| Number of Students | 6        | Public | School   | School   |
|--------------------|----------|--------|----------|----------|
|                    |          | Exam   | vs       | VS       |
|                    |          | Mark   | District | Province |
| English 3201       | School   | 72.0   | <b>A</b> | <b>A</b> |
|                    | District | 65.9   |          |          |
|                    | Province | 68.6   |          |          |
| Subtest            |          |        |          |          |
|                    | School   | 80.6   | <b>A</b> | <b>A</b> |
| Visual Media       | District | 62.0   |          |          |
| Literacy           | Province | 65.3   |          |          |
|                    | School   | 77.8   | <b>A</b> | <u> </u> |
| Visual Artistic    | District | 64.9   | _        | _        |
| Literacy           | Province | 68.6   |          |          |
|                    | School   | 78.7   | <b>A</b> | <b>A</b> |
| Prose              | District | 69.8   |          |          |
|                    | Province | 73.5   |          |          |
|                    | School   | 68.3   | <b>A</b> | ▼        |
| Poetry             | District | 67.9   |          |          |
|                    | Province | 69.3   |          |          |
| Contemporary       | School   | 66.7   | ▼        | ▼        |
| Media              | District | 71.2   |          |          |
| Deconstruction     | Province | 69.5   |          |          |
| Comparative        | School   | 59.6   | <b>A</b> | <b>A</b> |
| Study              | District | 55.7   |          |          |
| J.aa,              | Province | 59.2   |          |          |
| Personal           | School   | 64.2   | <b>A</b> | <b>A</b> |
| Response           | District | 56.4   |          |          |
|                    | Dravinas | 00.0   |          |          |