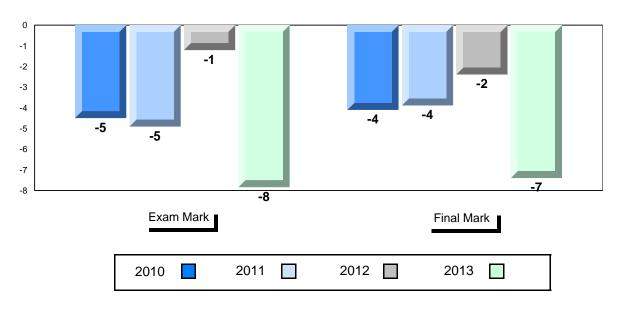

### Difference from Provincial Mean, 2010-2013

School data with 5 or fewer students withheld for reasons of confidentiality.