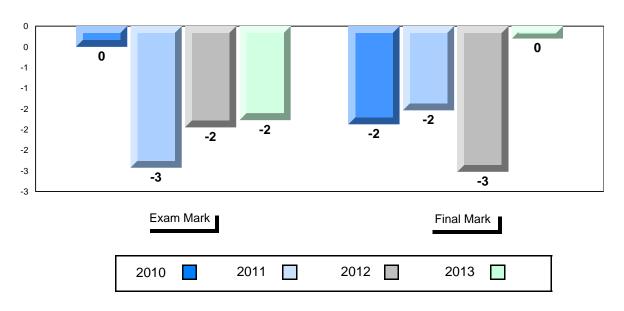

### Difference from Provincial Mean, 2010-2013

<sup>\*</sup> Visual Media Literacy, Visual Artistic Literacy and Contemporary Media Deconstruction are new categories introduced in June 2013.