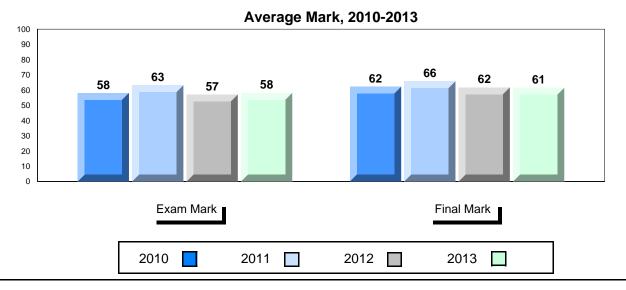

### Average Mark, 2010-2013

<sup>\*</sup> Visual Media Literacy, Visual Artistic Literacy and Contemporary Media Deconstruction are new categories introduced in June 2013.

District 1 - Labrador

#007 - Amos Comenius Memorial School, Hopedale