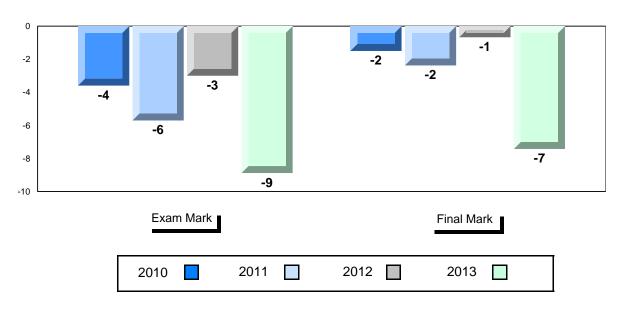

### Difference from Provincial Mean, 2010-2013

<sup>\*</sup> Visual Media Literacy, Visual Artistic Literacy and Contemporary Media Deconstruction are new categories introduced in June 2013.