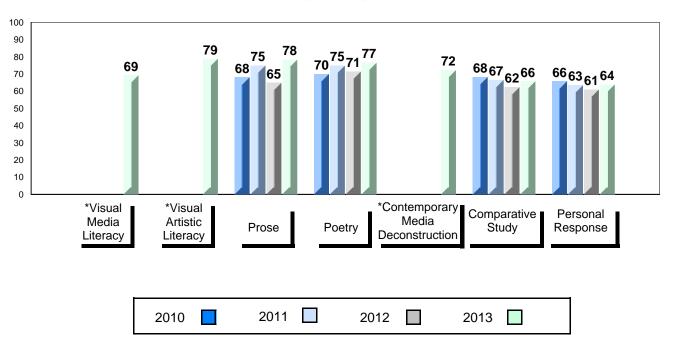

# 4 Year Public Exam (Subtest) Mark Trend 2010-2013

<sup>\*</sup> Visual Media Literacy, Visual Artistic Literacy and Contemporary Media Deconstruction are new categories introduced in June 2013.

#010 - Menihek High School, Labrador City