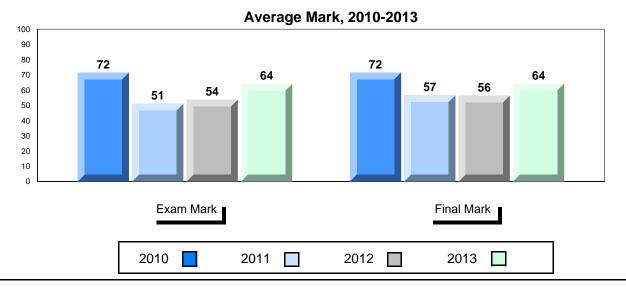

### Average Mark, 2010-2013

<sup>\*</sup> Visual Media Literacy, Visual Artistic Literacy and Contemporary Media Deconstruction are new categories introduced in June 2013.

District 1 - Labrador

#007 - Amos Comenius Memorial School, Hopedale