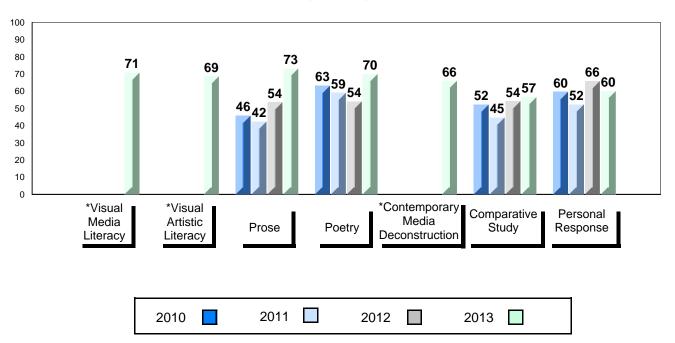

# 4 Year Public Exam (Subtest) Mark Trend 2010-2013

<sup>\*</sup> Visual Media Literacy, Visual Artistic Literacy and Contemporary Media Deconstruction are new categories introduced in June 2013.

#010 - Menihek High School, Labrador City