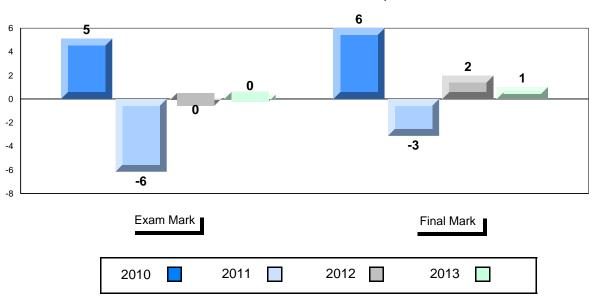

### Difference from Provincial Mean, 2010-2013

School data with 5 or fewer students withheld for reasons of confidentiality.