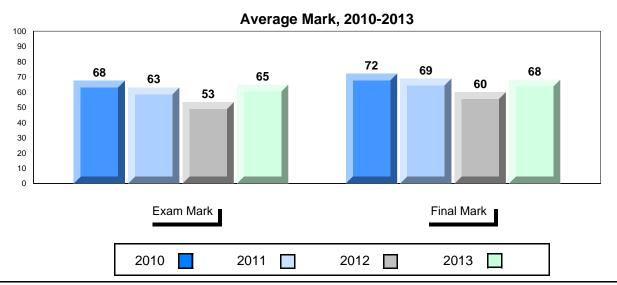

#002 - Henry Gordon Academy, Cartwright

| Number of Students | 6        | Public | School   | School   |
|--------------------|----------|--------|----------|----------|
|                    |          | Exam   | vs       | VS       |
|                    |          | Mark   | District | Province |
| English 3201       | School   | 72.0   | <b>A</b> | <b>A</b> |
|                    | District | 65.9   |          |          |
|                    | Province | 68.6   |          |          |
| Subtest            |          |        |          |          |
|                    | School   | 80.6   | <b>A</b> | <b>A</b> |
| Visual Media       | District | 62.0   |          |          |
| Literacy           | Province | 65.3   |          |          |
|                    | School   | 77.8   | <b>A</b> | <u> </u> |
| Visual Artistic    | District | 64.9   | _        | _        |
| Literacy           | Province | 68.6   |          |          |
|                    | School   | 78.7   | <b>A</b> | <b>A</b> |
| Prose              | District | 69.8   |          |          |
|                    | Province | 73.5   |          |          |
|                    | School   | 68.3   | <b>A</b> | ▼        |
| Poetry             | District | 67.9   |          |          |
|                    | Province | 69.3   |          |          |
| Contemporary       | School   | 66.7   | ▼        | ▼        |
| Media              | District | 71.2   |          |          |
| Deconstruction     | Province | 69.5   |          |          |
| Comparative        | School   | 59.6   | <b>A</b> | <b>A</b> |
| Study              | District | 55.7   |          |          |
| J.aa,              | Province | 59.2   |          |          |
| Personal           | School   | 64.2   | <b>A</b> | <b>A</b> |
| Response           | District | 56.4   |          |          |
|                    | Dravinas | 00.0   |          |          |

Province

60.6

<sup>\*</sup> Visual Media Literacy, Visual Artistic Literacy and Contemporary Media Deconstruction are new categories introduced in June 2013.

#002 - Henry Gordon Academy, Cartwright

Grades: K-12

### Difference from Provincial Mean, 2010-2013

<sup>\*</sup> Visual Media Literacy, Visual Artistic Literacy and Contemporary Media Deconstruction are new categories introduced in June 2013.