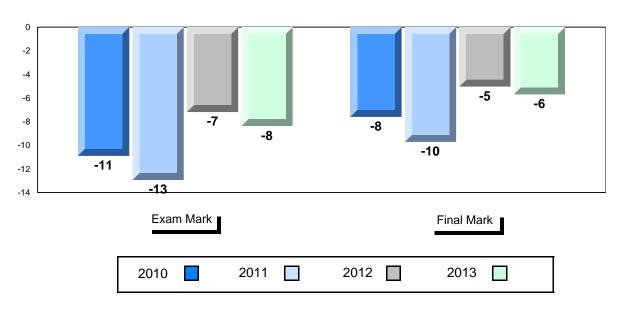

### Difference from Provincial Mean, 2010-2013

School data with 5 or fewer students withheld for reasons of confidentiality.