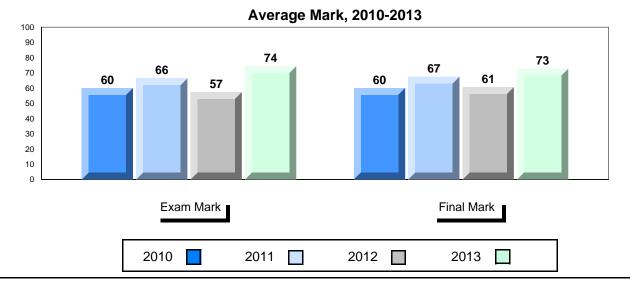

### Difference from Provincial Mean, 2010-2013

<sup>\*</sup> Visual Media Literacy, Visual Artistic Literacy and Contemporary Media Deconstruction are new categories introduced in June 2013.

### Average Mark, 2010-2013

<sup>\*</sup> Visual Media Literacy, Visual Artistic Literacy and Contemporary Media Deconstruction are new categories introduced in June 2013.

District 1 - Labrador

#007 - Amos Comenius Memorial School, Hopedale