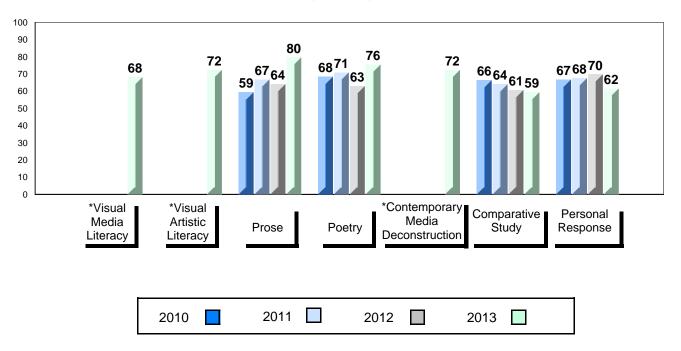

# 4 Year Public Exam (Subtest) Mark Trend 2010-2013

<sup>\*</sup> Visual Media Literacy, Visual Artistic Literacy and Contemporary Media Deconstruction are new categories introduced in June 2013.

#010 - Menihek High School, Labrador City