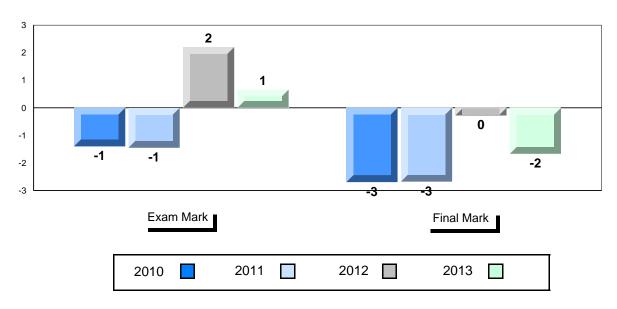

### Difference from Provincial Mean, 2010-2013

School data with 5 or fewer students withheld for reasons of confidentiality.