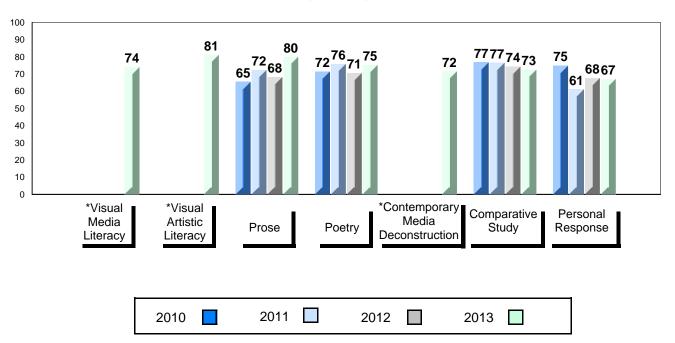

# 4 Year Public Exam (Subtest) Mark Trend 2010-2013

<sup>\*</sup> Visual Media Literacy, Visual Artistic Literacy and Contemporary Media Deconstruction are new categories introduced in June 2013.

#010 - Menihek High School, Labrador City