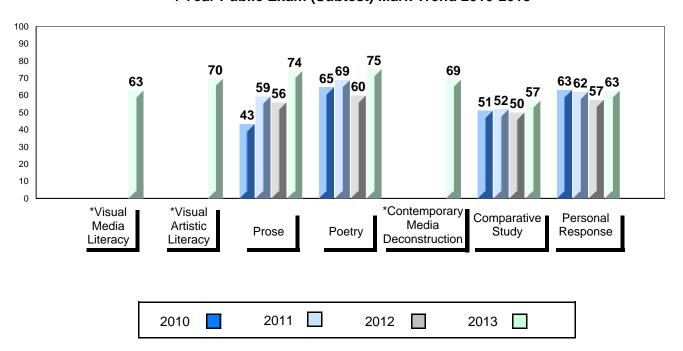

#002 - Henry Gordon Academy, Cartwright

| Number of Students | 6        | Public | School   | School   |
|--------------------|----------|--------|----------|----------|
|                    |          | Exam   | vs       | VS       |
|                    |          | Mark   | District | Province |
| English 3201       | School   | 72.0   | <b>A</b> | <b>A</b> |
|                    | District | 65.9   |          |          |
|                    | Province | 68.6   |          |          |
| Subtest            |          |        |          |          |
|                    | School   | 80.6   | <b>A</b> | <b>A</b> |
| Visual Media       | District | 62.0   |          |          |
| Literacy           | Province | 65.3   |          |          |
|                    | School   | 77.8   | <b>A</b> | <u> </u> |
| Visual Artistic    | District | 64.9   | _        | _        |
| Literacy           | Province | 68.6   |          |          |
|                    | School   | 78.7   | <b>A</b> | <b>A</b> |
| Prose              | District | 69.8   |          |          |
|                    | Province | 73.5   |          |          |
|                    | School   | 68.3   | <b>A</b> | ▼        |
| Poetry             | District | 67.9   |          |          |
|                    | Province | 69.3   |          |          |
| Contemporary       | School   | 66.7   | ▼        | ▼        |
| Media              | District | 71.2   |          |          |
| Deconstruction     | Province | 69.5   |          |          |
| Comparative        | School   | 59.6   | <b>A</b> | <b>A</b> |
| Study              | District | 55.7   |          |          |
| J.aa,              | Province | 59.2   |          |          |
| Personal           | School   | 64.2   | <b>A</b> | <b>A</b> |
| Response           | District | 56.4   |          |          |
|                    | Dravinas | 00.0   |          |          |

Province

60.6

<sup>\*</sup> Visual Media Literacy, Visual Artistic Literacy and Contemporary Media Deconstruction are new categories introduced in June 2013.

#002 - Henry Gordon Academy, Cartwright

Grades: K-12