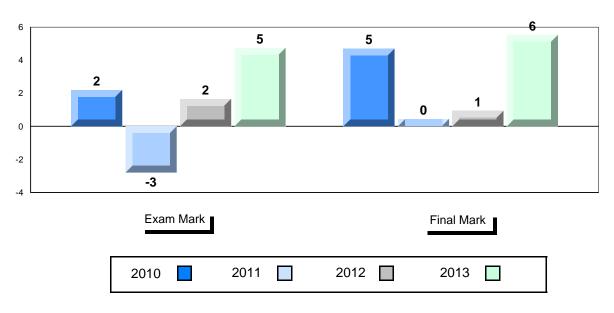

### Difference from Provincial Mean, 2010-2013

School data with 5 or fewer students withheld for reasons of confidentiality.