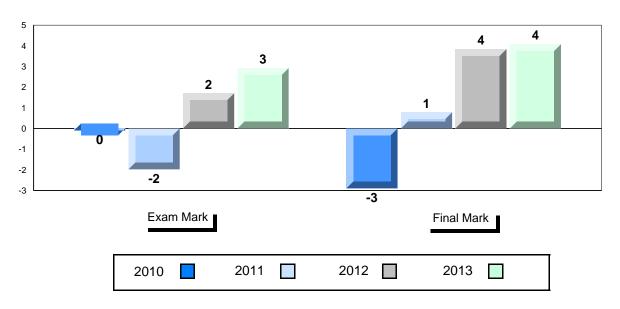

### Difference from Provincial Mean, 2010-2013

<sup>\*</sup> Visual Media Literacy, Visual Artistic Literacy and Contemporary Media Deconstruction are new categories introduced in June 2013.