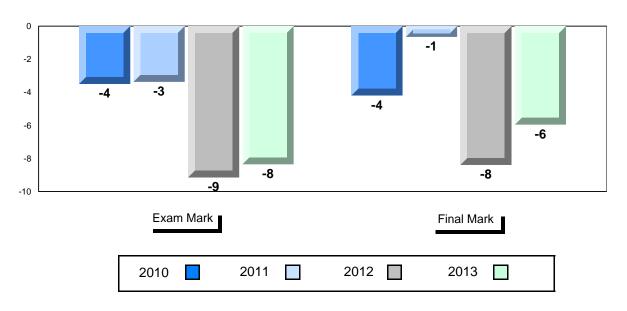

### Difference from Provincial Mean, 2010-2013

<sup>\*</sup> Visual Media Literacy, Visual Artistic Literacy and Contemporary Media Deconstruction are new categories introduced in June 2013.