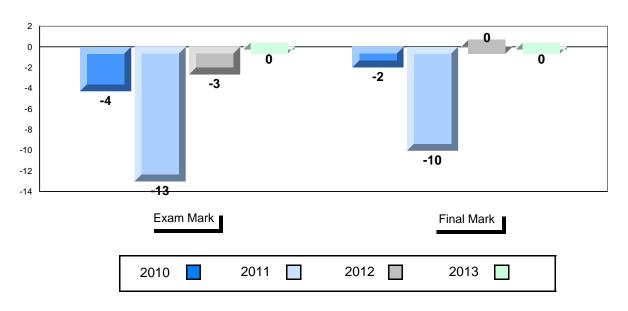

### Difference from Provincial Mean, 2010-2013

<sup>\*</sup> Visual Media Literacy, Visual Artistic Literacy and Contemporary Media Deconstruction are new categories introduced in June 2013.