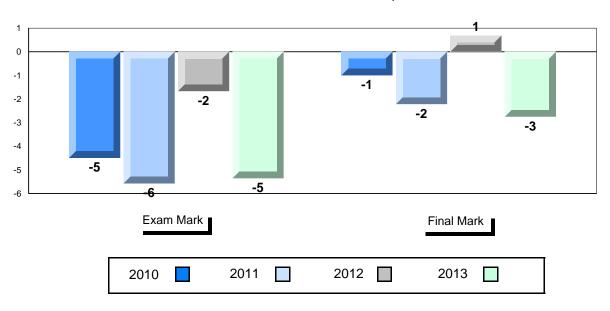

### Difference from Provincial Mean, 2010-2013

<sup>\*</sup> Visual Media Literacy, Visual Artistic Literacy and Contemporary Media Deconstruction are new categories introduced in June 2013.