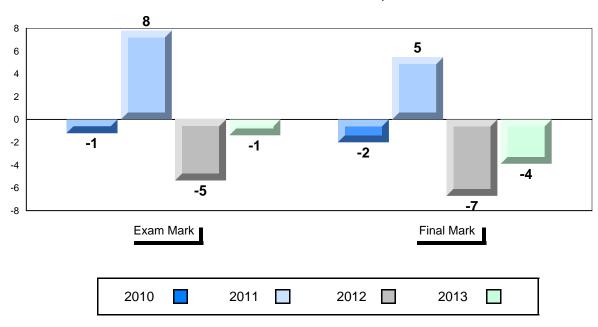

|
|          | School District Province | School   66.0            | School Province   School Provi |

School

District

School

District

Province

Province

55.5

52.1

58.9

69.5

66.6





#### Difference from Provincial Mean, 2010-2013









#368 - Holy Trinity High, Torbay

| Grades: | 7-12 | , |
|---------|------|---|
|---------|------|---|

| Number of Students              | 12                 | Public<br>Exam | School<br>vs | School<br>vs |
|---------------------------------|--------------------|----------------|--------------|--------------|
|                                 |                    | Mark           | District     | Province     |
| Histoire Mondiale 3231          | School             | 59.8           | ▼            | ▼            |
|                                 | District           | 69.9           |              |              |
|                                 | Province           | 67.4           |              |              |
| <u>Subtest</u>                  | 0.1.1              | 70.0