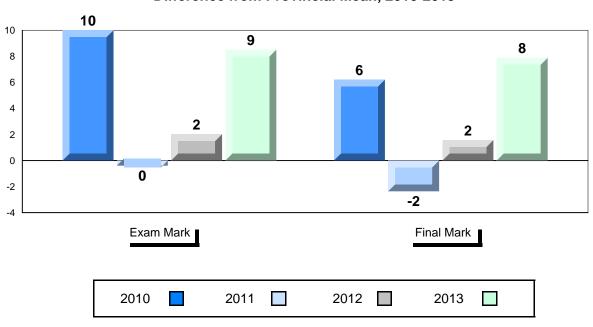

| .        |
| Challenges of the      | School<br>District | 83.6         | <b>A</b> | •        |
| Modern Era             | District           | 69.5         |          |          |

Province

66.6

| Final<br>Mark        | School<br>vs<br>District | School<br>vs<br>Province |
|----------------------|--------------------------|--------------------------|
| 80.6<br>74.8<br>72.7 | <b>A</b>                 | <b>A</b>                 |
|                      |                          |                          |
|                      |                          |                          |
|                      |                          |                          |





District 4 - Eastern

#253 - Carbonear Collegiate, Carbonear

#### Difference from Provincial Mean, 2010-2013









#302 - Queen Elizabeth Regional High, Conception Bay South (Foxtrap)

| Number of Students              | 36                 | Public<br>Exam | School<br>vs | School<br>vs |
|---------------------------------|--------------------|----------------|--------------|--------------|
|                                 |                    | Mark           | District     | Province     |
| Histoire Mondiale 3231          | School             | 65.8           | •            | _            |
|                                 | District           | 69.9           | •            | •            |
|                                 | Province           | 67.4           |              |              |
| <u>Subtest</u>                  |                    |                |              |