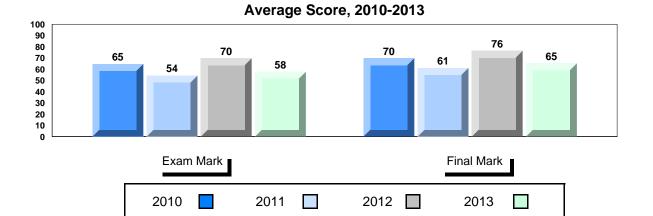

|                       |                    | IVIAIK       | 2.5      | 1 10111100 |
|-----------------------|--------------------|--------------|----------|------------|
| istoire Mondiale 3231 | School             | 63.9         | <b>A</b> | <b>~</b>   |
|                       | District           | 60.0         | _        | •          |
|                       | Province           | 67.4         |          |            |
| otest                 |                    |              |          |            |
| <u></u>               | School             | 75.3         |          | ▼          |
| wwi                   | District           | 71.4         |          |            |
|                       | Province           | 78.7         |          |            |
|                       | School             | 55.8         | <b>A</b> | ▼          |
| Challenges            | District           | 49.6         |          |            |
| and Changes           | Province           | 58.6         |          |            |
| International         | School             | 69.1         | <b>A</b> | <b>A</b>   |
| Tensions (1930's      | District           | 61.9         |          |            |
| and WWII)             | Province           | 67.7         |          |            |
|                       | School             | 59.2         | _        | _          |
|                       | District           | 59.2<br>59.4 | •        | •          |
| Cold War              | Province           |              |          |            |
|                       | Province           | 66.8         |          |            |
| Regional              | School             | 46.9         | ▼        | ▼          |
| Developments          | District           | 49.3         |          |            |
| in Post WWII (5.1)    | Province           | 55.2         |          |            |
| Regional              | School             |              |          |            |
| Developments          | District           |              |          |            |
| in Post WWII (5.2)    | Province           | 52.1         |          |            |
|                       | 0.1                |              |          |            |
| Challenges of the     | School<br>District | 59.2<br>58.5 | <b>A</b> | ▼          |
|                       | DISHICE            | ו אא א       |          |            |

District

Province

Modern Era

58.5

66.6

| Final<br>Mark        | School<br>vs<br>District | School<br>vs<br>Province |
|----------------------|--------------------------|--------------------------|
| 69.7<br>66.6<br>72.7 | <b>A</b>                 | ▼                        |
|                      |                          |                          |
|                      |                          |                          |
|                      |                          |                          |
|                      |                          |                          |
|                      |                          |                          |
|                      |                          |                          |
|                      |                          |                          |