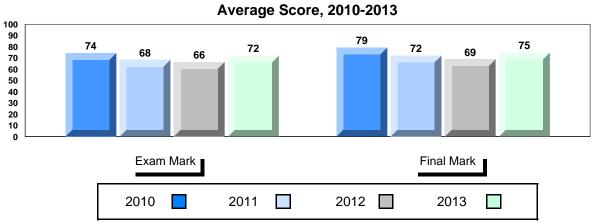

Grades: 8-12

Grades: 8-12

District 1 - Labrador

#010 - Menihek High School, Labrador City

## District 1 - Labrador

#010 - Menihek High School, Labrador City

| Number of Students     | 14                 | Public<br>Exam<br>Mark | School<br>vs<br>District | School<br>vs<br>Province |
|------------------------|--------------------|------------------------|--------------------------|--------------------------|
| Histoire Mondiale 3231 | School<br>District | 63.9<br>60.0           | <b>A</b>                 | •                        |
| <u>Subtest</u>         | Province           | 67.4                   |                          | _                        |

|                       |                    | IVIAIK       | 2.5      | 1 10111100 |
|-----------------------|--------------------|--------------|----------|------------|
| istoire Mondiale 3231 | School             | 63.9         | <b>A</b> | <b>~</b>   |
|                       | District           | 60.0         | _        | •          |
|                       | Province           | 67.4         |          |            |
| otest                 |                    |              |          |            |
| <u></u>               | School             | 75.3         |          | ▼          |
| wwi                   | District           | 71.4         |          |            |
|                       | Province           | 78.7         |          |            |
|                       | School             | 55.8         | <b>A</b> | ▼          |
| Challenges            | District           | 49.6         |          |            |
| and Changes           | Province           | 58.6         |          |            |
| International         | School             | 69.1         | <b>A</b> | <b>A</b>   |
| Tensions (1930's      | District           | 61.9         |          |            |
| and WWII)             | Province           | 67.7         |          |            |
|                       | School             | 59.2         | _        | _          |
|                       | District           | 59.2<br>59.4 | •        | •          |
| Cold War              | Province           |              |          |            |
|                       | Province           | 66.8         |          |            |
| Regional              | School             | 46.9         | ▼        | ▼          |
| Developments          | District           | 49.3         |          |            |
| in Post WWII (5.1)    | Province           | 55.2         |          |            |
| Regional              | School             |              |          |            |
| Developments          | District           |              |          |            |
| in Post WWII (5.2)    | Province           | 52.1         |          |            |
|                       | 0.1                |              |          |            |
| Challenges of the     | School<br>District | 59.2<br>58.5 | <b>A</b> | ▼          |
|                       | DISHICE            | ו אא א       |          |            |

District

Province

Modern Era

58.5

66.6

| Final<br>Mark        | School<br>vs<br>District | School<br>vs<br>Province |
|----------------------|--------------------------|--------------------------|
| 69.7<br>66.6<br>72.7 | <b>A</b>                 | ▼                        |
|                      |                          |                          |
|                      |                          |                          |
|                      |                          |                          |
|                      |                          |                          |
|                      |                          |                          |
|                      |                          |                          |
|                      |                          |                          |