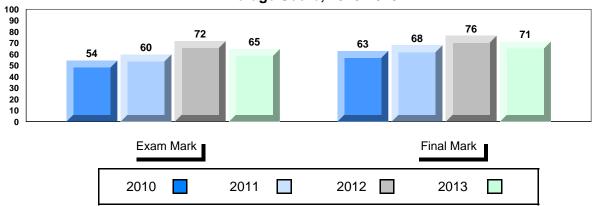

s<br>and WWII) | School<br>District<br>Province | 65.4<br>69.5<br>67.7   | •                        | •                        |
| Cold War                                       | School<br>District<br>Province | 70.0<br>70.5<br>66.8   | •                        | <b>A</b>                 |
| Regional<br>Developments<br>in Post WWII (5.1) | School<br>District<br>Province | 51.0<br>56.9<br>55.2   | •                        | •                        |
| Regional<br>Developments<br>in Post WWII (5.2) | School<br>District<br>Province | 21.4<br>55.5<br>52.1   | •                        | •                        |
| Challenges of the<br>Modern Era                | School<br>District<br>Province | 60.6<br>69.5<br>66.6   | •                        | •                        |



Grades: 9-12





#304 - Holy Spirit High, Conception Bay South (Manuels)

#### Grades: 9-12











#311 - Mount Pearl Senior High, Mount Pearl

| Number of Students                             | 43                             | Public<br>Exam<br>Mark | School<br>vs<br>District | School<br>vs<br>Province |
|------------------------------------------------|--------------------------------|------------------------|--------------------------|--------------------------|
| Histoire Mondiale 3231                         | School<br>District<br>Province | 65.4<br>69.9<br>67.4   | ▼                        | <b>~</b>                 |
| <u>Subtest</u><br>WWI                          | School<br>District<br>Province | 78.9<br>81.1<br>78.7   | •                        | <b>A</b>                 |
| Challenges<br