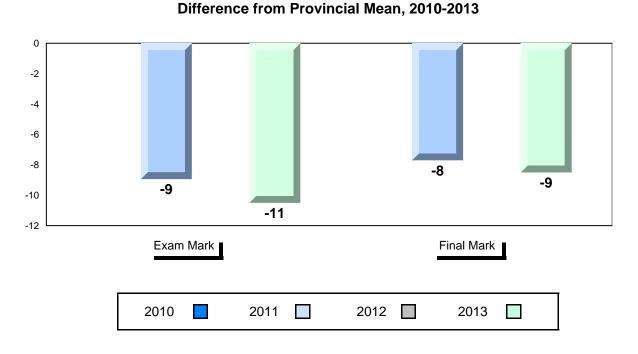

|
| Regional               | School   | 51.2                   | <b>A</b>                 | ▼                        |
| Developments           | District | 49.3                   |                          |                          |
| in Post WWII (5.1)     | Province | 55.2                   |                          |                          |
|                        |          |                        |                          |                          |
|                        |          |                        |                          |                          |

School

District

School

District

Province

52.1

57.9

58.5

66.6

Province



Grades: 8-12



Grades: 8-12



District 1 - Labrador

#477 - Mealy Mountain Collegiate, Happy Valley-Goose Bay









District 2 - Western

#485 - Corner Brook High School, Corner Brook

|                         |            |        |          | 1        |
|-------------------------|------------|--------|----------|----------|
| Number of Students      | 41         | Public | School   | School   |
|                         |            | Exam   | VS       | VS       |
|                         |            | Mark   | District | Province |
| Histoire Mondiale 3231  | Cabaal     | 04.0   |          | _        |
| Thistonic Mondiale 3231 | School     | 61.3   | <b>A</b> | •        |
|                         | District   | 61.3   |          |          |
|                         | Province   | 67.4   |          |          |
| <u>Subtest</u>          | School     | 71.2   | <b>A</b> | _        |
| w