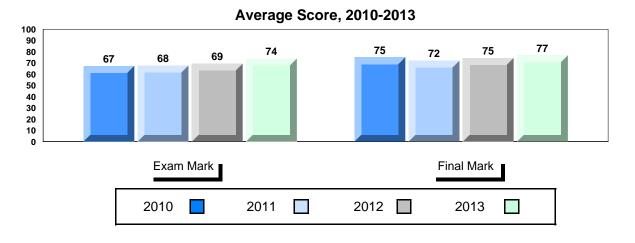

## District 1 - Labrador

#010 - Menihek High School, Labrador City

| Number of Students     | 14                 | Public<br>Exam<br>Mark | School<br>vs<br>District | School<br>vs<br>Province |
|------------------------|--------------------|------------------------|--------------------------|--------------------------|
| Histoire Mondiale 3231 | School<br>District | 63.9<br>60.0           | <b>A</b>                 | •                        |
| <u>Subtest</u>         | Province           | 67.4                   |                          | _                        |

|                       |                    | IVIAIK       | 2.5      | 1 10111100 |
|-----------------------|--------------------|--------------|----------|------------|
| istoire Mondiale 3231 | School             | 63.9         | <b>A</b> | <b>~</b>   |
|                       | District           | 60.0         | _        | •          |
|                       | Province           | 67.4         |          |            |
| otest                 |                    |              |          |            |
| <u></u>               | School             | 75.3         |          | ▼          |
| wwi                   | District           | 71.4         |          |            |
|                       | Province           | 78.7         |          |            |
|                       | School             | 55.8         | <b>A</b> | ▼          |
| Challenges            | District           | 49.6         |          |            |
| and Changes           | Province           | 58.6         |          |            |
| International         | School             | 69.1         | <b>A</b> | <b>A</b>   |
| Tensions (1930's      | District           | 61.9         |          |            |
| and WWII)             | Province           | 67.7         |          |            |
|                       | School             | 59.2         | _        | _          |
|                       | District           | 59.2<br>59.4 | •        | •          |
| Cold War              | Province           |              |          |            |
|                       | Province           | 66.8         |          |            |
| Regional              | School             | 46.9         | ▼        | ▼          |
| Developments          | District           | 49.3         |          |            |
| in Post WWII (5.1)    | Province           | 55.2         |          |            |
| Regional              | School             |              |          |            |
| Developments          | District           |              |          |            |
| in Post WWII (5.2)    | Province           | 52.1         |          |            |
|                       | 0.1                |              |          |            |
| Challenges of the     | School<br>District | 59.2<br>58.5 | <b>A</b> | ▼          |
|                       | DISHICE            | ו אא א       |          |            |

District

Province

Modern Era

58.5

66.6

| Final<br>Mark        | School<br>vs<br>District | School<br>vs<br>Province |
|----------------------|--------------------------|--------------------------|
| 69.7<br>66.6<br>72.7 | <b>A</b>                 | ▼                        |
|                      |                          |                          |
|                      |                          |                          |
|                      |                          |                          |
|                      |                          |                          |
|                      |                          |                          |
|                      |                          |                          |
|                      |                          |                          |