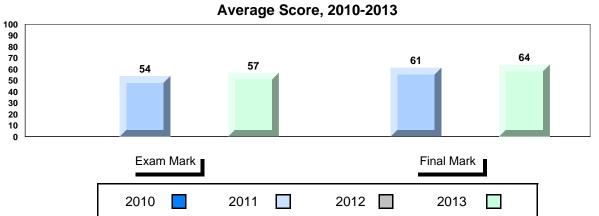

## District 1 - Labrador

#010 - Menihek High School, Labrador City

| Number of Students     | 14                 | Public<br>Exam<br>Mark | School<br>vs<br>District | School<br>vs<br>Province |
|------------------------|--------------------|------------------------|--------------------------|--------------------------|
| Histoire Mondiale 3231 | School<br>District | 63.9<br>60.0           | <b>A</b>                 | •                        |
| <u>Subtest</u>         | Province           | 67.4                   |                          | _                        |

|                       |                    | IVIAIK       | 2.5      | 1 10111100 |
|-----------------------|--------------------|--------------|----------|------------|
| istoire Mondiale 3231 | School             | 63.9         | <b>A</b> | <b>~</b>   |
|                       | District           | 60.0         | _        | •          |
|                       | Province           | 67.4         |          |            |
| otest                 |                    |              |          |            |
| <u></u>               | School             | 75.3         |          | ▼          |
| wwi                   | District           | 71.4         |          |            |
|                       | Province           | 78.7         |          |            |
|                       | School             | 55.8         | <b>A</b> | ▼          |
| Challenges            | District           | 49.6         |          |            |
| and Changes           | Province           | 58.6         |          |            |
| International         | School             | 69.1         | <b>A</b> | <b>A</b>   |
| Tensions (1930's      | District           | 61.9         |          |            |
| and WWII)             | Province           | 67.7         |          |            |
|                       | School             | 59.2         | _        | _          |
|                       | District           | 59.2<br>59.4 | •        | •          |
| Cold War              | Province           |              |          |            |
|                       | Province           | 66.8         |          |            |
| Regional              | School             | 46.9         | ▼        | ▼          |
| Developments          | District           | 49.3         |          |            |
| in Post WWII (5.1)    | Province           | 55.2         |          |            |
| Regional              | School             |              |          |            |
| Developments          | District           |              |          |            |
| in Post WWII (5.2)    | Province           | 52.1         |          |            |
|                       | 0.1                |              |          |            |
| Challenges of the     | School<br>District | 59.2<br>58.5 | <b>A</b> | ▼          |
|                       | DISHICE            | ו אא א       |          |            |

District

Province

Modern Era

58.5

66.6

| Final<br>Mark        | School<br>vs<br>District | School<br>vs<br>Province |
|----------------------|--------------------------|--------------------------|
| 69.7<br>66.6<br>72.7 | <b>A</b>                 | ▼                        |
|                      |                          |                          |
|                      |                          |                          |
|                      |                          |                          |
|                      |                          |                          |
|                      |                          |                          |
|                      |                          |                          |
|                      |                          |                          |

Grades: 8-12

Grades: 8-12

District 1 - Labrador

#010 - Menihek High School, Labrador City