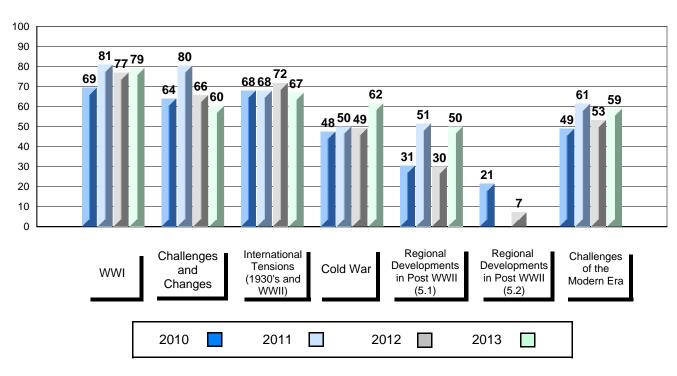

Grades: 8-12

Grades: 8-12

District 1 - Labrador

#010 - Menihek High School, Labrador City