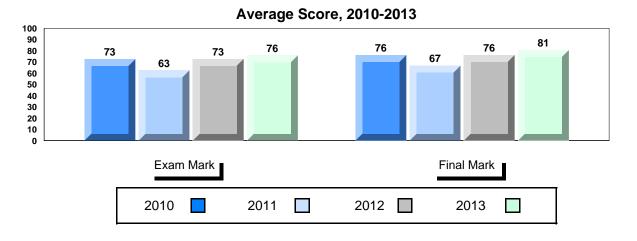

|                       |                    | IVIAIK       | 2.5      | 1 10111100 |
|-----------------------|--------------------|--------------|----------|------------|
| istoire Mondiale 3231 | School             | 63.9         | <b>A</b> | <b>~</b>   |
|                       | District           | 60.0         | _        | •          |
|                       | Province           | 67.4         |          |            |
| otest                 |                    |              |          |            |
| <u></u>               | School             | 75.3         |          | ▼          |
| wwi                   | District           | 71.4         |          |            |
|                       | Province           | 78.7         |          |            |
|                       | School             | 55.8         | <b>A</b> | ▼          |
| Challenges            | District           | 49.6         |          |            |
| and Changes           | Province           | 58.6         |          |            |
| International         | School             | 69.1         | <b>A</b> | <b>A</b>   |
| Tensions (1930's      | District           | 61.9         |          |            |
| and WWII)             | Province           | 67.7         |          |            |
|                       | School             | 59.2         | _        | _          |
|                       | District           | 59.2<br>59.4 | •        | •          |
| Cold War              | Province           |              |          |            |
|                       | Province           | 66.8         |          |            |
| Regional              | School             | 46.9         | ▼        | ▼          |
| Developments          | District           | 49.3         |          |            |
| in Post WWII (5.1)    | Province           | 55.2         |          |            |
| Regional              | School             |              |          |            |
| Developments          | District           |              |          |            |
| in Post WWII (5.2)    | Province           | 52.1         |          |            |
|                       | 0.1                |              |          |            |
| Challenges of the     | School<br>District | 59.2<br>58.5 | <b>A</b> | ▼          |
|                       | DISHICE            | ו אא א       |          |            |

District

Province

Modern Era

58.5

66.6

| Final<br>Mark        | School<br>vs<br>District | School<br>vs<br>Province |
|----------------------|--------------------------|--------------------------|
| 69.7<br>66.6<br>72.7 | <b>A</b>                 | ▼                        |
|                      |                          |                          |
|                      |                          |                          |
|                      |                          |                          |
|                      |                          |                          |
|                      |                          |                          |
|                      |                          |                          |
|                      |                          |                          |