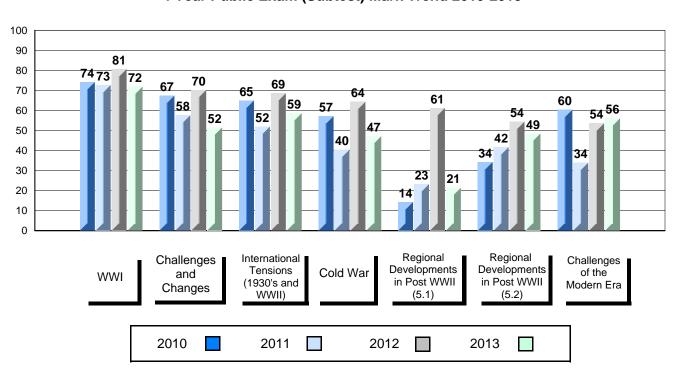

|                       |                    | IVIAIK       | 2.5      | 1 10111100 |
|-----------------------|--------------------|--------------|----------|------------|
| istoire Mondiale 3231 | School             | 63.9         | <b>A</b> | <b>~</b>   |
|                       | District           | 60.0         | _        | •          |
|                       | Province           | 67.4         |          |            |
| otest                 |                    |              |          |            |
| <u></u>               | School             | 75.3         |          | ▼          |
| wwi                   | District           | 71.4         |          |            |
|                       | Province           | 78.7         |          |            |
|                       | School             | 55.8         | <b>A</b> | ▼          |
| Challenges            | District           | 49.6         |          |            |
| and Changes           | Province           | 58.6         |          |            |
| International         | School             | 69.1         | <b>A</b> | <b>A</b>   |
| Tensions (1930's      | District           | 61.9         |          |            |
| and WWII)             | Province           | 67.7         |          |            |
|                       | School             | 59.2         | _        | _          |
|                       | District           | 59.2<br>59.4 | •        | •          |
| Cold War              | Province           |              |          |            |
|                       | Province           | 66.8         |          |            |
| Regional              | School             | 46.9         | ▼        | ▼          |
| Developments          | District           | 49.3         |          |            |
| in Post WWII (5.1)    | Province           | 55.2         |          |            |
| Regional              | School             |              |          |            |
| Developments          | District           |              |          |            |
| in Post WWII (5.2)    | Province           | 52.1         |          |            |
|                       | 0.1                |              |          |            |
| Challenges of the     | School<br>District | 59.2<br>58.5 | <b>A</b> | ▼          |
|                       | DISHICE            | ו אא א       |          |            |