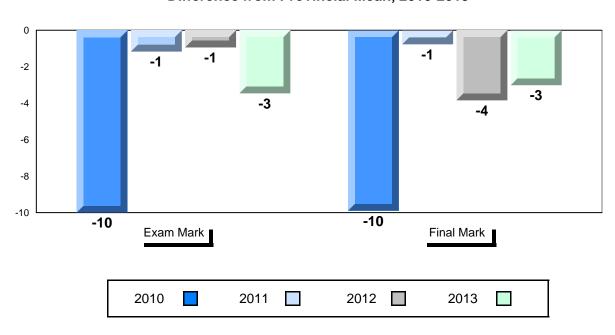

## District 1 - Labrador

#010 - Menihek High School, Labrador City

| Number of Students     | 14                 | Public<br>Exam<br>Mark | School<br>vs<br>District | School<br>vs<br>Province |
|------------------------|--------------------|------------------------|--------------------------|--------------------------|
| Histoire Mondiale 3231 | School<br>District | 63.9<br>60.0           | <b>A</b>                 | •                        |
| <u>Subtest</u>         | Province           | 67.4                   |                          | _                        |

|                       |                    | IVIAIK       | 2.5      | 1 10111100 |
|-----------------------|--------------------|--------------|----------|------------|
| istoire Mondiale 3231 | School             | 63.9         | <b>A</b> | <b>~</b>   |
|                       | District           | 60.0         | _        | •          |
|                       | Province           | 67.4         |          |            |
| otest                 |                    |              |          |            |
| <u></u>               | School             | 75.3         |          | ▼          |
| wwi                   | District           | 71.4         |          |            |
|                       | Province           | 78.7         |          |            |
|                       | School             | 55.8         | <b>A</b> | ▼          |
| Challenges            | District           | 49.6         |          |            |
| and Changes           | Province           | 58.6         |          |            |
| International         | School             | 69.1         | <b>A</b> | <b>A</b>   |
| Tensions (1930's      | District           | 61.9         |          |            |
| and WWII)             | Province           | 67.7         |          |            |
|                       | School             | 59.2         | _        | _          |
|                       | District           | 59.2<br>59.4 | •        | •          |
| Cold War              | Province           |              |          |            |
|                       | Province           | 66.8         |          |            |
| Regional              | School             | 46.9         | ▼        | ▼          |
| Developments          | District           | 49.3         |          |            |
| in Post WWII (5.1)    | Province           | 55.2         |          |            |
| Regional              | School             |              |          |            |
| Developments          | District           |              |          |            |
| in Post WWII (5.2)    | Province           | 52.1         |          |            |
|                       | 0.1                |              |          |            |
| Challenges of the     | School<br>District | 59.2<br>58.5 | <b>A</b> | ▼          |
|                       | DISHICE            | ו אא א       |          |            |

District

Province

Modern Era

58.5

66.6

| Final<br>Mark        | School<br>vs<br>District | School<br>vs<br>Province |
|----------------------|--------------------------|--------------------------|
| 69.7<br>66.6<br>72.7 | <b>A</b>                 | ▼                        |
|                      |                          |                          |
|                      |                          |                          |
|                      |                          |                          |
|                      |                          |                          |
|                      |                          |                          |
|                      |                          |                          |
|                      |                          |                          |

Grades: 8-12

Grades: 8-12

District 1 - Labrador

#010 - Menihek High School, Labrador City

#### Difference from Provincial Mean, 2010-2013