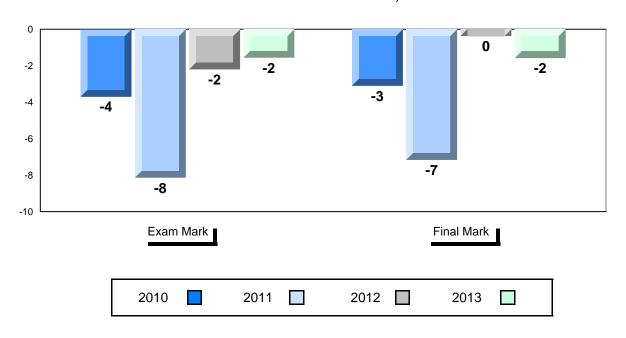

|              |
| Developments in Post WWII (5.2) |                    | 55.5           |              |              |
| III FUSL VVVIII (J.Z)           | Province           | 52.1           |              |              |
|                                 |                    |                |              |              |
| Challenges of the               | School             | 65.3           | ▼            | ▼            |
| Modern Era                      | District           | 69.5           |              |              |
|                                 | Province           | 66.6           |              |              |







District 4 - Eastern

#302 - Queen Elizabeth Regional High, Conception Bay South (Foxtrap)

## Difference from Provincial Mean, 2010-2013









| #304 - Holy Spirit High, Co | onception Bay S | South (Manuels) |
|-----------------------------|-----------------|-----------------|
|-----------------------------|-----------------|-----------------|

| Number of Students                             | 23                             | Public<br>Exam<br>Mark | School<br>vs<br>District | School<br>vs<br>Province |
|------------------------------------------------|--------------------------------|------------------------|--------------------------|--------------------------|
| Histoire Mondiale 3231                         | School<br>District             | 64.6<br>69.9           | •                        | •                        |
| <u>Subtest</u><br>WWI                          | Province School District       | 67.4<br>77.1<b