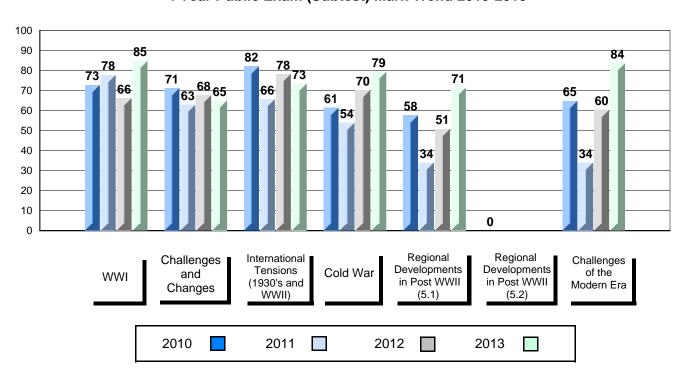

|                       |                    | IVIAIK       | 2.5      | 1 10111100 |
|-----------------------|--------------------|--------------|----------|------------|
| istoire Mondiale 3231 | School             | 63.9         | <b>A</b> | <b>~</b>   |
|                       | District           | 60.0         | _        | •          |
|                       | Province           | 67.4         |          |            |
| otest                 |                    |              |          |            |
| <u></u>               | School             | 75.3         |          | ▼          |
| wwi                   | District           | 71.4         |          |            |
|                       | Province           | 78.7         |          |            |
|                       | School             | 55.8         | <b>A</b> | ▼          |
| Challenges            | District           | 49.6         |          |            |
| and Changes           | Province           | 58.6         |          |            |
| International         | School             | 69.1         | <b>A</b> | <b>A</b>   |
| Tensions (1930's      | District           | 61.9         |          |            |
| and WWII)             | Province           | 67.7         |          |            |
|                       | School             | 59.2         | _        | _          |
|                       | District           | 59.2<br>59.4 | •        | •          |
| Cold War              | Province           |              |          |            |
|                       | Province           | 66.8         |          |            |
| Regional              | School             | 46.9         | ▼        | ▼          |
| Developments          | District           | 49.3         |          |            |
| in Post WWII (5.1)    | Province           | 55.2         |          |            |
| Regional              | School             |              |          |            |
| Developments          | District           |              |          |            |
| in Post WWII (5.2)    | Province           | 52.1         |          |            |
|                       | 0.1                |              |          |            |
| Challenges of the     | School<br>District | 59.2<br>58.5 | <b>A</b> | ▼          |
|                       | DISHICE            | ו אא א       |          |            |

District

Province

Modern Era

58.5

66.6

| Final<br>Mark        | School<br>vs<br>District | School<br>vs<br>Province |
|----------------------|--------------------------|--------------------------|
| 69.7<br>66.6<br>72.7 | <b>A</b>                 | ▼                        |
|                      |                          |                          |
|                      |                          |                          |
|                      |                          |                          |
|                      |                          |                          |
|                      |                          |                          |
|                      |                          |                          |
|                      |                          |                          |