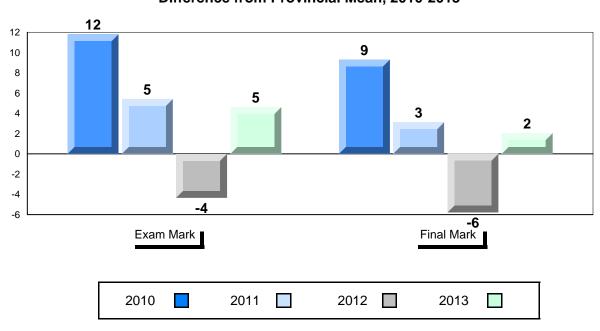

Grades: 8-12

Grades: 8-12

District 1 - Labrador

#010 - Menihek High School, Labrador City

#### Difference from Provincial Mean, 2010-2013

## District 1 - Labrador

#010 - Menihek High School, Labrador City

| Number of Students     | 14                 | Public<br>Exam<br>Mark | School<br>vs<br>District | School<br>vs<br>Province |
|------------------------|--------------------|------------------------|--------------------------|--------------------------|
| Histoire Mondiale 3231 | School<br>District | 63.9<br>60.0           | <b>A</b>                 | •                        |
| <u>Subtest</u>         | Province           | 67.4                   |                          | _                        |

|                       |                    | IVIAIK       | 2.5      | 1 10111100 |
|-----------------------|--------------------|--------------|----------|------------|
| istoire Mondiale 3231 | School             | 63.9         | <b>A</b> | <b>~</b>   |
|                       | District           | 60.0         | _        | •          |
|                       | Province           | 67.4         |          |            |
| otest                 |                    |              |          |            |
| <u></u>               | School             | 75.3         |          | ▼          |
| wwi                   | District           | 71.4         |          |            |
|                       | Province           | 78.7         |          |            |
|                       | School             | 55.8         | <b>A</b> | ▼          |
| Challenges            | District           | 49.6         |          |            |
| and Changes           | Province           | 58.6         |          |            |
| International         | School             | 69.1         | <b>A</b> | <b>A</b>   |
| Tensions (1930's      | District           | 61.9         |          |            |
| and WWII)             | Province           | 67.7         |          |            |
|                       | School             | 59.2         | _        | _          |
|                       | District           | 59.2<br>59.4 | •        | •          |
| Cold War              | Province           |              |          |            |
|                       | Province           | 66.8         |          |            |
| Regional              | School             | 46.9         | ▼        | ▼          |
| Developments          | District           | 49.3         |          |            |
| in Post WWII (5.1)    | Province           | 55.2         |          |            |
| Regional              | School             |              |          |            |
| Developments          | District           |              |          |            |
| in Post WWII (5.2)    | Province           | 52.1         |          |            |
|                       | 0.1                |              |          |            |
| Challenges of the     | School<br>District | 59.2<br>58.5 | <b>A</b> | ▼          |
|                       | DISHICE            | ו אא א       |          |            |

District

Province

Modern Era

58.5

66.6

| Final<br>Mark        | School<br>vs<br>District | School<br>vs<br>Province |
|----------------------|--------------------------|--------------------------|
| 69.7<br>66.6<br>72.7 | <b>A</b>                 | ▼                        |
|                      |                          |                          |
|                      |                          |                          |
|                      |                          |                          |
|                      |                          |                          |
|                      |                          |                          |
|                      |                          |                          |
|                      |                          |                          |