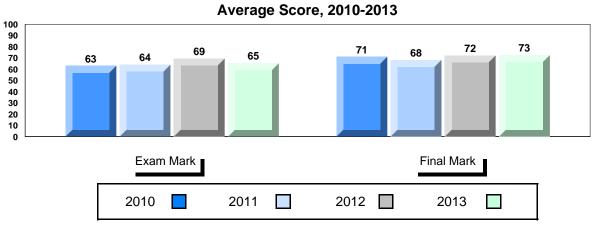

0<br>58.6   | •                        | •                        |
| International<br>Tensions (1930's<br>and WWII) | School<br>District<br>Province | 67.3<br>69.5<br>67.7   | •                        | •                        |
| Cold War                                       | School<br>District<br>Province | 59.0<br>70.5<br>66.8   | •                        | •                        |
| Regional<br>Developments<br>in Post WWII (5.1) | School<br>District<br>Province | 52.0<br>56.9<br>55.2   | •                        | •                        |
| Regional<br>Developments<br>in Post WWII (5.2) | School<br>District<br>Province | 55.5<br>52.1           |                          |                          |

School

District

Province

Challenges of the

Modern Era

61.5

69.5

66.6







District 4 - Eastern

#311 - Mount Pearl Senior High, Mount Pearl

#### Difference from Provincial Mean, 2010-2013









#313 - O'Donel High School, Mount Pearl

| Number of Students     | 45       | Public | School   | School   |
|------------------------|----------|--------|----------|----------|
|                        |          | Exam   | vs       | VS       |
|                        |          | Mark   | District | Province |
| Histoire Mondiale 3231 | School   | 74.0   | <b>A</b> | •        |
|                        | District | 69.9   | _        | _        |
|                        | Province | 67.4   |          |          |
| Subtest                |          | 07.1   |          |          |
| <u> </u>               | School   | 82.6   | <b>A</b> | <b>A</b> |
| wwi