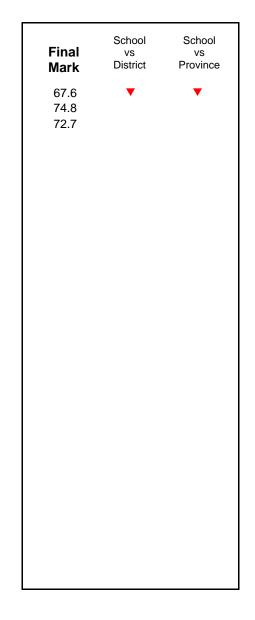

District

Province

Modern Era

58.5

66.6

| Final<br>Mark        | School<br>vs<br>District | School<br>vs<br>Province |
|----------------------|--------------------------|--------------------------|
| 69.7<br>66.6<br>72.7 | <b>A</b>                 | ▼                        |
|                      |                          |                          |
|                      |                          |                          |
|                      |                          |                          |
|                      |                          |                          |
|                      |                          |                          |
|                      |                          |                          |
|                      |                          |                          |