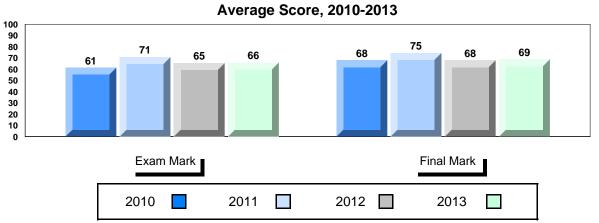

Grades: 8-12

Grades: 8-12

District 1 - Labrador

#010 - Menihek High School, Labrador City