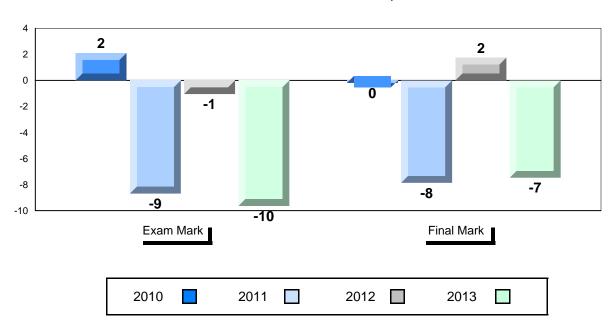

## District 1 - Labrador

Regional Developments

in Post WWII (5.2)

Challenges of the

Modern Era

#477 - Mealy Mountain Collegiate, Happy Valley-Goose Bay

| Number of Students     | 18       | Public<br>Exam<br>Mark | School<br>vs<br>District | School<br>vs<br>Province |
|------------------------|----------|------------------------|--------------------------|--------------------------|
| Histoire Mondiale 3231 | School   | 56.9                   | ▼                        | ▼                        |
|                        | District | 60.0                   |                          |                          |
|                        | Province | 67.4                   |                          |                          |
| <u>Subtest</u>         | 0-11     | 00.4                   | _                        | _                        |
| NADA#                  | School   | 68.4                   | •                        | •                        |
| wwi                    | District | 71.4                   |                          |                          |
|                        | Province | 78.7                   |                          |                          |
|                        | 0 1 1    |                        | _                        | _                        |
| Challenges             | School   | 44.8                   | •                        | •                        |
| and Changes            | District | 49.6                   |                          |                          |
| _                      | Province | 58.6                   |                          |                          |
|                        | 0.1.1    |                        | _                        | _                        |
| International          | School   | 56.3                   | •                        | •                        |
| Tensions (1930's       | District | 61.9                   |                          |                          |
| and WWII)              | Province | 67.7                   |                          |                          |
|                        |          |                        |                          |                          |
|                        | School   | 59.5                   | <b>A</b>                 | ▼                        |
| Cold War               | District | 59.4                   |                          |                          |
|                        | Province | 66.8                   |                          |                          |
|                        |          |                        |                          |                          |
| Regional               | School   | 51.2                   | <b>A</b>                 | ▼                        |
| Developments           | District | 49.3                   |                          |                          |
| in Post WWII (5.1)     | Province | 55.2                   |                          |                          |
|                        |          |                        |                          |                          |
|                        |          |                        |                          |                          |

School

District

School

District

Province

52.1

57.9

58.5

66.6

Province

Grades: 8-12

Grades: 8-12

District 1 - Labrador

#477 - Mealy Mountain Collegiate, Happy Valley-Goose Bay

District 2 - Western

#485 - Corner Brook High School, Corner Brook