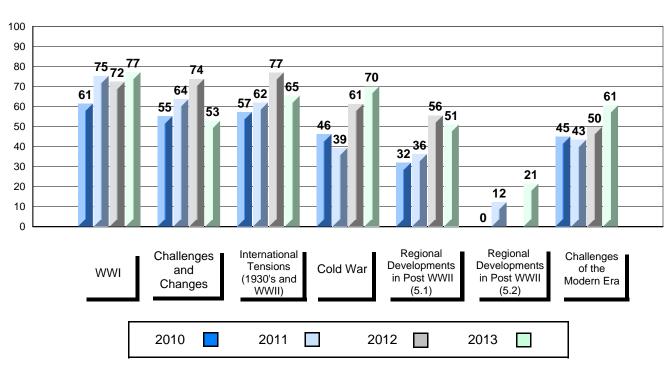

| •                        |
| Cold War                                       | School<br>District<br>Province | 70.0<br>70.5<br>66.8   | •                        | <b>A</b>                 |
| Regional<br>Developments<br>in Post WWII (5.1) | School<br>District<br>Province | 51.0<br>56.9<br>55.2   | •                        | •                        |
| Regional<br>Developments<br>in Post WWII (5.2) | School<br>District<br>Province | 21.4<br>55.5<br>52.1   | •                        | •                        |
| Challenges of the<br>Modern Era                | School<br>District<br>Province | 60.6<br>69.5<br>66.6   | •                        | •                        |



Grades: 9-12





#304 - Holy Spirit High, Conception Bay South (Manuels)

#### Grades: 9-12











#311 - Mount Pearl Senior High, Mount Pearl

| Number of Students                             | 43                             | Public<br>Exam<br>Mark | School<br>vs<br>District | School<br>vs<br>Province |
|------------------------------------------------|--------------------------------|------------------------|--------------------------|--------------------------|
| Histoire Mondiale 3231                         | School<br>District<br>Province | 65.4<br>69.9<br>67.4   | ▼                        | <b>~</b>                 |
| <u>Subtest</u><br>WWI                          | School<br>District<br>Province | 78.9<br>81.1<br>78.7   | •                        | <b>A</b>                 |
| Challenges<br>and Changes                      | School<br>District<br>Province | 57.3<br>61.0<