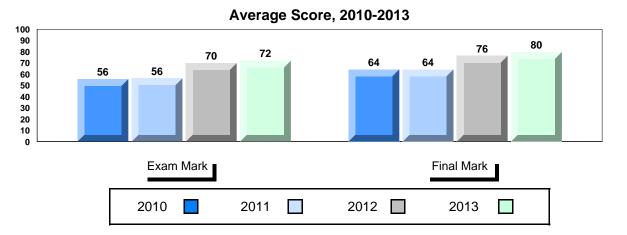

|                         |            |        |          | 1        |
|-------------------------|------------|--------|----------|----------|
| Number of Students      | 41         | Public | School   | School   |
|                         |            | Exam   | VS       | VS       |
|                         |            | Mark   | District | Province |
| Histoire Mondiale 3231  | Cabaal     | 04.0   |          | _        |
| Thistonic Mondiale 3231 | School     | 61.3   | <b>A</b> | •        |
|                         | District   | 61.3   |          |          |
|                         | Province   | 67.4   |          |          |
| <u>Subtest</u>          | School     | 71.2   | <b>A</b> | _        |
| wwi                     | District   | 71.2   |          | •        |
| *****                   | Province   |        |          |          |
|                         | Province   | 78.7   |          |          |
|                         | School     | 51.4   | <b>A</b> | _        |
| Challenges              | District   | 51.4   |          | •        |
| and Changes             | Province   | 58.6   |          |          |
|                         | TTOVITICE  | 36.0   |          |          |
| International           | School     | 65.4   | <b>A</b> | <b>~</b> |
| Tensions (1930's        | District   | 65.4   | _        | ·        |
| and WWII)               | Province   | 67.7   |          |          |
| and rrrin,              | TTOVITICE  | 67.7   |          |          |
|                         | School     | 58.5   | •        | _        |
| <b>.</b>                | District   | 58.5   |          | •        |
| Cold War                |            |        |          |          |
|                         | Province   | 66.8   |          |          |
| Regional                | School     | 51.7   | <b>A</b> | _        |
| Developments            | District   | 51.7   | _        | ·        |
| in Post WWII (5.1)      | Province   | 55.2   |          |          |
| (6)                     |            | 00.2   |          |          |
| Regional                | School     |        |          |          |
| Developments            | District   |        |          |          |
| in Post WWII (5.2)      | Province   | 52.1   |          |          |
| , ,                     |            | JZ.1   |          |          |
|                         |            |        |          |          |
| Challenges of the       | School     | 57.8   |          | ▼        |
| Modern Era              | District   | 57.8   |          |          |
|                         | <b>D</b> . | l      |          |          |

Province

66.6

District 2 - Western

#485 - Corner Brook High School, Corner Brook