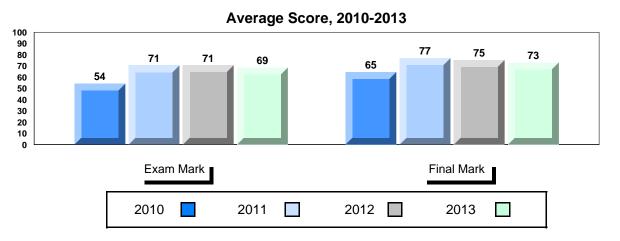

## District 1 - Labrador

#010 - Menihek High School, Labrador City

| Number of Students     | 14                 | Public<br>Exam<br>Mark | School<br>vs<br>District | School<br>vs<br>Province |
|------------------------|--------------------|------------------------|--------------------------|--------------------------|
| Histoire Mondiale 3231 | School<br>District | 63.9<br>60.0           | <b>A</b>                 | •                        |
| <u>Subtest</u>         | Province           | 67.4                   |                          | _                        |

|                       |                    | IVIAIK       | 2.5      | 1 10111100 |
|-----------------------|--------------------|--------------|----------|------------|
| istoire Mondiale 3231 | School             | 63.9         | <b>A</b> | <b>~</b>   |
|                       | District           | 60.0         | _        | •          |
|                       | Province           | 67.4         |          |            |
| otest                 |                    |              |          |            |
| <u></u>               | School             | 75.3         |          | ▼          |
| wwi                   | District           | 71.4         |          |            |
|                       | Province           | 78.7         |          |            |
|                       | School             | 55.8         | <b>A</b> | ▼          |
| Challenges            | District           | 49.6         |          |            |
| and Changes           | Province           | 58.6         |          |            |
| International         | School             | 69.1         | <b>A</b> | <b>A</b>   |
| Tensions (1930's      | District           | 61.9         |          |            |
| and WWII)             | Province           | 67.7         |          |            |
|                       | School             | 59.2         | _        | _          |
|                       | District           | 59.2<br>59.4 | •        | •          |
| Cold War              | Province           |              |          |            |
|                       | Province           | 66.8         |          |            |
| Regional              | School             | 46.9         | ▼        | ▼          |
| Developments          | District           | 49.3         |          |            |
| in Post WWII (5.1)    | Province           | 55.2         |          |            |
| Regional              | School             |              |          |            |
| Developments          | District           |              |          |            |
| in Post WWII (5.2)    | Province           | 52.1         |          |            |
|                       | 0.1                |              |          |            |
| Challenges of the     | School<br>District | 59.2<br>58.5 | <b>A</b> | ▼          |
|                       | DISHICE            | ו אא א       |          |            |

District

Province

Modern Era

58.5

66.6

| Final<br>Mark        | School<br>vs<br>District | School<br>vs<br>Province |
|----------------------|--------------------------|--------------------------|
| 69.7<br>66.6<br>72.7 | <b>A</b>                 | ▼                        |
|                      |                          |                          |
|                      |                          |                          |
|                      |                          |                          |
|                      |                          |                          |
|                      |                          |                          |
|                      |                          |                          |
|                      |                          |                          |

Grades: 8-12

Grades: 8-12

District 1 - Labrador

#010 - Menihek High School, Labrador City