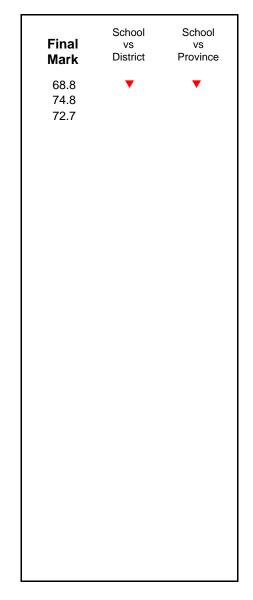

## District 1 - Labrador

#010 - Menihek High School, Labrador City

| Number of Students     | 14                 | Public<br>Exam<br>Mark | School<br>vs<br>District | School<br>vs<br>Province |
|------------------------|--------------------|------------------------|--------------------------|--------------------------|
| Histoire Mondiale 3231 | School<br>District | 63.9<br>60.0           | <b>A</b>                 | •                        |
| <u>Subtest</u>         | Province           | 67.4                   |                          | _                        |

|                       |                    | IVIAIK       | 2.5      | 1 10111100 |
|-----------------------|--------------------|--------------|----------|------------|
| istoire Mondiale 3231 | School             | 63.9         | <b>A</b> | <b>~</b>   |
|                       | District           | 60.0         | _        | •          |
|                       | Province           | 67.4         |          |            |
| otest                 |                    |              |          |            |
| <u></u>               | School             | 75.3         |          | ▼          |
| wwi                   | District           | 71.4         |          |            |
|                       | Province           | 78.7         |          |            |
|                       | School             | 55.8         | <b>A</b> | ▼          |
| Challenges            | District           | 49.6         |          |            |
| and Changes           | Province           | 58.6         |          |            |
| International         | School             | 69.1         | <b>A</b> | <b>A</b>   |
| Tensions (1930's      | District           | 61.9         |          |            |
| and WWII)             | Province           | 67.7         |          |            |
|                       | School             | 59.2         | _        | _          |
|                       | District           | 59.2<br>59.4 | •        | •          |
| Cold War              | Province           |              |          |            |
|                       | Province           | 66.8         |          |            |
| Regional              | School             | 46.9         | ▼        | ▼          |
| Developments          | District           | 49.3         |          |            |
| in Post WWII (5.1)    | Province           | 55.2         |          |            |
| Regional              | School             |              |          |            |
| Developments          | District           |              |          |            |
| in Post WWII (5.2)    | Province           | 52.1         |          |            |
|                       | 0.1                |              |          |            |
| Challenges of the     | School<br>District | 59.2<br>58.5 | <b>A</b> | ▼          |
|                       | DISHICE            | ו אא א       |          |            |

District

Province

Modern Era

58.5

66.6

| Final<br>Mark        | School<br>vs<br>District | School<br>vs<br>Province |
|----------------------|--------------------------|--------------------------|
| 69.7<br>66.6<br>72.7 | <b>A</b>                 | ▼                        |
|                      |                          |                          |
|                      |                          |                          |
|                      |                          |                          |
|                      |                          |                          |
|                      |                          |                          |
|                      |                          |                          |
|                      |                          |                          |