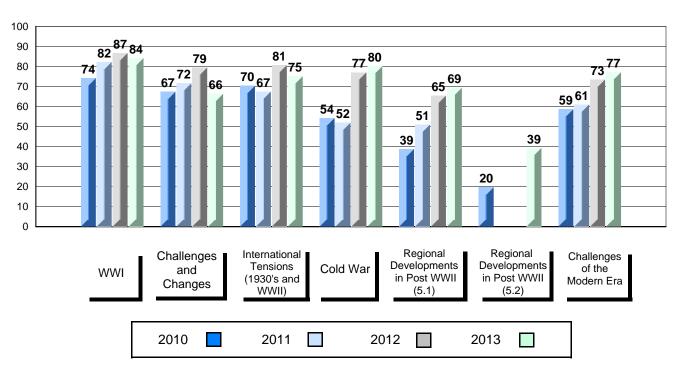

## District 1 - Labrador

Regional Developments

in Post WWII (5.2)

Challenges of the

Modern Era

#477 - Mealy Mountain Collegiate, Happy Valley-Goose Bay

| Number of Students     | 18       | Public<br>Exam<br>Mark | School<br>vs<br>District | School<br>vs<br>Province |
|------------------------|----------|------------------------|--------------------------|--------------------------|
| Histoire Mondiale 3231 | School   | 56.9                   | ▼                        | ▼                        |
|                        | District | 60.0                   |                          |                          |
|                        | Province | 67.4                   |                          |                          |
| <u>Subtest</u>         | 0-11     | 00.4                   | _                        | _                        |
| NADA#                  | School   | 68.4                   | •                        | •                        |
| wwi                    | District | 71.4                   |                          |                          |
|                        | Province | 78.7                   |                          |                          |
|                        | 0 1 1    |                        | _                        | _                        |
| Challenges             | School   | 44.8                   | •                        | •                        |
| and Changes            | District | 49.6                   |                          |                          |
| _                      | Province | 58.6                   |                          |                          |
|                        | 0.1.1    |                        | _                        | _                        |
| International          | School   | 56.3                   | •                        | •                        |
| Tensions (1930's       | District | 61.9                   |                          |                          |
| and WWII)              | Province | 67.7                   |                          |                          |
|                        |          |                        |                          |                          |
|                        | School   | 59.5                   | <b>A</b>                 | ▼                        |
| Cold War               | District | 59.4                   |                          |                          |
|                        | Province | 66.8                   |                          |                          |
|                        |          |                        |                          |                          |
| Regional               | School   | 51.2                   | <b>A</b>                 | ▼                        |
| Developments           | District | 49.3                   |                          |                          |
| in Post WWII (5.1)     | Province | 55.2                   |                          |                          |
|                        |          |                        |                          |                          |
|                        |          |                        |                          |                          |

School

District

School

District

Province

52.1

57.9

58.5