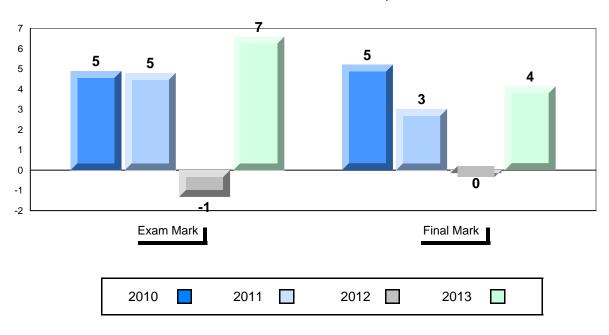

7 | <b>A</b>                 | <b>A</b>                 |
|                      |                          |                          |
|                      |                          |                          |
|                      |                          |                          |
|                      |                          |                          |
|                      |                          |                          |
|                      |                          |                          |
|                      |                          |                          |
|                      |                          |                          |



#313 - O'Donel High School, Mount Pearl

### Grades: 10-12

## Difference from Provincial Mean, 2010-2013









#327 - Bishops College High, St. John's

Modern Era

| Number of Students         | 9          | Public<br>Exam<br>Mark | School<br>vs<br>District | School<br>vs<br>Province |
|----------------------------|------------|------------------------|--------------------------|--------------------------|
|                            |            | Walk                   |                          |                          |
| Histoire Mondiale 3231     | School     | 72.0                   |                          | <b>A</b>                 |
|                            | District   | 69.9                   |                          |                          |
|                            | Province   | 67.4                   |                          |                          |
|