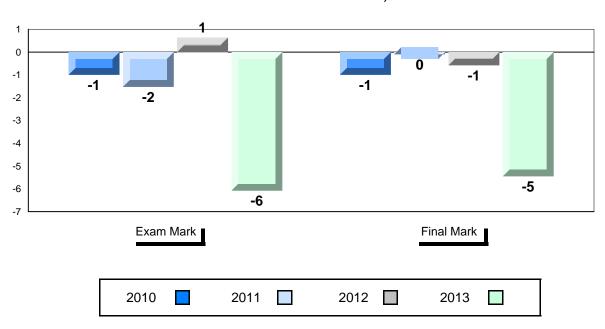

## District 1 - Labrador

#010 - Menihek High School, Labrador City

| Number of Students     | 14                 | Public<br>Exam<br>Mark | School<br>vs<br>District | School<br>vs<br>Province |
|------------------------|--------------------|------------------------|--------------------------|--------------------------|
| Histoire Mondiale 3231 | School<br>District | 63.9<br>60.0           | <b>A</b>                 | •                        |
| <u>Subtest</u>         | Province           | 67.4                   |                          | _                        |

|                       |                    | IVIAIK       | 2.5      | 1 10111100 |
|-----------------------|--------------------|--------------|----------|------------|
| istoire Mondiale 3231 | School             | 63.9         | <b>A</b> | <b>~</b>   |
|                       | District           | 60.0         | _        | •          |
|                       | Province           | 67.4         |          |            |
| otest                 |                    |              |          |            |
| <u></u>               | School             | 75.3         |          | ▼          |
| wwi                   | District           | 71.4         |          |            |
|                       | Province           | 78.7         |          |            |
|                       | School             | 55.8         | <b>A</b> | ▼          |
| Challenges            | District           | 49.6         |          |            |
| and Changes           | Province           | 58.6         |          |            |
| International         | School             | 69.1         | <b>A</b> | <b>A</b>   |
| Tensions (1930's      | District           | 61.9         |          |            |
| and WWII)             | Province           | 67.7         |          |            |
|                       | School             | 59.2         | _        | _          |
|                       | District           | 59.2<br>59.4 | •        | •          |
| Cold War              | Province           |              |          |            |
|                       | Province           | 66.8         |          |            |
| Regional              | School             | 46.9         | ▼        | ▼          |
| Developments          | District           | 49.3         |          |            |
| in Post WWII (5.1)    | Province           | 55.2         |          |            |
| Regional              | School             |              |          |            |
| Developments          | District           |              |          |            |
| in Post WWII (5.2)    | Province           | 52.1         |          |            |
|                       | 0.1                |              |          |            |
| Challenges of the     | School<br>District | 59.2<br>58.5 | <b>A</b> | ▼          |
|                       | DISHICE            | ו אא א       |          |            |

District

Province

Modern Era

58.5

66.6

| Final<br>Mark        | School<br>vs<br>District | School<br>vs<br>Province |
|----------------------|--------------------------|--------------------------|
| 69.7<br>66.6<br>72.7 | <b>A</b>                 | ▼                        |
|                      |                          |                          |
|                      |                          |                          |
|                      |                          |                          |
|                      |                          |                          |
|                      |                          |                          |
|                      |                          |                          |
|                      |                          |                          |

Grades: 8-12

Grades: 8-12

District 1 - Labrador

#010 - Menihek High School, Labrador City