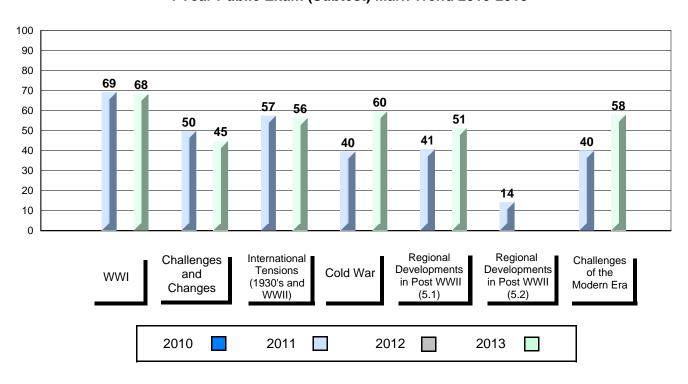

|                       |                    | IVIAIK       | 2.5      | 1 10111100 |
|-----------------------|--------------------|--------------|----------|------------|
| istoire Mondiale 3231 | School             | 63.9         | <b>A</b> | <b>~</b>   |
|                       | District           | 60.0         | _        | •          |
|                       | Province           | 67.4         |          |            |
| otest                 |                    |              |          |            |
| <u></u>               | School             | 75.3         |          | ▼          |
| wwi                   | District           | 71.4         |          |            |
|                       | Province           | 78.7         |          |            |
|                       | School             | 55.8         | <b>A</b> | ▼          |
| Challenges            | District           | 49.6         |          |            |
| and Changes           | Province           | 58.6         |          |            |
| International         | School             | 69.1         | <b>A</b> | <b>A</b>   |
| Tensions (1930's      | District           | 61.9         |          |            |
| and WWII)             | Province           | 67.7         |          |            |
|                       | School             | 59.2         | _        | _          |
|                       | District           | 59.2<br>59.4 | •        | •          |
| Cold War              | Province           |              |          |            |
|                       | Province           | 66.8         |          |            |
| Regional              | School             | 46.9         | ▼        | ▼          |
| Developments          | District           | 49.3         |          |            |
| in Post WWII (5.1)    | Province           | 55.2         |          |            |
| Regional              | School             |              |          |            |
| Developments          | District           |              |          |            |
| in Post WWII (5.2)    | Province           | 52.1         |          |            |
|                       | 0.1                |              |          |            |
| Challenges of the     | School<br>District | 59.2<br>58.5 | <b>A</b> | ▼          |
|                       | DISHICE            | ו אא א       |          |            |