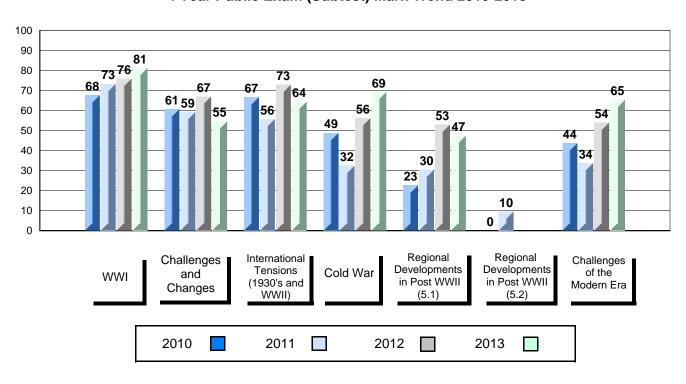

|              |
| Developments in Post WWII (5.2) |                    | 55.5           |              |              |
| III FUSL VVVIII (J.Z)           | Province           | 52.1           |              |              |
|                                 |                    |                |              |              |
| Challenges of the               | School             | 65.3           | ▼            | ▼            |
| Modern Era                      | District           | 69.5           |              |              |
|                                 | Province           | 66.6           |              |              |







District 4 - Eastern

#302 - Queen Elizabeth Regional High, Conception Bay South (Foxtrap)

## Difference from Provincial Mean, 2010-2013









| #304 - Holy Spirit High, Co | onception Bay S | South (Manuels) |
|-----------------------------|-----------------|-----------------|
|-----------------------------|-----------------|-----------------|

| Number of Students                             | 23                             | Public<br>Exam<br>Mark | School<br>vs<br>District | School<br>vs<br>Province |
|------------------------------------------------|--------------------------------|------------------------|--------------------------|--------------------------|
| Histoire Mondiale 3231                         | School<br>District             | 64.6<br>69.9           | •                        | •                        |
| <u>Subtest</u><br>WWI                          | Province School District       | 67.4<br>77.1<br>