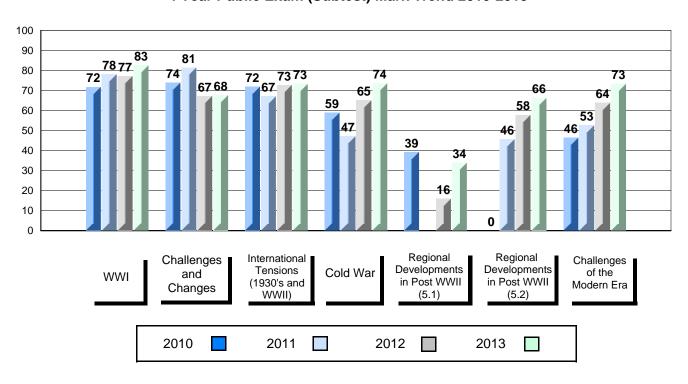

## District 1 - Labrador

Regional Developments

in Post WWII (5.2)

Challenges of the

Modern Era

#477 - Mealy Mountain Collegiate, Happy Valley-Goose Bay

| Number of Students     | 18       | Public<br>Exam<br>Mark | School<br>vs<br>District | School<br>vs<br>Province |
|------------------------|----------|------------------------|--------------------------|--------------------------|
| Histoire Mondiale 3231 | School   | 56.9                   | ▼                        | ▼                        |
|                        | District | 60.0                   |                          |                          |
|                        | Province | 67.4                   |                          |                          |
| <u>Subtest</u>         | 0-11     | 00.4                   | _                        | _                        |
| NADA#                  | School   | 68.4                   | •                        | •                        |
| wwi                    | District | 71.4                   |                          |                          |
|                        | Province | 78.7                   |                          |                          |
|                        | 0 1 1    |                        | _                        | _                        |
| Challenges             | School   | 44.8                   | •                        | •                        |
| and Changes            | District | 49.6                   |                          |                          |
| _                      | Province | 58.6                   |                          |                          |
|                        | 0.1.1    |                        | _                        | _                        |
| International          | School   | 56.3                   | •                        | •                        |
| Tensions (1930's       | District | 61.9                   |                          |                          |
| and WWII)              | Province | 67.7                   |                          |                          |
|                        |          |                        |                          |                          |
|                        | School   | 59.5                   | <b>A</b>                 | ▼                        |
| Cold War               | District | 59.4                   |                          |                          |
|                        | Province | 66.8                   |                          |                          |
|                        |          |                        |                          |                          |
| Regional               | School   | 51.2                   | <b>A</b>                 | ▼                        |
| Developments           | District | 49.3                   |                          |                          |
| in Post WWII (5.1)     | Province | 55.2                   |                          |                          |
|                        |          |                        |                          |                          |
|                        |          |                        |                          |                          |

School

District

School

District

Province

52.1

57.9

58.5