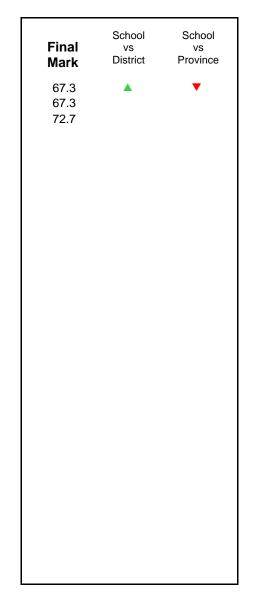

District

Province

Modern Era

58.5

66.6

| Final<br>Mark        | School<br>vs<br>District | School<br>vs<br>Province |
|----------------------|--------------------------|--------------------------|
| 69.7<br>66.6<br>72.7 | <b>A</b>                 | ▼                        |
|                      |                          |                          |
|                      |                          |                          |
|                      |                          |                          |
|                      |                          |                          |
|                      |                          |                          |
|                      |                          |                          |
|                      |                          |                          |