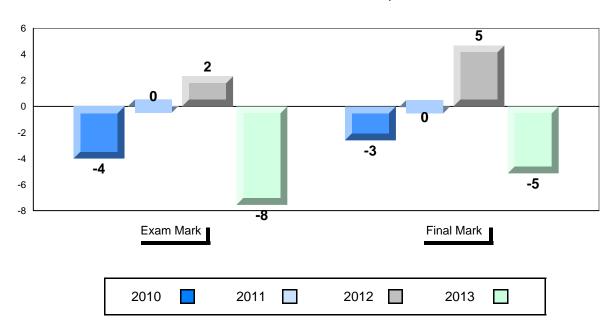

|                       |                    | IVIAIK       | 2.5      | 1 10111100 |
|-----------------------|--------------------|--------------|----------|------------|
| istoire Mondiale 3231 | School             | 63.9         | <b>A</b> | <b>~</b>   |
|                       | District           | 60.0         | _        | •          |
|                       | Province           | 67.4         |          |            |
| otest                 |                    |              |          |            |
| <u></u>               | School             | 75.3         |          | ▼          |
| wwi                   | District           | 71.4         |          |            |
|                       | Province           | 78.7         |          |            |
|                       | School             | 55.8         | <b>A</b> | ▼          |
| Challenges            | District           | 49.6         |          |            |
| and Changes           | Province           | 58.6         |          |            |
| International         | School             | 69.1         | <b>A</b> | <b>A</b>   |
| Tensions (1930's      | District           | 61.9         |          |            |
| and WWII)             | Province           | 67.7         |          |            |
|                       | School             | 59.2         | _        | _          |
|                       | District           | 59.2<br>59.4 | •        | •          |
| Cold War              | Province           |              |          |            |
|                       | Province           | 66.8         |          |            |
| Regional              | School             | 46.9         | ▼        | ▼          |
| Developments          | District           | 49.3         |          |            |
| in Post WWII (5.1)    | Province           | 55.2         |          |            |
| Regional              | School             |              |          |            |
| Developments          | District           |              |          |            |
| in Post WWII (5.2)    | Province           | 52.1         |          |            |
|                       | 0.1                |              |          |            |
| Challenges of the     | School<br>District | 59.2<br>58.5 | <b>A</b> | ▼          |
|                       | DISHICE            | ו אא א       |          |            |