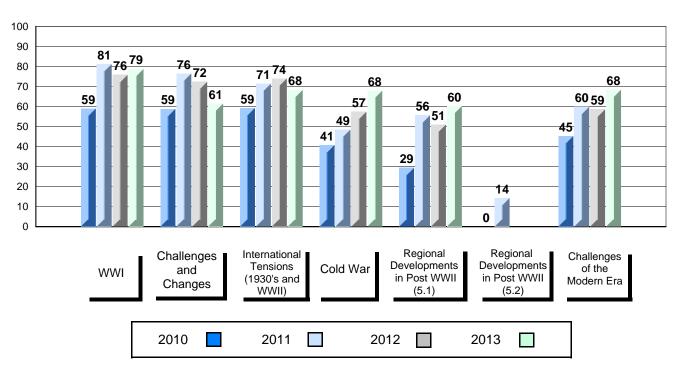

|                       |                    | IVIAIK       | 2.5      | 1 10111100 |
|-----------------------|--------------------|--------------|----------|------------|
| istoire Mondiale 3231 | School             | 63.9         | <b>A</b> | <b>~</b>   |
|                       | District           | 60.0         | _        | •          |
|                       | Province           | 67.4         |          |            |
| otest                 |                    |              |          |            |
| <u></u>               | School             | 75.3         |          | ▼          |
| wwi                   | District           | 71.4         |          |            |
|                       | Province           | 78.7         |          |            |
|                       | School             | 55.8         | <b>A</b> | ▼          |
| Challenges            | District           | 49.6         |          |            |
| and Changes           | Province           | 58.6         |          |            |
| International         | School             | 69.1         | <b>A</b> | <b>A</b>   |
| Tensions (1930's      | District           | 61.9         |          |            |
| and WWII)             | Province           | 67.7         |          |            |
|                       | School             | 59.2         | _        | _          |
|                       | District           | 59.2<br>59.4 | •        | •          |
| Cold War              | Province           |              |          |            |
|                       | Province           | 66.8         |          |            |
| Regional              | School             | 46.9         | ▼        | ▼          |
| Developments          | District           | 49.3         |          |            |
| in Post WWII (5.1)    | Province           | 55.2         |          |            |
| Regional              | School             |              |          |            |
| Developments          | District           |              |          |            |
| in Post WWII (5.2)    | Province           | 52.1         |          |            |
|                       | 0.1                |              |          |            |
| Challenges of the     | School<br>District | 59.2<br>58.5 | <b>A</b> | ▼          |
|                       | DISHICE            | ו אא א       |          |            |