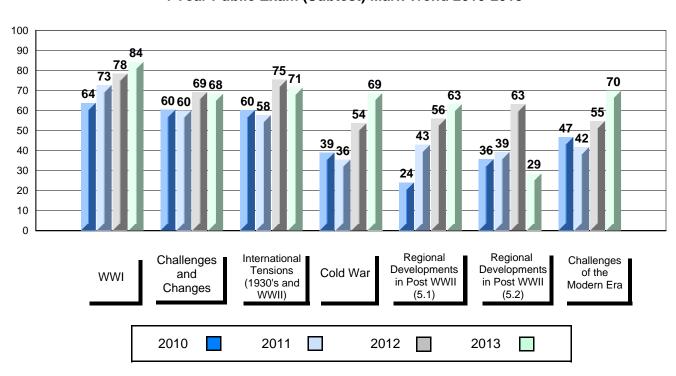

## District 1 - Labrador

#010 - Menihek High School, Labrador City

| Number of Students     | 14                 | Public<br>Exam<br>Mark | School<br>vs<br>District | School<br>vs<br>Province |
|------------------------|--------------------|------------------------|--------------------------|--------------------------|
| Histoire Mondiale 3231 | School<br>District | 63.9<br>60.0           | <b>A</b>                 | •                        |
| <u>Subtest</u>         | Province           | 67.4                   |                          | _                        |

|                       |                    | IVIAIK       | 2.5      | 1 10111100 |
|-----------------------|--------------------|--------------|----------|------------|
| istoire Mondiale 3231 | School             | 63.9         | <b>A</b> | <b>~</b>   |
|                       | District           | 60.0         | _        | •          |
|                       | Province           | 67.4         |          |            |
| otest                 |                    |              |          |            |
| <u></u>               | School             | 75.3         |          | ▼          |
| wwi                   | District           | 71.4         |          |            |
|                       | Province           | 78.7         |          |            |
|                       | School             | 55.8         | <b>A</b> | ▼          |
| Challenges            | District           | 49.6         |          |            |
| and Changes           | Province           | 58.6         |          |            |
| International         | School             | 69.1         | <b>A</b> | <b>A</b>   |
| Tensions (1930's      | District           | 61.9         |          |            |
| and WWII)             | Province           | 67.7         |          |            |
|                       | School             | 59.2         | _        | _          |
|                       | District           | 59.2<br>59.4 | •        | •          |
| Cold War              | Province           |              |          |            |
|                       | Province           | 66.8         |          |            |
| Regional              | School             | 46.9         | ▼        | ▼          |
| Developments          | District           | 49.3         |          |            |
| in Post WWII (5.1)    | Province           | 55.2         |          |            |
| Regional              | School             |              |          |            |
| Developments          | District           |              |          |            |
| in Post WWII (5.2)    | Province           | 52.1         |          |            |
|                       | 0.1                |              |          |            |
| Challenges of the     | School<br>District | 59.2<br>58.5 | <b>A</b> | ▼          |
|                       | DISHICE            | ו אא א       |          |            |

District

Province

Modern Era

58.5

66.6

| Final<br>Mark        | School<br>vs<br>District | School<br>vs<br>Province |
|----------------------|--------------------------|--------------------------|
| 69.7<br>66.6<br>72.7 | <b>A</b>                 | ▼                        |
|                      |                          |                          |
|                      |                          |                          |
|                      |                          |                          |
|                      |                          |                          |
|                      |                          |                          |
|                      |                          |                          |
|                      |                          |                          |

Grades: 8-12

Grades: 8-12

District 1 - Labrador

#010 - Menihek High School, Labrador City