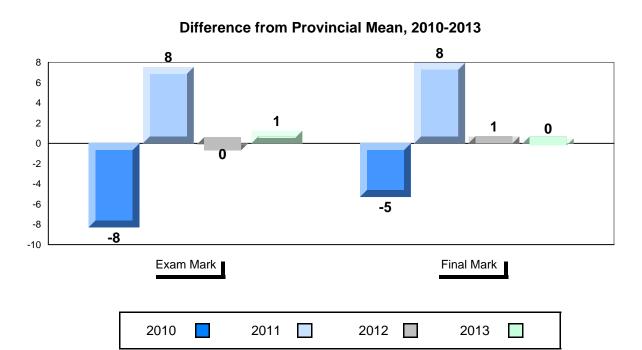

## District 1 - Labrador

Regional Developments

in Post WWII (5.2)

Challenges of the

Modern Era

#477 - Mealy Mountain Collegiate, Happy Valley-Goose Bay

| Number of Students     | 18       | Public<br>Exam<br>Mark | School<br>vs<br>District | School<br>vs<br>Province |
|------------------------|----------|------------------------|--------------------------|--------------------------|
| Histoire Mondiale 3231 | School   | 56.9                   | ▼                        | ▼                        |
|                        | District | 60.0                   |                          |                          |
|                        | Province | 67.4                   |                          |                          |
| <u>Subtest</u>         | 0-11     | 00.4                   | _                        | _                        |
| NADA#                  | School   | 68.4                   | •                        | •                        |
| wwi                    | District | 71.4                   |                          |                          |
|                        | Province | 78.7                   |                          |                          |
|                        | 0 1 1    |                        | _                        | _                        |
| Challenges             | School   | 44.8                   | •                        | •                        |
| and Changes            | District | 49.6                   |                          |                          |
| _                      | Province | 58.6                   |                          |                          |
|                        | 0.1.1    |                        | _                        | _                        |
| International          | School   | 56.3                   | •                        | •                        |
| Tensions (1930's       | District | 61.9                   |                          |                          |
| and WWII)              | Province | 67.7                   |                          |                          |
|                        |          |                        |                          |                          |
|                        | School   | 59.5                   | <b>A</b>                 | ▼                        |
| Cold War               | District | 59.4                   |                          |                          |
|                        | Province | 66.8                   |                          |                          |
|                        |          |                        |                          |                          |
| Regional               | School   | 51.2                   | <b>A</b>                 | ▼                        |
| Developments           | District | 49.3                   |                          |                          |
| in Post WWII (5.1)     | Province | 55.2                   |                          |                          |
|                        |          |                        |                          |                          |
|                        |          |                        |                          |                          |

School

District

School

District

Province

52.1

57.9

58.5

66.6

Province

Grades: 8-12

Grades: 8-12

District 1 - Labrador

#477 - Mealy Mountain Collegiate, Happy Valley-Goose Bay

District 2 - Western

#485 - Corner Brook High School, Corner Brook