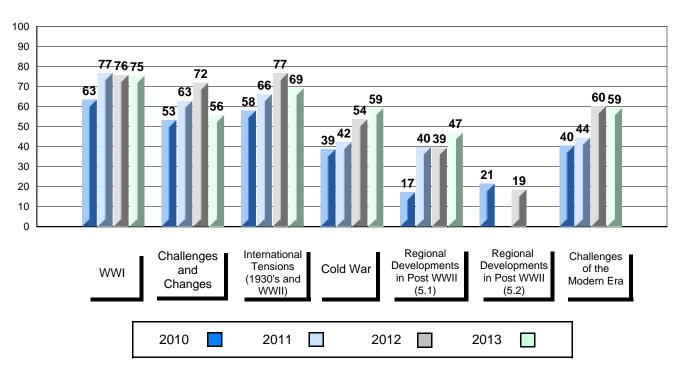

## District 1 - Labrador

#010 - Menihek High School, Labrador City

| Number of Students     | 14                 | Public<br>Exam<br>Mark | School<br>vs<br>District | School<br>vs<br>Province |
|------------------------|--------------------|------------------------|--------------------------|--------------------------|
| Histoire Mondiale 3231 | School<br>District | 63.9<br>60.0           | <b>A</b>                 | •                        |
| <u>Subtest</u>         | Province           | 67.4                   |                          | _                        |

|                       |                    | IVIAIK       | 2.5      | 1 10111100 |
|-----------------------|--------------------|--------------|----------|------------|
| istoire Mondiale 3231 | School             | 63.9         | <b>A</b> | <b>~</b>   |
|                       | District           | 60.0         | _        | •          |
|                       | Province           | 67.4         |          |            |
| otest                 |                    |              |          |            |
| <u></u>               | School             | 75.3         |          | ▼          |
| wwi                   | District           | 71.4         |          |            |
|                       | Province           | 78.7         |          |            |
|                       | School             | 55.8         | <b>A</b> | ▼          |
| Challenges            | District           | 49.6         |          |            |
| and Changes           | Province           | 58.6         |          |            |
| International         | School             | 69.1         | <b>A</b> | <b>A</b>   |
| Tensions (1930's      | District           | 61.9         |          |            |
| and WWII)             | Province           | 67.7         |          |            |
|                       | School             | 59.2         | _        | _          |
|                       | District           | 59.2<br>59.4 | •        | •          |
| Cold War              | Province           |              |          |            |
|                       | Province           | 66.8         |          |            |
| Regional              | School             | 46.9         | ▼        | ▼          |
| Developments          | District           | 49.3         |          |            |
| in Post WWII (5.1)    | Province           | 55.2         |          |            |
| Regional              | School             |              |          |            |
| Developments          | District           |              |          |            |
| in Post WWII (5.2)    | Province           | 52.1         |          |            |
|                       | 0.1                |              |          |            |
| Challenges of the     | School<br>District | 59.2<br>58.5 | <b>A</b> | ▼          |
|                       | DISHICE            | ו אא א       |          |            |

District

Province

Modern Era

58.5

66.6

| Final<br>Mark        | School<br>vs<br>District | School<br>vs<br>Province |
|----------------------|--------------------------|--------------------------|
| 69.7<br>66.6<br>72.7 | <b>A</b>                 | ▼                        |
|                      |                          |                          |
|                      |                          |                          |
|                      |                          |                          |
|                      |                          |                          |
|                      |                          |                          |
|                      |                          |                          |
|                      |                          |                          |

Grades: 8-12

Grades: 8-12

District 1 - Labrador

#010 - Menihek High School, Labrador City