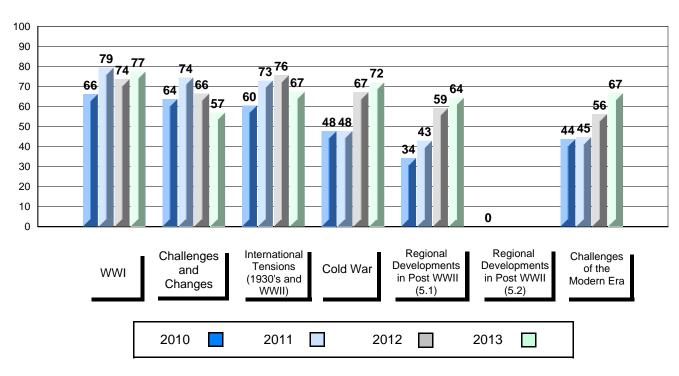

|                       |                    | IVIAIK       | 2.5      | 1 10111100 |
|-----------------------|--------------------|--------------|----------|------------|
| istoire Mondiale 3231 | School             | 63.9         | <b>A</b> | <b>~</b>   |
|                       | District           | 60.0         | _        | •          |
|                       | Province           | 67.4         |          |            |
| otest                 |                    |              |          |            |
| <u></u>               | School             | 75.3         |          | ▼          |
| wwi                   | District           | 71.4         |          |            |
|                       | Province           | 78.7         |          |            |
|                       | School             | 55.8         | <b>A</b> | ▼          |
| Challenges            | District           | 49.6         |          |            |
| and Changes           | Province           | 58.6         |          |            |
| International         | School             | 69.1         | <b>A</b> | <b>A</b>   |
| Tensions (1930's      | District           | 61.9         |          |            |
| and WWII)             | Province           | 67.7         |          |            |
|                       | School             | 59.2         | _        | _          |
|                       | District           | 59.2<br>59.4 | •        | •          |
| Cold War              | Province           |              |          |            |
|                       | Province           | 66.8         |          |            |
| Regional              | School             | 46.9         | ▼        | ▼          |
| Developments          | District           | 49.3         |          |            |
| in Post WWII (5.1)    | Province           | 55.2         |          |            |
| Regional              | School             |              |          |            |
| Developments          | District           |              |          |            |
| in Post WWII (5.2)    | Province           | 52.1         |          |            |
|                       | 0.1                |              |          |            |
| Challenges of the     | School<br>District | 59.2<br>58.5 | <b>A</b> | ▼          |
|                       | DISHICE            | ו אא א       |          |            |

District

Province

Modern Era

58.5

66.6

| Final<br>Mark        | School<br>vs<br>District | School<br>vs<br>Province |
|----------------------|--------------------------|--------------------------|
| 69.7<br>66.6<br>72.7 | <b>A</b>                 | ▼                        |
|                      |                          |                          |
|                      |                          |                          |
|                      |                          |                          |
|                      |                          |                          |
|                      |                          |                          |
|                      |                          |                          |
|                      |                          |                          |