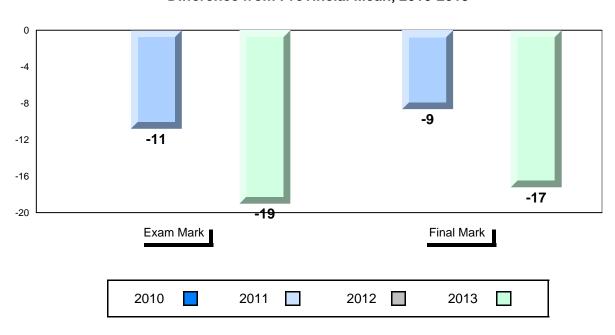

## District 1 - Labrador

#010 - Menihek High School, Labrador City

| Number of Students     | 14                 | Public<br>Exam<br>Mark | School<br>vs<br>District | School<br>vs<br>Province |
|------------------------|--------------------|------------------------|--------------------------|--------------------------|
| Histoire Mondiale 3231 | School<br>District | 63.9<br>60.0           | <b>A</b>                 | •                        |
| <u>Subtest</u>         | Province           | 67.4                   |                          | _                        |

|                       |                    | IVIAIK       | 2.5      | 1 10111100 |
|-----------------------|--------------------|--------------|----------|------------|
| istoire Mondiale 3231 | School             | 63.9         | <b>A</b> | <b>~</b>   |
|                       | District           | 60.0         | _        | •          |
|                       | Province           | 67.4         |          |            |
| otest                 |                    |              |          |            |
| <u></u>               | School             | 75.3         |          | ▼          |
| wwi                   | District           | 71.4         |          |            |
|                       | Province           | 78.7         |          |            |
|                       | School             | 55.8         | <b>A</b> | ▼          |
| Challenges            | District           | 49.6         |          |            |
| and Changes           | Province           | 58.6         |          |            |
| International         | School             | 69.1         | <b>A</b> | <b>A</b>   |
| Tensions (1930's      | District           | 61.9         |          |            |
| and WWII)             | Province           | 67.7         |          |            |
|                       | School             | 59.2         | _        | _          |
|                       | District           | 59.2<br>59.4 | •        | •          |
| Cold War              | Province           |              |          |            |
|                       | Province           | 66.8         |          |            |
| Regional              | School             | 46.9         | ▼        | ▼          |
| Developments          | District           | 49.3         |          |            |
| in Post WWII (5.1)    | Province           | 55.2         |          |            |
| Regional              | School             |              |          |            |
| Developments          | District           |              |          |            |
| in Post WWII (5.2)    | Province           | 52.1         |          |            |
|                       | 0.1                |              |          |            |
| Challenges of the     | School<br>District | 59.2<br>58.5 | <b>A</b> | ▼          |
|                       | DISHICE            | ו אא א       |          |            |

District

Province

Modern Era

58.5

66.6

| Final<br>Mark        | School<br>vs<br>District | School<br>vs<br>Province |
|----------------------|--------------------------|--------------------------|
| 69.7<br>66.6<br>72.7 | <b>A</b>                 | ▼                        |
|                      |                          |                          |
|                      |                          |                          |
|                      |                          |                          |
|                      |                          |                          |
|                      |                          |                          |
|                      |                          |                          |
|                      |                          |                          |

Grades: 8-12

Grades: 8-12

District 1 - Labrador

#010 - Menihek High School, Labrador City

#### Difference from Provincial Mean, 2010-2013