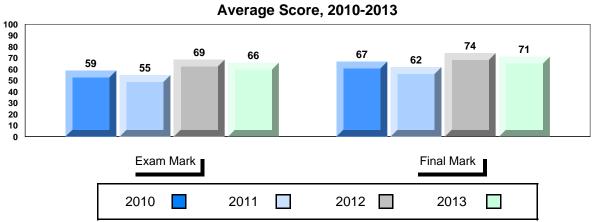

0-11               |                |              |              |
| Regional                        | School<br>District | 55.5           |              |              |
| Developments in Post WWII (5.2) |                    | 55.5           |              |              |
| III FUSL VVVIII (J.Z)           | Province           | 52.1           |              |              |
|                                 |                    |                |              |              |
| Challenges of the               | School             | 65.3           | ▼            | ▼            |
| Modern Era                      | District           | 69.5           |              |              |
|                                 | Province           | 66.6           |              |              |







District 4 - Eastern

#302 - Queen Elizabeth Regional High, Conception Bay South (Foxtrap)

## Difference from Provincial Mean, 2010-2013









| #304 - Holy Spirit High, Co | onception Bay S | South (Manuels) |
|-----------------------------|-----------------|-----------------|
|-----------------------------|-----------------|-----------------|

| Number of Students                             | 23                             | Public<br>Exam<br>Mark | School<br>vs<br>District | School<br>vs<br>Province |
|------------------------------------------------|--------------------------------|------------------------|--------------------------|--------------------------|
| Histoire Mondiale 3231                         | School<br>District             | 64.6<br>69.9           | •