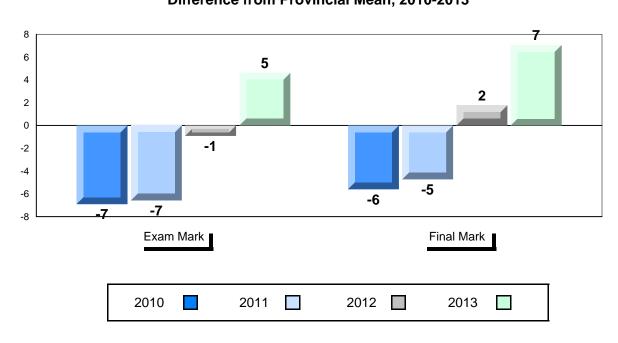

## District 1 - Labrador

#010 - Menihek High School, Labrador City

| Number of Students     | 14                 | Public<br>Exam<br>Mark | School<br>vs<br>District | School<br>vs<br>Province |
|------------------------|--------------------|------------------------|--------------------------|--------------------------|
| Histoire Mondiale 3231 | School<br>District | 63.9<br>60.0           | <b>A</b>                 | •                        |
| <u>Subtest</u>         | Province           | 67.4                   |                          | _                        |

|                       |                    | IVIAIK       | 2.5      | 1 10111100 |
|-----------------------|--------------------|--------------|----------|------------|
| istoire Mondiale 3231 | School             | 63.9         | <b>A</b> | <b>~</b>   |
|                       | District           | 60.0         | _        | •          |
|                       | Province           | 67.4         |          |            |
| otest                 |                    |              |          |            |
| <u></u>               | School             | 75.3         |          | ▼          |
| wwi                   | District           | 71.4         |          |            |
|                       | Province           | 78.7         |          |            |
|                       | School             | 55.8         | <b>A</b> | ▼          |
| Challenges            | District           | 49.6         |          |            |
| and Changes           | Province           | 58.6         |          |            |
| International         | School             | 69.1         | <b>A</b> | <b>A</b>   |
| Tensions (1930's      | District           | 61.9         |          |            |
| and WWII)             | Province           | 67.7         |          |            |
|                       | School             | 59.2         | _        | _          |
|                       | District           | 59.2<br>59.4 | •        | •          |
| Cold War              | Province           |              |          |            |
|                       | Province           | 66.8         |          |            |
| Regional              | School             | 46.9         | ▼        | ▼          |
| Developments          | District           | 49.3         |          |            |
| in Post WWII (5.1)    | Province           | 55.2         |          |            |
| Regional              | School             |              |          |            |
| Developments          | District           |              |          |            |
| in Post WWII (5.2)    | Province           | 52.1         |          |            |
|                       | 0.1                |              |          |            |
| Challenges of the     | School<br>District | 59.2<br>58.5 | <b>A</b> | ▼          |
|                       | DISHICE            | ו אא א       |          |            |

District

Province

Modern Era

58.5

66.6

| Final<br>Mark        | School<br>vs<br>District | School<br>vs<br>Province |
|----------------------|--------------------------|--------------------------|
| 69.7<br>66.6<br>72.7 | <b>A</b>                 | ▼                        |
|                      |                          |                          |
|                      |                          |                          |
|                      |                          |                          |
|                      |                          |                          |
|                      |                          |                          |
|                      |                          |                          |
|                      |                          |                          |

Grades: 8-12

Grades: 8-12

District 1 - Labrador

#010 - Menihek High School, Labrador City