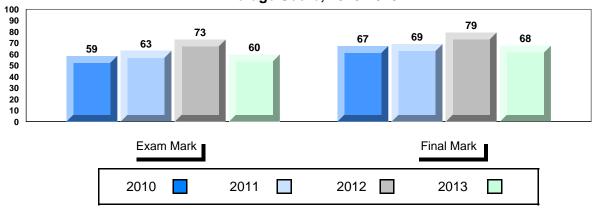

|                |              |              |
| Regional                        | School             |                |              |              |
| Developments                    | District           | 55.5           |              |              |
| in Post WWII (5.2)              | Province           | 52.1           |              |              |
|                                 |                    |                |              |              |
| Challen f. U                    | School             | 54.8           | <b>~</b>     | <b>▼</b>     |
| Challenges of the<br>Modern Era | District           | 69.5           | •            | ·            |
| WOUGHI EIA                      | Province           | 66.6           |              |              |









#368 - Holy Trinity High, Torbay

Grades: 7-12

#### Difference from Provincial Mean, 2010-2013









## District 5 - Conseil scolaire francophone

#107 - École Ste-Anne, La Grand'Terre (Mainland)

| Number of Students                             | 8                              | Public<br>Exam<br>Mark | School<br>vs<br>District | School<br>vs<br>Province |
|------------------------------------------------|--------------------------------|------------------------|--------------------------|--------------------------|
| Histoire Mondiale 3231                         | School<br>District<br>Province | 48.4<br>48.4<br>67.4   | <b>A</b>                 | •                        |
| <u>Subtest</u><br>WWI                          | School<br>District<br>Province | 63.0<br>63.0<br>78.7