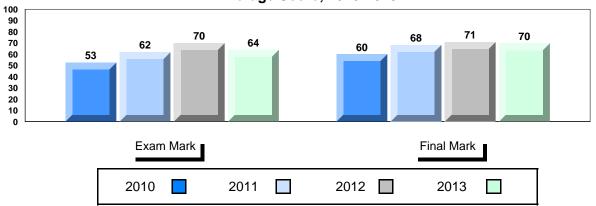

## District 1 - Labrador

#010 - Menihek High School, Labrador City

| Number of Students     | 14                 | Public<br>Exam<br>Mark | School<br>vs<br>District | School<br>vs<br>Province |
|------------------------|--------------------|------------------------|--------------------------|--------------------------|
| Histoire Mondiale 3231 | School<br>District | 63.9<br>60.0           | <b>A</b>                 | •                        |
| <u>Subtest</u>         | Province           | 67.4                   |                          | _                        |

|                       |                    | IVIAIK       | 2.5      | 1 10111100 |
|-----------------------|--------------------|--------------|----------|------------|
| istoire Mondiale 3231 | School             | 63.9         | <b>A</b> | <b>~</b>   |
|                       | District           | 60.0         | _        | •          |
|                       | Province           | 67.4         |          |            |
| otest                 |                    |              |          |            |
| <u></u>               | School             | 75.3         |          | ▼          |
| wwi                   | District           | 71.4         |          |            |
|                       | Province           | 78.7         |          |            |
|                       | School             | 55.8         | <b>A</b> | ▼          |
| Challenges            | District           | 49.6         |          |            |
| and Changes           | Province           | 58.6         |          |            |
| International         | School             | 69.1         | <b>A</b> | <b>A</b>   |
| Tensions (1930's      | District           | 61.9         |          |            |
| and WWII)             | Province           | 67.7         |          |            |
|                       | School             | 59.2         | _        | _          |
|                       | District           | 59.2<br>59.4 | •        | •          |
| Cold War              | Province           |              |          |            |
|                       | Province           | 66.8         |          |            |
| Regional              | School             | 46.9         | ▼        | ▼          |
| Developments          | District           | 49.3         |          |            |
| in Post WWII (5.1)    | Province           | 55.2         |          |            |
| Regional              | School             |              |          |            |
| Developments          | District           |              |          |            |
| in Post WWII (5.2)    | Province           | 52.1         |          |            |
|                       | 0.1                |              |          |            |
| Challenges of the     | School<br>District | 59.2<br>58.5 | <b>A</b> | ▼          |
|                       | DISHICE            | ו אא א       |          |            |

District

Province

Modern Era

58.5

66.6

| Final<br>Mark        | School<br>vs<br>District | School<br>vs<br>Province |
|----------------------|--------------------------|--------------------------|
| 69.7<br>66.6<br>72.7 | <b>A</b>                 | ▼                        |
|                      |                          |                          |
|                      |                          |                          |
|                      |                          |                          |
|                      |                          |                          |
|                      |                          |                          |
|                      |                          |                          |
|                      |                          |                          |

Grades: 8-12

Grades: 8-12

District 1 - Labrador

#010 - Menihek High School, Labrador City