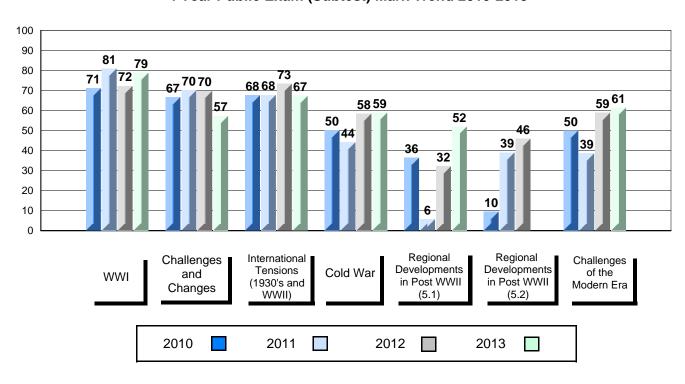

ool<br>District<br>Province | 67.3<br>69.5<br>67.7   | •                        | •                        |
| Cold War                                       | School<br>District<br>Province | 59.0<br>70.5<br>66.8   | •                        | •                        |
| Regional<br>Developments<br>in Post WWII (5.1) | School<br>District<br>Province | 52.0<br>56.9<br>55.2   | •                        | •                        |
| Regional<br>Developments<br>in Post WWII (5.2) | School<br>District<br>Province | 55.5<br>52.1           |                          |                          |

School

District

Province

Challenges of the

Modern Era

61.5

69.5

66.6







District 4 - Eastern

#311 - Mount Pearl Senior High, Mount Pearl

#### Difference from Provincial Mean, 2010-2013









#313 - O'Donel High School, Mount Pearl

| Number of Students     | 45       | Public | School   | School   |
|------------------------|----------|--------|----------|----------|
|                        |          | Exam   | vs       | VS       |
|                        |          | Mark   | District | Province |
| Histoire Mondiale 3231 | School   | 74.0   | <b>A</b> | •        |
|                        | District | 69.9   | _        | _        |
|                        | Province | 67.4   |          |          |
| Subtest                |          | 07.1   |          |          |
| <u> </u>               | School   | 82.6   | <b>A</b> | <b>A</b> |
| wwi                    | District | 81.1   |          |          |
|                        | Province | 78.7   |          |