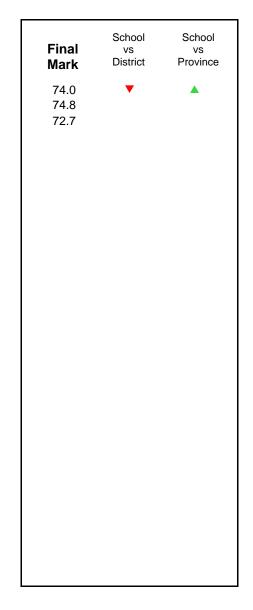

District

Province

Modern Era

58.5

66.6

| Final<br>Mark        | School<br>vs<br>District | School<br>vs<br>Province |
|----------------------|--------------------------|--------------------------|
| 69.7<br>66.6<br>72.7 | <b>A</b>                 | ▼                        |
|                      |                          |                          |
|                      |                          |                          |
|                      |                          |                          |
|                      |                          |                          |
|                      |                          |                          |
|                      |                          |                          |
|                      |                          |                          |