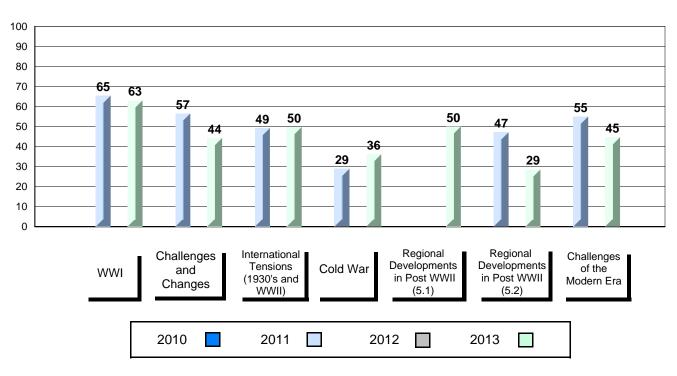

## District 1 - Labrador

#010 - Menihek High School, Labrador City

| Number of Students     | 14                 | Public<br>Exam<br>Mark | School<br>vs<br>District | School<br>vs<br>Province |
|------------------------|--------------------|------------------------|--------------------------|--------------------------|
| Histoire Mondiale 3231 | School<br>District | 63.9<br>60.0           | <b>A</b>                 | •                        |
| <u>Subtest</u>         | Province           | 67.4                   |                          | _                        |

|                       |                    | IVIAIK       | 2.5      | 1 10111100 |
|-----------------------|--------------------|--------------|----------|------------|
| istoire Mondiale 3231 | School             | 63.9         | <b>A</b> | <b>~</b>   |
|                       | District           | 60.0         | _        | •          |
|                       | Province           | 67.4         |          |            |
| otest                 |                    |              |          |            |
| <u></u>               | School             | 75.3         |          | ▼          |
| wwi                   | District           | 71.4         |          |            |
|                       | Province           | 78.7         |          |            |
|                       | School             | 55.8         | <b>A</b> | ▼          |
| Challenges            | District           | 49.6         |          |            |
| and Changes           | Province           | 58.6         |          |            |
| International         | School             | 69.1         | <b>A</b> | <b>A</b>   |
| Tensions (1930's      | District           | 61.9         |          |            |
| and WWII)             | Province           | 67.7         |          |            |
|                       | School             | 59.2         | _        | _          |
|                       | District           | 59.2<br>59.4 | •        | •          |
| Cold War              | Province           |              |          |            |
|                       | Province           | 66.8         |          |            |
| Regional              | School             | 46.9         | ▼        | ▼          |
| Developments          | District           | 49.3         |          |            |
| in Post WWII (5.1)    | Province           | 55.2         |          |            |
| Regional              | School             |              |          |            |
| Developments          | District           |              |          |            |
| in Post WWII (5.2)    | Province           | 52.1         |          |            |
|                       | 0.1                |              |          |            |
| Challenges of the     | School<br>District | 59.2<br>58.5 | <b>A</b> | ▼          |
|                       | DISHICE            | ו אא א       |          |            |

District

Province

Modern Era

58.5

66.6

| Final<br>Mark        | School<br>vs<br>District | School<br>vs<br>Province |
|----------------------|--------------------------|--------------------------|
| 69.7<br>66.6<br>72.7 | <b>A</b>                 | ▼                        |
|                      |                          |                          |
|                      |                          |                          |
|                      |                          |                          |
|                      |                          |                          |
|                      |                          |                          |
|                      |                          |                          |
|                      |                          |                          |

Grades: 8-12

Grades: 8-12

District 1 - Labrador

#010 - Menihek High School, Labrador City