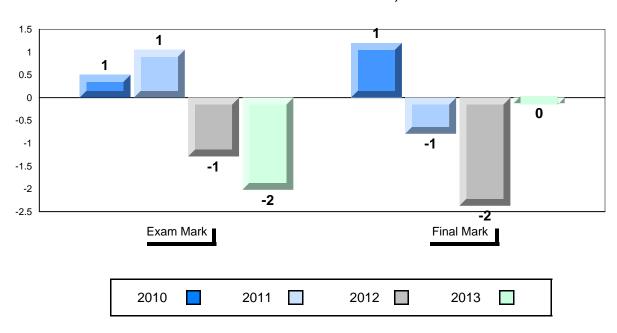

chool<br>District<br>Province | 67.3<br>69.5<br>67.7   | •                        | •                        |
| Cold War                                       | School<br>District<br>Province | 59.0<br>70.5<br>66.8   | •                        | •                        |
| Regional<br>Developments<br>in Post WWII (5.1) | School<br>District<br>Province | 52.0<br>56.9<br>55.2   | •                        | •                        |
| Regional<br>Developments<br>in Post WWII (5.2) | School<br>District<br>Province | 55.5<br>52.1           |                          |                          |

School

District

Province

Challenges of the

Modern Era

61.5

69.5

66.6







District 4 - Eastern

#311 - Mount Pearl Senior High, Mount Pearl

#### Difference from Provincial Mean, 2010-2013









#313 - O'Donel High School, Mount Pearl

| Number of Students     | 45       | Public | School   | School   |
|------------------------|----------|--------|----------|----------|
|                        |          | Exam   | vs       | VS       |
|                        |          | Mark   | District | Province |
| Histoire Mondiale 3231 | School   | 74.0   | <b>A</b> | •        |
|                        | District | 69.9   | _        | _        |
|                        | Province | 67.4   |          |          |
| Subtest                |          | 07.1   |          |          |
| <u> </u>               | School   | 82.6   | <b>A</b> | <b>A</b> |
| wwi                    | District | 81.1   |          |          |
|                        | Province | 78.7   |          |