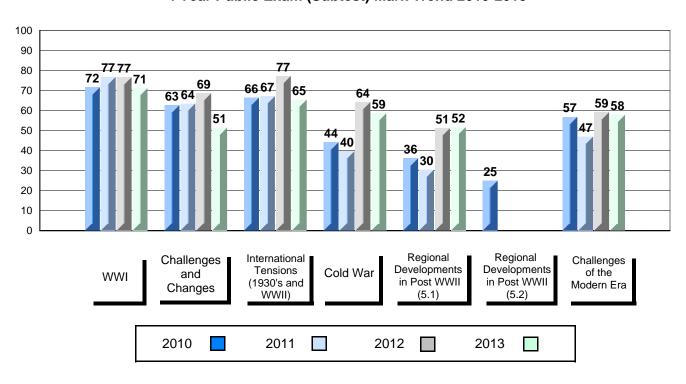

|                       |                    | IVIAIK       | 2.5      | 1 10111100 |
|-----------------------|--------------------|--------------|----------|------------|
| istoire Mondiale 3231 | School             | 63.9         | <b>A</b> | <b>~</b>   |
|                       | District           | 60.0         | _        | •          |
|                       | Province           | 67.4         |          |            |
| otest                 |                    |              |          |            |
| <u></u>               | School             | 75.3         |          | ▼          |
| wwi                   | District           | 71.4         |          |            |
|                       | Province           | 78.7         |          |            |
|                       | School             | 55.8         | <b>A</b> | ▼          |
| Challenges            | District           | 49.6         |          |            |
| and Changes           | Province           | 58.6         |          |            |
| International         | School             | 69.1         | <b>A</b> | <b>A</b>   |
| Tensions (1930's      | District           | 61.9         |          |            |
| and WWII)             | Province           | 67.7         |          |            |
|                       | School             | 59.2         | _        | _          |
|                       | District           | 59.2<br>59.4 | •        | •          |
| Cold War              | Province           |              |          |            |
|                       | Province           | 66.8         |          |            |
| Regional              | School             | 46.9         | ▼        | ▼          |
| Developments          | District           | 49.3         |          |            |
| in Post WWII (5.1)    | Province           | 55.2         |          |            |
| Regional              | School             |              |          |            |
| Developments          | District           |              |          |            |
| in Post WWII (5.2)    | Province           | 52.1         |          |            |
|                       | 0.1                |              |          |            |
| Challenges of the     | School<br>District | 59.2<br>58.5 | <b>A</b> | ▼          |
|                       | DISHICE            | ו אא א       |          |            |