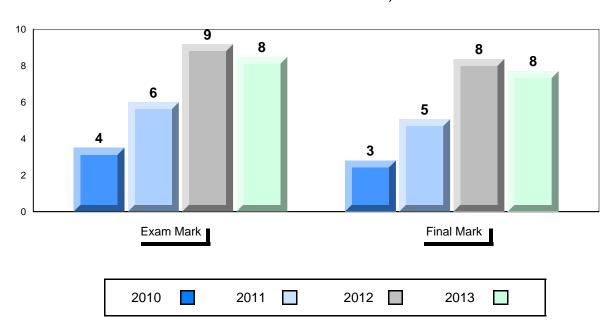

District

Province

Modern Era

58.5

66.6

| Final<br>Mark        | School<br>vs<br>District | School<br>vs<br>Province |
|----------------------|--------------------------|--------------------------|
| 69.7<br>66.6<br>72.7 | <b>A</b>                 | ▼                        |
|                      |                          |                          |
|                      |                          |                          |
|                      |                          |                          |
|                      |                          |                          |
|                      |                          |                          |
|                      |                          |                          |
|                      |                          |                          |