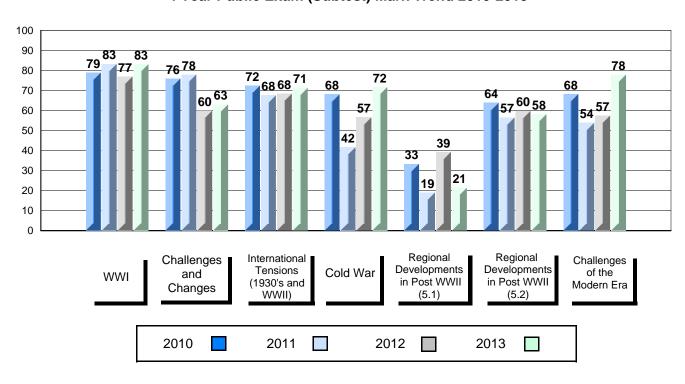

Grades: 8-12

Grades: 8-12

District 1 - Labrador

#010 - Menihek High School, Labrador City

## District 1 - Labrador

#010 - Menihek High School, Labrador City

| Number of Students     | 14                 | Public<br>Exam<br>Mark | School<br>vs<br>District | School<br>vs<br>Province |
|------------------------|--------------------|------------------------|--------------------------|--------------------------|
| Histoire Mondiale 3231 | School<br>District | 63.9<br>60.0           | <b>A</b>                 | •                        |
| <u>Subtest</u>         | Province           | 67.4                   |                          | _                        |

|                       |                    | IVIAIK       | 2.5      | 1 10111100 |
|-----------------------|--------------------|--------------|----------|------------|
| istoire Mondiale 3231 | School             | 63.9         | <b>A</b> | <b>~</b>   |
|                       | District           | 60.0         | _        | •          |
|                       | Province           | 67.4         |          |            |
| otest                 |                    |              |          |            |
| <u></u>               | School             | 75.3         |          | ▼          |
| wwi                   | District           | 71.4         |          |            |
|                       | Province           | 78.7         |          |            |
|                       | School             | 55.8         | <b>A</b> | ▼          |
| Challenges            | District           | 49.6         |          |            |
| and Changes           | Province           | 58.6         |          |            |
| International         | School             | 69.1         | <b>A</b> | <b>A</b>   |
| Tensions (1930's      | District           | 61.9         |          |            |
| and WWII)             | Province           | 67.7         |          |            |
|                       | School             | 59.2         | _        | _          |
|                       | District           | 59.2<br>59.4 | •        | •          |
| Cold War              | Province           |              |          |            |
|                       | Province           | 66.8         |          |            |
| Regional              | School             | 46.9         | ▼        | ▼          |
| Developments          | District           | 49.3         |          |            |
| in Post WWII (5.1)    | Province           | 55.2         |          |            |
| Regional              | School             |              |          |            |
| Developments          | District           |              |          |            |
| in Post WWII (5.2)    | Province           | 52.1         |          |            |
|                       | 0.1                |              |          |            |
| Challenges of the     | School<br>District | 59.2<br>58.5 | <b>A</b> | ▼          |
|                       | DISHICE            | ו אא א       |          |            |

District

Province

Modern Era

58.5

66.6

| Final<br>Mark        | School<br>vs<br>District | School<br>vs<br>Province |
|----------------------|--------------------------|--------------------------|
| 69.7<br>66.6<br>72.7 | <b>A</b>                 | ▼                        |
|                      |                          |                          |
|                      |                          |                          |
|                      |                          |                          |
|                      |                          |                          |
|                      |                          |                          |
|                      |                          |                          |
|                      |                          |                          |