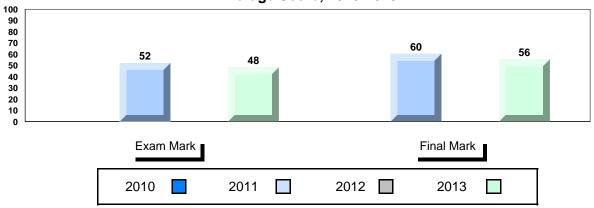

## District 1 - Labrador

#010 - Menihek High School, Labrador City

| Number of Students     | 14                 | Public<br>Exam<br>Mark | School<br>vs<br>District | School<br>vs<br>Province |
|------------------------|--------------------|------------------------|--------------------------|--------------------------|
| Histoire Mondiale 3231 | School<br>District | 63.9<br>60.0           | <b>A</b>                 | •                        |
| <u>Subtest</u>         | Province           | 67.4                   |                          | _                        |

|                       |                    | IVIAIK       | 2.5      | 1 10111100 |
|-----------------------|--------------------|--------------|----------|------------|
| istoire Mondiale 3231 | School             | 63.9         | <b>A</b> | <b>~</b>   |
|                       | District           | 60.0         | _        | •          |
|                       | Province           | 67.4         |          |            |
| otest                 |                    |              |          |            |
| <u></u>               | School             | 75.3         |          | ▼          |
| wwi                   | District           | 71.4         |          |            |
|                       | Province           | 78.7         |          |            |
|                       | School             | 55.8         | <b>A</b> | ▼          |
| Challenges            | District           | 49.6         |          |            |
| and Changes           | Province           | 58.6         |          |            |
| International         | School             | 69.1         | <b>A</b> | <b>A</b>   |
| Tensions (1930's      | District           | 61.9         |          |            |
| and WWII)             | Province           | 67.7         |          |            |
|                       | School             | 59.2         | _        | _          |
|                       | District           | 59.2<br>59.4 | •        | •          |
| Cold War              | Province           |              |          |            |
|                       | Province           | 66.8         |          |            |
| Regional              | School             | 46.9         | ▼        | ▼          |
| Developments          | District           | 49.3         |          |            |
| in Post WWII (5.1)    | Province           | 55.2         |          |            |
| Regional              | School             |              |          |            |
| Developments          | District           |              |          |            |
| in Post WWII (5.2)    | Province           | 52.1         |          |            |
|                       | 0.1                |              |          |            |
| Challenges of the     | School<br>District | 59.2<br>58.5 | <b>A</b> | ▼          |
|                       | DISHICE            | ו אא א       |          |            |

District

Province

Modern Era

58.5

66.6

| Final<br>Mark        | School<br>vs<br>District | School<br>vs<br>Province |
|----------------------|--------------------------|--------------------------|
| 69.7<br>66.6<br>72.7 | <b>A</b>                 | ▼                        |
|                      |                          |                          |
|                      |                          |                          |
|                      |                          |                          |
|                      |                          |                          |
|                      |                          |                          |
|                      |                          |                          |
|                      |                          |                          |

Grades: 8-12

Grades: 8-12

District 1 - Labrador

#010 - Menihek High School, Labrador City