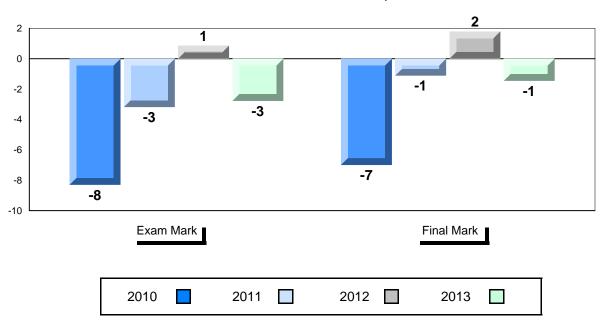

| •                        |
| Cold War                                       | School<br>District<br>Province | 70.0<br>70.5<br>66.8   | •                        | <b>A</b>                 |
| Regional<br>Developments<br>in Post WWII (5.1) | School<br>District<br>Province | 51.0<br>56.9<br>55.2   | •                        | •                        |
| Regional<br>Developments<br>in Post WWII (5.2) | School<br>District<br>Province | 21.4<br>55.5<br>52.1   | •                        | •                        |
| Challenges of the<br>Modern Era                | School<br>District<br>Province | 60.6<br>69.5<br>66.6   | •                        | •                        |



Grades: 9-12





#304 - Holy Spirit High, Conception Bay South (Manuels)

#### Grades: 9-12











#311 - Mount Pearl Senior High, Mount Pearl

| Number of Students                             | 43                             | Public<br>Exam<br>Mark | School<br>vs<br>District | School<br>vs<br>Province |
|------------------------------------------------|--------------------------------|------------------------|--------------------------|--------------------------|
| Histoire Mondiale 3231                         | School<br>District<br>Province | 65.4<br>69.9<br>67.4   | ▼                        | <b>~</b>                 |
| <u>Subtest</u><br>WWI                          | School<br>District<br>Province | 78.9<br>81.1<br>78.7   | •                        | <b>A</b>                 |
| Challenges<br>and Changes                      | School<br>District<br>Province | 57.3<br>61.