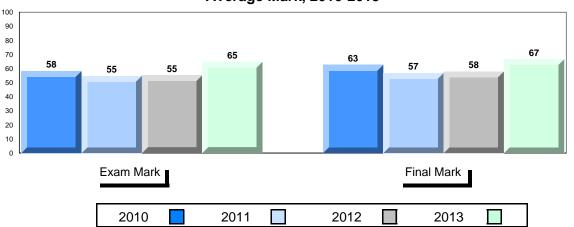

#### Average Mark, 2010-2013

School data with 5 or fewer students withheld for reasons of confidentiality.

2010 2011 2012 2013 \_\_\_\_\_

District 1 - Labrador

#001 - St. Peter's School, Black Tickle