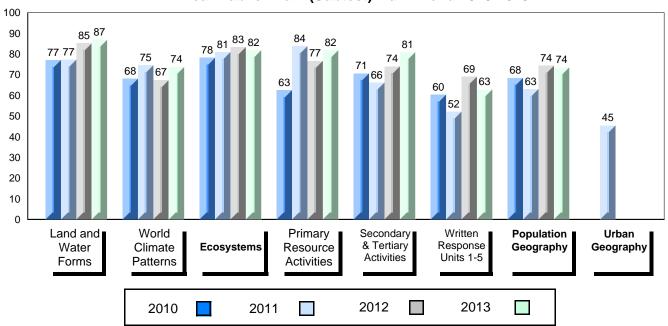

Written response

**Tertiary Activities** 

#027 - Canon Richards Memorial Academy, Flower's Cove

| Number of Students                   | 11                             | Public<br>Exam<br>Mark | School<br>vs<br>District | School<br>vs<br>Province |
|--------------------------------------|--------------------------------|------------------------|--------------------------|--------------------------|
| World Geography 3202                 | School                         | 73.2                   | <b>A</b>                 | <b>A</b>                 |
| Outrast                              | District                       | 70.2                   |                          |                          |
| Subtest                              | Province                       | 67.6                   |                          |                          |
| Multiple Choice Land and Water Forms | School<br>District<br>Province | 86.9<br>75.5<br>72.0   | <b>A</b>                 | <b>A</b>                 |
| World                                | School                         | 73.7                   | <b>A</b>                 | <b>A</b>                 |
| Climate                              | District                       | 72.2                   |                          |                          |
| Patterns                             | Province                       | 69.9                   |                          |                          |
| Ecosystems                           | School<br>District<br>Province | 81.8<br>80.4<br>78.9   | <b>A</b>                 | •                        |

School

District

School

District

School

District

School

District

School

District

Province

Province

Province

Province

Province

81.8

78.8

77.3

80.9

73.3

71.1

62.9

66.3

63.3

73.6

65.8

64.4

71.5

65.2

| Final<br>Mark        | School<br>vs<br>District | School<br>vs<br>Province |
|----------------------|--------------------------|--------------------------|
| 75.4<br>72.0<br>70.0 | <b>A</b>                 | <b>A</b>                 |
|                      |                          |                          |
|                      |                          |                          |
|                      |                          |                          |
|                      |                          |                          |
|                      |                          |                          |
|                      |                          |                          |
|                      |                          |                          |
|                      |                          |                          |