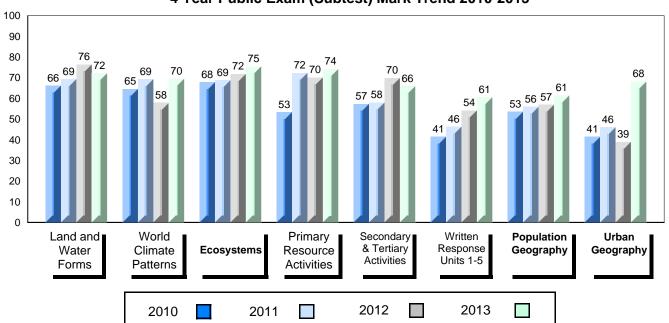

# 4 Year Public Exam (Subtest) Mark Trend 2010-2013

Grades: K-12

District 1 - Labrador

#007 - Amos Comenius Memorial School, Hopedale

| Number of Students                     | 3                              | Public<br>Exam<br>Mark | School<br>vs<br>District                    | School<br>vs<br>Province | Final<br>Mark | School<br>vs<br>District                     | School<br>vs<br>Province |
|----------------------------------------|--------------------------------|------------------------|---------------------------------------------|--------------------------|---------------|----------------------------------------------|--------------------------|
| World Geography 3202 <u>Subtest</u>    | School<br>District<br>Province | students v             | data with 5<br>withheld for<br>confidential | reasons of               | students w    | data with 5<br>vithheld for<br>onfidentialit | reasons of               |
| Multiple Choice Land and Water Forms   | School<br>District<br>Province |                        |                                             |                          |               |                                              |                          |
| World<br>Climate<br>Patterns           | School<br>District<br>Province |                        |                                             |                          |               |                                              |                          |
| Ecosystems                             | School<br>District<br>Province |                        |                                             |                          |               |                                              |                          |
| Primary<br>Resource<br>Activities      | School<br>District<br>Province |                        |                                             |                          |               |                                              |                          |
| Secondary &<br>Tertiary Activities     | School<br>District<br>Province |                        |                                             |                          |               |                                              |                          |
| Long Answer Written response Units 1-5 | School<br>District<br>Province |                        |                                             |                          |               |                                              |                          |
| Population<br>Geography                | School<br>District<br>Province |                        |                                             |                          |               |                                              |                          |
| Urban<br>Geography                     | School<br>District<br>Province |                        |                                             |                          |               |                                              |                          |