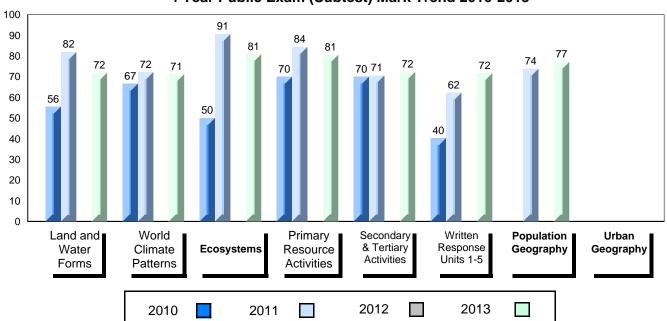

# 4 Year Public Exam (Subtest) Mark Trend 2010-2013

District 1 - Labrador

#010 - Menihek High School, Labrador City

| Grades: | 8-12 |
|---------|------|
|---------|------|

| Number of Students                     | 46                             | Public<br>Exam<br>Mark | School<br>vs<br>District | School<br>vs<br>Province |
|----------------------------------------|--------------------------------|------------------------|--------------------------|--------------------------|
| World Geography 3202<br>Subtest        | School<br>District<br>Province | 63.4<br>62.4<br>67.6   | <b>A</b>                 | •                        |
| Multiple Choice Land and Water Forms   | School<br>District<br>Province | 67.2<br>67.2<br>72.0   | •                        | <b>A</b>                 |
| World<br>Climate<br>Patterns           | School<br>District<br>Province | 62.6<br>60.5<br>69.9   | <b>A</b>                 | •                        |
| Ecosystems                             | School<br>District<br>Province | 82.1<br>80.9<br>78.9   | <b>A</b>                 | <b>A</b>                 |
| Primary<br>Resource<br>Activities      | School<br>District<br>Province | 73.5<br>74.3<br>77.3   | •                        | •                        |
| Secondary &<br>Tertiary Activities     | School<br>District<br>Province | 60.9<br>62.2<br>71.1   | •                        | •                        |
| Long Answer Written response Units 1-5 | School<br>District<br>Province | 58.5<br>57.9<br>63.3   | <b>A</b>                 | •                        |
| Population<br>Geography                | School<br>District<br>Province | 64.3<br>62.3<br>64.4   | •                        | •                        |
| Urban<br>Geography                     | School<br>District<br>Province | 57.2<br>65.2           |                          |                          |