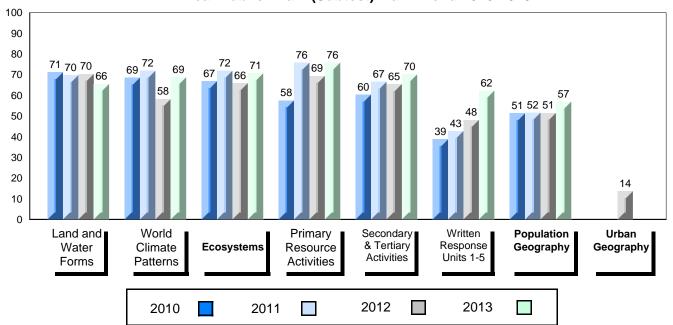

Grades: 2-4,6-12

District 1 - Labrador

#001 - St. Peter's School, Black Tickle

Number of Students 3 School School **Public** School School **Final** ٧S **Exam** VS VS District Province Mark District Province Mark School data with 5 or fewer School data with 5 or fewer World Geography 3202 School students withheld for reasons of students withheld for reasons of District Subtest confidentiality. confidentiality. Province **Multiple Choice** School Land and District **Water Forms** Province World School Climate District **Patterns** Province School District **Ecosystems** Province School **Primary** District Resource Province **Activities** School Secondary & District **Tertiary Activities** Province Long Answer School Written response District Units 1-5 Province School **Population** District Geography Province School Urban District Geography Province