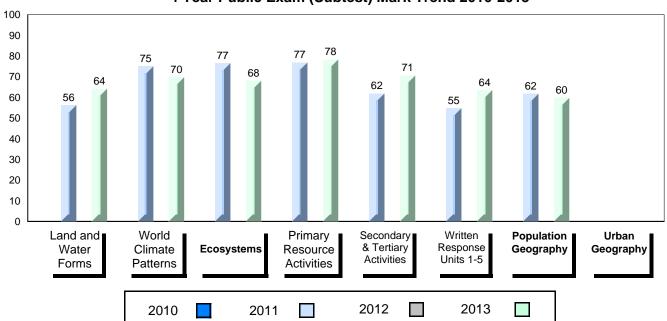

# 4 Year Public Exam (Subtest) Mark Trend 2010-2013

Grades: K-12

District 1 - Labrador

#007 - Amos Comenius Memorial School, Hopedale

| Number of Students                     | 3                              | Public<br>Exam<br>Mark | School<br>vs<br>District                    | School<br>vs<br>Province | Final<br>Mark | School<br>vs<br>District                     | School<br>vs<br>Province |
|----------------------------------------|--------------------------------|------------------------|---------------------------------------------|--------------------------|---------------|----------------------------------------------|--------------------------|
| World Geography 3202 <u>Subtest</u>    | School<br>District<br>Province | students v             | data with 5<br>withheld for<br>confidential | reasons of               | students w    | data with 5<br>vithheld for<br>onfidentialit | reasons of               |
| Multiple Choice Land and Water Forms   | School<br>District<br>Province |                        |                                             |                          |               |                                              |                          |
| World<br>Climate<br>Patterns           | School<br>District<br>Province |                        |                                             |                          |               |                                              |                          |
| Ecosystems                             | School<br>District<br>Province |                        |                                             |                          |               |                                              |                          |
| Primary<br>Resource<br>Activities      | School<br>District<br>Province |                        |                                             |                          |               |                                              |                          |
| Secondary &<br>Tertiary Activities     | School<br>District<br>Province |                        |                                             |                          |               |                                              |                          |
| Long Answer Written response Units 1-5 | School<br>District<br>Province |                        |                                             |                          |               |                                              |                          |
| Population<br>Geography                | School<br>District<br>Province |                        |                                             |                          |               |                                              |                          |
| Urban<br>Geography                     | School<br>District<br>Province |                        |                                             |                          |               |                                              |                          |