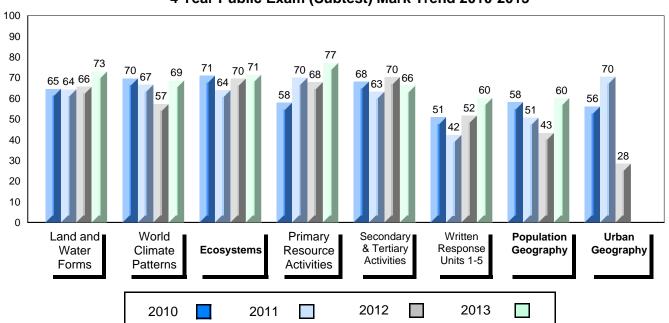

# 4 Year Public Exam (Subtest) Mark Trend 2010-2013

Grades: K-12

District 1 - Labrador

#007 - Amos Comenius Memorial School, Hopedale

| Number of Students                     | 3                              | Public<br>Exam<br>Mark | School<br>vs<br>District                    | School<br>vs<br>Province | Final<br>Mark | School<br>vs<br>District                     | School<br>vs<br>Province |
|----------------------------------------|--------------------------------|------------------------|---------------------------------------------|--------------------------|---------------|----------------------------------------------|--------------------------|
| World Geography 3202 <u>Subtest</u>    | School<br>District<br>Province | students v             | data with 5<br>withheld for<br>confidential | reasons of               | students w    | data with 5<br>vithheld for<br>onfidentialit | reasons of               |
| Multiple Choice Land and Water Forms   | School<br>District<br>Province |                        |                                             |                          |               |                                              |                          |
| World<br>Climate<br>Patterns           | School<br>District<br>Province |                        |                                             |                          |               |                                              |                          |
| Ecosystems                             | School<br>District<br>Province |                        |                                             |                          |               |                                              |                          |
| Primary<br>Resource<br>Activities      | School<br>District<br>Province |                        |                                             |                          |               |                                              |                          |
| Secondary &<br>Tertiary Activities     | School<br>District<br>Province |                        |                                             |                          |               |                                              |                          |
| Long Answer Written response Units 1-5 | School<br>District<br>Province |                        |                                             |                          |               |                                              |                          |
| Population<br>Geography                | School<br>District<br>Province |                        |                                             |                          |               |                                              |                          |
| Urban<br>Geography                     | School<br>District<br>Province |                        |                                             |                          |               |                                              |                          |