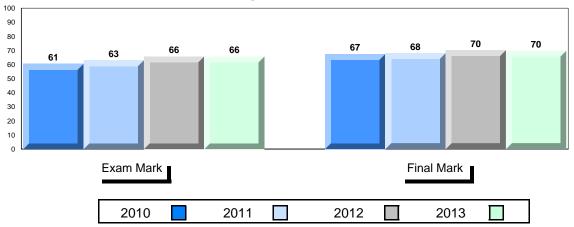

#### Average Mark, 2010-2013

School data with 5 or fewer students withheld for reasons of confidentiality.

2010 2011 2012 2013 \_\_\_\_\_

District 1 - Labrador

#001 - St. Peter's School, Black Tickle