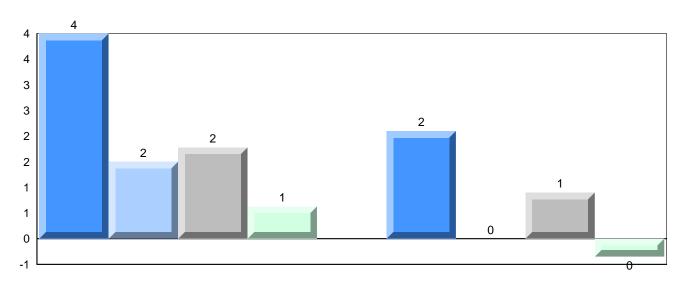

# Difference from Provincial Mean, 2010-2013

Grades: 2-4,6-12

School data with 5 or fewer students withheld for reasons of confidentiality.