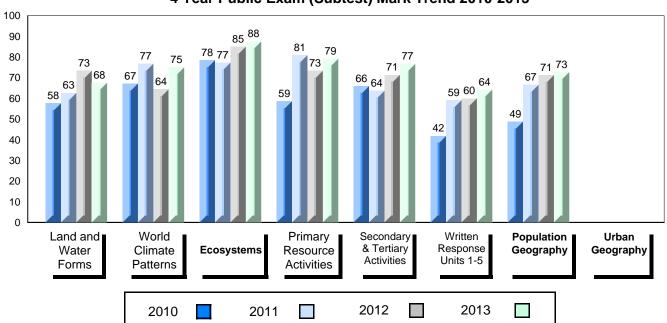

# 4 Year Public Exam (Subtest) Mark Trend 2010-2013

Grades: K-12

District 1 - Labrador

#007 - Amos Comenius Memorial School, Hopedale

| Number of Students                     | 3                              | Public<br>Exam<br>Mark | School<br>vs<br>District                    | School<br>vs<br>Province | Final<br>Mark | School<br>vs<br>District                     | School<br>vs<br>Province |
|----------------------------------------|--------------------------------|------------------------|---------------------------------------------|--------------------------|---------------|----------------------------------------------|--------------------------|
| World Geography 3202 <u>Subtest</u>    | School<br>District<br>Province | students v             | data with 5<br>withheld for<br>confidential | reasons of               | students w    | data with 5<br>vithheld for<br>onfidentialit | reasons of               |
| Multiple Choice Land and Water Forms   | School<br>District<br>Province |                        |                                             |                          |               |                                              |                          |
| World<br>Climate<br>Patterns           | School<br>District<br>Province |                        |                                             |                          |               |                                              |                          |
| Ecosystems                             | School<br>District<br>Province |                        |                                             |                          |               |                                              |                          |
| Primary<br>Resource<br>Activities      | School<br>District<br>Province |                        |                                             |                          |               |                                              |                          |
| Secondary &<br>Tertiary Activities     | School<br>District<br>Province |                        |                                             |                          |               |                                              |                          |
| Long Answer Written response Units 1-5 | School<br>District<br>Province |                        |                                             |                          |               |                                              |                          |
| Population<br>Geography                | School<br>District<br>Province |                        |                                             |                          |               |                                              |                          |
| Urban<br>Geography                     | School<br>District<br>Province |                        |                                             |                          |               |                                              |                          |