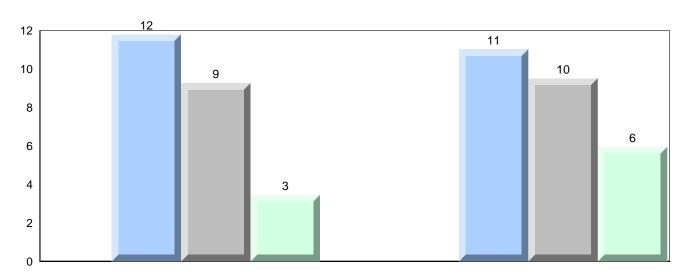

# 4 Year Public Exam (Subtest) Mark Trend 2010-2013

Grades: K-12

District 1 - Labrador

#007 - Amos Comenius Memorial School, Hopedale

| Number of Students                     | 3                              | Public<br>Exam<br>Mark | School<br>vs<br>District                    | School<br>vs<br>Province | Final<br>Mark | School<br>vs<br>District                     | School<br>vs<br>Province |
|----------------------------------------|--------------------------------|------------------------|---------------------------------------------|--------------------------|---------------|----------------------------------------------|--------------------------|
| World Geography 3202 <u>Subtest</u>    | School<br>District<br>Province | students v             | data with 5<br>withheld for<br>confidential | reasons of               | students w    | data with 5<br>vithheld for<br>onfidentialit | reasons of               |
| Multiple Choice Land and Water Forms   | School<br>District<br>Province |                        |                                             |                          |               |                                              |                          |
| World<br>Climate<br>Patterns           | School<br>District<br>Province |                        |                                             |                          |               |                                              |                          |
| Ecosystems                             | School<br>District<br>Province |                        |                                             |                          |               |                                              |                          |
| Primary<br>Resource<br>Activities      | School<br>District<br>Province |                        |                                             |                          |               |                                              |                          |
| Secondary &<br>Tertiary Activities     | School<br>District<br>Province |                        |                                             |                          |               |                                              |                          |
| Long Answer Written response Units 1-5 | School<br>District<br>Province |                        |                                             |                          |               |                                              |                          |
| Population<br>Geography                | School<br>District<br>Province |                        |                                             |                          |               |                                              |                          |
| Urban<br>Geography                     | School<br>District<br>Province |                        |                                             |                          |               |                                              |                          |

# **Average Mark, 2010-2013**

School data with 5 or fewer students withheld for reasons of confidentiality.

| ! | Exam Mark | l |      |      | Fir | nal Mark |  |
|---|-----------|---|------|------|-----|----------|--|
|   | 2010      |   | 2011 | 2012 |     | 2013     |  |

(

District 1 - Labrador

#007 - Amos Comenius Memorial School, Hopedale

| $\sim$ | ra | ٨  | es | ٠ ۱ | V | _1  | 2 |
|--------|----|----|----|-----|---|-----|---|
| l٦     | ıн | (1 | es |     | n | - 1 | _ |