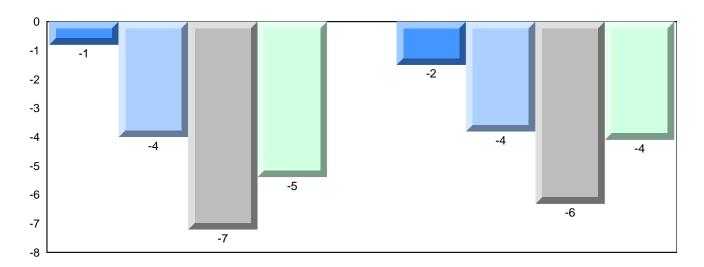

# Difference from Provincial Mean, 2010-2013

School data with 5 or fewer students withheld for reasons of confidentiality.