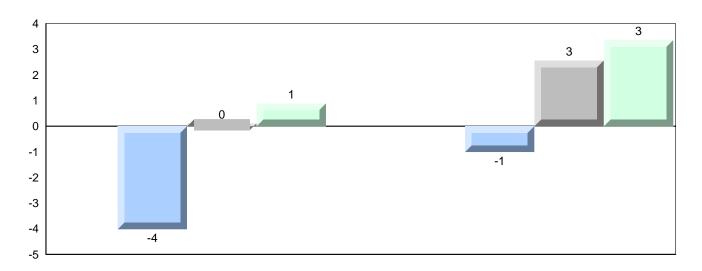

# Difference from Provincial Mean, 2010-2013

Grades: 2-4,6-12

School data with 5 or fewer students withheld for reasons of confidentiality.