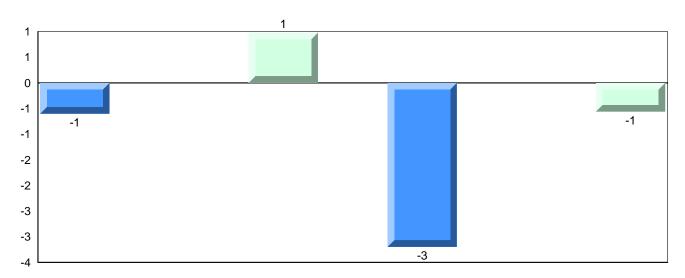

# Difference from Provincial Mean, 2010-2013

Grades: 2-4,6-12

School data with 5 or fewer students withheld for reasons of confidentiality.