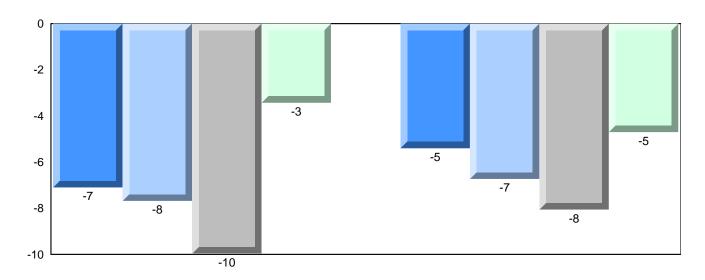

# Difference from Provincial Mean, 2010-2013

Grades: 2-4,6-12

School data with 5 or fewer students withheld for reasons of confidentiality.