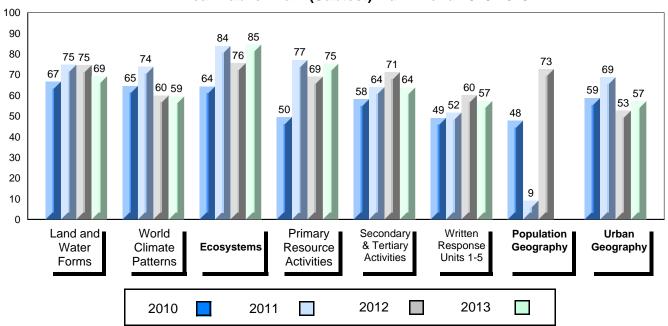

#### Average Mark, 2010-2013

School data with 5 or fewer students withheld for reasons of confidentiality.

2010 2011 2012 2013 \_\_\_\_\_

District 1 - Labrador

#001 - St. Peter's School, Black Tickle