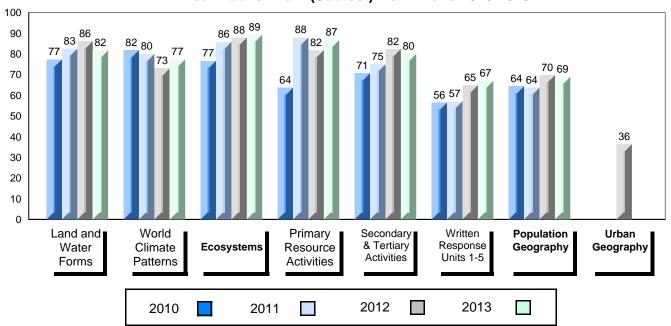

# 4 Year Public Exam (Subtest) Mark Trend 2010-2013

District 1 - Labrador

#010 - Menihek High School, Labrador City

| Grades: | 8-12 |
|---------|------|
|---------|------|

| Number of Students                     | 46                             | Public<br>Exam<br>Mark | School<br>vs<br>District | School<br>vs<br>Province |
|----------------------------------------|--------------------------------|------------------------|--------------------------|--------------------------|
| World Geography 3202<br>Subtest        | School<br>District<br>Province | 63.4<br>62.4<br>67.6   | <b>A</b>                 | •                        |
| Multiple Choice Land and Water Forms   | School<br>District<br>Province | 67.2<br>67.2<br>72.0   | •                        | <b>A</b>                 |
| World<br>Climate<br>Patterns           | School<br>District<br>Province | 62.6<br>60.5<br>69.9   | <b>A</b>                 | •                        |
| Ecosystems                             | School<br>District<br>Province | 82.1<br>80.9<br>78.9   | <b>A</b>                 | <b>A</b>                 |
| Primary<br>Resource<br>Activities      | School<br>District<br>Province | 73.5<br>74.3<br>77.3   | •                        | •                        |
| Secondary &<br>Tertiary Activities     | School<br>District<br>Province | 60.9<br>62.2<br>71.1   | •                        | •                        |
| Long Answer Written response Units 1-5 | School<br>District<br>Province | 58.5<br>57.9<br>63.3   | <b>A</b>                 | •                        |
| Population<br>Geography                | School<br>District<br>Province | 64.3<br>62.3<br>64.4   | •                        | •                        |
| Urban<br>Geography                     | School<br>District<br>Province | 57.2<br>65.2           |                          |                          |