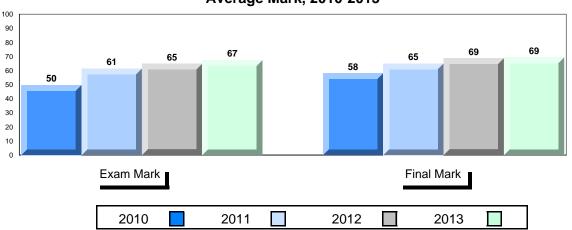

#### Average Mark, 2010-2013

School data with 5 or fewer students withheld for reasons of confidentiality.

2010 2011 2012 2013 \_\_\_\_\_

District 1 - Labrador

#001 - St. Peter's School, Black Tickle