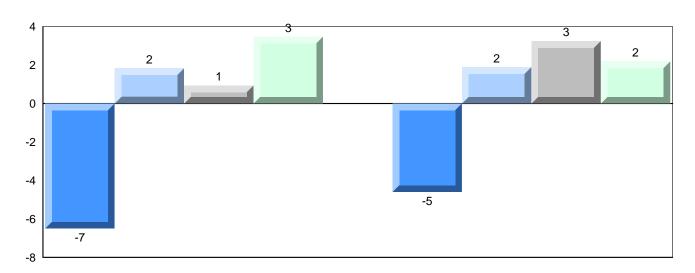

# Difference from Provincial Mean, 2010-2013

School data with 5 or fewer students withheld for reasons of confidentiality.