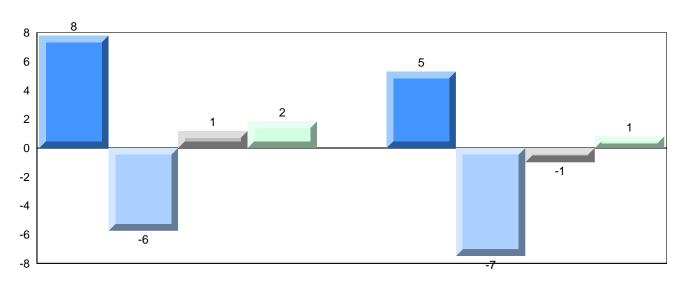

# Difference from Provincial Mean, 2010-2013

Grades: 2-4,6-12

School data with 5 or fewer students withheld for reasons of confidentiality.