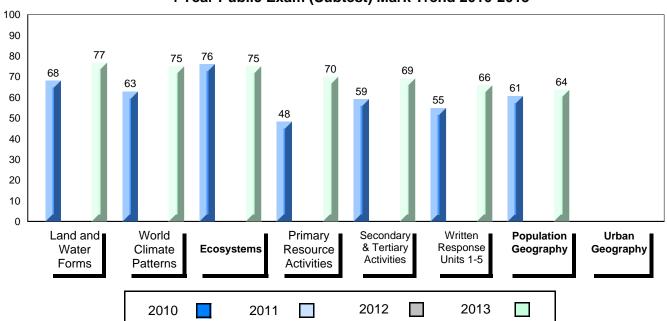

# 4 Year Public Exam (Subtest) Mark Trend 2010-2013

District 1 - Labrador

#010 - Menihek High School, Labrador City

| Grades: | 8-12 |
|---------|------|
|---------|------|

| Number of Students                     | 46                             | Public<br>Exam<br>Mark | School<br>vs<br>District | School<br>vs<br>Province |
|----------------------------------------|--------------------------------|------------------------|--------------------------|--------------------------|
| World Geography 3202<br>Subtest        | School<br>District<br>Province | 63.4<br>62.4<br>67.6   | <b>A</b>                 | •                        |
| Multiple Choice Land and Water Forms   | School<br>District<br>Province | 67.2<br>67.2<br>72.0   | •                        | <b>A</b>                 |
| World<br>Climate<br>Patterns           | School<br>District<br>Province | 62.6<br>60.5<br>69.9   | <b>A</b>                 | •                        |
| Ecosystems                             | School<br>District<br>Province | 82.1<br>80.9<br>78.9   | <b>A</b>                 | <b>A</b>                 |
| Primary<br>Resource<br>Activities      | School<br>District<br>Province | 73.5<br>74.3<br>77.3   | •                        | •                        |
| Secondary &<br>Tertiary Activities     | School<br>District<br>Province | 60.9<br>62.2<br>71.1   | •                        | •                        |
| Long Answer Written response Units 1-5 | School<br>District<br>Province | 58.5<br>57.9<br>63.3   | <b>A</b>                 | •                        |
| Population<br>Geography                | School<br>District<br>Province | 64.3<br>62.3<br>64.4   | •                        | •                        |
| Urban<br>Geography                     | School<br>District<br>Province | 57.2<br>65.2           |                          |                          |