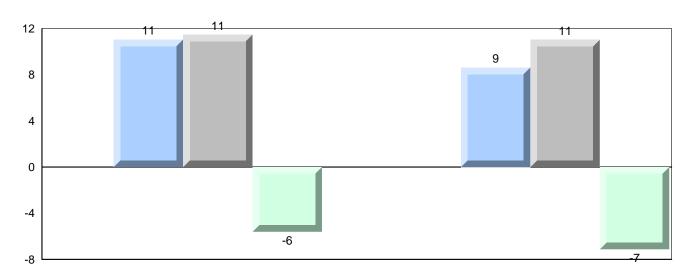

# Difference from Provincial Mean, 2010-2013

Grades: 2-4,6-12

School data with 5 or fewer students withheld for reasons of confidentiality.