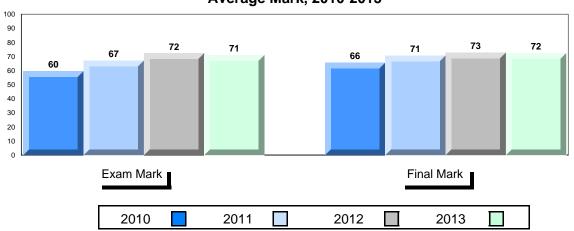

#### Average Mark, 2010-2013

School data with 5 or fewer students withheld for reasons of confidentiality.

2010 2011 2012 2013 \_\_\_\_\_

District 1 - Labrador

#001 - St. Peter's School, Black Tickle