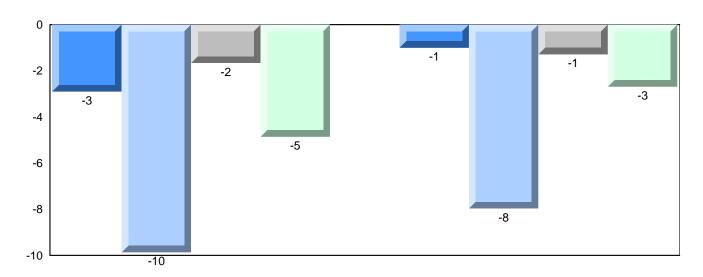

# Difference from Provincial Mean, 2010-2013

Grades: 2-4,6-12

School data with 5 or fewer students withheld for reasons of confidentiality.