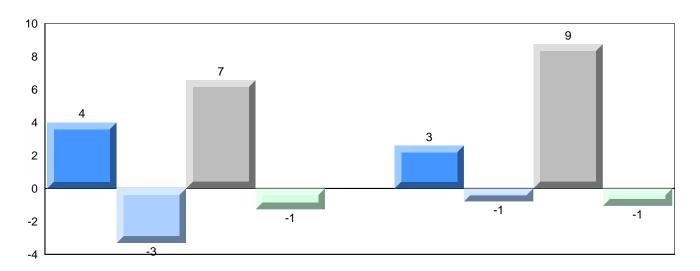

# Difference from Provincial Mean, 2010-2013

Grades: 2-4,6-12

School data with 5 or fewer students withheld for reasons of confidentiality.