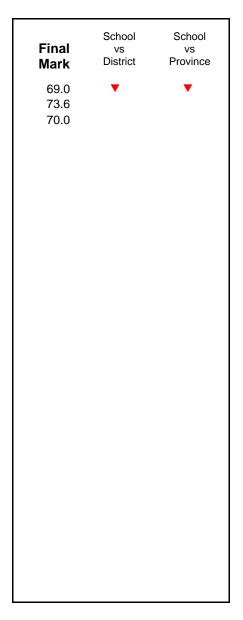

#092 - Grandy's River Collegiate, Burnt Islands

| Number of Students                 | 8                              | Public<br>Exam<br>Mark | School<br>vs<br>District | School<br>vs<br>Province |
|------------------------------------|--------------------------------|------------------------|--------------------------|--------------------------|
| World Geography 3202               | School                         | 67.6                   | <b>V</b>                 | <b>A</b>                 |
| Subtest                            | District                       | 70.2                   |                          |                          |
| <u>Subtest</u>                     | Province                       | 67.6                   |                          |                          |
| Multiple Choice                    | 0.1.1                          |                        | _                        |                          |
| Land and                           | School                         | 73.6                   | •                        | <b>A</b>                 |
| Water Forms                        | District                       | 75.5                   |                          |                          |
| Water Forms                        | Province                       | 72.0                   |                          |                          |
| World                              | School                         | 68.1                   | <b>V</b>                 | ▼                        |
| Climate                            | District                       | 72.2                   |                          | ·                        |
| Patterns                           | Province                       | 69.9                   |                          |                          |
| Ecosystems                         | School<br>District<br>Province | 78.1<br>80.4<br>78.9   | •                        | •                        |
| Primary<br>Resource<br>Activities  | School<br>District<br>Province | 82.5<br>78.8<br>77.3   | <b>A</b>                 | •                        |
| Secondary &<br>Tertiary Activities | School<br>District             | 82.5<br>73.3           | <b>A</b>                 | <b>A</b>                 |

Province

School

District

School

District

School

District

Province

Province

Province

71.1

62.3

66.3

63.3

56.8

65.8

64.4

71.5

65.2

|       | School   | School   |
|-------|----------|----------|
| Final | VS       | VS       |
| Mark  | District | Province |
| 68.4  | _        | _        |
| 72.0  | •        | •        |
| 70.0  |          |          |
| 70.0  |          |          |
|       |          |          |
|       |          |          |
|       |          |          |
|       |          |          |
|       |          |          |
|       |          |          |
|       |          |          |
|       |          |          |
|       |          |          |
|       |          |          |
|       |          |          |
|       |          |          |
|       |          |          |
|       |          |          |
|       |          |          |
|       |          |          |
|       |          |          |
|       |          |          |
|       |          |          |
|       |          |          |
|       |          |          |
|       |          |          |
|       |          |          |
|       |          |          |
|       |          |          |
|       |          |          |
|       |          |          |

Grades: K-12

#092 - Grandy's River Collegiate, Burnt Islands