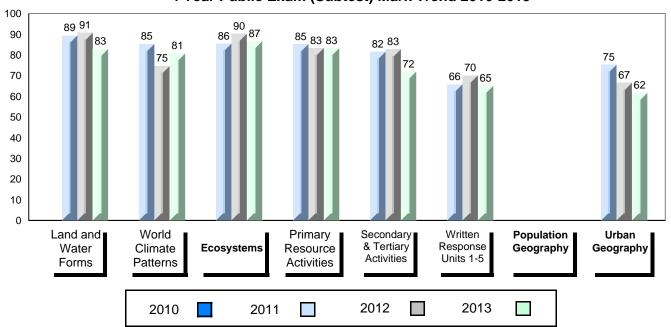

# 4 Year Public Exam (Subtest) Mark Trend 2010-2013

District 1 - Labrador

#010 - Menihek High School, Labrador City

| Grades: | 8-12 |
|---------|------|
|---------|------|

| Number of Students                     | 46                             | Public<br>Exam<br>Mark | School<br>vs<br>District | School<br>vs<br>Province |
|----------------------------------------|--------------------------------|------------------------|--------------------------|--------------------------|
| World Geography 3202<br>Subtest        | School<br>District<br>Province | 63.4<br>62.4<br>67.6   | <b>A</b>                 | •                        |
| Multiple Choice Land and Water Forms   | School<br>District<br>Province | 67.2<br>67.2<br>72.0   | •                        | <b>A</b>                 |
| World<br>Climate<br>Patterns           | School<br>District<br>Province | 62.6<br>60.5<br>69.9   | <b>A</b>                 | •                        |
| Ecosystems                             | School<br>District<br>Province | 82.1<br>80.9<br>78.9   | <b>A</b>                 | <b>A</b>                 |
| Primary<br>Resource<br>Activities      | School<br>District<br>Province | 73.5<br>74.3<br>77.3   | •                        | •                        |
| Secondary &<br>Tertiary Activities     | School<br>District<br>Province | 60.9<br>62.2<br>71.1   | •                        | •                        |
| Long Answer Written response Units 1-5 | School<br>District<br>Province | 58.5<br>57.9<br>63.3   | <b>A</b>                 | •                        |
| Population<br>Geography                | School<br>District<br>Province | 64.3<br>62.3<br>64.4   | •                        | •                        |
| Urban<br>Geography                     | School<br>District<br>Province | 57.2<br>65.2           |                          |                          |