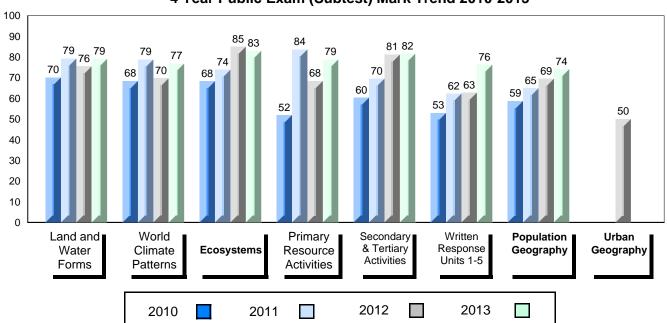

# 4 Year Public Exam (Subtest) Mark Trend 2010-2013

District 1 - Labrador

#010 - Menihek High School, Labrador City

| Grades: | 8-12 |
|---------|------|
|---------|------|

| Number of Students                     | 46                             | Public<br>Exam<br>Mark | School<br>vs<br>District | School<br>vs<br>Province |
|----------------------------------------|--------------------------------|------------------------|--------------------------|--------------------------|
| World Geography 3202<br>Subtest        | School<br>District<br>Province | 63.4<br>62.4<br>67.6   | <b>A</b>                 | •                        |
| Multiple Choice Land and Water Forms   | School<br>District<br>Province | 67.2<br>67.2<br>72.0   | •                        | <b>A</b>                 |
| World<br>Climate<br>Patterns           | School<br>District<br>Province | 62.6<br>60.5<br>69.9   | <b>A</b>                 | •                        |
| Ecosystems                             | School<br>District<br>Province | 82.1<br>80.9<br>78.9   | <b>A</b>                 | <b>A</b>                 |
| Primary<br>Resource<br>Activities      | School<br>District<br>Province | 73.5<br>74.3<br>77.3   | •                        | •                        |
| Secondary &<br>Tertiary Activities     | School<br>District<br>Province | 60.9<br>62.2<br>71.1   | •                        | •                        |
| Long Answer Written response Units 1-5 | School<br>District<br>Province | 58.5<br>57.9<br>63.3   | <b>A</b>                 | •                        |
| Population<br>Geography                | School<br>District<br>Province | 64.3<br>62.3<br>64.4   | •                        | •                        |
| Urban<br>Geography                     | School<br>District<br>Province | 57.2<br>65.2           |                          |                          |