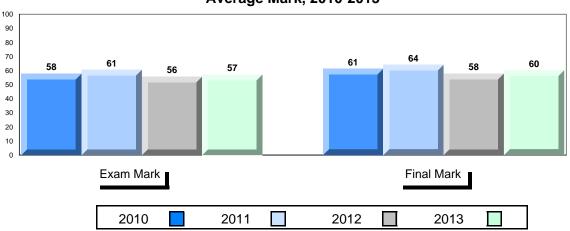

#### Average Mark, 2010-2013

School data with 5 or fewer students withheld for reasons of confidentiality.

2010 2011 2012 2013 \_\_\_\_\_

District 1 - Labrador

#001 - St. Peter's School, Black Tickle