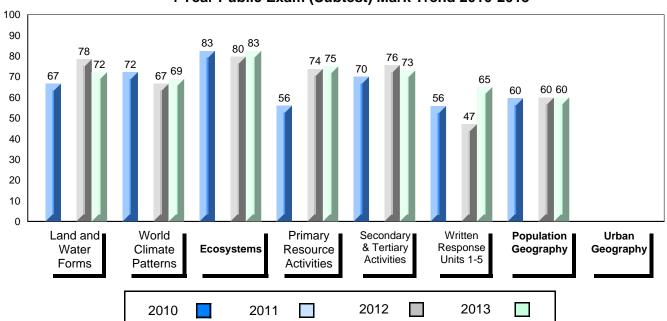

# 4 Year Public Exam (Subtest) Mark Trend 2010-2013

District 1 - Labrador

#010 - Menihek High School, Labrador City

| Grades: | 8-12 |
|---------|------|
|---------|------|

| Number of Students                     | 46                             | Public<br>Exam<br>Mark | School<br>vs<br>District | School<br>vs<br>Province |
|----------------------------------------|--------------------------------|------------------------|--------------------------|--------------------------|
| World Geography 3202<br>Subtest        | School<br>District<br>Province | 63.4<br>62.4<br>67.6   | <b>A</b>                 | •                        |
| Multiple Choice Land and Water Forms   | School<br>District<br>Province | 67.2<br>67.2<br>72.0   | •                        | <b>A</b>                 |
| World<br>Climate<br>Patterns           | School<br>District<br>Province | 62.6<br>60.5<br>69.9   | <b>A</b>                 | •                        |
| Ecosystems                             | School<br>District<br>Province | 82.1<br>80.9<br>78.9   | <b>A</b>                 | <b>A</b>                 |
| Primary<br>Resource<br>Activities      | School<br>District<br>Province | 73.5<br>74.3<br>77.3   | •                        | •                        |
| Secondary &<br>Tertiary Activities     | School<br>District<br>Province | 60.9<br>62.2<br>71.1   | •                        | •                        |
| Long Answer Written response Units 1-5 | School<br>District<br>Province | 58.5<br>57.9<br>63.3   | <b>A</b>                 | •                        |
| Population<br>Geography                | School<br>District<br>Province | 64.3<br>62.3<br>64.4   | •                        | •                        |
| Urban<br>Geography                     | School<br>District<br>Province | 57.2<br>65.2           |                          |                          |