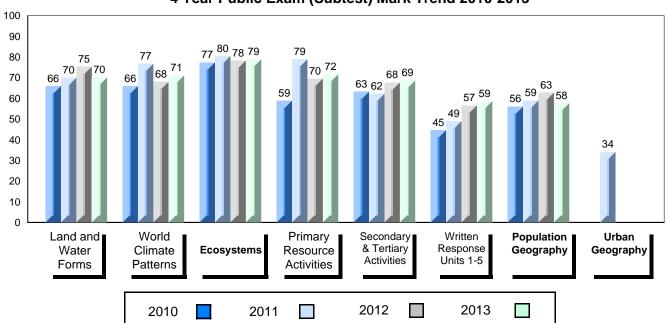

# 4 Year Public Exam (Subtest) Mark Trend 2010-2013

Grades: K-12

District 1 - Labrador

#007 - Amos Comenius Memorial School, Hopedale

| Number of Students                     | 3                              | Public<br>Exam<br>Mark | School<br>vs<br>District                    | School<br>vs<br>Province | Final<br>Mark | School<br>vs<br>District                     | School<br>vs<br>Province |
|----------------------------------------|--------------------------------|------------------------|---------------------------------------------|--------------------------|---------------|----------------------------------------------|--------------------------|
| World Geography 3202 <u>Subtest</u>    | School<br>District<br>Province | students v             | data with 5<br>withheld for<br>confidential | reasons of               | students w    | data with 5<br>vithheld for<br>onfidentialit | reasons of               |
| Multiple Choice Land and Water Forms   | School<br>District<br>Province |                        |                                             |                          |               |                                              |                          |
| World<br>Climate<br>Patterns           | School<br>District<br>Province |                        |                                             |                          |               |                                              |                          |
| Ecosystems                             | School<br>District<br>Province |                        |                                             |                          |               |                                              |                          |
| Primary<br>Resource<br>Activities      | School<br>District<br>Province |                        |                                             |                          |               |                                              |                          |
| Secondary &<br>Tertiary Activities     | School<br>District<br>Province |                        |                                             |                          |               |                                              |                          |
| Long Answer Written response Units 1-5 | School<br>District<br>Province |                        |                                             |                          |               |                                              |                          |
| Population<br>Geography                | School<br>District<br>Province |                        |                                             |                          |               |                                              |                          |
| Urban<br>Geography                     | School<br>District<br>Province |                        |                                             |                          |               |                                              |                          |