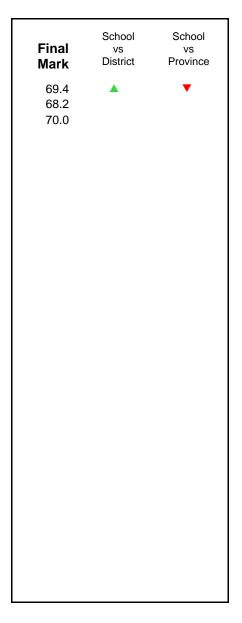

# 4 Year Public Exam (Subtest) Mark Trend 2010-2013

District 1 - Labrador

#010 - Menihek High School, Labrador City

| Grades: | 8-12 |
|---------|------|
|---------|------|

| Number of Students                     | 46                             | Public<br>Exam<br>Mark | School<br>vs<br>District | School<br>vs<br>Province |
|----------------------------------------|--------------------------------|------------------------|--------------------------|--------------------------|
| World Geography 3202<br>Subtest        | School<br>District<br>Province | 63.4<br>62.4<br>67.6   | <b>A</b>                 | •                        |
| Multiple Choice Land and Water Forms   | School<br>District<br>Province | 67.2<br>67.2<br>72.0   | •                        | <b>A</b>                 |
| World<br>Climate<br>Patterns           | School<br>District<br>Province | 62.6<br>60.5<br>69.9   | <b>A</b>                 | •                        |
| Ecosystems                             | School<br>District<br>Province | 82.1<br>80.9<br>78.9   | <b>A</b>                 | <b>A</b>                 |
| Primary<br>Resource<br>Activities      | School<br>District<br>Province | 73.5<br>74.3<br>77.3   | •                        | •                        |
| Secondary &<br>Tertiary Activities     | School<br>District<br>Province | 60.9<br>62.2<br>71.1   | •                        | •                        |
| Long Answer Written response Units 1-5 | School<br>District<br>Province | 58.5<br>57.9<br>63.3   | <b>A</b>                 | •                        |
| Population<br>Geography                | School<br>District<br>Province | 64.3<br>62.3<br>64.4   | •                        | •                        |
| Urban<br>Geography                     | School<br>District<br>Province | 57.2<br>65.2           |                          |                          |