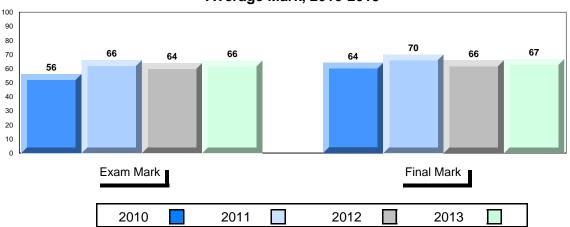

#### Average Mark, 2010-2013

School data with 5 or fewer students withheld for reasons of confidentiality.

2010 2011 2012 2013 \_\_\_\_\_

District 1 - Labrador

#001 - St. Peter's School, Black Tickle