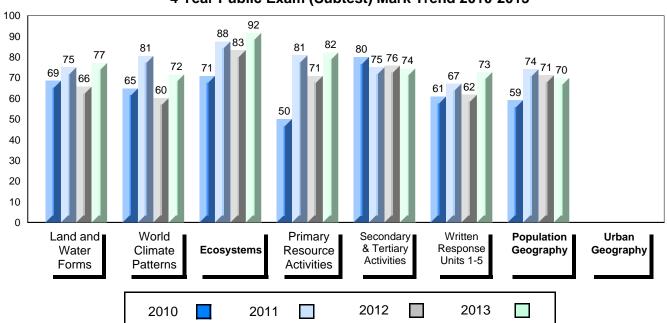

# 4 Year Public Exam (Subtest) Mark Trend 2010-2013

Grades: K-12

District 1 - Labrador

#007 - Amos Comenius Memorial School, Hopedale

| Number of Students                     | 3                              | Public<br>Exam<br>Mark | School<br>vs<br>District                    | School<br>vs<br>Province | Final<br>Mark | School<br>vs<br>District                     | School<br>vs<br>Province |
|----------------------------------------|--------------------------------|------------------------|---------------------------------------------|--------------------------|---------------|----------------------------------------------|--------------------------|
| World Geography 3202 <u>Subtest</u>    | School<br>District<br>Province | students v             | data with 5<br>withheld for<br>confidential | reasons of               | students w    | data with 5<br>vithheld for<br>onfidentialit | reasons of               |
| Multiple Choice Land and Water Forms   | School<br>District<br>Province |                        |                                             |                          |               |                                              |                          |
| World<br>Climate<br>Patterns           | School<br>District<br>Province |                        |                                             |                          |               |                                              |                          |
| Ecosystems                             | School<br>District<br>Province |                        |                                             |                          |               |                                              |                          |
| Primary<br>Resource<br>Activities      | School<br>District<br>Province |                        |                                             |                          |               |                                              |                          |
| Secondary &<br>Tertiary Activities     | School<br>District<br>Province |                        |                                             |                          |               |                                              |                          |
| Long Answer Written response Units 1-5 | School<br>District<br>Province |                        |                                             |                          |               |                                              |                          |
| Population<br>Geography                | School<br>District<br>Province |                        |                                             |                          |               |                                              |                          |
| Urban<br>Geography                     | School<br>District<br>Province |                        |                                             |                          |               |                                              |                          |