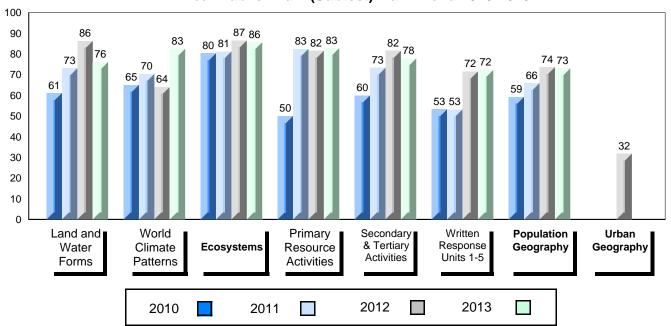

Grades: 2-4,6-12

District 1 - Labrador

#001 - St. Peter's School, Black Tickle

Number of Students 3 School School **Public** School School **Final** ٧S **Exam** VS VS District Province Mark District Province Mark School data with 5 or fewer School data with 5 or fewer World Geography 3202 School students withheld for reasons of students withheld for reasons of District Subtest confidentiality. confidentiality. Province **Multiple Choice** School Land and District **Water Forms** Province World School Climate District **Patterns** Province School District **Ecosystems** Province School **Primary** District Resource Province **Activities** School Secondary & District **Tertiary Activities** Province Long Answer School Written response District Units 1-5 Province School **Population** District Geography Province School Urban District Geography Province