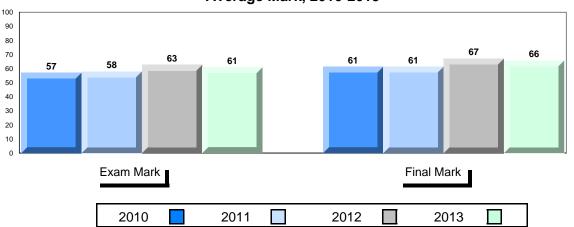

(

District 1 - Labrador

#007 - Amos Comenius Memorial School, Hopedale

| $\sim$ | ra | ٨  | es | ٠ ۱ | V | _1  | 2 |
|--------|----|----|----|-----|---|-----|---|
| l٦     | ıн | (1 | es |     | n | - 1 | _ |