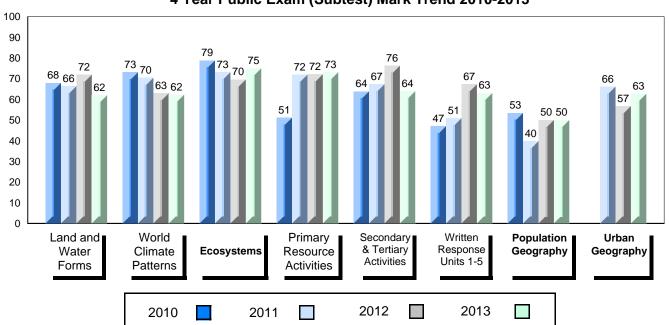

# 4 Year Public Exam (Subtest) Mark Trend 2010-2013

District 1 - Labrador

#010 - Menihek High School, Labrador City

| Grades: | 8-12 |
|---------|------|
|---------|------|

| Number of Students                     | 46                             | Public<br>Exam<br>Mark | School<br>vs<br>District | School<br>vs<br>Province |
|----------------------------------------|--------------------------------|------------------------|--------------------------|--------------------------|
| World Geography 3202<br>Subtest        | School<br>District<br>Province | 63.4<br>62.4<br>67.6   | <b>A</b>                 | •                        |
| Multiple Choice Land and Water Forms   | School<br>District<br>Province | 67.2<br>67.2<br>72.0   | •                        | <b>A</b>                 |
| World<br>Climate<br>Patterns           | School<br>District<br>Province | 62.6<br>60.5<br>69.9   | <b>A</b>                 | •                        |
| Ecosystems                             | School<br>District<br>Province | 82.1<br>80.9<br>78.9   | <b>A</b>                 | <b>A</b>                 |
| Primary<br>Resource<br>Activities      | School<br>District<br>Province | 73.5<br>74.3<br>77.3   | •                        | •                        |
| Secondary &<br>Tertiary Activities     | School<br>District<br>Province | 60.9<br>62.2<br>71.1   | •                        | •                        |
| Long Answer Written response Units 1-5 | School<br>District<br>Province | 58.5<br>57.9<br>63.3   | <b>A</b>                 | •                        |
| Population<br>Geography                | School<br>District<br>Province | 64.3<br>62.3<br>64.4   | •                        | •                        |
| Urban<br>Geography                     | School<br>District<br>Province | 57.2<br>65.2           |                          |                          |