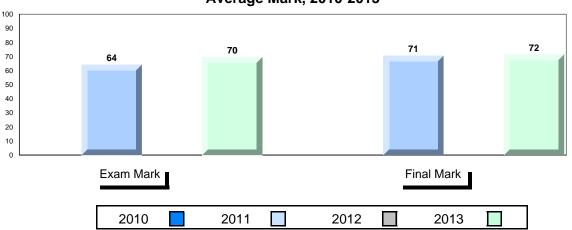

#### Average Mark, 2010-2013

School data with 5 or fewer students withheld for reasons of confidentiality.

2010 2011 2012 2013 \_\_\_\_\_

District 1 - Labrador

#001 - St. Peter's School, Black Tickle