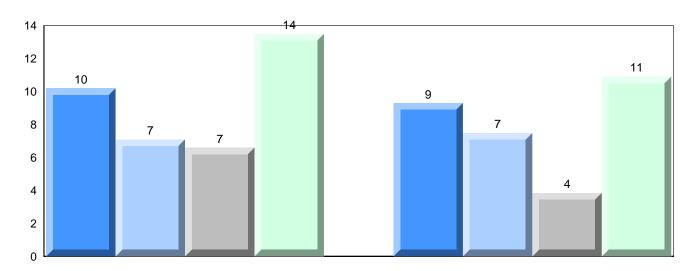

#### Average Mark, 2010-2013

School data with 5 or fewer students withheld for reasons of confidentiality.

2010 2011 2012 2013 \_\_\_\_\_

District 1 - Labrador

#001 - St. Peter's School, Black Tickle