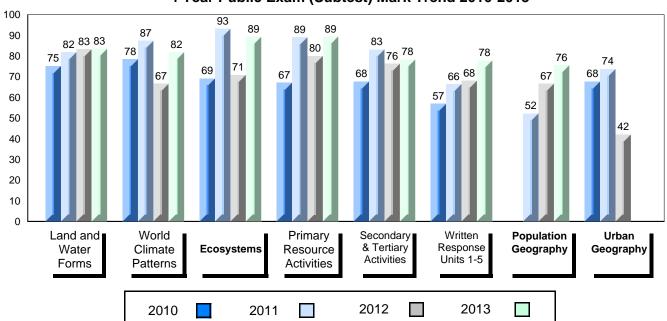

# 4 Year Public Exam (Subtest) Mark Trend 2010-2013

District 1 - Labrador

#010 - Menihek High School, Labrador City

| Grades: | 8-12 |
|---------|------|
|---------|------|

| Number of Students                     | 46                             | Public<br>Exam<br>Mark | School<br>vs<br>District | School<br>vs<br>Province |
|----------------------------------------|--------------------------------|------------------------|--------------------------|--------------------------|
| World Geography 3202<br>Subtest        | School<br>District<br>Province | 63.4<br>62.4<br>67.6   | <b>A</b>                 | •                        |
| Multiple Choice Land and Water Forms   | School<br>District<br>Province | 67.2<br>67.2<br>72.0   | •                        | <b>A</b>                 |
| World<br>Climate<br>Patterns           | School<br>District<br>Province | 62.6<br>60.5<br>69.9   | <b>A</b>                 | •                        |
| Ecosystems                             | School<br>District<br>Province | 82.1<br>80.9<br>78.9   | <b>A</b>                 | <b>A</b>                 |
| Primary<br>Resource<br>Activities      | School<br>District<br>Province | 73.5<br>74.3<br>77.3   | •                        | •                        |
| Secondary &<br>Tertiary Activities     | School<br>District<br>Province | 60.9<br>62.2<br>71.1   | •                        | •                        |
| Long Answer Written response Units 1-5 | School<br>District<br>Province | 58.5<br>57.9<br>63.3   | <b>A</b>                 | •                        |
| Population<br>Geography                | School<br>District<br>Province | 64.3<br>62.3<br>64.4   | •                        | •                        |
| Urban<br>Geography                     | School<br>District<br>Province | 57.2<br>65.2           |                          |                          |