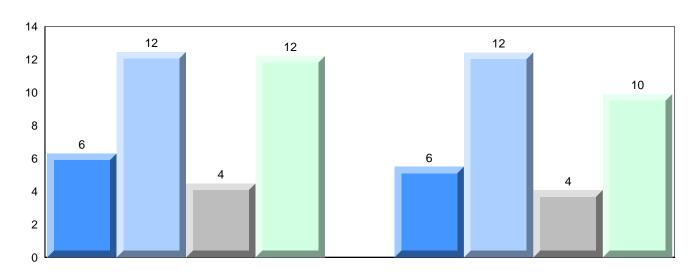

# **Average Mark, 2010-2013**

School data with 5 or fewer students withheld for reasons of confidentiality.

| ! | Exam Mark | l |      |      | Fir | nal Mark |  |
|---|-----------|---|------|------|-----|----------|--|
|   | 2010      |   | 2011 | 2012 |     | 2013     |  |