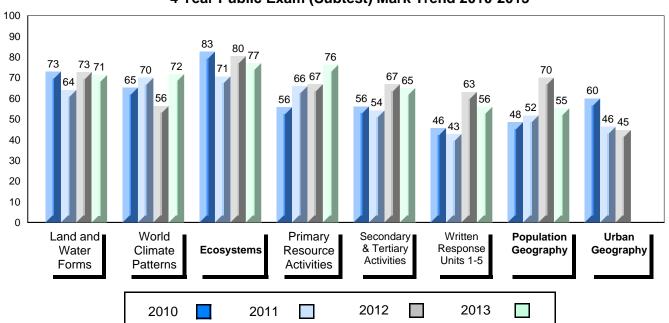

# 4 Year Public Exam (Subtest) Mark Trend 2010-2013

Grades: K-12

District 1 - Labrador

#007 - Amos Comenius Memorial School, Hopedale

| Number of Students                     | 3                              | Public<br>Exam<br>Mark | School<br>vs<br>District                    | School<br>vs<br>Province | Final<br>Mark | School<br>vs<br>District                     | School<br>vs<br>Province |
|----------------------------------------|--------------------------------|------------------------|---------------------------------------------|--------------------------|---------------|----------------------------------------------|--------------------------|
| World Geography 3202 <u>Subtest</u>    | School<br>District<br>Province | students v             | data with 5<br>withheld for<br>confidential | reasons of               | students w    | data with 5<br>vithheld for<br>onfidentialit | reasons of               |
| Multiple Choice Land and Water Forms   | School<br>District<br>Province |                        |                                             |                          |               |                                              |                          |
| World<br>Climate<br>Patterns           | School<br>District<br>Province |                        |                                             |                          |               |                                              |                          |
| Ecosystems                             | School<br>District<br>Province |                        |                                             |                          |               |                                              |                          |
| Primary<br>Resource<br>Activities      | School<br>District<br>Province |                        |                                             |                          |               |                                              |                          |
| Secondary &<br>Tertiary Activities     | School<br>District<br>Province |                        |                                             |                          |               |                                              |                          |
| Long Answer Written response Units 1-5 | School<br>District<br>Province |                        |                                             |                          |               |                                              |                          |
| Population<br>Geography                | School<br>District<br>Province |                        |                                             |                          |               |                                              |                          |
| Urban<br>Geography                     | School<br>District<br>Province |                        |                                             |                          |               |                                              |                          |