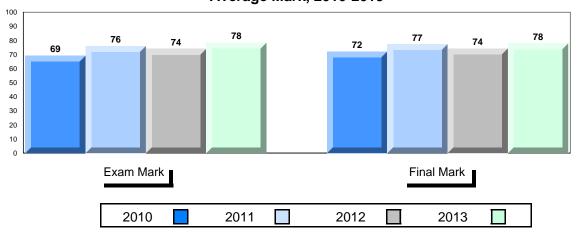

# Average Mark, 2010-2013

į

District 1 - Labrador

#010 - Menihek High School, Labrador City

Grades: 8-12

(