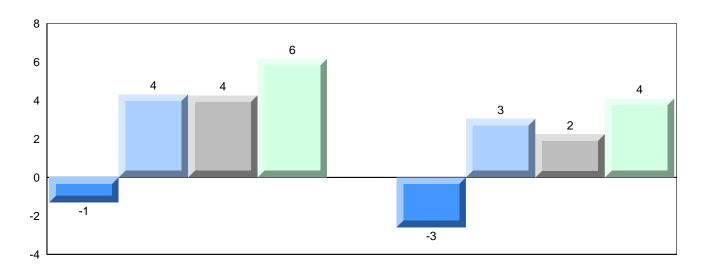

# Difference from Provincial Mean, 2010-2013

Grades: 2-4,6-12

School data with 5 or fewer students withheld for reasons of confidentiality.