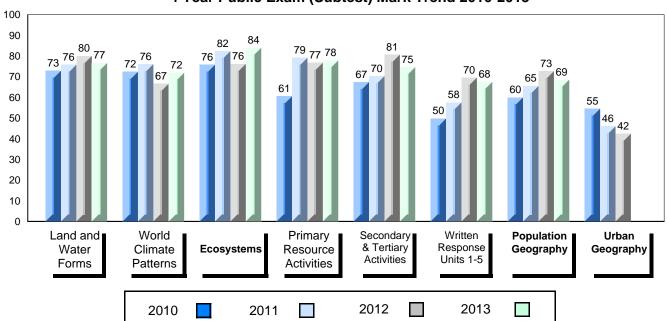

# 4 Year Public Exam (Subtest) Mark Trend 2010-2013

Grades: K-12

District 1 - Labrador

#007 - Amos Comenius Memorial School, Hopedale

| Number of Students                     | 3                              | Public<br>Exam<br>Mark | School<br>vs<br>District                    | School<br>vs<br>Province | Final<br>Mark | School<br>vs<br>District                     | School<br>vs<br>Province |
|----------------------------------------|--------------------------------|------------------------|---------------------------------------------|--------------------------|---------------|----------------------------------------------|--------------------------|
| World Geography 3202 <u>Subtest</u>    | School<br>District<br>Province | students v             | data with 5<br>withheld for<br>confidential | reasons of               | students w    | data with 5<br>vithheld for<br>onfidentialit | reasons of               |
| Multiple Choice Land and Water Forms   | School<br>District<br>Province |                        |                                             |                          |               |                                              |                          |
| World<br>Climate<br>Patterns           | School<br>District<br>Province |                        |                                             |                          |               |                                              |                          |
| Ecosystems                             | School<br>District<br>Province |                        |                                             |                          |               |                                              |                          |
| Primary<br>Resource<br>Activities      | School<br>District<br>Province |                        |                                             |                          |               |                                              |                          |
| Secondary &<br>Tertiary Activities     | School<br>District<br>Province |                        |                                             |                          |               |                                              |                          |
| Long Answer Written response Units 1-5 | School<br>District<br>Province |                        |                                             |                          |               |                                              |                          |
| Population<br>Geography                | School<br>District<br>Province |                        |                                             |                          |               |                                              |                          |
| Urban<br>Geography                     | School<br>District<br>Province |                        |                                             |                          |               |                                              |                          |