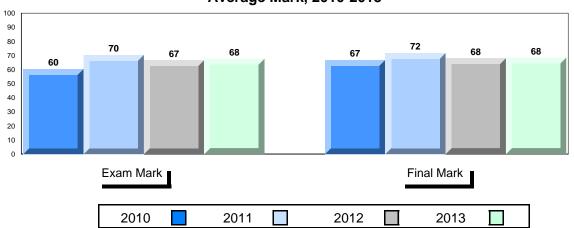

#### Average Mark, 2010-2013

School data with 5 or fewer students withheld for reasons of confidentiality.

2010 2011 2012 2013 \_\_\_\_\_

District 1 - Labrador

#001 - St. Peter's School, Black Tickle