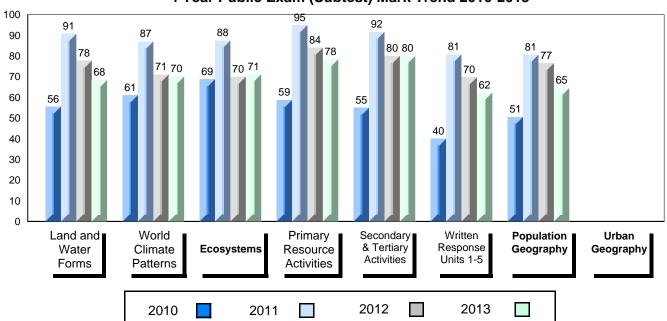

# 4 Year Public Exam (Subtest) Mark Trend 2010-2013

District 1 - Labrador

#010 - Menihek High School, Labrador City

| Grades: | 8-12 |
|---------|------|
|---------|------|

| Number of Students                     | 46                             | Public<br>Exam<br>Mark | School<br>vs<br>District | School<br>vs<br>Province |
|----------------------------------------|--------------------------------|------------------------|--------------------------|--------------------------|
| World Geography 3202<br>Subtest        | School<br>District<br>Province | 63.4<br>62.4<br>67.6   | <b>A</b>                 | •                        |
| Multiple Choice Land and Water Forms   | School<br>District<br>Province | 67.2<br>67.2<br>72.0   | •                        | <b>A</b>                 |
| World<br>Climate<br>Patterns           | School<br>District<br>Province | 62.6<br>60.5<br>69.9   | <b>A</b>                 | •                        |
| Ecosystems                             | School<br>District<br>Province | 82.1<br>80.9<br>78.9   | <b>A</b>                 | <b>A</b>                 |
| Primary<br>Resource<br>Activities      | School<br>District<br>Province | 73.5<br>74.3<br>77.3   | •                        | •                        |
| Secondary &<br>Tertiary Activities     | School<br>District<br>Province | 60.9<br>62.2<br>71.1   | •                        | •                        |
| Long Answer Written response Units 1-5 | School<br>District<br>Province | 58.5<br>57.9<br>63.3   | <b>A</b>                 | •                        |
| Population<br>Geography                | School<br>District<br>Province | 64.3<br>62.3<br>64.4   | •                        | •                        |
| Urban<br>Geography                     | School<br>District<br>Province | 57.2<br>65.2           |                          |                          |