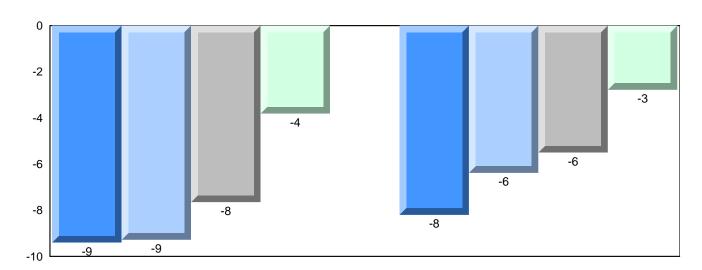

# Difference from Provincial Mean, 2010-2013

Grades: 2-4,6-12

School data with 5 or fewer students withheld for reasons of confidentiality.