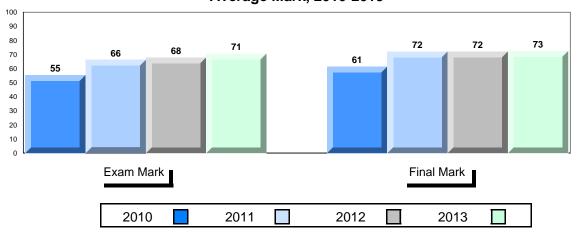

#### Average Mark, 2010-2013

School data with 5 or fewer students withheld for reasons of confidentiality.

2010 2011 2012 2013 \_\_\_\_\_

District 1 - Labrador

#001 - St. Peter's School, Black Tickle