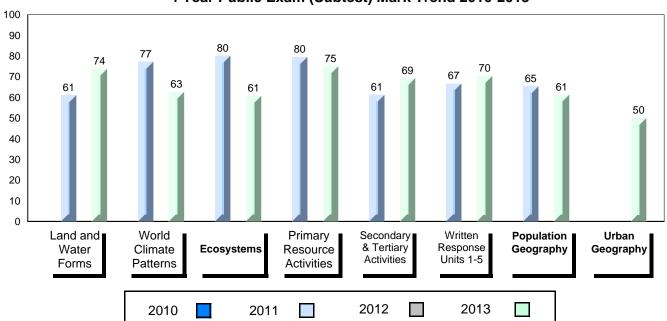

# 4 Year Public Exam (Subtest) Mark Trend 2010-2013

Grades: K-12

District 1 - Labrador

#007 - Amos Comenius Memorial School, Hopedale

| Number of Students                     | 3                              | Public<br>Exam<br>Mark | School<br>vs<br>District                    | School<br>vs<br>Province | Final<br>Mark | School<br>vs<br>District                     | School<br>vs<br>Province |
|----------------------------------------|--------------------------------|------------------------|---------------------------------------------|--------------------------|---------------|----------------------------------------------|--------------------------|
| World Geography 3202 <u>Subtest</u>    | School<br>District<br>Province | students v             | data with 5<br>withheld for<br>confidential | reasons of               | students w    | data with 5<br>vithheld for<br>onfidentialit | reasons of               |
| Multiple Choice Land and Water Forms   | School<br>District<br>Province |                        |                                             |                          |               |                                              |                          |
| World<br>Climate<br>Patterns           | School<br>District<br>Province |                        |                                             |                          |               |                                              |                          |
| Ecosystems                             | School<br>District<br>Province |                        |                                             |                          |               |                                              |                          |
| Primary<br>Resource<br>Activities      | School<br>District<br>Province |                        |                                             |                          |               |                                              |                          |
| Secondary &<br>Tertiary Activities     | School<br>District<br>Province |                        |                                             |                          |               |                                              |                          |
| Long Answer Written response Units 1-5 | School<br>District<br>Province |                        |                                             |                          |               |                                              |                          |
| Population<br>Geography                | School<br>District<br>Province |                        |                                             |                          |               |                                              |                          |
| Urban<br>Geography                     | School<br>District<br>Province |                        |                                             |                          |               |                                              |                          |