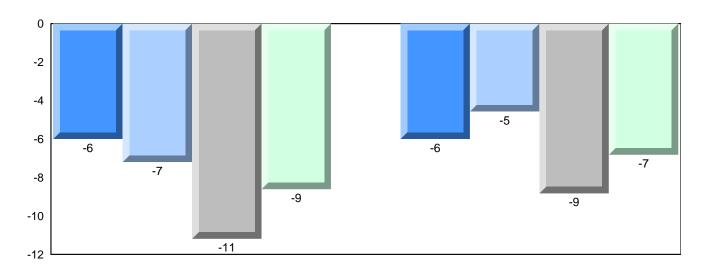

# Average Mark, 2010-2013

į

District 1 - Labrador

#010 - Menihek High School, Labrador City

Grades: 8-12

(