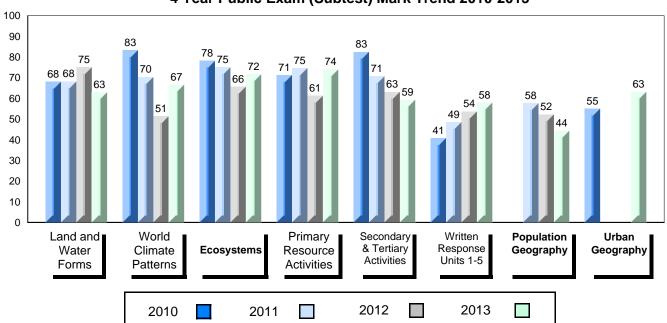

# 4 Year Public Exam (Subtest) Mark Trend 2010-2013

Grades: K-12

District 1 - Labrador

#007 - Amos Comenius Memorial School, Hopedale

| Number of Students                     | 3                              | Public<br>Exam<br>Mark | School<br>vs<br>District                    | School<br>vs<br>Province | Final<br>Mark | School<br>vs<br>District                     | School<br>vs<br>Province |
|----------------------------------------|--------------------------------|------------------------|---------------------------------------------|--------------------------|---------------|----------------------------------------------|--------------------------|
| World Geography 3202 <u>Subtest</u>    | School<br>District<br>Province | students v             | data with 5<br>withheld for<br>confidential | reasons of               | students w    | data with 5<br>vithheld for<br>onfidentialit | reasons of               |
| Multiple Choice Land and Water Forms   | School<br>District<br>Province |                        |                                             |                          |               |                                              |                          |
| World<br>Climate<br>Patterns           | School<br>District<br>Province |                        |                                             |                          |               |                                              |                          |
| Ecosystems                             | School<br>District<br>Province |                        |                                             |                          |               |                                              |                          |
| Primary<br>Resource<br>Activities      | School<br>District<br>Province |                        |                                             |                          |               |                                              |                          |
| Secondary &<br>Tertiary Activities     | School<br>District<br>Province |                        |                                             |                          |               |                                              |                          |
| Long Answer Written response Units 1-5 | School<br>District<br>Province |                        |                                             |                          |               |                                              |                          |
| Population<br>Geography                | School<br>District<br>Province |                        |                                             |                          |               |                                              |                          |
| Urban<br>Geography                     | School<br>District<br>Province |                        |                                             |                          |               |                                              |                          |