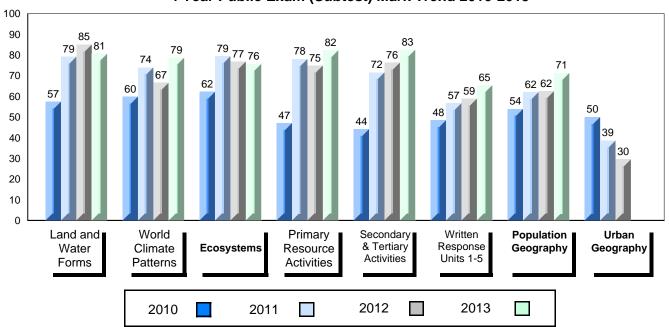

# 4 Year Public Exam (Subtest) Mark Trend 2010-2013

Grades: K-12

District 1 - Labrador

#007 - Amos Comenius Memorial School, Hopedale

| Number of Students                     | 3                              | Public<br>Exam<br>Mark | School<br>vs<br>District                    | School<br>vs<br>Province | Final<br>Mark | School<br>vs<br>District                     | School<br>vs<br>Province |
|----------------------------------------|--------------------------------|------------------------|---------------------------------------------|--------------------------|---------------|----------------------------------------------|--------------------------|
| World Geography 3202 <u>Subtest</u>    | School<br>District<br>Province | students v             | data with 5<br>withheld for<br>confidential | reasons of               | students w    | data with 5<br>vithheld for<br>onfidentialit | reasons of               |
| Multiple Choice Land and Water Forms   | School<br>District<br>Province |                        |                                             |                          |               |                                              |                          |
| World<br>Climate<br>Patterns           | School<br>District<br>Province |                        |                                             |                          |               |                                              |                          |
| Ecosystems                             | School<br>District<br>Province |                        |                                             |                          |               |                                              |                          |
| Primary<br>Resource<br>Activities      | School<br>District<br>Province |                        |                                             |                          |               |                                              |                          |
| Secondary &<br>Tertiary Activities     | School<br>District<br>Province |                        |                                             |                          |               |                                              |                          |
| Long Answer Written response Units 1-5 | School<br>District<br>Province |                        |                                             |                          |               |                                              |                          |
| Population<br>Geography                | School<br>District<br>Province |                        |                                             |                          |               |                                              |                          |
| Urban<br>Geography                     | School<br>District<br>Province |                        |                                             |                          |               |                                              |                          |