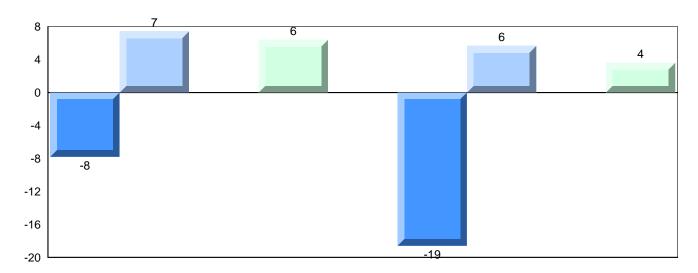

# Difference from Provincial Mean, 2010-2013

School data with 5 or fewer students withheld for reasons of confidentiality.