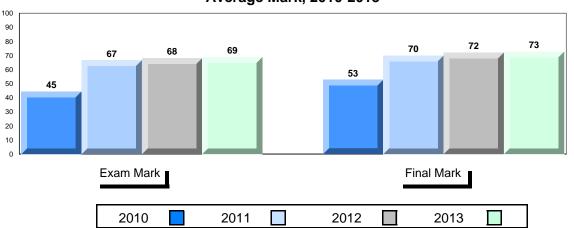

#### Average Mark, 2010-2013

School data with 5 or fewer students withheld for reasons of confidentiality.

2010 2011 2012 2013 \_\_\_\_\_

District 1 - Labrador

#001 - St. Peter's School, Black Tickle