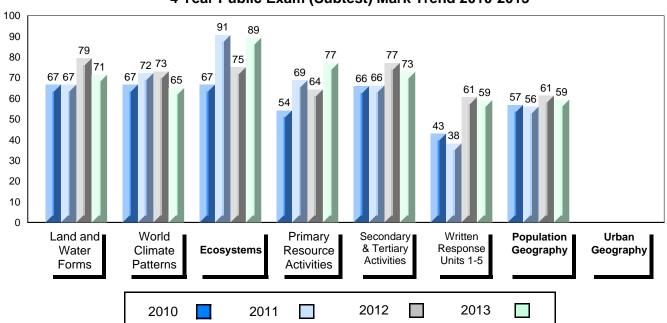

# 4 Year Public Exam (Subtest) Mark Trend 2010-2013

District 1 - Labrador

#010 - Menihek High School, Labrador City

| Grades: | 8-12 |
|---------|------|
|---------|------|

| Number of Students                     | 46                             | Public<br>Exam<br>Mark | School<br>vs<br>District | School<br>vs<br>Province |
|----------------------------------------|--------------------------------|------------------------|--------------------------|--------------------------|
| World Geography 3202<br>Subtest        | School<br>District<br>Province | 63.4<br>62.4<br>67.6   | <b>A</b>                 | •                        |
| Multiple Choice Land and Water Forms   | School<br>District<br>Province | 67.2<br>67.2<br>72.0   | •                        | <b>A</b>                 |
| World<br>Climate<br>Patterns           | School<br>District<br>Province | 62.6<br>60.5<br>69.9   | <b>A</b>                 | •                        |
| Ecosystems                             | School<br>District<br>Province | 82.1<br>80.9<br>78.9   | <b>A</b>                 | <b>A</b>                 |
| Primary<br>Resource<br>Activities      | School<br>District<br>Province | 73.5<br>74.3<br>77.3   | •                        | •                        |
| Secondary &<br>Tertiary Activities     | School<br>District<br>Province | 60.9<br>62.2<br>71.1   | •                        | •                        |
| Long Answer Written response Units 1-5 | School<br>District<br>Province | 58.5<br>57.9<br>63.3   | <b>A</b>                 | •                        |
| Population<br>Geography                | School<br>District<br>Province | 64.3<br>62.3<br>64.4   | •                        | •                        |
| Urban<br>Geography                     | School<br>District<br>Province | 57.2<br>65.2           |                          |                          |