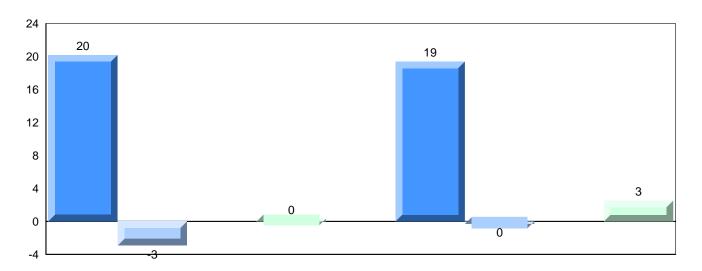

# 4 Year Public Exam (Subtest) Mark Trend 2010-2013

District 1 - Labrador

#010 - Menihek High School, Labrador City

| Grades: | 8-12 |
|---------|------|
|---------|------|

| Number of Students                     | 46                             | Public<br>Exam<br>Mark | School<br>vs<br>District | School<br>vs<br>Province |
|----------------------------------------|--------------------------------|------------------------|--------------------------|--------------------------|
| World Geography 3202<br>Subtest        | School<br>District<br>Province | 63.4<br>62.4<br>67.6   | <b>A</b>                 | •                        |
| Multiple Choice Land and Water Forms   | School<br>District<br>Province | 67.2<br>67.2<br>72.0   | •                        | <b>A</b>                 |
| World<br>Climate<br>Patterns           | School<br>District<br>Province | 62.6<br>60.5<br>69.9   | <b>A</b>                 | •                        |
| Ecosystems                             | School<br>District<br>Province | 82.1<br>80.9<br>78.9   | <b>A</b>                 | <b>A</b>                 |
| Primary<br>Resource<br>Activities      | School<br>District<br>Province | 73.5<br>74.3<br>77.3   | •                        | •                        |
| Secondary &<br>Tertiary Activities     | School<br>District<br>Province | 60.9<br>62.2<br>71.1   | •                        | •                        |
| Long Answer Written response Units 1-5 | School<br>District<br>Province | 58.5<br>57.9<br>63.3   | <b>A</b>                 | •                        |
| Population<br>Geography                | School<br>District<br>Province | 64.3<br>62.3<br>64.4   | •                        | •                        |
| Urban<br>Geography                     | School<br>District<br>Province | 57.2<br>65.2           |                          |                          |