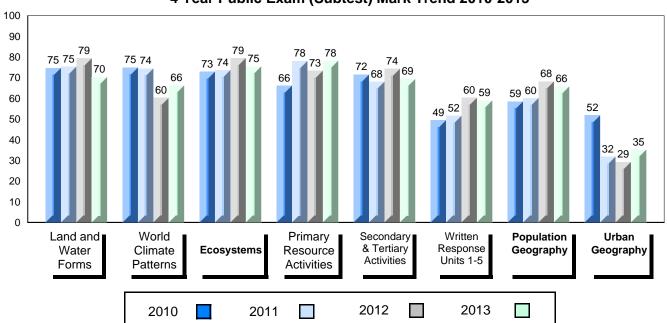

# 4 Year Public Exam (Subtest) Mark Trend 2010-2013

Grades: K-12

District 1 - Labrador

#007 - Amos Comenius Memorial School, Hopedale

| Number of Students                     | 3                              | Public<br>Exam<br>Mark | School<br>vs<br>District                    | School<br>vs<br>Province | Final<br>Mark | School<br>vs<br>District                     | School<br>vs<br>Province |
|----------------------------------------|--------------------------------|------------------------|---------------------------------------------|--------------------------|---------------|----------------------------------------------|--------------------------|
| World Geography 3202 <u>Subtest</u>    | School<br>District<br>Province | students v             | data with 5<br>withheld for<br>confidential | reasons of               | students w    | data with 5<br>vithheld for<br>onfidentialit | reasons of               |
| Multiple Choice Land and Water Forms   | School<br>District<br>Province |                        |                                             |                          |               |                                              |                          |
| World<br>Climate<br>Patterns           | School<br>District<br>Province |                        |                                             |                          |               |                                              |                          |
| Ecosystems                             | School<br>District<br>Province |                        |                                             |                          |               |                                              |                          |
| Primary<br>Resource<br>Activities      | School<br>District<br>Province |                        |                                             |                          |               |                                              |                          |
| Secondary &<br>Tertiary Activities     | School<br>District<br>Province |                        |                                             |                          |               |                                              |                          |
| Long Answer Written response Units 1-5 | School<br>District<br>Province |                        |                                             |                          |               |                                              |                          |
| Population<br>Geography                | School<br>District<br>Province |                        |                                             |                          |               |                                              |                          |
| Urban<br>Geography                     | School<br>District<br>Province |                        |                                             |                          |               |                                              |                          |