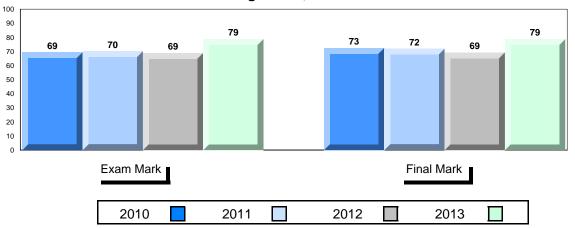

Written response

**Tertiary Activities** 

#027 - Canon Richards Memorial Academy, Flower's Cove

| Number of Students                   | 11                             | Public<br>Exam<br>Mark | School<br>vs<br>District | School<br>vs<br>Province |
|--------------------------------------|--------------------------------|------------------------|--------------------------|--------------------------|
| World Geography 3202                 | School                         | 73.2                   | <b>A</b>                 | <b>A</b>                 |
| Outrast                              | District                       | 70.2                   |                          |                          |
| Subtest                              | Province                       | 67.6                   |                          |                          |
| Multiple Choice Land and Water Forms | School<br>District<br>Province | 86.9<br>75.5<br>72.0   | <b>A</b>                 | <b>A</b>                 |
| World                                | School                         | 73.7                   | <b>A</b>                 | <b>A</b>                 |
| Climate                              | District                       | 72.2                   |                          |                          |
| Patterns                             | Province                       | 69.9                   |                          |                          |
| Ecosystems                           | School<br>District<br>Province | 81.8<br>80.4<br>78.9   | <b>A</b>                 | •                        |

School

District

School

District

School

District

School

District

School

District

Province

Province

Province

Province

Province

81.8

78.8

77.3

80.9

73.3

71.1

62.9

66.3

63.3

73.6

65.8

64.4

71.5

65.2

| Final<br>Mark        | School<br>vs<br>District | School<br>vs<br>Province |
|----------------------|--------------------------|--------------------------|
| 75.4<br>72.0<br>70.0 | <b>A</b>                 | <b>A</b>                 |
|                      |                          |                          |
|                      |                          |                          |
|                      |                          |                          |
|                      |                          |                          |
|                      |                          |                          |
|                      |                          |                          |
|                      |                          |                          |
|                      |                          |                          |