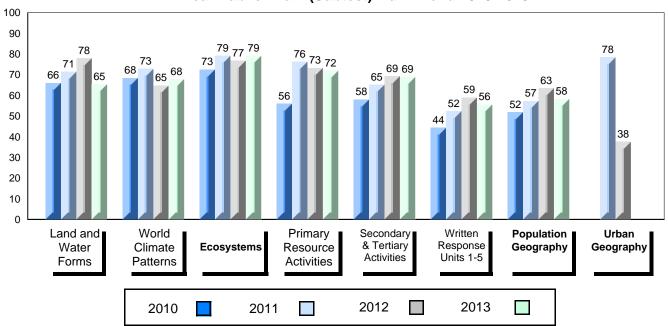

# 4 Year Public Exam (Subtest) Mark Trend 2010-2013

District 1 - Labrador

#010 - Menihek High School, Labrador City

| Grades: | 8-12 |
|---------|------|
|---------|------|

| Number of Students                     | 46                             | Public<br>Exam<br>Mark | School<br>vs<br>District | School<br>vs<br>Province |
|----------------------------------------|--------------------------------|------------------------|--------------------------|--------------------------|
| World Geography 3202<br>Subtest        | School<br>District<br>Province | 63.4<br>62.4<br>67.6   | <b>A</b>                 | •                        |
| Multiple Choice Land and Water Forms   | School<br>District<br>Province | 67.2<br>67.2<br>72.0   | •                        | <b>A</b>                 |
| World<br>Climate<br>Patterns           | School<br>District<br>Province | 62.6<br>60.5<br>69.9   | <b>A</b>                 | •                        |
| Ecosystems                             | School<br>District<br>Province | 82.1<br>80.9<br>78.9   | <b>A</b>                 | <b>A</b>                 |
| Primary<br>Resource<br>Activities      | School<br>District<br>Province | 73.5<br>74.3<br>77.3   | •                        | •                        |
| Secondary &<br>Tertiary Activities     | School<br>District<br>Province | 60.9<br>62.2<br>71.1   | •                        | •                        |
| Long Answer Written response Units 1-5 | School<br>District<br>Province | 58.5<br>57.9<br>63.3   | <b>A</b>                 | •                        |
| Population<br>Geography                | School<br>District<br>Province | 64.3<br>62.3<br>64.4   | •                        | •                        |
| Urban<br>Geography                     | School<br>District<br>Province | 57.2<br>65.2           |                          |                          |