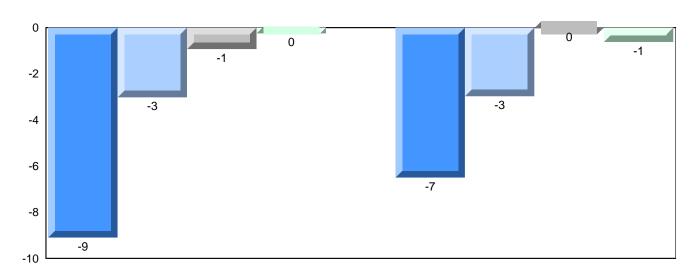

# Difference from Provincial Mean, 2010-2013

Grades: 2-4,6-12

School data with 5 or fewer students withheld for reasons of confidentiality.