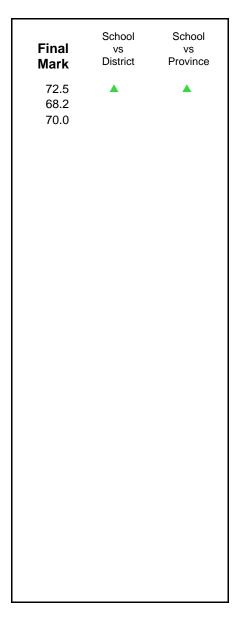

# 4 Year Public Exam (Subtest) Mark Trend 2010-2013

District 1 - Labrador

#010 - Menihek High School, Labrador City

| Grades: | 8-12 |
|---------|------|
|---------|------|

| Number of Students                     | 46                             | Public<br>Exam<br>Mark | School<br>vs<br>District | School<br>vs<br>Province |
|----------------------------------------|--------------------------------|------------------------|--------------------------|--------------------------|
| World Geography 3202<br>Subtest        | School<br>District<br>Province | 63.4<br>62.4<br>67.6   | <b>A</b>                 | •                        |
| Multiple Choice Land and Water Forms   | School<br>District<br>Province | 67.2<br>67.2<br>72.0   | •                        | <b>A</b>                 |
| World<br>Climate<br>Patterns           | School<br>District<br>Province | 62.6<br>60.5<br>69.9   | <b>A</b>                 | •                        |
| Ecosystems                             | School<br>District<br>Province | 82.1<br>80.9<br>78.9   | <b>A</b>                 | <b>A</b>                 |
| Primary<br>Resource<br>Activities      | School<br>District<br>Province | 73.5<br>74.3<br>77.3   | •                        | •                        |
| Secondary &<br>Tertiary Activities     | School<br>District<br>Province | 60.9<br>62.2<br>71.1   | •                        | •                        |
| Long Answer Written response Units 1-5 | School<br>District<br>Province | 58.5<br>57.9<br>63.3   | <b>A</b>                 | •                        |
| Population<br>Geography                | School<br>District<br>Province | 64.3<br>62.3<br>64.4   | •                        | •                        |
| Urban<br>Geography                     | School<br>District<br>Province | 57.2<br>65.2           |                          |                          |