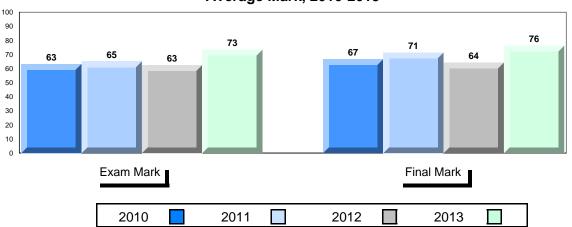

#### Average Mark, 2010-2013

School data with 5 or fewer students withheld for reasons of confidentiality.

2010 2011 2012 2013 \_\_\_\_\_

District 1 - Labrador

#001 - St. Peter's School, Black Tickle