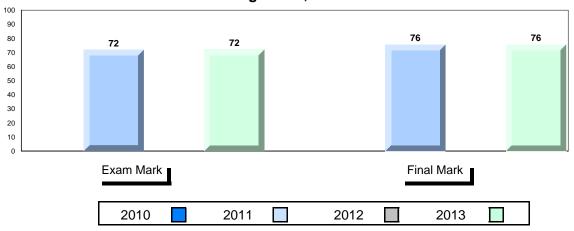

# **Average Mark, 2010-2013**

School data with 5 or fewer students withheld for reasons of confidentiality.

| ! | Exam Mark | l |      |      | Fir | nal Mark |  |
|---|-----------|---|------|------|-----|----------|--|
|   | 2010      |   | 2011 | 2012 |     | 2013     |  |