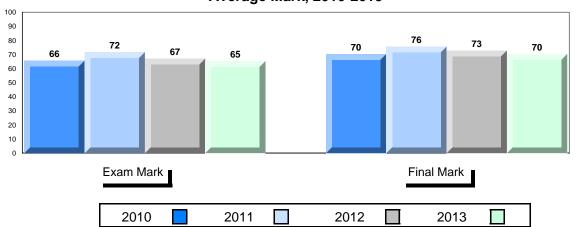

#### Average Mark, 2010-2013

School data with 5 or fewer students withheld for reasons of confidentiality.

2010 2011 2012 2013 \_\_\_\_\_

District 1 - Labrador

#001 - St. Peter's School, Black Tickle