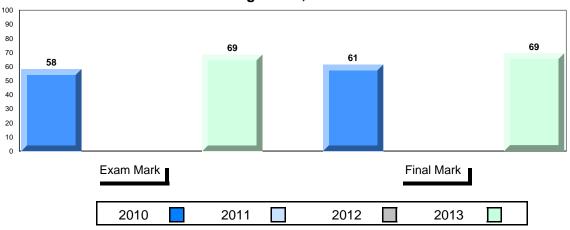

#### Average Mark, 2010-2013

School data with 5 or fewer students withheld for reasons of confidentiality.

2010 2011 2012 2013 \_\_\_\_\_

District 1 - Labrador

#001 - St. Peter's School, Black Tickle