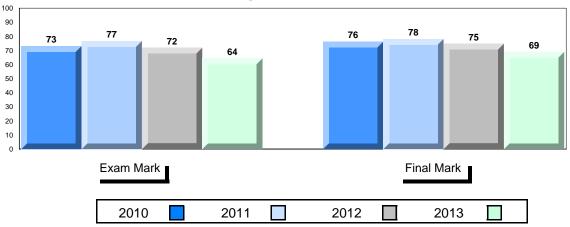

#### Average Mark, 2010-2013

School data with 5 or fewer students withheld for reasons of confidentiality.

2010 2011 2012 2013 \_\_\_\_\_

District 1 - Labrador

#001 - St. Peter's School, Black Tickle