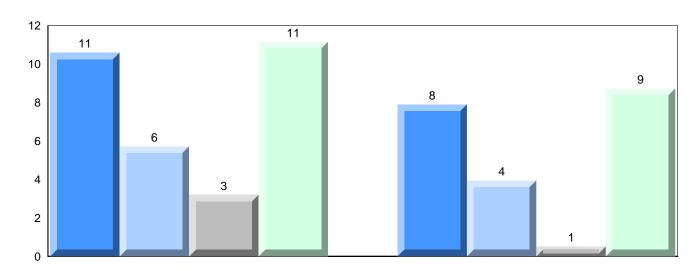

#### Average Mark, 2010-2013

School data with 5 or fewer students withheld for reasons of confidentiality.

2010 2011 2012 2013 \_\_\_\_\_

District 1 - Labrador

#001 - St. Peter's School, Black Tickle