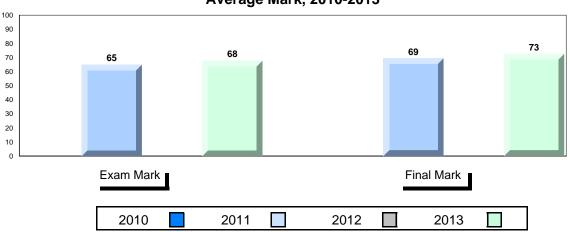

#### Average Mark, 2010-2013

School data with 5 or fewer students withheld for reasons of confidentiality.

2010 2011 2012 2013 \_\_\_\_\_

District 1 - Labrador

#001 - St. Peter's School, Black Tickle