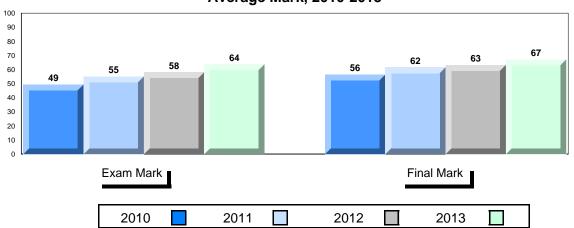

#### Average Mark, 2010-2013

School data with 5 or fewer students withheld for reasons of confidentiality.

2010 2011 2012 2013 \_\_\_\_\_

District 1 - Labrador

#001 - St. Peter's School, Black Tickle