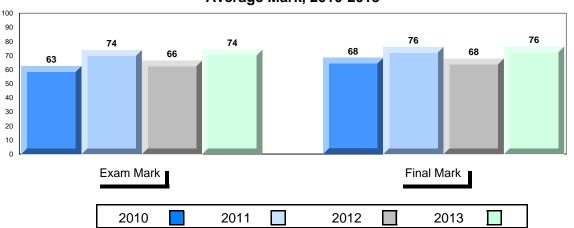

(

District 1 - Labrador

#007 - Amos Comenius Memorial School, Hopedale

| $\sim$ | ra | ٨  | es | ٠ ۱ | V | _1  | 2 |
|--------|----|----|----|-----|---|-----|---|
| l٦     | ıн | (1 | es |     | n | - 1 | _ |