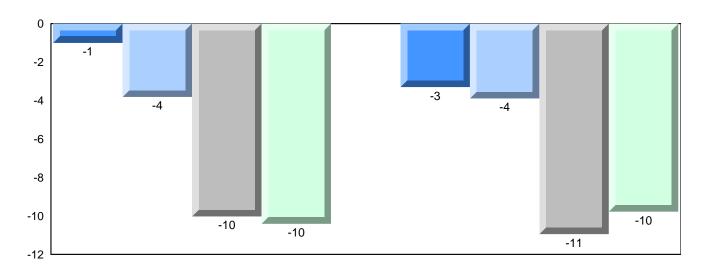

# Difference from Provincial Mean, 2010-2013

Grades: 2-4,6-12

School data with 5 or fewer students withheld for reasons of confidentiality.