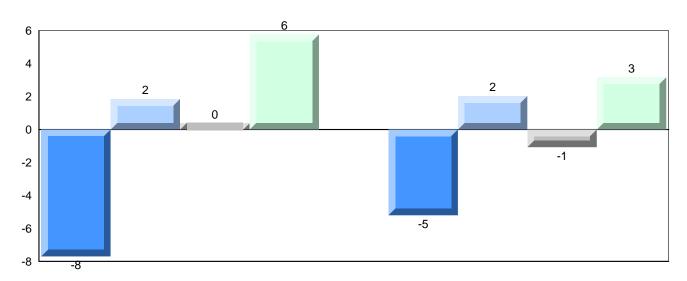

# Difference from Provincial Mean, 2010-2013

Grades: 2-4,6-12

School data with 5 or fewer students withheld for reasons of confidentiality.