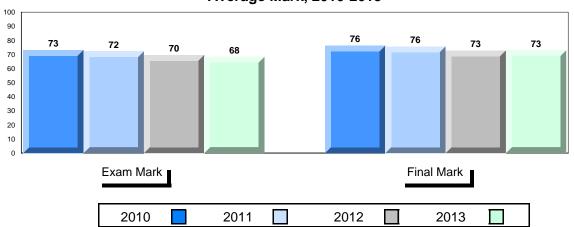

# Average Mark, 2010-2013

į

District 1 - Labrador

#010 - Menihek High School, Labrador City

Grades: 8-12

(