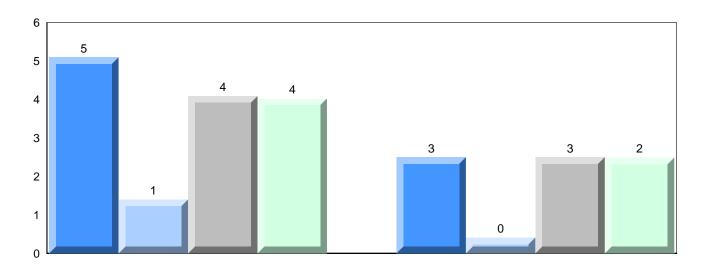

# 4 Year Public Exam (Subtest) Mark Trend 2010-2013

District 1 - Labrador

#010 - Menihek High School, Labrador City

| Grades: | 8-12 |
|---------|------|
|---------|------|

| Number of Students                     | 46                             | Public<br>Exam<br>Mark | School<br>vs<br>District | School<br>vs<br>Province |
|----------------------------------------|--------------------------------|------------------------|--------------------------|--------------------------|
| World Geography 3202<br>Subtest        | School<br>District<br>Province | 63.4<br>62.4<br>67.6   | <b>A</b>                 | •                        |
| Multiple Choice Land and Water Forms   | School<br>District<br>Province | 67.2<br>67.2<br>72.0   | •                        | <b>A</b>                 |
| World<br>Climate<br>Patterns           | School<br>District<br>Province | 62.6<br>60.5<br>69.9   | <b>A</b>                 | •                        |
| Ecosystems                             | School<br>District<br>Province | 82.1<br>80.9<br>78.9   | <b>A</b>                 | <b>A</b>                 |
| Primary<br>Resource<br>Activities      | School<br>District<br>Province | 73.5<br>74.3<br>77.3   | •                        | •                        |
| Secondary &<br>Tertiary Activities     | School<br>District<br>Province | 60.9<br>62.2<br>71.1   | •                        | •                        |
| Long Answer Written response Units 1-5 | School<br>District<br>Province | 58.5<br>57.9<br>63.3   | <b>A</b>                 | •                        |
| Population<br>Geography                | School<br>District<br>Province | 64.3<br>62.3<br>64.4   | •                        | •                        |
| Urban<br>Geography                     | School<br>District<br>Province | 57.2<br>65.2           |                          |                          |