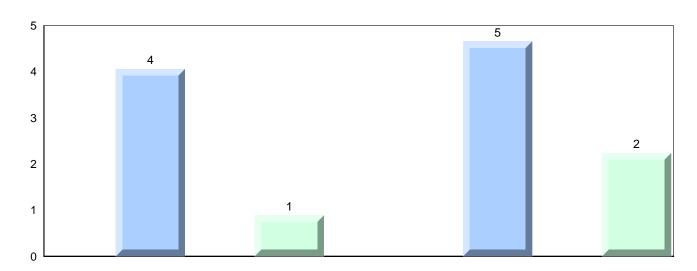

# Difference from Provincial Mean, 2010-2013

Grades: 2-4,6-12

School data with 5 or fewer students withheld for reasons of confidentiality.