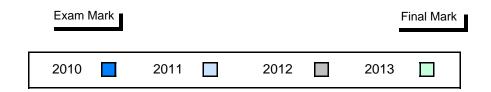

# 4 Year Public Exam (Subtest) Mark Trend 2010-2013

District 1 - Labrador

#010 - Menihek High School, Labrador City

| Grades: | 8-12 |
|---------|------|
|---------|------|

| Number of Students                     | 46                             | Public<br>Exam<br>Mark | School<br>vs<br>District | School<br>vs<br>Province |
|----------------------------------------|--------------------------------|------------------------|--------------------------|--------------------------|
| World Geography 3202<br>Subtest        | School<br>District<br>Province | 63.4<br>62.4<br>67.6   | <b>A</b>                 | •                        |
| Multiple Choice Land and Water Forms   | School<br>District<br>Province | 67.2<br>67.2<br>72.0   | •                        | <b>A</b>                 |
| World<br>Climate<br>Patterns           | School<br>District<br>Province | 62.6<br>60.5<br>69.9   | <b>A</b>                 | •                        |
| Ecosystems                             | School<br>District<br>Province | 82.1<br>80.9<br>78.9   | <b>A</b>                 | <b>A</b>                 |
| Primary<br>Resource<br>Activities      | School<br>District<br>Province | 73.5<br>74.3<br>77.3   | •                        | •                        |
| Secondary &<br>Tertiary Activities     | School<br>District<br>Province | 60.9<br>62.2<br>71.1   | •                        | •                        |
| Long Answer Written response Units 1-5 | School<br>District<br>Province | 58.5<br>57.9<br>63.3   | <b>A</b>                 | •                        |
| Population<br>Geography                | School<br>District<br>Province | 64.3<br>62.3<br>64.4   | •                        | •                        |
| Urban<br>Geography                     | School<br>District<br>Province | 57.2<br>65.2           |                          |                          |