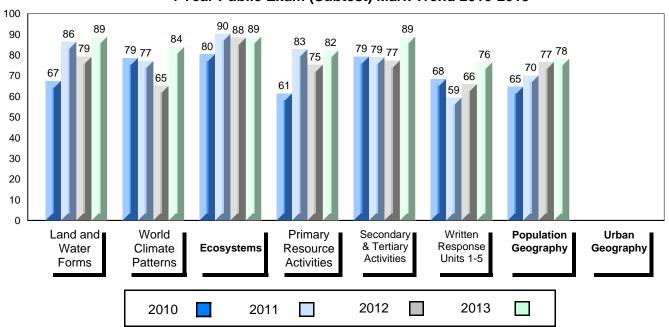

# 4 Year Public Exam (Subtest) Mark Trend 2010-2013

Grades: K-12

District 1 - Labrador

#007 - Amos Comenius Memorial School, Hopedale

| Number of Students                     | 3                              | Public<br>Exam<br>Mark | School<br>vs<br>District                    | School<br>vs<br>Province | Final<br>Mark | School<br>vs<br>District                     | School<br>vs<br>Province |
|----------------------------------------|--------------------------------|------------------------|---------------------------------------------|--------------------------|---------------|----------------------------------------------|--------------------------|
| World Geography 3202 <u>Subtest</u>    | School<br>District<br>Province | students v             | data with 5<br>withheld for<br>confidential | reasons of               | students w    | data with 5<br>vithheld for<br>onfidentialit | reasons of               |
| Multiple Choice Land and Water Forms   | School<br>District<br>Province |                        |                                             |                          |               |                                              |                          |
| World<br>Climate<br>Patterns           | School<br>District<br>Province |                        |                                             |                          |               |                                              |                          |
| Ecosystems                             | School<br>District<br>Province |                        |                                             |                          |               |                                              |                          |
| Primary<br>Resource<br>Activities      | School<br>District<br>Province |                        |                                             |                          |               |                                              |                          |
| Secondary &<br>Tertiary Activities     | School<br>District<br>Province |                        |                                             |                          |               |                                              |                          |
| Long Answer Written response Units 1-5 | School<br>District<br>Province |                        |                                             |                          |               |                                              |                          |
| Population<br>Geography                | School<br>District<br>Province |                        |                                             |                          |               |                                              |                          |
| Urban<br>Geography                     | School<br>District<br>Province |                        |                                             |                          |               |                                              |                          |