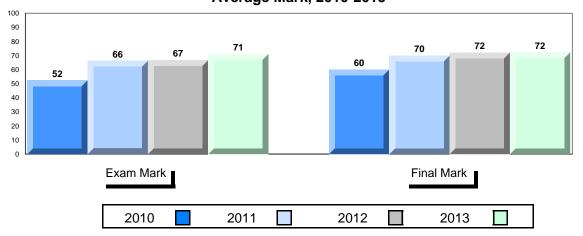

# Average Mark, 2010-2013

į

District 1 - Labrador

#010 - Menihek High School, Labrador City

Grades: 8-12

(