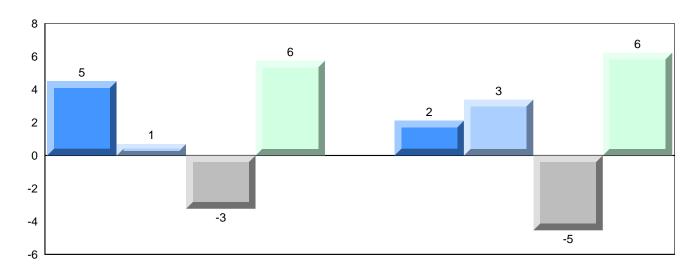

# Difference from Provincial Mean, 2010-2013

Grades: 2-4,6-12

School data with 5 or fewer students withheld for reasons of confidentiality.