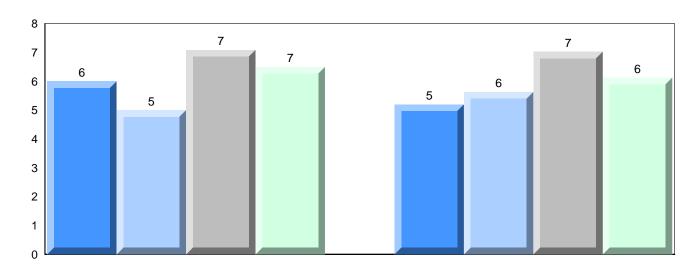

# 4 Year Public Exam (Subtest) Mark Trend 2010-2013

District 1 - Labrador

#010 - Menihek High School, Labrador City

| Grades: | 8-12 |
|---------|------|
|---------|------|

| Number of Students                     | 46                             | Public<br>Exam<br>Mark | School<br>vs<br>District | School<br>vs<br>Province |
|----------------------------------------|--------------------------------|------------------------|--------------------------|--------------------------|
| World Geography 3202<br>Subtest        | School<br>District<br>Province | 63.4<br>62.4<br>67.6   | <b>A</b>                 | •                        |
| Multiple Choice Land and Water Forms   | School<br>District<br>Province | 67.2<br>67.2<br>72.0   | •                        | <b>A</b>                 |
| World<br>Climate<br>Patterns           | School<br>District<br>Province | 62.6<br>60.5<br>69.9   | <b>A</b>                 | •                        |
| Ecosystems                             | School<br>District<br>Province | 82.1<br>80.9<br>78.9   | <b>A</b>                 | <b>A</b>                 |
| Primary<br>Resource<br>Activities      | School<br>District<br>Province | 73.5<br>74.3<br>77.3   | •                        | •                        |
| Secondary &<br>Tertiary Activities     | School<br>District<br>Province | 60.9<br>62.2<br>71.1   | •                        | •                        |
| Long Answer Written response Units 1-5 | School<br>District<br>Province | 58.5<br>57.9<br>63.3   | <b>A</b>                 | •                        |
| Population<br>Geography                | School<br>District<br>Province | 64.3<br>62.3<br>64.4   | •                        | •                        |
| Urban<br>Geography                     | School<br>District<br>Province | 57.2<br>65.2           |                          |                          |