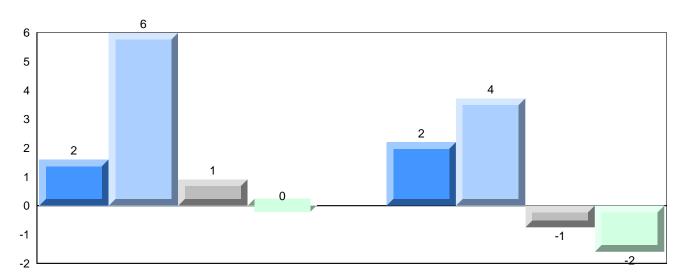

# Difference from Provincial Mean, 2010-2013

Grades: 2-4,6-12

School data with 5 or fewer students withheld for reasons of confidentiality.