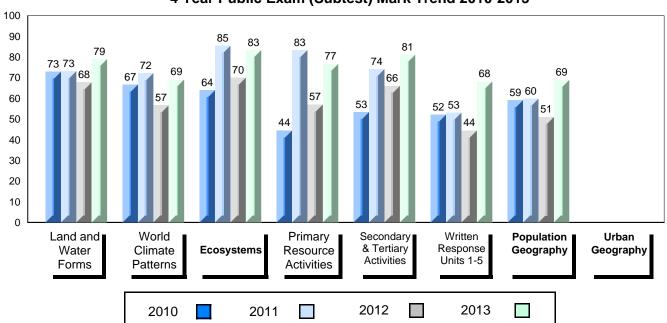

# 4 Year Public Exam (Subtest) Mark Trend 2010-2013

Grades: K-12

District 1 - Labrador

#007 - Amos Comenius Memorial School, Hopedale

| Number of Students                     | 3                              | Public<br>Exam<br>Mark | School<br>vs<br>District                    | School<br>vs<br>Province | Final<br>Mark | School<br>vs<br>District                     | School<br>vs<br>Province |
|----------------------------------------|--------------------------------|------------------------|---------------------------------------------|--------------------------|---------------|----------------------------------------------|--------------------------|
| World Geography 3202 <u>Subtest</u>    | School<br>District<br>Province | students v             | data with 5<br>withheld for<br>confidential | reasons of               | students w    | data with 5<br>vithheld for<br>onfidentialit | reasons of               |
| Multiple Choice Land and Water Forms   | School<br>District<br>Province |                        |                                             |                          |               |                                              |                          |
| World<br>Climate<br>Patterns           | School<br>District<br>Province |                        |                                             |                          |               |                                              |                          |
| Ecosystems                             | School<br>District<br>Province |                        |                                             |                          |               |                                              |                          |
| Primary<br>Resource<br>Activities      | School<br>District<br>Province |                        |                                             |                          |               |                                              |                          |
| Secondary &<br>Tertiary Activities     | School<br>District<br>Province |                        |                                             |                          |               |                                              |                          |
| Long Answer Written response Units 1-5 | School<br>District<br>Province |                        |                                             |                          |               |                                              |                          |
| Population<br>Geography                | School<br>District<br>Province |                        |                                             |                          |               |                                              |                          |
| Urban<br>Geography                     | School<br>District<br>Province |                        |                                             |                          |               |                                              |                          |