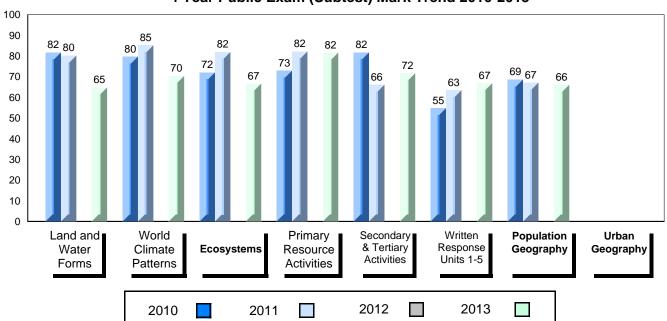

# 4 Year Public Exam (Subtest) Mark Trend 2010-2013

Grades: K-12

District 1 - Labrador

#007 - Amos Comenius Memorial School, Hopedale

| Number of Students                     | 3                              | Public<br>Exam<br>Mark | School<br>vs<br>District                    | School<br>vs<br>Province | Final<br>Mark | School<br>vs<br>District                     | School<br>vs<br>Province |
|----------------------------------------|--------------------------------|------------------------|---------------------------------------------|--------------------------|---------------|----------------------------------------------|--------------------------|
| World Geography 3202 <u>Subtest</u>    | School<br>District<br>Province | students v             | data with 5<br>withheld for<br>confidential | reasons of               | students w    | data with 5<br>vithheld for<br>onfidentialit | reasons of               |
| Multiple Choice Land and Water Forms   | School<br>District<br>Province |                        |                                             |                          |               |                                              |                          |
| World<br>Climate<br>Patterns           | School<br>District<br>Province |                        |                                             |                          |               |                                              |                          |
| Ecosystems                             | School<br>District<br>Province |                        |                                             |                          |               |                                              |                          |
| Primary<br>Resource<br>Activities      | School<br>District<br>Province |                        |                                             |                          |               |                                              |                          |
| Secondary &<br>Tertiary Activities     | School<br>District<br>Province |                        |                                             |                          |               |                                              |                          |
| Long Answer Written response Units 1-5 | School<br>District<br>Province |                        |                                             |                          |               |                                              |                          |
| Population<br>Geography                | School<br>District<br>Province |                        |                                             |                          |               |                                              |                          |
| Urban<br>Geography                     | School<br>District<br>Province |                        |                                             |                          |               |                                              |                          |