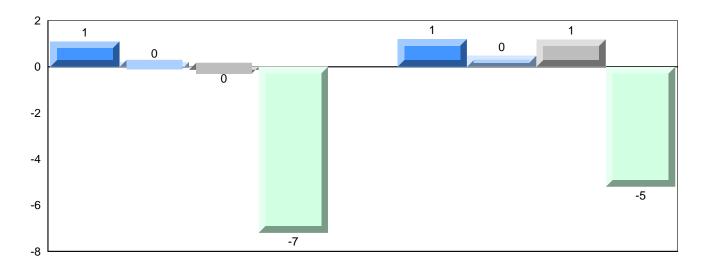

# Difference from Provincial Mean, 2010-2013

School data with 5 or fewer students withheld for reasons of confidentiality.