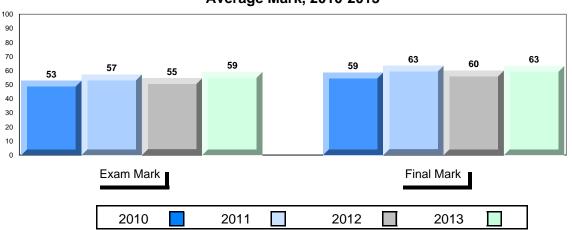

# Average Mark, 2010-2013

į

District 1 - Labrador

#010 - Menihek High School, Labrador City

Grades: 8-12

(