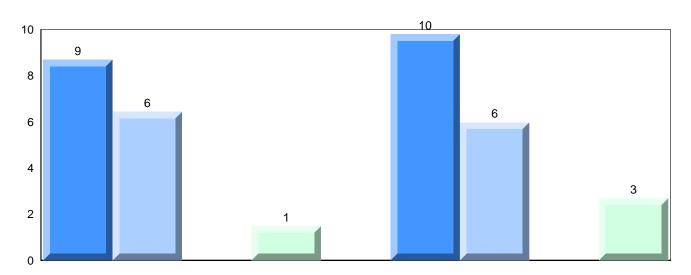

# Difference from Provincial Mean, 2010-2013

Grades: 2-4,6-12

School data with 5 or fewer students withheld for reasons of confidentiality.