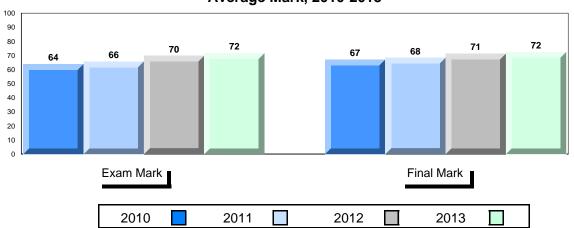

# 4 Year Public Exam (Subtest) Mark Trend 2010-2013

District 1 - Labrador

#010 - Menihek High School, Labrador City

| Grades: | 8-12 |
|---------|------|
|---------|------|

| Number of Students                     | 46                             | Public<br>Exam<br>Mark | School<br>vs<br>District | School<br>vs<br>Province |
|----------------------------------------|--------------------------------|------------------------|--------------------------|--------------------------|
| World Geography 3202<br>Subtest        | School<br>District<br>Province | 63.4<br>62.4<br>67.6   | <b>A</b>                 | •                        |
| Multiple Choice Land and Water Forms   | School<br>District<br>Province | 67.2<br>67.2<br>72.0   | •                        | <b>A</b>                 |
| World<br>Climate<br>Patterns           | School<br>District<br>Province | 62.6<br>60.5<br>69.9   | <b>A</b>                 | •                        |
| Ecosystems                             | School<br>District<br>Province | 82.1<br>80.9<br>78.9   | <b>A</b>                 | <b>A</b>                 |
| Primary<br>Resource<br>Activities      | School<br>District<br>Province | 73.5<br>74.3<br>77.3   | •                        | •                        |
| Secondary &<br>Tertiary Activities     | School<br>District<br>Province | 60.9<br>62.2<br>71.1   | •                        | •                        |
| Long Answer Written response Units 1-5 | School<br>District<br>Province | 58.5<br>57.9<br>63.3   | <b>A</b>                 | •                        |
| Population<br>Geography                | School<br>District<br>Province | 64.3<br>62.3<br>64.4   | •                        | •                        |
| Urban<br>Geography                     | School<br>District<br>Province | 57.2<br>65.2           |                          |                          |