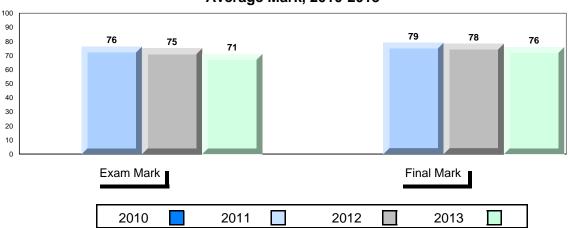

# 4 Year Public Exam (Subtest) Mark Trend 2010-2013

District 1 - Labrador

#014 - Jens Haven Memorial, Nain

| Number of Students                     | 8                              | Public<br>Exam<br>Mark | School<br>vs<br>District | School<br>vs<br>Province |
|----------------------------------------|--------------------------------|------------------------|--------------------------|--------------------------|
| World Geography 3202                   | School                         | 52.9                   | ▼                        | ▼                        |
| Subtest                                | District<br>Province           | 62.4<br>67.6           |                          |                          |
| Multiple Choice Land and Water Forms   | School<br>District<br>Province | 61.1<br>67.2<br>72.0   | •                        | •                        |
| World<br>Climate<br>Patterns           | School<br>District<br>Province | 51.4<br>60.5<br>69.9   | •                        | ▼                        |
| Ecosystems                             | School<br>District<br>Province | 59.4<br>80.9<br>78.9   | •                        | ▼                        |
| Primary<br>Resource<br>Activities      | School<br>District<br>Province | 66.3<br>74.3<br>77.3   | •                        | ▼                        |
| Secondary &<br>Tertiary Activities     | School<br>District<br>Province | 55.0<br>62.2<br>71.1   | •                        | ▼                        |
| Long Answer Written response Units 1-5 | School<br>District<br>Province | 47.6<br>57.9<br>63.3   | •                        | •                        |
| Population<br>Geography                | School<br>District<br>Province | 48.1<br>62.3<br>64.4   | •                        | ▼                        |
| Urban<br>Geography                     | School<br>District<br>Province | 57.2<br>65.2           |                          |                          |