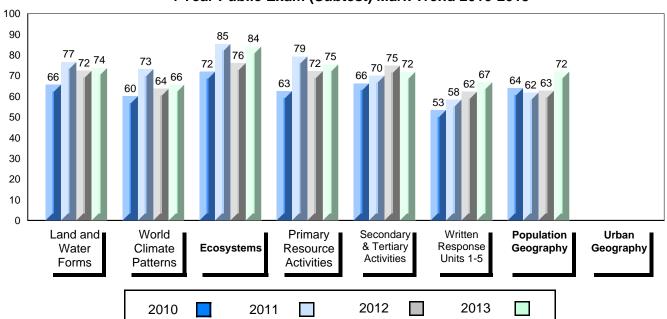

# 4 Year Public Exam (Subtest) Mark Trend 2010-2013

Grades: K-12

District 1 - Labrador

#007 - Amos Comenius Memorial School, Hopedale

| Number of Students                     | 3                              | Public<br>Exam<br>Mark | School<br>vs<br>District                    | School<br>vs<br>Province | Final<br>Mark | School<br>vs<br>District                     | School<br>vs<br>Province |
|----------------------------------------|--------------------------------|------------------------|---------------------------------------------|--------------------------|---------------|----------------------------------------------|--------------------------|
| World Geography 3202 <u>Subtest</u>    | School<br>District<br>Province | students v             | data with 5<br>withheld for<br>confidential | reasons of               | students w    | data with 5<br>vithheld for<br>onfidentialit | reasons of               |
| Multiple Choice Land and Water Forms   | School<br>District<br>Province |                        |                                             |                          |               |                                              |                          |
| World<br>Climate<br>Patterns           | School<br>District<br>Province |                        |                                             |                          |               |                                              |                          |
| Ecosystems                             | School<br>District<br>Province |                        |                                             |                          |               |                                              |                          |
| Primary<br>Resource<br>Activities      | School<br>District<br>Province |                        |                                             |                          |               |                                              |                          |
| Secondary &<br>Tertiary Activities     | School<br>District<br>Province |                        |                                             |                          |               |                                              |                          |
| Long Answer Written response Units 1-5 | School<br>District<br>Province |                        |                                             |                          |               |                                              |                          |
| Population<br>Geography                | School<br>District<br>Province |                        |                                             |                          |               |                                              |                          |
| Urban<br>Geography                     | School<br>District<br>Province |                        |                                             |                          |               |                                              |                          |