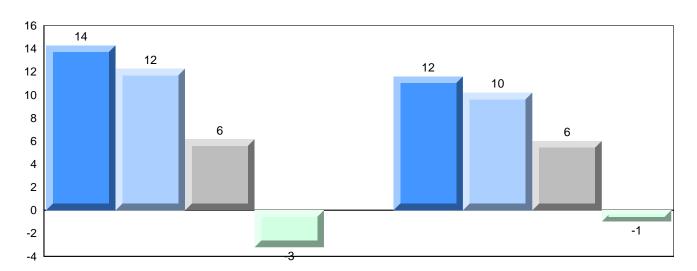

# Difference from Provincial Mean, 2010-2013

Grades: 2-4,6-12

School data with 5 or fewer students withheld for reasons of confidentiality.