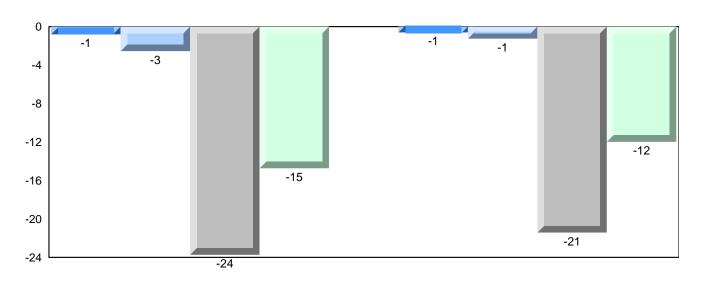

# Difference from Provincial Mean, 2010-2013

Grades: 2-4,6-12

School data with 5 or fewer students withheld for reasons of confidentiality.