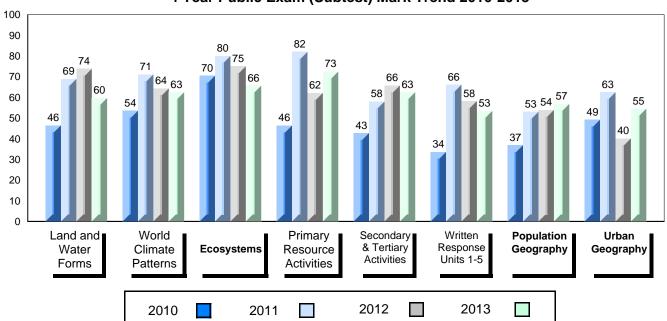

Grades: 2-4,6-12

District 1 - Labrador

#001 - St. Peter's School, Black Tickle

Number of Students 3 School School **Public** School School **Final** ٧S **Exam** VS VS District Province Mark District Province Mark School data with 5 or fewer School data with 5 or fewer World Geography 3202 School students withheld for reasons of students withheld for reasons of District Subtest confidentiality. confidentiality. Province **Multiple Choice** School Land and District **Water Forms** Province World School Climate District **Patterns** Province School District **Ecosystems** Province School **Primary** District Resource Province **Activities** School Secondary & District **Tertiary Activities** Province Long Answer School Written response District Units 1-5 Province School **Population** District Geography Province School Urban District Geography Province

#### Average Mark, 2010-2013

School data with 5 or fewer students withheld for reasons of confidentiality.

2010 2011 2012 2013 \_\_\_\_\_

District 1 - Labrador

#001 - St. Peter's School, Black Tickle