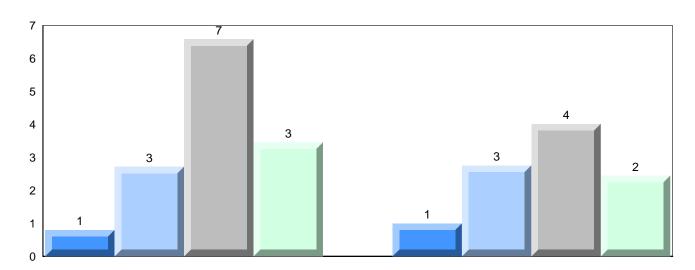

# Difference from Provincial Mean, 2010-2013

Grades: 2-4,6-12

School data with 5 or fewer students withheld for reasons of confidentiality.