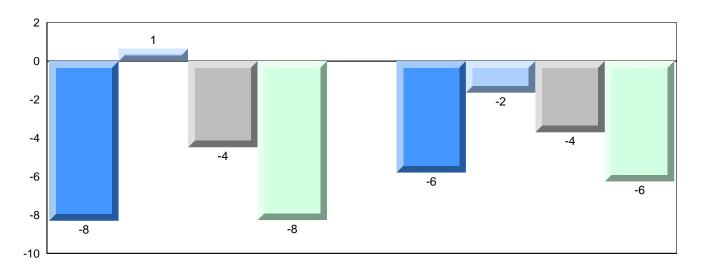

# Difference from Provincial Mean, 2010-2013

Grades: 2-4,6-12

School data with 5 or fewer students withheld for reasons of confidentiality.