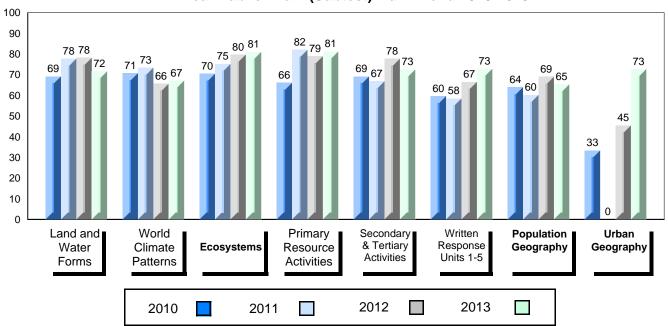

# 4 Year Public Exam (Subtest) Mark Trend 2010-2013

District 1 - Labrador

#010 - Menihek High School, Labrador City

| Grades: | 8-12 |
|---------|------|
|---------|------|

| Number of Students                     | 46                             | Public<br>Exam<br>Mark | School<br>vs<br>District | School<br>vs<br>Province |
|----------------------------------------|--------------------------------|------------------------|--------------------------|--------------------------|
| World Geography 3202<br>Subtest        | School<br>District<br>Province | 63.4<br>62.4<br>67.6   | <b>A</b>                 | •                        |
| Multiple Choice Land and Water Forms   | School<br>District<br>Province | 67.2<br>67.2<br>72.0   | •                        | <b>A</b>                 |
| World<br>Climate<br>Patterns           | School<br>District<br>Province | 62.6<br>60.5<br>69.9   | <b>A</b>                 | •                        |
| Ecosystems                             | School<br>District<br>Province | 82.1<br>80.9<br>78.9   | <b>A</b>                 | <b>A</b>                 |
| Primary<br>Resource<br>Activities      | School<br>District<br>Province | 73.5<br>74.3<br>77.3   | •                        | •                        |
| Secondary &<br>Tertiary Activities     | School<br>District<br>Province | 60.9<br>62.2<br>71.1   | •                        | •                        |
| Long Answer Written response Units 1-5 | School<br>District<br>Province | 58.5<br>57.9<br>63.3   | <b>A</b>                 | •                        |
| Population<br>Geography                | School<br>District<br>Province | 64.3<br>62.3<br>64.4   | •                        | •                        |
| Urban<br>Geography                     | School<br>District<br>Province | 57.2<br>65.2           |                          |                          |