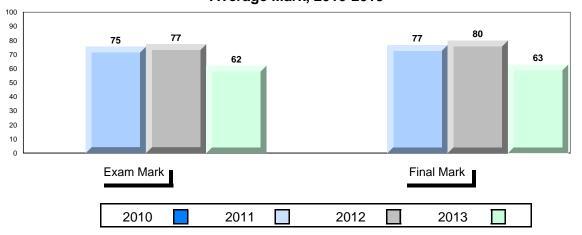

# Average Mark, 2010-2013

į

District 1 - Labrador

#010 - Menihek High School, Labrador City

Grades: 8-12

(