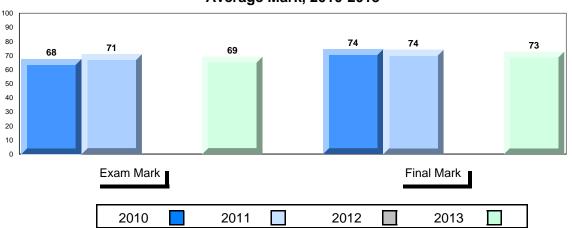

#### Average Mark, 2010-2013

School data with 5 or fewer students withheld for reasons of confidentiality.

2010 2011 2012 2013 \_\_\_\_\_

District 1 - Labrador

#001 - St. Peter's School, Black Tickle