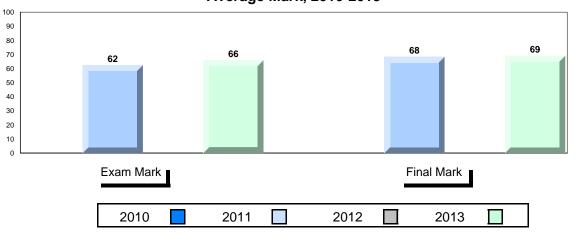

#### Average Mark, 2010-2013

School data with 5 or fewer students withheld for reasons of confidentiality.

2010 2011 2012 2013 \_\_\_\_\_

District 1 - Labrador

#001 - St. Peter's School, Black Tickle