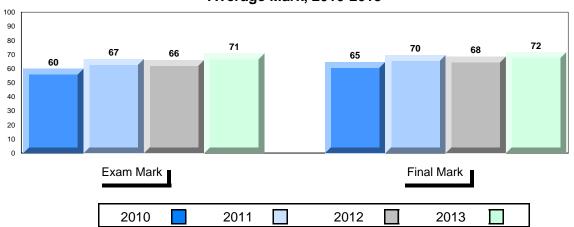

#### Average Mark, 2010-2013

School data with 5 or fewer students withheld for reasons of confidentiality.

2010 2011 2012 2013 \_\_\_\_\_

District 1 - Labrador

#001 - St. Peter's School, Black Tickle