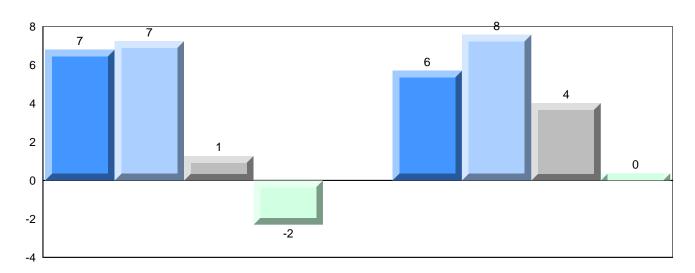

# Difference from Provincial Mean, 2010-2013

Grades: 2-4,6-12

School data with 5 or fewer students withheld for reasons of confidentiality.