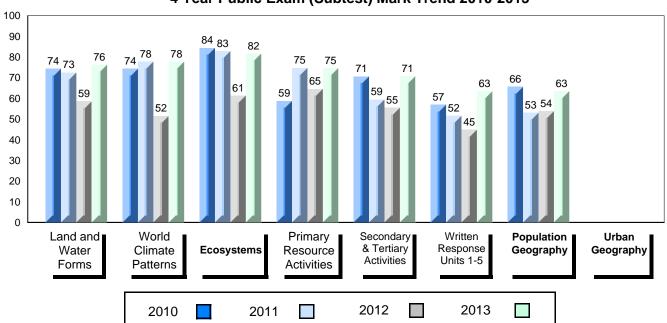

# 4 Year Public Exam (Subtest) Mark Trend 2010-2013

Grades: K-12

District 1 - Labrador

#007 - Amos Comenius Memorial School, Hopedale

| Number of Students                     | 3                              | Public<br>Exam<br>Mark | School<br>vs<br>District                    | School<br>vs<br>Province | Final<br>Mark | School<br>vs<br>District                     | School<br>vs<br>Province |
|----------------------------------------|--------------------------------|------------------------|---------------------------------------------|--------------------------|---------------|----------------------------------------------|--------------------------|
| World Geography 3202 <u>Subtest</u>    | School<br>District<br>Province | students v             | data with 5<br>withheld for<br>confidential | reasons of               | students w    | data with 5<br>vithheld for<br>onfidentialit | reasons of               |
| Multiple Choice Land and Water Forms   | School<br>District<br>Province |                        |                                             |                          |               |                                              |                          |
| World<br>Climate<br>Patterns           | School<br>District<br>Province |                        |                                             |                          |               |                                              |                          |
| Ecosystems                             | School<br>District<br>Province |                        |                                             |                          |               |                                              |                          |
| Primary<br>Resource<br>Activities      | School<br>District<br>Province |                        |                                             |                          |               |                                              |                          |
| Secondary &<br>Tertiary Activities     | School<br>District<br>Province |                        |                                             |                          |               |                                              |                          |
| Long Answer Written response Units 1-5 | School<br>District<br>Province |                        |                                             |                          |               |                                              |                          |
| Population<br>Geography                | School<br>District<br>Province |                        |                                             |                          |               |                                              |                          |
| Urban<br>Geography                     | School<br>District<br>Province |                        |                                             |                          |               |                                              |                          |