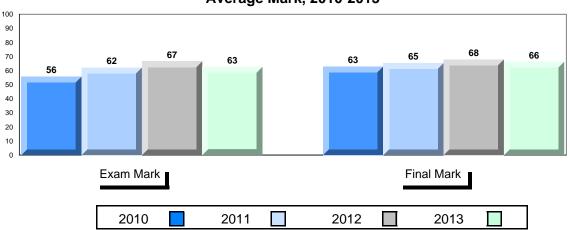

#### Average Mark, 2010-2013

School data with 5 or fewer students withheld for reasons of confidentiality.

2010 2011 2012 2013 \_\_\_\_\_

District 1 - Labrador

#001 - St. Peter's School, Black Tickle