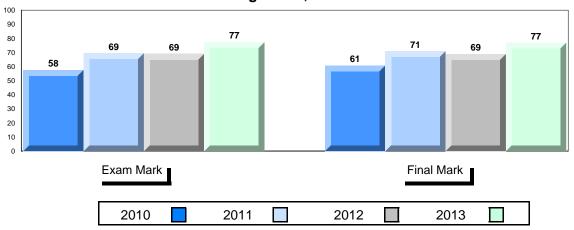

# **Average Mark, 2010-2013**

School data with 5 or fewer students withheld for reasons of confidentiality.

| ! | Exam Mark | l |      |      | Fir | nal Mark |  |
|---|-----------|---|------|------|-----|----------|--|
|   | 2010      |   | 2011 | 2012 |     | 2013     |  |