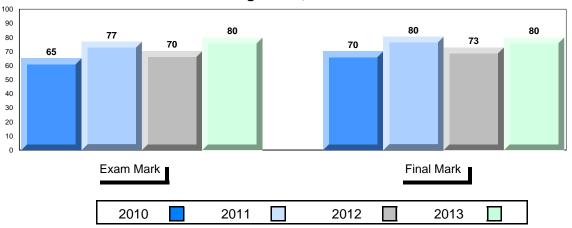

#### Average Mark, 2010-2013

School data with 5 or fewer students withheld for reasons of confidentiality.

2010 2011 2012 2013 \_\_\_\_\_

District 1 - Labrador

#001 - St. Peter's School, Black Tickle