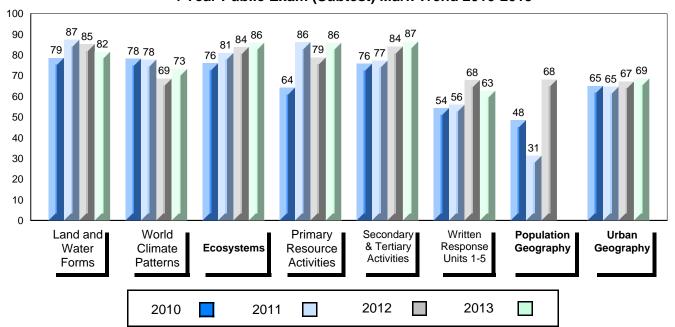

# 4 Year Public Exam (Subtest) Mark Trend 2010-2013

District 1 - Labrador

#010 - Menihek High School, Labrador City

| Grades: | 8-12 |
|---------|------|
|---------|------|

| Number of Students                     | 46                             | Public<br>Exam<br>Mark | School<br>vs<br>District | School<br>vs<br>Province |
|----------------------------------------|--------------------------------|------------------------|--------------------------|--------------------------|
| World Geography 3202<br>Subtest        | School<br>District<br>Province | 63.4<br>62.4<br>67.6   | <b>A</b>                 | •                        |
| Multiple Choice Land and Water Forms   | School<br>District<br>Province | 67.2<br>67.2<br>72.0   | •                        | <b>A</b>                 |
| World<br>Climate<br>Patterns           | School<br>District<br>Province | 62.6<br>60.5<br>69.9   | <b>A</b>                 | •                        |
| Ecosystems                             | School<br>District<br>Province | 82.1<br>80.9<br>78.9   | <b>A</b>                 | <b>A</b>                 |
| Primary<br>Resource<br>Activities      | School<br>District<br>Province | 73.5<br>74.3<br>77.3   | •                        | •                        |
| Secondary &<br>Tertiary Activities     | School<br>District<br>Province | 60.9<br>62.2<br>71.1   | •                        | •                        |
| Long Answer Written response Units 1-5 | School<br>District<br>Province | 58.5<br>57.9<br>63.3   | <b>A</b>                 | •                        |
| Population<br>Geography                | School<br>District<br>Province | 64.3<br>62.3<br>64.4   | •                        | •                        |
| Urban<br>Geography                     | School<br>District<br>Province | 57.2<br>65.2           |                          |                          |