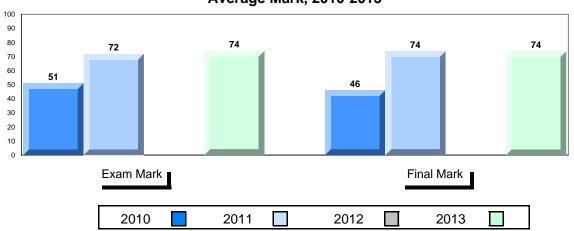

(

District 1 - Labrador

#007 - Amos Comenius Memorial School, Hopedale

| $\sim$ | ra | ٨  | es | ٠ ۱ | V | _1  | 2 |
|--------|----|----|----|-----|---|-----|---|
| l٦     | ıн | (1 | es |     | n | - 1 | _ |