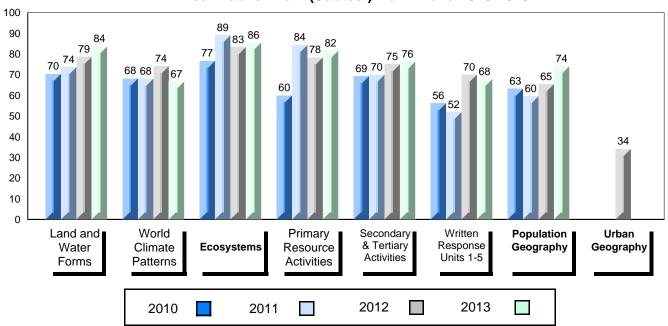

# 4 Year Public Exam (Subtest) Mark Trend 2010-2013

District 1 - Labrador

#010 - Menihek High School, Labrador City

| Grades: | 8-12 |
|---------|------|
|---------|------|

| Number of Students                     | 46                             | Public<br>Exam<br>Mark | School<br>vs<br>District | School<br>vs<br>Province |
|----------------------------------------|--------------------------------|------------------------|--------------------------|--------------------------|
| World Geography 3202<br>Subtest        | School<br>District<br>Province | 63.4<br>62.4<br>67.6   | <b>A</b>                 | •                        |
| Multiple Choice Land and Water Forms   | School<br>District<br>Province | 67.2<br>67.2<br>72.0   | •                        | <b>A</b>                 |
| World<br>Climate<br>Patterns           | School<br>District<br>Province | 62.6<br>60.5<br>69.9   | <b>A</b>                 | •                        |
| Ecosystems                             | School<br>District<br>Province | 82.1<br>80.9<br>78.9   | <b>A</b>                 | <b>A</b>                 |
| Primary<br>Resource<br>Activities      | School<br>District<br>Province | 73.5<br>74.3<br>77.3   | •                        | •                        |
| Secondary &<br>Tertiary Activities     | School<br>District<br>Province | 60.9<br>62.2<br>71.1   | •                        | •                        |
| Long Answer Written response Units 1-5 | School<br>District<br>Province | 58.5<br>57.9<br>63.3   | <b>A</b>                 | •                        |
| Population<br>Geography                | School<br>District<br>Province | 64.3<br>62.3<br>64.4   | •                        | •                        |
| Urban<br>Geography                     | School<br>District<br>Province | 57.2<br>65.2           |                          |                          |