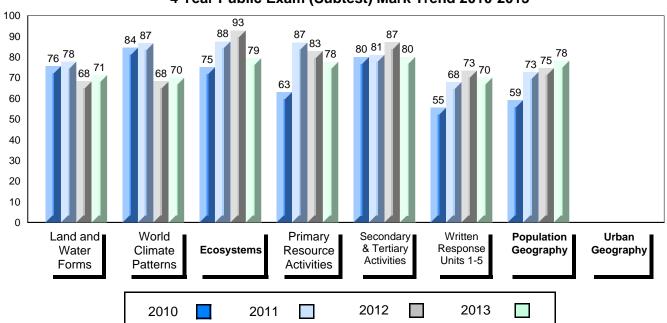

# 4 Year Public Exam (Subtest) Mark Trend 2010-2013

District 1 - Labrador

#010 - Menihek High School, Labrador City

| Grades: | 8-12 |
|---------|------|
|---------|------|

| Number of Students                     | 46                             | Public<br>Exam<br>Mark | School<br>vs<br>District | School<br>vs<br>Province |
|----------------------------------------|--------------------------------|------------------------|--------------------------|--------------------------|
| World Geography 3202<br>Subtest        | School<br>District<br>Province | 63.4<br>62.4<br>67.6   | <b>A</b>                 | •                        |
| Multiple Choice Land and Water Forms   | School<br>District<br>Province | 67.2<br>67.2<br>72.0   | •                        | <b>A</b>                 |
| World<br>Climate<br>Patterns           | School<br>District<br>Province | 62.6<br>60.5<br>69.9   | <b>A</b>                 | •                        |
| Ecosystems                             | School<br>District<br>Province | 82.1<br>80.9<br>78.9   | <b>A</b>                 | <b>A</b>                 |
| Primary<br>Resource<br>Activities      | School<br>District<br>Province | 73.5<br>74.3<br>77.3   | •                        | •                        |
| Secondary &<br>Tertiary Activities     | School<br>District<br>Province | 60.9<br>62.2<br>71.1   | •                        | •                        |
| Long Answer Written response Units 1-5 | School<br>District<br>Province | 58.5<br>57.9<br>63.3   | <b>A</b>                 | •                        |
| Population<br>Geography                | School<br>District<br>Province | 64.3<br>62.3<br>64.4   | •                        | •                        |
| Urban<br>Geography                     | School<br>District<br>Province | 57.2<br>65.2           |                          |                          |