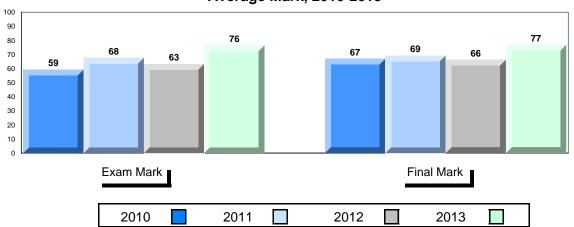

(

District 1 - Labrador

#007 - Amos Comenius Memorial School, Hopedale

| $\sim$ | ra | ٨  | es | ٠ ۱ | V | _1  | 2 |
|--------|----|----|----|-----|---|-----|---|
| l٦     | ıн | (1 | es |     | n | - 1 | _ |