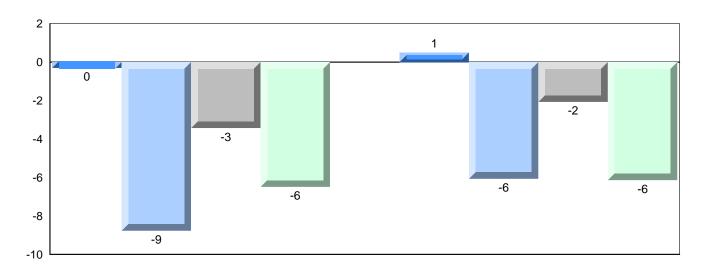

# Difference from Provincial Mean, 2010-2013

Grades: 2-4,6-12

School data with 5 or fewer students withheld for reasons of confidentiality.