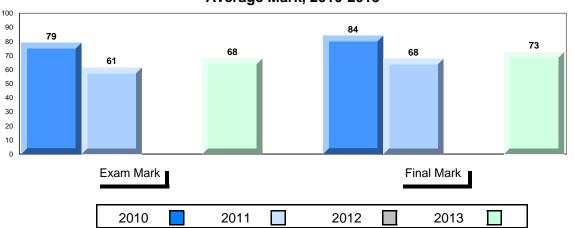

# 4 Year Public Exam (Subtest) Mark Trend 2010-2013

District 1 - Labrador

#010 - Menihek High School, Labrador City

| Grades: | 8-12 |
|---------|------|
|---------|------|

| Number of Students                     | 46                             | Public<br>Exam<br>Mark | School<br>vs<br>District | School<br>vs<br>Province |
|----------------------------------------|--------------------------------|------------------------|--------------------------|--------------------------|
| World Geography 3202<br>Subtest        | School<br>District<br>Province | 63.4<br>62.4<br>67.6   | <b>A</b>                 | •                        |
| Multiple Choice Land and Water Forms   | School<br>District<br>Province | 67.2<br>67.2<br>72.0   | •                        | <b>A</b>                 |
| World<br>Climate<br>Patterns           | School<br>District<br>Province | 62.6<br>60.5<br>69.9   | <b>A</b>                 | •                        |
| Ecosystems                             | School<br>District<br>Province | 82.1<br>80.9<br>78.9   | <b>A</b>                 | <b>A</b>                 |
| Primary<br>Resource<br>Activities      | School<br>District<br>Province | 73.5<br>74.3<br>77.3   | •                        | •                        |
| Secondary &<br>Tertiary Activities     | School<br>District<br>Province | 60.9<br>62.2<br>71.1   | •                        | •                        |
| Long Answer Written response Units 1-5 | School<br>District<br>Province | 58.5<br>57.9<br>63.3   | <b>A</b>                 | •                        |
| Population<br>Geography                | School<br>District<br>Province | 64.3<br>62.3<br>64.4   | •                        | •                        |
| Urban<br>Geography                     | School<br>District<br>Province | 57.2<br>65.2           |                          |                          |