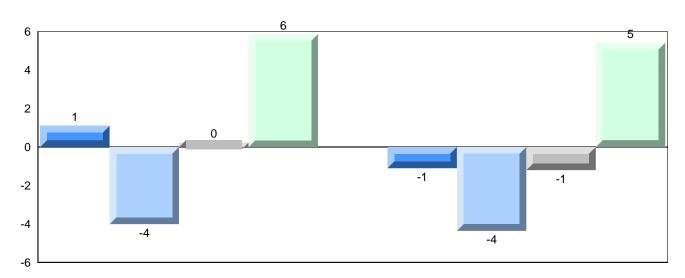

# Difference from Provincial Mean, 2010-2013

Grades: 2-4,6-12

School data with 5 or fewer students withheld for reasons of confidentiality.