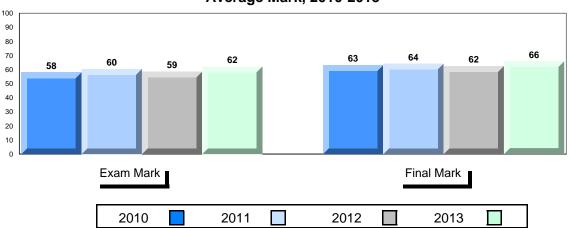

(

District 1 - Labrador

#007 - Amos Comenius Memorial School, Hopedale

| $\sim$ | ra | ٨  | es | ٠ ۱ | V | _1  | 2 |
|--------|----|----|----|-----|---|-----|---|
| l٦     | ıн | (1 | es |     | n | - 1 | _ |