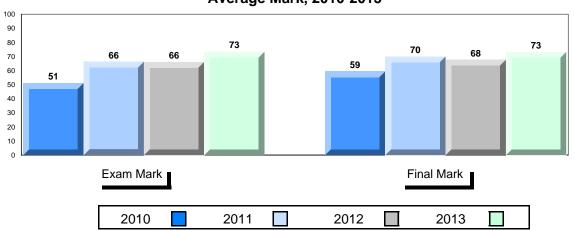

#### Average Mark, 2010-2013

School data with 5 or fewer students withheld for reasons of confidentiality.

2010 2011 2012 2013 \_\_\_\_\_

District 1 - Labrador

#001 - St. Peter's School, Black Tickle