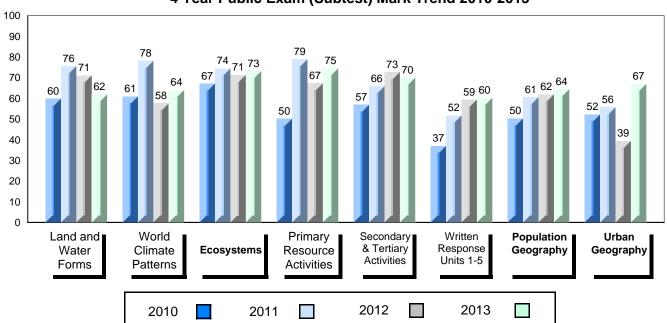

# 4 Year Public Exam (Subtest) Mark Trend 2010-2013

Grades: K-12

District 1 - Labrador

#007 - Amos Comenius Memorial School, Hopedale

| Number of Students                     | 3                              | Public<br>Exam<br>Mark | School<br>vs<br>District                    | School<br>vs<br>Province | Final<br>Mark | School<br>vs<br>District                     | School<br>vs<br>Province |
|----------------------------------------|--------------------------------|------------------------|---------------------------------------------|--------------------------|---------------|----------------------------------------------|--------------------------|
| World Geography 3202 <u>Subtest</u>    | School<br>District<br>Province | students v             | data with 5<br>withheld for<br>confidential | reasons of               | students w    | data with 5<br>vithheld for<br>onfidentialit | reasons of               |
| Multiple Choice Land and Water Forms   | School<br>District<br>Province |                        |                                             |                          |               |                                              |                          |
| World<br>Climate<br>Patterns           | School<br>District<br>Province |                        |                                             |                          |               |                                              |                          |
| Ecosystems                             | School<br>District<br>Province |                        |                                             |                          |               |                                              |                          |
| Primary<br>Resource<br>Activities      | School<br>District<br>Province |                        |                                             |                          |               |                                              |                          |
| Secondary &<br>Tertiary Activities     | School<br>District<br>Province |                        |                                             |                          |               |                                              |                          |
| Long Answer Written response Units 1-5 | School<br>District<br>Province |                        |                                             |                          |               |                                              |                          |
| Population<br>Geography                | School<br>District<br>Province |                        |                                             |                          |               |                                              |                          |
| Urban<br>Geography                     | School<br>District<br>Province |                        |                                             |                          |               |                                              |                          |