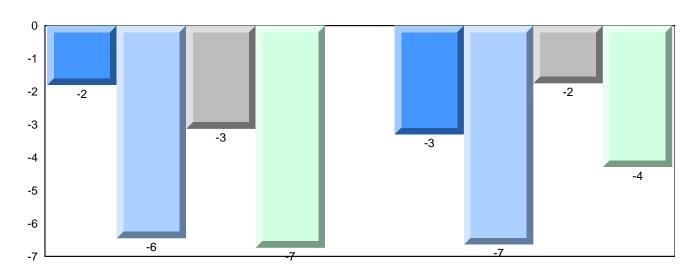

# Difference from Provincial Mean, 2010-2013

School data with 5 or fewer students withheld for reasons of confidentiality.