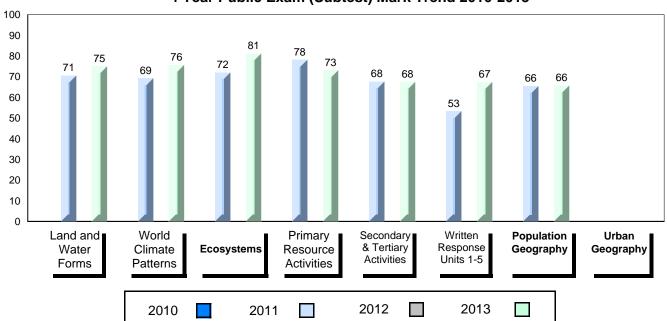

# 4 Year Public Exam (Subtest) Mark Trend 2010-2013

Grades: K-12

District 1 - Labrador

#007 - Amos Comenius Memorial School, Hopedale

| Number of Students                     | 3                              | Public<br>Exam<br>Mark | School<br>vs<br>District                    | School<br>vs<br>Province | Final<br>Mark | School<br>vs<br>District                     | School<br>vs<br>Province |
|----------------------------------------|--------------------------------|------------------------|---------------------------------------------|--------------------------|---------------|----------------------------------------------|--------------------------|
| World Geography 3202 <u>Subtest</u>    | School<br>District<br>Province | students v             | data with 5<br>withheld for<br>confidential | reasons of               | students w    | data with 5<br>vithheld for<br>onfidentialit | reasons of               |
| Multiple Choice Land and Water Forms   | School<br>District<br>Province |                        |                                             |                          |               |                                              |                          |
| World<br>Climate<br>Patterns           | School<br>District<br>Province |                        |                                             |                          |               |                                              |                          |
| Ecosystems                             | School<br>District<br>Province |                        |                                             |                          |               |                                              |                          |
| Primary<br>Resource<br>Activities      | School<br>District<br>Province |                        |                                             |                          |               |                                              |                          |
| Secondary &<br>Tertiary Activities     | School<br>District<br>Province |                        |                                             |                          |               |                                              |                          |
| Long Answer Written response Units 1-5 | School<br>District<br>Province |                        |                                             |                          |               |                                              |                          |
| Population<br>Geography                | School<br>District<br>Province |                        |                                             |                          |               |                                              |                          |
| Urban<br>Geography                     | School<br>District<br>Province |                        |                                             |                          |               |                                              |                          |