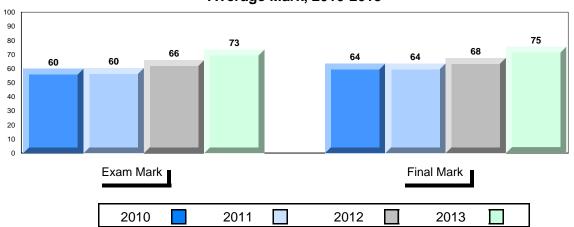

#### Average Mark, 2010-2013

School data with 5 or fewer students withheld for reasons of confidentiality.

2010 2011 2012 2013 \_\_\_\_\_

District 1 - Labrador

#001 - St. Peter's School, Black Tickle