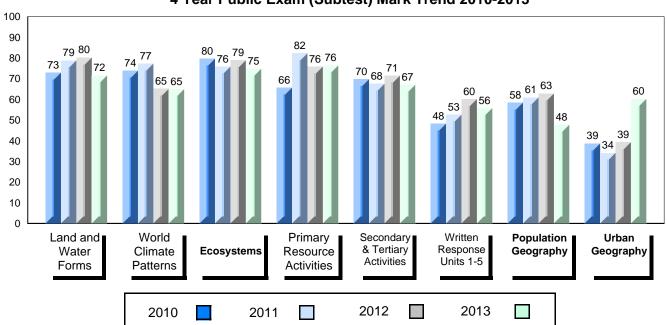

# 4 Year Public Exam (Subtest) Mark Trend 2010-2013

Grades: K-12

District 1 - Labrador

#007 - Amos Comenius Memorial School, Hopedale

| Number of Students                     | 3                              | Public<br>Exam<br>Mark | School<br>vs<br>District                    | School<br>vs<br>Province | Final<br>Mark | School<br>vs<br>District                     | School<br>vs<br>Province |
|----------------------------------------|--------------------------------|------------------------|---------------------------------------------|--------------------------|---------------|----------------------------------------------|--------------------------|
| World Geography 3202 <u>Subtest</u>    | School<br>District<br>Province | students v             | data with 5<br>withheld for<br>confidential | reasons of               | students w    | data with 5<br>vithheld for<br>onfidentialit | reasons of               |
| Multiple Choice Land and Water Forms   | School<br>District<br>Province |                        |                                             |                          |               |                                              |                          |
| World<br>Climate<br>Patterns           | School<br>District<br>Province |                        |                                             |                          |               |                                              |                          |
| Ecosystems                             | School<br>District<br>Province |                        |                                             |                          |               |                                              |                          |
| Primary<br>Resource<br>Activities      | School<br>District<br>Province |                        |                                             |                          |               |                                              |                          |
| Secondary &<br>Tertiary Activities     | School<br>District<br>Province |                        |                                             |                          |               |                                              |                          |
| Long Answer Written response Units 1-5 | School<br>District<br>Province |                        |                                             |                          |               |                                              |                          |
| Population<br>Geography                | School<br>District<br>Province |                        |                                             |                          |               |                                              |                          |
| Urban<br>Geography                     | School<br>District<br>Province |                        |                                             |                          |               |                                              |                          |