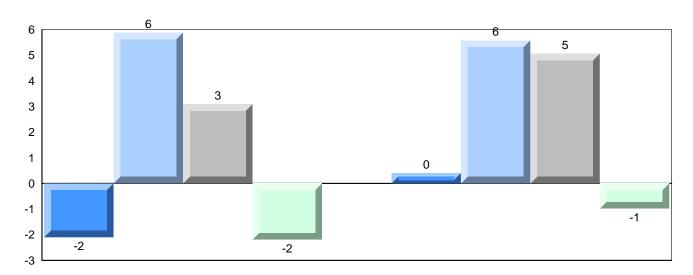

### Difference from Provincial Mean, 2010-2013

Grades: K-12

District 1 - Labrador

#012 - J.C. Erhardt Memorial School, Makkovik

| Number of Students                           | 3                              | Public<br>Exam<br>Mark | School<br>vs<br>District                    | School<br>vs<br>Province | Final<br>Mark | School<br>vs<br>District                     | School<br>vs<br>Province |
|----------------------------------------------|--------------------------------|------------------------|---------------------------------------------|--------------------------|---------------|----------------------------------------------|--------------------------|
| World Geography 3202 <u>Subtest</u>          | School<br>District<br>Province | students v             | data with 5<br>withheld for<br>confidential | reasons of               | students w    | data with 5<br>vithheld for<br>onfidentialit | reasons of               |
| Multiple Choice Land and Water Forms         | School<br>District<br>Province |                        |                                             |                          |               |                                              |                          |
| World<br>Climate<br>Patterns                 | School<br>District<br>Province |                        |                                             |                          |               |                                              |                          |
| Ecosystems                                   | School<br>District<br>Province |                        |                                             |                          |               |                                              |                          |
| Primary<br>Resource<br>Activities            | School<br>District<br>Province |                        |                                             |                          |               |                                              |                          |
| Secondary &<br>Tertiary Activities           | School<br>District<br>Province |                        |                                             |                          |               |                                              |                          |
| Long Answer<br>Written response<br>Units 1-5 | School<br>District<br>Province |                        |                                             |                          |               |                                              |                          |
| Population<br>Geography                      | School<br>District<br>Province |                        |                                             |                          |               |                                              |                          |
| Urban<br>Geography                           | School<br>District<br>Province |                        |                                             |                          |               |                                              |                          |