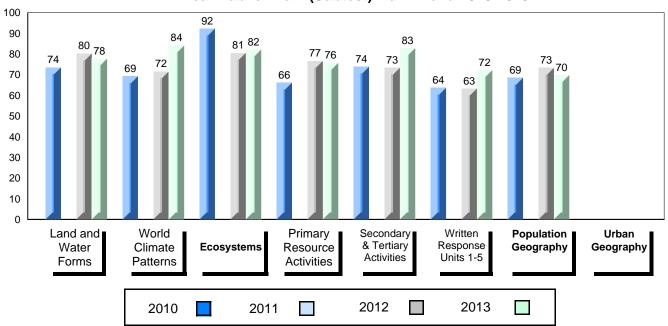

# Difference from Provincial Mean, 2010-2013

Grades: 2-4,6-12

School data with 5 or fewer students withheld for reasons of confidentiality.