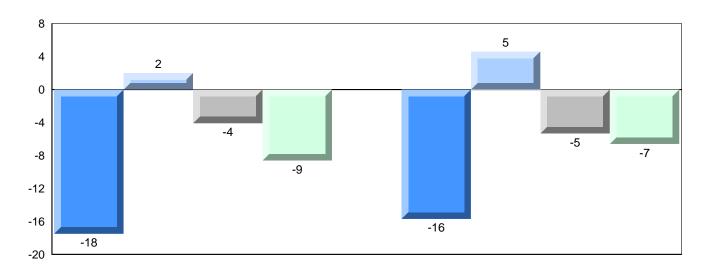

# Difference from Provincial Mean, 2010-2013

Grades: 2-4,6-12

School data with 5 or fewer students withheld for reasons of confidentiality.