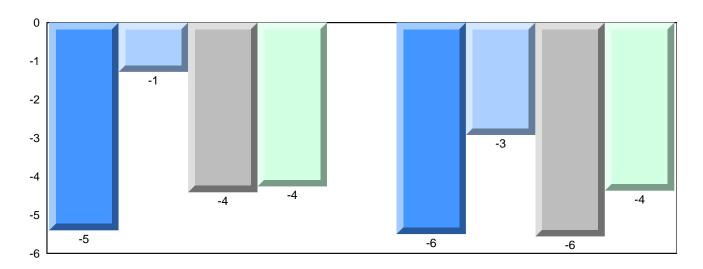

# Difference from Provincial Mean, 2010-2013

Grades: 2-4,6-12

School data with 5 or fewer students withheld for reasons of confidentiality.