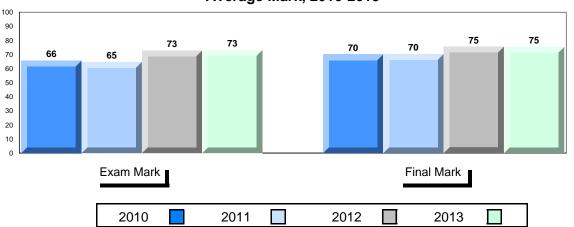

#### Average Mark, 2010-2013

School data with 5 or fewer students withheld for reasons of confidentiality.

2010 2011 2012 2013 \_\_\_\_\_

District 1 - Labrador

#001 - St. Peter's School, Black Tickle