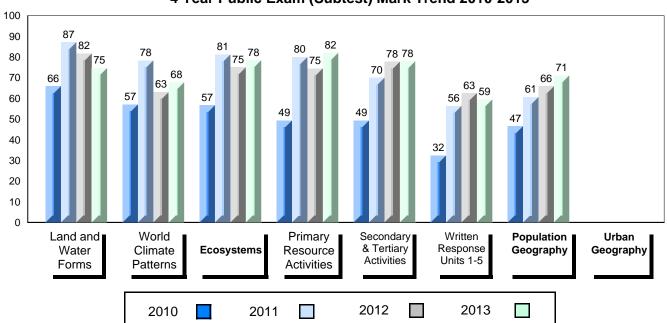

# 4 Year Public Exam (Subtest) Mark Trend 2010-2013

Grades: K-12

District 1 - Labrador

#007 - Amos Comenius Memorial School, Hopedale

| Number of Students                     | 3                              | Public<br>Exam<br>Mark | School<br>vs<br>District                    | School<br>vs<br>Province | Final<br>Mark | School<br>vs<br>District                     | School<br>vs<br>Province |
|----------------------------------------|--------------------------------|------------------------|---------------------------------------------|--------------------------|---------------|----------------------------------------------|--------------------------|
| World Geography 3202 <u>Subtest</u>    | School<br>District<br>Province | students v             | data with 5<br>withheld for<br>confidential | reasons of               | students w    | data with 5<br>vithheld for<br>onfidentialit | reasons of               |
| Multiple Choice Land and Water Forms   | School<br>District<br>Province |                        |                                             |                          |               |                                              |                          |
| World<br>Climate<br>Patterns           | School<br>District<br>Province |                        |                                             |                          |               |                                              |                          |
| Ecosystems                             | School<br>District<br>Province |                        |                                             |                          |               |                                              |                          |
| Primary<br>Resource<br>Activities      | School<br>District<br>Province |                        |                                             |                          |               |                                              |                          |
| Secondary &<br>Tertiary Activities     | School<br>District<br>Province |                        |                                             |                          |               |                                              |                          |
| Long Answer Written response Units 1-5 | School<br>District<br>Province |                        |                                             |                          |               |                                              |                          |
| Population<br>Geography                | School<br>District<br>Province |                        |                                             |                          |               |                                              |                          |
| Urban<br>Geography                     | School<br>District<br>Province |                        |                                             |                          |               |                                              |                          |