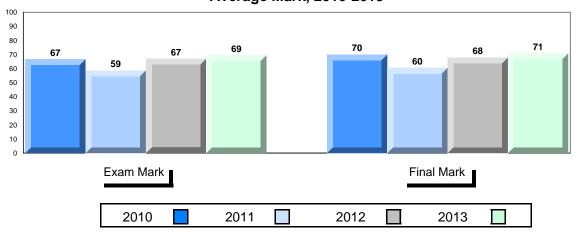

#### Average Mark, 2010-2013

School data with 5 or fewer students withheld for reasons of confidentiality.

2010 2011 2012 2013 \_\_\_\_\_

District 1 - Labrador

#001 - St. Peter's School, Black Tickle