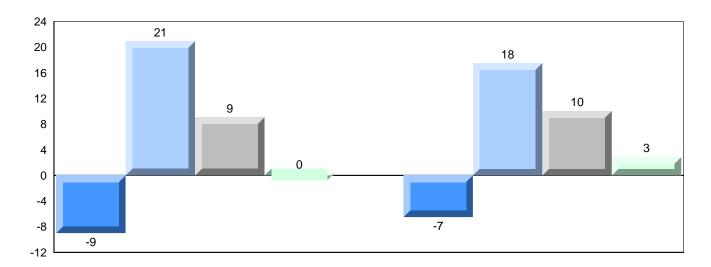

# Difference from Provincial Mean, 2010-2013

Grades: 2-4,6-12

School data with 5 or fewer students withheld for reasons of confidentiality.