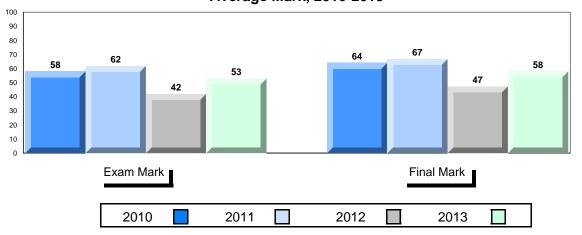

# Average Mark, 2010-2013

į

District 1 - Labrador

#010 - Menihek High School, Labrador City

Grades: 8-12

(