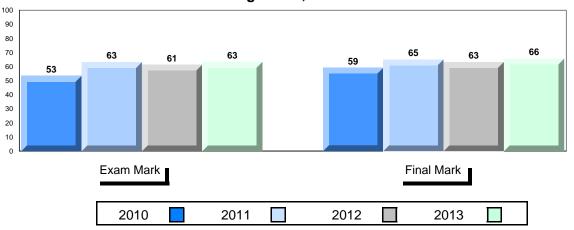

#### Average Mark, 2010-2013

School data with 5 or fewer students withheld for reasons of confidentiality.

2010 2011 2012 2013 \_\_\_\_\_

District 1 - Labrador

#001 - St. Peter's School, Black Tickle