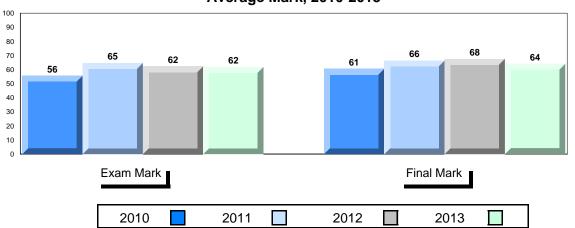

#### Average Mark, 2010-2013

School data with 5 or fewer students withheld for reasons of confidentiality.

2010 2011 2012 2013 \_\_\_\_\_

District 1 - Labrador

#001 - St. Peter's School, Black Tickle