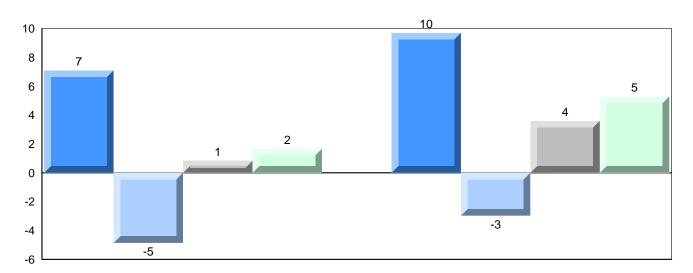

# Difference from Provincial Mean, 2010-2013

Grades: 2-4,6-12

School data with 5 or fewer students withheld for reasons of confidentiality.

# 4 Year Public Exam (Subtest) Mark Trend 2010-2013

Grades: K-12

District 1 - Labrador

#007 - Amos Comenius Memorial School, Hopedale

| Number of Students                     | 3                              | Public<br>Exam<br>Mark | School<br>vs<br>District                    | School<br>vs<br>Province | Final<br>Mark | School<br>vs<br>District                     | School<br>vs<br>Province |
|----------------------------------------|--------------------------------|------------------------|---------------------------------------------|--------------------------|---------------|----------------------------------------------|--------------------------|
| World Geography 3202 <u>Subtest</u>    | School<br>District<br>Province | students v             | data with 5<br>withheld for<br>confidential | reasons of               | students w    | data with 5<br>vithheld for<br>onfidentialit | reasons of               |
| Multiple Choice Land and Water Forms   | School<br>District<br>Province |                        |                                             |                          |               |                                              |                          |
| World<br>Climate<br>Patterns           | School<br>District<br>Province |                        |                                             |                          |               |                                              |                          |
| Ecosystems                             | School<br>District<br>Province |                        |                                             |                          |               |                                              |                          |
| Primary<br>Resource<br>Activities      | School<br>District<br>Province |                        |                                             |                          |               |                                              |                          |
| Secondary &<br>Tertiary Activities     | School<br>District<br>Province |                        |                                             |                          |               |                                              |                          |
| Long Answer Written response Units 1-5 | School<br>District<br>Province |                        |                                             |                          |               |                                              |                          |
| Population<br>Geography                | School<br>District<br>Province |                        |                                             |                          |               |                                              |                          |
| Urban<br>Geography                     | School<br>District<br>Province |                        |                                             |                          |               |                                              |                          |