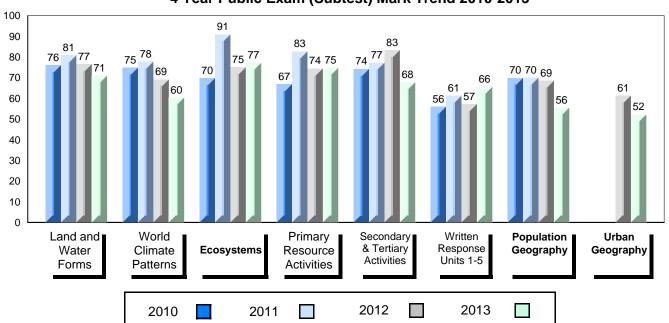

Grades: 2-4,6-12

District 1 - Labrador

#001 - St. Peter's School, Black Tickle

Number of Students 3 School School **Public** School School **Final** ٧S **Exam** VS VS District Province Mark District Province Mark School data with 5 or fewer School data with 5 or fewer World Geography 3202 School students withheld for reasons of students withheld for reasons of District Subtest confidentiality. confidentiality. Province **Multiple Choice** School Land and District **Water Forms** Province World School Climate District **Patterns** Province School District **Ecosystems** Province School **Primary** District Resource Province **Activities** School Secondary & District **Tertiary Activities** Province Long Answer School Written response District Units 1-5 Province School **Population** District Geography Province School Urban District Geography Province