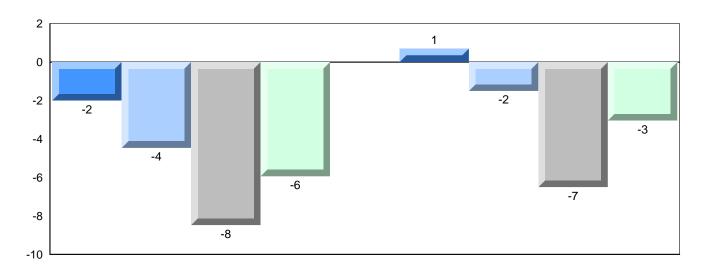

# Difference from Provincial Mean, 2010-2013

Grades: 2-4,6-12

School data with 5 or fewer students withheld for reasons of confidentiality.