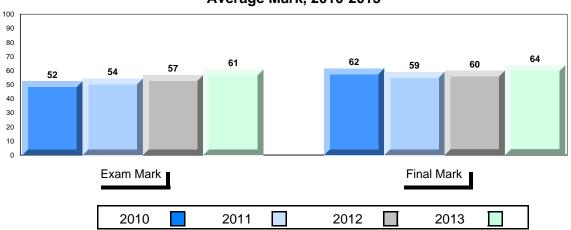

(

District 1 - Labrador

#007 - Amos Comenius Memorial School, Hopedale

| $\sim$ | ra | ٨  | es | ٠ ۱ | V | _1  | 2 |
|--------|----|----|----|-----|---|-----|---|
| l٦     | ıн | (1 | es |     | n | - 1 | _ |