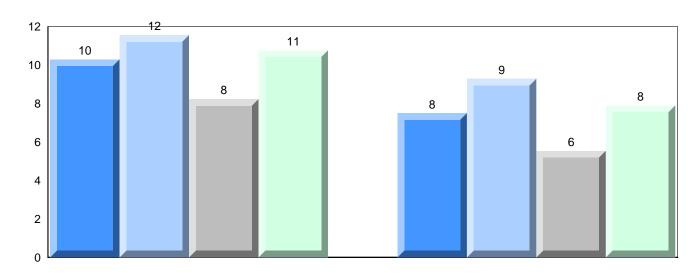

# Average Mark, 2010-2013

į

District 1 - Labrador

#010 - Menihek High School, Labrador City

Grades: 8-12

(