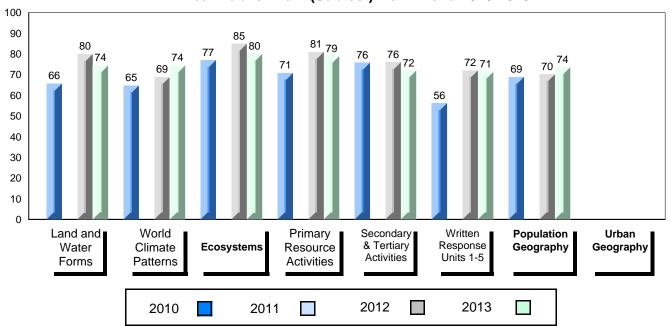

# 4 Year Public Exam (Subtest) Mark Trend 2010-2013

District 1 - Labrador

#010 - Menihek High School, Labrador City

| Grades: | 8-12 |
|---------|------|
|---------|------|

| Number of Students                     | 46                             | Public<br>Exam<br>Mark | School<br>vs<br>District | School<br>vs<br>Province |
|----------------------------------------|--------------------------------|------------------------|--------------------------|--------------------------|
| World Geography 3202<br>Subtest        | School<br>District<br>Province | 63.4<br>62.4<br>67.6   | <b>A</b>                 | •                        |
| Multiple Choice Land and Water Forms   | School<br>District<br>Province | 67.2<br>67.2<br>72.0   | •                        | <b>A</b>                 |
| World<br>Climate<br>Patterns           | School<br>District<br>Province | 62.6<br>60.5<br>69.9   | <b>A</b>                 | •                        |
| Ecosystems                             | School<br>District<br>Province | 82.1<br>80.9<br>78.9   | <b>A</b>                 | <b>A</b>                 |
| Primary<br>Resource<br>Activities      | School<br>District<br>Province | 73.5<br>74.3<br>77.3   | •                        | •                        |
| Secondary &<br>Tertiary Activities     | School<br>District<br>Province | 60.9<br>62.2<br>71.1   | •                        | •                        |
| Long Answer Written response Units 1-5 | School<br>District<br>Province | 58.5<br>57.9<br>63.3   | <b>A</b>                 | •                        |
| Population<br>Geography                | School<br>District<br>Province | 64.3<br>62.3<br>64.4   | •                        | •                        |
| Urban<br>Geography                     | School<br>District<br>Province | 57.2<br>65.2           |                          |                          |