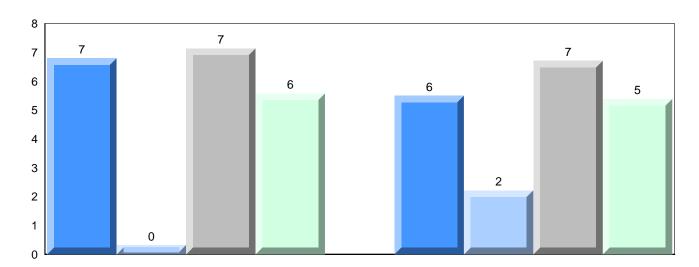

# Difference from Provincial Mean, 2010-2013

Grades: 2-4,6-12

School data with 5 or fewer students withheld for reasons of confidentiality.