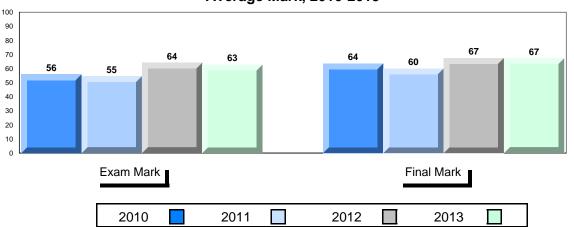

#### Average Mark, 2010-2013

School data with 5 or fewer students withheld for reasons of confidentiality.

2010 2011 2012 2013 \_\_\_\_\_

District 1 - Labrador

#001 - St. Peter's School, Black Tickle