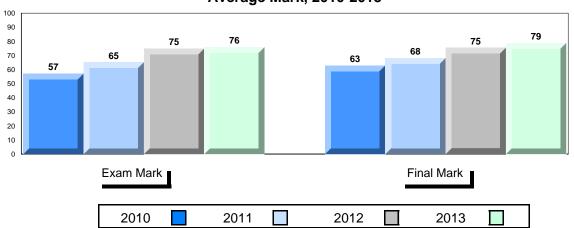

#### Average Mark, 2010-2013

School data with 5 or fewer students withheld for reasons of confidentiality.

2010 2011 2012 2013 \_\_\_\_\_

District 1 - Labrador

#001 - St. Peter's School, Black Tickle