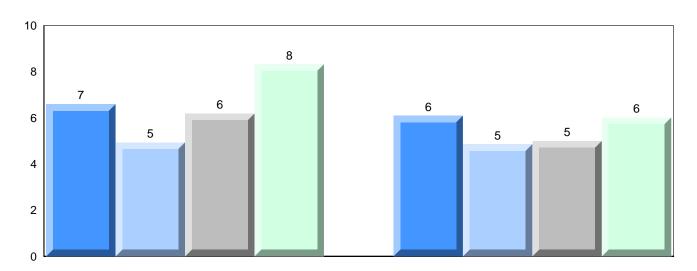

#### Average Mark, 2010-2013

School data with 5 or fewer students withheld for reasons of confidentiality.

2010 2011 2012 2013 \_\_\_\_\_

District 1 - Labrador

#001 - St. Peter's School, Black Tickle