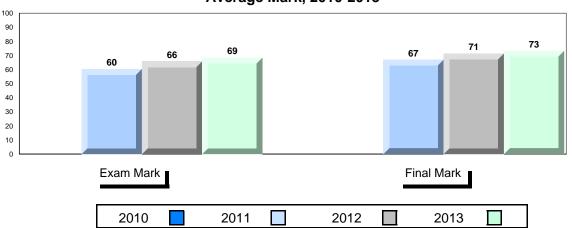

(

District 1 - Labrador

#007 - Amos Comenius Memorial School, Hopedale

| $\sim$ | ra | ٨  | es | ٠ ۱ | V | _1  | 2 |
|--------|----|----|----|-----|---|-----|---|
| l٦     | ıн | (1 | es |     | n | - 1 | _ |