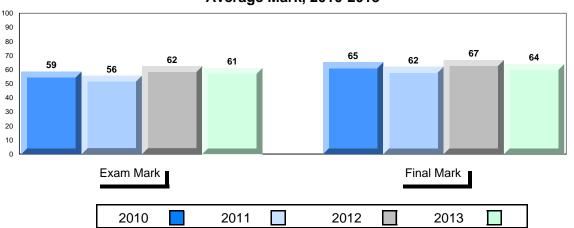

#### Average Mark, 2010-2013

School data with 5 or fewer students withheld for reasons of confidentiality.

2010 2011 2012 2013 \_\_\_\_\_

District 1 - Labrador

#001 - St. Peter's School, Black Tickle