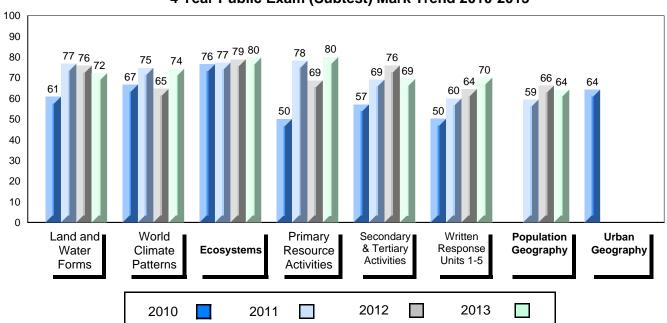

# 4 Year Public Exam (Subtest) Mark Trend 2010-2013

Grades: K-12

District 1 - Labrador

#007 - Amos Comenius Memorial School, Hopedale

| Number of Students                     | 3                              | Public<br>Exam<br>Mark | School<br>vs<br>District                    | School<br>vs<br>Province | Final<br>Mark | School<br>vs<br>District                     | School<br>vs<br>Province |
|----------------------------------------|--------------------------------|------------------------|---------------------------------------------|--------------------------|---------------|----------------------------------------------|--------------------------|
| World Geography 3202 <u>Subtest</u>    | School<br>District<br>Province | students v             | data with 5<br>withheld for<br>confidential | reasons of               | students w    | data with 5<br>vithheld for<br>onfidentialit | reasons of               |
| Multiple Choice Land and Water Forms   | School<br>District<br>Province |                        |                                             |                          |               |                                              |                          |
| World<br>Climate<br>Patterns           | School<br>District<br>Province |                        |                                             |                          |               |                                              |                          |
| Ecosystems                             | School<br>District<br>Province |                        |                                             |                          |               |                                              |                          |
| Primary<br>Resource<br>Activities      | School<br>District<br>Province |                        |                                             |                          |               |                                              |                          |
| Secondary &<br>Tertiary Activities     | School<br>District<br>Province |                        |                                             |                          |               |                                              |                          |
| Long Answer Written response Units 1-5 | School<br>District<br>Province |                        |                                             |                          |               |                                              |                          |
| Population<br>Geography                | School<br>District<br>Province |                        |                                             |                          |               |                                              |                          |
| Urban<br>Geography                     | School<br>District<br>Province |                        |                                             |                          |               |                                              |                          |