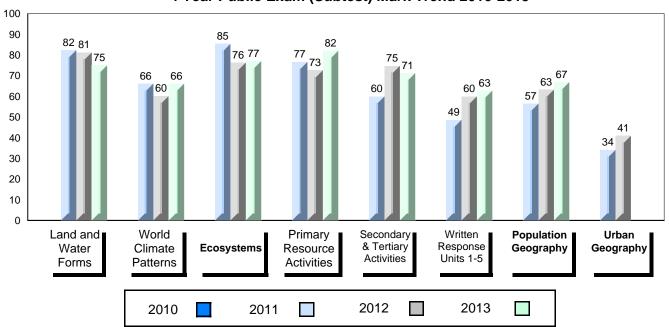

# 4 Year Public Exam (Subtest) Mark Trend 2010-2013

District 1 - Labrador

#010 - Menihek High School, Labrador City

| Grades: | 8-12 |
|---------|------|
|---------|------|

| Number of Students                     | 46                             | Public<br>Exam<br>Mark | School<br>vs<br>District | School<br>vs<br>Province |
|----------------------------------------|--------------------------------|------------------------|--------------------------|--------------------------|
| World Geography 3202<br>Subtest        | School<br>District<br>Province | 63.4<br>62.4<br>67.6   | <b>A</b>                 | •                        |
| Multiple Choice Land and Water Forms   | School<br>District<br>Province | 67.2<br>67.2<br>72.0   | •                        | <b>A</b>                 |
| World<br>Climate<br>Patterns           | School<br>District<br>Province | 62.6<br>60.5<br>69.9   | <b>A</b>                 | •                        |
| Ecosystems                             | School<br>District<br>Province | 82.1<br>80.9<br>78.9   | <b>A</b>                 | <b>A</b>                 |
| Primary<br>Resource<br>Activities      | School<br>District<br>Province | 73.5<br>74.3<br>77.3   | •                        | •                        |
| Secondary &<br>Tertiary Activities     | School<br>District<br>Province | 60.9<br>62.2<br>71.1   | •                        | •                        |
| Long Answer Written response Units 1-5 | School<br>District<br>Province | 58.5<br>57.9<br>63.3   | <b>A</b>                 | •                        |
| Population<br>Geography                | School<br>District<br>Province | 64.3<br>62.3<br>64.4   | •                        | •                        |
| Urban<br>Geography                     | School<br>District<br>Province | 57.2<br>65.2           |                          |                          |