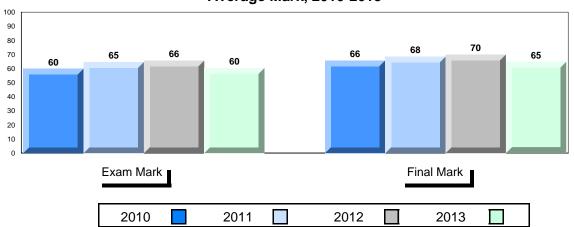

(

District 1 - Labrador

#007 - Amos Comenius Memorial School, Hopedale

| $\sim$ | ra | ٨  | es | ٠ ۱ | V | _1  | 2 |
|--------|----|----|----|-----|---|-----|---|
| l٦     | ıн | (1 | es |     | n | - 1 | _ |