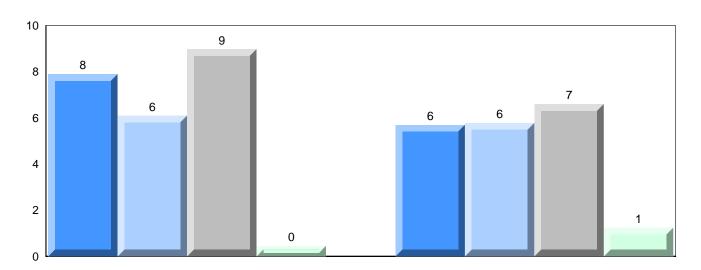

### Difference from Provincial Mean, 2010-2013

Grades: K-12

District 1 - Labrador

#012 - J.C. Erhardt Memorial School, Makkovik

| Number of Students                           | 3                              | Public<br>Exam<br>Mark | School<br>vs<br>District                    | School<br>vs<br>Province | Final<br>Mark | School<br>vs<br>District                     | School<br>vs<br>Province |
|----------------------------------------------|--------------------------------|------------------------|---------------------------------------------|--------------------------|---------------|----------------------------------------------|--------------------------|
| World Geography 3202 <u>Subtest</u>          | School<br>District<br>Province | students v             | data with 5<br>withheld for<br>confidential | reasons of               | students w    | data with 5<br>vithheld for<br>onfidentialit | reasons of               |
| Multiple Choice Land and Water Forms         | School<br>District<br>Province |                        |                                             |                          |               |                                              |                          |
| World<br>Climate<br>Patterns                 | School<br>District<br>Province |                        |                                             |                          |               |                                              |                          |
| Ecosystems                                   | School<br>District<br>Province |                        |                                             |                          |               |                                              |                          |
| Primary<br>Resource<br>Activities            | School<br>District<br>Province |                        |                                             |                          |               |                                              |                          |
| Secondary &<br>Tertiary Activities           | School<br>District<br>Province |                        |                                             |                          |               |                                              |                          |
| Long Answer<br>Written response<br>Units 1-5 | School<br>District<br>Province |                        |                                             |                          |               |                                              |                          |
| Population<br>Geography                      | School<br>District<br>Province |                        |                                             |                          |               |                                              |                          |
| Urban<br>Geography                           | School<br>District<br>Province |                        |                                             |                          |               |                                              |                          |