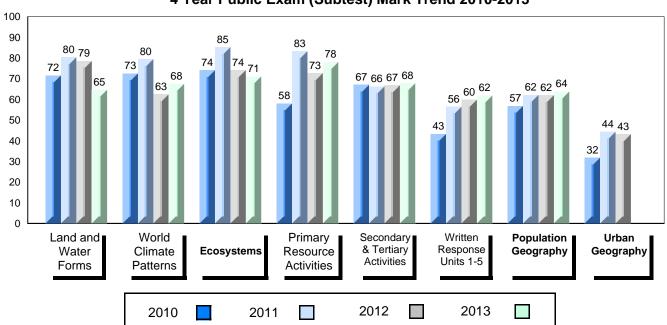

Grades: 2-4,6-12

District 1 - Labrador

#001 - St. Peter's School, Black Tickle

Number of Students 3 School School **Public** School School **Final** ٧S **Exam** VS VS District Province Mark District Province Mark School data with 5 or fewer School data with 5 or fewer World Geography 3202 School students withheld for reasons of students withheld for reasons of District Subtest confidentiality. confidentiality. Province **Multiple Choice** School Land and District **Water Forms** Province World School Climate District **Patterns** Province School District **Ecosystems** Province School **Primary** District Resource Province **Activities** School Secondary & District **Tertiary Activities** Province Long Answer School Written response District Units 1-5 Province School **Population** District Geography Province School Urban District Geography Province