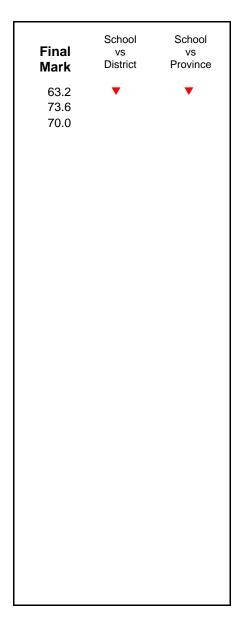

# 4 Year Public Exam (Subtest) Mark Trend 2010-2013

District 1 - Labrador

#010 - Menihek High School, Labrador City

| Grades: | 8-12 |
|---------|------|
|---------|------|

| Number of Students                     | 46                             | Public<br>Exam<br>Mark | School<br>vs<br>District | School<br>vs<br>Province |
|----------------------------------------|--------------------------------|------------------------|--------------------------|--------------------------|
| World Geography 3202<br>Subtest        | School<br>District<br>Province | 63.4<br>62.4<br>67.6   | <b>A</b>                 | •                        |
| Multiple Choice Land and Water Forms   | School<br>District<br>Province | 67.2<br>67.2<br>72.0   | •                        | <b>A</b>                 |
| World<br>Climate<br>Patterns           | School<br>District<br>Province | 62.6<br>60.5<br>69.9   | <b>A</b>                 | •                        |
| Ecosystems                             | School<br>District<br>Province | 82.1<br>80.9<br>78.9   | <b>A</b>                 | <b>A</b>                 |
| Primary<br>Resource<br>Activities      | School<br>District<br>Province | 73.5<br>74.3<br>77.3   | •                        | •                        |
| Secondary &<br>Tertiary Activities     | School<br>District<br>Province | 60.9<br>62.2<br>71.1   | •                        | •                        |
| Long Answer Written response Units 1-5 | School<br>District<br>Province | 58.5<br>57.9<br>63.3   | <b>A</b>                 | •                        |
| Population<br>Geography                | School<br>District<br>Province | 64.3<br>62.3<br>64.4   | •                        | •                        |
| Urban<br>Geography                     | School<br>District<br>Province | 57.2<br>65.2           |                          |                          |