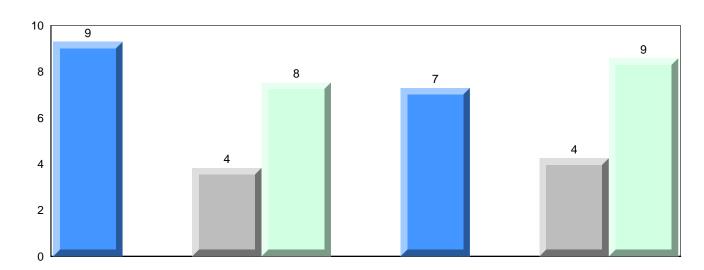

# Difference from Provincial Mean, 2010-2013

Grades: 2-4,6-12

School data with 5 or fewer students withheld for reasons of confidentiality.