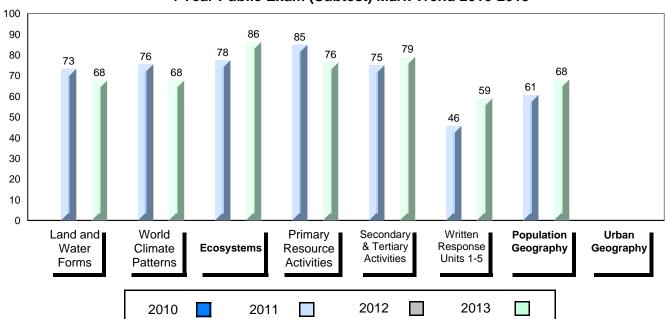

# 4 Year Public Exam (Subtest) Mark Trend 2010-2013

Grades: K-12

District 1 - Labrador

#007 - Amos Comenius Memorial School, Hopedale

| Number of Students                     | 3                              | Public<br>Exam<br>Mark | School<br>vs<br>District                    | School<br>vs<br>Province | Final<br>Mark | School<br>vs<br>District                     | School<br>vs<br>Province |
|----------------------------------------|--------------------------------|------------------------|---------------------------------------------|--------------------------|---------------|----------------------------------------------|--------------------------|
| World Geography 3202 <u>Subtest</u>    | School<br>District<br>Province | students v             | data with 5<br>withheld for<br>confidential | reasons of               | students w    | data with 5<br>vithheld for<br>onfidentialit | reasons of               |
| Multiple Choice Land and Water Forms   | School<br>District<br>Province |                        |                                             |                          |               |                                              |                          |
| World<br>Climate<br>Patterns           | School<br>District<br>Province |                        |                                             |                          |               |                                              |                          |
| Ecosystems                             | School<br>District<br>Province |                        |                                             |                          |               |                                              |                          |
| Primary<br>Resource<br>Activities      | School<br>District<br>Province |                        |                                             |                          |               |                                              |                          |
| Secondary &<br>Tertiary Activities     | School<br>District<br>Province |                        |                                             |                          |               |                                              |                          |
| Long Answer Written response Units 1-5 | School<br>District<br>Province |                        |                                             |                          |               |                                              |                          |
| Population<br>Geography                | School<br>District<br>Province |                        |                                             |                          |               |                                              |                          |
| Urban<br>Geography                     | School<br>District<br>Province |                        |                                             |                          |               |                                              |                          |