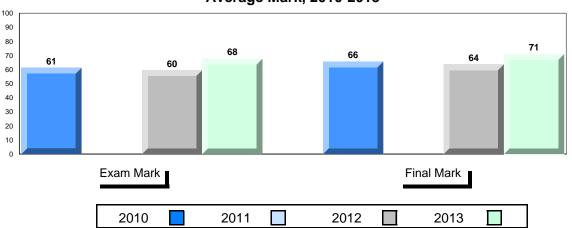

#### Average Mark, 2010-2013

School data with 5 or fewer students withheld for reasons of confidentiality.

2010 2011 2012 2013 \_\_\_\_\_

District 1 - Labrador

#001 - St. Peter's School, Black Tickle