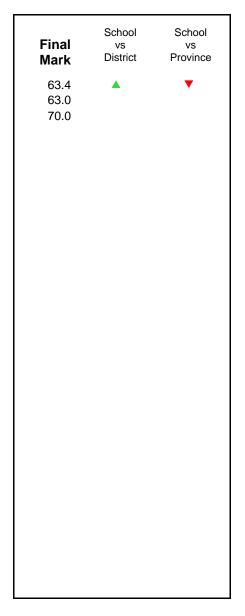

# 4 Year Public Exam (Subtest) Mark Trend 2010-2013

District 1 - Labrador

#010 - Menihek High School, Labrador City

| Grades: | 8-12 |
|---------|------|
|---------|------|

| Number of Students                     | 46                             | Public<br>Exam<br>Mark | School<br>vs<br>District | School<br>vs<br>Province |
|----------------------------------------|--------------------------------|------------------------|--------------------------|--------------------------|
| World Geography 3202<br>Subtest        | School<br>District<br>Province | 63.4<br>62.4<br>67.6   | <b>A</b>                 | •                        |
| Multiple Choice Land and Water Forms   | School<br>District<br>Province | 67.2<br>67.2<br>72.0   | •                        | <b>A</b>                 |
| World<br>Climate<br>Patterns           | School<br>District<br>Province | 62.6<br>60.5<br>69.9   | <b>A</b>                 | •                        |
| Ecosystems                             | School<br>District<br>Province | 82.1<br>80.9<br>78.9   | <b>A</b>                 | <b>A</b>                 |
| Primary<br>Resource<br>Activities      | School<br>District<br>Province | 73.5<br>74.3<br>77.3   | •                        | •                        |
| Secondary &<br>Tertiary Activities     | School<br>District<br>Province | 60.9<br>62.2<br>71.1   | •                        | •                        |
| Long Answer Written response Units 1-5 | School<br>District<br>Province | 58.5<br>57.9<br>63.3   | <b>A</b>                 | •                        |
| Population<br>Geography                | School<br>District<br>Province | 64.3<br>62.3<br>64.4   | •                        | •                        |
| Urban<br>Geography                     | School<br>District<br>Province | 57.2<br>65.2           |                          |                          |