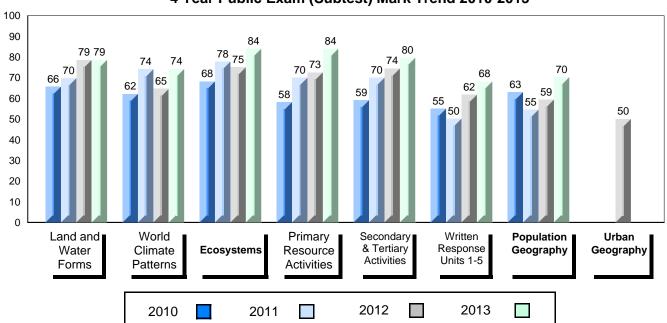

# 4 Year Public Exam (Subtest) Mark Trend 2010-2013

Grades: K-12

District 1 - Labrador

#007 - Amos Comenius Memorial School, Hopedale

| Number of Students                     | 3                              | Public<br>Exam<br>Mark | School<br>vs<br>District                    | School<br>vs<br>Province | Final<br>Mark | School<br>vs<br>District                     | School<br>vs<br>Province |
|----------------------------------------|--------------------------------|------------------------|---------------------------------------------|--------------------------|---------------|----------------------------------------------|--------------------------|
| World Geography 3202 <u>Subtest</u>    | School<br>District<br>Province | students v             | data with 5<br>withheld for<br>confidential | reasons of               | students w    | data with 5<br>vithheld for<br>onfidentialit | reasons of               |
| Multiple Choice Land and Water Forms   | School<br>District<br>Province |                        |                                             |                          |               |                                              |                          |
| World<br>Climate<br>Patterns           | School<br>District<br>Province |                        |                                             |                          |               |                                              |                          |
| Ecosystems                             | School<br>District<br>Province |                        |                                             |                          |               |                                              |                          |
| Primary<br>Resource<br>Activities      | School<br>District<br>Province |                        |                                             |                          |               |                                              |                          |
| Secondary &<br>Tertiary Activities     | School<br>District<br>Province |                        |                                             |                          |               |                                              |                          |
| Long Answer Written response Units 1-5 | School<br>District<br>Province |                        |                                             |                          |               |                                              |                          |
| Population<br>Geography                | School<br>District<br>Province |                        |                                             |                          |               |                                              |                          |
| Urban<br>Geography                     | School<br>District<br>Province |                        |                                             |                          |               |                                              |                          |