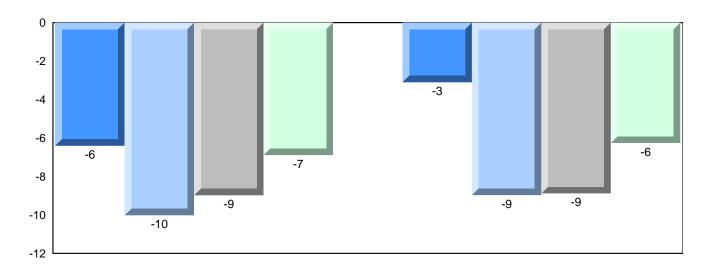

# Difference from Provincial Mean, 2010-2013

School data with 5 or fewer students withheld for reasons of confidentiality.