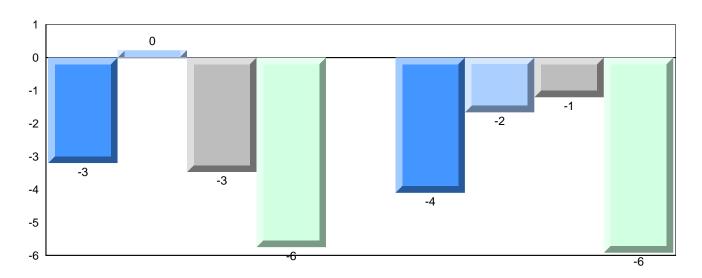

# Difference from Provincial Mean, 2010-2013

Grades: 2-4,6-12

School data with 5 or fewer students withheld for reasons of confidentiality.