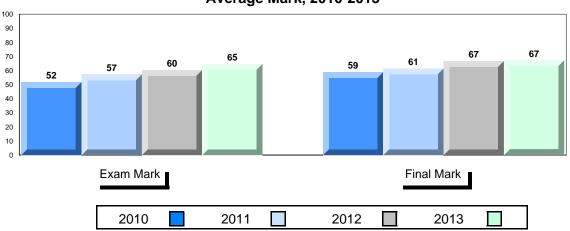

(

District 1 - Labrador

#007 - Amos Comenius Memorial School, Hopedale

| $\sim$ | ra | ٨  | es | ٠ ۱ | V | _1  | 2 |
|--------|----|----|----|-----|---|-----|---|
| l٦     | ıн | (1 | es |     | n | - 1 | _ |