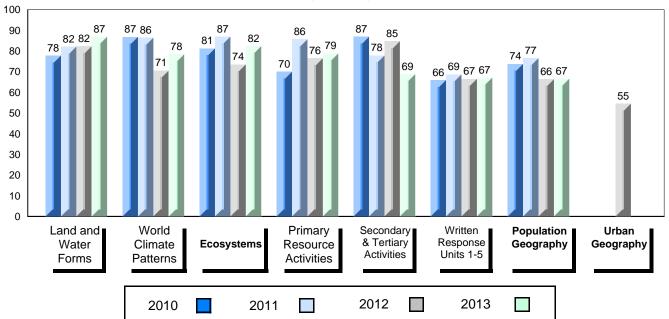

Written response

**Tertiary Activities** 

#027 - Canon Richards Memorial Academy, Flower's Cove

| Number of Students                   | 11                             | Public<br>Exam<br>Mark | School<br>vs<br>District | School<br>vs<br>Province |
|--------------------------------------|--------------------------------|------------------------|--------------------------|--------------------------|
| World Geography 3202                 | School                         | 73.2                   | <b>A</b>                 | <b>A</b>                 |
| Outrast                              | District                       | 70.2                   |                          |                          |
| Subtest                              | Province                       | 67.6                   |                          |                          |
| Multiple Choice Land and Water Forms | School<br>District<br>Province | 86.9<br>75.5<br>72.0   | <b>A</b>                 | <b>A</b>                 |
| World                                | School                         | 73.7                   | <b>A</b>                 | <b>A</b>                 |
| Climate                              | District                       | 72.2                   |                          |                          |
| Patterns                             | Province                       | 69.9                   |                          |                          |
| Ecosystems                           | School<br>District<br>Province | 81.8<br>80.4<br>78.9   | <b>A</b>                 | •                        |

School

District

School

District

School

District

School

District

School

District

Province

Province

Province

Province

Province

81.8

78.8

77.3

80.9

73.3

71.1

62.9

66.3

63.3

73.6

65.8

64.4

71.5

65.2

| Final<br>Mark        | School<br>vs<br>District | School<br>vs<br>Province |
|----------------------|--------------------------|--------------------------|
| 75.4<br>72.0<br>70.0 | <b>A</b>                 | <b>A</b>                 |
|                      |                          |                          |
|                      |                          |                          |
|                      |                          |                          |
|                      |                          |                          |
|                      |                          |                          |
|                      |                          |                          |
|                      |                          |                          |
|                      |                          |                          |