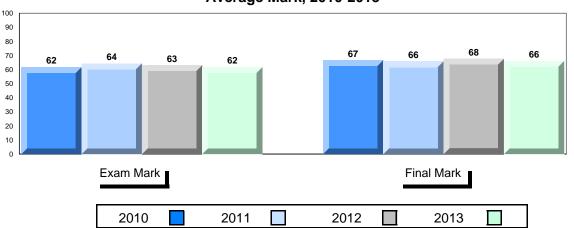

# Average Mark, 2010-2013

į

District 1 - Labrador

#010 - Menihek High School, Labrador City

Grades: 8-12

(