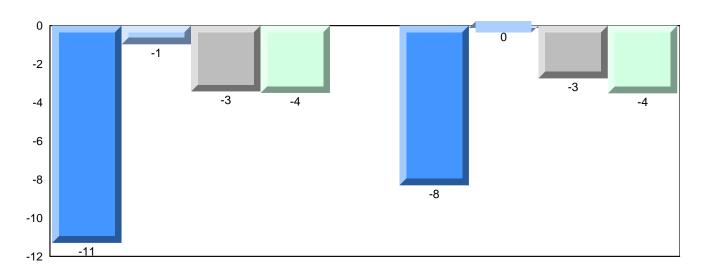

# Difference from Provincial Mean, 2010-2013

School data with 5 or fewer students withheld for reasons of confidentiality.