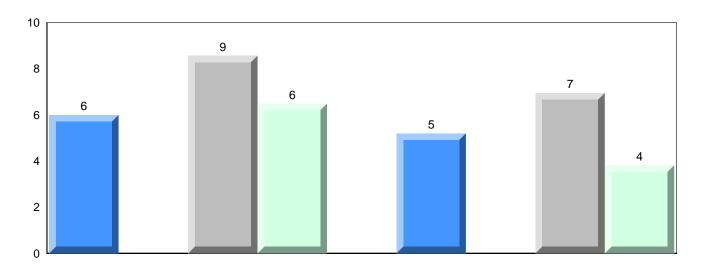

# Difference from Provincial Mean, 2010-2013

School data with 5 or fewer students withheld for reasons of confidentiality.