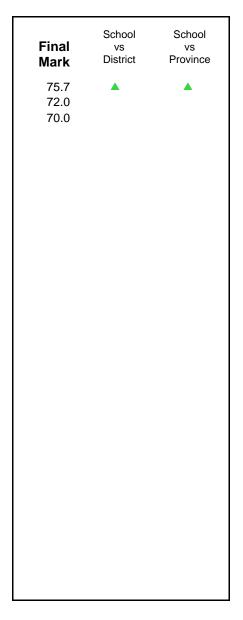

School

District

Province

Province

Province

Province

Province

81.8

73.6

65.8

64.4

71.5

65.2

| Final<br>Mark        | School<br>vs<br>District | School<br>vs<br>Province |
|----------------------|--------------------------|--------------------------|
| 75.4<br>72.0<br>70.0 | <b>A</b>                 | <b>A</b>                 |
|                      |                          |                          |
|                      |                          |                          |
|                      |                          |                          |
|                      |                          |                          |
|                      |                          |                          |
|                      |                          |                          |
|                      |                          |                          |
|                      |                          |                          |