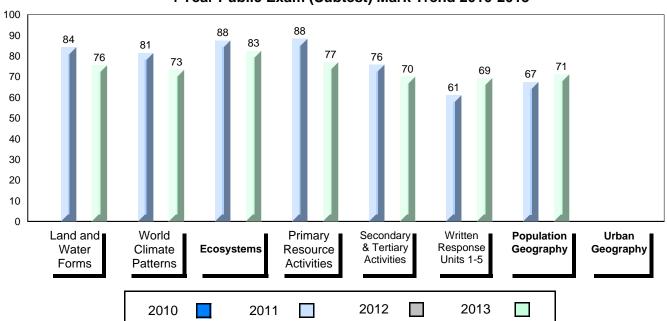

# 4 Year Public Exam (Subtest) Mark Trend 2010-2013

Grades: K-12

District 1 - Labrador

#007 - Amos Comenius Memorial School, Hopedale

| Number of Students                     | 3                              | Public<br>Exam<br>Mark | School<br>vs<br>District                    | School<br>vs<br>Province | Final<br>Mark | School<br>vs<br>District                     | School<br>vs<br>Province |
|----------------------------------------|--------------------------------|------------------------|---------------------------------------------|--------------------------|---------------|----------------------------------------------|--------------------------|
| World Geography 3202 <u>Subtest</u>    | School<br>District<br>Province | students v             | data with 5<br>withheld for<br>confidential | reasons of               | students w    | data with 5<br>vithheld for<br>onfidentialit | reasons of               |
| Multiple Choice Land and Water Forms   | School<br>District<br>Province |                        |                                             |                          |               |                                              |                          |
| World<br>Climate<br>Patterns           | School<br>District<br>Province |                        |                                             |                          |               |                                              |                          |
| Ecosystems                             | School<br>District<br>Province |                        |                                             |                          |               |                                              |                          |
| Primary<br>Resource<br>Activities      | School<br>District<br>Province |                        |                                             |                          |               |                                              |                          |
| Secondary &<br>Tertiary Activities     | School<br>District<br>Province |                        |                                             |                          |               |                                              |                          |
| Long Answer Written response Units 1-5 | School<br>District<br>Province |                        |                                             |                          |               |                                              |                          |
| Population<br>Geography                | School<br>District<br>Province |                        |                                             |                          |               |                                              |                          |
| Urban<br>Geography                     | School<br>District<br>Province |                        |                                             |                          |               |                                              |                          |