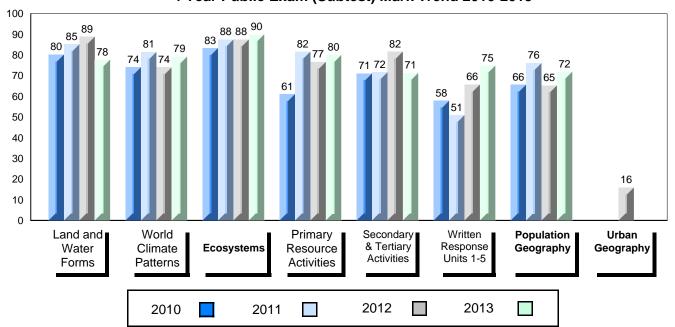

# 4 Year Public Exam (Subtest) Mark Trend 2010-2013

Grades: K-12

District 1 - Labrador

#007 - Amos Comenius Memorial School, Hopedale

| Number of Students                     | 3                              | Public<br>Exam<br>Mark | School<br>vs<br>District                    | School<br>vs<br>Province | Final<br>Mark | School<br>vs<br>District                     | School<br>vs<br>Province |
|----------------------------------------|--------------------------------|------------------------|---------------------------------------------|--------------------------|---------------|----------------------------------------------|--------------------------|
| World Geography 3202 <u>Subtest</u>    | School<br>District<br>Province | students v             | data with 5<br>withheld for<br>confidential | reasons of               | students w    | data with 5<br>vithheld for<br>onfidentialit | reasons of               |
| Multiple Choice Land and Water Forms   | School<br>District<br>Province |                        |                                             |                          |               |                                              |                          |
| World<br>Climate<br>Patterns           | School<br>District<br>Province |                        |                                             |                          |               |                                              |                          |
| Ecosystems                             | School<br>District<br>Province |                        |                                             |                          |               |                                              |                          |
| Primary<br>Resource<br>Activities      | School<br>District<br>Province |                        |                                             |                          |               |                                              |                          |
| Secondary &<br>Tertiary Activities     | School<br>District<br>Province |                        |                                             |                          |               |                                              |                          |
| Long Answer Written response Units 1-5 | School<br>District<br>Province |                        |                                             |                          |               |                                              |                          |
| Population<br>Geography                | School<br>District<br>Province |                        |                                             |                          |               |                                              |                          |
| Urban<br>Geography                     | School<br>District<br>Province |                        |                                             |                          |               |                                              |                          |