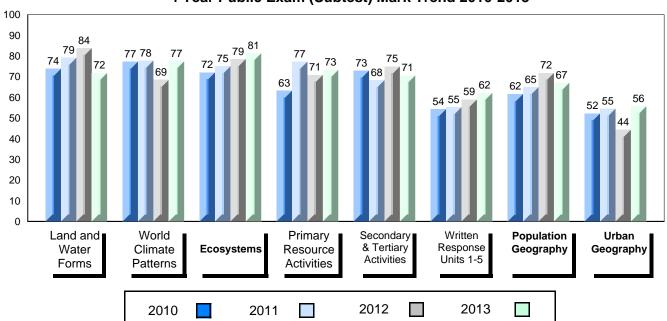

Grades: 2-4,6-12

District 1 - Labrador

#001 - St. Peter's School, Black Tickle

Number of Students 3 School School **Public** School School **Final** ٧S **Exam** VS VS District Province Mark District Province Mark School data with 5 or fewer School data with 5 or fewer World Geography 3202 School students withheld for reasons of students withheld for reasons of District Subtest confidentiality. confidentiality. Province **Multiple Choice** School Land and District **Water Forms** Province World School Climate District **Patterns** Province School District **Ecosystems** Province School **Primary** District Resource Province **Activities** School Secondary & District **Tertiary Activities** Province Long Answer School Written response District Units 1-5 Province School **Population** District Geography Province School Urban District Geography Province