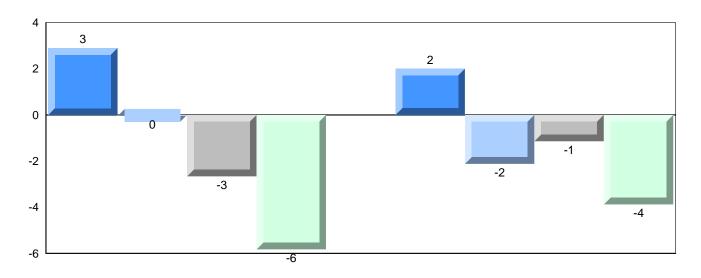

# Difference from Provincial Mean, 2010-2013

Grades: 2-4,6-12

School data with 5 or fewer students withheld for reasons of confidentiality.

# Difference from Provincial Mean, 2010-2013

School data with 5 or fewer students withheld for reasons of confidentiality.

### Difference from Provincial Mean, 2010-2013

Grades: K-12

District 1 - Labrador

#012 - J.C. Erhardt Memorial School, Makkovik

| Number of Students                           | 3                              | Public<br>Exam<br>Mark | School<br>vs<br>District                    | School<br>vs<br>Province | Final<br>Mark | School<br>vs<br>District                     | School<br>vs<br>Province |
|----------------------------------------------|--------------------------------|------------------------|---------------------------------------------|--------------------------|---------------|----------------------------------------------|--------------------------|
| World Geography 3202 <u>Subtest</u>          | School<br>District<br>Province | students v             | data with 5<br>withheld for<br>confidential | reasons of               | students w    | data with 5<br>vithheld for<br>onfidentialit | reasons of               |
| Multiple Choice Land and Water Forms         | School<br>District<br>Province |                        |                                             |                          |               |                                              |                          |
| World<br>Climate<br>Patterns                 | School<br>District<br>Province |                        |                                             |                          |               |                                              |                          |
| Ecosystems                                   | School<br>District<br>Province |                        |                                             |                          |               |                                              |                          |
| Primary<br>Resource<br>Activities            | School<br>District<br>Province |                        |                                             |                          |               |                                              |                          |
| Secondary &<br>Tertiary Activities           | School<br>District<br>Province |                        |                                             |                          |               |                                              |                          |
| Long Answer<br>Written response<br>Units 1-5 | School<br>District<br>Province |                        |                                             |                          |               |                                              |                          |
| Population<br>Geography                      | School<br>District<br>Province |                        |                                             |                          |               |                                              |                          |
| Urban<br>Geography                           | School<br>District<br>Province |                        |                                             |                          |               |                                              |                          |

### Difference from Provincial Mean, 2010-2013

District 1 - Labrador

#016 - B.L. Morrison, Postville Grades: K-12

| Number of Students                     | 1                              | Public<br>Exam<br>Mark | School<br>vs<br>District                    | School<br>vs<br>Province | Fina<br>Mar |                                                 | School<br>vs<br>Province |
|----------------------------------------|--------------------------------|------------------------|---------------------------------------------|--------------------------|-------------|-------------------------------------------------|--------------------------|
| World Geography 3202<br>Subtest        | School<br>District<br>Province | students v             | data with 5<br>vithheld for<br>onfidentiali | reasons of               |             | ool data with<br>nts withheld fo<br>confidentia | or reasons of            |
| Multiple Choice Land and Water Forms   | School<br>District<br>Province |                        |                                             |                          |             |                                                 |                          |
| World<br>Climate<br>Patterns           | School<br>District<br>Province |                        |                                             |                          |             |                                                 |                          |
| Ecosystems                             | School<br>District<br>Province |                        |                                             |                          |             |                                                 |                          |
| Primary<br>Resource<br>Activities      | School<br>District<br>Province |                        |                                             |                          |             |                                                 |                          |
| Secondary &<br>Tertiary Activities     | School<br>District<br>Province |                        |                                             |                          |             |                                                 |                          |
| Long Answer Written response Units 1-5 | School<br>District<br>Province |                        |                                             |                          |             |                                                 |                          |
| Population<br>Geography                | School<br>District<br>Province |                        |                                             |                          |             |                                                 |                          |
| Urban<br>Geography                     | School<br>District<br>Province |                        |                                             |                          |             |                                                 |                          |

# Difference from Provincial Mean, 2010-2013

School data with 5 or fewer students withheld for reasons of confidentiality.

4 Year Public Exam (Subtest) Mark Trend 2010-2013

District 1 - Labrador

#477 - Mealy Mountain Collegiate, Happy Valley-Goose Bay

# Difference from Provincial Mean, 2010-2013

Grades: 1-2,6-12

District 2 - Western

#024 - James Cook Memorial, Cook's Harbour

|                                            |                                |                        |                              |                          |   |               |                              | 1                        |
|--------------------------------------------|--------------------------------|------------------------|------------------------------|--------------------------|---|---------------|------------------------------|--------------------------|
| Number of Students                         | 2                              | Public<br>Exam<br>Mark | School<br>vs<br>District     | School<br>vs<br>Province |   | Final<br>Mark | School<br>vs<br>District     | School<br>vs<br>Province |
| World Geography 3202                       | School                         |                        | data with 5                  |                          |   |               | lata with 5                  |                          |
| Subtest                                    | District<br>Province           |                        | vithheld for<br>onfidentiali | reasons of<br>ty.        | S |               | ithheld for<br>Infidentialit | reasons of<br>y.         |
| Multiple Choice<br>Land and<br>Water Forms | School<br>District<br>Province |                        |                              |                          |   |               |                              |                          |
| World<br>Climate<br>Patterns               | School<br>District<br>Province |                        |                              |                          |   |               |                              |                          |
| Ecosystems                                 | School<br>District<br>Province |                        |                              |                          |   |               |                              |                          |
| Primary<br>Resource<br>Activities          | School<br>District<br>Province |                        |                              |                          |   |               |                              |                          |
| Secondary &<br>Tertiary Activities         | School<br>District<br>Province |                        |                              |                          |   |               |                              |                          |
| Long Answer Written response Units 1-5     | School<br>District<br>Province |                        |                              |                          |   |               |                              |                          |
| Population<br>Geography                    | School<br>District<br>Province |                        |                              |                          |   |               |                              |                          |
| Urban<br>Geography                         | School<br>District<br>Province |                        |                              |                          |   |               |                              |                          |

# Difference from Provincial Mean, 2010-2013

Grades: 1-2,6-12

School data with 5 or fewer students withheld for reasons of confidentiality.

4 Year Public Exam (Subtest) Mark Trend 2010-2013

**Primary** 

Resource

# Difference from Provincial Mean, 2010-2013

Grades: K-12

District 2 - Western

#039 - Mary Simms All-Grade, Main Brook

Number of Students 1 School School **Public** School School **Final** ٧S ٧S **Exam** VS VS District Province Mark District Province Mark School data with 5 or fewer School data with 5 or fewer World Geography 3202 School students withheld for reasons of students withheld for reasons of District Subtest confidentiality. confidentiality. Province **Multiple Choice** School Land and District **Water Forms** Province World School Climate District **Patterns** Province School District **Ecosystems** Province School **Primary** District Resource Province **Activities** School Secondary & District **Tertiary Activities** Province Long Answer School Written response District Units 1-5 Province School **Population** District Geography Province School Urban District Geography Province

# Difference from Provincial Mean, 2010-2013

School data with 5 or fewer students withheld for reasons of confidentiality.

4 Year Public Exam (Subtest) Mark Trend 2010-2013

#040 - St. Mary's AG, Mary's Harbour

# Difference from Provincial Mean, 2010-2013

#046 - Bayside Academy, Port Hope Simpson

| Grades: | K-1 | 2 |
|---------|-----|---|
|         |     |   |

| Number of Students   | 12         | Public<br>Exam<br>Mark | School<br>vs<br>District | School<br>vs<br>Province |
|----------------------|------------|------------------------|--------------------------|--------------------------|
| World Geography 3202 | School     | 68.6                   | ▼                        | <b>A</b>                 |
| Subtest              | District   | 70.2                   |                          |                          |
| <u>Oublest</u>       | Province   | 67.6                   |                          |                          |
| Multiple Choice      | School     | 76.9                   |                          | •                        |
| Land and             | District   | 76.9<br>75.5           |                          |                          |
| Water Forms          | Province   | 73.5<br>72.0           |                          |                          |
|                      | riovince   | 72.0                   |                          |                          |
| World                | School     | 75.0                   | <b>A</b>                 | <b>^</b>                 |
| Climate              | District   | 72.2                   |                          |                          |
| Patterns             | Province   | 69.9                   |                          |                          |
|                      | School     | 75.0                   | _                        | <b>~</b>                 |
| Ecosystems           | District   | 80.4                   | •                        | ·                        |
| <b></b>              | Province   | 78.9                   |                          |                          |
|                      |            |                        |                          |                          |
| Primary              | School     | 70.0                   | ▼                        | ▼                        |
| Resource             | District   | 78.8                   |                          |                          |
| Activities           | Province   | 77.3                   |                          |                          |
| Secondary &          | School     | 69.2                   | ▼                        | ▼                        |
| Tertiary Activities  | District   | 73.3                   |                          |                          |
|                      | Province   | 71.1                   |                          |                          |
| Long Answer          | School     | GE O                   | _                        |                          |
| Written response     | District   | 65.9<br>66.3           | •                        |                          |
| Units 1-5            | Province   | 63.3                   |                          |                          |
|                      | 1 TOVITICE | 03.3                   |                          |                          |
| Population           | School     | 63.6                   | ▼                        | ▼                        |
| Geography            | District   | 65.8                   |                          |                          |
| 2.,                  | Province   | 64.4                   |                          |                          |
|                      | School     |                        |                          |                          |
| Urban                | District   | 71.5                   |                          |                          |
| Geography            | Province   | 65.2                   |                          |                          |
|                      |            |                        |                          |                          |

# Difference from Provincial Mean, 2010-2013

District 2 - Western

#050 - Basque Memorial, Red Bay Grades: K,2,5-6,8-12

| Number of Students                     | 3                              | Public<br>Exam<br>Mark | School<br>vs<br>District                    | School<br>vs<br>Province | Final<br>Mark | School<br>vs<br>District                       | School<br>vs<br>Province |
|----------------------------------------|--------------------------------|------------------------|---------------------------------------------|--------------------------|---------------|------------------------------------------------|--------------------------|
| World Geography 3202<br>Subtest        | School<br>District<br>Province | students v             | data with 5<br>vithheld for<br>onfidentiali | reasons of               | students      | l data with 5<br>withheld for<br>confidentiali | reasons of               |
| Multiple Choice Land and Water Forms   | School<br>District<br>Province |                        |                                             |                          |               |                                                |                          |
| World<br>Climate<br>Patterns           | School<br>District<br>Province |                        |                                             |                          |               |                                                |                          |
| Ecosystems                             | School<br>District<br>Province |                        |                                             |                          |               |                                                |                          |
| Primary<br>Resource<br>Activities      | School<br>District<br>Province |                        |                                             |                          |               |                                                |                          |
| Secondary &<br>Tertiary Activities     | School<br>District<br>Province |                        |                                             |                          |               |                                                |                          |
| Long Answer Written response Units 1-5 | School<br>District<br>Province |                        |                                             |                          |               |                                                |                          |
| Population<br>Geography                | School<br>District<br>Province |                        |                                             |                          |               |                                                |                          |
| Urban<br>Geography                     | School<br>District<br>Province |                        |                                             |                          |               |                                                |                          |

# Difference from Provincial Mean, 2010-2013

Grades: K,2,5-6,8-12

School data with 5 or fewer students withheld for reasons of confidentiality.

# Difference from Provincial Mean, 2010-2013

District 2 - Western

#054 - St. Lewis Academy, St. Lewis Grades: K-12

| Number of Students                     | 2                              | Public<br>Exam<br>Mark | School<br>vs<br>District                    | School<br>vs<br>Province | Final<br>Mark |                                                   | School<br>vs<br>Province |
|----------------------------------------|--------------------------------|------------------------|---------------------------------------------|--------------------------|---------------|---------------------------------------------------|--------------------------|
| World Geography 3202<br>Subtest        | School<br>District<br>Province | students v             | data with 5<br>vithheld for<br>onfidentiali | reasons of               |               | ol data with 5<br>s withheld for<br>confidentiali | reasons of               |
| Multiple Choice Land and Water Forms   | School<br>District<br>Province |                        |                                             |                          |               |                                                   |                          |
| World<br>Climate<br>Patterns           | School<br>District<br>Province |                        |                                             |                          |               |                                                   |                          |
| Ecosystems                             | School<br>District<br>Province |                        |                                             |                          |               |                                                   |                          |
| Primary<br>Resource<br>Activities      | School<br>District<br>Province |                        |                                             |                          |               |                                                   |                          |
| Secondary &<br>Tertiary Activities     | School<br>District<br>Province |                        |                                             |                          |               |                                                   |                          |
| Long Answer Written response Units 1-5 | School<br>District<br>Province |                        |                                             |                          |               |                                                   |                          |
| Population<br>Geography                | School<br>District<br>Province |                        |                                             |                          |               |                                                   |                          |
| Urban<br>Geography                     | School<br>District<br>Province |                        |                                             |                          |               |                                                   |                          |

# Difference from Provincial Mean, 2010-2013

#080 - Templeton Academy, Meadows

| Grades: | K-12  |
|---------|-------|
| Graucs. | 11-12 |

| Number of Students                     | 28                             | Public<br>Exam<br>Mark | School<br>vs<br>District | School<br>vs<br>Province |
|----------------------------------------|--------------------------------|------------------------|--------------------------|--------------------------|
| World Geography 3202                   | School                         | 74.1                   | <b>A</b>                 | <b>A</b>                 |
| Subtest                                | District<br>Province           | 70.2<br>67.6           |                          |                          |
| Multiple Choice  Land and  Water Forms | School<br>District<br>Province | 81.8<br>75.5<br>72.0   | •                        | <b>A</b>                 |
| World<br>Climate<br>Patterns           | School<br>District<br>Province | 77.4<br>72.2<br>69.9   | <b>A</b>                 | <b>A</b>                 |
| Ecosystems                             | School<br>District<br>Province | 89.3<br>80.4<br>78.9   | <b>A</b>                 | <b>A</b>                 |
| Primary<br>Resource<br>Activities      | School<br>District<br>Province | 86.8<br>78.8<br>77.3   | <b>A</b>                 | <b>A</b>                 |
| Secondary &<br>Tertiary Activities     | School<br>District<br>Province | 80.0<br>73.3<br>71.1   | <b>A</b>                 | <b>A</b>                 |
| Long Answer Written response Units 1-5 | School<br>District<br>Province | 67.0<br>66.3<br>63.3   | <b>A</b>                 | <b>A</b>                 |
| Population<br>Geography                | School<br>District<br>Province | 69.0<br>65.8<br>64.4   | <b>A</b>                 | <b>A</b>                 |
| Urban<br>Geography                     | School<br>District<br>Province | 71.5<br>65.2           |                          |                          |

### Difference from Provincial Mean, 2010-2013

#083 - Pasadena Academy, Pasadena

Grades: 7-12

| World Geography 3202 School 75.8  Subtest Province 67.6  Multiple Choice School 75.8  70.2  67.6 | <b>A</b> |
|--------------------------------------------------------------------------------------------------|----------|
| Subtest Province 67.6  Multiple Choice                                                           |          |
| Multiple Choice                                                                                  |          |
|                                                                                                  |          |
| Scriool 76.9                                                                                     | <b>A</b> |
| Water Forms                                                                                      |          |
| Province 72.0                                                                                    |          |
| World School 74.5 ▲                                                                              | <b>A</b> |
| Climate District 72.2 Patterns Province 60.0                                                     |          |
| Patterns Province 69.9                                                                           |          |
| School 83.3                                                                                      | <b>A</b> |
| Ecosystems District 80.4                                                                         |          |
| Province 78.9                                                                                    |          |
| Primary School 80.0                                                                              | <b>A</b> |
| Resource District 78.8                                                                           |          |
| Activities Province 77.3                                                                         |          |
| Secondary & School 77.5                                                                          | <b>A</b> |
| Tertiary Activities District 73.3                                                                |          |
| Province 71.1                                                                                    |          |
| Long Answer School 73.7                                                                          | <b>A</b> |
| Written response Units 1-5  District 66.3                                                        |          |
| Province 63.3                                                                                    |          |
| Benulation School 74.6                                                                           | <b>A</b> |
| Population Scribble 74.6 A Geography District 65.8                                               |          |
| Province 64.4                                                                                    |          |
| School                                                                                           |          |
| Urban School Geography District 71.5                                                             |          |
| Province 65.2                                                                                    |          |

### Difference from Provincial Mean, 2010-2013

#086 - Gros Morne Academy, Rocky Harbour

| Grades: | K-1 | 2 |
|---------|-----|---|
|---------|-----|---|

| Number of Students                     | 19                             | Public<br>Exam<br>Mark | School<br>vs<br>District | School<br>vs<br>Province |
|----------------------------------------|--------------------------------|------------------------|--------------------------|--------------------------|
| World Geography 3202                   | School                         | 73.7                   | <b>A</b>                 | <b>A</b>                 |
| Subtest                                | District<br>Province           | 70.2<br>67.6           |                          |                          |
| Multiple Choice Land and Water Forms   | School<br>District<br>Province | 83.6<br>75.5<br>72.0   | •                        | <b>A</b>                 |
| World<br>Climate<br>Patterns           | School<br>District<br>Province | 66.7<br>72.2<br>69.9   | •                        | ▼                        |
| Ecosystems                             | School<br>District<br>Province | 85.5<br>80.4<br>78.9   | <b>A</b>                 | •                        |
| Primary<br>Resource<br>Activities      | School<br>District<br>Province | 81.6<br>78.8<br>77.3   | <b>A</b>                 | <b>A</b>                 |
| Secondary &<br>Tertiary Activities     | School<br>District<br>Province | 76.3<br>73.3<br>71.1   | <b>A</b>                 | <b>A</b>                 |
| Long Answer Written response Units 1-5 | School<br>District<br>Province | 67.8<br>66.3<br>63.3   | •                        | <b>A</b>                 |
| Population<br>Geography                | School<br>District<br>Province | 74.0<br>65.8<br>64.4   | <b>A</b>                 | <b>A</b>                 |
| Urban<br>Geography                     | School<br>District<br>Province | 71.5<br>65.2           |                          |                          |

### Difference from Provincial Mean, 2010-2013

#088 - Main River Academy, Pollard's Point

| Number of Students                     | 12                             | Public<br>Exam<br>Mark | School<br>vs<br>District | School<br>vs<br>Province |
|----------------------------------------|--------------------------------|------------------------|--------------------------|--------------------------|
| World Geography 3202<br>Subtest        | School<br>District<br>Province | 65.4<br>70.2<br>67.6   | •                        | ▼                        |
| Multiple Choice  Land and  Water Forms | School<br>District<br>Province | 66.7<br>75.5<br>72.0   | •                        | <b>A</b>                 |
| World<br>Climate<br>Patterns           | School<br>District<br>Province | 68.5<br>72.2<br>69.9   | •                        | ▼                        |
| Ecosystems                             | School<br>District<br>Province | 64.6<br>80.4<br>78.9   | •                        | •                        |
| Primary<br>Resource<br>Activities      | School<br>District<br>Province | 64.2<br>78.8<br>77.3   | •                        | •                        |
| Secondary &<br>Tertiary Activities     | School<br>District<br>Province | 63.3<br>73.3<br>71.1   | •                        | •                        |
| Long Answer Written response Units 1-5 | School<br>District<br>Province | 64.9<br>66.3<br>63.3   | •                        | <b>A</b>                 |
| Population<br>Geography                | School<br>District<br>Province | 65.7<br>65.8<br>64.4   | •                        | <b>A</b>                 |
| Urban<br>Geography                     | School<br>District<br>Province | 71.5<br>65.2           |                          |                          |

### Difference from Provincial Mean, 2010-2013

District 2 - Western

Number of Students

Subtest

World Geography 3202

**Multiple Choice** 

**Water Forms** 

Land and

## Difference from Provincial Mean, 2010-2013

School data with 5 or fewer students withheld for reasons of confidentiality.

### Difference from Provincial Mean, 2010-2013

#099 - St. James' Regional High School, Channel-Port Aux Bas

| Number of Students                           | 35                             | Public<br>Exam<br>Mark | School<br>vs<br>District | School<br>vs<br>Province |
|----------------------------------------------|--------------------------------|------------------------|--------------------------|--------------------------|
| World Geography 3202<br>Subtest              | School<br>District<br>Province | 73.4<br>70.2<br>67.6   | <b>A</b>                 | •                        |
| Multiple Choice<br>Land and<br>Water Forms   | School<br>District<br>Province | 80.6<br>75.5<br>72.0   | <b>A</b>                 | <b>A</b>                 |
| World<br>Climate<br>Patterns                 | School<br>District<br>Province | 78.7<br>72.2<br>69.9   | <b>A</b>                 | •                        |
| Ecosystems                                   | School<br>District<br>Province | 75.7<br>80.4<br>78.9   | •                        | •                        |
| Primary<br>Resource<br>Activities            | School<br>District<br>Province | 82.3<br>78.8<br>77.3   | <b>A</b>                 | •                        |
| Secondary &<br>Tertiary Activities           | School<br>District<br>Province | 82.6<br>73.3<br>71.1   | <b>A</b>                 | •                        |
| Long Answer<br>Written response<br>Units 1-5 | School<br>District<br>Province | 65.4<br>66.3<br>63.3   | •                        | •                        |
| Population<br>Geography                      | School<br>District<br>Province | 71.3<br>65.8<br>64.4   | <b>A</b>                 | •                        |
| Urban<br>Geography                           | School<br>District<br>Province | 71.5<br>65.2           |                          |                          |

## Difference from Provincial Mean, 2010-2013

#116 - Appalachia High School, St. George's

| Grades: | 9-12 |
|---------|------|
|         |      |

| Number of Students     | 28                 | Public<br>Exam<br>Mark | School<br>vs<br>District | School<br>vs<br>Province |
|------------------------|--------------------|------------------------|--------------------------|--------------------------|
| World Geography 3202   | School             | 64.8                   | ▼                        | ▼                        |
| Subtest                | District           | 70.2                   |                          |                          |
| <u>ountest</u>         | Province           | 67.6                   |                          |                          |
| <b>Multiple Choice</b> | School             | 73.0                   | _                        | •                        |
| Land and               | District           | 75.5                   | •                        |                          |
| Water Forms            | Province           | 72.0                   |                          |                          |
| World                  | 0-11               |                        | _                        | _                        |
| Climate                | School<br>District | 68.7<br>72.2           | •                        | •                        |
| Patterns               | Province           | 69.9                   |                          |                          |
|                        | 1 10411100         | 03.5                   |                          |                          |
|                        | School             | 71.4                   | ▼                        | ▼                        |
| Ecosystems             | District           | 80.4                   |                          |                          |
|                        | Province           | 78.9                   |                          |                          |
| Primary                | School             | 77.1                   | ▼                        | ▼                        |
| Resource               | District           | 78.8                   |                          |                          |
| Activities             | Province           | 77.3                   |                          |                          |
| Secondary &            | School             | 66.1                   | <b>V</b>                 | <b>V</b>                 |
| Tertiary Activities    | District           | 73.3                   |                          |                          |
|                        | Province           | 71.1                   |                          |                          |
| Long Answer            | School             | 60.2                   | _                        | _                        |
| Written response       | District           | 66.3                   | •                        | •                        |
| Units 1-5              | Province           | 63.3                   |                          |                          |
|                        |                    |                        |                          |                          |
| Population             | School             | 60.1                   | ▼                        | ▼                        |
| Geography              | District           | 65.8                   |                          |                          |
|                        | Province           | 64.4                   |                          |                          |
| Urban                  | School             |                        |                          |                          |
| Geography              | District           | 71.5                   |                          |                          |
| <b>5</b>               | Province           | 65.2                   |                          |                          |

### Difference from Provincial Mean, 2010-2013

#119 - Stephenville High, Stephenville

| Gra | des: | 9-1 | 2 |
|-----|------|-----|---|
|     |      |     |   |

| Number of Students            | 44       | Public<br>Exam<br>Mark | School<br>vs<br>District | School<br>vs<br>Province |
|-------------------------------|----------|------------------------|--------------------------|--------------------------|
| World Geography 3202          | School   | 61.1                   | •                        | ▼                        |
| Subtest                       | District | 70.2                   |                          |                          |
| <u></u>                       | Province | 67.6                   |                          |                          |
| Multiple Choice               | School   | 70.2                   | <b>V</b>                 |                          |
| Land and                      | District | 75.5                   |                          | _                        |
| Water Forms                   | Province | 72.0                   |                          |                          |
| World                         | School   | 66.7                   | <b>~</b>                 | <b>V</b>                 |
| Climate                       | District | 72.2                   |                          | ·                        |
| Patterns                      | Province | 69.9                   |                          |                          |
|                               | School   | 73.9                   | <b>~</b>                 | _                        |
| Ecosystems                    | District | 80.4                   | •                        | ·                        |
|                               | Province | 78.9                   |                          |                          |
| Primary                       | School   | 69.8                   | ▼                        | ▼                        |
| Resource                      | District | 78.8                   |                          |                          |
| Activities                    | Province | 77.3                   |                          |                          |
| Secondary &                   | School   | 63.0                   | ▼                        | ▼                        |
| Tertiary Activities           | District | 73.3                   |                          |                          |
|                               | Province | 71.1                   |                          |                          |
| Long Answer                   | School   | 55.1                   | <b>V</b>                 | <b>~</b>                 |
| Written response<br>Units 1-5 | District | 66.3                   |                          |                          |
| Units 1-5                     | Province | 63.3                   |                          |                          |
| Demulation                    | School   | 57.4                   | <b>V</b>                 | <b>V</b>                 |
| Population<br>Geography       | District | 65.8                   |                          |                          |
| Geography                     | Province | 64.4                   |                          |                          |
| Huban                         | School   |                        |                          |                          |
| Urban<br>Geography            | District | 71.5                   |                          |                          |
| Coography                     | Province | 65.2                   |                          |                          |
|                               |          |                        |                          |                          |

### Difference from Provincial Mean, 2010-2013

Grades: K-1,4,6-11

District 2 - Western

#137 - St. Simon and St. Jude Academy, Francois

| Number of Students                     | 1                              | Public<br>Exam<br>Mark | School<br>vs<br>District                     | School<br>vs<br>Province |   | Final<br>Mark | School<br>vs<br>District                  | School<br>vs<br>Province |
|----------------------------------------|--------------------------------|------------------------|----------------------------------------------|--------------------------|---|---------------|-------------------------------------------|--------------------------|
| World Geography 3202 <u>Subtest</u>    | School<br>District<br>Province | students v             | data with 5<br>withheld for<br>confidentiali | reasons of               | 3 | students wi   | ata with 5<br>ithheld for<br>nfidentialit | reasons of               |
| Multiple Choice Land and Water Forms   | School<br>District<br>Province |                        |                                              |                          |   |               |                                           |                          |
| World<br>Climate<br>Patterns           | School<br>District<br>Province |                        |                                              |                          |   |               |                                           |                          |
| Ecosystems                             | School<br>District<br>Province |                        |                                              |                          |   |               |                                           |                          |
| Primary<br>Resource<br>Activities      | School<br>District<br>Province |                        |                                              |                          |   |               |                                           |                          |
| Secondary &<br>Tertiary Activities     | School<br>District<br>Province |                        |                                              |                          |   |               |                                           |                          |
| Long Answer Written response Units 1-5 | School<br>District<br>Province |                        |                                              |                          |   |               |                                           |                          |
| Population<br>Geography                | School<br>District<br>Province |                        |                                              |                          |   |               |                                           |                          |
| Urban<br>Geography                     | School<br>District<br>Province |                        |                                              |                          |   |               |                                           |                          |

Grades: K-1,4,6-11

School data with 5 or fewer students withheld for reasons of confidentiality.