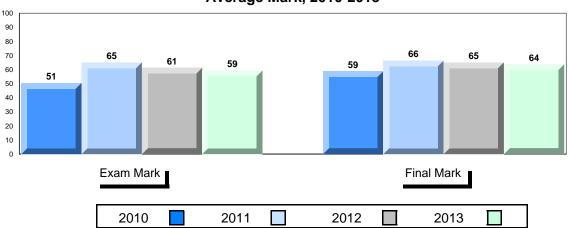

#### Average Mark, 2010-2013

School data with 5 or fewer students withheld for reasons of confidentiality.

2010 2011 2012 2013 \_\_\_\_\_

District 1 - Labrador

#001 - St. Peter's School, Black Tickle