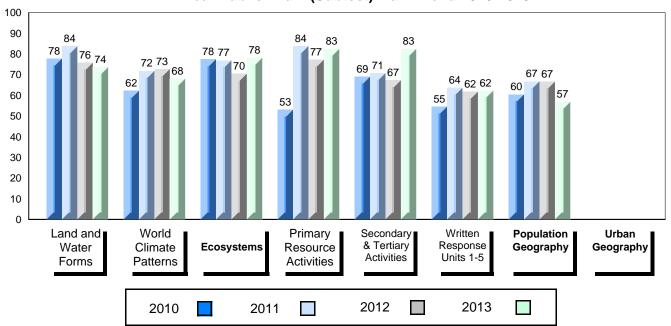

# 4 Year Public Exam (Subtest) Mark Trend 2010-2013

Grades: K-12

District 1 - Labrador

#007 - Amos Comenius Memorial School, Hopedale

| Number of Students                     | 3                              | Public<br>Exam<br>Mark | School<br>vs<br>District                    | School<br>vs<br>Province | Final<br>Mark | School<br>vs<br>District                     | School<br>vs<br>Province |
|----------------------------------------|--------------------------------|------------------------|---------------------------------------------|--------------------------|---------------|----------------------------------------------|--------------------------|
| World Geography 3202 <u>Subtest</u>    | School<br>District<br>Province | students v             | data with 5<br>withheld for<br>confidential | reasons of               | students w    | data with 5<br>vithheld for<br>onfidentialit | reasons of               |
| Multiple Choice Land and Water Forms   | School<br>District<br>Province |                        |                                             |                          |               |                                              |                          |
| World<br>Climate<br>Patterns           | School<br>District<br>Province |                        |                                             |                          |               |                                              |                          |
| Ecosystems                             | School<br>District<br>Province |                        |                                             |                          |               |                                              |                          |
| Primary<br>Resource<br>Activities      | School<br>District<br>Province |                        |                                             |                          |               |                                              |                          |
| Secondary &<br>Tertiary Activities     | School<br>District<br>Province |                        |                                             |                          |               |                                              |                          |
| Long Answer Written response Units 1-5 | School<br>District<br>Province |                        |                                             |                          |               |                                              |                          |
| Population<br>Geography                | School<br>District<br>Province |                        |                                             |                          |               |                                              |                          |
| Urban<br>Geography                     | School<br>District<br>Province |                        |                                             |                          |               |                                              |                          |