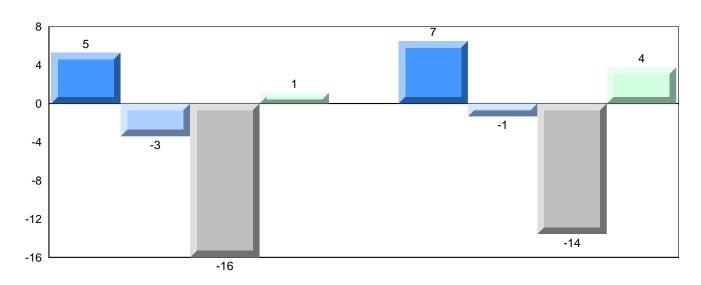

# Difference from Provincial Mean, 2010-2013

Grades: 2-4,6-12

School data with 5 or fewer students withheld for reasons of confidentiality.