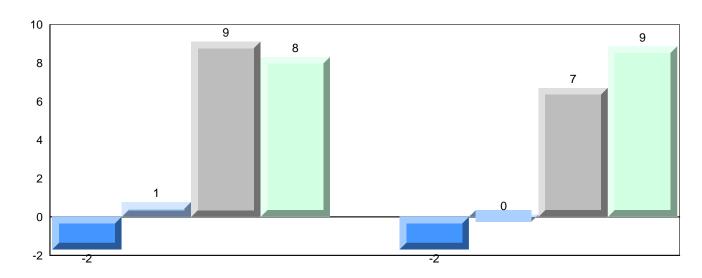

# Difference from Provincial Mean, 2010-2013

Grades: 2-4,6-12

School data with 5 or fewer students withheld for reasons of confidentiality.