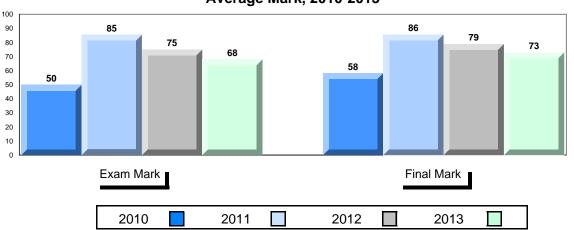

#### Average Mark, 2010-2013

School data with 5 or fewer students withheld for reasons of confidentiality.

2010 2011 2012 2013 \_\_\_\_\_

District 1 - Labrador

#001 - St. Peter's School, Black Tickle