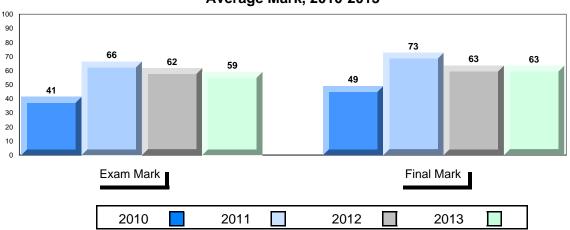

#### Average Mark, 2010-2013

School data with 5 or fewer students withheld for reasons of confidentiality.

2010 2011 2012 2013 \_\_\_\_\_

District 1 - Labrador

#001 - St. Peter's School, Black Tickle