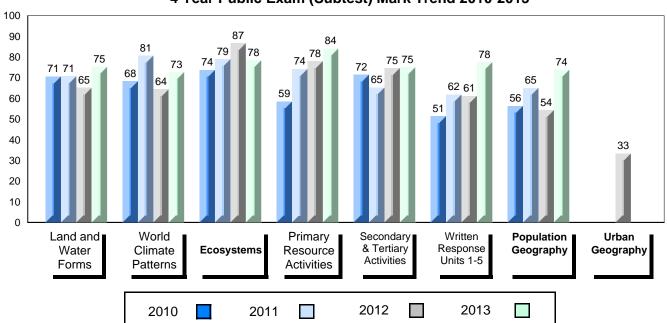

# 4 Year Public Exam (Subtest) Mark Trend 2010-2013

Grades: K-12

District 1 - Labrador

#007 - Amos Comenius Memorial School, Hopedale

| Number of Students                     | 3                              | Public<br>Exam<br>Mark | School<br>vs<br>District                    | School<br>vs<br>Province | Final<br>Mark | School<br>vs<br>District                     | School<br>vs<br>Province |
|----------------------------------------|--------------------------------|------------------------|---------------------------------------------|--------------------------|---------------|----------------------------------------------|--------------------------|
| World Geography 3202 <u>Subtest</u>    | School<br>District<br>Province | students v             | data with 5<br>withheld for<br>confidential | reasons of               | students w    | data with 5<br>vithheld for<br>onfidentialit | reasons of               |
| Multiple Choice Land and Water Forms   | School<br>District<br>Province |                        |                                             |                          |               |                                              |                          |
| World<br>Climate<br>Patterns           | School<br>District<br>Province |                        |                                             |                          |               |                                              |                          |
| Ecosystems                             | School<br>District<br>Province |                        |                                             |                          |               |                                              |                          |
| Primary<br>Resource<br>Activities      | School<br>District<br>Province |                        |                                             |                          |               |                                              |                          |
| Secondary &<br>Tertiary Activities     | School<br>District<br>Province |                        |                                             |                          |               |                                              |                          |
| Long Answer Written response Units 1-5 | School<br>District<br>Province |                        |                                             |                          |               |                                              |                          |
| Population<br>Geography                | School<br>District<br>Province |                        |                                             |                          |               |                                              |                          |
| Urban<br>Geography                     | School<br>District<br>Province |                        |                                             |                          |               |                                              |                          |