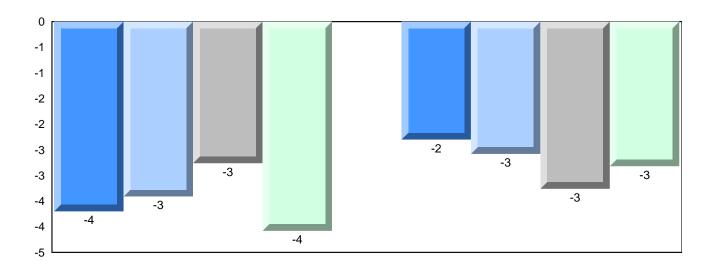

# Difference from Provincial Mean, 2010-2013

Grades: 2-4,6-12

School data with 5 or fewer students withheld for reasons of confidentiality.