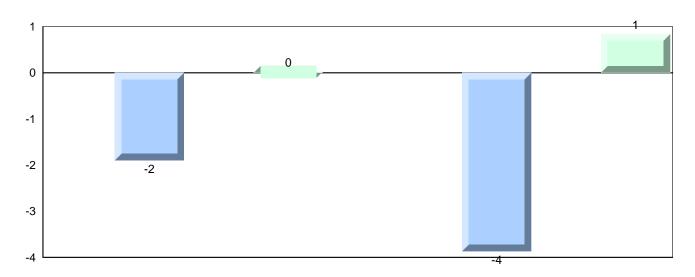

# Difference from Provincial Mean, 2010-2013

School data with 5 or fewer students withheld for reasons of confidentiality.