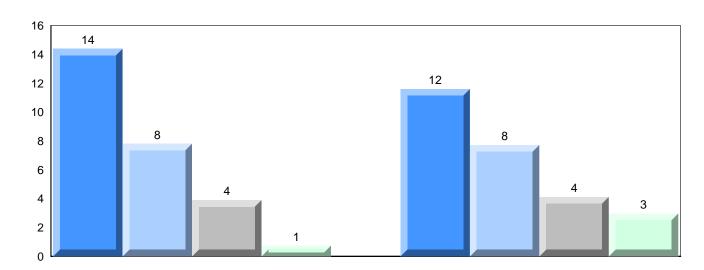

Grades: 2-4,6-12

District 1 - Labrador

#001 - St. Peter's School, Black Tickle

Number of Students 3 School School **Public** School School **Final** ٧S **Exam** VS VS District Province Mark District Province Mark School data with 5 or fewer School data with 5 or fewer World Geography 3202 School students withheld for reasons of students withheld for reasons of District Subtest confidentiality. confidentiality. Province **Multiple Choice** School Land and District **Water Forms** Province World School Climate District **Patterns** Province School District **Ecosystems** Province School **Primary** District Resource Province **Activities** School Secondary & District **Tertiary Activities** Province Long Answer School Written response District Units 1-5 Province School **Population** District Geography Province School Urban District Geography Province

#### Average Mark, 2010-2013

School data with 5 or fewer students withheld for reasons of confidentiality.

2010 2011 2012 2013 \_\_\_\_\_

District 1 - Labrador

#001 - St. Peter's School, Black Tickle