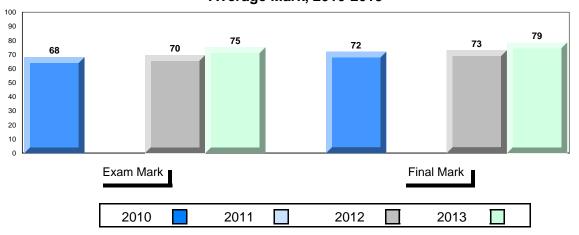

#### Average Mark, 2010-2013

School data with 5 or fewer students withheld for reasons of confidentiality.

2010 2011 2012 2013 \_\_\_\_\_

District 1 - Labrador

#001 - St. Peter's School, Black Tickle