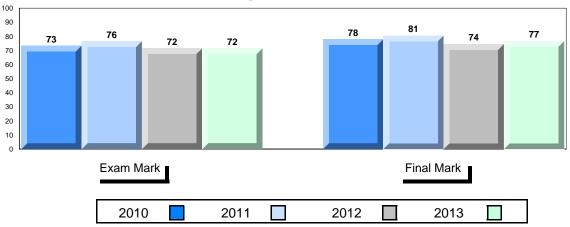

#### Average Mark, 2010-2013

School data with 5 or fewer students withheld for reasons of confidentiality.

2010 2011 2012 2013 \_\_\_\_\_

District 1 - Labrador

#001 - St. Peter's School, Black Tickle