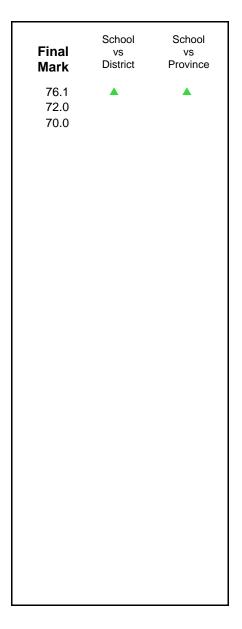

# 4 Year Public Exam (Subtest) Mark Trend 2010-2013

District 1 - Labrador

#010 - Menihek High School, Labrador City

| Grades: | 8-12 |
|---------|------|
|---------|------|

| Number of Students                     | 46                             | Public<br>Exam<br>Mark | School<br>vs<br>District | School<br>vs<br>Province |
|----------------------------------------|--------------------------------|------------------------|--------------------------|--------------------------|
| World Geography 3202<br>Subtest        | School<br>District<br>Province | 63.4<br>62.4<br>67.6   | <b>A</b>                 | •                        |
| Multiple Choice Land and Water Forms   | School<br>District<br>Province | 67.2<br>67.2<br>72.0   | •                        | <b>A</b>                 |
| World<br>Climate<br>Patterns           | School<br>District<br>Province | 62.6<br>60.5<br>69.9   | <b>A</b>                 | •                        |
| Ecosystems                             | School<br>District<br>Province | 82.1<br>80.9<br>78.9   | <b>A</b>                 | <b>A</b>                 |
| Primary<br>Resource<br>Activities      | School<br>District<br>Province | 73.5<br>74.3<br>77.3   | •                        | •                        |
| Secondary &<br>Tertiary Activities     | School<br>District<br>Province | 60.9<br>62.2<br>71.1   | •                        | •                        |
| Long Answer Written response Units 1-5 | School<br>District<br>Province | 58.5<br>57.9<br>63.3   | <b>A</b>                 | •                        |
| Population<br>Geography                | School<br>District<br>Province | 64.3<br>62.3<br>64.4   | •                        | •                        |
| Urban<br>Geography                     | School<br>District<br>Province | 57.2<br>65.2           |                          |                          |