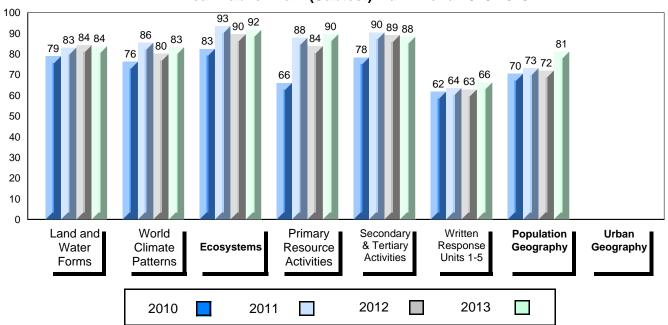

# 4 Year Public Exam (Subtest) Mark Trend 2010-2013

District 1 - Labrador

#010 - Menihek High School, Labrador City

| Grades: | 8-12 |
|---------|------|
|---------|------|

| Number of Students                     | 46                             | Public<br>Exam<br>Mark | School<br>vs<br>District | School<br>vs<br>Province |
|----------------------------------------|--------------------------------|------------------------|--------------------------|--------------------------|
| World Geography 3202<br>Subtest        | School<br>District<br>Province | 63.4<br>62.4<br>67.6   | <b>A</b>                 | •                        |
| Multiple Choice Land and Water Forms   | School<br>District<br>Province | 67.2<br>67.2<br>72.0   | •                        | <b>A</b>                 |
| World<br>Climate<br>Patterns           | School<br>District<br>Province | 62.6<br>60.5<br>69.9   | <b>A</b>                 | •                        |
| Ecosystems                             | School<br>District<br>Province | 82.1<br>80.9<br>78.9   | <b>A</b>                 | <b>A</b>                 |
| Primary<br>Resource<br>Activities      | School<br>District<br>Province | 73.5<br>74.3<br>77.3   | •                        | •                        |
| Secondary &<br>Tertiary Activities     | School<br>District<br>Province | 60.9<br>62.2<br>71.1   | •                        | •                        |
| Long Answer Written response Units 1-5 | School<br>District<br>Province | 58.5<br>57.9<br>63.3   | <b>A</b>                 | •                        |
| Population<br>Geography                | School<br>District<br>Province | 64.3<br>62.3<br>64.4   | •                        | •                        |
| Urban<br>Geography                     | School<br>District<br>Province | 57.2<br>65.2           |                          |                          |