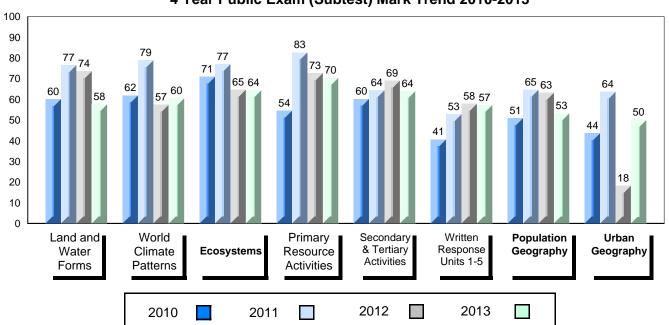

# 4 Year Public Exam (Subtest) Mark Trend 2010-2013

Grades: K-12

District 1 - Labrador

#007 - Amos Comenius Memorial School, Hopedale

| Number of Students                     | 3                              | Public<br>Exam<br>Mark | School<br>vs<br>District                    | School<br>vs<br>Province | Final<br>Mark | School<br>vs<br>District                     | School<br>vs<br>Province |
|----------------------------------------|--------------------------------|------------------------|---------------------------------------------|--------------------------|---------------|----------------------------------------------|--------------------------|
| World Geography 3202 <u>Subtest</u>    | School<br>District<br>Province | students v             | data with 5<br>withheld for<br>confidential | reasons of               | students w    | data with 5<br>vithheld for<br>onfidentialit | reasons of               |
| Multiple Choice Land and Water Forms   | School<br>District<br>Province |                        |                                             |                          |               |                                              |                          |
| World<br>Climate<br>Patterns           | School<br>District<br>Province |                        |                                             |                          |               |                                              |                          |
| Ecosystems                             | School<br>District<br>Province |                        |                                             |                          |               |                                              |                          |
| Primary<br>Resource<br>Activities      | School<br>District<br>Province |                        |                                             |                          |               |                                              |                          |
| Secondary &<br>Tertiary Activities     | School<br>District<br>Province |                        |                                             |                          |               |                                              |                          |
| Long Answer Written response Units 1-5 | School<br>District<br>Province |                        |                                             |                          |               |                                              |                          |
| Population<br>Geography                | School<br>District<br>Province |                        |                                             |                          |               |                                              |                          |
| Urban<br>Geography                     | School<br>District<br>Province |                        |                                             |                          |               |                                              |                          |