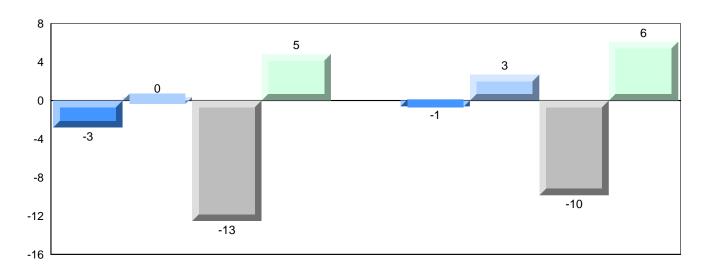

# Difference from Provincial Mean, 2010-2013

Grades: 2-4,6-12

School data with 5 or fewer students withheld for reasons of confidentiality.