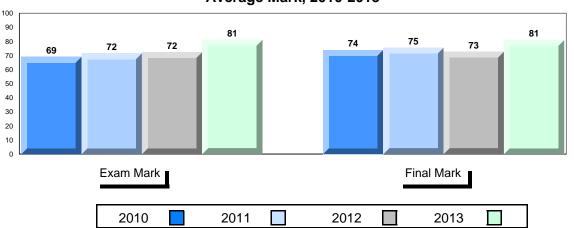

# 4 Year Public Exam (Subtest) Mark Trend 2010-2013

District 1 - Labrador

#010 - Menihek High School, Labrador City

| Grades: | 8-12 |
|---------|------|
|---------|------|

| Number of Students                     | 46                             | Public<br>Exam<br>Mark | School<br>vs<br>District | School<br>vs<br>Province |
|----------------------------------------|--------------------------------|------------------------|--------------------------|--------------------------|
| World Geography 3202<br>Subtest        | School<br>District<br>Province | 63.4<br>62.4<br>67.6   | <b>A</b>                 | •                        |
| Multiple Choice Land and Water Forms   | School<br>District<br>Province | 67.2<br>67.2<br>72.0   | •                        | <b>A</b>                 |
| World<br>Climate<br>Patterns           | School<br>District<br>Province | 62.6<br>60.5<br>69.9   | <b>A</b>                 | •                        |
| Ecosystems                             | School<br>District<br>Province | 82.1<br>80.9<br>78.9   | <b>A</b>                 | <b>A</b>                 |
| Primary<br>Resource<br>Activities      | School<br>District<br>Province | 73.5<br>74.3<br>77.3   | •                        | •                        |
| Secondary &<br>Tertiary Activities     | School<br>District<br>Province | 60.9<br>62.2<br>71.1   | •                        | •                        |
| Long Answer Written response Units 1-5 | School<br>District<br>Province | 58.5<br>57.9<br>63.3   | <b>A</b>                 | •                        |
| Population<br>Geography                | School<br>District<br>Province | 64.3<br>62.3<br>64.4   | •                        | •                        |
| Urban<br>Geography                     | School<br>District<br>Province | 57.2<br>65.2           |                          |                          |