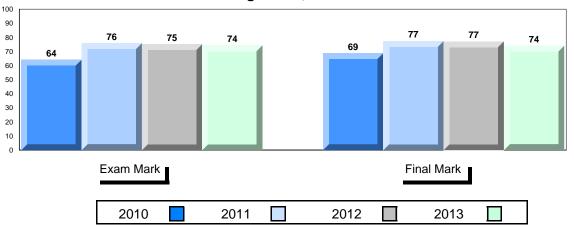

# 4 Year Public Exam (Subtest) Mark Trend 2010-2013

District 1 - Labrador

#010 - Menihek High School, Labrador City

| Grades: | 8-12 |
|---------|------|
|---------|------|

| Number of Students                     | 46                             | Public<br>Exam<br>Mark | School<br>vs<br>District | School<br>vs<br>Province |
|----------------------------------------|--------------------------------|------------------------|--------------------------|--------------------------|
| World Geography 3202<br>Subtest        | School<br>District<br>Province | 63.4<br>62.4<br>67.6   | <b>A</b>                 | •                        |
| Multiple Choice Land and Water Forms   | School<br>District<br>Province | 67.2<br>67.2<br>72.0   | •                        | <b>A</b>                 |
| World<br>Climate<br>Patterns           | School<br>District<br>Province | 62.6<br>60.5<br>69.9   | <b>A</b>                 | •                        |
| Ecosystems                             | School<br>District<br>Province | 82.1<br>80.9<br>78.9   | <b>A</b>                 | <b>A</b>                 |
| Primary<br>Resource<br>Activities      | School<br>District<br>Province | 73.5<br>74.3<br>77.3   | •                        | •                        |
| Secondary &<br>Tertiary Activities     | School<br>District<br>Province | 60.9<br>62.2<br>71.1   | •                        | •                        |
| Long Answer Written response Units 1-5 | School<br>District<br>Province | 58.5<br>57.9<br>63.3   | <b>A</b>                 | •                        |
| Population<br>Geography                | School<br>District<br>Province | 64.3<br>62.3<br>64.4   | •                        | •                        |
| Urban<br>Geography                     | School<br>District<br>Province | 57.2<br>65.2           |                          |                          |