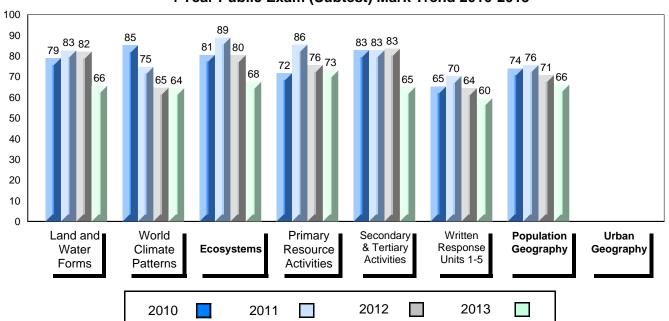

# 4 Year Public Exam (Subtest) Mark Trend 2010-2013

Grades: K-12

District 1 - Labrador

#007 - Amos Comenius Memorial School, Hopedale

| Number of Students                     | 3                              | Public<br>Exam<br>Mark | School<br>vs<br>District                    | School<br>vs<br>Province | Final<br>Mark | School<br>vs<br>District                     | School<br>vs<br>Province |
|----------------------------------------|--------------------------------|------------------------|---------------------------------------------|--------------------------|---------------|----------------------------------------------|--------------------------|
| World Geography 3202 <u>Subtest</u>    | School<br>District<br>Province | students v             | data with 5<br>withheld for<br>confidential | reasons of               | students w    | data with 5<br>vithheld for<br>onfidentialit | reasons of               |
| Multiple Choice Land and Water Forms   | School<br>District<br>Province |                        |                                             |                          |               |                                              |                          |
| World<br>Climate<br>Patterns           | School<br>District<br>Province |                        |                                             |                          |               |                                              |                          |
| Ecosystems                             | School<br>District<br>Province |                        |                                             |                          |               |                                              |                          |
| Primary<br>Resource<br>Activities      | School<br>District<br>Province |                        |                                             |                          |               |                                              |                          |
| Secondary &<br>Tertiary Activities     | School<br>District<br>Province |                        |                                             |                          |               |                                              |                          |
| Long Answer Written response Units 1-5 | School<br>District<br>Province |                        |                                             |                          |               |                                              |                          |
| Population<br>Geography                | School<br>District<br>Province |                        |                                             |                          |               |                                              |                          |
| Urban<br>Geography                     | School<br>District<br>Province |                        |                                             |                          |               |                                              |                          |