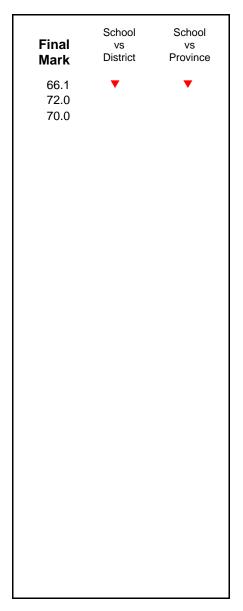

# 4 Year Public Exam (Subtest) Mark Trend 2010-2013

District 1 - Labrador

#010 - Menihek High School, Labrador City

| Grades: | 8-12 |
|---------|------|
|---------|------|

| Number of Students                     | 46                             | Public<br>Exam<br>Mark | School<br>vs<br>District | School<br>vs<br>Province |
|----------------------------------------|--------------------------------|------------------------|--------------------------|--------------------------|
| World Geography 3202<br>Subtest        | School<br>District<br>Province | 63.4<br>62.4<br>67.6   | <b>A</b>                 | •                        |
| Multiple Choice Land and Water Forms   | School<br>District<br>Province | 67.2<br>67.2<br>72.0   | •                        | <b>A</b>                 |
| World<br>Climate<br>Patterns           | School<br>District<br>Province | 62.6<br>60.5<br>69.9   | <b>A</b>                 | •                        |
| Ecosystems                             | School<br>District<br>Province | 82.1<br>80.9<br>78.9   | <b>A</b>                 | <b>A</b>                 |
| Primary<br>Resource<br>Activities      | School<br>District<br>Province | 73.5<br>74.3<br>77.3   | •                        | •                        |
| Secondary &<br>Tertiary Activities     | School<br>District<br>Province | 60.9<br>62.2<br>71.1   | •                        | •                        |
| Long Answer Written response Units 1-5 | School<br>District<br>Province | 58.5<br>57.9<br>63.3   | <b>A</b>                 | •                        |
| Population<br>Geography                | School<br>District<br>Province | 64.3<br>62.3<br>64.4   | •                        | •                        |
| Urban<br>Geography                     | School<br>District<br>Province | 57.2<br>65.2           |                          |                          |