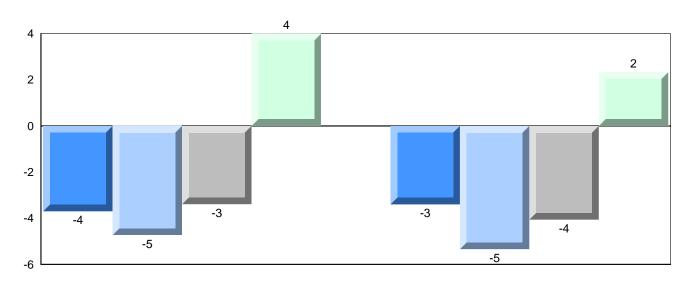

# Difference from Provincial Mean, 2010-2013

Grades: 2-4,6-12

School data with 5 or fewer students withheld for reasons of confidentiality.