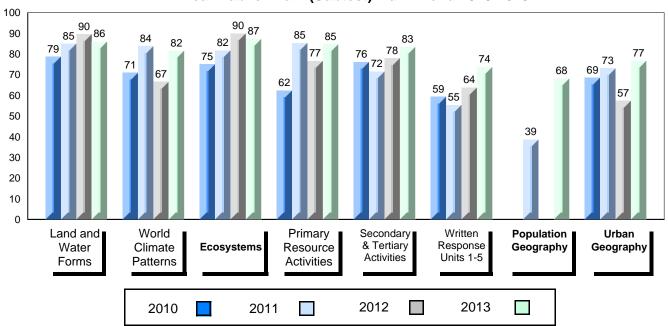

# 4 Year Public Exam (Subtest) Mark Trend 2010-2013

Grades: K-12

District 1 - Labrador

#007 - Amos Comenius Memorial School, Hopedale

| Number of Students                     | 3                              | Public<br>Exam<br>Mark | School<br>vs<br>District                    | School<br>vs<br>Province | Final<br>Mark | School<br>vs<br>District                     | School<br>vs<br>Province |
|----------------------------------------|--------------------------------|------------------------|---------------------------------------------|--------------------------|---------------|----------------------------------------------|--------------------------|
| World Geography 3202 <u>Subtest</u>    | School<br>District<br>Province | students v             | data with 5<br>withheld for<br>confidential | reasons of               | students w    | data with 5<br>vithheld for<br>onfidentialit | reasons of               |
| Multiple Choice Land and Water Forms   | School<br>District<br>Province |                        |                                             |                          |               |                                              |                          |
| World<br>Climate<br>Patterns           | School<br>District<br>Province |                        |                                             |                          |               |                                              |                          |
| Ecosystems                             | School<br>District<br>Province |                        |                                             |                          |               |                                              |                          |
| Primary<br>Resource<br>Activities      | School<br>District<br>Province |                        |                                             |                          |               |                                              |                          |
| Secondary &<br>Tertiary Activities     | School<br>District<br>Province |                        |                                             |                          |               |                                              |                          |
| Long Answer Written response Units 1-5 | School<br>District<br>Province |                        |                                             |                          |               |                                              |                          |
| Population<br>Geography                | School<br>District<br>Province |                        |                                             |                          |               |                                              |                          |
| Urban<br>Geography                     | School<br>District<br>Province |                        |                                             |                          |               |                                              |                          |