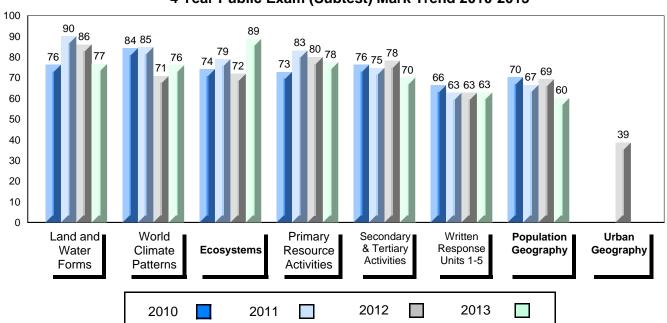

# 4 Year Public Exam (Subtest) Mark Trend 2010-2013

Grades: K-12

District 1 - Labrador

#007 - Amos Comenius Memorial School, Hopedale

| Number of Students                     | 3                              | Public<br>Exam<br>Mark | School<br>vs<br>District                    | School<br>vs<br>Province | Final<br>Mark | School<br>vs<br>District                     | School<br>vs<br>Province |
|----------------------------------------|--------------------------------|------------------------|---------------------------------------------|--------------------------|---------------|----------------------------------------------|--------------------------|
| World Geography 3202 <u>Subtest</u>    | School<br>District<br>Province | students v             | data with 5<br>withheld for<br>confidential | reasons of               | students w    | data with 5<br>vithheld for<br>onfidentialit | reasons of               |
| Multiple Choice Land and Water Forms   | School<br>District<br>Province |                        |                                             |                          |               |                                              |                          |
| World<br>Climate<br>Patterns           | School<br>District<br>Province |                        |                                             |                          |               |                                              |                          |
| Ecosystems                             | School<br>District<br>Province |                        |                                             |                          |               |                                              |                          |
| Primary<br>Resource<br>Activities      | School<br>District<br>Province |                        |                                             |                          |               |                                              |                          |
| Secondary &<br>Tertiary Activities     | School<br>District<br>Province |                        |                                             |                          |               |                                              |                          |
| Long Answer Written response Units 1-5 | School<br>District<br>Province |                        |                                             |                          |               |                                              |                          |
| Population<br>Geography                | School<br>District<br>Province |                        |                                             |                          |               |                                              |                          |
| Urban<br>Geography                     | School<br>District<br>Province |                        |                                             |                          |               |                                              |                          |

(

District 1 - Labrador

#007 - Amos Comenius Memorial School, Hopedale

| $\sim$ | ra | ٨  | es | ٠ ۱ | V | _1  | 2 |
|--------|----|----|----|-----|---|-----|---|
| l٦     | ıн | (1 | es |     | n | - 1 | _ |