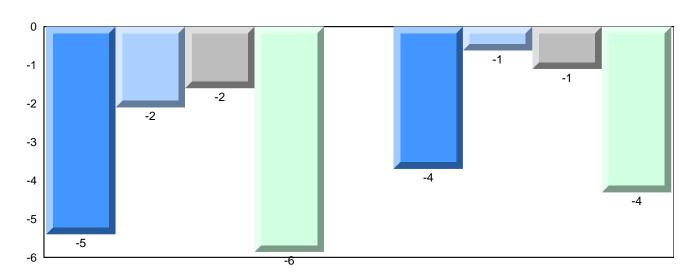

# Difference from Provincial Mean, 2010-2013

School data with 5 or fewer students withheld for reasons of confidentiality.