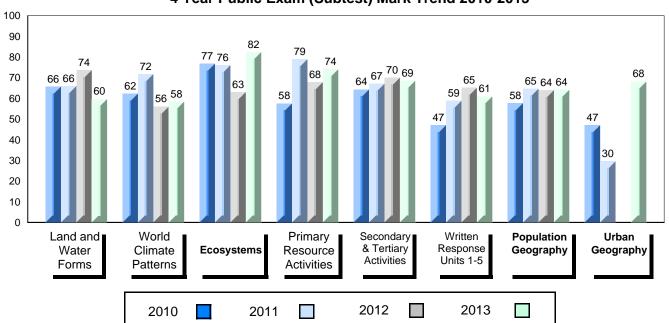

# 4 Year Public Exam (Subtest) Mark Trend 2010-2013

Grades: K-12

District 1 - Labrador

#007 - Amos Comenius Memorial School, Hopedale

| Number of Students                     | 3                              | Public<br>Exam<br>Mark | School<br>vs<br>District                    | School<br>vs<br>Province | Final<br>Mark | School<br>vs<br>District                     | School<br>vs<br>Province |
|----------------------------------------|--------------------------------|------------------------|---------------------------------------------|--------------------------|---------------|----------------------------------------------|--------------------------|
| World Geography 3202 <u>Subtest</u>    | School<br>District<br>Province | students v             | data with 5<br>withheld for<br>confidential | reasons of               | students w    | data with 5<br>vithheld for<br>onfidentialit | reasons of               |
| Multiple Choice Land and Water Forms   | School<br>District<br>Province |                        |                                             |                          |               |                                              |                          |
| World<br>Climate<br>Patterns           | School<br>District<br>Province |                        |                                             |                          |               |                                              |                          |
| Ecosystems                             | School<br>District<br>Province |                        |                                             |                          |               |                                              |                          |
| Primary<br>Resource<br>Activities      | School<br>District<br>Province |                        |                                             |                          |               |                                              |                          |
| Secondary &<br>Tertiary Activities     | School<br>District<br>Province |                        |                                             |                          |               |                                              |                          |
| Long Answer Written response Units 1-5 | School<br>District<br>Province |                        |                                             |                          |               |                                              |                          |
| Population<br>Geography                | School<br>District<br>Province |                        |                                             |                          |               |                                              |                          |
| Urban<br>Geography                     | School<br>District<br>Province |                        |                                             |                          |               |                                              |                          |