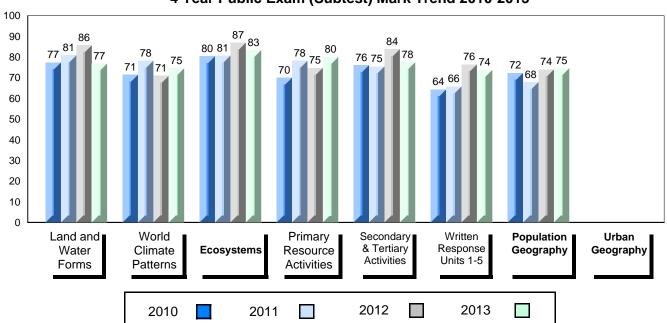

# 4 Year Public Exam (Subtest) Mark Trend 2010-2013

Grades: K-12

District 1 - Labrador

#007 - Amos Comenius Memorial School, Hopedale

| Number of Students                     | 3                              | Public<br>Exam<br>Mark | School<br>vs<br>District                    | School<br>vs<br>Province | Final<br>Mark | School<br>vs<br>District                     | School<br>vs<br>Province |
|----------------------------------------|--------------------------------|------------------------|---------------------------------------------|--------------------------|---------------|----------------------------------------------|--------------------------|
| World Geography 3202 <u>Subtest</u>    | School<br>District<br>Province | students v             | data with 5<br>withheld for<br>confidential | reasons of               | students w    | data with 5<br>vithheld for<br>onfidentialit | reasons of               |
| Multiple Choice Land and Water Forms   | School<br>District<br>Province |                        |                                             |                          |               |                                              |                          |
| World<br>Climate<br>Patterns           | School<br>District<br>Province |                        |                                             |                          |               |                                              |                          |
| Ecosystems                             | School<br>District<br>Province |                        |                                             |                          |               |                                              |                          |
| Primary<br>Resource<br>Activities      | School<br>District<br>Province |                        |                                             |                          |               |                                              |                          |
| Secondary &<br>Tertiary Activities     | School<br>District<br>Province |                        |                                             |                          |               |                                              |                          |
| Long Answer Written response Units 1-5 | School<br>District<br>Province |                        |                                             |                          |               |                                              |                          |
| Population<br>Geography                | School<br>District<br>Province |                        |                                             |                          |               |                                              |                          |
| Urban<br>Geography                     | School<br>District<br>Province |                        |                                             |                          |               |                                              |                          |