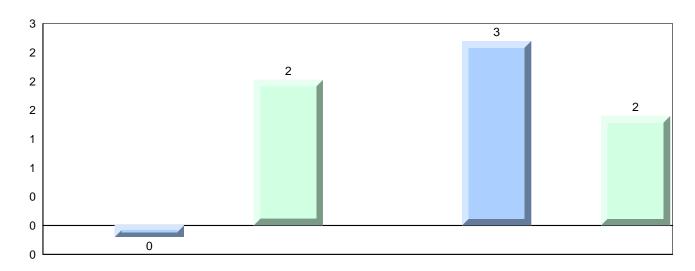

Grades: 2-4,6-12

District 1 - Labrador

#001 - St. Peter's School, Black Tickle

Number of Students 3 School School **Public** School School **Final** ٧S **Exam** VS VS District Province Mark District Province Mark School data with 5 or fewer School data with 5 or fewer World Geography 3202 School students withheld for reasons of students withheld for reasons of District Subtest confidentiality. confidentiality. Province **Multiple Choice** School Land and District **Water Forms** Province World School Climate District **Patterns** Province School District **Ecosystems** Province School **Primary** District Resource Province **Activities** School Secondary & District **Tertiary Activities** Province Long Answer School Written response District Units 1-5 Province School **Population** District Geography Province School Urban District Geography Province