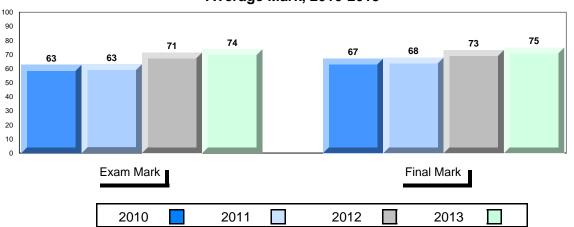

(

District 1 - Labrador

#007 - Amos Comenius Memorial School, Hopedale

| $\sim$ | ra | ٨  | es | ٠ ۱ | V | _1  | 2 |
|--------|----|----|----|-----|---|-----|---|
| l٦     | ıн | (1 | es |     | n | - 1 | _ |