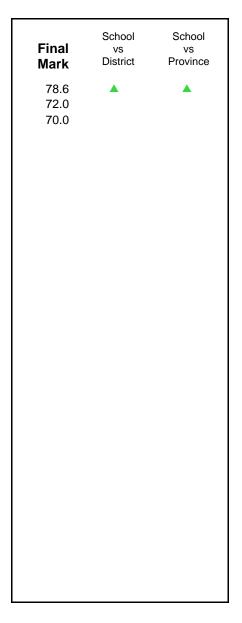

School

District

Province

Province

Province

Province

Province

81.8

78.8

77.3

80.9

73.3

71.1

62.9

66.3

63.3

73.6

65.8

64.4

71.5

65.2

| Final<br>Mark        | School<br>vs<br>District | School<br>vs<br>Province |
|----------------------|--------------------------|--------------------------|
| 75.4<br>72.0<br>70.0 | <b>A</b>                 | <b>A</b>                 |
|                      |                          |                          |
|                      |                          |                          |
|                      |                          |                          |
|                      |                          |                          |
|                      |                          |                          |
|                      |                          |                          |
|                      |                          |                          |
|                      |                          |                          |