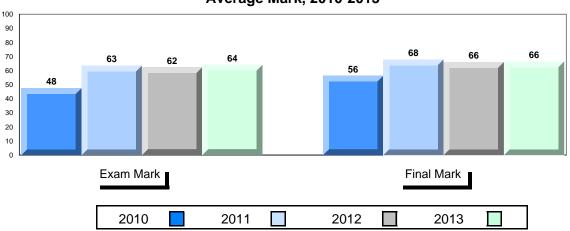

(

District 1 - Labrador

#007 - Amos Comenius Memorial School, Hopedale

| $\sim$ | ra | ٨  | es | ٠ ۱ | V | _1  | 2 |
|--------|----|----|----|-----|---|-----|---|
| l٦     | ıн | (1 | es |     | n | - 1 | _ |