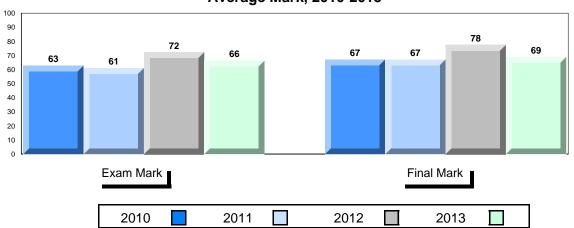

# Average Mark, 2010-2013

į

District 1 - Labrador

#010 - Menihek High School, Labrador City

Grades: 8-12

(