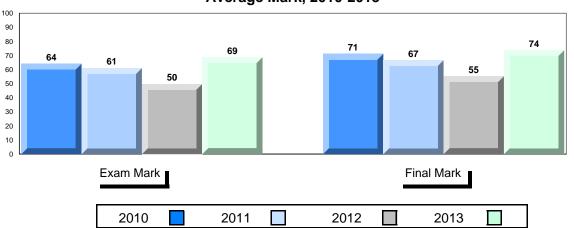

#### Average Mark, 2010-2013

School data with 5 or fewer students withheld for reasons of confidentiality.

2010 2011 2012 2013 \_\_\_\_\_

District 1 - Labrador

#001 - St. Peter's School, Black Tickle