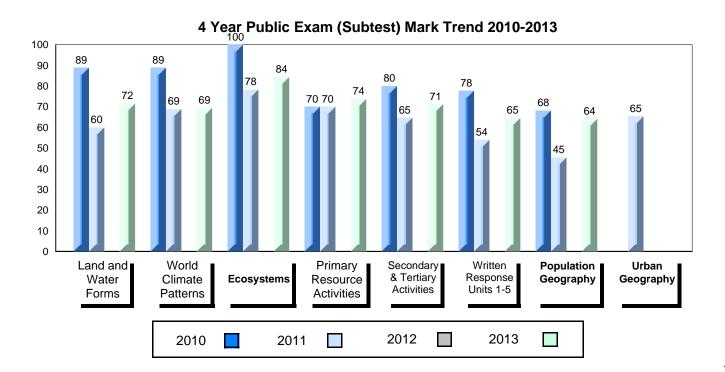

# 4 Year Public Exam (Subtest) Mark Trend 2010-2013

Grades: K-12

District 1 - Labrador

#007 - Amos Comenius Memorial School, Hopedale

| Number of Students                     | 3                              | Public<br>Exam<br>Mark | School<br>vs<br>District                    | School<br>vs<br>Province | Final<br>Mark | School<br>vs<br>District                     | School<br>vs<br>Province |
|----------------------------------------|--------------------------------|------------------------|---------------------------------------------|--------------------------|---------------|----------------------------------------------|--------------------------|
| World Geography 3202 <u>Subtest</u>    | School<br>District<br>Province | students v             | data with 5<br>withheld for<br>confidential | reasons of               | students w    | data with 5<br>vithheld for<br>onfidentialit | reasons of               |
| Multiple Choice Land and Water Forms   | School<br>District<br>Province |                        |                                             |                          |               |                                              |                          |
| World<br>Climate<br>Patterns           | School<br>District<br>Province |                        |                                             |                          |               |                                              |                          |
| Ecosystems                             | School<br>District<br>Province |                        |                                             |                          |               |                                              |                          |
| Primary<br>Resource<br>Activities      | School<br>District<br>Province |                        |                                             |                          |               |                                              |                          |
| Secondary &<br>Tertiary Activities     | School<br>District<br>Province |                        |                                             |                          |               |                                              |                          |
| Long Answer Written response Units 1-5 | School<br>District<br>Province |                        |                                             |                          |               |                                              |                          |
| Population<br>Geography                | School<br>District<br>Province |                        |                                             |                          |               |                                              |                          |
| Urban<br>Geography                     | School<br>District<br>Province |                        |                                             |                          |               |                                              |                          |