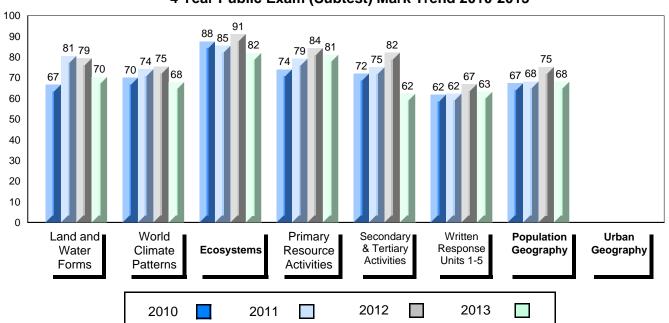

# 4 Year Public Exam (Subtest) Mark Trend 2010-2013

District 1 - Labrador

#014 - Jens Haven Memorial, Nain

| Number of Students                     | 8                              | Public<br>Exam<br>Mark | School<br>vs<br>District | School<br>vs<br>Province |
|----------------------------------------|--------------------------------|------------------------|--------------------------|--------------------------|
| World Geography 3202                   | School                         | 52.9                   | ▼                        | ▼                        |
| Subtest                                | District<br>Province           | 62.4<br>67.6           |                          |                          |
| Multiple Choice Land and Water Forms   | School<br>District<br>Province | 61.1<br>67.2<br>72.0   | •                        | •                        |
| World<br>Climate<br>Patterns           | School<br>District<br>Province | 51.4<br>60.5<br>69.9   | •                        | ▼                        |
| Ecosystems                             | School<br>District<br>Province | 59.4<br>80.9<br>78.9   | •                        | ▼                        |
| Primary<br>Resource<br>Activities      | School<br>District<br>Province | 66.3<br>74.3<br>77.3   | •                        | ▼                        |
| Secondary &<br>Tertiary Activities     | School<br>District<br>Province | 55.0<br>62.2<br>71.1   | •                        | ▼                        |
| Long Answer Written response Units 1-5 | School<br>District<br>Province | 47.6<br>57.9<br>63.3   | •                        | •                        |
| Population<br>Geography                | School<br>District<br>Province | 48.1<br>62.3<br>64.4   | •                        | ▼                        |
| Urban<br>Geography                     | School<br>District<br>Province | 57.2<br>65.2           |                          |                          |