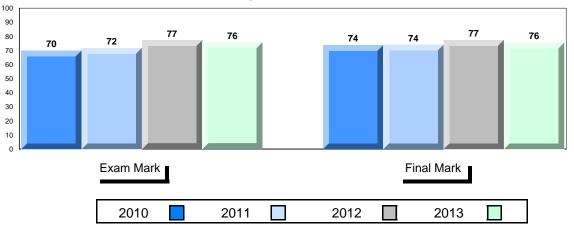

# 4 Year Public Exam (Subtest) Mark Trend 2010-2013

District 1 - Labrador

#010 - Menihek High School, Labrador City

| Grades: | 8-12 |
|---------|------|
|---------|------|

| Number of Students                     | 46                             | Public<br>Exam<br>Mark | School<br>vs<br>District | School<br>vs<br>Province |
|----------------------------------------|--------------------------------|------------------------|--------------------------|--------------------------|
| World Geography 3202<br>Subtest        | School<br>District<br>Province | 63.4<br>62.4<br>67.6   | <b>A</b>                 | •                        |
| Multiple Choice Land and Water Forms   | School<br>District<br>Province | 67.2<br>67.2<br>72.0   | •                        | <b>A</b>                 |
| World<br>Climate<br>Patterns           | School<br>District<br>Province | 62.6<br>60.5<br>69.9   | <b>A</b>                 | •                        |
| Ecosystems                             | School<br>District<br>Province | 82.1<br>80.9<br>78.9   | <b>A</b>                 | <b>A</b>                 |
| Primary<br>Resource<br>Activities      | School<br>District<br>Province | 73.5<br>74.3<br>77.3   | •                        | •                        |
| Secondary &<br>Tertiary Activities     | School<br>District<br>Province | 60.9<br>62.2<br>71.1   | •                        | •                        |
| Long Answer Written response Units 1-5 | School<br>District<br>Province | 58.5<br>57.9<br>63.3   | <b>A</b>                 | •                        |
| Population<br>Geography                | School<br>District<br>Province | 64.3<br>62.3<br>64.4   | •                        | •                        |
| Urban<br>Geography                     | School<br>District<br>Province | 57.2<br>65.2           |                          |                          |