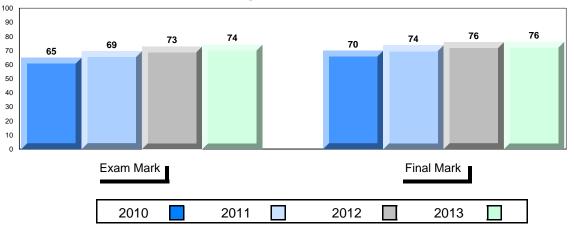

# 4 Year Public Exam (Subtest) Mark Trend 2010-2013

District 1 - Labrador

#010 - Menihek High School, Labrador City

| Grades: | 8-12 |
|---------|------|
|---------|------|

| Number of Students                     | 46                             | Public<br>Exam<br>Mark | School<br>vs<br>District | School<br>vs<br>Province |
|----------------------------------------|--------------------------------|------------------------|--------------------------|--------------------------|
| World Geography 3202<br>Subtest        | School<br>District<br>Province | 63.4<br>62.4<br>67.6   | <b>A</b>                 | •                        |
| Multiple Choice Land and Water Forms   | School<br>District<br>Province | 67.2<br>67.2<br>72.0   | •                        | <b>A</b>                 |
| World<br>Climate<br>Patterns           | School<br>District<br>Province | 62.6<br>60.5<br>69.9   | <b>A</b>                 | •                        |
| Ecosystems                             | School<br>District<br>Province | 82.1<br>80.9<br>78.9   | <b>A</b>                 | <b>A</b>                 |
| Primary<br>Resource<br>Activities      | School<br>District<br>Province | 73.5<br>74.3<br>77.3   | •                        | •                        |
| Secondary &<br>Tertiary Activities     | School<br>District<br>Province | 60.9<br>62.2<br>71.1   | •                        | •                        |
| Long Answer Written response Units 1-5 | School<br>District<br>Province | 58.5<br>57.9<br>63.3   | <b>A</b>                 | •                        |
| Population<br>Geography                | School<br>District<br>Province | 64.3<br>62.3<br>64.4   | •                        | •                        |
| Urban<br>Geography                     | School<br>District<br>Province | 57.2<br>65.2           |                          |                          |

# Average Mark, 2010-2013

į

District 1 - Labrador

#010 - Menihek High School, Labrador City

Grades: 8-12

(