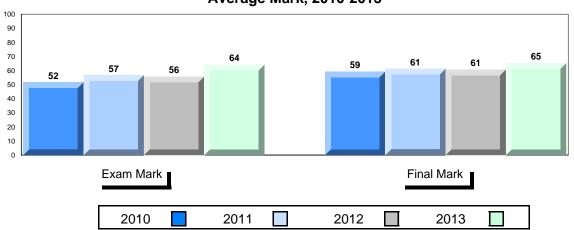

#### Average Mark, 2010-2013

School data with 5 or fewer students withheld for reasons of confidentiality.

2010 2011 2012 2013 \_\_\_\_\_

District 1 - Labrador

#001 - St. Peter's School, Black Tickle