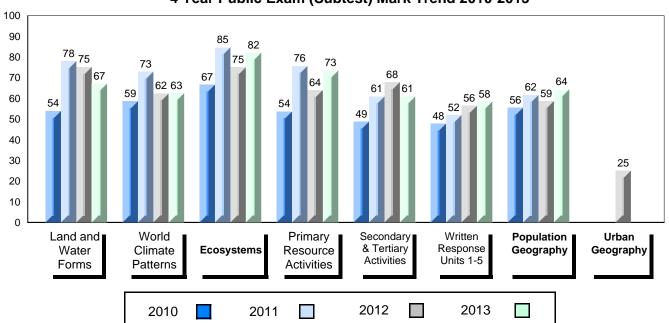

# 4 Year Public Exam (Subtest) Mark Trend 2010-2013

District 1 - Labrador

#010 - Menihek High School, Labrador City

| Grades: | 8-12 |
|---------|------|
|---------|------|

| Number of Students                     | 46                             | Public<br>Exam<br>Mark | School<br>vs<br>District | School<br>vs<br>Province |
|----------------------------------------|--------------------------------|------------------------|--------------------------|--------------------------|
| World Geography 3202<br>Subtest        | School<br>District<br>Province | 63.4<br>62.4<br>67.6   | <b>A</b>                 | •                        |
| Multiple Choice Land and Water Forms   | School<br>District<br>Province | 67.2<br>67.2<br>72.0   | •                        | <b>A</b>                 |
| World<br>Climate<br>Patterns           | School<br>District<br>Province | 62.6<br>60.5<br>69.9   | <b>A</b>                 | •                        |
| Ecosystems                             | School<br>District<br>Province | 82.1<br>80.9<br>78.9   | <b>A</b>                 | <b>A</b>                 |
| Primary<br>Resource<br>Activities      | School<br>District<br>Province | 73.5<br>74.3<br>77.3   | •                        | •                        |
| Secondary &<br>Tertiary Activities     | School<br>District<br>Province | 60.9<br>62.2<br>71.1   | •                        | •                        |
| Long Answer Written response Units 1-5 | School<br>District<br>Province | 58.5<br>57.9<br>63.3   | <b>A</b>                 | •                        |
| Population<br>Geography                | School<br>District<br>Province | 64.3<br>62.3<br>64.4   | •                        | •                        |
| Urban<br>Geography                     | School<br>District<br>Province | 57.2<br>65.2           |                          |                          |