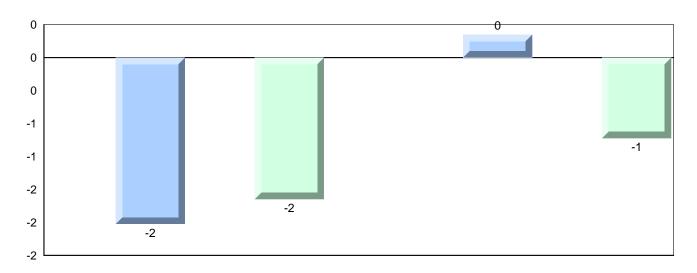

# Difference from Provincial Mean, 2010-2013

Grades: 2-4,6-12

School data with 5 or fewer students withheld for reasons of confidentiality.