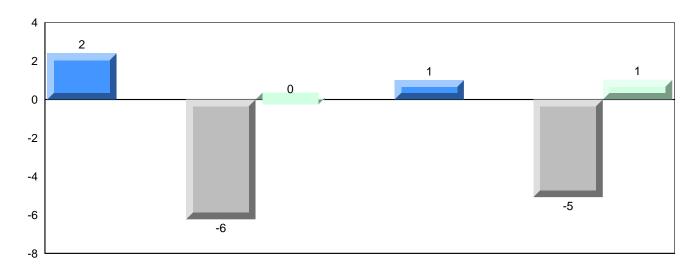

# Difference from Provincial Mean, 2010-2013

Grades: 2-4,6-12

School data with 5 or fewer students withheld for reasons of confidentiality.