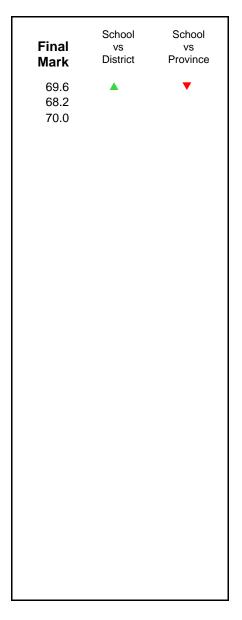

Grades: 2-4,6-12

District 1 - Labrador

#001 - St. Peter's School, Black Tickle

Number of Students 3 School School **Public** School School **Final** ٧S **Exam** VS VS District Province Mark District Province Mark School data with 5 or fewer School data with 5 or fewer World Geography 3202 School students withheld for reasons of students withheld for reasons of District Subtest confidentiality. confidentiality. Province **Multiple Choice** School Land and District **Water Forms** Province World School Climate District **Patterns** Province School District **Ecosystems** Province School **Primary** District Resource Province **Activities** School Secondary & District **Tertiary Activities** Province Long Answer School Written response District Units 1-5 Province School **Population** District Geography Province School Urban District Geography Province