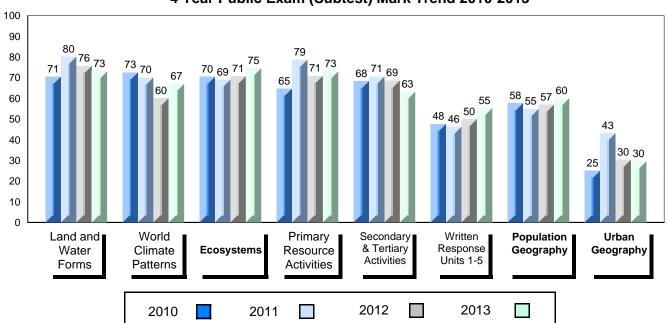

# 4 Year Public Exam (Subtest) Mark Trend 2010-2013

Grades: K-12

District 1 - Labrador

#007 - Amos Comenius Memorial School, Hopedale

| Number of Students                     | 3                              | Public<br>Exam<br>Mark | School<br>vs<br>District                    | School<br>vs<br>Province | Final<br>Mark | School<br>vs<br>District                     | School<br>vs<br>Province |
|----------------------------------------|--------------------------------|------------------------|---------------------------------------------|--------------------------|---------------|----------------------------------------------|--------------------------|
| World Geography 3202 <u>Subtest</u>    | School<br>District<br>Province | students v             | data with 5<br>withheld for<br>confidential | reasons of               | students w    | data with 5<br>vithheld for<br>onfidentialit | reasons of               |
| Multiple Choice Land and Water Forms   | School<br>District<br>Province |                        |                                             |                          |               |                                              |                          |
| World<br>Climate<br>Patterns           | School<br>District<br>Province |                        |                                             |                          |               |                                              |                          |
| Ecosystems                             | School<br>District<br>Province |                        |                                             |                          |               |                                              |                          |
| Primary<br>Resource<br>Activities      | School<br>District<br>Province |                        |                                             |                          |               |                                              |                          |
| Secondary &<br>Tertiary Activities     | School<br>District<br>Province |                        |                                             |                          |               |                                              |                          |
| Long Answer Written response Units 1-5 | School<br>District<br>Province |                        |                                             |                          |               |                                              |                          |
| Population<br>Geography                | School<br>District<br>Province |                        |                                             |                          |               |                                              |                          |
| Urban<br>Geography                     | School<br>District<br>Province |                        |                                             |                          |               |                                              |                          |