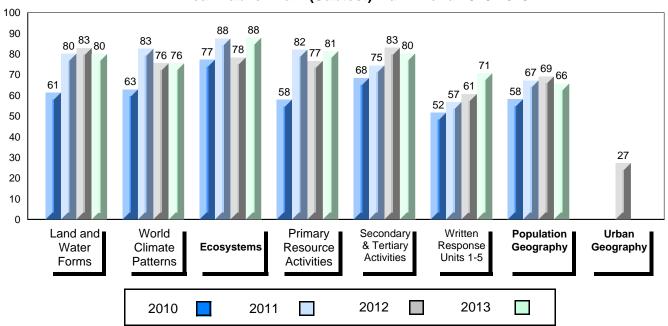

Grades: 2-4,6-12

District 1 - Labrador

#001 - St. Peter's School, Black Tickle

Number of Students 3 School School **Public** School School **Final** ٧S **Exam** VS VS District Province Mark District Province Mark School data with 5 or fewer School data with 5 or fewer World Geography 3202 School students withheld for reasons of students withheld for reasons of District Subtest confidentiality. confidentiality. Province **Multiple Choice** School Land and District **Water Forms** Province World School Climate District **Patterns** Province School District **Ecosystems** Province School **Primary** District Resource Province **Activities** School Secondary & District **Tertiary Activities** Province Long Answer School Written response District Units 1-5 Province School **Population** District Geography Province School Urban District Geography Province