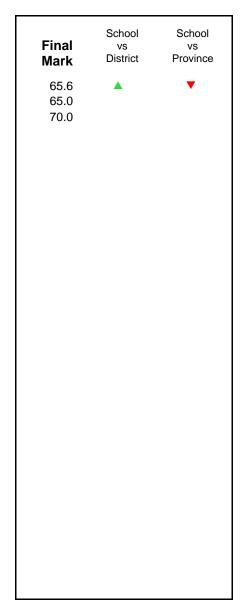

Grades: 2-4,6-12

District 1 - Labrador

#001 - St. Peter's School, Black Tickle

Number of Students 3 School School **Public** School School **Final** ٧S **Exam** VS VS District Province Mark District Province Mark School data with 5 or fewer School data with 5 or fewer World Geography 3202 School students withheld for reasons of students withheld for reasons of District Subtest confidentiality. confidentiality. Province **Multiple Choice** School Land and District **Water Forms** Province World School Climate District **Patterns** Province School District **Ecosystems** Province School **Primary** District Resource Province **Activities** School Secondary & District **Tertiary Activities** Province Long Answer School Written response District Units 1-5 Province School **Population** District Geography Province School Urban District Geography Province