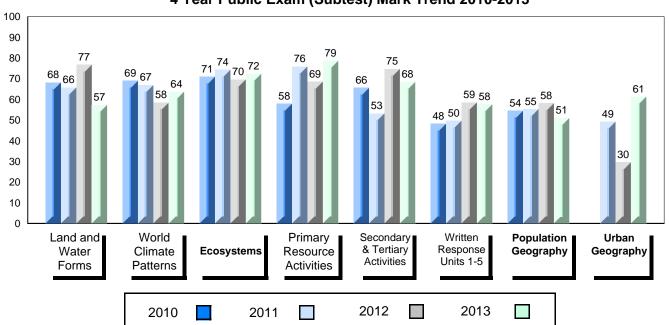

# 4 Year Public Exam (Subtest) Mark Trend 2010-2013

Grades: K-12

District 1 - Labrador

#007 - Amos Comenius Memorial School, Hopedale

| Number of Students                     | 3                              | Public<br>Exam<br>Mark | School<br>vs<br>District                    | School<br>vs<br>Province | Final<br>Mark | School<br>vs<br>District                     | School<br>vs<br>Province |
|----------------------------------------|--------------------------------|------------------------|---------------------------------------------|--------------------------|---------------|----------------------------------------------|--------------------------|
| World Geography 3202 <u>Subtest</u>    | School<br>District<br>Province | students v             | data with 5<br>withheld for<br>confidential | reasons of               | students w    | data with 5<br>vithheld for<br>onfidentialit | reasons of               |
| Multiple Choice Land and Water Forms   | School<br>District<br>Province |                        |                                             |                          |               |                                              |                          |
| World<br>Climate<br>Patterns           | School<br>District<br>Province |                        |                                             |                          |               |                                              |                          |
| Ecosystems                             | School<br>District<br>Province |                        |                                             |                          |               |                                              |                          |
| Primary<br>Resource<br>Activities      | School<br>District<br>Province |                        |                                             |                          |               |                                              |                          |
| Secondary &<br>Tertiary Activities     | School<br>District<br>Province |                        |                                             |                          |               |                                              |                          |
| Long Answer Written response Units 1-5 | School<br>District<br>Province |                        |                                             |                          |               |                                              |                          |
| Population<br>Geography                | School<br>District<br>Province |                        |                                             |                          |               |                                              |                          |
| Urban<br>Geography                     | School<br>District<br>Province |                        |                                             |                          |               |                                              |                          |