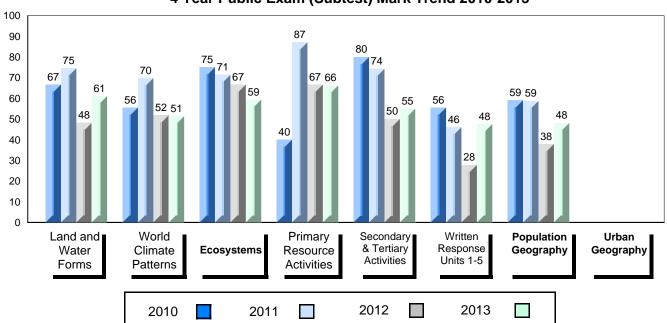

# 4 Year Public Exam (Subtest) Mark Trend 2010-2013

Grades: K-12

District 1 - Labrador

#007 - Amos Comenius Memorial School, Hopedale

| Number of Students                     | 3                              | Public<br>Exam<br>Mark | School<br>vs<br>District                    | School<br>vs<br>Province | Final<br>Mark | School<br>vs<br>District                     | School<br>vs<br>Province |
|----------------------------------------|--------------------------------|------------------------|---------------------------------------------|--------------------------|---------------|----------------------------------------------|--------------------------|
| World Geography 3202 <u>Subtest</u>    | School<br>District<br>Province | students v             | data with 5<br>withheld for<br>confidential | reasons of               | students w    | data with 5<br>vithheld for<br>onfidentialit | reasons of               |
| Multiple Choice Land and Water Forms   | School<br>District<br>Province |                        |                                             |                          |               |                                              |                          |
| World<br>Climate<br>Patterns           | School<br>District<br>Province |                        |                                             |                          |               |                                              |                          |
| Ecosystems                             | School<br>District<br>Province |                        |                                             |                          |               |                                              |                          |
| Primary<br>Resource<br>Activities      | School<br>District<br>Province |                        |                                             |                          |               |                                              |                          |
| Secondary &<br>Tertiary Activities     | School<br>District<br>Province |                        |                                             |                          |               |                                              |                          |
| Long Answer Written response Units 1-5 | School<br>District<br>Province |                        |                                             |                          |               |                                              |                          |
| Population<br>Geography                | School<br>District<br>Province |                        |                                             |                          |               |                                              |                          |
| Urban<br>Geography                     | School<br>District<br>Province |                        |                                             |                          |               |                                              |                          |