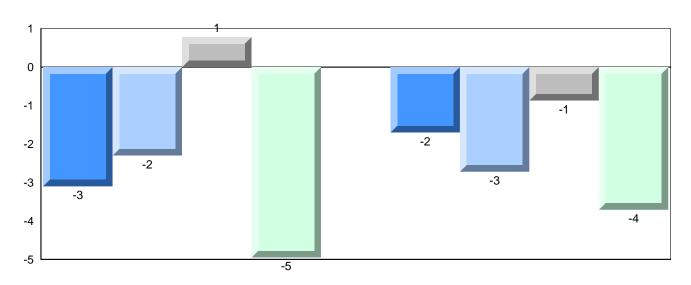

# Difference from Provincial Mean, 2010-2013

Grades: 2-4,6-12

School data with 5 or fewer students withheld for reasons of confidentiality.