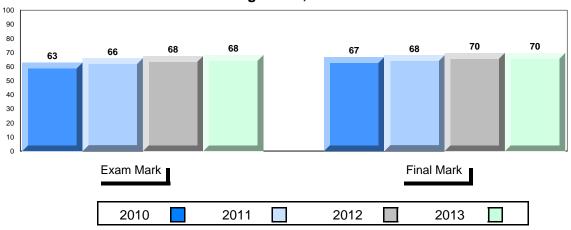

#### Average Mark, 2010-2013

School data with 5 or fewer students withheld for reasons of confidentiality.

2010 2011 2012 2013 \_\_\_\_\_

District 1 - Labrador

#001 - St. Peter's School, Black Tickle