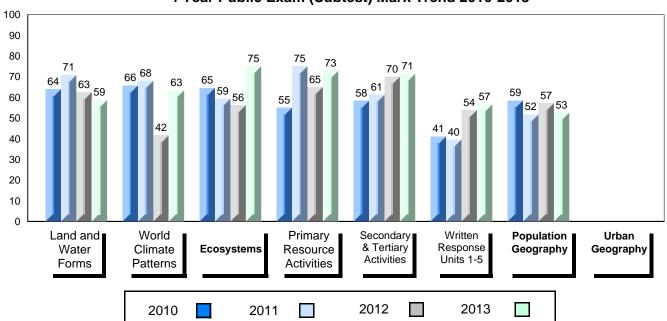

# 4 Year Public Exam (Subtest) Mark Trend 2010-2013

District 1 - Labrador

#010 - Menihek High School, Labrador City

| Grades: | 8-12 |
|---------|------|
|---------|------|

| Number of Students                     | 46                             | Public<br>Exam<br>Mark | School<br>vs<br>District | School<br>vs<br>Province |
|----------------------------------------|--------------------------------|------------------------|--------------------------|--------------------------|
| World Geography 3202<br>Subtest        | School<br>District<br>Province | 63.4<br>62.4<br>67.6   | <b>A</b>                 | •                        |
| Multiple Choice Land and Water Forms   | School<br>District<br>Province | 67.2<br>67.2<br>72.0   | •                        | <b>A</b>                 |
| World<br>Climate<br>Patterns           | School<br>District<br>Province | 62.6<br>60.5<br>69.9   | <b>A</b>                 | •                        |
| Ecosystems                             | School<br>District<br>Province | 82.1<br>80.9<br>78.9   | <b>A</b>                 | <b>A</b>                 |
| Primary<br>Resource<br>Activities      | School<br>District<br>Province | 73.5<br>74.3<br>77.3   | •                        | •                        |
| Secondary &<br>Tertiary Activities     | School<br>District<br>Province | 60.9<br>62.2<br>71.1   | •                        | •                        |
| Long Answer Written response Units 1-5 | School<br>District<br>Province | 58.5<br>57.9<br>63.3   | <b>A</b>                 | •                        |
| Population<br>Geography                | School<br>District<br>Province | 64.3<br>62.3<br>64.4   | •                        | •                        |
| Urban<br>Geography                     | School<br>District<br>Province | 57.2<br>65.2           |                          |                          |