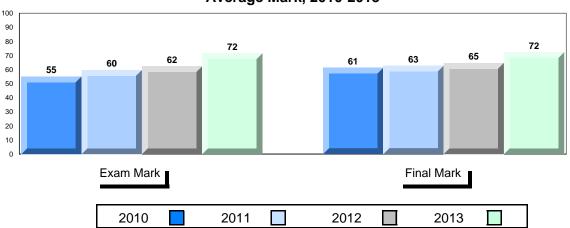

#### Average Mark, 2010-2013

School data with 5 or fewer students withheld for reasons of confidentiality.

2010 2011 2012 2013 \_\_\_\_\_

District 1 - Labrador

#001 - St. Peter's School, Black Tickle