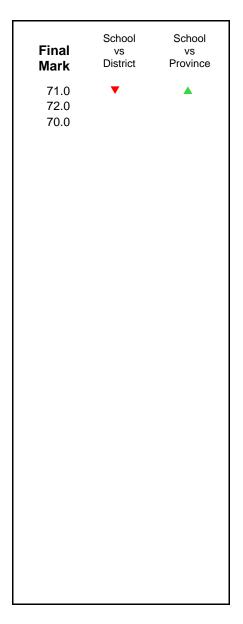

Grades: 2-4,6-12

District 1 - Labrador

#001 - St. Peter's School, Black Tickle

Number of Students 3 School School **Public** School School **Final** ٧S **Exam** VS VS District Province Mark District Province Mark School data with 5 or fewer School data with 5 or fewer World Geography 3202 School students withheld for reasons of students withheld for reasons of District Subtest confidentiality. confidentiality. Province **Multiple Choice** School Land and District **Water Forms** Province World School Climate District **Patterns** Province School District **Ecosystems** Province School **Primary** District Resource Province **Activities** School Secondary & District **Tertiary Activities** Province Long Answer School Written response District Units 1-5 Province School **Population** District Geography Province School Urban District Geography Province