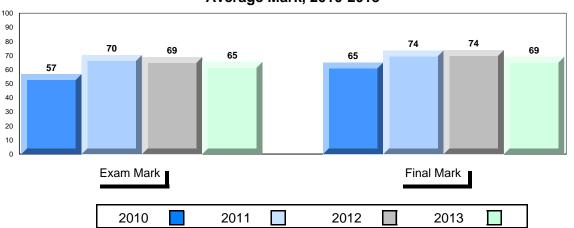

# Average Mark, 2010-2013

į

District 1 - Labrador

#010 - Menihek High School, Labrador City

Grades: 8-12

(