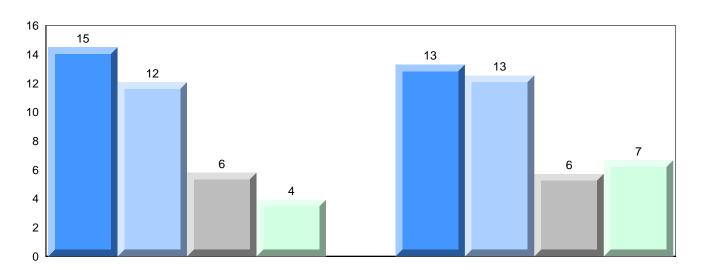

#### Average Mark, 2010-2013

School data with 5 or fewer students withheld for reasons of confidentiality.

2010 2011 2012 2013 \_\_\_\_\_

District 1 - Labrador

#001 - St. Peter's School, Black Tickle