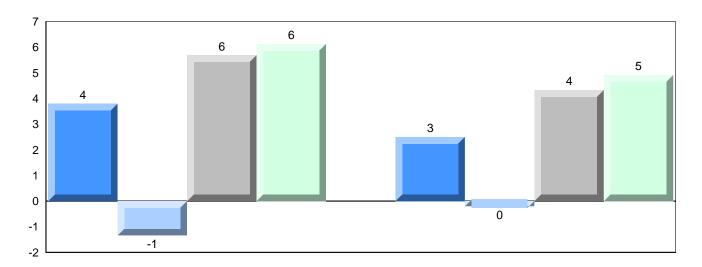

# Difference from Provincial Mean, 2010-2013

School data with 5 or fewer students withheld for reasons of confidentiality.