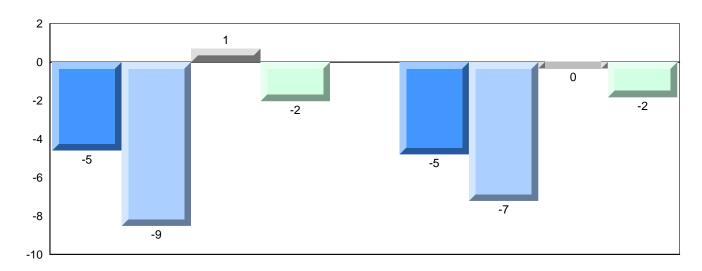

# Difference from Provincial Mean, 2010-2013

Grades: 2-4,6-12

School data with 5 or fewer students withheld for reasons of confidentiality.