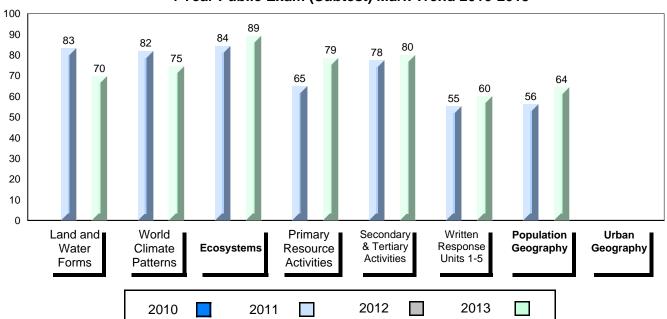

# 4 Year Public Exam (Subtest) Mark Trend 2010-2013

Grades: K-12

District 1 - Labrador

#007 - Amos Comenius Memorial School, Hopedale

| Number of Students                     | 3                              | Public<br>Exam<br>Mark | School<br>vs<br>District                    | School<br>vs<br>Province | Final<br>Mark | School<br>vs<br>District                     | School<br>vs<br>Province |
|----------------------------------------|--------------------------------|------------------------|---------------------------------------------|--------------------------|---------------|----------------------------------------------|--------------------------|
| World Geography 3202 <u>Subtest</u>    | School<br>District<br>Province | students v             | data with 5<br>withheld for<br>confidential | reasons of               | students w    | data with 5<br>vithheld for<br>onfidentialit | reasons of               |
| Multiple Choice Land and Water Forms   | School<br>District<br>Province |                        |                                             |                          |               |                                              |                          |
| World<br>Climate<br>Patterns           | School<br>District<br>Province |                        |                                             |                          |               |                                              |                          |
| Ecosystems                             | School<br>District<br>Province |                        |                                             |                          |               |                                              |                          |
| Primary<br>Resource<br>Activities      | School<br>District<br>Province |                        |                                             |                          |               |                                              |                          |
| Secondary &<br>Tertiary Activities     | School<br>District<br>Province |                        |                                             |                          |               |                                              |                          |
| Long Answer Written response Units 1-5 | School<br>District<br>Province |                        |                                             |                          |               |                                              |                          |
| Population<br>Geography                | School<br>District<br>Province |                        |                                             |                          |               |                                              |                          |
| Urban<br>Geography                     | School<br>District<br>Province |                        |                                             |                          |               |                                              |                          |