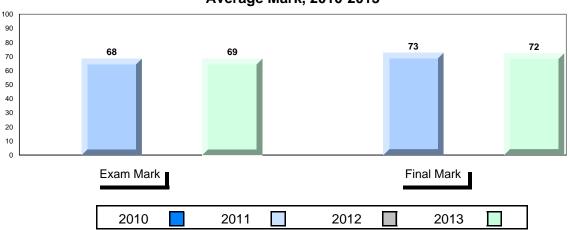

#### Average Mark, 2010-2013

School data with 5 or fewer students withheld for reasons of confidentiality.

2010 2011 2012 2013 \_\_\_\_\_

District 1 - Labrador

#001 - St. Peter's School, Black Tickle