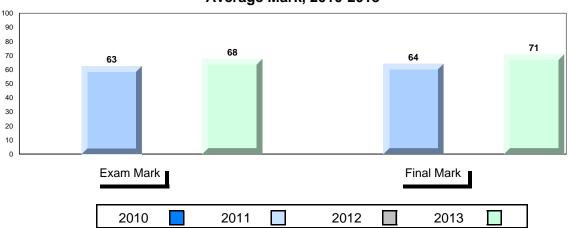

# Average Mark, 2010-2013

į

District 1 - Labrador

#010 - Menihek High School, Labrador City

Grades: 8-12

(