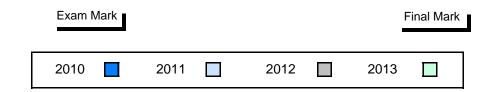

# 4 Year Public Exam (Subtest) Mark Trend 2010-2013

Grades: K-12

District 1 - Labrador

#007 - Amos Comenius Memorial School, Hopedale

| Number of Students                     | 3                              | Public<br>Exam<br>Mark | School<br>vs<br>District                    | School<br>vs<br>Province | Final<br>Mark | School<br>vs<br>District                     | School<br>vs<br>Province |
|----------------------------------------|--------------------------------|------------------------|---------------------------------------------|--------------------------|---------------|----------------------------------------------|--------------------------|
| World Geography 3202 <u>Subtest</u>    | School<br>District<br>Province | students v             | data with 5<br>withheld for<br>confidential | reasons of               | students w    | data with 5<br>vithheld for<br>onfidentialit | reasons of               |
| Multiple Choice Land and Water Forms   | School<br>District<br>Province |                        |                                             |                          |               |                                              |                          |
| World<br>Climate<br>Patterns           | School<br>District<br>Province |                        |                                             |                          |               |                                              |                          |
| Ecosystems                             | School<br>District<br>Province |                        |                                             |                          |               |                                              |                          |
| Primary<br>Resource<br>Activities      | School<br>District<br>Province |                        |                                             |                          |               |                                              |                          |
| Secondary &<br>Tertiary Activities     | School<br>District<br>Province |                        |                                             |                          |               |                                              |                          |
| Long Answer Written response Units 1-5 | School<br>District<br>Province |                        |                                             |                          |               |                                              |                          |
| Population<br>Geography                | School<br>District<br>Province |                        |                                             |                          |               |                                              |                          |
| Urban<br>Geography                     | School<br>District<br>Province |                        |                                             |                          |               |                                              |                          |