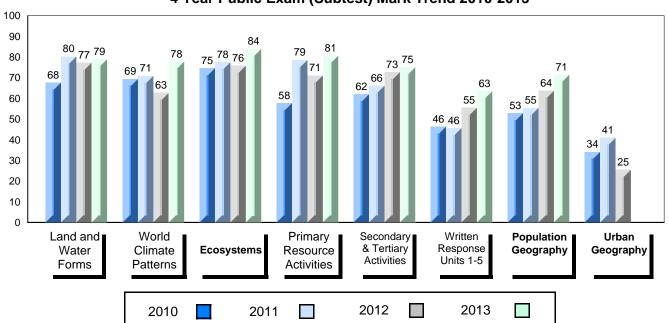

# 4 Year Public Exam (Subtest) Mark Trend 2010-2013

Grades: K-12

District 1 - Labrador

#007 - Amos Comenius Memorial School, Hopedale

| Number of Students                     | 3                              | Public<br>Exam<br>Mark | School<br>vs<br>District                    | School<br>vs<br>Province | Final<br>Mark | School<br>vs<br>District                     | School<br>vs<br>Province |
|----------------------------------------|--------------------------------|------------------------|---------------------------------------------|--------------------------|---------------|----------------------------------------------|--------------------------|
| World Geography 3202 <u>Subtest</u>    | School<br>District<br>Province | students v             | data with 5<br>withheld for<br>confidential | reasons of               | students w    | data with 5<br>vithheld for<br>onfidentialit | reasons of               |
| Multiple Choice Land and Water Forms   | School<br>District<br>Province |                        |                                             |                          |               |                                              |                          |
| World<br>Climate<br>Patterns           | School<br>District<br>Province |                        |                                             |                          |               |                                              |                          |
| Ecosystems                             | School<br>District<br>Province |                        |                                             |                          |               |                                              |                          |
| Primary<br>Resource<br>Activities      | School<br>District<br>Province |                        |                                             |                          |               |                                              |                          |
| Secondary &<br>Tertiary Activities     | School<br>District<br>Province |                        |                                             |                          |               |                                              |                          |
| Long Answer Written response Units 1-5 | School<br>District<br>Province |                        |                                             |                          |               |                                              |                          |
| Population<br>Geography                | School<br>District<br>Province |                        |                                             |                          |               |                                              |                          |
| Urban<br>Geography                     | School<br>District<br>Province |                        |                                             |                          |               |                                              |                          |