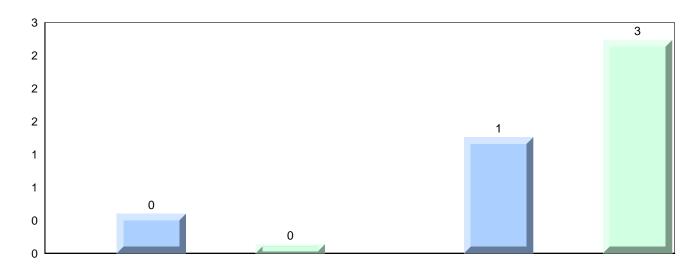

# Difference from Provincial Mean, 2010-2013

Grades: 2-4,6-12

School data with 5 or fewer students withheld for reasons of confidentiality.