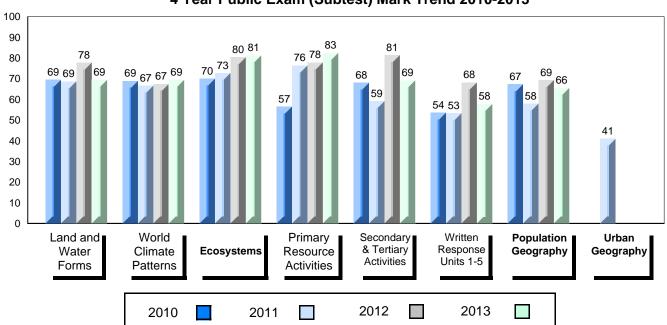

# 4 Year Public Exam (Subtest) Mark Trend 2010-2013

District 1 - Labrador

#010 - Menihek High School, Labrador City

| Grades: | 8-12 |
|---------|------|
|---------|------|

| Number of Students                     | 46                             | Public<br>Exam<br>Mark | School<br>vs<br>District | School<br>vs<br>Province |
|----------------------------------------|--------------------------------|------------------------|--------------------------|--------------------------|
| World Geography 3202<br>Subtest        | School<br>District<br>Province | 63.4<br>62.4<br>67.6   | <b>A</b>                 | •                        |
| Multiple Choice Land and Water Forms   | School<br>District<br>Province | 67.2<br>67.2<br>72.0   | •                        | <b>A</b>                 |
| World<br>Climate<br>Patterns           | School<br>District<br>Province | 62.6<br>60.5<br>69.9   | <b>A</b>                 | •                        |
| Ecosystems                             | School<br>District<br>Province | 82.1<br>80.9<br>78.9   | <b>A</b>                 | <b>A</b>                 |
| Primary<br>Resource<br>Activities      | School<br>District<br>Province | 73.5<br>74.3<br>77.3   | •                        | •                        |
| Secondary &<br>Tertiary Activities     | School<br>District<br>Province | 60.9<br>62.2<br>71.1   | •                        | •                        |
| Long Answer Written response Units 1-5 | School<br>District<br>Province | 58.5<br>57.9<br>63.3   | <b>A</b>                 | •                        |
| Population<br>Geography                | School<br>District<br>Province | 64.3<br>62.3<br>64.4   | •                        | •                        |
| Urban<br>Geography                     | School<br>District<br>Province | 57.2<br>65.2           |                          |                          |