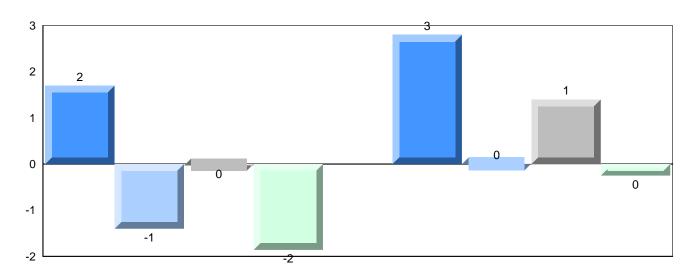

# Difference from Provincial Mean, 2010-2013

Grades: 2-4,6-12

School data with 5 or fewer students withheld for reasons of confidentiality.