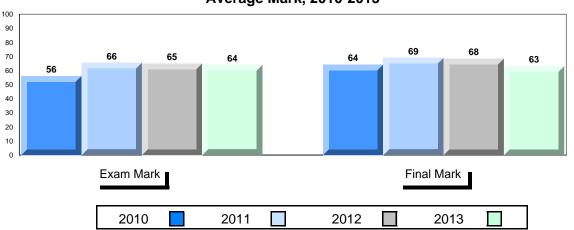

# Average Mark, 2010-2013

į

District 1 - Labrador

#010 - Menihek High School, Labrador City

Grades: 8-12

(