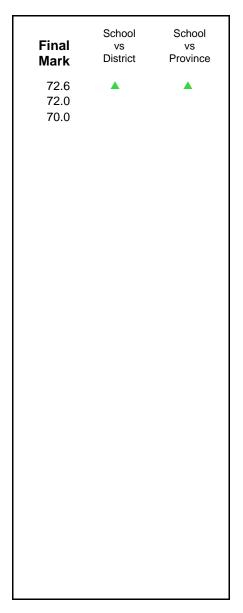

Grades: 2-4,6-12

District 1 - Labrador

#001 - St. Peter's School, Black Tickle

Number of Students 3 School School **Public** School School **Final** ٧S **Exam** VS VS District Province Mark District Province Mark School data with 5 or fewer School data with 5 or fewer World Geography 3202 School students withheld for reasons of students withheld for reasons of District Subtest confidentiality. confidentiality. Province **Multiple Choice** School Land and District **Water Forms** Province World School Climate District **Patterns** Province School District **Ecosystems** Province School **Primary** District Resource Province **Activities** School Secondary & District **Tertiary Activities** Province Long Answer School Written response District Units 1-5 Province School **Population** District Geography Province School Urban District Geography Province

73.6

65.8

64.4

71.5

65.2

| Final<br>Mark        | School<br>vs<br>District | School<br>vs<br>Province |
|----------------------|--------------------------|--------------------------|
| 75.4<br>72.0<br>70.0 | <b>A</b>                 | <b>A</b>                 |
|                      |                          |                          |
|                      |                          |                          |
|                      |                          |                          |
|                      |                          |                          |
|                      |                          |                          |
|                      |                          |                          |
|                      |                          |                          |
|                      |                          |                          |