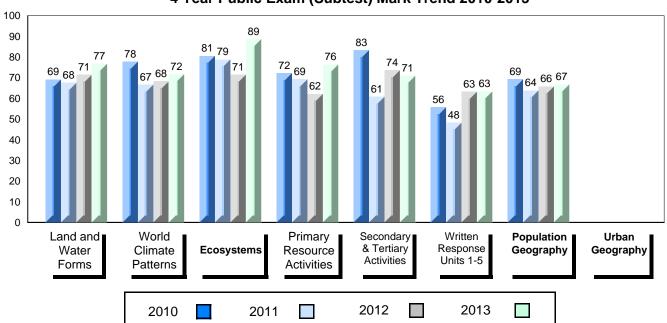

#### Average Mark, 2010-2013

School data with 5 or fewer students withheld for reasons of confidentiality.

2010 2011 2012 2013 \_\_\_\_\_

District 1 - Labrador

#001 - St. Peter's School, Black Tickle

# 4 Year Public Exam (Subtest) Mark Trend 2010-2013

Grades: K-12

District 1 - Labrador

#007 - Amos Comenius Memorial School, Hopedale

| Number of Students                     | 3                              | Public<br>Exam<br>Mark | School<br>vs<br>District                    | School<br>vs<br>Province | Final<br>Mark | School<br>vs<br>District                     | School<br>vs<br>Province |
|----------------------------------------|--------------------------------|------------------------|---------------------------------------------|--------------------------|---------------|----------------------------------------------|--------------------------|
| World Geography 3202 <u>Subtest</u>    | School<br>District<br>Province | students v             | data with 5<br>withheld for<br>confidential | reasons of               | students w    | data with 5<br>vithheld for<br>onfidentialit | reasons of               |
| Multiple Choice Land and Water Forms   | School<br>District<br>Province |                        |                                             |                          |               |                                              |                          |
| World<br>Climate<br>Patterns           | School<br>District<br>Province |                        |                                             |                          |               |                                              |                          |
| Ecosystems                             | School<br>District<br>Province |                        |                                             |                          |               |                                              |                          |
| Primary<br>Resource<br>Activities      | School<br>District<br>Province |                        |                                             |                          |               |                                              |                          |
| Secondary &<br>Tertiary Activities     | School<br>District<br>Province |                        |                                             |                          |               |                                              |                          |
| Long Answer Written response Units 1-5 | School<br>District<br>Province |                        |                                             |                          |               |                                              |                          |
| Population<br>Geography                | School<br>District<br>Province |                        |                                             |                          |               |                                              |                          |
| Urban<br>Geography                     | School<br>District<br>Province |                        |                                             |                          |               |                                              |                          |