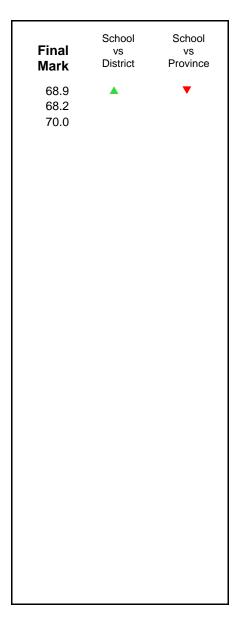

# 4 Year Public Exam (Subtest) Mark Trend 2010-2013

District 1 - Labrador

#010 - Menihek High School, Labrador City

| Grades: | 8-12 |
|---------|------|
|---------|------|

| Number of Students                     | 46                             | Public<br>Exam<br>Mark | School<br>vs<br>District | School<br>vs<br>Province |
|----------------------------------------|--------------------------------|------------------------|--------------------------|--------------------------|
| World Geography 3202<br>Subtest        | School<br>District<br>Province | 63.4<br>62.4<br>67.6   | <b>A</b>                 | •                        |
| Multiple Choice Land and Water Forms   | School<br>District<br>Province | 67.2<br>67.2<br>72.0   | •                        | <b>A</b>                 |
| World<br>Climate<br>Patterns           | School<br>District<br>Province | 62.6<br>60.5<br>69.9   | <b>A</b>                 | •                        |
| Ecosystems                             | School<br>District<br>Province | 82.1<br>80.9<br>78.9   | <b>A</b>                 | <b>A</b>                 |
| Primary<br>Resource<br>Activities      | School<br>District<br>Province | 73.5<br>74.3<br>77.3   | •                        | •                        |
| Secondary &<br>Tertiary Activities     | School<br>District<br>Province | 60.9<br>62.2<br>71.1   | •                        | •                        |
| Long Answer Written response Units 1-5 | School<br>District<br>Province | 58.5<br>57.9<br>63.3   | <b>A</b>                 | •                        |
| Population<br>Geography                | School<br>District<br>Province | 64.3<br>62.3<br>64.4   | •                        | •                        |
| Urban<br>Geography                     | School<br>District<br>Province | 57.2<br>65.2           |                          |                          |