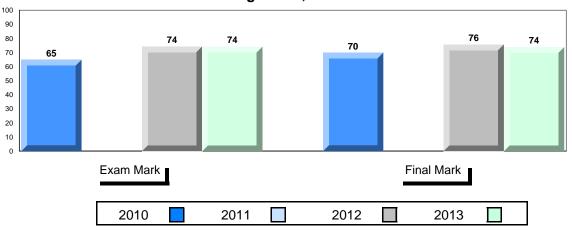

# **Average Mark, 2010-2013**

School data with 5 or fewer students withheld for reasons of confidentiality.

| ! | Exam Mark | l |      |      | Fir | nal Mark |  |
|---|-----------|---|------|------|-----|----------|--|
|   | 2010      |   | 2011 | 2012 |     | 2013     |  |