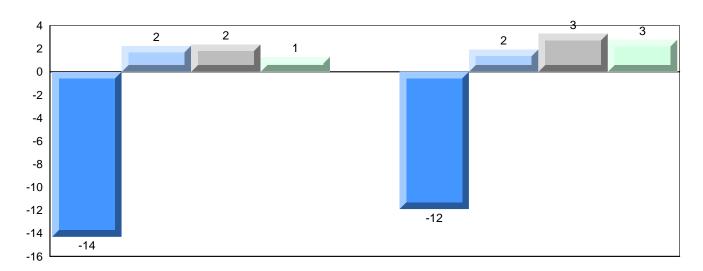

# Difference from Provincial Mean, 2010-2013

Grades: 2-4,6-12

School data with 5 or fewer students withheld for reasons of confidentiality.