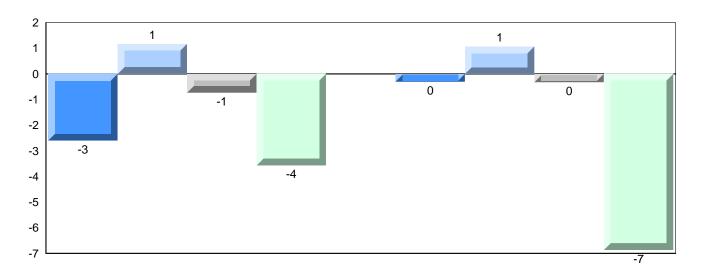

# Average Mark, 2010-2013

į

District 1 - Labrador

#010 - Menihek High School, Labrador City

Grades: 8-12

(