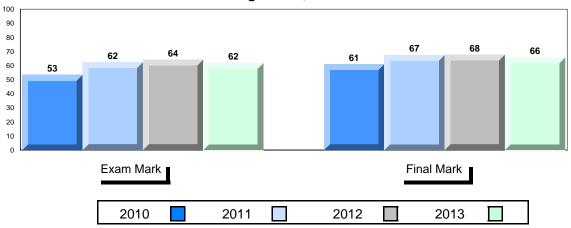

# **Average Mark, 2010-2013**

School data with 5 or fewer students withheld for reasons of confidentiality.

| ! | Exam Mark | l |      |      | Fir | nal Mark |  |
|---|-----------|---|------|------|-----|----------|--|
|   | 2010      |   | 2011 | 2012 |     | 2013     |  |