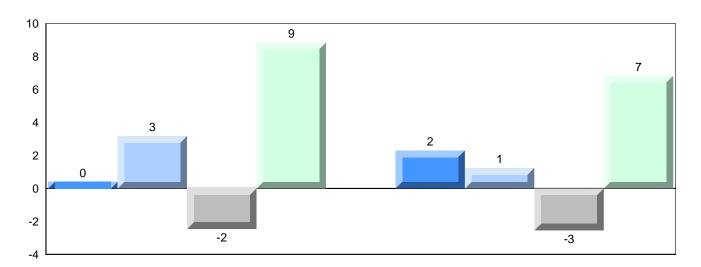

# Difference from Provincial Mean, 2010-2013

School data with 5 or fewer students withheld for reasons of confidentiality.