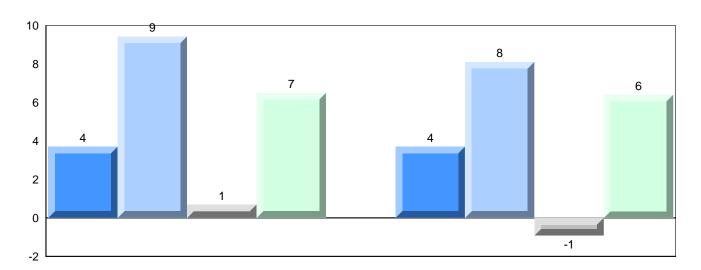

# Difference from Provincial Mean, 2010-2013

School data with 5 or fewer students withheld for reasons of confidentiality.