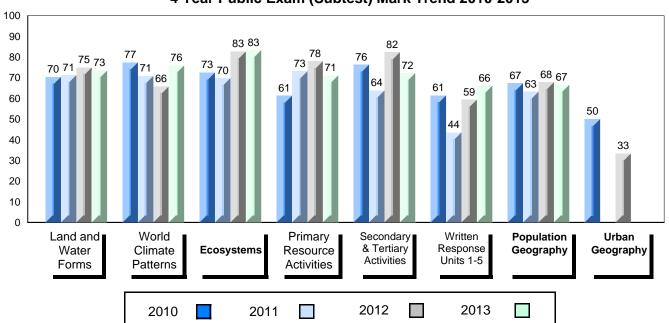

# 4 Year Public Exam (Subtest) Mark Trend 2010-2013

Grades: K-12

District 1 - Labrador

#007 - Amos Comenius Memorial School, Hopedale

| Number of Students                     | 3                              | Public<br>Exam<br>Mark | School<br>vs<br>District                    | School<br>vs<br>Province | Final<br>Mark | School<br>vs<br>District                     | School<br>vs<br>Province |
|----------------------------------------|--------------------------------|------------------------|---------------------------------------------|--------------------------|---------------|----------------------------------------------|--------------------------|
| World Geography 3202 <u>Subtest</u>    | School<br>District<br>Province | students v             | data with 5<br>withheld for<br>confidential | reasons of               | students w    | data with 5<br>vithheld for<br>onfidentialit | reasons of               |
| Multiple Choice Land and Water Forms   | School<br>District<br>Province |                        |                                             |                          |               |                                              |                          |
| World<br>Climate<br>Patterns           | School<br>District<br>Province |                        |                                             |                          |               |                                              |                          |
| Ecosystems                             | School<br>District<br>Province |                        |                                             |                          |               |                                              |                          |
| Primary<br>Resource<br>Activities      | School<br>District<br>Province |                        |                                             |                          |               |                                              |                          |
| Secondary &<br>Tertiary Activities     | School<br>District<br>Province |                        |                                             |                          |               |                                              |                          |
| Long Answer Written response Units 1-5 | School<br>District<br>Province |                        |                                             |                          |               |                                              |                          |
| Population<br>Geography                | School<br>District<br>Province |                        |                                             |                          |               |                                              |                          |
| Urban<br>Geography                     | School<br>District<br>Province |                        |                                             |                          |               |                                              |                          |