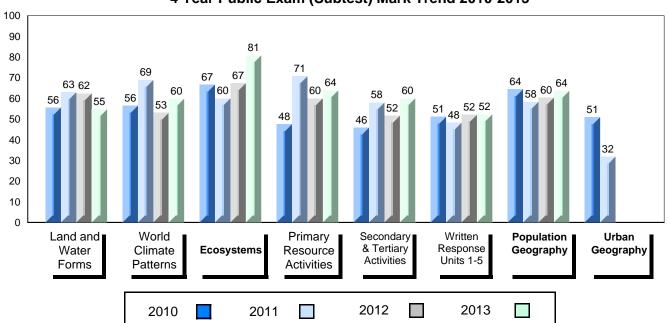

# 4 Year Public Exam (Subtest) Mark Trend 2010-2013

Grades: K-12

District 1 - Labrador

#007 - Amos Comenius Memorial School, Hopedale

| Number of Students                     | 3                              | Public<br>Exam<br>Mark | School<br>vs<br>District                    | School<br>vs<br>Province | Final<br>Mark | School<br>vs<br>District                     | School<br>vs<br>Province |
|----------------------------------------|--------------------------------|------------------------|---------------------------------------------|--------------------------|---------------|----------------------------------------------|--------------------------|
| World Geography 3202 <u>Subtest</u>    | School<br>District<br>Province | students v             | data with 5<br>withheld for<br>confidential | reasons of               | students w    | data with 5<br>vithheld for<br>onfidentialit | reasons of               |
| Multiple Choice Land and Water Forms   | School<br>District<br>Province |                        |                                             |                          |               |                                              |                          |
| World<br>Climate<br>Patterns           | School<br>District<br>Province |                        |                                             |                          |               |                                              |                          |
| Ecosystems                             | School<br>District<br>Province |                        |                                             |                          |               |                                              |                          |
| Primary<br>Resource<br>Activities      | School<br>District<br>Province |                        |                                             |                          |               |                                              |                          |
| Secondary &<br>Tertiary Activities     | School<br>District<br>Province |                        |                                             |                          |               |                                              |                          |
| Long Answer Written response Units 1-5 | School<br>District<br>Province |                        |                                             |                          |               |                                              |                          |
| Population<br>Geography                | School<br>District<br>Province |                        |                                             |                          |               |                                              |                          |
| Urban<br>Geography                     | School<br>District<br>Province |                        |                                             |                          |               |                                              |                          |