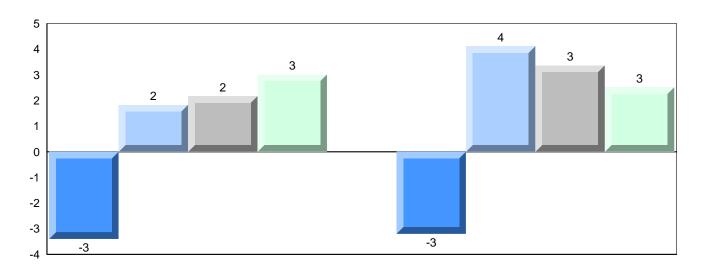

# Difference from Provincial Mean, 2010-2013

Grades: 2-4,6-12

School data with 5 or fewer students withheld for reasons of confidentiality.