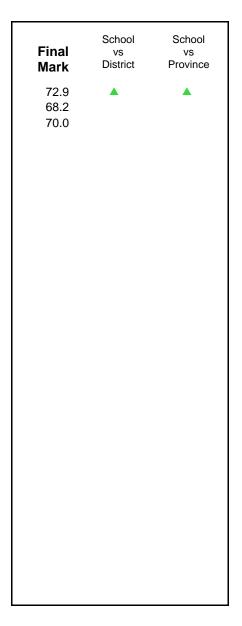

Grades: 2-4,6-12

District 1 - Labrador

#001 - St. Peter's School, Black Tickle

Number of Students 3 School School **Public** School School **Final** ٧S **Exam** VS VS District Province Mark District Province Mark School data with 5 or fewer School data with 5 or fewer World Geography 3202 School students withheld for reasons of students withheld for reasons of District Subtest confidentiality. confidentiality. Province **Multiple Choice** School Land and District **Water Forms** Province World School Climate District **Patterns** Province School District **Ecosystems** Province School **Primary** District Resource Province **Activities** School Secondary & District **Tertiary Activities** Province Long Answer School Written response District Units 1-5 Province School **Population** District Geography Province School Urban District Geography Province