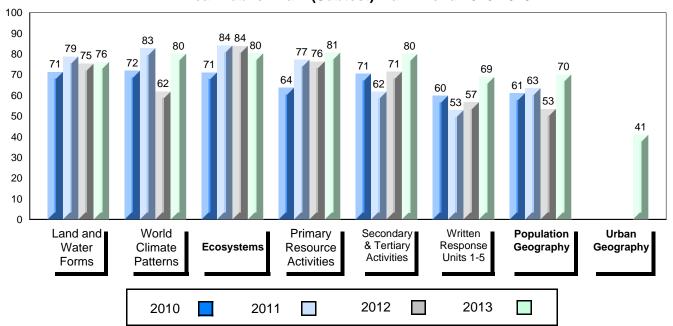

# 4 Year Public Exam (Subtest) Mark Trend 2010-2013

District 1 - Labrador

#010 - Menihek High School, Labrador City

| Grades: | 8-12 |
|---------|------|
|---------|------|

| Number of Students                     | 46                             | Public<br>Exam<br>Mark | School<br>vs<br>District | School<br>vs<br>Province |
|----------------------------------------|--------------------------------|------------------------|--------------------------|--------------------------|
| World Geography 3202<br>Subtest        | School<br>District<br>Province | 63.4<br>62.4<br>67.6   | <b>A</b>                 | •                        |
| Multiple Choice Land and Water Forms   | School<br>District<br>Province | 67.2<br>67.2<br>72.0   | •                        | <b>A</b>                 |
| World<br>Climate<br>Patterns           | School<br>District<br>Province | 62.6<br>60.5<br>69.9   | <b>A</b>                 | •                        |
| Ecosystems                             | School<br>District<br>Province | 82.1<br>80.9<br>78.9   | <b>A</b>                 | <b>A</b>                 |
| Primary<br>Resource<br>Activities      | School<br>District<br>Province | 73.5<br>74.3<br>77.3   | •                        | •                        |
| Secondary &<br>Tertiary Activities     | School<br>District<br>Province | 60.9<br>62.2<br>71.1   | •                        | •                        |
| Long Answer Written response Units 1-5 | School<br>District<br>Province | 58.5<br>57.9<br>63.3   | <b>A</b>                 | •                        |
| Population<br>Geography                | School<br>District<br>Province | 64.3<br>62.3<br>64.4   | •                        | •                        |
| Urban<br>Geography                     | School<br>District<br>Province | 57.2<br>65.2           |                          |                          |