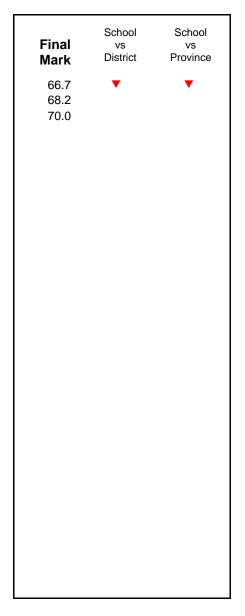

Grades: 2-4,6-12

District 1 - Labrador

#001 - St. Peter's School, Black Tickle

Number of Students 3 School School **Public** School School **Final** ٧S **Exam** VS VS District Province Mark District Province Mark School data with 5 or fewer School data with 5 or fewer World Geography 3202 School students withheld for reasons of students withheld for reasons of District Subtest confidentiality. confidentiality. Province **Multiple Choice** School Land and District **Water Forms** Province World School Climate District **Patterns** Province School District **Ecosystems** Province School **Primary** District Resource Province **Activities** School Secondary & District **Tertiary Activities** Province Long Answer School Written response District Units 1-5 Province School **Population** District Geography Province School Urban District Geography Province