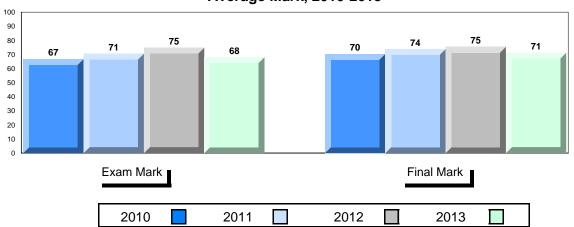

(

District 1 - Labrador

#007 - Amos Comenius Memorial School, Hopedale

| $\sim$ | ra | ٨  | es | ٠ ۱ | V | _1  | 2 |
|--------|----|----|----|-----|---|-----|---|
| l٦     | ıн | (1 | es |     | n | - 1 | _ |