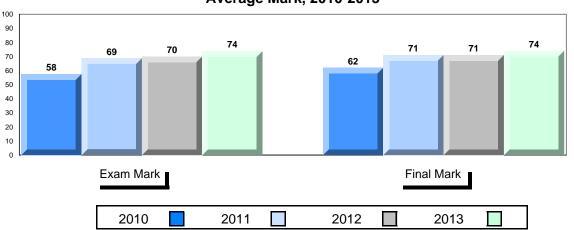

#### Average Mark, 2010-2013

School data with 5 or fewer students withheld for reasons of confidentiality.

2010 2011 2012 2013 \_\_\_\_\_

District 1 - Labrador

#001 - St. Peter's School, Black Tickle