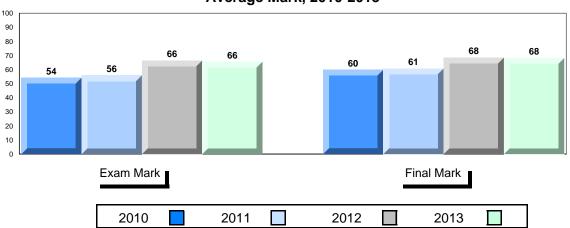

#### Average Mark, 2010-2013

School data with 5 or fewer students withheld for reasons of confidentiality.

2010 2011 2012 2013 \_\_\_\_\_

District 1 - Labrador

#001 - St. Peter's School, Black Tickle