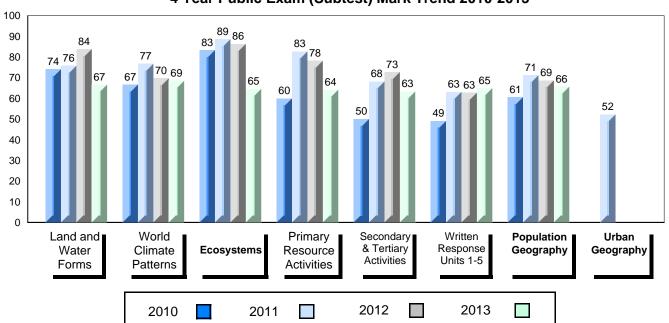

# 4 Year Public Exam (Subtest) Mark Trend 2010-2013

Grades: K-12

District 1 - Labrador

#007 - Amos Comenius Memorial School, Hopedale

| Number of Students                     | 3                              | Public<br>Exam<br>Mark | School<br>vs<br>District                    | School<br>vs<br>Province | Final<br>Mark | School<br>vs<br>District                     | School<br>vs<br>Province |
|----------------------------------------|--------------------------------|------------------------|---------------------------------------------|--------------------------|---------------|----------------------------------------------|--------------------------|
| World Geography 3202 <u>Subtest</u>    | School<br>District<br>Province | students v             | data with 5<br>withheld for<br>confidential | reasons of               | students w    | data with 5<br>vithheld for<br>onfidentialit | reasons of               |
| Multiple Choice Land and Water Forms   | School<br>District<br>Province |                        |                                             |                          |               |                                              |                          |
| World<br>Climate<br>Patterns           | School<br>District<br>Province |                        |                                             |                          |               |                                              |                          |
| Ecosystems                             | School<br>District<br>Province |                        |                                             |                          |               |                                              |                          |
| Primary<br>Resource<br>Activities      | School<br>District<br>Province |                        |                                             |                          |               |                                              |                          |
| Secondary &<br>Tertiary Activities     | School<br>District<br>Province |                        |                                             |                          |               |                                              |                          |
| Long Answer Written response Units 1-5 | School<br>District<br>Province |                        |                                             |                          |               |                                              |                          |
| Population<br>Geography                | School<br>District<br>Province |                        |                                             |                          |               |                                              |                          |
| Urban<br>Geography                     | School<br>District<br>Province |                        |                                             |                          |               |                                              |                          |

(

District 1 - Labrador

#007 - Amos Comenius Memorial School, Hopedale

| $\sim$ | ra | ٨  | es | ٠ ۱ | V | _1  | 2 |
|--------|----|----|----|-----|---|-----|---|
| l٦     | ıн | (1 | es |     | n | - 1 | _ |