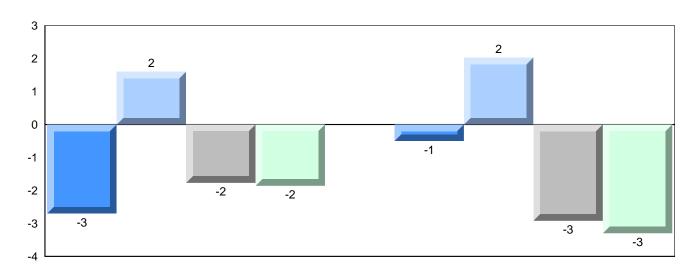

# Difference from Provincial Mean, 2010-2013

Grades: 2-4,6-12

School data with 5 or fewer students withheld for reasons of confidentiality.