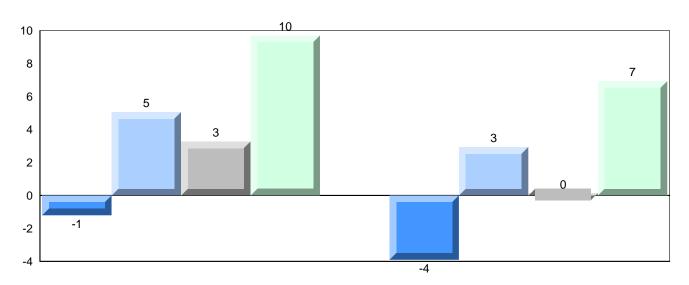

# Difference from Provincial Mean, 2010-2013

School data with 5 or fewer students withheld for reasons of confidentiality.