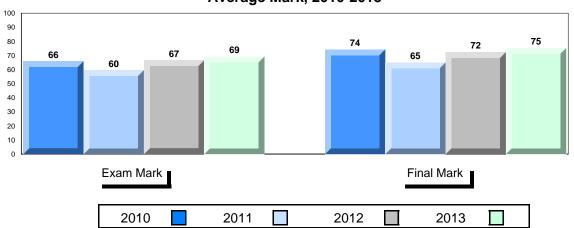

# **Average Mark, 2010-2013**

School data with 5 or fewer students withheld for reasons of confidentiality.

| ! | Exam Mark | l |      |      | Fir | nal Mark |  |
|---|-----------|---|------|------|-----|----------|--|
|   | 2010      |   | 2011 | 2012 |     | 2013     |  |