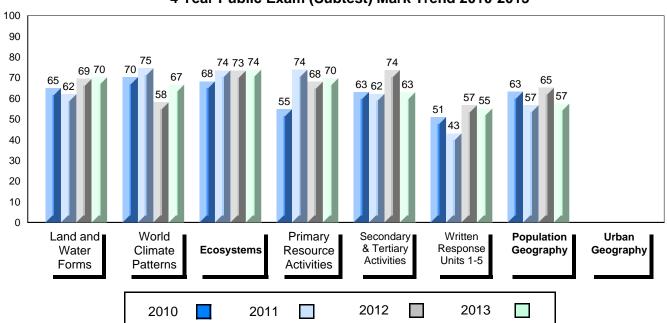

Grades: 2-4,6-12

District 1 - Labrador

#001 - St. Peter's School, Black Tickle

Number of Students 3 School School **Public** School School **Final** ٧S **Exam** VS VS District Province Mark District Province Mark School data with 5 or fewer School data with 5 or fewer World Geography 3202 School students withheld for reasons of students withheld for reasons of District Subtest confidentiality. confidentiality. Province **Multiple Choice** School Land and District **Water Forms** Province World School Climate District **Patterns** Province School District **Ecosystems** Province School **Primary** District Resource Province **Activities** School Secondary & District **Tertiary Activities** Province Long Answer School Written response District Units 1-5 Province School **Population** District Geography Province School Urban District Geography Province