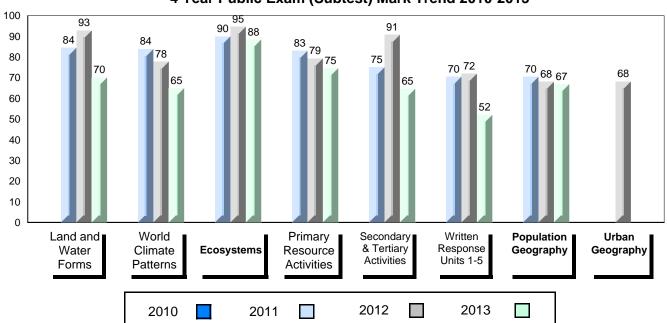

(

District 1 - Labrador

#007 - Amos Comenius Memorial School, Hopedale

| $\sim$ | ra | ٨  | es | ٠ ۱ | V | _1  | 2 |
|--------|----|----|----|-----|---|-----|---|
| l٦     | ıн | (1 | es |     | n | - 1 | _ |