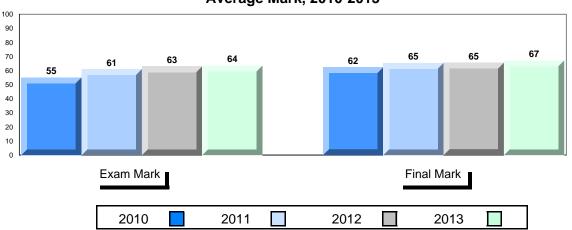

#### Average Mark, 2010-2013

School data with 5 or fewer students withheld for reasons of confidentiality.

2010 2011 2012 2013 \_\_\_\_\_

District 1 - Labrador

#001 - St. Peter's School, Black Tickle