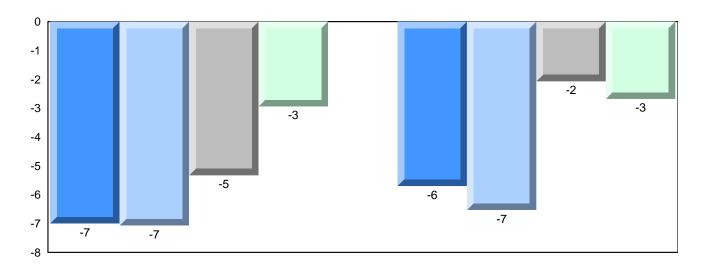

# Difference from Provincial Mean, 2010-2013

School data with 5 or fewer students withheld for reasons of confidentiality.