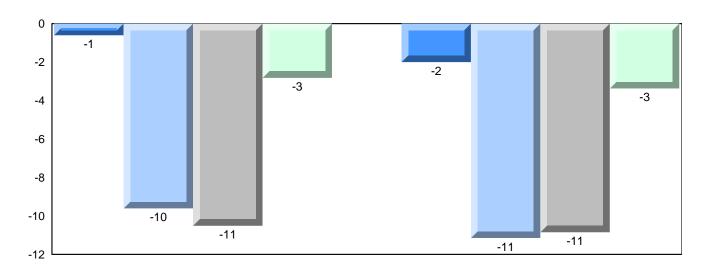

# Difference from Provincial Mean, 2010-2013

Grades: 2-4,6-12

School data with 5 or fewer students withheld for reasons of confidentiality.