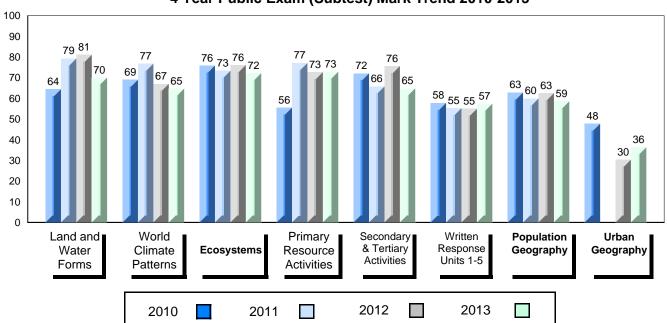

# 4 Year Public Exam (Subtest) Mark Trend 2010-2013

Grades: K-12

District 1 - Labrador

#007 - Amos Comenius Memorial School, Hopedale

| Number of Students                     | 3                              | Public<br>Exam<br>Mark | School<br>vs<br>District                    | School<br>vs<br>Province | Final<br>Mark | School<br>vs<br>District                     | School<br>vs<br>Province |
|----------------------------------------|--------------------------------|------------------------|---------------------------------------------|--------------------------|---------------|----------------------------------------------|--------------------------|
| World Geography 3202 <u>Subtest</u>    | School<br>District<br>Province | students v             | data with 5<br>withheld for<br>confidential | reasons of               | students w    | data with 5<br>vithheld for<br>onfidentialit | reasons of               |
| Multiple Choice Land and Water Forms   | School<br>District<br>Province |                        |                                             |                          |               |                                              |                          |
| World<br>Climate<br>Patterns           | School<br>District<br>Province |                        |                                             |                          |               |                                              |                          |
| Ecosystems                             | School<br>District<br>Province |                        |                                             |                          |               |                                              |                          |
| Primary<br>Resource<br>Activities      | School<br>District<br>Province |                        |                                             |                          |               |                                              |                          |
| Secondary &<br>Tertiary Activities     | School<br>District<br>Province |                        |                                             |                          |               |                                              |                          |
| Long Answer Written response Units 1-5 | School<br>District<br>Province |                        |                                             |                          |               |                                              |                          |
| Population<br>Geography                | School<br>District<br>Province |                        |                                             |                          |               |                                              |                          |
| Urban<br>Geography                     | School<br>District<br>Province |                        |                                             |                          |               |                                              |                          |

# 4 Year Public Exam (Subtest) Mark Trend 2010-2013

District 1 - Labrador

#010 - Menihek High School, Labrador City

| Grades: | 8-12 |
|---------|------|
|---------|------|

| Number of Students                     | 46                             | Public<br>Exam<br>Mark | School<br>vs<br>District | School<br>vs<br>Province |
|----------------------------------------|--------------------------------|------------------------|--------------------------|--------------------------|
| World Geography 3202<br>Subtest        | School<br>District<br>Province | 63.4<br>62.4<br>67.6   | <b>A</b>                 | •                        |
| Multiple Choice Land and Water Forms   | School<br>District<br>Province | 67.2<br>67.2<br>72.0   | •                        | <b>A</b>                 |
| World<br>Climate<br>Patterns           | School<br>District<br>Province | 62.6<br>60.5<br>69.9   | <b>A</b>                 | •                        |
| Ecosystems                             | School<br>District<br>Province | 82.1<br>80.9<br>78.9   | <b>A</b>                 | <b>A</b>                 |
| Primary<br>Resource<br>Activities      | School<br>District<br>Province | 73.5<br>74.3<br>77.3   | •                        | •                        |
| Secondary &<br>Tertiary Activities     | School<br>District<br>Province | 60.9<br>62.2<br>71.1   | •                        | •                        |
| Long Answer Written response Units 1-5 | School<br>District<br>Province | 58.5<br>57.9<br>63.3   | <b>A</b>                 | •                        |
| Population<br>Geography                | School<br>District<br>Province | 64.3<br>62.3<br>64.4   | •                        | •                        |
| Urban<br>Geography                     | School<br>District<br>Province | 57.2<br>65.2           |                          |                          |

# 4 Year Public Exam (Subtest) Mark Trend 2010-2013

District 1 - Labrador

#014 - Jens Haven Memorial, Nain

| Number of Students                     | 8                              | Public<br>Exam<br>Mark | School<br>vs<br>District | School<br>vs<br>Province |
|----------------------------------------|--------------------------------|------------------------|--------------------------|--------------------------|
| World Geography 3202                   | School                         | 52.9                   | ▼                        | ▼                        |
| Subtest                                | District<br>Province           | 62.4<br>67.6           |                          |                          |
| Multiple Choice Land and Water Forms   | School<br>District<br>Province | 61.1<br>67.2<br>72.0   | •                        | •                        |
| World<br>Climate<br>Patterns           | School<br>District<br>Province | 51.4<br>60.5<br>69.9   | •                        | ▼                        |
| Ecosystems                             | School<br>District<br>Province | 59.4<br>80.9<br>78.9   | •                        | ▼                        |
| Primary<br>Resource<br>Activities      | School<br>District<br>Province | 66.3<br>74.3<br>77.3   | •                        | ▼                        |
| Secondary &<br>Tertiary Activities     | School<br>District<br>Province | 55.0<br>62.2<br>71.1   | •                        | ▼                        |
| Long Answer Written response Units 1-5 | School<br>District<br>Province | 47.6<br>57.9<br>63.3   | •                        | •                        |
| Population<br>Geography                | School<br>District<br>Province | 48.1<br>62.3<br>64.4   | •                        | ▼                        |
| Urban<br>Geography                     | School<br>District<br>Province | 57.2<br>65.2           |                          |                          |

| Grades: | 8-1 | 2 |
|---------|-----|---|
|         |     |   |

| Number of Students      | 34                 | Public<br>Exam<br>Mark | School<br>vs<br>District | School<br>vs<br>Province |
|-------------------------|--------------------|------------------------|--------------------------|--------------------------|
| World Geography 3202    | School             | 61.9                   | <b>V</b>                 | ▼                        |
| Subtest                 | District           | 62.4                   |                          |                          |
| Subtest                 | Province           | 67.6                   |                          |                          |
| Multiple Choice         | Cabaal             | 00.0                   |                          |                          |
| Land and                | School<br>District | 69.3<br>67.2           |                          | •                        |
| Water Forms             | Province           | 72.0                   |                          |                          |
|                         | Province           | 72.0                   |                          |                          |
| World                   | School             | 59.5                   | ▼                        | ▼                        |
| Climate                 | District           | 60.5                   |                          |                          |
| Patterns                | Province           | 69.9                   |                          |                          |
|                         | School             | 84.6                   | <b>A</b>                 |                          |
| Ecosystems              | District           | 80.9                   |                          |                          |
| Leosystems              | Province           | 78.9                   |                          |                          |
|                         | 1 10411100         | 70.5                   |                          |                          |
| Primary                 | School             | 75.3                   |                          | ▼                        |
| Resource                | District           | 74.3                   |                          |                          |
| Activities              | Province           | 77.3                   |                          |                          |
| Secondary &             | School             | 63.8                   | <b>A</b>                 | ▼                        |
| Tertiary Activities     | District           | 62.2                   |                          | ·                        |
| •                       | Province           | 71.1                   |                          |                          |
| Long Answer             |                    |                        | _                        | _                        |
| Written response        | School             | 57.3                   | ▼                        | ▼                        |
| Units 1-5               | District           | 57.9                   |                          |                          |
|                         | Province           | 63.3                   |                          |                          |
| Population              | School             |                        |                          |                          |
| Population<br>Geography | District           | 62.3                   |                          |                          |
| Geography               | Province           | 64.4                   |                          |                          |
|                         | Cabasi             | 57.0                   |                          | _                        |
| Urban                   | School<br>District | 57.2                   | <b>A</b>                 | •                        |
| Geography               | Province           | 57.2                   |                          |                          |
|                         | Province           | 65.2                   |                          |                          |

Written response

**Tertiary Activities** 

#027 - Canon Richards Memorial Academy, Flower's Cove

| Number of Students                   | 11                             | Public<br>Exam<br>Mark | School<br>vs<br>District | School<br>vs<br>Province |
|--------------------------------------|--------------------------------|------------------------|--------------------------|--------------------------|
| World Geography 3202                 | School                         | 73.2                   | <b>A</b>                 | <b>A</b>                 |
| Outrast                              | District                       | 70.2                   |                          |                          |
| Subtest                              | Province                       | 67.6                   |                          |                          |
| Multiple Choice Land and Water Forms | School<br>District<br>Province | 86.9<br>75.5<br>72.0   | <b>A</b>                 | <b>A</b>                 |
| World                                | School                         | 73.7                   | <b>A</b>                 | <b>A</b>                 |
| Climate                              | District                       | 72.2                   |                          |                          |
| Patterns                             | Province                       | 69.9                   |                          |                          |
| Ecosystems                           | School<br>District<br>Province | 81.8<br>80.4<br>78.9   | <b>A</b>                 | •                        |

School

District

School

District

School

District

School

District

School

District

Province

Province

Province

Province

Province

81.8

78.8

77.3

80.9

73.3

71.1

62.9

66.3

63.3

73.6

65.8

64.4

71.5

65.2

| Final<br>Mark        | School<br>vs<br>District | School<br>vs<br>Province |
|----------------------|--------------------------|--------------------------|
| 75.4<br>72.0<br>70.0 | <b>A</b>                 | <b>A</b>                 |
|                      |                          |                          |
|                      |                          |                          |
|                      |                          |                          |
|                      |                          |                          |
|                      |                          |                          |
|                      |                          |                          |
|                      |                          |                          |
|                      |                          |                          |

Grades: K-12

| Number of Students                     | 10                             | Public<br>Exam<br>Mark | School<br>vs<br>District | School<br>vs<br>Province |
|----------------------------------------|--------------------------------|------------------------|--------------------------|--------------------------|
| World Geography 3202<br>Subtest        | School<br>District<br>Province | 72.2<br>70.2<br>67.6   | <b>A</b>                 | <b>A</b>                 |
| Multiple Choice Land and Water Forms   | School<br>District<br>Province | 75.6<br>75.5<br>72.0   | <b>A</b>                 | <b>A</b>                 |
| World<br>Climate<br>Patterns           | School<br>District<br>Province | 73.3<br>72.2<br>69.9   | <b>A</b>                 | •                        |
| Ecosystems                             | School<br>District<br>Province | 82.5<br>80.4<br>78.9   | <b>A</b>                 | <b>A</b>                 |
| Primary<br>Resource<br>Activities      | School<br>District<br>Province | 77.0<br>78.8<br>77.3   | •                        | •                        |
| Secondary &<br>Tertiary Activities     | School<br>District<br>Province | 70.0<br>73.3<br>71.1   | •                        | •                        |
| Long Answer Written response Units 1-5 | School<br>District<br>Province | 69.3<br>66.3<br>63.3   | <b>A</b>                 | •                        |
| Population<br>Geography                | School<br>District<br>Province | 71.1<br>65.8<br>64.4   | <b>A</b>                 | •                        |
| Urban<br>Geography                     | School<br>District<br>Province | 71.5<br>65.2           |                          |                          |

# Difference from Provincial Mean, 2010-2013

#046 - Bayside Academy, Port Hope Simpson

| Grades: | K-1 | 2 |
|---------|-----|---|
|         |     |   |

| Number of Students   | 12         | Public<br>Exam<br>Mark | School<br>vs<br>District | School<br>vs<br>Province |
|----------------------|------------|------------------------|--------------------------|--------------------------|
| World Geography 3202 | School     | 68.6                   | ▼                        | <b>A</b>                 |
| Subtest              | District   | 70.2                   |                          |                          |
| <u>Oublest</u>       | Province   | 67.6                   |                          |                          |
| Multiple Choice      | School     | 76.9                   |                          | •                        |
| Land and             | District   | 76.9<br>75.5           |                          |                          |
| Water Forms          | Province   | 73.5<br>72.0           |                          |                          |
|                      | riovince   | 72.0                   |                          |                          |
| World                | School     | 75.0                   | <b>A</b>                 | <b>^</b>                 |
| Climate              | District   | 72.2                   |                          |                          |
| Patterns             | Province   | 69.9                   |                          |                          |
|                      | School     | 75.0                   | _                        | <b>~</b>                 |
| Ecosystems           | District   | 80.4                   | •                        | ·                        |
| <b></b>              | Province   | 78.9                   |                          |                          |
|                      |            |                        |                          |                          |
| Primary              | School     | 70.0                   | ▼                        | ▼                        |
| Resource             | District   | 78.8                   |                          |                          |
| Activities           | Province   | 77.3                   |                          |                          |
| Secondary &          | School     | 69.2                   | ▼                        | ▼                        |
| Tertiary Activities  | District   | 73.3                   |                          |                          |
|                      | Province   | 71.1                   |                          |                          |
| Long Answer          | School     | GE O                   | _                        |                          |
| Written response     | District   | 65.9<br>66.3           | •                        |                          |
| Units 1-5            | Province   | 63.3                   |                          |                          |
|                      | 1 TOVITICE | 03.3                   |                          |                          |
| Population           | School     | 63.6                   | ▼                        | ▼                        |
| Geography            | District   | 65.8                   |                          |                          |
| 2.,                  | Province   | 64.4                   |                          |                          |
|                      | School     |                        |                          |                          |
| Urban                | District   | 71.5                   |                          |                          |
| Geography            | Province   | 65.2                   |                          |                          |
|                      |            |                        |                          |                          |

# 4 Year Public Exam (Subtest) Mark Trend 2010-2013

#052 - Harriot Curtis Collegiate, St. Anthony

| Number of Students                           | 55                             | Public<br>Exam<br>Mark | School<br>vs<br>District | School<br>vs<br>Province |
|----------------------------------------------|--------------------------------|------------------------|--------------------------|--------------------------|
| World Geography 3202                         | School                         | 78.8                   | <b>A</b>                 | <b>A</b>                 |
| Subtest                                      | District<br>Province           | 70.2<br>67.6           |                          |                          |
| Multiple Choice  Land and  Water Forms       | School<br>District<br>Province | 86.1<br>75.5<br>72.0   | •                        | <b>A</b>                 |
| World<br>Climate<br>Patterns                 | School<br>District<br>Province | 81.6<br>72.2<br>69.9   | <b>A</b>                 | <b>A</b>                 |
| Ecosystems                                   | School<br>District<br>Province | 87.3<br>80.4<br>78.9   | <b>A</b>                 | <b>A</b>                 |
| Primary<br>Resource<br>Activities            | School<br>District<br>Province | 84.7<br>78.8<br>77.3   | <b>A</b>                 | <b>A</b>                 |
| Secondary &<br>Tertiary Activities           | School<br>District<br>Province | 83.5<br>73.3<br>71.1   | <b>A</b>                 | <b>A</b>                 |
| Long Answer<br>Written response<br>Units 1-5 | School<br>District<br>Province | 73.7<br>66.3<br>63.3   | <b>A</b>                 | <b>A</b>                 |
| Population<br>Geography                      | School<br>District<br>Province | 68.2<br>65.8<br>64.4   | <b>A</b>                 | <b>A</b>                 |
| Urban<br>Geography                           | School<br>District<br>Province | 76.7<br>71.5<br>65.2   | <b>A</b>                 | <b>A</b>                 |

# 4 Year Public Exam (Subtest) Mark Trend 2010-2013

#079 - St. James All Grade, Lark Harbour

Grades: K-12

| Number of Students                           | 10                             | Public<br>Exam<br>Mark | School<br>vs<br>District | School<br>vs<br>Province |
|----------------------------------------------|--------------------------------|------------------------|--------------------------|--------------------------|
| World Geography 3202                         | School                         | 67.7                   | ▼                        | <b>A</b>                 |
| Subtest                                      | District<br>Province           | 70.2<br>67.6           |                          |                          |
| Multiple Choice Land and Water Forms         | School<br>District<br>Province | 72.2<br>75.5<br>72.0   | •                        | <b>A</b>                 |
| World<br>Climate<br>Patterns                 | School<br>District<br>Province | 68.9<br>72.2<br>69.9   | •                        | ▼                        |
| Ecosystems                                   | School<br>District<br>Province | 82.5<br>80.4<br>78.9   | <b>A</b>                 | <b>A</b>                 |
| Primary<br>Resource<br>Activities            | School<br>District<br>Province | 75.0<br>78.8<br>77.3   | •                        | •                        |
| Secondary &<br>Tertiary Activities           | School<br>District<br>Province | 73.0<br>73.3<br>71.1   | •                        | <b>A</b>                 |
| Long Answer<br>Written response<br>Units 1-5 | School<br>District<br>Province | 65.0<br>66.3<br>63.3   | •                        | <b>A</b>                 |
| Population<br>Geography                      | School<br>District<br>Province | 60.0<br>65.8<br>64.4   | •                        | •                        |
| Urban<br>Geography                           | School<br>District<br>Province | 71.5<br>65.2           |                          |                          |

# Difference from Provincial Mean, 2010-2013

#080 - Templeton Academy, Meadows

| Grades: | K-12  |
|---------|-------|
| Graucs. | 11-12 |

| Number of Students                     | 28                             | Public<br>Exam<br>Mark | School<br>vs<br>District | School<br>vs<br>Province |
|----------------------------------------|--------------------------------|------------------------|--------------------------|--------------------------|
| World Geography 3202                   | School                         | 74.1                   | <b>A</b>                 | <b>A</b>                 |
| Subtest                                | District<br>Province           | 70.2<br>67.6           |                          |                          |
| Multiple Choice  Land and  Water Forms | School<br>District<br>Province | 81.8<br>75.5<br>72.0   | •                        | <b>A</b>                 |
| World<br>Climate<br>Patterns           | School<br>District<br>Province | 77.4<br>72.2<br>69.9   | <b>A</b>                 | <b>A</b>                 |
| Ecosystems                             | School<br>District<br>Province | 89.3<br>80.4<br>78.9   | <b>A</b>                 | <b>A</b>                 |
| Primary<br>Resource<br>Activities      | School<br>District<br>Province | 86.8<br>78.8<br>77.3   | <b>A</b>                 | <b>A</b>                 |
| Secondary &<br>Tertiary Activities     | School<br>District<br>Province | 80.0<br>73.3<br>71.1   | <b>A</b>                 | <b>A</b>                 |
| Long Answer Written response Units 1-5 | School<br>District<br>Province | 67.0<br>66.3<br>63.3   | <b>A</b>                 | <b>A</b>                 |
| Population<br>Geography                | School<br>District<br>Province | 69.0<br>65.8<br>64.4   | <b>A</b>                 | <b>A</b>                 |
| Urban<br>Geography                     | School<br>District<br>Province | 71.5<br>65.2           |                          |                          |

### Difference from Provincial Mean, 2010-2013

#083 - Pasadena Academy, Pasadena

Grades: 7-12

| World Geography 3202 School 75.8  Subtest Province 67.6  Multiple Choice School 75.8  70.2  67.6 | <b>A</b> |
|--------------------------------------------------------------------------------------------------|----------|
| Subtest Province 67.6  Multiple Choice                                                           |          |
| Multiple Choice                                                                                  |          |
|                                                                                                  |          |
| Scriool 76.9                                                                                     | <b>A</b> |
| Water Forms                                                                                      |          |
| Province 72.0                                                                                    |          |
| World School 74.5 ▲                                                                              | <b>A</b> |
| Climate District 72.2 Patterns Province 60.0                                                     |          |
| Patterns Province 69.9                                                                           |          |
| School 83.3                                                                                      | <b>A</b> |
| Ecosystems District 80.4                                                                         |          |
| Province 78.9                                                                                    |          |
| Primary School 80.0                                                                              | <b>A</b> |
| Resource District 78.8                                                                           |          |
| Activities Province 77.3                                                                         |          |
| Secondary & School 77.5                                                                          | <b>A</b> |
| Tertiary Activities District 73.3                                                                |          |
| Province 71.1                                                                                    |          |
| Long Answer School 73.7                                                                          | <b>A</b> |
| Written response Units 1-5  District 66.3                                                        |          |
| Province 63.3                                                                                    |          |
| Benulation School 74.6                                                                           | <b>A</b> |
| Population Scribble 74.6 A Geography District 65.8                                               |          |
| Province 64.4                                                                                    |          |
| School                                                                                           |          |
| Urban School Geography District 71.5                                                             |          |
| Province 65.2                                                                                    |          |

### Difference from Provincial Mean, 2010-2013

#086 - Gros Morne Academy, Rocky Harbour

| Grades: | K-1 | 2 |
|---------|-----|---|
|---------|-----|---|

| Number of Students                     | 19                             | Public<br>Exam<br>Mark | School<br>vs<br>District | School<br>vs<br>Province |
|----------------------------------------|--------------------------------|------------------------|--------------------------|--------------------------|
| World Geography 3202                   | School                         | 73.7                   | <b>A</b>                 | <b>A</b>                 |
| Subtest                                | District<br>Province           | 70.2<br>67.6           |                          |                          |
| Multiple Choice Land and Water Forms   | School<br>District<br>Province | 83.6<br>75.5<br>72.0   | •                        | <b>A</b>                 |
| World<br>Climate<br>Patterns           | School<br>District<br>Province | 66.7<br>72.2<br>69.9   | •                        | ▼                        |
| Ecosystems                             | School<br>District<br>Province | 85.5<br>80.4<br>78.9   | <b>A</b>                 | •                        |
| Primary<br>Resource<br>Activities      | School<br>District<br>Province | 81.6<br>78.8<br>77.3   | <b>A</b>                 | <b>A</b>                 |
| Secondary &<br>Tertiary Activities     | School<br>District<br>Province | 76.3<br>73.3<br>71.1   | <b>A</b>                 | <b>A</b>                 |
| Long Answer Written response Units 1-5 | School<br>District<br>Province | 67.8<br>66.3<br>63.3   | •                        | <b>A</b>                 |
| Population<br>Geography                | School<br>District<br>Province | 74.0<br>65.8<br>64.4   | <b>A</b>                 | <b>A</b>                 |
| Urban<br>Geography                     | School<br>District<br>Province | 71.5<br>65.2           |                          |                          |

### Difference from Provincial Mean, 2010-2013

#088 - Main River Academy, Pollard's Point

| Number of Students                     | 12                             | Public<br>Exam<br>Mark | School<br>vs<br>District | School<br>vs<br>Province |
|----------------------------------------|--------------------------------|------------------------|--------------------------|--------------------------|
| World Geography 3202<br>Subtest        | School<br>District<br>Province | 65.4<br>70.2<br>67.6   | •                        | ▼                        |
| Multiple Choice  Land and  Water Forms | School<br>District<br>Province | 66.7<br>75.5<br>72.0   | •                        | <b>A</b>                 |
| World<br>Climate<br>Patterns           | School<br>District<br>Province | 68.5<br>72.2<br>69.9   | •                        | ▼                        |
| Ecosystems                             | School<br>District<br>Province | 64.6<br>80.4<br>78.9   | •                        | •                        |
| Primary<br>Resource<br>Activities      | School<br>District<br>Province | 64.2<br>78.8<br>77.3   | •                        | •                        |
| Secondary &<br>Tertiary Activities     | School<br>District<br>Province | 63.3<br>73.3<br>71.1   | •                        | •                        |
| Long Answer Written response Units 1-5 | School<br>District<br>Province | 64.9<br>66.3<br>63.3   | •                        | <b>A</b>                 |
| Population<br>Geography                | School<br>District<br>Province | 65.7<br>65.8<br>64.4   | •                        | <b>A</b>                 |
| Urban<br>Geography                     | School<br>District<br>Province | 71.5<br>65.2           |                          |                          |

#092 - Grandy's River Collegiate, Burnt Islands

| Number of Students                 | 8                              | Public<br>Exam<br>Mark | School<br>vs<br>District | School<br>vs<br>Province |
|------------------------------------|--------------------------------|------------------------|--------------------------|--------------------------|
| World Geography 3202               | School                         | 67.6                   | <b>V</b>                 | <b>A</b>                 |
| Subtest                            | District                       | 70.2                   |                          |                          |
| <u>Subtest</u>                     | Province                       | 67.6                   |                          |                          |
| Multiple Choice                    | 0.1.1                          |                        | _                        |                          |
| Land and                           | School                         | 73.6                   | •                        | <b>A</b>                 |
| Water Forms                        | District                       | 75.5                   |                          |                          |
| Water Forms                        | Province                       | 72.0                   |                          |                          |
| World                              | School                         | 68.1                   | <b>V</b>                 | ▼                        |
| Climate                            | District                       | 72.2                   |                          | ·                        |
| Patterns                           | Province                       | 69.9                   |                          |                          |
| Ecosystems                         | School<br>District<br>Province | 78.1<br>80.4<br>78.9   | •                        | •                        |
| Primary<br>Resource<br>Activities  | School<br>District<br>Province | 82.5<br>78.8<br>77.3   | <b>A</b>                 | •                        |
| Secondary &<br>Tertiary Activities | School<br>District             | 82.5<br>73.3           | <b>A</b>                 | <b>A</b>                 |

Province

School

District

School

District

School

District

Province

Province

Province

71.1

62.3

66.3

63.3

56.8

65.8

64.4

71.5

65.2

|       | School   | School   |
|-------|----------|----------|
| Final | VS       | VS       |
| Mark  | District | Province |
| 68.4  | _        | _        |
| 72.0  | •        | •        |
| 70.0  |          |          |
| 70.0  |          |          |
|       |          |          |
|       |          |          |
|       |          |          |
|       |          |          |
|       |          |          |
|       |          |          |
|       |          |          |
|       |          |          |
|       |          |          |
|       |          |          |
|       |          |          |
|       |          |          |
|       |          |          |
|       |          |          |
|       |          |          |
|       |          |          |
|       |          |          |
|       |          |          |
|       |          |          |
|       |          |          |
|       |          |          |
|       |          |          |
|       |          |          |
|       |          |          |
|       |          |          |
|       |          |          |
|       |          |          |

### Difference from Provincial Mean, 2010-2013

#099 - St. James' Regional High School, Channel-Port Aux Bas

| Number of Students                           | 35                             | Public<br>Exam<br>Mark | School<br>vs<br>District | School<br>vs<br>Province |
|----------------------------------------------|--------------------------------|------------------------|--------------------------|--------------------------|
| World Geography 3202<br>Subtest              | School<br>District<br>Province | 73.4<br>70.2<br>67.6   | <b>A</b>                 | •                        |
| Multiple Choice<br>Land and<br>Water Forms   | School<br>District<br>Province | 80.6<br>75.5<br>72.0   | <b>A</b>                 | <b>A</b>                 |
| World<br>Climate<br>Patterns                 | School<br>District<br>Province | 78.7<br>72.2<br>69.9   | <b>A</b>                 | •                        |
| Ecosystems                                   | School<br>District<br>Province | 75.7<br>80.4<br>78.9   | •                        | •                        |
| Primary<br>Resource<br>Activities            | School<br>District<br>Province | 82.3<br>78.8<br>77.3   | <b>A</b>                 | •                        |
| Secondary &<br>Tertiary Activities           | School<br>District<br>Province | 82.6<br>73.3<br>71.1   | <b>A</b>                 | •                        |
| Long Answer<br>Written response<br>Units 1-5 | School<br>District<br>Province | 65.4<br>66.3<br>63.3   | •                        | •                        |
| Population<br>Geography                      | School<br>District<br>Province | 71.3<br>65.8<br>64.4   | <b>A</b>                 | •                        |
| Urban<br>Geography                           | School<br>District<br>Province | 71.5<br>65.2           |                          |                          |

## Difference from Provincial Mean, 2010-2013

#116 - Appalachia High School, St. George's

| Grades: | 9-12 |
|---------|------|
|         |      |

| Number of Students     | 28                 | Public<br>Exam<br>Mark | School<br>vs<br>District | School<br>vs<br>Province |
|------------------------|--------------------|------------------------|--------------------------|--------------------------|
| World Geography 3202   | School             | 64.8                   | ▼                        | ▼                        |
| Subtest                | District           | 70.2                   |                          |                          |
| <u>ountest</u>         | Province           | 67.6                   |                          |                          |
| <b>Multiple Choice</b> | School             | 73.0                   | _                        | •                        |
| Land and               | District           | 75.5                   | •                        |                          |
| Water Forms            | Province           | 72.0                   |                          |                          |
| World                  | 0-11               |                        | _                        | _                        |
| Climate                | School<br>District | 68.7<br>72.2           | •                        | •                        |
| Patterns               | Province           | 69.9                   |                          |                          |
|                        | 1 10411100         | 03.5                   |                          |                          |
|                        | School             | 71.4                   | ▼                        | ▼                        |
| Ecosystems             | District           | 80.4                   |                          |                          |
|                        | Province           | 78.9                   |                          |                          |
| Primary                | School             | 77.1                   | ▼                        | ▼                        |
| Resource               | District           | 78.8                   |                          |                          |
| Activities             | Province           | 77.3                   |                          |                          |
| Secondary &            | School             | 66.1                   | <b>V</b>                 | <b>V</b>                 |
| Tertiary Activities    | District           | 73.3                   |                          |                          |
|                        | Province           | 71.1                   |                          |                          |
| Long Answer            | School             | 60.2                   | _                        | _                        |
| Written response       | District           | 66.3                   | •                        | •                        |
| Units 1-5              | Province           | 63.3                   |                          |                          |
|                        |                    |                        |                          |                          |
| Population             | School             | 60.1                   | ▼                        | ▼                        |
| Geography              | District           | 65.8                   |                          |                          |
|                        | Province           | 64.4                   |                          |                          |
| Urban                  | School             |                        |                          |                          |
| Geography              | District           | 71.5                   |                          |                          |
| <b>5</b>               | Province           | 65.2                   |                          |                          |

### Difference from Provincial Mean, 2010-2013

#119 - Stephenville High, Stephenville

| Gra | des: | 9-1 | 2 |
|-----|------|-----|---|
|     |      |     |   |

| Number of Students            | 44       | Public<br>Exam<br>Mark | School<br>vs<br>District | School<br>vs<br>Province |
|-------------------------------|----------|------------------------|--------------------------|--------------------------|
| World Geography 3202          | School   | 61.1                   | •                        | ▼                        |
| Subtest                       | District | 70.2                   |                          |                          |
| <u></u>                       | Province | 67.6                   |                          |                          |
| Multiple Choice               | School   | 70.2                   | <b>V</b>                 |                          |
| Land and                      | District | 75.5                   |                          | _                        |
| Water Forms                   | Province | 72.0                   |                          |                          |
| World                         | School   | 66.7                   | <b>~</b>                 | <b>V</b>                 |
| Climate                       | District | 72.2                   |                          | ·                        |
| Patterns                      | Province | 69.9                   |                          |                          |
|                               | School   | 73.9                   | <b>~</b>                 | _                        |
| Ecosystems                    | District | 80.4                   | •                        | ·                        |
|                               | Province | 78.9                   |                          |                          |
| Primary                       | School   | 69.8                   | ▼                        | ▼                        |
| Resource                      | District | 78.8                   |                          |                          |
| Activities                    | Province | 77.3                   |                          |                          |
| Secondary &                   | School   | 63.0                   | ▼                        | ▼                        |
| Tertiary Activities           | District | 73.3                   |                          |                          |
|                               | Province | 71.1                   |                          |                          |
| Long Answer                   | School   | 55.1                   | <b>V</b>                 | <b>~</b>                 |
| Written response<br>Units 1-5 | District | 66.3                   |                          |                          |
| Units 1-5                     | Province | 63.3                   |                          |                          |
| Demulation                    | School   | 57.4                   | <b>V</b>                 | <b>V</b>                 |
| Population<br>Geography       | District | 65.8                   |                          |                          |
| Geography                     | Province | 64.4                   |                          |                          |
| Huban                         | School   |                        |                          |                          |
| Urban<br>Geography            | District | 71.5                   |                          |                          |
| Coography                     | Province | 65.2                   |                          |                          |
|                               |          |                        |                          |                          |