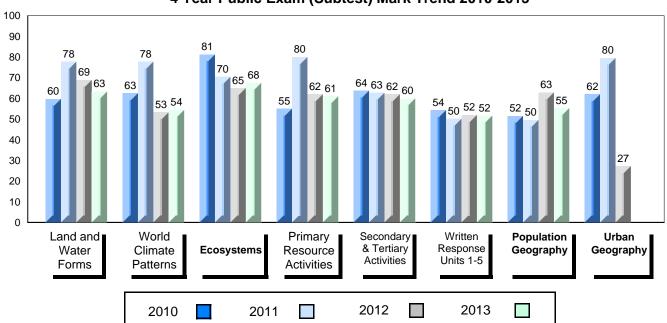

# 4 Year Public Exam (Subtest) Mark Trend 2010-2013

Grades: K-12

District 1 - Labrador

#007 - Amos Comenius Memorial School, Hopedale

| Number of Students                     | 3                              | Public<br>Exam<br>Mark | School<br>vs<br>District                    | School<br>vs<br>Province | Final<br>Mark | School<br>vs<br>District                     | School<br>vs<br>Province |
|----------------------------------------|--------------------------------|------------------------|---------------------------------------------|--------------------------|---------------|----------------------------------------------|--------------------------|
| World Geography 3202 <u>Subtest</u>    | School<br>District<br>Province | students v             | data with 5<br>withheld for<br>confidential | reasons of               | students w    | data with 5<br>vithheld for<br>onfidentialit | reasons of               |
| Multiple Choice Land and Water Forms   | School<br>District<br>Province |                        |                                             |                          |               |                                              |                          |
| World<br>Climate<br>Patterns           | School<br>District<br>Province |                        |                                             |                          |               |                                              |                          |
| Ecosystems                             | School<br>District<br>Province |                        |                                             |                          |               |                                              |                          |
| Primary<br>Resource<br>Activities      | School<br>District<br>Province |                        |                                             |                          |               |                                              |                          |
| Secondary &<br>Tertiary Activities     | School<br>District<br>Province |                        |                                             |                          |               |                                              |                          |
| Long Answer Written response Units 1-5 | School<br>District<br>Province |                        |                                             |                          |               |                                              |                          |
| Population<br>Geography                | School<br>District<br>Province |                        |                                             |                          |               |                                              |                          |
| Urban<br>Geography                     | School<br>District<br>Province |                        |                                             |                          |               |                                              |                          |