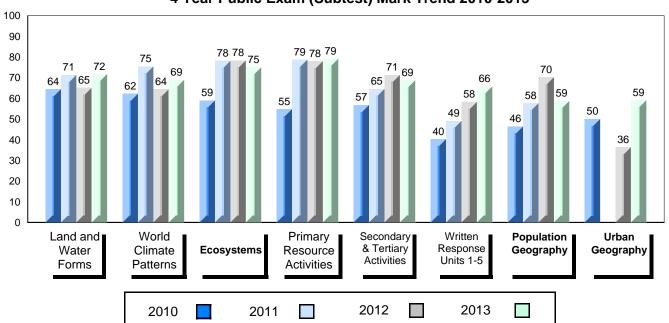

# 4 Year Public Exam (Subtest) Mark Trend 2010-2013

Grades: K-12

District 1 - Labrador

#007 - Amos Comenius Memorial School, Hopedale

| Number of Students                     | 3                              | Public<br>Exam<br>Mark | School<br>vs<br>District                    | School<br>vs<br>Province | Final<br>Mark | School<br>vs<br>District                     | School<br>vs<br>Province |
|----------------------------------------|--------------------------------|------------------------|---------------------------------------------|--------------------------|---------------|----------------------------------------------|--------------------------|
| World Geography 3202 <u>Subtest</u>    | School<br>District<br>Province | students v             | data with 5<br>withheld for<br>confidential | reasons of               | students w    | data with 5<br>vithheld for<br>onfidentialit | reasons of               |
| Multiple Choice Land and Water Forms   | School<br>District<br>Province |                        |                                             |                          |               |                                              |                          |
| World<br>Climate<br>Patterns           | School<br>District<br>Province |                        |                                             |                          |               |                                              |                          |
| Ecosystems                             | School<br>District<br>Province |                        |                                             |                          |               |                                              |                          |
| Primary<br>Resource<br>Activities      | School<br>District<br>Province |                        |                                             |                          |               |                                              |                          |
| Secondary &<br>Tertiary Activities     | School<br>District<br>Province |                        |                                             |                          |               |                                              |                          |
| Long Answer Written response Units 1-5 | School<br>District<br>Province |                        |                                             |                          |               |                                              |                          |
| Population<br>Geography                | School<br>District<br>Province |                        |                                             |                          |               |                                              |                          |
| Urban<br>Geography                     | School<br>District<br>Province |                        |                                             |                          |               |                                              |                          |