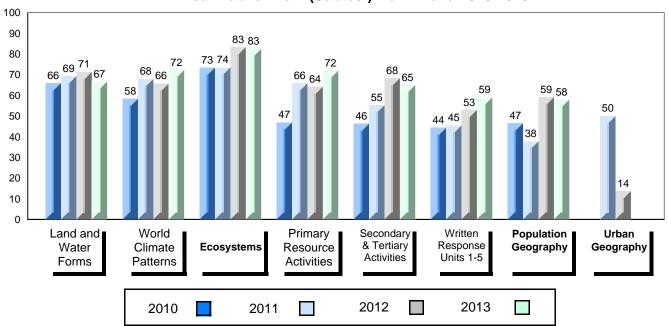

# 4 Year Public Exam (Subtest) Mark Trend 2010-2013

District 1 - Labrador

#010 - Menihek High School, Labrador City

| Grades: | 8-12 |
|---------|------|
|---------|------|

| Number of Students                     | 46                             | Public<br>Exam<br>Mark | School<br>vs<br>District | School<br>vs<br>Province |
|----------------------------------------|--------------------------------|------------------------|--------------------------|--------------------------|
| World Geography 3202<br>Subtest        | School<br>District<br>Province | 63.4<br>62.4<br>67.6   | <b>A</b>                 | •                        |
| Multiple Choice Land and Water Forms   | School<br>District<br>Province | 67.2<br>67.2<br>72.0   | •                        | <b>A</b>                 |
| World<br>Climate<br>Patterns           | School<br>District<br>Province | 62.6<br>60.5<br>69.9   | <b>A</b>                 | •                        |
| Ecosystems                             | School<br>District<br>Province | 82.1<br>80.9<br>78.9   | <b>A</b>                 | <b>A</b>                 |
| Primary<br>Resource<br>Activities      | School<br>District<br>Province | 73.5<br>74.3<br>77.3   | •                        | •                        |
| Secondary &<br>Tertiary Activities     | School<br>District<br>Province | 60.9<br>62.2<br>71.1   | •                        | •                        |
| Long Answer Written response Units 1-5 | School<br>District<br>Province | 58.5<br>57.9<br>63.3   | <b>A</b>                 | •                        |
| Population<br>Geography                | School<br>District<br>Province | 64.3<br>62.3<br>64.4   | •                        | •                        |
| Urban<br>Geography                     | School<br>District<br>Province | 57.2<br>65.2           |                          |                          |