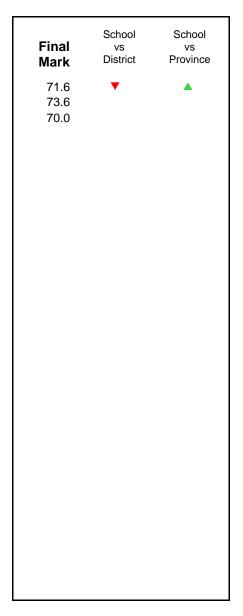

73.6

65.8

64.4

71.5

65.2

| Final<br>Mark        | School<br>vs<br>District | School<br>vs<br>Province |
|----------------------|--------------------------|--------------------------|
| 75.4<br>72.0<br>70.0 | <b>A</b>                 | <b>A</b>                 |
|                      |                          |                          |
|                      |                          |                          |
|                      |                          |                          |
|                      |                          |                          |
|                      |                          |                          |
|                      |                          |                          |
|                      |                          |                          |
|                      |                          |                          |