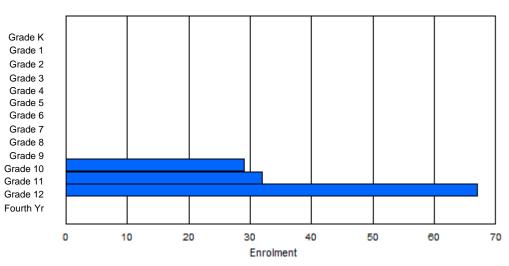

| #010 - Menihe<br>Grades: 8-12 | k High S | School,                                 | Labrador<br>Number | - | es: 5 |        |          |              |         | )<br>2<br>1 | Offers D<br><u>School F</u><br>District F | <u>TE PTR</u><br>TE PTR | ducation:<br><u>: 16.5</u><br>: 11.3 | No  |       |     |       |
|-------------------------------|----------|-----------------------------------------|--------------------|---|-------|--------|----------|--------------|---------|-------------|-------------------------------------------|-------------------------|--------------------------------------|-----|-------|-----|-------|
| FTE Teachers                  | *** : 38 | 3.0                                     |                    |   |       |        |          |              |         | <u>F</u>    | Provincia                                 | al FTE P                | <u> </u>                             |     |       |     |       |
|                               |          |                                         |                    |   |       | Enroln | nent By  | Age an       | d Gende | r           |                                           |                         |                                      |     |       |     |       |
|                               |          |                                         |                    |   |       |        |          | <u>Age</u>   |         |             |                                           |                         |                                      |     |       |     |       |
| Gender                        | 5        | 5 6 7 8 9 10 11 12 13 14 15 16 17 18 19 |                    |   |       |        |          |              |         |             |                                           |                         |                                      |     |       | 20> | Total |
| Male                          | 0        | 0                                       | 0                  | 0 | 0     | 0      | 0        | 0            | 70      | 65          | 71                                        | 54                      | 48                                   | 12  | 3     | 0   | 323   |
| Female                        | 0        | 0                                       | 0                  | 0 | 0     | 0      | 0        | 0            | 53      | 66          | 62                                        | 61                      | 54                                   | 5   | 2     | 0   | 303   |
| Total                         | 0        | 0                                       | 0                  | 0 | 0     | 0      | 0        | 0            | 123     | 131         | 133                                       | 115                     | 102                                  | 17  | 5     | 0   | 626   |
|                               |          |                                         |                    |   |       | Enrolr | ment By  | Grade        | and Ger | der         |                                           |                         |                                      |     |       |     |       |
|                               |          |                                         |                    |   |       |        | <u>.</u> | <u>Grade</u> |         |             |                                           |                         |                                      |     |       |     |       |
| Gender                        | К        | 1                                       | 2                  | 3 | 4     | 5      | 6        |              | 7       | 8           | 9                                         | 10 1                    | 1 12                                 | 4th | Total |     |       |
| Male                          | 0        | 0                                       | 0                  | 0 | 0     | 0      | 0        | (            | 0 7     | 1 7         | 0                                         | 66 5                    | 8 49                                 | 9   | 323   |     |       |
| Female                        | 0        | 0                                       | 0                  | 0 | 0     | 0      | 0        |              | 0 5     | 7 6         | 66                                        | 61 6                    | 0 55                                 | 4   | 303   |     |       |

# **Enrolment By Grade**

0

128

136

127

118 104

13

626

For 010 - Menihek High School, Labrador City

\* Data from the 2011-2012 AGR(Enrolment/Age as of the last day in Sept./Dec.)

- \*\* Newfoundland Statistics Classification System
- \*\*\* May include itinerant teachers