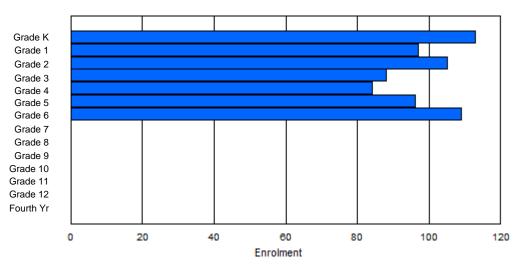

Gender

Male

Total

Female

| #001 - St. P               | eter's Sch | ool, Bla | ick Tickle | •       |        |       |          |                  |         |     |            | ion: Rura<br>tance Ed                  |             | Yes |       |     |       |
|----------------------------|------------|----------|------------|---------|--------|-------|----------|------------------|---------|-----|------------|----------------------------------------|-------------|-----|-------|-----|-------|
| Grades: 1-12<br>FTE Teache |            | .0       | Number     | of Grad | es: 11 |       |          |                  |         | Di  | istrict FT | <u>E PTR : /</u><br>E PTR :<br>FTE PTF | <u>11.3</u> |     |       |     |       |
|                            |            |          |            |         |        | Enrol | ment By  | Age and          | d Gende | r   |            |                                        |             |     |       |     |       |
| Gender                     | 5          | 6        | 7          | 8       | 9      | 10    | 11       | <u>Age</u><br>12 | 13      | 14  | 15         | 16                                     | 17          | 18  | 19    | 20> | Total |
| Male                       | 0          | 2        | 1          | 1       | 0      | 1     | 1        | 2                | 3       | 1   | 0          | 1                                      | 0           | 0   | 1     | 0   | 14    |
| Female                     | 0          | 3        | 0          | 0       | 0      | 3     | 0        | 1                | 0       | 0   | 3          | 0                                      | 0           | 0   | 0     | 0   | 10    |
| Total                      | 0          | 5        | 1          | 1       | 0      | 4     | 1        | 3                | 3       | 1   | 3          | 1                                      | 0           | 0   | 1     | 0   | 24    |
|                            |            |          |            |         |        | Enro  | Iment By | / Grade          | and Gen | der |            |                                        |             |     |       |     |       |
|                            |            |          |            |         |        |       |          | <u>Grade</u>     |         |     |            |                                        |             |     |       |     |       |
| Gender                     | к          | 1        | 2          | 3       | 4      | 5     | 5 6      | -                | 7       | 8 9 | ) 1        | 0 11                                   | 12          | 4th | Total |     |       |

# **Enrolment By Grade**

4th

Total

For 001 - St. Peter's School, Black Tickle

\* Data from the 2011-2012 AGR(Enrolment/Age as of the last day in Sept./Dec.)

- \*\* Newfoundland Statistics Classification System
- \*\*\* May include itinerant teachers