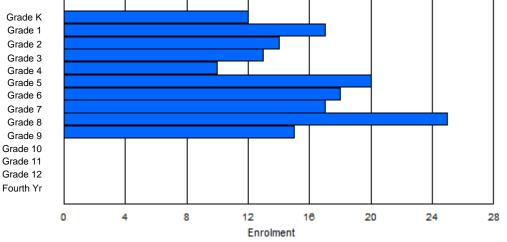

5                                                      | 6       | 7                |         | 8   | 9        | 10 | 11                   | 12                   | 4th | Total |     |       |
| Male          | 9                     | 13    | 6        | 5         | 3      | 11                                                     | 13      | 6                | 1       | 1   | 1        | 0  | 0                    | 0                    | 0   | 78    |     |       |
| Female        | 3                     | 4     | 8        | 8         | 7      | 9                                                      | 5       | 11               | 1       | 4 1 | 4        | 0  | 0                    | 0                    | 0   | 83    |     |       |

## **Enrolment By Grade**

17

25

15

0

0

0

0

161





\* Data from the 2011-2012 AGR(Enrolment/Age as of the last day in Sept./Dec.)

- \*\* Newfoundland Statistics Classification System
- \*\*\* May include itinerant teachers Modification Time: 1:38:48PM



Female

Total

District 3 - Nova Central

| #178 - Phoeni<br>Grades: K-12 | Classification: Rural<br>Offers Distance Education: Yes<br>School FTE PTR : 11.2 |        |         |          |        |           |         |                  |             |         |         |         |          |    |        |        |        |            |
|-------------------------------|----------------------------------------------------------------------------------|--------|---------|----------|--------|-----------|---------|------------------|-------------|---------|---------|---------|----------|---