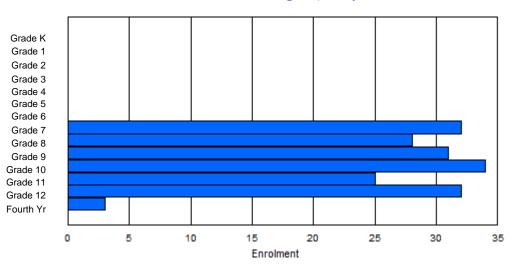

| #010 - Menihe<br>Grades: 8-12 | k High S | School,                                 | Labrador<br>Number | - | es: 5 |        |          |              |         | )<br>2<br>1 | Offers D<br><u>School F</u><br>District F | <u>TE PTR</u><br>TE PTR | ducation:<br><u>: 16.5</u><br>: 11.3 | No  |       |     |       |
|-------------------------------|----------|-----------------------------------------|--------------------|---|-------|--------|----------|--------------|---------|-------------|-------------------------------------------|-------------------------|--------------------------------------|-----|-------|-----|-------|
| FTE Teachers                  | *** : 38 | 3.0                                     |                    |   |       |        |          |              |         | <u>F</u>    | Provincia                                 | al FTE P                | <u> </u>                             |     |       |     |       |
|                               |          |                                         |                    |   |       | Enroln | nent By  | Age an       | d Gende | r           |                                           |                         |                                      |     |       |     |       |
|                               |          |                                         |                    |   |       |        |          | <u>Age</u>   |         |             |                                           |                         |                                      |     |       |     |       |
| Gender                        | 5        | 5 6 7 8 9 10 11 12 13 14 15 16 17 18 19 |                    |   |       |        |          |              |         |             |                                           |                         |                                      |     |       | 20> | Total |
| Male                          | 0        | 0                                       | 0                  | 0 | 0     | 0      | 0        | 0            | 70      | 65          | 71                                        | 54                      | 48                                   | 12  | 3     | 0   | 323   |
| Female                        | 0        | 0                                       | 0                  | 0 | 0     | 0      | 0        | 0            | 53      | 66          | 62                                        | 61                      | 54                                   | 5   | 2     | 0   | 303   |
| Total                         | 0        | 0                                       | 0                  | 0 | 0     | 0      | 0        | 0            | 123     | 131         | 133                                       | 115                     | 102                                  | 17  | 5     | 0   | 626   |
|                               |          |                                         |                    |   |       | Enrolr | ment By  | Grade        | and Ger | der         |                                           |                         |                                      |     |       |     |       |
|                               |          |                                         |                    |   |       |        | <u>.</u> | <u>Grade</u> |         |             |                                           |                         |                                      |     |       |     |       |
| Gender                        | К        | 1                                       | 2                  | 3 | 4     | 5      | 6        |              | 7       | 8           | 9                                         | 10 1                    | 1 12                                 | 4th | Total |     |       |
| Male                          | 0        | 0                                       | 0                  | 0 | 0     | 0      | 0        | (            | 0 7     | 1 7         | 0                                         | 66 5                    | 8 49                                 | 9   | 323   |     |       |
| Female                        | 0        | 0                                       | 0                  | 0 | 0     | 0      | 0        |              | 0 5     | 7 6         | 66                                        | 61 6                    | 0 55                                 | 4   | 303   |     |       |

# **Enrolment By Grade**

0

128

136

127

118 104

13

626

For 010 - Menihek High School, Labrador City

\* Data from the 2011-2012 AGR(Enrolment/Age as of the last day in Sept./Dec.)

- \*\* Newfoundland Statistics Classification System
- \*\*\* May include itinerant teachers