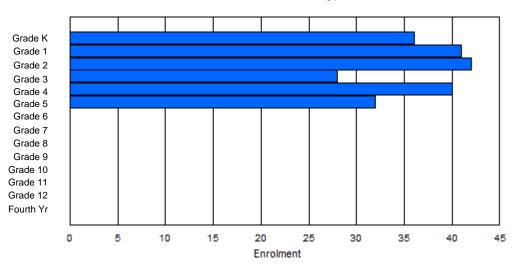

#### For 005 - Peacock Primary School, Happy Valley-Goose Bay

\* Data from the 2011-2012 AGR(Enrolment/Age as of the last day in Sept./Dec.)

- \*\* Newfoundland Statistics Classification System
- \*\*\* May include itinerant teachers