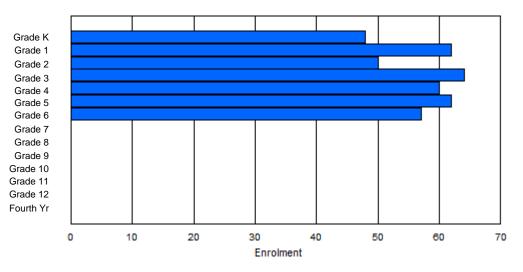

Modification Time: 1:38:48PM

| #004 - Queen | of Peac  | e Middle | e School, | Нарру   | Valley- | Goose B | ay       |                  |         |           | assificatio<br>ers Dista |                |            | No  |       |     |       |
|--------------|----------|----------|-----------|---------|---------|---------|----------|------------------|---------|-----------|--------------------------|----------------|------------|-----|-------|-----|-------|
| Grades: 4-7  |          |          | Number    | of Grad | es: 4   |         |          |                  |         | <u>Sc</u> | hool FTE                 | <b>PTR</b> : 1 | <u>3.0</u> |     |       |     |       |
| FTE Teachers | *** : 28 | 3.0      |           |         |         |         |          |                  |         |           | strict FTE<br>ovincial F |                |            |     |       |     |       |
|              |          |          |           |         |         | Enrolm  | ent By   | Age and          | Gender  |           |                          |                |            |     |       |     |       |
| Gender       | 5        | 6        | 7         | 8       | 9       | 10      | 11       | <u>Age</u><br>12 | 13      | 14        | 15                       | 16             | 17         | 18  | 19    | 20> | Total |
|              |          |          |           |         |         |         |          |                  |         |           |                          | -              |            | -   |       |     |       |
| Male         | 0        | 0        | 0         | 1       | 38      | 48      | 43       | 50               | 0       | 0         | 0                        | 0              | 0          | 0   | 0     | 0   | 180   |
| emale        | 0        | 0        | 0         | 1       | 46      | 30      | 44       | 57               | 4       | 1         | 0                        | 0              | 0          | 0   | 0     | 1   | 184   |
| Total        | 0        | 0        | 0         | 2       | 84      | 78      | 87       | 107              | 4       | 1         | 0                        | 0              | 0          | 0   | 0     | 1   | 364   |
|              |          |          |           |         |         | Enroln  | nent By  | Grade a          | nd Gend | er        |                          |                |            |     |       |     |       |
|              |          |          |           |         |         |         | <u> </u> | <u>Grade</u>     |         |           |                          |                |            |     |       |     |       |
| Gender       | К        | 1        | 2         | 3       | 4       | 5       | 6        | 7                | 8       | 9         | 10                       | 11             | 12         | 4th | Total |     |       |
| Male         | 0        | 0        | 0         | 0       | 42      | 48      | 45       | 45               | 0       | 0         | 0                        | 0              | 0          | 0   | 180   |     |       |
| Female       | 0        | 0        | 0         | 0       | 49      | 29      | 45       | 61               | 0       |           | 0                        | 0              | 0          | 0   | 184   |     |       |
| Total        | 0        | 0        | 0         | 0       | 91      | 77      | 90       | 106              | 0       | 0         | 0                        | 0              | 0          | 0   | 364   |     |       |

### **Enrolment By Grade**

#### For 004 - Queen of Peace Middle School, Happy Valley-Goose Bay

\* Data from the 2011-2012 AGR(Enrolment/Age as of the last day in Sept./Dec.)

- \*\* Newfoundland Statistics Classification System
- \*\*\* May include itinerant teachers