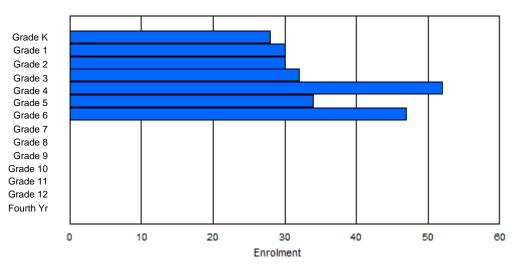

Modification Time: 1:38:48PM

| #004 - Queen | of Peac  | e Middle | e School, | Нарру   | Valley- | Goose B | ay       |                  |         |           | assificatio<br>ers Dista |                |            | No  |       |     |       |
|--------------|----------|----------|-----------|---------|---------|---------|----------|------------------|---------|-----------|--------------------------|----------------|------------|-----|-------|-----|-------|
| Grades: 4-7  |          |          | Number    | of Grad | es: 4   |         |          |                  |         | <u>Sc</u> | hool FTE                 | <b>PTR</b> : 1 | <u>3.0</u> |     |       |     |       |
| FTE Teachers | *** : 28 | 3.0      |           |         |         |         |          |                  |         |           | strict FTE<br>ovincial F |                |            |     |       |     |       |
|              |          |          |           |         |         | Enrolm  | ent By   | Age and          | Gender  |           |                          |                |            |     |       |     |       |
| Gender       | 5        | 6        | 7         | 8       | 9       | 10      | 11       | <u>Age</u><br>12 | 13      | 14        | 15                       | 16             | 17         | 18  | 19    | 20> | Total |
|              |          |          |           |         |         |         |          |                  |         |           |                          | -              |            | -   |       |     |       |
| Male         | 0        | 0        | 0         | 1       | 38      | 48      | 43       | 50               | 0       | 0         | 0                        | 0              | 0          | 0   | 0     | 0   | 180   |
| emale        | 0        | 0        | 0         | 1       | 46      | 30      | 44       | 57               | 4       | 1         | 0                        | 0              | 0          | 0   | 0     | 1   | 184   |
| Total        | 0        | 0        | 0         | 2       | 84      | 78      | 87       | 107              | 4       | 1         | 0                        | 0              | 0          | 0   | 0     | 1   | 364   |
|              |          |          |           |         |         | Enroln  | nent By  | Grade a          | nd Gend | er        |                          |                |            |     |       |     |       |
|              |          |          |           |         |         |         | <u> </u> | <u>Grade</u>     |         |           |                          |                |            |     |       |     |       |
| Gender       | К        | 1        | 2         | 3       | 4       | 5       | 6        | 7                | 8       | 9         | 10                       | 11             | 12         | 4th | Total |     |       |
| Male         | 0        | 0        | 0         | 0       | 42      | 48      | 45       | 45               | 0       | 0         | 0                        | 0              | 0          | 0   | 180   |     |       |
| Female       | 0        | 0        | 0         | 0       | 49      | 29      | 45       | 61               | 0       |           | 0                        | 0              | 0          | 0   | 184   |     |       |
| Total        | 0        | 0        | 0         | 0       | 91      | 77      | 90       | 106              | 0       | 0         | 0                        | 0              | 0          | 0   | 364   |     |       |

### **Enrolment By Grade**

#### For 004 - Queen of Peace Middle School, Happy Valley-Goose Bay

\* Data from the 2011-2012 AGR(Enrolment/Age as of the last day in Sept./Dec.)

- \*\* Newfoundland Statistics Classification System
- \*\*\* May include itinerant teachers