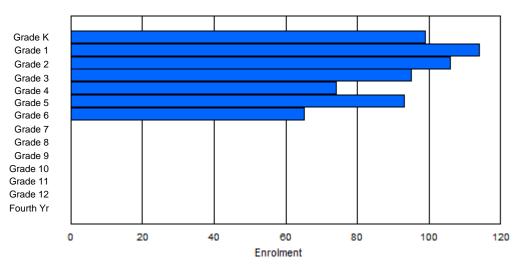

Modification Time: 1:38:48PM Modification Date:

| #008 - A. | P. Low Pr         | imary, La | abrador ( | City       |       |       |          |                  |         |     |    | tion: Urb<br>tance Ec    |    | No |    |     |       |
|-----------|-------------------|-----------|-----------|------------|-------|-------|----------|------------------|---------|-----|----|--------------------------|----|----|----|-----|-------|
| Grades: K | -3                |           | Numbe     | er of Grad | es: 4 |       |          |                  |         |     |    | <u>EPTR:</u>             |    |    |    |     |       |
| FTE Teac  | <u>hers</u> *** : | 27.0      |           |            |       |       |          |                  |         |     |    | <u>E PTR :</u><br>FTE PT |    |    |    |     |       |
|           |                   |           |           |            |       | Enrol | ment By  | Age and          | d Gende | r   |    |                          |    |    |    |     |       |
| Gender    | 5                 | 6         | 7         | 8          | 9     | 10    | 11       | <u>Age</u><br>12 | 13      | 14  | 15 | 16                       | 17 | 18 | 19 | 20> | Total |
| Male      | 61                | 63        | 60        | 42         | 1     | 0     | 0        | 0                | 0       | 0   | 0  | 0                        | 0  | 0  | 0  | 0   | 227   |
| Female    | 40                | 43        | 37        | 63         | 2     | 0     | 0        | 0                | 0       | 0   | 0  | 0                        | 0  | 0  | 0  | 0   | 185   |
| Total     | 101               | 106       | 97        | 105        | 3     | 0     | 0        | 0                | 0       | 0   | 0  | 0                        | 0  | 0  | 0  | 0   | 412   |
|           |                   |           |           |            |       | Enro  | Iment By | y Grade          | and Gen | der |    |                          |    |    |    |     |       |
|           |                   |           |           |            |       |       |          | <u>Grade</u>     |         |     |    |                          |    |    |    |     |       |

| Gender         | к        | 1        | 2        | 3        | 4      | 5 | 6 | 7      | 8      | 9 | 10     | 11 | 12 | 4th    | Total      |
|----------------|----------|----------|----------|----------|--------|---|---|--------|--------|---|--------|----|----|--------|------------|
| Male<br>Female | 62<br>39 | 62<br>45 | 61<br>37 | 42<br>64 | 0<br>0 |   |   | 0<br>0 | 0<br>0 |   | 0<br>0 |    |    | 0<br>0 | 227<br>185 |
| Total          | 101      | 107      | 98       | 106      | 0      | 0 | 0 | 0      | 0      | 0 | 0      | 0  | 0  | 0      | 412        |

# **Enrolment By Grade**

\* Data from the 2011-2012 AGR(Enrolment/Age as of the last day in Sept./Dec.)

- \*\* Newfoundland Statistics Classification System
- \*\*\* May include itinerant teachers

Modification Time: 1:38:48PM