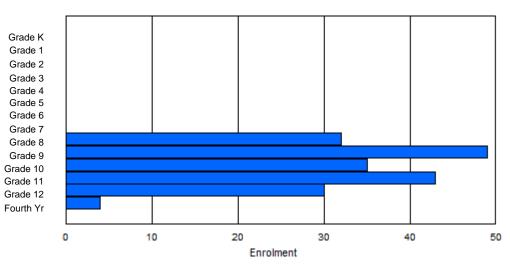

100

107

92

| #381 - J.R. Sr<br>Grades: 4-7<br><u>FTE Teachers</u> |        |        | School,<br>Number |        |          |          |          |                  |         | Of<br><u>Sc</u><br>Di | assification<br>ffers Distra<br>chool FTE<br>strict FTE<br>covincial F | ance Edu<br>PTR : 1<br>PTR : 1 | ucation:<br>1 <u>3.9</u><br>1 <u>1.3</u> | No     |            |        |            |
|------------------------------------------------------|--------|--------|-------------------|--------|----------|----------|----------|------------------|---------|-----------------------|------------------------------------------------------------------------|--------------------------------|------------------------------------------|--------|------------|--------|------------|
|                                                      |        |        |                   |        |          | Enrolm   | nent By  | Age and          | l Gende | r                     |                                                                        |                                |                                          |        |            |        |            |
| Gender                                               | 5      | 6      | 7                 | 8      | 9        | 10       | 11       | <u>Age</u><br>12 | 13      | 14                    | 15                                                                     | 16                             | 17                                       | 18     | 19         | 20>    | Total      |
| Male<br>Female                                       | 0<br>0 | 0<br>0 | 0<br>0            | 0<br>0 | 53<br>46 | 48<br>58 | 50<br>43 | 62<br>55         | 1<br>2  | 0<br>0                | 0<br>0                                                                 | 0<br>0                         | 0<br>0                                   | 0<br>0 | 0<br>0     | 0<br>0 | 214<br>204 |
| Total                                                | 0      | 0      | 0                 | 0      | 99       | 106      | 93       | 117              | 3       | 0                     | 0                                                                      | 0                              | 0                                        | 0      | 0          | 0      | 418        |
|                                                      |        |        |                   |        |          | Enrolr   | nent By  | y Grade a        | and Gen | der                   |                                                                        |                                |                                          |        |            |        |            |
|                                                      |        |        |                   |        |          |          |          | <u>Grade</u>     |         |                       |                                                                        |                                |                                          |        |            |        |            |
| Gender                                               | К      | 1      | 2                 | 3      | 4        | 5        | 6        | 37               | 7       | 89                    | 10                                                                     | ) 11                           | 12                                       | 4th    | Total      |        |            |
| Male<br>Female                                       | 0<br>0 | 0<br>0 | 0<br>0            | 0<br>0 | 53<br>47 | 49<br>58 | 50<br>42 |                  |         | 0 0<br>0 0            |                                                                        |                                | 0<br>0                                   | 0<br>0 | 214<br>204 |        |            |

# Enrolment By Grade

119

0

0

0

0

0

0

418

\* Data from the 2011-2012 AGR(Enrolment/Age as of the last day in Sept./Dec.)

- \*\* Newfoundland Statistics Classification System
- \*\*\* May include itinerant teachers

Modification Time: 1:38:48PM