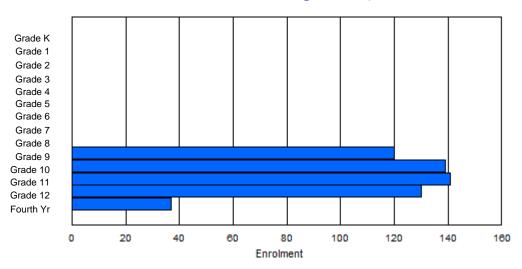

FTE Teachers \*\*\* : 33.0

| District 1 - Labrador |  |
|-----------------------|--|
|                       |  |

#477 - Mealy Mountain Collegiate, Happy Valley-Goose Bay Grades: 8-12 Number of Grades: 5 Classification: Urban Offers Distance Education: No

School FTE PTR : 15.8 District FTE PTR : 11.3 Provincial FTE PTR : 11.9

#### Enrolment By Age and Gender

|                |        |        |        |        |        |        |        | <u>Age</u> |          |          |          |          |          |        |    |        |            |
|----------------|--------|--------|--------|--------|--------|--------|--------|------------|----------|----------|----------|----------|----------|--------|----|--------|------------|
| Gender         | 5      | 6      | 7      | 8      | 9      | 10     | 11     | 12         | 13       | 14       | 15       | 16       | 17       | 18     | 19 | 20>    | Total      |
| Male<br>Female | 0<br>0 | 1<br>0     | 49<br>57 | 50<br>46 | 41<br>59 | 44<br>53 | 45<br>56 | 9<br>5 | 2  | 0<br>2 | 241<br>280 |
|                | -      | -      | -      | -      | -      |        |        |            |          |          |          |          |          | -      | 2  |        |            |
| Total          | 0      | 0      | 0      | 0      | 0      | 0      | 0      | 1          | 106      | 96       | 100      | 97       | 101      | 14     | 4  | 2      | 521        |

#### Enrolment By Grade and Gender

|        |   |   |   |   |   |   | <u>Gra</u> | <u>de</u> |     |    |     |    |     |     |       |
|--------|---|---|---|---|---|---|------------|-----------|-----|----|-----|----|-----|-----|-------|
| Gender | К | 1 | 2 | 3 | 4 | 5 | 6          | 7         | 8   | 9  | 10  | 11 | 12  | 4th | Total |
| Male   | 0 | 0 | 0 | 0 | 0 | 0 | 0          | 0         | 54  | 48 | 45  | 41 | 46  | 7   | 241   |
| Female | 0 | 0 | 0 | 0 | 0 | 0 | 0          | 0         | 57  | 49 | 59  | 52 | 55  | 8   | 280   |
|        |   |   |   |   |   |   |            |           |     |    |     |    |     |     |       |
| Total  | 0 | 0 | 0 | 0 | 0 | 0 | 0          | 0         | 111 | 97 | 104 | 93 | 101 | 15  | 521   |

#### **Enrolment By Grade**

#### For 477 - Mealy Mountain Collegiate, Happy Valley-Goose Bay

\* Data from the 2011-2012 AGR(Enrolment/Age as of the last day in Sept./Dec.)

\*\* Newfoundland Statistics Classification System

\*\*\* May include itinerant teachers