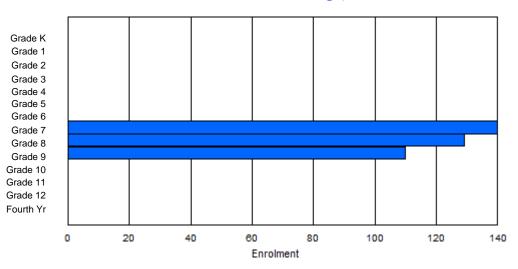

Gender

Male

Total

Female

| #001 - St. P               | eter's Sch | ool, Bla | ick Tickle | •       |        |       |          |                  |         |     |            | ion: Rura<br>tance Ed                  |             | Yes |       |     |       |
|----------------------------|------------|----------|------------|---------|--------|-------|----------|------------------|---------|-----|------------|----------------------------------------|-------------|-----|-------|-----|-------|
| Grades: 1-12<br>FTE Teache |            | .0       | Number     | of Grad | es: 11 |       |          |                  |         | Di  | istrict FT | <u>E PTR : /</u><br>E PTR :<br>FTE PTF | <u>11.3</u> |     |       |     |       |
|                            |            |          |            |         |        | Enrol | ment By  | Age and          | d Gende | r   |            |                                        |             |     |       |     |       |
| Gender                     | 5          | 6        | 7          | 8       | 9      | 10    | 11       | <u>Age</u><br>12 | 13      | 14  | 15         | 16                                     | 17          | 18  | 19    | 20> | Total |
| Male                       | 0          | 2        | 1          | 1       | 0      | 1     | 1        | 2                | 3       | 1   | 0          | 1                                      | 0           | 0   | 1     | 0   | 14    |
| Female                     | 0          | 3        | 0          | 0       | 0      | 3     | 0        | 1                | 0       | 0   | 3          | 0                                      | 0           | 0   | 0     | 0   | 10    |
| Total                      | 0          | 5        | 1          | 1       | 0      | 4     | 1        | 3                | 3       | 1   | 3          | 1                                      | 0           | 0   | 1     | 0   | 24    |
|                            |            |          |            |         |        | Enro  | Iment By | / Grade          | and Gen | der |            |                                        |             |     |       |     |       |
|                            |            |          |            |         |        |       |          | <u>Grade</u>     |         |     |            |                                        |             |     |       |     |       |
| Gender                     | к          | 1        | 2          | 3       | 4      | 5     | 5 6      | -                | 7       | 8 9 | ) 1        | 0 11                                   | 12          | 4th | Total |     |       |

# **Enrolment By Grade**

4th

Total

For 001 - St. Peter's School, Black Tickle

\* Data from the 2011-2012 AGR(Enrolment/Age as of the last day in Sept./Dec.)

- \*\* Newfoundland Statistics Classification System
- \*\*\* May include itinerant teachers