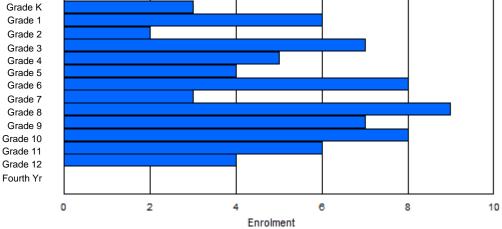

Modification Time: 1:38:48PM

Modification Date:

| #023 - Sacr                                   | ed Heart | AG, Co | onche  |         |        |        |         |                  |         | -      |            | tion: Rur<br>tance Ec                      | al<br>ducation: | Yes    |        |        |        |
|-----------------------------------------------|----------|--------|--------|---------|--------|--------|---------|------------------|---------|--------|------------|--------------------------------------------|-----------------|--------|--------|--------|--------|
| Grades: 1,3 <sup>.</sup><br><u>FTE Teache</u> |          |        | Number | of Grad | es: 9  |        |         |                  |         | D      | istrict FT | <u>E PTR :</u><br><u>E PTR :</u><br>FTE PT | 10.5            |        |        |        |        |
|                                               |          |        |        |         |        | Enrol  | ment By | Age and          | d Gende | r      |            |                                            |                 |        |        |        |        |
| Gender                                        | 5        | 6      | 7      | 8       | 9      | 10     | 11      | <b>Age</b><br>12 | 13      | 14     | 15         | 16                                         | 17              | 18     | 19     | 20>    | Total  |
| Male<br>Female                                | 0<br>0   | 1<br>1 | 0<br>0 | 0<br>1  | 0<br>1 | 1<br>0 | 0<br>0  | 1<br>0           | 0<br>1  | 1<br>0 | 1<br>0     | 0<br>0                                     | 3<br>2          | 0<br>0 | 0<br>0 | 0<br>0 | 8<br>6 |
| Total                                         | 0        | 2      | 0      | 1       | 1      | 1      | 0       | 1                | 1       | 1      | 1          | 0                                          | 5               | 0      | 0      | 0      | 14     |

#### Enrolment By Grade and Gender

|                |   |   |        |   |   |        | <u>Gra</u> | <u>de</u> |        |   |        |    |        |        |        |
|----------------|---|---|--------|---|---|--------|------------|-----------|--------|---|--------|----|--------|--------|--------|
| Gender         | К | 1 | 2      | 3 | 4 | 5      | 6          | 7         | 8      | 9 | 10     | 11 | 12     | 4th    | Total  |
| Male<br>Female |   |   | 0<br>0 |   |   | 1<br>0 |            |           | 0<br>1 |   | 1<br>0 |    | 3<br>2 | 0<br>0 | 8<br>6 |
| Total          | 0 | 2 | 0      | 1 | 1 | 1      | 0          | 1         | 1      | 1 | 1      | 0  | 5      | 0      | 14     |

# **Enrolment By Grade**

For 023 - Sacred Heart AG, Conche

\* Data from the 2011-2012 AGR(Enrolment/Age as of the last day in Sept./Dec.)

\*\* Newfoundland Statistics Classification System

\*\*\* May include itinerant teachers

Modification Time: 1:38:48PM

Source: Evaluation and Research

Modification Date:

| #024 - Jan                                                                  | nes Cook M | lemoria | l, Cook's | Harbour | r |      |          |                  |          | •  |           | ion: Rura<br>tance Ec                |      | Yes |
|-----------------------------------------------------------------------------|------------|---------|-----------|---------|---|------|----------|------------------|----------|----|-----------|--------------------------------------|------|-----|
| Grades: K-1,5-12 Number of Grades: 10          FTE Teachers       *** : 4.0 |            |         |           |         |   |      |          |                  |          |    | strict FT | <u>E PTR :</u><br>E PTR :<br>FTE PTI | 10.5 |     |
|                                                                             |            |         |           |         |   | Enro | lment By | / Age and        | l Gender |    |           |                                      |      |     |
| Gender                                                                      | 5          | 6       | 7         | 8       | 9 | 10   | 11       | <u>Age</u><br>12 | 13       | 14 | 15        | 16                                   | 17   | 18  |