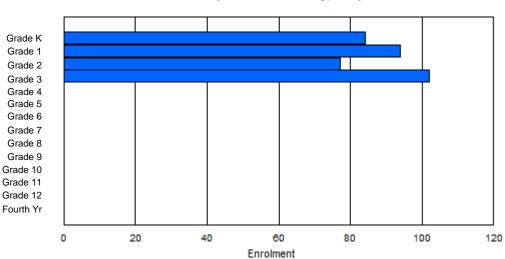

Modification Time: 1:38:48PM Modification Date:

| #008 - A. | P. Low Pr         | imary, La | abrador ( | City       |       |       |          |                  |         |     |    | tion: Urb<br>tance Ec    |    | No |    |     |       |
|-----------|-------------------|-----------|-----------|------------|-------|-------|----------|------------------|---------|-----|----|--------------------------|----|----|----|-----|-------|
| Grades: K | -3                |           | Numbe     | er of Grad | es: 4 |       |          |                  |         |     |    | <u>EPTR:</u>             |    |    |    |     |       |
| FTE Teac  | <u>hers</u> *** : | 27.0      |           |            |       |       |          |                  |         |     |    | <u>E PTR :</u><br>FTE PT |    |    |    |     |       |
|           |                   |           |           |            |       | Enrol | ment By  | Age and          | d Gende | r   |    |                          |    |    |    |     |       |
| Gender    | 5                 | 6         | 7         | 8          | 9     | 10    | 11       | <u>Age</u><br>12 | 13      | 14  | 15 | 16                       | 17 | 18 | 19 | 20> | Total |
| Male      | 61                | 63        | 60        | 42         | 1     | 0     | 0        | 0                | 0       | 0   | 0  | 0                        | 0  | 0  | 0  | 0   | 227   |
| Female    | 40                | 43        | 37        | 63         | 2     | 0     | 0        | 0                | 0       | 0   | 0  | 0                        | 0  | 0  | 0  | 0   | 185   |
| Total     | 101               | 106       | 97        | 105        | 3     | 0     | 0        | 0                | 0       | 0   | 0  | 0                        | 0  | 0  | 0  | 0   | 412   |
|           |                   |           |           |            |       | Enro  | Iment By | y Grade          | and Gen | der |    |                          |    |    |    |     |       |
|           |                   |           |           |            |       |       |          | <u>Grade</u>     |         |     |    |                          |    |    |    |     |       |

| Gender         | к        | 1        | 2        | 3        | 4      | 5 | 6 | 7      | 8      | 9 | 10     | 11 | 12 | 4th    | Total      |
|----------------|----------|----------|----------|----------|--------|---|---|--------|--------|---|--------|----|----|--------|------------|
| Male<br>Female | 62<br>39 | 62<br>45 | 61<br>37 | 42<br>64 | 0<br>0 |   |   | 0<br>0 | 0<br>0 |   | 0<br>0 |    |    | 0<br>0 | 227<br>185 |
| Total          | 101      | 107      | 98       | 106      | 0      | 0 | 0 | 0      | 0      | 0 | 0      | 0  | 0  | 0      | 412        |

# **Enrolment By Grade**

\* Data from the 2011-2012 AGR(Enrolment/Age as of the last day in Sept./Dec.)

- \*\* Newfoundland Statistics Classification System
- \*\*\* May include itinerant teachers

Modification Time: 1:38:48PM