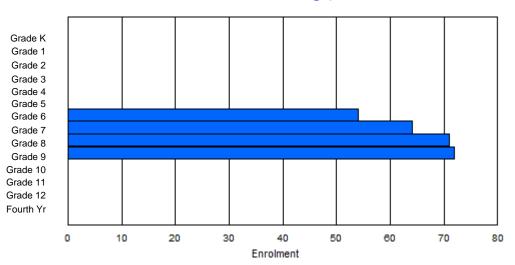

100

107

92

| #381 - J.R. Sr<br>Grades: 4-7<br><u>FTE Teachers</u> |        |        | School,<br>Number |        |          |          |          |                  |         | Of<br><u>Sc</u><br>Di | assification<br>ffers Distra<br>chool FTE<br>strict FTE<br>covincial F | ance Edu<br>PTR : 1<br>PTR : 1 | ucation:<br>1 <u>3.9</u><br>1 <u>1.3</u> | No     |            |        |            |
|------------------------------------------------------|--------|--------|-------------------|--------|----------|----------|----------|------------------|---------|-----------------------|------------------------------------------------------------------------|--------------------------------|------------------------------------------|--------|------------|--------|------------|
|                                                      |        |        |                   |        |          | Enrolm   | nent By  | Age and          | l Gende | r                     |                                                                        |                                |                                          |        |            |        |            |
| Gender                                               | 5      | 6      | 7                 | 8      | 9        | 10       | 11       | <u>Age</u><br>12 | 13      | 14                    | 15                                                                     | 16                             | 17                                       | 18     | 19         | 20>    | Total      |
| Male<br>Female                                       | 0<br>0 | 0<br>0 | 0<br>0            | 0<br>0 | 53<br>46 | 48<br>58 | 50<br>43 | 62<br>55         | 1<br>2  | 0<br>0                | 0<br>0                                                                 | 0<br>0                         | 0<br>0                                   | 0<br>0 | 0<br>0     | 0<br>0 | 214<br>204 |
| Total                                                | 0      | 0      | 0                 | 0      | 99       | 106      | 93       | 117              | 3       | 0                     | 0                                                                      | 0                              | 0                                        | 0      | 0          | 0      | 418        |
|                                                      |        |        |                   |        |          | Enrolr   | nent By  | y Grade a        | and Gen | der                   |                                                                        |                                |                                          |        |            |        |            |
|                                                      |        |        |                   |        |          |          |          | <u>Grade</u>     |         |                       |                                                                        |                                |                                          |        |            |        |            |
| Gender                                               | К      | 1      | 2                 | 3      | 4        | 5        | 6        | 37               | 7       | 89                    | 10                                                                     | ) 11                           | 12                                       | 4th    | Total      |        |            |
| Male<br>Female                                       | 0<br>0 | 0<br>0 | 0<br>0            | 0<br>0 | 53<br>47 | 49<br>58 | 50<br>42 |                  |         | 0 0<br>0 0            |                                                                        |                                | 0<br>0                                   | 0<br>0 | 214<br>204 |        |            |

# Enrolment By Grade

119

0

0

0

0

0

0

418

\* Data from the 2011-2012 AGR(Enrolment/Age as of the last day in Sept./Dec.)

- \*\* Newfoundland Statistics Classification System
- \*\*\* May include itinerant teachers

Modification Time: 1:38:48PM