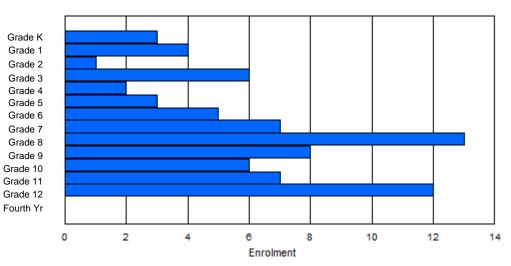

Gender

Male

Total

Female

| #001 - St. P               | eter's Sch | ool, Bla | ick Tickle | •       |        |       |          |                  |         |     |            | ion: Rura<br>tance Ed                  |             | Yes |       |     |       |
|----------------------------|------------|----------|------------|---------|--------|-------|----------|------------------|---------|-----|------------|----------------------------------------|-------------|-----|-------|-----|-------|
| Grades: 1-12<br>FTE Teache |            | .0       | Number     | of Grad | es: 11 |       |          |                  |         | Di  | istrict FT | <u>E PTR : /</u><br>E PTR :<br>FTE PTF | <u>11.3</u> |     |       |     |       |
|                            |            |          |            |         |        | Enrol | ment By  | Age and          | d Gende | r   |            |                                        |             |     |       |     |       |
| Gender                     | 5          | 6        | 7          | 8       | 9      | 10    | 11       | <u>Age</u><br>12 | 13      | 14  | 15         | 16                                     | 17          | 18  | 19    | 20> | Total |
| Male                       | 0          | 2        | 1          | 1       | 0      | 1     | 1        | 2                | 3       | 1   | 0          | 1                                      | 0           | 0   | 1     | 0   | 14    |
| Female                     | 0          | 3        | 0          | 0       | 0      | 3     | 0        | 1                | 0       | 0   | 3          | 0                                      | 0           | 0   | 0     | 0   | 10    |
| Total                      | 0          | 5        | 1          | 1       | 0      | 4     | 1        | 3                | 3       | 1   | 3          | 1                                      | 0           | 0   | 1     | 0   | 24    |
|                            |            |          |            |         |        | Enro  | Iment By | / Grade          | and Gen | der |            |                                        |             |     |       |     |       |
|                            |            |          |            |         |        |       |          | <u>Grade</u>     |         |     |            |                                        |             |     |       |     |       |
| Gender                     | к          | 1        | 2          | 3       | 4      | 5     | 5 6      | -                | 7       | 8 9 | ) 1        | 0 11                                   | 12          | 4th | Total |     |       |

# **Enrolment By Grade**

4th

Total

For 001 - St. Peter's School, Black Tickle

\* Data from the 2011-2012 AGR(Enrolment/Age as of the last day in Sept./Dec.)

- \*\* Newfoundland Statistics Classification System
- \*\*\* May include itinerant teachers