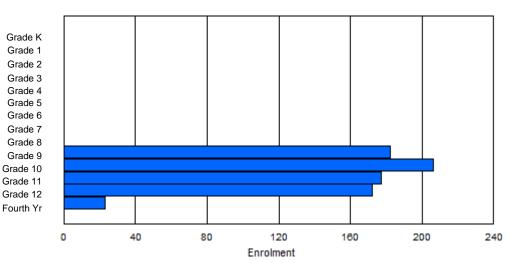

| #010 - Menihe<br>Grades: 8-12 | k High S | School,                                 | Labrador<br>Number | - | es: 5 |        |          |              |         | )<br>2<br>1 | Offers D<br><u>School F</u><br>District F | <u>TE PTR</u><br>TE PTR | ducation:<br><u>: 16.5</u><br>: 11.3 | No  |       |     |       |
|-------------------------------|----------|-----------------------------------------|--------------------|---|-------|--------|----------|--------------|---------|-------------|-------------------------------------------|-------------------------|--------------------------------------|-----|-------|-----|-------|
| FTE Teachers                  | *** : 38 | 3.0                                     |                    |   |       |        |          |              |         | <u>F</u>    | Provincia                                 | al FTE P                | <u> </u>                             |     |       |     |       |
|                               |          |                                         |                    |   |       | Enroln | nent By  | Age an       | d Gende | r           |                                           |                         |                                      |     |       |     |       |
|                               |          |                                         |                    |   |       |        |          | <u>Age</u>   |         |             |                                           |                         |                                      |     |       |     |       |
| Gender                        | 5        | 5 6 7 8 9 10 11 12 13 14 15 16 17 18 19 |                    |   |       |        |          |              |         |             |                                           |                         |                                      |     |       | 20> | Total |
| Male                          | 0        | 0                                       | 0                  | 0 | 0     | 0      | 0        | 0            | 70      | 65          | 71                                        | 54                      | 48                                   | 12  | 3     | 0   | 323   |
| Female                        | 0        | 0                                       | 0                  | 0 | 0     | 0      | 0        | 0            | 53      | 66          | 62                                        | 61                      | 54                                   | 5   | 2     | 0   | 303   |
| Total                         | 0        | 0                                       | 0                  | 0 | 0     | 0      | 0        | 0            | 123     | 131         | 133                                       | 115                     | 102                                  | 17  | 5     | 0   | 626   |
|                               |          |                                         |                    |   |       | Enrolr | ment By  | Grade        | and Ger | der         |                                           |                         |                                      |     |       |     |       |
|                               |          |                                         |                    |   |       |        | <u>.</u> | <u>Grade</u> |         |             |                                           |                         |                                      |     |       |     |       |
| Gender                        | К        | 1                                       | 2                  | 3 | 4     | 5      | 6        |              | 7       | 8           | 9                                         | 10 1                    | 1 12                                 | 4th | Total |     |       |
| Male                          | 0        | 0                                       | 0                  | 0 | 0     | 0      | 0        | (            | 0 7     | 1 7         | 0                                         | 66 5                    | 8 49                                 | 9   | 323   |     |       |
| Female                        | 0        | 0                                       | 0                  | 0 | 0     | 0      | 0        |              | 0 5     | 7 6         | 66                                        | 61 6                    | 0 55                                 | 4   | 303   |     |       |

# **Enrolment By Grade**

0

128

136

127

118 104

13

626

For 010 - Menihek High School, Labrador City

\* Data from the 2011-2012 AGR(Enrolment/Age as of the last day in Sept./Dec.)

- \*\* Newfoundland Statistics Classification System
- \*\*\* May include itinerant teachers