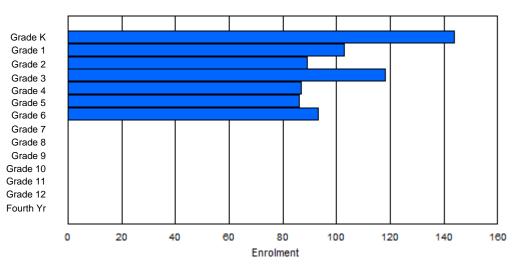

Modification Time: 1:38:48PM

| #004 - Queen | of Peac  | e Middle | e School, | Нарру   | Valley- | Goose B | ay       |                  |         |           | assificatio<br>ers Dista |                |            | No  |       |     |       |
|--------------|----------|----------|-----------|---------|---------|---------|----------|------------------|---------|-----------|--------------------------|----------------|------------|-----|-------|-----|-------|
| Grades: 4-7  |          |          | Number    | of Grad | es: 4   |         |          |                  |         | <u>Sc</u> | hool FTE                 | <b>PTR</b> : 1 | <u>3.0</u> |     |       |     |       |
| FTE Teachers | *** : 28 | 3.0      |           |         |         |         |          |                  |         |           | strict FTE<br>ovincial F |                |            |     |       |     |       |
|              |          |          |           |         |         | Enrolm  | ent By   | Age and          | Gender  |           |                          |                |            |     |       |     |       |
| Gender       | 5        | 6        | 7         | 8       | 9       | 10      | 11       | <u>Age</u><br>12 | 13      | 14        | 15                       | 16             | 17         | 18  | 19    | 20> | Total |
|              |          |          |           |         |         |         |          |                  |         |           |                          | -              |            | -   |       |     |       |
| Male         | 0        | 0        | 0         | 1       | 38      | 48      | 43       | 50               | 0       | 0         | 0                        | 0              | 0          | 0   | 0     | 0   | 180   |
| emale        | 0        | 0        | 0         | 1       | 46      | 30      | 44       | 57               | 4       | 1         | 0                        | 0              | 0          | 0   | 0     | 1   | 184   |
| Total        | 0        | 0        | 0         | 2       | 84      | 78      | 87       | 107              | 4       | 1         | 0                        | 0              | 0          | 0   | 0     | 1   | 364   |
|              |          |          |           |         |         | Enroln  | nent By  | Grade a          | nd Gend | er        |                          |                |            |     |       |     |       |
|              |          |          |           |         |         |         | <u> </u> | <u>Grade</u>     |         |           |                          |                |            |     |       |     |       |
| Gender       | К        | 1        | 2         | 3       | 4       | 5       | 6        | 7                | 8       | 9         | 10                       | 11             | 12         | 4th | Total |     |       |
| Male         | 0        | 0        | 0         | 0       | 42      | 48      | 45       | 45               | 0       | 0         | 0                        | 0              | 0          | 0   | 180   |     |       |
| Female       | 0        | 0        | 0         | 0       | 49      | 29      | 45       | 61               | 0       |           | 0                        | 0              | 0          | 0   | 184   |     |       |
| Total        | 0        | 0        | 0         | 0       | 91      | 77      | 90       | 106              | 0       | 0         | 0                        | 0              | 0          | 0   | 364   |     |       |

### **Enrolment By Grade**

#### For 004 - Queen of Peace Middle School, Happy Valley-Goose Bay

\* Data from the 2011-2012 AGR(Enrolment/Age as of the last day in Sept./Dec.)

- \*\* Newfoundland Statistics Classification System
- \*\*\* May include itinerant teachers