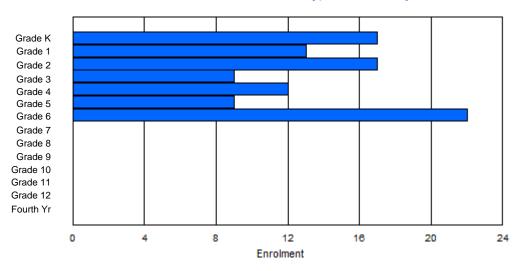

FTE Teachers \*\*\* : 33.0

| District 1 - Labrador |  |
|-----------------------|--|
|                       |  |

#477 - Mealy Mountain Collegiate, Happy Valley-Goose Bay Grades: 8-12 Number of Grades: 5 Classification: Urban Offers Distance Education: No

School FTE PTR : 15.8 District FTE PTR : 11.3 Provincial FTE PTR : 11.9

#### Enrolment By Age and Gender

|                |        |        |        |        |        |        |        | <u>Age</u> |          |          |          |          |          |        |    |        |            |
|----------------|--------|--------|--------|--------|--------|--------|--------|------------|----------|----------|----------|----------|----------|--------|----|--------|------------|
| Gender         | 5      | 6      | 7      | 8      | 9      | 10     | 11     | 12         | 13       | 14       | 15       | 16       | 17       | 18     | 19 | 20>    | Total      |
| Male<br>Female | 0<br>0 | 1<br>0     | 49<br>57 | 50<br>46 | 41<br>59 | 44<br>53 | 45<br>56 | 9<br>5 | 2  | 0<br>2 | 241<br>280 |
|                | -      | -      | -      | -      | -      |        |        |            |          |          |          |          |          | -      | 2  |        |            |
| Total          | 0      | 0      | 0      | 0      | 0      | 0      | 0      | 1          | 106      | 96       | 100      | 97       | 101      | 14     | 4  | 2      | 521        |

#### Enrolment By Grade and Gender

|        |   |   |   |   |   |   | <u>Gra</u> | <u>de</u> |     |    |     |    |     |     |       |
|--------|---|---|---|---|---|---|------------|-----------|-----|----|-----|----|-----|-----|-------|
| Gender | К | 1 | 2 | 3 | 4 | 5 | 6          | 7         | 8   | 9  | 10  | 11 | 12  | 4th | Total |
| Male   | 0 | 0 | 0 | 0 | 0 | 0 | 0          | 0         | 54  | 48 | 45  | 41 | 46  | 7   | 241   |
| Female | 0 | 0 | 0 | 0 | 0 | 0 | 0          | 0         | 57  | 49 | 59  | 52 | 55  | 8   | 280   |
|        |   |   |   |   |   |   |            |           |     |    |     |    |     |     |       |
| Total  | 0 | 0 | 0 | 0 | 0 | 0 | 0          | 0         | 111 | 97 | 104 | 93 | 101 | 15  | 521   |

#### **Enrolment By Grade**

#### For 477 - Mealy Mountain Collegiate, Happy Valley-Goose Bay

\* Data from the 2011-2012 AGR(Enrolment/Age as of the last day in Sept./Dec.)

\*\* Newfoundland Statistics Classification System

\*\*\* May include itinerant teachers