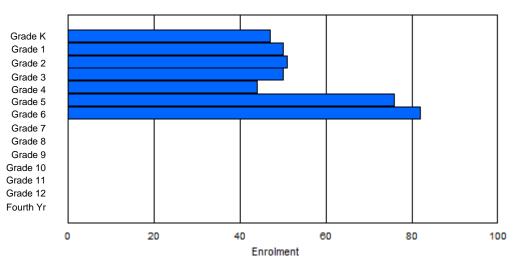

Modification Time: 1:38:48PM

| #004 - Queen | of Peac  | e Middle | e School, | Нарру   | Valley- | Goose B | ay       |                  |         |           | assificatio<br>ers Dista |                |            | No  |       |     |       |
|--------------|----------|----------|-----------|---------|---------|---------|----------|------------------|---------|-----------|--------------------------|----------------|------------|-----|-------|-----|-------|
| Grades: 4-7  |          |          | Number    | of Grad | es: 4   |         |          |                  |         | <u>Sc</u> | hool FTE                 | <b>PTR</b> : 1 | <u>3.0</u> |     |       |     |       |
| FTE Teachers | *** : 28 | 3.0      |           |         |         |         |          |                  |         |           | strict FTE<br>ovincial F |                |            |     |       |     |       |
|              |          |          |           |         |         | Enrolm  | ent By   | Age and          | Gender  |           |                          |                |            |     |       |     |       |
| Gender       | 5        | 6        | 7         | 8       | 9       | 10      | 11       | <u>Age</u><br>12 | 13      | 14        | 15                       | 16             | 17         | 18  | 19    | 20> | Total |
|              |          |          |           |         |         |         |          |                  |         |           |                          | -              |            | -   |       |     |       |
| Male         | 0        | 0        | 0         | 1       | 38      | 48      | 43       | 50               | 0       | 0         | 0                        | 0              | 0          | 0   | 0     | 0   | 180   |
| emale        | 0        | 0        | 0         | 1       | 46      | 30      | 44       | 57               | 4       | 1         | 0                        | 0              | 0          | 0   | 0     | 1   | 184   |
| Total        | 0        | 0        | 0         | 2       | 84      | 78      | 87       | 107              | 4       | 1         | 0                        | 0              | 0          | 0   | 0     | 1   | 364   |
|              |          |          |           |         |         | Enroln  | nent By  | Grade a          | nd Gend | er        |                          |                |            |     |       |     |       |
|              |          |          |           |         |         |         | <u> </u> | <u>Grade</u>     |         |           |                          |                |            |     |       |     |       |
| Gender       | К        | 1        | 2         | 3       | 4       | 5       | 6        | 7                | 8       | 9         | 10                       | 11             | 12         | 4th | Total |     |       |
| Male         | 0        | 0        | 0         | 0       | 42      | 48      | 45       | 45               | 0       | 0         | 0                        | 0              | 0          | 0   | 180   |     |       |
| Female       | 0        | 0        | 0         | 0       | 49      | 29      | 45       | 61               | 0       |           | 0                        | 0              | 0          | 0   | 184   |     |       |
| Total        | 0        | 0        | 0         | 0       | 91      | 77      | 90       | 106              | 0       | 0         | 0                        | 0              | 0          | 0   | 364   |     |       |

### **Enrolment By Grade**

#### For 004 - Queen of Peace Middle School, Happy Valley-Goose Bay

\* Data from the 2011-2012 AGR(Enrolment/Age as of the last day in Sept./Dec.)

- \*\* Newfoundland Statistics Classification System
- \*\*\* May include itinerant teachers