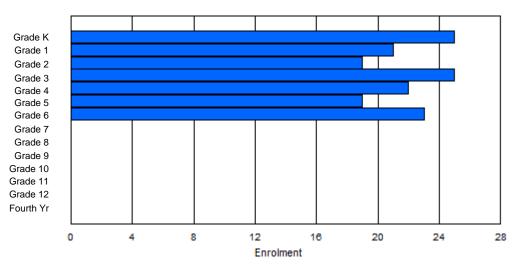

Modification Time: 1:38:48PM

| #004 - Queen | of Peac  | e Middle | e School, | Нарру   | Valley- | Goose B | ay       |                  |         |           | assificatio<br>ers Dista |                |            | No  |       |     |       |
|--------------|----------|----------|-----------|---------|---------|---------|----------|------------------|---------|-----------|--------------------------|----------------|------------|-----|-------|-----|-------|
| Grades: 4-7  |          |          | Number    | of Grad | es: 4   |         |          |                  |         | <u>Sc</u> | hool FTE                 | <b>PTR</b> : 1 | <u>3.0</u> |     |       |     |       |
| FTE Teachers | *** : 28 | 3.0      |           |         |         |         |          |                  |         |           | strict FTE<br>ovincial F |                |            |     |       |     |       |
|              |          |          |           |         |         | Enrolm  | ent By   | Age and          | Gender  |           |                          |                |            |     |       |     |       |
| Gender       | 5        | 6        | 7         | 8       | 9       | 10      | 11       | <u>Age</u><br>12 | 13      | 14        | 15                       | 16             | 17         | 18  | 19    | 20> | Total |
|              |          |          |           |         |         |         |          |                  |         |           |                          | -              |            | -   |       |     |       |
| Male         | 0        | 0        | 0         | 1       | 38      | 48      | 43       | 50               | 0       | 0         | 0                        | 0              | 0          | 0   | 0     | 0   | 180   |
| emale        | 0        | 0        | 0         | 1       | 46      | 30      | 44       | 57               | 4       | 1         | 0                        | 0              | 0          | 0   | 0     | 1   | 184   |
| Total        | 0        | 0        | 0         | 2       | 84      | 78      | 87       | 107              | 4       | 1         | 0                        | 0              | 0          | 0   | 0     | 1   | 364   |
|              |          |          |           |         |         | Enroln  | nent By  | Grade a          | nd Gend | er        |                          |                |            |     |       |     |       |
|              |          |          |           |         |         |         | <u> </u> | <u>Grade</u>     |         |           |                          |                |            |     |       |     |       |
| Gender       | К        | 1        | 2         | 3       | 4       | 5       | 6        | 7                | 8       | 9         | 10                       | 11             | 12         | 4th | Total |     |       |
| Male         | 0        | 0        | 0         | 0       | 42      | 48      | 45       | 45               | 0       | 0         | 0                        | 0              | 0          | 0   | 180   |     |       |
| Female       | 0        | 0        | 0         | 0       | 49      | 29      | 45       | 61               | 0       |           | 0                        | 0              | 0          | 0   | 184   |     |       |
| Total        | 0        | 0        | 0         | 0       | 91      | 77      | 90       | 106              | 0       | 0         | 0                        | 0              | 0          | 0   | 364   |     |       |

### **Enrolment By Grade**

#### For 004 - Queen of Peace Middle School, Happy Valley-Goose Bay

\* Data from the 2011-2012 AGR(Enrolment/Age as of the last day in Sept./Dec.)

- \*\* Newfoundland Statistics Classification System
- \*\*\* May include itinerant teachers