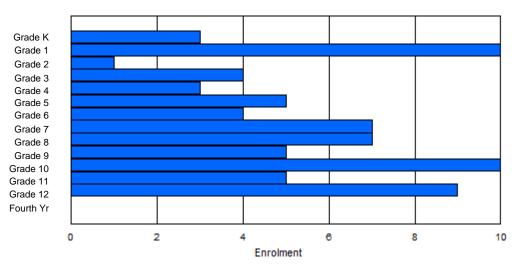

Modification Time: 1:38:48PM Modification Date:

(

Female

Total

| #002 - Henr | y Gordon A  | Acade | my, Cartw | right   |        |        |         |              |         |          | lassifica<br>ffers Di |        |     | cation:       | Yes |       |     |       |
|-------------|-------------|-------|-----------|---------|--------|--------|---------|--------------|---------|----------|-----------------------|--------|-----|---------------|-----|-------|-----|-------|
| Grades: K-8 | ,10-12      |       | Number    | of Grad | es: 12 |        |         |              |         |          | chool F<br>istrict F  |        |     |               |     |       |     |       |
| FTE Teache  | rs *** : 10 | 0.0   |           |         |        |        |         |              |         | <u>P</u> | rovincia              | al FTE | PTR | <u>: 11.9</u> |     |       |     |       |
|             |             |       |           |         |        | Enroln | nent By | Age and      | d Gende | r        |                       |        |     |               |     |       |     |       |
|             |             |       |           |         |        |        |         | <u>Age</u>   |         |          |                       |        |     |               |     |       |     |       |
| Gender      | 5           | 6     | 7         | 8       | 9      | 10     | 11      | 12           | 13      | 14       | 15                    | 10     | 6   | 17            | 18  | 19    | 20> | Total |
| Male        | 2           | 5     | 3         | 4       | 1      | 1      | 4       | 4            | 3       | 1        | 2                     | (      | 6   | 3             | 0   | 1     | 0   | 40    |
| Female      | 5           | 2     | 1         | 1       | 3      | 2      | 4       | 5            | 3       | 0        | 2                     |        | 6   | 3             | 2   | 0     | 0   | 39    |
| Total       | 7           | 7     | 4         | 5       | 4      | 3      | 8       | 9            | 6       | 1        | 4                     | 1:     | 2   | 6             | 2   | 1     | 0   | 79    |
|             |             |       |           |         |        | Enrol  | ment B  | y Grade a    | and Ger | der      |                       |        |     |               |     |       |     |       |
|             |             |       |           |         |        |        |         | <u>Grade</u> |         |          |                       |        |     |               |     |       |     |       |
| Gender      | К           | 1     | 2         | 3       | 4      | 5      | 6       | 6 7          | 7       | 8 9      | 9                     | 10     | 11  | 12            | 4th | Total |     |       |
| Male        | 2           | 5     | 3         | 4       | 1      | 1      | 4       | Ļ _          | 1       | 4 (      | )                     | 6      | 2   | 4             | 0   | 40    |     |       |

### **Enrolment By Grade**

For 002 - Henry Gordon Academy, Cartwright

\* Data from the 2011-2012 AGR(Enrolment/Age as of the last day in Sept./Dec.)

\*\* Newfoundland Statistics Classification System

\*\*\* May include itinerant teachers