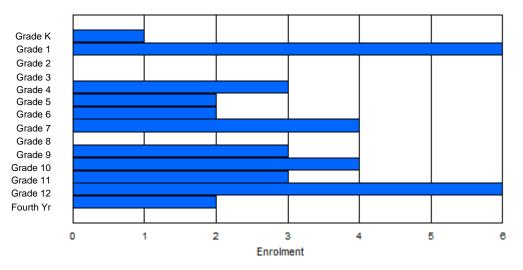

Modification Time: 1:38:48PM

| #004 - Queen | of Peac  | e Middle | e School, | Нарру   | Valley- | Goose B | ay       |                  |         |           | assificatio<br>ers Dista |                |            | No  |       |     |       |
|--------------|----------|----------|-----------|---------|---------|---------|----------|------------------|---------|-----------|--------------------------|----------------|------------|-----|-------|-----|-------|
| Grades: 4-7  |          |          | Number    | of Grad | es: 4   |         |          |                  |         | <u>Sc</u> | hool FTE                 | <b>PTR</b> : 1 | <u>3.0</u> |     |       |     |       |
| FTE Teachers | *** : 28 | 3.0      |           |         |         |         |          |                  |         |           | strict FTE<br>ovincial F |                |            |     |       |     |       |
|              |          |          |           |         |         | Enrolm  | ent By   | Age and          | Gender  |           |                          |                |            |     |       |     |       |
| Gender       | 5        | 6        | 7         | 8       | 9       | 10      | 11       | <u>Age</u><br>12 | 13      | 14        | 15                       | 16             | 17         | 18  | 19    | 20> | Total |
|              |          |          |           |         |         |         |          |                  |         |           |                          | -              |            | -   |       |     |       |
| Male         | 0        | 0        | 0         | 1       | 38      | 48      | 43       | 50               | 0       | 0         | 0                        | 0              | 0          | 0   | 0     | 0   | 180   |
| emale        | 0        | 0        | 0         | 1       | 46      | 30      | 44       | 57               | 4       | 1         | 0                        | 0              | 0          | 0   | 0     | 1   | 184   |
| Total        | 0        | 0        | 0         | 2       | 84      | 78      | 87       | 107              | 4       | 1         | 0                        | 0              | 0          | 0   | 0     | 1   | 364   |
|              |          |          |           |         |         | Enroln  | nent By  | Grade a          | nd Gend | er        |                          |                |            |     |       |     |       |
|              |          |          |           |         |         |         | <u> </u> | <u>Grade</u>     |         |           |                          |                |            |     |       |     |       |
| Gender       | К        | 1        | 2         | 3       | 4       | 5       | 6        | 7                | 8       | 9         | 10                       | 11             | 12         | 4th | Total |     |       |
| Male         | 0        | 0        | 0         | 0       | 42      | 48      | 45       | 45               | 0       | 0         | 0                        | 0              | 0          | 0   | 180   |     |       |
| Female       | 0        | 0        | 0         | 0       | 49      | 29      | 45       | 61               | 0       |           | 0                        | 0              | 0          | 0   | 184   |     |       |
| Total        | 0        | 0        | 0         | 0       | 91      | 77      | 90       | 106              | 0       | 0         | 0                        | 0              | 0          | 0   | 364   |     |       |

### **Enrolment By Grade**

#### For 004 - Queen of Peace Middle School, Happy Valley-Goose Bay

\* Data from the 2011-2012 AGR(Enrolment/Age as of the last day in Sept./Dec.)

- \*\* Newfoundland Statistics Classification System
- \*\*\* May include itinerant teachers