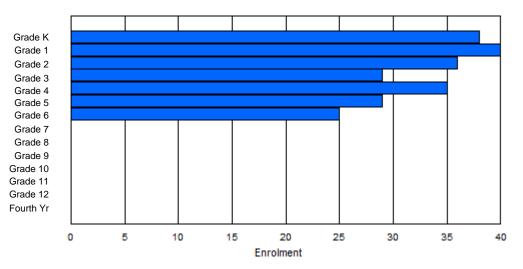

Modification Time: 1:38:48PM

| #004 - Queen | of Peac  | e Middle | e School, | Нарру   | Valley- | Goose B | ay       |                  |         |           | assificatio<br>ers Dista |                |            | No  |       |     |       |
|--------------|----------|----------|-----------|---------|---------|---------|----------|------------------|---------|-----------|--------------------------|----------------|------------|-----|-------|-----|-------|
| Grades: 4-7  |          |          | Number    | of Grad | es: 4   |         |          |                  |         | <u>Sc</u> | hool FTE                 | <b>PTR</b> : 1 | <u>3.0</u> |     |       |     |       |
| FTE Teachers | *** : 28 | 3.0      |           |         |         |         |          |                  |         |           | strict FTE<br>ovincial F |                |            |     |       |     |       |
|              |          |          |           |         |         | Enrolm  | ent By   | Age and          | Gender  |           |                          |                |            |     |       |     |       |
| Gender       | 5        | 6        | 7         | 8       | 9       | 10      | 11       | <u>Age</u><br>12 | 13      | 14        | 15                       | 16             | 17         | 18  | 19    | 20> | Total |
|              |          |          |           |         |         |         |          |                  |         |           |                          | -              |            | -   |       |     |       |
| Male         | 0        | 0        | 0         | 1       | 38      | 48      | 43       | 50               | 0       | 0         | 0                        | 0              | 0          | 0   | 0     | 0   | 180   |
| emale        | 0        | 0        | 0         | 1       | 46      | 30      | 44       | 57               | 4       | 1         | 0                        | 0              | 0          | 0   | 0     | 1   | 184   |
| Total        | 0        | 0        | 0         | 2       | 84      | 78      | 87       | 107              | 4       | 1         | 0                        | 0              | 0          | 0   | 0     | 1   | 364   |
|              |          |          |           |         |         | Enroln  | nent By  | Grade a          | nd Gend | er        |                          |                |            |     |       |     |       |
|              |          |          |           |         |         |         | <u> </u> | <u>Grade</u>     |         |           |                          |                |            |     |       |     |       |
| Gender       | К        | 1        | 2         | 3       | 4       | 5       | 6        | 7                | 8       | 9         | 10                       | 11             | 12         | 4th | Total |     |       |
| Male         | 0        | 0        | 0         | 0       | 42      | 48      | 45       | 45               | 0       | 0         | 0                        | 0              | 0          | 0   | 180   |     |       |
| Female       | 0        | 0        | 0         | 0       | 49      | 29      | 45       | 61               | 0       |           | 0                        | 0              | 0          | 0   | 184   |     |       |
| Total        | 0        | 0        | 0         | 0       | 91      | 77      | 90       | 106              | 0       | 0         | 0                        | 0              | 0          | 0   | 364   |     |       |

### **Enrolment By Grade**

#### For 004 - Queen of Peace Middle School, Happy Valley-Goose Bay

\* Data from the 2011-2012 AGR(Enrolment/Age as of the last day in Sept./Dec.)

- \*\* Newfoundland Statistics Classification System
- \*\*\* May include itinerant teachers