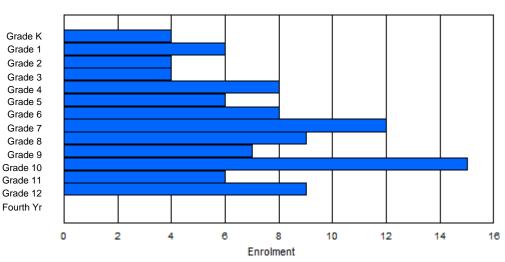

1

| #014 - Jer | ns Haven M         | Memoria | I, Nain |            |         |       |         |                  |         | -   | lassifica<br>ffers Dis  |    | al<br>ducation:         | Yes |    |     |       |
|------------|--------------------|---------|---------|------------|---------|-------|---------|------------------|---------|-----|-------------------------|----|-------------------------|-----|----|-----|-------|
| Grades: K- | 12                 |         | Numbe   | er of Grad | des: 13 |       |         |                  |         |     | chool FT                |    |                         |     |    |     |       |
| FTE Teach  | n <u>ers</u> *** : | 25.0    |         |            |         |       |         |                  |         |     | istrict FT<br>rovincial |    | <u>11.3</u><br>R : 11.9 |     |    |     |       |
|            |                    |         |         |            |         | Enrol | ment By | Age an           | d Gende | r   |                         |    |                         |     |    |     |       |
| Gender     | 5                  | 6       | 7       | 8          | 9       | 10    | 11      | <u>Age</u><br>12 | 13      | 14  | 15                      | 16 | 17                      | 18  | 19 | 20> | Total |
| Male       | 8                  | 4       | 8       | 10         | 11      | 8     | 10      | 10               | 7       | 9   | 8                       | 7  | 12                      | 4   | 4  | 0   | 120   |
| Female     | 15                 | 10      | 8       | 6          | 6       | 4     | 11      | 9                | 12      | 6   | 11                      | 9  | 10                      | 3   | 1  | 1   | 122   |
| Total      | 23                 | 14      | 16      | 16         | 17      | 12    | 21      | 19               | 19      | 15  | 19                      | 16 | 22                      | 7   | 5  | 1   | 242   |
|            |                    |         |         |            |         | Enro  | Iment B | y Grade          | and Gen | der |                         |    |                         |     |    |     |       |
|            |                    |         |         |            |         |       |         | <u>Grade</u>     |         |     |                         |    |                         |     |    |     |       |

# **Enrolment By Grade**

4th

Total

#### For 014 - Jens Haven Memorial, Nain

\* Data from the 2011-2012 AGR(Enrolment/Age as of the last day in Sept./Dec.)

\*\* Newfoundland Statistics Classification System

Κ

Gender

Female

Male

Total