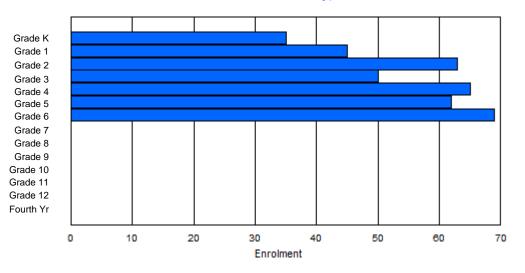

Gender

Male

Total

Female

| #001 - St. P               | eter's Sch | ool, Bla | ick Tickle | •       |        |       |          |                  |         |     |            | ion: Rura<br>tance Ed                  |             | Yes |       |     |       |
|----------------------------|------------|----------|------------|---------|--------|-------|----------|------------------|---------|-----|------------|----------------------------------------|-------------|-----|-------|-----|-------|
| Grades: 1-12<br>FTE Teache |            | .0       | Number     | of Grad | es: 11 |       |          |                  |         | Di  | istrict FT | <u>E PTR : /</u><br>E PTR :<br>FTE PTF | <u>11.3</u> |     |       |     |       |
|                            |            |          |            |         |        | Enrol | ment By  | Age and          | d Gende | r   |            |                                        |             |     |       |     |       |
| Gender                     | 5          | 6        | 7          | 8       | 9      | 10    | 11       | <u>Age</u><br>12 | 13      | 14  | 15         | 16                                     | 17          | 18  | 19    | 20> | Total |
| Male                       | 0          | 2        | 1          | 1       | 0      | 1     | 1        | 2                | 3       | 1   | 0          | 1                                      | 0           | 0   | 1     | 0   | 14    |
| Female                     | 0          | 3        | 0          | 0       | 0      | 3     | 0        | 1                | 0       | 0   | 3          | 0                                      | 0           | 0   | 0     | 0   | 10    |
| Total                      | 0          | 5        | 1          | 1       | 0      | 4     | 1        | 3                | 3       | 1   | 3          | 1                                      | 0           | 0   | 1     | 0   | 24    |
|                            |            |          |            |         |        | Enro  | Iment By | / Grade          | and Gen | der |            |                                        |             |     |       |     |       |
|                            |            |          |            |         |        |       |          | <u>Grade</u>     |         |     |            |                                        |             |     |       |     |       |
| Gender                     | к          | 1        | 2          | 3       | 4      | 5     | 5 6      | -                | 7       | 8 9 | ) 1        | 0 11                                   | 12          | 4th | Total |     |       |

# **Enrolment By Grade**

4th

Total

For 001 - St. Peter's School, Black Tickle

\* Data from the 2011-2012 AGR(Enrolment/Age as of the last day in Sept./Dec.)

- \*\* Newfoundland Statistics Classification System
- \*\*\* May include itinerant teachers