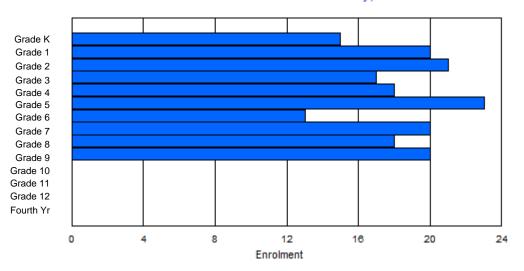

Modification Time: 1:38:48PM

| #004 - Queen | of Peac  | e Middle | e School, | Нарру   | Valley- | Goose B | ay       |                  |         |           | assificatio<br>ers Dista |                |            | No  |       |     |       |
|--------------|----------|----------|-----------|---------|---------|---------|----------|------------------|---------|-----------|--------------------------|----------------|------------|-----|-------|-----|-------|
| Grades: 4-7  |          |          | Number    | of Grad | es: 4   |         |          |                  |         | <u>Sc</u> | hool FTE                 | <b>PTR</b> : 1 | <u>3.0</u> |     |       |     |       |
| FTE Teachers | *** : 28 | 3.0      |           |         |         |         |          |                  |         |           | strict FTE<br>ovincial F |                |            |     |       |     |       |
|              |          |          |           |         |         | Enrolm  | ent By   | Age and          | Gender  |           |                          |                |            |     |       |     |       |
| Gender       | 5        | 6        | 7         | 8       | 9       | 10      | 11       | <u>Age</u><br>12 | 13      | 14        | 15                       | 16             | 17         | 18  | 19    | 20> | Total |
|              |          |          |           |         |         |         |          |                  |         |           |                          | -              |            | -   |       |     |       |
| Male         | 0        | 0        | 0         | 1       | 38      | 48      | 43       | 50               | 0       | 0         | 0                        | 0              | 0          | 0   | 0     | 0   | 180   |
| emale        | 0        | 0        | 0         | 1       | 46      | 30      | 44       | 57               | 4       | 1         | 0                        | 0              | 0          | 0   | 0     | 1   | 184   |
| Total        | 0        | 0        | 0         | 2       | 84      | 78      | 87       | 107              | 4       | 1         | 0                        | 0              | 0          | 0   | 0     | 1   | 364   |
|              |          |          |           |         |         | Enroln  | nent By  | Grade a          | nd Gend | er        |                          |                |            |     |       |     |       |
|              |          |          |           |         |         |         | <u> </u> | <u>Grade</u>     |         |           |                          |                |            |     |       |     |       |
| Gender       | К        | 1        | 2         | 3       | 4       | 5       | 6        | 7                | 8       | 9         | 10                       | 11             | 12         | 4th | Total |     |       |
| Male         | 0        | 0        | 0         | 0       | 42      | 48      | 45       | 45               | 0       | 0         | 0                        | 0              | 0          | 0   | 180   |     |       |
| Female       | 0        | 0        | 0         | 0       | 49      | 29      | 45       | 61               | 0       |           | 0                        | 0              | 0          | 0   | 184   |     |       |
| Total        | 0        | 0        | 0         | 0       | 91      | 77      | 90       | 106              | 0       | 0         | 0                        | 0              | 0          | 0   | 364   |     |       |

### **Enrolment By Grade**

#### For 004 - Queen of Peace Middle School, Happy Valley-Goose Bay

\* Data from the 2011-2012 AGR(Enrolment/Age as of the last day in Sept./Dec.)

- \*\* Newfoundland Statistics Classification System
- \*\*\* May include itinerant teachers