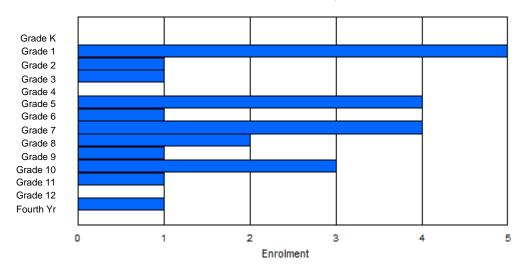

\*\*\* May include itinerant teachers

Modification Time: 1:38:48PM Total

4th

Total

| #013 - Mud L                   | _ake Sch       | nool, Mu | ud Lake |           |        |        |          |                  |         |        |            | tion: Rura<br>tance Ec                     |             | No     |        |  |
|--------------------------------|----------------|----------|---------|-----------|--------|--------|----------|------------------|---------|--------|------------|--------------------------------------------|-------------|--------|--------|--|
| Grades: 2,9 <u>FTE Teacher</u> | <u>s</u> ***:′ | 1.0      | Numbe   | r of Grad | les: 2 |        |          |                  |         | D      | istrict FT | <u>E PTR :</u><br><u>E PTR :</u><br>FTE PT | <u>11.3</u> |        |        |  |
|                                |                |          |         |           |        | Enrol  | ment By  | Age and          | d Gende | r      |            |                                            |             |        |        |  |
| Gender                         | 5              | 6        | 7       | 8         | 9      | 10     | 11       | <u>Age</u><br>12 | 13      | 14     | 15         | 16                                         | 17          | 18     | 19     |  |
| Male<br>Female                 | 0<br>0         | 0<br>0   | 0<br>1  | 0<br>0    | 0<br>0 | 0<br>0 | 0<br>0   | 0<br>0           | 0<br>0  | 1<br>0 | 0<br>0     | 0<br>0                                     | 0<br>0      | 0<br>0 | 0<br>0 |  |
| Total                          | 0              | 0        | 1       | 0         | 0      | 0      | 0        | 0                | 0       | 1      | 0          | 0                                          | 0           | 0      | 0      |  |
|                                |                |          |         |           |        | Enro   | Iment By | / Grade          | and Gen | der    |            |                                            |             |        |        |  |

|                |        |        |        |        |        |        | <u>Gra</u> | <u>de</u> |   |        |        |        |        |        |        |  |
|----------------|--------|--------|--------|--------|--------|--------|------------|-----------|---|--------|--------|--------|--------|--------|--------|--|
| Gender         | к      | 1      | 2      | 3      | 4      | 5      | 6          | 7         | 8 | 9      | 10     | 11     | 12     | 4th    | Total  |  |
| Male<br>Female | 0<br>0 | 0<br>0 | 0<br>1 | 0<br>0 | 0<br>0 | 0<br>0 | 0<br>0     | 0<br>0    |   | 1<br>0 | 0<br>0 | 0<br>0 | 0<br>0 | 0<br>0 | 1<br>1 |  |
| Total          | 0      | 0      | 1      | 0      | 0      | 0      | 0          | 0         | 0 | 1      | 0      | 0      | 0      | 0      | 2      |  |

# **Enrolment By Grade**

For 013 - Mud Lake School, Mud Lake

\* Data from the 2011-2012 AGR(Enrolment/Age as of the last day in Sept./Dec.)

- \*\* Newfoundland Statistics Classification System
- \*\*\* May include itinerant teachers