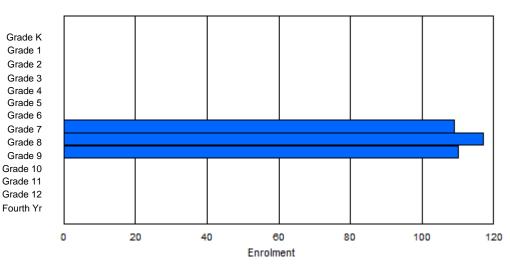

| #010 - Menihe<br>Grades: 8-12 | k High S | School,                                 | Labrador<br>Number | - | es: 5 |        |          |              |         | )<br>2<br>1 | Offers D<br><u>School F</u><br>District F | <u>TE PTR</u><br>TE PTR | ducation:<br><u>: 16.5</u><br>: 11.3 | No  |       |     |       |
|-------------------------------|----------|-----------------------------------------|--------------------|---|-------|--------|----------|--------------|---------|-------------|-------------------------------------------|-------------------------|--------------------------------------|-----|-------|-----|-------|
| FTE Teachers                  | *** : 38 | 3.0                                     |                    |   |       |        |          |              |         | <u>F</u>    | Provincia                                 | al FTE P                | <u> </u>                             |     |       |     |       |
|                               |          |                                         |                    |   |       | Enroln | nent By  | Age an       | d Gende | r           |                                           |                         |                                      |     |       |     |       |
|                               |          |                                         |                    |   |       |        |          | <u>Age</u>   |         |             |                                           |                         |                                      |     |       |     |       |
| Gender                        | 5        | 5 6 7 8 9 10 11 12 13 14 15 16 17 18 19 |                    |   |       |        |          |              |         |             |                                           |                         |                                      |     |       | 20> | Total |
| Male                          | 0        | 0                                       | 0                  | 0 | 0     | 0      | 0        | 0            | 70      | 65          | 71                                        | 54                      | 48                                   | 12  | 3     | 0   | 323   |
| Female                        | 0        | 0                                       | 0                  | 0 | 0     | 0      | 0        | 0            | 53      | 66          | 62                                        | 61                      | 54                                   | 5   | 2     | 0   | 303   |
| Total                         | 0        | 0                                       | 0                  | 0 | 0     | 0      | 0        | 0            | 123     | 131         | 133                                       | 115                     | 102                                  | 17  | 5     | 0   | 626   |
|                               |          |                                         |                    |   |       | Enrolr | ment By  | Grade        | and Ger | der         |                                           |                         |                                      |     |       |     |       |
|                               |          |                                         |                    |   |       |        | <u>.</u> | <u>Grade</u> |         |             |                                           |                         |                                      |     |       |     |       |
| Gender                        | К        | 1                                       | 2                  | 3 | 4     | 5      | 6        |              | 7       | 8           | 9                                         | 10 1                    | 1 12                                 | 4th | Total |     |       |
| Male                          | 0        | 0                                       | 0                  | 0 | 0     | 0      | 0        | (            | 0 7     | 1 7         | 0                                         | 66 5                    | 8 49                                 | 9   | 323   |     |       |
| Female                        | 0        | 0                                       | 0                  | 0 | 0     | 0      | 0        |              | 0 5     | 7 6         | 66                                        | 61 6                    | 0 55                                 | 4   | 303   |     |       |

# **Enrolment By Grade**

0

128

136

127

118 104

13

626

For 010 - Menihek High School, Labrador City

\* Data from the 2011-2012 AGR(Enrolment/Age as of the last day in Sept./Dec.)

- \*\* Newfoundland Statistics Classification System
- \*\*\* May include itinerant teachers