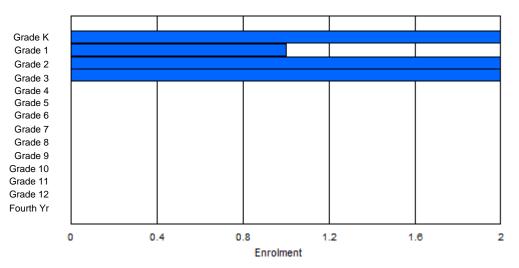

Modification Time: 1:38:48PM

Source: Evaluation and Research

| #005 - Pea  | cock Prima         | ary Scho | ool, Happ | y Valley- | Goose | Bay    |         |              |         |          | Classifica<br>Offers Dis |               | an<br>Jucation: | No  |       |     |       |
|-------------|--------------------|----------|-----------|-----------|-------|--------|---------|--------------|---------|----------|--------------------------|---------------|-----------------|-----|-------|-----|-------|
| Grades: K-3 | 3                  |          | Number    | of Grade  | es: 4 |        |         |              |         | <u>S</u> | chool F                  | <u>EPTR :</u> | <u>11.7</u>     |     |       |     |       |
|             |                    |          |           |           |       |        |         |              |         |          | District F               |               |                 |     |       |     |       |
| FTE Teache  | <u>ers</u> *** : 2 | 5.0      |           |           |       |        |         |              |         | E        | rovincial                | FTE PT        | <u>R : 11.9</u> |     |       |     |       |
|             |                    |          |           |           |       | Enrolm | nent By | Age and      | d Gende | r        |                          |               |                 |     |       |     |       |
|             |                    |          |           |           |       |        |         | <u>Age</u>   |         |          |                          |               |                 |     |       |     |       |
| Gender      | 5                  | 6        | 7         | 8         | 9     | 10     | 11      | 12           | 13      | 14       | 15                       | 16            | 17              | 18  | 19    | 20> | Total |
| Male        | 44                 | 35       | 47        | 36        | 2     | 0      | 0       | 0            | 0       | 0        | 0                        | 0             | 0               | 0   | 0     | 0   | 164   |
| Female      | 32                 | 47       | 47        | 39        | 2     | 0      | 0       | 1            | 0       | 0        | 0                        | 0             | 0               | 0   | 0     | 0   | 168   |
| Total       | 76                 | 82       | 94        | 75        | 4     | 0      | 0       | 1            | 0       | 0        | 0                        | 0             | 0               | 0   | 0     | 0   | 332   |
|             |                    |          |           |           |       | Enrolr | nent By | / Grade      | and Gen | der      |                          |               |                 |     |       |     |       |
|             |                    |          |           |           |       |        |         | <u>Grade</u> |         |          |                          |               |                 |     |       |     |       |
| Gender      | К                  | 1        | 2         | 3         | 4     | 5      | 6       | -            | 7       | 8        | 9 1                      | 0 11          | 12              | 4th | Total |     |       |
| Male        | 47                 | 32       | 49        | 36        | 0     | 0      | 0       | (            | )       | 0        | 0                        | 0 0           | 0               | 0   | 164   |     |       |
| Female      | 32                 | 47       | 49        | 40        | 0     | 0      | 0       | ) (          | )       | 0        | 0                        | 0 0           | 0               | 0   | 168   |     |       |
| Total       | 79                 | 79       | 98        | 76        | 0     | 0      | 0       | ) (          | 0       | 0        | 0                        | 0 C           | 0               | 0   | 332   |     |       |

# **Enrolment By Grade**

#### For 005 - Peacock Primary School, Happy Valley-Goose Bay

\* Data from the 2011-2012 AGR(Enrolment/Age as of the last day in Sept./Dec.)

- \*\* Newfoundland Statistics Classification System
- \*\*\* May include itinerant teachers