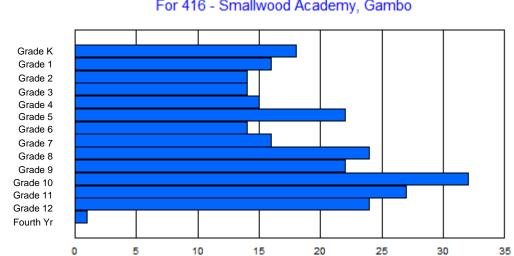

Grades: K-12 Number of Grades: 13

Classification: Rural Offers Distance Education: Yes

School FTE PTR : 10.9 District FTE PTR : 10.5 Provincial FTE PTR : 11.9

#### Enrolment By Grade and Gender

|                |         |         |        |         |         |         | Gra     | ade      |          |         |        |        |        |        |            |
|----------------|---------|---------|--------|---------|---------|---------|---------|----------|----------|---------|--------|--------|--------|--------|------------|
| Gender         | К       | 1       | 2      | 3       | 4       | 5       | 6       | 7        | 8        | 9       | 10     | 11     | 12     | 4th    | Total      |
| Male<br>Female | 15<br>6 | 12<br>9 | 6<br>6 | 7<br>10 | 12<br>5 | 7<br>11 | 11<br>8 | 13<br>11 | 10<br>13 | 13<br>7 | 4<br>5 | 5<br>7 | 9<br>9 | 0<br>0 | 124<br>107 |
| Total          | 21      | 21      | 12     | 17      | 17      | 18      | 19      | 24       | 23       | 20      | 9      | 12     | 18     | 0      | 231        |

# **Enrolment By Grade**

#### For 027 - Canon Richards Memorial Academy, Flower's Cove

\* Data from the 2011-2012 AGR(Enrolment/Age as of the last day in Sept./Dec.)

- \*\* Newfoundland Statistics Classification System
- \*\*\* May include itinerant teachers Modification Time: 1:38:48PM