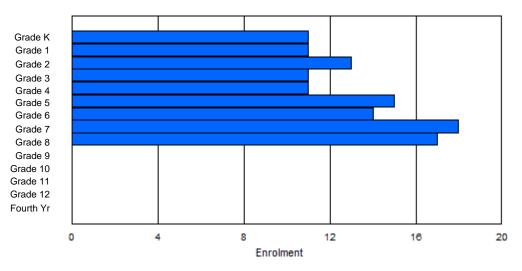

Gender

Male

Total

Female

| #001 - St. P               | eter's Sch | ool, Bla | ick Tickle | •       |        |       |          |                  |         |     |            | ion: Rura<br>tance Ed                  |             | Yes |       |     |       |
|----------------------------|------------|----------|------------|---------|--------|-------|----------|------------------|---------|-----|------------|----------------------------------------|-------------|-----|-------|-----|-------|
| Grades: 1-12<br>FTE Teache |            | .0       | Number     | of Grad | es: 11 |       |          |                  |         | Di  | istrict FT | <u>E PTR : /</u><br>E PTR :<br>FTE PTF | <u>11.3</u> |     |       |     |       |
|                            |            |          |            |         |        | Enrol | ment By  | Age and          | d Gende | r   |            |                                        |             |     |       |     |       |
| Gender                     | 5          | 6        | 7          | 8       | 9      | 10    | 11       | <u>Age</u><br>12 | 13      | 14  | 15         | 16                                     | 17          | 18  | 19    | 20> | Total |
| Male                       | 0          | 2        | 1          | 1       | 0      | 1     | 1        | 2                | 3       | 1   | 0          | 1                                      | 0           | 0   | 1     | 0   | 14    |
| Female                     | 0          | 3        | 0          | 0       | 0      | 3     | 0        | 1                | 0       | 0   | 3          | 0                                      | 0           | 0   | 0     | 0   | 10    |
| Total                      | 0          | 5        | 1          | 1       | 0      | 4     | 1        | 3                | 3       | 1   | 3          | 1                                      | 0           | 0   | 1     | 0   | 24    |
|                            |            |          |            |         |        | Enro  | Iment By | / Grade          | and Gen | der |            |                                        |             |     |       |     |       |
|                            |            |          |            |         |        |       |          | <u>Grade</u>     |         |     |            |                                        |             |     |       |     |       |
| Gender                     | к          | 1        | 2          | 3       | 4      | 5     | 5 6      | -                | 7       | 8 9 | ) 1        | 0 11                                   | 12          | 4th | Total |     |       |

# **Enrolment By Grade**

4th

Total

For 001 - St. Peter's School, Black Tickle

\* Data from the 2011-2012 AGR(Enrolment/Age as of the last day in Sept./Dec.)

- \*\* Newfoundland Statistics Classification System
- \*\*\* May include itinerant teachers