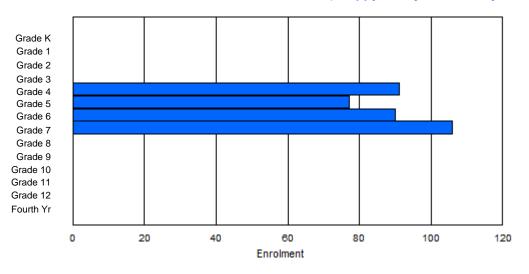

Modification Time: 1:38:48PM

| #004 - Queen | of Peac  | e Middle | e School, | Нарру   | Valley- | Goose B | ay       |                  |         |           | assificatio<br>ers Dista |                |            | No  |       |     |       |
|--------------|----------|----------|-----------|---------|---------|---------|----------|------------------|---------|-----------|--------------------------|----------------|------------|-----|-------|-----|-------|
| Grades: 4-7  |          |          | Number    | of Grad | es: 4   |         |          |                  |         | <u>Sc</u> | hool FTE                 | <b>PTR</b> : 1 | <u>3.0</u> |     |       |     |       |
| FTE Teachers | *** : 28 | 3.0      |           |         |         |         |          |                  |         |           | strict FTE<br>ovincial F |                |            |     |       |     |       |
|              |          |          |           |         |         | Enrolm  | ent By   | Age and          | Gender  |           |                          |                |            |     |       |     |       |
| Gender       | 5        | 6        | 7         | 8       | 9       | 10      | 11       | <u>Age</u><br>12 | 13      | 14        | 15                       | 16             | 17         | 18  | 19    | 20> | Total |
|              |          |          |           |         |         |         |          |                  |         |           |                          | -              |            | -   |       |     |       |
| Male         | 0        | 0        | 0         | 1       | 38      | 48      | 43       | 50               | 0       | 0         | 0                        | 0              | 0          | 0   | 0     | 0   | 180   |
| emale        | 0        | 0        | 0         | 1       | 46      | 30      | 44       | 57               | 4       | 1         | 0                        | 0              | 0          | 0   | 0     | 1   | 184   |
| Total        | 0        | 0        | 0         | 2       | 84      | 78      | 87       | 107              | 4       | 1         | 0                        | 0              | 0          | 0   | 0     | 1   | 364   |
|              |          |          |           |         |         | Enroln  | nent By  | Grade a          | nd Gend | er        |                          |                |            |     |       |     |       |
|              |          |          |           |         |         |         | <u> </u> | <u>Grade</u>     |         |           |                          |                |            |     |       |     |       |
| Gender       | К        | 1        | 2         | 3       | 4       | 5       | 6        | 7                | 8       | 9         | 10                       | 11             | 12         | 4th | Total |     |       |
| Male         | 0        | 0        | 0         | 0       | 42      | 48      | 45       | 45               | 0       | 0         | 0                        | 0              | 0          | 0   | 180   |     |       |
| Female       | 0        | 0        | 0         | 0       | 49      | 29      | 45       | 61               | 0       |           | 0                        | 0              | 0          | 0   | 184   |     |       |
| Total        | 0        | 0        | 0         | 0       | 91      | 77      | 90       | 106              | 0       | 0         | 0                        | 0              | 0          | 0   | 364   |     |       |

### **Enrolment By Grade**

#### For 004 - Queen of Peace Middle School, Happy Valley-Goose Bay

\* Data from the 2011-2012 AGR(Enrolment/Age as of the last day in Sept./Dec.)

- \*\* Newfoundland Statistics Classification System
- \*\*\* May include itinerant teachers