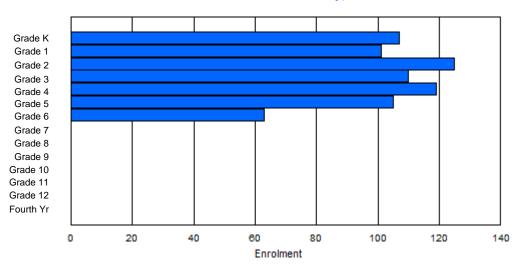

| #010 - Menihe<br>Grades: 8-12 | k High S | School,                                 | Labrador<br>Number | - | es: 5 |        |          |              |         | )<br>2<br>1 | Offers D<br><u>School F</u><br>District F | <u>TE PTR</u><br>TE PTR | ducation:<br><u>: 16.5</u><br>: 11.3 | No  |       |     |       |
|-------------------------------|----------|-----------------------------------------|--------------------|---|-------|--------|----------|--------------|---------|-------------|-------------------------------------------|-------------------------|--------------------------------------|-----|-------|-----|-------|
| FTE Teachers                  | *** : 38 | 3.0                                     |                    |   |       |        |          |              |         | <u>F</u>    | Provincia                                 | al FTE P                | <u> </u>                             |     |       |     |       |
|                               |          |                                         |                    |   |       | Enroln | nent By  | Age an       | d Gende | r           |                                           |                         |                                      |     |       |     |       |
|                               |          |                                         |                    |   |       |        |          | <u>Age</u>   |         |             |                                           |                         |                                      |     |       |     |       |
| Gender                        | 5        | 5 6 7 8 9 10 11 12 13 14 15 16 17 18 19 |                    |   |       |        |          |              |         |             |                                           |                         |                                      |     |       | 20> | Total |
| Male                          | 0        | 0                                       | 0                  | 0 | 0     | 0      | 0        | 0            | 70      | 65          | 71                                        | 54                      | 48                                   | 12  | 3     | 0   | 323   |
| Female                        | 0        | 0                                       | 0                  | 0 | 0     | 0      | 0        | 0            | 53      | 66          | 62                                        | 61                      | 54                                   | 5   | 2     | 0   | 303   |
| Total                         | 0        | 0                                       | 0                  | 0 | 0     | 0      | 0        | 0            | 123     | 131         | 133                                       | 115                     | 102                                  | 17  | 5     | 0   | 626   |
|                               |          |                                         |                    |   |       | Enrolr | ment By  | Grade        | and Ger | der         |                                           |                         |                                      |     |       |     |       |
|                               |          |                                         |                    |   |       |        | <u>.</u> | <u>Grade</u> |         |             |                                           |                         |                                      |     |       |     |       |
| Gender                        | К        | 1                                       | 2                  | 3 | 4     | 5      | 6        |              | 7       | 8           | 9                                         | 10 1                    | 1 12                                 | 4th | Total |     |       |
| Male                          | 0        | 0                                       | 0                  | 0 | 0     | 0      | 0        | (            | 0 7     | 1 7         | 0                                         | 66 5                    | 8 49                                 | 9   | 323   |     |       |
| Female                        | 0        | 0                                       | 0                  | 0 | 0     | 0      | 0        |              | 0 5     | 7 6         | 66                                        | 61 6                    | 0 55                                 | 4   | 303   |     |       |

# **Enrolment By Grade**

0

128

136

127

118 104

13

626

For 010 - Menihek High School, Labrador City

\* Data from the 2011-2012 AGR(Enrolment/Age as of the last day in Sept./Dec.)

- \*\* Newfoundland Statistics Classification System
- \*\*\* May include itinerant teachers