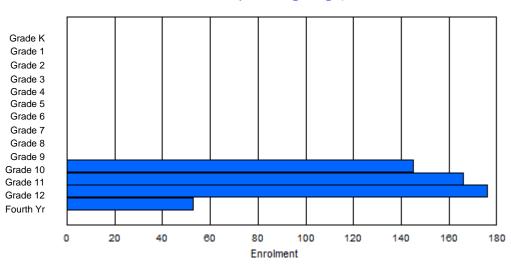

FTE Teachers \*\*\* : 33.0

| District 1 - Labrador |  |
|-----------------------|--|
|                       |  |

#477 - Mealy Mountain Collegiate, Happy Valley-Goose Bay Grades: 8-12 Number of Grades: 5 Classification: Urban Offers Distance Education: No

School FTE PTR : 15.8 District FTE PTR : 11.3 Provincial FTE PTR : 11.9

#### Enrolment By Age and Gender

|                |        |        |        |        |        |        |        | <u>Age</u> |          |          |          |          |          |        |    |        |            |
|----------------|--------|--------|--------|--------|--------|--------|--------|------------|----------|----------|----------|----------|----------|--------|----|--------|------------|
| Gender         | 5      | 6      | 7      | 8      | 9      | 10     | 11     | 12         | 13       | 14       | 15       | 16       | 17       | 18     | 19 | 20>    | Total      |
| Male<br>Female | 0<br>0 | 1<br>0     | 49<br>57 | 50<br>46 | 41<br>59 | 44<br>53 | 45<br>56 | 9<br>5 | 2  | 0<br>2 | 241<br>280 |
|                | -      | -      | -      | -      | -      |        |        |            |          |          |          |          |          | -      | 2  |        |            |
| Total          | 0      | 0      | 0      | 0      | 0      | 0      | 0      | 1          | 106      | 96       | 100      | 97       | 101      | 14     | 4  | 2      | 521        |

#### Enrolment By Grade and Gender

|        |   |   |   |   |   |   | <u>Gra</u> | <u>de</u> |     |    |     |    |     |     |       |
|--------|---|---|---|---|---|---|------------|-----------|-----|----|-----|----|-----|-----|-------|
| Gender | К | 1 | 2 | 3 | 4 | 5 | 6          | 7         | 8   | 9  | 10  | 11 | 12  | 4th | Total |
| Male   | 0 | 0 | 0 | 0 | 0 | 0 | 0          | 0         | 54  | 48 | 45  | 41 | 46  | 7   | 241   |
| Female | 0 | 0 | 0 | 0 | 0 | 0 | 0          | 0         | 57  | 49 | 59  | 52 | 55  | 8   | 280   |
|        |   |   |   |   |   |   |            |           |     |    |     |    |     |     |       |
| Total  | 0 | 0 | 0 | 0 | 0 | 0 | 0          | 0         | 111 | 97 | 104 | 93 | 101 | 15  | 521   |

#### **Enrolment By Grade**

#### For 477 - Mealy Mountain Collegiate, Happy Valley-Goose Bay

\* Data from the 2011-2012 AGR(Enrolment/Age as of the last day in Sept./Dec.)

\*\* Newfoundland Statistics Classification System

\*\*\* May include itinerant teachers