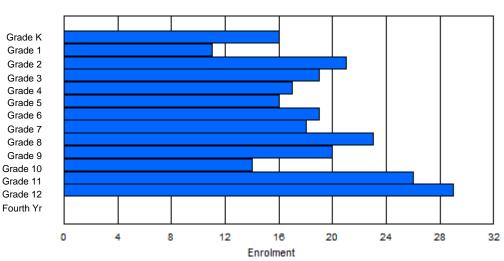

Modification Time: 1:38:48PM Modification Date:

(

Female

Total

| #002 - Henr | y Gordon A  | Acade | my, Cartw | right   |        |        |         |              |         |          | lassifica<br>ffers Di |        |     | cation:       | Yes |       |     |       |
|-------------|-------------|-------|-----------|---------|--------|--------|---------|--------------|---------|----------|-----------------------|--------|-----|---------------|-----|-------|-----|-------|
| Grades: K-8 | ,10-12      |       | Number    | of Grad | es: 12 |        |         |              |         |          | chool F<br>istrict F  |        |     |               |     |       |     |       |
| FTE Teache  | rs *** : 10 | 0.0   |           |         |        |        |         |              |         | <u>P</u> | rovincia              | al FTE | PTR | <u>: 11.9</u> |     |       |     |       |
|             |             |       |           |         |        | Enroln | nent By | Age and      | d Gende | r        |                       |        |     |               |     |       |     |       |
|             |             |       |           |         |        |        |         | <u>Age</u>   |         |          |                       |        |     |               |     |       |     |       |
| Gender      | 5           | 6     | 7         | 8       | 9      | 10     | 11      | 12           | 13      | 14       | 15                    | 10     | 6   | 17            | 18  | 19    | 20> | Total |
| Male        | 2           | 5     | 3         | 4       | 1      | 1      | 4       | 4            | 3       | 1        | 2                     | (      | 6   | 3             | 0   | 1     | 0   | 40    |
| Female      | 5           | 2     | 1         | 1       | 3      | 2      | 4       | 5            | 3       | 0        | 2                     |        | 6   | 3             | 2   | 0     | 0   | 39    |
| Total       | 7           | 7     | 4         | 5       | 4      | 3      | 8       | 9            | 6       | 1        | 4                     | 1:     | 2   | 6             | 2   | 1     | 0   | 79    |
|             |             |       |           |         |        | Enrol  | ment B  | y Grade a    | and Ger | der      |                       |        |     |               |     |       |     |       |
|             |             |       |           |         |        |        |         | <u>Grade</u> |         |          |                       |        |     |               |     |       |     |       |
| Gender      | К           | 1     | 2         | 3       | 4      | 5      | 6       | 6 7          | 7       | 8 9      | 9                     | 10     | 11  | 12            | 4th | Total |     |       |
| Male        | 2           | 5     | 3         | 4       | 1      | 1      | 4       | Ļ _          | 1       | 4 (      | )                     | 6      | 2   | 4             | 0   | 40    |     |       |

### **Enrolment By Grade**

For 002 - Henry Gordon Academy, Cartwright

\* Data from the 2011-2012 AGR(Enrolment/Age as of the last day in Sept./Dec.)

\*\* Newfoundland Statistics Classification System

\*\*\* May include itinerant teachers