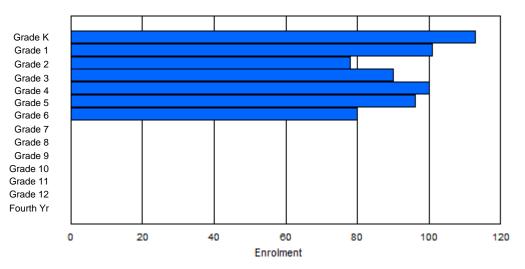

1

| #014 - Jer | ns Haven M         | Memoria | I, Nain |            |         |       |         |                  |         | -   | lassifica<br>ffers Dis  |    | al<br>ducation:         | Yes |    |     |       |
|------------|--------------------|---------|---------|------------|---------|-------|---------|------------------|---------|-----|-------------------------|----|-------------------------|-----|----|-----|-------|
| Grades: K- | 12                 |         | Numbe   | er of Grad | des: 13 |       |         |                  |         |     | chool FT                |    |                         |     |    |     |       |
| FTE Teach  | n <u>ers</u> *** : | 25.0    |         |            |         |       |         |                  |         |     | istrict FT<br>rovincial |    | <u>11.3</u><br>R : 11.9 |     |    |     |       |
|            |                    |         |         |            |         | Enrol | ment By | Age an           | d Gende | r   |                         |    |                         |     |    |     |       |
| Gender     | 5                  | 6       | 7       | 8          | 9       | 10    | 11      | <u>Age</u><br>12 | 13      | 14  | 15                      | 16 | 17                      | 18  | 19 | 20> | Total |
| Male       | 8                  | 4       | 8       | 10         | 11      | 8     | 10      | 10               | 7       | 9   | 8                       | 7  | 12                      | 4   | 4  | 0   | 120   |
| Female     | 15                 | 10      | 8       | 6          | 6       | 4     | 11      | 9                | 12      | 6   | 11                      | 9  | 10                      | 3   | 1  | 1   | 122   |
| Total      | 23                 | 14      | 16      | 16         | 17      | 12    | 21      | 19               | 19      | 15  | 19                      | 16 | 22                      | 7   | 5  | 1   | 242   |
|            |                    |         |         |            |         | Enro  | Iment B | y Grade          | and Gen | der |                         |    |                         |     |    |     |       |
|            |                    |         |         |            |         |       |         | <u>Grade</u>     |         |     |                         |    |                         |     |    |     |       |

# **Enrolment By Grade**

4th

Total

#### For 014 - Jens Haven Memorial, Nain

\* Data from the 2011-2012 AGR(Enrolment/Age as of the last day in Sept./Dec.)

\*\* Newfoundland Statistics Classification System

Κ

Gender

Female

Male

Total