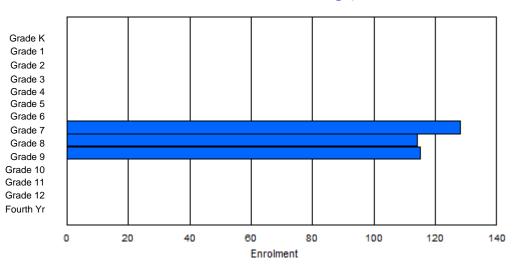

100

107

92

| #381 - J.R. Sr<br>Grades: 4-7<br><u>FTE Teachers</u> |        |        | School,<br>Number |        |          |          |          |                  |         | Of<br><u>Sc</u><br>Di | assification<br>ffers Distra<br>chool FTE<br>strict FTE<br>covincial F | ance Edu<br>PTR : 1<br>PTR : 1 | ucation:<br>1 <u>3.9</u><br>1 <u>1.3</u> | No     |            |        |            |
|------------------------------------------------------|--------|--------|-------------------|--------|----------|----------|----------|------------------|---------|-----------------------|------------------------------------------------------------------------|--------------------------------|------------------------------------------|--------|------------|--------|------------|
|                                                      |        |        |                   |        |          | Enrolm   | nent By  | Age and          | l Gende | r                     |                                                                        |                                |                                          |        |            |        |            |
| Gender                                               | 5      | 6      | 7                 | 8      | 9        | 10       | 11       | <u>Age</u><br>12 | 13      | 14                    | 15                                                                     | 16                             | 17                                       | 18     | 19         | 20>    | Total      |
| Male<br>Female                                       | 0<br>0 | 0<br>0 | 0<br>0            | 0<br>0 | 53<br>46 | 48<br>58 | 50<br>43 | 62<br>55         | 1<br>2  | 0<br>0                | 0<br>0                                                                 | 0<br>0                         | 0<br>0                                   | 0<br>0 | 0<br>0     | 0<br>0 | 214<br>204 |
| Total                                                | 0      | 0      | 0                 | 0      | 99       | 106      | 93       | 117              | 3       | 0                     | 0                                                                      | 0                              | 0                                        | 0      | 0          | 0      | 418        |
|                                                      |        |        |                   |        |          | Enrolr   | nent By  | y Grade a        | and Gen | der                   |                                                                        |                                |                                          |        |            |        |            |
|                                                      |        |        |                   |        |          |          |          | <u>Grade</u>     |         |                       |                                                                        |                                |                                          |        |            |        |            |
| Gender                                               | К      | 1      | 2                 | 3      | 4        | 5        | 6        | 37               | 7       | 89                    | 10                                                                     | ) 11                           | 12                                       | 4th    | Total      |        |            |
| Male<br>Female                                       | 0<br>0 | 0<br>0 | 0<br>0            | 0<br>0 | 53<br>47 | 49<br>58 | 50<br>42 |                  |         | 0 0<br>0 0            |                                                                        |                                | 0<br>0                                   | 0<br>0 | 214<br>204 |        |            |

# Enrolment By Grade

119

0

0

0

0

0

0

418

\* Data from the 2011-2012 AGR(Enrolment/Age as of the last day in Sept./Dec.)

- \*\* Newfoundland Statistics Classification System
- \*\*\* May include itinerant teachers

Modification Time: 1:38:48PM