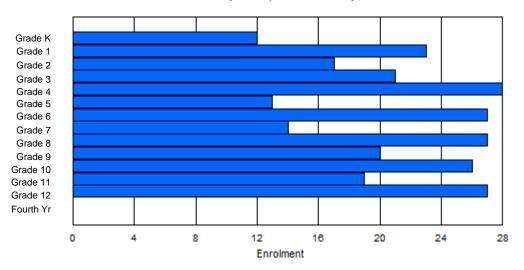

Modification Time: 1:38:48PM Modification Date:

(

Female

Total

| #002 - Henr | y Gordon A  | Acade | my, Cartw | right   |        |        |         |              |         |          | lassifica<br>ffers Di |        |     | cation:       | Yes |       |     |       |
|-------------|-------------|-------|-----------|---------|--------|--------|---------|--------------|---------|----------|-----------------------|--------|-----|---------------|-----|-------|-----|-------|
| Grades: K-8 | ,10-12      |       | Number    | of Grad | es: 12 |        |         |              |         |          | chool F<br>istrict F  |        |     |               |     |       |     |       |
| FTE Teache  | rs *** : 10 | 0.0   |           |         |        |        |         |              |         | <u>P</u> | rovincia              | al FTE | PTR | <u>: 11.9</u> |     |       |     |       |
|             |             |       |           |         |        | Enroln | nent By | Age and      | d Gende | r        |                       |        |     |               |     |       |     |       |
|             |             |       |           |         |        |        |         | <u>Age</u>   |         |          |                       |        |     |               |     |       |     |       |
| Gender      | 5           | 6     | 7         | 8       | 9      | 10     | 11      | 12           | 13      | 14       | 15                    | 10     | 6   | 17            | 18  | 19    | 20> | Total |
| Male        | 2           | 5     | 3         | 4       | 1      | 1      | 4       | 4            | 3       | 1        | 2                     | (      | 6   | 3             | 0   | 1     | 0   | 40    |
| Female      | 5           | 2     | 1         | 1       | 3      | 2      | 4       | 5            | 3       | 0        | 2                     |        | 6   | 3             | 2   | 0     | 0   | 39    |
| Total       | 7           | 7     | 4         | 5       | 4      | 3      | 8       | 9            | 6       | 1        | 4                     | 1:     | 2   | 6             | 2   | 1     | 0   | 79    |
|             |             |       |           |         |        | Enrol  | ment B  | y Grade a    | and Ger | der      |                       |        |     |               |     |       |     |       |
|             |             |       |           |         |        |        |         | <u>Grade</u> |         |          |                       |        |     |               |     |       |     |       |
| Gender      | К           | 1     | 2         | 3       | 4      | 5      | 6       | 6 7          | 7       | 8 9      | 9                     | 10     | 11  | 12            | 4th | Total |     |       |
| Male        | 2           | 5     | 3         | 4       | 1      | 1      | 4       | Ļ _          | 1       | 4 (      | )                     | 6      | 2   | 4             | 0   | 40    |     |       |

### **Enrolment By Grade**

For 002 - Henry Gordon Academy, Cartwright

\* Data from the 2011-2012 AGR(Enrolment/Age as of the last day in Sept./Dec.)

\*\* Newfoundland Statistics Classification System

\*\*\* May include itinerant teachers