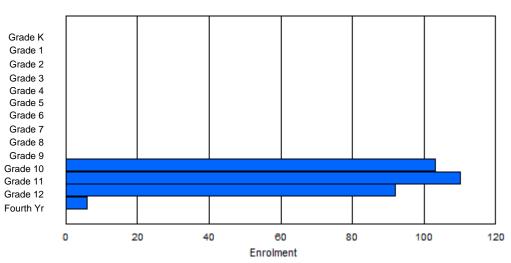

FTE Teachers \*\*\* : 33.0

| District 1 - Labrador |  |
|-----------------------|--|
|                       |  |

#477 - Mealy Mountain Collegiate, Happy Valley-Goose Bay Grades: 8-12 Number of Grades: 5 Classification: Urban Offers Distance Education: No

School FTE PTR : 15.8 District FTE PTR : 11.3 Provincial FTE PTR : 11.9

#### Enrolment By Age and Gender

|                |        |        |        |        |        |        |        | <u>Age</u> |          |          |          |          |          |        |    |        |            |
|----------------|--------|--------|--------|--------|--------|--------|--------|------------|----------|----------|----------|----------|----------|--------|----|--------|------------|
| Gender         | 5      | 6      | 7      | 8      | 9      | 10     | 11     | 12         | 13       | 14       | 15       | 16       | 17       | 18     | 19 | 20>    | Total      |
| Male<br>Female | 0<br>0 | 1<br>0     | 49<br>57 | 50<br>46 | 41<br>59 | 44<br>53 | 45<br>56 | 9<br>5 | 2  | 0<br>2 | 241<br>280 |
|                | -      | -      | -      | -      | -      |        |        |            |          |          |          |          |          | -      | 2  |        |            |
| Total          | 0      | 0      | 0      | 0      | 0      | 0      | 0      | 1          | 106      | 96       | 100      | 97       | 101      | 14     | 4  | 2      | 521        |

#### Enrolment By Grade and Gender

|        |   |   |   |   |   |   | <u>Gra</u> | <u>de</u> |     |    |     |    |     |     |       |
|--------|---|---|---|---|---|---|------------|-----------|-----|----|-----|----|-----|-----|-------|
| Gender | К | 1 | 2 | 3 | 4 | 5 | 6          | 7         | 8   | 9  | 10  | 11 | 12  | 4th | Total |
| Male   | 0 | 0 | 0 | 0 | 0 | 0 | 0          | 0         | 54  | 48 | 45  | 41 | 46  | 7   | 241   |
| Female | 0 | 0 | 0 | 0 | 0 | 0 | 0          | 0         | 57  | 49 | 59  | 52 | 55  | 8   | 280   |
|        |   |   |   |   |   |   |            |           |     |    |     |    |     |     |       |
| Total  | 0 | 0 | 0 | 0 | 0 | 0 | 0          | 0         | 111 | 97 | 104 | 93 | 101 | 15  | 521   |

#### **Enrolment By Grade**

#### For 477 - Mealy Mountain Collegiate, Happy Valley-Goose Bay

\* Data from the 2011-2012 AGR(Enrolment/Age as of the last day in Sept./Dec.)

\*\* Newfoundland Statistics Classification System

\*\*\* May include itinerant teachers