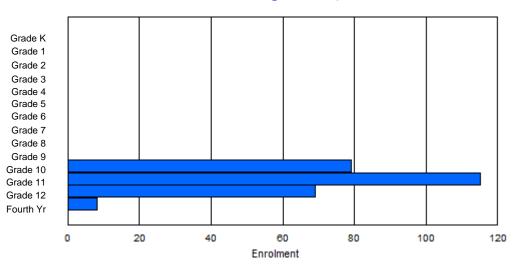

| #010 - Menihe<br>Grades: 8-12 | k High S | School,                                 | Labrador<br>Number | - | es: 5 |        |          |              |         | )<br>2<br>1 | Offers D<br><u>School F</u><br>District F | <u>TE PTR</u><br>TE PTR | ducation:<br><u>: 16.5</u><br>: 11.3 | No  |       |     |       |
|-------------------------------|----------|-----------------------------------------|--------------------|---|-------|--------|----------|--------------|---------|-------------|-------------------------------------------|-------------------------|--------------------------------------|-----|-------|-----|-------|
| FTE Teachers                  | *** : 38 | 3.0                                     |                    |   |       |        |          |              |         | <u>F</u>    | Provincia                                 | al FTE P                | <u> </u>                             |     |       |     |       |
|                               |          |                                         |                    |   |       | Enroln | nent By  | Age an       | d Gende | r           |                                           |                         |                                      |     |       |     |       |
|                               |          |                                         |                    |   |       |        |          | <u>Age</u>   |         |             |                                           |                         |                                      |     |       |     |       |
| Gender                        | 5        | 5 6 7 8 9 10 11 12 13 14 15 16 17 18 19 |                    |   |       |        |          |              |         |             |                                           |                         |                                      |     |       | 20> | Total |
| Male                          | 0        | 0                                       | 0                  | 0 | 0     | 0      | 0        | 0            | 70      | 65          | 71                                        | 54                      | 48                                   | 12  | 3     | 0   | 323   |
| Female                        | 0        | 0                                       | 0                  | 0 | 0     | 0      | 0        | 0            | 53      | 66          | 62                                        | 61                      | 54                                   | 5   | 2     | 0   | 303   |
| Total                         | 0        | 0                                       | 0                  | 0 | 0     | 0      | 0        | 0            | 123     | 131         | 133                                       | 115                     | 102                                  | 17  | 5     | 0   | 626   |
|                               |          |                                         |                    |   |       | Enrolr | ment By  | Grade        | and Ger | der         |                                           |                         |                                      |     |       |     |       |
|                               |          |                                         |                    |   |       |        | <u>.</u> | <u>Grade</u> |         |             |                                           |                         |                                      |     |       |     |       |
| Gender                        | К        | 1                                       | 2                  | 3 | 4     | 5      | 6        |              | 7       | 8           | 9                                         | 10 1                    | 1 12                                 | 4th | Total |     |       |
| Male                          | 0        | 0                                       | 0                  | 0 | 0     | 0      | 0        | (            | 0 7     | 1 7         | 0                                         | 66 5                    | 8 49                                 | 9   | 323   |     |       |
| Female                        | 0        | 0                                       | 0                  | 0 | 0     | 0      | 0        |              | 0 5     | 7 6         | 66                                        | 61 6                    | 0 55                                 | 4   | 303   |     |       |

# **Enrolment By Grade**

0

128

136

127

118 104

13

626

For 010 - Menihek High School, Labrador City

\* Data from the 2011-2012 AGR(Enrolment/Age as of the last day in Sept./Dec.)

- \*\* Newfoundland Statistics Classification System
- \*\*\* May include itinerant teachers