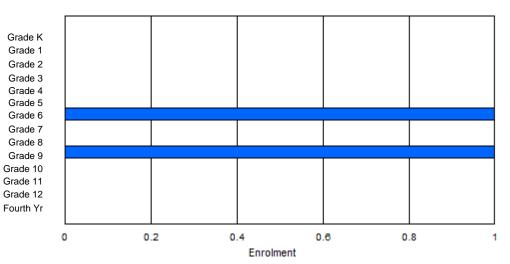

\*\*\* May include itinerant teachers

Modification Time: 1:38:48PM Total

4th

Total

| #013 - Mud L                   | _ake Sch       | nool, Mu | ud Lake |           |        |        |          |                  |         |        |            | tion: Rura<br>tance Ec                     |             | No     |        |  |
|--------------------------------|----------------|----------|---------|-----------|--------|--------|----------|------------------|---------|--------|------------|--------------------------------------------|-------------|--------|--------|--|
| Grades: 2,9 <u>FTE Teacher</u> | <u>s</u> ***:′ | 1.0      | Numbe   | r of Grad | les: 2 |        |          |                  |         | D      | istrict FT | <u>E PTR :</u><br><u>E PTR :</u><br>FTE PT | <u>11.3</u> |        |        |  |
|                                |                |          |         |           |        | Enrol  | ment By  | Age and          | d Gende | r      |            |                                            |             |        |        |  |
| Gender                         | 5              | 6        | 7       | 8         | 9      | 10     | 11       | <u>Age</u><br>12 | 13      | 14     | 15         | 16                                         | 17          | 18     | 19     |  |
| Male<br>Female                 | 0<br>0         | 0<br>0   | 0<br>1  | 0<br>0    | 0<br>0 | 0<br>0 | 0<br>0   | 0<br>0           | 0<br>0  | 1<br>0 | 0<br>0     | 0<br>0                                     | 0<br>0      | 0<br>0 | 0<br>0 |  |
| Total                          | 0              | 0        | 1       | 0         | 0      | 0      | 0        | 0                | 0       | 1      | 0          | 0                                          | 0           | 0      | 0      |  |
|                                |                |          |         |           |        | Enro   | Iment By | / Grade          | and Gen | der    |            |                                            |             |        |        |  |

|                |        |        |        |        |        |        | <u>Gra</u> | <u>de</u> |   |        |        |        |        |        |        |  |
|----------------|--------|--------|--------|--------|--------|--------|------------|-----------|---|--------|--------|--------|--------|--------|--------|--|
| Gender         | к      | 1      | 2      | 3      | 4      | 5      | 6          | 7         | 8 | 9      | 10     | 11     | 12     | 4th    | Total  |  |
| Male<br>Female | 0<br>0 | 0<br>0 | 0<br>1 | 0<br>0 | 0<br>0 | 0<br>0 | 0<br>0     | 0<br>0    |   | 1<br>0 | 0<br>0 | 0<br>0 | 0<br>0 | 0<br>0 | 1<br>1 |  |
| Total          | 0      | 0      | 1      | 0      | 0      | 0      | 0          | 0         | 0 | 1      | 0      | 0      | 0      | 0      | 2      |  |

# **Enrolment By Grade**

For 013 - Mud Lake School, Mud Lake

\* Data from the 2011-2012 AGR(Enrolment/Age as of the last day in Sept./Dec.)

- \*\* Newfoundland Statistics Classification System
- \*\*\* May include itinerant teachers