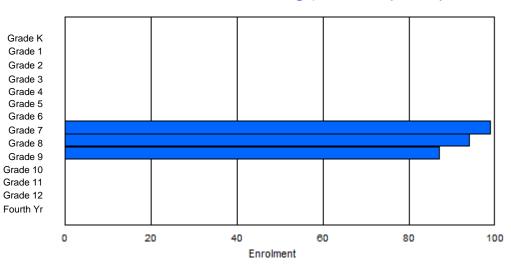

| #010 - Menihe<br>Grades: 8-12 | k High S | School,                                 | Labrador<br>Number | - | es: 5 |        |          |              |         | )<br>2<br>1 | Offers D<br><u>School F</u><br>District F | <u>TE PTR</u><br>TE PTR | ducation:<br><u>: 16.5</u><br>: 11.3 | No  |       |     |       |
|-------------------------------|----------|-----------------------------------------|--------------------|---|-------|--------|----------|--------------|---------|-------------|-------------------------------------------|-------------------------|--------------------------------------|-----|-------|-----|-------|
| FTE Teachers                  | *** : 38 | 3.0                                     |                    |   |       |        |          |              |         | <u>F</u>    | Provincia                                 | al FTE P                | <u> </u>                             |     |       |     |       |
|                               |          |                                         |                    |   |       | Enroln | nent By  | Age an       | d Gende | r           |                                           |                         |                                      |     |       |     |       |
|                               |          |                                         |                    |   |       |        |          | <u>Age</u>   |         |             |                                           |                         |                                      |     |       |     |       |
| Gender                        | 5        | 5 6 7 8 9 10 11 12 13 14 15 16 17 18 19 |                    |   |       |        |          |              |         |             |                                           |                         |                                      |     |       | 20> | Total |
| Male                          | 0        | 0                                       | 0                  | 0 | 0     | 0      | 0        | 0            | 70      | 65          | 71                                        | 54                      | 48                                   | 12  | 3     | 0   | 323   |
| Female                        | 0        | 0                                       | 0                  | 0 | 0     | 0      | 0        | 0            | 53      | 66          | 62                                        | 61                      | 54                                   | 5   | 2     | 0   | 303   |
| Total                         | 0        | 0                                       | 0                  | 0 | 0     | 0      | 0        | 0            | 123     | 131         | 133                                       | 115                     | 102                                  | 17  | 5     | 0   | 626   |
|                               |          |                                         |                    |   |       | Enrolr | ment By  | Grade        | and Ger | der         |                                           |                         |                                      |     |       |     |       |
|                               |          |                                         |                    |   |       |        | <u>.</u> | <u>Grade</u> |         |             |                                           |                         |                                      |     |       |     |       |
| Gender                        | К        | 1                                       | 2                  | 3 | 4     | 5      | 6        |              | 7       | 8           | 9                                         | 10 1                    | 1 12                                 | 4th | Total |     |       |
| Male                          | 0        | 0                                       | 0                  | 0 | 0     | 0      | 0        | (            | 0 7     | 1 7         | 0                                         | 66 5                    | 8 49                                 | 9   | 323   |     |       |
| Female                        | 0        | 0                                       | 0                  | 0 | 0     | 0      | 0        |              | 0 5     | 7 6         | 66                                        | 61 6                    | 0 55                                 | 4   | 303   |     |       |

# **Enrolment By Grade**

0

128

136

127

118 104

13

626

For 010 - Menihek High School, Labrador City

\* Data from the 2011-2012 AGR(Enrolment/Age as of the last day in Sept./Dec.)

- \*\* Newfoundland Statistics Classification System
- \*\*\* May include itinerant teachers