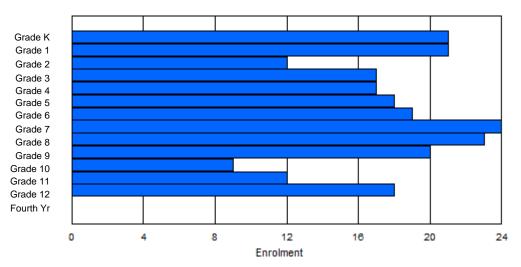

Grades: K-12 Number of Grades: 13

Classification: Rural Offers Distance Education: Yes

School FTE PTR : 10.9 District FTE PTR : 10.5 Provincial FTE PTR : 11.9

#### **Enrolment By Age and Gender** <u>Age</u> 20> Gender Male Female Total

#### Enrolment By Grade and Gender

|                |         |         |        |         |         |         | Gra     | ade      |          |         |        |        |        |        |            |
|----------------|---------|---------|--------|---------|---------|---------|---------|----------|----------|---------|--------|--------|--------|--------|------------|
| Gender         | К       | 1       | 2      | 3       | 4       | 5       | 6       | 7        | 8        | 9       | 10     | 11     | 12     | 4th    | Total      |
| Male<br>Female | 15<br>6 | 12<br>9 | 6<br>6 | 7<br>10 | 12<br>5 | 7<br>11 | 11<br>8 | 13<br>11 | 10<br>13 | 13<br>7 | 4<br>5 | 5<br>7 | 9<br>9 | 0<br>0 | 124<br>107 |
| Total          | 21      | 21      | 12     | 17      | 17      | 18      | 19      | 24       | 23       | 20      | 9      | 12     | 18     | 0      | 231        |

# **Enrolment By Grade**

#### For 027 - Canon Richards Memorial Academy, Flower's Cove

\* Data from the 2011-2012 AGR(Enrolment/Age as of the last day in Sept./Dec.)

- \*\* Newfoundland Statistics Classification System
- \*\*\* May include itinerant teachers Modification Time: 1:38:48PM