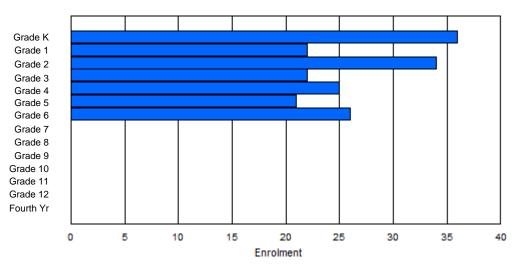

Modification Time: 1:38:48PM

Modification Date:

| #012 - J.C.                     | Erhardt M | lemoria | I School, | Makkovi   | k       |       |          |                  |         |     | lassificat<br>ffers Dis             |                | al<br>ducation: | Yes |    |     |
|---------------------------------|-----------|---------|-----------|-----------|---------|-------|----------|------------------|---------|-----|-------------------------------------|----------------|-----------------|-----|----|-----|
| Grades: K-4<br><u>FTE Teach</u> | -         | 9.0     | Number    | r of Grad | les: 12 |       |          |                  |         | D   | chool FT<br>istrict FT<br>rovincial | <u>E PTR :</u> | <u>11.3</u>     |     |    |     |
|                                 |           |         |           |           |         | Enrol | ment By  | Age and          | d Gende | r   |                                     |                |                 |     |    |     |
| Gender                          | 5         | 6       | 7         | 8         | 9       | 10    | 11       | <u>Age</u><br>12 | 13      | 14  | 15                                  | 16             | 17              | 18  | 19 | 20> |
| Male                            | 4         | 3       | 1         | 3         | 4       | 0     | 6        | 1                | 2       | 3   | 2                                   | 1              | 4               | 1   | 0  | 0   |
| Female                          | 2         | 1       | 3         | 1         | 2       | 0     | 1        | 3                | 6       | 3   | 1                                   | 2              | 2               | 2   | 0  | 0   |
| Total                           | 6         | 4       | 4         | 4         | 6       | 0     | 7        | 4                | 8       | 6   | 3                                   | 3              | 6               | 3   | 0  | 0   |
|                                 |           |         |           |           |         | Enro  | Iment By | / Grade          | and Gen | der |                                     |                |                 |     |    |     |
|                                 |           |         |           |           |         |       |          | <u>Grade</u>     |         |     |                                     |                |                 |     |    |     |
|                                 |           |         |           |           |         |       |          |                  |         |     |                                     |                |                 |     |    |     |

### **Enrolment By Grade**

#### For 012 - J.C. Erhardt Memorial School, Makkovik

\* Data from the 2011-2012 AGR(Enrolment/Age as of the last day in Sept./Dec.)

\*\* Newfoundland Statistics Classification System

Κ

Gender

Female

Male

Total