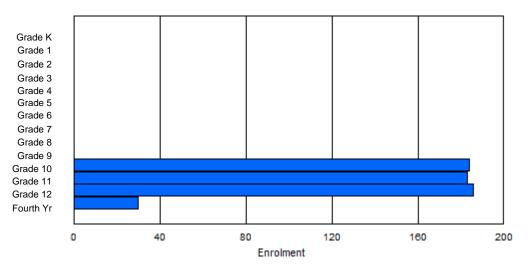

Gender

Male

Total

Female

| #001 - St. P               | eter's Sch | ool, Bla | ick Tickle | •       |        |       |          |                  |         |     |            | ion: Rura<br>tance Ed                  |             | Yes |       |     |       |
|----------------------------|------------|----------|------------|---------|--------|-------|----------|------------------|---------|-----|------------|----------------------------------------|-------------|-----|-------|-----|-------|
| Grades: 1-12<br>FTE Teache |            | .0       | Number     | of Grad | es: 11 |       |          |                  |         | Di  | istrict FT | <u>E PTR : /</u><br>E PTR :<br>FTE PTF | <u>11.3</u> |     |       |     |       |
|                            |            |          |            |         |        | Enrol | ment By  | Age and          | d Gende | r   |            |                                        |             |     |       |     |       |
| Gender                     | 5          | 6        | 7          | 8       | 9      | 10    | 11       | <u>Age</u><br>12 | 13      | 14  | 15         | 16                                     | 17          | 18  | 19    | 20> | Total |
| Male                       | 0          | 2        | 1          | 1       | 0      | 1     | 1        | 2                | 3       | 1   | 0          | 1                                      | 0           | 0   | 1     | 0   | 14    |
| Female                     | 0          | 3        | 0          | 0       | 0      | 3     | 0        | 1                | 0       | 0   | 3          | 0                                      | 0           | 0   | 0     | 0   | 10    |
| Total                      | 0          | 5        | 1          | 1       | 0      | 4     | 1        | 3                | 3       | 1   | 3          | 1                                      | 0           | 0   | 1     | 0   | 24    |
|                            |            |          |            |         |        | Enro  | Iment By | / Grade          | and Gen | der |            |                                        |             |     |       |     |       |
|                            |            |          |            |         |        |       |          | <u>Grade</u>     |         |     |            |                                        |             |     |       |     |       |
| Gender                     | к          | 1        | 2          | 3       | 4      | 5     | 5 6      | -                | 7       | 8 9 | ) 1        | 0 11                                   | 12          | 4th | Total |     |       |

# **Enrolment By Grade**

4th

Total

For 001 - St. Peter's School, Black Tickle

\* Data from the 2011-2012 AGR(Enrolment/Age as of the last day in Sept./Dec.)

- \*\* Newfoundland Statistics Classification System
- \*\*\* May include itinerant teachers