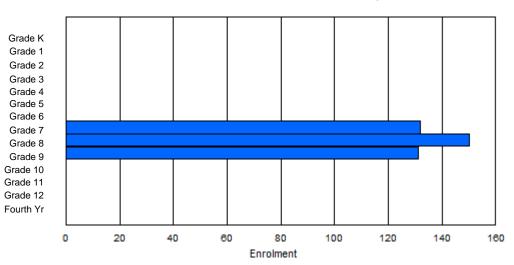

| #010 - Menihe<br>Grades: 8-12 | k High S | School,                                 | Labrador<br>Number | - | es: 5 |        |          |              |         | )<br>2<br>1 | Offers D<br><u>School F</u><br>District F | <u>TE PTR</u><br>TE PTR | ducation:<br><u>: 16.5</u><br>: 11.3 | No  |       |     |       |
|-------------------------------|----------|-----------------------------------------|--------------------|---|-------|--------|----------|--------------|---------|-------------|-------------------------------------------|-------------------------|--------------------------------------|-----|-------|-----|-------|
| FTE Teachers                  | *** : 38 | 3.0                                     |                    |   |       |        |          |              |         | <u>F</u>    | Provincia                                 | al FTE P                | <u> </u>                             |     |       |     |       |
|                               |          |                                         |                    |   |       | Enroln | nent By  | Age an       | d Gende | r           |                                           |                         |                                      |     |       |     |       |
|                               |          |                                         |                    |   |       |        |          | <u>Age</u>   |         |             |                                           |                         |                                      |     |       |     |       |
| Gender                        | 5        | 5 6 7 8 9 10 11 12 13 14 15 16 17 18 19 |                    |   |       |        |          |              |         |             |                                           |                         |                                      |     |       | 20> | Total |
| Male                          | 0        | 0                                       | 0                  | 0 | 0     | 0      | 0        | 0            | 70      | 65          | 71                                        | 54                      | 48                                   | 12  | 3     | 0   | 323   |
| Female                        | 0        | 0                                       | 0                  | 0 | 0     | 0      | 0        | 0            | 53      | 66          | 62                                        | 61                      | 54                                   | 5   | 2     | 0   | 303   |
| Total                         | 0        | 0                                       | 0                  | 0 | 0     | 0      | 0        | 0            | 123     | 131         | 133                                       | 115                     | 102                                  | 17  | 5     | 0   | 626   |
|                               |          |                                         |                    |   |       | Enrolr | ment By  | Grade        | and Ger | der         |                                           |                         |                                      |     |       |     |       |
|                               |          |                                         |                    |   |       |        | <u>.</u> | <u>Grade</u> |         |             |                                           |                         |                                      |     |       |     |       |
| Gender                        | К        | 1                                       | 2                  | 3 | 4     | 5      | 6        |              | 7       | 8           | 9                                         | 10 1                    | 1 12                                 | 4th | Total |     |       |
| Male                          | 0        | 0                                       | 0                  | 0 | 0     | 0      | 0        | (            | 0 7     | 1 7         | 0                                         | 66 5                    | 8 49                                 | 9   | 323   |     |       |
| Female                        | 0        | 0                                       | 0                  | 0 | 0     | 0      | 0        |              | 0 5     | 7 6         | 66                                        | 61 6                    | 0 55                                 | 4   | 303   |     |       |

# **Enrolment By Grade**

0

128

136

127

118 104

13

626

For 010 - Menihek High School, Labrador City

\* Data from the 2011-2012 AGR(Enrolment/Age as of the last day in Sept./Dec.)

- \*\* Newfoundland Statistics Classification System
- \*\*\* May include itinerant teachers