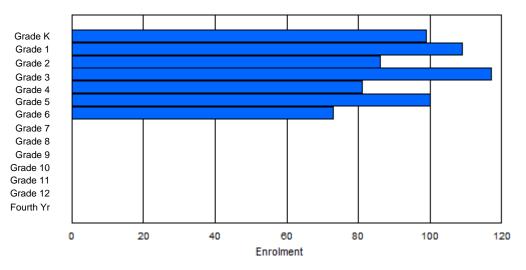

4

7

6

| #015 - Lake                | Melville Se | chool, | North We | st River |        |        |         |                |         |     | Classifica<br>Offers Di             |        |        | ation:  | Yes |       |     |       |
|----------------------------|-------------|--------|----------|----------|--------|--------|---------|----------------|---------|-----|-------------------------------------|--------|--------|---------|-----|-------|-----|-------|
| Grades: K-12<br>FTE Teache |             | 1.0    | Number   | of Grade | es: 13 |        |         |                |         |     | School F<br>District F<br>Provincia | TE PTF | 1 : 11 | -<br>.3 |     |       |     |       |
|                            |             |        |          |          |        | Enrolr | nent By | Age and        | d Gende | r   |                                     |        |        |         |     |       |     |       |
|                            |             |        |          |          |        |        |         | Age            |         |     |                                     |        |        |         |     |       |     |       |
| Gender                     | 5           | 6      | 7        | 8        | 9      | 10     | 11      | 12             | 13      | 14  | 15                                  | 16     |        | 17      | 18  | 19    | 20> | Total |
| Vale                       | 4           | 4      | 4        | 6        | 2      | 6      | 3       | 3              | 0       | 7   | 4                                   | 4      |        | 2       | 2   | 1     | 0   | 52    |
| emale                      | 3           | 3      | 7        | 3        | 3      | 2      | 3       | 5              | 5       | 3   | 4                                   | 5      |        | 3       | 3   | 0     | 0   | 52    |
| Fotal                      | 7           | 7      | 11       | 9        | 5      | 8      | 6       | 8              | 5       | 10  | 8                                   | 9      |        | 5       | 5   | 1     | 0   | 104   |
|                            |             |        |          |          |        | Enrol  | ment By | / Grade a      | and Gen | der |                                     |        |        |         |     |       |     |       |
|                            |             |        |          |          |        |        |         | <u>Grade</u>   |         |     |                                     |        |        |         |     |       |     |       |
| Gender                     | к           | 1      | 2        | 3        | 4      | 5      | 6       | ; <del>7</del> | 7       | 8   | 9                                   | 10     | 11     | 12      | 4th | Total |     |       |
| Male                       | 4           | 4      | 5        | 7        | 2      | 5      | 3       | 3              | 3       | 2   | 5                                   | 4      | 5      | 2       | 1   | 52    |     |       |
| Female                     | 3           | 3      | 7        | 3        | 2      | 2      | 3       | . 4            | 1       | 6   | 5                                   | 5      | 7      | 2       | 0   | 52    |     |       |

# **Enrolment By Grade**

7

8

10

9

12

4

1

104

#### For 015 - Lake Melville School, North West River

\* Data from the 2011-2012 AGR(Enrolment/Age as of the last day in Sept./Dec.)

- \*\* Newfoundland Statistics Classification System
- \*\*\* May include itinerant teachers Modification Time: 1:38:48PM