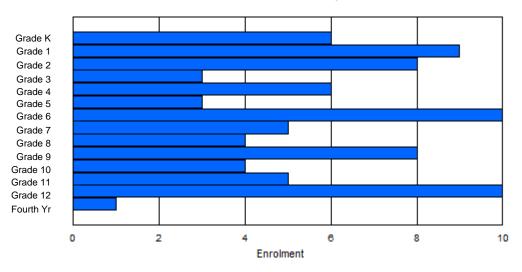

Modification Time: 1:38:48PM Modification Date:

(

Female

Total

| #002 - Henr | y Gordon A  | Acade | my, Cartw | right   |        |        |         |              |         |          | lassifica<br>ffers Di |        |     | cation:       | Yes |       |     |       |
|-------------|-------------|-------|-----------|---------|--------|--------|---------|--------------|---------|----------|-----------------------|--------|-----|---------------|-----|-------|-----|-------|
| Grades: K-8 | ,10-12      |       | Number    | of Grad | es: 12 |        |         |              |         |          | chool F<br>istrict F  |        |     |               |     |       |     |       |
| FTE Teache  | rs *** : 10 | 0.0   |           |         |        |        |         |              |         | <u>P</u> | rovincia              | al FTE | PTR | <u>: 11.9</u> |     |       |     |       |
|             |             |       |           |         |        | Enroln | nent By | Age and      | d Gende | r        |                       |        |     |               |     |       |     |       |
|             |             |       |           |         |        |        |         | <u>Age</u>   |         |          |                       |        |     |               |     |       |     |       |
| Gender      | 5           | 6     | 7         | 8       | 9      | 10     | 11      | 12           | 13      | 14       | 15                    | 10     | 6   | 17            | 18  | 19    | 20> | Total |
| Male        | 2           | 5     | 3         | 4       | 1      | 1      | 4       | 4            | 3       | 1        | 2                     | (      | 6   | 3             | 0   | 1     | 0   | 40    |
| Female      | 5           | 2     | 1         | 1       | 3      | 2      | 4       | 5            | 3       | 0        | 2                     |        | 6   | 3             | 2   | 0     | 0   | 39    |
| Total       | 7           | 7     | 4         | 5       | 4      | 3      | 8       | 9            | 6       | 1        | 4                     | 1:     | 2   | 6             | 2   | 1     | 0   | 79    |
|             |             |       |           |         |        | Enrol  | ment B  | y Grade a    | and Ger | der      |                       |        |     |               |     |       |     |       |
|             |             |       |           |         |        |        |         | <u>Grade</u> |         |          |                       |        |     |               |     |       |     |       |
| Gender      | К           | 1     | 2         | 3       | 4      | 5      | 6       | 6 7          | 7       | 8 9      | 9                     | 10     | 11  | 12            | 4th | Total |     |       |
| Male        | 2           | 5     | 3         | 4       | 1      | 1      | 4       | Ļ _          | 1       | 4 (      | )                     | 6      | 2   | 4             | 0   | 40    |     |       |

### **Enrolment By Grade**

For 002 - Henry Gordon Academy, Cartwright

\* Data from the 2011-2012 AGR(Enrolment/Age as of the last day in Sept./Dec.)

\*\* Newfoundland Statistics Classification System

\*\*\* May include itinerant teachers