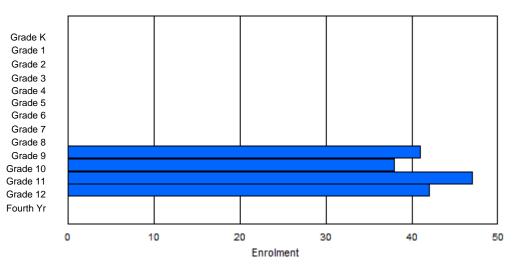

Modification Time: 1:38:48PM

Source: Evaluation and Research

| #005 - Pea  | cock Prima         | ary Scho | ool, Happ | y Valley- | Goose | Bay    |         |              |         |          | Classifica<br>Offers Dis |               | an<br>Jucation: | No  |       |     |       |
|-------------|--------------------|----------|-----------|-----------|-------|--------|---------|--------------|---------|----------|--------------------------|---------------|-----------------|-----|-------|-----|-------|
| Grades: K-3 | 3                  |          | Number    | of Grade  | es: 4 |        |         |              |         | <u>S</u> | chool F                  | <u>EPTR :</u> | <u>11.7</u>     |     |       |     |       |
|             |                    |          |           |           |       |        |         |              |         |          | District F               |               |                 |     |       |     |       |
| FTE Teache  | <u>ers</u> *** : 2 | 5.0      |           |           |       |        |         |              |         | E        | rovincial                | FTE PT        | <u>R : 11.9</u> |     |       |     |       |
|             |                    |          |           |           |       | Enrolm | nent By | Age and      | d Gende | r        |                          |               |                 |     |       |     |       |
|             |                    |          |           |           |       |        |         | <u>Age</u>   |         |          |                          |               |                 |     |       |     |       |
| Gender      | 5                  | 6        | 7         | 8         | 9     | 10     | 11      | 12           | 13      | 14       | 15                       | 16            | 17              | 18  | 19    | 20> | Total |
| Male        | 44                 | 35       | 47        | 36        | 2     | 0      | 0       | 0            | 0       | 0        | 0                        | 0             | 0               | 0   | 0     | 0   | 164   |
| Female      | 32                 | 47       | 47        | 39        | 2     | 0      | 0       | 1            | 0       | 0        | 0                        | 0             | 0               | 0   | 0     | 0   | 168   |
| Total       | 76                 | 82       | 94        | 75        | 4     | 0      | 0       | 1            | 0       | 0        | 0                        | 0             | 0               | 0   | 0     | 0   | 332   |
|             |                    |          |           |           |       | Enrolr | nent By | / Grade      | and Gen | der      |                          |               |                 |     |       |     |       |
|             |                    |          |           |           |       |        |         | <u>Grade</u> |         |          |                          |               |                 |     |       |     |       |
| Gender      | К                  | 1        | 2         | 3         | 4     | 5      | 6       | -            | 7       | 8        | 9 1                      | 0 11          | 12              | 4th | Total |     |       |
| Male        | 47                 | 32       | 49        | 36        | 0     | 0      | 0       | (            | )       | 0        | 0                        | 0 0           | 0               | 0   | 164   |     |       |
| Female      | 32                 | 47       | 49        | 40        | 0     | 0      | 0       | ) (          | )       | 0        | 0                        | 0 0           | 0               | 0   | 168   |     |       |
| Total       | 79                 | 79       | 98        | 76        | 0     | 0      | 0       | ) (          | 0       | 0        | 0                        | 0 C           | 0               | 0   | 332   |     |       |

# **Enrolment By Grade**

#### For 005 - Peacock Primary School, Happy Valley-Goose Bay

\* Data from the 2011-2012 AGR(Enrolment/Age as of the last day in Sept./Dec.)

- \*\* Newfoundland Statistics Classification System
- \*\*\* May include itinerant teachers