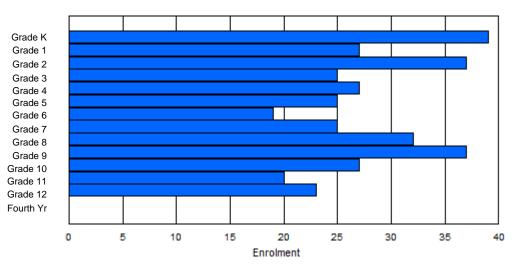

Gender

Male

Total

Female

| #001 - St. P               | eter's Sch | ool, Bla | ick Tickle | •       |        |       |          |                  |         |     |            | ion: Rura<br>tance Ed                  |             | Yes |       |     |       |
|----------------------------|------------|----------|------------|---------|--------|-------|----------|------------------|---------|-----|------------|----------------------------------------|-------------|-----|-------|-----|-------|
| Grades: 1-12<br>FTE Teache |            | .0       | Number     | of Grad | es: 11 |       |          |                  |         | Di  | istrict FT | <u>E PTR : /</u><br>E PTR :<br>FTE PTF | <u>11.3</u> |     |       |     |       |
|                            |            |          |            |         |        | Enrol | ment By  | Age and          | d Gende | r   |            |                                        |             |     |       |     |       |
| Gender                     | 5          | 6        | 7          | 8       | 9      | 10    | 11       | <u>Age</u><br>12 | 13      | 14  | 15         | 16                                     | 17          | 18  | 19    | 20> | Total |
| Male                       | 0          | 2        | 1          | 1       | 0      | 1     | 1        | 2                | 3       | 1   | 0          | 1                                      | 0           | 0   | 1     | 0   | 14    |
| Female                     | 0          | 3        | 0          | 0       | 0      | 3     | 0        | 1                | 0       | 0   | 3          | 0                                      | 0           | 0   | 0     | 0   | 10    |
| Total                      | 0          | 5        | 1          | 1       | 0      | 4     | 1        | 3                | 3       | 1   | 3          | 1                                      | 0           | 0   | 1     | 0   | 24    |
|                            |            |          |            |         |        | Enro  | Iment By | / Grade          | and Gen | der |            |                                        |             |     |       |     |       |
|                            |            |          |            |         |        |       |          | <u>Grade</u>     |         |     |            |                                        |             |     |       |     |       |
| Gender                     | к          | 1        | 2          | 3       | 4      | 5     | 5 6      | -                | 7       | 8 9 | ) 1        | 0 11                                   | 12          | 4th | Total |     |       |

# **Enrolment By Grade**

4th

Total

For 001 - St. Peter's School, Black Tickle

\* Data from the 2011-2012 AGR(Enrolment/Age as of the last day in Sept./Dec.)

- \*\* Newfoundland Statistics Classification System
- \*\*\* May include itinerant teachers