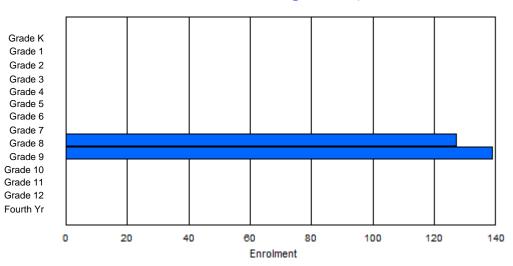

| #010 - Menihe<br>Grades: 8-12 | k High S | School,                                 | Labrador<br>Number | - | es: 5 |        |          |              |         | )<br>2<br>1 | Offers D<br><u>School F</u><br>District F | <u>TE PTR</u><br>TE PTR | ducation:<br><u>: 16.5</u><br>: 11.3 | No  |       |     |       |
|-------------------------------|----------|-----------------------------------------|--------------------|---|-------|--------|----------|--------------|---------|-------------|-------------------------------------------|-------------------------|--------------------------------------|-----|-------|-----|-------|
| FTE Teachers                  | *** : 38 | 3.0                                     |                    |   |       |        |          |              |         | <u>F</u>    | Provincia                                 | al FTE P                | <u> </u>                             |     |       |     |       |
|                               |          |                                         |                    |   |       | Enroln | nent By  | Age an       | d Gende | r           |                                           |                         |                                      |     |       |     |       |
|                               |          |                                         |                    |   |       |        |          | <u>Age</u>   |         |             |                                           |                         |                                      |     |       |     |       |
| Gender                        | 5        | 5 6 7 8 9 10 11 12 13 14 15 16 17 18 19 |                    |   |       |        |          |              |         |             |                                           |                         |                                      |     |       | 20> | Total |
| Male                          | 0        | 0                                       | 0                  | 0 | 0     | 0      | 0        | 0            | 70      | 65          | 71                                        | 54                      | 48                                   | 12  | 3     | 0   | 323   |
| Female                        | 0        | 0                                       | 0                  | 0 | 0     | 0      | 0        | 0            | 53      | 66          | 62                                        | 61                      | 54                                   | 5   | 2     | 0   | 303   |
| Total                         | 0        | 0                                       | 0                  | 0 | 0     | 0      | 0        | 0            | 123     | 131         | 133                                       | 115                     | 102                                  | 17  | 5     | 0   | 626   |
|                               |          |                                         |                    |   |       | Enrolr | ment By  | Grade        | and Ger | der         |                                           |                         |                                      |     |       |     |       |
|                               |          |                                         |                    |   |       |        | <u>.</u> | <u>Grade</u> |         |             |                                           |                         |                                      |     |       |     |       |
| Gender                        | К        | 1                                       | 2                  | 3 | 4     | 5      | 6        |              | 7       | 8           | 9                                         | 10 1                    | 1 12                                 | 4th | Total |     |       |
| Male                          | 0        | 0                                       | 0                  | 0 | 0     | 0      | 0        | (            | 0 7     | 1 7         | 0                                         | 66 5                    | 8 49                                 | 9   | 323   |     |       |
| Female                        | 0        | 0                                       | 0                  | 0 | 0     | 0      | 0        |              | 0 5     | 7 6         | 66                                        | 61 6                    | 0 55                                 | 4   | 303   |     |       |

# **Enrolment By Grade**

0

128

136

127

118 104

13

626

For 010 - Menihek High School, Labrador City

\* Data from the 2011-2012 AGR(Enrolment/Age as of the last day in Sept./Dec.)

- \*\* Newfoundland Statistics Classification System
- \*\*\* May include itinerant teachers