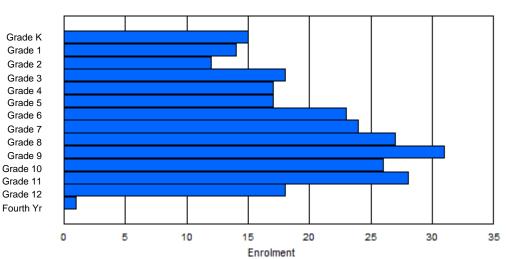

100

107

92

| #381 - J.R. Sr<br>Grades: 4-7<br><u>FTE Teachers</u> |        |        | School,<br>Number |        |          |          |          |                  |         | Of<br><u>Sc</u><br>Di | assification<br>ffers Distra<br>chool FTE<br>strict FTE<br>covincial F | ance Edu<br>PTR : 1<br>PTR : 1 | ucation:<br>1 <u>3.9</u><br>1 <u>1.3</u> | No     |            |        |            |
|------------------------------------------------------|--------|--------|-------------------|--------|----------|----------|----------|------------------|---------|-----------------------|------------------------------------------------------------------------|--------------------------------|------------------------------------------|--------|------------|--------|------------|
|                                                      |        |        |                   |        |          | Enrolm   | nent By  | Age and          | l Gende | r                     |                                                                        |                                |                                          |        |            |        |            |
| Gender                                               | 5      | 6      | 7                 | 8      | 9        | 10       | 11       | <u>Age</u><br>12 | 13      | 14                    | 15                                                                     | 16                             | 17                                       | 18     | 19         | 20>    | Total      |
| Male<br>Female                                       | 0<br>0 | 0<br>0 | 0<br>0            | 0<br>0 | 53<br>46 | 48<br>58 | 50<br>43 | 62<br>55         | 1<br>2  | 0<br>0                | 0<br>0                                                                 | 0<br>0                         | 0<br>0                                   | 0<br>0 | 0<br>0     | 0<br>0 | 214<br>204 |
| Total                                                | 0      | 0      | 0                 | 0      | 99       | 106      | 93       | 117              | 3       | 0                     | 0                                                                      | 0                              | 0                                        | 0      | 0          | 0      | 418        |
|                                                      |        |        |                   |        |          | Enrolr   | nent By  | y Grade a        | and Gen | der                   |                                                                        |                                |                                          |        |            |        |            |
|                                                      |        |        |                   |        |          |          |          | <u>Grade</u>     |         |                       |                                                                        |                                |                                          |        |            |        |            |
| Gender                                               | К      | 1      | 2                 | 3      | 4        | 5        | 6        | 37               | 7       | 89                    | 10                                                                     | ) 11                           | 12                                       | 4th    | Total      |        |            |
| Male<br>Female                                       | 0<br>0 | 0<br>0 | 0<br>0            | 0<br>0 | 53<br>47 | 49<br>58 | 50<br>42 |                  |         | 0 0<br>0 0            |                                                                        |                                | 0<br>0                                   | 0<br>0 | 214<br>204 |        |            |

# Enrolment By Grade

119

0

0

0

0

0

0

418

\* Data from the 2011-2012 AGR(Enrolment/Age as of the last day in Sept./Dec.)

- \*\* Newfoundland Statistics Classification System
- \*\*\* May include itinerant teachers

Modification Time: 1:38:48PM