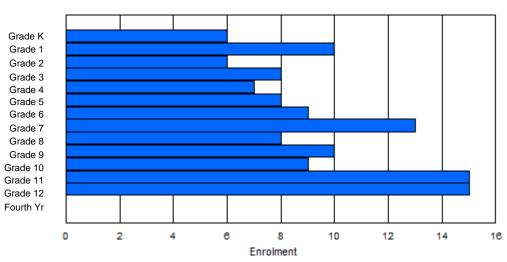

Modification Time: 1:38:48PM Modification Date:

(

Female

Total

| #002 - Henr | y Gordon A  | Acade | my, Cartw | right   |        |        |         |              |         |          | lassifica<br>ffers Di |        |     | cation:       | Yes |       |     |       |
|-------------|-------------|-------|-----------|---------|--------|--------|---------|--------------|---------|----------|-----------------------|--------|-----|---------------|-----|-------|-----|-------|
| Grades: K-8 | ,10-12      |       | Number    | of Grad | es: 12 |        |         |              |         |          | chool F<br>istrict F  |        |     |               |     |       |     |       |
| FTE Teache  | rs *** : 10 | 0.0   |           |         |        |        |         |              |         | <u>P</u> | rovincia              | al FTE | PTR | <u>: 11.9</u> |     |       |     |       |
|             |             |       |           |         |        | Enroln | nent By | Age and      | d Gende | r        |                       |        |     |               |     |       |     |       |
|             |             |       |           |         |        |        |         | <u>Age</u>   |         |          |                       |        |     |               |     |       |     |       |
| Gender      | 5           | 6     | 7         | 8       | 9      | 10     | 11      | 12           | 13      | 14       | 15                    | 10     | 6   | 17            | 18  | 19    | 20> | Total |
| Male        | 2           | 5     | 3         | 4       | 1      | 1      | 4       | 4            | 3       | 1        | 2                     | (      | 6   | 3             | 0   | 1     | 0   | 40    |
| Female      | 5           | 2     | 1         | 1       | 3      | 2      | 4       | 5            | 3       | 0        | 2                     |        | 6   | 3             | 2   | 0     | 0   | 39    |
| Total       | 7           | 7     | 4         | 5       | 4      | 3      | 8       | 9            | 6       | 1        | 4                     | 1:     | 2   | 6             | 2   | 1     | 0   | 79    |
|             |             |       |           |         |        | Enrol  | ment B  | y Grade a    | and Ger | der      |                       |        |     |               |     |       |     |       |
|             |             |       |           |         |        |        |         | <u>Grade</u> |         |          |                       |        |     |               |     |       |     |       |
| Gender      | К           | 1     | 2         | 3       | 4      | 5      | 6       | 6 7          | 7       | 8 9      | 9                     | 10     | 11  | 12            | 4th | Total |     |       |
| Male        | 2           | 5     | 3         | 4       | 1      | 1      | 4       | Ļ _          | 1       | 4 (      | )                     | 6      | 2   | 4             | 0   | 40    |     |       |

### **Enrolment By Grade**

For 002 - Henry Gordon Academy, Cartwright

\* Data from the 2011-2012 AGR(Enrolment/Age as of the last day in Sept./Dec.)

\*\* Newfoundland Statistics Classification System

\*\*\* May include itinerant teachers