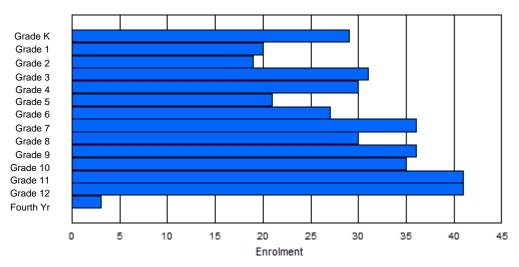

Gender

Male

Total

Female

| #001 - St. P               | eter's Sch | ool, Bla | ick Tickle | •       |        |       |          |                  |         |     |            | ion: Rura<br>tance Ed                  |             | Yes |       |     |       |
|----------------------------|------------|----------|------------|---------|--------|-------|----------|------------------|---------|-----|------------|----------------------------------------|-------------|-----|-------|-----|-------|
| Grades: 1-12<br>FTE Teache |            | .0       | Number     | of Grad | es: 11 |       |          |                  |         | Di  | istrict FT | <u>E PTR : /</u><br>E PTR :<br>FTE PTF | <u>11.3</u> |     |       |     |       |
|                            |            |          |            |         |        | Enrol | ment By  | Age and          | d Gende | r   |            |                                        |             |     |       |     |       |
| Gender                     | 5          | 6        | 7          | 8       | 9      | 10    | 11       | <u>Age</u><br>12 | 13      | 14  | 15         | 16                                     | 17          | 18  | 19    | 20> | Total |
| Male                       | 0          | 2        | 1          | 1       | 0      | 1     | 1        | 2                | 3       | 1   | 0          | 1                                      | 0           | 0   | 1     | 0   | 14    |
| Female                     | 0          | 3        | 0          | 0       | 0      | 3     | 0        | 1                | 0       | 0   | 3          | 0                                      | 0           | 0   | 0     | 0   | 10    |
| Total                      | 0          | 5        | 1          | 1       | 0      | 4     | 1        | 3                | 3       | 1   | 3          | 1                                      | 0           | 0   | 1     | 0   | 24    |
|                            |            |          |            |         |        | Enro  | Iment By | / Grade          | and Gen | der |            |                                        |             |     |       |     |       |
|                            |            |          |            |         |        |       |          | <u>Grade</u>     |         |     |            |                                        |             |     |       |     |       |
| Gender                     | к          | 1        | 2          | 3       | 4      | 5     | 5 6      | -                | 7       | 8 9 | ) 1        | 0 11                                   | 12          | 4th | Total |     |       |

# **Enrolment By Grade**

4th

Total

For 001 - St. Peter's School, Black Tickle

\* Data from the 2011-2012 AGR(Enrolment/Age as of the last day in Sept./Dec.)

- \*\* Newfoundland Statistics Classification System
- \*\*\* May include itinerant teachers