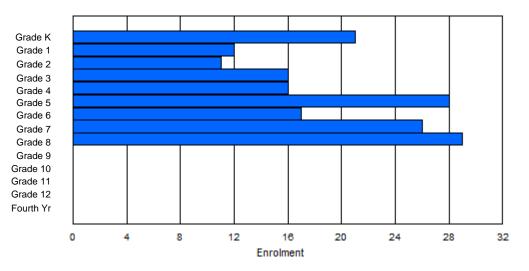

Modification Time: 1:38:48PM

| #004 - Queen | of Peac  | e Middle | e School, | Нарру   | Valley- | Goose B | ay       |                  |         |           | assificatio<br>ers Dista |                |            | No  |       |     |       |
|--------------|----------|----------|-----------|---------|---------|---------|----------|------------------|---------|-----------|--------------------------|----------------|------------|-----|-------|-----|-------|
| Grades: 4-7  |          |          | Number    | of Grad | es: 4   |         |          |                  |         | <u>Sc</u> | hool FTE                 | <b>PTR</b> : 1 | <u>3.0</u> |     |       |     |       |
| FTE Teachers | *** : 28 | 3.0      |           |         |         |         |          |                  |         |           | strict FTE<br>ovincial F |                |            |     |       |     |       |
|              |          |          |           |         |         | Enrolm  | ent By   | Age and          | Gender  |           |                          |                |            |     |       |     |       |
| Gender       | 5        | 6        | 7         | 8       | 9       | 10      | 11       | <u>Age</u><br>12 | 13      | 14        | 15                       | 16             | 17         | 18  | 19    | 20> | Total |
|              |          |          |           |         |         |         |          |                  |         |           |                          | -              |            | -   |       |     |       |
| Male         | 0        | 0        | 0         | 1       | 38      | 48      | 43       | 50               | 0       | 0         | 0                        | 0              | 0          | 0   | 0     | 0   | 180   |
| emale        | 0        | 0        | 0         | 1       | 46      | 30      | 44       | 57               | 4       | 1         | 0                        | 0              | 0          | 0   | 0     | 1   | 184   |
| Total        | 0        | 0        | 0         | 2       | 84      | 78      | 87       | 107              | 4       | 1         | 0                        | 0              | 0          | 0   | 0     | 1   | 364   |
|              |          |          |           |         |         | Enroln  | nent By  | Grade a          | nd Gend | er        |                          |                |            |     |       |     |       |
|              |          |          |           |         |         |         | <u> </u> | <u>Grade</u>     |         |           |                          |                |            |     |       |     |       |
| Gender       | К        | 1        | 2         | 3       | 4       | 5       | 6        | 7                | 8       | 9         | 10                       | 11             | 12         | 4th | Total |     |       |
| Male         | 0        | 0        | 0         | 0       | 42      | 48      | 45       | 45               | 0       | 0         | 0                        | 0              | 0          | 0   | 180   |     |       |
| Female       | 0        | 0        | 0         | 0       | 49      | 29      | 45       | 61               | 0       |           | 0                        | 0              | 0          | 0   | 184   |     |       |
| Total        | 0        | 0        | 0         | 0       | 91      | 77      | 90       | 106              | 0       | 0         | 0                        | 0              | 0          | 0   | 364   |     |       |

### **Enrolment By Grade**

#### For 004 - Queen of Peace Middle School, Happy Valley-Goose Bay

\* Data from the 2011-2012 AGR(Enrolment/Age as of the last day in Sept./Dec.)

- \*\* Newfoundland Statistics Classification System
- \*\*\* May include itinerant teachers