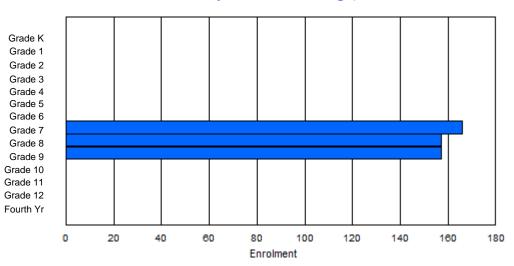

| #010 - Menihe<br>Grades: 8-12 | k High S | School,                                 | Labrador<br>Number | - | es: 5 |        |          |              |         | )<br>2<br>1 | Offers D<br><u>School F</u><br>District F | <u>TE PTR</u><br>TE PTR | ducation:<br><u>: 16.5</u><br>: 11.3 | No  |       |     |       |
|-------------------------------|----------|-----------------------------------------|--------------------|---|-------|--------|----------|--------------|---------|-------------|-------------------------------------------|-------------------------|--------------------------------------|-----|-------|-----|-------|
| FTE Teachers                  | *** : 38 | 3.0                                     |                    |   |       |        |          |              |         | <u>F</u>    | Provincia                                 | al FTE P                | <u> </u>                             |     |       |     |       |
|                               |          |                                         |                    |   |       | Enroln | nent By  | Age an       | d Gende | r           |                                           |                         |                                      |     |       |     |       |
|                               |          |                                         |                    |   |       |        |          | <u>Age</u>   |         |             |                                           |                         |                                      |     |       |     |       |
| Gender                        | 5        | 5 6 7 8 9 10 11 12 13 14 15 16 17 18 19 |                    |   |       |        |          |              |         |             |                                           |                         |                                      |     |       | 20> | Total |
| Male                          | 0        | 0                                       | 0                  | 0 | 0     | 0      | 0        | 0            | 70      | 65          | 71                                        | 54                      | 48                                   | 12  | 3     | 0   | 323   |
| Female                        | 0        | 0                                       | 0                  | 0 | 0     | 0      | 0        | 0            | 53      | 66          | 62                                        | 61                      | 54                                   | 5   | 2     | 0   | 303   |
| Total                         | 0        | 0                                       | 0                  | 0 | 0     | 0      | 0        | 0            | 123     | 131         | 133                                       | 115                     | 102                                  | 17  | 5     | 0   | 626   |
|                               |          |                                         |                    |   |       | Enrolr | ment By  | Grade        | and Ger | der         |                                           |                         |                                      |     |       |     |       |
|                               |          |                                         |                    |   |       |        | <u>.</u> | <u>Grade</u> |         |             |                                           |                         |                                      |     |       |     |       |
| Gender                        | К        | 1                                       | 2                  | 3 | 4     | 5      | 6        |              | 7       | 8           | 9                                         | 10 1                    | 1 12                                 | 4th | Total |     |       |
| Male                          | 0        | 0                                       | 0                  | 0 | 0     | 0      | 0        | (            | 0 7     | 1 7         | 0                                         | 66 5                    | 8 49                                 | 9   | 323   |     |       |
| Female                        | 0        | 0                                       | 0                  | 0 | 0     | 0      | 0        |              | 0 5     | 7 6         | 66                                        | 61 6                    | 0 55                                 | 4   | 303   |     |       |

# **Enrolment By Grade**

0

128

136

127

118 104

13

626

For 010 - Menihek High School, Labrador City

\* Data from the 2011-2012 AGR(Enrolment/Age as of the last day in Sept./Dec.)

- \*\* Newfoundland Statistics Classification System
- \*\*\* May include itinerant teachers