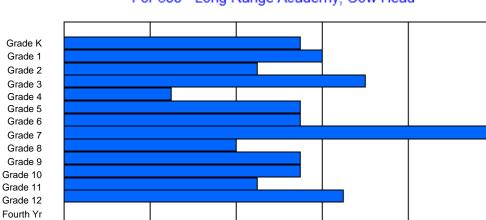

### **Enrolment By Grade**

#### For 004 - Queen of Peace Middle School, Happy Valley-Goose Bay

\* Data from the 2011-2012 AGR(Enrolment/Age as of the last day in Sept./Dec.)

- \*\* Newfoundland Statistics Classification System
- \*\*\* May include itinerant teachers