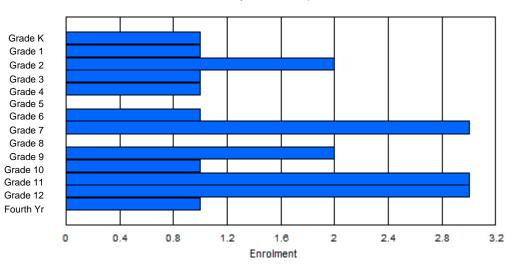

Modification Time: 1:38:48PM

Modification Date:

| #023 - Sacr                                   | ed Heart | AG, Co | onche  |         |        |        |         |                  |         | -      |            | tion: Rur<br>tance Ec                      | al<br>ducation: | Yes    |        |        |        |
|-----------------------------------------------|----------|--------|--------|---------|--------|--------|---------|------------------|---------|--------|------------|--------------------------------------------|-----------------|--------|--------|--------|--------|
| Grades: 1,3 <sup>.</sup><br><u>FTE Teache</u> |          |        | Number | of Grad | es: 9  |        |         |                  |         | D      | istrict FT | <u>E PTR :</u><br><u>E PTR :</u><br>FTE PT | 10.5            |        |        |        |        |
|                                               |          |        |        |         |        | Enrol  | ment By | Age and          | d Gende | r      |            |                                            |                 |        |        |        |        |
| Gender                                        | 5        | 6      | 7      | 8       | 9      | 10     | 11      | <b>Age</b><br>12 | 13      | 14     | 15         | 16                                         | 17              | 18     | 19     | 20>    | Total  |
| Male<br>Female                                | 0<br>0   | 1<br>1 | 0<br>0 | 0<br>1  | 0<br>1 | 1<br>0 | 0<br>0  | 1<br>0           | 0<br>1  | 1<br>0 | 1<br>0     | 0<br>0                                     | 3<br>2          | 0<br>0 | 0<br>0 | 0<br>0 | 8<br>6 |
| Total                                         | 0        | 2      | 0      | 1       | 1      | 1      | 0       | 1                | 1       | 1      | 1          | 0                                          | 5               | 0      | 0      | 0      | 14     |

#### Enrolment By Grade and Gender

|                |   |   |        |   |   |        | <u>Gra</u> | <u>de</u> |        |   |        |    |        |        |        |
|----------------|---|---|--------|---|---|--------|------------|-----------|--------|---|--------|----|--------|--------|--------|
| Gender         | К | 1 | 2      | 3 | 4 | 5      | 6          | 7         | 8      | 9 | 10     | 11 | 12     | 4th    | Total  |
| Male<br>Female |   |   | 0<br>0 |   |   | 1<br>0 |            |           | 0<br>1 |   | 1<br>0 |    | 3<br>2 | 0<br>0 | 8<br>6 |
| Total          | 0 | 2 | 0      | 1 | 1 | 1      | 0          | 1         | 1      | 1 | 1      | 0  | 5      | 0      | 14     |

# **Enrolment By Grade**

For 023 - Sacred Heart AG, Conche

\* Data from the 2011-2012 AGR(Enrolment/Age as of the last day in Sept./Dec.)

\*\* Newfoundland Statistics Classification System

\*\*\* May include itinerant teachers