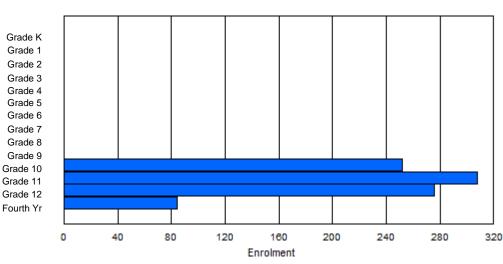

| #010 - Menihe<br>Grades: 8-12 | k High S | School,                                 | Labrador<br>Number | - | es: 5 |        |          |              |         | )<br>2<br>1 | Offers D<br><u>School F</u><br>District F | <u>TE PTR</u><br>TE PTR | ducation:<br><u>: 16.5</u><br>: 11.3 | No  |       |     |       |
|-------------------------------|----------|-----------------------------------------|--------------------|---|-------|--------|----------|--------------|---------|-------------|-------------------------------------------|-------------------------|--------------------------------------|-----|-------|-----|-------|
| FTE Teachers                  | *** : 38 | 3.0                                     |                    |   |       |        |          |              |         | <u>F</u>    | Provincia                                 | al FTE P                | <u> </u>                             |     |       |     |       |
|                               |          |                                         |                    |   |       | Enroln | nent By  | Age an       | d Gende | r           |                                           |                         |                                      |     |       |     |       |
|                               |          |                                         |                    |   |       |        |          | <u>Age</u>   |         |             |                                           |                         |                                      |     |       |     |       |
| Gender                        | 5        | 5 6 7 8 9 10 11 12 13 14 15 16 17 18 19 |                    |   |       |        |          |              |         |             |                                           |                         |                                      |     |       | 20> | Total |
| Male                          | 0        | 0                                       | 0                  | 0 | 0     | 0      | 0        | 0            | 70      | 65          | 71                                        | 54                      | 48                                   | 12  | 3     | 0   | 323   |
| Female                        | 0        | 0                                       | 0                  | 0 | 0     | 0      | 0        | 0            | 53      | 66          | 62                                        | 61                      | 54                                   | 5   | 2     | 0   | 303   |
| Total                         | 0        | 0                                       | 0                  | 0 | 0     | 0      | 0        | 0            | 123     | 131         | 133                                       | 115                     | 102                                  | 17  | 5     | 0   | 626   |
|                               |          |                                         |                    |   |       | Enrolr | ment By  | Grade        | and Ger | der         |                                           |                         |                                      |     |       |     |       |
|                               |          |                                         |                    |   |       |        | <u>.</u> | <u>Grade</u> |         |             |                                           |                         |                                      |     |       |     |       |
| Gender                        | К        | 1                                       | 2                  | 3 | 4     | 5      | 6        |              | 7       | 8           | 9                                         | 10 1                    | 1 12                                 | 4th | Total |     |       |
| Male                          | 0        | 0                                       | 0                  | 0 | 0     | 0      | 0        | (            | 0 7     | 1 7         | 0                                         | 66 5                    | 8 49                                 | 9   | 323   |     |       |
| Female                        | 0        | 0                                       | 0                  | 0 | 0     | 0      | 0        |              | 0 5     | 7 6         | 66                                        | 61 6                    | 0 55                                 | 4   | 303   |     |       |

# **Enrolment By Grade**

0

128

136

127

118 104

13

626

For 010 - Menihek High School, Labrador City

\* Data from the 2011-2012 AGR(Enrolment/Age as of the last day in Sept./Dec.)

- \*\* Newfoundland Statistics Classification System
- \*\*\* May include itinerant teachers