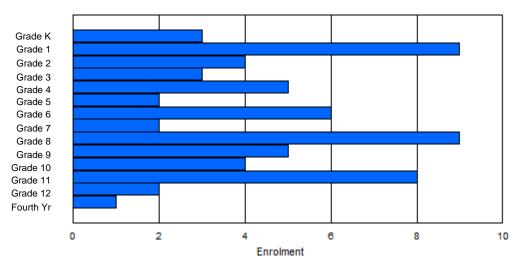

1

| #014 - Jer | ns Haven M         | Memoria | I, Nain |            |         |       |         |                  |         | -   | lassifica<br>ffers Dis  |    | al<br>ducation:         | Yes |    |     |       |
|------------|--------------------|---------|---------|------------|---------|-------|---------|------------------|---------|-----|-------------------------|----|-------------------------|-----|----|-----|-------|
| Grades: K- | 12                 |         | Numbe   | er of Grad | des: 13 |       |         |                  |         |     | chool FT                |    |                         |     |    |     |       |
| FTE Teach  | n <u>ers</u> *** : | 25.0    |         |            |         |       |         |                  |         |     | istrict FT<br>rovincial |    | <u>11.3</u><br>R : 11.9 |     |    |     |       |
|            |                    |         |         |            |         | Enrol | ment By | Age an           | d Gende | r   |                         |    |                         |     |    |     |       |
| Gender     | 5                  | 6       | 7       | 8          | 9       | 10    | 11      | <u>Age</u><br>12 | 13      | 14  | 15                      | 16 | 17                      | 18  | 19 | 20> | Total |
| Male       | 8                  | 4       | 8       | 10         | 11      | 8     | 10      | 10               | 7       | 9   | 8                       | 7  | 12                      | 4   | 4  | 0   | 120   |
| Female     | 15                 | 10      | 8       | 6          | 6       | 4     | 11      | 9                | 12      | 6   | 11                      | 9  | 10                      | 3   | 1  | 1   | 122   |
| Total      | 23                 | 14      | 16      | 16         | 17      | 12    | 21      | 19               | 19      | 15  | 19                      | 16 | 22                      | 7   | 5  | 1   | 242   |
|            |                    |         |         |            |         | Enro  | Iment B | y Grade          | and Gen | der |                         |    |                         |     |    |     |       |
|            |                    |         |         |            |         |       |         | <u>Grade</u>     |         |     |                         |    |                         |     |    |     |       |

# **Enrolment By Grade**

4th

Total

#### For 014 - Jens Haven Memorial, Nain

\* Data from the 2011-2012 AGR(Enrolment/Age as of the last day in Sept./Dec.)

\*\* Newfoundland Statistics Classification System

Κ

Gender

Female

Male

Total