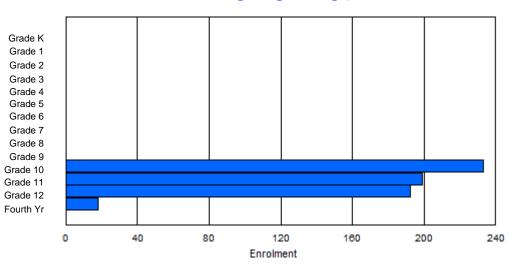

| #010 - Menihe<br>Grades: 8-12 | k High S | School,                                 | Labrador<br>Number | - | es: 5 |        |          |              |         | )<br>2<br>1 | Offers D<br><u>School F</u><br>District F | <u>TE PTR</u><br>TE PTR | ducation:<br><u>: 16.5</u><br>: 11.3 | No  |       |     |       |
|-------------------------------|----------|-----------------------------------------|--------------------|---|-------|--------|----------|--------------|---------|-------------|-------------------------------------------|-------------------------|--------------------------------------|-----|-------|-----|-------|
| FTE Teachers                  | *** : 38 | 3.0                                     |                    |   |       |        |          |              |         | <u>F</u>    | Provincia                                 | al FTE P                | <u> </u>                             |     |       |     |       |
|                               |          |                                         |                    |   |       | Enroln | nent By  | Age an       | d Gende | r           |                                           |                         |                                      |     |       |     |       |
|                               |          |                                         |                    |   |       |        |          | <u>Age</u>   |         |             |                                           |                         |                                      |     |       |     |       |
| Gender                        | 5        | 5 6 7 8 9 10 11 12 13 14 15 16 17 18 19 |                    |   |       |        |          |              |         |             |                                           |                         |                                      |     |       | 20> | Total |
| Male                          | 0        | 0                                       | 0                  | 0 | 0     | 0      | 0        | 0            | 70      | 65          | 71                                        | 54                      | 48                                   | 12  | 3     | 0   | 323   |
| Female                        | 0        | 0                                       | 0                  | 0 | 0     | 0      | 0        | 0            | 53      | 66          | 62                                        | 61                      | 54                                   | 5   | 2     | 0   | 303   |
| Total                         | 0        | 0                                       | 0                  | 0 | 0     | 0      | 0        | 0            | 123     | 131         | 133                                       | 115                     | 102                                  | 17  | 5     | 0   | 626   |
|                               |          |                                         |                    |   |       | Enrolr | ment By  | Grade        | and Ger | der         |                                           |                         |                                      |     |       |     |       |
|                               |          |                                         |                    |   |       |        | <u>.</u> | <u>Grade</u> |         |             |                                           |                         |                                      |     |       |     |       |
| Gender                        | К        | 1                                       | 2                  | 3 | 4     | 5      | 6        |              | 7       | 8           | 9                                         | 10 1                    | 1 12                                 | 4th | Total |     |       |
| Male                          | 0        | 0                                       | 0                  | 0 | 0     | 0      | 0        | (            | 0 7     | 1 7         | 0                                         | 66 5                    | 8 49                                 | 9   | 323   |     |       |
| Female                        | 0        | 0                                       | 0                  | 0 | 0     | 0      | 0        |              | 0 5     | 7 6         | 66                                        | 61 6                    | 0 55                                 | 4   | 303   |     |       |

# **Enrolment By Grade**

0

128

136

127

118 104

13

626

For 010 - Menihek High School, Labrador City

\* Data from the 2011-2012 AGR(Enrolment/Age as of the last day in Sept./Dec.)

- \*\* Newfoundland Statistics Classification System
- \*\*\* May include itinerant teachers