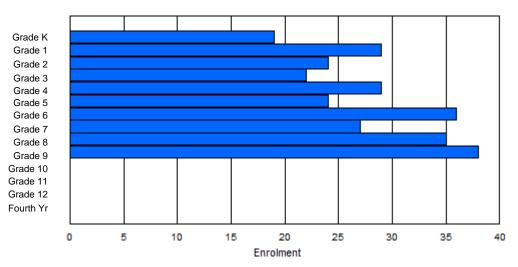

Gender

Male

Total

Female

| #001 - St. P               | eter's Sch | ool, Bla | ick Tickle | •       |        |       |          |                  |         |     |            | ion: Rura<br>tance Ed                  |             | Yes |       |     |       |
|----------------------------|------------|----------|------------|---------|--------|-------|----------|------------------|---------|-----|------------|----------------------------------------|-------------|-----|-------|-----|-------|
| Grades: 1-12<br>FTE Teache |            | .0       | Number     | of Grad | es: 11 |       |          |                  |         | Di  | istrict FT | <u>E PTR : /</u><br>E PTR :<br>FTE PTF | <u>11.3</u> |     |       |     |       |
|                            |            |          |            |         |        | Enrol | ment By  | Age and          | d Gende | r   |            |                                        |             |     |       |     |       |
| Gender                     | 5          | 6        | 7          | 8       | 9      | 10    | 11       | <u>Age</u><br>12 | 13      | 14  | 15         | 16                                     | 17          | 18  | 19    | 20> | Total |
| Male                       | 0          | 2        | 1          | 1       | 0      | 1     | 1        | 2                | 3       | 1   | 0          | 1                                      | 0           | 0   | 1     | 0   | 14    |
| Female                     | 0          | 3        | 0          | 0       | 0      | 3     | 0        | 1                | 0       | 0   | 3          | 0                                      | 0           | 0   | 0     | 0   | 10    |
| Total                      | 0          | 5        | 1          | 1       | 0      | 4     | 1        | 3                | 3       | 1   | 3          | 1                                      | 0           | 0   | 1     | 0   | 24    |
|                            |            |          |            |         |        | Enro  | Iment By | / Grade          | and Gen | der |            |                                        |             |     |       |     |       |
|                            |            |          |            |         |        |       |          | <u>Grade</u>     |         |     |            |                                        |             |     |       |     |       |
| Gender                     | к          | 1        | 2          | 3       | 4      | 5     | 5 6      | -                | 7       | 8 9 | ) 1        | 0 11                                   | 12          | 4th | Total |     |       |

# **Enrolment By Grade**

4th

Total

For 001 - St. Peter's School, Black Tickle

\* Data from the 2011-2012 AGR(Enrolment/Age as of the last day in Sept./Dec.)

- \*\* Newfoundland Statistics Classification System
- \*\*\* May include itinerant teachers