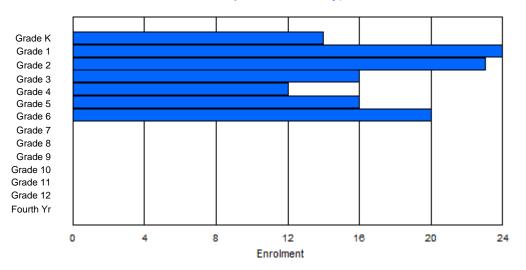

Modification Time: 1:38:48PM

Modification Date:

| #012 - J.C.                     | Erhardt M | lemoria | I School, | Makkovi   | k       |       |          |                  |         |     | lassificat<br>ffers Dis             |                | al<br>ducation: | Yes |    |     |
|---------------------------------|-----------|---------|-----------|-----------|---------|-------|----------|------------------|---------|-----|-------------------------------------|----------------|-----------------|-----|----|-----|
| Grades: K-4<br><u>FTE Teach</u> | -         | 9.0     | Number    | r of Grad | les: 12 |       |          |                  |         | D   | chool FT<br>istrict FT<br>rovincial | <u>E PTR :</u> | <u>11.3</u>     |     |    |     |
|                                 |           |         |           |           |         | Enrol | ment By  | Age and          | d Gende | r   |                                     |                |                 |     |    |     |
| Gender                          | 5         | 6       | 7         | 8         | 9       | 10    | 11       | <u>Age</u><br>12 | 13      | 14  | 15                                  | 16             | 17              | 18  | 19 | 20> |
| Male                            | 4         | 3       | 1         | 3         | 4       | 0     | 6        | 1                | 2       | 3   | 2                                   | 1              | 4               | 1   | 0  | 0   |
| Female                          | 2         | 1       | 3         | 1         | 2       | 0     | 1        | 3                | 6       | 3   | 1                                   | 2              | 2               | 2   | 0  | 0   |
| Total                           | 6         | 4       | 4         | 4         | 6       | 0     | 7        | 4                | 8       | 6   | 3                                   | 3              | 6               | 3   | 0  | 0   |
|                                 |           |         |           |           |         | Enro  | Iment By | / Grade          | and Gen | der |                                     |                |                 |     |    |     |
|                                 |           |         |           |           |         |       |          | <u>Grade</u>     |         |     |                                     |                |                 |     |    |     |
|                                 |           |         |           |           |         |       |          |                  |         |     |                                     |                |                 |     |    |     |

### **Enrolment By Grade**

#### For 012 - J.C. Erhardt Memorial School, Makkovik

\* Data from the 2011-2012 AGR(Enrolment/Age as of the last day in Sept./Dec.)

\*\* Newfoundland Statistics Classification System

Κ

Gender

Female

Male

Total