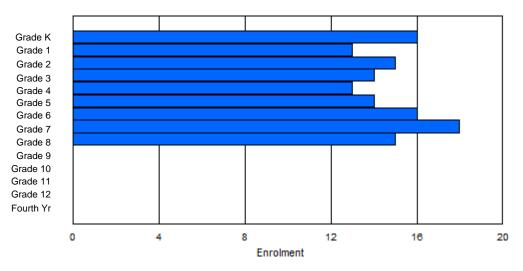

Modification Time: 1:38:48PM

| #004 - Queen | of Peac  | e Middle | e School, | Нарру   | Valley- | Goose B | ay       |                  |         |           | assificatio<br>ers Dista |                |            | No  |       |     |       |
|--------------|----------|----------|-----------|---------|---------|---------|----------|------------------|---------|-----------|--------------------------|----------------|------------|-----|-------|-----|-------|
| Grades: 4-7  |          |          | Number    | of Grad | es: 4   |         |          |                  |         | <u>Sc</u> | hool FTE                 | <b>PTR</b> : 1 | <u>3.0</u> |     |       |     |       |
| FTE Teachers | *** : 28 | 3.0      |           |         |         |         |          |                  |         |           | strict FTE<br>ovincial F |                |            |     |       |     |       |
|              |          |          |           |         |         | Enrolm  | ent By   | Age and          | Gender  |           |                          |                |            |     |       |     |       |
| Gender       | 5        | 6        | 7         | 8       | 9       | 10      | 11       | <u>Age</u><br>12 | 13      | 14        | 15                       | 16             | 17         | 18  | 19    | 20> | Total |
|              |          |          |           |         |         |         |          |                  |         |           |                          | -              |            | -   |       |     |       |
| Male         | 0        | 0        | 0         | 1       | 38      | 48      | 43       | 50               | 0       | 0         | 0                        | 0              | 0          | 0   | 0     | 0   | 180   |
| emale        | 0        | 0        | 0         | 1       | 46      | 30      | 44       | 57               | 4       | 1         | 0                        | 0              | 0          | 0   | 0     | 1   | 184   |
| Total        | 0        | 0        | 0         | 2       | 84      | 78      | 87       | 107              | 4       | 1         | 0                        | 0              | 0          | 0   | 0     | 1   | 364   |
|              |          |          |           |         |         | Enroln  | nent By  | Grade a          | nd Gend | er        |                          |                |            |     |       |     |       |
|              |          |          |           |         |         |         | <u> </u> | <u>Grade</u>     |         |           |                          |                |            |     |       |     |       |
| Gender       | К        | 1        | 2         | 3       | 4       | 5       | 6        | 7                | 8       | 9         | 10                       | 11             | 12         | 4th | Total |     |       |
| Male         | 0        | 0        | 0         | 0       | 42      | 48      | 45       | 45               | 0       | 0         | 0                        | 0              | 0          | 0   | 180   |     |       |
| Female       | 0        | 0        | 0         | 0       | 49      | 29      | 45       | 61               | 0       |           | 0                        | 0              | 0          | 0   | 184   |     |       |
| Total        | 0        | 0        | 0         | 0       | 91      | 77      | 90       | 106              | 0       | 0         | 0                        | 0              | 0          | 0   | 364   |     |       |

### **Enrolment By Grade**

#### For 004 - Queen of Peace Middle School, Happy Valley-Goose Bay

\* Data from the 2011-2012 AGR(Enrolment/Age as of the last day in Sept./Dec.)

- \*\* Newfoundland Statistics Classification System
- \*\*\* May include itinerant teachers