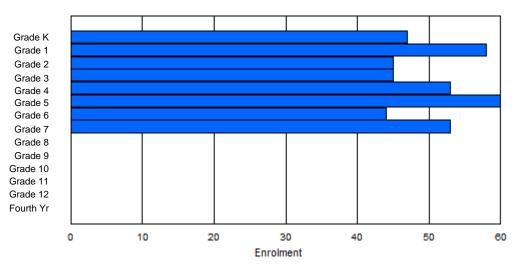

Modification Time: 1:38:48PM

| #004 - Queen | of Peac  | e Middle | e School, | Нарру   | Valley- | Goose B | ay       |                  |         |           | assificatio<br>ers Dista |                |            | No  |       |     |       |
|--------------|----------|----------|-----------|---------|---------|---------|----------|------------------|---------|-----------|--------------------------|----------------|------------|-----|-------|-----|-------|
| Grades: 4-7  |          |          | Number    | of Grad | es: 4   |         |          |                  |         | <u>Sc</u> | hool FTE                 | <b>PTR</b> : 1 | <u>3.0</u> |     |       |     |       |
| FTE Teachers | *** : 28 | 3.0      |           |         |         |         |          |                  |         |           | strict FTE<br>ovincial F |                |            |     |       |     |       |
|              |          |          |           |         |         | Enrolm  | ent By   | Age and          | Gender  |           |                          |                |            |     |       |     |       |
| Gender       | 5        | 6        | 7         | 8       | 9       | 10      | 11       | <u>Age</u><br>12 | 13      | 14        | 15                       | 16             | 17         | 18  | 19    | 20> | Total |
|              |          |          |           |         |         |         |          |                  |         |           |                          | -              |            | -   |       |     |       |
| Male         | 0        | 0        | 0         | 1       | 38      | 48      | 43       | 50               | 0       | 0         | 0                        | 0              | 0          | 0   | 0     | 0   | 180   |
| emale        | 0        | 0        | 0         | 1       | 46      | 30      | 44       | 57               | 4       | 1         | 0                        | 0              | 0          | 0   | 0     | 1   | 184   |
| Total        | 0        | 0        | 0         | 2       | 84      | 78      | 87       | 107              | 4       | 1         | 0                        | 0              | 0          | 0   | 0     | 1   | 364   |
|              |          |          |           |         |         | Enroln  | nent By  | Grade a          | nd Gend | er        |                          |                |            |     |       |     |       |
|              |          |          |           |         |         |         | <u> </u> | <u>Grade</u>     |         |           |                          |                |            |     |       |     |       |
| Gender       | К        | 1        | 2         | 3       | 4       | 5       | 6        | 7                | 8       | 9         | 10                       | 11             | 12         | 4th | Total |     |       |
| Male         | 0        | 0        | 0         | 0       | 42      | 48      | 45       | 45               | 0       | 0         | 0                        | 0              | 0          | 0   | 180   |     |       |
| Female       | 0        | 0        | 0         | 0       | 49      | 29      | 45       | 61               | 0       |           | 0                        | 0              | 0          | 0   | 184   |     |       |
| Total        | 0        | 0        | 0         | 0       | 91      | 77      | 90       | 106              | 0       | 0         | 0                        | 0              | 0          | 0   | 364   |     |       |

### **Enrolment By Grade**

#### For 004 - Queen of Peace Middle School, Happy Valley-Goose Bay

\* Data from the 2011-2012 AGR(Enrolment/Age as of the last day in Sept./Dec.)

- \*\* Newfoundland Statistics Classification System
- \*\*\* May include itinerant teachers