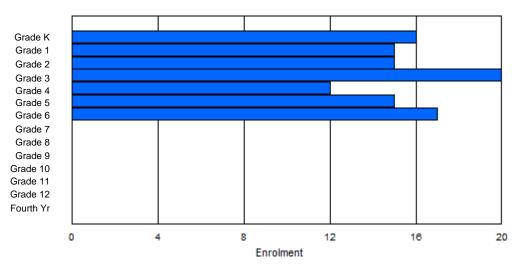

Modification Time: 1:38:48PM Modification Date:

| #008 - A. | P. Low Pr         | imary, La | abrador ( | City       |       |       |          |                  |         |     |    | tion: Urb<br>tance Ec    |    | No |    |     |       |
|-----------|-------------------|-----------|-----------|------------|-------|-------|----------|------------------|---------|-----|----|--------------------------|----|----|----|-----|-------|
| Grades: K | -3                |           | Numbe     | er of Grad | es: 4 |       |          |                  |         |     |    | <u>EPTR:</u>             |    |    |    |     |       |
| FTE Teac  | <u>hers</u> *** : | 27.0      |           |            |       |       |          |                  |         |     |    | <u>E PTR :</u><br>FTE PT |    |    |    |     |       |
|           |                   |           |           |            |       | Enrol | ment By  | Age and          | d Gende | r   |    |                          |    |    |    |     |       |
| Gender    | 5                 | 6         | 7         | 8          | 9     | 10    | 11       | <u>Age</u><br>12 | 13      | 14  | 15 | 16                       | 17 | 18 | 19 | 20> | Total |
| Male      | 61                | 63        | 60        | 42         | 1     | 0     | 0        | 0                | 0       | 0   | 0  | 0                        | 0  | 0  | 0  | 0   | 227   |
| Female    | 40                | 43        | 37        | 63         | 2     | 0     | 0        | 0                | 0       | 0   | 0  | 0                        | 0  | 0  | 0  | 0   | 185   |
| Total     | 101               | 106       | 97        | 105        | 3     | 0     | 0        | 0                | 0       | 0   | 0  | 0                        | 0  | 0  | 0  | 0   | 412   |
|           |                   |           |           |            |       | Enro  | Iment By | y Grade          | and Gen | der |    |                          |    |    |    |     |       |
|           |                   |           |           |            |       |       |          | <u>Grade</u>     |         |     |    |                          |    |    |    |     |       |

| Gender         | к        | 1        | 2        | 3        | 4      | 5 | 6 | 7      | 8      | 9 | 10     | 11 | 12 | 4th    | Total      |
|----------------|----------|----------|----------|----------|--------|---|---|--------|--------|---|--------|----|----|--------|------------|
| Male<br>Female | 62<br>39 | 62<br>45 | 61<br>37 | 42<br>64 | 0<br>0 |   |   | 0<br>0 | 0<br>0 |   | 0<br>0 |    |    | 0<br>0 | 227<br>185 |
| Total          | 101      | 107      | 98       | 106      | 0      | 0 | 0 | 0      | 0      | 0 | 0      | 0  | 0  | 0      | 412        |

# **Enrolment By Grade**

\* Data from the 2011-2012 AGR(Enrolment/Age as of the last day in Sept./Dec.)

- \*\* Newfoundland Statistics Classification System
- \*\*\* May include itinerant teachers

Modification Time: 1:38:48PM