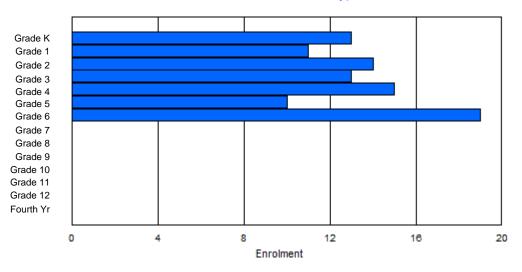

100

107

92

| #381 - J.R. Sr<br>Grades: 4-7<br><u>FTE Teachers</u> |        |        | School,<br>Number |        |          |          |          |                  |         | Of<br><u>Sc</u><br>Di | assification<br>ffers Distra<br>chool FTE<br>strict FTE<br>covincial F | ance Edu<br>PTR : 1<br>PTR : 1 | ucation:<br>1 <u>3.9</u><br>1 <u>1.3</u> | No     |            |        |            |
|------------------------------------------------------|--------|--------|-------------------|--------|----------|----------|----------|------------------|---------|-----------------------|------------------------------------------------------------------------|--------------------------------|------------------------------------------|--------|------------|--------|------------|
|                                                      |        |        |                   |        |          | Enrolm   | nent By  | Age and          | l Gende | r                     |                                                                        |                                |                                          |        |            |        |            |
| Gender                                               | 5      | 6      | 7                 | 8      | 9        | 10       | 11       | <u>Age</u><br>12 | 13      | 14                    | 15                                                                     | 16                             | 17                                       | 18     | 19         | 20>    | Total      |
| Male<br>Female                                       | 0<br>0 | 0<br>0 | 0<br>0            | 0<br>0 | 53<br>46 | 48<br>58 | 50<br>43 | 62<br>55         | 1<br>2  | 0<br>0                | 0<br>0                                                                 | 0<br>0                         | 0<br>0                                   | 0<br>0 | 0<br>0     | 0<br>0 | 214<br>204 |
| Total                                                | 0      | 0      | 0                 | 0      | 99       | 106      | 93       | 117              | 3       | 0                     | 0                                                                      | 0                              | 0                                        | 0      | 0          | 0      | 418        |
|                                                      |        |        |                   |        |          | Enrolr   | nent By  | y Grade a        | and Gen | der                   |                                                                        |                                |                                          |        |            |        |            |
|                                                      |        |        |                   |        |          |          |          | <u>Grade</u>     |         |                       |                                                                        |                                |                                          |        |            |        |            |
| Gender                                               | К      | 1      | 2                 | 3      | 4        | 5        | 6        | 37               | 7       | 89                    | 10                                                                     | ) 11                           | 12                                       | 4th    | Total      |        |            |
| Male<br>Female                                       | 0<br>0 | 0<br>0 | 0<br>0            | 0<br>0 | 53<br>47 | 49<br>58 | 50<br>42 |                  |         | 0 0<br>0 0            |                                                                        |                                | 0<br>0                                   | 0<br>0 | 214<br>204 |        |            |

# Enrolment By Grade

119

0

0

0

0

0

0

418

\* Data from the 2011-2012 AGR(Enrolment/Age as of the last day in Sept./Dec.)

- \*\* Newfoundland Statistics Classification System
- \*\*\* May include itinerant teachers

Modification Time: 1:38:48PM