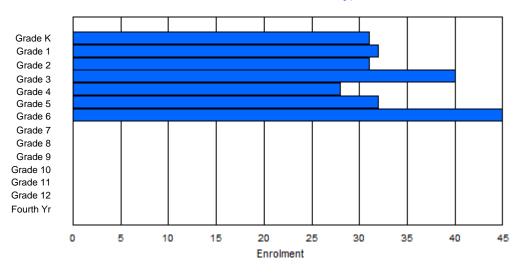

Gender

Male

Total

Female

| #001 - St. P               | eter's Sch | ool, Bla | ick Tickle | •       |        |       |          |                  |         |     |            | ion: Rura<br>tance Ed                  |             | Yes |       |     |       |
|----------------------------|------------|----------|------------|---------|--------|-------|----------|------------------|---------|-----|------------|----------------------------------------|-------------|-----|-------|-----|-------|
| Grades: 1-12<br>FTE Teache |            | .0       | Number     | of Grad | es: 11 |       |          |                  |         | Di  | istrict FT | <u>E PTR : /</u><br>E PTR :<br>FTE PTF | <u>11.3</u> |     |       |     |       |
|                            |            |          |            |         |        | Enrol | ment By  | Age and          | d Gende | r   |            |                                        |             |     |       |     |       |
| Gender                     | 5          | 6        | 7          | 8       | 9      | 10    | 11       | <u>Age</u><br>12 | 13      | 14  | 15         | 16                                     | 17          | 18  | 19    | 20> | Total |
| Male                       | 0          | 2        | 1          | 1       | 0      | 1     | 1        | 2                | 3       | 1   | 0          | 1                                      | 0           | 0   | 1     | 0   | 14    |
| Female                     | 0          | 3        | 0          | 0       | 0      | 3     | 0        | 1                | 0       | 0   | 3          | 0                                      | 0           | 0   | 0     | 0   | 10    |
| Total                      | 0          | 5        | 1          | 1       | 0      | 4     | 1        | 3                | 3       | 1   | 3          | 1                                      | 0           | 0   | 1     | 0   | 24    |
|                            |            |          |            |         |        | Enro  | Iment By | / Grade          | and Gen | der |            |                                        |             |     |       |     |       |
|                            |            |          |            |         |        |       |          | <u>Grade</u>     |         |     |            |                                        |             |     |       |     |       |
| Gender                     | к          | 1        | 2          | 3       | 4      | 5     | 5 6      | -                | 7       | 8 9 | ) 1        | 0 11                                   | 12          | 4th | Total |     |       |

# **Enrolment By Grade**

4th

Total

For 001 - St. Peter's School, Black Tickle

\* Data from the 2011-2012 AGR(Enrolment/Age as of the last day in Sept./Dec.)

- \*\* Newfoundland Statistics Classification System
- \*\*\* May include itinerant teachers