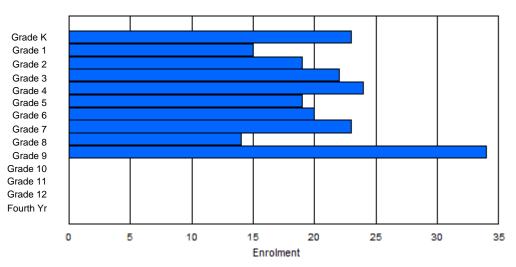

Modification Time: 1:38:48PM Modification Date:

(

Female

Total

| #002 - Henr | y Gordon A  | Acade | my, Cartw | right   |        |        |         |              |         |          | lassifica<br>ffers Di |        |     | cation:       | Yes |       |     |       |
|-------------|-------------|-------|-----------|---------|--------|--------|---------|--------------|---------|----------|-----------------------|--------|-----|---------------|-----|-------|-----|-------|
| Grades: K-8 | ,10-12      |       | Number    | of Grad | es: 12 |        |         |              |         |          | chool F<br>istrict F  |        |     |               |     |       |     |       |
| FTE Teache  | rs *** : 10 | 0.0   |           |         |        |        |         |              |         | <u>P</u> | rovincia              | al FTE | PTR | <u>: 11.9</u> |     |       |     |       |
|             |             |       |           |         |        | Enroln | nent By | Age and      | d Gende | r        |                       |        |     |               |     |       |     |       |
|             |             |       |           |         |        |        |         | <u>Age</u>   |         |          |                       |        |     |               |     |       |     |       |
| Gender      | 5           | 6     | 7         | 8       | 9      | 10     | 11      | 12           | 13      | 14       | 15                    | 10     | 6   | 17            | 18  | 19    | 20> | Total |
| Male        | 2           | 5     | 3         | 4       | 1      | 1      | 4       | 4            | 3       | 1        | 2                     | (      | 6   | 3             | 0   | 1     | 0   | 40    |
| Female      | 5           | 2     | 1         | 1       | 3      | 2      | 4       | 5            | 3       | 0        | 2                     |        | 6   | 3             | 2   | 0     | 0   | 39    |
| Total       | 7           | 7     | 4         | 5       | 4      | 3      | 8       | 9            | 6       | 1        | 4                     | 1:     | 2   | 6             | 2   | 1     | 0   | 79    |
|             |             |       |           |         |        | Enrol  | ment B  | y Grade a    | and Ger | der      |                       |        |     |               |     |       |     |       |
|             |             |       |           |         |        |        |         | <u>Grade</u> |         |          |                       |        |     |               |     |       |     |       |
| Gender      | К           | 1     | 2         | 3       | 4      | 5      | 6       | 6 7          | 7       | 8 9      | 9                     | 10     | 11  | 12            | 4th | Total |     |       |
| Male        | 2           | 5     | 3         | 4       | 1      | 1      | 4       | Ļ _          | 1       | 4 (      | )                     | 6      | 2   | 4             | 0   | 40    |     |       |

### **Enrolment By Grade**

For 002 - Henry Gordon Academy, Cartwright

\* Data from the 2011-2012 AGR(Enrolment/Age as of the last day in Sept./Dec.)

\*\* Newfoundland Statistics Classification System

\*\*\* May include itinerant teachers