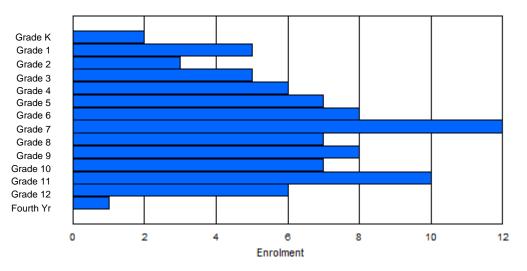

Modification Time: 1:38:48PM Modification Date:

(

Female

Total

| #002 - Henr | y Gordon A  | Acade | my, Cartw | right   |        |        |         |              |         |          | lassifica<br>ffers Di |        |     | cation:       | Yes |       |     |       |
|-------------|-------------|-------|-----------|---------|--------|--------|---------|--------------|---------|----------|-----------------------|--------|-----|---------------|-----|-------|-----|-------|
| Grades: K-8 | ,10-12      |       | Number    | of Grad | es: 12 |        |         |              |         |          | chool F<br>istrict F  |        |     |               |     |       |     |       |
| FTE Teache  | rs *** : 10 | 0.0   |           |         |        |        |         |              |         | <u>P</u> | rovincia              | al FTE | PTR | <u>: 11.9</u> |     |       |     |       |
|             |             |       |           |         |        | Enroln | nent By | Age and      | d Gende | r        |                       |        |     |               |     |       |     |       |
|             |             |       |           |         |        |        |         | <u>Age</u>   |         |          |                       |        |     |               |     |       |     |       |
| Gender      | 5           | 6     | 7         | 8       | 9      | 10     | 11      | 12           | 13      | 14       | 15                    | 10     | 6   | 17            | 18  | 19    | 20> | Total |
| Male        | 2           | 5     | 3         | 4       | 1      | 1      | 4       | 4            | 3       | 1        | 2                     | (      | 6   | 3             | 0   | 1     | 0   | 40    |
| Female      | 5           | 2     | 1         | 1       | 3      | 2      | 4       | 5            | 3       | 0        | 2                     |        | 6   | 3             | 2   | 0     | 0   | 39    |
| Total       | 7           | 7     | 4         | 5       | 4      | 3      | 8       | 9            | 6       | 1        | 4                     | 1:     | 2   | 6             | 2   | 1     | 0   | 79    |
|             |             |       |           |         |        | Enrol  | ment B  | y Grade a    | and Ger | der      |                       |        |     |               |     |       |     |       |
|             |             |       |           |         |        |        |         | <u>Grade</u> |         |          |                       |        |     |               |     |       |     |       |
| Gender      | К           | 1     | 2         | 3       | 4      | 5      | 6       | 6 7          | 7       | 8 9      | 9                     | 10     | 11  | 12            | 4th | Total |     |       |
| Male        | 2           | 5     | 3         | 4       | 1      | 1      | 4       | Ļ _          | 1       | 4 (      | )                     | 6      | 2   | 4             | 0   | 40    |     |       |

### **Enrolment By Grade**

For 002 - Henry Gordon Academy, Cartwright

\* Data from the 2011-2012 AGR(Enrolment/Age as of the last day in Sept./Dec.)

\*\* Newfoundland Statistics Classification System

\*\*\* May include itinerant teachers