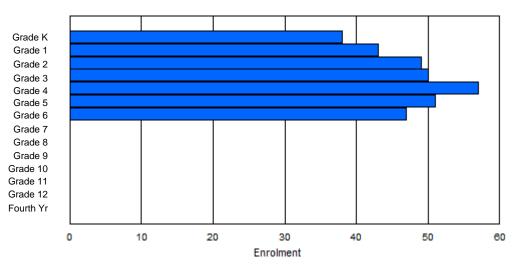

Modification Time: 1:38:48PM Modification Date:

(

Female

Total

| #002 - Henr | y Gordon A  | Acade | my, Cartw | right   |        |        |         |              |         |          | lassifica<br>ffers Di |        |     | cation:       | Yes |       |     |       |
|-------------|-------------|-------|-----------|---------|--------|--------|---------|--------------|---------|----------|-----------------------|--------|-----|---------------|-----|-------|-----|-------|
| Grades: K-8 | ,10-12      |       | Number    | of Grad | es: 12 |        |         |              |         |          | chool F<br>istrict F  |        |     |               |     |       |     |       |
| FTE Teache  | rs *** : 10 | 0.0   |           |         |        |        |         |              |         | <u>P</u> | rovincia              | al FTE | PTR | <u>: 11.9</u> |     |       |     |       |
|             |             |       |           |         |        | Enroln | nent By | Age and      | d Gende | r        |                       |        |     |               |     |       |     |       |
|             |             |       |           |         |        |        |         | <u>Age</u>   |         |          |                       |        |     |               |     |       |     |       |
| Gender      | 5           | 6     | 7         | 8       | 9      | 10     | 11      | 12           | 13      | 14       | 15                    | 10     | 6   | 17            | 18  | 19    | 20> | Total |
| Male        | 2           | 5     | 3         | 4       | 1      | 1      | 4       | 4            | 3       | 1        | 2                     | (      | 6   | 3             | 0   | 1     | 0   | 40    |
| Female      | 5           | 2     | 1         | 1       | 3      | 2      | 4       | 5            | 3       | 0        | 2                     |        | 6   | 3             | 2   | 0     | 0   | 39    |
| Total       | 7           | 7     | 4         | 5       | 4      | 3      | 8       | 9            | 6       | 1        | 4                     | 1:     | 2   | 6             | 2   | 1     | 0   | 79    |
|             |             |       |           |         |        | Enrol  | ment B  | y Grade a    | and Ger | der      |                       |        |     |               |     |       |     |       |
|             |             |       |           |         |        |        |         | <u>Grade</u> |         |          |                       |        |     |               |     |       |     |       |
| Gender      | К           | 1     | 2         | 3       | 4      | 5      | 6       | 6 7          | 7       | 8 9      | 9                     | 10     | 11  | 12            | 4th | Total |     |       |
| Male        | 2           | 5     | 3         | 4       | 1      | 1      | 4       | Ļ _          | 1       | 4 (      | )                     | 6      | 2   | 4             | 0   | 40    |     |       |

### **Enrolment By Grade**

For 002 - Henry Gordon Academy, Cartwright

\* Data from the 2011-2012 AGR(Enrolment/Age as of the last day in Sept./Dec.)

\*\* Newfoundland Statistics Classification System

\*\*\* May include itinerant teachers