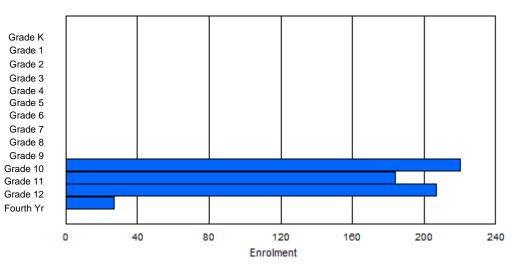

| #010 - Menihe<br>Grades: 8-12 | k High S | School,                                 | Labrador<br>Number | - | es: 5 |        |          |              |         | )<br>2<br>1 | Offers D<br><u>School F</u><br>District F | <u>TE PTR</u><br>TE PTR | ducation:<br><u>: 16.5</u><br>: 11.3 | No  |       |     |       |
|-------------------------------|----------|-----------------------------------------|--------------------|---|-------|--------|----------|--------------|---------|-------------|-------------------------------------------|-------------------------|--------------------------------------|-----|-------|-----|-------|
| FTE Teachers                  | *** : 38 | 3.0                                     |                    |   |       |        |          |              |         | <u>F</u>    | Provincia                                 | al FTE P                | <u> </u>                             |     |       |     |       |
|                               |          |                                         |                    |   |       | Enroln | nent By  | Age an       | d Gende | r           |                                           |                         |                                      |     |       |     |       |
|                               |          |                                         |                    |   |       |        |          | <u>Age</u>   |         |             |                                           |                         |                                      |     |       |     |       |
| Gender                        | 5        | 5 6 7 8 9 10 11 12 13 14 15 16 17 18 19 |                    |   |       |        |          |              |         |             |                                           |                         |                                      |     |       | 20> | Total |
| Male                          | 0        | 0                                       | 0                  | 0 | 0     | 0      | 0        | 0            | 70      | 65          | 71                                        | 54                      | 48                                   | 12  | 3     | 0   | 323   |
| Female                        | 0        | 0                                       | 0                  | 0 | 0     | 0      | 0        | 0            | 53      | 66          | 62                                        | 61                      | 54                                   | 5   | 2     | 0   | 303   |
| Total                         | 0        | 0                                       | 0                  | 0 | 0     | 0      | 0        | 0            | 123     | 131         | 133                                       | 115                     | 102                                  | 17  | 5     | 0   | 626   |
|                               |          |                                         |                    |   |       | Enrolr | ment By  | Grade        | and Ger | der         |                                           |                         |                                      |     |       |     |       |
|                               |          |                                         |                    |   |       |        | <u>.</u> | <u>Grade</u> |         |             |                                           |                         |                                      |     |       |     |       |
| Gender                        | К        | 1                                       | 2                  | 3 | 4     | 5      | 6        |              | 7       | 8           | 9                                         | 10 1                    | 1 12                                 | 4th | Total |     |       |
| Male                          | 0        | 0                                       | 0                  | 0 | 0     | 0      | 0        | (            | 0 7     | 1 7         | 0                                         | 66 5                    | 8 49                                 | 9   | 323   |     |       |
| Female                        | 0        | 0                                       | 0                  | 0 | 0     | 0      | 0        |              | 0 5     | 7 6         | 66                                        | 61 6                    | 0 55                                 | 4   | 303   |     |       |

# **Enrolment By Grade**

0

128

136

127

118 104

13

626

For 010 - Menihek High School, Labrador City

\* Data from the 2011-2012 AGR(Enrolment/Age as of the last day in Sept./Dec.)

- \*\* Newfoundland Statistics Classification System
- \*\*\* May include itinerant teachers