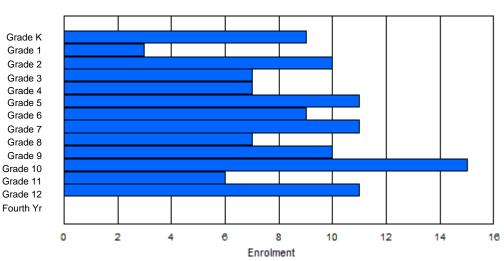

Modification Time: 1:38:48PM Modification Date:

(

Female

Total

| #002 - Henr | y Gordon A  | Acade | my, Cartw | right   |        |        |         |              |         |          | lassifica<br>ffers Di |        |     | cation:       | Yes |       |     |       |
|-------------|-------------|-------|-----------|---------|--------|--------|---------|--------------|---------|----------|-----------------------|--------|-----|---------------|-----|-------|-----|-------|
| Grades: K-8 | ,10-12      |       | Number    | of Grad | es: 12 |        |         |              |         |          | chool F<br>istrict F  |        |     |               |     |       |     |       |
| FTE Teache  | rs *** : 10 | 0.0   |           |         |        |        |         |              |         | <u>P</u> | rovincia              | al FTE | PTR | <u>: 11.9</u> |     |       |     |       |
|             |             |       |           |         |        | Enroln | nent By | Age and      | d Gende | r        |                       |        |     |               |     |       |     |       |
|             |             |       |           |         |        |        |         | <u>Age</u>   |         |          |                       |        |     |               |     |       |     |       |
| Gender      | 5           | 6     | 7         | 8       | 9      | 10     | 11      | 12           | 13      | 14       | 15                    | 10     | 6   | 17            | 18  | 19    | 20> | Total |
| Male        | 2           | 5     | 3         | 4       | 1      | 1      | 4       | 4            | 3       | 1        | 2                     | (      | 6   | 3             | 0   | 1     | 0   | 40    |
| Female      | 5           | 2     | 1         | 1       | 3      | 2      | 4       | 5            | 3       | 0        | 2                     |        | 6   | 3             | 2   | 0     | 0   | 39    |
| Total       | 7           | 7     | 4         | 5       | 4      | 3      | 8       | 9            | 6       | 1        | 4                     | 1:     | 2   | 6             | 2   | 1     | 0   | 79    |
|             |             |       |           |         |        | Enrol  | ment B  | y Grade a    | and Ger | der      |                       |        |     |               |     |       |     |       |
|             |             |       |           |         |        |        |         | <u>Grade</u> |         |          |                       |        |     |               |     |       |     |       |
| Gender      | К           | 1     | 2         | 3       | 4      | 5      | 6       | 6 7          | 7       | 8 9      | 9                     | 10     | 11  | 12            | 4th | Total |     |       |
| Male        | 2           | 5     | 3         | 4       | 1      | 1      | 4       | Ļ _          | 1       | 4 (      | )                     | 6      | 2   | 4             | 0   | 40    |     |       |

### **Enrolment By Grade**

For 002 - Henry Gordon Academy, Cartwright

\* Data from the 2011-2012 AGR(Enrolment/Age as of the last day in Sept./Dec.)

\*\* Newfoundland Statistics Classification System

\*\*\* May include itinerant teachers