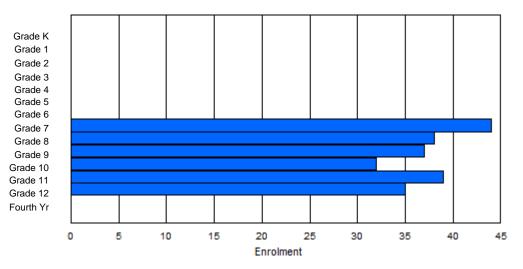

| #010 - Menihe<br>Grades: 8-12 | k High S | School,                                 | Labrador<br>Number | - | es: 5 |        |          |              |         | )<br>2<br>1 | Offers D<br><u>School F</u><br>District F | <u>TE PTR</u><br>TE PTR | ducation:<br><u>: 16.5</u><br>: 11.3 | No  |       |     |       |
|-------------------------------|----------|-----------------------------------------|--------------------|---|-------|--------|----------|--------------|---------|-------------|-------------------------------------------|-------------------------|--------------------------------------|-----|-------|-----|-------|
| FTE Teachers                  | *** : 38 | 3.0                                     |                    |   |       |        |          |              |         | <u>F</u>    | Provincia                                 | al FTE P                | <u> </u>                             |     |       |     |       |
|                               |          |                                         |                    |   |       | Enroln | nent By  | Age an       | d Gende | r           |                                           |                         |                                      |     |       |     |       |
|                               |          |                                         |                    |   |       |        |          | <u>Age</u>   |         |             |                                           |                         |                                      |     |       |     |       |
| Gender                        | 5        | 5 6 7 8 9 10 11 12 13 14 15 16 17 18 19 |                    |   |       |        |          |              |         |             |                                           |                         |                                      |     |       | 20> | Total |
| Male                          | 0        | 0                                       | 0                  | 0 | 0     | 0      | 0        | 0            | 70      | 65          | 71                                        | 54                      | 48                                   | 12  | 3     | 0   | 323   |
| Female                        | 0        | 0                                       | 0                  | 0 | 0     | 0      | 0        | 0            | 53      | 66          | 62                                        | 61                      | 54                                   | 5   | 2     | 0   | 303   |
| Total                         | 0        | 0                                       | 0                  | 0 | 0     | 0      | 0        | 0            | 123     | 131         | 133                                       | 115                     | 102                                  | 17  | 5     | 0   | 626   |
|                               |          |                                         |                    |   |       | Enrolr | ment By  | Grade        | and Ger | der         |                                           |                         |                                      |     |       |     |       |
|                               |          |                                         |                    |   |       |        | <u>.</u> | <u>Grade</u> |         |             |                                           |                         |                                      |     |       |     |       |
| Gender                        | К        | 1                                       | 2                  | 3 | 4     | 5      | 6        |              | 7       | 8           | 9                                         | 10 1                    | 1 12                                 | 4th | Total |     |       |
| Male                          | 0        | 0                                       | 0                  | 0 | 0     | 0      | 0        | (            | 0 7     | 1 7         | 0                                         | 66 5                    | 8 49                                 | 9   | 323   |     |       |
| Female                        | 0        | 0                                       | 0                  | 0 | 0     | 0      | 0        |              | 0 5     | 7 6         | 66                                        | 61 6                    | 0 55                                 | 4   | 303   |     |       |

# **Enrolment By Grade**

0

128

136

127

118 104

13

626

For 010 - Menihek High School, Labrador City

\* Data from the 2011-2012 AGR(Enrolment/Age as of the last day in Sept./Dec.)

- \*\* Newfoundland Statistics Classification System
- \*\*\* May include itinerant teachers