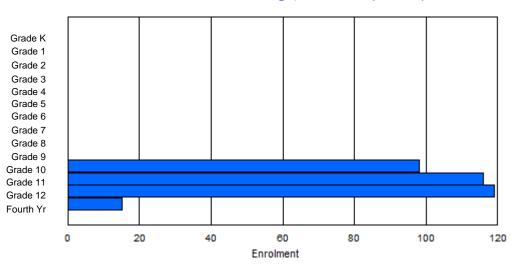

| #010 - Menihe<br>Grades: 8-12 | k High S | School,                                 | Labrador<br>Number | - | es: 5 |        |          |              |         | )<br>2<br>1 | Offers D<br><u>School F</u><br>District F | <u>TE PTR</u><br>TE PTR | ducation:<br><u>: 16.5</u><br>: 11.3 | No  |       |     |       |
|-------------------------------|----------|-----------------------------------------|--------------------|---|-------|--------|----------|--------------|---------|-------------|-------------------------------------------|-------------------------|--------------------------------------|-----|-------|-----|-------|
| FTE Teachers                  | *** : 38 | 3.0                                     |                    |   |       |        |          |              |         | <u>F</u>    | Provincia                                 | al FTE P                | <u> </u>                             |     |       |     |       |
|                               |          |                                         |                    |   |       | Enroln | nent By  | Age an       | d Gende | r           |                                           |                         |                                      |     |       |     |       |
|                               |          |                                         |                    |   |       |        |          | <u>Age</u>   |         |             |                                           |                         |                                      |     |       |     |       |
| Gender                        | 5        | 5 6 7 8 9 10 11 12 13 14 15 16 17 18 19 |                    |   |       |        |          |              |         |             |                                           |                         |                                      |     |       | 20> | Total |
| Male                          | 0        | 0                                       | 0                  | 0 | 0     | 0      | 0        | 0            | 70      | 65          | 71                                        | 54                      | 48                                   | 12  | 3     | 0   | 323   |
| Female                        | 0        | 0                                       | 0                  | 0 | 0     | 0      | 0        | 0            | 53      | 66          | 62                                        | 61                      | 54                                   | 5   | 2     | 0   | 303   |
| Total                         | 0        | 0                                       | 0                  | 0 | 0     | 0      | 0        | 0            | 123     | 131         | 133                                       | 115                     | 102                                  | 17  | 5     | 0   | 626   |
|                               |          |                                         |                    |   |       | Enrolr | ment By  | Grade        | and Ger | der         |                                           |                         |                                      |     |       |     |       |
|                               |          |                                         |                    |   |       |        | <u>.</u> | <u>Grade</u> |         |             |                                           |                         |                                      |     |       |     |       |
| Gender                        | К        | 1                                       | 2                  | 3 | 4     | 5      | 6        |              | 7       | 8           | 9                                         | 10 1                    | 1 12                                 | 4th | Total |     |       |
| Male                          | 0        | 0                                       | 0                  | 0 | 0     | 0      | 0        | (            | 0 7     | 1 7         | 0                                         | 66 5                    | 8 49                                 | 9   | 323   |     |       |
| Female                        | 0        | 0                                       | 0                  | 0 | 0     | 0      | 0        |              | 0 5     | 7 6         | 66                                        | 61 6                    | 0 55                                 | 4   | 303   |     |       |

# **Enrolment By Grade**

0

128

136

127

118 104

13

626

For 010 - Menihek High School, Labrador City

\* Data from the 2011-2012 AGR(Enrolment/Age as of the last day in Sept./Dec.)

- \*\* Newfoundland Statistics Classification System
- \*\*\* May include itinerant teachers