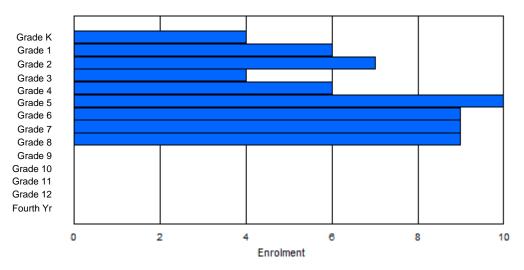

Gender

Male

Total

Female

| #001 - St. P               | eter's Sch | ool, Bla | ick Tickle | •       |        |       |          |                  |         |     |            | ion: Rura<br>tance Ed                  |             | Yes |       |     |       |
|----------------------------|------------|----------|------------|---------|--------|-------|----------|------------------|---------|-----|------------|----------------------------------------|-------------|-----|-------|-----|-------|
| Grades: 1-12<br>FTE Teache |            | .0       | Number     | of Grad | es: 11 |       |          |                  |         | Di  | istrict FT | <u>E PTR : /</u><br>E PTR :<br>FTE PTF | <u>11.3</u> |     |       |     |       |
|                            |            |          |            |         |        | Enrol | ment By  | Age and          | d Gende | r   |            |                                        |             |     |       |     |       |
| Gender                     | 5          | 6        | 7          | 8       | 9      | 10    | 11       | <u>Age</u><br>12 | 13      | 14  | 15         | 16                                     | 17          | 18  | 19    | 20> | Total |
| Male                       | 0          | 2        | 1          | 1       | 0      | 1     | 1        | 2                | 3       | 1   | 0          | 1                                      | 0           | 0   | 1     | 0   | 14    |
| Female                     | 0          | 3        | 0          | 0       | 0      | 3     | 0        | 1                | 0       | 0   | 3          | 0                                      | 0           | 0   | 0     | 0   | 10    |
| Total                      | 0          | 5        | 1          | 1       | 0      | 4     | 1        | 3                | 3       | 1   | 3          | 1                                      | 0           | 0   | 1     | 0   | 24    |
|                            |            |          |            |         |        | Enro  | Iment By | / Grade          | and Gen | der |            |                                        |             |     |       |     |       |
|                            |            |          |            |         |        |       |          | <u>Grade</u>     |         |     |            |                                        |             |     |       |     |       |
| Gender                     | к          | 1        | 2          | 3       | 4      | 5     | 5 6      | -                | 7       | 8 9 | ) 1        | 0 11                                   | 12          | 4th | Total |     |       |

# **Enrolment By Grade**

4th

Total

For 001 - St. Peter's School, Black Tickle

\* Data from the 2011-2012 AGR(Enrolment/Age as of the last day in Sept./Dec.)

- \*\* Newfoundland Statistics Classification System
- \*\*\* May include itinerant teachers