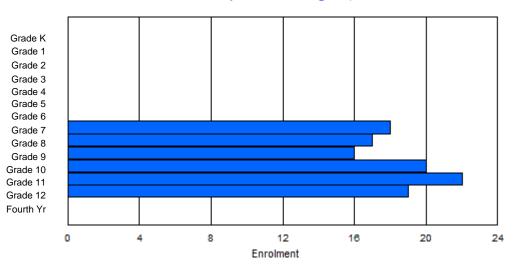

| #010 - Menihe<br>Grades: 8-12 | k High S | School,                                 | Labrador<br>Number | - | es: 5 |        |          |              |         | )<br>2<br>1 | Offers D<br><u>School F</u><br>District F | <u>TE PTR</u><br>TE PTR | ducation:<br><u>: 16.5</u><br>: 11.3 | No  |       |     |       |
|-------------------------------|----------|-----------------------------------------|--------------------|---|-------|--------|----------|--------------|---------|-------------|-------------------------------------------|-------------------------|--------------------------------------|-----|-------|-----|-------|
| FTE Teachers                  | *** : 38 | 3.0                                     |                    |   |       |        |          |              |         | <u>F</u>    | Provincia                                 | al FTE P                | <u> </u>                             |     |       |     |       |
|                               |          |                                         |                    |   |       | Enroln | nent By  | Age an       | d Gende | r           |                                           |                         |                                      |     |       |     |       |
|                               |          |                                         |                    |   |       |        |          | <u>Age</u>   |         |             |                                           |                         |                                      |     |       |     |       |
| Gender                        | 5        | 5 6 7 8 9 10 11 12 13 14 15 16 17 18 19 |                    |   |       |        |          |              |         |             |                                           |                         |                                      |     |       | 20> | Total |
| Male                          | 0        | 0                                       | 0                  | 0 | 0     | 0      | 0        | 0            | 70      | 65          | 71                                        | 54                      | 48                                   | 12  | 3     | 0   | 323   |
| Female                        | 0        | 0                                       | 0                  | 0 | 0     | 0      | 0        | 0            | 53      | 66          | 62                                        | 61                      | 54                                   | 5   | 2     | 0   | 303   |
| Total                         | 0        | 0                                       | 0                  | 0 | 0     | 0      | 0        | 0            | 123     | 131         | 133                                       | 115                     | 102                                  | 17  | 5     | 0   | 626   |
|                               |          |                                         |                    |   |       | Enrolr | ment By  | Grade        | and Ger | der         |                                           |                         |                                      |     |       |     |       |
|                               |          |                                         |                    |   |       |        | <u>.</u> | <u>Grade</u> |         |             |                                           |                         |                                      |     |       |     |       |
| Gender                        | К        | 1                                       | 2                  | 3 | 4     | 5      | 6        |              | 7       | 8           | 9                                         | 10 1                    | 1 12                                 | 4th | Total |     |       |
| Male                          | 0        | 0                                       | 0                  | 0 | 0     | 0      | 0        | (            | 0 7     | 1 7         | 0                                         | 66 5                    | 8 49                                 | 9   | 323   |     |       |
| Female                        | 0        | 0                                       | 0                  | 0 | 0     | 0      | 0        |              | 0 5     | 7 6         | 66                                        | 61 6                    | 0 55                                 | 4   | 303   |     |       |

# **Enrolment By Grade**

0

128

136

127

118 104

13

626

For 010 - Menihek High School, Labrador City

\* Data from the 2011-2012 AGR(Enrolment/Age as of the last day in Sept./Dec.)

- \*\* Newfoundland Statistics Classification System
- \*\*\* May include itinerant teachers