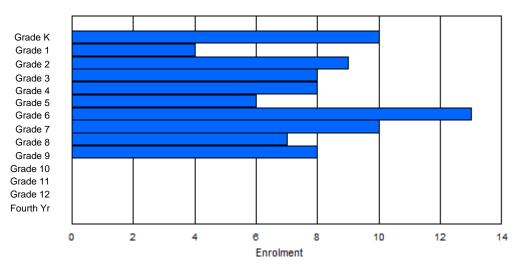

Modification Time: 1:38:48PM

Modification Date:

| #023 - Sacr                                   | ed Heart | AG, Co | onche  |         |        |        |         |                  |         | -      |            | tion: Rur<br>tance Ec                      | al<br>ducation: | Yes    |        |        |        |
|-----------------------------------------------|----------|--------|--------|---------|--------|--------|---------|------------------|---------|--------|------------|--------------------------------------------|-----------------|--------|--------|--------|--------|
| Grades: 1,3 <sup>.</sup><br><u>FTE Teache</u> |          |        | Number | of Grad | es: 9  |        |         |                  |         | D      | istrict FT | <u>E PTR :</u><br><u>E PTR :</u><br>FTE PT | 10.5            |        |        |        |        |
|                                               |          |        |        |         |        | Enrol  | ment By | Age and          | d Gende | r      |            |                                            |                 |        |        |        |        |
| Gender                                        | 5        | 6      | 7      | 8       | 9      | 10     | 11      | <b>Age</b><br>12 | 13      | 14     | 15         | 16                                         | 17              | 18     | 19     | 20>    | Total  |
| Male<br>Female                                | 0<br>0   | 1<br>1 | 0<br>0 | 0<br>1  | 0<br>1 | 1<br>0 | 0<br>0  | 1<br>0           | 0<br>1  | 1<br>0 | 1<br>0     | 0<br>0                                     | 3<br>2          | 0<br>0 | 0<br>0 | 0<br>0 | 8<br>6 |
| Total                                         | 0        | 2      | 0      | 1       | 1      | 1      | 0       | 1                | 1       | 1      | 1          | 0                                          | 5               | 0      | 0      | 0      | 14     |

#### Enrolment By Grade and Gender

|                |   |   |        |   |   |        | <u>Gra</u> | <u>de</u> |        |   |        |    |        |        |        |
|----------------|---|---|--------|---|---|--------|------------|-----------|--------|---|--------|----|--------|--------|--------|
| Gender         | К | 1 | 2      | 3 | 4 | 5      | 6          | 7         | 8      | 9 | 10     | 11 | 12     | 4th    | Total  |
| Male<br>Female |   |   | 0<br>0 |   |   | 1<br>0 |            |           | 0<br>1 |   | 1<br>0 |    | 3<br>2 | 0<br>0 | 8<br>6 |
| Total          | 0 | 2 | 0      | 1 | 1 | 1      | 0          | 1         | 1      | 1 | 1      | 0  | 5      | 0      | 14     |

# **Enrolment By Grade**

For 023 - Sacred Heart AG, Conche

\* Data from the 2011-2012 AGR(Enrolment/Age as of the last day in Sept./Dec.)

\*\* Newfoundland Statistics Classification System

\*\*\* May include itinerant teachers