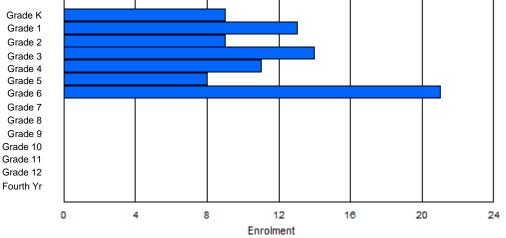

Modification Time: 1:38:48PM

| #004 - Queen | of Peac  | e Middle | e School, | Нарру   | Valley- | Goose B | ay       |                  |         |           | assificatio<br>ers Dista |                |            | No  |       |     |       |
|--------------|----------|----------|-----------|---------|---------|---------|----------|------------------|---------|-----------|--------------------------|----------------|------------|-----|-------|-----|-------|
| Grades: 4-7  |          |          | Number    | of Grad | es: 4   |         |          |                  |         | <u>Sc</u> | hool FTE                 | <b>PTR</b> : 1 | <u>3.0</u> |     |       |     |       |
| FTE Teachers | *** : 28 | 3.0      |           |         |         |         |          |                  |         |           | strict FTE<br>ovincial F |                |            |     |       |     |       |
|              |          |          |           |         |         | Enrolm  | ent By   | Age and          | Gender  |           |                          |                |            |     |       |     |       |
| Gender       | 5        | 6        | 7         | 8       | 9       | 10      | 11       | <u>Age</u><br>12 | 13      | 14        | 15                       | 16             | 17         | 18  | 19    | 20> | Total |
|              |          |          |           |         |         |         |          |                  |         |           |                          | -              |            | -   |       |     |       |
| Male         | 0        | 0        | 0         | 1       | 38      | 48      | 43       | 50               | 0       | 0         | 0                        | 0              | 0          | 0   | 0     | 0   | 180   |
| emale        | 0        | 0        | 0         | 1       | 46      | 30      | 44       | 57               | 4       | 1         | 0                        | 0              | 0          | 0   | 0     | 1   | 184   |
| Total        | 0        | 0        | 0         | 2       | 84      | 78      | 87       | 107              | 4       | 1         | 0                        | 0              | 0          | 0   | 0     | 1   | 364   |
|              |          |          |           |         |         | Enroln  | nent By  | Grade a          | nd Gend | er        |                          |                |            |     |       |     |       |
|              |          |          |           |         |         |         | <u> </u> | <u>Grade</u>     |         |           |                          |                |            |     |       |     |       |
| Gender       | К        | 1        | 2         | 3       | 4       | 5       | 6        | 7                | 8       | 9         | 10                       | 11             | 12         | 4th | Total |     |       |
| Male         | 0        | 0        | 0         | 0       | 42      | 48      | 45       | 45               | 0       | 0         | 0                        | 0              | 0          | 0   | 180   |     |       |
| Female       | 0        | 0        | 0         | 0       | 49      | 29      | 45       | 61               | 0       |           | 0                        | 0              | 0          | 0   | 184   |     |       |
| Total        | 0        | 0        | 0         | 0       | 91      | 77      | 90       | 106              | 0       | 0         | 0                        | 0              | 0          | 0   | 364   |     |       |

### **Enrolment By Grade**

#### For 004 - Queen of Peace Middle School, Happy Valley-Goose Bay

\* Data from the 2011-2012 AGR(Enrolment/Age as of the last day in Sept./Dec.)

- \*\* Newfoundland Statistics Classification System
- \*\*\* May include itinerant teachers