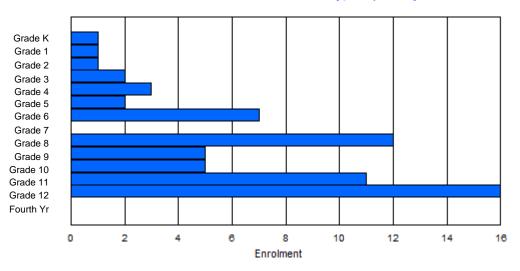

Gender

Male

Total

Female

| #001 - St. P               | eter's Sch | ool, Bla | ick Tickle | •       |        |       |          |                  |         |     |            | ion: Rura<br>tance Ed                  |             | Yes |       |     |       |
|----------------------------|------------|----------|------------|---------|--------|-------|----------|------------------|---------|-----|------------|----------------------------------------|-------------|-----|-------|-----|-------|
| Grades: 1-12<br>FTE Teache |            | .0       | Number     | of Grad | es: 11 |       |          |                  |         | Di  | istrict FT | <u>E PTR : /</u><br>E PTR :<br>FTE PTF | <u>11.3</u> |     |       |     |       |
|                            |            |          |            |         |        | Enrol | ment By  | Age and          | d Gende | r   |            |                                        |             |     |       |     |       |
| Gender                     | 5          | 6        | 7          | 8       | 9      | 10    | 11       | <u>Age</u><br>12 | 13      | 14  | 15         | 16                                     | 17          | 18  | 19    | 20> | Total |
| Male                       | 0          | 2        | 1          | 1       | 0      | 1     | 1        | 2                | 3       | 1   | 0          | 1                                      | 0           | 0   | 1     | 0   | 14    |
| Female                     | 0          | 3        | 0          | 0       | 0      | 3     | 0        | 1                | 0       | 0   | 3          | 0                                      | 0           | 0   | 0     | 0   | 10    |
| Total                      | 0          | 5        | 1          | 1       | 0      | 4     | 1        | 3                | 3       | 1   | 3          | 1                                      | 0           | 0   | 1     | 0   | 24    |
|                            |            |          |            |         |        | Enro  | Iment By | / Grade          | and Gen | der |            |                                        |             |     |       |     |       |
|                            |            |          |            |         |        |       |          | <u>Grade</u>     |         |     |            |                                        |             |     |       |     |       |
| Gender                     | к          | 1        | 2          | 3       | 4      | 5     | 5 6      | -                | 7       | 8 9 | ) 1        | 0 11                                   | 12          | 4th | Total |     |       |

# **Enrolment By Grade**

4th

Total

For 001 - St. Peter's School, Black Tickle

\* Data from the 2011-2012 AGR(Enrolment/Age as of the last day in Sept./Dec.)

- \*\* Newfoundland Statistics Classification System
- \*\*\* May include itinerant teachers