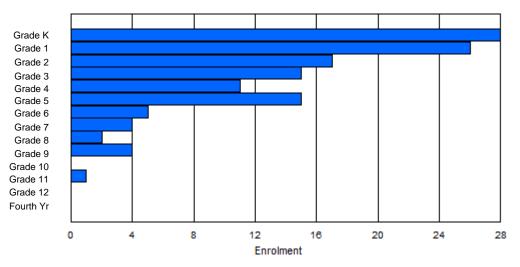

100

107

92

| #381 - J.R. Sr<br>Grades: 4-7<br><u>FTE Teachers</u> |        |        | School,<br>Number |        |          |          |          |                  |         | Of<br><u>Sc</u><br>Di | assification<br>ffers Distra<br>chool FTE<br>strict FTE<br>covincial F | ance Edu<br>PTR : 1<br>PTR : 1 | ucation:<br>1 <u>3.9</u><br>1 <u>1.3</u> | No     |            |        |            |
|------------------------------------------------------|--------|--------|-------------------|--------|----------|----------|----------|------------------|---------|-----------------------|------------------------------------------------------------------------|--------------------------------|------------------------------------------|--------|------------|--------|------------|
|                                                      |        |        |                   |        |          | Enrolm   | nent By  | Age and          | l Gende | r                     |                                                                        |                                |                                          |        |            |        |            |
| Gender                                               | 5      | 6      | 7                 | 8      | 9        | 10       | 11       | <u>Age</u><br>12 | 13      | 14                    | 15                                                                     | 16                             | 17                                       | 18     | 19         | 20>    | Total      |
| Male<br>Female                                       | 0<br>0 | 0<br>0 | 0<br>0            | 0<br>0 | 53<br>46 | 48<br>58 | 50<br>43 | 62<br>55         | 1<br>2  | 0<br>0                | 0<br>0                                                                 | 0<br>0                         | 0<br>0                                   | 0<br>0 | 0<br>0     | 0<br>0 | 214<br>204 |
| Total                                                | 0      | 0      | 0                 | 0      | 99       | 106      | 93       | 117              | 3       | 0                     | 0                                                                      | 0                              | 0                                        | 0      | 0          | 0      | 418        |
|                                                      |        |        |                   |        |          | Enrolr   | nent By  | y Grade a        | and Gen | der                   |                                                                        |                                |                                          |        |            |        |            |
|                                                      |        |        |                   |        |          |          |          | <u>Grade</u>     |         |                       |                                                                        |                                |                                          |        |            |        |            |
| Gender                                               | К      | 1      | 2                 | 3      | 4        | 5        | 6        | 37               | 7       | 89                    | 10                                                                     | ) 11                           | 12                                       | 4th    | Total      |        |            |
| Male<br>Female                                       | 0<br>0 | 0<br>0 | 0<br>0            | 0<br>0 | 53<br>47 | 49<br>58 | 50<br>42 |                  |         | 0 0<br>0 0            |                                                                        |                                | 0<br>0                                   | 0<br>0 | 214<br>204 |        |            |

# Enrolment By Grade

119

0

0

0

0

0

0

418

\* Data from the 2011-2012 AGR(Enrolment/Age as of the last day in Sept./Dec.)

- \*\* Newfoundland Statistics Classification System
- \*\*\* May include itinerant teachers

Modification Time: 1:38:48PM