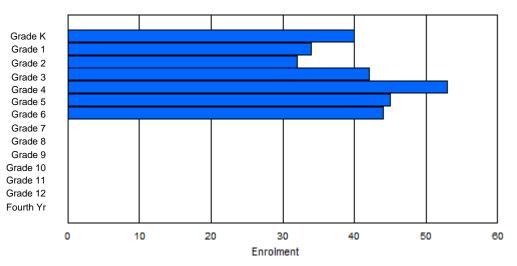

Modification Time: 1:38:48PM Modification Date:

(

Female

Total

| #002 - Henr | y Gordon A  | Acade | my, Cartw | right   |        |        |         |              |         |          | lassifica<br>ffers Di |        |     | cation:       | Yes |       |     |       |
|-------------|-------------|-------|-----------|---------|--------|--------|---------|--------------|---------|----------|-----------------------|--------|-----|---------------|-----|-------|-----|-------|
| Grades: K-8 | ,10-12      |       | Number    | of Grad | es: 12 |        |         |              |         |          | chool F<br>istrict F  |        |     |               |     |       |     |       |
| FTE Teache  | rs *** : 10 | 0.0   |           |         |        |        |         |              |         | <u>P</u> | rovincia              | al FTE | PTR | <u>: 11.9</u> |     |       |     |       |
|             |             |       |           |         |        | Enroln | nent By | Age and      | d Gende | r        |                       |        |     |               |     |       |     |       |
|             |             |       |           |         |        |        |         | <u>Age</u>   |         |          |                       |        |     |               |     |       |     |       |
| Gender      | 5           | 6     | 7         | 8       | 9      | 10     | 11      | 12           | 13      | 14       | 15                    | 10     | 6   | 17            | 18  | 19    | 20> | Total |
| Male        | 2           | 5     | 3         | 4       | 1      | 1      | 4       | 4            | 3       | 1        | 2                     | (      | 6   | 3             | 0   | 1     | 0   | 40    |
| Female      | 5           | 2     | 1         | 1       | 3      | 2      | 4       | 5            | 3       | 0        | 2                     |        | 6   | 3             | 2   | 0     | 0   | 39    |
| Total       | 7           | 7     | 4         | 5       | 4      | 3      | 8       | 9            | 6       | 1        | 4                     | 1:     | 2   | 6             | 2   | 1     | 0   | 79    |
|             |             |       |           |         |        | Enrol  | ment B  | y Grade a    | and Ger | der      |                       |        |     |               |     |       |     |       |
|             |             |       |           |         |        |        |         | <u>Grade</u> |         |          |                       |        |     |               |     |       |     |       |
| Gender      | К           | 1     | 2         | 3       | 4      | 5      | 6       | 6 7          | 7       | 8 9      | 9                     | 10     | 11  | 12            | 4th | Total |     |       |
| Male        | 2           | 5     | 3         | 4       | 1      | 1      | 4       | Ļ _          | 1       | 4 (      | )                     | 6      | 2   | 4             | 0   | 40    |     |       |

### **Enrolment By Grade**

For 002 - Henry Gordon Academy, Cartwright

\* Data from the 2011-2012 AGR(Enrolment/Age as of the last day in Sept./Dec.)

\*\* Newfoundland Statistics Classification System

\*\*\* May include itinerant teachers