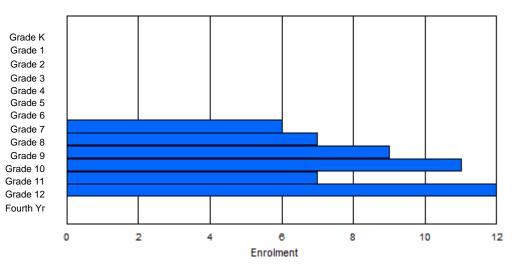

Modification Time: 1:38:48PM Modification Date:

(

Female

Total

| #002 - Henr | y Gordon A  | Acade | my, Cartw | right   |        |        |         |              |         |          | lassifica<br>ffers Di |        |     | cation:       | Yes |       |     |       |
|-------------|-------------|-------|-----------|---------|--------|--------|---------|--------------|---------|----------|-----------------------|--------|-----|---------------|-----|-------|-----|-------|
| Grades: K-8 | ,10-12      |       | Number    | of Grad | es: 12 |        |         |              |         |          | chool F<br>istrict F  |        |     |               |     |       |     |       |
| FTE Teache  | rs *** : 10 | 0.0   |           |         |        |        |         |              |         | <u>P</u> | rovincia              | al FTE | PTR | <u>: 11.9</u> |     |       |     |       |
|             |             |       |           |         |        | Enroln | nent By | Age and      | d Gende | r        |                       |        |     |               |     |       |     |       |
|             |             |       |           |         |        |        |         | <u>Age</u>   |         |          |                       |        |     |               |     |       |     |       |
| Gender      | 5           | 6     | 7         | 8       | 9      | 10     | 11      | 12           | 13      | 14       | 15                    | 10     | 6   | 17            | 18  | 19    | 20> | Total |
| Male        | 2           | 5     | 3         | 4       | 1      | 1      | 4       | 4            | 3       | 1        | 2                     | (      | 6   | 3             | 0   | 1     | 0   | 40    |
| Female      | 5           | 2     | 1         | 1       | 3      | 2      | 4       | 5            | 3       | 0        | 2                     |        | 6   | 3             | 2   | 0     | 0   | 39    |
| Total       | 7           | 7     | 4         | 5       | 4      | 3      | 8       | 9            | 6       | 1        | 4                     | 1:     | 2   | 6             | 2   | 1     | 0   | 79    |
|             |             |       |           |         |        | Enrol  | ment B  | y Grade a    | and Ger | der      |                       |        |     |               |     |       |     |       |
|             |             |       |           |         |        |        |         | <u>Grade</u> |         |          |                       |        |     |               |     |       |     |       |
| Gender      | К           | 1     | 2         | 3       | 4      | 5      | 6       | 6 7          | 7       | 8 9      | 9                     | 10     | 11  | 12            | 4th | Total |     |       |
| Male        | 2           | 5     | 3         | 4       | 1      | 1      | 4       | Ļ _          | 1       | 4 (      | )                     | 6      | 2   | 4             | 0   | 40    |     |       |

### **Enrolment By Grade**

For 002 - Henry Gordon Academy, Cartwright

\* Data from the 2011-2012 AGR(Enrolment/Age as of the last day in Sept./Dec.)

\*\* Newfoundland Statistics Classification System

\*\*\* May include itinerant teachers