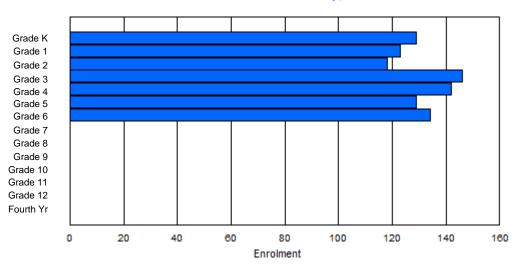

100

107

92

| #381 - J.R. Sr<br>Grades: 4-7<br><u>FTE Teachers</u> |        |        | School,<br>Number |        |          |          |          |                  |         | Of<br><u>Sc</u><br>Di | assification<br>ffers Distra<br>chool FTE<br>strict FTE<br>covincial F | ance Edu<br>PTR : 1<br>PTR : 1 | ucation:<br>1 <u>3.9</u><br>1 <u>1.3</u> | No     |            |        |            |
|------------------------------------------------------|--------|--------|-------------------|--------|----------|----------|----------|------------------|---------|-----------------------|------------------------------------------------------------------------|--------------------------------|------------------------------------------|--------|------------|--------|------------|
|                                                      |        |        |                   |        |          | Enrolm   | nent By  | Age and          | l Gende | r                     |                                                                        |                                |                                          |        |            |        |            |
| Gender                                               | 5      | 6      | 7                 | 8      | 9        | 10       | 11       | <u>Age</u><br>12 | 13      | 14                    | 15                                                                     | 16                             | 17                                       | 18     | 19         | 20>    | Total      |
| Male<br>Female                                       | 0<br>0 | 0<br>0 | 0<br>0            | 0<br>0 | 53<br>46 | 48<br>58 | 50<br>43 | 62<br>55         | 1<br>2  | 0<br>0                | 0<br>0                                                                 | 0<br>0                         | 0<br>0                                   | 0<br>0 | 0<br>0     | 0<br>0 | 214<br>204 |
| Total                                                | 0      | 0      | 0                 | 0      | 99       | 106      | 93       | 117              | 3       | 0                     | 0                                                                      | 0                              | 0                                        | 0      | 0          | 0      | 418        |
|                                                      |        |        |                   |        |          | Enrolr   | nent By  | y Grade a        | and Gen | der                   |                                                                        |                                |                                          |        |            |        |            |
|                                                      |        |        |                   |        |          |          |          | <u>Grade</u>     |         |                       |                                                                        |                                |                                          |        |            |        |            |
| Gender                                               | К      | 1      | 2                 | 3      | 4        | 5        | 6        | 37               | 7       | 89                    | 10                                                                     | ) 11                           | 12                                       | 4th    | Total      |        |            |
| Male<br>Female                                       | 0<br>0 | 0<br>0 | 0<br>0            | 0<br>0 | 53<br>47 | 49<br>58 | 50<br>42 |                  |         | 0 0<br>0 0            |                                                                        |                                | 0<br>0                                   | 0<br>0 | 214<br>204 |        |            |

# Enrolment By Grade

119

0

0

0

0

0

0

418

\* Data from the 2011-2012 AGR(Enrolment/Age as of the last day in Sept./Dec.)

- \*\* Newfoundland Statistics Classification System
- \*\*\* May include itinerant teachers

Modification Time: 1:38:48PM