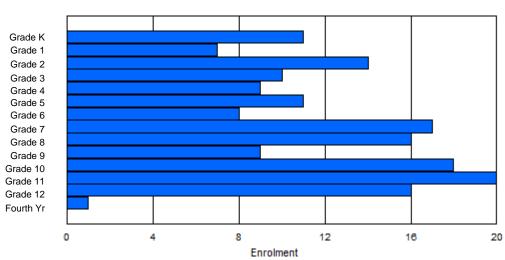

# **Enrolment By Grade**

4th

Total

#### For 014 - Jens Haven Memorial, Nain

\* Data from the 2011-2012 AGR(Enrolment/Age as of the last day in Sept./Dec.)

\*\* Newfoundland Statistics Classification System

Κ

Gender

Female

Male

Total