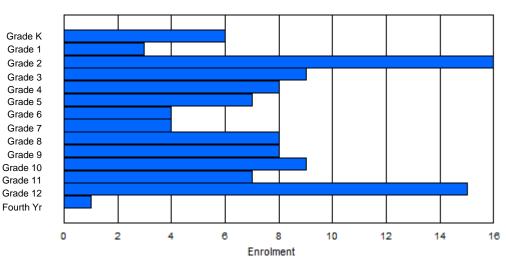

Modification Time: 1:38:48PM

Source: Evaluation and Research

| #005 - Pea  | cock Prima         | ary Scho | ool, Happ | y Valley- | Goose | Bay    |         |              |         |          | Classifica<br>Offers Dis |               | an<br>Jucation: | No  |       |     |       |
|-------------|--------------------|----------|-----------|-----------|-------|--------|---------|--------------|---------|----------|--------------------------|---------------|-----------------|-----|-------|-----|-------|
| Grades: K-3 | 3                  |          | Number    | of Grade  | es: 4 |        |         |              |         | <u>S</u> | chool F                  | <u>EPTR :</u> | <u>11.7</u>     |     |       |     |       |
|             |                    |          |           |           |       |        |         |              |         |          | District F               |               |                 |     |       |     |       |
| FTE Teache  | <u>ers</u> *** : 2 | 5.0      |           |           |       |        |         |              |         | E        | rovincial                | FTE PT        | <u>R : 11.9</u> |     |       |     |       |
|             |                    |          |           |           |       | Enrolm | nent By | Age and      | d Gende | r        |                          |               |                 |     |       |     |       |
|             |                    |          |           |           |       |        |         | <u>Age</u>   |         |          |                          |               |                 |     |       |     |       |
| Gender      | 5                  | 6        | 7         | 8         | 9     | 10     | 11      | 12           | 13      | 14       | 15                       | 16            | 17              | 18  | 19    | 20> | Total |
| Male        | 44                 | 35       | 47        | 36        | 2     | 0      | 0       | 0            | 0       | 0        | 0                        | 0             | 0               | 0   | 0     | 0   | 164   |
| Female      | 32                 | 47       | 47        | 39        | 2     | 0      | 0       | 1            | 0       | 0        | 0                        | 0             | 0               | 0   | 0     | 0   | 168   |
| Total       | 76                 | 82       | 94        | 75        | 4     | 0      | 0       | 1            | 0       | 0        | 0                        | 0             | 0               | 0   | 0     | 0   | 332   |
|             |                    |          |           |           |       | Enrolr | nent By | / Grade      | and Gen | der      |                          |               |                 |     |       |     |       |
|             |                    |          |           |           |       |        |         | <u>Grade</u> |         |          |                          |               |                 |     |       |     |       |
| Gender      | К                  | 1        | 2         | 3         | 4     | 5      | 6       | -            | 7       | 8        | 9 1                      | 0 11          | 12              | 4th | Total |     |       |
| Male        | 47                 | 32       | 49        | 36        | 0     | 0      | 0       | (            | )       | 0        | 0                        | 0 0           | 0               | 0   | 164   |     |       |
| Female      | 32                 | 47       | 49        | 40        | 0     | 0      | 0       | ) (          | )       | 0        | 0                        | 0 0           | 0               | 0   | 168   |     |       |
| Total       | 79                 | 79       | 98        | 76        | 0     | 0      | 0       | ) (          | 0       | 0        | 0                        | 0 C           | 0               | 0   | 332   |     |       |

# **Enrolment By Grade**

#### For 005 - Peacock Primary School, Happy Valley-Goose Bay

\* Data from the 2011-2012 AGR(Enrolment/Age as of the last day in Sept./Dec.)

- \*\* Newfoundland Statistics Classification System
- \*\*\* May include itinerant teachers