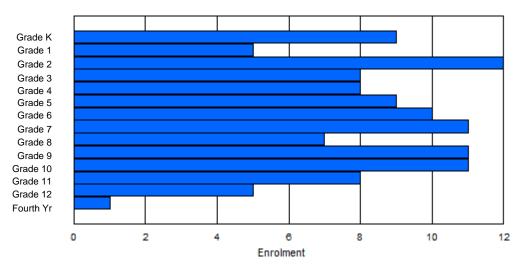

| #010 - Menihe<br>Grades: 8-12 | k High S | School,                                 | Labrador<br>Number | - | es: 5 |        |          |              |         | )<br>2<br>1 | Offers D<br><u>School F</u><br>District F | <u>TE PTR</u><br>TE PTR | ducation:<br><u>: 16.5</u><br>: 11.3 | No  |       |     |       |
|-------------------------------|----------|-----------------------------------------|--------------------|---|-------|--------|----------|--------------|---------|-------------|-------------------------------------------|-------------------------|--------------------------------------|-----|-------|-----|-------|
| FTE Teachers                  | *** : 38 | 3.0                                     |                    |   |       |        |          |              |         | <u>F</u>    | Provincia                                 | al FTE P                | <u> </u>                             |     |       |     |       |
|                               |          |                                         |                    |   |       | Enroln | nent By  | Age an       | d Gende | r           |                                           |                         |                                      |     |       |     |       |
|                               |          |                                         |                    |   |       |        |          | <u>Age</u>   |         |             |                                           |                         |                                      |     |       |     |       |
| Gender                        | 5        | 5 6 7 8 9 10 11 12 13 14 15 16 17 18 19 |                    |   |       |        |          |              |         |             |                                           |                         |                                      |     |       | 20> | Total |
| Male                          | 0        | 0                                       | 0                  | 0 | 0     | 0      | 0        | 0            | 70      | 65          | 71                                        | 54                      | 48                                   | 12  | 3     | 0   | 323   |
| Female                        | 0        | 0                                       | 0                  | 0 | 0     | 0      | 0        | 0            | 53      | 66          | 62                                        | 61                      | 54                                   | 5   | 2     | 0   | 303   |
| Total                         | 0        | 0                                       | 0                  | 0 | 0     | 0      | 0        | 0            | 123     | 131         | 133                                       | 115                     | 102                                  | 17  | 5     | 0   | 626   |
|                               |          |                                         |                    |   |       | Enrolr | ment By  | Grade        | and Ger | der         |                                           |                         |                                      |     |       |     |       |
|                               |          |                                         |                    |   |       |        | <u>.</u> | <u>Grade</u> |         |             |                                           |                         |                                      |     |       |     |       |
| Gender                        | К        | 1                                       | 2                  | 3 | 4     | 5      | 6        |              | 7       | 8           | 9                                         | 10 1                    | 1 12                                 | 4th | Total |     |       |
| Male                          | 0        | 0                                       | 0                  | 0 | 0     | 0      | 0        | (            | 0 7     | 1 7         | 0                                         | 66 5                    | 8 49                                 | 9   | 323   |     |       |
| Female                        | 0        | 0                                       | 0                  | 0 | 0     | 0      | 0        |              | 0 5     | 7 6         | 66                                        | 61 6                    | 0 55                                 | 4   | 303   |     |       |

# **Enrolment By Grade**

0

128

136

127

118 104

13

626

For 010 - Menihek High School, Labrador City

\* Data from the 2011-2012 AGR(Enrolment/Age as of the last day in Sept./Dec.)

- \*\* Newfoundland Statistics Classification System
- \*\*\* May include itinerant teachers