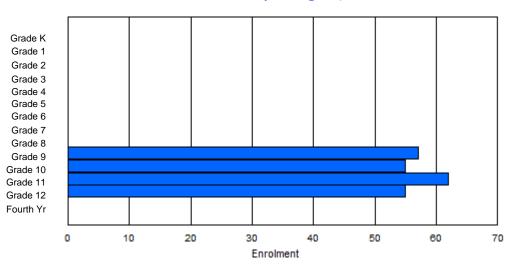

| #010 - Menihe<br>Grades: 8-12 | k High S | School,                                 | Labrador<br>Number | - | es: 5 |        |          |              |         | )<br>2<br>1 | Offers D<br><u>School F</u><br>District F | <u>TE PTR</u><br>TE PTR | ducation:<br><u>: 16.5</u><br>: 11.3 | No  |       |     |       |
|-------------------------------|----------|-----------------------------------------|--------------------|---|-------|--------|----------|--------------|---------|-------------|-------------------------------------------|-------------------------|--------------------------------------|-----|-------|-----|-------|
| FTE Teachers                  | *** : 38 | 3.0                                     |                    |   |       |        |          |              |         | <u>F</u>    | Provincia                                 | al FTE P                | <u> </u>                             |     |       |     |       |
|                               |          |                                         |                    |   |       | Enroln | nent By  | Age an       | d Gende | r           |                                           |                         |                                      |     |       |     |       |
|                               |          |                                         |                    |   |       |        |          | <u>Age</u>   |         |             |                                           |                         |                                      |     |       |     |       |
| Gender                        | 5        | 5 6 7 8 9 10 11 12 13 14 15 16 17 18 19 |                    |   |       |        |          |              |         |             |                                           |                         |                                      |     |       | 20> | Total |
| Male                          | 0        | 0                                       | 0                  | 0 | 0     | 0      | 0        | 0            | 70      | 65          | 71                                        | 54                      | 48                                   | 12  | 3     | 0   | 323   |
| Female                        | 0        | 0                                       | 0                  | 0 | 0     | 0      | 0        | 0            | 53      | 66          | 62                                        | 61                      | 54                                   | 5   | 2     | 0   | 303   |
| Total                         | 0        | 0                                       | 0                  | 0 | 0     | 0      | 0        | 0            | 123     | 131         | 133                                       | 115                     | 102                                  | 17  | 5     | 0   | 626   |
|                               |          |                                         |                    |   |       | Enrolr | ment By  | Grade        | and Ger | der         |                                           |                         |                                      |     |       |     |       |
|                               |          |                                         |                    |   |       |        | <u>.</u> | <u>Grade</u> |         |             |                                           |                         |                                      |     |       |     |       |
| Gender                        | К        | 1                                       | 2                  | 3 | 4     | 5      | 6        |              | 7       | 8           | 9                                         | 10 1                    | 1 12                                 | 4th | Total |     |       |
| Male                          | 0        | 0                                       | 0                  | 0 | 0     | 0      | 0        | (            | 0 7     | 1 7         | 0                                         | 66 5                    | 8 49                                 | 9   | 323   |     |       |
| Female                        | 0        | 0                                       | 0                  | 0 | 0     | 0      | 0        |              | 0 5     | 7 6         | 66                                        | 61 6                    | 0 55                                 | 4   | 303   |     |       |

# **Enrolment By Grade**

0

128

136

127

118 104

13

626

For 010 - Menihek High School, Labrador City

\* Data from the 2011-2012 AGR(Enrolment/Age as of the last day in Sept./Dec.)

- \*\* Newfoundland Statistics Classification System
- \*\*\* May include itinerant teachers