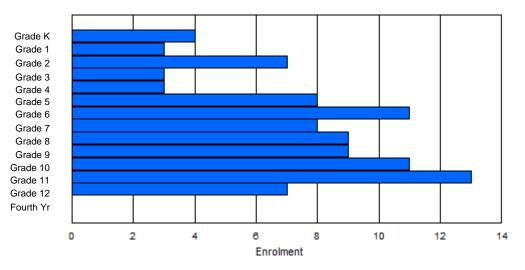

1

| #014 - Jer | ns Haven M         | Memoria | I, Nain |            |         |       |         |                  |         | -   | lassifica<br>ffers Dis  |    | al<br>ducation:         | Yes |    |     |       |
|------------|--------------------|---------|---------|------------|---------|-------|---------|------------------|---------|-----|-------------------------|----|-------------------------|-----|----|-----|-------|
| Grades: K- | 12                 |         | Numbe   | er of Grad | des: 13 |       |         |                  |         |     | chool FT                |    |                         |     |    |     |       |
| FTE Teach  | n <u>ers</u> *** : | 25.0    |         |            |         |       |         |                  |         |     | istrict FT<br>rovincial |    | <u>11.3</u><br>R : 11.9 |     |    |     |       |
|            |                    |         |         |            |         | Enrol | ment By | Age an           | d Gende | r   |                         |    |                         |     |    |     |       |
| Gender     | 5                  | 6       | 7       | 8          | 9       | 10    | 11      | <u>Age</u><br>12 | 13      | 14  | 15                      | 16 | 17                      | 18  | 19 | 20> | Total |
| Male       | 8                  | 4       | 8       | 10         | 11      | 8     | 10      | 10               | 7       | 9   | 8                       | 7  | 12                      | 4   | 4  | 0   | 120   |
| Female     | 15                 | 10      | 8       | 6          | 6       | 4     | 11      | 9                | 12      | 6   | 11                      | 9  | 10                      | 3   | 1  | 1   | 122   |
| Total      | 23                 | 14      | 16      | 16         | 17      | 12    | 21      | 19               | 19      | 15  | 19                      | 16 | 22                      | 7   | 5  | 1   | 242   |
|            |                    |         |         |            |         | Enro  | Iment B | y Grade          | and Gen | der |                         |    |                         |     |    |     |       |
|            |                    |         |         |            |         |       |         | <u>Grade</u>     |         |     |                         |    |                         |     |    |     |       |

# **Enrolment By Grade**

4th

Total

#### For 014 - Jens Haven Memorial, Nain

\* Data from the 2011-2012 AGR(Enrolment/Age as of the last day in Sept./Dec.)

\*\* Newfoundland Statistics Classification System

Κ

Gender

Female

Male

Total