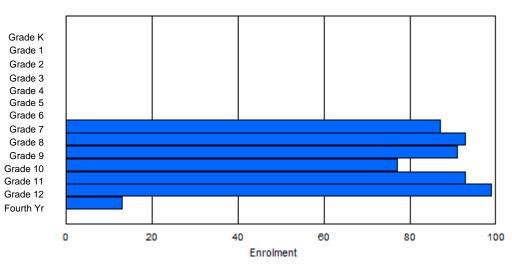

FTE Teachers \*\*\* : 33.0

| District 1 - Labrador |  |
|-----------------------|--|
|                       |  |

#477 - Mealy Mountain Collegiate, Happy Valley-Goose Bay Grades: 8-12 Number of Grades: 5 Classification: Urban Offers Distance Education: No

School FTE PTR : 15.8 District FTE PTR : 11.3 Provincial FTE PTR : 11.9

#### Enrolment By Age and Gender

|                |        |        |        |        |        |        |        | <u>Age</u> |          |          |          |          |          |        |    |        |            |
|----------------|--------|--------|--------|--------|--------|--------|--------|------------|----------|----------|----------|----------|----------|--------|----|--------|------------|
| Gender         | 5      | 6      | 7      | 8      | 9      | 10     | 11     | 12         | 13       | 14       | 15       | 16       | 17       | 18     | 19 | 20>    | Total      |
| Male<br>Female | 0<br>0 | 1<br>0     | 49<br>57 | 50<br>46 | 41<br>59 | 44<br>53 | 45<br>56 | 9<br>5 | 2  | 0<br>2 | 241<br>280 |
|                | -      | -      | -      | -      | -      |        |        |            |          |          |          |          |          | -      | 2  |        |            |
| Total          | 0      | 0      | 0      | 0      | 0      | 0      | 0      | 1          | 106      | 96       | 100      | 97       | 101      | 14     | 4  | 2      | 521        |

#### Enrolment By Grade and Gender

|        |   |   |   |   |   |   | <u>Gra</u> | <u>de</u> |     |    |     |    |     |     |       |
|--------|---|---|---|---|---|---|------------|-----------|-----|----|-----|----|-----|-----|-------|
| Gender | К | 1 | 2 | 3 | 4 | 5 | 6          | 7         | 8   | 9  | 10  | 11 | 12  | 4th | Total |
| Male   | 0 | 0 | 0 | 0 | 0 | 0 | 0          | 0         | 54  | 48 | 45  | 41 | 46  | 7   | 241   |
| Female | 0 | 0 | 0 | 0 | 0 | 0 | 0          | 0         | 57  | 49 | 59  | 52 | 55  | 8   | 280   |
|        |   |   |   |   |   |   |            |           |     |    |     |    |     |     |       |
| Total  | 0 | 0 | 0 | 0 | 0 | 0 | 0          | 0         | 111 | 97 | 104 | 93 | 101 | 15  | 521   |

#### **Enrolment By Grade**

#### For 477 - Mealy Mountain Collegiate, Happy Valley-Goose Bay

\* Data from the 2011-2012 AGR(Enrolment/Age as of the last day in Sept./Dec.)

\*\* Newfoundland Statistics Classification System

\*\*\* May include itinerant teachers