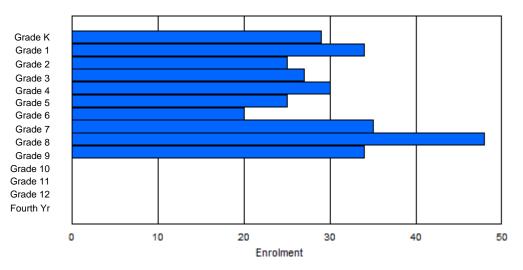

100

107

92

| #381 - J.R. Sr<br>Grades: 4-7<br><u>FTE Teachers</u> |        |        | School,<br>Number |        |          |          |          |                  |         | Of<br><u>Sc</u><br>Di | assification<br>ffers Distra<br>chool FTE<br>strict FTE<br>covincial F | ance Edu<br>PTR : 1<br>PTR : 1 | ucation:<br>1 <u>3.9</u><br>1 <u>1.3</u> | No     |            |        |            |
|------------------------------------------------------|--------|--------|-------------------|--------|----------|----------|----------|------------------|---------|-----------------------|------------------------------------------------------------------------|--------------------------------|------------------------------------------|--------|------------|--------|------------|
|                                                      |        |        |                   |        |          | Enrolm   | nent By  | Age and          | l Gende | r                     |                                                                        |                                |                                          |        |            |        |            |
| Gender                                               | 5      | 6      | 7                 | 8      | 9        | 10       | 11       | <u>Age</u><br>12 | 13      | 14                    | 15                                                                     | 16                             | 17                                       | 18     | 19         | 20>    | Total      |
| Male<br>Female                                       | 0<br>0 | 0<br>0 | 0<br>0            | 0<br>0 | 53<br>46 | 48<br>58 | 50<br>43 | 62<br>55         | 1<br>2  | 0<br>0                | 0<br>0                                                                 | 0<br>0                         | 0<br>0                                   | 0<br>0 | 0<br>0     | 0<br>0 | 214<br>204 |
| Total                                                | 0      | 0      | 0                 | 0      | 99       | 106      | 93       | 117              | 3       | 0                     | 0                                                                      | 0                              | 0                                        | 0      | 0          | 0      | 418        |
|                                                      |        |        |                   |        |          | Enrolr   | nent By  | y Grade a        | and Gen | der                   |                                                                        |                                |                                          |        |            |        |            |
|                                                      |        |        |                   |        |          |          |          | <u>Grade</u>     |         |                       |                                                                        |                                |                                          |        |            |        |            |
| Gender                                               | К      | 1      | 2                 | 3      | 4        | 5        | 6        | 37               | 7       | 89                    | 10                                                                     | ) 11                           | 12                                       | 4th    | Total      |        |            |
| Male<br>Female                                       | 0<br>0 | 0<br>0 | 0<br>0            | 0<br>0 | 53<br>47 | 49<br>58 | 50<br>42 |                  |         | 0 0<br>0 0            |                                                                        |                                | 0<br>0                                   | 0<br>0 | 214<br>204 |        |            |

# Enrolment By Grade

119

0

0

0

0

0

0

418

\* Data from the 2011-2012 AGR(Enrolment/Age as of the last day in Sept./Dec.)

- \*\* Newfoundland Statistics Classification System
- \*\*\* May include itinerant teachers

Modification Time: 1:38:48PM