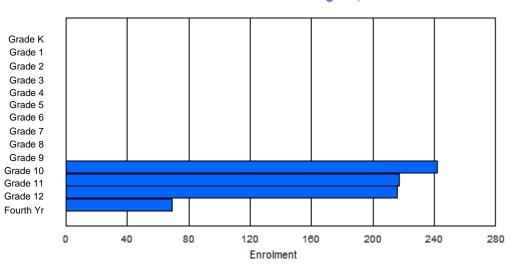

Gender

Male

Total

Female

| #001 - St. P               | eter's Sch | ool, Bla | ick Tickle | •       |        |       |          |                  |         |     |            | ion: Rura<br>tance Ed                  |             | Yes |       |     |       |
|----------------------------|------------|----------|------------|---------|--------|-------|----------|------------------|---------|-----|------------|----------------------------------------|-------------|-----|-------|-----|-------|
| Grades: 1-12<br>FTE Teache |            | .0       | Number     | of Grad | es: 11 |       |          |                  |         | Di  | istrict FT | <u>E PTR : /</u><br>E PTR :<br>FTE PTF | <u>11.3</u> |     |       |     |       |
|                            |            |          |            |         |        | Enrol | ment By  | Age and          | d Gende | r   |            |                                        |             |     |       |     |       |
| Gender                     | 5          | 6        | 7          | 8       | 9      | 10    | 11       | <u>Age</u><br>12 | 13      | 14  | 15         | 16                                     | 17          | 18  | 19    | 20> | Total |
| Male                       | 0          | 2        | 1          | 1       | 0      | 1     | 1        | 2                | 3       | 1   | 0          | 1                                      | 0           | 0   | 1     | 0   | 14    |
| Female                     | 0          | 3        | 0          | 0       | 0      | 3     | 0        | 1                | 0       | 0   | 3          | 0                                      | 0           | 0   | 0     | 0   | 10    |
| Total                      | 0          | 5        | 1          | 1       | 0      | 4     | 1        | 3                | 3       | 1   | 3          | 1                                      | 0           | 0   | 1     | 0   | 24    |
|                            |            |          |            |         |        | Enro  | Iment By | / Grade          | and Gen | der |            |                                        |             |     |       |     |       |
|                            |            |          |            |         |        |       |          | <u>Grade</u>     |         |     |            |                                        |             |     |       |     |       |
| Gender                     | к          | 1        | 2          | 3       | 4      | 5     | 5 6      | -                | 7       | 8 9 | ) 1        | 0 11                                   | 12          | 4th | Total |     |       |

# **Enrolment By Grade**

4th

Total

For 001 - St. Peter's School, Black Tickle

\* Data from the 2011-2012 AGR(Enrolment/Age as of the last day in Sept./Dec.)

- \*\* Newfoundland Statistics Classification System
- \*\*\* May include itinerant teachers