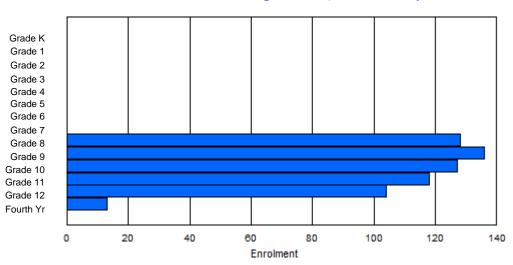

100

107

92

| #381 - J.R. Sr<br>Grades: 4-7<br><u>FTE Teachers</u> |        |        | School,<br>Number |        |          |          |          |                  |         | Of<br><u>Sc</u><br>Di | assification<br>ffers Distra<br>chool FTE<br>strict FTE<br>covincial F | ance Edu<br>PTR : 1<br>PTR : 1 | ucation:<br>1 <u>3.9</u><br>1 <u>1.3</u> | No     |            |        |            |
|------------------------------------------------------|--------|--------|-------------------|--------|----------|----------|----------|------------------|---------|-----------------------|------------------------------------------------------------------------|--------------------------------|------------------------------------------|--------|------------|--------|------------|
|                                                      |        |        |                   |        |          | Enrolm   | nent By  | Age and          | l Gende | r                     |                                                                        |                                |                                          |        |            |        |            |
| Gender                                               | 5      | 6      | 7                 | 8      | 9        | 10       | 11       | <u>Age</u><br>12 | 13      | 14                    | 15                                                                     | 16                             | 17                                       | 18     | 19         | 20>    | Total      |
| Male<br>Female                                       | 0<br>0 | 0<br>0 | 0<br>0            | 0<br>0 | 53<br>46 | 48<br>58 | 50<br>43 | 62<br>55         | 1<br>2  | 0<br>0                | 0<br>0                                                                 | 0<br>0                         | 0<br>0                                   | 0<br>0 | 0<br>0     | 0<br>0 | 214<br>204 |
| Total                                                | 0      | 0      | 0                 | 0      | 99       | 106      | 93       | 117              | 3       | 0                     | 0                                                                      | 0                              | 0                                        | 0      | 0          | 0      | 418        |
|                                                      |        |        |                   |        |          | Enrolr   | nent By  | y Grade a        | and Gen | der                   |                                                                        |                                |                                          |        |            |        |            |
|                                                      |        |        |                   |        |          |          |          | <u>Grade</u>     |         |                       |                                                                        |                                |                                          |        |            |        |            |
| Gender                                               | К      | 1      | 2                 | 3      | 4        | 5        | 6        | 37               | 7       | 89                    | 10                                                                     | ) 11                           | 12                                       | 4th    | Total      |        |            |
| Male<br>Female                                       | 0<br>0 | 0<br>0 | 0<br>0            | 0<br>0 | 53<br>47 | 49<br>58 | 50<br>42 |                  |         | 0 0<br>0 0            |                                                                        |                                | 0<br>0                                   | 0<br>0 | 214<br>204 |        |            |

# Enrolment By Grade

119

0

0

0

0

0

0

418

\* Data from the 2011-2012 AGR(Enrolment/Age as of the last day in Sept./Dec.)

- \*\* Newfoundland Statistics Classification System
- \*\*\* May include itinerant teachers

Modification Time: 1:38:48PM