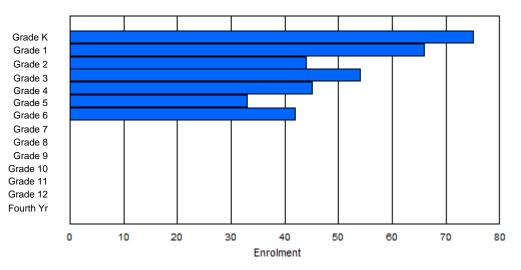

Modification Time: 1:38:48PM Modification Date:

(

Female

Total

| #002 - Henr | y Gordon A  | Acade | my, Cartw | right   |        |        |         |              |         |          | lassifica<br>ffers Di |        |     | cation:       | Yes |       |     |       |
|-------------|-------------|-------|-----------|---------|--------|--------|---------|--------------|---------|----------|-----------------------|--------|-----|---------------|-----|-------|-----|-------|
| Grades: K-8 | ,10-12      |       | Number    | of Grad | es: 12 |        |         |              |         |          | chool F<br>istrict F  |        |     |               |     |       |     |       |
| FTE Teache  | rs *** : 10 | 0.0   |           |         |        |        |         |              |         | <u>P</u> | rovincia              | al FTE | PTR | <u>: 11.9</u> |     |       |     |       |
|             |             |       |           |         |        | Enroln | nent By | Age and      | d Gende | r        |                       |        |     |               |     |       |     |       |
|             |             |       |           |         |        |        |         | <u>Age</u>   |         |          |                       |        |     |               |     |       |     |       |
| Gender      | 5           | 6     | 7         | 8       | 9      | 10     | 11      | 12           | 13      | 14       | 15                    | 10     | 6   | 17            | 18  | 19    | 20> | Total |
| Male        | 2           | 5     | 3         | 4       | 1      | 1      | 4       | 4            | 3       | 1        | 2                     | (      | 6   | 3             | 0   | 1     | 0   | 40    |
| Female      | 5           | 2     | 1         | 1       | 3      | 2      | 4       | 5            | 3       | 0        | 2                     |        | 6   | 3             | 2   | 0     | 0   | 39    |
| Total       | 7           | 7     | 4         | 5       | 4      | 3      | 8       | 9            | 6       | 1        | 4                     | 1:     | 2   | 6             | 2   | 1     | 0   | 79    |
|             |             |       |           |         |        | Enrol  | ment B  | y Grade a    | and Ger | der      |                       |        |     |               |     |       |     |       |
|             |             |       |           |         |        |        |         | <u>Grade</u> |         |          |                       |        |     |               |     |       |     |       |
| Gender      | К           | 1     | 2         | 3       | 4      | 5      | 6       | 6 7          | 7       | 8 9      | 9                     | 10     | 11  | 12            | 4th | Total |     |       |
| Male        | 2           | 5     | 3         | 4       | 1      | 1      | 4       | Ļ _          | 1       | 4 (      | )                     | 6      | 2   | 4             | 0   | 40    |     |       |

### **Enrolment By Grade**

For 002 - Henry Gordon Academy, Cartwright

\* Data from the 2011-2012 AGR(Enrolment/Age as of the last day in Sept./Dec.)

\*\* Newfoundland Statistics Classification System

\*\*\* May include itinerant teachers