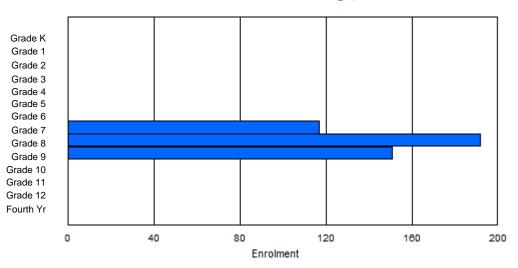

| #010 - Menihe<br>Grades: 8-12 | k High S | School,                                 | Labrador<br>Number | - | es: 5 |        |          |              |         | )<br>2<br>1 | Offers D<br><u>School F</u><br>District F | <u>TE PTR</u><br>TE PTR | ducation:<br><u>: 16.5</u><br>: 11.3 | No  |       |     |       |
|-------------------------------|----------|-----------------------------------------|--------------------|---|-------|--------|----------|--------------|---------|-------------|-------------------------------------------|-------------------------|--------------------------------------|-----|-------|-----|-------|
| FTE Teachers                  | *** : 38 | 3.0                                     |                    |   |       |        |          |              |         | <u>F</u>    | Provincia                                 | al FTE P                | <u> </u>                             |     |       |     |       |
|                               |          |                                         |                    |   |       | Enroln | nent By  | Age an       | d Gende | r           |                                           |                         |                                      |     |       |     |       |
|                               |          |                                         |                    |   |       |        |          | <u>Age</u>   |         |             |                                           |                         |                                      |     |       |     |       |
| Gender                        | 5        | 5 6 7 8 9 10 11 12 13 14 15 16 17 18 19 |                    |   |       |        |          |              |         |             |                                           |                         |                                      |     |       | 20> | Total |
| Male                          | 0        | 0                                       | 0                  | 0 | 0     | 0      | 0        | 0            | 70      | 65          | 71                                        | 54                      | 48                                   | 12  | 3     | 0   | 323   |
| Female                        | 0        | 0                                       | 0                  | 0 | 0     | 0      | 0        | 0            | 53      | 66          | 62                                        | 61                      | 54                                   | 5   | 2     | 0   | 303   |
| Total                         | 0        | 0                                       | 0                  | 0 | 0     | 0      | 0        | 0            | 123     | 131         | 133                                       | 115                     | 102                                  | 17  | 5     | 0   | 626   |
|                               |          |                                         |                    |   |       | Enrolr | ment By  | Grade        | and Ger | der         |                                           |                         |                                      |     |       |     |       |
|                               |          |                                         |                    |   |       |        | <u>.</u> | <u>Grade</u> |         |             |                                           |                         |                                      |     |       |     |       |
| Gender                        | К        | 1                                       | 2                  | 3 | 4     | 5      | 6        |              | 7       | 8           | 9                                         | 10 1                    | 1 12                                 | 4th | Total |     |       |
| Male                          | 0        | 0                                       | 0                  | 0 | 0     | 0      | 0        | (            | 0 7     | 1 7         | 0                                         | 66 5                    | 8 49                                 | 9   | 323   |     |       |
| Female                        | 0        | 0                                       | 0                  | 0 | 0     | 0      | 0        |              | 0 5     | 7 6         | 66                                        | 61 6                    | 0 55                                 | 4   | 303   |     |       |

# **Enrolment By Grade**

0

128

136

127

118 104

13

626

For 010 - Menihek High School, Labrador City

\* Data from the 2011-2012 AGR(Enrolment/Age as of the last day in Sept./Dec.)

- \*\* Newfoundland Statistics Classification System
- \*\*\* May include itinerant teachers