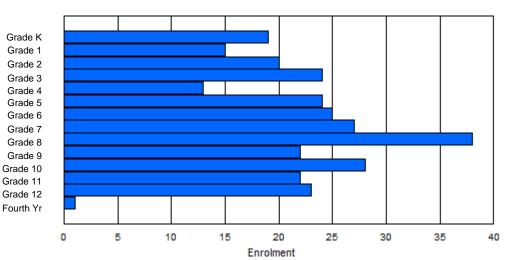

100

107

92

| #381 - J.R. Sr<br>Grades: 4-7<br><u>FTE Teachers</u> |        |        | School,<br>Number |        |          |          |          |                  |         | Of<br><u>Sc</u><br>Di | assification<br>ffers Distra<br>chool FTE<br>strict FTE<br>covincial F | ance Edu<br>PTR : 1<br>PTR : 1 | ucation:<br>1 <u>3.9</u><br>1 <u>1.3</u> | No     |            |        |            |
|------------------------------------------------------|--------|--------|-------------------|--------|----------|----------|----------|------------------|---------|-----------------------|------------------------------------------------------------------------|--------------------------------|------------------------------------------|--------|------------|--------|------------|
|                                                      |        |        |                   |        |          | Enrolm   | nent By  | Age and          | l Gende | r                     |                                                                        |                                |                                          |        |            |        |            |
| Gender                                               | 5      | 6      | 7                 | 8      | 9        | 10       | 11       | <u>Age</u><br>12 | 13      | 14                    | 15                                                                     | 16                             | 17                                       | 18     | 19         | 20>    | Total      |
| Male<br>Female                                       | 0<br>0 | 0<br>0 | 0<br>0            | 0<br>0 | 53<br>46 | 48<br>58 | 50<br>43 | 62<br>55         | 1<br>2  | 0<br>0                | 0<br>0                                                                 | 0<br>0                         | 0<br>0                                   | 0<br>0 | 0<br>0     | 0<br>0 | 214<br>204 |
| Total                                                | 0      | 0      | 0                 | 0      | 99       | 106      | 93       | 117              | 3       | 0                     | 0                                                                      | 0                              | 0                                        | 0      | 0          | 0      | 418        |
|                                                      |        |        |                   |        |          | Enrolr   | nent By  | y Grade a        | and Gen | der                   |                                                                        |                                |                                          |        |            |        |            |
|                                                      |        |        |                   |        |          |          |          | <u>Grade</u>     |         |                       |                                                                        |                                |                                          |        |            |        |            |
| Gender                                               | К      | 1      | 2                 | 3      | 4        | 5        | 6        | 37               | 7       | 89                    | 10                                                                     | ) 11                           | 12                                       | 4th    | Total      |        |            |
| Male<br>Female                                       | 0<br>0 | 0<br>0 | 0<br>0            | 0<br>0 | 53<br>47 | 49<br>58 | 50<br>42 |                  |         | 0 0<br>0 0            |                                                                        |                                | 0<br>0                                   | 0<br>0 | 214<br>204 |        |            |

# Enrolment By Grade

119

0

0

0

0

0

0

418

\* Data from the 2011-2012 AGR(Enrolment/Age as of the last day in Sept./Dec.)

- \*\* Newfoundland Statistics Classification System
- \*\*\* May include itinerant teachers

Modification Time: 1:38:48PM