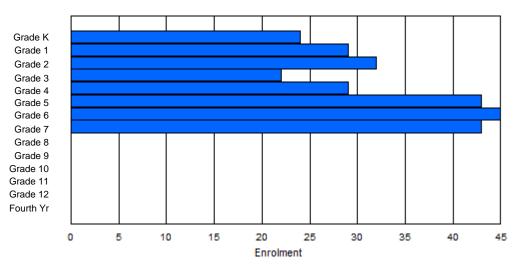

Modification Time: 1:38:48PM

| #004 - Queen | of Peac  | e Middle | e School, | Нарру   | Valley- | Goose B | ay       |                  |         |           | assificatio<br>ers Dista |                |            | No  |       |     |       |
|--------------|----------|----------|-----------|---------|---------|---------|----------|------------------|---------|-----------|--------------------------|----------------|------------|-----|-------|-----|-------|
| Grades: 4-7  |          |          | Number    | of Grad | es: 4   |         |          |                  |         | <u>Sc</u> | hool FTE                 | <b>PTR</b> : 1 | <u>3.0</u> |     |       |     |       |
| FTE Teachers | *** : 28 | 3.0      |           |         |         |         |          |                  |         |           | strict FTE<br>ovincial F |                |            |     |       |     |       |
|              |          |          |           |         |         | Enrolm  | ent By   | Age and          | Gender  |           |                          |                |            |     |       |     |       |
| Gender       | 5        | 6        | 7         | 8       | 9       | 10      | 11       | <u>Age</u><br>12 | 13      | 14        | 15                       | 16             | 17         | 18  | 19    | 20> | Total |
|              |          |          |           |         |         |         |          |                  |         |           |                          | -              |            | -   |       |     |       |
| Male         | 0        | 0        | 0         | 1       | 38      | 48      | 43       | 50               | 0       | 0         | 0                        | 0              | 0          | 0   | 0     | 0   | 180   |
| emale        | 0        | 0        | 0         | 1       | 46      | 30      | 44       | 57               | 4       | 1         | 0                        | 0              | 0          | 0   | 0     | 1   | 184   |
| Total        | 0        | 0        | 0         | 2       | 84      | 78      | 87       | 107              | 4       | 1         | 0                        | 0              | 0          | 0   | 0     | 1   | 364   |
|              |          |          |           |         |         | Enroln  | nent By  | Grade a          | nd Gend | er        |                          |                |            |     |       |     |       |
|              |          |          |           |         |         |         | <u> </u> | <u>Grade</u>     |         |           |                          |                |            |     |       |     |       |
| Gender       | К        | 1        | 2         | 3       | 4       | 5       | 6        | 7                | 8       | 9         | 10                       | 11             | 12         | 4th | Total |     |       |
| Male         | 0        | 0        | 0         | 0       | 42      | 48      | 45       | 45               | 0       | 0         | 0                        | 0              | 0          | 0   | 180   |     |       |
| Female       | 0        | 0        | 0         | 0       | 49      | 29      | 45       | 61               | 0       |           | 0                        | 0              | 0          | 0   | 184   |     |       |
| Total        | 0        | 0        | 0         | 0       | 91      | 77      | 90       | 106              | 0       | 0         | 0                        | 0              | 0          | 0   | 364   |     |       |

### **Enrolment By Grade**

#### For 004 - Queen of Peace Middle School, Happy Valley-Goose Bay

\* Data from the 2011-2012 AGR(Enrolment/Age as of the last day in Sept./Dec.)

- \*\* Newfoundland Statistics Classification System
- \*\*\* May include itinerant teachers