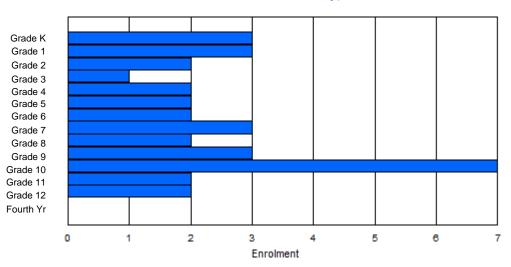

Gender

Male

Total

Female

| #001 - St. P               | eter's Sch | ool, Bla | ick Tickle | •       |        |       |          |                  |         |     |            | ion: Rura<br>tance Ed                  |             | Yes |       |     |       |
|----------------------------|------------|----------|------------|---------|--------|-------|----------|------------------|---------|-----|------------|----------------------------------------|-------------|-----|-------|-----|-------|
| Grades: 1-12<br>FTE Teache |            | .0       | Number     | of Grad | es: 11 |       |          |                  |         | Di  | istrict FT | <u>E PTR : /</u><br>E PTR :<br>FTE PTF | <u>11.3</u> |     |       |     |       |
|                            |            |          |            |         |        | Enrol | ment By  | Age and          | d Gende | r   |            |                                        |             |     |       |     |       |
| Gender                     | 5          | 6        | 7          | 8       | 9      | 10    | 11       | <u>Age</u><br>12 | 13      | 14  | 15         | 16                                     | 17          | 18  | 19    | 20> | Total |
| Male                       | 0          | 2        | 1          | 1       | 0      | 1     | 1        | 2                | 3       | 1   | 0          | 1                                      | 0           | 0   | 1     | 0   | 14    |
| Female                     | 0          | 3        | 0          | 0       | 0      | 3     | 0        | 1                | 0       | 0   | 3          | 0                                      | 0           | 0   | 0     | 0   | 10    |
| Total                      | 0          | 5        | 1          | 1       | 0      | 4     | 1        | 3                | 3       | 1   | 3          | 1                                      | 0           | 0   | 1     | 0   | 24    |
|                            |            |          |            |         |        | Enro  | Iment By | / Grade          | and Gen | der |            |                                        |             |     |       |     |       |
|                            |            |          |            |         |        |       |          | <u>Grade</u>     |         |     |            |                                        |             |     |       |     |       |
| Gender                     | к          | 1        | 2          | 3       | 4      | 5     | 5 6      | -                | 7       | 8 9 | ) 1        | 0 11                                   | 12          | 4th | Total |     |       |

# **Enrolment By Grade**

4th

Total

For 001 - St. Peter's School, Black Tickle

\* Data from the 2011-2012 AGR(Enrolment/Age as of the last day in Sept./Dec.)

- \*\* Newfoundland Statistics Classification System
- \*\*\* May include itinerant teachers