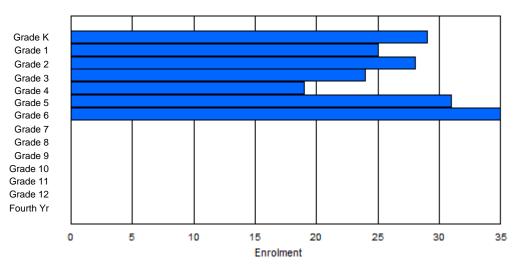

Modification Time: 1:38:48PM

| #004 - Queen | of Peac  | e Middle | e School, | Нарру   | Valley- | Goose B | ay       |                  |         |           | assificatio<br>ers Dista |                |            | No  |       |     |       |
|--------------|----------|----------|-----------|---------|---------|---------|----------|------------------|---------|-----------|--------------------------|----------------|------------|-----|-------|-----|-------|
| Grades: 4-7  |          |          | Number    | of Grad | es: 4   |         |          |                  |         | <u>Sc</u> | hool FTE                 | <b>PTR</b> : 1 | <u>3.0</u> |     |       |     |       |
| FTE Teachers | *** : 28 | 3.0      |           |         |         |         |          |                  |         |           | strict FTE<br>ovincial F |                |            |     |       |     |       |
|              |          |          |           |         |         | Enrolm  | ent By   | Age and          | Gender  |           |                          |                |            |     |       |     |       |
| Gender       | 5        | 6        | 7         | 8       | 9       | 10      | 11       | <u>Age</u><br>12 | 13      | 14        | 15                       | 16             | 17         | 18  | 19    | 20> | Total |
|              |          |          |           |         |         |         |          |                  |         |           |                          | -              |            | -   |       |     |       |
| Male         | 0        | 0        | 0         | 1       | 38      | 48      | 43       | 50               | 0       | 0         | 0                        | 0              | 0          | 0   | 0     | 0   | 180   |
| emale        | 0        | 0        | 0         | 1       | 46      | 30      | 44       | 57               | 4       | 1         | 0                        | 0              | 0          | 0   | 0     | 1   | 184   |
| Total        | 0        | 0        | 0         | 2       | 84      | 78      | 87       | 107              | 4       | 1         | 0                        | 0              | 0          | 0   | 0     | 1   | 364   |
|              |          |          |           |         |         | Enroln  | nent By  | Grade a          | nd Gend | er        |                          |                |            |     |       |     |       |
|              |          |          |           |         |         |         | <u> </u> | <u>Grade</u>     |         |           |                          |                |            |     |       |     |       |
| Gender       | К        | 1        | 2         | 3       | 4       | 5       | 6        | 7                | 8       | 9         | 10                       | 11             | 12         | 4th | Total |     |       |
| Male         | 0        | 0        | 0         | 0       | 42      | 48      | 45       | 45               | 0       | 0         | 0                        | 0              | 0          | 0   | 180   |     |       |
| Female       | 0        | 0        | 0         | 0       | 49      | 29      | 45       | 61               | 0       |           | 0                        | 0              | 0          | 0   | 184   |     |       |
| Total        | 0        | 0        | 0         | 0       | 91      | 77      | 90       | 106              | 0       | 0         | 0                        | 0              | 0          | 0   | 364   |     |       |

### **Enrolment By Grade**

#### For 004 - Queen of Peace Middle School, Happy Valley-Goose Bay

\* Data from the 2011-2012 AGR(Enrolment/Age as of the last day in Sept./Dec.)

- \*\* Newfoundland Statistics Classification System
- \*\*\* May include itinerant teachers