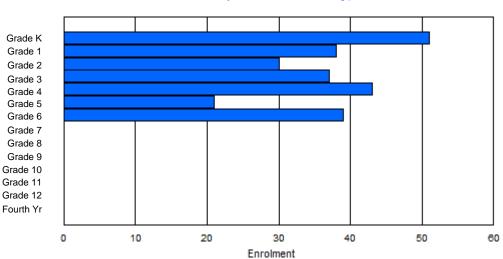

Modification Time: 1:38:48PM

| #004 - Queen | of Peac  | e Middle | e School, | Нарру   | Valley- | Goose B | ay       |                  |         |           | assificatio<br>ers Dista |                |            | No  |       |     |       |
|--------------|----------|----------|-----------|---------|---------|---------|----------|------------------|---------|-----------|--------------------------|----------------|------------|-----|-------|-----|-------|
| Grades: 4-7  |          |          | Number    | of Grad | es: 4   |         |          |                  |         | <u>Sc</u> | hool FTE                 | <b>PTR</b> : 1 | <u>3.0</u> |     |       |     |       |
| FTE Teachers | *** : 28 | 3.0      |           |         |         |         |          |                  |         |           | strict FTE<br>ovincial F |                |            |     |       |     |       |
|              |          |          |           |         |         | Enrolm  | ent By   | Age and          | Gender  |           |                          |                |            |     |       |     |       |
| Gender       | 5        | 6        | 7         | 8       | 9       | 10      | 11       | <u>Age</u><br>12 | 13      | 14        | 15                       | 16             | 17         | 18  | 19    | 20> | Total |
|              |          |          |           |         |         |         |          |                  |         |           |                          | -              |            | -   |       |     |       |
| Male         | 0        | 0        | 0         | 1       | 38      | 48      | 43       | 50               | 0       | 0         | 0                        | 0              | 0          | 0   | 0     | 0   | 180   |
| emale        | 0        | 0        | 0         | 1       | 46      | 30      | 44       | 57               | 4       | 1         | 0                        | 0              | 0          | 0   | 0     | 1   | 184   |
| Total        | 0        | 0        | 0         | 2       | 84      | 78      | 87       | 107              | 4       | 1         | 0                        | 0              | 0          | 0   | 0     | 1   | 364   |
|              |          |          |           |         |         | Enroln  | nent By  | Grade a          | nd Gend | er        |                          |                |            |     |       |     |       |
|              |          |          |           |         |         |         | <u> </u> | <u>Grade</u>     |         |           |                          |                |            |     |       |     |       |
| Gender       | К        | 1        | 2         | 3       | 4       | 5       | 6        | 7                | 8       | 9         | 10                       | 11             | 12         | 4th | Total |     |       |
| Male         | 0        | 0        | 0         | 0       | 42      | 48      | 45       | 45               | 0       | 0         | 0                        | 0              | 0          | 0   | 180   |     |       |
| Female       | 0        | 0        | 0         | 0       | 49      | 29      | 45       | 61               | 0       |           | 0                        | 0              | 0          | 0   | 184   |     |       |
| Total        | 0        | 0        | 0         | 0       | 91      | 77      | 90       | 106              | 0       | 0         | 0                        | 0              | 0          | 0   | 364   |     |       |

### **Enrolment By Grade**

#### For 004 - Queen of Peace Middle School, Happy Valley-Goose Bay

\* Data from the 2011-2012 AGR(Enrolment/Age as of the last day in Sept./Dec.)

- \*\* Newfoundland Statistics Classification System
- \*\*\* May include itinerant teachers