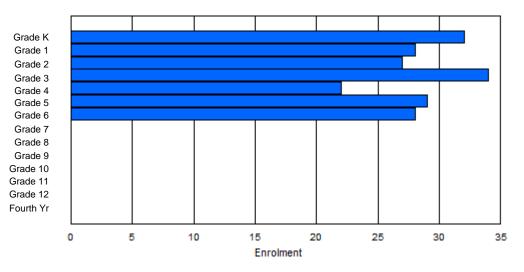

Gender

Male

Total

Female

| #001 - St. P               | eter's Sch | ool, Bla | ick Tickle | •       |        |       |          |                  |         |     |            | ion: Rura<br>tance Ed                  |             | Yes |       |     |       |
|----------------------------|------------|----------|------------|---------|--------|-------|----------|------------------|---------|-----|------------|----------------------------------------|-------------|-----|-------|-----|-------|
| Grades: 1-12<br>FTE Teache |            | .0       | Number     | of Grad | es: 11 |       |          |                  |         | Di  | istrict FT | <u>E PTR : /</u><br>E PTR :<br>FTE PTF | <u>11.3</u> |     |       |     |       |
|                            |            |          |            |         |        | Enrol | ment By  | Age and          | d Gende | r   |            |                                        |             |     |       |     |       |
| Gender                     | 5          | 6        | 7          | 8       | 9      | 10    | 11       | <u>Age</u><br>12 | 13      | 14  | 15         | 16                                     | 17          | 18  | 19    | 20> | Total |
| Male                       | 0          | 2        | 1          | 1       | 0      | 1     | 1        | 2                | 3       | 1   | 0          | 1                                      | 0           | 0   | 1     | 0   | 14    |
| Female                     | 0          | 3        | 0          | 0       | 0      | 3     | 0        | 1                | 0       | 0   | 3          | 0                                      | 0           | 0   | 0     | 0   | 10    |
| Total                      | 0          | 5        | 1          | 1       | 0      | 4     | 1        | 3                | 3       | 1   | 3          | 1                                      | 0           | 0   | 1     | 0   | 24    |
|                            |            |          |            |         |        | Enro  | Iment By | / Grade          | and Gen | der |            |                                        |             |     |       |     |       |
|                            |            |          |            |         |        |       |          | <u>Grade</u>     |         |     |            |                                        |             |     |       |     |       |
| Gender                     | к          | 1        | 2          | 3       | 4      | 5     | 5 6      | -                | 7       | 8 9 | ) 1        | 0 11                                   | 12          | 4th | Total |     |       |

# **Enrolment By Grade**

4th

Total

For 001 - St. Peter's School, Black Tickle

\* Data from the 2011-2012 AGR(Enrolment/Age as of the last day in Sept./Dec.)

- \*\* Newfoundland Statistics Classification System
- \*\*\* May include itinerant teachers