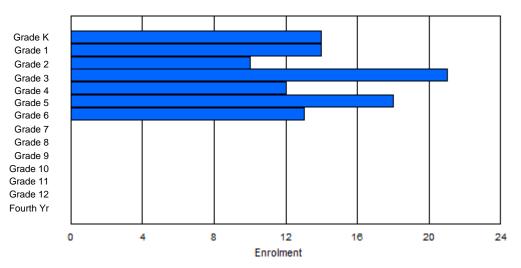

Gender

Male

Total

Female

| #001 - St. P               | eter's Sch | ool, Bla | ick Tickle | •       |        |       |          |                  |         |     |            | ion: Rura<br>tance Ed                  |             | Yes |       |     |       |
|----------------------------|------------|----------|------------|---------|--------|-------|----------|------------------|---------|-----|------------|----------------------------------------|-------------|-----|-------|-----|-------|
| Grades: 1-12<br>FTE Teache |            | .0       | Number     | of Grad | es: 11 |       |          |                  |         | Di  | istrict FT | <u>E PTR : /</u><br>E PTR :<br>FTE PTF | <u>11.3</u> |     |       |     |       |
|                            |            |          |            |         |        | Enrol | ment By  | Age and          | d Gende | r   |            |                                        |             |     |       |     |       |
| Gender                     | 5          | 6        | 7          | 8       | 9      | 10    | 11       | <u>Age</u><br>12 | 13      | 14  | 15         | 16                                     | 17          | 18  | 19    | 20> | Total |
| Male                       | 0          | 2        | 1          | 1       | 0      | 1     | 1        | 2                | 3       | 1   | 0          | 1                                      | 0           | 0   | 1     | 0   | 14    |
| Female                     | 0          | 3        | 0          | 0       | 0      | 3     | 0        | 1                | 0       | 0   | 3          | 0                                      | 0           | 0   | 0     | 0   | 10    |
| Total                      | 0          | 5        | 1          | 1       | 0      | 4     | 1        | 3                | 3       | 1   | 3          | 1                                      | 0           | 0   | 1     | 0   | 24    |
|                            |            |          |            |         |        | Enro  | Iment By | / Grade          | and Gen | der |            |                                        |             |     |       |     |       |
|                            |            |          |            |         |        |       |          | <u>Grade</u>     |         |     |            |                                        |             |     |       |     |       |
| Gender                     | к          | 1        | 2          | 3       | 4      | 5     | 5 6      | -                | 7       | 8 9 | ) 1        | 0 11                                   | 12          | 4th | Total |     |       |

# **Enrolment By Grade**

4th

Total

For 001 - St. Peter's School, Black Tickle

\* Data from the 2011-2012 AGR(Enrolment/Age as of the last day in Sept./Dec.)

- \*\* Newfoundland Statistics Classification System
- \*\*\* May include itinerant teachers