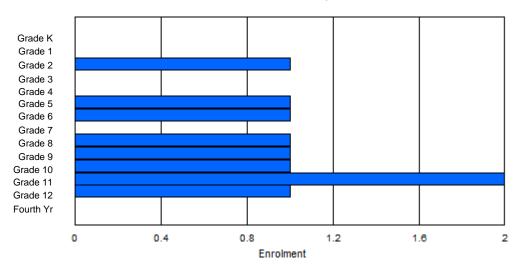

Modification Time: 1:38:48PM

Modification Date:

| #023 - Sacr                                   | ed Heart | AG, Co | onche  |         |        |        |         |                  |         | -      |            | tion: Rur<br>tance Ec                      | al<br>ducation: | Yes    |        |        |        |
|-----------------------------------------------|----------|--------|--------|---------|--------|--------|---------|------------------|---------|--------|------------|--------------------------------------------|-----------------|--------|--------|--------|--------|
| Grades: 1,3 <sup>.</sup><br><u>FTE Teache</u> |          |        | Number | of Grad | es: 9  |        |         |                  |         | D      | istrict FT | <u>E PTR :</u><br><u>E PTR :</u><br>FTE PT | 10.5            |        |        |        |        |
|                                               |          |        |        |         |        | Enrol  | ment By | Age and          | d Gende | r      |            |                                            |                 |        |        |        |        |
| Gender                                        | 5        | 6      | 7      | 8       | 9      | 10     | 11      | <b>Age</b><br>12 | 13      | 14     | 15         | 16                                         | 17              | 18     | 19     | 20>    | Total  |
| Male<br>Female                                | 0<br>0   | 1<br>1 | 0<br>0 | 0<br>1  | 0<br>1 | 1<br>0 | 0<br>0  | 1<br>0           | 0<br>1  | 1<br>0 | 1<br>0     | 0<br>0                                     | 3<br>2          | 0<br>0 | 0<br>0 | 0<br>0 | 8<br>6 |
| Total                                         | 0        | 2      | 0      | 1       | 1      | 1      | 0       | 1                | 1       | 1      | 1          | 0                                          | 5               | 0      | 0      | 0      | 14     |

#### Enrolment By Grade and Gender

|                |   |   |        |   |   |        | <u>Gra</u> | <u>de</u> |        |   |        |    |        |        |        |
|----------------|---|---|--------|---|---|--------|------------|-----------|--------|---|--------|----|--------|--------|--------|
| Gender         | К | 1 | 2      | 3 | 4 | 5      | 6          | 7         | 8      | 9 | 10     | 11 | 12     | 4th    | Total  |
| Male<br>Female |   |   | 0<br>0 |   |   | 1<br>0 |            |           | 0<br>1 |   | 1<br>0 |    | 3<br>2 | 0<br>0 | 8<br>6 |
| Total          | 0 | 2 | 0      | 1 | 1 | 1      | 0          | 1         | 1      | 1 | 1      | 0  | 5      | 0      | 14     |

# **Enrolment By Grade**

For 023 - Sacred Heart AG, Conche

\* Data from the 2011-2012 AGR(Enrolment/Age as of the last day in Sept./Dec.)

\*\* Newfoundland Statistics Classification System

\*\*\* May include itinerant teachers