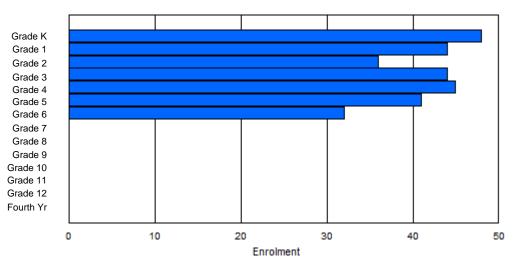

Total

Total

| #032 - Trumar<br>Grades: K-6 |                                                               |   | orial, Gric<br>Number |   | es: 7 |        |         |              |          | Of<br><u>Sc</u><br>Di | ffers Dist<br>chool FT<br>strict FT | ion: Rura<br>tance Ed<br><u>E PTR : T</u><br><u>E PTR : T</u> | ucation:<br><u>7.4</u><br>10.5 | No  |       |     |       |
|------------------------------|---------------------------------------------------------------|---|-----------------------|---|-------|--------|---------|--------------|----------|-----------------------|-------------------------------------|---------------------------------------------------------------|--------------------------------|-----|-------|-----|-------|
| FTE Teachers                 | ··· : 5.                                                      | 0 |                       |   |       | Enroln | nent By | Age and      | Gender   |                       | ovincial                            | FTE PTF                                                       | <u>( : 11.9</u>                |     |       |     |       |
|                              | <u>Age</u><br>der 5 6 7 8 9 10 11 12 13 14 15 16 17 18 19 20> |   |                       |   |       |        |         |              |          |                       |                                     |                                                               |                                |     |       |     |       |
| Gender                       | 5                                                             | 6 | 7                     | 8 | 9     | 10     |         |              | 13       | 14                    | 15                                  | 16                                                            | 17                             | 18  | 19    | 20> | Total |
| Vale                         | 2                                                             | 1 | 2                     | 2 | 6     | 4      | 2       | 0            | 0        | 0                     | 0                                   | 0                                                             | 0                              | 0   | 0     | 0   | 19    |
| Female                       | 2                                                             | 0 | 3                     | 1 | 6     | 2      | 6       | 0            | 0        | 0                     | 0                                   | 0                                                             | 0                              | 0   | 0     | 0   | 20    |
| Total                        | 4                                                             | 1 | 5                     | 3 | 12    | 6      | 8       | 0            | 0        | 0                     | 0                                   | 0                                                             | 0                              | 0   | 0     | 0   | 39    |
|                              |                                                               |   |                       |   |       | Enroli | ment By | Grade a      | and Gend | ler                   |                                     |                                                               |                                |     |       |     |       |
|                              |                                                               |   |                       |   |       |        | 2       | <u>Grade</u> |          |                       |                                     |                                                               |                                |     |       |     |       |
| Gender                       | К                                                             | 1 | 2                     | 3 | 4     | 5      | 6       | 7            | . 8      | 3 9                   | 1                                   | 0 11                                                          | 12                             | 4th | Total |     |       |
| Male                         | 2                                                             | 1 | 2                     | 2 | 6     | 4      |         |              | 0        | ) 0                   | . (                                 | 0 0                                                           | 0                              | 0   | 19    |     |       |
| Female                       | 2                                                             | 0 | 3                     | 1 | 6     | 2      | 6       | C            | ) (      | ) 0                   | ) (                                 | 0 0                                                           | 0                              | 0   | 20    |     |       |

# **Enrolment By Grade**

0

0

0

0

0

0

0

39

#### For 032 - Truman Eddison Memorial, Griquet

\* Data from the 2011-2012 AGR(Enrolment/Age as of the last day in Sept./Dec.)

5

4

1

12

6

8