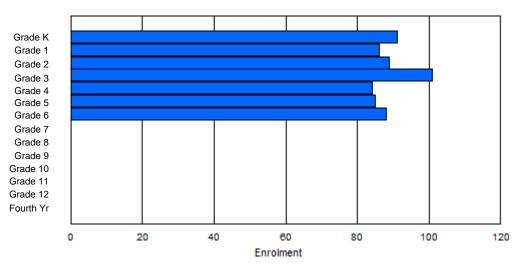

Modification Time: 1:38:48PM Modification Date:

| #008 - A. | P. Low Pr         | imary, La | abrador ( | City       |       |       |          |                  |         |     |    | tion: Urb<br>tance Ec    |    | No |    |     |       |
|-----------|-------------------|-----------|-----------|------------|-------|-------|----------|------------------|---------|-----|----|--------------------------|----|----|----|-----|-------|
| Grades: K | -3                |           | Numbe     | er of Grad | es: 4 |       |          |                  |         |     |    | <u>EPTR:</u>             |    |    |    |     |       |
| FTE Teac  | <u>hers</u> *** : | 27.0      |           |            |       |       |          |                  |         |     |    | <u>E PTR :</u><br>FTE PT |    |    |    |     |       |
|           |                   |           |           |            |       | Enrol | ment By  | Age and          | d Gende | r   |    |                          |    |    |    |     |       |
| Gender    | 5                 | 6         | 7         | 8          | 9     | 10    | 11       | <u>Age</u><br>12 | 13      | 14  | 15 | 16                       | 17 | 18 | 19 | 20> | Total |
| Male      | 61                | 63        | 60        | 42         | 1     | 0     | 0        | 0                | 0       | 0   | 0  | 0                        | 0  | 0  | 0  | 0   | 227   |
| Female    | 40                | 43        | 37        | 63         | 2     | 0     | 0        | 0                | 0       | 0   | 0  | 0                        | 0  | 0  | 0  | 0   | 185   |
| Total     | 101               | 106       | 97        | 105        | 3     | 0     | 0        | 0                | 0       | 0   | 0  | 0                        | 0  | 0  | 0  | 0   | 412   |
|           |                   |           |           |            |       | Enro  | Iment By | y Grade          | and Gen | der |    |                          |    |    |    |     |       |
|           |                   |           |           |            |       |       |          | <u>Grade</u>     |         |     |    |                          |    |    |    |     |       |

| Gender         | к        | 1        | 2        | 3        | 4      | 5 | 6 | 7      | 8      | 9 | 10     | 11 | 12 | 4th    | Total      |
|----------------|----------|----------|----------|----------|--------|---|---|--------|--------|---|--------|----|----|--------|------------|
| Male<br>Female | 62<br>39 | 62<br>45 | 61<br>37 | 42<br>64 | 0<br>0 |   |   | 0<br>0 | 0<br>0 |   | 0<br>0 |    |    | 0<br>0 | 227<br>185 |
| Total          | 101      | 107      | 98       | 106      | 0      | 0 | 0 | 0      | 0      | 0 | 0      | 0  | 0  | 0      | 412        |

# **Enrolment By Grade**

\* Data from the 2011-2012 AGR(Enrolment/Age as of the last day in Sept./Dec.)

- \*\* Newfoundland Statistics Classification System
- \*\*\* May include itinerant teachers

Modification Time: 1:38:48PM