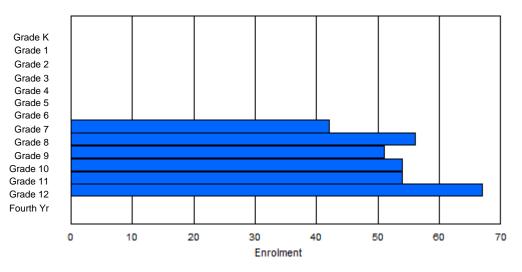

Modification Time: 1:38:48PM

| #004 - Queen | of Peac  | e Middle | e School, | Нарру   | Valley- | Goose B | ay       |                  |         |           | assificatio<br>ers Dista |                |            | No  |       |     |       |
|--------------|----------|----------|-----------|---------|---------|---------|----------|------------------|---------|-----------|--------------------------|----------------|------------|-----|-------|-----|-------|
| Grades: 4-7  |          |          | Number    | of Grad | es: 4   |         |          |                  |         | <u>Sc</u> | hool FTE                 | <b>PTR</b> : 1 | <u>3.0</u> |     |       |     |       |
| FTE Teachers | *** : 28 | 3.0      |           |         |         |         |          |                  |         |           | strict FTE<br>ovincial F |                |            |     |       |     |       |
|              |          |          |           |         |         | Enrolm  | ent By   | Age and          | Gender  |           |                          |                |            |     |       |     |       |
| Gender       | 5        | 6        | 7         | 8       | 9       | 10      | 11       | <u>Age</u><br>12 | 13      | 14        | 15                       | 16             | 17         | 18  | 19    | 20> | Total |
|              |          |          |           |         |         |         |          |                  |         |           |                          | -              |            | -   |       |     |       |
| Male         | 0        | 0        | 0         | 1       | 38      | 48      | 43       | 50               | 0       | 0         | 0                        | 0              | 0          | 0   | 0     | 0   | 180   |
| emale        | 0        | 0        | 0         | 1       | 46      | 30      | 44       | 57               | 4       | 1         | 0                        | 0              | 0          | 0   | 0     | 1   | 184   |
| Total        | 0        | 0        | 0         | 2       | 84      | 78      | 87       | 107              | 4       | 1         | 0                        | 0              | 0          | 0   | 0     | 1   | 364   |
|              |          |          |           |         |         | Enroln  | nent By  | Grade a          | nd Gend | er        |                          |                |            |     |       |     |       |
|              |          |          |           |         |         |         | <u> </u> | <u>Grade</u>     |         |           |                          |                |            |     |       |     |       |
| Gender       | К        | 1        | 2         | 3       | 4       | 5       | 6        | 7                | 8       | 9         | 10                       | 11             | 12         | 4th | Total |     |       |
| Male         | 0        | 0        | 0         | 0       | 42      | 48      | 45       | 45               | 0       | 0         | 0                        | 0              | 0          | 0   | 180   |     |       |
| Female       | 0        | 0        | 0         | 0       | 49      | 29      | 45       | 61               | 0       |           | 0                        | 0              | 0          | 0   | 184   |     |       |
| Total        | 0        | 0        | 0         | 0       | 91      | 77      | 90       | 106              | 0       | 0         | 0                        | 0              | 0          | 0   | 364   |     |       |

### **Enrolment By Grade**

#### For 004 - Queen of Peace Middle School, Happy Valley-Goose Bay

\* Data from the 2011-2012 AGR(Enrolment/Age as of the last day in Sept./Dec.)

- \*\* Newfoundland Statistics Classification System
- \*\*\* May include itinerant teachers