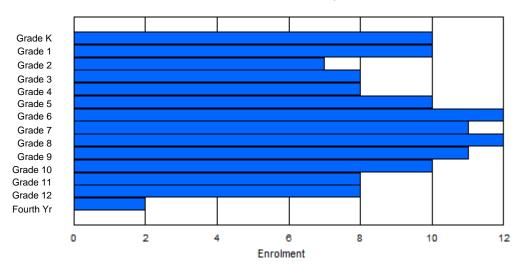

Modification Time: 1:38:48PM

Source: Evaluation and Research

| #005 - Pea  | cock Prima         | ary Scho | ool, Happ | y Valley- | Goose | Bay    |         |              |         |          | Classifica<br>Offers Dis |               | an<br>Jucation: | No  |       |     |       |
|-------------|--------------------|----------|-----------|-----------|-------|--------|---------|--------------|---------|----------|--------------------------|---------------|-----------------|-----|-------|-----|-------|
| Grades: K-3 | 3                  |          | Number    | of Grade  | es: 4 |        |         |              |         | <u>S</u> | chool F                  | <u>EPTR :</u> | <u>11.7</u>     |     |       |     |       |
|             |                    |          |           |           |       |        |         |              |         |          | District F               |               |                 |     |       |     |       |
| FTE Teache  | <u>ers</u> *** : 2 | 5.0      |           |           |       |        |         |              |         | E        | rovincial                | FTE PT        | <u>R : 11.9</u> |     |       |     |       |
|             |                    |          |           |           |       | Enrolm | nent By | Age and      | d Gende | r        |                          |               |                 |     |       |     |       |
|             |                    |          |           |           |       |        |         | <u>Age</u>   |         |          |                          |               |                 |     |       |     |       |
| Gender      | 5                  | 6        | 7         | 8         | 9     | 10     | 11      | 12           | 13      | 14       | 15                       | 16            | 17              | 18  | 19    | 20> | Total |
| Male        | 44                 | 35       | 47        | 36        | 2     | 0      | 0       | 0            | 0       | 0        | 0                        | 0             | 0               | 0   | 0     | 0   | 164   |
| Female      | 32                 | 47       | 47        | 39        | 2     | 0      | 0       | 1            | 0       | 0        | 0                        | 0             | 0               | 0   | 0     | 0   | 168   |
| Total       | 76                 | 82       | 94        | 75        | 4     | 0      | 0       | 1            | 0       | 0        | 0                        | 0             | 0               | 0   | 0     | 0   | 332   |
|             |                    |          |           |           |       | Enrolr | nent By | / Grade      | and Gen | der      |                          |               |                 |     |       |     |       |
|             |                    |          |           |           |       |        |         | <u>Grade</u> |         |          |                          |               |                 |     |       |     |       |
| Gender      | К                  | 1        | 2         | 3         | 4     | 5      | 6       | -            | 7       | 8        | 9 1                      | 0 11          | 12              | 4th | Total |     |       |
| Male        | 47                 | 32       | 49        | 36        | 0     | 0      | 0       | (            | )       | 0        | 0                        | 0 0           | 0               | 0   | 164   |     |       |
| Female      | 32                 | 47       | 49        | 40        | 0     | 0      | 0       | ) (          | )       | 0        | 0                        | 0 0           | 0               | 0   | 168   |     |       |
| Total       | 79                 | 79       | 98        | 76        | 0     | 0      | 0       | ) (          | 0       | 0        | 0                        | 0 C           | 0               | 0   | 332   |     |       |

# **Enrolment By Grade**

#### For 005 - Peacock Primary School, Happy Valley-Goose Bay

\* Data from the 2011-2012 AGR(Enrolment/Age as of the last day in Sept./Dec.)

- \*\* Newfoundland Statistics Classification System
- \*\*\* May include itinerant teachers