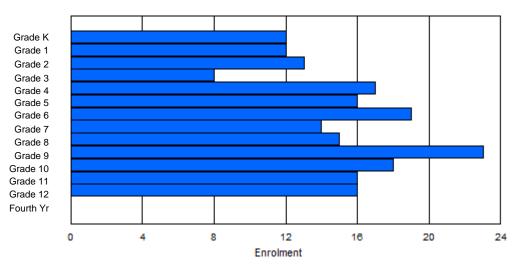

### **Enrolment By Grade**

For 002 - Henry Gordon Academy, Cartwright

\* Data from the 2011-2012 AGR(Enrolment/Age as of the last day in Sept./Dec.)

\*\* Newfoundland Statistics Classification System

\*\*\* May include itinerant teachers