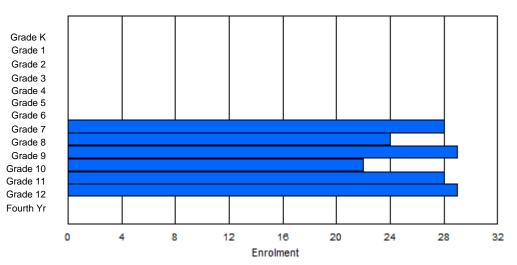

FTE Teachers \*\*\* : 33.0

| District 1 - Labrador |  |
|-----------------------|--|
|                       |  |

#477 - Mealy Mountain Collegiate, Happy Valley-Goose Bay Grades: 8-12 Number of Grades: 5 Classification: Urban Offers Distance Education: No

School FTE PTR : 15.8 District FTE PTR : 11.3 Provincial FTE PTR : 11.9

#### Enrolment By Age and Gender

|                |        |        |        |        |        |        |        | <u>Age</u> |          |          |          |          |          |        |    |        |            |
|----------------|--------|--------|--------|--------|--------|--------|--------|------------|----------|----------|----------|----------|----------|--------|----|--------|------------|
| Gender         | 5      | 6      | 7      | 8      | 9      | 10     | 11     | 12         | 13       | 14       | 15       | 16       | 17       | 18     | 19 | 20>    | Total      |
| Male<br>Female | 0<br>0 | 1<br>0     | 49<br>57 | 50<br>46 | 41<br>59 | 44<br>53 | 45<br>56 | 9<br>5 | 2  | 0<br>2 | 241<br>280 |
|                | -      | -      | -      | -      | -      |        |        |            |          |          |          |          |          | -      | 2  |        |            |
| Total          | 0      | 0      | 0      | 0      | 0      | 0      | 0      | 1          | 106      | 96       | 100      | 97       | 101      | 14     | 4  | 2      | 521        |

#### Enrolment By Grade and Gender

|        |   |   |   |   |   |   | <u>Gra</u> | <u>de</u> |     |    |     |    |     |     |       |
|--------|---|---|---|---|---|---|------------|-----------|-----|----|-----|----|-----|-----|-------|
| Gender | К | 1 | 2 | 3 | 4 | 5 | 6          | 7         | 8   | 9  | 10  | 11 | 12  | 4th | Total |
| Male   | 0 | 0 | 0 | 0 | 0 | 0 | 0          | 0         | 54  | 48 | 45  | 41 | 46  | 7   | 241   |
| Female | 0 | 0 | 0 | 0 | 0 | 0 | 0          | 0         | 57  | 49 | 59  | 52 | 55  | 8   | 280   |
|        |   |   |   |   |   |   |            |           |     |    |     |    |     |     |       |
| Total  | 0 | 0 | 0 | 0 | 0 | 0 | 0          | 0         | 111 | 97 | 104 | 93 | 101 | 15  | 521   |

#### **Enrolment By Grade**

#### For 477 - Mealy Mountain Collegiate, Happy Valley-Goose Bay

\* Data from the 2011-2012 AGR(Enrolment/Age as of the last day in Sept./Dec.)

\*\* Newfoundland Statistics Classification System

\*\*\* May include itinerant teachers