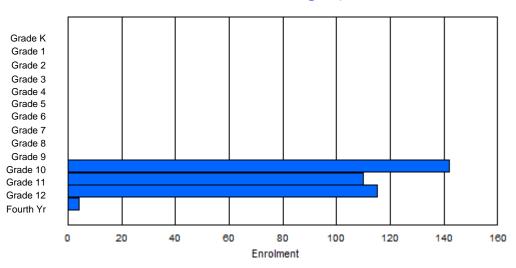

FTE Teachers \*\*\* : 33.0

| District 1 - Labrador |  |
|-----------------------|--|
|                       |  |

#477 - Mealy Mountain Collegiate, Happy Valley-Goose Bay Grades: 8-12 Number of Grades: 5 Classification: Urban Offers Distance Education: No

School FTE PTR : 15.8 District FTE PTR : 11.3 Provincial FTE PTR : 11.9

#### Enrolment By Age and Gender

|                |        |        |        |        |        |        |        | <u>Age</u> |          |          |          |          |          |        |    |        |            |
|----------------|--------|--------|--------|--------|--------|--------|--------|------------|----------|----------|----------|----------|----------|--------|----|--------|------------|
| Gender         | 5      | 6      | 7      | 8      | 9      | 10     | 11     | 12         | 13       | 14       | 15       | 16       | 17       | 18     | 19 | 20>    | Total      |
| Male<br>Female | 0<br>0 | 1<br>0     | 49<br>57 | 50<br>46 | 41<br>59 | 44<br>53 | 45<br>56 | 9<br>5 | 2  | 0<br>2 | 241<br>280 |
|                | -      | -      | -      | -      | -      |        |        |            |          |          |          |          |          | -      | 2  |        |            |
| Total          | 0      | 0      | 0      | 0      | 0      | 0      | 0      | 1          | 106      | 96       | 100      | 97       | 101      | 14     | 4  | 2      | 521        |

#### Enrolment By Grade and Gender

|        |   |   |   |   |   |   | <u>Gra</u> | <u>de</u> |     |    |     |    |     |     |       |
|--------|---|---|---|---|---|---|------------|-----------|-----|----|-----|----|-----|-----|-------|
| Gender | К | 1 | 2 | 3 | 4 | 5 | 6          | 7         | 8   | 9  | 10  | 11 | 12  | 4th | Total |
| Male   | 0 | 0 | 0 | 0 | 0 | 0 | 0          | 0         | 54  | 48 | 45  | 41 | 46  | 7   | 241   |
| Female | 0 | 0 | 0 | 0 | 0 | 0 | 0          | 0         | 57  | 49 | 59  | 52 | 55  | 8   | 280   |
|        |   |   |   |   |   |   |            |           |     |    |     |    |     |     |       |
| Total  | 0 | 0 | 0 | 0 | 0 | 0 | 0          | 0         | 111 | 97 | 104 | 93 | 101 | 15  | 521   |

#### **Enrolment By Grade**

#### For 477 - Mealy Mountain Collegiate, Happy Valley-Goose Bay

\* Data from the 2011-2012 AGR(Enrolment/Age as of the last day in Sept./Dec.)

\*\* Newfoundland Statistics Classification System

\*\*\* May include itinerant teachers