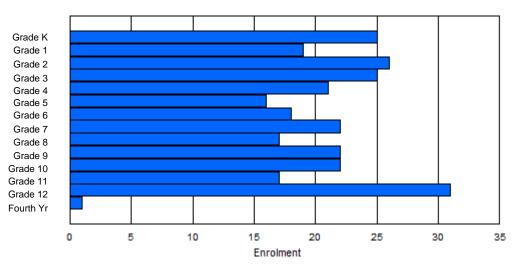

Gender

Male

Total

Female

| #001 - St. P               | eter's Sch | ool, Bla | ick Tickle | •       |        |       |          |                  |         |     |            | ion: Rura<br>tance Ed                  |             | Yes |       |     |       |
|----------------------------|------------|----------|------------|---------|--------|-------|----------|------------------|---------|-----|------------|----------------------------------------|-------------|-----|-------|-----|-------|
| Grades: 1-12<br>FTE Teache |            | .0       | Number     | of Grad | es: 11 |       |          |                  |         | Di  | istrict FT | <u>E PTR : /</u><br>E PTR :<br>FTE PTF | <u>11.3</u> |     |       |     |       |
|                            |            |          |            |         |        | Enrol | ment By  | Age and          | d Gende | r   |            |                                        |             |     |       |     |       |
| Gender                     | 5          | 6        | 7          | 8       | 9      | 10    | 11       | <u>Age</u><br>12 | 13      | 14  | 15         | 16                                     | 17          | 18  | 19    | 20> | Total |
| Male                       | 0          | 2        | 1          | 1       | 0      | 1     | 1        | 2                | 3       | 1   | 0          | 1                                      | 0           | 0   | 1     | 0   | 14    |
| Female                     | 0          | 3        | 0          | 0       | 0      | 3     | 0        | 1                | 0       | 0   | 3          | 0                                      | 0           | 0   | 0     | 0   | 10    |
| Total                      | 0          | 5        | 1          | 1       | 0      | 4     | 1        | 3                | 3       | 1   | 3          | 1                                      | 0           | 0   | 1     | 0   | 24    |
|                            |            |          |            |         |        | Enro  | Iment By | / Grade          | and Gen | der |            |                                        |             |     |       |     |       |
|                            |            |          |            |         |        |       |          | <u>Grade</u>     |         |     |            |                                        |             |     |       |     |       |
| Gender                     | к          | 1        | 2          | 3       | 4      | 5     | 5 6      | -                | 7       | 8 9 | ) 1        | 0 11                                   | 12          | 4th | Total |     |       |

# **Enrolment By Grade**

4th

Total

For 001 - St. Peter's School, Black Tickle

\* Data from the 2011-2012 AGR(Enrolment/Age as of the last day in Sept./Dec.)

- \*\* Newfoundland Statistics Classification System
- \*\*\* May include itinerant teachers