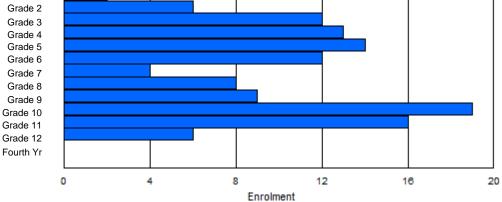

| 0      | 2       | 6        | 4  | 8      | 8        | 3            |         | 5   | 2                        | 15                   | 93              | 0     | 73    |     |       |  |  |  |  |  |
| Female         | 3                                                           | 2      | 4       | 6        | 9  | 6      | 4        | 1            |         | 3   | 7                        | 4                    | 7 3             | 0     | 59    |     |       |  |  |  |  |  |
| Total          | 11                                                          | 2      | 6       | 12       | 13 | 14     | 12       | 2            | Ļ       | 8   | 9                        | 19 1                 | 66              | 0     | 132   |     |       |  |  |  |  |  |

### **Enrolment By Grade**





\* Data from the 2011-2012 AGR(Enrolment/Age as of the last day in Sept./Dec.)

\*\* Newfoundland Statistics Classification System

Grade K Grade 1

\*\*\* May include itinerant teachers

Modification Time: 1:38:48PM

Modification Date:



(

Total

54

52

72

58

57

63

59

| #278 - All Ha<br>Grades: K-6<br><u>FTE Teacher</u> |    |    | -  | River<br>• of Grad | es: 7 |        |          |              |         | Of<br><u>Sc</u><br>Di | ffers Dist<br>chool FT<br>strict FT | ion: Rura<br>ance Edu<br><u>E PTR : ^</u><br><u>E PTR : ^</u><br>FTE PTR | ucation:<br><u>13.4</u><br>1 <u>2.7</u> | No  |       |     |       |  |
|----------------------------------------------------|----|----|----|--------------------|-------|--------|----------|--------------|---------|-----------------------