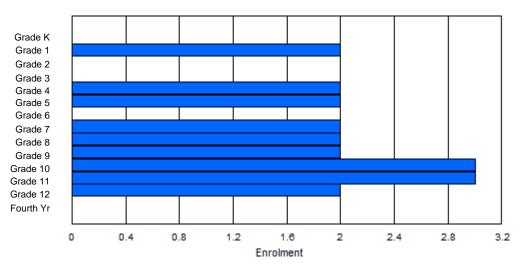

\*\*\* May include itinerant teachers

Modification Time: 1:38:48PM Total

4th

Total

| #013 - Mud L                   | _ake Sch       | nool, Mu | ud Lake |           |        |        |          |                  |         |        |            | tion: Rura<br>tance Ec                     |             | No     |        |  |
|--------------------------------|----------------|----------|---------|-----------|--------|--------|----------|------------------|---------|--------|------------|--------------------------------------------|-------------|--------|--------|--|
| Grades: 2,9 <u>FTE Teacher</u> | <u>s</u> ***:′ | 1.0      | Numbe   | r of Grad | les: 2 |        |          |                  |         | D      | istrict FT | <u>E PTR :</u><br><u>E PTR :</u><br>FTE PT | <u>11.3</u> |        |        |  |
|                                |                |          |         |           |        | Enrol  | ment By  | Age and          | d Gende | r      |            |                                            |             |        |        |  |
| Gender                         | 5              | 6        | 7       | 8         | 9      | 10     | 11       | <u>Age</u><br>12 | 13      | 14     | 15         | 16                                         | 17          | 18     | 19     |  |
| Male<br>Female                 | 0<br>0         | 0<br>0   | 0<br>1  | 0<br>0    | 0<br>0 | 0<br>0 | 0<br>0   | 0<br>0           | 0<br>0  | 1<br>0 | 0<br>0     | 0<br>0                                     | 0<br>0      | 0<br>0 | 0<br>0 |  |
| Total                          | 0              | 0        | 1       | 0         | 0      | 0      | 0        | 0                | 0       | 1      | 0          | 0                                          | 0           | 0      | 0      |  |
|                                |                |          |         |           |        | Enro   | Iment By | / Grade          | and Gen | der    |            |                                            |             |        |        |  |

|                |        |        |        |        |        |        | <u>Gra</u> | <u>de</u> |   |        |        |        |        |        |        |  |
|----------------|--------|--------|--------|--------|--------|--------|------------|-----------|---|--------|--------|--------|--------|--------|--------|--|
| Gender         | к      | 1      | 2      | 3      | 4      | 5      | 6          | 7         | 8 | 9      | 10     | 11     | 12     | 4th    | Total  |  |
| Male<br>Female | 0<br>0 | 0<br>0 | 0<br>1 | 0<br>0 | 0<br>0 | 0<br>0 | 0<br>0     | 0<br>0    |   | 1<br>0 | 0<br>0 | 0<br>0 | 0<br>0 | 0<br>0 | 1<br>1 |  |
| Total          | 0      | 0      | 1      | 0      | 0      | 0      | 0          | 0         | 0 | 1      | 0      | 0      | 0      | 0      | 2      |  |

# **Enrolment By Grade**

For 013 - Mud Lake School, Mud Lake

\* Data from the 2011-2012 AGR(Enrolment/Age as of the last day in Sept./Dec.)

- \*\* Newfoundland Statistics Classification System
- \*\*\* May include itinerant teachers