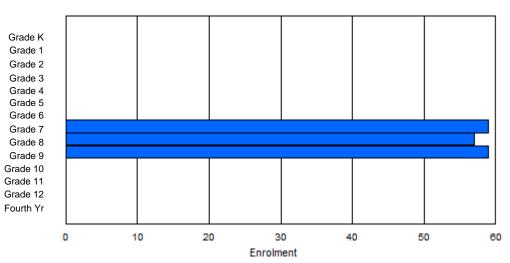

| #010 - Menihe<br>Grades: 8-12 | k High S | School,                                 | Labrador<br>Number | - | es: 5 |        |          |              |         | )<br>2<br>1 | Offers D<br><u>School F</u><br>District F | <u>TE PTR</u><br>TE PTR | ducation:<br><u>: 16.5</u><br>: 11.3 | No  |       |     |       |
|-------------------------------|----------|-----------------------------------------|--------------------|---|-------|--------|----------|--------------|---------|-------------|-------------------------------------------|-------------------------|--------------------------------------|-----|-------|-----|-------|
| FTE Teachers                  | *** : 38 | 3.0                                     |                    |   |       |        |          |              |         | <u>F</u>    | Provincia                                 | al FTE P                | <u> </u>                             |     |       |     |       |
|                               |          |                                         |                    |   |       | Enroln | nent By  | Age an       | d Gende | r           |                                           |                         |                                      |     |       |     |       |
|                               |          |                                         |                    |   |       |        |          | <u>Age</u>   |         |             |                                           |                         |                                      |     |       |     |       |
| Gender                        | 5        | 5 6 7 8 9 10 11 12 13 14 15 16 17 18 19 |                    |   |       |        |          |              |         |             |                                           |                         |                                      |     |       | 20> | Total |
| Male                          | 0        | 0                                       | 0                  | 0 | 0     | 0      | 0        | 0            | 70      | 65          | 71                                        | 54                      | 48                                   | 12  | 3     | 0   | 323   |
| Female                        | 0        | 0                                       | 0                  | 0 | 0     | 0      | 0        | 0            | 53      | 66          | 62                                        | 61                      | 54                                   | 5   | 2     | 0   | 303   |
| Total                         | 0        | 0                                       | 0                  | 0 | 0     | 0      | 0        | 0            | 123     | 131         | 133                                       | 115                     | 102                                  | 17  | 5     | 0   | 626   |
|                               |          |                                         |                    |   |       | Enrolr | ment By  | Grade        | and Ger | der         |                                           |                         |                                      |     |       |     |       |
|                               |          |                                         |                    |   |       |        | <u>.</u> | <u>Grade</u> |         |             |                                           |                         |                                      |     |       |     |       |
| Gender                        | К        | 1                                       | 2                  | 3 | 4     | 5      | 6        |              | 7       | 8           | 9                                         | 10 1                    | 1 12                                 | 4th | Total |     |       |
| Male                          | 0        | 0                                       | 0                  | 0 | 0     | 0      | 0        | (            | 0 7     | 1 7         | 0                                         | 66 5                    | 8 49                                 | 9   | 323   |     |       |
| Female                        | 0        | 0                                       | 0                  | 0 | 0     | 0      | 0        |              | 0 5     | 7 6         | 66                                        | 61 6                    | 0 55                                 | 4   | 303   |     |       |

# **Enrolment By Grade**

0

128

136

127

118 104

13

626

For 010 - Menihek High School, Labrador City

\* Data from the 2011-2012 AGR(Enrolment/Age as of the last day in Sept./Dec.)

- \*\* Newfoundland Statistics Classification System
- \*\*\* May include itinerant teachers