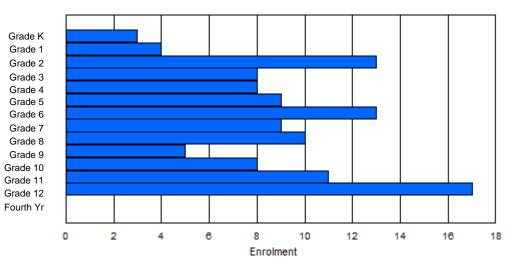

Modification Time: 1:38:48PM

Source: Evaluation and Research

| #005 - Pea  | cock Prima         | ary Scho | ool, Happ | y Valley- | Goose | Bay    |         |              |         |          | Classifica<br>Offers Dis |               | an<br>Jucation: | No  |       |     |       |
|-------------|--------------------|----------|-----------|-----------|-------|--------|---------|--------------|---------|----------|--------------------------|---------------|-----------------|-----|-------|-----|-------|
| Grades: K-3 | 3                  |          | Number    | of Grade  | es: 4 |        |         |              |         | <u>S</u> | chool F                  | <u>EPTR :</u> | <u>11.7</u>     |     |       |     |       |
|             |                    |          |           |           |       |        |         |              |         |          | District F               |               |                 |     |       |     |       |
| FTE Teache  | <u>ers</u> *** : 2 | 5.0      |           |           |       |        |         |              |         | E        | rovincial                | FTE PT        | <u>R : 11.9</u> |     |       |     |       |
|             |                    |          |           |           |       | Enrolm | nent By | Age and      | d Gende | r        |                          |               |                 |     |       |     |       |
|             |                    |          |           |           |       |        |         | <u>Age</u>   |         |          |                          |               |                 |     |       |     |       |
| Gender      | 5                  | 6        | 7         | 8         | 9     | 10     | 11      | 12           | 13      | 14       | 15                       | 16            | 17              | 18  | 19    | 20> | Total |
| Male        | 44                 | 35       | 47        | 36        | 2     | 0      | 0       | 0            | 0       | 0        | 0                        | 0             | 0               | 0   | 0     | 0   | 164   |
| Female      | 32                 | 47       | 47        | 39        | 2     | 0      | 0       | 1            | 0       | 0        | 0                        | 0             | 0               | 0   | 0     | 0   | 168   |
| Total       | 76                 | 82       | 94        | 75        | 4     | 0      | 0       | 1            | 0       | 0        | 0                        | 0             | 0               | 0   | 0     | 0   | 332   |
|             |                    |          |           |           |       | Enrolr | nent By | / Grade      | and Gen | der      |                          |               |                 |     |       |     |       |
|             |                    |          |           |           |       |        |         | <u>Grade</u> |         |          |                          |               |                 |     |       |     |       |
| Gender      | К                  | 1        | 2         | 3         | 4     | 5      | 6       | -            | 7       | 8        | 9 1                      | 0 11          | 12              | 4th | Total |     |       |
| Male        | 47                 | 32       | 49        | 36        | 0     | 0      | 0       | (            | )       | 0        | 0                        | 0 0           | 0               | 0   | 164   |     |       |
| Female      | 32                 | 47       | 49        | 40        | 0     | 0      | 0       | ) (          | )       | 0        | 0                        | 0 0           | 0               | 0   | 168   |     |       |
| Total       | 79                 | 79       | 98        | 76        | 0     | 0      | 0       | ) (          | 0       | 0        | 0                        | 0 C           | 0               | 0   | 332   |     |       |

# **Enrolment By Grade**

#### For 005 - Peacock Primary School, Happy Valley-Goose Bay

\* Data from the 2011-2012 AGR(Enrolment/Age as of the last day in Sept./Dec.)

- \*\* Newfoundland Statistics Classification System
- \*\*\* May include itinerant teachers