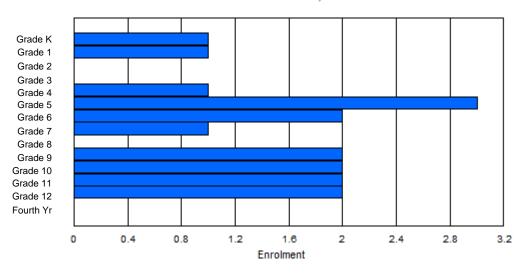

Modification Time: 1:38:48PM

Modification Date:

| #012 - J.C.                     | Erhardt M | lemoria | I School, | Makkovi   | k       |       |          |                  |         |     | lassificat<br>ffers Dis             |                | al<br>ducation: | Yes |    |     |
|---------------------------------|-----------|---------|-----------|-----------|---------|-------|----------|------------------|---------|-----|-------------------------------------|----------------|-----------------|-----|----|-----|
| Grades: K-4<br><u>FTE Teach</u> | -         | 9.0     | Number    | r of Grad | les: 12 |       |          |                  |         | D   | chool FT<br>istrict FT<br>rovincial | <u>E PTR :</u> | <u>11.3</u>     |     |    |     |
|                                 |           |         |           |           |         | Enrol | ment By  | Age and          | d Gende | r   |                                     |                |                 |     |    |     |
| Gender                          | 5         | 6       | 7         | 8         | 9       | 10    | 11       | <u>Age</u><br>12 | 13      | 14  | 15                                  | 16             | 17              | 18  | 19 | 20> |
| Male                            | 4         | 3       | 1         | 3         | 4       | 0     | 6        | 1                | 2       | 3   | 2                                   | 1              | 4               | 1   | 0  | 0   |
| Female                          | 2         | 1       | 3         | 1         | 2       | 0     | 1        | 3                | 6       | 3   | 1                                   | 2              | 2               | 2   | 0  | 0   |
| Total                           | 6         | 4       | 4         | 4         | 6       | 0     | 7        | 4                | 8       | 6   | 3                                   | 3              | 6               | 3   | 0  | 0   |
|                                 |           |         |           |           |         | Enro  | Iment By | / Grade          | and Gen | der |                                     |                |                 |     |    |     |
|                                 |           |         |           |           |         |       |          | <u>Grade</u>     |         |     |                                     |                |                 |     |    |     |
|                                 |           |         |           |           |         |       |          |                  |         |     |                                     |                |                 |     |    |     |

### **Enrolment By Grade**

#### For 012 - J.C. Erhardt Memorial School, Makkovik

\* Data from the 2011-2012 AGR(Enrolment/Age as of the last day in Sept./Dec.)

\*\* Newfoundland Statistics Classification System

Κ

Gender

Female

Male

Total