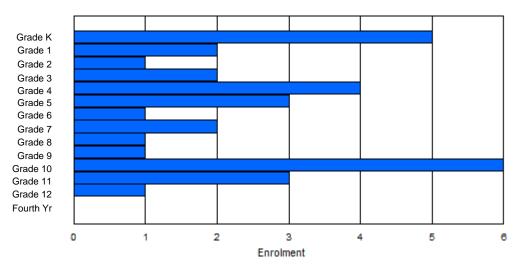

### **Enrolment By Grade**

For 002 - Henry Gordon Academy, Cartwright

\* Data from the 2011-2012 AGR(Enrolment/Age as of the last day in Sept./Dec.)

\*\* Newfoundland Statistics Classification System

\*\*\* May include itinerant teachers