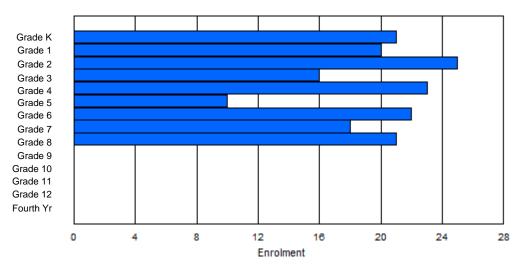

Grades: K-12 Number of Grades: 13

Classification: Rural Offers Distance Education: Yes

School FTE PTR : 10.9 District FTE PTR : 10.5 Provincial FTE PTR : 11.9

#### **Enrolment By Age and Gender** <u>Age</u> 20> Gender Male Female Total

#### Enrolment By Grade and Gender

|                |         |         |        |         |         |         | Gra     | ade      |          |         |        |        |        |        |            |
|----------------|---------|---------|--------|---------|---------|---------|---------|----------|----------|---------|--------|--------|--------|--------|------------|
| Gender         | К       | 1       | 2      | 3       | 4       | 5       | 6       | 7        | 8        | 9       | 10     | 11     | 12     | 4th    | Total      |
| Male<br>Female | 15<br>6 | 12<br>9 | 6<br>6 | 7<br>10 | 12<br>5 | 7<br>11 | 11<br>8 | 13<br>11 | 10<br>13 | 13<br>7 | 4<br>5 | 5<br>7 | 9<br>9 | 0<br>0 | 124<br>107 |
| Total          | 21      | 21      | 12     | 17      | 17      | 18      | 19      | 24       | 23       | 20      | 9      | 12     | 18     | 0      | 231        |

# **Enrolment By Grade**

#### For 027 - Canon Richards Memorial Academy, Flower's Cove

\* Data from the 2011-2012 AGR(Enrolment/Age as of the last day in Sept./Dec.)

- \*\* Newfoundland Statistics Classification System
- \*\*\* May include itinerant teachers Modification Time: 1:38:48PM