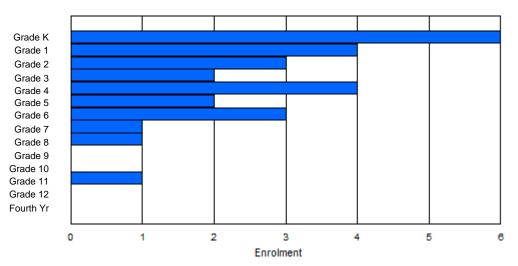

Gender

Male

Total

Female

| #001 - St. P               | eter's Sch | ool, Bla | ick Tickle | •       |        |       |          |                  |         |     |            | ion: Rura<br>tance Ed                  |             | Yes |       |     |       |
|----------------------------|------------|----------|------------|---------|--------|-------|----------|------------------|---------|-----|------------|----------------------------------------|-------------|-----|-------|-----|-------|
| Grades: 1-12<br>FTE Teache |            | .0       | Number     | of Grad | es: 11 |       |          |                  |         | Di  | istrict FT | <u>E PTR : /</u><br>E PTR :<br>FTE PTF | <u>11.3</u> |     |       |     |       |
|                            |            |          |            |         |        | Enrol | ment By  | Age and          | d Gende | r   |            |                                        |             |     |       |     |       |
| Gender                     | 5          | 6        | 7          | 8       | 9      | 10    | 11       | <u>Age</u><br>12 | 13      | 14  | 15         | 16                                     | 17          | 18  | 19    | 20> | Total |
| Male                       | 0          | 2        | 1          | 1       | 0      | 1     | 1        | 2                | 3       | 1   | 0          | 1                                      | 0           | 0   | 1     | 0   | 14    |
| Female                     | 0          | 3        | 0          | 0       | 0      | 3     | 0        | 1                | 0       | 0   | 3          | 0                                      | 0           | 0   | 0     | 0   | 10    |
| Total                      | 0          | 5        | 1          | 1       | 0      | 4     | 1        | 3                | 3       | 1   | 3          | 1                                      | 0           | 0   | 1     | 0   | 24    |
|                            |            |          |            |         |        | Enro  | Iment By | / Grade          | and Gen | der |            |                                        |             |     |       |     |       |
|                            |            |          |            |         |        |       |          | <u>Grade</u>     |         |     |            |                                        |             |     |       |     |       |
| Gender                     | к          | 1        | 2          | 3       | 4      | 5     | 5 6      | -                | 7       | 8 9 | ) 1        | 0 11                                   | 12          | 4th | Total |     |       |

# **Enrolment By Grade**

4th

Total

For 001 - St. Peter's School, Black Tickle

\* Data from the 2011-2012 AGR(Enrolment/Age as of the last day in Sept./Dec.)

- \*\* Newfoundland Statistics Classification System
- \*\*\* May include itinerant teachers