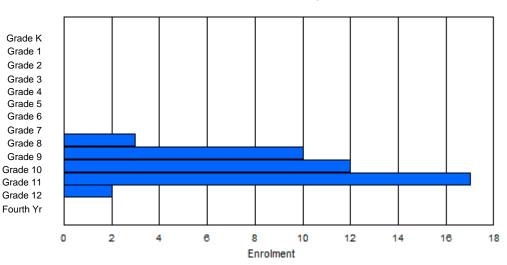

| #010 - Menihe<br>Grades: 8-12 | k High S | School,                                 | Labrador<br>Number | - | es: 5 |        |          |              |         | )<br>2<br>1 | Offers D<br><u>School F</u><br>District F | <u>TE PTR</u><br>TE PTR | ducation:<br><u>: 16.5</u><br>: 11.3 | No  |       |     |       |
|-------------------------------|----------|-----------------------------------------|--------------------|---|-------|--------|----------|--------------|---------|-------------|-------------------------------------------|-------------------------|--------------------------------------|-----|-------|-----|-------|
| FTE Teachers                  | *** : 38 | 3.0                                     |                    |   |       |        |          |              |         | <u>F</u>    | Provincia                                 | al FTE P                | <u> </u>                             |     |       |     |       |
|                               |          |                                         |                    |   |       | Enroln | nent By  | Age an       | d Gende | r           |                                           |                         |                                      |     |       |     |       |
|                               |          |                                         |                    |   |       |        |          | <u>Age</u>   |         |             |                                           |                         |                                      |     |       |     |       |
| Gender                        | 5        | 5 6 7 8 9 10 11 12 13 14 15 16 17 18 19 |                    |   |       |        |          |              |         |             |                                           |                         |                                      |     |       | 20> | Total |
| Male                          | 0        | 0                                       | 0                  | 0 | 0     | 0      | 0        | 0            | 70      | 65          | 71                                        | 54                      | 48                                   | 12  | 3     | 0   | 323   |
| Female                        | 0        | 0                                       | 0                  | 0 | 0     | 0      | 0        | 0            | 53      | 66          | 62                                        | 61                      | 54                                   | 5   | 2     | 0   | 303   |
| Total                         | 0        | 0                                       | 0                  | 0 | 0     | 0      | 0        | 0            | 123     | 131         | 133                                       | 115                     | 102                                  | 17  | 5     | 0   | 626   |
|                               |          |                                         |                    |   |       | Enrolr | ment By  | Grade        | and Ger | der         |                                           |                         |                                      |     |       |     |       |
|                               |          |                                         |                    |   |       |        | <u>.</u> | <u>Grade</u> |         |             |                                           |                         |                                      |     |       |     |       |
| Gender                        | К        | 1                                       | 2                  | 3 | 4     | 5      | 6        |              | 7       | 8           | 9                                         | 10 1                    | 1 12                                 | 4th | Total |     |       |
| Male                          | 0        | 0                                       | 0                  | 0 | 0     | 0      | 0        | (            | 0 7     | 1 7         | 0                                         | 66 5                    | 8 49                                 | 9   | 323   |     |       |
| Female                        | 0        | 0                                       | 0                  | 0 | 0     | 0      | 0        |              | 0 5     | 7 6         | 66                                        | 61 6                    | 0 55                                 | 4   | 303   |     |       |

# **Enrolment By Grade**

0

128

136

127

118 104

13

626

For 010 - Menihek High School, Labrador City

\* Data from the 2011-2012 AGR(Enrolment/Age as of the last day in Sept./Dec.)

- \*\* Newfoundland Statistics Classification System
- \*\*\* May include itinerant teachers