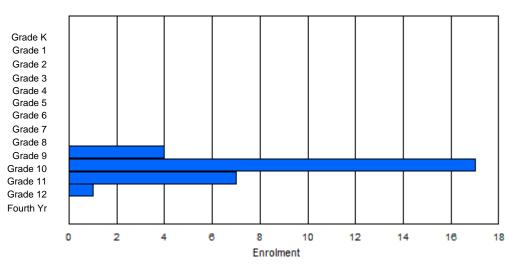

### **Enrolment By Grade**

#### For 004 - Queen of Peace Middle School, Happy Valley-Goose Bay

\* Data from the 2011-2012 AGR(Enrolment/Age as of the last day in Sept./Dec.)

- \*\* Newfoundland Statistics Classification System
- \*\*\* May include itinerant teachers