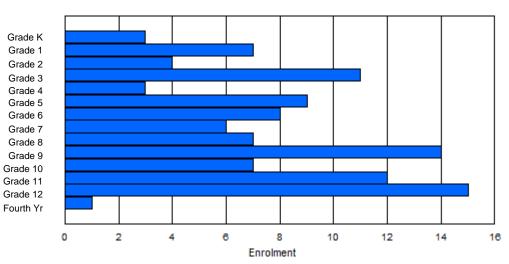

1

| #014 - Jer | ns Haven M         | Memoria | I, Nain |            |         |       |         |                  |         | -   | lassifica<br>ffers Dis  |    | al<br>ducation:         | Yes |    |     |       |
|------------|--------------------|---------|---------|------------|---------|-------|---------|------------------|---------|-----|-------------------------|----|-------------------------|-----|----|-----|-------|
| Grades: K- | 12                 |         | Numbe   | er of Grad | des: 13 |       |         |                  |         |     | chool FT                |    |                         |     |    |     |       |
| FTE Teach  | n <u>ers</u> *** : | 25.0    |         |            |         |       |         |                  |         |     | istrict FT<br>rovincial |    | <u>11.3</u><br>R : 11.9 |     |    |     |       |
|            |                    |         |         |            |         | Enrol | ment By | Age an           | d Gende | r   |                         |    |                         |     |    |     |       |
| Gender     | 5                  | 6       | 7       | 8          | 9       | 10    | 11      | <u>Age</u><br>12 | 13      | 14  | 15                      | 16 | 17                      | 18  | 19 | 20> | Total |
| Male       | 8                  | 4       | 8       | 10         | 11      | 8     | 10      | 10               | 7       | 9   | 8                       | 7  | 12                      | 4   | 4  | 0   | 120   |
| Female     | 15                 | 10      | 8       | 6          | 6       | 4     | 11      | 9                | 12      | 6   | 11                      | 9  | 10                      | 3   | 1  | 1   | 122   |
| Total      | 23                 | 14      | 16      | 16         | 17      | 12    | 21      | 19               | 19      | 15  | 19                      | 16 | 22                      | 7   | 5  | 1   | 242   |
|            |                    |         |         |            |         | Enro  | Iment B | y Grade          | and Gen | der |                         |    |                         |     |    |     |       |
|            |                    |         |         |            |         |       |         | <u>Grade</u>     |         |     |                         |    |                         |     |    |     |       |

# **Enrolment By Grade**

4th

Total

#### For 014 - Jens Haven Memorial, Nain

\* Data from the 2011-2012 AGR(Enrolment/Age as of the last day in Sept./Dec.)

\*\* Newfoundland Statistics Classification System

Κ

Gender

Female

Male

Total