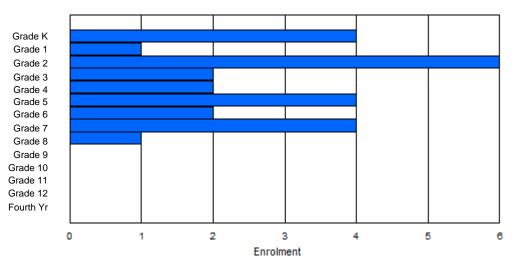

Modification Time: 1:38:48PM

| #004 - Queen | of Peac  | e Middle | e School, | Нарру   | Valley- | Goose B | ay       |                  |         |           | assificatio<br>ers Dista |                |            | No  |       |     |       |
|--------------|----------|----------|-----------|---------|---------|---------|----------|------------------|---------|-----------|--------------------------|----------------|------------|-----|-------|-----|-------|
| Grades: 4-7  |          |          | Number    | of Grad | es: 4   |         |          |                  |         | <u>Sc</u> | hool FTE                 | <b>PTR</b> : 1 | <u>3.0</u> |     |       |     |       |
| FTE Teachers | *** : 28 | 3.0      |           |         |         |         |          |                  |         |           | strict FTE<br>ovincial F |                |            |     |       |     |       |
|              |          |          |           |         |         | Enrolm  | ent By   | Age and          | Gender  |           |                          |                |            |     |       |     |       |
| Gender       | 5        | 6        | 7         | 8       | 9       | 10      | 11       | <u>Age</u><br>12 | 13      | 14        | 15                       | 16             | 17         | 18  | 19    | 20> | Total |
|              |          |          |           |         |         |         |          |                  |         |           |                          | -              |            | -   |       |     |       |
| Male         | 0        | 0        | 0         | 1       | 38      | 48      | 43       | 50               | 0       | 0         | 0                        | 0              | 0          | 0   | 0     | 0   | 180   |
| emale        | 0        | 0        | 0         | 1       | 46      | 30      | 44       | 57               | 4       | 1         | 0                        | 0              | 0          | 0   | 0     | 1   | 184   |
| Total        | 0        | 0        | 0         | 2       | 84      | 78      | 87       | 107              | 4       | 1         | 0                        | 0              | 0          | 0   | 0     | 1   | 364   |
|              |          |          |           |         |         | Enroln  | nent By  | Grade a          | nd Gend | er        |                          |                |            |     |       |     |       |
|              |          |          |           |         |         |         | <u> </u> | <u>Grade</u>     |         |           |                          |                |            |     |       |     |       |
| Gender       | К        | 1        | 2         | 3       | 4       | 5       | 6        | 7                | 8       | 9         | 10                       | 11             | 12         | 4th | Total |     |       |
| Male         | 0        | 0        | 0         | 0       | 42      | 48      | 45       | 45               | 0       | 0         | 0                        | 0              | 0          | 0   | 180   |     |       |
| Female       | 0        | 0        | 0         | 0       | 49      | 29      | 45       | 61               | 0       |           | 0                        | 0              | 0          | 0   | 184   |     |       |
| Total        | 0        | 0        | 0         | 0       | 91      | 77      | 90       | 106              | 0       | 0         | 0                        | 0              | 0          | 0   | 364   |     |       |

### **Enrolment By Grade**

#### For 004 - Queen of Peace Middle School, Happy Valley-Goose Bay

\* Data from the 2011-2012 AGR(Enrolment/Age as of the last day in Sept./Dec.)

- \*\* Newfoundland Statistics Classification System
- \*\*\* May include itinerant teachers