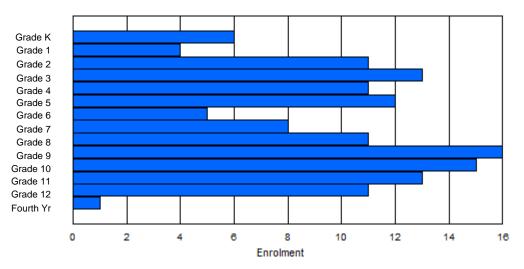

Grades: K-12 Number of Grades: 13

Classification: Rural Offers Distance Education: Yes

School FTE PTR : 10.9 District FTE PTR : 10.5 Provincial FTE PTR : 11.9

#### Enrolment By Grade and Gender

|                |         |         |        |         |         |         | Gra     | ade      |          |         |        |        |        |        |            |
|----------------|---------|---------|--------|---------|---------|---------|---------|----------|----------|---------|--------|--------|--------|--------|------------|
| Gender         | К       | 1       | 2      | 3       | 4       | 5       | 6       | 7        | 8        | 9       | 10     | 11     | 12     | 4th    | Total      |
| Male<br>Female | 15<br>6 | 12<br>9 | 6<br>6 | 7<br>10 | 12<br>5 | 7<br>11 | 11<br>8 | 13<br>11 | 10<br>13 | 13<br>7 | 4<br>5 | 5<br>7 | 9<br>9 | 0<br>0 | 124<br>107 |
| Total          | 21      | 21      | 12     | 17      | 17      | 18      | 19      | 24       | 23       | 20      | 9      | 12     | 18     | 0      | 231        |

# **Enrolment By Grade**

#### For 027 - Canon Richards Memorial Academy, Flower's Cove

\* Data from the 2011-2012 AGR(Enrolment/Age as of the last day in Sept./Dec.)

- \*\* Newfoundland Statistics Classification System
- \*\*\* May include itinerant teachers Modification Time: 1:38:48PM