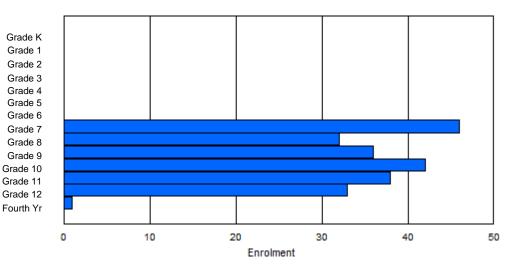

Gender

Male

Total

Female

| #001 - St. P               | eter's Sch | ool, Bla | ick Tickle | •       |        |       |          |                  |         |     |            | ion: Rura<br>tance Ed                  |             | Yes |       |     |       |
|----------------------------|------------|----------|------------|---------|--------|-------|----------|------------------|---------|-----|------------|----------------------------------------|-------------|-----|-------|-----|-------|
| Grades: 1-12<br>FTE Teache |            | .0       | Number     | of Grad | es: 11 |       |          |                  |         | Di  | istrict FT | <u>E PTR : /</u><br>E PTR :<br>FTE PTF | <u>11.3</u> |     |       |     |       |
|                            |            |          |            |         |        | Enrol | ment By  | Age and          | d Gende | r   |            |                                        |             |     |       |     |       |
| Gender                     | 5          | 6        | 7          | 8       | 9      | 10    | 11       | <u>Age</u><br>12 | 13      | 14  | 15         | 16                                     | 17          | 18  | 19    | 20> | Total |
| Male                       | 0          | 2        | 1          | 1       | 0      | 1     | 1        | 2                | 3       | 1   | 0          | 1                                      | 0           | 0   | 1     | 0   | 14    |
| Female                     | 0          | 3        | 0          | 0       | 0      | 3     | 0        | 1                | 0       | 0   | 3          | 0                                      | 0           | 0   | 0     | 0   | 10    |
| Total                      | 0          | 5        | 1          | 1       | 0      | 4     | 1        | 3                | 3       | 1   | 3          | 1                                      | 0           | 0   | 1     | 0   | 24    |
|                            |            |          |            |         |        | Enro  | Iment By | / Grade          | and Gen | der |            |                                        |             |     |       |     |       |
|                            |            |          |            |         |        |       |          | <u>Grade</u>     |         |     |            |                                        |             |     |       |     |       |
| Gender                     | к          | 1        | 2          | 3       | 4      | 5     | 5 6      | -                | 7       | 8 9 | ) 1        | 0 11                                   | 12          | 4th | Total |     |       |

# **Enrolment By Grade**

4th

Total

For 001 - St. Peter's School, Black Tickle

\* Data from the 2011-2012 AGR(Enrolment/Age as of the last day in Sept./Dec.)

- \*\* Newfoundland Statistics Classification System
- \*\*\* May include itinerant teachers