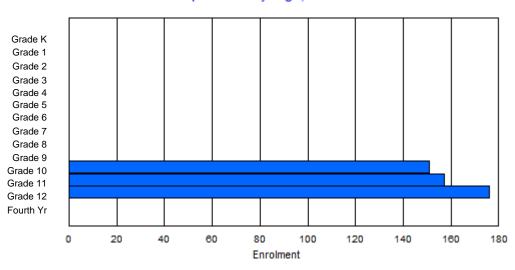

| #010 - Menihe<br>Grades: 8-12 | k High S | School,                                 | Labrador<br>Number | - | es: 5 |        |          |              |         | )<br>2<br>1 | Offers D<br><u>School F</u><br>District F | <u>TE PTR</u><br>TE PTR | ducation:<br><u>: 16.5</u><br>: 11.3 | No  |       |     |       |
|-------------------------------|----------|-----------------------------------------|--------------------|---|-------|--------|----------|--------------|---------|-------------|-------------------------------------------|-------------------------|--------------------------------------|-----|-------|-----|-------|
| FTE Teachers                  | *** : 38 | 3.0                                     |                    |   |       |        |          |              |         | <u>F</u>    | Provincia                                 | al FTE P                | <u> </u>                             |     |       |     |       |
|                               |          |                                         |                    |   |       | Enroln | nent By  | Age an       | d Gende | r           |                                           |                         |                                      |     |       |     |       |
|                               |          |                                         |                    |   |       |        |          | <u>Age</u>   |         |             |                                           |                         |                                      |     |       |     |       |
| Gender                        | 5        | 5 6 7 8 9 10 11 12 13 14 15 16 17 18 19 |                    |   |       |        |          |              |         |             |                                           |                         |                                      |     |       | 20> | Total |
| Male                          | 0        | 0                                       | 0                  | 0 | 0     | 0      | 0        | 0            | 70      | 65          | 71                                        | 54                      | 48                                   | 12  | 3     | 0   | 323   |
| Female                        | 0        | 0                                       | 0                  | 0 | 0     | 0      | 0        | 0            | 53      | 66          | 62                                        | 61                      | 54                                   | 5   | 2     | 0   | 303   |
| Total                         | 0        | 0                                       | 0                  | 0 | 0     | 0      | 0        | 0            | 123     | 131         | 133                                       | 115                     | 102                                  | 17  | 5     | 0   | 626   |
|                               |          |                                         |                    |   |       | Enrolr | ment By  | Grade        | and Ger | der         |                                           |                         |                                      |     |       |     |       |
|                               |          |                                         |                    |   |       |        | <u>.</u> | <u>Grade</u> |         |             |                                           |                         |                                      |     |       |     |       |
| Gender                        | К        | 1                                       | 2                  | 3 | 4     | 5      | 6        |              | 7       | 8           | 9                                         | 10 1                    | 1 12                                 | 4th | Total |     |       |
| Male                          | 0        | 0                                       | 0                  | 0 | 0     | 0      | 0        | (            | 0 7     | 1 7         | 0                                         | 66 5                    | 8 49                                 | 9   | 323   |     |       |
| Female                        | 0        | 0                                       | 0                  | 0 | 0     | 0      | 0        |              | 0 5     | 7 6         | 66                                        | 61 6                    | 0 55                                 | 4   | 303   |     |       |

# **Enrolment By Grade**

0

128

136

127

118 104

13

626

For 010 - Menihek High School, Labrador City

\* Data from the 2011-2012 AGR(Enrolment/Age as of the last day in Sept./Dec.)

- \*\* Newfoundland Statistics Classification System
- \*\*\* May include itinerant teachers