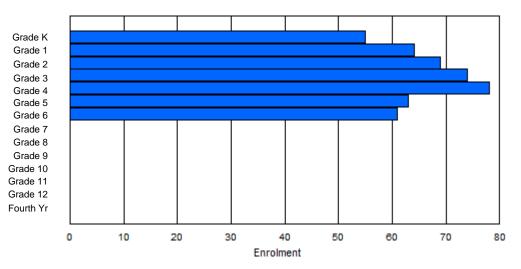

Modification Time: 1:38:48PM

| #004 - Queen | of Peac  | e Middle | e School, | Нарру   | Valley- | Goose B | ay       |                  |         |           | assificatio<br>ers Dista |                |            | No  |       |     |       |
|--------------|----------|----------|-----------|---------|---------|---------|----------|------------------|---------|-----------|--------------------------|----------------|------------|-----|-------|-----|-------|
| Grades: 4-7  |          |          | Number    | of Grad | es: 4   |         |          |                  |         | <u>Sc</u> | hool FTE                 | <b>PTR</b> : 1 | <u>3.0</u> |     |       |     |       |
| FTE Teachers | *** : 28 | 3.0      |           |         |         |         |          |                  |         |           | strict FTE<br>ovincial F |                |            |     |       |     |       |
|              |          |          |           |         |         | Enrolm  | ent By   | Age and          | Gender  |           |                          |                |            |     |       |     |       |
| Gender       | 5        | 6        | 7         | 8       | 9       | 10      | 11       | <u>Age</u><br>12 | 13      | 14        | 15                       | 16             | 17         | 18  | 19    | 20> | Total |
|              |          |          |           |         |         |         |          |                  |         |           |                          | -              |            | -   |       |     |       |
| Male         | 0        | 0        | 0         | 1       | 38      | 48      | 43       | 50               | 0       | 0         | 0                        | 0              | 0          | 0   | 0     | 0   | 180   |
| emale        | 0        | 0        | 0         | 1       | 46      | 30      | 44       | 57               | 4       | 1         | 0                        | 0              | 0          | 0   | 0     | 1   | 184   |
| Total        | 0        | 0        | 0         | 2       | 84      | 78      | 87       | 107              | 4       | 1         | 0                        | 0              | 0          | 0   | 0     | 1   | 364   |
|              |          |          |           |         |         | Enroln  | nent By  | Grade a          | nd Gend | er        |                          |                |            |     |       |     |       |
|              |          |          |           |         |         |         | <u> </u> | <u>Grade</u>     |         |           |                          |                |            |     |       |     |       |
| Gender       | К        | 1        | 2         | 3       | 4       | 5       | 6        | 7                | 8       | 9         | 10                       | 11             | 12         | 4th | Total |     |       |
| Male         | 0        | 0        | 0         | 0       | 42      | 48      | 45       | 45               | 0       | 0         | 0                        | 0              | 0          | 0   | 180   |     |       |
| Female       | 0        | 0        | 0         | 0       | 49      | 29      | 45       | 61               | 0       |           | 0                        | 0              | 0          | 0   | 184   |     |       |
| Total        | 0        | 0        | 0         | 0       | 91      | 77      | 90       | 106              | 0       | 0         | 0                        | 0              | 0          | 0   | 364   |     |       |

### **Enrolment By Grade**

#### For 004 - Queen of Peace Middle School, Happy Valley-Goose Bay

\* Data from the 2011-2012 AGR(Enrolment/Age as of the last day in Sept./Dec.)

- \*\* Newfoundland Statistics Classification System
- \*\*\* May include itinerant teachers