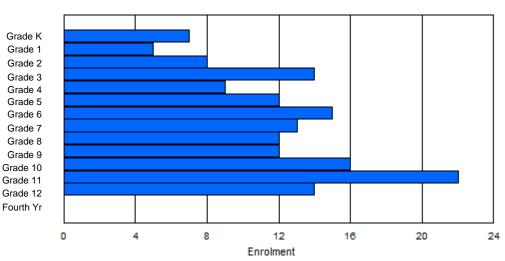

Grades: K-12 Number of Grades: 13

Classification: Rural Offers Distance Education: Yes

School FTE PTR : 10.9 District FTE PTR : 10.5 Provincial FTE PTR : 11.9

#### Enrolment By Grade and Gender

|                |         |         |        |         |         |         | Gra     | ade      |          |         |        |        |        |        |            |
|----------------|---------|---------|--------|---------|---------|---------|---------|----------|----------|---------|--------|--------|--------|--------|------------|
| Gender         | К       | 1       | 2      | 3       | 4       | 5       | 6       | 7        | 8        | 9       | 10     | 11     | 12     | 4th    | Total      |
| Male<br>Female | 15<br>6 | 12<br>9 | 6<br>6 | 7<br>10 | 12<br>5 | 7<br>11 | 11<br>8 | 13<br>11 | 10<br>13 | 13<br>7 | 4<br>5 | 5<br>7 | 9<br>9 | 0<br>0 | 124<br>107 |
| Total          | 21      | 21      | 12     | 17      | 17      | 18      | 19      | 24       | 23       | 20      | 9      | 12     | 18     | 0      | 231        |

# **Enrolment By Grade**

#### For 027 - Canon Richards Memorial Academy, Flower's Cove

\* Data from the 2011-2012 AGR(Enrolment/Age as of the last day in Sept./Dec.)

- \*\* Newfoundland Statistics Classification System
- \*\*\* May include itinerant teachers Modification Time: 1:38:48PM