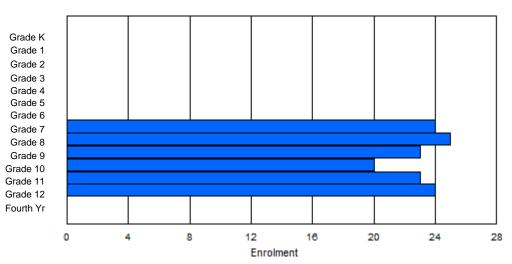

Modification Time: 1:38:48PM

Modification Date:

| #012 - J.C.                     | Erhardt M | lemoria | I School, | Makkovi   | k       |       |          |                  |         |     | lassificat<br>ffers Dis             |                | al<br>ducation: | Yes |    |     |
|---------------------------------|-----------|---------|-----------|-----------|---------|-------|----------|------------------|---------|-----|-------------------------------------|----------------|-----------------|-----|----|-----|
| Grades: K-4<br><u>FTE Teach</u> | -         | 9.0     | Number    | r of Grad | les: 12 |       |          |                  |         | D   | chool FT<br>istrict FT<br>rovincial | <u>E PTR :</u> | <u>11.3</u>     |     |    |     |
|                                 |           |         |           |           |         | Enrol | ment By  | Age and          | d Gende | r   |                                     |                |                 |     |    |     |
| Gender                          | 5         | 6       | 7         | 8         | 9       | 10    | 11       | <u>Age</u><br>12 | 13      | 14  | 15                                  | 16             | 17              | 18  | 19 | 20> |
| Male                            | 4         | 3       | 1         | 3         | 4       | 0     | 6        | 1                | 2       | 3   | 2                                   | 1              | 4               | 1   | 0  | 0   |
| Female                          | 2         | 1       | 3         | 1         | 2       | 0     | 1        | 3                | 6       | 3   | 1                                   | 2              | 2               | 2   | 0  | 0   |
| Total                           | 6         | 4       | 4         | 4         | 6       | 0     | 7        | 4                | 8       | 6   | 3                                   | 3              | 6               | 3   | 0  | 0   |
|                                 |           |         |           |           |         | Enro  | Iment By | / Grade          | and Gen | der |                                     |                |                 |     |    |     |
|                                 |           |         |           |           |         |       |          | <u>Grade</u>     |         |     |                                     |                |                 |     |    |     |
|                                 |           |         |           |           |         |       |          |                  |         |     |                                     |                |                 |     |    |     |

### **Enrolment By Grade**

#### For 012 - J.C. Erhardt Memorial School, Makkovik

\* Data from the 2011-2012 AGR(Enrolment/Age as of the last day in Sept./Dec.)

\*\* Newfoundland Statistics Classification System

Κ

Gender

Female

Male

Total