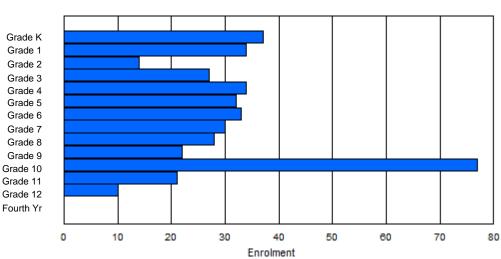

Modification Time: 1:38:48PM

Source: Evaluation and Research

| #005 - Pea  | cock Prima         | ary Scho | ool, Happ | y Valley- | Goose | Bay    |         |              |         |          | Classifica<br>Offers Dis |               | an<br>Jucation: | No  |       |     |       |
|-------------|--------------------|----------|-----------|-----------|-------|--------|---------|--------------|---------|----------|--------------------------|---------------|-----------------|-----|-------|-----|-------|
| Grades: K-3 | 3                  |          | Number    | of Grade  | es: 4 |        |         |              |         | <u>S</u> | chool F                  | <u>EPTR :</u> | <u>11.7</u>     |     |       |     |       |
|             |                    |          |           |           |       |        |         |              |         |          | District F               |               |                 |     |       |     |       |
| FTE Teache  | <u>ers</u> *** : 2 | 5.0      |           |           |       |        |         |              |         | E        | rovincial                | FTE PT        | <u>R : 11.9</u> |     |       |     |       |
|             |                    |          |           |           |       | Enrolm | nent By | Age and      | d Gende | r        |                          |               |                 |     |       |     |       |
|             |                    |          |           |           |       |        |         | <u>Age</u>   |         |          |                          |               |                 |     |       |     |       |
| Gender      | 5                  | 6        | 7         | 8         | 9     | 10     | 11      | 12           | 13      | 14       | 15                       | 16            | 17              | 18  | 19    | 20> | Total |
| Male        | 44                 | 35       | 47        | 36        | 2     | 0      | 0       | 0            | 0       | 0        | 0                        | 0             | 0               | 0   | 0     | 0   | 164   |
| Female      | 32                 | 47       | 47        | 39        | 2     | 0      | 0       | 1            | 0       | 0        | 0                        | 0             | 0               | 0   | 0     | 0   | 168   |
| Total       | 76                 | 82       | 94        | 75        | 4     | 0      | 0       | 1            | 0       | 0        | 0                        | 0             | 0               | 0   | 0     | 0   | 332   |
|             |                    |          |           |           |       | Enrolr | nent By | / Grade      | and Gen | der      |                          |               |                 |     |       |     |       |
|             |                    |          |           |           |       |        |         | <u>Grade</u> |         |          |                          |               |                 |     |       |     |       |
| Gender      | К                  | 1        | 2         | 3         | 4     | 5      | 6       | -            | 7       | 8        | 9 1                      | 0 11          | 12              | 4th | Total |     |       |
| Male        | 47                 | 32       | 49        | 36        | 0     | 0      | 0       | (            | )       | 0        | 0                        | 0 0           | 0               | 0   | 164   |     |       |
| Female      | 32                 | 47       | 49        | 40        | 0     | 0      | 0       | ) (          | )       | 0        | 0                        | 0 0           | 0               | 0   | 168   |     |       |
| Total       | 79                 | 79       | 98        | 76        | 0     | 0      | 0       | ) (          | 0       | 0        | 0                        | 0 C           | 0               | 0   | 332   |     |       |

# **Enrolment By Grade**

#### For 005 - Peacock Primary School, Happy Valley-Goose Bay

\* Data from the 2011-2012 AGR(Enrolment/Age as of the last day in Sept./Dec.)

- \*\* Newfoundland Statistics Classification System
- \*\*\* May include itinerant teachers