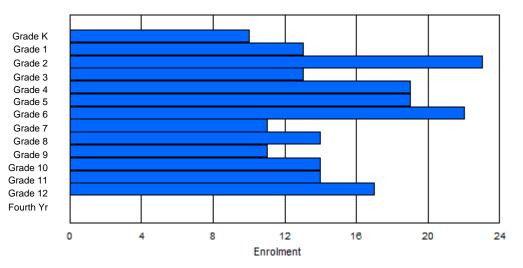

Modification Time: 1:38:48PM

Modification Date:

| #012 - J.C.                     | Erhardt M | lemoria | I School, | Makkovi   | k       |       |          |                  |         |     | lassificat<br>ffers Dis             |                | al<br>ducation: | Yes |    |     |
|---------------------------------|-----------|---------|-----------|-----------|---------|-------|----------|------------------|---------|-----|-------------------------------------|----------------|-----------------|-----|----|-----|
| Grades: K-4<br><u>FTE Teach</u> | -         | 9.0     | Number    | r of Grad | les: 12 |       |          |                  |         | D   | chool FT<br>istrict FT<br>rovincial | <u>E PTR :</u> | <u>11.3</u>     |     |    |     |
|                                 |           |         |           |           |         | Enrol | ment By  | Age and          | d Gende | r   |                                     |                |                 |     |    |     |
| Gender                          | 5         | 6       | 7         | 8         | 9       | 10    | 11       | <u>Age</u><br>12 | 13      | 14  | 15                                  | 16             | 17              | 18  | 19 | 20> |
| Male                            | 4         | 3       | 1         | 3         | 4       | 0     | 6        | 1                | 2       | 3   | 2                                   | 1              | 4               | 1   | 0  | 0   |
| Female                          | 2         | 1       | 3         | 1         | 2       | 0     | 1        | 3                | 6       | 3   | 1                                   | 2              | 2               | 2   | 0  | 0   |
| Total                           | 6         | 4       | 4         | 4         | 6       | 0     | 7        | 4                | 8       | 6   | 3                                   | 3              | 6               | 3   | 0  | 0   |
|                                 |           |         |           |           |         | Enro  | Iment By | / Grade          | and Gen | der |                                     |                |                 |     |    |     |
|                                 |           |         |           |           |         |       |          | <u>Grade</u>     |         |     |                                     |                |                 |     |    |     |
|                                 |           |         |           |           |         |       |          |                  |         |     |                                     |                |                 |     |    |     |

### **Enrolment By Grade**

#### For 012 - J.C. Erhardt Memorial School, Makkovik

\* Data from the 2011-2012 AGR(Enrolment/Age as of the last day in Sept./Dec.)

\*\* Newfoundland Statistics Classification System

Κ

Gender

Female

Male

Total

\*\*\* May include itinerant teachers

Modification Time: 1:38:48PM Total

4th

Total

| #013 - Mud L                   | _ake Sch       | nool, Mu | ud Lake |           |        |        |          |                  |         |        |            | tion: Rura<br>tance Ec                     |             | No     |        |  |
|--------------------------------|----------------|----------|---------|-----------|--------|--------|----------|------------------|---------|--------|------------|--------------------------------------------|-------------|--------|--------|--|
| Grades: 2,9 <u>FTE Teacher</u> | <u>s</u> ***:′ | 1.0      | Numbe   | r of Grad | les: 2 |        |          |                  |         | D      | istrict FT | <u>E PTR :</u><br><u>E PTR :</u><br>FTE PT | <u>11.3</u> |        |        |  |
|                                |                |          |         |           |        | Enrol  | ment By  | Age and          | d Gende | r      |            |                                            |             |        |        |  |
| Gender                         | 5              | 6        | 7       | 8         | 9      | 10     | 11       | <u>Age</u><br>12 | 13      | 14     | 15         | 16                                         | 17          | 18     | 19     |  |
| Male<br>Female                 | 0<br>0         | 0<br>0   | 0<br>1  | 0<br>0    | 0<br>0 | 0<br>0 | 0<br>0   | 0<br>0           | 0<br>0  | 1<br>0 | 0<br>0     | 0<br>0                                     | 0<br>0      | 0<br>0 | 0<br>0 |  |
| Total                          | 0              | 0        | 1       | 0         | 0      | 0      | 0        | 0                | 0       | 1      | 0          | 0                                          | 0           | 0      | 0      |  |
|                                |                |          |         |           |        | Enro   | Iment By | / Grade          | and Gen | der    |            |                                            |             |        |        |  |