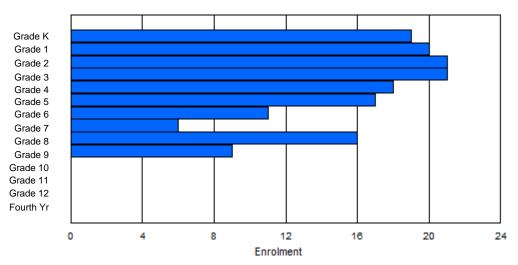

100

107

92

| #381 - J.R. Sr<br>Grades: 4-7<br><u>FTE Teachers</u> |        |        | School,<br>Number |        |          |          |          |                  |         | Of<br><u>Sc</u><br>Di | assification<br>ffers Distra<br>chool FTE<br>strict FTE<br>covincial F | ance Edu<br>PTR : 1<br>PTR : 1 | ucation:<br>1 <u>3.9</u><br>1 <u>1.3</u> | No     |            |        |            |
|------------------------------------------------------|--------|--------|-------------------|--------|----------|----------|----------|------------------|---------|-----------------------|------------------------------------------------------------------------|--------------------------------|------------------------------------------|--------|------------|--------|------------|
|                                                      |        |        |                   |        |          | Enrolm   | nent By  | Age and          | l Gende | r                     |                                                                        |                                |                                          |        |            |        |            |
| Gender                                               | 5      | 6      | 7                 | 8      | 9        | 10       | 11       | <u>Age</u><br>12 | 13      | 14                    | 15                                                                     | 16                             | 17                                       | 18     | 19         | 20>    | Total      |
| Male<br>Female                                       | 0<br>0 | 0<br>0 | 0<br>0            | 0<br>0 | 53<br>46 | 48<br>58 | 50<br>43 | 62<br>55         | 1<br>2  | 0<br>0                | 0<br>0                                                                 | 0<br>0                         | 0<br>0                                   | 0<br>0 | 0<br>0     | 0<br>0 | 214<br>204 |
| Total                                                | 0      | 0      | 0                 | 0      | 99       | 106      | 93       | 117              | 3       | 0                     | 0                                                                      | 0                              | 0                                        | 0      | 0          | 0      | 418        |
|                                                      |        |        |                   |        |          | Enrolr   | nent By  | y Grade a        | and Gen | der                   |                                                                        |                                |                                          |        |            |        |            |
|                                                      |        |        |                   |        |          |          |          | <u>Grade</u>     |         |                       |                                                                        |                                |                                          |        |            |        |            |
| Gender                                               | К      | 1      | 2                 | 3      | 4        | 5        | 6        | 37               | 7       | 89                    | 10                                                                     | ) 11                           | 12                                       | 4th    | Total      |        |            |
| Male<br>Female                                       | 0<br>0 | 0<br>0 | 0<br>0            | 0<br>0 | 53<br>47 | 49<br>58 | 50<br>42 |                  |         | 0 0<br>0 0            |                                                                        |                                | 0<br>0                                   | 0<br>0 | 214<br>204 |        |            |

# Enrolment By Grade

119

0

0

0

0

0

0

418

\* Data from the 2011-2012 AGR(Enrolment/Age as of the last day in Sept./Dec.)

- \*\* Newfoundland Statistics Classification System
- \*\*\* May include itinerant teachers

Modification Time: 1:38:48PM