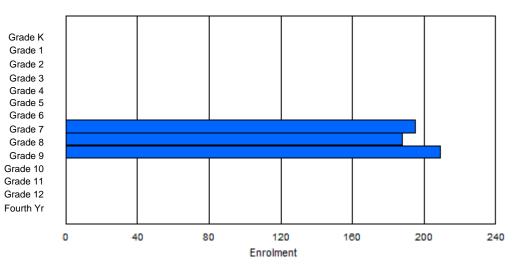

100

107

92

| #381 - J.R. Sr<br>Grades: 4-7<br><u>FTE Teachers</u> |        |        | School,<br>Number |        |          |          |          |                  |         | Of<br><u>Sc</u><br>Di | assification<br>ffers Distra<br>chool FTE<br>strict FTE<br>covincial F | ance Edu<br>PTR : 1<br>PTR : 1 | ucation:<br>1 <u>3.9</u><br>1 <u>1.3</u> | No     |            |        |            |
|------------------------------------------------------|--------|--------|-------------------|--------|----------|----------|----------|------------------|---------|-----------------------|------------------------------------------------------------------------|--------------------------------|------------------------------------------|--------|------------|--------|------------|
|                                                      |        |        |                   |        |          | Enrolm   | nent By  | Age and          | l Gende | r                     |                                                                        |                                |                                          |        |            |        |            |
| Gender                                               | 5      | 6      | 7                 | 8      | 9        | 10       | 11       | <u>Age</u><br>12 | 13      | 14                    | 15                                                                     | 16                             | 17                                       | 18     | 19         | 20>    | Total      |
| Male<br>Female                                       | 0<br>0 | 0<br>0 | 0<br>0            | 0<br>0 | 53<br>46 | 48<br>58 | 50<br>43 | 62<br>55         | 1<br>2  | 0<br>0                | 0<br>0                                                                 | 0<br>0                         | 0<br>0                                   | 0<br>0 | 0<br>0     | 0<br>0 | 214<br>204 |
| Total                                                | 0      | 0      | 0                 | 0      | 99       | 106      | 93       | 117              | 3       | 0                     | 0                                                                      | 0                              | 0                                        | 0      | 0          | 0      | 418        |
|                                                      |        |        |                   |        |          | Enrolr   | nent By  | y Grade a        | and Gen | der                   |                                                                        |                                |                                          |        |            |        |            |
|                                                      |        |        |                   |        |          |          |          | <u>Grade</u>     |         |                       |                                                                        |                                |                                          |        |            |        |            |
| Gender                                               | К      | 1      | 2                 | 3      | 4        | 5        | 6        | 37               | 7       | 89                    | 10                                                                     | ) 11                           | 12                                       | 4th    | Total      |        |            |
| Male<br>Female                                       | 0<br>0 | 0<br>0 | 0<br>0            | 0<br>0 | 53<br>47 | 49<br>58 | 50<br>42 |                  |         | 0 0<br>0 0            |                                                                        |                                | 0<br>0                                   | 0<br>0 | 214<br>204 |        |            |

# Enrolment By Grade

119

0

0

0

0

0

0

418

\* Data from the 2011-2012 AGR(Enrolment/Age as of the last day in Sept./Dec.)

- \*\* Newfoundland Statistics Classification System
- \*\*\* May include itinerant teachers

Modification Time: 1:38:48PM