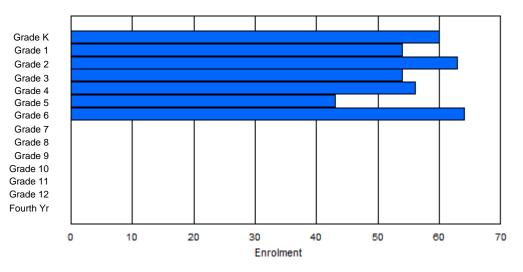

Modification Time: 1:38:48PM Modification Date:

| #008 - A. | P. Low Pr         | imary, La | abrador ( | City       |       |       |          |                  |         |     |    | tion: Urb<br>tance Ec    |    | No |    |     |       |
|-----------|-------------------|-----------|-----------|------------|-------|-------|----------|------------------|---------|-----|----|--------------------------|----|----|----|-----|-------|
| Grades: K | -3                |           | Numbe     | er of Grad | es: 4 |       |          |                  |         |     |    | <u>EPTR:</u>             |    |    |    |     |       |
| FTE Teac  | <u>hers</u> *** : | 27.0      |           |            |       |       |          |                  |         |     |    | <u>E PTR :</u><br>FTE PT |    |    |    |     |       |
|           |                   |           |           |            |       | Enrol | ment By  | Age and          | d Gende | r   |    |                          |    |    |    |     |       |
| Gender    | 5                 | 6         | 7         | 8          | 9     | 10    | 11       | <u>Age</u><br>12 | 13      | 14  | 15 | 16                       | 17 | 18 | 19 | 20> | Total |
| Male      | 61                | 63        | 60        | 42         | 1     | 0     | 0        | 0                | 0       | 0   | 0  | 0                        | 0  | 0  | 0  | 0   | 227   |
| Female    | 40                | 43        | 37        | 63         | 2     | 0     | 0        | 0                | 0       | 0   | 0  | 0                        | 0  | 0  | 0  | 0   | 185   |
| Total     | 101               | 106       | 97        | 105        | 3     | 0     | 0        | 0                | 0       | 0   | 0  | 0                        | 0  | 0  | 0  | 0   | 412   |
|           |                   |           |           |            |       | Enro  | Iment By | y Grade          | and Gen | der |    |                          |    |    |    |     |       |
|           |                   |           |           |            |       |       |          | <u>Grade</u>     |         |     |    |                          |    |    |    |     |       |

| Gender         | к        | 1        | 2        | 3        | 4      | 5 | 6 | 7      | 8      | 9 | 10     | 11 | 12 | 4th    | Total      |
|----------------|----------|----------|----------|----------|--------|---|---|--------|--------|---|--------|----|----|--------|------------|
| Male<br>Female | 62<br>39 | 62<br>45 | 61<br>37 | 42<br>64 | 0<br>0 |   |   | 0<br>0 | 0<br>0 |   | 0<br>0 |    |    | 0<br>0 | 227<br>185 |
| Total          | 101      | 107      | 98       | 106      | 0      | 0 | 0 | 0      | 0      | 0 | 0      | 0  | 0  | 0      | 412        |

# **Enrolment By Grade**

\* Data from the 2011-2012 AGR(Enrolment/Age as of the last day in Sept./Dec.)

- \*\* Newfoundland Statistics Classification System
- \*\*\* May include itinerant teachers

Modification Time: 1:38:48PM