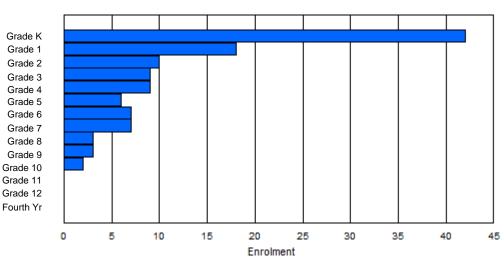

Modification Time: 1:38:48PM

| #004 - Queen | of Peac  | e Middle | e School, | Нарру   | Valley- | Goose B | ay       |                  |         |           | assificatio<br>ers Dista |                |            | No  |       |     |       |
|--------------|----------|----------|-----------|---------|---------|---------|----------|------------------|---------|-----------|--------------------------|----------------|------------|-----|-------|-----|-------|
| Grades: 4-7  |          |          | Number    | of Grad | es: 4   |         |          |                  |         | <u>Sc</u> | hool FTE                 | <b>PTR</b> : 1 | <u>3.0</u> |     |       |     |       |
| FTE Teachers | *** : 28 | 3.0      |           |         |         |         |          |                  |         |           | strict FTE<br>ovincial F |                |            |     |       |     |       |
|              |          |          |           |         |         | Enrolm  | ent By   | Age and          | Gender  |           |                          |                |            |     |       |     |       |
| Gender       | 5        | 6        | 7         | 8       | 9       | 10      | 11       | <u>Age</u><br>12 | 13      | 14        | 15                       | 16             | 17         | 18  | 19    | 20> | Total |
|              |          |          |           |         |         |         |          |                  |         |           |                          | -              |            | -   |       |     |       |
| Male         | 0        | 0        | 0         | 1       | 38      | 48      | 43       | 50               | 0       | 0         | 0                        | 0              | 0          | 0   | 0     | 0   | 180   |
| emale        | 0        | 0        | 0         | 1       | 46      | 30      | 44       | 57               | 4       | 1         | 0                        | 0              | 0          | 0   | 0     | 1   | 184   |
| Total        | 0        | 0        | 0         | 2       | 84      | 78      | 87       | 107              | 4       | 1         | 0                        | 0              | 0          | 0   | 0     | 1   | 364   |
|              |          |          |           |         |         | Enroln  | nent By  | Grade a          | nd Gend | er        |                          |                |            |     |       |     |       |
|              |          |          |           |         |         |         | <u> </u> | <u>Grade</u>     |         |           |                          |                |            |     |       |     |       |
| Gender       | К        | 1        | 2         | 3       | 4       | 5       | 6        | 7                | 8       | 9         | 10                       | 11             | 12         | 4th | Total |     |       |
| Male         | 0        | 0        | 0         | 0       | 42      | 48      | 45       | 45               | 0       | 0         | 0                        | 0              | 0          | 0   | 180   |     |       |
| Female       | 0        | 0        | 0         | 0       | 49      | 29      | 45       | 61               | 0       |           | 0                        | 0              | 0          | 0   | 184   |     |       |
| Total        | 0        | 0        | 0         | 0       | 91      | 77      | 90       | 106              | 0       | 0         | 0                        | 0              | 0          | 0   | 364   |     |       |

### **Enrolment By Grade**

#### For 004 - Queen of Peace Middle School, Happy Valley-Goose Bay

\* Data from the 2011-2012 AGR(Enrolment/Age as of the last day in Sept./Dec.)

- \*\* Newfoundland Statistics Classification System
- \*\*\* May include itinerant teachers