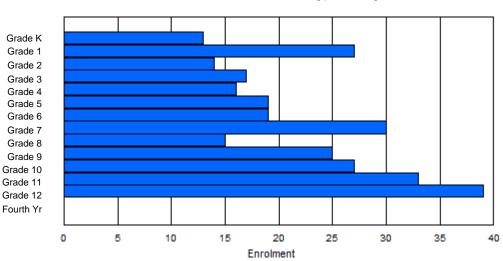

Grades: K-12 Number of Grades: 13

Classification: Rural Offers Distance Education: Yes

School FTE PTR : 10.9 District FTE PTR : 10.5 Provincial FTE PTR : 11.9

#### Enrolment By Grade and Gender

|                |         |         |        |         |         |         | Gra     | ade      |          |         |        |        |        |        |            |
|----------------|---------|---------|--------|---------|---------|---------|---------|----------|----------|---------|--------|--------|--------|--------|------------|
| Gender         | К       | 1       | 2      | 3       | 4       | 5       | 6       | 7        | 8        | 9       | 10     | 11     | 12     | 4th    | Total      |
| Male<br>Female | 15<br>6 | 12<br>9 | 6<br>6 | 7<br>10 | 12<br>5 | 7<br>11 | 11<br>8 | 13<br>11 | 10<br>13 | 13<br>7 | 4<br>5 | 5<br>7 | 9<br>9 | 0<br>0 | 124<br>107 |
| Total          | 21      | 21      | 12     | 17      | 17      | 18      | 19      | 24       | 23       | 20      | 9      | 12     | 18     | 0      | 231        |

# **Enrolment By Grade**

#### For 027 - Canon Richards Memorial Academy, Flower's Cove

\* Data from the 2011-2012 AGR(Enrolment/Age as of the last day in Sept./Dec.)

- \*\* Newfoundland Statistics Classification System
- \*\*\* May include itinerant teachers Modification Time: 1:38:48PM