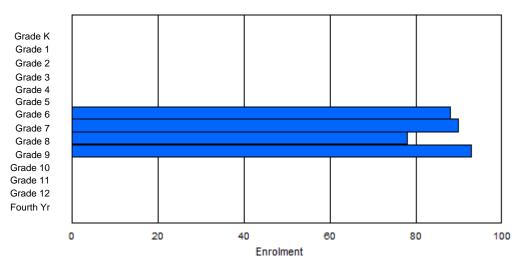

| #010 - Menihe<br>Grades: 8-12 | k High S | School,                                 | Labrador<br>Number | - | es: 5 |        |          |              |         | )<br>2<br>1 | Offers D<br><u>School F</u><br>District F | <u>TE PTR</u><br>TE PTR | ducation:<br><u>: 16.5</u><br>: 11.3 | No  |       |     |       |
|-------------------------------|----------|-----------------------------------------|--------------------|---|-------|--------|----------|--------------|---------|-------------|-------------------------------------------|-------------------------|--------------------------------------|-----|-------|-----|-------|
| FTE Teachers                  | *** : 38 | 3.0                                     |                    |   |       |        |          |              |         | <u>F</u>    | Provincia                                 | al FTE P                | <u> </u>                             |     |       |     |       |
|                               |          |                                         |                    |   |       | Enroln | nent By  | Age an       | d Gende | r           |                                           |                         |                                      |     |       |     |       |
|                               |          |                                         |                    |   |       |        |          | <u>Age</u>   |         |             |                                           |                         |                                      |     |       |     |       |
| Gender                        | 5        | 5 6 7 8 9 10 11 12 13 14 15 16 17 18 19 |                    |   |       |        |          |              |         |             |                                           |                         |                                      |     |       | 20> | Total |
| Male                          | 0        | 0                                       | 0                  | 0 | 0     | 0      | 0        | 0            | 70      | 65          | 71                                        | 54                      | 48                                   | 12  | 3     | 0   | 323   |
| Female                        | 0        | 0                                       | 0                  | 0 | 0     | 0      | 0        | 0            | 53      | 66          | 62                                        | 61                      | 54                                   | 5   | 2     | 0   | 303   |
| Total                         | 0        | 0                                       | 0                  | 0 | 0     | 0      | 0        | 0            | 123     | 131         | 133                                       | 115                     | 102                                  | 17  | 5     | 0   | 626   |
|                               |          |                                         |                    |   |       | Enrolr | ment By  | Grade        | and Ger | der         |                                           |                         |                                      |     |       |     |       |
|                               |          |                                         |                    |   |       |        | <u>.</u> | <u>Grade</u> |         |             |                                           |                         |                                      |     |       |     |       |
| Gender                        | К        | 1                                       | 2                  | 3 | 4     | 5      | 6        |              | 7       | 8           | 9                                         | 10 1                    | 1 12                                 | 4th | Total |     |       |
| Male                          | 0        | 0                                       | 0                  | 0 | 0     | 0      | 0        | (            | 0 7     | 1 7         | 0                                         | 66 5                    | 8 49                                 | 9   | 323   |     |       |
| Female                        | 0        | 0                                       | 0                  | 0 | 0     | 0      | 0        |              | 0 5     | 7 6         | 66                                        | 61 6                    | 0 55                                 | 4   | 303   |     |       |

# **Enrolment By Grade**

0

128

136

127

118 104

13

626

For 010 - Menihek High School, Labrador City

\* Data from the 2011-2012 AGR(Enrolment/Age as of the last day in Sept./Dec.)

- \*\* Newfoundland Statistics Classification System
- \*\*\* May include itinerant teachers