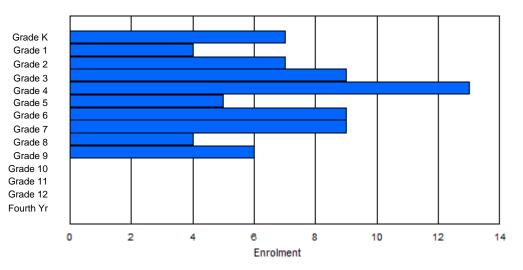

Gender

Male

Total

Female

| #001 - St. P               | eter's Sch | ool, Bla | ick Tickle | •       |        |       |          |                  |         |     |            | ion: Rura<br>tance Ed                  |             | Yes |       |     |       |
|----------------------------|------------|----------|------------|---------|--------|-------|----------|------------------|---------|-----|------------|----------------------------------------|-------------|-----|-------|-----|-------|
| Grades: 1-12<br>FTE Teache |            | .0       | Number     | of Grad | es: 11 |       |          |                  |         | Di  | istrict FT | <u>E PTR : /</u><br>E PTR :<br>FTE PTF | <u>11.3</u> |     |       |     |       |
|                            |            |          |            |         |        | Enrol | ment By  | Age and          | d Gende | r   |            |                                        |             |     |       |     |       |
| Gender                     | 5          | 6        | 7          | 8       | 9      | 10    | 11       | <u>Age</u><br>12 | 13      | 14  | 15         | 16                                     | 17          | 18  | 19    | 20> | Total |
| Male                       | 0          | 2        | 1          | 1       | 0      | 1     | 1        | 2                | 3       | 1   | 0          | 1                                      | 0           | 0   | 1     | 0   | 14    |
| Female                     | 0          | 3        | 0          | 0       | 0      | 3     | 0        | 1                | 0       | 0   | 3          | 0                                      | 0           | 0   | 0     | 0   | 10    |
| Total                      | 0          | 5        | 1          | 1       | 0      | 4     | 1        | 3                | 3       | 1   | 3          | 1                                      | 0           | 0   | 1     | 0   | 24    |
|                            |            |          |            |         |        | Enro  | Iment By | / Grade          | and Gen | der |            |                                        |             |     |       |     |       |
|                            |            |          |            |         |        |       |          | <u>Grade</u>     |         |     |            |                                        |             |     |       |     |       |
| Gender                     | к          | 1        | 2          | 3       | 4      | 5     | 5 6      | -                | 7       | 8 9 | ) 1        | 0 11                                   | 12          | 4th | Total |     |       |

# **Enrolment By Grade**

4th

Total

For 001 - St. Peter's School, Black Tickle

\* Data from the 2011-2012 AGR(Enrolment/Age as of the last day in Sept./Dec.)

- \*\* Newfoundland Statistics Classification System
- \*\*\* May include itinerant teachers