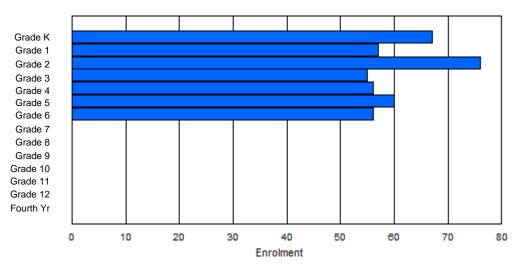

Modification Time: 1:38:48PM

Source: Evaluation and Research

| #005 - Pea  | cock Prima         | ary Scho | ool, Happ | y Valley- | Goose | Bay    |         |              |         |          | Classifica<br>Offers Dis |               | an<br>Jucation: | No  |       |     |       |
|-------------|--------------------|----------|-----------|-----------|-------|--------|---------|--------------|---------|----------|--------------------------|---------------|-----------------|-----|-------|-----|-------|
| Grades: K-3 | 3                  |          | Number    | of Grade  | es: 4 |        |         |              |         | <u>S</u> | chool F                  | <u>EPTR :</u> | <u>11.7</u>     |     |       |     |       |
|             |                    |          |           |           |       |        |         |              |         |          | District F               |               |                 |     |       |     |       |
| FTE Teache  | <u>ers</u> *** : 2 | 5.0      |           |           |       |        |         |              |         | E        | rovincial                | FTE PT        | <u>R : 11.9</u> |     |       |     |       |
|             |                    |          |           |           |       | Enrolm | nent By | Age and      | d Gende | r        |                          |               |                 |     |       |     |       |
|             |                    |          |           |           |       |        |         | <u>Age</u>   |         |          |                          |               |                 |     |       |     |       |
| Gender      | 5                  | 6        | 7         | 8         | 9     | 10     | 11      | 12           | 13      | 14       | 15                       | 16            | 17              | 18  | 19    | 20> | Total |
| Male        | 44                 | 35       | 47        | 36        | 2     | 0      | 0       | 0            | 0       | 0        | 0                        | 0             | 0               | 0   | 0     | 0   | 164   |
| Female      | 32                 | 47       | 47        | 39        | 2     | 0      | 0       | 1            | 0       | 0        | 0                        | 0             | 0               | 0   | 0     | 0   | 168   |
| Total       | 76                 | 82       | 94        | 75        | 4     | 0      | 0       | 1            | 0       | 0        | 0                        | 0             | 0               | 0   | 0     | 0   | 332   |
|             |                    |          |           |           |       | Enrolr | nent By | / Grade      | and Gen | der      |                          |               |                 |     |       |     |       |
|             |                    |          |           |           |       |        |         | <u>Grade</u> |         |          |                          |               |                 |     |       |     |       |
| Gender      | К                  | 1        | 2         | 3         | 4     | 5      | 6       | -            | 7       | 8        | 9 1                      | 0 11          | 12              | 4th | Total |     |       |
| Male        | 47                 | 32       | 49        | 36        | 0     | 0      | 0       | (            | )       | 0        | 0                        | 0 0           | 0               | 0   | 164   |     |       |
| Female      | 32                 | 47       | 49        | 40        | 0     | 0      | 0       | ) (          | )       | 0        | 0                        | 0 0           | 0               | 0   | 168   |     |       |
| Total       | 79                 | 79       | 98        | 76        | 0     | 0      | 0       | ) (          | 0       | 0        | 0                        | 0 C           | 0               | 0   | 332   |     |       |

# **Enrolment By Grade**

#### For 005 - Peacock Primary School, Happy Valley-Goose Bay

\* Data from the 2011-2012 AGR(Enrolment/Age as of the last day in Sept./Dec.)

- \*\* Newfoundland Statistics Classification System
- \*\*\* May include itinerant teachers