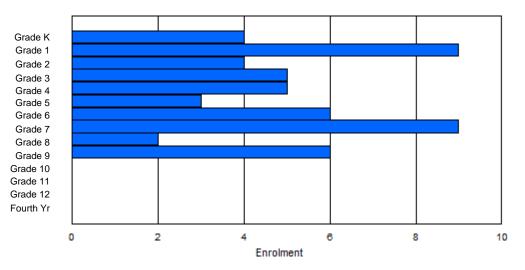

Modification Time: 1:38:48PM

| #004 - Queen | of Peac  | e Middle | e School, | Нарру   | Valley- | Goose B | ay       |                  |         |           | assificatio<br>ers Dista |                |            | No  |       |     |       |
|--------------|----------|----------|-----------|---------|---------|---------|----------|------------------|---------|-----------|--------------------------|----------------|------------|-----|-------|-----|-------|
| Grades: 4-7  |          |          | Number    | of Grad | es: 4   |         |          |                  |         | <u>Sc</u> | hool FTE                 | <b>PTR</b> : 1 | <u>3.0</u> |     |       |     |       |
| FTE Teachers | *** : 28 | 3.0      |           |         |         |         |          |                  |         |           | strict FTE<br>ovincial F |                |            |     |       |     |       |
|              |          |          |           |         |         | Enrolm  | ent By   | Age and          | Gender  |           |                          |                |            |     |       |     |       |
| Gender       | 5        | 6        | 7         | 8       | 9       | 10      | 11       | <u>Age</u><br>12 | 13      | 14        | 15                       | 16             | 17         | 18  | 19    | 20> | Total |
|              |          |          |           |         |         |         |          |                  |         |           |                          | -              |            | -   |       |     |       |
| Male         | 0        | 0        | 0         | 1       | 38      | 48      | 43       | 50               | 0       | 0         | 0                        | 0              | 0          | 0   | 0     | 0   | 180   |
| emale        | 0        | 0        | 0         | 1       | 46      | 30      | 44       | 57               | 4       | 1         | 0                        | 0              | 0          | 0   | 0     | 1   | 184   |
| Total        | 0        | 0        | 0         | 2       | 84      | 78      | 87       | 107              | 4       | 1         | 0                        | 0              | 0          | 0   | 0     | 1   | 364   |
|              |          |          |           |         |         | Enroln  | nent By  | Grade a          | nd Gend | er        |                          |                |            |     |       |     |       |
|              |          |          |           |         |         |         | <u> </u> | <u>Grade</u>     |         |           |                          |                |            |     |       |     |       |
| Gender       | К        | 1        | 2         | 3       | 4       | 5       | 6        | 7                | 8       | 9         | 10                       | 11             | 12         | 4th | Total |     |       |
| Male         | 0        | 0        | 0         | 0       | 42      | 48      | 45       | 45               | 0       | 0         | 0                        | 0              | 0          | 0   | 180   |     |       |
| Female       | 0        | 0        | 0         | 0       | 49      | 29      | 45       | 61               | 0       |           | 0                        | 0              | 0          | 0   | 184   |     |       |
| Total        | 0        | 0        | 0         | 0       | 91      | 77      | 90       | 106              | 0       | 0         | 0                        | 0              | 0          | 0   | 364   |     |       |

### **Enrolment By Grade**

#### For 004 - Queen of Peace Middle School, Happy Valley-Goose Bay

\* Data from the 2011-2012 AGR(Enrolment/Age as of the last day in Sept./Dec.)

- \*\* Newfoundland Statistics Classification System
- \*\*\* May include itinerant teachers