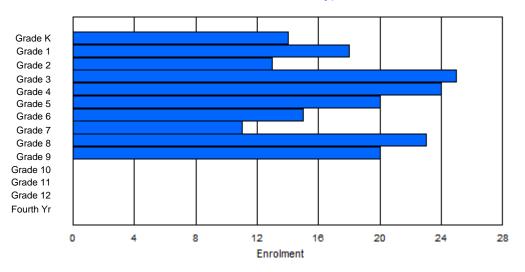

Modification Time: 1:38:48PM Modification Date:

(

Female

Total

| #002 - Henr | y Gordon A  | Acade | my, Cartw | right   |        |        |         |              |         |          | lassifica<br>ffers Di |        |     | cation:       | Yes |       |     |       |
|-------------|-------------|-------|-----------|---------|--------|--------|---------|--------------|---------|----------|-----------------------|--------|-----|---------------|-----|-------|-----|-------|
| Grades: K-8 | ,10-12      |       | Number    | of Grad | es: 12 |        |         |              |         |          | chool F<br>istrict F  |        |     |               |     |       |     |       |
| FTE Teache  | rs *** : 10 | 0.0   |           |         |        |        |         |              |         | <u>P</u> | rovincia              | al FTE | PTR | <u>: 11.9</u> |     |       |     |       |
|             |             |       |           |         |        | Enroln | nent By | Age and      | d Gende | r        |                       |        |     |               |     |       |     |       |
|             |             |       |           |         |        |        |         | <u>Age</u>   |         |          |                       |        |     |               |     |       |     |       |
| Gender      | 5           | 6     | 7         | 8       | 9      | 10     | 11      | 12           | 13      | 14       | 15                    | 10     | 6   | 17            | 18  | 19    | 20> | Total |
| Male        | 2           | 5     | 3         | 4       | 1      | 1      | 4       | 4            | 3       | 1        | 2                     | (      | 6   | 3             | 0   | 1     | 0   | 40    |
| Female      | 5           | 2     | 1         | 1       | 3      | 2      | 4       | 5            | 3       | 0        | 2                     |        | 6   | 3             | 2   | 0     | 0   | 39    |
| Total       | 7           | 7     | 4         | 5       | 4      | 3      | 8       | 9            | 6       | 1        | 4                     | 1:     | 2   | 6             | 2   | 1     | 0   | 79    |
|             |             |       |           |         |        | Enrol  | ment B  | y Grade a    | and Ger | der      |                       |        |     |               |     |       |     |       |
|             |             |       |           |         |        |        |         | <u>Grade</u> |         |          |                       |        |     |               |     |       |     |       |
| Gender      | К           | 1     | 2         | 3       | 4      | 5      | 6       | 6 7          | 7       | 8 9      | 9                     | 10     | 11  | 12            | 4th | Total |     |       |
| Male        | 2           | 5     | 3         | 4       | 1      | 1      | 4       | Ļ _          | 1       | 4 (      | )                     | 6      | 2   | 4             | 0   | 40    |     |       |

### **Enrolment By Grade**

For 002 - Henry Gordon Academy, Cartwright

\* Data from the 2011-2012 AGR(Enrolment/Age as of the last day in Sept./Dec.)

\*\* Newfoundland Statistics Classification System

\*\*\* May include itinerant teachers