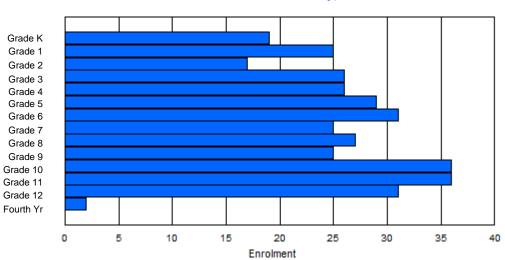

1

| #014 - Jer | ns Haven M         | Memoria | I, Nain |            |         |       |         |                  |         | -   | lassifica<br>ffers Dis  |    | al<br>ducation:         | Yes |    |     |       |
|------------|--------------------|---------|---------|------------|---------|-------|---------|------------------|---------|-----|-------------------------|----|-------------------------|-----|----|-----|-------|
| Grades: K- | 12                 |         | Numbe   | er of Grad | des: 13 |       |         |                  |         |     | chool FT                |    |                         |     |    |     |       |
| FTE Teach  | n <u>ers</u> *** : | 25.0    |         |            |         |       |         |                  |         |     | istrict FT<br>rovincial |    | <u>11.3</u><br>R : 11.9 |     |    |     |       |
|            |                    |         |         |            |         | Enrol | ment By | Age an           | d Gende | r   |                         |    |                         |     |    |     |       |
| Gender     | 5                  | 6       | 7       | 8          | 9       | 10    | 11      | <u>Age</u><br>12 | 13      | 14  | 15                      | 16 | 17                      | 18  | 19 | 20> | Total |
| Male       | 8                  | 4       | 8       | 10         | 11      | 8     | 10      | 10               | 7       | 9   | 8                       | 7  | 12                      | 4   | 4  | 0   | 120   |
| Female     | 15                 | 10      | 8       | 6          | 6       | 4     | 11      | 9                | 12      | 6   | 11                      | 9  | 10                      | 3   | 1  | 1   | 122   |
| Total      | 23                 | 14      | 16      | 16         | 17      | 12    | 21      | 19               | 19      | 15  | 19                      | 16 | 22                      | 7   | 5  | 1   | 242   |
|            |                    |         |         |            |         | Enro  | Iment B | y Grade          | and Gen | der |                         |    |                         |     |    |     |       |
|            |                    |         |         |            |         |       |         | <u>Grade</u>     |         |     |                         |    |                         |     |    |     |       |

# **Enrolment By Grade**

4th

Total

#### For 014 - Jens Haven Memorial, Nain

\* Data from the 2011-2012 AGR(Enrolment/Age as of the last day in Sept./Dec.)

\*\* Newfoundland Statistics Classification System

Κ

Gender

Female

Male

Total

\*\*\* May include itinerant teachers

Modification Time: 1:38:48PM

(

Total

7

7

12

10

4

7

6

| #015 - Lake                | Melville Se | chool, | North We | st River |        |        |         |                |         |     | Classifica<br>Offers Di             |        |        | ation:  | Yes |       |     |       |
|----------------------------|-------------|--------|----------|----------|--------|--------|---------|----------------|---------|-----|-------------------------------------|--------|--------|---------|-----|-------|-----|-------|
| Grades: K-12<br>FTE Teache |             | 1.0    | Number   | of Grade | es: 13 |        |         |                |         |     | School F<br>District F<br>Provincia | TE PTF | 1 : 11 | -<br>.3 |     |       |     |       |
|                            |             |        |          |          |        | Enrolr | nent By | Age and        | d Gende | r   |                                     |        |        |         |     |       |     |       |
|                            |             |        |          |          |        |        |         | Age            |         |     |                                     |        |        |         |     |       |     |       |
| Gender                     | 5           | 6      | 7        | 8        | 9      | 10     | 11      | 12             | 13      | 14  | 15                                  | 16     |        | 17      | 18  | 19    | 20> | Total |
| Vale                       | 4           | 4      | 4        | 6        | 2      | 6      | 3       | 3              | 0       | 7   | 4                                   | 4      |        | 2       | 2   | 1     | 0   | 52    |
| emale                      | 3           | 3      | 7        | 3        | 3      | 2      | 3       | 5              | 5       | 3   | 4                                   | 5      |        | 3       | 3   | 0     | 0   | 52    |
| Fotal                      | 7           | 7      | 11       | 9        | 5      | 8      | 6       | 8              | 5       | 10  | 8                                   | 9      |        | 5       | 5   | 1     | 0   | 104   |
|                            |             |        |          |          |        | Enrol  | ment By | / Grade a      | and Gen | der |                                     |        |        |         |     |       |     |       |
|                            |             |        |          |          |        |        |         | <u>Grade</u>   |         |     |                                     |        |        |         |     |       |     |       |
| Gender                     | к           | 1      | 2        | 3        | 4      | 5      | 6       | ; <del>7</del> | 7       | 8   | 9                                   | 10     | 11     | 12      | 4th | Total |     |       |
| Male                       | 4           | 4      | 5        | 7        | 2      | 5      | 3       | 3              | 3       | 2   | 5                                   | 4      | 5      | 2       | 1   | 52    |     |       |
| Female                     | 3           | 3      | 7        | 3        | 2      | 2      | 3       | . 4            | 1       | 6   | 5                                   | 5      | 7      | 2       | 0   | 52    |     |       |