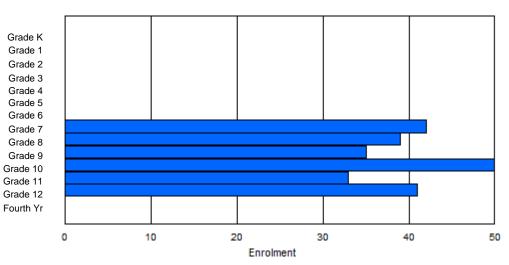

| #010 - Menihe<br>Grades: 8-12 | k High S | School,                                 | Labrador<br>Number | - | es: 5 |        |          |              |         | )<br>2<br>1 | Offers D<br><u>School F</u><br>District F | <u>TE PTR</u><br>TE PTR | ducation:<br><u>: 16.5</u><br>: 11.3 | No  |       |     |       |
|-------------------------------|----------|-----------------------------------------|--------------------|---|-------|--------|----------|--------------|---------|-------------|-------------------------------------------|-------------------------|--------------------------------------|-----|-------|-----|-------|
| FTE Teachers                  | *** : 38 | 3.0                                     |                    |   |       |        |          |              |         | <u>F</u>    | Provincia                                 | al FTE P                | <u> </u>                             |     |       |     |       |
|                               |          |                                         |                    |   |       | Enroln | nent By  | Age an       | d Gende | r           |                                           |                         |                                      |     |       |     |       |
|                               |          |                                         |                    |   |       |        |          | <u>Age</u>   |         |             |                                           |                         |                                      |     |       |     |       |
| Gender                        | 5        | 5 6 7 8 9 10 11 12 13 14 15 16 17 18 19 |                    |   |       |        |          |              |         |             |                                           |                         |                                      |     |       | 20> | Total |
| Male                          | 0        | 0                                       | 0                  | 0 | 0     | 0      | 0        | 0            | 70      | 65          | 71                                        | 54                      | 48                                   | 12  | 3     | 0   | 323   |
| Female                        | 0        | 0                                       | 0                  | 0 | 0     | 0      | 0        | 0            | 53      | 66          | 62                                        | 61                      | 54                                   | 5   | 2     | 0   | 303   |
| Total                         | 0        | 0                                       | 0                  | 0 | 0     | 0      | 0        | 0            | 123     | 131         | 133                                       | 115                     | 102                                  | 17  | 5     | 0   | 626   |
|                               |          |                                         |                    |   |       | Enrolr | ment By  | Grade        | and Ger | der         |                                           |                         |                                      |     |       |     |       |
|                               |          |                                         |                    |   |       |        | <u>.</u> | <u>Grade</u> |         |             |                                           |                         |                                      |     |       |     |       |
| Gender                        | К        | 1                                       | 2                  | 3 | 4     | 5      | 6        |              | 7       | 8           | 9                                         | 10 1                    | 1 12                                 | 4th | Total |     |       |
| Male                          | 0        | 0                                       | 0                  | 0 | 0     | 0      | 0        | (            | 0 7     | 1 7         | 0                                         | 66 5                    | 8 49                                 | 9   | 323   |     |       |
| Female                        | 0        | 0                                       | 0                  | 0 | 0     | 0      | 0        |              | 0 5     | 7 6         | 66                                        | 61 6                    | 0 55                                 | 4   | 303   |     |       |

# **Enrolment By Grade**

0

128

136

127

118 104

13

626

For 010 - Menihek High School, Labrador City

\* Data from the 2011-2012 AGR(Enrolment/Age as of the last day in Sept./Dec.)

- \*\* Newfoundland Statistics Classification System
- \*\*\* May include itinerant teachers