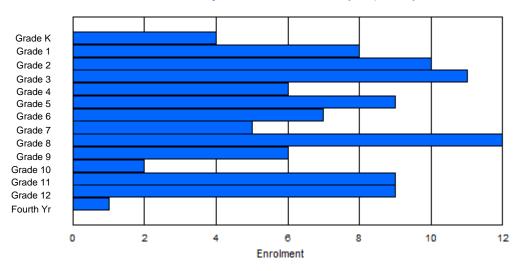

Modification Time: 1:38:48PM

Source: Evaluation and Research

| #005 - Pea  | cock Prima         | ary Scho | ool, Happ | y Valley- | Goose | Bay    |         |              |         |          | Classifica<br>Offers Dis |               | an<br>Jucation: | No  |       |     |       |
|-------------|--------------------|----------|-----------|-----------|-------|--------|---------|--------------|---------|----------|--------------------------|---------------|-----------------|-----|-------|-----|-------|
| Grades: K-3 | 3                  |          | Number    | of Grade  | es: 4 |        |         |              |         | <u>S</u> | chool F                  | <u>EPTR :</u> | <u>11.7</u>     |     |       |     |       |
|             |                    |          |           |           |       |        |         |              |         |          | District F               |               |                 |     |       |     |       |
| FTE Teache  | <u>ers</u> *** : 2 | 5.0      |           |           |       |        |         |              |         | E        | rovincial                | FTE PT        | <u>R : 11.9</u> |     |       |     |       |
|             |                    |          |           |           |       | Enrolm | nent By | Age and      | d Gende | r        |                          |               |                 |     |       |     |       |
|             |                    |          |           |           |       |        |         | <u>Age</u>   |         |          |                          |               |                 |     |       |     |       |
| Gender      | 5                  | 6        | 7         | 8         | 9     | 10     | 11      | 12           | 13      | 14       | 15                       | 16            | 17              | 18  | 19    | 20> | Total |
| Male        | 44                 | 35       | 47        | 36        | 2     | 0      | 0       | 0            | 0       | 0        | 0                        | 0             | 0               | 0   | 0     | 0   | 164   |
| Female      | 32                 | 47       | 47        | 39        | 2     | 0      | 0       | 1            | 0       | 0        | 0                        | 0             | 0               | 0   | 0     | 0   | 168   |
| Total       | 76                 | 82       | 94        | 75        | 4     | 0      | 0       | 1            | 0       | 0        | 0                        | 0             | 0               | 0   | 0     | 0   | 332   |
|             |                    |          |           |           |       | Enrolr | nent By | / Grade      | and Gen | der      |                          |               |                 |     |       |     |       |
|             |                    |          |           |           |       |        |         | <u>Grade</u> |         |          |                          |               |                 |     |       |     |       |
| Gender      | К                  | 1        | 2         | 3         | 4     | 5      | 6       | -            | 7       | 8        | 9 1                      | 0 11          | 12              | 4th | Total |     |       |
| Male        | 47                 | 32       | 49        | 36        | 0     | 0      | 0       | (            | )       | 0        | 0                        | 0 0           | 0               | 0   | 164   |     |       |
| Female      | 32                 | 47       | 49        | 40        | 0     | 0      | 0       | ) (          | )       | 0        | 0                        | 0 0           | 0               | 0   | 168   |     |       |
| Total       | 79                 | 79       | 98        | 76        | 0     | 0      | 0       | ) (          | 0       | 0        | 0                        | 0 C           | 0               | 0   | 332   |     |       |

# **Enrolment By Grade**

#### For 005 - Peacock Primary School, Happy Valley-Goose Bay

\* Data from the 2011-2012 AGR(Enrolment/Age as of the last day in Sept./Dec.)

- \*\* Newfoundland Statistics Classification System
- \*\*\* May include itinerant teachers