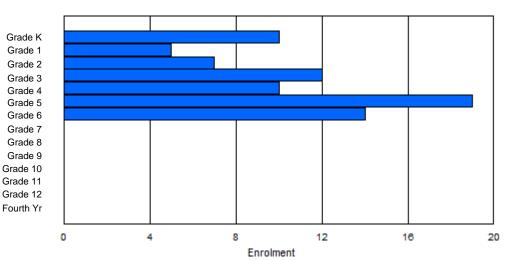

Gender

Male

Total

Female

| #001 - St. P               | eter's Sch | ool, Bla | ick Tickle | •       |        |       |          |                  |         |     |            | ion: Rura<br>tance Ed                  |             | Yes |       |     |       |
|----------------------------|------------|----------|------------|---------|--------|-------|----------|------------------|---------|-----|------------|----------------------------------------|-------------|-----|-------|-----|-------|
| Grades: 1-12<br>FTE Teache |            | .0       | Number     | of Grad | es: 11 |       |          |                  |         | Di  | istrict FT | <u>E PTR : /</u><br>E PTR :<br>FTE PTF | <u>11.3</u> |     |       |     |       |
|                            |            |          |            |         |        | Enrol | ment By  | Age and          | d Gende | r   |            |                                        |             |     |       |     |       |
| Gender                     | 5          | 6        | 7          | 8       | 9      | 10    | 11       | <u>Age</u><br>12 | 13      | 14  | 15         | 16                                     | 17          | 18  | 19    | 20> | Total |
| Male                       | 0          | 2        | 1          | 1       | 0      | 1     | 1        | 2                | 3       | 1   | 0          | 1                                      | 0           | 0   | 1     | 0   | 14    |
| Female                     | 0          | 3        | 0          | 0       | 0      | 3     | 0        | 1                | 0       | 0   | 3          | 0                                      | 0           | 0   | 0     | 0   | 10    |
| Total                      | 0          | 5        | 1          | 1       | 0      | 4     | 1        | 3                | 3       | 1   | 3          | 1                                      | 0           | 0   | 1     | 0   | 24    |
|                            |            |          |            |         |        | Enro  | Iment By | / Grade          | and Gen | der |            |                                        |             |     |       |     |       |
|                            |            |          |            |         |        |       |          | <u>Grade</u>     |         |     |            |                                        |             |     |       |     |       |
| Gender                     | к          | 1        | 2          | 3       | 4      | 5     | 5 6      | -                | 7       | 8 9 | ) 1        | 0 11                                   | 12          | 4th | Total |     |       |

# **Enrolment By Grade**

4th

Total

For 001 - St. Peter's School, Black Tickle

\* Data from the 2011-2012 AGR(Enrolment/Age as of the last day in Sept./Dec.)

- \*\* Newfoundland Statistics Classification System
- \*\*\* May include itinerant teachers