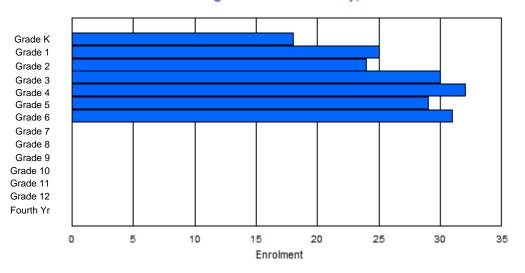

Gender

Male

Total

Female

| #001 - St. P               | eter's Sch | ool, Bla | ick Tickle | •       |        |       |          |                  |         |     |            | ion: Rura<br>tance Ed                  |             | Yes |       |     |       |
|----------------------------|------------|----------|------------|---------|--------|-------|----------|------------------|---------|-----|------------|----------------------------------------|-------------|-----|-------|-----|-------|
| Grades: 1-12<br>FTE Teache |            | .0       | Number     | of Grad | es: 11 |       |          |                  |         | Di  | istrict FT | <u>E PTR : /</u><br>E PTR :<br>FTE PTF | <u>11.3</u> |     |       |     |       |
|                            |            |          |            |         |        | Enrol | ment By  | Age and          | d Gende | r   |            |                                        |             |     |       |     |       |
| Gender                     | 5          | 6        | 7          | 8       | 9      | 10    | 11       | <u>Age</u><br>12 | 13      | 14  | 15         | 16                                     | 17          | 18  | 19    | 20> | Total |
| Male                       | 0          | 2        | 1          | 1       | 0      | 1     | 1        | 2                | 3       | 1   | 0          | 1                                      | 0           | 0   | 1     | 0   | 14    |
| Female                     | 0          | 3        | 0          | 0       | 0      | 3     | 0        | 1                | 0       | 0   | 3          | 0                                      | 0           | 0   | 0     | 0   | 10    |
| Total                      | 0          | 5        | 1          | 1       | 0      | 4     | 1        | 3                | 3       | 1   | 3          | 1                                      | 0           | 0   | 1     | 0   | 24    |
|                            |            |          |            |         |        | Enro  | Iment By | / Grade          | and Gen | der |            |                                        |             |     |       |     |       |
|                            |            |          |            |         |        |       |          | <u>Grade</u>     |         |     |            |                                        |             |     |       |     |       |
| Gender                     | к          | 1        | 2          | 3       | 4      | 5     | 5 6      | -                | 7       | 8 9 | ) 1        | 0 11                                   | 12          | 4th | Total |     |       |

# **Enrolment By Grade**

4th

Total

For 001 - St. Peter's School, Black Tickle

\* Data from the 2011-2012 AGR(Enrolment/Age as of the last day in Sept./Dec.)

- \*\* Newfoundland Statistics Classification System
- \*\*\* May include itinerant teachers