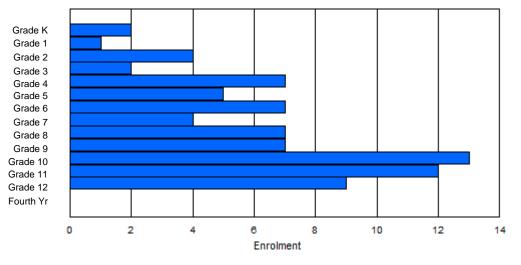

### **Enrolment By Grade**

#### For 004 - Queen of Peace Middle School, Happy Valley-Goose Bay

\* Data from the 2011-2012 AGR(Enrolment/Age as of the last day in Sept./Dec.)

- \*\* Newfoundland Statistics Classification System
- \*\*\* May include itinerant teachers