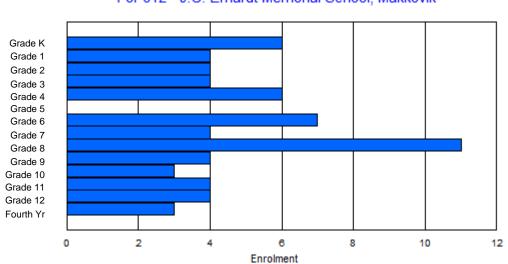

Modification Time: 1:38:48PM

Modification Date:

| #012 - J.C.                     | Erhardt M | lemoria | I School, | Makkovi   | k       |       |          |                  |         |     | lassificat<br>ffers Dis             |                | al<br>ducation: | Yes |    |     |
|---------------------------------|-----------|---------|-----------|-----------|---------|-------|----------|------------------|---------|-----|-------------------------------------|----------------|-----------------|-----|----|-----|
| Grades: K-4<br><u>FTE Teach</u> | -         | 9.0     | Number    | r of Grad | les: 12 |       |          |                  |         | D   | chool FT<br>istrict FT<br>rovincial | <u>E PTR :</u> | <u>11.3</u>     |     |    |     |
|                                 |           |         |           |           |         | Enrol | ment By  | Age and          | d Gende | r   |                                     |                |                 |     |    |     |
| Gender                          | 5         | 6       | 7         | 8         | 9       | 10    | 11       | <u>Age</u><br>12 | 13      | 14  | 15                                  | 16             | 17              | 18  | 19 | 20> |
| Male                            | 4         | 3       | 1         | 3         | 4       | 0     | 6        | 1                | 2       | 3   | 2                                   | 1              | 4               | 1   | 0  | 0   |
| Female                          | 2         | 1       | 3         | 1         | 2       | 0     | 1        | 3                | 6       | 3   | 1                                   | 2              | 2               | 2   | 0  | 0   |
| Total                           | 6         | 4       | 4         | 4         | 6       | 0     | 7        | 4                | 8       | 6   | 3                                   | 3              | 6               | 3   | 0  | 0   |
|                                 |           |         |           |           |         | Enro  | Iment By | / Grade          | and Gen | der |                                     |                |                 |     |    |     |
|                                 |           |         |           |           |         |       |          | <u>Grade</u>     |         |     |                                     |                |                 |     |    |     |
|                                 |           |         |           |           |         |       |          |                  |         |     |                                     |                |                 |     |    |     |

### **Enrolment By Grade**

#### For 012 - J.C. Erhardt Memorial School, Makkovik

\* Data from the 2011-2012 AGR(Enrolment/Age as of the last day in Sept./Dec.)

\*\* Newfoundland Statistics Classification System

Κ

Gender

Female

Male

Total