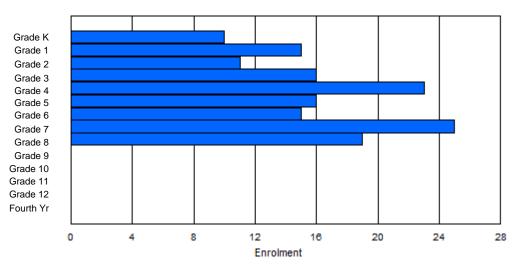

100

107

92

| #381 - J.R. Sr<br>Grades: 4-7<br><u>FTE Teachers</u> |        |        | School,<br>Number |        |          |          |          |                  |         | Of<br><u>Sc</u><br>Di | assification<br>ffers Distra<br>chool FTE<br>strict FTE<br>covincial F | ance Edu<br>PTR : 1<br>PTR : 1 | ucation:<br>1 <u>3.9</u><br>1 <u>1.3</u> | No     |            |        |            |
|------------------------------------------------------|--------|--------|-------------------|--------|----------|----------|----------|------------------|---------|-----------------------|------------------------------------------------------------------------|--------------------------------|------------------------------------------|--------|------------|--------|------------|
|                                                      |        |        |                   |        |          | Enrolm   | nent By  | Age and          | l Gende | r                     |                                                                        |                                |                                          |        |            |        |            |
| Gender                                               | 5      | 6      | 7                 | 8      | 9        | 10       | 11       | <u>Age</u><br>12 | 13      | 14                    | 15                                                                     | 16                             | 17                                       | 18     | 19         | 20>    | Total      |
| Male<br>Female                                       | 0<br>0 | 0<br>0 | 0<br>0            | 0<br>0 | 53<br>46 | 48<br>58 | 50<br>43 | 62<br>55         | 1<br>2  | 0<br>0                | 0<br>0                                                                 | 0<br>0                         | 0<br>0                                   | 0<br>0 | 0<br>0     | 0<br>0 | 214<br>204 |
| Total                                                | 0      | 0      | 0                 | 0      | 99       | 106      | 93       | 117              | 3       | 0                     | 0                                                                      | 0                              | 0                                        | 0      | 0          | 0      | 418        |
|                                                      |        |        |                   |        |          | Enrolr   | nent By  | y Grade a        | and Gen | der                   |                                                                        |                                |                                          |        |            |        |            |
|                                                      |        |        |                   |        |          |          |          | <u>Grade</u>     |         |                       |                                                                        |                                |                                          |        |            |        |            |
| Gender                                               | К      | 1      | 2                 | 3      | 4        | 5        | 6        | 37               | 7       | 89                    | 10                                                                     | ) 11                           | 12                                       | 4th    | Total      |        |            |
| Male<br>Female                                       | 0<br>0 | 0<br>0 | 0<br>0            | 0<br>0 | 53<br>47 | 49<br>58 | 50<br>42 |                  |         | 0 0<br>0 0            |                                                                        |                                | 0<br>0                                   | 0<br>0 | 214<br>204 |        |            |

# Enrolment By Grade

119

0

0

0

0

0

0

418

\* Data from the 2011-2012 AGR(Enrolment/Age as of the last day in Sept./Dec.)

- \*\* Newfoundland Statistics Classification System
- \*\*\* May include itinerant teachers

Modification Time: 1:38:48PM