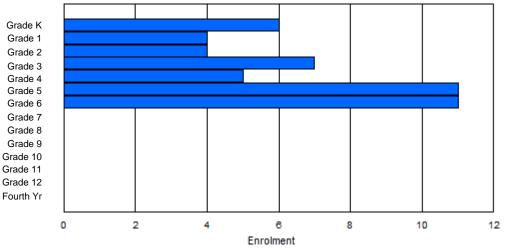

Modification Time: 1:38:48PM Modification Date:

(

Female

Total

| #002 - Henr | y Gordon A  | Acade | my, Cartw | right   |        |        |         |              |         |          | lassifica<br>ffers Di |        |     | cation:       | Yes |       |     |       |
|-------------|-------------|-------|-----------|---------|--------|--------|---------|--------------|---------|----------|-----------------------|--------|-----|---------------|-----|-------|-----|-------|
| Grades: K-8 | ,10-12      |       | Number    | of Grad | es: 12 |        |         |              |         |          | chool F<br>istrict F  |        |     |               |     |       |     |       |
| FTE Teache  | rs *** : 10 | 0.0   |           |         |        |        |         |              |         | <u>P</u> | rovincia              | al FTE | PTR | <u>: 11.9</u> |     |       |     |       |
|             |             |       |           |         |        | Enroln | nent By | Age and      | d Gende | r        |                       |        |     |               |     |       |     |       |
|             |             |       |           |         |        |        |         | <u>Age</u>   |         |          |                       |        |     |               |     |       |     |       |
| Gender      | 5           | 6     | 7         | 8       | 9      | 10     | 11      | 12           | 13      | 14       | 15                    | 10     | 6   | 17            | 18  | 19    | 20> | Total |
| Male        | 2           | 5     | 3         | 4       | 1      | 1      | 4       | 4            | 3       | 1        | 2                     | (      | 6   | 3             | 0   | 1     | 0   | 40    |
| Female      | 5           | 2     | 1         | 1       | 3      | 2      | 4       | 5            | 3       | 0        | 2                     |        | 6   | 3             | 2   | 0     | 0   | 39    |
| Total       | 7           | 7     | 4         | 5       | 4      | 3      | 8       | 9            | 6       | 1        | 4                     | 1:     | 2   | 6             | 2   | 1     | 0   | 79    |
|             |             |       |           |         |        | Enrol  | ment B  | y Grade a    | and Ger | der      |                       |        |     |               |     |       |     |       |
|             |             |       |           |         |        |        |         | <u>Grade</u> |         |          |                       |        |     |               |     |       |     |       |
| Gender      | К           | 1     | 2         | 3       | 4      | 5      | 6       | 6 7          | 7       | 8 9      | 9                     | 10     | 11  | 12            | 4th | Total |     |       |
| Male        | 2           | 5     | 3         | 4       | 1      | 1      | 4       | Ļ _          | 1       | 4 (      | )                     | 6      | 2   | 4             | 0   | 40    |     |       |

### **Enrolment By Grade**

For 002 - Henry Gordon Academy, Cartwright

\* Data from the 2011-2012 AGR(Enrolment/Age as of the last day in Sept./Dec.)

\*\* Newfoundland Statistics Classification System

\*\*\* May include itinerant teachers