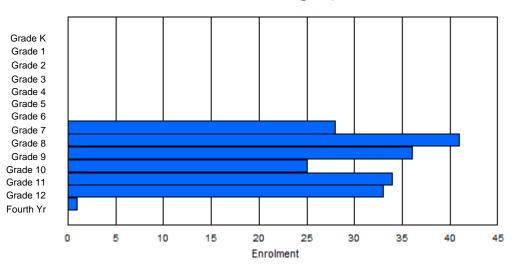

| #010 - Menihe<br>Grades: 8-12 | k High S | School,                                 | Labrador<br>Number | - | es: 5 |        |          |              |         | )<br>2<br>1 | Offers D<br><u>School F</u><br>District F | <u>TE PTR</u><br>TE PTR | ducation:<br><u>: 16.5</u><br>: 11.3 | No  |       |     |       |
|-------------------------------|----------|-----------------------------------------|--------------------|---|-------|--------|----------|--------------|---------|-------------|-------------------------------------------|-------------------------|--------------------------------------|-----|-------|-----|-------|
| FTE Teachers                  | *** : 38 | 3.0                                     |                    |   |       |        |          |              |         | <u>F</u>    | Provincia                                 | al FTE P                | <u> </u>                             |     |       |     |       |
|                               |          |                                         |                    |   |       | Enroln | nent By  | Age an       | d Gende | r           |                                           |                         |                                      |     |       |     |       |
|                               |          |                                         |                    |   |       |        |          | <u>Age</u>   |         |             |                                           |                         |                                      |     |       |     |       |
| Gender                        | 5        | 5 6 7 8 9 10 11 12 13 14 15 16 17 18 19 |                    |   |       |        |          |              |         |             |                                           |                         |                                      |     |       | 20> | Total |
| Male                          | 0        | 0                                       | 0                  | 0 | 0     | 0      | 0        | 0            | 70      | 65          | 71                                        | 54                      | 48                                   | 12  | 3     | 0   | 323   |
| Female                        | 0        | 0                                       | 0                  | 0 | 0     | 0      | 0        | 0            | 53      | 66          | 62                                        | 61                      | 54                                   | 5   | 2     | 0   | 303   |
| Total                         | 0        | 0                                       | 0                  | 0 | 0     | 0      | 0        | 0            | 123     | 131         | 133                                       | 115                     | 102                                  | 17  | 5     | 0   | 626   |
|                               |          |                                         |                    |   |       | Enrolr | ment By  | Grade        | and Ger | der         |                                           |                         |                                      |     |       |     |       |
|                               |          |                                         |                    |   |       |        | <u>.</u> | <u>Grade</u> |         |             |                                           |                         |                                      |     |       |     |       |
| Gender                        | К        | 1                                       | 2                  | 3 | 4     | 5      | 6        |              | 7       | 8           | 9                                         | 10 1                    | 1 12                                 | 4th | Total |     |       |
| Male                          | 0        | 0                                       | 0                  | 0 | 0     | 0      | 0        | (            | 0 7     | 1 7         | 0                                         | 66 5                    | 8 49                                 | 9   | 323   |     |       |
| Female                        | 0        | 0                                       | 0                  | 0 | 0     | 0      | 0        |              | 0 5     | 7 6         | 66                                        | 61 6                    | 0 55                                 | 4   | 303   |     |       |

# **Enrolment By Grade**

0

128

136

127

118 104

13

626

For 010 - Menihek High School, Labrador City

\* Data from the 2011-2012 AGR(Enrolment/Age as of the last day in Sept./Dec.)

- \*\* Newfoundland Statistics Classification System
- \*\*\* May include itinerant teachers