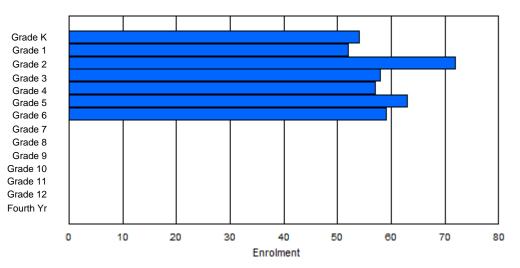

Gender

Male

Total

Female

| #001 - St. P               | eter's Sch | ool, Bla | ick Tickle | •       |        |       |          |                  |         |     |            | ion: Rura<br>tance Ed                  |             | Yes |       |     |       |
|----------------------------|------------|----------|------------|---------|--------|-------|----------|------------------|---------|-----|------------|----------------------------------------|-------------|-----|-------|-----|-------|
| Grades: 1-12<br>FTE Teache |            | .0       | Number     | of Grad | es: 11 |       |          |                  |         | Di  | istrict FT | <u>E PTR : /</u><br>E PTR :<br>FTE PTF | <u>11.3</u> |     |       |     |       |
|                            |            |          |            |         |        | Enrol | ment By  | Age and          | d Gende | r   |            |                                        |             |     |       |     |       |
| Gender                     | 5          | 6        | 7          | 8       | 9      | 10    | 11       | <u>Age</u><br>12 | 13      | 14  | 15         | 16                                     | 17          | 18  | 19    | 20> | Total |
| Male                       | 0          | 2        | 1          | 1       | 0      | 1     | 1        | 2                | 3       | 1   | 0          | 1                                      | 0           | 0   | 1     | 0   | 14    |
| Female                     | 0          | 3        | 0          | 0       | 0      | 3     | 0        | 1                | 0       | 0   | 3          | 0                                      | 0           | 0   | 0     | 0   | 10    |
| Total                      | 0          | 5        | 1          | 1       | 0      | 4     | 1        | 3                | 3       | 1   | 3          | 1                                      | 0           | 0   | 1     | 0   | 24    |
|                            |            |          |            |         |        | Enro  | Iment By | / Grade          | and Gen | der |            |                                        |             |     |       |     |       |
|                            |            |          |            |         |        |       |          | <u>Grade</u>     |         |     |            |                                        |             |     |       |     |       |
| Gender                     | к          | 1        | 2          | 3       | 4      | 5     | 5 6      | -                | 7       | 8 9 | ) 1        | 0 11                                   | 12          | 4th | Total |     |       |

# **Enrolment By Grade**

4th

Total

For 001 - St. Peter's School, Black Tickle

\* Data from the 2011-2012 AGR(Enrolment/Age as of the last day in Sept./Dec.)

- \*\* Newfoundland Statistics Classification System
- \*\*\* May include itinerant teachers