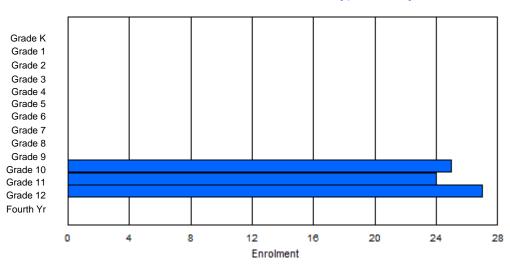

| #010 - Menihe<br>Grades: 8-12 | k High S | School,                                 | Labrador<br>Number | - | es: 5 |        |          |              |         | )<br>2<br>1 | Offers D<br><u>School F</u><br>District F | <u>TE PTR</u><br>TE PTR | ducation:<br><u>: 16.5</u><br>: 11.3 | No  |       |     |       |
|-------------------------------|----------|-----------------------------------------|--------------------|---|-------|--------|----------|--------------|---------|-------------|-------------------------------------------|-------------------------|--------------------------------------|-----|-------|-----|-------|
| FTE Teachers                  | *** : 38 | 3.0                                     |                    |   |       |        |          |              |         | <u>F</u>    | Provincia                                 | al FTE P                | <u> </u>                             |     |       |     |       |
|                               |          |                                         |                    |   |       | Enroln | nent By  | Age an       | d Gende | r           |                                           |                         |                                      |     |       |     |       |
|                               |          |                                         |                    |   |       |        |          | <u>Age</u>   |         |             |                                           |                         |                                      |     |       |     |       |
| Gender                        | 5        | 5 6 7 8 9 10 11 12 13 14 15 16 17 18 19 |                    |   |       |        |          |              |         |             |                                           |                         |                                      |     |       | 20> | Total |
| Male                          | 0        | 0                                       | 0                  | 0 | 0     | 0      | 0        | 0            | 70      | 65          | 71                                        | 54                      | 48                                   | 12  | 3     | 0   | 323   |
| Female                        | 0        | 0                                       | 0                  | 0 | 0     | 0      | 0        | 0            | 53      | 66          | 62                                        | 61                      | 54                                   | 5   | 2     | 0   | 303   |
| Total                         | 0        | 0                                       | 0                  | 0 | 0     | 0      | 0        | 0            | 123     | 131         | 133                                       | 115                     | 102                                  | 17  | 5     | 0   | 626   |
|                               |          |                                         |                    |   |       | Enrolr | ment By  | Grade        | and Ger | der         |                                           |                         |                                      |     |       |     |       |
|                               |          |                                         |                    |   |       |        | <u>.</u> | <u>Grade</u> |         |             |                                           |                         |                                      |     |       |     |       |
| Gender                        | К        | 1                                       | 2                  | 3 | 4     | 5      | 6        |              | 7       | 8           | 9                                         | 10 1                    | 1 12                                 | 4th | Total |     |       |
| Male                          | 0        | 0                                       | 0                  | 0 | 0     | 0      | 0        | (            | 0 7     | 1 7         | 0                                         | 66 5                    | 8 49                                 | 9   | 323   |     |       |
| Female                        | 0        | 0                                       | 0                  | 0 | 0     | 0      | 0        |              | 0 5     | 7 6         | 66                                        | 61 6                    | 0 55                                 | 4   | 303   |     |       |

# **Enrolment By Grade**

0

128

136

127

118 104

13

626

For 010 - Menihek High School, Labrador City

\* Data from the 2011-2012 AGR(Enrolment/Age as of the last day in Sept./Dec.)

- \*\* Newfoundland Statistics Classification System
- \*\*\* May include itinerant teachers