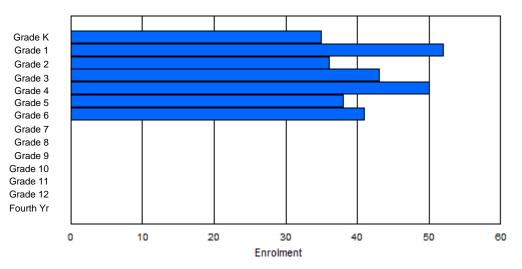

4

7

6

| #015 - Lake                | Melville Se | chool, | North We | st River |        |        |         |                |         |     | Classifica<br>Offers Di             |        |        | ation:  | Yes |       |     |       |
|----------------------------|-------------|--------|----------|----------|--------|--------|---------|----------------|---------|-----|-------------------------------------|--------|--------|---------|-----|-------|-----|-------|
| Grades: K-12<br>FTE Teache |             | 1.0    | Number   | of Grade | es: 13 |        |         |                |         |     | School F<br>District F<br>Provincia | TE PTF | 1 : 11 | -<br>.3 |     |       |     |       |
|                            |             |        |          |          |        | Enrolr | nent By | Age and        | d Gende | r   |                                     |        |        |         |     |       |     |       |
|                            |             |        |          |          |        |        |         | Age            |         |     |                                     |        |        |         |     |       |     |       |
| Gender                     | 5           | 6      | 7        | 8        | 9      | 10     | 11      | 12             | 13      | 14  | 15                                  | 16     |        | 17      | 18  | 19    | 20> | Total |
| Vale                       | 4           | 4      | 4        | 6        | 2      | 6      | 3       | 3              | 0       | 7   | 4                                   | 4      |        | 2       | 2   | 1     | 0   | 52    |
| emale                      | 3           | 3      | 7        | 3        | 3      | 2      | 3       | 5              | 5       | 3   | 4                                   | 5      |        | 3       | 3   | 0     | 0   | 52    |
| Fotal                      | 7           | 7      | 11       | 9        | 5      | 8      | 6       | 8              | 5       | 10  | 8                                   | 9      |        | 5       | 5   | 1     | 0   | 104   |
|                            |             |        |          |          |        | Enrol  | ment By | / Grade a      | and Gen | der |                                     |        |        |         |     |       |     |       |
|                            |             |        |          |          |        |        |         | <u>Grade</u>   |         |     |                                     |        |        |         |     |       |     |       |
| Gender                     | к           | 1      | 2        | 3        | 4      | 5      | 6       | ; <del>7</del> | 7       | 8   | 9                                   | 10     | 11     | 12      | 4th | Total |     |       |
| Male                       | 4           | 4      | 5        | 7        | 2      | 5      | 3       | 3              | 3       | 2   | 5                                   | 4      | 5      | 2       | 1   | 52    |     |       |
| Female                     | 3           | 3      | 7        | 3        | 2      | 2      | 3       | . 4            | 1       | 6   | 5                                   | 5      | 7      | 2       | 0   | 52    |     |       |

# **Enrolment By Grade**

7

8

10

9

12

4

1

104

#### For 015 - Lake Melville School, North West River

\* Data from the 2011-2012 AGR(Enrolment/Age as of the last day in Sept./Dec.)

- \*\* Newfoundland Statistics Classification System
- \*\*\* May include itinerant teachers Modification Time: 1:38:48PM