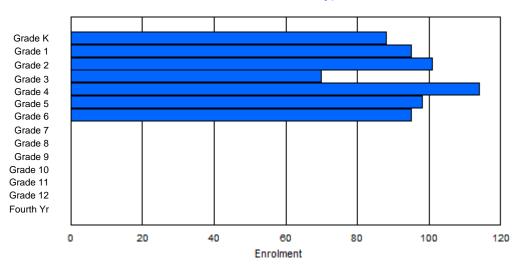

Modification Time: 1:38:48PM

Source: Evaluation and Research

| #005 - Pea  | cock Prima         | ary Scho | ool, Happ | y Valley- | Goose | Bay    |         |              |         |          | Classifica<br>Offers Dis |               | an<br>Jucation: | No  |       |     |       |
|-------------|--------------------|----------|-----------|-----------|-------|--------|---------|--------------|---------|----------|--------------------------|---------------|-----------------|-----|-------|-----|-------|
| Grades: K-3 | 3                  |          | Number    | of Grade  | es: 4 |        |         |              |         | <u>S</u> | chool F                  | <u>EPTR :</u> | <u>11.7</u>     |     |       |     |       |
|             |                    |          |           |           |       |        |         |              |         |          | District F               |               |                 |     |       |     |       |
| FTE Teache  | <u>ers</u> *** : 2 | 5.0      |           |           |       |        |         |              |         | E        | rovincial                | FTE PT        | <u>R : 11.9</u> |     |       |     |       |
|             |                    |          |           |           |       | Enrolm | nent By | Age and      | d Gende | r        |                          |               |                 |     |       |     |       |
|             |                    |          |           |           |       |        |         | <u>Age</u>   |         |          |                          |               |                 |     |       |     |       |
| Gender      | 5                  | 6        | 7         | 8         | 9     | 10     | 11      | 12           | 13      | 14       | 15                       | 16            | 17              | 18  | 19    | 20> | Total |
| Male        | 44                 | 35       | 47        | 36        | 2     | 0      | 0       | 0            | 0       | 0        | 0                        | 0             | 0               | 0   | 0     | 0   | 164   |
| Female      | 32                 | 47       | 47        | 39        | 2     | 0      | 0       | 1            | 0       | 0        | 0                        | 0             | 0               | 0   | 0     | 0   | 168   |
| Total       | 76                 | 82       | 94        | 75        | 4     | 0      | 0       | 1            | 0       | 0        | 0                        | 0             | 0               | 0   | 0     | 0   | 332   |
|             |                    |          |           |           |       | Enrolr | nent By | / Grade      | and Gen | der      |                          |               |                 |     |       |     |       |
|             |                    |          |           |           |       |        |         | <u>Grade</u> |         |          |                          |               |                 |     |       |     |       |
| Gender      | К                  | 1        | 2         | 3         | 4     | 5      | 6       | -            | 7       | 8        | 9 1                      | 0 11          | 12              | 4th | Total |     |       |
| Male        | 47                 | 32       | 49        | 36        | 0     | 0      | 0       | (            | )       | 0        | 0                        | 0 0           | 0               | 0   | 164   |     |       |
| Female      | 32                 | 47       | 49        | 40        | 0     | 0      | 0       | ) (          | )       | 0        | 0                        | 0 0           | 0               | 0   | 168   |     |       |
| Total       | 79                 | 79       | 98        | 76        | 0     | 0      | 0       | ) (          | 0       | 0        | 0                        | 0 C           | 0               | 0   | 332   |     |       |

# **Enrolment By Grade**

#### For 005 - Peacock Primary School, Happy Valley-Goose Bay

\* Data from the 2011-2012 AGR(Enrolment/Age as of the last day in Sept./Dec.)

- \*\* Newfoundland Statistics Classification System
- \*\*\* May include itinerant teachers