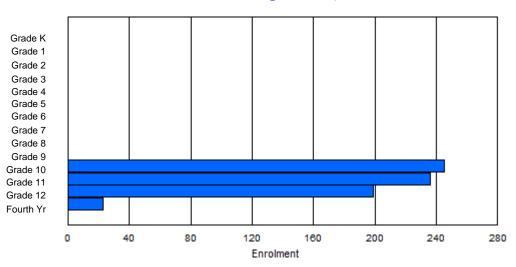

FTE Teachers \*\*\* : 33.0

| District 1 - Labrador |  |
|-----------------------|--|
|                       |  |

#477 - Mealy Mountain Collegiate, Happy Valley-Goose Bay Grades: 8-12 Number of Grades: 5 Classification: Urban Offers Distance Education: No

School FTE PTR : 15.8 District FTE PTR : 11.3 Provincial FTE PTR : 11.9

#### Enrolment By Age and Gender

|                |        |        |        |        |        |        |        | <u>Age</u> |          |          |          |          |          |        |    |        |            |
|----------------|--------|--------|--------|--------|--------|--------|--------|------------|----------|----------|----------|----------|----------|--------|----|--------|------------|
| Gender         | 5      | 6      | 7      | 8      | 9      | 10     | 11     | 12         | 13       | 14       | 15       | 16       | 17       | 18     | 19 | 20>    | Total      |
| Male<br>Female | 0<br>0 | 1<br>0     | 49<br>57 | 50<br>46 | 41<br>59 | 44<br>53 | 45<br>56 | 9<br>5 | 2  | 0<br>2 | 241<br>280 |
|                | -      | -      | -      | -      | -      |        |        |            |          |          |          |          |          | -      | 2  |        |            |
| Total          | 0      | 0      | 0      | 0      | 0      | 0      | 0      | 1          | 106      | 96       | 100      | 97       | 101      | 14     | 4  | 2      | 521        |

#### Enrolment By Grade and Gender

|        |   |   |   |   |   |   | <u>Gra</u> | <u>de</u> |     |    |     |    |     |     |       |
|--------|---|---|---|---|---|---|------------|-----------|-----|----|-----|----|-----|-----|-------|
| Gender | К | 1 | 2 | 3 | 4 | 5 | 6          | 7         | 8   | 9  | 10  | 11 | 12  | 4th | Total |
| Male   | 0 | 0 | 0 | 0 | 0 | 0 | 0          | 0         | 54  | 48 | 45  | 41 | 46  | 7   | 241   |
| Female | 0 | 0 | 0 | 0 | 0 | 0 | 0          | 0         | 57  | 49 | 59  | 52 | 55  | 8   | 280   |
|        |   |   |   |   |   |   |            |           |     |    |     |    |     |     |       |
| Total  | 0 | 0 | 0 | 0 | 0 | 0 | 0          | 0         | 111 | 97 | 104 | 93 | 101 | 15  | 521   |

#### **Enrolment By Grade**

#### For 477 - Mealy Mountain Collegiate, Happy Valley-Goose Bay

\* Data from the 2011-2012 AGR(Enrolment/Age as of the last day in Sept./Dec.)

\*\* Newfoundland Statistics Classification System

\*\*\* May include itinerant teachers