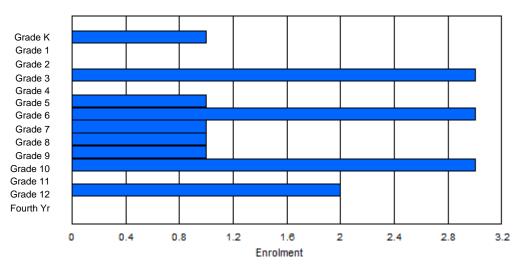

Gender

Male

Total

Female

| #001 - St. P               | eter's Sch | ool, Bla | ick Tickle | •       |        |       |          |                  |         |     |            | ion: Rura<br>tance Ed                  |             | Yes |       |     |       |
|----------------------------|------------|----------|------------|---------|--------|-------|----------|------------------|---------|-----|------------|----------------------------------------|-------------|-----|-------|-----|-------|
| Grades: 1-12<br>FTE Teache |            | .0       | Number     | of Grad | es: 11 |       |          |                  |         | Di  | istrict FT | <u>E PTR : /</u><br>E PTR :<br>FTE PTF | <u>11.3</u> |     |       |     |       |
|                            |            |          |            |         |        | Enrol | ment By  | Age and          | d Gende | r   |            |                                        |             |     |       |     |       |
| Gender                     | 5          | 6        | 7          | 8       | 9      | 10    | 11       | <u>Age</u><br>12 | 13      | 14  | 15         | 16                                     | 17          | 18  | 19    | 20> | Total |
| Male                       | 0          | 2        | 1          | 1       | 0      | 1     | 1        | 2                | 3       | 1   | 0          | 1                                      | 0           | 0   | 1     | 0   | 14    |
| Female                     | 0          | 3        | 0          | 0       | 0      | 3     | 0        | 1                | 0       | 0   | 3          | 0                                      | 0           | 0   | 0     | 0   | 10    |
| Total                      | 0          | 5        | 1          | 1       | 0      | 4     | 1        | 3                | 3       | 1   | 3          | 1                                      | 0           | 0   | 1     | 0   | 24    |
|                            |            |          |            |         |        | Enro  | Iment By | / Grade          | and Gen | der |            |                                        |             |     |       |     |       |
|                            |            |          |            |         |        |       |          | <u>Grade</u>     |         |     |            |                                        |             |     |       |     |       |
| Gender                     | к          | 1        | 2          | 3       | 4      | 5     | 5 6      | -                | 7       | 8 9 | ) 1        | 0 11                                   | 12          | 4th | Total |     |       |

# **Enrolment By Grade**

4th

Total

For 001 - St. Peter's School, Black Tickle

\* Data from the 2011-2012 AGR(Enrolment/Age as of the last day in Sept./Dec.)

- \*\* Newfoundland Statistics Classification System
- \*\*\* May include itinerant teachers