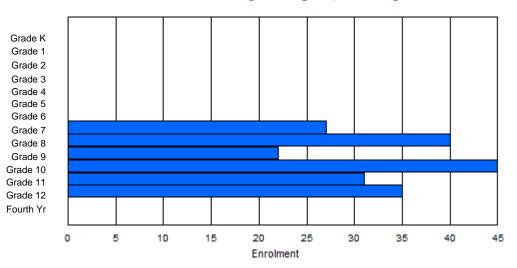

Grades: K-12 Number of Grades: 13

Classification: Rural Offers Distance Education: Yes

School FTE PTR : 10.9 District FTE PTR : 10.5 Provincial FTE PTR : 11.9

#### **Enrolment By Age and Gender** <u>Age</u> 20> Gender Male Female Total

#### Enrolment By Grade and Gender

|                |         |         |        |         |         |         | Gra     | ade      |          |         |        |        |        |        |            |
|----------------|---------|---------|--------|---------|---------|---------|---------|----------|----------|---------|--------|--------|--------|--------|------------|
| Gender         | К       | 1       | 2      | 3       | 4       | 5       | 6       | 7        | 8        | 9       | 10     | 11     | 12     | 4th    | Total      |
| Male<br>Female | 15<br>6 | 12<br>9 | 6<br>6 | 7<br>10 | 12<br>5 | 7<br>11 | 11<br>8 | 13<br>11 | 10<br>13 | 13<br>7 | 4<br>5 | 5<br>7 | 9<br>9 | 0<br>0 | 124<br>107 |
| Total          | 21      | 21      | 12     | 17      | 17      | 18      | 19      | 24       | 23       | 20      | 9      | 12     | 18     | 0      | 231        |

# **Enrolment By Grade**

#### For 027 - Canon Richards Memorial Academy, Flower's Cove

\* Data from the 2011-2012 AGR(Enrolment/Age as of the last day in Sept./Dec.)

- \*\* Newfoundland Statistics Classification System
- \*\*\* May include itinerant teachers Modification Time: 1:38:48PM