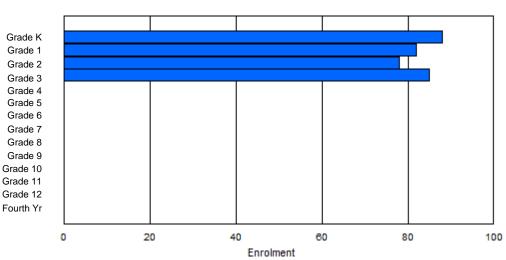

Modification Time: 1:38:48PM

Source: Evaluation and Research

| #005 - Pea  | cock Prima         | ary Scho | ool, Happ | y Valley- | Goose | Bay    |         |              |         |          | Classifica<br>Offers Dis |               | an<br>Jucation: | No  |       |     |       |
|-------------|--------------------|----------|-----------|-----------|-------|--------|---------|--------------|---------|----------|--------------------------|---------------|-----------------|-----|-------|-----|-------|
| Grades: K-3 | 3                  |          | Number    | of Grade  | es: 4 |        |         |              |         | <u>S</u> | chool F                  | <u>EPTR :</u> | <u>11.7</u>     |     |       |     |       |
|             |                    |          |           |           |       |        |         |              |         |          | District F               |               |                 |     |       |     |       |
| FTE Teache  | <u>ers</u> *** : 2 | 5.0      |           |           |       |        |         |              |         | E        | rovincial                | FTE PT        | <u>R : 11.9</u> |     |       |     |       |
|             |                    |          |           |           |       | Enrolm | nent By | Age and      | d Gende | r        |                          |               |                 |     |       |     |       |
|             |                    |          |           |           |       |        |         | <u>Age</u>   |         |          |                          |               |                 |     |       |     |       |
| Gender      | 5                  | 6        | 7         | 8         | 9     | 10     | 11      | 12           | 13      | 14       | 15                       | 16            | 17              | 18  | 19    | 20> | Total |
| Male        | 44                 | 35       | 47        | 36        | 2     | 0      | 0       | 0            | 0       | 0        | 0                        | 0             | 0               | 0   | 0     | 0   | 164   |
| Female      | 32                 | 47       | 47        | 39        | 2     | 0      | 0       | 1            | 0       | 0        | 0                        | 0             | 0               | 0   | 0     | 0   | 168   |
| Total       | 76                 | 82       | 94        | 75        | 4     | 0      | 0       | 1            | 0       | 0        | 0                        | 0             | 0               | 0   | 0     | 0   | 332   |
|             |                    |          |           |           |       | Enrolr | nent By | / Grade      | and Gen | der      |                          |               |                 |     |       |     |       |
|             |                    |          |           |           |       |        |         | <u>Grade</u> |         |          |                          |               |                 |     |       |     |       |
| Gender      | К                  | 1        | 2         | 3         | 4     | 5      | 6       | -            | 7       | 8        | 9 1                      | 0 11          | 12              | 4th | Total |     |       |
| Male        | 47                 | 32       | 49        | 36        | 0     | 0      | 0       | (            | )       | 0        | 0                        | 0 0           | 0               | 0   | 164   |     |       |
| Female      | 32                 | 47       | 49        | 40        | 0     | 0      | 0       | ) (          | )       | 0        | 0                        | 0 0           | 0               | 0   | 168   |     |       |
| Total       | 79                 | 79       | 98        | 76        | 0     | 0      | 0       | ) (          | 0       | 0        | 0                        | 0 C           | 0               | 0   | 332   |     |       |

# **Enrolment By Grade**

#### For 005 - Peacock Primary School, Happy Valley-Goose Bay

\* Data from the 2011-2012 AGR(Enrolment/Age as of the last day in Sept./Dec.)

- \*\* Newfoundland Statistics Classification System
- \*\*\* May include itinerant teachers