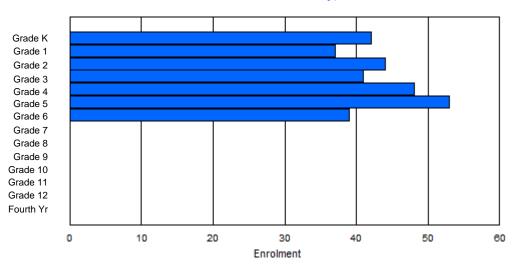

Modification Time: 1:38:48PM

Source: Evaluation and Research

| #005 - Pea  | cock Prima         | ary Scho | ool, Happ | y Valley- | Goose | Bay    |         |              |         |          | Classifica<br>Offers Dis |               | an<br>Jucation: | No  |       |     |       |
|-------------|--------------------|----------|-----------|-----------|-------|--------|---------|--------------|---------|----------|--------------------------|---------------|-----------------|-----|-------|-----|-------|
| Grades: K-3 | 3                  |          | Number    | of Grade  | es: 4 |        |         |              |         | <u>S</u> | chool F                  | <u>EPTR :</u> | <u>11.7</u>     |     |       |     |       |
|             |                    |          |           |           |       |        |         |              |         |          | District F               |               |                 |     |       |     |       |
| FTE Teache  | <u>ers</u> *** : 2 | 5.0      |           |           |       |        |         |              |         | E        | rovincial                | FTE PT        | <u>R : 11.9</u> |     |       |     |       |
|             |                    |          |           |           |       | Enrolm | nent By | Age and      | d Gende | r        |                          |               |                 |     |       |     |       |
|             |                    |          |           |           |       |        |         | <u>Age</u>   |         |          |                          |               |                 |     |       |     |       |
| Gender      | 5                  | 6        | 7         | 8         | 9     | 10     | 11      | 12           | 13      | 14       | 15                       | 16            | 17              | 18  | 19    | 20> | Total |
| Male        | 44                 | 35       | 47        | 36        | 2     | 0      | 0       | 0            | 0       | 0        | 0                        | 0             | 0               | 0   | 0     | 0   | 164   |
| Female      | 32                 | 47       | 47        | 39        | 2     | 0      | 0       | 1            | 0       | 0        | 0                        | 0             | 0               | 0   | 0     | 0   | 168   |
| Total       | 76                 | 82       | 94        | 75        | 4     | 0      | 0       | 1            | 0       | 0        | 0                        | 0             | 0               | 0   | 0     | 0   | 332   |
|             |                    |          |           |           |       | Enrolr | nent By | / Grade      | and Gen | der      |                          |               |                 |     |       |     |       |
|             |                    |          |           |           |       |        |         | <u>Grade</u> |         |          |                          |               |                 |     |       |     |       |
| Gender      | К                  | 1        | 2         | 3         | 4     | 5      | 6       | -            | 7       | 8        | 9 1                      | 0 11          | 12              | 4th | Total |     |       |
| Male        | 47                 | 32       | 49        | 36        | 0     | 0      | 0       | (            | )       | 0        | 0                        | 0 0           | 0               | 0   | 164   |     |       |
| Female      | 32                 | 47       | 49        | 40        | 0     | 0      | 0       | ) (          | )       | 0        | 0                        | 0 0           | 0               | 0   | 168   |     |       |
| Total       | 79                 | 79       | 98        | 76        | 0     | 0      | 0       | ) (          | 0       | 0        | 0                        | 0 C           | 0               | 0   | 332   |     |       |

# **Enrolment By Grade**

#### For 005 - Peacock Primary School, Happy Valley-Goose Bay

\* Data from the 2011-2012 AGR(Enrolment/Age as of the last day in Sept./Dec.)

- \*\* Newfoundland Statistics Classification System
- \*\*\* May include itinerant teachers