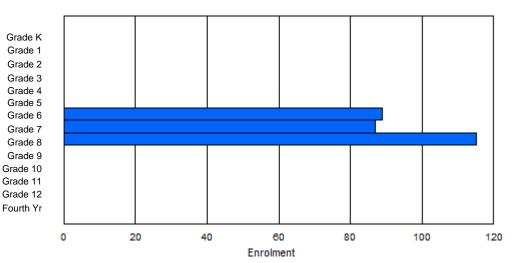

# **Enrolment By Grade**

4th

Total

For 001 - St. Peter's School, Black Tickle

\* Data from the 2011-2012 AGR(Enrolment/Age as of the last day in Sept./Dec.)

- \*\* Newfoundland Statistics Classification System
- \*\*\* May include itinerant teachers