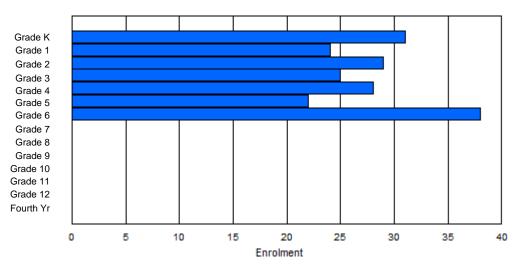

### **Enrolment By Grade**

For 002 - Henry Gordon Academy, Cartwright

\* Data from the 2011-2012 AGR(Enrolment/Age as of the last day in Sept./Dec.)

\*\* Newfoundland Statistics Classification System

\*\*\* May include itinerant teachers