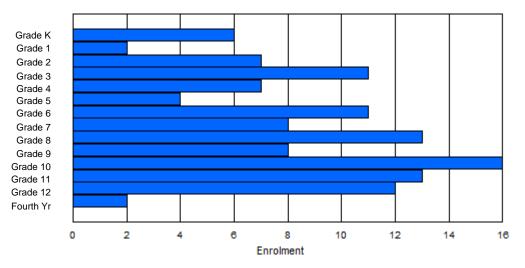

Gender

Male

Total

Female

| #001 - St. P               | eter's Sch | ool, Bla | ick Tickle | •       |        |       |          |                  |         |     |            | ion: Rura<br>tance Ed                  |             | Yes |       |     |       |
|----------------------------|------------|----------|------------|---------|--------|-------|----------|------------------|---------|-----|------------|----------------------------------------|-------------|-----|-------|-----|-------|
| Grades: 1-12<br>FTE Teache |            | .0       | Number     | of Grad | es: 11 |       |          |                  |         | Di  | istrict FT | <u>E PTR : /</u><br>E PTR :<br>FTE PTF | <u>11.3</u> |     |       |     |       |
|                            |            |          |            |         |        | Enrol | ment By  | Age and          | d Gende | r   |            |                                        |             |     |       |     |       |
| Gender                     | 5          | 6        | 7          | 8       | 9      | 10    | 11       | <u>Age</u><br>12 | 13      | 14  | 15         | 16                                     | 17          | 18  | 19    | 20> | Total |
| Male                       | 0          | 2        | 1          | 1       | 0      | 1     | 1        | 2                | 3       | 1   | 0          | 1                                      | 0           | 0   | 1     | 0   | 14    |
| Female                     | 0          | 3        | 0          | 0       | 0      | 3     | 0        | 1                | 0       | 0   | 3          | 0                                      | 0           | 0   | 0     | 0   | 10    |
| Total                      | 0          | 5        | 1          | 1       | 0      | 4     | 1        | 3                | 3       | 1   | 3          | 1                                      | 0           | 0   | 1     | 0   | 24    |
|                            |            |          |            |         |        | Enro  | Iment By | / Grade          | and Gen | der |            |                                        |             |     |       |     |       |
|                            |            |          |            |         |        |       |          | <u>Grade</u>     |         |     |            |                                        |             |     |       |     |       |
| Gender                     | к          | 1        | 2          | 3       | 4      | 5     | 5 6      | -                | 7       | 8 9 | ) 1        | 0 11                                   | 12          | 4th | Total |     |       |

# **Enrolment By Grade**

4th

Total

For 001 - St. Peter's School, Black Tickle

\* Data from the 2011-2012 AGR(Enrolment/Age as of the last day in Sept./Dec.)

- \*\* Newfoundland Statistics Classification System
- \*\*\* May include itinerant teachers