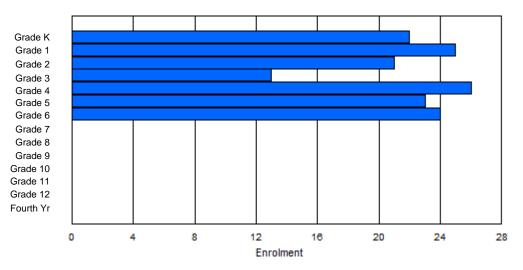

Modification Time: 1:38:48PM

Modification Date:

| #023 - Sacr                                   | ed Heart | AG, Co | onche  |         |        |        |         |                  |         | -      |            | tion: Rur<br>tance Ec                      | al<br>ducation: | Yes    |        |        |        |
|-----------------------------------------------|----------|--------|--------|---------|--------|--------|---------|------------------|---------|--------|------------|--------------------------------------------|-----------------|--------|--------|--------|--------|
| Grades: 1,3 <sup>.</sup><br><u>FTE Teache</u> |          |        | Number | of Grad | es: 9  |        |         |                  |         | D      | istrict FT | <u>E PTR :</u><br><u>E PTR :</u><br>FTE PT | 10.5            |        |        |        |        |
|                                               |          |        |        |         |        | Enrol  | ment By | Age and          | d Gende | r      |            |                                            |                 |        |        |        |        |
| Gender                                        | 5        | 6      | 7      | 8       | 9      | 10     | 11      | <b>Age</b><br>12 | 13      | 14     | 15         | 16                                         | 17              | 18     | 19     | 20>    | Total  |
| Male<br>Female                                | 0<br>0   | 1<br>1 | 0<br>0 | 0<br>1  | 0<br>1 | 1<br>0 | 0<br>0  | 1<br>0           | 0<br>1  | 1<br>0 | 1<br>0     | 0<br>0                                     | 3<br>2          | 0<br>0 | 0<br>0 | 0<br>0 | 8<br>6 |
| Total                                         | 0        | 2      | 0      | 1       | 1      | 1      | 0       | 1                | 1       | 1      | 1          | 0                                          | 5               | 0      | 0      | 0      | 14     |

#### Enrolment By Grade and Gender

|                |   |   |        |   |   |        | <u>Gra</u> | <u>de</u> |        |   |        |    |        |        |        |
|----------------|---|---|--------|---|---|--------|------------|-----------|--------|---|--------|----|--------|--------|--------|
| Gender         | К | 1 | 2      | 3 | 4 | 5      | 6          | 7         | 8      | 9 | 10     | 11 | 12     | 4th    | Total  |
| Male<br>Female |   |   | 0<br>0 |   |   | 1<br>0 |            |           | 0<br>1 |   | 1<br>0 |    | 3<br>2 | 0<br>0 | 8<br>6 |
| Total          | 0 | 2 | 0      | 1 | 1 | 1      | 0          | 1         | 1      | 1 | 1      | 0  | 5      | 0      | 14     |

# **Enrolment By Grade**

For 023 - Sacred Heart AG, Conche

\* Data from the 2011-2012 AGR(Enrolment/Age as of the last day in Sept./Dec.)

\*\* Newfoundland Statistics Classification System

\*\*\* May include itinerant teachers