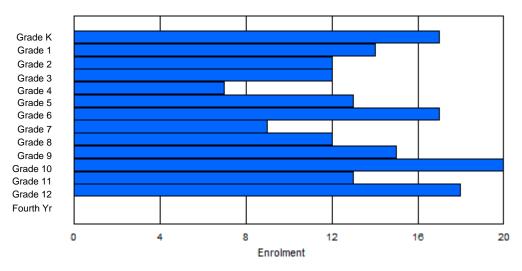

Gender

Male

Total

Female

| #001 - St. P               | eter's Sch | ool, Bla | ick Tickle | •       |        |       |          |                  |         |     |            | ion: Rura<br>tance Ed                  |             | Yes |       |     |       |
|----------------------------|------------|----------|------------|---------|--------|-------|----------|------------------|---------|-----|------------|----------------------------------------|-------------|-----|-------|-----|-------|
| Grades: 1-12<br>FTE Teache |            | .0       | Number     | of Grad | es: 11 |       |          |                  |         | Di  | istrict FT | <u>E PTR : /</u><br>E PTR :<br>FTE PTF | <u>11.3</u> |     |       |     |       |
|                            |            |          |            |         |        | Enrol | ment By  | Age and          | d Gende | r   |            |                                        |             |     |       |     |       |
| Gender                     | 5          | 6        | 7          | 8       | 9      | 10    | 11       | <u>Age</u><br>12 | 13      | 14  | 15         | 16                                     | 17          | 18  | 19    | 20> | Total |
| Male                       | 0          | 2        | 1          | 1       | 0      | 1     | 1        | 2                | 3       | 1   | 0          | 1                                      | 0           | 0   | 1     | 0   | 14    |
| Female                     | 0          | 3        | 0          | 0       | 0      | 3     | 0        | 1                | 0       | 0   | 3          | 0                                      | 0           | 0   | 0     | 0   | 10    |
| Total                      | 0          | 5        | 1          | 1       | 0      | 4     | 1        | 3                | 3       | 1   | 3          | 1                                      | 0           | 0   | 1     | 0   | 24    |
|                            |            |          |            |         |        | Enro  | Iment By | / Grade          | and Gen | der |            |                                        |             |     |       |     |       |
|                            |            |          |            |         |        |       |          | <u>Grade</u>     |         |     |            |                                        |             |     |       |     |       |
| Gender                     | к          | 1        | 2          | 3       | 4      | 5     | 5 6      | -                | 7       | 8 9 | ) 1        | 0 11                                   | 12          | 4th | Total |     |       |

# **Enrolment By Grade**

4th

Total

For 001 - St. Peter's School, Black Tickle

\* Data from the 2011-2012 AGR(Enrolment/Age as of the last day in Sept./Dec.)

- \*\* Newfoundland Statistics Classification System
- \*\*\* May include itinerant teachers