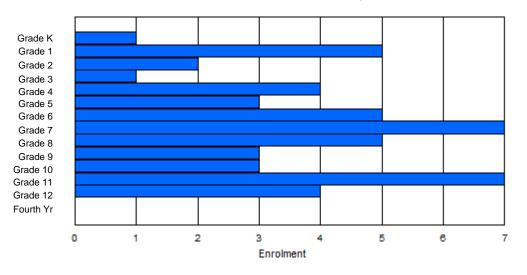

Modification Time: 1:38:48PM Modification Date:

(

Female

Total

| #002 - Henr | y Gordon A  | Acade | my, Cartw | right   |        |        |         |              |         |          | lassifica<br>ffers Di |        |     | cation:       | Yes |       |     |       |
|-------------|-------------|-------|-----------|---------|--------|--------|---------|--------------|---------|----------|-----------------------|--------|-----|---------------|-----|-------|-----|-------|
| Grades: K-8 | ,10-12      |       | Number    | of Grad | es: 12 |        |         |              |         |          | chool F<br>istrict F  |        |     |               |     |       |     |       |
| FTE Teache  | rs *** : 10 | 0.0   |           |         |        |        |         |              |         | <u>P</u> | rovincia              | al FTE | PTR | <u>: 11.9</u> |     |       |     |       |
|             |             |       |           |         |        | Enroln | nent By | Age and      | d Gende | r        |                       |        |     |               |     |       |     |       |
|             |             |       |           |         |        |        |         | <u>Age</u>   |         |          |                       |        |     |               |     |       |     |       |
| Gender      | 5           | 6     | 7         | 8       | 9      | 10     | 11      | 12           | 13      | 14       | 15                    | 10     | 6   | 17            | 18  | 19    | 20> | Total |
| Male        | 2           | 5     | 3         | 4       | 1      | 1      | 4       | 4            | 3       | 1        | 2                     | (      | 6   | 3             | 0   | 1     | 0   | 40    |
| Female      | 5           | 2     | 1         | 1       | 3      | 2      | 4       | 5            | 3       | 0        | 2                     |        | 6   | 3             | 2   | 0     | 0   | 39    |
| Total       | 7           | 7     | 4         | 5       | 4      | 3      | 8       | 9            | 6       | 1        | 4                     | 1:     | 2   | 6             | 2   | 1     | 0   | 79    |
|             |             |       |           |         |        | Enrol  | ment B  | y Grade a    | and Ger | der      |                       |        |     |               |     |       |     |       |
|             |             |       |           |         |        |        |         | <u>Grade</u> |         |          |                       |        |     |               |     |       |     |       |
| Gender      | К           | 1     | 2         | 3       | 4      | 5      | 6       | 6 7          | 7       | 8 9      | 9                     | 10     | 11  | 12            | 4th | Total |     |       |
| Male        | 2           | 5     | 3         | 4       | 1      | 1      | 4       | Ļ _          | 1       | 4 (      | )                     | 6      | 2   | 4             | 0   | 40    |     |       |

### **Enrolment By Grade**

For 002 - Henry Gordon Academy, Cartwright

\* Data from the 2011-2012 AGR(Enrolment/Age as of the last day in Sept./Dec.)

\*\* Newfoundland Statistics Classification System

\*\*\* May include itinerant teachers