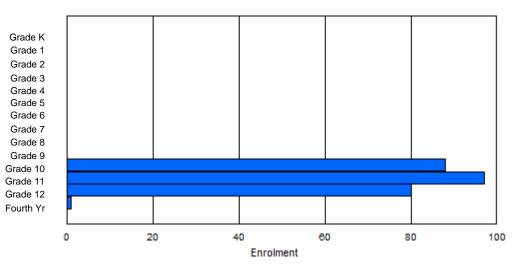

#### Enrolment By Age and Gender

|                |        |        |        |        |        |        |        | <u>Age</u> |          |          |          |          |          |        |    |        |            |
|----------------|--------|--------|--------|--------|--------|--------|--------|------------|----------|----------|----------|----------|----------|--------|----|--------|------------|
| Gender         | 5      | 6      | 7      | 8      | 9      | 10     | 11     | 12         | 13       | 14       | 15       | 16       | 17       | 18     | 19 | 20>    | Total      |
| Male<br>Female | 0<br>0 | 1<br>0     | 49<br>57 | 50<br>46 | 41<br>59 | 44<br>53 | 45<br>56 | 9<br>5 | 2  | 0<br>2 | 241<br>280 |
|                | -      | -      | -      | -      | -      |        |        |            |          |          |          |          |          | -      | 2  |        |            |
| Total          | 0      | 0      | 0      | 0      | 0      | 0      | 0      | 1          | 106      | 96       | 100      | 97       | 101      | 14     | 4  | 2      | 521        |

#### Enrolment By Grade and Gender

|        |   |   |   |   |   |   | <u>Gra</u> | <u>de</u> |     |    |     |    |     |     |       |
|--------|---|---|---|---|---|---|------------|-----------|-----|----|-----|----|-----|-----|-------|
| Gender | К | 1 | 2 | 3 | 4 | 5 | 6          | 7         | 8   | 9  | 10  | 11 | 12  | 4th | Total |
| Male   | 0 | 0 | 0 | 0 | 0 | 0 | 0          | 0         | 54  | 48 | 45  | 41 | 46  | 7   | 241   |
| Female | 0 | 0 | 0 | 0 | 0 | 0 | 0          | 0         | 57  | 49 | 59  | 52 | 55  | 8   | 280   |
|        |   |   |   |   |   |   |            |           |     |    |     |    |     |     |       |
| Total  | 0 | 0 | 0 | 0 | 0 | 0 | 0          | 0         | 111 | 97 | 104 | 93 | 101 | 15  | 521   |

#### **Enrolment By Grade**

#### For 477 - Mealy Mountain Collegiate, Happy Valley-Goose Bay

\* Data from the 2011-2012 AGR(Enrolment/Age as of the last day in Sept./Dec.)

\*\* Newfoundland Statistics Classification System

\*\*\* May include itinerant teachers