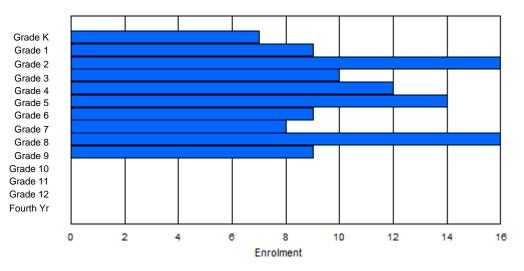

| 11      | 12       | 4th | Total |     |       |
| Male           | 4         | 6       | 9         | 7        | 4      | 9      | 5       | ; ;          | 3       | 4   | 7                              | 0             | 0       | 0        | 0   | 58    |     |       |
| Female         | 3         | 3       | 7         | 3        | 8      | 5      | 4       |              |         | 2   | 2                              | 0             | 0       | 0        | 0   | 52    |     |       |
| Total          | 7         | 9       | 16        | 10       | 12     | 14     | g       | )            | 8 1     | 6   | 9                              | 0             | 0       | 0        | 0   | 110   |     |       |

### **Enrolment By Grade**

#### For 179 - Centreville Academy, Centreville-Wareham



\* Data from the 2011-2012 AGR(Enrolment/Age as of the last day in Sept./Dec.)

- \*\* Newfoundland Statistics Classification System
- \*\*\* May include itinerant teachers

Modification Time: 1:38:48PM



Total

2

2

2

1

2

1

2

District 3 - Nova Central

| #180 - A. R. S               | camme   | II Acade | my, Chai | nge Islar | nds    |        |          |                  |          | -   | assificati<br>ffers Dist            |          |             | Yes |       |     |  |
|------------------------------|---------|----------|----------|-----------|--------|--------|----------|------------------|----------|-----|-------------------------------------|----------|-------------|-----|-------|-----|--|
| Grades: K-12<br>FTE Teachers | *** : 5 |          | Number   | of Grad   | es: