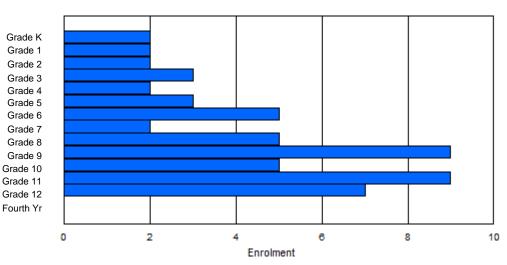

Gender

Male

Total

Female

| #001 - St. P               | eter's Sch | ool, Bla | ick Tickle | •       |        |       |          |                  |         |     |            | ion: Rura<br>tance Ed                  |             | Yes |       |     |       |
|----------------------------|------------|----------|------------|---------|--------|-------|----------|------------------|---------|-----|------------|----------------------------------------|-------------|-----|-------|-----|-------|
| Grades: 1-12<br>FTE Teache |            | .0       | Number     | of Grad | es: 11 |       |          |                  |         | Di  | istrict FT | <u>E PTR : /</u><br>E PTR :<br>FTE PTF | <u>11.3</u> |     |       |     |       |
|                            |            |          |            |         |        | Enrol | ment By  | Age and          | d Gende | r   |            |                                        |             |     |       |     |       |
| Gender                     | 5          | 6        | 7          | 8       | 9      | 10    | 11       | <u>Age</u><br>12 | 13      | 14  | 15         | 16                                     | 17          | 18  | 19    | 20> | Total |
| Male                       | 0          | 2        | 1          | 1       | 0      | 1     | 1        | 2                | 3       | 1   | 0          | 1                                      | 0           | 0   | 1     | 0   | 14    |
| Female                     | 0          | 3        | 0          | 0       | 0      | 3     | 0        | 1                | 0       | 0   | 3          | 0                                      | 0           | 0   | 0     | 0   | 10    |
| Total                      | 0          | 5        | 1          | 1       | 0      | 4     | 1        | 3                | 3       | 1   | 3          | 1                                      | 0           | 0   | 1     | 0   | 24    |
|                            |            |          |            |         |        | Enro  | Iment By | / Grade          | and Gen | der |            |                                        |             |     |       |     |       |
|                            |            |          |            |         |        |       |          | <u>Grade</u>     |         |     |            |                                        |             |     |       |     |       |
| Gender                     | к          | 1        | 2          | 3       | 4      | 5     | 5 6      | -                | 7       | 8 9 | ) 1        | 0 11                                   | 12          | 4th | Total |     |       |

# **Enrolment By Grade**

4th

Total

For 001 - St. Peter's School, Black Tickle

\* Data from the 2011-2012 AGR(Enrolment/Age as of the last day in Sept./Dec.)

- \*\* Newfoundland Statistics Classification System
- \*\*\* May include itinerant teachers