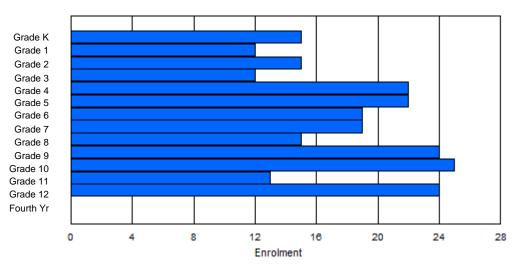

Modification Time: 1:38:48PM

Modification Date:

| #012 - J.C.                     | Erhardt M | lemoria | I School, | Makkovi   | k       |       |          |                  |         |     | lassificat<br>ffers Dis             |                | al<br>ducation: | Yes |    |     |
|---------------------------------|-----------|---------|-----------|-----------|---------|-------|----------|------------------|---------|-----|-------------------------------------|----------------|-----------------|-----|----|-----|
| Grades: K-4<br><u>FTE Teach</u> | -         | 9.0     | Number    | r of Grad | les: 12 |       |          |                  |         | D   | chool FT<br>istrict FT<br>rovincial | <u>E PTR :</u> | <u>11.3</u>     |     |    |     |
|                                 |           |         |           |           |         | Enrol | ment By  | Age and          | d Gende | r   |                                     |                |                 |     |    |     |
| Gender                          | 5         | 6       | 7         | 8         | 9       | 10    | 11       | <u>Age</u><br>12 | 13      | 14  | 15                                  | 16             | 17              | 18  | 19 | 20> |
| Male                            | 4         | 3       | 1         | 3         | 4       | 0     | 6        | 1                | 2       | 3   | 2                                   | 1              | 4               | 1   | 0  | 0   |
| Female                          | 2         | 1       | 3         | 1         | 2       | 0     | 1        | 3                | 6       | 3   | 1                                   | 2              | 2               | 2   | 0  | 0   |
| Total                           | 6         | 4       | 4         | 4         | 6       | 0     | 7        | 4                | 8       | 6   | 3                                   | 3              | 6               | 3   | 0  | 0   |
|                                 |           |         |           |           |         | Enro  | Iment By | / Grade          | and Gen | der |                                     |                |                 |     |    |     |
|                                 |           |         |           |           |         |       |          | <u>Grade</u>     |         |     |                                     |                |                 |     |    |     |
|                                 |           |         |           |           |         |       |          |                  |         |     |                                     |                |                 |     |    |     |

### **Enrolment By Grade**

#### For 012 - J.C. Erhardt Memorial School, Makkovik

\* Data from the 2011-2012 AGR(Enrolment/Age as of the last day in Sept./Dec.)

\*\* Newfoundland Statistics Classification System

Κ

Gender

Female

Male

Total