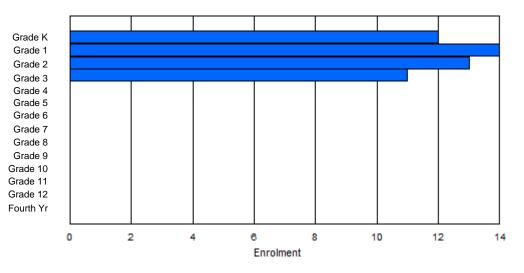

Modification Time: 1:38:48PM Modification Date:

(

Female

Total

| #002 - Henr | y Gordon A  | Acade | my, Cartw | right   |        |        |         |              |         |          | lassifica<br>ffers Di |        |     | cation:       | Yes |       |     |       |
|-------------|-------------|-------|-----------|---------|--------|--------|---------|--------------|---------|----------|-----------------------|--------|-----|---------------|-----|-------|-----|-------|
| Grades: K-8 | ,10-12      |       | Number    | of Grad | es: 12 |        |         |              |         |          | chool F<br>istrict F  |        |     |               |     |       |     |       |
| FTE Teache  | rs *** : 10 | 0.0   |           |         |        |        |         |              |         | <u>P</u> | rovincia              | al FTE | PTR | <u>: 11.9</u> |     |       |     |       |
|             |             |       |           |         |        | Enroln | nent By | Age and      | d Gende | r        |                       |        |     |               |     |       |     |       |
|             |             |       |           |         |        |        |         | <u>Age</u>   |         |          |                       |        |     |               |     |       |     |       |
| Gender      | 5           | 6     | 7         | 8       | 9      | 10     | 11      | 12           | 13      | 14       | 15                    | 10     | 6   | 17            | 18  | 19    | 20> | Total |
| Male        | 2           | 5     | 3         | 4       | 1      | 1      | 4       | 4            | 3       | 1        | 2                     | (      | 6   | 3             | 0   | 1     | 0   | 40    |
| Female      | 5           | 2     | 1         | 1       | 3      | 2      | 4       | 5            | 3       | 0        | 2                     |        | 6   | 3             | 2   | 0     | 0   | 39    |
| Total       | 7           | 7     | 4         | 5       | 4      | 3      | 8       | 9            | 6       | 1        | 4                     | 1:     | 2   | 6             | 2   | 1     | 0   | 79    |
|             |             |       |           |         |        | Enrol  | ment B  | y Grade a    | and Ger | der      |                       |        |     |               |     |       |     |       |
|             |             |       |           |         |        |        |         | <u>Grade</u> |         |          |                       |        |     |               |     |       |     |       |
| Gender      | К           | 1     | 2         | 3       | 4      | 5      | 6       | 6 7          | 7       | 8 9      | 9                     | 10     | 11  | 12            | 4th | Total |     |       |
| Male        | 2           | 5     | 3         | 4       | 1      | 1      | 4       | Ļ _          | 1       | 4 (      | )                     | 6      | 2   | 4             | 0   | 40    |     |       |

### **Enrolment By Grade**

For 002 - Henry Gordon Academy, Cartwright

\* Data from the 2011-2012 AGR(Enrolment/Age as of the last day in Sept./Dec.)

\*\* Newfoundland Statistics Classification System

\*\*\* May include itinerant teachers