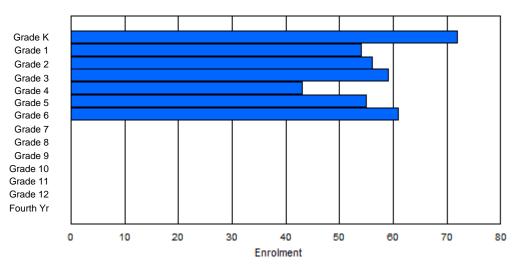

Modification Time: 1:38:48PM Modification Date:

(

Female

Total

| #002 - Henr | y Gordon A  | Acade | my, Cartw | right   |        |        |         |              |         |          | lassifica<br>ffers Di |        |     | cation:       | Yes |       |     |       |
|-------------|-------------|-------|-----------|---------|--------|--------|---------|--------------|---------|----------|-----------------------|--------|-----|---------------|-----|-------|-----|-------|
| Grades: K-8 | ,10-12      |       | Number    | of Grad | es: 12 |        |         |              |         |          | chool F<br>istrict F  |        |     |               |     |       |     |       |
| FTE Teache  | rs *** : 10 | 0.0   |           |         |        |        |         |              |         | <u>P</u> | rovincia              | al FTE | PTR | <u>: 11.9</u> |     |       |     |       |
|             |             |       |           |         |        | Enroln | nent By | Age and      | d Gende | r        |                       |        |     |               |     |       |     |       |
|             |             |       |           |         |        |        |         | <u>Age</u>   |         |          |                       |        |     |               |     |       |     |       |
| Gender      | 5           | 6     | 7         | 8       | 9      | 10     | 11      | 12           | 13      | 14       | 15                    | 10     | 6   | 17            | 18  | 19    | 20> | Total |
| Male        | 2           | 5     | 3         | 4       | 1      | 1      | 4       | 4            | 3       | 1        | 2                     | (      | 6   | 3             | 0   | 1     | 0   | 40    |
| Female      | 5           | 2     | 1         | 1       | 3      | 2      | 4       | 5            | 3       | 0        | 2                     |        | 6   | 3             | 2   | 0     | 0   | 39    |
| Total       | 7           | 7     | 4         | 5       | 4      | 3      | 8       | 9            | 6       | 1        | 4                     | 1:     | 2   | 6             | 2   | 1     | 0   | 79    |
|             |             |       |           |         |        | Enrol  | ment B  | y Grade a    | and Ger | der      |                       |        |     |               |     |       |     |       |
|             |             |       |           |         |        |        |         | <u>Grade</u> |         |          |                       |        |     |               |     |       |     |       |
| Gender      | К           | 1     | 2         | 3       | 4      | 5      | 6       | 6 7          | 7       | 8 9      | 9                     | 10     | 11  | 12            | 4th | Total |     |       |
| Male        | 2           | 5     | 3         | 4       | 1      | 1      | 4       | Ļ _          | 1       | 4 (      | )                     | 6      | 2   | 4             | 0   | 40    |     |       |

### **Enrolment By Grade**

For 002 - Henry Gordon Academy, Cartwright

\* Data from the 2011-2012 AGR(Enrolment/Age as of the last day in Sept./Dec.)

\*\* Newfoundland Statistics Classification System

\*\*\* May include itinerant teachers