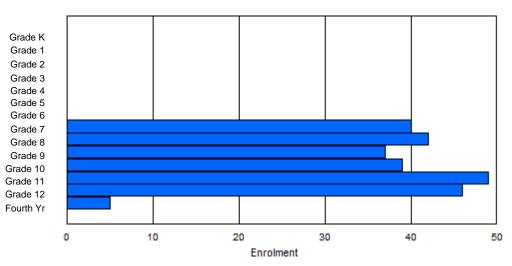

Gender

Male

Total

Female

| #001 - St. P               | eter's Sch | ool, Bla | ick Tickle | •       |        |       |          |                  |         |     |            | ion: Rura<br>tance Ed                  |             | Yes |       |     |       |
|----------------------------|------------|----------|------------|---------|--------|-------|----------|------------------|---------|-----|------------|----------------------------------------|-------------|-----|-------|-----|-------|
| Grades: 1-12<br>FTE Teache |            | .0       | Number     | of Grad | es: 11 |       |          |                  |         | Di  | istrict FT | <u>E PTR : /</u><br>E PTR :<br>FTE PTF | <u>11.3</u> |     |       |     |       |
|                            |            |          |            |         |        | Enrol | ment By  | Age and          | d Gende | r   |            |                                        |             |     |       |     |       |
| Gender                     | 5          | 6        | 7          | 8       | 9      | 10    | 11       | <u>Age</u><br>12 | 13      | 14  | 15         | 16                                     | 17          | 18  | 19    | 20> | Total |
| Male                       | 0          | 2        | 1          | 1       | 0      | 1     | 1        | 2                | 3       | 1   | 0          | 1                                      | 0           | 0   | 1     | 0   | 14    |
| Female                     | 0          | 3        | 0          | 0       | 0      | 3     | 0        | 1                | 0       | 0   | 3          | 0                                      | 0           | 0   | 0     | 0   | 10    |
| Total                      | 0          | 5        | 1          | 1       | 0      | 4     | 1        | 3                | 3       | 1   | 3          | 1                                      | 0           | 0   | 1     | 0   | 24    |
|                            |            |          |            |         |        | Enro  | Iment By | / Grade          | and Gen | der |            |                                        |             |     |       |     |       |
|                            |            |          |            |         |        |       |          | <u>Grade</u>     |         |     |            |                                        |             |     |       |     |       |
| Gender                     | к          | 1        | 2          | 3       | 4      | 5     | 5 6      | -                | 7       | 8 9 | ) 1        | 0 11                                   | 12          | 4th | Total |     |       |

# **Enrolment By Grade**

4th

Total

For 001 - St. Peter's School, Black Tickle

\* Data from the 2011-2012 AGR(Enrolment/Age as of the last day in Sept./Dec.)

- \*\* Newfoundland Statistics Classification System
- \*\*\* May include itinerant teachers