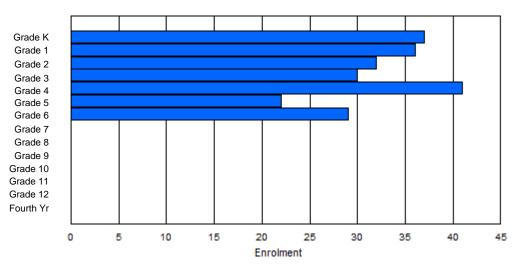

Grades: K-12 Number of Grades: 13

Classification: Rural Offers Distance Education: Yes

School FTE PTR : 10.9 District FTE PTR : 10.5 Provincial FTE PTR : 11.9

#### Enrolment By Grade and Gender

|                |         |         |        |         |         |         | Gra     | ade      |          |         |        |        |        |        |            |
|----------------|---------|---------|--------|---------|---------|---------|---------|----------|----------|---------|--------|--------|--------|--------|------------|
| Gender         | К       | 1       | 2      | 3       | 4       | 5       | 6       | 7        | 8        | 9       | 10     | 11     | 12     | 4th    | Total      |
| Male<br>Female | 15<br>6 | 12<br>9 | 6<br>6 | 7<br>10 | 12<br>5 | 7<br>11 | 11<br>8 | 13<br>11 | 10<br>13 | 13<br>7 | 4<br>5 | 5<br>7 | 9<br>9 | 0<br>0 | 124<br>107 |
| Total          | 21      | 21      | 12     | 17      | 17      | 18      | 19      | 24       | 23       | 20      | 9      | 12     | 18     | 0      | 231        |

# **Enrolment By Grade**

#### For 027 - Canon Richards Memorial Academy, Flower's Cove

\* Data from the 2011-2012 AGR(Enrolment/Age as of the last day in Sept./Dec.)

- \*\* Newfoundland Statistics Classification System
- \*\*\* May include itinerant teachers Modification Time: 1:38:48PM