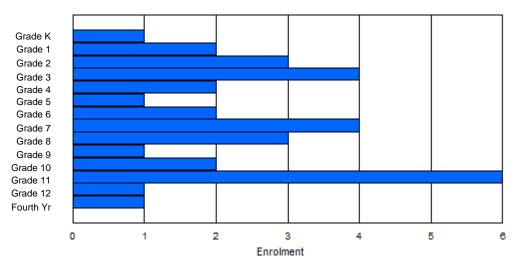

Modification Time: 1:38:48PM Modification Date:

(

Female

Total

| #002 - Henr | y Gordon A  | Acade | my, Cartw | right   |        |        |         |              |         |          | lassifica<br>ffers Di |        |     | cation:       | Yes |       |     |       |
|-------------|-------------|-------|-----------|---------|--------|--------|---------|--------------|---------|----------|-----------------------|--------|-----|---------------|-----|-------|-----|-------|
| Grades: K-8 | ,10-12      |       | Number    | of Grad | es: 12 |        |         |              |         |          | chool F<br>istrict F  |        |     |               |     |       |     |       |
| FTE Teache  | rs *** : 10 | 0.0   |           |         |        |        |         |              |         | <u>P</u> | rovincia              | al FTE | PTR | <u>: 11.9</u> |     |       |     |       |
|             |             |       |           |         |        | Enroln | nent By | Age and      | d Gende | r        |                       |        |     |               |     |       |     |       |
|             |             |       |           |         |        |        |         | <u>Age</u>   |         |          |                       |        |     |               |     |       |     |       |
| Gender      | 5           | 6     | 7         | 8       | 9      | 10     | 11      | 12           | 13      | 14       | 15                    | 10     | 6   | 17            | 18  | 19    | 20> | Total |
| Male        | 2           | 5     | 3         | 4       | 1      | 1      | 4       | 4            | 3       | 1        | 2                     | (      | 6   | 3             | 0   | 1     | 0   | 40    |
| Female      | 5           | 2     | 1         | 1       | 3      | 2      | 4       | 5            | 3       | 0        | 2                     |        | 6   | 3             | 2   | 0     | 0   | 39    |
| Total       | 7           | 7     | 4         | 5       | 4      | 3      | 8       | 9            | 6       | 1        | 4                     | 1:     | 2   | 6             | 2   | 1     | 0   | 79    |
|             |             |       |           |         |        | Enrol  | ment B  | y Grade a    | and Ger | der      |                       |        |     |               |     |       |     |       |
|             |             |       |           |         |        |        |         | <u>Grade</u> |         |          |                       |        |     |               |     |       |     |       |
| Gender      | К           | 1     | 2         | 3       | 4      | 5      | 6       | 6 7          | 7       | 8 9      | 9                     | 10     | 11  | 12            | 4th | Total |     |       |
| Male        | 2           | 5     | 3         | 4       | 1      | 1      | 4       | Ļ _          | 1       | 4 (      | )                     | 6      | 2   | 4             | 0   | 40    |     |       |

### **Enrolment By Grade**

For 002 - Henry Gordon Academy, Cartwright

\* Data from the 2011-2012 AGR(Enrolment/Age as of the last day in Sept./Dec.)

\*\* Newfoundland Statistics Classification System

\*\*\* May include itinerant teachers