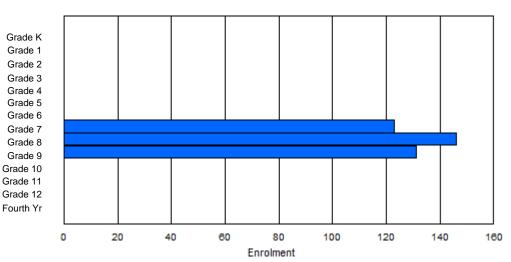

| #010 - Menihe<br>Grades: 8-12 | k High S | School,                                 | Labrador<br>Number | - | es: 5 |        |          |              |         | )<br>2<br>1 | Offers D<br><u>School F</u><br>District F | <u>TE PTR</u><br>TE PTR | ducation:<br><u>: 16.5</u><br>: 11.3 | No  |       |     |       |
|-------------------------------|----------|-----------------------------------------|--------------------|---|-------|--------|----------|--------------|---------|-------------|-------------------------------------------|-------------------------|--------------------------------------|-----|-------|-----|-------|
| FTE Teachers                  | *** : 38 | 3.0                                     |                    |   |       |        |          |              |         | <u>F</u>    | Provincia                                 | al FTE P                | <u> </u>                             |     |       |     |       |
|                               |          |                                         |                    |   |       | Enroln | nent By  | Age an       | d Gende | r           |                                           |                         |                                      |     |       |     |       |
|                               |          |                                         |                    |   |       |        |          | <u>Age</u>   |         |             |                                           |                         |                                      |     |       |     |       |
| Gender                        | 5        | 5 6 7 8 9 10 11 12 13 14 15 16 17 18 19 |                    |   |       |        |          |              |         |             |                                           |                         |                                      |     |       | 20> | Total |
| Male                          | 0        | 0                                       | 0                  | 0 | 0     | 0      | 0        | 0            | 70      | 65          | 71                                        | 54                      | 48                                   | 12  | 3     | 0   | 323   |
| Female                        | 0        | 0                                       | 0                  | 0 | 0     | 0      | 0        | 0            | 53      | 66          | 62                                        | 61                      | 54                                   | 5   | 2     | 0   | 303   |
| Total                         | 0        | 0                                       | 0                  | 0 | 0     | 0      | 0        | 0            | 123     | 131         | 133                                       | 115                     | 102                                  | 17  | 5     | 0   | 626   |
|                               |          |                                         |                    |   |       | Enrolr | ment By  | Grade        | and Ger | der         |                                           |                         |                                      |     |       |     |       |
|                               |          |                                         |                    |   |       |        | <u>.</u> | <u>Grade</u> |         |             |                                           |                         |                                      |     |       |     |       |
| Gender                        | К        | 1                                       | 2                  | 3 | 4     | 5      | 6        |              | 7       | 8           | 9                                         | 10 1                    | 1 12                                 | 4th | Total |     |       |
| Male                          | 0        | 0                                       | 0                  | 0 | 0     | 0      | 0        | (            | 0 7     | 1 7         | 0                                         | 66 5                    | 8 49                                 | 9   | 323   |     |       |
| Female                        | 0        | 0                                       | 0                  | 0 | 0     | 0      | 0        |              | 0 5     | 7 6         | 66                                        | 61 6                    | 0 55                                 | 4   | 303   |     |       |

# **Enrolment By Grade**

0

128

136

127

118 104

13

626

For 010 - Menihek High School, Labrador City

\* Data from the 2011-2012 AGR(Enrolment/Age as of the last day in Sept./Dec.)

- \*\* Newfoundland Statistics Classification System
- \*\*\* May include itinerant teachers