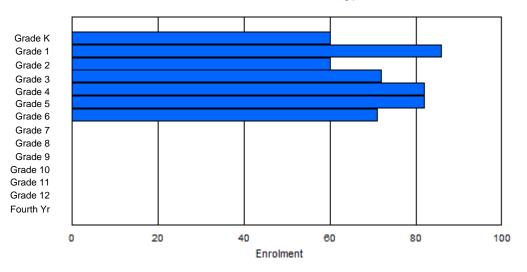

100

107

92

| #381 - J.R. Sr<br>Grades: 4-7<br><u>FTE Teachers</u> |        |        | School,<br>Number |        |          |          |          |                  |         | Of<br><u>Sc</u><br>Di | assification<br>ffers Distra<br>chool FTE<br>strict FTE<br>covincial F | ance Edu<br>PTR : 1<br>PTR : 1 | ucation:<br>1 <u>3.9</u><br>1 <u>1.3</u> | No     |            |        |            |
|------------------------------------------------------|--------|--------|-------------------|--------|----------|----------|----------|------------------|---------|-----------------------|------------------------------------------------------------------------|--------------------------------|------------------------------------------|--------|------------|--------|------------|
|                                                      |        |        |                   |        |          | Enrolm   | nent By  | Age and          | l Gende | r                     |                                                                        |                                |                                          |        |            |        |            |
| Gender                                               | 5      | 6      | 7                 | 8      | 9        | 10       | 11       | <u>Age</u><br>12 | 13      | 14                    | 15                                                                     | 16                             | 17                                       | 18     | 19         | 20>    | Total      |
| Male<br>Female                                       | 0<br>0 | 0<br>0 | 0<br>0            | 0<br>0 | 53<br>46 | 48<br>58 | 50<br>43 | 62<br>55         | 1<br>2  | 0<br>0                | 0<br>0                                                                 | 0<br>0                         | 0<br>0                                   | 0<br>0 | 0<br>0     | 0<br>0 | 214<br>204 |
| Total                                                | 0      | 0      | 0                 | 0      | 99       | 106      | 93       | 117              | 3       | 0                     | 0                                                                      | 0                              | 0                                        | 0      | 0          | 0      | 418        |
|                                                      |        |        |                   |        |          | Enrolr   | nent By  | y Grade a        | and Gen | der                   |                                                                        |                                |                                          |        |            |        |            |
|                                                      |        |        |                   |        |          |          |          | <u>Grade</u>     |         |                       |                                                                        |                                |                                          |        |            |        |            |
| Gender                                               | К      | 1      | 2                 | 3      | 4        | 5        | 6        | 37               | 7       | 89                    | 10                                                                     | ) 11                           | 12                                       | 4th    | Total      |        |            |
| Male<br>Female                                       | 0<br>0 | 0<br>0 | 0<br>0            | 0<br>0 | 53<br>47 | 49<br>58 | 50<br>42 |                  |         | 0 0<br>0 0            |                                                                        |                                | 0<br>0                                   | 0<br>0 | 214<br>204 |        |            |

# Enrolment By Grade

119

0

0

0

0

0

0

418

\* Data from the 2011-2012 AGR(Enrolment/Age as of the last day in Sept./Dec.)

- \*\* Newfoundland Statistics Classification System
- \*\*\* May include itinerant teachers

Modification Time: 1:38:48PM