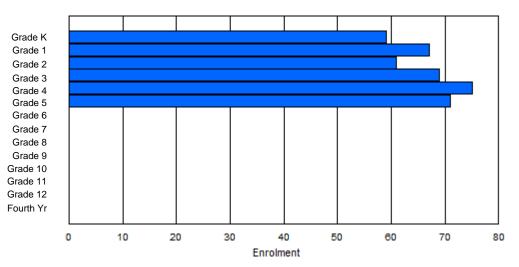

# **Enrolment By Grade**

#### For 005 - Peacock Primary School, Happy Valley-Goose Bay

\* Data from the 2011-2012 AGR(Enrolment/Age as of the last day in Sept./Dec.)

- \*\* Newfoundland Statistics Classification System
- \*\*\* May include itinerant teachers