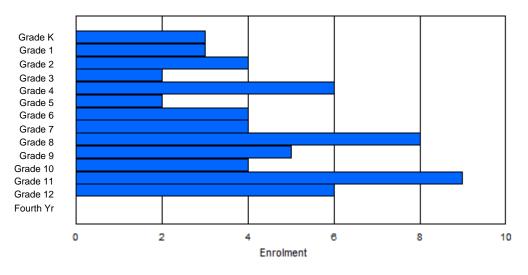

1

| #014 - Jer | ns Haven M         | Memoria | I, Nain |            |         |       |         |                  |         | -   | lassifica<br>ffers Dis  |    | al<br>ducation:         | Yes |    |     |       |
|------------|--------------------|---------|---------|------------|---------|-------|---------|------------------|---------|-----|-------------------------|----|-------------------------|-----|----|-----|-------|
| Grades: K- | 12                 |         | Numbe   | er of Grad | des: 13 |       |         |                  |         |     | chool FT                |    |                         |     |    |     |       |
| FTE Teach  | n <u>ers</u> *** : | 25.0    |         |            |         |       |         |                  |         |     | istrict FT<br>rovincial |    | <u>11.3</u><br>R : 11.9 |     |    |     |       |
|            |                    |         |         |            |         | Enrol | ment By | Age an           | d Gende | r   |                         |    |                         |     |    |     |       |
| Gender     | 5                  | 6       | 7       | 8          | 9       | 10    | 11      | <u>Age</u><br>12 | 13      | 14  | 15                      | 16 | 17                      | 18  | 19 | 20> | Total |
| Male       | 8                  | 4       | 8       | 10         | 11      | 8     | 10      | 10               | 7       | 9   | 8                       | 7  | 12                      | 4   | 4  | 0   | 120   |
| Female     | 15                 | 10      | 8       | 6          | 6       | 4     | 11      | 9                | 12      | 6   | 11                      | 9  | 10                      | 3   | 1  | 1   | 122   |
| Total      | 23                 | 14      | 16      | 16         | 17      | 12    | 21      | 19               | 19      | 15  | 19                      | 16 | 22                      | 7   | 5  | 1   | 242   |
|            |                    |         |         |            |         | Enro  | Iment B | y Grade          | and Gen | der |                         |    |                         |     |    |     |       |
|            |                    |         |         |            |         |       |         | <u>Grade</u>     |         |     |                         |    |                         |     |    |     |       |

# **Enrolment By Grade**

4th

Total

#### For 014 - Jens Haven Memorial, Nain

\* Data from the 2011-2012 AGR(Enrolment/Age as of the last day in Sept./Dec.)

\*\* Newfoundland Statistics Classification System

Κ

Gender

Female

Male

Total