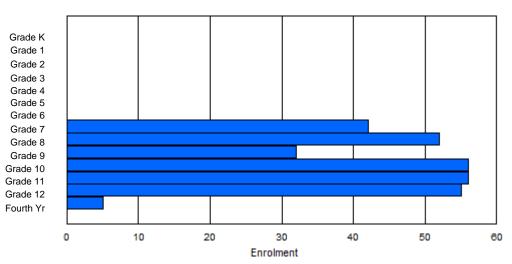

| #010 - Menihe<br>Grades: 8-12 | k High S | School,                                 | Labrador<br>Number | - | es: 5 |        |          |              |         | )<br>2<br>1 | Offers D<br><u>School F</u><br>District F | <u>TE PTR</u><br>TE PTR | ducation:<br><u>: 16.5</u><br>: 11.3 | No  |       |     |       |
|-------------------------------|----------|-----------------------------------------|--------------------|---|-------|--------|----------|--------------|---------|-------------|-------------------------------------------|-------------------------|--------------------------------------|-----|-------|-----|-------|
| FTE Teachers                  | *** : 38 | 3.0                                     |                    |   |       |        |          |              |         | <u>F</u>    | Provincia                                 | al FTE P                | <u> </u>                             |     |       |     |       |
|                               |          |                                         |                    |   |       | Enroln | nent By  | Age an       | d Gende | r           |                                           |                         |                                      |     |       |     |       |
|                               |          |                                         |                    |   |       |        |          | <u>Age</u>   |         |             |                                           |                         |                                      |     |       |     |       |
| Gender                        | 5        | 5 6 7 8 9 10 11 12 13 14 15 16 17 18 19 |                    |   |       |        |          |              |         |             |                                           |                         |                                      |     |       | 20> | Total |
| Male                          | 0        | 0                                       | 0                  | 0 | 0     | 0      | 0        | 0            | 70      | 65          | 71                                        | 54                      | 48                                   | 12  | 3     | 0   | 323   |
| Female                        | 0        | 0                                       | 0                  | 0 | 0     | 0      | 0        | 0            | 53      | 66          | 62                                        | 61                      | 54                                   | 5   | 2     | 0   | 303   |
| Total                         | 0        | 0                                       | 0                  | 0 | 0     | 0      | 0        | 0            | 123     | 131         | 133                                       | 115                     | 102                                  | 17  | 5     | 0   | 626   |
|                               |          |                                         |                    |   |       | Enrolr | ment By  | Grade        | and Ger | der         |                                           |                         |                                      |     |       |     |       |
|                               |          |                                         |                    |   |       |        | <u>.</u> | <u>Grade</u> |         |             |                                           |                         |                                      |     |       |     |       |
| Gender                        | К        | 1                                       | 2                  | 3 | 4     | 5      | 6        |              | 7       | 8           | 9                                         | 10 1                    | 1 12                                 | 4th | Total |     |       |
| Male                          | 0        | 0                                       | 0                  | 0 | 0     | 0      | 0        | (            | 0 7     | 1 7         | 0                                         | 66 5                    | 8 49                                 | 9   | 323   |     |       |
| Female                        | 0        | 0                                       | 0                  | 0 | 0     | 0      | 0        |              | 0 5     | 7 6         | 66                                        | 61 6                    | 0 55                                 | 4   | 303   |     |       |

# **Enrolment By Grade**

0

128

136

127

118 104

13

626

For 010 - Menihek High School, Labrador City

\* Data from the 2011-2012 AGR(Enrolment/Age as of the last day in Sept./Dec.)

- \*\* Newfoundland Statistics Classification System
- \*\*\* May include itinerant teachers