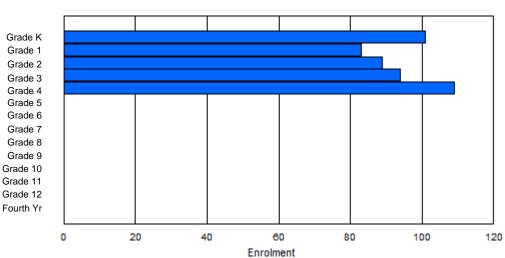

Modification Time: 1:38:48PM Modification Date:

(

Female

Total

| #002 - Henr | y Gordon A  | Acade | my, Cartw | right   |        |        |         |              |         |          | lassifica<br>ffers Di |        |     | cation:       | Yes |       |     |       |
|-------------|-------------|-------|-----------|---------|--------|--------|---------|--------------|---------|----------|-----------------------|--------|-----|---------------|-----|-------|-----|-------|
| Grades: K-8 | ,10-12      |       | Number    | of Grad | es: 12 |        |         |              |         |          | chool F<br>istrict F  |        |     |               |     |       |     |       |
| FTE Teache  | rs *** : 10 | 0.0   |           |         |        |        |         |              |         | <u>P</u> | rovincia              | al FTE | PTR | <u>: 11.9</u> |     |       |     |       |
|             |             |       |           |         |        | Enroln | nent By | Age and      | d Gende | r        |                       |        |     |               |     |       |     |       |
|             |             |       |           |         |        |        |         | <u>Age</u>   |         |          |                       |        |     |               |     |       |     |       |
| Gender      | 5           | 6     | 7         | 8       | 9      | 10     | 11      | 12           | 13      | 14       | 15                    | 10     | 6   | 17            | 18  | 19    | 20> | Total |
| Male        | 2           | 5     | 3         | 4       | 1      | 1      | 4       | 4            | 3       | 1        | 2                     | (      | 6   | 3             | 0   | 1     | 0   | 40    |
| Female      | 5           | 2     | 1         | 1       | 3      | 2      | 4       | 5            | 3       | 0        | 2                     |        | 6   | 3             | 2   | 0     | 0   | 39    |
| Total       | 7           | 7     | 4         | 5       | 4      | 3      | 8       | 9            | 6       | 1        | 4                     | 1:     | 2   | 6             | 2   | 1     | 0   | 79    |
|             |             |       |           |         |        | Enrol  | ment B  | y Grade a    | and Ger | der      |                       |        |     |               |     |       |     |       |
|             |             |       |           |         |        |        |         | <u>Grade</u> |         |          |                       |        |     |               |     |       |     |       |
| Gender      | К           | 1     | 2         | 3       | 4      | 5      | 6       | 6 7          | 7       | 8 9      | 9                     | 10     | 11  | 12            | 4th | Total |     |       |
| Male        | 2           | 5     | 3         | 4       | 1      | 1      | 4       | Ļ _          | 1       | 4 (      | )                     | 6      | 2   | 4             | 0   | 40    |     |       |

### **Enrolment By Grade**

For 002 - Henry Gordon Academy, Cartwright

\* Data from the 2011-2012 AGR(Enrolment/Age as of the last day in Sept./Dec.)

\*\* Newfoundland Statistics Classification System

\*\*\* May include itinerant teachers