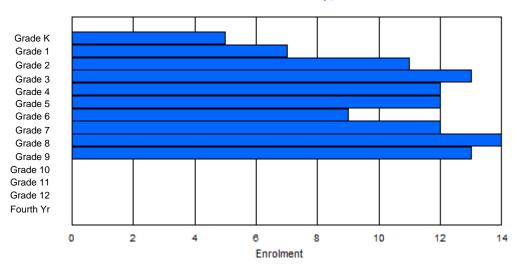

4

7

6

| #015 - Lake                | Melville Se | chool, | North We | st River |        |        |         |                |         |     | Classifica<br>Offers Di             |        |        | ation:  | Yes |       |     |       |
|----------------------------|-------------|--------|----------|----------|--------|--------|---------|----------------|---------|-----|-------------------------------------|--------|--------|---------|-----|-------|-----|-------|
| Grades: K-12<br>FTE Teache |             | 1.0    | Number   | of Grade | es: 13 |        |         |                |         |     | School F<br>District F<br>Provincia | TE PTF | 1 : 11 | -<br>.3 |     |       |     |       |
|                            |             |        |          |          |        | Enrolr | nent By | Age and        | d Gende | r   |                                     |        |        |         |     |       |     |       |
|                            |             |        |          |          |        |        |         | Age            |         |     |                                     |        |        |         |     |       |     |       |
| Gender                     | 5           | 6      | 7        | 8        | 9      | 10     | 11      | 12             | 13      | 14  | 15                                  | 16     |        | 17      | 18  | 19    | 20> | Total |
| Vale                       | 4           | 4      | 4        | 6        | 2      | 6      | 3       | 3              | 0       | 7   | 4                                   | 4      |        | 2       | 2   | 1     | 0   | 52    |
| emale                      | 3           | 3      | 7        | 3        | 3      | 2      | 3       | 5              | 5       | 3   | 4                                   | 5      |        | 3       | 3   | 0     | 0   | 52    |
| Fotal                      | 7           | 7      | 11       | 9        | 5      | 8      | 6       | 8              | 5       | 10  | 8                                   | 9      |        | 5       | 5   | 1     | 0   | 104   |
|                            |             |        |          |          |        | Enrol  | ment By | / Grade a      | and Gen | der |                                     |        |        |         |     |       |     |       |
|                            |             |        |          |          |        |        |         | <u>Grade</u>   |         |     |                                     |        |        |         |     |       |     |       |
| Gender                     | к           | 1      | 2        | 3        | 4      | 5      | 6       | ; <del>7</del> | 7       | 8   | 9                                   | 10     | 11     | 12      | 4th | Total |     |       |
| Male                       | 4           | 4      | 5        | 7        | 2      | 5      | 3       | 3              | 3       | 2   | 5                                   | 4      | 5      | 2       | 1   | 52    |     |       |
| Female                     | 3           | 3      | 7        | 3        | 2      | 2      | 3       | . 4            | 1       | 6   | 5                                   | 5      | 7      | 2       | 0   | 52    |     |       |

# **Enrolment By Grade**

7

8

10

9

12

4

1

104

#### For 015 - Lake Melville School, North West River

\* Data from the 2011-2012 AGR(Enrolment/Age as of the last day in Sept./Dec.)

- \*\* Newfoundland Statistics Classification System
- \*\*\* May include itinerant teachers Modification Time: 1:38:48PM