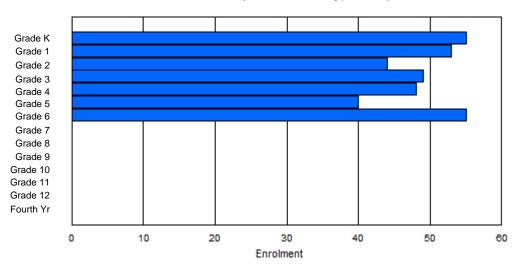

Modification Time: 1:38:48PM

| #004 - Queen | of Peac  | e Middle | e School, | Нарру   | Valley- | Goose B | ay       |                  |         |           | assificatio<br>ers Dista |                |            | No  |       |     |       |
|--------------|----------|----------|-----------|---------|---------|---------|----------|------------------|---------|-----------|--------------------------|----------------|------------|-----|-------|-----|-------|
| Grades: 4-7  |          |          | Number    | of Grad | es: 4   |         |          |                  |         | <u>Sc</u> | hool FTE                 | <b>PTR</b> : 1 | <u>3.0</u> |     |       |     |       |
| FTE Teachers | *** : 28 | 3.0      |           |         |         |         |          |                  |         |           | strict FTE<br>ovincial F |                |            |     |       |     |       |
|              |          |          |           |         |         | Enrolm  | ent By   | Age and          | Gender  |           |                          |                |            |     |       |     |       |
| Gender       | 5        | 6        | 7         | 8       | 9       | 10      | 11       | <u>Age</u><br>12 | 13      | 14        | 15                       | 16             | 17         | 18  | 19    | 20> | Total |
|              |          |          |           |         |         |         |          |                  |         |           |                          | -              |            | -   |       |     |       |
| Male         | 0        | 0        | 0         | 1       | 38      | 48      | 43       | 50               | 0       | 0         | 0                        | 0              | 0          | 0   | 0     | 0   | 180   |
| emale        | 0        | 0        | 0         | 1       | 46      | 30      | 44       | 57               | 4       | 1         | 0                        | 0              | 0          | 0   | 0     | 1   | 184   |
| Total        | 0        | 0        | 0         | 2       | 84      | 78      | 87       | 107              | 4       | 1         | 0                        | 0              | 0          | 0   | 0     | 1   | 364   |
|              |          |          |           |         |         | Enroln  | nent By  | Grade a          | nd Gend | er        |                          |                |            |     |       |     |       |
|              |          |          |           |         |         |         | <u> </u> | <u>Grade</u>     |         |           |                          |                |            |     |       |     |       |
| Gender       | К        | 1        | 2         | 3       | 4       | 5       | 6        | 7                | 8       | 9         | 10                       | 11             | 12         | 4th | Total |     |       |
| Male         | 0        | 0        | 0         | 0       | 42      | 48      | 45       | 45               | 0       | 0         | 0                        | 0              | 0          | 0   | 180   |     |       |
| Female       | 0        | 0        | 0         | 0       | 49      | 29      | 45       | 61               | 0       |           | 0                        | 0              | 0          | 0   | 184   |     |       |
| Total        | 0        | 0        | 0         | 0       | 91      | 77      | 90       | 106              | 0       | 0         | 0                        | 0              | 0          | 0   | 364   |     |       |

### **Enrolment By Grade**

#### For 004 - Queen of Peace Middle School, Happy Valley-Goose Bay

\* Data from the 2011-2012 AGR(Enrolment/Age as of the last day in Sept./Dec.)

- \*\* Newfoundland Statistics Classification System
- \*\*\* May include itinerant teachers