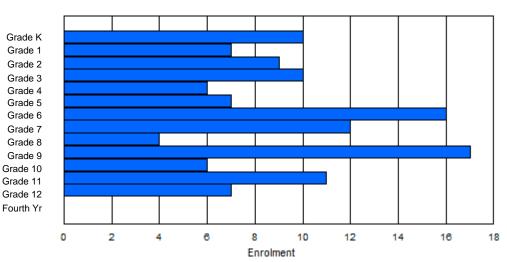

Modification Time: 1:38:48PM Modification Date:

(

Female

Total

| #002 - Henr | y Gordon A  | Acade | my, Cartw | right   |        |        |         |              |         |          | lassifica<br>ffers Di |        |     | cation:       | Yes |       |     |       |
|-------------|-------------|-------|-----------|---------|--------|--------|---------|--------------|---------|----------|-----------------------|--------|-----|---------------|-----|-------|-----|-------|
| Grades: K-8 | ,10-12      |       | Number    | of Grad | es: 12 |        |         |              |         |          | chool F<br>istrict F  |        |     |               |     |       |     |       |
| FTE Teache  | rs *** : 10 | 0.0   |           |         |        |        |         |              |         | <u>P</u> | rovincia              | al FTE | PTR | <u>: 11.9</u> |     |       |     |       |
|             |             |       |           |         |        | Enroln | nent By | Age and      | d Gende | r        |                       |        |     |               |     |       |     |       |
|             |             |       |           |         |        |        |         | <u>Age</u>   |         |          |                       |        |     |               |     |       |     |       |
| Gender      | 5           | 6     | 7         | 8       | 9      | 10     | 11      | 12           | 13      | 14       | 15                    | 10     | 6   | 17            | 18  | 19    | 20> | Total |
| Male        | 2           | 5     | 3         | 4       | 1      | 1      | 4       | 4            | 3       | 1        | 2                     | (      | 6   | 3             | 0   | 1     | 0   | 40    |
| Female      | 5           | 2     | 1         | 1       | 3      | 2      | 4       | 5            | 3       | 0        | 2                     |        | 6   | 3             | 2   | 0     | 0   | 39    |
| Total       | 7           | 7     | 4         | 5       | 4      | 3      | 8       | 9            | 6       | 1        | 4                     | 1:     | 2   | 6             | 2   | 1     | 0   | 79    |
|             |             |       |           |         |        | Enrol  | ment B  | y Grade a    | and Ger | der      |                       |        |     |               |     |       |     |       |
|             |             |       |           |         |        |        |         | <u>Grade</u> |         |          |                       |        |     |               |     |       |     |       |
| Gender      | К           | 1     | 2         | 3       | 4      | 5      | 6       | 6 7          | 7       | 8 9      | 9                     | 10     | 11  | 12            | 4th | Total |     |       |
| Male        | 2           | 5     | 3         | 4       | 1      | 1      | 4       | Ļ _          | 1       | 4 (      | )                     | 6      | 2   | 4             | 0   | 40    |     |       |

### **Enrolment By Grade**

For 002 - Henry Gordon Academy, Cartwright

\* Data from the 2011-2012 AGR(Enrolment/Age as of the last day in Sept./Dec.)

\*\* Newfoundland Statistics Classification System

\*\*\* May include itinerant teachers