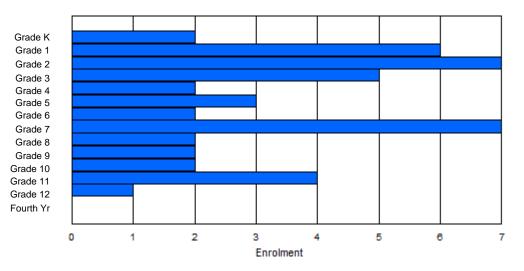

Gender

Male

Total

Female

| #001 - St. P               | eter's Sch | ool, Bla | ick Tickle | •       |        |       |          |                  |         |     |            | ion: Rura<br>tance Ed                  |             | Yes |       |     |       |
|----------------------------|------------|----------|------------|---------|--------|-------|----------|------------------|---------|-----|------------|----------------------------------------|-------------|-----|-------|-----|-------|
| Grades: 1-12<br>FTE Teache |            | .0       | Number     | of Grad | es: 11 |       |          |                  |         | Di  | istrict FT | <u>E PTR : /</u><br>E PTR :<br>FTE PTF | <u>11.3</u> |     |       |     |       |
|                            |            |          |            |         |        | Enrol | ment By  | Age and          | d Gende | r   |            |                                        |             |     |       |     |       |
| Gender                     | 5          | 6        | 7          | 8       | 9      | 10    | 11       | <u>Age</u><br>12 | 13      | 14  | 15         | 16                                     | 17          | 18  | 19    | 20> | Total |
| Male                       | 0          | 2        | 1          | 1       | 0      | 1     | 1        | 2                | 3       | 1   | 0          | 1                                      | 0           | 0   | 1     | 0   | 14    |
| Female                     | 0          | 3        | 0          | 0       | 0      | 3     | 0        | 1                | 0       | 0   | 3          | 0                                      | 0           | 0   | 0     | 0   | 10    |
| Total                      | 0          | 5        | 1          | 1       | 0      | 4     | 1        | 3                | 3       | 1   | 3          | 1                                      | 0           | 0   | 1     | 0   | 24    |
|                            |            |          |            |         |        | Enro  | Iment By | / Grade          | and Gen | der |            |                                        |             |     |       |     |       |
|                            |            |          |            |         |        |       |          | <u>Grade</u>     |         |     |            |                                        |             |     |       |     |       |
| Gender                     | к          | 1        | 2          | 3       | 4      | 5     | 5 6      | -                | 7       | 8 9 | ) 1        | 0 11                                   | 12          | 4th | Total |     |       |

# **Enrolment By Grade**

4th

Total

For 001 - St. Peter's School, Black Tickle

\* Data from the 2011-2012 AGR(Enrolment/Age as of the last day in Sept./Dec.)

- \*\* Newfoundland Statistics Classification System
- \*\*\* May include itinerant teachers