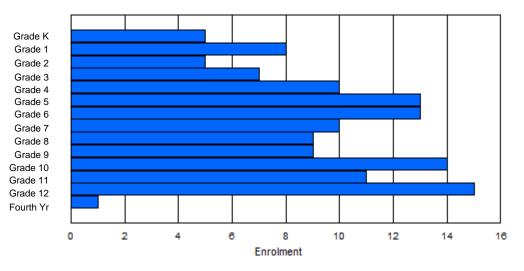

Modification Time: 1:38:48PM

| #004 - Queen | of Peac  | e Middle | e School, | Нарру   | Valley- | Goose B | ay       |                  |         |           | assificatio<br>ers Dista |                |            | No  |       |     |       |
|--------------|----------|----------|-----------|---------|---------|---------|----------|------------------|---------|-----------|--------------------------|----------------|------------|-----|-------|-----|-------|
| Grades: 4-7  |          |          | Number    | of Grad | es: 4   |         |          |                  |         | <u>Sc</u> | hool FTE                 | <b>PTR</b> : 1 | <u>3.0</u> |     |       |     |       |
| FTE Teachers | *** : 28 | 3.0      |           |         |         |         |          |                  |         |           | strict FTE<br>ovincial F |                |            |     |       |     |       |
|              |          |          |           |         |         | Enrolm  | ent By   | Age and          | Gender  |           |                          |                |            |     |       |     |       |
| Gender       | 5        | 6        | 7         | 8       | 9       | 10      | 11       | <u>Age</u><br>12 | 13      | 14        | 15                       | 16             | 17         | 18  | 19    | 20> | Total |
|              |          |          |           |         |         |         |          |                  |         |           |                          | -              |            | -   |       |     |       |
| Male         | 0        | 0        | 0         | 1       | 38      | 48      | 43       | 50               | 0       | 0         | 0                        | 0              | 0          | 0   | 0     | 0   | 180   |
| emale        | 0        | 0        | 0         | 1       | 46      | 30      | 44       | 57               | 4       | 1         | 0                        | 0              | 0          | 0   | 0     | 1   | 184   |
| Total        | 0        | 0        | 0         | 2       | 84      | 78      | 87       | 107              | 4       | 1         | 0                        | 0              | 0          | 0   | 0     | 1   | 364   |
|              |          |          |           |         |         | Enroln  | nent By  | Grade a          | nd Gend | er        |                          |                |            |     |       |     |       |
|              |          |          |           |         |         |         | <u> </u> | <u>Grade</u>     |         |           |                          |                |            |     |       |     |       |
| Gender       | К        | 1        | 2         | 3       | 4       | 5       | 6        | 7                | 8       | 9         | 10                       | 11             | 12         | 4th | Total |     |       |
| Male         | 0        | 0        | 0         | 0       | 42      | 48      | 45       | 45               | 0       | 0         | 0                        | 0              | 0          | 0   | 180   |     |       |
| Female       | 0        | 0        | 0         | 0       | 49      | 29      | 45       | 61               | 0       |           | 0                        | 0              | 0          | 0   | 184   |     |       |
| Total        | 0        | 0        | 0         | 0       | 91      | 77      | 90       | 106              | 0       | 0         | 0                        | 0              | 0          | 0   | 364   |     |       |

### **Enrolment By Grade**

#### For 004 - Queen of Peace Middle School, Happy Valley-Goose Bay

\* Data from the 2011-2012 AGR(Enrolment/Age as of the last day in Sept./Dec.)

- \*\* Newfoundland Statistics Classification System
- \*\*\* May include itinerant teachers