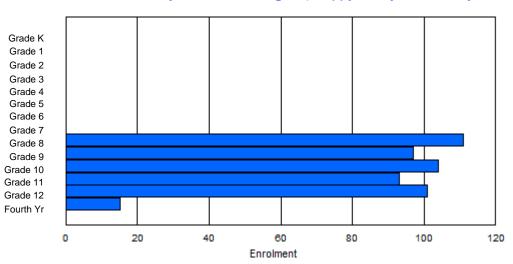

| #010 - Menihe<br>Grades: 8-12 | k High S | School,                                 | Labrador<br>Number | - | es: 5 |        |          |              |         | )<br>2<br>1 | Offers D<br><u>School F</u><br>District F | <u>TE PTR</u><br>TE PTR | ducation:<br><u>: 16.5</u><br>: 11.3 | No  |       |     |       |
|-------------------------------|----------|-----------------------------------------|--------------------|---|-------|--------|----------|--------------|---------|-------------|-------------------------------------------|-------------------------|--------------------------------------|-----|-------|-----|-------|
| FTE Teachers                  | *** : 38 | 3.0                                     |                    |   |       |        |          |              |         | <u>F</u>    | Provincia                                 | al FTE P                | <u> </u>                             |     |       |     |       |
|                               |          |                                         |                    |   |       | Enroln | nent By  | Age an       | d Gende | r           |                                           |                         |                                      |     |       |     |       |
|                               |          |                                         |                    |   |       |        |          | <u>Age</u>   |         |             |                                           |                         |                                      |     |       |     |       |
| Gender                        | 5        | 5 6 7 8 9 10 11 12 13 14 15 16 17 18 19 |                    |   |       |        |          |              |         |             |                                           |                         |                                      |     |       | 20> | Total |
| Male                          | 0        | 0                                       | 0                  | 0 | 0     | 0      | 0        | 0            | 70      | 65          | 71                                        | 54                      | 48                                   | 12  | 3     | 0   | 323   |
| Female                        | 0        | 0                                       | 0                  | 0 | 0     | 0      | 0        | 0            | 53      | 66          | 62                                        | 61                      | 54                                   | 5   | 2     | 0   | 303   |
| Total                         | 0        | 0                                       | 0                  | 0 | 0     | 0      | 0        | 0            | 123     | 131         | 133                                       | 115                     | 102                                  | 17  | 5     | 0   | 626   |
|                               |          |                                         |                    |   |       | Enrolr | ment By  | Grade        | and Ger | der         |                                           |                         |                                      |     |       |     |       |
|                               |          |                                         |                    |   |       |        | <u>.</u> | <u>Grade</u> |         |             |                                           |                         |                                      |     |       |     |       |
| Gender                        | К        | 1                                       | 2                  | 3 | 4     | 5      | 6        |              | 7       | 8           | 9                                         | 10 1                    | 1 12                                 | 4th | Total |     |       |
| Male                          | 0        | 0                                       | 0                  | 0 | 0     | 0      | 0        | (            | 0 7     | 1 7         | 0                                         | 66 5                    | 8 49                                 | 9   | 323   |     |       |
| Female                        | 0        | 0                                       | 0                  | 0 | 0     | 0      | 0        |              | 0 5     | 7 6         | 66                                        | 61 6                    | 0 55                                 | 4   | 303   |     |       |

# **Enrolment By Grade**

0

128

136

127

118 104

13

626

For 010 - Menihek High School, Labrador City

\* Data from the 2011-2012 AGR(Enrolment/Age as of the last day in Sept./Dec.)

- \*\* Newfoundland Statistics Classification System
- \*\*\* May include itinerant teachers