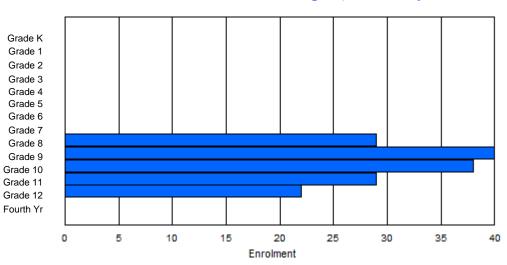

100

107

92

| #381 - J.R. Sr<br>Grades: 4-7<br><u>FTE Teachers</u> |        |        | School,<br>Number |        |          |          |          |                  |         | Of<br><u>Sc</u><br>Di | assification<br>ffers Distra<br>chool FTE<br>strict FTE<br>covincial F | ance Edu<br>PTR : 1<br>PTR : 1 | ucation:<br>1 <u>3.9</u><br>1 <u>1.3</u> | No     |            |        |            |
|------------------------------------------------------|--------|--------|-------------------|--------|----------|----------|----------|------------------|---------|-----------------------|------------------------------------------------------------------------|--------------------------------|------------------------------------------|--------|------------|--------|------------|
|                                                      |        |        |                   |        |          | Enrolm   | nent By  | Age and          | l Gende | r                     |                                                                        |                                |                                          |        |            |        |            |
| Gender                                               | 5      | 6      | 7                 | 8      | 9        | 10       | 11       | <u>Age</u><br>12 | 13      | 14                    | 15                                                                     | 16                             | 17                                       | 18     | 19         | 20>    | Total      |
| Male<br>Female                                       | 0<br>0 | 0<br>0 | 0<br>0            | 0<br>0 | 53<br>46 | 48<br>58 | 50<br>43 | 62<br>55         | 1<br>2  | 0<br>0                | 0<br>0                                                                 | 0<br>0                         | 0<br>0                                   | 0<br>0 | 0<br>0     | 0<br>0 | 214<br>204 |
| Total                                                | 0      | 0      | 0                 | 0      | 99       | 106      | 93       | 117              | 3       | 0                     | 0                                                                      | 0                              | 0                                        | 0      | 0          | 0      | 418        |
|                                                      |        |        |                   |        |          | Enrolr   | nent By  | y Grade a        | and Gen | der                   |                                                                        |                                |                                          |        |            |        |            |
|                                                      |        |        |                   |        |          |          |          | <u>Grade</u>     |         |                       |                                                                        |                                |                                          |        |            |        |            |
| Gender                                               | К      | 1      | 2                 | 3      | 4        | 5        | 6        | 37               | 7       | 89                    | 10                                                                     | ) 11                           | 12                                       | 4th    | Total      |        |            |
| Male<br>Female                                       | 0<br>0 | 0<br>0 | 0<br>0            | 0<br>0 | 53<br>47 | 49<br>58 | 50<br>42 |                  |         | 0 0<br>0 0            |                                                                        |                                | 0<br>0                                   | 0<br>0 | 214<br>204 |        |            |

# Enrolment By Grade

119

0

0

0

0

0

0

418

\* Data from the 2011-2012 AGR(Enrolment/Age as of the last day in Sept./Dec.)

- \*\* Newfoundland Statistics Classification System
- \*\*\* May include itinerant teachers

Modification Time: 1:38:48PM