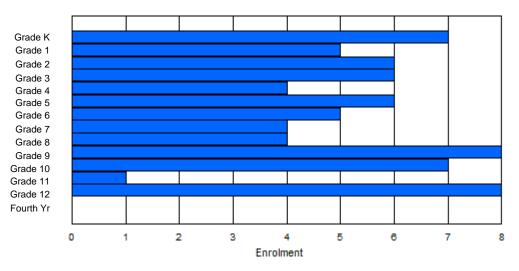

Modification Time: 1:38:48PM

| #004 - Queen | of Peac  | e Middle | e School, | Нарру   | Valley- | Goose B | ay       |                  |         |           | assificatio<br>ers Dista |                |            | No  |       |     |       |
|--------------|----------|----------|-----------|---------|---------|---------|----------|------------------|---------|-----------|--------------------------|----------------|------------|-----|-------|-----|-------|
| Grades: 4-7  |          |          | Number    | of Grad | es: 4   |         |          |                  |         | <u>Sc</u> | hool FTE                 | <b>PTR</b> : 1 | <u>3.0</u> |     |       |     |       |
| FTE Teachers | *** : 28 | 3.0      |           |         |         |         |          |                  |         |           | strict FTE<br>ovincial F |                |            |     |       |     |       |
|              |          |          |           |         |         | Enrolm  | ent By   | Age and          | Gender  |           |                          |                |            |     |       |     |       |
| Gender       | 5        | 6        | 7         | 8       | 9       | 10      | 11       | <u>Age</u><br>12 | 13      | 14        | 15                       | 16             | 17         | 18  | 19    | 20> | Total |
|              |          |          |           |         |         |         |          |                  |         |           |                          | -              |            | -   |       |     |       |
| Male         | 0        | 0        | 0         | 1       | 38      | 48      | 43       | 50               | 0       | 0         | 0                        | 0              | 0          | 0   | 0     | 0   | 180   |
| emale        | 0        | 0        | 0         | 1       | 46      | 30      | 44       | 57               | 4       | 1         | 0                        | 0              | 0          | 0   | 0     | 1   | 184   |
| Total        | 0        | 0        | 0         | 2       | 84      | 78      | 87       | 107              | 4       | 1         | 0                        | 0              | 0          | 0   | 0     | 1   | 364   |
|              |          |          |           |         |         | Enroln  | nent By  | Grade a          | nd Gend | er        |                          |                |            |     |       |     |       |
|              |          |          |           |         |         |         | <u> </u> | <u>Grade</u>     |         |           |                          |                |            |     |       |     |       |
| Gender       | К        | 1        | 2         | 3       | 4       | 5       | 6        | 7                | 8       | 9         | 10                       | 11             | 12         | 4th | Total |     |       |
| Male         | 0        | 0        | 0         | 0       | 42      | 48      | 45       | 45               | 0       | 0         | 0                        | 0              | 0          | 0   | 180   |     |       |
| Female       | 0        | 0        | 0         | 0       | 49      | 29      | 45       | 61               | 0       |           | 0                        | 0              | 0          | 0   | 184   |     |       |
| Total        | 0        | 0        | 0         | 0       | 91      | 77      | 90       | 106              | 0       | 0         | 0                        | 0              | 0          | 0   | 364   |     |       |

### **Enrolment By Grade**

#### For 004 - Queen of Peace Middle School, Happy Valley-Goose Bay

\* Data from the 2011-2012 AGR(Enrolment/Age as of the last day in Sept./Dec.)

- \*\* Newfoundland Statistics Classification System
- \*\*\* May include itinerant teachers