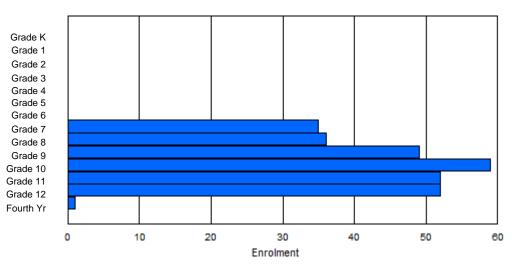

Gender

Male

Total

Female

| #001 - St. P               | eter's Sch | ool, Bla | ick Tickle | •       |        |       |          |                  |         |     |            | ion: Rura<br>tance Ed                  |             | Yes |       |     |       |
|----------------------------|------------|----------|------------|---------|--------|-------|----------|------------------|---------|-----|------------|----------------------------------------|-------------|-----|-------|-----|-------|
| Grades: 1-12<br>FTE Teache |            | .0       | Number     | of Grad | es: 11 |       |          |                  |         | Di  | istrict FT | <u>E PTR : /</u><br>E PTR :<br>FTE PTF | <u>11.3</u> |     |       |     |       |
|                            |            |          |            |         |        | Enrol | ment By  | Age and          | d Gende | r   |            |                                        |             |     |       |     |       |
| Gender                     | 5          | 6        | 7          | 8       | 9      | 10    | 11       | <u>Age</u><br>12 | 13      | 14  | 15         | 16                                     | 17          | 18  | 19    | 20> | Total |
| Male                       | 0          | 2        | 1          | 1       | 0      | 1     | 1        | 2                | 3       | 1   | 0          | 1                                      | 0           | 0   | 1     | 0   | 14    |
| Female                     | 0          | 3        | 0          | 0       | 0      | 3     | 0        | 1                | 0       | 0   | 3          | 0                                      | 0           | 0   | 0     | 0   | 10    |
| Total                      | 0          | 5        | 1          | 1       | 0      | 4     | 1        | 3                | 3       | 1   | 3          | 1                                      | 0           | 0   | 1     | 0   | 24    |
|                            |            |          |            |         |        | Enro  | Iment By | / Grade          | and Gen | der |            |                                        |             |     |       |     |       |
|                            |            |          |            |         |        |       |          | <u>Grade</u>     |         |     |            |                                        |             |     |       |     |       |
| Gender                     | к          | 1        | 2          | 3       | 4      | 5     | 5 6      | -                | 7       | 8 9 | ) 1        | 0 11                                   | 12          | 4th | Total |     |       |

# **Enrolment By Grade**

4th

Total

For 001 - St. Peter's School, Black Tickle

\* Data from the 2011-2012 AGR(Enrolment/Age as of the last day in Sept./Dec.)

- \*\* Newfoundland Statistics Classification System
- \*\*\* May include itinerant teachers