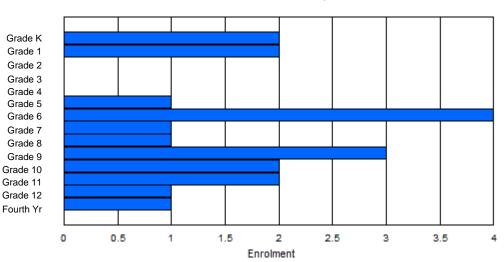

Modification Time: 1:38:48PM Modification Date:

(

Female

Total

| #002 - Henr | y Gordon A  | Acade | my, Cartw | right   |        |        |         |              |         |          | lassifica<br>ffers Di |        |     | cation:       | Yes |       |     |       |
|-------------|-------------|-------|-----------|---------|--------|--------|---------|--------------|---------|----------|-----------------------|--------|-----|---------------|-----|-------|-----|-------|
| Grades: K-8 | ,10-12      |       | Number    | of Grad | es: 12 |        |         |              |         |          | chool F<br>istrict F  |        |     |               |     |       |     |       |
| FTE Teache  | rs *** : 10 | 0.0   |           |         |        |        |         |              |         | <u>P</u> | rovincia              | al FTE | PTR | <u>: 11.9</u> |     |       |     |       |
|             |             |       |           |         |        | Enroln | nent By | Age and      | d Gende | r        |                       |        |     |               |     |       |     |       |
|             |             |       |           |         |        |        |         | <u>Age</u>   |         |          |                       |        |     |               |     |       |     |       |
| Gender      | 5           | 6     | 7         | 8       | 9      | 10     | 11      | 12           | 13      | 14       | 15                    | 10     | 6   | 17            | 18  | 19    | 20> | Total |
| Male        | 2           | 5     | 3         | 4       | 1      | 1      | 4       | 4            | 3       | 1        | 2                     | (      | 6   | 3             | 0   | 1     | 0   | 40    |
| Female      | 5           | 2     | 1         | 1       | 3      | 2      | 4       | 5            | 3       | 0        | 2                     |        | 6   | 3             | 2   | 0     | 0   | 39    |
| Total       | 7           | 7     | 4         | 5       | 4      | 3      | 8       | 9            | 6       | 1        | 4                     | 1:     | 2   | 6             | 2   | 1     | 0   | 79    |
|             |             |       |           |         |        | Enrol  | ment B  | y Grade a    | and Ger | der      |                       |        |     |               |     |       |     |       |
|             |             |       |           |         |        |        |         | <u>Grade</u> |         |          |                       |        |     |               |     |       |     |       |
| Gender      | К           | 1     | 2         | 3       | 4      | 5      | 6       | 6 7          | 7       | 8 9      | 9                     | 10     | 11  | 12            | 4th | Total |     |       |
| Male        | 2           | 5     | 3         | 4       | 1      | 1      | 4       | Ļ _          | 1       | 4 (      | )                     | 6      | 2   | 4             | 0   | 40    |     |       |

### **Enrolment By Grade**

For 002 - Henry Gordon Academy, Cartwright

\* Data from the 2011-2012 AGR(Enrolment/Age as of the last day in Sept./Dec.)

\*\* Newfoundland Statistics Classification System

\*\*\* May include itinerant teachers