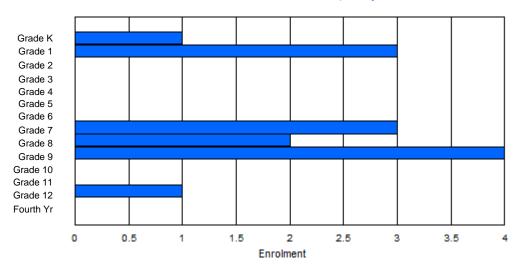

Modification Time: 1:38:48PM

Source: Evaluation and Research

| #005 - Pea  | cock Prima         | ary Scho | ool, Happ | y Valley- | Goose | Bay    |         |              |         |          | Classifica<br>Offers Dis |               | an<br>Jucation: | No  |       |     |       |
|-------------|--------------------|----------|-----------|-----------|-------|--------|---------|--------------|---------|----------|--------------------------|---------------|-----------------|-----|-------|-----|-------|
| Grades: K-3 | 3                  |          | Number    | of Grade  | es: 4 |        |         |              |         | <u>S</u> | chool F                  | <u>EPTR :</u> | <u>11.7</u>     |     |       |     |       |
|             |                    |          |           |           |       |        |         |              |         |          | District F               |               |                 |     |       |     |       |
| FTE Teache  | <u>ers</u> *** : 2 | 5.0      |           |           |       |        |         |              |         | E        | rovincial                | FTE PT        | <u>R : 11.9</u> |     |       |     |       |
|             |                    |          |           |           |       | Enrolm | nent By | Age and      | d Gende | r        |                          |               |                 |     |       |     |       |
|             |                    |          |           |           |       |        |         | <u>Age</u>   |         |          |                          |               |                 |     |       |     |       |
| Gender      | 5                  | 6        | 7         | 8         | 9     | 10     | 11      | 12           | 13      | 14       | 15                       | 16            | 17              | 18  | 19    | 20> | Total |
| Male        | 44                 | 35       | 47        | 36        | 2     | 0      | 0       | 0            | 0       | 0        | 0                        | 0             | 0               | 0   | 0     | 0   | 164   |
| Female      | 32                 | 47       | 47        | 39        | 2     | 0      | 0       | 1            | 0       | 0        | 0                        | 0             | 0               | 0   | 0     | 0   | 168   |
| Total       | 76                 | 82       | 94        | 75        | 4     | 0      | 0       | 1            | 0       | 0        | 0                        | 0             | 0               | 0   | 0     | 0   | 332   |
|             |                    |          |           |           |       | Enrolr | nent By | / Grade      | and Gen | der      |                          |               |                 |     |       |     |       |
|             |                    |          |           |           |       |        |         | <u>Grade</u> |         |          |                          |               |                 |     |       |     |       |
| Gender      | К                  | 1        | 2         | 3         | 4     | 5      | 6       | -            | 7       | 8        | 9 1                      | 0 11          | 12              | 4th | Total |     |       |
| Male        | 47                 | 32       | 49        | 36        | 0     | 0      | 0       | (            | )       | 0        | 0                        | 0 0           | 0               | 0   | 164   |     |       |
| Female      | 32                 | 47       | 49        | 40        | 0     | 0      | 0       | ) (          | )       | 0        | 0                        | 0 0           | 0               | 0   | 168   |     |       |
| Total       | 79                 | 79       | 98        | 76        | 0     | 0      | 0       | ) (          | 0       | 0        | 0                        | 0 C           | 0               | 0   | 332   |     |       |

# **Enrolment By Grade**

#### For 005 - Peacock Primary School, Happy Valley-Goose Bay

\* Data from the 2011-2012 AGR(Enrolment/Age as of the last day in Sept./Dec.)

- \*\* Newfoundland Statistics Classification System
- \*\*\* May include itinerant teachers