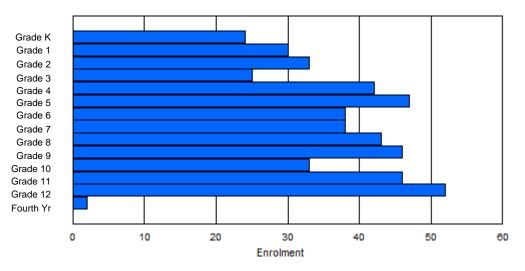

Gender

Male

Total

Female

| #001 - St. P               | eter's Sch | ool, Bla | ick Tickle | •       |        |       |          |                  |         |     |            | ion: Rura<br>tance Ed                  |             | Yes |       |     |       |
|----------------------------|------------|----------|------------|---------|--------|-------|----------|------------------|---------|-----|------------|----------------------------------------|-------------|-----|-------|-----|-------|
| Grades: 1-12<br>FTE Teache |            | .0       | Number     | of Grad | es: 11 |       |          |                  |         | Di  | istrict FT | <u>E PTR : /</u><br>E PTR :<br>FTE PTF | <u>11.3</u> |     |       |     |       |
|                            |            |          |            |         |        | Enrol | ment By  | Age and          | d Gende | r   |            |                                        |             |     |       |     |       |
| Gender                     | 5          | 6        | 7          | 8       | 9      | 10    | 11       | <u>Age</u><br>12 | 13      | 14  | 15         | 16                                     | 17          | 18  | 19    | 20> | Total |
| Male                       | 0          | 2        | 1          | 1       | 0      | 1     | 1        | 2                | 3       | 1   | 0          | 1                                      | 0           | 0   | 1     | 0   | 14    |
| Female                     | 0          | 3        | 0          | 0       | 0      | 3     | 0        | 1                | 0       | 0   | 3          | 0                                      | 0           | 0   | 0     | 0   | 10    |
| Total                      | 0          | 5        | 1          | 1       | 0      | 4     | 1        | 3                | 3       | 1   | 3          | 1                                      | 0           | 0   | 1     | 0   | 24    |
|                            |            |          |            |         |        | Enro  | Iment By | / Grade          | and Gen | der |            |                                        |             |     |       |     |       |
|                            |            |          |            |         |        |       |          | <u>Grade</u>     |         |     |            |                                        |             |     |       |     |       |
| Gender                     | к          | 1        | 2          | 3       | 4      | 5     | 5 6      | -                | 7       | 8 9 | ) 1        | 0 11                                   | 12          | 4th | Total |     |       |

# **Enrolment By Grade**

4th

Total

For 001 - St. Peter's School, Black Tickle

\* Data from the 2011-2012 AGR(Enrolment/Age as of the last day in Sept./Dec.)

- \*\* Newfoundland Statistics Classification System
- \*\*\* May include itinerant teachers