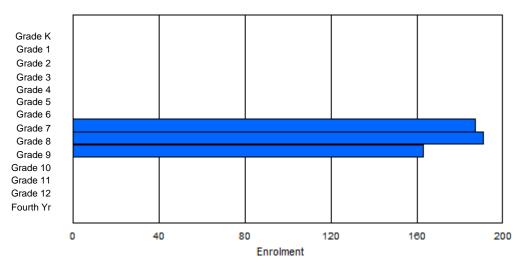

Gender

Male

Total

Female

| #001 - St. P               | eter's Sch | ool, Bla | ick Tickle | •       |        |       |          |                  |         |     |            | ion: Rura<br>tance Ed                  |             | Yes |       |     |       |
|----------------------------|------------|----------|------------|---------|--------|-------|----------|------------------|---------|-----|------------|----------------------------------------|-------------|-----|-------|-----|-------|
| Grades: 1-12<br>FTE Teache |            | .0       | Number     | of Grad | es: 11 |       |          |                  |         | Di  | istrict FT | <u>E PTR : /</u><br>E PTR :<br>FTE PTF | <u>11.3</u> |     |       |     |       |
|                            |            |          |            |         |        | Enrol | ment By  | Age and          | d Gende | r   |            |                                        |             |     |       |     |       |
| Gender                     | 5          | 6        | 7          | 8       | 9      | 10    | 11       | <u>Age</u><br>12 | 13      | 14  | 15         | 16                                     | 17          | 18  | 19    | 20> | Total |
| Male                       | 0          | 2        | 1          | 1       | 0      | 1     | 1        | 2                | 3       | 1   | 0          | 1                                      | 0           | 0   | 1     | 0   | 14    |
| Female                     | 0          | 3        | 0          | 0       | 0      | 3     | 0        | 1                | 0       | 0   | 3          | 0                                      | 0           | 0   | 0     | 0   | 10    |
| Total                      | 0          | 5        | 1          | 1       | 0      | 4     | 1        | 3                | 3       | 1   | 3          | 1                                      | 0           | 0   | 1     | 0   | 24    |
|                            |            |          |            |         |        | Enro  | Iment By | / Grade          | and Gen | der |            |                                        |             |     |       |     |       |
|                            |            |          |            |         |        |       |          | <u>Grade</u>     |         |     |            |                                        |             |     |       |     |       |
| Gender                     | к          | 1        | 2          | 3       | 4      | 5     | 5 6      | -                | 7       | 8 9 | ) 1        | 0 11                                   | 12          | 4th | Total |     |       |

# **Enrolment By Grade**

4th

Total

For 001 - St. Peter's School, Black Tickle

\* Data from the 2011-2012 AGR(Enrolment/Age as of the last day in Sept./Dec.)

- \*\* Newfoundland Statistics Classification System
- \*\*\* May include itinerant teachers