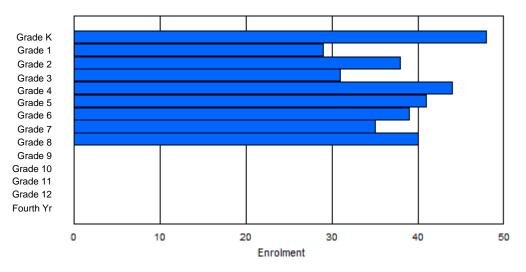

Modification Time: 1:38:48PM

| #004 - Queen | of Peac  | e Middle | e School, | Нарру   | Valley- | Goose B | ay       |                  |         |           | assificatio<br>ers Dista |                |            | No  |       |     |       |
|--------------|----------|----------|-----------|---------|---------|---------|----------|------------------|---------|-----------|--------------------------|----------------|------------|-----|-------|-----|-------|
| Grades: 4-7  |          |          | Number    | of Grad | es: 4   |         |          |                  |         | <u>Sc</u> | hool FTE                 | <b>PTR</b> : 1 | <u>3.0</u> |     |       |     |       |
| FTE Teachers | *** : 28 | 3.0      |           |         |         |         |          |                  |         |           | strict FTE<br>ovincial F |                |            |     |       |     |       |
|              |          |          |           |         |         | Enrolm  | ent By   | Age and          | Gender  |           |                          |                |            |     |       |     |       |
| Gender       | 5        | 6        | 7         | 8       | 9       | 10      | 11       | <u>Age</u><br>12 | 13      | 14        | 15                       | 16             | 17         | 18  | 19    | 20> | Total |
|              |          |          |           |         |         |         |          |                  |         |           |                          | -              |            | -   |       |     |       |
| Male         | 0        | 0        | 0         | 1       | 38      | 48      | 43       | 50               | 0       | 0         | 0                        | 0              | 0          | 0   | 0     | 0   | 180   |
| emale        | 0        | 0        | 0         | 1       | 46      | 30      | 44       | 57               | 4       | 1         | 0                        | 0              | 0          | 0   | 0     | 1   | 184   |
| Total        | 0        | 0        | 0         | 2       | 84      | 78      | 87       | 107              | 4       | 1         | 0                        | 0              | 0          | 0   | 0     | 1   | 364   |
|              |          |          |           |         |         | Enroln  | nent By  | Grade a          | nd Gend | er        |                          |                |            |     |       |     |       |
|              |          |          |           |         |         |         | <u> </u> | <u>Grade</u>     |         |           |                          |                |            |     |       |     |       |
| Gender       | К        | 1        | 2         | 3       | 4       | 5       | 6        | 7                | 8       | 9         | 10                       | 11             | 12         | 4th | Total |     |       |
| Male         | 0        | 0        | 0         | 0       | 42      | 48      | 45       | 45               | 0       | 0         | 0                        | 0              | 0          | 0   | 180   |     |       |
| Female       | 0        | 0        | 0         | 0       | 49      | 29      | 45       | 61               | 0       |           | 0                        | 0              | 0          | 0   | 184   |     |       |
| Total        | 0        | 0        | 0         | 0       | 91      | 77      | 90       | 106              | 0       | 0         | 0                        | 0              | 0          | 0   | 364   |     |       |

### **Enrolment By Grade**

#### For 004 - Queen of Peace Middle School, Happy Valley-Goose Bay

\* Data from the 2011-2012 AGR(Enrolment/Age as of the last day in Sept./Dec.)

- \*\* Newfoundland Statistics Classification System
- \*\*\* May include itinerant teachers