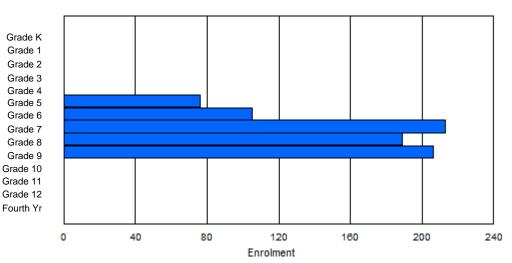

100

107

92

| #381 - J.R. Sr<br>Grades: 4-7<br><u>FTE Teachers</u> |        |        | School,<br>Number |        |          |          |          |                  |         | Of<br><u>Sc</u><br>Di | assification<br>ffers Distra<br>chool FTE<br>strict FTE<br>covincial F | ance Edu<br>PTR : 1<br>PTR : 1 | ucation:<br>1 <u>3.9</u><br>1 <u>1.3</u> | No     |            |        |            |
|------------------------------------------------------|--------|--------|-------------------|--------|----------|----------|----------|------------------|---------|-----------------------|------------------------------------------------------------------------|--------------------------------|------------------------------------------|--------|------------|--------|------------|
|                                                      |        |        |                   |        |          | Enrolm   | nent By  | Age and          | l Gende | r                     |                                                                        |                                |                                          |        |            |        |            |
| Gender                                               | 5      | 6      | 7                 | 8      | 9        | 10       | 11       | <u>Age</u><br>12 | 13      | 14                    | 15                                                                     | 16                             | 17                                       | 18     | 19         | 20>    | Total      |
| Male<br>Female                                       | 0<br>0 | 0<br>0 | 0<br>0            | 0<br>0 | 53<br>46 | 48<br>58 | 50<br>43 | 62<br>55         | 1<br>2  | 0<br>0                | 0<br>0                                                                 | 0<br>0                         | 0<br>0                                   | 0<br>0 | 0<br>0     | 0<br>0 | 214<br>204 |
| Total                                                | 0      | 0      | 0                 | 0      | 99       | 106      | 93       | 117              | 3       | 0                     | 0                                                                      | 0                              | 0                                        | 0      | 0          | 0      | 418        |
|                                                      |        |        |                   |        |          | Enrolr   | nent By  | y Grade a        | and Gen | der                   |                                                                        |                                |                                          |        |            |        |            |
|                                                      |        |        |                   |        |          |          |          | <u>Grade</u>     |         |                       |                                                                        |                                |                                          |        |            |        |            |
| Gender                                               | К      | 1      | 2                 | 3      | 4        | 5        | 6        | 37               | 7       | 89                    | 10                                                                     | ) 11                           | 12                                       | 4th    | Total      |        |            |
| Male<br>Female                                       | 0<br>0 | 0<br>0 | 0<br>0            | 0<br>0 | 53<br>47 | 49<br>58 | 50<br>42 |                  |         | 0 0<br>0 0            |                                                                        |                                | 0<br>0                                   | 0<br>0 | 214<br>204 |        |            |

# Enrolment By Grade

119

0

0

0

0

0

0

418

\* Data from the 2011-2012 AGR(Enrolment/Age as of the last day in Sept./Dec.)

- \*\* Newfoundland Statistics Classification System
- \*\*\* May include itinerant teachers

Modification Time: 1:38:48PM