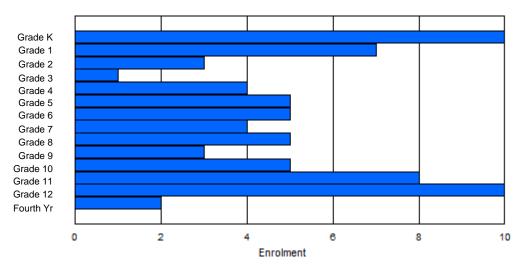

| #010 - Menihe<br>Grades: 8-12 | k High S | School,                                 | Labrador<br>Number | - | es: 5 |        |          |              |         | )<br>2<br>1 | Offers D<br><u>School F</u><br>District F | <u>TE PTR</u><br>TE PTR | ducation:<br><u>: 16.5</u><br>: 11.3 | No  |       |     |       |
|-------------------------------|----------|-----------------------------------------|--------------------|---|-------|--------|----------|--------------|---------|-------------|-------------------------------------------|-------------------------|--------------------------------------|-----|-------|-----|-------|
| FTE Teachers                  | *** : 38 | 3.0                                     |                    |   |       |        |          |              |         | <u>F</u>    | Provincia                                 | al FTE P                | <u> </u>                             |     |       |     |       |
|                               |          |                                         |                    |   |       | Enroln | nent By  | Age an       | d Gende | r           |                                           |                         |                                      |     |       |     |       |
|                               |          |                                         |                    |   |       |        |          | <u>Age</u>   |         |             |                                           |                         |                                      |     |       |     |       |
| Gender                        | 5        | 5 6 7 8 9 10 11 12 13 14 15 16 17 18 19 |                    |   |       |        |          |              |         |             |                                           |                         |                                      |     |       | 20> | Total |
| Male                          | 0        | 0                                       | 0                  | 0 | 0     | 0      | 0        | 0            | 70      | 65          | 71                                        | 54                      | 48                                   | 12  | 3     | 0   | 323   |
| Female                        | 0        | 0                                       | 0                  | 0 | 0     | 0      | 0        | 0            | 53      | 66          | 62                                        | 61                      | 54                                   | 5   | 2     | 0   | 303   |
| Total                         | 0        | 0                                       | 0                  | 0 | 0     | 0      | 0        | 0            | 123     | 131         | 133                                       | 115                     | 102                                  | 17  | 5     | 0   | 626   |
|                               |          |                                         |                    |   |       | Enrolr | ment By  | Grade        | and Ger | der         |                                           |                         |                                      |     |       |     |       |
|                               |          |                                         |                    |   |       |        | <u>.</u> | <u>Grade</u> |         |             |                                           |                         |                                      |     |       |     |       |
| Gender                        | К        | 1                                       | 2                  | 3 | 4     | 5      | 6        |              | 7       | 8           | 9                                         | 10 1                    | 1 12                                 | 4th | Total |     |       |
| Male                          | 0        | 0                                       | 0                  | 0 | 0     | 0      | 0        | (            | 0 7     | 1 7         | 0                                         | 66 5                    | 8 49                                 | 9   | 323   |     |       |
| Female                        | 0        | 0                                       | 0                  | 0 | 0     | 0      | 0        |              | 0 5     | 7 6         | 66                                        | 61 6                    | 0 55                                 | 4   | 303   |     |       |

# **Enrolment By Grade**

0

128

136

127

118 104

13

626

For 010 - Menihek High School, Labrador City

\* Data from the 2011-2012 AGR(Enrolment/Age as of the last day in Sept./Dec.)

- \*\* Newfoundland Statistics Classification System
- \*\*\* May include itinerant teachers