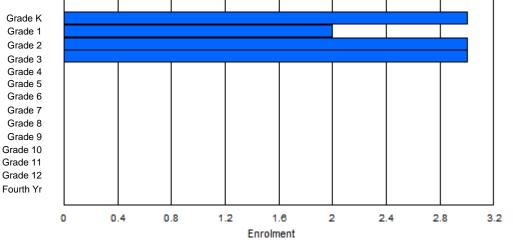

Gender

Male

Total

Female

| #001 - St. P               | eter's Sch | ool, Bla | ick Tickle | •       |        |       |          |                  |         |     |            | ion: Rura<br>tance Ed                  |             | Yes |       |     |       |
|----------------------------|------------|----------|------------|---------|--------|-------|----------|------------------|---------|-----|------------|----------------------------------------|-------------|-----|-------|-----|-------|
| Grades: 1-12<br>FTE Teache |            | .0       | Number     | of Grad | es: 11 |       |          |                  |         | Di  | istrict FT | <u>E PTR : /</u><br>E PTR :<br>FTE PTF | <u>11.3</u> |     |       |     |       |
|                            |            |          |            |         |        | Enrol | ment By  | Age and          | d Gende | r   |            |                                        |             |     |       |     |       |
| Gender                     | 5          | 6        | 7          | 8       | 9      | 10    | 11       | <u>Age</u><br>12 | 13      | 14  | 15         | 16                                     | 17          | 18  | 19    | 20> | Total |
| Male                       | 0          | 2        | 1          | 1       | 0      | 1     | 1        | 2                | 3       | 1   | 0          | 1                                      | 0           | 0   | 1     | 0   | 14    |
| Female                     | 0          | 3        | 0          | 0       | 0      | 3     | 0        | 1                | 0       | 0   | 3          | 0                                      | 0           | 0   | 0     | 0   | 10    |
| Total                      | 0          | 5        | 1          | 1       | 0      | 4     | 1        | 3                | 3       | 1   | 3          | 1                                      | 0           | 0   | 1     | 0   | 24    |
|                            |            |          |            |         |        | Enro  | Iment By | / Grade          | and Gen | der |            |                                        |             |     |       |     |       |
|                            |            |          |            |         |        |       |          | <u>Grade</u>     |         |     |            |                                        |             |     |       |     |       |
| Gender                     | к          | 1        | 2          | 3       | 4      | 5     | 5 6      | -                | 7       | 8 9 | ) 1        | 0 11                                   | 12          | 4th | Total |     |       |

# **Enrolment By Grade**

4th

Total

For 001 - St. Peter's School, Black Tickle

\* Data from the 2011-2012 AGR(Enrolment/Age as of the last day in Sept./Dec.)

- \*\* Newfoundland Statistics Classification System
- \*\*\* May include itinerant teachers