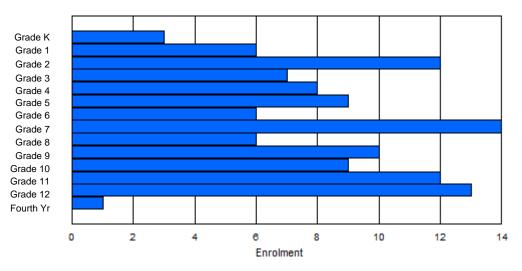

Grades: K-12 Number of Grades: 13

Classification: Rural Offers Distance Education: Yes

School FTE PTR : 10.9 District FTE PTR : 10.5 Provincial FTE PTR : 11.9

#### **Enrolment By Age and Gender** <u>Age</u> 20> Gender Male Female Total

#### Enrolment By Grade and Gender

|                |         |         |        |         |         |         | Gra     | ade      |          |         |        |        |        |        |            |
|----------------|---------|---------|--------|---------|---------|---------|---------|----------|----------|---------|--------|--------|--------|--------|------------|
| Gender         | К       | 1       | 2      | 3       | 4       | 5       | 6       | 7        | 8        | 9       | 10     | 11     | 12     | 4th    | Total      |
| Male<br>Female | 15<br>6 | 12<br>9 | 6<br>6 | 7<br>10 | 12<br>5 | 7<br>11 | 11<br>8 | 13<br>11 | 10<br>13 | 13<br>7 | 4<br>5 | 5<br>7 | 9<br>9 | 0<br>0 | 124<br>107 |
| Total          | 21      | 21      | 12     | 17      | 17      | 18      | 19      | 24       | 23       | 20      | 9      | 12     | 18     | 0      | 231        |

# **Enrolment By Grade**

#### For 027 - Canon Richards Memorial Academy, Flower's Cove

\* Data from the 2011-2012 AGR(Enrolment/Age as of the last day in Sept./Dec.)

- \*\* Newfoundland Statistics Classification System
- \*\*\* May include itinerant teachers Modification Time: 1:38:48PM