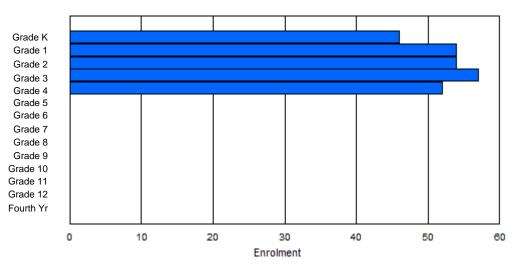

Modification Time: 1:38:48PM Modification Date:

| #008 - A. | P. Low Pr         | imary, La | abrador ( | City       |       |       |          |                  |         |     |    | tion: Urb<br>tance Ec    |    | No |    |     |       |
|-----------|-------------------|-----------|-----------|------------|-------|-------|----------|------------------|---------|-----|----|--------------------------|----|----|----|-----|-------|
| Grades: K | -3                |           | Numbe     | er of Grad | es: 4 |       |          |                  |         |     |    | <u>EPTR:</u>             |    |    |    |     |       |
| FTE Teac  | <u>hers</u> *** : | 27.0      |           |            |       |       |          |                  |         |     |    | <u>E PTR :</u><br>FTE PT |    |    |    |     |       |
|           |                   |           |           |            |       | Enrol | ment By  | Age and          | d Gende | r   |    |                          |    |    |    |     |       |
| Gender    | 5                 | 6         | 7         | 8          | 9     | 10    | 11       | <u>Age</u><br>12 | 13      | 14  | 15 | 16                       | 17 | 18 | 19 | 20> | Total |
| Male      | 61                | 63        | 60        | 42         | 1     | 0     | 0        | 0                | 0       | 0   | 0  | 0                        | 0  | 0  | 0  | 0   | 227   |
| Female    | 40                | 43        | 37        | 63         | 2     | 0     | 0        | 0                | 0       | 0   | 0  | 0                        | 0  | 0  | 0  | 0   | 185   |
| Total     | 101               | 106       | 97        | 105        | 3     | 0     | 0        | 0                | 0       | 0   | 0  | 0                        | 0  | 0  | 0  | 0   | 412   |
|           |                   |           |           |            |       | Enro  | Iment By | y Grade          | and Gen | der |    |                          |    |    |    |     |       |
|           |                   |           |           |            |       |       |          | <u>Grade</u>     |         |     |    |                          |    |    |    |     |       |

| Gender         | к        | 1        | 2        | 3        | 4      | 5 | 6 | 7      | 8      | 9 | 10     | 11 | 12 | 4th    | Total      |
|----------------|----------|----------|----------|----------|--------|---|---|--------|--------|---|--------|----|----|--------|------------|
| Male<br>Female | 62<br>39 | 62<br>45 | 61<br>37 | 42<br>64 | 0<br>0 |   |   | 0<br>0 | 0<br>0 |   | 0<br>0 |    |    | 0<br>0 | 227<br>185 |
| Total          | 101      | 107      | 98       | 106      | 0      | 0 | 0 | 0      | 0      | 0 | 0      | 0  | 0  | 0      | 412        |

# **Enrolment By Grade**

\* Data from the 2011-2012 AGR(Enrolment/Age as of the last day in Sept./Dec.)

- \*\* Newfoundland Statistics Classification System
- \*\*\* May include itinerant teachers

Modification Time: 1:38:48PM