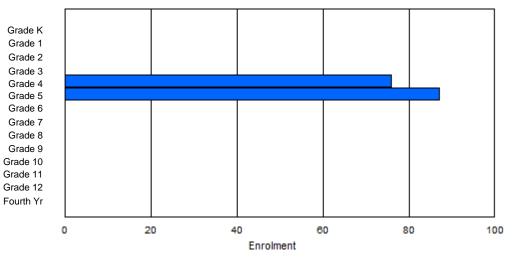

Gender

Male

Total

Female

| #001 - St. P               | eter's Sch | ool, Bla | ick Tickle | •       |        |       |          |                  |         |     |            | ion: Rura<br>tance Ed                  |             | Yes |       |     |       |
|----------------------------|------------|----------|------------|---------|--------|-------|----------|------------------|---------|-----|------------|----------------------------------------|-------------|-----|-------|-----|-------|
| Grades: 1-12<br>FTE Teache |            | .0       | Number     | of Grad | es: 11 |       |          |                  |         | Di  | istrict FT | <u>E PTR : /</u><br>E PTR :<br>FTE PTF | <u>11.3</u> |     |       |     |       |
|                            |            |          |            |         |        | Enrol | ment By  | Age and          | d Gende | r   |            |                                        |             |     |       |     |       |
| Gender                     | 5          | 6        | 7          | 8       | 9      | 10    | 11       | <u>Age</u><br>12 | 13      | 14  | 15         | 16                                     | 17          | 18  | 19    | 20> | Total |
| Male                       | 0          | 2        | 1          | 1       | 0      | 1     | 1        | 2                | 3       | 1   | 0          | 1                                      | 0           | 0   | 1     | 0   | 14    |
| Female                     | 0          | 3        | 0          | 0       | 0      | 3     | 0        | 1                | 0       | 0   | 3          | 0                                      | 0           | 0   | 0     | 0   | 10    |
| Total                      | 0          | 5        | 1          | 1       | 0      | 4     | 1        | 3                | 3       | 1   | 3          | 1                                      | 0           | 0   | 1     | 0   | 24    |
|                            |            |          |            |         |        | Enro  | Iment By | / Grade          | and Gen | der |            |                                        |             |     |       |     |       |
|                            |            |          |            |         |        |       |          | <u>Grade</u>     |         |     |            |                                        |             |     |       |     |       |
| Gender                     | к          | 1        | 2          | 3       | 4      | 5     | 5 6      | -                | 7       | 8 9 | ) 1        | 0 11                                   | 12          | 4th | Total |     |       |

# **Enrolment By Grade**

4th

Total

For 001 - St. Peter's School, Black Tickle

\* Data from the 2011-2012 AGR(Enrolment/Age as of the last day in Sept./Dec.)

- \*\* Newfoundland Statistics Classification System
- \*\*\* May include itinerant teachers