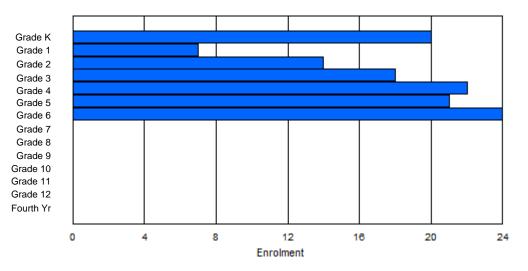

Modification Time: 1:38:48PM

| #004 - Queen | of Peac  | e Middle | e School, | Нарру   | Valley- | Goose B | ay       |                  |         |           | assificatio<br>ers Dista |                |            | No  |       |     |       |
|--------------|----------|----------|-----------|---------|---------|---------|----------|------------------|---------|-----------|--------------------------|----------------|------------|-----|-------|-----|-------|
| Grades: 4-7  |          |          | Number    | of Grad | es: 4   |         |          |                  |         | <u>Sc</u> | hool FTE                 | <b>PTR</b> : 1 | <u>3.0</u> |     |       |     |       |
| FTE Teachers | *** : 28 | 3.0      |           |         |         |         |          |                  |         |           | strict FTE<br>ovincial F |                |            |     |       |     |       |
|              |          |          |           |         |         | Enrolm  | ent By   | Age and          | Gender  |           |                          |                |            |     |       |     |       |
| Gender       | 5        | 6        | 7         | 8       | 9       | 10      | 11       | <u>Age</u><br>12 | 13      | 14        | 15                       | 16             | 17         | 18  | 19    | 20> | Total |
|              |          |          |           |         |         |         |          |                  |         |           |                          | -              |            | -   |       |     |       |
| Male         | 0        | 0        | 0         | 1       | 38      | 48      | 43       | 50               | 0       | 0         | 0                        | 0              | 0          | 0   | 0     | 0   | 180   |
| emale        | 0        | 0        | 0         | 1       | 46      | 30      | 44       | 57               | 4       | 1         | 0                        | 0              | 0          | 0   | 0     | 1   | 184   |
| Total        | 0        | 0        | 0         | 2       | 84      | 78      | 87       | 107              | 4       | 1         | 0                        | 0              | 0          | 0   | 0     | 1   | 364   |
|              |          |          |           |         |         | Enroln  | nent By  | Grade a          | nd Gend | er        |                          |                |            |     |       |     |       |
|              |          |          |           |         |         |         | <u> </u> | <u>Grade</u>     |         |           |                          |                |            |     |       |     |       |
| Gender       | К        | 1        | 2         | 3       | 4       | 5       | 6        | 7                | 8       | 9         | 10                       | 11             | 12         | 4th | Total |     |       |
| Male         | 0        | 0        | 0         | 0       | 42      | 48      | 45       | 45               | 0       | 0         | 0                        | 0              | 0          | 0   | 180   |     |       |
| Female       | 0        | 0        | 0         | 0       | 49      | 29      | 45       | 61               | 0       |           | 0                        | 0              | 0          | 0   | 184   |     |       |
| Total        | 0        | 0        | 0         | 0       | 91      | 77      | 90       | 106              | 0       | 0         | 0                        | 0              | 0          | 0   | 364   |     |       |

### **Enrolment By Grade**

#### For 004 - Queen of Peace Middle School, Happy Valley-Goose Bay

\* Data from the 2011-2012 AGR(Enrolment/Age as of the last day in Sept./Dec.)

- \*\* Newfoundland Statistics Classification System
- \*\*\* May include itinerant teachers