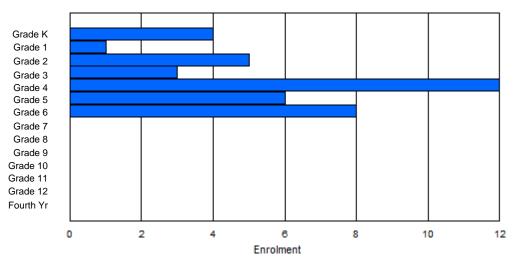

# **Enrolment By Grade**

4th

Total

For 001 - St. Peter's School, Black Tickle

\* Data from the 2011-2012 AGR(Enrolment/Age as of the last day in Sept./Dec.)

- \*\* Newfoundland Statistics Classification System
- \*\*\* May include itinerant teachers