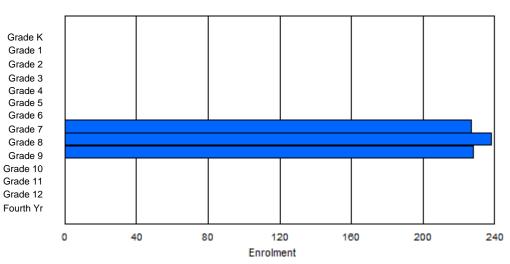

100

107

92

| #381 - J.R. Sr<br>Grades: 4-7<br><u>FTE Teachers</u> |        |        | School,<br>Number |        |          |          |          |                  |         | Of<br><u>Sc</u><br>Di | assification<br>ffers Distra<br>chool FTE<br>strict FTE<br>covincial F | ance Edu<br>PTR : 1<br>PTR : 1 | ucation:<br>1 <u>3.9</u><br>1 <u>1.3</u> | No     |            |        |            |
|------------------------------------------------------|--------|--------|-------------------|--------|----------|----------|----------|------------------|---------|-----------------------|------------------------------------------------------------------------|--------------------------------|------------------------------------------|--------|------------|--------|------------|
|                                                      |        |        |                   |        |          | Enrolm   | nent By  | Age and          | l Gende | r                     |                                                                        |                                |                                          |        |            |        |            |
| Gender                                               | 5      | 6      | 7                 | 8      | 9        | 10       | 11       | <u>Age</u><br>12 | 13      | 14                    | 15                                                                     | 16                             | 17                                       | 18     | 19         | 20>    | Total      |
| Male<br>Female                                       | 0<br>0 | 0<br>0 | 0<br>0            | 0<br>0 | 53<br>46 | 48<br>58 | 50<br>43 | 62<br>55         | 1<br>2  | 0<br>0                | 0<br>0                                                                 | 0<br>0                         | 0<br>0                                   | 0<br>0 | 0<br>0     | 0<br>0 | 214<br>204 |
| Total                                                | 0      | 0      | 0                 | 0      | 99       | 106      | 93       | 117              | 3       | 0                     | 0                                                                      | 0                              | 0                                        | 0      | 0          | 0      | 418        |
|                                                      |        |        |                   |        |          | Enrolr   | nent By  | y Grade a        | and Gen | der                   |                                                                        |                                |                                          |        |            |        |            |
|                                                      |        |        |                   |        |          |          |          | <u>Grade</u>     |         |                       |                                                                        |                                |                                          |        |            |        |            |
| Gender                                               | К      | 1      | 2                 | 3      | 4        | 5        | 6        | 37               | 7       | 89                    | 10                                                                     | ) 11                           | 12                                       | 4th    | Total      |        |            |
| Male<br>Female                                       | 0<br>0 | 0<br>0 | 0<br>0            | 0<br>0 | 53<br>47 | 49<br>58 | 50<br>42 |                  |         | 0 0<br>0 0            |                                                                        |                                | 0<br>0                                   | 0<br>0 | 214<br>204 |        |            |

# Enrolment By Grade

119

0

0

0

0

0

0

418

\* Data from the 2011-2012 AGR(Enrolment/Age as of the last day in Sept./Dec.)

- \*\* Newfoundland Statistics Classification System
- \*\*\* May include itinerant teachers

Modification Time: 1:38:48PM