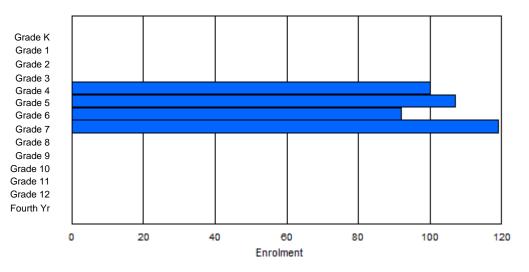

Modification Time: 1:38:48PM

| #004 - Queen | of Peac  | e Middle | e School, | Нарру   | Valley- | Goose B | ay       |                  |         |           | assificatio<br>ers Dista |                |            | No  |       |     |       |
|--------------|----------|----------|-----------|---------|---------|---------|----------|------------------|---------|-----------|--------------------------|----------------|------------|-----|-------|-----|-------|
| Grades: 4-7  |          |          | Number    | of Grad | es: 4   |         |          |                  |         | <u>Sc</u> | hool FTE                 | <b>PTR</b> : 1 | <u>3.0</u> |     |       |     |       |
| FTE Teachers | *** : 28 | 3.0      |           |         |         |         |          |                  |         |           | strict FTE<br>ovincial F |                |            |     |       |     |       |
|              |          |          |           |         |         | Enrolm  | ent By   | Age and          | Gender  |           |                          |                |            |     |       |     |       |
| Gender       | 5        | 6        | 7         | 8       | 9       | 10      | 11       | <u>Age</u><br>12 | 13      | 14        | 15                       | 16             | 17         | 18  | 19    | 20> | Total |
|              |          |          |           |         |         |         |          |                  |         |           |                          | -              |            | -   |       |     |       |
| Male         | 0        | 0        | 0         | 1       | 38      | 48      | 43       | 50               | 0       | 0         | 0                        | 0              | 0          | 0   | 0     | 0   | 180   |
| emale        | 0        | 0        | 0         | 1       | 46      | 30      | 44       | 57               | 4       | 1         | 0                        | 0              | 0          | 0   | 0     | 1   | 184   |
| Total        | 0        | 0        | 0         | 2       | 84      | 78      | 87       | 107              | 4       | 1         | 0                        | 0              | 0          | 0   | 0     | 1   | 364   |
|              |          |          |           |         |         | Enroln  | nent By  | Grade a          | nd Gend | er        |                          |                |            |     |       |     |       |
|              |          |          |           |         |         |         | <u> </u> | <u>Grade</u>     |         |           |                          |                |            |     |       |     |       |
| Gender       | К        | 1        | 2         | 3       | 4       | 5       | 6        | 7                | 8       | 9         | 10                       | 11             | 12         | 4th | Total |     |       |
| Male         | 0        | 0        | 0         | 0       | 42      | 48      | 45       | 45               | 0       | 0         | 0                        | 0              | 0          | 0   | 180   |     |       |
| Female       | 0        | 0        | 0         | 0       | 49      | 29      | 45       | 61               | 0       |           | 0                        | 0              | 0          | 0   | 184   |     |       |
| Total        | 0        | 0        | 0         | 0       | 91      | 77      | 90       | 106              | 0       | 0         | 0                        | 0              | 0          | 0   | 364   |     |       |

### **Enrolment By Grade**

#### For 004 - Queen of Peace Middle School, Happy Valley-Goose Bay

\* Data from the 2011-2012 AGR(Enrolment/Age as of the last day in Sept./Dec.)

- \*\* Newfoundland Statistics Classification System
- \*\*\* May include itinerant teachers