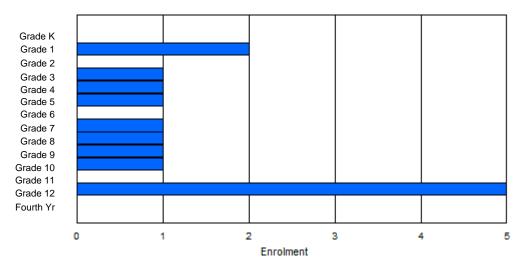

Gender

Male

Total

Female

| #001 - St. P               | eter's Sch | ool, Bla | ick Tickle | •       |        |       |          |                  |         |     |            | ion: Rura<br>tance Ed                  |             | Yes |       |     |       |
|----------------------------|------------|----------|------------|---------|--------|-------|----------|------------------|---------|-----|------------|----------------------------------------|-------------|-----|-------|-----|-------|
| Grades: 1-12<br>FTE Teache |            | .0       | Number     | of Grad | es: 11 |       |          |                  |         | Di  | istrict FT | <u>E PTR : /</u><br>E PTR :<br>FTE PTF | <u>11.3</u> |     |       |     |       |
|                            |            |          |            |         |        | Enrol | ment By  | Age and          | d Gende | r   |            |                                        |             |     |       |     |       |
| Gender                     | 5          | 6        | 7          | 8       | 9      | 10    | 11       | <u>Age</u><br>12 | 13      | 14  | 15         | 16                                     | 17          | 18  | 19    | 20> | Total |
| Male                       | 0          | 2        | 1          | 1       | 0      | 1     | 1        | 2                | 3       | 1   | 0          | 1                                      | 0           | 0   | 1     | 0   | 14    |
| Female                     | 0          | 3        | 0          | 0       | 0      | 3     | 0        | 1                | 0       | 0   | 3          | 0                                      | 0           | 0   | 0     | 0   | 10    |
| Total                      | 0          | 5        | 1          | 1       | 0      | 4     | 1        | 3                | 3       | 1   | 3          | 1                                      | 0           | 0   | 1     | 0   | 24    |
|                            |            |          |            |         |        | Enro  | Iment By | / Grade          | and Gen | der |            |                                        |             |     |       |     |       |
|                            |            |          |            |         |        |       |          | <u>Grade</u>     |         |     |            |                                        |             |     |       |     |       |
| Gender                     | к          | 1        | 2          | 3       | 4      | 5     | 5 6      | -                | 7       | 8 9 | ) 1        | 0 11                                   | 12          | 4th | Total |     |       |

# **Enrolment By Grade**

4th

Total

For 001 - St. Peter's School, Black Tickle

\* Data from the 2011-2012 AGR(Enrolment/Age as of the last day in Sept./Dec.)

- \*\* Newfoundland Statistics Classification System
- \*\*\* May include itinerant teachers