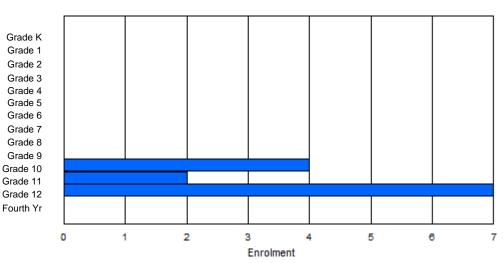

# **Enrolment By Grade**

0

128

136

127

118 104

13

626

For 010 - Menihek High School, Labrador City

\* Data from the 2011-2012 AGR(Enrolment/Age as of the last day in Sept./Dec.)

- \*\* Newfoundland Statistics Classification System
- \*\*\* May include itinerant teachers