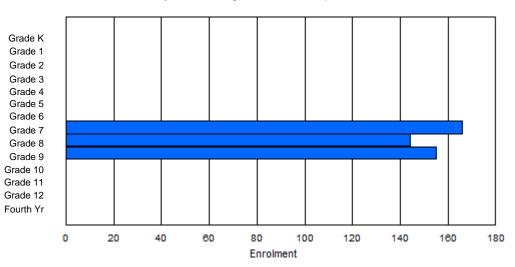

100

107

92

| #381 - J.R. Sr<br>Grades: 4-7<br><u>FTE Teachers</u> |        |        | School,<br>Number |        |          |          |          |                  |         | Of<br><u>Sc</u><br>Di | assification<br>ffers Distra<br>chool FTE<br>strict FTE<br>covincial F | ance Edu<br>PTR : 1<br>PTR : 1 | ucation:<br>1 <u>3.9</u><br>1 <u>1.3</u> | No     |            |        |            |
|------------------------------------------------------|--------|--------|-------------------|--------|----------|----------|----------|------------------|---------|-----------------------|------------------------------------------------------------------------|--------------------------------|------------------------------------------|--------|------------|--------|------------|
|                                                      |        |        |                   |        |          | Enrolm   | nent By  | Age and          | l Gende | r                     |                                                                        |                                |                                          |        |            |        |            |
| Gender                                               | 5      | 6      | 7                 | 8      | 9        | 10       | 11       | <u>Age</u><br>12 | 13      | 14                    | 15                                                                     | 16                             | 17                                       | 18     | 19         | 20>    | Total      |
| Male<br>Female                                       | 0<br>0 | 0<br>0 | 0<br>0            | 0<br>0 | 53<br>46 | 48<br>58 | 50<br>43 | 62<br>55         | 1<br>2  | 0<br>0                | 0<br>0                                                                 | 0<br>0                         | 0<br>0                                   | 0<br>0 | 0<br>0     | 0<br>0 | 214<br>204 |
| Total                                                | 0      | 0      | 0                 | 0      | 99       | 106      | 93       | 117              | 3       | 0                     | 0                                                                      | 0                              | 0                                        | 0      | 0          | 0      | 418        |
|                                                      |        |        |                   |        |          | Enrolr   | nent By  | y Grade a        | and Gen | der                   |                                                                        |                                |                                          |        |            |        |            |
|                                                      |        |        |                   |        |          |          |          | <u>Grade</u>     |         |                       |                                                                        |                                |                                          |        |            |        |            |
| Gender                                               | К      | 1      | 2                 | 3      | 4        | 5        | 6        | 37               | 7       | 89                    | 10                                                                     | ) 11                           | 12                                       | 4th    | Total      |        |            |
| Male<br>Female                                       | 0<br>0 | 0<br>0 | 0<br>0            | 0<br>0 | 53<br>47 | 49<br>58 | 50<br>42 |                  |         | 0 0<br>0 0            |                                                                        |                                | 0<br>0                                   | 0<br>0 | 214<br>204 |        |            |

# Enrolment By Grade

119

0

0

0

0

0

0

418

\* Data from the 2011-2012 AGR(Enrolment/Age as of the last day in Sept./Dec.)

- \*\* Newfoundland Statistics Classification System
- \*\*\* May include itinerant teachers

Modification Time: 1:38:48PM