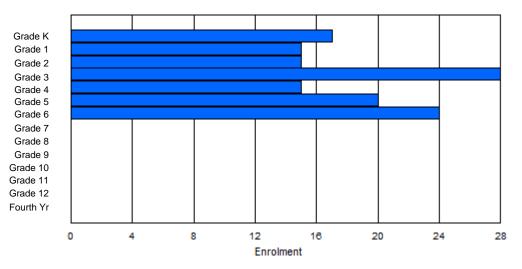

# **Enrolment By Grade**

4th

Total

For 001 - St. Peter's School, Black Tickle

\* Data from the 2011-2012 AGR(Enrolment/Age as of the last day in Sept./Dec.)

- \*\* Newfoundland Statistics Classification System
- \*\*\* May include itinerant teachers