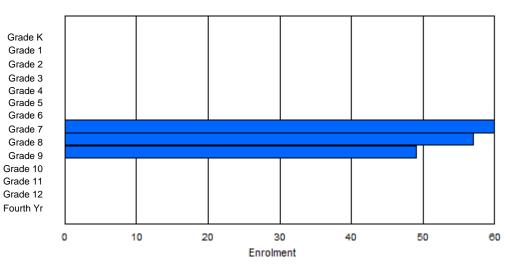

Total

Total

| #032 - Trumar<br>Grades: K-6 |                                                               |   | orial, Gric<br>Number |   | es: 7 |        |         |              |          | Of<br><u>Sc</u><br>Di | ffers Dist<br>chool FT<br>strict FT | ion: Rura<br>tance Ed<br><u>E PTR : T</u><br><u>E PTR : T</u> | ucation:<br><u>7.4</u><br>10.5 | No  |       |     |       |
|------------------------------|---------------------------------------------------------------|---|-----------------------|---|-------|--------|---------|--------------|----------|-----------------------|-------------------------------------|---------------------------------------------------------------|--------------------------------|-----|-------|-----|-------|
| FTE Teachers                 | ··· : 5.                                                      | 0 |                       |   |       | Enroln | nent By | Age and      | Gender   |                       | ovincial                            | FTE PTF                                                       | <u>( : 11.9</u>                |     |       |     |       |
|                              | <u>Age</u><br>der 5 6 7 8 9 10 11 12 13 14 15 16 17 18 19 20> |   |                       |   |       |        |         |              |          |                       |                                     |                                                               |                                |     |       |     |       |
| Gender                       | 5                                                             | 6 | 7                     | 8 | 9     | 10     |         |              | 13       | 14                    | 15                                  | 16                                                            | 17                             | 18  | 19    | 20> | Total |
| Vale                         | 2                                                             | 1 | 2                     | 2 | 6     | 4      | 2       | 0            | 0        | 0                     | 0                                   | 0                                                             | 0                              | 0   | 0     | 0   | 19    |
| Female                       | 2                                                             | 0 | 3                     | 1 | 6     | 2      | 6       | 0            | 0        | 0                     | 0                                   | 0                                                             | 0                              | 0   | 0     | 0   | 20    |
| Total                        | 4                                                             | 1 | 5                     | 3 | 12    | 6      | 8       | 0            | 0        | 0                     | 0                                   | 0                                                             | 0                              | 0   | 0     | 0   | 39    |
|                              |                                                               |   |                       |   |       | Enroli | ment By | Grade a      | and Gend | ler                   |                                     |                                                               |                                |     |       |     |       |
|                              |                                                               |   |                       |   |       |        | 2       | <u>Grade</u> |          |                       |                                     |                                                               |                                |     |       |     |       |
| Gender                       | К                                                             | 1 | 2                     | 3 | 4     | 5      | 6       | 7            | . 8      | 3 9                   | 1                                   | 0 11                                                          | 12                             | 4th | Total |     |       |
| Male                         | 2                                                             | 1 | 2                     | 2 | 6     | 4      |         |              | 0        | ) 0                   | . (                                 | 0 0                                                           | 0                              | 0   | 19    |     |       |
| Female                       | 2                                                             | 0 | 3                     | 1 | 6     | 2      | 6       | C            | ) (      | ) 0                   | ) (                                 | 0 0                                                           | 0                              | 0   | 20    |     |       |

# **Enrolment By Grade**

0

0

0

0

0

0

0

39