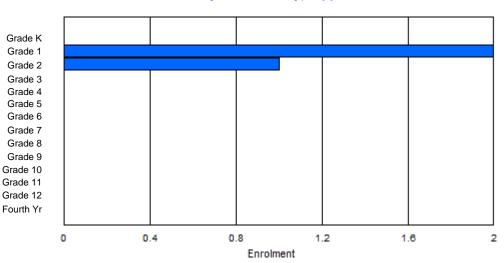

Gender

Male

Total

Female

| #001 - St. P               | eter's Sch | ool, Bla | ick Tickle | •       |        |       |          |                  |         |     |            | ion: Rura<br>tance Ed                  |             | Yes |       |     |       |
|----------------------------|------------|----------|------------|---------|--------|-------|----------|------------------|---------|-----|------------|----------------------------------------|-------------|-----|-------|-----|-------|
| Grades: 1-12<br>FTE Teache |            | .0       | Number     | of Grad | es: 11 |       |          |                  |         | Di  | istrict FT | <u>E PTR : /</u><br>E PTR :<br>FTE PTF | <u>11.3</u> |     |       |     |       |
|                            |            |          |            |         |        | Enrol | ment By  | Age and          | d Gende | r   |            |                                        |             |     |       |     |       |
| Gender                     | 5          | 6        | 7          | 8       | 9      | 10    | 11       | <u>Age</u><br>12 | 13      | 14  | 15         | 16                                     | 17          | 18  | 19    | 20> | Total |
| Male                       | 0          | 2        | 1          | 1       | 0      | 1     | 1        | 2                | 3       | 1   | 0          | 1                                      | 0           | 0   | 1     | 0   | 14    |
| Female                     | 0          | 3        | 0          | 0       | 0      | 3     | 0        | 1                | 0       | 0   | 3          | 0                                      | 0           | 0   | 0     | 0   | 10    |
| Total                      | 0          | 5        | 1          | 1       | 0      | 4     | 1        | 3                | 3       | 1   | 3          | 1                                      | 0           | 0   | 1     | 0   | 24    |
|                            |            |          |            |         |        | Enro  | Iment By | / Grade          | and Gen | der |            |                                        |             |     |       |     |       |
|                            |            |          |            |         |        |       |          | <u>Grade</u>     |         |     |            |                                        |             |     |       |     |       |
| Gender                     | к          | 1        | 2          | 3       | 4      | 5     | 5 6      | -                | 7       | 8 9 | ) 1        | 0 11                                   | 12          | 4th | Total |     |       |

# **Enrolment By Grade**

4th

Total

For 001 - St. Peter's School, Black Tickle

\* Data from the 2011-2012 AGR(Enrolment/Age as of the last day in Sept./Dec.)

- \*\* Newfoundland Statistics Classification System
- \*\*\* May include itinerant teachers