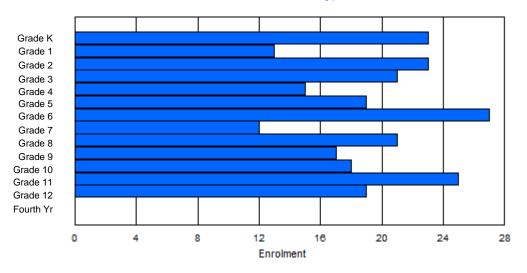

|         | <u>Grade</u>     |             |         |         |         |          |    |        |        |        |            |
| Gender                        | К                                                                                | 1      | 2       | 3        | 4      | 5         | (       | 6 7              | 7           | 8 9     | 1       | 0 1     | 1        | 12 | 4th    | Total  |        |            |
| Male                          | 9                                                                                | 6      | 6       | 10       | 7      | 11        | 8       | 8 4              | <b>1</b> 1: | 2 11    | 1       | 1 1     | 6        | 6  | 0      | 117    |        |            |

## **Enrolment By Grade**

#### For 178 - Phoenix Academy, Carmanville



\* Data from the 2011-2012 AGR(Enrolment/Age as of the last day in Sept./Dec.)

- \*\* Newfoundland Statistics Classification System
- \*\*\* May include itinerant teachers

Modification Date:



District 3 - Nova Central

| #179 - Centrev | ville Aca | demy, C | Centrevil | le-Warel | nam    |        |         |              |         |     | Classifica<br>Offers Di        |               |         | ation:   | No  |       |     |       |
|----------------|-----------|---------|-----------|----------|--------|--------|---------|--------------|---------|-----|--------------------------------|---------------|---------|----------|-----|-------|-----|-------|
| Grades: K-9    |           |         | Number    | of Grad  | es: 10 |        |         |              |         | 5   | School F