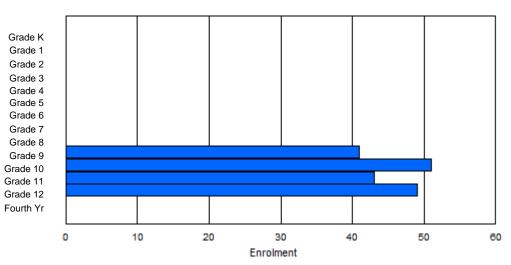

Modification Time: 1:38:48PM

Source: Evaluation and Research

| #005 - Pea  | cock Prima         | ary Scho | ool, Happ | y Valley- | Goose | Bay    |         |              |         |          | Classifica<br>Offers Dis |               | an<br>Jucation: | No  |       |     |       |
|-------------|--------------------|----------|-----------|-----------|-------|--------|---------|--------------|---------|----------|--------------------------|---------------|-----------------|-----|-------|-----|-------|
| Grades: K-3 | 3                  |          | Number    | of Grade  | es: 4 |        |         |              |         | <u>S</u> | chool F                  | <u>EPTR :</u> | <u>11.7</u>     |     |       |     |       |
|             |                    |          |           |           |       |        |         |              |         |          | District F               |               |                 |     |       |     |       |
| FTE Teache  | <u>ers</u> *** : 2 | 5.0      |           |           |       |        |         |              |         | E        | rovincial                | FTE PT        | <u>R : 11.9</u> |     |       |     |       |
|             |                    |          |           |           |       | Enrolm | nent By | Age and      | d Gende | r        |                          |               |                 |     |       |     |       |
|             |                    |          |           |           |       |        |         | <u>Age</u>   |         |          |                          |               |                 |     |       |     |       |
| Gender      | 5                  | 6        | 7         | 8         | 9     | 10     | 11      | 12           | 13      | 14       | 15                       | 16            | 17              | 18  | 19    | 20> | Total |
| Male        | 44                 | 35       | 47        | 36        | 2     | 0      | 0       | 0            | 0       | 0        | 0                        | 0             | 0               | 0   | 0     | 0   | 164   |
| Female      | 32                 | 47       | 47        | 39        | 2     | 0      | 0       | 1            | 0       | 0        | 0                        | 0             | 0               | 0   | 0     | 0   | 168   |
| Total       | 76                 | 82       | 94        | 75        | 4     | 0      | 0       | 1            | 0       | 0        | 0                        | 0             | 0               | 0   | 0     | 0   | 332   |
|             |                    |          |           |           |       | Enrolr | nent By | / Grade      | and Gen | der      |                          |               |                 |     |       |     |       |
|             |                    |          |           |           |       |        |         | <u>Grade</u> |         |          |                          |               |                 |     |       |     |       |
| Gender      | К                  | 1        | 2         | 3         | 4     | 5      | 6       | -            | 7       | 8        | 9 1                      | 0 11          | 12              | 4th | Total |     |       |
| Male        | 47                 | 32       | 49        | 36        | 0     | 0      | 0       | (            | )       | 0        | 0                        | 0 0           | 0               | 0   | 164   |     |       |
| Female      | 32                 | 47       | 49        | 40        | 0     | 0      | 0       | ) (          | )       | 0        | 0                        | 0 0           | 0               | 0   | 168   |     |       |
| Total       | 79                 | 79       | 98        | 76        | 0     | 0      | 0       | ) (          | 0       | 0        | 0                        | 0 C           | 0               | 0   | 332   |     |       |

# **Enrolment By Grade**

#### For 005 - Peacock Primary School, Happy Valley-Goose Bay

\* Data from the 2011-2012 AGR(Enrolment/Age as of the last day in Sept./Dec.)

- \*\* Newfoundland Statistics Classification System
- \*\*\* May include itinerant teachers