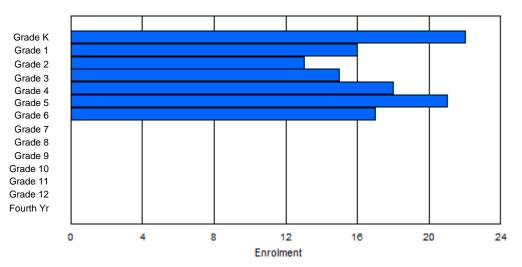

Gender

Male

Total

Female

| #001 - St. P               | eter's Sch | ool, Bla | ick Tickle | •       |        |       |          |                  |         |     |            | ion: Rura<br>tance Ed                  |             | Yes |       |     |       |
|----------------------------|------------|----------|------------|---------|--------|-------|----------|------------------|---------|-----|------------|----------------------------------------|-------------|-----|-------|-----|-------|
| Grades: 1-12<br>FTE Teache |            | .0       | Number     | of Grad | es: 11 |       |          |                  |         | Di  | istrict FT | <u>E PTR : /</u><br>E PTR :<br>FTE PTF | <u>11.3</u> |     |       |     |       |
|                            |            |          |            |         |        | Enrol | ment By  | Age and          | d Gende | r   |            |                                        |             |     |       |     |       |
| Gender                     | 5          | 6        | 7          | 8       | 9      | 10    | 11       | <u>Age</u><br>12 | 13      | 14  | 15         | 16                                     | 17          | 18  | 19    | 20> | Total |
| Male                       | 0          | 2        | 1          | 1       | 0      | 1     | 1        | 2                | 3       | 1   | 0          | 1                                      | 0           | 0   | 1     | 0   | 14    |
| Female                     | 0          | 3        | 0          | 0       | 0      | 3     | 0        | 1                | 0       | 0   | 3          | 0                                      | 0           | 0   | 0     | 0   | 10    |
| Total                      | 0          | 5        | 1          | 1       | 0      | 4     | 1        | 3                | 3       | 1   | 3          | 1                                      | 0           | 0   | 1     | 0   | 24    |
|                            |            |          |            |         |        | Enro  | Iment By | / Grade          | and Gen | der |            |                                        |             |     |       |     |       |
|                            |            |          |            |         |        |       |          | <u>Grade</u>     |         |     |            |                                        |             |     |       |     |       |
| Gender                     | к          | 1        | 2          | 3       | 4      | 5     | 5 6      | -                | 7       | 8 9 | ) 1        | 0 11                                   | 12          | 4th | Total |     |       |

# **Enrolment By Grade**

4th

Total

For 001 - St. Peter's School, Black Tickle

\* Data from the 2011-2012 AGR(Enrolment/Age as of the last day in Sept./Dec.)

- \*\* Newfoundland Statistics Classification System
- \*\*\* May include itinerant teachers