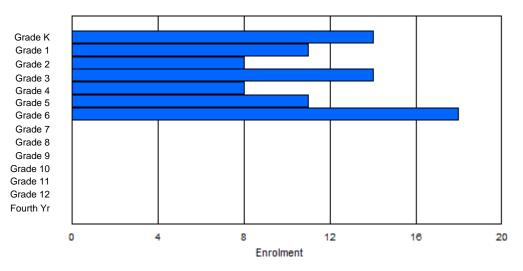

#### For 004 - Queen of Peace Middle School, Happy Valley-Goose Bay

\* Data from the 2011-2012 AGR(Enrolment/Age as of the last day in Sept./Dec.)

- \*\* Newfoundland Statistics Classification System
- \*\*\* May include itinerant teachers