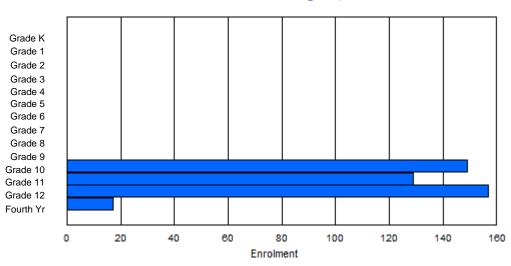

Gender

Male

Total

Female

| #001 - St. P               | eter's Sch | ool, Bla | ick Tickle | •       |        |       |          |                  |         |     |            | ion: Rura<br>tance Ed                  |             | Yes |       |     |       |
|----------------------------|------------|----------|------------|---------|--------|-------|----------|------------------|---------|-----|------------|----------------------------------------|-------------|-----|-------|-----|-------|
| Grades: 1-12<br>FTE Teache |            | .0       | Number     | of Grad | es: 11 |       |          |                  |         | Di  | istrict FT | <u>E PTR : /</u><br>E PTR :<br>FTE PTF | <u>11.3</u> |     |       |     |       |
|                            |            |          |            |         |        | Enrol | ment By  | Age and          | d Gende | r   |            |                                        |             |     |       |     |       |
| Gender                     | 5          | 6        | 7          | 8       | 9      | 10    | 11       | <u>Age</u><br>12 | 13      | 14  | 15         | 16                                     | 17          | 18  | 19    | 20> | Total |
| Male                       | 0          | 2        | 1          | 1       | 0      | 1     | 1        | 2                | 3       | 1   | 0          | 1                                      | 0           | 0   | 1     | 0   | 14    |
| Female                     | 0          | 3        | 0          | 0       | 0      | 3     | 0        | 1                | 0       | 0   | 3          | 0                                      | 0           | 0   | 0     | 0   | 10    |
| Total                      | 0          | 5        | 1          | 1       | 0      | 4     | 1        | 3                | 3       | 1   | 3          | 1                                      | 0           | 0   | 1     | 0   | 24    |
|                            |            |          |            |         |        | Enro  | Iment By | / Grade          | and Gen | der |            |                                        |             |     |       |     |       |
|                            |            |          |            |         |        |       |          | <u>Grade</u>     |         |     |            |                                        |             |     |       |     |       |
| Gender                     | к          | 1        | 2          | 3       | 4      | 5     | 5 6      | -                | 7       | 8 9 | ) 1        | 0 11                                   | 12          | 4th | Total |     |       |

# **Enrolment By Grade**

4th

Total

For 001 - St. Peter's School, Black Tickle

\* Data from the 2011-2012 AGR(Enrolment/Age as of the last day in Sept./Dec.)

- \*\* Newfoundland Statistics Classification System
- \*\*\* May include itinerant teachers