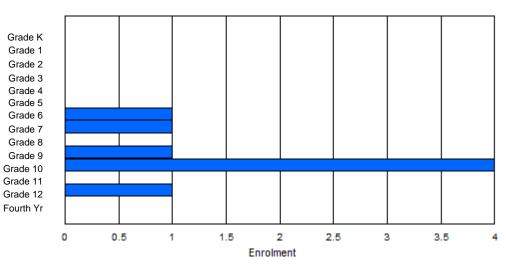

# **Enrolment By Grade**

#### For 005 - Peacock Primary School, Happy Valley-Goose Bay

\* Data from the 2011-2012 AGR(Enrolment/Age as of the last day in Sept./Dec.)

- \*\* Newfoundland Statistics Classification System
- \*\*\* May include itinerant teachers