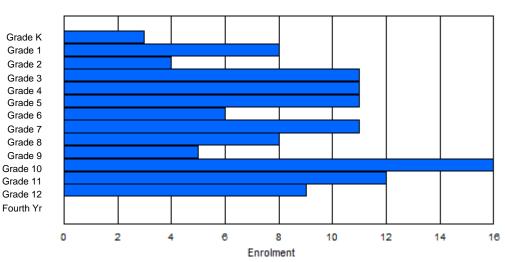

Gender

Male

Total

Female

| #001 - St. P               | eter's Sch | ool, Bla | ick Tickle | •       |        |       |          |                  |         |     |            | ion: Rura<br>tance Ed                  |             | Yes |       |     |       |
|----------------------------|------------|----------|------------|---------|--------|-------|----------|------------------|---------|-----|------------|----------------------------------------|-------------|-----|-------|-----|-------|
| Grades: 1-12<br>FTE Teache |            | .0       | Number     | of Grad | es: 11 |       |          |                  |         | Di  | istrict FT | <u>E PTR : /</u><br>E PTR :<br>FTE PTF | <u>11.3</u> |     |       |     |       |
|                            |            |          |            |         |        | Enrol | ment By  | Age and          | d Gende | r   |            |                                        |             |     |       |     |       |
| Gender                     | 5          | 6        | 7          | 8       | 9      | 10    | 11       | <u>Age</u><br>12 | 13      | 14  | 15         | 16                                     | 17          | 18  | 19    | 20> | Total |
| Male                       | 0          | 2        | 1          | 1       | 0      | 1     | 1        | 2                | 3       | 1   | 0          | 1                                      | 0           | 0   | 1     | 0   | 14    |
| Female                     | 0          | 3        | 0          | 0       | 0      | 3     | 0        | 1                | 0       | 0   | 3          | 0                                      | 0           | 0   | 0     | 0   | 10    |
| Total                      | 0          | 5        | 1          | 1       | 0      | 4     | 1        | 3                | 3       | 1   | 3          | 1                                      | 0           | 0   | 1     | 0   | 24    |
|                            |            |          |            |         |        | Enro  | Iment By | / Grade          | and Gen | der |            |                                        |             |     |       |     |       |
|                            |            |          |            |         |        |       |          | <u>Grade</u>     |         |     |            |                                        |             |     |       |     |       |
| Gender                     | к          | 1        | 2          | 3       | 4      | 5     | 5 6      | -                | 7       | 8 9 | ) 1        | 0 11                                   | 12          | 4th | Total |     |       |

# **Enrolment By Grade**

4th

Total

For 001 - St. Peter's School, Black Tickle

\* Data from the 2011-2012 AGR(Enrolment/Age as of the last day in Sept./Dec.)

- \*\* Newfoundland Statistics Classification System
- \*\*\* May include itinerant teachers