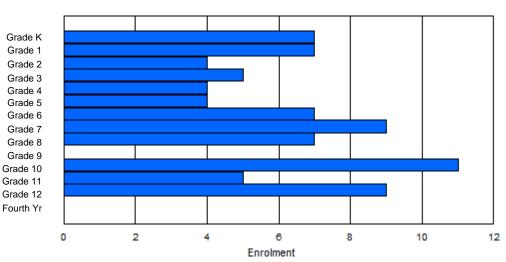

1

| #014 - Jer | ns Haven M         | Memoria | I, Nain |            |         |       |         |                  |         | -   | lassifica<br>ffers Dis  |    | al<br>ducation:         | Yes |    |     |       |
|------------|--------------------|---------|---------|------------|---------|-------|---------|------------------|---------|-----|-------------------------|----|-------------------------|-----|----|-----|-------|
| Grades: K- | 12                 |         | Numbe   | er of Grad | des: 13 |       |         |                  |         |     | chool FT                |    |                         |     |    |     |       |
| FTE Teach  | n <u>ers</u> *** : | 25.0    |         |            |         |       |         |                  |         |     | istrict FT<br>rovincial |    | <u>11.3</u><br>R : 11.9 |     |    |     |       |
|            |                    |         |         |            |         | Enrol | ment By | Age an           | d Gende | r   |                         |    |                         |     |    |     |       |
| Gender     | 5                  | 6       | 7       | 8          | 9       | 10    | 11      | <u>Age</u><br>12 | 13      | 14  | 15                      | 16 | 17                      | 18  | 19 | 20> | Total |
| Male       | 8                  | 4       | 8       | 10         | 11      | 8     | 10      | 10               | 7       | 9   | 8                       | 7  | 12                      | 4   | 4  | 0   | 120   |
| Female     | 15                 | 10      | 8       | 6          | 6       | 4     | 11      | 9                | 12      | 6   | 11                      | 9  | 10                      | 3   | 1  | 1   | 122   |
| Total      | 23                 | 14      | 16      | 16         | 17      | 12    | 21      | 19               | 19      | 15  | 19                      | 16 | 22                      | 7   | 5  | 1   | 242   |
|            |                    |         |         |            |         | Enro  | Iment B | y Grade          | and Gen | der |                         |    |                         |     |    |     |       |
|            |                    |         |         |            |         |       |         | <u>Grade</u>     |         |     |                         |    |                         |     |    |     |       |

# **Enrolment By Grade**

4th

Total

#### For 014 - Jens Haven Memorial, Nain

\* Data from the 2011-2012 AGR(Enrolment/Age as of the last day in Sept./Dec.)

\*\* Newfoundland Statistics Classification System

Κ

Gender

Female

Male

Total

\*\*\* May include itinerant teachers

Modification Time: 1:38:48PM

(

Total

7

7

12

10

4

7

6

| #015 - Lake                | Melville Se | chool, | North We | st River |        |        |         |                |         |     | Classifica<br>Offers Di             |        |        | ation:  | Yes |       |     |       |
|----------------------------|-------------|--------|----------|----------|--------|--------|---------|----------------|---------|-----|-------------------------------------|--------|--------|---------|-----|-------|-----|-------|
| Grades: K-12<br>FTE Teache |             | 1.0    | Number   | of Grade | es: 13 |        |         |                |         |     | School F<br>District F<br>Provincia | TE PTF | 1 : 11 | -<br>.3 |     |       |     |       |
|                            |             |        |          |          |        | Enrolr | nent By | Age and        | d Gende | r   |                                     |        |        |         |     |       |     |       |
|                            |             |        |          |          |        |        |         | Age            |         |     |                                     |        |        |         |     |       |     |       |
| Gender                     | 5           | 6      | 7        | 8        | 9      | 10     | 11      | 12             | 13      | 14  | 15                                  | 16     |        | 17      | 18  | 19    | 20> | Total |
| Vale                       | 4           | 4      | 4        | 6        | 2      | 6      | 3       | 3              | 0       | 7   | 4                                   | 4      |        | 2       | 2   | 1     | 0   | 52    |
| emale                      | 3           | 3      | 7        | 3        | 3      | 2      | 3       | 5              | 5       | 3   | 4                                   | 5      |        | 3       | 3   | 0     | 0   | 52    |
| Fotal                      | 7           | 7      | 11       | 9        | 5      | 8      | 6       | 8              | 5       | 10  | 8                                   | 9      |        | 5       | 5   | 1     | 0   | 104   |
|                            |             |        |          |          |        | Enrol  | ment By | / Grade a      | and Gen | der |                                     |        |        |         |     |       |     |       |
|                            |             |        |          |          |        |        |         | <u>Grade</u>   |         |     |                                     |        |        |         |     |       |     |       |
| Gender                     | к           | 1      | 2        | 3        | 4      | 5      | 6       | ; <del>7</del> | 7       | 8   | 9                                   | 10     | 11     | 12      | 4th | Total |     |       |
| Male                       | 4           | 4      | 5        | 7        | 2      | 5      | 3       | 3              | 3       | 2   | 5                                   | 4      | 5      | 2       | 1   | 52    |     |       |
| Female                     | 3           | 3      | 7        | 3        | 2      | 2      | 3       | . 4            | 1       | 6   | 5                                   | 5      | 7      | 2       | 0   | 52    |     |       |