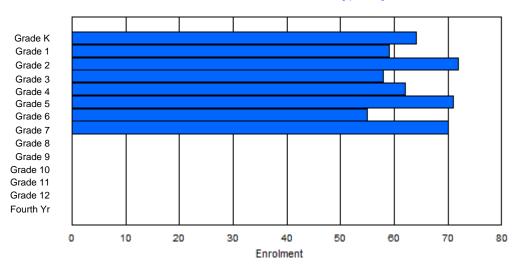

100

107

92

| #381 - J.R. Sr<br>Grades: 4-7<br><u>FTE Teachers</u> |        |        | School,<br>Number |        |          |          |          |                  |         | Of<br><u>Sc</u><br>Di | assification<br>ffers Distra<br>chool FTE<br>strict FTE<br>covincial F | ance Edu<br>PTR : 1<br>PTR : 1 | ucation:<br>1 <u>3.9</u><br>1 <u>1.3</u> | No     |            |        |            |
|------------------------------------------------------|--------|--------|-------------------|--------|----------|----------|----------|------------------|---------|-----------------------|------------------------------------------------------------------------|--------------------------------|------------------------------------------|--------|------------|--------|------------|
|                                                      |        |        |                   |        |          | Enrolm   | nent By  | Age and          | l Gende | r                     |                                                                        |                                |                                          |        |            |        |            |
| Gender                                               | 5      | 6      | 7                 | 8      | 9        | 10       | 11       | <u>Age</u><br>12 | 13      | 14                    | 15                                                                     | 16                             | 17                                       | 18     | 19         | 20>    | Total      |
| Male<br>Female                                       | 0<br>0 | 0<br>0 | 0<br>0            | 0<br>0 | 53<br>46 | 48<br>58 | 50<br>43 | 62<br>55         | 1<br>2  | 0<br>0                | 0<br>0                                                                 | 0<br>0                         | 0<br>0                                   | 0<br>0 | 0<br>0     | 0<br>0 | 214<br>204 |
| Total                                                | 0      | 0      | 0                 | 0      | 99       | 106      | 93       | 117              | 3       | 0                     | 0                                                                      | 0                              | 0                                        | 0      | 0          | 0      | 418        |
|                                                      |        |        |                   |        |          | Enrolr   | nent By  | y Grade a        | and Gen | der                   |                                                                        |                                |                                          |        |            |        |            |
|                                                      |        |        |                   |        |          |          |          | <u>Grade</u>     |         |                       |                                                                        |                                |                                          |        |            |        |            |
| Gender                                               | К      | 1      | 2                 | 3      | 4        | 5        | 6        | 37               | 7       | 89                    | 10                                                                     | ) 11                           | 12                                       | 4th    | Total      |        |            |
| Male<br>Female                                       | 0<br>0 | 0<br>0 | 0<br>0            | 0<br>0 | 53<br>47 | 49<br>58 | 50<br>42 |                  |         | 0 0<br>0 0            |                                                                        |                                | 0<br>0                                   | 0<br>0 | 214<br>204 |        |            |

# Enrolment By Grade

119

0

0

0

0

0

0

418

\* Data from the 2011-2012 AGR(Enrolment/Age as of the last day in Sept./Dec.)

- \*\* Newfoundland Statistics Classification System
- \*\*\* May include itinerant teachers

Modification Time: 1:38:48PM