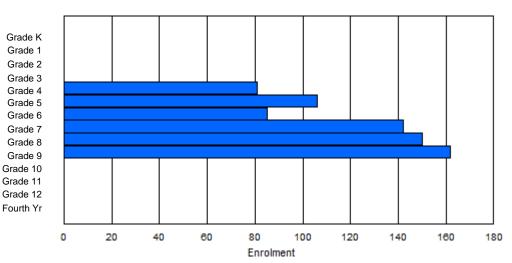

100

107

92

| #381 - J.R. Sr<br>Grades: 4-7<br><u>FTE Teachers</u> |        |        | School,<br>Number |        |          |          |          |                  |         | Of<br><u>Sc</u><br>Di | assification<br>ffers Distra<br>chool FTE<br>strict FTE<br>covincial F | ance Edu<br>PTR : 1<br>PTR : 1 | ucation:<br>1 <u>3.9</u><br>1 <u>1.3</u> | No     |            |        |            |
|------------------------------------------------------|--------|--------|-------------------|--------|----------|----------|----------|------------------|---------|-----------------------|------------------------------------------------------------------------|--------------------------------|------------------------------------------|--------|------------|--------|------------|
|                                                      |        |        |                   |        |          | Enrolm   | nent By  | Age and          | l Gende | r                     |                                                                        |                                |                                          |        |            |        |            |
| Gender                                               | 5      | 6      | 7                 | 8      | 9        | 10       | 11       | <u>Age</u><br>12 | 13      | 14                    | 15                                                                     | 16                             | 17                                       | 18     | 19         | 20>    | Total      |
| Male<br>Female                                       | 0<br>0 | 0<br>0 | 0<br>0            | 0<br>0 | 53<br>46 | 48<br>58 | 50<br>43 | 62<br>55         | 1<br>2  | 0<br>0                | 0<br>0                                                                 | 0<br>0                         | 0<br>0                                   | 0<br>0 | 0<br>0     | 0<br>0 | 214<br>204 |
| Total                                                | 0      | 0      | 0                 | 0      | 99       | 106      | 93       | 117              | 3       | 0                     | 0                                                                      | 0                              | 0                                        | 0      | 0          | 0      | 418        |
|                                                      |        |        |                   |        |          | Enrolr   | nent By  | y Grade a        | and Gen | der                   |                                                                        |                                |                                          |        |            |        |            |
|                                                      |        |        |                   |        |          |          |          | <u>Grade</u>     |         |                       |                                                                        |                                |                                          |        |            |        |            |
| Gender                                               | К      | 1      | 2                 | 3      | 4        | 5        | 6        | 37               | 7       | 89                    | 10                                                                     | ) 11                           | 12                                       | 4th    | Total      |        |            |
| Male<br>Female                                       | 0<br>0 | 0<br>0 | 0<br>0            | 0<br>0 | 53<br>47 | 49<br>58 | 50<br>42 |                  |         | 0 0<br>0 0            |                                                                        |                                | 0<br>0                                   | 0<br>0 | 214<br>204 |        |            |

# Enrolment By Grade

119

0

0

0

0

0

0

418

\* Data from the 2011-2012 AGR(Enrolment/Age as of the last day in Sept./Dec.)

- \*\* Newfoundland Statistics Classification System
- \*\*\* May include itinerant teachers

Modification Time: 1:38:48PM