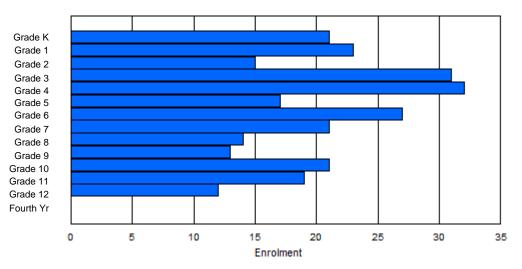

# **Enrolment By Grade**

4th

Total

For 001 - St. Peter's School, Black Tickle

\* Data from the 2011-2012 AGR(Enrolment/Age as of the last day in Sept./Dec.)

- \*\* Newfoundland Statistics Classification System
- \*\*\* May include itinerant teachers