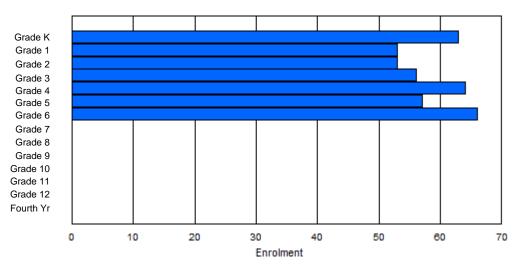

Modification Time: 1:38:48PM Modification Date:

(

Female

Total

| #002 - Henr | y Gordon A  | Acade | my, Cartw | right   |        |        |         |              |         |          | lassifica<br>ffers Di |        |     | cation:       | Yes |       |     |       |
|-------------|-------------|-------|-----------|---------|--------|--------|---------|--------------|---------|----------|-----------------------|--------|-----|---------------|-----|-------|-----|-------|
| Grades: K-8 | ,10-12      |       | Number    | of Grad | es: 12 |        |         |              |         |          | chool F<br>istrict F  |        |     |               |     |       |     |       |
| FTE Teache  | rs *** : 10 | 0.0   |           |         |        |        |         |              |         | <u>P</u> | rovincia              | al FTE | PTR | <u>: 11.9</u> |     |       |     |       |
|             |             |       |           |         |        | Enroln | nent By | Age and      | d Gende | r        |                       |        |     |               |     |       |     |       |
|             |             |       |           |         |        |        |         | <u>Age</u>   |         |          |                       |        |     |               |     |       |     |       |
| Gender      | 5           | 6     | 7         | 8       | 9      | 10     | 11      | 12           | 13      | 14       | 15                    | 10     | 6   | 17            | 18  | 19    | 20> | Total |
| Male        | 2           | 5     | 3         | 4       | 1      | 1      | 4       | 4            | 3       | 1        | 2                     | (      | 6   | 3             | 0   | 1     | 0   | 40    |
| Female      | 5           | 2     | 1         | 1       | 3      | 2      | 4       | 5            | 3       | 0        | 2                     |        | 6   | 3             | 2   | 0     | 0   | 39    |
| Total       | 7           | 7     | 4         | 5       | 4      | 3      | 8       | 9            | 6       | 1        | 4                     | 1:     | 2   | 6             | 2   | 1     | 0   | 79    |
|             |             |       |           |         |        | Enrol  | ment B  | y Grade a    | and Ger | der      |                       |        |     |               |     |       |     |       |
|             |             |       |           |         |        |        |         | <u>Grade</u> |         |          |                       |        |     |               |     |       |     |       |
| Gender      | К           | 1     | 2         | 3       | 4      | 5      | 6       | 6 7          | 7       | 8 9      | 9                     | 10     | 11  | 12            | 4th | Total |     |       |
| Male        | 2           | 5     | 3         | 4       | 1      | 1      | 4       | Ļ _          | 1       | 4 (      | )                     | 6      | 2   | 4             | 0   | 40    |     |       |

### **Enrolment By Grade**

For 002 - Henry Gordon Academy, Cartwright

\* Data from the 2011-2012 AGR(Enrolment/Age as of the last day in Sept./Dec.)

\*\* Newfoundland Statistics Classification System

\*\*\* May include itinerant teachers