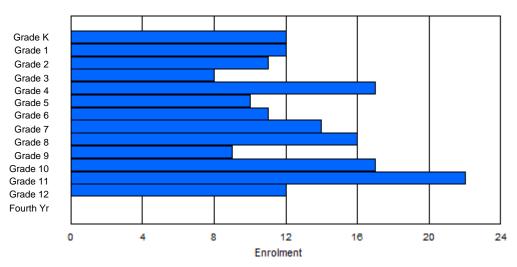

### **Enrolment By Grade**

For 002 - Henry Gordon Academy, Cartwright

\* Data from the 2011-2012 AGR(Enrolment/Age as of the last day in Sept./Dec.)

\*\* Newfoundland Statistics Classification System

\*\*\* May include itinerant teachers