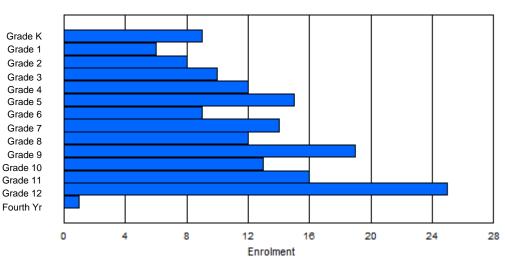

Modification Time: 1:38:48PM

| #004 - Queen | of Peac  | e Middle | e School, | Нарру   | Valley- | Goose B | ay       |                  |         |           | assificatio<br>ers Dista |                |            | No  |       |     |       |
|--------------|----------|----------|-----------|---------|---------|---------|----------|------------------|---------|-----------|--------------------------|----------------|------------|-----|-------|-----|-------|
| Grades: 4-7  |          |          | Number    | of Grad | es: 4   |         |          |                  |         | <u>Sc</u> | hool FTE                 | <b>PTR</b> : 1 | <u>3.0</u> |     |       |     |       |
| FTE Teachers | *** : 28 | 3.0      |           |         |         |         |          |                  |         |           | strict FTE<br>ovincial F |                |            |     |       |     |       |
|              |          |          |           |         |         | Enrolm  | ent By   | Age and          | Gender  |           |                          |                |            |     |       |     |       |
| Gender       | 5        | 6        | 7         | 8       | 9       | 10      | 11       | <u>Age</u><br>12 | 13      | 14        | 15                       | 16             | 17         | 18  | 19    | 20> | Total |
|              |          |          |           |         |         |         |          |                  |         |           |                          | -              |            | -   |       |     |       |
| Male         | 0        | 0        | 0         | 1       | 38      | 48      | 43       | 50               | 0       | 0         | 0                        | 0              | 0          | 0   | 0     | 0   | 180   |
| emale        | 0        | 0        | 0         | 1       | 46      | 30      | 44       | 57               | 4       | 1         | 0                        | 0              | 0          | 0   | 0     | 1   | 184   |
| Total        | 0        | 0        | 0         | 2       | 84      | 78      | 87       | 107              | 4       | 1         | 0                        | 0              | 0          | 0   | 0     | 1   | 364   |
|              |          |          |           |         |         | Enroln  | nent By  | Grade a          | nd Gend | er        |                          |                |            |     |       |     |       |
|              |          |          |           |         |         |         | <u> </u> | <u>Grade</u>     |         |           |                          |                |            |     |       |     |       |
| Gender       | К        | 1        | 2         | 3       | 4       | 5       | 6        | 7                | 8       | 9         | 10                       | 11             | 12         | 4th | Total |     |       |
| Male         | 0        | 0        | 0         | 0       | 42      | 48      | 45       | 45               | 0       | 0         | 0                        | 0              | 0          | 0   | 180   |     |       |
| Female       | 0        | 0        | 0         | 0       | 49      | 29      | 45       | 61               | 0       |           | 0                        | 0              | 0          | 0   | 184   |     |       |
| Total        | 0        | 0        | 0         | 0       | 91      | 77      | 90       | 106              | 0       | 0         | 0                        | 0              | 0          | 0   | 364   |     |       |

### **Enrolment By Grade**

#### For 004 - Queen of Peace Middle School, Happy Valley-Goose Bay

\* Data from the 2011-2012 AGR(Enrolment/Age as of the last day in Sept./Dec.)

- \*\* Newfoundland Statistics Classification System
- \*\*\* May include itinerant teachers