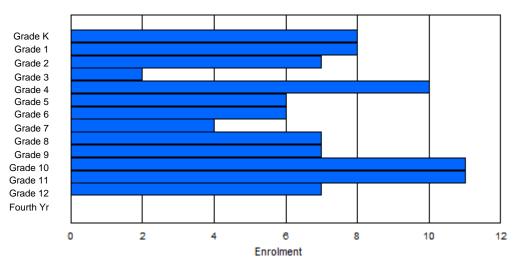

4

7

6

| #015 - Lake                | Melville Se | chool, | North We | st River |        |        |         |                |         |     | Classifica<br>Offers Di             |        |        | ation:  | Yes |       |     |       |
|----------------------------|-------------|--------|----------|----------|--------|--------|---------|----------------|---------|-----|-------------------------------------|--------|--------|---------|-----|-------|-----|-------|
| Grades: K-12<br>FTE Teache |             | 1.0    | Number   | of Grade | es: 13 |        |         |                |         |     | School F<br>District F<br>Provincia | TE PTF | 1 : 11 | -<br>.3 |     |       |     |       |
|                            |             |        |          |          |        | Enrolr | nent By | Age and        | d Gende | r   |                                     |        |        |         |     |       |     |       |
|                            |             |        |          |          |        |        |         | Age            |         |     |                                     |        |        |         |     |       |     |       |
| Gender                     | 5           | 6      | 7        | 8        | 9      | 10     | 11      | 12             | 13      | 14  | 15                                  | 16     |        | 17      | 18  | 19    | 20> | Total |
| Vale                       | 4           | 4      | 4        | 6        | 2      | 6      | 3       | 3              | 0       | 7   | 4                                   | 4      |        | 2       | 2   | 1     | 0   | 52    |
| emale                      | 3           | 3      | 7        | 3        | 3      | 2      | 3       | 5              | 5       | 3   | 4                                   | 5      |        | 3       | 3   | 0     | 0   | 52    |
| Fotal                      | 7           | 7      | 11       | 9        | 5      | 8      | 6       | 8              | 5       | 10  | 8                                   | 9      |        | 5       | 5   | 1     | 0   | 104   |
|                            |             |        |          |          |        | Enrol  | ment By | / Grade a      | and Gen | der |                                     |        |        |         |     |       |     |       |
|                            |             |        |          |          |        |        |         | <u>Grade</u>   |         |     |                                     |        |        |         |     |       |     |       |
| Gender                     | к           | 1      | 2        | 3        | 4      | 5      | 6       | ; <del>7</del> | 7       | 8   | 9                                   | 10     | 11     | 12      | 4th | Total |     |       |
| Male                       | 4           | 4      | 5        | 7        | 2      | 5      | 3       | 3              | 3       | 2   | 5                                   | 4      | 5      | 2       | 1   | 52    |     |       |
| Female                     | 3           | 3      | 7        | 3        | 2      | 2      | 3       | . 4            | 1       | 6   | 5                                   | 5      | 7      | 2       | 0   | 52    |     |       |

# **Enrolment By Grade**

7

8

10

9

12

4

1

104

#### For 015 - Lake Melville School, North West River

\* Data from the 2011-2012 AGR(Enrolment/Age as of the last day in Sept./Dec.)

- \*\* Newfoundland Statistics Classification System
- \*\*\* May include itinerant teachers Modification Time: 1:38:48PM