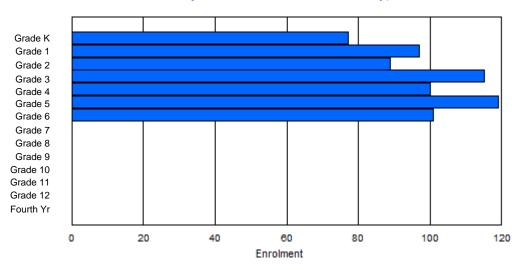

Modification Time: 1:38:48PM Modification Date:

| #008 - A. | P. Low Pr         | imary, La | abrador ( | City       |       |       |          |                  |         |     |    | tion: Urb<br>tance Ec    |    | No |    |     |       |
|-----------|-------------------|-----------|-----------|------------|-------|-------|----------|------------------|---------|-----|----|--------------------------|----|----|----|-----|-------|
| Grades: K | -3                |           | Numbe     | er of Grad | es: 4 |       |          |                  |         |     |    | <u>EPTR:</u>             |    |    |    |     |       |
| FTE Teac  | <u>hers</u> *** : | 27.0      |           |            |       |       |          |                  |         |     |    | <u>E PTR :</u><br>FTE PT |    |    |    |     |       |
|           |                   |           |           |            |       | Enrol | ment By  | Age and          | d Gende | r   |    |                          |    |    |    |     |       |
| Gender    | 5                 | 6         | 7         | 8          | 9     | 10    | 11       | <u>Age</u><br>12 | 13      | 14  | 15 | 16                       | 17 | 18 | 19 | 20> | Total |
| Male      | 61                | 63        | 60        | 42         | 1     | 0     | 0        | 0                | 0       | 0   | 0  | 0                        | 0  | 0  | 0  | 0   | 227   |
| Female    | 40                | 43        | 37        | 63         | 2     | 0     | 0        | 0                | 0       | 0   | 0  | 0                        | 0  | 0  | 0  | 0   | 185   |
| Total     | 101               | 106       | 97        | 105        | 3     | 0     | 0        | 0                | 0       | 0   | 0  | 0                        | 0  | 0  | 0  | 0   | 412   |
|           |                   |           |           |            |       | Enro  | Iment By | y Grade          | and Gen | der |    |                          |    |    |    |     |       |
|           |                   |           |           |            |       |       |          | <u>Grade</u>     |         |     |    |                          |    |    |    |     |       |

| Gender         | к        | 1        | 2        | 3        | 4      | 5 | 6 | 7      | 8      | 9 | 10     | 11 | 12 | 4th    | Total      |
|----------------|----------|----------|----------|----------|--------|---|---|--------|--------|---|--------|----|----|--------|------------|
| Male<br>Female | 62<br>39 | 62<br>45 | 61<br>37 | 42<br>64 | 0<br>0 |   |   | 0<br>0 | 0<br>0 |   | 0<br>0 |    |    | 0<br>0 | 227<br>185 |
| Total          | 101      | 107      | 98       | 106      | 0      | 0 | 0 | 0      | 0      | 0 | 0      | 0  | 0  | 0      | 412        |

# **Enrolment By Grade**

\* Data from the 2011-2012 AGR(Enrolment/Age as of the last day in Sept./Dec.)

- \*\* Newfoundland Statistics Classification System
- \*\*\* May include itinerant teachers

Modification Time: 1:38:48PM