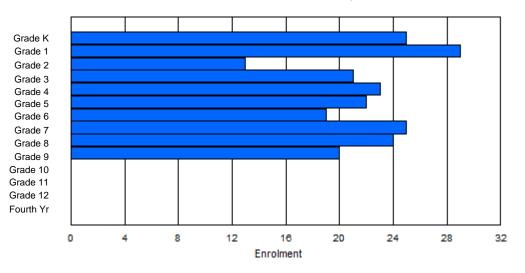

Modification Time: 1:38:48PM

Source: Evaluation and Research

| #005 - Pea  | cock Prima         | ary Scho | ool, Happ | y Valley- | Goose | Bay    |         |              |         |          | Classifica<br>Offers Dis |               | an<br>Jucation: | No  |       |     |       |
|-------------|--------------------|----------|-----------|-----------|-------|--------|---------|--------------|---------|----------|--------------------------|---------------|-----------------|-----|-------|-----|-------|
| Grades: K-3 | 3                  |          | Number    | of Grade  | es: 4 |        |         |              |         | <u>S</u> | chool F                  | <u>EPTR :</u> | <u>11.7</u>     |     |       |     |       |
|             |                    |          |           |           |       |        |         |              |         |          | District F               |               |                 |     |       |     |       |
| FTE Teache  | <u>ers</u> *** : 2 | 5.0      |           |           |       |        |         |              |         | E        | rovincial                | FTE PT        | <u>R : 11.9</u> |     |       |     |       |
|             |                    |          |           |           |       | Enrolm | nent By | Age and      | d Gende | r        |                          |               |                 |     |       |     |       |
|             |                    |          |           |           |       |        |         | <u>Age</u>   |         |          |                          |               |                 |     |       |     |       |
| Gender      | 5                  | 6        | 7         | 8         | 9     | 10     | 11      | 12           | 13      | 14       | 15                       | 16            | 17              | 18  | 19    | 20> | Total |
| Male        | 44                 | 35       | 47        | 36        | 2     | 0      | 0       | 0            | 0       | 0        | 0                        | 0             | 0               | 0   | 0     | 0   | 164   |
| Female      | 32                 | 47       | 47        | 39        | 2     | 0      | 0       | 1            | 0       | 0        | 0                        | 0             | 0               | 0   | 0     | 0   | 168   |
| Total       | 76                 | 82       | 94        | 75        | 4     | 0      | 0       | 1            | 0       | 0        | 0                        | 0             | 0               | 0   | 0     | 0   | 332   |
|             |                    |          |           |           |       | Enrolr | nent By | / Grade      | and Gen | der      |                          |               |                 |     |       |     |       |
|             |                    |          |           |           |       |        |         | <u>Grade</u> |         |          |                          |               |                 |     |       |     |       |
| Gender      | К                  | 1        | 2         | 3         | 4     | 5      | 6       | -            | 7       | 8        | 9 1                      | 0 11          | 12              | 4th | Total |     |       |
| Male        | 47                 | 32       | 49        | 36        | 0     | 0      | 0       | (            | )       | 0        | 0                        | 0 0           | 0               | 0   | 164   |     |       |
| Female      | 32                 | 47       | 49        | 40        | 0     | 0      | 0       | ) (          | )       | 0        | 0                        | 0 0           | 0               | 0   | 168   |     |       |
| Total       | 79                 | 79       | 98        | 76        | 0     | 0      | 0       | ) (          | 0       | 0        | 0                        | 0 C           | 0               | 0   | 332   |     |       |

# **Enrolment By Grade**

#### For 005 - Peacock Primary School, Happy Valley-Goose Bay

\* Data from the 2011-2012 AGR(Enrolment/Age as of the last day in Sept./Dec.)

- \*\* Newfoundland Statistics Classification System
- \*\*\* May include itinerant teachers