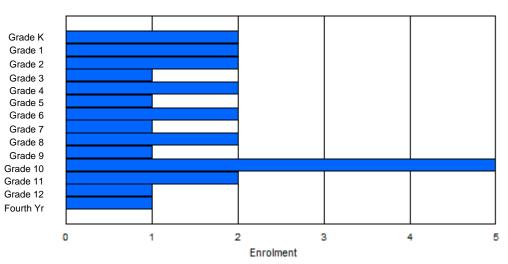

Gender

Male

Total

Female

| #001 - St. P               | eter's Sch | ool, Bla | ick Tickle | •       |        |       |          |                  |         |     |            | ion: Rura<br>tance Ed                  |             | Yes |       |     |       |
|----------------------------|------------|----------|------------|---------|--------|-------|----------|------------------|---------|-----|------------|----------------------------------------|-------------|-----|-------|-----|-------|
| Grades: 1-12<br>FTE Teache |            | .0       | Number     | of Grad | es: 11 |       |          |                  |         | Di  | istrict FT | <u>E PTR : /</u><br>E PTR :<br>FTE PTF | <u>11.3</u> |     |       |     |       |
|                            |            |          |            |         |        | Enrol | ment By  | Age and          | d Gende | r   |            |                                        |             |     |       |     |       |
| Gender                     | 5          | 6        | 7          | 8       | 9      | 10    | 11       | <u>Age</u><br>12 | 13      | 14  | 15         | 16                                     | 17          | 18  | 19    | 20> | Total |
| Male                       | 0          | 2        | 1          | 1       | 0      | 1     | 1        | 2                | 3       | 1   | 0          | 1                                      | 0           | 0   | 1     | 0   | 14    |
| Female                     | 0          | 3        | 0          | 0       | 0      | 3     | 0        | 1                | 0       | 0   | 3          | 0                                      | 0           | 0   | 0     | 0   | 10    |
| Total                      | 0          | 5        | 1          | 1       | 0      | 4     | 1        | 3                | 3       | 1   | 3          | 1                                      | 0           | 0   | 1     | 0   | 24    |
|                            |            |          |            |         |        | Enro  | Iment By | / Grade          | and Gen | der |            |                                        |             |     |       |     |       |
|                            |            |          |            |         |        |       |          | <u>Grade</u>     |         |     |            |                                        |             |     |       |     |       |
| Gender                     | к          | 1        | 2          | 3       | 4      | 5     | 5 6      | -                | 7       | 8 9 | ) 1        | 0 11                                   | 12          | 4th | Total |     |       |

# **Enrolment By Grade**

4th

Total

For 001 - St. Peter's School, Black Tickle

\* Data from the 2011-2012 AGR(Enrolment/Age as of the last day in Sept./Dec.)

- \*\* Newfoundland Statistics Classification System
- \*\*\* May include itinerant teachers