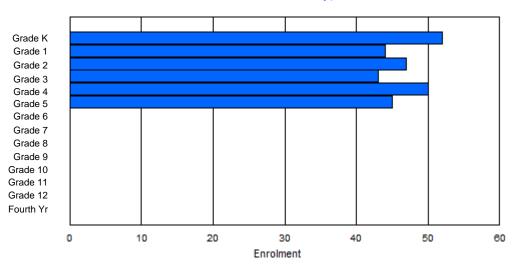

Modification Time: 1:38:48PM Modification Date:

(

Female

Total

| #002 - Henr | y Gordon A  | Acade | my, Cartw | right   |        |        |         |              |         |          | lassifica<br>ffers Di |        |     | cation:       | Yes |       |     |       |
|-------------|-------------|-------|-----------|---------|--------|--------|---------|--------------|---------|----------|-----------------------|--------|-----|---------------|-----|-------|-----|-------|
| Grades: K-8 | ,10-12      |       | Number    | of Grad | es: 12 |        |         |              |         |          | chool F<br>istrict F  |        |     |               |     |       |     |       |
| FTE Teache  | rs *** : 10 | 0.0   |           |         |        |        |         |              |         | <u>P</u> | rovincia              | al FTE | PTR | <u>: 11.9</u> |     |       |     |       |
|             |             |       |           |         |        | Enroln | nent By | Age and      | d Gende | r        |                       |        |     |               |     |       |     |       |
|             |             |       |           |         |        |        |         | <u>Age</u>   |         |          |                       |        |     |               |     |       |     |       |
| Gender      | 5           | 6     | 7         | 8       | 9      | 10     | 11      | 12           | 13      | 14       | 15                    | 10     | 6   | 17            | 18  | 19    | 20> | Total |
| Male        | 2           | 5     | 3         | 4       | 1      | 1      | 4       | 4            | 3       | 1        | 2                     | (      | 6   | 3             | 0   | 1     | 0   | 40    |
| Female      | 5           | 2     | 1         | 1       | 3      | 2      | 4       | 5            | 3       | 0        | 2                     |        | 6   | 3             | 2   | 0     | 0   | 39    |
| Total       | 7           | 7     | 4         | 5       | 4      | 3      | 8       | 9            | 6       | 1        | 4                     | 1:     | 2   | 6             | 2   | 1     | 0   | 79    |
|             |             |       |           |         |        | Enrol  | ment B  | y Grade a    | and Ger | der      |                       |        |     |               |     |       |     |       |
|             |             |       |           |         |        |        |         | <u>Grade</u> |         |          |                       |        |     |               |     |       |     |       |
| Gender      | К           | 1     | 2         | 3       | 4      | 5      | 6       | 6 7          | 7       | 8 9      | 9                     | 10     | 11  | 12            | 4th | Total |     |       |
| Male        | 2           | 5     | 3         | 4       | 1      | 1      | 4       | Ļ _          | 1       | 4 (      | )                     | 6      | 2   | 4             | 0   | 40    |     |       |

### **Enrolment By Grade**

For 002 - Henry Gordon Academy, Cartwright

\* Data from the 2011-2012 AGR(Enrolment/Age as of the last day in Sept./Dec.)

\*\* Newfoundland Statistics Classification System

\*\*\* May include itinerant teachers