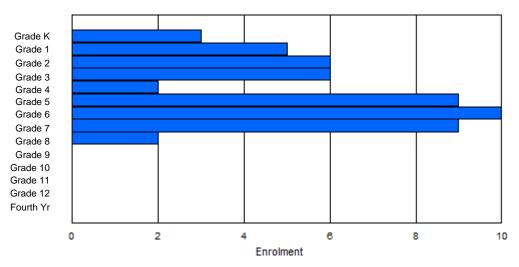

Gender

Male

Total

Female

| #001 - St. P               | eter's Sch | ool, Bla | ick Tickle | •       |        |       |          |                  |         |     |            | ion: Rura<br>tance Ed                  |             | Yes |       |     |       |
|----------------------------|------------|----------|------------|---------|--------|-------|----------|------------------|---------|-----|------------|----------------------------------------|-------------|-----|-------|-----|-------|
| Grades: 1-12<br>FTE Teache |            | .0       | Number     | of Grad | es: 11 |       |          |                  |         | Di  | istrict FT | <u>E PTR : /</u><br>E PTR :<br>FTE PTF | <u>11.3</u> |     |       |     |       |
|                            |            |          |            |         |        | Enrol | ment By  | Age and          | d Gende | r   |            |                                        |             |     |       |     |       |
| Gender                     | 5          | 6        | 7          | 8       | 9      | 10    | 11       | <u>Age</u><br>12 | 13      | 14  | 15         | 16                                     | 17          | 18  | 19    | 20> | Total |
| Male                       | 0          | 2        | 1          | 1       | 0      | 1     | 1        | 2                | 3       | 1   | 0          | 1                                      | 0           | 0   | 1     | 0   | 14    |
| Female                     | 0          | 3        | 0          | 0       | 0      | 3     | 0        | 1                | 0       | 0   | 3          | 0                                      | 0           | 0   | 0     | 0   | 10    |
| Total                      | 0          | 5        | 1          | 1       | 0      | 4     | 1        | 3                | 3       | 1   | 3          | 1                                      | 0           | 0   | 1     | 0   | 24    |
|                            |            |          |            |         |        | Enro  | Iment By | / Grade          | and Gen | der |            |                                        |             |     |       |     |       |
|                            |            |          |            |         |        |       |          | <u>Grade</u>     |         |     |            |                                        |             |     |       |     |       |
| Gender                     | к          | 1        | 2          | 3       | 4      | 5     | 5 6      | -                | 7       | 8 9 | ) 1        | 0 11                                   | 12          | 4th | Total |     |       |

# **Enrolment By Grade**

4th

Total

For 001 - St. Peter's School, Black Tickle

\* Data from the 2011-2012 AGR(Enrolment/Age as of the last day in Sept./Dec.)

- \*\* Newfoundland Statistics Classification System
- \*\*\* May include itinerant teachers