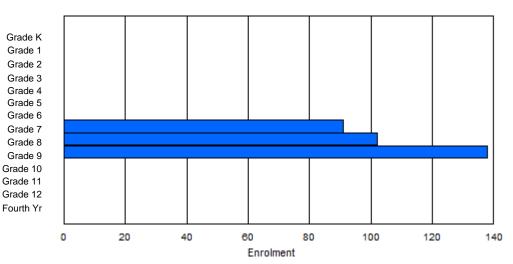

100

107

92

| #381 - J.R. Sr<br>Grades: 4-7<br><u>FTE Teachers</u> |        |        | School,<br>Number |        |          |          |          |                  |         | Of<br><u>Sc</u><br>Di | assification<br>ffers Distra<br>chool FTE<br>strict FTE<br>covincial F | ance Edu<br>PTR : 1<br>PTR : 1 | ucation:<br>1 <u>3.9</u><br>1 <u>1.3</u> | No     |            |        |            |
|------------------------------------------------------|--------|--------|-------------------|--------|----------|----------|----------|------------------|---------|-----------------------|------------------------------------------------------------------------|--------------------------------|------------------------------------------|--------|------------|--------|------------|
|                                                      |        |        |                   |        |          | Enrolm   | nent By  | Age and          | l Gende | r                     |                                                                        |                                |                                          |        |            |        |            |
| Gender                                               | 5      | 6      | 7                 | 8      | 9        | 10       | 11       | <u>Age</u><br>12 | 13      | 14                    | 15                                                                     | 16                             | 17                                       | 18     | 19         | 20>    | Total      |
| Male<br>Female                                       | 0<br>0 | 0<br>0 | 0<br>0            | 0<br>0 | 53<br>46 | 48<br>58 | 50<br>43 | 62<br>55         | 1<br>2  | 0<br>0                | 0<br>0                                                                 | 0<br>0                         | 0<br>0                                   | 0<br>0 | 0<br>0     | 0<br>0 | 214<br>204 |
| Total                                                | 0      | 0      | 0                 | 0      | 99       | 106      | 93       | 117              | 3       | 0                     | 0                                                                      | 0                              | 0                                        | 0      | 0          | 0      | 418        |
|                                                      |        |        |                   |        |          | Enrolr   | nent By  | y Grade a        | and Gen | der                   |                                                                        |                                |                                          |        |            |        |            |
|                                                      |        |        |                   |        |          |          |          | <u>Grade</u>     |         |                       |                                                                        |                                |                                          |        |            |        |            |
| Gender                                               | К      | 1      | 2                 | 3      | 4        | 5        | 6        | 37               | 7       | 89                    | 10                                                                     | ) 11                           | 12                                       | 4th    | Total      |        |            |
| Male<br>Female                                       | 0<br>0 | 0<br>0 | 0<br>0            | 0<br>0 | 53<br>47 | 49<br>58 | 50<br>42 |                  |         | 0 0<br>0 0            |                                                                        |                                | 0<br>0                                   | 0<br>0 | 214<br>204 |        |            |

# Enrolment By Grade

119

0

0

0

0

0

0

418

\* Data from the 2011-2012 AGR(Enrolment/Age as of the last day in Sept./Dec.)

- \*\* Newfoundland Statistics Classification System
- \*\*\* May include itinerant teachers

Modification Time: 1:38:48PM