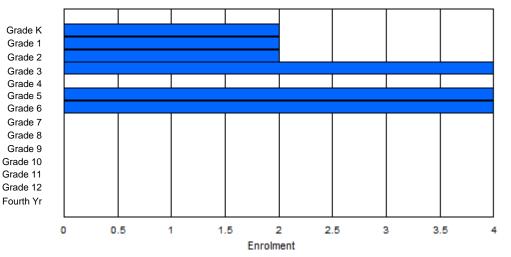

\*\*\* May include itinerant teachers

Modification Time: 1:38:48PM Total

4th

Total

| #013 - Mud L                   | _ake Sch       | nool, Mu | ud Lake |           |        |        |          |                  |         |        |            | tion: Rura<br>tance Ec                     |             | No     |        |  |
|--------------------------------|----------------|----------|---------|-----------|--------|--------|----------|------------------|---------|--------|------------|--------------------------------------------|-------------|--------|--------|--|
| Grades: 2,9 <u>FTE Teacher</u> | <u>s</u> ***:′ | 1.0      | Numbe   | r of Grad | les: 2 |        |          |                  |         | D      | istrict FT | <u>E PTR :</u><br><u>E PTR :</u><br>FTE PT | <u>11.3</u> |        |        |  |
|                                |                |          |         |           |        | Enrol  | ment By  | Age and          | d Gende | r      |            |                                            |             |        |        |  |
| Gender                         | 5              | 6        | 7       | 8         | 9      | 10     | 11       | <u>Age</u><br>12 | 13      | 14     | 15         | 16                                         | 17          | 18     | 19     |  |
| Male<br>Female                 | 0<br>0         | 0<br>0   | 0<br>1  | 0<br>0    | 0<br>0 | 0<br>0 | 0<br>0   | 0<br>0           | 0<br>0  | 1<br>0 | 0<br>0     | 0<br>0                                     | 0<br>0      | 0<br>0 | 0<br>0 |  |
| Total                          | 0              | 0        | 1       | 0         | 0      | 0      | 0        | 0                | 0       | 1      | 0          | 0                                          | 0           | 0      | 0      |  |
|                                |                |          |         |           |        | Enro   | Iment By | / Grade          | and Gen | der    |            |                                            |             |        |        |  |

|                |        |        |        |        |        |        | <u>Gra</u> | <u>de</u> |   |        |        |        |        |        |        |  |
|----------------|--------|--------|--------|--------|--------|--------|------------|-----------|---|--------|--------|--------|--------|--------|--------|--|
| Gender         | к      | 1      | 2      | 3      | 4      | 5      | 6          | 7         | 8 | 9      | 10     | 11     | 12     | 4th    | Total  |  |
| Male<br>Female | 0<br>0 | 0<br>0 | 0<br>1 | 0<br>0 | 0<br>0 | 0<br>0 | 0<br>0     | 0<br>0    |   | 1<br>0 | 0<br>0 | 0<br>0 | 0<br>0 | 0<br>0 | 1<br>1 |  |
| Total          | 0      | 0      | 1      | 0      | 0      | 0      | 0          | 0         | 0 | 1      | 0      | 0      | 0      | 0      | 2      |  |

# **Enrolment By Grade**

For 013 - Mud Lake School, Mud Lake

\* Data from the 2011-2012 AGR(Enrolment/Age as of the last day in Sept./Dec.)

- \*\* Newfoundland Statistics Classification System
- \*\*\* May include itinerant teachers