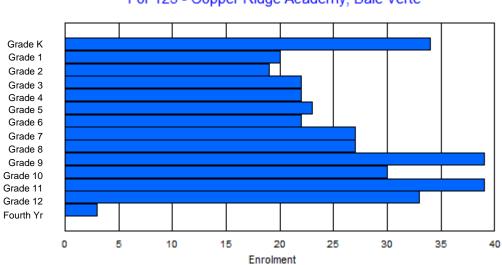

Grades: K-12 Number of Grades: 13

Classification: Rural Offers Distance Education: Yes

School FTE PTR : 10.9 District FTE PTR : 10.5 Provincial FTE PTR : 11.9

#### **Enrolment By Age and Gender** <u>Age</u> 20> Gender Male Female Total

#### Enrolment By Grade and Gender

|                |         |         |        |         |         |         | Gra     | ade      |          |         |        |        |        |        |            |
|----------------|---------|---------|--------|---------|---------|---------|---------|----------|----------|---------|--------|--------|--------|--------|------------|
| Gender         | К       | 1       | 2      | 3       | 4       | 5       | 6       | 7        | 8        | 9       | 10     | 11     | 12     | 4th    | Total      |
| Male<br>Female | 15<br>6 | 12<br>9 | 6<br>6 | 7<br>10 | 12<br>5 | 7<br>11 | 11<br>8 | 13<br>11 | 10<br>13 | 13<br>7 | 4<br>5 | 5<br>7 | 9<br>9 | 0<br>0 | 124<br>107 |
| Total          | 21      | 21      | 12     | 17      | 17      | 18      | 19      | 24       | 23       | 20      | 9      | 12     | 18     | 0      | 231        |

# **Enrolment By Grade**

#### For 027 - Canon Richards Memorial Academy, Flower's Cove

\* Data from the 2011-2012 AGR(Enrolment/Age as of the last day in Sept./Dec.)

- \*\* Newfoundland Statistics Classification System
- \*\*\* May include itinerant teachers Modification Time: 1:38:48PM