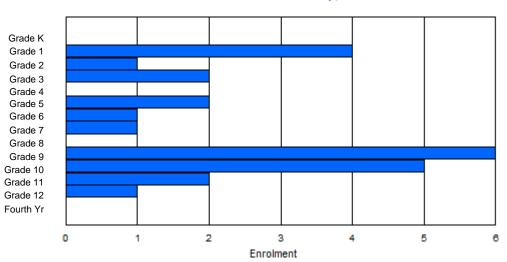

Modification Time: 1:38:48PM

| #004 - Queen | of Peac  | e Middle | e School, | Нарру   | Valley- | Goose B | ay       |                  |         |           | assificatio<br>ers Dista |                |            | No  |       |     |       |
|--------------|----------|----------|-----------|---------|---------|---------|----------|------------------|---------|-----------|--------------------------|----------------|------------|-----|-------|-----|-------|
| Grades: 4-7  |          |          | Number    | of Grad | es: 4   |         |          |                  |         | <u>Sc</u> | hool FTE                 | <b>PTR</b> : 1 | <u>3.0</u> |     |       |     |       |
| FTE Teachers | *** : 28 | 3.0      |           |         |         |         |          |                  |         |           | strict FTE<br>ovincial F |                |            |     |       |     |       |
|              |          |          |           |         |         | Enrolm  | ent By   | Age and          | Gender  |           |                          |                |            |     |       |     |       |
| Gender       | 5        | 6        | 7         | 8       | 9       | 10      | 11       | <u>Age</u><br>12 | 13      | 14        | 15                       | 16             | 17         | 18  | 19    | 20> | Total |
|              |          |          |           |         |         |         |          |                  |         |           |                          | -              |            | -   |       |     |       |
| Male         | 0        | 0        | 0         | 1       | 38      | 48      | 43       | 50               | 0       | 0         | 0                        | 0              | 0          | 0   | 0     | 0   | 180   |
| emale        | 0        | 0        | 0         | 1       | 46      | 30      | 44       | 57               | 4       | 1         | 0                        | 0              | 0          | 0   | 0     | 1   | 184   |
| Total        | 0        | 0        | 0         | 2       | 84      | 78      | 87       | 107              | 4       | 1         | 0                        | 0              | 0          | 0   | 0     | 1   | 364   |
|              |          |          |           |         |         | Enroln  | nent By  | Grade a          | nd Gend | er        |                          |                |            |     |       |     |       |
|              |          |          |           |         |         |         | <u> </u> | <u>Grade</u>     |         |           |                          |                |            |     |       |     |       |
| Gender       | К        | 1        | 2         | 3       | 4       | 5       | 6        | 7                | 8       | 9         | 10                       | 11             | 12         | 4th | Total |     |       |
| Male         | 0        | 0        | 0         | 0       | 42      | 48      | 45       | 45               | 0       | 0         | 0                        | 0              | 0          | 0   | 180   |     |       |
| Female       | 0        | 0        | 0         | 0       | 49      | 29      | 45       | 61               | 0       |           | 0                        | 0              | 0          | 0   | 184   |     |       |
| Total        | 0        | 0        | 0         | 0       | 91      | 77      | 90       | 106              | 0       | 0         | 0                        | 0              | 0          | 0   | 364   |     |       |

### **Enrolment By Grade**

#### For 004 - Queen of Peace Middle School, Happy Valley-Goose Bay

\* Data from the 2011-2012 AGR(Enrolment/Age as of the last day in Sept./Dec.)

- \*\* Newfoundland Statistics Classification System
- \*\*\* May include itinerant teachers