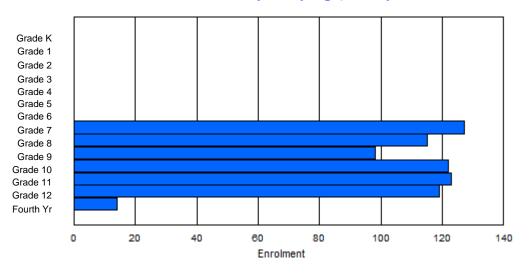

100

107

92

| #381 - J.R. Sr<br>Grades: 4-7<br><u>FTE Teachers</u> |        |        | School,<br>Number |        |          |          |          |                  |         | Of<br><u>Sc</u><br>Di | assification<br>ffers Distra<br>chool FTE<br>strict FTE<br>covincial F | ance Edu<br>PTR : 1<br>PTR : 1 | ucation:<br>1 <u>3.9</u><br>1 <u>1.3</u> | No     |            |        |            |
|------------------------------------------------------|--------|--------|-------------------|--------|----------|----------|----------|------------------|---------|-----------------------|------------------------------------------------------------------------|--------------------------------|------------------------------------------|--------|------------|--------|------------|
|                                                      |        |        |                   |        |          | Enrolm   | nent By  | Age and          | l Gende | r                     |                                                                        |                                |                                          |        |            |        |            |
| Gender                                               | 5      | 6      | 7                 | 8      | 9        | 10       | 11       | <u>Age</u><br>12 | 13      | 14                    | 15                                                                     | 16                             | 17                                       | 18     | 19         | 20>    | Total      |
| Male<br>Female                                       | 0<br>0 | 0<br>0 | 0<br>0            | 0<br>0 | 53<br>46 | 48<br>58 | 50<br>43 | 62<br>55         | 1<br>2  | 0<br>0                | 0<br>0                                                                 | 0<br>0                         | 0<br>0                                   | 0<br>0 | 0<br>0     | 0<br>0 | 214<br>204 |
| Total                                                | 0      | 0      | 0                 | 0      | 99       | 106      | 93       | 117              | 3       | 0                     | 0                                                                      | 0                              | 0                                        | 0      | 0          | 0      | 418        |
|                                                      |        |        |                   |        |          | Enrolr   | nent By  | y Grade a        | and Gen | der                   |                                                                        |                                |                                          |        |            |        |            |
|                                                      |        |        |                   |        |          |          |          | <u>Grade</u>     |         |                       |                                                                        |                                |                                          |        |            |        |            |
| Gender                                               | К      | 1      | 2                 | 3      | 4        | 5        | 6        | 37               | 7       | 89                    | 10                                                                     | ) 11                           | 12                                       | 4th    | Total      |        |            |
| Male<br>Female                                       | 0<br>0 | 0<br>0 | 0<br>0            | 0<br>0 | 53<br>47 | 49<br>58 | 50<br>42 |                  |         | 0 0<br>0 0            |                                                                        |                                | 0<br>0                                   | 0<br>0 | 214<br>204 |        |            |

# Enrolment By Grade

119

0

0

0

0

0

0

418

\* Data from the 2011-2012 AGR(Enrolment/Age as of the last day in Sept./Dec.)

- \*\* Newfoundland Statistics Classification System
- \*\*\* May include itinerant teachers

Modification Time: 1:38:48PM