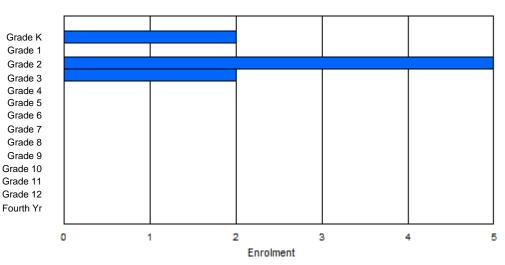

Modification Time: 1:38:48PM Modification Date:

(

Female

Total

| #002 - Henr | y Gordon A  | Acade | my, Cartw | right   |        |        |         |              |         |          | lassifica<br>ffers Di |        |     | cation:       | Yes |       |     |       |
|-------------|-------------|-------|-----------|---------|--------|--------|---------|--------------|---------|----------|-----------------------|--------|-----|---------------|-----|-------|-----|-------|
| Grades: K-8 | ,10-12      |       | Number    | of Grad | es: 12 |        |         |              |         |          | chool F<br>istrict F  |        |     |               |     |       |     |       |
| FTE Teache  | rs *** : 10 | 0.0   |           |         |        |        |         |              |         | <u>P</u> | rovincia              | al FTE | PTR | <u>: 11.9</u> |     |       |     |       |
|             |             |       |           |         |        | Enroln | nent By | Age and      | d Gende | r        |                       |        |     |               |     |       |     |       |
|             |             |       |           |         |        |        |         | <u>Age</u>   |         |          |                       |        |     |               |     |       |     |       |
| Gender      | 5           | 6     | 7         | 8       | 9      | 10     | 11      | 12           | 13      | 14       | 15                    | 10     | 6   | 17            | 18  | 19    | 20> | Total |
| Male        | 2           | 5     | 3         | 4       | 1      | 1      | 4       | 4            | 3       | 1        | 2                     | (      | 6   | 3             | 0   | 1     | 0   | 40    |
| Female      | 5           | 2     | 1         | 1       | 3      | 2      | 4       | 5            | 3       | 0        | 2                     |        | 6   | 3             | 2   | 0     | 0   | 39    |
| Total       | 7           | 7     | 4         | 5       | 4      | 3      | 8       | 9            | 6       | 1        | 4                     | 1:     | 2   | 6             | 2   | 1     | 0   | 79    |
|             |             |       |           |         |        | Enrol  | ment B  | y Grade a    | and Ger | der      |                       |        |     |               |     |       |     |       |
|             |             |       |           |         |        |        |         | <u>Grade</u> |         |          |                       |        |     |               |     |       |     |       |
| Gender      | К           | 1     | 2         | 3       | 4      | 5      | 6       | 6 7          | 7       | 8 9      | 9                     | 10     | 11  | 12            | 4th | Total |     |       |
| Male        | 2           | 5     | 3         | 4       | 1      | 1      | 4       | Ļ _          | 1       | 4 (      | )                     | 6      | 2   | 4             | 0   | 40    |     |       |

### **Enrolment By Grade**

For 002 - Henry Gordon Academy, Cartwright

\* Data from the 2011-2012 AGR(Enrolment/Age as of the last day in Sept./Dec.)

\*\* Newfoundland Statistics Classification System

\*\*\* May include itinerant teachers