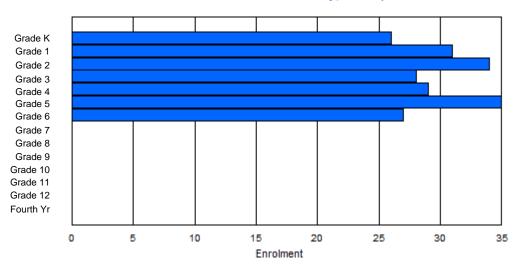

Gender

Male

Total

Female

| #001 - St. P               | eter's Sch | ool, Bla | ick Tickle | •       |        |       |          |                  |         |     |            | ion: Rura<br>tance Ed                  |             | Yes |       |     |       |
|----------------------------|------------|----------|------------|---------|--------|-------|----------|------------------|---------|-----|------------|----------------------------------------|-------------|-----|-------|-----|-------|
| Grades: 1-12<br>FTE Teache |            | .0       | Number     | of Grad | es: 11 |       |          |                  |         | Di  | istrict FT | <u>E PTR : /</u><br>E PTR :<br>FTE PTF | <u>11.3</u> |     |       |     |       |
|                            |            |          |            |         |        | Enrol | ment By  | Age and          | d Gende | r   |            |                                        |             |     |       |     |       |
| Gender                     | 5          | 6        | 7          | 8       | 9      | 10    | 11       | <u>Age</u><br>12 | 13      | 14  | 15         | 16                                     | 17          | 18  | 19    | 20> | Total |
| Male                       | 0          | 2        | 1          | 1       | 0      | 1     | 1        | 2                | 3       | 1   | 0          | 1                                      | 0           | 0   | 1     | 0   | 14    |
| Female                     | 0          | 3        | 0          | 0       | 0      | 3     | 0        | 1                | 0       | 0   | 3          | 0                                      | 0           | 0   | 0     | 0   | 10    |
| Total                      | 0          | 5        | 1          | 1       | 0      | 4     | 1        | 3                | 3       | 1   | 3          | 1                                      | 0           | 0   | 1     | 0   | 24    |
|                            |            |          |            |         |        | Enro  | Iment By | / Grade          | and Gen | der |            |                                        |             |     |       |     |       |
|                            |            |          |            |         |        |       |          | <u>Grade</u>     |         |     |            |                                        |             |     |       |     |       |
| Gender                     | к          | 1        | 2          | 3       | 4      | 5     | 5 6      | -                | 7       | 8 9 | ) 1        | 0 11                                   | 12          | 4th | Total |     |       |

# **Enrolment By Grade**

4th

Total

For 001 - St. Peter's School, Black Tickle

\* Data from the 2011-2012 AGR(Enrolment/Age as of the last day in Sept./Dec.)

- \*\* Newfoundland Statistics Classification System
- \*\*\* May include itinerant teachers