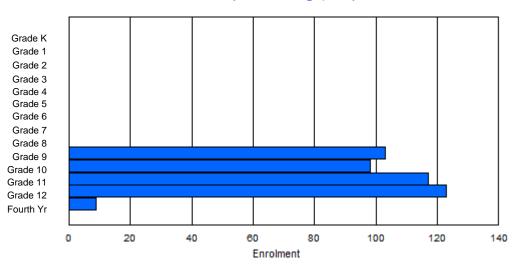

| #010 - Menihe<br>Grades: 8-12 | k High S | School,                                 | Labrador<br>Number | - | es: 5 |        |          |              |         | )<br>2<br>1 | Offers D<br><u>School F</u><br>District F | <u>TE PTR</u><br>TE PTR | ducation:<br><u>: 16.5</u><br>: 11.3 | No  |       |     |       |
|-------------------------------|----------|-----------------------------------------|--------------------|---|-------|--------|----------|--------------|---------|-------------|-------------------------------------------|-------------------------|--------------------------------------|-----|-------|-----|-------|
| FTE Teachers                  | *** : 38 | 3.0                                     |                    |   |       |        |          |              |         | <u>F</u>    | Provincia                                 | al FTE P                | <u> </u>                             |     |       |     |       |
|                               |          |                                         |                    |   |       | Enroln | nent By  | Age an       | d Gende | r           |                                           |                         |                                      |     |       |     |       |
|                               |          |                                         |                    |   |       |        |          | <u>Age</u>   |         |             |                                           |                         |                                      |     |       |     |       |
| Gender                        | 5        | 5 6 7 8 9 10 11 12 13 14 15 16 17 18 19 |                    |   |       |        |          |              |         |             |                                           |                         |                                      |     |       | 20> | Total |
| Male                          | 0        | 0                                       | 0                  | 0 | 0     | 0      | 0        | 0            | 70      | 65          | 71                                        | 54                      | 48                                   | 12  | 3     | 0   | 323   |
| Female                        | 0        | 0                                       | 0                  | 0 | 0     | 0      | 0        | 0            | 53      | 66          | 62                                        | 61                      | 54                                   | 5   | 2     | 0   | 303   |
| Total                         | 0        | 0                                       | 0                  | 0 | 0     | 0      | 0        | 0            | 123     | 131         | 133                                       | 115                     | 102                                  | 17  | 5     | 0   | 626   |
|                               |          |                                         |                    |   |       | Enrolr | ment By  | Grade        | and Ger | der         |                                           |                         |                                      |     |       |     |       |
|                               |          |                                         |                    |   |       |        | <u>.</u> | <u>Grade</u> |         |             |                                           |                         |                                      |     |       |     |       |
| Gender                        | К        | 1                                       | 2                  | 3 | 4     | 5      | 6        |              | 7       | 8           | 9                                         | 10 1                    | 1 12                                 | 4th | Total |     |       |
| Male                          | 0        | 0                                       | 0                  | 0 | 0     | 0      | 0        | (            | 0 7     | 1 7         | 0                                         | 66 5                    | 8 49                                 | 9   | 323   |     |       |
| Female                        | 0        | 0                                       | 0                  | 0 | 0     | 0      | 0        |              | 0 5     | 7 6         | 66                                        | 61 6                    | 0 55                                 | 4   | 303   |     |       |

# **Enrolment By Grade**

0

128

136

127

118 104

13

626

For 010 - Menihek High School, Labrador City

\* Data from the 2011-2012 AGR(Enrolment/Age as of the last day in Sept./Dec.)

- \*\* Newfoundland Statistics Classification System
- \*\*\* May include itinerant teachers