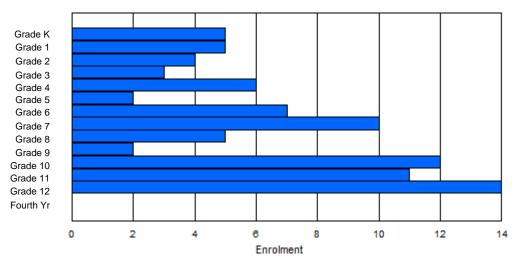

Gender

Male

Total

Female

| #001 - St. P               | eter's Sch | ool, Bla | ick Tickle | •       |        |       |          |                  |         |     |            | ion: Rura<br>tance Ed                  |             | Yes |       |     |       |
|----------------------------|------------|----------|------------|---------|--------|-------|----------|------------------|---------|-----|------------|----------------------------------------|-------------|-----|-------|-----|-------|
| Grades: 1-12<br>FTE Teache |            | .0       | Number     | of Grad | es: 11 |       |          |                  |         | Di  | istrict FT | <u>E PTR : /</u><br>E PTR :<br>FTE PTF | <u>11.3</u> |     |       |     |       |
|                            |            |          |            |         |        | Enrol | ment By  | Age and          | d Gende | r   |            |                                        |             |     |       |     |       |
| Gender                     | 5          | 6        | 7          | 8       | 9      | 10    | 11       | <u>Age</u><br>12 | 13      | 14  | 15         | 16                                     | 17          | 18  | 19    | 20> | Total |
| Male                       | 0          | 2        | 1          | 1       | 0      | 1     | 1        | 2                | 3       | 1   | 0          | 1                                      | 0           | 0   | 1     | 0   | 14    |
| Female                     | 0          | 3        | 0          | 0       | 0      | 3     | 0        | 1                | 0       | 0   | 3          | 0                                      | 0           | 0   | 0     | 0   | 10    |
| Total                      | 0          | 5        | 1          | 1       | 0      | 4     | 1        | 3                | 3       | 1   | 3          | 1                                      | 0           | 0   | 1     | 0   | 24    |
|                            |            |          |            |         |        | Enro  | Iment By | / Grade          | and Gen | der |            |                                        |             |     |       |     |       |
|                            |            |          |            |         |        |       |          | <u>Grade</u>     |         |     |            |                                        |             |     |       |     |       |
| Gender                     | к          | 1        | 2          | 3       | 4      | 5     | 5 6      | -                | 7       | 8 9 | ) 1        | 0 11                                   | 12          | 4th | Total |     |       |

# **Enrolment By Grade**

4th

Total

For 001 - St. Peter's School, Black Tickle

\* Data from the 2011-2012 AGR(Enrolment/Age as of the last day in Sept./Dec.)

- \*\* Newfoundland Statistics Classification System
- \*\*\* May include itinerant teachers