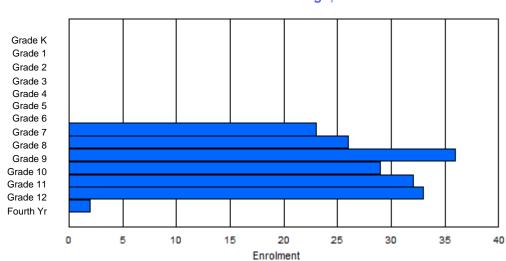

Gender

Male

Total

Female

| #001 - St. P               | eter's Sch | ool, Bla | ick Tickle | •       |        |       |          |                  |         |     |            | ion: Rura<br>tance Ed                  |             | Yes |       |     |       |
|----------------------------|------------|----------|------------|---------|--------|-------|----------|------------------|---------|-----|------------|----------------------------------------|-------------|-----|-------|-----|-------|
| Grades: 1-12<br>FTE Teache |            | .0       | Number     | of Grad | es: 11 |       |          |                  |         | Di  | istrict FT | <u>E PTR : /</u><br>E PTR :<br>FTE PTF | <u>11.3</u> |     |       |     |       |
|                            |            |          |            |         |        | Enrol | ment By  | Age and          | d Gende | r   |            |                                        |             |     |       |     |       |
| Gender                     | 5          | 6        | 7          | 8       | 9      | 10    | 11       | <u>Age</u><br>12 | 13      | 14  | 15         | 16                                     | 17          | 18  | 19    | 20> | Total |
| Male                       | 0          | 2        | 1          | 1       | 0      | 1     | 1        | 2                | 3       | 1   | 0          | 1                                      | 0           | 0   | 1     | 0   | 14    |
| Female                     | 0          | 3        | 0          | 0       | 0      | 3     | 0        | 1                | 0       | 0   | 3          | 0                                      | 0           | 0   | 0     | 0   | 10    |
| Total                      | 0          | 5        | 1          | 1       | 0      | 4     | 1        | 3                | 3       | 1   | 3          | 1                                      | 0           | 0   | 1     | 0   | 24    |
|                            |            |          |            |         |        | Enro  | Iment By | / Grade          | and Gen | der |            |                                        |             |     |       |     |       |
|                            |            |          |            |         |        |       |          | <u>Grade</u>     |         |     |            |                                        |             |     |       |     |       |
| Gender                     | к          | 1        | 2          | 3       | 4      | 5     | 5 6      | -                | 7       | 8 9 | ) 1        | 0 11                                   | 12          | 4th | Total |     |       |

# **Enrolment By Grade**

4th

Total

For 001 - St. Peter's School, Black Tickle

\* Data from the 2011-2012 AGR(Enrolment/Age as of the last day in Sept./Dec.)

- \*\* Newfoundland Statistics Classification System
- \*\*\* May include itinerant teachers