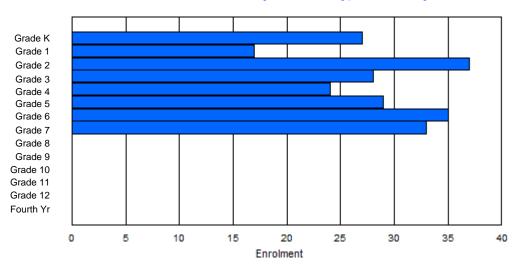

Modification Time: 1:38:48PM Modification Date:

(

Female

Total

| #002 - Henr | y Gordon A  | Acade | my, Cartw | right   |        |        |         |              |         |          | lassifica<br>ffers Di |        |     | cation:       | Yes |       |     |       |
|-------------|-------------|-------|-----------|---------|--------|--------|---------|--------------|---------|----------|-----------------------|--------|-----|---------------|-----|-------|-----|-------|
| Grades: K-8 | ,10-12      |       | Number    | of Grad | es: 12 |        |         |              |         |          | chool F<br>istrict F  |        |     |               |     |       |     |       |
| FTE Teache  | rs *** : 10 | 0.0   |           |         |        |        |         |              |         | <u>P</u> | rovincia              | al FTE | PTR | <u>: 11.9</u> |     |       |     |       |
|             |             |       |           |         |        | Enroln | nent By | Age and      | d Gende | r        |                       |        |     |               |     |       |     |       |
|             |             |       |           |         |        |        |         | <u>Age</u>   |         |          |                       |        |     |               |     |       |     |       |
| Gender      | 5           | 6     | 7         | 8       | 9      | 10     | 11      | 12           | 13      | 14       | 15                    | 10     | 6   | 17            | 18  | 19    | 20> | Total |
| Male        | 2           | 5     | 3         | 4       | 1      | 1      | 4       | 4            | 3       | 1        | 2                     | (      | 6   | 3             | 0   | 1     | 0   | 40    |
| Female      | 5           | 2     | 1         | 1       | 3      | 2      | 4       | 5            | 3       | 0        | 2                     |        | 6   | 3             | 2   | 0     | 0   | 39    |
| Total       | 7           | 7     | 4         | 5       | 4      | 3      | 8       | 9            | 6       | 1        | 4                     | 1:     | 2   | 6             | 2   | 1     | 0   | 79    |
|             |             |       |           |         |        | Enrol  | ment B  | y Grade a    | and Ger | der      |                       |        |     |               |     |       |     |       |
|             |             |       |           |         |        |        |         | <u>Grade</u> |         |          |                       |        |     |               |     |       |     |       |
| Gender      | К           | 1     | 2         | 3       | 4      | 5      | 6       | 6 7          | 7       | 8 9      | 9                     | 10     | 11  | 12            | 4th | Total |     |       |
| Male        | 2           | 5     | 3         | 4       | 1      | 1      | 4       | Ļ _          | 1       | 4 (      | )                     | 6      | 2   | 4             | 0   | 40    |     |       |

### **Enrolment By Grade**

For 002 - Henry Gordon Academy, Cartwright

\* Data from the 2011-2012 AGR(Enrolment/Age as of the last day in Sept./Dec.)

\*\* Newfoundland Statistics Classification System

\*\*\* May include itinerant teachers