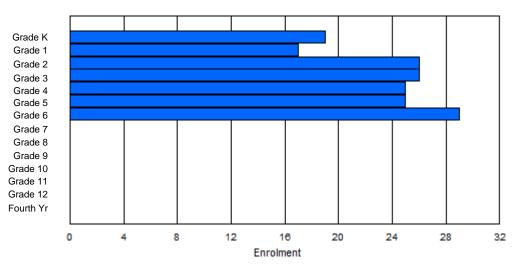

Gender

Male

Total

Female

| #001 - St. P               | eter's Sch | ool, Bla | ick Tickle | •       |        |       |          |                  |         |     |            | ion: Rura<br>tance Ed                  |             | Yes |       |     |       |
|----------------------------|------------|----------|------------|---------|--------|-------|----------|------------------|---------|-----|------------|----------------------------------------|-------------|-----|-------|-----|-------|
| Grades: 1-12<br>FTE Teache |            | .0       | Number     | of Grad | es: 11 |       |          |                  |         | Di  | istrict FT | <u>E PTR : /</u><br>E PTR :<br>FTE PTF | <u>11.3</u> |     |       |     |       |
|                            |            |          |            |         |        | Enrol | ment By  | Age and          | d Gende | r   |            |                                        |             |     |       |     |       |
| Gender                     | 5          | 6        | 7          | 8       | 9      | 10    | 11       | <u>Age</u><br>12 | 13      | 14  | 15         | 16                                     | 17          | 18  | 19    | 20> | Total |
| Male                       | 0          | 2        | 1          | 1       | 0      | 1     | 1        | 2                | 3       | 1   | 0          | 1                                      | 0           | 0   | 1     | 0   | 14    |
| Female                     | 0          | 3        | 0          | 0       | 0      | 3     | 0        | 1                | 0       | 0   | 3          | 0                                      | 0           | 0   | 0     | 0   | 10    |
| Total                      | 0          | 5        | 1          | 1       | 0      | 4     | 1        | 3                | 3       | 1   | 3          | 1                                      | 0           | 0   | 1     | 0   | 24    |
|                            |            |          |            |         |        | Enro  | Iment By | / Grade          | and Gen | der |            |                                        |             |     |       |     |       |
|                            |            |          |            |         |        |       |          | <u>Grade</u>     |         |     |            |                                        |             |     |       |     |       |
| Gender                     | к          | 1        | 2          | 3       | 4      | 5     | 5 6      | -                | 7       | 8 9 | ) 1        | 0 11                                   | 12          | 4th | Total |     |       |

# **Enrolment By Grade**

4th

Total

For 001 - St. Peter's School, Black Tickle

\* Data from the 2011-2012 AGR(Enrolment/Age as of the last day in Sept./Dec.)

- \*\* Newfoundland Statistics Classification System
- \*\*\* May include itinerant teachers