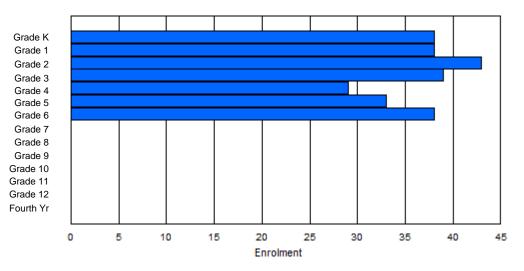

Modification Time: 1:38:48PM

| #004 - Queen | of Peac  | e Middle | e School, | Нарру   | Valley- | Goose B | ay       |                  |         |           | assificatio<br>ers Dista |                |            | No  |       |     |       |
|--------------|----------|----------|-----------|---------|---------|---------|----------|------------------|---------|-----------|--------------------------|----------------|------------|-----|-------|-----|-------|
| Grades: 4-7  |          |          | Number    | of Grad | es: 4   |         |          |                  |         | <u>Sc</u> | hool FTE                 | <b>PTR</b> : 1 | <u>3.0</u> |     |       |     |       |
| FTE Teachers | *** : 28 | 3.0      |           |         |         |         |          |                  |         |           | strict FTE<br>ovincial F |                |            |     |       |     |       |
|              |          |          |           |         |         | Enrolm  | ent By   | Age and          | Gender  |           |                          |                |            |     |       |     |       |
| Gender       | 5        | 6        | 7         | 8       | 9       | 10      | 11       | <u>Age</u><br>12 | 13      | 14        | 15                       | 16             | 17         | 18  | 19    | 20> | Total |
|              |          |          |           |         |         |         |          |                  |         |           |                          | -              |            | -   |       |     |       |
| Male         | 0        | 0        | 0         | 1       | 38      | 48      | 43       | 50               | 0       | 0         | 0                        | 0              | 0          | 0   | 0     | 0   | 180   |
| emale        | 0        | 0        | 0         | 1       | 46      | 30      | 44       | 57               | 4       | 1         | 0                        | 0              | 0          | 0   | 0     | 1   | 184   |
| Total        | 0        | 0        | 0         | 2       | 84      | 78      | 87       | 107              | 4       | 1         | 0                        | 0              | 0          | 0   | 0     | 1   | 364   |
|              |          |          |           |         |         | Enroln  | nent By  | Grade a          | nd Gend | er        |                          |                |            |     |       |     |       |
|              |          |          |           |         |         |         | <u> </u> | <u>Grade</u>     |         |           |                          |                |            |     |       |     |       |
| Gender       | К        | 1        | 2         | 3       | 4       | 5       | 6        | 7                | 8       | 9         | 10                       | 11             | 12         | 4th | Total |     |       |
| Male         | 0        | 0        | 0         | 0       | 42      | 48      | 45       | 45               | 0       | 0         | 0                        | 0              | 0          | 0   | 180   |     |       |
| Female       | 0        | 0        | 0         | 0       | 49      | 29      | 45       | 61               | 0       |           | 0                        | 0              | 0          | 0   | 184   |     |       |
| Total        | 0        | 0        | 0         | 0       | 91      | 77      | 90       | 106              | 0       | 0         | 0                        | 0              | 0          | 0   | 364   |     |       |

### **Enrolment By Grade**

#### For 004 - Queen of Peace Middle School, Happy Valley-Goose Bay

\* Data from the 2011-2012 AGR(Enrolment/Age as of the last day in Sept./Dec.)

- \*\* Newfoundland Statistics Classification System
- \*\*\* May include itinerant teachers