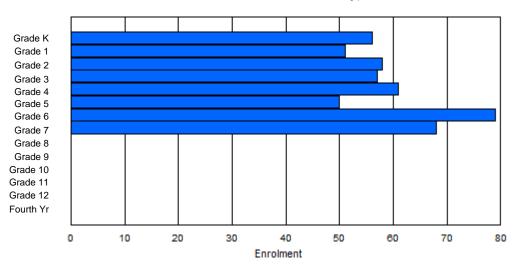

Modification Time: 1:38:48PM Modification Date:

(

Female

Total

| #002 - Henr | y Gordon A  | Acade | my, Cartw | right   |        |        |         |              |         |          | lassifica<br>ffers Di |        |     | cation:       | Yes |       |     |       |
|-------------|-------------|-------|-----------|---------|--------|--------|---------|--------------|---------|----------|-----------------------|--------|-----|---------------|-----|-------|-----|-------|
| Grades: K-8 | ,10-12      |       | Number    | of Grad | es: 12 |        |         |              |         |          | chool F<br>istrict F  |        |     |               |     |       |     |       |
| FTE Teache  | rs *** : 10 | 0.0   |           |         |        |        |         |              |         | <u>P</u> | rovincia              | al FTE | PTR | <u>: 11.9</u> |     |       |     |       |
|             |             |       |           |         |        | Enroln | nent By | Age and      | d Gende | r        |                       |        |     |               |     |       |     |       |
|             |             |       |           |         |        |        |         | <u>Age</u>   |         |          |                       |        |     |               |     |       |     |       |
| Gender      | 5           | 6     | 7         | 8       | 9      | 10     | 11      | 12           | 13      | 14       | 15                    | 10     | 6   | 17            | 18  | 19    | 20> | Total |
| Male        | 2           | 5     | 3         | 4       | 1      | 1      | 4       | 4            | 3       | 1        | 2                     | (      | 6   | 3             | 0   | 1     | 0   | 40    |
| Female      | 5           | 2     | 1         | 1       | 3      | 2      | 4       | 5            | 3       | 0        | 2                     |        | 6   | 3             | 2   | 0     | 0   | 39    |
| Total       | 7           | 7     | 4         | 5       | 4      | 3      | 8       | 9            | 6       | 1        | 4                     | 1:     | 2   | 6             | 2   | 1     | 0   | 79    |
|             |             |       |           |         |        | Enrol  | ment B  | y Grade a    | and Ger | der      |                       |        |     |               |     |       |     |       |
|             |             |       |           |         |        |        |         | <u>Grade</u> |         |          |                       |        |     |               |     |       |     |       |
| Gender      | К           | 1     | 2         | 3       | 4      | 5      | 6       | 6 7          | 7       | 8 9      | 9                     | 10     | 11  | 12            | 4th | Total |     |       |
| Male        | 2           | 5     | 3         | 4       | 1      | 1      | 4       | Ļ _          | 1       | 4 (      | )                     | 6      | 2   | 4             | 0   | 40    |     |       |

### **Enrolment By Grade**

For 002 - Henry Gordon Academy, Cartwright

\* Data from the 2011-2012 AGR(Enrolment/Age as of the last day in Sept./Dec.)

\*\* Newfoundland Statistics Classification System

\*\*\* May include itinerant teachers