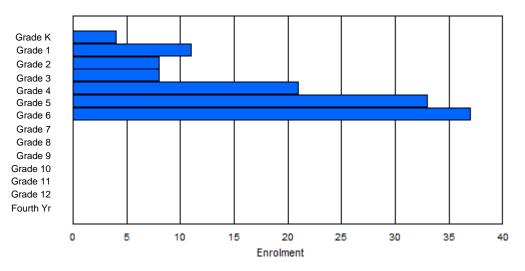

Gender

Male

Total

Female

| #001 - St. P               | eter's Sch | ool, Bla | ick Tickle | •       |        |       |          |                  |         |     |            | ion: Rura<br>tance Ed                  |             | Yes |       |     |       |
|----------------------------|------------|----------|------------|---------|--------|-------|----------|------------------|---------|-----|------------|----------------------------------------|-------------|-----|-------|-----|-------|
| Grades: 1-12<br>FTE Teache |            | .0       | Number     | of Grad | es: 11 |       |          |                  |         | Di  | istrict FT | <u>E PTR : /</u><br>E PTR :<br>FTE PTF | <u>11.3</u> |     |       |     |       |
|                            |            |          |            |         |        | Enrol | ment By  | Age and          | d Gende | r   |            |                                        |             |     |       |     |       |
| Gender                     | 5          | 6        | 7          | 8       | 9      | 10    | 11       | <u>Age</u><br>12 | 13      | 14  | 15         | 16                                     | 17          | 18  | 19    | 20> | Total |
| Male                       | 0          | 2        | 1          | 1       | 0      | 1     | 1        | 2                | 3       | 1   | 0          | 1                                      | 0           | 0   | 1     | 0   | 14    |
| Female                     | 0          | 3        | 0          | 0       | 0      | 3     | 0        | 1                | 0       | 0   | 3          | 0                                      | 0           | 0   | 0     | 0   | 10    |
| Total                      | 0          | 5        | 1          | 1       | 0      | 4     | 1        | 3                | 3       | 1   | 3          | 1                                      | 0           | 0   | 1     | 0   | 24    |
|                            |            |          |            |         |        | Enro  | Iment By | / Grade          | and Gen | der |            |                                        |             |     |       |     |       |
|                            |            |          |            |         |        |       |          | <u>Grade</u>     |         |     |            |                                        |             |     |       |     |       |
| Gender                     | к          | 1        | 2          | 3       | 4      | 5     | 5 6      | -                | 7       | 8 9 | ) 1        | 0 11                                   | 12          | 4th | Total |     |       |

# **Enrolment By Grade**

4th

Total

For 001 - St. Peter's School, Black Tickle

\* Data from the 2011-2012 AGR(Enrolment/Age as of the last day in Sept./Dec.)

- \*\* Newfoundland Statistics Classification System
- \*\*\* May include itinerant teachers