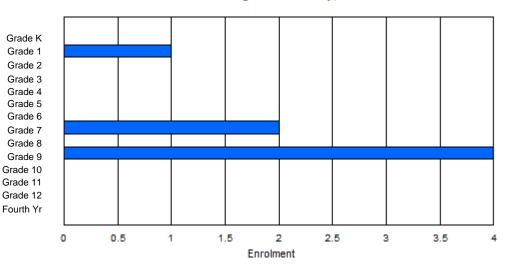

Modification Time: 1:38:48PM Modification Date:

(

Female

Total

| #002 - Henr | y Gordon A  | Acade | my, Cartw | right   |        |        |         |              |         |          | lassifica<br>ffers Di |        |     | cation:       | Yes |       |     |       |
|-------------|-------------|-------|-----------|---------|--------|--------|---------|--------------|---------|----------|-----------------------|--------|-----|---------------|-----|-------|-----|-------|
| Grades: K-8 | ,10-12      |       | Number    | of Grad | es: 12 |        |         |              |         |          | chool F<br>istrict F  |        |     |               |     |       |     |       |
| FTE Teache  | rs *** : 10 | 0.0   |           |         |        |        |         |              |         | <u>P</u> | rovincia              | al FTE | PTR | <u>: 11.9</u> |     |       |     |       |
|             |             |       |           |         |        | Enroln | nent By | Age and      | d Gende | r        |                       |        |     |               |     |       |     |       |
|             |             |       |           |         |        |        |         | <u>Age</u>   |         |          |                       |        |     |               |     |       |     |       |
| Gender      | 5           | 6     | 7         | 8       | 9      | 10     | 11      | 12           | 13      | 14       | 15                    | 10     | 6   | 17            | 18  | 19    | 20> | Total |
| Male        | 2           | 5     | 3         | 4       | 1      | 1      | 4       | 4            | 3       | 1        | 2                     | (      | 6   | 3             | 0   | 1     | 0   | 40    |
| Female      | 5           | 2     | 1         | 1       | 3      | 2      | 4       | 5            | 3       | 0        | 2                     |        | 6   | 3             | 2   | 0     | 0   | 39    |
| Total       | 7           | 7     | 4         | 5       | 4      | 3      | 8       | 9            | 6       | 1        | 4                     | 1:     | 2   | 6             | 2   | 1     | 0   | 79    |
|             |             |       |           |         |        | Enrol  | ment B  | y Grade a    | and Ger | der      |                       |        |     |               |     |       |     |       |
|             |             |       |           |         |        |        |         | <u>Grade</u> |         |          |                       |        |     |               |     |       |     |       |
| Gender      | К           | 1     | 2         | 3       | 4      | 5      | 6       | 6 7          | 7       | 8 9      | 9                     | 10     | 11  | 12            | 4th | Total |     |       |
| Male        | 2           | 5     | 3         | 4       | 1      | 1      | 4       | Ļ _          | 1       | 4 (      | )                     | 6      | 2   | 4             | 0   | 40    |     |       |

### **Enrolment By Grade**

For 002 - Henry Gordon Academy, Cartwright

\* Data from the 2011-2012 AGR(Enrolment/Age as of the last day in Sept./Dec.)

\*\* Newfoundland Statistics Classification System

\*\*\* May include itinerant teachers