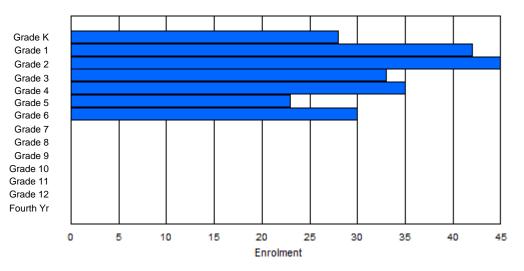

Modification Time: 1:38:48PM Modification Date:

(

Female

Total

| #002 - Henr | y Gordon A  | Acade | my, Cartw | right   |        |        |         |              |         |          | lassifica<br>ffers Di |        |     | cation:       | Yes |       |     |       |
|-------------|-------------|-------|-----------|---------|--------|--------|---------|--------------|---------|----------|-----------------------|--------|-----|---------------|-----|-------|-----|-------|
| Grades: K-8 | ,10-12      |       | Number    | of Grad | es: 12 |        |         |              |         |          | chool F<br>istrict F  |        |     |               |     |       |     |       |
| FTE Teache  | rs *** : 10 | 0.0   |           |         |        |        |         |              |         | <u>P</u> | rovincia              | al FTE | PTR | <u>: 11.9</u> |     |       |     |       |
|             |             |       |           |         |        | Enroln | nent By | Age and      | d Gende | r        |                       |        |     |               |     |       |     |       |
|             |             |       |           |         |        |        |         | <u>Age</u>   |         |          |                       |        |     |               |     |       |     |       |
| Gender      | 5           | 6     | 7         | 8       | 9      | 10     | 11      | 12           | 13      | 14       | 15                    | 10     | 6   | 17            | 18  | 19    | 20> | Total |
| Male        | 2           | 5     | 3         | 4       | 1      | 1      | 4       | 4            | 3       | 1        | 2                     | (      | 6   | 3             | 0   | 1     | 0   | 40    |
| Female      | 5           | 2     | 1         | 1       | 3      | 2      | 4       | 5            | 3       | 0        | 2                     |        | 6   | 3             | 2   | 0     | 0   | 39    |
| Total       | 7           | 7     | 4         | 5       | 4      | 3      | 8       | 9            | 6       | 1        | 4                     | 1:     | 2   | 6             | 2   | 1     | 0   | 79    |
|             |             |       |           |         |        | Enrol  | ment B  | y Grade a    | and Ger | der      |                       |        |     |               |     |       |     |       |
|             |             |       |           |         |        |        |         | <u>Grade</u> |         |          |                       |        |     |               |     |       |     |       |
| Gender      | К           | 1     | 2         | 3       | 4      | 5      | 6       | 6 7          | 7       | 8 9      | 9                     | 10     | 11  | 12            | 4th | Total |     |       |
| Male        | 2           | 5     | 3         | 4       | 1      | 1      | 4       | Ļ _          | 1       | 4 (      | )                     | 6      | 2   | 4             | 0   | 40    |     |       |

### **Enrolment By Grade**

For 002 - Henry Gordon Academy, Cartwright

\* Data from the 2011-2012 AGR(Enrolment/Age as of the last day in Sept./Dec.)

\*\* Newfoundland Statistics Classification System

\*\*\* May include itinerant teachers