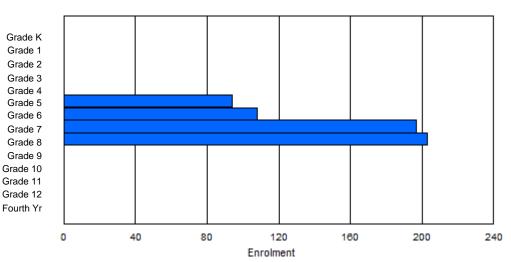

100

107

92

| #381 - J.R. Sr<br>Grades: 4-7<br><u>FTE Teachers</u> |        |        | School,<br>Number |        |          |          |          |                  |         | Of<br><u>Sc</u><br>Di | assification<br>ffers Distra<br>chool FTE<br>strict FTE<br>covincial F | ance Edu<br>PTR : 1<br>PTR : 1 | ucation:<br>1 <u>3.9</u><br>1 <u>1.3</u> | No     |            |        |            |
|------------------------------------------------------|--------|--------|-------------------|--------|----------|----------|----------|------------------|---------|-----------------------|------------------------------------------------------------------------|--------------------------------|------------------------------------------|--------|------------|--------|------------|
|                                                      |        |        |                   |        |          | Enrolm   | nent By  | Age and          | l Gende | r                     |                                                                        |                                |                                          |        |            |        |            |
| Gender                                               | 5      | 6      | 7                 | 8      | 9        | 10       | 11       | <u>Age</u><br>12 | 13      | 14                    | 15                                                                     | 16                             | 17                                       | 18     | 19         | 20>    | Total      |
| Male<br>Female                                       | 0<br>0 | 0<br>0 | 0<br>0            | 0<br>0 | 53<br>46 | 48<br>58 | 50<br>43 | 62<br>55         | 1<br>2  | 0<br>0                | 0<br>0                                                                 | 0<br>0                         | 0<br>0                                   | 0<br>0 | 0<br>0     | 0<br>0 | 214<br>204 |
| Total                                                | 0      | 0      | 0                 | 0      | 99       | 106      | 93       | 117              | 3       | 0                     | 0                                                                      | 0                              | 0                                        | 0      | 0          | 0      | 418        |
|                                                      |        |        |                   |        |          | Enrolr   | nent By  | y Grade a        | and Gen | der                   |                                                                        |                                |                                          |        |            |        |            |
|                                                      |        |        |                   |        |          |          |          | <u>Grade</u>     |         |                       |                                                                        |                                |                                          |        |            |        |            |
| Gender                                               | К      | 1      | 2                 | 3      | 4        | 5        | 6        | 37               | 7       | 89                    | 10                                                                     | ) 11                           | 12                                       | 4th    | Total      |        |            |
| Male<br>Female                                       | 0<br>0 | 0<br>0 | 0<br>0            | 0<br>0 | 53<br>47 | 49<br>58 | 50<br>42 |                  |         | 0 0<br>0 0            |                                                                        |                                | 0<br>0                                   | 0<br>0 | 214<br>204 |        |            |

# Enrolment By Grade

119

0

0

0

0

0

0

418

\* Data from the 2011-2012 AGR(Enrolment/Age as of the last day in Sept./Dec.)

- \*\* Newfoundland Statistics Classification System
- \*\*\* May include itinerant teachers

Modification Time: 1:38:48PM