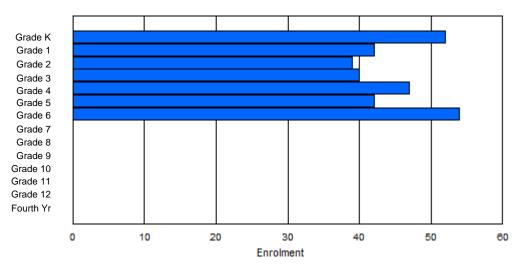

Modification Time: 1:38:48PM Modification Date:

(

Female

Total

| #002 - Henr | y Gordon A  | Acade | my, Cartw | right   |        |        |         |              |         |          | lassifica<br>ffers Di |        |     | cation:       | Yes |       |     |       |
|-------------|-------------|-------|-----------|---------|--------|--------|---------|--------------|---------|----------|-----------------------|--------|-----|---------------|-----|-------|-----|-------|
| Grades: K-8 | ,10-12      |       | Number    | of Grad | es: 12 |        |         |              |         |          | chool F<br>istrict F  |        |     |               |     |       |     |       |
| FTE Teache  | rs *** : 10 | 0.0   |           |         |        |        |         |              |         | <u>P</u> | rovincia              | al FTE | PTR | <u>: 11.9</u> |     |       |     |       |
|             |             |       |           |         |        | Enroln | nent By | Age and      | d Gende | r        |                       |        |     |               |     |       |     |       |
|             |             |       |           |         |        |        |         | <u>Age</u>   |         |          |                       |        |     |               |     |       |     |       |
| Gender      | 5           | 6     | 7         | 8       | 9      | 10     | 11      | 12           | 13      | 14       | 15                    | 10     | 6   | 17            | 18  | 19    | 20> | Total |
| Male        | 2           | 5     | 3         | 4       | 1      | 1      | 4       | 4            | 3       | 1        | 2                     | (      | 6   | 3             | 0   | 1     | 0   | 40    |
| Female      | 5           | 2     | 1         | 1       | 3      | 2      | 4       | 5            | 3       | 0        | 2                     |        | 6   | 3             | 2   | 0     | 0   | 39    |
| Total       | 7           | 7     | 4         | 5       | 4      | 3      | 8       | 9            | 6       | 1        | 4                     | 1:     | 2   | 6             | 2   | 1     | 0   | 79    |
|             |             |       |           |         |        | Enrol  | ment B  | y Grade a    | and Ger | der      |                       |        |     |               |     |       |     |       |
|             |             |       |           |         |        |        |         | <u>Grade</u> |         |          |                       |        |     |               |     |       |     |       |
| Gender      | К           | 1     | 2         | 3       | 4      | 5      | 6       | 6 7          | 7       | 8 9      | 9                     | 10     | 11  | 12            | 4th | Total |     |       |
| Male        | 2           | 5     | 3         | 4       | 1      | 1      | 4       | Ļ _          | 1       | 4 (      | )                     | 6      | 2   | 4             | 0   | 40    |     |       |

### **Enrolment By Grade**

For 002 - Henry Gordon Academy, Cartwright

\* Data from the 2011-2012 AGR(Enrolment/Age as of the last day in Sept./Dec.)

\*\* Newfoundland Statistics Classification System

\*\*\* May include itinerant teachers