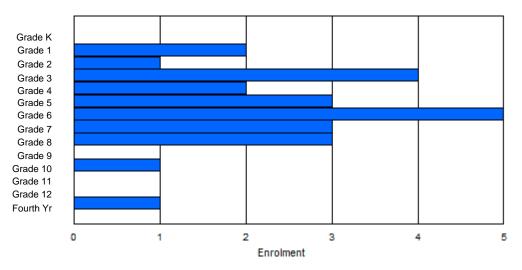

Modification Time: 1:38:48PM Modification Date:

(

Female

Total

| #002 - Henr | y Gordon A  | Acade | my, Cartw | right   |        |        |         |              |         |          | lassifica<br>ffers Di |        |     | cation:       | Yes |       |     |       |
|-------------|-------------|-------|-----------|---------|--------|--------|---------|--------------|---------|----------|-----------------------|--------|-----|---------------|-----|-------|-----|-------|
| Grades: K-8 | ,10-12      |       | Number    | of Grad | es: 12 |        |         |              |         |          | chool F<br>istrict F  |        |     |               |     |       |     |       |
| FTE Teache  | rs *** : 10 | 0.0   |           |         |        |        |         |              |         | <u>P</u> | rovincia              | al FTE | PTR | <u>: 11.9</u> |     |       |     |       |
|             |             |       |           |         |        | Enroln | nent By | Age and      | d Gende | r        |                       |        |     |               |     |       |     |       |
|             |             |       |           |         |        |        |         | <u>Age</u>   |         |          |                       |        |     |               |     |       |     |       |
| Gender      | 5           | 6     | 7         | 8       | 9      | 10     | 11      | 12           | 13      | 14       | 15                    | 10     | 6   | 17            | 18  | 19    | 20> | Total |
| Male        | 2           | 5     | 3         | 4       | 1      | 1      | 4       | 4            | 3       | 1        | 2                     | (      | 6   | 3             | 0   | 1     | 0   | 40    |
| Female      | 5           | 2     | 1         | 1       | 3      | 2      | 4       | 5            | 3       | 0        | 2                     |        | 6   | 3             | 2   | 0     | 0   | 39    |
| Total       | 7           | 7     | 4         | 5       | 4      | 3      | 8       | 9            | 6       | 1        | 4                     | 1:     | 2   | 6             | 2   | 1     | 0   | 79    |
|             |             |       |           |         |        | Enrol  | ment B  | y Grade a    | and Ger | der      |                       |        |     |               |     |       |     |       |
|             |             |       |           |         |        |        |         | <u>Grade</u> |         |          |                       |        |     |               |     |       |     |       |
| Gender      | К           | 1     | 2         | 3       | 4      | 5      | 6       | 6 7          | 7       | 8 9      | 9                     | 10     | 11  | 12            | 4th | Total |     |       |
| Male        | 2           | 5     | 3         | 4       | 1      | 1      | 4       | Ļ _          | 1       | 4 (      | )                     | 6      | 2   | 4             | 0   | 40    |     |       |

### **Enrolment By Grade**

For 002 - Henry Gordon Academy, Cartwright

\* Data from the 2011-2012 AGR(Enrolment/Age as of the last day in Sept./Dec.)

\*\* Newfoundland Statistics Classification System

\*\*\* May include itinerant teachers