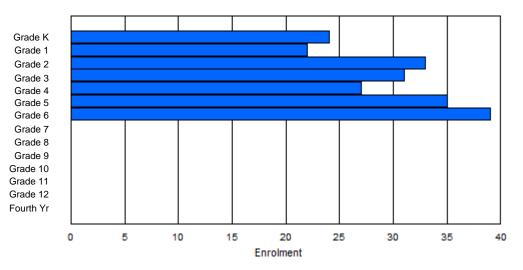

Modification Time: 1:38:48PM

Modification Date:

| #012 - J.C.                     | Erhardt M | lemoria | I School, | Makkovi   | k       |       |          |                  |         |     | lassificat<br>ffers Dis             |                | al<br>ducation: | Yes |    |     |
|---------------------------------|-----------|---------|-----------|-----------|---------|-------|----------|------------------|---------|-----|-------------------------------------|----------------|-----------------|-----|----|-----|
| Grades: K-4<br><u>FTE Teach</u> | -         | 9.0     | Number    | r of Grad | les: 12 |       |          |                  |         | D   | chool FT<br>istrict FT<br>rovincial | <u>E PTR :</u> | <u>11.3</u>     |     |    |     |
|                                 |           |         |           |           |         | Enrol | ment By  | Age and          | d Gende | r   |                                     |                |                 |     |    |     |
| Gender                          | 5         | 6       | 7         | 8         | 9       | 10    | 11       | <u>Age</u><br>12 | 13      | 14  | 15                                  | 16             | 17              | 18  | 19 | 20> |
| Male                            | 4         | 3       | 1         | 3         | 4       | 0     | 6        | 1                | 2       | 3   | 2                                   | 1              | 4               | 1   | 0  | 0   |
| Female                          | 2         | 1       | 3         | 1         | 2       | 0     | 1        | 3                | 6       | 3   | 1                                   | 2              | 2               | 2   | 0  | 0   |
| Total                           | 6         | 4       | 4         | 4         | 6       | 0     | 7        | 4                | 8       | 6   | 3                                   | 3              | 6               | 3   | 0  | 0   |
|                                 |           |         |           |           |         | Enro  | Iment By | / Grade          | and Gen | der |                                     |                |                 |     |    |     |
|                                 |           |         |           |           |         |       |          | <u>Grade</u>     |         |     |                                     |                |                 |     |    |     |
|                                 |           |         |           |           |         |       |          |                  |         |     |                                     |                |                 |     |    |     |

### **Enrolment By Grade**

#### For 012 - J.C. Erhardt Memorial School, Makkovik

\* Data from the 2011-2012 AGR(Enrolment/Age as of the last day in Sept./Dec.)

\*\* Newfoundland Statistics Classification System

Κ

Gender

Female

Male

Total