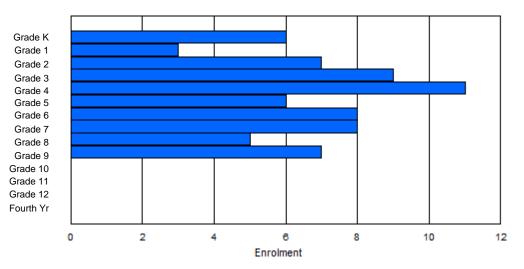

Gender

Male

Total

Female

| #001 - St. P               | eter's Sch | ool, Bla | ick Tickle | •       |        |       |          |                  |         |     |            | ion: Rura<br>tance Ed                  |             | Yes |       |     |       |
|----------------------------|------------|----------|------------|---------|--------|-------|----------|------------------|---------|-----|------------|----------------------------------------|-------------|-----|-------|-----|-------|
| Grades: 1-12<br>FTE Teache |            | .0       | Number     | of Grad | es: 11 |       |          |                  |         | Di  | istrict FT | <u>E PTR : /</u><br>E PTR :<br>FTE PTF | <u>11.3</u> |     |       |     |       |
|                            |            |          |            |         |        | Enrol | ment By  | Age and          | d Gende | r   |            |                                        |             |     |       |     |       |
| Gender                     | 5          | 6        | 7          | 8       | 9      | 10    | 11       | <u>Age</u><br>12 | 13      | 14  | 15         | 16                                     | 17          | 18  | 19    | 20> | Total |
| Male                       | 0          | 2        | 1          | 1       | 0      | 1     | 1        | 2                | 3       | 1   | 0          | 1                                      | 0           | 0   | 1     | 0   | 14    |
| Female                     | 0          | 3        | 0          | 0       | 0      | 3     | 0        | 1                | 0       | 0   | 3          | 0                                      | 0           | 0   | 0     | 0   | 10    |
| Total                      | 0          | 5        | 1          | 1       | 0      | 4     | 1        | 3                | 3       | 1   | 3          | 1                                      | 0           | 0   | 1     | 0   | 24    |
|                            |            |          |            |         |        | Enro  | Iment By | / Grade          | and Gen | der |            |                                        |             |     |       |     |       |
|                            |            |          |            |         |        |       |          | <u>Grade</u>     |         |     |            |                                        |             |     |       |     |       |
| Gender                     | к          | 1        | 2          | 3       | 4      | 5     | 5 6      | -                | 7       | 8 9 | ) 1        | 0 11                                   | 12          | 4th | Total |     |       |

# **Enrolment By Grade**

4th

Total

For 001 - St. Peter's School, Black Tickle

\* Data from the 2011-2012 AGR(Enrolment/Age as of the last day in Sept./Dec.)

- \*\* Newfoundland Statistics Classification System
- \*\*\* May include itinerant teachers