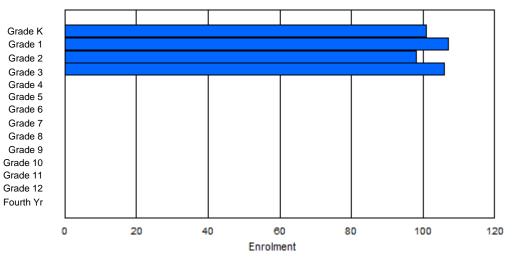

Modification Time: 1:38:48PM Modification Date:

| #008 - A. | P. Low Pr         | imary, La | abrador ( | City       |       |       |          |                  |         |     |    | tion: Urb<br>tance Ec    |    | No |    |     |       |
|-----------|-------------------|-----------|-----------|------------|-------|-------|----------|------------------|---------|-----|----|--------------------------|----|----|----|-----|-------|
| Grades: K | -3                |           | Numbe     | er of Grad | es: 4 |       |          |                  |         |     |    | <u>EPTR:</u>             |    |    |    |     |       |
| FTE Teac  | <u>hers</u> *** : | 27.0      |           |            |       |       |          |                  |         |     |    | <u>E PTR :</u><br>FTE PT |    |    |    |     |       |
|           |                   |           |           |            |       | Enrol | ment By  | Age and          | d Gende | r   |    |                          |    |    |    |     |       |
| Gender    | 5                 | 6         | 7         | 8          | 9     | 10    | 11       | <u>Age</u><br>12 | 13      | 14  | 15 | 16                       | 17 | 18 | 19 | 20> | Total |
| Male      | 61                | 63        | 60        | 42         | 1     | 0     | 0        | 0                | 0       | 0   | 0  | 0                        | 0  | 0  | 0  | 0   | 227   |
| Female    | 40                | 43        | 37        | 63         | 2     | 0     | 0        | 0                | 0       | 0   | 0  | 0                        | 0  | 0  | 0  | 0   | 185   |
| Total     | 101               | 106       | 97        | 105        | 3     | 0     | 0        | 0                | 0       | 0   | 0  | 0                        | 0  | 0  | 0  | 0   | 412   |
|           |                   |           |           |            |       | Enro  | Iment By | y Grade          | and Gen | der |    |                          |    |    |    |     |       |
|           |                   |           |           |            |       |       |          | <u>Grade</u>     |         |     |    |                          |    |    |    |     |       |

| Gender         | к        | 1        | 2        | 3        | 4      | 5 | 6 | 7      | 8      | 9 | 10     | 11 | 12 | 4th    | Total      |
|----------------|----------|----------|----------|----------|--------|---|---|--------|--------|---|--------|----|----|--------|------------|
| Male<br>Female | 62<br>39 | 62<br>45 | 61<br>37 | 42<br>64 | 0<br>0 |   |   | 0<br>0 | 0<br>0 |   | 0<br>0 |    |    | 0<br>0 | 227<br>185 |
| Total          | 101      | 107      | 98       | 106      | 0      | 0 | 0 | 0      | 0      | 0 | 0      | 0  | 0  | 0      | 412        |

# **Enrolment By Grade**

\* Data from the 2011-2012 AGR(Enrolment/Age as of the last day in Sept./Dec.)

- \*\* Newfoundland Statistics Classification System
- \*\*\* May include itinerant teachers

Modification Time: 1:38:48PM