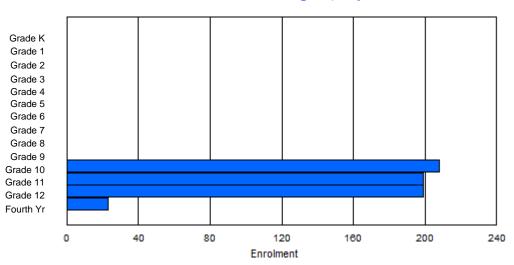

FTE Teachers \*\*\* : 33.0

| District 1 - Labrador |  |
|-----------------------|--|
|                       |  |

#477 - Mealy Mountain Collegiate, Happy Valley-Goose Bay Grades: 8-12 Number of Grades: 5 Classification: Urban Offers Distance Education: No

School FTE PTR : 15.8 District FTE PTR : 11.3 Provincial FTE PTR : 11.9

#### Enrolment By Age and Gender

|                |        |        |        |        |        |        |        | <u>Age</u> |          |          |          |          |          |        |    |        |            |
|----------------|--------|--------|--------|--------|--------|--------|--------|------------|----------|----------|----------|----------|----------|--------|----|--------|------------|
| Gender         | 5      | 6      | 7      | 8      | 9      | 10     | 11     | 12         | 13       | 14       | 15       | 16       | 17       | 18     | 19 | 20>    | Total      |
| Male<br>Female | 0<br>0 | 1<br>0     | 49<br>57 | 50<br>46 | 41<br>59 | 44<br>53 | 45<br>56 | 9<br>5 | 2  | 0<br>2 | 241<br>280 |
|                | -      | -      | -      | -      | -      |        |        |            |          |          |          |          |          | -      | 2  |        |            |
| Total          | 0      | 0      | 0      | 0      | 0      | 0      | 0      | 1          | 106      | 96       | 100      | 97       | 101      | 14     | 4  | 2      | 521        |

#### Enrolment By Grade and Gender

|        |   |   |   |   |   |   | <u>Gra</u> | <u>de</u> |     |    |     |    |     |     |       |
|--------|---|---|---|---|---|---|------------|-----------|-----|----|-----|----|-----|-----|-------|
| Gender | К | 1 | 2 | 3 | 4 | 5 | 6          | 7         | 8   | 9  | 10  | 11 | 12  | 4th | Total |
| Male   | 0 | 0 | 0 | 0 | 0 | 0 | 0          | 0         | 54  | 48 | 45  | 41 | 46  | 7   | 241   |
| Female | 0 | 0 | 0 | 0 | 0 | 0 | 0          | 0         | 57  | 49 | 59  | 52 | 55  | 8   | 280   |
|        |   |   |   |   |   |   |            |           |     |    |     |    |     |     |       |
| Total  | 0 | 0 | 0 | 0 | 0 | 0 | 0          | 0         | 111 | 97 | 104 | 93 | 101 | 15  | 521   |

#### **Enrolment By Grade**

#### For 477 - Mealy Mountain Collegiate, Happy Valley-Goose Bay

\* Data from the 2011-2012 AGR(Enrolment/Age as of the last day in Sept./Dec.)

\*\* Newfoundland Statistics Classification System

\*\*\* May include itinerant teachers