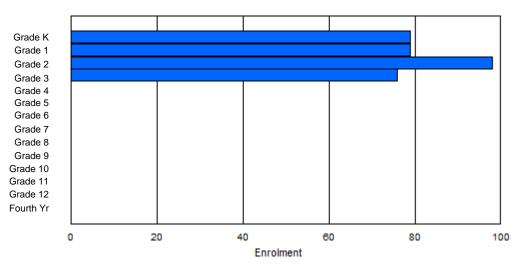

Modification Time: 1:38:48PM

Source: Evaluation and Research

| #005 - Pea  | cock Prima         | ary Scho | ool, Happ | y Valley- | Goose | Bay    |         |              |         |          | Classifica<br>Offers Dis |               | an<br>Jucation: | No  |       |     |       |
|-------------|--------------------|----------|-----------|-----------|-------|--------|---------|--------------|---------|----------|--------------------------|---------------|-----------------|-----|-------|-----|-------|
| Grades: K-3 | 3                  |          | Number    | of Grade  | es: 4 |        |         |              |         | <u>S</u> | chool F                  | <u>EPTR :</u> | <u>11.7</u>     |     |       |     |       |
|             |                    |          |           |           |       |        |         |              |         |          | District F               |               |                 |     |       |     |       |
| FTE Teache  | <u>ers</u> *** : 2 | 5.0      |           |           |       |        |         |              |         | E        | rovincial                | FTE PT        | <u>R : 11.9</u> |     |       |     |       |
|             |                    |          |           |           |       | Enrolm | nent By | Age and      | d Gende | r        |                          |               |                 |     |       |     |       |
|             |                    |          |           |           |       |        |         | <u>Age</u>   |         |          |                          |               |                 |     |       |     |       |
| Gender      | 5                  | 6        | 7         | 8         | 9     | 10     | 11      | 12           | 13      | 14       | 15                       | 16            | 17              | 18  | 19    | 20> | Total |
| Male        | 44                 | 35       | 47        | 36        | 2     | 0      | 0       | 0            | 0       | 0        | 0                        | 0             | 0               | 0   | 0     | 0   | 164   |
| Female      | 32                 | 47       | 47        | 39        | 2     | 0      | 0       | 1            | 0       | 0        | 0                        | 0             | 0               | 0   | 0     | 0   | 168   |
| Total       | 76                 | 82       | 94        | 75        | 4     | 0      | 0       | 1            | 0       | 0        | 0                        | 0             | 0               | 0   | 0     | 0   | 332   |
|             |                    |          |           |           |       | Enrolr | nent By | / Grade      | and Gen | der      |                          |               |                 |     |       |     |       |
|             |                    |          |           |           |       |        |         | <u>Grade</u> |         |          |                          |               |                 |     |       |     |       |
| Gender      | К                  | 1        | 2         | 3         | 4     | 5      | 6       | -            | 7       | 8        | 9 1                      | 0 11          | 12              | 4th | Total |     |       |
| Male        | 47                 | 32       | 49        | 36        | 0     | 0      | 0       | (            | )       | 0        | 0                        | 0 0           | 0               | 0   | 164   |     |       |
| Female      | 32                 | 47       | 49        | 40        | 0     | 0      | 0       | ) (          | )       | 0        | 0                        | 0 0           | 0               | 0   | 168   |     |       |
| Total       | 79                 | 79       | 98        | 76        | 0     | 0      | 0       | ) (          | 0       | 0        | 0                        | 0 C           | 0               | 0   | 332   |     |       |

# **Enrolment By Grade**

#### For 005 - Peacock Primary School, Happy Valley-Goose Bay

\* Data from the 2011-2012 AGR(Enrolment/Age as of the last day in Sept./Dec.)

- \*\* Newfoundland Statistics Classification System
- \*\*\* May include itinerant teachers