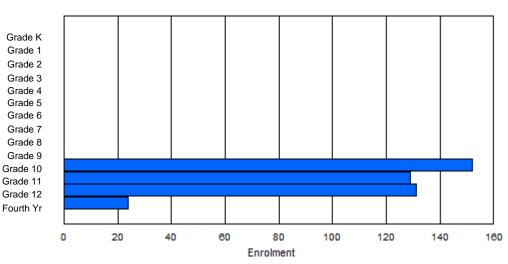

FTE Teachers \*\*\* : 33.0

| District 1 - Labrador |  |
|-----------------------|--|
|                       |  |

#477 - Mealy Mountain Collegiate, Happy Valley-Goose Bay Grades: 8-12 Number of Grades: 5 Classification: Urban Offers Distance Education: No

School FTE PTR : 15.8 District FTE PTR : 11.3 Provincial FTE PTR : 11.9