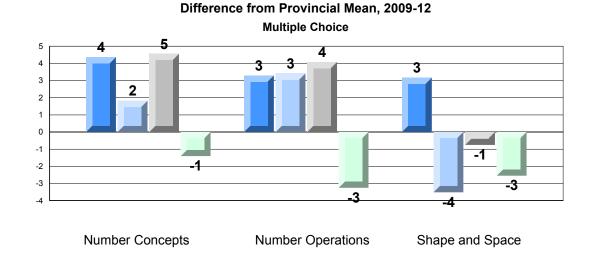

#218 - St. Joseph's Academy, Lamaline

Grades: K-12

Difference from Provincial Mean, 2009-12 Rubric Results: Percentage of Students Performing at Level 3 and Above 2009-2012 Number Operations

Source: Division of Evaluation and Research, Department of Education O:\CRT12\MATH\_3\WEB\MTH03\_12.RPT