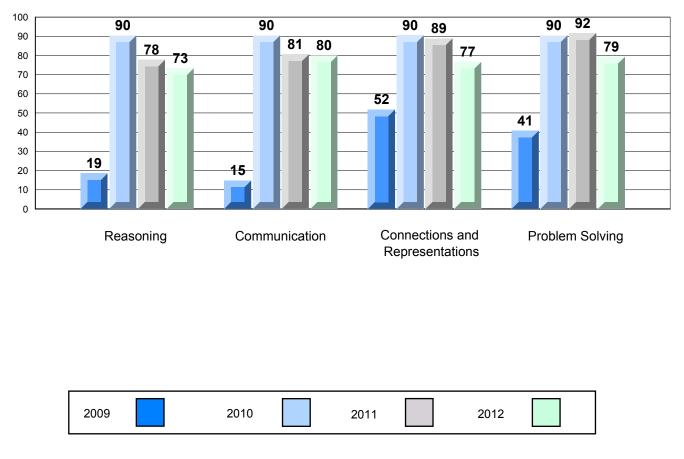

## 4 Year CRT (Subtest) Mark Trend 2009-2012 Multiple Choice

Rubric Results: Percentage of Students Performing at Level 3 and Above 2009-2012

Source: Division of Evaluation and Research, Department of Education O:\CRT12\MATH\_3\WEB\MTH03\_12.RPT