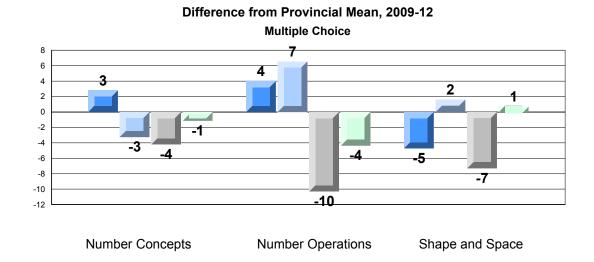

Grades: K-7

Difference from Provincial Mean, 2009-12 Rubric Results: Percentage of Students Performing at Level 3 and Above 2009-2012 Number Operations

Source: Division of Evaluation and Research, Department of Education O:\CRT12\MATH\_3\WEB\MTH03\_12.RPT

#218 - St. Joseph's Academy, Lamaline

Grades: K-12

Difference from Provincial Mean, 2009-12 Rubric Results: Percentage of Students Performing at Level 3 and Above 2009-2012 Number Operations

Source: Division of Evaluation and Research, Department of Education O:\CRT12\MATH\_3\WEB\MTH03\_12.RPT

#220 - Sacred Heart Academy, Marystown

Grades: K-7

Difference from Provincial Mean, 2009-12 Rubric Results: Percentage of Students Performing at Level 3 and Above 2009-2012 Number Operations

Source: Division of Evaluation and Research, Department of Education O:\CRT12\MATH\_3\WEB\MTH03\_12.RPT

Grades: K-12

Difference from Provincial Mean, 2009-12 Rubric Results: Percentage of Students Performing at Level 3 and Above 2009-2012 Number Operations

Source: Division of Evaluation and Research, Department of Education O:\CRT12\MATH\_3\WEB\MTH03\_12.RPT

#224 - Donald C. Jamieson Academy, Burin Bay Arm

Grades: K-7

Difference from Provincial Mean, 2009-12 Rubric Results: Percentage of Students Performing at Level 3 and Above 2009-2012 Number Operations

Source: Division of Evaluation and Research, Department of Education O:\CRT12\MATH\_3\WEB\MTH03\_12.RPT

# Difference from Provincial Mean, 2009-12 Rubric Results: Percentage of Students Performing at Level 3 and Above 2009-2012 Number Operations

School data with 5 or fewer students withheld for reasons of confidentiality.

JISTIICE 4 - Edstein

#226 - Fortune Bay Academy, St. Bernard's - Jacques Fontaine

Grades: K-12

Difference from Provincial Mean, 2009-12 Rubric Results: Percentage of Students Performing at Level 3 and Above 2009-2012 Number Operations

#228 - St. Lawrence Academy, St. Lawrence

Grades: K-12

Difference from Provincial Mean, 2009-12 Rubric Results: Percentage of Students Performing at Level 3 and Above 2009-2012 Number Operations

Source: Division of Evaluation and Research, Department of Education O:\CRT12\MATH\_3\WEB\MTH03\_12.RPT

#229 - St. Joseph's All Grade, Terrenceville

Grades: K-12

Difference from Provincial Mean, 2009-12 Rubric Results: Percentage of Students Performing at Level 3 and Above 2009-2012 Number Operations

Source: Division of Evaluation and Research, Department of Education O:\CRT12\MATH\_3\WEB\MTH03\_12.RPT

#232 - Matthew Elementary School, Bonavista

Grades: K-8

Difference from Provincial Mean, 2009-12 Rubric Results: Percentage of Students Performing at Level 3 and Above 2009-2012 Number Operations

Source: Division of Evaluation and Research, Department of Education O:\CRT12\MATH\_3\WEB\MTH03\_12.RPT

#234 - Catalina Elementary School, Catalina

Grades: K-8

Difference from Provincial Mean, 2009-12 Rubric Results: Percentage of Students Performing at Level 3 and Above 2009-2012 Number Operations

Source: Division of Evaluation and Research, Department of Education O:\CRT12\MATH\_3\WEB\MTH03\_12.RPT

#237 - Anthony Paddon Elementary, Musgravetown

Grades: K-6

Difference from Provincial Mean, 2009-12

Difference from Provincial Mean, 2009-12 Rubric Results: Percentage of Students Performing at Level 3 and Above 2009-2012 Number Operations