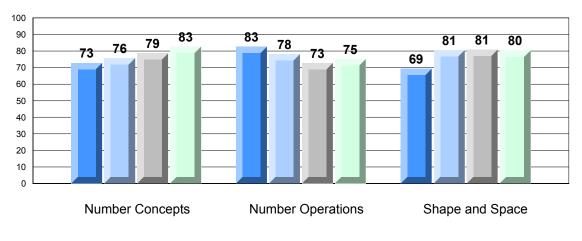

## 4 Year CRT (Subtest) Mark Trend 2009-2012 Multiple Choice

Rubric Results: Percentage of Students Performing at Level 3 and Above 2009-2012 Number Operations

Source: Division of Evaluation and Research, Department of Education O:\CRT12\MATH\_3\WEB\MTH03\_12.RPT