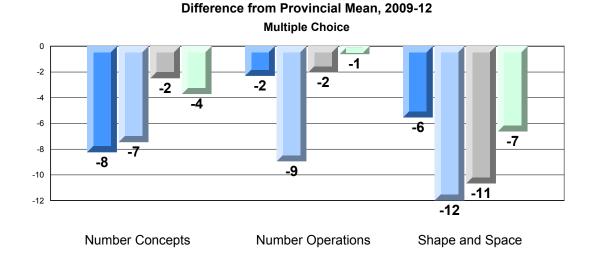

Grades: K-7

Difference from Provincial Mean, 2009-12 Rubric Results: Percentage of Students Performing at Level 3 and Above 2009-2012 Number Operations

Source: Division of Evaluation and Research, Department of Education O:\CRT12\MATH\_3\WEB\MTH03\_12.RPT