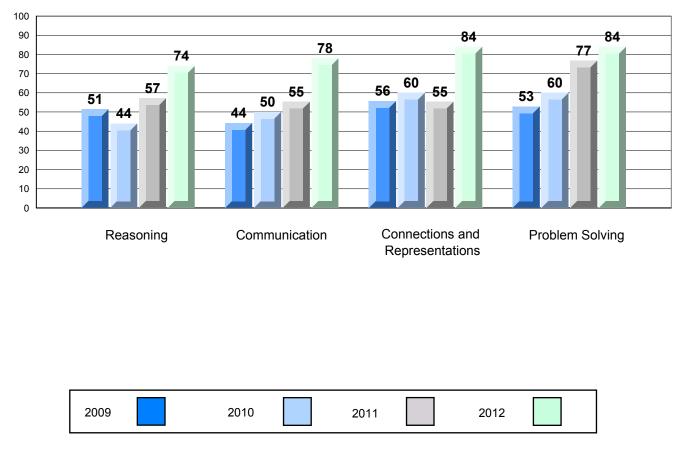

## 4 Year CRT (Subtest) Mark Trend 2009-2012 Multiple Choice

Rubric Results: Percentage of Students Performing at Level 3 and Above 2009-2012 Number Operations

Source: Division of Evaluation and Research, Department of Education O:\CRT12\MATH\_3\WEB\MTH03\_12.RPT