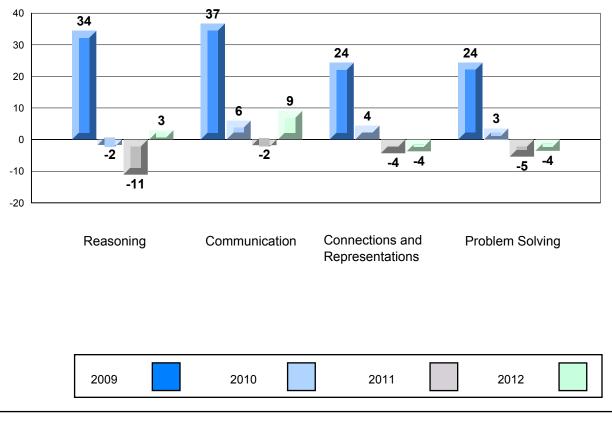

## 4 Year CRT (Subtest) Mark Trend 2009-2012 Multiple Choice

Rubric Results: Percentage of Students Performing at Level 3 and Above 2009-2012

Source: Division of Evaluation and Research, Department of Education O:\CRT12\MATH\_3\WEB\MTH03\_12.RPT