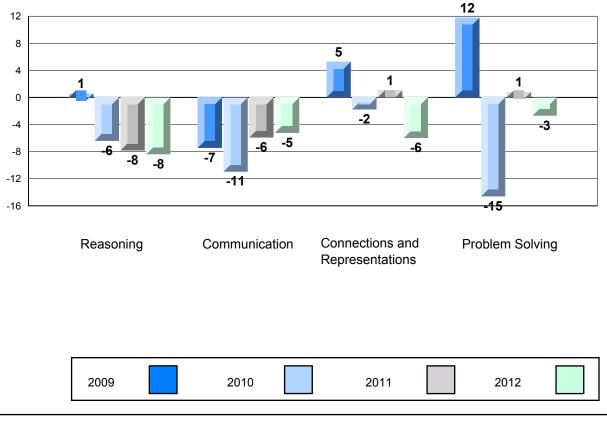

#237 - Anthony Paddon Elementary, Musgravetown

Grades: K-6

Difference from Provincial Mean, 2009-12

Difference from Provincial Mean, 2009-12 Rubric Results: Percentage of Students Performing at Level 3 and Above 2009-2012 Number Operations

Source: Division of Evaluation and Research, Department of Education O:\CRT12\MATH\_3\WEB\MTH03\_12.RPT

#240 - Bishop White School, Port Rexton

Grades: K-12

|                |                   | Number of Students:                | 7                              | Mark                  | School<br>vs<br>District | School<br>vs<br>Province |
|----------------|-------------------|------------------------------------|--------------------------------|-----------------------|--------------------------|--------------------------|
| Multiple C     | hoice             |                                    |                                |                       |                          |                          |
| <u></u>        | Number Concepts   |                                    | School<br>District<br>Province | 94.9<br>78.5<br>78.3  |                          | <b>A</b>                 |
|                | Number Operations |                                    | School<br>District<br>Province | 93.1<br>72.7<br>72.4  | •                        | •                        |
|                | Shape and Space   |                                    | School<br>District<br>Province | 96.7<br>75.4<br>75.7  | •                        | •                        |
| Written Re     | sponse            |                                    | School                         | 05.0                  |                          |                          |
|                | Number Concepts   |                                    | District<br>Province           | 95.9<br>77.7<br>77.7  |                          |                          |
|                | Shape and Space   |                                    | School<br>District<br>Province | 94.4<br>77.2<br>77.6  | •                        |                          |
|                | Mental Math       |                                    | School<br>District<br>Province | 88.9<br>74.4<br>74.6  |                          |                          |
| <u>Rubrics</u> |                   |                                    |                                |                       |                          |                          |
|                |                   | Reasoning                          | School<br>District<br>Province | 85.7<br>72.8<br>72.1  | •                        |                          |
|                |                   | —— Communication                   | School<br>District<br>Province | 100.0<br>74.3<br>73.4 | •                        | •                        |
|                | Number Operations | Connections and<br>Representations | School<br>District<br>Province | 100.0<br>80.1<br>78.7 | <b>A</b>                 | <b>A</b>                 |
|                |                   | Problem Solving                    | School<br>District<br>Province | 100.0<br>83.4<br>82.5 | •                        | •                        |
|                |                   |                                    |                                |                       |                          |                          |
|                |                   |                                    |                                |                       |                          |                          |
|                |                   |                                    |                                |                       |                          |                          |