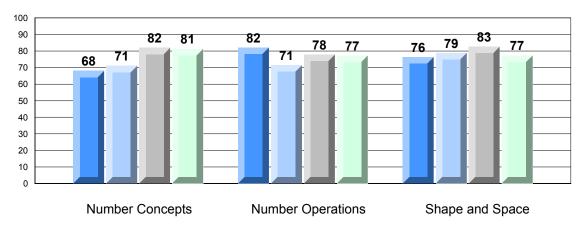

## 4 Year CRT (Subtest) Mark Trend 2009-2012 Multiple Choice

Rubric Results: Percentage of Students Performing at Level 3 and Above 2009-2012 Number Operations

Source: Division of Evaluation and Research, Department of Education O:\CRT12\MATH\_3\WEB\MTH03\_12.RPT