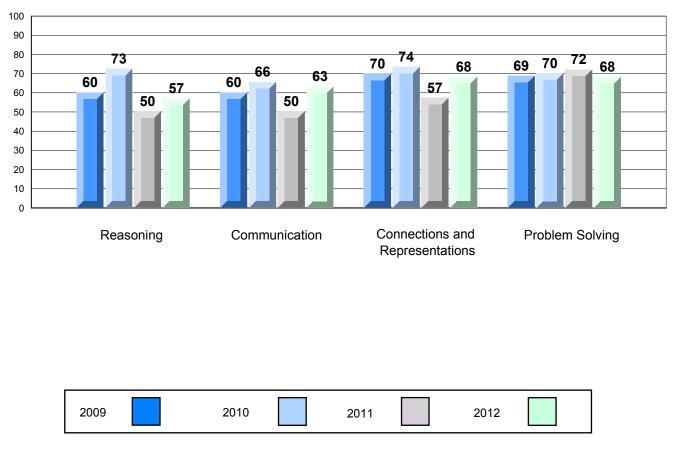

## 4 Year CRT (Subtest) Mark Trend 2009-2012 Multiple Choice

Rubric Results: Percentage of Students Performing at Level 3 and Above 2009-2012 Number Operations

Source: Division of Evaluation and Research, Department of Education O:\CRT12\MATH\_3\WEB\MTH03\_12.RPT

## 4 Year CRT (Subtest) Mark Trend 2009-2012 Multiple Choice

Rubric Results: Percentage of Students Performing at Level 3 and Above 2009-2012

Source: Division of Evaluation and Research, Department of Education O:\CRT12\MATH\_3\WEB\MTH03\_12.RPT

# Rubric Results: Percentage of Students Performing at Level 3 and Above 2009-2012 Number Operations

Source: Division of Evaluation and Research, Department of Education O:\CRT12\MATH\_3\WEB\MTH03\_12.RPT

## Rubric Results: Percentage of Students Performing at Level 3 and Above 2009-2012 Number Operations

School data with 5 or fewer students withheld for reasons of confidentiality.

Source: Division of Evaluation and Research, Department of Education O:\CRT12\MATH\_3\WEB\MTH03\_12.RPT Mushuau Innu Natuashish and Peenamin McKenzie School are excluded from district and provincial results.

### 4 Year CRT (Subtest) Mark Trend 2009-2012 Multiple Choice

Rubric Results: Percentage of Students Performing at Level 3 and Above 2009-2012 Number Operations

Source: Division of Evaluation and Research, Department of Education O:\CRT12\MATH\_3\WEB\MTH03\_12.RPT