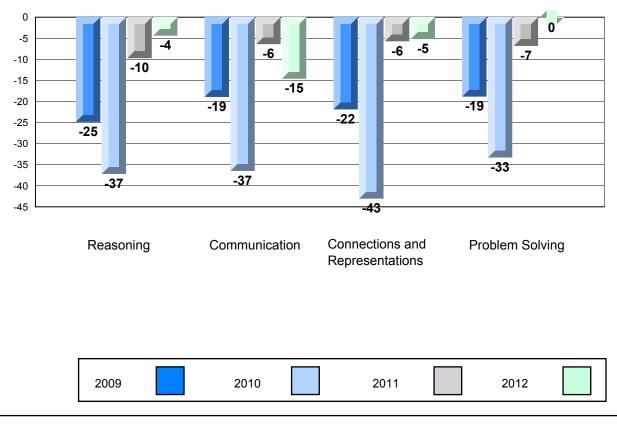

## 4 Year CRT (Subtest) Mark Trend 2009-2012 Multiple Choice

Rubric Results: Percentage of Students Performing at Level 3 and Above 2009-2012 Number Operations

Source: Division of Evaluation and Research, Department of Education O:\CRT12\MATH\_3\WEB\MTH03\_12.RPT