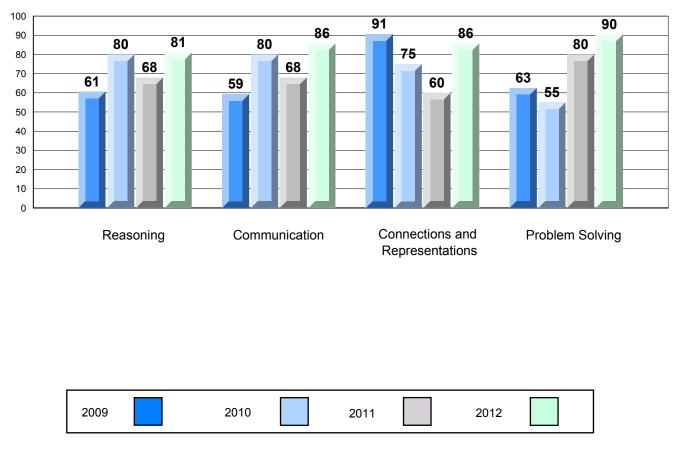

Grades: K-7

Difference from Provincial Mean, 2009-12 Rubric Results: Percentage of Students Performing at Level 3 and Above 2009-2012 Number Operations

Source: Division of Evaluation and Research, Department of Education O:\CRT12\MATH\_3\WEB\MTH03\_12.RPT