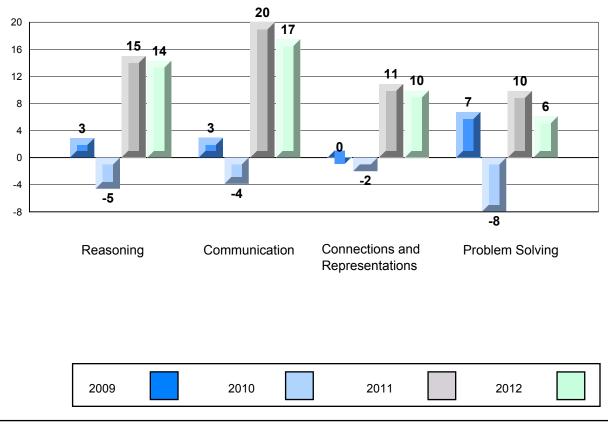

#218 - St. Joseph's Academy, Lamaline

Grades: K-12

Difference from Provincial Mean, 2009-12 Rubric Results: Percentage of Students Performing at Level 3 and Above 2009-2012 Number Operations

Source: Division of Evaluation and Research, Department of Education O:\CRT12\MATH\_3\WEB\MTH03\_12.RPT