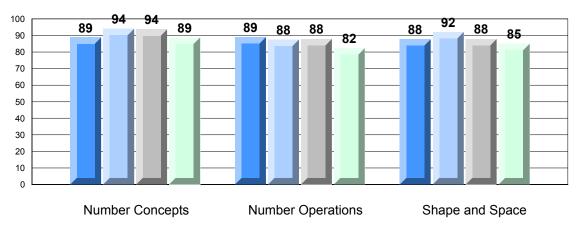

## 4 Year CRT (Subtest) Mark Trend 2009-2012 Multiple Choice

Rubric Results: Percentage of Students Performing at Level 3 and Above 2009-2012 Number Operations

Source: Division of Evaluation and Research, Department of Education O:\CRT12\MATH\_3\WEB\MTH03\_12.RPT

Grades: K-7

Difference from Provincial Mean, 2009-12 Rubric Results: Percentage of Students Performing at Level 3 and Above 2009-2012 Number Operations

Source: Division of Evaluation and Research, Department of Education O:\CRT12\MATH\_3\WEB\MTH03\_12.RPT