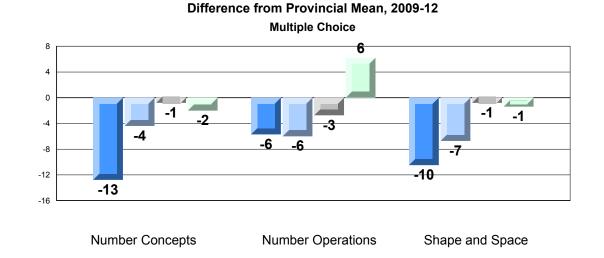

Grades: K-7

Difference from Provincial Mean, 2009-12 Rubric Results: Percentage of Students Performing at Level 3 and Above 2009-2012 Number Operations

Source: Division of Evaluation and Research, Department of Education O:\CRT12\MATH\_3\WEB\MTH03\_12.RPT