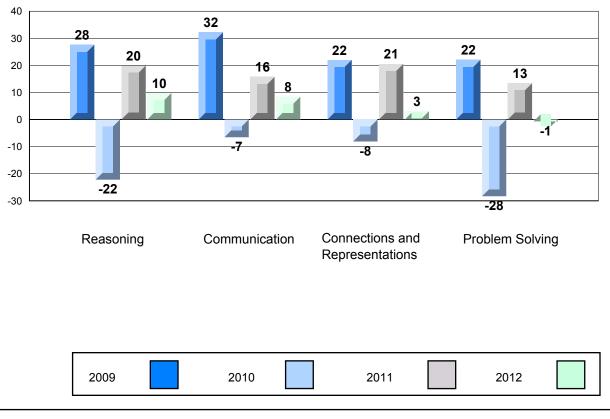

## 4 Year CRT (Subtest) Mark Trend 2009-2012 Multiple Choice

Rubric Results: Percentage of Students Performing at Level 3 and Above 2009-2012

Source: Division of Evaluation and Research, Department of Education O:\CRT12\MATH\_3\WEB\MTH03\_12.RPT