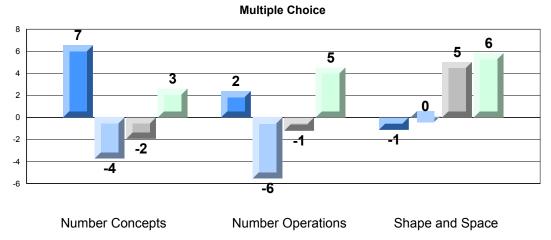

## 4 Year CRT (Subtest) Mark Trend 2009-2012 Multiple Choice

Rubric Results: Percentage of Students Performing at Level 3 and Above 2009-2012 Number Operations

Source: Division of Evaluation and Research, Department of Education O:\CRT12\MATH\_3\WEB\MTH03\_12.RPT