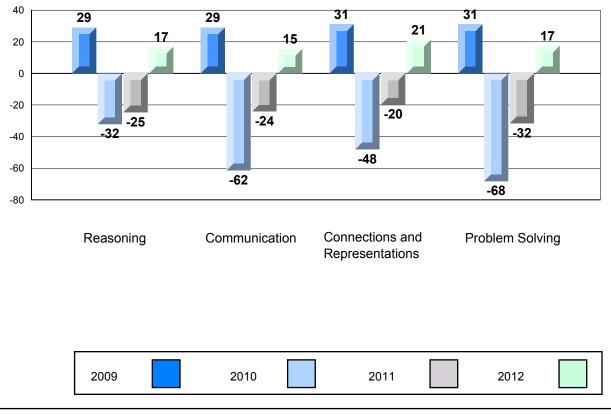

## 4 Year CRT (Subtest) Mark Trend 2009-2012 Multiple Choice

Rubric Results: Percentage of Students Performing at Level 3 and Above 2009-2012 Number Operations

Source: Division of Evaluation and Research, Department of Education O:\CRT12\MATH\_3\WEB\MTH03\_12.RPT

Grades: K-7

Difference from Provincial Mean, 2009-12 Rubric Results: Percentage of Students Performing at Level 3 and Above 2009-2012 Number Operations

Source: Division of Evaluation and Research, Department of Education O:\CRT12\MATH\_3\WEB\MTH03\_12.RPT