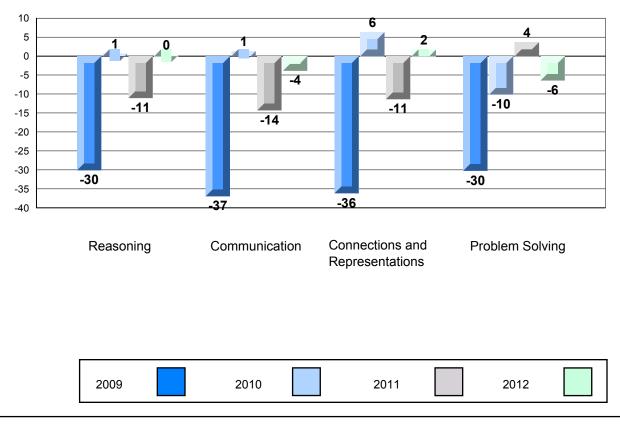

## 4 Year CRT (Subtest) Mark Trend 2009-2012 Multiple Choice

Rubric Results: Percentage of Students Performing at Level 3 and Above 2009-2012

Source: Division of Evaluation and Research, Department of Education O:\CRT12\MATH\_3\WEB\MTH03\_12.RPT