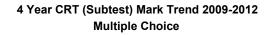

## 4 Year CRT (Subtest) Mark Trend 2009-2012 Multiple Choice

Rubric Results: Percentage of Students Performing at Level 3 and Above 2009-2012 Number Operations

Source: Division of Evaluation and Research, Department of Education O:\CRT12\MATH\_3\WEB\MTH03\_12.RPT