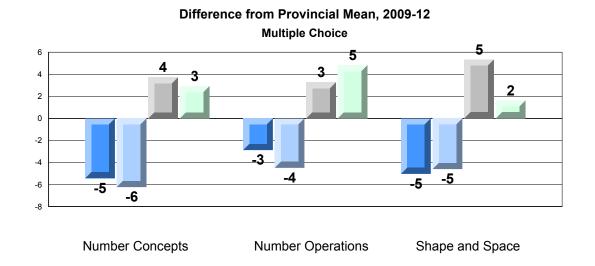

Grades: K-7

Difference from Provincial Mean, 2009-12 Rubric Results: Percentage of Students Performing at Level 3 and Above 2009-2012 Number Operations

Source: Division of Evaluation and Research, Department of Education O:\CRT12\MATH\_3\WEB\MTH03\_12.RPT