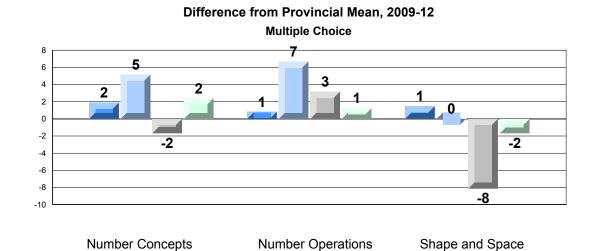

Grades: K-7

Difference from Provincial Mean, 2009-12 Rubric Results: Percentage of Students Performing at Level 3 and Above 2009-2012 Number Operations

Source: Division of Evaluation and Research, Department of Education O:\CRT12\MATH\_3\WEB\MTH03\_12.RPT

#218 - St. Joseph's Academy, Lamaline

Grades: K-12

Difference from Provincial Mean, 2009-12 Rubric Results: Percentage of Students Performing at Level 3 and Above 2009-2012 Number Operations

Source: Division of Evaluation and Research, Department of Education O:\CRT12\MATH\_3\WEB\MTH03\_12.RPT

#220 - Sacred Heart Academy, Marystown

Grades: K-7

Difference from Provincial Mean, 2009-12 Rubric Results: Percentage of Students Performing at Level 3 and Above 2009-2012 Number Operations

Source: Division of Evaluation and Research, Department of Education O:\CRT12\MATH\_3\WEB\MTH03\_12.RPT

Grades: K-12

Difference from Provincial Mean, 2009-12 Rubric Results: Percentage of Students Performing at Level 3 and Above 2009-2012 Number Operations

Source: Division of Evaluation and Research, Department of Education O:\CRT12\MATH\_3\WEB\MTH03\_12.RPT

#224 - Donald C. Jamieson Academy, Burin Bay Arm

Grades: K-7

Difference from Provincial Mean, 2009-12 Rubric Results: Percentage of Students Performing at Level 3 and Above 2009-2012 Number Operations

Source: Division of Evaluation and Research, Department of Education O:\CRT12\MATH\_3\WEB\MTH03\_12.RPT

# Difference from Provincial Mean, 2009-12 Rubric Results: Percentage of Students Performing at Level 3 and Above 2009-2012 Number Operations

School data with 5 or fewer students withheld for reasons of confidentiality.

JISTIICE 4 - Edstein

#226 - Fortune Bay Academy, St. Bernard's - Jacques Fontaine

Grades: K-12

Difference from Provincial Mean, 2009-12 Rubric Results: Percentage of Students Performing at Level 3 and Above 2009-2012 Number Operations

#228 - St. Lawrence Academy, St. Lawrence

Grades: K-12

Difference from Provincial Mean, 2009-12 Rubric Results: Percentage of Students Performing at Level 3 and Above 2009-2012 Number Operations

Source: Division of Evaluation and Research, Department of Education O:\CRT12\MATH\_3\WEB\MTH03\_12.RPT

#229 - St. Joseph's All Grade, Terrenceville

Grades: K-12

Difference from Provincial Mean, 2009-12 Rubric Results: Percentage of Students Performing at Level 3 and Above 2009-2012 Number Operations

Source: Division of Evaluation and Research, Department of Education O:\CRT12\MATH\_3\WEB\MTH03\_12.RPT

#232 - Matthew Elementary School, Bonavista

Grades: K-8

Difference from Provincial Mean, 2009-12 Rubric Results: Percentage of Students Performing at Level 3 and Above 2009-2012 Number Operations

Source: Division of Evaluation and Research, Department of Education O:\CRT12\MATH\_3\WEB\MTH03\_12.RPT

#234 - Catalina Elementary School, Catalina

Grades: K-8

Difference from Provincial Mean, 2009-12 Rubric Results: Percentage of Students Performing at Level 3 and Above 2009-2012 Number Operations

Source: Division of Evaluation and Research, Department of Education O:\CRT12\MATH\_3\WEB\MTH03\_12.RPT

#237 - Anthony Paddon Elementary, Musgravetown

Grades: K-6

Difference from Provincial Mean, 2009-12

Difference from Provincial Mean, 2009-12 Rubric Results: Percentage of Students Performing at Level 3 and Above 2009-2012 Number Operations