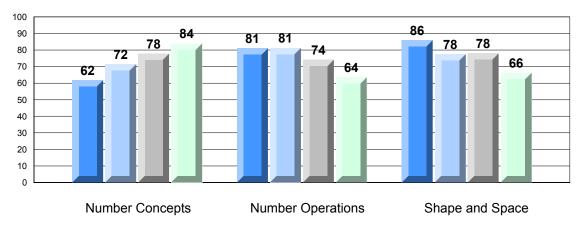

## 4 Year CRT (Subtest) Mark Trend 2009-2012 Multiple Choice

Rubric Results: Percentage of Students Performing at Level 3 and Above 2009-2012 Number Operations

Source: Division of Evaluation and Research, Department of Education O:\CRT12\MATH\_3\WEB\MTH03\_12.RPT