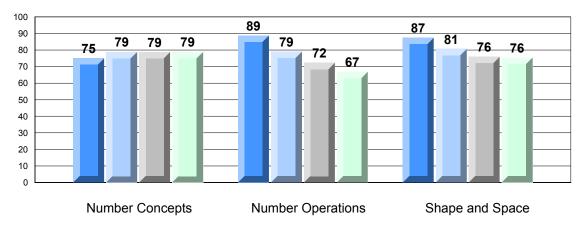

## 4 Year CRT (Subtest) Mark Trend 2009-2012 Multiple Choice

Rubric Results: Percentage of Students Performing at Level 3 and Above 2009-2012 Number Operations

Source: Division of Evaluation and Research, Department of Education O:\CRT12\MATH\_3\WEB\MTH03\_12.RPT