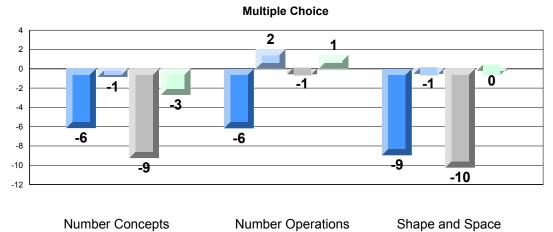

## 4 Year CRT (Subtest) Mark Trend 2009-2012 Multiple Choice

Rubric Results: Percentage of Students Performing at Level 3 and Above 2009-2012 Number Operations

Source: Division of Evaluation and Research, Department of Education O:\CRT12\MATH\_3\WEB\MTH03\_12.RPT

Grades: K-7

Difference from Provincial Mean, 2009-12 Rubric Results: Percentage of Students Performing at Level 3 and Above 2009-2012 Number Operations

Source: Division of Evaluation and Research, Department of Education O:\CRT12\MATH\_3\WEB\MTH03\_12.RPT