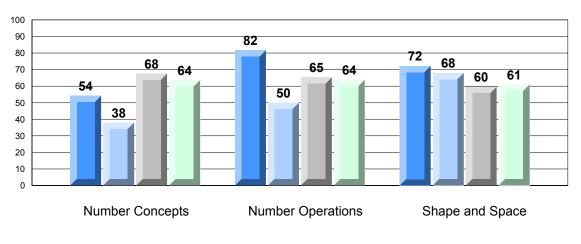

## 4 Year CRT (Subtest) Mark Trend 2009-2012 Multiple Choice

Rubric Results: Percentage of Students Performing at Level 3 and Above 2009-2012 Number Operations

Source: Division of Evaluation and Research, Department of Education O:\CRT12\MATH\_3\WEB\MTH03\_12.RPT