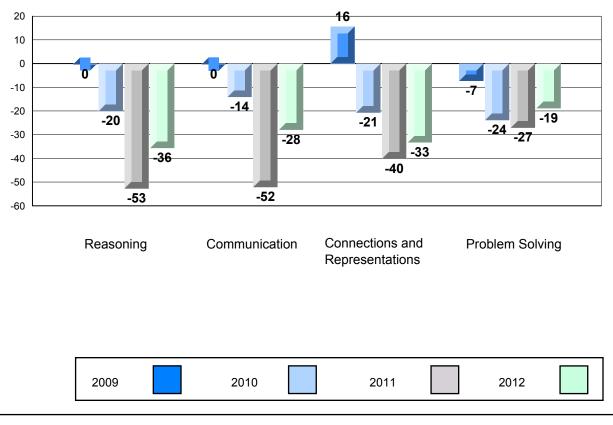

## 4 Year CRT (Subtest) Mark Trend 2009-2012 Multiple Choice

Rubric Results: Percentage of Students Performing at Level 3 and Above 2009-2012 Number Operations

Source: Division of Evaluation and Research, Department of Education O:\CRT12\MATH\_3\WEB\MTH03\_12.RPT

Grades: K-7

Difference from Provincial Mean, 2009-12 Rubric Results: Percentage of Students Performing at Level 3 and Above 2009-2012 Number Operations

Source: Division of Evaluation and Research, Department of Education O:\CRT12\MATH\_3\WEB\MTH03\_12.RPT