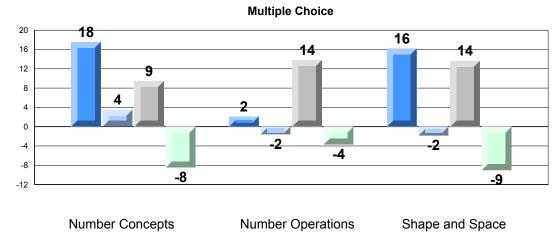

Grades: K-7

Difference from Provincial Mean, 2009-12 Rubric Results: Percentage of Students Performing at Level 3 and Above 2009-2012 Number Operations

Source: Division of Evaluation and Research, Department of Education O:\CRT12\MATH\_3\WEB\MTH03\_12.RPT