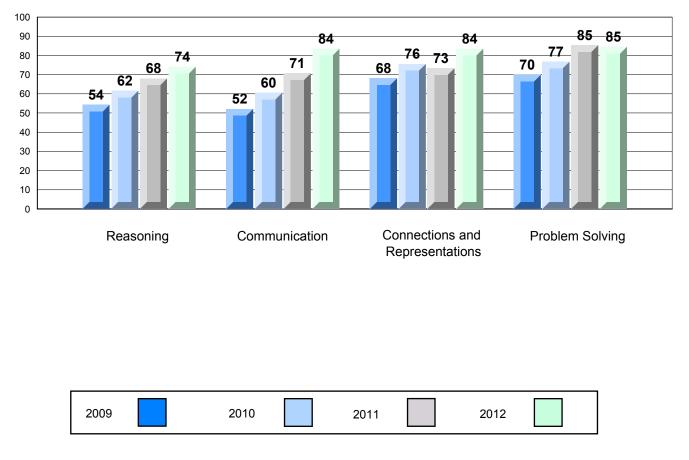

## 4 Year CRT (Subtest) Mark Trend 2009-2012 Multiple Choice

Rubric Results: Percentage of Students Performing at Level 3 and Above 2009-2012

Source: Division of Evaluation and Research, Department of Education O:\CRT12\MATH\_3\WEB\MTH03\_12.RPT