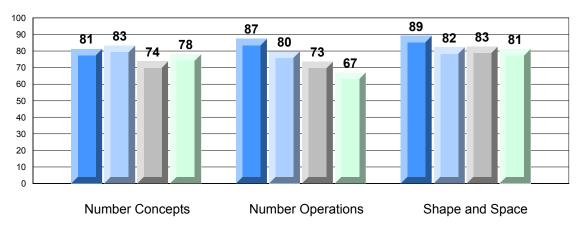

## 4 Year CRT (Subtest) Mark Trend 2009-2012 Multiple Choice

Rubric Results: Percentage of Students Performing at Level 3 and Above 2009-2012 Number Operations

Source: Division of Evaluation and Research, Department of Education O:\CRT12\MATH\_3\WEB\MTH03\_12.RPT