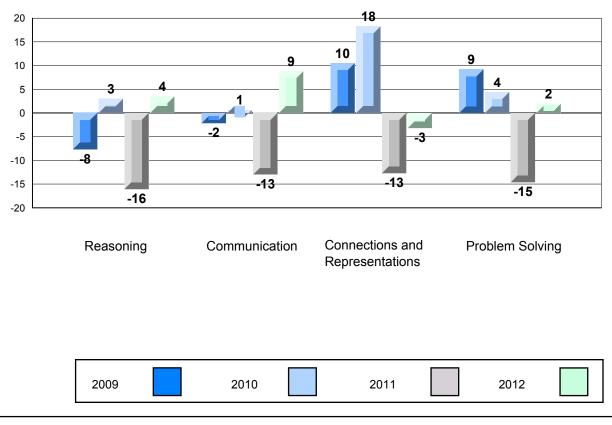

## 4 Year CRT (Subtest) Mark Trend 2009-2012 Multiple Choice

Rubric Results: Percentage of Students Performing at Level 3 and Above 2009-2012 Number Operations

Source: Division of Evaluation and Research, Department of Education O:\CRT12\MATH\_3\WEB\MTH03\_12.RPT

## 4 Year CRT (Subtest) Mark Trend 2009-2012 Multiple Choice

Rubric Results: Percentage of Students Performing at Level 3 and Above 2009-2012

Source: Division of Evaluation and Research, Department of Education O:\CRT12\MATH\_3\WEB\MTH03\_12.RPT

# Rubric Results: Percentage of Students Performing at Level 3 and Above 2009-2012 Number Operations

Source: Division of Evaluation and Research, Department of Education O:\CRT12\MATH\_3\WEB\MTH03\_12.RPT

## Rubric Results: Percentage of Students Performing at Level 3 and Above 2009-2012 Number Operations

School data with 5 or fewer students withheld for reasons of confidentiality.

Source: Division of Evaluation and Research, Department of Education O:\CRT12\MATH\_3\WEB\MTH03\_12.RPT Mushuau Innu Natuashish and Peenamin McKenzie School are excluded from district and provincial results.

### 4 Year CRT (Subtest) Mark Trend 2009-2012 Multiple Choice

Rubric Results: Percentage of Students Performing at Level 3 and Above 2009-2012 Number Operations

Source: Division of Evaluation and Research, Department of Education O:\CRT12\MATH\_3\WEB\MTH03\_12.RPT