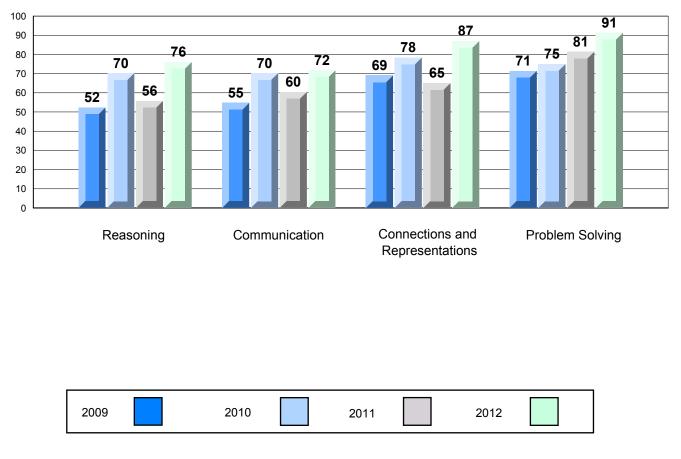

# Rubric Results: Percentage of Students Performing at Level 3 and Above 2009-2012 Number Operations

Source: Division of Evaluation and Research, Department of Education O:\CRT12\MATH\_3\WEB\MTH03\_12.RPT