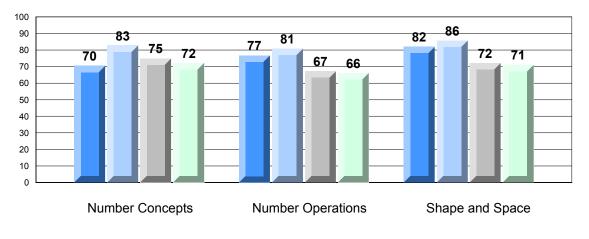

## 4 Year CRT (Subtest) Mark Trend 2009-2012 Multiple Choice

Rubric Results: Percentage of Students Performing at Level 3 and Above 2009-2012 Number Operations

Source: Division of Evaluation and Research, Department of Education O:\CRT12\MATH\_3\WEB\MTH03\_12.RPT