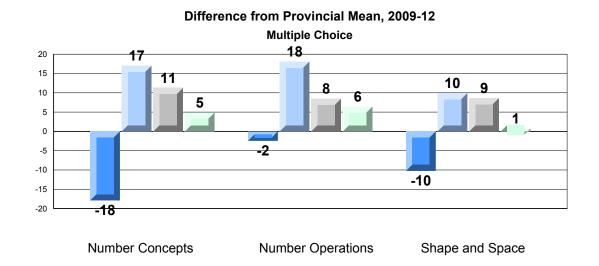

Grades: K-7

Difference from Provincial Mean, 2009-12 Rubric Results: Percentage of Students Performing at Level 3 and Above 2009-2012 Number Operations

Source: Division of Evaluation and Research, Department of Education O:\CRT12\MATH\_3\WEB\MTH03\_12.RPT