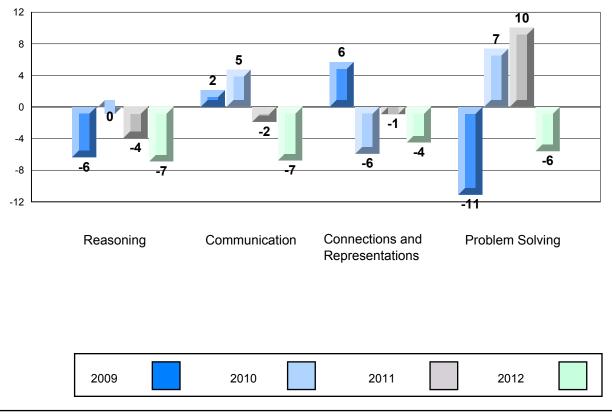

## 4 Year CRT (Subtest) Mark Trend 2009-2012 Multiple Choice

Rubric Results: Percentage of Students Performing at Level 3 and Above 2009-2012 Number Operations

Source: Division of Evaluation and Research, Department of Education O:\CRT12\MATH\_3\WEB\MTH03\_12.RPT

Grades: K-7

Difference from Provincial Mean, 2009-12 Rubric Results: Percentage of Students Performing at Level 3 and Above 2009-2012 Number Operations

Source: Division of Evaluation and Research, Department of Education O:\CRT12\MATH\_3\WEB\MTH03\_12.RPT