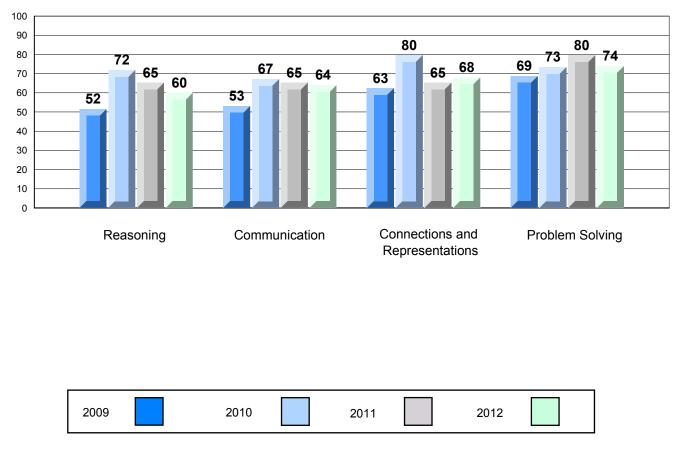

## 4 Year CRT (Subtest) Mark Trend 2009-2012 Multiple Choice

Rubric Results: Percentage of Students Performing at Level 3 and Above 2009-2012

Source: Division of Evaluation and Research, Department of Education O:\CRT12\MATH\_3\WEB\MTH03\_12.RPT