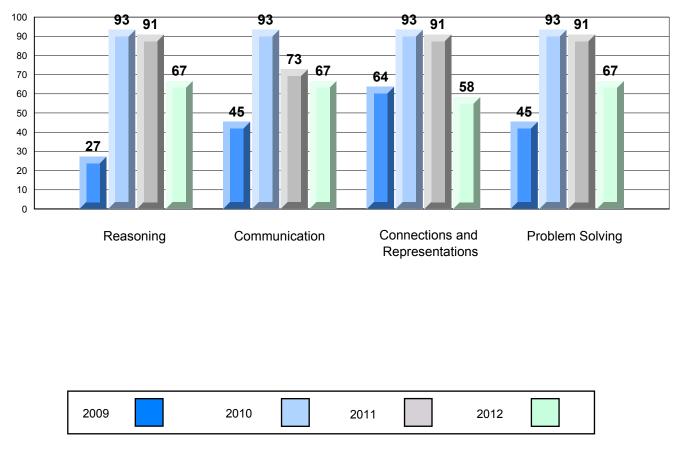

## 4 Year CRT (Subtest) Mark Trend 2009-2012 Multiple Choice

Rubric Results: Percentage of Students Performing at Level 3 and Above 2009-2012

Source: Division of Evaluation and Research, Department of Education O:\CRT12\MATH\_3\WEB\MTH03\_12.RPT