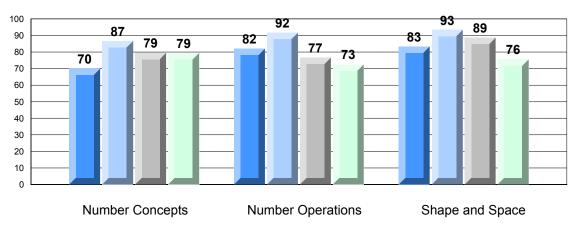

#223 - Christ the King School, Rushoon

Grades: K-12

|            |                   | Number of Students: | 10       | Mark | School<br>vs<br>District | School<br>vs<br>Province |
|------------|-------------------|---------------------|----------|------|--------------------------|--------------------------|
| Multiple C | hoice             |                     |          |      |                          |                          |
|            |                   |                     | School   | 79.4 | <b>A</b>                 | <b>A</b>                 |
|            | Number Concepts   |                     | District | 78.5 |                          |                          |
|            |                   |                     | Province | 78.3 |                          |                          |
|            |                   |                     | School   | 72.5 | -                        |                          |
|            | Number Operations |                     | District | 72.7 | •                        | -                        |
|            |                   |                     | Province | 72.4 |                          |                          |
|            |                   |                     |          |      |                          |                          |
|            |                   |                     | School   | 75.6 | <b>A</b>                 | •                        |
|            | Shape and Space   |                     | District | 75.4 |                          |                          |
|            |                   |                     | Province | 75.7 |                          |                          |
| Written Re | chonco            |                     |          |      |                          |                          |
| written Re | <u>901196</u>     |                     | School   | 76.2 | •                        | ▼                        |
|            | Number Concepts   |                     | District | 77.7 |                          |                          |
|            |                   |                     | Province | 77.7 |                          |                          |
|            |                   |                     | School   | 72.8 | •                        | •                        |
|            | Shape and Space   |                     | District | 77.2 |                          |                          |
|            |                   |                     | Province | 77.6 |                          |                          |
|            |                   |                     | School   | 87.5 |                          | <b>A</b>                 |
|            | Mental Math       |                     | District | 74.4 |                          |                          |
|            |                   |                     | Province | 74.6 |                          |                          |
|            |                   |                     |          |      |                          |                          |
| Rubrics    |                   |                     | School   | 50.0 | •                        | •                        |
|            |                   | Reasoning           | District | 72.8 |                          |                          |
|            |                   |                     | Province | 72.1 |                          |                          |
|            |                   |                     | School   | 60.0 | •                        | •                        |
|            |                   | Communication       | District | 74.3 |                          |                          |
|            |                   |                     | Province | 73.4 |                          |                          |
|            | Number Operations | Connections and     | School   | 60.0 | •                        | •                        |
|            |                   | Representations     | District | 80.1 |                          |                          |
|            |                   | Representations     | Province | 78.7 |                          |                          |
|            |                   |                     | School   | 70.0 | •                        | •                        |
|            |                   | Problem Solving     | District | 83.4 |                          |                          |
|            |                   |                     | Province | 82.5 |                          |                          |
|            |                   |                     |          |      |                          |                          |
|            |                   |                     |          |      |                          |                          |
|            |                   |                     |          |      |                          |                          |
|            |                   |                     |          |      |                          |                          |
|            |                   |                     |          |      |                          |                          |