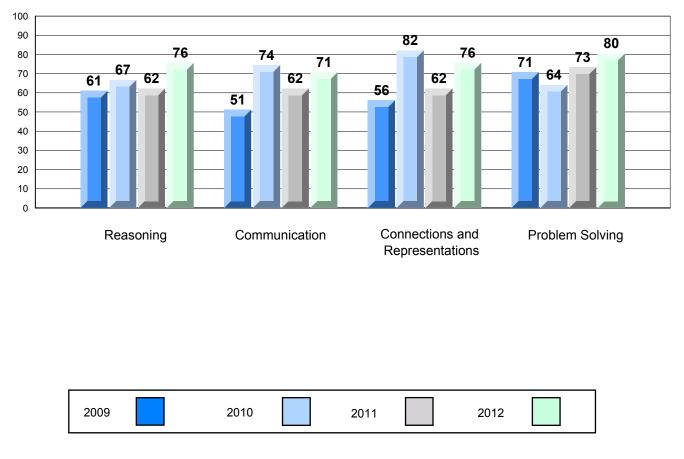

## 4 Year CRT (Subtest) Mark Trend 2009-2012 Multiple Choice

Rubric Results: Percentage of Students Performing at Level 3 and Above 2009-2012 Number Operations

Source: Division of Evaluation and Research, Department of Education O:\CRT12\MATH\_3\WEB\MTH03\_12.RPT