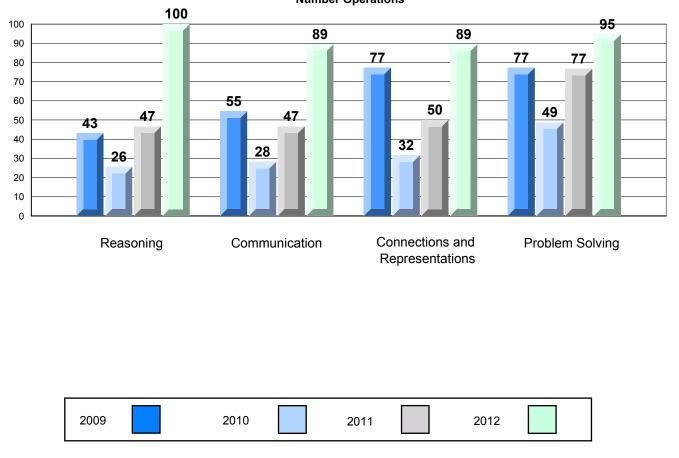

## 4 Year CRT (Subtest) Mark Trend 2009-2012 Multiple Choice

Rubric Results: Percentage of Students Performing at Level 3 and Above 2009-2012 Number Operations

Source: Division of Evaluation and Research, Department of Education O:\CRT12\MATH\_3\WEB\MTH03\_12.RPT