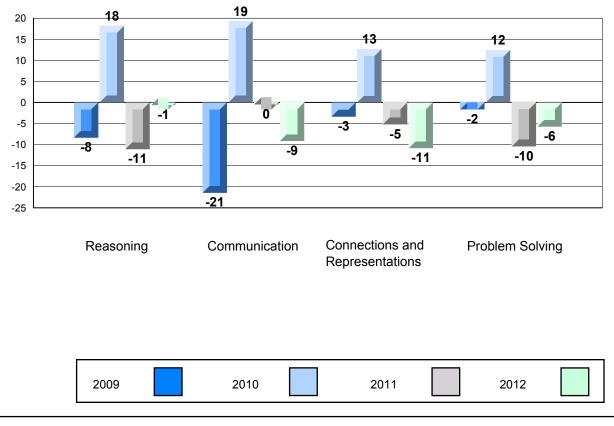

## 4 Year CRT (Subtest) Mark Trend 2009-2012 Multiple Choice

Rubric Results: Percentage of Students Performing at Level 3 and Above 2009-2012 Number Operations

Source: Division of Evaluation and Research, Department of Education O:\CRT12\MATH\_3\WEB\MTH03\_12.RPT