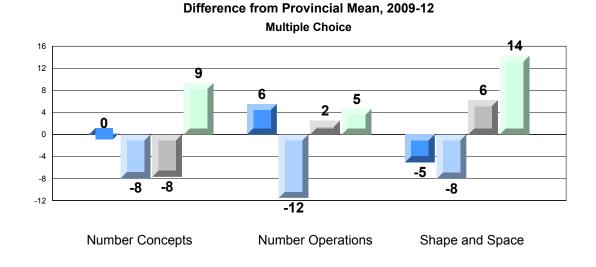

## Difference from Provincial Mean, 2009-12 Multiple Choice

School data with 5 or fewer students withheld for reasons of confidentiality.