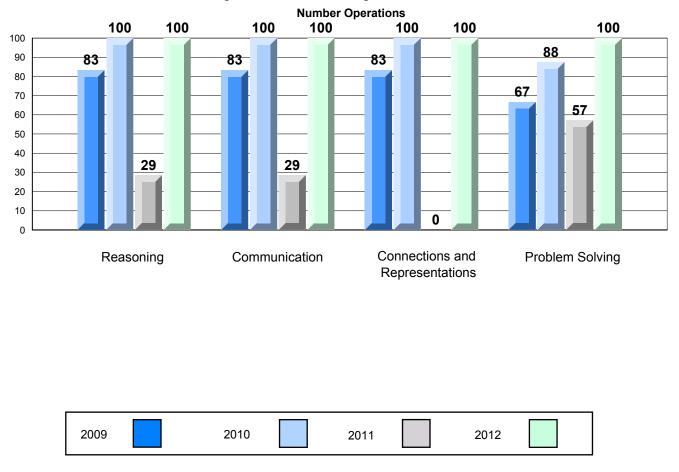

#213 - Lake Academy, Fortune

Grades: K-7

|                |                   | Number of Students: | 22                   |              | School         | School   |
|----------------|-------------------|---------------------|----------------------|--------------|----------------|----------|
|                |                   |                     |                      | Mark         | vs<br>District | VS       |
|                |                   |                     |                      |              | District       | Province |
| Multiple C     | noice             |                     | School               | 73.5         | •              | •        |
|                | Number Concepts   |                     | District             | 78.5         |                |          |
|                |                   |                     | Province             | 78.3         |                |          |
|                |                   |                     | School               | 81.6         |                |          |
|                | Number Operations |                     | District             | 72.7         | _              | _        |
|                |                   |                     | Province             | 72.4         |                |          |
|                |                   |                     | School               | 85.7         |                |          |
|                | Shape and Space   |                     | District             | 75.4         |                |          |
|                |                   |                     | Province             | 75.7         |                |          |
|                |                   |                     |                      |              |                |          |
| Written Re     | sponse            |                     | School               | 72.8         | •              | •        |
|                |                   |                     | District             | 72.0         | •              | •        |
|                | Number Concepts   |                     | Province             | 77.7         |                |          |
|                |                   |                     |                      |              |                |          |
|                | Change and Change |                     | School               | 81.8         | <b>A</b>       | <b>A</b> |
|                | Shape and Space   |                     | District             | 77.2         |                |          |
|                |                   |                     | Province             | 77.6         |                |          |
|                |                   |                     | School               | 77.0         |                |          |
|                | Mental Math       |                     | District             | 74.4         |                |          |
|                |                   |                     | Province             | 74.6         |                |          |
|                |                   |                     |                      |              |                |          |
| <u>Rubrics</u> |                   |                     | School               | 100.0        |                |          |
|                |                   | Reasoning           | District             | 72.8         |                | -        |
|                |                   | l                   | Province             | 72.0         |                |          |
|                |                   |                     | School               | 00.5         |                |          |
|                |                   | Communication       | District             | 89.5<br>74.3 |                | •        |
|                |                   |                     | Province             | 74.5         |                |          |
|                | Number Operations | _                   |                      |              |                |          |
|                | ·                 | Connections and     | School               | 89.5         | <b>A</b>       | <b>A</b> |
|                |                   | Representations     | District<br>Province | 80.1         |                |          |
|                |                   |                     | FIOVINCE             | 78.7         |                |          |
|                |                   |                     | School               | 94.7         | <b>A</b>       | <b>A</b> |
|                |                   | Problem Solving     | District             | 83.4         |                |          |
|                |                   |                     | Province             | 82.5         |                |          |
|                |                   |                     |                      |              |                |          |
|                |                   |                     |                      |              |                |          |
|                |                   |                     |                      |              |                |          |
|                |                   |                     |                      |              |                |          |
|                |                   |                     |                      |              |                |          |
|                |                   |                     |                      | 1            |                |          |

#218 - St. Joseph's Academy, Lamaline

Grades: K-12

|                |                   | Number of Students: | 11                   | Mark         | School<br>vs<br>District | School<br>vs<br>Province |
|----------------|-------------------|---------------------|----------------------|--------------|--------------------------|--------------------------|
| Multiple C     | <u>hoice</u>      |                     | Oshaal               |              |                          |                          |
|                | Number Concepts   |                     | School<br>District   | 88.3         | <b>A</b>                 | <b>A</b>                 |
|                | Number Concepts   |                     | Province             | 78.5<br>78.3 |                          |                          |
|                |                   |                     |                      | 76.5         |                          |                          |
|                | Number Operations |                     | School               | 87.9         | <b>A</b>                 | <b>A</b>                 |
|                | Number Operations |                     | District             | 72.7         |                          |                          |
|                |                   |                     | Province             | 72.4         |                          |                          |
|                |                   |                     | School               | 90.0         |                          | <b>A</b>                 |
|                | Shape and Space   |                     | District             | 75.4         |                          |                          |
|                |                   |                     | Province             | 75.7         |                          |                          |
|                |                   |                     |                      |              |                          |                          |
| Written Re     | esponse           |                     | School               | 90.3         |                          |                          |
|                | Number Concepts   |                     | District             | 77.7         | -                        | -                        |
|                | Number Concepts   |                     | Province             | 77.7         |                          |                          |
|                |                   |                     |                      |              |                          |                          |
|                | Shana and Shaaa   |                     | School               | 87.8         | <b>A</b>                 | <b>A</b>                 |
|                | Shape and Space   |                     | District             | 77.2         |                          |                          |
|                |                   |                     | Province             | 77.6         |                          |                          |
|                |                   |                     | School               | 74.2         | •                        | •                        |
|                | Mental Math       |                     | District             | 74.4         |                          |                          |
|                |                   |                     | Province             | 74.6         |                          |                          |
|                |                   |                     |                      |              |                          |                          |
| <u>Rubrics</u> |                   |                     | School               | 81.8         | <b>A</b>                 | <b>A</b>                 |
|                |                   | Reasoning           | District             | 72.8         |                          |                          |
|                |                   |                     | Province             | 72.1         |                          |                          |
|                |                   |                     | School               | 90.9         |                          | <b>A</b>                 |
|                |                   | Communication       | District             | 74.3         | _                        | _                        |
|                |                   |                     | Province             | 73.4         |                          |                          |
|                | Number Operations | _                   | <u>.</u>             |              |                          |                          |
|                |                   | Connections and     | School               | 90.9         | <b></b>                  | <b>A</b>                 |
|                |                   | Representations     | District<br>Province | 80.1         |                          |                          |
|                |                   |                     | TTOVINCE             | 78.7         |                          |                          |
|                |                   |                     | School               | 100.0        | <b>A</b>                 | <b>A</b>                 |
|                |                   | Problem Solving     | District             | 83.4         |                          |                          |
|                |                   |                     | Province             | 82.5         |                          |                          |
|                |                   |                     |                      |              |                          |                          |
|                |                   |                     |                      |              |                          |                          |
|                |                   |                     |                      |              |                          |                          |
|                |                   |                     |                      |              |                          |                          |
|                |                   |                     |                      |              |                          |                          |
|                |                   |                     |                      |              |                          |                          |

#220 - Sacred Heart Academy, Marystown

Grades: K-7

|                     |                   | Number of Students: | 54       | Mark | School<br>vs<br>District | School<br>vs<br>Province |
|---------------------|-------------------|---------------------|----------|------|--------------------------|--------------------------|
| Multiple C          | hoice             |                     |          |      | District                 | 11011100                 |
| <u>intercipio e</u> |                   |                     | School   | 70.7 | •                        | •                        |
|                     | Number Concepts   |                     | District | 78.5 |                          |                          |
|                     |                   |                     | Province | 78.3 |                          |                          |
|                     | Number Operations |                     | School   | 65.3 | •                        | •                        |
|                     | Number Operations |                     | District | 72.7 |                          |                          |
|                     |                   |                     | Province | 72.4 |                          |                          |
|                     |                   |                     | School   | 73.2 | •                        | •                        |
|                     | Shape and Space   |                     | District | 75.4 |                          |                          |
|                     |                   |                     | Province | 75.7 |                          |                          |
|                     |                   |                     |          |      |                          |                          |
| Written Re          | sponse            |                     | School   | 67.1 | •                        | ▼                        |
|                     | Number Concepts   |                     | District | 77.7 |                          |                          |
|                     |                   |                     | Province | 77.7 |                          |                          |
|                     |                   |                     | School   | 70.7 | •                        | •                        |
|                     | Shape and Space   |                     | District | 77.2 |                          |                          |
|                     |                   |                     | Province | 77.6 |                          |                          |
|                     |                   |                     | School   | 70.3 | •                        | •                        |
|                     | Mental Math       |                     | District | 74.4 |                          |                          |
|                     |                   |                     | Province | 74.6 |                          |                          |
|                     |                   |                     |          |      |                          |                          |
| <u>Rubrics</u>      |                   |                     | School   | 70.8 | •                        | •                        |
|                     |                   | Reasoning           | District | 72.8 |                          |                          |
|                     |                   |                     | Province | 72.1 |                          |                          |
|                     |                   |                     | School   | 77.1 | <b>A</b>                 | <b>A</b>                 |
|                     |                   | Communication       | District | 74.3 |                          |                          |
|                     |                   |                     | Province | 73.4 |                          |                          |
|                     | Number Operations | Connections and     | School   | 81.3 |                          |                          |
|                     |                   | Representations     | District | 80.1 |                          |                          |
|                     |                   | Representations     | Province | 78.7 |                          |                          |
|                     |                   |                     | School   | 80.9 | •                        | •                        |
|                     |                   | Problem Solving     | District | 83.4 |                          |                          |
|                     |                   | Ū                   | Province | 82.5 |                          |                          |
|                     |                   |                     |          |      |                          |                          |
|                     |                   |                     |          |      |                          |                          |
|                     |                   |                     |          |      |                          |                          |
|                     |                   |                     |          |      |                          |                          |
|                     |                   |                     |          |      |                          |                          |

#223 - Christ the King School, Rushoon

Grades: K-12

|            |                   | Number of Students: | 10       | Mark | School<br>vs<br>District | School<br>vs<br>Province |
|------------|-------------------|---------------------|----------|------|--------------------------|--------------------------|
| Multiple C | hoice             |                     |          |      |                          |                          |
|            |                   |                     | School   | 79.4 | <b>A</b>                 | <b>A</b>                 |
|            | Number Concepts   |                     | District | 78.5 |                          |                          |
|            |                   |                     | Province | 78.3 |                          |                          |
|            |                   |                     | School   | 72.5 | -                        |                          |
|            | Number Operations |                     | District | 72.7 | •                        | -                        |
|            |                   |                     | Province | 72.4 |                          |                          |
|            |                   |                     |          |      |                          |                          |
|            |                   |                     | School   | 75.6 | <b>A</b>                 | •                        |
|            | Shape and Space   |                     | District | 75.4 |                          |                          |
|            |                   |                     | Province | 75.7 |                          |                          |
| Written Re | chonco            |                     |          |      |                          |                          |
| written Re | <u>901196</u>     |                     | School   | 76.2 | •                        | ▼                        |
|            | Number Concepts   |                     | District | 77.7 |                          |                          |
|            |                   |                     | Province | 77.7 |                          |                          |
|            |                   |                     | School   | 72.8 | •                        | •                        |
|            | Shape and Space   |                     | District | 77.2 |                          |                          |
|            |                   |                     | Province | 77.6 |                          |                          |
|            |                   |                     | School   | 87.5 |                          | <b>A</b>                 |
|            | Mental Math       |                     | District | 74.4 |                          |                          |
|            |                   |                     | Province | 74.6 |                          |                          |
|            |                   |                     |          |      |                          |                          |
| Rubrics    |                   |                     | School   | 50.0 | •                        | •                        |
|            |                   | Reasoning           | District | 72.8 |                          |                          |
|            |                   |                     | Province | 72.1 |                          |                          |
|            |                   |                     | School   | 60.0 | •                        | •                        |
|            |                   | Communication       | District | 74.3 |                          |                          |
|            |                   |                     | Province | 73.4 |                          |                          |
|            | Number Operations | Connections and     | School   | 60.0 | •                        | •                        |
|            |                   | Representations     | District | 80.1 |                          |                          |
|            |                   | Representations     | Province | 78.7 |                          |                          |
|            |                   |                     | School   | 70.0 | •                        | •                        |
|            |                   | Problem Solving     | District | 83.4 |                          |                          |
|            |                   |                     | Province | 82.5 |                          |                          |
|            |                   |                     |          |      |                          |                          |
|            |                   |                     |          |      |                          |                          |
|            |                   |                     |          |      |                          |                          |
|            |                   |                     |          |      |                          |                          |
|            |                   |                     |          |      |                          |                          |

#224 - Donald C. Jamieson Academy, Burin Bay Arm

Grades: K-7

|                      |                   | Number of Students: | 45                   | Mark | School<br>vs<br>District | School<br>vs<br>Province |
|----------------------|-------------------|---------------------|----------------------|------|--------------------------|--------------------------|
| Multiple Cl          | noice             |                     |                      |      | District                 | FIOVINCE                 |
| <u>Intercipio er</u> |                   |                     | School               | 81.2 | <b>A</b>                 | <b>A</b>                 |
|                      | Number Concepts   |                     | District             | 78.5 |                          |                          |
|                      |                   |                     | Province             | 78.3 |                          |                          |
|                      |                   |                     | School               | 77.3 | <b>A</b>                 |                          |
|                      | Number Operations |                     | District             | 72.7 |                          |                          |
|                      |                   |                     | Province             | 72.4 |                          |                          |
|                      |                   |                     | School               | 77.3 |                          |                          |
|                      | Shape and Space   |                     | District             | 75.4 |                          |                          |
|                      |                   |                     | Province             | 75.7 |                          |                          |
|                      |                   |                     |                      |      |                          |                          |
| <u>Written Re</u>    | <u>sponse</u>     |                     | School               | 75.6 | •                        | -                        |
|                      |                   |                     | District             | 75.0 | •                        | •                        |
|                      | Number Concepts   |                     | Province             | 77.7 |                          |                          |
|                      |                   |                     | <u>.</u>             |      |                          |                          |
|                      | Shape and Space   |                     | School               | 81.7 | <b>A</b>                 | <b>A</b>                 |
|                      | Shape and Space   |                     | District<br>Province | 77.2 |                          |                          |
|                      |                   |                     | FIOVINCE             | 77.6 |                          |                          |
|                      |                   |                     | School               | 78.3 |                          |                          |
|                      | Mental Math       |                     | District             | 74.4 |                          |                          |
|                      |                   |                     | Province             | 74.6 |                          |                          |
|                      |                   |                     |                      |      |                          |                          |
| <u>Rubrics</u>       |                   |                     | School               | 86.4 |                          |                          |
|                      |                   | Reasoning           | District             | 72.8 |                          | -                        |
|                      |                   |                     | Province             | 72.1 |                          |                          |
|                      |                   |                     | Oshaal               |      |                          |                          |
|                      |                   | Communication       | School<br>District   | 90.9 |                          | <b>A</b>                 |
|                      |                   |                     | Province             | 74.3 |                          |                          |
|                      | Number Operations |                     | FIOVINCE             | 73.4 |                          |                          |
|                      |                   | Connections and     | School               | 88.6 | <b></b>                  | <b>A</b>                 |
|                      |                   | Representations     | District             | 80.1 |                          |                          |
|                      |                   | rioprocontationo    | Province             | 78.7 |                          |                          |
|                      |                   |                     | School               | 88.6 |                          |                          |
|                      |                   | Problem Solving     | District             | 83.4 |                          |                          |
|                      |                   | -                   | Province             | 82.5 |                          |                          |
|                      |                   |                     |                      |      |                          |                          |
|                      |                   |                     |                      |      |                          |                          |
|                      |                   |                     |                      |      |                          |                          |
|                      |                   |                     |                      |      |                          |                          |
|                      |                   |                     |                      |      |                          |                          |
|                      |                   |                     |                      |      |                          |                          |

#226 - Fortune Bay Academy, St. Bernard's - Jacques Fontaine

Grades: K-12

|                |                   | Number of Students:                   | 10       | Mark  | School<br>vs<br>District | School<br>vs<br>Province |
|----------------|-------------------|---------------------------------------|----------|-------|--------------------------|--------------------------|
| Multiple Cl    | noice             |                                       |          |       | District                 | Province                 |
| manaple of     |                   |                                       | School   | 84.3  | <b>A</b>                 | <b>A</b>                 |
|                | Number Concepts   |                                       | District | 78.5  |                          |                          |
|                |                   |                                       | Province | 78.3  |                          |                          |
|                | Number Onerstiens |                                       | School   | 79.2  | <b>A</b>                 | <b>A</b>                 |
|                | Number Operations |                                       | District | 72.7  |                          |                          |
|                |                   |                                       | Province | 72.4  |                          |                          |
|                |                   |                                       | School   | 83.0  | <b>A</b>                 | <b>A</b>                 |
|                | Shape and Space   |                                       | District | 75.4  |                          |                          |
|                |                   |                                       | Province | 75.7  |                          |                          |
|                |                   |                                       |          |       |                          |                          |
| Written Re     | <u>sponse</u>     |                                       | School   | 71.4  | •                        | •                        |
|                | Number Concepts   |                                       | District | 77.7  |                          |                          |
|                |                   |                                       | Province | 77.7  |                          |                          |
|                |                   |                                       | School   | 88.3  |                          |                          |
|                | Shape and Space   |                                       | District | 77.2  |                          |                          |
|                |                   |                                       | Province | 77.6  |                          |                          |
|                |                   |                                       | School   | 60.0  | •                        | •                        |
|                | Mental Math       |                                       | District | 74.4  | •                        | ·                        |
|                |                   |                                       | Province | 74.6  |                          |                          |
|                |                   |                                       |          |       |                          |                          |
| <u>Rubrics</u> |                   |                                       | School   | 90.0  |                          |                          |
|                |                   | Reasoning                             | District | 72.8  | _                        | _                        |
|                |                   | 5                                     | Province | 72.1  |                          |                          |
|                |                   |                                       | School   | 90.0  |                          |                          |
|                |                   | Communication                         | District | 74.3  | _                        | _                        |
|                |                   |                                       | Province | 73.4  |                          |                          |
|                | Number Operations | Connections and                       | School   | 90.0  |                          |                          |
|                |                   |                                       | District | 80.1  | _                        | _                        |
|                |                   | Representations                       | Province | 78.7  |                          |                          |
|                |                   |                                       | School   | 100.0 |                          |                          |
|                |                   | Problem Solving                       | District | 83.4  | -                        | _                        |
|                |                   | · · · · · · · · · · · · · · · · · · · | Province | 82.5  |                          |                          |
|                |                   |                                       |          |       |                          |                          |
|                |                   |                                       |          |       |                          |                          |
|                |                   |                                       |          |       |                          |                          |
|                |                   |                                       |          |       |                          |                          |
|                |                   |                                       |          |       |                          |                          |

Source: Division of Evaluation and Research, Department of Education O:\CRT12\MATH\_3\WEB\MTH03\_12.RPT

#228 - St. Lawrence Academy, St. Lawrence

Grades: K-12

|                |                   | Number of Students: | 12                   | Mark         | School<br>vs<br>District | School<br>vs<br>Province |
|----------------|-------------------|---------------------|----------------------|--------------|--------------------------|--------------------------|
| Multiple C     | hoice             |                     |                      |              |                          |                          |
|                |                   |                     | School               | 77.1         | •                        | •                        |
|                | Number Concepts   |                     | District<br>Province | 78.5         |                          |                          |
|                |                   |                     |                      | 78.3         |                          |                          |
|                |                   |                     | School               | 68.1         | •                        | •                        |
|                | Number Operations |                     | District             | 72.7         |                          |                          |
|                |                   |                     | Province             | 72.4         |                          |                          |
|                |                   |                     | School               | 76.4         |                          |                          |
|                | Shape and Space   |                     | District             | 75.4         |                          |                          |
|                |                   |                     | Province             | 75.7         |                          |                          |
|                |                   |                     |                      |              |                          |                          |
| Written Re     | <u>sponse</u>     |                     | School               | 69.3         | •                        | •                        |
|                | Number Concepts   |                     | District             | 77.7         |                          |                          |
|                | Number Concepts   |                     | Province             | 77.7         |                          |                          |
|                |                   |                     | School               | 79.8         |                          |                          |
|                | Shape and Space   |                     | District             | 79.8         |                          |                          |
|                | enape and epace   |                     | Province             | 77.6         |                          |                          |
|                |                   |                     |                      | 11.0         |                          |                          |
|                |                   |                     | School               | 52.1         | •                        | •                        |
|                | Mental Math       |                     | District             | 74.4         |                          |                          |
|                |                   |                     | Province             | 74.6         |                          |                          |
|                |                   |                     |                      |              |                          |                          |
| <u>Rubrics</u> |                   |                     | School               | 58.3         | •                        | •                        |
|                |                   | Reasoning           | District             | 72.8         |                          |                          |
|                |                   | Ū Ū                 | Province             | 72.1         |                          |                          |
|                |                   |                     | School               | 66.7         | -                        | -                        |
|                |                   | Communication       | District             | 66.7<br>74.3 | •                        | •                        |
|                |                   |                     | Province             | 73.4         |                          |                          |
|                | Number Operations | _                   |                      | 10.1         |                          |                          |
|                |                   | Connections and     | School               | 75.0         | •                        | •                        |
|                |                   | Representations     | District             | 80.1         |                          |                          |
|                |                   |                     | Province             | 78.7         |                          |                          |
|                |                   |                     | School               | 75.0         | •                        | •                        |
|                |                   | Problem Solving     | District             | 83.4         |                          |                          |
|                |                   | C C                 | Province             | 82.5         |                          |                          |
|                |                   |                     |                      |              |                          |                          |
|                |                   |                     |                      |              |                          |                          |
|                |                   |                     |                      |              |                          |                          |
|                |                   |                     |                      |              |                          |                          |
|                |                   |                     |                      |              |                          |                          |

#229 - St. Joseph's All Grade, Terrenceville

Grades: K-12

|                |                   | Number of Students: | 12                 | Mark | School<br>vs<br>District | School<br>vs<br>Province |
|----------------|-------------------|---------------------|--------------------|------|--------------------------|--------------------------|
| Multiple Ch    | oice              |                     |                    |      |                          |                          |
|                |                   |                     | School             | 64.3 | •                        | •                        |
|                | Number Concepts   |                     | District           | 78.5 |                          |                          |
|                |                   |                     | Province           | 78.3 |                          |                          |
|                |                   |                     | School             | 56.7 | •                        | •                        |
|                | Number Operations |                     | District           | 72.7 |                          |                          |
|                |                   |                     | Province           | 72.4 |                          |                          |
|                |                   |                     | School             | 63.6 | •                        | •                        |
|                | Shape and Space   |                     | District           | 75.4 | •                        | •                        |
|                |                   |                     | Province           | 75.7 |                          |                          |
| M. 111         |                   |                     |                    |      |                          |                          |
| Written Res    | ponse             |                     | School             | 69.1 | •                        | ▼                        |
|                | Number Concepts   |                     | District           | 77.7 |                          |                          |
|                |                   |                     | Province           | 77.7 |                          |                          |
|                |                   |                     | School             | 69.7 | -                        | -                        |
|                | Shape and Space   |                     | District           | 77.2 | •                        | •                        |
|                |                   |                     | Province           | 77.6 |                          |                          |
|                |                   |                     |                    | 11.0 |                          |                          |
|                |                   |                     | School             | 56.1 | •                        | •                        |
|                | Mental Math       |                     | District           | 74.4 |                          |                          |
|                |                   |                     | Province           | 74.6 |                          |                          |
| <u>Rubrics</u> |                   |                     |                    |      |                          |                          |
| <u>Nubrics</u> |                   |                     | School             | 40.0 | •                        | •                        |
|                |                   | Reasoning           | District           | 72.8 |                          |                          |
|                |                   |                     | Province           | 72.1 |                          |                          |
|                |                   |                     | School             | 40.0 | •                        | •                        |
|                |                   | Communication       | District           | 74.3 |                          |                          |
|                |                   |                     | Province           | 73.4 |                          |                          |
|                | Number Operations | _                   | Oshaal             |      | _                        | _                        |
|                |                   | Connections and     | School<br>District | 60.0 | •                        | •                        |
|                |                   | Representations     | Province           | 80.1 |                          |                          |
|                |                   |                     | TTOVINCE           | 78.7 |                          |                          |
|                |                   |                     | School             | 50.0 | •                        | ▼                        |
|                |                   | Problem Solving     | District           | 83.4 |                          |                          |
|                |                   | 5                   | Province           | 82.5 |                          |                          |
|                |                   |                     |                    |      |                          |                          |
|                |                   |                     |                    |      |                          |                          |
|                |                   |                     |                    |      |                          |                          |
|                |                   |                     |                    |      |                          |                          |
|                |                   |                     |                    |      |                          |                          |

#232 - Matthew Elementary School, Bonavista

Grades: K-8

|                |                   | Number of Students:                | 28                             | Mark                 | School<br>vs | School<br>vs |
|----------------|-------------------|------------------------------------|--------------------------------|----------------------|--------------|--------------|
| Multiple Cl    | noice             |                                    |                                |                      | District     | Province     |
|                | Number Concepts   |                                    | School<br>District<br>Province | 80.7<br>78.5<br>78.3 |              | •            |
|                | Number Operations |                                    | School<br>District<br>Province | 73.7<br>72.7<br>72.4 |              | •            |
|                | Shape and Space   |                                    | School<br>District<br>Province | 74.0<br>75.4<br>75.7 | •            | •            |
| Written Re     | <u>sponse</u>     |                                    | School                         | 87.3                 |              |              |
|                | Number Concepts   |                                    | District<br>Province           | 77.7                 |              |              |
|                | Shape and Space   |                                    | School<br>District<br>Province | 77.1<br>77.2<br>77.6 | •            | •            |
|                | Mental Math       |                                    | School<br>District<br>Province | 71.9<br>74.4<br>74.6 | •            | •            |
| <u>Rubrics</u> |                   |                                    | Ochard                         |                      | _            | _            |
|                |                   | Reasoning                          | School<br>District<br>Province | 56.0<br>72.8<br>72.1 | •            | •            |
|                |                   | —— Communication                   | School<br>District<br>Province | 68.0<br>74.3<br>73.4 | •            | •            |
|                | Number Operations | Connections and<br>Representations | School<br>District<br>Province | 68.0<br>80.1<br>78.7 | •            | •            |
|                |                   | Problem Solving                    | School<br>District<br>Province | 88.0<br>83.4<br>82.5 | •            | •            |
|                |                   |                                    |                                |                      |              |              |
|                |                   |                                    |                                |                      |              |              |
|                |                   |                                    |                                |                      |              |              |

#234 - Catalina Elementary School, Catalina

Grades: K-8

|            |                   | Number of Students: | 12        | Mark         | School<br>vs<br>District | School<br>vs<br>Province |
|------------|-------------------|---------------------|-----------|--------------|--------------------------|--------------------------|
| Multiple C | hoice             |                     |           |              |                          |                          |
|            |                   |                     | School    | 87.7         | <b>A</b>                 | <b>A</b>                 |
|            | Number Concepts   |                     | District  | 78.5         |                          |                          |
|            |                   |                     | Province  | 78.3         |                          |                          |
|            |                   |                     | School    | 77.1         |                          | <b>A</b>                 |
|            | Number Operations |                     | District  | 72.7         |                          |                          |
|            |                   |                     | Province  | 72.4         |                          |                          |
|            |                   |                     | School    | 90.0         |                          |                          |
|            | Shape and Space   |                     | District  | 75.4         |                          |                          |
|            |                   |                     | Province  | 75.7         |                          |                          |
|            |                   |                     |           |              |                          |                          |
| Written Re | esponse           |                     | School    | 77.9         |                          |                          |
|            | Number Concerte   |                     | District  | 77.7         | —                        | —                        |
|            | Number Concepts   |                     | Province  | 77.7         |                          |                          |
|            |                   |                     | School    | 85.2         |                          |                          |
|            | Shape and Space   |                     | District  | 77.2         | -                        |                          |
|            |                   |                     | Province  | 77.6         |                          |                          |
|            |                   |                     |           |              |                          |                          |
|            | Mental Math       |                     | School    | 91.7         | <b>A</b>                 | <b>A</b>                 |
|            |                   |                     | District  | 74.4         |                          |                          |
|            |                   |                     | Province  | 74.6         |                          |                          |
|            |                   |                     |           |              |                          |                          |
| Rubrics    |                   |                     | School    | 90.9         | <b>A</b>                 | <b>A</b>                 |
|            |                   | Reasoning           | District  | 72.8         |                          |                          |
|            |                   |                     | Province  | 72.1         |                          |                          |
|            |                   |                     | School    | 90.9         |                          |                          |
|            |                   | Communication       | District  | 74.3         |                          |                          |
|            |                   |                     | Province  | 73.4         |                          |                          |
|            | Number Operations |                     | School    | 90.9         |                          |                          |
|            |                   | Connections and     | District  | 80.1         |                          |                          |
|            |                   | Representations     | Province  | 78.7         |                          |                          |
|            |                   |                     | School    |              |                          |                          |
|            |                   | Problem Solving     | District  | 90.9         | <b>A</b>                 | <b>A</b>                 |
|            |                   | r robiern Solving   | Province  | 83.4<br>82.5 |                          |                          |
|            |                   |                     | I TOWINGE | G.20         |                          |                          |
|            |                   |                     |           |              |                          |                          |
|            |                   |                     |           |              |                          |                          |
|            |                   |                     |           |              |                          |                          |
|            |                   |                     |           |              |                          |                          |
|            |                   |                     |           |              |                          |                          |

#237 - Anthony Paddon Elementary, Musgravetown

**CRT School Results** 

Grades: K-6

|                   |                   | Number of Students: | 33                   | Mark         | School<br>vs<br>District | School<br>vs<br>Province |
|-------------------|-------------------|---------------------|----------------------|--------------|--------------------------|--------------------------|
| Multiple Cl       | noice             |                     |                      |              |                          |                          |
| <u></u>           |                   |                     | School               | 75.6         | •                        | •                        |
|                   | Number Concepts   |                     | District             | 78.5         |                          |                          |
|                   |                   |                     | Province             | 78.3         |                          |                          |
|                   |                   |                     | School               | 73.9         |                          |                          |
|                   | Number Operations | i                   | District             | 73.9         |                          |                          |
|                   |                   |                     | Province             | 72.4         |                          |                          |
|                   |                   |                     |                      | 12.4         |                          |                          |
|                   |                   |                     | School               | 75.5         | <b>A</b>                 | •                        |
|                   | Shape and Space   |                     | District             | 75.4         |                          |                          |
|                   |                   |                     | Province             | 75.7         |                          |                          |
|                   |                   |                     |                      |              |                          |                          |
| <u>Written Re</u> | <u>sponse</u>     |                     | School               | 73.0         | •                        | •                        |
|                   | Number Concepts   |                     | District             | 77.7         |                          |                          |
|                   | Number Concepts   |                     | Province             | 77.7         |                          |                          |
|                   |                   |                     |                      |              | _                        | _                        |
|                   | Shape and Space   |                     | School               | 76.0         | •                        | •                        |
|                   | Shape and Space   |                     | District<br>Province | 77.2         |                          |                          |
|                   |                   |                     | Province             | 77.6         |                          |                          |
|                   |                   |                     | School               | 79.6         |                          |                          |
|                   | Mental Math       |                     | District             | 74.4         |                          | -                        |
|                   |                   |                     | Province             | 74.6         |                          |                          |
|                   |                   |                     |                      |              |                          |                          |
| <b>Rubrics</b>    |                   |                     | School               | 70.0         | •                        | •                        |
|                   |                   | Reasoning           | District             | 72.8         |                          |                          |
|                   |                   |                     | Province             | 72.1         |                          |                          |
|                   |                   |                     | School               | 00.0         | •                        | •                        |
|                   |                   | Communication       | District             | 63.3<br>74.3 | •                        | •                        |
|                   |                   |                     | Province             | 74.3         |                          |                          |
|                   | Number Operations |                     | TTOWINGC             | 73.4         |                          |                          |
|                   |                   | Connections and     | School               | 80.0         | •                        | <b>A</b>                 |
|                   |                   | Representations     | District             | 80.1         |                          |                          |
|                   |                   | Representations     | Province             | 78.7         |                          |                          |
|                   |                   |                     | School               | 86.7         |                          |                          |
|                   |                   | Problem Solving     | District             | 83.4         | -                        | -                        |
|                   |                   |                     | Province             | 82.5         |                          |                          |
|                   |                   |                     |                      |              |                          |                          |
|                   |                   |                     |                      |              |                          |                          |
|                   |                   |                     |                      |              |                          |                          |

Source: Division of Evaluation and Research, Department of Education O:\CRT12\MATH\_3\WEB\MTH03\_12.RPT

#240 - Bishop White School, Port Rexton

Grades: K-12

|                |                   | Number of Students:                | 7                              | Mark                  | School<br>vs<br>District | School<br>vs<br>Province |
|----------------|-------------------|------------------------------------|--------------------------------|-----------------------|--------------------------|--------------------------|
| Multiple C     | hoice             |                                    |                                |                       |                          |                          |
| <u></u>        | Number Concepts   |                                    | School<br>District<br>Province | 94.9<br>78.5<br>78.3  |                          | <b>A</b>                 |
|                | Number Operations |                                    | School<br>District<br>Province | 93.1<br>72.7<br>72.4  | •                        | •                        |
|                | Shape and Space   |                                    | School<br>District<br>Province | 96.7<br>75.4<br>75.7  | •                        | •                        |
| Written Re     | sponse            |                                    | School                         | 05.0                  |                          |                          |
|                | Number Concepts   |                                    | District<br>Province           | 95.9<br>77.7<br>77.7  |                          |                          |
|                | Shape and Space   |                                    | School<br>District<br>Province | 94.4<br>77.2<br>77.6  | •                        |                          |
|                | Mental Math       |                                    | School<br>District<br>Province | 88.9<br>74.4<br>74.6  |                          |                          |
| <u>Rubrics</u> |                   |                                    |                                |                       |                          |                          |
|                |                   | Reasoning                          | School<br>District<br>Province | 85.7<br>72.8<br>72.1  | •                        |                          |
|                |                   | —— Communication                   | School<br>District<br>Province | 100.0<br>74.3<br>73.4 | •                        | •                        |
|                | Number Operations | Connections and<br>Representations | School<br>District<br>Province | 100.0<br>80.1<br>78.7 | <b>A</b>                 | <b>A</b>                 |
|                |                   | Problem Solving                    | School<br>District<br>Province | 100.0<br>83.4<br>82.5 | •                        | •                        |
|                |                   |                                    |                                |                       |                          |                          |
|                |                   |                                    |                                |                       |                          |                          |
|                |                   |                                    |                                |                       |                          |                          |