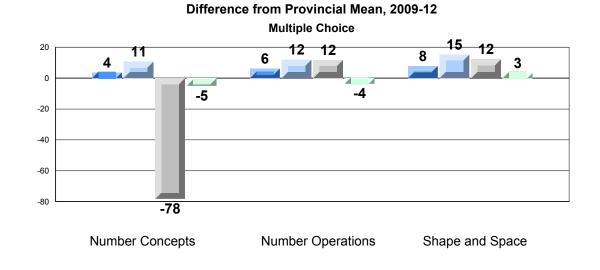

#218 - St. Joseph's Academy, Lamaline

Grades: K-12

Difference from Provincial Mean, 2009-12 Rubric Results: Percentage of Students Performing at Level 3 and Above 2009-2012 Number Operations

Source: Division of Evaluation and Research, Department of Education O:\CRT12\MATH\_3\WEB\MTH03\_12.RPT