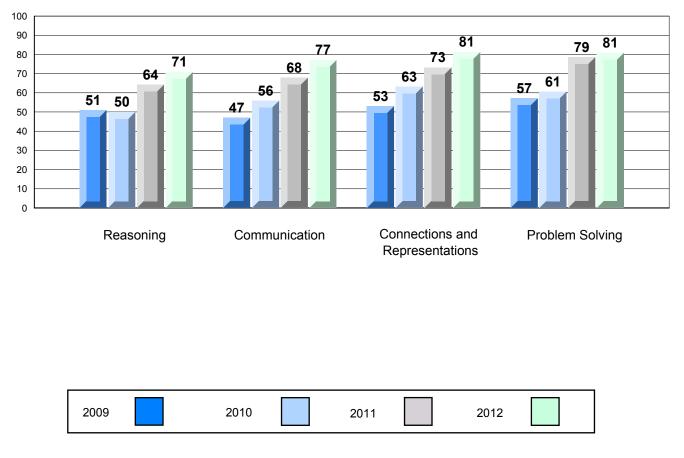

## 4 Year CRT (Subtest) Mark Trend 2009-2012 Multiple Choice

Rubric Results: Percentage of Students Performing at Level 3 and Above 2009-2012 Number Operations

Source: Division of Evaluation and Research, Department of Education O:\CRT12\MATH\_3\WEB\MTH03\_12.RPT