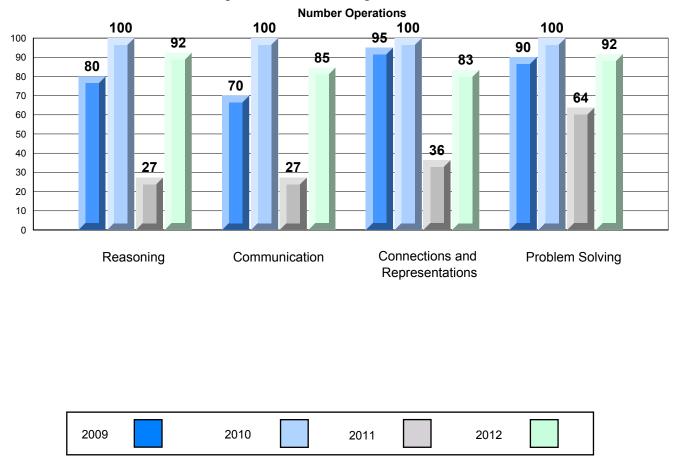

# Rubric Results: Percentage of Students Performing at Level 3 and Above 2009-2012 Number Operations

Source: Division of Evaluation and Research, Department of Education O:\CRT12\MATH\_3\WEB\MTH03\_12.RPT