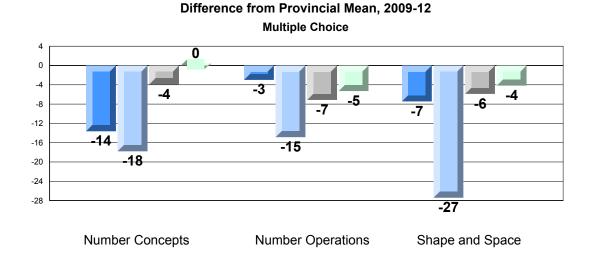

Grades: K-7

Difference from Provincial Mean, 2009-12 Rubric Results: Percentage of Students Performing at Level 3 and Above 2009-2012 Number Operations

Source: Division of Evaluation and Research, Department of Education O:\CRT12\MATH\_3\WEB\MTH03\_12.RPT