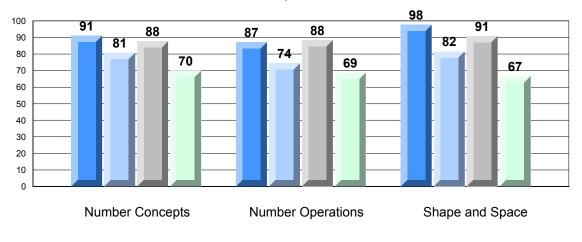

## 4 Year CRT (Subtest) Mark Trend 2009-2012 Multiple Choice

Rubric Results: Percentage of Students Performing at Level 3 and Above 2009-2012 Number Operations

Source: Division of Evaluation and Research, Department of Education O:\CRT12\MATH\_3\WEB\MTH03\_12.RPT