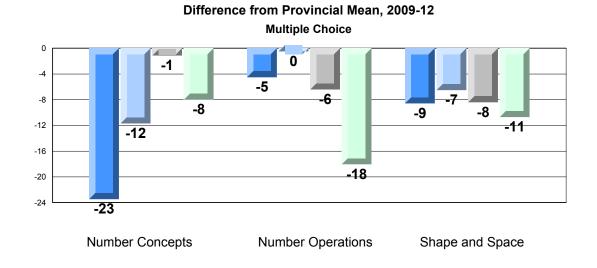

Grades: K-7

Difference from Provincial Mean, 2009-12 Rubric Results: Percentage of Students Performing at Level 3 and Above 2009-2012 Number Operations

Source: Division of Evaluation and Research, Department of Education O:\CRT12\MATH\_3\WEB\MTH03\_12.RPT