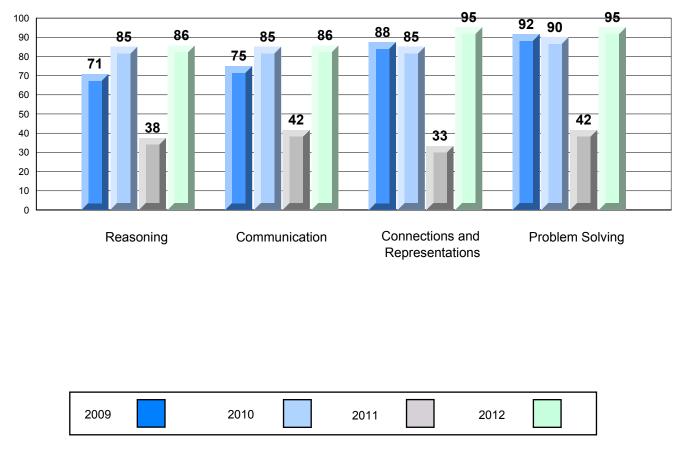

## 4 Year CRT (Subtest) Mark Trend 2009-2012 Multiple Choice

Rubric Results: Percentage of Students Performing at Level 3 and Above 2009-2012 Number Operations

Source: Division of Evaluation and Research, Department of Education O:\CRT12\MATH\_3\WEB\MTH03\_12.RPT

## 4 Year CRT (Subtest) Mark Trend 2009-2012 Multiple Choice

Rubric Results: Percentage of Students Performing at Level 3 and Above 2009-2012

Source: Division of Evaluation and Research, Department of Education O:\CRT12\MATH\_3\WEB\MTH03\_12.RPT

# Rubric Results: Percentage of Students Performing at Level 3 and Above 2009-2012 Number Operations

Source: Division of Evaluation and Research, Department of Education O:\CRT12\MATH\_3\WEB\MTH03\_12.RPT