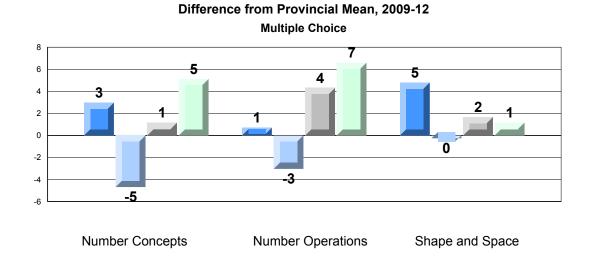

Grades: K-7

Difference from Provincial Mean, 2009-12 Rubric Results: Percentage of Students Performing at Level 3 and Above 2009-2012 Number Operations

Source: Division of Evaluation and Research, Department of Education O:\CRT12\MATH\_3\WEB\MTH03\_12.RPT

#218 - St. Joseph's Academy, Lamaline

Grades: K-12

Difference from Provincial Mean, 2009-12 Rubric Results: Percentage of Students Performing at Level 3 and Above 2009-2012 Number Operations

Source: Division of Evaluation and Research, Department of Education O:\CRT12\MATH\_3\WEB\MTH03\_12.RPT

#220 - Sacred Heart Academy, Marystown

Grades: K-7

Difference from Provincial Mean, 2009-12 Rubric Results: Percentage of Students Performing at Level 3 and Above 2009-2012 Number Operations

Source: Division of Evaluation and Research, Department of Education O:\CRT12\MATH\_3\WEB\MTH03\_12.RPT

Grades: K-12

Difference from Provincial Mean, 2009-12 Rubric Results: Percentage of Students Performing at Level 3 and Above 2009-2012 Number Operations

Source: Division of Evaluation and Research, Department of Education O:\CRT12\MATH\_3\WEB\MTH03\_12.RPT

#224 - Donald C. Jamieson Academy, Burin Bay Arm

Grades: K-7

Difference from Provincial Mean, 2009-12 Rubric Results: Percentage of Students Performing at Level 3 and Above 2009-2012 Number Operations

Source: Division of Evaluation and Research, Department of Education O:\CRT12\MATH\_3\WEB\MTH03\_12.RPT

# Difference from Provincial Mean, 2009-12 Rubric Results: Percentage of Students Performing at Level 3 and Above 2009-2012 Number Operations

School data with 5 or fewer students withheld for reasons of confidentiality.

JISTIICE 4 - Edstein

#226 - Fortune Bay Academy, St. Bernard's - Jacques Fontaine

Grades: K-12

Difference from Provincial Mean, 2009-12 Rubric Results: Percentage of Students Performing at Level 3 and Above 2009-2012 Number Operations

#228 - St. Lawrence Academy, St. Lawrence

Grades: K-12

Difference from Provincial Mean, 2009-12 Rubric Results: Percentage of Students Performing at Level 3 and Above 2009-2012 Number Operations

Source: Division of Evaluation and Research, Department of Education O:\CRT12\MATH\_3\WEB\MTH03\_12.RPT

#229 - St. Joseph's All Grade, Terrenceville

Grades: K-12

Difference from Provincial Mean, 2009-12 Rubric Results: Percentage of Students Performing at Level 3 and Above 2009-2012 Number Operations

Source: Division of Evaluation and Research, Department of Education O:\CRT12\MATH\_3\WEB\MTH03\_12.RPT

#232 - Matthew Elementary School, Bonavista

Grades: K-8

Difference from Provincial Mean, 2009-12 Rubric Results: Percentage of Students Performing at Level 3 and Above 2009-2012 Number Operations

Source: Division of Evaluation and Research, Department of Education O:\CRT12\MATH\_3\WEB\MTH03\_12.RPT

#234 - Catalina Elementary School, Catalina

Grades: K-8

Difference from Provincial Mean, 2009-12 Rubric Results: Percentage of Students Performing at Level 3 and Above 2009-2012 Number Operations

Source: Division of Evaluation and Research, Department of Education O:\CRT12\MATH\_3\WEB\MTH03\_12.RPT

#237 - Anthony Paddon Elementary, Musgravetown

Grades: K-6

Difference from Provincial Mean, 2009-12

Difference from Provincial Mean, 2009-12 Rubric Results: Percentage of Students Performing at Level 3 and Above 2009-2012 Number Operations