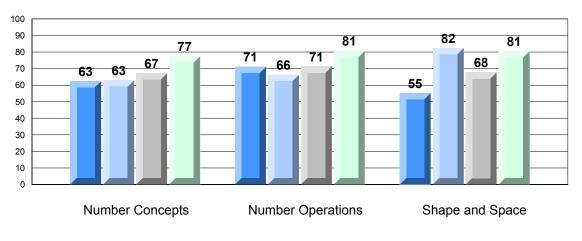

## 4 Year CRT (Subtest) Mark Trend 2009-2012 Multiple Choice

Rubric Results: Percentage of Students Performing at Level 3 and Above 2009-2012 Number Operations

Source: Division of Evaluation and Research, Department of Education O:\CRT12\MATH\_3\WEB\MTH03\_12.RPT