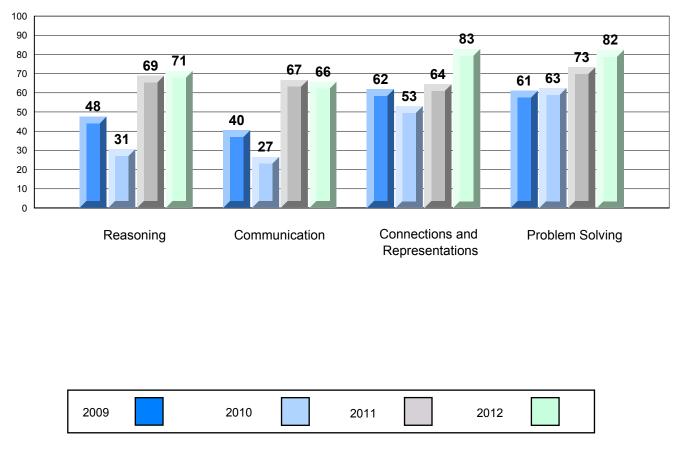

## 4 Year CRT (Subtest) Mark Trend 2009-2012 Multiple Choice

Rubric Results: Percentage of Students Performing at Level 3 and Above 2009-2012 Number Operations

Source: Division of Evaluation and Research, Department of Education O:\CRT12\MATH\_3\WEB\MTH03\_12.RPT