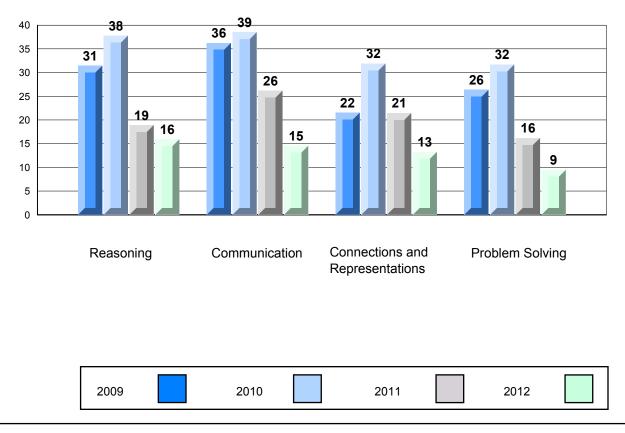

## 4 Year CRT (Subtest) Mark Trend 2009-2012 Multiple Choice

Rubric Results: Percentage of Students Performing at Level 3 and Above 2009-2012

Source: Division of Evaluation and Research, Department of Education O:\CRT12\MATH\_3\WEB\MTH03\_12.RPT