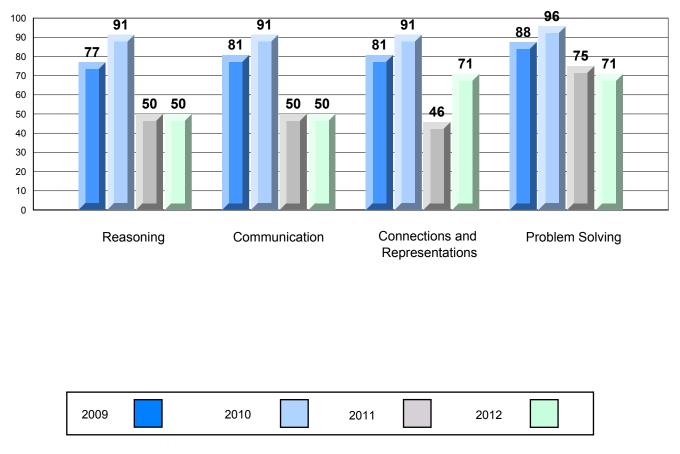

## 4 Year CRT (Subtest) Mark Trend 2009-2012 Multiple Choice

Rubric Results: Percentage of Students Performing at Level 3 and Above 2009-2012

Source: Division of Evaluation and Research, Department of Education O:\CRT12\MATH\_3\WEB\MTH03\_12.RPT