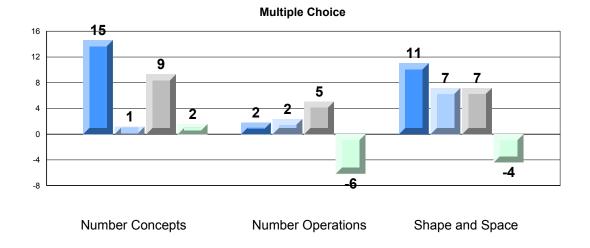

## 4 Year CRT (Subtest) Mark Trend 2009-2012 Multiple Choice

Rubric Results: Percentage of Students Performing at Level 3 and Above 2009-2012 Number Operations

Source: Division of Evaluation and Research, Department of Education O:\CRT12\MATH\_3\WEB\MTH03\_12.RPT