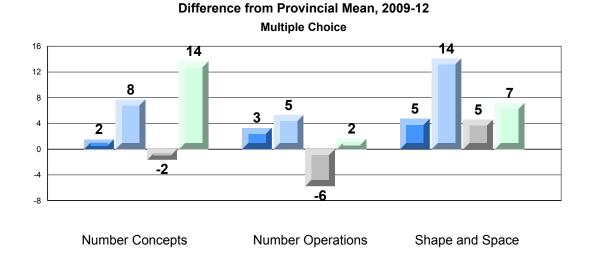

Grades: K-7

Difference from Provincial Mean, 2009-12 Rubric Results: Percentage of Students Performing at Level 3 and Above 2009-2012 Number Operations

Source: Division of Evaluation and Research, Department of Education O:\CRT12\MATH\_3\WEB\MTH03\_12.RPT