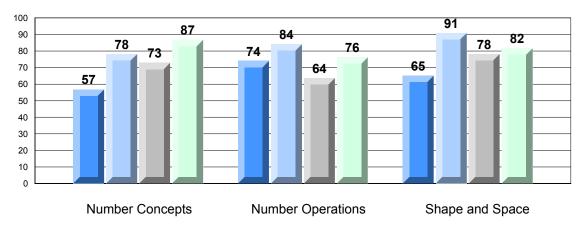

## 4 Year CRT (Subtest) Mark Trend 2009-2012 Multiple Choice

Rubric Results: Percentage of Students Performing at Level 3 and Above 2009-2012 Number Operations

Source: Division of Evaluation and Research, Department of Education O:\CRT12\MATH\_3\WEB\MTH03\_12.RPT