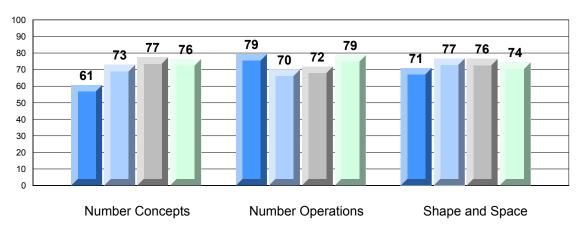

## 4 Year CRT (Subtest) Mark Trend 2009-2012 Multiple Choice

Rubric Results: Percentage of Students Performing at Level 3 and Above 2009-2012 Number Operations

Source: Division of Evaluation and Research, Department of Education O:\CRT12\MATH\_3\WEB\MTH03\_12.RPT

Grades: K-7

Difference from Provincial Mean, 2009-12 Rubric Results: Percentage of Students Performing at Level 3 and Above 2009-2012 Number Operations

Source: Division of Evaluation and Research, Department of Education O:\CRT12\MATH\_3\WEB\MTH03\_12.RPT