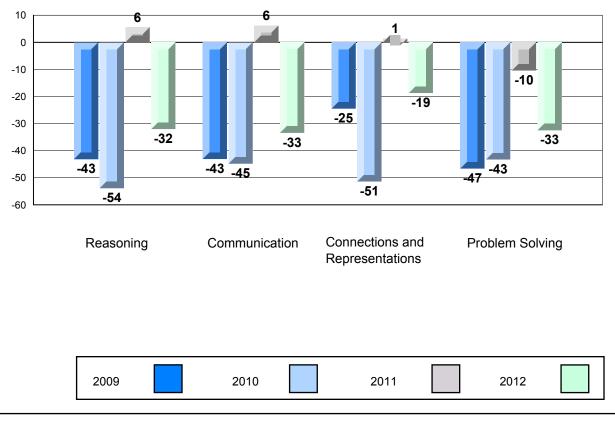

#218 - St. Joseph's Academy, Lamaline

Grades: K-12

Difference from Provincial Mean, 2009-12 Rubric Results: Percentage of Students Performing at Level 3 and Above 2009-2012 Number Operations

Source: Division of Evaluation and Research, Department of Education O:\CRT12\MATH\_3\WEB\MTH03\_12.RPT