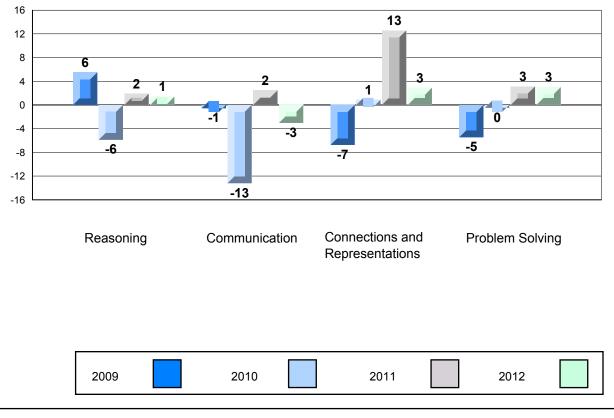

## 4 Year CRT (Subtest) Mark Trend 2009-2012 Multiple Choice

Rubric Results: Percentage of Students Performing at Level 3 and Above 2009-2012

Source: Division of Evaluation and Research, Department of Education O:\CRT12\MATH\_3\WEB\MTH03\_12.RPT