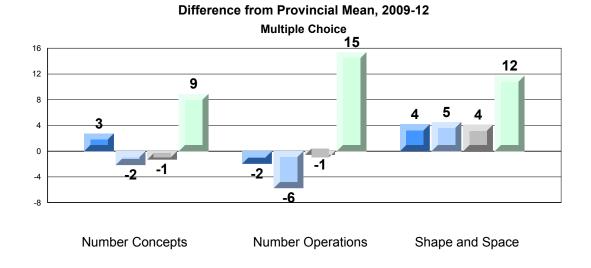

Grades: K-7

Difference from Provincial Mean, 2009-12 Rubric Results: Percentage of Students Performing at Level 3 and Above 2009-2012 Number Operations

Source: Division of Evaluation and Research, Department of Education O:\CRT12\MATH\_3\WEB\MTH03\_12.RPT