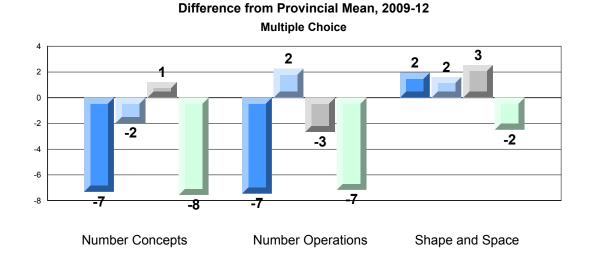

Grades: K-7

Difference from Provincial Mean, 2009-12 Rubric Results: Percentage of Students Performing at Level 3 and Above 2009-2012 Number Operations

Source: Division of Evaluation and Research, Department of Education O:\CRT12\MATH\_3\WEB\MTH03\_12.RPT

#218 - St. Joseph's Academy, Lamaline

Grades: K-12

Difference from Provincial Mean, 2009-12 Rubric Results: Percentage of Students Performing at Level 3 and Above 2009-2012 Number Operations

Source: Division of Evaluation and Research, Department of Education O:\CRT12\MATH\_3\WEB\MTH03\_12.RPT

#220 - Sacred Heart Academy, Marystown

Grades: K-7

Difference from Provincial Mean, 2009-12 Rubric Results: Percentage of Students Performing at Level 3 and Above 2009-2012 Number Operations

Source: Division of Evaluation and Research, Department of Education O:\CRT12\MATH\_3\WEB\MTH03\_12.RPT

Grades: K-12

Difference from Provincial Mean, 2009-12 Rubric Results: Percentage of Students Performing at Level 3 and Above 2009-2012 Number Operations

Source: Division of Evaluation and Research, Department of Education O:\CRT12\MATH\_3\WEB\MTH03\_12.RPT