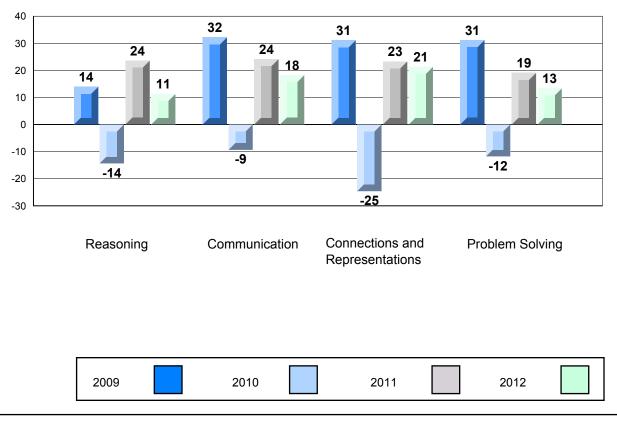

Grades: K-7

Difference from Provincial Mean, 2009-12 Rubric Results: Percentage of Students Performing at Level 3 and Above 2009-2012 Number Operations

Source: Division of Evaluation and Research, Department of Education O:\CRT12\MATH\_3\WEB\MTH03\_12.RPT