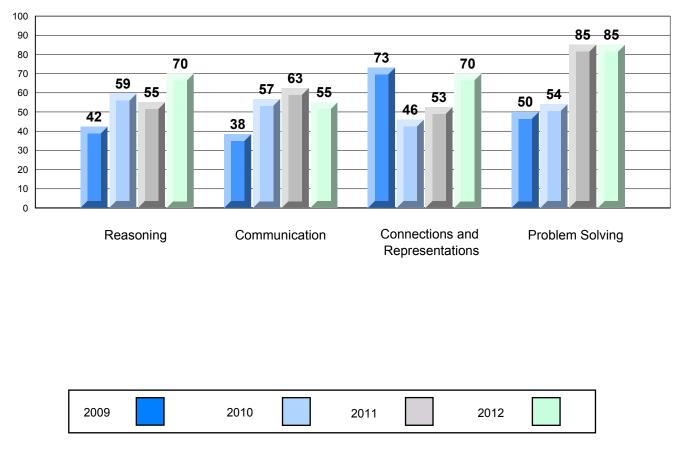

## 4 Year CRT (Subtest) Mark Trend 2009-2012 Multiple Choice

Rubric Results: Percentage of Students Performing at Level 3 and Above 2009-2012 Number Operations

Source: Division of Evaluation and Research, Department of Education O:\CRT12\MATH\_3\WEB\MTH03\_12.RPT