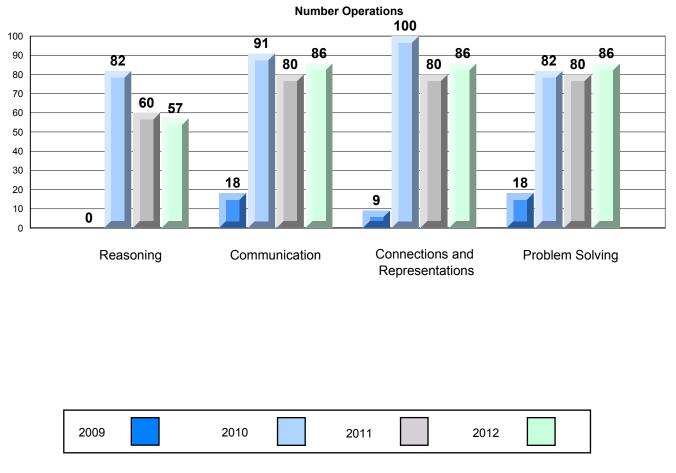

# Rubric Results: Percentage of Students Performing at Level 3 and Above 2009-2012 Number Operations

Source: Division of Evaluation and Research, Department of Education O:\CRT12\MATH\_3\WEB\MTH03\_12.RPT