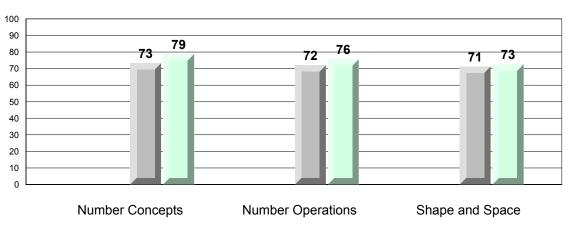

| School<br>District<br>Province | 87.2<br>83.4<br>82.5         | •            | •            |
|                   |                   |                                    |                                |                              |              |              |
|                   |                   |                                    |                                |                              |              |              |
|                   |                   |                                    |                                |                              |              |              |

**CRT School Results** 

**Primary Mathematics** 



#951 - Paradise Elementary, Paradise

Grades: K-6

### 4 Year CRT (Subtest) Mark Trend 2009-2012 Multiple Choice



# Rubric Results: Percentage of Students Performing at Level 3 and Above 2009-2012 Number Operations



Source: Division of Evaluation and Research, Department of Education O:\CRT12\MATH\_3\WEB\MTH03\_12.RPT



Grades: K-6



Difference from Provincial Mean, 2009-12 Rubric Results: Percentage of Students Performing at Level 3 and Above 2009-2012 Number Operations



Source: Division of Evaluation and Research, Department of Education O:\CRT12\MATH\_3\WEB\MTH03\_12.RPT



#952 - Elizabeth Park Elementary School, Paradise

Grades: K-6

|                   | Number of Students: | 54                 | Mark         | School<br>vs<br>District | School<br>vs<br>Province |
|-------------------|---------------------|--------------------|--------------|--------------------------|------------------