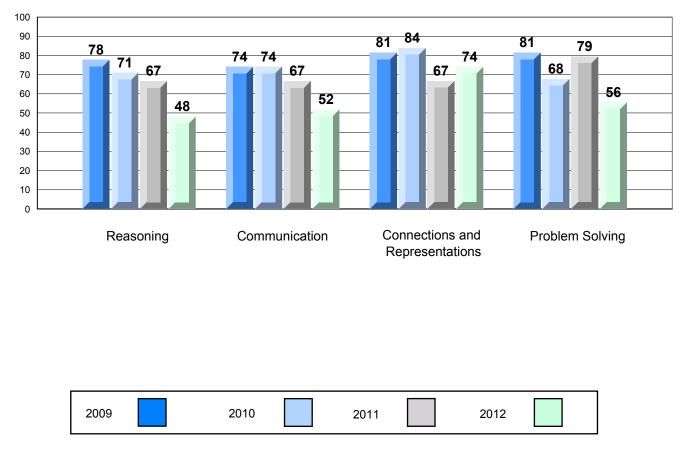

## 4 Year CRT (Subtest) Mark Trend 2009-2012 Multiple Choice

Rubric Results: Percentage of Students Performing at Level 3 and Above 2009-2012

Source: Division of Evaluation and Research, Department of Education O:\CRT12\MATH\_3\WEB\MTH03\_12.RPT