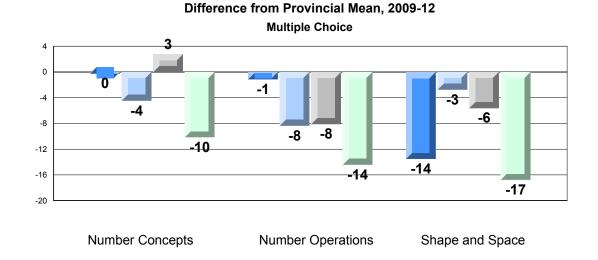

Grades: K-7

Difference from Provincial Mean, 2009-12 Rubric Results: Percentage of Students Performing at Level 3 and Above 2009-2012 Number Operations

Source: Division of Evaluation and Research, Department of Education O:\CRT12\MATH\_3\WEB\MTH03\_12.RPT