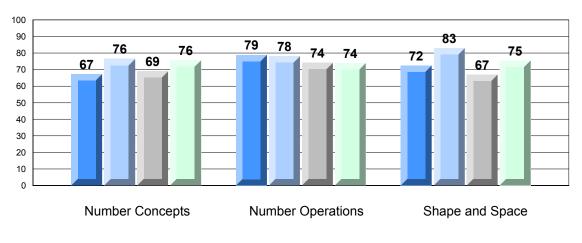

## 4 Year CRT (Subtest) Mark Trend 2009-2012 Multiple Choice

Rubric Results: Percentage of Students Performing at Level 3 and Above 2009-2012 Number Operations

Source: Division of Evaluation and Research, Department of Education O:\CRT12\MATH\_3\WEB\MTH03\_12.RPT

Grades: K-7

Difference from Provincial Mean, 2009-12 Rubric Results: Percentage of Students Performing at Level 3 and Above 2009-2012 Number Operations

Source: Division of Evaluation and Research, Department of Education O:\CRT12\MATH\_3\WEB\MTH03\_12.RPT