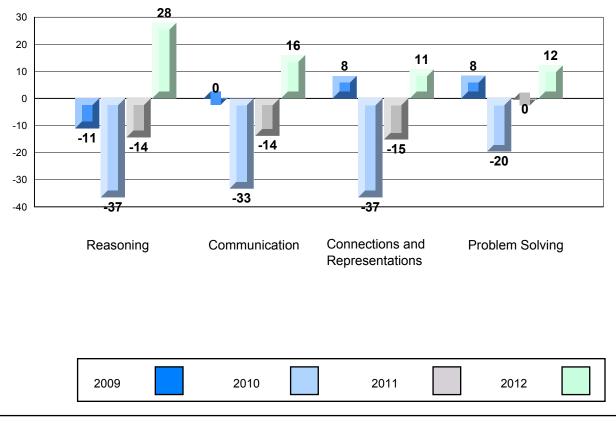

## 4 Year CRT (Subtest) Mark Trend 2009-2012 Multiple Choice

Rubric Results: Percentage of Students Performing at Level 3 and Above 2009-2012

Source: Division of Evaluation and Research, Department of Education O:\CRT12\MATH\_3\WEB\MTH03\_12.RPT