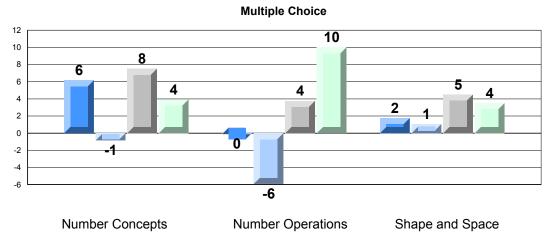

## 4 Year CRT (Subtest) Mark Trend 2009-2012 Multiple Choice

Rubric Results: Percentage of Students Performing at Level 3 and Above 2009-2012 Number Operations

Source: Division of Evaluation and Research, Department of Education O:\CRT12\MATH\_3\WEB\MTH03\_12.RPT

Grades: K-7

Difference from Provincial Mean, 2009-12 Rubric Results: Percentage of Students Performing at Level 3 and Above 2009-2012 Number Operations

Source: Division of Evaluation and Research, Department of Education O:\CRT12\MATH\_3\WEB\MTH03\_12.RPT