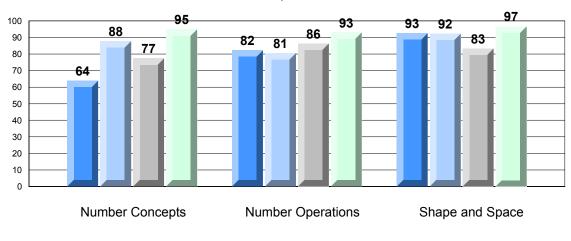

## 4 Year CRT (Subtest) Mark Trend 2009-2012 Multiple Choice

Rubric Results: Percentage of Students Performing at Level 3 and Above 2009-2012

Source: Division of Evaluation and Research, Department of Education O:\CRT12\MATH\_3\WEB\MTH03\_12.RPT