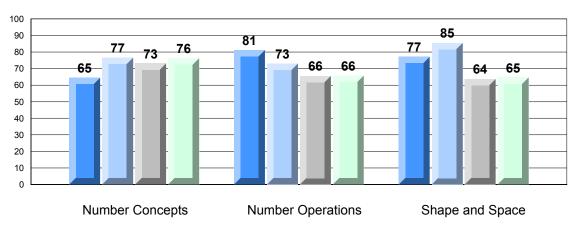

## 4 Year CRT (Subtest) Mark Trend 2009-2012 Multiple Choice

Rubric Results: Percentage of Students Performing at Level 3 and Above 2009-2012 Number Operations

Source: Division of Evaluation and Research, Department of Education O:\CRT12\MATH\_3\WEB\MTH03\_12.RPT

Grades: K-7

Difference from Provincial Mean, 2009-12 Rubric Results: Percentage of Students Performing at Level 3 and Above 2009-2012 Number Operations

Source: Division of Evaluation and Research, Department of Education O:\CRT12\MATH\_3\WEB\MTH03\_12.RPT