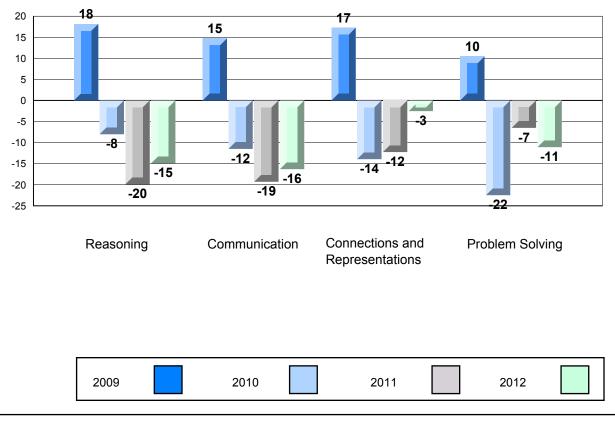

## 4 Year CRT (Subtest) Mark Trend 2009-2012 Multiple Choice

Rubric Results: Percentage of Students Performing at Level 3 and Above 2009-2012 Number Operations

Source: Division of Evaluation and Research, Department of Education O:\CRT12\MATH\_3\WEB\MTH03\_12.RPT

Grades: K-7

Difference from Provincial Mean, 2009-12 Rubric Results: Percentage of Students Performing at Level 3 and Above 2009-2012 Number Operations

Source: Division of Evaluation and Research, Department of Education O:\CRT12\MATH\_3\WEB\MTH03\_12.RPT