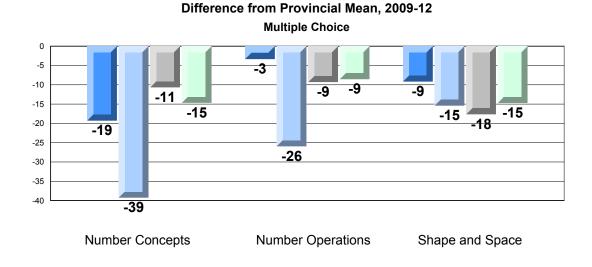

Grades: K-7

Difference from Provincial Mean, 2009-12 Rubric Results: Percentage of Students Performing at Level 3 and Above 2009-2012 Number Operations

Source: Division of Evaluation and Research, Department of Education O:\CRT12\MATH\_3\WEB\MTH03\_12.RPT