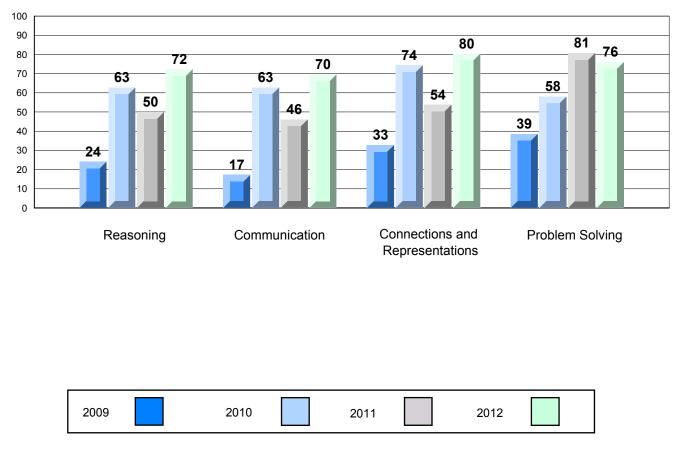

## 4 Year CRT (Subtest) Mark Trend 2009-2012 Multiple Choice

Rubric Results: Percentage of Students Performing at Level 3 and Above 2009-2012 Number Operations

Source: Division of Evaluation and Research, Department of Education O:\CRT12\MATH\_3\WEB\MTH03\_12.RPT

Grades: K-7

Difference from Provincial Mean, 2009-12 Rubric Results: Percentage of Students Performing at Level 3 and Above 2009-2012 Number Operations

Source: Division of Evaluation and Research, Department of Education O:\CRT12\MATH\_3\WEB\MTH03\_12.RPT