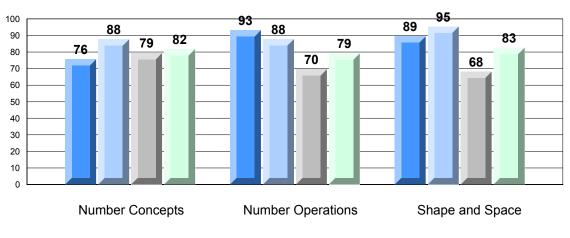

#218 - St. Joseph's Academy, Lamaline

Grades: K-12

|                |                   | Number of Students: | 11                   | Mark         | School<br>vs<br>District | School<br>vs<br>Province |
|----------------|-------------------|---------------------|----------------------|--------------|--------------------------|--------------------------|
| Multiple C     | <u>hoice</u>      |                     | Oshaal               |              |                          |                          |
|                | Number Concepts   |                     | School<br>District   | 88.3         | <b>A</b>                 | <b>A</b>                 |
|                | Number Concepts   |                     | Province             | 78.5<br>78.3 |                          |                          |
|                |                   |                     |                      | 76.5         |                          |                          |
|                | Number Operations |                     | School               | 87.9         | <b>A</b>                 | <b>A</b>                 |
|                | Number Operations |                     | District             | 72.7         |                          |                          |
|                |                   |                     | Province             | 72.4         |                          |                          |
|                |                   |                     | School               | 90.0         |                          | <b>A</b>                 |
|                | Shape and Space   |                     | District             | 75.4         |                          |                          |
|                |                   |                     | Province             | 75.7         |                          |                          |
|                |                   |                     |                      |              |                          |                          |
| Written Re     | esponse           |                     | School               | 90.3         |                          |                          |
|                | Number Concepts   |                     | District             | 77.7         | -                        | -                        |
|                | Number Concepts   |                     | Province             | 77.7         |                          |                          |
|                |                   |                     |                      |              |                          |                          |
|                | Shana and Shaaa   |                     | School               | 87.8         | <b>A</b>                 | <b>A</b>                 |
|                | Shape and Space   |                     | District             | 77.2         |                          |                          |
|                |                   |                     | Province             | 77.6         |                          |                          |
|                |                   |                     | School               | 74.2         | •                        | •                        |
|                | Mental Math       |                     | District             | 74.4         |                          |                          |
|                |                   |                     | Province             | 74.6         |                          |                          |
|                |                   |                     |                      |              |                          |                          |
| <u>Rubrics</u> |                   |                     | School               | 81.8         | <b>A</b>                 | <b>A</b>                 |
|                |                   | Reasoning           | District             | 72.8         |                          |                          |
|                |                   |                     | Province             | 72.1         |                          |                          |
|                |                   |                     | School               | 90.9         |                          | <b>A</b>                 |
|                |                   | Communication       | District             | 74.3         | _                        | _                        |
|                |                   |                     | Province             | 73.4         |                          |                          |
|                | Number Operations | _                   | <u>.</u>             |              |                          |                          |
|                |                   | Connections and     | School               | 90.9         | <b></b>                  | <b>A</b>                 |
|                |                   | Representations     | District<br>Province | 80.1         |                          |                          |
|                |                   |                     | TTOVINCE             | 78.7         |                          |                          |
|                |                   |                     | School               | 100.0        | <b>A</b>                 | <b>A</b>                 |
|                |                   | Problem Solving     | District             | 83.4         |                          |                          |
|                |                   |                     | Province             | 82.5         |                          |                          |
|                |                   |                     |                      |              |                          |                          |
|                |                   |                     |                      |              |                          |                          |
|                |                   |                     |                      |              |                          |                          |
|                |                   |                     |                      |              |                          |                          |
|                |                   |                     |                      |              |                          |                          |
|                |                   |                     |                      |              |                          |                          |