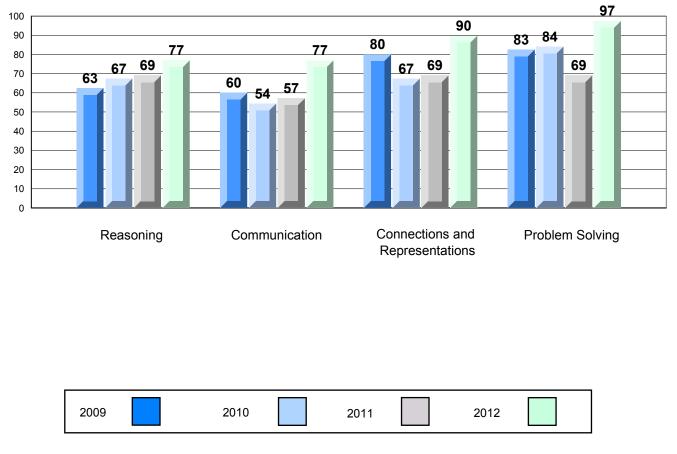

## 4 Year CRT (Subtest) Mark Trend 2009-2012 Multiple Choice

Rubric Results: Percentage of Students Performing at Level 3 and Above 2009-2012 Number Operations

Source: Division of Evaluation and Research, Department of Education O:\CRT12\MATH\_3\WEB\MTH03\_12.RPT

Grades: K-7

Difference from Provincial Mean, 2009-12 Rubric Results: Percentage of Students Performing at Level 3 and Above 2009-2012 Number Operations

Source: Division of Evaluation and Research, Department of Education O:\CRT12\MATH\_3\WEB\MTH03\_12.RPT