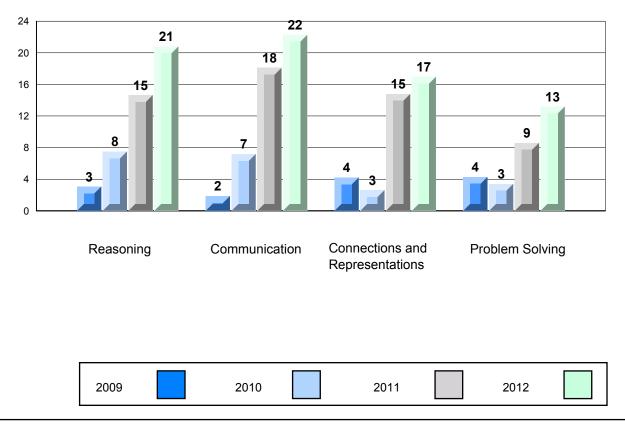

**CRT School Results** 

**Primary Mathematics** 

2011-12

#220 - Sacred Heart Academy, Marystown

Grades: K-7

### 4 Year CRT (Subtest) Mark Trend 2009-2012 Multiple Choice

# Rubric Results: Percentage of Students Performing at Level 3 and Above 2009-2012 Number Operations

Source: Division of Evaluation and Research, Department of Education O:\CRT12\MATH\_3\WEB\MTH03\_12.RPT