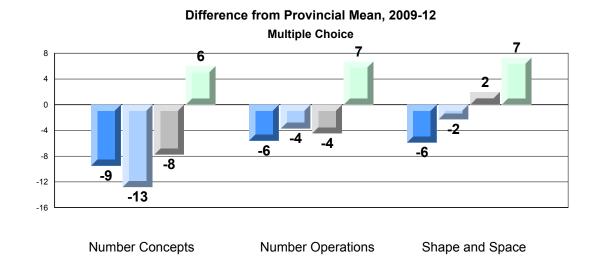

Grades: K-7

Difference from Provincial Mean, 2009-12 Rubric Results: Percentage of Students Performing at Level 3 and Above 2009-2012 Number Operations

Source: Division of Evaluation and Research, Department of Education O:\CRT12\MATH\_3\WEB\MTH03\_12.RPT

#218 - St. Joseph's Academy, Lamaline

Grades: K-12

Difference from Provincial Mean, 2009-12 Rubric Results: Percentage of Students Performing at Level 3 and Above 2009-2012 Number Operations

Source: Division of Evaluation and Research, Department of Education O:\CRT12\MATH\_3\WEB\MTH03\_12.RPT

#220 - Sacred Heart Academy, Marystown

Grades: K-7

Difference from Provincial Mean, 2009-12 Rubric Results: Percentage of Students Performing at Level 3 and Above 2009-2012 Number Operations

Source: Division of Evaluation and Research, Department of Education O:\CRT12\MATH\_3\WEB\MTH03\_12.RPT

Grades: K-12

Difference from Provincial Mean, 2009-12 Rubric Results: Percentage of Students Performing at Level 3 and Above 2009-2012 Number Operations

Source: Division of Evaluation and Research, Department of Education O:\CRT12\MATH\_3\WEB\MTH03\_12.RPT

#224 - Donald C. Jamieson Academy, Burin Bay Arm

Grades: K-7

Difference from Provincial Mean, 2009-12 Rubric Results: Percentage of Students Performing at Level 3 and Above 2009-2012 Number Operations

Source: Division of Evaluation and Research, Department of Education O:\CRT12\MATH\_3\WEB\MTH03\_12.RPT