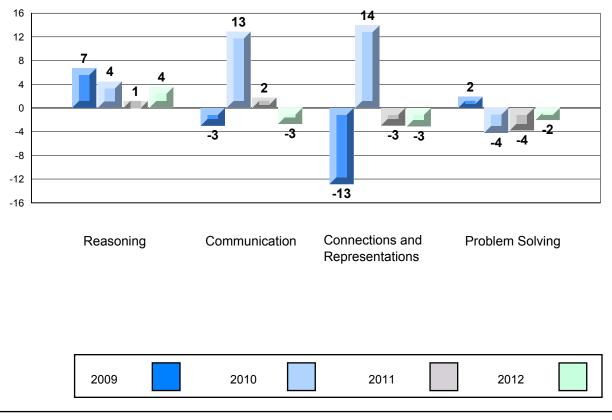

## 4 Year CRT (Subtest) Mark Trend 2009-2012 Multiple Choice

Rubric Results: Percentage of Students Performing at Level 3 and Above 2009-2012 Number Operations

Source: Division of Evaluation and Research, Department of Education O:\CRT12\MATH\_3\WEB\MTH03\_12.RPT

Grades: K-7

Difference from Provincial Mean, 2009-12 Rubric Results: Percentage of Students Performing at Level 3 and Above 2009-2012 Number Operations

Source: Division of Evaluation and Research, Department of Education O:\CRT12\MATH\_3\WEB\MTH03\_12.RPT