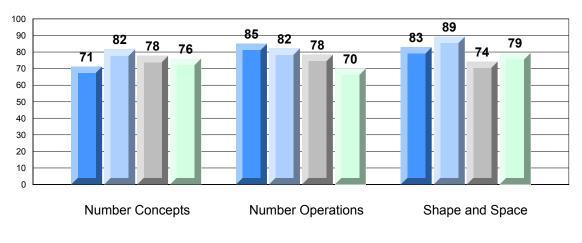

## 4 Year CRT (Subtest) Mark Trend 2009-2012 Multiple Choice

Rubric Results: Percentage of Students Performing at Level 3 and Above 2009-2012 Number Operations

Source: Division of Evaluation and Research, Department of Education O:\CRT12\MATH\_3\WEB\MTH03\_12.RPT

Grades: K-7

Difference from Provincial Mean, 2009-12 Rubric Results: Percentage of Students Performing at Level 3 and Above 2009-2012 Number Operations

Source: Division of Evaluation and Research, Department of Education O:\CRT12\MATH\_3\WEB\MTH03\_12.RPT