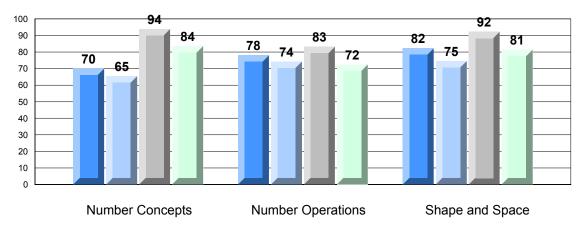

## 4 Year CRT (Subtest) Mark Trend 2009-2012 Multiple Choice

Rubric Results: Percentage of Students Performing at Level 3 and Above 2009-2012 Number Operations

Source: Division of Evaluation and Research, Department of Education O:\CRT12\MATH\_3\WEB\MTH03\_12.RPT