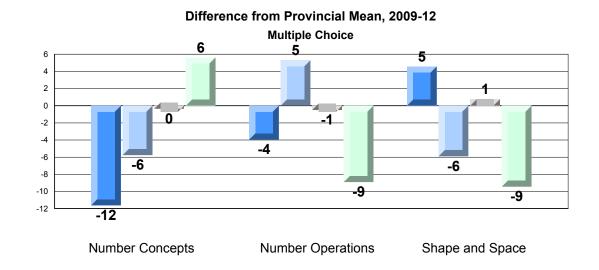

Grades: K-7

Difference from Provincial Mean, 2009-12 Rubric Results: Percentage of Students Performing at Level 3 and Above 2009-2012 Number Operations

Source: Division of Evaluation and Research, Department of Education O:\CRT12\MATH\_3\WEB\MTH03\_12.RPT