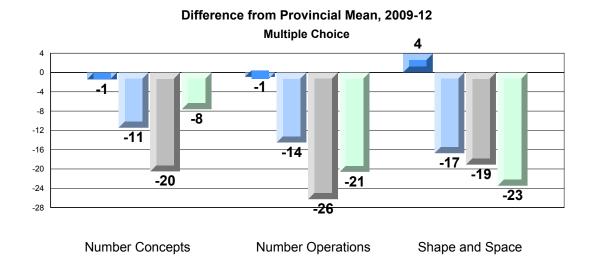

Grades: K-7

Difference from Provincial Mean, 2009-12 Rubric Results: Percentage of Students Performing at Level 3 and Above 2009-2012 Number Operations

Source: Division of Evaluation and Research, Department of Education O:\CRT12\MATH\_3\WEB\MTH03\_12.RPT

#218 - St. Joseph's Academy, Lamaline

Grades: K-12

Difference from Provincial Mean, 2009-12 Rubric Results: Percentage of Students Performing at Level 3 and Above 2009-2012 Number Operations

Source: Division of Evaluation and Research, Department of Education O:\CRT12\MATH\_3\WEB\MTH03\_12.RPT

#220 - Sacred Heart Academy, Marystown

Grades: K-7

Difference from Provincial Mean, 2009-12 Rubric Results: Percentage of Students Performing at Level 3 and Above 2009-2012 Number Operations

Source: Division of Evaluation and Research, Department of Education O:\CRT12\MATH\_3\WEB\MTH03\_12.RPT

Grades: K-12

Difference from Provincial Mean, 2009-12 Rubric Results: Percentage of Students Performing at Level 3 and Above 2009-2012 Number Operations

Source: Division of Evaluation and Research, Department of Education O:\CRT12\MATH\_3\WEB\MTH03\_12.RPT

#224 - Donald C. Jamieson Academy, Burin Bay Arm

Grades: K-7

Difference from Provincial Mean, 2009-12 Rubric Results: Percentage of Students Performing at Level 3 and Above 2009-2012 Number Operations

Source: Division of Evaluation and Research, Department of Education O:\CRT12\MATH\_3\WEB\MTH03\_12.RPT

# Difference from Provincial Mean, 2009-12 Rubric Results: Percentage of Students Performing at Level 3 and Above 2009-2012 Number Operations

School data with 5 or fewer students withheld for reasons of confidentiality.

JISTIICE 4 - Edstein

#226 - Fortune Bay Academy, St. Bernard's - Jacques Fontaine

Grades: K-12

Difference from Provincial Mean, 2009-12 Rubric Results: Percentage of Students Performing at Level 3 and Above 2009-2012 Number Operations

#228 - St. Lawrence Academy, St. Lawrence

Grades: K-12

Difference from Provincial Mean, 2009-12 Rubric Results: Percentage of Students Performing at Level 3 and Above 2009-2012 Number Operations

Source: Division of Evaluation and Research, Department of Education O:\CRT12\MATH\_3\WEB\MTH03\_12.RPT

#229 - St. Joseph's All Grade, Terrenceville

Grades: K-12

Difference from Provincial Mean, 2009-12 Rubric Results: Percentage of Students Performing at Level 3 and Above 2009-2012 Number Operations

Source: Division of Evaluation and Research, Department of Education O:\CRT12\MATH\_3\WEB\MTH03\_12.RPT

#232 - Matthew Elementary School, Bonavista

Grades: K-8

Difference from Provincial Mean, 2009-12 Rubric Results: Percentage of Students Performing at Level 3 and Above 2009-2012 Number Operations

Source: Division of Evaluation and Research, Department of Education O:\CRT12\MATH\_3\WEB\MTH03\_12.RPT

#234 - Catalina Elementary School, Catalina

Grades: K-8

Difference from Provincial Mean, 2009-12 Rubric Results: Percentage of Students Performing at Level 3 and Above 2009-2012 Number Operations

Source: Division of Evaluation and Research, Department of Education O:\CRT12\MATH\_3\WEB\MTH03\_12.RPT

#237 - Anthony Paddon Elementary, Musgravetown

Grades: K-6

Difference from Provincial Mean, 2009-12

Difference from Provincial Mean, 2009-12 Rubric Results: Percentage of Students Performing at Level 3 and Above 2009-2012 Number Operations