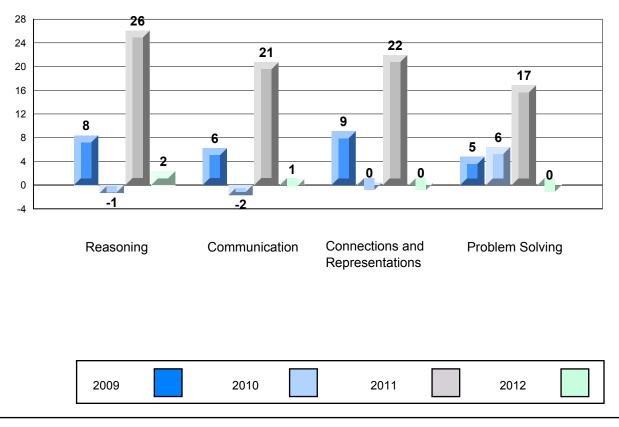

## 4 Year CRT (Subtest) Mark Trend 2009-2012 Multiple Choice

Rubric Results: Percentage of Students Performing at Level 3 and Above 2009-2012

Source: Division of Evaluation and Research, Department of Education O:\CRT12\MATH\_3\WEB\MTH03\_12.RPT

#218 - St. Joseph's Academy, Lamaline

Grades: K-12

Difference from Provincial Mean, 2009-12 Rubric Results: Percentage of Students Performing at Level 3 and Above 2009-2012 Number Operations

Source: Division of Evaluation and Research, Department of Education O:\CRT12\MATH\_3\WEB\MTH03\_12.RPT