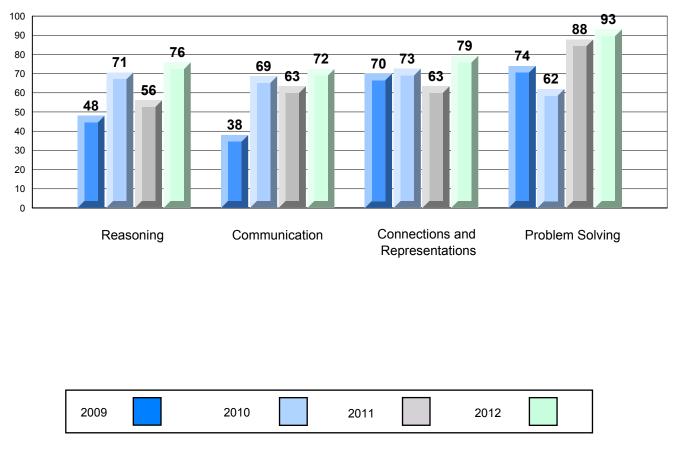

## 4 Year CRT (Subtest) Mark Trend 2009-2012 Multiple Choice

Rubric Results: Percentage of Students Performing at Level 3 and Above 2009-2012 Number Operations

Source: Division of Evaluation and Research, Department of Education O:\CRT12\MATH\_3\WEB\MTH03\_12.RPT

## 4 Year CRT (Subtest) Mark Trend 2009-2012 Multiple Choice

Rubric Results: Percentage of Students Performing at Level 3 and Above 2009-2012

Source: Division of Evaluation and Research, Department of Education O:\CRT12\MATH\_3\WEB\MTH03\_12.RPT

# Rubric Results: Percentage of Students Performing at Level 3 and Above 2009-2012 Number Operations

Source: Division of Evaluation and Research, Department of Education O:\CRT12\MATH\_3\WEB\MTH03\_12.RPT

## Rubric Results: Percentage of Students Performing at Level 3 and Above 2009-2012 Number Operations

School data with 5 or fewer students withheld for reasons of confidentiality.

Source: Division of Evaluation and Research, Department of Education O:\CRT12\MATH\_3\WEB\MTH03\_12.RPT Mushuau Innu Natuashish and Peenamin McKenzie School are excluded from district and provincial results.

### 4 Year CRT (Subtest) Mark Trend 2009-2012 Multiple Choice

Rubric Results: Percentage of Students Performing at Level 3 and Above 2009-2012 Number Operations

Source: Division of Evaluation and Research, Department of Education O:\CRT12\MATH\_3\WEB\MTH03\_12.RPT