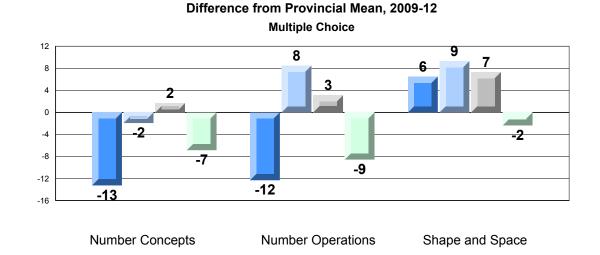

Grades: K-7

Difference from Provincial Mean, 2009-12 Rubric Results: Percentage of Students Performing at Level 3 and Above 2009-2012 Number Operations

Source: Division of Evaluation and Research, Department of Education O:\CRT12\MATH\_3\WEB\MTH03\_12.RPT