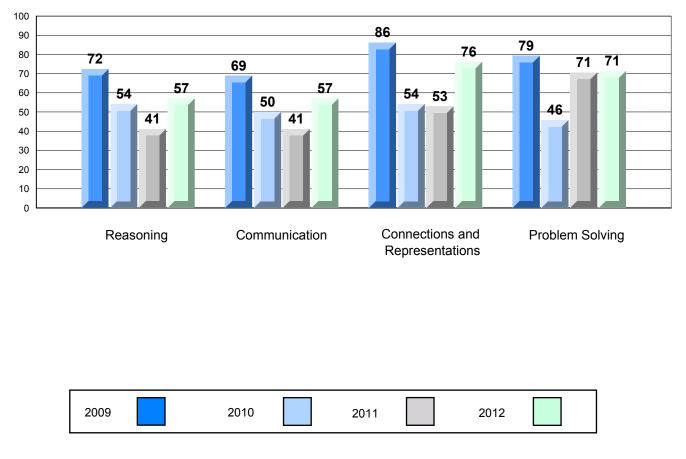

## 4 Year CRT (Subtest) Mark Trend 2009-2012 Multiple Choice

Rubric Results: Percentage of Students Performing at Level 3 and Above 2009-2012 Number Operations

Source: Division of Evaluation and Research, Department of Education O:\CRT12\MATH\_3\WEB\MTH03\_12.RPT

Grades: K-7

Difference from Provincial Mean, 2009-12 Rubric Results: Percentage of Students Performing at Level 3 and Above 2009-2012 Number Operations

Source: Division of Evaluation and Research, Department of Education O:\CRT12\MATH\_3\WEB\MTH03\_12.RPT