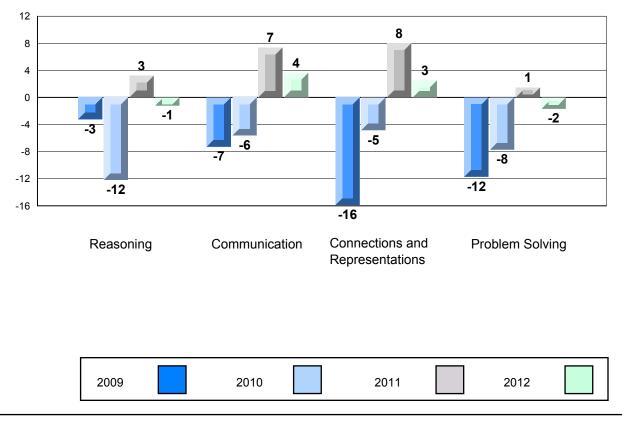

Grades: K-7

Difference from Provincial Mean, 2009-12 Rubric Results: Percentage of Students Performing at Level 3 and Above 2009-2012 Number Operations

Source: Division of Evaluation and Research, Department of Education O:\CRT12\MATH\_3\WEB\MTH03\_12.RPT

#218 - St. Joseph's Academy, Lamaline

Grades: K-12

Difference from Provincial Mean, 2009-12 Rubric Results: Percentage of Students Performing at Level 3 and Above 2009-2012 Number Operations

Source: Division of Evaluation and Research, Department of Education O:\CRT12\MATH\_3\WEB\MTH03\_12.RPT

#220 - Sacred Heart Academy, Marystown

Grades: K-7

Difference from Provincial Mean, 2009-12 Rubric Results: Percentage of Students Performing at Level 3 and Above 2009-2012 Number Operations

Source: Division of Evaluation and Research, Department of Education O:\CRT12\MATH\_3\WEB\MTH03\_12.RPT

Grades: K-12

Difference from Provincial Mean, 2009-12 Rubric Results: Percentage of Students Performing at Level 3 and Above 2009-2012 Number Operations

Source: Division of Evaluation and Research, Department of Education O:\CRT12\MATH\_3\WEB\MTH03\_12.RPT