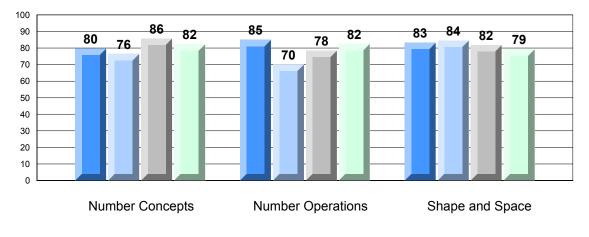

## 4 Year CRT (Subtest) Mark Trend 2009-2012 Multiple Choice

Rubric Results: Percentage of Students Performing at Level 3 and Above 2009-2012 Number Operations

Source: Division of Evaluation and Research, Department of Education O:\CRT12\MATH\_3\WEB\MTH03\_12.RPT