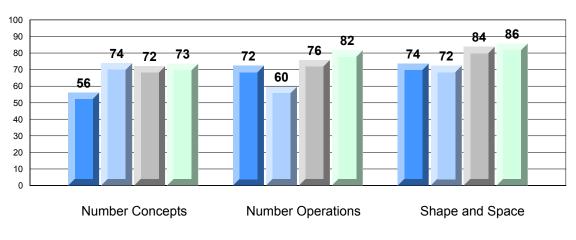

## 4 Year CRT (Subtest) Mark Trend 2009-2012 Multiple Choice

Rubric Results: Percentage of Students Performing at Level 3 and Above 2009-2012 Number Operations

Source: Division of Evaluation and Research, Department of Education O:\CRT12\MATH\_3\WEB\MTH03\_12.RPT