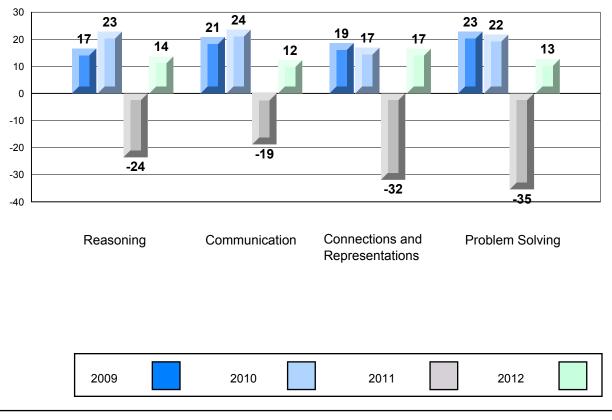

#237 - Anthony Paddon Elementary, Musgravetown

**CRT School Results** 

Grades: K-6

|                   |                   | Number of Students: | 33                   | Mark         | School<br>vs<br>District | School<br>vs<br>Province |
|-------------------|-------------------|---------------------|----------------------|--------------|--------------------------|--------------------------|
| Multiple Cl       | noice             |                     |                      |              |                          |                          |
| <u></u>           |                   |                     | School               | 75.6         | •                        | •                        |
|                   | Number Concepts   |                     | District             | 78.5         |                          |                          |
|                   |                   |                     | Province             | 78.3         |                          |                          |
|                   |                   |                     | School               | 73.9         |                          |                          |
|                   | Number Operations | i                   | District             | 73.9         |                          |                          |
|                   |                   |                     | Province             | 72.4         |                          |                          |
|                   |                   |                     |                      | 12.4         |                          |                          |
|                   |                   |                     | School               | 75.5         | <b>A</b>                 | •                        |
|                   | Shape and Space   |                     | District             | 75.4         |                          |                          |
|                   |                   |                     | Province             | 75.7         |                          |                          |
|                   |                   |                     |                      |              |                          |                          |
| <u>Written Re</u> | <u>sponse</u>     |                     | School               | 73.0         | •                        | •                        |
|                   | Number Concepts   |                     | District             | 77.7         |                          |                          |
|                   | Number Concepts   |                     | Province             | 77.7         |                          |                          |
|                   |                   |                     |                      |              | _                        | _                        |
|                   | Shape and Space   |                     | School               | 76.0         | •                        | •                        |
|                   | Shape and Space   |                     | District<br>Province | 77.2         |                          |                          |
|                   |                   |                     | Province             | 77.6         |                          |                          |
|                   |                   |                     | School               | 79.6         |                          |                          |
|                   | Mental Math       |                     | District             | 74.4         |                          | -                        |
|                   |                   |                     | Province             | 74.6         |                          |                          |
|                   |                   |                     |                      |              |                          |                          |
| <b>Rubrics</b>    |                   |                     | School               | 70.0         | •                        | •                        |
|                   |                   | Reasoning           | District             | 72.8         |                          |                          |
|                   |                   |                     | Province             | 72.1         |                          |                          |
|                   |                   |                     | School               | 00.0         | •                        | •                        |
|                   |                   | Communication       | District             | 63.3<br>74.3 | •                        | •                        |
|                   |                   |                     | Province             | 74.3         |                          |                          |
|                   | Number Operations |                     | TTOWINGC             | 73.4         |                          |                          |
|                   |                   | Connections and     | School               | 80.0         | •                        | <b>A</b>                 |
|                   |                   | Representations     | District             | 80.1         |                          |                          |
|                   |                   | Representations     | Province             | 78.7         |                          |                          |
|                   |                   |                     | School               | 86.7         |                          |                          |
|                   |                   | Problem Solving     | District             | 83.4         | -                        | -                        |
|                   |                   |                     | Province             | 82.5         |                          |                          |
|                   |                   |                     |                      |              |                          |                          |
|                   |                   |                     |                      |              |                          |                          |
|                   |                   |                     |                      |              |                          |                          |

#237 - Anthony Paddon Elementary, Musgravetown

Grades: K-6

Difference from Provincial Mean, 2009-12

Difference from Provincial Mean, 2009-12 Rubric Results: Percentage of Students Performing at Level 3 and Above 2009-2012 Number Operations

Source: Division of Evaluation and Research, Department of Education O:\CRT12\MATH\_3\WEB\MTH03\_12.RPT

#240 - Bishop White School, Port Rexton

Grades: K-12

|                |                   | Number of Students:                | 7                              | Mark                  | School<br>vs<br>District | School<br>vs<br>Province |
|----------------|-------------------|------------------------------------|--------------------------------|-----------------------|--------------------------|--------------------------|
| Multiple C     | hoice             |                                    |                                |                       |                          |                          |
| <u></u>        | Number Concepts   |                                    | School<br>District<br>Province | 94.9<br>78.5<br>78.3  |                          | <b>A</b>                 |
|                | Number Operations |                                    | School<br>District<br>Province | 93.1<br>72.7<br>72.4  | •                        | •                        |
|                | Shape and Space   |                                    | School<br>District<br>Province | 96.7<br>75.4<br>75.7  | •                        | •                        |
| Written Re     | sponse            |                                    | School                         | 05.0                  |                          |                          |
|                | Number Concepts   |                                    | District<br>Province           | 95.9<br>77.7<br>77.7  |                          |                          |
|                | Shape and Space   |                                    | School<br>District<br>Province | 94.4<br>77.2<br>77.6  | •                        |                          |
|                | Mental Math       |                                    | School<br>District<br>Province | 88.9<br>74.4<br>74.6  |                          |                          |
| <u>Rubrics</u> |                   |                                    |                                |                       |                          |                          |
|                |                   | Reasoning                          | School<br>District<br>Province | 85.7<br>72.8<br>72.1  | •                        |                          |
|                |                   | —— Communication                   | School<br>District<br>Province | 100.0<br>74.3<br>73.4 | •                        | •                        |
|                | Number Operations | Connections and<br>Representations | School<br>District<br>Province | 100.0<br>80.1<br>78.7 | <b>A</b>                 | <b>A</b>                 |
|                |                   | Problem Solving                    | School<br>District<br>Province | 100.0<br>83.4<br>82.5 | •                        | •                        |
|                |                   |                                    |                                |                       |                          |                          |
|                |                   |                                    |                                |                       |                          |                          |
|                |                   |                                    |                                |                       |                          |                          |