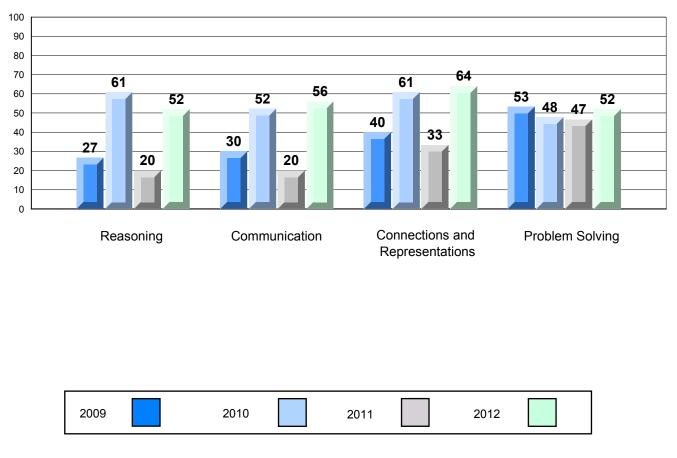

## 4 Year CRT (Subtest) Mark Trend 2009-2012 Multiple Choice

Rubric Results: Percentage of Students Performing at Level 3 and Above 2009-2012 Number Operations

Source: Division of Evaluation and Research, Department of Education O:\CRT12\MATH\_3\WEB\MTH03\_12.RPT