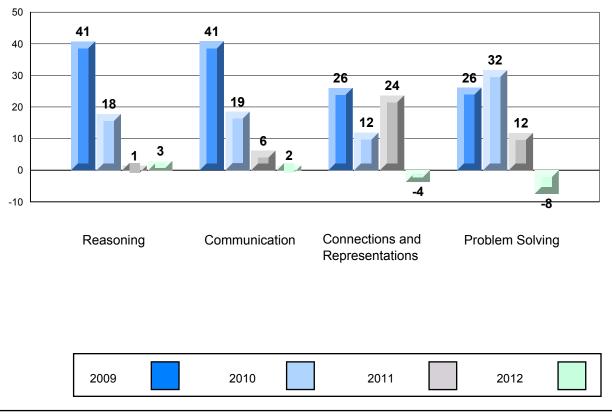

#220 - Sacred Heart Academy, Marystown

Grades: K-7

Difference from Provincial Mean, 2009-12 Rubric Results: Percentage of Students Performing at Level 3 and Above 2009-2012 Number Operations

Source: Division of Evaluation and Research, Department of Education O:\CRT12\MATH\_3\WEB\MTH03\_12.RPT