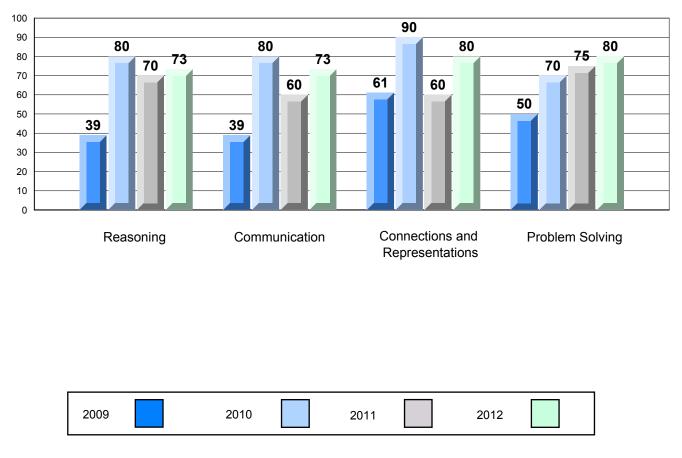

## 4 Year CRT (Subtest) Mark Trend 2009-2012 Multiple Choice

Rubric Results: Percentage of Students Performing at Level 3 and Above 2009-2012

Source: Division of Evaluation and Research, Department of Education O:\CRT12\MATH\_3\WEB\MTH03\_12.RPT