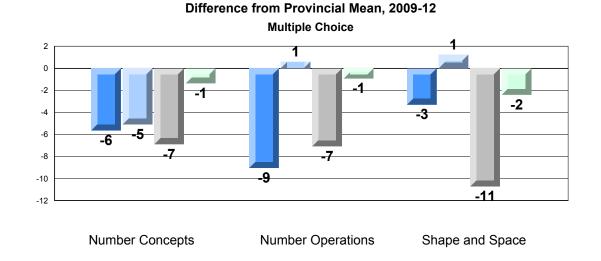

Grades: K-7

Difference from Provincial Mean, 2009-12 Rubric Results: Percentage of Students Performing at Level 3 and Above 2009-2012 Number Operations

Source: Division of Evaluation and Research, Department of Education O:\CRT12\MATH\_3\WEB\MTH03\_12.RPT