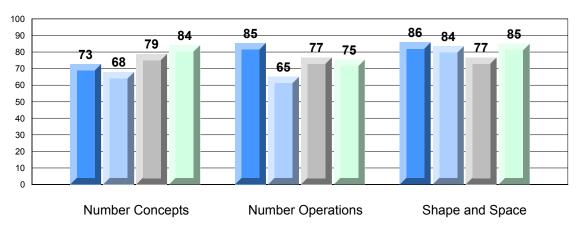

Grades: K-7

Difference from Provincial Mean, 2009-12 Rubric Results: Percentage of Students Performing at Level 3 and Above 2009-2012 Number Operations

Source: Division of Evaluation and Research, Department of Education O:\CRT12\MATH\_3\WEB\MTH03\_12.RPT