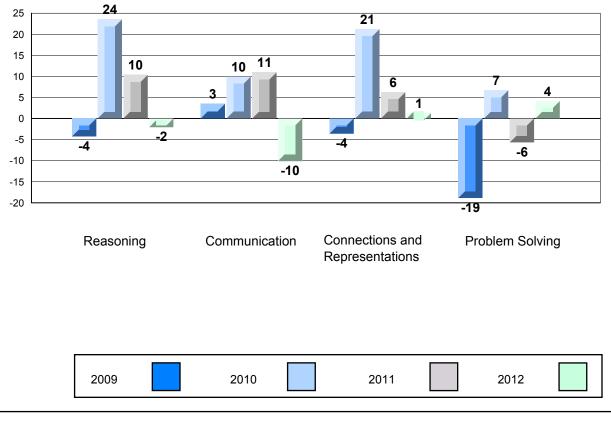

## 4 Year CRT (Subtest) Mark Trend 2009-2012 Multiple Choice

Rubric Results: Percentage of Students Performing at Level 3 and Above 2009-2012 Number Operations

Source: Division of Evaluation and Research, Department of Education O:\CRT12\MATH\_3\WEB\MTH03\_12.RPT