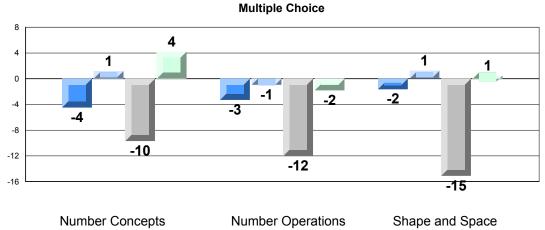

## 4 Year CRT (Subtest) Mark Trend 2009-2012 Multiple Choice

Rubric Results: Percentage of Students Performing at Level 3 and Above 2009-2012 Number Operations

Source: Division of Evaluation and Research, Department of Education O:\CRT12\MATH\_3\WEB\MTH03\_12.RPT

Grades: K-7

Difference from Provincial Mean, 2009-12 Rubric Results: Percentage of Students Performing at Level 3 and Above 2009-2012 Number Operations

Source: Division of Evaluation and Research, Department of Education O:\CRT12\MATH\_3\WEB\MTH03\_12.RPT