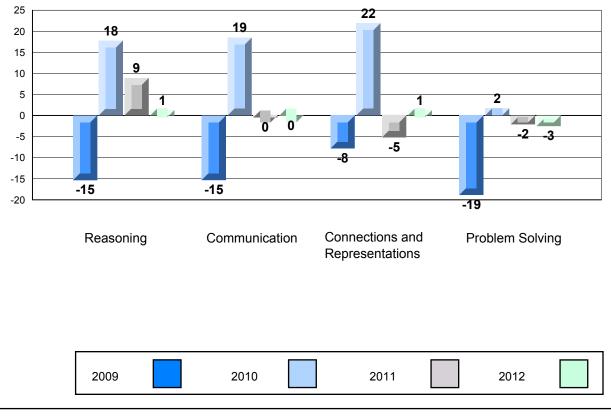

#218 - St. Joseph's Academy, Lamaline

Grades: K-12

Difference from Provincial Mean, 2009-12 Rubric Results: Percentage of Students Performing at Level 3 and Above 2009-2012 Number Operations

Source: Division of Evaluation and Research, Department of Education O:\CRT12\MATH\_3\WEB\MTH03\_12.RPT