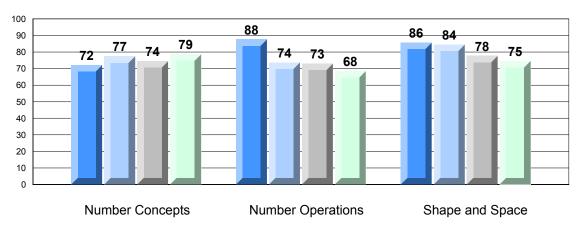

## 4 Year CRT (Subtest) Mark Trend 2009-2012 Multiple Choice

Rubric Results: Percentage of Students Performing at Level 3 and Above 2009-2012 Number Operations

Source: Division of Evaluation and Research, Department of Education O:\CRT12\MATH\_3\WEB\MTH03\_12.RPT