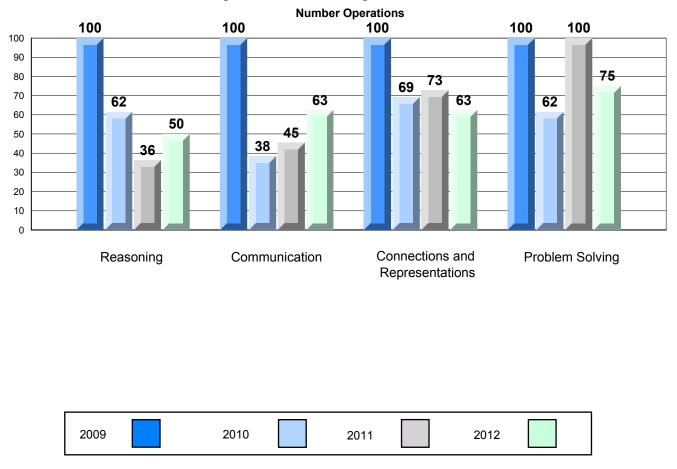

## 4 Year CRT (Subtest) Mark Trend 2009-2012 Multiple Choice

Rubric Results: Percentage of Students Performing at Level 3 and Above 2009-2012 Number Operations

Source: Division of Evaluation and Research, Department of Education O:\CRT12\MATH\_3\WEB\MTH03\_12.RPT