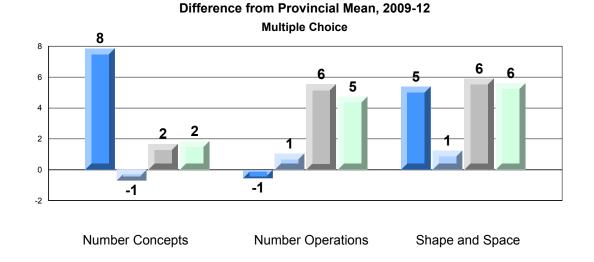

Grades: K-7

Difference from Provincial Mean, 2009-12 Rubric Results: Percentage of Students Performing at Level 3 and Above 2009-2012 Number Operations

Source: Division of Evaluation and Research, Department of Education O:\CRT12\MATH\_3\WEB\MTH03\_12.RPT