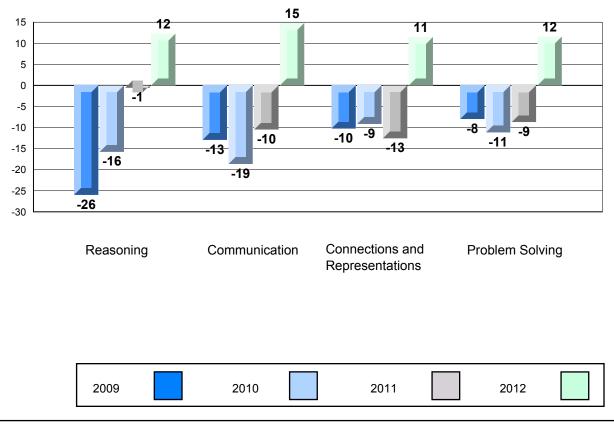

## 4 Year CRT (Subtest) Mark Trend 2009-2012 Multiple Choice

Rubric Results: Percentage of Students Performing at Level 3 and Above 2009-2012 Number Operations

Source: Division of Evaluation and Research, Department of Education O:\CRT12\MATH\_3\WEB\MTH03\_12.RPT

Grades: K-7

Difference from Provincial Mean, 2009-12 Rubric Results: Percentage of Students Performing at Level 3 and Above 2009-2012 Number Operations

Source: Division of Evaluation and Research, Department of Education O:\CRT12\MATH\_3\WEB\MTH03\_12.RPT