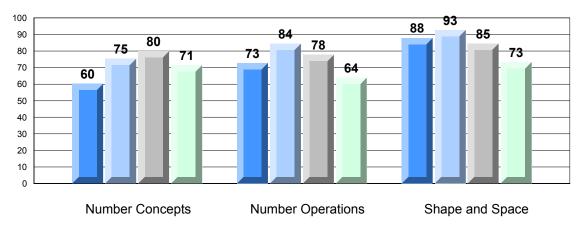

## 4 Year CRT (Subtest) Mark Trend 2009-2012 Multiple Choice

Rubric Results: Percentage of Students Performing at Level 3 and Above 2009-2012 Number Operations

Source: Division of Evaluation and Research, Department of Education O:\CRT12\MATH\_3\WEB\MTH03\_12.RPT