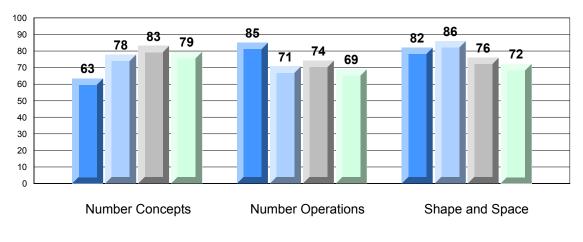

## 4 Year CRT (Subtest) Mark Trend 2009-2012 Multiple Choice

Rubric Results: Percentage of Students Performing at Level 3 and Above 2009-2012 Number Operations

Source: Division of Evaluation and Research, Department of Education O:\CRT12\MATH\_3\WEB\MTH03\_12.RPT