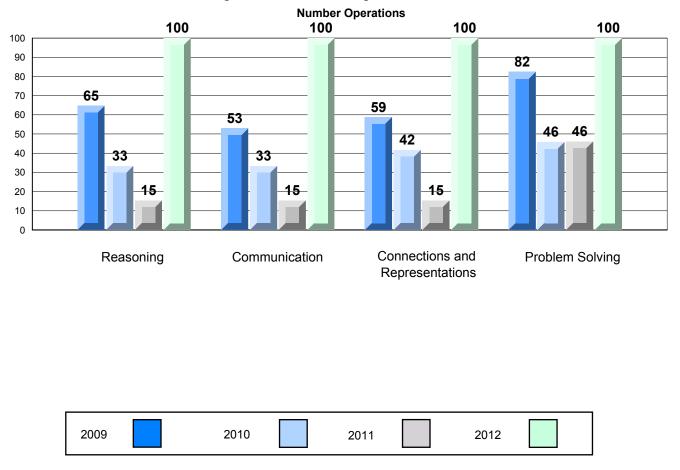

# Rubric Results: Percentage of Students Performing at Level 3 and Above 2009-2012 Number Operations

Source: Division of Evaluation and Research, Department of Education O:\CRT12\MATH\_3\WEB\MTH03\_12.RPT