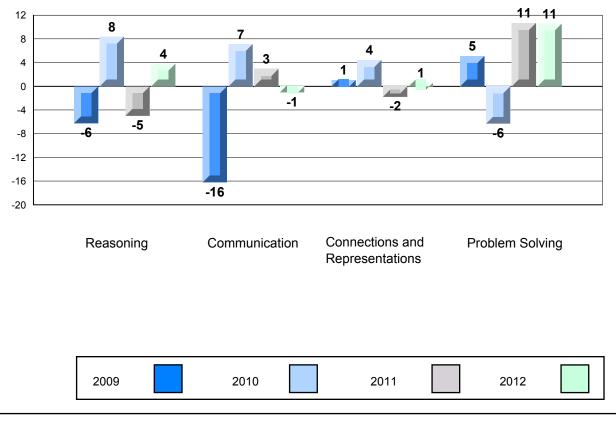

# Rubric Results: Percentage of Students Performing at Level 3 and Above 2009-2012 Number Operations

Source: Division of Evaluation and Research, Department of Education O:\CRT12\MATH\_3\WEB\MTH03\_12.RPT