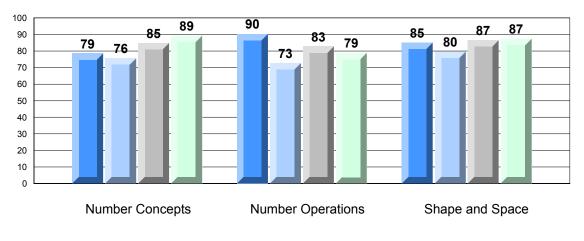

#237 - Anthony Paddon Elementary, Musgravetown

**CRT School Results** 

Grades: K-6

|                   |                   | Number of Students: | 33                   | Mark         | School<br>vs<br>District | School<br>vs<br>Province |
|-------------------|-------------------|---------------------|----------------------|--------------|--------------------------|--------------------------|
| Multiple Cl       | noice             |                     |                      |              |                          |                          |
| <u></u>           |                   |                     | School               | 75.6         | •                        | •                        |
|                   | Number Concepts   |                     | District             | 78.5         |                          |                          |
|                   |                   |                     | Province             | 78.3         |                          |                          |
|                   |                   |                     | School               | 73.9         |                          |                          |
|                   | Number Operations | i                   | District             | 73.9         |                          |                          |
|                   |                   |                     | Province             | 72.4         |                          |                          |
|                   |                   |                     |                      | 12.4         |                          |                          |
|                   |                   |                     | School               | 75.5         | <b>A</b>                 | •                        |
|                   | Shape and Space   |                     | District             | 75.4         |                          |                          |
|                   |                   |                     | Province             | 75.7         |                          |                          |
|                   |                   |                     |                      |              |                          |                          |
| <u>Written Re</u> | <u>sponse</u>     |                     | School               | 73.0         | •                        | •                        |
|                   | Number Concepts   |                     | District             | 77.7         |                          |                          |
|                   | Number Concepts   |                     | Province             | 77.7         |                          |                          |
|                   |                   |                     |                      |              | _                        | _                        |
|                   | Shape and Space   |                     | School               | 76.0         | •                        | •                        |
|                   | Shape and Space   |                     | District<br>Province | 77.2         |                          |                          |
|                   |                   |                     | Province             | 77.6         |                          |                          |
|                   |                   |                     | School               | 79.6         |                          |                          |
|                   | Mental Math       |                     | District             | 74.4         |                          | -                        |
|                   |                   |                     | Province             | 74.6         |                          |                          |
|                   |                   |                     |                      |              |                          |                          |
| <b>Rubrics</b>    |                   |                     | School               | 70.0         | •                        | •                        |
|                   |                   | Reasoning           | District             | 72.8         |                          |                          |
|                   |                   |                     | Province             | 72.1         |                          |                          |
|                   |                   |                     | School               | 00.0         | •                        | •                        |
|                   |                   | Communication       | District             | 63.3<br>74.3 | •                        | •                        |
|                   |                   |                     | Province             | 74.3         |                          |                          |
|                   | Number Operations |                     | TTOWINGC             | 73.4         |                          |                          |
|                   |                   | Connections and     | School               | 80.0         | •                        | <b>A</b>                 |
|                   |                   | Representations     | District             | 80.1         |                          |                          |
|                   |                   | Representations     | Province             | 78.7         |                          |                          |
|                   |                   |                     | School               | 86.7         |                          |                          |
|                   |                   | Problem Solving     | District             | 83.4         | -                        | -                        |
|                   |                   |                     | Province             | 82.5         |                          |                          |
|                   |                   |                     |                      |              |                          |                          |
|                   |                   |                     |                      |              |                          |                          |
|                   |                   |                     |                      |              |                          |                          |