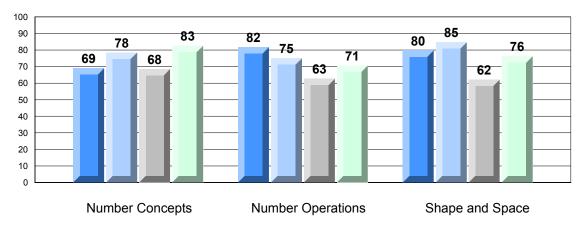

#213 - Lake Academy, Fortune

Grades: K-7

|                |                   | Number of Students: | 22                   |              | School         | School   |
|----------------|-------------------|---------------------|----------------------|--------------|----------------|----------|
|                |                   |                     |                      | Mark         | vs<br>District | VS       |
|                |                   |                     |                      |              | District       | Province |
| Multiple C     | noice             |                     | School               | 73.5         | •              | •        |
|                | Number Concepts   |                     | District             | 78.5         |                |          |
|                |                   |                     | Province             | 78.3         |                |          |
|                |                   |                     | School               | 81.6         |                |          |
|                | Number Operations |                     | District             | 72.7         | _              | _        |
|                |                   |                     | Province             | 72.4         |                |          |
|                |                   |                     | School               | 85.7         |                |          |
|                | Shape and Space   |                     | District             | 75.4         |                |          |
|                |                   |                     | Province             | 75.7         |                |          |
|                |                   |                     |                      |              |                |          |
| Written Re     | sponse            |                     | School               | 72.8         | •              | •        |
|                |                   |                     | District             | 72.0         | •              | •        |
|                | Number Concepts   |                     | Province             | 77.7         |                |          |
|                |                   |                     |                      |              |                |          |
|                | Change and Change |                     | School               | 81.8         | <b>A</b>       | <b>A</b> |
|                | Shape and Space   |                     | District             | 77.2         |                |          |
|                |                   |                     | Province             | 77.6         |                |          |
|                |                   |                     | School               | 77.0         |                |          |
|                | Mental Math       |                     | District             | 74.4         |                |          |
|                |                   |                     | Province             | 74.6         |                |          |
|                |                   |                     |                      |              |                |          |
| <u>Rubrics</u> |                   |                     | School               | 100.0        |                |          |
|                |                   | Reasoning           | District             | 72.8         |                | -        |
|                |                   | l                   | Province             | 72.0         |                |          |
|                |                   |                     | School               | 00.5         |                |          |
|                |                   | Communication       | District             | 89.5<br>74.3 |                | •        |
|                |                   |                     | Province             | 74.5         |                |          |
|                | Number Operations | _                   |                      |              |                |          |
|                | ·                 | Connections and     | School               | 89.5         | <b>A</b>       | <b>A</b> |
|                |                   | Representations     | District<br>Province | 80.1         |                |          |
|                |                   |                     | FIOVINCE             | 78.7         |                |          |
|                |                   |                     | School               | 94.7         | <b>A</b>       | <b>A</b> |
|                |                   | Problem Solving     | District             | 83.4         |                |          |
|                |                   |                     | Province             | 82.5         |                |          |
|                |                   |                     |                      |              |                |          |
|                |                   |                     |                      |              |                |          |
|                |                   |                     |                      |              |                |          |
|                |                   |                     |                      |              |                |          |
|                |                   |                     |                      |              |                |          |
|                |                   |                     |                      | 1            |                |          |