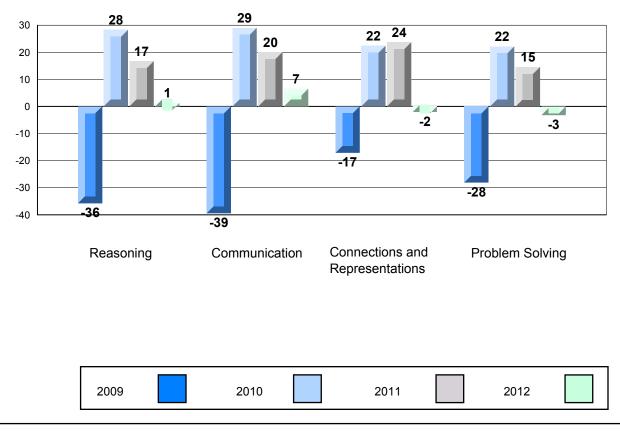

#218 - St. Joseph's Academy, Lamaline

Grades: K-12

Difference from Provincial Mean, 2009-12 Rubric Results: Percentage of Students Performing at Level 3 and Above 2009-2012 Number Operations

Source: Division of Evaluation and Research, Department of Education O:\CRT12\MATH\_3\WEB\MTH03\_12.RPT