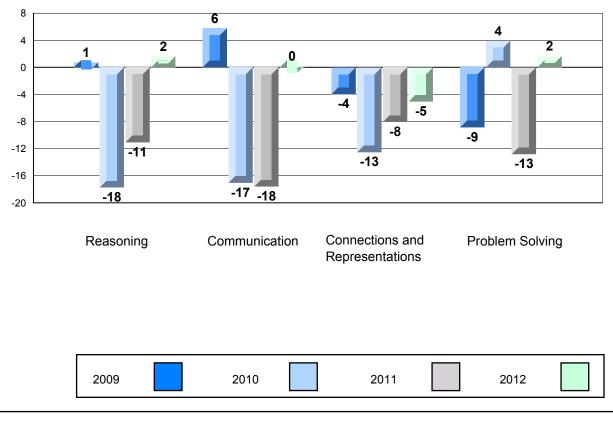

## 4 Year CRT (Subtest) Mark Trend 2009-2012 Multiple Choice

Rubric Results: Percentage of Students Performing at Level 3 and Above 2009-2012 Number Operations

Source: Division of Evaluation and Research, Department of Education O:\CRT12\MATH\_3\WEB\MTH03\_12.RPT