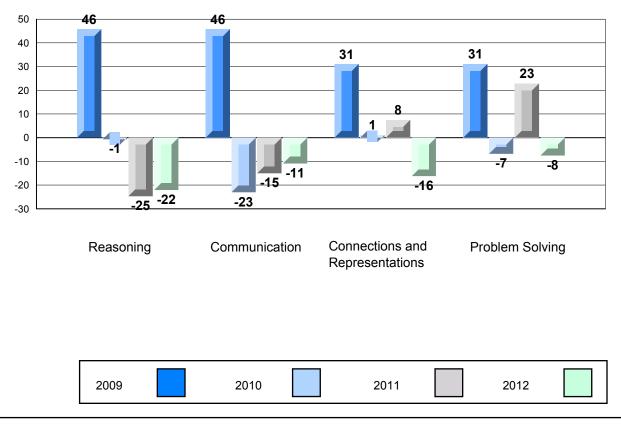

## 4 Year CRT (Subtest) Mark Trend 2009-2012 Multiple Choice

Rubric Results: Percentage of Students Performing at Level 3 and Above 2009-2012 Number Operations

Source: Division of Evaluation and Research, Department of Education O:\CRT12\MATH\_3\WEB\MTH03\_12.RPT

Grades: K-7

Difference from Provincial Mean, 2009-12 Rubric Results: Percentage of Students Performing at Level 3 and Above 2009-2012 Number Operations

Source: Division of Evaluation and Research, Department of Education O:\CRT12\MATH\_3\WEB\MTH03\_12.RPT