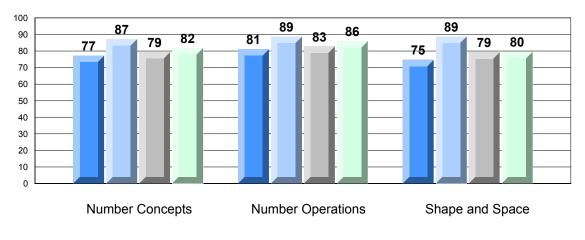

**CRT School Results** 

**Primary Mathematics** 

2011-12

#220 - Sacred Heart Academy, Marystown

Grades: K-7

### 4 Year CRT (Subtest) Mark Trend 2009-2012 Multiple Choice

# Rubric Results: Percentage of Students Performing at Level 3 and Above 2009-2012 Number Operations

Source: Division of Evaluation and Research, Department of Education O:\CRT12\MATH\_3\WEB\MTH03\_12.RPT