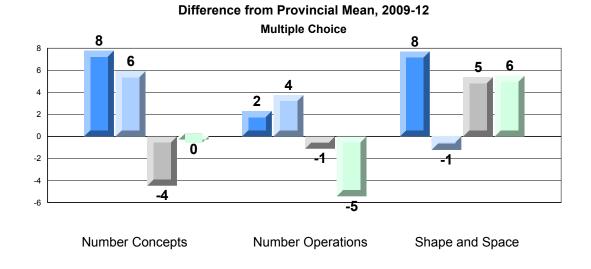

Grades: K-12

Difference from Provincial Mean, 2009-12 Rubric Results: Percentage of Students Performing at Level 3 and Above 2009-2012 Number Operations

Source: Division of Evaluation and Research, Department of Education O:\CRT12\MATH\_3\WEB\MTH03\_12.RPT