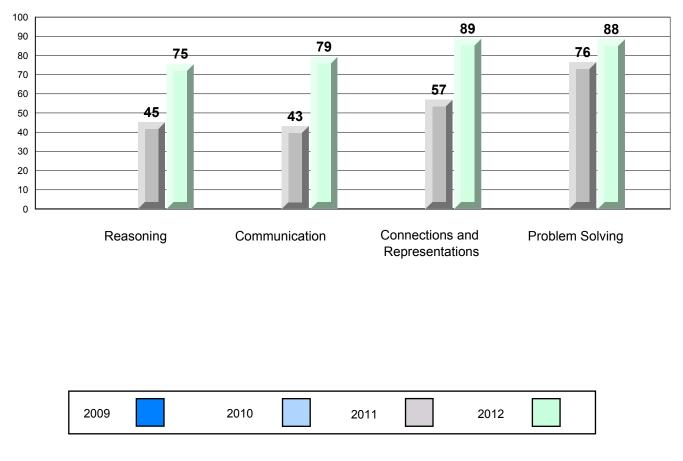

Grades: K-7

Difference from Provincial Mean, 2009-12 Rubric Results: Percentage of Students Performing at Level 3 and Above 2009-2012 Number Operations

Source: Division of Evaluation and Research, Department of Education O:\CRT12\MATH\_3\WEB\MTH03\_12.RPT