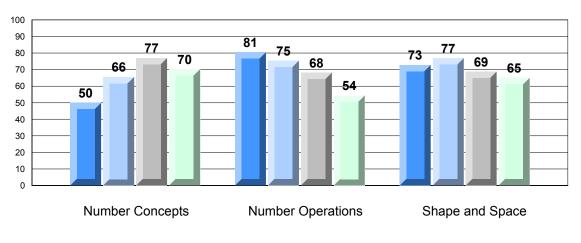

## 4 Year CRT (Subtest) Mark Trend 2009-2012 Multiple Choice

Rubric Results: Percentage of Students Performing at Level 3 and Above 2009-2012 Number Operations

Source: Division of Evaluation and Research, Department of Education O:\CRT12\MATH\_3\WEB\MTH03\_12.RPT