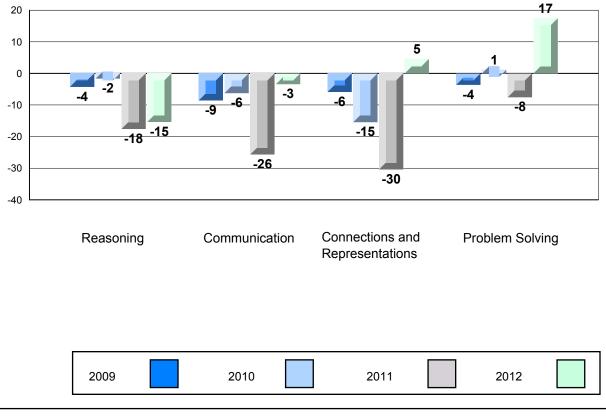

## 4 Year CRT (Subtest) Mark Trend 2009-2012 Multiple Choice

Rubric Results: Percentage of Students Performing at Level 3 and Above 2009-2012 Number Operations

Source: Division of Evaluation and Research, Department of Education O:\CRT12\MATH\_3\WEB\MTH03\_12.RPT

Grades: K-7

Difference from Provincial Mean, 2009-12 Rubric Results: Percentage of Students Performing at Level 3 and Above 2009-2012 Number Operations

Source: Division of Evaluation and Research, Department of Education O:\CRT12\MATH\_3\WEB\MTH03\_12.RPT