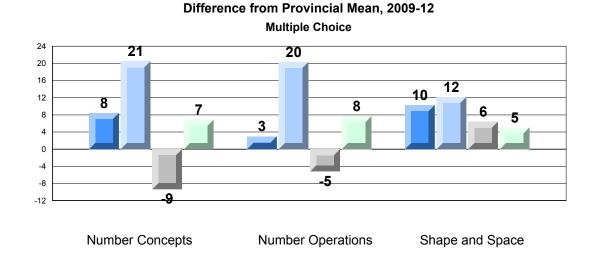

Grades: K-7

Difference from Provincial Mean, 2009-12 Rubric Results: Percentage of Students Performing at Level 3 and Above 2009-2012 Number Operations

Source: Division of Evaluation and Research, Department of Education O:\CRT12\MATH\_3\WEB\MTH03\_12.RPT