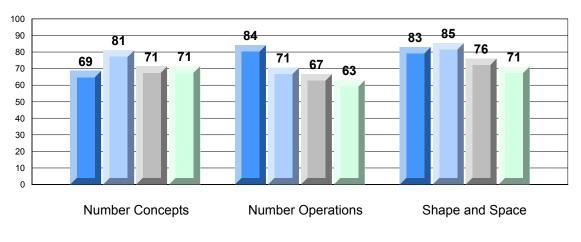

## 4 Year CRT (Subtest) Mark Trend 2009-2012 Multiple Choice

Rubric Results: Percentage of Students Performing at Level 3 and Above 2009-2012

Source: Division of Evaluation and Research, Department of Education O:\CRT12\MATH\_3\WEB\MTH03\_12.RPT