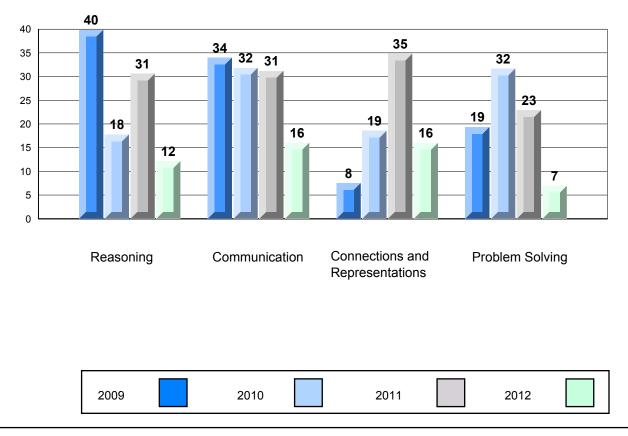

## 4 Year CRT (Subtest) Mark Trend 2009-2012 Multiple Choice

Rubric Results: Percentage of Students Performing at Level 3 and Above 2009-2012

Source: Division of Evaluation and Research, Department of Education O:\CRT12\MATH\_3\WEB\MTH03\_12.RPT