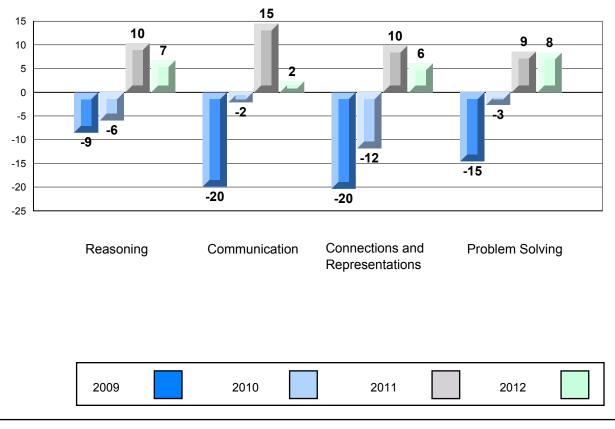

## 4 Year CRT (Subtest) Mark Trend 2009-2012 Multiple Choice

Rubric Results: Percentage of Students Performing at Level 3 and Above 2009-2012 Number Operations

Source: Division of Evaluation and Research, Department of Education O:\CRT12\MATH\_3\WEB\MTH03\_12.RPT

## 4 Year CRT (Subtest) Mark Trend 2009-2012 Multiple Choice

Rubric Results: Percentage of Students Performing at Level 3 and Above 2009-2012

Source: Division of Evaluation and Research, Department of Education O:\CRT12\MATH\_3\WEB\MTH03\_12.RPT

# Rubric Results: Percentage of Students Performing at Level 3 and Above 2009-2012 Number Operations

Source: Division of Evaluation and Research, Department of Education O:\CRT12\MATH\_3\WEB\MTH03\_12.RPT

## Rubric Results: Percentage of Students Performing at Level 3 and Above 2009-2012 Number Operations

School data with 5 or fewer students withheld for reasons of confidentiality.

Source: Division of Evaluation and Research, Department of Education O:\CRT12\MATH\_3\WEB\MTH03\_12.RPT Mushuau Innu Natuashish and Peenamin McKenzie School are excluded from district and provincial results.

### 4 Year CRT (Subtest) Mark Trend 2009-2012 Multiple Choice

Rubric Results: Percentage of Students Performing at Level 3 and Above 2009-2012 Number Operations

Source: Division of Evaluation and Research, Department of Education O:\CRT12\MATH\_3\WEB\MTH03\_12.RPT