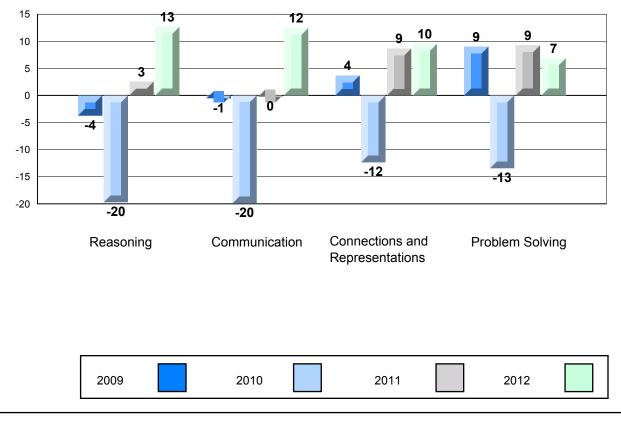

## 4 Year CRT (Subtest) Mark Trend 2009-2012 Multiple Choice

Rubric Results: Percentage of Students Performing at Level 3 and Above 2009-2012 Number Operations

Source: Division of Evaluation and Research, Department of Education O:\CRT12\MATH\_3\WEB\MTH03\_12.RPT