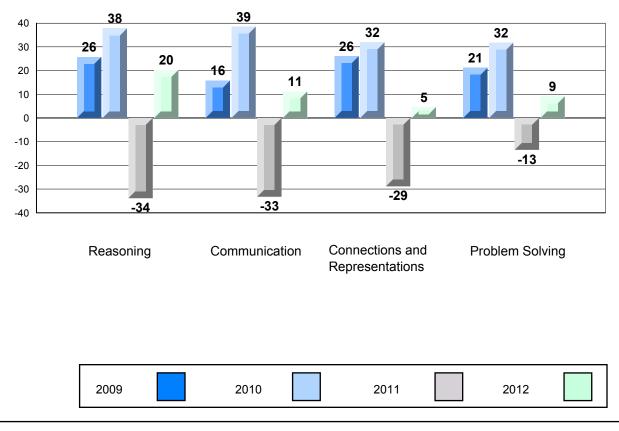

## 4 Year CRT (Subtest) Mark Trend 2009-2012 Multiple Choice

Rubric Results: Percentage of Students Performing at Level 3 and Above 2009-2012

Source: Division of Evaluation and Research, Department of Education O:\CRT12\MATH\_3\WEB\MTH03\_12.RPT