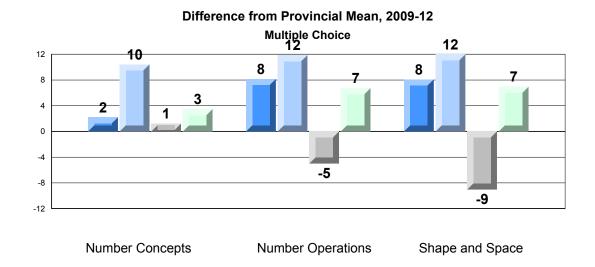

Grades: K-7

Difference from Provincial Mean, 2009-12 Rubric Results: Percentage of Students Performing at Level 3 and Above 2009-2012 Number Operations

Source: Division of Evaluation and Research, Department of Education O:\CRT12\MATH\_3\WEB\MTH03\_12.RPT