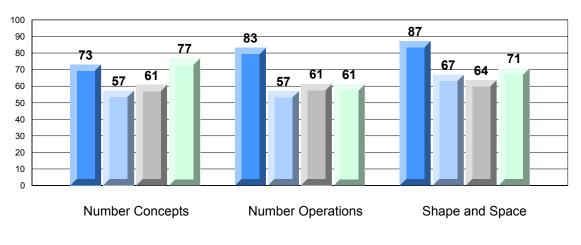

## 4 Year CRT (Subtest) Mark Trend 2009-2012 Multiple Choice

Rubric Results: Percentage of Students Performing at Level 3 and Above 2009-2012 Number Operations

Source: Division of Evaluation and Research, Department of Education O:\CRT12\MATH\_3\WEB\MTH03\_12.RPT

Grades: K-7

Difference from Provincial Mean, 2009-12 Rubric Results: Percentage of Students Performing at Level 3 and Above 2009-2012 Number Operations

Source: Division of Evaluation and Research, Department of Education O:\CRT12\MATH\_3\WEB\MTH03\_12.RPT