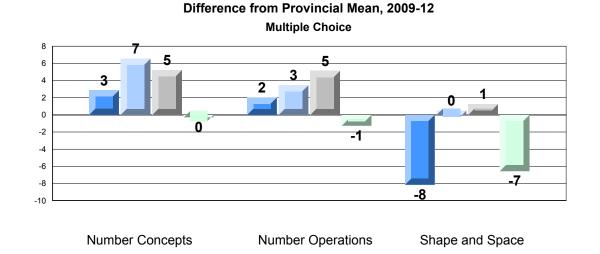

Grades: K-7

Difference from Provincial Mean, 2009-12 Rubric Results: Percentage of Students Performing at Level 3 and Above 2009-2012 Number Operations

Source: Division of Evaluation and Research, Department of Education O:\CRT12\MATH\_3\WEB\MTH03\_12.RPT

#218 - St. Joseph's Academy, Lamaline

Grades: K-12

Difference from Provincial Mean, 2009-12 Rubric Results: Percentage of Students Performing at Level 3 and Above 2009-2012 Number Operations

Source: Division of Evaluation and Research, Department of Education O:\CRT12\MATH\_3\WEB\MTH03\_12.RPT

#220 - Sacred Heart Academy, Marystown

Grades: K-7

Difference from Provincial Mean, 2009-12 Rubric Results: Percentage of Students Performing at Level 3 and Above 2009-2012 Number Operations

Source: Division of Evaluation and Research, Department of Education O:\CRT12\MATH\_3\WEB\MTH03\_12.RPT

Grades: K-12

Difference from Provincial Mean, 2009-12 Rubric Results: Percentage of Students Performing at Level 3 and Above 2009-2012 Number Operations

Source: Division of Evaluation and Research, Department of Education O:\CRT12\MATH\_3\WEB\MTH03\_12.RPT

#224 - Donald C. Jamieson Academy, Burin Bay Arm

Grades: K-7

Difference from Provincial Mean, 2009-12 Rubric Results: Percentage of Students Performing at Level 3 and Above 2009-2012 Number Operations

Source: Division of Evaluation and Research, Department of Education O:\CRT12\MATH\_3\WEB\MTH03\_12.RPT