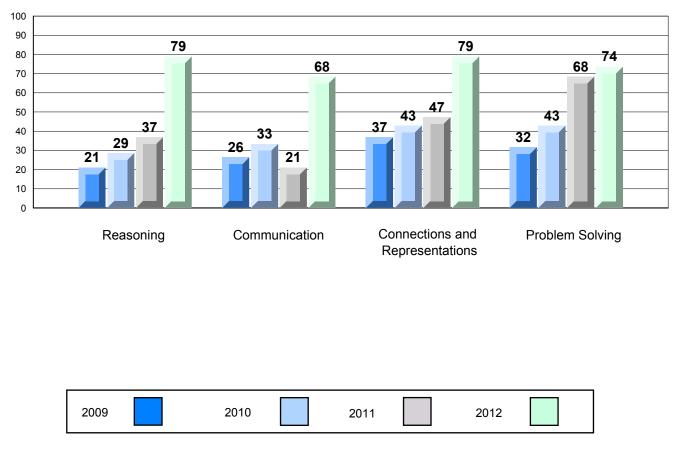

## 4 Year CRT (Subtest) Mark Trend 2009-2012 Multiple Choice

Rubric Results: Percentage of Students Performing at Level 3 and Above 2009-2012 Number Operations

Source: Division of Evaluation and Research, Department of Education O:\CRT12\MATH\_3\WEB\MTH03\_12.RPT