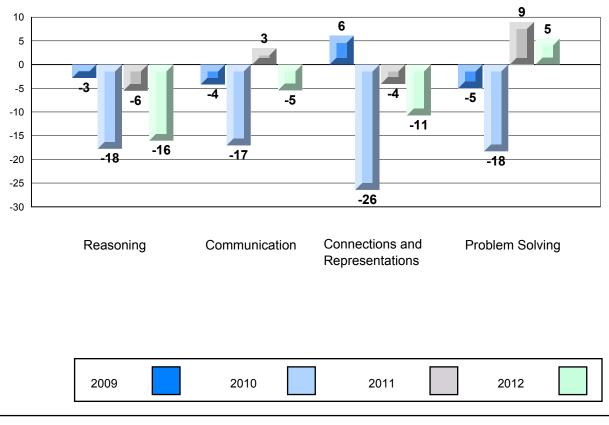

## 4 Year CRT (Subtest) Mark Trend 2009-2012 Multiple Choice

Rubric Results: Percentage of Students Performing at Level 3 and Above 2009-2012 Number Operations

Source: Division of Evaluation and Research, Department of Education O:\CRT12\MATH\_3\WEB\MTH03\_12.RPT

## 4 Year CRT (Subtest) Mark Trend 2009-2012 Multiple Choice

Rubric Results: Percentage of Students Performing at Level 3 and Above 2009-2012

Source: Division of Evaluation and Research, Department of Education O:\CRT12\MATH\_3\WEB\MTH03\_12.RPT

# Rubric Results: Percentage of Students Performing at Level 3 and Above 2009-2012 Number Operations

Source: Division of Evaluation and Research, Department of Education O:\CRT12\MATH\_3\WEB\MTH03\_12.RPT

## Rubric Results: Percentage of Students Performing at Level 3 and Above 2009-2012 Number Operations

School data with 5 or fewer students withheld for reasons of confidentiality.

Source: Division of Evaluation and Research, Department of Education O:\CRT12\MATH\_3\WEB\MTH03\_12.RPT Mushuau Innu Natuashish and Peenamin McKenzie School are excluded from district and provincial results.

### 4 Year CRT (Subtest) Mark Trend 2009-2012 Multiple Choice

Rubric Results: Percentage of Students Performing at Level 3 and Above 2009-2012 Number Operations

Source: Division of Evaluation and Research, Department of Education O:\CRT12\MATH\_3\WEB\MTH03\_12.RPT