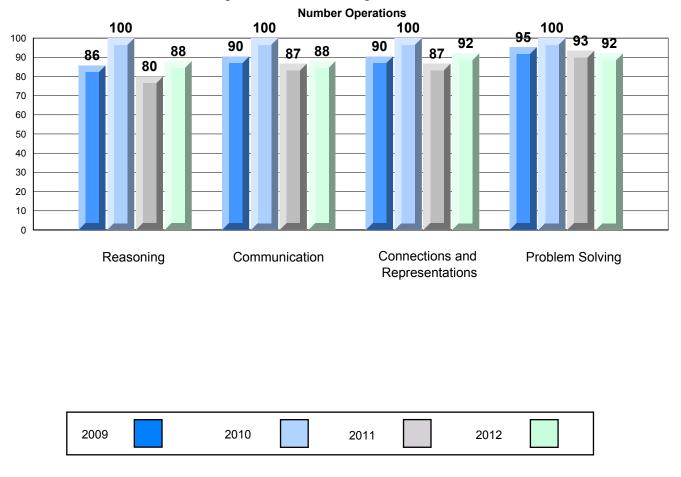

**CRT School Results** 

**Primary Mathematics** 

2011-12

#220 - Sacred Heart Academy, Marystown

Grades: K-7

### 4 Year CRT (Subtest) Mark Trend 2009-2012 Multiple Choice

# Rubric Results: Percentage of Students Performing at Level 3 and Above 2009-2012 Number Operations

Source: Division of Evaluation and Research, Department of Education O:\CRT12\MATH\_3\WEB\MTH03\_12.RPT