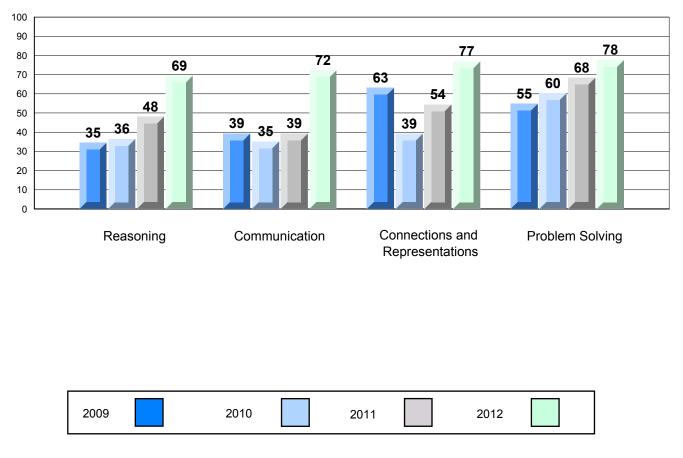

## 4 Year CRT (Subtest) Mark Trend 2009-2012 Multiple Choice

Rubric Results: Percentage of Students Performing at Level 3 and Above 2009-2012 Number Operations

Source: Division of Evaluation and Research, Department of Education O:\CRT12\MATH\_3\WEB\MTH03\_12.RPT