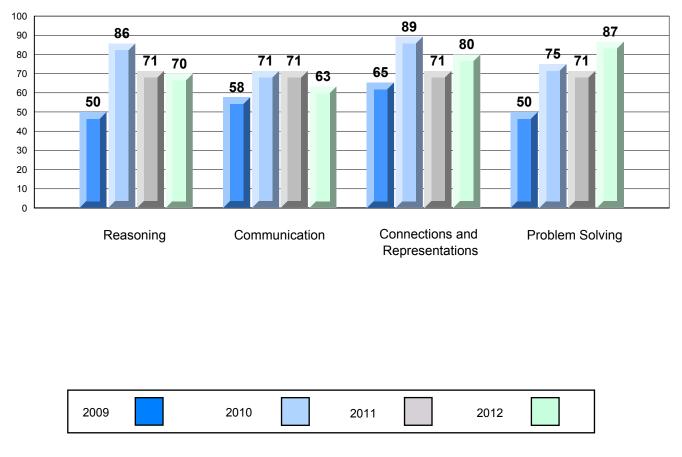

## 4 Year CRT (Subtest) Mark Trend 2009-2012 Multiple Choice

Rubric Results: Percentage of Students Performing at Level 3 and Above 2009-2012 Number Operations

Source: Division of Evaluation and Research, Department of Education O:\CRT12\MATH\_3\WEB\MTH03\_12.RPT

Grades: K-7

Difference from Provincial Mean, 2009-12 Rubric Results: Percentage of Students Performing at Level 3 and Above 2009-2012 Number Operations

Source: Division of Evaluation and Research, Department of Education O:\CRT12\MATH\_3\WEB\MTH03\_12.RPT