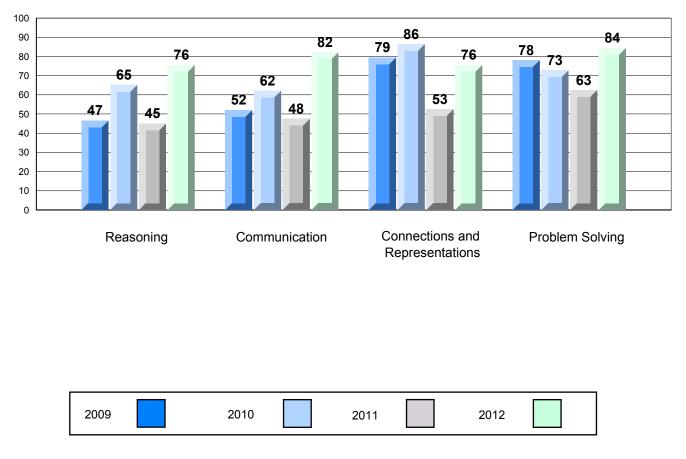

## 4 Year CRT (Subtest) Mark Trend 2009-2012 Multiple Choice

Rubric Results: Percentage of Students Performing at Level 3 and Above 2009-2012 Number Operations

Source: Division of Evaluation and Research, Department of Education O:\CRT12\MATH\_3\WEB\MTH03\_12.RPT

Grades: K-7

Difference from Provincial Mean, 2009-12 Rubric Results: Percentage of Students Performing at Level 3 and Above 2009-2012 Number Operations

Source: Division of Evaluation and Research, Department of Education O:\CRT12\MATH\_3\WEB\MTH03\_12.RPT