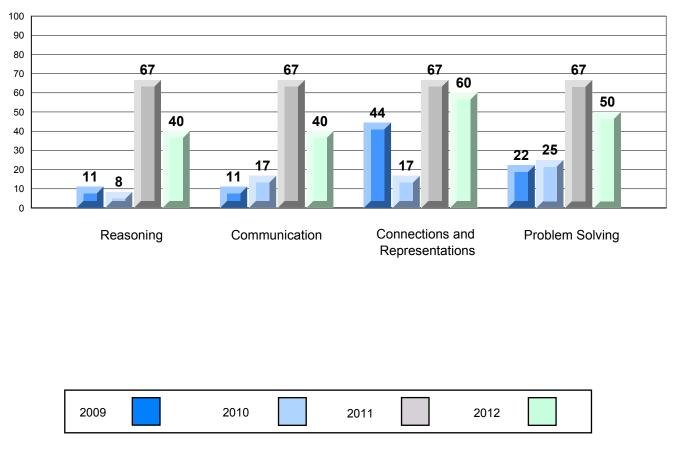

#213 - Lake Academy, Fortune

Grades: K-7

|                |                   | Number of Students: | 22                   |              | School         | School   |
|----------------|-------------------|---------------------|----------------------|--------------|----------------|----------|
|                |                   |                     |                      | Mark         | vs<br>District | VS       |
|                |                   |                     |                      |              | District       | Province |
| Multiple C     | noice             |                     | School               | 73.5         | •              | •        |
|                | Number Concepts   |                     | District             | 78.5         |                |          |
|                |                   |                     | Province             | 78.3         |                |          |
|                |                   |                     | School               | 81.6         |                |          |
|                | Number Operations |                     | District             | 72.7         | _              | _        |
|                |                   |                     | Province             | 72.4         |                |          |
|                |                   |                     | School               | 85.7         |                |          |
|                | Shape and Space   |                     | District             | 75.4         |                |          |
|                |                   |                     | Province             | 75.7         |                |          |
|                |                   |                     |                      |              |                |          |
| Written Re     | sponse            |                     | School               | 72.8         | •              | •        |
|                |                   |                     | District             | 72.0         | •              | •        |
|                | Number Concepts   |                     | Province             | 77.7         |                |          |
|                |                   |                     |                      |              |                |          |
|                | Change and Change |                     | School               | 81.8         | <b>A</b>       | <b>A</b> |
|                | Shape and Space   |                     | District             | 77.2         |                |          |
|                |                   |                     | Province             | 77.6         |                |          |
|                |                   |                     | School               | 77.0         |                |          |
|                | Mental Math       |                     | District             | 74.4         |                |          |
|                |                   |                     | Province             | 74.6         |                |          |
|                |                   |                     |                      |              |                |          |
| <u>Rubrics</u> |                   |                     | School               | 100.0        |                |          |
|                |                   | Reasoning           | District             | 72.8         |                | -        |
|                |                   | l                   | Province             | 72.0         |                |          |
|                |                   |                     | School               | 00.5         |                |          |
|                |                   | Communication       | District             | 89.5<br>74.3 |                | •        |
|                |                   |                     | Province             | 74.5         |                |          |
|                | Number Operations | _                   |                      |              |                |          |
|                | ·                 | Connections and     | School               | 89.5         | <b>A</b>       | <b>A</b> |
|                |                   | Representations     | District<br>Province | 80.1         |                |          |
|                |                   |                     | FIOVINCE             | 78.7         |                |          |
|                |                   |                     | School               | 94.7         | <b>A</b>       | <b>A</b> |
|                |                   | Problem Solving     | District             | 83.4         |                |          |
|                |                   |                     | Province             | 82.5         |                |          |
|                |                   |                     |                      |              |                |          |
|                |                   |                     |                      |              |                |          |
|                |                   |                     |                      |              |                |          |
|                |                   |                     |                      |              |                |          |
|                |                   |                     |                      |              |                |          |
|                |                   |                     |                      | 1            |                |          |

#218 - St. Joseph's Academy, Lamaline

Grades: K-12

|                |                   | Number of Students: | 11                   | Mark         | School<br>vs<br>District | School<br>vs<br>Province |
|----------------|-------------------|---------------------|----------------------|--------------|--------------------------|--------------------------|
| Multiple C     | <u>hoice</u>      |                     | Oshaal               |              |                          |                          |
|                | Number Concepts   |                     | School<br>District   | 88.3         | <b>A</b>                 | <b>A</b>                 |
|                | Number Concepts   |                     | Province             | 78.5<br>78.3 |                          |                          |
|                |                   |                     |                      | 76.5         |                          |                          |
|                | Number Operations |                     | School               | 87.9         | <b>A</b>                 | <b>A</b>                 |
|                | Number Operations |                     | District             | 72.7         |                          |                          |
|                |                   |                     | Province             | 72.4         |                          |                          |
|                |                   |                     | School               | 90.0         |                          | <b>A</b>                 |
|                | Shape and Space   |                     | District             | 75.4         |                          |                          |
|                |                   |                     | Province             | 75.7         |                          |                          |
|                |                   |                     |                      |              |                          |                          |
| Written Re     | esponse           |                     | School               | 90.3         |                          |                          |
|                | Number Concepts   |                     | District             | 77.7         | -                        | -                        |
|                | Number Concepts   |                     | Province             | 77.7         |                          |                          |
|                |                   |                     |                      |              |                          |                          |
|                | Shana and Shaaa   |                     | School               | 87.8         | <b>A</b>                 | <b>A</b>                 |
|                | Shape and Space   |                     | District             | 77.2         |                          |                          |
|                |                   |                     | Province             | 77.6         |                          |                          |
|                |                   |                     | School               | 74.2         | •                        | •                        |
|                | Mental Math       |                     | District             | 74.4         |                          |                          |
|                |                   |                     | Province             | 74.6         |                          |                          |
|                |                   |                     |                      |              |                          |                          |
| <u>Rubrics</u> |                   |                     | School               | 81.8         | <b>A</b>                 | <b>A</b>                 |
|                |                   | Reasoning           | District             | 72.8         |                          |                          |
|                |                   |                     | Province             | 72.1         |                          |                          |
|                |                   |                     | School               | 90.9         |                          | <b>A</b>                 |
|                |                   | Communication       | District             | 74.3         | _                        | _                        |
|                |                   |                     | Province             | 73.4         |                          |                          |
|                | Number Operations | _                   | <u>.</u>             |              |                          |                          |
|                |                   | Connections and     | School               | 90.9         | <b></b>                  | <b>A</b>                 |
|                |                   | Representations     | District<br>Province | 80.1         |                          |                          |
|                |                   |                     | TTOVINCE             | 78.7         |                          |                          |
|                |                   |                     | School               | 100.0        | <b>A</b>                 | <b>A</b>                 |
|                |                   | Problem Solving     | District             | 83.4         |                          |                          |
|                |                   |                     | Province             | 82.5         |                          |                          |
|                |                   |                     |                      |              |                          |                          |
|                |                   |                     |                      |              |                          |                          |
|                |                   |                     |                      |              |                          |                          |
|                |                   |                     |                      |              |                          |                          |
|                |                   |                     |                      |              |                          |                          |
|                |                   |                     |                      |              |                          |                          |

#220 - Sacred Heart Academy, Marystown

Grades: K-7

|                     |                   | Number of Students: | 54       | Mark | School<br>vs<br>District | School<br>vs<br>Province |
|---------------------|-------------------|---------------------|----------|------|--------------------------|--------------------------|
| Multiple C          | hoice             |                     |          |      | District                 | 11011100                 |
| <u>intercipio e</u> |                   |                     | School   | 70.7 | •                        | •                        |
|                     | Number Concepts   |                     | District | 78.5 |                          |                          |
|                     |                   |                     | Province | 78.3 |                          |                          |
|                     | Number Operations |                     | School   | 65.3 | •                        | •                        |
|                     | Number Operations |                     | District | 72.7 |                          |                          |
|                     |                   |                     | Province | 72.4 |                          |                          |
|                     |                   |                     | School   | 73.2 | •                        | •                        |
|                     | Shape and Space   |                     | District | 75.4 |                          |                          |
|                     |                   |                     | Province | 75.7 |                          |                          |
|                     |                   |                     |          |      |                          |                          |
| Written Re          | sponse            |                     | School   | 67.1 | •                        | ▼                        |
|                     | Number Concepts   |                     | District | 77.7 |                          |                          |
|                     |                   |                     | Province | 77.7 |                          |                          |
|                     |                   |                     | School   | 70.7 | •                        | •                        |
|                     | Shape and Space   |                     | District | 77.2 |                          |                          |
|                     |                   |                     | Province | 77.6 |                          |                          |
|                     |                   |                     | School   | 70.3 | •                        | •                        |
|                     | Mental Math       |                     | District | 74.4 |                          |                          |
|                     |                   |                     | Province | 74.6 |                          |                          |
|                     |                   |                     |          |      |                          |                          |
| <u>Rubrics</u>      |                   |                     | School   | 70.8 | •                        | •                        |
|                     |                   | Reasoning           | District | 72.8 |                          |                          |
|                     |                   |                     | Province | 72.1 |                          |                          |
|                     |                   |                     | School   | 77.1 | <b>A</b>                 | <b>A</b>                 |
|                     |                   | Communication       | District | 74.3 |                          |                          |
|                     |                   |                     | Province | 73.4 |                          |                          |
|                     | Number Operations | Connections and     | School   | 81.3 |                          |                          |
|                     |                   | Representations     | District | 80.1 |                          |                          |
|                     |                   | Representations     | Province | 78.7 |                          |                          |
|                     |                   |                     | School   | 80.9 | •                        | •                        |
|                     |                   | Problem Solving     | District | 83.4 |                          |                          |
|                     |                   | Ū                   | Province | 82.5 |                          |                          |
|                     |                   |                     |          |      |                          |                          |
|                     |                   |                     |          |      |                          |                          |
|                     |                   |                     |          |      |                          |                          |
|                     |                   |                     |          |      |                          |                          |
|                     |                   |                     |          |      |                          |                          |

#223 - Christ the King School, Rushoon

Grades: K-12

|            |                   | Number of Students: | 10       | Mark | School<br>vs<br>District | School<br>vs<br>Province |
|------------|-------------------|---------------------|----------|------|--------------------------|--------------------------|
| Multiple C | hoice             |                     |          |      |                          |                          |
|            |                   |                     | School   | 79.4 | <b>A</b>                 | <b>A</b>                 |
|            | Number Concepts   |                     | District | 78.5 |                          |                          |
|            |                   |                     | Province | 78.3 |                          |                          |
|            |                   |                     | School   | 72.5 | -                        |                          |
|            | Number Operations |                     | District | 72.7 | •                        | -                        |
|            |                   |                     | Province | 72.4 |                          |                          |
|            |                   |                     |          |      |                          |                          |
|            |                   |                     | School   | 75.6 | <b>A</b>                 | •                        |
|            | Shape and Space   |                     | District | 75.4 |                          |                          |
|            |                   |                     | Province | 75.7 |                          |                          |
| Written Re | chonco            |                     |          |      |                          |                          |
| written Re | <u>901196</u>     |                     | School   | 76.2 | •                        | ▼                        |
|            | Number Concepts   |                     | District | 77.7 |                          |                          |
|            |                   |                     | Province | 77.7 |                          |                          |
|            |                   |                     | School   | 72.8 | •                        | •                        |
|            | Shape and Space   |                     | District | 77.2 |                          |                          |
|            |                   |                     | Province | 77.6 |                          |                          |
|            |                   |                     | School   | 87.5 |                          | <b>A</b>                 |
|            | Mental Math       |                     | District | 74.4 |                          |                          |
|            |                   |                     | Province | 74.6 |                          |                          |
|            |                   |                     |          |      |                          |                          |
| Rubrics    |                   |                     | School   | 50.0 | •                        | •                        |
|            |                   | Reasoning           | District | 72.8 |                          |                          |
|            |                   |                     | Province | 72.1 |                          |                          |
|            |                   |                     | School   | 60.0 | •                        | •                        |
|            |                   | Communication       | District | 74.3 |                          |                          |
|            |                   |                     | Province | 73.4 |                          |                          |
|            | Number Operations | Connections and     | School   | 60.0 | •                        | •                        |
|            |                   | Representations     | District | 80.1 |                          |                          |
|            |                   | Representations     | Province | 78.7 |                          |                          |
|            |                   |                     | School   | 70.0 | •                        | •                        |
|            |                   | Problem Solving     | District | 83.4 |                          |                          |
|            |                   |                     | Province | 82.5 |                          |                          |
|            |                   |                     |          |      |                          |                          |
|            |                   |                     |          |      |                          |                          |
|            |                   |                     |          |      |                          |                          |
|            |                   |                     |          |      |                          |                          |
|            |                   |                     |          |      |                          |                          |

#224 - Donald C. Jamieson Academy, Burin Bay Arm

Grades: K-7

|                      |                   | Number of Students: | 45                   | Mark | School<br>vs<br>District | School<br>vs<br>Province |
|----------------------|-------------------|---------------------|----------------------|------|--------------------------|--------------------------|
| Multiple Cl          | noice             |                     |                      |      | District                 | FIOVINCE                 |
| <u>Intercipio er</u> |                   |                     | School               | 81.2 | <b>A</b>                 | <b>A</b>                 |
|                      | Number Concepts   |                     | District             | 78.5 |                          |                          |
|                      |                   |                     | Province             | 78.3 |                          |                          |
|                      |                   |                     | School               | 77.3 | <b>A</b>                 |                          |
|                      | Number Operations |                     | District             | 72.7 |                          |                          |
|                      |                   |                     | Province             | 72.4 |                          |                          |
|                      |                   |                     | School               | 77.3 |                          |                          |
|                      | Shape and Space   |                     | District             | 75.4 |                          |                          |
|                      |                   |                     | Province             | 75.7 |                          |                          |
|                      |                   |                     |                      |      |                          |                          |
| <u>Written Re</u>    | <u>sponse</u>     |                     | School               | 75.6 | •                        | -                        |
|                      |                   |                     | District             | 75.0 | •                        | •                        |
|                      | Number Concepts   |                     | Province             | 77.7 |                          |                          |
|                      |                   |                     | <u>.</u>             |      |                          |                          |
|                      | Shape and Space   |                     | School               | 81.7 | <b>A</b>                 | <b>A</b>                 |
|                      | Shape and Space   |                     | District<br>Province | 77.2 |                          |                          |
|                      |                   |                     | FIOVINCE             | 77.6 |                          |                          |
|                      |                   |                     | School               | 78.3 |                          |                          |
|                      | Mental Math       |                     | District             | 74.4 |                          |                          |
|                      |                   |                     | Province             | 74.6 |                          |                          |
|                      |                   |                     |                      |      |                          |                          |
| <u>Rubrics</u>       |                   |                     | School               | 86.4 |                          |                          |
|                      |                   | Reasoning           | District             | 72.8 |                          | -                        |
|                      |                   |                     | Province             | 72.1 |                          |                          |
|                      |                   |                     | Oshaal               |      |                          |                          |
|                      |                   | Communication       | School<br>District   | 90.9 |                          | <b>A</b>                 |
|                      |                   |                     | Province             | 74.3 |                          |                          |
|                      | Number Operations |                     | FIOVINCE             | 73.4 |                          |                          |
|                      |                   | Connections and     | School               | 88.6 | <b></b>                  | <b>A</b>                 |
|                      |                   | Representations     | District             | 80.1 |                          |                          |
|                      |                   | rioprocontationo    | Province             | 78.7 |                          |                          |
|                      |                   |                     | School               | 88.6 |                          |                          |
|                      |                   | Problem Solving     | District             | 83.4 |                          |                          |
|                      |                   | -                   | Province             | 82.5 |                          |                          |
|                      |                   |                     |                      |      |                          |                          |
|                      |                   |                     |                      |      |                          |                          |
|                      |                   |                     |                      |      |                          |                          |
|                      |                   |                     |                      |      |                          |                          |
|                      |                   |                     |                      |      |                          |                          |
|                      |                   |                     |                      |      |                          |                          |

#226 - Fortune Bay Academy, St. Bernard's - Jacques Fontaine

Grades: K-12

|                |                   | Number of Students:                   | 10       | Mark  | School<br>vs<br>District | School<br>vs<br>Province |
|----------------|-------------------|---------------------------------------|----------|-------|--------------------------|--------------------------|
| Multiple Cl    | noice             |                                       |          |       | District                 | Province                 |
| manaple of     |                   |                                       | School   | 84.3  | <b>A</b>                 | <b>A</b>                 |
|                | Number Concepts   |                                       | District | 78.5  |                          |                          |
|                |                   |                                       | Province | 78.3  |                          |                          |
|                | Number Onerstiens |                                       | School   | 79.2  | <b>A</b>                 | <b>A</b>                 |
|                | Number Operations |                                       | District | 72.7  |                          |                          |
|                |                   |                                       | Province | 72.4  |                          |                          |
|                |                   |                                       | School   | 83.0  | <b>A</b>                 | <b>A</b>                 |
|                | Shape and Space   |                                       | District | 75.4  |                          |                          |
|                |                   |                                       | Province | 75.7  |                          |                          |
|                |                   |                                       |          |       |                          |                          |
| Written Re     | <u>sponse</u>     |                                       | School   | 71.4  | •                        | •                        |
|                | Number Concepts   |                                       | District | 77.7  |                          |                          |
|                |                   |                                       | Province | 77.7  |                          |                          |
|                |                   |                                       | School   | 88.3  |                          |                          |
|                | Shape and Space   |                                       | District | 77.2  |                          |                          |
|                |                   |                                       | Province | 77.6  |                          |                          |
|                |                   |                                       | School   | 60.0  | •                        | •                        |
|                | Mental Math       |                                       | District | 74.4  | •                        | ·                        |
|                |                   |                                       | Province | 74.6  |                          |                          |
|                |                   |                                       |          |       |                          |                          |
| <u>Rubrics</u> |                   |                                       | School   | 90.0  |                          |                          |
|                |                   | Reasoning                             | District | 72.8  | _                        | _                        |
|                |                   | 5                                     | Province | 72.1  |                          |                          |
|                |                   |                                       | School   | 90.0  |                          |                          |
|                |                   | Communication                         | District | 74.3  | _                        | _                        |
|                |                   |                                       | Province | 73.4  |                          |                          |
|                | Number Operations | Connections and                       | School   | 90.0  |                          |                          |
|                |                   |                                       | District | 80.1  | _                        | _                        |
|                |                   | Representations                       | Province | 78.7  |                          |                          |
|                |                   |                                       | School   | 100.0 |                          |                          |
|                |                   | Problem Solving                       | District | 83.4  | -                        | _                        |
|                |                   | · · · · · · · · · · · · · · · · · · · | Province | 82.5  |                          |                          |
|                |                   |                                       |          |       |                          |                          |
|                |                   |                                       |          |       |                          |                          |
|                |                   |                                       |          |       |                          |                          |
|                |                   |                                       |          |       |                          |                          |
|                |                   |                                       |          |       |                          |                          |

Source: Division of Evaluation and Research, Department of Education O:\CRT12\MATH\_3\WEB\MTH03\_12.RPT

#228 - St. Lawrence Academy, St. Lawrence

Grades: K-12

|                |                   | Number of Students: | 12                   | Mark         | School<br>vs<br>District | School<br>vs<br>Province |
|----------------|-------------------|---------------------|----------------------|--------------|--------------------------|--------------------------|
| Multiple C     | hoice             |                     |                      |              |                          |                          |
|                |                   |                     | School               | 77.1         | •                        | •                        |
|                | Number Concepts   |                     | District<br>Province | 78.5         |                          |                          |
|                |                   |                     |                      | 78.3         |                          |                          |
|                |                   |                     | School               | 68.1         | •                        | •                        |
|                | Number Operations |                     | District             | 72.7         |                          |                          |
|                |                   |                     | Province             | 72.4         |                          |                          |
|                |                   |                     | School               | 76.4         |                          |                          |
|                | Shape and Space   |                     | District             | 75.4         |                          |                          |
|                |                   |                     | Province             | 75.7         |                          |                          |
|                |                   |                     |                      |              |                          |                          |
| Written Re     | <u>sponse</u>     |                     | School               | 69.3         | •                        | •                        |
|                | Number Concepts   |                     | District             | 77.7         |                          |                          |
|                | Number Concepts   |                     | Province             | 77.7         |                          |                          |
|                |                   |                     | School               | 79.8         |                          |                          |
|                | Shape and Space   |                     | District             | 79.8         |                          |                          |
|                | enape and epace   |                     | Province             | 77.6         |                          |                          |
|                |                   |                     |                      | 11.0         |                          |                          |
|                |                   |                     | School               | 52.1         | •                        | •                        |
|                | Mental Math       |                     | District             | 74.4         |                          |                          |
|                |                   |                     | Province             | 74.6         |                          |                          |
|                |                   |                     |                      |              |                          |                          |
| <u>Rubrics</u> |                   |                     | School               | 58.3         | •                        | •                        |
|                |                   | Reasoning           | District             | 72.8         |                          |                          |
|                |                   | Ū Ū                 | Province             | 72.1         |                          |                          |
|                |                   |                     | School               | 66.7         | -                        | -                        |
|                |                   | Communication       | District             | 66.7<br>74.3 | •                        | •                        |
|                |                   |                     | Province             | 73.4         |                          |                          |
|                | Number Operations | _                   |                      | 10.1         |                          |                          |
|                |                   | Connections and     | School               | 75.0         | •                        | •                        |
|                |                   | Representations     | District             | 80.1         |                          |                          |
|                |                   |                     | Province             | 78.7         |                          |                          |
|                |                   |                     | School               | 75.0         | •                        | •                        |
|                |                   | Problem Solving     | District             | 83.4         |                          |                          |
|                |                   | C C                 | Province             | 82.5         |                          |                          |
|                |                   |                     |                      |              |                          |                          |
|                |                   |                     |                      |              |                          |                          |
|                |                   |                     |                      |              |                          |                          |
|                |                   |                     |                      |              |                          |                          |
|                |                   |                     |                      |              |                          |                          |

#229 - St. Joseph's All Grade, Terrenceville

Grades: K-12

|                |                   | Number of Students: | 12                 | Mark | School<br>vs<br>District | School<br>vs<br>Province |
|----------------|-------------------|---------------------|--------------------|------|--------------------------|--------------------------|
| Multiple Ch    | oice              |                     |                    |      |                          |                          |
|                |                   |                     | School             | 64.3 | •                        | •                        |
|                | Number Concepts   |                     | District           | 78.5 |                          |                          |
|                |                   |                     | Province           | 78.3 |                          |                          |
|                |                   |                     | School             | 56.7 | •                        | •                        |
|                | Number Operations |                     | District           | 72.7 |                          |                          |
|                |                   |                     | Province           | 72.4 |                          |                          |
|                |                   |                     | School             | 63.6 | •                        | •                        |
|                | Shape and Space   |                     | District           | 75.4 | •                        | •                        |
|                |                   |                     | Province           | 75.7 |                          |                          |
| M. 111         |                   |                     |                    |      |                          |                          |
| Written Res    | ponse             |                     | School             | 69.1 | •                        | ▼                        |
|                | Number Concepts   |                     | District           | 77.7 |                          |                          |
|                |                   |                     | Province           | 77.7 |                          |                          |
|                |                   |                     | School             | 69.7 | -                        | -                        |
|                | Shape and Space   |                     | District           | 77.2 | •                        | •                        |
|                |                   |                     | Province           | 77.6 |                          |                          |
|                |                   |                     |                    | 11.0 |                          |                          |
|                |                   |                     | School             | 56.1 | •                        | •                        |
|                | Mental Math       |                     | District           | 74.4 |                          |                          |
|                |                   |                     | Province           | 74.6 |                          |                          |
| <u>Rubrics</u> |                   |                     |                    |      |                          |                          |
| <u>Nubrics</u> |                   |                     | School             | 40.0 | •                        | •                        |
|                |                   | Reasoning           | District           | 72.8 |                          |                          |
|                |                   |                     | Province           | 72.1 |                          |                          |
|                |                   |                     | School             | 40.0 | •                        | •                        |
|                |                   | Communication       | District           | 74.3 |                          |                          |
|                |                   |                     | Province           | 73.4 |                          |                          |
|                | Number Operations | _                   | Oshaal             |      | _                        | _                        |
|                |                   | Connections and     | School<br>District | 60.0 | •                        | •                        |
|                |                   | Representations     | Province           | 80.1 |                          |                          |
|                |                   |                     | TTOVINCE           | 78.7 |                          |                          |
|                |                   |                     | School             | 50.0 | •                        | ▼                        |
|                |                   | Problem Solving     | District           | 83.4 |                          |                          |
|                |                   | 5                   | Province           | 82.5 |                          |                          |
|                |                   |                     |                    |      |                          |                          |
|                |                   |                     |                    |      |                          |                          |
|                |                   |                     |                    |      |                          |                          |
|                |                   |                     |                    |      |                          |                          |
|                |                   |                     |                    |      |                          |                          |

#232 - Matthew Elementary School, Bonavista

Grades: K-8

|                |                   | Number of Students:                | 28                             | Mark                 | School<br>vs | School<br>vs |
|----------------|-------------------|------------------------------------|--------------------------------|----------------------|--------------|--------------|
| Multiple Cl    | noice             |                                    |                                |                      | District     | Province     |
|                | Number Concepts   |                                    | School<br>District<br>Province | 80.7<br>78.5<br>78.3 |              | •            |
|                | Number Operations |                                    | School<br>District<br>Province | 73.7<br>72.7<br>72.4 |              | •            |
|                | Shape and Space   |                                    | School<br>District<br>Province | 74.0<br>75.4<br>75.7 | •            | •            |
| Written Re     | <u>sponse</u>     |                                    | School                         | 87.3                 |              |              |
|                | Number Concepts   |                                    | District<br>Province           | 77.7                 |              |              |
|                | Shape and Space   |                                    | School<br>District<br>Province | 77.1<br>77.2<br>77.6 | •            | •            |
|                | Mental Math       |                                    | School<br>District<br>Province | 71.9<br>74.4<br>74.6 | •            | •            |
| <u>Rubrics</u> |                   |                                    | Ochard                         |                      | _            | _            |
|                |                   | Reasoning                          | School<br>District<br>Province | 56.0<br>72.8<br>72.1 | •            | •            |
|                |                   | —— Communication                   | School<br>District<br>Province | 68.0<br>74.3<br>73.4 | •            | •            |
|                | Number Operations | Connections and<br>Representations | School<br>District<br>Province | 68.0<br>80.1<br>78.7 | •            | •            |
|                |                   | Problem Solving                    | School<br>District<br>Province | 88.0<br>83.4<br>82.5 | •            | •            |
|                |                   |                                    |                                |                      |              |              |
|                |                   |                                    |                                |                      |              |              |
|                |                   |                                    |                                |                      |              |              |

#234 - Catalina Elementary School, Catalina

Grades: K-8

|            |                   | Number of Students: | 12        | Mark         | School<br>vs<br>District | School<br>vs<br>Province |
|------------|-------------------|---------------------|-----------|--------------|--------------------------|--------------------------|
| Multiple C | hoice             |                     |           |              |                          |                          |
|            |                   |                     | School    | 87.7         | <b>A</b>                 | <b>A</b>                 |
|            | Number Concepts   |                     | District  | 78.5         |                          |                          |
|            |                   |                     | Province  | 78.3         |                          |                          |
|            |                   |                     | School    | 77.1         |                          | <b>A</b>                 |
|            | Number Operations |                     | District  | 72.7         |                          |                          |
|            |                   |                     | Province  | 72.4         |                          |                          |
|            |                   |                     | School    | 90.0         |                          |                          |
|            | Shape and Space   |                     | District  | 75.4         |                          |                          |
|            |                   |                     | Province  | 75.7         |                          |                          |
|            |                   |                     |           |              |                          |                          |
| Written Re | esponse           |                     | School    | 77.9         |                          |                          |
|            | Number Concerte   |                     | District  | 77.7         | —                        | —                        |
|            | Number Concepts   |                     | Province  | 77.7         |                          |                          |
|            |                   |                     | School    | 85.2         |                          |                          |
|            | Shape and Space   |                     | District  | 77.2         | -                        |                          |
|            |                   |                     | Province  | 77.6         |                          |                          |
|            |                   |                     |           |              |                          |                          |
|            | Mental Math       |                     | School    | 91.7         | <b>A</b>                 | <b>A</b>                 |
|            |                   |                     | District  | 74.4         |                          |                          |
|            |                   |                     | Province  | 74.6         |                          |                          |
|            |                   |                     |           |              |                          |                          |
| Rubrics    |                   |                     | School    | 90.9         | <b>A</b>                 | <b>A</b>                 |
|            |                   | Reasoning           | District  | 72.8         |                          |                          |
|            |                   |                     | Province  | 72.1         |                          |                          |
|            |                   |                     | School    | 90.9         |                          |                          |
|            |                   | Communication       | District  | 74.3         |                          |                          |
|            |                   |                     | Province  | 73.4         |                          |                          |
|            | Number Operations |                     | School    | 90.9         |                          |                          |
|            |                   | Connections and     | District  | 80.1         |                          |                          |
|            |                   | Representations     | Province  | 78.7         |                          |                          |
|            |                   |                     | School    |              |                          |                          |
|            |                   | Problem Solving     | District  | 90.9         | <b>A</b>                 | <b>A</b>                 |
|            |                   | r robiern Solving   | Province  | 83.4<br>82.5 |                          |                          |
|            |                   |                     | I TOWINGE | G.20         |                          |                          |
|            |                   |                     |           |              |                          |                          |
|            |                   |                     |           |              |                          |                          |
|            |                   |                     |           |              |                          |                          |
|            |                   |                     |           |              |                          |                          |
|            |                   |                     |           |              |                          |                          |

#237 - Anthony Paddon Elementary, Musgravetown

**CRT School Results** 

Grades: K-6

|                   |                   | Number of Students: | 33                   | Mark         | School<br>vs<br>District | School<br>vs<br>Province |
|-------------------|-------------------|---------------------|----------------------|--------------|--------------------------|--------------------------|
| Multiple Cl       | noice             |                     |                      |              |                          |                          |
| <u></u>           |                   |                     | School               | 75.6         | •                        | •                        |
|                   | Number Concepts   |                     | District             | 78.5         |                          |                          |
|                   |                   |                     | Province             | 78.3         |                          |                          |
|                   |                   |                     | School               | 73.9         |                          |                          |
|                   | Number Operations | i                   | District             | 73.9         |                          |                          |
|                   |                   |                     | Province             | 72.4         |                          |                          |
|                   |                   |                     |                      | 12.4         |                          |                          |
|                   |                   |                     | School               | 75.5         | <b>A</b>                 | •                        |
|                   | Shape and Space   |                     | District             | 75.4         |                          |                          |
|                   |                   |                     | Province             | 75.7         |                          |                          |
|                   |                   |                     |                      |              |                          |                          |
| <u>Written Re</u> | <u>sponse</u>     |                     | School               | 73.0         | •                        | •                        |
|                   | Number Concepts   |                     | District             | 77.7         |                          |                          |
|                   | Number Concepts   |                     | Province             | 77.7         |                          |                          |
|                   |                   |                     |                      |              | _                        | _                        |
|                   | Shape and Space   |                     | School               | 76.0         | •                        | •                        |
|                   | Shape and Space   |                     | District<br>Province | 77.2         |                          |                          |
|                   |                   |                     | Province             | 77.6         |                          |                          |
|                   |                   |                     | School               | 79.6         |                          |                          |
|                   | Mental Math       |                     | District             | 74.4         |                          | -                        |
|                   |                   |                     | Province             | 74.6         |                          |                          |
|                   |                   |                     |                      |              |                          |                          |
| <b>Rubrics</b>    |                   |                     | School               | 70.0         | •                        | •                        |
|                   |                   | Reasoning           | District             | 72.8         |                          |                          |
|                   |                   |                     | Province             | 72.1         |                          |                          |
|                   |                   |                     | School               | 00.0         | •                        | •                        |
|                   |                   | Communication       | District             | 63.3<br>74.3 | •                        | •                        |
|                   |                   |                     | Province             | 74.3         |                          |                          |
|                   | Number Operations |                     | TTOWINGC             | 73.4         |                          |                          |
|                   |                   | Connections and     | School               | 80.0         | •                        | <b>A</b>                 |
|                   |                   | Representations     | District             | 80.1         |                          |                          |
|                   |                   | Representations     | Province             | 78.7         |                          |                          |
|                   |                   |                     | School               | 86.7         |                          |                          |
|                   |                   | Problem Solving     | District             | 83.4         | -                        | -                        |
|                   |                   |                     | Province             | 82.5         |                          |                          |
|                   |                   |                     |                      |              |                          |                          |
|                   |                   |                     |                      |              |                          |                          |
|                   |                   |                     |                      |              |                          |                          |