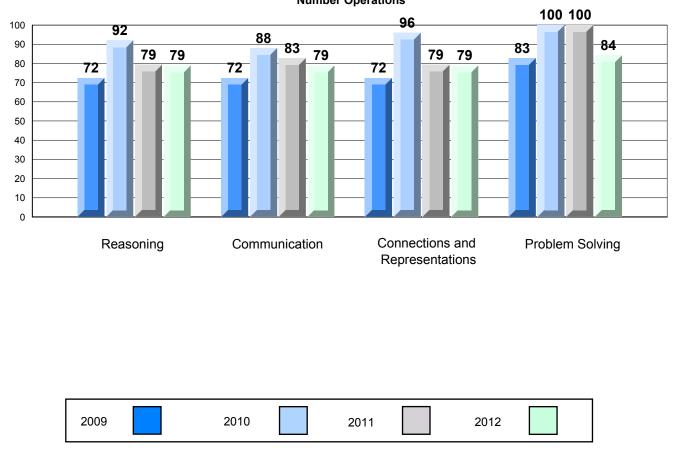

**CRT School Results** 

**Primary Mathematics** 

2011-12

#220 - Sacred Heart Academy, Marystown

Grades: K-7

### 4 Year CRT (Subtest) Mark Trend 2009-2012 Multiple Choice

# Rubric Results: Percentage of Students Performing at Level 3 and Above 2009-2012 Number Operations

Source: Division of Evaluation and Research, Department of Education O:\CRT12\MATH\_3\WEB\MTH03\_12.RPT