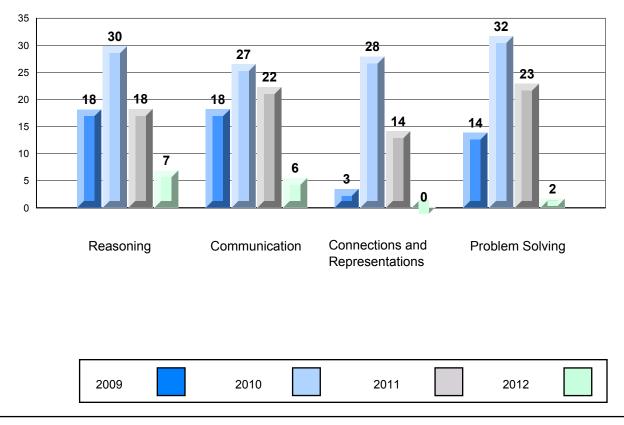

## 4 Year CRT (Subtest) Mark Trend 2009-2012 Multiple Choice

Rubric Results: Percentage of Students Performing at Level 3 and Above 2009-2012

Source: Division of Evaluation and Research, Department of Education O:\CRT12\MATH\_3\WEB\MTH03\_12.RPT