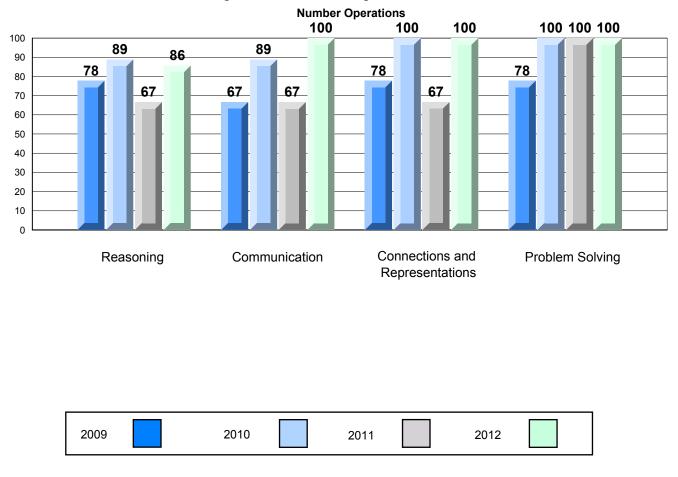

# Rubric Results: Percentage of Students Performing at Level 3 and Above 2009-2012 Number Operations

Source: Division of Evaluation and Research, Department of Education O:\CRT12\MATH\_3\WEB\MTH03\_12.RPT