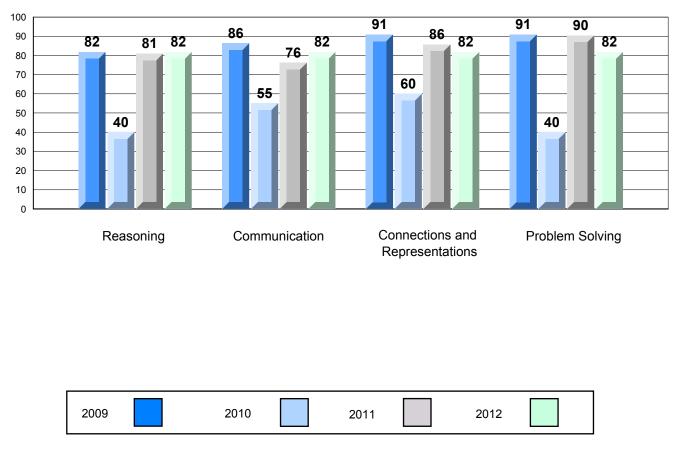

## 4 Year CRT (Subtest) Mark Trend 2009-2012 Multiple Choice

Rubric Results: Percentage of Students Performing at Level 3 and Above 2009-2012

Source: Division of Evaluation and Research, Department of Education O:\CRT12\MATH\_3\WEB\MTH03\_12.RPT