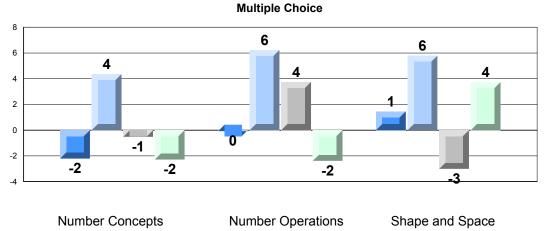

## 4 Year CRT (Subtest) Mark Trend 2009-2012 Multiple Choice

Rubric Results: Percentage of Students Performing at Level 3 and Above 2009-2012 Number Operations

Source: Division of Evaluation and Research, Department of Education O:\CRT12\MATH\_3\WEB\MTH03\_12.RPT

Grades: K-7

Difference from Provincial Mean, 2009-12 Rubric Results: Percentage of Students Performing at Level 3 and Above 2009-2012 Number Operations

Source: Division of Evaluation and Research, Department of Education O:\CRT12\MATH\_3\WEB\MTH03\_12.RPT