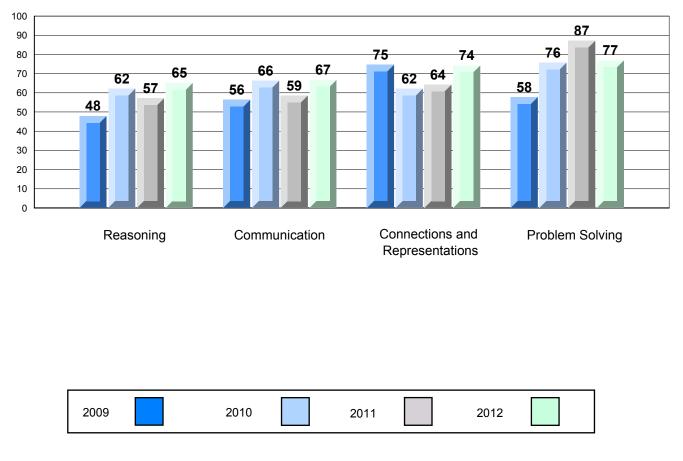

## 4 Year CRT (Subtest) Mark Trend 2009-2012 Multiple Choice

Rubric Results: Percentage of Students Performing at Level 3 and Above 2009-2012

Source: Division of Evaluation and Research, Department of Education O:\CRT12\MATH\_3\WEB\MTH03\_12.RPT

#218 - St. Joseph's Academy, Lamaline

Grades: K-12

Difference from Provincial Mean, 2009-12 Rubric Results: Percentage of Students Performing at Level 3 and Above 2009-2012 Number Operations

Source: Division of Evaluation and Research, Department of Education O:\CRT12\MATH\_3\WEB\MTH03\_12.RPT