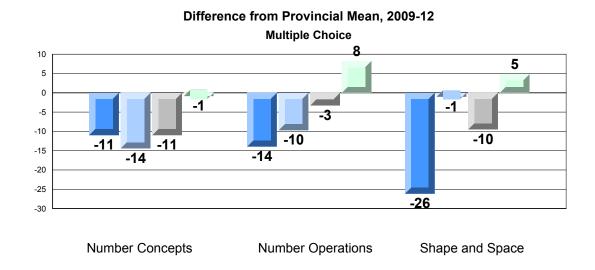

Grades: K-7

Difference from Provincial Mean, 2009-12 Rubric Results: Percentage of Students Performing at Level 3 and Above 2009-2012 Number Operations

Source: Division of Evaluation and Research, Department of Education O:\CRT12\MATH\_3\WEB\MTH03\_12.RPT