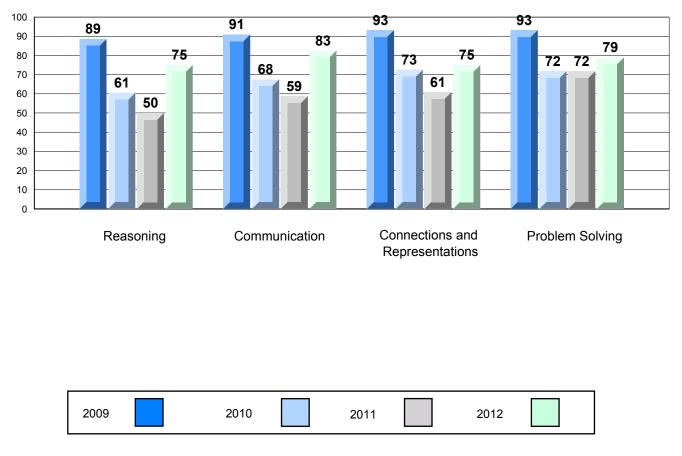

## 4 Year CRT (Subtest) Mark Trend 2009-2012 Multiple Choice

Rubric Results: Percentage of Students Performing at Level 3 and Above 2009-2012 Number Operations

Source: Division of Evaluation and Research, Department of Education O:\CRT12\MATH\_3\WEB\MTH03\_12.RPT