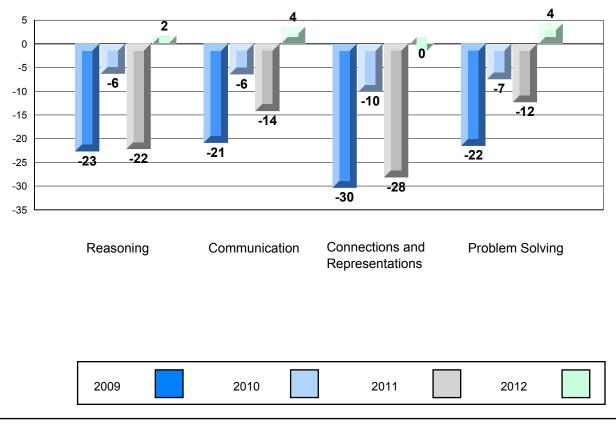

## 4 Year CRT (Subtest) Mark Trend 2009-2012 Multiple Choice

Rubric Results: Percentage of Students Performing at Level 3 and Above 2009-2012 Number Operations

Source: Division of Evaluation and Research, Department of Education O:\CRT12\MATH\_3\WEB\MTH03\_12.RPT

Grades: K-7

Difference from Provincial Mean, 2009-12 Rubric Results: Percentage of Students Performing at Level 3 and Above 2009-2012 Number Operations

Source: Division of Evaluation and Research, Department of Education O:\CRT12\MATH\_3\WEB\MTH03\_12.RPT