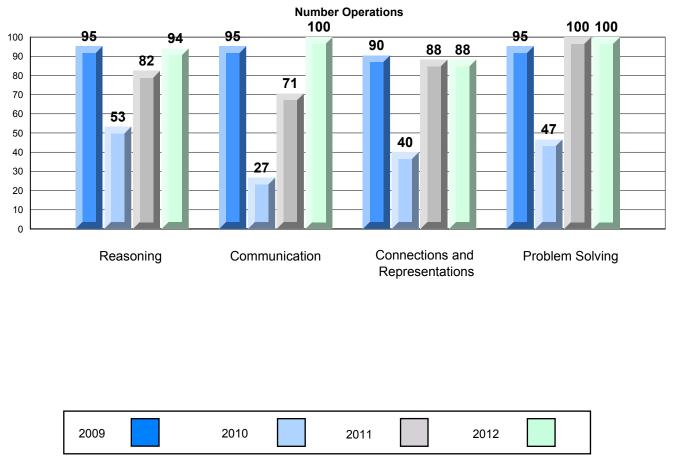

# Rubric Results: Percentage of Students Performing at Level 3 and Above 2009-2012 Number Operations

Source: Division of Evaluation and Research, Department of Education O:\CRT12\MATH\_3\WEB\MTH03\_12.RPT

#220 - Sacred Heart Academy, Marystown

Grades: K-7

Difference from Provincial Mean, 2009-12 Rubric Results: Percentage of Students Performing at Level 3 and Above 2009-2012 Number Operations

Source: Division of Evaluation and Research, Department of Education O:\CRT12\MATH\_3\WEB\MTH03\_12.RPT