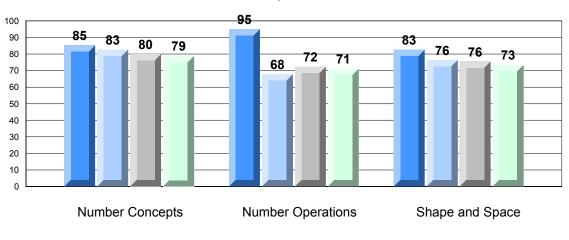

## 4 Year CRT (Subtest) Mark Trend 2009-2012 Multiple Choice

Rubric Results: Percentage of Students Performing at Level 3 and Above 2009-2012 Number Operations

Source: Division of Evaluation and Research, Department of Education O:\CRT12\MATH\_3\WEB\MTH03\_12.RPT