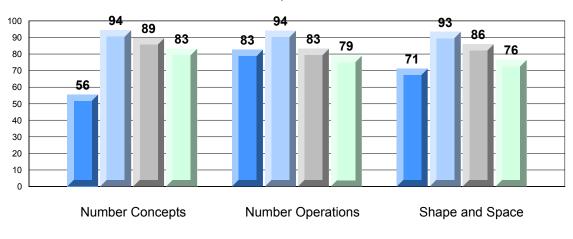

## 4 Year CRT (Subtest) Mark Trend 2009-2012 Multiple Choice

Rubric Results: Percentage of Students Performing at Level 3 and Above 2009-2012 Number Operations

Source: Division of Evaluation and Research, Department of Education O:\CRT12\MATH\_3\WEB\MTH03\_12.RPT