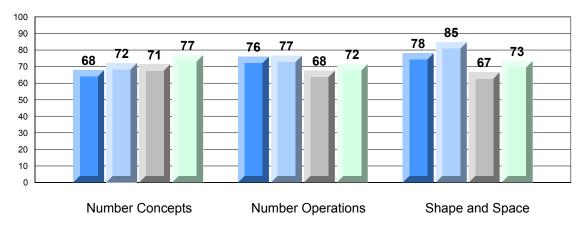

## 4 Year CRT (Subtest) Mark Trend 2009-2012 Multiple Choice

Rubric Results: Percentage of Students Performing at Level 3 and Above 2009-2012 Number Operations

Source: Division of Evaluation and Research, Department of Education O:\CRT12\MATH\_3\WEB\MTH03\_12.RPT