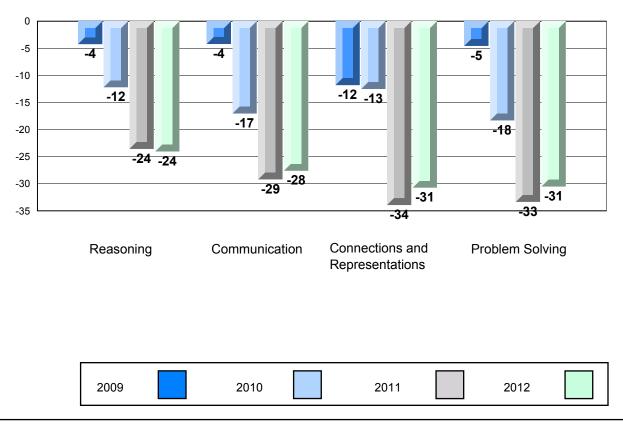

## 4 Year CRT (Subtest) Mark Trend 2009-2012 Multiple Choice

Rubric Results: Percentage of Students Performing at Level 3 and Above 2009-2012 Number Operations

Source: Division of Evaluation and Research, Department of Education O:\CRT12\MATH\_3\WEB\MTH03\_12.RPT