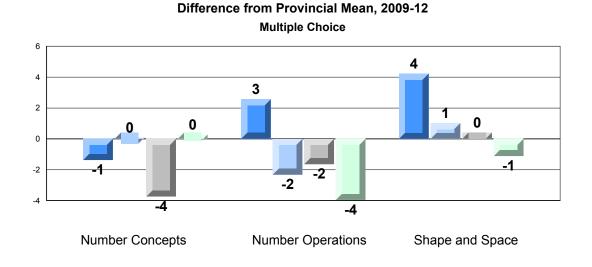

Grades: K-7

Difference from Provincial Mean, 2009-12 Rubric Results: Percentage of Students Performing at Level 3 and Above 2009-2012 Number Operations

Source: Division of Evaluation and Research, Department of Education O:\CRT12\MATH\_3\WEB\MTH03\_12.RPT

#218 - St. Joseph's Academy, Lamaline

Grades: K-12

Difference from Provincial Mean, 2009-12 Rubric Results: Percentage of Students Performing at Level 3 and Above 2009-2012 Number Operations

Source: Division of Evaluation and Research, Department of Education O:\CRT12\MATH\_3\WEB\MTH03\_12.RPT

#220 - Sacred Heart Academy, Marystown

Grades: K-7

Difference from Provincial Mean, 2009-12 Rubric Results: Percentage of Students Performing at Level 3 and Above 2009-2012 Number Operations

Source: Division of Evaluation and Research, Department of Education O:\CRT12\MATH\_3\WEB\MTH03\_12.RPT

Grades: K-12

Difference from Provincial Mean, 2009-12 Rubric Results: Percentage of Students Performing at Level 3 and Above 2009-2012 Number Operations

Source: Division of Evaluation and Research, Department of Education O:\CRT12\MATH\_3\WEB\MTH03\_12.RPT

#224 - Donald C. Jamieson Academy, Burin Bay Arm

Grades: K-7

Difference from Provincial Mean, 2009-12 Rubric Results: Percentage of Students Performing at Level 3 and Above 2009-2012 Number Operations

Source: Division of Evaluation and Research, Department of Education O:\CRT12\MATH\_3\WEB\MTH03\_12.RPT

# Difference from Provincial Mean, 2009-12 Rubric Results: Percentage of Students Performing at Level 3 and Above 2009-2012 Number Operations

School data with 5 or fewer students withheld for reasons of confidentiality.

JISTIICE 4 - Edstein

#226 - Fortune Bay Academy, St. Bernard's - Jacques Fontaine

Grades: K-12

Difference from Provincial Mean, 2009-12 Rubric Results: Percentage of Students Performing at Level 3 and Above 2009-2012 Number Operations

#228 - St. Lawrence Academy, St. Lawrence

Grades: K-12

Difference from Provincial Mean, 2009-12 Rubric Results: Percentage of Students Performing at Level 3 and Above 2009-2012 Number Operations

Source: Division of Evaluation and Research, Department of Education O:\CRT12\MATH\_3\WEB\MTH03\_12.RPT

#229 - St. Joseph's All Grade, Terrenceville

Grades: K-12

Difference from Provincial Mean, 2009-12 Rubric Results: Percentage of Students Performing at Level 3 and Above 2009-2012 Number Operations

Source: Division of Evaluation and Research, Department of Education O:\CRT12\MATH\_3\WEB\MTH03\_12.RPT

#232 - Matthew Elementary School, Bonavista

Grades: K-8

Difference from Provincial Mean, 2009-12 Rubric Results: Percentage of Students Performing at Level 3 and Above 2009-2012 Number Operations

Source: Division of Evaluation and Research, Department of Education O:\CRT12\MATH\_3\WEB\MTH03\_12.RPT

#234 - Catalina Elementary School, Catalina

Grades: K-8

Difference from Provincial Mean, 2009-12 Rubric Results: Percentage of Students Performing at Level 3 and Above 2009-2012 Number Operations

Source: Division of Evaluation and Research, Department of Education O:\CRT12\MATH\_3\WEB\MTH03\_12.RPT

#237 - Anthony Paddon Elementary, Musgravetown

Grades: K-6

Difference from Provincial Mean, 2009-12

Difference from Provincial Mean, 2009-12 Rubric Results: Percentage of Students Performing at Level 3 and Above 2009-2012 Number Operations