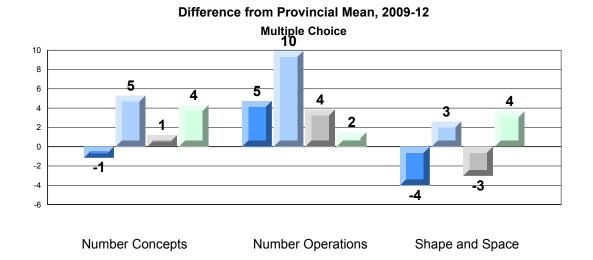

Grades: K-7

Difference from Provincial Mean, 2009-12 Rubric Results: Percentage of Students Performing at Level 3 and Above 2009-2012 Number Operations

Source: Division of Evaluation and Research, Department of Education O:\CRT12\MATH\_3\WEB\MTH03\_12.RPT