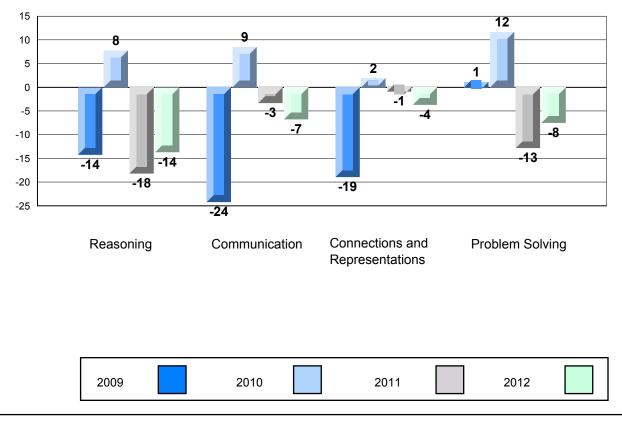

## 4 Year CRT (Subtest) Mark Trend 2009-2012 Multiple Choice

Rubric Results: Percentage of Students Performing at Level 3 and Above 2009-2012 Number Operations

Source: Division of Evaluation and Research, Department of Education O:\CRT12\MATH\_3\WEB\MTH03\_12.RPT

## 4 Year CRT (Subtest) Mark Trend 2009-2012 Multiple Choice

Rubric Results: Percentage of Students Performing at Level 3 and Above 2009-2012

Source: Division of Evaluation and Research, Department of Education O:\CRT12\MATH\_3\WEB\MTH03\_12.RPT

# Rubric Results: Percentage of Students Performing at Level 3 and Above 2009-2012 Number Operations

Source: Division of Evaluation and Research, Department of Education O:\CRT12\MATH\_3\WEB\MTH03\_12.RPT

## Rubric Results: Percentage of Students Performing at Level 3 and Above 2009-2012 Number Operations

School data with 5 or fewer students withheld for reasons of confidentiality.

Source: Division of Evaluation and Research, Department of Education O:\CRT12\MATH\_3\WEB\MTH03\_12.RPT Mushuau Innu Natuashish and Peenamin McKenzie School are excluded from district and provincial results.

### 4 Year CRT (Subtest) Mark Trend 2009-2012 Multiple Choice

Rubric Results: Percentage of Students Performing at Level 3 and Above 2009-2012 Number Operations

Source: Division of Evaluation and Research, Department of Education O:\CRT12\MATH\_3\WEB\MTH03\_12.RPT