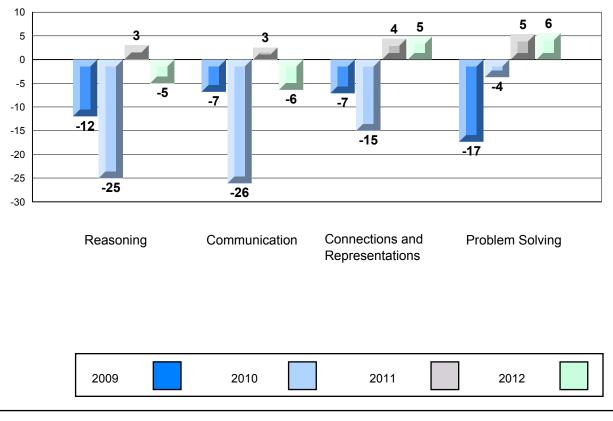

# Rubric Results: Percentage of Students Performing at Level 3 and Above 2009-2012 Number Operations

Source: Division of Evaluation and Research, Department of Education O:\CRT12\MATH\_3\WEB\MTH03\_12.RPT