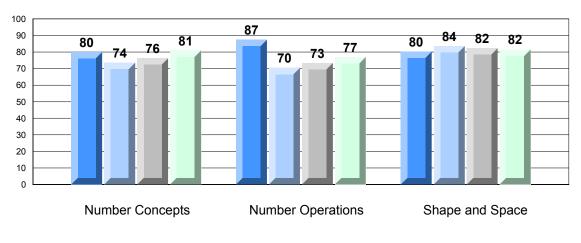

## 4 Year CRT (Subtest) Mark Trend 2009-2012 Multiple Choice

Rubric Results: Percentage of Students Performing at Level 3 and Above 2009-2012 Number Operations

Source: Division of Evaluation and Research, Department of Education O:\CRT12\MATH\_3\WEB\MTH03\_12.RPT

## 4 Year CRT (Subtest) Mark Trend 2009-2012 Multiple Choice

Rubric Results: Percentage of Students Performing at Level 3 and Above 2009-2012

Source: Division of Evaluation and Research, Department of Education O:\CRT12\MATH\_3\WEB\MTH03\_12.RPT

# Rubric Results: Percentage of Students Performing at Level 3 and Above 2009-2012 Number Operations

Source: Division of Evaluation and Research, Department of Education O:\CRT12\MATH\_3\WEB\MTH03\_12.RPT

## Rubric Results: Percentage of Students Performing at Level 3 and Above 2009-2012 Number Operations

School data with 5 or fewer students withheld for reasons of confidentiality.

Source: Division of Evaluation and Research, Department of Education O:\CRT12\MATH\_3\WEB\MTH03\_12.RPT Mushuau Innu Natuashish and Peenamin McKenzie School are excluded from district and provincial results.

### 4 Year CRT (Subtest) Mark Trend 2009-2012 Multiple Choice

Rubric Results: Percentage of Students Performing at Level 3 and Above 2009-2012 Number Operations

Source: Division of Evaluation and Research, Department of Education O:\CRT12\MATH\_3\WEB\MTH03\_12.RPT