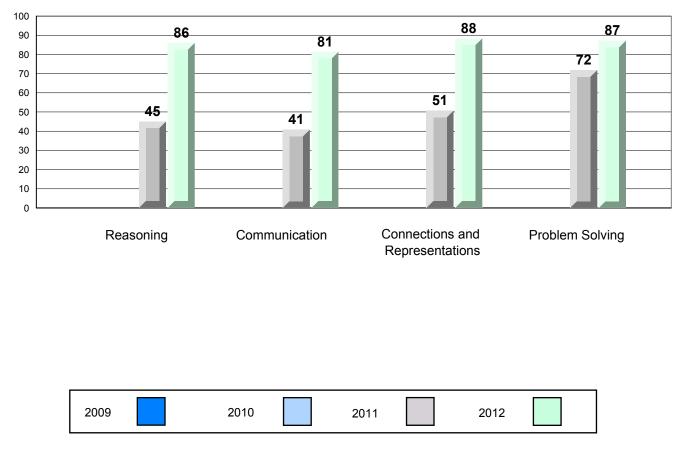

## 4 Year CRT (Subtest) Mark Trend 2009-2012 Multiple Choice

Rubric Results: Percentage of Students Performing at Level 3 and Above 2009-2012

Source: Division of Evaluation and Research, Department of Education O:\CRT12\MATH\_3\WEB\MTH03\_12.RPT