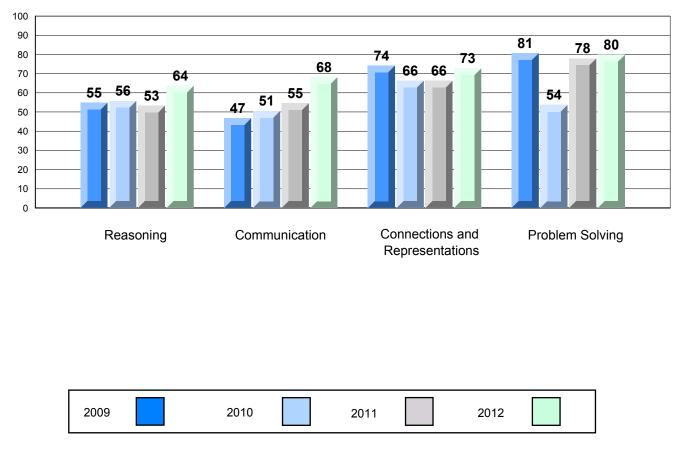

#237 - Anthony Paddon Elementary, Musgravetown

**CRT School Results** 

Grades: K-6

|                   |                   | Number of Students: | 33                   | Mark         | School<br>vs<br>District | School<br>vs<br>Province |
|-------------------|-------------------|---------------------|----------------------|--------------|--------------------------|--------------------------|
| Multiple Cl       | noice             |                     |                      |              |                          |                          |
| <u></u>           |                   |                     | School               | 75.6         | •                        | •                        |
|                   | Number Concepts   |                     | District             | 78.5         |                          |                          |
|                   |                   |                     | Province             | 78.3         |                          |                          |
|                   |                   |                     | School               | 73.9         |                          |                          |
|                   | Number Operations | i                   | District             | 73.9         |                          |                          |
|                   |                   |                     | Province             | 72.4         |                          |                          |
|                   |                   |                     |                      | 12.4         |                          |                          |
|                   |                   |                     | School               | 75.5         | <b>A</b>                 | •                        |
|                   | Shape and Space   |                     | District             | 75.4         |                          |                          |
|                   |                   |                     | Province             | 75.7         |                          |                          |
|                   |                   |                     |                      |              |                          |                          |
| <u>Written Re</u> | <u>sponse</u>     |                     | School               | 73.0         | •                        | •                        |
|                   | Number Concepts   |                     | District             | 77.7         |                          |                          |
|                   | Number Concepts   |                     | Province             | 77.7         |                          |                          |
|                   |                   |                     |                      |              | _                        | _                        |
|                   | Shape and Space   |                     | School               | 76.0         | •                        | •                        |
|                   | Shape and Space   |                     | District<br>Province | 77.2         |                          |                          |
|                   |                   |                     | Province             | 77.6         |                          |                          |
|                   |                   |                     | School               | 79.6         |                          |                          |
|                   | Mental Math       |                     | District             | 74.4         |                          | -                        |
|                   |                   |                     | Province             | 74.6         |                          |                          |
|                   |                   |                     |                      |              |                          |                          |
| <b>Rubrics</b>    |                   |                     | School               | 70.0         | •                        | •                        |
|                   |                   | Reasoning           | District             | 72.8         |                          |                          |
|                   |                   |                     | Province             | 72.1         |                          |                          |
|                   |                   |                     | School               | 00.0         | •                        | •                        |
|                   |                   | Communication       | District             | 63.3<br>74.3 | •                        | •                        |
|                   |                   |                     | Province             | 74.3         |                          |                          |
|                   | Number Operations |                     | TTOWINGC             | 73.4         |                          |                          |
|                   |                   | Connections and     | School               | 80.0         | •                        | <b>A</b>                 |
|                   |                   | Representations     | District             | 80.1         |                          |                          |
|                   |                   | Representations     | Province             | 78.7         |                          |                          |
|                   |                   |                     | School               | 86.7         |                          |                          |
|                   |                   | Problem Solving     | District             | 83.4         | -                        | -                        |
|                   |                   |                     | Province             | 82.5         |                          |                          |
|                   |                   |                     |                      |              |                          |                          |
|                   |                   |                     |                      |              |                          |                          |
|                   |                   |                     |                      |              |                          |                          |

# Rubric Results: Percentage of Students Performing at Level 3 and Above 2009-2012 Number Operations

Source: Division of Evaluation and Research, Department of Education O:\CRT12\MATH\_3\WEB\MTH03\_12.RPT