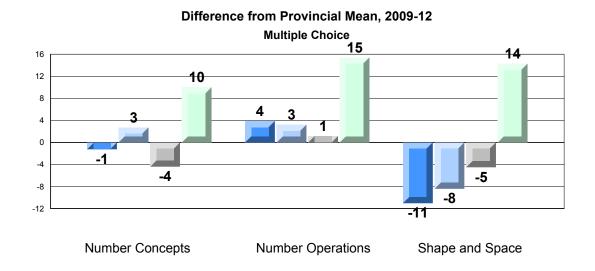

Grades: K-7

Difference from Provincial Mean, 2009-12 Rubric Results: Percentage of Students Performing at Level 3 and Above 2009-2012 Number Operations

Source: Division of Evaluation and Research, Department of Education O:\CRT12\MATH\_3\WEB\MTH03\_12.RPT