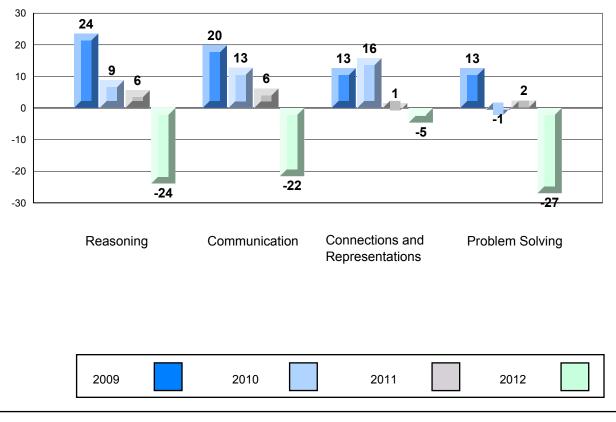

#218 - St. Joseph's Academy, Lamaline

Grades: K-12

Difference from Provincial Mean, 2009-12 Rubric Results: Percentage of Students Performing at Level 3 and Above 2009-2012 Number Operations

Source: Division of Evaluation and Research, Department of Education O:\CRT12\MATH\_3\WEB\MTH03\_12.RPT