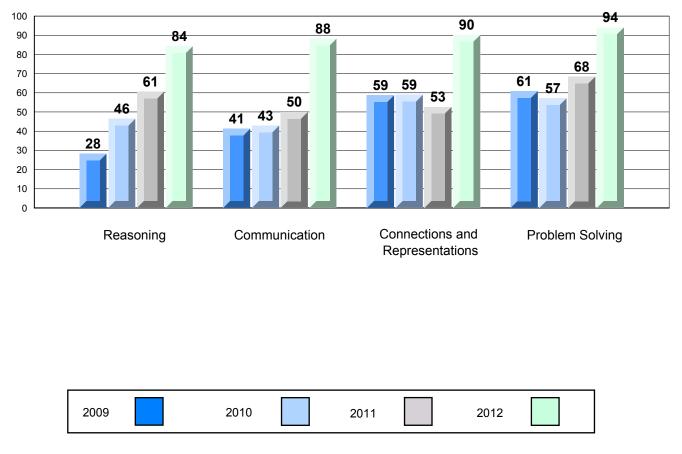

## 4 Year CRT (Subtest) Mark Trend 2009-2012 Multiple Choice

Rubric Results: Percentage of Students Performing at Level 3 and Above 2009-2012

Source: Division of Evaluation and Research, Department of Education O:\CRT12\MATH\_3\WEB\MTH03\_12.RPT

### 4 Year CRT (Subtest) Mark Trend 2009-2012 Multiple Choice

# Rubric Results: Percentage of Students Performing at Level 3 and Above 2009-2012 Number Operations

Source: Division of Evaluation and Research, Department of Education O:\CRT12\MATH\_3\WEB\MTH03\_12.RPT