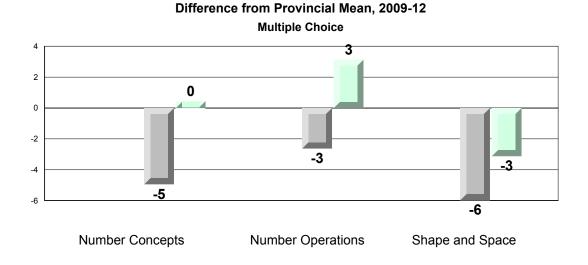

#218 - St. Joseph's Academy, Lamaline

Grades: K-12

Difference from Provincial Mean, 2009-12 Rubric Results: Percentage of Students Performing at Level 3 and Above 2009-2012 Number Operations

Source: Division of Evaluation and Research, Department of Education O:\CRT12\MATH\_3\WEB\MTH03\_12.RPT