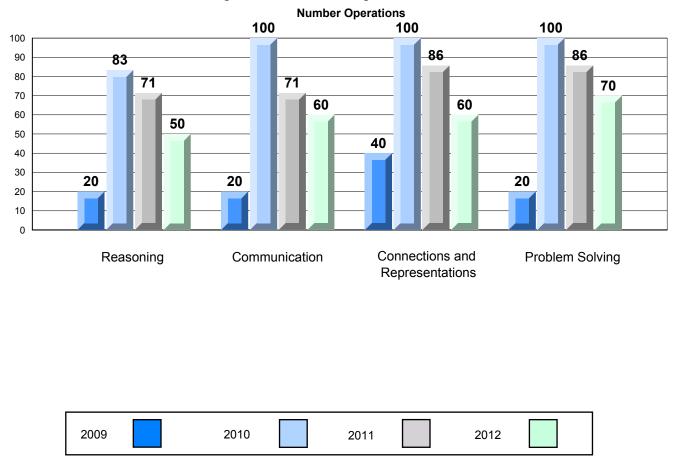

# Rubric Results: Percentage of Students Performing at Level 3 and Above 2009-2012 Number Operations

Source: Division of Evaluation and Research, Department of Education O:\CRT12\MATH\_3\WEB\MTH03\_12.RPT

#220 - Sacred Heart Academy, Marystown

Grades: K-7

Difference from Provincial Mean, 2009-12 Rubric Results: Percentage of Students Performing at Level 3 and Above 2009-2012 Number Operations

Source: Division of Evaluation and Research, Department of Education O:\CRT12\MATH\_3\WEB\MTH03\_12.RPT