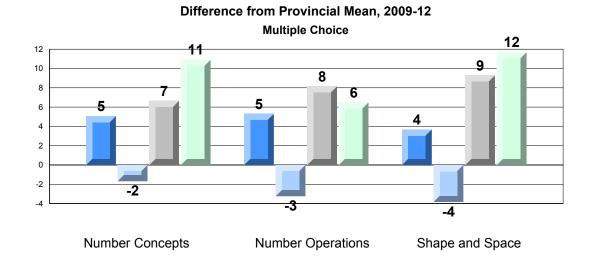

Grades: K-7

Difference from Provincial Mean, 2009-12 Rubric Results: Percentage of Students Performing at Level 3 and Above 2009-2012 Number Operations

Source: Division of Evaluation and Research, Department of Education O:\CRT12\MATH\_3\WEB\MTH03\_12.RPT