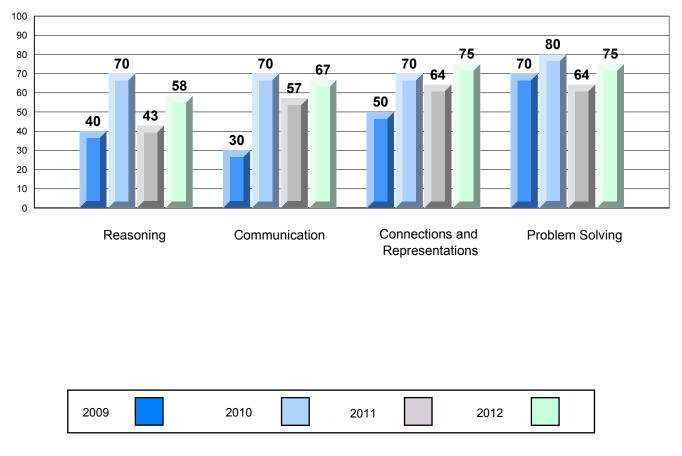

# Rubric Results: Percentage of Students Performing at Level 3 and Above 2009-2012 Number Operations

Source: Division of Evaluation and Research, Department of Education O:\CRT12\MATH\_3\WEB\MTH03\_12.RPT

## Rubric Results: Percentage of Students Performing at Level 3 and Above 2009-2012 Number Operations

School data with 5 or fewer students withheld for reasons of confidentiality.

Source: Division of Evaluation and Research, Department of Education O:\CRT12\MATH\_3\WEB\MTH03\_12.RPT Mushuau Innu Natuashish and Peenamin McKenzie School are excluded from district and provincial results.