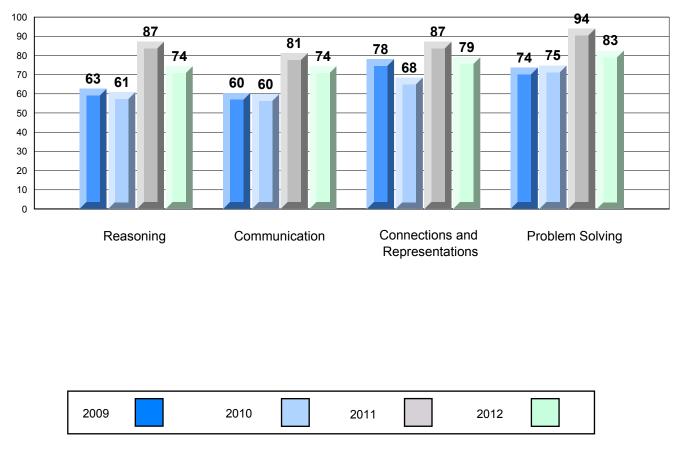

## 4 Year CRT (Subtest) Mark Trend 2009-2012 Multiple Choice

Rubric Results: Percentage of Students Performing at Level 3 and Above 2009-2012

Source: Division of Evaluation and Research, Department of Education O:\CRT12\MATH\_3\WEB\MTH03\_12.RPT

#218 - St. Joseph's Academy, Lamaline

Grades: K-12

Difference from Provincial Mean, 2009-12 Rubric Results: Percentage of Students Performing at Level 3 and Above 2009-2012 Number Operations

Source: Division of Evaluation and Research, Department of Education O:\CRT12\MATH\_3\WEB\MTH03\_12.RPT