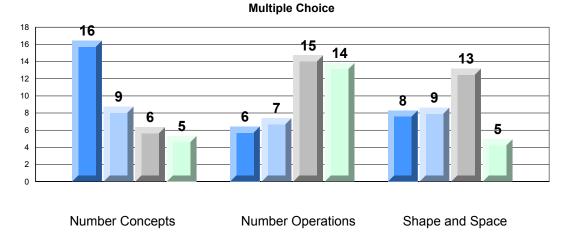

|              |              |
|                   |                     |                      |              |              |              |
|                   |                     |                      |              |              |              |
|                   |                     |                      |              |              |              |

**CRT School Results** 

**Primary Mathematics** 



#447 - Baltimore School Complex, Ferryland

Grades: K-12



### 4 Year CRT (Subtest) Mark Trend 2009-2012 Multiple Choice

Rubric Results: Percentage of Students Performing at Level 3 and Above 2009-2012



Source: Division of Evaluation and Research, Department of Education O:\CRT12\MATH\_3\WEB\MTH03\_12.RPT



#447 - Baltimore School Complex, Ferryland

Grades: K-12



### Difference from Provincial Mean, 2009-12

Difference from Provincial Mean, 2009-12 Rubric Results: Percentage of Students Performing at Level 3 and Above 2009-2012 Number Operations



Source: Division of Evaluation and Research, Department of Education O:\CRT12\MATH\_3\WEB\MTH03\_12.RPT



#468 - Hazelwood Elementary, St. John's

Grades: K-6

|                |                   | Number of Students: | 70       | Mark         | School<br>vs<br>District | School<br>vs<br>Province |
|----------------|-------------------|---------------------|----------|--------------|--------------------------|--------------------------|
| Multiple Cl    | hoice             |                     |          |              | District                 | Province                 |
|                |