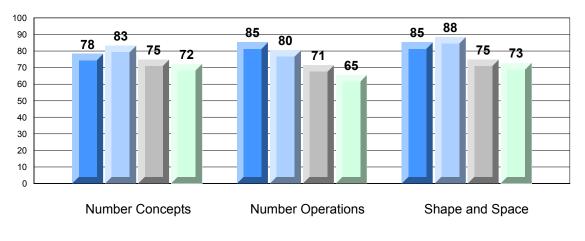

## 4 Year CRT (Subtest) Mark Trend 2009-2012 Multiple Choice

Rubric Results: Percentage of Students Performing at Level 3 and Above 2009-2012 Number Operations

Source: Division of Evaluation and Research, Department of Education O:\CRT12\MATH\_3\WEB\MTH03\_12.RPT