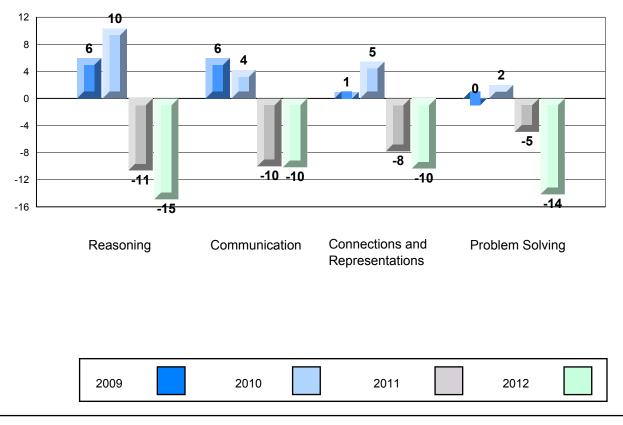

Grades: K-7

Difference from Provincial Mean, 2009-12 Rubric Results: Percentage of Students Performing at Level 3 and Above 2009-2012 Number Operations

Source: Division of Evaluation and Research, Department of Education O:\CRT12\MATH\_3\WEB\MTH03\_12.RPT

#218 - St. Joseph's Academy, Lamaline

Grades: K-12

Difference from Provincial Mean, 2009-12 Rubric Results: Percentage of Students Performing at Level 3 and Above 2009-2012 Number Operations

Source: Division of Evaluation and Research, Department of Education O:\CRT12\MATH\_3\WEB\MTH03\_12.RPT

#220 - Sacred Heart Academy, Marystown

Grades: K-7

Difference from Provincial Mean, 2009-12 Rubric Results: Percentage of Students Performing at Level 3 and Above 2009-2012 Number Operations

Source: Division of Evaluation and Research, Department of Education O:\CRT12\MATH\_3\WEB\MTH03\_12.RPT

Grades: K-12

Difference from Provincial Mean, 2009-12 Rubric Results: Percentage of Students Performing at Level 3 and Above 2009-2012 Number Operations

Source: Division of Evaluation and Research, Department of Education O:\CRT12\MATH\_3\WEB\MTH03\_12.RPT

#224 - Donald C. Jamieson Academy, Burin Bay Arm

Grades: K-7

Difference from Provincial Mean, 2009-12 Rubric Results: Percentage of Students Performing at Level 3 and Above 2009-2012 Number Operations

Source: Division of Evaluation and Research, Department of Education O:\CRT12\MATH\_3\WEB\MTH03\_12.RPT