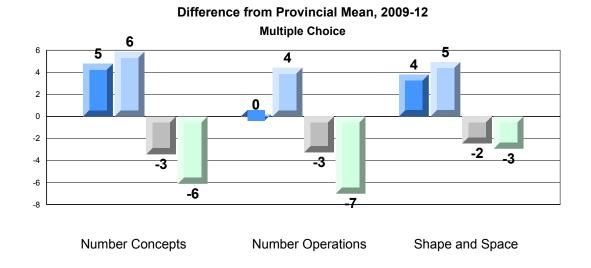

Grades: K-7

Difference from Provincial Mean, 2009-12 Rubric Results: Percentage of Students Performing at Level 3 and Above 2009-2012 Number Operations

Source: Division of Evaluation and Research, Department of Education O:\CRT12\MATH\_3\WEB\MTH03\_12.RPT