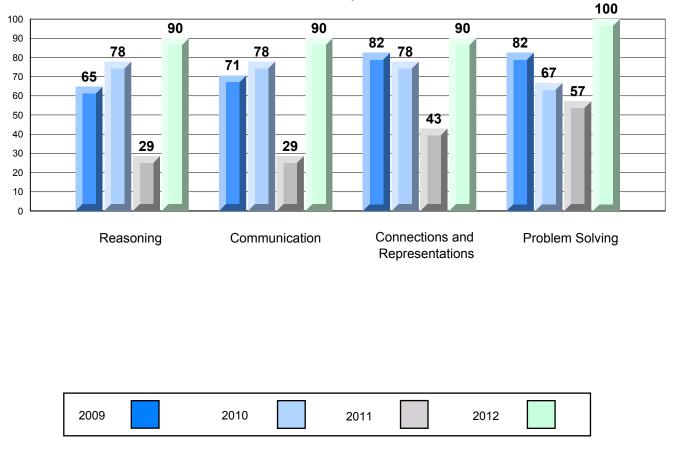

## 4 Year CRT (Subtest) Mark Trend 2009-2012 Multiple Choice

Rubric Results: Percentage of Students Performing at Level 3 and Above 2009-2012

Source: Division of Evaluation and Research, Department of Education O:\CRT12\MATH\_3\WEB\MTH03\_12.RPT

#218 - St. Joseph's Academy, Lamaline

Grades: K-12

Difference from Provincial Mean, 2009-12 Rubric Results: Percentage of Students Performing at Level 3 and Above 2009-2012 Number Operations

Source: Division of Evaluation and Research, Department of Education O:\CRT12\MATH\_3\WEB\MTH03\_12.RPT