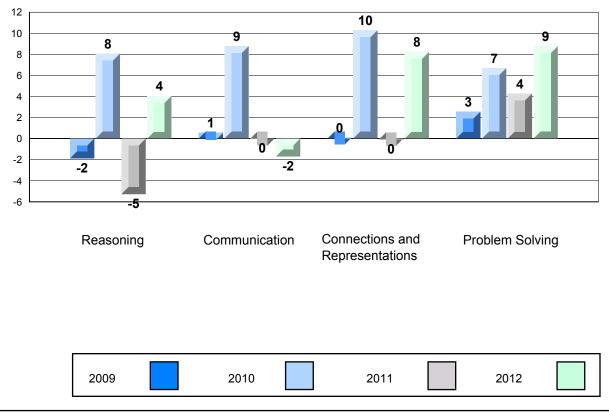

## 4 Year CRT (Subtest) Mark Trend 2009-2012 Multiple Choice

Rubric Results: Percentage of Students Performing at Level 3 and Above 2009-2012 Number Operations

Source: Division of Evaluation and Research, Department of Education O:\CRT12\MATH\_3\WEB\MTH03\_12.RPT