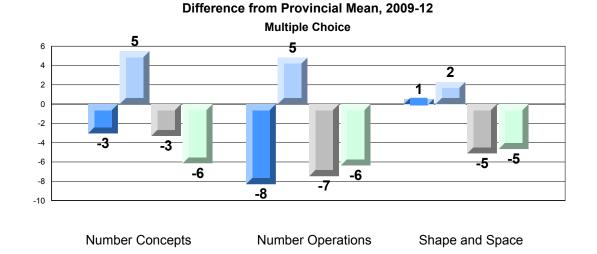

Grades: K-7

Difference from Provincial Mean, 2009-12 Rubric Results: Percentage of Students Performing at Level 3 and Above 2009-2012 Number Operations

Source: Division of Evaluation and Research, Department of Education O:\CRT12\MATH\_3\WEB\MTH03\_12.RPT