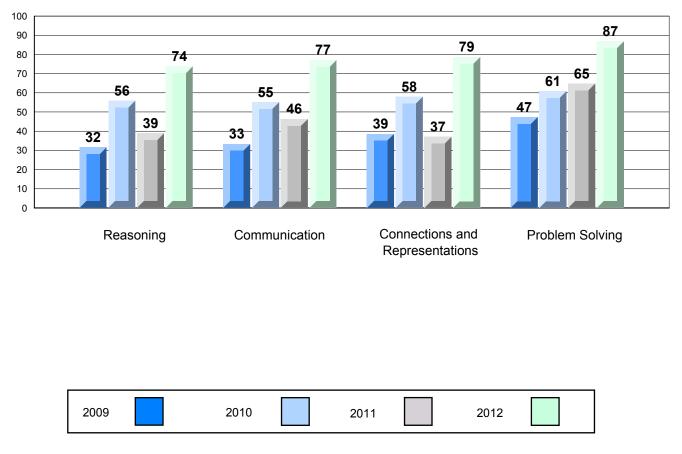

## 4 Year CRT (Subtest) Mark Trend 2009-2012 Multiple Choice

Rubric Results: Percentage of Students Performing at Level 3 and Above 2009-2012 Number Operations

Source: Division of Evaluation and Research, Department of Education O:\CRT12\MATH\_3\WEB\MTH03\_12.RPT