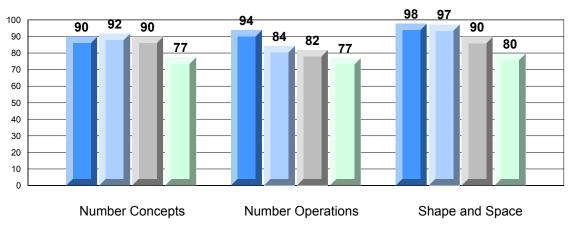

**CRT School Results** 

**Primary Mathematics** 

2011-12

#220 - Sacred Heart Academy, Marystown

Grades: K-7