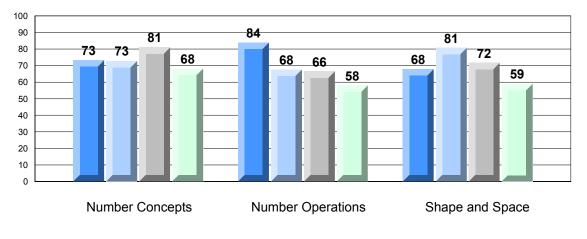

#237 - Anthony Paddon Elementary, Musgravetown

**CRT School Results** 

Grades: K-6

|                   |                   | Number of Students: | 33                   | Mark         | School<br>vs<br>District | School<br>vs<br>Province |
|-------------------|-------------------|---------------------|----------------------|--------------|--------------------------|--------------------------|
| Multiple Cl       | noice             |                     |                      |              |                          |                          |
| <u></u>           |                   |                     | School               | 75.6         | •                        | •                        |
|                   | Number Concepts   |                     | District             | 78.5         |                          |                          |
|                   |                   |                     | Province             | 78.3         |                          |                          |
|                   |                   |                     | School               | 73.9         |                          |                          |
|                   | Number Operations | i                   | District             | 73.9         |                          |                          |
|                   |                   |                     | Province             | 72.4         |                          |                          |
|                   |                   |                     |                      | 12.4         |                          |                          |
|                   |                   |                     | School               | 75.5         | <b>A</b>                 | •                        |
|                   | Shape and Space   |                     | District             | 75.4         |                          |                          |
|                   |                   |                     | Province             | 75.7         |                          |                          |
|                   |                   |                     |                      |              |                          |                          |
| <u>Written Re</u> | <u>sponse</u>     |                     | School               | 73.0         | •                        | •                        |
|                   | Number Concepts   |                     | District             | 77.7         |                          |                          |
|                   | Number Concepts   |                     | Province             | 77.7         |                          |                          |
|                   |                   |                     |                      |              | _                        | _                        |
|                   | Shape and Space   |                     | School               | 76.0         | •                        | •                        |
|                   | Shape and Space   |                     | District<br>Province | 77.2         |                          |                          |
|                   |                   |                     | Province             | 77.6         |                          |                          |
|                   |                   |                     | School               | 79.6         |                          |                          |
|                   | Mental Math       |                     | District             | 74.4         |                          | -                        |
|                   |                   |                     | Province             | 74.6         |                          |                          |
|                   |                   |                     |                      |              |                          |                          |
| <b>Rubrics</b>    |                   |                     | School               | 70.0         | •                        | •                        |
|                   |                   | Reasoning           | District             | 72.8         |                          |                          |
|                   |                   |                     | Province             | 72.1         |                          |                          |
|                   |                   |                     | School               | 00.0         | •                        | •                        |
|                   |                   | Communication       | District             | 63.3<br>74.3 | •                        | •                        |
|                   |                   |                     | Province             | 74.3         |                          |                          |
|                   | Number Operations |                     | TTOWINGC             | 73.4         |                          |                          |
|                   |                   | Connections and     | School               | 80.0         | •                        | <b>A</b>                 |
|                   |                   | Representations     | District             | 80.1         |                          |                          |
|                   |                   | Representations     | Province             | 78.7         |                          |                          |
|                   |                   |                     | School               | 86.7         |                          |                          |
|                   |                   | Problem Solving     | District             | 83.4         | -                        | -                        |
|                   |                   |                     | Province             | 82.5         |                          |                          |
|                   |                   |                     |                      |              |                          |                          |
|                   |                   |                     |                      |              |                          |                          |
|                   |                   |                     |                      |              |                          |                          |

# Rubric Results: Percentage of Students Performing at Level 3 and Above 2009-2012 Number Operations

Source: Division of Evaluation and Research, Department of Education O:\CRT12\MATH\_3\WEB\MTH03\_12.RPT