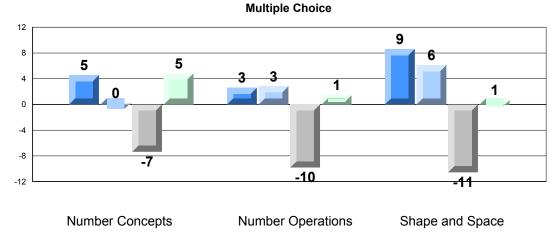

#237 - Anthony Paddon Elementary, Musgravetown

**CRT School Results** 

Grades: K-6

|                   |                   | Number of Students: | 33                   | Mark         | School<br>vs<br>District | School<br>vs<br>Province |
|-------------------|-------------------|---------------------|----------------------|--------------|--------------------------|--------------------------|
| Multiple Cl       | noice             |                     |                      |              |                          |                          |
| <u></u>           |                   |                     | School               | 75.6         | •                        | •                        |
|                   | Number Concepts   |                     | District             | 78.5         |                          |                          |
|                   |                   |                     | Province             | 78.3         |                          |                          |
|                   |                   |                     | School               | 73.9         |                          |                          |
|                   | Number Operations | i                   | District             | 73.9         |                          |                          |
|                   |                   |                     | Province             | 72.4         |                          |                          |
|                   |                   |                     |                      | 12.4         |                          |                          |
|                   |                   |                     | School               | 75.5         | <b>A</b>                 | •                        |
|                   | Shape and Space   |                     | District             | 75.4         |                          |                          |
|                   |                   |                     | Province             | 75.7         |                          |                          |
|                   |                   |                     |                      |              |                          |                          |
| <u>Written Re</u> | <u>sponse</u>     |                     | School               | 73.0         | •                        | •                        |
|                   | Number Concepts   |                     | District             | 77.7         |                          |                          |
|                   | Number Concepts   |                     | Province             | 77.7         |                          |                          |
|                   |                   |                     |                      |              | _                        | _                        |
|                   | Shape and Space   |                     | School               | 76.0         | •                        | •                        |
|                   | Shape and Space   |                     | District<br>Province | 77.2         |                          |                          |
|                   |                   |                     | Province             | 77.6         |                          |                          |
|                   |                   |                     | School               | 79.6         |                          |                          |
|                   | Mental Math       |                     | District             | 74.4         |                          | -                        |
|                   |                   |                     | Province             | 74.6         |                          |                          |
|                   |                   |                     |                      |              |                          |                          |
| <b>Rubrics</b>    |                   |                     | School               | 70.0         | •                        | •                        |
|                   |                   | Reasoning           | District             | 72.8         |                          |                          |
|                   |                   |                     | Province             | 72.1         |                          |                          |
|                   |                   |                     | School               | 00.0         | •                        | •                        |
|                   |                   | Communication       | District             | 63.3<br>74.3 | •                        | •                        |
|                   |                   |                     | Province             | 74.3         |                          |                          |
|                   | Number Operations |                     | TTOWINGC             | 73.4         |                          |                          |
|                   |                   | Connections and     | School               | 80.0         | •                        | <b>A</b>                 |
|                   |                   | Representations     | District             | 80.1         |                          |                          |
|                   |                   | Representations     | Province             | 78.7         |                          |                          |
|                   |                   |                     | School               | 86.7         |                          |                          |
|                   |                   | Problem Solving     | District             | 83.4         | -                        | -                        |
|                   |                   |                     | Province             | 82.5         |                          |                          |
|                   |                   |                     |                      |              |                          |                          |
|                   |                   |                     |                      |              |                          |                          |
|                   |                   |                     |                      |              |                          |                          |

#237 - Anthony Paddon Elementary, Musgravetown

Grades: K-6

### 4 Year CRT (Subtest) Mark Trend 2009-2012 Multiple Choice

**CRT School Results** 

**Primary Mathematics** 

2011-12

# Rubric Results: Percentage of Students Performing at Level 3 and Above 2009-2012 Number Operations

Source: Division of Evaluation and Research, Department of Education O:\CRT12\MATH\_3\WEB\MTH03\_12.RPT