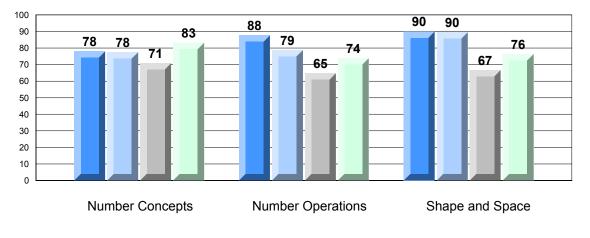

## 4 Year CRT (Subtest) Mark Trend 2009-2012 Multiple Choice

Rubric Results: Percentage of Students Performing at Level 3 and Above 2009-2012 Number Operations

Source: Division of Evaluation and Research, Department of Education O:\CRT12\MATH\_3\WEB\MTH03\_12.RPT

## 4 Year CRT (Subtest) Mark Trend 2009-2012 Multiple Choice

Rubric Results: Percentage of Students Performing at Level 3 and Above 2009-2012

Source: Division of Evaluation and Research, Department of Education O:\CRT12\MATH\_3\WEB\MTH03\_12.RPT

# Rubric Results: Percentage of Students Performing at Level 3 and Above 2009-2012 Number Operations

Source: Division of Evaluation and Research, Department of Education O:\CRT12\MATH\_3\WEB\MTH03\_12.RPT