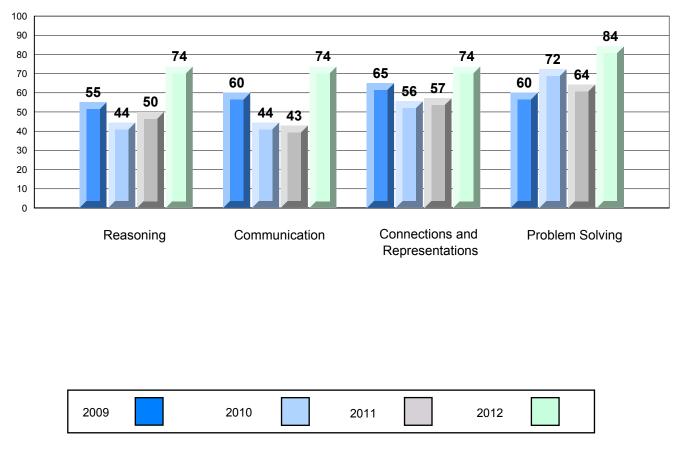

## 4 Year CRT (Subtest) Mark Trend 2009-2012 Multiple Choice

Rubric Results: Percentage of Students Performing at Level 3 and Above 2009-2012

Source: Division of Evaluation and Research, Department of Education O:\CRT12\MATH\_3\WEB\MTH03\_12.RPT