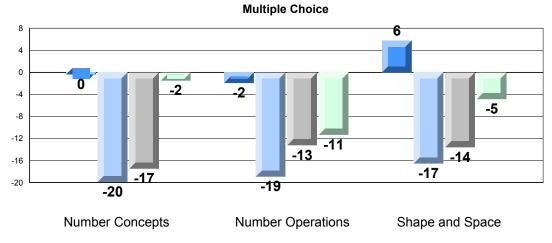

Grades: K-7

Difference from Provincial Mean, 2009-12 Rubric Results: Percentage of Students Performing at Level 3 and Above 2009-2012 Number Operations

Source: Division of Evaluation and Research, Department of Education O:\CRT12\MATH\_3\WEB\MTH03\_12.RPT