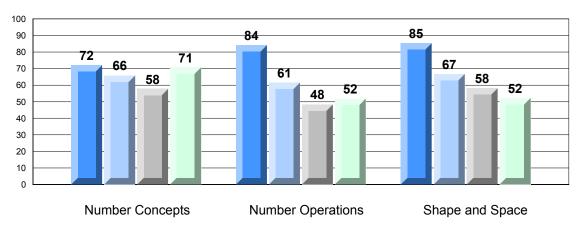

## 4 Year CRT (Subtest) Mark Trend 2009-2012 Multiple Choice

Rubric Results: Percentage of Students Performing at Level 3 and Above 2009-2012 Number Operations

Source: Division of Evaluation and Research, Department of Education O:\CRT12\MATH\_3\WEB\MTH03\_12.RPT