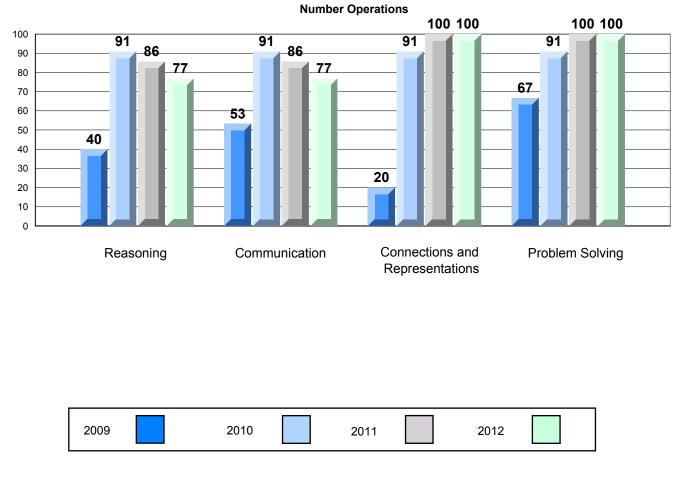

## 4 Year CRT (Subtest) Mark Trend 2009-2012 Multiple Choice

Rubric Results: Percentage of Students Performing at Level 3 and Above 2009-2012 Number Operations

Source: Division of Evaluation and Research, Department of Education O:\CRT12\MATH\_3\WEB\MTH03\_12.RPT

# Rubric Results: Percentage of Students Performing at Level 3 and Above 2009-2012 Number Operations

Source: Division of Evaluation and Research, Department of Education O:\CRT12\MATH\_3\WEB\MTH03\_12.RPT