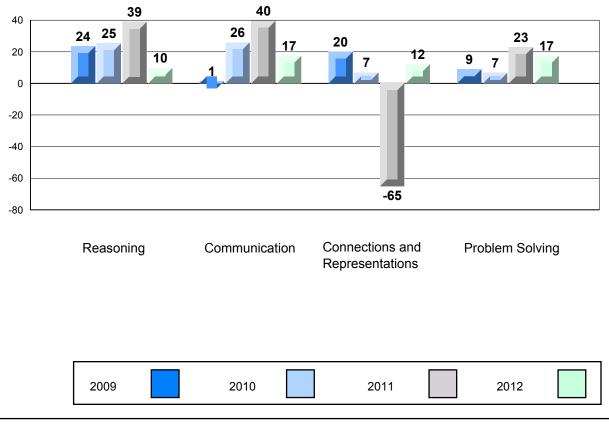

## 4 Year CRT (Subtest) Mark Trend 2009-2012 Multiple Choice

Rubric Results: Percentage of Students Performing at Level 3 and Above 2009-2012 Number Operations

Source: Division of Evaluation and Research, Department of Education O:\CRT12\MATH\_3\WEB\MTH03\_12.RPT