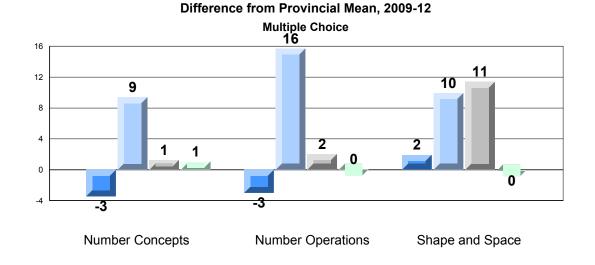

Grades: K-12

Difference from Provincial Mean, 2009-12 Rubric Results: Percentage of Students Performing at Level 3 and Above 2009-2012 Number Operations

Source: Division of Evaluation and Research, Department of Education O:\CRT12\MATH\_3\WEB\MTH03\_12.RPT