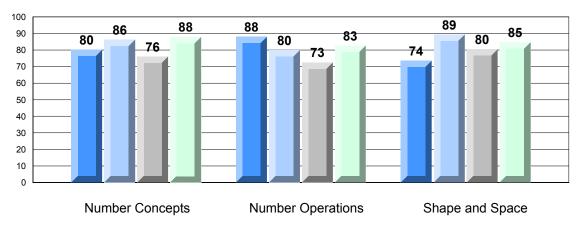

## 4 Year CRT (Subtest) Mark Trend 2009-2012 Multiple Choice

Rubric Results: Percentage of Students Performing at Level 3 and Above 2009-2012 Number Operations

Source: Division of Evaluation and Research, Department of Education O:\CRT12\MATH\_3\WEB\MTH03\_12.RPT