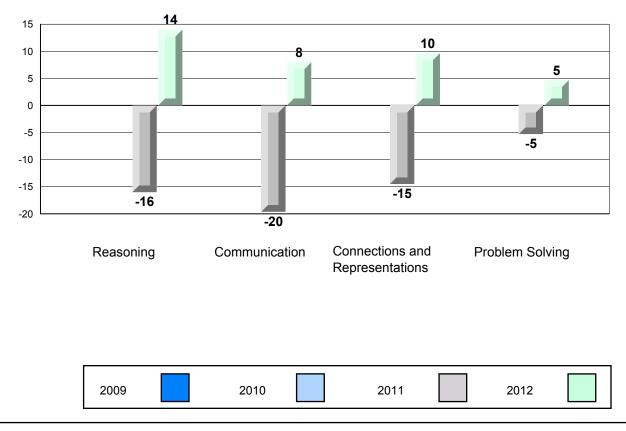

## 4 Year CRT (Subtest) Mark Trend 2009-2012 Multiple Choice

Rubric Results: Percentage of Students Performing at Level 3 and Above 2009-2012

Source: Division of Evaluation and Research, Department of Education O:\CRT12\MATH\_3\WEB\MTH03\_12.RPT