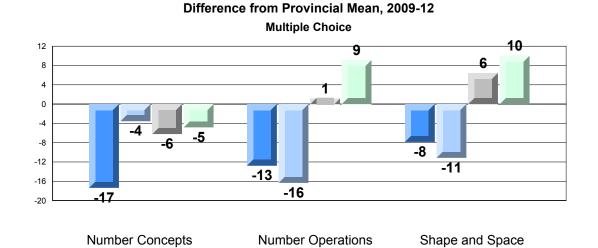

Grades: K-7

Difference from Provincial Mean, 2009-12 Rubric Results: Percentage of Students Performing at Level 3 and Above 2009-2012 Number Operations

Source: Division of Evaluation and Research, Department of Education O:\CRT12\MATH\_3\WEB\MTH03\_12.RPT