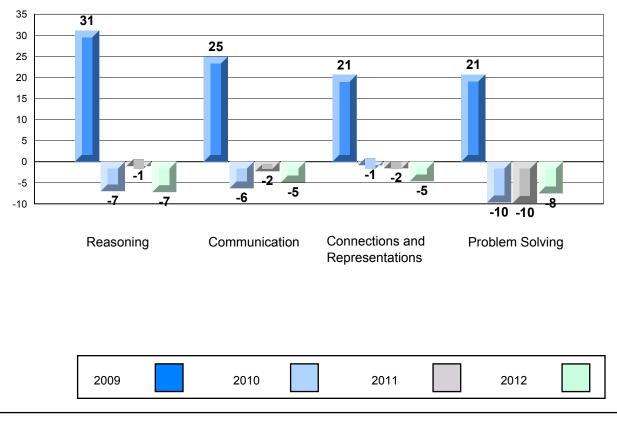

## 4 Year CRT (Subtest) Mark Trend 2009-2012 Multiple Choice

Rubric Results: Percentage of Students Performing at Level 3 and Above 2009-2012

Source: Division of Evaluation and Research, Department of Education O:\CRT12\MATH\_3\WEB\MTH03\_12.RPT

#218 - St. Joseph's Academy, Lamaline

Grades: K-12

Difference from Provincial Mean, 2009-12 Rubric Results: Percentage of Students Performing at Level 3 and Above 2009-2012 Number Operations

Source: Division of Evaluation and Research, Department of Education O:\CRT12\MATH\_3\WEB\MTH03\_12.RPT