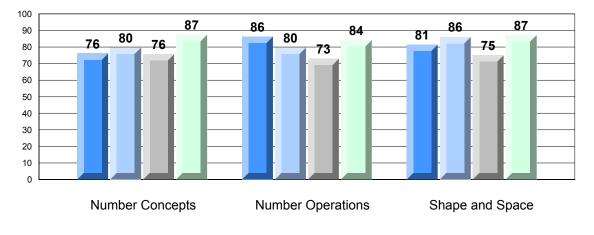

## 4 Year CRT (Subtest) Mark Trend 2009-2012 Multiple Choice

Rubric Results: Percentage of Students Performing at Level 3 and Above 2009-2012 Number Operations

Source: Division of Evaluation and Research, Department of Education O:\CRT12\MATH\_3\WEB\MTH03\_12.RPT