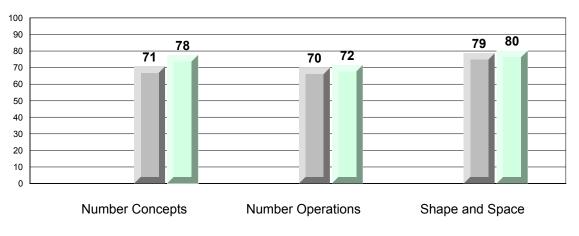

## 4 Year CRT (Subtest) Mark Trend 2009-2012 Multiple Choice

Rubric Results: Percentage of Students Performing at Level 3 and Above 2009-2012

Source: Division of Evaluation and Research, Department of Education O:\CRT12\MATH\_3\WEB\MTH03\_12.RPT