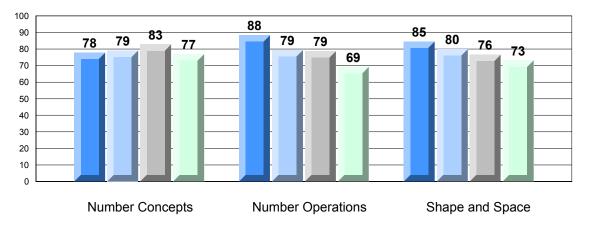

## 4 Year CRT (Subtest) Mark Trend 2009-2012 Multiple Choice

Rubric Results: Percentage of Students Performing at Level 3 and Above 2009-2012

Source: Division of Evaluation and Research, Department of Education O:\CRT12\MATH\_3\WEB\MTH03\_12.RPT