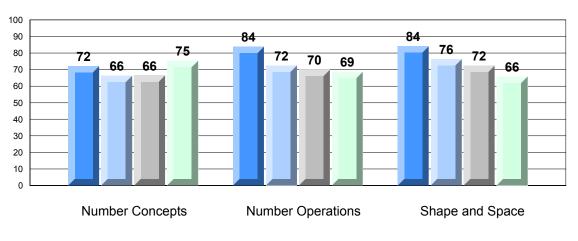

## 4 Year CRT (Subtest) Mark Trend 2009-2012 Multiple Choice

Rubric Results: Percentage of Students Performing at Level 3 and Above 2009-2012 Number Operations

Source: Division of Evaluation and Research, Department of Education O:\CRT12\MATH\_3\WEB\MTH03\_12.RPT