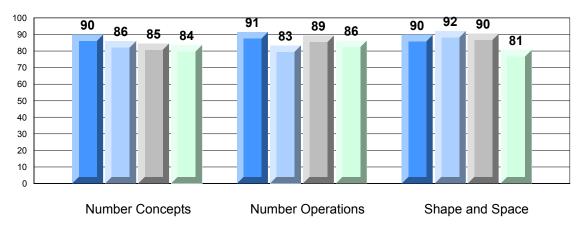

**CRT School Results** 

**Primary Mathematics** 

2011-12

#220 - Sacred Heart Academy, Marystown

Grades: K-7