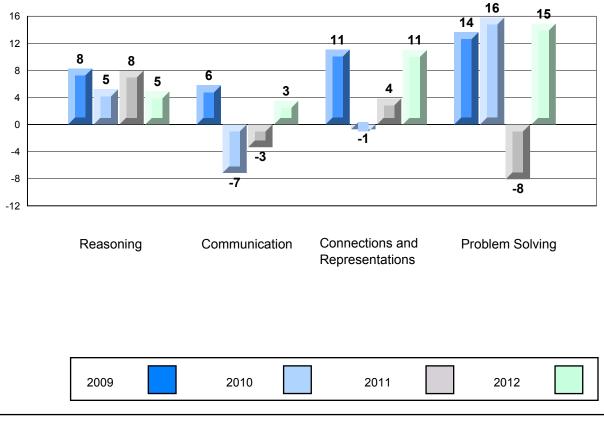

## 4 Year CRT (Subtest) Mark Trend 2009-2012 Multiple Choice

Rubric Results: Percentage of Students Performing at Level 3 and Above 2009-2012 Number Operations

Source: Division of Evaluation and Research, Department of Education O:\CRT12\MATH\_3\WEB\MTH03\_12.RPT