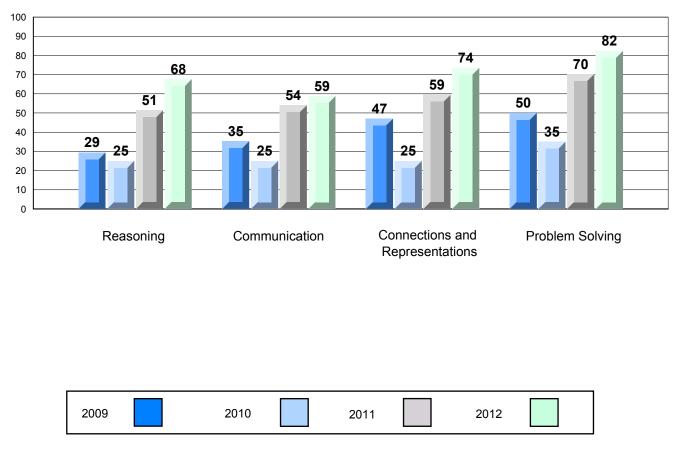

## 4 Year CRT (Subtest) Mark Trend 2009-2012 Multiple Choice

Rubric Results: Percentage of Students Performing at Level 3 and Above 2009-2012 Number Operations

Source: Division of Evaluation and Research, Department of Education O:\CRT12\MATH\_3\WEB\MTH03\_12.RPT