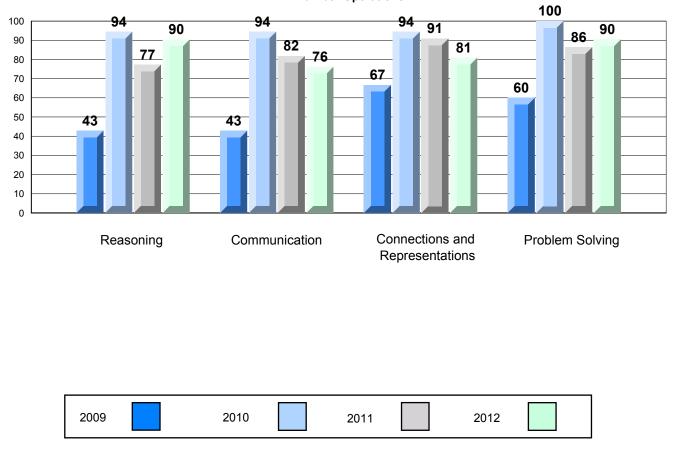

### 4 Year CRT (Subtest) Mark Trend 2009-2012 Multiple Choice

# Rubric Results: Percentage of Students Performing at Level 3 and Above 2009-2012 Number Operations

Source: Division of Evaluation and Research, Department of Education O:\CRT12\MATH\_3\WEB\MTH03\_12.RPT