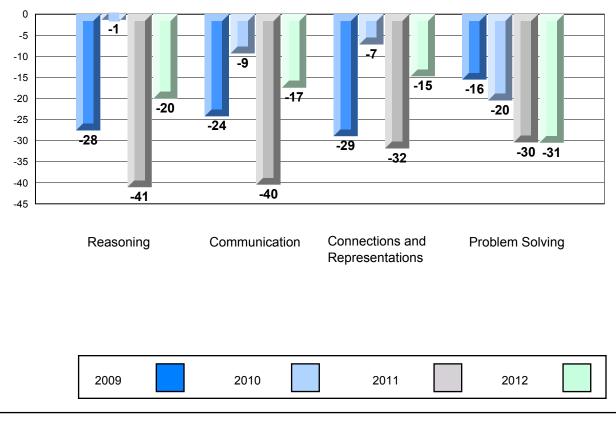

## 4 Year CRT (Subtest) Mark Trend 2009-2012 Multiple Choice

Rubric Results: Percentage of Students Performing at Level 3 and Above 2009-2012 Number Operations

Source: Division of Evaluation and Research, Department of Education O:\CRT12\MATH\_3\WEB\MTH03\_12.RPT