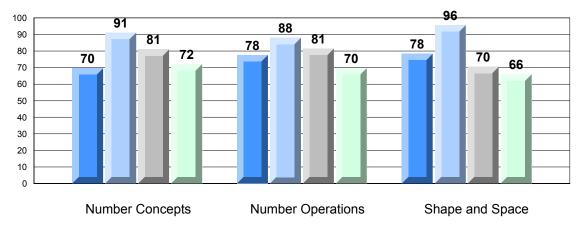

**CRT School Results** 

**Primary Mathematics** 

2011-12

#220 - Sacred Heart Academy, Marystown

Grades: K-7

### 4 Year CRT (Subtest) Mark Trend 2009-2012 Multiple Choice