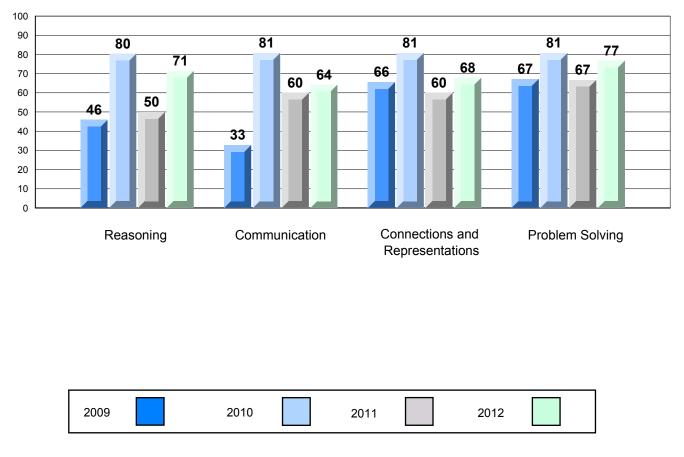

# Rubric Results: Percentage of Students Performing at Level 3 and Above 2009-2012 Number Operations

Source: Division of Evaluation and Research, Department of Education O:\CRT12\MATH\_3\WEB\MTH03\_12.RPT