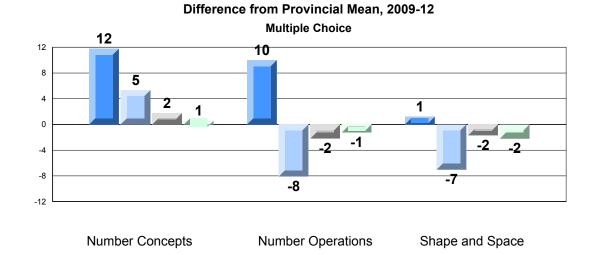

Grades: K-7

Difference from Provincial Mean, 2009-12 Rubric Results: Percentage of Students Performing at Level 3 and Above 2009-2012 Number Operations

Source: Division of Evaluation and Research, Department of Education O:\CRT12\MATH\_3\WEB\MTH03\_12.RPT