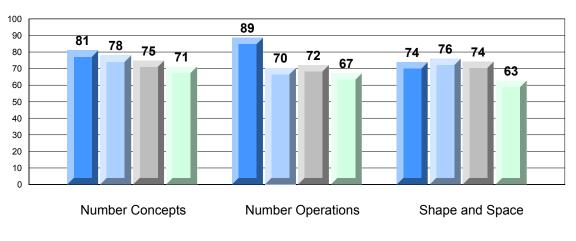

## 4 Year CRT (Subtest) Mark Trend 2009-2012 Multiple Choice

Rubric Results: Percentage of Students Performing at Level 3 and Above 2009-2012 Number Operations

Source: Division of Evaluation and Research, Department of Education O:\CRT12\MATH\_3\WEB\MTH03\_12.RPT