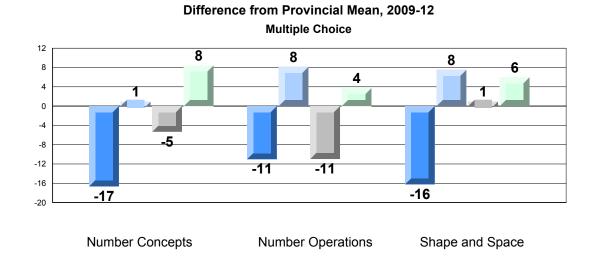

Grades: K-7

Difference from Provincial Mean, 2009-12 Rubric Results: Percentage of Students Performing at Level 3 and Above 2009-2012 Number Operations

Source: Division of Evaluation and Research, Department of Education O:\CRT12\MATH\_3\WEB\MTH03\_12.RPT