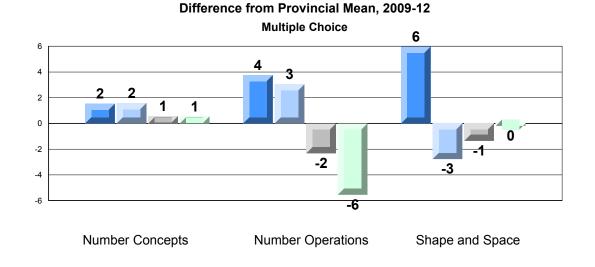

#237 - Anthony Paddon Elementary, Musgravetown

**CRT School Results** 

Grades: K-6

|                   |                   | Number of Students: | 33                   | Mark         | School<br>vs<br>District | School<br>vs<br>Province |
|-------------------|-------------------|---------------------|----------------------|--------------|--------------------------|--------------------------|
| Multiple Cl       | noice             |                     |                      |              |                          |                          |
| <u></u>           |                   |                     | School               | 75.6         | •                        | •                        |
|                   | Number Concepts   |                     | District             | 78.5         |                          |                          |
|                   |                   |                     | Province             | 78.3         |                          |                          |
|                   |                   |                     | School               | 73.9         |                          |                          |
|                   | Number Operations | i                   | District             | 73.9         |                          |                          |
|                   |                   |                     | Province             | 72.4         |                          |                          |
|                   |                   |                     |                      | 12.4         |                          |                          |
|                   |                   |                     | School               | 75.5         | <b>A</b>                 | •                        |
|                   | Shape and Space   |                     | District             | 75.4         |                          |                          |
|                   |                   |                     | Province             | 75.7         |                          |                          |
|                   |                   |                     |                      |              |                          |                          |
| <u>Written Re</u> | <u>sponse</u>     |                     | School               | 73.0         | •                        | •                        |
|                   | Number Concepts   |                     | District             | 77.7         |                          |                          |
|                   | Number Concepts   |                     | Province             | 77.7         |                          |                          |
|                   |                   |                     |                      |              | _                        | _                        |
|                   | Shape and Space   |                     | School               | 76.0         | •                        | •                        |
|                   | Shape and Space   |                     | District<br>Province | 77.2         |                          |                          |
|                   |                   |                     | Province             | 77.6         |                          |                          |
|                   |                   |                     | School               | 79.6         |                          |                          |
|                   | Mental Math       |                     | District             | 74.4         |                          | -                        |
|                   |                   |                     | Province             | 74.6         |                          |                          |
|                   |                   |                     |                      |              |                          |                          |
| <b>Rubrics</b>    |                   |                     | School               | 70.0         | •                        | •                        |
|                   |                   | Reasoning           | District             | 72.8         |                          |                          |
|                   |                   |                     | Province             | 72.1         |                          |                          |
|                   |                   |                     | School               | 00.0         | •                        | •                        |
|                   |                   | Communication       | District             | 63.3<br>74.3 | •                        | •                        |
|                   |                   |                     | Province             | 74.3         |                          |                          |
|                   | Number Operations |                     | TTOWINGC             | 73.4         |                          |                          |
|                   |                   | Connections and     | School               | 80.0         | •                        | <b>A</b>                 |
|                   |                   | Representations     | District             | 80.1         |                          |                          |
|                   |                   | Representations     | Province             | 78.7         |                          |                          |
|                   |                   |                     | School               | 86.7         |                          |                          |
|                   |                   | Problem Solving     | District             | 83.4         | -                        | -                        |
|                   |                   |                     | Province             | 82.5         |                          |                          |
|                   |                   |                     |                      |              |                          |                          |
|                   |                   |                     |                      |              |                          |                          |
|                   |                   |                     |                      |              |                          |                          |

# Rubric Results: Percentage of Students Performing at Level 3 and Above 2009-2012 Number Operations

Source: Division of Evaluation and Research, Department of Education O:\CRT12\MATH\_3\WEB\MTH03\_12.RPT