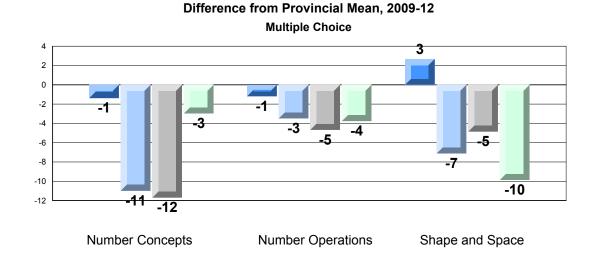

Grades: K-7

Difference from Provincial Mean, 2009-12 Rubric Results: Percentage of Students Performing at Level 3 and Above 2009-2012 Number Operations

Source: Division of Evaluation and Research, Department of Education O:\CRT12\MATH\_3\WEB\MTH03\_12.RPT