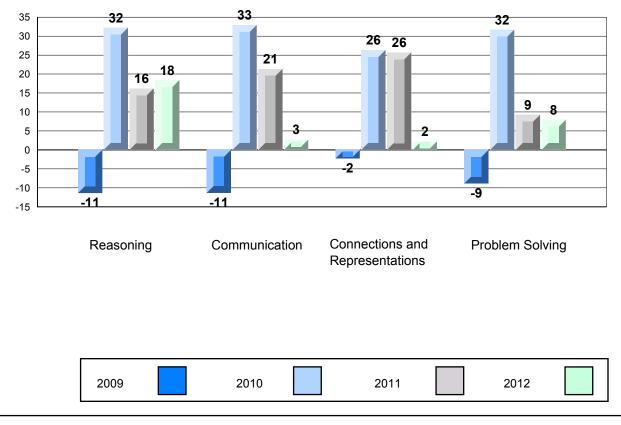

## 4 Year CRT (Subtest) Mark Trend 2009-2012 Multiple Choice

Rubric Results: Percentage of Students Performing at Level 3 and Above 2009-2012 Number Operations

Source: Division of Evaluation and Research, Department of Education O:\CRT12\MATH\_3\WEB\MTH03\_12.RPT