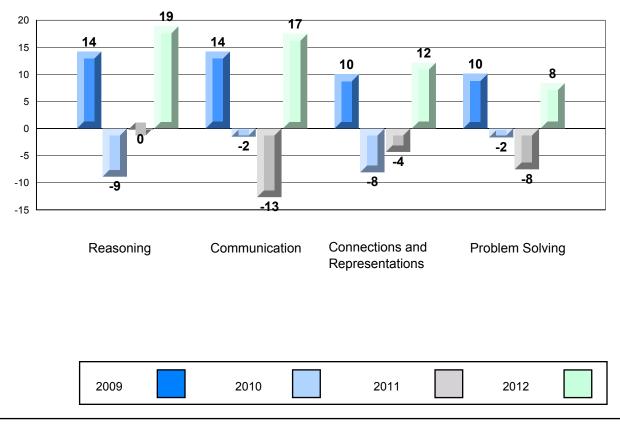

## 4 Year CRT (Subtest) Mark Trend 2009-2012 Multiple Choice

Rubric Results: Percentage of Students Performing at Level 3 and Above 2009-2012 Number Operations

Source: Division of Evaluation and Research, Department of Education O:\CRT12\MATH\_3\WEB\MTH03\_12.RPT

Grades: K-7

Difference from Provincial Mean, 2009-12 Rubric Results: Percentage of Students Performing at Level 3 and Above 2009-2012 Number Operations

Source: Division of Evaluation and Research, Department of Education O:\CRT12\MATH\_3\WEB\MTH03\_12.RPT