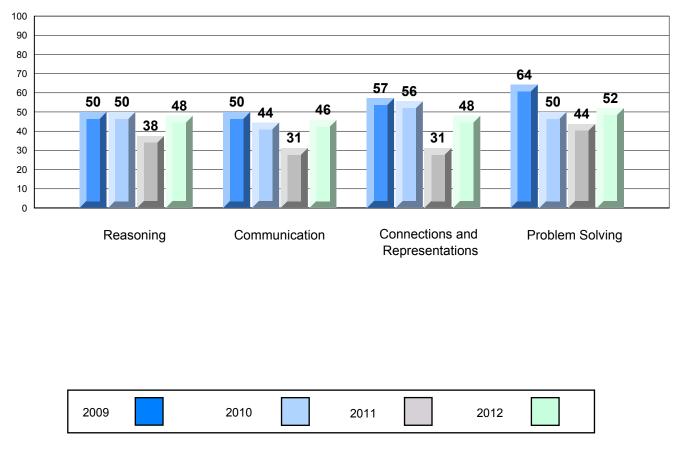

## 4 Year CRT (Subtest) Mark Trend 2009-2012 Multiple Choice

Rubric Results: Percentage of Students Performing at Level 3 and Above 2009-2012 Number Operations

Source: Division of Evaluation and Research, Department of Education O:\CRT12\MATH\_3\WEB\MTH03\_12.RPT