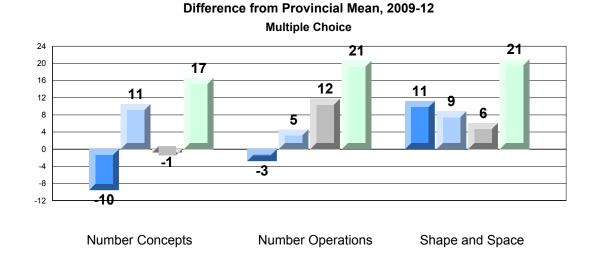

#220 - Sacred Heart Academy, Marystown

Grades: K-7

Difference from Provincial Mean, 2009-12 Rubric Results: Percentage of Students Performing at Level 3 and Above 2009-2012 Number Operations

Source: Division of Evaluation and Research, Department of Education O:\CRT12\MATH\_3\WEB\MTH03\_12.RPT