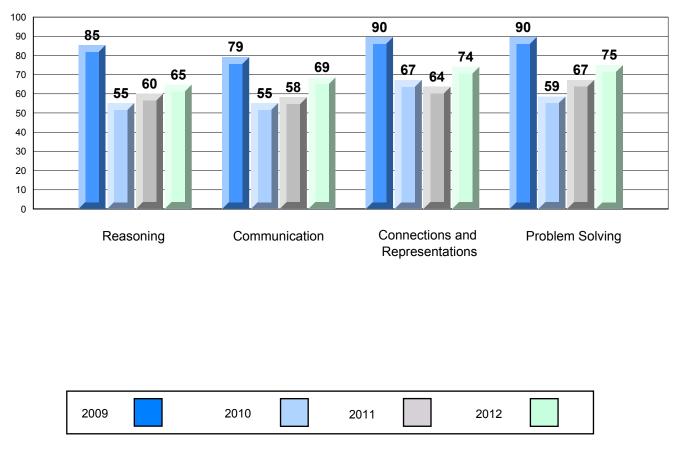

## 4 Year CRT (Subtest) Mark Trend 2009-2012 Multiple Choice

Rubric Results: Percentage of Students Performing at Level 3 and Above 2009-2012

Source: Division of Evaluation and Research, Department of Education O:\CRT12\MATH\_3\WEB\MTH03\_12.RPT