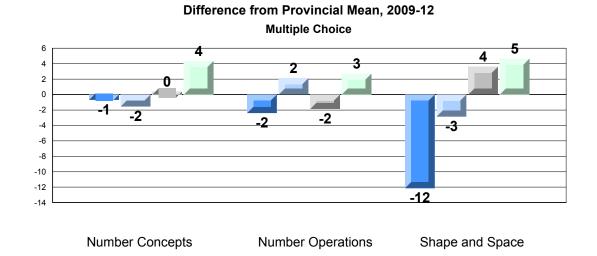

#218 - St. Joseph's Academy, Lamaline

Grades: K-12

Difference from Provincial Mean, 2009-12 Rubric Results: Percentage of Students Performing at Level 3 and Above 2009-2012 Number Operations

Source: Division of Evaluation and Research, Department of Education O:\CRT12\MATH\_3\WEB\MTH03\_12.RPT

#220 - Sacred Heart Academy, Marystown

Grades: K-7

Difference from Provincial Mean, 2009-12 Rubric Results: Percentage of Students Performing at Level 3 and Above 2009-2012 Number Operations

Source: Division of Evaluation and Research, Department of Education O:\CRT12\MATH\_3\WEB\MTH03\_12.RPT