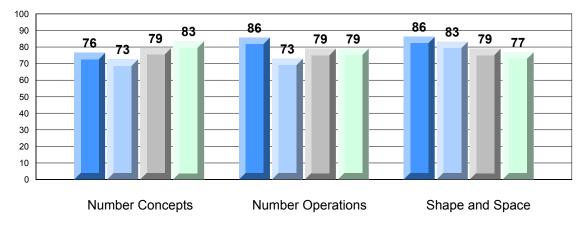

## 4 Year CRT (Subtest) Mark Trend 2009-2012 Multiple Choice

Rubric Results: Percentage of Students Performing at Level 3 and Above 2009-2012 Number Operations

Source: Division of Evaluation and Research, Department of Education O:\CRT12\MATH\_3\WEB\MTH03\_12.RPT