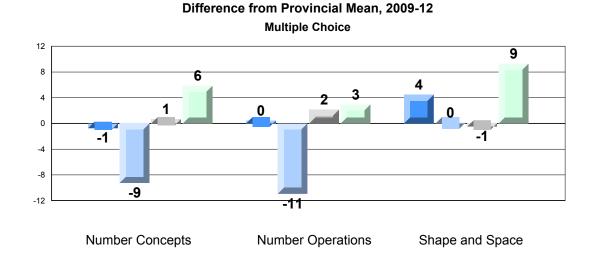

Grades: K-7

Difference from Provincial Mean, 2009-12 Rubric Results: Percentage of Students Performing at Level 3 and Above 2009-2012 Number Operations

Source: Division of Evaluation and Research, Department of Education O:\CRT12\MATH\_3\WEB\MTH03\_12.RPT