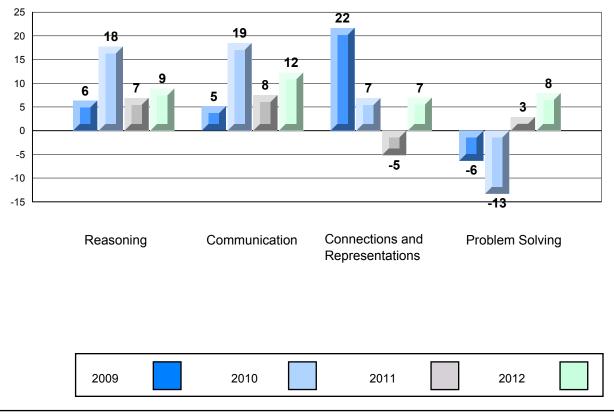

## 4 Year CRT (Subtest) Mark Trend 2009-2012 Multiple Choice

Rubric Results: Percentage of Students Performing at Level 3 and Above 2009-2012 Number Operations

Source: Division of Evaluation and Research, Department of Education O:\CRT12\MATH\_3\WEB\MTH03\_12.RPT