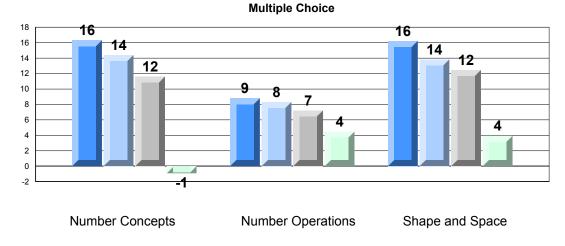

## 4 Year CRT (Subtest) Mark Trend 2009-2012 Multiple Choice

Rubric Results: Percentage of Students Performing at Level 3 and Above 2009-2012 Number Operations

Source: Division of Evaluation and Research, Department of Education O:\CRT12\MATH\_3\WEB\MTH03\_12.RPT