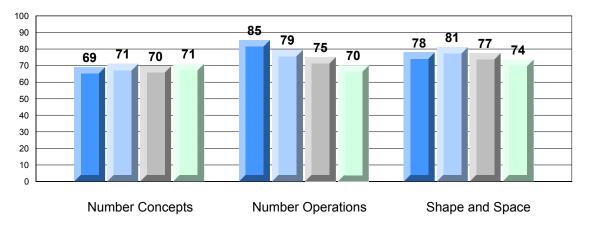

## 4 Year CRT (Subtest) Mark Trend 2009-2012 Multiple Choice

Rubric Results: Percentage of Students Performing at Level 3 and Above 2009-2012 Number Operations

Source: Division of Evaluation and Research, Department of Education O:\CRT12\MATH\_3\WEB\MTH03\_12.RPT