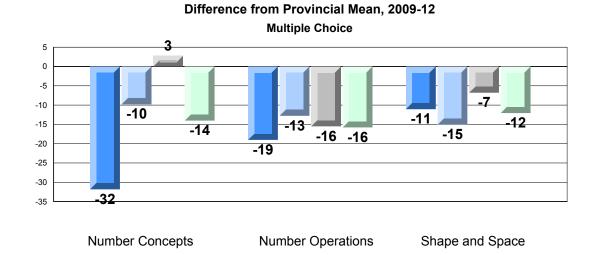

Grades: K-7

Difference from Provincial Mean, 2009-12 Rubric Results: Percentage of Students Performing at Level 3 and Above 2009-2012 Number Operations

Source: Division of Evaluation and Research, Department of Education O:\CRT12\MATH\_3\WEB\MTH03\_12.RPT