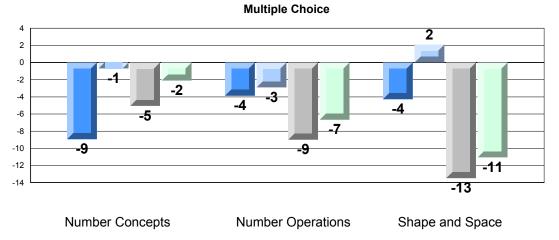

Grades: K-7

Difference from Provincial Mean, 2009-12 Rubric Results: Percentage of Students Performing at Level 3 and Above 2009-2012 Number Operations

Source: Division of Evaluation and Research, Department of Education O:\CRT12\MATH\_3\WEB\MTH03\_12.RPT