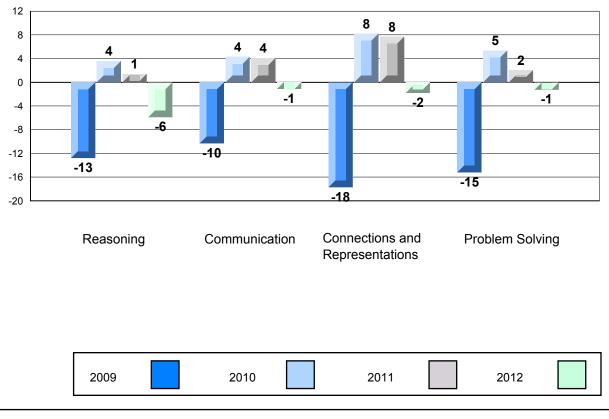

Grades: K-12

Difference from Provincial Mean, 2009-12 Rubric Results: Percentage of Students Performing at Level 3 and Above 2009-2012 Number Operations

Source: Division of Evaluation and Research, Department of Education O:\CRT12\MATH\_3\WEB\MTH03\_12.RPT