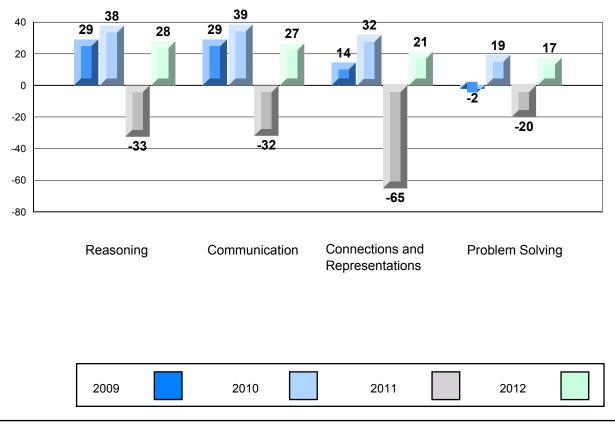

## 4 Year CRT (Subtest) Mark Trend 2009-2012 Multiple Choice

Rubric Results: Percentage of Students Performing at Level 3 and Above 2009-2012 Number Operations

Source: Division of Evaluation and Research, Department of Education O:\CRT12\MATH\_3\WEB\MTH03\_12.RPT