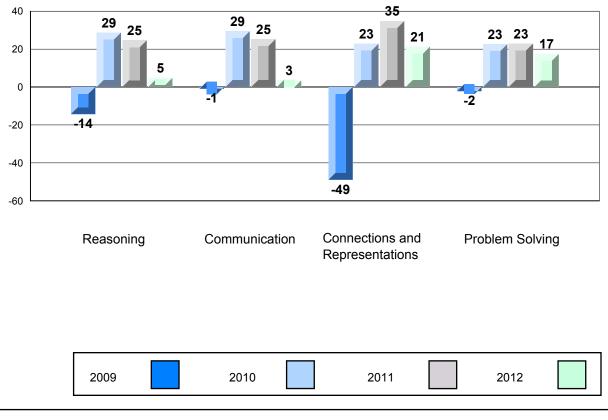

## 4 Year CRT (Subtest) Mark Trend 2009-2012 Multiple Choice

Rubric Results: Percentage of Students Performing at Level 3 and Above 2009-2012 Number Operations

Source: Division of Evaluation and Research, Department of Education O:\CRT12\MATH\_3\WEB\MTH03\_12.RPT

# Rubric Results: Percentage of Students Performing at Level 3 and Above 2009-2012 Number Operations

Source: Division of Evaluation and Research, Department of Education O:\CRT12\MATH\_3\WEB\MTH03\_12.RPT