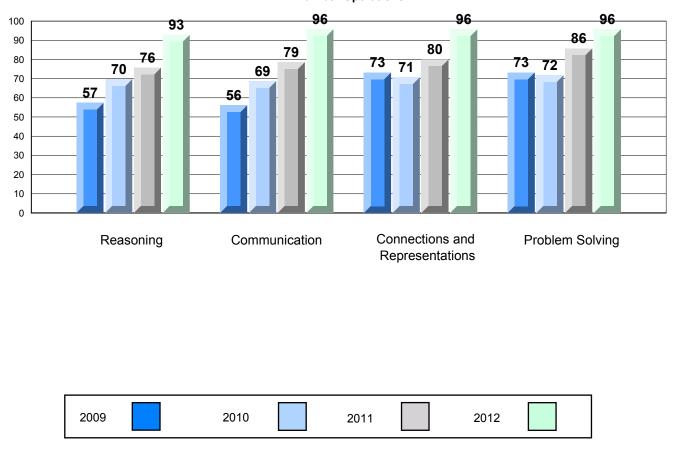

## 4 Year CRT (Subtest) Mark Trend 2009-2012 Multiple Choice

Rubric Results: Percentage of Students Performing at Level 3 and Above 2009-2012 Number Operations

Source: Division of Evaluation and Research, Department of Education O:\CRT12\MATH\_3\WEB\MTH03\_12.RPT