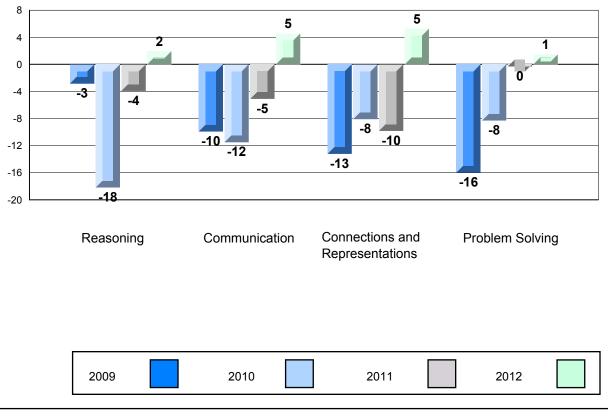

## 4 Year CRT (Subtest) Mark Trend 2009-2012 Multiple Choice

Rubric Results: Percentage of Students Performing at Level 3 and Above 2009-2012 Number Operations

Source: Division of Evaluation and Research, Department of Education O:\CRT12\MATH\_3\WEB\MTH03\_12.RPT