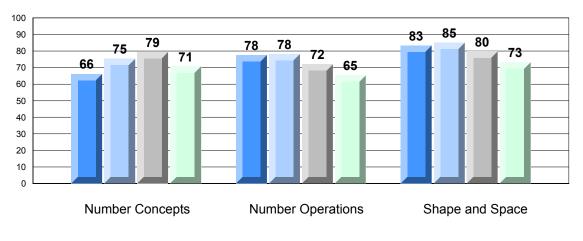

## 4 Year CRT (Subtest) Mark Trend 2009-2012 Multiple Choice

Rubric Results: Percentage of Students Performing at Level 3 and Above 2009-2012 Number Operations

Source: Division of Evaluation and Research, Department of Education O:\CRT12\MATH\_3\WEB\MTH03\_12.RPT