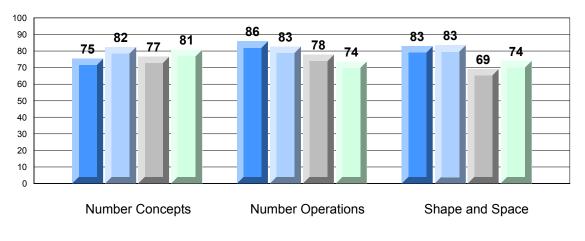

## 4 Year CRT (Subtest) Mark Trend 2009-2012 Multiple Choice

Rubric Results: Percentage of Students Performing at Level 3 and Above 2009-2012

Source: Division of Evaluation and Research, Department of Education O:\CRT12\MATH\_3\WEB\MTH03\_12.RPT