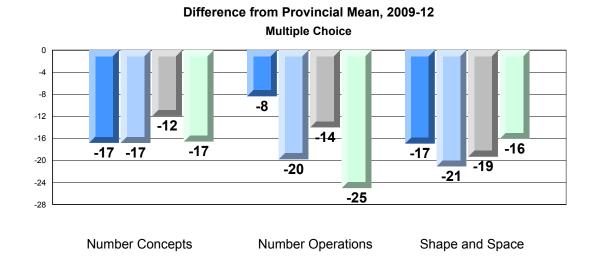

Grades: K-7

Difference from Provincial Mean, 2009-12 Rubric Results: Percentage of Students Performing at Level 3 and Above 2009-2012 Number Operations

Source: Division of Evaluation and Research, Department of Education O:\CRT12\MATH\_3\WEB\MTH03\_12.RPT