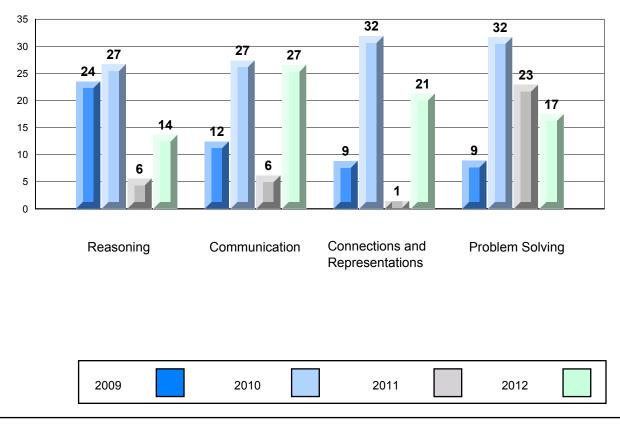

## 4 Year CRT (Subtest) Mark Trend 2009-2012 Multiple Choice

Rubric Results: Percentage of Students Performing at Level 3 and Above 2009-2012 Number Operations

Source: Division of Evaluation and Research, Department of Education O:\CRT12\MATH\_3\WEB\MTH03\_12.RPT