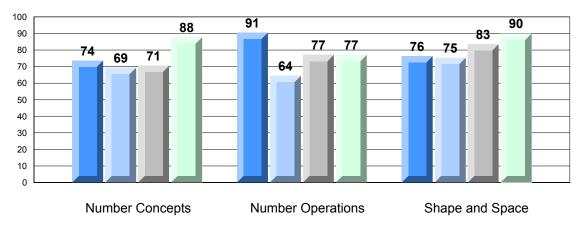

|                   |                     |           |              |                          |                          |
|            |                   |                     |           |              |                          |                          |
|            |                   |                     |           |              |                          |                          |
|            |                   |                     |           |              |                          |                          |
|            |                   |                     |           |              |                          |                          |

**CRT School Results** 

**Primary Mathematics** 

2011-12



#234 - Catalina Elementary School, Catalina

Grades: K-8



### 4 Year CRT (Subtest) Mark Trend 2009-2012 Multiple Choice

# Rubric Results: Percentage of Students Performing at Level 3 and Above 2009-2012 Number Operations



Source: Division of Evaluation and Research, Department of Education O:\CRT12\MATH\_3\WEB\MTH03\_12.RPT



#234 - Catalina Elementary School, Catalina

Grades: K-8



Difference from Provincial Mean, 2009-12 Rubric Results: Percentage of Students Performing at Level 3 and Above 2009-2012 Number Operations



Source: Division of Evaluation and Research, Department of Education O:\CRT12\MATH\_3\WEB\MTH03\_12.RPT



#237 - Anthony Paddon Elementary, Musgravetown

**CRT School Results** 

Grades: K-6

|                   |                   | Number of Students: | 33                   | Mark         | School<br>vs<br>District |