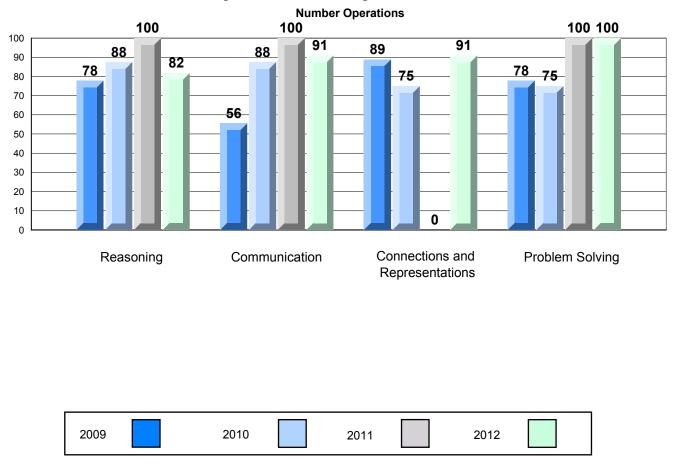

## 4 Year CRT (Subtest) Mark Trend 2009-2012 Multiple Choice

Rubric Results: Percentage of Students Performing at Level 3 and Above 2009-2012 Number Operations

Source: Division of Evaluation and Research, Department of Education O:\CRT12\MATH\_3\WEB\MTH03\_12.RPT