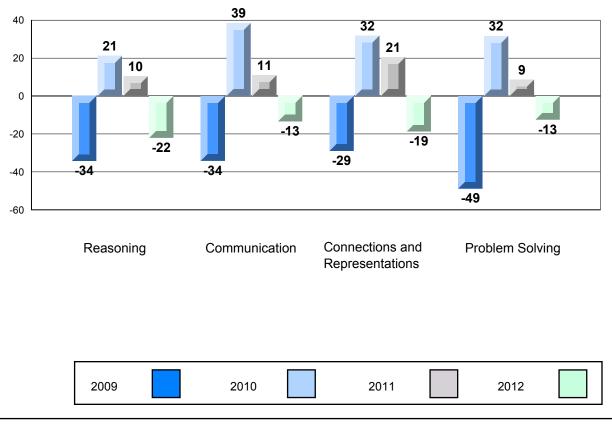

## 4 Year CRT (Subtest) Mark Trend 2009-2012 Multiple Choice

Rubric Results: Percentage of Students Performing at Level 3 and Above 2009-2012

Source: Division of Evaluation and Research, Department of Education O:\CRT12\MATH\_3\WEB\MTH03\_12.RPT