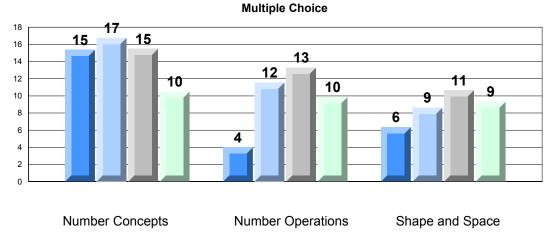

### 4 Year CRT (Subtest) Mark Trend 2009-2012 Multiple Choice

# Rubric Results: Percentage of Students Performing at Level 3 and Above 2009-2012 Number Operations

Source: Division of Evaluation and Research, Department of Education O:\CRT12\MATH\_3\WEB\MTH03\_12.RPT