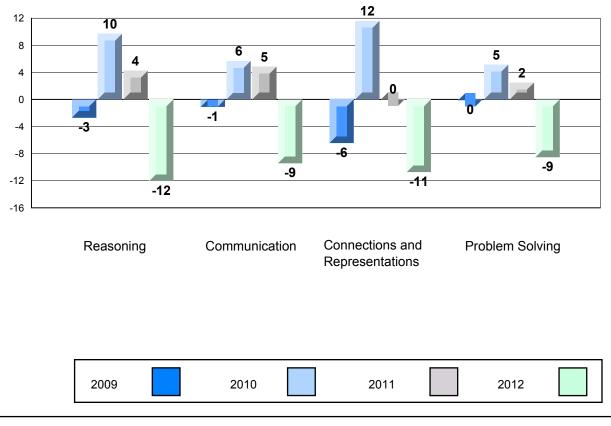

## 4 Year CRT (Subtest) Mark Trend 2009-2012 Multiple Choice

Rubric Results: Percentage of Students Performing at Level 3 and Above 2009-2012 Number Operations

Source: Division of Evaluation and Research, Department of Education O:\CRT12\MATH\_3\WEB\MTH03\_12.RPT

Grades: K-7

Difference from Provincial Mean, 2009-12 Rubric Results: Percentage of Students Performing at Level 3 and Above 2009-2012 Number Operations

Source: Division of Evaluation and Research, Department of Education O:\CRT12\MATH\_3\WEB\MTH03\_12.RPT