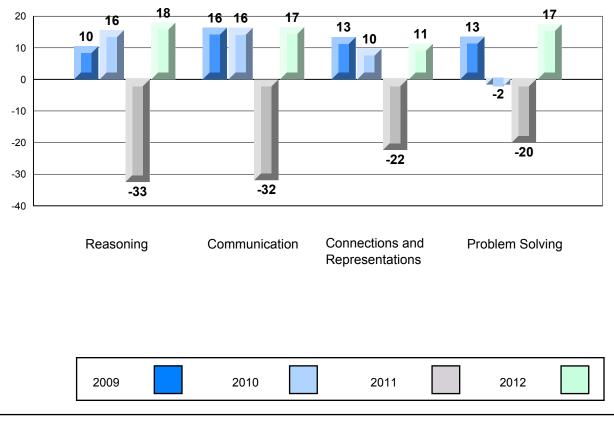

## Difference from Provincial Mean, 2009-12 Multiple Choice

School data with 5 or fewer students withheld for reasons of confidentiality.

# Difference from Provincial Mean, 2009-12 Rubric Results: Percentage of Students Performing at Level 3 and Above 2009-2012 Number Operations

School data with 5 or fewer students withheld for reasons of confidentiality.