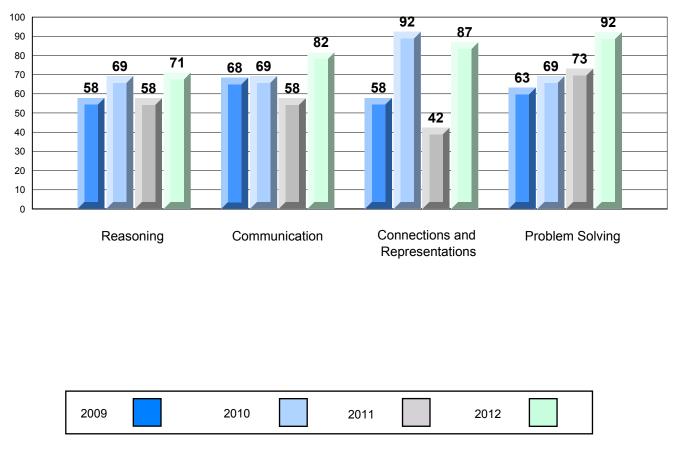

## 4 Year CRT (Subtest) Mark Trend 2009-2012 Multiple Choice

Rubric Results: Percentage of Students Performing at Level 3 and Above 2009-2012 Number Operations

Source: Division of Evaluation and Research, Department of Education O:\CRT12\MATH\_3\WEB\MTH03\_12.RPT