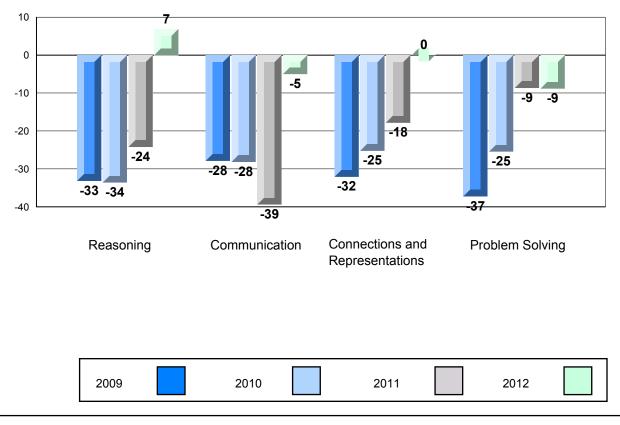

#218 - St. Joseph's Academy, Lamaline

Grades: K-12

Difference from Provincial Mean, 2009-12 Rubric Results: Percentage of Students Performing at Level 3 and Above 2009-2012 Number Operations

Source: Division of Evaluation and Research, Department of Education O:\CRT12\MATH\_3\WEB\MTH03\_12.RPT