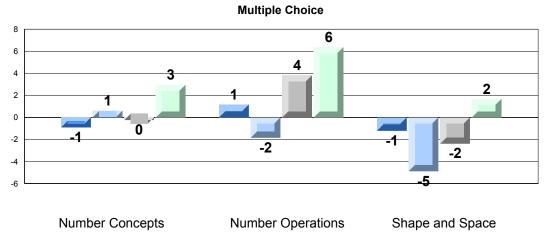

## 4 Year CRT (Subtest) Mark Trend 2009-2012 Multiple Choice

Rubric Results: Percentage of Students Performing at Level 3 and Above 2009-2012 Number Operations

Source: Division of Evaluation and Research, Department of Education O:\CRT12\MATH\_3\WEB\MTH03\_12.RPT