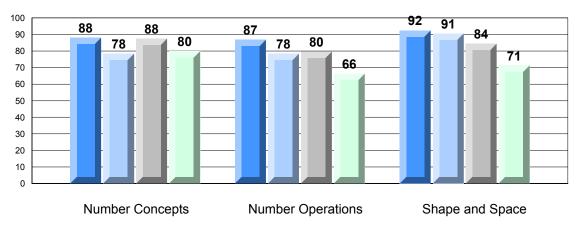

## 4 Year CRT (Subtest) Mark Trend 2009-2012 Multiple Choice

Rubric Results: Percentage of Students Performing at Level 3 and Above 2009-2012

Source: Division of Evaluation and Research, Department of Education O:\CRT12\MATH\_3\WEB\MTH03\_12.RPT