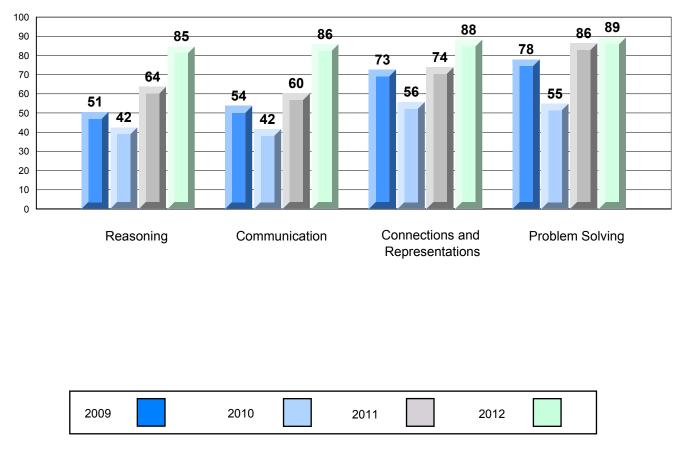

## 4 Year CRT (Subtest) Mark Trend 2009-2012 Multiple Choice

Rubric Results: Percentage of Students Performing at Level 3 and Above 2009-2012 Number Operations

Source: Division of Evaluation and Research, Department of Education O:\CRT12\MATH\_3\WEB\MTH03\_12.RPT