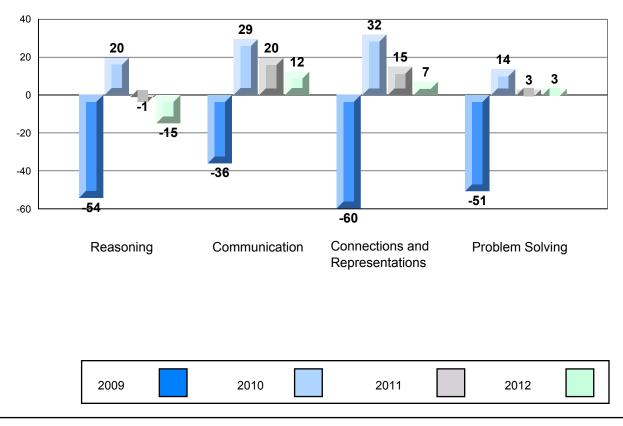

# Difference from Provincial Mean, 2009-12 Rubric Results: Percentage of Students Performing at Level 3 and Above 2009-2012 Number Operations

School data with 5 or fewer students withheld for reasons of confidentiality.