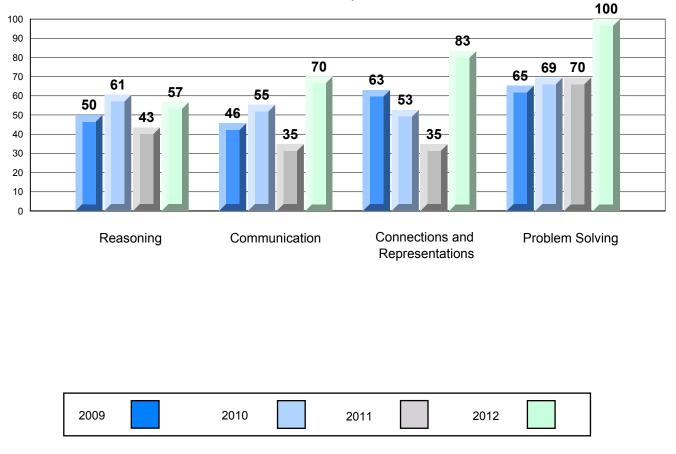

# Rubric Results: Percentage of Students Performing at Level 3 and Above 2009-2012 Number Operations

Source: Division of Evaluation and Research, Department of Education O:\CRT12\MATH\_3\WEB\MTH03\_12.RPT