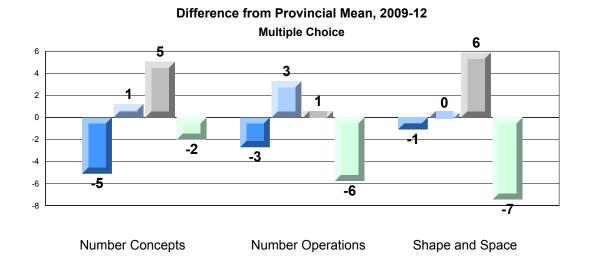

Grades: K-12

Difference from Provincial Mean, 2009-12 Rubric Results: Percentage of Students Performing at Level 3 and Above 2009-2012 Number Operations

Source: Division of Evaluation and Research, Department of Education O:\CRT12\MATH\_3\WEB\MTH03\_12.RPT