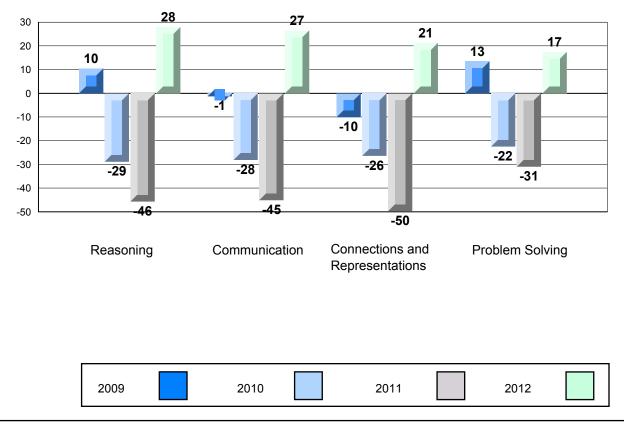

Grades: K-7

Difference from Provincial Mean, 2009-12 Rubric Results: Percentage of Students Performing at Level 3 and Above 2009-2012 Number Operations

Source: Division of Evaluation and Research, Department of Education O:\CRT12\MATH\_3\WEB\MTH03\_12.RPT

#218 - St. Joseph's Academy, Lamaline

Grades: K-12

Difference from Provincial Mean, 2009-12 Rubric Results: Percentage of Students Performing at Level 3 and Above 2009-2012 Number Operations

Source: Division of Evaluation and Research, Department of Education O:\CRT12\MATH\_3\WEB\MTH03\_12.RPT

#220 - Sacred Heart Academy, Marystown

Grades: K-7

Difference from Provincial Mean, 2009-12 Rubric Results: Percentage of Students Performing at Level 3 and Above 2009-2012 Number Operations

Source: Division of Evaluation and Research, Department of Education O:\CRT12\MATH\_3\WEB\MTH03\_12.RPT

Grades: K-12

Difference from Provincial Mean, 2009-12 Rubric Results: Percentage of Students Performing at Level 3 and Above 2009-2012 Number Operations

Source: Division of Evaluation and Research, Department of Education O:\CRT12\MATH\_3\WEB\MTH03\_12.RPT

#224 - Donald C. Jamieson Academy, Burin Bay Arm

Grades: K-7

Difference from Provincial Mean, 2009-12 Rubric Results: Percentage of Students Performing at Level 3 and Above 2009-2012 Number Operations

Source: Division of Evaluation and Research, Department of Education O:\CRT12\MATH\_3\WEB\MTH03\_12.RPT

# Difference from Provincial Mean, 2009-12 Rubric Results: Percentage of Students Performing at Level 3 and Above 2009-2012 Number Operations

School data with 5 or fewer students withheld for reasons of confidentiality.

JISTIICE 4 - Edstein

#226 - Fortune Bay Academy, St. Bernard's - Jacques Fontaine

Grades: K-12

Difference from Provincial Mean, 2009-12 Rubric Results: Percentage of Students Performing at Level 3 and Above 2009-2012 Number Operations

#228 - St. Lawrence Academy, St. Lawrence

Grades: K-12

Difference from Provincial Mean, 2009-12 Rubric Results: Percentage of Students Performing at Level 3 and Above 2009-2012 Number Operations

Source: Division of Evaluation and Research, Department of Education O:\CRT12\MATH\_3\WEB\MTH03\_12.RPT

#229 - St. Joseph's All Grade, Terrenceville

Grades: K-12

Difference from Provincial Mean, 2009-12 Rubric Results: Percentage of Students Performing at Level 3 and Above 2009-2012 Number Operations

Source: Division of Evaluation and Research, Department of Education O:\CRT12\MATH\_3\WEB\MTH03\_12.RPT

#232 - Matthew Elementary School, Bonavista

Grades: K-8

Difference from Provincial Mean, 2009-12 Rubric Results: Percentage of Students Performing at Level 3 and Above 2009-2012 Number Operations

Source: Division of Evaluation and Research, Department of Education O:\CRT12\MATH\_3\WEB\MTH03\_12.RPT

#234 - Catalina Elementary School, Catalina

Grades: K-8

Difference from Provincial Mean, 2009-12 Rubric Results: Percentage of Students Performing at Level 3 and Above 2009-2012 Number Operations

Source: Division of Evaluation and Research, Department of Education O:\CRT12\MATH\_3\WEB\MTH03\_12.RPT

#237 - Anthony Paddon Elementary, Musgravetown

Grades: K-6

Difference from Provincial Mean, 2009-12

Difference from Provincial Mean, 2009-12 Rubric Results: Percentage of Students Performing at Level 3 and Above 2009-2012 Number Operations