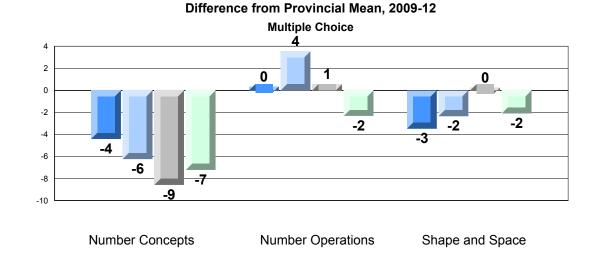

Grades: K-7

Difference from Provincial Mean, 2009-12 Rubric Results: Percentage of Students Performing at Level 3 and Above 2009-2012 Number Operations

Source: Division of Evaluation and Research, Department of Education O:\CRT12\MATH\_3\WEB\MTH03\_12.RPT