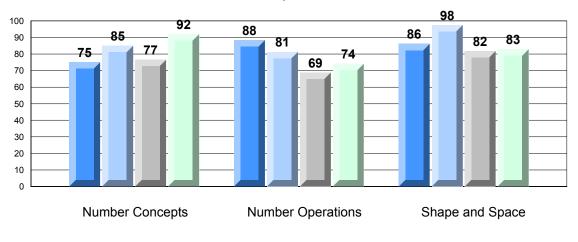

#213 - Lake Academy, Fortune

Grades: K-7

|                |                   | Number of Students: | 22                   |              | School         | School   |
|----------------|-------------------|---------------------|----------------------|--------------|----------------|----------|
|                |                   |                     |                      | Mark         | vs<br>District | VS       |
|                |                   |                     |                      |              | District       | Province |
| Multiple C     | noice             |                     | School               | 73.5         | •              | •        |
|                | Number Concepts   |                     | District             | 78.5         |                |          |
|                |                   |                     | Province             | 78.3         |                |          |
|                |                   |                     | School               | 81.6         |                |          |
|                | Number Operations |                     | District             | 72.7         | _              | _        |
|                |                   |                     | Province             | 72.4         |                |          |
|                |                   |                     | School               | 85.7         |                |          |
|                | Shape and Space   |                     | District             | 75.4         |                |          |
|                |                   |                     | Province             | 75.7         |                |          |
|                |                   |                     |                      |              |                |          |
| Written Re     | sponse            |                     | School               | 72.8         | •              | •        |
|                |                   |                     | District             | 72.0         | •              | •        |
|                | Number Concepts   |                     | Province             | 77.7         |                |          |
|                |                   |                     |                      |              |                |          |
|                | Change and Change |                     | School               | 81.8         | <b>A</b>       | <b>A</b> |
|                | Shape and Space   |                     | District             | 77.2         |                |          |
|                |                   |                     | Province             | 77.6         |                |          |
|                |                   |                     | School               | 77.0         |                |          |
|                | Mental Math       |                     | District             | 74.4         |                |          |
|                |                   |                     | Province             | 74.6         |                |          |
|                |                   |                     |                      |              |                |          |
| <u>Rubrics</u> |                   |                     | School               | 100.0        |                |          |
|                |                   | Reasoning           | District             | 72.8         |                | -        |
|                |                   | l                   | Province             | 72.0         |                |          |
|                |                   |                     | School               | 00.5         |                |          |
|                |                   | Communication       | District             | 89.5<br>74.3 |                | •        |
|                |                   |                     | Province             | 74.5         |                |          |
|                | Number Operations | _                   |                      |              |                |          |
|                | ·                 | Connections and     | School               | 89.5         | <b>A</b>       | <b>A</b> |
|                |                   | Representations     | District<br>Province | 80.1         |                |          |
|                |                   |                     | FIOVINCE             | 78.7         |                |          |
|                |                   |                     | School               | 94.7         | <b>A</b>       | <b>A</b> |
|                |                   | Problem Solving     | District             | 83.4         |                |          |
|                |                   |                     | Province             | 82.5         |                |          |
|                |                   |                     |                      |              |                |          |
|                |                   |                     |                      |              |                |          |
|                |                   |                     |                      |              |                |          |
|                |                   |                     |                      |              |                |          |
|                |                   |                     |                      |              |                |          |
|                |                   |                     |                      | 1            |                |          |

#218 - St. Joseph's Academy, Lamaline

Grades: K-12

|                |                   | Number of Students: | 11                   | Mark         | School<br>vs<br>District | School<br>vs<br>Province |
|----------------|-------------------|---------------------|----------------------|--------------|--------------------------|--------------------------|
| Multiple C     | <u>hoice</u>      |                     | Oshaal               |              |                          |                          |
|                | Number Concepts   |                     | School<br>District   | 88.3         | <b>A</b>                 | <b>A</b>                 |
|                | Number Concepts   |                     | Province             | 78.5<br>78.3 |                          |                          |
|                |                   |                     |                      | 76.5         |                          |                          |
|                | Number Operations |                     | School               | 87.9         | <b>A</b>                 | <b>A</b>                 |
|                | Number Operations |                     | District             | 72.7         |                          |                          |
|                |                   |                     | Province             | 72.4         |                          |                          |
|                |                   |                     | School               | 90.0         |                          | <b>A</b>                 |
|                | Shape and Space   |                     | District             | 75.4         |                          |                          |
|                |                   |                     | Province             | 75.7         |                          |                          |
|                |                   |                     |                      |              |                          |                          |
| Written Re     | esponse           |                     | School               | 90.3         |                          |                          |
|                | Number Concepts   |                     | District             | 77.7         | -                        | -                        |
|                | Number Concepts   |                     | Province             | 77.7         |                          |                          |
|                |                   |                     |                      |              |                          |                          |
|                | Shana and Shaaa   |                     | School               | 87.8         | <b>A</b>                 | <b>A</b>                 |
|                | Shape and Space   |                     | District             | 77.2         |                          |                          |
|                |                   |                     | Province             | 77.6         |                          |                          |
|                |                   |                     | School               | 74.2         | •                        | •                        |
|                | Mental Math       |                     | District             | 74.4         |                          |                          |
|                |                   |                     | Province             | 74.6         |                          |                          |
|                |                   |                     |                      |              |                          |                          |
| <u>Rubrics</u> |                   |                     | School               | 81.8         | <b>A</b>                 | <b>A</b>                 |
|                |                   | Reasoning           | District             | 72.8         |                          |                          |
|                |                   |                     | Province             | 72.1         |                          |                          |
|                |                   |                     | School               | 90.9         |                          | <b>A</b>                 |
|                |                   | Communication       | District             | 74.3         | _                        | _                        |
|                |                   |                     | Province             | 73.4         |                          |                          |
|                | Number Operations | _                   | <u>.</u>             |              |                          |                          |
|                |                   | Connections and     | School               | 90.9         | <b></b>                  | <b>A</b>                 |
|                |                   | Representations     | District<br>Province | 80.1         |                          |                          |
|                |                   |                     | TTOVINCE             | 78.7         |                          |                          |
|                |                   |                     | School               | 100.0        | <b>A</b>                 | <b>A</b>                 |
|                |                   | Problem Solving     | District             | 83.4         |                          |                          |
|                |                   |                     | Province             | 82.5         |                          |                          |
|                |                   |                     |                      |              |                          |                          |
|                |                   |                     |                      |              |                          |                          |
|                |                   |                     |                      |              |                          |                          |
|                |                   |                     |                      |              |                          |                          |
|                |                   |                     |                      |              |                          |                          |
|                |                   |                     |                      |              |                          |                          |

#220 - Sacred Heart Academy, Marystown

Grades: K-7

|                     |                   | Number of Students: | 54       | Mark | School<br>vs<br>District | School<br>vs<br>Province |
|---------------------|-------------------|---------------------|----------|------|--------------------------|--------------------------|
| Multiple C          | hoice             |                     |          |      | District                 | 11011100                 |
| <u>intercipio e</u> |                   |                     | School   | 70.7 | •                        | •                        |
|                     | Number Concepts   |                     | District | 78.5 |                          |                          |
|                     |                   |                     | Province | 78.3 |                          |                          |
|                     | Number Operations |                     | School   | 65.3 | •                        | •                        |
|                     | Number Operations |                     | District | 72.7 |                          |                          |
|                     |                   |                     | Province | 72.4 |                          |                          |
|                     |                   |                     | School   | 73.2 | •                        | •                        |
|                     | Shape and Space   |                     | District | 75.4 |                          |                          |
|                     |                   |                     | Province | 75.7 |                          |                          |
|                     |                   |                     |          |      |                          |                          |
| Written Re          | sponse            |                     | School   | 67.1 | •                        | ▼                        |
|                     | Number Concepts   |                     | District | 77.7 |                          |                          |
|                     |                   |                     | Province | 77.7 |                          |                          |
|                     |                   |                     | School   | 70.7 | •                        | •                        |
|                     | Shape and Space   |                     | District | 77.2 |                          |                          |
|                     |                   |                     | Province | 77.6 |                          |                          |
|                     |                   |                     | School   | 70.3 | •                        | •                        |
|                     | Mental Math       |                     | District | 74.4 |                          |                          |
|                     |                   |                     | Province | 74.6 |                          |                          |
|                     |                   |                     |          |      |                          |                          |
| <u>Rubrics</u>      |                   |                     | School   | 70.8 | •                        | •                        |
|                     |                   | Reasoning           | District | 72.8 |                          |                          |
|                     |                   |                     | Province | 72.1 |                          |                          |
|                     |                   |                     | School   | 77.1 | <b>A</b>                 | <b>A</b>                 |
|                     |                   | Communication       | District | 74.3 |                          |                          |
|                     |                   |                     | Province | 73.4 |                          |                          |
|                     | Number Operations | Connections and     | School   | 81.3 |                          |                          |
|                     |                   | Representations     | District | 80.1 |                          |                          |
|                     |                   | Representations     | Province | 78.7 |                          |                          |
|                     |                   |                     | School   | 80.9 | •                        | •                        |
|                     |                   | Problem Solving     | District | 83.4 |                          |                          |
|                     |                   | Ū                   | Province | 82.5 |                          |                          |
|                     |                   |                     |          |      |                          |                          |
|                     |                   |                     |          |      |                          |                          |
|                     |                   |                     |          |      |                          |                          |
|                     |                   |                     |          |      |                          |                          |
|                     |                   |                     |          |      |                          |                          |

#223 - Christ the King School, Rushoon

Grades: K-12

|            |                   | Number of Students: | 10       | Mark | School<br>vs<br>District | School<br>vs<br>Province |
|------------|-------------------|---------------------|----------|------|--------------------------|--------------------------|
| Multiple C | hoice             |                     |          |      |                          |                          |
|            |                   |                     | School   | 79.4 | <b>A</b>                 | <b>A</b>                 |
|            | Number Concepts   |                     | District | 78.5 |                          |                          |
|            |                   |                     | Province | 78.3 |                          |                          |
|            |                   |                     | School   | 72.5 | -                        |                          |
|            | Number Operations |                     | District | 72.7 | •                        | -                        |
|            |                   |                     | Province | 72.4 |                          |                          |
|            |                   |                     |          |      |                          |                          |
|            |                   |                     | School   | 75.6 | <b>A</b>                 | •                        |
|            | Shape and Space   |                     | District | 75.4 |                          |                          |
|            |                   |                     | Province | 75.7 |                          |                          |
| Written Re | chonco            |                     |          |      |                          |                          |
| written Re | <u>901196</u>     |                     | School   | 76.2 | •                        | ▼                        |
|            | Number Concepts   |                     | District | 77.7 |                          |                          |
|            |                   |                     | Province | 77.7 |                          |                          |
|            |                   |                     | School   | 72.8 | •                        | •                        |
|            | Shape and Space   |                     | District | 77.2 |                          |                          |
|            |                   |                     | Province | 77.6 |                          |                          |
|            |                   |                     | School   | 87.5 |                          | <b>A</b>                 |
|            | Mental Math       |                     | District | 74.4 |                          |                          |
|            |                   |                     | Province | 74.6 |                          |                          |
|            |                   |                     |          |      |                          |                          |
| Rubrics    |                   |                     | School   | 50.0 | •                        | •                        |
|            |                   | Reasoning           | District | 72.8 |                          |                          |
|            |                   |                     | Province | 72.1 |                          |                          |
|            |                   |                     | School   | 60.0 | •                        | •                        |
|            |                   | Communication       | District | 74.3 |                          |                          |
|            |                   |                     | Province | 73.4 |                          |                          |
|            | Number Operations | Connections and     | School   | 60.0 | •                        | •                        |
|            |                   | Representations     | District | 80.1 |                          |                          |
|            |                   | Representations     | Province | 78.7 |                          |                          |
|            |                   |                     | School   | 70.0 | •                        | •                        |
|            |                   | Problem Solving     | District | 83.4 |                          |                          |
|            |                   |                     | Province | 82.5 |                          |                          |
|            |                   |                     |          |      |                          |                          |
|            |                   |                     |          |      |                          |                          |
|            |                   |                     |          |      |                          |                          |
|            |                   |                     |          |      |                          |                          |
|            |                   |                     |          |      |                          |                          |

#224 - Donald C. Jamieson Academy, Burin Bay Arm

Grades: K-7

|                      |                   | Number of Students: | 45                   | Mark | School<br>vs<br>District | School<br>vs<br>Province |
|----------------------|-------------------|---------------------|----------------------|------|--------------------------|--------------------------|
| Multiple Cl          | noice             |                     |                      |      | District                 | FIOVINCE                 |
| <u>Intercipio er</u> |                   |                     | School               | 81.2 | <b>A</b>                 | <b>A</b>                 |
|                      | Number Concepts   |                     | District             | 78.5 |                          |                          |
|                      |                   |                     | Province             | 78.3 |                          |                          |
|                      |                   |                     | School               | 77.3 | <b>A</b>                 |                          |
|                      | Number Operations |                     | District             | 72.7 |                          |                          |
|                      |                   |                     | Province             | 72.4 |                          |                          |
|                      |                   |                     | School               | 77.3 |                          |                          |
|                      | Shape and Space   |                     | District             | 75.4 |                          |                          |
|                      |                   |                     | Province             | 75.7 |                          |                          |
|                      |                   |                     |                      |      |                          |                          |
| <u>Written Re</u>    | <u>sponse</u>     |                     | School               | 75.6 | •                        | -                        |
|                      |                   |                     | District             | 75.0 | •                        | •                        |
|                      | Number Concepts   |                     | Province             | 77.7 |                          |                          |
|                      |                   |                     | <u>.</u>             |      |                          |                          |
|                      | Shape and Space   |                     | School               | 81.7 | <b>A</b>                 | <b>A</b>                 |
|                      | Shape and Space   |                     | District<br>Province | 77.2 |                          |                          |
|                      |                   |                     | FIOVINCE             | 77.6 |                          |                          |
|                      |                   |                     | School               | 78.3 |                          |                          |
|                      | Mental Math       |                     | District             | 74.4 |                          |                          |
|                      |                   |                     | Province             | 74.6 |                          |                          |
|                      |                   |                     |                      |      |                          |                          |
| <u>Rubrics</u>       |                   |                     | School               | 86.4 |                          |                          |
|                      |                   | Reasoning           | District             | 72.8 |                          | -                        |
|                      |                   |                     | Province             | 72.1 |                          |                          |
|                      |                   |                     | Oshaal               |      |                          |                          |
|                      |                   | Communication       | School<br>District   | 90.9 |                          | <b>A</b>                 |
|                      |                   |                     | Province             | 74.3 |                          |                          |
|                      | Number Operations |                     | FIOVINCE             | 73.4 |                          |                          |
|                      |                   | Connections and     | School               | 88.6 | <b></b>                  | <b>A</b>                 |
|                      |                   | Representations     | District             | 80.1 |                          |                          |
|                      |                   | rioprocontationo    | Province             | 78.7 |                          |                          |
|                      |                   |                     | School               | 88.6 |                          |                          |
|                      |                   | Problem Solving     | District             | 83.4 |                          |                          |
|                      |                   | -                   | Province             | 82.5 |                          |                          |
|                      |                   |                     |                      |      |                          |                          |
|                      |                   |                     |                      |      |                          |                          |
|                      |                   |                     |                      |      |                          |                          |
|                      |                   |                     |                      |      |                          |                          |
|                      |                   |                     |                      |      |                          |                          |
|                      |                   |                     |                      |      |                          |                          |

#226 - Fortune Bay Academy, St. Bernard's - Jacques Fontaine

Grades: K-12

|                |                   | Number of Students:                   | 10       | Mark  | School<br>vs<br>District | School<br>vs<br>Province |
|----------------|-------------------|---------------------------------------|----------|-------|--------------------------|--------------------------|
| Multiple Cl    | noice             |                                       |          |       | District                 | Province                 |
| manaple of     |                   |                                       | School   | 84.3  | <b>A</b>                 | <b>A</b>                 |
|                | Number Concepts   |                                       | District | 78.5  |                          |                          |
|                |                   |                                       | Province | 78.3  |                          |                          |
|                | Number Onerstiens |                                       | School   | 79.2  | <b>A</b>                 | <b>A</b>                 |
|                | Number Operations |                                       | District | 72.7  |                          |                          |
|                |                   |                                       | Province | 72.4  |                          |                          |
|                |                   |                                       | School   | 83.0  | <b>A</b>                 | <b>A</b>                 |
|                | Shape and Space   |                                       | District | 75.4  |                          |                          |
|                |                   |                                       | Province | 75.7  |                          |                          |
|                |                   |                                       |          |       |                          |                          |
| Written Re     | <u>sponse</u>     |                                       | School   | 71.4  | •                        | •                        |
|                | Number Concepts   |                                       | District | 77.7  |                          |                          |
|                |                   |                                       | Province | 77.7  |                          |                          |
|                |                   |                                       | School   | 88.3  |                          |                          |
|                | Shape and Space   |                                       | District | 77.2  |                          |                          |
|                |                   |                                       | Province | 77.6  |                          |                          |
|                |                   |                                       | School   | 60.0  | •                        | •                        |
|                | Mental Math       |                                       | District | 74.4  | •                        | ·                        |
|                |                   |                                       | Province | 74.6  |                          |                          |
|                |                   |                                       |          |       |                          |                          |
| <u>Rubrics</u> |                   |                                       | School   | 90.0  |                          |                          |
|                |                   | Reasoning                             | District | 72.8  | _                        | _                        |
|                |                   | 5                                     | Province | 72.1  |                          |                          |
|                |                   |                                       | School   | 90.0  |                          |                          |
|                |                   | Communication                         | District | 74.3  | _                        | _                        |
|                |                   |                                       | Province | 73.4  |                          |                          |
|                | Number Operations | Connections and                       | School   | 90.0  |                          |                          |
|                |                   |                                       | District | 80.1  | _                        | _                        |
|                |                   | Representations                       | Province | 78.7  |                          |                          |
|                |                   |                                       | School   | 100.0 |                          |                          |
|                |                   | Problem Solving                       | District | 83.4  | -                        | _                        |
|                |                   | · · · · · · · · · · · · · · · · · · · | Province | 82.5  |                          |                          |
|                |                   |                                       |          |       |                          |                          |
|                |                   |                                       |          |       |                          |                          |
|                |                   |                                       |          |       |                          |                          |
|                |                   |                                       |          |       |                          |                          |
|                |                   |                                       |          |       |                          |                          |

Source: Division of Evaluation and Research, Department of Education O:\CRT12\MATH\_3\WEB\MTH03\_12.RPT

#228 - St. Lawrence Academy, St. Lawrence

Grades: K-12

|                |                   | Number of Students: | 12                   | Mark         | School<br>vs<br>District | School<br>vs<br>Province |
|----------------|-------------------|---------------------|----------------------|--------------|--------------------------|--------------------------|
| Multiple C     | hoice             |                     |                      |              |                          |                          |
|                |                   |                     | School               | 77.1         | •                        | •                        |
|                | Number Concepts   |                     | District<br>Province | 78.5         |                          |                          |
|                |                   |                     |                      | 78.3         |                          |                          |
|                |                   |                     | School               | 68.1         | •                        | •                        |
|                | Number Operations |                     | District             | 72.7         |                          |                          |
|                |                   |                     | Province             | 72.4         |                          |                          |
|                |                   |                     | School               | 76.4         |                          |                          |
|                | Shape and Space   |                     | District             | 75.4         |                          |                          |
|                |                   |                     | Province             | 75.7         |                          |                          |
|                |                   |                     |                      |              |                          |                          |
| Written Re     | <u>sponse</u>     |                     | School               | 69.3         | •                        | •                        |
|                | Number Concepts   |                     | District             | 77.7         |                          |                          |
|                | Number Concepts   |                     | Province             | 77.7         |                          |                          |
|                |                   |                     | School               | 79.8         |                          |                          |
|                | Shape and Space   |                     | District             | 79.8         |                          |                          |
|                | enape and epace   |                     | Province             | 77.6         |                          |                          |
|                |                   |                     |                      | 11.0         |                          |                          |
|                |                   |                     | School               | 52.1         | •                        | •                        |
|                | Mental Math       |                     | District             | 74.4         |                          |                          |
|                |                   |                     | Province             | 74.6         |                          |                          |
|                |                   |                     |                      |              |                          |                          |
| <u>Rubrics</u> |                   |                     | School               | 58.3         | •                        | •                        |
|                |                   | Reasoning           | District             | 72.8         |                          |                          |
|                |                   | Ū Ū                 | Province             | 72.1         |                          |                          |
|                |                   |                     | School               | 66.7         | -                        | -                        |
|                |                   | Communication       | District             | 66.7<br>74.3 | •                        | •                        |
|                |                   |                     | Province             | 73.4         |                          |                          |
|                | Number Operations | _                   |                      | 10.1         |                          |                          |
|                |                   | Connections and     | School               | 75.0         | •                        | •                        |
|                |                   | Representations     | District             | 80.1         |                          |                          |
|                |                   |                     | Province             | 78.7         |                          |                          |
|                |                   |                     | School               | 75.0         | •                        | •                        |
|                |                   | Problem Solving     | District             | 83.4         |                          |                          |
|                |                   | C C                 | Province             | 82.5         |                          |                          |
|                |                   |                     |                      |              |                          |                          |
|                |                   |                     |                      |              |                          |                          |
|                |                   |                     |                      |              |                          |                          |
|                |                   |                     |                      |              |                          |                          |
|                |                   |                     |                      |              |                          |                          |

#229 - St. Joseph's All Grade, Terrenceville

Grades: K-12

|                |                   | Number of Students: | 12                 | Mark | School<br>vs<br>District | School<br>vs<br>Province |
|----------------|-------------------|---------------------|--------------------|------|--------------------------|--------------------------|
| Multiple Ch    | oice              |                     |                    |      |                          |                          |
|                |                   |                     | School             | 64.3 | •                        | •                        |
|                | Number Concepts   |                     | District           | 78.5 |                          |                          |
|                |                   |                     | Province           | 78.3 |                          |                          |
|                |                   |                     | School             | 56.7 | •                        | •                        |
|                | Number Operations |                     | District           | 72.7 |                          |                          |
|                |                   |                     | Province           | 72.4 |                          |                          |
|                |                   |                     | School             | 63.6 | •                        | •                        |
|                | Shape and Space   |                     | District           | 75.4 | •                        | •                        |
|                |                   |                     | Province           | 75.7 |                          |                          |
| M. 111         |                   |                     |                    |      |                          |                          |
| Written Res    | ponse             |                     | School             | 69.1 | •                        | ▼                        |
|                | Number Concepts   |                     | District           | 77.7 |                          |                          |
|                |                   |                     | Province           | 77.7 |                          |                          |
|                |                   |                     | School             | 69.7 | -                        | -                        |
|                | Shape and Space   |                     | District           | 77.2 | •                        | •                        |
|                |                   |                     | Province           | 77.6 |                          |                          |
|                |                   |                     |                    | 11.0 |                          |                          |
|                |                   |                     | School             | 56.1 | •                        | •                        |
|                | Mental Math       |                     | District           | 74.4 |                          |                          |
|                |                   |                     | Province           | 74.6 |                          |                          |
| <u>Rubrics</u> |                   |                     |                    |      |                          |                          |
| <u>Nubrics</u> |                   |                     | School             | 40.0 | •                        | •                        |
|                |                   | Reasoning           | District           | 72.8 |                          |                          |
|                |                   |                     | Province           | 72.1 |                          |                          |
|                |                   |                     | School             | 40.0 | •                        | •                        |
|                |                   | Communication       | District           | 74.3 |                          |                          |
|                |                   |                     | Province           | 73.4 |                          |                          |
|                | Number Operations | _                   | Oshaal             |      | _                        | _                        |
|                |                   | Connections and     | School<br>District | 60.0 | •                        | •                        |
|                |                   | Representations     | Province           | 80.1 |                          |                          |
|                |                   |                     | TTOVINCE           | 78.7 |                          |                          |
|                |                   |                     | School             | 50.0 | •                        | ▼                        |
|                |                   | Problem Solving     | District           | 83.4 |                          |                          |
|                |                   | 5                   | Province           | 82.5 |                          |                          |
|                |                   |                     |                    |      |                          |                          |
|                |                   |                     |                    |      |                          |                          |
|                |                   |                     |                    |      |                          |                          |
|                |                   |                     |                    |      |                          |                          |
|                |                   |                     |                    |      |                          |                          |

#232 - Matthew Elementary School, Bonavista

Grades: K-8

|                |                   | Number of Students:                | 28                             | Mark                 | School<br>vs | School<br>vs |
|----------------|-------------------|------------------------------------|--------------------------------|----------------------|--------------|--------------|
| Multiple Cl    | noice             |                                    |                                |                      | District     | Province     |
|                | Number Concepts   |                                    | School<br>District<br>Province | 80.7<br>78.5<br>78.3 |              | •            |
|                | Number Operations |                                    | School<br>District<br>Province | 73.7<br>72.7<br>72.4 |              | •            |
|                | Shape and Space   |                                    | School<br>District<br>Province | 74.0<br>75.4<br>75.7 | •            | •            |
| Written Re     | <u>sponse</u>     |                                    | School                         | 87.3                 |              |              |
|                | Number Concepts   |                                    | District<br>Province           | 77.7                 |              |              |
|                | Shape and Space   |                                    | School<br>District<br>Province | 77.1<br>77.2<br>77.6 | •            | •            |
|                | Mental Math       |                                    | School<br>District<br>Province | 71.9<br>74.4<br>74.6 | •            | •            |
| <u>Rubrics</u> |                   |                                    | Ochard                         |                      | _            | _            |
|                |                   | Reasoning                          | School<br>District<br>Province | 56.0<br>72.8<br>72.1 | •            | •            |
|                |                   | —— Communication                   | School<br>District<br>Province | 68.0<br>74.3<br>73.4 | •            | •            |
|                | Number Operations | Connections and<br>Representations | School<br>District<br>Province | 68.0<br>80.1<br>78.7 | •            | •            |
|                |                   | Problem Solving                    | School<br>District<br>Province | 88.0<br>83.4<br>82.5 | •            | •            |
|                |                   |                                    |                                |                      |              |              |
|                |                   |                                    |                                |                      |              |              |
|                |                   |                                    |                                |                      |              |              |

#234 - Catalina Elementary School, Catalina

Grades: K-8

|            |                   | Number of Students: | 12        | Mark         | School<br>vs<br>District | School<br>vs<br>Province |
|------------|-------------------|---------------------|-----------|--------------|--------------------------|--------------------------|
| Multiple C | hoice             |                     |           |              |                          |                          |
|            |                   |                     | School    | 87.7         | <b>A</b>                 | <b>A</b>                 |
|            | Number Concepts   |                     | District  | 78.5         |                          |                          |
|            |                   |                     | Province  | 78.3         |                          |                          |
|            |                   |                     | School    | 77.1         |                          | <b>A</b>                 |
|            | Number Operations |                     | District  | 72.7         |                          |                          |
|            |                   |                     | Province  | 72.4         |                          |                          |
|            |                   |                     | School    | 90.0         |                          |                          |
|            | Shape and Space   |                     | District  | 75.4         |                          |                          |
|            |                   |                     | Province  | 75.7         |                          |                          |
|            |                   |                     |           |              |                          |                          |
| Written Re | esponse           |                     | School    | 77.9         |                          |                          |
|            | Number Concerte   |                     | District  | 77.7         | —                        | —                        |
|            | Number Concepts   |                     | Province  | 77.7         |                          |                          |
|            |                   |                     | School    | 85.2         |                          |                          |
|            | Shape and Space   |                     | District  | 77.2         | -                        |                          |
|            |                   |                     | Province  | 77.6         |                          |                          |
|            |                   |                     |           |              |                          |                          |
|            | Mental Math       |                     | School    | 91.7         | <b>A</b>                 | <b>A</b>                 |
|            |                   |                     | District  | 74.4         |                          |                          |
|            |                   |                     | Province  | 74.6         |                          |                          |
|            |                   |                     |           |              |                          |                          |
| Rubrics    |                   |                     | School    | 90.9         | <b>A</b>                 | <b>A</b>                 |
|            |                   | Reasoning           | District  | 72.8         |                          |                          |
|            |                   |                     | Province  | 72.1         |                          |                          |
|            |                   |                     | School    | 90.9         |                          |                          |
|            |                   | Communication       | District  | 74.3         |                          |                          |
|            |                   |                     | Province  | 73.4         |                          |                          |
|            | Number Operations |                     | School    | 90.9         |                          |                          |
|            |                   | Connections and     | District  | 80.1         |                          |                          |
|            |                   | Representations     | Province  | 78.7         |                          |                          |
|            |                   |                     | School    |              |                          |                          |
|            |                   | Problem Solving     | District  | 90.9         | <b>A</b>                 | <b>A</b>                 |
|            |                   | r robiern Solving   | Province  | 83.4<br>82.5 |                          |                          |
|            |                   |                     | I TOWINGE | G.20         |                          |                          |
|            |                   |                     |           |              |                          |                          |
|            |                   |                     |           |              |                          |                          |
|            |                   |                     |           |              |                          |                          |
|            |                   |                     |           |              |                          |                          |
|            |                   |                     |           |              |                          |                          |

#237 - Anthony Paddon Elementary, Musgravetown

**CRT School Results** 

Grades: K-6

|                   |                   | Number of Students: | 33                   | Mark         | School<br>vs<br>District | School<br>vs<br>Province |
|-------------------|-------------------|---------------------|----------------------|--------------|--------------------------|--------------------------|
| Multiple Cl       | noice             |                     |                      |              |                          |                          |
| <u></u>           |                   |                     | School               | 75.6         | •                        | •                        |
|                   | Number Concepts   |                     | District             | 78.5         |                          |                          |
|                   |                   |                     | Province             | 78.3         |                          |                          |
|                   |                   |                     | School               | 73.9         |                          |                          |
|                   | Number Operations | i                   | District             | 73.9         |                          |                          |
|                   |                   |                     | Province             | 72.4         |                          |                          |
|                   |                   |                     |                      | 12.4         |                          |                          |
|                   |                   |                     | School               | 75.5         | <b>A</b>                 | •                        |
|                   | Shape and Space   |                     | District             | 75.4         |                          |                          |
|                   |                   |                     | Province             | 75.7         |                          |                          |
|                   |                   |                     |                      |              |                          |                          |
| <u>Written Re</u> | <u>sponse</u>     |                     | School               | 73.0         | •                        | •                        |
|                   | Number Concepts   |                     | District             | 77.7         |                          |                          |
|                   | Number Concepts   |                     | Province             | 77.7         |                          |                          |
|                   |                   |                     |                      |              | _                        | _                        |
|                   | Shape and Space   |                     | School               | 76.0         | •                        | •                        |
|                   | Shape and Space   |                     | District<br>Province | 77.2         |                          |                          |
|                   |                   |                     | Province             | 77.6         |                          |                          |
|                   |                   |                     | School               | 79.6         |                          |                          |
|                   | Mental Math       |                     | District             | 74.4         |                          | -                        |
|                   |                   |                     | Province             | 74.6         |                          |                          |
|                   |                   |                     |                      |              |                          |                          |
| <b>Rubrics</b>    |                   |                     | School               | 70.0         | •                        | •                        |
|                   |                   | Reasoning           | District             | 72.8         |                          |                          |
|                   |                   |                     | Province             | 72.1         |                          |                          |
|                   |                   |                     | School               | 00.0         | •                        | •                        |
|                   |                   | Communication       | District             | 63.3<br>74.3 | •                        | •                        |
|                   |                   |                     | Province             | 74.3         |                          |                          |
|                   | Number Operations |                     | TTOWINGC             | 73.4         |                          |                          |
|                   |                   | Connections and     | School               | 80.0         | •                        | <b>A</b>                 |
|                   |                   | Representations     | District             | 80.1         |                          |                          |
|                   |                   | Representations     | Province             | 78.7         |                          |                          |
|                   |                   |                     | School               | 86.7         |                          |                          |
|                   |                   | Problem Solving     | District             | 83.4         | -                        | -                        |
|                   |                   |                     | Province             | 82.5         |                          |                          |
|                   |                   |                     |                      |              |                          |                          |
|                   |                   |                     |                      |              |                          |                          |
|                   |                   |                     |                      |              |                          |                          |

Source: Division of Evaluation and Research, Department of Education O:\CRT12\MATH\_3\WEB\MTH03\_12.RPT

#240 - Bishop White School, Port Rexton

Grades: K-12

|                |                   | Number of Students:                | 7                              | Mark                  | School<br>vs<br>District | School<br>vs<br>Province |
|----------------|-------------------|------------------------------------|--------------------------------|-----------------------|--------------------------|--------------------------|
| Multiple C     | hoice             |                                    |                                |                       |                          |                          |
| <u></u>        | Number Concepts   |                                    | School<br>District<br>Province | 94.9<br>78.5<br>78.3  |                          | <b>A</b>                 |
|                | Number Operations |                                    | School<br>District<br>Province | 93.1<br>72.7<br>72.4  | •                        | •                        |
|                | Shape and Space   |                                    | School<br>District<br>Province | 96.7<br>75.4<br>75.7  | •                        | •                        |
| Written Re     | sponse            |                                    | School                         | 05.0                  |                          |                          |
|                | Number Concepts   |                                    | District<br>Province           | 95.9<br>77.7<br>77.7  |                          |                          |
|                | Shape and Space   |                                    | School<br>District<br>Province | 94.4<br>77.2<br>77.6  | •                        |                          |
|                | Mental Math       |                                    | School<br>District<br>Province | 88.9<br>74.4<br>74.6  |                          |                          |
| <u>Rubrics</u> |                   |                                    |                                |                       |                          |                          |
|                |                   | Reasoning                          | School<br>District<br>Province | 85.7<br>72.8<br>72.1  | •                        |                          |
|                |                   | —— Communication                   | School<br>District<br>Province | 100.0<br>74.3<br>73.4 | •                        | •                        |
|                | Number Operations | Connections and<br>Representations | School<br>District<br>Province | 100.0<br>80.1<br>78.7 | <b>A</b>                 | <b>A</b>                 |
|                |                   | Problem Solving                    | School<br>District<br>Province | 100.0<br>83.4<br>82.5 | •                        | •                        |
|                |                   |                                    |                                |                       |                          |                          |
|                |                   |                                    |                                |                       |                          |                          |
|                |                   |                                    |                                |                       |                          |                          |