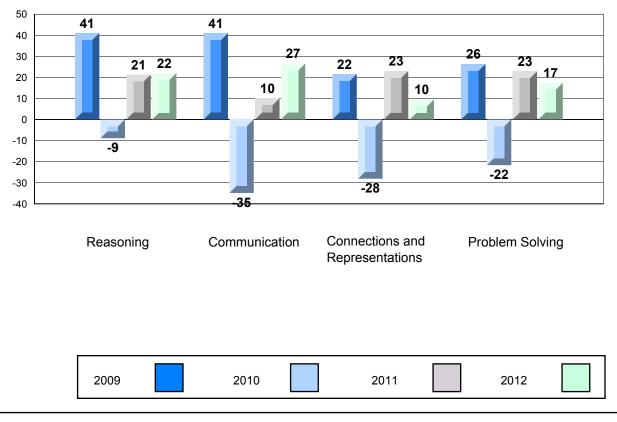

## 4 Year CRT (Subtest) Mark Trend 2009-2012 Multiple Choice

Rubric Results: Percentage of Students Performing at Level 3 and Above 2009-2012 Number Operations

Source: Division of Evaluation and Research, Department of Education O:\CRT12\MATH\_3\WEB\MTH03\_12.RPT

Grades: K-7

Difference from Provincial Mean, 2009-12 Rubric Results: Percentage of Students Performing at Level 3 and Above 2009-2012 Number Operations

Source: Division of Evaluation and Research, Department of Education O:\CRT12\MATH\_3\WEB\MTH03\_12.RPT