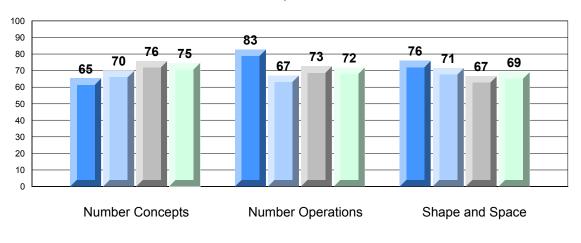

## 4 Year CRT (Subtest) Mark Trend 2009-2012 Multiple Choice

Rubric Results: Percentage of Students Performing at Level 3 and Above 2009-2012

Source: Division of Evaluation and Research, Department of Education O:\CRT12\MATH\_3\WEB\MTH03\_12.RPT