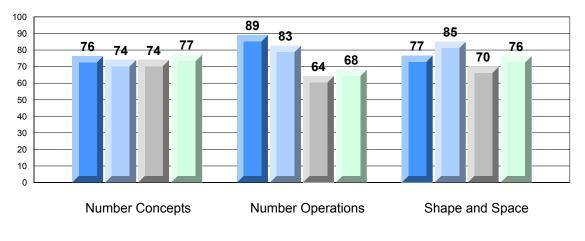

## 4 Year CRT (Subtest) Mark Trend 2009-2012 Multiple Choice

Rubric Results: Percentage of Students Performing at Level 3 and Above 2009-2012 Number Operations

Source: Division of Evaluation and Research, Department of Education O:\CRT12\MATH\_3\WEB\MTH03\_12.RPT

## 4 Year CRT (Subtest) Mark Trend 2009-2012 Multiple Choice

Rubric Results: Percentage of Students Performing at Level 3 and Above 2009-2012

Source: Division of Evaluation and Research, Department of Education O:\CRT12\MATH\_3\WEB\MTH03\_12.RPT

### 4 Year CRT (Subtest) Mark Trend 2009-2012 Multiple Choice