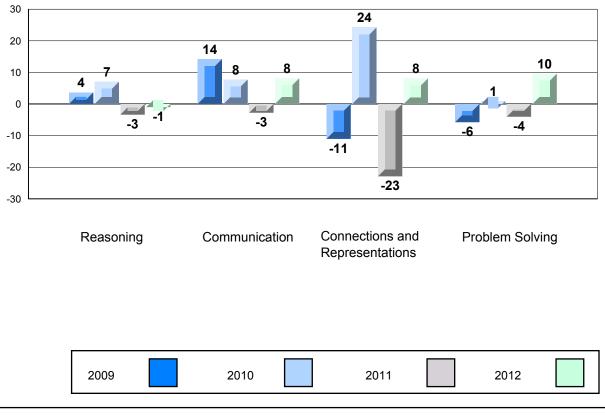

## 4 Year CRT (Subtest) Mark Trend 2009-2012 Multiple Choice

Rubric Results: Percentage of Students Performing at Level 3 and Above 2009-2012 Number Operations

Source: Division of Evaluation and Research, Department of Education O:\CRT12\MATH\_3\WEB\MTH03\_12.RPT