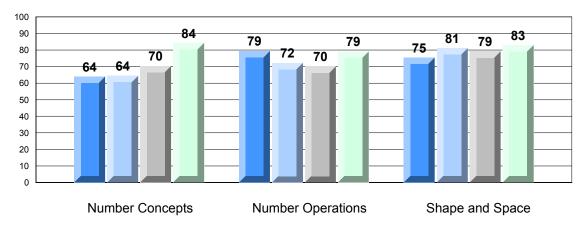

## 4 Year CRT (Subtest) Mark Trend 2009-2012 Multiple Choice

Rubric Results: Percentage of Students Performing at Level 3 and Above 2009-2012 Number Operations

Source: Division of Evaluation and Research, Department of Education O:\CRT12\MATH\_3\WEB\MTH03\_12.RPT

Grades: K-7

Difference from Provincial Mean, 2009-12 Rubric Results: Percentage of Students Performing at Level 3 and Above 2009-2012 Number Operations

Source: Division of Evaluation and Research, Department of Education O:\CRT12\MATH\_3\WEB\MTH03\_12.RPT