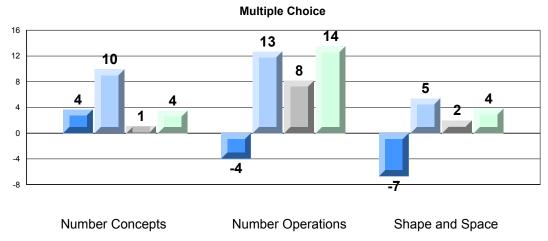

## 4 Year CRT (Subtest) Mark Trend 2009-2012 Multiple Choice

Rubric Results: Percentage of Students Performing at Level 3 and Above 2009-2012 Number Operations

Source: Division of Evaluation and Research, Department of Education O:\CRT12\MATH\_3\WEB\MTH03\_12.RPT