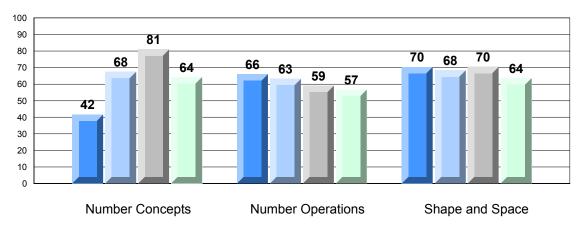

#213 - Lake Academy, Fortune

Grades: K-7

|                |                   | Number of Students: | 22                   |              | School         | School   |
|----------------|-------------------|---------------------|----------------------|--------------|----------------|----------|
|                |                   |                     |                      | Mark         | vs<br>District | VS       |
|                |                   |                     |                      |              | District       | Province |
| Multiple C     | noice             |                     | School               | 73.5         | •              | •        |
|                | Number Concepts   |                     | District             | 78.5         |                |          |
|                |                   |                     | Province             | 78.3         |                |          |
|                |                   |                     | School               | 81.6         |                |          |
|                | Number Operations |                     | District             | 72.7         | _              | _        |
|                |                   |                     | Province             | 72.4         |                |          |
|                |                   |                     | School               | 85.7         |                |          |
|                | Shape and Space   |                     | District             | 75.4         |                |          |
|                |                   |                     | Province             | 75.7         |                |          |
|                |                   |                     |                      |              |                |          |
| Written Re     | sponse            |                     | School               | 72.8         | •              | •        |
|                |                   |                     | District             | 72.0         | •              | •        |
|                | Number Concepts   |                     | Province             | 77.7         |                |          |
|                |                   |                     |                      |              |                |          |
|                | Change and Change |                     | School               | 81.8         | <b>A</b>       | <b>A</b> |
|                | Shape and Space   |                     | District             | 77.2         |                |          |
|                |                   |                     | Province             | 77.6         |                |          |
|                |                   |                     | School               | 77.0         |                |          |
|                | Mental Math       |                     | District             | 74.4         |                |          |
|                |                   |                     | Province             | 74.6         |                |          |
|                |                   |                     |                      |              |                |          |
| <u>Rubrics</u> |                   |                     | School               | 100.0        |                |          |
|                |                   | Reasoning           | District             | 72.8         |                | -        |
|                |                   | l                   | Province             | 72.0         |                |          |
|                |                   |                     | School               | 00.5         |                |          |
|                |                   | Communication       | District             | 89.5<br>74.3 |                | •        |
|                |                   |                     | Province             | 74.5         |                |          |
|                | Number Operations | _                   |                      |              |                |          |
|                | ·                 | Connections and     | School               | 89.5         | <b>A</b>       | <b>A</b> |
|                |                   | Representations     | District<br>Province | 80.1         |                |          |
|                |                   |                     | FIOVINCE             | 78.7         |                |          |
|                |                   |                     | School               | 94.7         | <b>A</b>       | <b>A</b> |
|                |                   | Problem Solving     | District             | 83.4         |                |          |
|                |                   |                     | Province             | 82.5         |                |          |
|                |                   |                     |                      |              |                |          |
|                |                   |                     |                      |              |                |          |
|                |                   |                     |                      |              |                |          |
|                |                   |                     |                      |              |                |          |
|                |                   |                     |                      |              |                |          |
|                |                   |                     |                      | 1            |                |          |

#218 - St. Joseph's Academy, Lamaline

Grades: K-12

|                |                   | Number of Students: | 11                   | Mark         | School<br>vs<br>District | School<br>vs<br>Province |
|----------------|-------------------|---------------------|----------------------|--------------|--------------------------|--------------------------|
| Multiple C     | <u>hoice</u>      |                     | Oshaal               |              |                          |                          |
|                | Number Concepts   |                     | School<br>District   | 88.3         | <b>A</b>                 | <b>A</b>                 |
|                | Number Concepts   |                     | Province             | 78.5<br>78.3 |                          |                          |
|                |                   |                     |                      | 76.5         |                          |                          |
|                | Number Operations |                     | School               | 87.9         | <b>A</b>                 | <b>A</b>                 |
|                | Number Operations |                     | District             | 72.7         |                          |                          |
|                |                   |                     | Province             | 72.4         |                          |                          |
|                |                   |                     | School               | 90.0         |                          | <b>A</b>                 |
|                | Shape and Space   |                     | District             | 75.4         |                          |                          |
|                |                   |                     | Province             | 75.7         |                          |                          |
|                |                   |                     |                      |              |                          |                          |
| Written Re     | esponse           |                     | School               | 90.3         |                          |                          |
|                | Number Concepts   |                     | District             | 77.7         | -                        | -                        |
|                | Number Concepts   |                     | Province             | 77.7         |                          |                          |
|                |                   |                     |                      |              |                          |                          |
|                | Shana and Shaaa   |                     | School               | 87.8         | <b>A</b>                 | <b>A</b>                 |
|                | Shape and Space   |                     | District             | 77.2         |                          |                          |
|                |                   |                     | Province             | 77.6         |                          |                          |
|                |                   |                     | School               | 74.2         | •                        | •                        |
|                | Mental Math       |                     | District             | 74.4         |                          |                          |
|                |                   |                     | Province             | 74.6         |                          |                          |
|                |                   |                     |                      |              |                          |                          |
| <u>Rubrics</u> |                   |                     | School               | 81.8         | <b>A</b>                 | <b>A</b>                 |
|                |                   | Reasoning           | District             | 72.8         |                          |                          |
|                |                   |                     | Province             | 72.1         |                          |                          |
|                |                   |                     | School               | 90.9         |                          | <b>A</b>                 |
|                |                   | Communication       | District             | 74.3         | _                        | _                        |
|                |                   |                     | Province             | 73.4         |                          |                          |
|                | Number Operations | _                   | <u>.</u>             |              |                          |                          |
|                |                   | Connections and     | School               | 90.9         | <b></b>                  | <b>A</b>                 |
|                |                   | Representations     | District<br>Province | 80.1         |                          |                          |
|                |                   |                     | TTOVINCE             | 78.7         |                          |                          |
|                |                   |                     | School               | 100.0        | <b>A</b>                 | <b>A</b>                 |
|                |                   | Problem Solving     | District             | 83.4         |                          |                          |
|                |                   |                     | Province             | 82.5         |                          |                          |
|                |                   |                     |                      |              |                          |                          |
|                |                   |                     |                      |              |                          |                          |
|                |                   |                     |                      |              |                          |                          |
|                |                   |                     |                      |              |                          |                          |
|                |                   |                     |                      |              |                          |                          |
|                |                   |                     |                      |              |                          |                          |

#220 - Sacred Heart Academy, Marystown

Grades: K-7

|                     |                   | Number of Students: | 54       | Mark | School<br>vs<br>District | School<br>vs<br>Province |
|---------------------|-------------------|---------------------|----------|------|--------------------------|--------------------------|
| Multiple C          | hoice             |                     |          |      | District                 | 11011100                 |
| <u>intercipio e</u> |                   |                     | School   | 70.7 | •                        | •                        |
|                     | Number Concepts   |                     | District | 78.5 |                          |                          |
|                     |                   |                     | Province | 78.3 |                          |                          |
|                     | Number Operations |                     | School   | 65.3 | •                        | •                        |
|                     | Number Operations |                     | District | 72.7 |                          |                          |
|                     |                   |                     | Province | 72.4 |                          |                          |
|                     |                   |                     | School   | 73.2 | •                        | •                        |
|                     | Shape and Space   |                     | District | 75.4 |                          |                          |
|                     |                   |                     | Province | 75.7 |                          |                          |
|                     |                   |                     |          |      |                          |                          |
| Written Re          | sponse            |                     | School   | 67.1 | •                        | ▼                        |
|                     | Number Concepts   |                     | District | 77.7 |                          |                          |
|                     |                   |                     | Province | 77.7 |                          |                          |
|                     |                   |                     | School   | 70.7 | •                        | •                        |
|                     | Shape and Space   |                     | District | 77.2 |                          |                          |
|                     |                   |                     | Province | 77.6 |                          |                          |
|                     |                   |                     | School   | 70.3 | •                        | •                        |
|                     | Mental Math       |                     | District | 74.4 |                          |                          |
|                     |                   |                     | Province | 74.6 |                          |                          |
|                     |                   |                     |          |      |                          |                          |
| <u>Rubrics</u>      |                   |                     | School   | 70.8 | •                        | •                        |
|                     |                   | Reasoning           | District | 72.8 |                          |                          |
|                     |                   |                     | Province | 72.1 |                          |                          |
|                     |                   |                     | School   | 77.1 | <b>A</b>                 | <b>A</b>                 |
|                     |                   | Communication       | District | 74.3 |                          |                          |
|                     |                   |                     | Province | 73.4 |                          |                          |
|                     | Number Operations | Connections and     | School   | 81.3 |                          |                          |
|                     |                   | Representations     | District | 80.1 |                          |                          |
|                     |                   | Representations     | Province | 78.7 |                          |                          |
|                     |                   |                     | School   | 80.9 | •                        | •                        |
|                     |                   | Problem Solving     | District | 83.4 |                          |                          |
|                     |                   | Ū                   | Province | 82.5 |                          |                          |
|                     |                   |                     |          |      |                          |                          |
|                     |                   |                     |          |      |                          |                          |
|                     |                   |                     |          |      |                          |                          |
|                     |                   |                     |          |      |                          |                          |
|                     |                   |                     |          |      |                          |                          |

#223 - Christ the King School, Rushoon

Grades: K-12

|            |                   | Number of Students: | 10       | Mark | School<br>vs<br>District | School<br>vs<br>Province |
|------------|-------------------|---------------------|----------|------|--------------------------|--------------------------|
| Multiple C | hoice             |                     |          |      |                          |                          |
|            |                   |                     | School   | 79.4 | <b>A</b>                 | <b>A</b>                 |
|            | Number Concepts   |                     | District | 78.5 |                          |                          |
|            |                   |                     | Province | 78.3 |                          |                          |
|            |                   |                     | School   | 72.5 | -                        |                          |
|            | Number Operations |                     | District | 72.7 | •                        | -                        |
|            |                   |                     | Province | 72.4 |                          |                          |
|            |                   |                     |          |      |                          |                          |
|            |                   |                     | School   | 75.6 | <b>A</b>                 | •                        |
|            | Shape and Space   |                     | District | 75.4 |                          |                          |
|            |                   |                     | Province | 75.7 |                          |                          |
| Written Re | chonco            |                     |          |      |                          |                          |
| written Re | <u>901196</u>     |                     | School   | 76.2 | •                        | ▼                        |
|            | Number Concepts   |                     | District | 77.7 |                          |                          |
|            |                   |                     | Province | 77.7 |                          |                          |
|            |                   |                     | School   | 72.8 | •                        | •                        |
|            | Shape and Space   |                     | District | 77.2 |                          |                          |
|            |                   |                     | Province | 77.6 |                          |                          |
|            |                   |                     | School   | 87.5 |                          | <b>A</b>                 |
|            | Mental Math       |                     | District | 74.4 |                          |                          |
|            |                   |                     | Province | 74.6 |                          |                          |
|            |                   |                     |          |      |                          |                          |
| Rubrics    |                   |                     | School   | 50.0 | •                        | •                        |
|            |                   | Reasoning           | District | 72.8 |                          |                          |
|            |                   |                     | Province | 72.1 |                          |                          |
|            |                   |                     | School   | 60.0 | •                        | •                        |
|            |                   | Communication       | District | 74.3 |                          |                          |
|            |                   |                     | Province | 73.4 |                          |                          |
|            | Number Operations | Connections and     | School   | 60.0 | •                        | •                        |
|            |                   | Representations     | District | 80.1 |                          |                          |
|            |                   | Representations     | Province | 78.7 |                          |                          |
|            |                   |                     | School   | 70.0 | •                        | •                        |
|            |                   | Problem Solving     | District | 83.4 |                          |                          |
|            |                   |                     | Province | 82.5 |                          |                          |
|            |                   |                     |          |      |                          |                          |
|            |                   |                     |          |      |                          |                          |
|            |                   |                     |          |      |                          |                          |
|            |                   |                     |          |      |                          |                          |
|            |                   |                     |          |      |                          |                          |

#224 - Donald C. Jamieson Academy, Burin Bay Arm

Grades: K-7

|                      |                   | Number of Students: | 45                   | Mark | School<br>vs<br>District | School<br>vs<br>Province |
|----------------------|-------------------|---------------------|----------------------|------|--------------------------|--------------------------|
| Multiple Cl          | noice             |                     |                      |      | District                 | FIOVINCE                 |
| <u>Intercipio er</u> |                   |                     | School               | 81.2 | <b>A</b>                 | <b>A</b>                 |
|                      | Number Concepts   |                     | District             | 78.5 |                          |                          |
|                      |                   |                     | Province             | 78.3 |                          |                          |
|                      |                   |                     | School               | 77.3 | <b>A</b>                 |                          |
|                      | Number Operations |                     | District             | 72.7 |                          |                          |
|                      |                   |                     | Province             | 72.4 |                          |                          |
|                      |                   |                     | School               | 77.3 |                          |                          |
|                      | Shape and Space   |                     | District             | 75.4 |                          |                          |
|                      |                   |                     | Province             | 75.7 |                          |                          |
|                      |                   |                     |                      |      |                          |                          |
| <u>Written Re</u>    | <u>sponse</u>     |                     | School               | 75.6 | •                        | -                        |
|                      |                   |                     | District             | 75.0 | •                        | •                        |
|                      | Number Concepts   |                     | Province             | 77.7 |                          |                          |
|                      |                   |                     | <u>.</u>             |      |                          |                          |
|                      | Shape and Space   |                     | School               | 81.7 | <b>A</b>                 | <b>A</b>                 |
|                      | Shape and Space   |                     | District<br>Province | 77.2 |                          |                          |
|                      |                   |                     | FIOVINCE             | 77.6 |                          |                          |
|                      |                   |                     | School               | 78.3 |                          |                          |
|                      | Mental Math       |                     | District             | 74.4 |                          |                          |
|                      |                   |                     | Province             | 74.6 |                          |                          |
|                      |                   |                     |                      |      |                          |                          |
| <u>Rubrics</u>       |                   |                     | School               | 86.4 |                          |                          |
|                      |                   | Reasoning           | District             | 72.8 |                          | -                        |
|                      |                   |                     | Province             | 72.1 |                          |                          |
|                      |                   |                     | Oshaal               |      |                          |                          |
|                      |                   | Communication       | School<br>District   | 90.9 |                          | <b>A</b>                 |
|                      |                   |                     | Province             | 74.3 |                          |                          |
|                      | Number Operations |                     | FIOVINCE             | 73.4 |                          |                          |
|                      |                   | Connections and     | School               | 88.6 | <b></b>                  | <b>A</b>                 |
|                      |                   | Representations     | District             | 80.1 |                          |                          |
|                      |                   | rioprocontationo    | Province             | 78.7 |                          |                          |
|                      |                   |                     | School               | 88.6 |                          |                          |
|                      |                   | Problem Solving     | District             | 83.4 |                          |                          |
|                      |                   | -                   | Province             | 82.5 |                          |                          |
|                      |                   |                     |                      |      |                          |                          |
|                      |                   |                     |                      |      |                          |                          |
|                      |                   |                     |                      |      |                          |                          |
|                      |                   |                     |                      |      |                          |                          |
|                      |                   |                     |                      |      |                          |                          |
|                      |                   |                     |                      |      |                          |                          |

#226 - Fortune Bay Academy, St. Bernard's - Jacques Fontaine

Grades: K-12

|                |                   | Number of Students:                   | 10       | Mark  | School<br>vs<br>District | School<br>vs<br>Province |
|----------------|-------------------|---------------------------------------|----------|-------|--------------------------|--------------------------|
| Multiple Cl    | noice             |                                       |          |       | District                 | Province                 |
| manaple of     |                   |                                       | School   | 84.3  | <b>A</b>                 | <b>A</b>                 |
|                | Number Concepts   |                                       | District | 78.5  |                          |                          |
|                |                   |                                       | Province | 78.3  |                          |                          |
|                | Number Onerstiens |                                       | School   | 79.2  | <b>A</b>                 | <b>A</b>                 |
|                | Number Operations |                                       | District | 72.7  |                          |                          |
|                |                   |                                       | Province | 72.4  |                          |                          |
|                |                   |                                       | School   | 83.0  | <b>A</b>                 | <b>A</b>                 |
|                | Shape and Space   |                                       | District | 75.4  |                          |                          |
|                |                   |                                       | Province | 75.7  |                          |                          |
|                |                   |                                       |          |       |                          |                          |
| Written Re     | <u>sponse</u>     |                                       | School   | 71.4  | •                        | •                        |
|                | Number Concepts   |                                       | District | 77.7  |                          |                          |
|                |                   |                                       | Province | 77.7  |                          |                          |
|                |                   |                                       | School   | 88.3  |                          |                          |
|                | Shape and Space   |                                       | District | 77.2  |                          |                          |
|                |                   |                                       | Province | 77.6  |                          |                          |
|                |                   |                                       | School   | 60.0  | •                        | •                        |
|                | Mental Math       |                                       | District | 74.4  | •                        | ·                        |
|                |                   |                                       | Province | 74.6  |                          |                          |
|                |                   |                                       |          |       |                          |                          |
| <u>Rubrics</u> |                   |                                       | School   | 90.0  |                          |                          |
|                |                   | Reasoning                             | District | 72.8  | _                        | _                        |
|                |                   | 5                                     | Province | 72.1  |                          |                          |
|                |                   |                                       | School   | 90.0  |                          |                          |
|                |                   | Communication                         | District | 74.3  | _                        | _                        |
|                |                   |                                       | Province | 73.4  |                          |                          |
|                | Number Operations | Connections and                       | School   | 90.0  |                          |                          |
|                |                   |                                       | District | 80.1  | _                        | _                        |
|                |                   | Representations                       | Province | 78.7  |                          |                          |
|                |                   |                                       | School   | 100.0 |                          |                          |
|                |                   | Problem Solving                       | District | 83.4  | -                        | _                        |
|                |                   | · · · · · · · · · · · · · · · · · · · | Province | 82.5  |                          |                          |
|                |                   |                                       |          |       |                          |                          |
|                |                   |                                       |          |       |                          |                          |
|                |                   |                                       |          |       |                          |                          |
|                |                   |                                       |          |       |                          |                          |
|                |                   |                                       |          |       |                          |                          |

Source: Division of Evaluation and Research, Department of Education O:\CRT12\MATH\_3\WEB\MTH03\_12.RPT

#228 - St. Lawrence Academy, St. Lawrence

Grades: K-12

|                |                   | Number of Students: | 12                   | Mark         | School<br>vs<br>District | School<br>vs<br>Province |
|----------------|-------------------|---------------------|----------------------|--------------|--------------------------|--------------------------|
| Multiple C     | hoice             |                     |                      |              |                          |                          |
|                |                   |                     | School               | 77.1         | •                        | •                        |
|                | Number Concepts   |                     | District<br>Province | 78.5         |                          |                          |
|                |                   |                     |                      | 78.3         |                          |                          |
|                |                   |                     | School               | 68.1         | •                        | •                        |
|                | Number Operations |                     | District             | 72.7         |                          |                          |
|                |                   |                     | Province             | 72.4         |                          |                          |
|                |                   |                     | School               | 76.4         |                          |                          |
|                | Shape and Space   |                     | District             | 75.4         |                          |                          |
|                |                   |                     | Province             | 75.7         |                          |                          |
|                |                   |                     |                      |              |                          |                          |
| Written Re     | <u>sponse</u>     |                     | School               | 69.3         | •                        | •                        |
|                | Number Concepts   |                     | District             | 77.7         |                          |                          |
|                | Number Concepts   |                     | Province             | 77.7         |                          |                          |
|                |                   |                     | School               | 79.8         |                          |                          |
|                | Shape and Space   |                     | District             | 79.8         |                          |                          |
|                | enape and epace   |                     | Province             | 77.6         |                          |                          |
|                |                   |                     |                      | 11.0         |                          |                          |
|                |                   |                     | School               | 52.1         | •                        | •                        |
|                | Mental Math       |                     | District             | 74.4         |                          |                          |
|                |                   |                     | Province             | 74.6         |                          |                          |
|                |                   |                     |                      |              |                          |                          |
| <u>Rubrics</u> |                   |                     | School               | 58.3         | •                        | •                        |
|                |                   | Reasoning           | District             | 72.8         |                          |                          |
|                |                   | Ū Ū                 | Province             | 72.1         |                          |                          |
|                |                   |                     | School               | 66.7         | -                        | -                        |
|                |                   | Communication       | District             | 66.7<br>74.3 | •                        | •                        |
|                |                   |                     | Province             | 73.4         |                          |                          |
|                | Number Operations | _                   |                      | 10.1         |                          |                          |
|                |                   | Connections and     | School               | 75.0         | •                        | •                        |
|                |                   | Representations     | District             | 80.1         |                          |                          |
|                |                   |                     | Province             | 78.7         |                          |                          |
|                |                   |                     | School               | 75.0         | •                        | •                        |
|                |                   | Problem Solving     | District             | 83.4         |                          |                          |
|                |                   | C C                 | Province             | 82.5         |                          |                          |
|                |                   |                     |                      |              |                          |                          |
|                |                   |                     |                      |              |                          |                          |
|                |                   |                     |                      |              |                          |                          |
|                |                   |                     |                      |              |                          |                          |
|                |                   |                     |                      |              |                          |                          |

#229 - St. Joseph's All Grade, Terrenceville

Grades: K-12

|                |                   | Number of Students: | 12                 | Mark | School<br>vs<br>District | School<br>vs<br>Province |
|----------------|-------------------|---------------------|--------------------|------|--------------------------|--------------------------|
| Multiple Ch    | oice              |                     |                    |      |                          |                          |
|                |                   |                     | School             | 64.3 | •                        | •                        |
|                | Number Concepts   |                     | District           | 78.5 |                          |                          |
|                |                   |                     | Province           | 78.3 |                          |                          |
|                |                   |                     | School             | 56.7 | •                        | •                        |
|                | Number Operations |                     | District           | 72.7 |                          |                          |
|                |                   |                     | Province           | 72.4 |                          |                          |
|                |                   |                     | School             | 63.6 | •                        | •                        |
|                | Shape and Space   |                     | District           | 75.4 | •                        | •                        |
|                |                   |                     | Province           | 75.7 |                          |                          |
| M. 111         |                   |                     |                    |      |                          |                          |
| Written Res    | ponse             |                     | School             | 69.1 | •                        | ▼                        |
|                | Number Concepts   |                     | District           | 77.7 |                          |                          |
|                |                   |                     | Province           | 77.7 |                          |                          |
|                |                   |                     | School             | 69.7 | -                        | -                        |
|                | Shape and Space   |                     | District           | 77.2 | •                        | •                        |
|                |                   |                     | Province           | 77.6 |                          |                          |
|                |                   |                     |                    | 11.0 |                          |                          |
|                |                   |                     | School             | 56.1 | •                        | •                        |
|                | Mental Math       |                     | District           | 74.4 |                          |                          |
|                |                   |                     | Province           | 74.6 |                          |                          |
| <u>Rubrics</u> |                   |                     |                    |      |                          |                          |
| <u>Nubrics</u> |                   |                     | School             | 40.0 | •                        | •                        |
|                |                   | Reasoning           | District           | 72.8 |                          |                          |
|                |                   |                     | Province           | 72.1 |                          |                          |
|                |                   |                     | School             | 40.0 | •                        | •                        |
|                |                   | Communication       | District           | 74.3 |                          |                          |
|                |                   |                     | Province           | 73.4 |                          |                          |
|                | Number Operations | _                   | Oshaal             |      | _                        | _                        |
|                |                   | Connections and     | School<br>District | 60.0 | •                        | •                        |
|                |                   | Representations     | Province           | 80.1 |                          |                          |
|                |                   |                     | TTOVINCE           | 78.7 |                          |                          |
|                |                   |                     | School             | 50.0 | •                        | ▼                        |
|                |                   | Problem Solving     | District           | 83.4 |                          |                          |
|                |                   | 5                   | Province           | 82.5 |                          |                          |
|                |                   |                     |                    |      |                          |                          |
|                |                   |                     |                    |      |                          |                          |
|                |                   |                     |                    |      |                          |                          |
|                |                   |                     |                    |      |                          |                          |
|                |                   |                     |                    |      |                          |                          |

#232 - Matthew Elementary School, Bonavista

Grades: K-8

|                |                   | Number of Students:                | 28                             | Mark                 | School<br>vs | School<br>vs |
|----------------|-------------------|------------------------------------|--------------------------------|----------------------|--------------|--------------|
| Multiple Cl    | noice             |                                    |                                |                      | District     | Province     |
|                | Number Concepts   |                                    | School<br>District<br>Province | 80.7<br>78.5<br>78.3 |              | •            |
|                | Number Operations |                                    | School<br>District<br>Province | 73.7<br>72.7<br>72.4 |              | •            |
|                | Shape and Space   |                                    | School<br>District<br>Province | 74.0<br>75.4<br>75.7 | •            | •            |
| Written Re     | <u>sponse</u>     |                                    | School                         | 87.3                 |              |              |
|                | Number Concepts   |                                    | District<br>Province           | 77.7                 |              |              |
|                | Shape and Space   |                                    | School<br>District<br>Province | 77.1<br>77.2<br>77.6 | •            | •            |
|                | Mental Math       |                                    | School<br>District<br>Province | 71.9<br>74.4<br>74.6 | •            | •            |
| <u>Rubrics</u> |                   |                                    | Ochard                         |                      | _            | _            |
|                |                   | Reasoning                          | School<br>District<br>Province | 56.0<br>72.8<br>72.1 | •            | •            |
|                |                   | —— Communication                   | School<br>District<br>Province | 68.0<br>74.3<br>73.4 | •            | •            |
|                | Number Operations | Connections and<br>Representations | School<br>District<br>Province | 68.0<br>80.1<br>78.7 | •            | •            |
|                |                   | Problem Solving                    | School<br>District<br>Province | 88.0<br>83.4<br>82.5 | •            | •            |
|                |                   |                                    |                                |                      |              |              |
|                |                   |                                    |                                |                      |              |              |
|                |                   |                                    |                                |                      |              |              |

#234 - Catalina Elementary School, Catalina

Grades: K-8

|            |                   | Number of Students: | 12        | Mark         | School<br>vs<br>District | School<br>vs<br>Province |
|------------|-------------------|---------------------|-----------|--------------|--------------------------|--------------------------|
| Multiple C | hoice             |                     |           |              |                          |                          |
|            |                   |                     | School    | 87.7         | <b>A</b>                 | <b>A</b>                 |
|            | Number Concepts   |                     | District  | 78.5         |                          |                          |
|            |                   |                     | Province  | 78.3         |                          |                          |
|            |                   |                     | School    | 77.1         |                          | <b>A</b>                 |
|            | Number Operations |                     | District  | 72.7         |                          |                          |
|            |                   |                     | Province  | 72.4         |                          |                          |
|            |                   |                     | School    | 90.0         |                          |                          |
|            | Shape and Space   |                     | District  | 75.4         |                          |                          |
|            |                   |                     | Province  | 75.7         |                          |                          |
|            |                   |                     |           |              |                          |                          |
| Written Re | esponse           |                     | School    | 77.9         |                          |                          |
|            | Number Concerte   |                     | District  | 77.7         | —                        | —                        |
|            | Number Concepts   |                     | Province  | 77.7         |                          |                          |
|            |                   |                     | School    | 85.2         |                          |                          |
|            | Shape and Space   |                     | District  | 77.2         | -                        |                          |
|            |                   |                     | Province  | 77.6         |                          |                          |
|            |                   |                     |           |              |                          |                          |
|            | Mental Math       |                     | School    | 91.7         | <b>A</b>                 | <b>A</b>                 |
|            |                   |                     | District  | 74.4         |                          |                          |
|            |                   |                     | Province  | 74.6         |                          |                          |
|            |                   |                     |           |              |                          |                          |
| Rubrics    |                   |                     | School    | 90.9         | <b>A</b>                 | <b>A</b>                 |
|            |                   | Reasoning           | District  | 72.8         |                          |                          |
|            |                   |                     | Province  | 72.1         |                          |                          |
|            |                   |                     | School    | 90.9         |                          |                          |
|            |                   | Communication       | District  | 74.3         |                          |                          |
|            |                   |                     | Province  | 73.4         |                          |                          |
|            | Number Operations |                     | School    | 90.9         |                          |                          |
|            |                   | Connections and     | District  | 80.1         |                          |                          |
|            |                   | Representations     | Province  | 78.7         |                          |                          |
|            |                   |                     | School    |              |                          |                          |
|            |                   | Problem Solving     | District  | 90.9         | <b>A</b>                 | <b>A</b>                 |
|            |                   | r robiern Solving   | Province  | 83.4<br>82.5 |                          |                          |
|            |                   |                     | I TOWINGE | G.20         |                          |                          |
|            |                   |                     |           |              |                          |                          |
|            |                   |                     |           |              |                          |                          |
|            |                   |                     |           |              |                          |                          |
|            |                   |                     |           |              |                          |                          |
|            |                   |                     |           |              |                          |                          |

#237 - Anthony Paddon Elementary, Musgravetown

**CRT School Results** 

Grades: K-6

|                   |                   | Number of Students: | 33                   | Mark         | School<br>vs<br>District | School<br>vs<br>Province |
|-------------------|-------------------|---------------------|----------------------|--------------|--------------------------|--------------------------|
| Multiple Cl       | noice             |                     |                      |              |                          |                          |
| <u></u>           |                   |                     | School               | 75.6         | •                        | •                        |
|                   | Number Concepts   |                     | District             | 78.5         |                          |                          |
|                   |                   |                     | Province             | 78.3         |                          |                          |
|                   |                   |                     | School               | 73.9         |                          |                          |
|                   | Number Operations | i                   | District             | 73.9         |                          |                          |
|                   |                   |                     | Province             | 72.4         |                          |                          |
|                   |                   |                     |                      | 12.4         |                          |                          |
|                   |                   |                     | School               | 75.5         | <b>A</b>                 | •                        |
|                   | Shape and Space   |                     | District             | 75.4         |                          |                          |
|                   |                   |                     | Province             | 75.7         |                          |                          |
|                   |                   |                     |                      |              |                          |                          |
| <u>Written Re</u> | <u>sponse</u>     |                     | School               | 73.0         | •                        | •                        |
|                   | Number Concepts   |                     | District             | 77.7         |                          |                          |
|                   | Number Concepts   |                     | Province             | 77.7         |                          |                          |
|                   |                   |                     |                      |              | _                        | _                        |
|                   | Shape and Space   |                     | School               | 76.0         | •                        | •                        |
|                   | Shape and Space   |                     | District<br>Province | 77.2         |                          |                          |
|                   |                   |                     | Province             | 77.6         |                          |                          |
|                   |                   |                     | School               | 79.6         |                          |                          |
|                   | Mental Math       |                     | District             | 74.4         |                          | -                        |
|                   |                   |                     | Province             | 74.6         |                          |                          |
|                   |                   |                     |                      |              |                          |                          |
| <b>Rubrics</b>    |                   |                     | School               | 70.0         | •                        | •                        |
|                   |                   | Reasoning           | District             | 72.8         |                          |                          |
|                   |                   |                     | Province             | 72.1         |                          |                          |
|                   |                   |                     | School               | 00.0         | •                        | •                        |
|                   |                   | Communication       | District             | 63.3<br>74.3 | •                        | •                        |
|                   |                   |                     | Province             | 74.3         |                          |                          |
|                   | Number Operations |                     | TTOWINGC             | 73.4         |                          |                          |
|                   |                   | Connections and     | School               | 80.0         | •                        | <b>A</b>                 |
|                   |                   | Representations     | District             | 80.1         |                          |                          |
|                   |                   | Representations     | Province             | 78.7         |                          |                          |
|                   |                   |                     | School               | 86.7         |                          |                          |
|                   |                   | Problem Solving     | District             | 83.4         | -                        | -                        |
|                   |                   |                     | Province             | 82.5         |                          |                          |
|                   |                   |                     |                      |              |                          |                          |
|                   |                   |                     |                      |              |                          |                          |
|                   |                   |                     |                      |              |                          |                          |