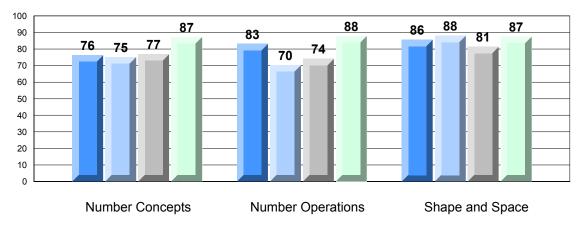

## 4 Year CRT (Subtest) Mark Trend 2009-2012 Multiple Choice

Rubric Results: Percentage of Students Performing at Level 3 and Above 2009-2012 Number Operations

Source: Division of Evaluation and Research, Department of Education O:\CRT12\MATH\_3\WEB\MTH03\_12.RPT