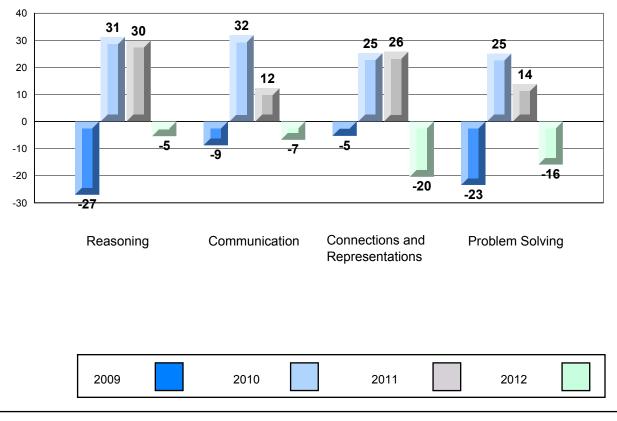

#218 - St. Joseph's Academy, Lamaline

Grades: K-12

Difference from Provincial Mean, 2009-12 Rubric Results: Percentage of Students Performing at Level 3 and Above 2009-2012 Number Operations

Source: Division of Evaluation and Research, Department of Education O:\CRT12\MATH\_3\WEB\MTH03\_12.RPT