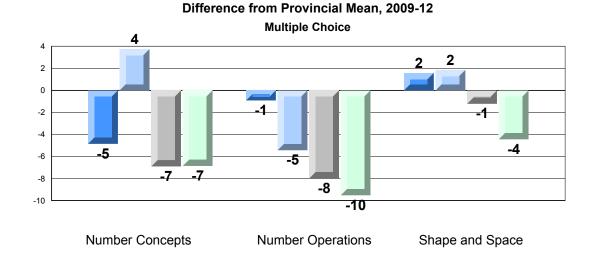

Grades: K-7

Difference from Provincial Mean, 2009-12 Rubric Results: Percentage of Students Performing at Level 3 and Above 2009-2012 Number Operations

Source: Division of Evaluation and Research, Department of Education O:\CRT12\MATH\_3\WEB\MTH03\_12.RPT