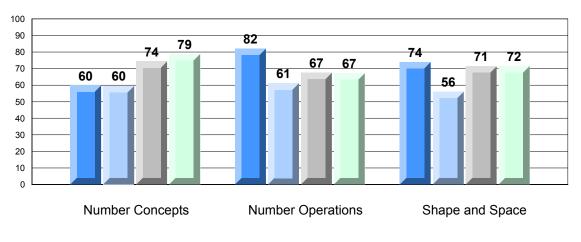

## 4 Year CRT (Subtest) Mark Trend 2009-2012 Multiple Choice

Rubric Results: Percentage of Students Performing at Level 3 and Above 2009-2012 Number Operations

Source: Division of Evaluation and Research, Department of Education O:\CRT12\MATH\_3\WEB\MTH03\_12.RPT