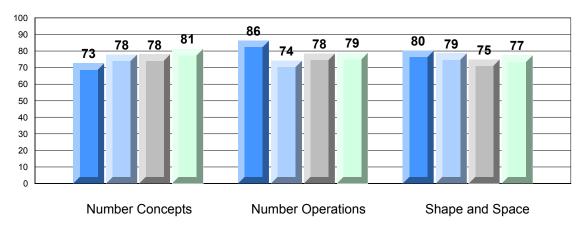

## 4 Year CRT (Subtest) Mark Trend 2009-2012 Multiple Choice

Rubric Results: Percentage of Students Performing at Level 3 and Above 2009-2012

Source: Division of Evaluation and Research, Department of Education O:\CRT12\MATH\_3\WEB\MTH03\_12.RPT