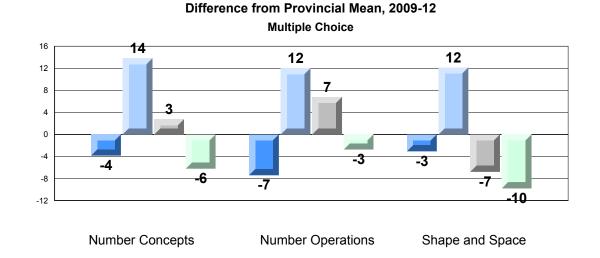

#220 - Sacred Heart Academy, Marystown

Grades: K-7

Difference from Provincial Mean, 2009-12 Rubric Results: Percentage of Students Performing at Level 3 and Above 2009-2012 Number Operations

Source: Division of Evaluation and Research, Department of Education O:\CRT12\MATH\_3\WEB\MTH03\_12.RPT