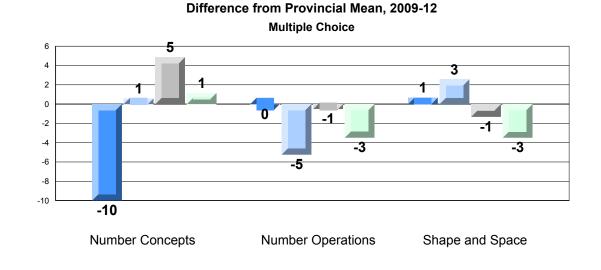

Grades: K-7

Difference from Provincial Mean, 2009-12 Rubric Results: Percentage of Students Performing at Level 3 and Above 2009-2012 Number Operations

Source: Division of Evaluation and Research, Department of Education O:\CRT12\MATH\_3\WEB\MTH03\_12.RPT