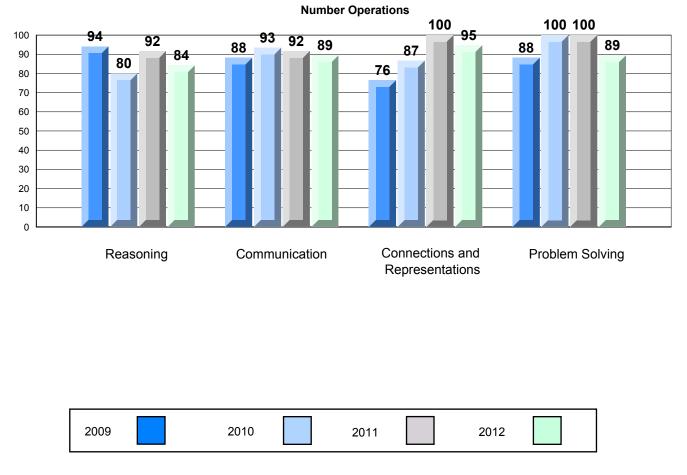

# Rubric Results: Percentage of Students Performing at Level 3 and Above 2009-2012 Number Operations

Source: Division of Evaluation and Research, Department of Education O:\CRT12\MATH\_3\WEB\MTH03\_12.RPT