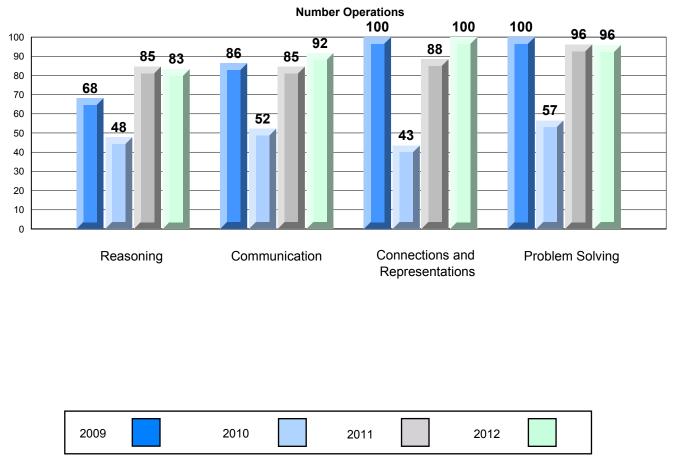

## 4 Year CRT (Subtest) Mark Trend 2009-2012 Multiple Choice

Rubric Results: Percentage of Students Performing at Level 3 and Above 2009-2012 Number Operations

Source: Division of Evaluation and Research, Department of Education O:\CRT12\MATH\_3\WEB\MTH03\_12.RPT