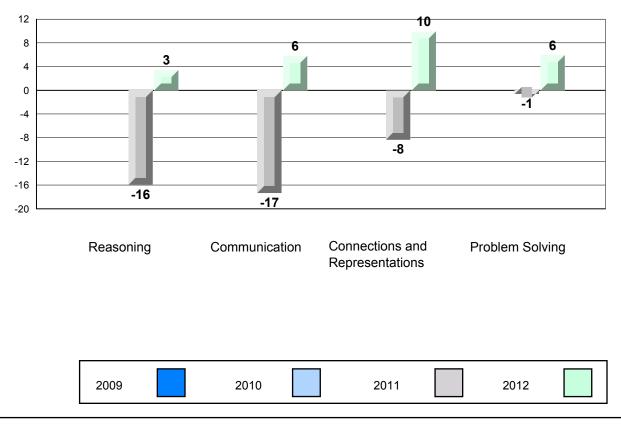

#218 - St. Joseph's Academy, Lamaline

Grades: K-12

## 4 Year CRT (Subtest) Mark Trend 2009-2012 Multiple Choice

Rubric Results: Percentage of Students Performing at Level 3 and Above 2009-2012

Source: Division of Evaluation and Research, Department of Education O:\CRT12\MATH\_3\WEB\MTH03\_12.RPT

#218 - St. Joseph's Academy, Lamaline

Grades: K-12

Difference from Provincial Mean, 2009-12 Rubric Results: Percentage of Students Performing at Level 3 and Above 2009-2012 Number Operations

Source: Division of Evaluation and Research, Department of Education O:\CRT12\MATH\_3\WEB\MTH03\_12.RPT