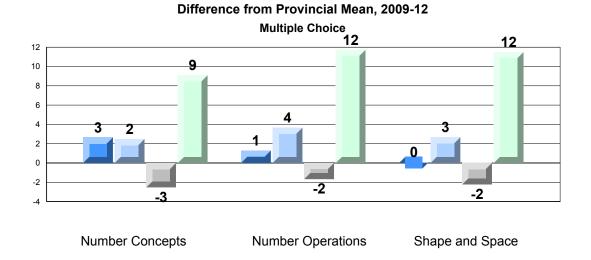

Grades: K-7

Difference from Provincial Mean, 2009-12 Rubric Results: Percentage of Students Performing at Level 3 and Above 2009-2012 Number Operations

Source: Division of Evaluation and Research, Department of Education O:\CRT12\MATH\_3\WEB\MTH03\_12.RPT