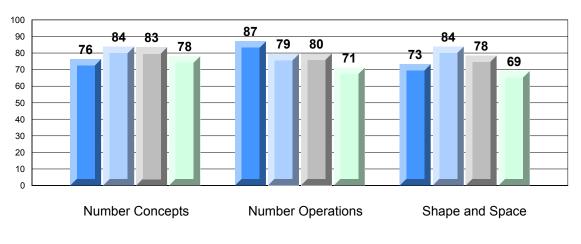

## 4 Year CRT (Subtest) Mark Trend 2009-2012 Multiple Choice

Rubric Results: Percentage of Students Performing at Level 3 and Above 2009-2012 Number Operations

Source: Division of Evaluation and Research, Department of Education O:\CRT12\MATH\_3\WEB\MTH03\_12.RPT

## 4 Year CRT (Subtest) Mark Trend 2009-2012 Multiple Choice

Rubric Results: Percentage of Students Performing at Level 3 and Above 2009-2012

Source: Division of Evaluation and Research, Department of Education O:\CRT12\MATH\_3\WEB\MTH03\_12.RPT

# Rubric Results: Percentage of Students Performing at Level 3 and Above 2009-2012 Number Operations

Source: Division of Evaluation and Research, Department of Education O:\CRT12\MATH\_3\WEB\MTH03\_12.RPT

## Rubric Results: Percentage of Students Performing at Level 3 and Above 2009-2012 Number Operations

School data with 5 or fewer students withheld for reasons of confidentiality.

Source: Division of Evaluation and Research, Department of Education O:\CRT12\MATH\_3\WEB\MTH03\_12.RPT Mushuau Innu Natuashish and Peenamin McKenzie School are excluded from district and provincial results.

### 4 Year CRT (Subtest) Mark Trend 2009-2012 Multiple Choice

Rubric Results: Percentage of Students Performing at Level 3 and Above 2009-2012 Number Operations

Source: Division of Evaluation and Research, Department of Education O:\CRT12\MATH\_3\WEB\MTH03\_12.RPT