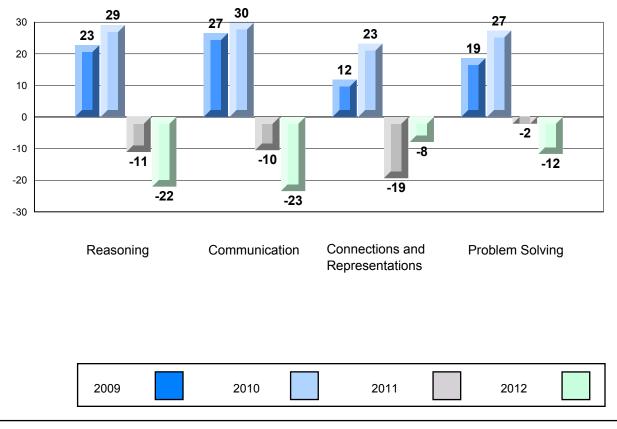

## 4 Year CRT (Subtest) Mark Trend 2009-2012 Multiple Choice

Rubric Results: Percentage of Students Performing at Level 3 and Above 2009-2012 Number Operations

Source: Division of Evaluation and Research, Department of Education O:\CRT12\MATH\_3\WEB\MTH03\_12.RPT