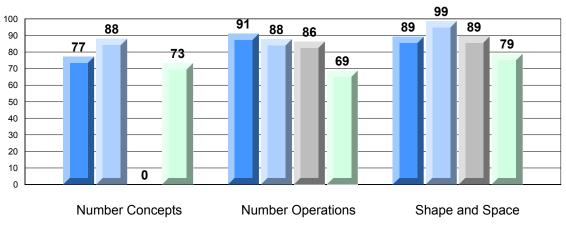

## 4 Year CRT (Subtest) Mark Trend 2009-2012 Multiple Choice

Rubric Results: Percentage of Students Performing at Level 3 and Above 2009-2012 Number Operations

Source: Division of Evaluation and Research, Department of Education O:\CRT12\MATH\_3\WEB\MTH03\_12.RPT