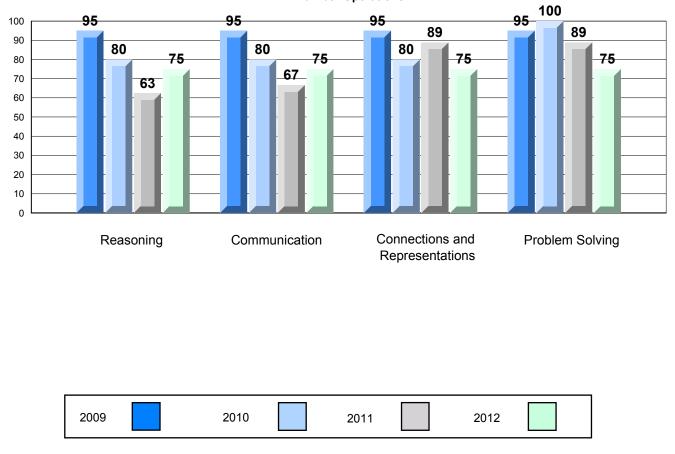

## 4 Year CRT (Subtest) Mark Trend 2009-2012 Multiple Choice

Rubric Results: Percentage of Students Performing at Level 3 and Above 2009-2012

Source: Division of Evaluation and Research, Department of Education O:\CRT12\MATH\_3\WEB\MTH03\_12.RPT

#218 - St. Joseph's Academy, Lamaline

Grades: K-12

Difference from Provincial Mean, 2009-12 Rubric Results: Percentage of Students Performing at Level 3 and Above 2009-2012 Number Operations

Source: Division of Evaluation and Research, Department of Education O:\CRT12\MATH\_3\WEB\MTH03\_12.RPT