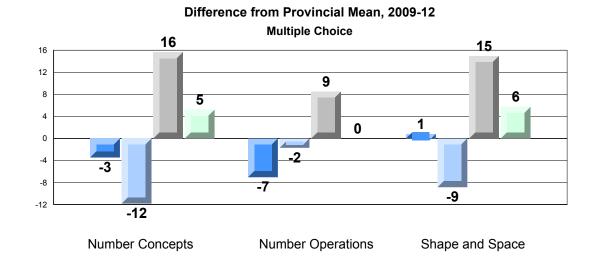

Grades: K-7

Difference from Provincial Mean, 2009-12 Rubric Results: Percentage of Students Performing at Level 3 and Above 2009-2012 Number Operations

Source: Division of Evaluation and Research, Department of Education O:\CRT12\MATH\_3\WEB\MTH03\_12.RPT