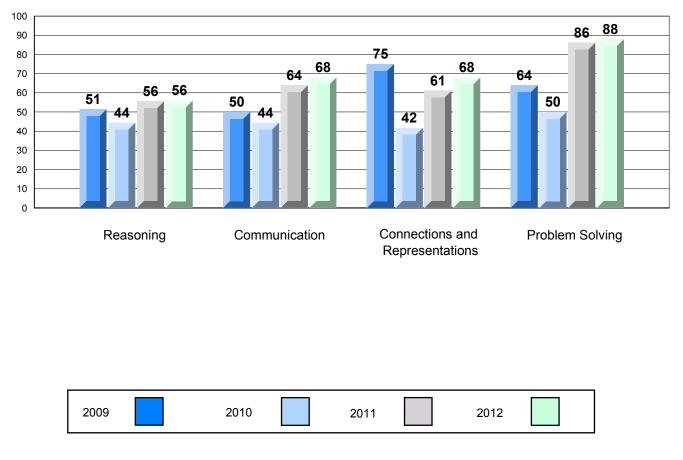

## 4 Year CRT (Subtest) Mark Trend 2009-2012 Multiple Choice

Rubric Results: Percentage of Students Performing at Level 3 and Above 2009-2012 Number Operations

Source: Division of Evaluation and Research, Department of Education O:\CRT12\MATH\_3\WEB\MTH03\_12.RPT