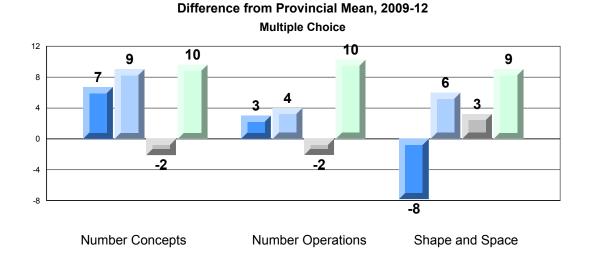

Grades: K-7

Difference from Provincial Mean, 2009-12 Rubric Results: Percentage of Students Performing at Level 3 and Above 2009-2012 Number Operations

Source: Division of Evaluation and Research, Department of Education O:\CRT12\MATH\_3\WEB\MTH03\_12.RPT