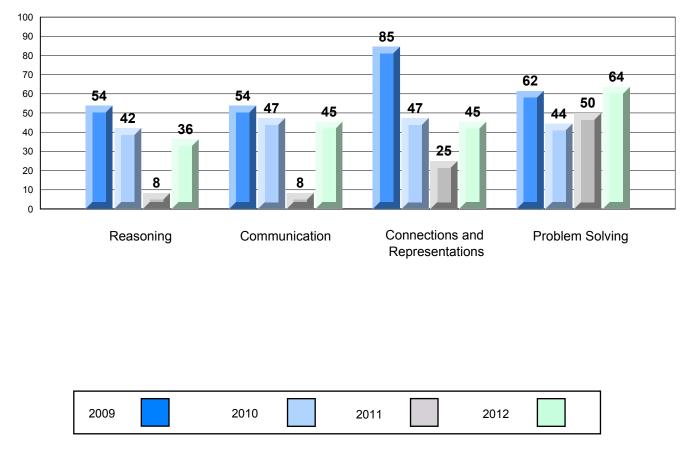

## 4 Year CRT (Subtest) Mark Trend 2009-2012 Multiple Choice

Rubric Results: Percentage of Students Performing at Level 3 and Above 2009-2012 Number Operations

Source: Division of Evaluation and Research, Department of Education O:\CRT12\MATH\_3\WEB\MTH03\_12.RPT

Grades: K-7

Difference from Provincial Mean, 2009-12 Rubric Results: Percentage of Students Performing at Level 3 and Above 2009-2012 Number Operations

Source: Division of Evaluation and Research, Department of Education O:\CRT12\MATH\_3\WEB\MTH03\_12.RPT