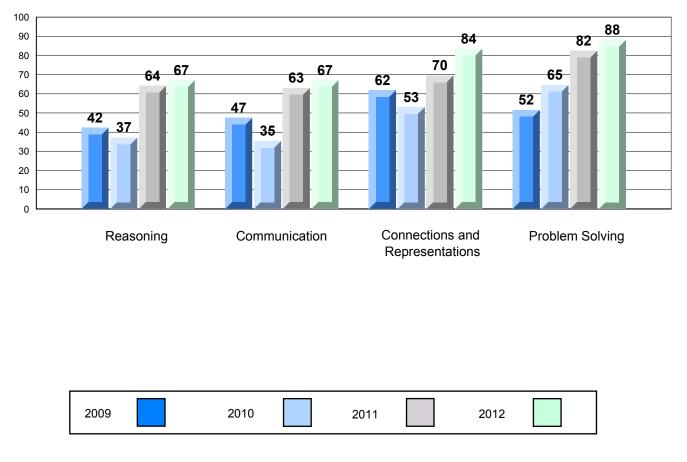

## 4 Year CRT (Subtest) Mark Trend 2009-2012 Multiple Choice

Rubric Results: Percentage of Students Performing at Level 3 and Above 2009-2012

Source: Division of Evaluation and Research, Department of Education O:\CRT12\MATH\_3\WEB\MTH03\_12.RPT