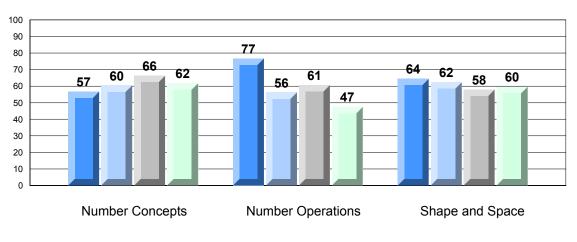

## 4 Year CRT (Subtest) Mark Trend 2009-2012 Multiple Choice

Rubric Results: Percentage of Students Performing at Level 3 and Above 2009-2012 Number Operations

Source: Division of Evaluation and Research, Department of Education O:\CRT12\MATH\_3\WEB\MTH03\_12.RPT