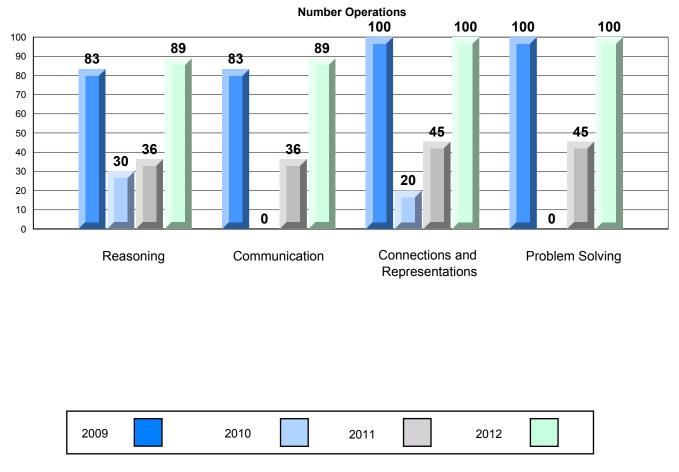

# Rubric Results: Percentage of Students Performing at Level 3 and Above 2009-2012 Number Operations

Source: Division of Evaluation and Research, Department of Education O:\CRT12\MATH\_3\WEB\MTH03\_12.RPT