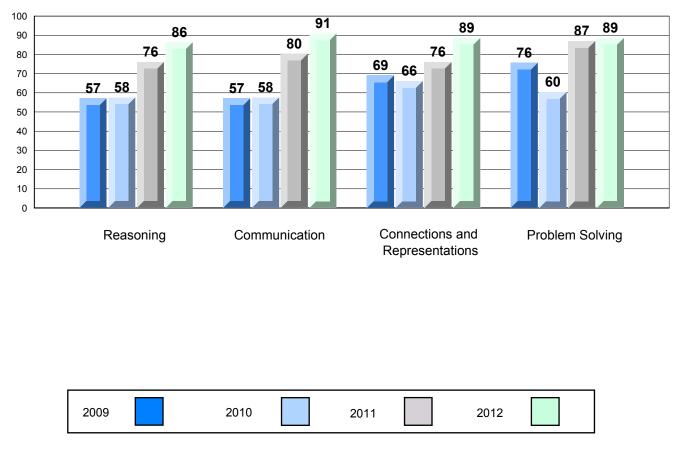

## 4 Year CRT (Subtest) Mark Trend 2009-2012 Multiple Choice

Rubric Results: Percentage of Students Performing at Level 3 and Above 2009-2012

Source: Division of Evaluation and Research, Department of Education O:\CRT12\MATH\_3\WEB\MTH03\_12.RPT