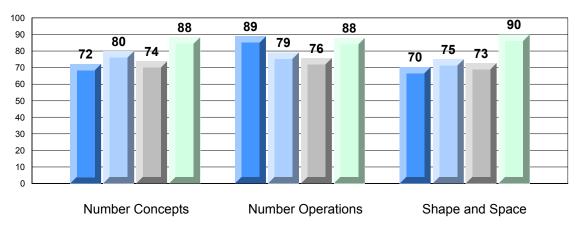

## 4 Year CRT (Subtest) Mark Trend 2009-2012 Multiple Choice

Rubric Results: Percentage of Students Performing at Level 3 and Above 2009-2012 Number Operations

Source: Division of Evaluation and Research, Department of Education O:\CRT12\MATH\_3\WEB\MTH03\_12.RPT