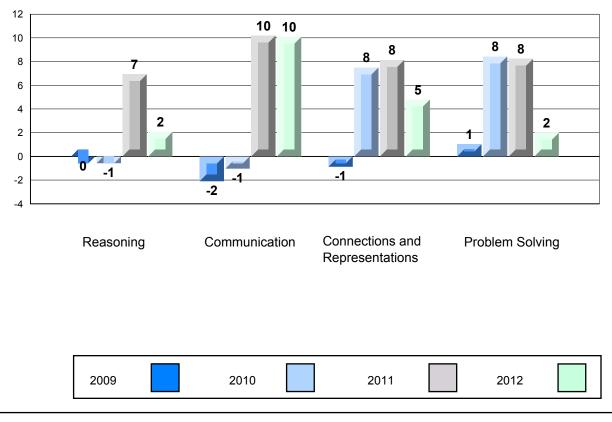

## 4 Year CRT (Subtest) Mark Trend 2009-2012 Multiple Choice

Rubric Results: Percentage of Students Performing at Level 3 and Above 2009-2012 Number Operations

Source: Division of Evaluation and Research, Department of Education O:\CRT12\MATH\_3\WEB\MTH03\_12.RPT