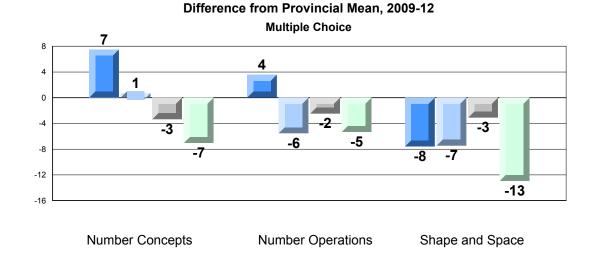

Grades: K-7

Difference from Provincial Mean, 2009-12 Rubric Results: Percentage of Students Performing at Level 3 and Above 2009-2012 Number Operations

Source: Division of Evaluation and Research, Department of Education O:\CRT12\MATH\_3\WEB\MTH03\_12.RPT