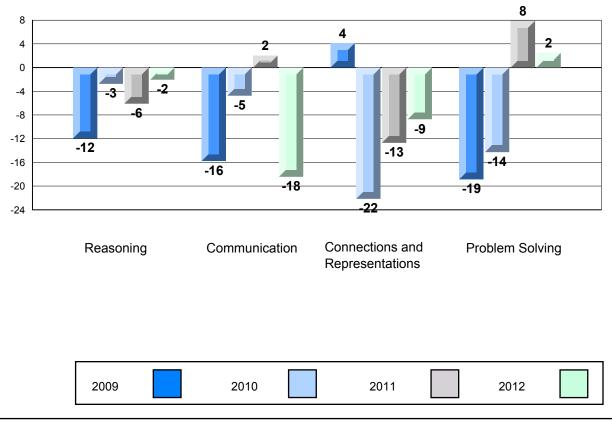

## 4 Year CRT (Subtest) Mark Trend 2009-2012 Multiple Choice

Rubric Results: Percentage of Students Performing at Level 3 and Above 2009-2012 Number Operations

Source: Division of Evaluation and Research, Department of Education O:\CRT12\MATH\_3\WEB\MTH03\_12.RPT

Grades: K-7

Difference from Provincial Mean, 2009-12 Rubric Results: Percentage of Students Performing at Level 3 and Above 2009-2012 Number Operations

Source: Division of Evaluation and Research, Department of Education O:\CRT12\MATH\_3\WEB\MTH03\_12.RPT