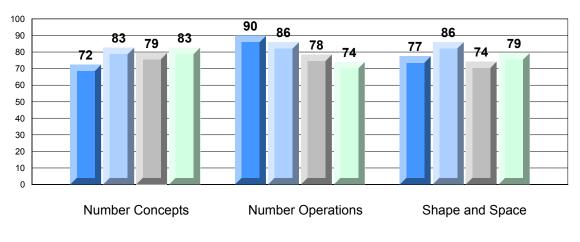

## 4 Year CRT (Subtest) Mark Trend 2009-2012 Multiple Choice

Rubric Results: Percentage of Students Performing at Level 3 and Above 2009-2012 Number Operations

Source: Division of Evaluation and Research, Department of Education O:\CRT12\MATH\_3\WEB\MTH03\_12.RPT