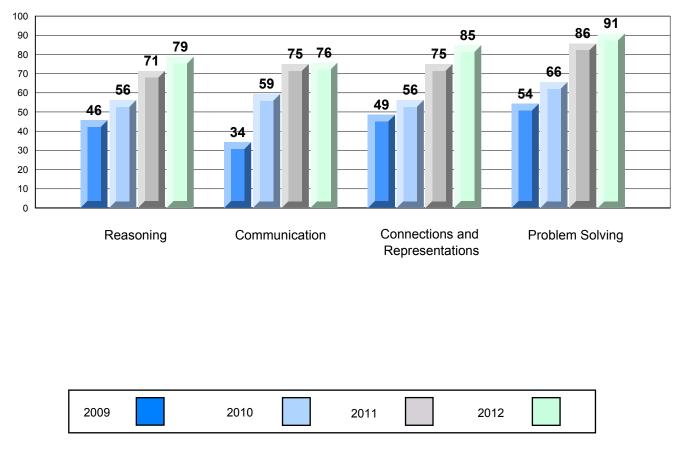

## 4 Year CRT (Subtest) Mark Trend 2009-2012 Multiple Choice

Rubric Results: Percentage of Students Performing at Level 3 and Above 2009-2012 Number Operations

Source: Division of Evaluation and Research, Department of Education O:\CRT12\MATH\_3\WEB\MTH03\_12.RPT