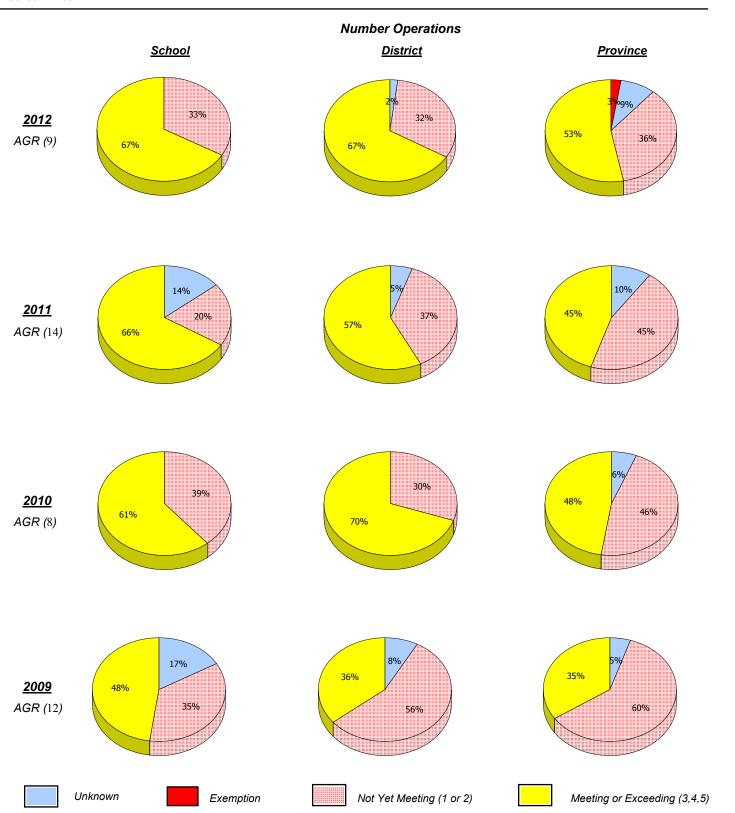

#### **Number Operations**

(average scores)

District 5 - Conseil scolaire francophone

School #: 107 École Ste-Anne

In some cases, CRT numbers may exceed AGR numbers based on late enrolments. Pie chart is based on the number of students who wrote the CRT. Number Operations score is composite of Reasoning, Communication, Connections and Representations, and Problem Solving.