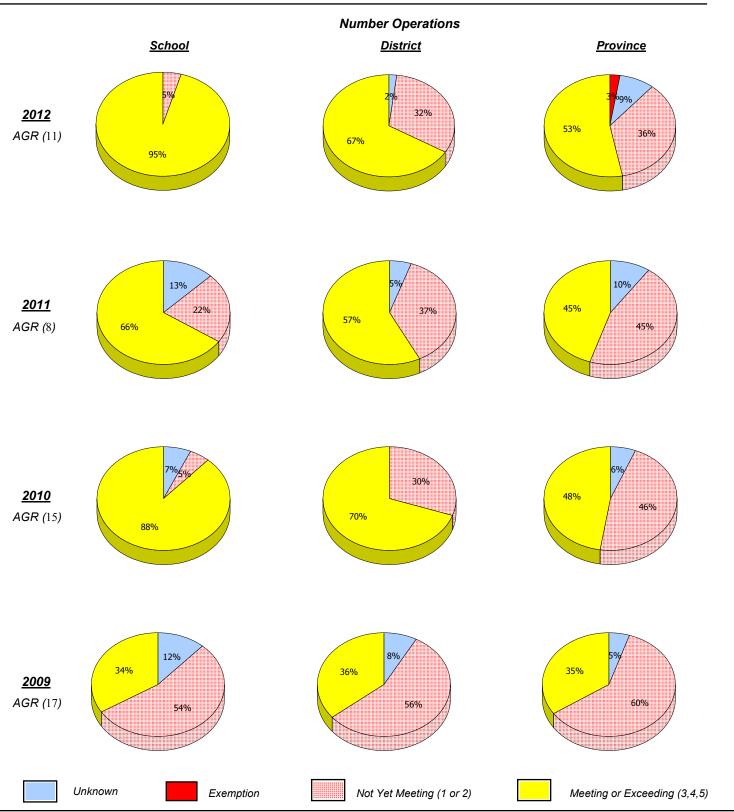

#### **Number Operations**

(average scores)

District 5 - Conseil scolaire francophone

School #: 107 École Ste-Anne

In some cases, CRT numbers may exceed AGR numbers based on late enrolments. Pie chart is based on the number of students who wrote the CRT. Number Operations score is composite of Reasoning, Communication, Connections and Representations, and Problem Solving.

#### **Number Operations**

Percentage of students at level 3 or above (2009 - 2012)

School data with 5 or fewer students withheld for reasons of confidentiality.

School District Province

In some cases, CRT numbers may exceed AGR numbers based on late enrolments. Pie chart is based on the number of students who wrote the CRT. Number Operations score is composite of Reasoning, Communication, Connections and Representations, and Problem Solving.