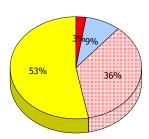

#### **Number Operations**

(average scores)

District 5 - Conseil scolaire francophone

School #: 107 École Ste-Anne

In some cases, CRT numbers may exceed AGR numbers based on late enrolments. Pie chart is based on the number of students who wrote the CRT. Number Operations score is composite of Reasoning, Communication, Connections and Representations, and Problem Solving.

(average scores)

School #: 095 École Notre-Dame du Cap

In some cases, CRT numbers may exceed AGR numbers based on late enrolments. Pie chart is based on the number of students who wrote the CRT. Number Operations score is composite of Reasoning, Communication, Connections and Representations, and Problem Solving.