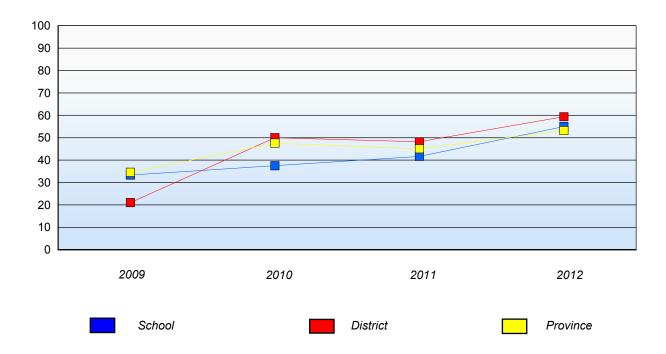

#### **Number Operations**

Percentage of students at level 3 or above (2009 - 2012)

School data with 5 or fewer students withheld for reasons of confidentiality.

School District Province

In some cases, CRT numbers may exceed AGR numbers based on late enrolments. Pie chart is based on the number of students who wrote the CRT. Number Operations score is composite of Reasoning, Communication, Connections and Representations, and Problem Solving.