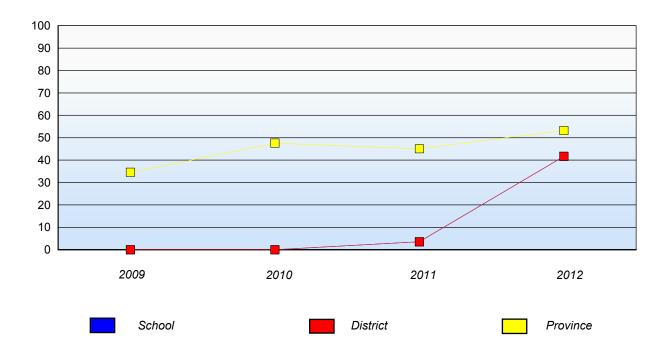

#### **Number Operations**

Percentage of students at level 3 or above (2009 - 2012)

School data with 5 or fewer students withheld for reasons of confidentiality.

School District Province

(average scores)