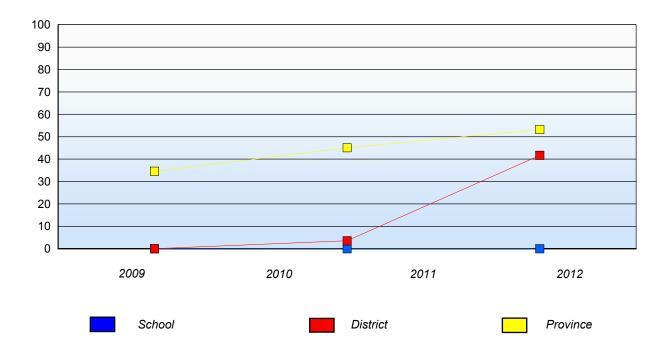

#### **Number Operations**

Percentage of students at level 3 or above (2009 - 2012)

School data with 5 or fewer students withheld for reasons of confidentiality.

School District Province

In some cases, CRT numbers may exceed AGR numbers based on late enrolments. Pie chart is based on the number of students who wrote the CRT. Number Operations score is composite of Reasoning, Communication, Connections and Representations, and Problem Solving.