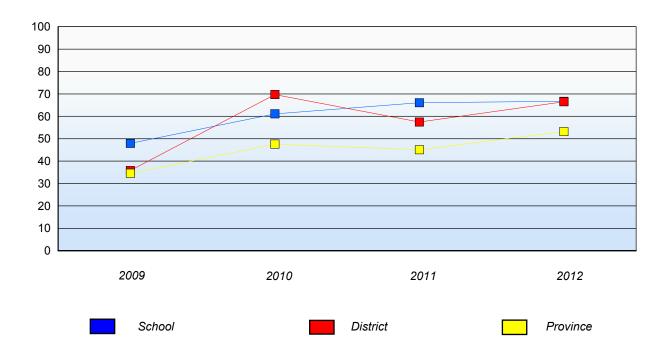

#### **Number Operations**

Percentage of students at level 3 or above (2009 - 2012)

School data with 5 or fewer students withheld for reasons of confidentiality.

School District Province

(average scores)