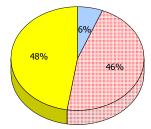

#### District 5 - Conseil scolaire francophone

School #: 460 École des Grands-Vents

In some cases, CRT numbers may exceed AGR numbers based on late enrolments. Pie chart is based on the number of students who wrote the CRT. Number Operations score is composite of Reasoning, Communication, Connections and Representations, and Problem Solving.

(average scores)

School #: 095 École Notre-Dame du Cap

In some cases, CRT numbers may exceed AGR numbers based on late enrolments. Pie chart is based on the number of students who wrote the CRT. Number Operations score is composite of Reasoning, Communication, Connections and Representations, and Problem Solving.