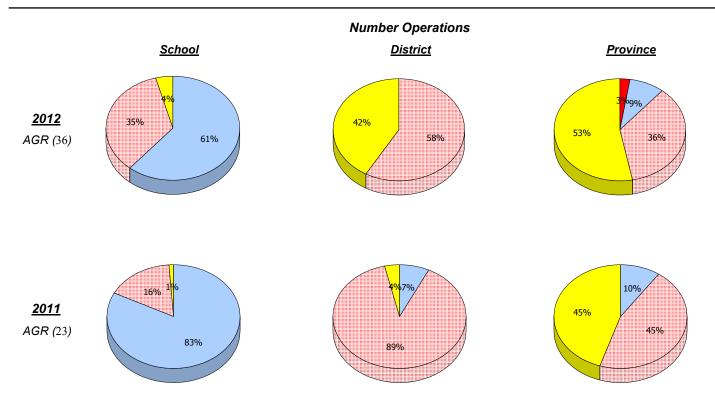

#### **Number Operations**

(average scores)

District 5 - Conseil scolaire francophone

School #: 107 École Ste-Anne

In some cases, CRT numbers may exceed AGR numbers based on late enrolments. Pie chart is based on the number of students who wrote the CRT. Number Operations score is composite of Reasoning, Communication, Connections and Representations, and Problem Solving.

(average scores)

School #: 095 École Notre-Dame du Cap

In some cases, CRT numbers may exceed AGR numbers based on late enrolments. Pie chart is based on the number of students who wrote the CRT. Number Operations score is composite of Reasoning, Communication, Connections and Representations, and Problem Solving.