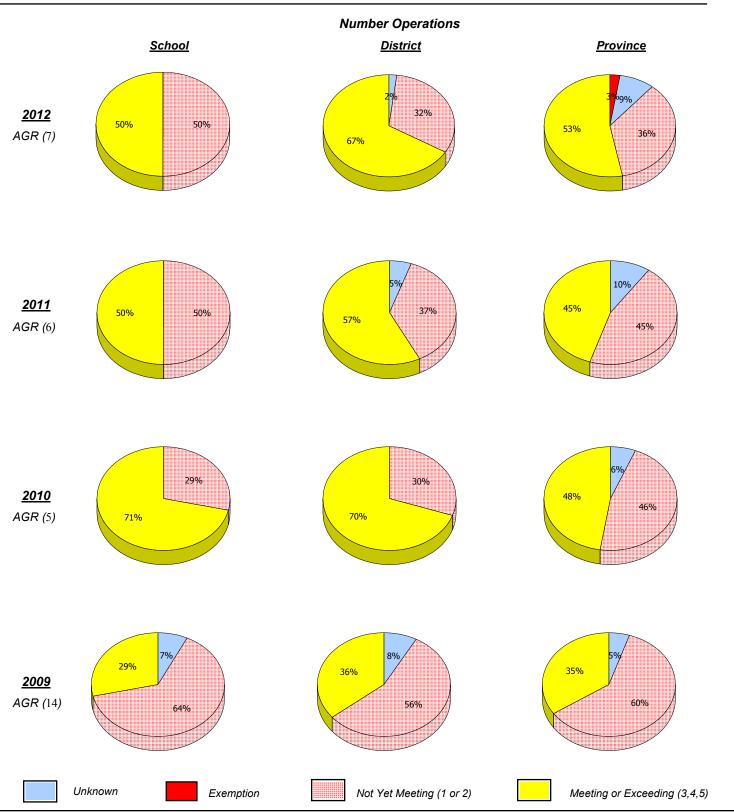

### **Number Operations School District Province** School data with 5 or fewer <u>2012</u> 32% students withheld for 53% 36% AGR (4) reasons of confidentiality. 67% 10% <u>2011</u> 45% 37% AGR (4) 45% 30% <u>2010</u> 48% 46% AGR (1) 70% <u> 2009</u> AGR (0) Unknown Exemption Not Yet Meeting (1 or 2) Meeting or Exceeding (3,4,5)