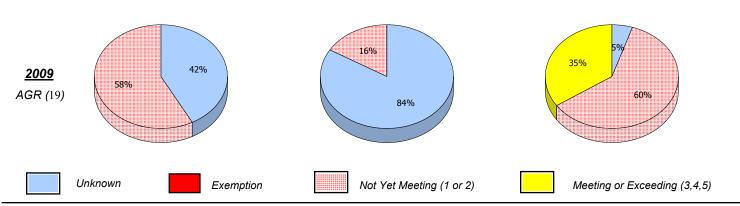

#### **Number Operations**

Percentage of students at level 3 or above (2009 - 2012)

School data with 5 or fewer students withheld for reasons of confidentiality.

School District Province

In some cases, CRT numbers may exceed AGR numbers based on late enrolments. Pie chart is based on the number of students who wrote the CRT. Number Operations score is composite of Reasoning, Communication, Connections and Representations, and Problem Solving.