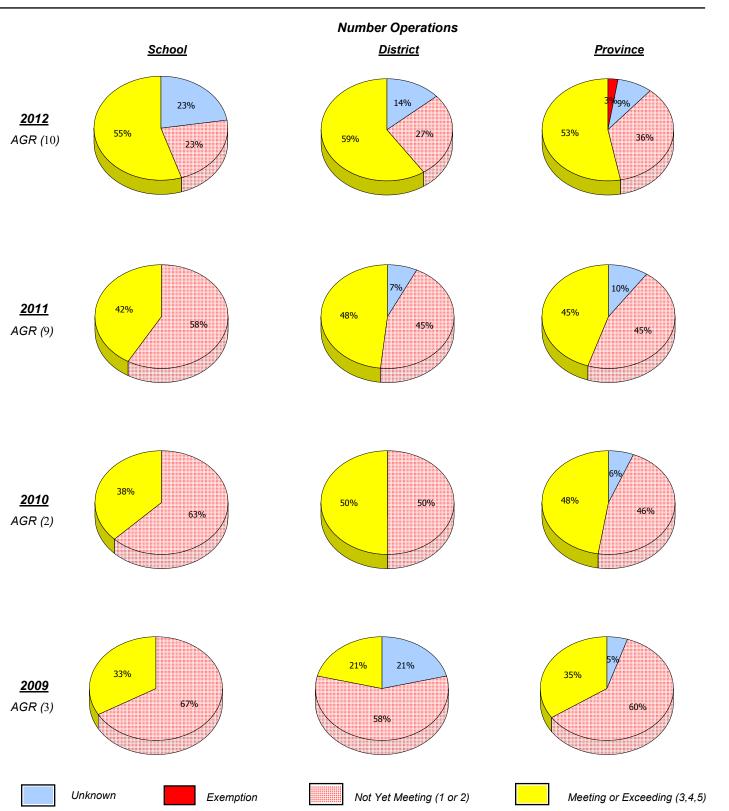

#### **Number Operations**

(average scores)

District 5 - Conseil scolaire francophone

School #: 107 École Ste-Anne

In some cases, CRT numbers may exceed AGR numbers based on late enrolments. Pie chart is based on the number of students who wrote the CRT. Number Operations score is composite of Reasoning, Communication, Connections and Representations, and Problem Solving.

(average scores)

School #: 095 École Notre-Dame du Cap

In some cases, CRT numbers may exceed AGR numbers based on late enrolments. Pie chart is based on the number of students who wrote the CRT. Number Operations score is composite of Reasoning, Communication, Connections and Representations, and Problem Solving.