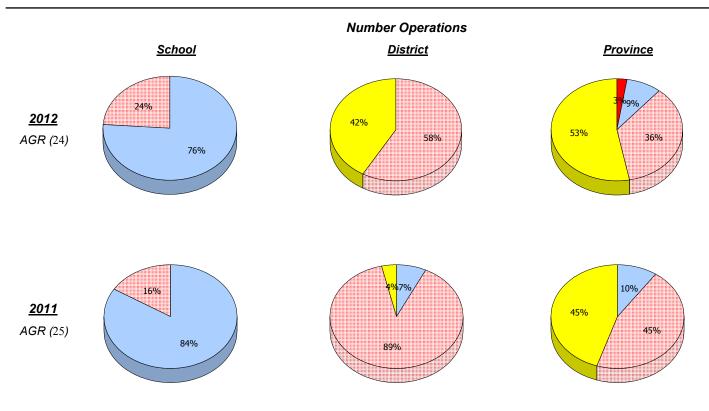

#### **Number Operations**

(average scores)

District 5 - Conseil scolaire francophone

School #: 107 École Ste-Anne

In some cases, CRT numbers may exceed AGR numbers based on late enrolments. Pie chart is based on the number of students who wrote the CRT. Number Operations score is composite of Reasoning, Communication, Connections and Representations, and Problem Solving.

(average scores)

School #: 095 École Notre-Dame du Cap

In some cases, CRT numbers may exceed AGR numbers based on late enrolments. Pie chart is based on the number of students who wrote the CRT. Number Operations score is composite of Reasoning, Communication, Connections and Representations, and Problem Solving.