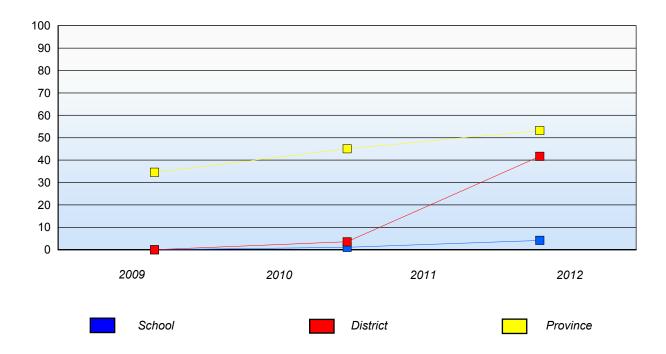

### **Number Operations School District Province** School data with 5 or fewer <u>2012</u> 32% students withheld for 53% 36% AGR (4) reasons of confidentiality. 67% 10% <u>2011</u> 45% 37% AGR (4) 45% 30% <u>2010</u> 48% 46% AGR (1) 70% <u> 2009</u> AGR (0) Unknown Exemption Not Yet Meeting (1 or 2) Meeting or Exceeding (3,4,5)