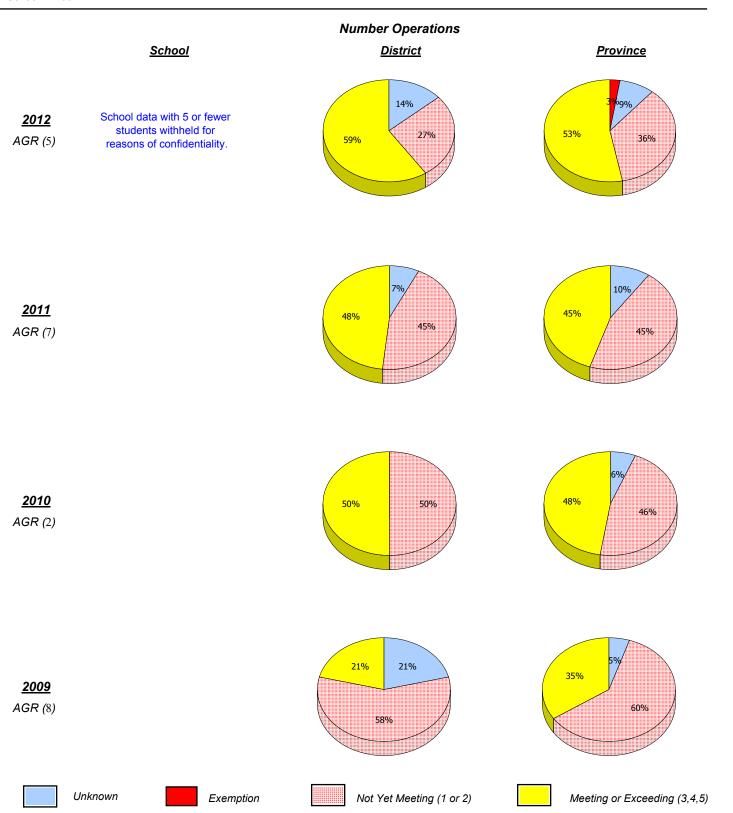

#### **Number Operations**

Percentage of students at level 3 or above (2009 - 2012)

School data with 5 or fewer students withheld for reasons of confidentiality.

School District Province

In some cases, CRT numbers may exceed AGR numbers based on late enrolments. Pie chart is based on the number of students who wrote the CRT. Number Operations score is composite of Reasoning, Communication, Connections and Representations, and Problem Solving.