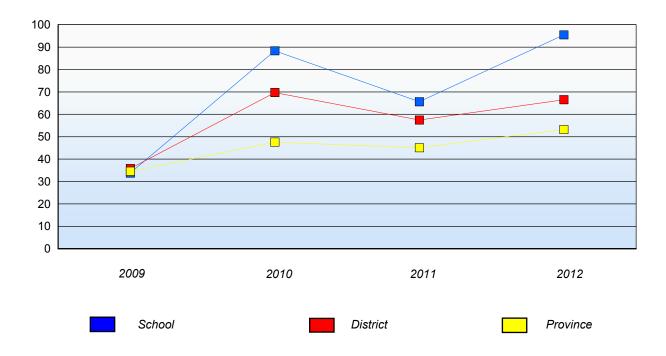

#### **Number Operations**

Percentage of students at level 3 or above (2009 - 2012)

School data with 5 or fewer students withheld for reasons of confidentiality.

School District Province

(average scores)