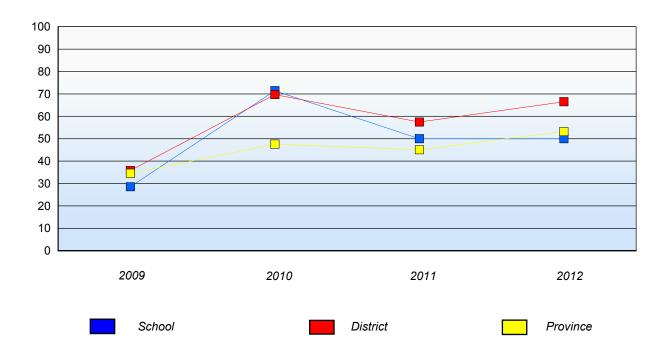

#### **Number Operations**

Percentage of students at level 3 or above (2009 - 2012)

School data with 5 or fewer students withheld for reasons of confidentiality.

School District Province

In some cases, CRT numbers may exceed AGR numbers based on late enrolments. Pie chart is based on the number of students who wrote the CRT. Number Operations score is composite of Reasoning, Communication, Connections and Representations, and Problem Solving.