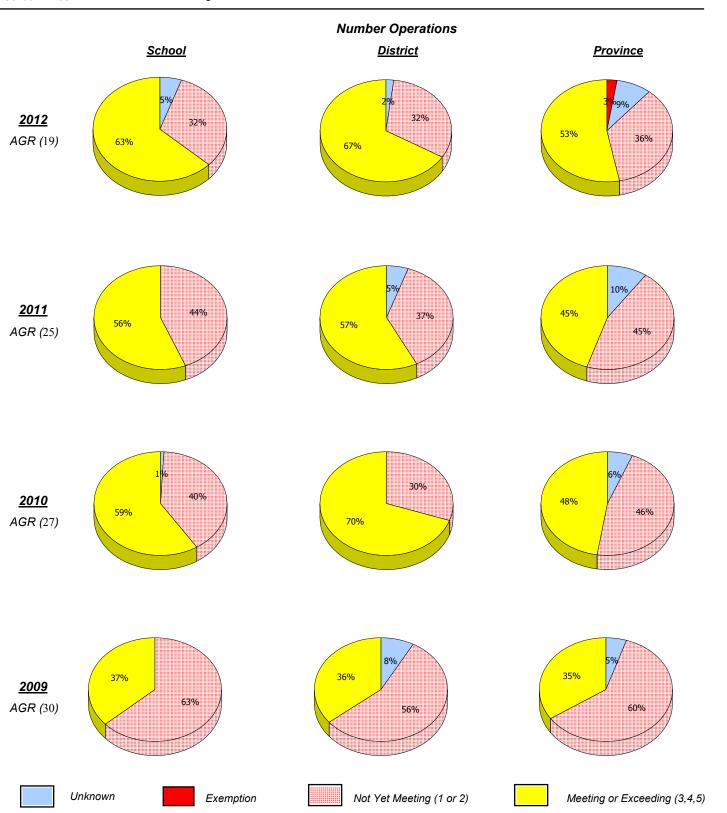

### **Number Operations School District Province** School data with 5 or fewer <u>2012</u> 32% students withheld for 53% 36% AGR (4) reasons of confidentiality. 67% 10% <u>2011</u> 45% 37% AGR (4) 45% 30% <u>2010</u> 48% 46% AGR (1) 70% <u> 2009</u> AGR (0) Unknown Exemption Not Yet Meeting (1 or 2) Meeting or Exceeding (3,4,5)

In some cases, CRT numbers may exceed AGR numbers based on late enrolments. Pie chart is based on the number of students who wrote the CRT. Number Operations score is composite of Reasoning, Communication, Connections and Representations, and Problem Solving.