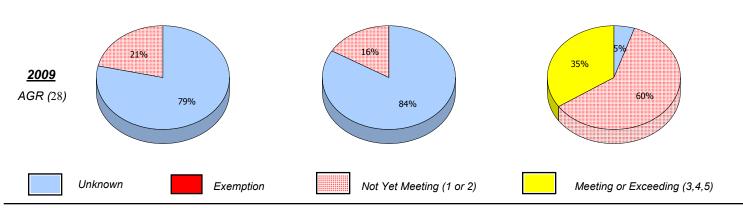

#### **Province**

**2012** AGR (3) School data with 5 or fewer students withheld for reasons of confidentiality.

<u> 2011</u>

AGR (0)

**2010** AGR (1)

<u> 2009</u>

AGR (0)

Unknown

Exemption

Not Yet Meeting (1 or 2)

Meeting or Exceeding (3,4,5)

In some cases, CRT numbers may exceed AGR numbers based on late enrolments. Pie chart is based on the number of students who wrote the CRT. Number Operations score is composite of Reasoning, Communication, Connections and Representations, and Problem Solving.