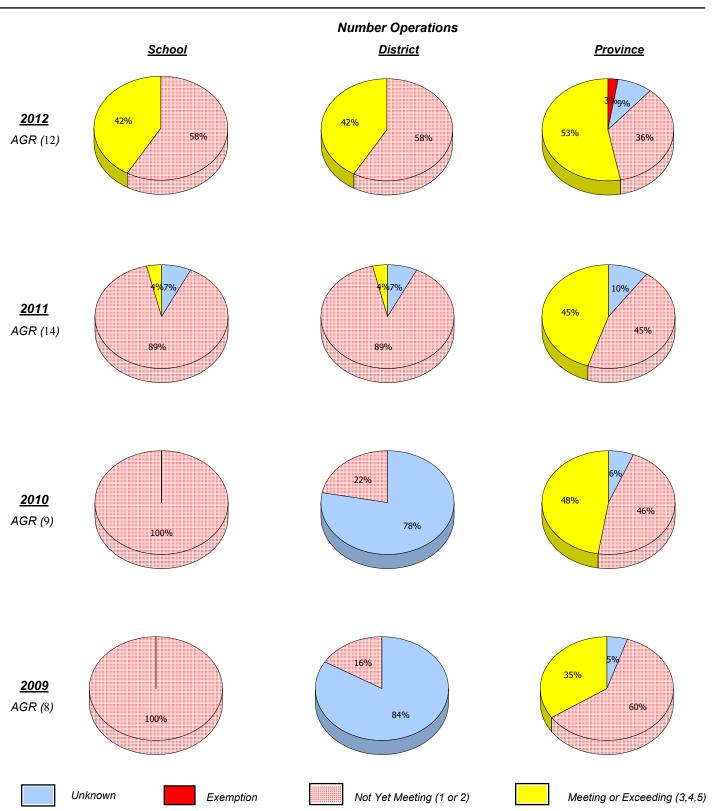

#### **Number Operations**

Percentage of students at level 3 or above (2009 - 2012)

School data with 5 or fewer students withheld for reasons of confidentiality.

School District Province

(average scores)

#### **Number Operations**

Percentage of students at level 3 or above (2009 - 2012)

School data with 5 or fewer students withheld for reasons of confidentiality.

In some cases, CRT numbers may exceed AGR numbers based on late enrolments. Pie chart is based on the number of students who wrote the CRT. Number Operations score is composite of Reasoning, Communication, Connections and Representations, and Problem Solving.