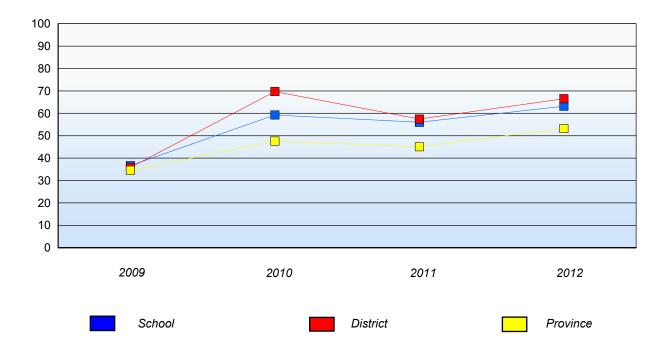

#### **Number Operations**

Percentage of students at level 3 or above (2009 - 2012)

School data with 5 or fewer students withheld for reasons of confidentiality.

School District Province

In some cases, CRT numbers may exceed AGR numbers based on late enrolments. Pie chart is based on the number of students who wrote the CRT. Number Operations score is composite of Reasoning, Communication, Connections and Representations, and Problem Solving.