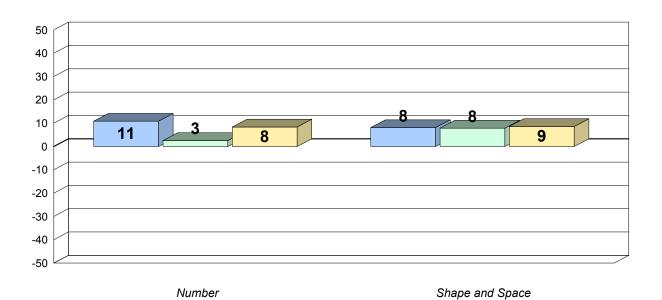

#375 - Lakecrest -St. John's Independent School, St. John's

Grades: K-9

Total Grade 9 (2012) students:

7

#### Longitudinal Cohort of students Difference from Provincial Mean 2006 - 2009 - 2012

Results are based on the same cohort of students.

O:\CRT12\MATH\_9\WEB\LONG\_MT369\_W.rpt

Source: Division of Evaluation and Research, Department of Education