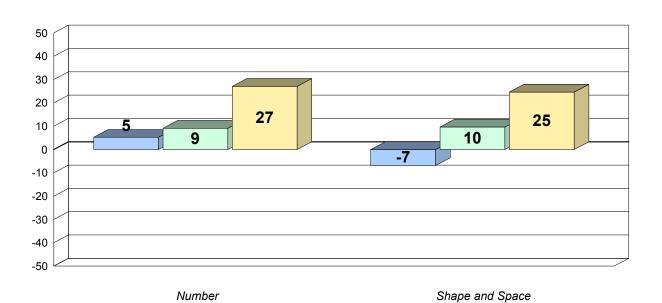

#450 - St. Bonaventure's College, St. John's

Grades: K-12

Total Grade 9 (2012) students:

28

#### Longitudinal Cohort of students Difference from Provincial Mean 2006 - 2009 - 2012

Results are based on the same cohort of students.

O:\CRT12\MATH\_9\WEB\LONG\_MT369\_W.rpt

Source: Division of Evaluation and Research, Department of Education