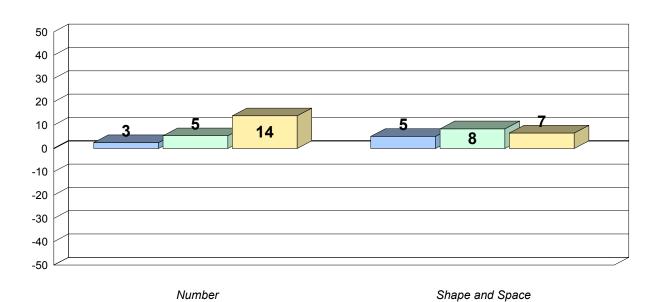

#450 - St. Bonaventure's College, St. John's

Grades: K-12

Total Grade 9 (2012) students:

28

#### Longitudinal Cohort of students Difference from Provincial Mean 2006 - 2009 - 2012

Results are based on the same cohort of students.

O:\CRT12\MATH\_9\WEB\LONG\_MT369\_W.rpt

Source: Division of Evaluation and Research, Department of Education