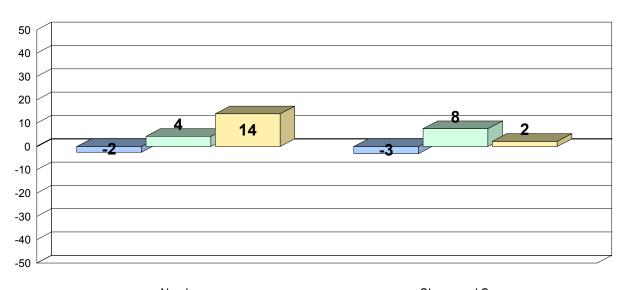

#### Longitudinal Cohort of students

Number Shape and Space

#083 - Pasadena Academy, Pasadena

Grades: 7-12

Total Grade 9 (2011) students:

27