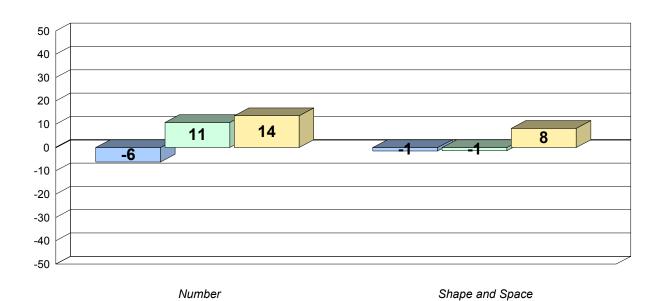

#### Longitudinal Cohort of students

Number Shape and Space

#083 - Pasadena Academy, Pasadena

Grades: 7-12

Total Grade 9 (2011) students:

27