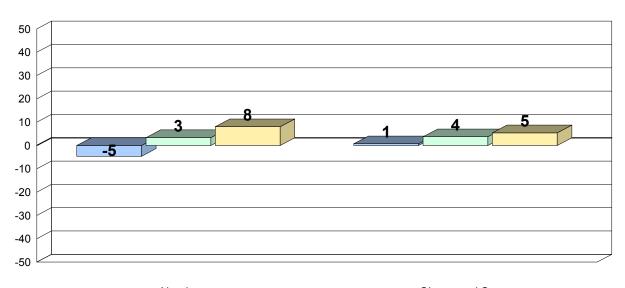

## Longitudinal Cohort of students Difference from Provincial Mean 2006 - 2009 - 2012

Number Shape and Space

42

#388 - Long Range Academy, Cow Head

Grades: K-12

Total Grade 9 (2011) students:

7

## Longitudinal Cohort of students Difference from Provincial Mean 2006 - 2009 - 2012

#391 - Xavier Junior High, Deer Lake

Grades: 6-9

Total Grade 9 (2011) students:

54