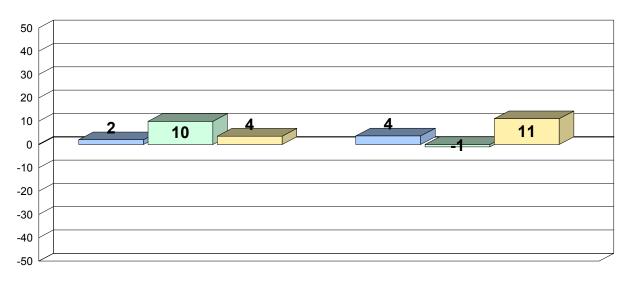

34

Grades: K-11,7-9,12

#103 - LeGallais Memorial, Isle aux Morts

Grades: K-9

Total Grade 9 (2011) students:

5

## Longitudinal Cohort of students Difference from Provincial Mean 2006 - 2009 - 2012

School data with 5 or fewer students withheld for reasons of confidentiality.

Grade 3 2006 Grade 6 2009 Grade 9 2012

35

#104 - Douglas Academy, La Poile

Grades: 1,7,9

Total Grade 9 (2011) students:

3