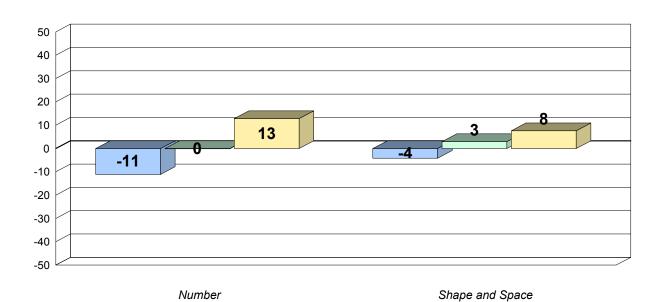

#### Longitudinal Cohort of students

Number Shape and Space

#083 - Pasadena Academy, Pasadena

Grades: 7-12

Total Grade 9 (2011) students:

27