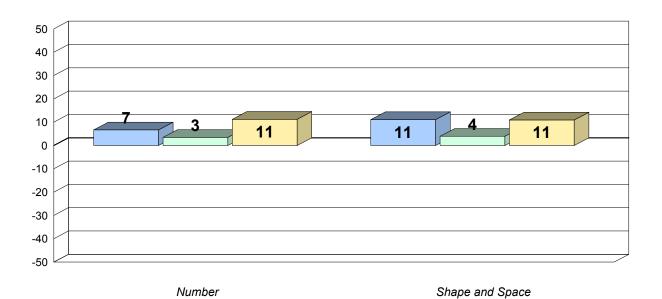

## Longitudinal Cohort of students Difference from Provincial Mean 2006 - 2009 - 2012

Number Shape and Space

#119 - Stephenville High, Stephenville

Grades: 9-12

Total Grade 9 (2011) students:

76