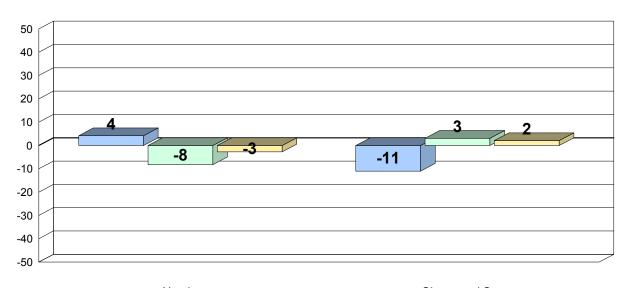

## Longitudinal Cohort of students Difference from Provincial Mean 2006 - 2009 - 2012

#475 - Viking Trail Academy, Plum Point

Grades: K-12

Total Grade 9 (2011) students:

9

## Longitudinal Cohort of students Difference from Provincial Mean 2006 - 2009 - 2012

#487 - Labrador Straits Academy, L'Anse au Loup

Grades: K-12

Total Grade 9 (2011) students:

19