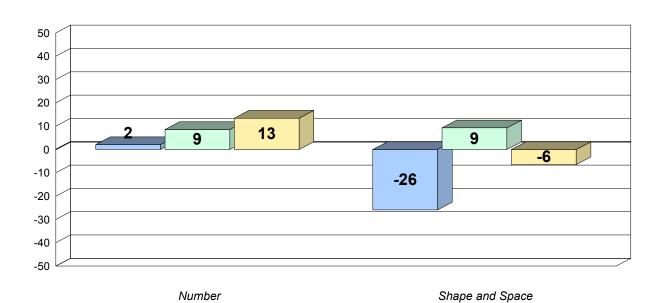

## Longitudinal Cohort of students Difference from Provincial Mean 2006 - 2009 - 2012

Number Shape and Space

#119 - Stephenville High, Stephenville

Grades: 9-12

Total Grade 9 (2011) students:

76