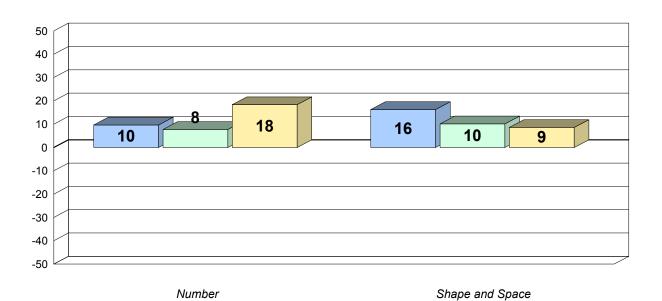

## Longitudinal Cohort of students Difference from Provincial Mean 2006 - 2009 - 2012

#080 - Templeton Academy, Meadows

32

Grades: K-12

Total Grade 9 (2011) students:

#### Longitudinal Cohort of students

Number Shape and Space

#083 - Pasadena Academy, Pasadena

Grades: 7-12

Total Grade 9 (2011) students:

27

## Longitudinal Cohort of students Difference from Provincial Mean 2006 - 2009 - 2012

#086 - Gros Morne Academy, Rocky Harbour

Grades: K-12

Total Grade 9 (2011) students:

21