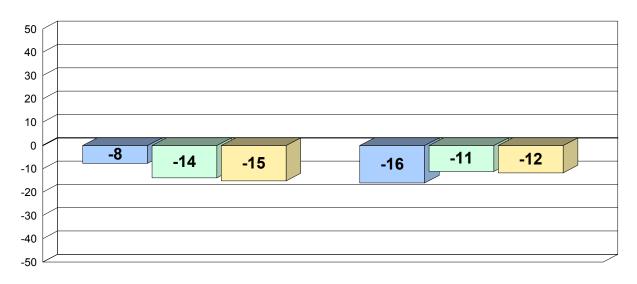

## Longitudinal Cohort of students Difference from Provincial Mean 2006 - 2009 - 2012

Number Shape and Space

42

#388 - Long Range Academy, Cow Head

Grades: K-12

Total Grade 9 (2011) students:

7