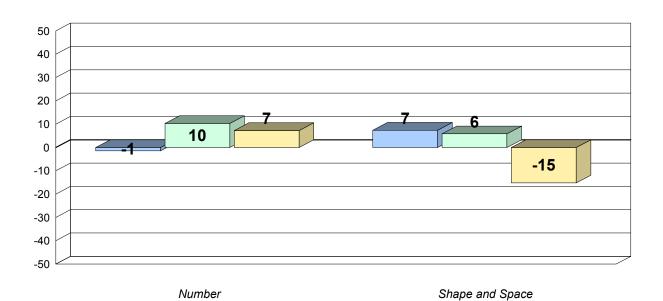

#### Longitudinal Cohort of students

Number Shape and Space

#083 - Pasadena Academy, Pasadena

Grades: 7-12

Total Grade 9 (2011) students:

27

## Longitudinal Cohort of students Difference from Provincial Mean 2006 - 2009 - 2012

Number Shape and Space

#119 - Stephenville High, Stephenville

Grades: 9-12

Total Grade 9 (2011) students:

76