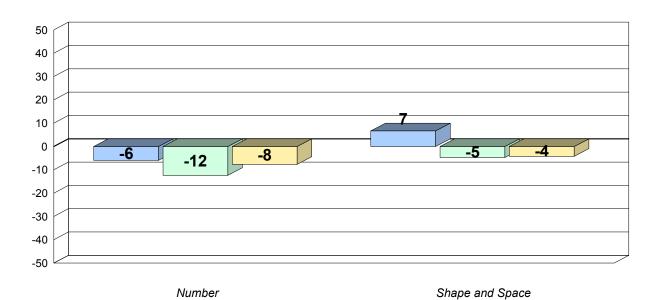

#116 - Appalachia High School, St. George's

Grades: 9-12

Total Grade 9 (2011) students:

25

## Longitudinal Cohort of students Difference from Provincial Mean 2006 - 2009 - 2012

Number Shape and Space

#119 - Stephenville High, Stephenville

Grades: 9-12

Total Grade 9 (2011) students:

76

## Longitudinal Cohort of students Difference from Provincial Mean 2006 - 2009 - 2012

Grades: K,3,5-10,12

#137 - St. Simon and St. Jude Academy, Francois

Total Grade 9 (2011) students:

1