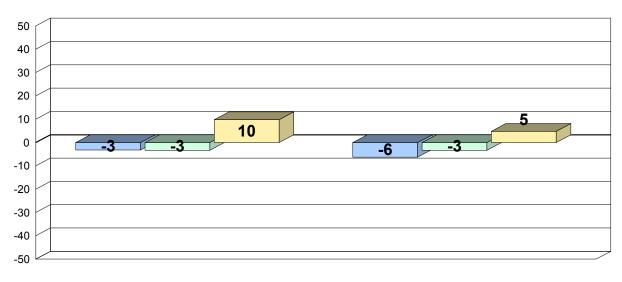

## Longitudinal Cohort of students Difference from Provincial Mean 2006 - 2009 - 2012

Number Shape and Space

#119 - Stephenville High, Stephenville

Grades: 9-12

Total Grade 9 (2011) students:

76