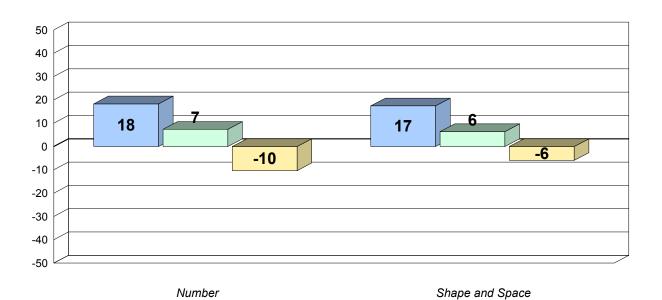

34

Grades: K-11,7-9,12

#103 - LeGallais Memorial, Isle aux Morts

Grades: K-9

Total Grade 9 (2011) students:

5

## Longitudinal Cohort of students Difference from Provincial Mean 2006 - 2009 - 2012

School data with 5 or fewer students withheld for reasons of confidentiality.

Grade 3 2006 Grade 6 2009 Grade 9 2012