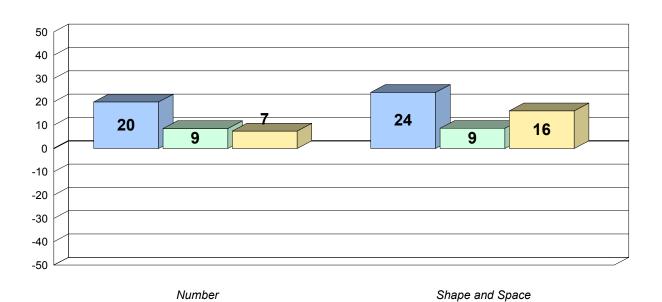

Grades: 8-12

Total Grade 9 (2011) students:

34

#### Longitudinal **Cohort of students** Difference from Provincial Mean 2006 - 2009 - 2012

Results are based on the same cohort of students. O:\CRT12\MATH\_9\WEB\LONG\_MT369.rpt

19

#054 - St. Lewis Academy, St. Lewis