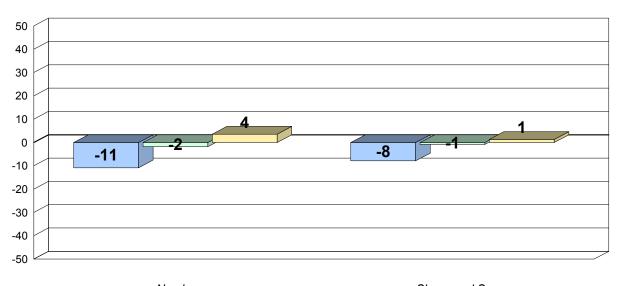

## Longitudinal Cohort of students Difference from Provincial Mean 2006 - 2009 - 2012

#391 - Xavier Junior High, Deer Lake

Grades: 6-9

Total Grade 9 (2011) students:

54