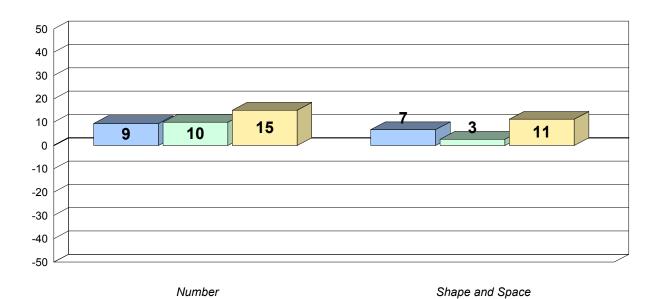

## Longitudinal Cohort of students Difference from Provincial Mean 2006 - 2009 - 2012

#080 - Templeton Academy, Meadows

32

Grades: K-12

Total Grade 9 (2011) students:

#### Longitudinal Cohort of students

Number Shape and Space

#083 - Pasadena Academy, Pasadena

Grades: 7-12

Total Grade 9 (2011) students:

27