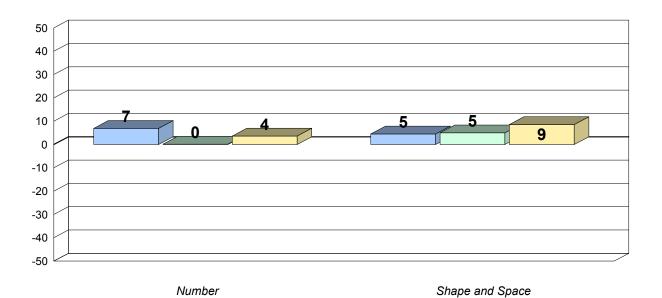

#### Longitudinal Cohort of students

Number Shape and Space

#083 - Pasadena Academy, Pasadena

Grades: 7-12

Total Grade 9 (2011) students:

27