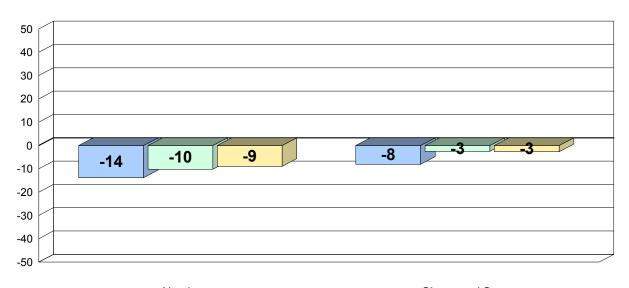

## Longitudinal Cohort of students Difference from Provincial Mean 2006 - 2009 - 2012

#487 - Labrador Straits Academy, L'Anse au Loup

Grades: K-12

Total Grade 9 (2011) students:

19

## Longitudinal Cohort of students Difference from Provincial Mean 2006 - 2009 - 2012

#488 - French Shore Academy, Port Saunders

Grades: K-12

Total Grade 9 (2011) students:

16