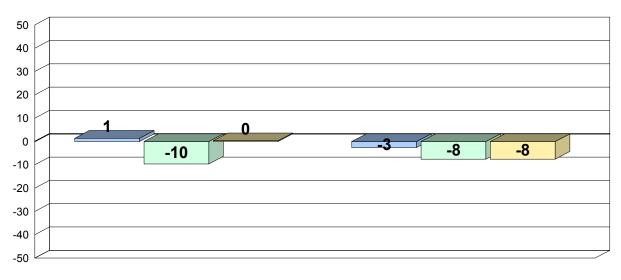

## Longitudinal Cohort of students Difference from Provincial Mean 2006 - 2009 - 2012

Number Shape and Space

#119 - Stephenville High, Stephenville

Grades: 9-12

Total Grade 9 (2011) students:

76