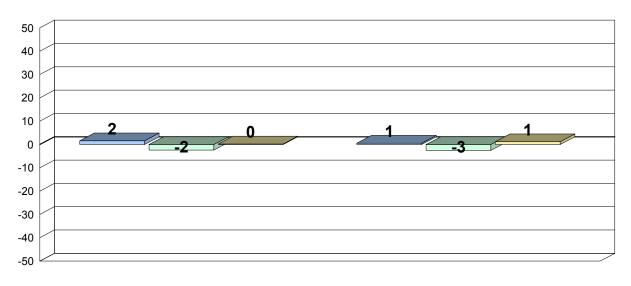

## Longitudinal Cohort of students Difference from Provincial Mean 2006 - 2009 - 2012

#474 - Cloud River Academy, Roddickton

Grades: K-12

Total Grade 9 (2011) students:

6

## Longitudinal Cohort of students Difference from Provincial Mean 2006 - 2009 - 2012

#475 - Viking Trail Academy, Plum Point

Grades: K-12

Total Grade 9 (2011) students:

9