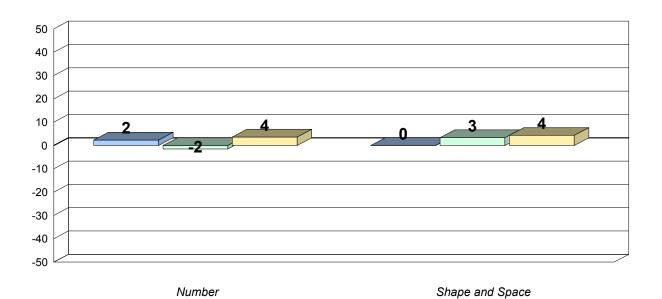

#116 - Appalachia High School, St. George's

Grades: 9-12

Total Grade 9 (2011) students:

25

## Longitudinal Cohort of students Difference from Provincial Mean 2006 - 2009 - 2012

Number Shape and Space

#119 - Stephenville High, Stephenville

Grades: 9-12

Total Grade 9 (2011) students:

76