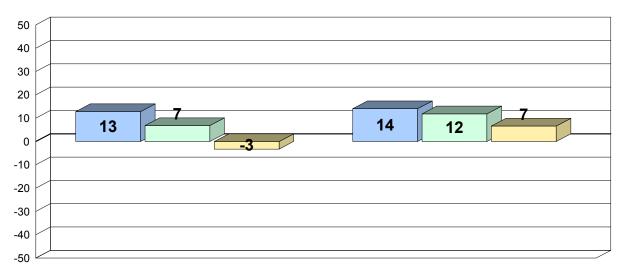

## Longitudinal Cohort of students Difference from Provincial Mean 2006 - 2009 - 2012

Number Shape and Space

#119 - Stephenville High, Stephenville

Grades: 9-12

Total Grade 9 (2011) students:

76

## Longitudinal Cohort of students Difference from Provincial Mean 2006 - 2009 - 2012

Grades: K,3,5-10,12

#137 - St. Simon and St. Jude Academy, Francois

Total Grade 9 (2011) students:

1