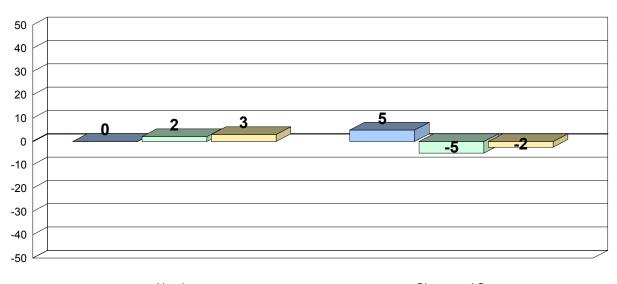

Grades: 8-12

Total Grade 9 (2011) students:

34

#### Longitudinal **Cohort of students** Difference from Provincial Mean 2006 - 2009 - 2012

Results are based on the same cohort of students. O:\CRT12\MATH\_9\WEB\LONG\_MT369.rpt

19

#054 - St. Lewis Academy, St. Lewis