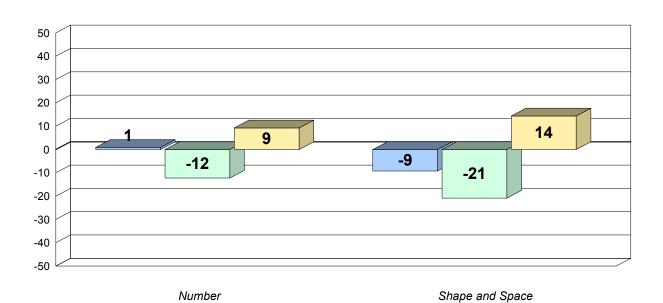

## Longitudinal Cohort of students Difference from Provincial Mean 2006 - 2009 - 2012

#040 - St. Mary's AG, Mary's Harbour

Grades: K-12

Total Grade 9 (2011) students:

6