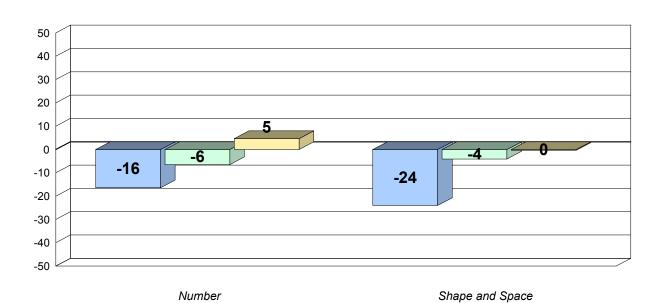

Grades: 7-12

Total Grade 9 (2011) students:

40

## Longitudinal Cohort of students Difference from Provincial Mean 2006 - 2009 - 2012

#102 - All Saints All-Grade, Grey River

Total Grade 9 (2011) students:

4