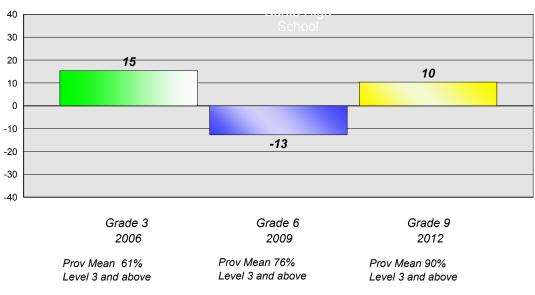

#### Reading

School data with 5 or fewer students withheld for reasons of confidentiality.

Grade 3
2006
Grade 6
2009
2012

Prov Mean 61%
Prov Mean 76%
Level 3 and above
Grade 9
2012

Prov Mean 90%
Level 3 and above
Level 3 and above

### **Demand Writing**

School data with 5 or fewer students withheld for reasons of confidentiality.

<sup>\*</sup> Reading score is composite of Non Fiction and Poetry.

#226 - Fortune Bay Academy, St. Bernard's - Jacques Fontaine