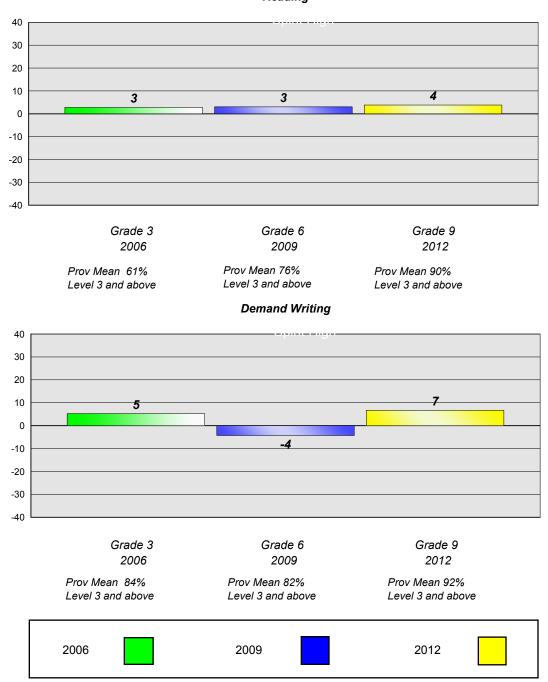

### Reading

Prov Mean 61% Level 3 and above Prov Mean 76%

Prov Mean 90% Level 3 and above

### **Demand Writing**

Level 3 and above

#247 - Roncalli Central High, Avondale

Grades: 7-12