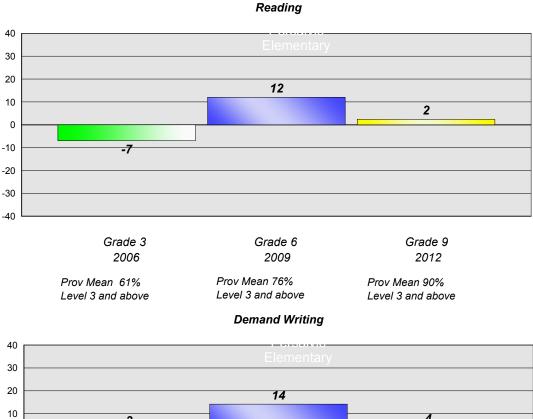

# Longitudinal Cohort of students Difference from Provincial Mean 2006 - 2009 - 2012

2006

2009

Grade 9 2012

Prov Mean 61% Level 3 and above Prov Mean 76% Level 3 and above Prov Mean 90% Level 3 and above