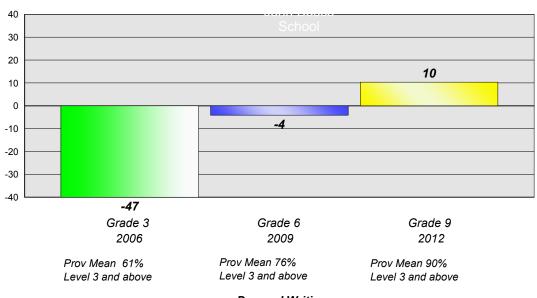

### Longitudinal **Cohort of students** Difference from Provincial Mean 2006 - 2009 - 2012

#343 - MacDonald Drive Junior High, St. John's

Grades: 7-9

### Longitudinal **Cohort of students** Difference from Provincial Mean 2006 - 2009 - 2012

### Reading

<sup>\*</sup> Reading score is composite of Non Fiction and Poetry.

#350 - St. John Bosco School, St. John's

Grades: K-9