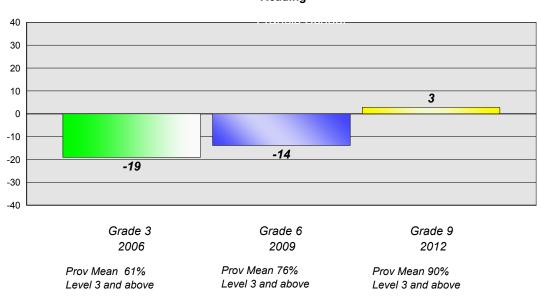

### Reading

#### Reading

School data with 5 or fewer students withheld for reasons of confidentiality.

Grade 3
2006
Grade 6
2009
2012

Prov Mean 61%
Prov Mean 76%
Level 3 and above
Grade 9
2012

Prov Mean 90%
Level 3 and above
Level 3 and above