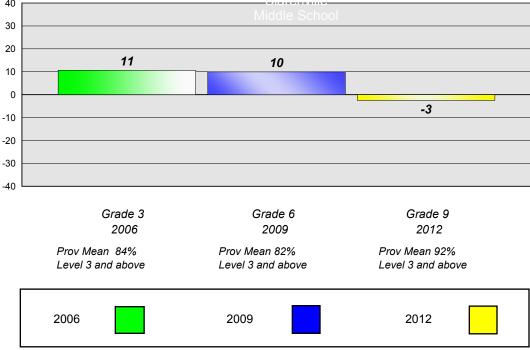

# Longitudinal Cohort of students Difference from Provincial Mean 2006 - 2009 - 2012

2006

2009

Grade 9 2012

Prov Mean 61% Level 3 and above Prov Mean 76% Level 3 and above Prov Mean 90% Level 3 and above

### **Demand Writing**

2006 Prov Mean 84% Level 3 and above Grade 6 2009 Grade 9 2012

Prov Mean 82% Level 3 and above Prov Mean 92% Level 3 and above

2006

2009

#248 - Amalgamated Academy, Bay Roberts

Grades: 4-9