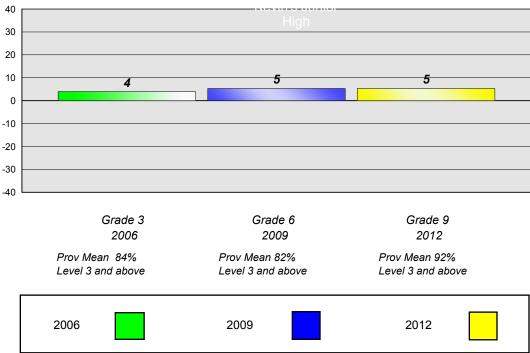

#### **Demand Writing**

Grade 9 Grade 3 Grade 6 2006 2009 2012 Prov Mean 84% Prov Mean 82% Prov Mean 92% Level 3 and above Level 3 and above Level 3 and above