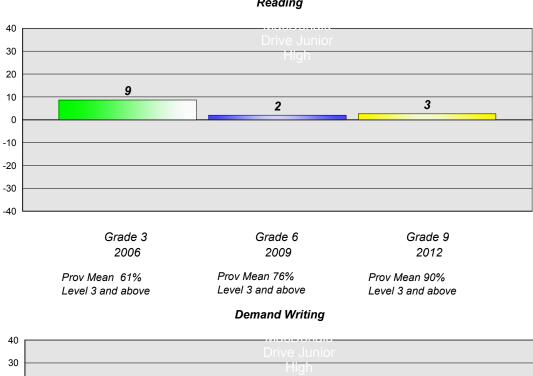

### Longitudinal **Cohort of students** Difference from Provincial Mean 2006 - 2009 - 2012

#343 - MacDonald Drive Junior High, St. John's

Grades: 7-9

### Longitudinal **Cohort of students** Difference from Provincial Mean 2006 - 2009 - 2012

### Reading

<sup>\*</sup> Reading score is composite of Non Fiction and Poetry.

#350 - St. John Bosco School, St. John's

Grades: K-9