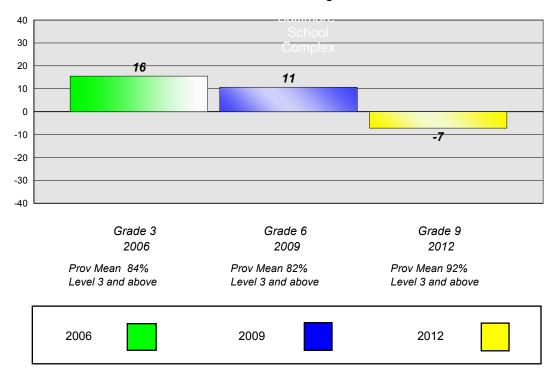

### Longitudinal **Cohort of students** Difference from Provincial Mean 2006 - 2009 - 2012

#### Reading

<sup>\*</sup> Reading score is composite of Non Fiction and Poetry.