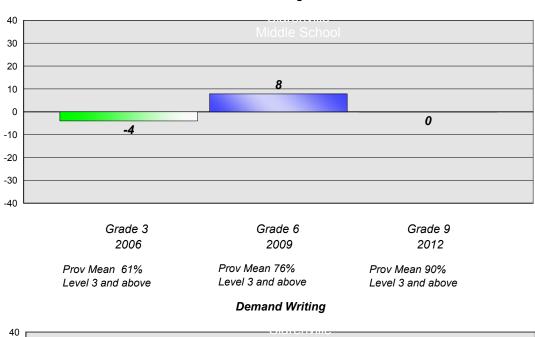

#### Reading

School data with 5 or fewer students withheld for reasons of confidentiality.

Grade 3
2006
Grade 6
2009
2012

Prov Mean 61%
Prov Mean 76%
Level 3 and above
Grade 9
2012

Prov Mean 90%
Level 3 and above
Level 3 and above

### **Demand Writing**

School data with 5 or fewer students withheld for reasons of confidentiality.

<sup>\*</sup> Reading score is composite of Non Fiction and Poetry.

#226 - Fortune Bay Academy, St. Bernard's - Jacques Fontaine