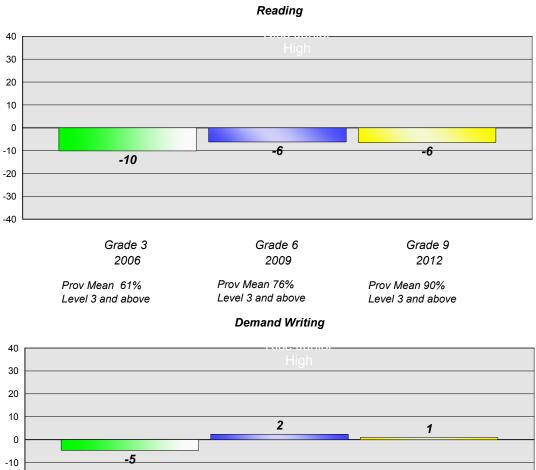

### Reading

### **Demand Writing**

<sup>\*</sup> Reading score is composite of Non Fiction and Poetry.

#218 - St. Joseph's Academy, Lamaline