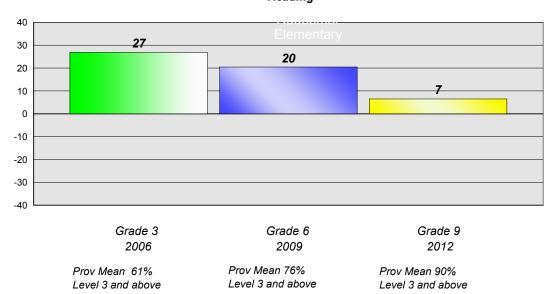

#### Reading

School data with 5 or fewer students withheld for reasons of confidentiality.

Grade 3
2006
Grade 6
2009
2012

Prov Mean 61%
Prov Mean 76%
Level 3 and above
Grade 9
2012

Prov Mean 90%
Level 3 and above
Level 3 and above