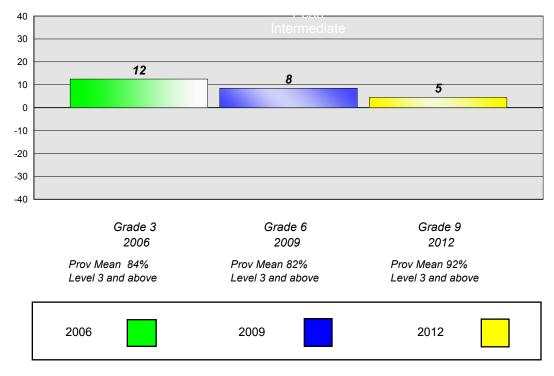

### Demand Writing

#310 - Mount Pearl Intermediate, Mount Pearl

Grades: 5-9

# Longitudinal Cohort of students Difference from Provincial Mean 2006 - 2009 - 2012

### Reading

### Demand Writing

<sup>\*</sup> Reading score is composite of Non Fiction and Poetry.

#315 - St. Peter's Junior High, Mount Pearl

Grades: 7-9