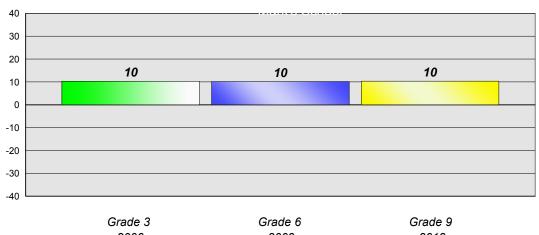

### Reading

Prov Mean 61% Level 3 and above Prov Mean 76%

Prov Mean 90% Level 3 and above

### **Demand Writing**

Level 3 and above

#247 - Roncalli Central High, Avondale

Grades: 7-12