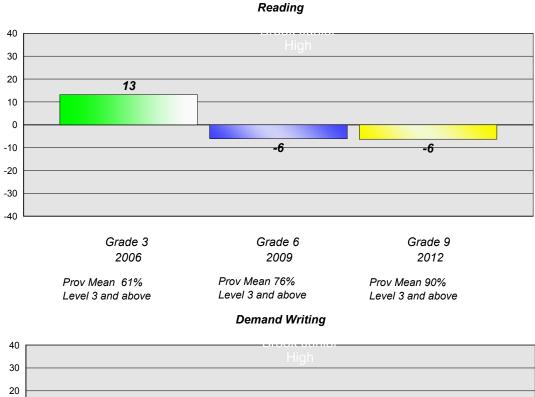

#### Reading

School data with 5 or fewer students withheld for reasons of confidentiality.

Grade 3
2006
Grade 6
2009
2012

Prov Mean 61%
Prov Mean 76%
Level 3 and above
Grade 9
2012

Prov Mean 90%
Level 3 and above
Level 3 and above