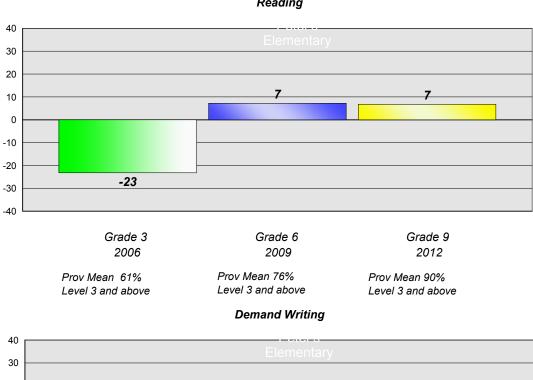

#### Reading

School data with 5 or fewer students withheld for reasons of confidentiality.

Grade 3
2006
Grade 6
2009
2012

Prov Mean 61%
Prov Mean 76%
Level 3 and above
Grade 9
2012

Prov Mean 90%
Level 3 and above
Level 3 and above

### **Demand Writing**

School data with 5 or fewer students withheld for reasons of confidentiality.

<sup>\*</sup> Reading score is composite of Non Fiction and Poetry.

#226 - Fortune Bay Academy, St. Bernard's - Jacques Fontaine