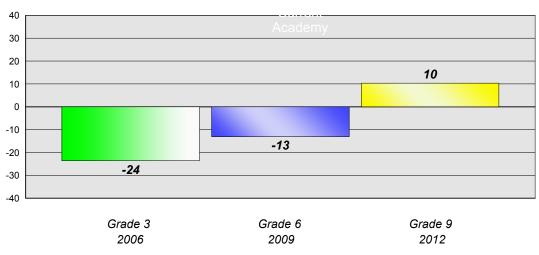

# Longitudinal Cohort of students Difference from Provincial Mean 2006 - 2009 - 2012

<sup>\*</sup> Reading score is composite of Non Fiction and Poetry.