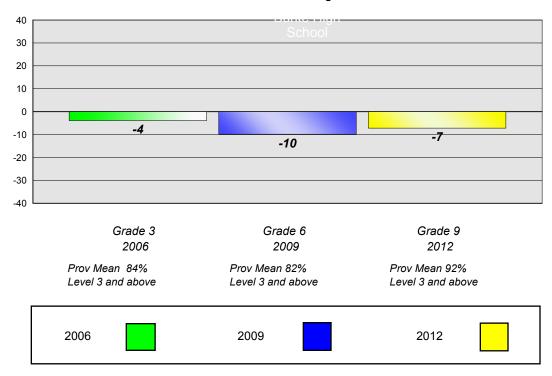

# Longitudinal Cohort of students Difference from Provincial Mean 2006 - 2009 - 2012

2006

2009

Grade 9 2012

Prov Mean 61% Level 3 and above Prov Mean 76% Level 3 and above Prov Mean 90% Level 3 and above

### **Demand Writing**

2006 Prov Mean 84% Level 3 and above Grade 6 2009 Grade 9 2012

Prov Mean 82% Level 3 and above Prov Mean 92% Level 3 and above

2006

2009

#248 - Amalgamated Academy, Bay Roberts

Grades: 4-9