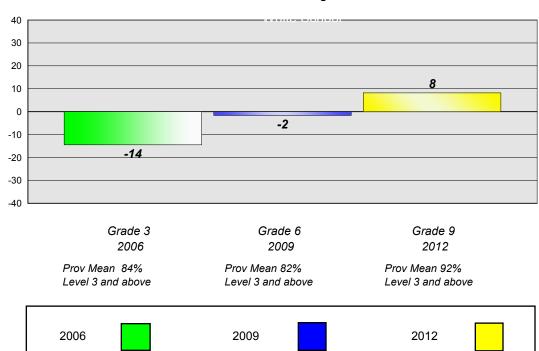

# Longitudinal Cohort of students Difference from Provincial Mean 2006 - 2009 - 2012

2006

2009

Grade 9 2012

Prov Mean 61% Level 3 and above Prov Mean 76% Level 3 and above Prov Mean 90% Level 3 and above

### **Demand Writing**

2006 Prov Mean 84% Level 3 and above Grade 6 2009 Grade 9 2012

Prov Mean 82% Level 3 and above Prov Mean 92% Level 3 and above

2006

2009

#248 - Amalgamated Academy, Bay Roberts

Grades: 4-9