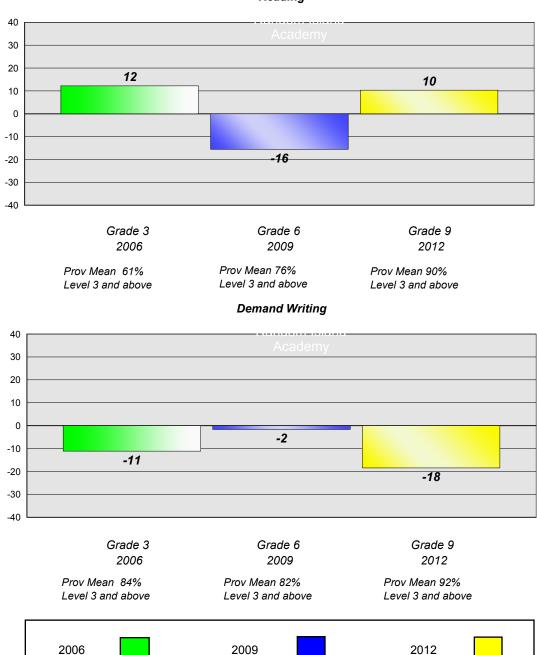

### Reading

### **Demand Writing**

<sup>\*</sup> Reading score is composite of Non Fiction and Poetry.

#223 - Christ the King School, Rushoon

Grades: K-12