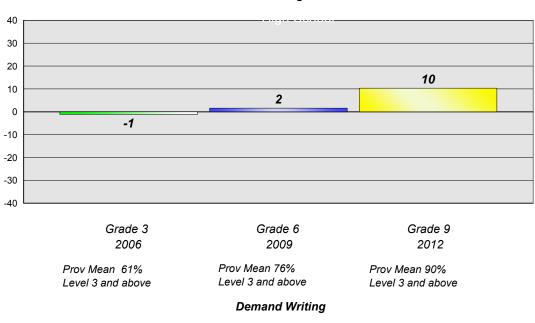

#### Reading

School data with 5 or fewer students withheld for reasons of confidentiality.

Grade 3
2006
Grade 6
2009
2012

Prov Mean 61%
Prov Mean 76%
Level 3 and above
Grade 9
2012

Prov Mean 90%
Level 3 and above
Level 3 and above

### **Demand Writing**

School data with 5 or fewer students withheld for reasons of confidentiality.

<sup>\*</sup> Reading score is composite of Non Fiction and Poetry.

#226 - Fortune Bay Academy, St. Bernard's - Jacques Fontaine