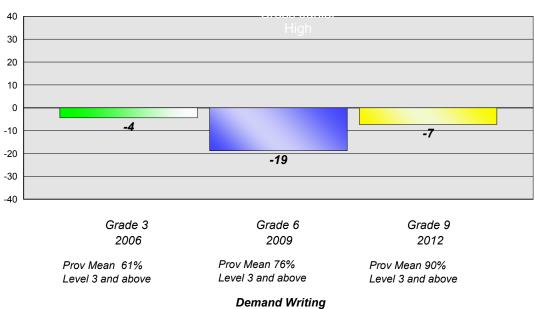

# Longitudinal Cohort of students Difference from Provincial Mean 2006 - 2009 - 2012

### Reading

2012

2009

<sup>\*</sup> Reading score is composite of Non Fiction and Poetry.

#924 - Tricentia Academy, Arnold's Cove

Grades: K-12