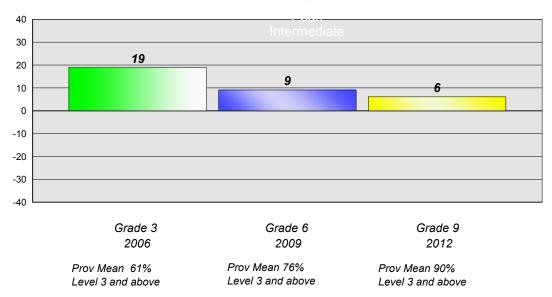

# Longitudinal Cohort of students Difference from Provincial Mean 2006 - 2009 - 2012

### Reading

### Demand Writing

<sup>\*</sup> Reading score is composite of Non Fiction and Poetry.

#315 - St. Peter's Junior High, Mount Pearl

Grades: 7-9