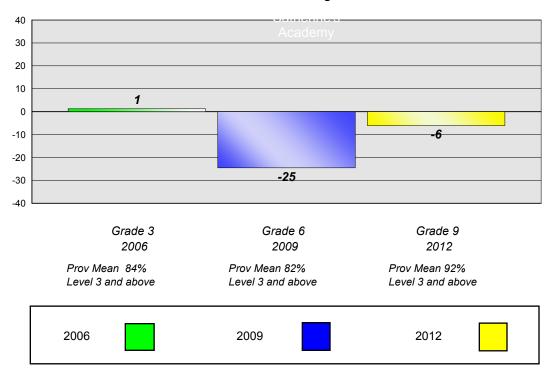

#### Reading

School data with 5 or fewer students withheld for reasons of confidentiality.

Grade 3
2006
Grade 6
2009
2012

Prov Mean 61%
Prov Mean 76%
Level 3 and above
Grade 9
2012

Prov Mean 90%
Level 3 and above
Level 3 and above

### **Demand Writing**

School data with 5 or fewer students withheld for reasons of confidentiality.

<sup>\*</sup> Reading score is composite of Non Fiction and Poetry.

#226 - Fortune Bay Academy, St. Bernard's - Jacques Fontaine