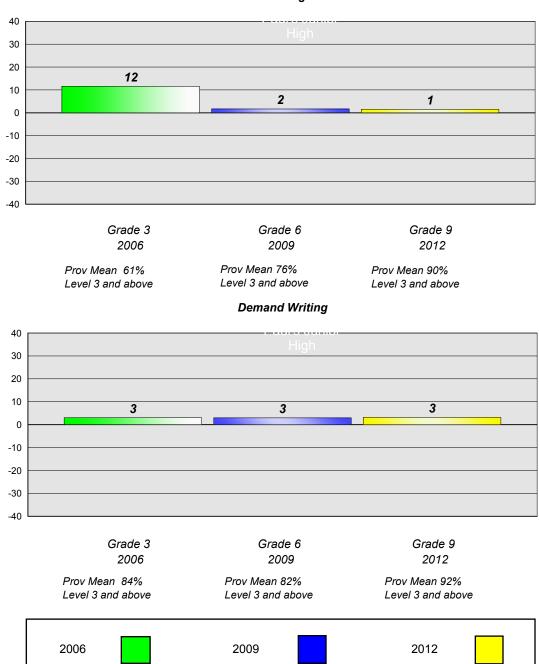

#### Reading

School data with 5 or fewer students withheld for reasons of confidentiality.

Grade 3 Grade 6 Grade 9
2006 2009 2012

Prov Mean 61% Prov Mean 76% Prov Mean 90%
Level 3 and above Level 3 and above Level 3 and above

### **Demand Writing**

School data with 5 or fewer students withheld for reasons of confidentiality.