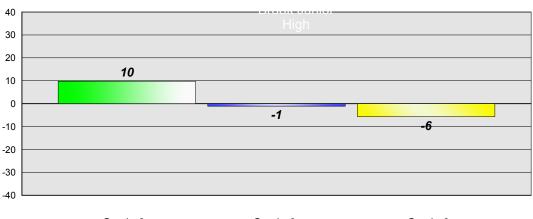

### **Demand Writing**

2006 Prov Mean 84% Level 3 and above Grade 6 2009 Grade 9 2012

Prov Mean 82% Level 3 and above Prov Mean 92% Level 3 and above

2006

2009

#248 - Amalgamated Academy, Bay Roberts

Grades: 4-9