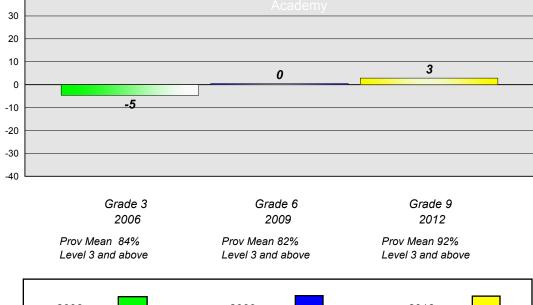

### **Demand Writing**

<sup>\*</sup> Reading score is composite of Non Fiction and Poetry.

#218 - St. Joseph's Academy, Lamaline

### **Demand Writing**

School data with 5 or fewer students withheld for reasons of confidentiality.

<sup>\*</sup> Reading score is composite of Non Fiction and Poetry.

#226 - Fortune Bay Academy, St. Bernard's - Jacques Fontaine