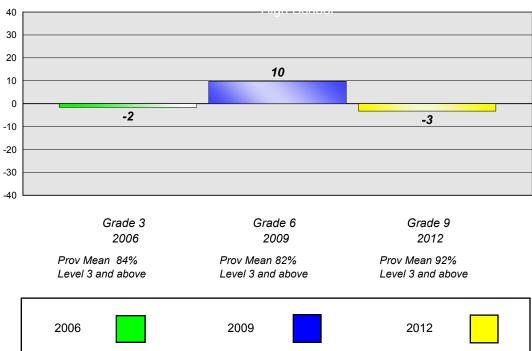

### **Demand Writing**

Level 3 and above

#247 - Roncalli Central High, Avondale

Grades: 7-12

### **Demand Writing**

2006 Prov Mean 84% Level 3 and above Grade 6 2009 Grade 9 2012

Prov Mean 82% Level 3 and above Prov Mean 92% Level 3 and above

2006

2009

#248 - Amalgamated Academy, Bay Roberts

Grades: 4-9