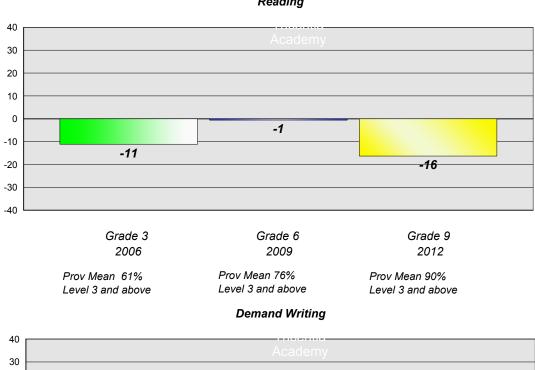

### Longitudinal **Cohort of students** Difference from Provincial Mean 2006 - 2009 - 2012

#### Reading

<sup>\*</sup> Reading score is composite of Non Fiction and Poetry.