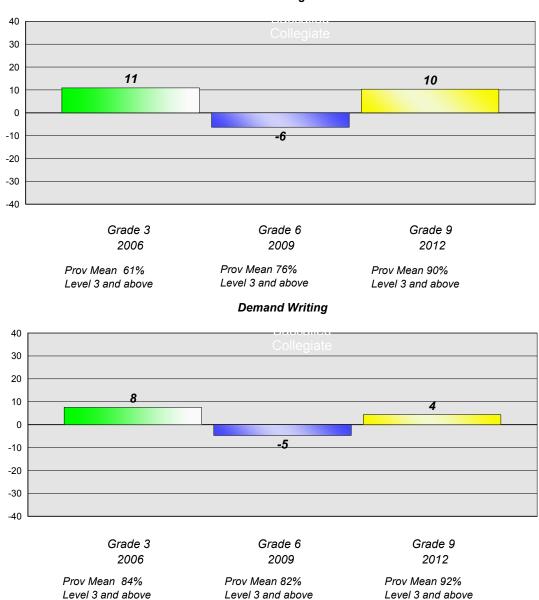

# Longitudinal Cohort of students Difference from Provincial Mean 2006 - 2009 - 2012

### Reading

2012

2009

<sup>\*</sup> Reading score is composite of Non Fiction and Poetry.

#924 - Tricentia Academy, Arnold's Cove

Grades: K-12