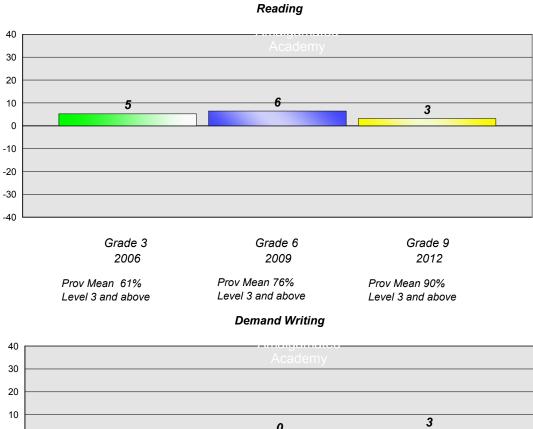

### Reading

#### Reading

School data with 5 or fewer students withheld for reasons of confidentiality.

Grade 3
2006
Grade 6
2009
2012

Prov Mean 61%
Prov Mean 76%
Level 3 and above
Grade 9
2012

Prov Mean 90%
Level 3 and above
Level 3 and above