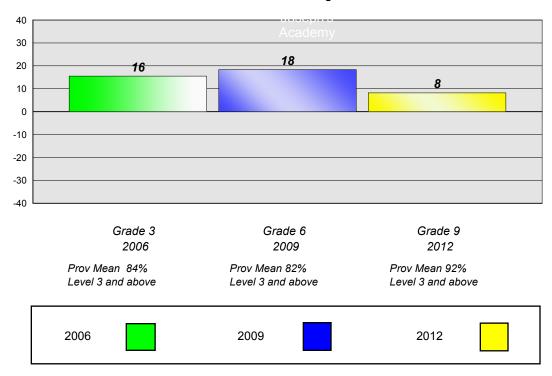

### **Demand Writing**

School data with 5 or fewer students withheld for reasons of confidentiality.

<sup>\*</sup> Reading score is composite of Non Fiction and Poetry.

#226 - Fortune Bay Academy, St. Bernard's - Jacques Fontaine