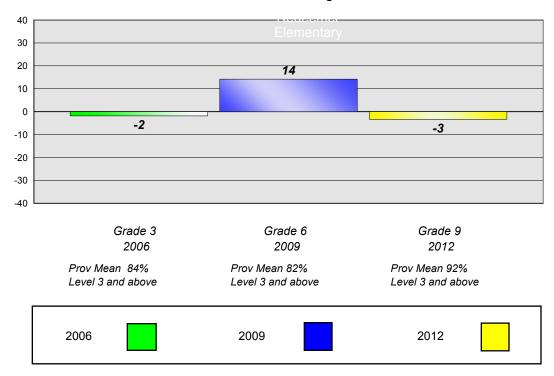

### **Demand Writing**

Level 3 and above

#247 - Roncalli Central High, Avondale

Grades: 7-12

### **Demand Writing**

2006 Prov Mean 84% Level 3 and above Grade 6 2009 Grade 9 2012

Prov Mean 82% Level 3 and above Prov Mean 92% Level 3 and above

2006

2009

#248 - Amalgamated Academy, Bay Roberts

Grades: 4-9