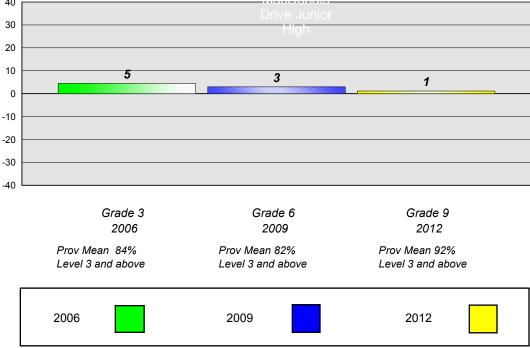

### Longitudinal **Cohort of students** Difference from Provincial Mean 2006 - 2009 - 2012

#343 - MacDonald Drive Junior High, St. John's

Grades: 7-9

### Longitudinal **Cohort of students** Difference from Provincial Mean 2006 - 2009 - 2012

### Reading

<sup>\*</sup> Reading score is composite of Non Fiction and Poetry.

#350 - St. John Bosco School, St. John's

Grades: K-9