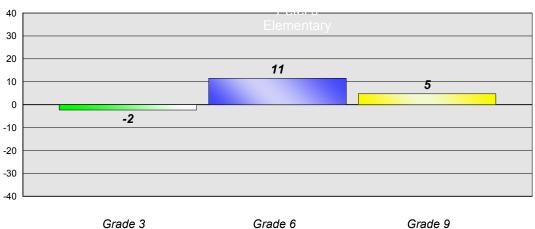

### **Demand Writing**

School data with 5 or fewer students withheld for reasons of confidentiality.

<sup>\*</sup> Reading score is composite of Non Fiction and Poetry.

#226 - Fortune Bay Academy, St. Bernard's - Jacques Fontaine