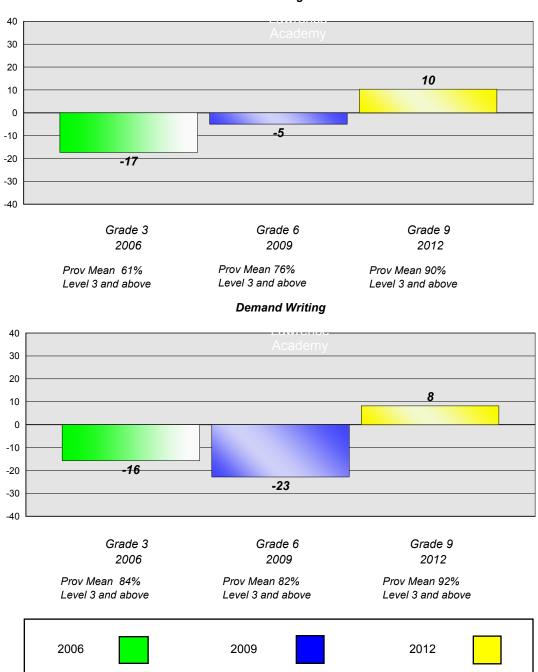

# Longitudinal Cohort of students Difference from Provincial Mean 2006 - 2009 - 2012

2006

2009

Grade 9 2012

Prov Mean 61% Level 3 and above Prov Mean 76% Level 3 and above Prov Mean 90% Level 3 and above

### **Demand Writing**

2006 Prov Mean 84% Level 3 and above Grade 6 2009 Grade 9 2012

Prov Mean 82% Level 3 and above Prov Mean 92% Level 3 and above

2006

2009

#248 - Amalgamated Academy, Bay Roberts

Grades: 4-9