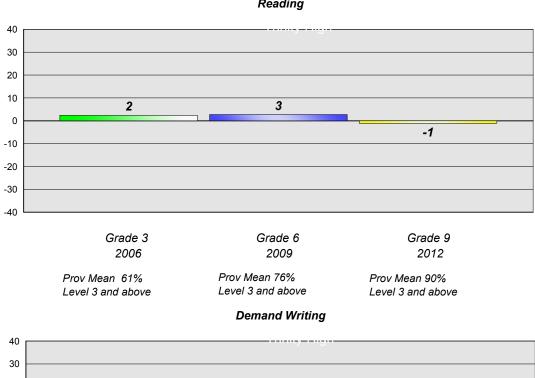

#### Reading

School data with 5 or fewer students withheld for reasons of confidentiality.

Grade 3
2006
Grade 6
2009
2012

Prov Mean 61%
Prov Mean 76%
Level 3 and above
Grade 9
2012

Prov Mean 90%
Level 3 and above
Level 3 and above