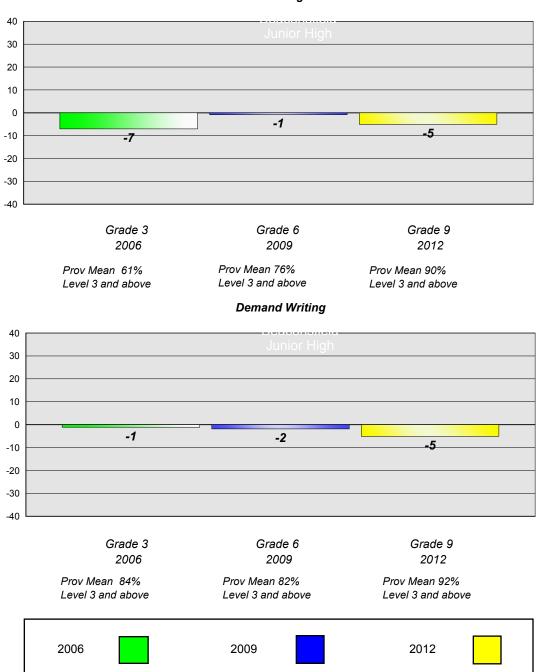

#### Reading

School data with 5 or fewer students withheld for reasons of confidentiality.

Grade 3
2006
Grade 6
2009
2012

Prov Mean 61%
Prov Mean 76%
Level 3 and above
Grade 9
2012

Prov Mean 90%
Level 3 and above
Level 3 and above

### **Demand Writing**

School data with 5 or fewer students withheld for reasons of confidentiality.

<sup>\*</sup> Reading score is composite of Non Fiction and Poetry.

#226 - Fortune Bay Academy, St. Bernard's - Jacques Fontaine