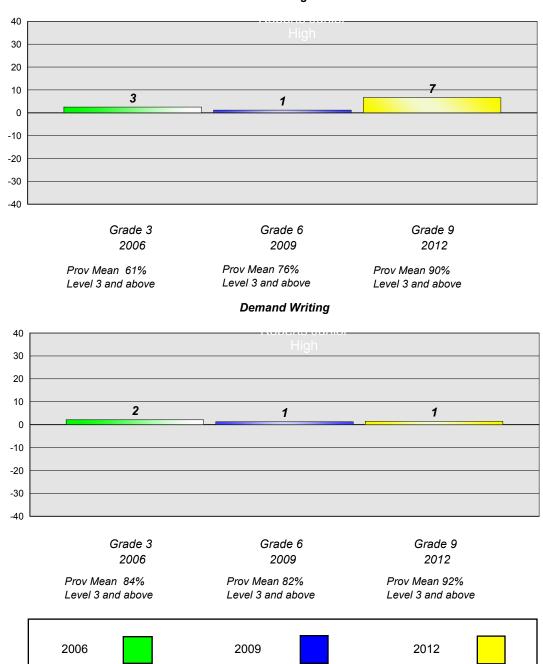

# Longitudinal Cohort of students Difference from Provincial Mean 2006 - 2009 - 2012

2006

2009

Grade 9 2012

Prov Mean 61% Level 3 and above Prov Mean 76% Level 3 and above Prov Mean 90% Level 3 and above

### **Demand Writing**

2006 Prov Mean 84% Level 3 and above Grade 6 2009 Grade 9 2012

Prov Mean 82% Level 3 and above Prov Mean 92% Level 3 and above

2006

2009

#248 - Amalgamated Academy, Bay Roberts

Grades: 4-9