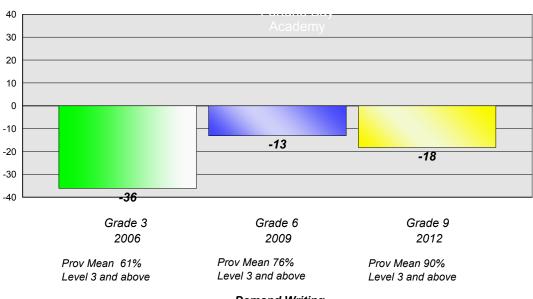

### CRT School Results English Language Arts 2012

District 4 - Eastern

#225 - St. Anne's School, South East Bight

# Longitudinal Cohort of students Difference from Provincial Mean 2006 - 2009 - 2012

Grades: 2-5,7-10

### **Demand Writing**

School data with 5 or fewer students withheld for reasons of confidentiality.

<sup>\*</sup> Reading score is composite of Non Fiction and Poetry.

#226 - Fortune Bay Academy, St. Bernard's - Jacques Fontaine