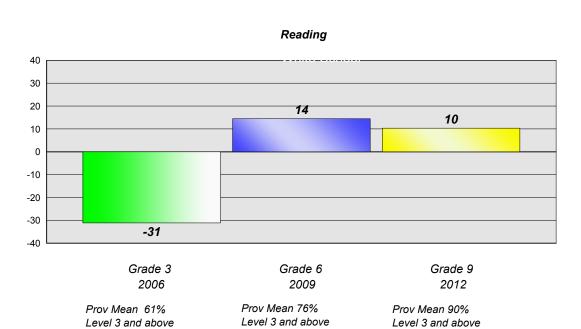

#### Reading

School data with 5 or fewer students withheld for reasons of confidentiality.

Grade 3
2006
Grade 6
2009
2012

Prov Mean 61%
Prov Mean 76%
Level 3 and above
Grade 9
2012

Prov Mean 90%
Level 3 and above
Level 3 and above

### **Demand Writing**

School data with 5 or fewer students withheld for reasons of confidentiality.

<sup>\*</sup> Reading score is composite of Non Fiction and Poetry.

#226 - Fortune Bay Academy, St. Bernard's - Jacques Fontaine