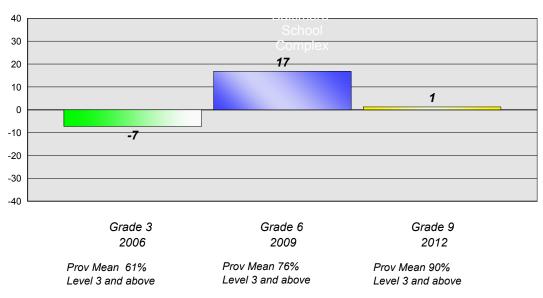

# Longitudinal Cohort of students Difference from Provincial Mean 2006 - 2009 - 2012

<sup>\*</sup> Reading score is composite of Non Fiction and Poetry.

#447 - Baltimore School Complex, Ferryland

Grades: K-12

# Longitudinal Cohort of students Difference from Provincial Mean 2006 - 2009 - 2012

#### **Demand Writing**

<sup>\*</sup> Reading score is composite of Non Fiction and Poetry.

District 4 - Eastern

#464 - Crescent Collegiate, Blaketown

Grades: 7-12