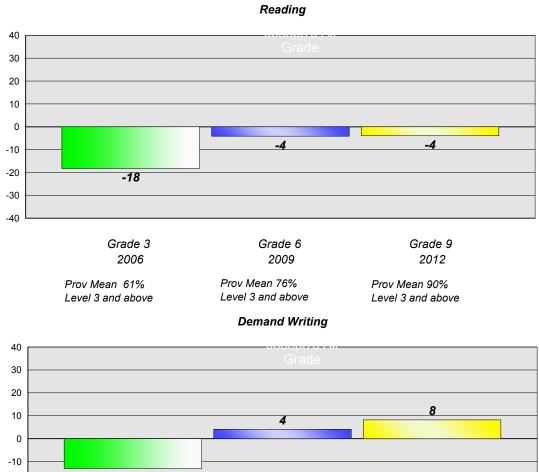

#### Reading

School data with 5 or fewer students withheld for reasons of confidentiality.

Grade 3
2006
Grade 6
2009
2012

Prov Mean 61%
Prov Mean 76%
Level 3 and above
Grade 9
2012

Prov Mean 90%
Level 3 and above
Level 3 and above

### **Demand Writing**

School data with 5 or fewer students withheld for reasons of confidentiality.

<sup>\*</sup> Reading score is composite of Non Fiction and Poetry.

#226 - Fortune Bay Academy, St. Bernard's - Jacques Fontaine