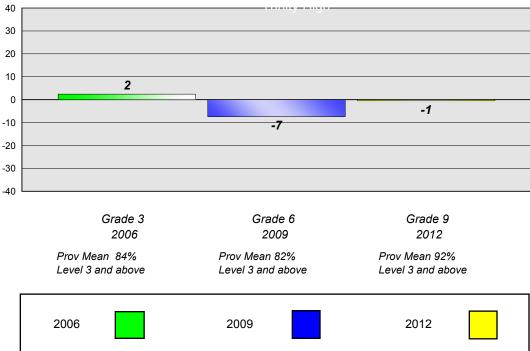

# Longitudinal Cohort of students Difference from Provincial Mean 2006 - 2009 - 2012

2006

2009

Grade 9 2012

Prov Mean 61% Level 3 and above Prov Mean 76% Level 3 and above Prov Mean 90% Level 3 and above

### **Demand Writing**

2006 Prov Mean 84% Level 3 and above Grade 6 2009 Grade 9 2012

Prov Mean 82% Level 3 and above Prov Mean 92% Level 3 and above

2006

2009

#248 - Amalgamated Academy, Bay Roberts

Grades: 4-9