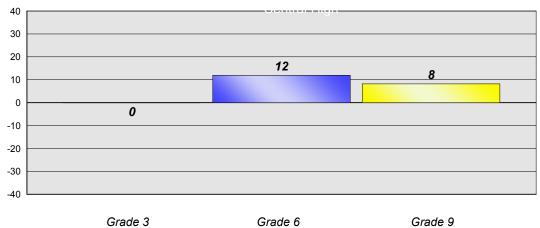

# Longitudinal Cohort of students Difference from Provincial Mean 2006 - 2009 - 2012

2006

2009

Grade 9 2012

Prov Mean 61% Level 3 and above Prov Mean 76% Level 3 and above Prov Mean 90% Level 3 and above

### **Demand Writing**

2006 Prov Mean 84% Level 3 and above Grade 6 2009 Grade 9 2012

Prov Mean 82% Level 3 and above Prov Mean 92% Level 3 and above

2006

2009

#248 - Amalgamated Academy, Bay Roberts

Grades: 4-9