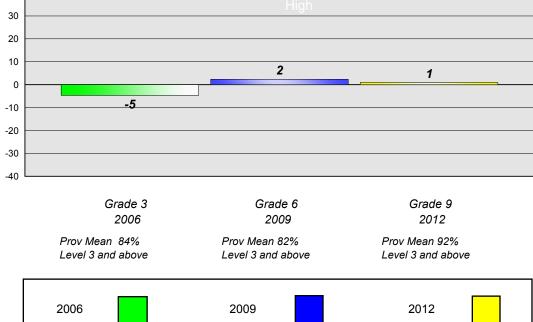

### **Demand Writing**

<sup>\*</sup> Reading score is composite of Non Fiction and Poetry.

#218 - St. Joseph's Academy, Lamaline