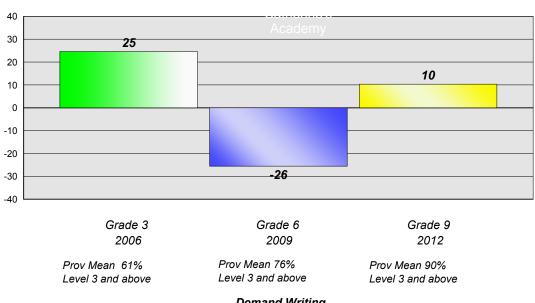

#### Reading

School data with 5 or fewer students withheld for reasons of confidentiality.

Grade 3
2006
Grade 6
2009
2012

Prov Mean 61%
Prov Mean 76%
Level 3 and above
Grade 9
2012

Prov Mean 90%
Level 3 and above
Level 3 and above

### **Demand Writing**

School data with 5 or fewer students withheld for reasons of confidentiality.

<sup>\*</sup> Reading score is composite of Non Fiction and Poetry.

#226 - Fortune Bay Academy, St. Bernard's - Jacques Fontaine