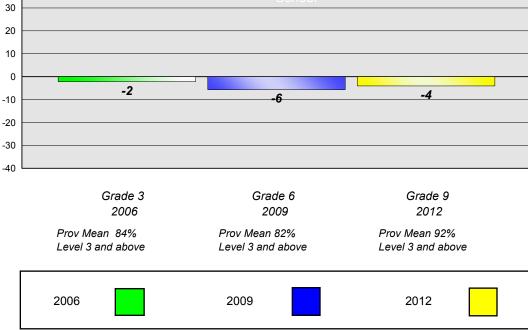

# Longitudinal Cohort of students Difference from Provincial Mean 2006 - 2009 - 2012

2006

2009

Grade 9 2012

Prov Mean 61% Level 3 and above Prov Mean 76% Level 3 and above Prov Mean 90% Level 3 and above

### **Demand Writing**

2006 Prov Mean 84% Level 3 and above Grade 6 2009 Grade 9 2012

Prov Mean 82% Level 3 and above Prov Mean 92% Level 3 and above

2006

2009

#248 - Amalgamated Academy, Bay Roberts

Grades: 4-9