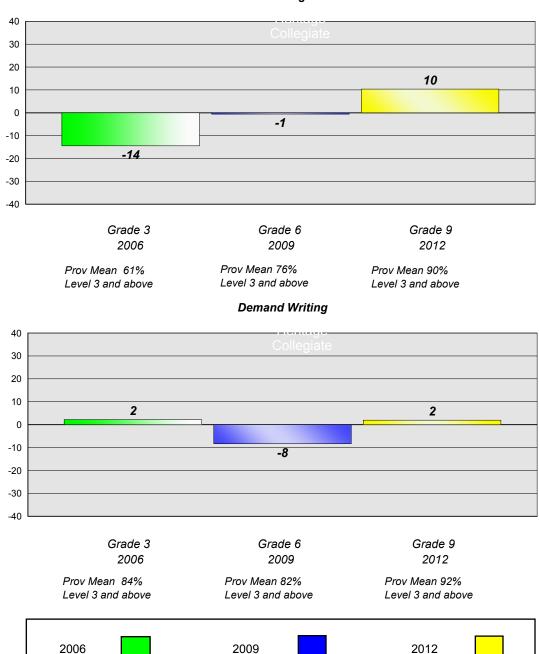

# Longitudinal Cohort of students Difference from Provincial Mean 2006 - 2009 - 2012

### Reading

2012

2009

<sup>\*</sup> Reading score is composite of Non Fiction and Poetry.

#924 - Tricentia Academy, Arnold's Cove

Grades: K-12