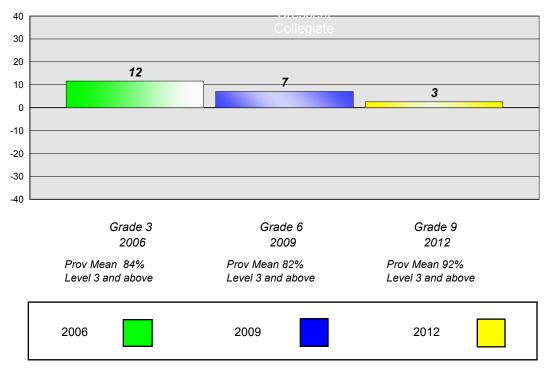

# Longitudinal Cohort of students Difference from Provincial Mean 2006 - 2009 - 2012

### Reading

2012

2009

<sup>\*</sup> Reading score is composite of Non Fiction and Poetry.

#924 - Tricentia Academy, Arnold's Cove

Grades: K-12