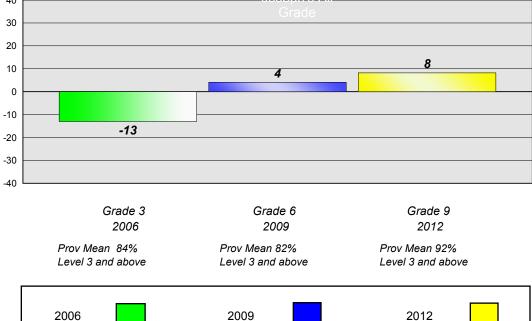

# Longitudinal Cohort of students Difference from Provincial Mean 2006 - 2009 - 2012

2006

2009

Grade 9 2012

Prov Mean 61% Level 3 and above Prov Mean 76% Level 3 and above Prov Mean 90% Level 3 and above

### **Demand Writing**

2006 Prov Mean 84% Level 3 and above Grade 6 2009 Grade 9 2012

Prov Mean 82% Level 3 and above Prov Mean 92% Level 3 and above

2006

2009

#248 - Amalgamated Academy, Bay Roberts

Grades: 4-9