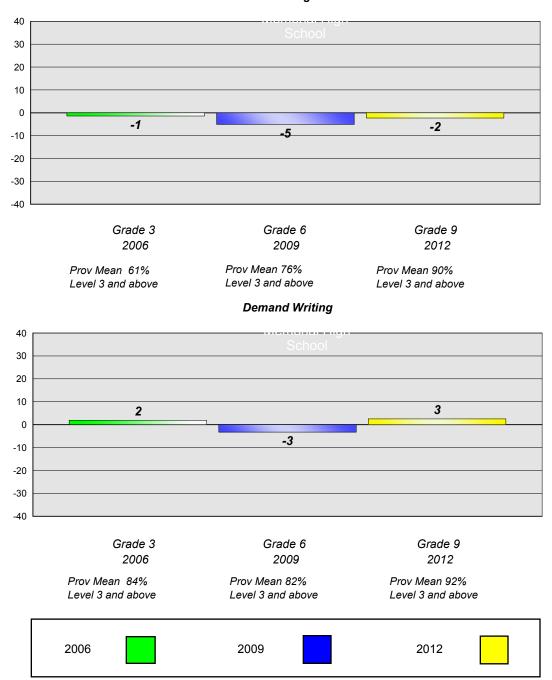

### Reading

Prov Mean 61% Level 3 and above Prov Mean 76%

Prov Mean 90% Level 3 and above

### **Demand Writing**

Level 3 and above

#247 - Roncalli Central High, Avondale

Grades: 7-12