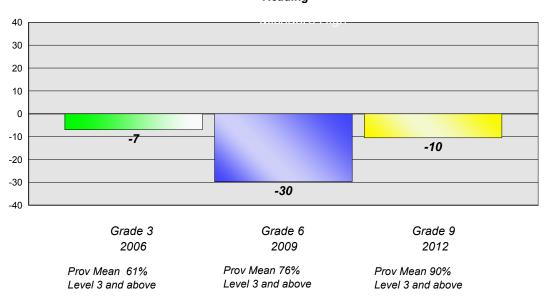

#### Reading

School data with 5 or fewer students withheld for reasons of confidentiality.

Grade 3
2006
Grade 6
2009
2012

Prov Mean 61%
Prov Mean 76%
Level 3 and above
Grade 9
2012

Prov Mean 90%
Level 3 and above
Level 3 and above

### **Demand Writing**

School data with 5 or fewer students withheld for reasons of confidentiality.

<sup>\*</sup> Reading score is composite of Non Fiction and Poetry.

#226 - Fortune Bay Academy, St. Bernard's - Jacques Fontaine