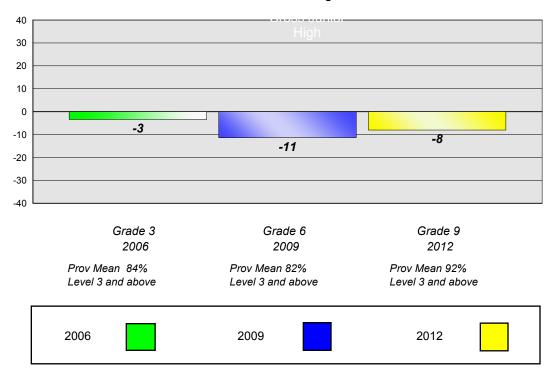

# Longitudinal Cohort of students Difference from Provincial Mean 2006 - 2009 - 2012

### Reading

2012

2009

<sup>\*</sup> Reading score is composite of Non Fiction and Poetry.

#924 - Tricentia Academy, Arnold's Cove

Grades: K-12