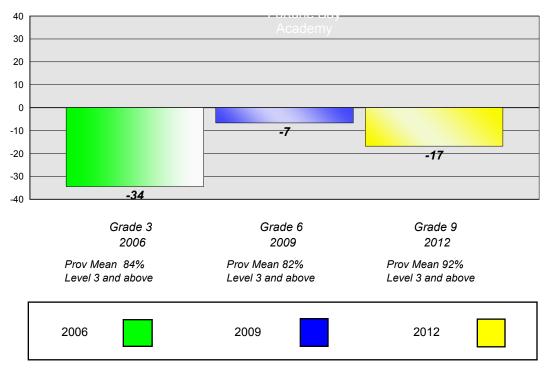

### Longitudinal **Cohort of students** Difference from Provincial Mean 2006 - 2009 - 2012

### Reading

Prov Mean 61% Level 3 and above Prov Mean 76%

Prov Mean 90% Level 3 and above

### **Demand Writing**

Level 3 and above

#247 - Roncalli Central High, Avondale

Grades: 7-12

# Longitudinal Cohort of students Difference from Provincial Mean 2006 - 2009 - 2012

2006

2009

Grade 9 2012

Prov Mean 61% Level 3 and above Prov Mean 76% Level 3 and above Prov Mean 90% Level 3 and above