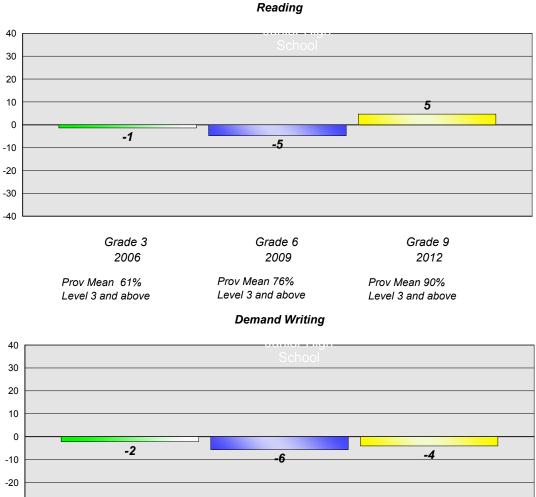

#### Reading

School data with 5 or fewer students withheld for reasons of confidentiality.

Grade 3
2006
Grade 6
2009
2012

Prov Mean 61%
Prov Mean 76%
Level 3 and above
Grade 9
2012

Prov Mean 90%
Level 3 and above
Level 3 and above

### **Demand Writing**

School data with 5 or fewer students withheld for reasons of confidentiality.

<sup>\*</sup> Reading score is composite of Non Fiction and Poetry.

#226 - Fortune Bay Academy, St. Bernard's - Jacques Fontaine