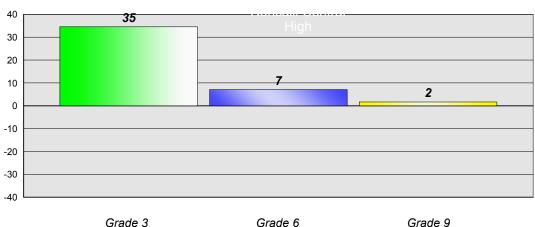

#### Reading

2006 Prov Mean 61%

Level 3 and above

2009

2012

Prov Mean 76% Level 3 and above

Prov Mean 90% Level 3 and above