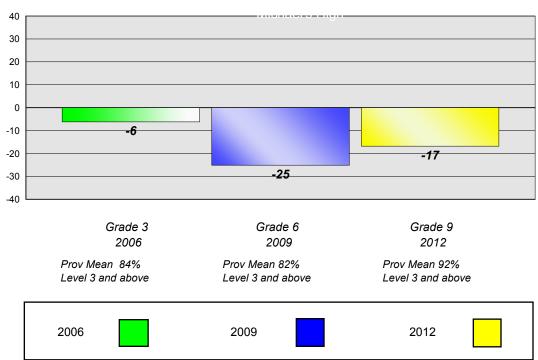

# Longitudinal Cohort of students Difference from Provincial Mean 2006 - 2009 - 2012

2006

2009

Grade 9 2012

Prov Mean 61% Level 3 and above Prov Mean 76% Level 3 and above Prov Mean 90% Level 3 and above

### **Demand Writing**

2006 Prov Mean 84% Level 3 and above Grade 6 2009 Grade 9 2012

Prov Mean 82% Level 3 and above Prov Mean 92% Level 3 and above

2006

2009

#248 - Amalgamated Academy, Bay Roberts

Grades: 4-9