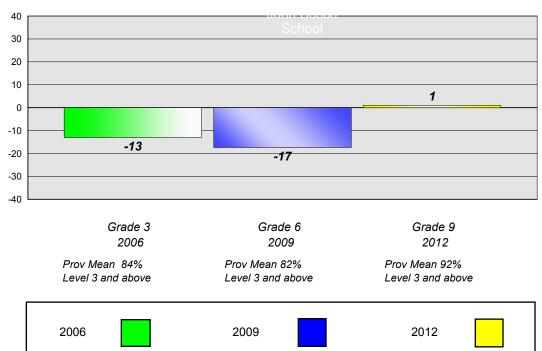

### Longitudinal **Cohort of students** Difference from Provincial Mean 2006 - 2009 - 2012

#343 - MacDonald Drive Junior High, St. John's

Grades: 7-9

### Longitudinal **Cohort of students** Difference from Provincial Mean 2006 - 2009 - 2012

### Reading

<sup>\*</sup> Reading score is composite of Non Fiction and Poetry.

#350 - St. John Bosco School, St. John's

Grades: K-9