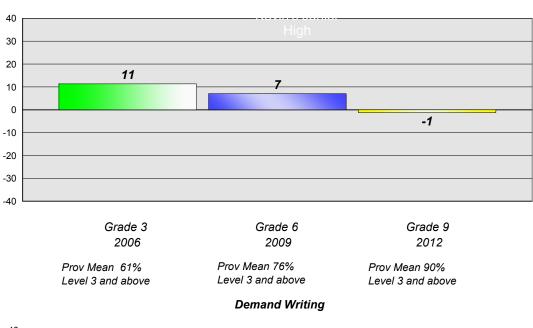

#### Reading

School data with 5 or fewer students withheld for reasons of confidentiality.

Grade 3
2006
Grade 6
2009
2012

Prov Mean 61%
Prov Mean 76%
Level 3 and above
Grade 9
2012

Prov Mean 90%
Level 3 and above
Level 3 and above

### **Demand Writing**

School data with 5 or fewer students withheld for reasons of confidentiality.

<sup>\*</sup> Reading score is composite of Non Fiction and Poetry.

#226 - Fortune Bay Academy, St. Bernard's - Jacques Fontaine