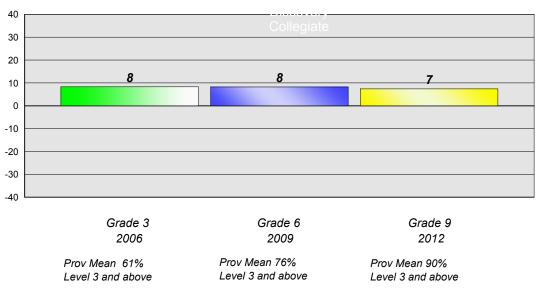

#### Reading

School data with 5 or fewer students withheld for reasons of confidentiality.

Grade 3 Grade 6 Grade 9
2006 2009 2012

Prov Mean 61% Prov Mean 76% Prov Mean 90%
Level 3 and above Level 3 and above Level 3 and above