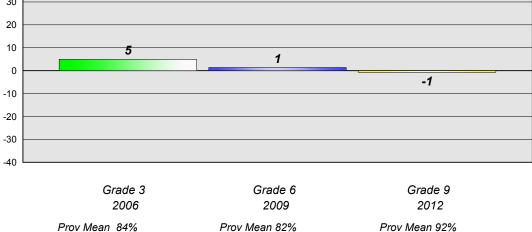

### Demand Writing

<sup>\*</sup> Reading score is composite of Non Fiction and Poetry.

#315 - St. Peter's Junior High, Mount Pearl

Grades: 7-9