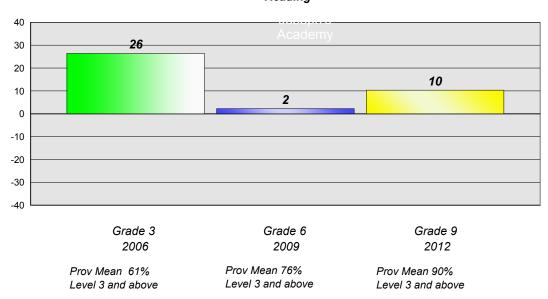

#### Reading

School data with 5 or fewer students withheld for reasons of confidentiality.

Grade 3
2006
Grade 6
2009
2012

Prov Mean 61%
Prov Mean 76%
Level 3 and above
Grade 9
2012

Prov Mean 90%
Level 3 and above
Level 3 and above