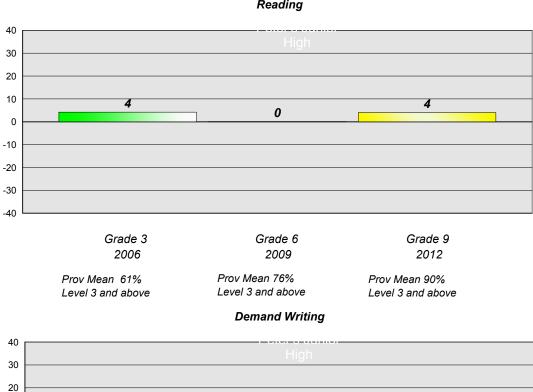

### Reading

### Demand Writing

<sup>\*</sup> Reading score is composite of Non Fiction and Poetry.

#315 - St. Peter's Junior High, Mount Pearl

Grades: 7-9