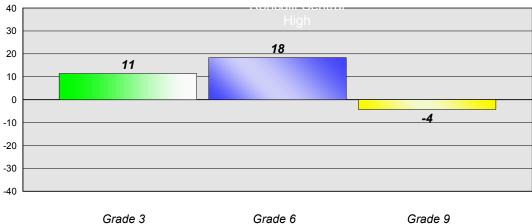

### Longitudinal **Cohort of students** Difference from Provincial Mean 2006 - 2009 - 2012

#231 - Discovery Collegiate, Bonavista

Grades: 9-12