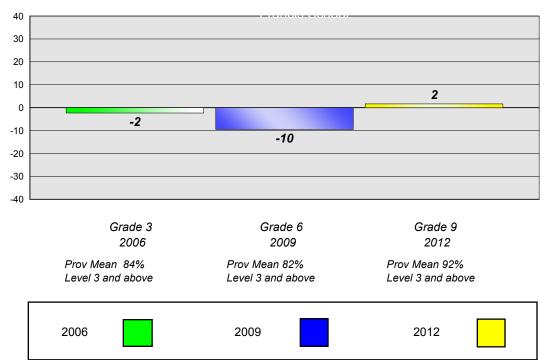

#### Reading

School data with 5 or fewer students withheld for reasons of confidentiality.

Grade 3
2006
Grade 6
2009
2012

Prov Mean 61%
Prov Mean 76%
Level 3 and above
Grade 9
2012

Prov Mean 90%
Level 3 and above
Level 3 and above

### **Demand Writing**

School data with 5 or fewer students withheld for reasons of confidentiality.

<sup>\*</sup> Reading score is composite of Non Fiction and Poetry.

#226 - Fortune Bay Academy, St. Bernard's - Jacques Fontaine