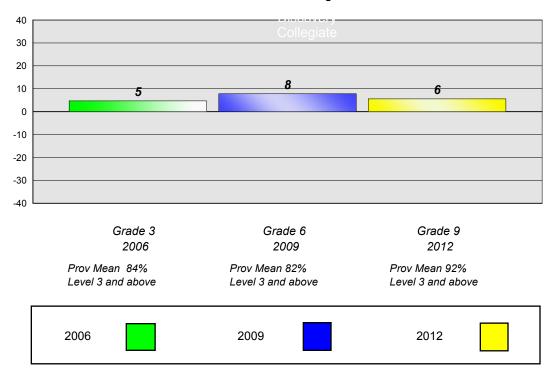

#### Reading

School data with 5 or fewer students withheld for reasons of confidentiality.

Grade 3 Grade 6 Grade 9
2006 2009 2012

Prov Mean 61% Prov Mean 76% Prov Mean 90%
Level 3 and above Level 3 and above

### **Demand Writing**

School data with 5 or fewer students withheld for reasons of confidentiality.

Grades: K-9