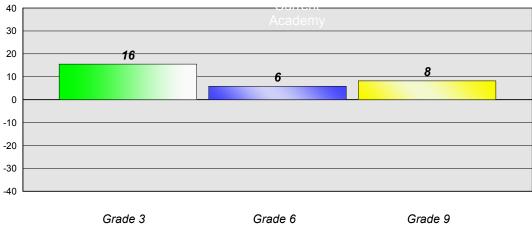

#### Reading

2006 Prov Mean 61%

Level 3 and above

2009

2012

Prov Mean 76% Level 3 and above

Prov Mean 90% Level 3 and above

#### **Demand Writing**

Grade 9 Grade 3 Grade 6 2006 2009 2012 Prov Mean 84% Prov Mean 82% Prov Mean 92% Level 3 and above Level 3 and above Level 3 and above