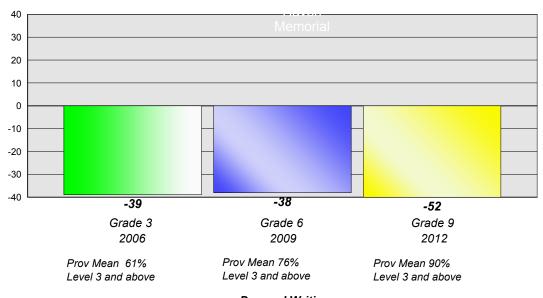

#### Reading

School data with 5 or fewer students withheld for reasons of confidentiality.

Grade 3
2006
Grade 6
2009
2012

Prov Mean 61%
Prov Mean 76%
Level 3 and above
Grade 9
2012

Prov Mean 90%
Level 3 and above
Level 3 and above

### **Demand Writing**

<sup>\*</sup> Reading score is composite of Non Fiction and Poetry.

District 1 - Labrador

#007 - Amos Comenius Memorial School, Hopedale