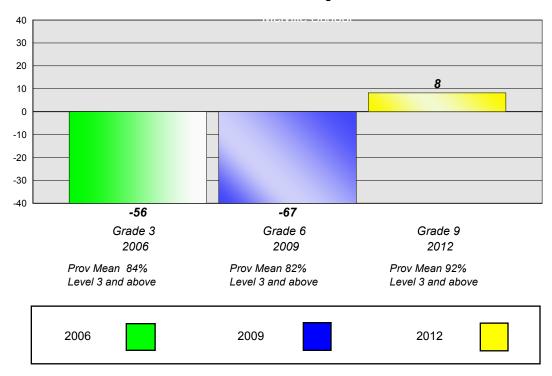

# Longitudinal Cohort of students Difference from Provincial Mean 2006 - 2009 - 2012

#### Reading

Results are based on the same cohort of students.

<sup>\*</sup> Reading score is composite of Non Fiction and Poetry.

District 1 - Labrador

#012 - J.C. Erhardt Memorial School, Makkovik