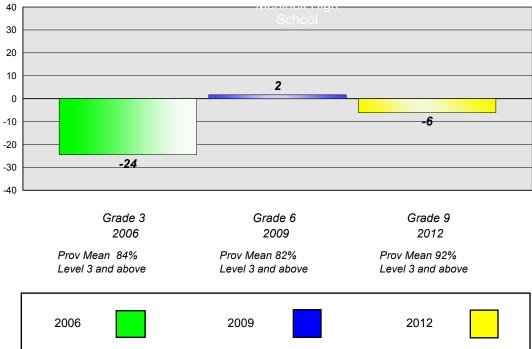

#### Reading

School data with 5 or fewer students withheld for reasons of confidentiality.

Grade 3 Grade 6 Grade 9
2006 2009 2012

Prov Mean 61% Prov Mean 76% Prov Mean 90%
Level 3 and above Level 3 and above Level 3 and above

### **Demand Writing**

<sup>\*</sup> Reading score is composite of Non Fiction and Poetry.

#010 - Menihek High School, Labrador City

Grades: 8-12