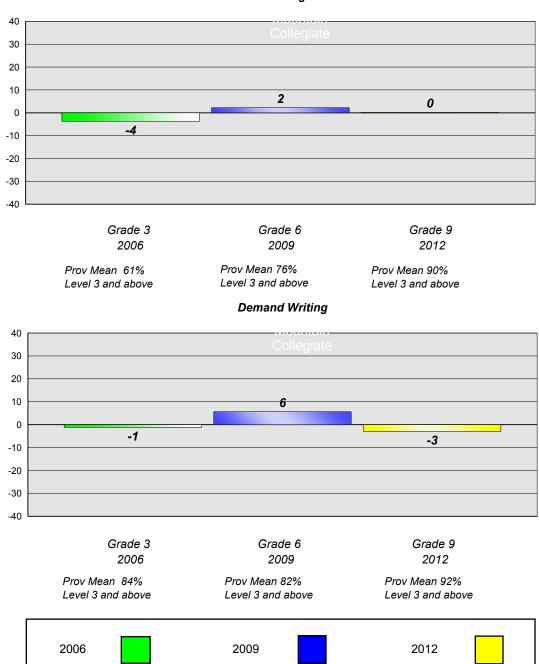

#### Reading

School data with 5 or fewer students withheld for reasons of confidentiality.

Grade 3
2006
Grade 6
2009
2012

Prov Mean 61%
Prov Mean 76%
Level 3 and above
Grade 9
2012

Prov Mean 90%
Level 3 and above
Level 3 and above

### **Demand Writing**

<sup>\*</sup> Reading score is composite of Non Fiction and Poetry.

District 1 - Labrador

#007 - Amos Comenius Memorial School, Hopedale