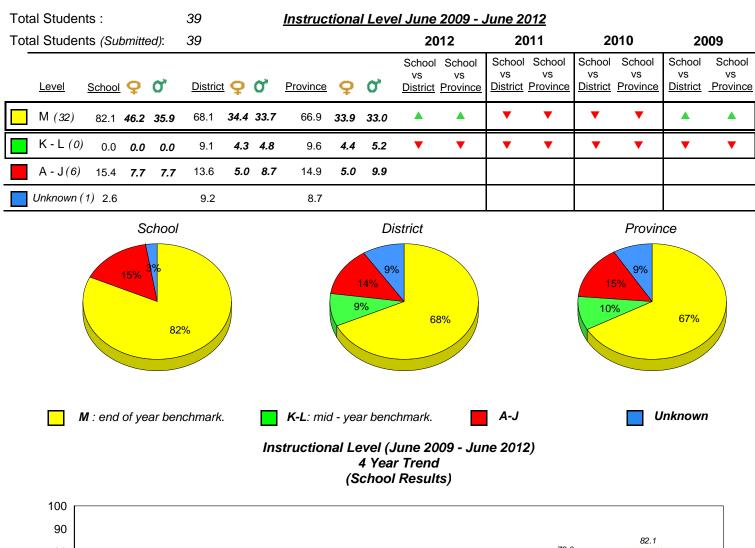

District 1 - Labrador

#015 - Lake Melville School, North West River

Grades: K-12

20 8.3 10 0.0 0.0 0.0 0.0 0.0 0.0 0.0 0 Provincial Mean 3.4 8.7 10.2 12.3 9.1 66.6 71.4 71.3 66.9 7.9 1.7 15.2 14.6 16.2 14.9 9.6 Μ Unknown A-J K-L 2009 2010 2011 2012 