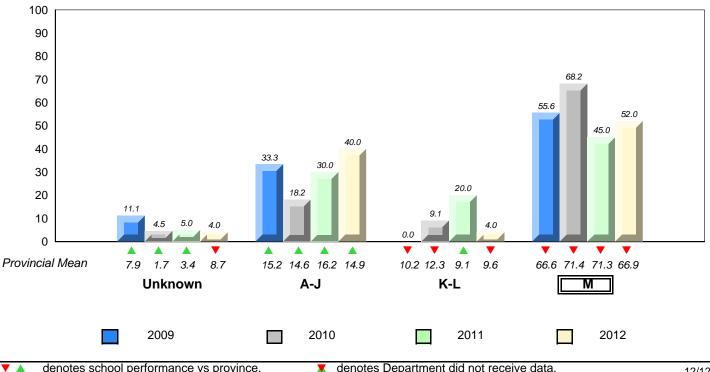

District 1 - Labrador

#015 - Lake Melville School, North West River

Grades: K-12

20 8.3 10 0.0 0.0 0.0 0.0 0.0 0.0 0.0 0 Provincial Mean 3.4 8.7 10.2 12.3 9.1 66.6 71.4 71.3 66.9 7.9 1.7 15.2 14.6 16.2 14.9 9.6 Μ Unknown A-J K-L 2009 2010 2011 2012 

denotes school performance vs province. All percentages are based on AGR number for the above data. Source: Division of Evaluation and Research, Department of Education

denotes Department did not receive data.