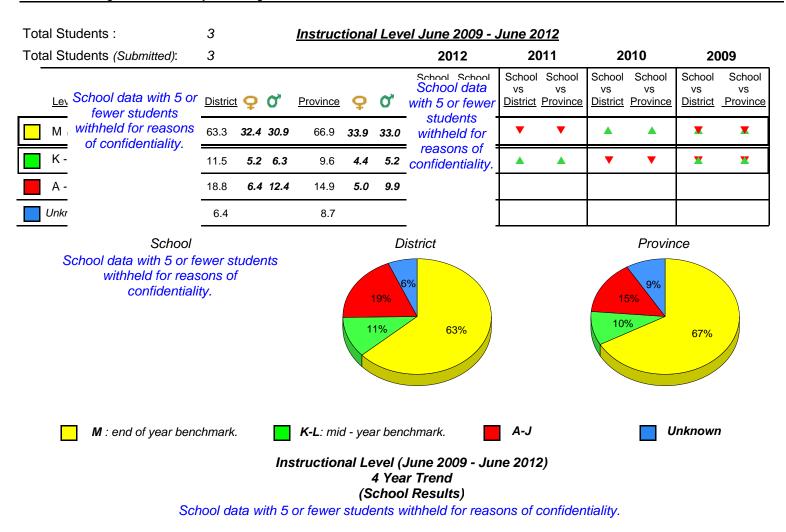

District 3 - Nova Central

#160 - Bayview Primary, Nipper's Harbour

Grades: 1-2

| Total Students :                                                                                                                                                                                                                      | 1 Instructional Level June 2009 - June 2012 |                   |            |          |      |      |                                                 |    |                                 |                                 |                          |                                 |                          |
|---------------------------------------------------------------------------------------------------------------------------------------------------------------------------------------------------------------------------------------|---------------------------------------------|-------------------|------------|----------|------|------|-------------------------------------------------|----|---------------------------------|---------------------------------|--------------------------|---------------------------------|--------------------------|
| Total Students (Submitted):                                                                                                                                                                                                           | 1                                           |                   |            |          |      |      | 2012                                            | 20 | 011                             | 20                              | 010                      | 20                              | 09                       |
| Lev School data with 5 or<br>fewer students<br>M withheld for reasons<br>of confidentiality.                                                                                                                                          | Distric                                     | <u>t</u> <b>Ç</b> | <b>0</b> , | Province | ç    | ď    | School School<br>School data<br>with 5 or fewer | VS | School<br>vs<br><u>Province</u> | School<br>vs<br><u>District</u> | School<br>vs<br>Province | School<br>vs<br><u>District</u> | School<br>vs<br>Province |
|                                                                                                                                                                                                                                       | 63.3                                        | 32.4              | 30.9       | 66.9     | 33.9 | 33.0 | students<br>withheld for                        | ×  | X                               |                                 |                          |                                 |                          |
|                                                                                                                                                                                                                                       | 11.5                                        | 5.2               | 6.3        | 9.6      | 4.4  | 5.2  | reasons of confidentiality.                     | ×  | X                               | •                               | ▼                        | ►                               | ▼                        |
| A -                                                                                                                                                                                                                                   | 18.8                                        | 6.4               | 12.4       | 14.9     | 5.0  | 9.9  |                                                 |    |                                 |                                 |                          |                                 |                          |
| Unkr                                                                                                                                                                                                                                  | 6.4                                         |                   |            | 8.7      |      |      |                                                 |    |                                 |                                 |                          |                                 |                          |
| School data with 5 or fewer students withheld for reasons of confidentiality.                                                                                                                                                         |                                             |                   |            |          |      |      |                                                 |    |                                 |                                 |                          |                                 |                          |
| M : end of year benchmark. K-L: mid - year benchmark. A-J Unknown<br>Instructional Level (June 2009 - June 2012)<br>4 Year Trend<br>(School Results)<br>School data with 5 or fewer students withheld for reasons of confidentiality. |                                             |                   |            |          |      |      |                                                 |    |                                 |                                 |                          |                                 |                          |