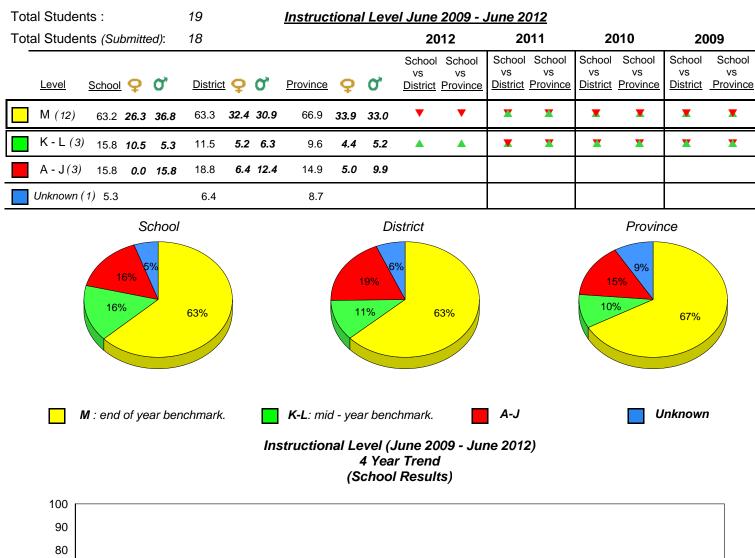

District 3 - Nova Central

#160 - Bayview Primary, Nipper's Harbour

Grades: 1-2

| Total Students :                                                                                                                                                                                                                      | 1 Instructional Level June 2009 - June 2012 |                   |            |          |      |      |                                                 |    |                                 |                                 |                          |                                 |                          |
|---------------------------------------------------------------------------------------------------------------------------------------------------------------------------------------------------------------------------------------|---------------------------------------------|-------------------|------------|----------|------|------|-------------------------------------------------|----|---------------------------------|---------------------------------|--------------------------|---------------------------------|--------------------------|
| Total Students (Submitted):                                                                                                                                                                                                           | 1                                           |                   |            |          |      |      | 2012                                            | 20 | 011                             | 20                              | 010                      | 20                              | 09                       |
| Lev School data with 5 or<br>fewer students<br>M withheld for reasons<br>of confidentiality.                                                                                                                                          | Distric                                     | <u>t</u> <b>Ç</b> | <b>0</b> , | Province | ç    | ď    | School School<br>School data<br>with 5 or fewer | VS | School<br>vs<br><u>Province</u> | School<br>vs<br><u>District</u> | School<br>vs<br>Province | School<br>vs<br><u>District</u> | School<br>vs<br>Province |
|                                                                                                                                                                                                                                       | 63.3                                        | 32.4              | 30.9       | 66.9     | 33.9 | 33.0 | students<br>withheld for                        | ×  | X                               |                                 |                          |                                 |                          |
|                                                                                                                                                                                                                                       | 11.5                                        | 5.2               | 6.3        | 9.6      | 4.4  | 5.2  | reasons of confidentiality.                     | ×  | X                               | •                               | ▼                        | ►                               | ▼                        |
| A -                                                                                                                                                                                                                                   | 18.8                                        | 6.4               | 12.4       | 14.9     | 5.0  | 9.9  |                                                 |    |                                 |                                 |                          |                                 |                          |
| Unkr                                                                                                                                                                                                                                  | 6.4                                         |                   |            | 8.7      |      |      |                                                 |    |                                 |                                 |                          |                                 |                          |
| School data with 5 or fewer students withheld for reasons of confidentiality.                                                                                                                                                         |                                             |                   |            |          |      |      |                                                 |    |                                 |                                 |                          |                                 |                          |
| M : end of year benchmark. K-L: mid - year benchmark. A-J Unknown<br>Instructional Level (June 2009 - June 2012)<br>4 Year Trend<br>(School Results)<br>School data with 5 or fewer students withheld for reasons of confidentiality. |                                             |                   |            |          |      |      |                                                 |    |                                 |                                 |                          |                                 |                          |