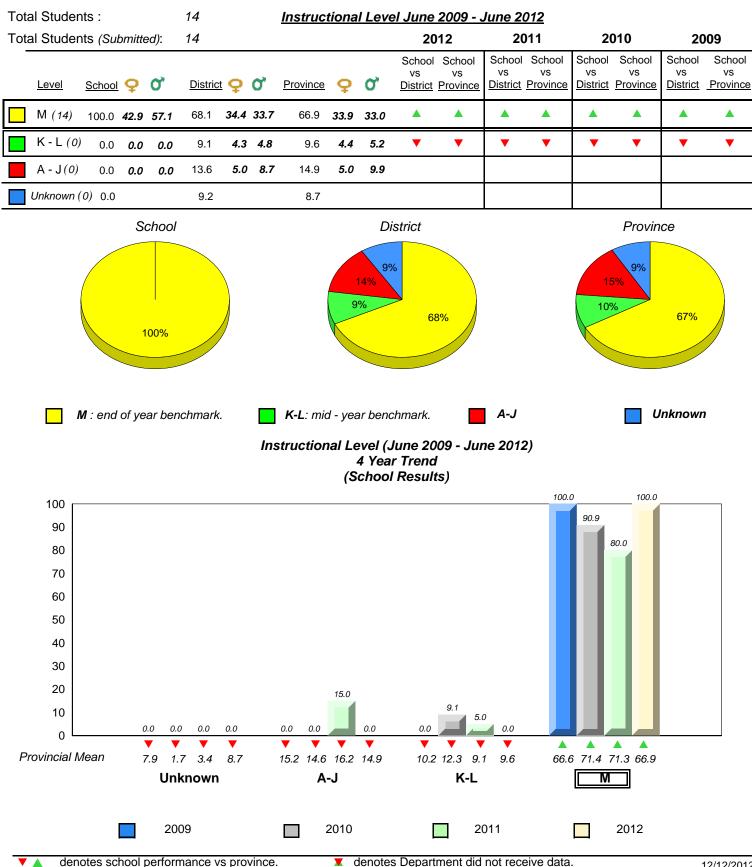

entary, Torbay

Grades: K-6





District 4 - Eastern

#370 - Stella Maris Academy, Trepassey

Grades: K-6,8-12







District 4 - Eastern

#372 - St. Bernard's Elementary, Witless Bay

Grades: K-6





District 4 - Eastern

#427 - Holy Name of Mary Academy, Lawn

Grades: K-12



All percentages are based on AGR number for the above data. Source: Division of Evaluation and Research, Department of Education e data.



District 4 - Eastern

#431 - Southwest Arm Academy, Little Heart's Ease

Grades: K-12



denotes school performance vs province. All percentages are based on AGR number for the above data. Source: Division of Evaluation and Research, Department of Education

denotes Department did not receive data.



District 4 - Eastern

#433 - Tricon Elementary, Bay de Verde

Grades: K-6



All percentages are based on AGR number for the above data. Source: Division of Evaluation and Research, Department of Education



District 4 - Eastern

30

20

#435 - St. Anne's Academy, Dunville

Grades: K-6



12.8 12.1 7.7 8.3 10 6.1 0.0 0.0 0.0 0 Provincial Mean 3.4 8.7 10.2 12.3 9.1 7.9 1.7 15.2 14.6 16.2 14.9 9.6 66.6 71.4 71.3 66.9 Μ Unknown A-J K-L 2009 2010 2011 2012 denotes school performance vs province. denotes Department did not receive data. All percentages are based on AGR number for the above data.

23.1

16.7

20.0



District 4 - Eastern

#438 - Epiphany Elementary, Heart's Delight

Grades: K-6







District 4 - Eastern

30

20

10

0

Provincial Mean

#442 - Persalvic Elementary, Victoria

Grades: K-9



2009
 2010
 2011
 2011
 4 denotes school performance vs provi