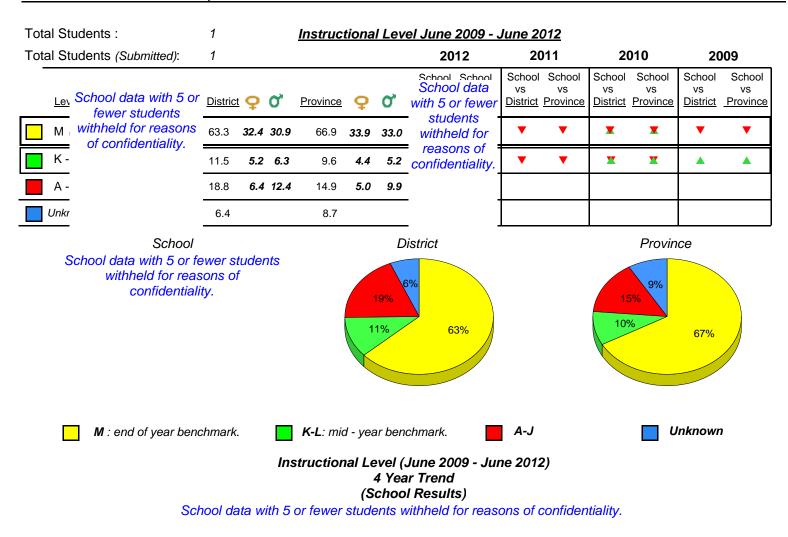

District 3 - Nova Central

#160 - Bayview Primary, Nipper's Harbour

Grades: 1-2

| Total Students :                                                                                                                                                                                                                      | 1 Instructional Level June 2009 - June 2012 |                   |            |          |      |      |                                                 |    |                                 |                                 |                          |                                 |                          |
|---------------------------------------------------------------------------------------------------------------------------------------------------------------------------------------------------------------------------------------|---------------------------------------------|-------------------|------------|----------|------|------|-------------------------------------------------|----|---------------------------------|---------------------------------|--------------------------|---------------------------------|--------------------------|
| Total Students (Submitted):                                                                                                                                                                                                           | 1                                           |                   |            |          |      |      | 2012                                            | 20 | 011                             | 20                              | 010                      | 20                              | 09                       |
| Lev School data with 5 or<br>fewer students<br>M withheld for reasons<br>of confidentiality.                                                                                                                                          | Distric                                     | <u>t</u> <b>Ç</b> | <b>0</b> , | Province | ç    | ď    | School School<br>School data<br>with 5 or fewer | VS | School<br>vs<br><u>Province</u> | School<br>vs<br><u>District</u> | School<br>vs<br>Province | School<br>vs<br><u>District</u> | School<br>vs<br>Province |
|                                                                                                                                                                                                                                       | 63.3                                        | 32.4              | 30.9       | 66.9     | 33.9 | 33.0 | students<br>withheld for                        | ×  | X                               |                                 |                          |                                 |                          |
|                                                                                                                                                                                                                                       | 11.5                                        | 5.2               | 6.3        | 9.6      | 4.4  | 5.2  | reasons of confidentiality.                     | ×  | X                               | •                               | ▼                        | ►                               | ▼                        |
| A -                                                                                                                                                                                                                                   | 18.8                                        | 6.4               | 12.4       | 14.9     | 5.0  | 9.9  |                                                 |    |                                 |                                 |                          |                                 |                          |
| Unkr                                                                                                                                                                                                                                  | 6.4                                         |                   |            | 8.7      |      |      |                                                 |    |                                 |                                 |                          |                                 |                          |
| School data with 5 or fewer students withheld for reasons of confidentiality.                                                                                                                                                         |                                             |                   |            |          |      |      |                                                 |    |                                 |                                 |                          |                                 |                          |
| M : end of year benchmark. K-L: mid - year benchmark. A-J Unknown<br>Instructional Level (June 2009 - June 2012)<br>4 Year Trend<br>(School Results)<br>School data with 5 or fewer students withheld for reasons of confidentiality. |                                             |                   |            |          |      |      |                                                 |    |                                 |                                 |                          |                                 |                          |