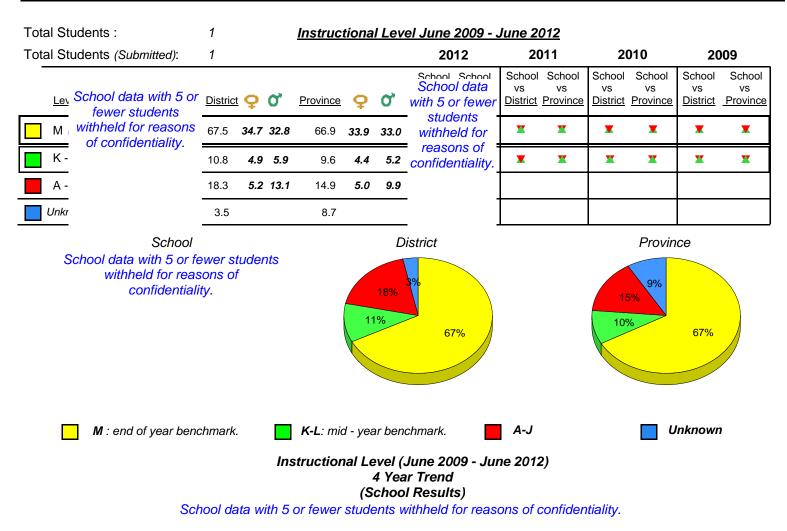

# District 2 - Western

#026 - H.G. Fillier Academy, Englee

Grades: K-9

| Total Students :                                                                                                                                                                                                                      | 4       |                   |      | <u>Instruc</u> | tiona | l Lev | <u>el June 2009</u>                                         | lune 2 | <u>012</u>               |                                 |                          |                          |                          |
|---------------------------------------------------------------------------------------------------------------------------------------------------------------------------------------------------------------------------------------|---------|-------------------|------|----------------|-------|-------|-------------------------------------------------------------|--------|--------------------------|---------------------------------|--------------------------|--------------------------|--------------------------|
| Total Students (Submitted):                                                                                                                                                                                                           | 3       |                   |      |                |       |       | 2012                                                        | 20     | 011                      | 20                              | 010                      | 20                       | 09                       |
| Lev School data with 5 or<br>fewer students                                                                                                                                                                                           | Distric | <u>t</u> <b>Q</b> | О,   | Province       | ç     | o,    | School School<br>School data<br>with 5 or fewer<br>students | VS     | School<br>vs<br>Province | School<br>vs<br><u>District</u> | School<br>vs<br>Province | School<br>vs<br>District | School<br>vs<br>Province |
| M withheld for reasons<br>of confidentiality.                                                                                                                                                                                         | 67.5    | 34.7              | 32.8 | 66.9           | 33.9  | 33.0  | withheld for<br>reasons of<br>confidentiality.              | •      | •                        |                                 |                          |                          |                          |
|                                                                                                                                                                                                                                       | 10.8    | 4.9               | 5.9  | 9.6            | 4.4   | 5.2   |                                                             | ▼      | ▼                        | •                               | ▼                        | •                        | ▼                        |
| A -                                                                                                                                                                                                                                   | 18.3    | 5.2               | 13.1 | 14.9           | 5.0   | 9.9   |                                                             |        |                          |                                 |                          |                          |                          |
| Unkr                                                                                                                                                                                                                                  | 3.5     |                   |      | 8.7            |       |       |                                                             |        |                          |                                 |                          |                          |                          |
| School data with 5 or fewer students withheld for reasons of confidentiality.                                                                                                                                                         |         |                   |      |                |       |       |                                                             |        |                          |                                 |                          |                          |                          |
| M : end of year benchmark. K-L: mid - year benchmark. A-J Unknown<br>Instructional Level (June 2009 - June 2012)<br>4 Year Trend<br>(School Results)<br>School data with 5 or fewer students withheld for reasons of confidentiality. |         |                   |      |                |       |       |                                                             |        |                          |                                 | ,                        |                          |                          |