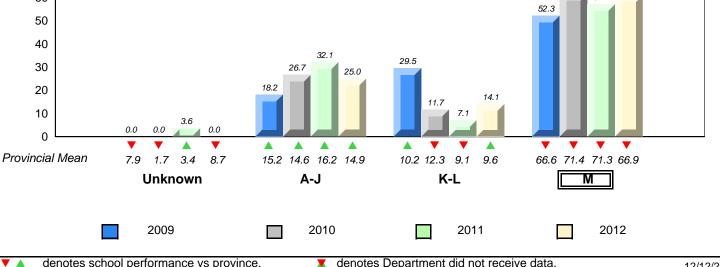

ve data. Source: Division of Evaluation and Research, Department of Education

A-J

2010

Unknown

2009



District 4 - Eastern

#303 - St. Edward's Elementary, Conception Bay South (Kelligrews)

Grades: K-6





All percentages are based on AGR number for the above data. Source: Division of Evaluation and Research, Department of Education



District 4 - Eastern

#306 - St. George's Elementary, Conception Bay South (Manuels)

Grades: K-6



A-J

2010

K-L

denotes Department did not receive data.

2011

Μ

2012

All percentages are based on AGR number for the above data. Source: Division of Evaluation and Research, Department of Education

denotes school performance vs province.

2009

Unknown



District 4 - Eastern

#308 - Mary Queen of the World Elementary, Mount Pearl

Grades: K-6





denotes school performance vs province. All percentages are based on AGR number for the above data. Source: Division of Evaluation and Research, Department of Education

denotes Department did not receive data.

12/12/2012 9:45:51AM 128



District 4 - Eastern

#309 - Morris Academy, Mount Pearl

Grades: K-4



denotes Department did not receive data.

denotes school performance vs province.
 All percentages are based on AGR number for the above data.
 Source: Division of Evaluation and Research, Department of Education



District 4 - Eastern

#312 - Newtown Elementary, Mount Pearl

Grades: K-6





All percentages are based on AGR number for the above data.



District 4 - Eastern

#316 - St. Peter's Elementary, Mount Pearl

Grades: K-6



A-J

2010

K-L

denotes Department did not rec