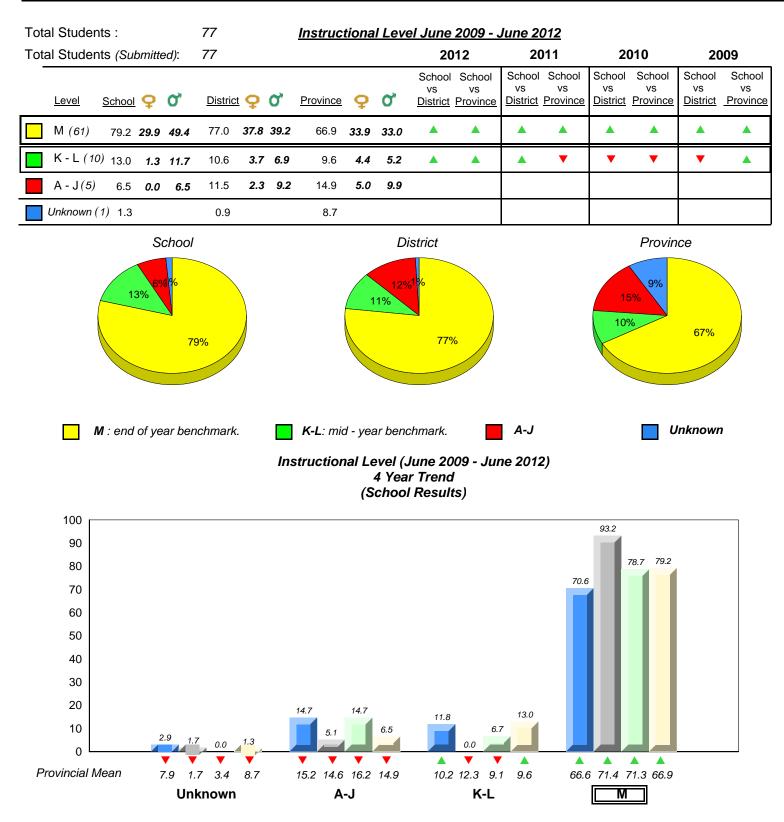

District 1 - Labrador

#015 - Lake Melville School, North West River

Grades: K-12

20 8.3 10 0.0 0.0 0.0 0.0 0.0 0.0 0.0 0 Provincial Mean 3.4 8.7 10.2 12.3 9.1 66.6 71.4 71.3 66.9 7.9 1.7 15.2 14.6 16.2 14.9 9.6 Μ Unknown A-J K-L 2009 2010 2011 2012 