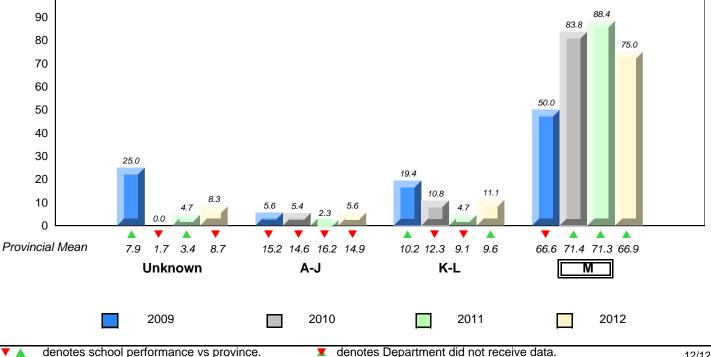

District 1 - Labrador

#015 - Lake Melville School, North West River

Grades: K-12

20 8.3 10 0.0 0.0 0.0 0.0 0.0 0.0 0.0 0 Provincial Mean 3.4 8.7 10.2 12.3 9.1 66.6 71.4 71.3 66.9 7.9 1.7 15.2 14.6 16.2 14.9 9.6 Μ Unknown A-J K-L 2009 2010 2011 2012 

denotes school performance vs province. All percentages are based on AGR number for the above data. Source: Division of Evaluation and Research, Department of Education

denotes Department did not receive data.