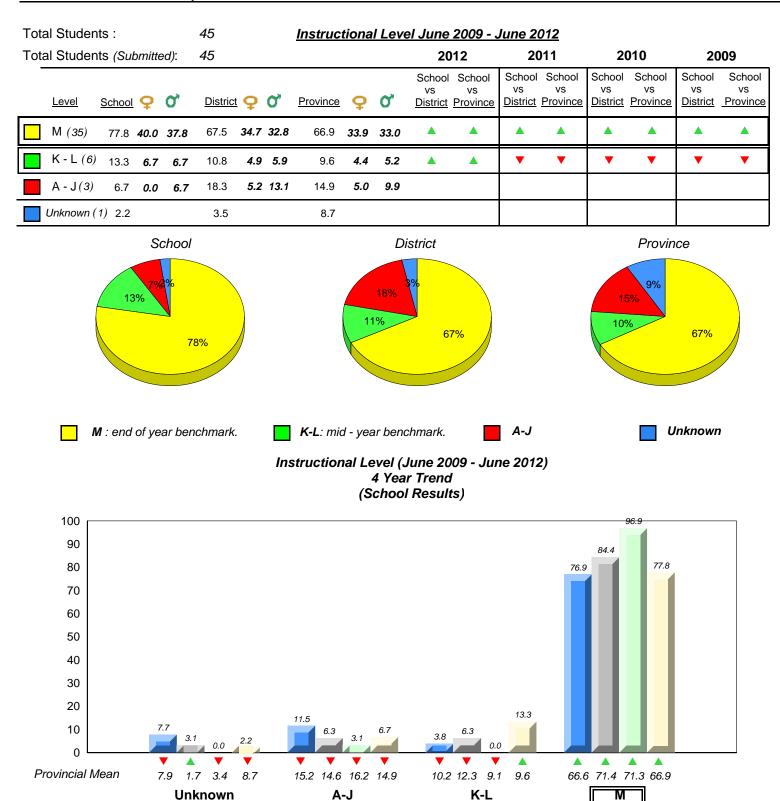

District 2 - Western

#027 - Canon Richards Memorial Academy, Flower's Cove

Grades: K-12

denotes school performance vs province.
 All percentages are based on AGR number for the above data.
 Source: Division of Evaluation and Research, Department of Education

District 2 - Western

#032 - Truman Eddison Memorial, Griquet

Grades: K-6

District 2 - Western

#039 - Mary Simms All-Grade, Main Brook

Grades: K-12

District 2 - Western

#040 - St. Mary's AG, Mary's Harbour

Grades: K-12

District 2 - Western

#046 - Bayside Academy, Port Hope Simpson

Grades: K-12

District 2 - Western

#053 - St. Anthony Elementary, St. Anthony

Grades: K-7

denotes school performance vs province.
 All percentages are based on AGR number for the above data.
 Source: Division of Evaluation and Research, Department of Education