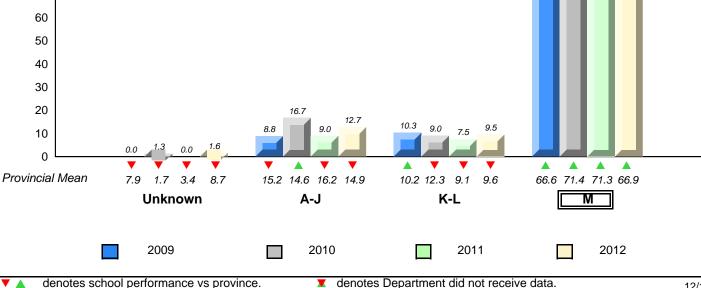

# District 2 - Western

#026 - H.G. Fillier Academy, Englee

Grades: K-9

| Total Students :                                                                                                                                                                                                                      | 4       |                   |      | <u>Instruc</u> | tiona | l Lev | <u>el June 2009</u>                                         | lune 2 | <u>012</u>               |                                 |                          |                          |                          |
|---------------------------------------------------------------------------------------------------------------------------------------------------------------------------------------------------------------------------------------|---------|-------------------|------|----------------|-------|-------|-------------------------------------------------------------|--------|--------------------------|---------------------------------|--------------------------|--------------------------|--------------------------|
| Total Students (Submitted):                                                                                                                                                                                                           | 3       |                   |      |                |       |       | 2012                                                        | 20     | 011                      | 20                              | 010                      | 20                       | 09                       |
| Lev School data with 5 or<br>fewer students                                                                                                                                                                                           | Distric | <u>t</u> <b>Q</b> | О,   | Province       | ç     | o,    | School School<br>School data<br>with 5 or fewer<br>students | VS     | School<br>vs<br>Province | School<br>vs<br><u>District</u> | School<br>vs<br>Province | School<br>vs<br>District | School<br>vs<br>Province |
| M withheld for reasons<br>of confidentiality.                                                                                                                                                                                         | 67.5    | 34.7              | 32.8 | 66.9           | 33.9  | 33.0  | withheld for<br>reasons of<br>confidentiality.              | •      | •                        |                                 |                          |                          |                          |
|                                                                                                                                                                                                                                       | 10.8    | 4.9               | 5.9  | 9.6            | 4.4   | 5.2   |                                                             | ▼      | ▼                        | •                               | ▼                        | •                        | ▼                        |
| A -                                                                                                                                                                                                                                   | 18.3    | 5.2               | 13.1 | 14.9           | 5.0   | 9.9   |                                                             |        |                          |                                 |                          |                          |                          |
| Unkr                                                                                                                                                                                                                                  | 3.5     |                   |      | 8.7            |       |       |                                                             |        |                          |                                 |                          |                          |                          |
| School data with 5 or fewer students withheld for reasons of confidentiality.                                                                                                                                                         |         |                   |      |                |       |       |                                                             |        |                          |                                 |                          |                          |                          |
| M : end of year benchmark. K-L: mid - year benchmark. A-J Unknown<br>Instructional Level (June 2009 - June 2012)<br>4 Year Trend<br>(School Results)<br>School data with 5 or fewer students withheld for reasons of confidentiality. |         |                   |      |                |       |       |                                                             |        |                          |                                 | ,                        |                          |                          |