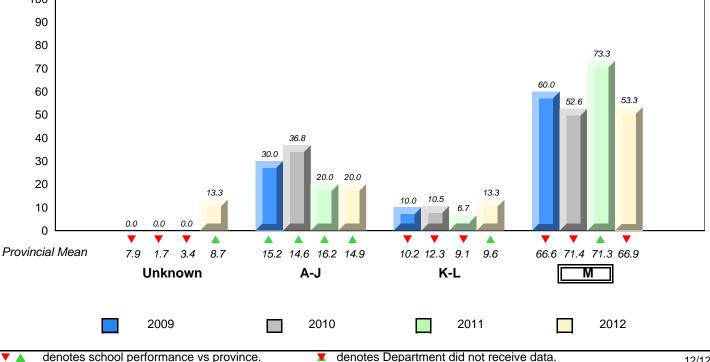

# District 2 - Western

#075 - Hampden Academy, Hampden

Grades: K-12

All percentages are based on AGR number for the above data.

District 2 - Western

#079 - St. James All Grade, Lark Harbour

Grades: K-12

20 18.2 14.3 12.5 12.5 11.1 10 0.0 0.0 0.0 0.0 0.0 0 Provincial Mean 3.4 8.7 10.2 12.3 9.1 7.9 1.7 15.2 14.6 16.2 14.9 9.6 66.6 71.4 71.3 66.9 Μ Unknown A-J K-L 2009 2010 2011 2012 

denotes school performance vs province.
 All percentages are based on AGR number for the above data.
 Source: Division of Evaluation and Research, Department of Education

denotes Department did not receive data.

12/12/2012 9:45:51AM 29

District 2 - Western

#080 - Templeton Academy, Meadows

Grades: K-12

denotes school performance vs province.
 All percentages are based on AGR number for the above data.

3.4

1.7

2009