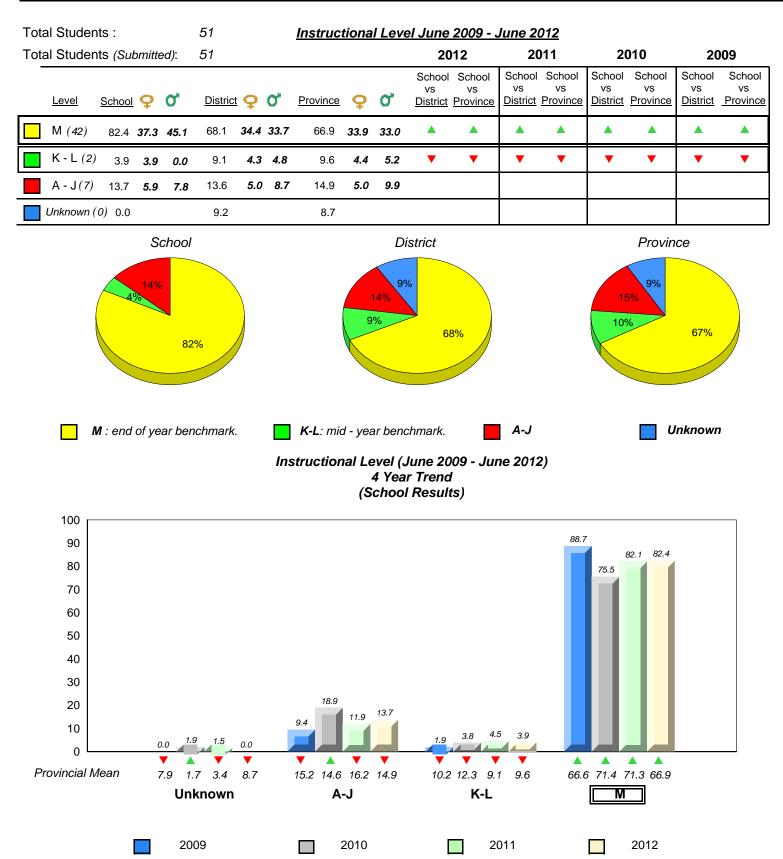

District 1 - Labrador

#015 - Lake Melville School, North West River

Grades: K-12

20 8.3 10 0.0 0.0 0.0 0.0 0.0 0.0 0.0 0 Provincial Mean 3.4 8.7 10.2 12.3 9.1 66.6 71.4 71.3 66.9 7.9 1.7 15.2 14.6 16.2 14.9 9.6 Μ Unknown A-J K-L 2009 2010 2011 2012 

denotes school performance vs province. All percentages are based on AGR number for the above data. Source: Division of Evaluation and Research, Department of Education

denotes Department did not receive data.

12/12/2012 9:45:51AM

District 1 - Labrador

#016 - B.L. Morrison, Postville

```
Grades: K-12
```

| Total Students :                                                                                                                                                                                                                      | 2              |                   |      | Instruct | tiona | l Lev | <u>el June 2009</u>                                         | lune 2 | <u>012</u>               |                                 |                          |                                 |                          |
|---------------------------------------------------------------------------------------------------------------------------------------------------------------------------------------------------------------------------------------|----------------|-------------------|------|----------|-------|-------|-------------------------------------------------------------|--------|--------------------------|---------------------------------|--------------------------|---------------------------------|--------------------------|
| Total Students (Submitted):                                                                                                                                                                                                           | 2              |                   |      |          |       |       | 2012                                                        | 20     | 011                      | 20                              | 010                      | 20                              | 09                       |
| Lev School data with 5 or<br>fewer students                                                                                                                                                                                           | <u>Distric</u> | <u>t</u> <b>Q</b> | 0'   | Province | ç     | ď     | School School<br>School data<br>with 5 or fewer<br>students | VS     | School<br>vs<br>Province | School<br>vs<br><u>District</u> | School<br>vs<br>Province | School<br>vs<br><u>District</u> | School<br>vs<br>Province |
| M withheld for reasons<br>of confidentiality.                                                                                                                                                                                         | 77.0           | 37.8              | 39.2 | 66.9     | 33.9  | 33.0  | withheld for                                                |        |                          |                                 |                          | •                               | •                        |
|                                                                                                                                                                                                                                       | 10.6           | 3.7               | 6.9  | 9.6      | 4.4   | 5.2   | reasons of confidentiality.                                 | ►      | •                        | ►                               | •                        |                                 |                          |
| A -                                                                                                                                                                                                                                   | 11.5           | 2.3               | 9.2  | 14.9     | 5.0   | 9.9   |                                                             |        |                          |                                 |                          |                                 |                          |
| Unkr                                                                                                                                                                                                                                  | 0.9            |                   |      | 8.7      |       |       |                                                             |        |                          |                                 |                          |                                 |                          |
| School data with 5 or fewer students withheld for reasons of confidentiality.                                                                                                                                                         |                |                   |      |          |       |       |                                                             |        |                          |                                 |                          |                                 |                          |
| M : end of year benchmark. K-L: mid - year benchmark. A-J Unknown<br>Instructional Level (June 2009 - June 2012)<br>4 Year Trend<br>(School Results)<br>School data with 5 or fewer students withheld for reasons of confidentiality. |                |                   |      |          |       |       |                                                             |        |                          |                                 | 1                        |                                 |                          |