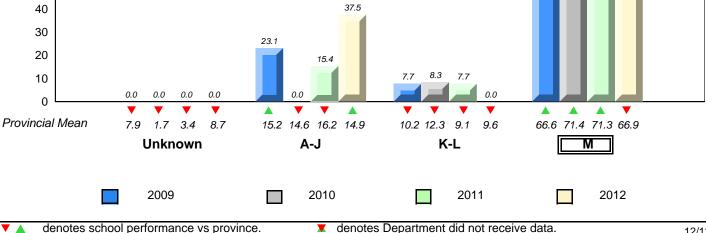

# District 2 - Western

#026 - H.G. Fillier Academy, Englee

Grades: K-9

| Total Students :                                                                                                                                                                                                                      | 4       |                   |      | <u>Instruc</u> | tiona | l Lev | <u>el June 2009</u>                                         | lune 2 | <u>012</u>               |                                 |                          |                          |                          |
|---------------------------------------------------------------------------------------------------------------------------------------------------------------------------------------------------------------------------------------|---------|-------------------|------|----------------|-------|-------|-------------------------------------------------------------|--------|--------------------------|---------------------------------|--------------------------|--------------------------|--------------------------|
| Total Students (Submitted):                                                                                                                                                                                                           | 3       |                   |      |                |       |       | 2012                                                        | 20     | 011                      | 20                              | 010                      | 20                       | 09                       |
| Lev School data with 5 or<br>fewer students                                                                                                                                                                                           | Distric | <u>t</u> <b>Q</b> | О,   | Province       | ç     | o,    | School School<br>School data<br>with 5 or fewer<br>students | VS     | School<br>vs<br>Province | School<br>vs<br><u>District</u> | School<br>vs<br>Province | School<br>vs<br>District | School<br>vs<br>Province |
| M withheld for reasons<br>of confidentiality.                                                                                                                                                                                         | 67.5    | 34.7              | 32.8 | 66.9           | 33.9  | 33.0  | withheld for<br>reasons of<br>confidentiality.              | •      | •                        |                                 |                          |                          |                          |
|                                                                                                                                                                                                                                       | 10.8    | 4.9               | 5.9  | 9.6            | 4.4   | 5.2   |                                                             | ▼      | ▼                        | •                               | ▼                        | •                        | ▼                        |
| A -                                                                                                                                                                                                                                   | 18.3    | 5.2               | 13.1 | 14.9           | 5.0   | 9.9   |                                                             |        |                          |                                 |                          |                          |                          |
| Unkr                                                                                                                                                                                                                                  | 3.5     |                   |      | 8.7            |       |       |                                                             |        |                          |                                 |                          |                          |                          |
| School data with 5 or fewer students withheld for reasons of confidentiality.                                                                                                                                                         |         |                   |      |                |       |       |                                                             |        |                          |                                 |                          |                          |                          |
| M : end of year benchmark. K-L: mid - year benchmark. A-J Unknown<br>Instructional Level (June 2009 - June 2012)<br>4 Year Trend<br>(School Results)<br>School data with 5 or fewer students withheld for reasons of confidentiality. |         |                   |      |                |       |       |                                                             |        |                          |                                 | ,                        |                          |                          |