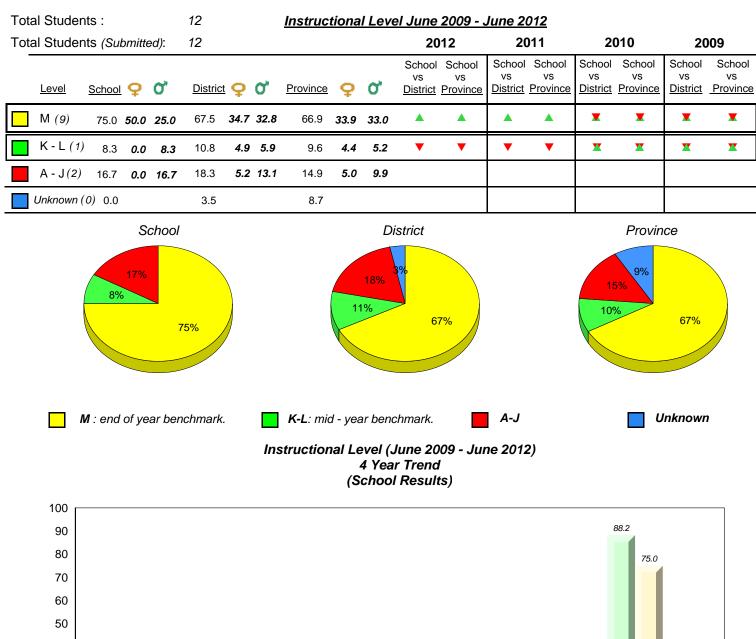

District 1 - Labrador

#015 - Lake Melville School, North West River

Grades: K-12

20 8.3 10 0.0 0.0 0.0 0.0 0.0 0.0 0.0 0 Provincial Mean 3.4 8.7 10.2 12.3 9.1 66.6 71.4 71.3 66.9 7.9 1.7 15.2 14.6 16.2 14.9 9.6 Μ Unknown A-J K-L 2009 2010 2011 2012 