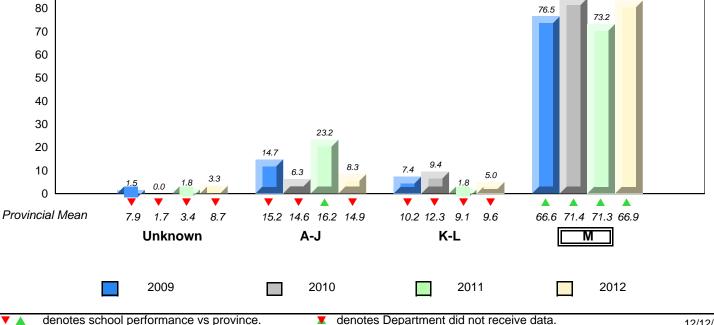

District 3 - Nova Central

#160 - Bayview Primary, Nipper's Harbour

Grades: 1-2

| Total Students :                                                                                                                                                                                                                      | 1 Instructional Level June 2009 - June 2012 |                   |            |          |      |      |                                                 |    |                                 |                                 |                          |                                 |                          |
|---------------------------------------------------------------------------------------------------------------------------------------------------------------------------------------------------------------------------------------|---------------------------------------------|-------------------|------------|----------|------|------|-------------------------------------------------|----|---------------------------------|---------------------------------|--------------------------|---------------------------------|--------------------------|
| Total Students (Submitted):                                                                                                                                                                                                           | 1                                           |                   |            |          |      |      | 2012                                            | 20 | 011                             | 20                              | 010                      | 20                              | 09                       |
| Lev School data with 5 or<br>fewer students<br>M withheld for reasons<br>of confidentiality.                                                                                                                                          | Distric                                     | <u>t</u> <b>Ç</b> | <b>0</b> , | Province | ç    | ď    | School School<br>School data<br>with 5 or fewer | VS | School<br>vs<br><u>Province</u> | School<br>vs<br><u>District</u> | School<br>vs<br>Province | School<br>vs<br><u>District</u> | School<br>vs<br>Province |
|                                                                                                                                                                                                                                       | 63.3                                        | 32.4              | 30.9       | 66.9     | 33.9 | 33.0 | students<br>withheld for                        | ×  | X                               |                                 |                          |                                 |                          |
|                                                                                                                                                                                                                                       | 11.5                                        | 5.2               | 6.3        | 9.6      | 4.4  | 5.2  | reasons of confidentiality.                     | ×  | X                               | •                               | ▼                        | ►                               | ▼                        |
| A -                                                                                                                                                                                                                                   | 18.8                                        | 6.4               | 12.4       | 14.9     | 5.0  | 9.9  |                                                 |    |                                 |                                 |                          |                                 |                          |
| Unkr                                                                                                                                                                                                                                  | 6.4                                         |                   |            | 8.7      |      |      |                                                 |    |                                 |                                 |                          |                                 |                          |
| School data with 5 or fewer students withheld for reasons of confidentiality.                                                                                                                                                         |                                             |                   |            |          |      |      |                                                 |    |                                 |                                 |                          |                                 |                          |
| M : end of year benchmark. K-L: mid - year benchmark. A-J Unknown<br>Instructional Level (June 2009 - June 2012)<br>4 Year Trend<br>(School Results)<br>School data with 5 or fewer students withheld for reasons of confidentiality. |                                             |                   |            |          |      |      |                                                 |    |                                 |                                 |                          |                                 |                          |