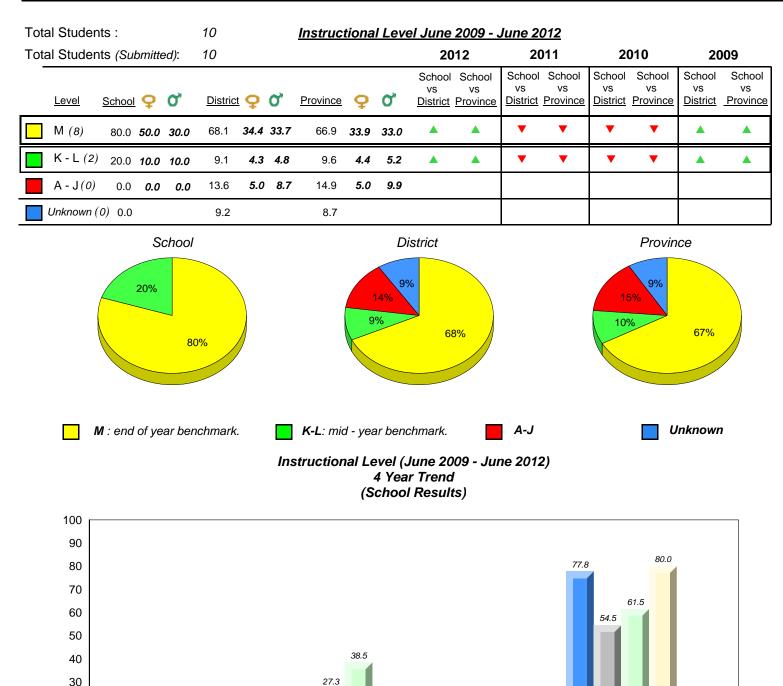

12/12/2012 9:45:51AM

District 1 - Labrador

#016 - B.L. Morrison, Postville

```
Grades: K-12
```

| Total Students :                                                                                                                                                                                                                      | 2              |                   |      | Instruct | tiona | l Lev | <u>el June 2009</u>                                         | lune 2 | <u>012</u>               |                                 |                          |                                 |                          |
|---------------------------------------------------------------------------------------------------------------------------------------------------------------------------------------------------------------------------------------|----------------|-------------------|------|----------|-------|-------|-------------------------------------------------------------|--------|--------------------------|---------------------------------|--------------------------|---------------------------------|--------------------------|
| Total Students (Submitted):                                                                                                                                                                                                           | 2              |                   |      |          |       |       | 2012                                                        | 20     | 011                      | 20                              | 010                      | 20                              | 09                       |
| Lev School data with 5 or<br>fewer students                                                                                                                                                                                           | <u>Distric</u> | <u>t</u> <b>Q</b> | 0'   | Province | ç     | ď     | School School<br>School data<br>with 5 or fewer<br>students | VS     | School<br>vs<br>Province | School<br>vs<br><u>District</u> | School<br>vs<br>Province | School<br>vs<br><u>District</u> | School<br>vs<br>Province |
| M withheld for reasons<br>of confidentiality.                                                                                                                                                                                         | 77.0           | 37.8              | 39.2 | 66.9     | 33.9  | 33.0  | withheld for                                                |        |                          |                                 |                          | •                               | •                        |
|                                                                                                                                                                                                                                       | 10.6           | 3.7               | 6.9  | 9.6      | 4.4   | 5.2   | reasons of confidentiality.                                 | ►      | •                        | ►                               | •                        |                                 |                          |
| A -                                                                                                                                                                                                                                   | 11.5           | 2.3               | 9.2  | 14.9     | 5.0   | 9.9   |                                                             |        |                          |                                 |                          |                                 |                          |
| Unkr                                                                                                                                                                                                                                  | 0.9            |                   |      | 8.7      |       |       |                                                             |        |                          |                                 |                          |                                 |                          |
| School data with 5 or fewer students withheld for reasons of confidentiality.                                                                                                                                                         |                |                   |      |          |       |       |                                                             |        |                          |                                 |                          |                                 |                          |
| M : end of year benchmark. K-L: mid - year benchmark. A-J Unknown<br>Instructional Level (June 2009 - June 2012)<br>4 Year Trend<br>(School Results)<br>School data with 5 or fewer students withheld for reasons of confidentiality. |                |                   |      |          |       |       |                                                             |        |                          |                                 | 1                        |                                 |                          |