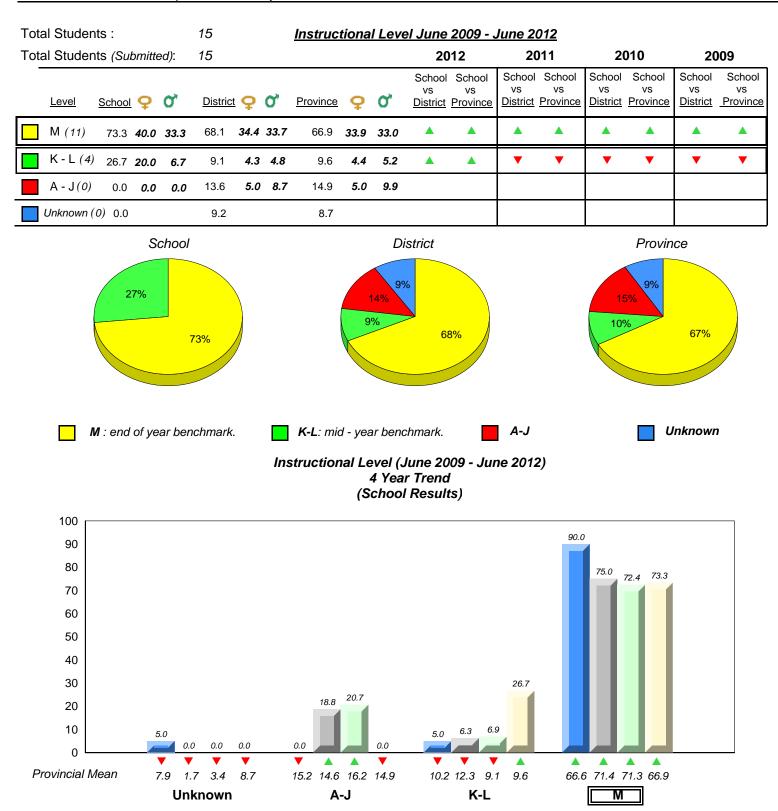

#186 - Heritage Academy, Greenspond

```
Grades: K-3
```

| Total Students :                                                                                                                                                                                                                      | 2       | 2 Instructional Level June 2009 - June 2012 |      |          |      |      |                                                 |    |                          |                                 |                          |                                 |                          |  |
|---------------------------------------------------------------------------------------------------------------------------------------------------------------------------------------------------------------------------------------|---------|---------------------------------------------|------|----------|------|------|-------------------------------------------------|----|--------------------------|---------------------------------|--------------------------|---------------------------------|--------------------------|--|
| Total Students (Submitted):                                                                                                                                                                                                           | 2       |                                             |      |          |      |      | 2012                                            | 20 | 011                      | 20                              | 010                      | 20                              | 009                      |  |
| Lev School data with 5 or<br>fewer students<br>M withheld for reasons<br>of confidentiality.                                                                                                                                          | Distric | <u>t</u> <b>Q</b>                           | 0,   | Province | ç    | o,   | School School<br>School data<br>with 5 or fewer | vs | School<br>vs<br>Province | School<br>vs<br><u>District</u> | School<br>vs<br>Province | School<br>vs<br><u>District</u> | School<br>vs<br>Province |  |
|                                                                                                                                                                                                                                       | 63.3    | 32.4                                        | 30.9 | 66.9     | 33.9 | 33.0 | students<br>withheld for                        | ▼  | ▼                        |                                 |                          |                                 |                          |  |
|                                                                                                                                                                                                                                       | 11.5    | 5.2                                         | 6.3  | 9.6      | 4.4  | 5.2  | reasons of confidentiality.                     |    |                          | ►                               | ▼                        |                                 |                          |  |
| A -                                                                                                                                                                                                                                   | 18.8    | 6.4                                         | 12.4 | 14.9     | 5.0  | 9.9  |                                                 |    |                          |                                 |                          |                                 |                          |  |
| Unkr                                                                                                                                                                                                                                  | 6.4     |                                             |      | 8.7      |      |      |                                                 |    |                          |                                 |                          |                                 |                          |  |
| School data with 5 or fewer students withheld for reasons of confidentiality.                                                                                                                                                         |         |                                             |      |          |      |      |                                                 |    |                          |                                 |                          |                                 |                          |  |
| M : end of year benchmark. K-L: mid - year benchmark. A-J Unknown<br>Instructional Level (June 2009 - June 2012)<br>4 Year Trend<br>(School Results)<br>School data with 5 or fewer students withheld for reasons of confidentiality. |         |                                             |      |          |      |      |                                                 |    |                          |                                 |                          |                                 |                          |  |