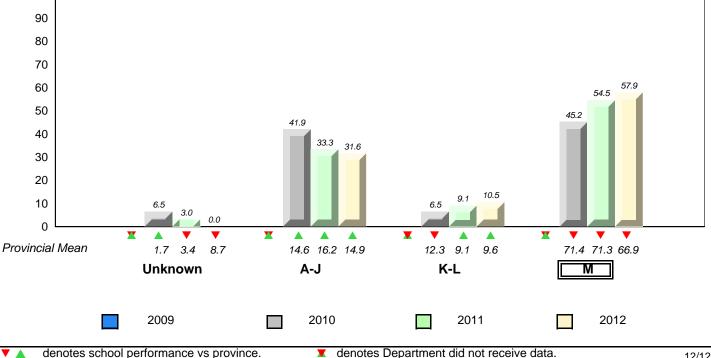

# District 2 - Western

#075 - Hampden Academy, Hampden

Grades: K-12

All percentages are based on AGR number for the above data.

District 2 - Western

#079 - St. James All Grade, Lark Harbour

Grades: K-12

20 18.2 14.3 12.5 12.5 11.1 10 0.0 0.0 0.0 0.0 0.0 0 Provincial Mean 3.4 8.7 10.2 12.3 9.1 7.9 1.7 15.2 14.6 16.2 14.9 9.6 66.6 71.4 71.3 66.9 Μ Unknown A-J K-L 2009 2010 2011 2012 

denotes school performance vs province.
 All percentages are based on AGR number for the above data.
 Source: Division of Evaluation and Research, Department of Education

denotes Department did not receive data.