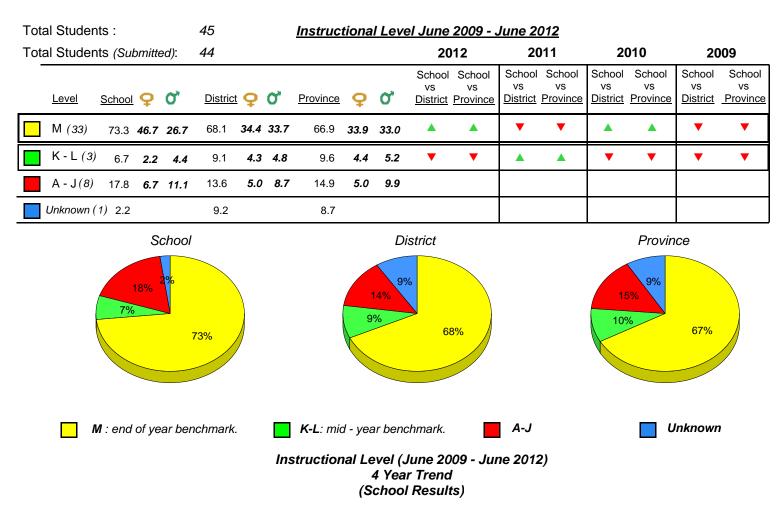

District 1 - Labrador

#015 - Lake Melville School, North West River

Grades: K-12

20 8.3 10 0.0 0.0 0.0 0.0 0.0 0.0 0.0 0 Provincial Mean 3.4 8.7 10.2 12.3 9.1 66.6 71.4 71.3 66.9 7.9 1.7 15.2 14.6 16.2 14.9 9.6 Μ Unknown A-J K-L 2009 2010 2011 2012 