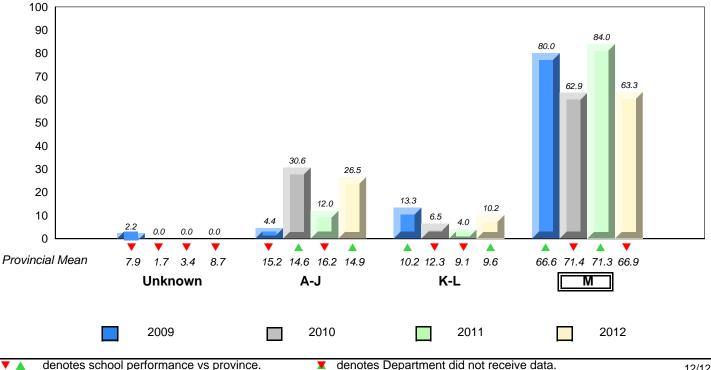

District 1 - Labrador

#015 - Lake Melville School, North West River

Grades: K-12

20 8.3 10 0.0 0.0 0.0 0.0 0.0 0.0 0.0 0 Provincial Mean 3.4 8.7 10.2 12.3 9.1 66.6 71.4 71.3 66.9 7.9 1.7 15.2 14.6 16.2 14.9 9.6 Μ Unknown A-J K-L 2009 2010 2011 2012 