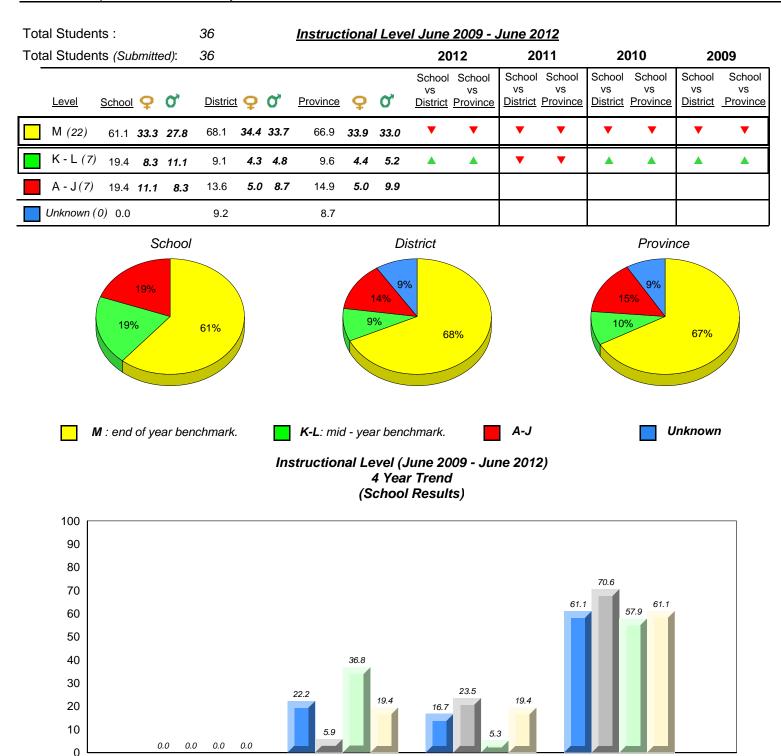

District 1 - Labrador

#015 - Lake Melville School, North West River

Grades: K-12

20 8.3 10 0.0 0.0 0.0 0.0 0.0 0.0 0.0 0 Provincial Mean 3.4 8.7 10.2 12.3 9.1 66.6 71.4 71.3 66.9 7.9 1.7 15.2 14.6 16.2 14.9 9.6 Μ Unknown A-J K-L 2009 2010 2011 2012 