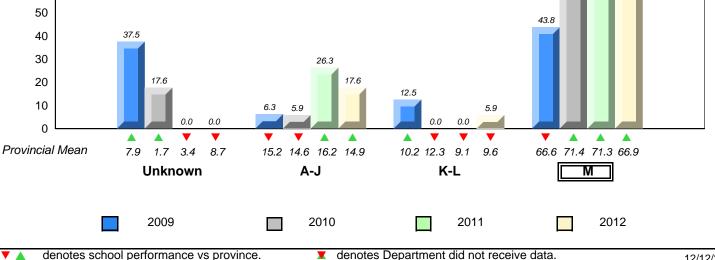

rial School, Hopedale

Grades: K-12





denotes school performance vs province. All percentages are based on AGR number for the above data. Source: Division of Evaluation and Research, Department of Education

denotes Department did not receive data.

12/12/2012 9:45:51AM

4



District 1 - Labrador

#008 - A. P. Low Primary, Labrador City

Grades: K-3



2010

2011

denotes school performance vs province.
 All percentages are based on AGR number for the above data.
 Source: Division of Evaluation and Research, Department of Education

2009

2012



District 1 - Labrador

#012 - J.C. Erhardt Memorial School, Makkovik

Grades: K-4,6-12







District 1 - Labrador

#013 - Mud Lake School, Mud Lake

Grades: 2,9







District 1 - Labrador

#014 - Jens Haven Memorial, Nain

Grades: K-12





denotes school performance vs province.
 All percentages are based on AGR number for the above data.
 Source: Division of Evaluation and Research, Department of Education



District 1 - Labrador

#015 - Lake Melville School, North West River

Grades: K-12



20 8.3 10 0.0 0.0 0.0 0.0 0.0 0.0 0.0 0 Provincial Mean 3.4 8.7 10.2 12.3 9.1 66.6 71.4 71.3 66.9 7.9 1.7 15.2 14.6 16.2 14.9 9.6 Μ Unknown A-J K-L 2009 2010 2011 2012 

denotes school performance vs province. All percentages are based on AGR number for the above data. Source: Division of Evaluation and Research, Department of Education

denotes Department did not receive data.

12/12/2012 9:45:51AM



District 1 - Labrador

#016 - B.L. Morrison, Postville

```
Grades: K-12
```

| Total Students :