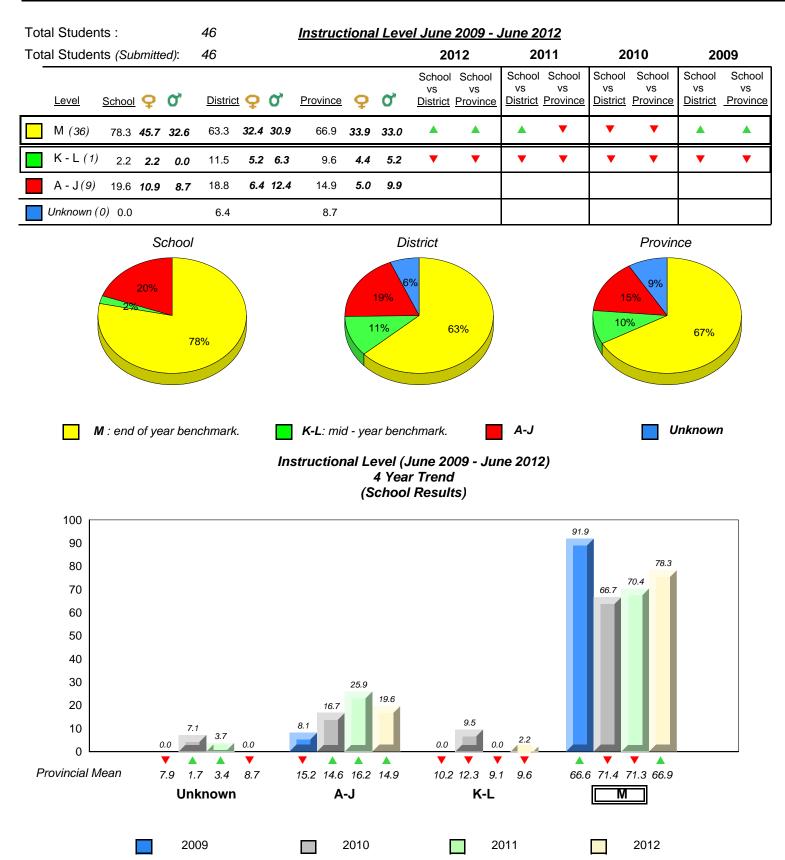

Grades: K-3

District 3 - Nova Central

#144 - Sprucewood Academy, Grand Falls-Windsor

Grades: K-6

District 3 - Nova Central

#150 - St. Joseph's Elementary, Harbour Breton

Grades: K-6

23.1 20 17.6 17.6 8.7 10 6.3 5.9 0.0 0.0 0.0 0 Δ ▲ Provincial Mean 3.4 8.7 10.2 12.3 9.1 9.6 66.6 71.4 71.3 66.9 7.9 1.7 15.2 14.6 16.2 14.9 K-L Μ Unknown A-J 2009 2010 2011 2012 denotes Department did not receive data.