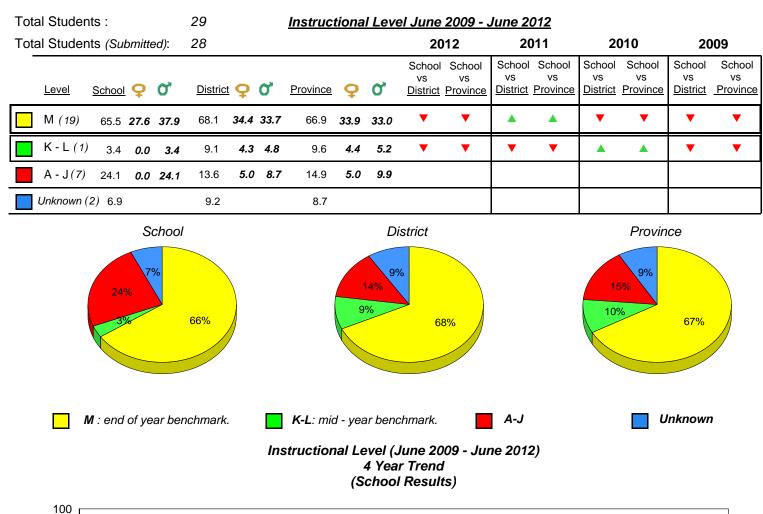

District 1 - Labrador

#015 - Lake Melville School, North West River

Grades: K-12

20 8.3 10 0.0 0.0 0.0 0.0 0.0 0.0 0.0 0 Provincial Mean 3.4 8.7 10.2 12.3 9.1 66.6 71.4 71.3 66.9 7.9 1.7 15.2 14.6 16.2 14.9 9.6 Μ Unknown A-J K-L 2009 2010 2011 2012 