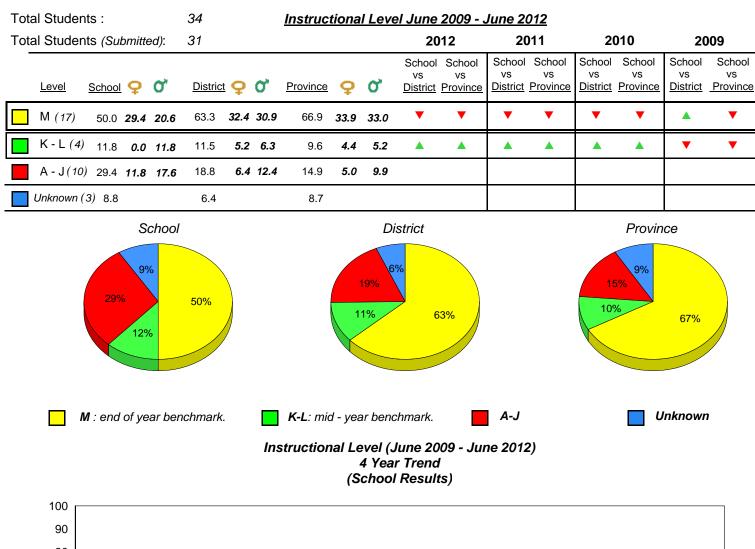

District 3 - Nova Central

#160 - Bayview Primary, Nipper's Harbour

Grades: 1-2

| Total Students :                                                                                                                                                                                                                      | 1 Instructional Level June 2009 - June 2012 |                   |            |          |      |      |                                                 |    |                                 |                                 |                          |                                 |                          |
|---------------------------------------------------------------------------------------------------------------------------------------------------------------------------------------------------------------------------------------|---------------------------------------------|-------------------|------------|----------|------|------|-------------------------------------------------|----|---------------------------------|---------------------------------|--------------------------|---------------------------------|--------------------------|
| Total Students (Submitted):                                                                                                                                                                                                           | 1                                           |                   |            |          |      |      | 2012                                            | 20 | 011                             | 20                              | 010                      | 20                              | 09                       |
| Lev School data with 5 or<br>fewer students<br>M withheld for reasons<br>of confidentiality.                                                                                                                                          | Distric                                     | <u>t</u> <b>Ç</b> | <b>0</b> , | Province | ç    | ď    | School School<br>School data<br>with 5 or fewer | VS | School<br>vs<br><u>Province</u> | School<br>vs<br><u>District</u> | School<br>vs<br>Province | School<br>vs<br><u>District</u> | School<br>vs<br>Province |
|                                                                                                                                                                                                                                       | 63.3                                        | 32.4              | 30.9       | 66.9     | 33.9 | 33.0 | students<br>withheld for                        | ×  | X                               |                                 |                          |                                 |                          |
|                                                                                                                                                                                                                                       | 11.5                                        | 5.2               | 6.3        | 9.6      | 4.4  | 5.2  | reasons of confidentiality.                     | ×  | X                               | •                               | ▼                        | ►                               | ▼                        |
| A -                                                                                                                                                                                                                                   | 18.8                                        | 6.4               | 12.4       | 14.9     | 5.0  | 9.9  |                                                 |    |                                 |                                 |                          |                                 |                          |
| Unkr                                                                                                                                                                                                                                  | 6.4                                         |                   |            | 8.7      |      |      |                                                 |    |                                 |                                 |                          |                                 |                          |
| School data with 5 or fewer students withheld for reasons of confidentiality.                                                                                                                                                         |                                             |                   |            |          |      |      |                                                 |    |                                 |                                 |                          |                                 |                          |
| M : end of year benchmark. K-L: mid - year benchmark. A-J Unknown<br>Instructional Level (June 2009 - June 2012)<br>4 Year Trend<br>(School Results)<br>School data with 5 or fewer students withheld for reasons of confidentiality. |                                             |                   |            |          |      |      |                                                 |    |                                 |                                 |                          |                                 |                          |