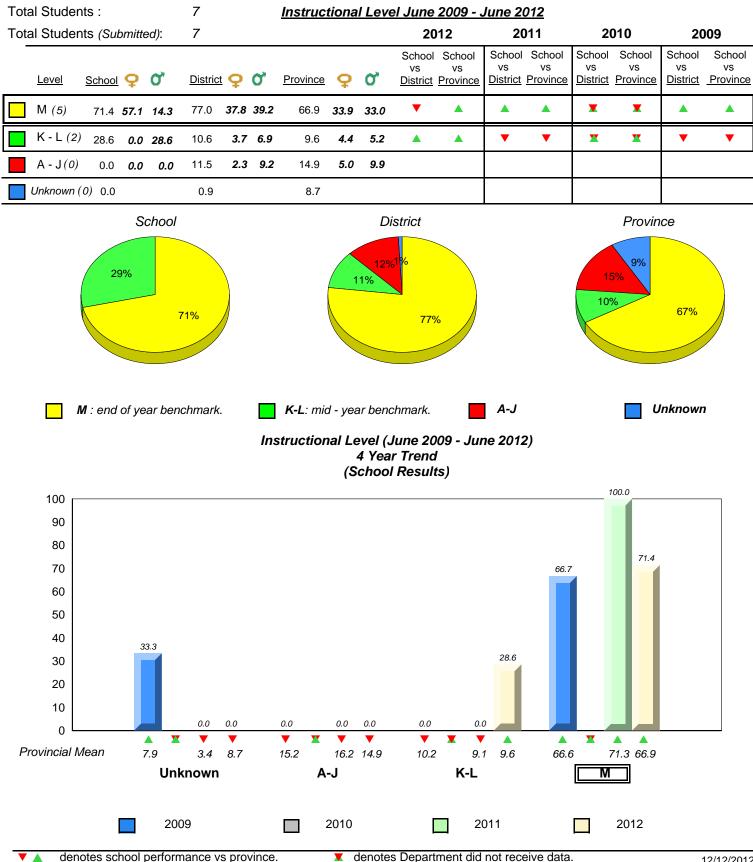

District 3 - Nova Central

#160 - Bayview Primary, Nipper's Harbour

Grades: 1-2

| Total Students :                                                                                                                                                                                                                      | 1 Instructional Level June 2009 - June 2012 |                   |            |          |      |      |                                                 |    |                                 |                                 |                          |                                 |                          |
|---------------------------------------------------------------------------------------------------------------------------------------------------------------------------------------------------------------------------------------|---------------------------------------------|-------------------|------------|----------|------|------|-------------------------------------------------|----|---------------------------------|---------------------------------|--------------------------|---------------------------------|--------------------------|
| Total Students (Submitted):                                                                                                                                                                                                           | 1                                           |                   |            |          |      |      | 2012                                            | 20 | 011                             | 20                              | 010                      | 20                              | 09                       |
| Lev School data with 5 or<br>fewer students<br>M withheld for reasons<br>of confidentiality.                                                                                                                                          | Distric                                     | <u>t</u> <b>Ç</b> | <b>0</b> , | Province | ç    | ď    | School School<br>School data<br>with 5 or fewer | VS | School<br>vs<br><u>Province</u> | School<br>vs<br><u>District</u> | School<br>vs<br>Province | School<br>vs<br><u>District</u> | School<br>vs<br>Province |
|                                                                                                                                                                                                                                       | 63.3                                        | 32.4              | 30.9       | 66.9     | 33.9 | 33.0 | students<br>withheld for                        | ×  | X                               |                                 |                          |                                 |                          |
|                                                                                                                                                                                                                                       | 11.5                                        | 5.2               | 6.3        | 9.6      | 4.4  | 5.2  | reasons of confidentiality.                     | ×  | X                               | •                               | ▼                        | ►                               | ▼                        |
| A -                                                                                                                                                                                                                                   | 18.8                                        | 6.4               | 12.4       | 14.9     | 5.0  | 9.9  |                                                 |    |                                 |                                 |                          |                                 |                          |
| Unkr                                                                                                                                                                                                                                  | 6.4                                         |                   |            | 8.7      |      |      |                                                 |    |                                 |                                 |                          |                                 |                          |
| School data with 5 or fewer students withheld for reasons of confidentiality.                                                                                                                                                         |                                             |                   |            |          |      |      |                                                 |    |                                 |                                 |                          |                                 |                          |
| M : end of year benchmark. K-L: mid - year benchmark. A-J Unknown<br>Instructional Level (June 2009 - June 2012)<br>4 Year Trend<br>(School Results)<br>School data with 5 or fewer students withheld for reasons of confidentiality. |                                             |                   |            |          |      |      |                                                 |    |                                 |                                 |                          |                                 |                          |