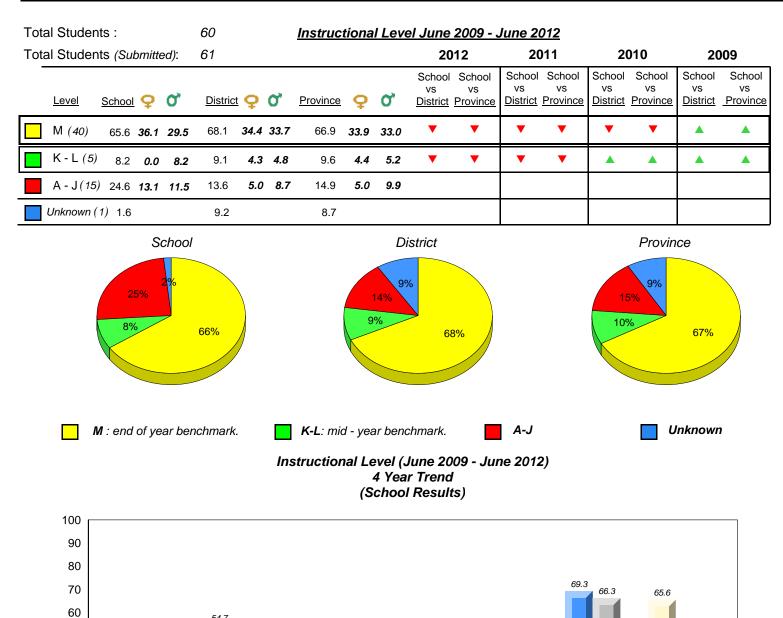

and Research, Department of Education

19.2

15.2 14.6 16.2 14.9

A-J

13.8

12.5

3.4

1.7

Unknown

0.0

3.4

0.0

8.7

0.0

7.9

18.5

15.4

12.5

3.4

10.2 12.3 9.1

K-L

14.8

9.6

66.6 71.4 71.3 66.9

2012

12/12/2012 9:45:51AM 158



District 4 - Eastern

#444 - Cabot Academy, Western Bay

Grades: K-6







District 4 - Eastern

#446 - Whitbourne Elementary, Whitbourne

Grades: K-6





denotes school performance vs province.
 All percentages are based on AGR number for the above data.
 Source: Division of Evaluation and Research, Department of Education

denotes Department did not receive data.

12/12/2012 9:45:51AM 160



District 4 - Eastern

#447 - Baltimore School Complex, Ferryland

Grades: K-12





District 4 - Eastern

#468 - Hazelwood Elementary, St. John's

Grades: K-6





All percentages are based on AGR number for the above data.

Source: Division of Evaluation and Research, Department of Education

54.7



District 4 - Eastern

#473 - Cape St. Francis Elementary, Pouch Cove

Grades: K-6







District 4 - Eastern

#924 - Tricentia Academy, Arnold's Cove

Grades: K-12







District 4 - Eastern

20

#951 - Paradise Elementary, Paradise

Grades: K-6



11.5 10 5.7 4.6 55 41 0 **7**7 YY YY 77 **y** 1 Provincial Mean 3.4 9.1 9.6 71.3 66.9 8.7 16.2 14.9 K-L Unknown A-J Μ 2009 2010 2011 2012 denotes school performance vs province. denotes Department did not receive data. All percentages are based on AGR number for the above data.

16.4



District 4 - Eastern

#952 - Elizabeth Park Elementary School, Paradise

Grades: K-6





All percentages are based on