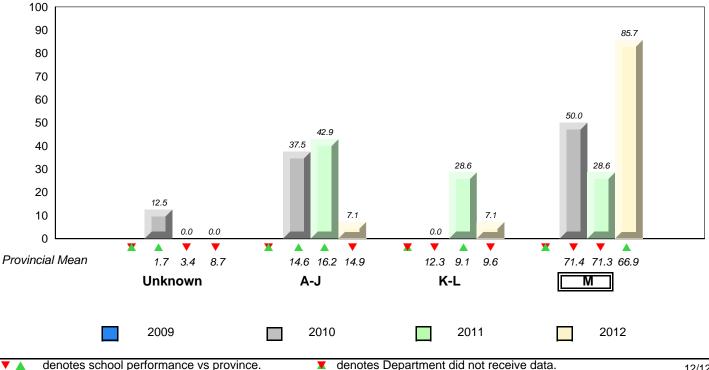

District 1 - Labrador

#015 - Lake Melville School, North West River

Grades: K-12

20 8.3 10 0.0 0.0 0.0 0.0 0.0 0.0 0.0 0 Provincial Mean 3.4 8.7 10.2 12.3 9.1 66.6 71.4 71.3 66.9 7.9 1.7 15.2 14.6 16.2 14.9 9.6 Μ Unknown A-J K-L 2009 2010 2011 2012 

denotes school performance vs province. All percentages are based on AGR number for the above data. Source: Division of Evaluation and Research, Department of Education

denotes Department did not receive data.