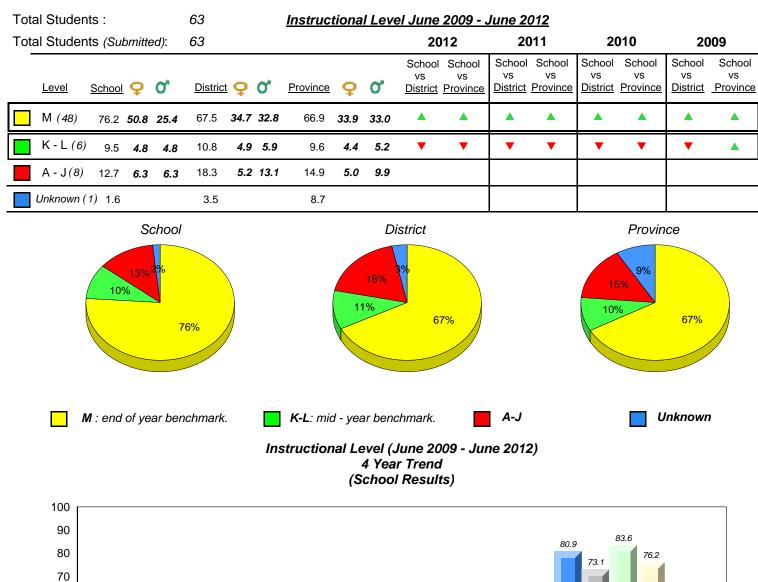

# District 2 - Western

#026 - H.G. Fillier Academy, Englee

Grades: K-9

| Total Students :                                                                                                                                                                                                                      | 4       |                   |      | <u>Instruc</u> | tiona | l Lev | <u>el June 2009</u>                                         | lune 2 | <u>012</u>               |                                 |                          |                          |                          |
|---------------------------------------------------------------------------------------------------------------------------------------------------------------------------------------------------------------------------------------|---------|-------------------|------|----------------|-------|-------|-------------------------------------------------------------|--------|--------------------------|---------------------------------|--------------------------|--------------------------|--------------------------|
| Total Students (Submitted):                                                                                                                                                                                                           | 3       |                   |      |                |       |       | 2012                                                        | 20     | 011                      | 20                              | 010                      | 20                       | 09                       |
| Lev School data with 5 or<br>fewer students                                                                                                                                                                                           | Distric | <u>t</u> <b>Q</b> | О,   | Province       | ç     | o,    | School School<br>School data<br>with 5 or fewer<br>students | VS     | School<br>vs<br>Province | School<br>vs<br><u>District</u> | School<br>vs<br>Province | School<br>vs<br>District | School<br>vs<br>Province |
| M withheld for reasons<br>of confidentiality.                                                                                                                                                                                         | 67.5    | 34.7              | 32.8 | 66.9           | 33.9  | 33.0  | withheld for<br>reasons of<br>confidentiality.              | •      | •                        |                                 |                          |                          |                          |
|                                                                                                                                                                                                                                       | 10.8    | 4.9               | 5.9  | 9.6            | 4.4   | 5.2   |                                                             | ▼      | ▼                        | •                               | ▼                        | •                        | ▼                        |
| A -                                                                                                                                                                                                                                   | 18.3    | 5.2               | 13.1 | 14.9           | 5.0   | 9.9   |                                                             |        |                          |                                 |                          |                          |                          |
| Unkr                                                                                                                                                                                                                                  | 3.5     |                   |      | 8.7            |       |       |                                                             |        |                          |                                 |                          |                          |                          |
| School data with 5 or fewer students withheld for reasons of confidentiality.                                                                                                                                                         |         |                   |      |                |       |       |                                                             |        |                          |                                 |                          |                          |                          |
| M : end of year benchmark. K-L: mid - year benchmark. A-J Unknown<br>Instructional Level (June 2009 - June 2012)<br>4 Year Trend<br>(School Results)<br>School data with 5 or fewer students withheld for reasons of confidentiality. |         |                   |      |                |       |       |                                                             |        |                          |                                 | ,                        |                          |                          |