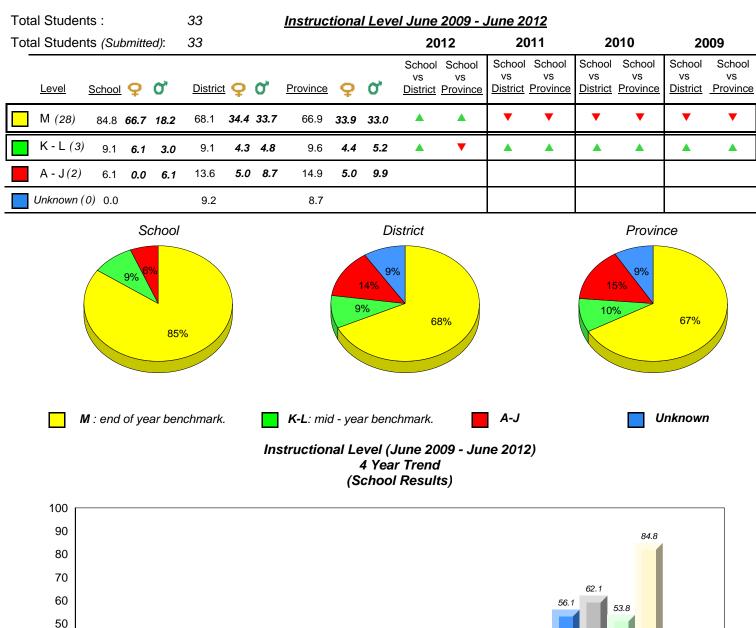

#186 - Heritage Academy, Greenspond

```
Grades: K-3
```

| Total Students :                                                                                                                                                                                                                      | 2       | 2 Instructional Level June 2009 - June 2012 |      |          |      |      |                                                 |    |                          |                                 |                          |                                 |                          |  |
|---------------------------------------------------------------------------------------------------------------------------------------------------------------------------------------------------------------------------------------|---------|---------------------------------------------|------|----------|------|------|-------------------------------------------------|----|--------------------------|---------------------------------|--------------------------|---------------------------------|--------------------------|--|
| Total Students (Submitted):                                                                                                                                                                                                           | 2       |                                             |      |          |      |      | 2012                                            | 20 | 011                      | 20                              | 010                      | 20                              | 009                      |  |
| Lev School data with 5 or<br>fewer students<br>M withheld for reasons<br>of confidentiality.                                                                                                                                          | Distric | <u>t</u> <b>Q</b>                           | 0,   | Province | ç    | o,   | School School<br>School data<br>with 5 or fewer | vs | School<br>vs<br>Province | School<br>vs<br><u>District</u> | School<br>vs<br>Province | School<br>vs<br><u>District</u> | School<br>vs<br>Province |  |
|                                                                                                                                                                                                                                       | 63.3    | 32.4                                        | 30.9 | 66.9     | 33.9 | 33.0 | students<br>withheld for                        | ▼  | ▼                        |                                 |                          |                                 |                          |  |
|                                                                                                                                                                                                                                       | 11.5    | 5.2                                         | 6.3  | 9.6      | 4.4  | 5.2  | reasons of confidentiality.                     |    |                          | ►                               | ▼                        |                                 |                          |  |
| A -                                                                                                                                                                                                                                   | 18.8    | 6.4                                         | 12.4 | 14.9     | 5.0  | 9.9  |                                                 |    |                          |                                 |                          |                                 |                          |  |
| Unkr                                                                                                                                                                                                                                  | 6.4     |                                             |      | 8.7      |      |      |                                                 |    |                          |                                 |                          |                                 |                          |  |
| School data with 5 or fewer students withheld for reasons of confidentiality.                                                                                                                                                         |         |                                             |      |          |      |      |                                                 |    |                          |                                 |                          |                                 |                          |  |
| M : end of year benchmark. K-L: mid - year benchmark. A-J Unknown<br>Instructional Level (June 2009 - June 2012)<br>4 Year Trend<br>(School Results)<br>School data with 5 or fewer students withheld for reasons of confidentiality. |         |                                             |      |          |      |      |                                                 |    |                          |                                 |                          |                                 |                          |  |