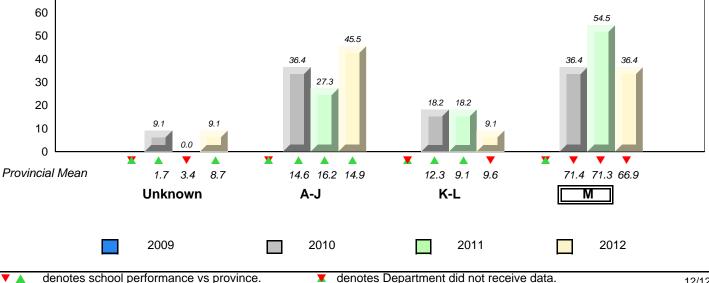

tion

denotes Department did not receive data.



District 2 - Western

#388 - Long Range Academy, Cow Head

Grades: K-12



denotes school performance vs province.
 All percentages are based on AGR number for the above data.
 Source: Division of Evaluation and Research, Department of Education

2009

0.0

7.9

0

Provincial Mean

0.0

1.7

Unknown

0.0

3.4

8.7

15.2 14.6 16.2 14.9

A-J

2010

denotes Department did not receive data.

9.6

66.6 71.4 71.3 66.9

2012

2011

10.2 12.3 9.1

K-L



# District 2 - Western

#389 - Elwood Elementary, Deer Lake

Grades: K-5





All percentages are based on AGR number for the above data.



District 2 - Western

#393 - Bonne Bay Academy, Woody Point

Grades: K-12







District 2 - Western

#394 - E.A. Butler All Grade, McKay's

Grades: K-12





All percentages are based on AGR number for the above data. Source: Division of Evaluation and Research, Department of Education



District 2 - Western

#397 - Belanger Memorial School, Upper Ferry

Grades: K-12



denotes school performance vs province.
 All percentages are based on AGR number for the above data.
 Source: Division of Evaluation and Research, Department of Education

6.7 6.7

6.7

7.9

0.0

1.7

2009

Unknown

0.0

3.4

0.0

8.7

10

0

Provincial Mean

66.6 71.4 71.3 66.9

Μ

2012

0.0

9.6

0.0

2011

0.0

Δ

10.2 12.3 9.1

K-L

15.2 14.6 16.2 14.9

A-J

2010



District 2 - Western

#474 - Cloud River Academy, Roddickton

Grades: K-12





All percentages are based on AGR number for the above data.



District 2 - Western

#475 - Viking Trail Academy, Plum Point

Gra