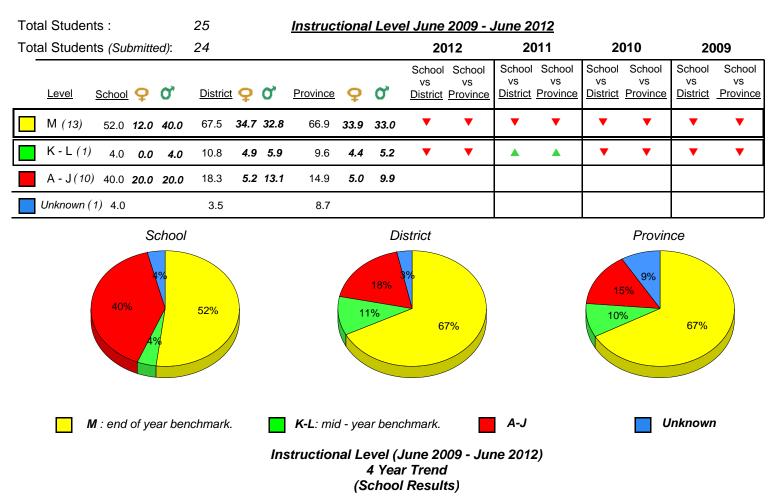

rce: Division of Evaluation and Research, Department of Education

denotes Department did not receive data.



District 2 - Western

#111 - St. Thomas Aquinas, Port au Port East

Grades: K-8







District 2 - Western

#113 - St. Boniface All Grade, Ramea

Grades: K-12







District 2 - Western

#115 - Our Lady of Mercy Elementary, St. George's

Grades: K-8





All percentages are based on AGR number for the above data.



District 2 - Western

#120 - Stephenville Primary, Stephenville

Grades: K-3



2010

2011

denotes school performance vs province.
 All percentages are based on AGR number for the above data.
 Source: Division of Evaluation and Research, Department of Education

2009

2012



District 2 - Western

#123 - St. Michael's Elementary, Stephenville Crossing

Grades: K-8





denotes school performance vs province. All percentages are based on AGR number for the above data. Source: Division of Evaluation and Research, Department of Education

denotes Department did not receive data.



District 2 - Western

#388 - Long Range Academy, Cow Head

Grades: K-12



denotes school performance vs province.
 All percentages are based on AGR number for the above data.
 Source: Division of Evaluation and Research, Department of Education

2009

0.0

7.9

0

Provincial Mean

0.0

1.7

Unknown

0.0

3.4

8.7

15.2 14.6 16.2 14.9

A-J

2010

denotes Department did not receive data.

9.6

66.6 71.4 71.3 66.9

2012

2011

10.2 12.3 9.1

K-L



# District 2 - Western

#389 - Elwood Elementary, Deer Lake

Grades: K-5





All percentages are based on AGR number for the above