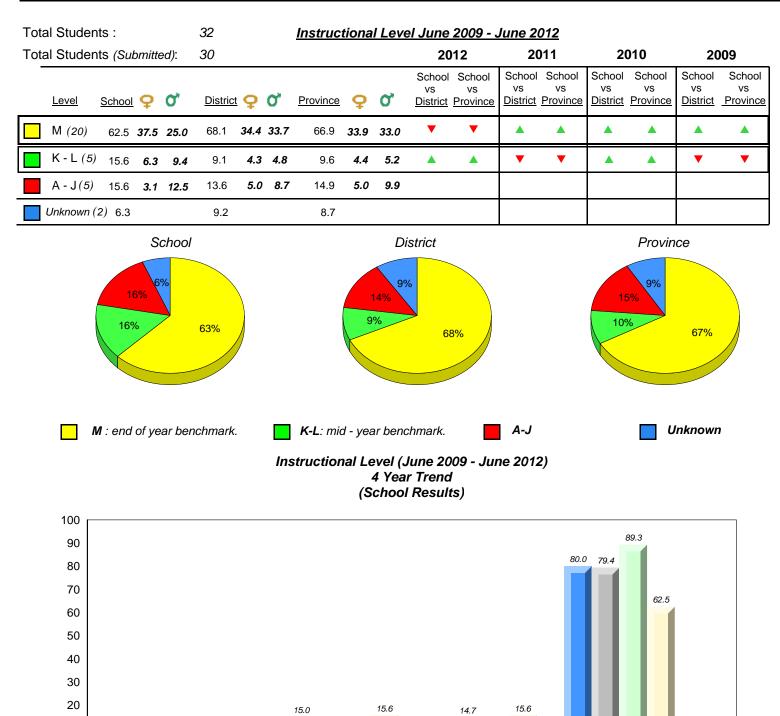

District 3 - Nova Central

#160 - Bayview Primary, Nipper's Harbour

Grades: 1-2

| Total Students :                                                                                                                                                                                                                      | 1 Instructional Level June 2009 - June 2012 |                   |            |          |      |      |                                                 |    |                                 |                                 |                          |                                 |                          |
|---------------------------------------------------------------------------------------------------------------------------------------------------------------------------------------------------------------------------------------|---------------------------------------------|-------------------|------------|----------|------|------|-------------------------------------------------|----|---------------------------------|---------------------------------|--------------------------|---------------------------------|--------------------------|
| Total Students (Submitted):                                                                                                                                                                                                           | 1                                           |                   |            |          |      |      | 2012                                            | 20 | 011                             | 20                              | 010                      | 20                              | 09                       |
| Lev School data with 5 or<br>fewer students<br>M withheld for reasons<br>of confidentiality.                                                                                                                                          | Distric                                     | <u>t</u> <b>Ç</b> | <b>0</b> , | Province | ç    | ď    | School School<br>School data<br>with 5 or fewer | VS | School<br>vs<br><u>Province</u> | School<br>vs<br><u>District</u> | School<br>vs<br>Province | School<br>vs<br><u>District</u> | School<br>vs<br>Province |
|                                                                                                                                                                                                                                       | 63.3                                        | 32.4              | 30.9       | 66.9     | 33.9 | 33.0 | students<br>withheld for                        | ×  | X                               |                                 |                          |                                 |                          |
|                                                                                                                                                                                                                                       | 11.5                                        | 5.2               | 6.3        | 9.6      | 4.4  | 5.2  | reasons of confidentiality.                     | ×  | X                               | •                               | ▼                        | ►                               | ▼                        |
| A -                                                                                                                                                                                                                                   | 18.8                                        | 6.4               | 12.4       | 14.9     | 5.0  | 9.9  |                                                 |    |                                 |                                 |                          |                                 |                          |
| Unkr                                                                                                                                                                                                                                  | 6.4                                         |                   |            | 8.7      |      |      |                                                 |    |                                 |                                 |                          |                                 |                          |
| School data with 5 or fewer students withheld for reasons of confidentiality.                                                                                                                                                         |                                             |                   |            |          |      |      |                                                 |    |                                 |                                 |                          |                                 |                          |
| M : end of year benchmark. K-L: mid - year benchmark. A-J Unknown<br>Instructional Level (June 2009 - June 2012)<br>4 Year Trend<br>(School Results)<br>School data with 5 or fewer students withheld for reasons of confidentiality. |                                             |                   |            |          |      |      |                                                 |    |                                 |                                 |                          |                                 |                          |