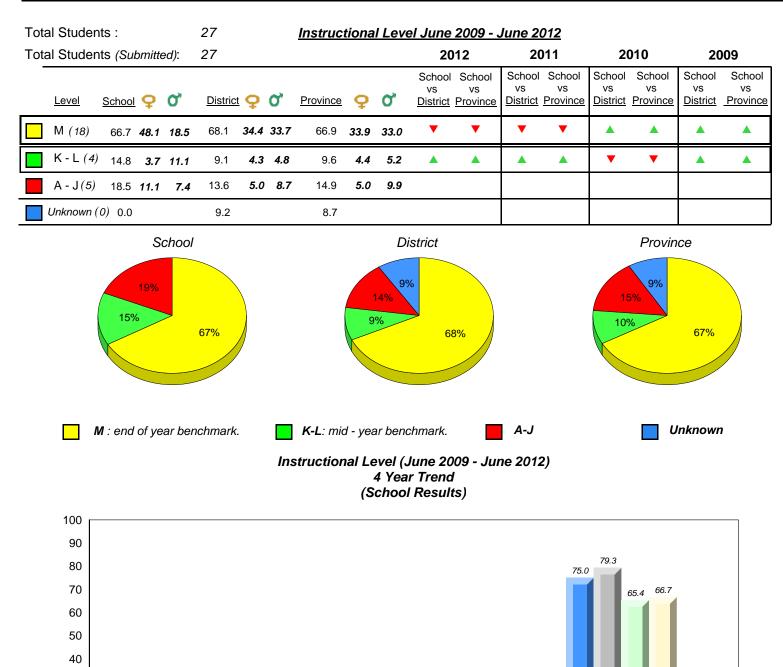

District 1 - Labrador

#015 - Lake Melville School, North West River

Grades: K-12

20 8.3 10 0.0 0.0 0.0 0.0 0.0 0.0 0.0 0 Provincial Mean 3.4 8.7 10.2 12.3 9.1 66.6 71.4 71.3 66.9 7.9 1.7 15.2 14.6 16.2 14.9 9.6 Μ Unknown A-J K-L 2009 2010 2011 2012 

denotes school performance vs province. All percentages are based on AGR number for the above data. Source: Division of Evaluation and Research, Department of Education

denotes Department did not receive data.