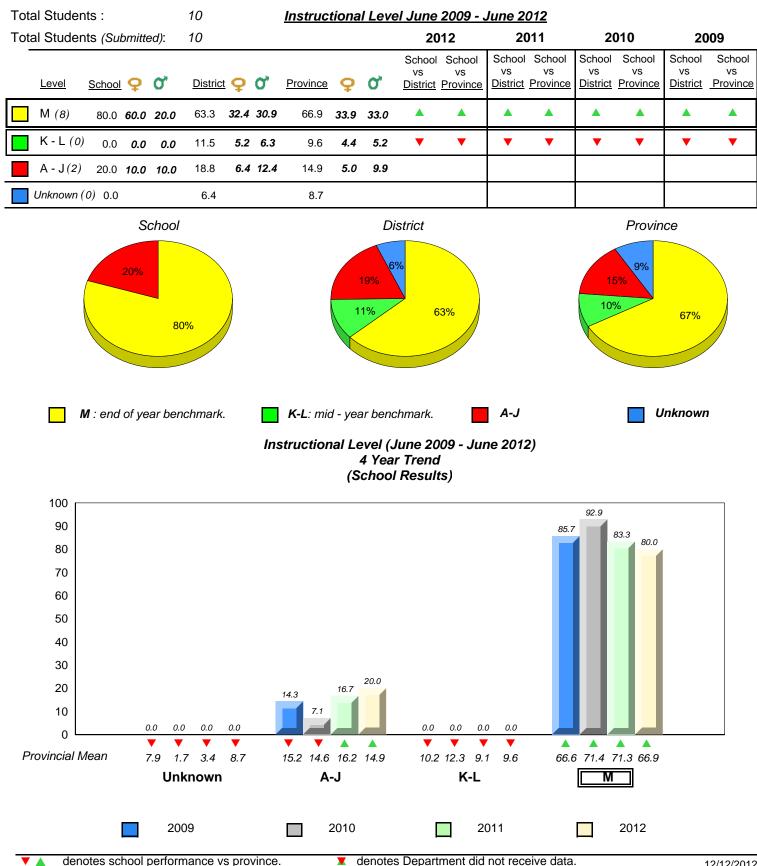

#186 - Heritage Academy, Greenspond

```
Grades: K-3
```

| Total Students :                                                                                                                                                                                                                      | 2       | 2 Instructional Level June 2009 - June 2012 |      |          |      |      |                                                 |    |                          |                                 |                          |                                 |                          |  |
|---------------------------------------------------------------------------------------------------------------------------------------------------------------------------------------------------------------------------------------|---------|---------------------------------------------|------|----------|------|------|-------------------------------------------------|----|--------------------------|---------------------------------|--------------------------|---------------------------------|--------------------------|--|
| Total Students (Submitted):                                                                                                                                                                                                           | 2       |                                             |      |          |      |      | 2012                                            | 20 | 011                      | 20                              | 010                      | 20                              | 009                      |  |
| Lev School data with 5 or<br>fewer students<br>M withheld for reasons<br>of confidentiality.                                                                                                                                          | Distric | <u>t</u> <b>Q</b>                           | 0,   | Province | ç    | o,   | School School<br>School data<br>with 5 or fewer | vs | School<br>vs<br>Province | School<br>vs<br><u>District</u> | School<br>vs<br>Province | School<br>vs<br><u>District</u> | School<br>vs<br>Province |  |
|                                                                                                                                                                                                                                       | 63.3    | 32.4                                        | 30.9 | 66.9     | 33.9 | 33.0 | students<br>withheld for                        | ▼  | ▼                        |                                 |                          |                                 |                          |  |
|                                                                                                                                                                                                                                       | 11.5    | 5.2                                         | 6.3  | 9.6      | 4.4  | 5.2  | reasons of confidentiality.                     |    |                          | ►                               | ▼                        |                                 |                          |  |
| A -                                                                                                                                                                                                                                   | 18.8    | 6.4                                         | 12.4 | 14.9     | 5.0  | 9.9  |                                                 |    |                          |                                 |                          |                                 |                          |  |
| Unkr                                                                                                                                                                                                                                  | 6.4     |                                             |      | 8.7      |      |      |                                                 |    |                          |                                 |                          |                                 |                          |  |
| School data with 5 or fewer students withheld for reasons of confidentiality.                                                                                                                                                         |         |                                             |      |          |      |      |                                                 |    |                          |                                 |                          |                                 |                          |  |
| M : end of year benchmark. K-L: mid - year benchmark. A-J Unknown<br>Instructional Level (June 2009 - June 2012)<br>4 Year Trend<br>(School Results)<br>School data with 5 or fewer students withheld for reasons of confidentiality. |         |                                             |      |          |      |      |                                                 |    |                          |                                 |                          |                                 |                          |  |