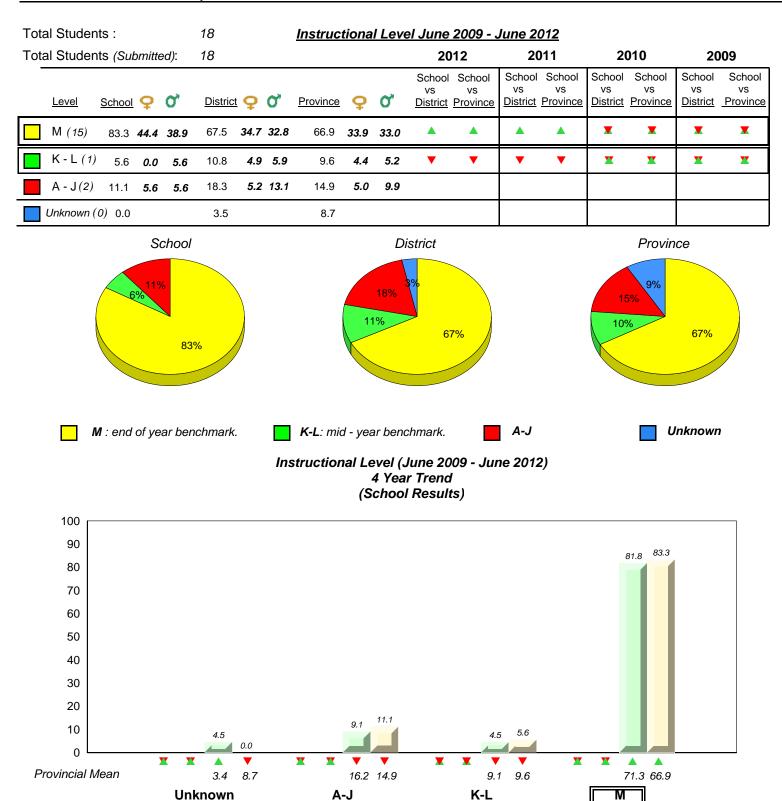

0.0

2011

0.0

Δ

10.2 12.3 9.1

K-L

15.2 14.6 16.2 14.9

A-J

2010



District 2 - Western

#474 - Cloud River Academy, Roddickton

Grades: K-12





All percentages are based on AGR number for the above data.



District 2 - Western

#475 - Viking Trail Academy, Plum Point

Grades: K-12





denotes school performance vs province.
 All percentages are based on AGR number for the above data.
 Source: Division of Evaluation and Research, Department of Education

denotes Department did not receive data.



District 2 - Western

#487 - Labrador Straits Academy, L'Anse au Loup





All percentages are based on AGR number for the above data. Source: Division of Evaluation and Research, Department of Education



District 2 - Western

#488 - French Shore Academy, Port Saunders

Grades: K-12



2010

2011

denotes school performance vs province.
 All percentages are based on AGR number for the above data.
 Source: Division of Evaluation and Research, Department of Education

2009

2012



District 3 - Nova Central

#125 - Copper Ridge Academy, Baie Verte

Grades: K-12





All percentages are based on AGR number for the above data. Source: Division of Evaluation and Research, Department of Education



40

30

20

10

0

Provincial Mean

#### Grade 2 Reading Record Form June 2012

District 3 - Nova Central

#133 - Memorial Academy, Botwood

Grades: K-6



31.7

16.4

15.2 14.6 16.2 14.9

A-J

4.9

0.0

8.7

1.8

1.7 3.4

Unknown

0.0

7.9

25.5

16.3

12.7

Δ

10.2 12.3 9.1

K-L

12.2

12.8

9.6

66.6 71.4 71.3 66.9

2012



District 3 - Nova Central

#138 - Victoria Academy, G