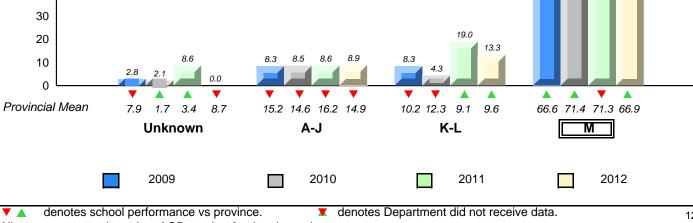

# District 2 - Western

#075 - Hampden Academy, Hampden

Grades: K-12

All percentages are based on AGR number for the above data.

District 2 - Western

#079 - St. James All Grade, Lark Harbour

Grades: K-12

20 18.2 14.3 12.5 12.5 11.1 10 0.0 0.0 0.0 0.0 0.0 0 Provincial Mean 3.4 8.7 10.2 12.3 9.1 7.9 1.7 15.2 14.6 16.2 14.9 9.6 66.6 71.4 71.3 66.9 Μ Unknown A-J K-L 2009 2010 2011 2012 

denotes school performance vs province.
 All percentages are based on AGR number for the above data.
 Source: Division of Evaluation and Research, Department of Education

denotes Department did not receive data.