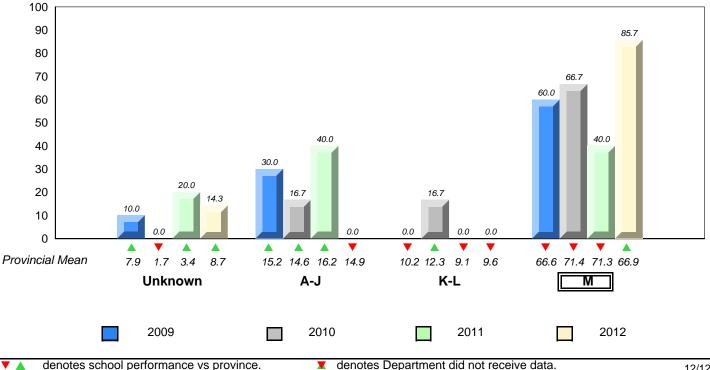

District 3 - Nova Central

#160 - Bayview Primary, Nipper's Harbour

Grades: 1-2

| Total Students :                                                                                                                                                                                                                      | 1 Instructional Level June 2009 - June 2012 |                   |            |          |      |      |                                                 |    |                                 |                                 |                          |                                 |                          |
|---------------------------------------------------------------------------------------------------------------------------------------------------------------------------------------------------------------------------------------|---------------------------------------------|-------------------|------------|----------|------|------|-------------------------------------------------|----|---------------------------------|---------------------------------|--------------------------|---------------------------------|--------------------------|
| Total Students (Submitted):                                                                                                                                                                                                           | 1                                           |                   |            |          |      |      | 2012                                            | 20 | 011                             | 20                              | 010                      | 20                              | 09                       |
| Lev School data with 5 or<br>fewer students<br>M withheld for reasons<br>of confidentiality.                                                                                                                                          | Distric                                     | <u>t</u> <b>Ç</b> | <b>0</b> , | Province | ç    | ď    | School School<br>School data<br>with 5 or fewer | VS | School<br>vs<br><u>Province</u> | School<br>vs<br><u>District</u> | School<br>vs<br>Province | School<br>vs<br><u>District</u> | School<br>vs<br>Province |
|                                                                                                                                                                                                                                       | 63.3                                        | 32.4              | 30.9       | 66.9     | 33.9 | 33.0 | students<br>withheld for                        | ×  | X                               |                                 |                          |                                 |                          |
|                                                                                                                                                                                                                                       | 11.5                                        | 5.2               | 6.3        | 9.6      | 4.4  | 5.2  | reasons of confidentiality.                     | ×  | X                               | •                               | ▼                        | ►                               | ▼                        |
| A -                                                                                                                                                                                                                                   | 18.8                                        | 6.4               | 12.4       | 14.9     | 5.0  | 9.9  |                                                 |    |                                 |                                 |                          |                                 |                          |
| Unkr                                                                                                                                                                                                                                  | 6.4                                         |                   |            | 8.7      |      |      |                                                 |    |                                 |                                 |                          |                                 |                          |
| School data with 5 or fewer students withheld for reasons of confidentiality.                                                                                                                                                         |                                             |                   |            |          |      |      |                                                 |    |                                 |                                 |                          |                                 |                          |
| M : end of year benchmark. K-L: mid - year benchmark. A-J Unknown<br>Instructional Level (June 2009 - June 2012)<br>4 Year Trend<br>(School Results)<br>School data with 5 or fewer students withheld for reasons of confidentiality. |                                             |                   |            |          |      |      |                                                 |    |                                 |                                 |                          |                                 |                          |