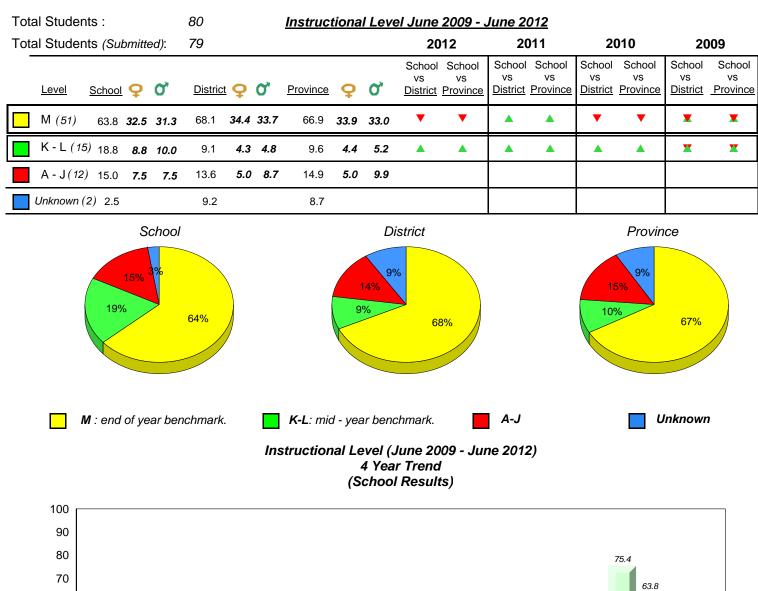

20.0

9.6

11.1

0.0

15.2 14.6 16.2 14.9

A-J

2010

9.1

10.2 12.3 9.1

K-L

0.0

2011

denotes school performance vs province.
 All percentages are based on AGR number for the above data.
 Source: Division of Evaluation and Research, Department of Education

9.1

1.7 3.4

2009

Unknown

0.0

7.9

0.0

0.0

8.7

11.1

2012

66.6 71.4 71.3 66.9

Μ



District 4 - Eastern

#294 - St. Augustine's Elementary, Bell Island

Grades: K-6



K-L

2011

Μ

2012

denotes school performance vs province. denotes Department did not receive data. All percentages are based on AGR number for the above data. Source: Division of Evaluation and Research, Department of Education

A-J

2010

Unknown

2009



District 4 - Eastern

#303 - St. Edward's Elementary, Conception Bay South (Kelligrews)

Grades: K-6





All percentages are based on AGR number for the above data. Source: Division of Evaluation and Research, Department of Education



District 4 - Eastern

#306 - St. George's Elementary, Conception Bay South (Manuels)

Grades: K-6



A-J

2010

K-L

denotes Department did not receive data.

2011

Μ

2012

All percentages are based on AGR number for the above data. Source: Division of Evaluation and Research, Department of Education

denotes school performance vs province.

2009

Unknown



District 4 - Eastern

#308 - Mary Queen of the World Elementary, Mount Pearl

Grades: K-6





denotes school performance vs province. All percentages are based on AGR number for the above data. Source: Division of Evaluation and Research, Department of Education

denotes Department did not receive da