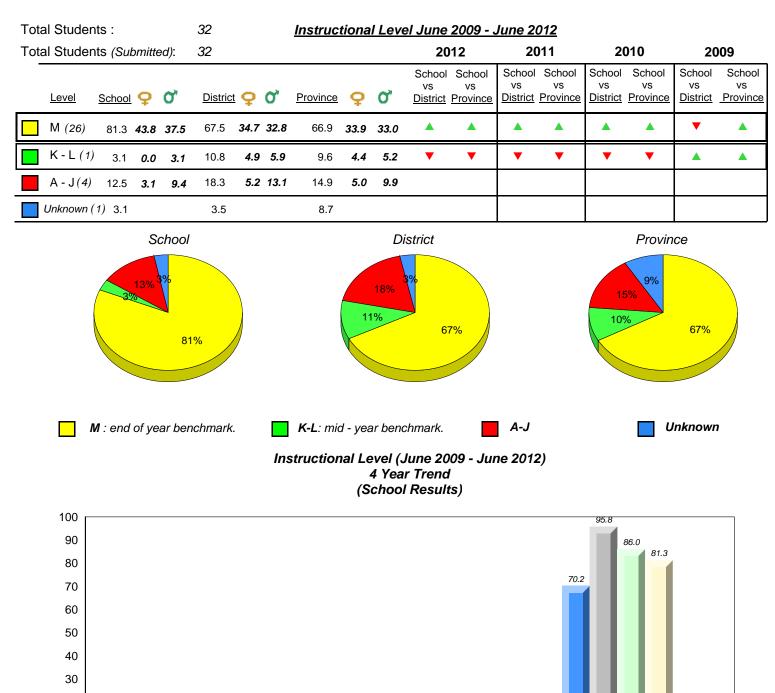

# District 2 - Western

#026 - H.G. Fillier Academy, Englee

Grades: K-9

| Total Students :                                                                                                                                                                                                                      | 4       |                   |      | <u>Instruc</u> | tiona | l Lev | <u>el June 2009</u>                                         | lune 2 | <u>012</u>               |                                 |                          |                          |                          |
|---------------------------------------------------------------------------------------------------------------------------------------------------------------------------------------------------------------------------------------|---------|-------------------|------|----------------|-------|-------|-------------------------------------------------------------|--------|--------------------------|---------------------------------|--------------------------|--------------------------|--------------------------|
| Total Students (Submitted):                                                                                                                                                                                                           | 3       |                   |      |                |       |       | 2012                                                        | 20     | 011                      | 20                              | 010                      | 20                       | 09                       |
| Lev School data with 5 or<br>fewer students                                                                                                                                                                                           | Distric | <u>t</u> <b>Q</b> | О,   | Province       | ç     | o,    | School School<br>School data<br>with 5 or fewer<br>students | VS     | School<br>vs<br>Province | School<br>vs<br><u>District</u> | School<br>vs<br>Province | School<br>vs<br>District | School<br>vs<br>Province |
| M withheld for reasons<br>of confidentiality.                                                                                                                                                                                         | 67.5    | 34.7              | 32.8 | 66.9           | 33.9  | 33.0  | withheld for<br>reasons of<br>confidentiality.              | •      | •                        |                                 |                          |                          |                          |
|                                                                                                                                                                                                                                       | 10.8    | 4.9               | 5.9  | 9.6            | 4.4   | 5.2   |                                                             | ▼      | ▼                        | •                               | ▼                        | •                        | ▼                        |
| A -                                                                                                                                                                                                                                   | 18.3    | 5.2               | 13.1 | 14.9           | 5.0   | 9.9   |                                                             |        |                          |                                 |                          |                          |                          |
| Unkr                                                                                                                                                                                                                                  | 3.5     |                   |      | 8.7            |       |       |                                                             |        |                          |                                 |                          |                          |                          |
| School data with 5 or fewer students withheld for reasons of confidentiality.                                                                                                                                                         |         |                   |      |                |       |       |                                                             |        |                          |                                 |                          |                          |                          |
| M : end of year benchmark. K-L: mid - year benchmark. A-J Unknown<br>Instructional Level (June 2009 - June 2012)<br>4 Year Trend<br>(School Results)<br>School data with 5 or fewer students withheld for reasons of confidentiality. |         |                   |      |                |       |       |                                                             |        |                          |                                 | ,                        |                          |                          |