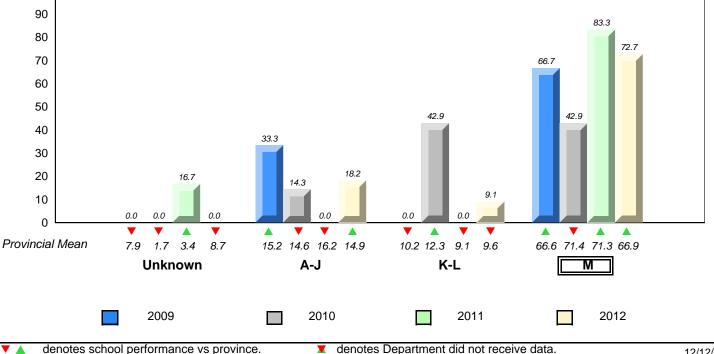

District 1 - Labrador

#015 - Lake Melville School, North West River

Grades: K-12

20 8.3 10 0.0 0.0 0.0 0.0 0.0 0.0 0.0 0 Provincial Mean 3.4 8.7 10.2 12.3 9.1 66.6 71.4 71.3 66.9 7.9 1.7 15.2 14.6 16.2 14.9 9.6 Μ Unknown A-J K-L 2009 2010 2011 2012 

denotes school performance vs province. All percentages are based on AGR number for the above data. Source: Division of Evaluation and Research, Department of Education

denotes Department did not receive data.