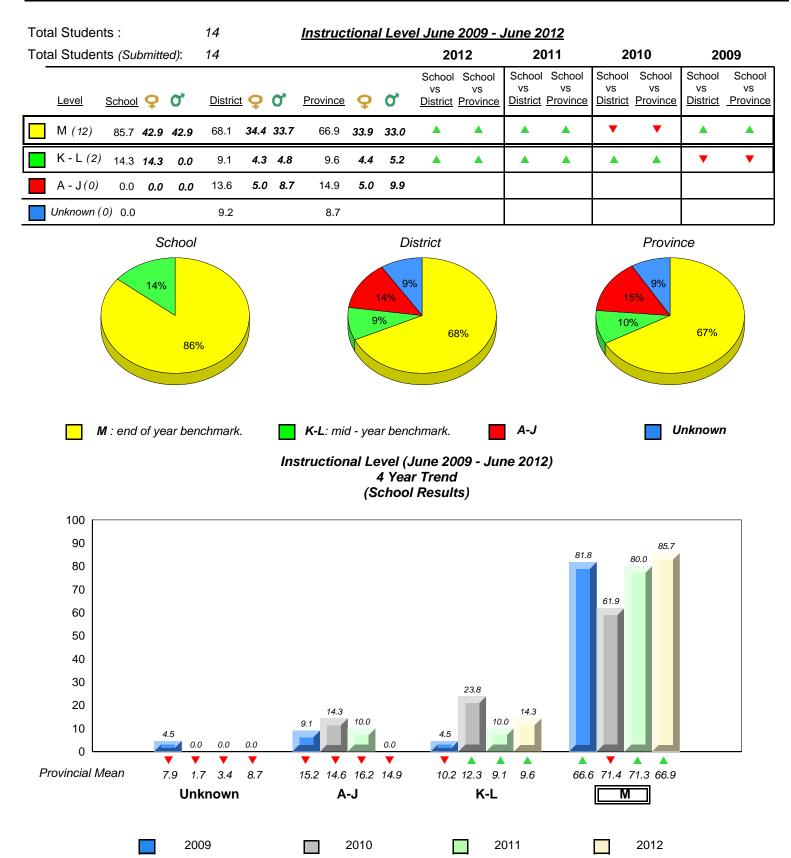

#186 - Heritage Academy, Greenspond

```
Grades: K-3
```

| Total Students :                                                                                                                                                                                                                      | 2       | 2 Instructional Level June 2009 - June 2012 |      |          |      |      |                                                 |    |                          |                                 |                          |                                 |                          |  |
|---------------------------------------------------------------------------------------------------------------------------------------------------------------------------------------------------------------------------------------|---------|---------------------------------------------|------|----------|------|------|-------------------------------------------------|----|--------------------------|---------------------------------|--------------------------|---------------------------------|--------------------------|--|
| Total Students (Submitted):                                                                                                                                                                                                           | 2       |                                             |      |          |      |      | 2012                                            | 20 | 011                      | 20                              | 010                      | 20                              | 009                      |  |
| Lev School data with 5 or<br>fewer students<br>M withheld for reasons<br>of confidentiality.                                                                                                                                          | Distric | <u>t</u> <b>Q</b>                           | 0,   | Province | ç    | o,   | School School<br>School data<br>with 5 or fewer | vs | School<br>vs<br>Province | School<br>vs<br><u>District</u> | School<br>vs<br>Province | School<br>vs<br><u>District</u> | School<br>vs<br>Province |  |
|                                                                                                                                                                                                                                       | 63.3    | 32.4                                        | 30.9 | 66.9     | 33.9 | 33.0 | students<br>withheld for                        | ▼  | ▼                        |                                 |                          |                                 |                          |  |
|                                                                                                                                                                                                                                       | 11.5    | 5.2                                         | 6.3  | 9.6      | 4.4  | 5.2  | reasons of confidentiality.                     |    |                          | ►                               | ▼                        |                                 |                          |  |
| A -                                                                                                                                                                                                                                   | 18.8    | 6.4                                         | 12.4 | 14.9     | 5.0  | 9.9  |                                                 |    |                          |                                 |                          |                                 |                          |  |
| Unkr                                                                                                                                                                                                                                  | 6.4     |                                             |      | 8.7      |      |      |                                                 |    |                          |                                 |                          |                                 |                          |  |
| School data with 5 or fewer students withheld for reasons of confidentiality.                                                                                                                                                         |         |                                             |      |          |      |      |                                                 |    |                          |                                 |                          |                                 |                          |  |
| M : end of year benchmark. K-L: mid - year benchmark. A-J Unknown<br>Instructional Level (June 2009 - June 2012)<br>4 Year Trend<br>(School Results)<br>School data with 5 or fewer students withheld for reasons of confidentiality. |         |                                             |      |          |      |      |                                                 |    |                          |                                 |                          |                                 |                          |  |