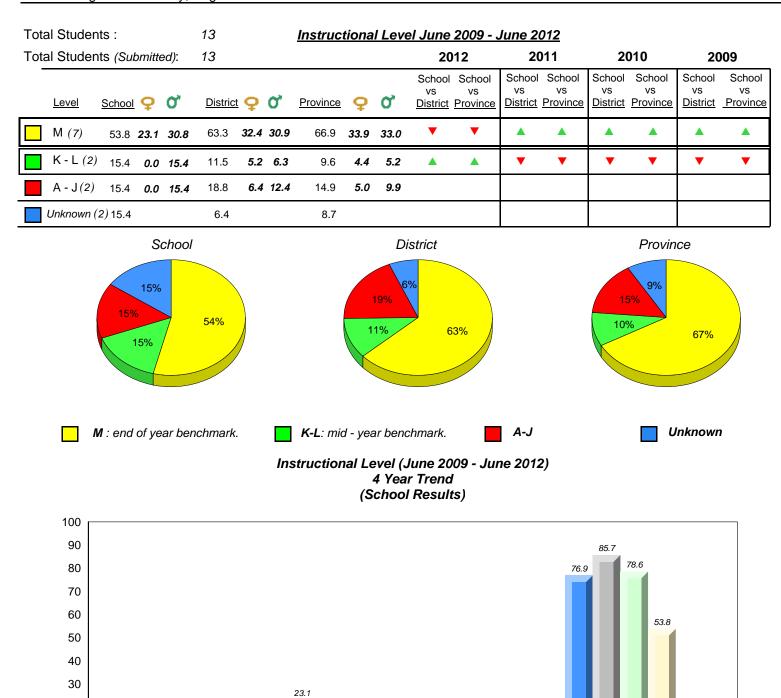

District 1 - Labrador

#015 - Lake Melville School, North West River

Grades: K-12

20 8.3 10 0.0 0.0 0.0 0.0 0.0 0.0 0.0 0 Provincial Mean 3.4 8.7 10.2 12.3 9.1 66.6 71.4 71.3 66.9 7.9 1.7 15.2 14.6 16.2 14.9 9.6 Μ Unknown A-J K-L 2009 2010 2011 2012 