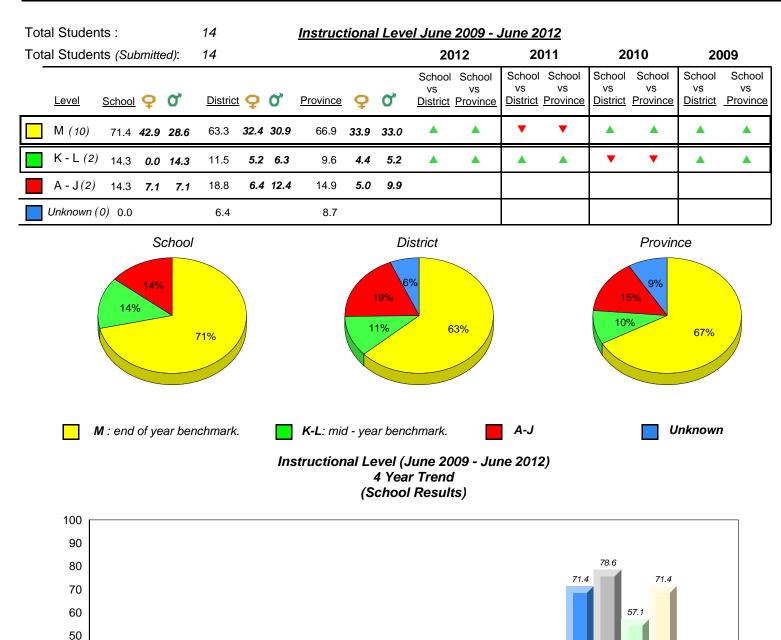

3 - Nova Central

#150 - St. Joseph's Elementary, Harbour Breton

Grades: K-6



23.1 20 17.6 17.6 8.7 10 6.3 5.9 0.0 0.0 0.0 0 Δ ▲ Provincial Mean 3.4 8.7 10.2 12.3 9.1 9.6 66.6 71.4 71.3 66.9 7.9 1.7 15.2 14.6 16.2 14.9 K-L Μ Unknown A-J 2009 2010 2011 2012 denotes Department did not receive data.



District 3 - Nova Central

#151 - John Watkins Academy, Hermitage

Grades: K-12







District 3 - Nova Central

#152 - Valmont Academy, King's Point

Grades: K-12



denotes school performance vs province. All percentages are based on AGR number for the above data. Source: Division of Evaluation and Research, Department of Education



40 30

20

10

0

Provincial Mean

#### Grade 2 Reading Record Form June 2012

District 3 - Nova Central

#154 - Hillside Elementary, La Scie

Grades: K-6



14.3

71

1.7 3.4

Unknown

0.0

7.9

71

0.0

8.7

21.4

15.2 14.6 16.2 14.9

A-J

14.3

14.3

10.2 12.3 9.1

K-L

14.3 14.3

9.6

2012

66.6 71.4 71.3 66.9 Μ



District 3 - Nova Central

#155 - Leading Tickles Primary, Leading Tickles

Grades: K-3







District 3 - Nova Central

#158 - MSB Regional Academy, Middle Arm

Grades: K-12





All percentages are based on AGR number for the above data. Source: Division of Evaluation and Research, Department of Education



District 3 - Nova Central

#160 - Bayview Primary, Nipper's Harbour

Grades: 1-2

| Total Students :                                                                                                                                                                                                                      | 1 Inst