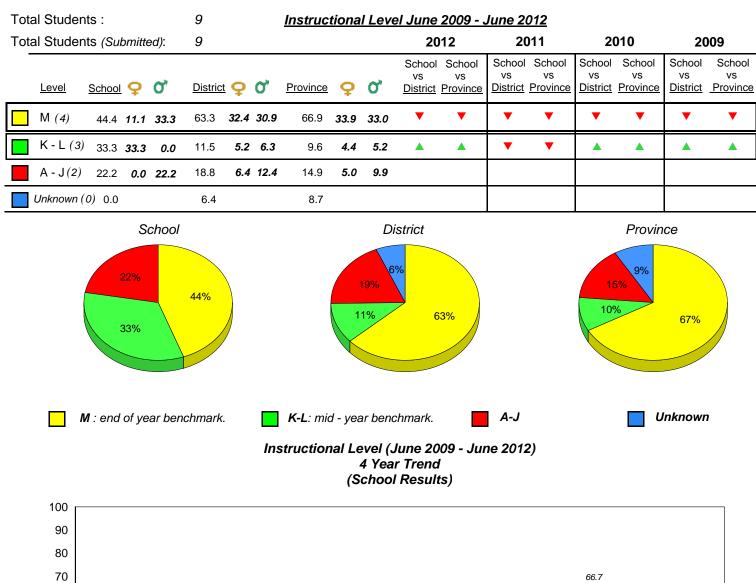

District 1 - Labrador

#015 - Lake Melville School, North West River

Grades: K-12

20 8.3 10 0.0 0.0 0.0 0.0 0.0 0.0 0.0 0 Provincial Mean 3.4 8.7 10.2 12.3 9.1 66.6 71.4 71.3 66.9 7.9 1.7 15.2 14.6 16.2 14.9 9.6 Μ Unknown A-J K-L 2009 2010 2011 2012 

denotes school performance vs province. All percentages are based on AGR number for the above data. Source: Division of Evaluation and Research, Department of Education

denotes Department did not receive data.