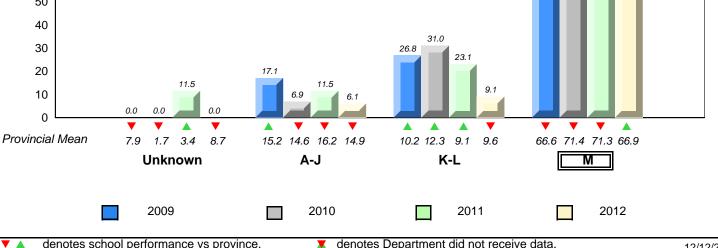

District 1 - Labrador

#015 - Lake Melville School, North West River

Grades: K-12

20 8.3 10 0.0 0.0 0.0 0.0 0.0 0.0 0.0 0 Provincial Mean 3.4 8.7 10.2 12.3 9.1 66.6 71.4 71.3 66.9 7.9 1.7 15.2 14.6 16.2 14.9 9.6 Μ Unknown A-J K-L 2009 2010 2011 2012 

denotes school performance vs province. All percentages are based on AGR number for the above data. Source: Division of Evaluation and Research, Department of Education

denotes Department did not receive data.