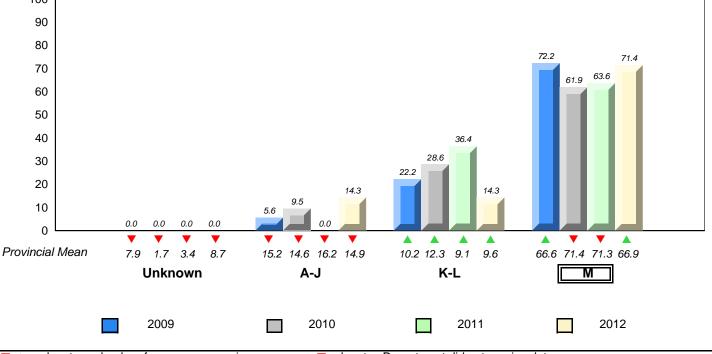

District 3 - Nova Central

#160 - Bayview Primary, Nipper's Harbour

Grades: 1-2

| Total Students :                                                                                                                                                                                                                      | 1 Instructional Level June 2009 - June 2012 |                   |            |          |      |      |                                                 |    |                                 |                                 |                          |                                 |                          |
|---------------------------------------------------------------------------------------------------------------------------------------------------------------------------------------------------------------------------------------|---------------------------------------------|-------------------|------------|----------|------|------|-------------------------------------------------|----|---------------------------------|---------------------------------|--------------------------|---------------------------------|--------------------------|
| Total Students (Submitted):                                                                                                                                                                                                           | 1                                           |                   |            |          |      |      | 2012                                            | 20 | 011                             | 20                              | 010                      | 20                              | 09                       |
| Lev School data with 5 or<br>fewer students<br>M withheld for reasons<br>of confidentiality.                                                                                                                                          | Distric                                     | <u>t</u> <b>Ç</b> | <b>0</b> , | Province | ç    | ď    | School School<br>School data<br>with 5 or fewer | VS | School<br>vs<br><u>Province</u> | School<br>vs<br><u>District</u> | School<br>vs<br>Province | School<br>vs<br><u>District</u> | School<br>vs<br>Province |
|                                                                                                                                                                                                                                       | 63.3                                        | 32.4              | 30.9       | 66.9     | 33.9 | 33.0 | students<br>withheld for                        | ×  | X                               |                                 |                          |                                 |                          |
|                                                                                                                                                                                                                                       | 11.5                                        | 5.2               | 6.3        | 9.6      | 4.4  | 5.2  | reasons of confidentiality.                     | ×  | X                               | •                               | ▼                        | ►                               | ▼                        |
| A -                                                                                                                                                                                                                                   | 18.8                                        | 6.4               | 12.4       | 14.9     | 5.0  | 9.9  |                                                 |    |                                 |                                 |                          |                                 |                          |
| Unkr                                                                                                                                                                                                                                  | 6.4                                         |                   |            | 8.7      |      |      |                                                 |    |                                 |                                 |                          |                                 |                          |
| School data with 5 or fewer students withheld for reasons of confidentiality.                                                                                                                                                         |                                             |                   |            |          |      |      |                                                 |    |                                 |                                 |                          |                                 |                          |
| M : end of year benchmark. K-L: mid - year benchmark. A-J Unknown<br>Instructional Level (June 2009 - June 2012)<br>4 Year Trend<br>(School Results)<br>School data with 5 or fewer students withheld for reasons of confidentiality. |                                             |                   |            |          |      |      |                                                 |    |                                 |                                 |                          |                                 |                          |