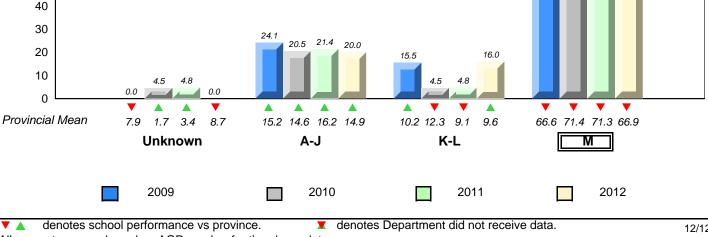

# District 2 - Western

#075 - Hampden Academy, Hampden

Grades: K-12

All percentages are based on AGR number for the above data.

District 2 - Western

#079 - St. James All Grade, Lark Harbour

Grades: K-12

20 18.2 14.3 12.5 12.5 11.1 10 0.0 0.0 0.0 0.0 0.0 0 Provincial Mean 3.4 8.7 10.2 12.3 9.1 7.9 1.7 15.2 14.6 16.2 14.9 9.6 66.6 71.4 71.3 66.9 Μ Unknown A-J K-L 2009 2010 2011 2012 

denotes school performance vs province.
 All percentages are based on AGR number for the above data.
 Source: Division of Evaluation and Research, Department of Education

denotes Department did not receive data.