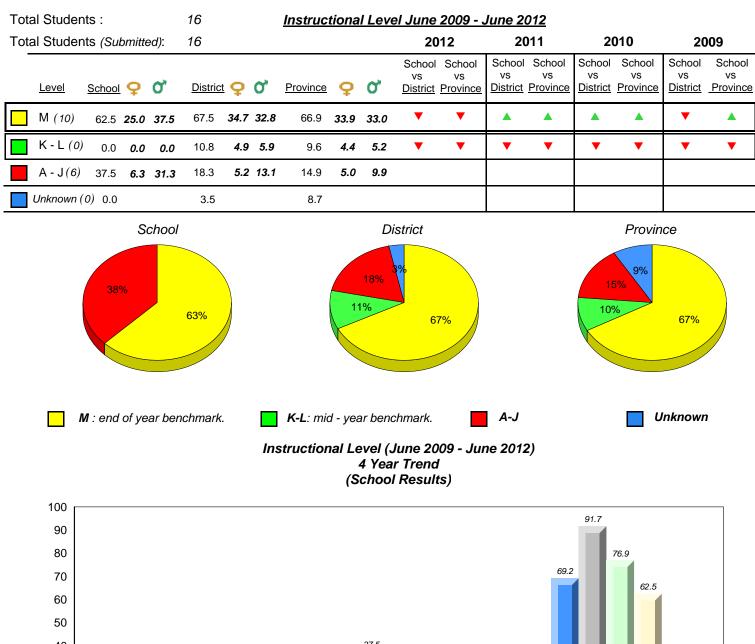

District 1 - Labrador

#015 - Lake Melville School, North West River

Grades: K-12

20 8.3 10 0.0 0.0 0.0 0.0 0.0 0.0 0.0 0 Provincial Mean 3.4 8.7 10.2 12.3 9.1 66.6 71.4 71.3 66.9 7.9 1.7 15.2 14.6 16.2 14.9 9.6 Μ Unknown A-J K-L 2009 2010 2011 2012 

denotes school performance vs province. All percentages are based on AGR number for the above data. Source: Division of Evaluation and Research, Department of Education

denotes Department did not receive data.