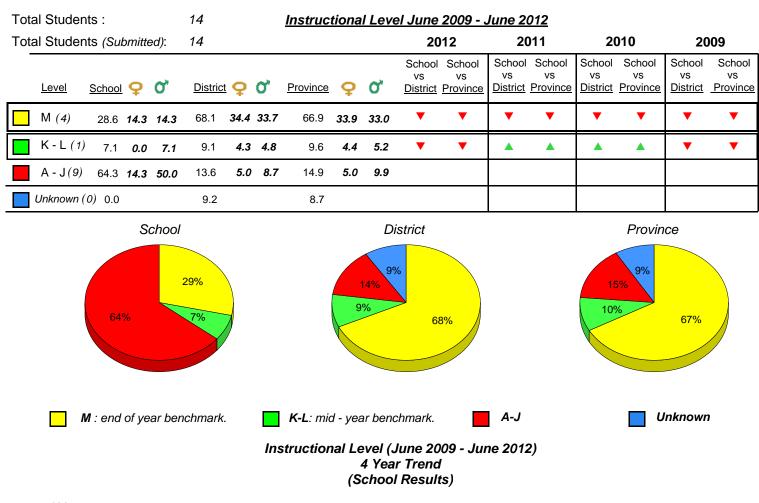

District 1 - Labrador

#015 - Lake Melville School, North West River

Grades: K-12

20 8.3 10 0.0 0.0 0.0 0.0 0.0 0.0 0.0 0 Provincial Mean 3.4 8.7 10.2 12.3 9.1 66.6 71.4 71.3 66.9 7.9 1.7 15.2 14.6 16.2 14.9 9.6 Μ Unknown A-J K-L 2009 2010 2011 2012 