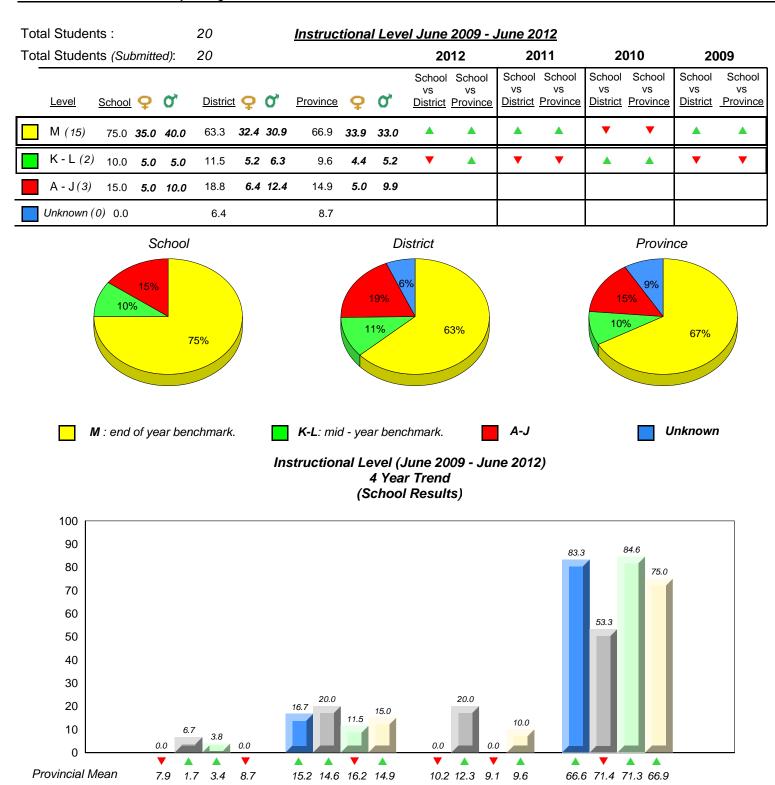

#186 - Heritage Academy, Greenspond

```
Grades: K-3
```

| Total Students :                                                                                                                                                                                                                      | 2       | 2 Instructional Level June 2009 - June 2012 |      |          |      |      |                                                 |    |                          |                                 |                          |                                 |                          |  |
|---------------------------------------------------------------------------------------------------------------------------------------------------------------------------------------------------------------------------------------|---------|---------------------------------------------|------|----------|------|------|-------------------------------------------------|----|--------------------------|---------------------------------|--------------------------|---------------------------------|--------------------------|--|
| Total Students (Submitted):                                                                                                                                                                                                           | 2       |                                             |      |          |      |      | 2012                                            | 20 | 011                      | 20                              | 010                      | 20                              | 009                      |  |
| Lev School data with 5 or<br>fewer students<br>M withheld for reasons<br>of confidentiality.                                                                                                                                          | Distric | <u>t</u> <b>Q</b>                           | 0,   | Province | ç    | o,   | School School<br>School data<br>with 5 or fewer | vs | School<br>vs<br>Province | School<br>vs<br><u>District</u> | School<br>vs<br>Province | School<br>vs<br><u>District</u> | School<br>vs<br>Province |  |
|                                                                                                                                                                                                                                       | 63.3    | 32.4                                        | 30.9 | 66.9     | 33.9 | 33.0 | students<br>withheld for                        | ▼  | ▼                        |                                 |                          |                                 |                          |  |
|                                                                                                                                                                                                                                       | 11.5    | 5.2                                         | 6.3  | 9.6      | 4.4  | 5.2  | reasons of confidentiality.                     |    |                          | ►                               | ▼                        |                                 |                          |  |
| A -                                                                                                                                                                                                                                   | 18.8    | 6.4                                         | 12.4 | 14.9     | 5.0  | 9.9  |                                                 |    |                          |                                 |                          |                                 |                          |  |
| Unkr                                                                                                                                                                                                                                  | 6.4     |                                             |      | 8.7      |      |      |                                                 |    |                          |                                 |                          |                                 |                          |  |
| School data with 5 or fewer students withheld for reasons of confidentiality.                                                                                                                                                         |         |                                             |      |          |      |      |                                                 |    |                          |                                 |                          |                                 |                          |  |
| M : end of year benchmark. K-L: mid - year benchmark. A-J Unknown<br>Instructional Level (June 2009 - June 2012)<br>4 Year Trend<br>(School Results)<br>School data with 5 or fewer students withheld for reasons of confidentiality. |         |                                             |      |          |      |      |                                                 |    |                          |                                 |                          |                                 |                          |  |