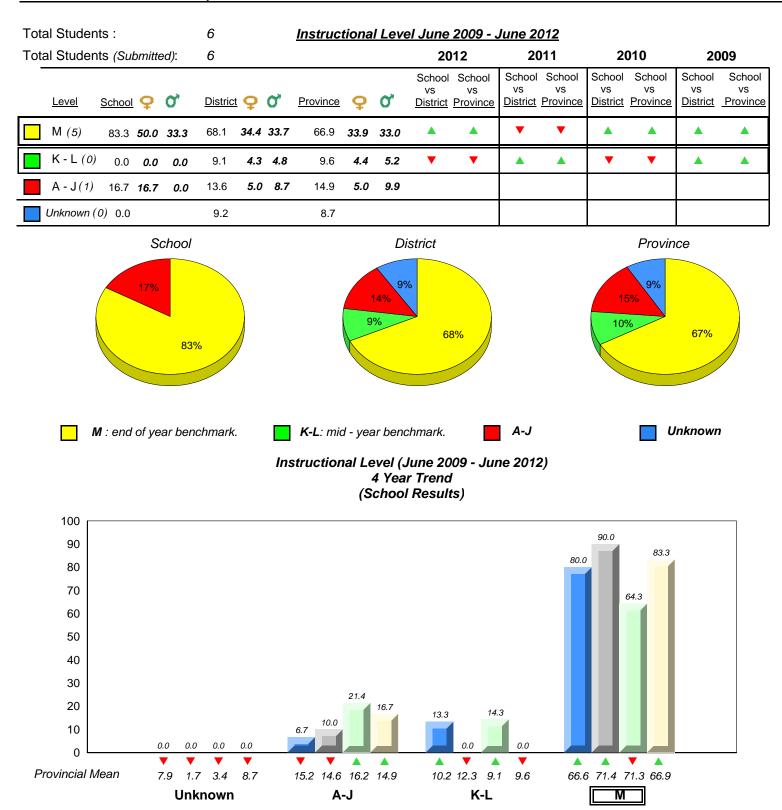

District 1 - Labrador

#015 - Lake Melville School, North West River

Grades: K-12

20 8.3 10 0.0 0.0 0.0 0.0 0.0 0.0 0.0 0 Provincial Mean 3.4 8.7 10.2 12.3 9.1 66.6 71.4 71.3 66.9 7.9 1.7 15.2 14.6 16.2 14.9 9.6 Μ Unknown A-J K-L 2009 2010 2011 2012 

denotes school performance vs province. All percentages are based on AGR number for the above data. Source: Division of Evaluation and Research, Department of Education

denotes Department did not receive data.