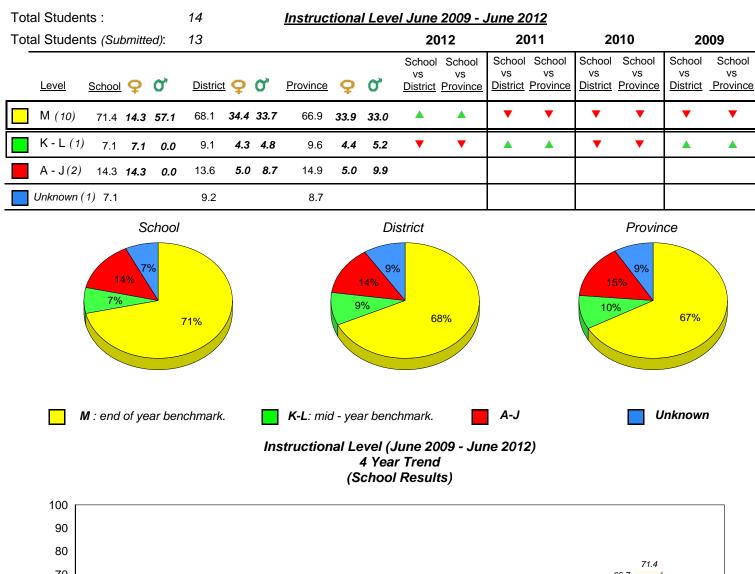

District 1 - Labrador

#015 - Lake Melville School, North West River

Grades: K-12

20 8.3 10 0.0 0.0 0.0 0.0 0.0 0.0 0.0 0 Provincial Mean 3.4 8.7 10.2 12.3 9.1 66.6 71.4 71.3 66.9 7.9 1.7 15.2 14.6 16.2 14.9 9.6 Μ Unknown A-J K-L 2009 2010 2011 2012 