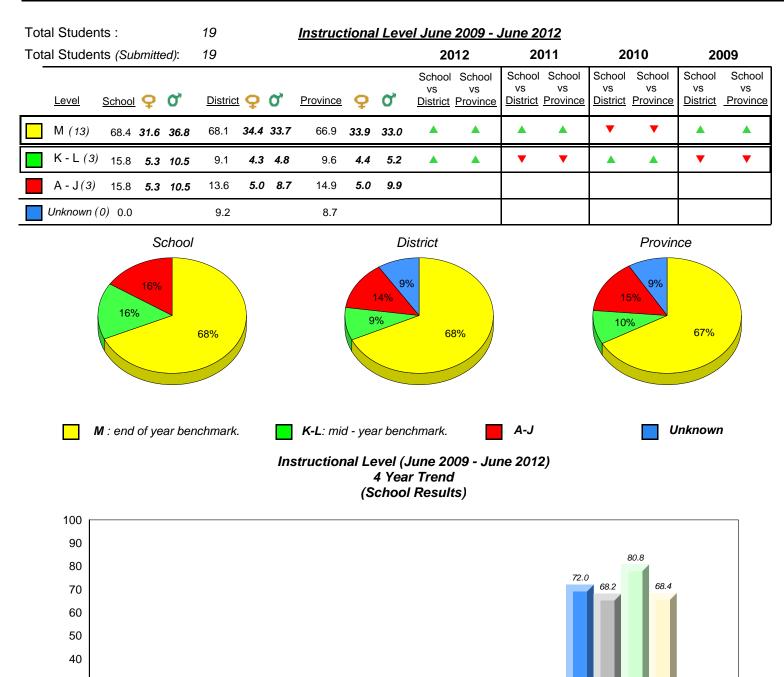

District 1 - Labrador

#001 - St. Peter's School, Black Tickle

Grades: 1-12

District 1 - Labrador

#002 - Henry Gordon Academy, Cartwright

Grades: K-8,10-12

District 1 - Labrador

#005 - Peacock Primary School, Happy Valley-Goose Bay

Grades: K-3

All percentages are based on AGR number for the above data. Source: Division of Evaluation and Research, Department of Education

denotes Department did not receive data.

12/12/2012 9:45:51AM

District 1 - Labrador