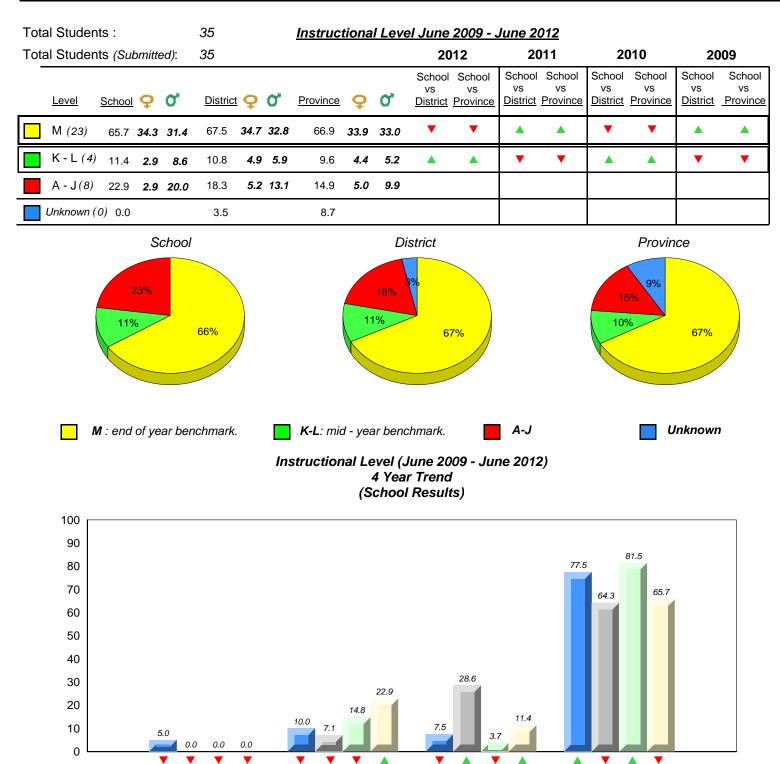

# District 2 - Western

#026 - H.G. Fillier Academy, Englee

Grades: K-9

| Total Students :                                                                                                                                                                                                                      | 4       |                   |      | <u>Instruc</u> | tiona | l Lev | <u>el June 2009</u>                                         | lune 2 | <u>012</u>               |                                 |                          |                          |                          |
|---------------------------------------------------------------------------------------------------------------------------------------------------------------------------------------------------------------------------------------|---------|-------------------|------|----------------|-------|-------|-------------------------------------------------------------|--------|--------------------------|---------------------------------|--------------------------|--------------------------|--------------------------|
| Total Students (Submitted):                                                                                                                                                                                                           | 3       |                   |      |                |       |       | 2012                                                        | 20     | 011                      | 20                              | 010                      | 20                       | 09                       |
| Lev School data with 5 or<br>fewer students                                                                                                                                                                                           | Distric | <u>t</u> <b>Q</b> | О,   | Province       | ç     | o,    | School School<br>School data<br>with 5 or fewer<br>students | VS     | School<br>vs<br>Province | School<br>vs<br><u>District</u> | School<br>vs<br>Province | School<br>vs<br>District | School<br>vs<br>Province |
| M withheld for reasons<br>of confidentiality.                                                                                                                                                                                         | 67.5    | 34.7              | 32.8 | 66.9           | 33.9  | 33.0  | withheld for<br>reasons of<br>confidentiality.              | •      | •                        |                                 |                          |                          |                          |
|                                                                                                                                                                                                                                       | 10.8    | 4.9               | 5.9  | 9.6            | 4.4   | 5.2   |                                                             | ▼      | ▼                        | •                               | ▼                        | •                        | ▼                        |
| A -                                                                                                                                                                                                                                   | 18.3    | 5.2               | 13.1 | 14.9           | 5.0   | 9.9   |                                                             |        |                          |                                 |                          |                          |                          |
| Unkr                                                                                                                                                                                                                                  | 3.5     |                   |      | 8.7            |       |       |                                                             |        |                          |                                 |                          |                          |                          |
| School data with 5 or fewer students withheld for reasons of confidentiality.                                                                                                                                                         |         |                   |      |                |       |       |                                                             |        |                          |                                 |                          |                          |                          |
| M : end of year benchmark. K-L: mid - year benchmark. A-J Unknown<br>Instructional Level (June 2009 - June 2012)<br>4 Year Trend<br>(School Results)<br>School data with 5 or fewer students withheld for reasons of confidentiality. |         |                   |      |                |       |       |                                                             |        |                          |                                 | ,                        |                          |                          |