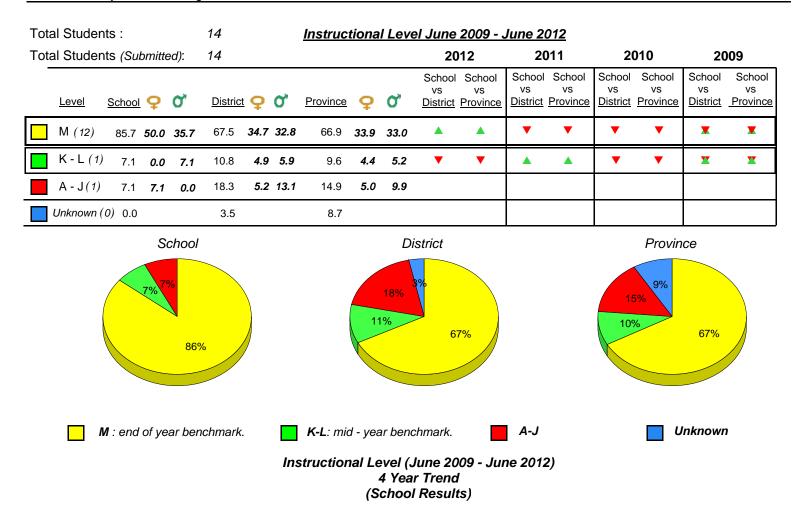

# District 2 - Western

#026 - H.G. Fillier Academy, Englee

Grades: K-9

| Total Students :                                                                                                                                                                                                                      | 4       |                   |      | <u>Instruc</u> | tiona | l Lev | <u>el June 2009</u>                                         | lune 2 | <u>012</u>               |                                 |                          |                          |                          |
|---------------------------------------------------------------------------------------------------------------------------------------------------------------------------------------------------------------------------------------|---------|-------------------|------|----------------|-------|-------|-------------------------------------------------------------|--------|--------------------------|---------------------------------|--------------------------|--------------------------|--------------------------|
| Total Students (Submitted):                                                                                                                                                                                                           | 3       |                   |      |                |       |       | 2012                                                        | 20     | 011                      | 20                              | 010                      | 20                       | 09                       |
| Lev School data with 5 or<br>fewer students                                                                                                                                                                                           | Distric | <u>t</u> <b>Q</b> | О,   | Province       | ç     | o,    | School School<br>School data<br>with 5 or fewer<br>students | VS     | School<br>vs<br>Province | School<br>vs<br><u>District</u> | School<br>vs<br>Province | School<br>vs<br>District | School<br>vs<br>Province |
| M withheld for reasons<br>of confidentiality.                                                                                                                                                                                         | 67.5    | 34.7              | 32.8 | 66.9           | 33.9  | 33.0  | withheld for<br>reasons of<br>confidentiality.              | •      | •                        |                                 |                          |                          |                          |
|                                                                                                                                                                                                                                       | 10.8    | 4.9               | 5.9  | 9.6            | 4.4   | 5.2   |                                                             | ▼      | ▼                        | •                               | ▼                        | •                        | ▼                        |
| A -                                                                                                                                                                                                                                   | 18.3    | 5.2               | 13.1 | 14.9           | 5.0   | 9.9   |                                                             |        |                          |                                 |                          |                          |                          |
| Unkr                                                                                                                                                                                                                                  | 3.5     |                   |      | 8.7            |       |       |                                                             |        |                          |                                 |                          |                          |                          |
| School data with 5 or fewer students withheld for reasons of confidentiality.                                                                                                                                                         |         |                   |      |                |       |       |                                                             |        |                          |                                 |                          |                          |                          |
| M : end of year benchmark. K-L: mid - year benchmark. A-J Unknown<br>Instructional Level (June 2009 - June 2012)<br>4 Year Trend<br>(School Results)<br>School data with 5 or fewer students withheld for reasons of confidentiality. |         |                   |      |                |       |       |                                                             |        |                          |                                 | ,                        |                          |                          |