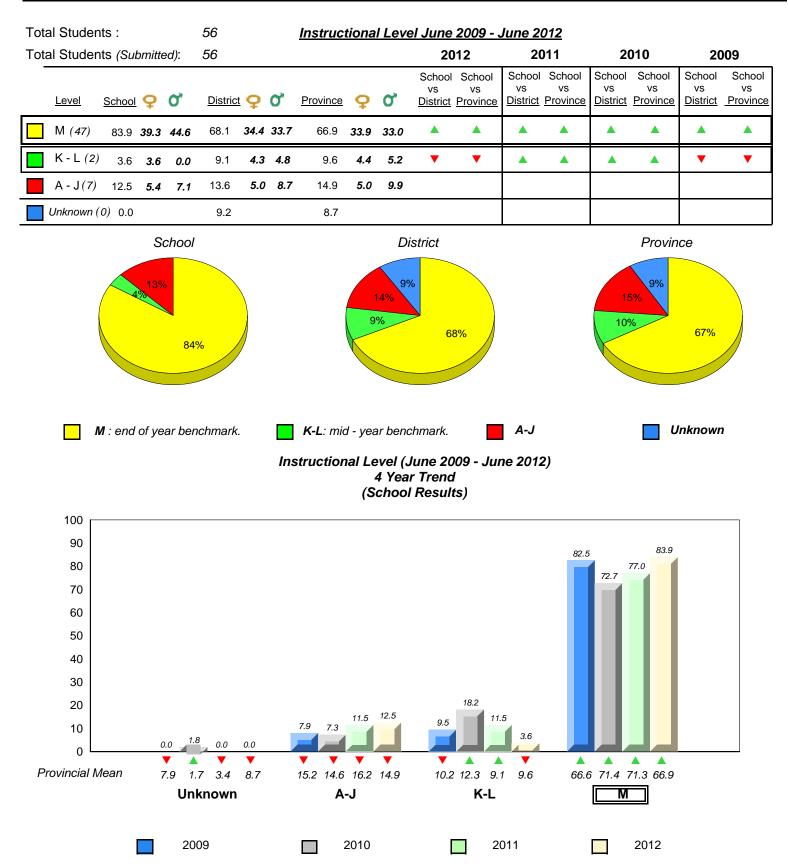

rch, Department of Education



District 4 - Eastern

#306 - St. George's Elementary, Conception Bay South (Manuels)

Grades: K-6



A-J

2010

K-L

denotes Department did not receive data.

2011

Μ

2012

All percentages are based on AGR number for the above data. Source: Division of Evaluation and Research, Department of Education

denotes school performance vs province.

2009

Unknown



District 4 - Eastern

#308 - Mary Queen of the World Elementary, Mount Pearl

Grades: K-6





denotes school performance vs province. All percentages are based on AGR number for the above data. Source: Division of Evaluation and Research, Department of Education

denotes Department did not receive data.

12/12/2012 9:45:51AM 128



District 4 - Eastern

#309 - Morris Academy, Mount Pearl

Grades: K-4



denotes Department did not receive data.

denotes school performance vs province.
 All percentages are based on AGR number for the above data.
 Source: Division of Evaluation and Research, Department of Education



District 4 - Eastern

#312 - Newtown Elementary, Mount Pearl

Grades: K-6





All percentages are based on AGR number for the above data.



District 4 - Eastern

#316 - St. Peter's Elementary, Mount Pearl

Grades: K-6



A-J

2010

K-L

denotes Department did not receive data.

2011

Μ

2012

All percentages are based on AGR number for the above data. Source: Division of Evaluation and Research, Department of Education

denotes school performance vs province.

2009

Unknown



District 4 - Eastern

#318 - Holy Family Elementary, Paradise

Grades: K-6





All percentages ar