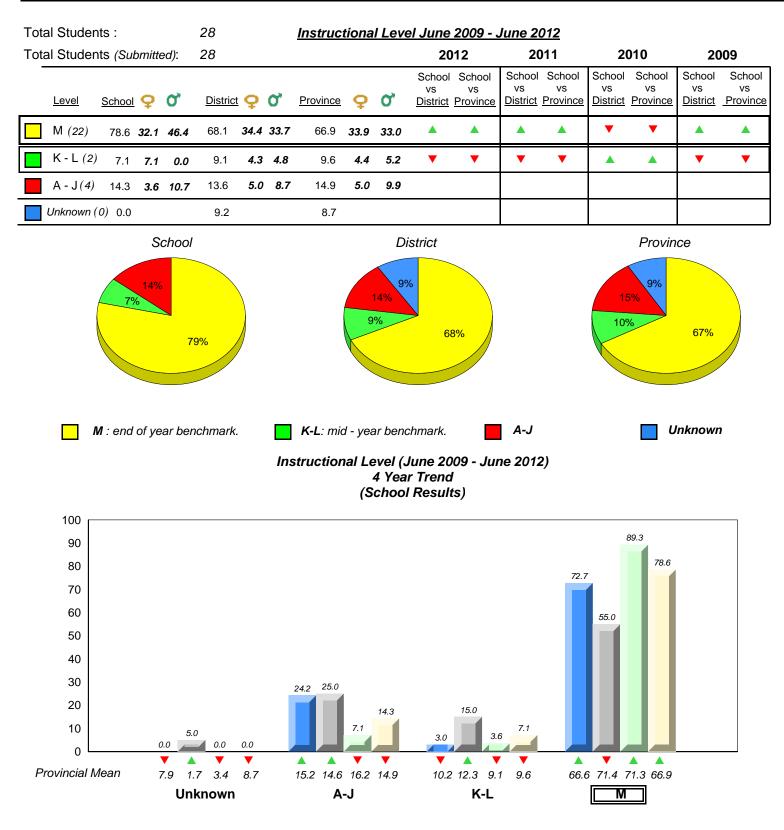

District 3 - Nova Central

#160 - Bayview Primary, Nipper's Harbour

Grades: 1-2

| Total Students :                                                                                                                                                                                                                      | 1 Instructional Level June 2009 - June 2012 |                   |            |          |      |      |                                                 |    |                                 |                                 |                          |                                 |                          |
|---------------------------------------------------------------------------------------------------------------------------------------------------------------------------------------------------------------------------------------|---------------------------------------------|-------------------|------------|----------|------|------|-------------------------------------------------|----|---------------------------------|---------------------------------|--------------------------|---------------------------------|--------------------------|
| Total Students (Submitted):                                                                                                                                                                                                           | 1                                           |                   |            |          |      |      | 2012                                            | 20 | 011                             | 20                              | 010                      | 20                              | 09                       |
| Lev School data with 5 or<br>fewer students<br>M withheld for reasons<br>of confidentiality.                                                                                                                                          | Distric                                     | <u>t</u> <b>Ç</b> | <b>0</b> , | Province | ç    | ď    | School School<br>School data<br>with 5 or fewer | VS | School<br>vs<br><u>Province</u> | School<br>vs<br><u>District</u> | School<br>vs<br>Province | School<br>vs<br><u>District</u> | School<br>vs<br>Province |
|                                                                                                                                                                                                                                       | 63.3                                        | 32.4              | 30.9       | 66.9     | 33.9 | 33.0 | students<br>withheld for                        | ×  | X                               |                                 |                          |                                 |                          |
|                                                                                                                                                                                                                                       | 11.5                                        | 5.2               | 6.3        | 9.6      | 4.4  | 5.2  | reasons of confidentiality.                     | ×  | X                               | •                               | ▼                        | ►                               | ▼                        |
| A -                                                                                                                                                                                                                                   | 18.8                                        | 6.4               | 12.4       | 14.9     | 5.0  | 9.9  |                                                 |    |                                 |                                 |                          |                                 |                          |
| Unkr                                                                                                                                                                                                                                  | 6.4                                         |                   |            | 8.7      |      |      |                                                 |    |                                 |                                 |                          |                                 |                          |
| School data with 5 or fewer students withheld for reasons of confidentiality.                                                                                                                                                         |                                             |                   |            |          |      |      |                                                 |    |                                 |                                 |                          |                                 |                          |
| M : end of year benchmark. K-L: mid - year benchmark. A-J Unknown<br>Instructional Level (June 2009 - June 2012)<br>4 Year Trend<br>(School Results)<br>School data with 5 or fewer students withheld for reasons of confidentiality. |                                             |                   |            |          |      |      |                                                 |    |                                 |                                 |                          |                                 |                          |