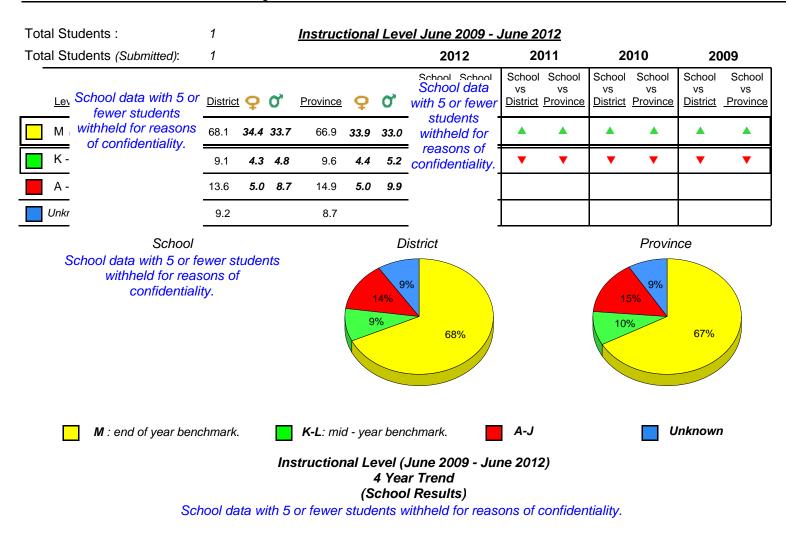

12/12/2012 9:45:51AM

District 1 - Labrador

#016 - B.L. Morrison, Postville

```
Grades: K-12
```

| Total Students :                                                                                                                                                                                                                      | 2              |                   |      | Instruct | tiona | l Lev | <u>el June 2009</u>                                         | lune 2 | <u>012</u>               |                                 |                          |                                 |                          |
|---------------------------------------------------------------------------------------------------------------------------------------------------------------------------------------------------------------------------------------|----------------|-------------------|------|----------|-------|-------|-------------------------------------------------------------|--------|--------------------------|---------------------------------|--------------------------|---------------------------------|--------------------------|
| Total Students (Submitted):                                                                                                                                                                                                           | 2              |                   |      |          |       |       | 2012                                                        | 20     | 011                      | 20                              | 010                      | 20                              | 09                       |
| Lev School data with 5 or<br>fewer students                                                                                                                                                                                           | <u>Distric</u> | <u>t</u> <b>Q</b> | 0'   | Province | ç     | ď     | School School<br>School data<br>with 5 or fewer<br>students | VS     | School<br>vs<br>Province | School<br>vs<br><u>District</u> | School<br>vs<br>Province | School<br>vs<br><u>District</u> | School<br>vs<br>Province |
| M withheld for reasons<br>of confidentiality.                                                                                                                                                                                         | 77.0           | 37.8              | 39.2 | 66.9     | 33.9  | 33.0  | withheld for                                                |        |                          |                                 |                          | •                               | •                        |
|                                                                                                                                                                                                                                       | 10.6           | 3.7               | 6.9  | 9.6      | 4.4   | 5.2   | reasons of confidentiality.                                 | ►      | •                        | ►                               | •                        |                                 |                          |
| A -                                                                                                                                                                                                                                   | 11.5           | 2.3               | 9.2  | 14.9     | 5.0   | 9.9   |                                                             |        |                          |                                 |                          |                                 |                          |
| Unkr                                                                                                                                                                                                                                  | 0.9            |                   |      | 8.7      |       |       |                                                             |        |                          |                                 |                          |                                 |                          |
| School data with 5 or fewer students withheld for reasons of confidentiality.                                                                                                                                                         |                |                   |      |          |       |       |                                                             |        |                          |                                 |                          |                                 |                          |
| M : end of year benchmark. K-L: mid - year benchmark. A-J Unknown<br>Instructional Level (June 2009 - June 2012)<br>4 Year Trend<br>(School Results)<br>School data with 5 or fewer students withheld for reasons of confidentiality. |                |                   |      |          |       |       |                                                             |        |                          |                                 | 1                        |                                 |                          |