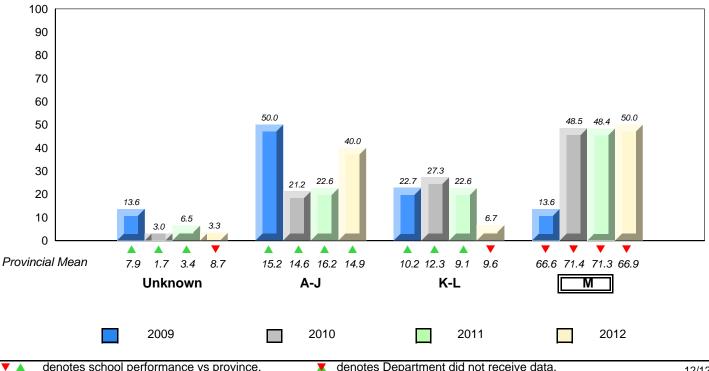

District 1 - Labrador

#015 - Lake Melville School, North West River

Grades: K-12

20 8.3 10 0.0 0.0 0.0 0.0 0.0 0.0 0.0 0 Provincial Mean 3.4 8.7 10.2 12.3 9.1 66.6 71.4 71.3 66.9 7.9 1.7 15.2 14.6 16.2 14.9 9.6 Μ Unknown A-J K-L 2009 2010 2011 2012 

denotes school performance vs province. All percentages are based on AGR number for the above data. Source: Division of Evaluation and Research, Department of Education

denotes Department did not receive data.