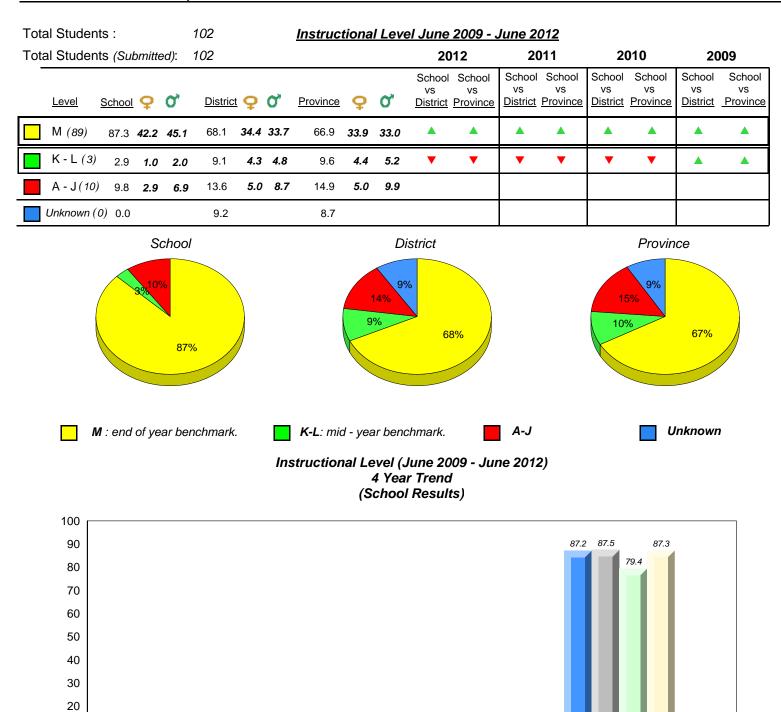

number for the above data. Source: Division of Evaluation and Research, Department of Education



District 4 - Eastern

#240 - Bishop White School, Port Rexton

Grades: K-12





denotes school performance vs province. All percentages are based on AGR number for the above data. Source: Division of Evaluation and Research, Department of Education

denotes Department did not receive data.



District 4 - Eastern

#242 - Random Island Academy, Hickman's Harbour

Grades: K-12





denotes school performance vs province. All percentages are based on AGR number for the above data. Source: Division of Evaluation and Research, Department of Education

denotes Department did not receive data.



District 4 - Eastern

10

0

Provincial Mean

#243 - Riverside Elementary, Shoal Harbour

Grades: K-6





11.8

15.2 14.6 16.2 14.9

6.3

2.6

2.9

3.4

1.7

0.0

8.7

0.0 0.0

7.9

9.8

10.3

Δ

6.3

10.2 12.3 9.1

5.9

2.9

9.6

66.6 71.4 71.3 66.9

2012

12/12/2012 9:45:51AM 109



District 4 - Eastern

#246 - Swift Current Academy, Swift Current

Grades: K-12







District 4 - Eastern

#254 - Davis Elementary, Carbonear

Grades: K-5



10 7.0 2.0 0.0 0 Provincial Mean 1.7 3.4 8.7 15.2 14.6 16.2 14.9 10.2 12.3 9.1 7.9 9.6 66.6 71.4 71.3 66.9 Μ Unknown A-J K-L 2009 2010 2011 2012 denotes school performance vs province. denotes Department did not receive data. 

14 0

11.6

18.6

All percentages are based on AGR number for the above data.

20



District 4 - Eastern

#258 - Holy Family Elementary, Chapel Arm

Grades: K-6



denotes school performance vs province.
 All percentages are ba