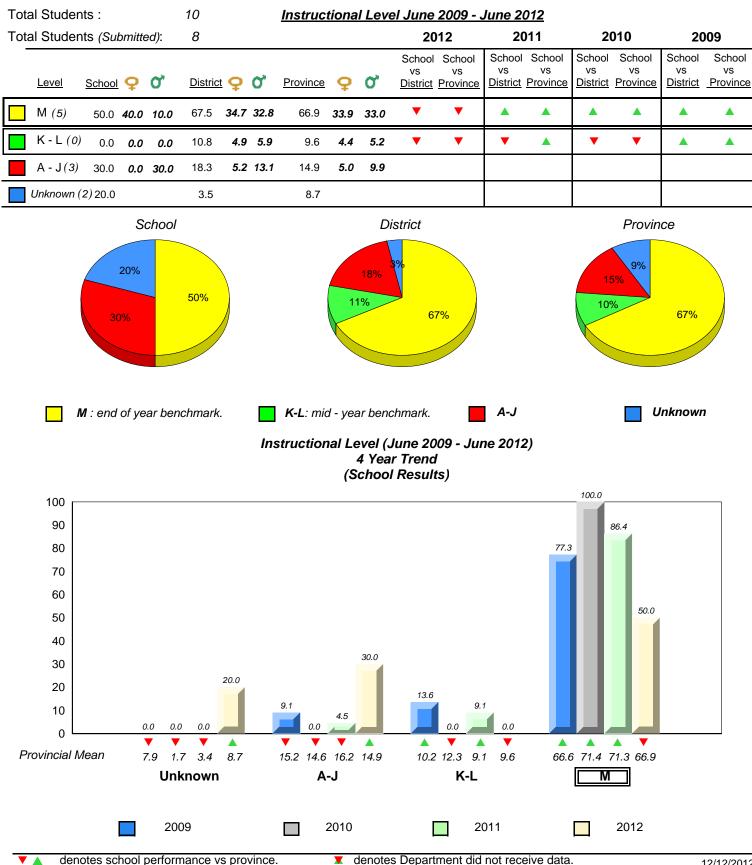

# District 2 - Western

#026 - H.G. Fillier Academy, Englee

Grades: K-9

| Total Students :                                                                                                                                                                                                                      | 4       |                   |      | <u>Instruc</u> | tiona | l Lev | <u>el June 2009</u>                                         | lune 2 | <u>012</u>               |                                 |                          |                          |                          |
|---------------------------------------------------------------------------------------------------------------------------------------------------------------------------------------------------------------------------------------|---------|-------------------|------|----------------|-------|-------|-------------------------------------------------------------|--------|--------------------------|---------------------------------|--------------------------|--------------------------|--------------------------|
| Total Students (Submitted):                                                                                                                                                                                                           | 3       |                   |      |                |       |       | 2012                                                        | 20     | 011                      | 20                              | 010                      | 20                       | 09                       |
| Lev School data with 5 or<br>fewer students                                                                                                                                                                                           | Distric | <u>t</u> <b>Q</b> | О,   | Province       | ç     | o,    | School School<br>School data<br>with 5 or fewer<br>students | VS     | School<br>vs<br>Province | School<br>vs<br><u>District</u> | School<br>vs<br>Province | School<br>vs<br>District | School<br>vs<br>Province |
| M withheld for reasons<br>of confidentiality.                                                                                                                                                                                         | 67.5    | 34.7              | 32.8 | 66.9           | 33.9  | 33.0  | withheld for<br>reasons of<br>confidentiality.              | •      | •                        |                                 |                          |                          |                          |
|                                                                                                                                                                                                                                       | 10.8    | 4.9               | 5.9  | 9.6            | 4.4   | 5.2   |                                                             | ▼      | ▼                        | •                               | ▼                        | •                        | ▼                        |
| A -                                                                                                                                                                                                                                   | 18.3    | 5.2               | 13.1 | 14.9           | 5.0   | 9.9   |                                                             |        |                          |                                 |                          |                          |                          |
| Unkr                                                                                                                                                                                                                                  | 3.5     |                   |      | 8.7            |       |       |                                                             |        |                          |                                 |                          |                          |                          |
| School data with 5 or fewer students withheld for reasons of confidentiality.                                                                                                                                                         |         |                   |      |                |       |       |                                                             |        |                          |                                 |                          |                          |                          |
| M : end of year benchmark. K-L: mid - year benchmark. A-J Unknown<br>Instructional Level (June 2009 - June 2012)<br>4 Year Trend<br>(School Results)<br>School data with 5 or fewer students withheld for reasons of confidentiality. |         |                   |      |                |       |       |                                                             |        |                          |                                 | ,                        |                          |                          |