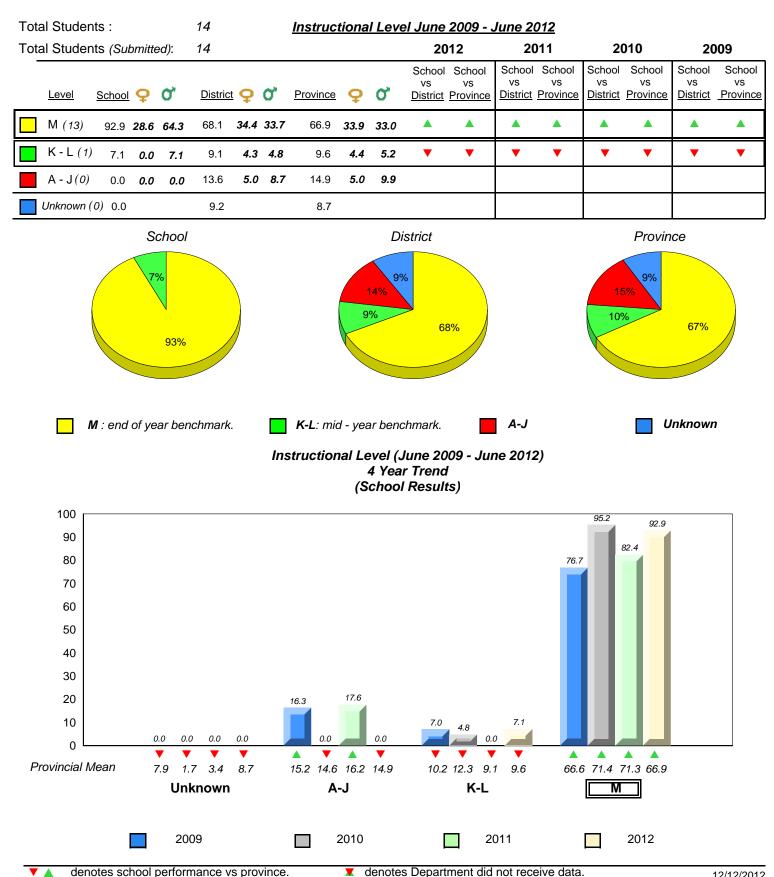

12/12/2012 9:45:51AM 29

District 2 - Western

#080 - Templeton Academy, Meadows

Grades: K-12

denotes school performance vs province.
 All percentages are based on AGR number for the above data.

3.4

1.7

2009

Unknown

7.9

8.7

15.2 14.6 16.2 14.9

A-J

2010

10.2 12.3 9.1

K-L

2011

9.6

Source: Division of Evaluation and Research, Department of Education

Provincial Mean

66.6 71.4 71.3 66.9

Μ

2012

District 2 - Western