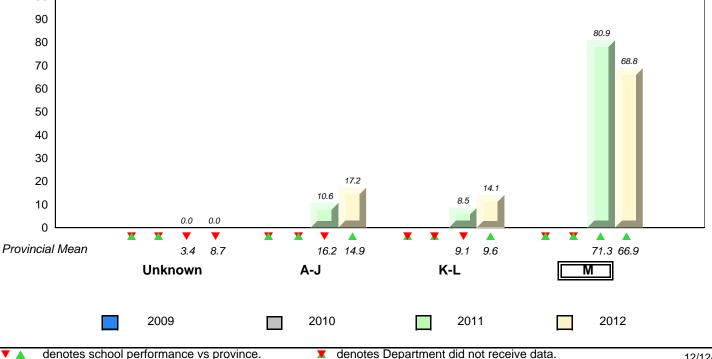

District 1 - Labrador

#015 - Lake Melville School, North West River

Grades: K-12

20 8.3 10 0.0 0.0 0.0 0.0 0.0 0.0 0.0 0 Provincial Mean 3.4 8.7 10.2 12.3 9.1 66.6 71.4 71.3 66.9 7.9 1.7 15.2 14.6 16.2 14.9 9.6 Μ Unknown A-J K-L 2009 2010 2011 2012 

denotes school performance vs province. All percentages are based on AGR number for the above data. Source: Division of Evaluation and Research, Department of Education

denotes Department did not receive data.

12/12/2012 9:45:51AM

District 1 - Labrador

#016 - B.L. Morrison, Postville

```
Grades: K-12
```

| Total Students :                                                                                                                                                                                                                      | 2              |                   |      | Instruct | tiona | l Lev | <u>el June 2009</u>                                         | lune 2 | <u>012</u>               |                                 |                          |                                 |                          |
|---------------------------------------------------------------------------------------------------------------------------------------------------------------------------------------------------------------------------------------|----------------|-------------------|------|----------|-------|-------|-------------------------------------------------------------|--------|--------------------------|---------------------------------|--------------------------|---------------------------------|--------------------------|
| Total Students (Submitted):                                                                                                                                                                                                           | 2              |                   |      |          |       |       | 2012                                                        | 20     | 011                      | 20                              | 010                      | 20                              | 09                       |
| Lev School data with 5 or<br>fewer students                                                                                                                                                                                           | <u>Distric</u> | <u>t</u> <b>Q</b> | 0'   | Province | ç     | ď     | School School<br>School data<br>with 5 or fewer<br>students | VS     | School<br>vs<br>Province | School<br>vs<br><u>District</u> | School<br>vs<br>Province | School<br>vs<br><u>District</u> | School<br>vs<br>Province |
| M withheld for reasons<br>of confidentiality.                                                                                                                                                                                         | 77.0           | 37.8              | 39.2 | 66.9     | 33.9  | 33.0  | withheld for                                                |        |                          |                                 |                          | •                               | •                        |
|                                                                                                                                                                                                                                       | 10.6           | 3.7               | 6.9  | 9.6      | 4.4   | 5.2   | reasons of confidentiality.                                 | ►      | •                        | ►                               | •                        |                                 |                          |
| A -                                                                                                                                                                                                                                   | 11.5           | 2.3               | 9.2  | 14.9     | 5.0   | 9.9   |                                                             |        |                          |                                 |                          |                                 |                          |
| Unkr                                                                                                                                                                                                                                  | 0.9            |                   |      | 8.7      |       |       |                                                             |        |                          |                                 |                          |                                 |                          |
| School data with 5 or fewer students withheld for reasons of confidentiality.                                                                                                                                                         |                |                   |      |          |       |       |                                                             |        |                          |                                 |                          |                                 |                          |
| M : end of year benchmark. K-L: mid - year benchmark. A-J Unknown<br>Instructional Level (June 2009 - June 2012)<br>4 Year Trend<br>(School Results)<br>School data with 5 or fewer students withheld for reasons of confidentiality. |                |                   |      |          |       |       |                                                             |        |                          |                                 | 1                        |                                 |                          |