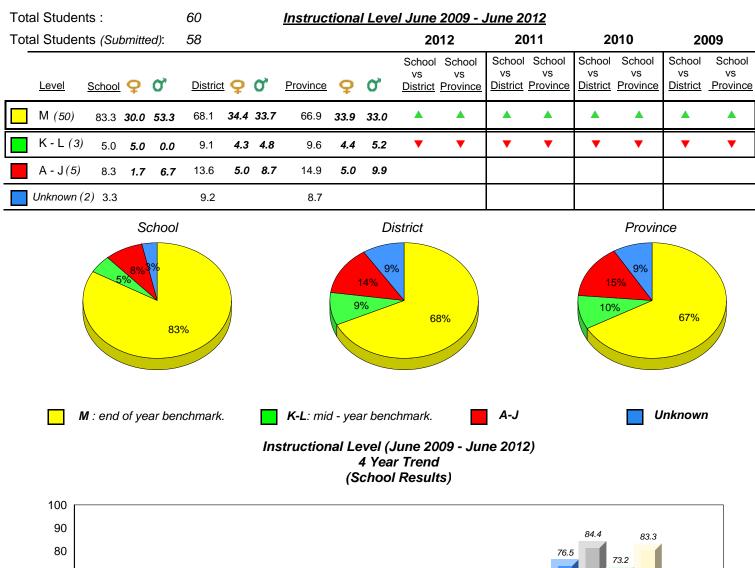

#186 - Heritage Academy, Greenspond

```
Grades: K-3
```

| Total Students :                                                                                                                                                                                                                      | 2       | 2 Instructional Level June 2009 - June 2012 |      |          |      |      |                                                 |    |                          |                                 |                          |                                 |                          |  |
|---------------------------------------------------------------------------------------------------------------------------------------------------------------------------------------------------------------------------------------|---------|---------------------------------------------|------|----------|------|------|-------------------------------------------------|----|--------------------------|---------------------------------|--------------------------|---------------------------------|--------------------------|--|
| Total Students (Submitted):                                                                                                                                                                                                           | 2       |                                             |      |          |      |      | 2012                                            | 20 | 011                      | 20                              | 010                      | 20                              | 009                      |  |
| Lev School data with 5 or<br>fewer students<br>M withheld for reasons<br>of confidentiality.                                                                                                                                          | Distric | <u>t</u> <b>Q</b>                           | 0,   | Province | ç    | o,   | School School<br>School data<br>with 5 or fewer | vs | School<br>vs<br>Province | School<br>vs<br><u>District</u> | School<br>vs<br>Province | School<br>vs<br><u>District</u> | School<br>vs<br>Province |  |
|                                                                                                                                                                                                                                       | 63.3    | 32.4                                        | 30.9 | 66.9     | 33.9 | 33.0 | students<br>withheld for                        | ▼  | ▼                        |                                 |                          |                                 |                          |  |
|                                                                                                                                                                                                                                       | 11.5    | 5.2                                         | 6.3  | 9.6      | 4.4  | 5.2  | reasons of confidentiality.                     |    |                          | ►                               | ▼                        |                                 |                          |  |
| A -                                                                                                                                                                                                                                   | 18.8    | 6.4                                         | 12.4 | 14.9     | 5.0  | 9.9  |                                                 |    |                          |                                 |                          |                                 |                          |  |
| Unkr                                                                                                                                                                                                                                  | 6.4     |                                             |      | 8.7      |      |      |                                                 |    |                          |                                 |                          |                                 |                          |  |
| School data with 5 or fewer students withheld for reasons of confidentiality.                                                                                                                                                         |         |                                             |      |          |      |      |                                                 |    |                          |                                 |                          |                                 |                          |  |
| M : end of year benchmark. K-L: mid - year benchmark. A-J Unknown<br>Instructional Level (June 2009 - June 2012)<br>4 Year Trend<br>(School Results)<br>School data with 5 or fewer students withheld for reasons of confidentiality. |         |                                             |      |          |      |      |                                                 |    |                          |                                 |                          |                                 |                          |  |