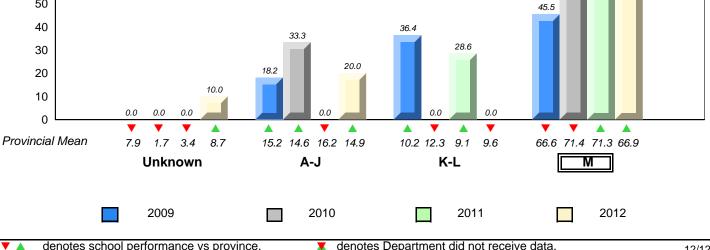

ol, Bonavista

Grades: K-8





All percentages are based on AGR number for the above data. Source: Division of Evaluation and Research, Department of Education

denotes Department did not receive data.



District 4 - Eastern

#234 - Catalina Elementary School, Catalina

Grades: K-8





denotes school performance vs province. All percentages are based on AGR number for the above data. Source: Division of Evaluation and Research, Department of Education

denotes Department did not receive data.



District 4 - Eastern

#237 - Anthony Paddon Elementary, Musgravetown

Grades: K-6



All percentages are based on AGR number for the above data. Source: Division of Evaluation and Research, Department of Education



District 4 - Eastern

#240 - Bishop White School, Port Rexton

Grades: K-12





denotes school performance vs province. All percentages are based on AGR number for the above data. Source: Division of Evaluation and Research, Department of Education

denotes Department did not receive data.



District 4 - Eastern

#242 - Random Island Academy, Hickman's Harbour

Grades: K-12





denotes school performance vs province. All percentages are based on AGR number for the above data. Source: Division of Evaluation and Research, Department of Education

denotes Department did not receive data.



District 4 - Eastern

10

0

Provincial Mean

#243 - Riverside Elementary, Shoal Harbour

Grades: K-6





11.8

15.2 14.6 16.2 14.9

6.3

2.6

2.9

3.4

1.7

0.0

8.7

0.0 0.0

7.9

9.8

10.3

Δ

6.3

10.2 12.3 9.1

5.9

2.9

9.6

66.6 71.4 71.3 66.9

2012

12/12/2012 9:45:51AM 1