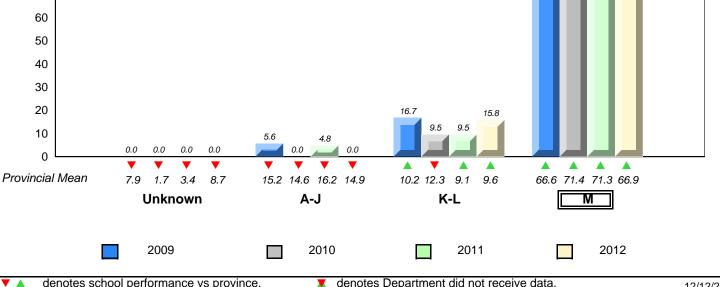

# District 2 - Western

#075 - Hampden Academy, Hampden

Grades: K-12

All percentages are based on AGR number for the above data.

District 2 - Western

#079 - St. James All Grade, Lark Harbour

Grades: K-12

20 18.2 14.3 12.5 12.5 11.1 10 0.0 0.0 0.0 0.0 0.0 0 Provincial Mean 3.4 8.7 10.2 12.3 9.1 7.9 1.7 15.2 14.6 16.2 14.9 9.6 66.6 71.4 71.3 66.9 Μ Unknown A-J K-L 2009 2010 2011 2012 

denotes school performance vs province.
 All percentages are based on AGR number for the above data.
 Source: Division of Evaluation and Research, Department of Education

denotes Department did not receive data.