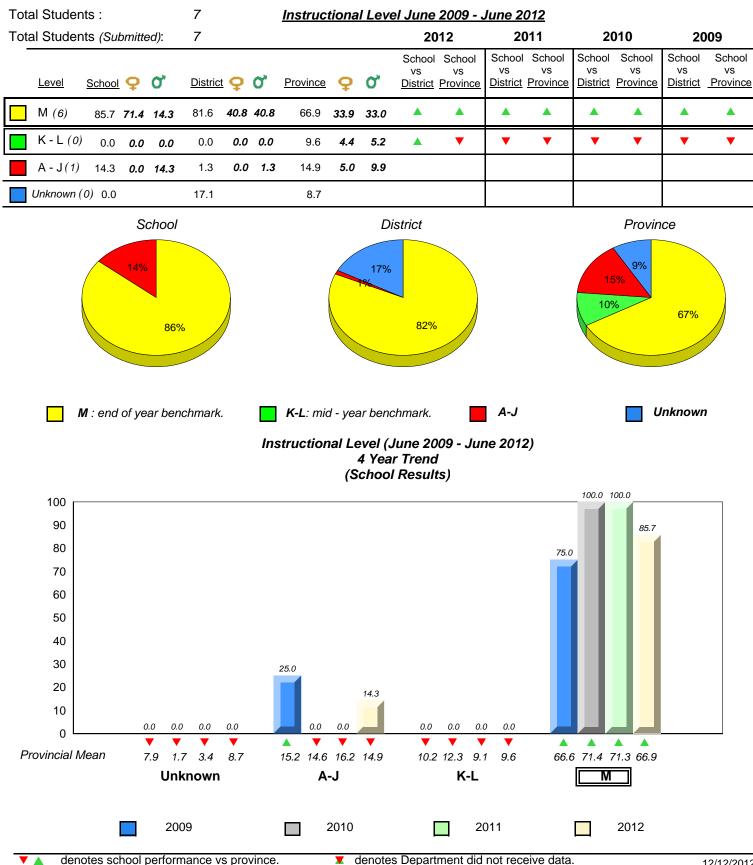

District 1 - Labrador

#015 - Lake Melville School, North West River

Grades: K-12

20 8.3 10 0.0 0.0 0.0 0.0 0.0 0.0 0.0 0 Provincial Mean 3.4 8.7 10.2 12.3 9.1 66.6 71.4 71.3 66.9 7.9 1.7 15.2 14.6 16.2 14.9 9.6 Μ Unknown A-J K-L 2009 2010 2011 2012 

denotes school performance vs province. All percentages are based on AGR number for the above data. Source: Division of Evaluation and Research, Department of Education

denotes Department did not receive data.

12/12/2012 9:45:51AM

District 1 - Labrador

#016 - B.L. Morrison, Postville

```
Grades: K-12
```

| Total Students :                                                                                                                                                                                                                      | 2              |                   |      | Instruct | tiona | l Lev | <u>el June 2009</u>                                         | lune 2 | <u>012</u>               |                                 |                          |                                 |                          |
|---------------------------------------------------------------------------------------------------------------------------------------------------------------------------------------------------------------------------------------|----------------|-------------------|------|----------|-------|-------|-------------------------------------------------------------|--------|--------------------------|---------------------------------|--------------------------|---------------------------------|--------------------------|
| Total Students (Submitted):                                                                                                                                                                                                           | 2              |                   |      |          |       |       | 2012                                                        | 20     | 011                      | 20                              | 010                      | 20                              | 09                       |
| Lev School data with 5 or<br>fewer students                                                                                                                                                                                           | <u>Distric</u> | <u>t</u> <b>Q</b> | 0'   | Province | ç     | ď     | School School<br>School data<br>with 5 or fewer<br>students | VS     | School<br>vs<br>Province | School<br>vs<br><u>District</u> | School<br>vs<br>Province | School<br>vs<br><u>District</u> | School<br>vs<br>Province |
| M withheld for reasons<br>of confidentiality.                                                                                                                                                                                         | 77.0           | 37.8              | 39.2 | 66.9     | 33.9  | 33.0  | withheld for                                                |        |                          |                                 |                          | •                               | •                        |
|                                                                                                                                                                                                                                       | 10.6           | 3.7               | 6.9  | 9.6      | 4.4   | 5.2   | reasons of confidentiality.                                 | ►      | •                        | ►                               | •                        |                                 |                          |
| A -                                                                                                                                                                                                                                   | 11.5           | 2.3               | 9.2  | 14.9     | 5.0   | 9.9   |                                                             |        |                          |                                 |                          |                                 |                          |
| Unkr                                                                                                                                                                                                                                  | 0.9            |                   |      | 8.7      |       |       |                                                             |        |                          |                                 |                          |                                 |                          |
| School data with 5 or fewer students withheld for reasons of confidentiality.                                                                                                                                                         |                |                   |      |          |       |       |                                                             |        |                          |                                 |                          |                                 |                          |
| M : end of year benchmark. K-L: mid - year benchmark. A-J Unknown<br>Instructional Level (June 2009 - June 2012)<br>4 Year Trend<br>(School Results)<br>School data with 5 or fewer students withheld for reasons of confidentiality. |                |                   |      |          |       |       |                                                             |        |                          |                                 | 1                        |                                 |                          |