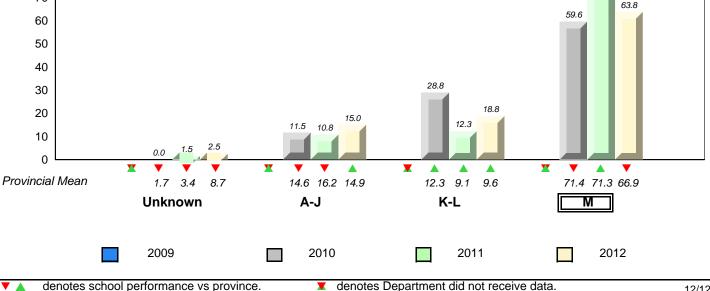

Grades: K-3

District 3 - Nova Central

#144 - Sprucewood Academy, Grand Falls-Windsor

Grades: K-6

District 3 - Nova Central

#150 - St. Joseph's Elementary, Harbour Breton

Grades: K-6

23.1 20 17.6 17.6 8.7 10 6.3 5.9 0.0 0.0 0.0 0 Δ ▲ Provincial Mean 3.4 8.7 10.2 12.3 9.1 9.6 66.6 71.4 71.3 66.9 7.9 1.7 15.2 14.6 16.2 14.9 K-L Μ Unknown A-J 2009 2010 2011 2012 denotes Department did not receive data.