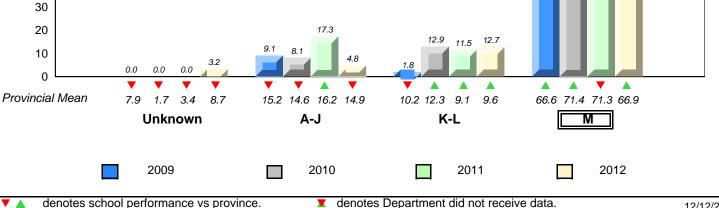

District 1 - Labrador

#015 - Lake Melville School, North West River

Grades: K-12

20 8.3 10 0.0 0.0 0.0 0.0 0.0 0.0 0.0 0 Provincial Mean 3.4 8.7 10.2 12.3 9.1 66.6 71.4 71.3 66.9 7.9 1.7 15.2 14.6 16.2 14.9 9.6 Μ Unknown A-J K-L 2009 2010 2011 2012 

denotes school performance vs province. All percentages are based on AGR number for the above data. Source: Division of Evaluation and Research, Department of Education

denotes Department did not receive data.