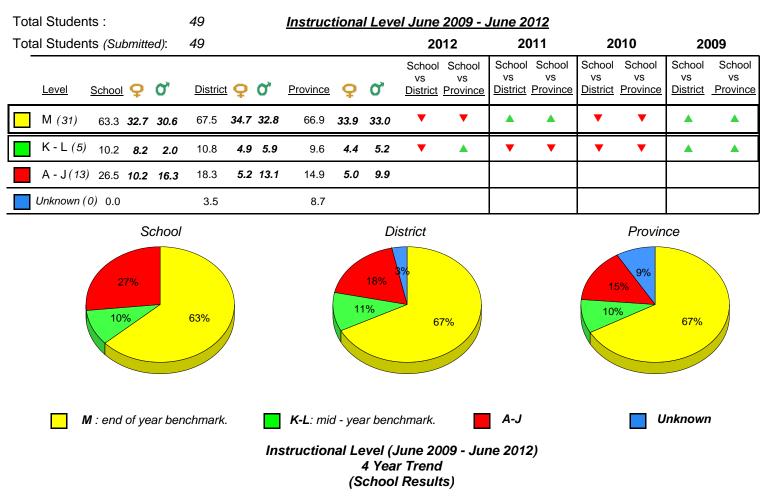

District 1 - Labrador

#015 - Lake Melville School, North West River

Grades: K-12

20 8.3 10 0.0 0.0 0.0 0.0 0.0 0.0 0.0 0 Provincial Mean 3.4 8.7 10.2 12.3 9.1 66.6 71.4 71.3 66.9 7.9 1.7 15.2 14.6 16.2 14.9 9.6 Μ Unknown A-J K-L 2009 2010 2011 2012 