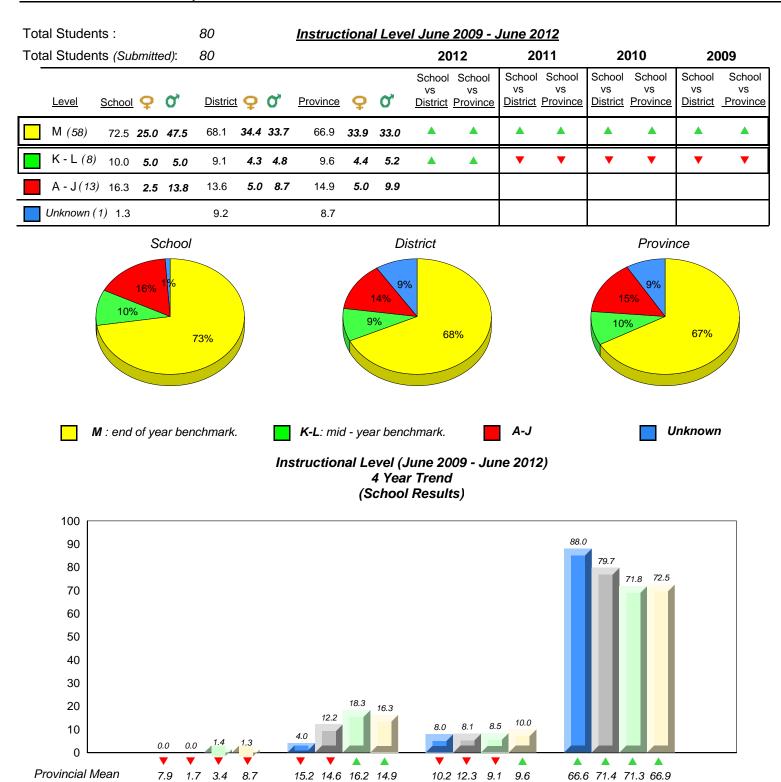

District 1 - Labrador

#015 - Lake Melville School, North West River

Grades: K-12

20 8.3 10 0.0 0.0 0.0 0.0 0.0 0.0 0.0 0 Provincial Mean 3.4 8.7 10.2 12.3 9.1 66.6 71.4 71.3 66.9 7.9 1.7 15.2 14.6 16.2 14.9 9.6 Μ Unknown A-J K-L 2009 2010 2011 2012 

denotes school performance vs province. All percentages are based on AGR number for the above data. Source: Division of Evaluation and Research, Department of Education

denotes Department did not receive data.