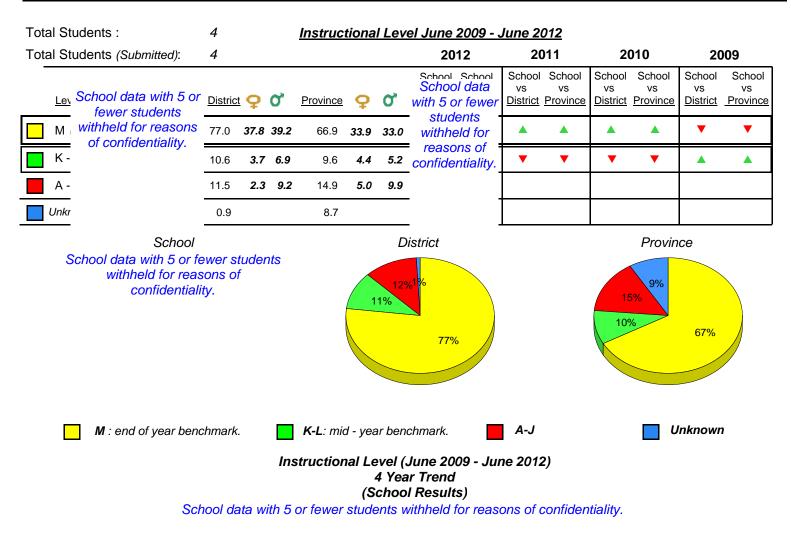

District 2 - Western

#022 - William Gillett Academy, Charlottetown, LAB

Grades: K-12

# District 2 - Western

#026 - H.G. Fillier Academy, Englee

Grades: K-9

| Total Students :                                                                                                                                                                                                                      | 4       |                   |      | <u>Instruc</u> | tiona | l Lev | <u>el June 2009</u>                                         | lune 2 | <u>012</u>               |                                 |                          |                          |                          |
|---------------------------------------------------------------------------------------------------------------------------------------------------------------------------------------------------------------------------------------|---------|-------------------|------|----------------|-------|-------|-------------------------------------------------------------|--------|--------------------------|---------------------------------|--------------------------|--------------------------|--------------------------|
| Total Students (Submitted):                                                                                                                                                                                                           | 3       |                   |      |                |       |       | 2012                                                        | 20     | 011                      | 20                              | 010                      | 20                       | 09                       |
| Lev School data with 5 or<br>fewer students                                                                                                                                                                                           | Distric | <u>t</u> <b>Q</b> | О,   | Province       | ç     | o,    | School School<br>School data<br>with 5 or fewer<br>students | VS     | School<br>vs<br>Province | School<br>vs<br><u>District</u> | School<br>vs<br>Province | School<br>vs<br>District | School<br>vs<br>Province |
| M withheld for reasons<br>of confidentiality.                                                                                                                                                                                         | 67.5    | 34.7              | 32.8 | 66.9           | 33.9  | 33.0  | withheld for<br>reasons of<br>confidentiality.              | •      | •                        |                                 |                          |                          |                          |
|                                                                                                                                                                                                                                       | 10.8    | 4.9               | 5.9  | 9.6            | 4.4   | 5.2   |                                                             | ▼      | ▼                        | •                               | ▼                        | •                        | ▼                        |
| A -                                                                                                                                                                                                                                   | 18.3    | 5.2               | 13.1 | 14.9           | 5.0   | 9.9   |                                                             |        |                          |                                 |                          |                          |                          |
| Unkr                                                                                                                                                                                                                                  | 3.5     |                   |      | 8.7            |       |       |                                                             |        |                          |                                 |                          |                          |                          |
| School data with 5 or fewer students withheld for reasons of confidentiality.                                                                                                                                                         |         |                   |      |                |       |       |                                                             |        |                          |                                 |                          |                          |                          |
| M : end of year benchmark. K-L: mid - year benchmark. A-J Unknown<br>Instructional Level (June 2009 - June 2012)<br>4 Year Trend<br>(School Results)<br>School data with 5 or fewer students withheld for reasons of confidentiality. |         |                   |      |                |       |       |                                                             |        |                          |                                 | ,                        |                          |                          |