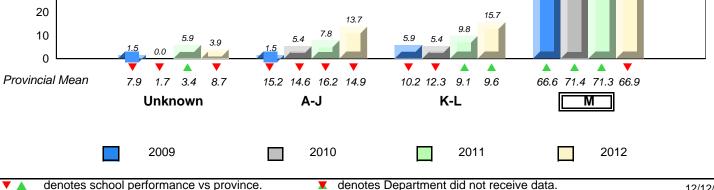

District 1 - Labrador

#015 - Lake Melville School, North West River

Grades: K-12

20 8.3 10 0.0 0.0 0.0 0.0 0.0 0.0 0.0 0 Provincial Mean 3.4 8.7 10.2 12.3 9.1 66.6 71.4 71.3 66.9 7.9 1.7 15.2 14.6 16.2 14.9 9.6 Μ Unknown A-J K-L 2009 2010 2011 2012 

denotes school performance vs province. All percentages are based on AGR number for the above data. Source: Division of Evaluation and Research, Department of Education

denotes Department did not receive data.