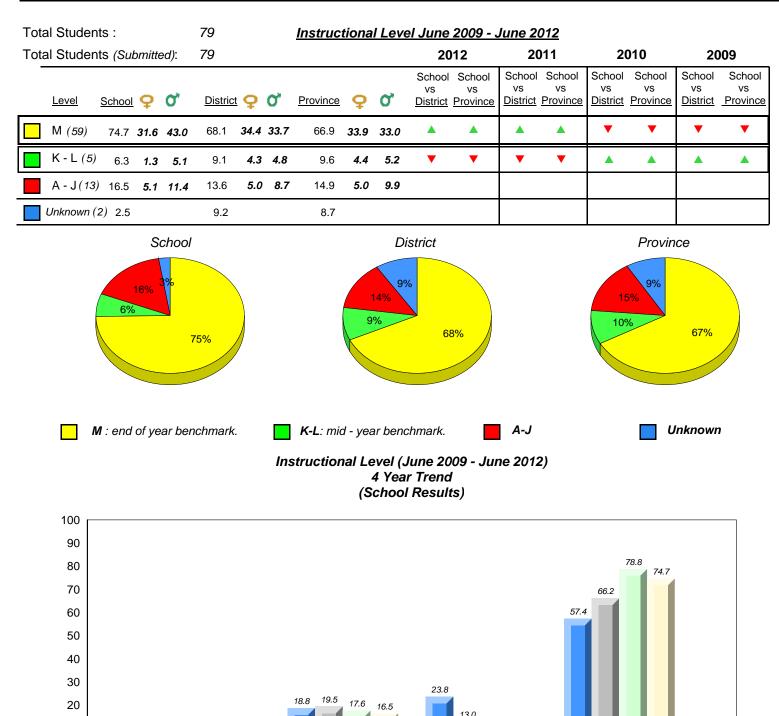

#### Grade 2 Reading Record Form June 2012

District 3 - Nova Central

#133 - Memorial Academy, Botwood

Grades: K-6

31.7

16.4

15.2 14.6 16.2 14.9

A-J

4.9

0.0

8.7

1.8

1.7 3.4

Unknown

0.0

7.9

25.5

16.3

12.7

Δ

10.2 12.3 9.1

K-L

12.2

12.8