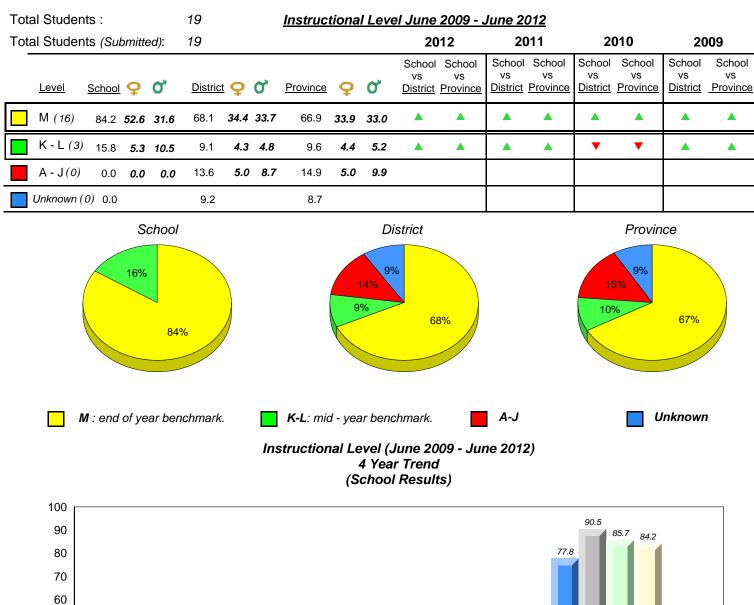

District 1 - Labrador

#001 - St. Peter's School, Black Tickle

Grades: 1-12

District 1 - Labrador

#002 - Henry Gordon Academy, Cartwright

Grades: K-8,10-12

District 1 - Labrador

#005 - Peacock Primary School, Happy Valley-Goose Bay

Grades: K-3

All percentages are based on AGR number for the above data. Source: Division of Evaluation and Research, Department of Education

denotes Department did not receive data.

12/12/2012 9:45:51AM

District 1 - Labrador