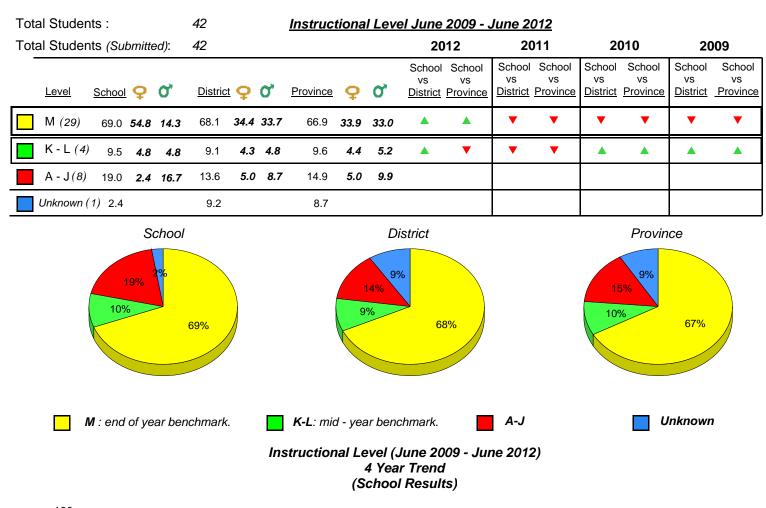

# District 2 - Western

#075 - Hampden Academy, Hampden

Grades: K-12

All percentages are based on AGR number for the above data.

District 2 - Western

#079 - St. James All Grade, Lark Harbour

Grades: K-12

20 18.2 14.3 12.5 12.5 11.1 10 0.0 0.0 0.0 0.0 0.0 0 Provincial Mean 3.4 8.7 10.2 12.3 9.1 7.9 1.7 15.2 14.6 16.2 14.9 9.6 66.6 71.4 71.3 66.9 Μ Unknown A-J K-L 2009 2010 2011 2012 