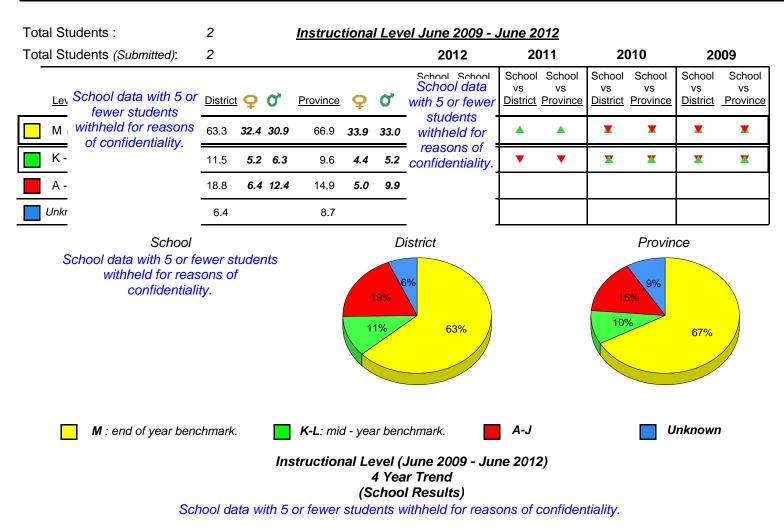

District 3 - Nova Central

#160 - Bayview Primary, Nipper's Harbour

Grades: 1-2

| Total Students :                                                                                                                                                                                                                      | 1 Instructional Level June 2009 - June 2012 |                   |            |          |      |      |                                                 |    |                                 |                                 |                          |                                 |                          |
|---------------------------------------------------------------------------------------------------------------------------------------------------------------------------------------------------------------------------------------|---------------------------------------------|-------------------|------------|----------|------|------|-------------------------------------------------|----|---------------------------------|---------------------------------|--------------------------|---------------------------------|--------------------------|
| Total Students (Submitted):                                                                                                                                                                                                           | 1                                           |                   |            |          |      |      | 2012                                            | 20 | 011                             | 20                              | 010                      | 20                              | 09                       |
| Lev School data with 5 or<br>fewer students<br>M withheld for reasons<br>of confidentiality.                                                                                                                                          | Distric                                     | <u>t</u> <b>Ç</b> | <b>0</b> , | Province | ç    | ď    | School School<br>School data<br>with 5 or fewer | VS | School<br>vs<br><u>Province</u> | School<br>vs<br><u>District</u> | School<br>vs<br>Province | School<br>vs<br><u>District</u> | School<br>vs<br>Province |
|                                                                                                                                                                                                                                       | 63.3                                        | 32.4              | 30.9       | 66.9     | 33.9 | 33.0 | students<br>withheld for                        | ×  | X                               |                                 |                          |                                 |                          |
|                                                                                                                                                                                                                                       | 11.5                                        | 5.2               | 6.3        | 9.6      | 4.4  | 5.2  | reasons of confidentiality.                     | ×  | X                               | •                               | ▼                        | ►                               | ▼                        |
| A -                                                                                                                                                                                                                                   | 18.8                                        | 6.4               | 12.4       | 14.9     | 5.0  | 9.9  |                                                 |    |                                 |                                 |                          |                                 |                          |
| Unkr                                                                                                                                                                                                                                  | 6.4                                         |                   |            | 8.7      |      |      |                                                 |    |                                 |                                 |                          |                                 |                          |
| School data with 5 or fewer students withheld for reasons of confidentiality.                                                                                                                                                         |                                             |                   |            |          |      |      |                                                 |    |                                 |                                 |                          |                                 |                          |
| M : end of year benchmark. K-L: mid - year benchmark. A-J Unknown<br>Instructional Level (June 2009 - June 2012)<br>4 Year Trend<br>(School Results)<br>School data with 5 or fewer students withheld for reasons of confidentiality. |                                             |                   |            |          |      |      |                                                 |    |                                 |                                 |                          |                                 |                          |