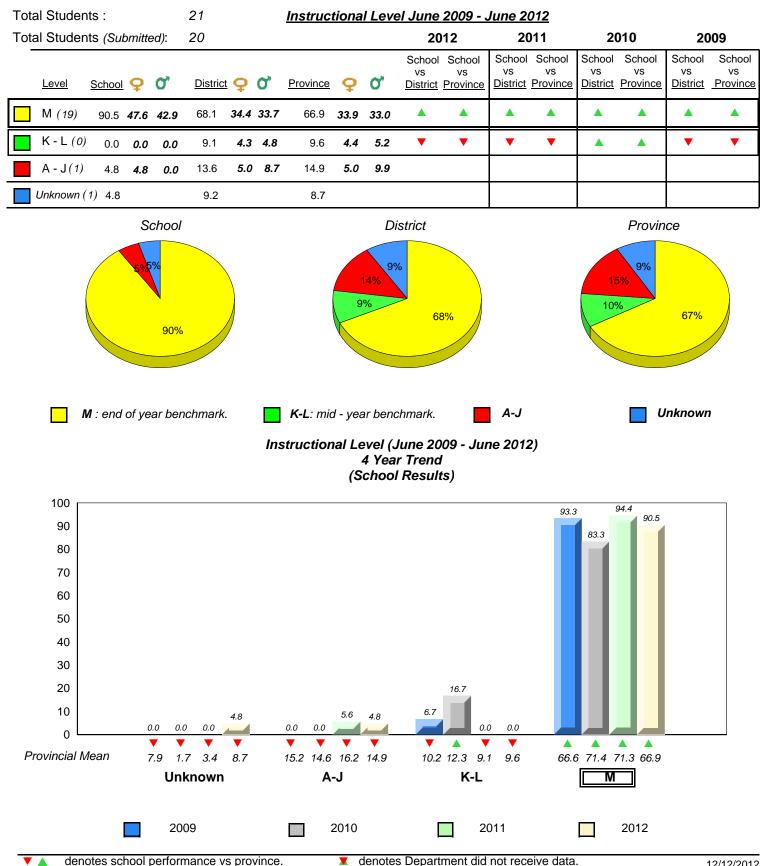

District 1 - Labrador

#015 - Lake Melville School, North West River

Grades: K-12

20 8.3 10 0.0 0.0 0.0 0.0 0.0 0.0 0.0 0 Provincial Mean 3.4 8.7 10.2 12.3 9.1 66.6 71.4 71.3 66.9 7.9 1.7 15.2 14.6 16.2 14.9 9.6 Μ Unknown A-J K-L 2009 2010 2011 2012 

denotes school performance vs province. All percentages are based on AGR number for the above data. Source: Division of Evaluation and Research, Department of Education

denotes Department did not receive data.