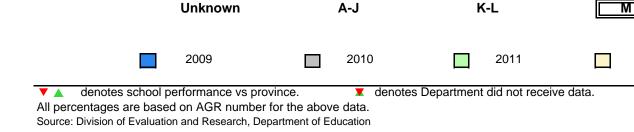

District 1 - Labrador

#015 - Lake Melville School, North West River

Grades: K-12

20 8.3 10 0.0 0.0 0.0 0.0 0.0 0.0 0.0 0 Provincial Mean 3.4 8.7 10.2 12.3 9.1 66.6 71.4 71.3 66.9 7.9 1.7 15.2 14.6 16.2 14.9 9.6 Μ Unknown A-J K-L 2009 2010 2011 2012 

denotes school performance vs province. All percentages are based on AGR number for the above data. Source: Division of Evaluation and Research, Department of Education

denotes Department did not receive data.