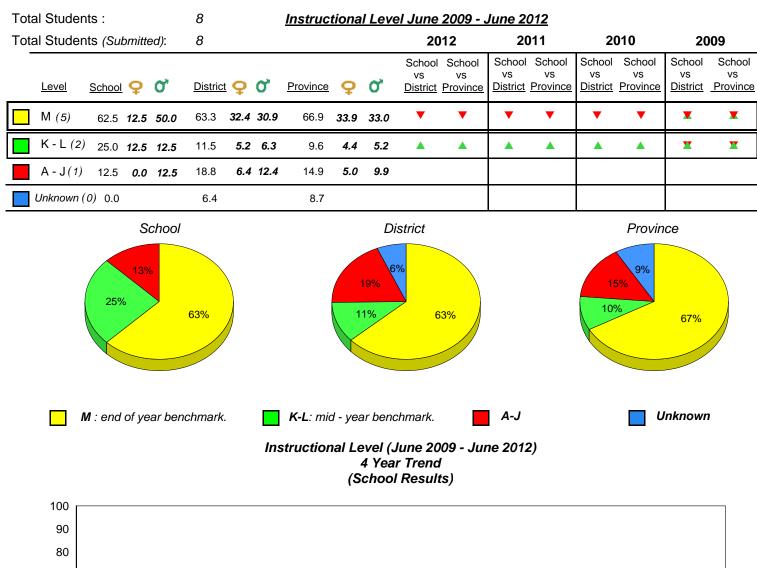

#186 - Heritage Academy, Greenspond

```
Grades: K-3
```

| Total Students :                                                                                                                                                                                                                      | 2       | 2 Instructional Level June 2009 - June 2012 |      |          |      |      |                                                 |    |                          |                                 |                          |                                 |                          |  |
|---------------------------------------------------------------------------------------------------------------------------------------------------------------------------------------------------------------------------------------|---------|---------------------------------------------|------|----------|------|------|-------------------------------------------------|----|--------------------------|---------------------------------|--------------------------|---------------------------------|--------------------------|--|
| Total Students (Submitted):                                                                                                                                                                                                           | 2       |                                             |      |          |      |      | 2012                                            | 20 | 011                      | 20                              | 010                      | 20                              | 009                      |  |
| Lev School data with 5 or<br>fewer students<br>M withheld for reasons<br>of confidentiality.                                                                                                                                          | Distric | <u>t</u> <b>Q</b>                           | 0,   | Province | ç    | o,   | School School<br>School data<br>with 5 or fewer | vs | School<br>vs<br>Province | School<br>vs<br><u>District</u> | School<br>vs<br>Province | School<br>vs<br><u>District</u> | School<br>vs<br>Province |  |
|                                                                                                                                                                                                                                       | 63.3    | 32.4                                        | 30.9 | 66.9     | 33.9 | 33.0 | students<br>withheld for                        | ▼  | ▼                        |                                 |                          |                                 |                          |  |
|                                                                                                                                                                                                                                       | 11.5    | 5.2                                         | 6.3  | 9.6      | 4.4  | 5.2  | reasons of confidentiality.                     |    |                          | ►                               | ▼                        |                                 |                          |  |
| A -                                                                                                                                                                                                                                   | 18.8    | 6.4                                         | 12.4 | 14.9     | 5.0  | 9.9  |                                                 |    |                          |                                 |                          |                                 |                          |  |
| Unkr                                                                                                                                                                                                                                  | 6.4     |                                             |      | 8.7      |      |      |                                                 |    |                          |                                 |                          |                                 |                          |  |
| School data with 5 or fewer students withheld for reasons of confidentiality.                                                                                                                                                         |         |                                             |      |          |      |      |                                                 |    |                          |                                 |                          |                                 |                          |  |
| M : end of year benchmark. K-L: mid - year benchmark. A-J Unknown<br>Instructional Level (June 2009 - June 2012)<br>4 Year Trend<br>(School Results)<br>School data with 5 or fewer students withheld for reasons of confidentiality. |         |                                             |      |          |      |      |                                                 |    |                          |                                 |                          |                                 |                          |  |