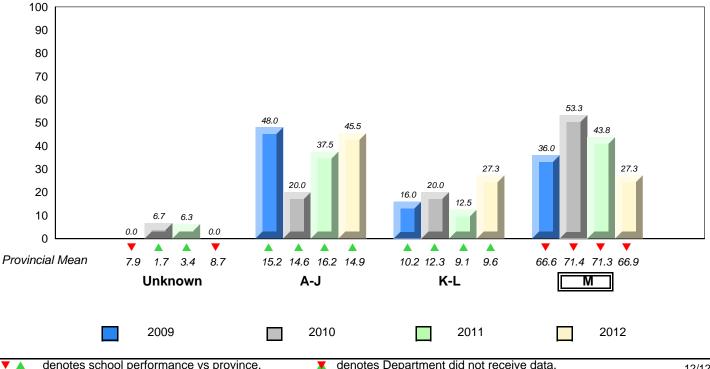

District 1 - Labrador

#015 - Lake Melville School, North West River

Grades: K-12

20 8.3 10 0.0 0.0 0.0 0.0 0.0 0.0 0.0 0 Provincial Mean 3.4 8.7 10.2 12.3 9.1 66.6 71.4 71.3 66.9 7.9 1.7 15.2 14.6 16.2 14.9 9.6 Μ Unknown A-J K-L 2009 2010 2011 2012 

denotes school performance vs province. All percentages are based on AGR number for the above data. Source: Division of Evaluation and Research, Department of Education

denotes Department did not receive data.