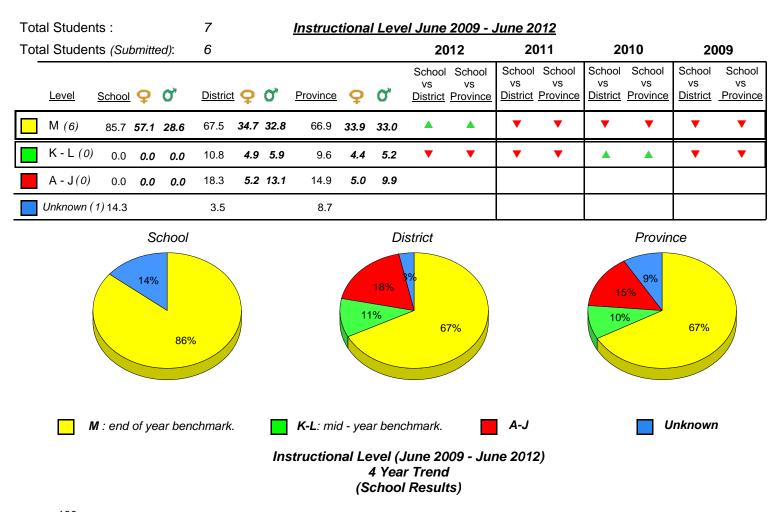

District 3 - Nova Central

#160 - Bayview Primary, Nipper's Harbour

Grades: 1-2

| Total Students :                                                                                                                                                                                                                      | 1 Instructional Level June 2009 - June 2012 |                   |            |          |      |      |                                                 |    |                                 |                                 |                          |                                 |                          |
|---------------------------------------------------------------------------------------------------------------------------------------------------------------------------------------------------------------------------------------|---------------------------------------------|-------------------|------------|----------|------|------|-------------------------------------------------|----|---------------------------------|---------------------------------|--------------------------|---------------------------------|--------------------------|
| Total Students (Submitted):                                                                                                                                                                                                           | 1                                           |                   |            |          |      |      | 2012                                            | 20 | 011                             | 20                              | 010                      | 20                              | 09                       |
| Lev School data with 5 or<br>fewer students<br>M withheld for reasons<br>of confidentiality.                                                                                                                                          | Distric                                     | <u>t</u> <b>Ç</b> | <b>0</b> , | Province | ç    | ď    | School School<br>School data<br>with 5 or fewer | VS | School<br>vs<br><u>Province</u> | School<br>vs<br><u>District</u> | School<br>vs<br>Province | School<br>vs<br><u>District</u> | School<br>vs<br>Province |
|                                                                                                                                                                                                                                       | 63.3                                        | 32.4              | 30.9       | 66.9     | 33.9 | 33.0 | students<br>withheld for                        | ×  | X                               |                                 |                          |                                 |                          |
|                                                                                                                                                                                                                                       | 11.5                                        | 5.2               | 6.3        | 9.6      | 4.4  | 5.2  | reasons of confidentiality.                     | ×  | X                               | •                               | ▼                        | ►                               | ▼                        |
| A -                                                                                                                                                                                                                                   | 18.8                                        | 6.4               | 12.4       | 14.9     | 5.0  | 9.9  |                                                 |    |                                 |                                 |                          |                                 |                          |
| Unkr                                                                                                                                                                                                                                  | 6.4                                         |                   |            | 8.7      |      |      |                                                 |    |                                 |                                 |                          |                                 |                          |
| School data with 5 or fewer students withheld for reasons of confidentiality.                                                                                                                                                         |                                             |                   |            |          |      |      |                                                 |    |                                 |                                 |                          |                                 |                          |
| M : end of year benchmark. K-L: mid - year benchmark. A-J Unknown<br>Instructional Level (June 2009 - June 2012)<br>4 Year Trend<br>(School Results)<br>School data with 5 or fewer students withheld for reasons of confidentiality. |                                             |                   |            |          |      |      |                                                 |    |                                 |                                 |                          |                                 |                          |