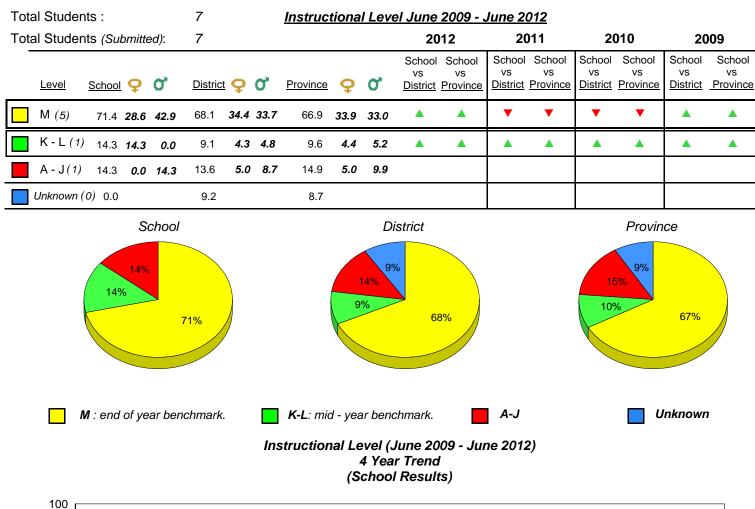

District 3 - Nova Central

#160 - Bayview Primary, Nipper's Harbour

Grades: 1-2

| Total Students :                                                                                                                                                                                                                      | 1 Instructional Level June 2009 - June 2012 |                   |            |          |      |      |                                                 |    |                                 |                                 |                          |                                 |                          |
|---------------------------------------------------------------------------------------------------------------------------------------------------------------------------------------------------------------------------------------|---------------------------------------------|-------------------|------------|----------|------|------|-------------------------------------------------|----|---------------------------------|---------------------------------|--------------------------|---------------------------------|--------------------------|
| Total Students (Submitted):                                                                                                                                                                                                           | 1                                           |                   |            |          |      |      | 2012                                            | 20 | 011                             | 20                              | 010                      | 20                              | 09                       |
| Lev School data with 5 or<br>fewer students<br>M withheld for reasons<br>of confidentiality.                                                                                                                                          | Distric                                     | <u>t</u> <b>Ç</b> | <b>0</b> , | Province | ç    | ď    | School School<br>School data<br>with 5 or fewer | VS | School<br>vs<br><u>Province</u> | School<br>vs<br><u>District</u> | School<br>vs<br>Province | School<br>vs<br><u>District</u> | School<br>vs<br>Province |
|                                                                                                                                                                                                                                       | 63.3                                        | 32.4              | 30.9       | 66.9     | 33.9 | 33.0 | students<br>withheld for                        | ×  | X                               |                                 |                          |                                 |                          |
|                                                                                                                                                                                                                                       | 11.5                                        | 5.2               | 6.3        | 9.6      | 4.4  | 5.2  | reasons of confidentiality.                     | ×  | X                               | •                               | ▼                        | ►                               | ▼                        |
| A -                                                                                                                                                                                                                                   | 18.8                                        | 6.4               | 12.4       | 14.9     | 5.0  | 9.9  |                                                 |    |                                 |                                 |                          |                                 |                          |
| Unkr                                                                                                                                                                                                                                  | 6.4                                         |                   |            | 8.7      |      |      |                                                 |    |                                 |                                 |                          |                                 |                          |
| School data with 5 or fewer students withheld for reasons of confidentiality.                                                                                                                                                         |                                             |                   |            |          |      |      |                                                 |    |                                 |                                 |                          |                                 |                          |
| M : end of year benchmark. K-L: mid - year benchmark. A-J Unknown<br>Instructional Level (June 2009 - June 2012)<br>4 Year Trend<br>(School Results)<br>School data with 5 or fewer students withheld for reasons of confidentiality. |                                             |                   |            |          |      |      |                                                 |    |                                 |                                 |                          |                                 |                          |