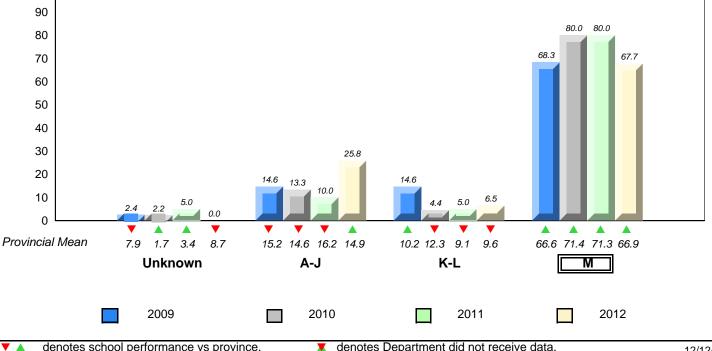

District 1 - Labrador

#015 - Lake Melville School, North West River

Grades: K-12

20 8.3 10 0.0 0.0 0.0 0.0 0.0 0.0 0.0 0 Provincial Mean 3.4 8.7 10.2 12.3 9.1 66.6 71.4 71.3 66.9 7.9 1.7 15.2 14.6 16.2 14.9 9.6 Μ Unknown A-J K-L 2009 2010 2011 2012 

denotes school performance vs province. All percentages are based on AGR number for the above data. Source: Division of Evaluation and Research, Department of Education

denotes Department did not receive data.