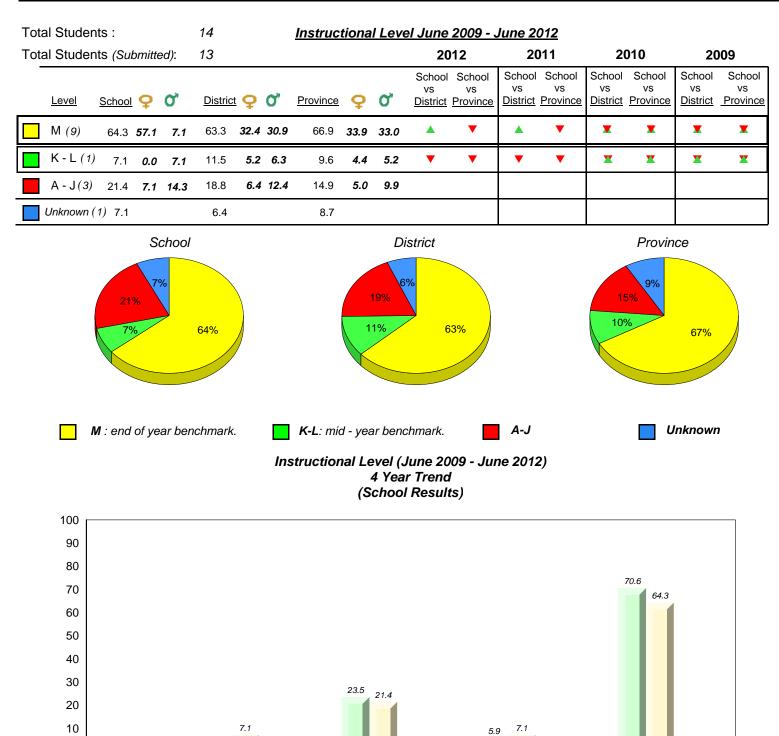

District 3 - Nova Central

#160 - Bayview Primary, Nipper's Harbour

Grades: 1-2

| Total Students :                                                                                                                                                                                                                      | 1 Instructional Level June 2009 - June 2012 |                   |            |          |      |      |                                                 |    |                                 |                                 |                          |                                 |                          |
|---------------------------------------------------------------------------------------------------------------------------------------------------------------------------------------------------------------------------------------|---------------------------------------------|-------------------|------------|----------|------|------|-------------------------------------------------|----|---------------------------------|---------------------------------|--------------------------|---------------------------------|--------------------------|
| Total Students (Submitted):                                                                                                                                                                                                           | 1                                           |                   |            |          |      |      | 2012                                            | 20 | 011                             | 20                              | 010                      | 20                              | 09                       |
| Lev School data with 5 or<br>fewer students<br>M withheld for reasons<br>of confidentiality.                                                                                                                                          | Distric                                     | <u>t</u> <b>Ç</b> | <b>0</b> , | Province | ç    | ď    | School School<br>School data<br>with 5 or fewer | VS | School<br>vs<br><u>Province</u> | School<br>vs<br><u>District</u> | School<br>vs<br>Province | School<br>vs<br><u>District</u> | School<br>vs<br>Province |
|                                                                                                                                                                                                                                       | 63.3                                        | 32.4              | 30.9       | 66.9     | 33.9 | 33.0 | students<br>withheld for                        | ×  | X                               |                                 |                          |                                 |                          |
|                                                                                                                                                                                                                                       | 11.5                                        | 5.2               | 6.3        | 9.6      | 4.4  | 5.2  | reasons of confidentiality.                     | ×  | X                               | •                               | ▼                        | ►                               | ▼                        |
| A -                                                                                                                                                                                                                                   | 18.8                                        | 6.4               | 12.4       | 14.9     | 5.0  | 9.9  |                                                 |    |                                 |                                 |                          |                                 |                          |
| Unkr                                                                                                                                                                                                                                  | 6.4                                         |                   |            | 8.7      |      |      |                                                 |    |                                 |                                 |                          |                                 |                          |
| School data with 5 or fewer students withheld for reasons of confidentiality.                                                                                                                                                         |                                             |                   |            |          |      |      |                                                 |    |                                 |                                 |                          |                                 |                          |
| M : end of year benchmark. K-L: mid - year benchmark. A-J Unknown<br>Instructional Level (June 2009 - June 2012)<br>4 Year Trend<br>(School Results)<br>School data with 5 or fewer students withheld for reasons of confidentiality. |                                             |                   |            |          |      |      |                                                 |    |                                 |                                 |                          |                                 |                          |