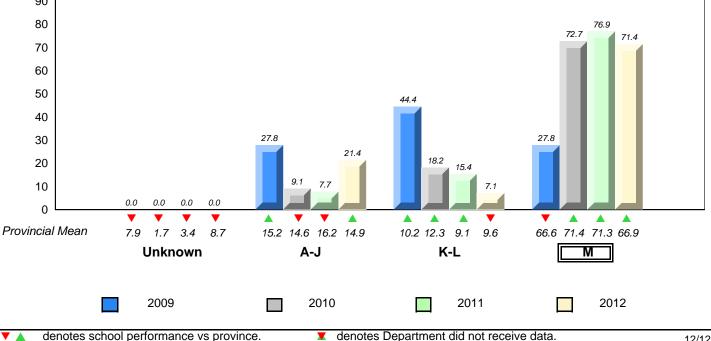

District 1 - Labrador

#015 - Lake Melville School, North West River

Grades: K-12

20 8.3 10 0.0 0.0 0.0 0.0 0.0 0.0 0.0 0 Provincial Mean 3.4 8.7 10.2 12.3 9.1 66.6 71.4 71.3 66.9 7.9 1.7 15.2 14.6 16.2 14.9 9.6 Μ Unknown A-J K-L 2009 2010 2011 2012 