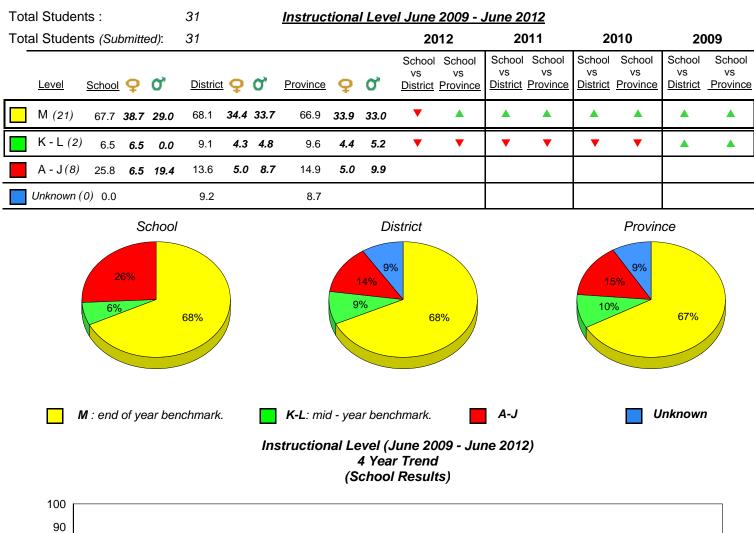

District 1 - Labrador

#001 - St. Peter's School, Black Tickle

Grades: 1-12

District 1 - Labrador

#002 - Henry Gordon Academy, Cartwright

Grades: K-8,10-12

District 1 - Labrador

#005 - Peacock Primary School, Happy Valley-Goose Bay

Grades: K-3

All percentages are based on AGR number for the above data. Source: Division of Evaluation and Research, Department of Education

denotes Department did not receive data.

12/12/2012 9:45:51AM

District 1 - Labrador