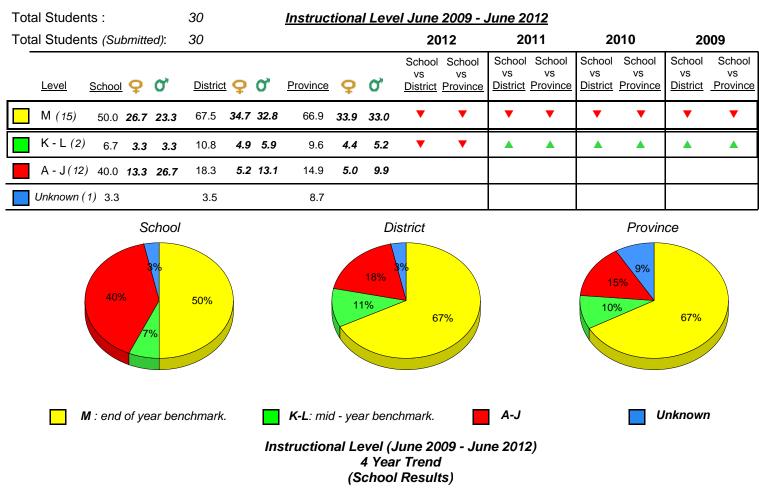

District 1 - Labrador

#001 - St. Peter's School, Black Tickle

Grades: 1-12

District 1 - Labrador

#002 - Henry Gordon Academy, Cartwright

Grades: K-8,10-12

District 1 - Labrador

#005 - Peacock Primary School, Happy Valley-Goose Bay

Grades: K-3

All percentages are based on AGR number for the above data. Source: Division of Evaluation and Research, Department of Education

denotes Department did not receive data.

12/12/2012 9:45:51AM

District 1 - Labrador