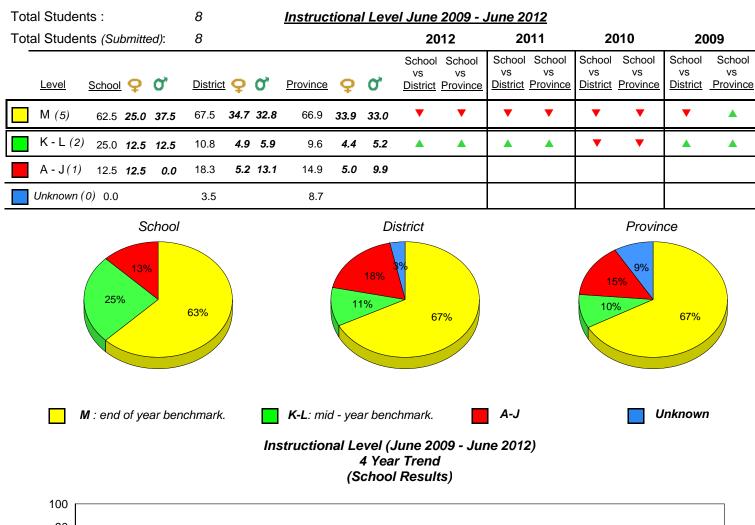

# District 2 - Western

#054 - St. Lewis Academy, St. Lewis

Grades: K-12

| Total Students :                                                                                                                                                                                                                       | 2       |                   |      | Instruct | tiona | l Lev | <u>el June 2009</u>                                         | lune 2 | <u>012</u>               |                                 |                                 |                                 |                          |
|----------------------------------------------------------------------------------------------------------------------------------------------------------------------------------------------------------------------------------------|---------|-------------------|------|----------|-------|-------|-------------------------------------------------------------|--------|--------------------------|---------------------------------|---------------------------------|---------------------------------|--------------------------|
| Total Students (Submitted):                                                                                                                                                                                                            | 2       |                   |      |          |       |       | 2012                                                        | 20     | 011                      | 20                              | 010                             | 20                              | 09                       |
| Lev School data with 5 or<br>fewer students                                                                                                                                                                                            | Distric | <u>t</u> <b>Q</b> | О,   | Province | ç     | ď     | School School<br>School data<br>with 5 or fewer<br>students | VS     | School<br>vs<br>Province | School<br>vs<br><u>District</u> | School<br>vs<br><u>Province</u> | School<br>vs<br><u>District</u> | School<br>vs<br>Province |
| M withheld for reasons<br>of confidentiality.                                                                                                                                                                                          | 67.5    | 34.7              | 32.8 | 66.9     | 33.9  | 33.0  | withheld for<br>reasons of<br>confidentiality.              |        |                          | ×                               | X                               |                                 |                          |
|                                                                                                                                                                                                                                        | 10.8    | 4.9               | 5.9  | 9.6      | 4.4   | 5.2   |                                                             | ►      | ▼                        | X                               | X                               | ▼                               | ▼                        |
| A -                                                                                                                                                                                                                                    | 18.3    | 5.2               | 13.1 | 14.9     | 5.0   | 9.9   |                                                             |        |                          |                                 |                                 |                                 |                          |
| Unkr                                                                                                                                                                                                                                   | 3.5     |                   |      | 8.7      |       |       |                                                             |        |                          |                                 |                                 |                                 |                          |
| School data with 5 or fewer students withheld for reasons of confidentiality.                                                                                                                                                          |         |                   |      |          |       |       |                                                             |        |                          |                                 |                                 |                                 |                          |
| M : end of year benchmark. K-L : mid - year benchmark. A-J Unknown<br>Instructional Level (June 2009 - June 2012)<br>4 Year Trend<br>(School Results)<br>School data with 5 or fewer students withheld for reasons of confidentiality. |         |                   |      |          |       |       |                                                             |        |                          |                                 | ,                               |                                 |                          |