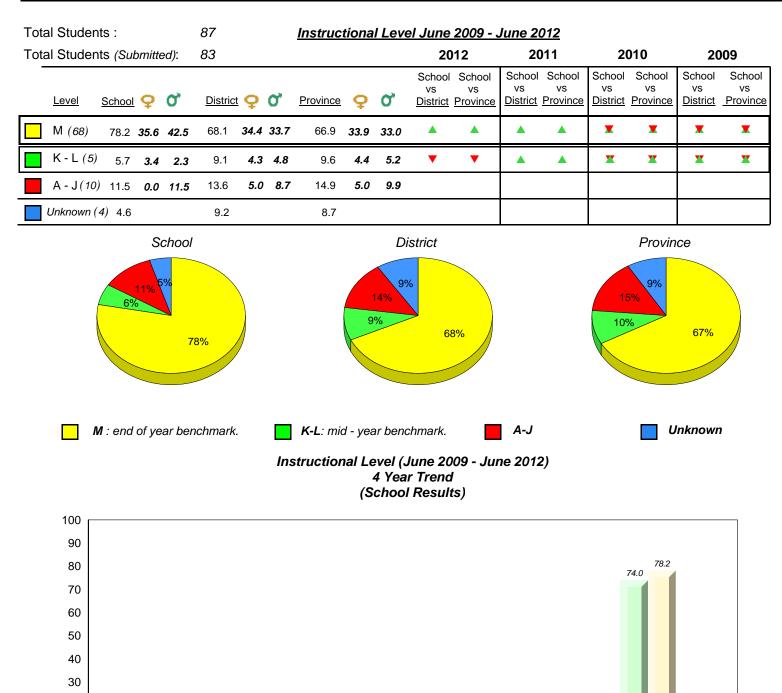

District 3 - Nova Central

#160 - Bayview Primary, Nipper's Harbour

Grades: 1-2

| Total Students :                                                                                                                                                                                                                      | 1 Instructional Level June 2009 - June 2012 |                   |            |          |      |      |                                                 |    |                                 |                                 |                          |                                 |                          |
|---------------------------------------------------------------------------------------------------------------------------------------------------------------------------------------------------------------------------------------|---------------------------------------------|-------------------|------------|----------|------|------|-------------------------------------------------|----|---------------------------------|---------------------------------|--------------------------|---------------------------------|--------------------------|
| Total Students (Submitted):                                                                                                                                                                                                           | 1                                           |                   |            |          |      |      | 2012                                            | 20 | 011                             | 20                              | 010                      | 20                              | 09                       |
| Lev School data with 5 or<br>fewer students<br>M withheld for reasons<br>of confidentiality.                                                                                                                                          | Distric                                     | <u>t</u> <b>Ç</b> | <b>0</b> , | Province | ç    | ď    | School School<br>School data<br>with 5 or fewer | VS | School<br>vs<br><u>Province</u> | School<br>vs<br><u>District</u> | School<br>vs<br>Province | School<br>vs<br><u>District</u> | School<br>vs<br>Province |
|                                                                                                                                                                                                                                       | 63.3                                        | 32.4              | 30.9       | 66.9     | 33.9 | 33.0 | students<br>withheld for                        | ×  | X                               |                                 |                          |                                 |                          |
|                                                                                                                                                                                                                                       | 11.5                                        | 5.2               | 6.3        | 9.6      | 4.4  | 5.2  | reasons of confidentiality.                     | ×  | X                               | •                               | ▼                        | ►                               | ▼                        |
| A -                                                                                                                                                                                                                                   | 18.8                                        | 6.4               | 12.4       | 14.9     | 5.0  | 9.9  |                                                 |    |                                 |                                 |                          |                                 |                          |
| Unkr                                                                                                                                                                                                                                  | 6.4                                         |                   |            | 8.7      |      |      |                                                 |    |                                 |                                 |                          |                                 |                          |
| School data with 5 or fewer students withheld for reasons of confidentiality.                                                                                                                                                         |                                             |                   |            |          |      |      |                                                 |    |                                 |                                 |                          |                                 |                          |
| M : end of year benchmark. K-L: mid - year benchmark. A-J Unknown<br>Instructional Level (June 2009 - June 2012)<br>4 Year Trend<br>(School Results)<br>School data with 5 or fewer students withheld for reasons of confidentiality. |                                             |                   |            |          |      |      |                                                 |    |                                 |                                 |                          |                                 |                          |