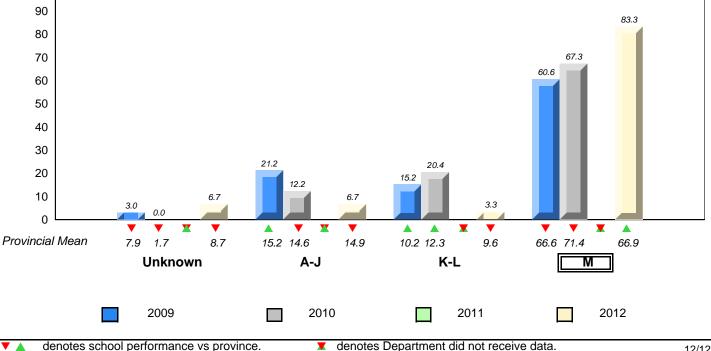

District 3 - Nova Central

#160 - Bayview Primary, Nipper's Harbour

Grades: 1-2

| Total Students :                                                                                                                                                                                                                      | 1 Instructional Level June 2009 - June 2012 |                   |            |          |      |      |                                                 |    |                                 |                                 |                          |                                 |                          |
|---------------------------------------------------------------------------------------------------------------------------------------------------------------------------------------------------------------------------------------|---------------------------------------------|-------------------|------------|----------|------|------|-------------------------------------------------|----|---------------------------------|---------------------------------|--------------------------|---------------------------------|--------------------------|
| Total Students (Submitted):                                                                                                                                                                                                           | 1                                           |                   |            |          |      |      | 2012                                            | 20 | 011                             | 20                              | 010                      | 20                              | 09                       |
| Lev School data with 5 or<br>fewer students<br>M withheld for reasons<br>of confidentiality.                                                                                                                                          | Distric                                     | <u>t</u> <b>Ç</b> | <b>0</b> , | Province | ç    | ď    | School School<br>School data<br>with 5 or fewer | VS | School<br>vs<br><u>Province</u> | School<br>vs<br><u>District</u> | School<br>vs<br>Province | School<br>vs<br><u>District</u> | School<br>vs<br>Province |
|                                                                                                                                                                                                                                       | 63.3                                        | 32.4              | 30.9       | 66.9     | 33.9 | 33.0 | students<br>withheld for                        | ×  | X                               |                                 |                          |                                 |                          |
|                                                                                                                                                                                                                                       | 11.5                                        | 5.2               | 6.3        | 9.6      | 4.4  | 5.2  | reasons of confidentiality.                     | ×  | X                               | •                               | ▼                        | ►                               | ▼                        |
| A -                                                                                                                                                                                                                                   | 18.8                                        | 6.4               | 12.4       | 14.9     | 5.0  | 9.9  |                                                 |    |                                 |                                 |                          |                                 |                          |
| Unkr                                                                                                                                                                                                                                  | 6.4                                         |                   |            | 8.7      |      |      |                                                 |    |                                 |                                 |                          |                                 |                          |
| School data with 5 or fewer students withheld for reasons of confidentiality.                                                                                                                                                         |                                             |                   |            |          |      |      |                                                 |    |                                 |                                 |                          |                                 |                          |
| M : end of year benchmark. K-L: mid - year benchmark. A-J Unknown<br>Instructional Level (June 2009 - June 2012)<br>4 Year Trend<br>(School Results)<br>School data with 5 or fewer students withheld for reasons of confidentiality. |                                             |                   |            |          |      |      |                                                 |    |                                 |                                 |                          |                                 |                          |