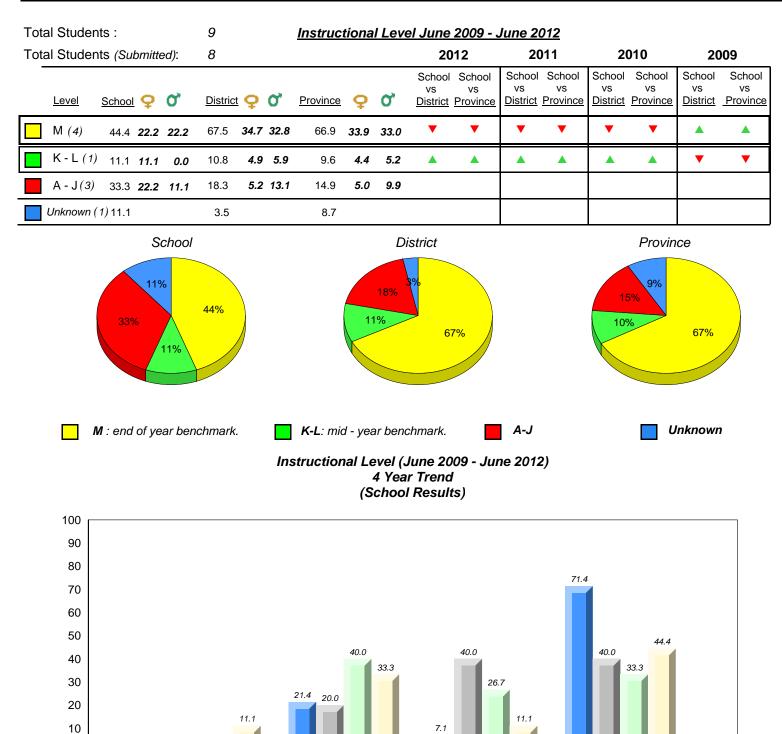

12/12/2012 9:45:51AM

District 1 - Labrador

#016 - B.L. Morrison, Postville

```
Grades: K-12
```

| Total Students :                                                                                                                                                                                                                      | 2              |                   |      | Instruct | tiona | l Lev | <u>el June 2009</u>                                         | lune 2 | <u>012</u>               |                                 |                          |                                 |                          |
|---------------------------------------------------------------------------------------------------------------------------------------------------------------------------------------------------------------------------------------|----------------|-------------------|------|----------|-------|-------|-------------------------------------------------------------|--------|--------------------------|---------------------------------|--------------------------|---------------------------------|--------------------------|
| Total Students (Submitted):                                                                                                                                                                                                           | 2              |                   |      |          |       |       | 2012                                                        | 20     | 011                      | 20                              | 010                      | 20                              | 09                       |
| Lev School data with 5 or<br>fewer students                                                                                                                                                                                           | <u>Distric</u> | <u>t</u> <b>Q</b> | 0'   | Province | ç     | ď     | School School<br>School data<br>with 5 or fewer<br>students | VS     | School<br>vs<br>Province | School<br>vs<br><u>District</u> | School<br>vs<br>Province | School<br>vs<br><u>District</u> | School<br>vs<br>Province |
| M withheld for reasons<br>of confidentiality.                                                                                                                                                                                         | 77.0           | 37.8              | 39.2 | 66.9     | 33.9  | 33.0  | withheld for                                                |        |                          |                                 |                          | •                               | •                        |
|                                                                                                                                                                                                                                       | 10.6           | 3.7               | 6.9  | 9.6      | 4.4   | 5.2   | reasons of confidentiality.                                 | ►      | •                        | ►                               | •                        |                                 |                          |
| A -                                                                                                                                                                                                                                   | 11.5           | 2.3               | 9.2  | 14.9     | 5.0   | 9.9   |                                                             |        |                          |                                 |                          |                                 |                          |
| Unkr                                                                                                                                                                                                                                  | 0.9            |                   |      | 8.7      |       |       |                                                             |        |                          |                                 |                          |                                 |                          |
| School data with 5 or fewer students withheld for reasons of confidentiality.                                                                                                                                                         |                |                   |      |          |       |       |                                                             |        |                          |                                 |                          |                                 |                          |
| M : end of year benchmark. K-L: mid - year benchmark. A-J Unknown<br>Instructional Level (June 2009 - June 2012)<br>4 Year Trend<br>(School Results)<br>School data with 5 or fewer students withheld for reasons of confidentiality. |                |                   |      |          |       |       |                                                             |        |                          |                                 | 1                        |                                 |                          |