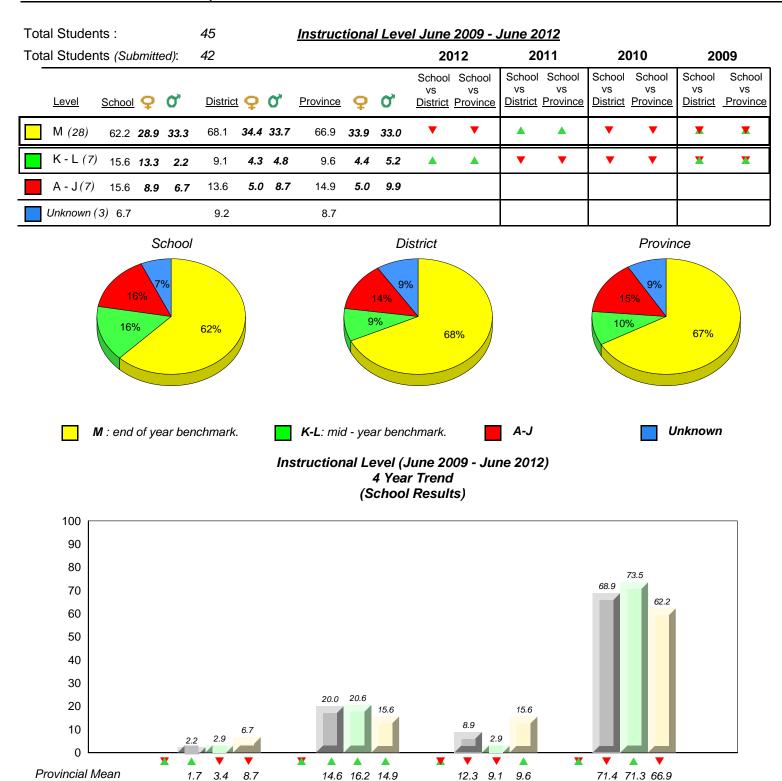

District 1 - Labrador

#001 - St. Peter's School, Black Tickle

Grades: 1-12

District 1 - Labrador

#002 - Henry Gordon Academy, Cartwright

Grades: K-8,10-12

District 1 - Labrador

#005 - Peacock Primary School, Happy Valley-Goose Bay

Grades: K-3

All percentages are based on AGR number for the above data. Source: Division of Evaluation and Research, Department of Education

denotes Department did not receive data.

12/12/2012 9:45:51AM

District 1 - Labrador