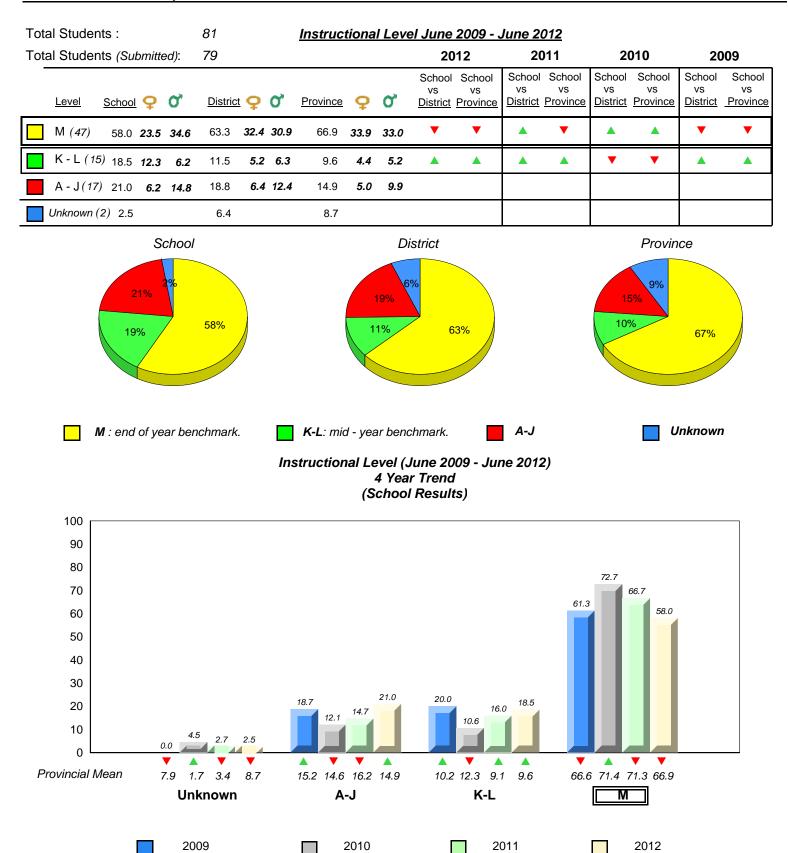

#### Grade 2 Reading Record Form June 2012

District 3 - Nova Central

#133 - Memorial Academy, Botwood

Grades: K-6

31.7

16.4

15.2 14.6 16.2 14.9

A-J

25.5

16.3

12.7

Δ

10.2 12.3 9.1

K-L

12.2

12.8