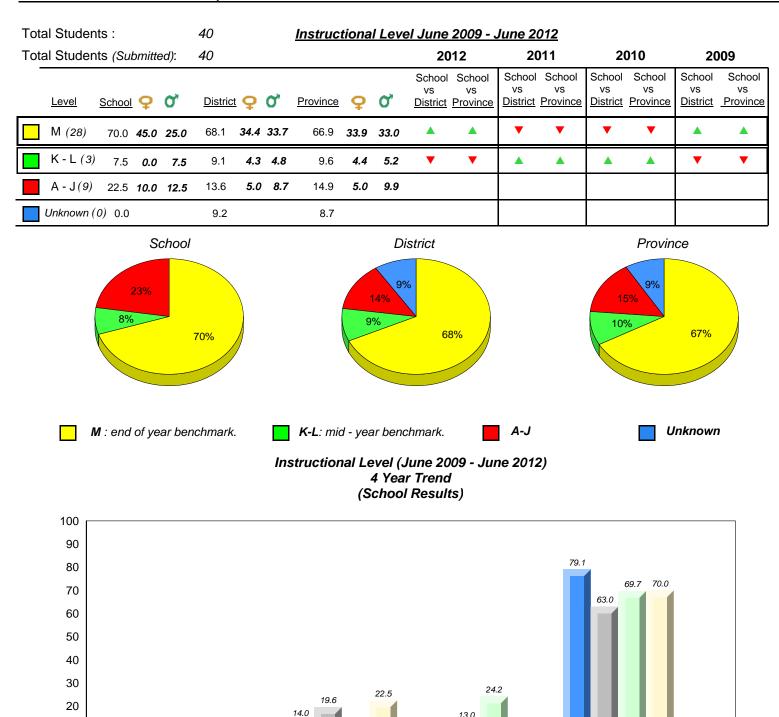

District 1 - Labrador

#001 - St. Peter's School, Black Tickle

Grades: 1-12

District 1 - Labrador

#002 - Henry Gordon Academy, Cartwright

Grades: K-8,10-12

District 1 - Labrador

#005 - Peacock Primary School, Happy Valley-Goose Bay

Grades: K-3

All percentages are based on AGR number for the above data. Source: Division of Evaluation and Research, Department of Education

denotes Department did not receive data.

12/12/2012 9:45:51AM

District 1 - Labrador