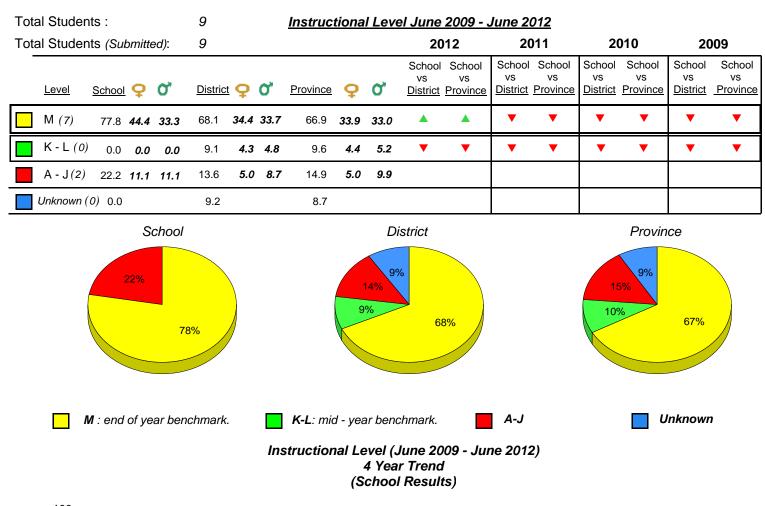

ool performance vs province. All percentages are based on AGR number for the above data. Source: Division of Evaluation and Research, Department of Education

denotes Department did not receive data.



District 4 - Eastern

#237 - Anthony Paddon Elementary, Musgravetown

Grades: K-6



All percentages are based on AGR number for the above data. Source: Division of Evaluation and Research, Department of Education



District 4 - Eastern

#240 - Bishop White School, Port Rexton

Grades: K-12





denotes school performance vs province. All percentages are based on AGR number for the above data. Source: Division of Evaluation and Research, Department of Education

denotes Department did not receive data.



District 4 - Eastern

#242 - Random Island Academy, Hickman's Harbour

Grades: K-12





denotes school performance vs province. All percentages are based on AGR number for the above data. Source: Division of Evaluation and Research, Department of Education

denotes Department did not receive data.



District 4 - Eastern

10

0

Provincial Mean

#243 - Riverside Elementary, Shoal Harbour

Grades: K-6





11.8

15.2 14.6 16.2 14.9

6.3

2.6

2.9

3.4

1.7

0.0

8.7

0.0 0.0

7.9

9.8

10.3

Δ

6.3

10.2 12.3 9.1

5.9

2.9

9.6

66.6 71.4 71.3 66.9

2012

12/12/2012 9:45:51AM 109



District 4 - Eastern

#246 - Swift Current Academy, Swift Current

Grades: K-12







District 4 - Eastern

#254 - Davis Elementary, Carbonear

Grades: K-5



10 7.0 2.0 0.0 0 Provincial Mean 1.7 3.4 8.7 15.2 14.6 16.2 14.9 10.2 12.3 9.1 7.9 9.6 66.6 71.4 71.3 66.9 Μ Unknown A-J K-L 2009 2010