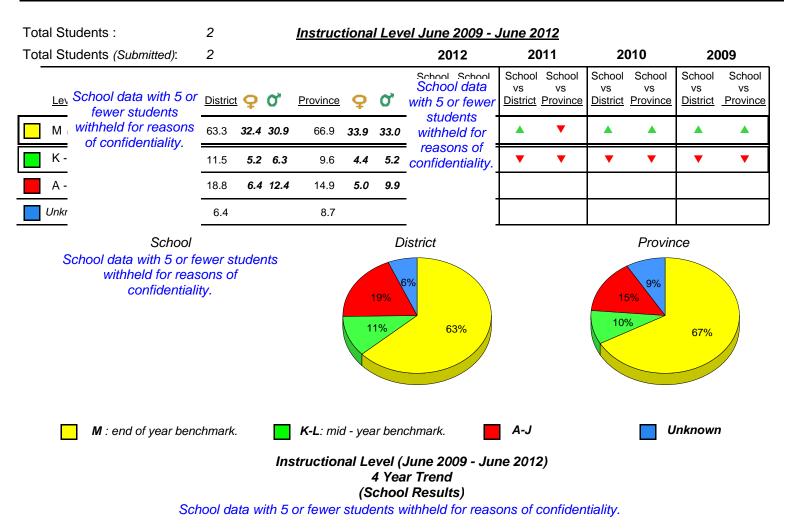

District 3 - Nova Central

#160 - Bayview Primary, Nipper's Harbour

Grades: 1-2

| Total Students :                                                                                                                                                                                                                      | 1 Instructional Level June 2009 - June 2012 |                   |            |          |      |      |                                                 |    |                                 |                                 |                          |                                 |                          |
|---------------------------------------------------------------------------------------------------------------------------------------------------------------------------------------------------------------------------------------|---------------------------------------------|-------------------|------------|----------|------|------|-------------------------------------------------|----|---------------------------------|---------------------------------|--------------------------|---------------------------------|--------------------------|
| Total Students (Submitted):                                                                                                                                                                                                           | 1                                           |                   |            |          |      |      | 2012                                            | 20 | 011                             | 20                              | 010                      | 20                              | 09                       |
| Lev School data with 5 or<br>fewer students<br>M withheld for reasons<br>of confidentiality.                                                                                                                                          | Distric                                     | <u>t</u> <b>Ç</b> | <b>0</b> , | Province | ç    | ď    | School School<br>School data<br>with 5 or fewer | VS | School<br>vs<br><u>Province</u> | School<br>vs<br><u>District</u> | School<br>vs<br>Province | School<br>vs<br><u>District</u> | School<br>vs<br>Province |
|                                                                                                                                                                                                                                       | 63.3                                        | 32.4              | 30.9       | 66.9     | 33.9 | 33.0 | students<br>withheld for                        | ×  | X                               |                                 |                          |                                 |                          |
|                                                                                                                                                                                                                                       | 11.5                                        | 5.2               | 6.3        | 9.6      | 4.4  | 5.2  | reasons of confidentiality.                     | ×  | X                               | •                               | ▼                        | ►                               | ▼                        |
| A -                                                                                                                                                                                                                                   | 18.8                                        | 6.4               | 12.4       | 14.9     | 5.0  | 9.9  |                                                 |    |                                 |                                 |                          |                                 |                          |
| Unkr                                                                                                                                                                                                                                  | 6.4                                         |                   |            | 8.7      |      |      |                                                 |    |                                 |                                 |                          |                                 |                          |
| School data with 5 or fewer students withheld for reasons of confidentiality.                                                                                                                                                         |                                             |                   |            |          |      |      |                                                 |    |                                 |                                 |                          |                                 |                          |
| M : end of year benchmark. K-L: mid - year benchmark. A-J Unknown<br>Instructional Level (June 2009 - June 2012)<br>4 Year Trend<br>(School Results)<br>School data with 5 or fewer students withheld for reasons of confidentiality. |                                             |                   |            |          |      |      |                                                 |    |                                 |                                 |                          |                                 |                          |