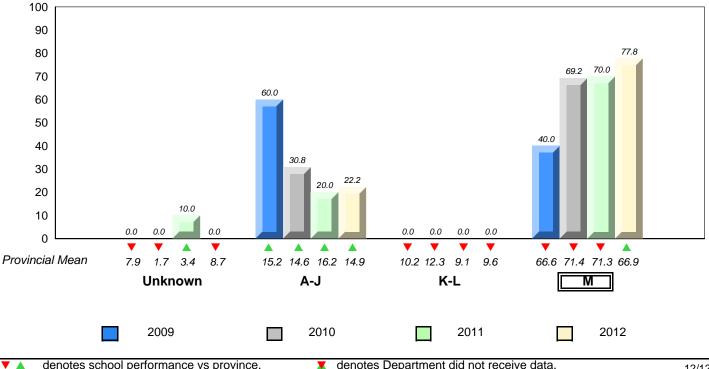

District 1 - Labrador

#015 - Lake Melville School, North West River

Grades: K-12

20 8.3 10 0.0 0.0 0.0 0.0 0.0 0.0 0.0 0 Provincial Mean 3.4 8.7 10.2 12.3 9.1 66.6 71.4 71.3 66.9 7.9 1.7 15.2 14.6 16.2 14.9 9.6 Μ Unknown A-J K-L 2009 2010 2011 2012 

denotes school performance vs province. All percentages are based on AGR number for the above data. Source: Division of Evaluation and Research, Department of Education

denotes Department did not receive data.