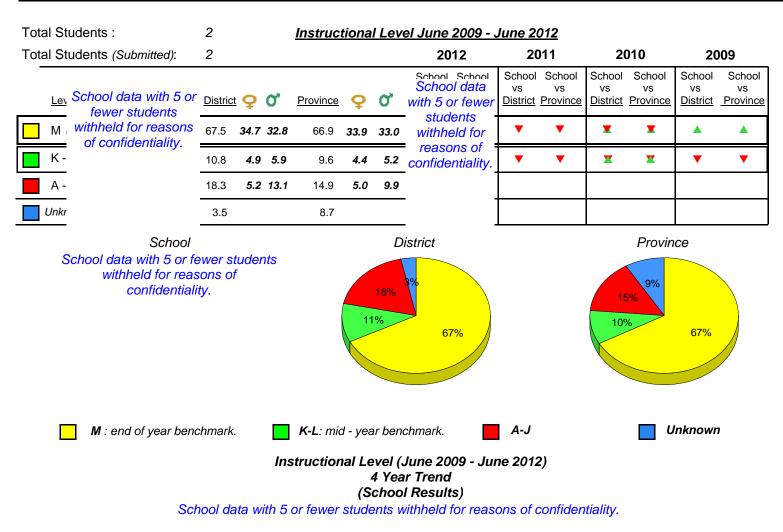

# District 2 - Western

#054 - St. Lewis Academy, St. Lewis

Grades: K-12

| Total Students :                                                                                                                                                                                                                       | 2       |                   |      | Instruct | tiona | l Lev | <u>el June 2009</u>                                         | lune 2 | <u>012</u>               |                                 |                                 |                                 |                          |
|----------------------------------------------------------------------------------------------------------------------------------------------------------------------------------------------------------------------------------------|---------|-------------------|------|----------|-------|-------|-------------------------------------------------------------|--------|--------------------------|---------------------------------|---------------------------------|---------------------------------|--------------------------|
| Total Students (Submitted):                                                                                                                                                                                                            | 2       |                   |      |          |       |       | 2012                                                        | 20     | 011                      | 20                              | 010                             | 20                              | 09                       |
| Lev School data with 5 or<br>fewer students                                                                                                                                                                                            | Distric | <u>t</u> <b>Q</b> | О,   | Province | ç     | ď     | School School<br>School data<br>with 5 or fewer<br>students | VS     | School<br>vs<br>Province | School<br>vs<br><u>District</u> | School<br>vs<br><u>Province</u> | School<br>vs<br><u>District</u> | School<br>vs<br>Province |
| M withheld for reasons<br>of confidentiality.                                                                                                                                                                                          | 67.5    | 34.7              | 32.8 | 66.9     | 33.9  | 33.0  | withheld for<br>reasons of<br>confidentiality.              |        |                          | ×                               | X                               |                                 |                          |
|                                                                                                                                                                                                                                        | 10.8    | 4.9               | 5.9  | 9.6      | 4.4   | 5.2   |                                                             | ►      | ▼                        | X                               | X                               | ▼                               | ▼                        |
| A -                                                                                                                                                                                                                                    | 18.3    | 5.2               | 13.1 | 14.9     | 5.0   | 9.9   |                                                             |        |                          |                                 |                                 |                                 |                          |
| Unkr                                                                                                                                                                                                                                   | 3.5     |                   |      | 8.7      |       |       |                                                             |        |                          |                                 |                                 |                                 |                          |
| School data with 5 or fewer students withheld for reasons of confidentiality.                                                                                                                                                          |         |                   |      |          |       |       |                                                             |        |                          |                                 |                                 |                                 |                          |
| M : end of year benchmark. K-L : mid - year benchmark. A-J Unknown<br>Instructional Level (June 2009 - June 2012)<br>4 Year Trend<br>(School Results)<br>School data with 5 or fewer students withheld for reasons of confidentiality. |         |                   |      |          |       |       |                                                             |        |                          |                                 | ,                               |                                 |                          |