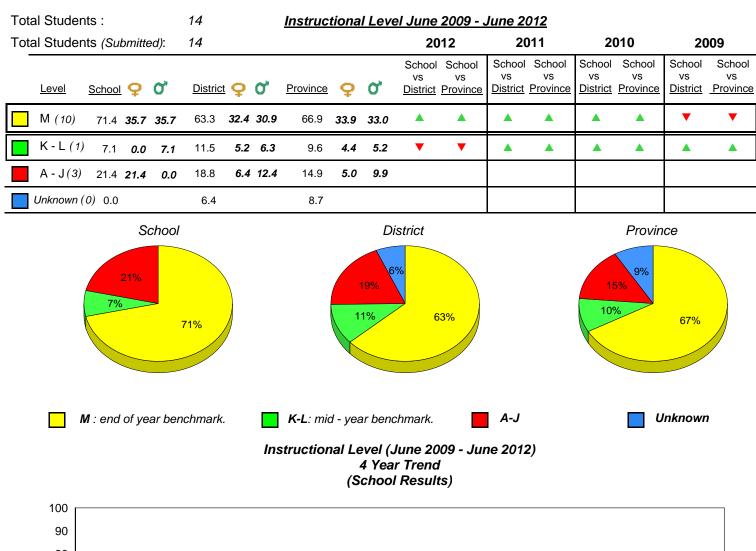

#186 - Heritage Academy, Greenspond

```
Grades: K-3
```

| Total Students :                                                                                                                                                                                                                      | 2       | 2 Instructional Level June 2009 - June 2012 |      |          |      |      |                                                 |    |                          |                                 |                          |                                 |                          |  |
|---------------------------------------------------------------------------------------------------------------------------------------------------------------------------------------------------------------------------------------|---------|---------------------------------------------|------|----------|------|------|-------------------------------------------------|----|--------------------------|---------------------------------|--------------------------|---------------------------------|--------------------------|--|
| Total Students (Submitted):                                                                                                                                                                                                           | 2       |                                             |      |          |      |      | 2012                                            | 20 | 011                      | 20                              | 010                      | 20                              | 009                      |  |
| Lev School data with 5 or<br>fewer students<br>M withheld for reasons<br>of confidentiality.                                                                                                                                          | Distric | <u>t</u> <b>Q</b>                           | 0,   | Province | ç    | o,   | School School<br>School data<br>with 5 or fewer | vs | School<br>vs<br>Province | School<br>vs<br><u>District</u> | School<br>vs<br>Province | School<br>vs<br><u>District</u> | School<br>vs<br>Province |  |
|                                                                                                                                                                                                                                       | 63.3    | 32.4                                        | 30.9 | 66.9     | 33.9 | 33.0 | students<br>withheld for                        | ▼  | ▼                        |                                 |                          |                                 |                          |  |
|                                                                                                                                                                                                                                       | 11.5    | 5.2                                         | 6.3  | 9.6      | 4.4  | 5.2  | reasons of confidentiality.                     |    |                          | ►                               | ▼                        |                                 |                          |  |
| A -                                                                                                                                                                                                                                   | 18.8    | 6.4                                         | 12.4 | 14.9     | 5.0  | 9.9  |                                                 |    |                          |                                 |                          |                                 |                          |  |
| Unkr                                                                                                                                                                                                                                  | 6.4     |                                             |      | 8.7      |      |      |                                                 |    |                          |                                 |                          |                                 |                          |  |
| School data with 5 or fewer students withheld for reasons of confidentiality.                                                                                                                                                         |         |                                             |      |          |      |      |                                                 |    |                          |                                 |                          |                                 |                          |  |
| M : end of year benchmark. K-L: mid - year benchmark. A-J Unknown<br>Instructional Level (June 2009 - June 2012)<br>4 Year Trend<br>(School Results)<br>School data with 5 or fewer students withheld for reasons of confidentiality. |         |                                             |      |          |      |      |                                                 |    |                          |                                 |                          |                                 |                          |  |