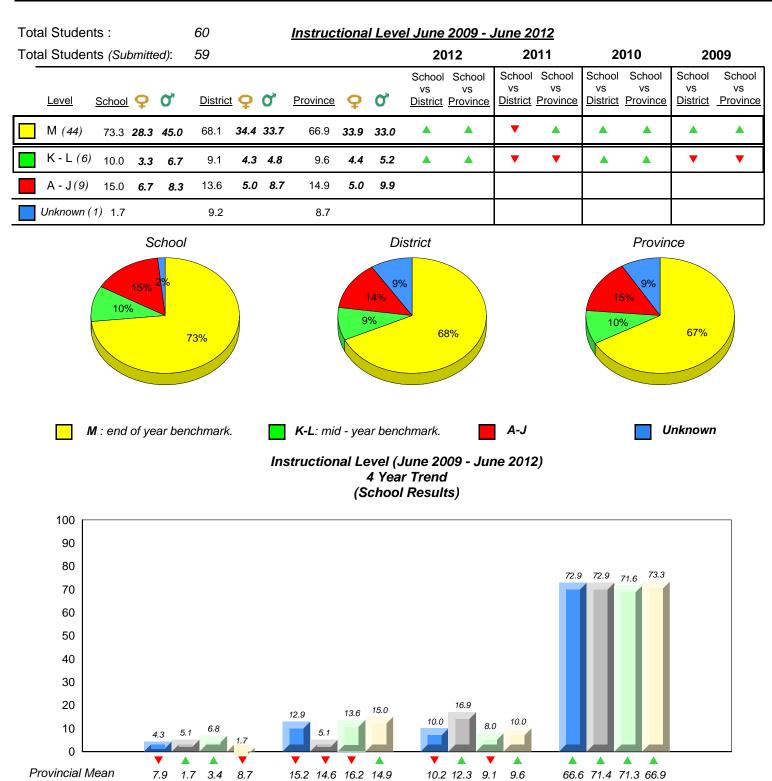

District 1 - Labrador

#015 - Lake Melville School, North West River

Grades: K-12

20 8.3 10 0.0 0.0 0.0 0.0 0.0 0.0 0.0 0 Provincial Mean 3.4 8.7 10.2 12.3 9.1 66.6 71.4 71.3 66.9 7.9 1.7 15.2 14.6 16.2 14.9 9.6 Μ Unknown A-J K-L 2009 2010 2011 2012 