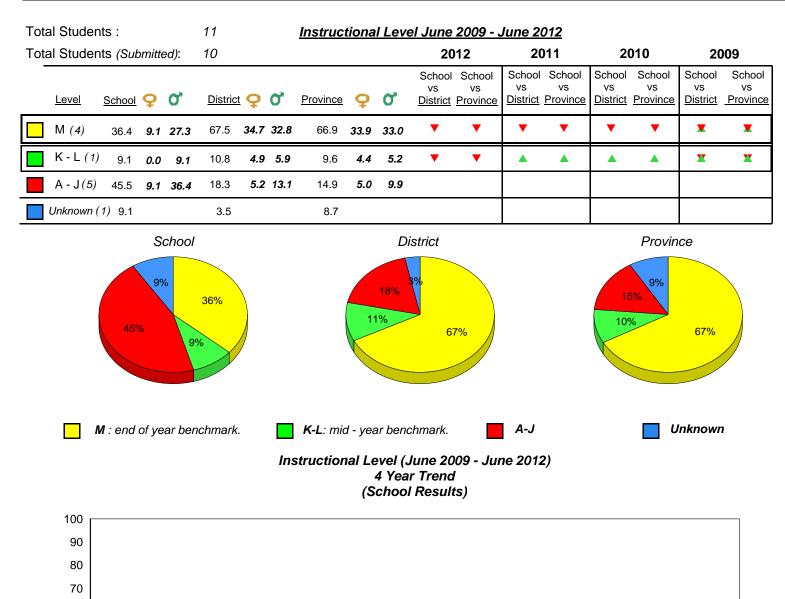

District 1 - Labrador

#015 - Lake Melville School, North West River

Grades: K-12

20 8.3 10 0.0 0.0 0.0 0.0 0.0 0.0 0.0 0 Provincial Mean 3.4 8.7 10.2 12.3 9.1 66.6 71.4 71.3 66.9 7.9 1.7 15.2 14.6 16.2 14.9 9.6 Μ Unknown A-J K-L 2009 2010 2011 2012 