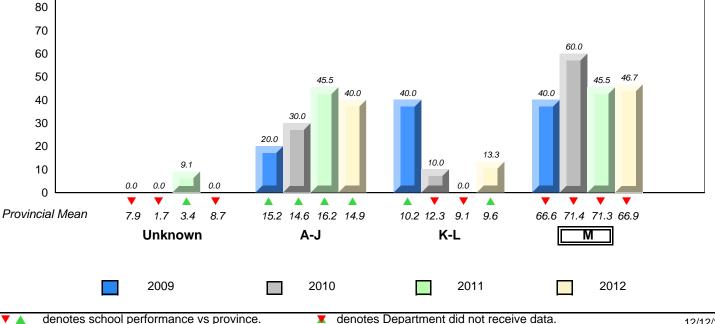

District 1 - Labrador

#015 - Lake Melville School, North West River

Grades: K-12

20 8.3 10 0.0 0.0 0.0 0.0 0.0 0.0 0.0 0 Provincial Mean 3.4 8.7 10.2 12.3 9.1 66.6 71.4 71.3 66.9 7.9 1.7 15.2 14.6 16.2 14.9 9.6 Μ Unknown A-J K-L 2009 2010 2011 2012 

denotes school performance vs province. All percentages are based on AGR number for the above data. Source: Division of Evaluation and Research, Department of Education

denotes Department did not receive data.