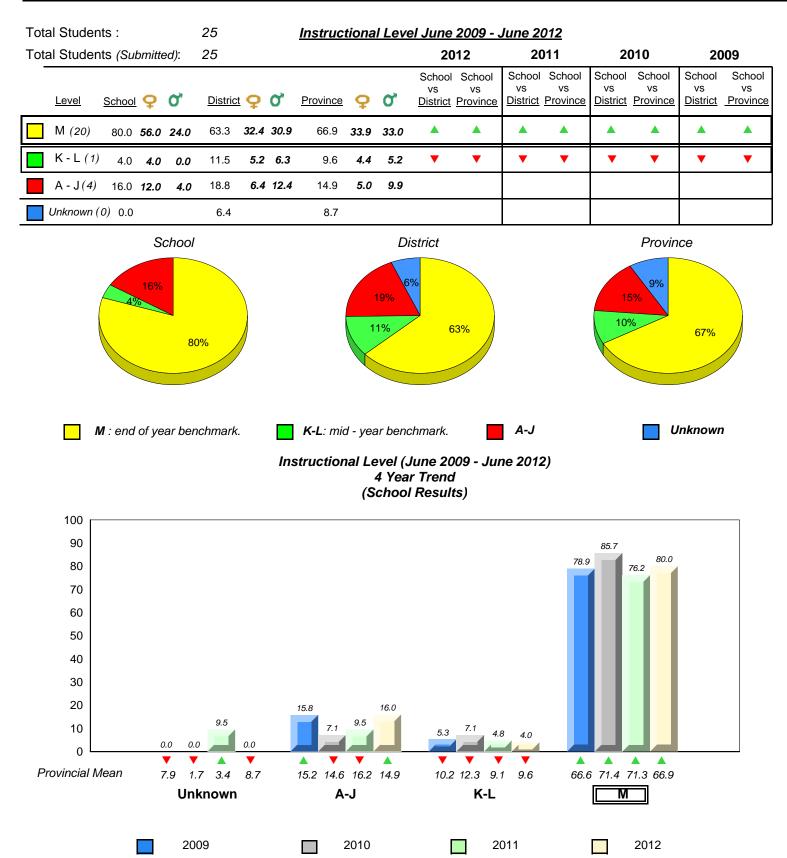

District 3 - Nova Central

#160 - Bayview Primary, Nipper's Harbour

Grades: 1-2

| Total Students :                                                                                                                                                                                                                      | 1 Instructional Level June 2009 - June 2012 |                   |            |          |      |      |                                                 |    |                                 |                                 |                          |                                 |                          |
|---------------------------------------------------------------------------------------------------------------------------------------------------------------------------------------------------------------------------------------|---------------------------------------------|-------------------|------------|----------|------|------|-------------------------------------------------|----|---------------------------------|---------------------------------|--------------------------|---------------------------------|--------------------------|
| Total Students (Submitted):                                                                                                                                                                                                           | 1                                           |                   |            |          |      |      | 2012                                            | 20 | 011                             | 20                              | 010                      | 20                              | 09                       |
| Lev School data with 5 or<br>fewer students<br>M withheld for reasons<br>of confidentiality.                                                                                                                                          | Distric                                     | <u>t</u> <b>Ç</b> | <b>0</b> , | Province | ç    | ď    | School School<br>School data<br>with 5 or fewer | VS | School<br>vs<br><u>Province</u> | School<br>vs<br><u>District</u> | School<br>vs<br>Province | School<br>vs<br><u>District</u> | School<br>vs<br>Province |
|                                                                                                                                                                                                                                       | 63.3                                        | 32.4              | 30.9       | 66.9     | 33.9 | 33.0 | students<br>withheld for                        | ×  | X                               |                                 |                          |                                 |                          |
|                                                                                                                                                                                                                                       | 11.5                                        | 5.2               | 6.3        | 9.6      | 4.4  | 5.2  | reasons of confidentiality.                     | ×  | X                               | •                               | ▼                        | ►                               | ▼                        |
| A -                                                                                                                                                                                                                                   | 18.8                                        | 6.4               | 12.4       | 14.9     | 5.0  | 9.9  |                                                 |    |                                 |                                 |                          |                                 |                          |
| Unkr                                                                                                                                                                                                                                  | 6.4                                         |                   |            | 8.7      |      |      |                                                 |    |                                 |                                 |                          |                                 |                          |
| School data with 5 or fewer students withheld for reasons of confidentiality.                                                                                                                                                         |                                             |                   |            |          |      |      |                                                 |    |                                 |                                 |                          |                                 |                          |
| M : end of year benchmark. K-L: mid - year benchmark. A-J Unknown<br>Instructional Level (June 2009 - June 2012)<br>4 Year Trend<br>(School Results)<br>School data with 5 or fewer students withheld for reasons of confidentiality. |                                             |                   |            |          |      |      |                                                 |    |                                 |                                 |                          |                                 |                          |