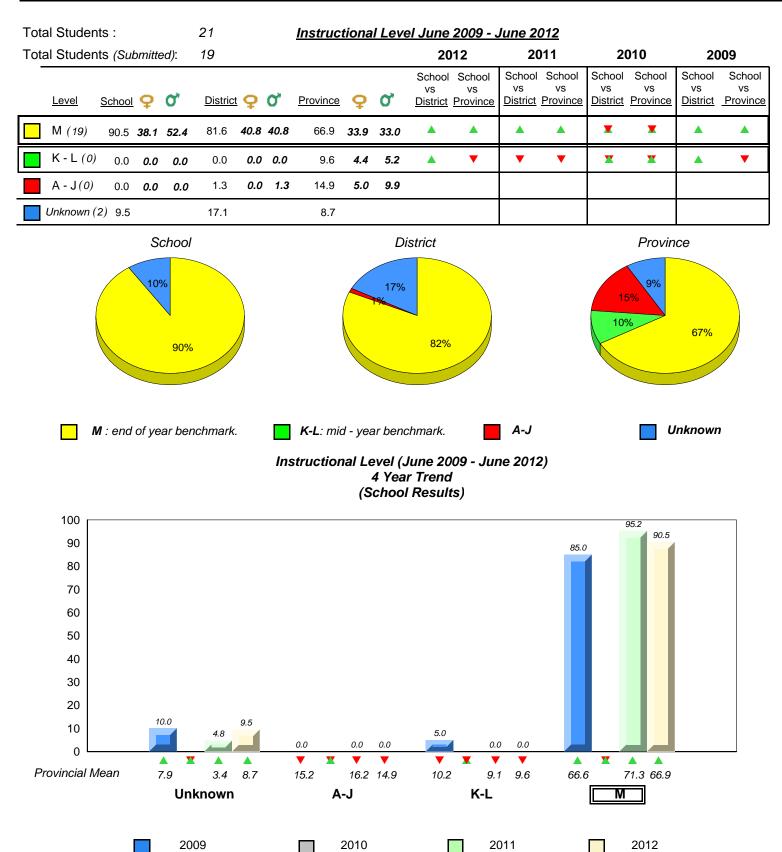

District 1 - Labrador

#015 - Lake Melville School, North West River

Grades: K-12

20 8.3 10 0.0 0.0 0.0 0.0 0.0 0.0 0.0 0 Provincial Mean 3.4 8.7 10.2 12.3 9.1 66.6 71.4 71.3 66.9 7.9 1.7 15.2 14.6 16.2 14.9 9.6 Μ Unknown A-J K-L 2009 2010 2011 2012 

denotes school performance vs province. All percentages are based on AGR number for the above data. Source: Division of Evaluation and Research, Department of Education

denotes Department did not receive data.

12/12/2012 9:45:51AM

District 1 - Labrador

#016 - B.L. Morrison, Postville

```
Grades: K-12
```

| Total Students :                                                                                                                                                                                                                      | 2              |                   |      | Instruct | tiona | l Lev | <u>el June 2009</u>                                         | lune 2 | <u>012</u>               |                                 |                          |                                 |                          |
|---------------------------------------------------------------------------------------------------------------------------------------------------------------------------------------------------------------------------------------|----------------|-------------------|------|----------|-------|-------|-------------------------------------------------------------|--------|--------------------------|---------------------------------|--------------------------|---------------------------------|--------------------------|
| Total Students (Submitted):                                                                                                                                                                                                           | 2              |                   |      |          |       |       | 2012                                                        | 20     | 011                      | 20                              | 010                      | 20                              | 09                       |
| Lev School data with 5 or<br>fewer students                                                                                                                                                                                           | <u>Distric</u> | <u>t</u> <b>Q</b> | 0'   | Province | ç     | ď     | School School<br>School data<br>with 5 or fewer<br>students | VS     | School<br>vs<br>Province | School<br>vs<br><u>District</u> | School<br>vs<br>Province | School<br>vs<br><u>District</u> | School<br>vs<br>Province |
| M withheld for reasons<br>of confidentiality.                                                                                                                                                                                         | 77.0           | 37.8              | 39.2 | 66.9     | 33.9  | 33.0  | withheld for                                                |        |                          |                                 |                          | •                               | •                        |
|                                                                                                                                                                                                                                       | 10.6           | 3.7               | 6.9  | 9.6      | 4.4   | 5.2   | reasons of confidentiality.                                 | ►      | •                        | ►                               | •                        |                                 |                          |
| A -                                                                                                                                                                                                                                   | 11.5           | 2.3               | 9.2  | 14.9     | 5.0   | 9.9   |                                                             |        |                          |                                 |                          |                                 |                          |
| Unkr                                                                                                                                                                                                                                  | 0.9            |                   |      | 8.7      |       |       |                                                             |        |                          |                                 |                          |                                 |                          |
| School data with 5 or fewer students withheld for reasons of confidentiality.                                                                                                                                                         |                |                   |      |          |       |       |                                                             |        |                          |                                 |                          |                                 |                          |
| M : end of year benchmark. K-L: mid - year benchmark. A-J Unknown<br>Instructional Level (June 2009 - June 2012)<br>4 Year Trend<br>(School Results)<br>School data with 5 or fewer students withheld for reasons of confidentiality. |                |                   |      |          |       |       |                                                             |        |                          |                                 | 1                        |                                 |                          |