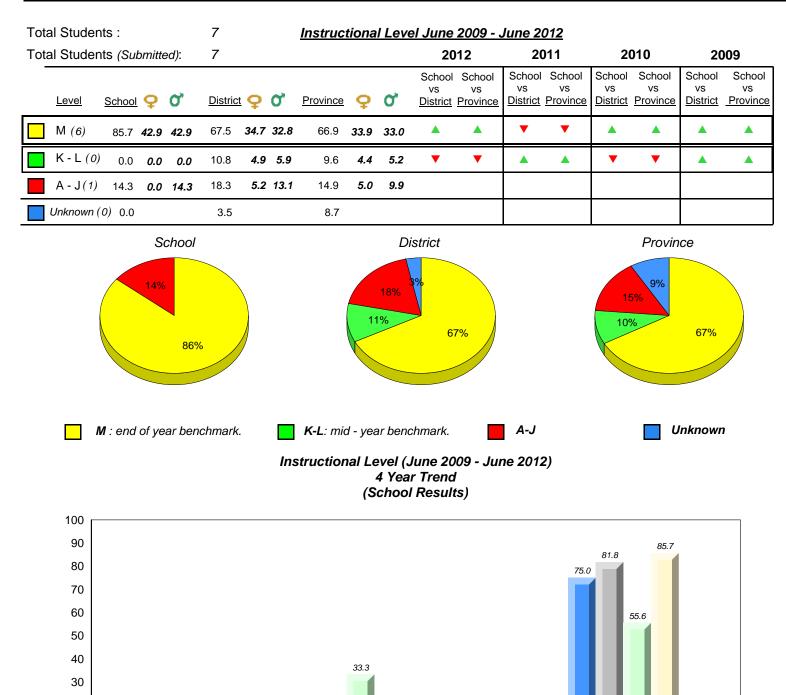

Grades: K-4,6-12

District 1 - Labrador

#013 - Mud Lake School, Mud Lake

Grades: 2,9

District 1 - Labrador

#014 - Jens Haven Memorial, Nain

Grades: K-12

denotes school performance vs province.
 All percentages are based on AGR number for the above data.
 Source: Division of Evaluation and Research, Department of Education

District 1 - Labrador

#015 - Lake Melville School, North West River

Grades: K-12

20 8.3 10 0.0 0.0 0.0 0.0 0.0 0.0 0.0 0 Provincial Mean 3.4 8.7 10.2 12.3 9.1 66.6 71.4 71.3 66.9 7.9 1.7 15.2 14.6 16.2 14.9 9.6 Μ Unknown A-J K-L 2009 2010 2011 2012 

denotes school performance vs province. All percentages are based on AGR number for the above data. Source: Division of Evaluation and Research, Department of Education

denotes Department did not receive data.