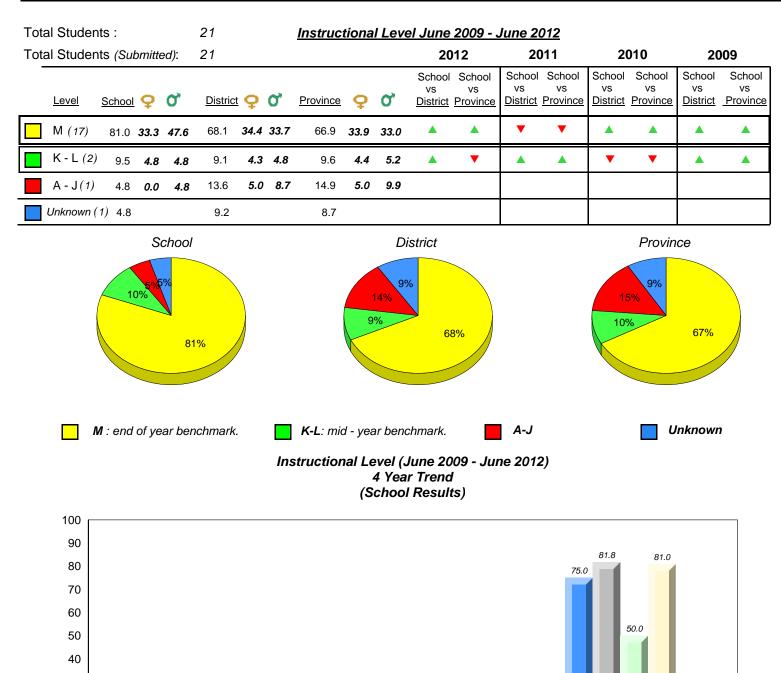

12/12/2012 9:45:51AM

District 1 - Labrador

#016 - B.L. Morrison, Postville

```
Grades: K-12
```

| Total Students :                                                                                                                                                                                                                      | 2              |                   |      | Instruct | tiona | l Lev | <u>el June 2009</u>                                         | lune 2 | <u>012</u>               |                                 |                          |                                 |                          |
|---------------------------------------------------------------------------------------------------------------------------------------------------------------------------------------------------------------------------------------|----------------|-------------------|------|----------|-------|-------|-------------------------------------------------------------|--------|--------------------------|---------------------------------|--------------------------|---------------------------------|--------------------------|
| Total Students (Submitted):                                                                                                                                                                                                           | 2              |                   |      |          |       |       | 2012                                                        | 20     | 011                      | 20                              | 010                      | 20                              | 09                       |
| Lev School data with 5 or<br>fewer students                                                                                                                                                                                           | <u>Distric</u> | <u>t</u> <b>Q</b> | 0'   | Province | ç     | ď     | School School<br>School data<br>with 5 or fewer<br>students | VS     | School<br>vs<br>Province | School<br>vs<br><u>District</u> | School<br>vs<br>Province | School<br>vs<br><u>District</u> | School<br>vs<br>Province |
| M withheld for reasons<br>of confidentiality.                                                                                                                                                                                         | 77.0           | 37.8              | 39.2 | 66.9     | 33.9  | 33.0  | withheld for                                                |        |                          |                                 |                          | •                               | •                        |
|                                                                                                                                                                                                                                       | 10.6           | 3.7               | 6.9  | 9.6      | 4.4   | 5.2   | reasons of confidentiality.                                 | ►      | •                        | ►                               | •                        |                                 |                          |
| A -                                                                                                                                                                                                                                   | 11.5           | 2.3               | 9.2  | 14.9     | 5.0   | 9.9   |                                                             |        |                          |                                 |                          |                                 |                          |
| Unkr                                                                                                                                                                                                                                  | 0.9            |                   |      | 8.7      |       |       |                                                             |        |                          |                                 |                          |                                 |                          |
| School data with 5 or fewer students withheld for reasons of confidentiality.                                                                                                                                                         |                |                   |      |          |       |       |                                                             |        |                          |                                 |                          |                                 |                          |
| M : end of year benchmark. K-L: mid - year benchmark. A-J Unknown<br>Instructional Level (June 2009 - June 2012)<br>4 Year Trend<br>(School Results)<br>School data with 5 or fewer students withheld for reasons of confidentiality. |                |                   |      |          |       |       |                                                             |        |                          |                                 | 1                        |                                 |                          |