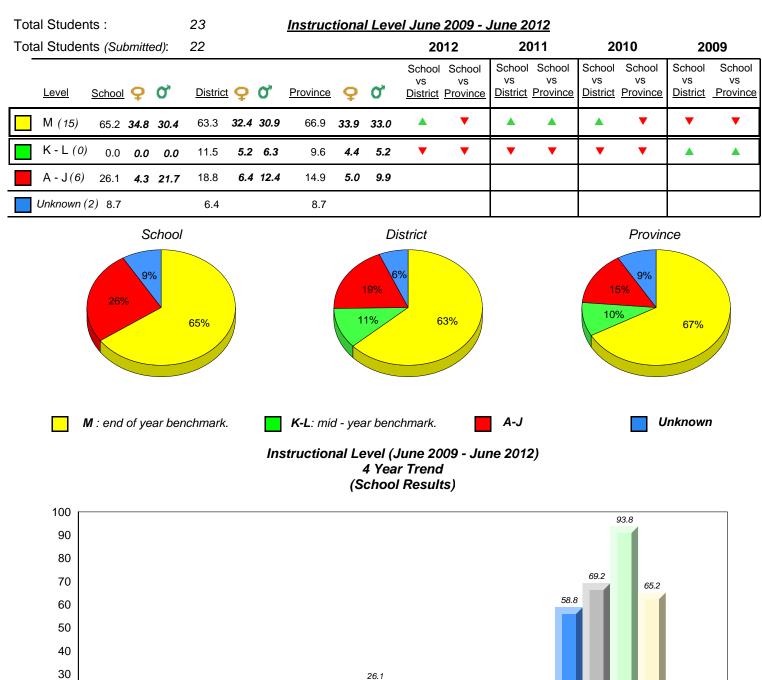

District 1 - Labrador

#015 - Lake Melville School, North West River

Grades: K-12

20 8.3 10 0.0 0.0 0.0 0.0 0.0 0.0 0.0 0 Provincial Mean 3.4 8.7 10.2 12.3 9.1 66.6 71.4 71.3 66.9 7.9 1.7 15.2 14.6 16.2 14.9 9.6 Μ Unknown A-J K-L 2009 2010 2011 2012 