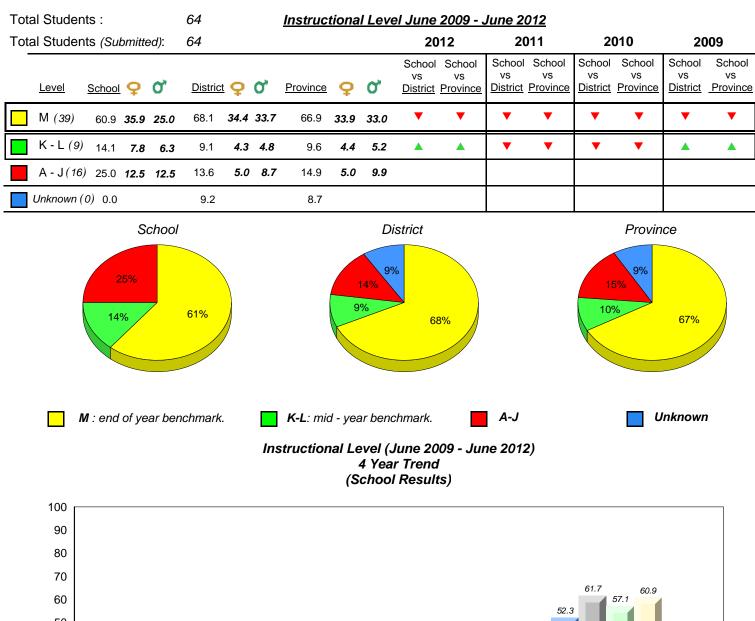

District 1 - Labrador

#015 - Lake Melville School, North West River

Grades: K-12

20 8.3 10 0.0 0.0 0.0 0.0 0.0 0.0 0.0 0 Provincial Mean 3.4 8.7 10.2 12.3 9.1 66.6 71.4 71.3 66.9 7.9 1.7 15.2 14.6 16.2 14.9 9.6 Μ Unknown A-J K-L 2009 2010 2011 2012 

denotes school performance vs province. All percentages are based on AGR number for the above data. Source: Division of Evaluation and Research, Department of Education

denotes Department did not receive data.

12/12/2012 9:45:51AM

District 1 - Labrador

#016 - B.L. Morrison, Postville

```
Grades: K-12
```

| Total Students :                                                                                                                                                                                                                      | 2              |                   |      | Instruct | tiona | l Lev | <u>el June 2009</u>                                         | lune 2 | <u>012</u>               |                                 |                          |                                 |                          |
|---------------------------------------------------------------------------------------------------------------------------------------------------------------------------------------------------------------------------------------|----------------|-------------------|------|----------|-------|-------|-------------------------------------------------------------|--------|--------------------------|---------------------------------|--------------------------|---------------------------------|--------------------------|
| Total Students (Submitted):                                                                                                                                                                                                           | 2              |                   |      |          |       |       | 2012                                                        | 20     | 011                      | 20                              | 010                      | 20                              | 09                       |
| Lev School data with 5 or<br>fewer students                                                                                                                                                                                           | <u>Distric</u> | <u>t</u> <b>Q</b> | 0'   | Province | ç     | ď     | School School<br>School data<br>with 5 or fewer<br>students | VS     | School<br>vs<br>Province | School<br>vs<br><u>District</u> | School<br>vs<br>Province | School<br>vs<br><u>District</u> | School<br>vs<br>Province |
| M withheld for reasons<br>of confidentiality.                                                                                                                                                                                         | 77.0           | 37.8              | 39.2 | 66.9     | 33.9  | 33.0  | withheld for                                                |        |                          |                                 |                          | •                               | •                        |
|                                                                                                                                                                                                                                       | 10.6           | 3.7               | 6.9  | 9.6      | 4.4   | 5.2   | reasons of confidentiality.                                 | ►      | •                        | ►                               | •                        |                                 |                          |
| A -                                                                                                                                                                                                                                   | 11.5           | 2.3               | 9.2  | 14.9     | 5.0   | 9.9   |                                                             |        |                          |                                 |                          |                                 |                          |
| Unkr                                                                                                                                                                                                                                  | 0.9            |                   |      | 8.7      |       |       |                                                             |        |                          |                                 |                          |                                 |                          |
| School data with 5 or fewer students withheld for reasons of confidentiality.                                                                                                                                                         |                |                   |      |          |       |       |                                                             |        |                          |                                 |                          |                                 |                          |
| M : end of year benchmark. K-L: mid - year benchmark. A-J Unknown<br>Instructional Level (June 2009 - June 2012)<br>4 Year Trend<br>(School Results)<br>School data with 5 or fewer students withheld for reasons of confidentiality. |                |                   |      |          |       |       |                                                             |        |                          |                                 | 1                        |                                 |                          |