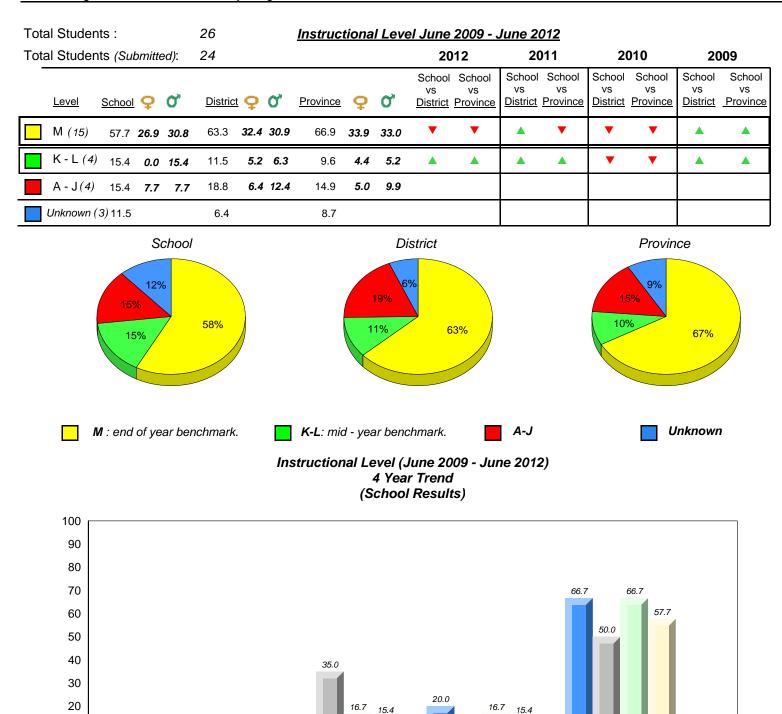

rmance vs province.
 All percentages are based on AGR number for the above data.
 Source: Division of Evaluation and Research, Department of Education

2009

2012



District 3 - Nova Central

#409 - Indian River Academy, Springdale

Grades: K-6





All percentages are based on AGR number for the above data. Source: Division of Evaluation and Research, Department of Education



District 3 - Nova Central

#413 - Holy Cross School Complex, Eastport

Grades: K-12



denotes school performance vs province.
 All percentages are based on AGR number for the above data.
 Source: Division of Evaluation and Research, Department of Education



10

0

Provincial Mean

## Grade 2 Reading Record Form June 2012

District 3 - Nova Central

#414 - Fogo Island Central Academy, Fogo Island

Grades: K-12



10.0

10.2 12.3 9.1

K-L

2011

9.6

66.6 71.4 71.3 66.9

2012

denotes school performance vs province.
 All percentages are based on AGR number for the above data.
 Source: Division of Evaluation and Research, Department of Education

6.7

7.9

5.0

1.7

2009

Unknown

0.0

3.4

11.5

8.7

6.7

2010

15.2 14.6 16.2 14.9

A-J



District 3 - Nova Central

#416 - Smallwood Academy, Gambo

Grades: K-12



2010

2011

denotes Department did not receive data.

denotes school performance vs province.
 All percentages are based on AGR number for the above data.
 Source: Division of Evaluation and Research, Department of Education

2009

2012



District 3 - Nova Central

#417 - Gander Academy, Gander

Grades: K-6



15.2 14.6 16.2 14.9

A-J

2010

Δ

10.2 12.3 9.1

K-L

2011

9.6

denotes scho