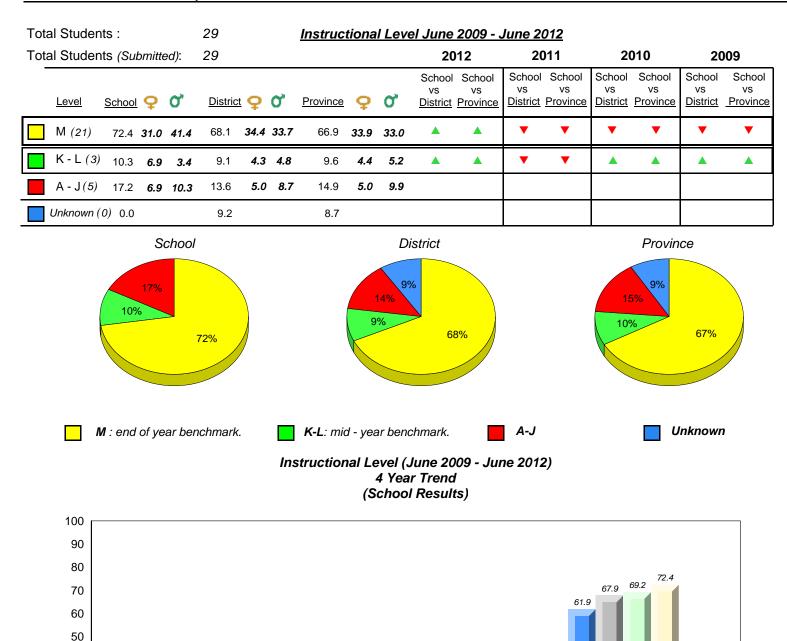

District 1 - Labrador

#015 - Lake Melville School, North West River

Grades: K-12

20 8.3 10 0.0 0.0 0.0 0.0 0.0 0.0 0.0 0 Provincial Mean 3.4 8.7 10.2 12.3 9.1 66.6 71.4 71.3 66.9 7.9 1.7 15.2 14.6 16.2 14.9 9.6 Μ Unknown A-J K-L 2009 2010 2011 2012 

denotes school performance vs province. All percentages are based on AGR number for the above data. Source: Division of Evaluation and Research, Department of Education

denotes Department did not receive data.