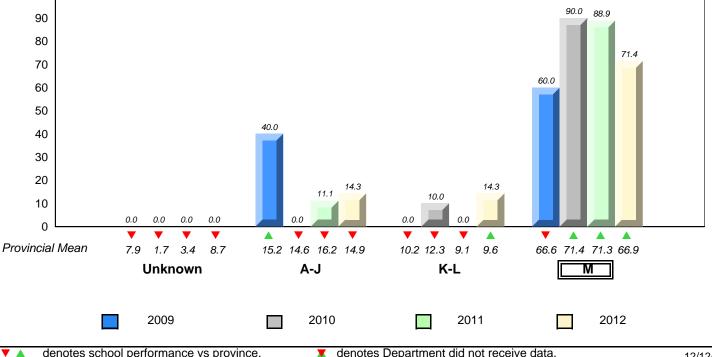

12/12/2012 9:45:51AM

District 1 - Labrador

#016 - B.L. Morrison, Postville

```
Grades: K-12
```

| Total Students :                                                                                                                                                                                                                      | 2              |                   |      | Instruct | tiona | l Lev | <u>el June 2009</u>                                         | lune 2 | <u>012</u>               |                                 |                          |                                 |                          |
|---------------------------------------------------------------------------------------------------------------------------------------------------------------------------------------------------------------------------------------|----------------|-------------------|------|----------|-------|-------|-------------------------------------------------------------|--------|--------------------------|---------------------------------|--------------------------|---------------------------------|--------------------------|
| Total Students (Submitted):                                                                                                                                                                                                           | 2              |                   |      |          |       |       | 2012                                                        | 20     | 011                      | 20                              | 010                      | 20                              | 09                       |
| Lev School data with 5 or<br>fewer students                                                                                                                                                                                           | <u>Distric</u> | <u>t</u> <b>Q</b> | 0'   | Province | ç     | ď     | School School<br>School data<br>with 5 or fewer<br>students | VS     | School<br>vs<br>Province | School<br>vs<br><u>District</u> | School<br>vs<br>Province | School<br>vs<br><u>District</u> | School<br>vs<br>Province |
| M withheld for reasons<br>of confidentiality.                                                                                                                                                                                         | 77.0           | 37.8              | 39.2 | 66.9     | 33.9  | 33.0  | withheld for                                                |        |                          |                                 |                          | •                               | •                        |
|                                                                                                                                                                                                                                       | 10.6           | 3.7               | 6.9  | 9.6      | 4.4   | 5.2   | reasons of confidentiality.                                 | ►      | •                        | ►                               | •                        |                                 |                          |
| A -                                                                                                                                                                                                                                   | 11.5           | 2.3               | 9.2  | 14.9     | 5.0   | 9.9   |                                                             |        |                          |                                 |                          |                                 |                          |
| Unkr                                                                                                                                                                                                                                  | 0.9            |                   |      | 8.7      |       |       |                                                             |        |                          |                                 |                          |                                 |                          |
| School data with 5 or fewer students withheld for reasons of confidentiality.                                                                                                                                                         |                |                   |      |          |       |       |                                                             |        |                          |                                 |                          |                                 |                          |
| M : end of year benchmark. K-L: mid - year benchmark. A-J Unknown<br>Instructional Level (June 2009 - June 2012)<br>4 Year Trend<br>(School Results)<br>School data with 5 or fewer students withheld for reasons of confidentiality. |                |                   |      |          |       |       |                                                             |        |                          |                                 | 1                        |                                 |                          |