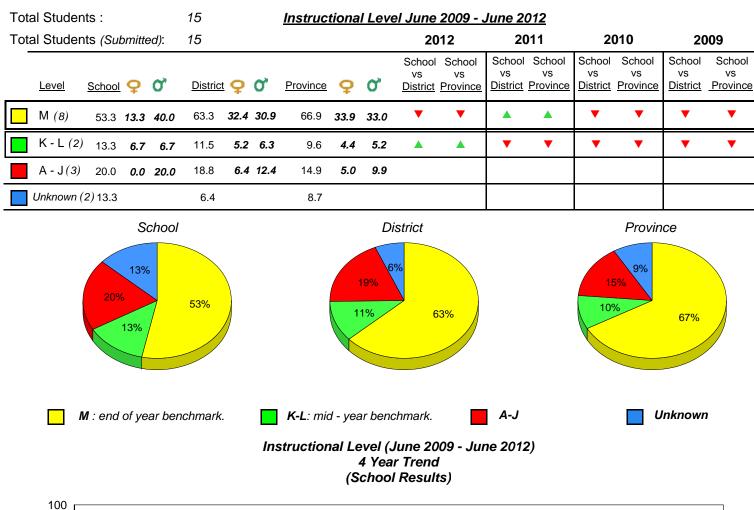

District 1 - Labrador

#015 - Lake Melville School, North West River

Grades: K-12

20 8.3 10 0.0 0.0 0.0 0.0 0.0 0.0 0.0 0 Provincial Mean 3.4 8.7 10.2 12.3 9.1 66.6 71.4 71.3 66.9 7.9 1.7 15.2 14.6 16.2 14.9 9.6 Μ Unknown A-J K-L 2009 2010 2011 2012 

denotes school performance vs province. All percentages are based on AGR number for the above data. Source: Division of Evaluation and Research, Department of Education

denotes Department did not receive data.