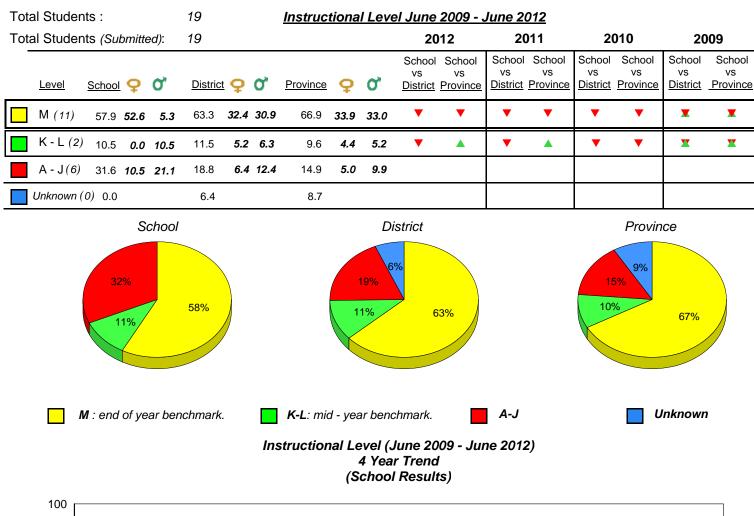

District 3 - Nova Central

#160 - Bayview Primary, Nipper's Harbour

Grades: 1-2

| Total Students :                                                                                                                                                                                                                      | 1 Instructional Level June 2009 - June 2012 |                   |            |          |      |      |                                                 |    |                                 |                                 |                          |                                 |                          |
|---------------------------------------------------------------------------------------------------------------------------------------------------------------------------------------------------------------------------------------|---------------------------------------------|-------------------|------------|----------|------|------|-------------------------------------------------|----|---------------------------------|---------------------------------|--------------------------|---------------------------------|--------------------------|
| Total Students (Submitted):                                                                                                                                                                                                           | 1                                           |                   |            |          |      |      | 2012                                            | 20 | 011                             | 20                              | 010                      | 20                              | 09                       |
| Lev School data with 5 or<br>fewer students<br>M withheld for reasons<br>of confidentiality.                                                                                                                                          | Distric                                     | <u>t</u> <b>Ç</b> | <b>0</b> , | Province | ç    | ď    | School School<br>School data<br>with 5 or fewer | VS | School<br>vs<br><u>Province</u> | School<br>vs<br><u>District</u> | School<br>vs<br>Province | School<br>vs<br><u>District</u> | School<br>vs<br>Province |
|                                                                                                                                                                                                                                       | 63.3                                        | 32.4              | 30.9       | 66.9     | 33.9 | 33.0 | students<br>withheld for                        | ×  | X                               |                                 |                          |                                 |                          |
|                                                                                                                                                                                                                                       | 11.5                                        | 5.2               | 6.3        | 9.6      | 4.4  | 5.2  | reasons of confidentiality.                     | ×  | X                               | •                               | ▼                        | ►                               | ▼                        |
| A -                                                                                                                                                                                                                                   | 18.8                                        | 6.4               | 12.4       | 14.9     | 5.0  | 9.9  |                                                 |    |                                 |                                 |                          |                                 |                          |
| Unkr                                                                                                                                                                                                                                  | 6.4                                         |                   |            | 8.7      |      |      |                                                 |    |                                 |                                 |                          |                                 |                          |
| School data with 5 or fewer students withheld for reasons of confidentiality.                                                                                                                                                         |                                             |                   |            |          |      |      |                                                 |    |                                 |                                 |                          |                                 |                          |
| M : end of year benchmark. K-L: mid - year benchmark. A-J Unknown<br>Instructional Level (June 2009 - June 2012)<br>4 Year Trend<br>(School Results)<br>School data with 5 or fewer students withheld for reasons of confidentiality. |                                             |                   |            |          |      |      |                                                 |    |                                 |                                 |                          |                                 |                          |