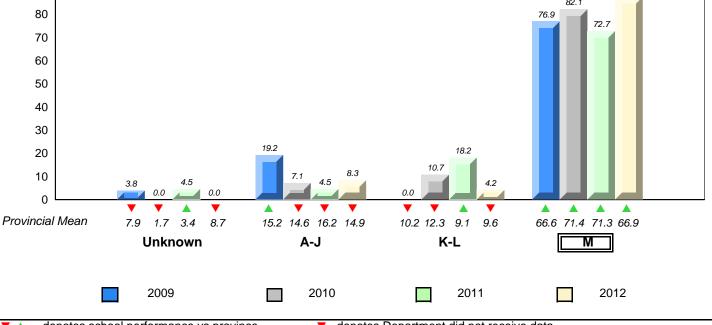

District 1 - Labrador

#015 - Lake Melville School, North West River

Grades: K-12

20 8.3 10 0.0 0.0 0.0 0.0 0.0 0.0 0.0 0 Provincial Mean 3.4 8.7 10.2 12.3 9.1 66.6 71.4 71.3 66.9 7.9 1.7 15.2 14.6 16.2 14.9 9.6 Μ Unknown A-J K-L 2009 2010 2011 2012 

denotes school performance vs province. All percentages are based on AGR number for the above data. Source: Division of Evaluation and Research, Department of Education

denotes Department did not receive data.