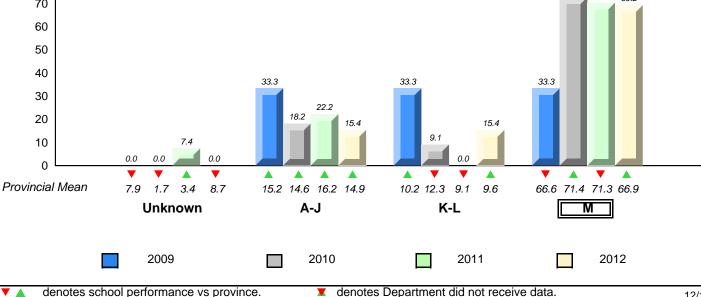

District 1 - Labrador

#015 - Lake Melville School, North West River

Grades: K-12

20 8.3 10 0.0 0.0 0.0 0.0 0.0 0.0 0.0 0 Provincial Mean 3.4 8.7 10.2 12.3 9.1 66.6 71.4 71.3 66.9 7.9 1.7 15.2 14.6 16.2 14.9 9.6 Μ Unknown A-J K-L 2009 2010 2011 2012 

denotes school performance vs province. All percentages are based on AGR number for the above data. Source: Division of Evaluation and Research, Department of Education

denotes Department did not receive data.