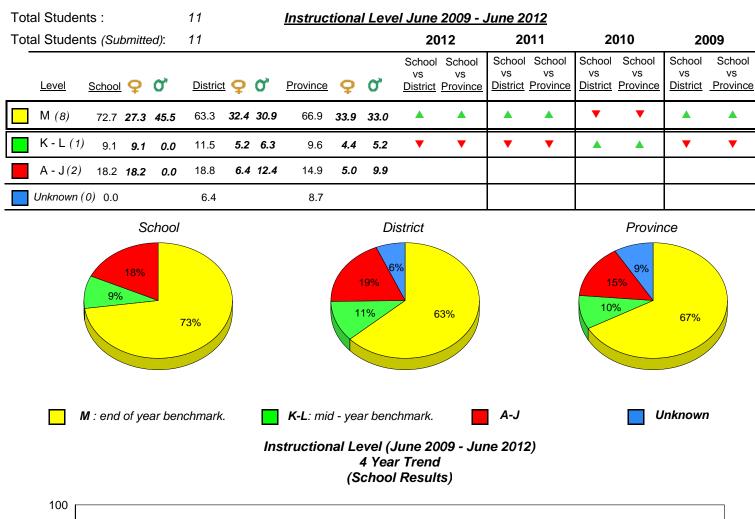

#186 - Heritage Academy, Greenspond

```
Grades: K-3
```

| Total Students :                                                                                                                                                                                                                      | 2       | 2 Instructional Level June 2009 - June 2012 |      |          |      |      |                                                 |    |                          |                                 |                          |                                 |                          |  |
|---------------------------------------------------------------------------------------------------------------------------------------------------------------------------------------------------------------------------------------|---------|---------------------------------------------|------|----------|------|------|-------------------------------------------------|----|--------------------------|---------------------------------|--------------------------|---------------------------------|--------------------------|--|
| Total Students (Submitted):                                                                                                                                                                                                           | 2       |                                             |      |          |      |      | 2012                                            | 20 | 011                      | 20                              | 010                      | 20                              | 009                      |  |
| Lev School data with 5 or<br>fewer students<br>M withheld for reasons<br>of confidentiality.                                                                                                                                          | Distric | <u>t</u> <b>Q</b>                           | 0,   | Province | ç    | o,   | School School<br>School data<br>with 5 or fewer | vs | School<br>vs<br>Province | School<br>vs<br><u>District</u> | School<br>vs<br>Province | School<br>vs<br><u>District</u> | School<br>vs<br>Province |  |
|                                                                                                                                                                                                                                       | 63.3    | 32.4                                        | 30.9 | 66.9     | 33.9 | 33.0 | students<br>withheld for                        | ▼  | ▼                        |                                 |                          |                                 |                          |  |
|                                                                                                                                                                                                                                       | 11.5    | 5.2                                         | 6.3  | 9.6      | 4.4  | 5.2  | reasons of confidentiality.                     |    |                          | ►                               | ▼                        |                                 |                          |  |
| A -                                                                                                                                                                                                                                   | 18.8    | 6.4                                         | 12.4 | 14.9     | 5.0  | 9.9  |                                                 |    |                          |                                 |                          |                                 |                          |  |
| Unkr                                                                                                                                                                                                                                  | 6.4     |                                             |      | 8.7      |      |      |                                                 |    |                          |                                 |                          |                                 |                          |  |
| School data with 5 or fewer students withheld for reasons of confidentiality.                                                                                                                                                         |         |                                             |      |          |      |      |                                                 |    |                          |                                 |                          |                                 |                          |  |
| M : end of year benchmark. K-L: mid - year benchmark. A-J Unknown<br>Instructional Level (June 2009 - June 2012)<br>4 Year Trend<br>(School Results)<br>School data with 5 or fewer students withheld for reasons of confidentiality. |         |                                             |      |          |      |      |                                                 |    |                          |                                 |                          |                                 |                          |  |