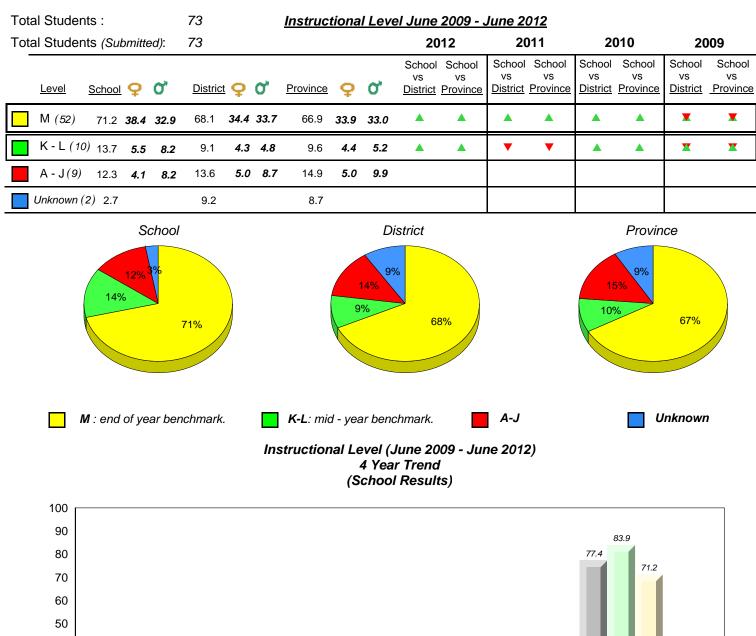

Grades: K-6



10 6.3 5.9 5.0 36 0.0 0.0 0.0 0 Δ Provincial Mean 3.4 8.7 15.2 14.6 16.2 14.9 10.2 12.3 9.1 66.6 71.4 71.3 66.9 7.9 1.7 9.6 K-L Μ Unknown A-J 2009 2010 2011 2012 denotes Department did not receive data. 

71

denotes school performance vs province. All percentages are based on AGR number for the above data. Source: Division of Evaluation and Research, Department of Education



District 4 - Eastern

#274 - St. Catherine's Academy, Mount Carmel

Grades: K-12



2010

2011

denotes Department did not receive data.

denotes school performance vs province.
 All percentages are based on AGR number for the above data.
 Source: Division of Evaluation and Research, Department of Education

2009

2012



District 4 - Eastern

#278 - All Hallows Elementary, North River

Grades: K-6





denotes school performance vs province.
 denotes are based on AGR number for the above data.
 Source: Division of Evaluation and Research, Department of Education



District 4 - Eastern

#285 - Holy Redeemer Elementary, Spaniard's Bay

Grades: K-9





denotes school performance vs province.
 All percentages are based on AGR number for the above data.
 Source: Division of Evaluation and Research, Department of Education

denotes Department did not receive data.



District 4 - Eastern

#287 - Dunne Memorial Academy, St. Mary's

Grades: K-12







District 4 - Eastern

#289 - St. Peter's Elementary, Upper Island Cove

Grades: K-9





denotes school performance vs province. All percentages are based on AGR number for the above data. Source: Division of Evaluation and Research, Departm