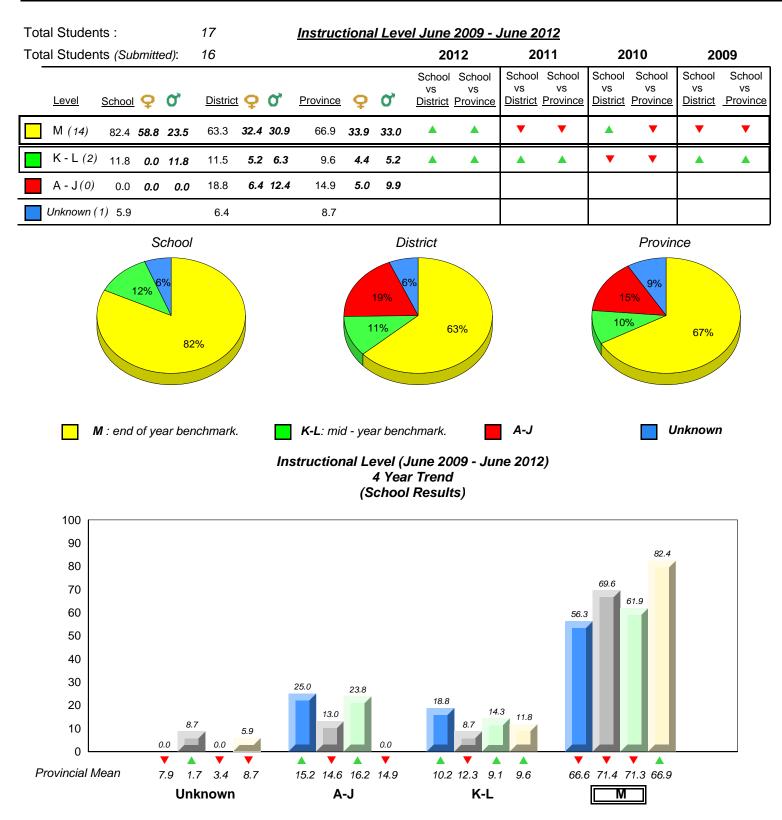

# District 2 - Western

#075 - Hampden Academy, Hampden

Grades: K-12

All percentages are based on AGR number for the above data.

District 2 - Western

#079 - St. James All Grade, Lark Harbour

Grades: K-12

20 18.2 14.3 12.5 12.5 11.1 10 0.0 0.0 0.0 0.0 0.0 0 Provincial Mean 3.4 8.7 10.2 12.3 9.1 7.9 1.7 15.2 14.6 16.2 14.9 9.6 66.6 71.4 71.3 66.9 Μ Unknown A-J K-L 2009 2010 2011 2012 