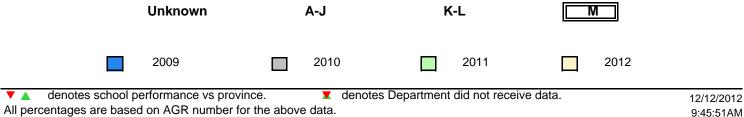

|      |          |      |      |                                                 |    |                          |                                 |                          |                                 |                          |  |
| M : end of year benchmark. K-L: mid - year benchmark. A-J Unknown<br>Instructional Level (June 2009 - June 2012)<br>4 Year Trend<br>(School Results)<br>School data with 5 or fewer students withheld for reasons of confidentiality. |         |                                             |      |          |      |      |                                                 |    |                          |                                 |                          |                                 |                          |  |





District 3 - Nova Central

#188 - Sandstone Academy, Ladle Cove

Grades: K-3,5-6







10

0

Provincial Mean

4.3

7.9

0.0

1.7 3.4

2009

Unknown

42

0.0

8.7

#### Grade 2 Reading Record Form June 2012

District 3 - Nova Central

#189 - Lewisporte Academy, Lewisporte

Grades: K-6



12.5 13.6

10.0 10.4

9.6

6.5

10.2 12.3 9.1

K-L

2011

denotes school performance vs province.
 All percentages are based on AGR number for the above data.
 Source: Division of Evaluation and Research, Department of Education

0.0

15.2 14.6 16.2 14.9

A-J

2010

2012

66.6 71.4 71.3 66.9

Μ



District 3 - Nova Central

#194 - Gill Memorial Academy, Musgrave Harbour

Grades: K-12



denotes school performance vs province. All percentages are based on AGR number for the above data. Source: Division