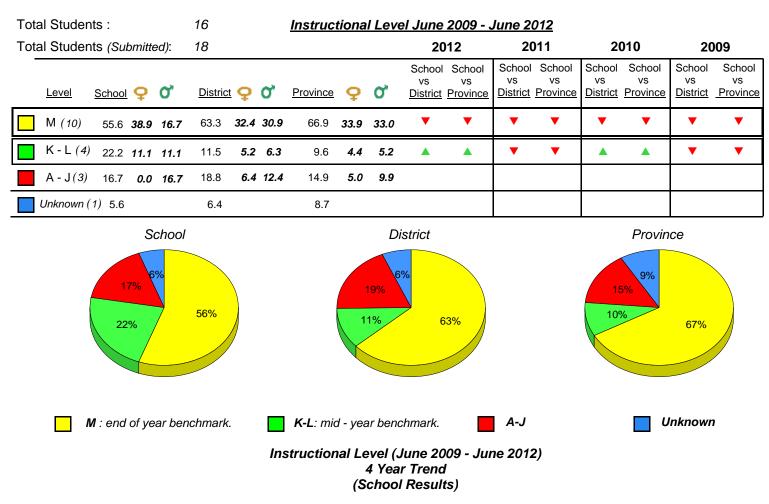

#186 - Heritage Academy, Greenspond

```
Grades: K-3
```

| Total Students :                                                                                                                                                                                                                      | 2       | 2 Instructional Level June 2009 - June 2012 |      |          |      |      |                                                 |    |                          |                                 |                          |                                 |                          |  |
|---------------------------------------------------------------------------------------------------------------------------------------------------------------------------------------------------------------------------------------|---------|---------------------------------------------|------|----------|------|------|-------------------------------------------------|----|--------------------------|---------------------------------|--------------------------|---------------------------------|--------------------------|--|
| Total Students (Submitted):                                                                                                                                                                                                           | 2       |                                             |      |          |      |      | 2012                                            | 20 | 011                      | 20                              | 010                      | 20                              | 009                      |  |
| Lev School data with 5 or<br>fewer students<br>M withheld for reasons<br>of confidentiality.                                                                                                                                          | Distric | <u>t</u> <b>Q</b>                           | 0,   | Province | ç    | o,   | School School<br>School data<br>with 5 or fewer | vs | School<br>vs<br>Province | School<br>vs<br><u>District</u> | School<br>vs<br>Province | School<br>vs<br><u>District</u> | School<br>vs<br>Province |  |
|                                                                                                                                                                                                                                       | 63.3    | 32.4                                        | 30.9 | 66.9     | 33.9 | 33.0 | students<br>withheld for                        | ▼  | ▼                        |                                 |                          |                                 |                          |  |
|                                                                                                                                                                                                                                       | 11.5    | 5.2                                         | 6.3  | 9.6      | 4.4  | 5.2  | reasons of confidentiality.                     |    |                          | ►                               | ▼                        |                                 |                          |  |
| A -                                                                                                                                                                                                                                   | 18.8    | 6.4                                         | 12.4 | 14.9     | 5.0  | 9.9  |                                                 |    |                          |                                 |                          |                                 |                          |  |
| Unkr                                                                                                                                                                                                                                  | 6.4     |                                             |      | 8.7      |      |      |                                                 |    |                          |                                 |                          |                                 |                          |  |
| School data with 5 or fewer students withheld for reasons of confidentiality.                                                                                                                                                         |         |                                             |      |          |      |      |                                                 |    |                          |                                 |                          |                                 |                          |  |
| M : end of year benchmark. K-L: mid - year benchmark. A-J Unknown<br>Instructional Level (June 2009 - June 2012)<br>4 Year Trend<br>(School Results)<br>School data with 5 or fewer students withheld for reasons of confidentiality. |         |                                             |      |          |      |      |                                                 |    |                          |                                 |                          |                                 |                          |  |