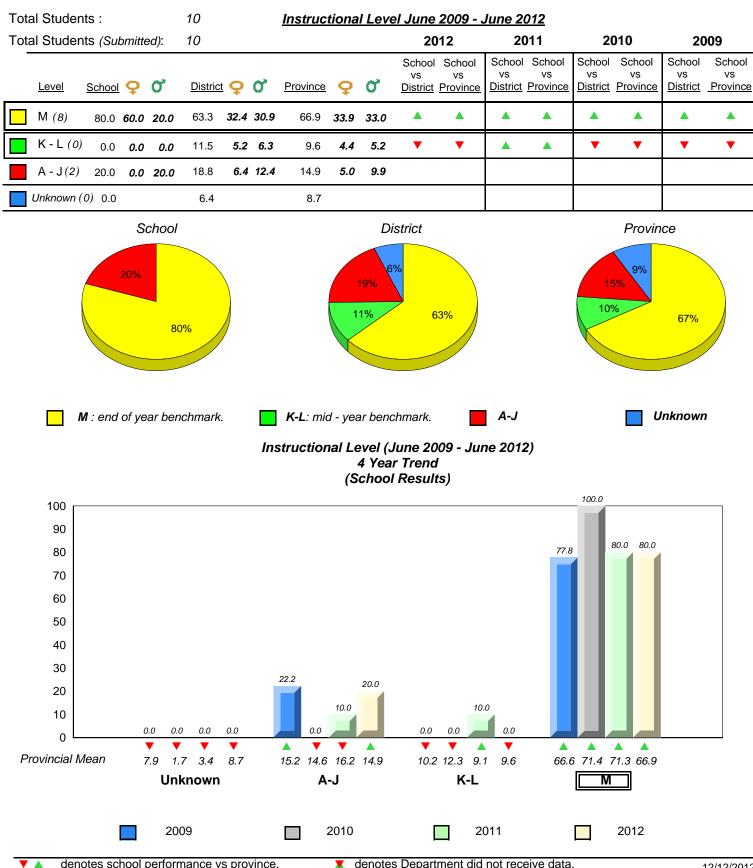

2009

0.0

7.9

0

Provincial Mean

0.0

1.7

Unknown

0.0

3.4

8.7

15.2 14.6 16.2 14.9

A-J

2010

denotes Department did not receive data.

9.6

66.6 71.4 71.3 66.9

2012

2011

10.2 12.3 9.1

K-L