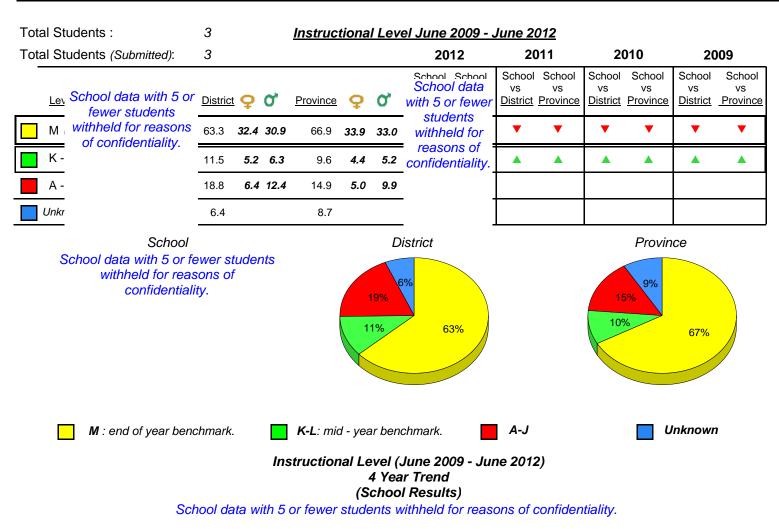

#186 - Heritage Academy, Greenspond

```
Grades: K-3
```

| Total Students :                                                                                                                                                                                                                      | 2       | 2 Instructional Level June 2009 - June 2012 |      |          |      |      |                                                 |    |                          |                                 |                          |                                 |                          |  |
|---------------------------------------------------------------------------------------------------------------------------------------------------------------------------------------------------------------------------------------|---------|---------------------------------------------|------|----------|------|------|-------------------------------------------------|----|--------------------------|---------------------------------|--------------------------|---------------------------------|--------------------------|--|
| Total Students (Submitted):                                                                                                                                                                                                           | 2       |                                             |      |          |      |      | 2012                                            | 20 | 011                      | 20                              | 010                      | 20                              | 009                      |  |
| Lev School data with 5 or<br>fewer students<br>M withheld for reasons<br>of confidentiality.                                                                                                                                          | Distric | <u>t</u> <b>Q</b>                           | 0,   | Province | ç    | o,   | School School<br>School data<br>with 5 or fewer | vs | School<br>vs<br>Province | School<br>vs<br><u>District</u> | School<br>vs<br>Province | School<br>vs<br><u>District</u> | School<br>vs<br>Province |  |
|                                                                                                                                                                                                                                       | 63.3    | 32.4                                        | 30.9 | 66.9     | 33.9 | 33.0 | students<br>withheld for                        | ▼  | ▼                        |                                 |                          |                                 |                          |  |
|                                                                                                                                                                                                                                       | 11.5    | 5.2                                         | 6.3  | 9.6      | 4.4  | 5.2  | reasons of confidentiality.                     |    |                          | ►                               | ▼                        |                                 |                          |  |
| A -                                                                                                                                                                                                                                   | 18.8    | 6.4                                         | 12.4 | 14.9     | 5.0  | 9.9  |                                                 |    |                          |                                 |                          |                                 |                          |  |
| Unkr                                                                                                                                                                                                                                  | 6.4     |                                             |      | 8.7      |      |      |                                                 |    |                          |                                 |                          |                                 |                          |  |
| School data with 5 or fewer students withheld for reasons of confidentiality.                                                                                                                                                         |         |                                             |      |          |      |      |                                                 |    |                          |                                 |                          |                                 |                          |  |
| M : end of year benchmark. K-L: mid - year benchmark. A-J Unknown<br>Instructional Level (June 2009 - June 2012)<br>4 Year Trend<br>(School Results)<br>School data with 5 or fewer students withheld for reasons of confidentiality. |         |                                             |      |          |      |      |                                                 |    |                          |                                 |                          |                                 |                          |  |