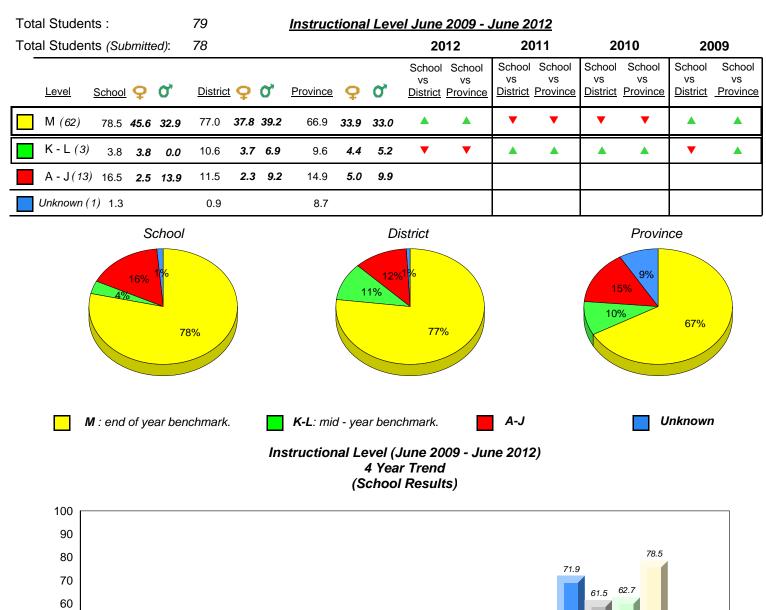

District 1 - Labrador

#015 - Lake Melville School, North West River

Grades: K-12

20 8.3 10 0.0 0.0 0.0 0.0 0.0 0.0 0.0 0 Provincial Mean 3.4 8.7 10.2 12.3 9.1 66.6 71.4 71.3 66.9 7.9 1.7 15.2 14.6 16.2 14.9 9.6 Μ Unknown A-J K-L 2009 2010 2011 2012 