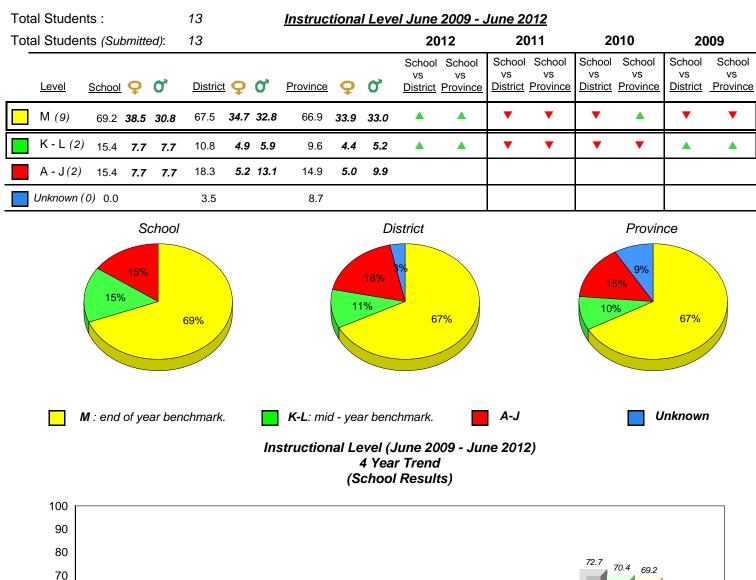

# District 2 - Western

#054 - St. Lewis Academy, St. Lewis

Grades: K-12

| Total Students :                                                                                                                                                                                                                       | 2       |                   |      | Instruct | tiona | l Lev | <u>el June 2009</u>                                         | lune 2 | <u>012</u>               |                                 |                                 |                                 |                          |
|----------------------------------------------------------------------------------------------------------------------------------------------------------------------------------------------------------------------------------------|---------|-------------------|------|----------|-------|-------|-------------------------------------------------------------|--------|--------------------------|---------------------------------|---------------------------------|---------------------------------|--------------------------|
| Total Students (Submitted):                                                                                                                                                                                                            | 2       |                   |      |          |       |       | 2012                                                        | 20     | 011                      | 20                              | 010                             | 20                              | 09                       |
| Lev School data with 5 or<br>fewer students                                                                                                                                                                                            | Distric | <u>t</u> <b>Q</b> | О,   | Province | ç     | ď     | School School<br>School data<br>with 5 or fewer<br>students | VS     | School<br>vs<br>Province | School<br>vs<br><u>District</u> | School<br>vs<br><u>Province</u> | School<br>vs<br><u>District</u> | School<br>vs<br>Province |
| M withheld for reasons<br>of confidentiality.                                                                                                                                                                                          | 67.5    | 34.7              | 32.8 | 66.9     | 33.9  | 33.0  | withheld for<br>reasons of<br>confidentiality.              |        |                          | ×                               | X                               |                                 |                          |
|                                                                                                                                                                                                                                        | 10.8    | 4.9               | 5.9  | 9.6      | 4.4   | 5.2   |                                                             | ►      | ▼                        | X                               | X                               | ▼                               | ▼                        |
| A -                                                                                                                                                                                                                                    | 18.3    | 5.2               | 13.1 | 14.9     | 5.0   | 9.9   |                                                             |        |                          |                                 |                                 |                                 |                          |
| Unkr                                                                                                                                                                                                                                   | 3.5     |                   |      | 8.7      |       |       |                                                             |        |                          |                                 |                                 |                                 |                          |
| School data with 5 or fewer students withheld for reasons of confidentiality.                                                                                                                                                          |         |                   |      |          |       |       |                                                             |        |                          |                                 |                                 |                                 |                          |
| M : end of year benchmark. K-L : mid - year benchmark. A-J Unknown<br>Instructional Level (June 2009 - June 2012)<br>4 Year Trend<br>(School Results)<br>School data with 5 or fewer students withheld for reasons of confidentiality. |         |                   |      |          |       |       |                                                             |        |                          |                                 | ,                               |                                 |                          |