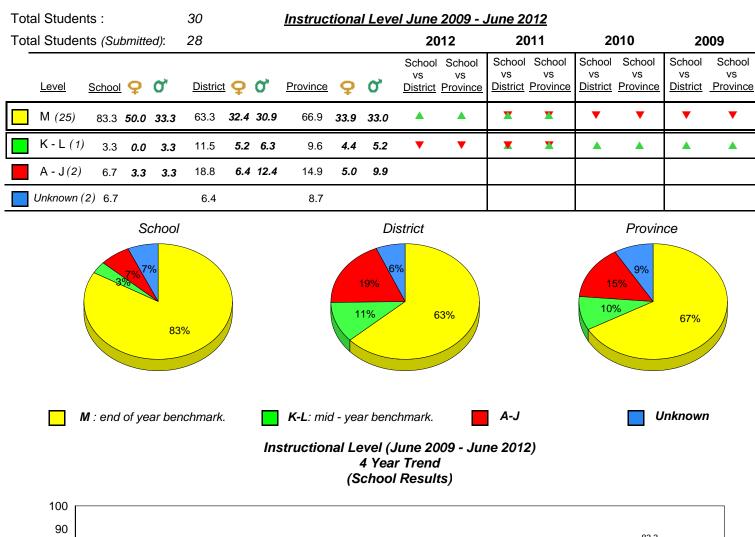

District 1 - Labrador

#015 - Lake Melville School, North West River

Grades: K-12

20 8.3 10 0.0 0.0 0.0 0.0 0.0 0.0 0.0 0 Provincial Mean 3.4 8.7 10.2 12.3 9.1 66.6 71.4 71.3 66.9 7.9 1.7 15.2 14.6 16.2 14.9 9.6 Μ Unknown A-J K-L 2009 2010 2011 2012 