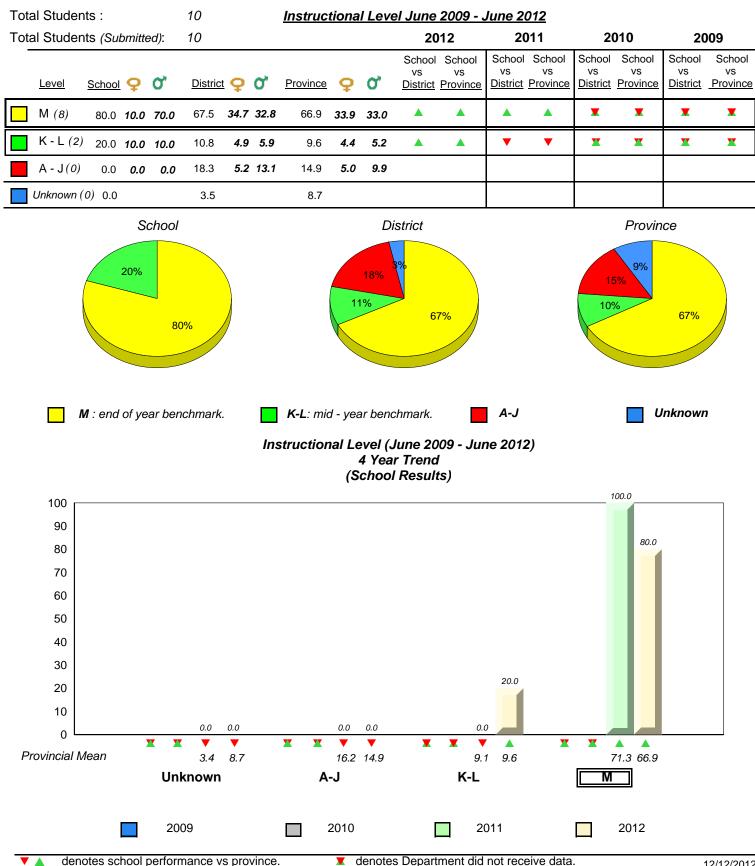

# District 2 - Western

#026 - H.G. Fillier Academy, Englee

Grades: K-9

| Total Students :                                                                                                                                                                                                                      | 4       |                   |      | <u>Instruc</u> | tiona | l Lev | <u>el June 2009</u>                                         | lune 2 | <u>012</u>               |                                 |                          |                          |                          |
|---------------------------------------------------------------------------------------------------------------------------------------------------------------------------------------------------------------------------------------|---------|-------------------|------|----------------|-------|-------|-------------------------------------------------------------|--------|--------------------------|---------------------------------|--------------------------|--------------------------|--------------------------|
| Total Students (Submitted):                                                                                                                                                                                                           | 3       |                   |      |                |       |       | 2012                                                        | 20     | 011                      | 20                              | 010                      | 20                       | 09                       |
| Lev School data with 5 or<br>fewer students                                                                                                                                                                                           | Distric | <u>t</u> <b>Q</b> | О,   | Province       | ç     | o,    | School School<br>School data<br>with 5 or fewer<br>students | VS     | School<br>vs<br>Province | School<br>vs<br><u>District</u> | School<br>vs<br>Province | School<br>vs<br>District | School<br>vs<br>Province |
| M withheld for reasons<br>of confidentiality.                                                                                                                                                                                         | 67.5    | 34.7              | 32.8 | 66.9           | 33.9  | 33.0  | withheld for<br>reasons of<br>confidentiality.              | •      | •                        |                                 |                          |                          |                          |
|                                                                                                                                                                                                                                       | 10.8    | 4.9               | 5.9  | 9.6            | 4.4   | 5.2   |                                                             | ▼      | ▼                        | •                               | ▼                        | •                        | ▼                        |
| A -                                                                                                                                                                                                                                   | 18.3    | 5.2               | 13.1 | 14.9           | 5.0   | 9.9   |                                                             |        |                          |                                 |                          |                          |                          |
| Unkr                                                                                                                                                                                                                                  | 3.5     |                   |      | 8.7            |       |       |                                                             |        |                          |                                 |                          |                          |                          |
| School data with 5 or fewer students withheld for reasons of confidentiality.                                                                                                                                                         |         |                   |      |                |       |       |                                                             |        |                          |                                 |                          |                          |                          |
| M : end of year benchmark. K-L: mid - year benchmark. A-J Unknown<br>Instructional Level (June 2009 - June 2012)<br>4 Year Trend<br>(School Results)<br>School data with 5 or fewer students withheld for reasons of confidentiality. |         |                   |      |                |       |       |                                                             |        |                          |                                 | ,                        |                          |                          |