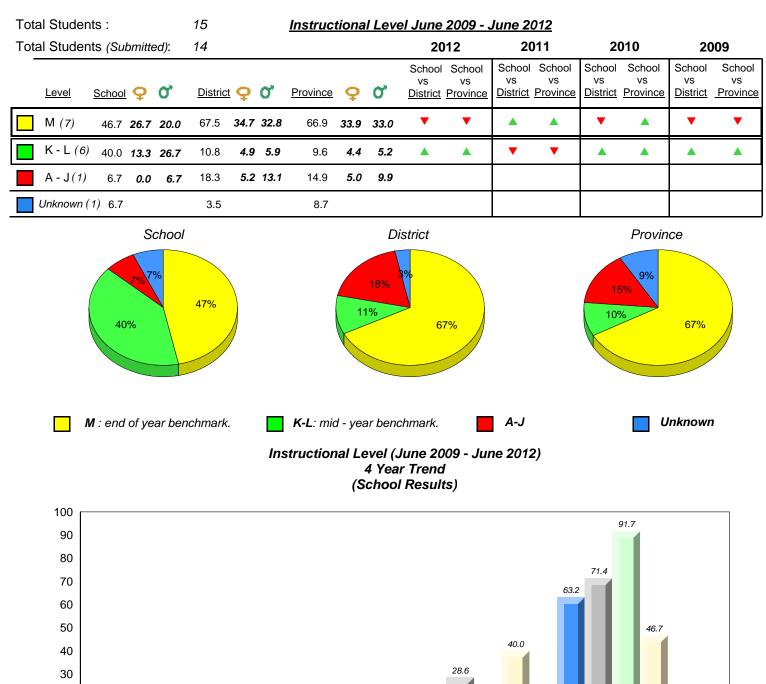

# District 2 - Western

#026 - H.G. Fillier Academy, Englee

Grades: K-9

| Total Students :                                                                                                                                                                                                                      | 4       |                   |      | <u>Instruc</u> | tiona | l Lev | <u>el June 2009</u>                                         | lune 2 | <u>012</u>               |                                 |                          |                          |                          |
|---------------------------------------------------------------------------------------------------------------------------------------------------------------------------------------------------------------------------------------|---------|-------------------|------|----------------|-------|-------|-------------------------------------------------------------|--------|--------------------------|---------------------------------|--------------------------|--------------------------|--------------------------|
| Total Students (Submitted):                                                                                                                                                                                                           | 3       |                   |      |                |       |       | 2012                                                        | 20     | 011                      | 20                              | 010                      | 20                       | 09                       |
| Lev School data with 5 or<br>fewer students                                                                                                                                                                                           | Distric | <u>t</u> <b>Q</b> | О,   | Province       | ç     | o,    | School School<br>School data<br>with 5 or fewer<br>students | VS     | School<br>vs<br>Province | School<br>vs<br><u>District</u> | School<br>vs<br>Province | School<br>vs<br>District | School<br>vs<br>Province |
| M withheld for reasons<br>of confidentiality.                                                                                                                                                                                         | 67.5    | 34.7              | 32.8 | 66.9           | 33.9  | 33.0  | withheld for<br>reasons of<br>confidentiality.              | •      | •                        |                                 |                          |                          |                          |
|                                                                                                                                                                                                                                       | 10.8    | 4.9               | 5.9  | 9.6            | 4.4   | 5.2   |                                                             | ▼      | ▼                        | •                               | ▼                        | •                        | ▼                        |
| A -                                                                                                                                                                                                                                   | 18.3    | 5.2               | 13.1 | 14.9           | 5.0   | 9.9   |                                                             |        |                          |                                 |                          |                          |                          |
| Unkr                                                                                                                                                                                                                                  | 3.5     |                   |      | 8.7            |       |       |                                                             |        |                          |                                 |                          |                          |                          |
| School data with 5 or fewer students withheld for reasons of confidentiality.                                                                                                                                                         |         |                   |      |                |       |       |                                                             |        |                          |                                 |                          |                          |                          |
| M : end of year benchmark. K-L: mid - year benchmark. A-J Unknown<br>Instructional Level (June 2009 - June 2012)<br>4 Year Trend<br>(School Results)<br>School data with 5 or fewer students withheld for reasons of confidentiality. |         |                   |      |                |       |       |                                                             |        |                          |                                 | ,                        |                          |                          |