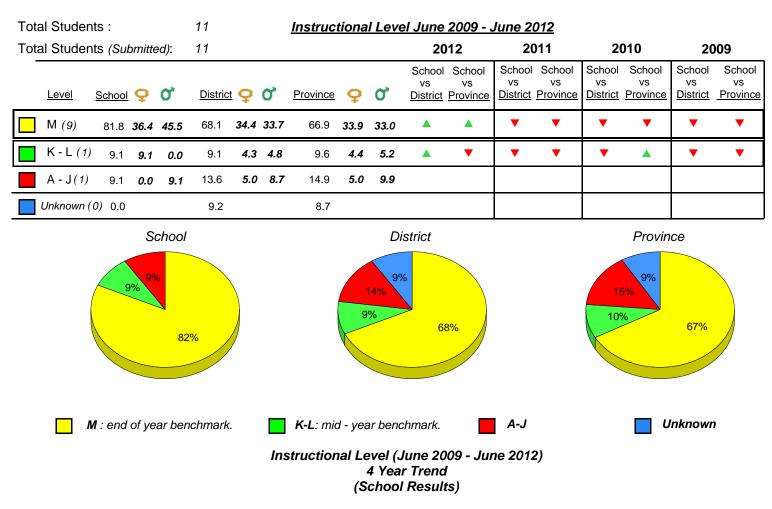

District 3 - Nova Central

#160 - Bayview Primary, Nipper's Harbour

Grades: 1-2

| Total Students :                                                                                                                                                                                                                      | 1 Instructional Level June 2009 - June 2012 |                   |            |          |      |      |                                                 |    |                                 |                                 |                          |                                 |                          |
|---------------------------------------------------------------------------------------------------------------------------------------------------------------------------------------------------------------------------------------|---------------------------------------------|-------------------|------------|----------|------|------|-------------------------------------------------|----|---------------------------------|---------------------------------|--------------------------|---------------------------------|--------------------------|
| Total Students (Submitted):                                                                                                                                                                                                           | 1                                           |                   |            |          |      |      | 2012                                            | 20 | 011                             | 20                              | 010                      | 20                              | 09                       |
| Lev School data with 5 or<br>fewer students<br>M withheld for reasons<br>of confidentiality.                                                                                                                                          | Distric                                     | <u>t</u> <b>Ç</b> | <b>0</b> , | Province | ç    | ď    | School School<br>School data<br>with 5 or fewer | VS | School<br>vs<br><u>Province</u> | School<br>vs<br><u>District</u> | School<br>vs<br>Province | School<br>vs<br><u>District</u> | School<br>vs<br>Province |
|                                                                                                                                                                                                                                       | 63.3                                        | 32.4              | 30.9       | 66.9     | 33.9 | 33.0 | students<br>withheld for                        | ×  | X                               |                                 |                          |                                 |                          |
|                                                                                                                                                                                                                                       | 11.5                                        | 5.2               | 6.3        | 9.6      | 4.4  | 5.2  | reasons of confidentiality.                     | ×  | X                               | •                               | ▼                        | ►                               | ▼                        |
| A -                                                                                                                                                                                                                                   | 18.8                                        | 6.4               | 12.4       | 14.9     | 5.0  | 9.9  |                                                 |    |                                 |                                 |                          |                                 |                          |
| Unkr                                                                                                                                                                                                                                  | 6.4                                         |                   |            | 8.7      |      |      |                                                 |    |                                 |                                 |                          |                                 |                          |
| School data with 5 or fewer students withheld for reasons of confidentiality.                                                                                                                                                         |                                             |                   |            |          |      |      |                                                 |    |                                 |                                 |                          |                                 |                          |
| M : end of year benchmark. K-L: mid - year benchmark. A-J Unknown<br>Instructional Level (June 2009 - June 2012)<br>4 Year Trend<br>(School Results)<br>School data with 5 or fewer students withheld for reasons of confidentiality. |                                             |                   |            |          |      |      |                                                 |    |                                 |                                 |                          |                                 |                          |