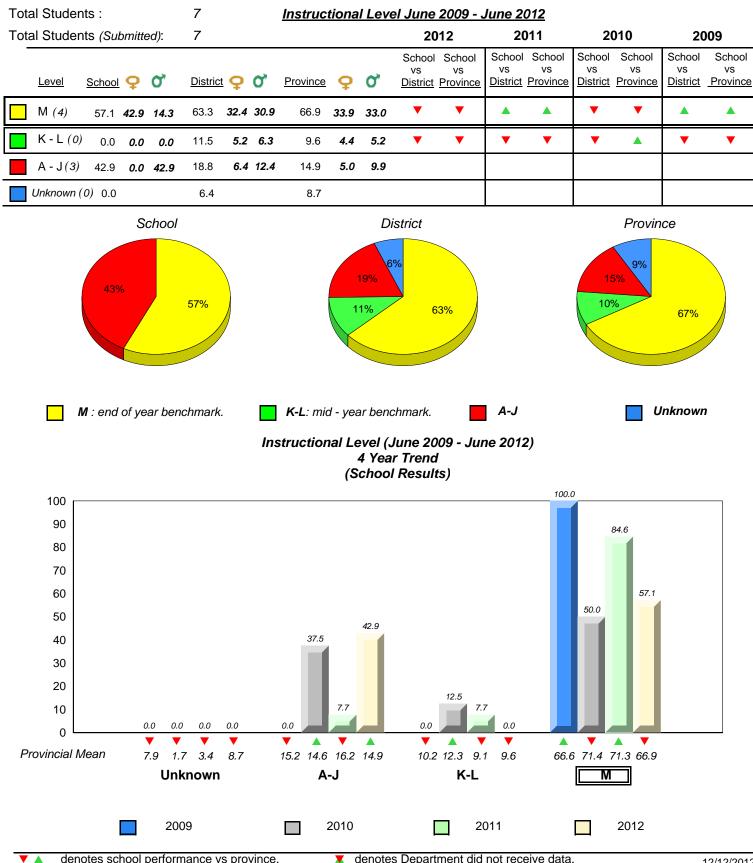

#186 - Heritage Academy, Greenspond

```
Grades: K-3
```

| Total Students :                                                                                                                                                                                                                      | 2       | 2 Instructional Level June 2009 - June 2012 |      |          |      |      |                                                 |    |                          |                                 |                          |                                 |                          |  |
|---------------------------------------------------------------------------------------------------------------------------------------------------------------------------------------------------------------------------------------|---------|---------------------------------------------|------|----------|------|------|-------------------------------------------------|----|--------------------------|---------------------------------|--------------------------|---------------------------------|--------------------------|--|
| Total Students (Submitted):                                                                                                                                                                                                           | 2       |                                             |      |          |      |      | 2012                                            | 20 | 011                      | 20                              | 010                      | 20                              | 009                      |  |
| Lev School data with 5 or<br>fewer students<br>M withheld for reasons<br>of confidentiality.                                                                                                                                          | Distric | <u>t</u> <b>Q</b>                           | 0,   | Province | ç    | o,   | School School<br>School data<br>with 5 or fewer | vs | School<br>vs<br>Province | School<br>vs<br><u>District</u> | School<br>vs<br>Province | School<br>vs<br><u>District</u> | School<br>vs<br>Province |  |
|                                                                                                                                                                                                                                       | 63.3    | 32.4                                        | 30.9 | 66.9     | 33.9 | 33.0 | students<br>withheld for                        | ▼  | ▼                        |                                 |                          |                                 |                          |  |
|                                                                                                                                                                                                                                       | 11.5    | 5.2                                         | 6.3  | 9.6      | 4.4  | 5.2  | reasons of confidentiality.                     |    |                          | ►                               | ▼                        |                                 |                          |  |
| A -                                                                                                                                                                                                                                   | 18.8    | 6.4                                         | 12.4 | 14.9     | 5.0  | 9.9  |                                                 |    |                          |                                 |                          |                                 |                          |  |
| Unkr                                                                                                                                                                                                                                  | 6.4     |                                             |      | 8.7      |      |      |                                                 |    |                          |                                 |                          |                                 |                          |  |
| School data with 5 or fewer students withheld for reasons of confidentiality.                                                                                                                                                         |         |                                             |      |          |      |      |                                                 |    |                          |                                 |                          |                                 |                          |  |
| M : end of year benchmark. K-L: mid - year benchmark. A-J Unknown<br>Instructional Level (June 2009 - June 2012)<br>4 Year Trend<br>(School Results)<br>School data with 5 or fewer students withheld for reasons of confidentiality. |         |                                             |      |          |      |      |                                                 |    |                          |                                 |                          |                                 |                          |  |