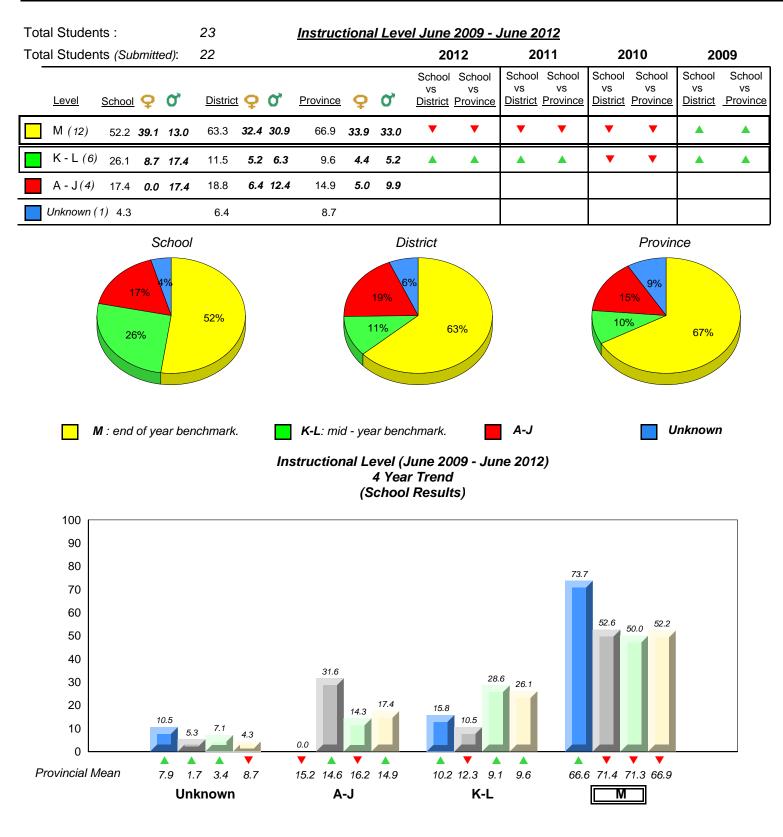

District 3 - Nova Central

#160 - Bayview Primary, Nipper's Harbour

Grades: 1-2

| Total Students :                                                                                                                                                                                                                      | 1 Instructional Level June 2009 - June 2012 |                   |            |          |      |      |                                                 |    |                                 |                                 |                          |                                 |                          |
|---------------------------------------------------------------------------------------------------------------------------------------------------------------------------------------------------------------------------------------|---------------------------------------------|-------------------|------------|----------|------|------|-------------------------------------------------|----|---------------------------------|---------------------------------|--------------------------|---------------------------------|--------------------------|
| Total Students (Submitted):                                                                                                                                                                                                           | 1                                           |                   |            |          |      |      | 2012                                            | 20 | 011                             | 20                              | 010                      | 20                              | 09                       |
| Lev School data with 5 or<br>fewer students<br>M withheld for reasons<br>of confidentiality.                                                                                                                                          | Distric                                     | <u>t</u> <b>Ç</b> | <b>0</b> , | Province | ç    | ď    | School School<br>School data<br>with 5 or fewer | VS | School<br>vs<br><u>Province</u> | School<br>vs<br><u>District</u> | School<br>vs<br>Province | School<br>vs<br><u>District</u> | School<br>vs<br>Province |
|                                                                                                                                                                                                                                       | 63.3                                        | 32.4              | 30.9       | 66.9     | 33.9 | 33.0 | students<br>withheld for                        | ×  | X                               |                                 |                          |                                 |                          |
|                                                                                                                                                                                                                                       | 11.5                                        | 5.2               | 6.3        | 9.6      | 4.4  | 5.2  | reasons of confidentiality.                     | ×  | X                               | •                               | ▼                        | ►                               | ▼                        |
| A -                                                                                                                                                                                                                                   | 18.8                                        | 6.4               | 12.4       | 14.9     | 5.0  | 9.9  |                                                 |    |                                 |                                 |                          |                                 |                          |
| Unkr                                                                                                                                                                                                                                  | 6.4                                         |                   |            | 8.7      |      |      |                                                 |    |                                 |                                 |                          |                                 |                          |
| School data with 5 or fewer students withheld for reasons of confidentiality.                                                                                                                                                         |                                             |                   |            |          |      |      |                                                 |    |                                 |                                 |                          |                                 |                          |
| M : end of year benchmark. K-L: mid - year benchmark. A-J Unknown<br>Instructional Level (June 2009 - June 2012)<br>4 Year Trend<br>(School Results)<br>School data with 5 or fewer students withheld for reasons of confidentiality. |                                             |                   |            |          |      |      |                                                 |    |                                 |                                 |                          |                                 |                          |