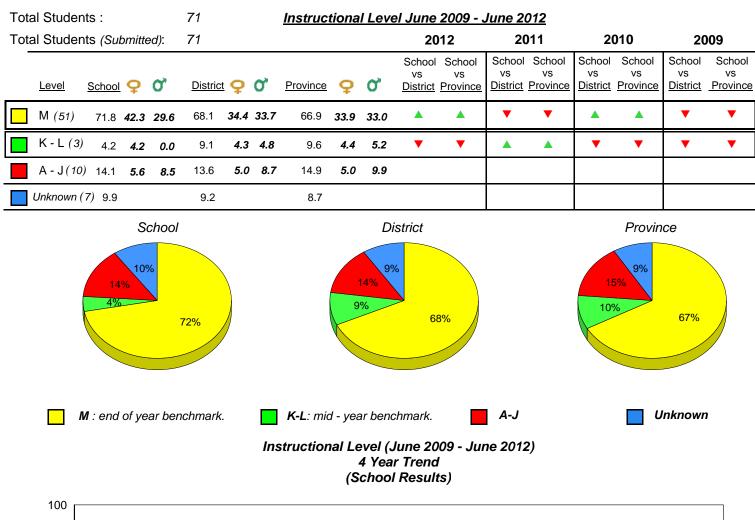

District 1 - Labrador

#015 - Lake Melville School, North West River

Grades: K-12

20 8.3 10 0.0 0.0 0.0 0.0 0.0 0.0 0.0 0 Provincial Mean 3.4 8.7 10.2 12.3 9.1 66.6 71.4 71.3 66.9 7.9 1.7 15.2 14.6 16.2 14.9 9.6 Μ Unknown A-J K-L 2009 2010 2011 2012 

denotes school performance vs province. All percentages are based on AGR number for the above data. Source: Division of Evaluation and Research, Department of Education

denotes Department did not receive data.