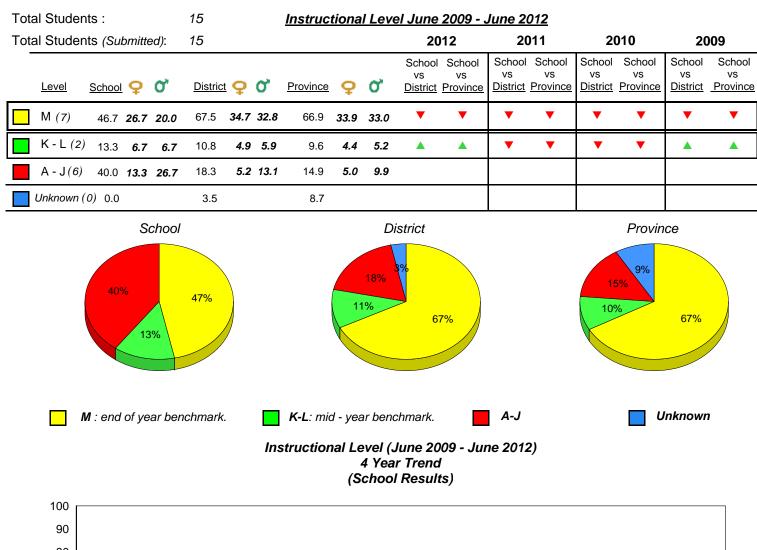

3 - Bonne Bay Academy, Woody Point

Grades: K-12







District 2 - Western

#394 - E.A. Butler All Grade, McKay's

Grades: K-12





All percentages are based on AGR number for the above data. Source: Division of Evaluation and Research, Department of Education



District 2 - Western

#397 - Belanger Memorial School, Upper Ferry

Grades: K-12



denotes school performance vs province.
 All percentages are based on AGR number for the above data.
 Source: Division of Evaluation and Research, Department of Education

6.7 6.7

6.7

7.9

0.0

1.7

2009

Unknown

0.0

3.4

0.0

8.7

10

0

Provincial Mean

66.6 71.4 71.3 66.9

Μ

2012

0.0

9.6

0.0

2011

0.0

Δ

10.2 12.3 9.1

K-L

15.2 14.6 16.2 14.9

A-J

2010



District 2 - Western

#474 - Cloud River Academy, Roddickton

Grades: K-12





All percentages are based on AGR number for the above data.



District 2 - Western

#475 - Viking Trail Academy, Plum Point

Grades: K-12





denotes school performance vs province.
 All percentages are based on AGR number for the above data.
 Source: Division of Evaluation and Research, Department of Education

denotes Department did not receive data.



District 2 - Western

#487 - Labrador Straits Academy, L'Anse au Loup





All percentages are based on AGR number for the above data. Source: Division of Evaluation and Research, Department of Education



District 2 - Western

#488 - French Shore Academy, Port Saunders

Grades: K-12



2010

2011

denotes school performance vs province.
 All percentages are based on AGR number for the above data.
 Source: Division of Evaluation an