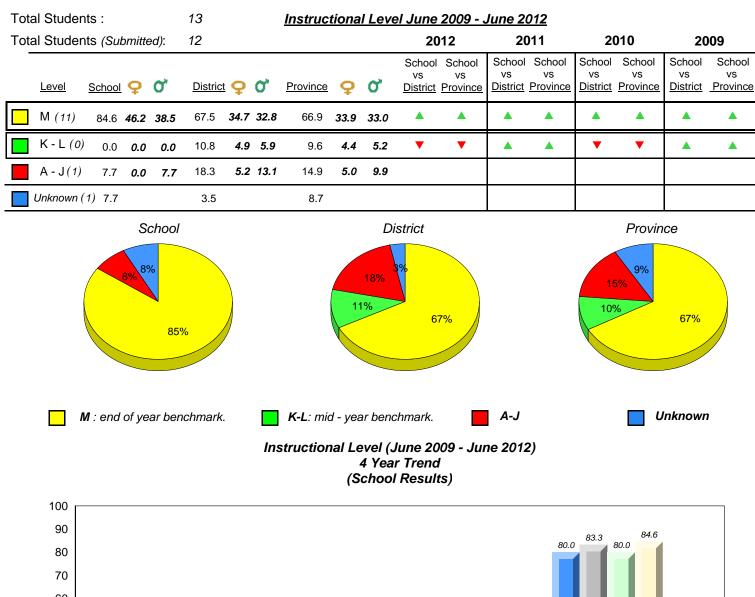

# District 2 - Western

#026 - H.G. Fillier Academy, Englee

Grades: K-9

| Total Students :                                                                                                                                                                                                                      | 4       |                   |      | <u>Instruc</u> | tiona | l Lev | <u>el June 2009</u>                                         | lune 2 | <u>012</u>               |                                 |                          |                          |                          |
|---------------------------------------------------------------------------------------------------------------------------------------------------------------------------------------------------------------------------------------|---------|-------------------|------|----------------|-------|-------|-------------------------------------------------------------|--------|--------------------------|---------------------------------|--------------------------|--------------------------|--------------------------|
| Total Students (Submitted):                                                                                                                                                                                                           | 3       |                   |      |                |       |       | 2012                                                        | 20     | 011                      | 20                              | 010                      | 20                       | 09                       |
| Lev School data with 5 or<br>fewer students                                                                                                                                                                                           | Distric | <u>t</u> <b>Q</b> | О,   | Province       | ç     | o,    | School School<br>School data<br>with 5 or fewer<br>students | VS     | School<br>vs<br>Province | School<br>vs<br><u>District</u> | School<br>vs<br>Province | School<br>vs<br>District | School<br>vs<br>Province |
| M withheld for reasons<br>of confidentiality.                                                                                                                                                                                         | 67.5    | 34.7              | 32.8 | 66.9           | 33.9  | 33.0  | withheld for<br>reasons of<br>confidentiality.              | •      | •                        |                                 |                          |                          |                          |
|                                                                                                                                                                                                                                       | 10.8    | 4.9               | 5.9  | 9.6            | 4.4   | 5.2   |                                                             | ▼      | ▼                        | •                               | ▼                        | •                        | ▼                        |
| A -                                                                                                                                                                                                                                   | 18.3    | 5.2               | 13.1 | 14.9           | 5.0   | 9.9   |                                                             |        |                          |                                 |                          |                          |                          |
| Unkr                                                                                                                                                                                                                                  | 3.5     |                   |      | 8.7            |       |       |                                                             |        |                          |                                 |                          |                          |                          |
| School data with 5 or fewer students withheld for reasons of confidentiality.                                                                                                                                                         |         |                   |      |                |       |       |                                                             |        |                          |                                 |                          |                          |                          |
| M : end of year benchmark. K-L: mid - year benchmark. A-J Unknown<br>Instructional Level (June 2009 - June 2012)<br>4 Year Trend<br>(School Results)<br>School data with 5 or fewer students withheld for reasons of confidentiality. |         |                   |      |                |       |       |                                                             |        |                          |                                 | ,                        |                          |                          |