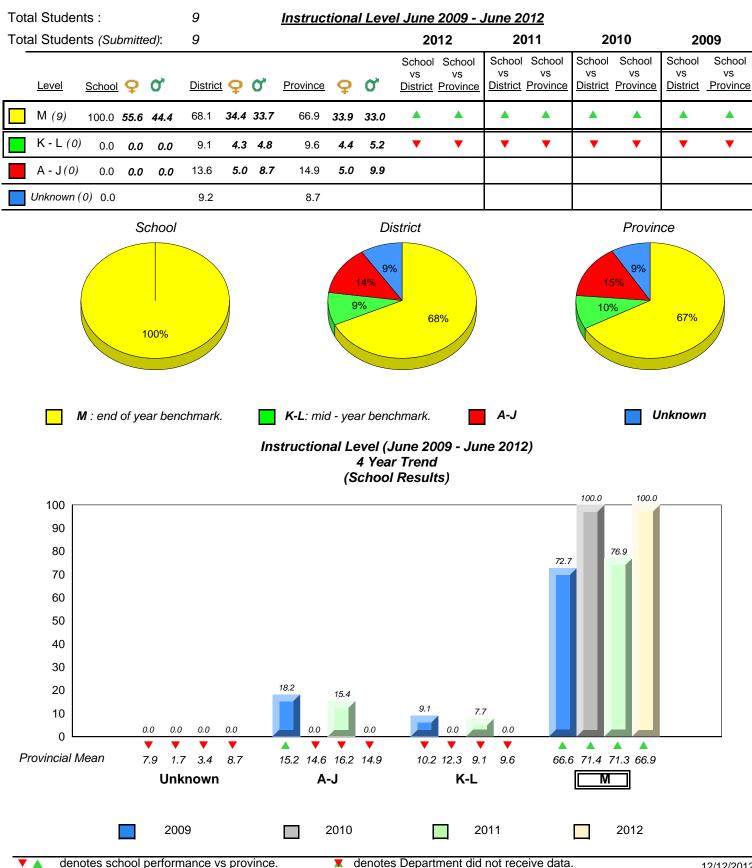

# District 2 - Western

#075 - Hampden Academy, Hampden

Grades: K-12

All percentages are based on AGR number for the above data.

District 2 - Western

#079 - St. James All Grade, Lark Harbour

Grades: K-12

20 18.2 14.3 12.5 12.5 11.1 10 0.0 0.0 0.0 0.0 0.0 0 Provincial Mean 3.4 8.7 10.2 12.3 9.1 7.9 1.7 15.2 14.6 16.2 14.9 9.6 66.6 71.4 71.3 66.9 Μ Unknown A-J K-L 2009 2010 2011 2012 

denotes school performance vs province.
 All percentages are based on AGR number for the above data.
 Source: Division of Evaluation and Research, Department of Education

denotes Department did not receive data.

12/12/2012 9:45:51AM 29

District 2 - Western

#080 - Templeton Academy, Meadows

Grades: K-12

denotes school performance vs province.
 All percentages are based on AGR number for the above data.

3.4

1.7

2009