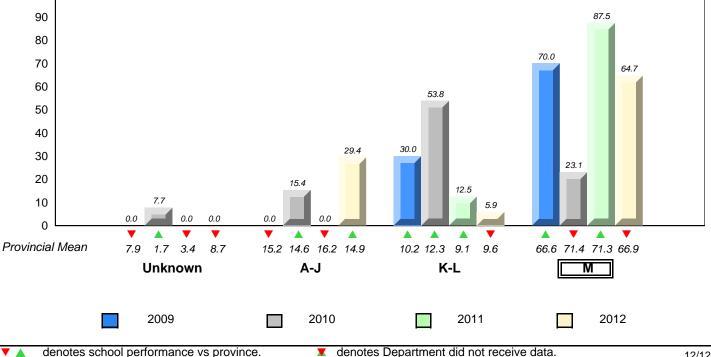

District 1 - Labrador

#015 - Lake Melville School, North West River

Grades: K-12

20 8.3 10 0.0 0.0 0.0 0.0 0.0 0.0 0.0 0 Provincial Mean 3.4 8.7 10.2 12.3 9.1 66.6 71.4 71.3 66.9 7.9 1.7 15.2 14.6 16.2 14.9 9.6 Μ Unknown A-J K-L 2009 2010 2011 2012 

denotes school performance vs province. All percentages are based on AGR number for the above data. Source: Division of Evaluation and Research, Department of Education

denotes Department did not receive data.