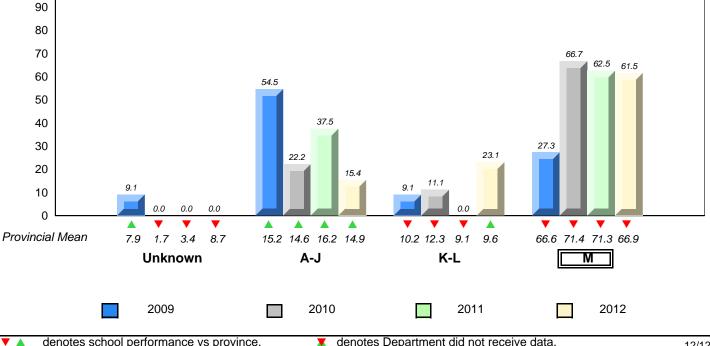

District 1 - Labrador

#015 - Lake Melville School, North West River

Grades: K-12

20 8.3 10 0.0 0.0 0.0 0.0 0.0 0.0 0.0 0 Provincial Mean 3.4 8.7 10.2 12.3 9.1 66.6 71.4 71.3 66.9 7.9 1.7 15.2 14.6 16.2 14.9 9.6 Μ Unknown A-J K-L 2009 2010 2011 2012 