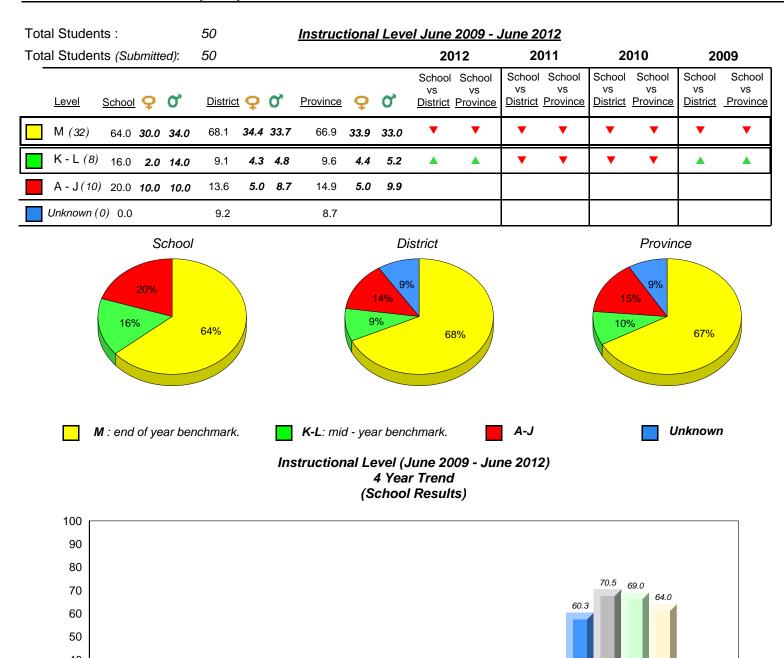

12/12/2012 9:45:51AM

District 1 - Labrador

#016 - B.L. Morrison, Postville

```
Grades: K-12
```

| Total Students :                                                                                                                                                                                                                      | 2              |                   |      | Instruct | tiona | l Lev | <u>el June 2009</u>                                         | lune 2 | <u>012</u>               |                                 |                          |                                 |                          |
|---------------------------------------------------------------------------------------------------------------------------------------------------------------------------------------------------------------------------------------|----------------|-------------------|------|----------|-------|-------|-------------------------------------------------------------|--------|--------------------------|---------------------------------|--------------------------|---------------------------------|--------------------------|
| Total Students (Submitted):                                                                                                                                                                                                           | 2              |                   |      |          |       |       | 2012                                                        | 20     | 011                      | 20                              | 010                      | 20                              | 09                       |
| Lev School data with 5 or<br>fewer students                                                                                                                                                                                           | <u>Distric</u> | <u>t</u> <b>Q</b> | 0'   | Province | ç     | ď     | School School<br>School data<br>with 5 or fewer<br>students | VS     | School<br>vs<br>Province | School<br>vs<br><u>District</u> | School<br>vs<br>Province | School<br>vs<br><u>District</u> | School<br>vs<br>Province |
| M withheld for reasons<br>of confidentiality.                                                                                                                                                                                         | 77.0           | 37.8              | 39.2 | 66.9     | 33.9  | 33.0  | withheld for                                                |        |                          |                                 |                          | •                               | •                        |
|                                                                                                                                                                                                                                       | 10.6           | 3.7               | 6.9  | 9.6      | 4.4   | 5.2   | reasons of confidentiality.                                 | ►      | •                        | ►                               | •                        |                                 |                          |
| A -                                                                                                                                                                                                                                   | 11.5           | 2.3               | 9.2  | 14.9     | 5.0   | 9.9   |                                                             |        |                          |                                 |                          |                                 |                          |
| Unkr                                                                                                                                                                                                                                  | 0.9            |                   |      | 8.7      |       |       |                                                             |        |                          |                                 |                          |                                 |                          |
| School data with 5 or fewer students withheld for reasons of confidentiality.                                                                                                                                                         |                |                   |      |          |       |       |                                                             |        |                          |                                 |                          |                                 |                          |
| M : end of year benchmark. K-L: mid - year benchmark. A-J Unknown<br>Instructional Level (June 2009 - June 2012)<br>4 Year Trend<br>(School Results)<br>School data with 5 or fewer students withheld for reasons of confidentiality. |                |                   |      |          |       |       |                                                             |        |                          |                                 | 1                        |                                 |                          |