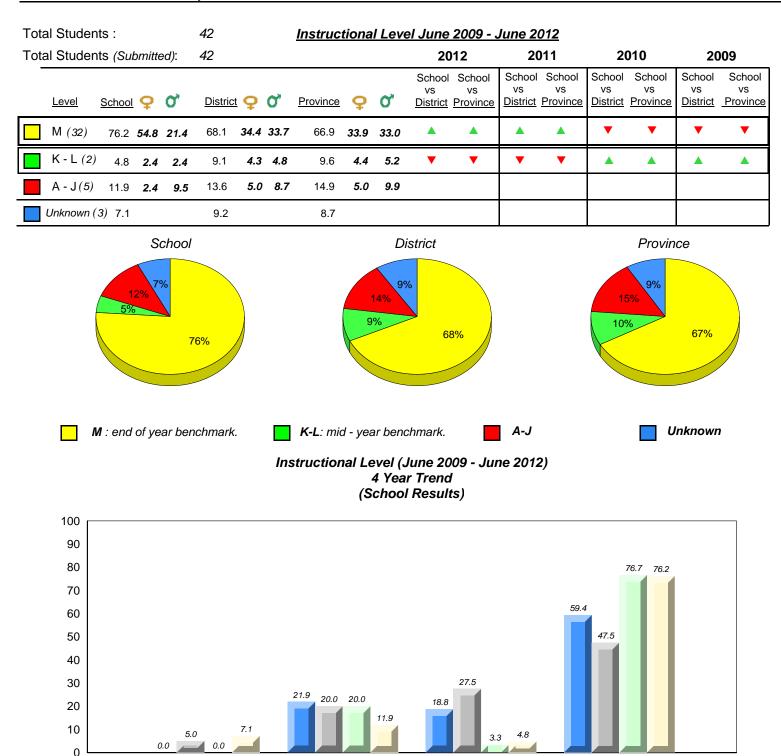

Grades: K-3

District 3 - Nova Central

#144 - Sprucewood Academy, Grand Falls-Windsor

Grades: K-6

District 3 - Nova Central

#150 - St. Joseph's Elementary, Harbour Breton

Grades: K-6

23.1 20 17.6 17.6 8.7 10 6.3 5.9 0.0 0.0 0.0 0 Δ ▲ Provincial Mean 3.4 8.7 10.2 12.3 9.1 9.6 66.6 71.4 71.3 66.9 7.9 1.7 15.2 14.6 16.2 14.9 K-L Μ Unknown A-J 2009 2010 2011 2012 denotes Department did not receive data.