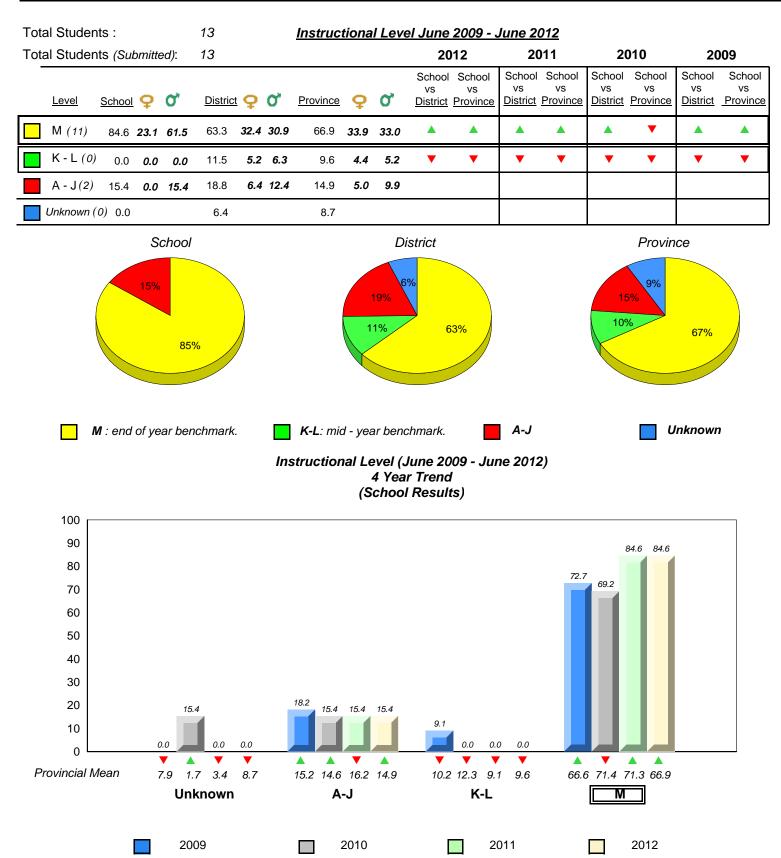

District 1 - Labrador

#015 - Lake Melville School, North West River

Grades: K-12

20 8.3 10 0.0 0.0 0.0 0.0 0.0 0.0 0.0 0 Provincial Mean 3.4 8.7 10.2 12.3 9.1 66.6 71.4 71.3 66.9 7.9 1.7 15.2 14.6 16.2 14.9 9.6 Μ Unknown A-J K-L 2009 2010 2011 2012 

denotes school performance vs province. All percentages are based on AGR number for the above data. Source: Division of Evaluation and Research, Department of Education

denotes Department did not receive data.

12/12/2012 9:45:51AM

District 1 - Labrador

#016 - B.L. Morrison, Postville

```
Grades: K-12
```

| Total Students :                                                                                                                                                                                                                      | 2              |                   |      | Instruct | tiona | l Lev | <u>el June 2009</u>                                         | lune 2 | <u>012</u>               |                                 |                          |                                 |                          |
|---------------------------------------------------------------------------------------------------------------------------------------------------------------------------------------------------------------------------------------|----------------|-------------------|------|----------|-------|-------|-------------------------------------------------------------|--------|--------------------------|---------------------------------|--------------------------|---------------------------------|--------------------------|
| Total Students (Submitted):                                                                                                                                                                                                           | 2              |                   |      |          |       |       | 2012                                                        | 20     | 011                      | 20                              | 010                      | 20                              | 09                       |
| Lev School data with 5 or<br>fewer students                                                                                                                                                                                           | <u>Distric</u> | <u>t</u> <b>Q</b> | 0'   | Province | ç     | ď     | School School<br>School data<br>with 5 or fewer<br>students | VS     | School<br>vs<br>Province | School<br>vs<br><u>District</u> | School<br>vs<br>Province | School<br>vs<br><u>District</u> | School<br>vs<br>Province |
| M withheld for reasons<br>of confidentiality.                                                                                                                                                                                         | 77.0           | 37.8              | 39.2 | 66.9     | 33.9  | 33.0  | withheld for                                                |        |                          |                                 |                          | •                               | •                        |
|                                                                                                                                                                                                                                       | 10.6           | 3.7               | 6.9  | 9.6      | 4.4   | 5.2   | reasons of confidentiality.                                 | ►      | •                        | ►                               | •                        |                                 |                          |
| A -                                                                                                                                                                                                                                   | 11.5           | 2.3               | 9.2  | 14.9     | 5.0   | 9.9   |                                                             |        |                          |                                 |                          |                                 |                          |
| Unkr                                                                                                                                                                                                                                  | 0.9            |                   |      | 8.7      |       |       |                                                             |        |                          |                                 |                          |                                 |                          |
| School data with 5 or fewer students withheld for reasons of confidentiality.                                                                                                                                                         |                |                   |      |          |       |       |                                                             |        |                          |                                 |                          |                                 |                          |
| M : end of year benchmark. K-L: mid - year benchmark. A-J Unknown<br>Instructional Level (June 2009 - June 2012)<br>4 Year Trend<br>(School Results)<br>School data with 5 or fewer students withheld for reasons of confidentiality. |                |                   |      |          |       |       |                                                             |        |                          |                                 | 1                        |                                 |                          |