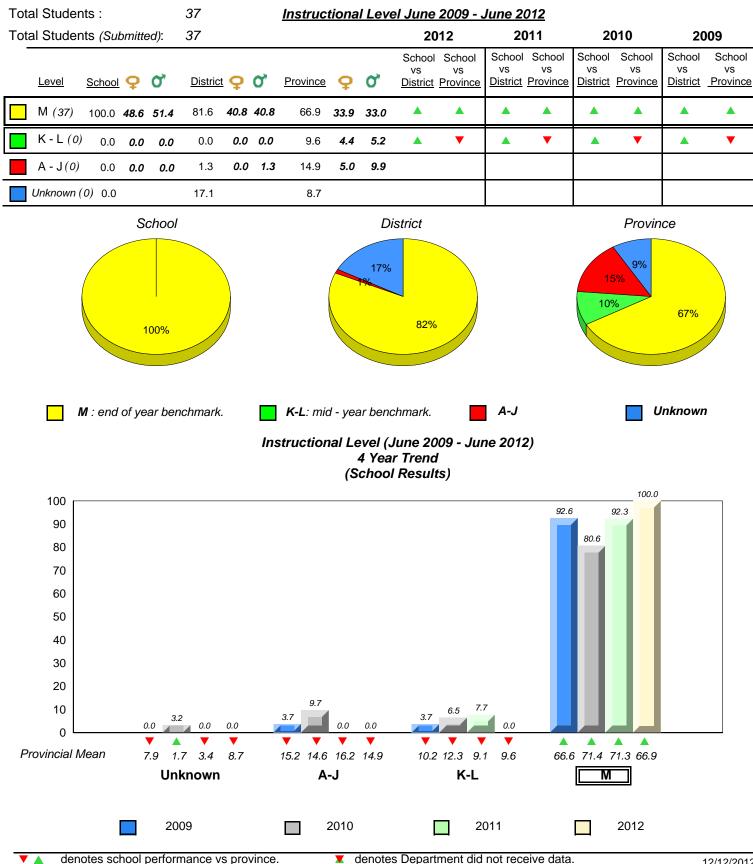

District 1 - Labrador

#015 - Lake Melville School, North West River

Grades: K-12

20 8.3 10 0.0 0.0 0.0 0.0 0.0 0.0 0.0 0 Provincial Mean 3.4 8.7 10.2 12.3 9.1 66.6 71.4 71.3 66.9 7.9 1.7 15.2 14.6 16.2 14.9 9.6 Μ Unknown A-J K-L 2009 2010 2011 2012 

denotes school performance vs province. All percentages are based on AGR number for the above data. Source: Division of Evaluation and Research, Department of Education

denotes Department did not receive data.

12/12/2012 9:45:51AM

District 1 - Labrador

#016 - B.L. Morrison, Postville

```
Grades: K-12
```

| Total Students :                                                                                                                                                                                                                      | 2              |                   |      | Instruct | tiona | l Lev | <u>el June 2009</u>                                         | lune 2 | <u>012</u>               |                                 |                          |                                 |                          |
|---------------------------------------------------------------------------------------------------------------------------------------------------------------------------------------------------------------------------------------|----------------|-------------------|------|----------|-------|-------|-------------------------------------------------------------|--------|--------------------------|---------------------------------|--------------------------|---------------------------------|--------------------------|
| Total Students (Submitted):                                                                                                                                                                                                           | 2              |                   |      |          |       |       | 2012                                                        | 20     | 011                      | 20                              | 010                      | 20                              | 09                       |
| Lev School data with 5 or<br>fewer students                                                                                                                                                                                           | <u>Distric</u> | <u>t</u> <b>Q</b> | 0'   | Province | ç     | ď     | School School<br>School data<br>with 5 or fewer<br>students | VS     | School<br>vs<br>Province | School<br>vs<br><u>District</u> | School<br>vs<br>Province | School<br>vs<br><u>District</u> | School<br>vs<br>Province |
| M withheld for reasons<br>of confidentiality.                                                                                                                                                                                         | 77.0           | 37.8              | 39.2 | 66.9     | 33.9  | 33.0  | withheld for                                                |        |                          |                                 |                          | •                               | •                        |
|                                                                                                                                                                                                                                       | 10.6           | 3.7               | 6.9  | 9.6      | 4.4   | 5.2   | reasons of confidentiality.                                 | ►      | •                        | ►                               | •                        |                                 |                          |
| A -                                                                                                                                                                                                                                   | 11.5           | 2.3               | 9.2  | 14.9     | 5.0   | 9.9   |                                                             |        |                          |                                 |                          |                                 |                          |
| Unkr                                                                                                                                                                                                                                  | 0.9            |                   |      | 8.7      |       |       |                                                             |        |                          |                                 |                          |                                 |                          |
| School data with 5 or fewer students withheld for reasons of confidentiality.                                                                                                                                                         |                |                   |      |          |       |       |                                                             |        |                          |                                 |                          |                                 |                          |
| M : end of year benchmark. K-L: mid - year benchmark. A-J Unknown<br>Instructional Level (June 2009 - June 2012)<br>4 Year Trend<br>(School Results)<br>School data with 5 or fewer students withheld for reasons of confidentiality. |                |                   |      |          |       |       |                                                             |        |                          |                                 | 1                        |                                 |                          |