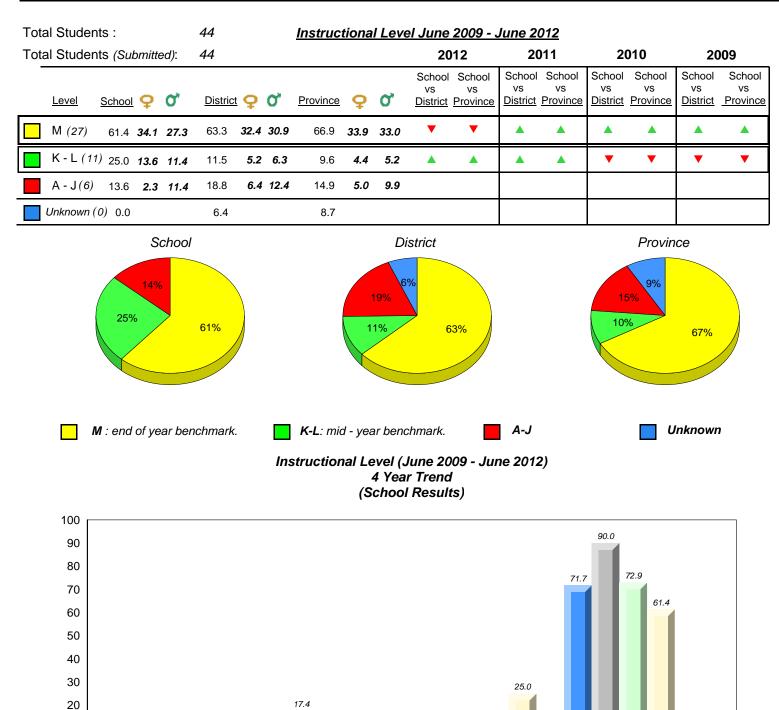

District 3 - Nova Central

#160 - Bayview Primary, Nipper's Harbour

Grades: 1-2

| Total Students :                                                                                                                                                                                                                      | 1 Instructional Level June 2009 - June 2012 |                   |            |          |      |      |                                                 |    |                                 |                                 |                          |                                 |                          |
|---------------------------------------------------------------------------------------------------------------------------------------------------------------------------------------------------------------------------------------|---------------------------------------------|-------------------|------------|----------|------|------|-------------------------------------------------|----|---------------------------------|---------------------------------|--------------------------|---------------------------------|--------------------------|
| Total Students (Submitted):                                                                                                                                                                                                           | 1                                           |                   |            |          |      |      | 2012                                            | 20 | 011                             | 20                              | 010                      | 20                              | 09                       |
| Lev School data with 5 or<br>fewer students<br>M withheld for reasons<br>of confidentiality.                                                                                                                                          | Distric                                     | <u>t</u> <b>Ç</b> | <b>0</b> , | Province | ç    | ď    | School School<br>School data<br>with 5 or fewer | VS | School<br>vs<br><u>Province</u> | School<br>vs<br><u>District</u> | School<br>vs<br>Province | School<br>vs<br><u>District</u> | School<br>vs<br>Province |
|                                                                                                                                                                                                                                       | 63.3                                        | 32.4              | 30.9       | 66.9     | 33.9 | 33.0 | students<br>withheld for                        | ×  | X                               |                                 |                          |                                 |                          |
|                                                                                                                                                                                                                                       | 11.5                                        | 5.2               | 6.3        | 9.6      | 4.4  | 5.2  | reasons of confidentiality.                     | ×  | X                               | •                               | ▼                        | ►                               | ▼                        |
| A -                                                                                                                                                                                                                                   | 18.8                                        | 6.4               | 12.4       | 14.9     | 5.0  | 9.9  |                                                 |    |                                 |                                 |                          |                                 |                          |
| Unkr                                                                                                                                                                                                                                  | 6.4                                         |                   |            | 8.7      |      |      |                                                 |    |                                 |                                 |                          |                                 |                          |
| School data with 5 or fewer students withheld for reasons of confidentiality.                                                                                                                                                         |                                             |                   |            |          |      |      |                                                 |    |                                 |                                 |                          |                                 |                          |
| M : end of year benchmark. K-L: mid - year benchmark. A-J Unknown<br>Instructional Level (June 2009 - June 2012)<br>4 Year Trend<br>(School Results)<br>School data with 5 or fewer students withheld for reasons of confidentiality. |                                             |                   |            |          |      |      |                                                 |    |                                 |                                 |                          |                                 |                          |