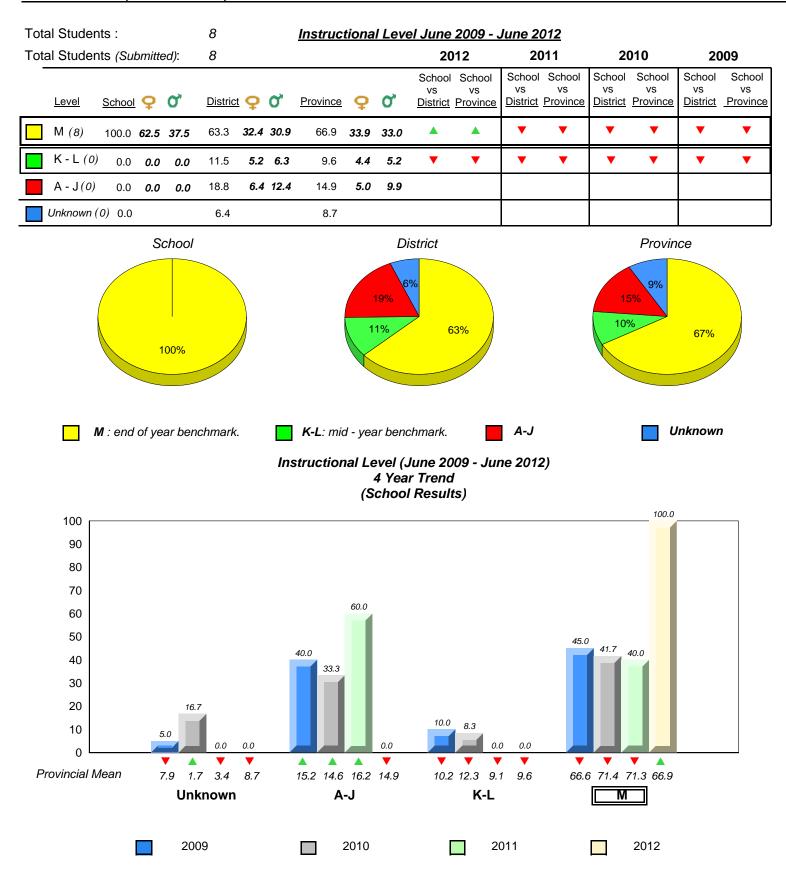

District 3 - Nova Central

#160 - Bayview Primary, Nipper's Harbour

Grades: 1-2

| Total Students :                                                                                                                                                                                                                      | 1 Instructional Level June 2009 - June 2012 |                   |            |          |      |      |                                                 |    |                                 |                                 |                          |                                 |                          |
|---------------------------------------------------------------------------------------------------------------------------------------------------------------------------------------------------------------------------------------|---------------------------------------------|-------------------|------------|----------|------|------|-------------------------------------------------|----|---------------------------------|---------------------------------|--------------------------|---------------------------------|--------------------------|
| Total Students (Submitted):                                                                                                                                                                                                           | 1                                           |                   |            |          |      |      | 2012                                            | 20 | 011                             | 20                              | 010                      | 20                              | 09                       |
| Lev School data with 5 or<br>fewer students<br>M withheld for reasons<br>of confidentiality.                                                                                                                                          | Distric                                     | <u>t</u> <b>Ç</b> | <b>0</b> , | Province | ç    | ď    | School School<br>School data<br>with 5 or fewer | VS | School<br>vs<br><u>Province</u> | School<br>vs<br><u>District</u> | School<br>vs<br>Province | School<br>vs<br><u>District</u> | School<br>vs<br>Province |
|                                                                                                                                                                                                                                       | 63.3                                        | 32.4              | 30.9       | 66.9     | 33.9 | 33.0 | students<br>withheld for                        | ×  | X                               |                                 |                          |                                 |                          |
|                                                                                                                                                                                                                                       | 11.5                                        | 5.2               | 6.3        | 9.6      | 4.4  | 5.2  | reasons of confidentiality.                     | ×  | X                               | •                               | ▼                        | ►                               | ▼                        |
| A -                                                                                                                                                                                                                                   | 18.8                                        | 6.4               | 12.4       | 14.9     | 5.0  | 9.9  |                                                 |    |                                 |                                 |                          |                                 |                          |
| Unkr                                                                                                                                                                                                                                  | 6.4                                         |                   |            | 8.7      |      |      |                                                 |    |                                 |                                 |                          |                                 |                          |
| School data with 5 or fewer students withheld for reasons of confidentiality.                                                                                                                                                         |                                             |                   |            |          |      |      |                                                 |    |                                 |                                 |                          |                                 |                          |
| M : end of year benchmark. K-L: mid - year benchmark. A-J Unknown<br>Instructional Level (June 2009 - June 2012)<br>4 Year Trend<br>(School Results)<br>School data with 5 or fewer students withheld for reasons of confidentiality. |                                             |                   |            |          |      |      |                                                 |    |                                 |                                 |                          |                                 |                          |