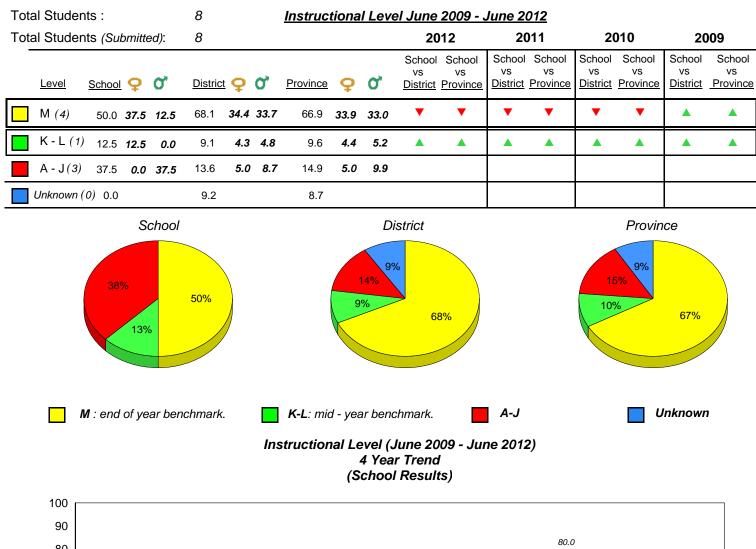

District 1 - Labrador

#015 - Lake Melville School, North West River

Grades: K-12

20 8.3 10 0.0 0.0 0.0 0.0 0.0 0.0 0.0 0 Provincial Mean 3.4 8.7 10.2 12.3 9.1 66.6 71.4 71.3 66.9 7.9 1.7 15.2 14.6 16.2 14.9 9.6 Μ Unknown A-J K-L 2009 2010 2011 2012 