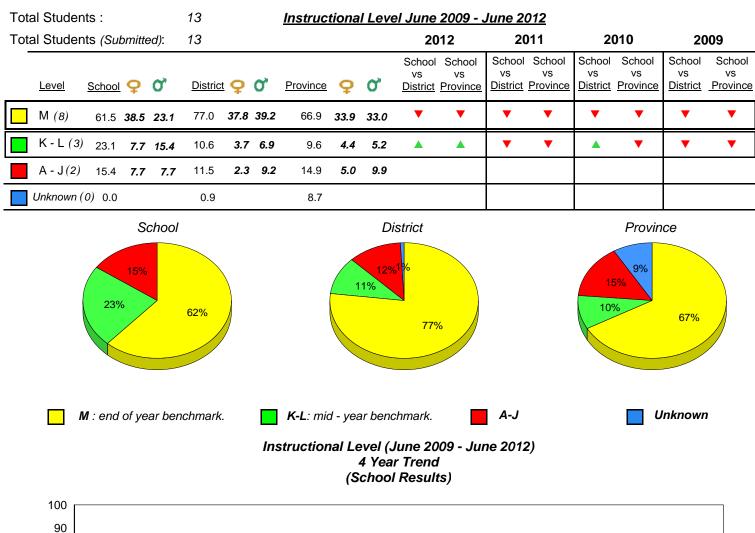

District 1 - Labrador

#015 - Lake Melville School, North West River

Grades: K-12

20 8.3 10 0.0 0.0 0.0 0.0 0.0 0.0 0.0 0 Provincial Mean 3.4 8.7 10.2 12.3 9.1 66.6 71.4 71.3 66.9 7.9 1.7 15.2 14.6 16.2 14.9 9.6 Μ Unknown A-J K-L 2009 2010 2011 2012 