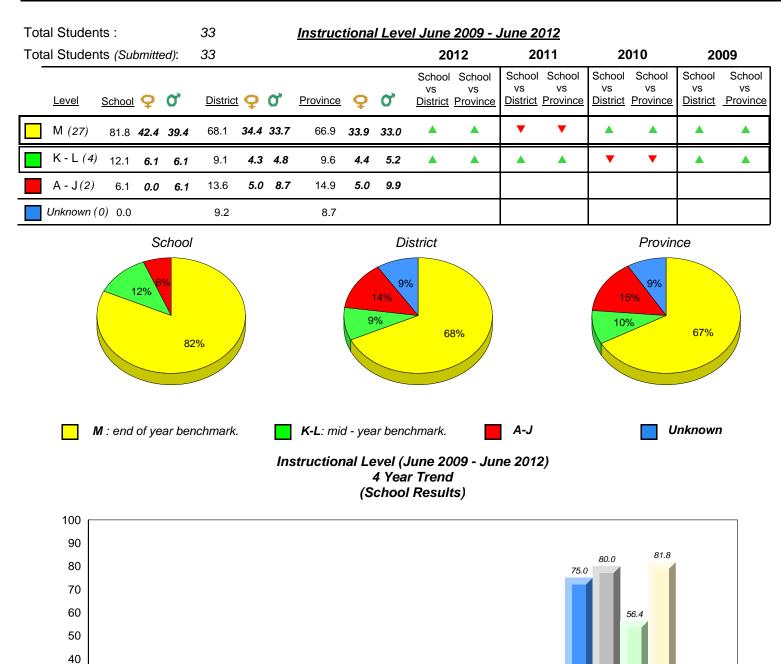

40

30

20

10

0

Provincial Mean

#### Grade 2 Reading Record Form June 2012

District 3 - Nova Central

#133 - Memorial Academy, Botwood

Grades: K-6

31.7

16.4

15.2 14.6 16.2 14.9

A-J

4.9

0.0

8.7

1.8

1.7 3.4

Unknown

0.0

7.9

25.5

16.3

12.7

Δ

10.2 12.3 9.1

K-L

12.2

12.8

9.6

66.6 71.4 71.3 66.9

2012

District 3 - Nova Central

#138 - Victoria Academy, Gaultois

Grades: 2-10,12

District 3 - Nova Central

#142 - Woodland Primary, Grand Falls-Windsor