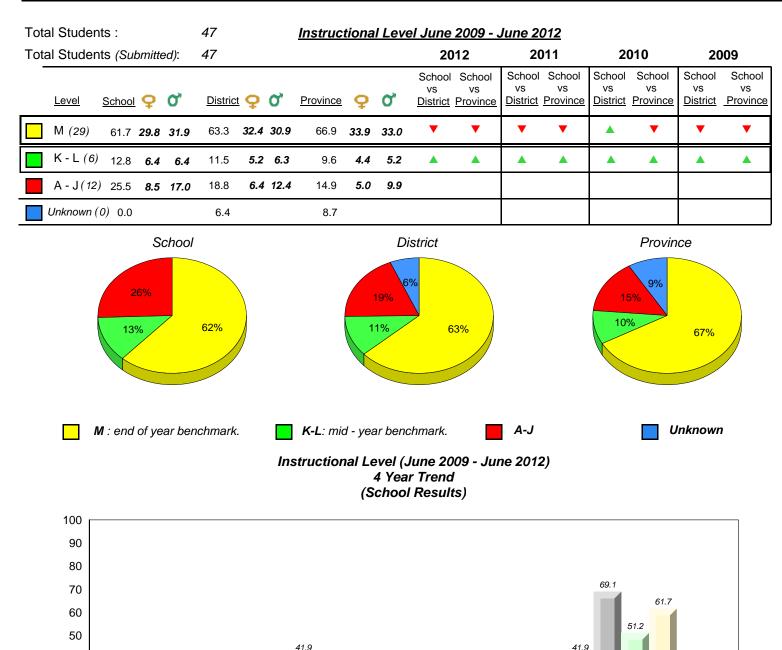

District 1 - Labrador

#015 - Lake Melville School, North West River

Grades: K-12

20 8.3 10 0.0 0.0 0.0 0.0 0.0 0.0 0.0 0 Provincial Mean 3.4 8.7 10.2 12.3 9.1 66.6 71.4 71.3 66.9 7.9 1.7 15.2 14.6 16.2 14.9 9.6 Μ Unknown A-J K-L 2009 2010 2011 2012 