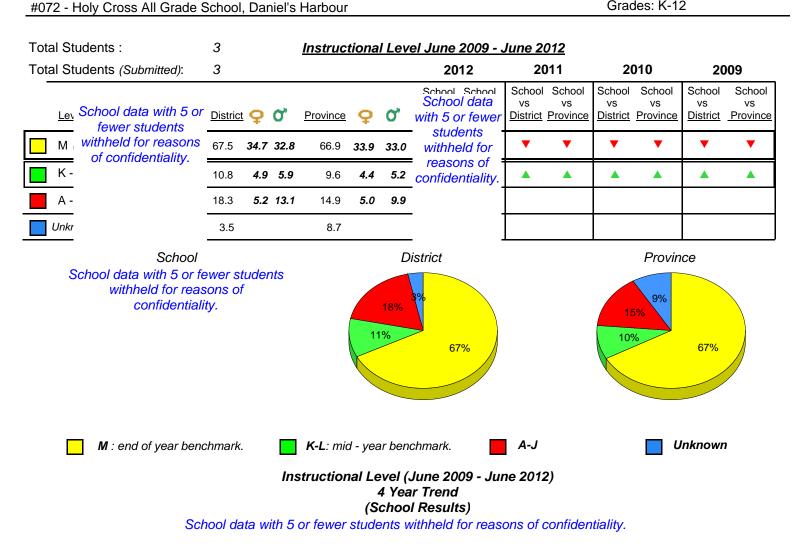

12/12/2012 9:45:51AM

District 1 - Labrador

#016 - B.L. Morrison, Postville

```
Grades: K-12
```

| Total Students :                                                                                                                                                                                                                      | 2              |                   |      | Instruct | tiona | l Lev | <u>el June 2009</u>                                         | lune 2 | <u>012</u>               |                                 |                          |                                 |                          |
|---------------------------------------------------------------------------------------------------------------------------------------------------------------------------------------------------------------------------------------|----------------|-------------------|------|----------|-------|-------|-------------------------------------------------------------|--------|--------------------------|---------------------------------|--------------------------|---------------------------------|--------------------------|
| Total Students (Submitted):                                                                                                                                                                                                           | 2              |                   |      |          |       |       | 2012                                                        | 20     | 011                      | 20                              | 010                      | 20                              | 09                       |
| Lev School data with 5 or<br>fewer students                                                                                                                                                                                           | <u>Distric</u> | <u>t</u> <b>Q</b> | 0'   | Province | ç     | ď     | School School<br>School data<br>with 5 or fewer<br>students | VS     | School<br>vs<br>Province | School<br>vs<br><u>District</u> | School<br>vs<br>Province | School<br>vs<br><u>District</u> | School<br>vs<br>Province |
| M withheld for reasons<br>of confidentiality.                                                                                                                                                                                         | 77.0           | 37.8              | 39.2 | 66.9     | 33.9  | 33.0  | withheld for                                                |        |                          |                                 |                          | •                               | •                        |
|                                                                                                                                                                                                                                       | 10.6           | 3.7               | 6.9  | 9.6      | 4.4   | 5.2   | reasons of confidentiality.                                 | ►      | •                        | ►                               | •                        |                                 |                          |
| A -                                                                                                                                                                                                                                   | 11.5           | 2.3               | 9.2  | 14.9     | 5.0   | 9.9   |                                                             |        |                          |                                 |                          |                                 |                          |
| Unkr                                                                                                                                                                                                                                  | 0.9            |                   |      | 8.7      |       |       |                                                             |        |                          |                                 |                          |                                 |                          |
| School data with 5 or fewer students withheld for reasons of confidentiality.                                                                                                                                                         |                |                   |      |          |       |       |                                                             |        |                          |                                 |                          |                                 |                          |
| M : end of year benchmark. K-L: mid - year benchmark. A-J Unknown<br>Instructional Level (June 2009 - June 2012)<br>4 Year Trend<br>(School Results)<br>School data with 5 or fewer students withheld for reasons of confidentiality. |                |                   |      |          |       |       |                                                             |        |                          |                                 | 1                        |                                 |                          |