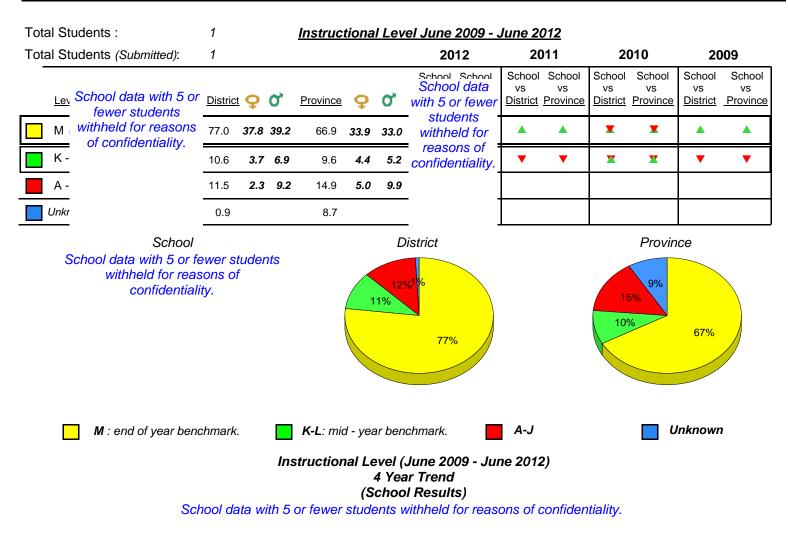

District 1 - Labrador

#001 - St. Peter's School, Black Tickle

Grades: 1-12

District 1 - Labrador

#002 - Henry Gordon Academy, Cartwright

Grades: K-8,10-12

District 1 - Labrador

#005 - Peacock Primary School, Happy Valley-Goose Bay

Grades: K-3

All percentages are based on AGR number for the above data. Source: Division of Evaluation and Research, Department of Education

denotes Department did not receive data.

12/12/2012 9:45:51AM

District 1 - Labrador