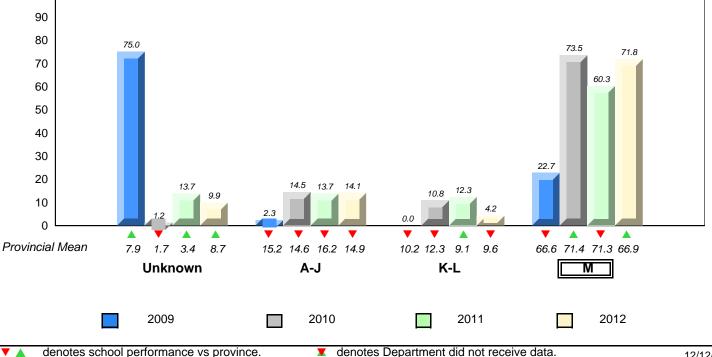

District 1 - Labrador

#015 - Lake Melville School, North West River

Grades: K-12

20 8.3 10 0.0 0.0 0.0 0.0 0.0 0.0 0.0 0 Provincial Mean 3.4 8.7 10.2 12.3 9.1 66.6 71.4 71.3 66.9 7.9 1.7 15.2 14.6 16.2 14.9 9.6 Μ Unknown A-J K-L 2009 2010 2011 2012 

denotes school performance vs province. All percentages are based on AGR number for the above data. Source: Division of Evaluation and Research, Department of Education

denotes Department did not receive data.