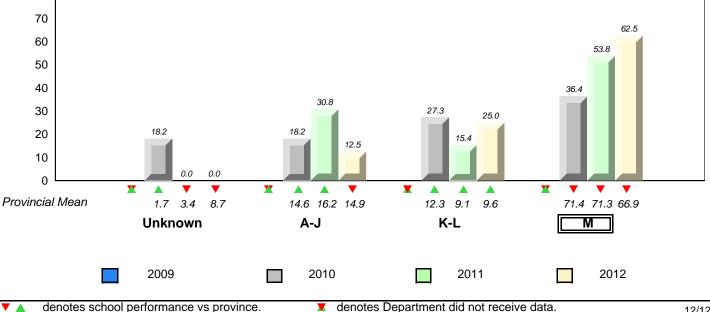

District 1 - Labrador

#015 - Lake Melville School, North West River

Grades: K-12

20 8.3 10 0.0 0.0 0.0 0.0 0.0 0.0 0.0 0 Provincial Mean 3.4 8.7 10.2 12.3 9.1 66.6 71.4 71.3 66.9 7.9 1.7 15.2 14.6 16.2 14.9 9.6 Μ Unknown A-J K-L 2009 2010 2011 2012 