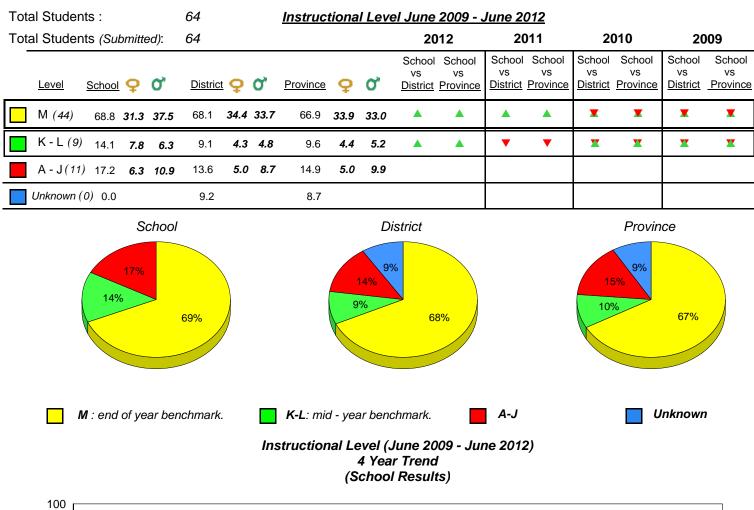

#186 - Heritage Academy, Greenspond

```
Grades: K-3
```

| Total Students :                                                                                                                                                                                                                      | 2       | 2 Instructional Level June 2009 - June 2012 |      |          |      |      |                                                 |    |                          |                                 |                          |                                 |                          |  |
|---------------------------------------------------------------------------------------------------------------------------------------------------------------------------------------------------------------------------------------|---------|---------------------------------------------|------|----------|------|------|-------------------------------------------------|----|--------------------------|---------------------------------|--------------------------|---------------------------------|--------------------------|--|
| Total Students (Submitted):                                                                                                                                                                                                           | 2       |                                             |      |          |      |      | 2012                                            | 20 | 011                      | 20                              | 010                      | 20                              | 009                      |  |
| Lev School data with 5 or<br>fewer students<br>M withheld for reasons<br>of confidentiality.                                                                                                                                          | Distric | <u>t</u> <b>Q</b>                           | 0,   | Province | ç    | o,   | School School<br>School data<br>with 5 or fewer | vs | School<br>vs<br>Province | School<br>vs<br><u>District</u> | School<br>vs<br>Province | School<br>vs<br><u>District</u> | School<br>vs<br>Province |  |
|                                                                                                                                                                                                                                       | 63.3    | 32.4                                        | 30.9 | 66.9     | 33.9 | 33.0 | students<br>withheld for                        | ▼  | ▼                        |                                 |                          |                                 |                          |  |
|                                                                                                                                                                                                                                       | 11.5    | 5.2                                         | 6.3  | 9.6      | 4.4  | 5.2  | reasons of confidentiality.                     |    |                          | ►                               | ▼                        |                                 |                          |  |
| A -                                                                                                                                                                                                                                   | 18.8    | 6.4                                         | 12.4 | 14.9     | 5.0  | 9.9  |                                                 |    |                          |                                 |                          |                                 |                          |  |
| Unkr                                                                                                                                                                                                                                  | 6.4     |                                             |      | 8.7      |      |      |                                                 |    |                          |                                 |                          |                                 |                          |  |
| School data with 5 or fewer students withheld for reasons of confidentiality.                                                                                                                                                         |         |                                             |      |          |      |      |                                                 |    |                          |                                 |                          |                                 |                          |  |
| M : end of year benchmark. K-L: mid - year benchmark. A-J Unknown<br>Instructional Level (June 2009 - June 2012)<br>4 Year Trend<br>(School Results)<br>School data with 5 or fewer students withheld for reasons of confidentiality. |         |                                             |      |          |      |      |                                                 |    |                          |                                 |                          |                                 |                          |  |