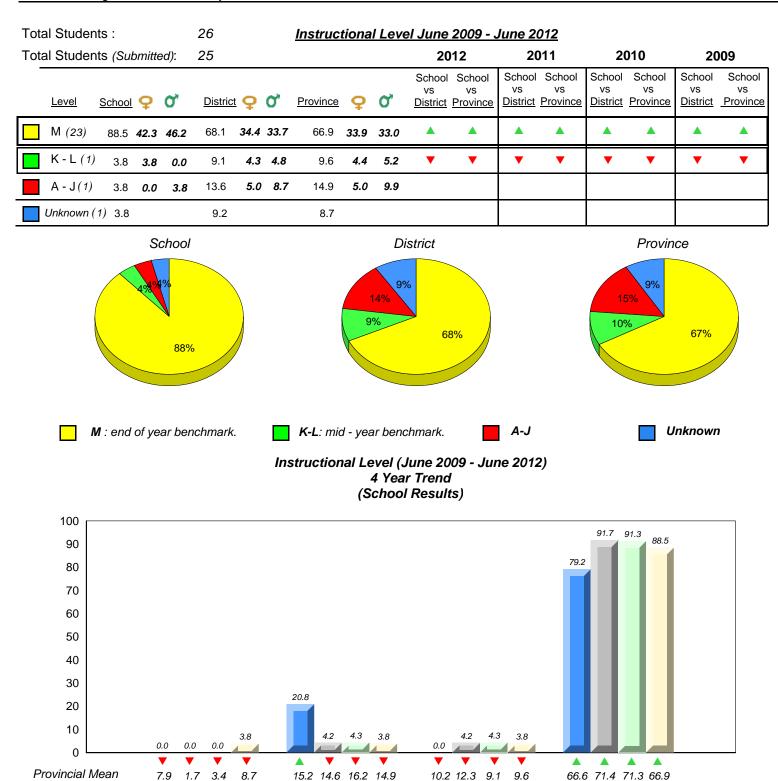

District 1 - Labrador

#015 - Lake Melville School, North West River

Grades: K-12

20 8.3 10 0.0 0.0 0.0 0.0 0.0 0.0 0.0 0 Provincial Mean 3.4 8.7 10.2 12.3 9.1 66.6 71.4 71.3 66.9 7.9 1.7 15.2 14.6 16.2 14.9 9.6 Μ Unknown A-J K-L 2009 2010 2011 2012 

denotes school performance vs province. All percentages are based on AGR number for the above data. Source: Division of Evaluation and Research, Department of Education

denotes Department did not receive data.