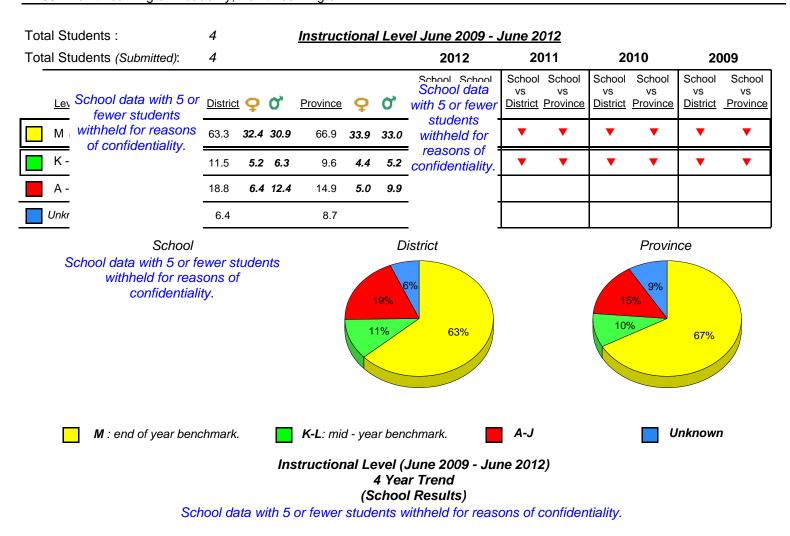

12/12/2012 9:45:51AM

District 1 - Labrador

#016 - B.L. Morrison, Postville

```
Grades: K-12
```

| Total Students :                                                                                                                                                                                                                      | 2              |                   |      | Instruct | tiona | l Lev | <u>el June 2009</u>                                         | lune 2 | <u>012</u>               |                                 |                          |                                 |                          |
|---------------------------------------------------------------------------------------------------------------------------------------------------------------------------------------------------------------------------------------|----------------|-------------------|------|----------|-------|-------|-------------------------------------------------------------|--------|--------------------------|---------------------------------|--------------------------|---------------------------------|--------------------------|
| Total Students (Submitted):                                                                                                                                                                                                           | 2              |                   |      |          |       |       | 2012                                                        | 20     | 011                      | 20                              | 010                      | 20                              | 09                       |
| Lev School data with 5 or<br>fewer students                                                                                                                                                                                           | <u>Distric</u> | <u>t</u> <b>Q</b> | 0'   | Province | ç     | ď     | School School<br>School data<br>with 5 or fewer<br>students | VS     | School<br>vs<br>Province | School<br>vs<br><u>District</u> | School<br>vs<br>Province | School<br>vs<br><u>District</u> | School<br>vs<br>Province |
| M withheld for reasons<br>of confidentiality.                                                                                                                                                                                         | 77.0           | 37.8              | 39.2 | 66.9     | 33.9  | 33.0  | withheld for                                                |        |                          |                                 |                          | •                               | •                        |
|                                                                                                                                                                                                                                       | 10.6           | 3.7               | 6.9  | 9.6      | 4.4   | 5.2   | reasons of confidentiality.                                 | ►      | •                        | ►                               | •                        |                                 |                          |
| A -                                                                                                                                                                                                                                   | 11.5           | 2.3               | 9.2  | 14.9     | 5.0   | 9.9   |                                                             |        |                          |                                 |                          |                                 |                          |
| Unkr                                                                                                                                                                                                                                  | 0.9            |                   |      | 8.7      |       |       |                                                             |        |                          |                                 |                          |                                 |                          |
| School data with 5 or fewer students withheld for reasons of confidentiality.                                                                                                                                                         |                |                   |      |          |       |       |                                                             |        |                          |                                 |                          |                                 |                          |
| M : end of year benchmark. K-L: mid - year benchmark. A-J Unknown<br>Instructional Level (June 2009 - June 2012)<br>4 Year Trend<br>(School Results)<br>School data with 5 or fewer students withheld for reasons of confidentiality. |                |                   |      |          |       |       |                                                             |        |                          |                                 | 1                        |                                 |                          |