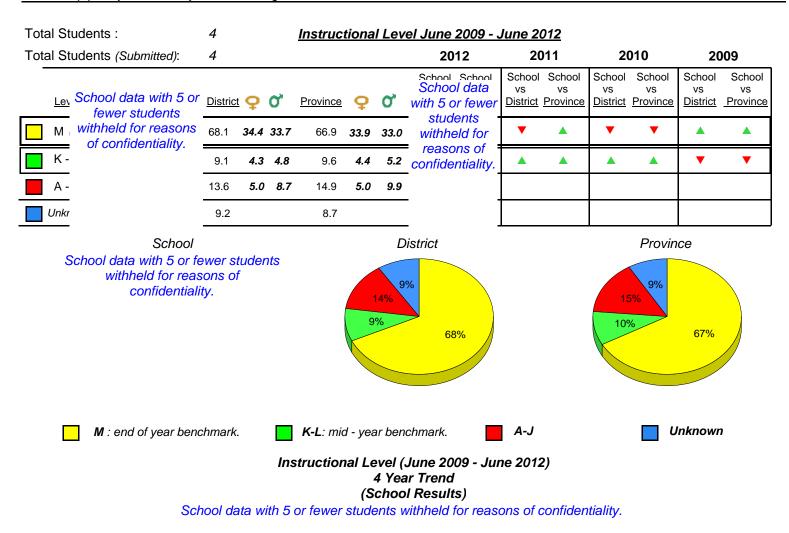

on of Evaluation and Research, Department of Education

denotes Department did not receive data.



District 4 - Eastern

#433 - Tricon Elementary, Bay de Verde

Grades: K-6



All percentages are based on AGR number for the above data. Source: Division of Evaluation and Research, Department of Education



District 4 - Eastern

30

20

#435 - St. Anne's Academy, Dunville

Grades: K-6



12.8 12.1 7.7 8.3 10 6.1 0.0 0.0 0.0 0 Provincial Mean 3.4 8.7 10.2 12.3 9.1 7.9 1.7 15.2 14.6 16.2 14.9 9.6 66.6 71.4 71.3 66.9 Μ Unknown A-J K-L 2009 2010 2011 2012 denotes school performance vs province. denotes Department did not receive data. All percentages are based on AGR number for the above data.

23.1

16.7

20.0



District 4 - Eastern

#438 - Epiphany Elementary, Heart's Delight

Grades: K-6







District 4 - Eastern

30

20

10

0

Provincial Mean

#442 - Persalvic Elementary, Victoria

Grades: K-9



2009
 2010
 2011
 2011
 4 denotes school performance vs province.
 All percentages are based on AGR number for the above data.
Source: Division of Evaluation and Research, Department of Education

19.2

15.2 14.6 16.2 14.9

A-J

13.8

12.5

3.4

1.7

Unknown

0.0

3.4

0.0

8.7

0.0

7.9

18.5

15.4

12.5

3.4

10.2 12.3 9.1

K-L

14.8

9.6

66.6 71.4 71.3 66.9

2012

12/12/2012 9:45:51AM 158



District 4 - Eastern

#444 - Cabot Academy, Western Bay

Grades: K-6







District 4 - Eastern

#446 - Whitbourne Elementary, Whitbourne

Grades: K-6





denotes school performance vs province.
 All percentages are based on AGR number for the above data.
 Source: Division of Evaluati