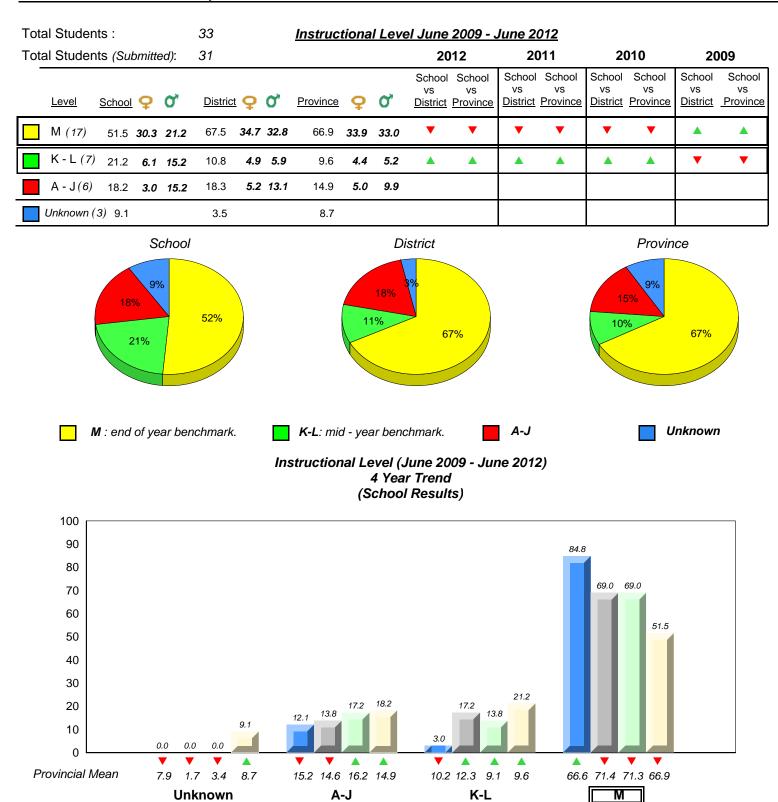

# District 2 - Western

#026 - H.G. Fillier Academy, Englee

Grades: K-9

| Total Students :                                                                                                                                                                                                                      | 4       |                   |      | <u>Instruc</u> | tiona | l Lev | <u>el June 2009</u>                                         | lune 2 | <u>012</u>               |                                 |                          |                          |                          |
|---------------------------------------------------------------------------------------------------------------------------------------------------------------------------------------------------------------------------------------|---------|-------------------|------|----------------|-------|-------|-------------------------------------------------------------|--------|--------------------------|---------------------------------|--------------------------|--------------------------|--------------------------|
| Total Students (Submitted):                                                                                                                                                                                                           | 3       |                   |      |                |       |       | 2012                                                        | 20     | 011                      | 20                              | 010                      | 20                       | 09                       |
| Lev School data with 5 or<br>fewer students                                                                                                                                                                                           | Distric | <u>t</u> <b>Q</b> | О,   | Province       | ç     | o,    | School School<br>School data<br>with 5 or fewer<br>students | VS     | School<br>vs<br>Province | School<br>vs<br><u>District</u> | School<br>vs<br>Province | School<br>vs<br>District | School<br>vs<br>Province |
| M withheld for reasons<br>of confidentiality.                                                                                                                                                                                         | 67.5    | 34.7              | 32.8 | 66.9           | 33.9  | 33.0  | withheld for<br>reasons of<br>confidentiality.              | •      | •                        |                                 |                          |                          |                          |
|                                                                                                                                                                                                                                       | 10.8    | 4.9               | 5.9  | 9.6            | 4.4   | 5.2   |                                                             | ▼      | ▼                        | •                               | ▼                        | •                        | ▼                        |
| A -                                                                                                                                                                                                                                   | 18.3    | 5.2               | 13.1 | 14.9           | 5.0   | 9.9   |                                                             |        |                          |                                 |                          |                          |                          |
| Unkr                                                                                                                                                                                                                                  | 3.5     |                   |      | 8.7            |       |       |                                                             |        |                          |                                 |                          |                          |                          |
| School data with 5 or fewer students withheld for reasons of confidentiality.                                                                                                                                                         |         |                   |      |                |       |       |                                                             |        |                          |                                 |                          |                          |                          |
| M : end of year benchmark. K-L: mid - year benchmark. A-J Unknown<br>Instructional Level (June 2009 - June 2012)<br>4 Year Trend<br>(School Results)<br>School data with 5 or fewer students withheld for reasons of confidentiality. |         |                   |      |                |       |       |                                                             |        |                          |                                 | ,                        |                          |                          |