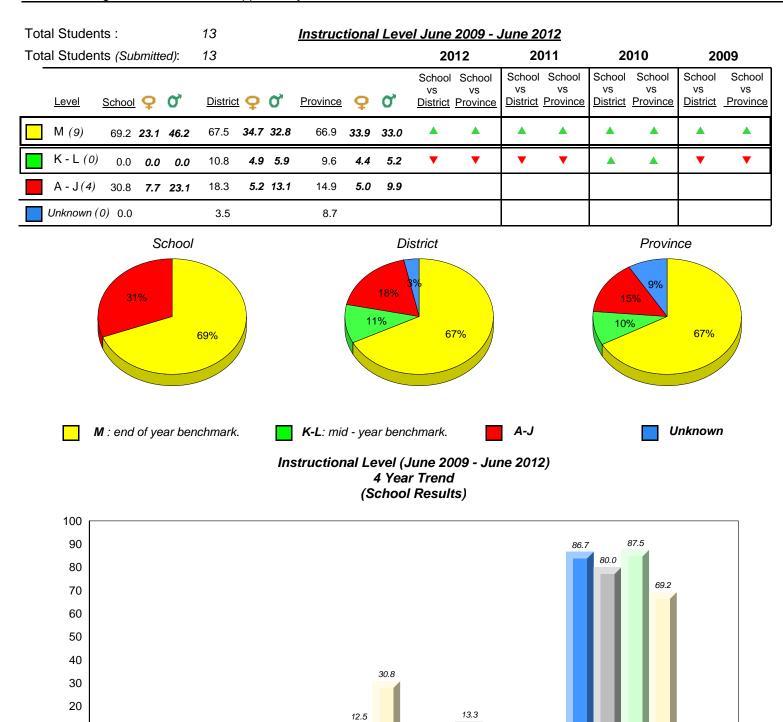

ove data.
 Source: Division of Evaluation and Research, Department of Education

2009

0.0

7.9

0

Provincial Mean

0.0

1.7

Unknown

0.0

3.4

8.7

15.2 14.6 16.2 14.9

A-J

2010

denotes Department did not receive data.

9.6

66.6 71.4 71.3 66.9

2012

2011

10.2 12.3 9.1

K-L



# District 2 - Western

#389 - Elwood Elementary, Deer Lake

Grades: K-5





All percentages are based on AGR number for the above data.



District 2 - Western

#393 - Bonne Bay Academy, Woody Point

Grades: K-12







District 2 - Western

#394 - E.A. Butler All Grade, McKay's

Grades: K-12





All percentages are based on AGR number for the above data. Source: Division of Evaluation and Research, Department of Education



District 2 - Western

#397 - Belanger Memorial School, Upper Ferry

Grades: K-12



denotes school performance vs province.
 All percentages are based on AGR number for the above data.
 Source: Division of Evaluation and Research, Department of Education

6.7 6.7

6.7

7.9

0.0

1.7

2009

Unknown

0.0

3.4

0.0

8.7

10

0

Provincial Mean

66.6 71.4 71.3 66.9

Μ

2012

0.0

9.6

0.0

2011

0.0

Δ

10.2 12.3 9.1

K-L

15.2 14.6 16.2 14.9

A-J

2010



District 2 - Western

#474 - Cloud River Academy, Roddickton

Grades: K-12





All percentages are based on AGR number for the above data.



District 2 - Western

#475 - Viking Trail Academy, Plum Point

Grades: K-12





denotes school performance vs province.
 All percentages are based on AGR number for the above data.
 Source: Division of Evaluation and Research, Department of Education

denotes Department did not re