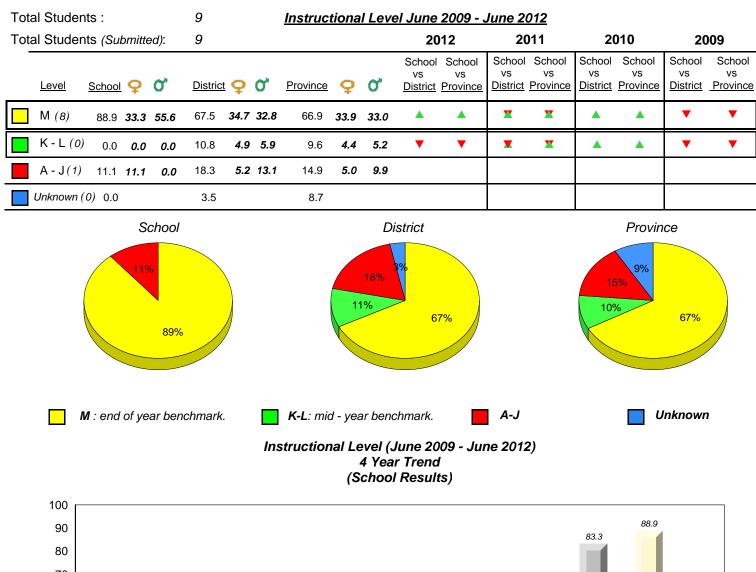

# District 2 - Western

#026 - H.G. Fillier Academy, Englee

Grades: K-9

| Total Students :                                                                                                                                                                                                                      | 4       |                   |      | <u>Instruc</u> | tiona | l Lev | <u>el June 2009</u>                                         | lune 2 | <u>012</u>               |                                 |                          |                          |                          |
|---------------------------------------------------------------------------------------------------------------------------------------------------------------------------------------------------------------------------------------|---------|-------------------|------|----------------|-------|-------|-------------------------------------------------------------|--------|--------------------------|---------------------------------|--------------------------|--------------------------|--------------------------|
| Total Students (Submitted):                                                                                                                                                                                                           | 3       |                   |      |                |       |       | 2012                                                        | 20     | 011                      | 20                              | 010                      | 20                       | 09                       |
| Lev School data with 5 or<br>fewer students                                                                                                                                                                                           | Distric | <u>t</u> <b>Q</b> | О,   | Province       | ç     | o,    | School School<br>School data<br>with 5 or fewer<br>students | VS     | School<br>vs<br>Province | School<br>vs<br><u>District</u> | School<br>vs<br>Province | School<br>vs<br>District | School<br>vs<br>Province |
| M withheld for reasons<br>of confidentiality.                                                                                                                                                                                         | 67.5    | 34.7              | 32.8 | 66.9           | 33.9  | 33.0  | withheld for<br>reasons of<br>confidentiality.              | •      | •                        |                                 |                          |                          |                          |
|                                                                                                                                                                                                                                       | 10.8    | 4.9               | 5.9  | 9.6            | 4.4   | 5.2   |                                                             | ▼      | ▼                        | •                               | ▼                        | •                        | ▼                        |
| A -                                                                                                                                                                                                                                   | 18.3    | 5.2               | 13.1 | 14.9           | 5.0   | 9.9   |                                                             |        |                          |                                 |                          |                          |                          |
| Unkr                                                                                                                                                                                                                                  | 3.5     |                   |      | 8.7            |       |       |                                                             |        |                          |                                 |                          |                          |                          |
| School data with 5 or fewer students withheld for reasons of confidentiality.                                                                                                                                                         |         |                   |      |                |       |       |                                                             |        |                          |                                 |                          |                          |                          |
| M : end of year benchmark. K-L: mid - year benchmark. A-J Unknown<br>Instructional Level (June 2009 - June 2012)<br>4 Year Trend<br>(School Results)<br>School data with 5 or fewer students withheld for reasons of confidentiality. |         |                   |      |                |       |       |                                                             |        |                          |                                 | ,                        |                          |                          |