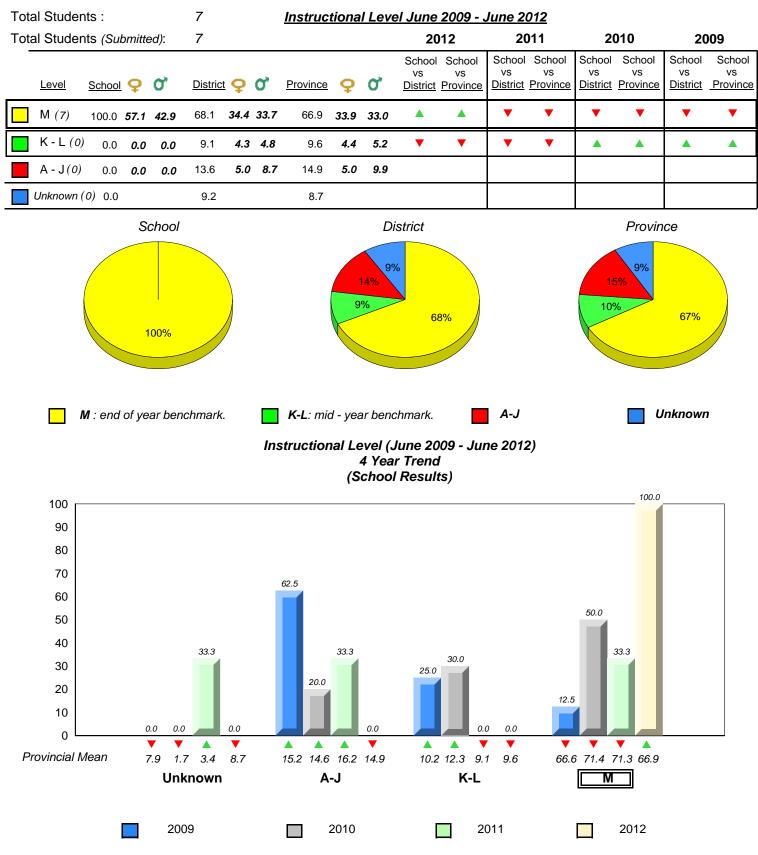

District 1 - Labrador

#015 - Lake Melville School, North West River

Grades: K-12

20 8.3 10 0.0 0.0 0.0 0.0 0.0 0.0 0.0 0 Provincial Mean 3.4 8.7 10.2 12.3 9.1 66.6 71.4 71.3 66.9 7.9 1.7 15.2 14.6 16.2 14.9 9.6 Μ Unknown A-J K-L 2009 2010 2011 2012 

denotes school performance vs province. All percentages are based on AGR number for the above data. Source: Division of Evaluation and Research, Department of Education

denotes Department did not receive data.