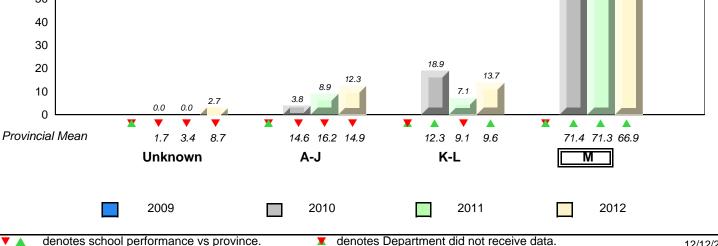

rades: K-6



10 6.3 5.9 5.0 36 0.0 0.0 0.0 0 Δ Provincial Mean 3.4 8.7 15.2 14.6 16.2 14.9 10.2 12.3 9.1 66.6 71.4 71.3 66.9 7.9 1.7 9.6 K-L Μ Unknown A-J 2009 2010 2011 2012 denotes Department did not receive data. 

71

denotes school performance vs province. All percentages are based on AGR number for the above data. Source: Division of Evaluation and Research, Department of Education



District 4 - Eastern

#274 - St. Catherine's Academy, Mount Carmel

Grades: K-12



2010

2011

denotes Department did not receive data.

denotes school performance vs province.
 All percentages are based on AGR number for the above data.
 Source: Division of Evaluation and Research, Department of Education

2009

2012



District 4 - Eastern

#278 - All Hallows Elementary, North River

Grades: K-6





denotes school performance vs province.
 denotes are based on AGR number for the above data.
 Source: Division of Evaluation and Research, Department of Education



District 4 - Eastern

#285 - Holy Redeemer Elementary, Spaniard's Bay

Grades: K-9





denotes school performance vs province.
 All percentages are based on AGR number for the above data.
 Source: Division of Evaluation and Research, Department of Education

denotes Department did not receive data.



District 4 - Eastern

#287 - Dunne Memorial Academy, St. Mary's

Grades: K-12







District 4 - Eastern

#289 - St. Peter's Elementary, Upper Island Cove

Grades: K-9





denotes school performance vs province. All percentages are based on AGR number for the above data. Source: Division of Evaluation and Research, Departmen