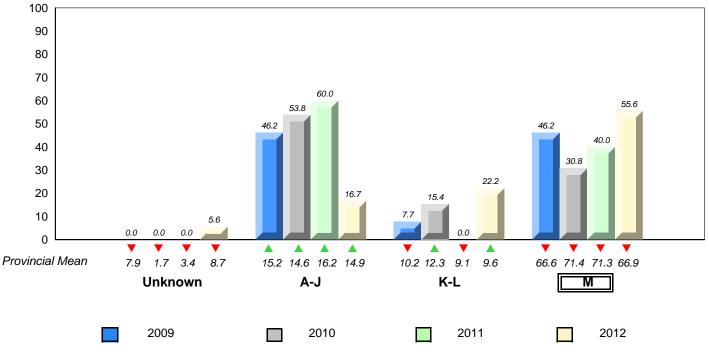

#186 - Heritage Academy, Greenspond

```
Grades: K-3
```

| Total Students :                                                                                                                                                                                                                      | 2       | 2 Instructional Level June 2009 - June 2012 |      |          |      |      |                                                 |    |                          |                                 |                          |                                 |                          |  |
|---------------------------------------------------------------------------------------------------------------------------------------------------------------------------------------------------------------------------------------|---------|---------------------------------------------|------|----------|------|------|-------------------------------------------------|----|--------------------------|---------------------------------|--------------------------|---------------------------------|--------------------------|--|
| Total Students (Submitted):                                                                                                                                                                                                           | 2       |                                             |      |          |      |      | 2012                                            | 20 | 011                      | 20                              | 010                      | 20                              | 009                      |  |
| Lev School data with 5 or<br>fewer students<br>M withheld for reasons<br>of confidentiality.                                                                                                                                          | Distric | <u>t</u> <b>Q</b>                           | 0,   | Province | ç    | o,   | School School<br>School data<br>with 5 or fewer | vs | School<br>vs<br>Province | School<br>vs<br><u>District</u> | School<br>vs<br>Province | School<br>vs<br><u>District</u> | School<br>vs<br>Province |  |
|                                                                                                                                                                                                                                       | 63.3    | 32.4                                        | 30.9 | 66.9     | 33.9 | 33.0 | students<br>withheld for                        | ▼  | ▼                        |                                 |                          |                                 |                          |  |
|                                                                                                                                                                                                                                       | 11.5    | 5.2                                         | 6.3  | 9.6      | 4.4  | 5.2  | reasons of confidentiality.                     |    |                          | ►                               | ▼                        |                                 |                          |  |
| A -                                                                                                                                                                                                                                   | 18.8    | 6.4                                         | 12.4 | 14.9     | 5.0  | 9.9  |                                                 |    |                          |                                 |                          |                                 |                          |  |
| Unkr                                                                                                                                                                                                                                  | 6.4     |                                             |      | 8.7      |      |      |                                                 |    |                          |                                 |                          |                                 |                          |  |
| School data with 5 or fewer students withheld for reasons of confidentiality.                                                                                                                                                         |         |                                             |      |          |      |      |                                                 |    |                          |                                 |                          |                                 |                          |  |
| M : end of year benchmark. K-L: mid - year benchmark. A-J Unknown<br>Instructional Level (June 2009 - June 2012)<br>4 Year Trend<br>(School Results)<br>School data with 5 or fewer students withheld for reasons of confidentiality. |         |                                             |      |          |      |      |                                                 |    |                          |                                 |                          |                                 |                          |  |