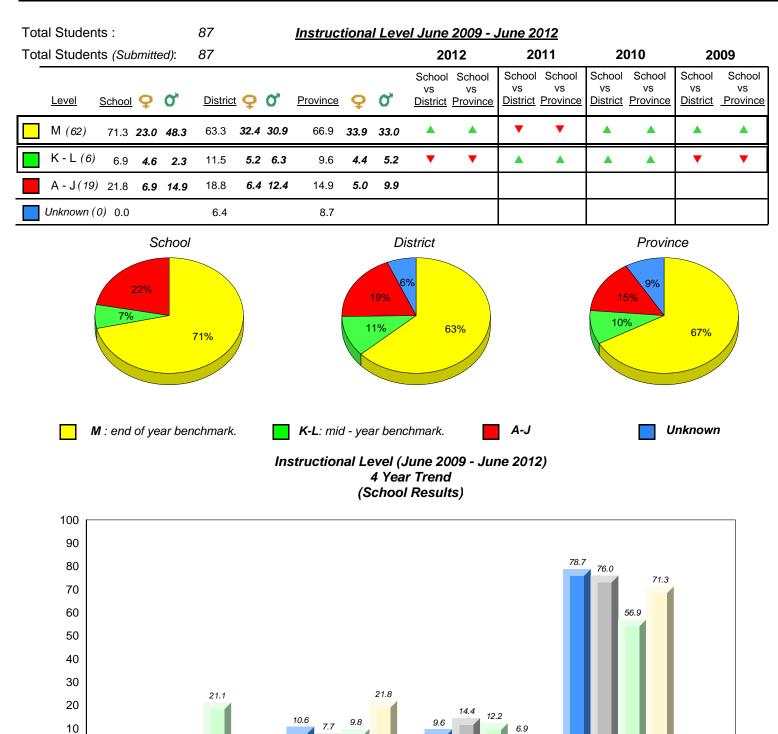

- Nova Central

#414 - Fogo Island Central Academy, Fogo Island

Grades: K-12



10.0

10.2 12.3 9.1

K-L

2011

9.6

66.6 71.4 71.3 66.9

2012

denotes school performance vs province.
 All percentages are based on AGR number for the above data.
 Source: Division of Evaluation and Research, Department of Education

6.7

7.9

5.0

1.7

2009

Unknown

0.0

3.4

11.5

8.7

6.7

2010

15.2 14.6 16.2 14.9

A-J



District 3 - Nova Central

#416 - Smallwood Academy, Gambo

Grades: K-12



2010

2011

denotes Department did not receive data.

denotes school performance vs province.
 All percentages are based on AGR number for the above data.
 Source: Division of Evaluation and Research, Department of Education

2009

2012



District 3 - Nova Central

#417 - Gander Academy, Gander

Grades: K-6



15.2 14.6 16.2 14.9

A-J

2010

Δ

10.2 12.3 9.1

K-L

2011

9.6

denotes school performance vs province.
 All percentages are based on AGR number for the above data.
 Source: Division of Evaluation and Research, Department of Education

1.9

1.7 3.4

2009

Unknown

7.9

0

Provincial Mean

0.0

8.7

2012

66.6 71.4 71.3 66.9

Μ



District 3 - Nova Central

#421 - Lakewood Academy, Glenwood

Grades: K-12



2010

2011

denotes school performance vs province.
 All percentages are based on AGR number for the above data.
 Source: Division of Evaluation and Research, Department of Education

2009

2012



District 3 - Nova Central

#422 - Glovertown Academy, Glovertown

Grades: K-12







District 3 - Nova Central

#426 - Hillview Academy, Norris Arm

Grades: K-9





▼ ▲ denotes school pe