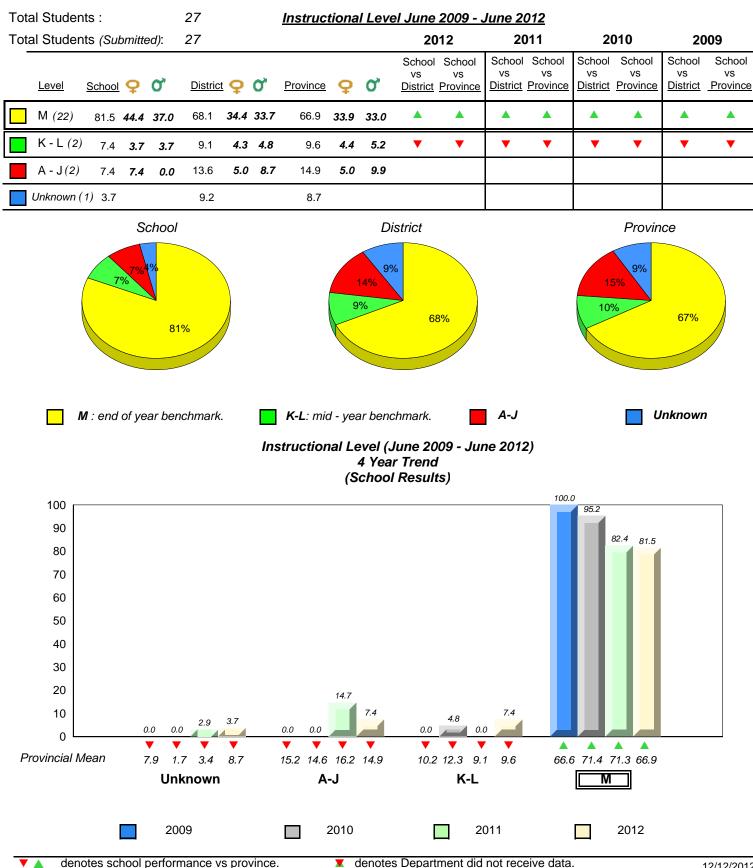

District 1 - Labrador

#015 - Lake Melville School, North West River

Grades: K-12

20 8.3 10 0.0 0.0 0.0 0.0 0.0 0.0 0.0 0 Provincial Mean 3.4 8.7 10.2 12.3 9.1 66.6 71.4 71.3 66.9 7.9 1.7 15.2 14.6 16.2 14.9 9.6 Μ Unknown A-J K-L 2009 2010 2011 2012 

denotes school performance vs province. All percentages are based on AGR number for the above data. Source: Division of Evaluation and Research, Department of Education

denotes Department did not receive data.