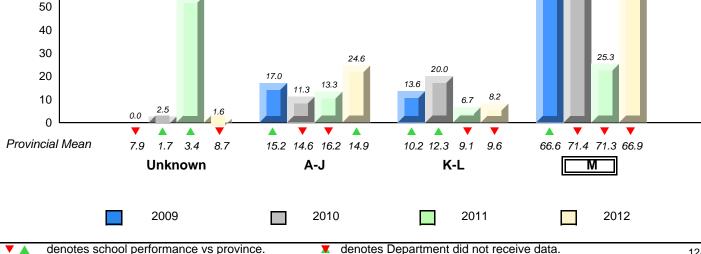

d Research, Department of Education

19.2

15.2 14.6 16.2 14.9

A-J

13.8

12.5

3.4

1.7

Unknown

0.0

3.4

0.0

8.7

0.0

7.9

18.5

15.4

12.5

3.4

10.2 12.3 9.1

K-L

14.8

9.6

66.6 71.4 71.3 66.9

2012

12/12/2012 9:45:51AM 158



District 4 - Eastern

#444 - Cabot Academy, Western Bay

Grades: K-6







District 4 - Eastern

#446 - Whitbourne Elementary, Whitbourne

Grades: K-6





denotes school performance vs province.
 All percentages are based on AGR number for the above data.
 Source: Division of Evaluation and Research, Department of Education

denotes Department did not receive data.

12/12/2012 9:45:51AM 160



District 4 - Eastern

#447 - Baltimore School Complex, Ferryland

Grades: K-12





District 4 - Eastern

#468 - Hazelwood Elementary, St. John's

Grades: K-6





All percentages are based on AGR number for the above data.

Source: Division of Evaluation and Research, Department of Education

54.7



District 4 - Eastern

#473 - Cape St. Francis Elementary, Pouch Cove

Grades: K-6







District 4 - Eastern

#924 - Tricentia Academy, Arnold's Cove

Grades: K-12







District 4 - Eastern

20

#951 - Paradise Elementary, Paradise

Grades: K-6



11.5 10 5.7 4.6 55 41 0 **7**7 YY YY 77 **y** 1 Provincial Mean 3.4 9.1 9.6 71.3 66.9 8.7 16.2 14.9 K-L Unknown A-J Μ 2009 2010 2011 2012 denotes school performance vs province. denotes Department did not receive data. All percentages are based on AGR number for the above data.

16.4



District 4 - Eastern

#952 - Elizabeth Park Elementary School, Paradise

Grades: K-6





All percentages are based on A