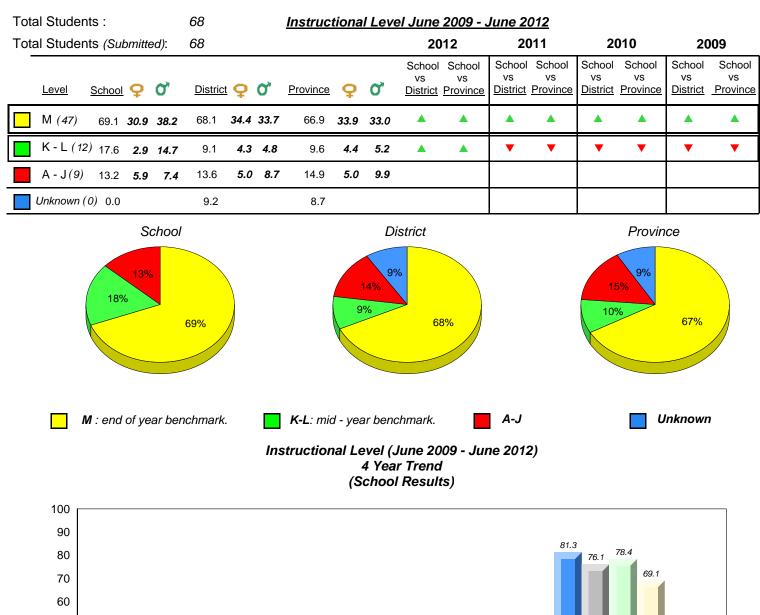

District 1 - Labrador

#015 - Lake Melville School, North West River

Grades: K-12

20 8.3 10 0.0 0.0 0.0 0.0 0.0 0.0 0.0 0 Provincial Mean 3.4 8.7 10.2 12.3 9.1 66.6 71.4 71.3 66.9 7.9 1.7 15.2 14.6 16.2 14.9 9.6 Μ Unknown A-J K-L 2009 2010 2011 2012 

denotes school performance vs province. All percentages are based on AGR number for the above data. Source: Division of Evaluation and Research, Department of Education

denotes Department did not receive data.