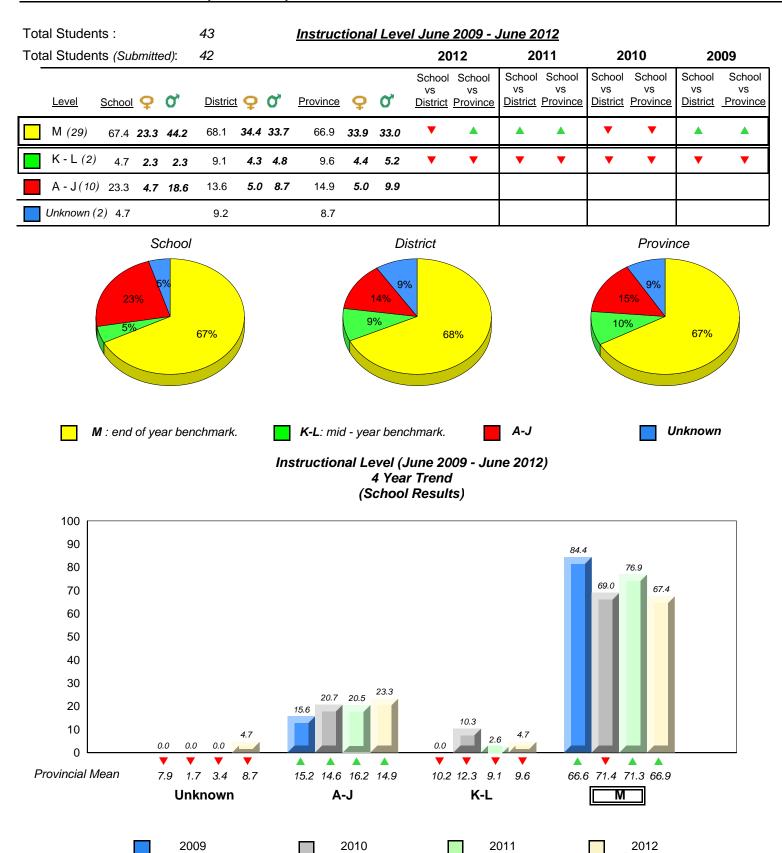

District 1 - Labrador

#015 - Lake Melville School, North West River

Grades: K-12

20 8.3 10 0.0 0.0 0.0 0.0 0.0 0.0 0.0 0 Provincial Mean 3.4 8.7 10.2 12.3 9.1 66.6 71.4 71.3 66.9 7.9 1.7 15.2 14.6 16.2 14.9 9.6 Μ Unknown A-J K-L 2009 2010 2011 2012 

denotes school performance vs province. All percentages are based on AGR number for the above data. Source: Division of Evaluation and Research, Department of Education

denotes Department did not receive data.

12/12/2012 9:45:51AM

District 1 - Labrador

#016 - B.L. Morrison, Postville

```
Grades: K-12
```

| Total Students :                                                                                                                                                                                                                      | 2              |                   |      | Instruct | tiona | l Lev | <u>el June 2009</u>                                         | lune 2 | <u>012</u>               |                                 |                          |                                 |                          |
|---------------------------------------------------------------------------------------------------------------------------------------------------------------------------------------------------------------------------------------|----------------|-------------------|------|----------|-------|-------|-------------------------------------------------------------|--------|--------------------------|---------------------------------|--------------------------|---------------------------------|--------------------------|
| Total Students (Submitted):                                                                                                                                                                                                           | 2              |                   |      |          |       |       | 2012                                                        | 20     | 011                      | 20                              | 010                      | 20                              | 09                       |
| Lev School data with 5 or<br>fewer students                                                                                                                                                                                           | <u>Distric</u> | <u>t</u> <b>Q</b> | 0'   | Province | ç     | ď     | School School<br>School data<br>with 5 or fewer<br>students | VS     | School<br>vs<br>Province | School<br>vs<br><u>District</u> | School<br>vs<br>Province | School<br>vs<br><u>District</u> | School<br>vs<br>Province |
| M withheld for reasons<br>of confidentiality.                                                                                                                                                                                         | 77.0           | 37.8              | 39.2 | 66.9     | 33.9  | 33.0  | withheld for                                                |        |                          |                                 |                          | •                               | •                        |
|                                                                                                                                                                                                                                       | 10.6           | 3.7               | 6.9  | 9.6      | 4.4   | 5.2   | reasons of confidentiality.                                 | ►      | •                        | ►                               | •                        |                                 |                          |
| A -                                                                                                                                                                                                                                   | 11.5           | 2.3               | 9.2  | 14.9     | 5.0   | 9.9   |                                                             |        |                          |                                 |                          |                                 |                          |
| Unkr                                                                                                                                                                                                                                  | 0.9            |                   |      | 8.7      |       |       |                                                             |        |                          |                                 |                          |                                 |                          |
| School data with 5 or fewer students withheld for reasons of confidentiality.                                                                                                                                                         |                |                   |      |          |       |       |                                                             |        |                          |                                 |                          |                                 |                          |
| M : end of year benchmark. K-L: mid - year benchmark. A-J Unknown<br>Instructional Level (June 2009 - June 2012)<br>4 Year Trend<br>(School Results)<br>School data with 5 or fewer students withheld for reasons of confidentiality. |                |                   |      |          |       |       |                                                             |        |                          |                                 | 1                        |                                 |                          |