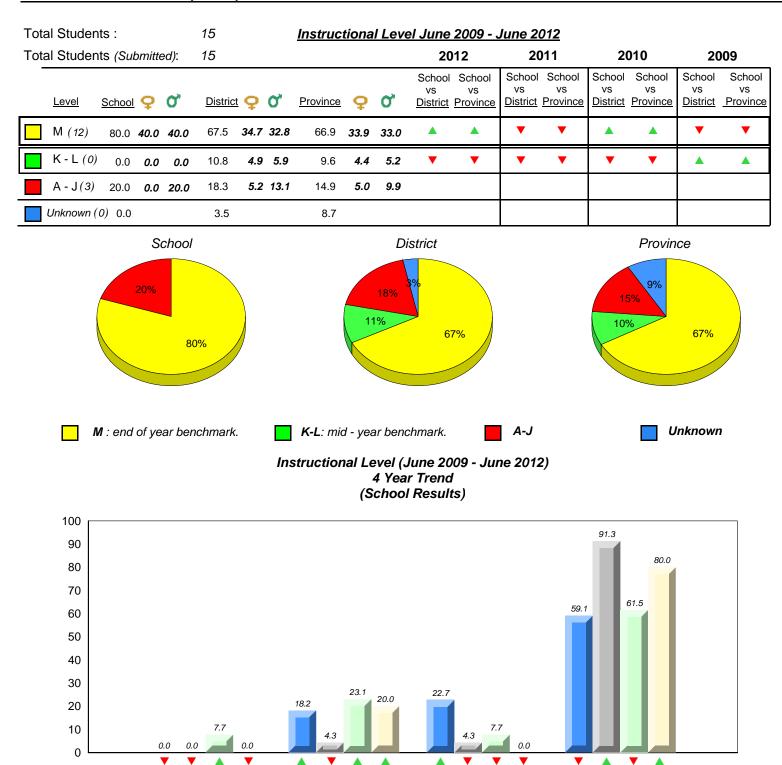

# District 2 - Western

#054 - St. Lewis Academy, St. Lewis

Grades: K-12

| Total Students :                                                                                                                                                                                                                       | 2       |                   |      | Instruct | tiona | l Lev | <u>el June 2009</u>                                         | lune 2 | <u>012</u>               |                                 |                                 |                                 |                          |
|----------------------------------------------------------------------------------------------------------------------------------------------------------------------------------------------------------------------------------------|---------|-------------------|------|----------|-------|-------|-------------------------------------------------------------|--------|--------------------------|---------------------------------|---------------------------------|---------------------------------|--------------------------|
| Total Students (Submitted):                                                                                                                                                                                                            | 2       |                   |      |          |       |       | 2012                                                        | 20     | 011                      | 20                              | 010                             | 20                              | 09                       |
| Lev School data with 5 or<br>fewer students                                                                                                                                                                                            | Distric | <u>t</u> <b>Q</b> | О,   | Province | ç     | ď     | School School<br>School data<br>with 5 or fewer<br>students | VS     | School<br>vs<br>Province | School<br>vs<br><u>District</u> | School<br>vs<br><u>Province</u> | School<br>vs<br><u>District</u> | School<br>vs<br>Province |
| M withheld for reasons<br>of confidentiality.                                                                                                                                                                                          | 67.5    | 34.7              | 32.8 | 66.9     | 33.9  | 33.0  | withheld for<br>reasons of<br>confidentiality.              |        |                          | ×                               | X                               |                                 |                          |
|                                                                                                                                                                                                                                        | 10.8    | 4.9               | 5.9  | 9.6      | 4.4   | 5.2   |                                                             | ►      | ▼                        | X                               | X                               | ▼                               | ▼                        |
| A -                                                                                                                                                                                                                                    | 18.3    | 5.2               | 13.1 | 14.9     | 5.0   | 9.9   |                                                             |        |                          |                                 |                                 |                                 |                          |
| Unkr                                                                                                                                                                                                                                   | 3.5     |                   |      | 8.7      |       |       |                                                             |        |                          |                                 |                                 |                                 |                          |
| School data with 5 or fewer students withheld for reasons of confidentiality.                                                                                                                                                          |         |                   |      |          |       |       |                                                             |        |                          |                                 |                                 |                                 |                          |
| M : end of year benchmark. K-L : mid - year benchmark. A-J Unknown<br>Instructional Level (June 2009 - June 2012)<br>4 Year Trend<br>(School Results)<br>School data with 5 or fewer students withheld for reasons of confidentiality. |         |                   |      |          |       |       |                                                             |        |                          |                                 | ,                               |                                 |                          |