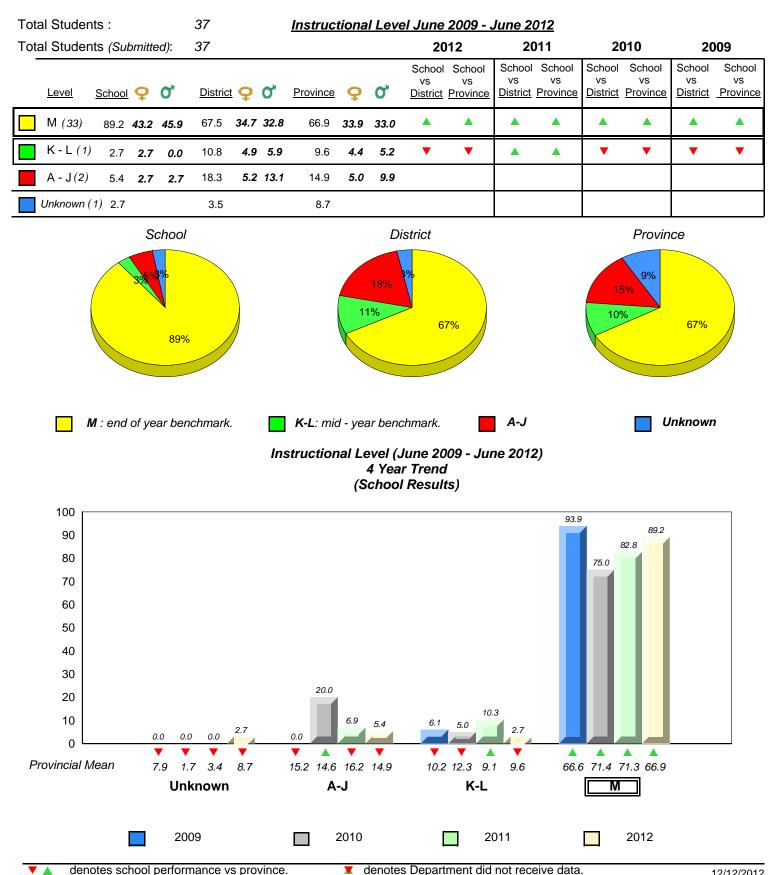

# District 2 - Western

#026 - H.G. Fillier Academy, Englee

Grades: K-9

| Total Students :                                                                                                                                                                                                                      | 4       |                   |      | <u>Instruc</u> | tiona | l Lev | <u>el June 2009</u>                                         | lune 2 | <u>012</u>               |                                 |                          |                          |                          |
|---------------------------------------------------------------------------------------------------------------------------------------------------------------------------------------------------------------------------------------|---------|-------------------|------|----------------|-------|-------|-------------------------------------------------------------|--------|--------------------------|---------------------------------|--------------------------|--------------------------|--------------------------|
| Total Students (Submitted):                                                                                                                                                                                                           | 3       |                   |      |                |       |       | 2012                                                        | 20     | 011                      | 20                              | 010                      | 20                       | 09                       |
| Lev School data with 5 or<br>fewer students                                                                                                                                                                                           | Distric | <u>t</u> <b>Q</b> | О,   | Province       | ç     | o,    | School School<br>School data<br>with 5 or fewer<br>students | VS     | School<br>vs<br>Province | School<br>vs<br><u>District</u> | School<br>vs<br>Province | School<br>vs<br>District | School<br>vs<br>Province |
| M withheld for reasons<br>of confidentiality.                                                                                                                                                                                         | 67.5    | 34.7              | 32.8 | 66.9           | 33.9  | 33.0  | withheld for<br>reasons of<br>confidentiality.              | •      | •                        |                                 |                          |                          |                          |
|                                                                                                                                                                                                                                       | 10.8    | 4.9               | 5.9  | 9.6            | 4.4   | 5.2   |                                                             | ▼      | ▼                        | •                               | ▼                        | •                        | ▼                        |
| A -                                                                                                                                                                                                                                   | 18.3    | 5.2               | 13.1 | 14.9           | 5.0   | 9.9   |                                                             |        |                          |                                 |                          |                          |                          |
| Unkr                                                                                                                                                                                                                                  | 3.5     |                   |      | 8.7            |       |       |                                                             |        |                          |                                 |                          |                          |                          |
| School data with 5 or fewer students withheld for reasons of confidentiality.                                                                                                                                                         |         |                   |      |                |       |       |                                                             |        |                          |                                 |                          |                          |                          |
| M : end of year benchmark. K-L: mid - year benchmark. A-J Unknown<br>Instructional Level (June 2009 - June 2012)<br>4 Year Trend<br>(School Results)<br>School data with 5 or fewer students withheld for reasons of confidentiality. |         |                   |      |                |       |       |                                                             |        |                          |                                 | ,                        |                          |                          |