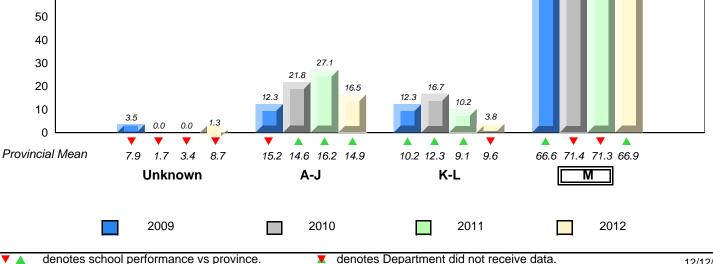

District 1 - Labrador

#015 - Lake Melville School, North West River

Grades: K-12

20 8.3 10 0.0 0.0 0.0 0.0 0.0 0.0 0.0 0 Provincial Mean 3.4 8.7 10.2 12.3 9.1 66.6 71.4 71.3 66.9 7.9 1.7 15.2 14.6 16.2 14.9 9.6 Μ Unknown A-J K-L 2009 2010 2011 2012 