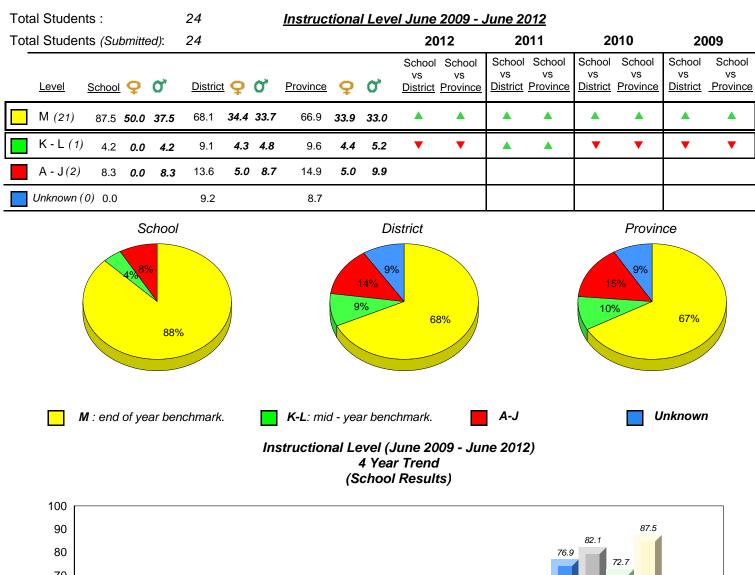

province. All percentages are based on AGR number for the above data. Source: Division of Evaluation and Research, Department of Education



District 4 - Eastern

#274 - St. Catherine's Academy, Mount Carmel

Grades: K-12



2010

2011

denotes Department did not receive data.

denotes school performance vs province.
 All percentages are based on AGR number for the above data.
 Source: Division of Evaluation and Research, Department of Education

2009

2012



District 4 - Eastern

#278 - All Hallows Elementary, North River

Grades: K-6





denotes school performance vs province.
 denotes are based on AGR number for the above data.
 Source: Division of Evaluation and Research, Department of Education



District 4 - Eastern

#285 - Holy Redeemer Elementary, Spaniard's Bay

Grades: K-9





denotes school performance vs province.
 All percentages are based on AGR number for the above data.
 Source: Division of Evaluation and Research, Department of Education

denotes Department did not receive data.



District 4 - Eastern

#287 - Dunne Memorial Academy, St. Mary's

Grades: K-12







District 4 - Eastern

#289 - St. Peter's Elementary, Upper Island Cove

Grades: K-9





denotes school performance vs province. All percentages are based on AGR number for the above data. Source: Division of Evaluation and Research, Department of Education

denotes Department did not receive data.

12/12/2012 9:45:51AM 123



District 4 - Eastern

20

10

0

Provincial Mean

#291 - Perlwin Elementary, Winterton

Grades: K-6



20.0

9.6

11.1

0.0

15.2 14.6 16.2 14.9

A-J

2010

9.1

10.2