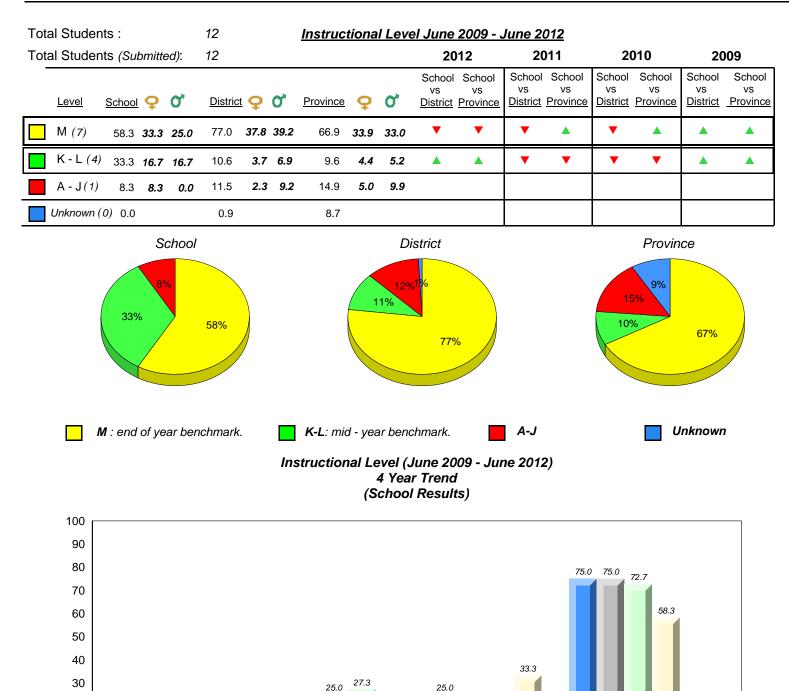

District 1 - Labrador

#015 - Lake Melville School, North West River

Grades: K-12

20 8.3 10 0.0 0.0 0.0 0.0 0.0 0.0 0.0 0 Provincial Mean 3.4 8.7 10.2 12.3 9.1 66.6 71.4 71.3 66.9 7.9 1.7 15.2 14.6 16.2 14.9 9.6 Μ Unknown A-J K-L 2009 2010 2011 2012 