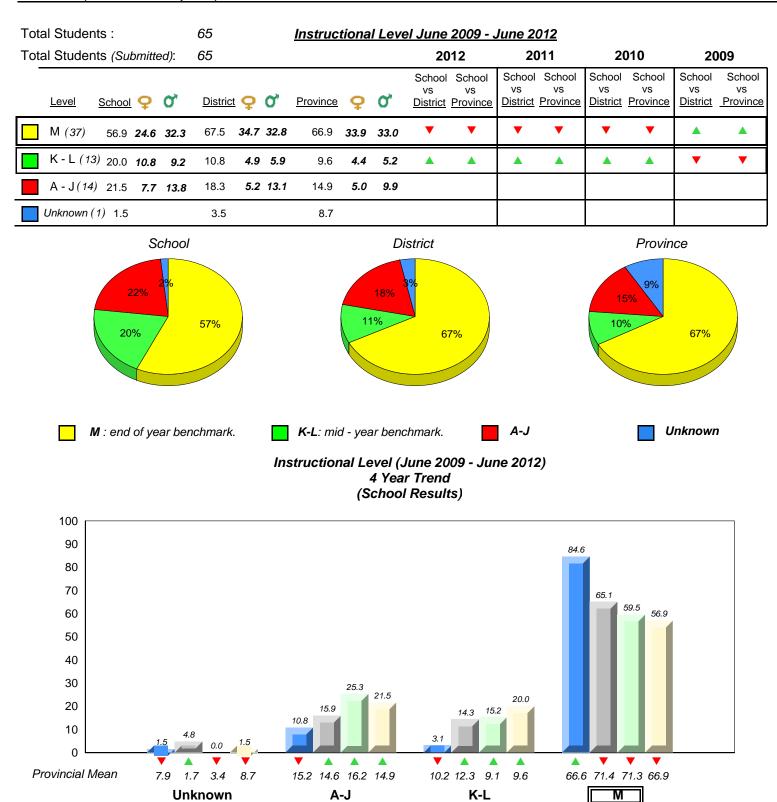

id not receive data.



# District 2 - Western

#104 - Douglas Academy, La Poile

```
Grades: 1,7,9
```







# District 2 - Western

#106 - Lourdes Elementary, Lourdes

Grades: K-8





denotes school performance vs province. All percentages are based on AGR number for the above data. Source: Division of Evaluation and Research, Department of Education

denotes Department did not receive data.



District 2 - Western

#111 - St. Thomas Aquinas, Port au Port East

Grades: K-8







District 2 - Western

#113 - St. Boniface All Grade, Ramea

Grades: K-12







District 2 - Western

#115 - Our Lady of Mercy Elementary, St. George's

Grades: K-8





All percentages are based on AGR number for the above data.



District 2 - Western

#120 - Stephenville Primary, Stephenville

Grades: K-3



2010

2011

denotes school performance vs province.
 All percentages are based on AGR number for the above data.
 Source: Division of Evaluation and Research, Department of Education

2009

2012



District 2 - Western

#123 - St. Michael's Elementary, Stephenville Crossing

Grades: K-8





denotes school performance vs province. All percentages are based on AGR number for the above data. Source: Division of Evaluation and Research, Department of Education

denotes Department did not receive data.



District 2 - Western

#388 - Long Range Academy, Cow Head

Grades: K-12



denotes school performance vs province.
 All percentages are based on AGR number for the above data.
 Source: Division of Evaluation and Research, Department of Education

2009

0.0

7.9

0

Provincial Mean

0.0

1.7