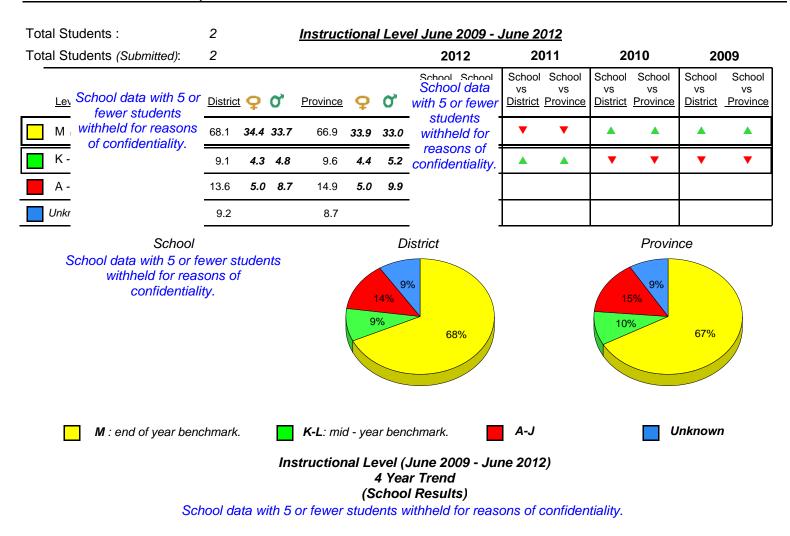

District 1 - Labrador

#015 - Lake Melville School, North West River

Grades: K-12

20 8.3 10 0.0 0.0 0.0 0.0 0.0 0.0 0.0 0 Provincial Mean 3.4 8.7 10.2 12.3 9.1 66.6 71.4 71.3 66.9 7.9 1.7 15.2 14.6 16.2 14.9 9.6 Μ Unknown A-J K-L 2009 2010 2011 2012 

denotes school performance vs province. All percentages are based on AGR number for the above data. Source: Division of Evaluation and Research, Department of Education

denotes Department did not receive data.