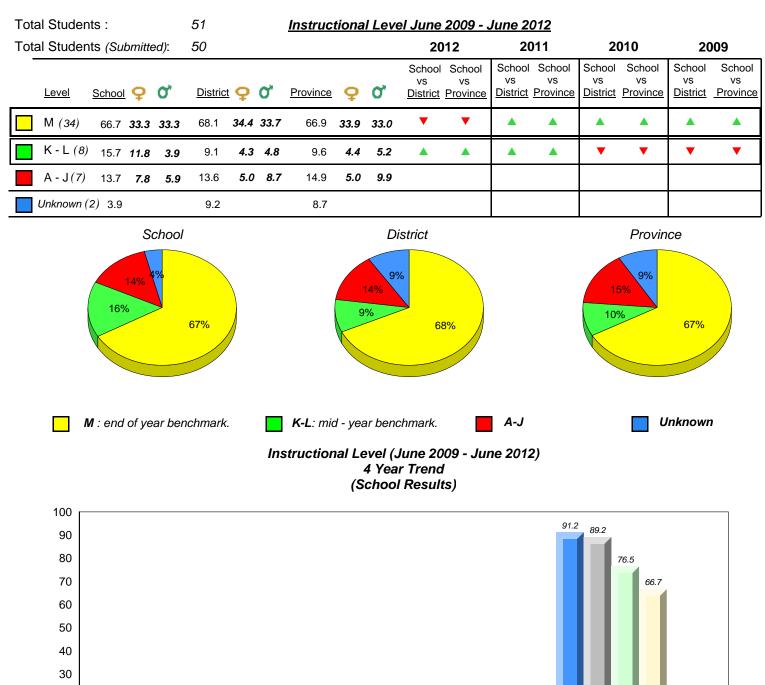

ion and Research, Department of Education

denotes school performance vs province.

2009

Unknown



District 4 - Eastern

#308 - Mary Queen of the World Elementary, Mount Pearl

Grades: K-6





denotes school performance vs province. All percentages are based on AGR number for the above data. Source: Division of Evaluation and Research, Department of Education

denotes Department did not receive data.

12/12/2012 9:45:51AM 128



District 4 - Eastern

#309 - Morris Academy, Mount Pearl

Grades: K-4



denotes Department did not receive data.

denotes school performance vs province.
 All percentages are based on AGR number for the above data.
 Source: Division of Evaluation and Research, Department of Education



District 4 - Eastern

#312 - Newtown Elementary, Mount Pearl

Grades: K-6





All percentages are based on AGR number for the above data.



District 4 - Eastern

#316 - St. Peter's Elementary, Mount Pearl

Grades: K-6



A-J

2010

K-L

denotes Department did not receive data.

2011

Μ

2012

All percentages are based on AGR number for the above data. Source: Division of Evaluation and Research, Department of Education

denotes school performance vs province.

2009

Unknown



District 4 - Eastern

#318 - Holy Family Elementary, Paradise

Grades: K-6





All percentages are based on AGR number for the above data.



District 4 - Eastern

#320 - Beachy Cove Elementary, Portugal Cove - St. Philip's

Grades: K-6



A-J

2010

K-L

denotes Department did not receive data.

2011

Μ

2012

All percentages are based on AGR number for the above data. Source: Division