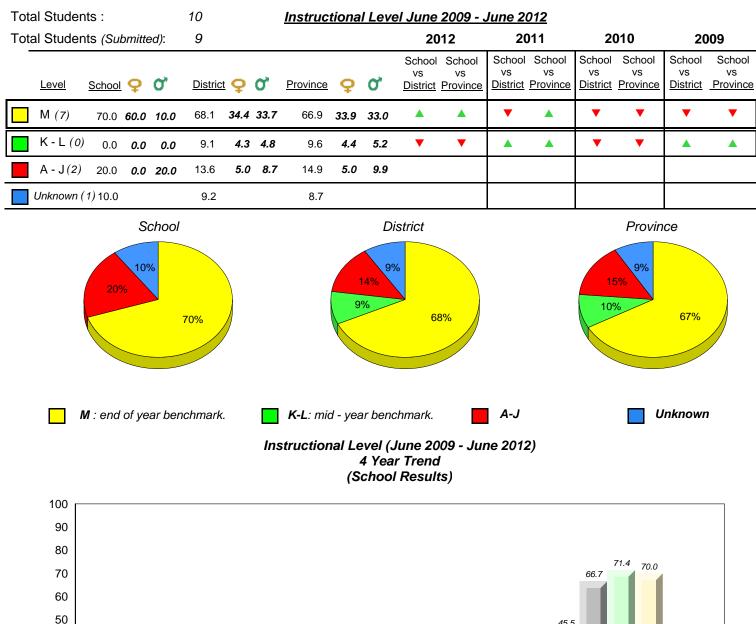

hool, Bonavista

Grades: K-8





All percentages are based on AGR number for the above data. Source: Division of Evaluation and Research, Department of Education

denotes Department did not receive data.



District 4 - Eastern

#234 - Catalina Elementary School, Catalina

Grades: K-8





denotes school performance vs province. All percentages are based on AGR number for the above data. Source: Division of Evaluation and Research, Department of Education

denotes Department did not receive data.



District 4 - Eastern

#237 - Anthony Paddon Elementary, Musgravetown

Grades: K-6



All percentages are based on AGR number for the above data. Source: Division of Evaluation and Research, Department of Education



District 4 - Eastern

#240 - Bishop White School, Port Rexton

Grades: K-12





denotes school performance vs province. All percentages are based on AGR number for the above data. Source: Division of Evaluation and Research, Department of Education

denotes Department did not receive data.



District 4 - Eastern

#242 - Random Island Academy, Hickman's Harbour

Grades: K-12





denotes school performance vs province. All percentages are based on AGR number for the above data. Source: Division of Evaluation and Research, Department of Education

denotes Department did not receive data.



District 4 - Eastern

10

0

Provincial Mean

#243 - Riverside Elementary, Shoal Harbour

Grades: K-6





11.8

15.2 14.6 16.2 14.9

6.3

2.6

2.9

3.4

1.7

0.0

8.7

0.0 0.0

7.9

9.8

10.3

Δ

6.3

10.2 12.3 9.1

5.9

2.9

9.6

66.6 71.4 71.3 66.9

2012

12/12/2012 9:45:51AM