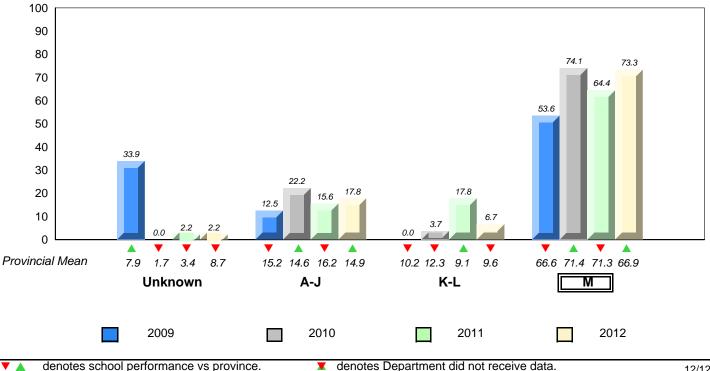

District 1 - Labrador

#015 - Lake Melville School, North West River

Grades: K-12

20 8.3 10 0.0 0.0 0.0 0.0 0.0 0.0 0.0 0 Provincial Mean 3.4 8.7 10.2 12.3 9.1 66.6 71.4 71.3 66.9 7.9 1.7 15.2 14.6 16.2 14.9 9.6 Μ Unknown A-J K-L 2009 2010 2011 2012 