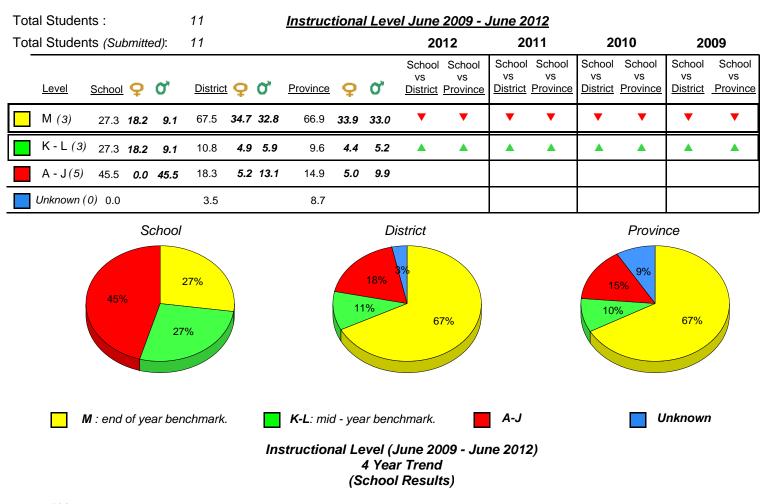

# District 2 - Western

#026 - H.G. Fillier Academy, Englee

Grades: K-9

| Total Students :                                                                                                                                                                                                                      | 4       |                   |      | <u>Instruc</u> | tiona | l Lev | <u>el June 2009</u>                                         | lune 2 | <u>012</u>               |                                 |                          |                          |                          |
|---------------------------------------------------------------------------------------------------------------------------------------------------------------------------------------------------------------------------------------|---------|-------------------|------|----------------|-------|-------|-------------------------------------------------------------|--------|--------------------------|---------------------------------|--------------------------|--------------------------|--------------------------|
| Total Students (Submitted):                                                                                                                                                                                                           | 3       |                   |      |                |       |       | 2012                                                        | 20     | 011                      | 20                              | 010                      | 20                       | 09                       |
| Lev School data with 5 or<br>fewer students                                                                                                                                                                                           | Distric | <u>t</u> <b>Q</b> | О,   | Province       | ç     | o,    | School School<br>School data<br>with 5 or fewer<br>students | VS     | School<br>vs<br>Province | School<br>vs<br><u>District</u> | School<br>vs<br>Province | School<br>vs<br>District | School<br>vs<br>Province |
| M withheld for reasons<br>of confidentiality.                                                                                                                                                                                         | 67.5    | 34.7              | 32.8 | 66.9           | 33.9  | 33.0  | withheld for<br>reasons of<br>confidentiality.              | •      | •                        |                                 |                          |                          |                          |
|                                                                                                                                                                                                                                       | 10.8    | 4.9               | 5.9  | 9.6            | 4.4   | 5.2   |                                                             | ▼      | ▼                        | •                               | ▼                        | •                        | ▼                        |
| A -                                                                                                                                                                                                                                   | 18.3    | 5.2               | 13.1 | 14.9           | 5.0   | 9.9   |                                                             |        |                          |                                 |                          |                          |                          |
| Unkr                                                                                                                                                                                                                                  | 3.5     |                   |      | 8.7            |       |       |                                                             |        |                          |                                 |                          |                          |                          |
| School data with 5 or fewer students withheld for reasons of confidentiality.                                                                                                                                                         |         |                   |      |                |       |       |                                                             |        |                          |                                 |                          |                          |                          |
| M : end of year benchmark. K-L: mid - year benchmark. A-J Unknown<br>Instructional Level (June 2009 - June 2012)<br>4 Year Trend<br>(School Results)<br>School data with 5 or fewer students withheld for reasons of confidentiality. |         |                   |      |                |       |       |                                                             |        |                          |                                 | ,                        |                          |                          |