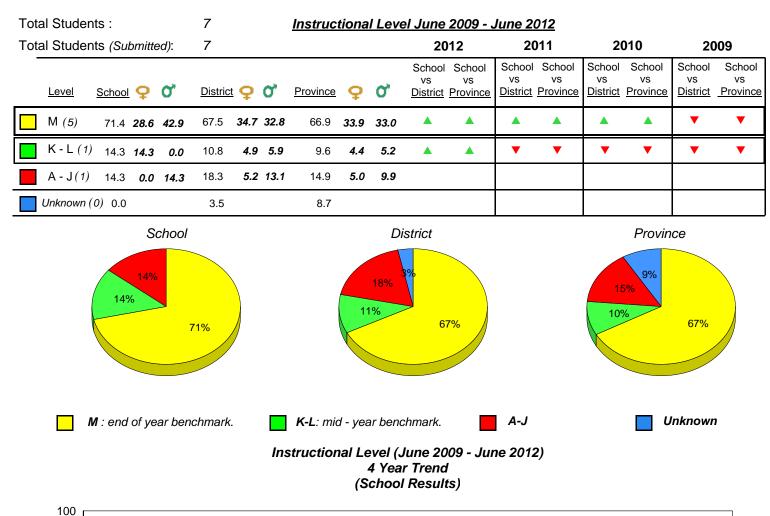

12/12/2012 9:45:51AM

District 1 - Labrador

#016 - B.L. Morrison, Postville

```
Grades: K-12
```

| Total Students :                                                                                                                                                                                                                      | 2              |                   |      | Instruct | tiona | l Lev | <u>el June 2009</u>                                         | lune 2 | <u>012</u>               |                                 |                          |                                 |                          |
|---------------------------------------------------------------------------------------------------------------------------------------------------------------------------------------------------------------------------------------|----------------|-------------------|------|----------|-------|-------|-------------------------------------------------------------|--------|--------------------------|---------------------------------|--------------------------|---------------------------------|--------------------------|
| Total Students (Submitted):                                                                                                                                                                                                           | 2              |                   |      |          |       |       | 2012                                                        | 20     | 011                      | 20                              | 010                      | 20                              | 09                       |
| Lev School data with 5 or<br>fewer students                                                                                                                                                                                           | <u>Distric</u> | <u>t</u> <b>Q</b> | 0'   | Province | ç     | ď     | School School<br>School data<br>with 5 or fewer<br>students | VS     | School<br>vs<br>Province | School<br>vs<br><u>District</u> | School<br>vs<br>Province | School<br>vs<br><u>District</u> | School<br>vs<br>Province |
| M withheld for reasons<br>of confidentiality.                                                                                                                                                                                         | 77.0           | 37.8              | 39.2 | 66.9     | 33.9  | 33.0  | withheld for                                                |        |                          |                                 |                          | •                               | •                        |
|                                                                                                                                                                                                                                       | 10.6           | 3.7               | 6.9  | 9.6      | 4.4   | 5.2   | reasons of confidentiality.                                 | ►      | •                        | ►                               | •                        |                                 |                          |
| A -                                                                                                                                                                                                                                   | 11.5           | 2.3               | 9.2  | 14.9     | 5.0   | 9.9   |                                                             |        |                          |                                 |                          |                                 |                          |
| Unkr                                                                                                                                                                                                                                  | 0.9            |                   |      | 8.7      |       |       |                                                             |        |                          |                                 |                          |                                 |                          |
| School data with 5 or fewer students withheld for reasons of confidentiality.                                                                                                                                                         |                |                   |      |          |       |       |                                                             |        |                          |                                 |                          |                                 |                          |
| M : end of year benchmark. K-L: mid - year benchmark. A-J Unknown<br>Instructional Level (June 2009 - June 2012)<br>4 Year Trend<br>(School Results)<br>School data with 5 or fewer students withheld for reasons of confidentiality. |                |                   |      |          |       |       |                                                             |        |                          |                                 | 1                        |                                 |                          |