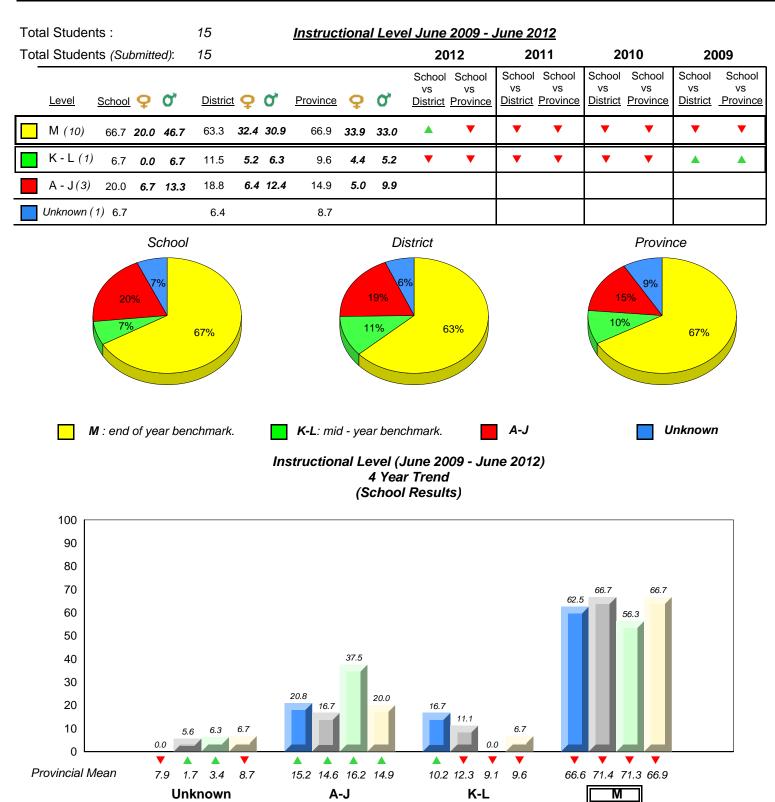

District 1 - Labrador

#015 - Lake Melville School, North West River

Grades: K-12

20 8.3 10 0.0 0.0 0.0 0.0 0.0 0.0 0.0 0 Provincial Mean 3.4 8.7 10.2 12.3 9.1 66.6 71.4 71.3 66.9 7.9 1.7 15.2 14.6 16.2 14.9 9.6 Μ Unknown A-J K-L 2009 2010 2011 2012 

denotes school performance vs province. All percentages are based on AGR number for the above data. Source: Division of Evaluation and Research, Department of Education

denotes Department did not receive data.