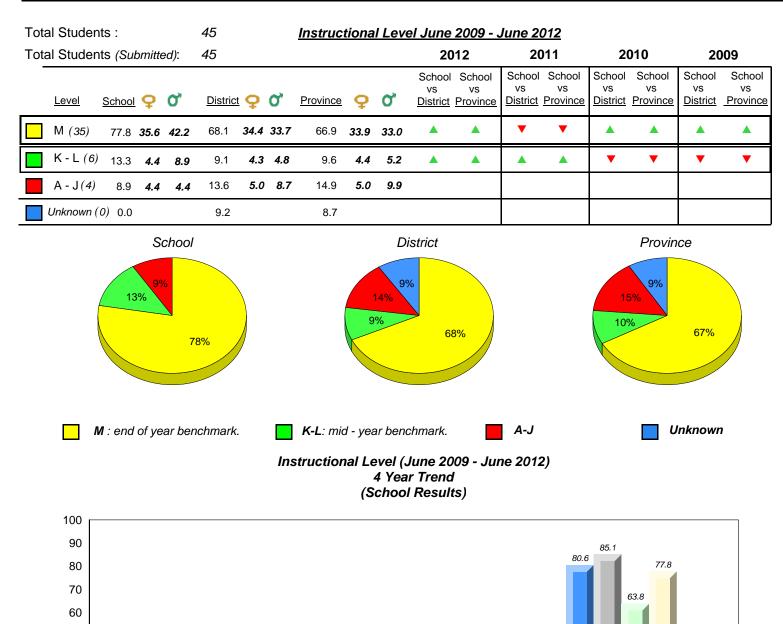

District 1 - Labrador

#015 - Lake Melville School, North West River

Grades: K-12

20 8.3 10 0.0 0.0 0.0 0.0 0.0 0.0 0.0 0 Provincial Mean 3.4 8.7 10.2 12.3 9.1 66.6 71.4 71.3 66.9 7.9 1.7 15.2 14.6 16.2 14.9 9.6 Μ Unknown A-J K-L 2009 2010 2011 2012 

denotes school performance vs province. All percentages are based on AGR number for the above data. Source: Division of Evaluation and Research, Department of Education

denotes Department did not receive data.