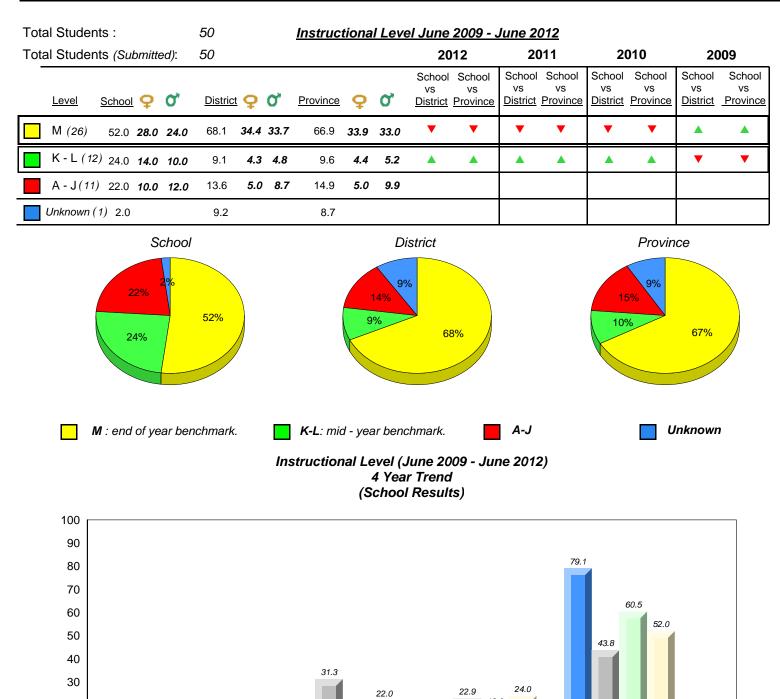

District 1 - Labrador

#015 - Lake Melville School, North West River

Grades: K-12

20 8.3 10 0.0 0.0 0.0 0.0 0.0 0.0 0.0 0 Provincial Mean 3.4 8.7 10.2 12.3 9.1 66.6 71.4 71.3 66.9 7.9 1.7 15.2 14.6 16.2 14.9 9.6 Μ Unknown A-J K-L 2009 2010 2011 2012 

denotes school performance vs province. All percentages are based on AGR number for the above data. Source: Division of Evaluation and Research, Department of Education

denotes Department did not receive data.