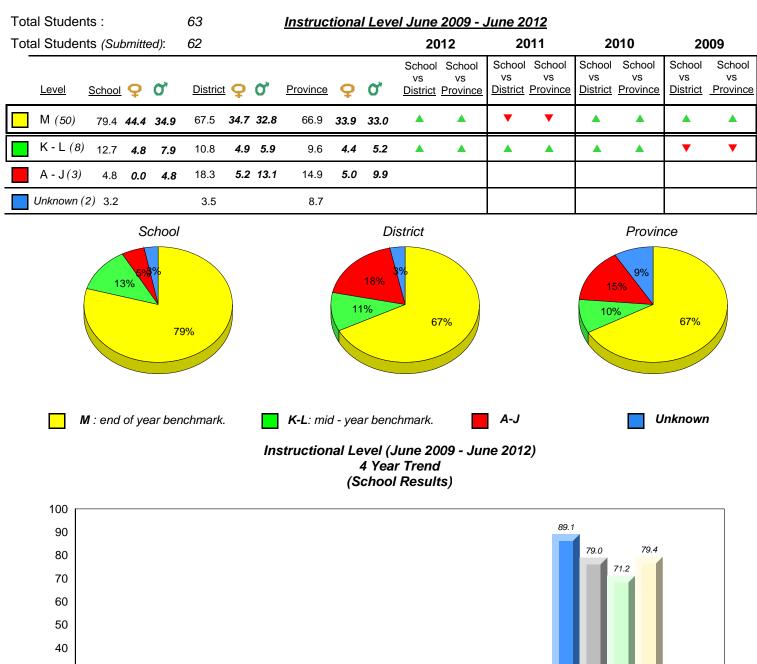

# District 2 - Western

#026 - H.G. Fillier Academy, Englee

Grades: K-9

| Total Students :                                                                                                                                                                                                                      | 4       |                   |      | <u>Instruc</u> | tiona | l Lev | <u>el June 2009</u>                                         | lune 2 | <u>012</u>               |                                 |                          |                          |                          |
|---------------------------------------------------------------------------------------------------------------------------------------------------------------------------------------------------------------------------------------|---------|-------------------|------|----------------|-------|-------|-------------------------------------------------------------|--------|--------------------------|---------------------------------|--------------------------|--------------------------|--------------------------|
| Total Students (Submitted):                                                                                                                                                                                                           | 3       |                   |      |                |       |       | 2012                                                        | 20     | 011                      | 20                              | 010                      | 20                       | 09                       |
| Lev School data with 5 or<br>fewer students                                                                                                                                                                                           | Distric | <u>t</u> <b>Q</b> | О,   | Province       | ç     | o,    | School School<br>School data<br>with 5 or fewer<br>students | VS     | School<br>vs<br>Province | School<br>vs<br><u>District</u> | School<br>vs<br>Province | School<br>vs<br>District | School<br>vs<br>Province |
| M withheld for reasons<br>of confidentiality.                                                                                                                                                                                         | 67.5    | 34.7              | 32.8 | 66.9           | 33.9  | 33.0  | withheld for<br>reasons of<br>confidentiality.              | •      | •                        |                                 |                          |                          |                          |
|                                                                                                                                                                                                                                       | 10.8    | 4.9               | 5.9  | 9.6            | 4.4   | 5.2   |                                                             | ▼      | ▼                        | •                               | ▼                        | •                        | ▼                        |
| A -                                                                                                                                                                                                                                   | 18.3    | 5.2               | 13.1 | 14.9           | 5.0   | 9.9   |                                                             |        |                          |                                 |                          |                          |                          |
| Unkr                                                                                                                                                                                                                                  | 3.5     |                   |      | 8.7            |       |       |                                                             |        |                          |                                 |                          |                          |                          |
| School data with 5 or fewer students withheld for reasons of confidentiality.                                                                                                                                                         |         |                   |      |                |       |       |                                                             |        |                          |                                 |                          |                          |                          |
| M : end of year benchmark. K-L: mid - year benchmark. A-J Unknown<br>Instructional Level (June 2009 - June 2012)<br>4 Year Trend<br>(School Results)<br>School data with 5 or fewer students withheld for reasons of confidentiality. |         |                   |      |                |       |       |                                                             |        |                          |                                 | ,                        |                          |                          |