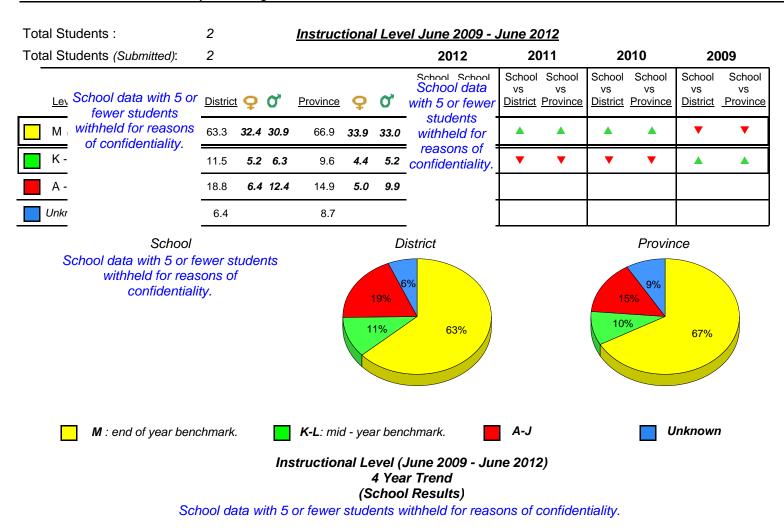

District 3 - Nova Central

#160 - Bayview Primary, Nipper's Harbour

Grades: 1-2

| Total Students :                                                                                                                                                                                                                      | 1 Instructional Level June 2009 - June 2012 |                   |            |          |      |      |                                                 |    |                                 |                                 |                          |                                 |                          |
|---------------------------------------------------------------------------------------------------------------------------------------------------------------------------------------------------------------------------------------|---------------------------------------------|-------------------|------------|----------|------|------|-------------------------------------------------|----|---------------------------------|---------------------------------|--------------------------|---------------------------------|--------------------------|
| Total Students (Submitted):                                                                                                                                                                                                           | 1                                           |                   |            |          |      |      | 2012                                            | 20 | 011                             | 20                              | 010                      | 20                              | 09                       |
| Lev School data with 5 or<br>fewer students<br>M withheld for reasons<br>of confidentiality.                                                                                                                                          | Distric                                     | <u>t</u> <b>Ç</b> | <b>0</b> , | Province | ç    | ď    | School School<br>School data<br>with 5 or fewer | VS | School<br>vs<br><u>Province</u> | School<br>vs<br><u>District</u> | School<br>vs<br>Province | School<br>vs<br><u>District</u> | School<br>vs<br>Province |
|                                                                                                                                                                                                                                       | 63.3                                        | 32.4              | 30.9       | 66.9     | 33.9 | 33.0 | students<br>withheld for                        | ×  | X                               |                                 |                          |                                 |                          |
|                                                                                                                                                                                                                                       | 11.5                                        | 5.2               | 6.3        | 9.6      | 4.4  | 5.2  | reasons of confidentiality.                     | ×  | X                               | •                               | ▼                        | ►                               | ▼                        |
| A -                                                                                                                                                                                                                                   | 18.8                                        | 6.4               | 12.4       | 14.9     | 5.0  | 9.9  |                                                 |    |                                 |                                 |                          |                                 |                          |
| Unkr                                                                                                                                                                                                                                  | 6.4                                         |                   |            | 8.7      |      |      |                                                 |    |                                 |                                 |                          |                                 |                          |
| School data with 5 or fewer students withheld for reasons of confidentiality.                                                                                                                                                         |                                             |                   |            |          |      |      |                                                 |    |                                 |                                 |                          |                                 |                          |
| M : end of year benchmark. K-L: mid - year benchmark. A-J Unknown<br>Instructional Level (June 2009 - June 2012)<br>4 Year Trend<br>(School Results)<br>School data with 5 or fewer students withheld for reasons of confidentiality. |                                             |                   |            |          |      |      |                                                 |    |                                 |                                 |                          |                                 |                          |