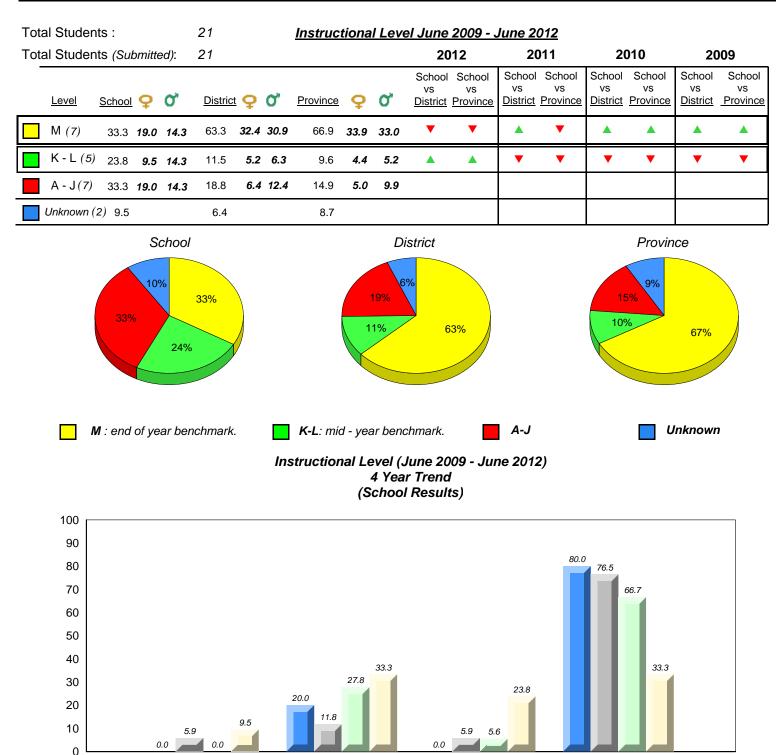

District 1 - Labrador

#015 - Lake Melville School, North West River

Grades: K-12

20 8.3 10 0.0 0.0 0.0 0.0 0.0 0.0 0.0 0 Provincial Mean 3.4 8.7 10.2 12.3 9.1 66.6 71.4 71.3 66.9 7.9 1.7 15.2 14.6 16.2 14.9 9.6 Μ Unknown A-J K-L 2009 2010 2011 2012 

denotes school performance vs province. All percentages are based on AGR number for the above data. Source: Division of Evaluation and Research, Department of Education

denotes Department did not receive data.