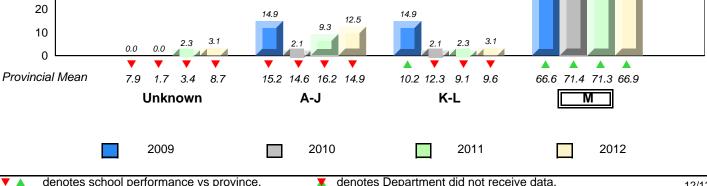

# District 2 - Western

#026 - H.G. Fillier Academy, Englee

Grades: K-9

| Total Students :                                                                                                                                                                                                                      | 4       |                   |      | <u>Instruc</u> | tiona | l Lev | <u>el June 2009</u>                                         | lune 2 | <u>012</u>               |                                 |                          |                          |                          |
|---------------------------------------------------------------------------------------------------------------------------------------------------------------------------------------------------------------------------------------|---------|-------------------|------|----------------|-------|-------|-------------------------------------------------------------|--------|--------------------------|---------------------------------|--------------------------|--------------------------|--------------------------|
| Total Students (Submitted):                                                                                                                                                                                                           | 3       |                   |      |                |       |       | 2012                                                        | 20     | 011                      | 20                              | 010                      | 20                       | 09                       |
| Lev School data with 5 or<br>fewer students                                                                                                                                                                                           | Distric | <u>t</u> <b>Q</b> | О,   | Province       | ç     | o,    | School School<br>School data<br>with 5 or fewer<br>students | VS     | School<br>vs<br>Province | School<br>vs<br><u>District</u> | School<br>vs<br>Province | School<br>vs<br>District | School<br>vs<br>Province |
| M withheld for reasons<br>of confidentiality.                                                                                                                                                                                         | 67.5    | 34.7              | 32.8 | 66.9           | 33.9  | 33.0  | withheld for<br>reasons of<br>confidentiality.              | •      | •                        |                                 |                          |                          |                          |
|                                                                                                                                                                                                                                       | 10.8    | 4.9               | 5.9  | 9.6            | 4.4   | 5.2   |                                                             | ▼      | ▼                        | •                               | ▼                        | •                        | ▼                        |
| A -                                                                                                                                                                                                                                   | 18.3    | 5.2               | 13.1 | 14.9           | 5.0   | 9.9   |                                                             |        |                          |                                 |                          |                          |                          |
| Unkr                                                                                                                                                                                                                                  | 3.5     |                   |      | 8.7            |       |       |                                                             |        |                          |                                 |                          |                          |                          |
| School data with 5 or fewer students withheld for reasons of confidentiality.                                                                                                                                                         |         |                   |      |                |       |       |                                                             |        |                          |                                 |                          |                          |                          |
| M : end of year benchmark. K-L: mid - year benchmark. A-J Unknown<br>Instructional Level (June 2009 - June 2012)<br>4 Year Trend<br>(School Results)<br>School data with 5 or fewer students withheld for reasons of confidentiality. |         |                   |      |                |       |       |                                                             |        |                          |                                 | ,                        |                          |                          |