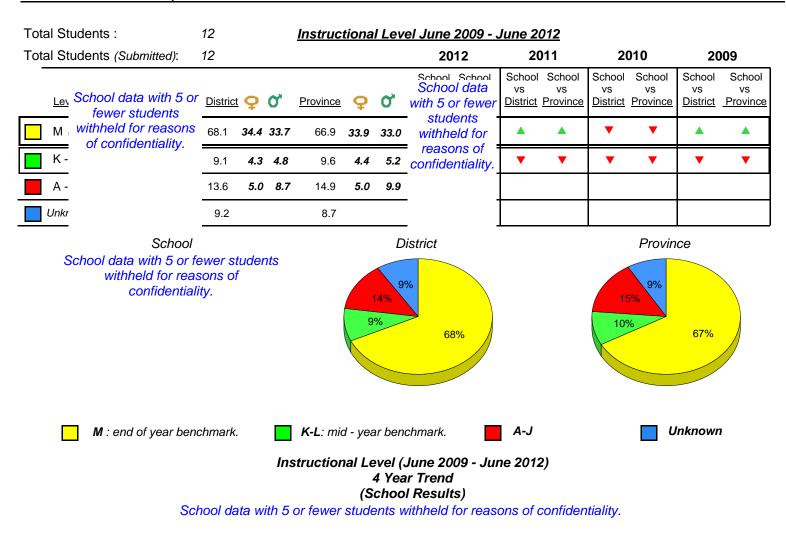

12/12/2012 9:45:51AM

District 1 - Labrador

#016 - B.L. Morrison, Postville

```
Grades: K-12
```

| Total Students :                                                                                                                                                                                                                      | 2              |                   |      | Instruct | tiona | l Lev | <u>el June 2009</u>                                         | lune 2 | <u>012</u>               |                                 |                          |                                 |                          |
|---------------------------------------------------------------------------------------------------------------------------------------------------------------------------------------------------------------------------------------|----------------|-------------------|------|----------|-------|-------|-------------------------------------------------------------|--------|--------------------------|---------------------------------|--------------------------|---------------------------------|--------------------------|
| Total Students (Submitted):                                                                                                                                                                                                           | 2              |                   |      |          |       |       | 2012                                                        | 20     | 011                      | 20                              | 010                      | 20                              | 09                       |
| Lev School data with 5 or<br>fewer students                                                                                                                                                                                           | <u>Distric</u> | <u>t</u> <b>Q</b> | 0'   | Province | ç     | ď     | School School<br>School data<br>with 5 or fewer<br>students | VS     | School<br>vs<br>Province | School<br>vs<br><u>District</u> | School<br>vs<br>Province | School<br>vs<br><u>District</u> | School<br>vs<br>Province |
| M withheld for reasons<br>of confidentiality.                                                                                                                                                                                         | 77.0           | 37.8              | 39.2 | 66.9     | 33.9  | 33.0  | withheld for                                                |        |                          |                                 |                          | •                               | •                        |
|                                                                                                                                                                                                                                       | 10.6           | 3.7               | 6.9  | 9.6      | 4.4   | 5.2   | reasons of confidentiality.                                 | ►      | •                        | ►                               | •                        |                                 |                          |
| A -                                                                                                                                                                                                                                   | 11.5           | 2.3               | 9.2  | 14.9     | 5.0   | 9.9   |                                                             |        |                          |                                 |                          |                                 |                          |
| Unkr                                                                                                                                                                                                                                  | 0.9            |                   |      | 8.7      |       |       |                                                             |        |                          |                                 |                          |                                 |                          |
| School data with 5 or fewer students withheld for reasons of confidentiality.                                                                                                                                                         |                |                   |      |          |       |       |                                                             |        |                          |                                 |                          |                                 |                          |
| M : end of year benchmark. K-L: mid - year benchmark. A-J Unknown<br>Instructional Level (June 2009 - June 2012)<br>4 Year Trend<br>(School Results)<br>School data with 5 or fewer students withheld for reasons of confidentiality. |                |                   |      |          |       |       |                                                             |        |                          |                                 | 1                        |                                 |                          |