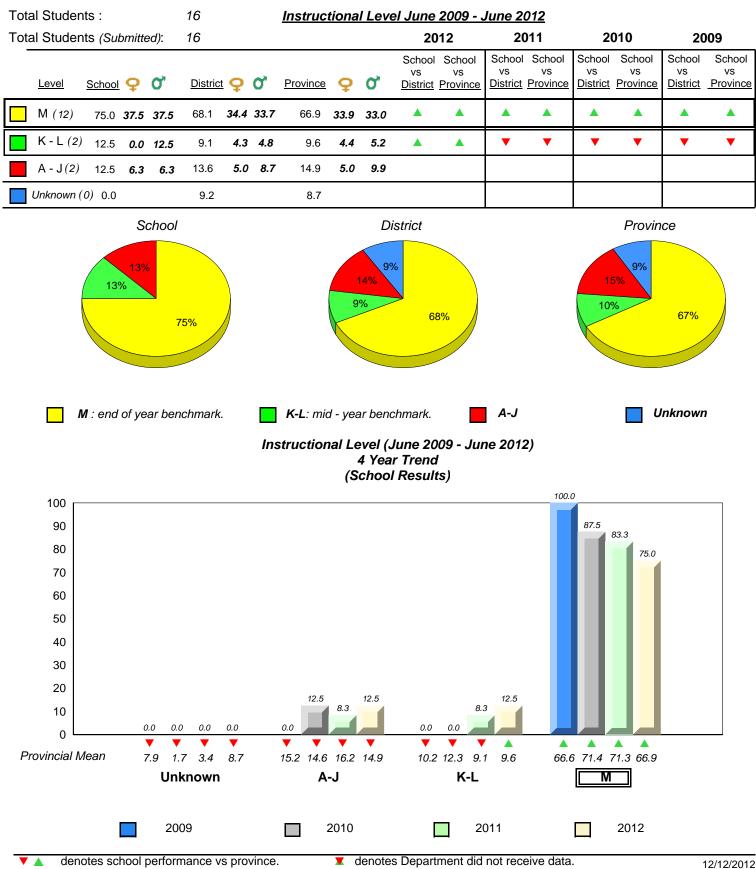

District 1 - Labrador

#015 - Lake Melville School, North West River

Grades: K-12

20 8.3 10 0.0 0.0 0.0 0.0 0.0 0.0 0.0 0 Provincial Mean 3.4 8.7 10.2 12.3 9.1 66.6 71.4 71.3 66.9 7.9 1.7 15.2 14.6 16.2 14.9 9.6 Μ Unknown A-J K-L 2009 2010 2011 2012 

denotes school performance vs province. All percentages are based on AGR number for the above data. Source: Division of Evaluation and Research, Department of Education

denotes Department did not receive data.

12/12/2012 9:45:51AM

District 1 - Labrador

#016 - B.L. Morrison, Postville

```
Grades: K-12
```

| Total Students :                                                                                                                                                                                                                      | 2              |                   |      | Instruct | tiona | l Lev | <u>el June 2009</u>                                         | lune 2 | <u>012</u>               |                                 |                          |                                 |                          |
|---------------------------------------------------------------------------------------------------------------------------------------------------------------------------------------------------------------------------------------|----------------|-------------------|------|----------|-------|-------|-------------------------------------------------------------|--------|--------------------------|---------------------------------|--------------------------|---------------------------------|--------------------------|
| Total Students (Submitted):                                                                                                                                                                                                           | 2              |                   |      |          |       |       | 2012                                                        | 20     | 011                      | 20                              | 010                      | 20                              | 09                       |
| Lev School data with 5 or<br>fewer students                                                                                                                                                                                           | <u>Distric</u> | <u>t</u> <b>Q</b> | 0'   | Province | ç     | ď     | School School<br>School data<br>with 5 or fewer<br>students | VS     | School<br>vs<br>Province | School<br>vs<br><u>District</u> | School<br>vs<br>Province | School<br>vs<br><u>District</u> | School<br>vs<br>Province |
| M withheld for reasons<br>of confidentiality.                                                                                                                                                                                         | 77.0           | 37.8              | 39.2 | 66.9     | 33.9  | 33.0  | withheld for                                                |        |                          |                                 |                          | •                               | •                        |
|                                                                                                                                                                                                                                       | 10.6           | 3.7               | 6.9  | 9.6      | 4.4   | 5.2   | reasons of confidentiality.                                 | ►      | •                        | ►                               | •                        |                                 |                          |
| A -                                                                                                                                                                                                                                   | 11.5           | 2.3               | 9.2  | 14.9     | 5.0   | 9.9   |                                                             |        |                          |                                 |                          |                                 |                          |
| Unkr                                                                                                                                                                                                                                  | 0.9            |                   |      | 8.7      |       |       |                                                             |        |                          |                                 |                          |                                 |                          |
| School data with 5 or fewer students withheld for reasons of confidentiality.                                                                                                                                                         |                |                   |      |          |       |       |                                                             |        |                          |                                 |                          |                                 |                          |
| M : end of year benchmark. K-L: mid - year benchmark. A-J Unknown<br>Instructional Level (June 2009 - June 2012)<br>4 Year Trend<br>(School Results)<br>School data with 5 or fewer students withheld for reasons of confidentiality. |                |                   |      |          |       |       |                                                             |        |                          |                                 | 1                        |                                 |                          |