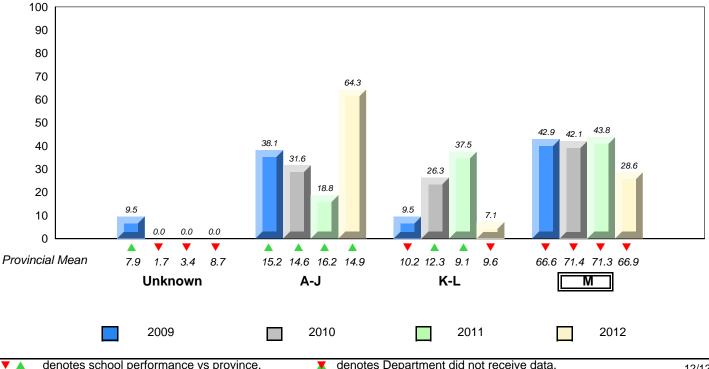

District 1 - Labrador

#015 - Lake Melville School, North West River

Grades: K-12

20 8.3 10 0.0 0.0 0.0 0.0 0.0 0.0 0.0 0 Provincial Mean 3.4 8.7 10.2 12.3 9.1 66.6 71.4 71.3 66.9 7.9 1.7 15.2 14.6 16.2 14.9 9.6 Μ Unknown A-J K-L 2009 2010 2011 2012 