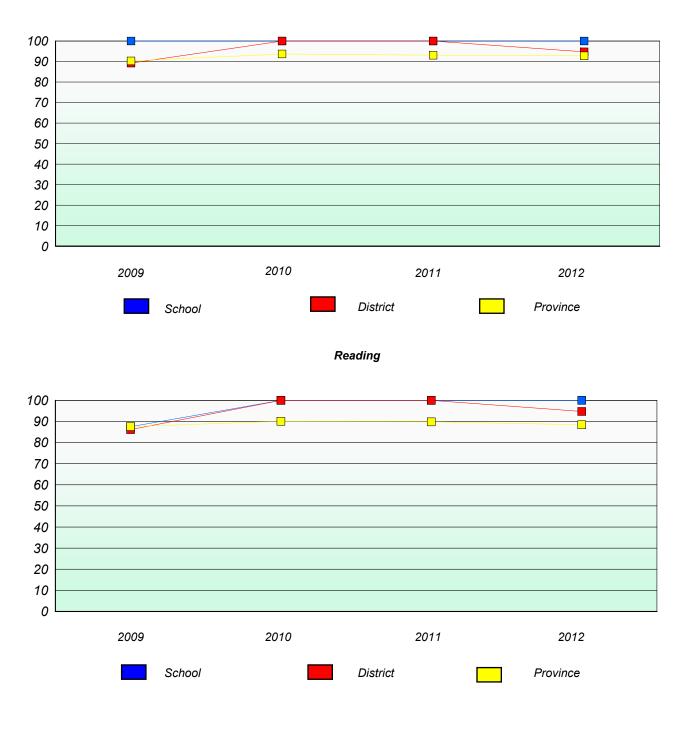

ading score is composite of Non Fiction and Poetry.



### District 803 - Private



# Participation Rates

#### Demand Writing



\* Reading score is composite of Non Fiction and Poetry.



School #: 450 St. Bonaventure's College

# Exemption/Unknown Rates

## **Demand Writing**



# Reading



\* Reading score is composite of Non Fiction and Poetry.



### District 803 - Private

School #: 450 St. Bonaventure's College

**Participation Rates** 





\* Reading score is composite of Non Fiction and Poetry.



School #: 453 Eric G. Lambert All-Grade

# Exemption/Unknown Rates

# **Demand Writing**



# Reading



\* Reading score is composite of Non Fiction and Poetry.



## District 803 - Private

School #: 453 Eric G. Lambert All-Grade

**Participation Rates** 

#### **Demand Writing**



\* Reading score is composite of Non Fiction and Poetry.



School #: 469 Immaculate Heart of Mary School

# Exemption/Unknown Rates

## **Demand Writing**

School data with 5 or fewer students withheld for reasons of confidentiality.

2009 2010 2011 2012

Reading

School data with 5 or fewer students withheld for reasons of confidentiality.



\* Reading score is composite of Non Fiction and Poetry.



School #: 469 Immaculate Heart of Mary School

# **Participation Rates**

Demand Writing

School data with 5 or fewer students withheld for reasons of confidentiality.



\* Reading score is composite of Non Fiction and Poetry.



#### District 804 - Native Federal

School #: 018 Sheshatshiu Innu School

# Exemption/Unknown Rates

# **Demand Writing**



# Reading



\* Reading score is c