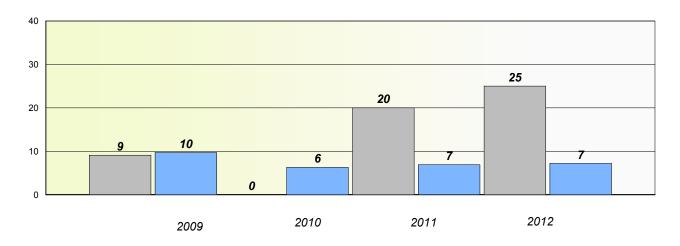

# Participation Rates

#### Demand Writing

\* Reading score is composite of Non Fiction and Poetry.

School #: 450 St. Bonaventure's College