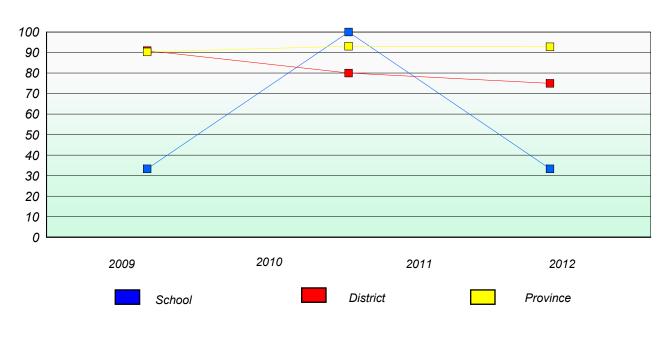

# **Demand Writing**

# Reading

\* Reading score is composite of Non Fiction and Poetry.