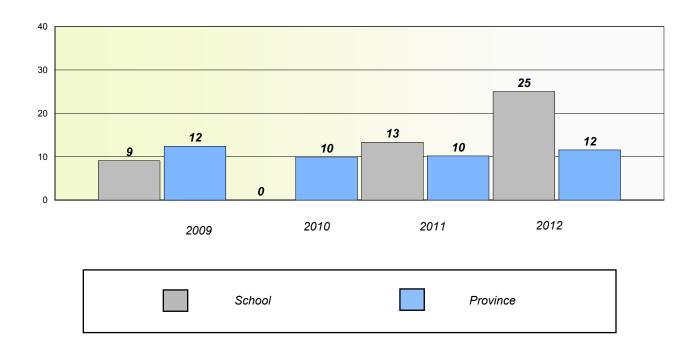

### District 803 - Private

School #: 450 St. Bonaventure's College

**Participation Rates** 

\* Reading score is composite of Non Fiction and Poetry.

School #: 453 Eric G. Lambert All-Grade