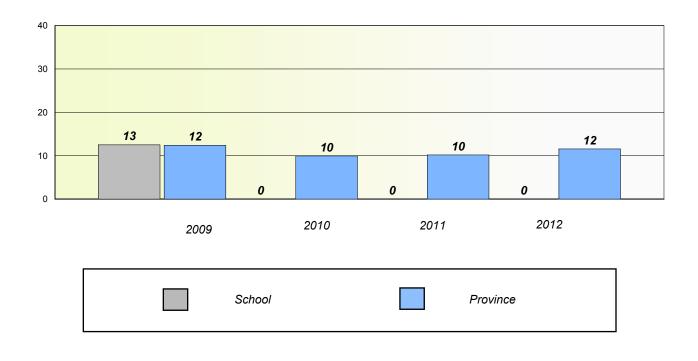

## District 803 - Private

School #: 453 Eric G. Lambert All-Grade

**Participation Rates** 

#### **Demand Writing**

\* Reading score is composite of Non Fiction and Poetry.

School #: 469 Immaculate Heart of Mary School