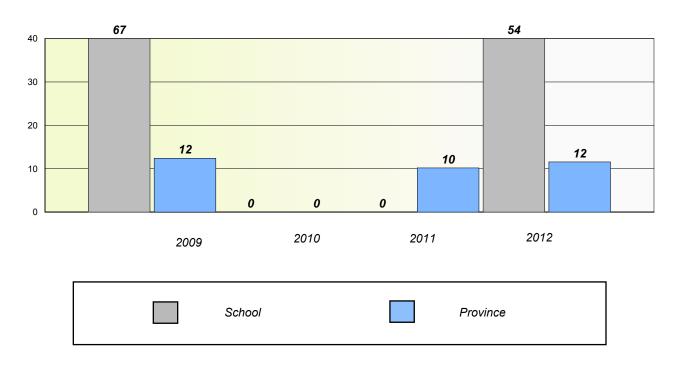

### District 803 - Private

School #: 450 St. Bonaventure's College

**Participation Rates** 

\* Reading score is composite of Non Fiction and Poetry.

School #: 453 Eric G. Lambert All-Grade