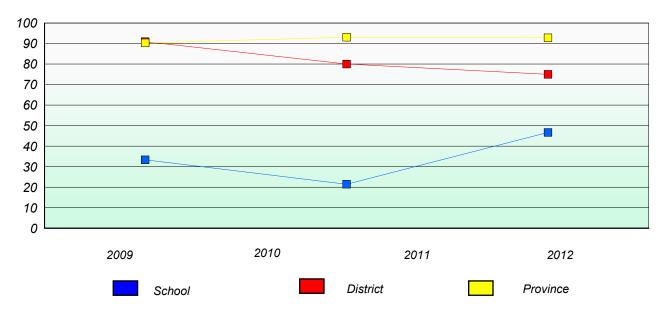

# **Participation Rates**

Demand Writing

School data with 5 or fewer students withheld for reasons of confidentiality.

\* Reading score is composite of Non Fiction and Poetry.