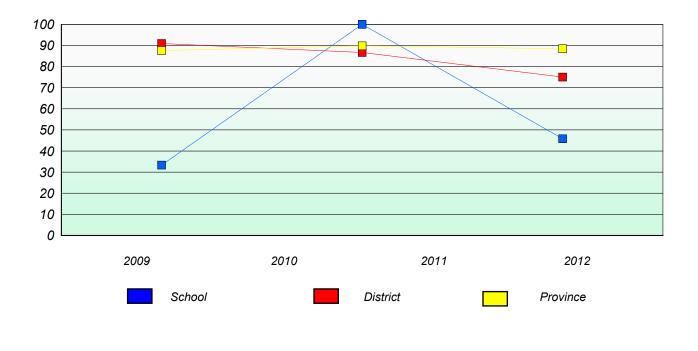

# Participation Rates

#### Demand Writing

\* Reading score is composite of Non Fiction and Poetry.

School #: 450 St. Bonaventure's College