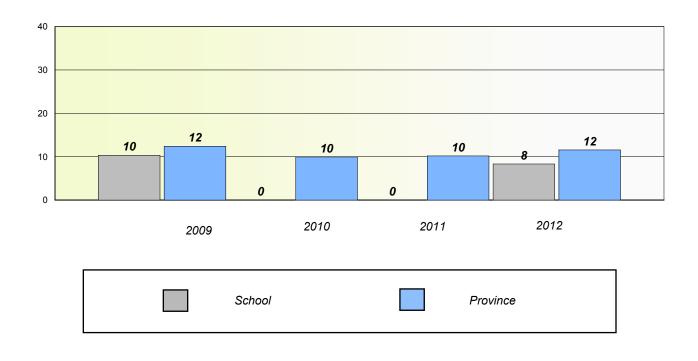

## District 803 - Private

School #: 453 Eric G. Lambert All-Grade

**Participation Rates** 

#### **Demand Writing**

\* Reading score is composite of Non Fiction and Poetry.

School #: 469 Immaculate Heart of Mary School