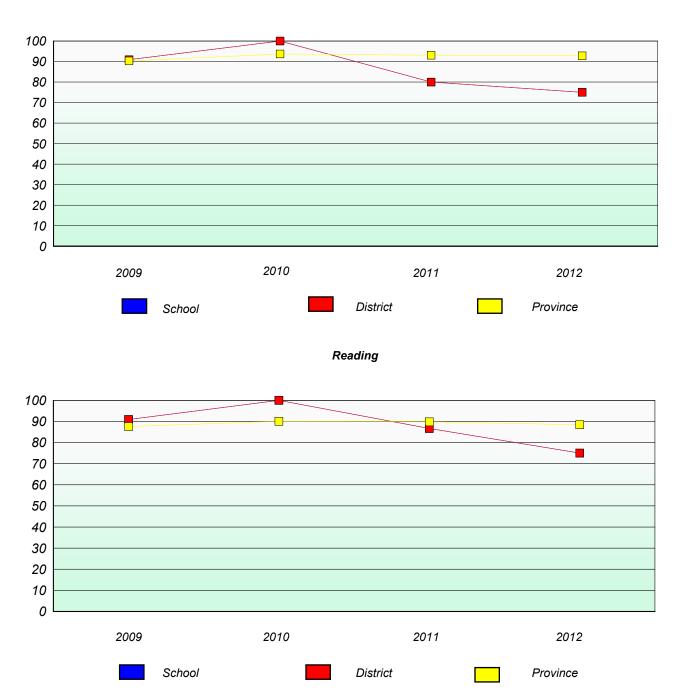

u School

# **Participation Rates**





Reading



\* Reading score is composite of Non Fiction and Poetry.



#### District 804 - Native Federal

School #: 019 Mushuau Innu Natuashish School

# Exemption/Unknown Rates



## Demand Writing

Reading



\* Reading score is composite of Non Fiction and Poetry.



### District 804 - Native Federal

School #: 019 Mushuau Innu Natuashish School

# **Participation Rates**





Reading



\* Reading score is composite of Non Fiction and Poetry.



#### District 804 - Native Federal

School #: 376 Se't Anneway Kegnamogwom

# Exemption/Unknown Rates

# **Demand Writing**



# Reading



\* Reading score is composite of Non Fiction and Poetry.



#### District 804 - Native Federal

School #: 376 Se't Anneway Kegnamogwom

**Participation Rates** 





\* Reading score is composite of Non Fiction and Poetry.



#### District 903 - Social Service

School #: 378 NF & Lab Youth Centre

## Exemption/Unknown Rates

# **Demand Writing**

School data with 5 or fewer students withheld for reasons of confidentiality.

2009 2010 2011 2012

Reading

School data with 5 or fewer students withheld for reasons of confidentiality.



\* Reading score is composite of Non Fiction and Poetry.



#### District 903 - Social Service

School #: 378 NF & Lab Youth Centre

# **Participation Rates**

**Demand Writing** 

School data with 5 or fewer students withheld for reasons of confidentiality.



\* Reading score is composite of Non Fiction and Poetry.