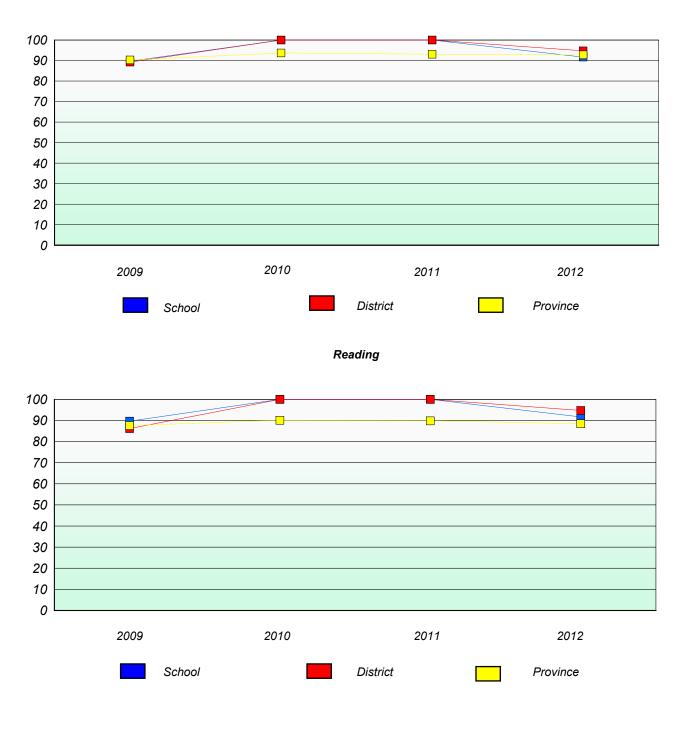

### District 803 - Private

School #: 375 Lakecrest -St. John's Independent School

# Exemption/Unknown Rates

# **Demand Writing**



# Reading



\* Reading score is composite of Non Fiction and Poetry.



### District 803 - Private



# Participation Rates

#### Demand Writing



\* Reading score is composite of Non Fiction and Poetry.



School #: 450 St. Bonaventure's College

# Exemption/Unknown Rates

## **Demand Writing**



# Reading



\* Reading score is composite of Non Fiction and Poetry.



### District 803 - Private

School #: 450 St. Bonaventure's College

**Participation Rates** 





\* Reading score is composite of Non Fiction and Poetry.



School #: 453 Eric G. Lambert All-Grade

# Exemption/Unknown Rates

# **Demand Writing**



# Reading



\* Reading score is composite of Non Fiction and Poetry.



## District 803 - Private

School #: 453 Eric G. Lambert All-Grade

**Participation Rates** 

#### **Demand Writing**



\* Reading score is composite of Non Fiction and Poetry.



School #: 469 Immaculate Heart of Mary School

# Exemption/Unknown Rates

## **Demand Writing**

School data with 5 or fewer students withheld for reasons of confidentiality.

2009 2010 2011 2012

Reading

School data with 5 or fewer students withheld for reasons of confidentiality.



\* Reading score is composite of Non Fiction and Poetry.



School #: 469 Immaculate Heart of Mary School