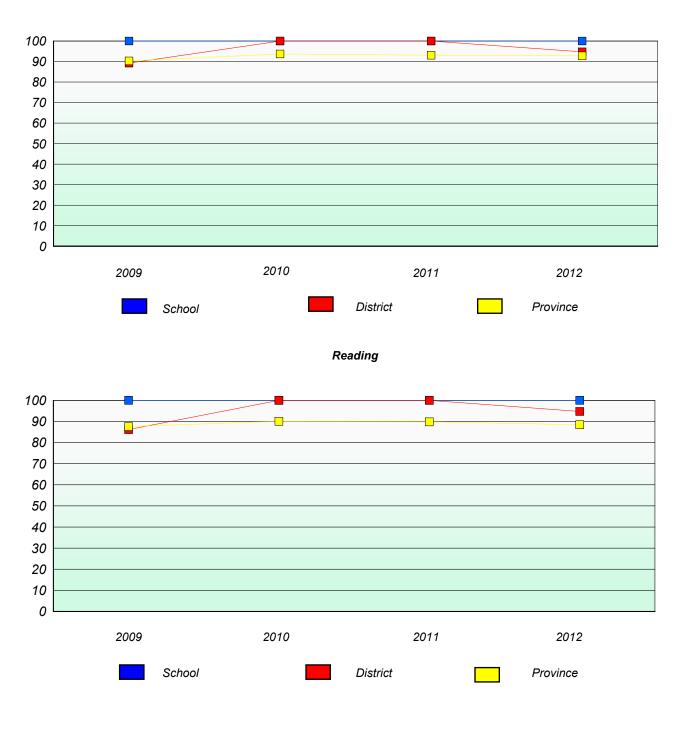

# Reading

\* Reading score is composite of Non Fiction and Poetry.

### District 803 - Private

School #: 450 St. Bonaventure's College

**Participation Rates** 

\* Reading score is composite of Non Fiction and Poetry.

School #: 453 Eric G. Lambert All-Grade