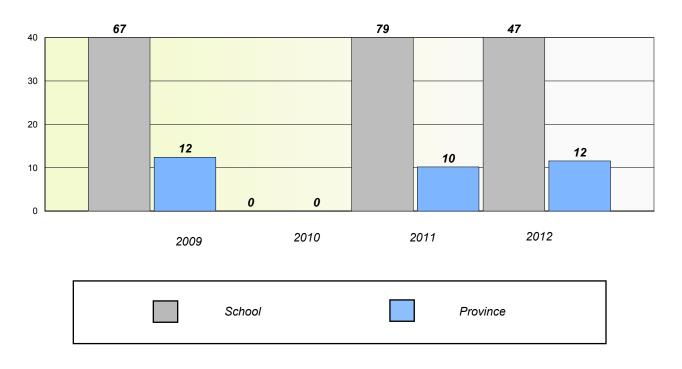

# Exemption/Unknown Rates

## **Demand Writing**

School data with 5 or fewer students withheld for reasons of confidentiality.

2009 2010 2011 2012

Reading

School data with 5 or fewer students withheld for reasons of confidentiality.