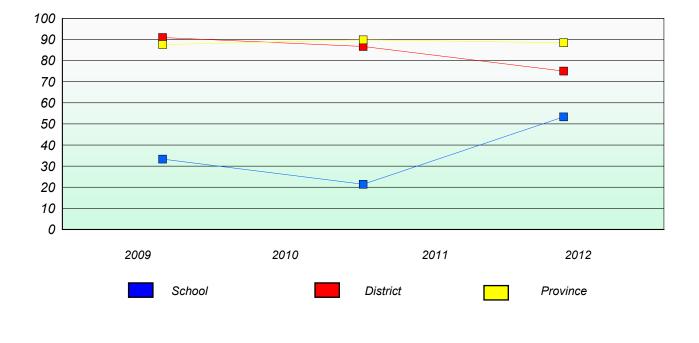

## **Demand Writing**

# Reading

\* Reading score is composite of Non Fiction and Poetry.