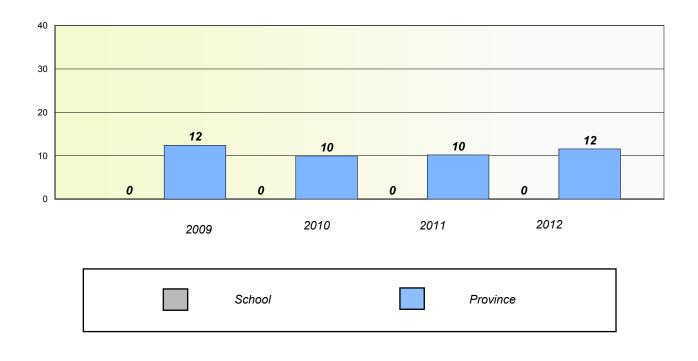

### District 803 - Private

# Participation Rates

#### Demand Writing

\* Reading score is composite of Non Fiction and Poetry.

School #: 450 St. Bonaventure's College