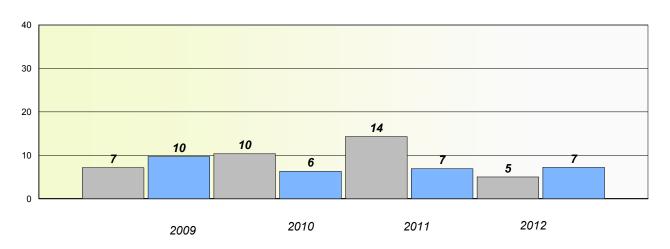

# Exemption/Unknown Rates

## District 4 - Eastern

School #: 209

Pearce Junior High School