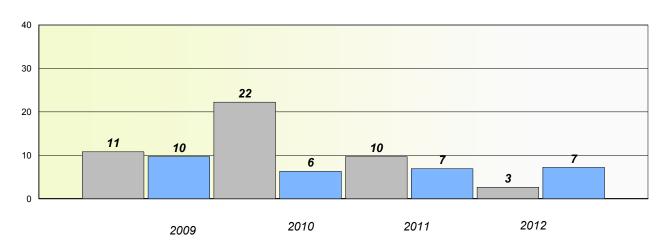

## District 4 - Eastern

School #: 209

Pearce Junior High School

# Exemption/Unknown Rates