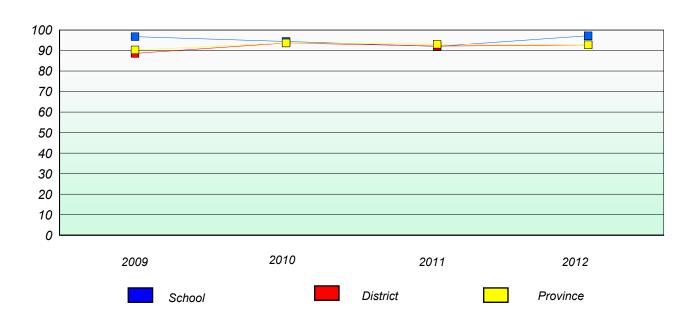

### **Demand Writing**

<sup>\*</sup> Reading score is composite of Non Fiction and Poetry.