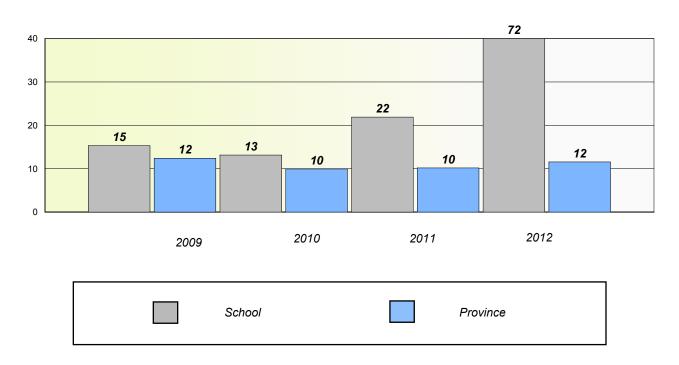

## District 4 - Eastern

School #: 214 John

John Burke High School

## Participation Rates

### **Demand Writing**

<sup>\*</sup> Reading score is composite of Non Fiction and Poetry.