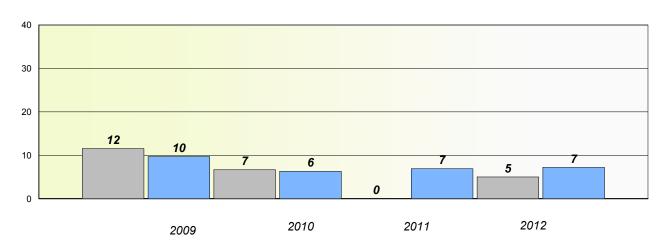

## District 4 - Eastern

School #: 209

Pearce Junior High School

# Exemption/Unknown Rates

## **Demand Writing**

<sup>\*</sup> Reading score is composite of Non Fiction and Poetry.