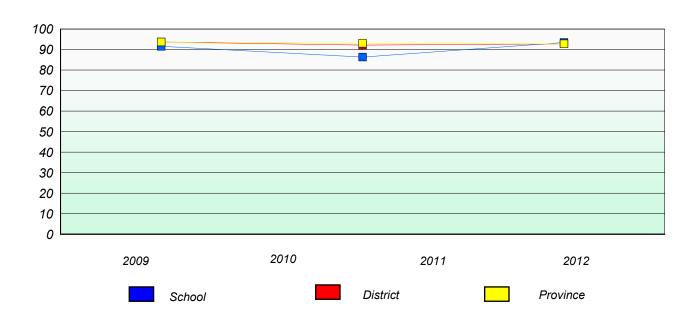

## **Demand Writing**

<sup>\*</sup> Reading score is composite of Non Fiction and Poetry.

## District 4 - Eastern

School #: 209 Pearce Junior High School