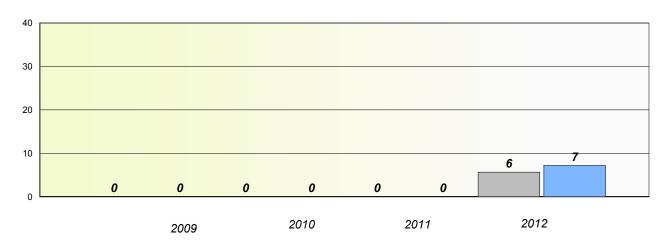

# Exemption/Unknown Rates

## **Demand Writing**

<sup>\*</sup> Reading score is composite of Non Fiction and Poetry.