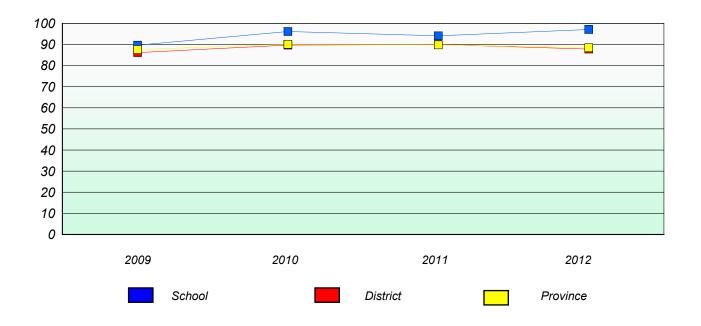

### **Demand Writing**

<sup>\*</sup> Reading score is composite of Non Fiction and Poetry.