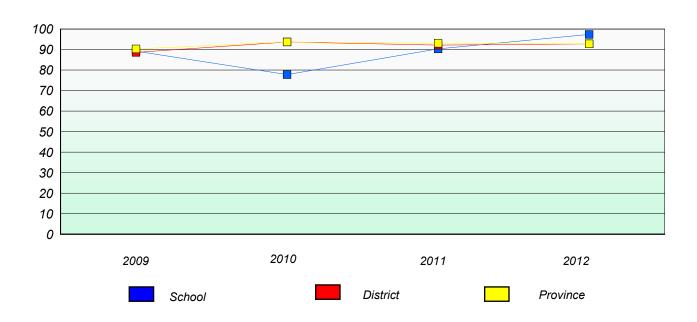

## **Demand Writing**

<sup>\*</sup> Reading score is composite of Non Fiction and Poetry.

## District 4 - Eastern

School #: 209 Pearce Junior High School