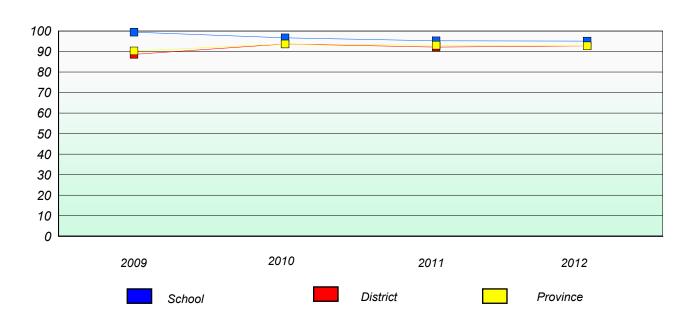

## **Demand Writing**

<sup>\*</sup> Reading score is composite of Non Fiction and Poetry.

## District 4 - Eastern

School #: 209 Pearce Junior High School