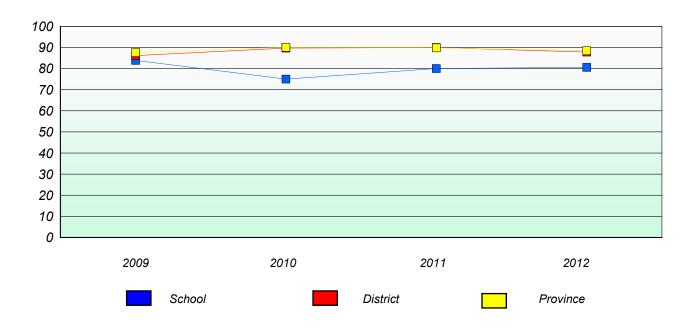

### **Demand Writing**

<sup>\*</sup> Reading score is composite of Non Fiction and Poetry.