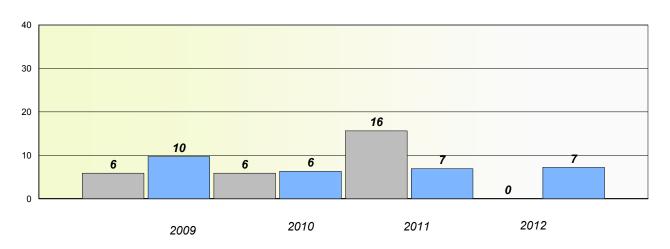

# Exemption/Unknown Rates

## **Demand Writing**

<sup>\*</sup> Reading score is composite of Non Fiction and Poetry.