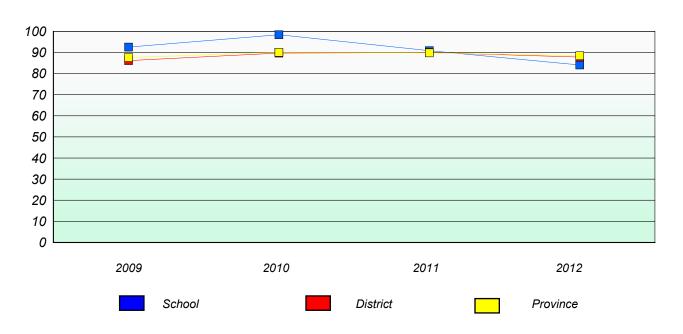

### **Demand Writing**

<sup>\*</sup> Reading score is composite of Non Fiction and Poetry.

### Reading

School data with 5 or fewer students withheld for reasons of confidentiality.

2009 2010 2011 2012

School District Province

<sup>\*</sup> Reading score is composite of Non Fiction and Poetry.