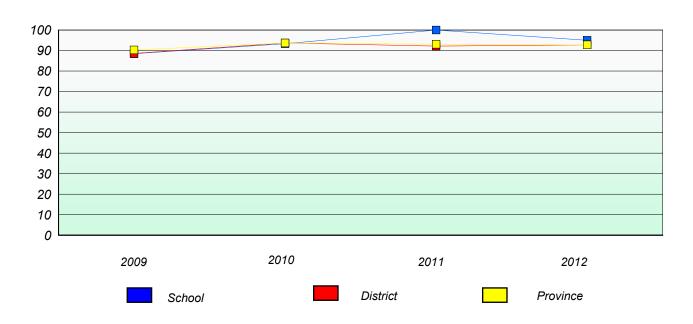

## Participation Rates

### **Demand Writing**

<sup>\*</sup> Reading score is composite of Non Fiction and Poetry.