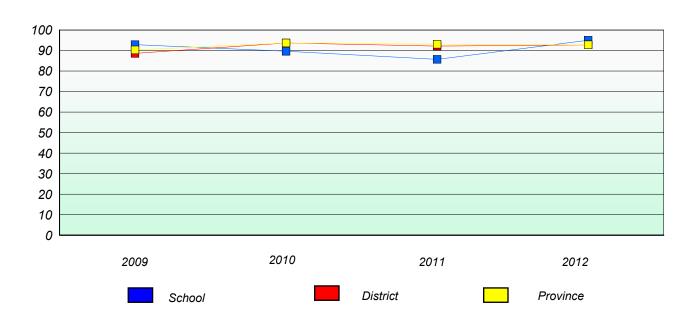

## **Demand Writing**

<sup>\*</sup> Reading score is composite of Non Fiction and Poetry.