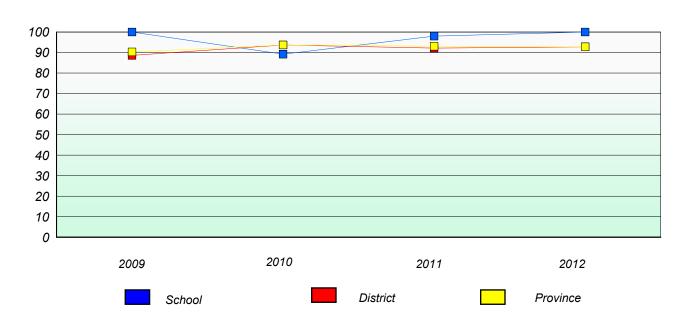

## District 4 - Eastern

School #: 209 Pearce Junior High School

## Participation Rates

### **Demand Writing**

<sup>\*</sup> Reading score is composite of Non Fiction and Poetry.