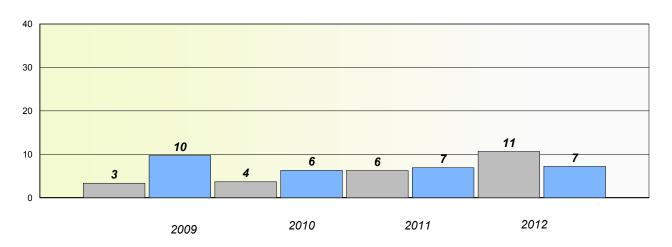

# Exemption/Unknown Rates

## **Demand Writing**

<sup>\*</sup> Reading score is composite of Non Fiction and Poetry.