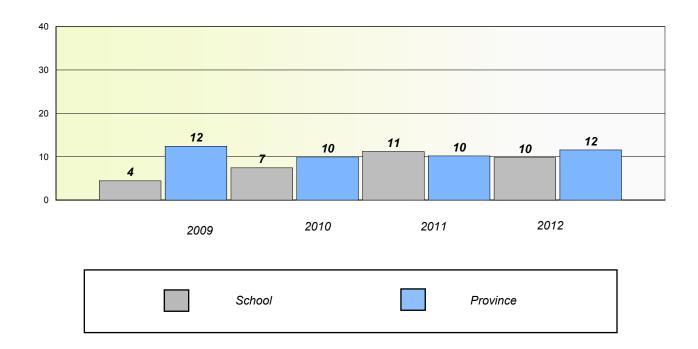

ing**





<sup>\*</sup> Reading score is composite of Non Fiction and Poetry.



### District 4 - Eastern

School #: 330 Brother Rice Junior High

## **Participation Rates**

### **Demand Writing**





<sup>\*</sup> Reading score is composite of Non Fiction and Poetry.



### District 4 - Eastern

School #: 335 Lea

Leary's Brook Junior High

# Exemption/Unknown Rates

## **Demand Writing**





<sup>\*</sup> Reading score is composite of Non Fiction and Poetry.



### District 4 - Eastern

School #: 335 Leary's Brook Junior High

## Participation Rates

### **Demand Writing**



## Reading



248

<sup>\*</sup> Reading score is composite of Non Fiction and Poetry.



### District 4 - Eastern

School #: 343 MacDonald Drive Junior High

# Exemption/Unknown Rates

## **Demand Writing**





<sup>\*</sup> Reading score is composite of Non Fiction and Poetry.



### District 4 - Eastern

School #: 343 MacDonald Drive Junior High

## Participation Rates

### **Demand Writing**





<sup>\*</sup> Reading score is composite of Non Fiction and Poetry.



### District 4 - Eastern

School #: 350

St. John Bosco School

## Exemption/Unknown Rates

## **Demand Writing**



## Reading



<sup>\*</sup> Reading score is composite of Non Fiction and Poetry.

251



### District 4 - Eastern

School #: 350 St. John Bosco School

## Participation Rates

### **Demand Writing**





<sup>\*</sup> Reading score is composite of Non Fiction and Poetry.



### District 4 - Eastern

School #: 353

St. Kevin's Junior High

# Exemption/Unknown Rates

## **Demand Writing**





<sup>\*</sup> Reading