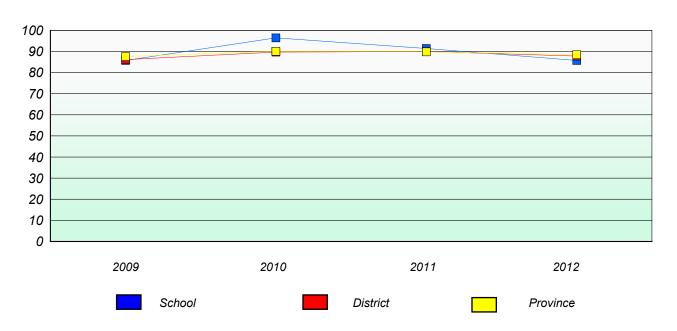

### **Demand Writing**

<sup>\*</sup> Reading score is composite of Non Fiction and Poetry.

### Reading

School data with 5 or fewer students withheld for reasons of confidentiality.

2009 2010 2011 2012

School District Province

<sup>\*</sup> Reading score is composite of Non Fiction and Poetry.