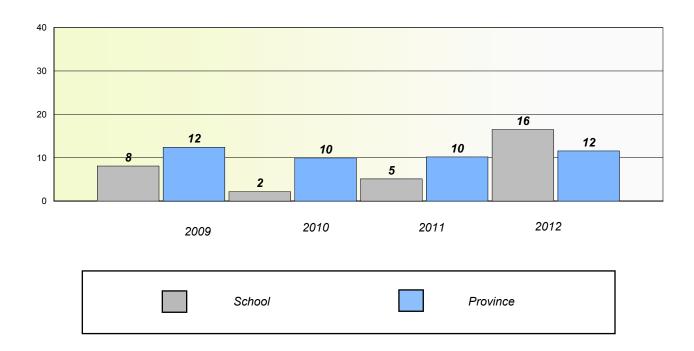

# Exemption/Unknown Rates

## **Demand Writing**

<sup>\*</sup> Reading score is composite of Non Fiction and Poetry.