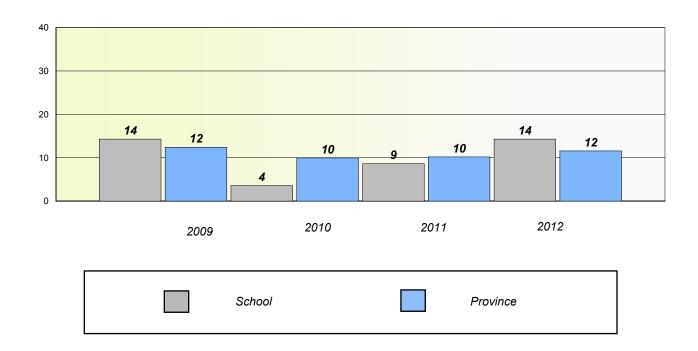

## Participation Rates

### **Demand Writing**

<sup>\*</sup> Reading score is composite of Non Fiction and Poetry.