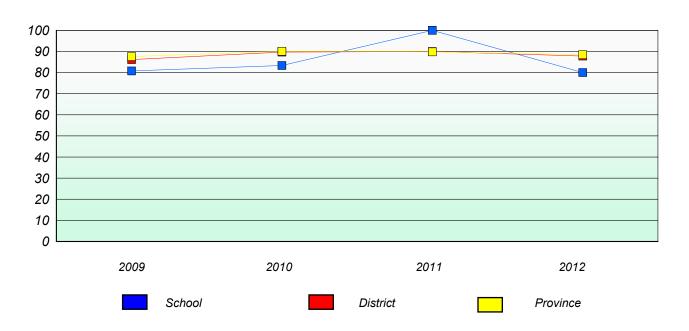

## Participation Rates

### **Demand Writing**

<sup>\*</sup> Reading score is composite of Non Fiction and Poetry.