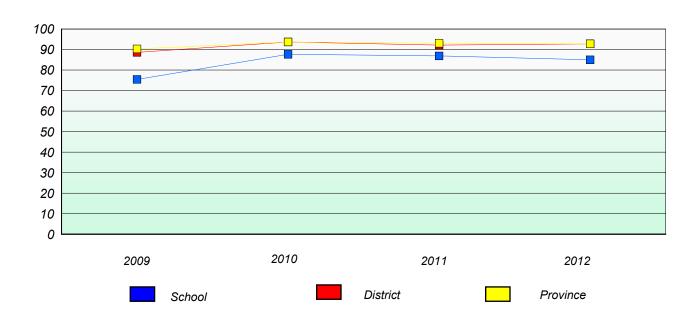

## Reading

School data with 5 or fewer students withheld for reasons of confidentiality.

| 2009 | 2010   | 2011 | 2012     |
|------|--------|------|----------|
|      | School |      | Province |

<sup>\*</sup> Reading score is composite of Non Fiction and Poetry.