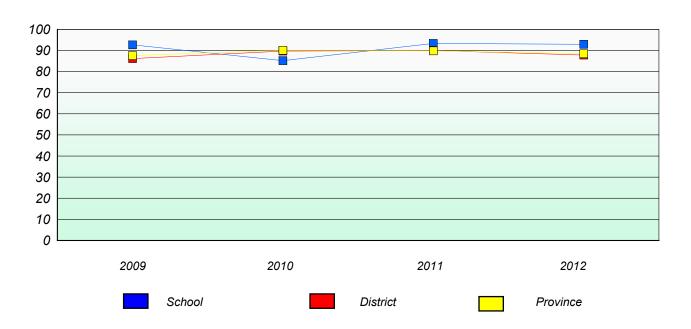

## Participation Rates

### **Demand Writing**

<sup>\*</sup> Reading score is composite of Non Fiction and Poetry.