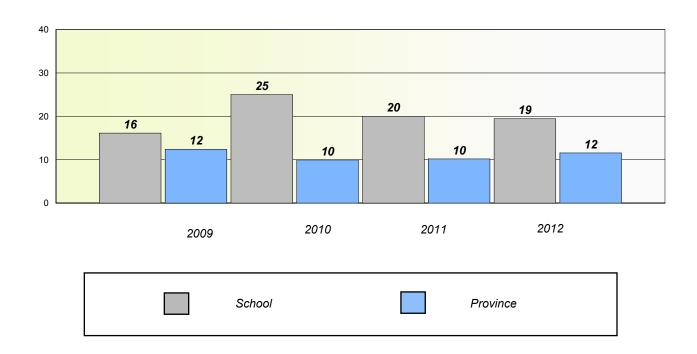

## **Demand Writing**

<sup>\*</sup> Reading score is composite of Non Fiction and Poetry.