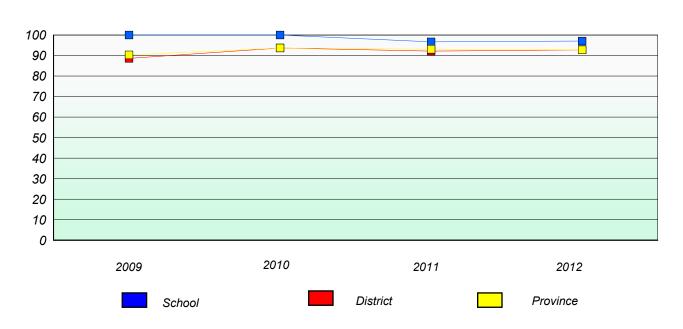

## **Demand Writing**

<sup>\*</sup> Reading score is composite of Non Fiction and Poetry.