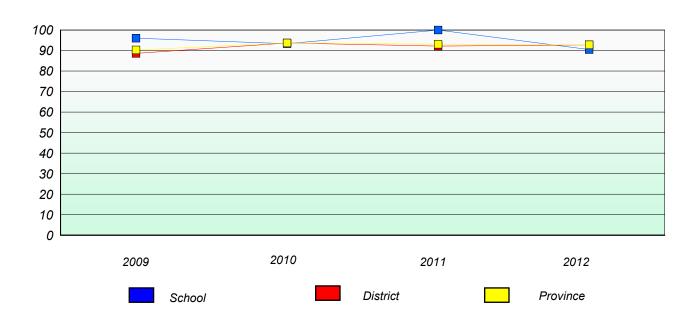

## **Demand Writing**

<sup>\*</sup> Reading score is composite of Non Fiction and Poetry.