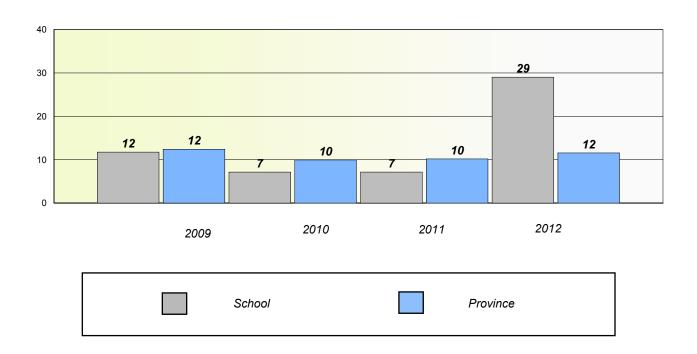

## **Demand Writing**

| School data with | 5 or fewer | students withheld for | reasons of | confidentiality | ٧. |
|------------------|------------|-----------------------|------------|-----------------|----|
|------------------|------------|-----------------------|------------|-----------------|----|

2009 2010 2011 2012

## Reading

School data with 5 or fewer students withheld for reasons of confidentiality.

| 2009 | 2010   | 2011 | 2012     |
|------|--------|------|----------|
|      | School |      | Province |

<sup>\*</sup> Reading score is composite of Non Fiction and Poetry.