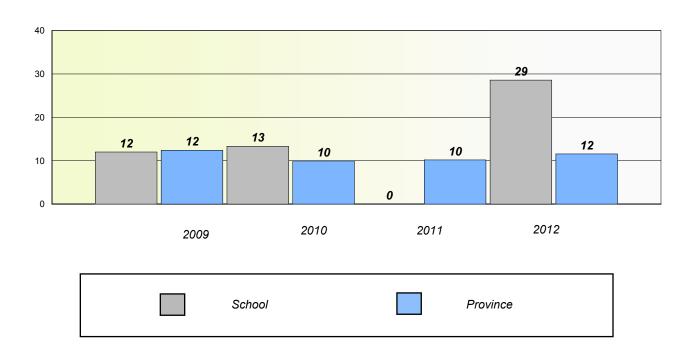

giate

# Exemption/Unknown Rates

## **Demand Writing**





<sup>\*</sup> Reading score is composite of Non Fiction and Poetry.



## District 4 - Eastern

School #: 231 Discovery Collegiate

## Participation Rates

### **Demand Writing**





<sup>\*</sup> Reading score is composite of Non Fiction and Poetry.



## District 4 - Eastern

School #: 240

Bishop White School

# Exemption/Unknown Rates

## **Demand Writing**





<sup>\*</sup> Reading score is composite of Non Fiction and Poetry.



## District 4 - Eastern

School #: 240 Bishop White School

## Participation Rates

### **Demand Writing**





<sup>\*</sup> Reading score is composite of Non Fiction and Poetry.



## District 4 - Eastern

School #: 242

Random Island Academy

# Exemption/Unknown Rates

## **Demand Writing**





<sup>\*</sup> Reading score is composite of Non Fiction and Poetry.



## District 4 - Eastern

School #: 242 Random Island Academy

## Participation Rates

### **Demand Writing**





<sup>\*</sup> Reading score is composite of Non Fiction and Poetry.



### District 4 - Eastern

School #: 246 Swift Current Academy

# Exemption/Unknown Rates

## **Demand Writing**





<sup>\*</sup> Reading score is composite of Non Fiction and Poetry.



## District 4 - Eastern

School #: 246 Swift Current Academy

## Participation Rates

### **Demand Writing**





<sup>\*</sup> Reading score is composite of Non Fiction and Poetry.



### District 4 - Eastern

School #: 247

Roncalli Central High

# Exemption/Unknown Rates

## **Demand Writing**





<sup>\*</sup> Reading score is composite of Non Fic