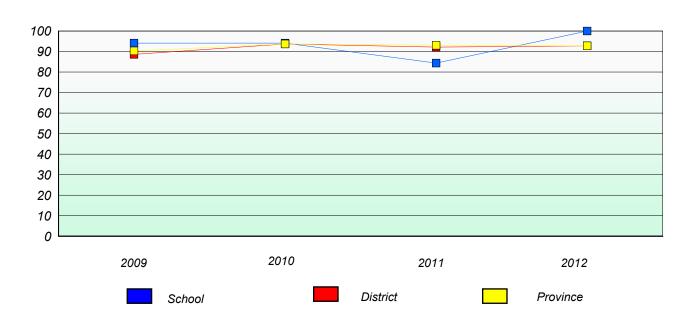

## **Demand Writing**

<sup>\*</sup> Reading score is composite of Non Fiction and Poetry.