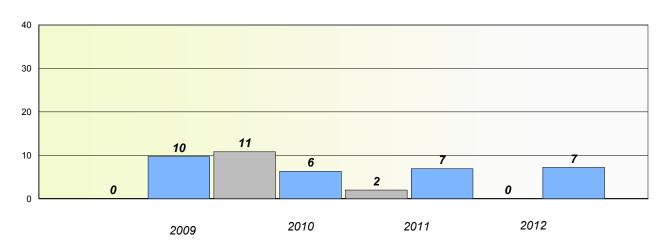

# Exemption/Unknown Rates

## **Demand Writing**

<sup>\*</sup> Reading score is composite of Non Fiction and Poetry.