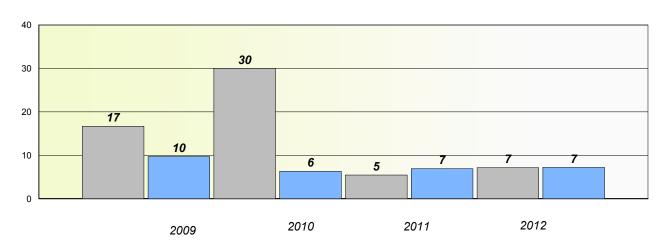

## District 4 - Eastern

School #: 214

John Burke High School

# Exemption/Unknown Rates

## **Demand Writing**

<sup>\*</sup> Reading score is composite of Non Fiction and Poetry.