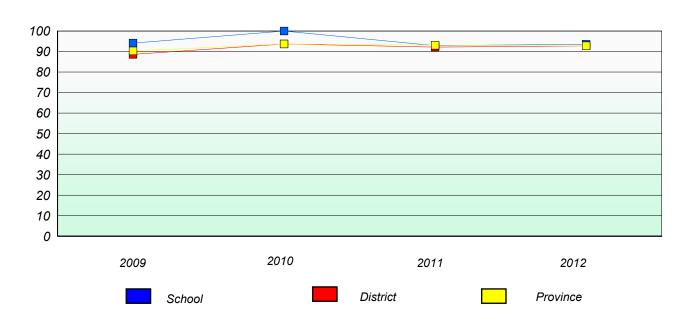

## Participation Rates

### **Demand Writing**

School data with 5 or fewer students withheld for reasons of confidentiality.

### Reading

School data with 5 or fewer students withheld for reasons of confidentiality.

2009 2010 2011 2012

School District Province

<sup>\*</sup> Reading score is composite of Non Fiction and Poetry.