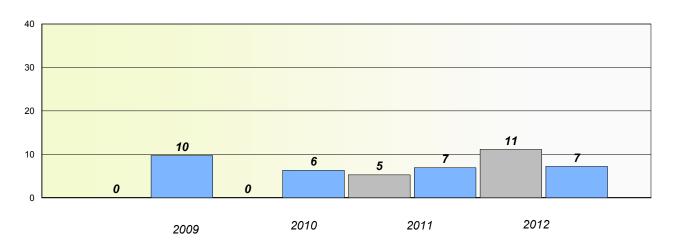

# Exemption/Unknown Rates

## **Demand Writing**

| School data with | 5 or fewer | students withheld for | reasons of | confidentiality | ٧. |
|------------------|------------|-----------------------|------------|-----------------|----|
|------------------|------------|-----------------------|------------|-----------------|----|

2009 2010 2011 2012