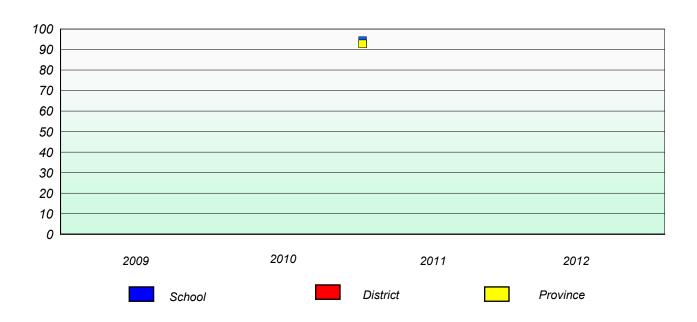

## Reading

School data with 5 or fewer students withheld for reasons of confidentiality.

| 2009 | 2010   | 2011 | 2012     |
|------|--------|------|----------|
|      | School |      | Province |

<sup>\*</sup> Reading score is composite of Non Fiction and Poetry.