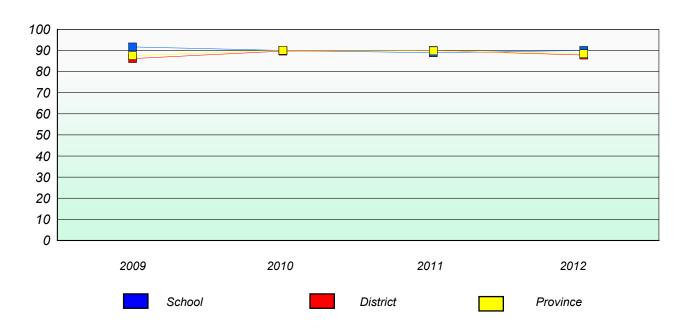

## Reading

School data with 5 or fewer students withheld for reasons of confidentiality.

| 2009 | 2010   | 2011 | 2012     |
|------|--------|------|----------|
|      | School |      | Province |

<sup>\*</sup> Reading score is composite of Non Fiction and Poetry.