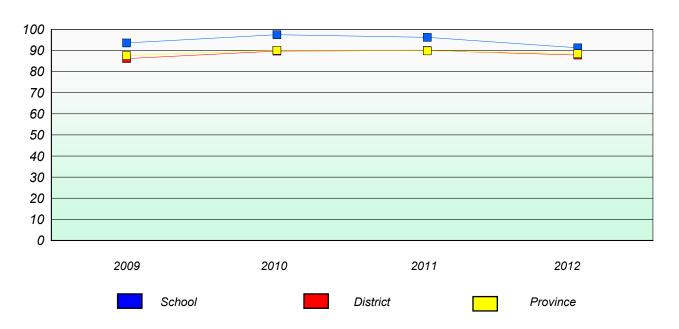

### **Demand Writing**

<sup>\*</sup> Reading score is composite of Non Fiction and Poetry.