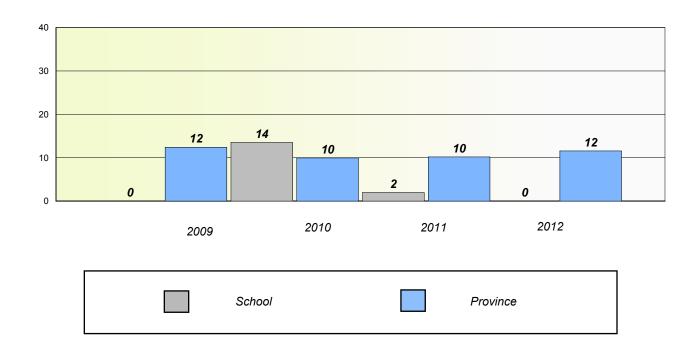

## District 4 - Eastern

School #: 209

Pearce Junior High School

# Exemption/Unknown Rates

## **Demand Writing**

<sup>\*</sup> Reading score is composite of Non Fiction and Poetry.