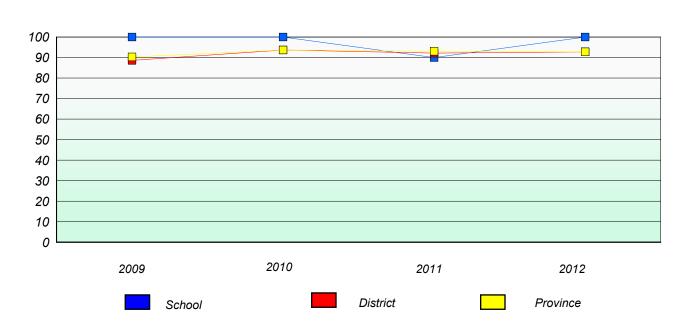

## Participation Rates

### **Demand Writing**

<sup>\*</sup> Reading score is composite of Non Fiction and Poetry.