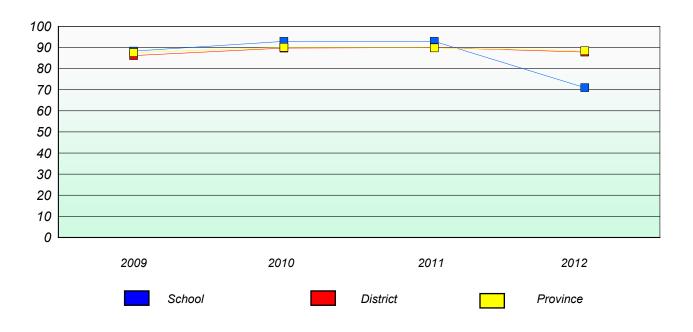

## Participation Rates

### **Demand Writing**

School data with 5 or fewer students withheld for reasons of confidentiality.

### Reading

School data with 5 or fewer students withheld for reasons of confidentiality.

2009 2010 2011 2012

School District Province

<sup>\*</sup> Reading score is composite of Non Fiction and Poetry.

District 4 - Eastern