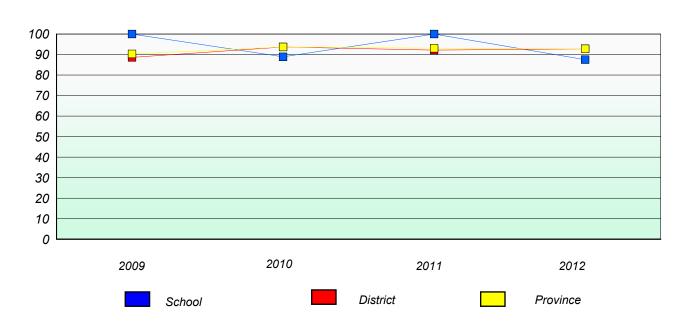

## Participation Rates

### **Demand Writing**

<sup>\*</sup> Reading score is composite of Non Fiction and Poetry.