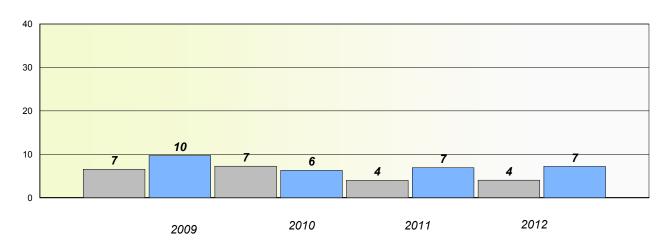

# Exemption/Unknown Rates

## **Demand Writing**





<sup>\*</sup> Reading score is composite of Non Fiction and Poetry.



### District 4 - Eastern

School #: 353 St. Kevin's Junior High

## Participation Rates

### **Demand Writing**





<sup>\*</sup> Reading score is composite of Non Fiction and Poetry.



### District 4 - Eastern

School #: 359

St. Paul's Junior High

# Exemption/Unknown Rates

## **Demand Writing**





<sup>\*</sup> Reading score is composite of Non Fiction and Poetry.



### District 4 - Eastern

School #: 359 St. Paul's Junior High

## Participation Rates

### **Demand Writing**





<sup>\*</sup> Reading score is composite of Non Fiction and Poetry.



### District 4 - Eastern

School #: 368 Holy Trinity High

# Exemption/Unknown Rates

## **Demand Writing**





<sup>\*</sup> Reading score is composite of Non Fiction and Poetry.



### District 4 - Eastern

School #: 368 Holy Trinity High

## Participation Rates

### **Demand Writing**





<sup>\*</sup> Reading score is composite of Non Fiction and Poetry.



District 4 - Eastern

| School #: 370 | Stella Maris Academy |
|---------------|----------------------|
|---------------|----------------------|

# Exemption/Unknown Rates

## **Demand Writing**

2009 2010 2011 2012

#### Reading

School data with 5 or fewer students withheld for reasons of confidentiality.

| 2009 |        | 2010 | 2011 |          | 2012 |
|------|--------|------|------|----------|------|
|      | School |      |      | Province |      |

<sup>\*</sup> Reading score is composite of Non Fiction and Poetry.



District 4