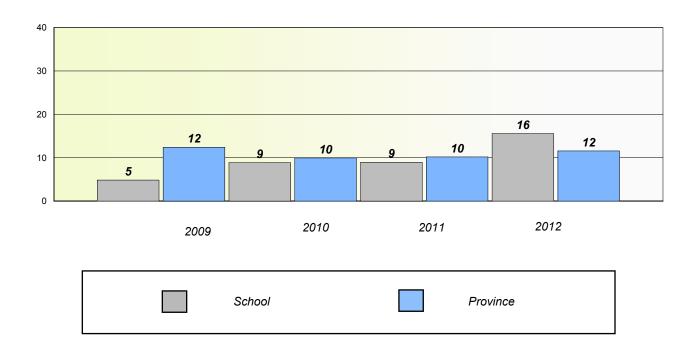

/Unknown Rates

## **Demand Writing**





<sup>\*</sup> Reading score is composite of Non Fiction and Poetry.



### District 4 - Eastern

School #: 307

Mobile Central High

## Participation Rates

### **Demand Writing**





<sup>\*</sup> Reading score is composite of Non Fiction and Poetry.



### District 4 - Eastern

School #: 310

Mount Pearl Intermediate

# Exemption/Unknown Rates

## **Demand Writing**





<sup>\*</sup> Reading score is composite of Non Fiction and Poetry.



### District 4 - Eastern

School #: 310 Me

Mount Pearl Intermediate

## Participation Rates

## **Demand Writing**





<sup>\*</sup> Reading score is composite of Non Fiction and Poetry.



### District 4 - Eastern

School #: 315 St. Peter's Junior High

# Exemption/Unknown Rates

## **Demand Writing**





<sup>\*</sup> Reading score is composite of Non Fiction and Poetry.



### District 4 - Eastern

School #: 315 St. Peter's Junior High

## Participation Rates

### **Demand Writing**





<sup>\*</sup> Reading score is composite of Non Fiction and Poetry.



### District 4 - Eastern

School #: 324 Beaconsfield Junior High

# Exemption/Unknown Rates

## **Demand Writing**





<sup>\*</sup> Reading score is composite of Non Fiction and Poetry.



### District 4 - Eastern

School #: 324 Beaconsfield Junior High

## Participation Rates

### **Demand Writing**





<sup>\*</sup> Reading score is composite of Non Fiction and Poetry.



### District 4 - Eastern

School #: 328

**Booth Memorial High School** 

# Exemption/Unknown Rates

## **Demand Writing**





<sup>\*</sup> Reading score is