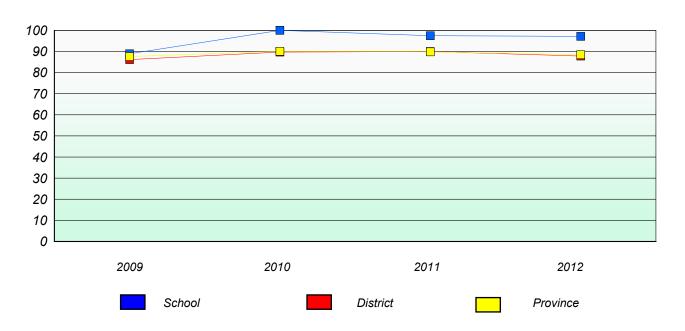

## District 4 - Eastern

School #: 209 Pearce Junior High School

## Participation Rates

### **Demand Writing**

<sup>\*</sup> Reading score is composite of Non Fiction and Poetry.