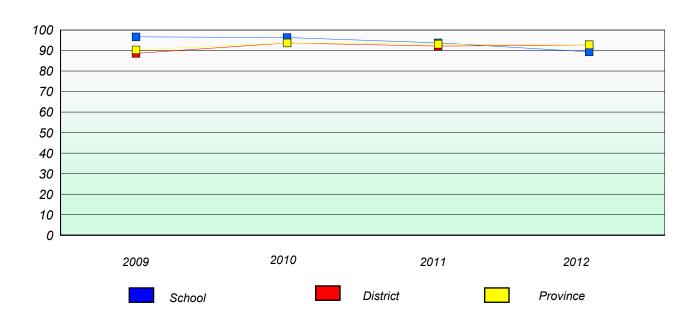

## **Demand Writing**

<sup>\*</sup> Reading score is composite of Non Fiction and Poetry.