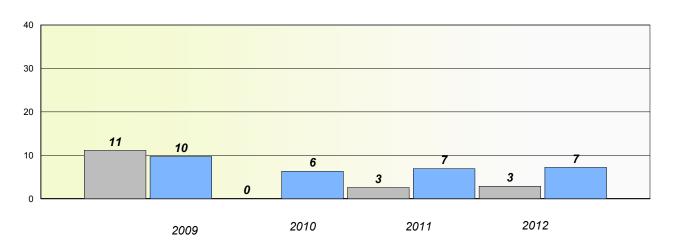

## District 4 - Eastern

School #: 209

Pearce Junior High School

# Exemption/Unknown Rates

## **Demand Writing**

<sup>\*</sup> Reading score is composite of Non Fiction and Poetry.