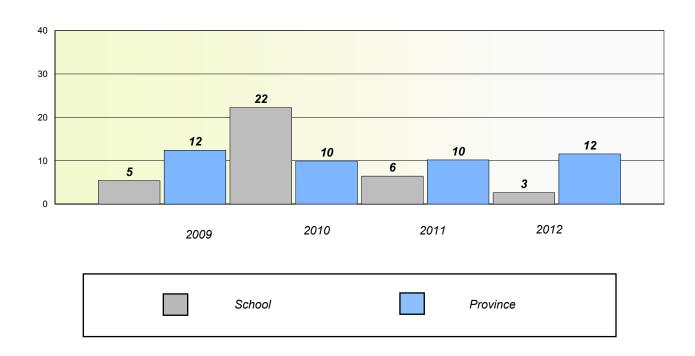

## District 4 - Eastern

School #: 214

John Burke High School

# Exemption/Unknown Rates