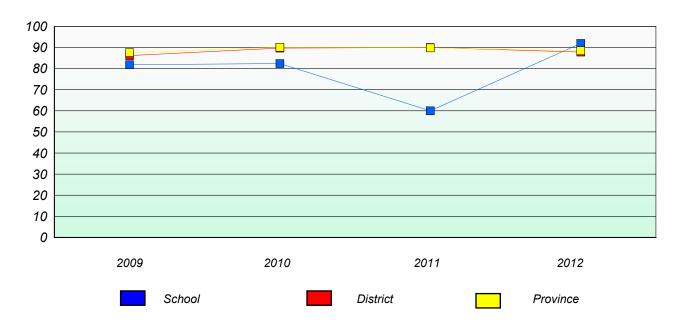

### **Demand Writing**

<sup>\*</sup> Reading score is composite of Non Fiction and Poetry.