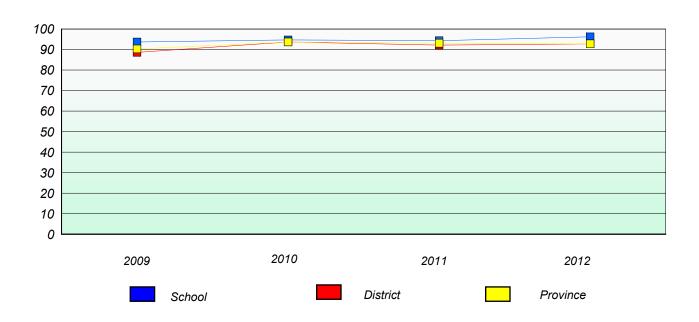

## **Demand Writing**

<sup>\*</sup> Reading score is composite of Non Fiction and Poetry.