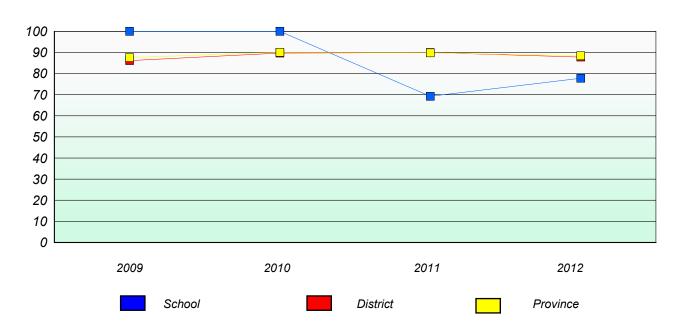

### Reading

School data with 5 or fewer students withheld for reasons of confidentiality.

2009 2010 2011 2012

School District Province

<sup>\*</sup> Reading score is composite of Non Fiction and Poetry.