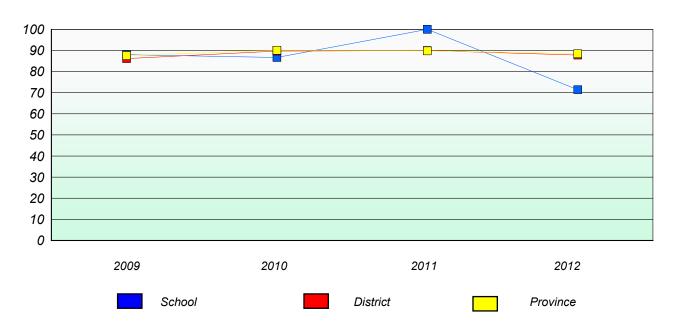

### **Demand Writing**

<sup>\*</sup> Reading score is composite of Non Fiction and Poetry.