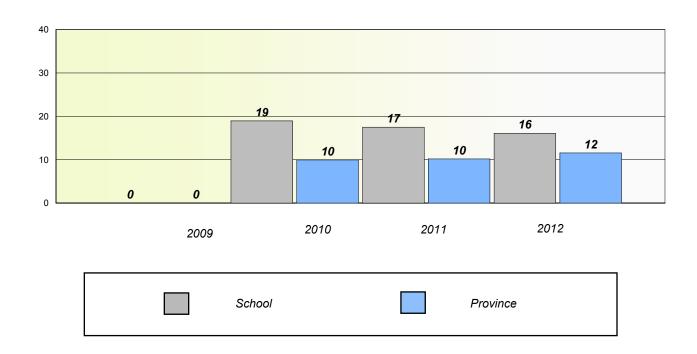

wn Rates

## **Demand Writing**





<sup>\*</sup> Reading score is composite of Non Fiction and Poetry.



### District 4 - Eastern

School #: 289 St. Peter's Elementary

## **Participation Rates**

### **Demand Writing**





<sup>\*</sup> Reading score is composite of Non Fiction and Poetry.



### District 4 - Eastern

School #: 296 St. Michael's High

# Exemption/Unknown Rates

## **Demand Writing**





<sup>\*</sup> Reading score is composite of Non Fiction and Poetry.



### District 4 - Eastern

School #: 296 St. Michael's High

## Participation Rates

### **Demand Writing**





<sup>\*</sup> Reading score is composite of Non Fiction and Poetry.



### District 4 - Eastern

School #: 300

Frank Roberts Junior High

## Exemption/Unknown Rates

## **Demand Writing**



## Reading



<sup>\*</sup> Reading score is composite of Non Fiction and Poetry.

231



### District 4 - Eastern

School #: 300

Frank Roberts Junior High

## Participation Rates

### **Demand Writing**





<sup>\*</sup> Reading score is composite of Non Fiction and Poetry.



### District 4 - Eastern

School #: 304 Holy Spirit High

# Exemption/Unknown Rates

## **Demand Writing**





<sup>\*</sup> Reading score is composite of Non Fiction and Poetry.



### District 4 - Eastern

School #: 304 Holy Spirit High

## Participation Rates

### **Demand Writing**





<sup>\*</sup> Reading score is composite of Non Fiction and Poetry.



### District 4 - Eastern

School #: 307 Mobile Central High

# Exemption/Unknown Rates

## **Demand Writing**





<sup>\*</sup> Reading score is composite of Non Fict