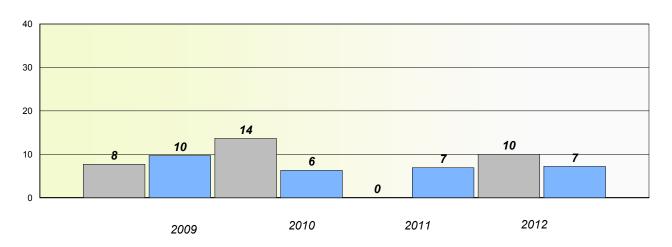

# Exemption/Unknown Rates

## **Demand Writing**

<sup>\*</sup> Reading score is composite of Non Fiction and Poetry.