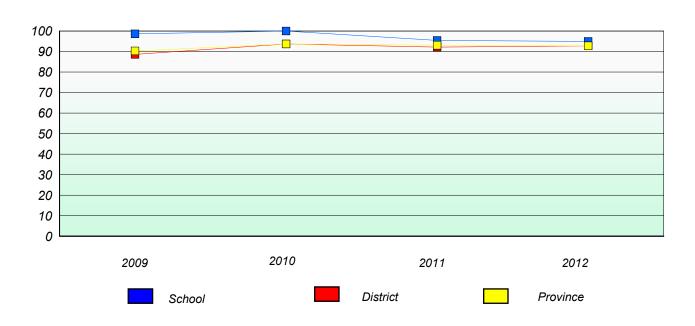

## **Demand Writing**

<sup>\*</sup> Reading score is composite of Non Fiction and Poetry.

## Reading

School data with 5 or fewer students withheld for reasons of confidentiality.

| 2009 | 2010   | 2011 | 2012     |
|------|--------|------|----------|
|      | School |      | Province |

<sup>\*</sup> Reading score is composite of Non Fiction and Poetry.