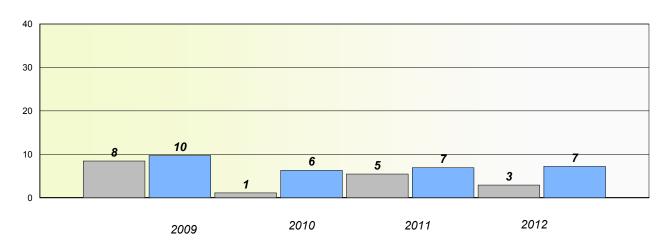

# Exemption/Unknown Rates

## District 4 - Eastern

School #: 209

Pearce Junior High School