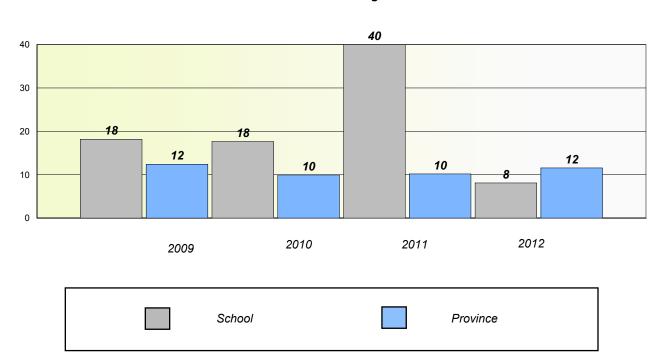

mand Writing**

School data with 5 or fewer students withheld for reasons of confidentiality.



### Reading

School data with 5 or fewer students withheld for reasons of confidentiality.

2009 2010 2011 2012

School District Province

<sup>\*</sup> Reading score is composite of Non Fiction and Poetry.



### District 4 - Eastern

School #: 289

St. Peter's Elementary

# Exemption/Unknown Rates

## **Demand Writing**





<sup>\*</sup> Reading score is composite of Non Fiction and Poetry.



### District 4 - Eastern

School #: 289 St. Peter's Elementary

## **Participation Rates**

### **Demand Writing**





<sup>\*</sup> Reading score is composite of Non Fiction and Poetry.



### District 4 - Eastern

School #: 296 St. Michael's High

# Exemption/Unknown Rates

## **Demand Writing**





<sup>\*</sup> Reading score is composite of Non Fiction and Poetry.



### District 4 - Eastern

School #: 296 St. Michael's High

## Participation Rates

### **Demand Writing**





<sup>\*</sup> Reading score is composite of Non Fiction and Poetry.



### District 4 - Eastern

School #: 300

Frank Roberts Junior High

## Exemption/Unknown Rates

## **Demand Writing**



## Reading



<sup>\*</sup> Reading score is composite of Non Fiction and Poetry.

231



### District 4 - Eastern

School #: 300

Frank Roberts Junior High

## Participation Rates

### **Demand Writing**





<sup>\*</sup> Reading score is composite of Non Fiction and Poetry.



### District 4 - Eastern

School #: 304 Holy Spirit High

# Exemption/Unknown Rates

## **Demand Writing**





<sup>\*</sup> Reading score is