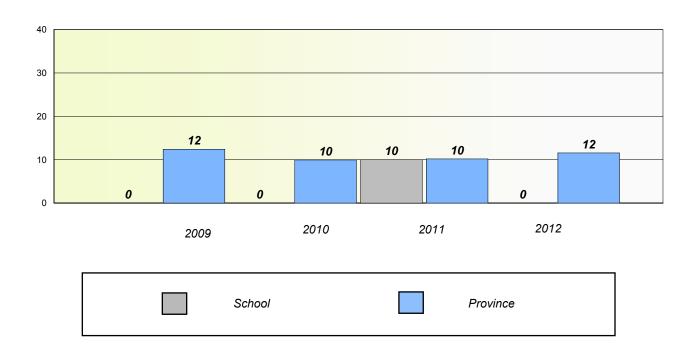

# Exemption/Unknown Rates

## **Demand Writing**

<sup>\*</sup> Reading score is composite of Non Fiction and Poetry.