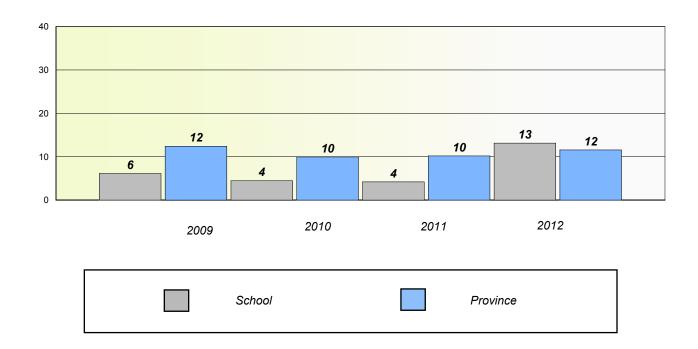

# **Demand Writing**





<sup>\*</sup> Reading score is composite of Non Fiction and Poetry.



### District 4 - Eastern

School #: 343 MacDonald Drive Junior High

## Participation Rates

### **Demand Writing**





<sup>\*</sup> Reading score is composite of Non Fiction and Poetry.



### District 4 - Eastern

School #: 350

St. John Bosco School

## Exemption/Unknown Rates

## **Demand Writing**



## Reading



<sup>\*</sup> Reading score is composite of Non Fiction and Poetry.

251



### District 4 - Eastern

School #: 350 St. John Bosco School

## Participation Rates

### **Demand Writing**





<sup>\*</sup> Reading score is composite of Non Fiction and Poetry.



### District 4 - Eastern

School #: 353

St. Kevin's Junior High

# Exemption/Unknown Rates

## **Demand Writing**





<sup>\*</sup> Reading score is composite of Non Fiction and Poetry.



### District 4 - Eastern

School #: 353 St. Kevin's Junior High

## Participation Rates

### **Demand Writing**





<sup>\*</sup> Reading score is composite of Non Fiction and Poetry.



### District 4 - Eastern

School #: 359

St. Paul's Junior High

# Exemption/Unknown Rates

## **Demand Writing**





<sup>\*</sup> Reading score is composite of Non Fiction and Poetry.



### District 4 - Eastern

School #: 359 St. Paul's Junior High

## Participation Rates

### **Demand Writing**





<sup>\*</sup> Reading score is composite of Non Fiction and Poetry.



### District 4 - Eastern

School #: 368 Holy Trinity High

# Exemption/Unknown Rates

## **Demand Writing**





<sup>\*</sup> Reading score is composite of Non F