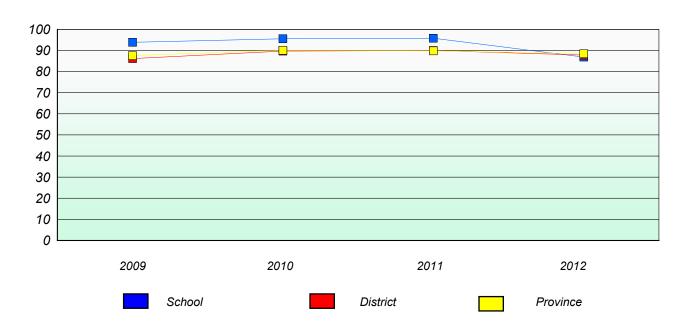

### **Demand Writing**

<sup>\*</sup> Reading score is composite of Non Fiction and Poetry.