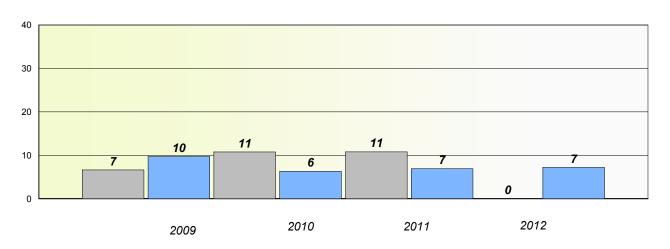

# Exemption/Unknown Rates

# **Demand Writing**

2009 2010 2011 2012

## Reading

School data with 5 or fewer students withheld for reasons of confidentiality.

| 2009 | 2010   | 2011 | 2012     |
|------|--------|------|----------|
|      | School |      | Province |

<sup>\*</sup> Reading score is composite of Non Fiction and Poetry.