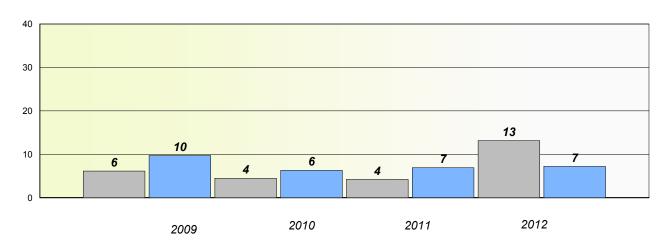

## **Demand Writing**





<sup>\*</sup> Reading score is composite of Non Fiction and Poetry.



### District 4 - Eastern

School #: 343 MacDonald Drive Junior High

## Participation Rates

### **Demand Writing**





<sup>\*</sup> Reading score is composite of Non Fiction and Poetry.



### District 4 - Eastern

School #: 350

St. John Bosco School

## Exemption/Unknown Rates

## **Demand Writing**



## Reading



<sup>\*</sup> Reading score is composite of Non Fiction and Poetry.

251



### District 4 - Eastern

School #: 350 St. John Bosco School

## Participation Rates

### **Demand Writing**





<sup>\*</sup> Reading score is composite of Non Fiction and Poetry.



### District 4 - Eastern

School #: 353

St. Kevin's Junior High

# Exemption/Unknown Rates

## **Demand Writing**





<sup>\*</sup> Reading score is composite of Non Fiction and Poetry.



### District 4 - Eastern

School #: 353 St. Kevin's Junior High

## Participation Rates

### **Demand Writing**





<sup>\*</sup> Reading score is composite of Non Fiction and Poetry.



### District 4 - Eastern

School #: 359

St. Paul's Junior High

# Exemption/Unknown Rates

## **Demand Writing**





<sup>\*</sup> Reading score is composite of Non Fiction and Poetry.



### District 4 - Eastern

School #: 359 St. Paul's Junior High

## Participation Rates

### **Demand Writing**





<sup>\*</sup> Reading score is composite of Non Fiction and Poetry.



### District 4 - Eastern

School #: 368 Holy Trinity High

# Exemption/Unknown Rates

## **Demand Writing**





<sup>\*</sup> Reading score is composite of Non