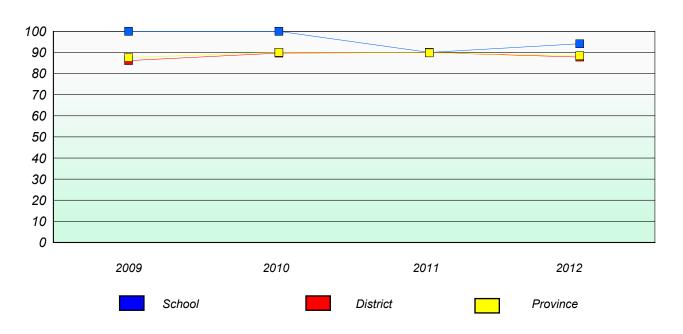

### **Demand Writing**

<sup>\*</sup> Reading score is composite of Non Fiction and Poetry.