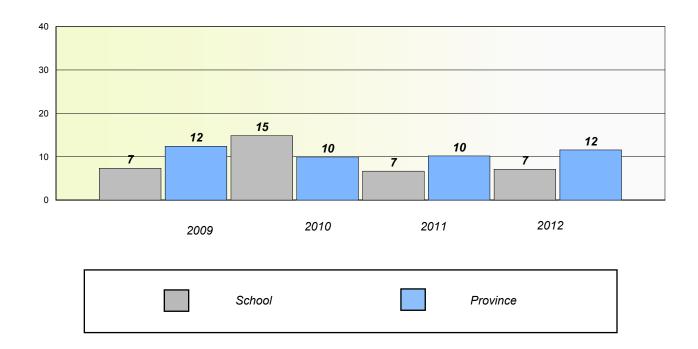

## District 4 - Eastern

School #: 209 Pearce Junior High School

## Participation Rates