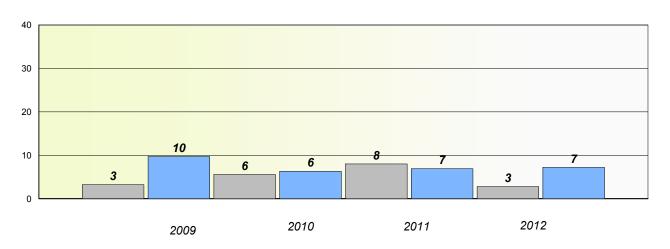

## District 4 - Eastern

School #: 214

John Burke High School

# Exemption/Unknown Rates

## **Demand Writing**

<sup>\*</sup> Reading score is composite of Non Fiction and Poetry.