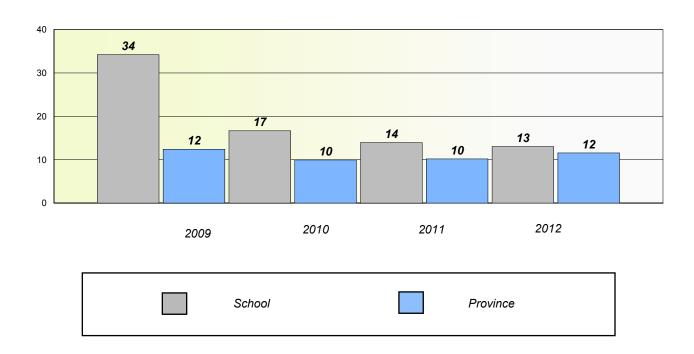

## District 4 - Eastern

School #: 209

Pearce Junior High School

# Exemption/Unknown Rates

## **Demand Writing**

<sup>\*</sup> Reading score is composite of Non Fiction and Poetry.