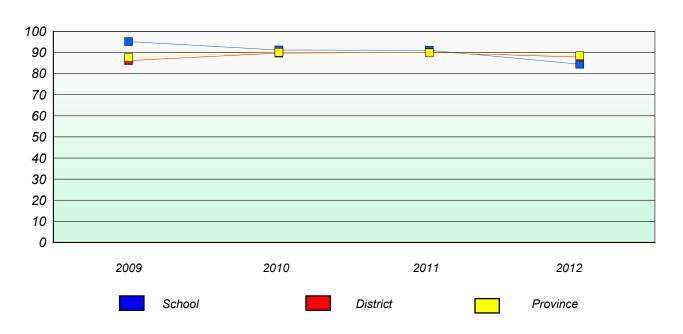

### **Demand Writing**

<sup>\*</sup> Reading score is composite of Non Fiction and Poetry.