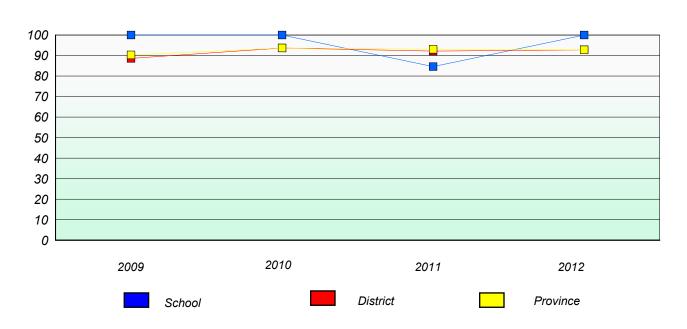

## Reading

School data with 5 or fewer students withheld for reasons of confidentiality.

| 2009 | 2010   | 2011 | 2012     |
|------|--------|------|----------|
|      | School |      | Province |

<sup>\*</sup> Reading score is composite of Non Fiction and Poetry.