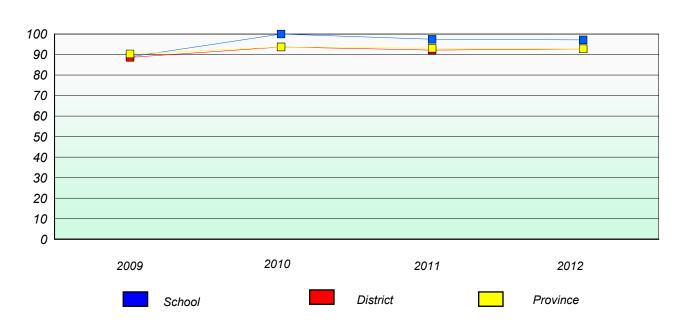

## District 4 - Eastern

School #: 209

Pearce Junior High School

# Exemption/Unknown Rates

## **Demand Writing**

<sup>\*</sup> Reading score is composite of Non Fiction and Poetry.