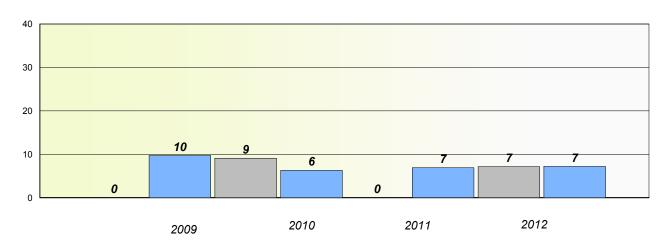

# Exemption/Unknown Rates

## **Demand Writing**

| School data with | 5 or fewer | students withheld for | reasons of | confidentiality | ٧. |
|------------------|------------|-----------------------|------------|-----------------|----|
|------------------|------------|-----------------------|------------|-----------------|----|

2009 2010 2011 2012