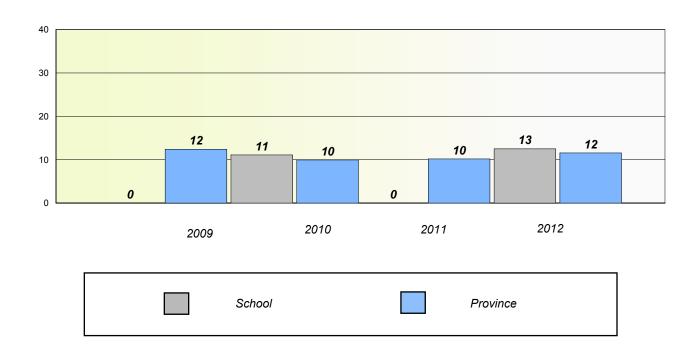

# Exemption/Unknown Rates

## **Demand Writing**

<sup>\*</sup> Reading score is composite of Non Fiction and Poetry.