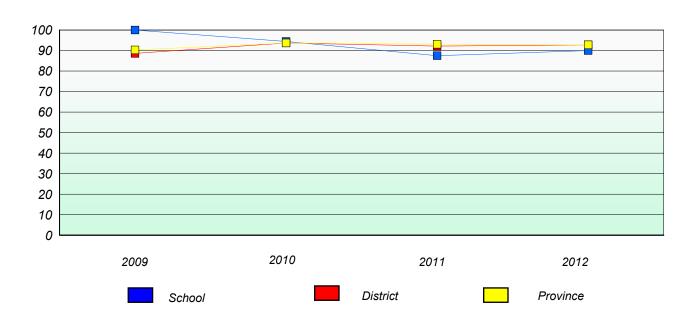

## Participation Rates

### **Demand Writing**

<sup>\*</sup> Reading score is composite of Non Fiction and Poetry.