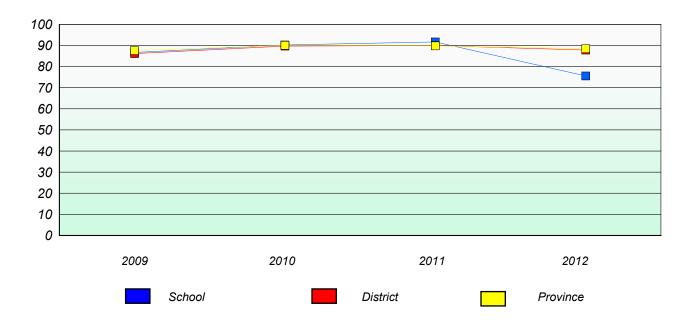

### **Demand Writing**

<sup>\*</sup> Reading score is composite of Non Fiction and Poetry.