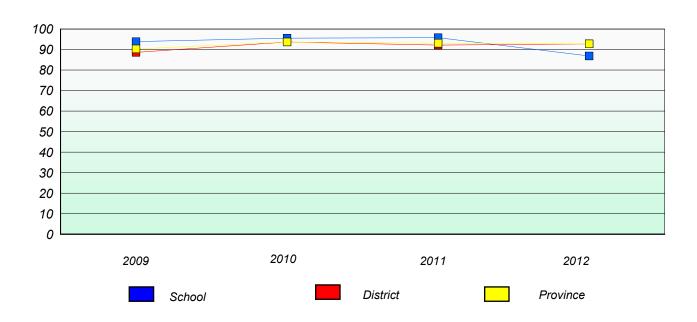

## **Demand Writing**

<sup>\*</sup> Reading score is composite of Non Fiction and Poetry.