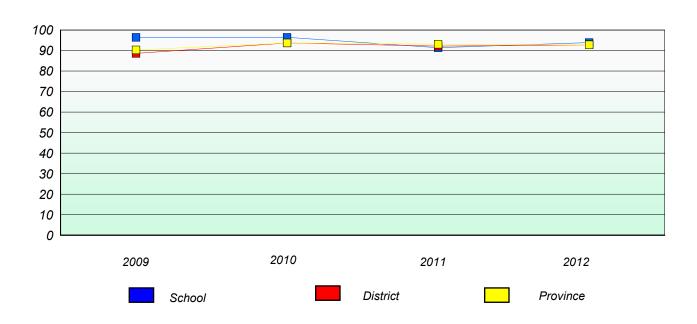

## **Demand Writing**

<sup>\*</sup> Reading score is composite of Non Fiction and Poetry.

## Reading

School data with 5 or fewer students withheld for reasons of confidentiality.

| 2009 | 2010   | 2011 | 2012     |
|------|--------|------|----------|
|      | School |      | Province |

<sup>\*</sup> Reading score is composite of Non Fiction and Poetry.