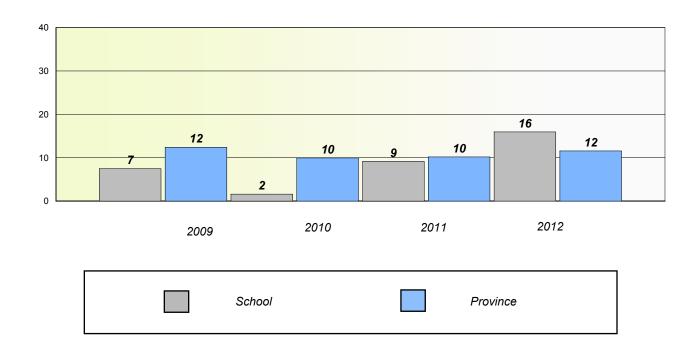

## Participation Rates

### **Demand Writing**

<sup>\*</sup> Reading score is composite of Non Fiction and Poetry.