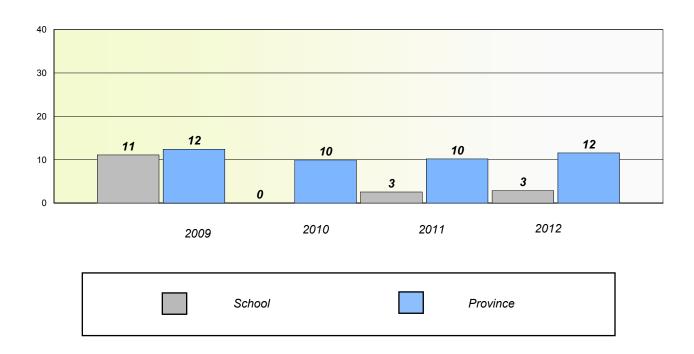

## District 4 - Eastern

School #: 209 Pearce Junior High School

## Participation Rates

### **Demand Writing**

<sup>\*</sup> Reading score is composite of Non Fiction and Poetry.