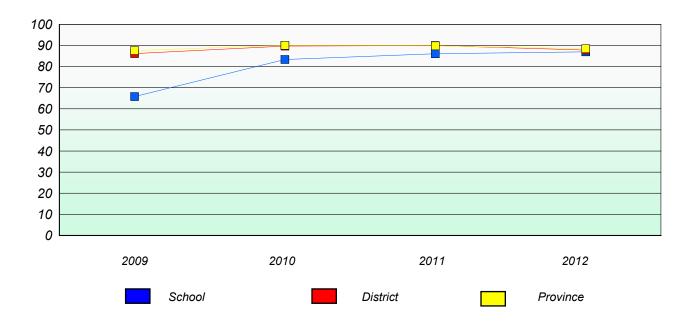

## District 4 - Eastern

School #: 209 Pearce Junior High School

## Participation Rates

### **Demand Writing**

<sup>\*</sup> Reading score is composite of Non Fiction and Poetry.