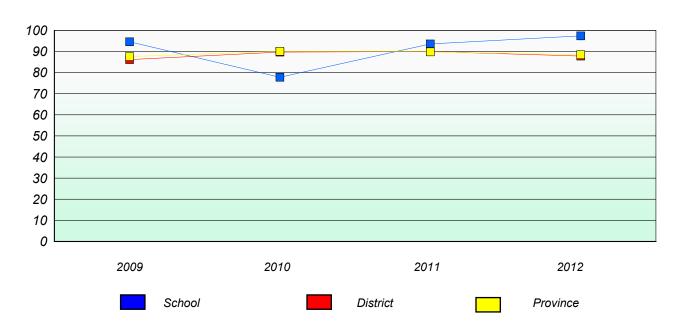

### **Demand Writing**

<sup>\*</sup> Reading score is composite of Non Fiction and Poetry.

## District 4 - Eastern

School #: 209 Pearce Junior High School