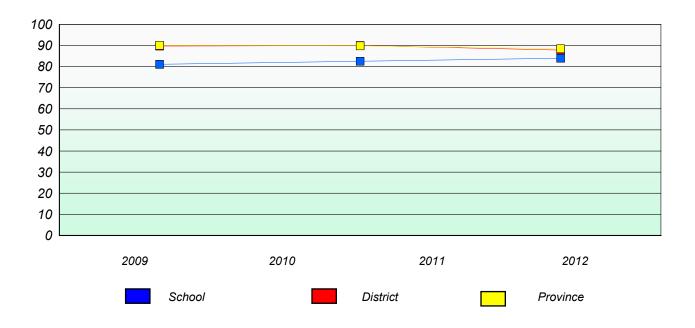

### **Demand Writing**

<sup>\*</sup> Reading score is composite of Non Fiction and Poetry.

## District 4 - Eastern

School #: 214

John Burke High School