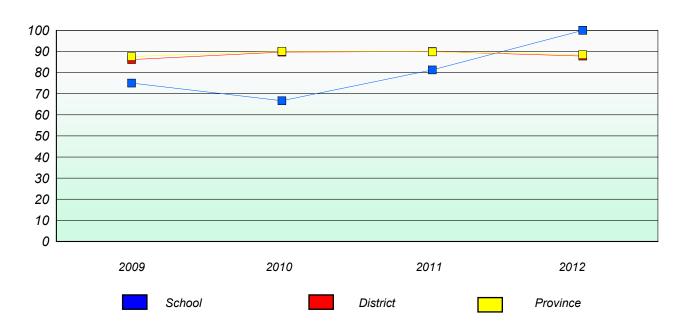

### **Demand Writing**

<sup>\*</sup> Reading score is composite of Non Fiction and Poetry.