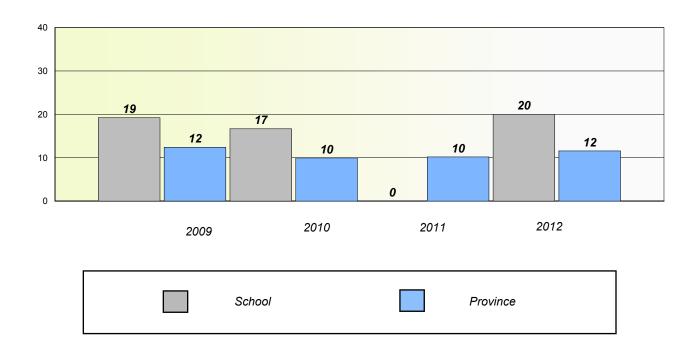

# Exemption/Unknown Rates

## **Demand Writing**

<sup>\*</sup> Reading score is composite of Non Fiction and Poetry.