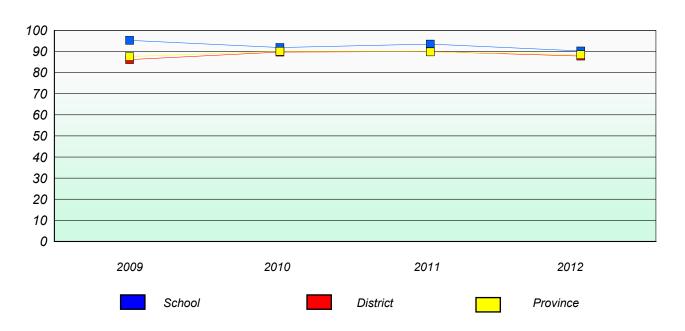

## District 4 - Eastern

School #: 209

Pearce Junior High School

# Exemption/Unknown Rates

## **Demand Writing**

<sup>\*</sup> Reading score is composite of Non Fiction and Poetry.