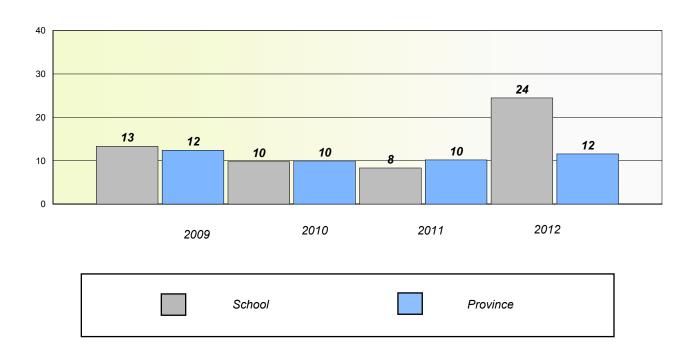

## Participation Rates

### **Demand Writing**

<sup>\*</sup> Reading score is composite of Non Fiction and Poetry.