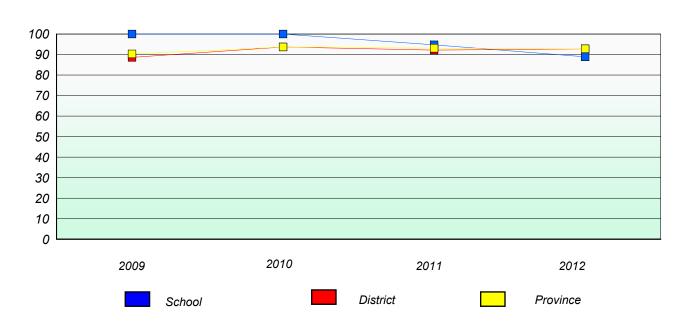

## Reading

School data with 5 or fewer students withheld for reasons of confidentiality.

| 2009 | 2010   | 2011 | 2012     |
|------|--------|------|----------|
|      | School |      | Province |

<sup>\*</sup> Reading score is composite of Non Fiction and Poetry.