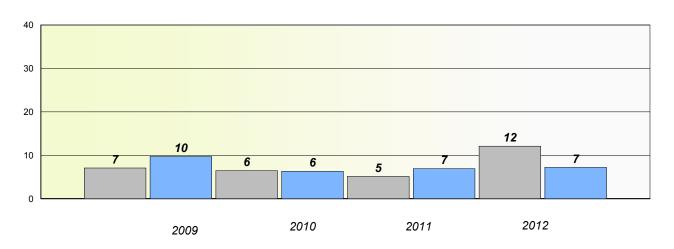

# Exemption/Unknown Rates

## **Demand Writing**

<sup>\*</sup> Reading score is composite of Non Fiction and Poetry.