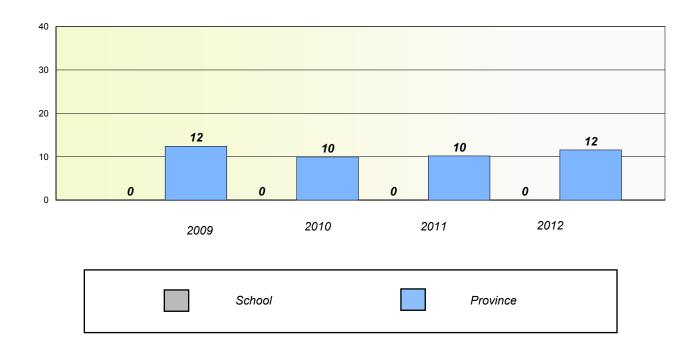

ol

# Exemption/Unknown Rates

## **Demand Writing**





<sup>\*</sup> Reading score is composite of Non Fiction and Poetry.



## District 4 - Eastern

School #: 240 Bishop White School

## Participation Rates

### **Demand Writing**





<sup>\*</sup> Reading score is composite of Non Fiction and Poetry.



## District 4 - Eastern

School #: 242

Random Island Academy

# Exemption/Unknown Rates

## **Demand Writing**





<sup>\*</sup> Reading score is composite of Non Fiction and Poetry.



## District 4 - Eastern

School #: 242 Random Island Academy

## Participation Rates

### **Demand Writing**





<sup>\*</sup> Reading score is composite of Non Fiction and Poetry.



### District 4 - Eastern

School #: 246 Swift Current Academy

# Exemption/Unknown Rates

## **Demand Writing**





<sup>\*</sup> Reading score is composite of Non Fiction and Poetry.



## District 4 - Eastern

School #: 246 Swift Current Academy

## Participation Rates

### **Demand Writing**





<sup>\*</sup> Reading score is composite of Non Fiction and Poetry.



### District 4 - Eastern

School #: 247

Roncalli Central High

# Exemption/Unknown Rates

## **Demand Writing**





<sup>\*</sup> Reading score is composite of Non Fiction and Poetry.



## District 4 - Eastern

School #: 247 Roncalli Central High

## Participation Rates

### **Demand Writing**





<sup>\*</sup> Reading score is composite of Non Fiction and Poetry.



## District 4 - Eastern

School #: 248 Amalgamated Academy

# Exemption/Unknown Rates

## **Demand Writing**





<sup>\*</sup> Reading score is composite of Non Fictio