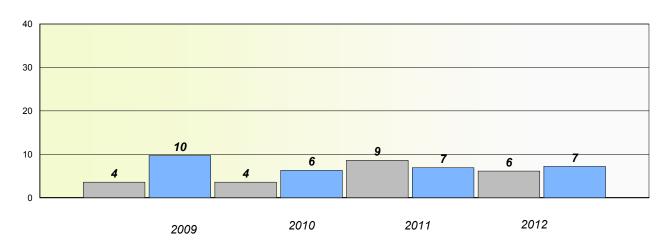

# Exemption/Unknown Rates

## **Demand Writing**

<sup>\*</sup> Reading score is composite of Non Fiction and Poetry.