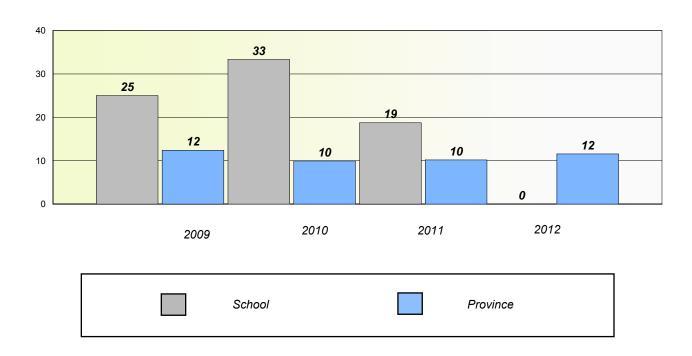

ade

# Exemption/Unknown Rates

## **Demand Writing**





<sup>\*</sup> Reading score is composite of Non Fiction and Poetry.



## District 4 - Eastern

School #: 229 St. Joseph's All Grade

## Participation Rates

### **Demand Writing**





<sup>\*</sup> Reading score is composite of Non Fiction and Poetry.



### District 4 - Eastern

School #: 231 Discovery Collegiate

# Exemption/Unknown Rates

## **Demand Writing**





<sup>\*</sup> Reading score is composite of Non Fiction and Poetry.



## District 4 - Eastern

School #: 231 Discovery Collegiate

## Participation Rates

### **Demand Writing**





<sup>\*</sup> Reading score is composite of Non Fiction and Poetry.



## District 4 - Eastern

School #: 240

Bishop White School

# Exemption/Unknown Rates

## **Demand Writing**





<sup>\*</sup> Reading score is composite of Non Fiction and Poetry.



## District 4 - Eastern

School #: 240 Bishop White School

## Participation Rates

### **Demand Writing**





<sup>\*</sup> Reading score is composite of Non Fiction and Poetry.



## District 4 - Eastern

School #: 242

Random Island Academy

# Exemption/Unknown Rates

## **Demand Writing**





<sup>\*</sup> Reading score is composite of Non Fiction and Poetry.



## District 4 - Eastern

School #: 242 Random Island Academy

## Participation Rates

### **Demand Writing**





<sup>\*</sup> Reading score is composite of Non Fiction and Poetry.



### District 4 - Eastern

School #: 246 Swift Current Academy

# Exemption/Unknown Rates

## **Demand Writing**





<sup>\*</sup> Reading score is composite of Non Fictio