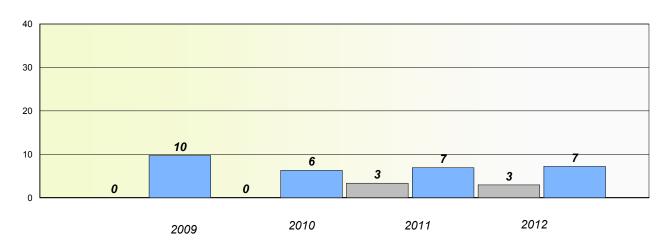

# Exemption/Unknown Rates

# **Demand Writing**

2009 2010 2011 2012

## Reading

School data with 5 or fewer students withheld for reasons of confidentiality.

| 2009 | 2010   | 2011 | 2012     |
|------|--------|------|----------|
|      | School |      | Province |

<sup>\*</sup> Reading score is composite of Non Fiction and Poetry.