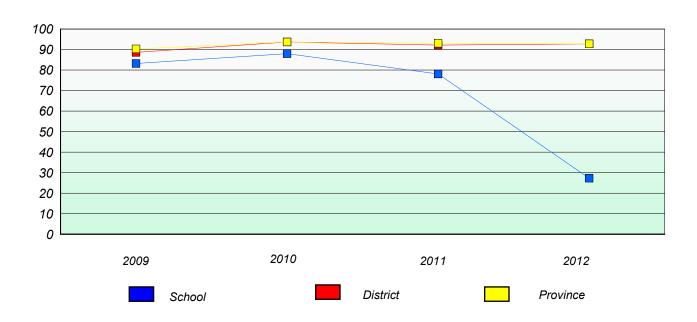

## **Demand Writing**

<sup>\*</sup> Reading score is composite of Non Fiction and Poetry.