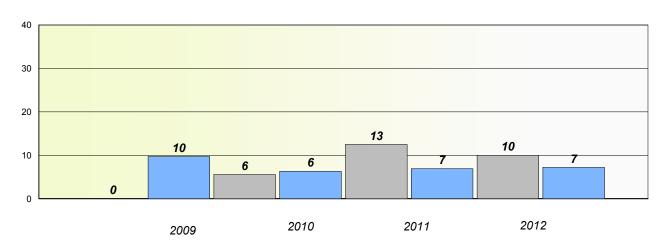

### **Demand Writing**

School data with 5 or fewer students withheld for reasons of confidentiality.

### Reading

School data with 5 or fewer students withheld for reasons of confidentiality.

2009 2010 2011 2012

School District Province

<sup>\*</sup> Reading score is composite of Non Fiction and Poetry.