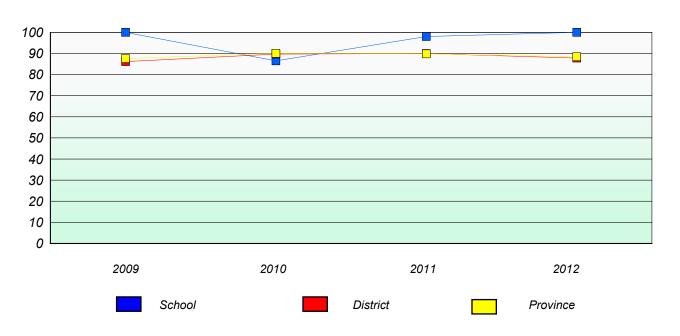

## District 4 - Eastern

School #: 209 Pearce Junior High School

## Participation Rates

### **Demand Writing**

<sup>\*</sup> Reading score is composite of Non Fiction and Poetry.