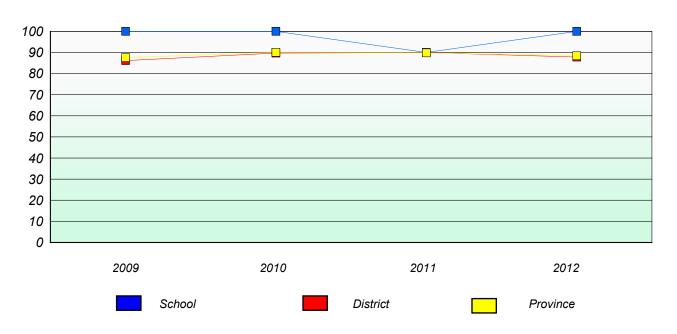

## Participation Rates

### **Demand Writing**

<sup>\*</sup> Reading score is composite of Non Fiction and Poetry.