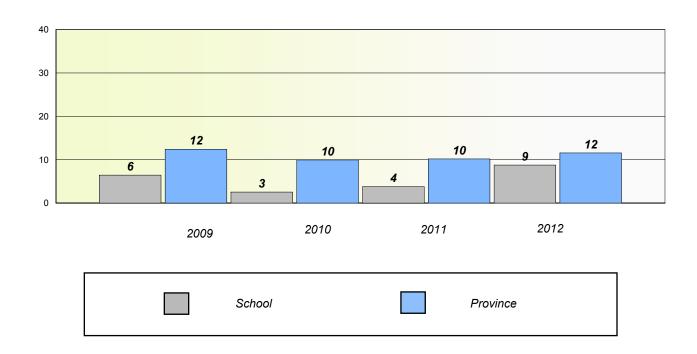

s

## **Demand Writing**



## Reading



<sup>\*</sup> Reading score is composite of Non Fiction and Poetry.

251



### District 4 - Eastern

School #: 350 St. John Bosco School

## Participation Rates

### **Demand Writing**





<sup>\*</sup> Reading score is composite of Non Fiction and Poetry.



### District 4 - Eastern

School #: 353

St. Kevin's Junior High

# Exemption/Unknown Rates

## **Demand Writing**





<sup>\*</sup> Reading score is composite of Non Fiction and Poetry.



### District 4 - Eastern

School #: 353 St. Kevin's Junior High

## Participation Rates

### **Demand Writing**





<sup>\*</sup> Reading score is composite of Non Fiction and Poetry.



### District 4 - Eastern

School #: 359

St. Paul's Junior High

# Exemption/Unknown Rates

## **Demand Writing**





<sup>\*</sup> Reading score is composite of Non Fiction and Poetry.



### District 4 - Eastern

School #: 359 St. Paul's Junior High

## Participation Rates

### **Demand Writing**





<sup>\*</sup> Reading score is composite of Non Fiction and Poetry.



### District 4 - Eastern

School #: 368 Holy Trinity High

# Exemption/Unknown Rates

## **Demand Writing**





<sup>\*</sup> Reading score is composite of Non Fiction and Poetry.



### District 4 - Eastern

School #: 368 Holy Trinity High

## Participation Rates

### **Demand Writing**





<sup>\*</sup> Reading score is composite of Non Fiction and Poetry.



District 4 - Eastern

| School #: 370 | Stella Maris Academy |
|---------------|----------------------|
|---------------|----------------------|

# Exemption/Unknown Rates

#