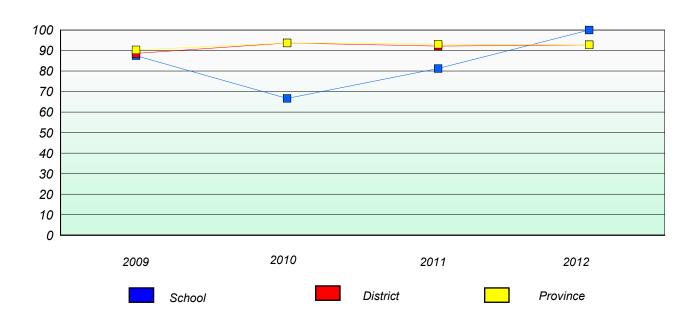

## **Demand Writing**

<sup>\*</sup> Reading score is composite of Non Fiction and Poetry.