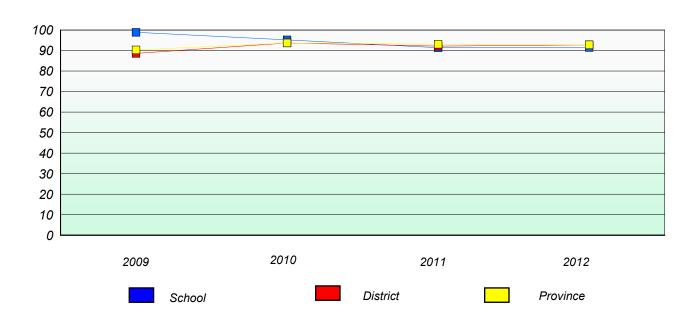

## **Demand Writing**

<sup>\*</sup> Reading score is composite of Non Fiction and Poetry.

## District 4 - Eastern

School #: 209 Pearce Junior High School