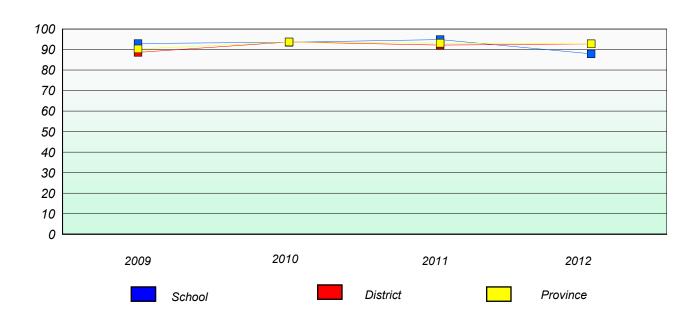

## Participation Rates

### **Demand Writing**

<sup>\*</sup> Reading score is composite of Non Fiction and Poetry.