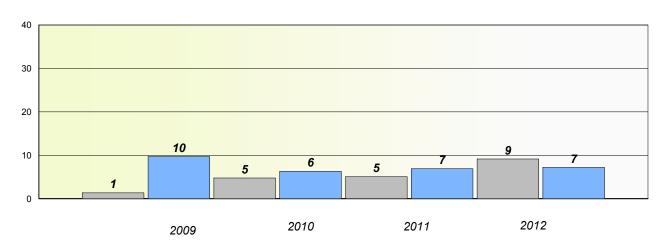

# Exemption/Unknown Rates

## **Demand Writing**

<sup>\*</sup> Reading score is composite of Non Fiction and Poetry.