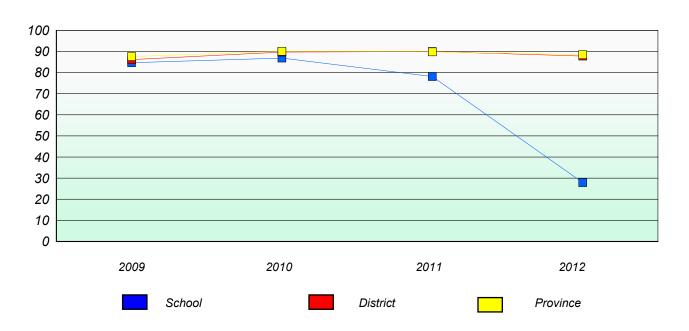

### **Demand Writing**

<sup>\*</sup> Reading score is composite of Non Fiction and Poetry.