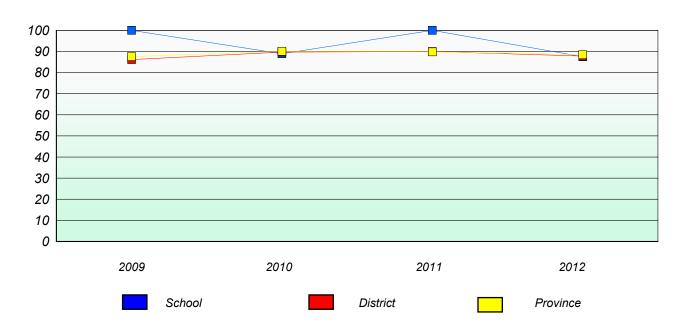

## Participation Rates

### **Demand Writing**

<sup>\*</sup> Reading score is composite of Non Fiction and Poetry.