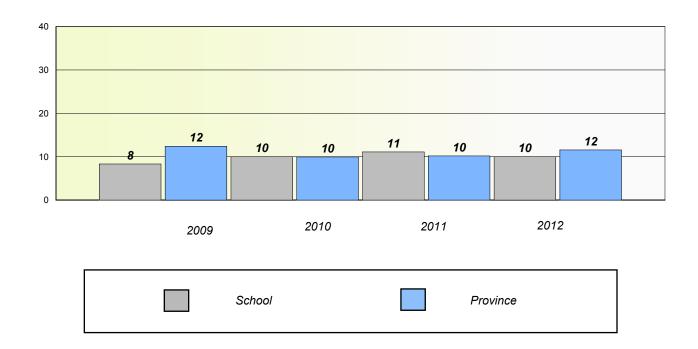

# Exemption/Unknown Rates

## **Demand Writing**

| School data with | 5 or fewer | students withheld for | reasons of | confidentiality | ٧. |
|------------------|------------|-----------------------|------------|-----------------|----|
|------------------|------------|-----------------------|------------|-----------------|----|

2009 2010 2011 2012