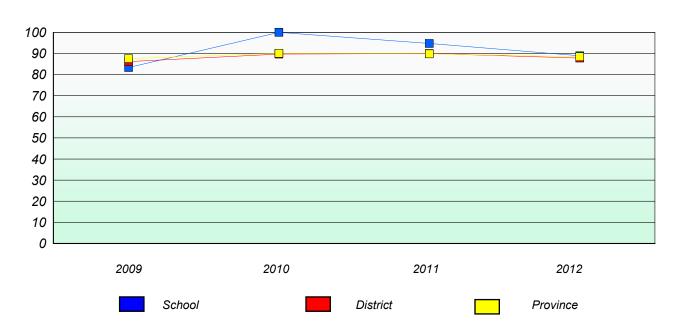

### Reading

School data with 5 or fewer students withheld for reasons of confidentiality.

2009 2010 2011 2012

School District Province

<sup>\*</sup> Reading score is composite of Non Fiction and Poetry.