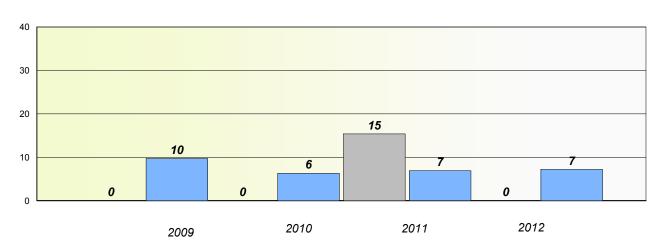

## Participation Rates

### **Demand Writing**

School data with 5 or fewer students withheld for reasons of confidentiality.