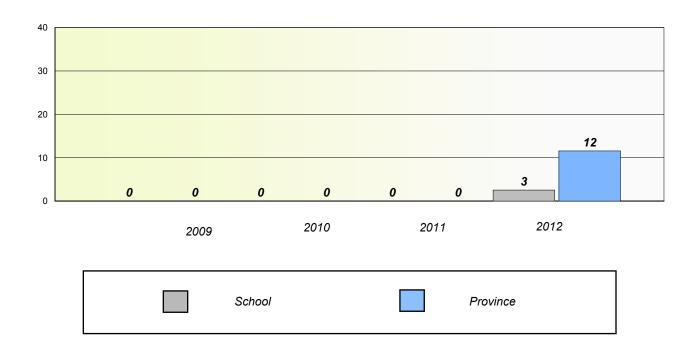

## District 4 - Eastern

School #: 214

John Burke High School

# Exemption/Unknown Rates