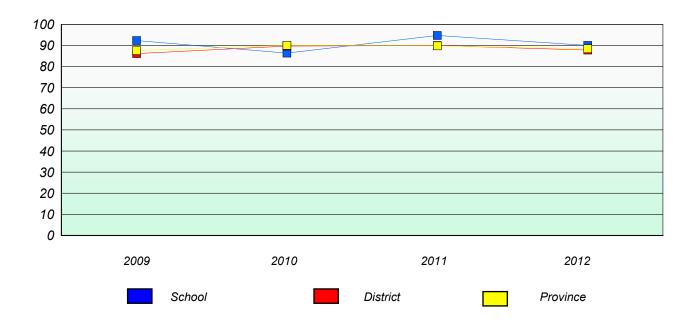

## District 4 - Eastern

School #: 214 John

John Burke High School

## Participation Rates

### **Demand Writing**

<sup>\*</sup> Reading score is composite of Non Fiction and Poetry.