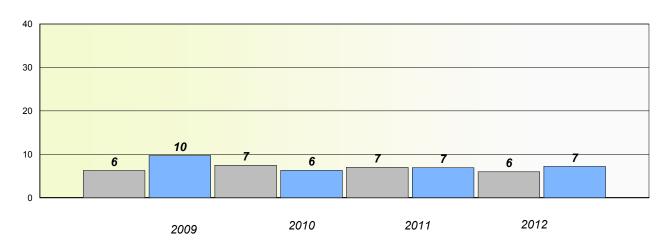

/Unknown Rates

## **Demand Writing**





<sup>\*</sup> Reading score is composite of Non Fiction and Poetry.



### District 4 - Eastern

School #: 310 Me

Mount Pearl Intermediate

## Participation Rates

## **Demand Writing**





<sup>\*</sup> Reading score is composite of Non Fiction and Poetry.



### District 4 - Eastern

School #: 315 St. Peter's Junior High

# Exemption/Unknown Rates

## **Demand Writing**





<sup>\*</sup> Reading score is composite of Non Fiction and Poetry.



### District 4 - Eastern

School #: 315 St. Peter's Junior High

## Participation Rates

### **Demand Writing**





<sup>\*</sup> Reading score is composite of Non Fiction and Poetry.



### District 4 - Eastern

School #: 324 Beaconsfield Junior High

# Exemption/Unknown Rates

## **Demand Writing**





<sup>\*</sup> Reading score is composite of Non Fiction and Poetry.



### District 4 - Eastern

School #: 324 Beaconsfield Junior High

## Participation Rates

### **Demand Writing**





<sup>\*</sup> Reading score is composite of Non Fiction and Poetry.



### District 4 - Eastern

School #: 328

**Booth Memorial High School** 

# Exemption/Unknown Rates

## **Demand Writing**





<sup>\*</sup> Reading score is composite of Non Fiction and Poetry.



### District 4 - Eastern

School #: 328 Booth Memorial High School

## Participation Rates

### **Demand Writing**





<sup>\*</sup> Reading score is composite of Non Fiction and Poetry.



### District 4 - Eastern

School #: 330 Brother Rice Junior High

# Exemption/Unknown Rates

## **Demand Writing**





<sup>\*</sup> Reading scor