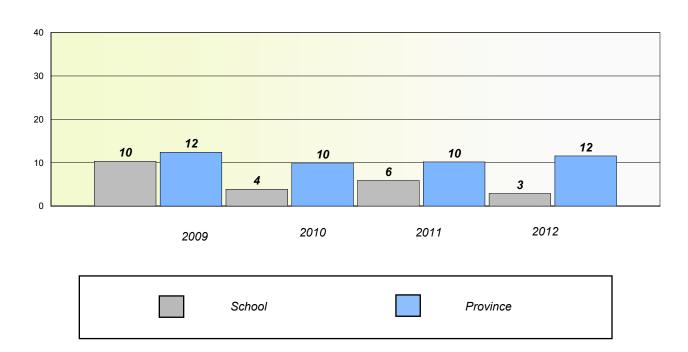

## Participation Rates

## District 4 - Eastern

School #: 209 Pearce Junior High School