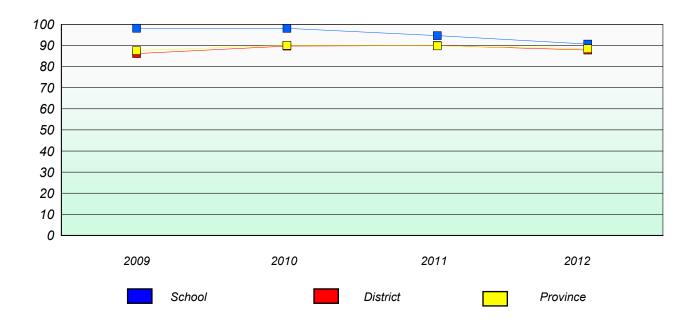

## Participation Rates

### **Demand Writing**

<sup>\*</sup> Reading score is composite of Non Fiction and Poetry.