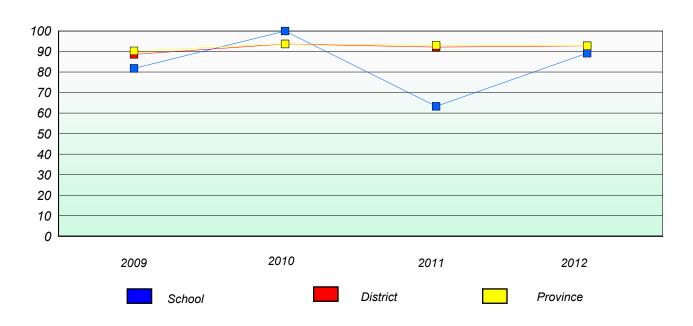

## **Demand Writing**

<sup>\*</sup> Reading score is composite of Non Fiction and Poetry.