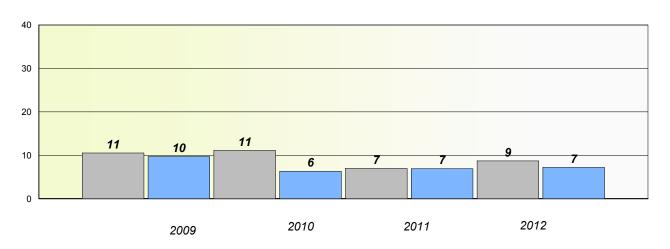

## Participation Rates

### **Demand Writing**

School data with 5 or fewer students withheld for reasons of confidentiality.