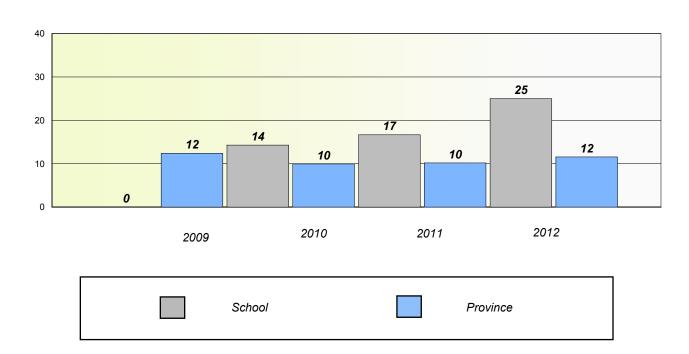

## District 4 - Eastern

School #: 209

Pearce Junior High School

# Exemption/Unknown Rates

## **Demand Writing**

<sup>\*</sup> Reading score is composite of Non Fiction and Poetry.