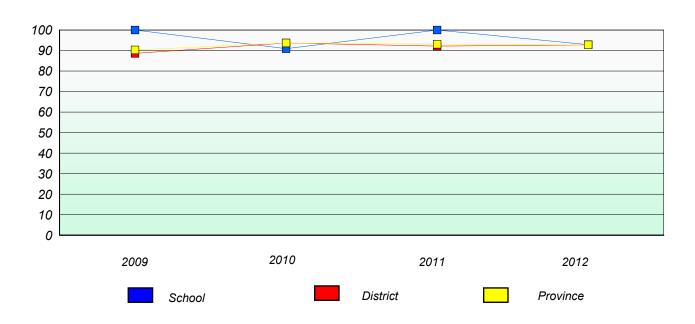

## Reading

School data with 5 or fewer students withheld for reasons of confidentiality.

| 2009 | 2010   | 2011 | 2012     |
|------|--------|------|----------|
|      | School |      | Province |

<sup>\*</sup> Reading score is composite of Non Fiction and Poetry.