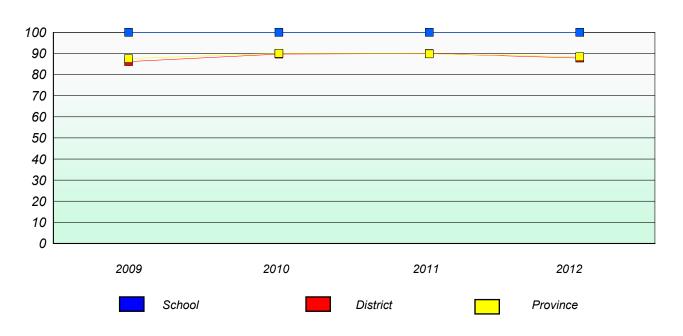

## **Demand Writing**

<sup>\*</sup> Reading score is composite of Non Fiction and Poetry.