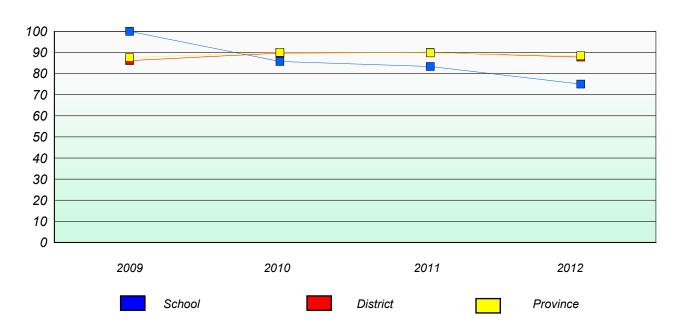

## District 4 - Eastern

School #: 209 Pearce Junior High School

## Participation Rates

### **Demand Writing**

<sup>\*</sup> Reading score is composite of Non Fiction and Poetry.