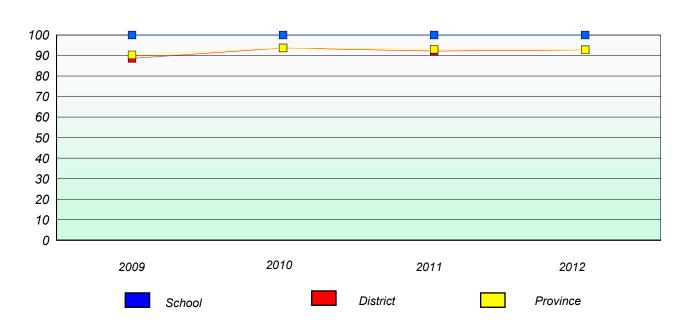

hool

## Participation Rates

### **Demand Writing**





<sup>\*</sup> Reading score is composite of Non Fiction and Poetry.



## District 4 - Eastern

School #: 242

Random Island Academy

# Exemption/Unknown Rates

## **Demand Writing**





<sup>\*</sup> Reading score is composite of Non Fiction and Poetry.



## District 4 - Eastern

School #: 242 Random Island Academy

## Participation Rates

### **Demand Writing**





<sup>\*</sup> Reading score is composite of Non Fiction and Poetry.



### District 4 - Eastern

School #: 246 Swift Current Academy

# Exemption/Unknown Rates

## **Demand Writing**





<sup>\*</sup> Reading score is composite of Non Fiction and Poetry.



## District 4 - Eastern

School #: 246 Swift Current Academy

## Participation Rates

### **Demand Writing**





<sup>\*</sup> Reading score is composite of Non Fiction and Poetry.



### District 4 - Eastern

School #: 247

Roncalli Central High

# Exemption/Unknown Rates

## **Demand Writing**





<sup>\*</sup> Reading score is composite of Non Fiction and Poetry.



## District 4 - Eastern

School #: 247 Roncalli Central High

## Participation Rates

### **Demand Writing**





<sup>\*</sup> Reading score is composite of Non Fiction and Poetry.



## District 4 - Eastern

School #: 248 Amalgamated Academy

# Exemption/Unknown Rates

## **Demand Writing**





<sup>\*</sup> Reading score is composite of Non Fiction and Poetry.



## District 4 - Eastern

School #: 248 Amalgamated Academy

## Participation Rates

### **Demand Writing**





<sup>\*</sup> Reading score is composite of Non Fictio