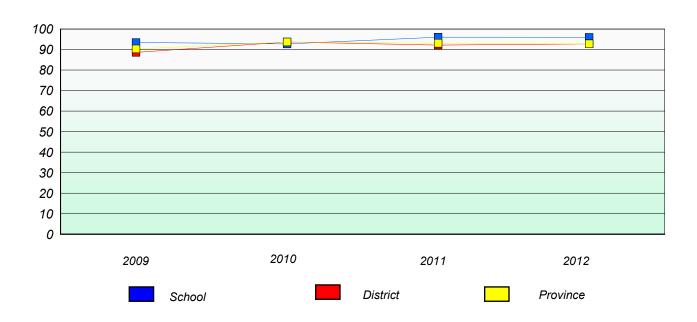

## **Demand Writing**

<sup>\*</sup> Reading score is composite of Non Fiction and Poetry.