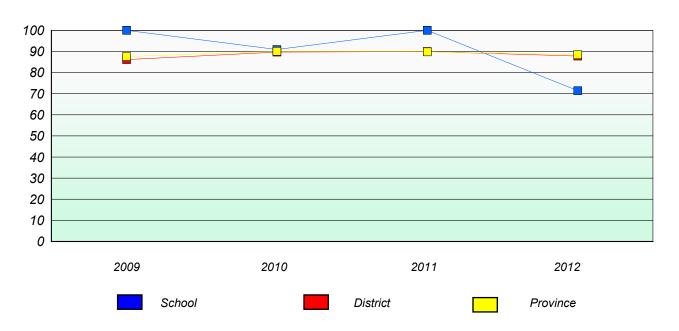

### Reading

School data with 5 or fewer students withheld for reasons of confidentiality.

2009 2010 2011 2012

School District Province

<sup>\*</sup> Reading score is composite of Non Fiction and Poetry.