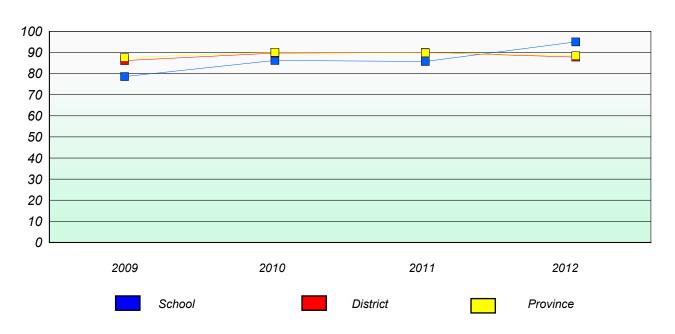

### **Demand Writing**

<sup>\*</sup> Reading score is composite of Non Fiction and Poetry.