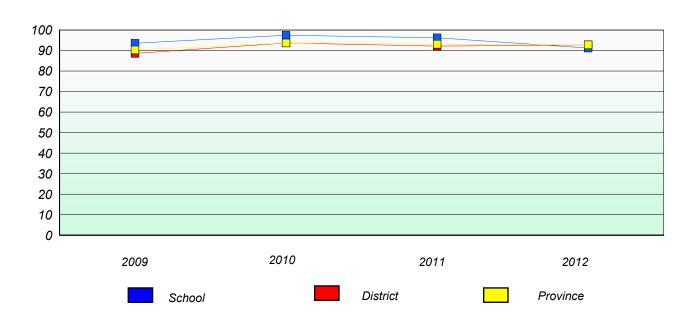

## **Demand Writing**

<sup>\*</sup> Reading score is composite of Non Fiction and Poetry.