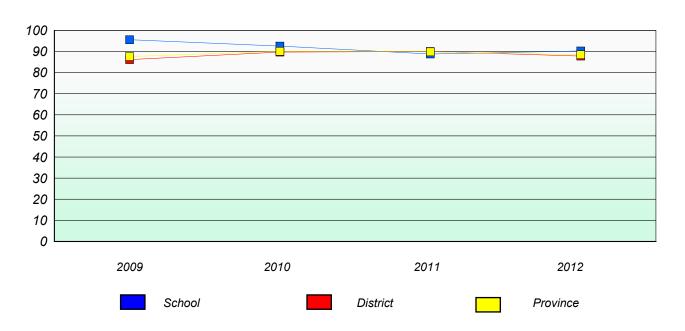

### **Demand Writing**

<sup>\*</sup> Reading score is composite of Non Fiction and Poetry.

## District 4 - Eastern

School #: 209 Pearce Junior High School