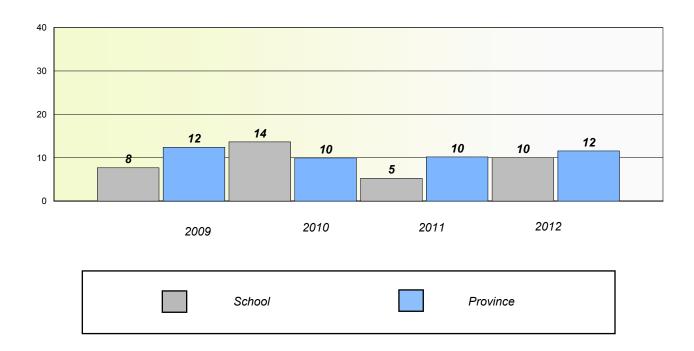

## District 4 - Eastern

School #: 209

Pearce Junior High School

# Exemption/Unknown Rates

## **Demand Writing**

<sup>\*</sup> Reading score is composite of Non Fiction and Poetry.