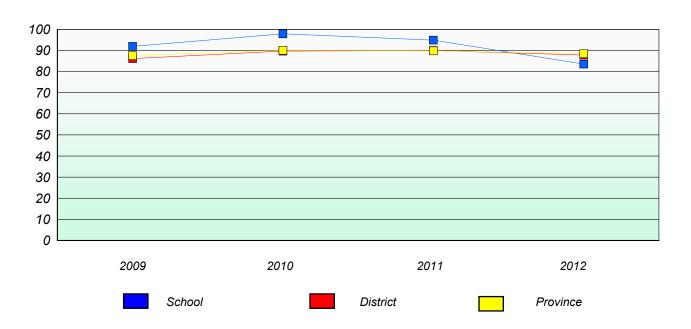

## Participation Rates

### **Demand Writing**

<sup>\*</sup> Reading score is composite of Non Fiction and Poetry.