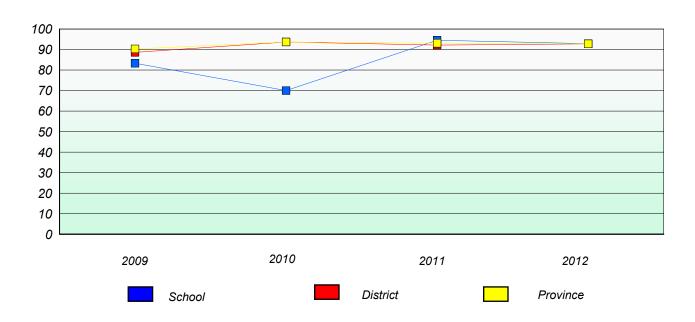

## **Demand Writing**

<sup>\*</sup> Reading score is composite of Non Fiction and Poetry.