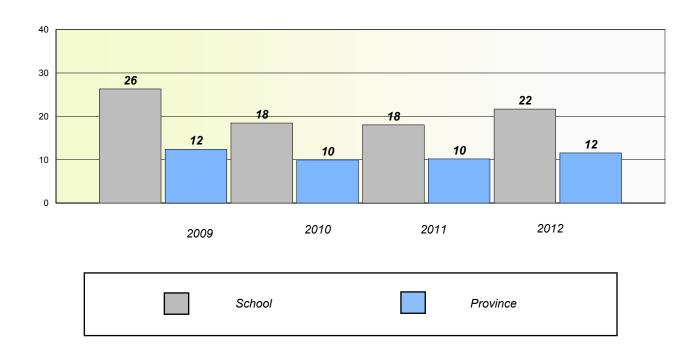

# Exemption/Unknown Rates

## **Demand Writing**

| School data with | 5 or fewer | students withheld for | reasons of | confidentiality | ٧. |
|------------------|------------|-----------------------|------------|-----------------|----|
|------------------|------------|-----------------------|------------|-----------------|----|

2009 2010 2011 2012