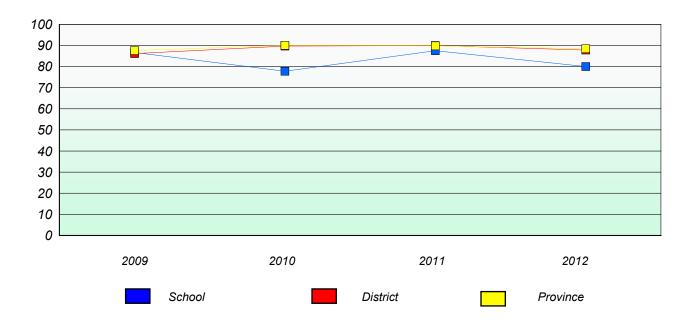

## Participation Rates

### **Demand Writing**

<sup>\*</sup> Reading score is composite of Non Fiction and Poetry.