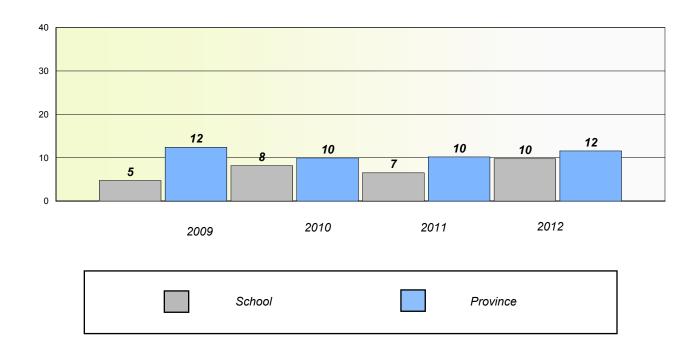

## Participation Rates

### **Demand Writing**

<sup>\*</sup> Reading score is composite of Non Fiction and Poetry.