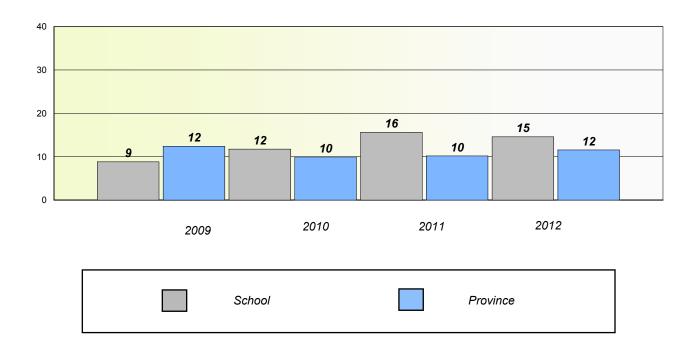

## Participation Rates

### **Demand Writing**

<sup>\*</sup> Reading score is composite of Non Fiction and Poetry.