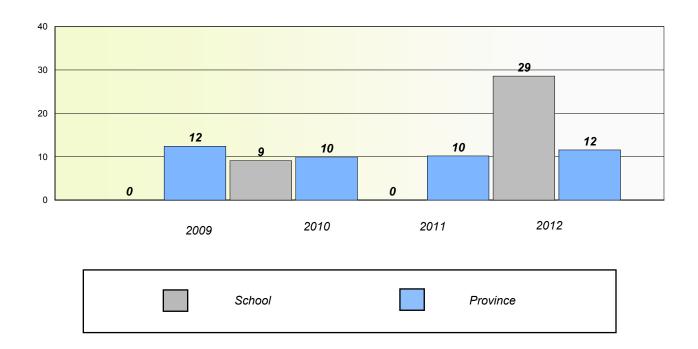

## Participation Rates

### **Demand Writing**

School data with 5 or fewer students withheld for reasons of confidentiality.

### Reading

School data with 5 or fewer students withheld for reasons of confidentiality.

2009 2010 2011 2012

School District Province

<sup>\*</sup> Reading score is composite of Non Fiction and Poetry.