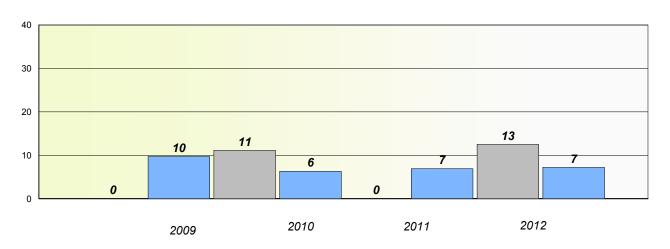

or fewer students withheld for reasons of confidentiality.

| 2009 |        | 2010 | 2011 |          | 2012 |
|------|--------|------|------|----------|------|
|      | School |      |      | Province |      |

<sup>\*</sup> Reading score is composite of Non Fiction and Poetry.



District 4 - Eastern

School #: 370 Stella Maris Academy

## Participation Rates

#### **Demand Writing**

School data with 5 or fewer students withheld for reasons of confidentiality.



#### Reading

School data with 5 or fewer students withheld for reasons of confidentiality.

2009 2010 2011 2012

School District Province

<sup>\*</sup> Reading score is composite of Non Fiction and Poetry.



#### District 4 - Eastern

School #: 427

Holy Name of Mary Academy

# Exemption/Unknown Rates

## **Demand Writing**





<sup>\*</sup> Reading score is composite of Non Fiction and Poetry.



#### District 4 - Eastern

School #: 427 Holy Name of Mary Academy

## Participation Rates

#### **Demand Writing**





<sup>\*</sup> Reading score is composite of Non Fiction and Poetry.



#### District 4 - Eastern

School #: 428

Clarenville Middle School

# Exemption/Unknown Rates

## **Demand Writing**





<sup>\*</sup> Reading score is composite of Non Fiction and Poetry.



#### District 4 - Eastern

School #: 428

Clarenville Middle School

## Participation Rates

#### **Demand Writing**





<sup>\*</sup> Reading score is composite of Non Fiction and Poetry.



#### District 4 - Eastern

School #: 430 St. Mark's School

# Exemption/Unknown Rates

## **Demand Writing**





<sup>\*</sup> Reading score is c