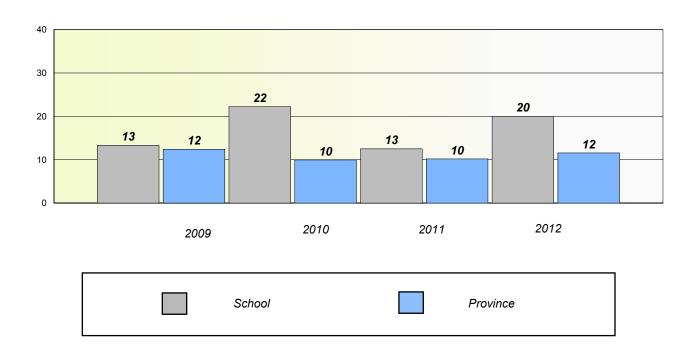

# Exemption/Unknown Rates

## **Demand Writing**

<sup>\*</sup> Reading score is composite of Non Fiction and Poetry.