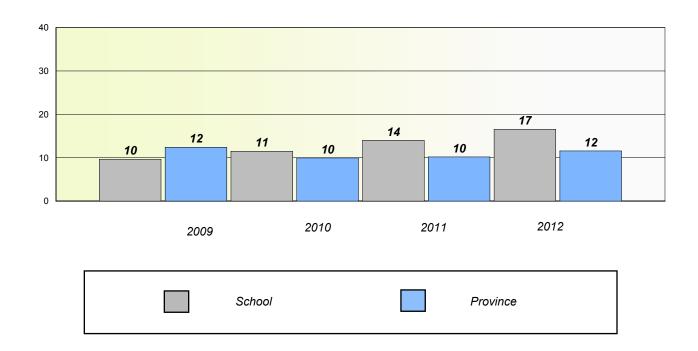

nknown Rates

## **Demand Writing**





<sup>\*</sup> Reading score is composite of Non Fiction and Poetry.



### District 4 - Eastern

School #: 310 Me

Mount Pearl Intermediate

## Participation Rates

## **Demand Writing**





<sup>\*</sup> Reading score is composite of Non Fiction and Poetry.



### District 4 - Eastern

School #: 315 St. Peter's Junior High

# Exemption/Unknown Rates

## **Demand Writing**





<sup>\*</sup> Reading score is composite of Non Fiction and Poetry.



### District 4 - Eastern

School #: 315 St. Peter's Junior High

## Participation Rates

### **Demand Writing**





<sup>\*</sup> Reading score is composite of Non Fiction and Poetry.



### District 4 - Eastern

School #: 324 Beaconsfield Junior High

# Exemption/Unknown Rates

## **Demand Writing**





<sup>\*</sup> Reading score is composite of Non Fiction and Poetry.



### District 4 - Eastern

School #: 324 Beaconsfield Junior High

## Participation Rates

### **Demand Writing**





<sup>\*</sup> Reading score is composite of Non Fiction and Poetry.



### District 4 - Eastern

School #: 328

**Booth Memorial High School** 

# Exemption/Unknown Rates

## **Demand Writing**





<sup>\*</sup> Reading score is composite of Non Fiction and Poetry.



### District 4 - Eastern

School #: 328 Booth Memorial High School

## Participation Rates

### **Demand Writing**





<sup>\*</sup> Reading score is composite of Non Fiction and Poetry.



### District 4 - Eastern

School #: 330 Brother Rice Junior High

# Exemption/Unknown Rates

## **Demand Writing**





<sup>\*</sup> Reading score