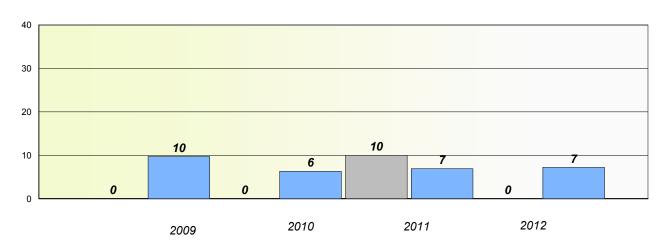

## Participation Rates

### **Demand Writing**

School data with 5 or fewer students withheld for reasons of confidentiality.