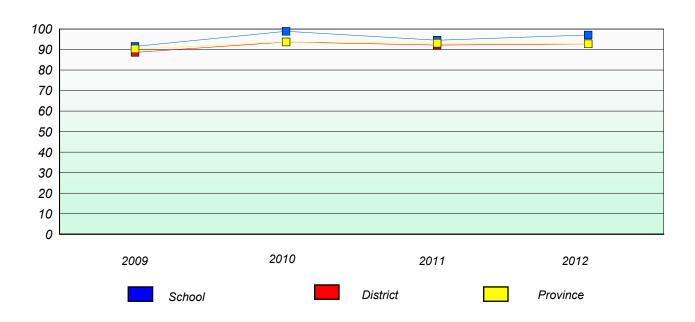

## **Demand Writing**

<sup>\*</sup> Reading score is composite of Non Fiction and Poetry.