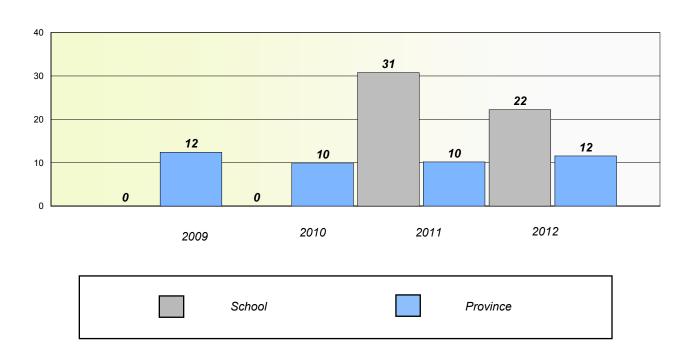

# Exemption/Unknown Rates

## **Demand Writing**

| School data with | 5 or fewer | students withheld for | reasons of | confidentiality | ٧. |
|------------------|------------|-----------------------|------------|-----------------|----|
|------------------|------------|-----------------------|------------|-----------------|----|

2009 2010 2011 2012