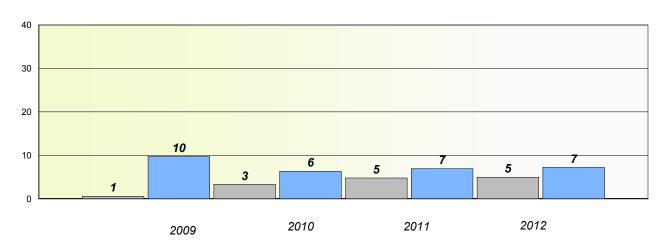

## District 4 - Eastern

School #: 209

Pearce Junior High School

# Exemption/Unknown Rates