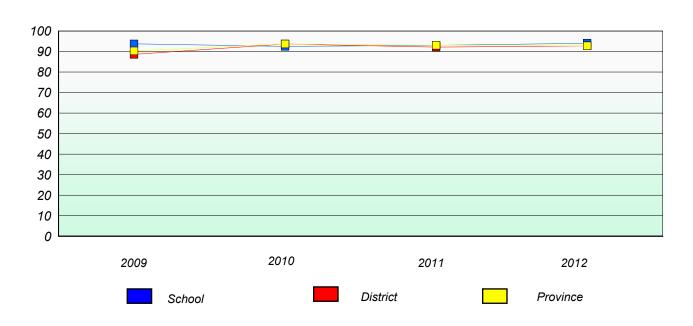

## **Demand Writing**

<sup>\*</sup> Reading score is composite of Non Fiction and Poetry.

## District 4 - Eastern

School #: 209 Pearce Junior High School