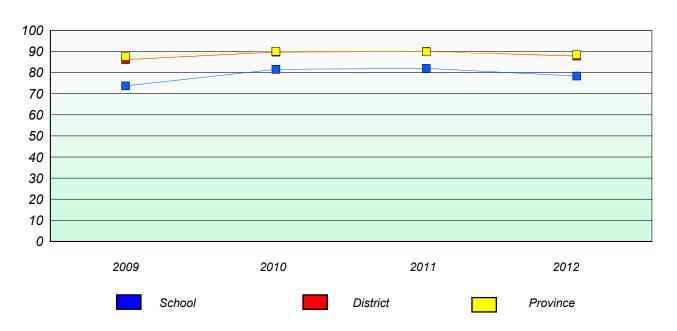

### Reading

School data with 5 or fewer students withheld for reasons of confidentiality.

2009 2010 2011 2012

School District Province

<sup>\*</sup> Reading score is composite of Non Fiction and Poetry.