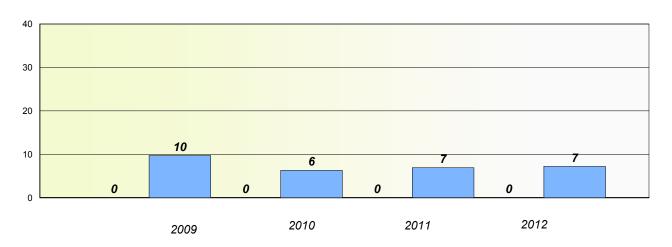

## District 4 - Eastern

School #: 214

John Burke High School

# Exemption/Unknown Rates

## **Demand Writing**

<sup>\*</sup> Reading score is composite of Non Fiction and Poetry.