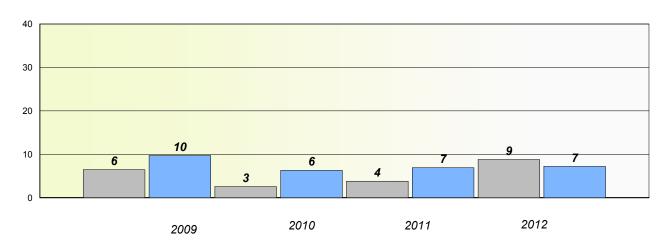

tes

## **Demand Writing**



## Reading



<sup>\*</sup> Reading score is composite of Non Fiction and Poetry.

251



### District 4 - Eastern

School #: 350 St. John Bosco School

## Participation Rates

### **Demand Writing**





<sup>\*</sup> Reading score is composite of Non Fiction and Poetry.



### District 4 - Eastern

School #: 353

St. Kevin's Junior High

# Exemption/Unknown Rates

## **Demand Writing**





<sup>\*</sup> Reading score is composite of Non Fiction and Poetry.



### District 4 - Eastern

School #: 353 St. Kevin's Junior High

## Participation Rates

### **Demand Writing**





<sup>\*</sup> Reading score is composite of Non Fiction and Poetry.



### District 4 - Eastern

School #: 359

St. Paul's Junior High

# Exemption/Unknown Rates

## **Demand Writing**





<sup>\*</sup> Reading score is composite of Non Fiction and Poetry.



### District 4 - Eastern

School #: 359 St. Paul's Junior High

## Participation Rates

### **Demand Writing**





<sup>\*</sup> Reading score is composite of Non Fiction and Poetry.



### District 4 - Eastern

School #: 368 Holy Trinity High

# Exemption/Unknown Rates

## **Demand Writing**





<sup>\*</sup> Reading score is composite of Non Fiction and Poetry.



### District 4 - Eastern

School #: 368 Holy Trinity High

## Participation Rates

### **Demand Writing**





<sup>\*</sup> Reading score is composite of Non Fiction and Poetry.



District 4 - Eastern

| School #: 370 | Stella Maris Academy |
|---------------|----------------------|
|---------------|----------------------|

# Exemption/Unknown Rates