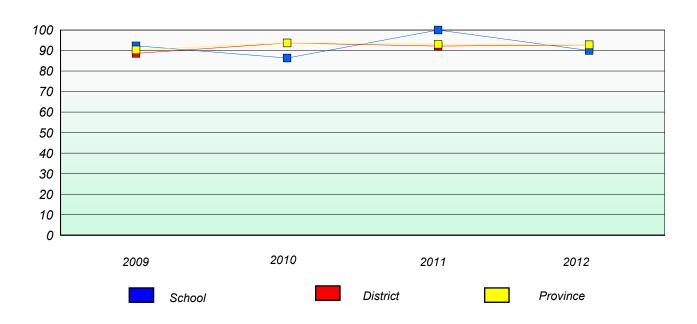

## District 4 - Eastern

School #: 209 Pearce Junior High School

## Participation Rates

### **Demand Writing**

<sup>\*</sup> Reading score is composite of Non Fiction and Poetry.