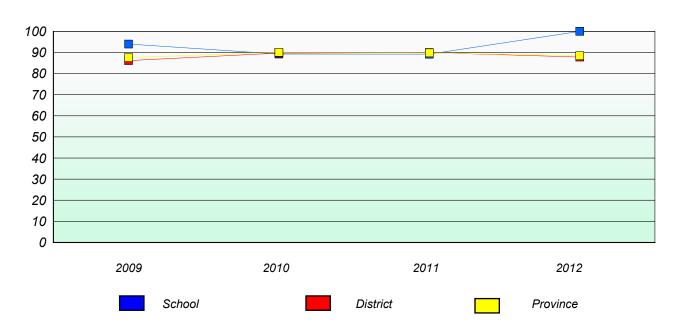

## District 4 - Eastern

School #: 209 Pearce Junior High School

## Participation Rates

### **Demand Writing**

<sup>\*</sup> Reading score is composite of Non Fiction and Poetry.