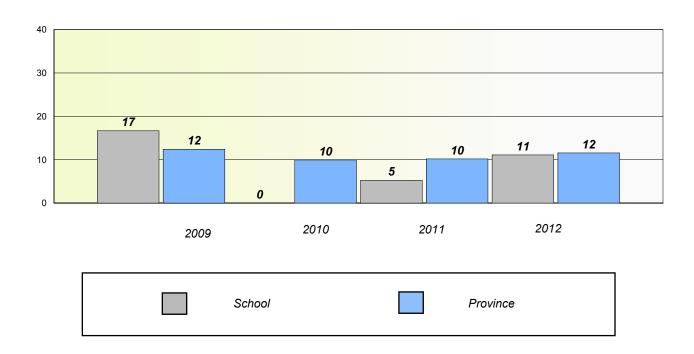

## Participation Rates

### **Demand Writing**

School data with 5 or fewer students withheld for reasons of confidentiality.

### Reading

School data with 5 or fewer students withheld for reasons of confidentiality.

2009 2010 2011 2012

School District Province

<sup>\*</sup> Reading score is composite of Non Fiction and Poetry.