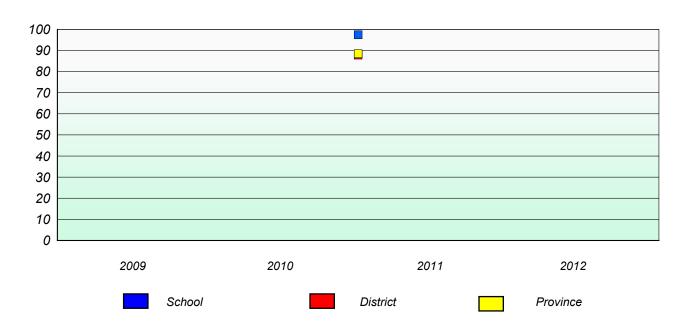

## Participation Rates

### **Demand Writing**

School data with 5 or fewer students withheld for reasons of confidentiality.

### Reading

School data with 5 or fewer students withheld for reasons of confidentiality.

2009 2010 2011 2012

School District Province

<sup>\*</sup> Reading score is composite of Non Fiction and Poetry.