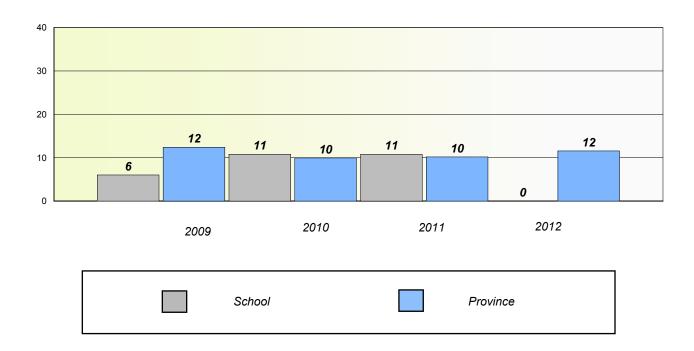

## Participation Rates

### **Demand Writing**

School data with 5 or fewer students withheld for reasons of confidentiality.

### Reading

School data with 5 or fewer students withheld for reasons of confidentiality.

2009 2010 2011 2012

School District Province

<sup>\*</sup> Reading score is composite of Non Fiction and Poetry.

District 4 - Eastern