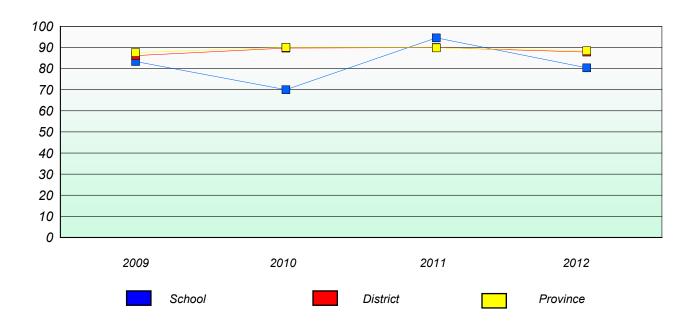

### **Demand Writing**

<sup>\*</sup> Reading score is composite of Non Fiction and Poetry.