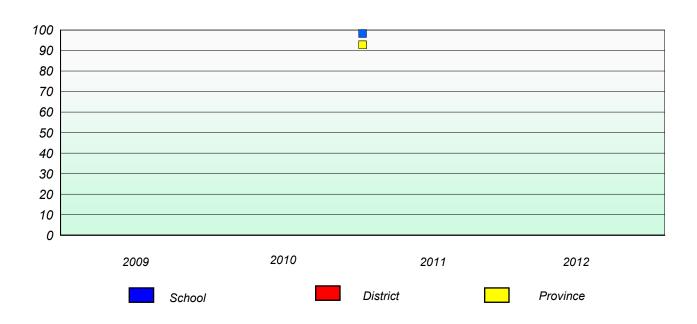

# Exemption/Unknown Rates

## **Demand Writing**

| School data with | 5 or fewer | students withheld for | reasons of | confidentiality | ٧. |
|------------------|------------|-----------------------|------------|-----------------|----|
|------------------|------------|-----------------------|------------|-----------------|----|

2009 2010 2011 2012