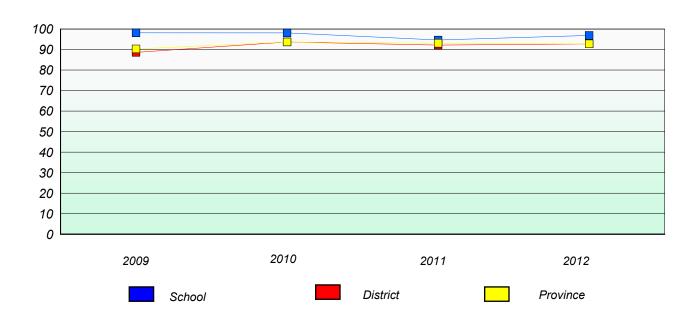

### **Demand Writing**

<sup>\*</sup> Reading score is composite of Non Fiction and Poetry.