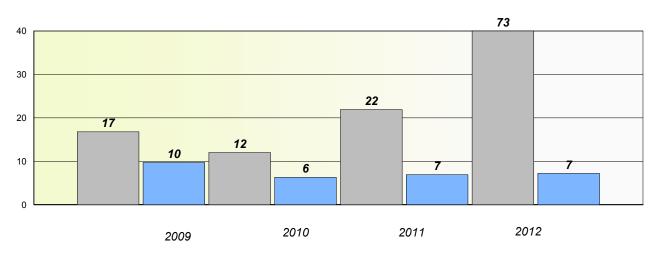

## District 4 - Eastern

School #: 214

John Burke High School

# Exemption/Unknown Rates

## **Demand Writing**

<sup>\*</sup> Reading score is composite of Non Fiction and Poetry.