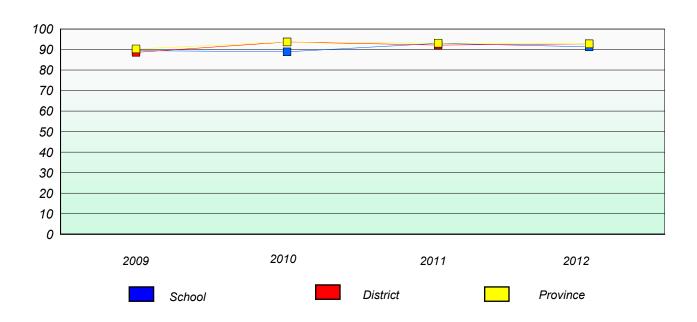

## District 4 - Eastern

School #: 209 Pearce Junior High School

## Participation Rates

### **Demand Writing**

<sup>\*</sup> Reading score is composite of Non Fiction and Poetry.