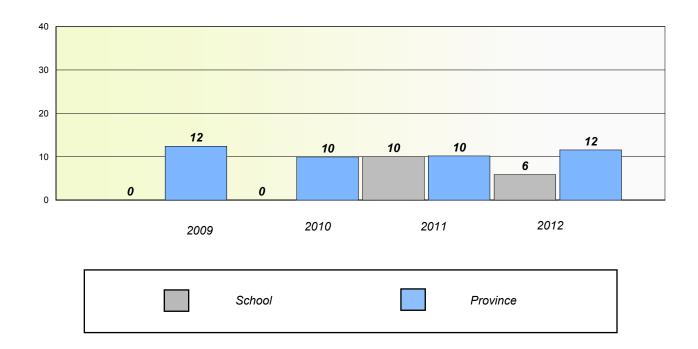

## Participation Rates

### **Demand Writing**

School data with 5 or fewer students withheld for reasons of confidentiality.

### Reading

School data with 5 or fewer students withheld for reasons of confidentiality.

2009 2010 2011 2012

School District Province

<sup>\*</sup> Reading score is composite of Non Fiction and Poetry.

District 4 - Eastern