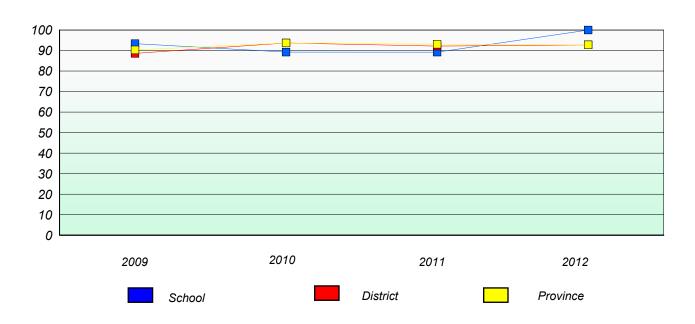

## District 4 - Eastern

School #: 209

Pearce Junior High School

# Exemption/Unknown Rates

## **Demand Writing**

<sup>\*</sup> Reading score is composite of Non Fiction and Poetry.