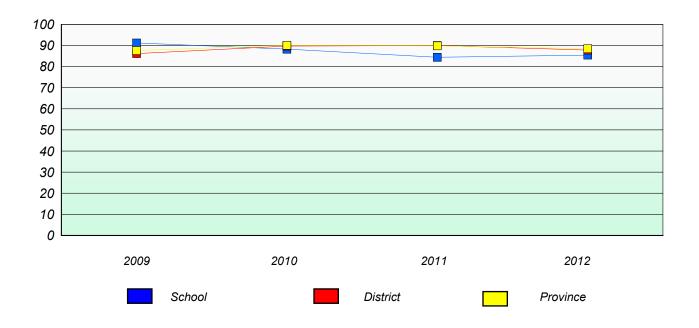

### **Demand Writing**

<sup>\*</sup> Reading score is composite of Non Fiction and Poetry.