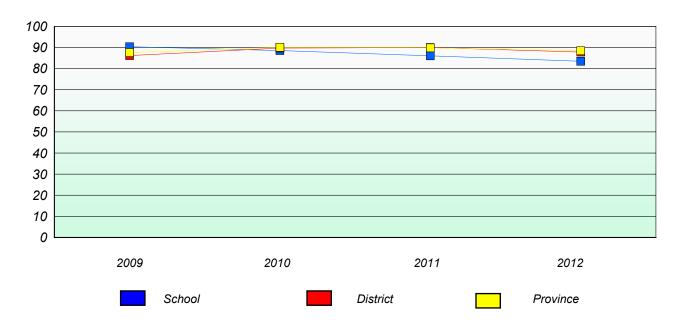

## Participation Rates

### **Demand Writing**

<sup>\*</sup> Reading score is composite of Non Fiction and Poetry.