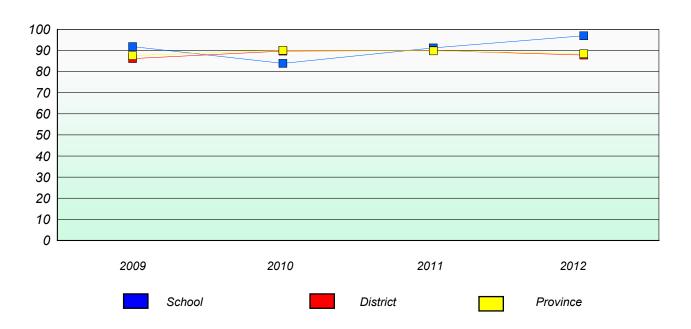

### **Demand Writing**

<sup>\*</sup> Reading score is composite of Non Fiction and Poetry.