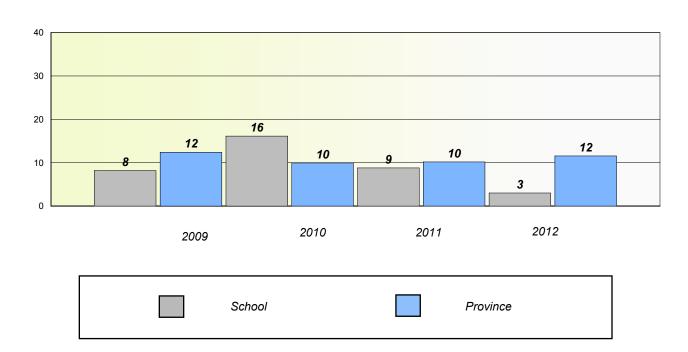

Exemption/Unknown Rates

## **Demand Writing**





<sup>\*</sup> Reading score is composite of Non Fiction and Poetry.



### District 4 - Eastern

School #: 353 St. Kevin's Junior High

## Participation Rates

### **Demand Writing**





<sup>\*</sup> Reading score is composite of Non Fiction and Poetry.



### District 4 - Eastern

School #: 359

St. Paul's Junior High

# Exemption/Unknown Rates

## **Demand Writing**





<sup>\*</sup> Reading score is composite of Non Fiction and Poetry.



### District 4 - Eastern

School #: 359 St. Paul's Junior High

## Participation Rates

### **Demand Writing**





<sup>\*</sup> Reading score is composite of Non Fiction and Poetry.



### District 4 - Eastern

School #: 368 Holy Trinity High

# Exemption/Unknown Rates

## **Demand Writing**





<sup>\*</sup> Reading score is composite of Non Fiction and Poetry.



### District 4 - Eastern

School #: 368 Holy Trinity High

## Participation Rates

### **Demand Writing**





<sup>\*</sup> Reading score is composite of Non Fiction and Poetry.



District 4 - Eastern

| School #: 370 | Stella Maris Academy |
|---------------|----------------------|
|---------------|----------------------|

# Exemption/Unknown Rates

## **Demand Writing**

2009 2010 2011 2012

#### Reading

School data with 5 or fewer students withheld for reasons of confidentiality.

| 2009 |        | 2010 | 2011 |          | 2012 |
|------|--------|------|------|----------|------|
|      | School |      |      | Province |      |

<sup>\*</sup> Reading score is composite of Non Fiction and Poetry.



District 4 -