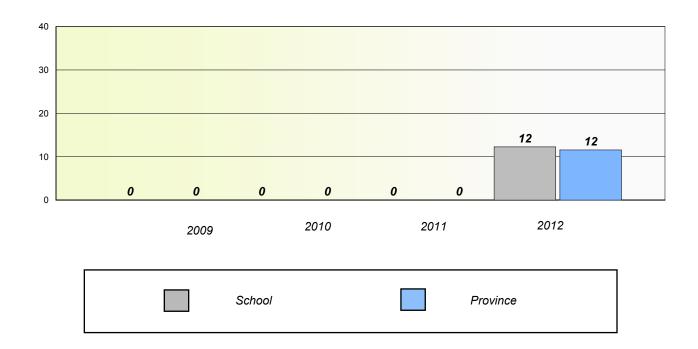

# Exemption/Unknown Rates

## **Demand Writing**

| School data with | 5 or fewer | students withheld for | reasons of | confidentiality | ٧. |
|------------------|------------|-----------------------|------------|-----------------|----|
|------------------|------------|-----------------------|------------|-----------------|----|

2009 2010 2011 2012