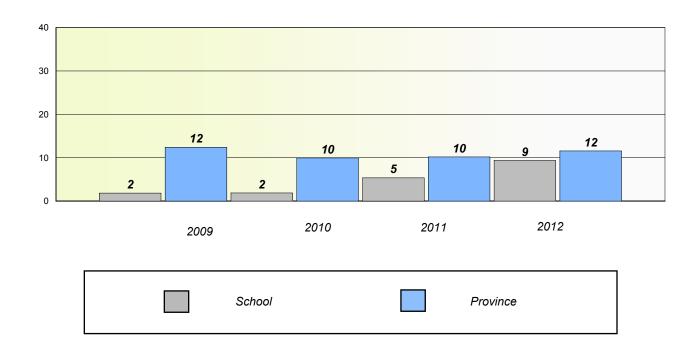

# Exemption/Unknown Rates

## **Demand Writing**





<sup>\*</sup> Reading score is composite of Non Fiction and Poetry.



## District 4 - Eastern

School #: 242 Random Island Academy

## Participation Rates

### **Demand Writing**





<sup>\*</sup> Reading score is composite of Non Fiction and Poetry.



### District 4 - Eastern

School #: 246 Swift Current Academy

# Exemption/Unknown Rates

## **Demand Writing**





<sup>\*</sup> Reading score is composite of Non Fiction and Poetry.



## District 4 - Eastern

School #: 246 Swift Current Academy

## Participation Rates

### **Demand Writing**





<sup>\*</sup> Reading score is composite of Non Fiction and Poetry.



### District 4 - Eastern

School #: 247

Roncalli Central High

# Exemption/Unknown Rates

## **Demand Writing**





<sup>\*</sup> Reading score is composite of Non Fiction and Poetry.



## District 4 - Eastern

School #: 247 Roncalli Central High

## Participation Rates

### **Demand Writing**





<sup>\*</sup> Reading score is composite of Non Fiction and Poetry.



## District 4 - Eastern

School #: 248 Amalgamated Academy

# Exemption/Unknown Rates

## **Demand Writing**





<sup>\*</sup> Reading score is composite of Non Fiction and Poetry.



## District 4 - Eastern

School #: 248 Amalgamated Academy

## Participation Rates

### **Demand Writing**





<sup>\*</sup> Reading score is composite of Non Fiction and Poetry.



### District 4 - Eastern

School #: 269

St. Francis School

# Exemption/Unknown Rates

## **Demand Writing**





<sup>\*</sup> Reading score is composite of Non Fiction and