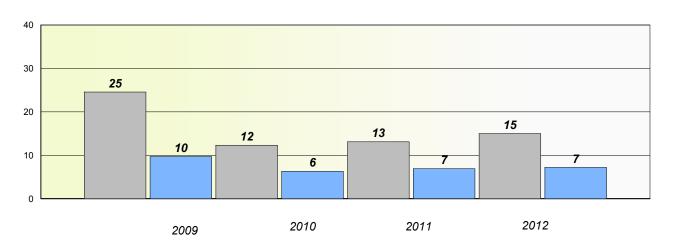

# Exemption/Unknown Rates

## **Demand Writing**

<sup>\*</sup> Reading score is composite of Non Fiction and Poetry.