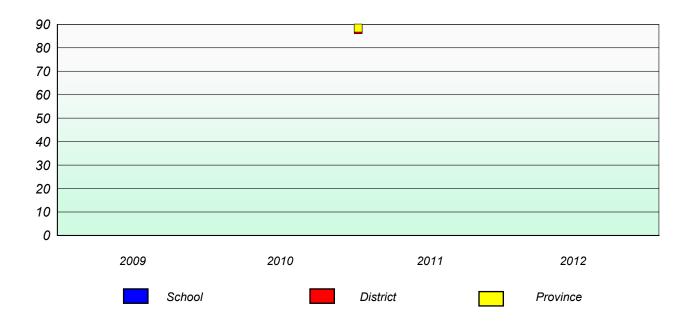

### Reading

School data with 5 or fewer students withheld for reasons of confidentiality.

2009 2010 2011 2012

School District Province

<sup>\*</sup> Reading score is composite of Non Fiction and Poetry.