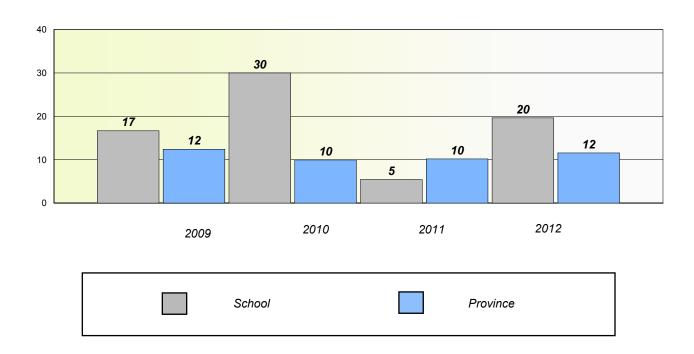

## District 4 - Eastern

School #: 214 John

John Burke High School

## Participation Rates

### **Demand Writing**

<sup>\*</sup> Reading score is composite of Non Fiction and Poetry.