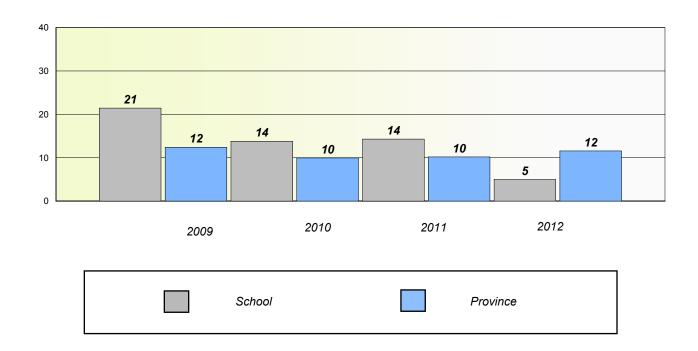

## Participation Rates

## District 4 - Eastern

School #: 209 Pearce Junior High School