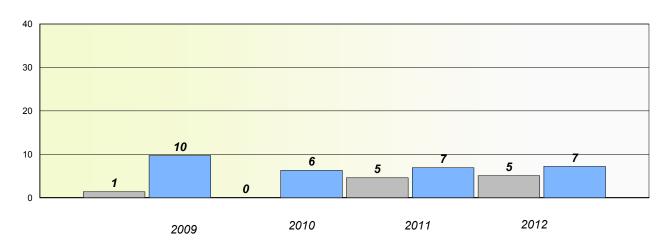

# Exemption/Unknown Rates

## **Demand Writing**

<sup>\*</sup> Reading score is composite of Non Fiction and Poetry.