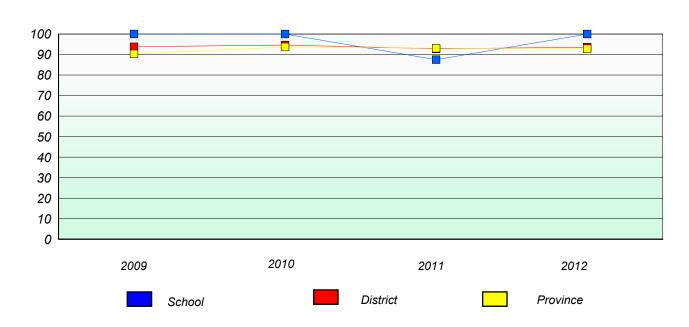

#### Reading

106

<sup>\*</sup> Reading score is composite of Non Fiction and Poetry.

District 3 - Nova Central