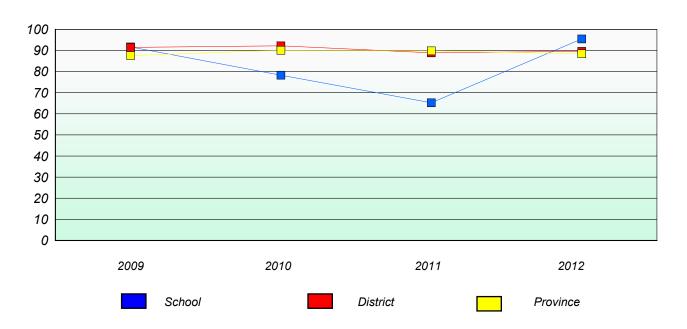

#### Reading

School data with 5 or fewer students withheld for reasons of confidentiality.

| 2009 | 2010   | 2011 | 2012     |
|------|--------|------|----------|
|      | School |      | Province |

<sup>\*</sup> Reading score is composite of Non Fiction and Poetry.