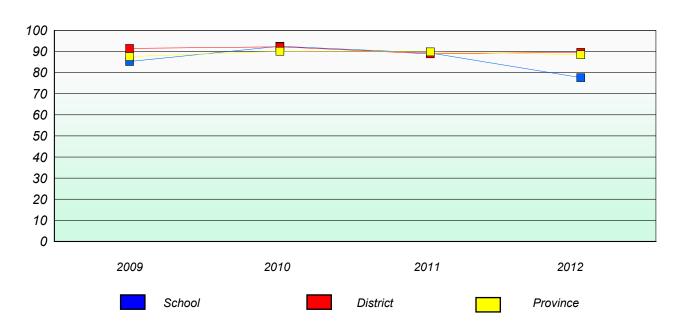

#### Reading

106

<sup>\*</sup> Reading score is composite of Non Fiction and Poetry.

District 3 - Nova Central

#### Reading

School data with 5 or fewer students withheld for reasons of confidentiality.

| 2009 | 2010   | 2011 | 2012     |
|------|--------|------|----------|
|      | School |      | Province |

<sup>\*</sup> Reading score is composite of Non Fiction and Poetry.