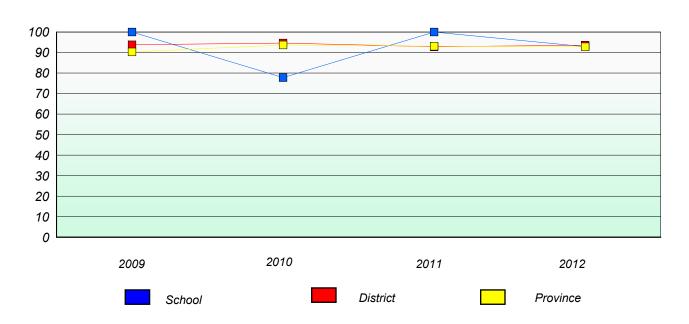

ipation Rates

#### **Demand Writing**





<sup>\*</sup> Reading score is composite of Non Fiction and Poetry.



#### District 3 - Nova Central

School #: 422 Glovertown Academy

## Exemption/Unknown Rates

## **Demand Writing**





<sup>\*</sup> Reading score is composite of Non Fiction and Poetry.



#### District 3 - Nova Central

School #: 422 Glovertown Academy

## Participation Rates

#### **Demand Writing**





<sup>\*</sup> Reading score is composite of Non Fiction and Poetry.



#### District 3 - Nova Central

School #: 426 Hillview Academy

## Exemption/Unknown Rates

## **Demand Writing**





<sup>\*</sup> Reading score is composite of Non Fiction and Poetry.



#### District 3 - Nova Central

School #: 426 Hillview Academy

## Participation Rates

#### **Demand Writing**





<sup>\*</sup> Reading score is composite of Non Fiction and Poetry.



#### District 3 - Nova Central

School #: 478 New World Island Academy

## Exemption/Unknown Rates

## **Demand Writing**





<sup>\*</sup> Reading score is composite of Non Fiction and Poetry.



#### District 3 - Nova Central

School #: 478 New World Island Academy

## Participation Rates

#### **Demand Writing**





<sup>\*</sup> Reading score is composite of Non Fiction and Poetry.



#### District 3 - Nova Central

School #: 481 Exploits Valley Intermediate

## Exemption/Unknown Rates

## **Demand Writing**





<sup>\*</sup> Reading score is composite of Non Fiction and Poetry.



#### District 3 - Nova Central

School #: 481 Exploits Valley Intermediate

## Participation Rates

#### **Demand Writing**