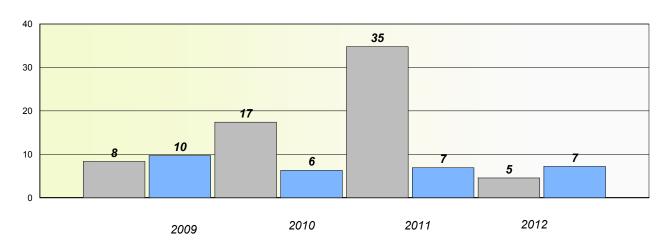

## **Demand Writing**

School data with 5 or fewer students withheld for reasons of confidentiality.

2009 2010 2011 2012

#### Reading

School data with 5 or fewer students withheld for reasons of confidentiality.

| 2009 | 2010   | 2011 | 2012     |
|------|--------|------|----------|
|      | School |      | Province |

<sup>\*</sup> Reading score is composite of Non Fiction and Poetry.