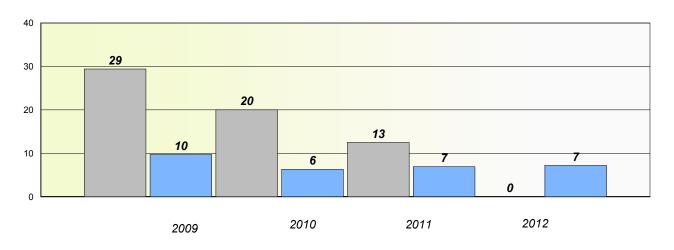

#### District 3 - Nova Central

School #: 125 Copper Ridge Academy

## Exemption/Unknown Rates

## **Demand Writing**

<sup>\*</sup> Reading score is composite of Non Fiction and Poetry.