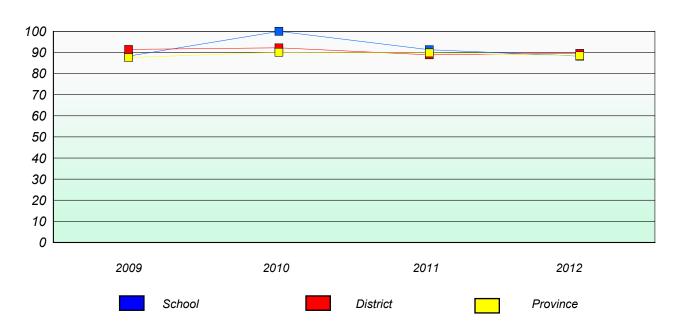

## Participation Rates

#### **Demand Writing**

School data with 5 or fewer students withheld for reasons of confidentiality.

#### Reading

School data with 5 or fewer students withheld for reasons of confidentiality.

2009 2010 2011 2012

School District Province

<sup>\*</sup> Reading score is composite of Non Fiction and Poetry.