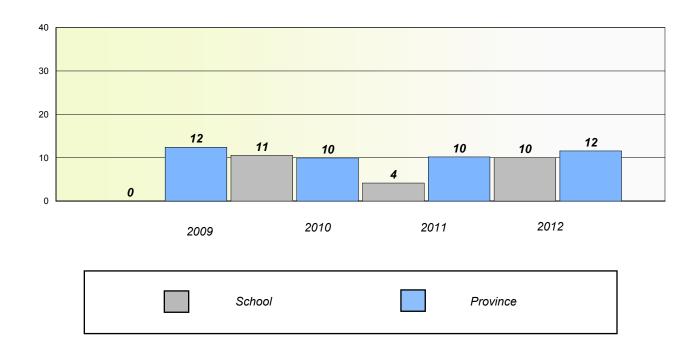

#### **Demand Writing**

#### Reading

106

<sup>\*</sup> Reading score is composite of Non Fiction and Poetry.

District 3 - Nova Central