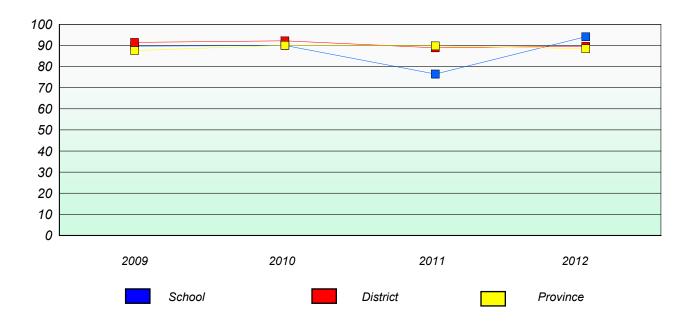

## **Demand Writing**

School data with 5 or fewer students withheld for reasons of confidentiality.

2009 2010 2011 2012

#### Reading

School data with 5 or fewer students withheld for reasons of confidentiality.

| 2009 | 2010   | 2011 | 2012     |
|------|--------|------|----------|
|      | School |      | Province |

<sup>\*</sup> Reading score is composite of Non Fiction and Poetry.