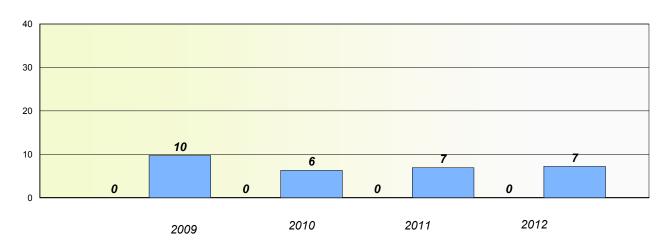

## **Demand Writing**

<sup>\*</sup> Reading score is composite of Non Fiction and Poetry.