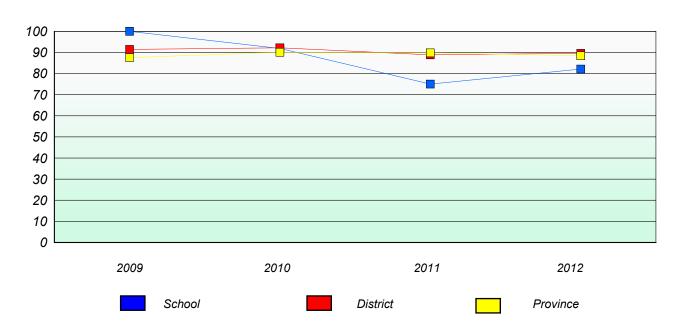

#### District 3 - Nova Central

Copper Ridge Academy School #: 125

## Participation Rates