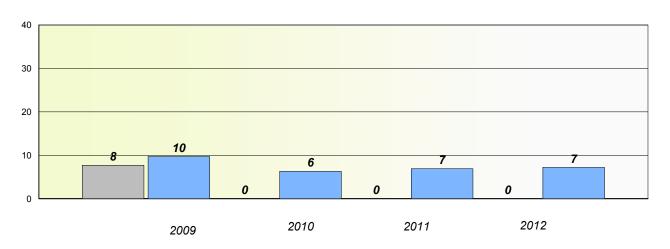

## **Demand Writing**

School data with 5 or fewer students withheld for reasons of confidentiality.

2009 2010 2011 2012