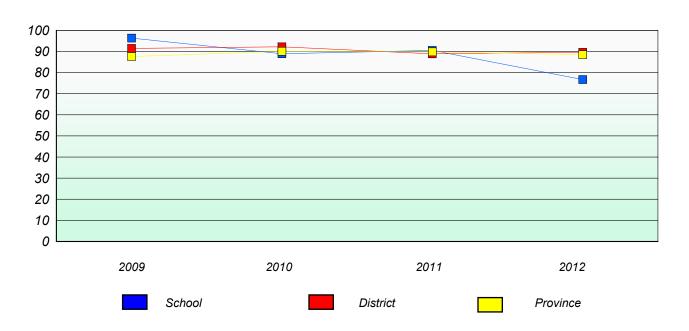

rovin | се   |

<sup>\*</sup> Reading score is composite of Non Fiction and Poetry.



District 3 - Nova Central

School #: 196 St. Gabriel's AG

## Participation Rates

#### **Demand Writing**

School data with 5 or fewer students withheld for reasons of confidentiality.



#### Reading

School data with 5 or fewer students withheld for reasons of confidentiality.

2009 2010 2011 2012

School District Province

<sup>\*</sup> Reading score is composite of Non Fiction and Poetry.



#### District 3 - Nova Central

School #: 201 J.M. Olds Collegiate

## Exemption/Unknown Rates

## **Demand Writing**





<sup>\*</sup> Reading score is composite of Non Fiction and Poetry.



#### District 3 - Nova Central

School #: 201 J.M. Olds Collegiate

## Participation Rates

#### **Demand Writing**





<sup>\*</sup> Reading score is composite of Non Fiction and Poetry.



#### District 3 - Nova Central

School #: 204 Pearson Academy

## Exemption/Unknown Rates

## **Demand Writing**





<sup>\*</sup> Reading score is composite of Non Fiction and Poetry.



#### District 3 - Nova Central

School #: 204 Pearson Academy

## Participation Rates

#### **Demand Writing**





<sup>\*</sup> Reading score is composite of Non Fiction and Poetry.



#### District 3 - Nova Central

School #: 206 Riverwood Academy

## Exemption/Unknown Rates

## **Demand Writing**





<sup>\*</sup> Reading score is composite of Non Fiction and Poetry.



#### District 3 - Nova Central

School #: 206 Riverwood Academy

## Participation Rates

#### **Demand Writing**





<sup>\*</sup> Reading score is composite o