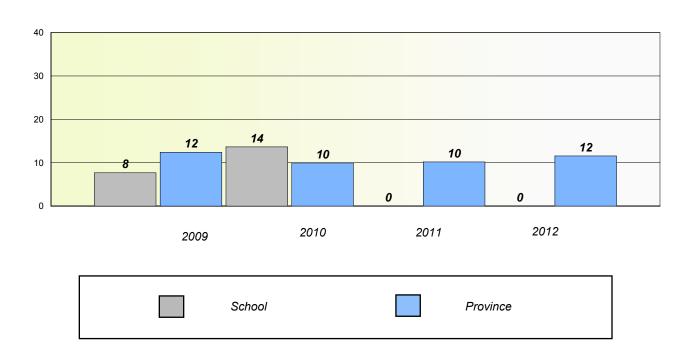

#### **Demand Writing**

School data with 5 or fewer students withheld for reasons of confidentiality.