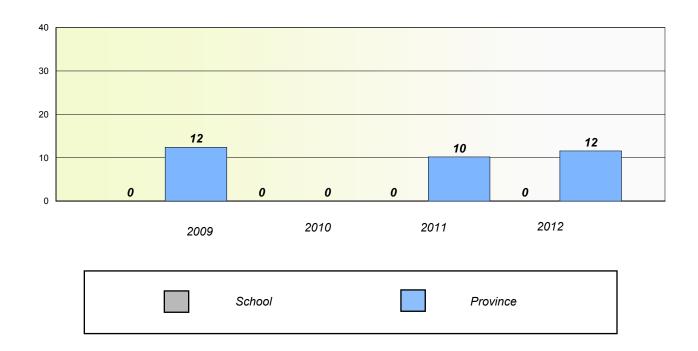

#### **Demand Writing**

School data with 5 or fewer students withheld for reasons of confidentiality.

#### Reading

School data with 5 or fewer students withheld for reasons of confidentiality.

2009 2010 2011 2012

School District Province

<sup>\*</sup> Reading score is composite of Non Fiction and Poetry.