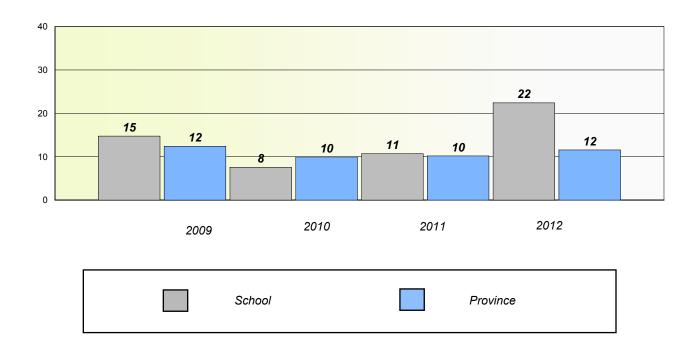

#### **Demand Writing**

School data with 5 or fewer students withheld for reasons of confidentiality.

#### Reading

School data with 5 or fewer students withheld for reasons of confidentiality.

2009 2010 2011 2012

School District Province

<sup>\*</sup> Reading score is composite of Non Fiction and Poetry.