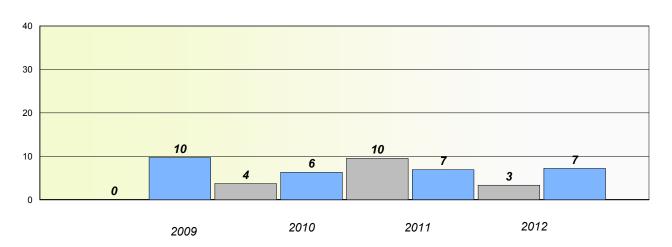

#### **Demand Writing**

#### Reading

106

<sup>\*</sup> Reading score is composite of Non Fiction and Poetry.

District 3 - Nova Central