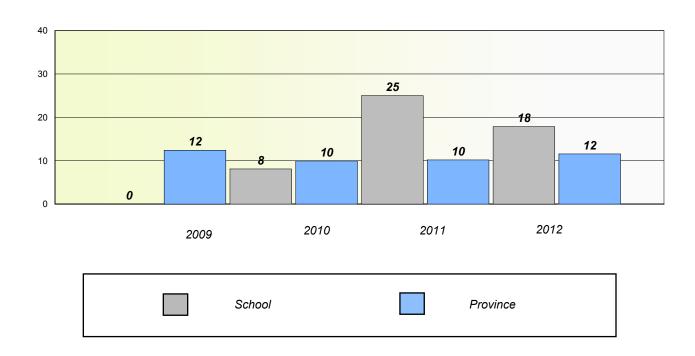

## **Demand Writing**

<sup>\*</sup> Reading score is composite of Non Fiction and Poetry.

#### District 3 - Nova Central

Copper Ridge Academy School #: 125