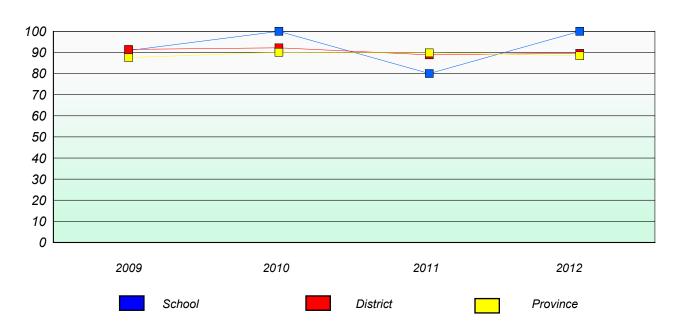

#### Reading

School data with 5 or fewer students withheld for reasons of confidentiality.

2009 2010 2011 2012

School District Province

<sup>\*</sup> Reading score is composite of Non Fiction and Poetry.