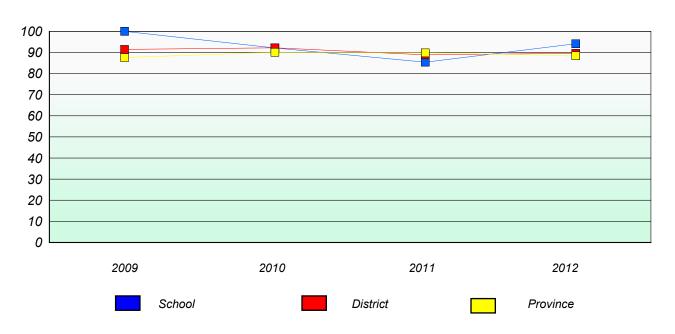

#### District 3 - Nova Central

Copper Ridge Academy School #: 125

## Participation Rates