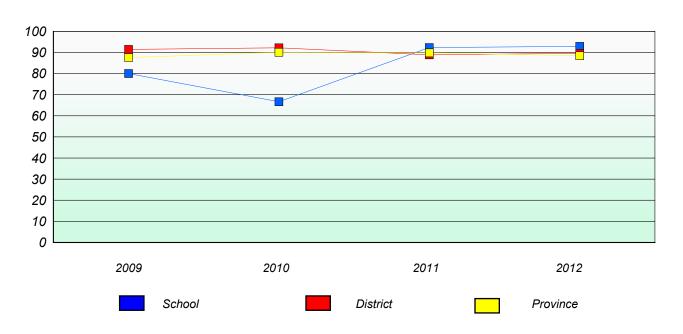

## Exemption/Unknown Rates

## **Demand Writing**

<sup>\*</sup> Reading score is composite of Non Fiction and Poetry.