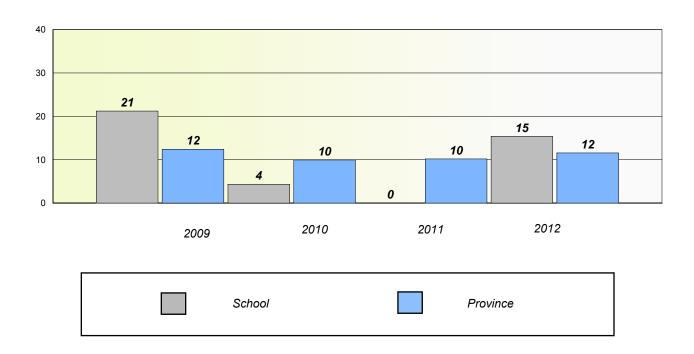

## **Demand Writing**

<sup>\*</sup> Reading score is composite of Non Fiction and Poetry.

#### District 3 - Nova Central

Copper Ridge Academy School #: 125