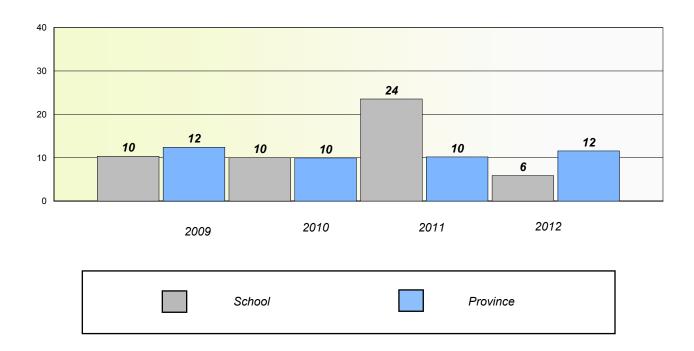

Writing**

School data with 5 or fewer students withheld for reasons of confidentiality.



#### Reading

School data with 5 or fewer students withheld for reasons of confidentiality.

2009 2010 2011 2012

School District Province

<sup>\*</sup> Reading score is composite of Non Fiction and Poetry.



#### District 3 - Nova Central

School #: 177 Greenwood Academy

## Exemption/Unknown Rates

## **Demand Writing**





<sup>\*</sup> Reading score is composite of Non Fiction and Poetry.



#### District 3 - Nova Central

School #: 177 Greenwood Academy

## Participation Rates

#### **Demand Writing**





<sup>\*</sup> Reading score is composite of Non Fiction and Poetry.



#### District 3 - Nova Central

School #: 178 Phoenix Academy

## Exemption/Unknown Rates

## **Demand Writing**





<sup>\*</sup> Reading score is composite of Non Fiction and Poetry.



#### District 3 - Nova Central

School #: 178 Phoenix Academy

## Participation Rates

#### **Demand Writing**





<sup>\*</sup> Reading score is composite of Non Fiction and Poetry.



#### District 3 - Nova Central

School #: 179 Centreville Academy

## Exemption/Unknown Rates

## **Demand Writing**





<sup>\*</sup> Reading score is composite of Non Fiction and Poetry.



#### District 3 - Nova Central

School #: 179 Centreville Academy

## Participation Rates

#### **Demand Writing**





<sup>\*</sup> Reading score is composite of Non Fiction and Poetry.



District 3 - Nova Central

| School #: 180 A | . І | R. | Scammell | Academy | y |
|-----------------|-----|----|----------|---------|---|
|----------------