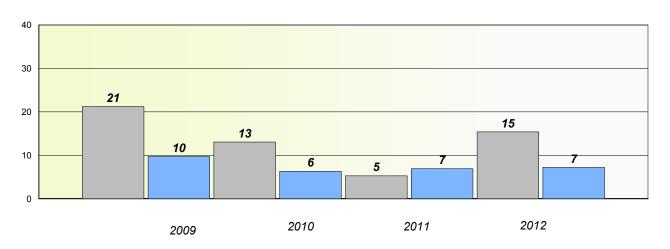

#### **Demand Writing**

#### Reading

106

<sup>\*</sup> Reading score is composite of Non Fiction and Poetry.

District 3 - Nova Central