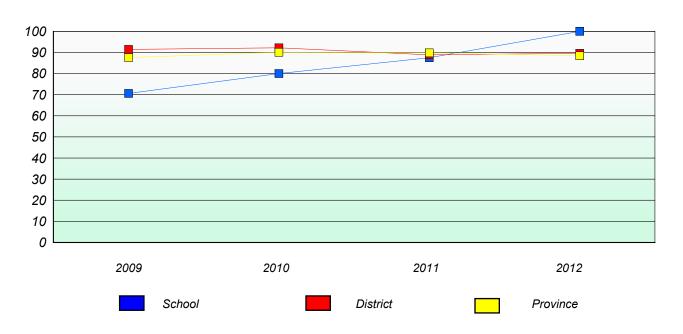

#### Reading

School data with 5 or fewer students withheld for reasons of confidentiality.

| 2009 | 2010   | 2011 | 2012     |
|------|--------|------|----------|
|      | School |      | Province |

<sup>\*</sup> Reading score is composite of Non Fiction and Poetry.