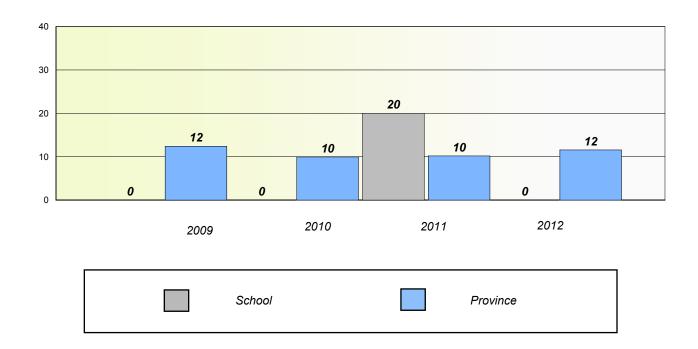

#### **Demand Writing**

#### Reading

106

<sup>\*</sup> Reading score is composite of Non Fiction and Poetry.

District 3 - Nova Central