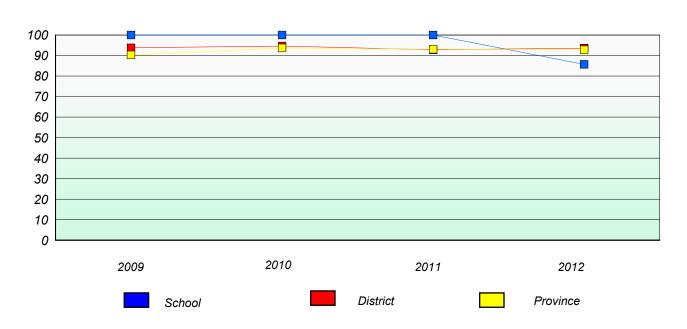

#### **Demand Writing**

#### Reading

106

<sup>\*</sup> Reading score is composite of Non Fiction and Poetry.

District 3 - Nova Central