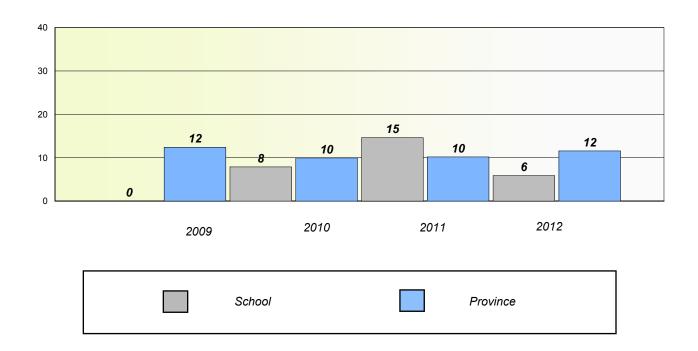

#### **Demand Writing**

#### Reading

106

<sup>\*</sup> Reading score is composite of Non Fiction and Poetry.

District 3 - Nova Central