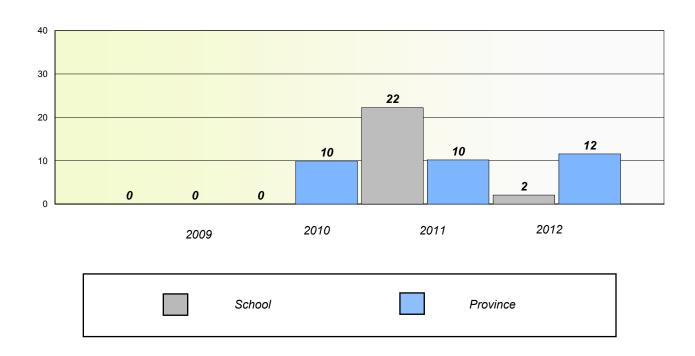

District 3 - Nova Central

School #: 128 Long Island Academy

## Participation Rates

#### **Demand Writing**

School data with 5 or fewer students withheld for reasons of confidentiality.

#### Reading

School data with 5 or fewer students withheld for reasons of confidentiality.

2009 2010 2011 2012

School District Province

<sup>\*</sup> Reading score is composite of Non Fiction and Poetry.