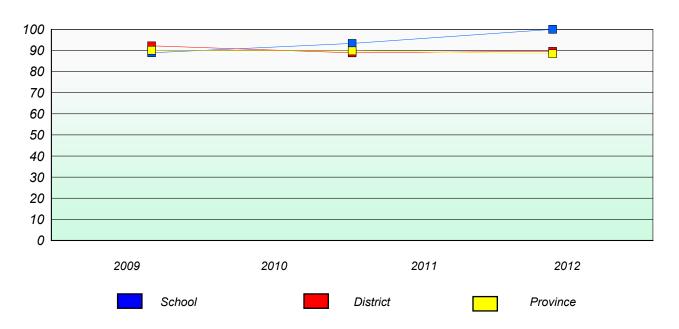

## **Demand Writing**

<sup>\*</sup> Reading score is composite of Non Fiction and Poetry.

#### District 3 - Nova Central

Copper Ridge Academy School #: 125