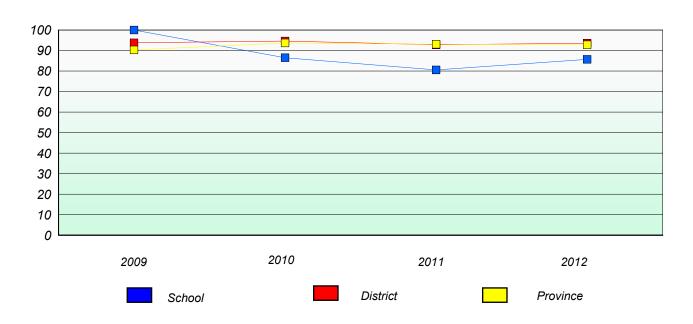

#### District 3 - Nova Central

School #: 125 Copper Ridge Academy

## Exemption/Unknown Rates