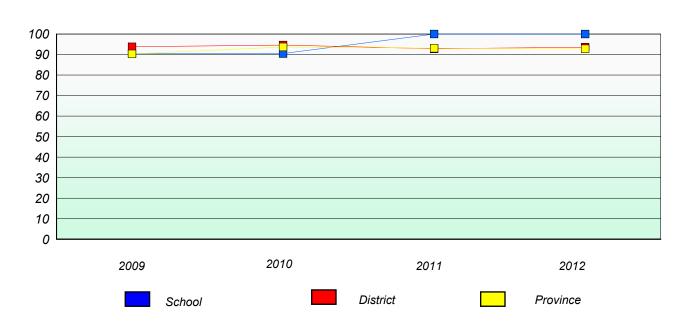

## **Demand Writing**

<sup>\*</sup> Reading score is composite of Non Fiction and Poetry.