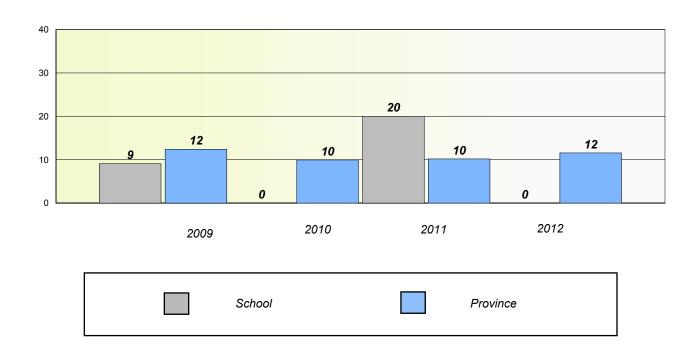

## Participation Rates

#### **Demand Writing**

School data with 5 or fewer students withheld for reasons of confidentiality.