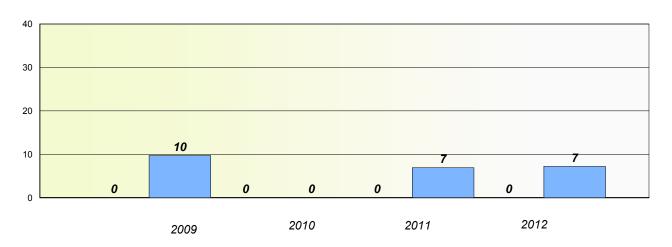

## **Demand Writing**

School data with 5 or fewer students withheld for reasons of confidentiality.

2009 2010 2011 2012

#### Reading

School data with 5 or fewer students withheld for reasons of confidentiality.

| 2009 | 2010   | 2011 | 2012     |
|------|--------|------|----------|
|      | School |      | Province |

<sup>\*</sup> Reading score is composite of Non Fiction and Poetry.