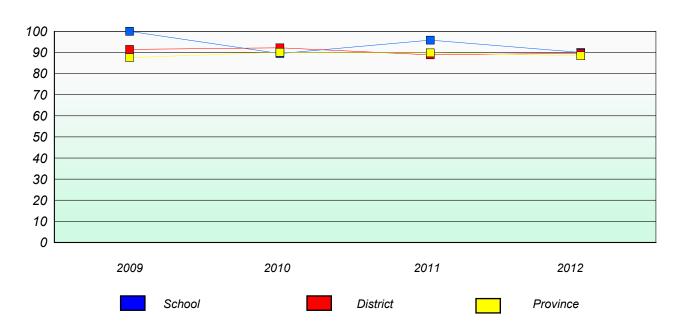

## Participation Rates

#### **Demand Writing**

School data with 5 or fewer students withheld for reasons of confidentiality.

#### Reading

School data with 5 or fewer students withheld for reasons of confidentiality.

2009 2010 2011 2012

School District Province

<sup>\*</sup> Reading score is composite of Non Fiction and Poetry.