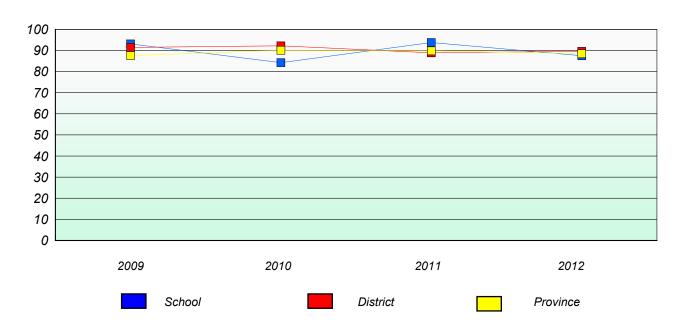

## **Demand Writing**

<sup>\*</sup> Reading score is composite of Non Fiction and Poetry.