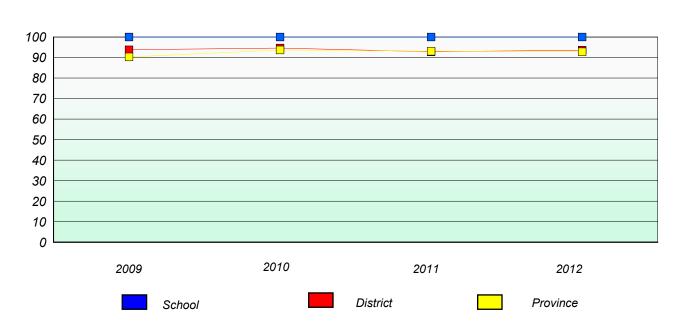

District 3 - Nova Central

School #: 128 Long Island Academy

## Participation Rates

#### **Demand Writing**

School data with 5 or fewer students withheld for reasons of confidentiality.