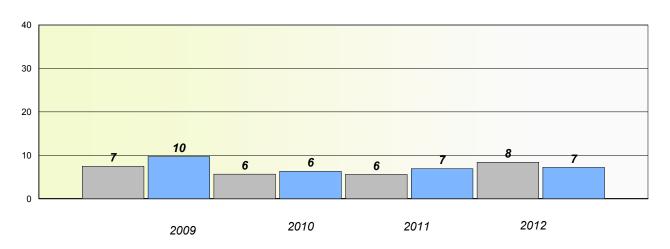

## **Demand Writing**

School data with 5 or fewer students withheld for reasons of confidentiality.

2009 2010 2011 2012

#### Reading

School data with 5 or fewer students withheld for reasons of confidentiality.

| 2009 | 2010   | 2011 | 2012     |
|------|--------|------|----------|
|      | School |      | Province |

<sup>\*</sup> Reading score is composite of Non Fiction and Poetry.