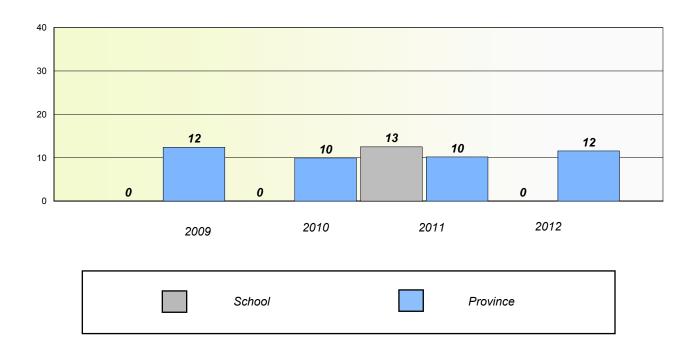

#### **Demand Writing**

School data with 5 or fewer students withheld for reasons of confidentiality.

#### Reading

School data with 5 or fewer students withheld for reasons of confidentiality.

2009 2010 2011 2012

School District Province

<sup>\*</sup> Reading score is composite of Non Fiction and Poetry.