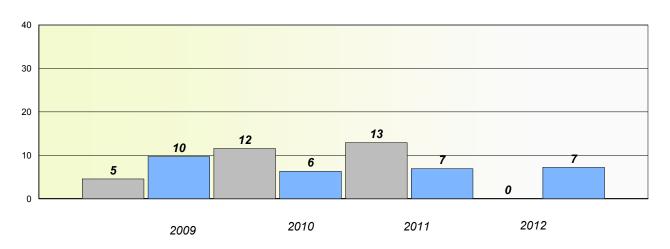

## **Demand Writing**

School data with 5 or fewer students withheld for reasons of confidentiality.

2009 2010 2011 2012

#### Reading

School data with 5 or fewer students withheld for reasons of confidentiality.

| 2009 | 2010   | 2011 | 2012     |
|------|--------|------|----------|
|      | School |      | Province |

<sup>\*</sup> Reading score is composite of Non Fiction and Poetry.