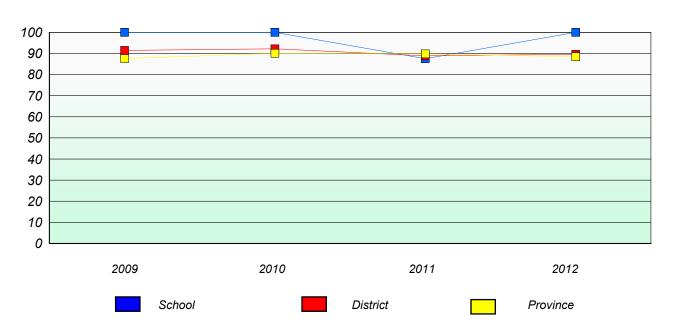

#### Reading

School data with 5 or fewer students withheld for reasons of confidentiality.

| 2009 | 2010   | 2011 | 2012     |
|------|--------|------|----------|
|      | School |      | Province |

<sup>\*</sup> Reading score is composite of Non Fiction and Poetry.