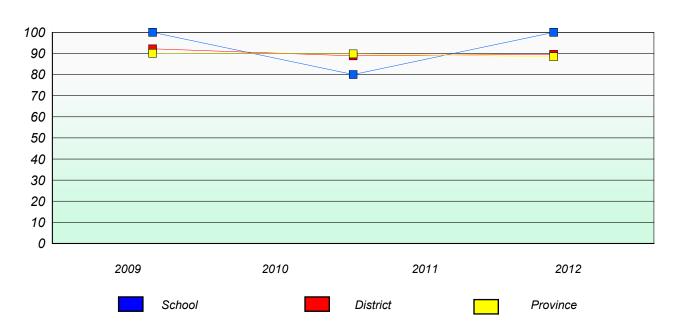

## Participation Rates

#### Reading

106

<sup>\*</sup> Reading score is composite of Non Fiction and Poetry.

District 3 - Nova Central