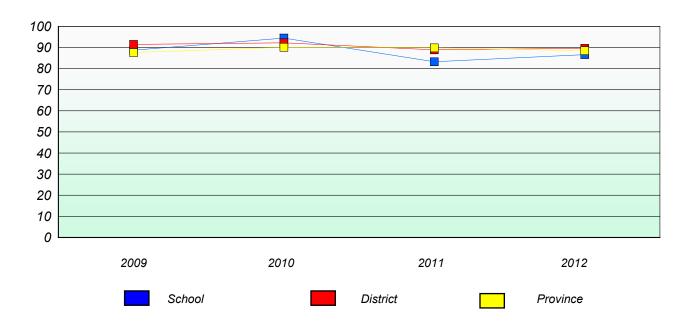

#### District 3 - Nova Central

School #: 125 Copper Ridge Academy

## Exemption/Unknown Rates