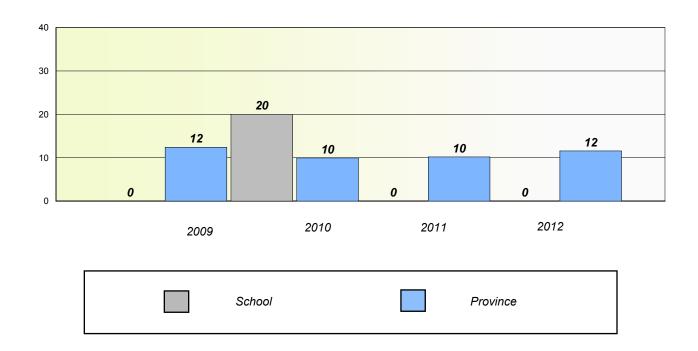

## Intermediate English Language Arts 4 Year Provincial Assessment, June 2012

| Labrador |  |  |
|----------|--|--|
|          |  |  |
|          |  |  |

| Cabaal #, 100 | Long Island Acadomy |
|---------------|---------------------|
| School #: 128 | Long Island Academy |

## Exemption/Unknown Rates

## **Demand Writing**

School data with 5 or fewer students withheld for reasons of confidentiality.

2009 2010 2011 2012