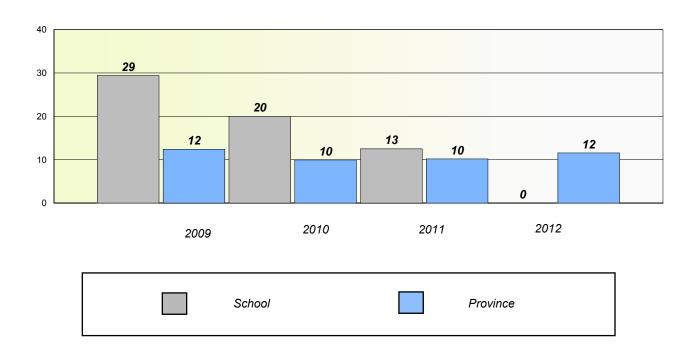

#### District 3 - Nova Central

Copper Ridge Academy School #: 125

## Participation Rates

#### **Demand Writing**