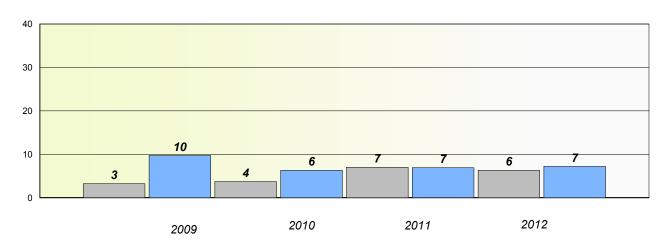

#### **Demand Writing**

#### Reading

106

<sup>\*</sup> Reading score is composite of Non Fiction and Poetry.

District 3 - Nova Central