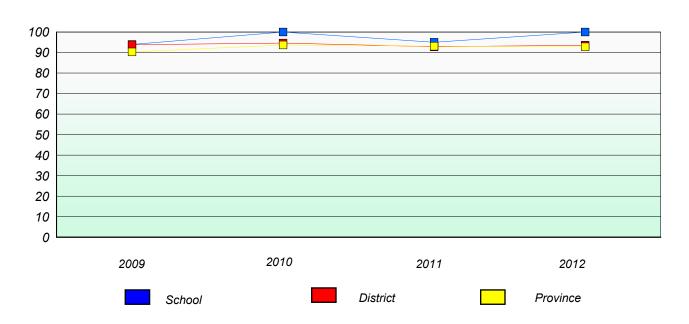

#### Reading

School data with 5 or fewer students withheld for reasons of confidentiality.

| 2009 | 2010   | 2011 | 2012     |
|------|--------|------|----------|
|      | School |      | Province |

<sup>\*</sup> Reading score is composite of Non Fiction and Poetry.