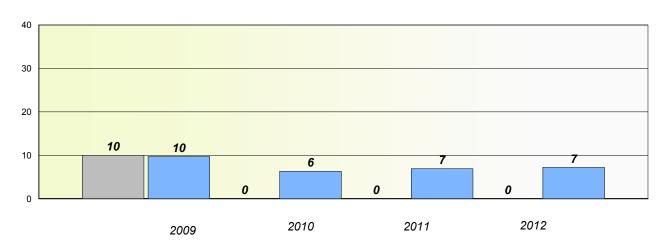

**

School data with 5 or fewer students withheld for reasons of confidentiality.



#### Reading

School data with 5 or fewer students withheld for reasons of confidentiality.

2009 2010 2011 2012

School District Province

<sup>\*</sup> Reading score is composite of Non Fiction and Poetry.



#### District 3 - Nova Central

William Mercer Academy School #: 183

## Exemption/Unknown Rates

## **Demand Writing**





<sup>\*</sup> Reading score is composite of Non Fiction and Poetry.



#### District 3 - Nova Central

School #: 183 William Mercer Academy

## Participation Rates

#### **Demand Writing**





<sup>\*</sup> Reading score is composite of Non Fiction and Poetry.



#### District 3 - Nova Central

School #: 192 Lumsden Academy

## Exemption/Unknown Rates

## **Demand Writing**





<sup>\*</sup> Reading score is composite of Non Fiction and Poetry.



#### District 3 - Nova Central

School #: 192 Lumsden Academy

## Participation Rates

#### **Demand Writing**





<sup>\*</sup> Reading score is composite of Non Fiction and Poetry.



#### District 3 - Nova Central

School #: 194 Gill Memorial Academy

## Exemption/Unknown Rates

## **Demand Writing**





<sup>\*</sup> Reading score is composite of Non Fiction and Poetry.



#### District 3 - Nova Central

School #: 194 Gill Memorial Academy

## Participation Rates

#### **Demand Writing**





<sup>\*</sup> Reading score is composite of Non Fiction and Poetry.



District 3 - Nova Central

## Exemption/Unknown Rates

## **Demand Writing**

| School data with | 5 or fewe | r students | withheld for | reasons of