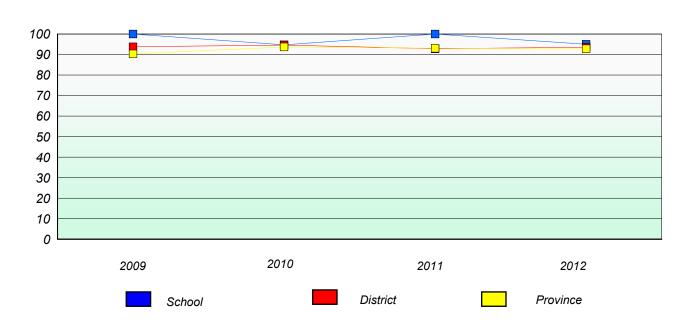

## Participation Rates

#### **Demand Writing**

School data with 5 or fewer students withheld for reasons of confidentiality.

#### Reading

School data with 5 or fewer students withheld for reasons of confidentiality.

2009 2010 2011 2012

School District Province

<sup>\*</sup> Reading score is composite of Non Fiction and Poetry.