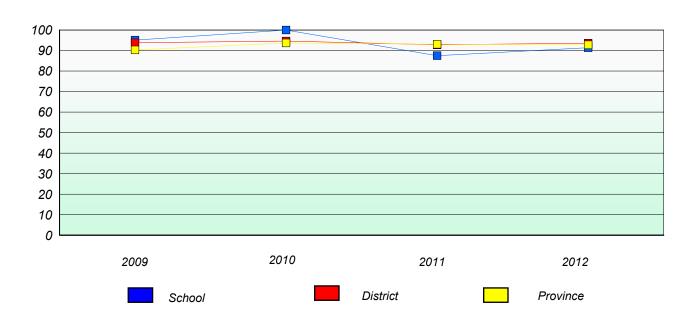

#### **Demand Writing**

#### Reading

106

<sup>\*</sup> Reading score is composite of Non Fiction and Poetry.

District 3 - Nova Central