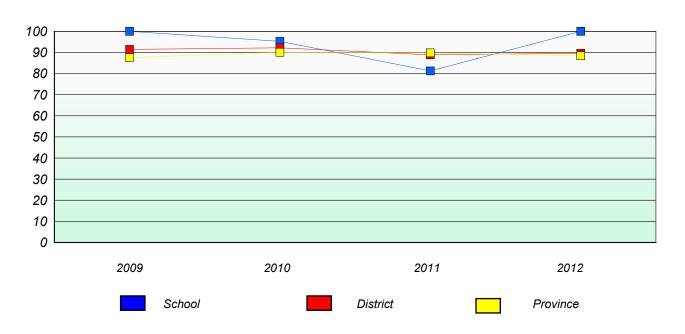

#### **Demand Writing**

#### Reading

106

<sup>\*</sup> Reading score is composite of Non Fiction and Poetry.

District 3 - Nova Central