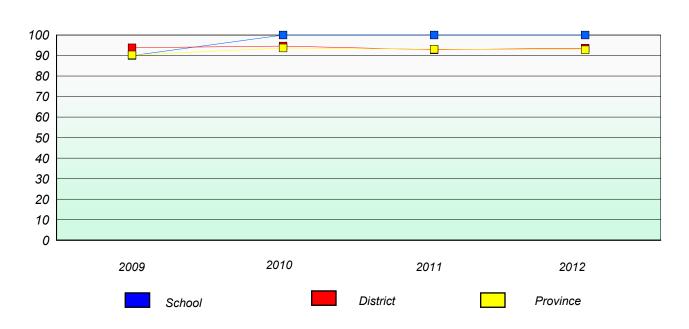

## Participation Rates

#### **Demand Writing**

School data with 5 or fewer students withheld for reasons of confidentiality.

#### Reading

School data with 5 or fewer students withheld for reasons of confidentiality.

2009 2010 2011 2012

School District Province

<sup>\*</sup> Reading score is composite of Non Fiction and Poetry.