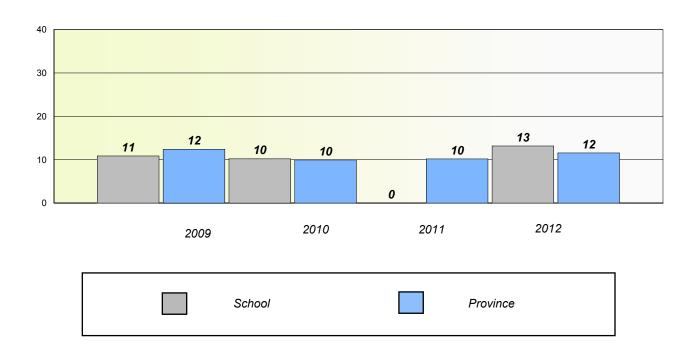

ool data with 5 or fewer students withheld for reasons of confidentiality.

| 2 | 2009   | 2010 | 2011   | 2012 |
|---|--------|------|--------|------|
|   | School |      | Provin | се   |

<sup>\*</sup> Reading score is composite of Non Fiction and Poetry.



District 3 - Nova Central

School #: 163 Point Learnington Academy

## Participation Rates

#### **Demand Writing**

School data with 5 or fewer students withheld for reasons of confidentiality.



#### Reading

School data with 5 or fewer students withheld for reasons of confidentiality.

2009 2010 2011 2012

School District Province

<sup>\*</sup> Reading score is composite of Non Fiction and Poetry.



#### District 3 - Nova Central

School #: 171 In

Indian River High School

## Exemption/Unknown Rates

## **Demand Writing**





<sup>\*</sup> Reading score is composite of Non Fiction and Poetry.



#### District 3 - Nova Central

School #: 171 Indian River High School

## Participation Rates

#### **Demand Writing**





<sup>\*</sup> Reading score is composite of Non Fiction and Poetry.



District 3 - Nova Central

| School #: 174 | St. Peter's Academy |
|---------------|---------------------|
|---------------|---------------------|

## Exemption/Unknown Rates

## **Demand Writing**

| _ |      |        |      |            |          |            | _            |                   |
|---|------|--------|------|------------|----------|------------|--------------|-------------------|
| c | choo | I data | with | 5 or fower | ctudente | withhold t | or reacone o | f confidentiality |
|   |      |        |      |