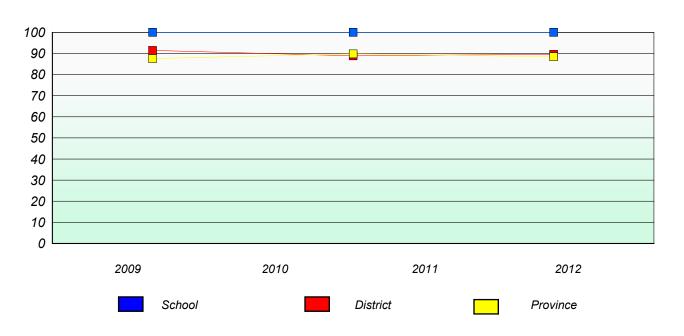

ipation Rates

#### **Demand Writing**





<sup>\*</sup> Reading score is composite of Non Fiction and Poetry.



#### District 3 - Nova Central

School #: 206 Riverwood Academy

## Exemption/Unknown Rates

## **Demand Writing**





<sup>\*</sup> Reading score is composite of Non Fiction and Poetry.



#### District 3 - Nova Central

School #: 206 Riverwood Academy

## Participation Rates

#### **Demand Writing**





<sup>\*</sup> Reading score is composite of Non Fiction and Poetry.



#### District 3 - Nova Central

School #: 398 Avoca Collegiate

## Exemption/Unknown Rates

## **Demand Writing**





<sup>\*</sup> Reading score is composite of Non Fiction and Poetry.



#### District 3 - Nova Central

School #: 398 Avoca Collegiate

## Participation Rates

#### **Demand Writing**





<sup>\*</sup> Reading score is composite of Non Fiction and Poetry.



#### District 3 - Nova Central

School #: 402 Leo Burke Academy

## Exemption/Unknown Rates

## **Demand Writing**





<sup>\*</sup> Reading score is composite of Non Fiction and Poetry.



#### District 3 - Nova Central

School #: 402 Leo Burke Academy

## Participation Rates

#### **Demand Writing**





<sup>\*</sup> Reading score is composite of Non Fiction and Poetry.



#### District 3 - Nova Central

School #: 403 Lakeside Academy

## Exemption/Unknown Rates

## **Demand Writing**





<sup>\*</sup> Reading score is composite of Non Fiction and Poetry.



#### District 3 - Nova Central

School #: 403 Lakeside Academy

## Participation Rates

#### **Demand Writing**





<sup>\*</sup> Reading score is composite