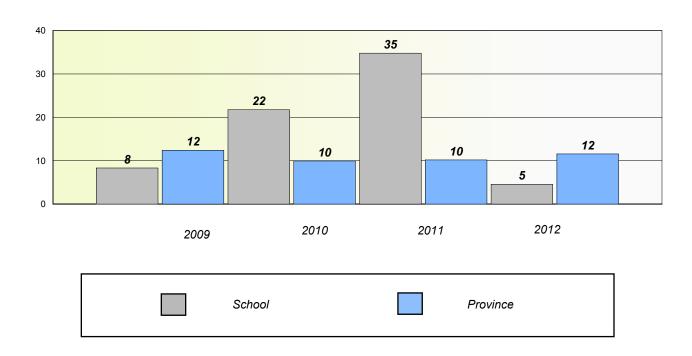

#### **Demand Writing**

School data with 5 or fewer students withheld for reasons of confidentiality.

#### Reading

School data with 5 or fewer students withheld for reasons of confidentiality.

2009 2010 2011 2012

School District Province

<sup>\*</sup> Reading score is composite of Non Fiction and Poetry.