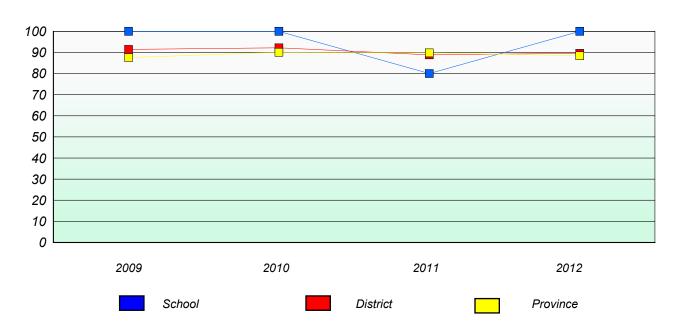

011 2012

School District Province

<sup>\*</sup> Reading score is composite of Non Fiction and Poetry.



#### District 3 - Nova Central

William Mercer Academy School #: 183

## Exemption/Unknown Rates

## **Demand Writing**





<sup>\*</sup> Reading score is composite of Non Fiction and Poetry.



#### District 3 - Nova Central

School #: 183 William Mercer Academy

## Participation Rates

#### **Demand Writing**





<sup>\*</sup> Reading score is composite of Non Fiction and Poetry.



#### District 3 - Nova Central

School #: 192 Lumsden Academy

## Exemption/Unknown Rates

## **Demand Writing**





<sup>\*</sup> Reading score is composite of Non Fiction and Poetry.



#### District 3 - Nova Central

School #: 192 Lumsden Academy

## Participation Rates

#### **Demand Writing**





<sup>\*</sup> Reading score is composite of Non Fiction and Poetry.



#### District 3 - Nova Central

School #: 194 Gill Memorial Academy

## Exemption/Unknown Rates

## **Demand Writing**





<sup>\*</sup> Reading score is composite of Non Fiction and Poetry.



#### District 3 - Nova Central

School #: 194 Gill Memorial Academy

## Participation Rates

#### **Demand Writing**





<sup>\*</sup> Reading score is composite of Non Fiction and Poetry.



District 3 - Nova Central

## Exemption/Unknown Rates

## **Demand Writing**

| School data with | 5 or fewe | r students | withheld for | reasons of | confidentiality | 1 |
|------------------|-----------|------------|--------------|------------|-----------------|---|
|------------------|-----------|------------|--------------|---------