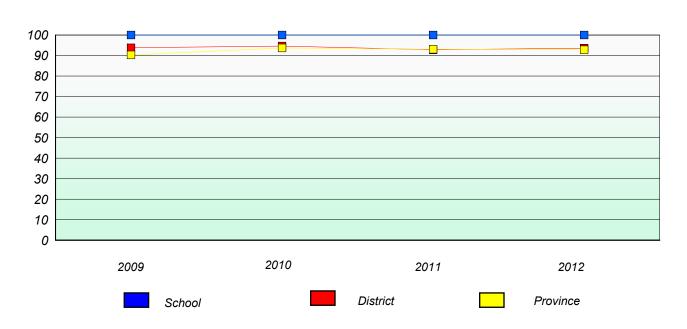

n Rates

#### **Demand Writing**





<sup>\*</sup> Reading score is composite of Non Fiction and Poetry.



#### District 3 - Nova Central

School #: 151 John Watkins Academy

## Exemption/Unknown Rates

## **Demand Writing**





<sup>\*</sup> Reading score is composite of Non Fiction and Poetry.



#### District 3 - Nova Central

School #: 151 John Watkins Academy

## Participation Rates

#### **Demand Writing**





<sup>\*</sup> Reading score is composite of Non Fiction and Poetry.



#### District 3 - Nova Central

School #: 152 Valmont Academy

## Exemption/Unknown Rates

## **Demand Writing**





<sup>\*</sup> Reading score is composite of Non Fiction and Poetry.



#### District 3 - Nova Central

School #: 152 Valmont Academy

## **Participation Rates**

#### **Demand Writing**





<sup>\*</sup> Reading score is composite of Non Fiction and Poetry.



#### District 3 - Nova Central

School #: 153 Cape John Collegiate

## Exemption/Unknown Rates

## **Demand Writing**





<sup>\*</sup> Reading score is composite of Non Fiction and Poetry.



#### District 3 - Nova Central

School #: 153 Cape John Collegiate

## Participation Rates

#### **Demand Writing**





<sup>\*</sup> Reading score is composite of Non Fiction and Poetry.



District 3 - Nova Central

| School #: 157 | St. I | Peter's | AG |
|---------------|-------|---------|----|
|---------------|-------|---------|----|

## Exemption/Unknown Rates

## **Demand Writing**

| School data with 5 or fewer students withheld for reasons of confid | entiality | /. |
|-----------------------------------------------