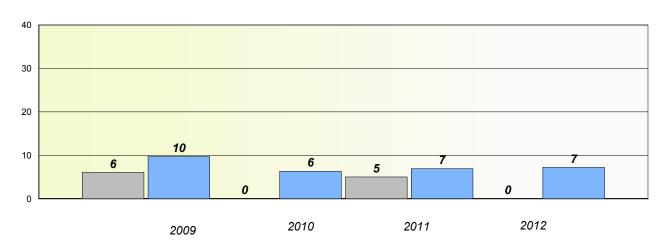

## Exemption/Unknown Rates

## **Demand Writing**

School data with 5 or fewer students withheld for reasons of confidentiality.

2009 2010 2011 2012