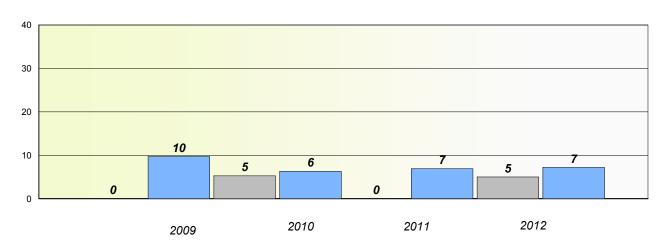

## Exemption/Unknown Rates

## **Demand Writing**

<sup>\*</sup> Reading score is composite of Non Fiction and Poetry.