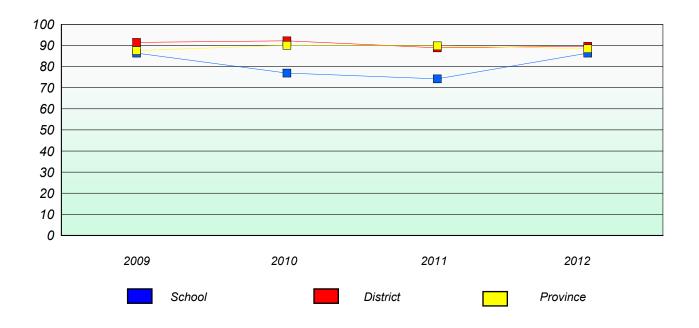

## Exemption/Unknown Rates

## **Demand Writing**

<sup>\*</sup> Reading score is composite of Non Fiction and Poetry.