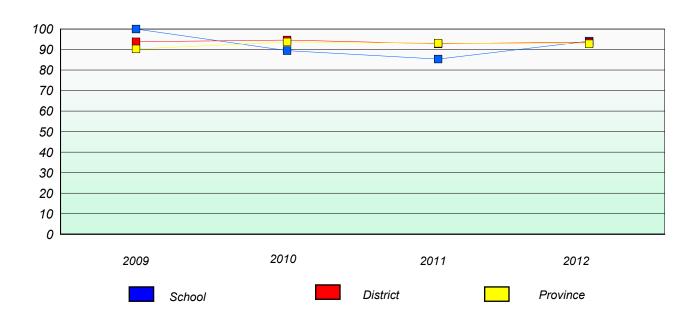

#### District 3 - Nova Central

School #: 125 Copper Ridge Academy

## Exemption/Unknown Rates