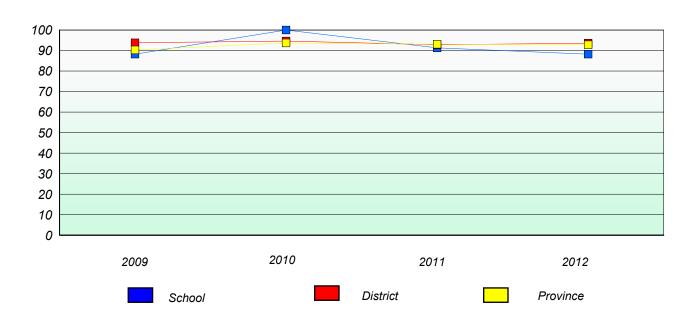

## Participation Rates

#### **Demand Writing**

School data with 5 or fewer students withheld for reasons of confidentiality.

#### Reading

School data with 5 or fewer students withheld for reasons of confidentiality.

2009 2010 2011 2012

School District Province

<sup>\*</sup> Reading score is composite of Non Fiction and Poetry.