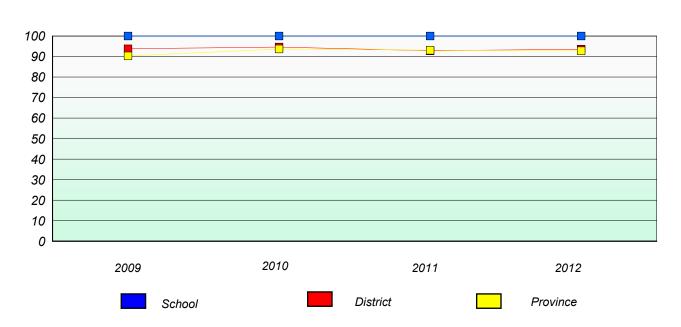

#### **Demand Writing**

School data with 5 or fewer students withheld for reasons of confidentiality.

#### Reading

School data with 5 or fewer students withheld for reasons of confidentiality.

2009 2010 2011 2012

School District Province

<sup>\*</sup> Reading score is composite of Non Fiction and Poetry.