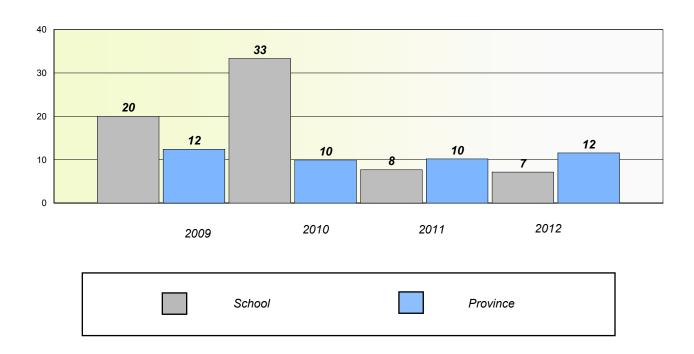

## Participation Rates

#### **Demand Writing**

School data with 5 or fewer students withheld for reasons of confidentiality.