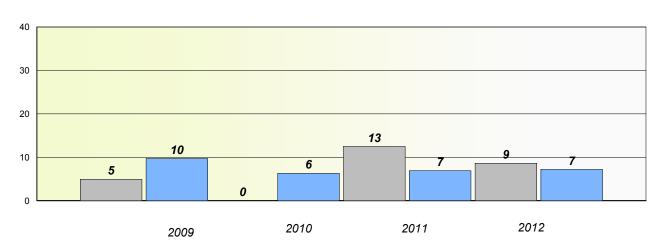

## **Demand Writing**

School data with 5 or fewer students withheld for reasons of confidentiality.

2009 2010 2011 2012

#### Reading

School data with 5 or fewer students withheld for reasons of confidentiality.

| 2009 | 2010   | 2011 | 2012     |
|------|--------|------|----------|
|      | School |      | Province |

<sup>\*</sup> Reading score is composite of Non Fiction and Poetry.