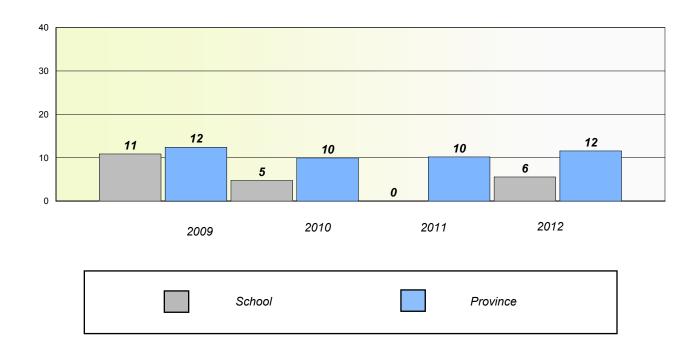

#### **Demand Writing**

School data with 5 or fewer students withheld for reasons of confidentiality.

#### Reading

School data with 5 or fewer students withheld for reasons of confidentiality.

2009 2010 2011 2012

School District Province

<sup>\*</sup> Reading score is composite of Non Fiction and Poetry.