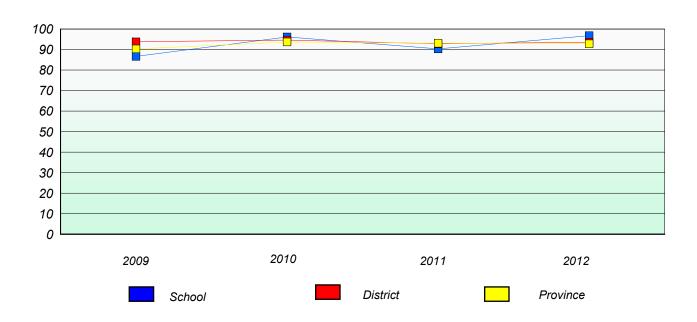

## **Demand Writing**

<sup>\*</sup> Reading score is composite of Non Fiction and Poetry.