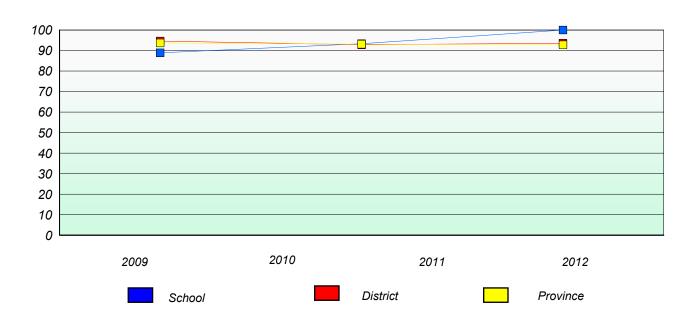

#### **Demand Writing**

#### Reading

106

<sup>\*</sup> Reading score is composite of Non Fiction and Poetry.

District 3 - Nova Central