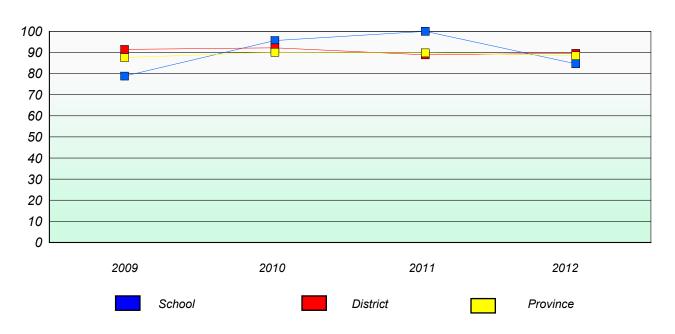

10 2011 2012

School District Province

<sup>\*</sup> Reading score is composite of Non Fiction and Poetry.



#### District 3 - Nova Central

School #: 201 J.M. Olds Collegiate

## Exemption/Unknown Rates

## **Demand Writing**





<sup>\*</sup> Reading score is composite of Non Fiction and Poetry.



#### District 3 - Nova Central

School #: 201 J.M. Olds Collegiate

## Participation Rates

#### **Demand Writing**





<sup>\*</sup> Reading score is composite of Non Fiction and Poetry.



#### District 3 - Nova Central

School #: 204 Pearson Academy

## Exemption/Unknown Rates

## **Demand Writing**





<sup>\*</sup> Reading score is composite of Non Fiction and Poetry.



#### District 3 - Nova Central

School #: 204 Pearson Academy

## Participation Rates

#### **Demand Writing**





<sup>\*</sup> Reading score is composite of Non Fiction and Poetry.



#### District 3 - Nova Central

School #: 206 Riverwood Academy

## Exemption/Unknown Rates

## **Demand Writing**





<sup>\*</sup> Reading score is composite of Non Fiction and Poetry.



#### District 3 - Nova Central

School #: 206 Riverwood Academy

## Participation Rates

#### **Demand Writing**





<sup>\*</sup> Reading score is composite of Non Fiction and Poetry.



#### District 3 - Nova Central

School #: 398 Avoca Collegiate

## Exemption/Unknown Rates

## **Demand Writing**





<sup>\*</sup> Reading score is composite of Non Fiction and Poetry.



#### District 3 - Nova Central

School #: 398 Avoca Collegiate

## Participation Rates

#### **Demand Writing**





<sup>\*</sup> Reading score is composite