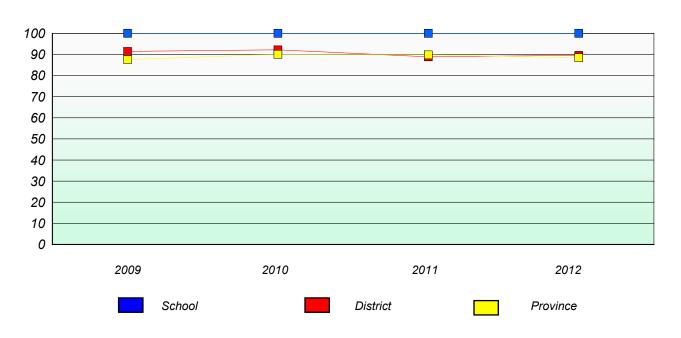

#### **Demand Writing**

#### Reading

106

<sup>\*</sup> Reading score is composite of Non Fiction and Poetry.

District 3 - Nova Central