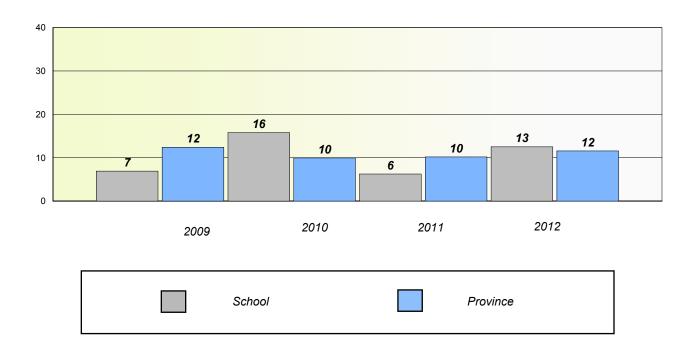

fewer students withheld for reasons of confidentiality.

| 2009 |        | 2010 | 2011 |          | 2012 |
|------|--------|------|------|----------|------|
|      | School |      |      | Province |      |

<sup>\*</sup> Reading score is composite of Non Fiction and Poetry.



District 3 - Nova Central

School #: 174 St. Peter's Academy

## Participation Rates

#### **Demand Writing**

School data with 5 or fewer students withheld for reasons of confidentiality.



#### Reading

School data with 5 or fewer students withheld for reasons of confidentiality.

2009 2010 2011 2012

School District Province

<sup>\*</sup> Reading score is composite of Non Fiction and Poetry.



#### District 3 - Nova Central

School #: 177 Greenwood Academy

## Exemption/Unknown Rates

## **Demand Writing**





<sup>\*</sup> Reading score is composite of Non Fiction and Poetry.



#### District 3 - Nova Central

School #: 177 Greenwood Academy

## Participation Rates

#### **Demand Writing**





<sup>\*</sup> Reading score is composite of Non Fiction and Poetry.



#### District 3 - Nova Central

School #: 178 Phoenix Academy

## Exemption/Unknown Rates

## **Demand Writing**





<sup>\*</sup> Reading score is composite of Non Fiction and Poetry.



#### District 3 - Nova Central

School #: 178 Phoenix Academy

## Participation Rates

#### **Demand Writing**





<sup>\*</sup> Reading score is composite of Non Fiction and Poetry.



#### District 3 - Nova Central

School #: 179 Centreville Academy

## Exemption/Unknown Rates

## **Demand Writing**





<sup>\*</sup> Reading score is composite