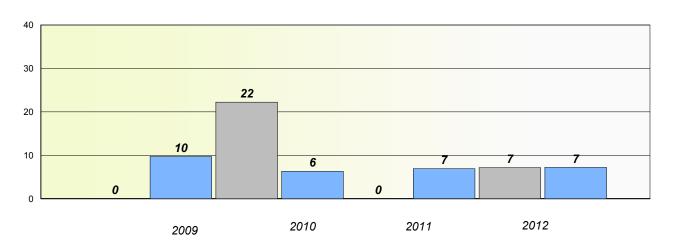

#### **Demand Writing**

#### Reading

106

<sup>\*</sup> Reading score is composite of Non Fiction and Poetry.

District 3 - Nova Central