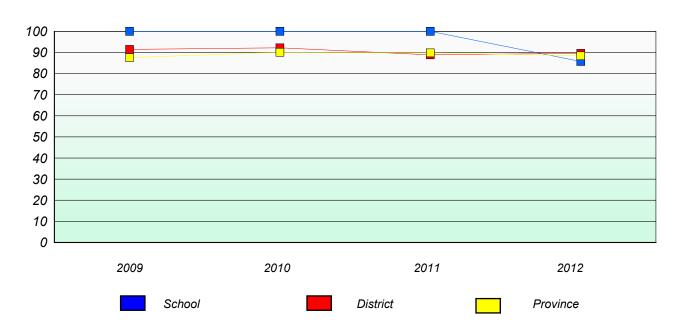

## **Demand Writing**

<sup>\*</sup> Reading score is composite of Non Fiction and Poetry.

#### District 3 - Nova Central

Copper Ridge Academy School #: 125