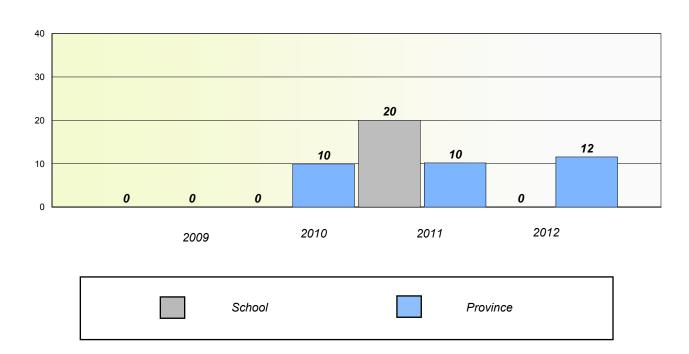

## **Demand Writing**

School data with 5 or fewer students withheld for reasons of confidentiality.

2009 2010 2011 2012

#### Reading

School data with 5 or fewer students withheld for reasons of confidentiality.

| 2009 | 2010   | 2011 | 2012     |
|------|--------|------|----------|
|      | School |      | Province |

<sup>\*</sup> Reading score is composite of Non Fiction and Poetry.