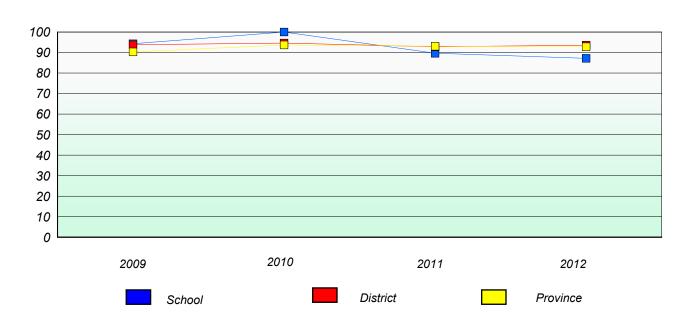

#### District 3 - Nova Central

School #: 125 Copper Ridge Academy

## Exemption/Unknown Rates

## **Demand Writing**





<sup>\*</sup> Reading score is composite of Non Fiction and Poetry.



#### District 3 - Nova Central

Copper Ridge Academy School #: 125

## Participation Rates

#### **Demand Writing**



#### Reading



106

<sup>\*</sup> Reading score is composite of Non Fiction and Poetry.



District 3 - Nova Central

## Intermediate English Language Arts 4 Year Provincial Assessment, June 2012

| Labrador |  |  |
|----------|--|--|
|          |  |  |
|          |  |  |

| Cabaal #, 100 | Long Island Acadomy |
|---------------|---------------------|
| School #: 128 | Long Island Academy |

## Exemption/Unknown Rates

## **Demand Writing**

School data with 5 or fewer students withheld for reasons of confidentiality.

2009 2010 2011 2012

#### Reading

School data with 5 or fewer students withheld for reasons of confidentiality.

| 2009 | 2010   | 2011 | 2012     |
|------|--------|------|----------|
|      | School |      | Province |

<sup>\*</sup> Reading score is composite of Non F