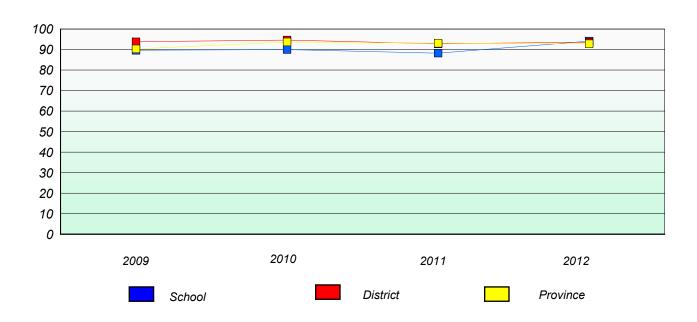

#### **Demand Writing**

#### Reading

106

<sup>\*</sup> Reading score is composite of Non Fiction and Poetry.

District 3 - Nova Central