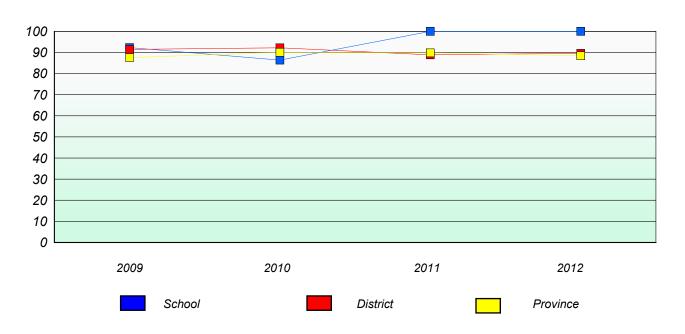

## **Demand Writing**

School data with 5 or fewer students withheld for reasons of confidentiality.

2009 2010 2011 2012

#### Reading

School data with 5 or fewer students withheld for reasons of confidentiality.

| 2009 | 2010   | 2011 | 2012     |
|------|--------|------|----------|
|      | School |      | Province |

<sup>\*</sup> Reading score is composite of Non Fiction and Poetry.