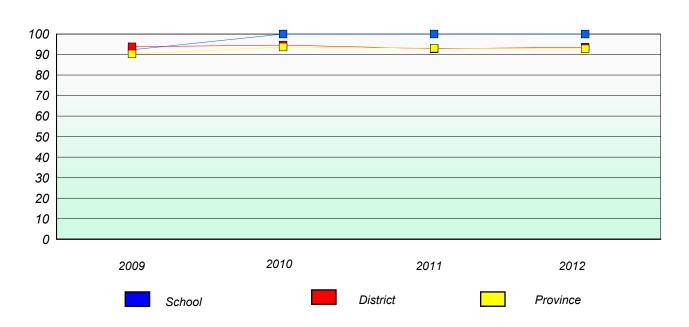

#### **Demand Writing**

#### Reading

106

<sup>\*</sup> Reading score is composite of Non Fiction and Poetry.

District 3 - Nova Central