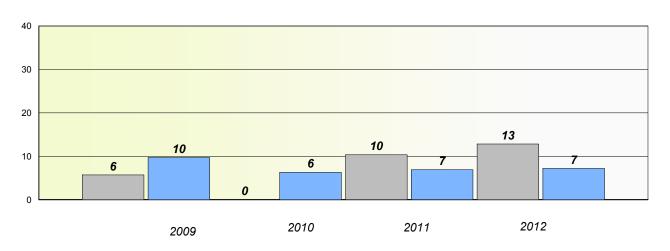

## **Demand Writing**

<sup>\*</sup> Reading score is composite of Non Fiction and Poetry.

#### **Demand Writing**

#### Reading

106

<sup>\*</sup> Reading score is composite of Non Fiction and Poetry.

District 3 - Nova Central