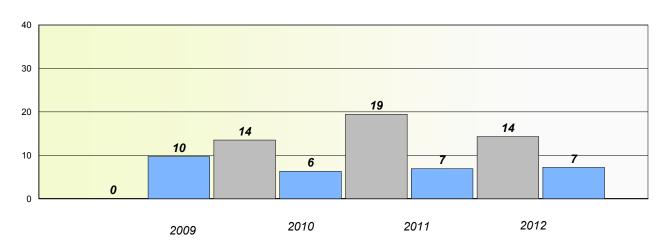

#### **Demand Writing**

#### Reading

106

<sup>\*</sup> Reading score is composite of Non Fiction and Poetry.

District 3 - Nova Central