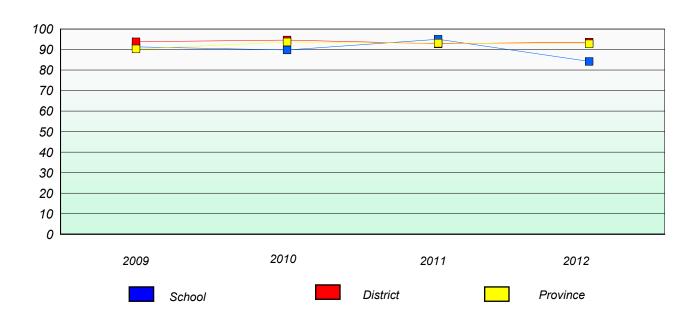

#### Reading

106

<sup>\*</sup> Reading score is composite of Non Fiction and Poetry.

District 3 - Nova Central

#### Reading

School data with 5 or fewer students withheld for reasons of confidentiality.

| 2009 | 2010   | 2011 | 2012     |
|------|--------|------|----------|
|      | School |      | Province |

<sup>\*</sup> Reading score is composite of Non Fiction and Poetry.

#### Reading

School data with 5 or fewer students withheld for reasons of confidentiality.

2009 2010 2011 2012

School District Province

<sup>\*</sup> Reading score is composite of Non Fiction and Poetry.