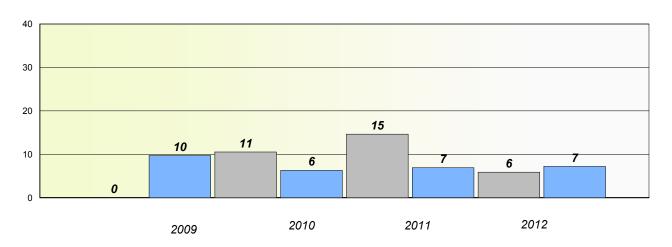

## **Demand Writing**

<sup>\*</sup> Reading score is composite of Non Fiction and Poetry.

#### District 3 - Nova Central

Copper Ridge Academy School #: 125