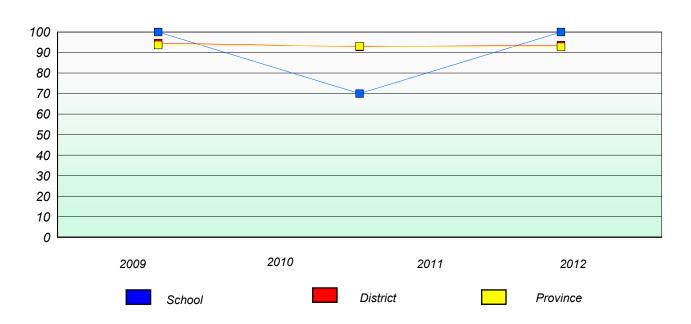

## Participation Rates

#### Reading

School data with 5 or fewer students withheld for reasons of confidentiality.

2009 2010 2011 2012

School District Province

<sup>\*</sup> Reading score is composite of Non Fiction and Poetry.