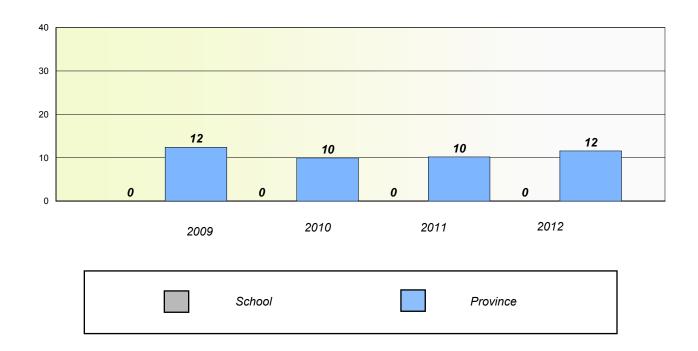

/Unknown Rates

## **Demand Writing**





<sup>\*</sup> Reading score is composite of Non Fiction and Poetry.



#### District 3 - Nova Central

School #: 149 King Academy

## Participation Rates

#### **Demand Writing**





<sup>\*</sup> Reading score is composite of Non Fiction and Poetry.



#### District 3 - Nova Central

School #: 151 John Watkins Academy

## Exemption/Unknown Rates

## **Demand Writing**





<sup>\*</sup> Reading score is composite of Non Fiction and Poetry.



#### District 3 - Nova Central

School #: 151 John Watkins Academy

## Participation Rates

#### **Demand Writing**





<sup>\*</sup> Reading score is composite of Non Fiction and Poetry.



#### District 3 - Nova Central

School #: 152 Valmont Academy

## Exemption/Unknown Rates

## **Demand Writing**





<sup>\*</sup> Reading score is composite of Non Fiction and Poetry.



#### District 3 - Nova Central

School #: 152 Valmont Academy

## **Participation Rates**

#### **Demand Writing**





<sup>\*</sup> Reading score is composite of Non Fiction and Poetry.



#### District 3 - Nova Central

School #: 153 Cape John Collegiate

## Exemption/Unknown Rates

## **Demand Writing**





<sup>\*</sup> Reading score is composite of Non Fiction and Poetry.



#### District 3 - Nova Central

School #: 153 Cape John Collegiate

## Participation Rates

#### **Demand Writing**





<sup>\*</sup> Reading score is composite of Non Fiction and Poetry.



District 3 - Nova Central

| School #: 157 | St. I | Peter's | AG |
|---------------|-------|---------|----|
|---------------|-------|---------|----|