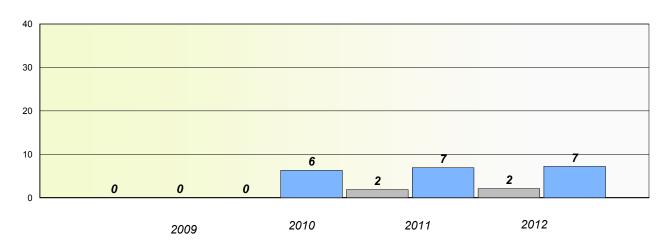

## Intermediate English Language Arts 4 Year Provincial Assessment, June 2012

| Labrador |  |  |
|----------|--|--|
|          |  |  |
|          |  |  |

| Cabaal #, 100 | Long Island Acadomy |
|---------------|---------------------|
| School #: 128 | Long Island Academy |

## Exemption/Unknown Rates

## **Demand Writing**

School data with 5 or fewer students withheld for reasons of confidentiality.

2009 2010 2011 2012

#### Reading

School data with 5 or fewer students withheld for reasons of confidentiality.

| 2009 | 2010   | 2011 | 2012     |
|------|--------|------|----------|
|      | School |      | Province |

<sup>\*</sup> Reading score is composite of Non Fiction and Poetry.