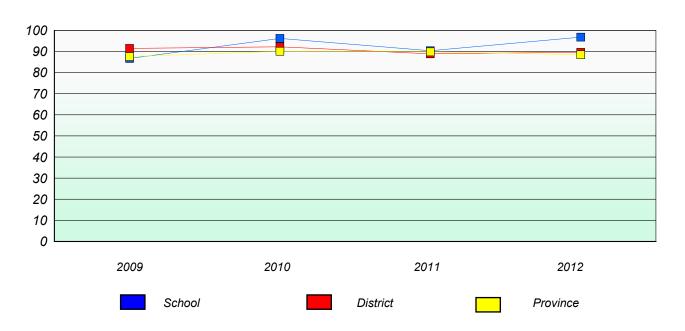

#### Reading

106

<sup>\*</sup> Reading score is composite of Non Fiction and Poetry.

District 3 - Nova Central