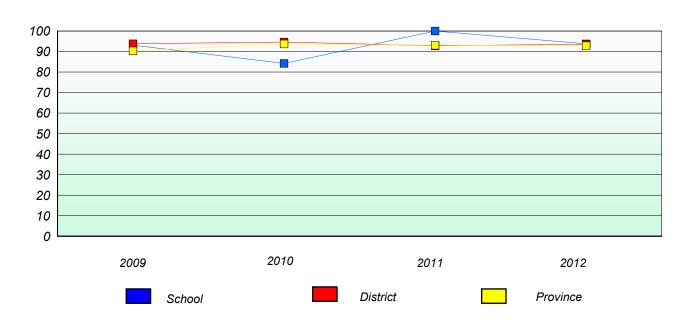

#### **Demand Writing**

#### Reading

106

<sup>\*</sup> Reading score is composite of Non Fiction and Poetry.

District 3 - Nova Central