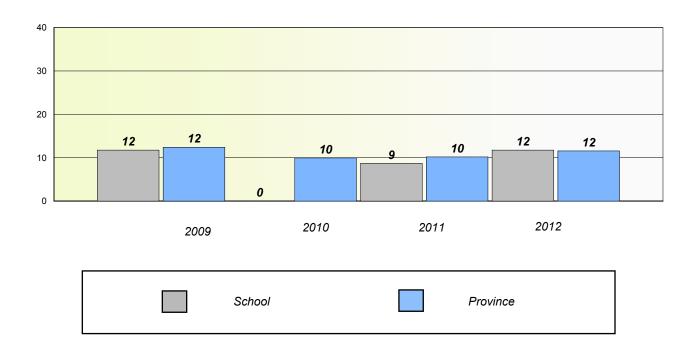

#### **Demand Writing**

#### Reading

106

<sup>\*</sup> Reading score is composite of Non Fiction and Poetry.

District 3 - Nova Central