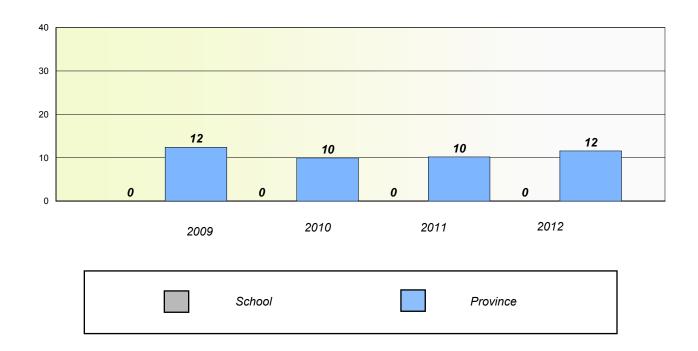

## **Demand Writing**

School data with 5 or fewer students withheld for reasons of confidentiality.

2009 2010 2011 2012

#### Reading

School data with 5 or fewer students withheld for reasons of confidentiality.

| 2009 | 2010   | 2011 | 2012     |
|------|--------|------|----------|
|      | School |      | Province |

<sup>\*</sup> Reading score is composite of Non Fiction and Poetry.