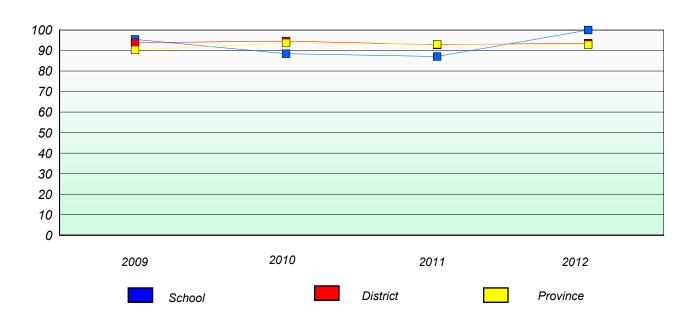

## Participation Rates

#### Reading

106

<sup>\*</sup> Reading score is composite of Non Fiction and Poetry.

District 3 - Nova Central