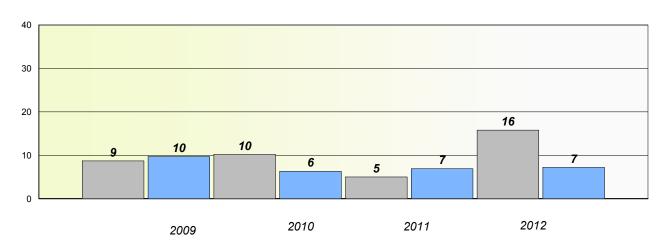

chool data with 5 or fewer students withheld for reasons of confidentiality.

| 2 | 2009   | 2010 | 2011   | 2012 |
|---|--------|------|--------|------|
|   | School |      | Provin | се   |

<sup>\*</sup> Reading score is composite of Non Fiction and Poetry.



District 3 - Nova Central

School #: 163 Point Learnington Academy

## Participation Rates

#### **Demand Writing**

School data with 5 or fewer students withheld for reasons of confidentiality.



#### Reading

School data with 5 or fewer students withheld for reasons of confidentiality.

2009 2010 2011 2012

School District Province

<sup>\*</sup> Reading score is composite of Non Fiction and Poetry.



#### District 3 - Nova Central

School #: 171 In

Indian River High School

## Exemption/Unknown Rates

## **Demand Writing**





<sup>\*</sup> Reading score is composite of Non Fiction and Poetry.



#### District 3 - Nova Central

School #: 171 Indian River High School

## Participation Rates

#### **Demand Writing**





<sup>\*</sup> Reading score is composite of Non Fiction and Poetry.



District 3 - Nova Central

| School #: 174 | St. Peter's Academy |
|---------------|---------------------|
|---------------|---------------------|

## Exemption/Unknown Rates

## **Demand Writing**

| _ |      |        |      |            |          |            | _            |                   |
|---|------|--------|------|------------|----------|------------|--------------|-------------------|
| c | choo | I data | with | 5 or fower | ctudente | withhold t | or reacone o | f confidentiality |
|   |      |        |