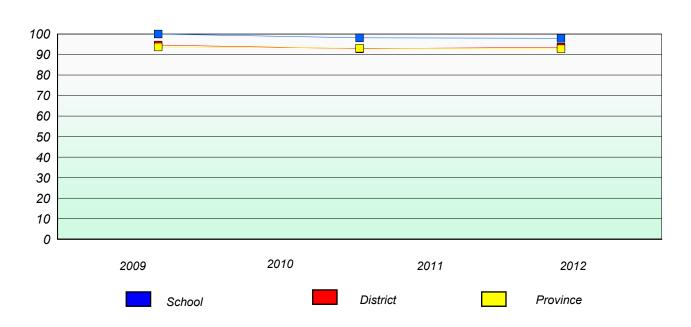

#### District 3 - Nova Central

Copper Ridge Academy School #: 125

## Participation Rates

#### **Demand Writing**

#### Reading

106

<sup>\*</sup> Reading score is composite of Non Fiction and Poetry.

District 3 - Nova Central