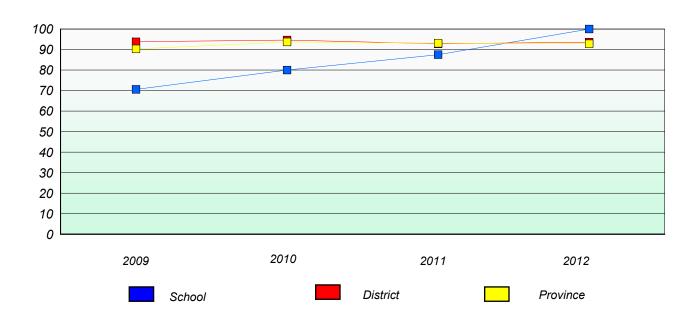

#### Reading

106

<sup>\*</sup> Reading score is composite of Non Fiction and Poetry.

District 3 - Nova Central