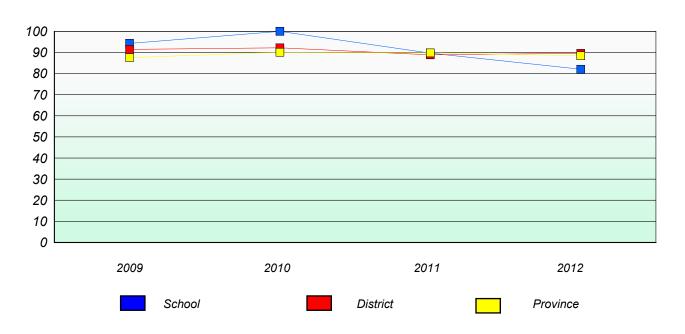

#### District 3 - Nova Central

School #: 125 Copper Ridge Academy

## Exemption/Unknown Rates

## **Demand Writing**





<sup>\*</sup> Reading score is composite of Non Fiction and Poetry.



#### District 3 - Nova Central

Copper Ridge Academy School #: 125

## Participation Rates

#### **Demand Writing**



#### Reading



106

<sup>\*</sup> Reading score is composite of Non Fiction and Poetry.



District 3 - Nova Central

## Intermediate English Language Arts 4 Year Provincial Assessment, June 2012

| Labrador |  |  |
|----------|--|--|
|          |  |  |
|          |  |  |

| Cabaal #, 100 | Long Island Acadomy |
|---------------|---------------------|
| School #: 128 | Long Island Academy |

## Exemption/Unknown Rates

## **Demand Writing**

School data with 5 or fewer students withheld for reasons of confidentiality.

2009 2010 2011 2012

#### Reading

School data with 5 or fewer students withheld for reasons of confidentiality.

| 2009 | 2010   | 2011 | 2012     |
|------|--------|------|----------|
|      | School |      | Province |

<sup>\*</sup> Reading score is composite of Non Fiction and Poetr