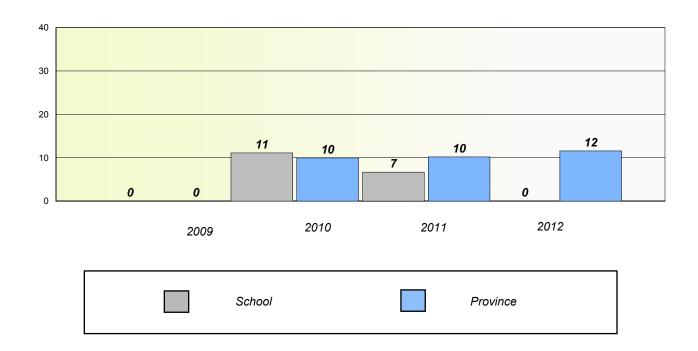

n/Unknown Rates

## **Demand Writing**





<sup>\*</sup> Reading score is composite of Non Fiction and Poetry.



#### District 3 - Nova Central

School #: 177 Greenwood Academy

## Participation Rates

#### **Demand Writing**





<sup>\*</sup> Reading score is composite of Non Fiction and Poetry.



#### District 3 - Nova Central

School #: 178 Phoenix Academy

## Exemption/Unknown Rates

## **Demand Writing**





<sup>\*</sup> Reading score is composite of Non Fiction and Poetry.



#### District 3 - Nova Central

School #: 178 Phoenix Academy

## Participation Rates

#### **Demand Writing**





<sup>\*</sup> Reading score is composite of Non Fiction and Poetry.



#### District 3 - Nova Central

School #: 179 Centreville Academy

## Exemption/Unknown Rates

## **Demand Writing**





<sup>\*</sup> Reading score is composite of Non Fiction and Poetry.



#### District 3 - Nova Central

School #: 179 Centreville Academy

## Participation Rates

#### **Demand Writing**





<sup>\*</sup> Reading score is composite of Non Fiction and Poetry.



District 3 - Nova Central

| School #: 180 A | . І | R. | Scammell | Academy | y |
|-----------------|-----|----|----------|---------|---|
|-----------------|-----|----|----------|---------|---|

## Exemption/Unknown Rates

## **Demand Writing**

2009 2010 2011 2012

## Reading

School data with 5 or fewer students withheld for reasons of confidentiality.

| 2009 | 2010   | 2011 | 2012     |
|------|--------|------|----------|
|      | School |      | Province |

<sup>\*</sup> Reading score is composite of Non Fiction and Poetry.