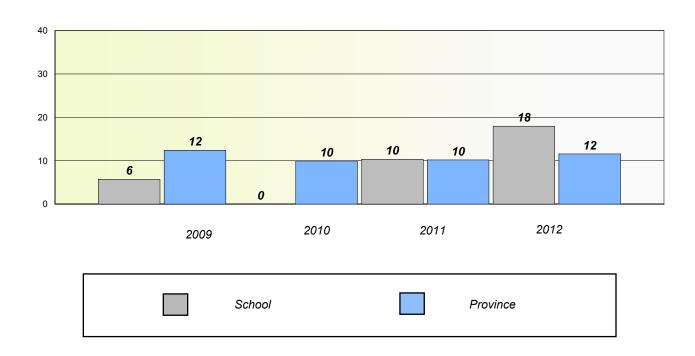

## **Demand Writing**

<sup>\*</sup> Reading score is composite of Non Fiction and Poetry.

#### **Demand Writing**

#### Reading

106

<sup>\*</sup> Reading score is composite of Non Fiction and Poetry.

District 3 - Nova Central