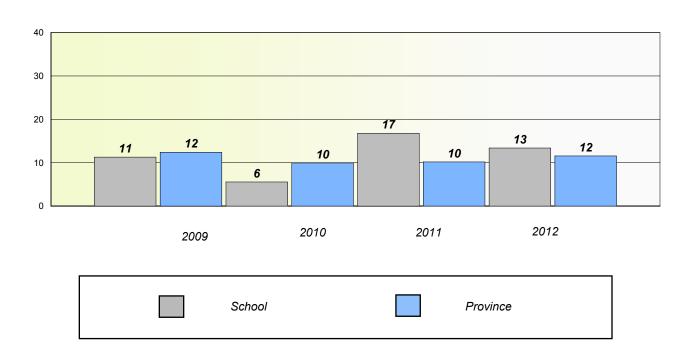

#### District 3 - Nova Central

Copper Ridge Academy School #: 125

## Participation Rates