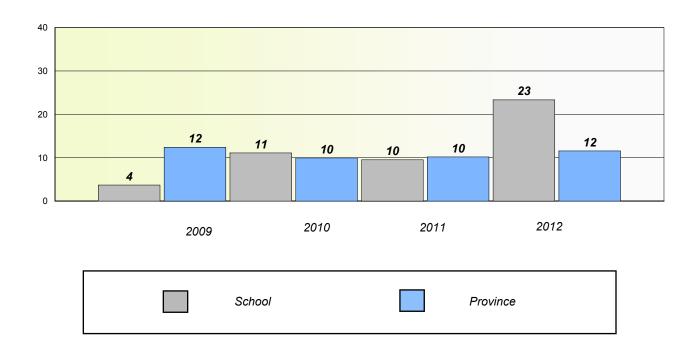

## **Demand Writing**

<sup>\*</sup> Reading score is composite of Non Fiction and Poetry.

#### District 3 - Nova Central

Copper Ridge Academy School #: 125