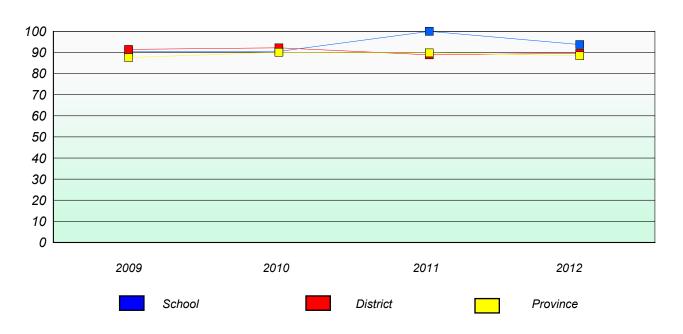

#### **Demand Writing**

#### Reading

106

<sup>\*</sup> Reading score is composite of Non Fiction and Poetry.

District 3 - Nova Central