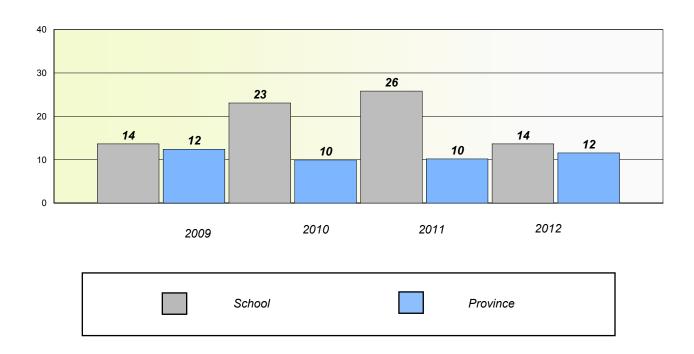

## Participation Rates

#### **Demand Writing**

School data with 5 or fewer students withheld for reasons of confidentiality.

#### Reading

School data with 5 or fewer students withheld for reasons of confidentiality.

2009 2010 2011 2012

School District Province

<sup>\*</sup> Reading score is composite of Non Fiction and Poetry.