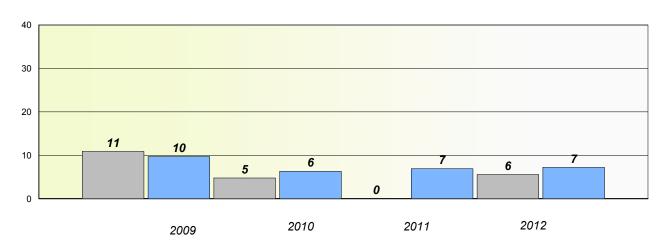

## **Demand Writing**

School data with 5 or fewer students withheld for reasons of confidentiality.

2009 2010 2011 2012

#### Reading

School data with 5 or fewer students withheld for reasons of confidentiality.

| 2009 | 2010   | 2011 | 2012     |
|------|--------|------|----------|
|      | School |      | Province |

<sup>\*</sup> Reading score is composite of Non Fiction and Poetry.