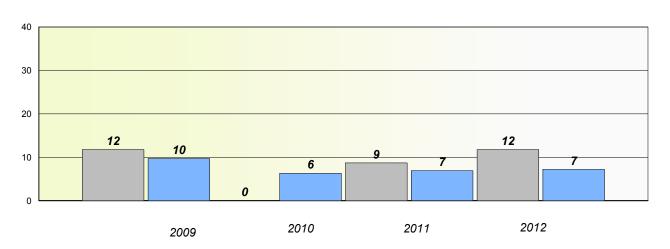

## Exemption/Unknown Rates

## **Demand Writing**

<sup>\*</sup> Reading score is composite of Non Fiction and Poetry.