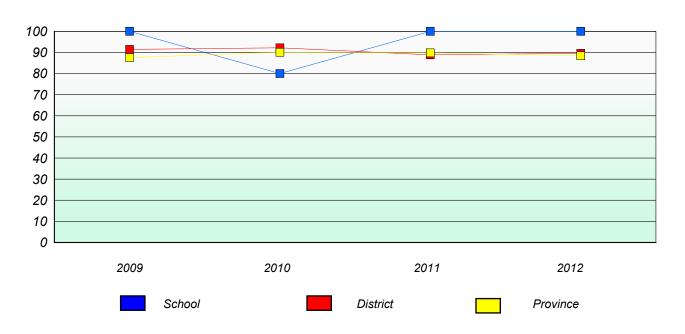

#### District 3 - Nova Central

Copper Ridge Academy School #: 125

## Participation Rates

#### **Demand Writing**