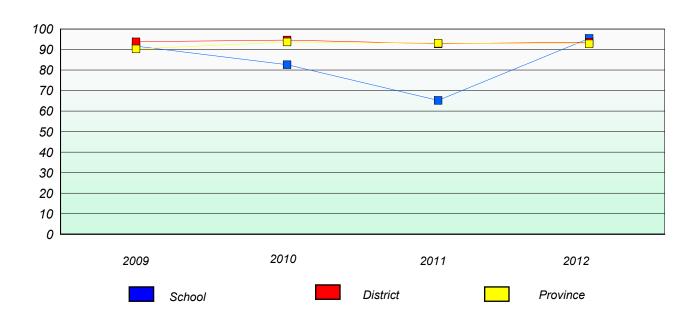

#### Reading

106

<sup>\*</sup> Reading score is composite of Non Fiction and Poetry.

District 3 - Nova Central