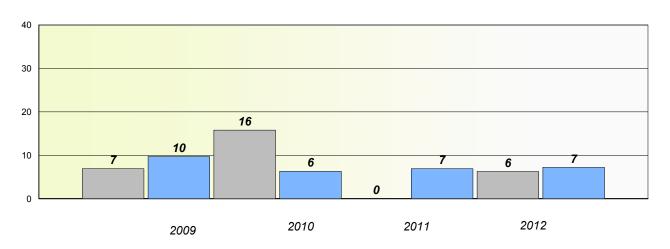

## **Demand Writing**

School data with 5 or fewer students withheld for reasons of confidentiality.

2009 2010 2011 2012

#### **Demand Writing**

School data with 5 or fewer students withheld for reasons of confidentiality.