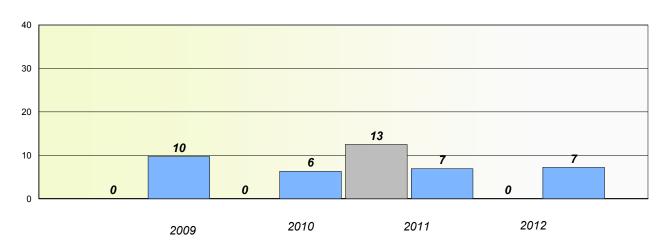

## **Demand Writing**

School data with 5 or fewer students withheld for reasons of confidentiality.

2009 2010 2011 2012

#### Reading

School data with 5 or fewer students withheld for reasons of confidentiality.

| 2009 | 2010   | 2011 | 2012     |
|------|--------|------|----------|
|      | School |      | Province |

<sup>\*</sup> Reading score is composite of Non Fiction and Poetry.