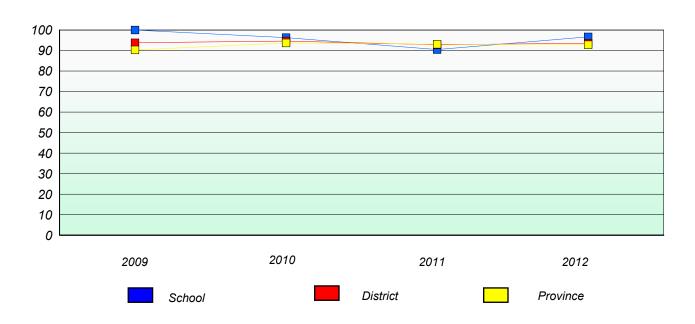

Provin | се   |

<sup>\*</sup> Reading score is composite of Non Fiction and Poetry.



District 3 - Nova Central

School #: 196 St. Gabriel's AG

## Participation Rates

#### **Demand Writing**

School data with 5 or fewer students withheld for reasons of confidentiality.



#### Reading

School data with 5 or fewer students withheld for reasons of confidentiality.

2009 2010 2011 2012

School District Province

<sup>\*</sup> Reading score is composite of Non Fiction and Poetry.



#### District 3 - Nova Central

School #: 201 J.M. Olds Collegiate

## Exemption/Unknown Rates

## **Demand Writing**





<sup>\*</sup> Reading score is composite of Non Fiction and Poetry.



#### District 3 - Nova Central

School #: 201 J.M. Olds Collegiate

## Participation Rates

#### **Demand Writing**





<sup>\*</sup> Reading score is composite of Non Fiction and Poetry.



#### District 3 - Nova Central

School #: 204 Pearson Academy

## Exemption/Unknown Rates

## **Demand Writing**





<sup>\*</sup> Reading score is composite of Non Fiction and Poetry.



#### District 3 - Nova Central

School #: 204 Pearson Academy

## Participation Rates

#### **Demand Writing**





<sup>\*</sup> Reading score is composite of Non Fiction and Poetry.



#### District 3 - Nova Central

School #: 206 Riverwood Academy

## Exemption/Unknown Rates

## **Demand Writing**





<sup>\*</sup> Reading score is composite of Non Fiction and Poetry.



#### District 3 - Nova Central

School #: 206 Riverwood Academy

## Participation Rates

#### **Demand Writing**





<sup>\*</sup> Reading score is composite