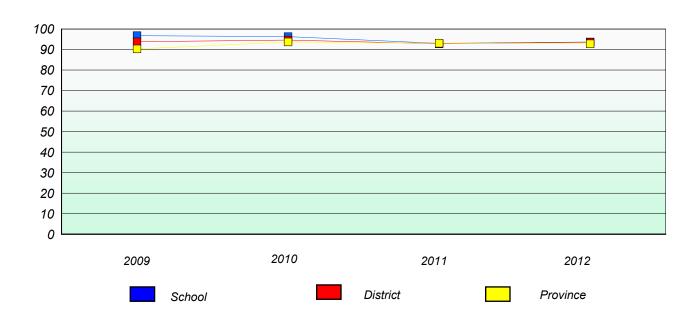

#### District 3 - Nova Central

School #: 125 Copper Ridge Academy

## Exemption/Unknown Rates