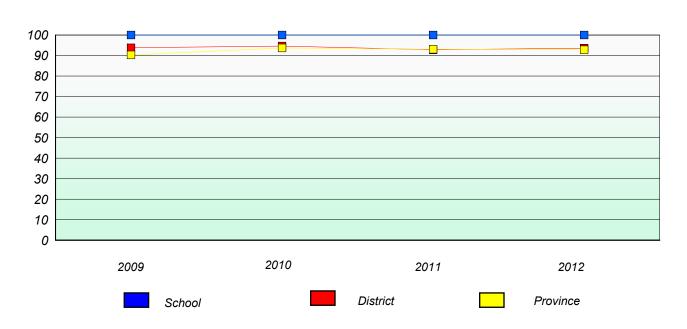

## Participation Rates

#### **Demand Writing**

School data with 5 or fewer students withheld for reasons of confidentiality.

#### Reading

School data with 5 or fewer students withheld for reasons of confidentiality.

2009 2010 2011 2012

School District Province

<sup>\*</sup> Reading score is composite of Non Fiction and Poetry.