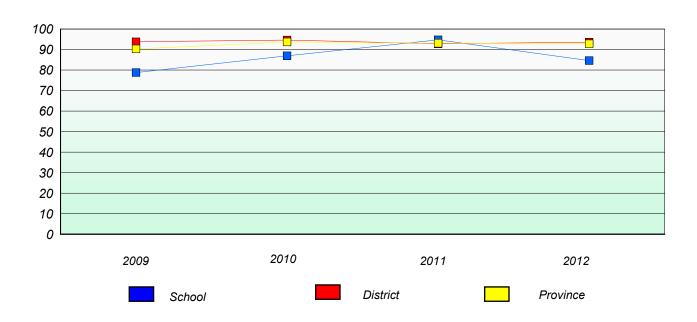

## Participation Rates

#### **Demand Writing**

School data with 5 or fewer students withheld for reasons of confidentiality.

#### Reading

School data with 5 or fewer students withheld for reasons of confidentiality.

2009 2010 2011 2012

School District Province

<sup>\*</sup> Reading score is composite of Non Fiction and Poetry.