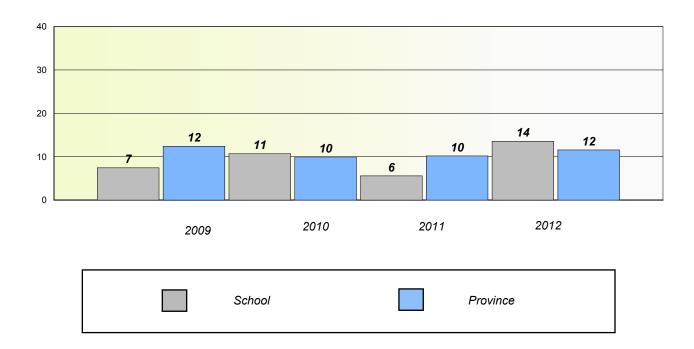

#### **Demand Writing**

School data with 5 or fewer students withheld for reasons of confidentiality.

#### Reading

School data with 5 or fewer students withheld for reasons of confidentiality.

2009 2010 2011 2012

School District Province

<sup>\*</sup> Reading score is composite of Non Fiction and Poetry.