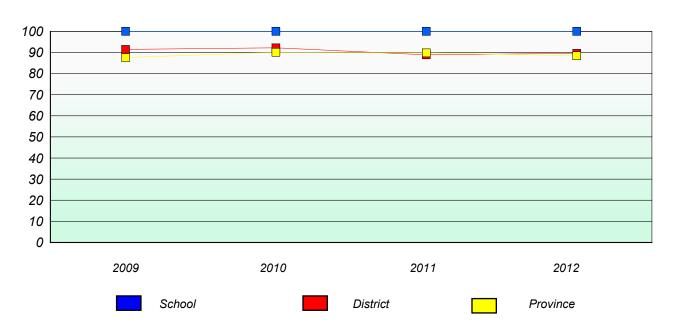

## Participation Rates

#### **Demand Writing**

#### Reading

106

<sup>\*</sup> Reading score is composite of Non Fiction and Poetry.

District 3 - Nova Central