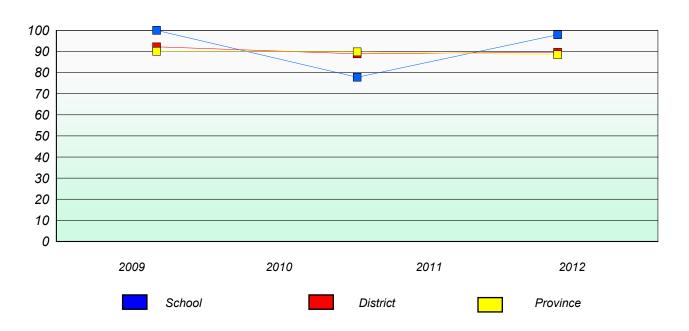

#### District 3 - Nova Central

School #: 125 Copper Ridge Academy

## Exemption/Unknown Rates

## **Demand Writing**

<sup>\*</sup> Reading score is composite of Non Fiction and Poetry.