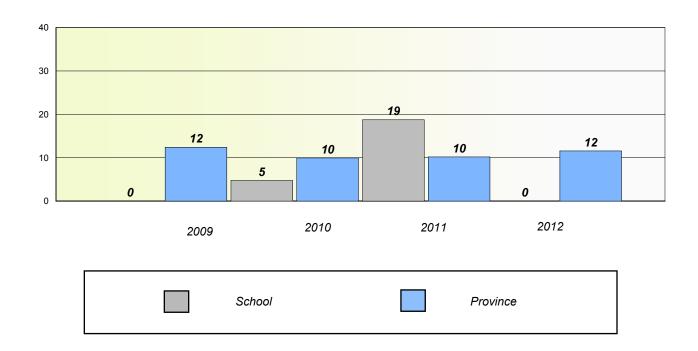

## **Demand Writing**

School data with 5 or fewer students withheld for reasons of confidentiality.

2009 2010 2011 2012

#### Reading

School data with 5 or fewer students withheld for reasons of confidentiality.

| 2009 | 2010   | 2011 | 2012     |
|------|--------|------|----------|
|      | School |      | Province |

<sup>\*</sup> Reading score is composite of Non Fiction and Poetry.