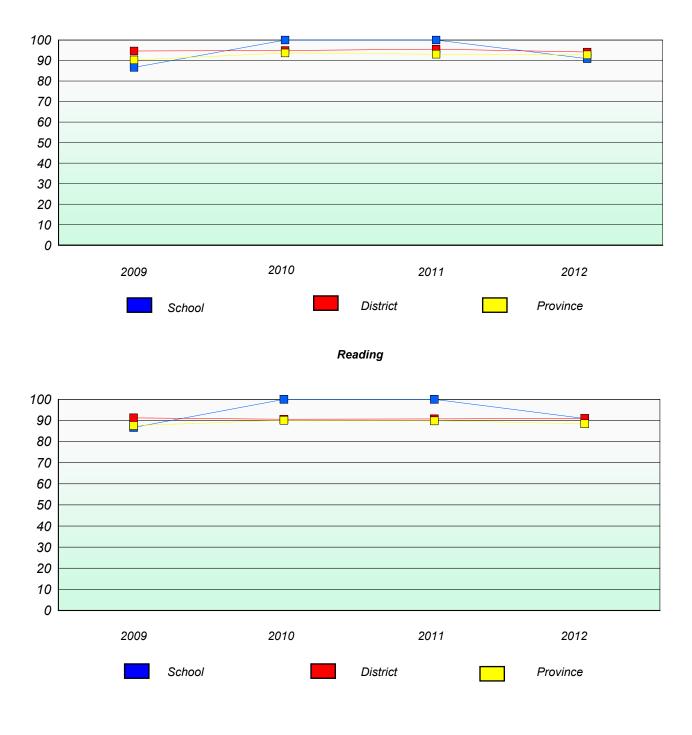

St. Simon and St. Jude Academy

### **Participation Rates**

**Demand Writing** 

School data with 5 or fewer students withheld for reasons of confidentiality.



\* Reading score is composite of Non Fiction and Poetry.



School #: 387 Bayview Regional Collegiate

## Exemption/Unknown Rates

## **Demand Writing**



# Reading



\* Reading score is composite of Non Fiction and Poetry.



## District 2 - Western

School #: 387 Bayview Regional Collegiate

**Participation Rates** 





\* Reading score is composite of Non Fiction and Poetry.



School #: 388 Long Range Academy

## Exemption/Unknown Rates

### **Demand Writing**



# Reading



\* Reading score is composite of Non Fiction and Poetry.



#### District 2 - Western

School #: 388 Long Range Academy

**Participation Rates** 





\* Reading score is composite of Non Fiction and Poetry.



School #: 391 Xavier Junior High

## Exemption/Unknown Rates

## **Demand Writing**



Reading



\* Reading score is composite of Non Fiction and Poetry.



School #: 391 Xavier Junior High

Participation Rates

#### **Demand Writing**



\* Reading score is composite of Non Fiction and Poetry.



School #: 393 Bonne Bay Academy

### Exemption/Unknown Rates

### **Demand Writing**

School data with 5 or fewer students withheld for reasons of confidentiality.

2009 2010 2011 2012

Reading

School data with 5 or fewer students withheld for reasons of confidentiality.



\* Reading score is composite of Non Fiction and Poetry.



School #: 393 Bonne Bay Academy

## **Participation Rates**

**Demand Writing** 

School data with 5 o