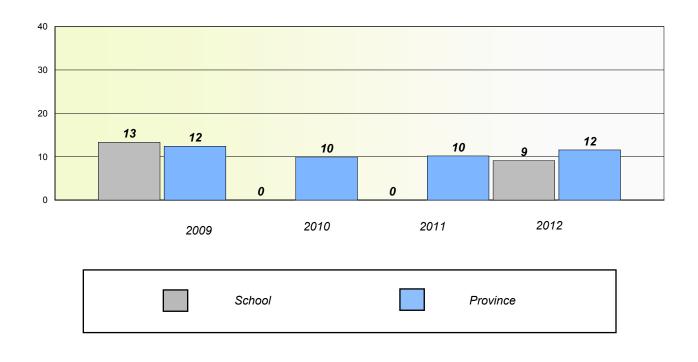

## **Participation Rates**

**Demand Writing** 

School data with 5 or fewer students withheld for reasons of confidentiality.

\* Reading score is composite of Non Fiction and Poetry.

School #: 023 Sacred Heart AG