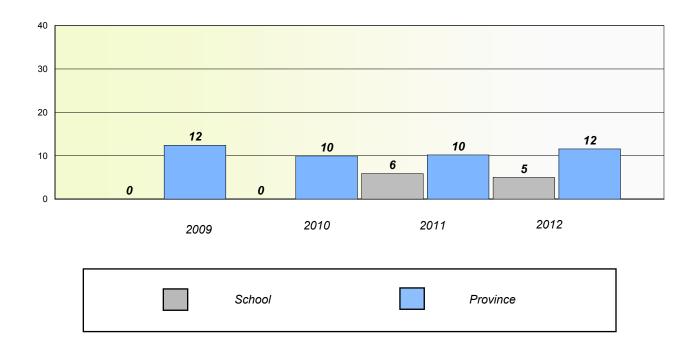

## **Participation Rates**

**Demand Writing** 

School data with 5 or fewer students withheld for reasons of confidentiality.

\* Reading score is composite of Non Fiction and Poetry.

School #: 023 Sacred Heart AG