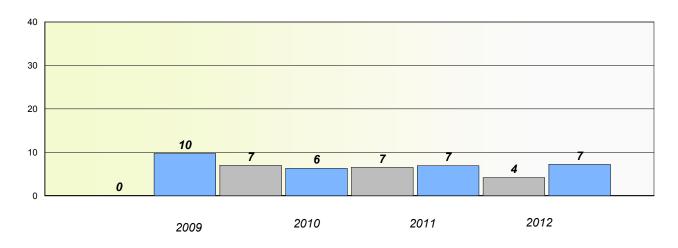

## **Participation Rates**

**Demand Writing** 

School data with 5 or fewer students withheld for reasons of confidentiality.

\* Reading score is composite of Non Fiction and Poetry.

School #: 023 Sacred Heart AG