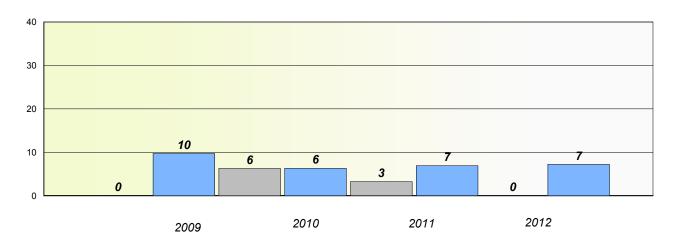

## **Demand Writing**

School data with 5 or fewer students withheld for reasons of confidentiality.

2009 2010 2011 2012

Reading

School data with 5 or fewer students withheld for reasons of confidentiality.