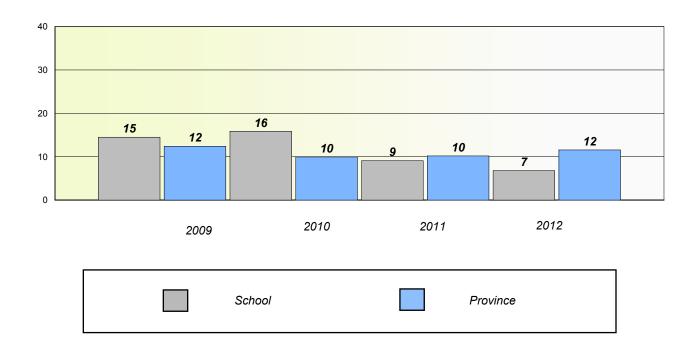

## **Participation Rates**

**Demand Writing** 

School data with 5 or fewer students withheld for reasons of confidentiality.

\* Reading score is composite of Non Fiction and Poetry.

School #: 023 Sacred Heart AG