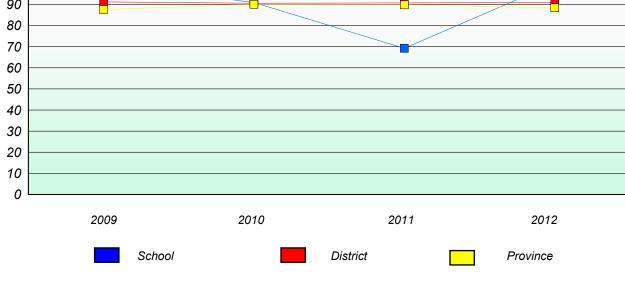

## **Demand Writing**

School data with 5 or fewer students withheld for reasons of confidentiality.

2009 2010 2011 2012

Reading

School data with 5 or fewer students withheld for reasons of confidentiality.

\* Reading score is composite of Non Fiction and Poetry.

School #: 022 William Gillett Academy