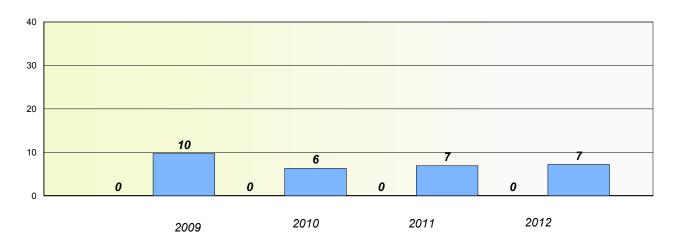

## **Demand Writing**

School data with 5 or fewer students withheld for reasons of confidentiality.

2009 2010 2011 2012

Reading

School data with 5 or fewer students withheld for reasons of confidentiality.