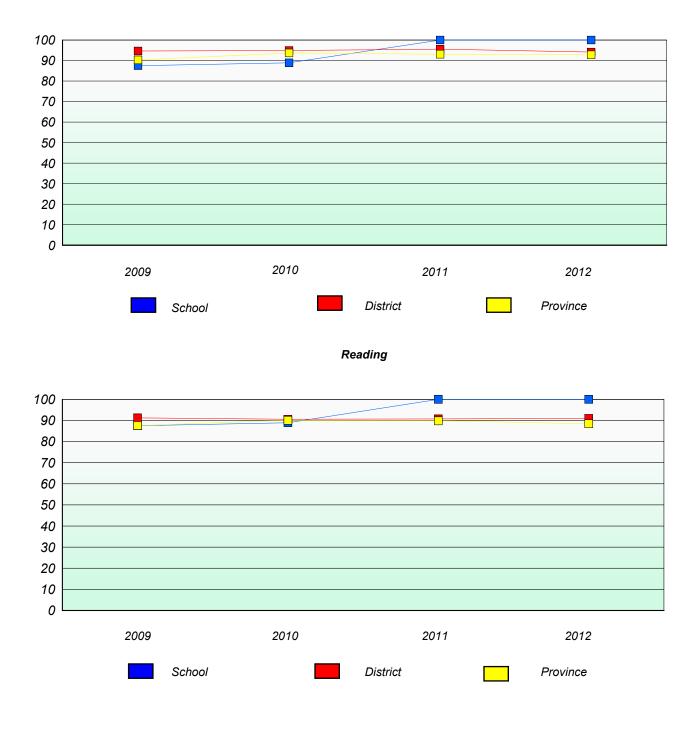

## **Demand Writing**

School data with 5 or fewer students withheld for reasons of confidentiality.

2009 2010 2011 2012

Reading

School data with 5 or fewer students withheld for reasons of confidentiality.

\* Reading score is composite of Non Fiction and Poetry.

School #: 022 William Gillett Academy