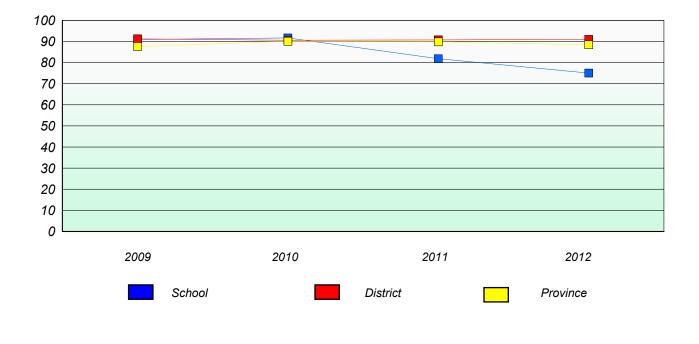

## **Demand Writing**

School data with 5 or fewer students withheld for reasons of confidentiality.

2009 2010 2011 2012

Reading

School data with 5 or fewer students withheld for reasons of confidentiality.