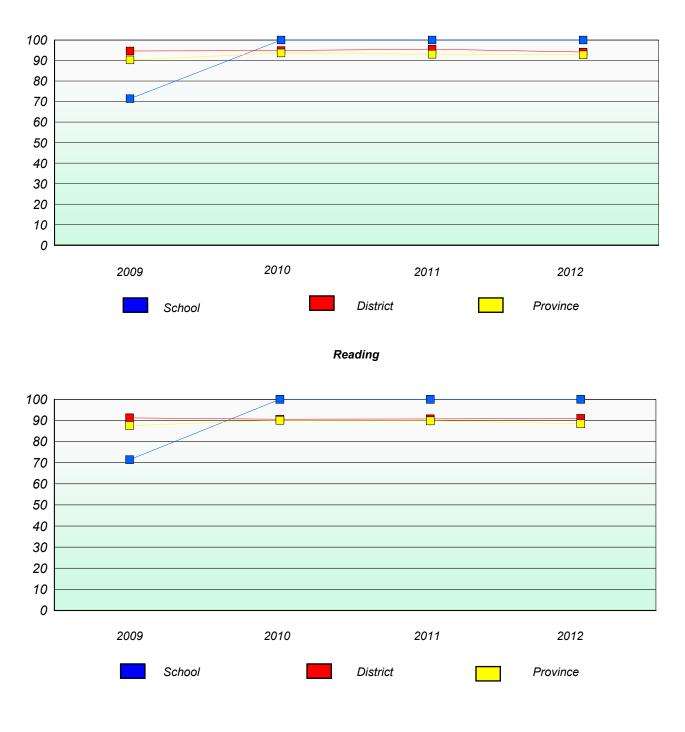

## **Demand Writing**

School data with 5 or fewer students withheld for reasons of confidentiality.

2009 2010 2011 2012

Reading

School data with 5 or fewer students withheld for reasons of confidentiality.

\* Reading score is composite of Non Fiction and Poetry.

School #: 022 William Gillett Academy