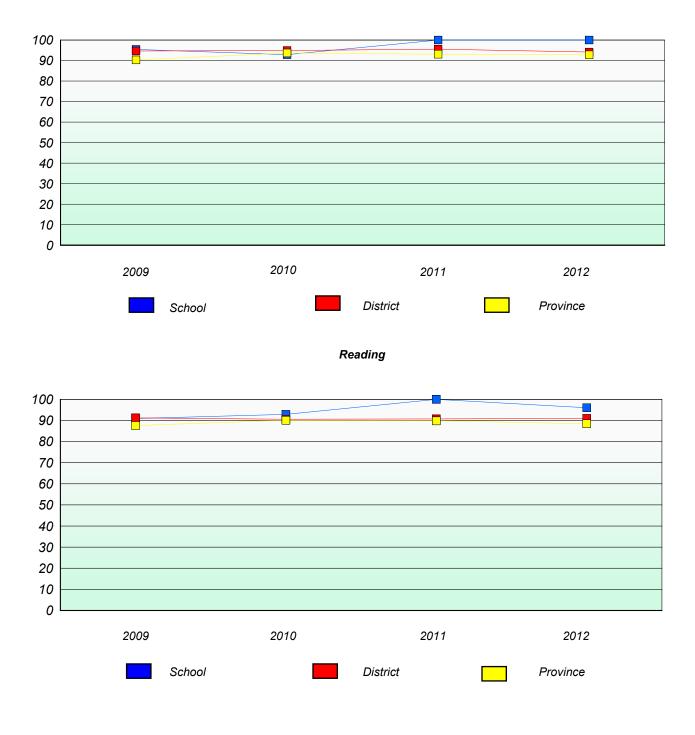

## **Demand Writing**

School data with 5 or fewer students withheld for reasons of confidentiality.

2009 2010 2011 2012

Reading

School data with 5 or fewer students withheld for reasons of confidentiality.