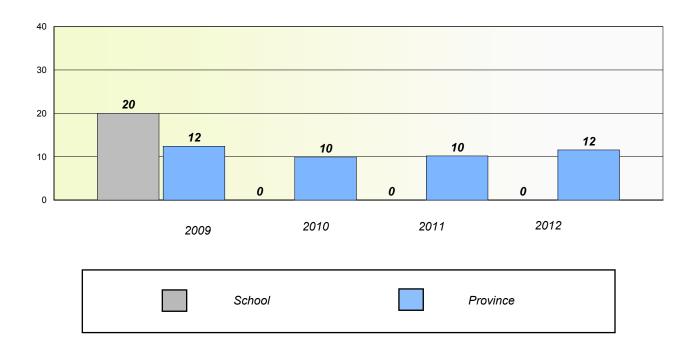

## **Demand Writing**

School data with 5 or fewer students withheld for reasons of confidentiality.

2009 2010 2011 2012

Reading

School data with 5 or fewer students withheld for reasons of confidentiality.