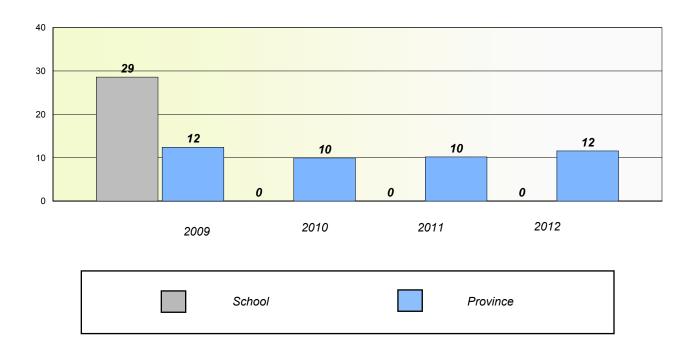

School #: 022 William Gillett Academy

## Exemption/Unknown Rates

## **Demand Writing**

School data with 5 or fewer students withheld for reasons of confidentiality.

2009 2010 2011 2012

Reading

School data with 5 or fewer students withheld for reasons of confidentiality.