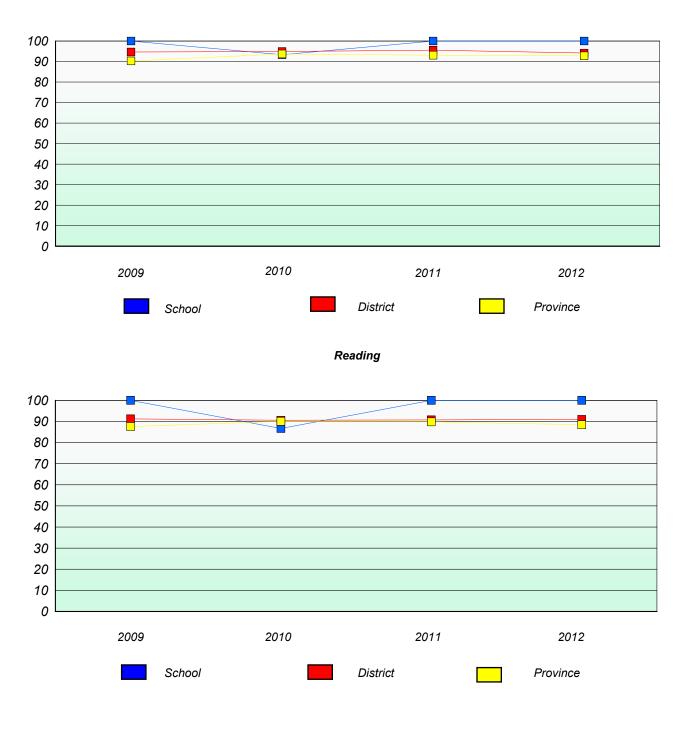

## **Demand Writing**

School data with 5 or fewer students withheld for reasons of confidentiality.

2009 2010 2011 2012

Reading

School data with 5 or fewer students withheld for reasons of confidentiality.

\* Reading score is composite of Non Fiction and Poetry.

School #: 022 William Gillett Academy