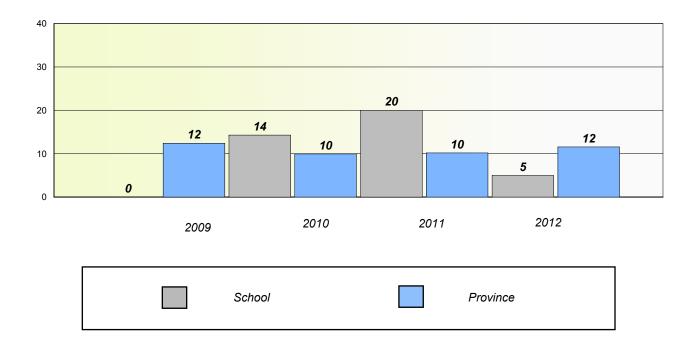

## **Participation Rates**

**Demand Writing** 

School data with 5 or fewer students withheld for reasons of confidentiality.

\* Reading score is composite of Non Fiction and Poetry.

School #: 023 Sacred Heart AG