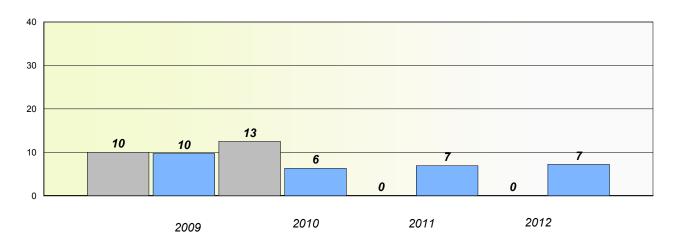

## **Participation Rates**

**Demand Writing** 

School data with 5 or fewer students withheld for reasons of confidentiality.

\* Reading score is composite of Non Fiction and Poetry.

School #: 023 Sacred Heart AG