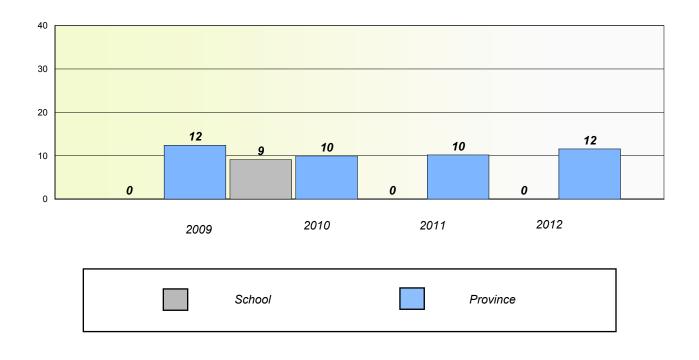

## **Participation Rates**

**Demand Writing** 

School data with 5 or fewer students withheld for reasons of confidentiality.

\* Reading score is composite of Non Fiction and Poetry.

School #: 023 Sacred Heart AG