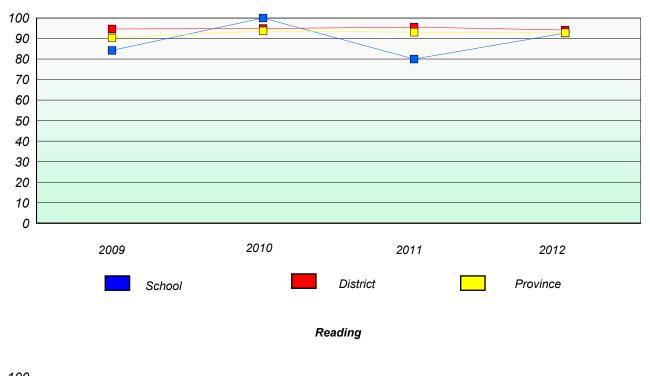

## **Participation Rates**

**Demand Writing** 

School data with 5 or fewer students withheld for reasons of confidentiality.

\* Reading score is composite of Non Fiction and Poetry.

School #: 023 Sacred Heart AG