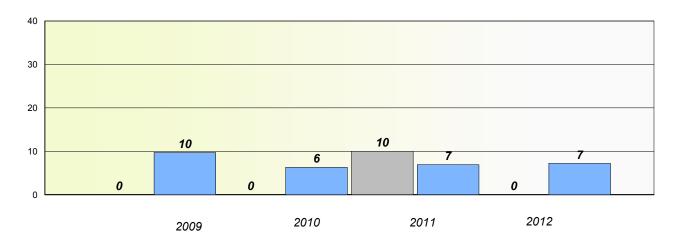

## **Demand Writing**

School data with 5 or fewer students withheld for reasons of confidentiality.

2009 2010 2011 2012

Reading

School data with 5 or fewer students withheld for reasons of confidentiality.