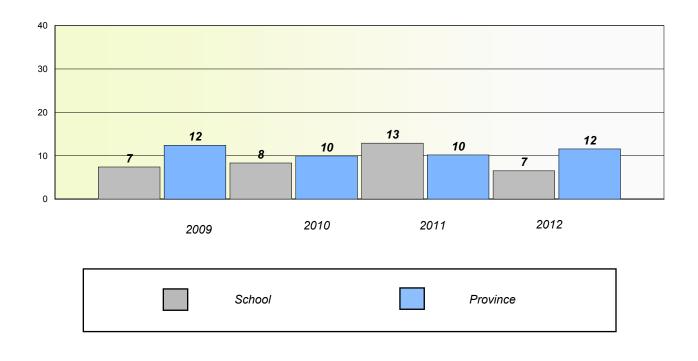

## **Participation Rates**

**Demand Writing** 

School data with 5 or fewer students withheld for reasons of confidentiality.

\* Reading score is composite of Non Fiction and Poetry.

School #: 023 Sacred Heart AG