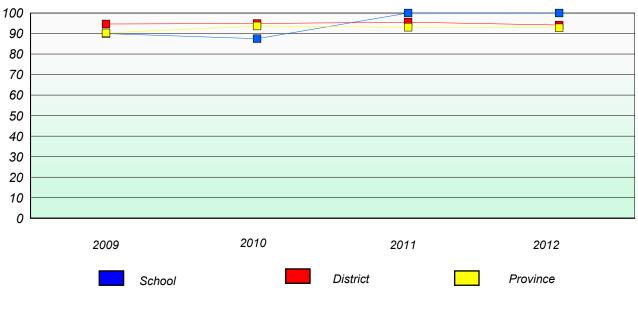

## **Participation Rates**

**Demand Writing** 

School data with 5 or fewer students withheld for reasons of confidentiality.

\* Reading score is composite of Non Fiction and Poetry.

School #: 023 Sacred Heart AG