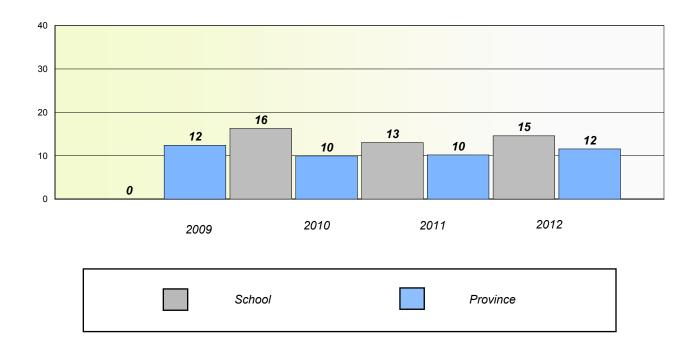

## **Participation Rates**

**Demand Writing** 

School data with 5 or fewer students withheld for reasons of confidentiality.

\* Reading score is composite of Non Fiction and Poetry.

School #: 023 Sacred Heart AG