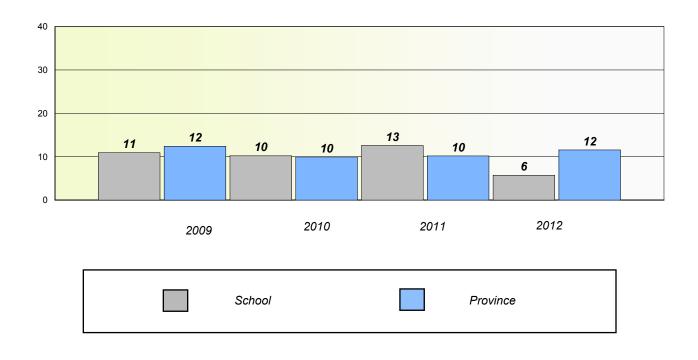

## **Participation Rates**

**Demand Writing** 

School data with 5 or fewer students withheld for reasons of confidentiality.

\* Reading score is composite of Non Fiction and Poetry.

School #: 023 Sacred Heart AG