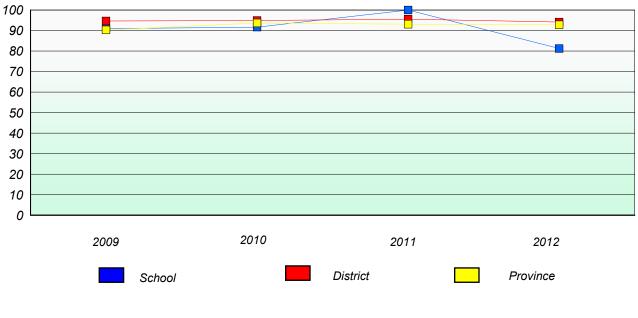

## **Participation Rates**

**Demand Writing** 

School data with 5 or fewer students withheld for reasons of confidentiality.

\* Reading score is composite of Non Fiction and Poetry.

School #: 023 Sacred Heart AG