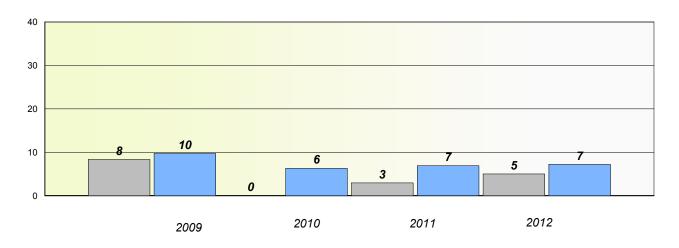

## **Demand Writing**

School data with 5 or fewer students withheld for reasons of confidentiality.

2009 2010 2011 2012

Reading

School data with 5 or fewer students withheld for reasons of confidentiality.