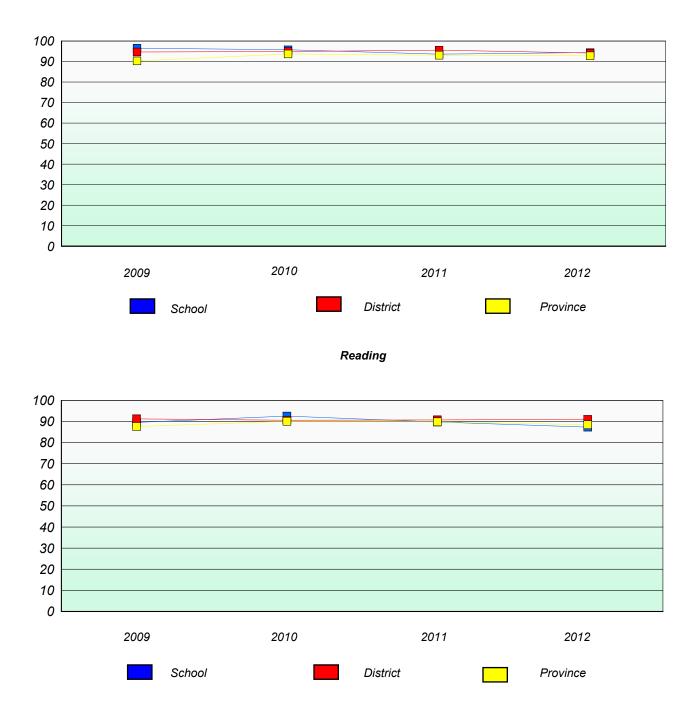

## **Demand Writing**

School data with 5 or fewer students withheld for reasons of confidentiality.

2009 2010 2011 2012

Reading

School data with 5 or fewer students withheld for reasons of confidentiality.

\* Reading score is composite of Non Fiction and Poetry.

School #: 022 William Gillett Academy