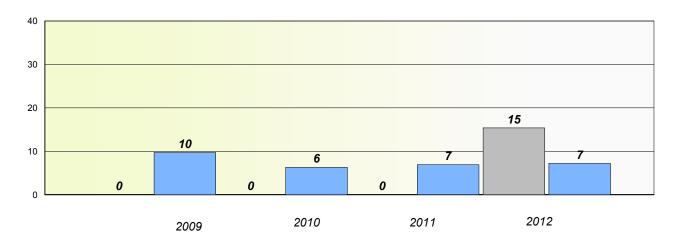

## **Participation Rates**

**Demand Writing** 

School data with 5 or fewer students withheld for reasons of confidentiality.

\* Reading score is composite of Non Fiction and Poetry.

School #: 023 Sacred Heart AG