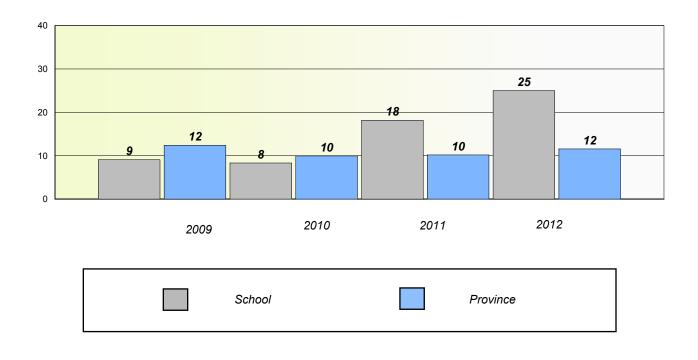

## **Participation Rates**

**Demand Writing** 

School data with 5 or fewer students withheld for reasons of confidentiality.

\* Reading score is composite of Non Fiction and Poetry.

School #: 023 Sacred Heart AG