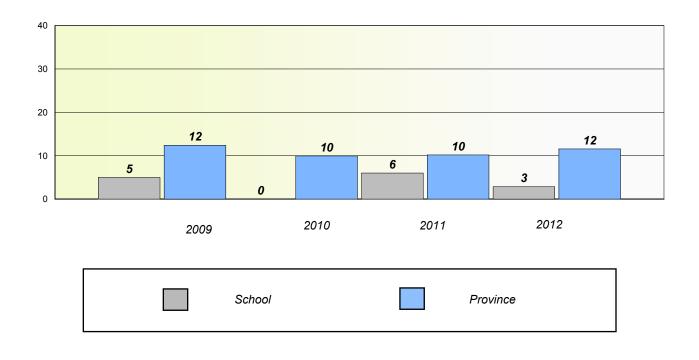

## **Demand Writing**

School data with 5 or fewer students withheld for reasons of confidentiality.

2009 2010 2011 2012

Reading

School data with 5 or fewer students withheld for reasons of confidentiality.