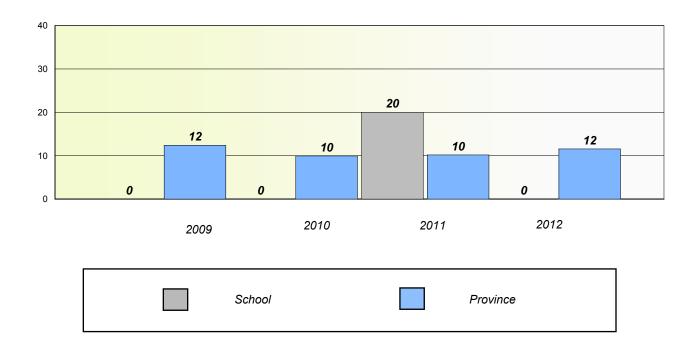

## **Participation Rates**

**Demand Writing** 

School data with 5 or fewer students withheld for reasons of confidentiality.

\* Reading score is composite of Non Fiction and Poetry.

School #: 023 Sacred Heart AG