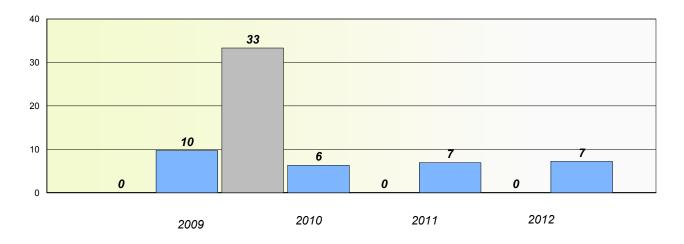

## **Demand Writing**

School data with 5 or fewer students withheld for reasons of confidentiality.

2009 2010 2011 2012

Reading

School data with 5 or fewer students withheld for reasons of confidentiality.