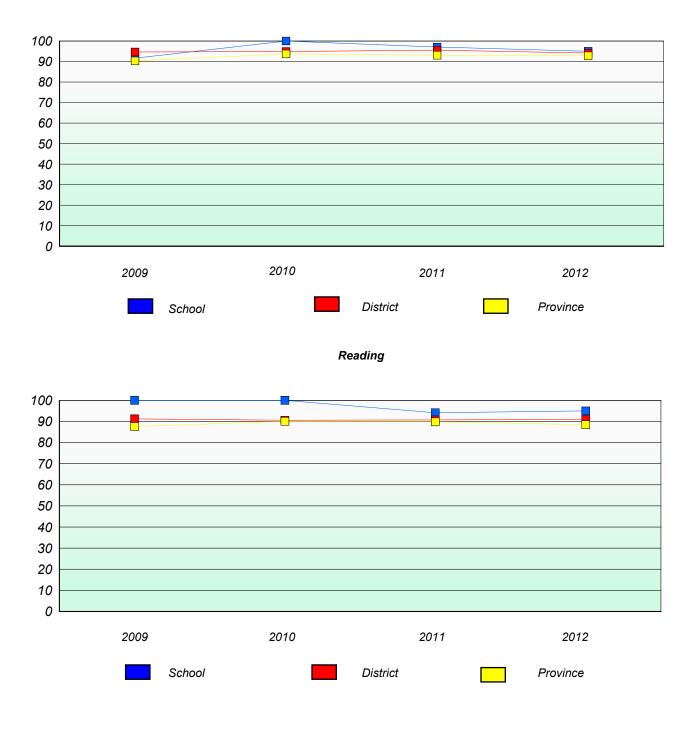

## **Demand Writing**

School data with 5 or fewer students withheld for reasons of confidentiality.

2009 2010 2011 2012

Reading

School data with 5 or fewer students withheld for reasons of confidentiality.

\* Reading score is composite of Non Fiction and Poetry.

School #: 022 William Gillett Academy