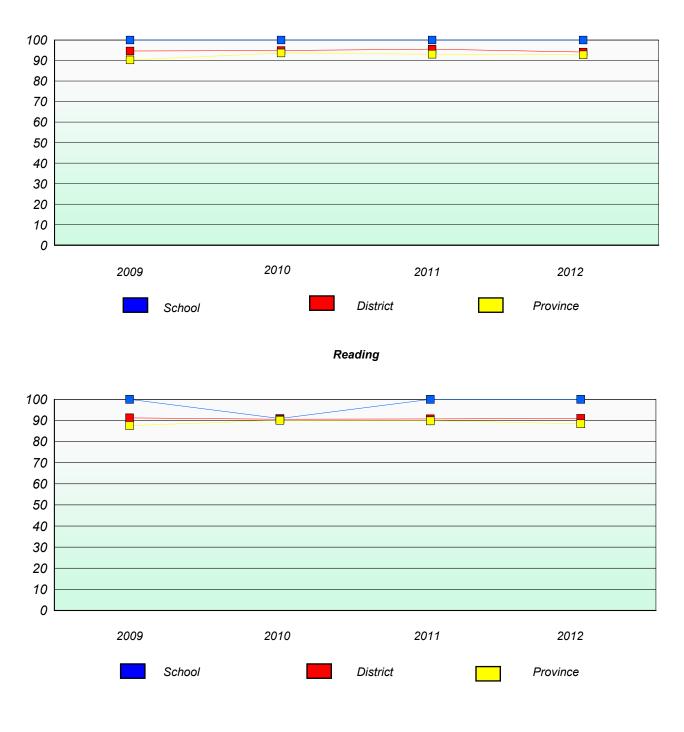

## **Demand Writing**

School data with 5 or fewer students withheld for reasons of confidentiality.

2009 2010 2011 2012

Reading

School data with 5 or fewer students withheld for reasons of confidentiality.

\* Reading score is composite of Non Fiction and Poetry.

School #: 022 William Gillett Academy