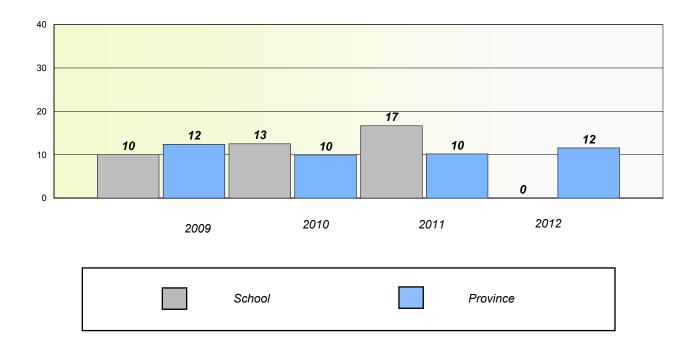

## **Demand Writing**

School data with 5 or fewer students withheld for reasons of confidentiality.

2009 2010 2011 2012

Reading

School data with 5 or fewer students withheld for reasons of confidentiality.