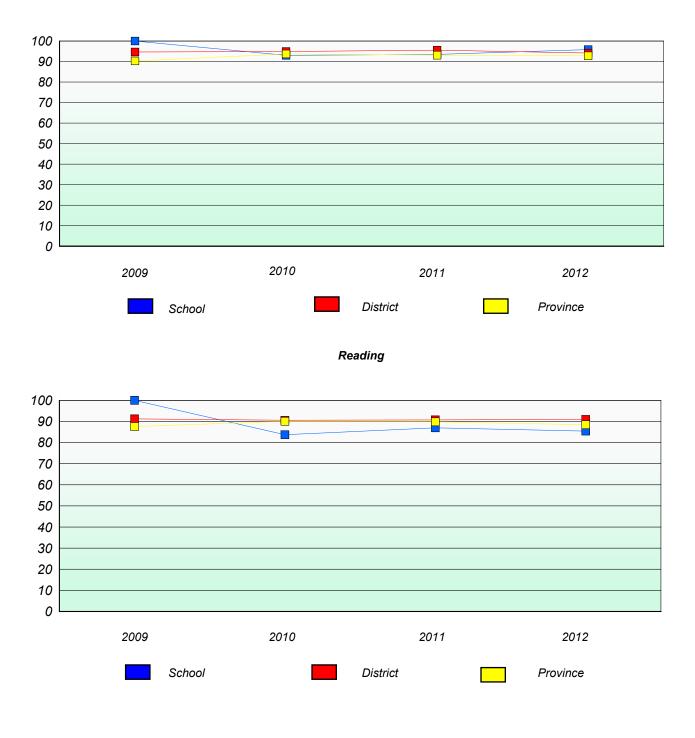

## **Demand Writing**

School data with 5 or fewer students withheld for reasons of confidentiality.

2009 2010 2011 2012

Reading

School data with 5 or fewer students withheld for reasons of confidentiality.

\* Reading score is composite of Non Fiction and Poetry.

School #: 023 Sacred Heart AG