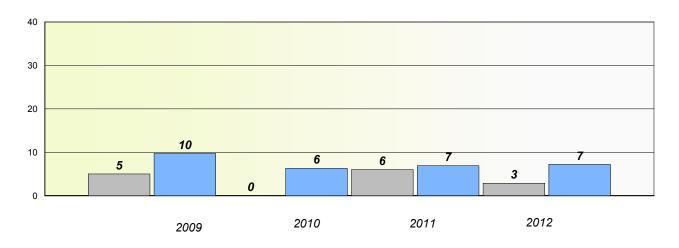

## **Demand Writing**

School data with 5 or fewer students withheld for reasons of confidentiality.

2009 2010 2011 2012

Reading

School data with 5 or fewer students withheld for reasons of confidentiality.