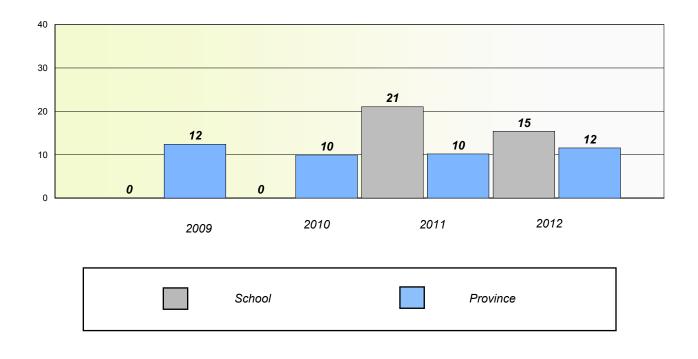

## Exemption/Unknown Rates

## **Demand Writing**

School data with 5 or fewer students withheld for reasons of confidentiality.

2009 2010 2011 2012

Reading

School data with 5 or fewer students withheld for reasons of confidentiality.