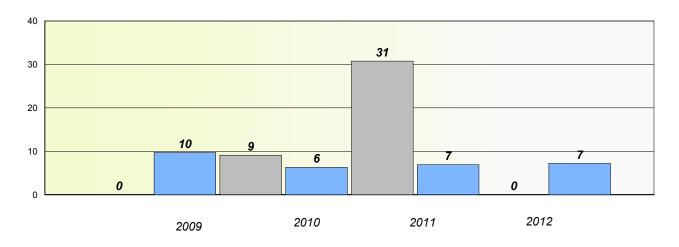

School #: 022 William Gillett Academy

## Exemption/Unknown Rates

## **Demand Writing**

School data with 5 or fewer students withheld for reasons of confidentiality.

2009 2010 2011 2012

Reading

School data with 5 or fewer students withheld for reasons of confidentiality.