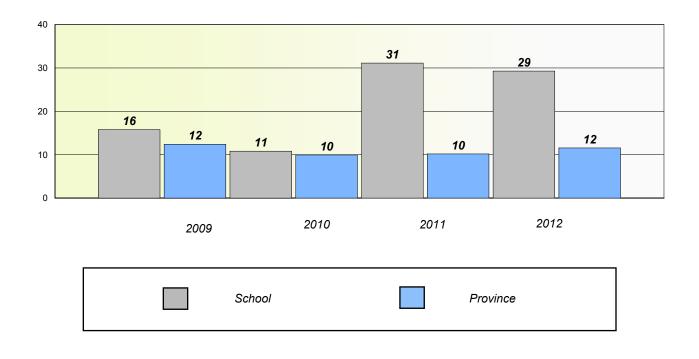

## **Demand Writing**

School data with 5 or fewer students withheld for reasons of confidentiality.

2009 2010 2011 2012

Reading

School data with 5 or fewer students withheld for reasons of confidentiality.