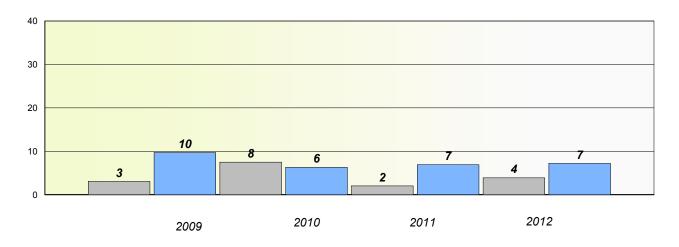

## **Demand Writing**

School data with 5 or fewer students withheld for reasons of confidentiality.

2009 2010 2011 2012

Reading

School data with 5 or fewer students withheld for reasons of confidentiality.