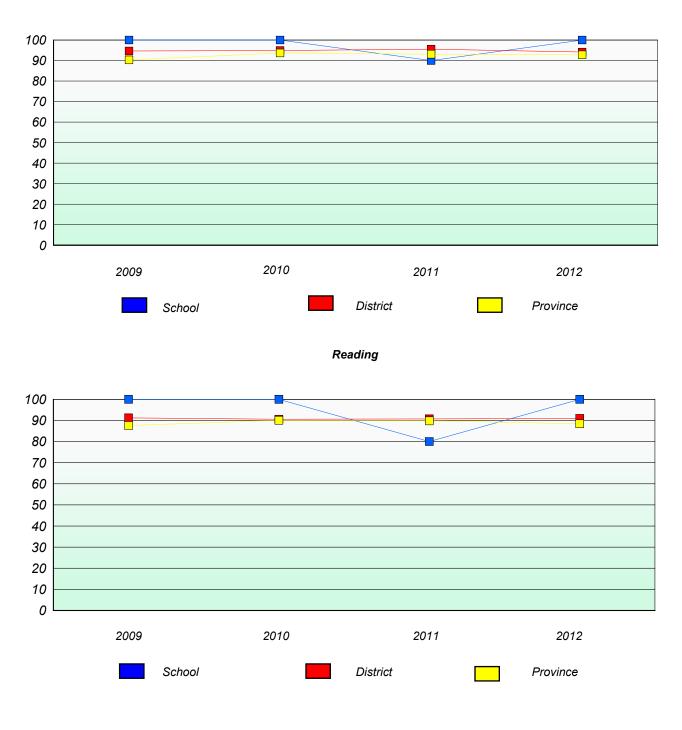

## **Demand Writing**

School data with 5 or fewer students withheld for reasons of confidentiality.

2009 2010 2011 2012

Reading

School data with 5 or fewer students withheld for reasons of confidentiality.