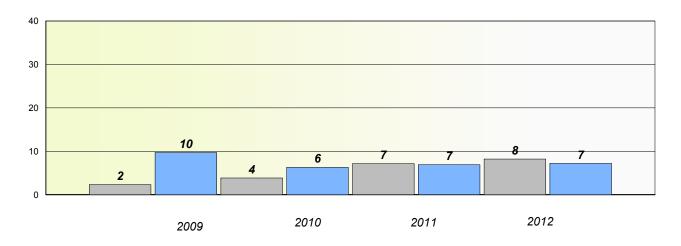

## **Participation Rates**

**Demand Writing** 

School data with 5 or fewer students withheld for reasons of confidentiality.

\* Reading score is composite of Non Fiction and Poetry.

School #: 023 Sacred Heart AG