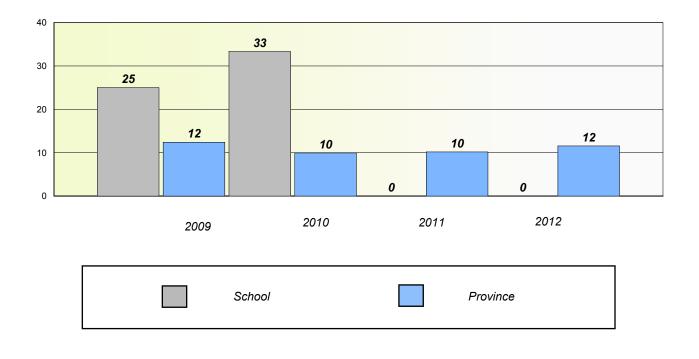

## **Participation Rates**

**Demand Writing** 

School data with 5 or fewer students withheld for reasons of confidentiality.

\* Reading score is composite of Non Fiction and Poetry.

School #: 023 Sacred Heart AG