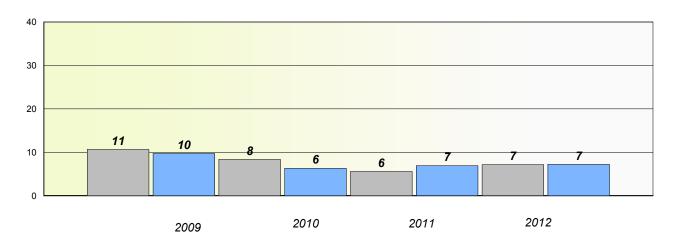

## **Participation Rates**

**Demand Writing** 

School data with 5 or fewer students withheld for reasons of confidentiality.

\* Reading score is composite of Non Fiction and Poetry.

School #: 023 Sacred Heart AG