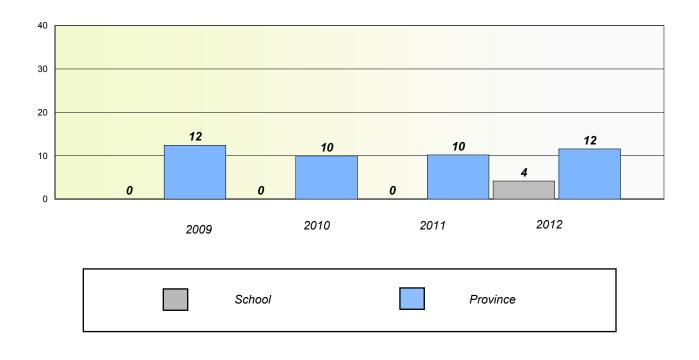

School #: 022 William Gillett Academy

## Exemption/Unknown Rates

## **Demand Writing**

School data with 5 or fewer students withheld for reasons of confidentiality.

2009 2010 2011 2012

Reading

School data with 5 or fewer students withheld for reasons of confidentiality.