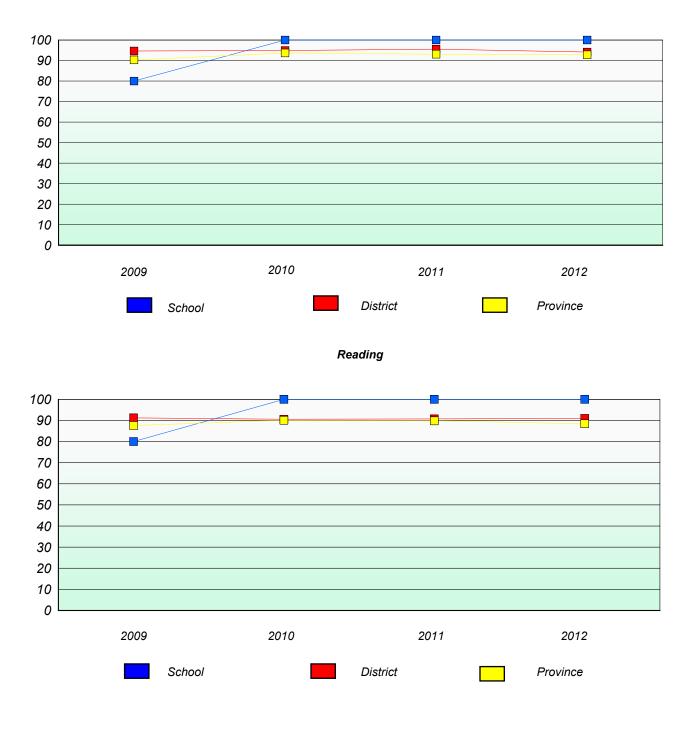

## **Demand Writing**

School data with 5 or fewer students withheld for reasons of confidentiality.

2009 2010 2011 2012

Reading

School data with 5 or fewer students withheld for reasons of confidentiality.

\* Reading score is composite of Non Fiction and Poetry.

School #: 022 William Gillett Academy