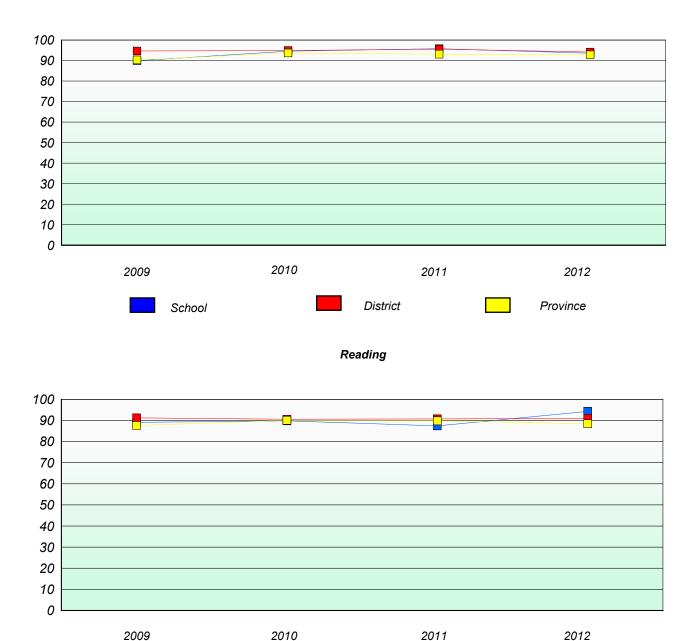

School #: 022 William Gillett Academy

## Exemption/Unknown Rates

## **Demand Writing**

School data with 5 or fewer students withheld for reasons of confidentiality.

2009 2010 2011 2012

Reading

School data with 5 or fewer students withheld for reasons of confidentiality.

\* Reading score is composite of Non Fiction and Poetry.

School #: 022 William Gillett Academy