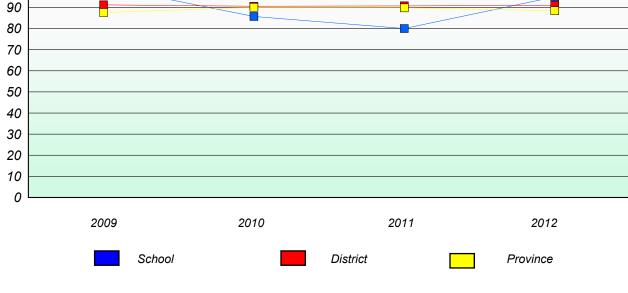

## **Demand Writing**

School data with 5 or fewer students withheld for reasons of confidentiality.

2009 2010 2011 2012

Reading

School data with 5 or fewer students withheld for reasons of confidentiality.

\* Reading score is composite of Non Fiction and Poetry.

School #: 022 William Gillett Academy