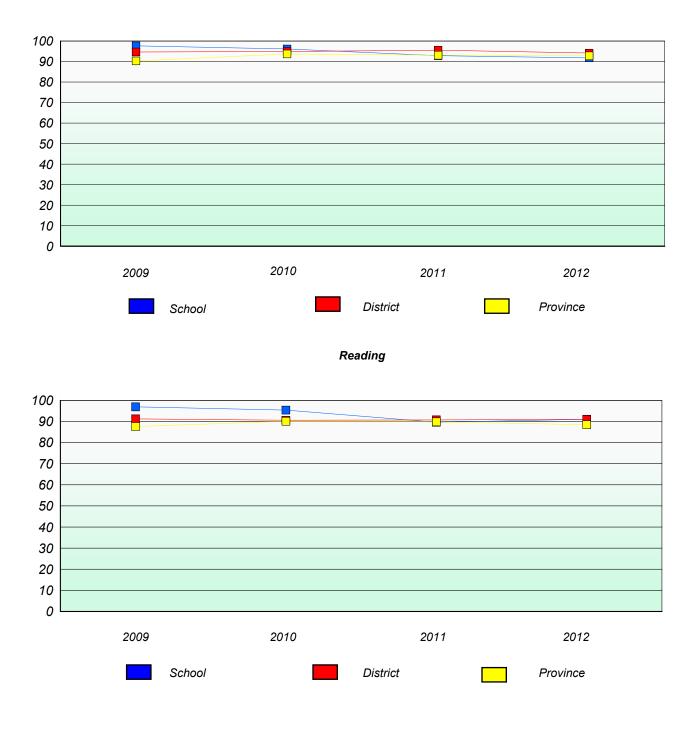

## Exemption/Unknown Rates

## **Demand Writing**

School data with 5 or fewer students withheld for reasons of confidentiality.

2009 2010 2011 2012

Reading

School data with 5 or fewer students withheld for reasons of confidentiality.

\* Reading score is composite of Non Fiction and Poetry.

School #: 023 Sacred Heart AG

# **Participation Rates**

#### **Demand Writing**

School data with 5 or fewer students withheld for reasons of confidentiality.

\* Reading score is composite of Non Fiction and Poetry.

School #: 024 James Cook Memorial