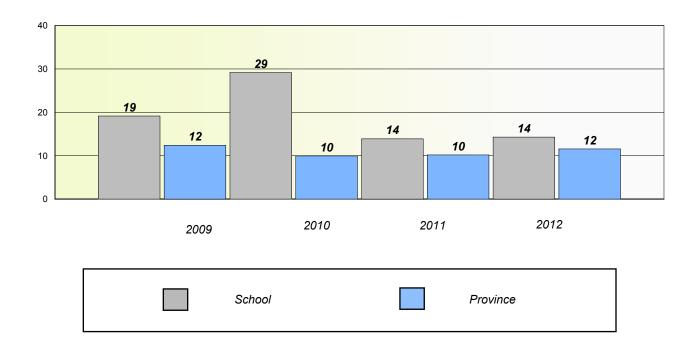

ict 2 - Western

School #: 103 LeGallais Memorial

**Participation Rates** 





\* Reading score is composite of Non Fiction and Poetry.



School #: 104 Douglas Academy

### Exemption/Unknown Rates

### **Demand Writing**

School data with 5 or fewer students withheld for reasons of confidentiality.

2009 2010 2011 2012

Reading

School data with 5 or fewer students withheld for reasons of confidentiality.



\* Reading score is composite of Non Fiction and Poetry.



School #: 104 Douglas Academy

## **Participation Rates**

**Demand Writing** 

School data with 5 or fewer students withheld for reasons of confidentiality.



\* Reading score is composite of Non Fiction and Poetry.



School #: 110 Piccadilly Central High

## Exemption/Unknown Rates

### **Demand Writing**



# Reading



\* Reading score is composite of Non Fiction and Poetry.



#### District 2 - Western

School #: 110 Piccadilly Central High

**Participation Rates** 





\* Reading score is composite of Non Fiction and Poetry.



School #: 113 St. Boniface All Grade

### Exemption/Unknown Rates

### **Demand Writing**

School data with 5 or fewer students withheld for reasons of confidentiality.

2009 2010 2011 2012

Reading

School data with 5 or fewer students withheld for reasons of confidentiality.



\* Reading score is composite of Non Fiction and Poetry.



School #: 113 St. Boniface All Grade

## **Participation Rates**

**Demand Writing** 

School data with 5 or fewer students withheld for reasons of confidentiality.



\* Reading score is composite of Non Fiction and Poetry.



School #: 116