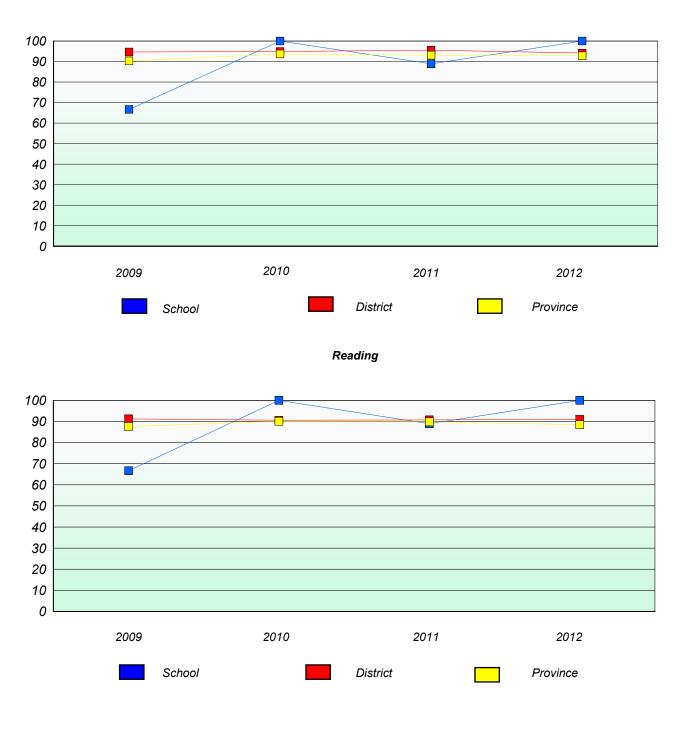

## **Demand Writing**

School data with 5 or fewer students withheld for reasons of confidentiality.

2009 2010 2011 2012

Reading

School data with 5 or fewer students withheld for reasons of confidentiality.

\* Reading score is composite of Non Fiction and Poetry.

School #: 022 William Gillett Academy