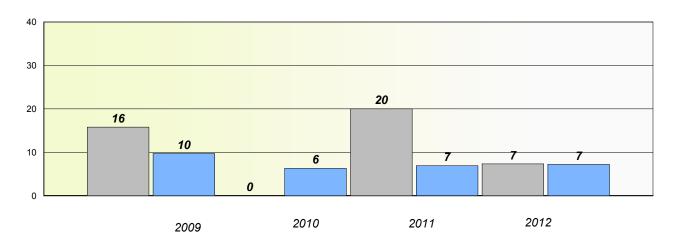

## **Participation Rates**

**Demand Writing** 

School data with 5 or fewer students withheld for reasons of confidentiality.

\* Reading score is composite of Non Fiction and Poetry.

School #: 023 Sacred Heart AG