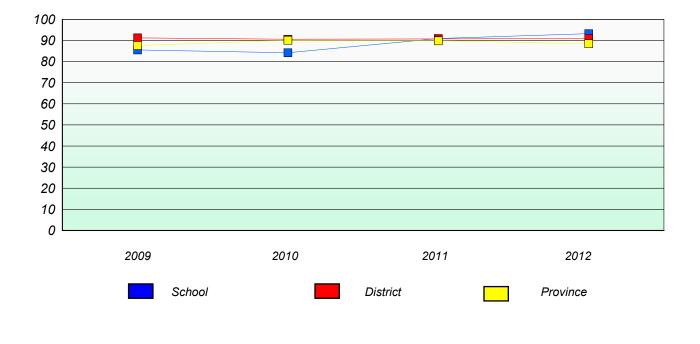

## **Demand Writing**

School data with 5 or fewer students withheld for reasons of confidentiality.

2009 2010 2011 2012

Reading

School data with 5 or fewer students withheld for reasons of confidentiality.

\* Reading score is composite of Non Fiction and Poetry.

School #: 022 William Gillett Academy