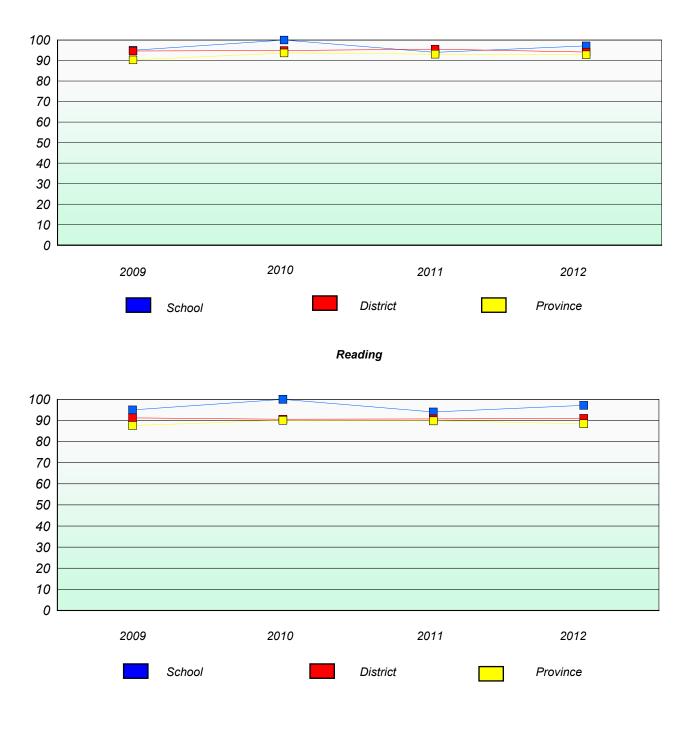

## **Participation Rates**

**Demand Writing** 

School data with 5 or fewer students withheld for reasons of confidentiality.

\* Reading score is composite of Non Fiction and Poetry.

School #: 023 Sacred Heart AG