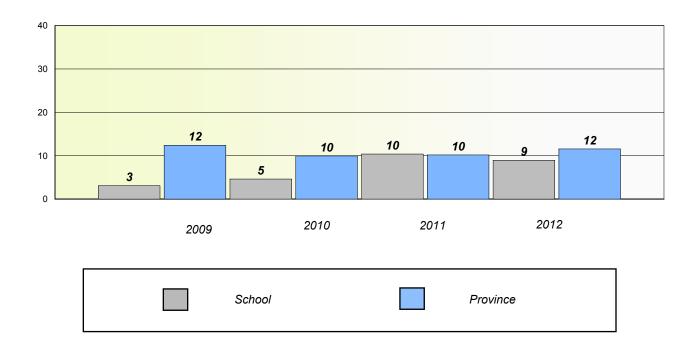

## **Participation Rates**

**Demand Writing** 

School data with 5 or fewer students withheld for reasons of confidentiality.

\* Reading score is composite of Non Fiction and Poetry.

School #: 023 Sacred Heart AG