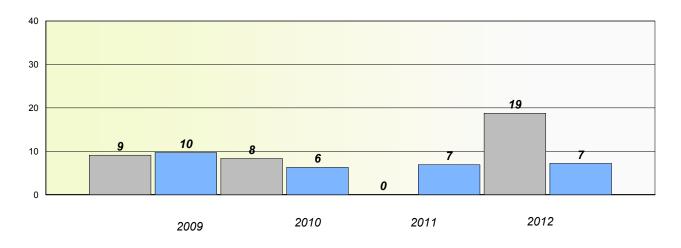

Poetry.



School #: 391 Xavier Junior High

Participation Rates

#### **Demand Writing**



\* Reading score is composite of Non Fiction and Poetry.



School #: 393 Bonne Bay Academy

### Exemption/Unknown Rates

### **Demand Writing**

School data with 5 or fewer students withheld for reasons of confidentiality.

2009 2010 2011 2012

Reading

School data with 5 or fewer students withheld for reasons of confidentiality.



\* Reading score is composite of Non Fiction and Poetry.



School #: 393 Bonne Bay Academy

## **Participation Rates**

**Demand Writing** 

School data with 5 or fewer students withheld for reasons of confidentiality.



\* Reading score is composite of Non Fiction and Poetry.



School #: 394 E.A. Butler All Grade

# Exemption/Unknown Rates

### **Demand Writing**



# Reading



\* Reading score is composite of Non Fiction and Poetry.



#### District 2 - Western

School #: 394 E.A. Butler All Grade

**Participation Rates** 





Reading



\* Reading score is composite of Non Fiction and Poetry.



School #: 397 Belanger Memorial School

# Exemption/Unknown Rates

### **Demand Writing**



# Reading



\* Reading score is composite of Non Fiction and Poetry.



#### District 2 - Western

School #: 397 Belanger Memorial School

**Participation Rates** 





\* Reading score is composite of Non Fiction and Poetry.



School #: 474 Cloud River Academy

# Exemption/Unknown Rates

### **Demand Writing**



# Reading



\* Reading score is composite of Non Fiction and Poetry.



# District 2 - Western

School #: 474 Cloud River Academy

**Participation R