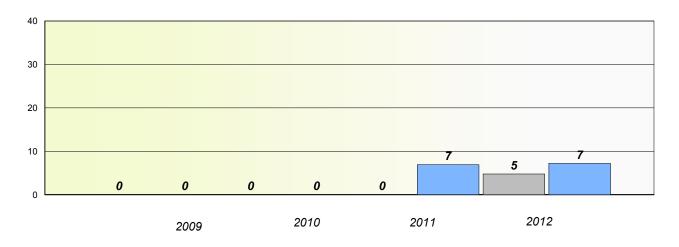

## **Participation Rates**

**Demand Writing** 

School data with 5 or fewer students withheld for reasons of confidentiality.

\* Reading score is composite of Non Fiction and Poetry.

School #: 023 Sacred Heart AG