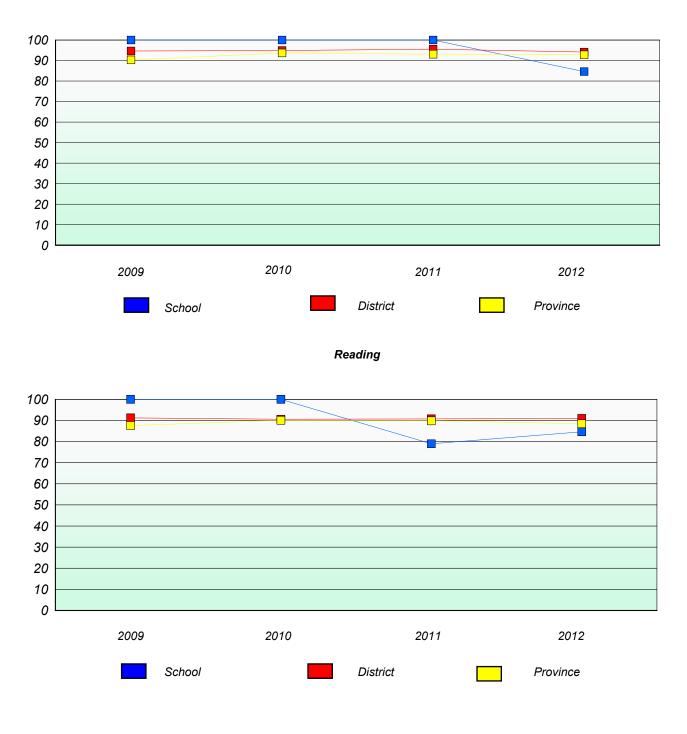

## **Demand Writing**

School data with 5 or fewer students withheld for reasons of confidentiality.

2009 2010 2011 2012

Reading

School data with 5 or fewer students withheld for reasons of confidentiality.

\* Reading score is composite of Non Fiction and Poetry.

School #: 022 William Gillett Academy