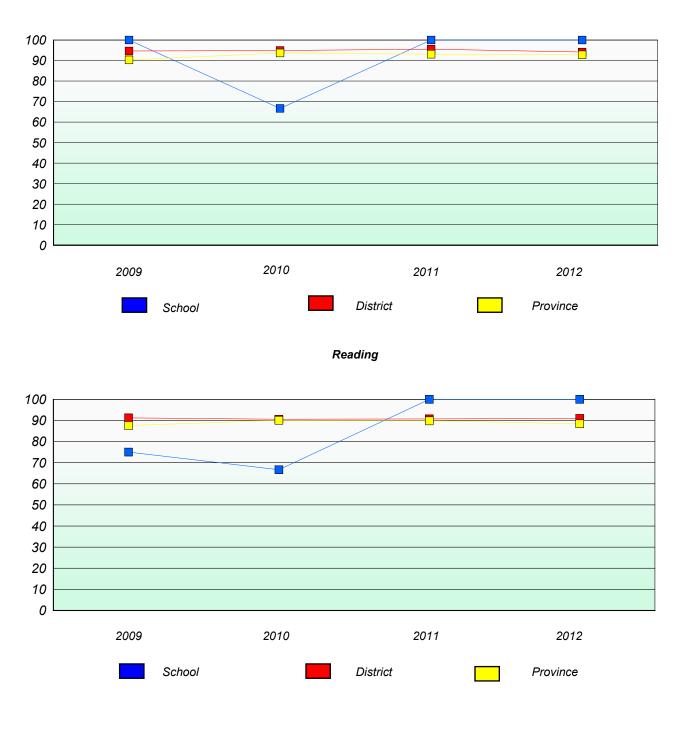

## **Demand Writing**

School data with 5 or fewer students withheld for reasons of confidentiality.

2009 2010 2011 2012

Reading

School data with 5 or fewer students withheld for reasons of confidentiality.