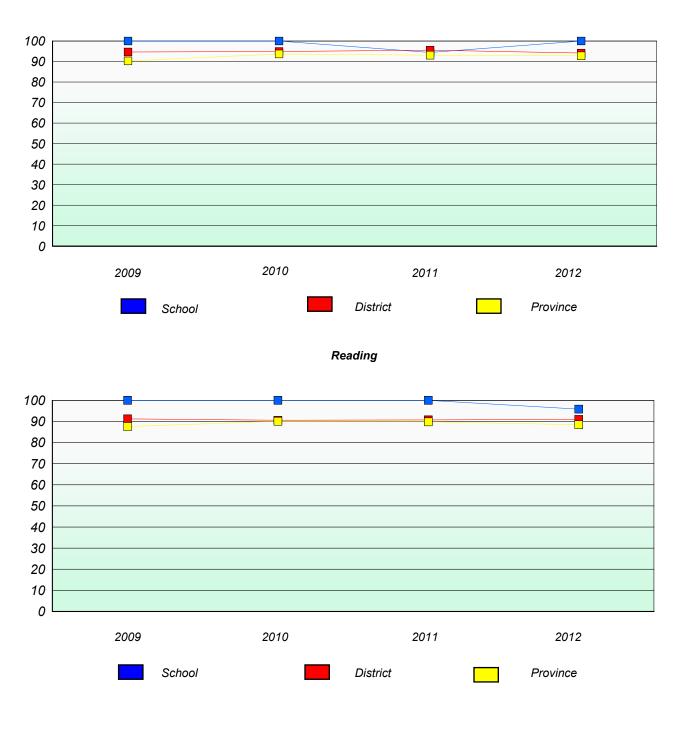

School #: 022 William Gillett Academy

## Exemption/Unknown Rates

## **Demand Writing**

School data with 5 or fewer students withheld for reasons of confidentiality.

2009 2010 2011 2012

Reading

School data with 5 or fewer students withheld for reasons of confidentiality.