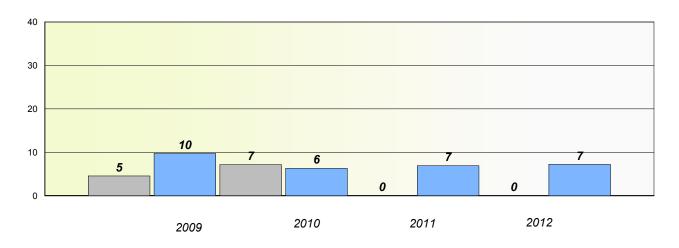

## **Demand Writing**

School data with 5 or fewer students withheld for reasons of confidentiality.

2009 2010 2011 2012

Reading

School data with 5 or fewer students withheld for reasons of confidentiality.