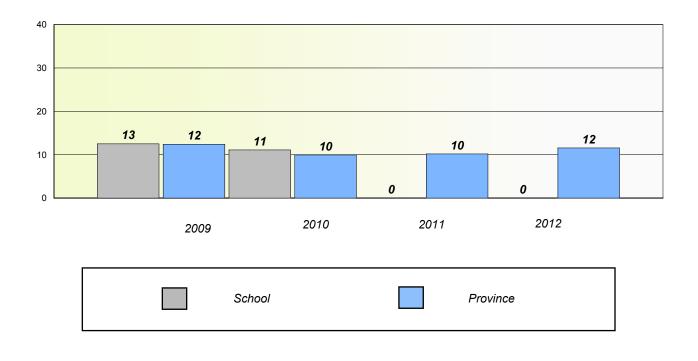

## **Participation Rates**

**Demand Writing** 

School data with 5 or fewer students withheld for reasons of confidentiality.

\* Reading score is composite of Non Fiction and Poetry.

School #: 023 Sacred Heart AG