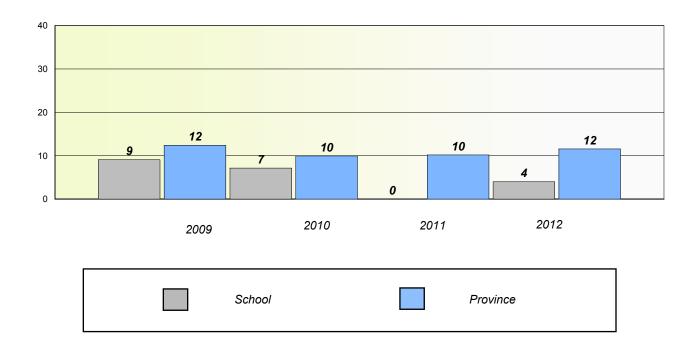

## **Demand Writing**

School data with 5 or fewer students withheld for reasons of confidentiality.

2009 2010 2011 2012

Reading

School data with 5 or fewer students withheld for reasons of confidentiality.