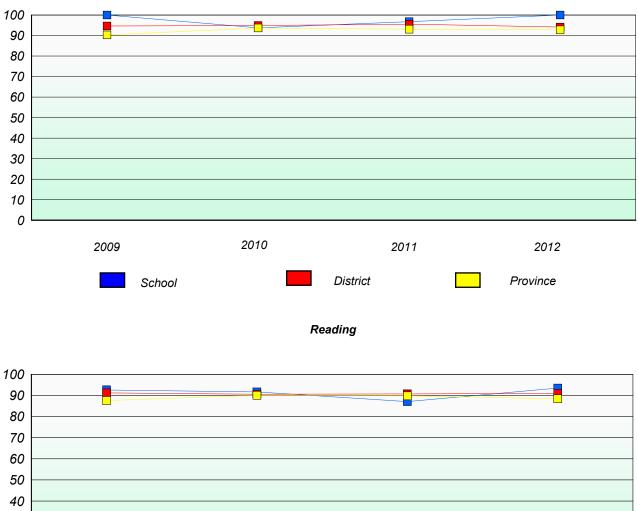

\* Reading score is composite of Non Fiction and Poetry.

School #: 022 William Gillett Academy