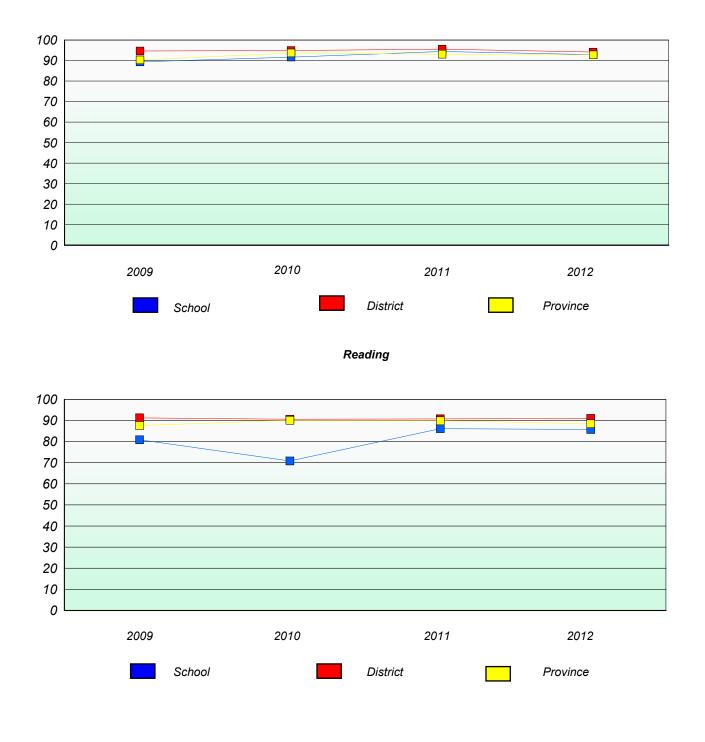

## **Demand Writing**

School data with 5 or fewer students withheld for reasons of confidentiality.

2009 2010 2011 2012

Reading

School data with 5 or fewer students withheld for reasons of confidentiality.

\* Reading score is composite of Non Fiction and Poetry.

School #: 022 William Gillett Academy