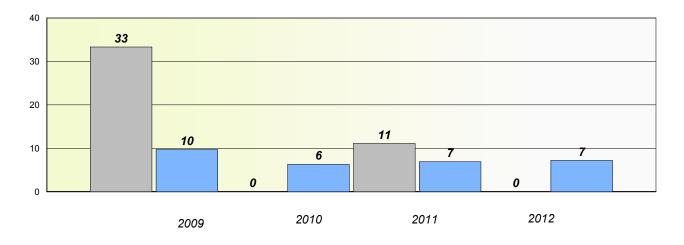

## **Participation Rates**

**Demand Writing** 

School data with 5 or fewer students withheld for reasons of confidentiality.

\* Reading score is composite of Non Fiction and Poetry.

School #: 023 Sacred Heart AG