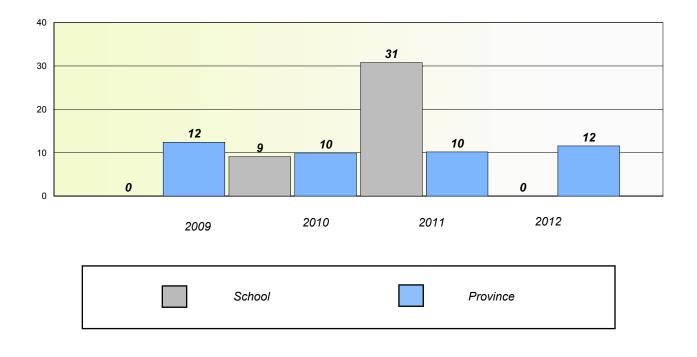

School #: 022 William Gillett Academy

## **Participation Rates**

**Demand Writing** 

School data with 5 or fewer students withheld for reasons of confidentiality.

\* Reading score is composite of Non Fiction and Poetry.

School #: 023 Sacred Heart AG