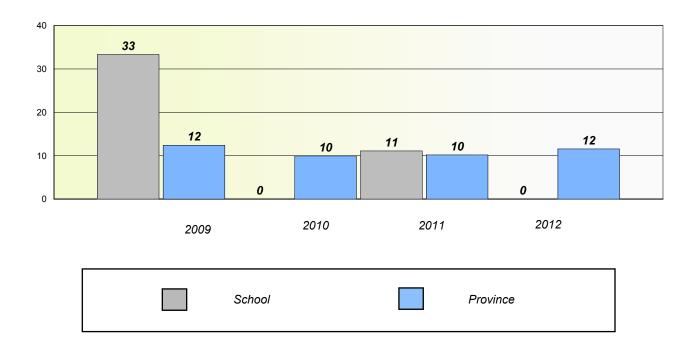

## **Participation Rates**

**Demand Writing** 

School data with 5 or fewer students withheld for reasons of confidentiality.

\* Reading score is composite of Non Fiction and Poetry.

School #: 023 Sacred Heart AG