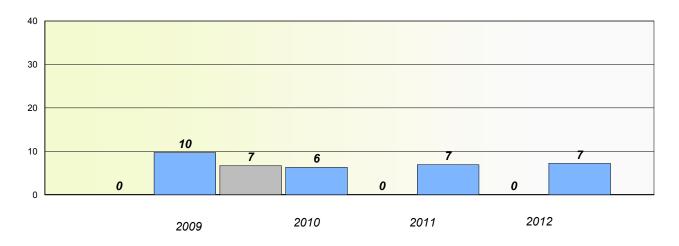

## **Participation Rates**

**Demand Writing** 

School data with 5 or fewer students withheld for reasons of confidentiality.

\* Reading score is composite of Non Fiction and Poetry.

School #: 023 Sacred Heart AG