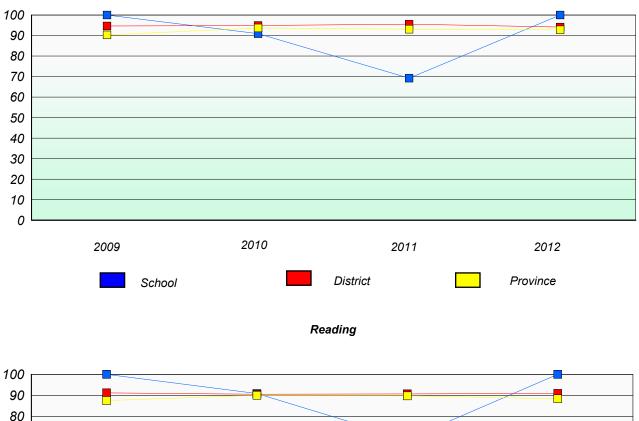

School #: 022 William Gillett Academy

\* Reading score is composite of Non Fiction and Poetry.

School #: 022 William Gillett Academy