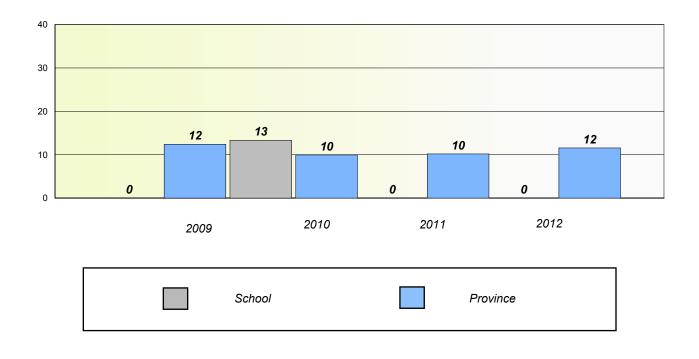

#### **Demand Writing**

District

\* Reading score is composite of Non Fiction and Poetry.

School

Mushuau Innu Natuashish School and Sheshatshiu Innu School are excluded from district and provincial results. Source: Division of Evaluation and Research, Department of Education

Province

School #: 067 Presentation Junior High