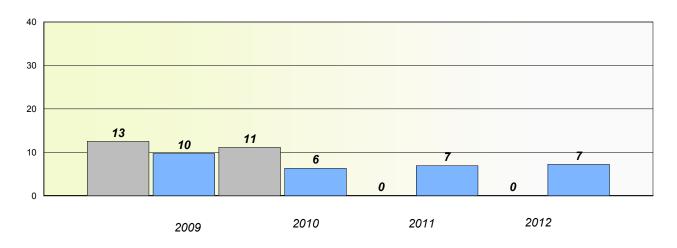

## **Demand Writing**

School data with 5 or fewer students withheld for reasons of confidentiality.

2009 2010 2011 2012

Reading

School data with 5 or fewer students withheld for reasons of confidentiality.