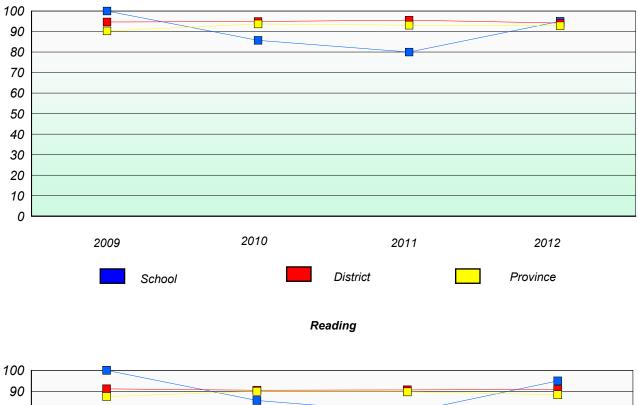

## **Demand Writing**

School data with 5 or fewer students withheld for reasons of confidentiality.

2009 2010 2011 2012

Reading

School data with 5 or fewer students withheld for reasons of confidentiality.

\* Reading score is composite of Non Fiction and Poetry.

School #: 022 William Gillett Academy