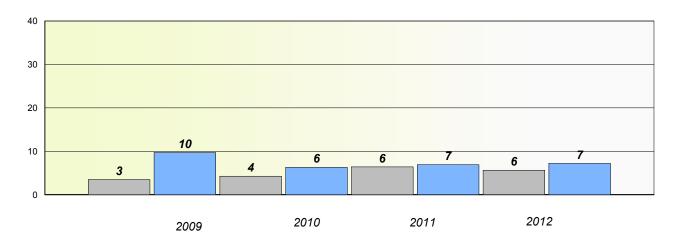

## **Participation Rates**

**Demand Writing** 

School data with 5 or fewer students withheld for reasons of confidentiality.

\* Reading score is composite of Non Fiction and Poetry.

School #: 023 Sacred Heart AG