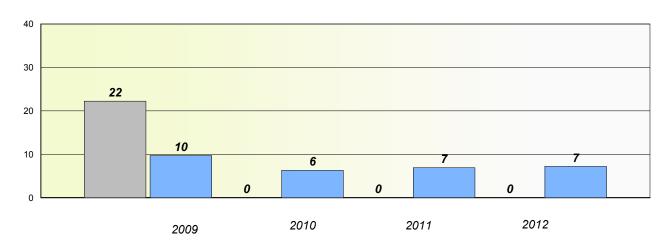

School #: 013 Mud Lake School

## Exemption/Unknown Rates

## **Demand Writing**

| School data with | 5 or fewer | students withheld for | reasons of | confidentiality | ٧. |
|------------------|------------|-----------------------|------------|-----------------|----|
|------------------|------------|-----------------------|------------|-----------------|----|