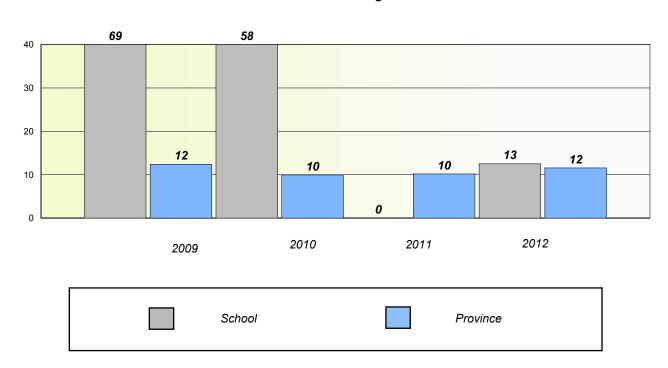

### **Participation Rates**

#### **Demand Writing**

School data with 5 or fewer students withheld for reasons of confidentiality.