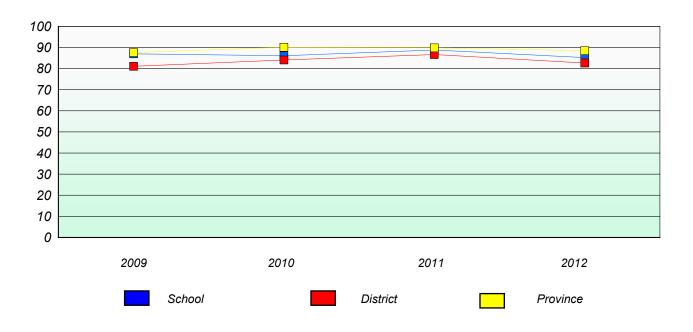

#### Reading

| 2009   | 2010 | 2011     | 2012     |
|--------|------|----------|----------|
| School |      | District | Province |

<sup>\*</sup> Reading score is composite of Non Fiction and Poetry.

| District 1 - Labrador |  |
|-----------------------|--|
|-----------------------|--|