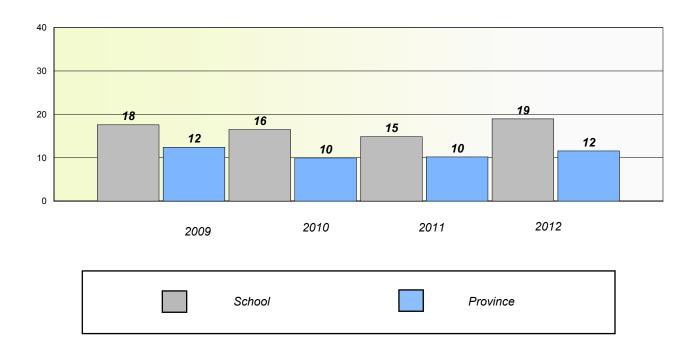

### **Participation Rates**

#### **Demand Writing**

School data with 5 or fewer students withheld for reasons of confidentiality.

#### Reading

| 2009   | 2010 | 2011     | 2012     |
|--------|------|----------|----------|
| School |      | District | Province |

<sup>\*</sup> Reading score is composite of Non Fiction and Poetry.

| District 1 - Labrador |  |
|-----------------------|--|
|-----------------------|--|