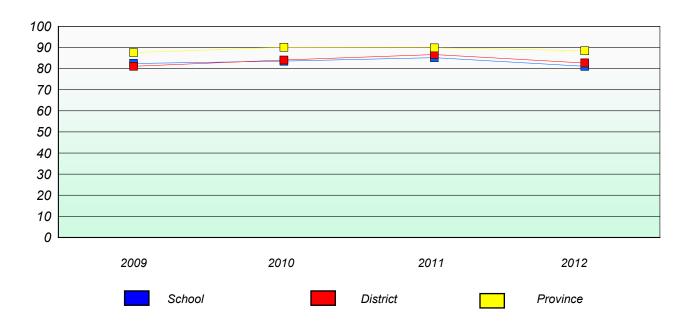

District 1 - Labrador

School #: 017

Northern Lights Academy

### Participation Rates

#### **Demand Writing**

School data with 5 or fewer students withheld for reasons of confidentiality.



#### Reading

School data with 5 or fewer students withheld for reasons of confidentiality.

<sup>\*</sup> Reading score is composite of Non Fiction and Poetry.



#### District 1 - Labrador

School #: 477 Mealy Mountain Collegiate

## Exemption/Unknown Rates

### **Demand Writing**



### Reading



<sup>\*</sup> Reading score is composite of Non Fiction and Poetry.

Mushuau Innu Natuashish School and Sheshatshiu Innu School are excluded from district and provincial results.



#### District 1 - Labrador

School #: 477 Mealy Mountain Collegiate

### Participation Rates

#### **Demand Writing**





<sup>\*</sup> Reading score is composite of Non Fiction and Poetry.