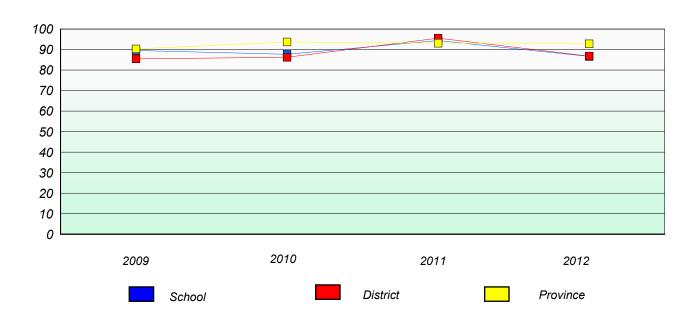

## Exemption/Unknown Rates

### **Demand Writing**

<sup>\*</sup> Reading score is composite of Non Fiction and Poetry.