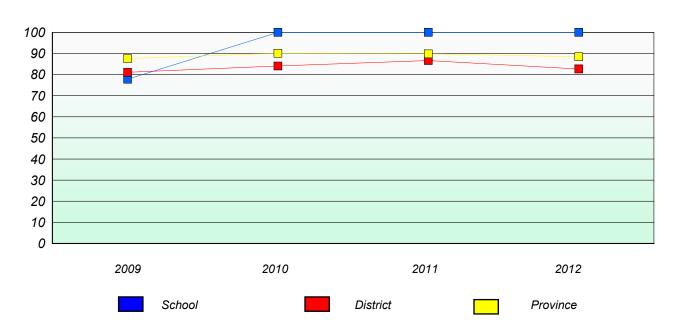

### Participation Rates

#### **Demand Writing**

<sup>\*</sup> Reading score is composite of Non Fiction and Poetry.