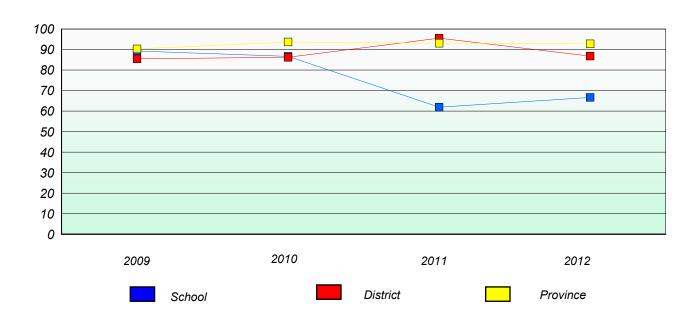

School #: 012

J.C. Erhardt Memorial School

### **Participation Rates**

#### **Demand Writing**

School data with 5 or fewer students withheld for reasons of confidentiality.