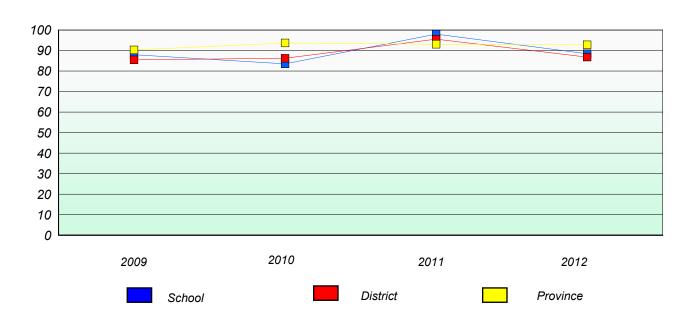

## Exemption/Unknown Rates

## **Demand Writing**

| School data with | 5 or fewer | students withheld for | reasons of | confidentiality | ٧. |
|------------------|------------|-----------------------|------------|-----------------|----|
|------------------|------------|-----------------------|------------|-----------------|----|

2009 2010 2011 2012

#### Reading

| 2 | 2009   | 2010 | 2011   | 2012 |
|---|--------|------|--------|------|
|   | School |      | Provin | се   |

<sup>\*</sup> Reading score is composite of Non Fiction and Poetry.

District 1 - Labrador