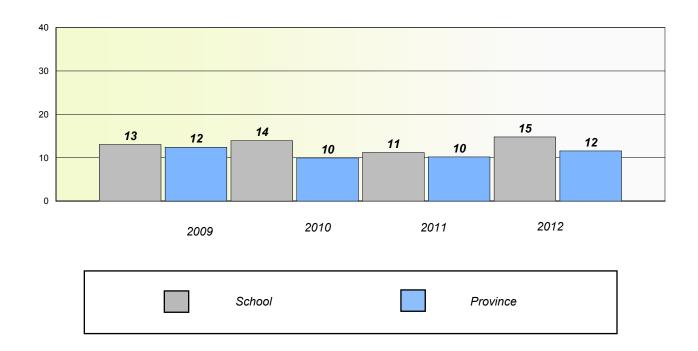

### Participation Rates

#### **Demand Writing**

<sup>\*</sup> Reading score is composite of Non Fiction and Poetry.