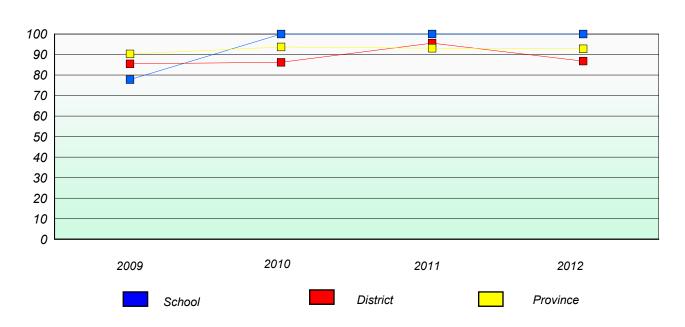

### Participation Rates

#### **Demand Writing**

School data with 5 or fewer students withheld for reasons of confidentiality.

#### Reading

School data with 5 or fewer students withheld for reasons of confidentiality.

<sup>\*</sup> Reading score is composite of Non Fiction and Poetry.