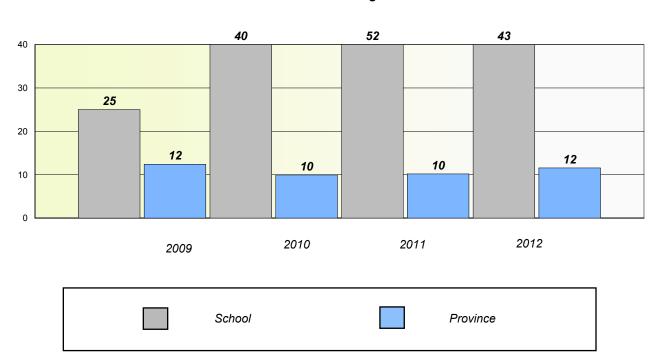

--|
|------------------|------------|-----------------------|------------|-----------------|----|

2009 2010 2011 2012

#### Reading

| 2 | 2009   | 2010 | 2011   | 2012 |
|---|--------|------|--------|------|
|   | School |      | Provin | се   |

<sup>\*</sup> Reading score is composite of Non Fiction and Poetry.



District 1 - Labrador

School #: 013 Mud Lake School

### Participation Rates

#### **Demand Writing**

School data with 5 or fewer students withheld for reasons of confidentiality.



#### Reading

School data with 5 or fewer students withheld for reasons of confidentiality.

<sup>\*</sup> Reading score is composite of Non Fiction and Poetry.



#### District 1 - Labrador

School #: 014

Jens Haven Memorial

## Exemption/Unknown Rates

### **Demand Writing**



### Reading



<sup>\*</sup> Reading score is composite of Non Fiction and Poetry.

Mushuau Innu Natuashish School and Sheshatshiu Innu School are excluded from district and provincial results.



#### District 1 - Labrador

School #: 014 Jens Haven Memorial

### Participation Rates

#### **Demand Writing**





<sup>\*</sup> Reading score is composite of Non Fiction and Poetry.



#### District 1 - Labrador

School #: 015

Lake Melville School

## Exemption/Unknown Rates

## **Demand Writing**





<sup>\*</sup> Reading score is composite of Non Fiction and Poetry.



#### District 1 - Labrador

School #: 015 Lake Melville School

### Participation Rates

#### **Demand Writing**





<sup>\*</sup> Reading score is composite of Non Fiction and Poetry.



| District 1 - Labrador | ı |
|-----------------