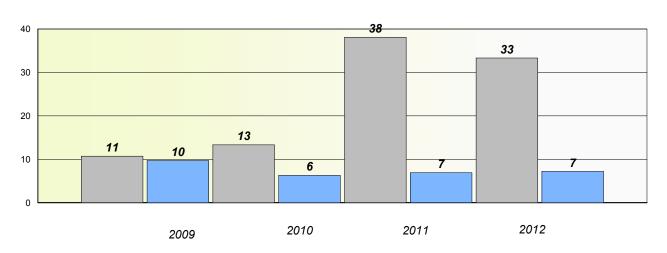

#### **Demand Writing**

School data with 5 or fewer students withheld for reasons of confidentiality.