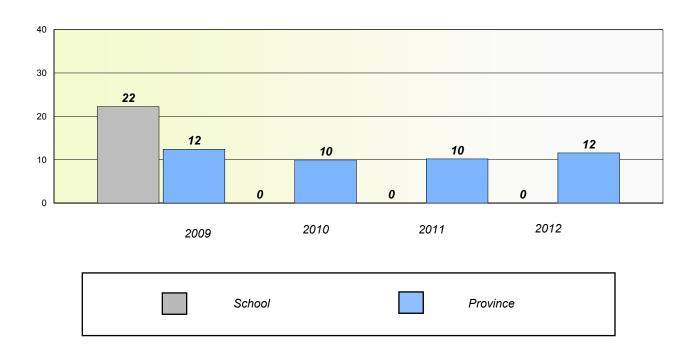

## **Demand Writing**

2009 2010 2011 2012

### Reading

| 2009 | 2010   | 2011 | 2012     |
|------|--------|------|----------|
|      | School |      | Province |

<sup>\*</sup> Reading score is composite of Non Fiction and Poetry.

School #: 001 St. Peter's School