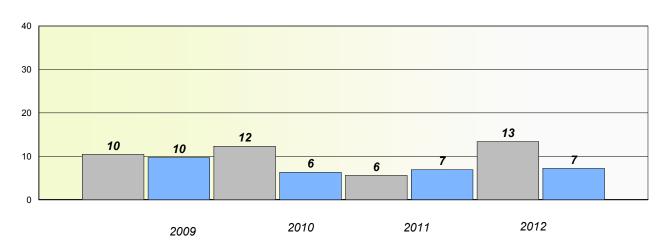

### Participation Rates

#### **Demand Writing**

School data with 5 or fewer students withheld for reasons of confidentiality.