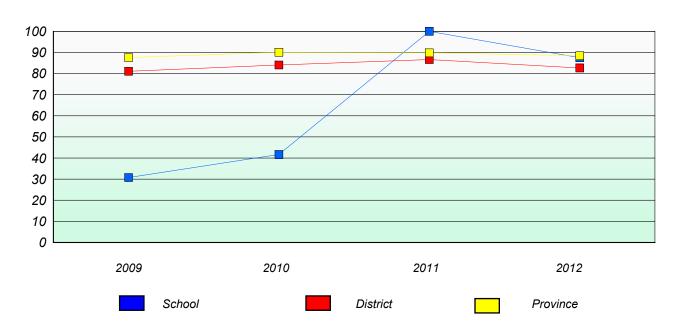

## **Demand Writing**

2009 2010 2011 2012

### Reading

| 2009 | 2010   | 2011 | 2012     |
|------|--------|------|----------|
|      | School |      | Province |

<sup>\*</sup> Reading score is composite of Non Fiction and Poetry.

School #: 001 St. Peter's School