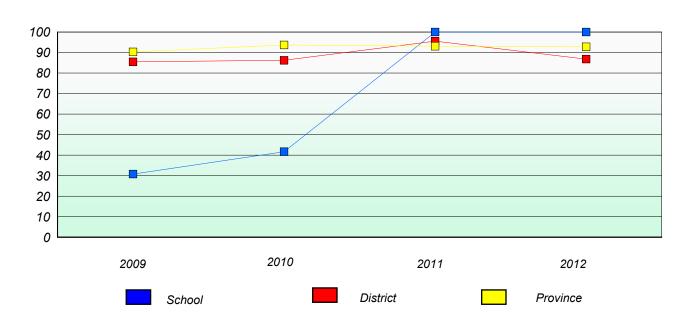

#### Reading

| 2009   | 2010 | 2011     | 2012     |
|--------|------|----------|----------|
| School |      | District | Province |

<sup>\*</sup> Reading score is composite of Non Fiction and Poetry.

| District 1 - Labrador |  |
|-----------------------|--|
|-----------------------|--|