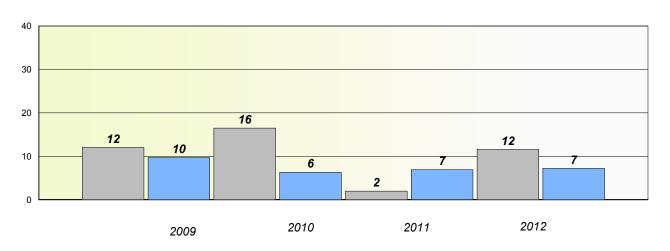

## Exemption/Unknown Rates

## **Demand Writing**

2009 2010 2011 2012

### Reading

| 2009 | 2010   | 2011 | 2012     |
|------|--------|------|----------|
|      | School |      | Province |

<sup>\*</sup> Reading score is composite of Non Fiction and Poetry.

District 1 - Labrador