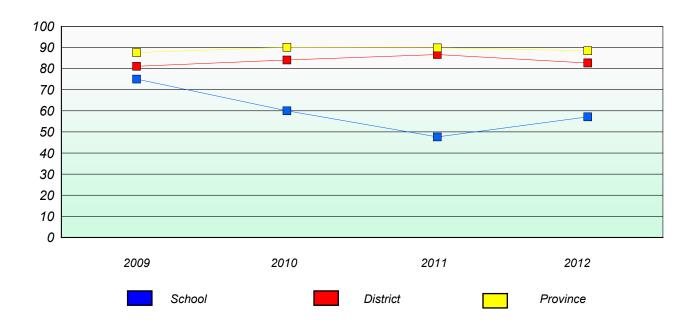

School #: 013 Mud Lake School

### Participation Rates

#### **Demand Writing**

School data with 5 or fewer students withheld for reasons of confidentiality.