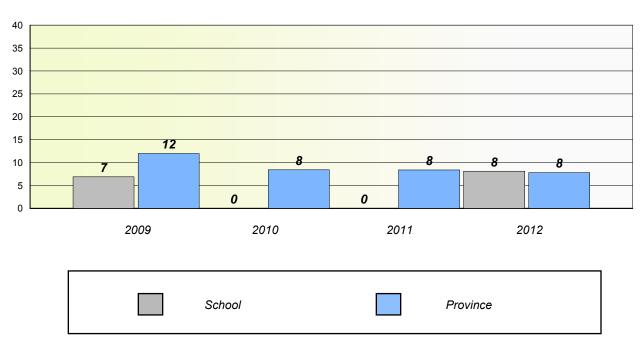

District 803 - Private

School #: 375 Lakecrest -St. John's Independent School

## Unknown/Exemption Rates

### Total Test



### Participation Rates



### District 803 - Private

School #: 450

St. Bonaventure's College

## Unknown/Exemption Rates

### Total Test



### Participation Rates



### District 803 - Private

School #: 453 Eric G. Lambert All-Grade

## Unknown/Exemption Rates

### Total Test



### Participation Rates





District 803 - Private

School #: 469

Immaculate Heart of Mary School

# Unknown/Exemption Rates Total Test

School data with 5 or fewer students withheld for reasons of confidentiality.



# Participation Rates Total Test

School data with 5 or fewer students withheld for reasons of confidentiality.

District

School

Province

### District 804 - Native Federal

School #: 018

Sheshatshiu Innu School

### Unknown/Exemption Rates



### Participation Rates



### District 804 - Native Federal

School #: 019

Mushuau Innu Natuashish School

### Unknown/Exemption Rates



### Participation Rates



### District 804 - Nat