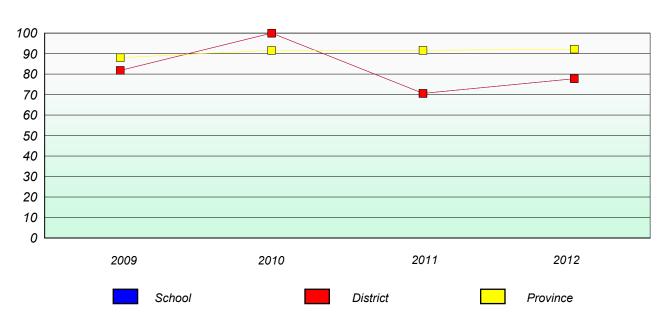

# Participation Rates Total Test

School data with 5 or fewer students withheld for reasons of confidentiality.

District

School

Province