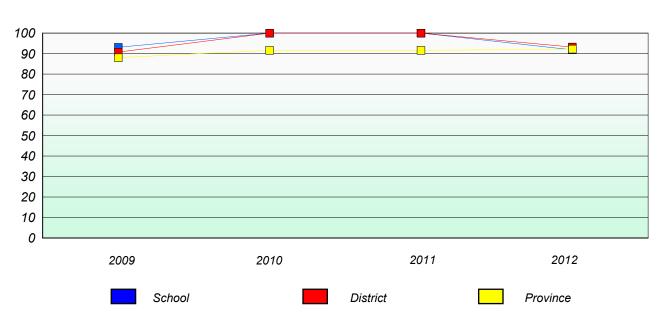

### District 803 - Private

School #: 450

St. Bonaventure's College

### Participation Rates