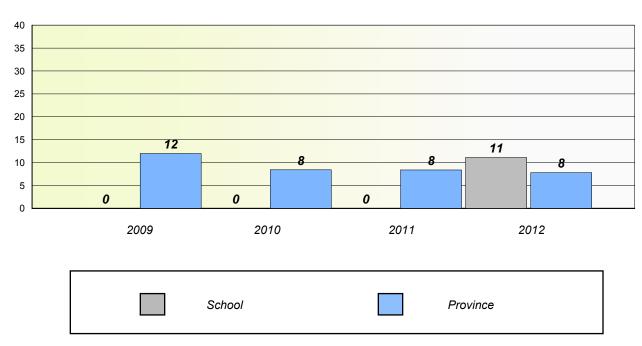

District 803 - Private

School #: 375 Lakecrest -St. John's Independent School

## Unknown/Exemption Rates

### Total Test



### Participation Rates



### District 803 - Private

School #: 450

St. Bonaventure's College

## Unknown/Exemption Rates

### Total Test



### Participation Rates



### District 803 - Private

School #: 453 Eric G. Lambert All-Grade

## Unknown/Exemption Rates

### Total Test



### Participation Rates





District 803 - Private

School #: 469

Immaculate Heart of Mary School

# Unknown/Exemption Rates Total Test

School data with 5 or fewer students withheld for reasons of confidentiality.



# Participation Rates Total Test

School data with 5 or fewer students withheld for reasons of confidentiality.

District

School

Province

### District 804 - Native Federal

School #: 018

Sheshatshiu Innu School

### Unknown/Exemption Rates



### Participation Rates



### District 804 -