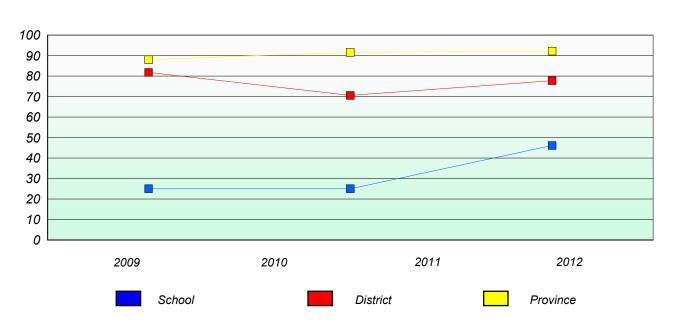

Rates

### Total Test



### Participation Rates



### District 803 - Private

School #: 453 Eric G. Lambert All-Grade

## Unknown/Exemption Rates

### Total Test



### Participation Rates





District 803 - Private

School #: 469

Immaculate Heart of Mary School

# Unknown/Exemption Rates Total Test

School data with 5 or fewer students withheld for reasons of confidentiality.



# Participation Rates Total Test

School data with 5 or fewer students withheld for reasons of confidentiality.

District

School

Province

### District 804 - Native Federal

School #: 018

Sheshatshiu Innu School

### Unknown/Exemption Rates



### Participation Rates



### District 804 - Native Federal

School #: 019

Mushuau Innu Natuashish School

### Unknown/Exemption Rates



### Participation Rates



### District 804 - Native Federal

School #: 376 Se't Ar

Se't Anneway Kegnamogwom

## Unknown/Exemption Rates

### Total Test



### Participation Rates