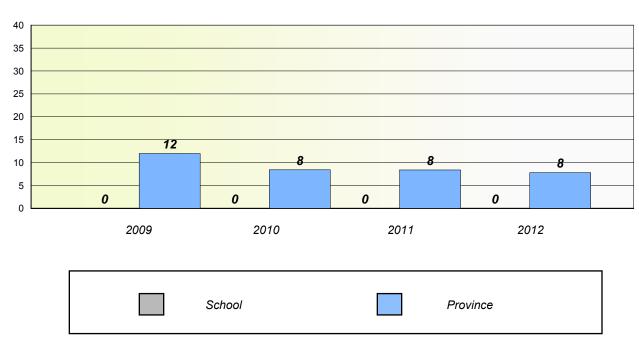

# Unknown/Exemption Rates Total Test

School data with 5 or fewer students withheld for reasons of confidentiality.