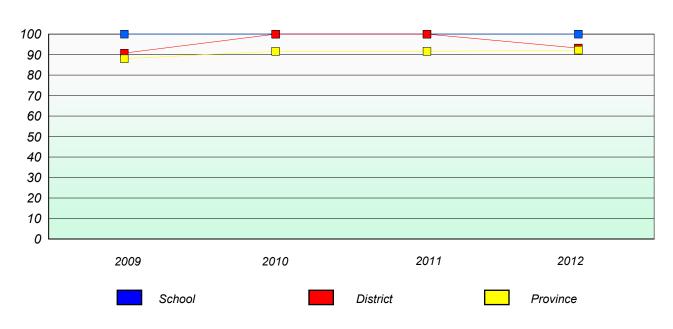

# Participation Rates Total Test

School data with 5 or fewer students withheld for reasons of confidentiality.

District

School

Province