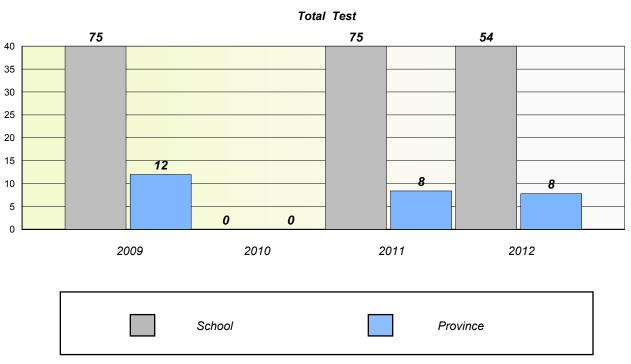

llege

## Unknown/Exemption Rates

### Total Test



### Participation Rates



### District 803 - Private

School #: 453 Eric G. Lambert All-Grade

## Unknown/Exemption Rates

### Total Test



### Participation Rates





District 803 - Private

School #: 469

Immaculate Heart of Mary School

# Unknown/Exemption Rates Total Test

School data with 5 or fewer students withheld for reasons of confidentiality.



# Participation Rates Total Test

School data with 5 or fewer students withheld for reasons of confidentiality.

District

School

Province

### District 804 - Native Federal

School #: 018

Sheshatshiu Innu School

### Unknown/Exemption Rates



### Participation Rates



### District 804 - Native Federal

School #: 019

Mushuau Innu Natuashish School

### Unknown/Exemption Rates



### Participation Rates



### District 804 - Native Federal

School #: 376 Se't Ar

Se't Anneway Kegnamogwom

## Unknown/Exemption Rates

### Total Test



### Participation Rates