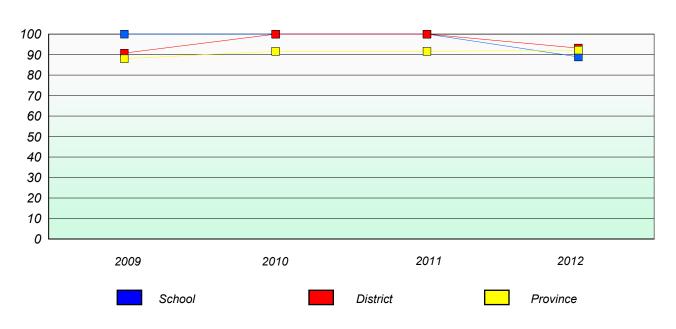

### District 803 - Private

School #: 453 Eric G. Lambert All-Grade

### Participation Rates

District 803 - Private

School #: 469

Immaculate Heart of Mary School