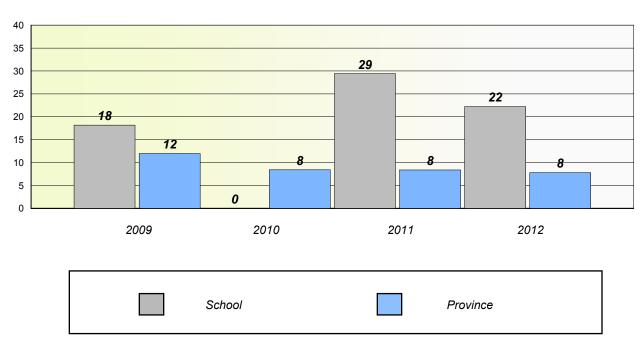

wn/Exemption Rates

### Total Test



### Participation Rates





District 803 - Private

School #: 469

Immaculate Heart of Mary School

# Unknown/Exemption Rates Total Test

School data with 5 or fewer students withheld for reasons of confidentiality.



# Participation Rates Total Test

School data with 5 or fewer students withheld for reasons of confidentiality.

District

School

Province

### District 804 - Native Federal

School #: 018

Sheshatshiu Innu School

### Unknown/Exemption Rates



### Participation Rates



### District 804 - Native Federal

School #: 019

Mushuau Innu Natuashish School

### Unknown/Exemption Rates



### Participation Rates



### District 804 - Native Federal

School #: 376 Se't Ar

Se't Anneway Kegnamogwom

## Unknown/Exemption Rates

### Total Test



### Participation Rates