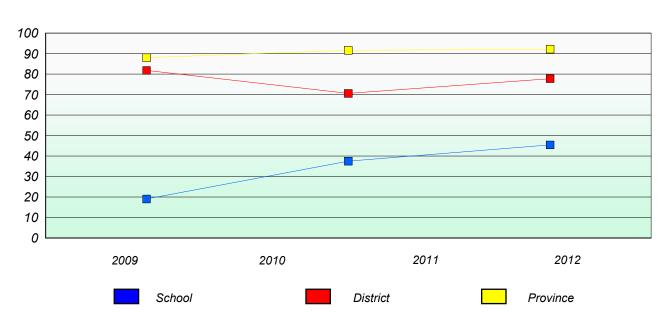

tes

### Total Test



### Participation Rates



### District 803 - Private

School #: 450

St. Bonaventure's College

## Unknown/Exemption Rates

### Total Test



### Participation Rates



### District 803 - Private

School #: 453 Eric G. Lambert All-Grade

## Unknown/Exemption Rates

### Total Test



### Participation Rates





District 803 - Private

School #: 469

Immaculate Heart of Mary School

# Unknown/Exemption Rates Total Test

School data with 5 or fewer students withheld for reasons of confidentiality.



# Participation Rates Total Test

School data with 5 or fewer students withheld for reasons of confidentiality.

District

School

Province

### District 804 - Native Federal

School #: 018

Sheshatshiu Innu School

### Unknown/Exemption Rates



### Participation Rates



### District 804 - Native Federal

School #: 019

Mushuau Innu Natuashish School

### Unknown/Exemption Rates



### Participation Rates



### District 804 - Native Federal

School #: 376 Se't Ar

Se't Anneway Kegnamogwom

## Unknown/Exemption Rates

### Total Test



### Participation Rates