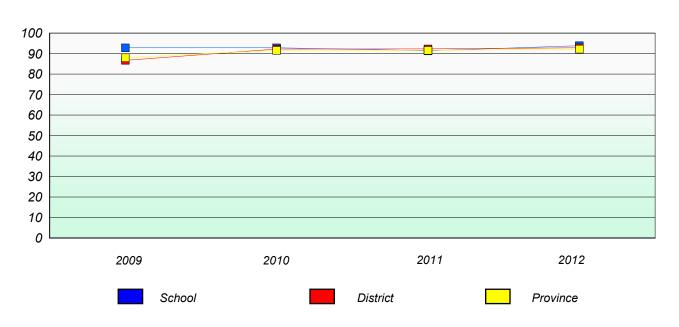

ipation Rates



#### District 4 - Eastern

School #: 246 Swift Current Academy

## Unknown/Exemption Rates

#### Total Test



#### **Participation Rates**



#### District 4 - Eastern

School #: 247

Roncalli Central High

## Unknown/Exemption Rates

#### Total Test



#### **Participation Rates**



#### District 4 - Eastern

School #: 248 Ama

**Amalgamated Academy** 

## Unknown/Exemption Rates

#### Total Test



#### Participation Rates



## Unknown/Exemption Rates

#### Total Test



#### Participation Rates



#### District 4 - Eastern

School #: 274 St. Catherine's Academy

## Unknown/Exemption Rates

#### Total Test



#### Participation Rates



#### District 4 - Eastern

School #: 280 Laval High School

## Unknown/Exemption Rates

#### Total Test



#### Participation Rates



#### District 4 - Eastern

School #: 285

Holy Redeemer Elementary

### Unknown/Exemption Rates

#### Total Test



#### Participation Rates





District 4 - Eastern

School #: 286 Fatima Academy

# Unknown/Exemption Rates Total Test

School data with 5 or fewer students withheld for reasons of confidentiality.

| School | Province |
|--------|----------|

# Participation Rates Total Test

School data with 5 or fewer students withheld for reasons of confidentiality.

District

School

Province



District 4 - Eastern

School #: 287

**Dunne Memorial Academy** 

# Unknown/Exemption Rates Total Test

School data with 5 or fewer students withheld for reasons of confidentiality.

| School | Province |
|--------|----------|

# Participation Rates Total Test

School data with 5 or fewer stude