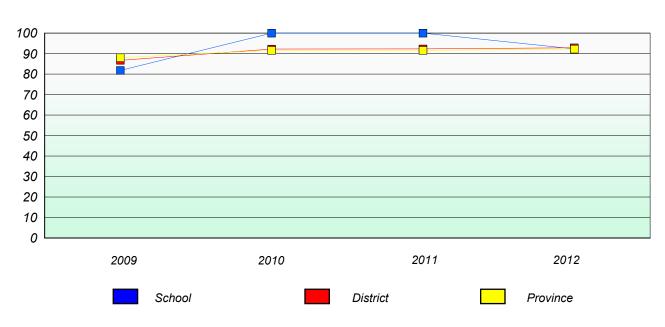

st the King School

## Unknown/Exemption Rates

#### Total Test



#### Participation Rates





District 4 - Eastern

School #: 225 St. Anne's School

# Unknown/Exemption Rates Total Test

School data with 5 or fewer students withheld for reasons of confidentiality.



# Participation Rates Total Test

School data with 5 or fewer students withheld for reasons of confidentiality.

District

School

Province

#### District 4 - Eastern

School #: 226

Fortune Bay Academy

## Unknown/Exemption Rates

#### Total Test



#### Participation Rates



#### District 4 - Eastern

School #: 228 St. Lawrence Academy

## Unknown/Exemption Rates

#### Total Test



#### Participation Rates



School #: 229

St. Joseph's All Grade

## Unknown/Exemption Rates

#### Total Test



#### Participation Rates



#### District 4 - Eastern

School #: 231

Discovery Collegiate

## Unknown/Exemption Rates

#### Total Test



#### Participation Rates



#### District 4 - Eastern

School #: 240

Bishop White School

## Unknown/Exemption Rates

#### Total Test



#### Participation Rates



#### District 4 - Eastern

School #: 242

Random Island Academy

## Unknown/Exemption Rates

#### Total Test



#### Participation Rates



#### District 4 - Eastern

School #: 246 Swift Current Academy

## Unknown/Exemption Rates

#### Total Test



#### **Participation Rates**



#### District 4 - Eastern

School #: 247

Roncalli Central High

## Unknown/Exemption Rates

#### Total Test



#### **Participation Rates**



#### District 4 - Eastern

School #: 248 Ama

**Amalgamated Academy** 

## Unknown/Exemption R