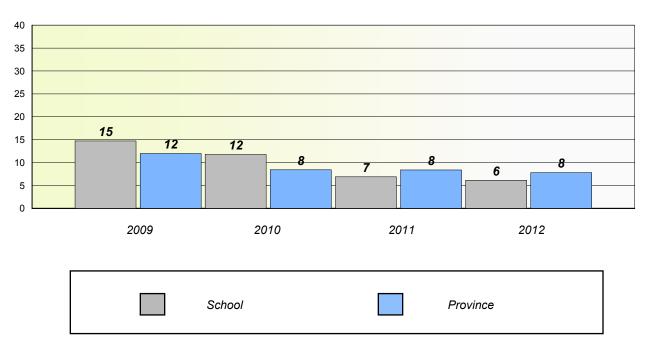

#### District 4 - Eastern

School #: 209

Pearce Junior High School

## Unknown/Exemption Rates

#### Total Test



#### **Participation Rates**



#### District 4 - Eastern

School #: 214

John Burke High School

## Unknown/Exemption Rates

#### Total Test



#### **Participation Rates**



#### District 4 - Eastern

School #: 218 St. Joseph's Academy

## Unknown/Exemption Rates

#### Total Test



#### Participation Rates



#### District 4 - Eastern

School #: 223

Christ the King School

## Unknown/Exemption Rates

#### Total Test



#### Participation Rates





District 4 - Eastern

School #: 225 St. Anne's School

# Unknown/Exemption Rates Total Test

School data with 5 or fewer students withheld for reasons of confidentiality.



# Participation Rates Total Test

School data with 5 or fewer students withheld for reasons of confidentiality.

District

School

Province

#### District 4 - Eastern

School #: 226

Fortune Bay Academy

## Unknown/Exemption Rates

#### Total Test



#### Participation Rates



#### District 4 - Eastern

Schoo