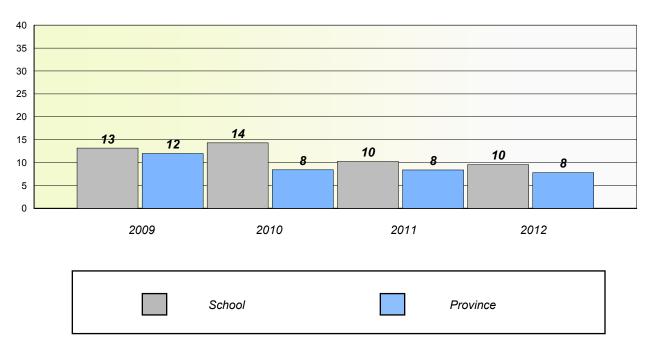

Mount Pearl Intermediate

## Unknown/Exemption Rates

#### Total Test



#### **Participation Rates**



#### District 4 - Eastern

School #: 315 St. Peter's Junior High

## Unknown/Exemption Rates

#### Total Test



#### Participation Rates



#### District 4 - Eastern

School #: 324

Beaconsfield Junior High

### Unknown/Exemption Rates

#### Total Test



#### Participation Rates



#### District 4 - Eastern

School #: 328

**Booth Memorial High School** 

### Unknown/Exemption Rates

#### Total Test



#### Participation Rates



#### District 4 - Eastern

School #: 330

Brother Rice Junior High

## Unknown/Exemption Rates

#### Total Test



#### Participation Rates



#### District 4 - Eastern

School #: 335

Leary's Brook Junior High

## Unknown/Exemption Rates

#### Total Test



#### Participation Rates



#### District 4 - Eastern

School #: 343

MacDonald Drive Junior High

## Unknown/Exemption Rates

#### Total Test



#### Participation Rates



#### District 4 - Eastern

School #: 350 St. John Bosco School

## Unknown/Exemption Rates

#### Total Test



#### Participation Rates



#### District 4 - Eastern

School #: 353 St. Kevin's Junior High

## Unknown/Exemption Rates

#### Total Test



#### Participation Rates



#### District 4 - Eastern

School #: 359 St. Paul's Junior High

## Unknown/Exemption Rates

#### Total Test



#### Participation Rates



#### District 4 - Eastern

School #: 368 Holy Trinity High

## Unknown/Exemption Rates

#### Total Test



#### **Participation Rates**





District 4 - Eastern

School #: 370

Stella Maris Academy

# Un