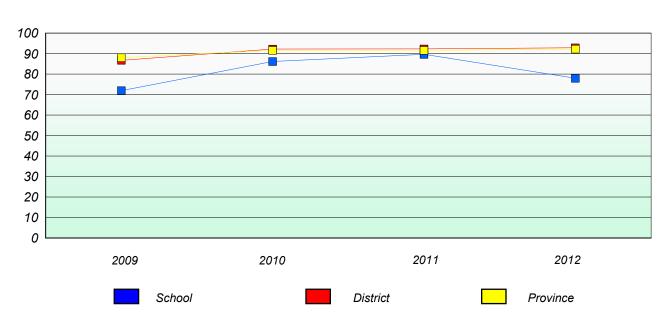

articipation Rates



### Unknown/Exemption Rates

#### Total Test



#### Participation Rates



#### District 4 - Eastern

School #: 431 Southwest Arm Academy

### Unknown/Exemption Rates

#### Total Test



#### Participation Rates



#### District 4 - Eastern

School #: 442

Persalvic Elementary

### Unknown/Exemption Rates

#### Total Test



#### Participation Rates



#### District 4 - Eastern

School #: 447 Baltimore School Complex

### Unknown/Exemption Rates

#### Total Test



#### Participation Rates



#### District 4 - Eastern

School #: 464 Crescent Collegiate

#### Unknown/Exemption Rates

#### Total Test



#### Participation Rates



#### District 4 - Eastern

School #: 465

Holy Cross Junior High

### Unknown/Exemption Rates

#### Total Test



#### Participation Rates



#### District 4 - Eastern

School #: 471

Heritage Collegiate

### Unknown/Exemption Rates

#### Total Test



#### Participation Rates



#### District 4 - Eastern

School #: 476

Baccalieu Collegiate

### Unknown/Exemption Rates

#### Total Test



#### Participation Rates



#### District 4 - Eastern

School #: 924

Tricentia Academy

### Unknown/Exemption Rates

#### Total Test



#### **Participation Rates**