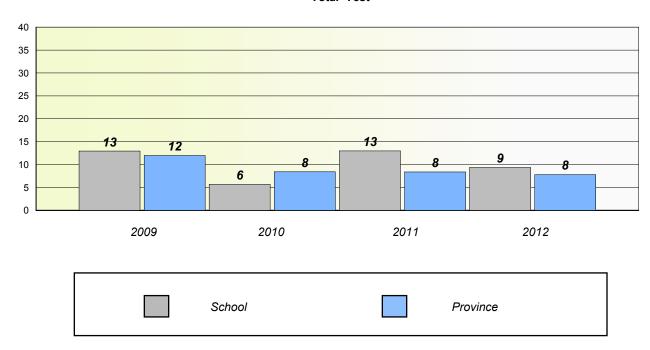

#### District 4 - Eastern

School #: 209

Pearce Junior High School

## Unknown/Exemption Rates

#### Total Test



#### **Participation Rates**



#### District 4 - Eastern

School #: 214

John Burke High School

## Unknown/Exemption Rates

#### Total Test



#### **Participation Rates**



#### District 4 - Eastern

School #: 218 St. Joseph's Academy

## Unknown/Exemption Rates

#### Total Test



#### Participation Rates



#### District 4 - Eastern

School #: 223

Christ the King School

## Unknown/Exemption Rates

#### Total Test



#### Participation Rates





District 4 - Eastern

School #: 225 St. Anne's School

# Unknown/Exemption Rates Total Test

School data with 5 or fewer students withheld for reasons of confidentiality.



# Participation Rates Total Test

School data with 5 or fewer students withheld for reasons of confidentiality.

District

School

Province

#### District 4 - Eastern