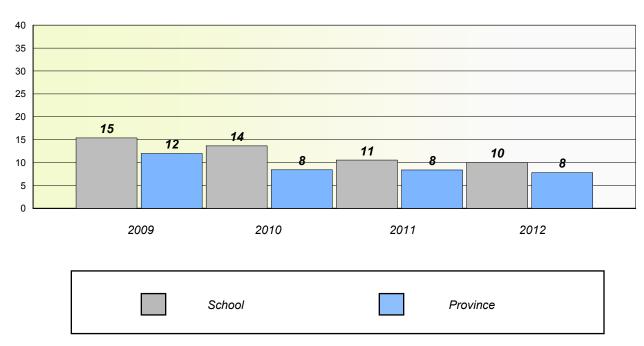

t. Joseph's Academy

## Unknown/Exemption Rates

#### Total Test



#### Participation Rates



#### District 4 - Eastern

School #: 223

Christ the King School

## Unknown/Exemption Rates

#### Total Test



#### Participation Rates





District 4 - Eastern

School #: 225 St. Anne's School

# Unknown/Exemption Rates Total Test

School data with 5 or fewer students withheld for reasons of confidentiality.



# Participation Rates Total Test

School data with 5 or fewer students withheld for reasons of confidentiality.

District

School

Province

#### District 4 - Eastern

School #: 226

Fortune Bay Academy

## Unknown/Exemption Rates

#### Total Test



#### Participation Rates



#### District 4 - Eastern

School #: 228 St. Lawrence Academy

## Unknown/Exemption Rates

#### Total Test



#### Participation Rates



School #: 229

St. Joseph's All Grade

## Unknown/Exemption Rates

#### Total Test



#### Participation Rates



#### District 4 - Eastern

School #: 231

Discovery Collegiate

## Unknown/Exemption Rates

#### Total Test



#### Participation Rates



#### District 4 - Eastern

School #: 240

Bishop White School

## Unknown/Exemption Rates

#### Total Test



#### Participation Rates



#### District 4 - Eastern

School #: 242

Random Island Academy

## Unknown/Exemption Rates

#### Total Test



#### Participation Rates



#### District 4 - Eastern

School #: 246 Swift Current Academy

## Unknown/Exemption Rates

#### Total Test



#### **Participation Rates**



#### District 4 - Eastern

School #: 247

Roncalli Central High

## Unknown/Exemption Rates

###