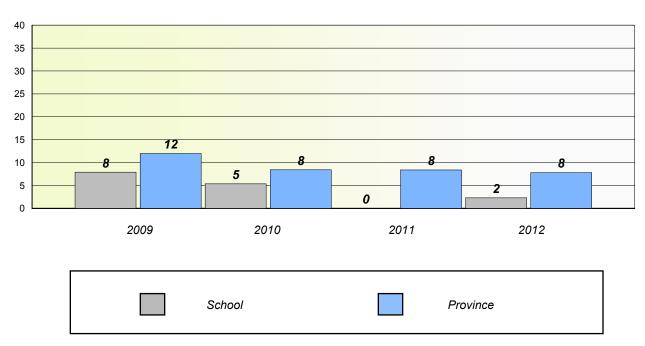

#: 328

**Booth Memorial High School** 

### Unknown/Exemption Rates

#### Total Test



#### Participation Rates



#### District 4 - Eastern

School #: 330

Brother Rice Junior High

## Unknown/Exemption Rates

#### Total Test



#### Participation Rates



#### District 4 - Eastern

School #: 335

Leary's Brook Junior High

## Unknown/Exemption Rates

#### Total Test



#### Participation Rates



#### District 4 - Eastern

School #: 343

MacDonald Drive Junior High

## Unknown/Exemption Rates

#### Total Test



#### Participation Rates



#### District 4 - Eastern

School #: 350 St. John Bosco School

## Unknown/Exemption Rates

#### Total Test



#### Participation Rates



#### District 4 - Eastern

School #: 353 St. Kevin's Junior High

## Unknown/Exemption Rates

#### Total Test



#### Participation Rates



#### District 4 - Eastern

School #: 359 St. Paul's Junior High

## Unknown/Exemption Rates

#### Total Test



#### Participation Rates



#### District 4 - Eastern

School #: 368 Holy Trinity High

## Unknown/Exemption Rates

#### Total Test



#### **Participation Rates**





District 4 - Eastern

School #: 370

Stella Maris Academy

# Unknown/Exemption Rates Total Test

School data with 5 or fewer students withheld for reasons of confidentiality.



# Participation Rates Total Test

School data with 5 or fewer students withheld for reasons of confidentiality.

District

School

Province

#### District 4 - Eastern

School #: 427

Holy Name of Mary Academy

### Unknown/Exemption Rates

#### Total Test



#### Participation Rates



#### District 4 - Eastern