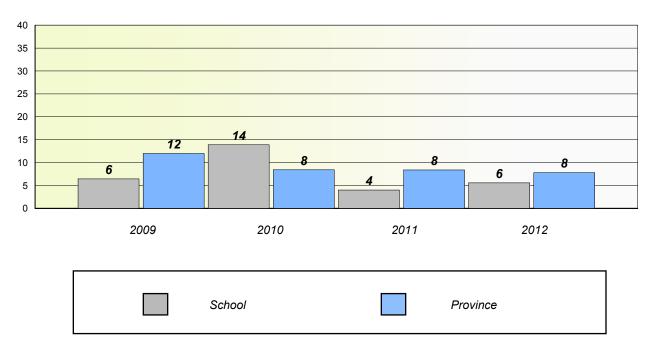

4 - Eastern

School #: 442

Persalvic Elementary

### Unknown/Exemption Rates

#### Total Test



#### Participation Rates



#### District 4 - Eastern

School #: 447 Baltimore School Complex

### Unknown/Exemption Rates

#### Total Test



#### Participation Rates



#### District 4 - Eastern

School #: 464 Crescent Collegiate

#### Unknown/Exemption Rates

#### Total Test



#### Participation Rates



#### District 4 - Eastern

School #: 465

Holy Cross Junior High

### Unknown/Exemption Rates

#### Total Test



#### Participation Rates



#### District 4 - Eastern

School #: 471

Heritage Collegiate

### Unknown/Exemption Rates

#### Total Test



#### Participation Rates



#### District 4 - Eastern

School #: 476

Baccalieu Collegiate

### Unknown/Exemption Rates

#### Total Test



#### Participation Rates



#### District 4 - Eastern

School #: 924

Tricentia Academy

### Unknown/Exemption Rates

#### Total Test



#### **Participation Rates**