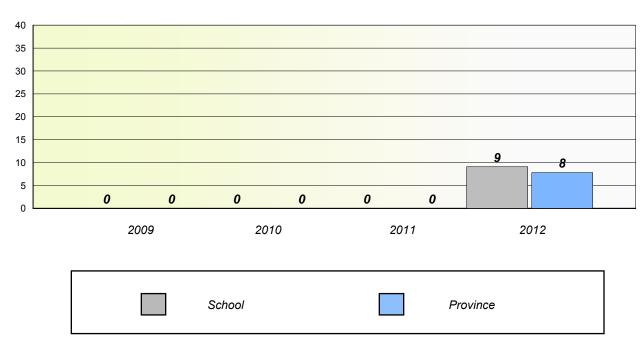

igh

## Unknown/Exemption Rates

#### Total Test



#### Participation Rates



#### District 4 - Eastern

School #: 368 Holy Trinity High

## Unknown/Exemption Rates

#### Total Test



#### **Participation Rates**





District 4 - Eastern

School #: 370

Stella Maris Academy

# Unknown/Exemption Rates Total Test

School data with 5 or fewer students withheld for reasons of confidentiality.



# Participation Rates Total Test

School data with 5 or fewer students withheld for reasons of confidentiality.

District

School

Province

#### District 4 - Eastern

School #: 427

Holy Name of Mary Academy

### Unknown/Exemption Rates

#### Total Test



#### Participation Rates



#### District 4 - Eastern

School #: 428

Clarenville Middle School

### Unknown/Exemption Rates

#### Total Test



#### Participation Rates



### Unknown/Exemption Rates

#### Total Test



#### Participation Rates



#### District 4 - Eastern

School #: 431 Southwest Arm Academy

### Unknown/Exemption Rates

#### Total Test



#### Participation Rates



#### District 4 - Eastern

School #: 442

Persalvic Elementary

### Unknown/Exemption Rates

#### Total Test



#### Participation Rates



#### District 4 - Eastern

School #: 447 Baltimore School Complex

### Unknown/Exemption Rates

#### Total Test



#### Participation Rates



#### District 4 - Eastern

School #: 464 Crescent Collegiate

#### Unknown/Exemption Rates

#### Total Test



#### Participation Rates



#### District 4 - Eastern

School #: 465

Holy Cross Junior High

### Unknown/Exemption Rates

#### Total Test



#### Participation