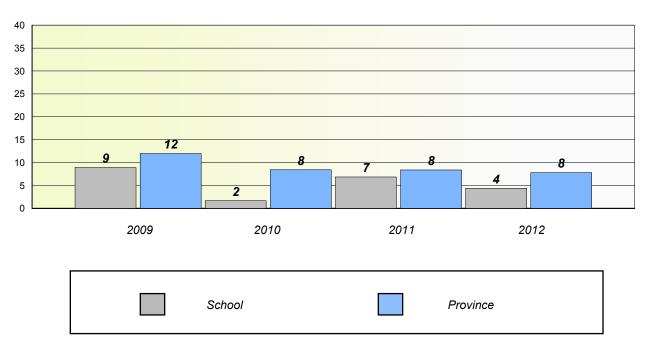

lity.

District

School

Province

St. Peter's Elementary

## Unknown/Exemption Rates

#### Total Test



#### Participation Rates



#### District 4 - Eastern

School #: 296 St. Michael's High

## Unknown/Exemption Rates

#### Total Test



#### Participation Rates



#### District 4 - Eastern

School #: 300

Frank Roberts Junior High

### Unknown/Exemption Rates

#### Total Test



#### Participation Rates



#### District 4 - Eastern

School #: 304 Holy Spirit High

## Unknown/Exemption Rates

#### Total Test



#### Participation Rates



#### District 4 - Eastern

School #: 307

Mobile Central High

## Unknown/Exemption Rates

#### Total Test



#### Participation Rates



#### District 4 - Eastern

School #: 310

Mount Pearl Intermediate

## Unknown/Exemption Rates

#### Total Test



#### **Participation Rates**



#### District 4 - Eastern

School #: 315 St. Peter's Junior High

## Unknown/Exemption Rates

#### Total Test



#### Participation Rates



#### District 4 - Eastern

School #: 324

Beaconsfield Junior High

### Unknown/Exemption Rates

#### Total Test



#### Participation Rates



#### District 4 - Eastern

School #: 328

**Booth Memorial High School** 

### Unknown/Exemption Rates

#### Total Test



#### Participation Rates



#### District 4 - Eastern

School #: 330

Brother Rice Junior High

## Unknown/Exemption Rates

#### Total Test



#### Participation Rates



#### District 4 - Eastern

School #: 335

Leary's Brook Junior High

## Unknown/Exemption Rates

#### Total Test



#### Participation Rates



#### District 4 - Eastern

School #: 343

M