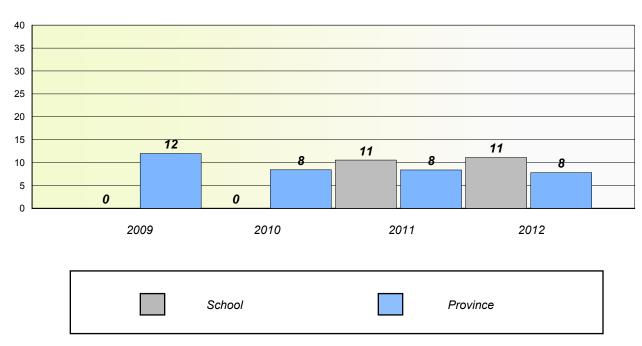

tal Test



#### Participation Rates



#### District 4 - Eastern

School #: 242

Random Island Academy

## Unknown/Exemption Rates

#### Total Test



#### Participation Rates



#### District 4 - Eastern

School #: 246 Swift Current Academy

## Unknown/Exemption Rates

#### Total Test



#### **Participation Rates**



#### District 4 - Eastern

School #: 247

Roncalli Central High

## Unknown/Exemption Rates

#### Total Test



#### **Participation Rates**



#### District 4 - Eastern

School #: 248 Ama

**Amalgamated Academy** 

## Unknown/Exemption Rates

#### Total Test



#### Participation Rates



## Unknown/Exemption Rates

#### Total Test



#### Participation Rates



#### District 4 - Eastern

School #: 274 St. Catherine's Academy

## Unknown/Exemption Rates

#### Total Test



#### Participation Rates



#### District 4 - Eastern

School #: 280 Laval High School

## Unknown/Exemption Rates

#### Total Test



#### Participation Rates



#### District 4 - Eastern

School #: 285

Holy Redeemer Elementary

### Unknown/Exemption Rates

#### Total Test



#### Participation Rates





District 4 - Eastern

School #: 286 Fatima Academy

# Unknown/Exemption Rates Total Test

School data with 5 or fewer students withheld for reasons of confidentiality.

| School | Province |
|--------|----------|

# Participation Rates Total Test

School data with 5 or fewer students withheld for reasons of confidentiality.

District

School

Province



District 4 - Eastern

School #: 287

**Dunne Memorial Academy** 

# Unknown/Exemption Rates Total Test

School data with 5 or fewer