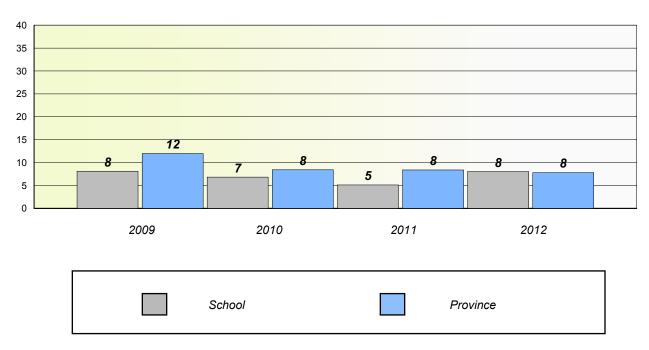

tern

School #: 231

Discovery Collegiate

## Unknown/Exemption Rates

#### Total Test



#### Participation Rates



#### District 4 - Eastern

School #: 240

Bishop White School

## Unknown/Exemption Rates

#### Total Test



#### Participation Rates



#### District 4 - Eastern

School #: 242

Random Island Academy

## Unknown/Exemption Rates

#### Total Test



#### Participation Rates



#### District 4 - Eastern

School #: 246 Swift Current Academy

## Unknown/Exemption Rates

#### Total Test



#### **Participation Rates**



#### District 4 - Eastern

School #: 247

Roncalli Central High

## Unknown/Exemption Rates

#### Total Test



#### **Participation Rates**



#### District 4 - Eastern

School #: 248 Ama

**Amalgamated Academy** 

## Unknown/Exemption Rates

#### Total Test



#### Participation Rates



## Unknown/Exemption Rates

#### Total Test



#### Participation Rates



#### District 4 - Eastern

School #: 274 St. Catherine's Academy

## Unknown/Exemption Rates

#### Total Test



#### Participation Rates



#### District 4 - Eastern

School #: 280 Laval High School

## Unknown/Exemption Rates

#### Total Test



#### Participation Rates



#### District 4 - Eastern

School #: 285

Holy Redeemer Elementary

### Unknown/Exemption Rates

#### Total Test



#### Participation Rates





District 4 - Eastern

School #: 286 Fatima Academy

# Unknown/Exemption Rates Total Test

School data with 5 or fewer students withheld for reasons of confidentiality.

| School | Province |
|--------|----------|

# Participation Rates Total Test

School data with 5 or few