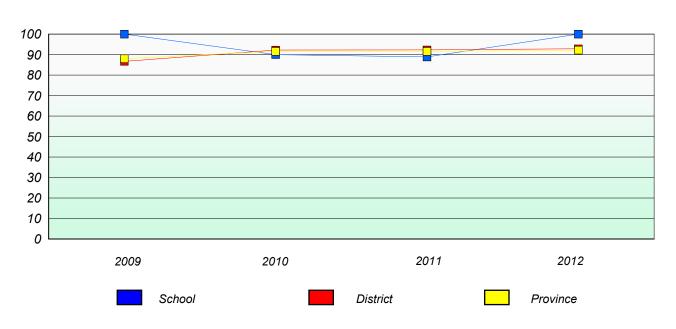

chool #: 370

Stella Maris Academy

# Unknown/Exemption Rates Total Test

School data with 5 or fewer students withheld for reasons of confidentiality.



# Participation Rates Total Test

School data with 5 or fewer students withheld for reasons of confidentiality.

District

School

Province

#### District 4 - Eastern

School #: 427

Holy Name of Mary Academy

### Unknown/Exemption Rates

#### Total Test



#### Participation Rates



#### District 4 - Eastern

School #: 428

Clarenville Middle School

### Unknown/Exemption Rates

#### Total Test



#### Participation Rates



### Unknown/Exemption Rates

#### Total Test



#### Participation Rates



#### District 4 - Eastern

School #: 431 Southwest Arm Academy

### Unknown/Exemption Rates

#### Total Test



#### Participation Rates



#### District 4 - Eastern

School #: 442

Persalvic Elementary

### Unknown/Exemption Rates

#### Total Test



#### Participation Rates



#### District 4 - Eastern

School #: 447 Baltimore School Complex

### Unknown/Exemption Rates

#### Total Test



#### Participation Rates



#### District 4 - Eastern

School #: 464 Crescent Collegiate

#### Unknown/Exemption Rates

#### Total Test



#### Participation Rates



#### District 4 - Eastern

School #: 465

Holy Cross Junior High

### Unknown/Exemption Rates

#### Total Test



#### Participation Rates



#### District 4 - Eastern

School #: 471

Heritage Collegiate

### Unknown/Exemption Rates

#### Total Test



#### Participation Rates



#### District 4 - Eastern

School #: 476

Baccalieu Collegiate

### Unknown/Exemption Rates

##