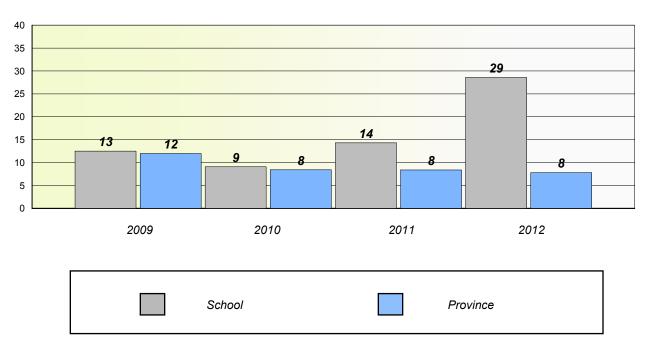

#### District 4 - Eastern

School #: 209

Pearce Junior High School

## Unknown/Exemption Rates

#### Total Test



#### **Participation Rates**



#### District 4 - Eastern

School #: 214

John Burke High School

## Unknown/Exemption Rates

#### Total Test



#### **Participation Rates**



#### District 4 - Eastern

School #: 218 St. Joseph's Academy

## Unknown/Exemption Rates

#### Total Test



#### Participation Rates



#### District 4 - Eastern

School #: 223

Christ the King School

## Unknown/Exemption Rates

#### Total Test



#### Participation Rates





District 4 - Eastern

School #: 225 St. Anne's School

# Unknown/Exemption Rates Total Test

School data with 5 or fewer students withheld for reasons of confidentiality.



# Participation Rates Total Test

School data with 5 or fewer students withheld for reasons of confidentiality.

District

School

Province

#### District 4 - Eastern

School #: 226

Fortune Bay Academy

## Unknown/Exemption Rates

#### Total Test



#### Participation Rates



#### District 4 - Eastern

School #: 228 St. Lawrence Academy

## Unknown/Exemption Rates

#### Total Test



#### Participation Rates



School #: 229

St. Joseph's All Grad