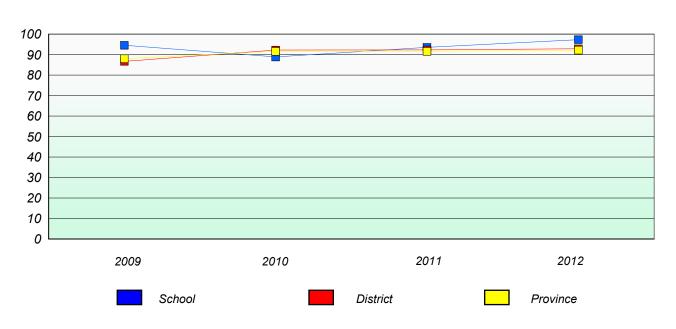

------|

# Participation Rates Total Test

School data with 5 or fewer students withheld for reasons of confidentiality.

District

School

Province

St. Peter's Elementary

## Unknown/Exemption Rates

#### Total Test



#### Participation Rates



#### District 4 - Eastern

School #: 296 St. Michael's High

## Unknown/Exemption Rates

#### Total Test



#### Participation Rates



#### District 4 - Eastern

School #: 300

Frank Roberts Junior High

### Unknown/Exemption Rates

#### Total Test



#### Participation Rates



#### District 4 - Eastern

School #: 304 Holy Spirit High

## Unknown/Exemption Rates

#### Total Test



#### Participation Rates



#### District 4 - Eastern

School #: 307

Mobile Central High

## Unknown/Exemption Rates

#### Total Test



#### Participation Rates



#### District 4 - Eastern

School #: 310

Mount Pearl Intermediate

## Unknown/Exemption Rates

#### Total Test



#### **Participation Rates**



#### District 4 - Eastern

School #: 315 St. Peter's Junior High

## Unknown/Exemption Rates

#### Total Test



#### Participation Rates



#### District 4 - Eastern

School #: 324

Beaconsfield Junior High

### Unknown/Exemption Rates

#### Total Test



#### Participation Rates



#### District 4 - Eastern

School #: 328

**Booth Memorial High School** 

### Unknown/Exemption Rates

#### Total Test



#### Participation Rates



#### District 4 - Eastern

School #: 330

Brother Rice Junior High

## Unknown/Exemption Rates

#### Total Test



#### Participation Rates



#### District 4 - Eastern

School #: 335

Leary's Brook Junior High

##