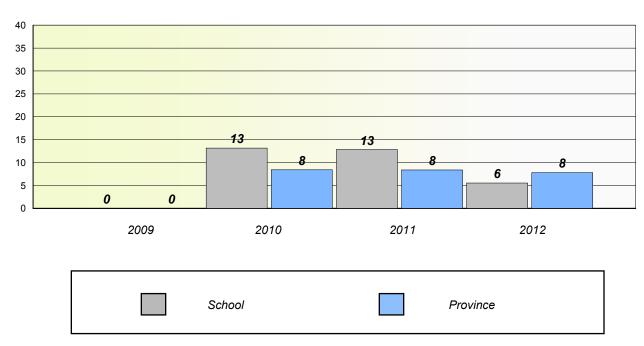

students withheld for reasons of confidentiality.

District

School

Province



District 4 - Eastern

School #: 287

**Dunne Memorial Academy** 

# Unknown/Exemption Rates Total Test

School data with 5 or fewer students withheld for reasons of confidentiality.

| School | Province |
|--------|----------|

# Participation Rates Total Test

School data with 5 or fewer students withheld for reasons of confidentiality.

District

School

Province

St. Peter's Elementary

## Unknown/Exemption Rates

#### Total Test



#### Participation Rates



#### District 4 - Eastern

School #: 296 St. Michael's High

## Unknown/Exemption Rates

#### Total Test



#### Participation Rates



#### District 4 - Eastern

School #: 300

Frank Roberts Junior High

### Unknown/Exemption Rates

#### Total Test



#### Participation Rates



#### District 4 - Eastern

School #: 304 Holy Spirit High

## Unknown/Exemption Rates

#### Total Test



#### Participation Rates



#### District 4 - Eastern

School #: 307

Mobile Central High

## Unknown/Exemption Rates

#### Total Test



#### Participation Rates



#### District 4 - Eastern

School #: 310

Mount Pearl Intermediate

## Unknown/Exemption Rates

#### Total Test



#### **Participation Rates**



#### District 4 - Eastern

School #: 315 St. Peter's Junior High

## Unknown/Exemption Rates

#### Total Test



#### Participation Rates



#### District 4 - Eastern

School #: 324

Beaconsfield Junior High

### Unknown/Exemption Rates

#### Total Test



#### Participation Rates



#### District 4 - Eastern

School #: 328

**Booth Memorial High Sc