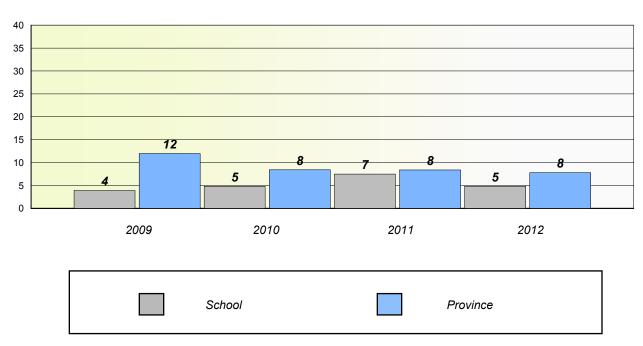

5 St. Peter's Junior High

## Unknown/Exemption Rates

#### Total Test



#### Participation Rates



#### District 4 - Eastern

School #: 324

Beaconsfield Junior High

### Unknown/Exemption Rates

#### Total Test



#### Participation Rates



#### District 4 - Eastern

School #: 328

**Booth Memorial High School** 

### Unknown/Exemption Rates

#### Total Test



#### Participation Rates



#### District 4 - Eastern

School #: 330

Brother Rice Junior High

## Unknown/Exemption Rates

#### Total Test



#### Participation Rates



#### District 4 - Eastern

School #: 335

Leary's Brook Junior High

## Unknown/Exemption Rates

#### Total Test



#### Participation Rates



#### District 4 - Eastern

School #: 343

MacDonald Drive Junior High

## Unknown/Exemption Rates

#### Total Test



#### Participation Rates



#### District 4 - Eastern

School #: 350 St. John Bosco School

## Unknown/Exemption Rates

#### Total Test



#### Participation Rates



#### District 4 - Eastern

School #: 353 St. Kevin's Junior High

## Unknown/Exemption Rates

#### Total Test



#### Participation Rates



#### District 4 - Eastern

School #: 359 St. Paul's Junior High

## Unknown/Exemption Rates

#### Total Test



#### Participation Rates



#### District 4 - Eastern

School #: 368 Holy Trinity High

## Unknown/Exemption Rates

#### Total Test



#### **Participation Rates**





District 4 - Eastern

School #: 370

Stella Maris Academy

# Unknown/Exemption Rates Total Test

School data with 5 or fewer students withheld for reasons of confidentiality.



# Participation Rates Total Tes