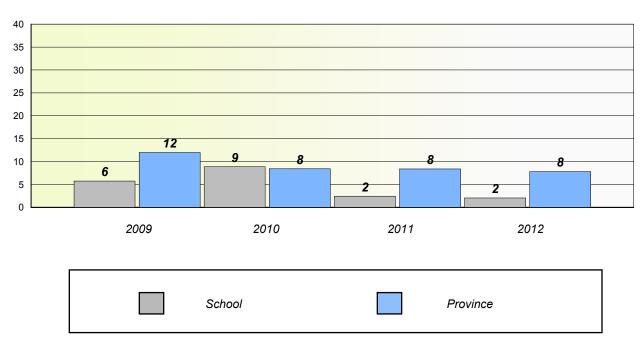

- Eastern

School #: 335

Leary's Brook Junior High

## Unknown/Exemption Rates

#### Total Test



#### Participation Rates



#### District 4 - Eastern

School #: 343

MacDonald Drive Junior High

## Unknown/Exemption Rates

#### Total Test



#### Participation Rates



#### District 4 - Eastern

School #: 350 St. John Bosco School

## Unknown/Exemption Rates

#### Total Test



#### Participation Rates



#### District 4 - Eastern

School #: 353 St. Kevin's Junior High

## Unknown/Exemption Rates

#### Total Test



#### Participation Rates



#### District 4 - Eastern

School #: 359 St. Paul's Junior High

## Unknown/Exemption Rates

#### Total Test



#### Participation Rates



#### District 4 - Eastern

School #: 368 Holy Trinity High

## Unknown/Exemption Rates

#### Total Test



#### **Participation Rates**





District 4 - Eastern

School #: 370

Stella Maris Academy

# Unknown/Exemption Rates Total Test

School data with 5 or fewer students withheld for reasons of confidentiality.



# Participation Rates Total Test

School data with 5 or fewer students withheld for reasons of confidentiality.

District

School

Province

#### District 4 - Eastern

School #: 427

Holy Name of Mary Academy

### Unknown/Exemption Rates

#### Total Test



#### Participation Rates



#### District 4 - Eastern

School #: 428

Clarenville Middle School

### Unknown/Exemption Rates

#### Total Test



#### Participation Rates



### Unknown/Exemption Rates

#### Total Test



#### Participation Rates



#### District 4 - Eastern

School #: 431 Southwest Arm Academy

### Unknown/Exe