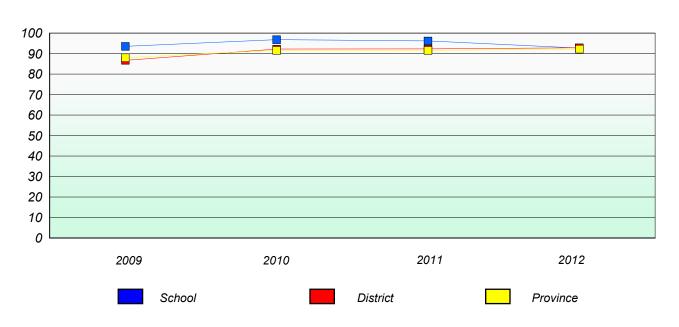

ice Junior High

## Unknown/Exemption Rates

#### Total Test



#### Participation Rates



#### District 4 - Eastern

School #: 335

Leary's Brook Junior High

## Unknown/Exemption Rates

#### Total Test



#### Participation Rates



#### District 4 - Eastern

School #: 343

MacDonald Drive Junior High

## Unknown/Exemption Rates

#### Total Test



#### Participation Rates



#### District 4 - Eastern

School #: 350 St. John Bosco School

## Unknown/Exemption Rates

#### Total Test



#### Participation Rates



#### District 4 - Eastern

School #: 353 St. Kevin's Junior High

## Unknown/Exemption Rates

#### Total Test



#### Participation Rates



#### District 4 - Eastern

School #: 359 St. Paul's Junior High

## Unknown/Exemption Rates

#### Total Test



#### Participation Rates



#### District 4 - Eastern

School #: 368 Holy Trinity High

## Unknown/Exemption Rates

#### Total Test



#### **Participation Rates**





District 4 - Eastern

School #: 370

Stella Maris Academy

# Unknown/Exemption Rates Total Test

School data with 5 or fewer students withheld for reasons of confidentiality.



# Participation Rates Total Test

School data with 5 or fewer students withheld for reasons of confidentiality.

District

School

Province

#### District 4 - Eastern

School #: 427

Holy Name of Mary Academy

### Unknown/Exemption Rates

#### Total Test



#### Participation Rates



#### District 4 - Eastern

School #: 428

Clarenville Middle School

### Unknown/Exemption Rates

#### Total Test



#### Participation Rates



### Unknown/Exemption Rates

#### Total Test