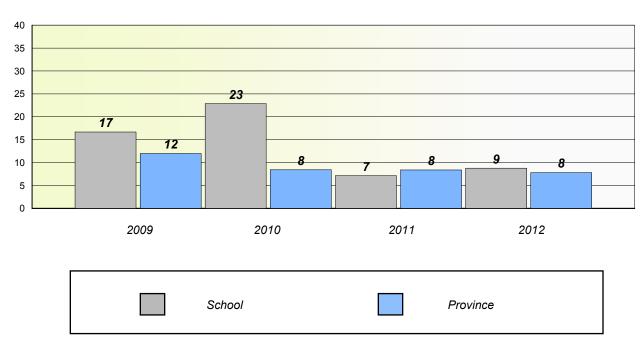

astern

School #: 225 St. Anne's School

# Unknown/Exemption Rates Total Test

School data with 5 or fewer students withheld for reasons of confidentiality.



# Participation Rates Total Test

School data with 5 or fewer students withheld for reasons of confidentiality.

District

School

Province

#### District 4 - Eastern

School #: 226

Fortune Bay Academy

## Unknown/Exemption Rates

#### Total Test



#### Participation Rates



#### District 4 - Eastern

School #: 228 St. Lawrence Academy

## Unknown/Exemption Rates

#### Total Test



#### Participation Rates



School #: 229

St. Joseph's All Grade

## Unknown/Exemption Rates

#### Total Test



#### Participation Rates



#### District 4 - Eastern

School #: 231

Discovery Collegiate

## Unknown/Exemption Rates

#### Total Test



#### Participation Rates



#### District 4 - Eastern

School #: 240

Bishop White School

## Unknown/Exemption Rates

#### Total Test



#### Participation Rates



#### District 4 - Eastern

School #: 242

Random Island Academy

## Unknown/Exemption Rates

#### Total Test



#### Participation Rates



#### District 4 - Eastern

School #: 246 Swift Current Academy

## Unknown/Exemption Rates

#### Total Test



#### **Participation Rates**



#### District 4 - Eastern

School #: 247

Roncalli Central High

## Unknown/Exemption Rates

#### Total Test



#### **Participation Rates**



#### District 4 - Eastern

School #: 248 Ama

**Amalgamated Academy** 

## Unknown/Exemption Rates

#### Total Test



#### Participation Rates



## Unknown/Exemption Rates

#### Total Test



#### Partic