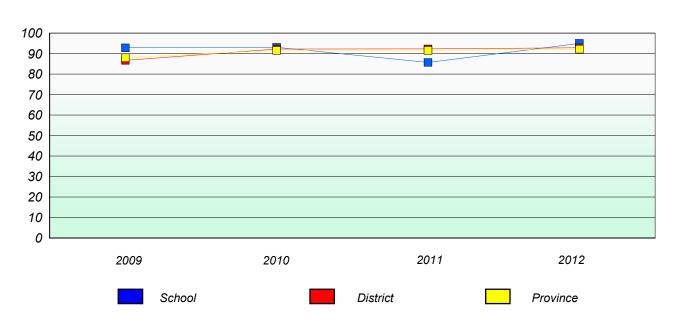

h

### Unknown/Exemption Rates

#### Total Test



#### Participation Rates



#### District 4 - Eastern

School #: 328

**Booth Memorial High School** 

### Unknown/Exemption Rates

#### Total Test



#### Participation Rates



#### District 4 - Eastern

School #: 330

Brother Rice Junior High

## Unknown/Exemption Rates

#### Total Test



#### Participation Rates



#### District 4 - Eastern

School #: 335

Leary's Brook Junior High

## Unknown/Exemption Rates

#### Total Test



#### Participation Rates



#### District 4 - Eastern

School #: 343

MacDonald Drive Junior High

## Unknown/Exemption Rates

#### Total Test



#### Participation Rates



#### District 4 - Eastern

School #: 350 St. John Bosco School

## Unknown/Exemption Rates

#### Total Test



#### Participation Rates



#### District 4 - Eastern

School #: 353 St. Kevin's Junior High

## Unknown/Exemption Rates

#### Total Test



#### Participation Rates



#### District 4 - Eastern

School #: 359 St. Paul's Junior High

## Unknown/Exemption Rates

#### Total Test



#### Participation Rates



#### District 4 - Eastern

School #: 368 Holy Trinity High

## Unknown/Exemption Rates

#### Total Test



#### **Participation Rates**





District 4 - Eastern

School #: 370

Stella Maris Academy

# Unknown/Exemption Rates Total Test

School data with 5 or fewer students withheld for reasons of confidentiality.



# Participation Rates Total Test

School data with 5 or fewer students withheld for reasons of confidentiality.

District

School

Province

#### District 4 - Eastern

School #: 427

Holy Name of Ma