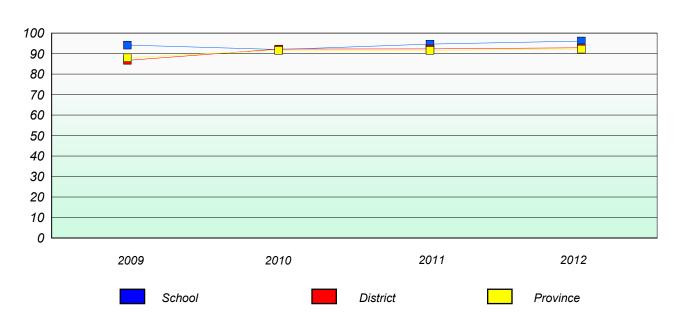

6 St. Michael's High

## Unknown/Exemption Rates

#### Total Test



#### Participation Rates



#### District 4 - Eastern

School #: 300

Frank Roberts Junior High

### Unknown/Exemption Rates

#### Total Test



#### Participation Rates



#### District 4 - Eastern

School #: 304 Holy Spirit High

## Unknown/Exemption Rates

#### Total Test



#### Participation Rates



#### District 4 - Eastern

School #: 307

Mobile Central High

## Unknown/Exemption Rates

#### Total Test



#### Participation Rates



#### District 4 - Eastern

School #: 310

Mount Pearl Intermediate

## Unknown/Exemption Rates

#### Total Test



#### **Participation Rates**



#### District 4 - Eastern

School #: 315 St. Peter's Junior High

## Unknown/Exemption Rates

#### Total Test



#### Participation Rates



#### District 4 - Eastern

School #: 324

Beaconsfield Junior High

### Unknown/Exemption Rates

#### Total Test



#### Participation Rates



#### District 4 - Eastern

School #: 328

**Booth Memorial High School** 

### Unknown/Exemption Rates

#### Total Test



#### Participation Rates



#### District 4 - Eastern

School #: 330

Brother Rice Junior High

## Unknown/Exemption Rates

#### Total Test



#### Participation Rates



#### District 4 - Eastern

School #: 335

Leary's Brook Junior High

## Unknown/Exemption Rates

#### Total Test



#### Participation Rates



#### District 4 - Eastern

School #: 343

MacDonald Drive Junior High

## Unknown/Exemption Rates

#### Total Test



#### Participation Rates



#### District 4 - Eastern

School #: 350 St. John Bosco School

## Unk