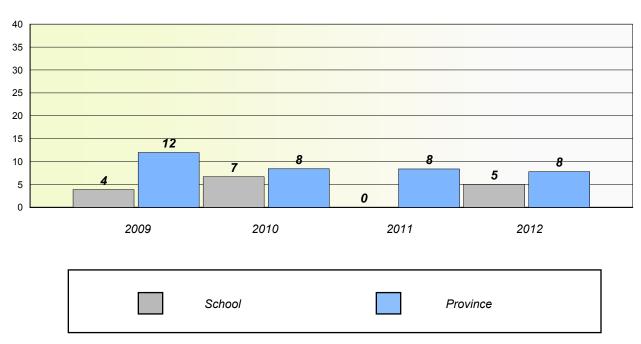

dentiality.

District

School

Province

#### District 4 - Eastern

School #: 427

Holy Name of Mary Academy

### Unknown/Exemption Rates

#### Total Test



#### Participation Rates



#### District 4 - Eastern

School #: 428

Clarenville Middle School

### Unknown/Exemption Rates

#### Total Test



#### Participation Rates



### Unknown/Exemption Rates

#### Total Test



#### Participation Rates



#### District 4 - Eastern

School #: 431 Southwest Arm Academy

### Unknown/Exemption Rates

#### Total Test



#### Participation Rates



#### District 4 - Eastern

School #: 442

Persalvic Elementary

### Unknown/Exemption Rates

#### Total Test



#### Participation Rates



#### District 4 - Eastern

School #: 447 Baltimore School Complex

### Unknown/Exemption Rates

#### Total Test



#### Participation Rates



#### District 4 - Eastern

School #: 464 Crescent Collegiate

#### Unknown/Exemption Rates

#### Total Test



#### Participation Rates



#### District 4 - Eastern

School #: 465

Holy Cross Junior High

### Unknown/Exemption Rates

#### Total Test



#### Participation Rates



#### District 4 - Eastern

School #: 471

Heritage Collegiate

### Unknown/Exemption Rates

#### Total Test



#### Participation Rates



#### District 4 - Eastern

School #: 476

Baccalieu Collegiate

### Unknown/Exemption Rates

#### Total Test



#### Participation Rates



#### District 4 - Eastern

School #: 924

Tricentia Academy

### Unknown/Exemption Rates

#### Total Test



#### **Participation Rates**