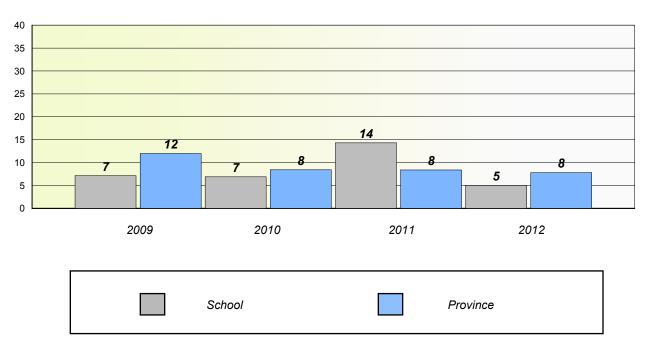

324

Beaconsfield Junior High

### Unknown/Exemption Rates

#### Total Test



#### Participation Rates



#### District 4 - Eastern

School #: 328

**Booth Memorial High School** 

### Unknown/Exemption Rates

#### Total Test



#### Participation Rates



#### District 4 - Eastern

School #: 330

Brother Rice Junior High

## Unknown/Exemption Rates

#### Total Test



#### Participation Rates



#### District 4 - Eastern

School #: 335

Leary's Brook Junior High

## Unknown/Exemption Rates

#### Total Test



#### Participation Rates



#### District 4 - Eastern

School #: 343

MacDonald Drive Junior High

## Unknown/Exemption Rates

#### Total Test



#### Participation Rates



#### District 4 - Eastern

School #: 350 St. John Bosco School

## Unknown/Exemption Rates

#### Total Test



#### Participation Rates



#### District 4 - Eastern

School #: 353 St. Kevin's Junior High

## Unknown/Exemption Rates

#### Total Test



#### Participation Rates



#### District 4 - Eastern

School #: 359 St. Paul's Junior High

## Unknown/Exemption Rates

#### Total Test



#### Participation Rates



#### District 4 - Eastern

School #: 368 Holy Trinity High

## Unknown/Exemption Rates

#### Total Test



#### **Participation Rates**





District 4 - Eastern

School #: 370

Stella Maris Academy

# Unknown/Exemption Rates Total Test

School data with 5 or fewer students withheld for reasons of confidentiality.



# Participation Rates Total Test

School data with 5 or fewer students withheld for reasons of confidentiality.

District

School

Province

#### District 4 - Eastern

Sc