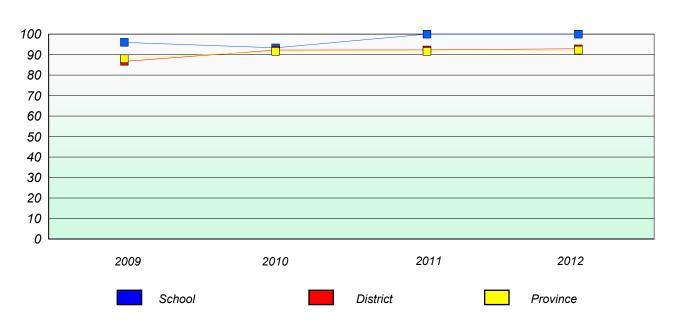

District 4 - Eastern

School #: 226

Fortune Bay Academy

## Unknown/Exemption Rates

#### Total Test



#### Participation Rates



#### District 4 - Eastern

School #: 228 St. Lawrence Academy

## Unknown/Exemption Rates

#### Total Test



#### Participation Rates



School #: 229

St. Joseph's All Grade

## Unknown/Exemption Rates

#### Total Test



#### Participation Rates



#### District 4 - Eastern

School #: 231

Discovery Collegiate

## Unknown/Exemption Rates

#### Total Test



#### Participation Rates



#### District 4 - Eastern

School #: 240

Bishop White School

## Unknown/Exemption Rates

#### Total Test



#### Participation Rates



#### District 4 - Eastern

School #: 242

Random Island Academy

## Unknown/Exemption Rates

#### Total Test



#### Participation Rates



#### District 4 - Eastern

School #: 246 Swift Current Academy

## Unknown/Exemption Rates

#### Total Test



#### **Participation Rates**



#### District 4 - Eastern

School #: 247

Roncalli Central High

## Unknown/Exemption Rates

#### Total Test



#### **Participation Rates**



#### District 4 - Eastern

School #: 248 Ama

**Amalgamated Academy** 

## Unknown/Exemption Rates

#### Total Test



#### Participation Rates



## Unknown/Exemption Rates

#### Total Test



#### Participation Rates



#### District 4 - Eastern

School #: 274 St. Catherine's Academy

## Unknown/Exemption Rates

#### Total Test



#### Participation Rates



#### District 4 - Eastern

School #: 280 Laval High School

## Unknown/Exemption Rates

#### Total Test



#### Participation Rates



#### District