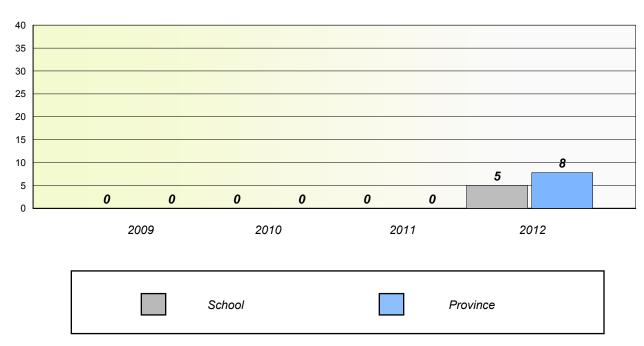

School #: 304 Holy Spirit High

## Unknown/Exemption Rates

#### Total Test



#### Participation Rates



#### District 4 - Eastern

School #: 307

Mobile Central High

## Unknown/Exemption Rates

#### Total Test



#### Participation Rates



#### District 4 - Eastern

School #: 310

Mount Pearl Intermediate

## Unknown/Exemption Rates

#### Total Test



#### **Participation Rates**



#### District 4 - Eastern

School #: 315 St. Peter's Junior High

## Unknown/Exemption Rates

#### Total Test



#### Participation Rates



#### District 4 - Eastern

School #: 324

Beaconsfield Junior High

### Unknown/Exemption Rates

#### Total Test



#### Participation Rates



#### District 4 - Eastern

School #: 328

**Booth Memorial High School** 

### Unknown/Exemption Rates

#### Total Test



#### Participation Rates



#### District 4 - Eastern

School #: 330

Brother Rice Junior High

## Unknown/Exemption Rates

#### Total Test



#### Participation Rates



#### District 4 - Eastern

School #: 335

Leary's Brook Junior High

## Unknown/Exemption Rates

#### Total Test



#### Participation Rates



#### District 4 - Eastern

School #: 343

MacDonald Drive Junior High

## Unknown/Exemption Rates

#### Total Test



#### Participation Rates



#### District 4 - Eastern

School #: 350 St. John Bosco School

## Unknown/Exemption Rates

#### Total Test



#### Participation Rates



#### District 4 - Eastern

School #: 353 St. Kevin's Junior High

## Unknown/Exemption Rates

#### Total Test



#### Participation Rates



#### District 4 - Eastern

School #: 359 St. Paul's Junio