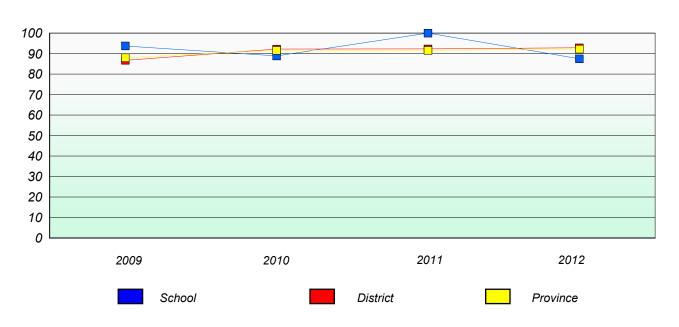

on Rates

#### Total Test



#### Participation Rates



#### District 4 - Eastern

School #: 359 St. Paul's Junior High

## Unknown/Exemption Rates

#### Total Test



#### Participation Rates



#### District 4 - Eastern

School #: 368 Holy Trinity High

## Unknown/Exemption Rates

#### Total Test



#### **Participation Rates**





District 4 - Eastern

School #: 370

Stella Maris Academy

# Unknown/Exemption Rates Total Test

School data with 5 or fewer students withheld for reasons of confidentiality.



# Participation Rates Total Test

School data with 5 or fewer students withheld for reasons of confidentiality.

District

School

Province

#### District 4 - Eastern

School #: 427

Holy Name of Mary Academy

### Unknown/Exemption Rates

#### Total Test



#### Participation Rates



#### District 4 - Eastern

School #: 428

Clarenville Middle School

### Unknown/Exemption Rates

#### Total Test



#### Participation Rates



### Unknown/Exemption Rates

#### Total Test



#### Participation Rates



#### District 4 - Eastern

School #: 431 Southwest Arm Academy

### Unknown/Exemption Rates

#### Total Test



#### Participation Rates



#### District 4 - Eastern

School #: 442

Persalvic Elementary

### Unknown/Exemption Rates

#### Total Test



#### Participation Rates



#### District 4 - Eastern

School #: 447 Baltimore School Complex

### Unknown/Exemption Rates

#### Total Test



#### Participation Rates



#### District 4 - Eastern

School #: 464 Crescent Collegiate

#### Unknown/Exemption Rates

#### Total Test



#### Participation Rates



#### District 4