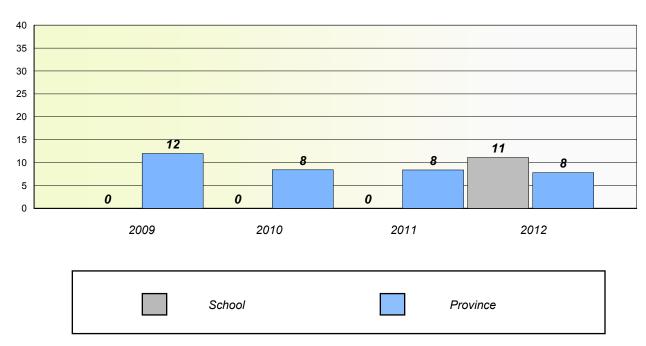

articipation Rates



#### District 4 - Eastern

School #: 228 St. Lawrence Academy

## Unknown/Exemption Rates

#### Total Test



#### Participation Rates



School #: 229

St. Joseph's All Grade

## Unknown/Exemption Rates

#### Total Test



#### Participation Rates



#### District 4 - Eastern

School #: 231

Discovery Collegiate

## Unknown/Exemption Rates

#### Total Test



#### Participation Rates



#### District 4 - Eastern

School #: 240

Bishop White School

## Unknown/Exemption Rates

#### Total Test



#### Participation Rates



#### District 4 - Eastern

School #: 242

Random Island Academy

## Unknown/Exemption Rates

#### Total Test



#### Participation Rates



#### District 4 - Eastern

School #: 246 Swift Current Academy

## Unknown/Exemption Rates

#### Total Test



#### **Participation Rates**



#### District 4 - Eastern

School #: 247

Roncalli Central High

## Unknown/Exemption Rates

#### Total Test



#### **Participation Rates**



#### District 4 - Eastern

School #: 248 Ama

**Amalgamated Academy** 

## Unknown/Exemption Rates

#### Total Test



#### Participation Rates



## Unknown/Exemption Rates

#### Total Test



#### Participation Rates



#### District 4 - Eastern

School #: 274 St. Catherine's Academy

## Unknown/Exemption Rates

#### Total Test



#### Participation Rates



#### District 4 - Eastern

School #: 280 Laval High School

## Unknown/Exemption Rates

#### Total Test



#### Participation Rates



#### District 4 - Eastern

School #: 285

Holy Redeemer Elementary

### Unknown/Exemption Rates

#### Total Test



#### Par