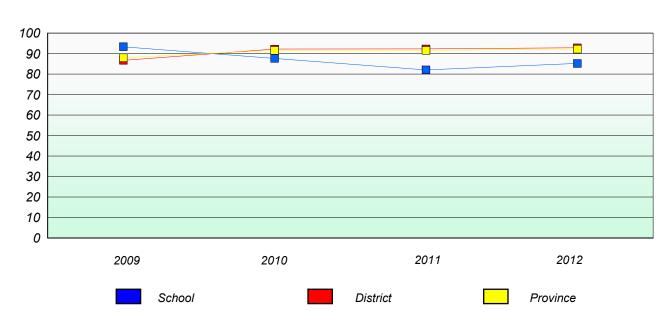

## Unknown/Exemption Rates

#### Total Test



#### Participation Rates



#### District 4 - Eastern

School #: 310

Mount Pearl Intermediate

## Unknown/Exemption Rates

#### Total Test



#### **Participation Rates**



#### District 4 - Eastern

School #: 315 St. Peter's Junior High

## Unknown/Exemption Rates

#### Total Test



#### Participation Rates



#### District 4 - Eastern

School #: 324

Beaconsfield Junior High

### Unknown/Exemption Rates

#### Total Test



#### Participation Rates



#### District 4 - Eastern

School #: 328

**Booth Memorial High School** 

### Unknown/Exemption Rates

#### Total Test



#### Participation Rates



#### District 4 - Eastern

School #: 330

Brother Rice Junior High

## Unknown/Exemption Rates

#### Total Test



#### Participation Rates



#### District 4 - Eastern

School #: 335

Leary's Brook Junior High

## Unknown/Exemption Rates

#### Total Test



#### Participation Rates



#### District 4 - Eastern

School #: 343

MacDonald Drive Junior High

## Unknown/Exemption Rates

#### Total Test



#### Participation Rates



#### District 4 - Eastern

School #: 350 St. John Bosco School

## Unknown/Exemption Rates

#### Total Test



#### Participation Rates



#### District 4 - Eastern

School #: 353 St. Kevin's Junior High

## Unknown/Exemption Rates

#### Total Test



#### Participation Rates



#### District 4 - Eastern

School #: 359 St. Paul's Junior High

## Unknown/Exemption Rates

#### Total Test



#### Participation Rates



#### District 4 - Eastern

School #: 368 Holy Trinity High

## Unknown/Exemption Rates