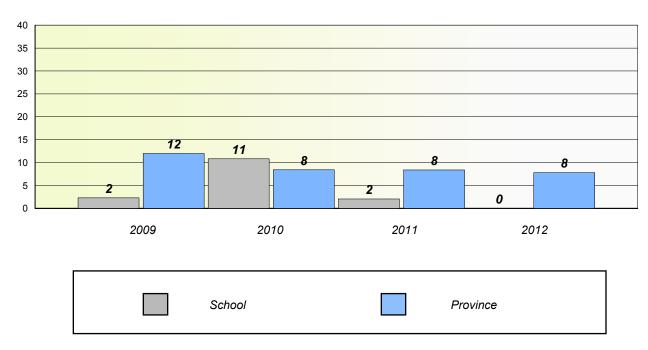

ithheld for reasons of confidentiality.



# Participation Rates Total Test

School data with 5 or fewer students withheld for reasons of confidentiality.

District

School

Province

#### District 4 - Eastern

School #: 427

Holy Name of Mary Academy

### Unknown/Exemption Rates

#### Total Test



#### Participation Rates



#### District 4 - Eastern

School #: 428

Clarenville Middle School

### Unknown/Exemption Rates

#### Total Test



#### Participation Rates



### Unknown/Exemption Rates

#### Total Test



#### Participation Rates



#### District 4 - Eastern

School #: 431 Southwest Arm Academy

### Unknown/Exemption Rates

#### Total Test



#### Participation Rates



#### District 4 - Eastern

School #: 442

Persalvic Elementary

### Unknown/Exemption Rates

#### Total Test



#### Participation Rates



#### District 4 - Eastern

School #: 447 Baltimore School Complex

### Unknown/Exemption Rates

#### Total Test



#### Participation Rates



#### District 4 - Eastern

School #: 464 Crescent Collegiate

#### Unknown/Exemption Rates

#### Total Test



#### Participation Rates



#### District 4 - Eastern

School #: 465

Holy Cross Junior High

### Unknown/Exemption Rates

#### Total Test



#### Participation Rates



#### District 4 - Eastern

School #: 471

Heritage Collegiate

### Unknown/Exemption Rates

#### Total Test



#### Participation Rates



#### District 4 - Eastern

School #: 476

Baccalieu Collegiate

### Unknown/Exemption Rates

#### Total Test



#### Participation Rates



#### District 4 - Eastern

School #: 924

Tricentia Academy

### Un