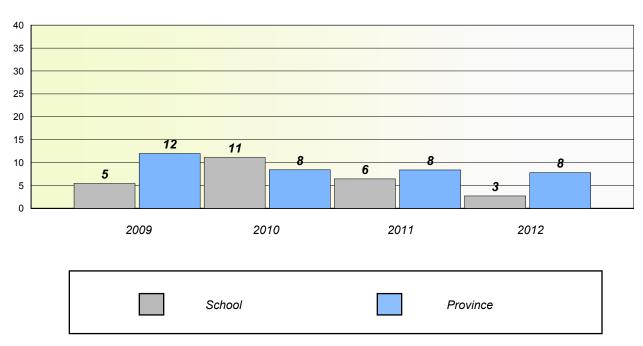

| Province |
|--------|----------|

# Participation Rates Total Test

School data with 5 or fewer students withheld for reasons of confidentiality.

District

School

Province

St. Peter's Elementary

## Unknown/Exemption Rates

#### Total Test



#### Participation Rates



#### District 4 - Eastern

School #: 296 St. Michael's High

## Unknown/Exemption Rates

#### Total Test



#### Participation Rates



#### District 4 - Eastern

School #: 300

Frank Roberts Junior High

### Unknown/Exemption Rates

#### Total Test



#### Participation Rates



#### District 4 - Eastern

School #: 304 Holy Spirit High

## Unknown/Exemption Rates

#### Total Test



#### Participation Rates



#### District 4 - Eastern

School #: 307

Mobile Central High

## Unknown/Exemption Rates

#### Total Test



#### Participation Rates



#### District 4 - Eastern

School #: 310

Mount Pearl Intermediate

## Unknown/Exemption Rates

#### Total Test



#### **Participation Rates**



#### District 4 - Eastern

School #: 315 St. Peter's Junior High

## Unknown/Exemption Rates

#### Total Test



#### Participation Rates



#### District 4 - Eastern

School #: 324

Beaconsfield Junior High

### Unknown/Exemption Rates

#### Total Test



#### Participation Rates



#### District 4 - Eastern

School #: 328

**Booth Memorial High School** 

### Unknown/Exemption Rates

#### Total Test



#### Participation Rates



#### District 4 - Eastern

School #: 330

Brother Rice Junior High

## Unknown/Exemption Rates

#### Total Test



#### Participation Rates



#### District 4 - Eastern

School #: 335

Le