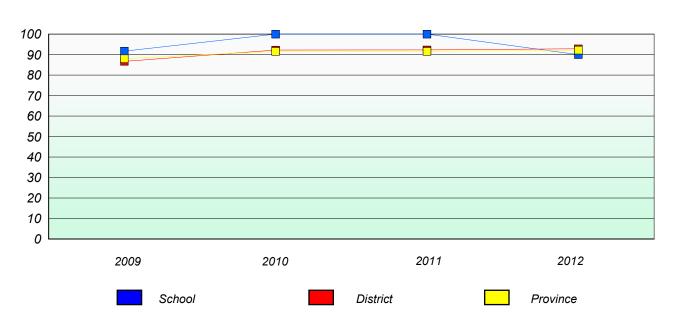

#### District 4 - Eastern

School #: 209

Pearce Junior High School

## Unknown/Exemption Rates

#### Total Test



#### **Participation Rates**



#### District 4 - Eastern

School #: 214

John Burke High School

## Unknown/Exemption Rates

#### Total Test



#### **Participation Rates**



#### District 4 - Eastern

School #: 218 St. Joseph's Academy

## Unknown/Exemption Rates

#### Total Test



#### Participation Rates



#### District 4 - Eastern

School #: 223

Christ the King School

## Unknown/Exemption Rates

#### Total Test



#### Participation Rates





District 4 - Eastern

School #: 225 St. Anne's School

# Unknown/Exemption Rates Total Test

School data with 5 or fewer students withheld for reasons of confidentiality.



# Participation Rates Total Test

School data with 5 or fewer students withheld for reasons of confidentiality.

District

School

Province

#### District 4 - Eastern

School #: 226

Fortune Bay Academy

## Unknown/Exemption Rates

#### Total Test



#### Participation Rates



#### District 4 - Eastern

School #: 228 St. Lawrence Academy

## Unknown/Exemption Rates

#### Total Test



#### Participation Rates



School #: 229

St. Joseph's All Grade

## Unknown/Exemption Rates

#### Total Test



#### Participation Rates



#### District 4 - Eastern

School #: 231

Discovery Collegiate

## Unknown/Exemption Rates