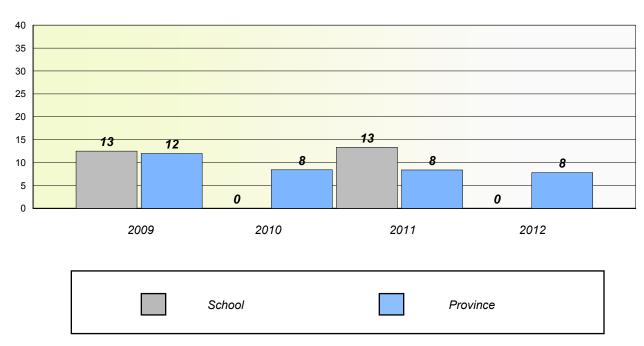

f confidentiality.



# Participation Rates Total Test

School data with 5 or fewer students withheld for reasons of confidentiality.

District

School

Province

#### District 4 - Eastern

School #: 226

Fortune Bay Academy

## Unknown/Exemption Rates

#### Total Test



#### Participation Rates



#### District 4 - Eastern

School #: 228 St. Lawrence Academy

## Unknown/Exemption Rates

#### Total Test



#### Participation Rates



School #: 229

St. Joseph's All Grade

## Unknown/Exemption Rates

#### Total Test



#### Participation Rates



#### District 4 - Eastern

School #: 231

Discovery Collegiate

## Unknown/Exemption Rates

#### Total Test



#### Participation Rates



#### District 4 - Eastern

School #: 240

Bishop White School

## Unknown/Exemption Rates

#### Total Test



#### Participation Rates



#### District 4 - Eastern

School #: 242

Random Island Academy

## Unknown/Exemption Rates

#### Total Test



#### Participation Rates



#### District 4 - Eastern

School #: 246 Swift Current Academy

## Unknown/Exemption Rates

#### Total Test



#### **Participation Rates**



#### District 4 - Eastern

School #: 247

Roncalli Central High

## Unknown/Exemption Rates

#### Total Test



#### **Participation Rates**



#### District 4 - Eastern

School #: 248 Ama

**Amalgamated Academy** 

## Unknown/Exemption Rates

#### Total Test



#### Participation Rates



## Unknown/Exemption Rates

#### Total Test



#### Participation Rates



#### District 4 - Eastern

School #: 274 St. Catherine's Academy

## Unknown/Exemption Rates

#### Total Test



#### Par