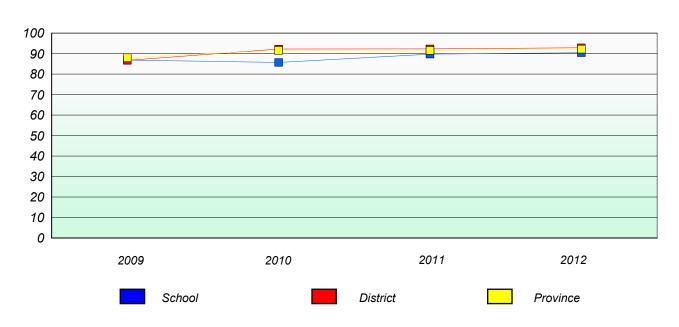

## Unknown/Exemption Rates

#### Total Test



#### **Participation Rates**



#### District 4 - Eastern

School #: 315 St. Peter's Junior High

## Unknown/Exemption Rates

#### Total Test



#### Participation Rates



#### District 4 - Eastern

School #: 324

Beaconsfield Junior High

### Unknown/Exemption Rates

#### Total Test



#### Participation Rates



#### District 4 - Eastern

School #: 328

**Booth Memorial High School** 

### Unknown/Exemption Rates

#### Total Test



#### Participation Rates



#### District 4 - Eastern

School #: 330

Brother Rice Junior High

## Unknown/Exemption Rates

#### Total Test



#### Participation Rates



#### District 4 - Eastern

School #: 335

Leary's Brook Junior High

## Unknown/Exemption Rates

#### Total Test



#### Participation Rates



#### District 4 - Eastern

School #: 343

MacDonald Drive Junior High

## Unknown/Exemption Rates

#### Total Test



#### Participation Rates



#### District 4 - Eastern

School #: 350 St. John Bosco School

## Unknown/Exemption Rates

#### Total Test



#### Participation Rates



#### District 4 - Eastern

School #: 353 St. Kevin's Junior High

## Unknown/Exemption Rates

#### Total Test



#### Participation Rates



#### District 4 - Eastern

School #: 359 St. Paul's Junior High

## Unknown/Exemption Rates

#### Total Test



#### Participation Rates



#### District 4 - Eastern

School #: 368 Holy Trinity High

## Unknown/Exemption Rates

#### Total Test



#### **Participation Rates**





District 4 - Eastern

School #: 370

Stella Maris Academy

# Unknown/Exemption Rates Total