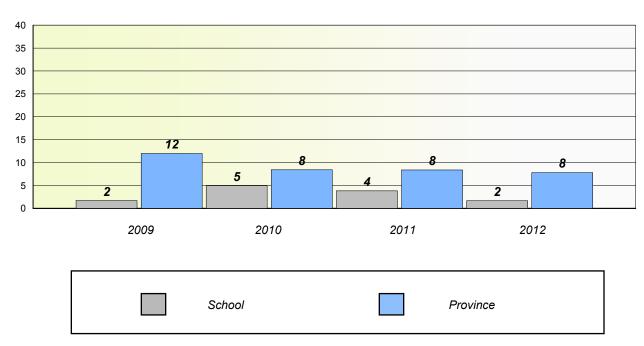

Academy** 

# Unknown/Exemption Rates Total Test

School data with 5 or fewer students withheld for reasons of confidentiality.

| School | Province |
|--------|----------|

# Participation Rates Total Test

School data with 5 or fewer students withheld for reasons of confidentiality.

District

School

Province

St. Peter's Elementary

## Unknown/Exemption Rates

#### Total Test



#### Participation Rates



#### District 4 - Eastern

School #: 296 St. Michael's High

## Unknown/Exemption Rates

#### Total Test



#### Participation Rates



#### District 4 - Eastern

School #: 300

Frank Roberts Junior High

### Unknown/Exemption Rates

#### Total Test



#### Participation Rates



#### District 4 - Eastern

School #: 304 Holy Spirit High

## Unknown/Exemption Rates

#### Total Test



#### Participation Rates



#### District 4 - Eastern

School #: 307

Mobile Central High

## Unknown/Exemption Rates

#### Total Test



#### Participation Rates



#### District 4 - Eastern

School #: 310

Mount Pearl Intermediate

## Unknown/Exemption Rates

#### Total Test



#### **Participation Rates**



#### District 4 - Eastern

School #: 315 St. Peter's Junior High

## Unknown/Exemption Rates

#### Total Test



#### Participation Rates



#### District 4 - Eastern

School #: 324

Beaconsfield Junior High

### Unknown/Exemption Rates

#### Total Test



#### Participation Rates



#### District 4 - Eastern

School #: 328

**Booth Memorial High School** 

### Unknown/Exemption Rates

#### Total Test



#### Participation Rates



#### District 4 - Eastern

School #: 330

Brother