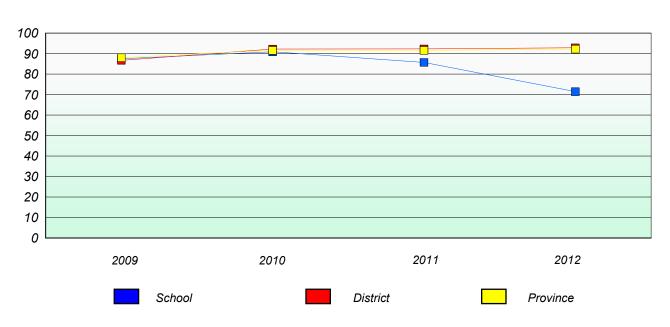

#### District 4 - Eastern

School #: 209

Pearce Junior High School

## Unknown/Exemption Rates

#### Total Test



#### **Participation Rates**



#### District 4 - Eastern

School #: 214

John Burke High School

## Unknown/Exemption Rates

#### Total Test



#### **Participation Rates**



#### District 4 - Eastern

School #: 218 St. Joseph's Academy

## Unknown/Exemption Rates

#### Total Test



#### Participation Rates



#### District 4 - Eastern

School #: 223

Christ the King School

## Unknown/Exemption Rates

#### Total Test



#### Participation Rates





District 4 - Eastern

School #: 225 St. Anne's School

# Unknown/Exemption Rates Total Test

School data with 5 or fewer students withheld for reasons of confidentiality.



# Participation Rates Total Test

School data with 5 or fewer students withheld for reasons of confidentiality.

District

School

Province

#### District 4 - Eastern

School #: 226

Fortune Bay Academy

## Unknown/Exemption Rates

#### Total Test



#### Participation Rates



#### District 4 - Eastern

School #: 228 St. Lawrence Academy

## Unknown/Exemption Rates

#### Total Test



#### Participation Rates



School #: 229

St. Joseph's All Grade

## Unknown/Exemption Rate