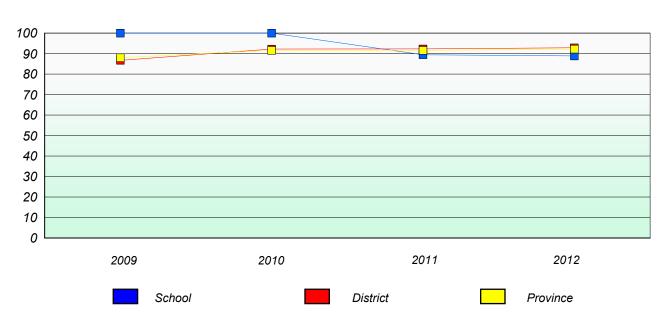

on Rates



#### District 4 - Eastern

School #: 242

Random Island Academy

## Unknown/Exemption Rates

#### Total Test



#### Participation Rates



#### District 4 - Eastern

School #: 246 Swift Current Academy

## Unknown/Exemption Rates

#### Total Test



#### **Participation Rates**



#### District 4 - Eastern

School #: 247

Roncalli Central High

## Unknown/Exemption Rates

#### Total Test



#### **Participation Rates**



#### District 4 - Eastern

School #: 248 Ama

**Amalgamated Academy** 

## Unknown/Exemption Rates

#### Total Test



#### Participation Rates



## Unknown/Exemption Rates

#### Total Test



#### Participation Rates



#### District 4 - Eastern

School #: 274 St. Catherine's Academy

## Unknown/Exemption Rates

#### Total Test



#### Participation Rates



#### District 4 - Eastern

School #: 280 Laval High School

## Unknown/Exemption Rates

#### Total Test



#### Participation Rates



#### District 4 - Eastern

School #: 285

Holy Redeemer Elementary

### Unknown/Exemption Rates

#### Total Test



#### Participation Rates





District 4 - Eastern

School #: 286 Fatima Academy

# Unknown/Exemption Rates Total Test

School data with 5 or fewer students withheld for reasons of confidentiality.

| School | Province |
|--------|----------|

# Participation Rates Total Test

School data with 5 or fewer students withheld for reasons of confidentiality.

District

School

Province



District 4 - Eastern

School #: 287

**Dunne Memorial Academy** 

# Unknown/Exemption Rates Total Test

School data with 5 or fewer students withheld for reason