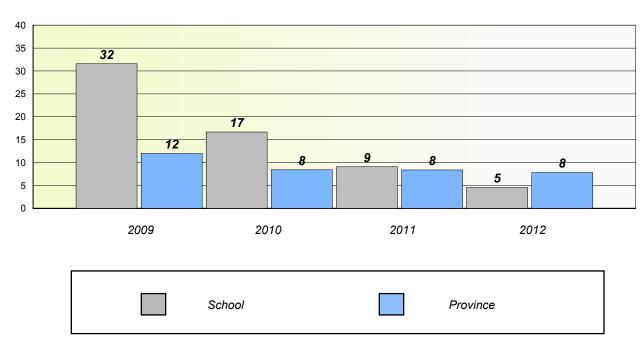

4 - Eastern

School #: 431 Southwest Arm Academy

### Unknown/Exemption Rates

#### Total Test



#### Participation Rates



#### District 4 - Eastern

School #: 442

Persalvic Elementary

### Unknown/Exemption Rates

#### Total Test



#### Participation Rates



#### District 4 - Eastern

School #: 447 Baltimore School Complex

### Unknown/Exemption Rates

#### Total Test



#### Participation Rates



#### District 4 - Eastern

School #: 464 Crescent Collegiate

#### Unknown/Exemption Rates

#### Total Test



#### Participation Rates



#### District 4 - Eastern

School #: 465

Holy Cross Junior High

### Unknown/Exemption Rates

#### Total Test



#### Participation Rates



#### District 4 - Eastern

School #: 471

Heritage Collegiate

### Unknown/Exemption Rates

#### Total Test



#### Participation Rates



#### District 4 - Eastern

School #: 476

Baccalieu Collegiate

### Unknown/Exemption Rates

#### Total Test



#### Participation Rates



#### District 4 - Eastern

School #: 924

Tricentia Academy

### Unknown/Exemption Rates

#### Total Test



#### **Participation Rates**