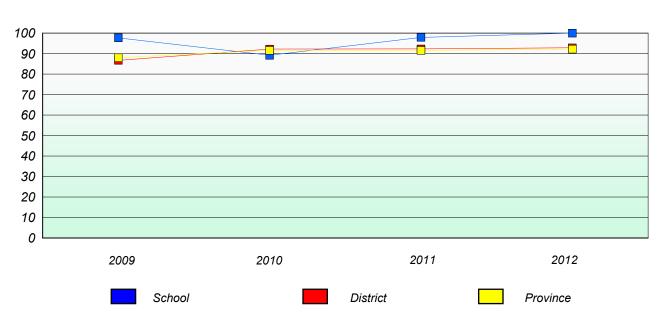

dentiality.



# Participation Rates Total Test

School data with 5 or fewer students withheld for reasons of confidentiality.

District

School

Province

#### District 4 - Eastern

School #: 427

Holy Name of Mary Academy

### Unknown/Exemption Rates

#### Total Test



#### Participation Rates



#### District 4 - Eastern

School #: 428

Clarenville Middle School

### Unknown/Exemption Rates

#### Total Test



#### Participation Rates



### Unknown/Exemption Rates

#### Total Test



#### Participation Rates



#### District 4 - Eastern

School #: 431 Southwest Arm Academy

### Unknown/Exemption Rates

#### Total Test



#### Participation Rates



#### District 4 - Eastern

School #: 442

Persalvic Elementary

### Unknown/Exemption Rates

#### Total Test



#### Participation Rates



#### District 4 - Eastern

School #: 447 Baltimore School Complex

### Unknown/Exemption Rates

#### Total Test



#### Participation Rates



#### District 4 - Eastern

School #: 464 Crescent Collegiate

#### Unknown/Exemption Rates

#### Total Test



#### Participation Rates



#### District 4 - Eastern

School #: 465

Holy Cross Junior High

### Unknown/Exemption Rates

#### Total Test



#### Participation Rates



#### District 4 - Eastern

School #: 471

Heritage Collegiate

### Unknown/Exemption Rates

#### Total Test



#### Participation Rates



#### District 4 - Eastern

School #: 476

Baccalieu Collegiate

### Unknown/Exemption Rates

#### Total Test



#### Participation Rates



#### District 4 - Eastern

School #: 924

Tricentia Academy

### Unknown/Exemption Rates

####