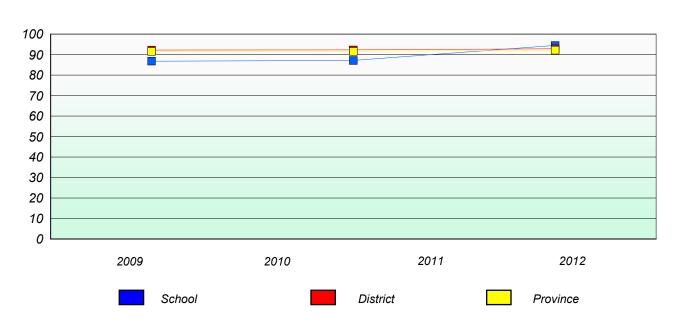

s of confidentiality.

District

School

Province



District 4 - Eastern

School #: 287

**Dunne Memorial Academy** 

# Unknown/Exemption Rates Total Test

School data with 5 or fewer students withheld for reasons of confidentiality.

| School | Province |
|--------|----------|

# Participation Rates Total Test

School data with 5 or fewer students withheld for reasons of confidentiality.

District

School

Province

St. Peter's Elementary

## Unknown/Exemption Rates

#### Total Test



#### Participation Rates



#### District 4 - Eastern

School #: 296 St. Michael's High

## Unknown/Exemption Rates

#### Total Test



#### Participation Rates



#### District 4 - Eastern

School #: 300

Frank Roberts Junior High

### Unknown/Exemption Rates

#### Total Test



#### Participation Rates



#### District 4 - Eastern

School #: 304 Holy Spirit High

## Unknown/Exemption Rates

#### Total Test



#### Participation Rates



#### District 4 - Eastern

School #: 307

Mobile Central High

## Unknown/Exemption Rates

#### Total Test



#### Participation Rates



#### District 4 - Eastern

School #: 310

Mount Pearl Intermediate

## Unknown/Exemption Rates

#### Total Test



#### **Participation Rates**



#### District 4 - Eastern

School #: 315 St. Peter's Junior High

## Unknown/Exemption Rates

#### Total Test



#### Participation Rates



#### District 4 - Eastern

School #: 324

Beaconsfield Junior High

### Unknown/Exemption Rates

#### Total Test



#### Participation Rates



#### District 4 - Eastern

School #: 328

**Booth Memorial High School** 

### Unknown/Exempti