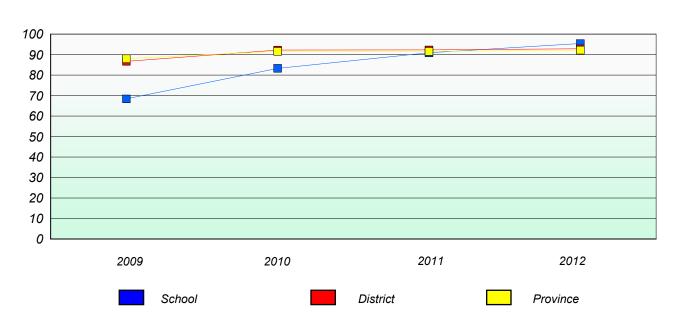

Southwest Arm Academy

### Unknown/Exemption Rates

#### Total Test



#### Participation Rates



#### District 4 - Eastern

School #: 442

Persalvic Elementary

### Unknown/Exemption Rates

#### Total Test



#### Participation Rates



#### District 4 - Eastern

School #: 447 Baltimore School Complex

### Unknown/Exemption Rates

#### Total Test



#### Participation Rates



#### District 4 - Eastern

School #: 464 Crescent Collegiate

#### Unknown/Exemption Rates

#### Total Test



#### Participation Rates



#### District 4 - Eastern

School #: 465

Holy Cross Junior High

### Unknown/Exemption Rates

#### Total Test



#### Participation Rates



#### District 4 - Eastern

School #: 471

Heritage Collegiate

### Unknown/Exemption Rates

#### Total Test



#### Participation Rates



#### District 4 - Eastern

School #: 476

Baccalieu Collegiate

### Unknown/Exemption Rates

#### Total Test



#### Participation Rates



#### District 4 - Eastern

School #: 924

Tricentia Academy

### Unknown/Exemption Rates

#### Total Test



#### **Participation Rates**