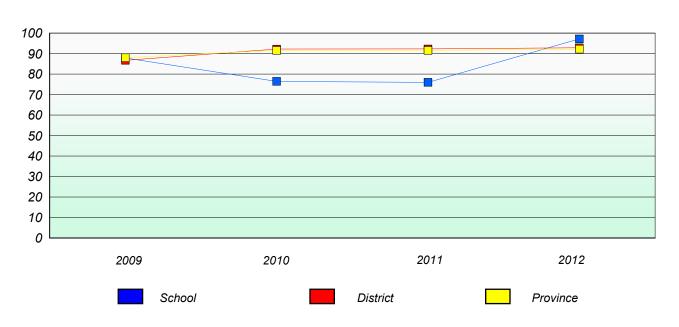

tiality.

| School | Province |
|--------|----------|

# Participation Rates Total Test

School data with 5 or fewer students withheld for reasons of confidentiality.

District

School

Province



District 4 - Eastern

School #: 287

**Dunne Memorial Academy** 

# Unknown/Exemption Rates Total Test

School data with 5 or fewer students withheld for reasons of confidentiality.

| School | Province |
|--------|----------|

# Participation Rates Total Test

School data with 5 or fewer students withheld for reasons of confidentiality.

District

School

Province

St. Peter's Elementary

## Unknown/Exemption Rates

#### Total Test



#### Participation Rates



#### District 4 - Eastern

School #: 296 St. Michael's High

## Unknown/Exemption Rates

#### Total Test



#### Participation Rates



#### District 4 - Eastern

School #: 300

Frank Roberts Junior High

### Unknown/Exemption Rates

#### Total Test



#### Participation Rates



#### District 4 - Eastern

School #: 304 Holy Spirit High

## Unknown/Exemption Rates

#### Total Test



#### Participation Rates



#### District 4 - Eastern

School #: 307

Mobile Central High

## Unknown/Exemption Rates

#### Total Test



#### Participation Rates



#### District 4 - Eastern

School #: 310

Mount Pearl Intermediate

## Unknown/Exemption Rates

#### Total Test



#### **Participation Rates**



#### District 4 - Eastern

School #: 315 St. Peter's Junior High

## Unknown/Exemption Rates

#### Total Test



#### Participation Rates



#### District 4 - Eastern

School #: 324

Beaconsfield Junior High

### Unknown/Exemption Rat