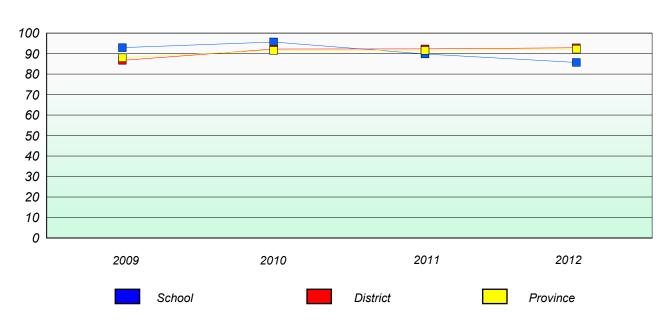

icipation Rates



#### District 4 - Eastern

School #: 428

Clarenville Middle School

### Unknown/Exemption Rates

#### Total Test



#### Participation Rates



### Unknown/Exemption Rates

#### Total Test



#### Participation Rates



#### District 4 - Eastern

School #: 431 Southwest Arm Academy

### Unknown/Exemption Rates

#### Total Test



#### Participation Rates



#### District 4 - Eastern

School #: 442

Persalvic Elementary

### Unknown/Exemption Rates

#### Total Test



#### Participation Rates



#### District 4 - Eastern

School #: 447 Baltimore School Complex

### Unknown/Exemption Rates

#### Total Test



#### Participation Rates



#### District 4 - Eastern

School #: 464 Crescent Collegiate

#### Unknown/Exemption Rates

#### Total Test



#### Participation Rates



#### District 4 - Eastern

School #: 465

Holy Cross Junior High

### Unknown/Exemption Rates

#### Total Test



#### Participation Rates



#### District 4 - Eastern

School #: 471

Heritage Collegiate

### Unknown/Exemption Rates

#### Total Test



#### Participation Rates



#### District 4 - Eastern

School #: 476

Baccalieu Collegiate

### Unknown/Exemption Rates

#### Total Test



#### Participation Rates



#### District 4 - Eastern

School #: 924

Tricentia Academy

### Unknown/Exemption Rates

#### Total Test



#### **Participation Rates**