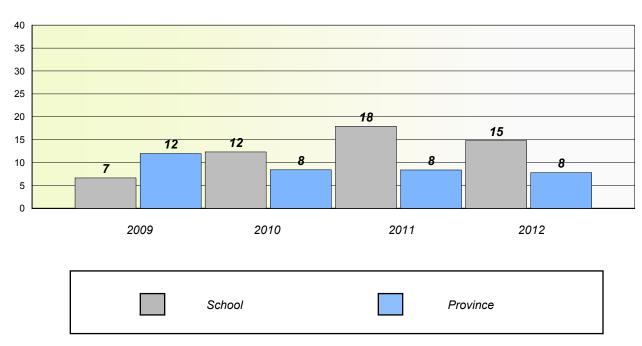

#: 307

Mobile Central High

## Unknown/Exemption Rates

#### Total Test



#### Participation Rates



#### District 4 - Eastern

School #: 310

Mount Pearl Intermediate

## Unknown/Exemption Rates

#### Total Test



#### **Participation Rates**



#### District 4 - Eastern

School #: 315 St. Peter's Junior High

## Unknown/Exemption Rates

#### Total Test



#### Participation Rates



#### District 4 - Eastern

School #: 324

Beaconsfield Junior High

### Unknown/Exemption Rates

#### Total Test



#### Participation Rates



#### District 4 - Eastern

School #: 328

**Booth Memorial High School** 

### Unknown/Exemption Rates

#### Total Test



#### Participation Rates



#### District 4 - Eastern

School #: 330

Brother Rice Junior High

## Unknown/Exemption Rates

#### Total Test



#### Participation Rates



#### District 4 - Eastern

School #: 335

Leary's Brook Junior High

## Unknown/Exemption Rates

#### Total Test



#### Participation Rates



#### District 4 - Eastern

School #: 343

MacDonald Drive Junior High

## Unknown/Exemption Rates

#### Total Test



#### Participation Rates



#### District 4 - Eastern

School #: 350 St. John Bosco School

## Unknown/Exemption Rates

#### Total Test



#### Participation Rates



#### District 4 - Eastern

School #: 353 St. Kevin's Junior High

## Unknown/Exemption Rates

#### Total Test



#### Participation Rates



#### District 4 - Eastern

School #: 359 St. Paul's Junior High

## Unknown/Exemption Rates

#### Total Test



#### Participation Rates



#### District 4 - Eastern

School #: 368 Holy Trinity High