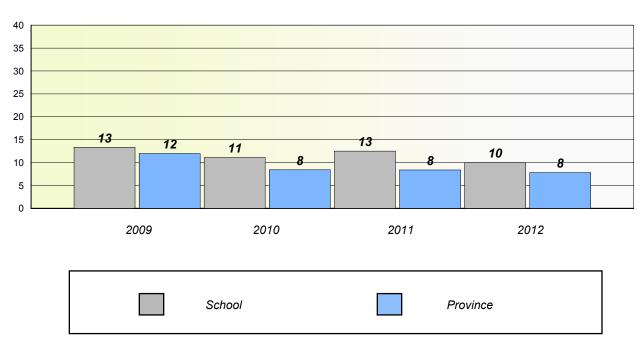

rke High School

## Unknown/Exemption Rates

#### Total Test



#### **Participation Rates**



#### District 4 - Eastern

School #: 218 St. Joseph's Academy

## Unknown/Exemption Rates

#### Total Test



#### Participation Rates



#### District 4 - Eastern

School #: 223

Christ the King School

## Unknown/Exemption Rates

#### Total Test



#### Participation Rates





District 4 - Eastern

School #: 225 St. Anne's School

# Unknown/Exemption Rates Total Test

School data with 5 or fewer students withheld for reasons of confidentiality.



# Participation Rates Total Test

School data with 5 or fewer students withheld for reasons of confidentiality.

District

School

Province

#### District 4 - Eastern

School #: 226

Fortune Bay Academy

## Unknown/Exemption Rates

#### Total Test



#### Participation Rates



#### District 4 - Eastern

School #: 228 St. Lawrence Academy

## Unknown/Exemption Rates

#### Total Test



#### Participation Rates



School #: 229

St. Joseph's All Grade

## Unknown/Exemption Rates

#### Total Test



#### Participation Rates



#### District 4 - Eastern

School #: 231

Discovery Collegiate

## Unknown/Exemption Rates

#### Total Test



#### Participation Rates



#### District 4 - Eastern

School #: 240

Bishop White School

## Unknown/Exemption Rates

#### Total Test



#### Participation Rates



#### District 4 - Eastern

School #: 242

Random Island Academy

## Unknown/Exemption Rates

#### Total Test



#### Participation Rates



#### District 4 - Eastern

School #: 246 Swift Current Academy

## Unknown/Exemption Rates

#### Tota