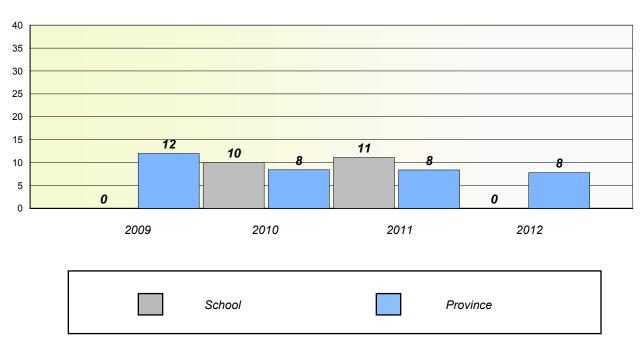

District 4 - Eastern

School #: 370

Stella Maris Academy

# Unknown/Exemption Rates Total Test

School data with 5 or fewer students withheld for reasons of confidentiality.



# Participation Rates Total Test

School data with 5 or fewer students withheld for reasons of confidentiality.

District

School

Province

#### District 4 - Eastern

School #: 427

Holy Name of Mary Academy

### Unknown/Exemption Rates

#### Total Test



#### Participation Rates



#### District 4 - Eastern

School #: 428

Clarenville Middle School

### Unknown/Exemption Rates

#### Total Test



#### Participation Rates



### Unknown/Exemption Rates

#### Total Test



#### Participation Rates



#### District 4 - Eastern

School #: 431 Southwest Arm Academy

### Unknown/Exemption Rates

#### Total Test



#### Participation Rates



#### District 4 - Eastern

School #: 442

Persalvic Elementary

### Unknown/Exemption Rates

#### Total Test



#### Participation Rates



#### District 4 - Eastern

School #: 447 Baltimore School Complex

### Unknown/Exemption Rates

#### Total Test



#### Participation Rates



#### District 4 - Eastern

School #: 464 Crescent Collegiate

#### Unknown/Exemption Rates

#### Total Test



#### Participation Rates



#### District 4 - Eastern

School #: 465

Holy Cross Junior High

### Unknown/Exemption Rates

#### Total Test



#### Participation Rates



#### District 4 - Eastern

School #: 471

Heritage Collegiate

### Unknown/Exemption Rates

#### Total Test



#### Participation Rates



#### District 4 - Eastern

School #: 476

Baccalieu Collegiate

###