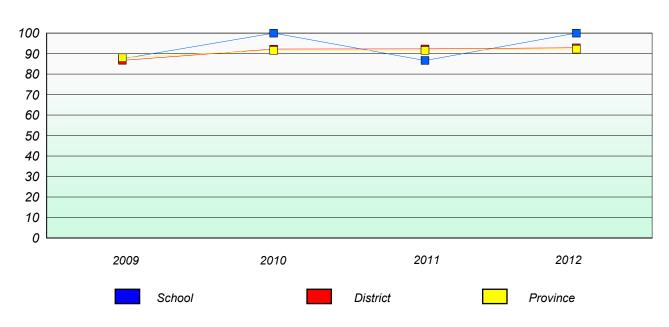

icipation Rates Total Test

School data with 5 or fewer students withheld for reasons of confidentiality.

District

School

Province

#### District 4 - Eastern

School #: 226

Fortune Bay Academy

## Unknown/Exemption Rates

#### Total Test



#### Participation Rates



#### District 4 - Eastern

School #: 228 St. Lawrence Academy

## Unknown/Exemption Rates

#### Total Test



#### Participation Rates



School #: 229

St. Joseph's All Grade

## Unknown/Exemption Rates

#### Total Test



#### Participation Rates



#### District 4 - Eastern

School #: 231

Discovery Collegiate

## Unknown/Exemption Rates

#### Total Test



#### Participation Rates



#### District 4 - Eastern

School #: 240

Bishop White School

## Unknown/Exemption Rates

#### Total Test



#### Participation Rates



#### District 4 - Eastern

School #: 242

Random Island Academy

## Unknown/Exemption Rates

#### Total Test



#### Participation Rates



#### District 4 - Eastern

School #: 246 Swift Current Academy

## Unknown/Exemption Rates

#### Total Test



#### **Participation Rates**



#### District 4 - Eastern

School #: 247

Roncalli Central High

## Unknown/Exemption Rates

#### Total Test



#### **Participation Rates**



#### District 4 - Eastern

School #: 248 Ama

**Amalgamated Academy** 

## Unknown/Exemption Rates

#### Total Test



#### Participation Rates



## Unknown/Exemption Rates

#### Total Test



#### Participation Rates



#### District 4 - Eastern

School #: 274 St. Catherine's Academy

## Unknown/Exemption Rates

#### Total Test



#### Participation Rates



#### Dis