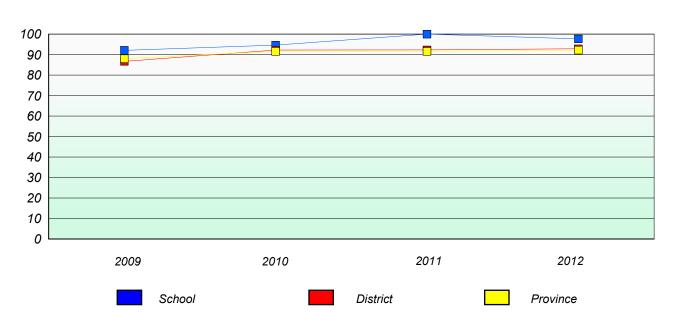

h School** 

### Unknown/Exemption Rates

#### Total Test



#### Participation Rates



#### District 4 - Eastern

School #: 330

Brother Rice Junior High

## Unknown/Exemption Rates

#### Total Test



#### Participation Rates



#### District 4 - Eastern

School #: 335

Leary's Brook Junior High

## Unknown/Exemption Rates

#### Total Test



#### Participation Rates



#### District 4 - Eastern

School #: 343

MacDonald Drive Junior High

## Unknown/Exemption Rates

#### Total Test



#### Participation Rates



#### District 4 - Eastern

School #: 350 St. John Bosco School

## Unknown/Exemption Rates

#### Total Test



#### Participation Rates



#### District 4 - Eastern

School #: 353 St. Kevin's Junior High

## Unknown/Exemption Rates

#### Total Test



#### Participation Rates



#### District 4 - Eastern

School #: 359 St. Paul's Junior High

## Unknown/Exemption Rates

#### Total Test



#### Participation Rates



#### District 4 - Eastern

School #: 368 Holy Trinity High

## Unknown/Exemption Rates

#### Total Test



#### **Participation Rates**





District 4 - Eastern

School #: 370

Stella Maris Academy

# Unknown/Exemption Rates Total Test

School data with 5 or fewer students withheld for reasons of confidentiality.



# Participation Rates Total Test

School data with 5 or fewer students withheld for reasons of confidentiality.

District

School

Province

#### District 4 - Eastern

School #: 427

Holy Name of Mary Academy

### Unknown/Exemption Rates

#### Total Test



#### Participation Rates



#### District 4 - Eastern

School #: 428

Clarenville