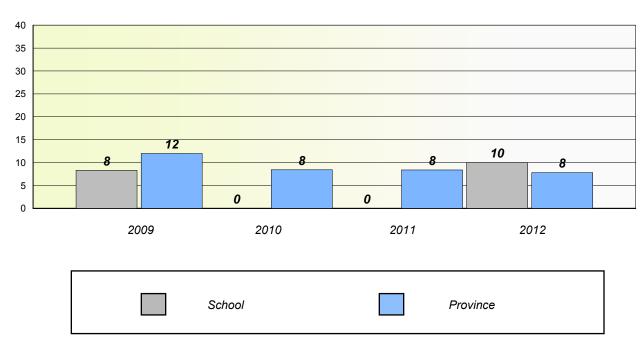

#### District 4 - Eastern

School #: 209

Pearce Junior High School

## Unknown/Exemption Rates

#### Total Test



#### **Participation Rates**



#### District 4 - Eastern

School #: 214

John Burke High School

## Unknown/Exemption Rates

#### Total Test



#### **Participation Rates**



#### District 4 - Eastern

School #: 218 St. Joseph's Academy

## Unknown/Exemption Rates

#### Total Test



#### Participation Rates



#### District 4 - Eastern

School #: 223

Christ the King School

## Unknown/Exemption Rates

#### Total Test



#### Participation Rates





District 4 - Eastern

School #: 225 St. Anne's School

# Unknown/Exemption Rates Total Test

School data with 5 or fewer students withheld for reasons of confidentiality.



# Participation Rates Total Test

School data with 5 or fewer students withheld for reasons of confidentiality.

District

School

Province

#### District 4 - Eastern

School #: 226

Fortune Bay Academy

## Unknown/Exemption Rates

#### Total Test



#### Participation Rates



#### District 4 - Eastern

School #: 228 St. Lawrence Academy

## Unknown/Exemption Rates

#### Total Test



#### Participation Rates



School #: 229

St. Joseph's All Grade

## Unknown/Exemption Rates

#### Total Test



#### Participation Rates



#### District 4 - Eastern

School #: 231

Discovery Collegiate