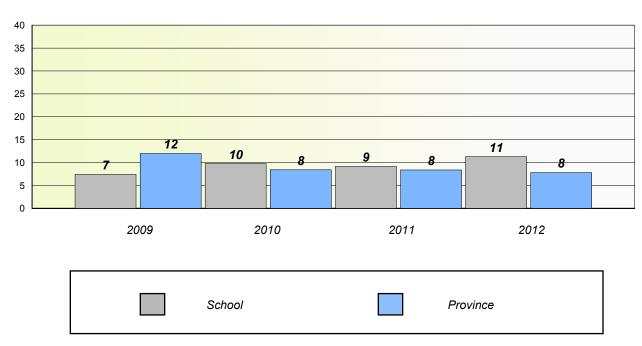

astern

School #: 300

Frank Roberts Junior High

### Unknown/Exemption Rates

#### Total Test



#### Participation Rates



#### District 4 - Eastern

School #: 304 Holy Spirit High

## Unknown/Exemption Rates

#### Total Test



#### Participation Rates



#### District 4 - Eastern

School #: 307

Mobile Central High

## Unknown/Exemption Rates

#### Total Test



#### Participation Rates



#### District 4 - Eastern

School #: 310

Mount Pearl Intermediate

## Unknown/Exemption Rates

#### Total Test



#### **Participation Rates**



#### District 4 - Eastern

School #: 315 St. Peter's Junior High

## Unknown/Exemption Rates

#### Total Test



#### Participation Rates



#### District 4 - Eastern

School #: 324

Beaconsfield Junior High

### Unknown/Exemption Rates

#### Total Test



#### Participation Rates



#### District 4 - Eastern

School #: 328

**Booth Memorial High School** 

### Unknown/Exemption Rates

#### Total Test



#### Participation Rates



#### District 4 - Eastern

School #: 330

Brother Rice Junior High

## Unknown/Exemption Rates

#### Total Test



#### Participation Rates



#### District 4 - Eastern

School #: 335

Leary's Brook Junior High

## Unknown/Exemption Rates

#### Total Test



#### Participation Rates



#### District 4 - Eastern

School #: 343

MacDonald Drive Junior High

## Unknown/Exemption Rates

#### Total Test



#### Participation Rates



#### District 4 - Eastern

School #: 350 St. John Bosco School

## Unknown/Exemption Rates

#### Total Test



#### Participation Rates



#### District 4 - Eastern

School #: 353 St. Ke