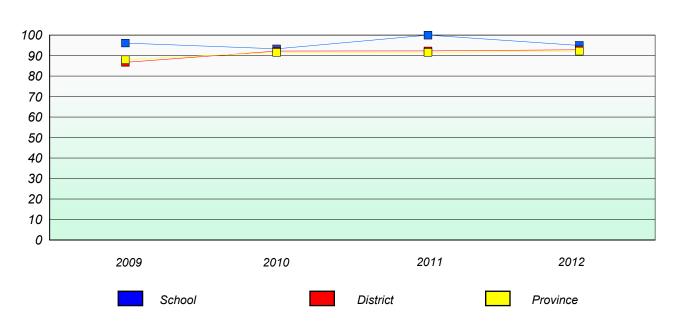

l

Province

#### District 4 - Eastern

School #: 427

Holy Name of Mary Academy

### Unknown/Exemption Rates

#### Total Test



#### Participation Rates



#### District 4 - Eastern

School #: 428

Clarenville Middle School

### Unknown/Exemption Rates

#### Total Test



#### Participation Rates



### Unknown/Exemption Rates

#### Total Test



#### Participation Rates



#### District 4 - Eastern

School #: 431 Southwest Arm Academy

### Unknown/Exemption Rates

#### Total Test



#### Participation Rates



#### District 4 - Eastern

School #: 442

Persalvic Elementary

### Unknown/Exemption Rates

#### Total Test



#### Participation Rates



#### District 4 - Eastern

School #: 447 Baltimore School Complex

### Unknown/Exemption Rates

#### Total Test



#### Participation Rates



#### District 4 - Eastern

School #: 464 Crescent Collegiate

#### Unknown/Exemption Rates

#### Total Test



#### Participation Rates



#### District 4 - Eastern

School #: 465

Holy Cross Junior High

### Unknown/Exemption Rates

#### Total Test



#### Participation Rates



#### District 4 - Eastern

School #: 471

Heritage Collegiate

### Unknown/Exemption Rates

#### Total Test



#### Participation Rates



#### District 4 - Eastern

School #: 476

Baccalieu Collegiate

### Unknown/Exemption Rates

#### Total Test



#### Participation Rates



#### District 4 - Eastern

School #: 924

Tricentia Academy

### Unknown/Exemption Rates

#### Total Test



#### **Participation Rates**