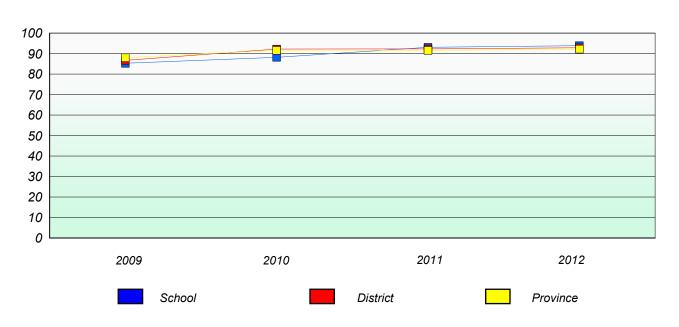

#### District 4 - Eastern

School #: 209

Pearce Junior High School

## Unknown/Exemption Rates

#### Total Test



#### **Participation Rates**



#### District 4 - Eastern

School #: 214

John Burke High School

## Unknown/Exemption Rates

#### Total Test



#### **Participation Rates**



#### District 4 - Eastern

School #: 218 St. Joseph's Academy

## Unknown/Exemption Rates

#### Total Test



#### Participation Rates



#### District 4 - Eastern

School #: 223

Christ the King School

## Unknown/Exemption Rates

#### Total Test



#### Participation Rates





District 4 - Eastern

School #: 225 St. Anne's School

# Unknown/Exemption Rates Total Test

School data with 5 or fewer students withheld for reasons of confidentiality.



# Participation Rates Total Test

School data with 5 or fewer students withheld for reasons of confidentiality.

District

School

Province

#### District 4 - Eastern

School #: 226

Fortune Bay Academy

## Unknown/Exemption Rates

#### Total Test



#### Participation Rates



#### District 4 - Eastern

School #: 228 St. Lawrence Academy

#