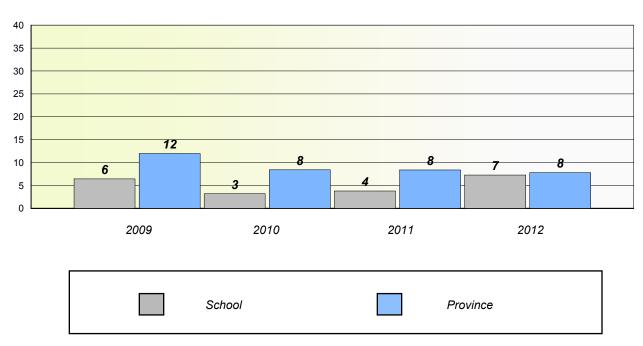

rn

School #: 330

Brother Rice Junior High

## Unknown/Exemption Rates

#### Total Test



#### Participation Rates



#### District 4 - Eastern

School #: 335

Leary's Brook Junior High

## Unknown/Exemption Rates

#### Total Test



#### Participation Rates



#### District 4 - Eastern

School #: 343

MacDonald Drive Junior High

## Unknown/Exemption Rates

#### Total Test



#### Participation Rates



#### District 4 - Eastern

School #: 350 St. John Bosco School

## Unknown/Exemption Rates

#### Total Test



#### Participation Rates



#### District 4 - Eastern

School #: 353 St. Kevin's Junior High

## Unknown/Exemption Rates

#### Total Test



#### Participation Rates



#### District 4 - Eastern

School #: 359 St. Paul's Junior High

## Unknown/Exemption Rates

#### Total Test



#### Participation Rates



#### District 4 - Eastern

School #: 368 Holy Trinity High

## Unknown/Exemption Rates

#### Total Test



#### **Participation Rates**





District 4 - Eastern

School #: 370

Stella Maris Academy

# Unknown/Exemption Rates Total Test

School data with 5 or fewer students withheld for reasons of confidentiality.



# Participation Rates Total Test

School data with 5 or fewer students withheld for reasons of confidentiality.

District

School

Province

#### District 4 - Eastern

School #: 427

Holy Name of Mary Academy

### Unknown/Exemption Rates

#### Total Test



#### Participation Rates



#### District 4 - Eastern

School #: 428

Clarenville Middle School

### Unknown/Exemption Rates

#### Total Test



#### Participation Rates



### Unknown/Exemptio