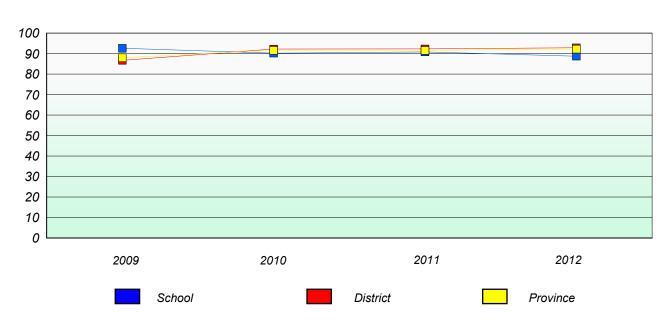

Roberts Junior High

### Unknown/Exemption Rates

#### Total Test



#### Participation Rates



#### District 4 - Eastern

School #: 304 Holy Spirit High

## Unknown/Exemption Rates

#### Total Test



#### Participation Rates



#### District 4 - Eastern

School #: 307

Mobile Central High

## Unknown/Exemption Rates

#### Total Test



#### Participation Rates



#### District 4 - Eastern

School #: 310

Mount Pearl Intermediate

## Unknown/Exemption Rates

#### Total Test



#### **Participation Rates**



#### District 4 - Eastern

School #: 315 St. Peter's Junior High

## Unknown/Exemption Rates

#### Total Test



#### Participation Rates



#### District 4 - Eastern

School #: 324

Beaconsfield Junior High

### Unknown/Exemption Rates

#### Total Test



#### Participation Rates



#### District 4 - Eastern

School #: 328

**Booth Memorial High School** 

### Unknown/Exemption Rates

#### Total Test



#### Participation Rates



#### District 4 - Eastern

School #: 330

Brother Rice Junior High

## Unknown/Exemption Rates

#### Total Test



#### Participation Rates



#### District 4 - Eastern

School #: 335

Leary's Brook Junior High

## Unknown/Exemption Rates

#### Total Test



#### Participation Rates



#### District 4 - Eastern

School #: 343

MacDonald Drive Junior High

## Unknown/Exemption Rates

#### Total Test



#### Participation Rates



#### District 4 - Eastern

School #: 350 St. John Bosco School

## Unknown/Exemption Rates

#### Total Test



#### Participation Rates



#### District 4 - Eastern

School #: 353 St. Kevin's Junior High

## Unknow