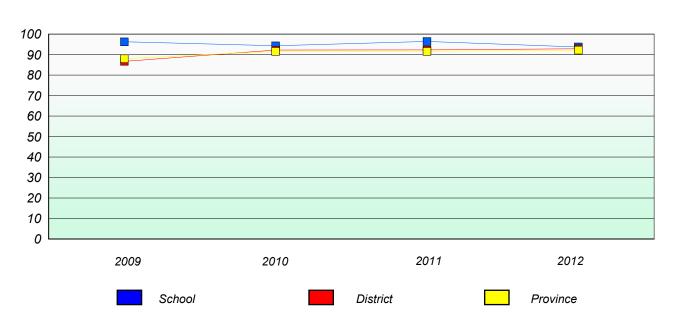

t. Joseph's All Grade

## Unknown/Exemption Rates

#### Total Test



#### Participation Rates



#### District 4 - Eastern

School #: 231

Discovery Collegiate

## Unknown/Exemption Rates

#### Total Test



#### Participation Rates



#### District 4 - Eastern

School #: 240

Bishop White School

## Unknown/Exemption Rates

#### Total Test



#### Participation Rates



#### District 4 - Eastern

School #: 242

Random Island Academy

## Unknown/Exemption Rates

#### Total Test



#### Participation Rates



#### District 4 - Eastern

School #: 246 Swift Current Academy

## Unknown/Exemption Rates

#### Total Test



#### **Participation Rates**



#### District 4 - Eastern

School #: 247

Roncalli Central High

## Unknown/Exemption Rates

#### Total Test



#### **Participation Rates**



#### District 4 - Eastern

School #: 248 Ama

**Amalgamated Academy** 

## Unknown/Exemption Rates

#### Total Test



#### Participation Rates



## Unknown/Exemption Rates

#### Total Test



#### Participation Rates



#### District 4 - Eastern

School #: 274 St. Catherine's Academy

## Unknown/Exemption Rates

#### Total Test



#### Participation Rates



#### District 4 - Eastern

School #: 280 Laval High School

## Unknown/Exemption Rates

#### Total Test



#### Participation Rates



#### District 4 - Eastern

School #: 285

Holy Redeemer Elementary

### Unknown/Exemption Rates

#### Total Test



#### Participation Rates





District 4 - Eastern

School #: 286 Fatima Academy

# Unknown/Exemption Rates Total Test

School data with 5 or fewer students withheld for reasons of con