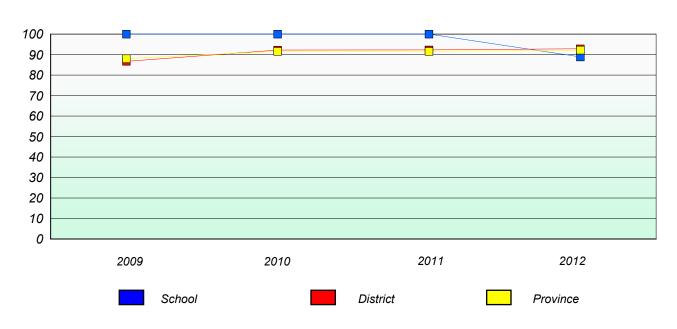

ict 4 - Eastern

School #: 228 St. Lawrence Academy

## Unknown/Exemption Rates

#### Total Test



#### Participation Rates



School #: 229

St. Joseph's All Grade

## Unknown/Exemption Rates

#### Total Test



#### Participation Rates



#### District 4 - Eastern

School #: 231

Discovery Collegiate

## Unknown/Exemption Rates

#### Total Test



#### Participation Rates



#### District 4 - Eastern

School #: 240

Bishop White School

## Unknown/Exemption Rates

#### Total Test



#### Participation Rates



#### District 4 - Eastern

School #: 242

Random Island Academy

## Unknown/Exemption Rates

#### Total Test



#### Participation Rates



#### District 4 - Eastern

School #: 246 Swift Current Academy

## Unknown/Exemption Rates

#### Total Test



#### **Participation Rates**



#### District 4 - Eastern

School #: 247

Roncalli Central High

## Unknown/Exemption Rates

#### Total Test



#### **Participation Rates**



#### District 4 - Eastern

School #: 248 Ama

**Amalgamated Academy** 

## Unknown/Exemption Rates

#### Total Test



#### Participation Rates



## Unknown/Exemption Rates

#### Total Test



#### Participation Rates



#### District 4 - Eastern

School #: 274 St. Catherine's Academy

## Unknown/Exemption Rates

#### Total Test



#### Participation Rates



#### District 4 - Eastern

School #: 280 Laval High School

## Unknown/Exemption Rates

#### Total Test



#### Participation Rates



#### District 4 - Eastern

School #: 285

Holy Redeemer Elementary

### Unknown/Exemption Rates

#### Total Test



#### Participation Rates





District 4