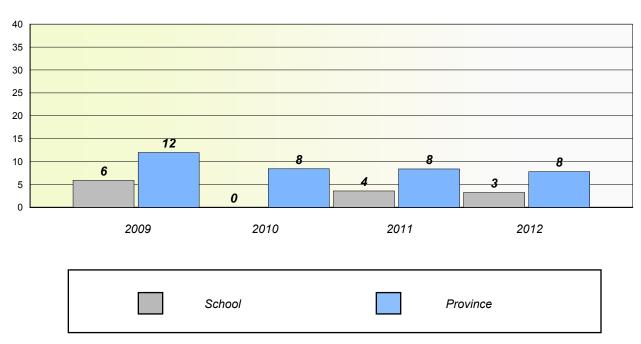

ict 4 - Eastern

School #: 447 Baltimore School Complex

### Unknown/Exemption Rates

#### Total Test



#### Participation Rates



#### District 4 - Eastern

School #: 464 Crescent Collegiate

#### Unknown/Exemption Rates

#### Total Test



#### Participation Rates



#### District 4 - Eastern

School #: 465

Holy Cross Junior High

### Unknown/Exemption Rates

#### Total Test



#### Participation Rates



#### District 4 - Eastern

School #: 471

Heritage Collegiate

### Unknown/Exemption Rates

#### Total Test



#### Participation Rates



#### District 4 - Eastern

School #: 476

Baccalieu Collegiate

### Unknown/Exemption Rates

#### Total Test



#### Participation Rates



#### District 4 - Eastern

School #: 924

Tricentia Academy

### Unknown/Exemption Rates

#### Total Test



#### **Participation Rates**