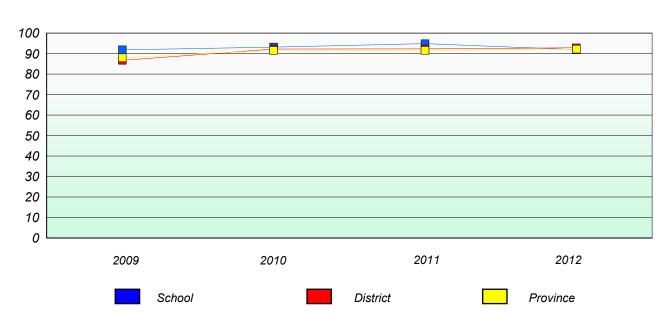

ry Collegiate

## Unknown/Exemption Rates

#### Total Test



#### Participation Rates



#### District 4 - Eastern

School #: 240

Bishop White School

## Unknown/Exemption Rates

#### Total Test



#### Participation Rates



#### District 4 - Eastern

School #: 242

Random Island Academy

## Unknown/Exemption Rates

#### Total Test



#### Participation Rates



#### District 4 - Eastern

School #: 246 Swift Current Academy

## Unknown/Exemption Rates

#### Total Test



#### **Participation Rates**



#### District 4 - Eastern

School #: 247

Roncalli Central High

## Unknown/Exemption Rates

#### Total Test



#### **Participation Rates**



#### District 4 - Eastern

School #: 248 Ama

**Amalgamated Academy** 

## Unknown/Exemption Rates

#### Total Test



#### Participation Rates



## Unknown/Exemption Rates

#### Total Test



#### Participation Rates



#### District 4 - Eastern

School #: 274 St. Catherine's Academy

## Unknown/Exemption Rates

#### Total Test



#### Participation Rates



#### District 4 - Eastern

School #: 280 Laval High School

## Unknown/Exemption Rates

#### Total Test



#### Participation Rates



#### District 4 - Eastern

School #: 285

Holy Redeemer Elementary

### Unknown/Exemption Rates

#### Total Test



#### Participation Rates





District 4 - Eastern

School #: 286 Fatima Academy

# Unknown/Exemption Rates Total Test

School data with 5 or fewer students withheld for reasons of confidentiality.

| School | Province |
|--------|----------|

# Participation Rates Total Test

School data with 5 or fewer students withheld for rea