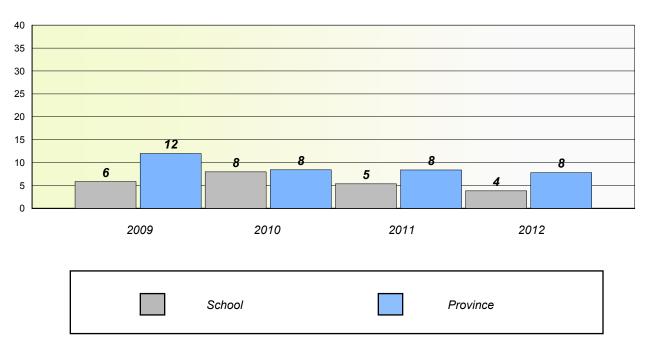

ct 4 - Eastern

School #: 296 St. Michael's High

## Unknown/Exemption Rates

#### Total Test



#### Participation Rates



#### District 4 - Eastern

School #: 300

Frank Roberts Junior High

### Unknown/Exemption Rates

#### Total Test



#### Participation Rates



#### District 4 - Eastern

School #: 304 Holy Spirit High

## Unknown/Exemption Rates

#### Total Test



#### Participation Rates



#### District 4 - Eastern

School #: 307

Mobile Central High

## Unknown/Exemption Rates

#### Total Test



#### Participation Rates



#### District 4 - Eastern

School #: 310

Mount Pearl Intermediate

## Unknown/Exemption Rates

#### Total Test



#### **Participation Rates**



#### District 4 - Eastern

School #: 315 St. Peter's Junior High

## Unknown/Exemption Rates

#### Total Test



#### Participation Rates



#### District 4 - Eastern

School #: 324

Beaconsfield Junior High

### Unknown/Exemption Rates

#### Total Test



#### Participation Rates



#### District 4 - Eastern

School #: 328

**Booth Memorial High School** 

### Unknown/Exemption Rates

#### Total Test



#### Participation Rates



#### District 4 - Eastern

School #: 330

Brother Rice Junior High

## Unknown/Exemption Rates

#### Total Test



#### Participation Rates



#### District 4 - Eastern

School #: 335

Leary's Brook Junior High

## Unknown/Exemption Rates

#### Total Test



#### Participation Rates



#### District 4 - Eastern

School #: 343

MacDonald Drive Junior High

## Unknown/Exemption Rates

#### Total Test



#### Participation Rates



#### District 4 - Eastern

School #: 350 S