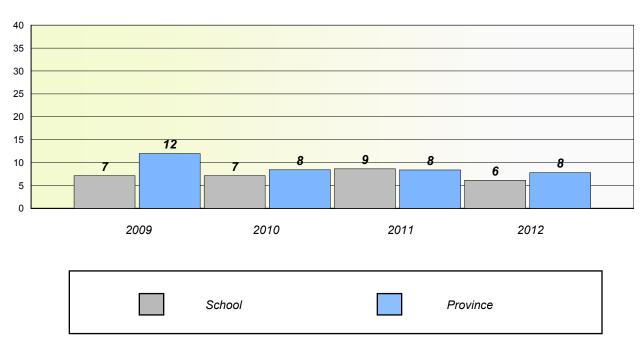

## Total Test



#### Participation Rates



#### District 4 - Eastern

School #: 246 Swift Current Academy

## Unknown/Exemption Rates

#### Total Test



#### **Participation Rates**



#### District 4 - Eastern

School #: 247

Roncalli Central High

## Unknown/Exemption Rates

#### Total Test



#### **Participation Rates**



#### District 4 - Eastern

School #: 248 Ama

**Amalgamated Academy** 

## Unknown/Exemption Rates

#### Total Test



#### Participation Rates



## Unknown/Exemption Rates

#### Total Test



#### Participation Rates



#### District 4 - Eastern

School #: 274 St. Catherine's Academy

## Unknown/Exemption Rates

#### Total Test



#### Participation Rates



#### District 4 - Eastern

School #: 280 Laval High School

## Unknown/Exemption Rates

#### Total Test



#### Participation Rates



#### District 4 - Eastern

School #: 285

Holy Redeemer Elementary

### Unknown/Exemption Rates

#### Total Test



#### Participation Rates





District 4 - Eastern

School #: 286 Fatima Academy

# Unknown/Exemption Rates Total Test

School data with 5 or fewer students withheld for reasons of confidentiality.

| School | Province |
|--------|----------|

# Participation Rates Total Test

School data with 5 or fewer students withheld for reasons of confidentiality.

District

School

Province



District 4 - Eastern

School #: 287

**Dunne Memorial Academy** 

# Unknown/Exemption Rates Total Test

School data with 5 or fewer students withheld for reasons of confidentiality.

| School | Province |
|--------|----------|

# Participation Rates Total Test

Schoo