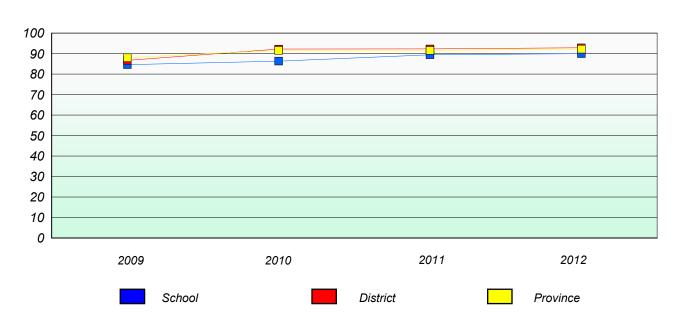

own/Exemption Rates

#### Total Test



#### Participation Rates



#### District 4 - Eastern

School #: 223

Christ the King School

## Unknown/Exemption Rates

#### Total Test



#### Participation Rates





District 4 - Eastern

School #: 225 St. Anne's School

# Unknown/Exemption Rates Total Test

School data with 5 or fewer students withheld for reasons of confidentiality.



# Participation Rates Total Test

School data with 5 or fewer students withheld for reasons of confidentiality.

District

School

Province

#### District 4 - Eastern

School #: 226

Fortune Bay Academy

## Unknown/Exemption Rates

#### Total Test



#### Participation Rates



#### District 4 - Eastern

School #: 228 St. Lawrence Academy

## Unknown/Exemption Rates

#### Total Test



#### Participation Rates



School #: 229

St. Joseph's All Grade

## Unknown/Exemption Rates

#### Total Test



#### Participation Rates



#### District 4 - Eastern

School #: 231

Discovery Collegiate

## Unknown/Exemption Rates

#### Total Test



#### Participation Rates



#### District 4 - Eastern

School #: 240

Bishop White School

## Unknown/Exemption Rates

#### Total Test



#### Participation Rates



#### District 4 - Eastern

School #: 242

Random Island Academy

## Unknown/Exemption Rates

#### Total Test



#### Participation Rates



#### District 4 - Eastern

School #: 246 Swift Current Academy

## Unknown/Exemption Rates

#### Total Test



#### **Participation Rates**



#### District 4 - Eastern

School #: 247

Roncalli Central High

## Unknown/Exemption Rates

#### Total Test



#### **Parti