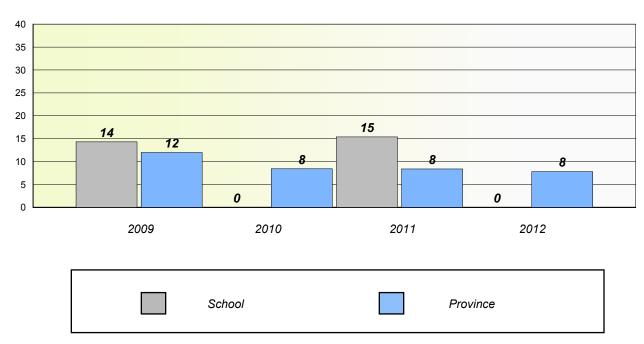

#### District 4 - Eastern

School #: 368 Holy Trinity High

## Unknown/Exemption Rates

#### Total Test



#### **Participation Rates**





District 4 - Eastern

School #: 370

Stella Maris Academy

# Unknown/Exemption Rates Total Test

School data with 5 or fewer students withheld for reasons of confidentiality.



# Participation Rates Total Test

School data with 5 or fewer students withheld for reasons of confidentiality.

District

School

Province

#### District 4 - Eastern

School #: 427

Holy Name of Mary Academy

### Unknown/Exemption Rates

#### Total Test



#### Participation Rates



#### District 4 - Eastern

School #: 428

Clarenville Middle School

### Unknown/Exemption Rates

#### Total Test



#### Participation Rates



### Unknown/Exemption Rates

#### Total Test



#### Participation Rates



#### District 4 - Eastern

School #: 431 Southwest Arm Academy

### Unknown/Exemption Rates

#### Total Test



#### Participation Rates



#### District 4 - Eastern

School #: 442

Persalvic Elementary

### Unknown/Exemption Rates

#### Total Test



#### Participation Rates



#### District 4 - Eastern

School #: 447 Baltimore School Complex

### Unknown/Exemption Rates

#### Total Test



#### Participation Rates



#### District 4 - Eastern

School #: 464 Crescent Collegiate

#### Unknown/Exemption Rates

#### Total Test



#### Participation Rates



#### District 4 - Eastern

School #: 465

Holy Cross Junior High

### Unknown/Exemption Rates

#### Total Test



#### Participation Rates



#### District 4 - Eastern

School #: 471

Heritage Collegiate

###