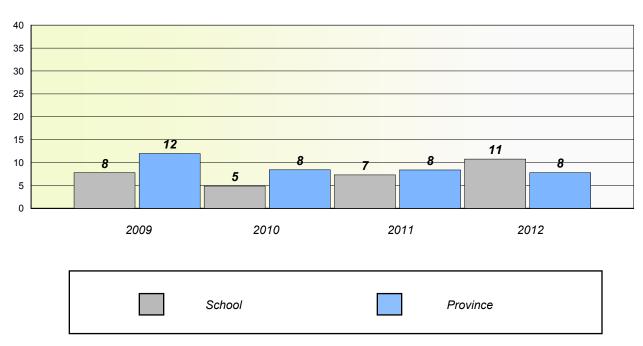

Total Test



#### Participation Rates



#### District 4 - Eastern

School #: 240

Bishop White School

## Unknown/Exemption Rates

#### Total Test



#### Participation Rates



#### District 4 - Eastern

School #: 242

Random Island Academy

## Unknown/Exemption Rates

#### Total Test



#### Participation Rates



#### District 4 - Eastern

School #: 246 Swift Current Academy

## Unknown/Exemption Rates

#### Total Test



#### **Participation Rates**



#### District 4 - Eastern

School #: 247

Roncalli Central High

## Unknown/Exemption Rates

#### Total Test



#### **Participation Rates**



#### District 4 - Eastern

School #: 248 Ama

**Amalgamated Academy** 

## Unknown/Exemption Rates

#### Total Test



#### Participation Rates



## Unknown/Exemption Rates

#### Total Test



#### Participation Rates



#### District 4 - Eastern

School #: 274 St. Catherine's Academy

## Unknown/Exemption Rates

#### Total Test



#### Participation Rates



#### District 4 - Eastern

School #: 280 Laval High School

## Unknown/Exemption Rates

#### Total Test



#### Participation Rates



#### District 4 - Eastern

School #: 285

Holy Redeemer Elementary

### Unknown/Exemption Rates

#### Total Test



#### Participation Rates





District 4 - Eastern

School #: 286 Fatima Academy

# Unknown/Exemption Rates Total Test

School data with 5 or fewer students withheld for reasons of confidentiality.

| School | Province |
|--------|----------|

# Participation Rates Total Test

School data with 5 or fewer students withheld for reasons of confidentiality.

District

School

Pro