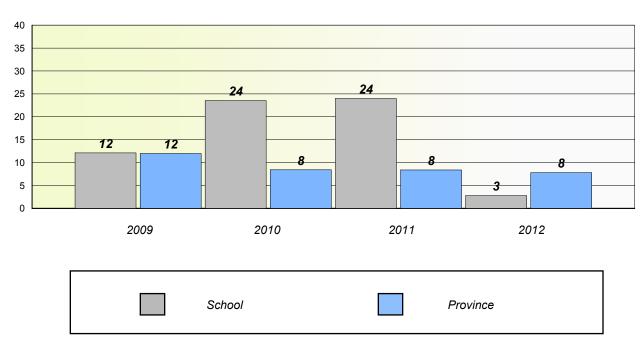

held for reasons of confidentiality.

| School | Province |
|--------|----------|

# Participation Rates Total Test

School data with 5 or fewer students withheld for reasons of confidentiality.

District

School

Province



District 4 - Eastern

School #: 287

**Dunne Memorial Academy** 

# Unknown/Exemption Rates Total Test

School data with 5 or fewer students withheld for reasons of confidentiality.

| School | Province |
|--------|----------|

# Participation Rates Total Test

School data with 5 or fewer students withheld for reasons of confidentiality.

District

School

Province

St. Peter's Elementary

## Unknown/Exemption Rates

#### Total Test



#### Participation Rates



#### District 4 - Eastern

School #: 296 St. Michael's High

## Unknown/Exemption Rates

#### Total Test



#### Participation Rates



#### District 4 - Eastern

School #: 300

Frank Roberts Junior High

### Unknown/Exemption Rates

#### Total Test



#### Participation Rates



#### District 4 - Eastern

School #: 304 Holy Spirit High

## Unknown/Exemption Rates

#### Total Test



#### Participation Rates



#### District 4 - Eastern

School #: 307

Mobile Central High

## Unknown/Exemption Rates

#### Total Test



#### Participation Rates



#### District 4 - Eastern

School #: 310

Mount Pearl Intermediate

## Unknown/Exemption Rates

#### Total Test



#### **Participation Rates**



#### District 4 - Eastern

School #: 315 St. Peter's Junior High

## Unknown/Exemption Rates

#### Total Test



#### Participation Rates



#### District 4 - Eastern

School #: 324

Beaconsfield Junior Hig