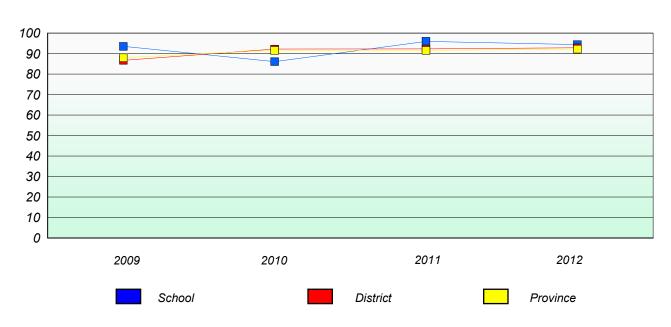

#### Total Test

#### Participation Rates

District 4 - Eastern

School #: 225 St. Anne's School