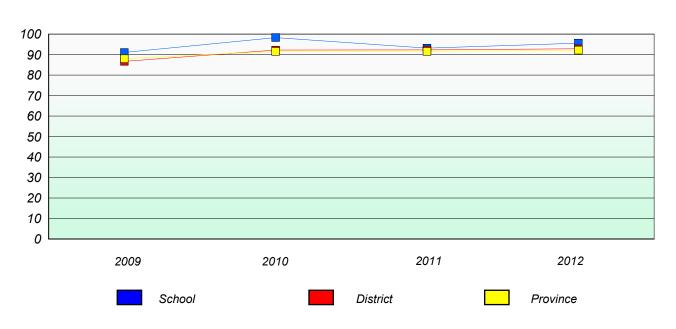

e

St. Peter's Elementary

## Unknown/Exemption Rates

#### Total Test



#### Participation Rates



#### District 4 - Eastern

School #: 296 St. Michael's High

## Unknown/Exemption Rates

#### Total Test



#### Participation Rates



#### District 4 - Eastern

School #: 300

Frank Roberts Junior High

### Unknown/Exemption Rates

#### Total Test



#### Participation Rates



#### District 4 - Eastern

School #: 304 Holy Spirit High

## Unknown/Exemption Rates

#### Total Test



#### Participation Rates



#### District 4 - Eastern

School #: 307

Mobile Central High

## Unknown/Exemption Rates

#### Total Test



#### Participation Rates



#### District 4 - Eastern

School #: 310

Mount Pearl Intermediate

## Unknown/Exemption Rates

#### Total Test



#### **Participation Rates**



#### District 4 - Eastern

School #: 315 St. Peter's Junior High

## Unknown/Exemption Rates

#### Total Test



#### Participation Rates



#### District 4 - Eastern

School #: 324

Beaconsfield Junior High

### Unknown/Exemption Rates

#### Total Test



#### Participation Rates



#### District 4 - Eastern

School #: 328

**Booth Memorial High School** 

### Unknown/Exemption Rates

#### Total Test



#### Participation Rates



#### District 4 - Eastern

School #: 330

Brother Rice Junior High

## Unknown/Exemption Rates

#### Total Test



#### Participation Rates



#### District 4 - Eastern

School #: 335

Leary's Brook Junior High

## Unknown/Exemption Rates

#### Total Test



#### Participation Rates



#### District 4 - Eastern

School #: 343

MacDonald Drive Junior High

## U