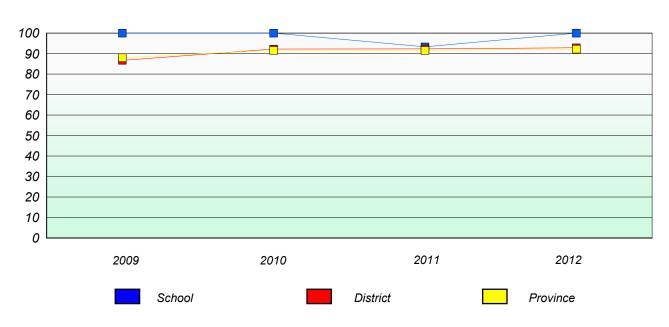

chool #: 286 Fatima Academy

# Unknown/Exemption Rates Total Test

School data with 5 or fewer students withheld for reasons of confidentiality.

| School | Province |
|--------|----------|

# Participation Rates Total Test

School data with 5 or fewer students withheld for reasons of confidentiality.

District

School

Province



District 4 - Eastern

School #: 287

**Dunne Memorial Academy** 

# Unknown/Exemption Rates Total Test

School data with 5 or fewer students withheld for reasons of confidentiality.

| School | Province |
|--------|----------|

# Participation Rates Total Test

School data with 5 or fewer students withheld for reasons of confidentiality.

District

School

Province

St. Peter's Elementary

## Unknown/Exemption Rates

#### Total Test



#### Participation Rates



#### District 4 - Eastern

School #: 296 St. Michael's High

## Unknown/Exemption Rates

#### Total Test



#### Participation Rates



#### District 4 - Eastern

School #: 300

Frank Roberts Junior High

### Unknown/Exemption Rates

#### Total Test



#### Participation Rates



#### District 4 - Eastern

School #: 304 Holy Spirit High

## Unknown/Exemption Rates

#### Total Test



#### Participation Rates



#### District 4 - Eastern

School #: 307

Mobile Central High

## Unknown/Exemption Rates

#### Total Test



#### Participation Rates



#### District 4 - Eastern

School #: 310

Mount Pearl Intermediate

## Unknown/Exemption Rates

#### Total Test



#### **Participation Rates**



#### District 4 - Eastern

School #: 315 St. Peter's Junior High

## Unknown/Exemption Rates

####