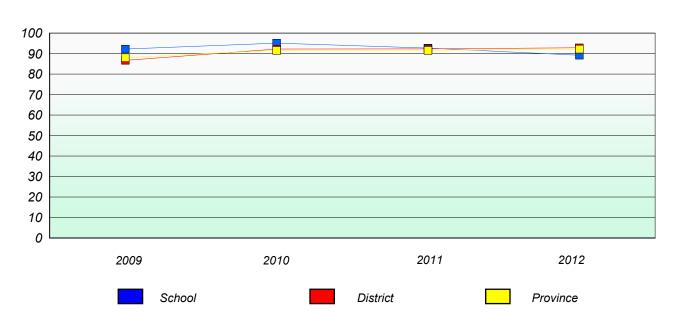

ation Rates



#### District 4 - Eastern

School #: 240

Bishop White School

## Unknown/Exemption Rates

#### Total Test



#### Participation Rates



#### District 4 - Eastern

School #: 242

Random Island Academy

## Unknown/Exemption Rates

#### Total Test



#### Participation Rates



#### District 4 - Eastern

School #: 246 Swift Current Academy

## Unknown/Exemption Rates

#### Total Test



#### **Participation Rates**



#### District 4 - Eastern

School #: 247

Roncalli Central High

## Unknown/Exemption Rates

#### Total Test



#### **Participation Rates**



#### District 4 - Eastern

School #: 248 Ama

**Amalgamated Academy** 

## Unknown/Exemption Rates

#### Total Test



#### Participation Rates



## Unknown/Exemption Rates

#### Total Test



#### Participation Rates



#### District 4 - Eastern

School #: 274 St. Catherine's Academy

## Unknown/Exemption Rates

#### Total Test



#### Participation Rates



#### District 4 - Eastern

School #: 280 Laval High School

## Unknown/Exemption Rates

#### Total Test



#### Participation Rates



#### District 4 - Eastern

School #: 285

Holy Redeemer Elementary

### Unknown/Exemption Rates

#### Total Test



#### Participation Rates





District 4 - Eastern

School #: 286 Fatima Academy

# Unknown/Exemption Rates Total Test

School data with 5 or fewer students withheld for reasons of confidentiality.

| School | Province |
|--------|----------|

# Participation Rates Total Test

School data with 5 or fewer students withheld for reasons of confidentiality.

District

School

Province



District 4 - Easter