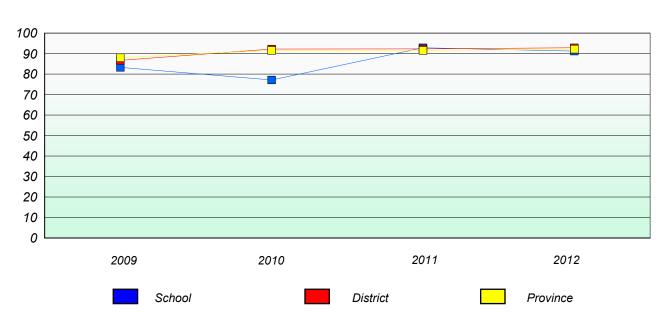

ne's School

# Unknown/Exemption Rates Total Test

School data with 5 or fewer students withheld for reasons of confidentiality.



# Participation Rates Total Test

School data with 5 or fewer students withheld for reasons of confidentiality.

District

School

Province

#### District 4 - Eastern

School #: 226

Fortune Bay Academy

## Unknown/Exemption Rates

#### Total Test



#### Participation Rates



#### District 4 - Eastern

School #: 228 St. Lawrence Academy

## Unknown/Exemption Rates

#### Total Test



#### Participation Rates



School #: 229

St. Joseph's All Grade

## Unknown/Exemption Rates

#### Total Test



#### Participation Rates



#### District 4 - Eastern

School #: 231

Discovery Collegiate

## Unknown/Exemption Rates

#### Total Test



#### Participation Rates



#### District 4 - Eastern

School #: 240

Bishop White School

## Unknown/Exemption Rates

#### Total Test



#### Participation Rates



#### District 4 - Eastern

School #: 242

Random Island Academy

## Unknown/Exemption Rates

#### Total Test



#### Participation Rates



#### District 4 - Eastern

School #: 246 Swift Current Academy

## Unknown/Exemption Rates

#### Total Test



#### **Participation Rates**



#### District 4 - Eastern

School #: 247

Roncalli Central High

## Unknown/Exemption Rates

#### Total Test



#### **Participation Rates**



#### District 4 - Eastern

School #: 248 Ama

**Amalgamated Academy** 

## Unknown/Exemption Rates

#### Total Test



#### Participation Rates



## Unknown/Exemption Rates

#### Total Test



#### Participation Rates



#### Distri