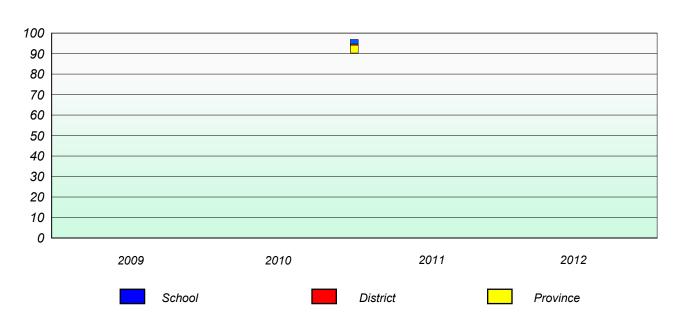

High

## Unknown/Exemption Rates

#### Total Test



#### Participation Rates



#### District 4 - Eastern

School #: 307

Mobile Central High

## Unknown/Exemption Rates

#### Total Test



#### Participation Rates



#### District 4 - Eastern

School #: 310

Mount Pearl Intermediate

## Unknown/Exemption Rates

#### Total Test



#### **Participation Rates**



#### District 4 - Eastern

School #: 315 St. Peter's Junior High

## Unknown/Exemption Rates

#### Total Test



#### Participation Rates



#### District 4 - Eastern

School #: 324

Beaconsfield Junior High

### Unknown/Exemption Rates

#### Total Test



#### Participation Rates



#### District 4 - Eastern

School #: 328

**Booth Memorial High School** 

### Unknown/Exemption Rates

#### Total Test



#### Participation Rates



#### District 4 - Eastern

School #: 330

Brother Rice Junior High

## Unknown/Exemption Rates

#### Total Test



#### Participation Rates



#### District 4 - Eastern

School #: 335

Leary's Brook Junior High

## Unknown/Exemption Rates

#### Total Test



#### Participation Rates



#### District 4 - Eastern

School #: 343

MacDonald Drive Junior High

## Unknown/Exemption Rates

#### Total Test



#### Participation Rates



#### District 4 - Eastern

School #: 350 St. John Bosco School

## Unknown/Exemption Rates

#### Total Test



#### Participation Rates



#### District 4 - Eastern

School #: 353 St. Kevin's Junior High

## Unknown/Exemption Rates

#### Total Test



#### Participation Rates



#### District 4 - Eastern

School #: 359 St. Paul's Junior High

## Unknown/Exemption