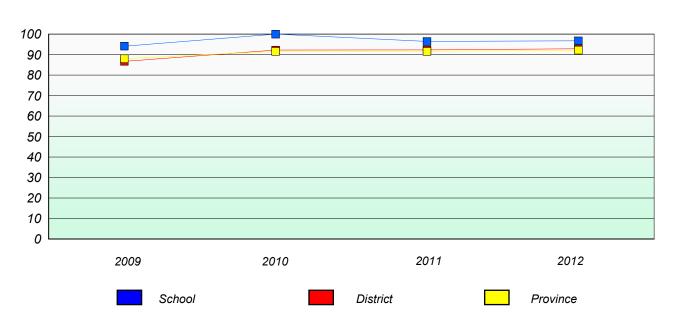

altimore School Complex

### Unknown/Exemption Rates

#### Total Test



#### Participation Rates



#### District 4 - Eastern

School #: 464 Crescent Collegiate

#### Unknown/Exemption Rates

#### Total Test



#### Participation Rates



#### District 4 - Eastern

School #: 465

Holy Cross Junior High

### Unknown/Exemption Rates

#### Total Test



#### Participation Rates



#### District 4 - Eastern

School #: 471

Heritage Collegiate

### Unknown/Exemption Rates

#### Total Test



#### Participation Rates



#### District 4 - Eastern

School #: 476

Baccalieu Collegiate

### Unknown/Exemption Rates

#### Total Test



#### Participation Rates



#### District 4 - Eastern

School #: 924

Tricentia Academy

### Unknown/Exemption Rates

#### Total Test



#### **Participation Rates**