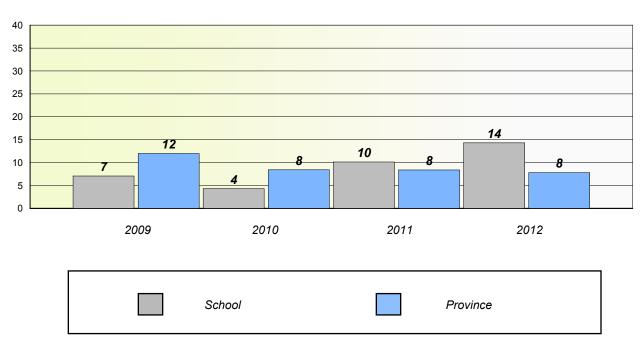

#### Total Test



#### Participation Rates



#### District 4 - Eastern

School #: 428

Clarenville Middle School

### Unknown/Exemption Rates

#### Total Test



#### Participation Rates



### Unknown/Exemption Rates

#### Total Test



#### Participation Rates



#### District 4 - Eastern

School #: 431 Southwest Arm Academy

### Unknown/Exemption Rates

#### Total Test



#### Participation Rates



#### District 4 - Eastern

School #: 442

Persalvic Elementary

### Unknown/Exemption Rates

#### Total Test



#### Participation Rates



#### District 4 - Eastern

School #: 447 Baltimore School Complex

### Unknown/Exemption Rates

#### Total Test



#### Participation Rates



#### District 4 - Eastern

School #: 464 Crescent Collegiate

#### Unknown/Exemption Rates

#### Total Test



#### Participation Rates



#### District 4 - Eastern

School #: 465

Holy Cross Junior High

### Unknown/Exemption Rates

#### Total Test



#### Participation Rates



#### District 4 - Eastern

School #: 471

Heritage Collegiate

### Unknown/Exemption Rates

#### Total Test



#### Participation Rates



#### District 4 - Eastern

School #: 476

Baccalieu Collegiate

### Unknown/Exemption Rates

#### Total Test



#### Participation Rates



#### District 4 - Eastern

School #: 924

Tricentia Academy

### Unknown/Exemption Rates

#### Total Test



#### **Participation Rates**