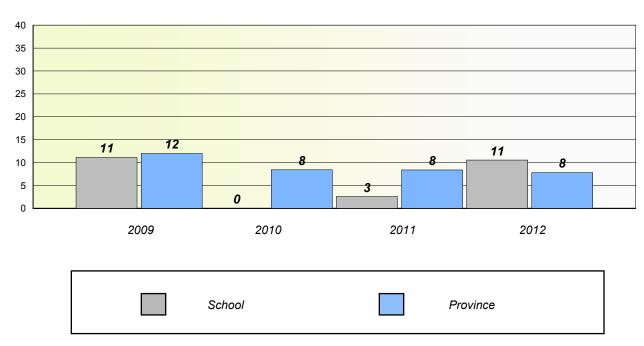

tal Test



#### **Participation Rates**



#### District 4 - Eastern

School #: 247

Roncalli Central High

## Unknown/Exemption Rates

#### Total Test



#### **Participation Rates**



#### District 4 - Eastern

School #: 248 Ama

**Amalgamated Academy** 

## Unknown/Exemption Rates

#### Total Test



#### Participation Rates



## Unknown/Exemption Rates

#### Total Test



#### Participation Rates



#### District 4 - Eastern

School #: 274 St. Catherine's Academy

## Unknown/Exemption Rates

#### Total Test



#### Participation Rates



#### District 4 - Eastern

School #: 280 Laval High School

## Unknown/Exemption Rates

#### Total Test



#### Participation Rates



#### District 4 - Eastern

School #: 285

Holy Redeemer Elementary

### Unknown/Exemption Rates

#### Total Test



#### Participation Rates





District 4 - Eastern

School #: 286 Fatima Academy

# Unknown/Exemption Rates Total Test

School data with 5 or fewer students withheld for reasons of confidentiality.

| School | Province |
|--------|----------|

# Participation Rates Total Test

School data with 5 or fewer students withheld for reasons of confidentiality.

District

School

Province



District 4 - Eastern

School #: 287

**Dunne Memorial Academy** 

# Unknown/Exemption Rates Total Test

School data with 5 or fewer students withheld for reasons of confidentiality.

| School | Province |
|--------|----------|

# Participation Rates Total Test

School data with 5 or fewer students withheld for reasons of confidentiality.

District

School

Province

St. Peter's Elementary

## Unknown/Exempti