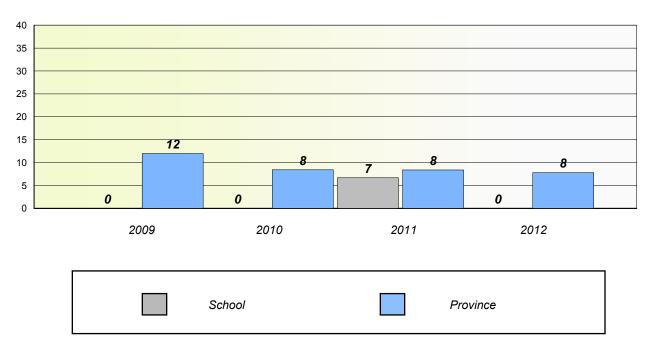

District 4 - Eastern

School #: 286 Fatima Academy

# Unknown/Exemption Rates Total Test

School data with 5 or fewer students withheld for reasons of confidentiality.

| School | Province |
|--------|----------|

# Participation Rates Total Test

School data with 5 or fewer students withheld for reasons of confidentiality.

District

School

Province



District 4 - Eastern

School #: 287

**Dunne Memorial Academy** 

# Unknown/Exemption Rates Total Test

School data with 5 or fewer students withheld for reasons of confidentiality.

| School | Province |
|--------|----------|

# Participation Rates Total Test

School data with 5 or fewer students withheld for reasons of confidentiality.

District

School

Province

St. Peter's Elementary

## Unknown/Exemption Rates

#### Total Test



#### Participation Rates



#### District 4 - Eastern

School #: 296 St. Michael's High

## Unknown/Exemption Rates

#### Total Test



#### Participation Rates



#### District 4 - Eastern

School #: 300

Frank Roberts Junior High

### Unknown/Exemption Rates

#### Total Test



#### Participation Rates



#### District 4 - Eastern

School #: 304 Holy Spirit High

## Unknown/Exemption Rates

#### Total Test



#### Participation Rates



#### District 4 - Eastern

School #: 307

Mobile Central High

## Unknown/Exemption Rates

#### Total Test



#### Participation Rates



#### District 4 - Eastern

School #: 310

Mount Pearl Intermediate

## Unknown/Exemption Rates

#### Total Test



#### **Participation Rates**



#### District 4 - Eastern

School #: 315 St. Peter's Junior High

## U