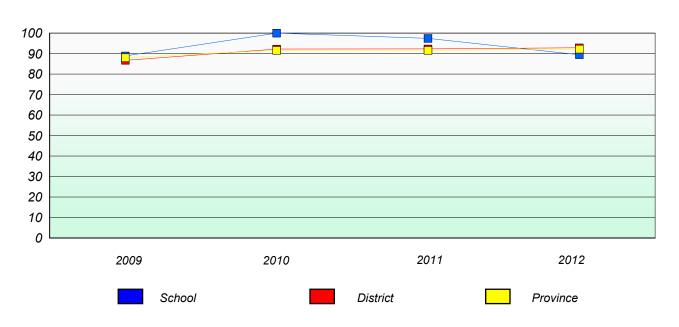

tion Rates**



#### District 4 - Eastern

School #: 247

Roncalli Central High

## Unknown/Exemption Rates

#### Total Test



#### **Participation Rates**



#### District 4 - Eastern

School #: 248 Ama

**Amalgamated Academy** 

## Unknown/Exemption Rates

#### Total Test



#### Participation Rates



## Unknown/Exemption Rates

#### Total Test



#### Participation Rates



#### District 4 - Eastern

School #: 274 St. Catherine's Academy

## Unknown/Exemption Rates

#### Total Test



#### Participation Rates



#### District 4 - Eastern

School #: 280 Laval High School

## Unknown/Exemption Rates

#### Total Test



#### Participation Rates



#### District 4 - Eastern

School #: 285

Holy Redeemer Elementary

### Unknown/Exemption Rates

#### Total Test



#### Participation Rates





District 4 - Eastern

School #: 286 Fatima Academy

# Unknown/Exemption Rates Total Test

School data with 5 or fewer students withheld for reasons of confidentiality.

| School | Province |
|--------|----------|

# Participation Rates Total Test

School data with 5 or fewer students withheld for reasons of confidentiality.

District

School

Province



District 4 - Eastern

School #: 287

**Dunne Memorial Academy** 

# Unknown/Exemption Rates Total Test

School data with 5 or fewer students withheld for reasons of confidentiality.

| School | Province |
|--------|----------|

# Participation Rates Total Test

School data with 5 or fewer students withheld for reasons of confidentiality.

District

School

Province

St. Peter's Elementary

## Unknown/Exemption Rates

#### Total Test