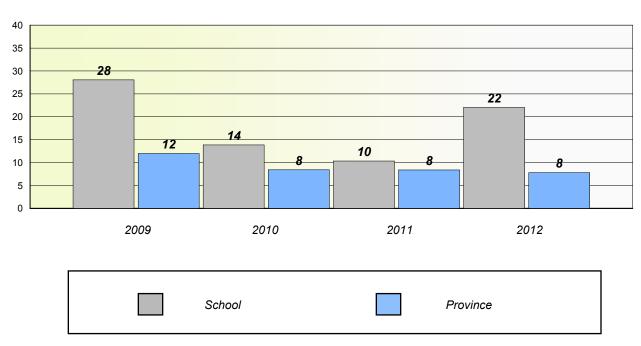

s

#### Total Test



#### Participation Rates



### Unknown/Exemption Rates

#### Total Test



#### Participation Rates



#### District 4 - Eastern

School #: 431 Southwest Arm Academy

### Unknown/Exemption Rates

#### Total Test



#### Participation Rates



#### District 4 - Eastern

School #: 442

Persalvic Elementary

### Unknown/Exemption Rates

#### Total Test



#### Participation Rates



#### District 4 - Eastern

School #: 447 Baltimore School Complex

### Unknown/Exemption Rates

#### Total Test



#### Participation Rates



#### District 4 - Eastern

School #: 464 Crescent Collegiate

#### Unknown/Exemption Rates

#### Total Test



#### Participation Rates



#### District 4 - Eastern

School #: 465

Holy Cross Junior High

### Unknown/Exemption Rates

#### Total Test



#### Participation Rates



#### District 4 - Eastern

School #: 471

Heritage Collegiate

### Unknown/Exemption Rates

#### Total Test



#### Participation Rates



#### District 4 - Eastern

School #: 476

Baccalieu Collegiate

### Unknown/Exemption Rates

#### Total Test



#### Participation Rates



#### District 4 - Eastern

School #: 924

Tricentia Academy

### Unknown/Exemption Rates

#### Total Test



#### **Participation Rates**