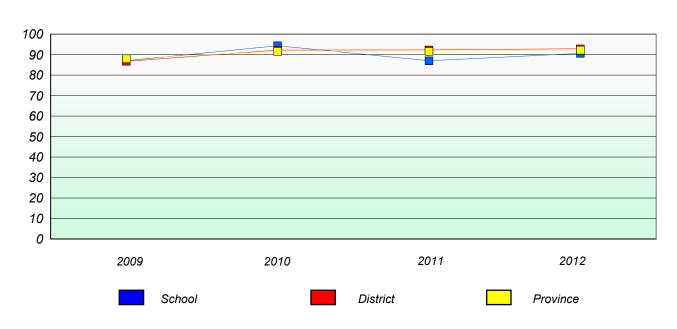

#### District 4 - Eastern

School #: 209

Pearce Junior High School

## Unknown/Exemption Rates

#### Total Test



#### **Participation Rates**



#### District 4 - Eastern

School #: 214

John Burke High School

## Unknown/Exemption Rates

#### Total Test



#### **Participation Rates**



#### District 4 - Eastern

School #: 218 St. Joseph's Academy

## Unknown/Exemption Rates

#### Total Test



#### Participation Rates



#### District 4 - Eastern

School #: 223

Christ the King School

## Unknown/Exemption Rates

#### Total Test



#### Participation Rates





District 4 - Eastern

School #: 225 St. Anne's School

# Unknown/Exemption Rates Total Test

School data with 5 or fewer students withheld for reasons of confidentiality.



# Participation Rates Total Test

School data with 5 or fewer students withheld for reasons of confidentiality.

District

School

Province

#### District 4 - Eastern

School #: 226

Fortune Bay Aca