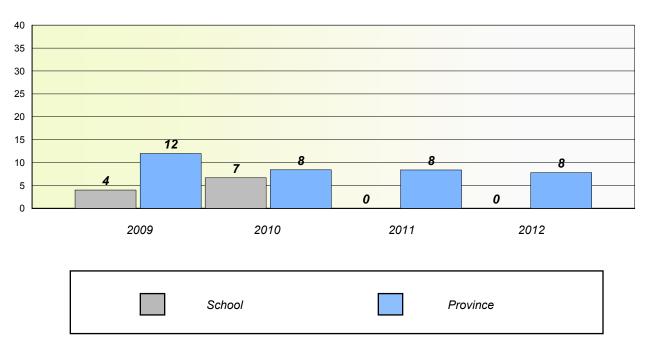

ict

School

Province

#### District 4 - Eastern

School #: 226

Fortune Bay Academy

## Unknown/Exemption Rates

#### Total Test



#### Participation Rates



#### District 4 - Eastern

School #: 228 St. Lawrence Academy

## Unknown/Exemption Rates

#### Total Test



#### Participation Rates



School #: 229

St. Joseph's All Grade

## Unknown/Exemption Rates

#### Total Test



#### Participation Rates



#### District 4 - Eastern

School #: 231

Discovery Collegiate

## Unknown/Exemption Rates

#### Total Test



#### Participation Rates



#### District 4 - Eastern

School #: 240

Bishop White School

## Unknown/Exemption Rates

#### Total Test



#### Participation Rates



#### District 4 - Eastern

School #: 242

Random Island Academy

## Unknown/Exemption Rates

#### Total Test



#### Participation Rates



#### District 4 - Eastern

School #: 246 Swift Current Academy

## Unknown/Exemption Rates

#### Total Test



#### **Participation Rates**



#### District 4 - Eastern

School #: 247

Roncalli Central High

## Unknown/Exemption Rates

#### Total Test



#### **Participation Rates**



#### District 4 - Eastern

School #: 248 Ama

**Amalgamated Academy** 

## Unknown/Exemption Rates

#### Total Test



#### Participation Rates



## Unknown/Exemption Rates

#### Total Test



#### Participation Rates



#### District 4 - Eastern

School #: 274 St. Catherine's Academy

## Unknown/Exemption Rates

#### Total Test



#### Participation Rates



#### District 4 - Eastern

School #: 280 Laval High School

## Unknown/Exemption Rates

#### Total Test



#### Particip