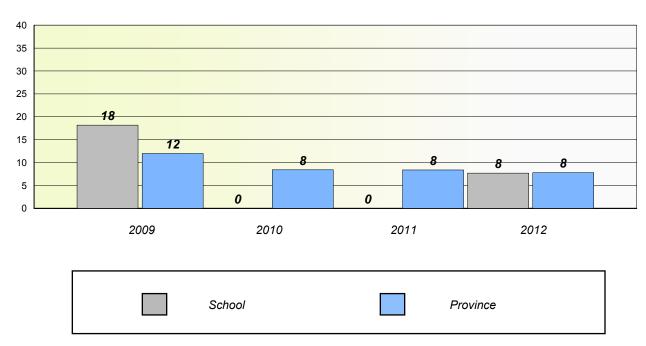

Eastern

School #: 223

Christ the King School

## Unknown/Exemption Rates

#### Total Test



#### Participation Rates





District 4 - Eastern

School #: 225 St. Anne's School

# Unknown/Exemption Rates Total Test

School data with 5 or fewer students withheld for reasons of confidentiality.



# Participation Rates Total Test

School data with 5 or fewer students withheld for reasons of confidentiality.

District

School

Province

#### District 4 - Eastern

School #: 226

Fortune Bay Academy

## Unknown/Exemption Rates

#### Total Test



#### Participation Rates



#### District 4 - Eastern

School #: 228 St. Lawrence Academy

## Unknown/Exemption Rates

#### Total Test



#### Participation Rates



School #: 229

St. Joseph's All Grade

## Unknown/Exemption Rates

#### Total Test



#### Participation Rates



#### District 4 - Eastern

School #: 231

Discovery Collegiate

## Unknown/Exemption Rates

#### Total Test



#### Participation Rates



#### District 4 - Eastern

School #: 240

Bishop White School

## Unknown/Exemption Rates

#### Total Test



#### Participation Rates



#### District 4 - Eastern

School #: 242

Random Island Academy

## Unknown/Exemption Rates

#### Total Test



#### Participation Rates



#### District 4 - Eastern

School #: 246 Swift Current Academy

## Unknown/Exemption Rates

#### Total Test



#### **Participation Rates**



#### District 4 - Eastern

School #: 247

Roncalli Central High

## Unknown/Exemption Rates

#### Total Test



#### **Participation Rates**



#### District 4 - Eastern

School #: 248 Ama

**Amalgamated Academ