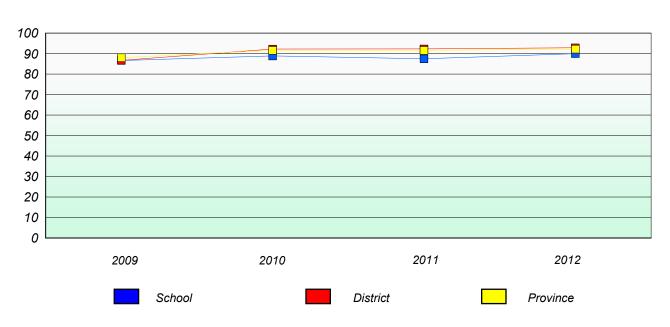

Exemption Rates

#### Total Test



#### **Participation Rates**



#### District 4 - Eastern

School #: 218 St. Joseph's Academy

## Unknown/Exemption Rates

#### Total Test



#### Participation Rates



#### District 4 - Eastern

School #: 223

Christ the King School

## Unknown/Exemption Rates

#### Total Test



#### Participation Rates





District 4 - Eastern

School #: 225 St. Anne's School

# Unknown/Exemption Rates Total Test

School data with 5 or fewer students withheld for reasons of confidentiality.



# Participation Rates Total Test

School data with 5 or fewer students withheld for reasons of confidentiality.

District

School

Province

#### District 4 - Eastern

School #: 226

Fortune Bay Academy

## Unknown/Exemption Rates

#### Total Test



#### Participation Rates



#### District 4 - Eastern

School #: 228 St. Lawrence Academy

## Unknown/Exemption Rates

#### Total Test



#### Participation Rates



School #: 229

St. Joseph's All Grade

## Unknown/Exemption Rates

#### Total Test



#### Participation Rates



#### District 4 - Eastern

School #: 231

Discovery Collegiate

## Unknown/Exemption Rates

#### Total Test



#### Participation Rates



#### District 4 - Eastern

School #: 240

Bishop White School

## Unknown/Exemption Rates

#### Total Test



#### Participation Rates



#### District 4 - Eastern

School #: 242

Random Island Academy

## Unknown/Exemption Rates

#### Total Test



#### Participation Rates



#### District 4 - Eastern

School #: 246 Swift Current Academy

## Unknown/Exemption Rates

#### Total Test



#### **Participati