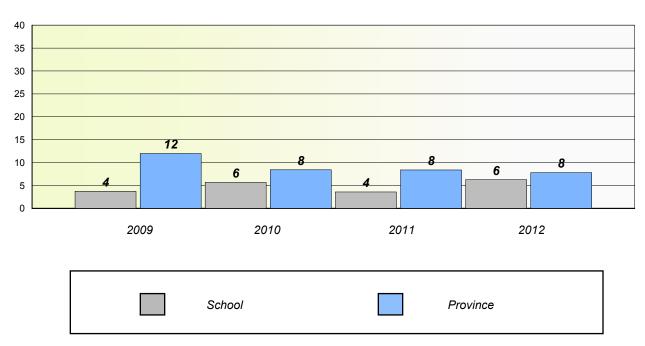

pation Rates



School #: 229

St. Joseph's All Grade

## Unknown/Exemption Rates

#### Total Test



#### Participation Rates



#### District 4 - Eastern

School #: 231

Discovery Collegiate

## Unknown/Exemption Rates

#### Total Test



#### Participation Rates



#### District 4 - Eastern

School #: 240

Bishop White School

## Unknown/Exemption Rates

#### Total Test



#### Participation Rates



#### District 4 - Eastern

School #: 242

Random Island Academy

## Unknown/Exemption Rates

#### Total Test



#### Participation Rates



#### District 4 - Eastern

School #: 246 Swift Current Academy

## Unknown/Exemption Rates

#### Total Test



#### **Participation Rates**



#### District 4 - Eastern

School #: 247

Roncalli Central High

## Unknown/Exemption Rates

#### Total Test



#### **Participation Rates**



#### District 4 - Eastern

School #: 248 Ama

**Amalgamated Academy** 

## Unknown/Exemption Rates

#### Total Test



#### Participation Rates



## Unknown/Exemption Rates

#### Total Test



#### Participation Rates



#### District 4 - Eastern

School #: 274 St. Catherine's Academy

## Unknown/Exemption Rates

#### Total Test



#### Participation Rates



#### District 4 - Eastern

School #: 280 Laval High School

## Unknown/Exemption Rates

#### Total Test



#### Participation Rates



#### District 4 - Eastern

School #: 285

Holy Redeemer Elementary

### Unknown/Exemption Rates

#### Total Test



#### Participation Rates





District 4 - Eastern

School #: 286 Fatima Academy

# Unknown/Exemption Rates Total Test

School data with 5 or fewer stud