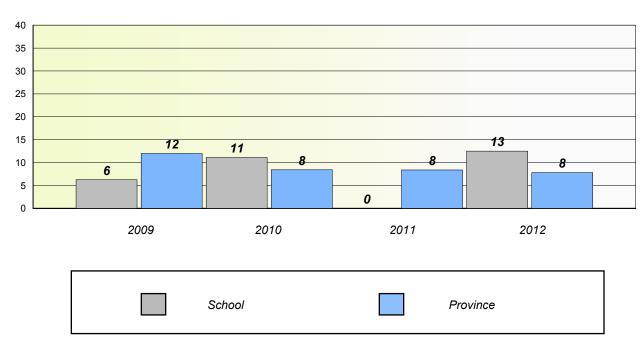

ior High

## Unknown/Exemption Rates

#### Total Test



#### Participation Rates



#### District 4 - Eastern

School #: 359 St. Paul's Junior High

## Unknown/Exemption Rates

#### Total Test



#### Participation Rates



#### District 4 - Eastern

School #: 368 Holy Trinity High

## Unknown/Exemption Rates

#### Total Test



#### **Participation Rates**





District 4 - Eastern

School #: 370

Stella Maris Academy

# Unknown/Exemption Rates Total Test

School data with 5 or fewer students withheld for reasons of confidentiality.



# Participation Rates Total Test

School data with 5 or fewer students withheld for reasons of confidentiality.

District

School

Province

#### District 4 - Eastern

School #: 427

Holy Name of Mary Academy

### Unknown/Exemption Rates

#### Total Test



#### Participation Rates



#### District 4 - Eastern

School #: 428

Clarenville Middle School

### Unknown/Exemption Rates

#### Total Test



#### Participation Rates



### Unknown/Exemption Rates

#### Total Test



#### Participation Rates



#### District 4 - Eastern

School #: 431 Southwest Arm Academy

### Unknown/Exemption Rates

#### Total Test



#### Participation Rates



#### District 4 - Eastern

School #: 442

Persalvic Elementary

### Unknown/Exemption Rates

#### Total Test



#### Participation Rates



#### District 4 - Eastern

School #: 447 Baltimore School Complex

### Unknown/Exemption Rates

#### Total Test



#### Participation Rates



#### District 4 - Eastern

School #: 464 Crescent Collegiate

#### Unknown/Exemption Rates

#### Total Test



#### Participat