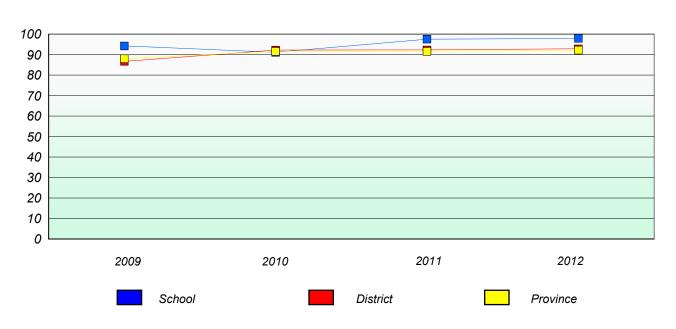

's Brook Junior High

## Unknown/Exemption Rates

#### Total Test



#### Participation Rates



#### District 4 - Eastern

School #: 343

MacDonald Drive Junior High

## Unknown/Exemption Rates

#### Total Test



#### Participation Rates



#### District 4 - Eastern

School #: 350 St. John Bosco School

## Unknown/Exemption Rates

#### Total Test



#### Participation Rates



#### District 4 - Eastern

School #: 353 St. Kevin's Junior High

## Unknown/Exemption Rates

#### Total Test



#### Participation Rates



#### District 4 - Eastern

School #: 359 St. Paul's Junior High

## Unknown/Exemption Rates

#### Total Test



#### Participation Rates



#### District 4 - Eastern

School #: 368 Holy Trinity High

## Unknown/Exemption Rates

#### Total Test



#### **Participation Rates**





District 4 - Eastern

School #: 370

Stella Maris Academy

# Unknown/Exemption Rates Total Test

School data with 5 or fewer students withheld for reasons of confidentiality.



# Participation Rates Total Test

School data with 5 or fewer students withheld for reasons of confidentiality.

District

School

Province

#### District 4 - Eastern

School #: 427

Holy Name of Mary Academy

### Unknown/Exemption Rates

#### Total Test



#### Participation Rates



#### District 4 - Eastern

School #: 428

Clarenville Middle School

### Unknown/Exemption Rates

#### Total Test



#### Participation Rates



### Unknown/Exemption Rates

#### Total Test



#### Participation Rates



#### District 4 - Eastern

School #: 431 Southwest Arm Academy

### Unknown/Exemption Rates

#### Total Test