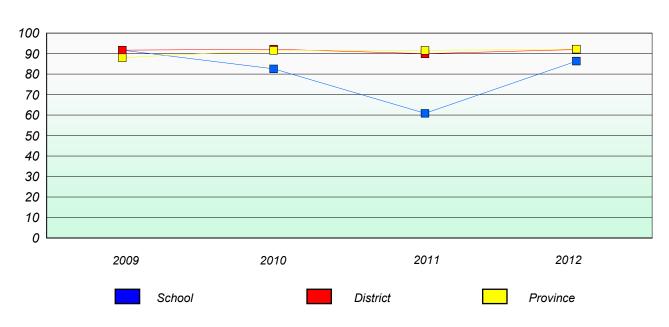

#### Total Test

#### Participation Rates

District 3 - Nova Central

School #: 128 Long Island Academy