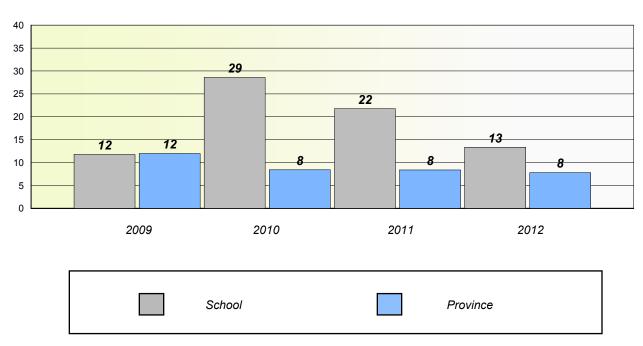

#### District 3 - Nova Central

School #: 125 Copper Ridge Academy

### Unknown/Exemption Rates

#### Total Test