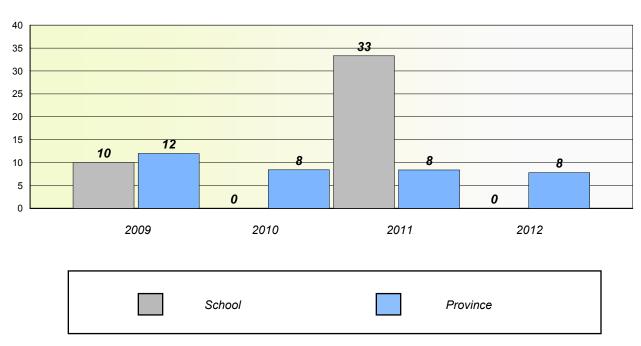

# Unknown/Exemption Rates

#### Total Test



#### Participation Rates



#### District 3 - Nova Central

School #: 179

Centreville Academy

### Unknown/Exemption Rates

#### Total Test



#### Participation Rates





District 3 - Nova Central

School #: 180 A. R. Scammell Academy

# Unknown/Exemption Rates Total Test

School data with 5 or fewer students withheld for reasons of confidentiality.



# Participation Rates Total Test

School data with 5 or fewer students withheld for reasons of confidentiality.

District

School

Province

#### District 3 - Nova Central

School #: 183 William Mercer Academy

### Unknown/Exemption Rates

#### Total Test



#### Participation Rates



#### District 3 - Nova Central

School #: 192 Lumsden Academy

### Unknown/Exemption Rates

#### Total Test



#### Participation Rates



#### District 3 - Nova Central

School #: 194 Gill Memorial Academy

### Unknown/Exemption Rates

#### Total Test



#### Participation Rates





District 3 - Nova Central

School #: 196 St. Gabriel's AG

### Unknown/Exemption Rates

Total Test

School data with 5 or fewer students withheld for reasons of confidentiality.



### Participation Rates

Total Test

District

School data with 5 or fewer students withheld for reasons of confidentiality.

School

Source: Division of Evaluation and Research, Department of Education

Province

#### District 3 - Nova Central

School #: 201 J.M. Olds Collegiate

### Unknown/Exemption Rates

#### Total Test



#### **Participation Rates**



#### District 3 - Nova Central

School #: 204 Pearson Academy

### Unknown/Exemp