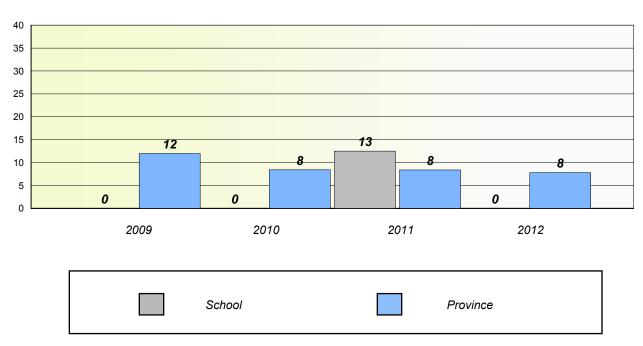

entral

School #: 201 J.M. Olds Collegiate

### Unknown/Exemption Rates

#### Total Test



#### **Participation Rates**



#### District 3 - Nova Central

School #: 204 Pearson Academy

### Unknown/Exemption Rates

#### Total Test



#### Participation Rates



#### District 3 - Nova Central

School #: 206 Riverwood Academy

#### Unknown/Exemption Rates

#### Total Test



#### Participation Rates



#### District 3 - Nova Central

School #: 398 Avoca Collegiate

### Unknown/Exemption Rates

#### Total Test



#### **Participation Rates**



#### District 3 - Nova Central

School #: 402 Leo Burke Academy

### Unknown/Exemption Rates

#### Total Test



#### Participation Rates



#### District 3 - Nova Central

School #: 403 Lakeside Academy

### Unknown/Exemption Rates

#### Total Test



#### Participation Rates



#### District 3 - Nova Central

School #: 405 Cottrell's Cove Academy

### Unknown/Exemption Rates

#### Total Test



#### **Participation Rates**



#### District 3 - Nova Central

School #: 406 Fitzge

Fitzgerald Academy

### Unknown/Exemption Rates

#### Total Test



#### Participation Rates



#### District 3 - Nova Central

School #: 407 Bay d'Espoir Academy

### Unknown/Exemption Rates

#### Total Test



#### Participation Rates





District 3 - Nova Central

School #: 413

Holy Cross School Complex

# Unknown/Exemption Rates Total Test

School data with 5 or fewer students withheld for reasons of confidentiality.

| School | Province |
|--------|----------|

# Participation Rates Total Test

School data with 5 or fewer students withheld for reasons