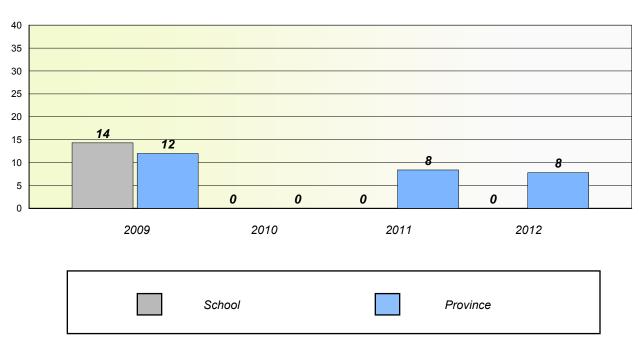

ts withheld for reasons of confidentiality.



### Participation Rates

Total Test

District

School data with 5 or fewer students withheld for reasons of confidentiality.

School

Source: Division of Evaluation and Research, Department of Education

Province

#### District 3 - Nova Central

School #: 201 J.M. Olds Collegiate

### Unknown/Exemption Rates

#### Total Test



#### **Participation Rates**



#### District 3 - Nova Central

School #: 204 Pearson Academy

### Unknown/Exemption Rates

#### Total Test



#### Participation Rates



#### District 3 - Nova Central

School #: 206 Riverwood Academy

#### Unknown/Exemption Rates

#### Total Test



#### Participation Rates



#### District 3 - Nova Central

School #: 398 Avoca Collegiate

### Unknown/Exemption Rates

#### Total Test



#### **Participation Rates**



#### District 3 - Nova Central

School #: 402 Leo Burke Academy

### Unknown/Exemption Rates

#### Total Test



#### Participation Rates



#### District 3 - Nova Central

School #: 403 Lakeside Academy

### Unknown/Exemption Rates

#### Total Test



#### Participation Rates



#### District 3 - Nova Central

School #: 405 Cottrell's Cove Academy

### Unknown/Exemption Rates

#### Total Test



#### **Participation Rates**



#### District 3 - Nova Central

School #: 406 Fitzge

Fitzgerald Academy

### Unknown/Exemption Rates

#### Total Test



#### Participation Rates



#### District 3 - Nova Central

School #: 407 Bay d'Espoir Academy

### Unknown/Exemption Rates

#### Total Test



#### Participation Rates





District 3 - Nova Central

School #: 4