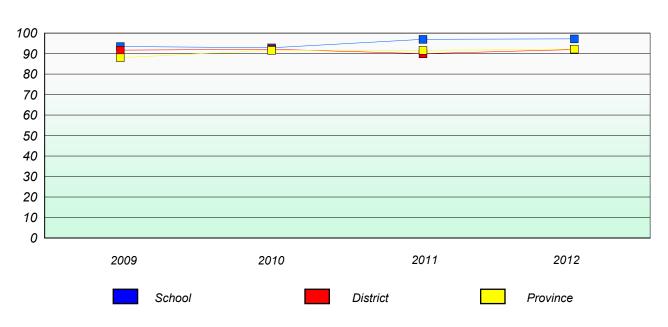

#### Total Test

#### Participation Rates

District 3 - Nova Central

School #: 138 Victoria Academy