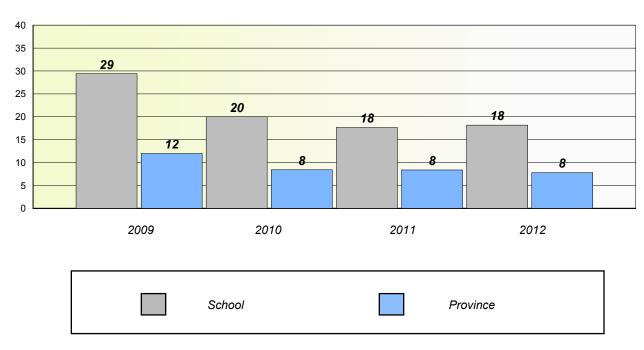

fewer students withheld for reasons of confidentiality.

| School | Province |
|--------|----------|

# Participation Rates Total Test

School data with 5 or fewer students withheld for reasons of confidentiality.

District

School

Province

#### District 3 - Nova Central

School #: 414 Fogo Island Central Academy

### Unknown/Exemption Rates

#### Total Test



#### Participation Rates



#### District 3 - Nova Central

School #: 416 Smallwood Academy

### Unknown/Exemption Rates

#### Total Test



#### Participation Rates



#### District 3 - Nova Central

School #: 420 St. Paul's Intermediate School

### Unknown/Exemption Rates

#### Total Test



#### Participation Rates



#### District 3 - Nova Central

School #: 421 Lakewood Academy

### Unknown/Exemption Rates

#### Total Test



#### Participation Rates



#### District 3 - Nova Central

School #: 422

Glovertown Academy

### Unknown/Exemption Rates

#### Total Test



#### Participation Rates



#### District 3 - Nova Central

School #: 426 Hillview Academy

### Unknown/Exemption Rates

#### Total Test



#### **Participation Rates**



#### District 3 - Nova Central

School #: 478

New World Island Academy

### Unknown/Exemption Rates

#### Total Test



#### Participation Rates



#### District 3 - Nova Central

School #: 481 Exploits Valley Intermediate

### Unknown/Exemption Rates

#### Total Test



#### Participation Rates



#### District 3 - Nova Central

School #: 486 L

Lewisporte Intermediate

### Unknown/Exemption Rates

#### Total Test



#### Participation Rates