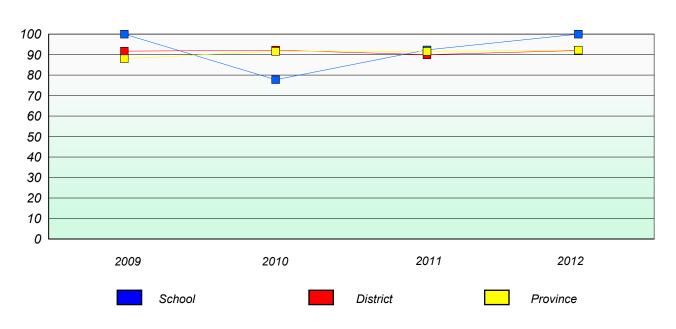

#### Total Test

#### Participation Rates

District 3 - Nova Central

School #: 128 Long Island Academy