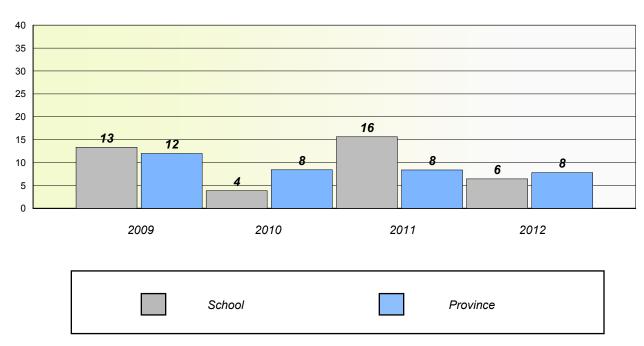

#### District 3 - Nova Central

School #: 125 Copper Ridge Academy

#### Participation Rates

District 3 - Nova Central

School #: 128 Long Island Academy