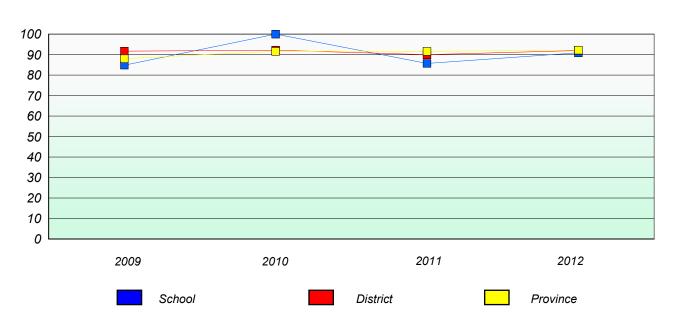

#### District 3 - Nova Central

School #: 132 Botwood Collegiate

### Unknown/Exemption Rates

#### Total Test