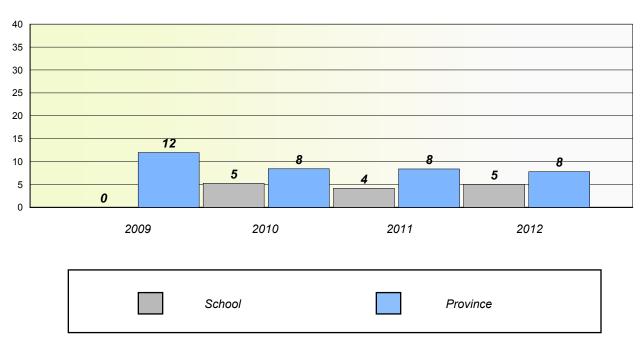

#### District 3 - Nova Central

School #: 132 Botwood Collegiate

### Unknown/Exemption Rates

#### Total Test