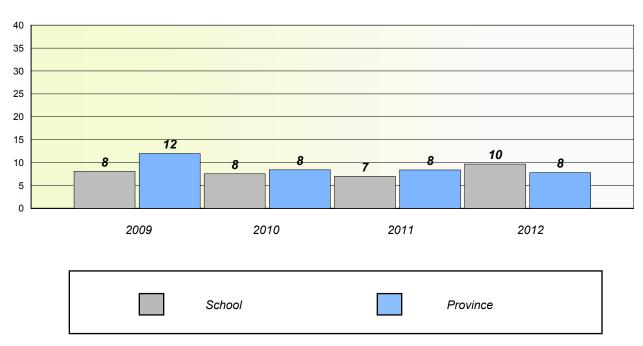

ul's Intermediate School

### Unknown/Exemption Rates

#### Total Test



#### Participation Rates



#### District 3 - Nova Central

School #: 421 Lakewood Academy

### Unknown/Exemption Rates

#### Total Test



#### Participation Rates



#### District 3 - Nova Central

School #: 422

Glovertown Academy

### Unknown/Exemption Rates

#### Total Test



#### Participation Rates



#### District 3 - Nova Central

School #: 426 Hillview Academy

### Unknown/Exemption Rates

#### Total Test



#### **Participation Rates**



#### District 3 - Nova Central

School #: 478

New World Island Academy

### Unknown/Exemption Rates

#### Total Test



#### Participation Rates



#### District 3 - Nova Central

School #: 481 Exploits Valley Intermediate

### Unknown/Exemption Rates

#### Total Test



#### Participation Rates



#### District 3 - Nova Central

School #: 486 L

Lewisporte Intermediate

### Unknown/Exemption Rates

#### Total Test



#### Participation Rates