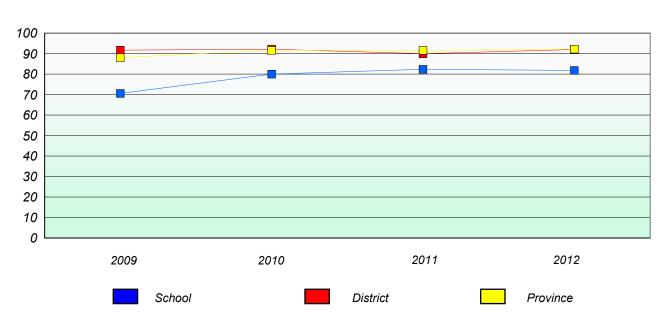

#### Total Test

#### Participation Rates

District 3 - Nova Central

School #: 128 Long Island Academy