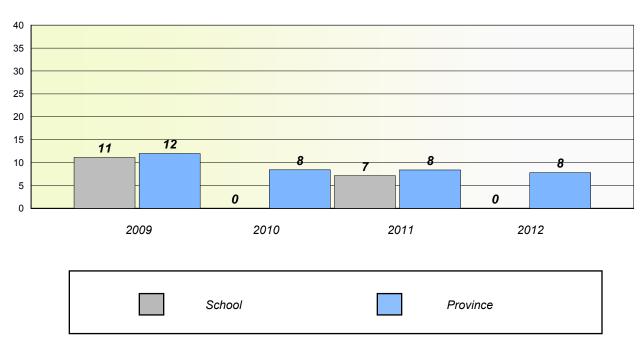

#### Total Test

#### Participation Rates

District 3 - Nova Central

School #: 128 Long Island Academy