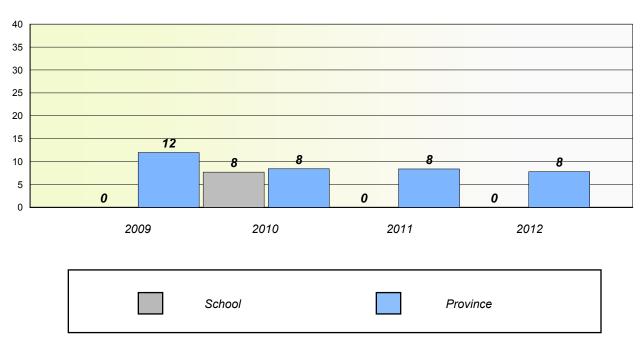

# Unknown/Exemption Rates Total Test

School data with 5 or fewer students withheld for reasons of confidentiality.

| School | Province |
|--------|----------|