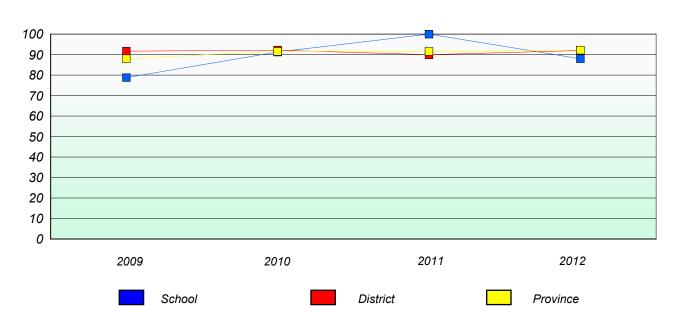

#### Total Test

#### Participation Rates

District 3 - Nova Central

School #: 138 Victoria Academy