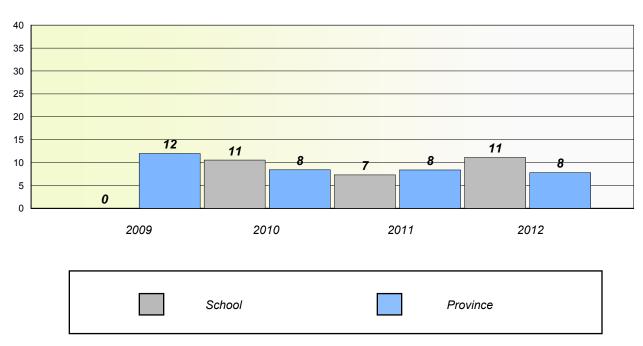

easons of confidentiality.

School

Source: Division of Evaluation and Research, Department of Education

Province

#### District 3 - Nova Central

School #: 201 J.M. Olds Collegiate

### Unknown/Exemption Rates

#### Total Test



#### **Participation Rates**



#### District 3 - Nova Central

School #: 204 Pearson Academy

### Unknown/Exemption Rates

#### Total Test



#### Participation Rates



#### District 3 - Nova Central

School #: 206 Riverwood Academy

#### Unknown/Exemption Rates

#### Total Test



#### Participation Rates



#### District 3 - Nova Central

School #: 398 Avoca Collegiate

### Unknown/Exemption Rates

#### Total Test



#### **Participation Rates**



#### District 3 - Nova Central

School #: 402 Leo Burke Academy

### Unknown/Exemption Rates

#### Total Test



#### Participation Rates



#### District 3 - Nova Central

School #: 403 Lakeside Academy

### Unknown/Exemption Rates

#### Total Test



#### Participation Rates



#### District 3 - Nova Central

School #: 405 Cottrell's Cove Academy

### Unknown/Exemption Rates

#### Total Test



#### **Participation Rates**



#### District 3 - Nova Central

School #: 406 Fitzge

Fitzgerald Academy

### Unknown/Exemption Rates

#### Total Test



#### Participation Rates



#### District 3 - Nova Central

School #: 407 Bay d'Espoir Academy

### Unknown/Exemption Rates

#### Total Test



#### Participation Rates





District 3 - Nova Central

School #: 413

Holy Cross School Complex

# Unknown/Exemption Rates Total Test

School data with 5 or fewer students withheld for reasons of confidentiality