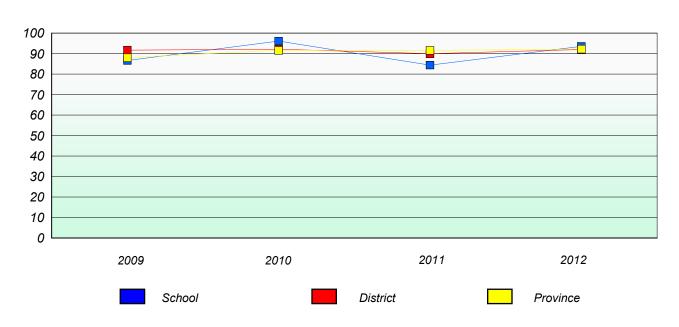

#### District 3 - Nova Central

School #: 132 Botwood Collegiate

#### Total Test