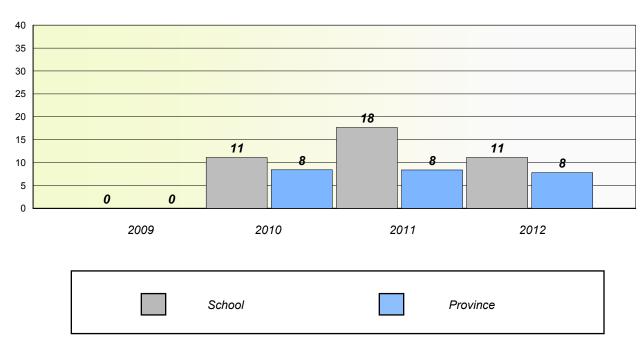

#### Total Test

#### Participation Rates

District 3 - Nova Central

School #: 138 Victoria Academy