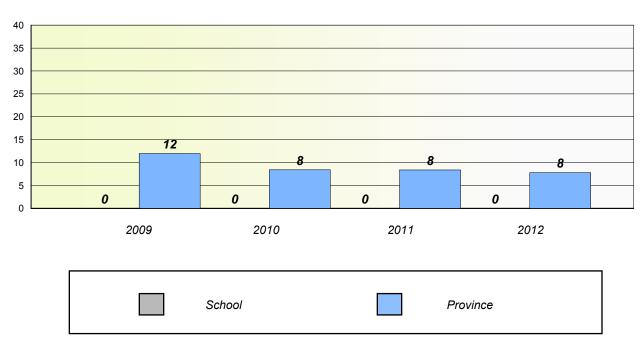

# Unknown/Exemption Rates Total Test

School data with 5 or fewer students withheld for reasons of confidentiality.

| School | Province |
|--------|----------|