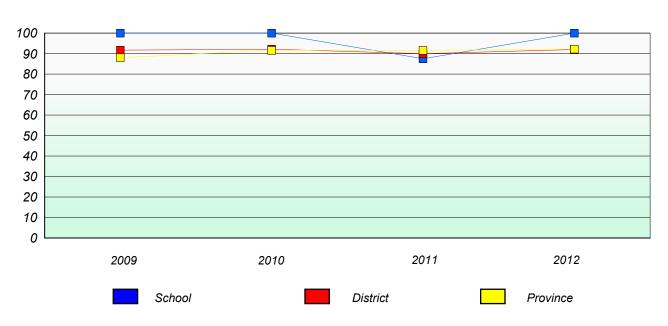

#### Participation Rates

District 3 - Nova Central

School #: 128 Long Island Academy