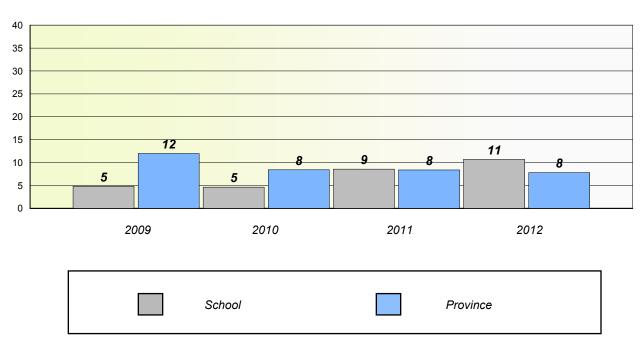

Rates





District 3 - Nova Central

School #: 413

Holy Cross School Complex

# Unknown/Exemption Rates Total Test

School data with 5 or fewer students withheld for reasons of confidentiality.

| School | Province |
|--------|----------|

# Participation Rates Total Test

School data with 5 or fewer students withheld for reasons of confidentiality.

District

School

Province

#### District 3 - Nova Central

School #: 414 Fogo Island Central Academy

### Unknown/Exemption Rates

#### Total Test



#### Participation Rates



#### District 3 - Nova Central

School #: 416 Smallwood Academy

### Unknown/Exemption Rates

#### Total Test



#### Participation Rates



#### District 3 - Nova Central

School #: 420 St. Paul's Intermediate School

### Unknown/Exemption Rates

#### Total Test



#### Participation Rates



#### District 3 - Nova Central

School #: 421 Lakewood Academy

### Unknown/Exemption Rates

#### Total Test



#### Participation Rates



#### District 3 - Nova Central

School #: 422

Glovertown Academy

### Unknown/Exemption Rates

#### Total Test



#### Participation Rates



#### District 3 - Nova Central

School #: 426 Hillview Academy

### Unknown/Exemption Rates

#### Total Test



#### **Participation Rates**



#### District 3 - Nova Central

School #: 478

New World Island Academy

### Unknown/Exemption Rates

#### Total Test



#### Participation Rates



#### District 3 - Nova Central

School #: 481 Exploits Valley Intermediate

### Unknown/Exemption Rates

#### Total Test



#### Participation Rates



#### District 3 - Nova Central

School #: