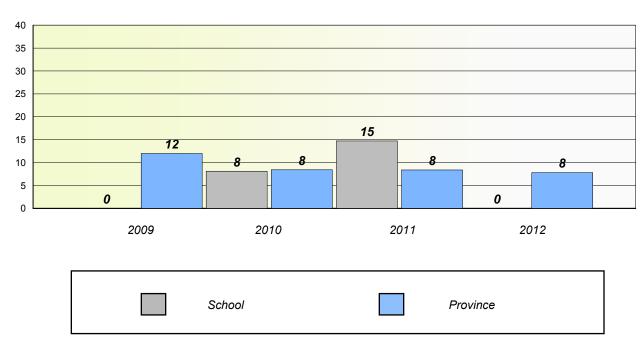

data with 5 or fewer students withheld for reasons of confidentiality.

District

School

Province

#### District 3 - Nova Central

School #: 414 Fogo Island Central Academy

### Unknown/Exemption Rates

#### Total Test



#### Participation Rates



#### District 3 - Nova Central

School #: 416 Smallwood Academy

### Unknown/Exemption Rates

#### Total Test



#### Participation Rates



#### District 3 - Nova Central

School #: 420 St. Paul's Intermediate School

### Unknown/Exemption Rates

#### Total Test



#### Participation Rates



#### District 3 - Nova Central

School #: 421 Lakewood Academy

### Unknown/Exemption Rates

#### Total Test



#### Participation Rates



#### District 3 - Nova Central

School #: 422

Glovertown Academy

### Unknown/Exemption Rates

#### Total Test



#### Participation Rates



#### District 3 - Nova Central

School #: 426 Hillview Academy

### Unknown/Exemption Rates

#### Total Test



#### **Participation Rates**



#### District 3 - Nova Central

School #: 478

New World Island Academy

### Unknown/Exemption Rates

#### Total Test



#### Participation Rates



#### District 3 - Nova Central

School #: 481 Exploits Valley Intermediate

### Unknown/Exemption Rates

#### Total Test



#### Participation Rates



#### District 3 - Nova Central

School #: 486 L

Lewisporte Intermediate

### Unknown/Exemption Rates

#### Total Test



#### Participation Rates