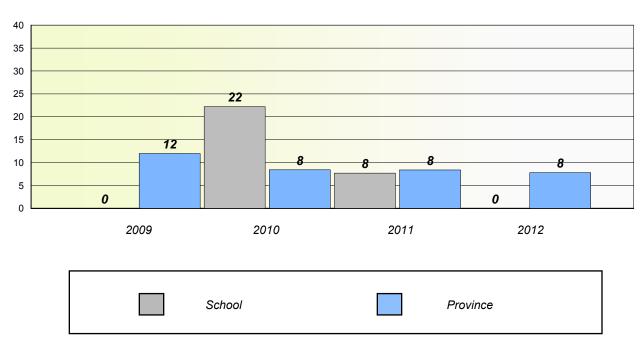

#: 414 Fogo Island Central Academy

### Unknown/Exemption Rates

#### Total Test



#### Participation Rates



#### District 3 - Nova Central

School #: 416 Smallwood Academy

### Unknown/Exemption Rates

#### Total Test



#### Participation Rates



#### District 3 - Nova Central

School #: 420 St. Paul's Intermediate School

### Unknown/Exemption Rates

#### Total Test



#### Participation Rates



#### District 3 - Nova Central

School #: 421 Lakewood Academy

### Unknown/Exemption Rates

#### Total Test



#### Participation Rates



#### District 3 - Nova Central

School #: 422

Glovertown Academy

### Unknown/Exemption Rates

#### Total Test



#### Participation Rates



#### District 3 - Nova Central

School #: 426 Hillview Academy

### Unknown/Exemption Rates

#### Total Test



#### **Participation Rates**



#### District 3 - Nova Central

School #: 478

New World Island Academy

### Unknown/Exemption Rates

#### Total Test



#### Participation Rates



#### District 3 - Nova Central

School #: 481 Exploits Valley Intermediate

### Unknown/Exemption Rates

#### Total Test



#### Participation Rates



#### District 3 - Nova Central

School #: 486 L

Lewisporte Intermediate

### Unknown/Exemption Rates

#### Total Test



#### Participation Rates