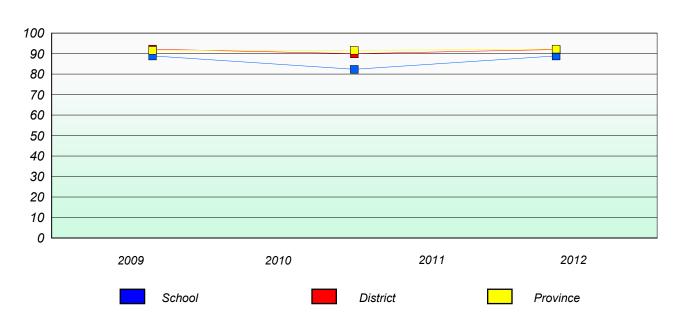

# Participation Rates Total Test

School data with 5 or fewer students withheld for reasons of confidentiality.

District

School

Province