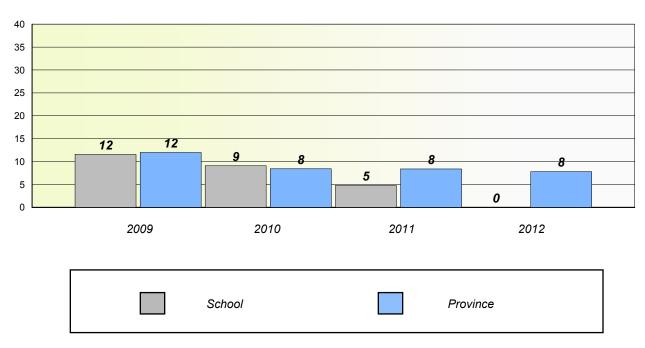

#### Total Test

#### Participation Rates

District 3 - Nova Central

School #: 128 Long Island Academy