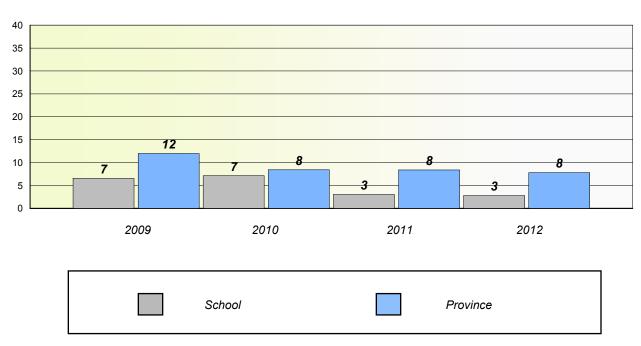

416 Smallwood Academy

### Unknown/Exemption Rates

#### Total Test



#### Participation Rates



#### District 3 - Nova Central

School #: 420 St. Paul's Intermediate School

### Unknown/Exemption Rates

#### Total Test



#### Participation Rates



#### District 3 - Nova Central

School #: 421 Lakewood Academy

### Unknown/Exemption Rates

#### Total Test



#### Participation Rates



#### District 3 - Nova Central

School #: 422

Glovertown Academy

### Unknown/Exemption Rates

#### Total Test



#### Participation Rates



#### District 3 - Nova Central

School #: 426 Hillview Academy

### Unknown/Exemption Rates

#### Total Test



#### **Participation Rates**



#### District 3 - Nova Central

School #: 478

New World Island Academy

### Unknown/Exemption Rates

#### Total Test



#### Participation Rates



#### District 3 - Nova Central

School #: 481 Exploits Valley Intermediate

### Unknown/Exemption Rates

#### Total Test



#### Participation Rates



#### District 3 - Nova Central

School #: 486 L

Lewisporte Intermediate

### Unknown/Exemption Rates

#### Total Test



#### Participation Rates