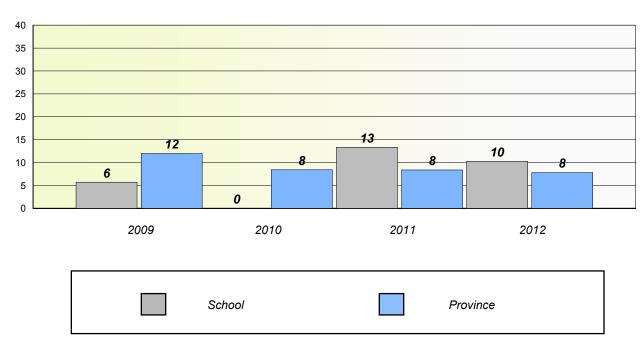

#### District 3 - Nova Central

School #: 125 Copper Ridge Academy

### Unknown/Exemption Rates

#### Total Test



#### Participation Rates





District 3 - Nova Central

School #: 128 Long Island Academy

# Unknown/Exemption Rates Total Test

School data with 5 or fewer students withheld for reasons of confidentiality.

| School | Province |
|--------|----------|

# Participation Rates Total Test

School data with 5 or fewer students withheld for reasons of confidentiality.

District

School

Province

#### District 3 - Nova Central

School #: 132 Botwood Collegiate

### Unknown/Exemption Rates

#### Total Test



#### Participation Rates





District 3 - Nova Central

School #: 138 Victoria Academy

# Unknown/Exemption Rates Total Test

School data with 5 or fewer students withheld for reasons of confidentiality.

| School | Province |
|--------|----------|

# Participation Rates Total Test

Scho