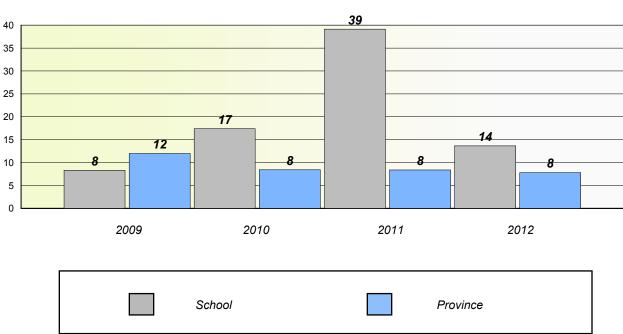

District 3 - Nova Central

School #: 196 St. Gabriel's AG

### Unknown/Exemption Rates

Total Test

School data with 5 or fewer students withheld for reasons of confidentiality.



### Participation Rates

Total Test

District

School data with 5 or fewer students withheld for reasons of confidentiality.

School

Source: Division of Evaluation and Research, Department of Education

Province

#### District 3 - Nova Central

School #: 201 J.M. Olds Collegiate

### Unknown/Exemption Rates

#### Total Test



#### **Participation Rates**



#### District 3 - Nova Central

School #: 204 Pearson Academy

### Unknown/Exemption Rates

#### Total Test



#### Participation Rates



#### District 3 - Nova Central

School #: 206 Riverwood Academy

#### Unknown/Exemption Rates

#### Total Test



#### Participation Rates



#### District 3 - Nova Central

School #: 398 Avoca Collegiate

### Unknown/Exemption Rates

#### Total Test



#### **Participation Rates**



#### District 3 - Nova Central

School #: 402 Leo Burke Academy

### Unknown/Exemption Rates

#### Total Test



#### Participation Rates



#### District 3 - Nova Central

School #: 403 Lakeside Academy

### Unknown/Exemption Rates

#### Total Test



#### Participation Rates



#### District 3 - Nova Central

School #: 405 Cottrell's Cove Academy

### Unknown/Exemption Rates

#### Total Test



#### **Participation Rates**



#### District 3 - Nova Central

School #: 406 Fitzge

Fitzgerald Academy

### Unknown/Exemption Rates

#### Total Test



#### Participation Rates



#### District 3 - Nova Central

School #: 40