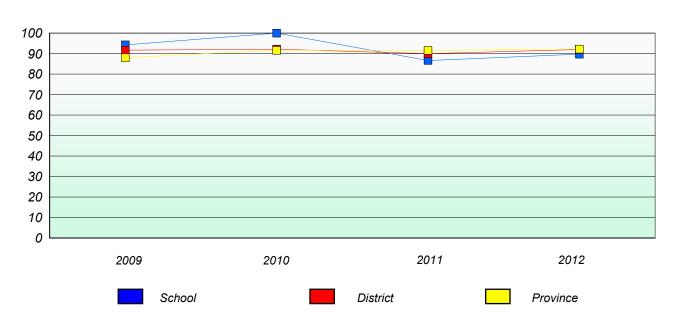

#### Participation Rates

District 3 - Nova Central

School #: 128 Long Island Academy