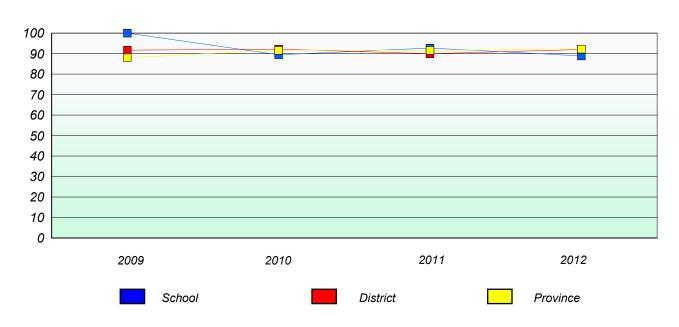

School

Source: Division of Evaluation and Research, Department of Education

Province

#### District 3 - Nova Central

School #: 201 J.M. Olds Collegiate

### Unknown/Exemption Rates

#### Total Test



#### **Participation Rates**



#### District 3 - Nova Central

School #: 204 Pearson Academy

### Unknown/Exemption Rates

#### Total Test



#### Participation Rates



#### District 3 - Nova Central

School #: 206 Riverwood Academy

#### Unknown/Exemption Rates

#### Total Test



#### Participation Rates



#### District 3 - Nova Central

School #: 398 Avoca Collegiate

### Unknown/Exemption Rates

#### Total Test



#### **Participation Rates**



#### District 3 - Nova Central

School #: 402 Leo Burke Academy

### Unknown/Exemption Rates

#### Total Test



#### Participation Rates



#### District 3 - Nova Central

School #: 403 Lakeside Academy

### Unknown/Exemption Rates

#### Total Test



#### Participation Rates



#### District 3 - Nova Central

School #: 405 Cottrell's Cove Academy

### Unknown/Exemption Rates

#### Total Test



#### **Participation Rates**



#### District 3 - Nova Central

School #: 406 Fitzge

Fitzgerald Academy

### Unknown/Exemption Rates

#### Total Test



#### Participation Rates



#### District 3 - Nova Central

School #: 407 Bay d'Espoir Academy

### Unknown/Exemption Rates

#### Total Test



#### Participation Rates





District 3 - Nova Central

School #: 413

Holy Cross School Complex

# Unknown/Exemption Rates Total Test

School data with 5 or fewer students withheld for reasons of confidentiality.

| School | Province |
|--