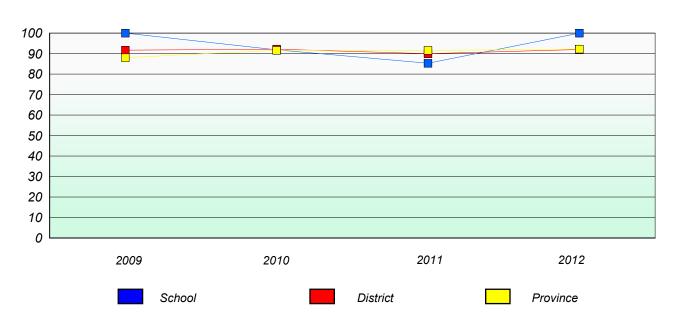

#### Total Test

#### Participation Rates

District 3 - Nova Central

School #: 138 Victoria Academy