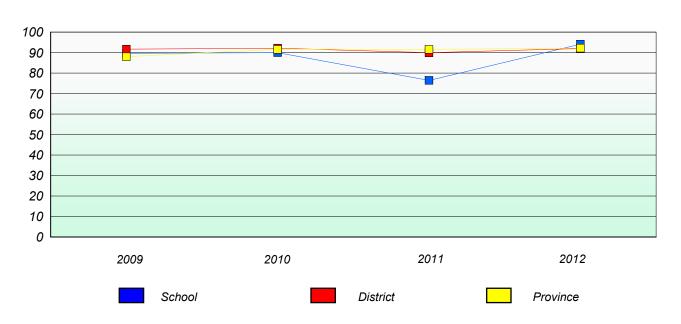

# Participation Rates Total Test

School data with 5 or fewer students withheld for reasons of confidentiality.

District

School

Province