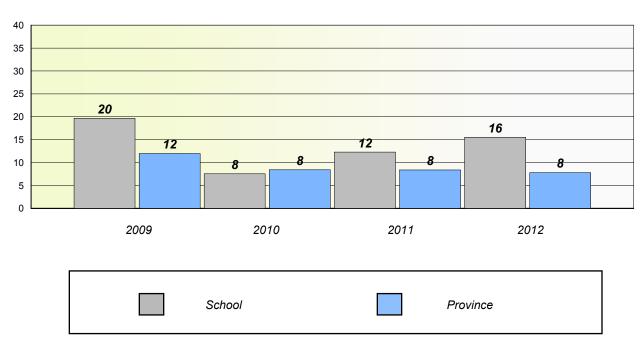

#### District 3 - Nova Central

School #: 125 Copper Ridge Academy

### Unknown/Exemption Rates

#### Total Test



#### Participation Rates





District 3 - Nova Central

School #: 128 Long Island Academy

# Unknown/Exemption Rates Total Test

School data with 5 or fewer students withheld for reasons of confidentiality.

| School | Province |
|--------|----------|

# Participation Rates Total Test

School data with 5 or fewer students withheld for reasons of confidentiality.

District

School

Province

#### District 3 - Nova Central

School #: 132 Botwood Collegiate

### Unknown/Exemption Rates

#### Total Test



#### Participation Rates





District 3 - Nova Central

School #: 138 Victoria Academy

# Unknown/Exemption Rates Total Test

School data with 5 or fewer students withheld for reasons of confidentiality.

| School | Province |
|--------|----------|

# Participation Rates Total Test

School data with 5 or fewer students withheld for reasons of confidentiality.

District

School

Province

#### District 3 - Nova Central

School #: 149 King Academy

### Unknown/Exemption Rates

#### Total Test



#### Participation Rates



#### District 3 - Nova Central

School #: 151 John Watkins Academy

### Unknown/Exemption Rates

#### Total Test



#### Participation Rates



#### District 3 - Nova Central

School #: 152 Valmont Academy

### Unknown/Exemption Rates

#### Total Test



#### Participat