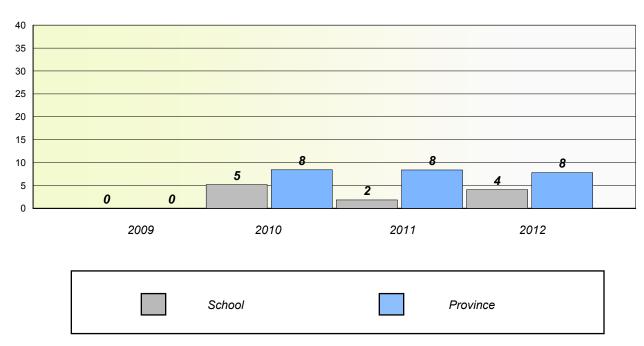

kewood Academy

### Unknown/Exemption Rates

#### Total Test



#### Participation Rates



#### District 3 - Nova Central

School #: 422

Glovertown Academy

### Unknown/Exemption Rates

#### Total Test



#### Participation Rates



#### District 3 - Nova Central

School #: 426 Hillview Academy

### Unknown/Exemption Rates

#### Total Test



#### **Participation Rates**



#### District 3 - Nova Central

School #: 478

New World Island Academy

### Unknown/Exemption Rates

#### Total Test



#### Participation Rates



#### District 3 - Nova Central

School #: 481 Exploits Valley Intermediate

### Unknown/Exemption Rates

#### Total Test



#### Participation Rates



#### District 3 - Nova Central

School #: 486 L

Lewisporte Intermediate

### Unknown/Exemption Rates

#### Total Test



#### Participation Rates