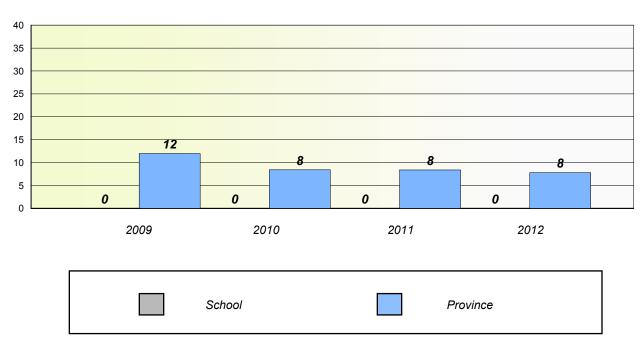

Unknown/Exemption Rates

#### Total Test



#### Participation Rates





District 3 - Nova Central

School #: 180 A. R. Scammell Academy

# Unknown/Exemption Rates Total Test

School data with 5 or fewer students withheld for reasons of confidentiality.



# Participation Rates Total Test

School data with 5 or fewer students withheld for reasons of confidentiality.

District

School

Province

#### District 3 - Nova Central

School #: 183 William Mercer Academy

### Unknown/Exemption Rates

#### Total Test



#### Participation Rates



#### District 3 - Nova Central

School #: 192 Lumsden Academy

### Unknown/Exemption Rates

#### Total Test



#### Participation Rates



#### District 3 - Nova Central

School #: 194 Gill Memorial Academy

### Unknown/Exemption Rates

#### Total Test



#### Participation Rates





District 3 - Nova Central

School #: 196 St. Gabriel's AG

### Unknown/Exemption Rates

Total Test

School data with 5 or fewer students withheld for reasons of confidentiality.



### Participation Rates

Total Test

District

School data with 5 or fewer students withheld for reasons of confidentiality.

School

Source: Division of Evaluation and Research, Department of Education

Province

#### District 3 - Nova Central

School #: 201 J.M. Olds Collegiate

### Unknown/Exemption Rates

#### Total Test



#### **Participation Rates**



#### District 3 - Nova Central

School #: 204 Pearson Academy

### Unknown/Exemption Rates

#### Total Test



#### Participation Rates



#### District 3 - Nova Central

School #: 206 Riverwood Academy

#### Unknown/Exemptio