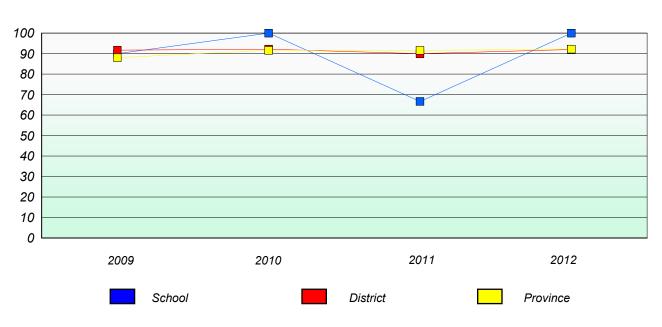

#### District 3 - Nova Central

School #: 125 Copper Ridge Academy

#### Total Test