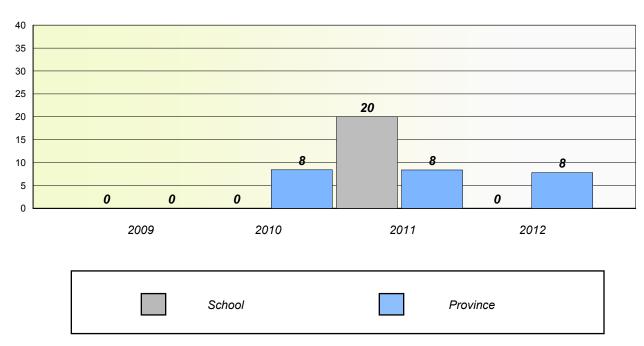

# Unknown/Exemption Rates

#### Total Test



#### Participation Rates



#### District 3 - Nova Central

School #: 178 Phoenix Academy

### Unknown/Exemption Rates

#### Total Test



#### Participation Rates



#### District 3 - Nova Central

School #: 179

Centreville Academy

### Unknown/Exemption Rates

#### Total Test



#### Participation Rates





District 3 - Nova Central

School #: 180 A. R. Scammell Academy

# Unknown/Exemption Rates Total Test

School data with 5 or fewer students withheld for reasons of confidentiality.



# Participation Rates Total Test

School data with 5 or fewer students withheld for reasons of confidentiality.

District

School

Province

#### District 3 - Nova Central

School #: 183 William Mercer Academy

### Unknown/Exemption Rates

#### Total Test



#### Participation Rates



#### District 3 - Nova Central

School #: 192 Lumsden Academy

### Unknown/Exemption Rates

#### Total Test



#### Participation Rates



#### District 3 - Nova Central

School #: 194 Gill Memorial Academy

### Unknown/Exemption Rates

#### Total Test



#### Participation Rates





District 3 - Nova Central

School #: 196 St. Gabriel's AG

### Unknown/Exemption Rates

Total Test

School data with 5 or fewer students withheld for reasons of confidentiality.



### Participation Rates

Total Test

District

School data with 5 or fewer students withheld for reasons of confidentiality.

School

Source: Division of Evaluation and Research, Department of Education

Province

#### District 3 - Nova Central

School #: 201 J.M. Olds Collegiate

### Unknown/Exemption