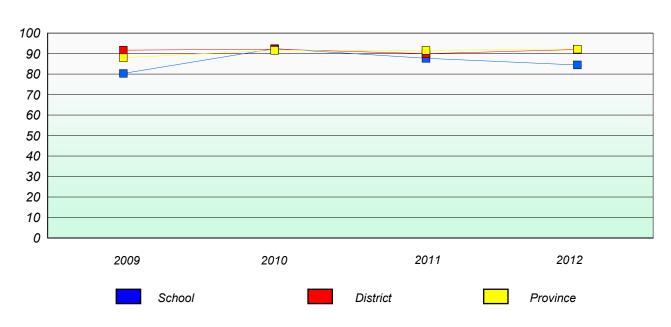

#### Participation Rates

District 3 - Nova Central

School #: 138 Victoria Academy