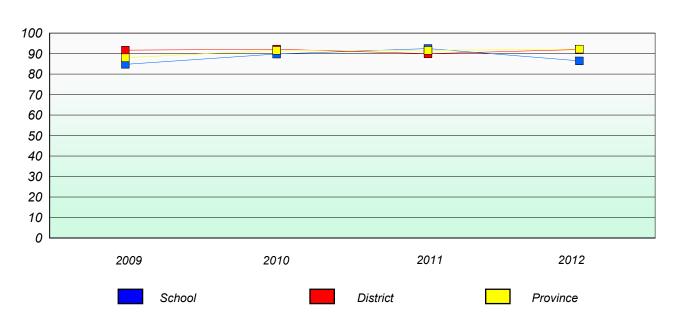

#### Total Test

#### Participation Rates

District 3 - Nova Central

School #: 128 Long Island Academy