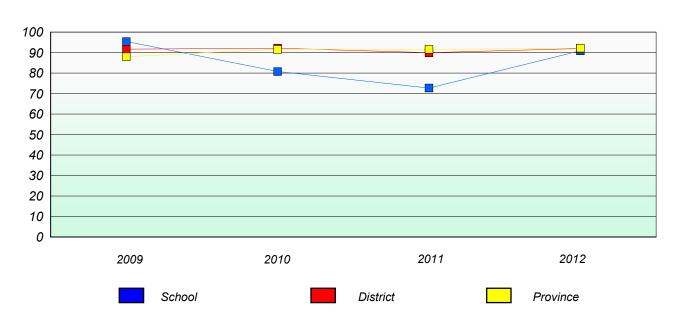

#### Total Test

#### Participation Rates

District 3 - Nova Central

School #: 128 Long Island Academy