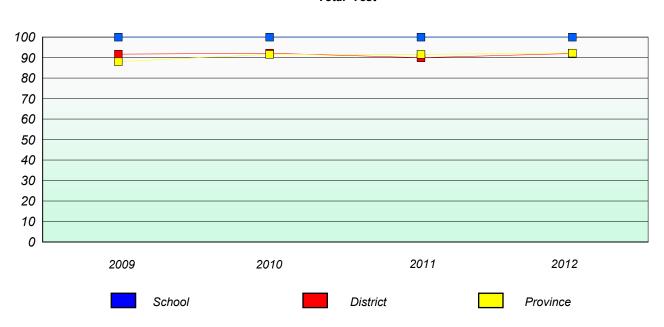

# Participation Rates Total Test

School data with 5 or fewer students withheld for reasons of confidentiality.

District

School

Province