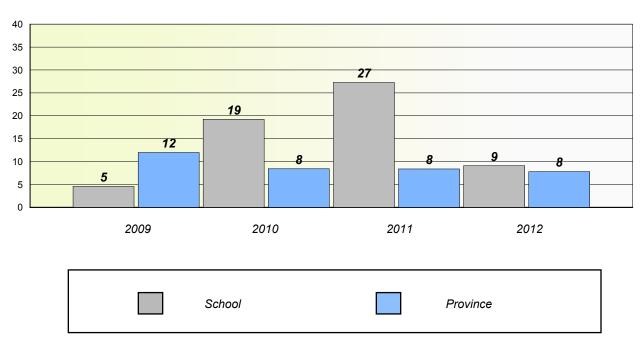

#### District 3 - Nova Central

School #: 132 Botwood Collegiate

#### Participation Rates

District 3 - Nova Central

School #: 138 Victoria Academy