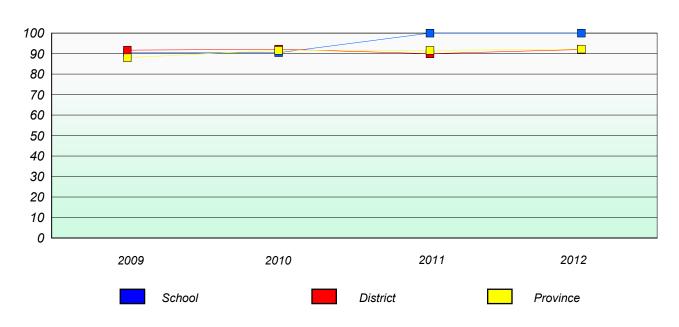

# Participation Rates Total Test

School data with 5 or fewer students withheld for reasons of confidentiality.

District

School

Province