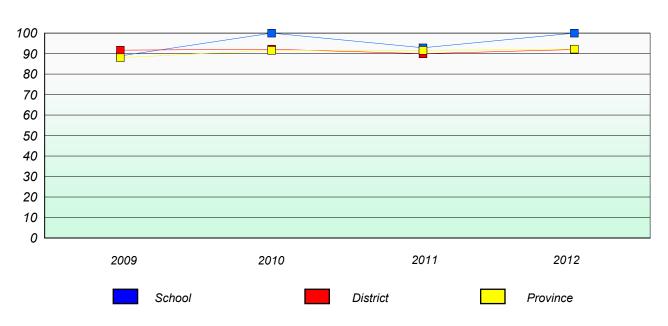

#### District 3 - Nova Central

School #: 125 Copper Ridge Academy

#### Total Test