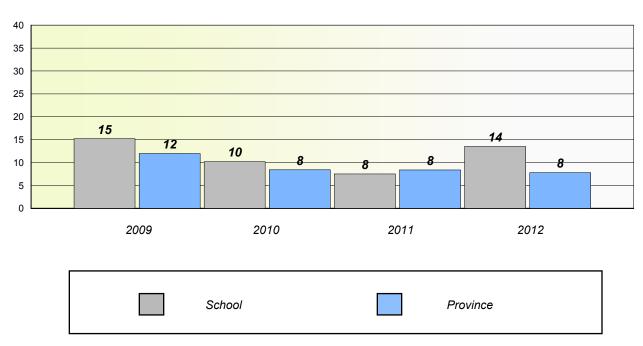

#### District 3 - Nova Central

School #: 132 Botwood Collegiate

#### Participation Rates

District 3 - Nova Central

School #: 138 Victoria Academy