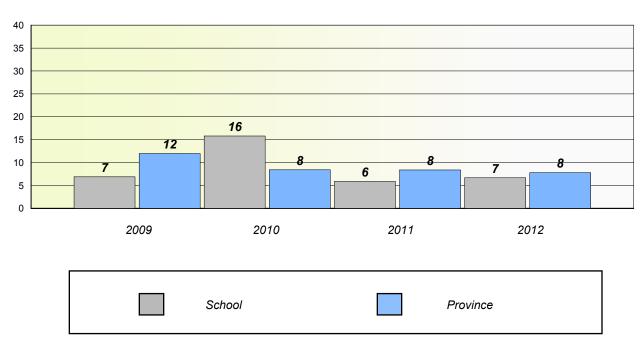

rovince |
|--------|----------|

# Participation Rates Total Test

School data with 5 or fewer students withheld for reasons of confidentiality.

District

School

Province

#### District 3 - Nova Central

School #: 171 Indian River High School

### Unknown/Exemption Rates

#### Total Test



#### Participation Rates





District 3 - Nova Central

School #: 174 St. Peter's Academy

# Unknown/Exemption Rates Total Test

School data with 5 or fewer students withheld for reasons of confidentiality.

| School | Province |
|--------|----------|

# Participation Rates Total Test

School data with 5 or fewer students withheld for reasons of confidentiality.

District

School

Province

#### District 3 - Nova Central

School #: 177 Greenwood Academy

### Unknown/Exemption Rates

#### Total Test



#### Participation Rates



#### District 3 - Nova Central

School #: 178 Phoenix Academy

### Unknown/Exemption Rates

#### Total Test



#### Participation Rates



#### District 3 - Nova Central

School #: 179

Centreville Academy

### Unknown/Exemption Rates

#### Total Test



#### Participation Rates





District 3 - Nova Central

School #: 180 A. R. Scammell Academy

# Unknown/Exemption Rates Total Test

School data with 5 or fewer students withheld for reasons of confidentiality.



# Participation Rates Total Test

School data with 5 or fewer students withheld for reasons of confidentiality.

District

School

Province

#### District 3 - Nova Central

School #: 183 William Mercer Academy

### Unknown/Exemption Rates

#### Total Test



#### Participation Rates



#### District