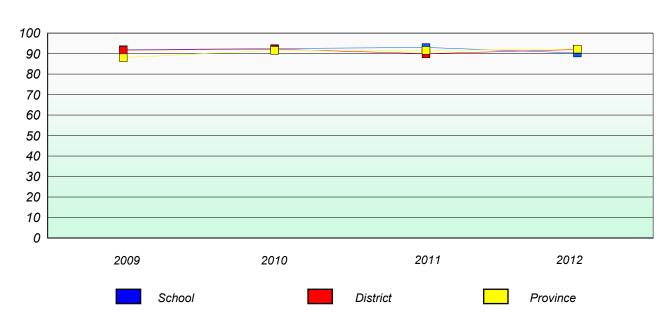

#### Total Test

#### Participation Rates

District 3 - Nova Central

School #: 128 Long Island Academy