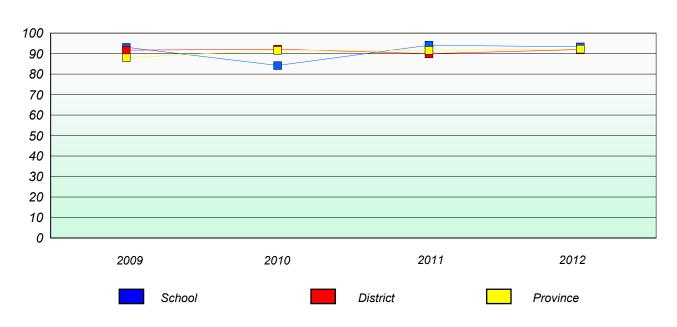

#### Total Test

#### Participation Rates

District 3 - Nova Central

School #: 138 Victoria Academy