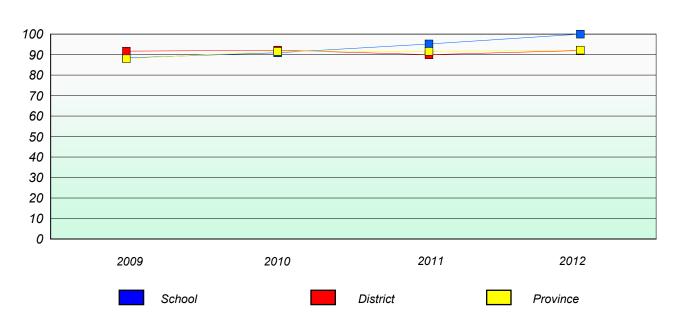

# Participation Rates Total Test

School data with 5 or fewer students withheld for reasons of confidentiality.

District

School

Province