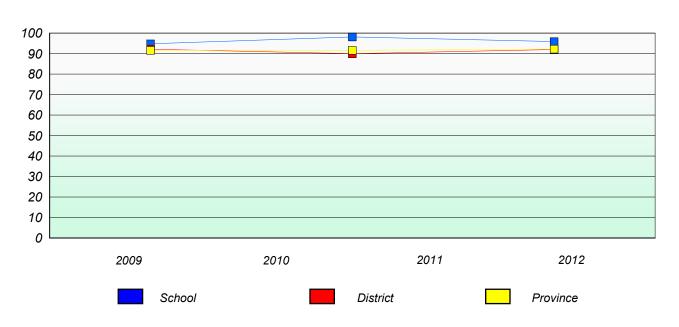

#### Total Test

#### Participation Rates

District 3 - Nova Central

School #: 138 Victoria Academy