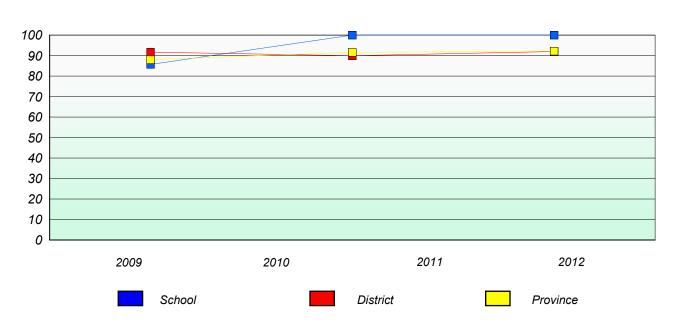

#### Total Test

#### Participation Rates

District 3 - Nova Central

School #: 138 Victoria Academy