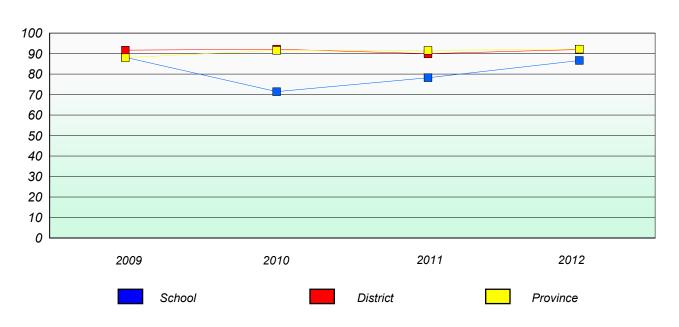

#### District 3 - Nova Central

School #: 125 Copper Ridge Academy

#### Participation Rates

District 3 - Nova Central

School #: 128 Long Island Academy