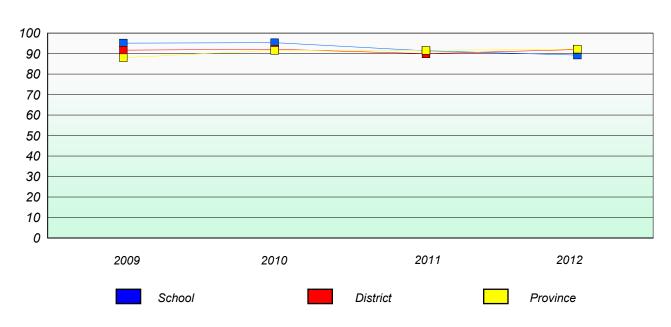

#### Total Test

#### Participation Rates

District 3 - Nova Central

School #: 138 Victoria Academy