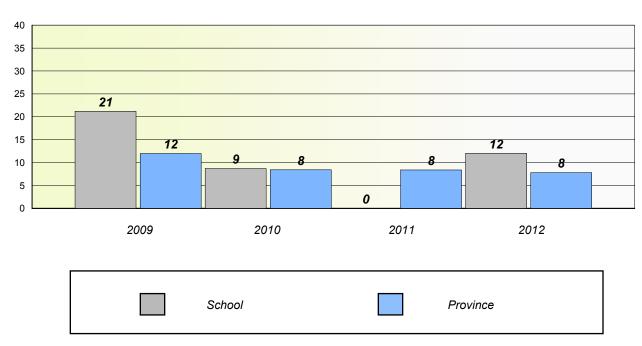

#### District 3 - Nova Central

School #: 194 Gill Memorial Academy

### Unknown/Exemption Rates

#### Total Test



#### Participation Rates





District 3 - Nova Central

School #: 196 St. Gabriel's AG

### Unknown/Exemption Rates

Total Test

School data with 5 or fewer students withheld for reasons of confidentiality.



### Participation Rates

Total Test

District

School data with 5 or fewer students withheld for reasons of confidentiality.

School

Source: Division of Evaluation and Research, Department of Education

Province

#### District 3 - Nova Central

School #: 201 J.M. Olds Collegiate

### Unknown/Exemption Rates

#### Total Test



#### **Participation Rates**



#### District 3 - Nova Central

School #: 204 Pearson Academy

### Unknown/Exemption Rates

#### Total Test



#### Participation Rates



#### District 3 - Nova Central

School #: 206 Riverwood Academy

#### Unknown/Exemption Rates

#### Total Test



#### Participation Rates



#### District 3 - Nova Central

School #: 398 Avoca Collegiate

### Unknown/Exemption Rates

#### Total Test



#### **Participation Rates**



#### District 3 - Nova Central

School #: 402 Leo Burke Academy

### Unknown/Exemption Rates

#### Total Test



#### Participation Rates



#### District 3 - Nova Central

School #: 403 Lakeside Academy

### Unknown/Exemption Rates

#### Total Test



#### Participation Rates



#### District 3 - Nova Central

School #: 405 Cottrell's Cove Academy

### Unknown/Exemption Rates

#### Total Test



#### **Participation Rates**



#### District 3 - Nova Central

School #: 406 Fitzge