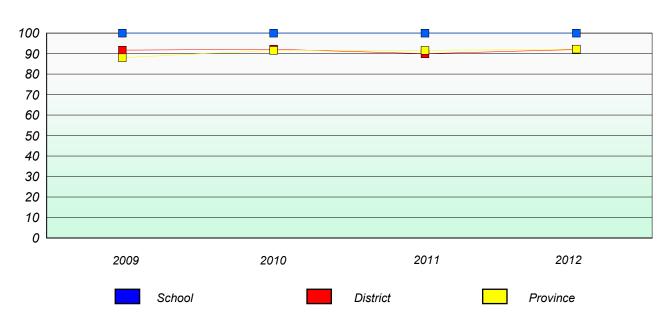

#### Participation Rates

District 3 - Nova Central

School #: 128 Long Island Academy