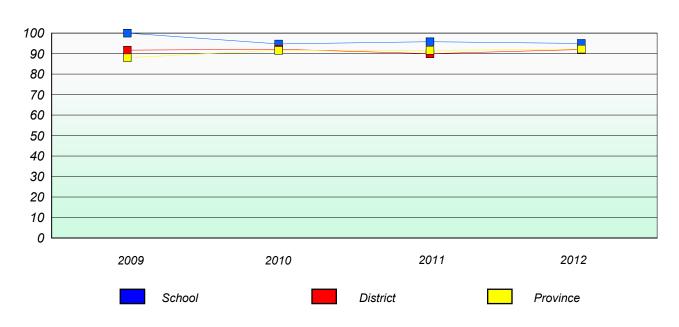

#### District 3 - Nova Central

School #: 132 Botwood Collegiate

#### Participation Rates

District 3 - Nova Central

School #: 138 Victoria Academy