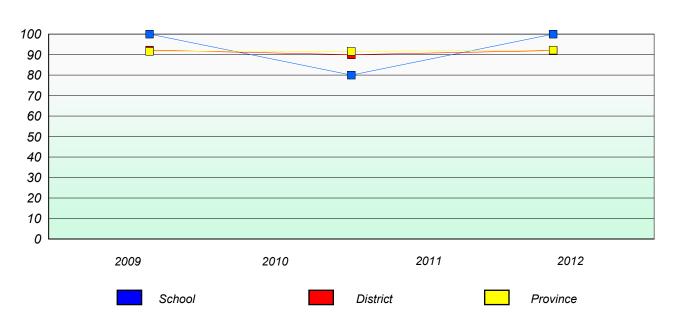

#### Participation Rates

District 3 - Nova Central

School #: 128 Long Island Academy