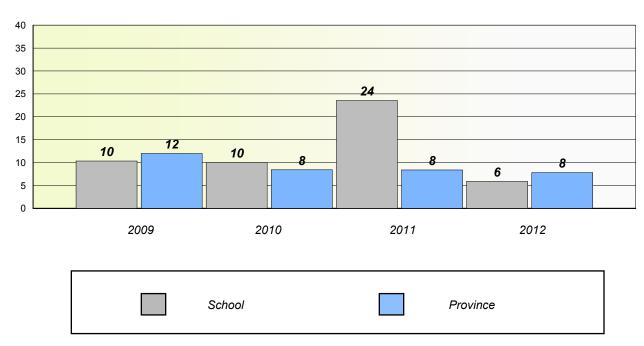

#### Total Test

#### Participation Rates

District 3 - Nova Central

School #: 128 Long Island Academy