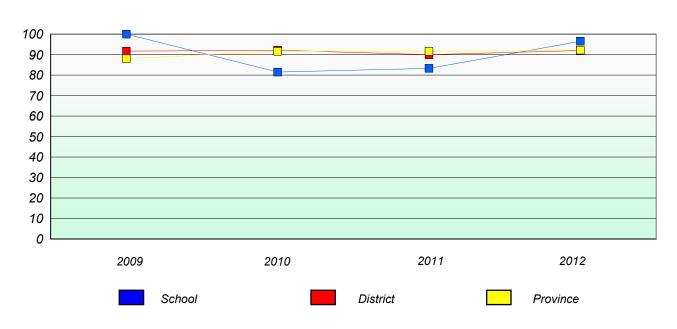

#### Total Test

#### Participation Rates

District 3 - Nova Central

School #: 128 Long Island Academy