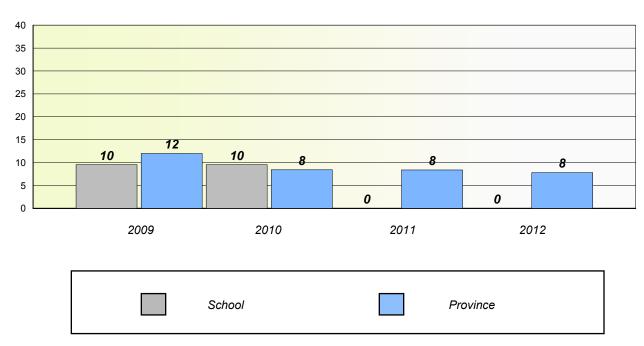

School data with 5 or fewer students withheld for reasons of confidentiality.

| School | Province |
|--------|----------|

# Participation Rates Total Test

School data with 5 or fewer students withheld for reasons of confidentiality.

District

School

Province

#### District 3 - Nova Central

School #: 149 King Academy

### Unknown/Exemption Rates

#### Total Test



#### Participation Rates



#### District 3 - Nova Central

School #: 151 John Watkins Academy

### Unknown/Exemption Rates

#### Total Test



#### Participation Rates



#### District 3 - Nova Central

School #: 152 Valmont Academy

### Unknown/Exemption Rates

#### Total Test



#### Participation Rates



#### District 3 - Nova Central

School #: 153 Cape John Collegiate

### Unknown/Exemption Rates

#### Total Test



#### Participation Rates





District 3 - Nova Central

School #: 157 St. Peter's AG

### Unknown/Exemption Rates

Total Test

School data with 5 or fewer students withheld for reasons of confidentiality.



# Participation Rates Total Test

District

School data with 5 or fewer students withheld for reasons of confidentiality.

School

Province

#### District 3 - Nova Central

School #: 158 MSB Regional Academy

### Unknown/Exemption Rates

#### Total Test



#### Participation Rates



#### District 3 - Nova Central

School #: 162 Dorset Collegiate

### Unknown/Exemption Rates

#### Total Test



#### Participation Rates





District 3 - Nova Central

School #: 163 Point Leamington Academy

# Unknown/Exemption Rates Total Test

School data with 5 or fewer students withheld for reason