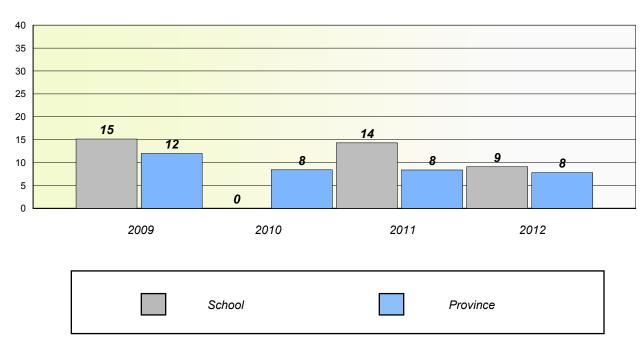

#### District 3 - Nova Central

School #: 125 Copper Ridge Academy

#### Participation Rates

District 3 - Nova Central

School #: 128 Long Island Academy