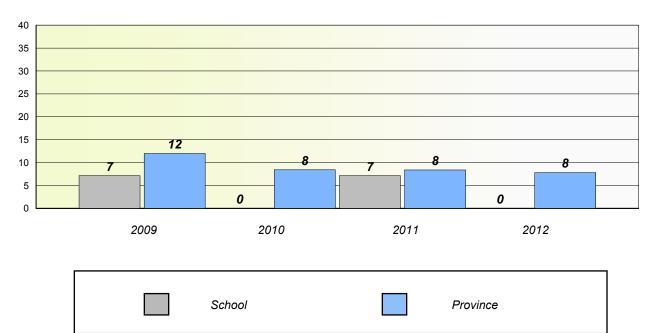

#### Unknown/Exemption Rates

Total Test

School data with 5 or fewer students withheld for reasons of confidentiality.

| School Province |
|-----------------|
|-----------------|