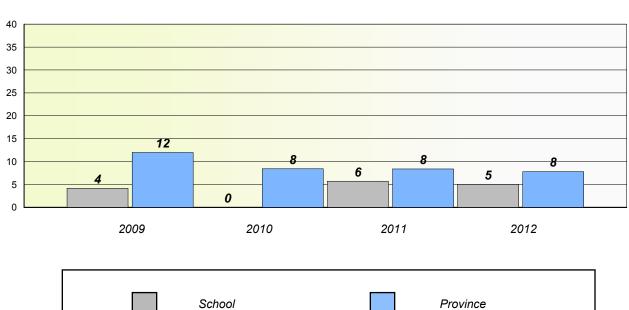

# Unknown/Exemption Rates

Total Test

2010

School

2009

10 0

2012

Province

2011

District

School #: 119 Stephenville High