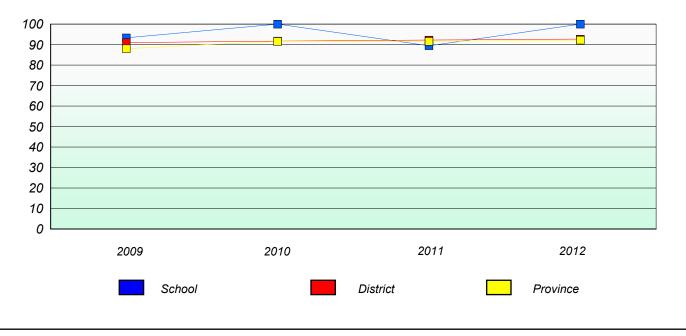

### Unknown/Exemption Rates

Total Test

School data with 5 or fewer students withheld for reasons of confidentiality.

| School | Province |
|--------|----------|
|        |          |

## **Participation Rates**

Total Test

| School | District | Province |
|--------|----------|----------|
|        |          |          |

Intermediate Mathematics 4 Year Provincial Assessment, June 2012

District 2 - Western