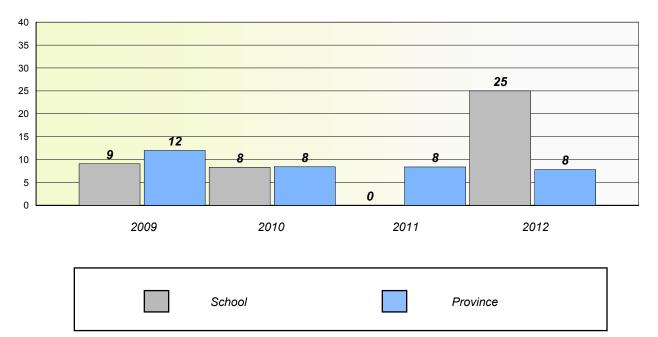

### Unknown/Exemption Rates

Total Test

School data with 5 or fewer students withheld for reasons of confidentiality.

| School | Province |
|--------|----------|
|        |          |

## **Participation Rates**

Total Test

| School | District | Province |
|--------|----------|----------|
|        |          |          |

School #: 046 Bayside Academy