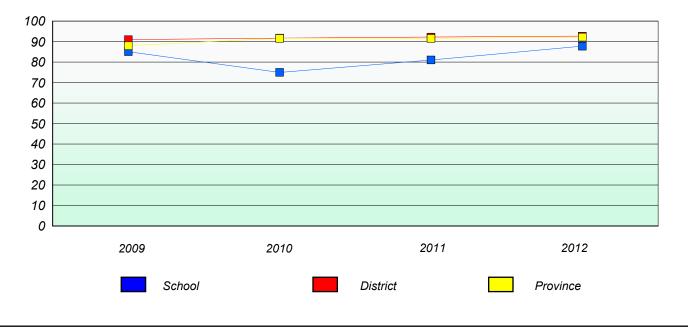

## **Participation Rates**

Total Test

| School | District | Province |
|--------|----------|----------|
|        |          |          |

School #: 023 Sacred Heart AG