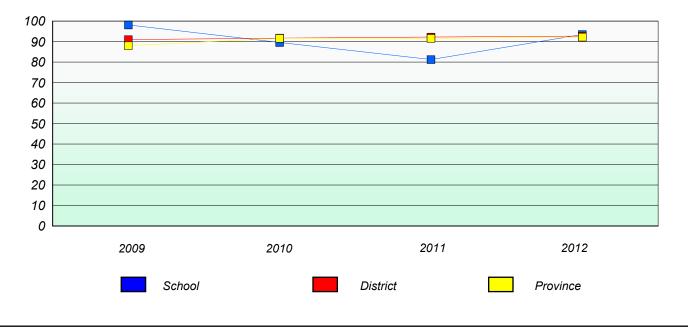

## **Participation Rates**

Total Test

| School | District | Province |
|--------|----------|----------|
|        |          |          |

School #: 024 James Cook Memorial