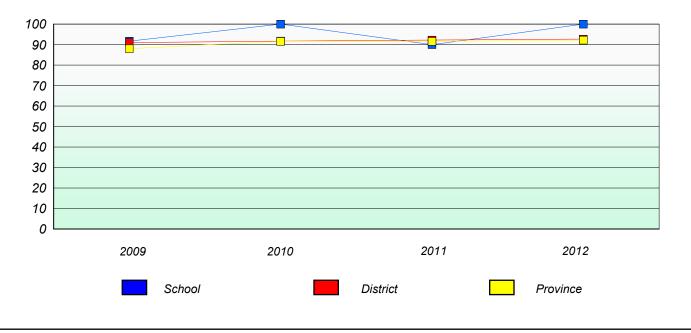

## **Participation Rates**

Total Test

| School | District | Province |
|--------|----------|----------|
|        |          |          |

School #: 023 Sacred Heart AG