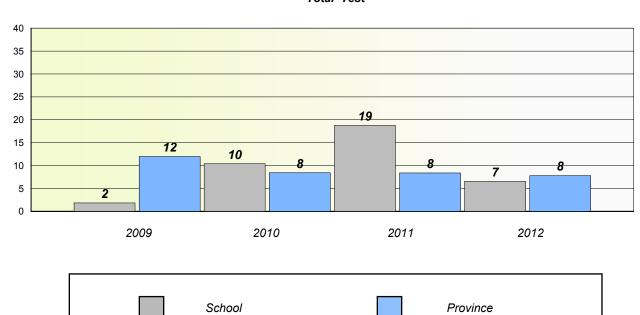

## Unknown/Exemption Rates

Total Test

School data with 5 or fewer students withheld for reasons of confidentiality.