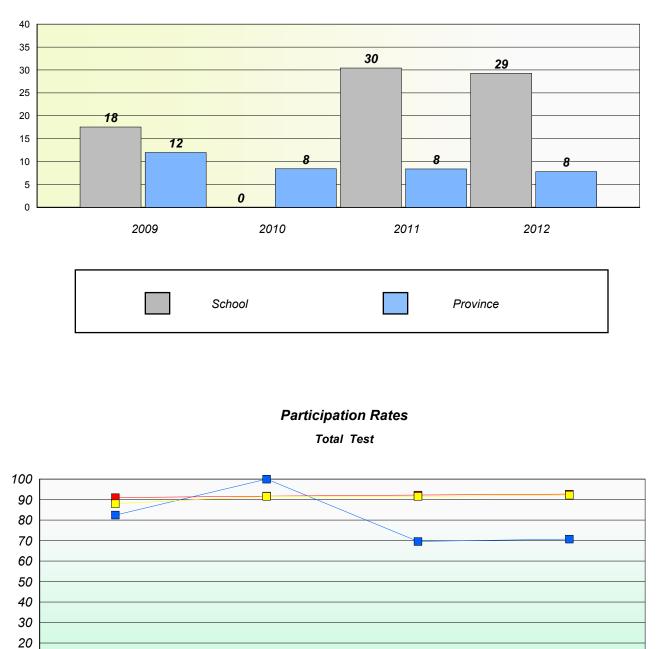

## Unknown/Exemption Rates

Total Test

School data with 5 or fewer students withheld for reasons of confidentiality.