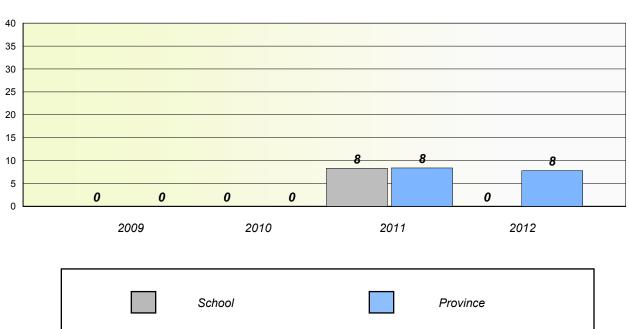

### Unknown/Exemption Rates

Total Test

School data with 5 or fewer students withheld for reasons of confidentiality.

| School | Province |
|--------|----------|
|        |          |

## **Participation Rates**

Total Test

| School | District | Province |
|--------|----------|----------|
|        |          |          |

School #: 046 Bayside Academy