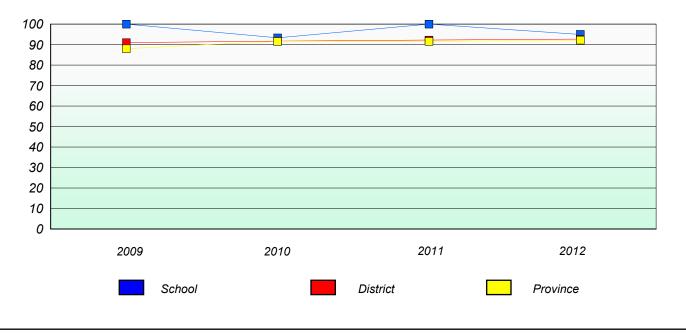

## **Participation Rates**

Total Test

| School | District | Province |
|--------|----------|----------|
|        |          |          |

Intermediate Mathematics 4 Year Provincial Assessment, June 2012

District 2 - Western