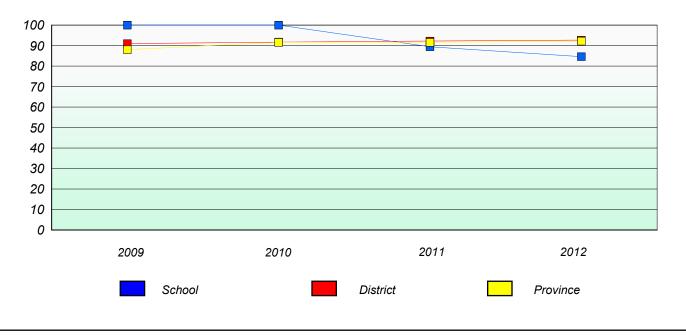

## **Participation Rates**

Total Test

| School | District | Province |
|--------|----------|----------|
|        |          |          |

Intermediate Mathematics 4 Year Provincial Assessment, June 2012

District 2 - Western

School #: 050 Basque Memorial