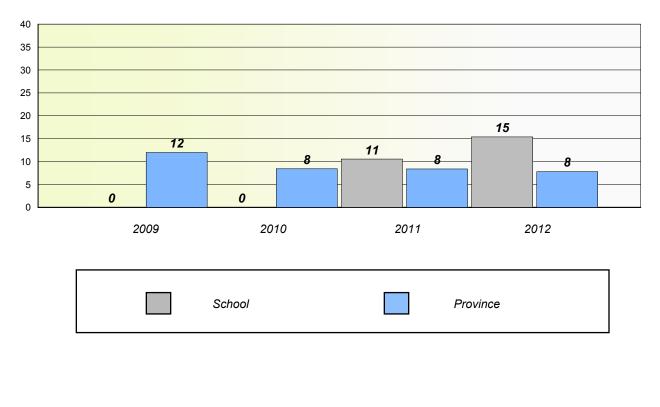

### Unknown/Exemption Rates

Total Test

School data with 5 or fewer students withheld for reasons of confidentiality.

| School | Province |
|--------|----------|
|        |          |

## **Participation Rates**

Total Test

| School | District | Province |
|--------|----------|----------|
|        |          |          |

Intermediate Mathematics 4 Year Provincial Assessment, June 2012

District 2 - Western