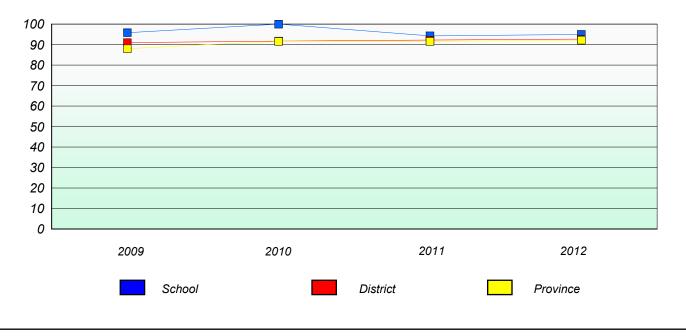

# Unknown/Exemption Rates

Total Test

2010

School

2009

10 0

2012

Province

2011

District

School #: 119 Stephenville High