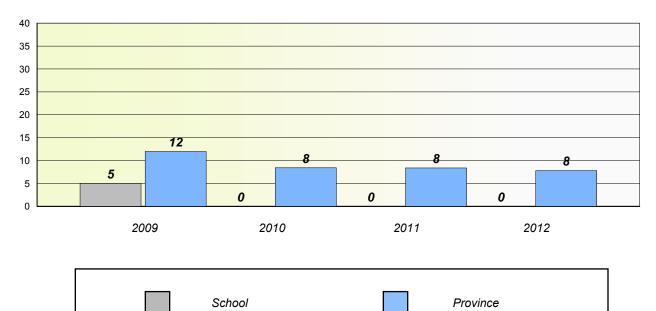

### Unknown/Exemption Rates

Total Test

School data with 5 or fewer students withheld for reasons of confidentiality.