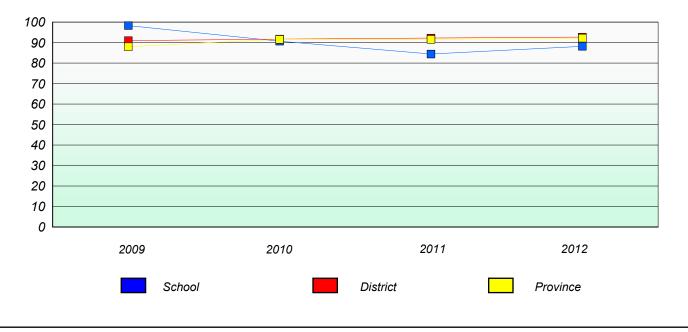

## **Participation Rates**

Total Test

| School | District | Province |
|--------|----------|----------|
|        |          |          |

School #: 023 Sacred Heart AG