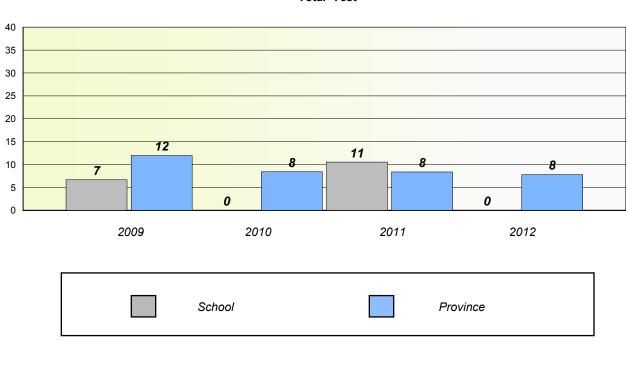

### Unknown/Exemption Rates

Total Test

School data with 5 or fewer students withheld for reasons of confidentiality.

| School | Province |
|--------|----------|
|        |          |

## **Participation Rates**

Total Test

| School | District | Province |
|--------|----------|----------|
|        |          |          |

Intermediate Mathematics 4 Year Provincial Assessment, June 2012

District 2 - Western