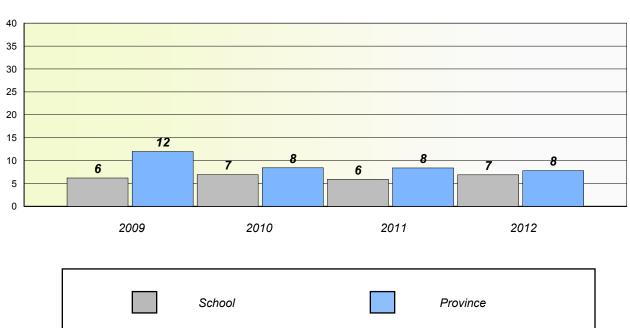

### Unknown/Exemption Rates

Total Test

Participation Rates

School #: 027 Canon Richards Memorial Academy

**Unknown/Exemption Rates** 

Total Test

**Participation Rates** 

School #: 040 St. Mary's AG