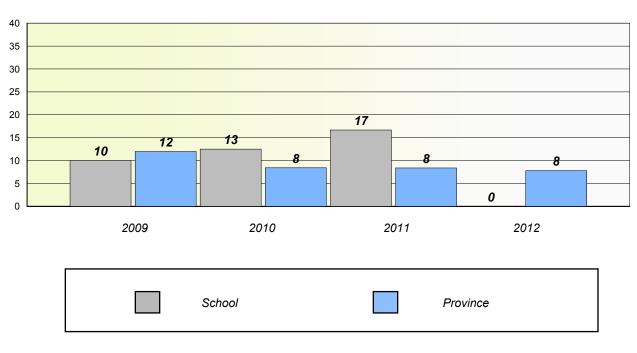

# Unknown/Exemption Rates

Total Test

2010

School

2009

10 0

2012

Province

2011

District

School #: 119 Stephenville High