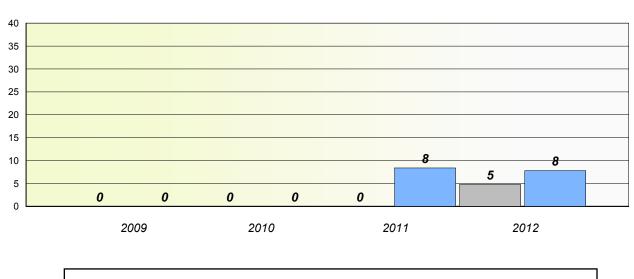

### Unknown/Exemption Rates

Total Test

School data with 5 or fewer students withheld for reasons of confidentiality.

| School | Province |
|--------|----------|
|        |          |

## **Participation Rates**

Total Test

| School | District | Province |
|--------|----------|----------|
|        |          |          |

School #: 046 Bayside Academy