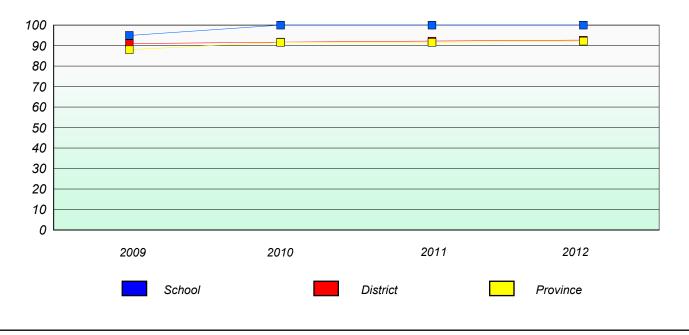

#### **Participation Rates**

Total Test

| School | District | Province |
|--------|----------|----------|
|        |          |          |

School #: 057 St. Peter's Academy

2010

Total Test

School

2009

2012

Province

2011

District

School #: 062 G.C. Rowe Junior High

Unknown/Exemption Rates

Total Test

Participation Rates