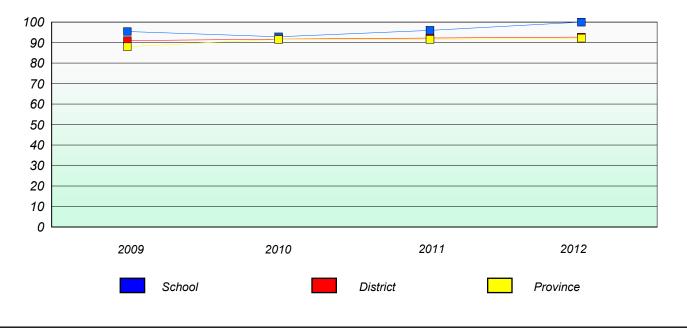

#### **Participation Rates**

Total Test

| School | District | Province |
|--------|----------|----------|
|        |          |          |

School #: 057 St. Peter's Academy

2010

Total Test

School

2009

2012

Province

2011

District

School #: 062 G.C. Rowe Junior High

Unknown/Exemption Rates

Total Test

Participation Rates