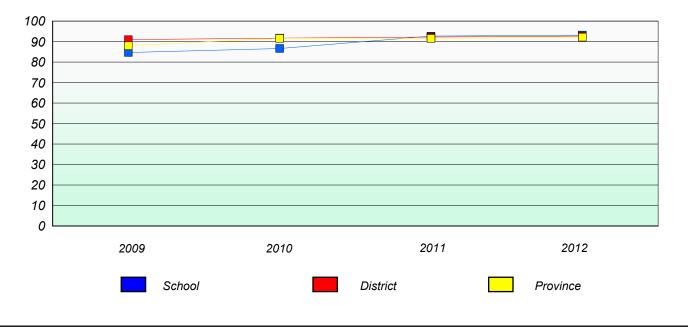

### Unknown/Exemption Rates

Total Test

School data with 5 or fewer students withheld for reasons of confidentiality.