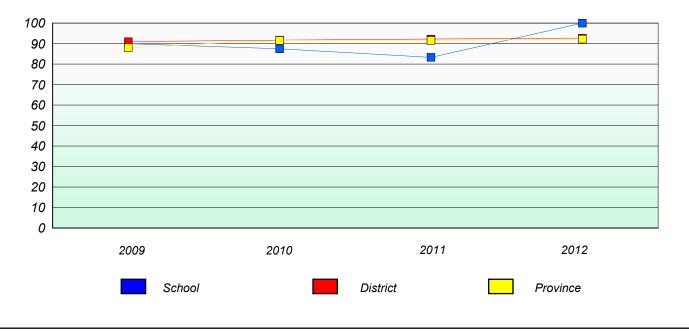

#### **Participation Rates**

Total Test

| School | District | Province |
|--------|----------|----------|
|        |          |          |

School #: 057 St. Peter's Academy

2010

Total Test

School

2009