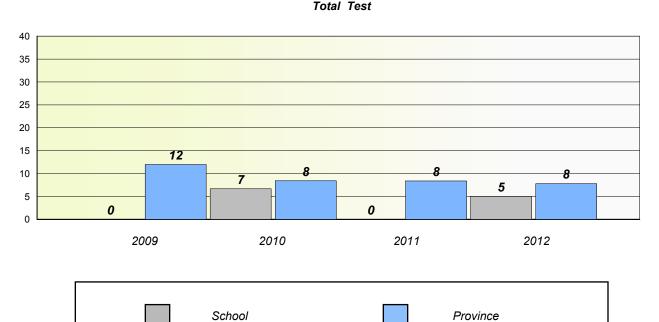

### Unknown/Exemption Rates

Total Test

School data with 5 or fewer students withheld for reasons of confidentiality.

| School | Province |
|--------|----------|
|        |          |