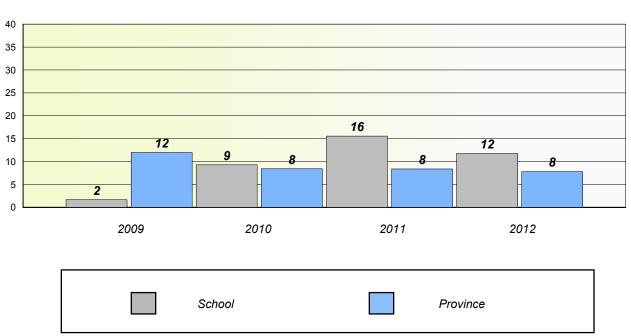

#### Unknown/Exemption Rates

Total Test

School data with 5 or fewer students withheld for reasons of confidentiality.

| School | Province |
|--------|----------|
|        |          |