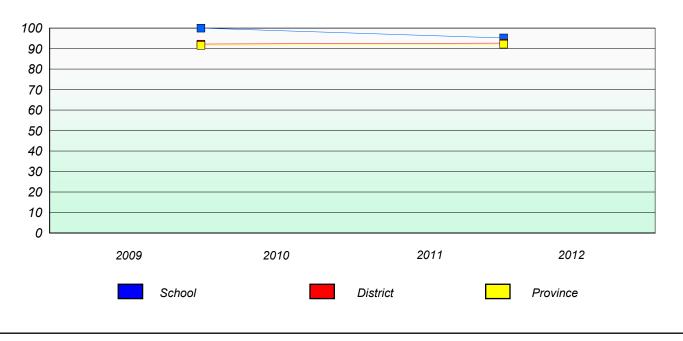

## **Participation Rates**

Total Test

| School | District | Province |
|--------|----------|----------|
|        |          |          |

School #: 046 Bayside Academy

## **Participation Rates**

Total Test

| School | District | Province |
|--------|----------|----------|
|        |          |          |

Intermediate Mathematics 4 Year Provincial Assessment, June 2012

District 2 - Western