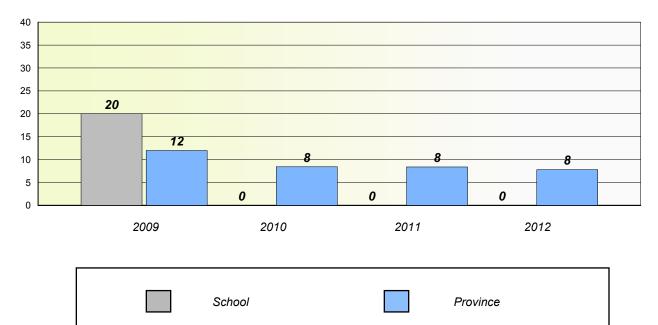

### Unknown/Exemption Rates

Total Test

School data with 5 or fewer students withheld for reasons of confidentiality.

| School | Province |
|--------|----------|
|        |          |

## **Participation Rates**

Total Test

| School | District | Province |
|--------|----------|----------|
|        |          |          |

School #: 046 Bayside Academy