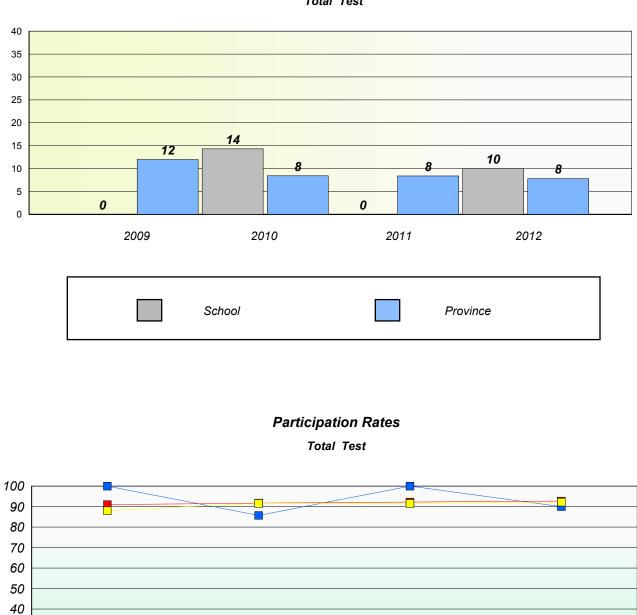

## Unknown/Exemption Rates

Total Test

School data with 5 or fewer students withheld for reasons of confidentiality.

## **Participation Rates**

Total Test

| School | District | Province |
|--------|----------|----------|
|        |          |          |

School #: 023 Sacred Heart AG