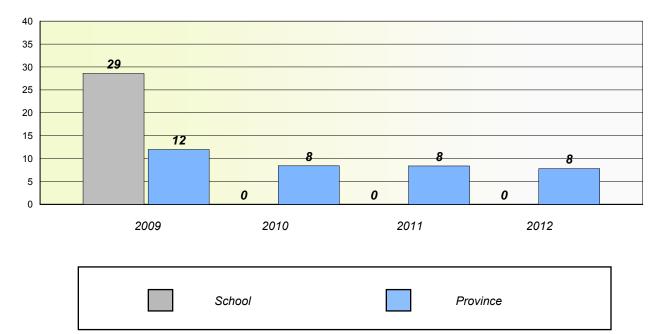

### Unknown/Exemption Rates

Total Test

School data with 5 or fewer students withheld for reasons of confidentiality.

| School | Province |
|--------|----------|
|        |          |