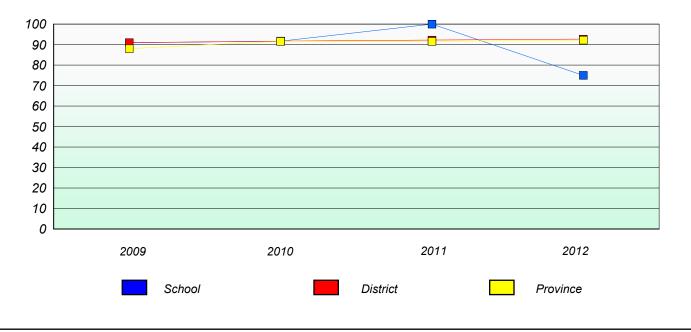

### Unknown/Exemption Rates

Total Test

School data with 5 or fewer students withheld for reasons of confidentiality.

| School | Province |
|--------|----------|
|        |          |

## **Participation Rates**

Total Test

| School | District | Province |
|--------|----------|----------|
|        |          |          |

School #: 046 Bayside Academy