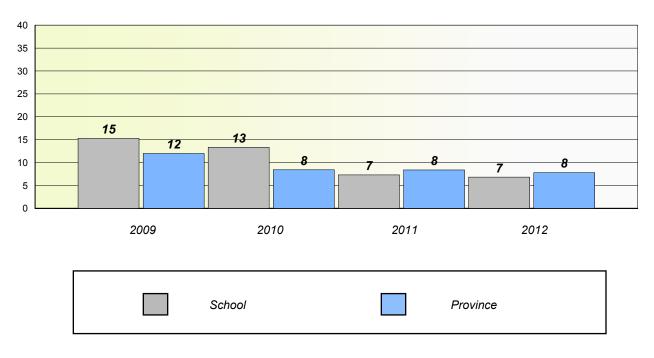

## **Participation Rates**

Total Test

| School | District | Province |
|--------|----------|----------|
|        |          |          |

School #: 024 James Cook Memorial