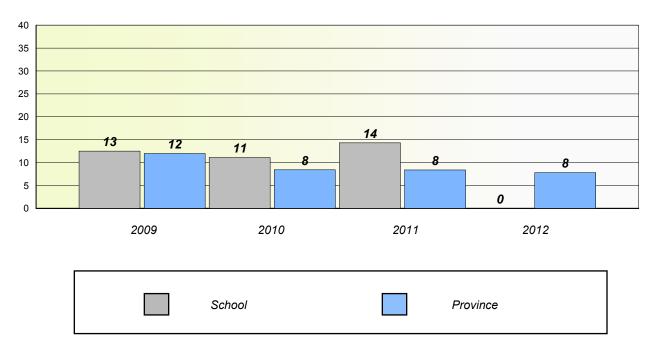

## Unknown/Exemption Rates

Total Test

School data with 5 or fewer students withheld for reasons of confidentiality.