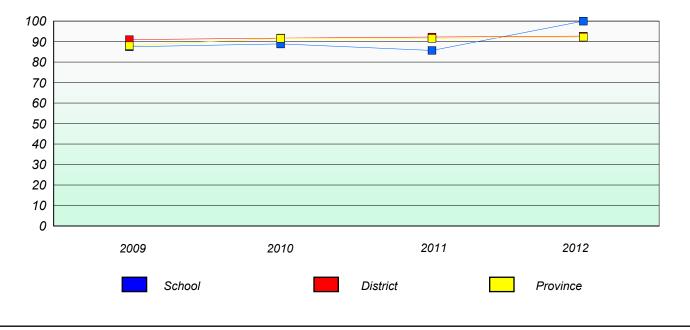

## **Participation Rates**

Total Test

| School | District | Province |
|--------|----------|----------|
|        |          |          |

School #: 024 James Cook Memorial