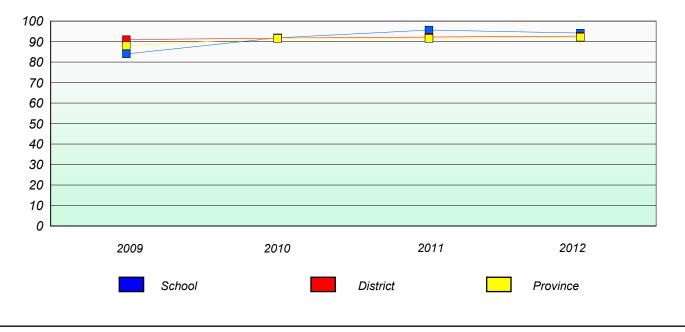

### Unknown/Exemption Rates

Total Test

School data with 5 or fewer students withheld for reasons of confidentiality.

## **Participation Rates**

Total Test

| School | District | Province |
|--------|----------|----------|
|        |          |          |

School #: 026 H.G. Fillier Academy