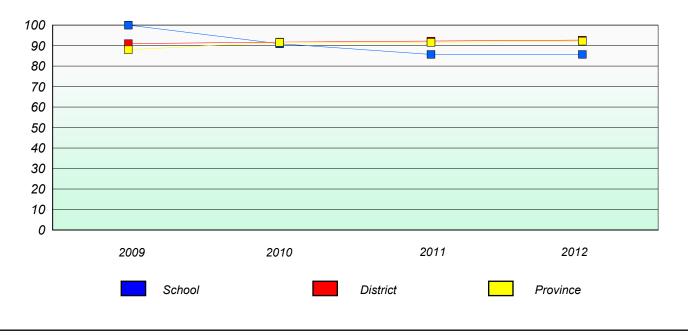

2012

Province

2011

District

School #: 062 G.C. Rowe Junior High

Unknown/Exemption Rates

Total Test

Participation Rates