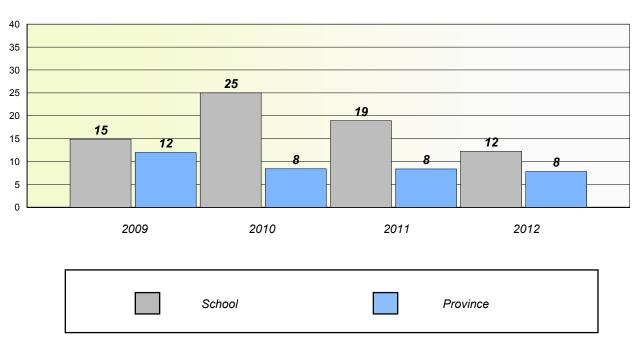

### Unknown/Exemption Rates

Total Test

School data with 5 or fewer students withheld for reasons of confidentiality.