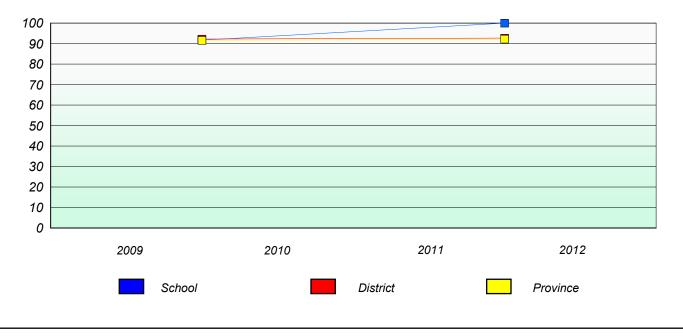

## **Participation Rates**

Total Test

| School | District | Province |
|--------|----------|----------|
|        |          |          |

School #: 046 Bayside Academy

## **Participation Rates**

Total Test

| School | District | Province |
|--------|----------|----------|
|        |          |          |

Intermediate Mathematics 4 Year Provincial Assessment, June 2012

District 2 - Western