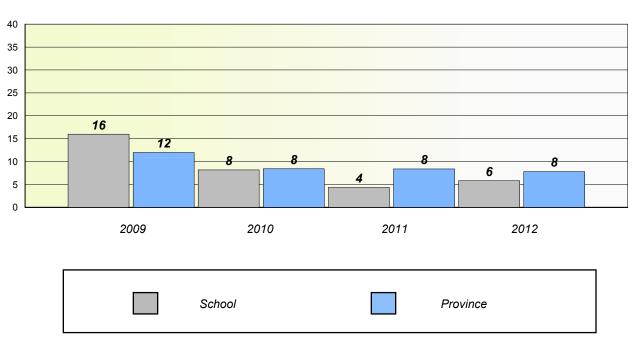

### Unknown/Exemption Rates

Total Test

School data with 5 or fewer students withheld for reasons of confidentiality.

## **Participation Rates**

Total Test

| School | District | Province |
|--------|----------|----------|
|        |          |          |

School #: 024 James Cook Memorial