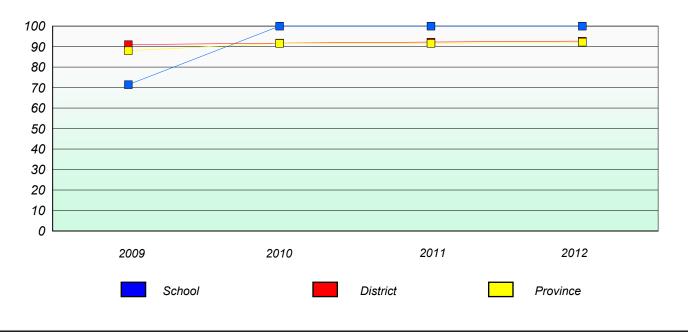

## **Participation Rates**

Total Test

| School | District | Province |
|--------|----------|----------|
|        |          |          |

School #: 046 Bayside Academy