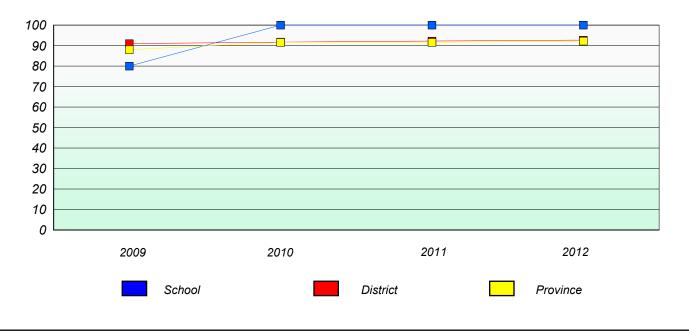

## **Participation Rates**

Total Test

| School | District | Province |
|--------|----------|----------|
|        |          |          |

School #: 046 Bayside Academy

## **Participation Rates**

Total Test

| School | District | Province |
|--------|----------|----------|
|        |          |          |

Intermediate Mathematics 4 Year Provincial Assessment, June 2012

District 2 - Western