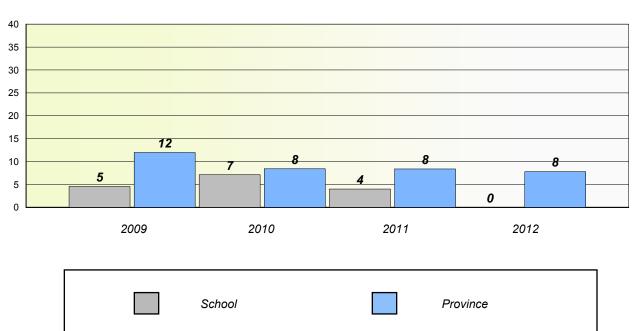

# Unknown/Exemption Rates

Total Test

2010

School

2009

10 0

2012

Province

2011

District

School #: 119 Stephenville High