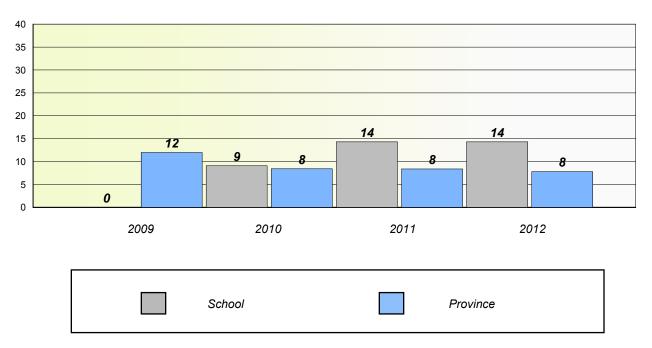

2012

Province

2011

District

School #: 062 G.C. Rowe Junior High

Unknown/Exemption Rates

Total Test

Participation Rates