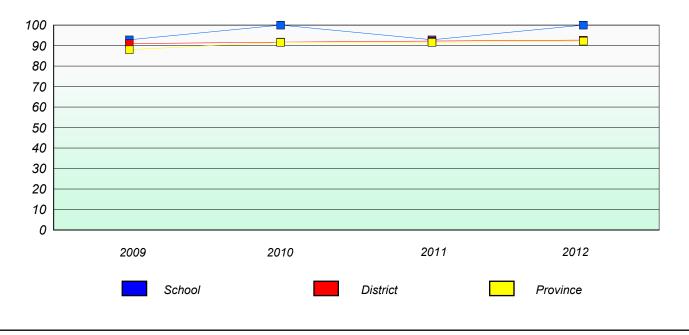

#### **Participation Rates**

Total Test

| School | District | Province |
|--------|----------|----------|
|        |          |          |

School #: 116 Appalachia High School