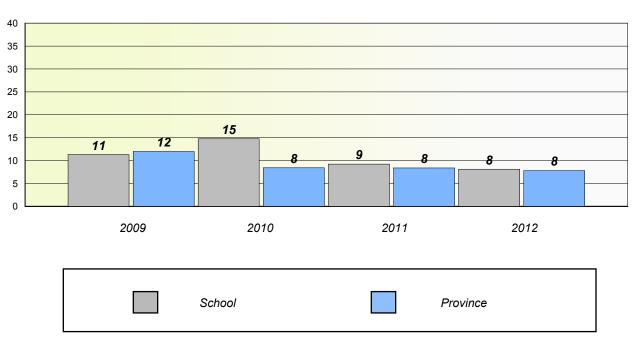

# Unknown/Exemption Rates

Total Test

Participation Rates Total Test

Intermediate Mathematics 4 Year Provincial Assessment, June 2012

District 1 - Labrador School #: 016 B.L. Morrison