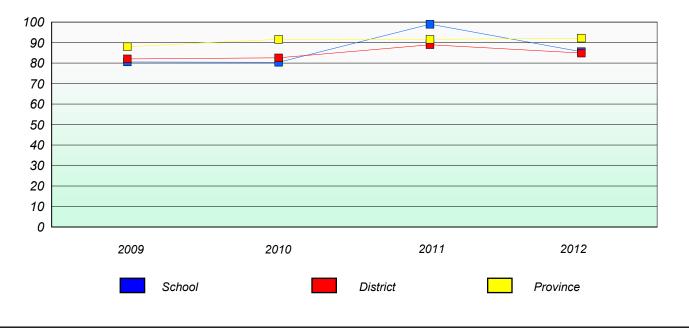

# **Participation Rates**

Total Test

School data with 5 or fewer students withheld for reasons of confidentiality.

| School | District | Province |
|--------|----------|----------|
|        |          |          |