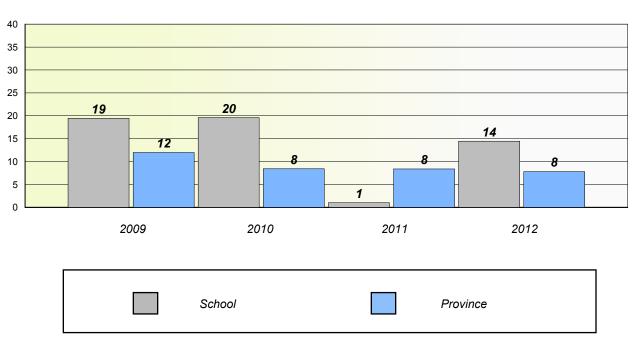

## Unknown/Exemption Rates

Total Test

School data with 5 or fewer students withheld for reasons of confidentiality.