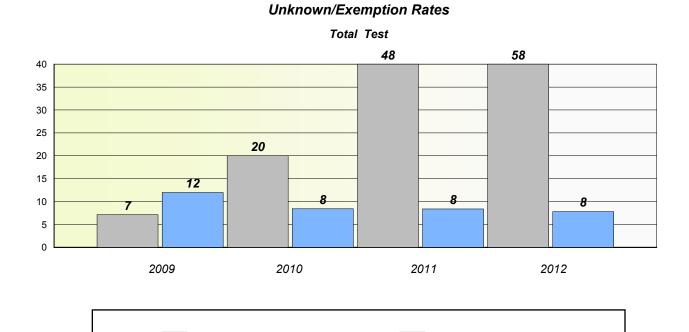

## Unknown/Exemption Rates

Total Test

School data with 5 or fewer students withheld for reasons of confidentiality.