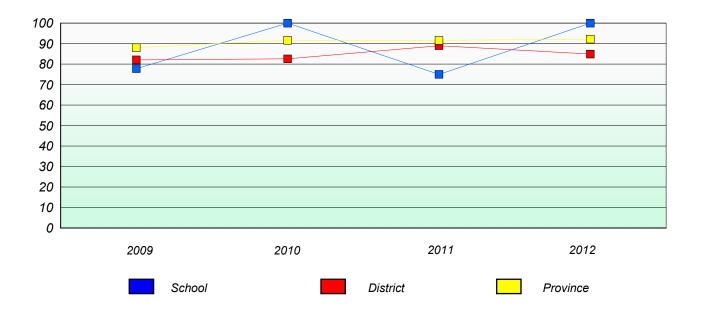

# **Participation Rates**

Total Test

School data with 5 or fewer students withheld for reasons of confidentiality.

| School | District | Province |
|--------|----------|----------|
|        |          |          |