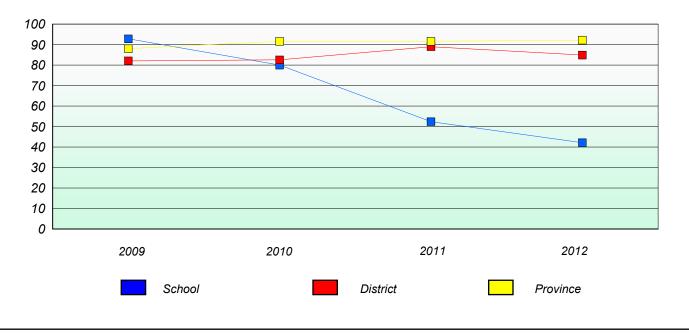

# **Participation Rates**

Total Test

School data with 5 or fewer students withheld for reasons of confidentiality.

| School | District | Province |
|--------|----------|----------|
|        |          |          |