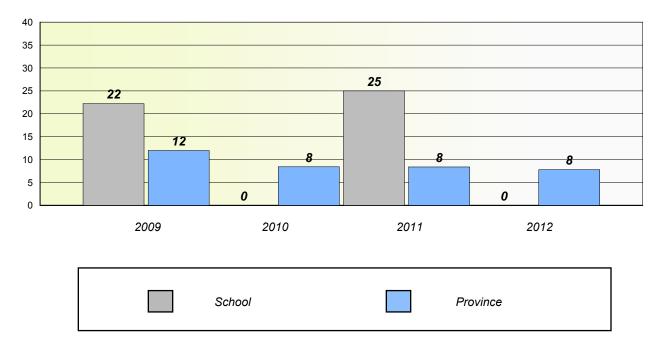

## Unknown/Exemption Rates

Total Test

School data with 5 or fewer students withheld for reasons of confidentiality.