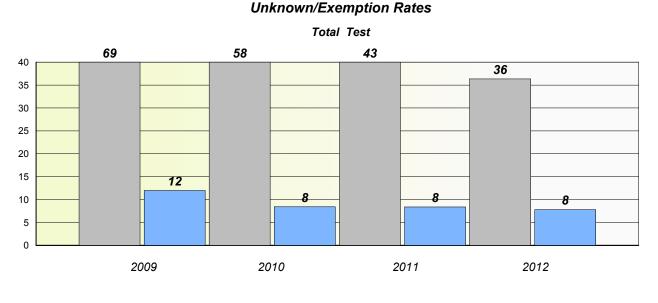

# Unknown/Exemption Rates

Total Test

Participation Rates Total Test

Intermediate Mathematics 4 Year Provincial Assessment, June 2012

District 1 - Labrador School #: 016 B.L. Morrison