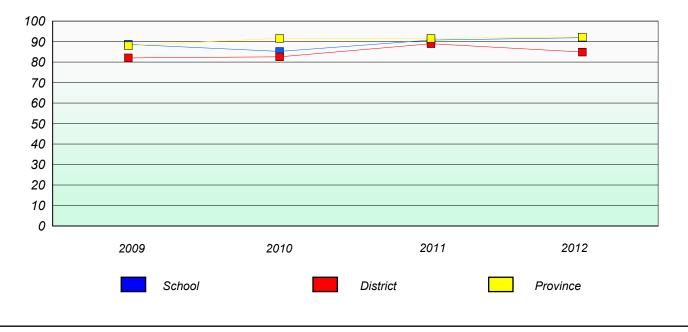

# Unknown/Exemption Rates

Total Test

Participation Rates Total Test

Intermediate Mathematics 4 Year Provincial Assessment, June 2012

District 1 - Labrador School #: 016 B.L. Morrison