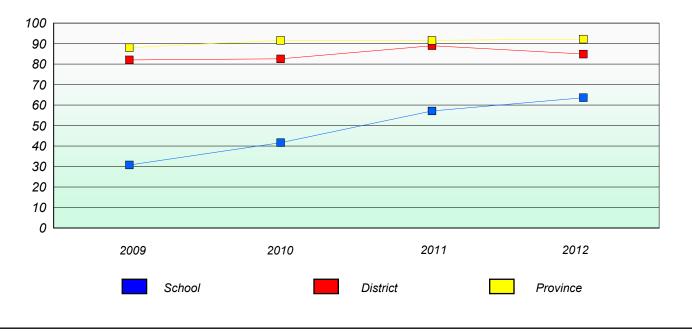

# Unknown/Exemption Rates

Total Test

Participation Rates Total Test

Intermediate Mathematics 4 Year Provincial Assessment, June 2012

District 1 - Labrador School #: 016 B.L. Morrison