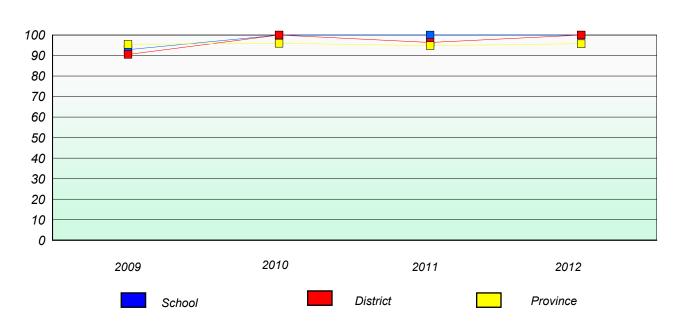

### Reading

School data with 5 or fewer students withheld for reasons of confidentiality.

| 2009 | 2010   | 2011 | 2012     |
|------|--------|------|----------|
|      | School |      | Province |

<sup>\*</sup> Reading score is composite of Non Fiction and Poetry.