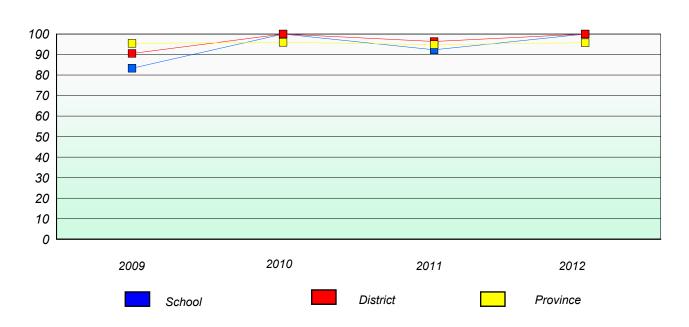

### Reading

School data with 5 or fewer students withheld for reasons of confidentiality.

| 2009 | 2010   | 2011 | 2012     |
|------|--------|------|----------|
|      | School |      | Province |

<sup>\*</sup> Reading score is composite of Non Fiction and Poetry.

#### Reading

School data with 5 or fewer students withheld for reasons of confidentiality.

2009 2010 2011 2012 School District Province

<sup>\*</sup> Reading score is composite of Non Fiction and Poetry.