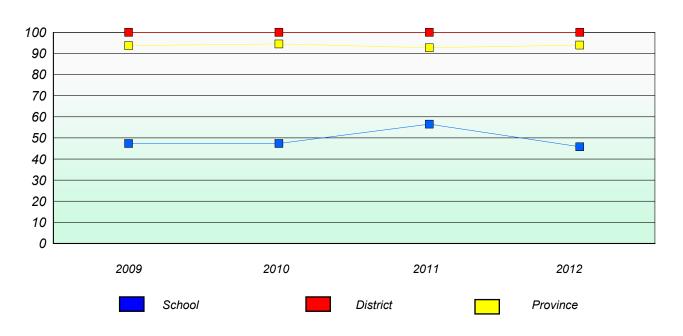

#### Reading

School data with 5 or fewer students withheld for reasons of confidentiality.

2009 2010 2011 2012 School District Province

<sup>\*</sup> Reading score is composite of Non Fiction and Poetry.