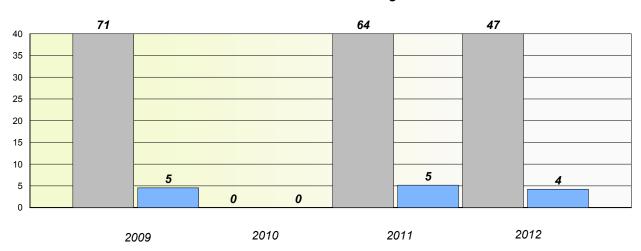

### **Demand Writing**

School data with 5 or fewer students withheld for reasons of confidentiality.

2009 2010 2011 2012