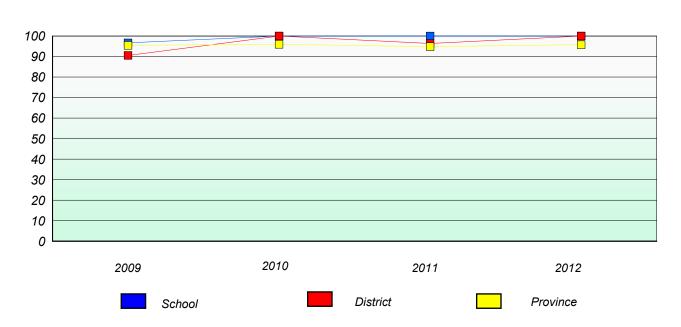

### Reading

School data with 5 or fewer students withheld for reasons of confidentiality.

| 2009 | 2010   | 2011 | 2012     |
|------|--------|------|----------|
|      | School |      | Province |

<sup>\*</sup> Reading score is composite of Non Fiction and Poetry.