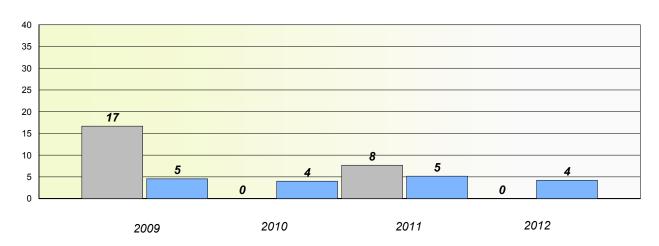

### **Demand Writing**

School data with 5 or fewer students withheld for reasons of confidentiality.

2009 2010 2011 2012

#### **Demand Writing**

School data with 5 or fewer students withheld for reasons of confidentiality.

2009 2010 2011 2012 District Province School