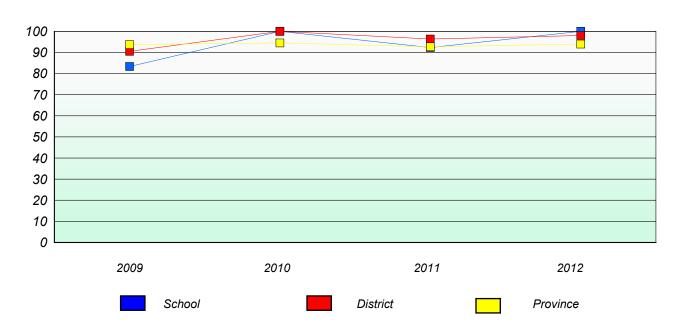

### Reading

School data with 5 or fewer students withheld for reasons of confidentiality.

| 2009 | 2010   | 2011 | 2012     |
|------|--------|------|----------|
|      | School |      | Province |

<sup>\*</sup> Reading score is composite of Non Fiction and Poetry.

#### Reading

School data with 5 or fewer students withheld for reasons of confidentiality.

2009 2010 2011 2012 School District Province

<sup>\*</sup> Reading score is composite of Non Fiction and Poetry.