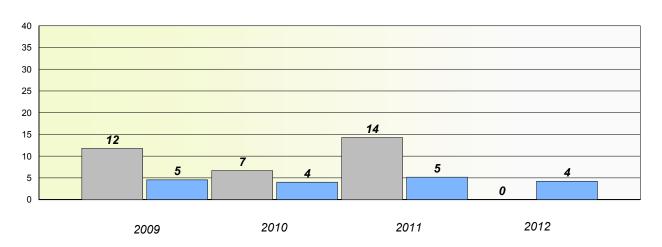

### **Demand Writing**

School data with 5 or fewer students withheld for reasons of confidentiality.

2009 2010 2011 2012

#### **Demand Writing**

School data with 5 or fewer students withheld for reasons of confidentiality.

2009 2010 2011 2012 District Province School