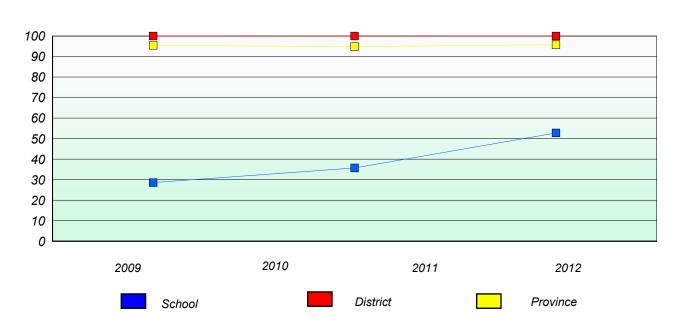

#### **Demand Writing**

School data with 5 or fewer students withheld for reasons of confidentiality.

2009 2010 2011 2012 District Province School