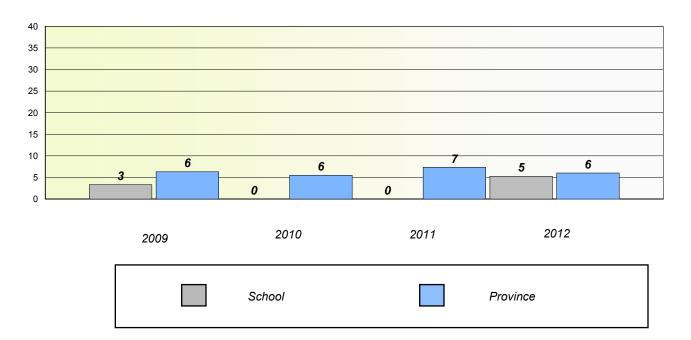

#### **Demand Writing**

School data with 5 or fewer students withheld for reasons of confidentiality.

2009 2010 2011 2012 District Province School