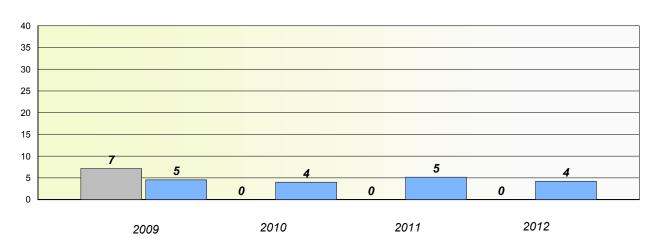

### **Demand Writing**

School data with 5 or fewer students withheld for reasons of confidentiality.

2009 2010 2011 2012