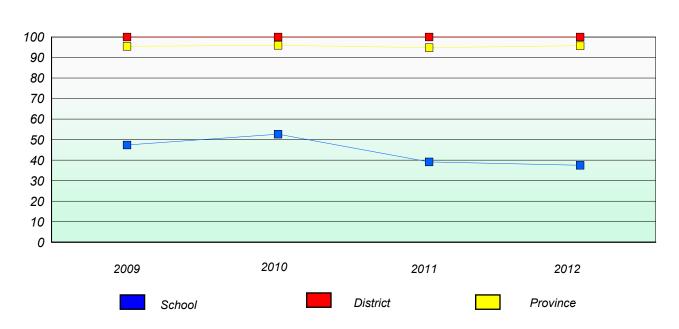

#### **Demand Writing**

School data with 5 or fewer students withheld for reasons of confidentiality.

2009 2010 2011 2012 District Province School