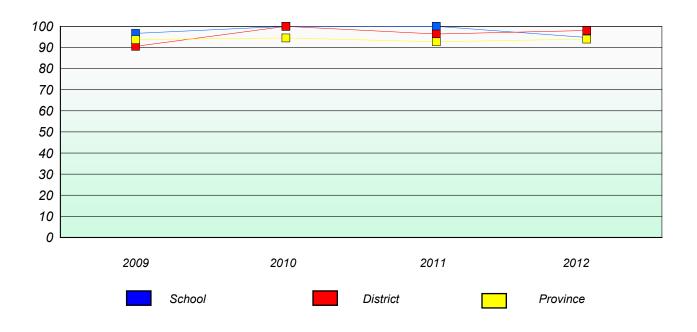

#### Reading

School data with 5 or fewer students withheld for reasons of confidentiality.

2009 2010 2011 2012 School District Province

<sup>\*</sup> Reading score is composite of Non Fiction and Poetry.