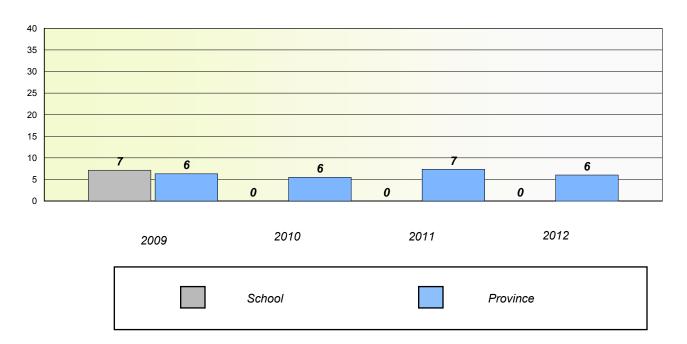

#### **Demand Writing**

School data with 5 or fewer students withheld for reasons of confidentiality.

2009 2010 2011 2012 District Province School