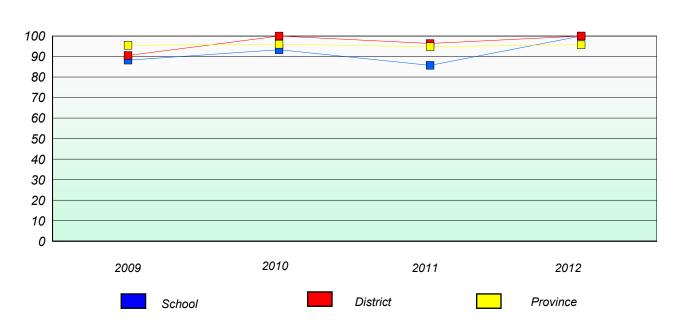

### Reading

School data with 5 or fewer students withheld for reasons of confidentiality.

| 2009 | 2010   | 2011 | 2012     |
|------|--------|------|----------|
|      | School |      | Province |

<sup>\*</sup> Reading score is composite of Non Fiction and Poetry.