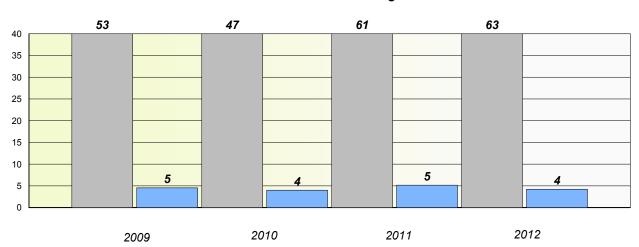

### **Demand Writing**

School data with 5 or fewer students withheld for reasons of confidentiality.

2009 2010 2011 2012