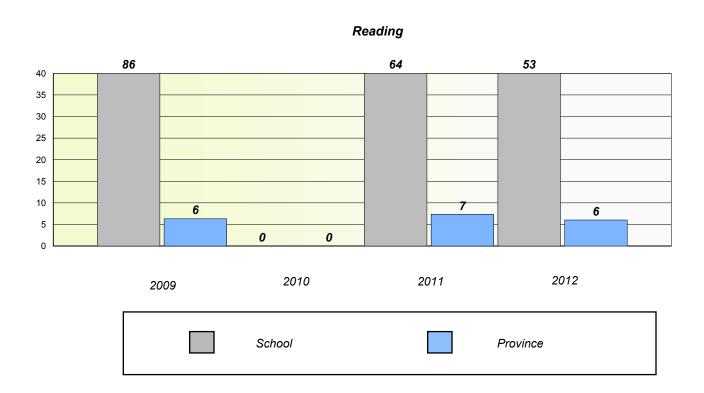

### Reading

School data with 5 or fewer students withheld for reasons of confidentiality.

| 2009 | 2010   | 2011 | 2012     |
|------|--------|------|----------|
|      | School |      | Province |

<sup>\*</sup> Reading score is composite of Non Fiction and Poetry.