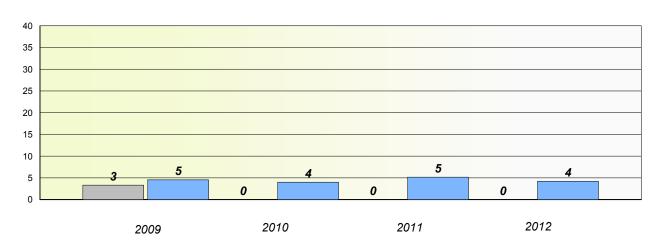

### **Demand Writing**

School data with 5 or fewer students withheld for reasons of confidentiality.

2009 2010 2011 2012

#### **Demand Writing**

School data with 5 or fewer students withheld for reasons of confidentiality.

2009 2010 2011 2012 District Province School