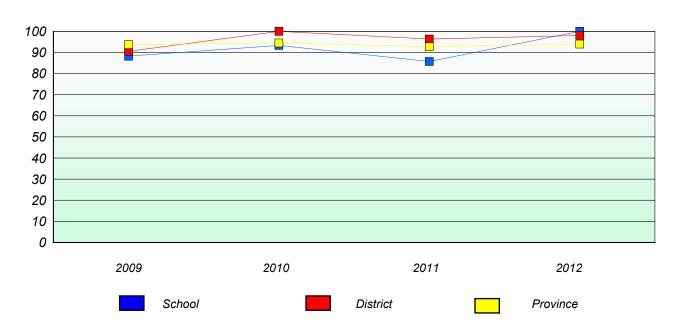

#### Reading

School data with 5 or fewer students withheld for reasons of confidentiality.

2009 2010 2011 2012 School District Province

<sup>\*</sup> Reading score is composite of Non Fiction and Poetry.