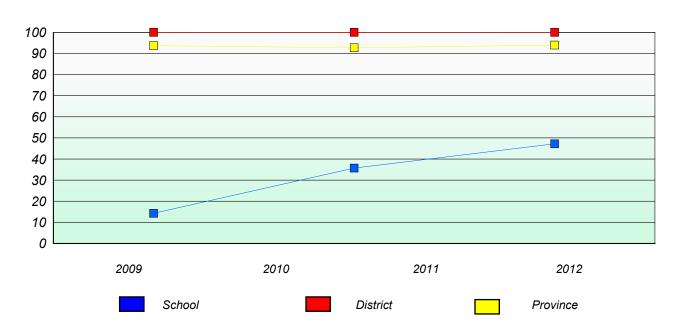

#### Reading

School data with 5 or fewer students withheld for reasons of confidentiality.

2009 2010 2011 2012 School District Province

<sup>\*</sup> Reading score is composite of Non Fiction and Poetry.