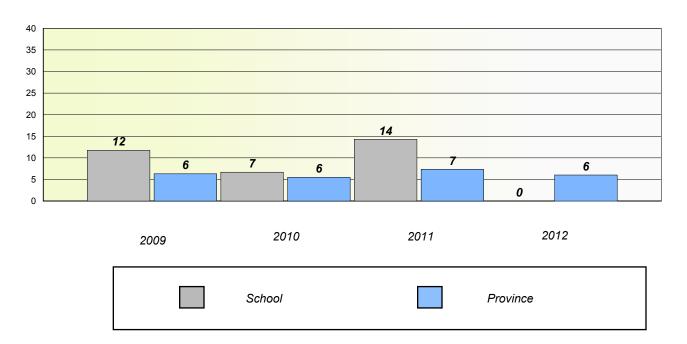

#### Reading

School data with 5 or fewer students withheld for reasons of confidentiality.

2009 2010 2011 2012 School District Province

<sup>\*</sup> Reading score is composite of Non Fiction and Poetry.