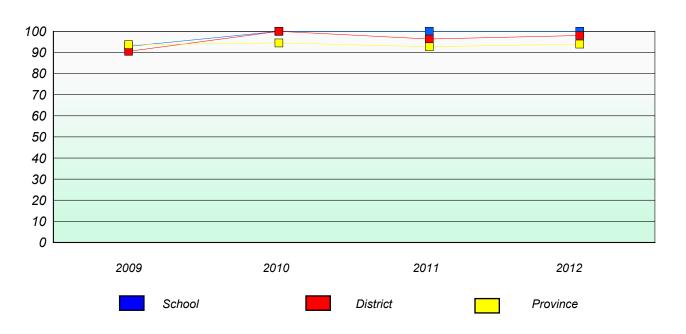

#### Reading

School data with 5 or fewer students withheld for reasons of confidentiality.

2009 2010 2011 2012 School District Province

<sup>\*</sup> Reading score is composite of Non Fiction and Poetry.