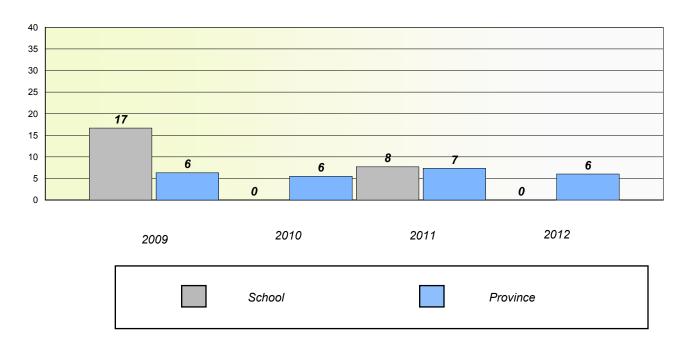

### **Demand Writing**

School data with 5 or fewer students withheld for reasons of confidentiality.

2009 2010 2011 2012

#### **Demand Writing**

School data with 5 or fewer students withheld for reasons of confidentiality.

2009 2010 2011 2012 District Province School