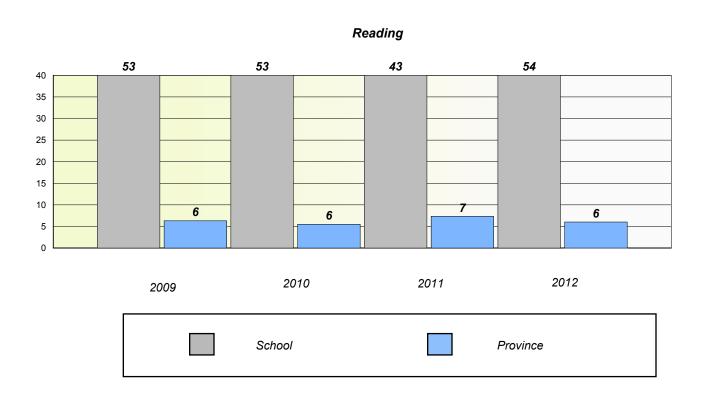

### Reading

School data with 5 or fewer students withheld for reasons of confidentiality.

| 2009 | 2010   | 2011 | 2012     |
|------|--------|------|----------|
|      | School |      | Province |

<sup>\*</sup> Reading score is composite of Non Fiction and Poetry.