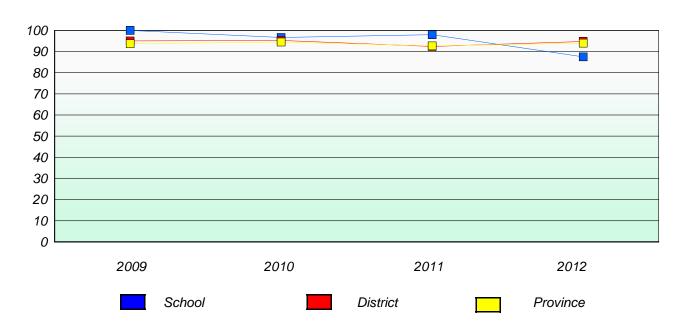

### District 4 - Eastern

School #: 218 St. Joseph's Academy

# Participation Rates

## **Demand Writing**

<sup>\*</sup> Reading score is composite of Non Fiction and Poetry.

District 4 - Eastern

School #: 220 Sacred Heart Academy