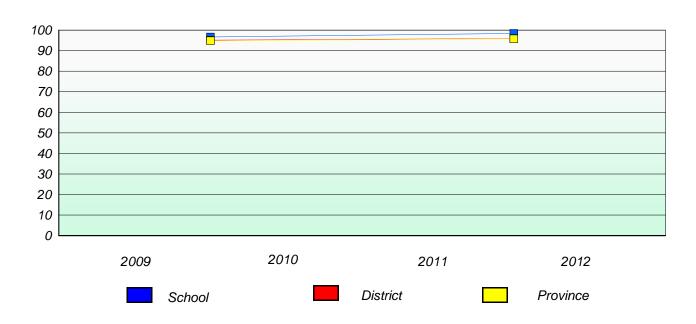

# Participation Rates

### Reading

School data with 5 or fewer students withheld for reasons of confidentiality.

<sup>\*</sup> Reading score is composite of Non Fiction and Poetry.