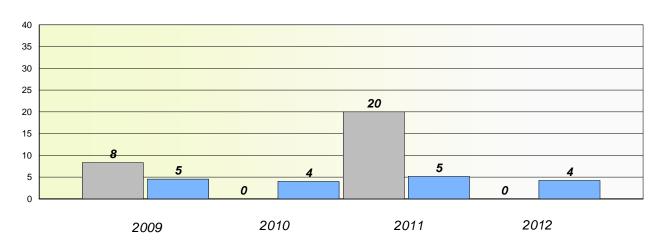

### District 4 - Eastern

School #: 218 St. Joseph's Academy

# Exemption/Unknown Rates

## **Demand Writing**

<sup>\*</sup> Reading score is composite of Non Fiction and Poetry.