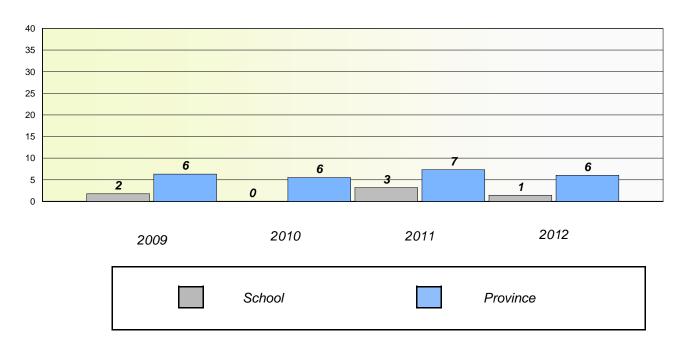

### District 4 - Eastern

School #: 213 Lake Academy

# Participation Rates

## **Demand Writing**

<sup>\*</sup> Reading score is composite of Non Fiction and Poetry.