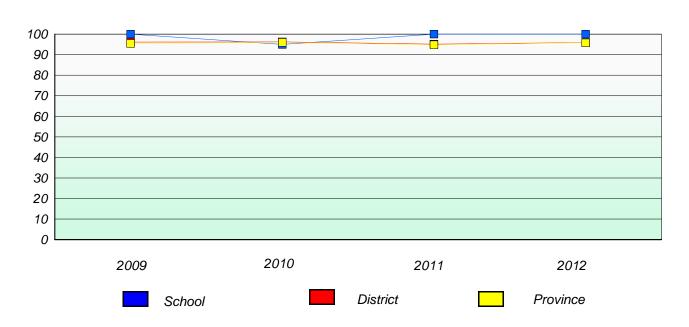

### District 4 - Eastern

School #: 213 Lake Academy

# Participation Rates

## **Demand Writing**

<sup>\*</sup> Reading score is composite of Non Fiction and Poetry.