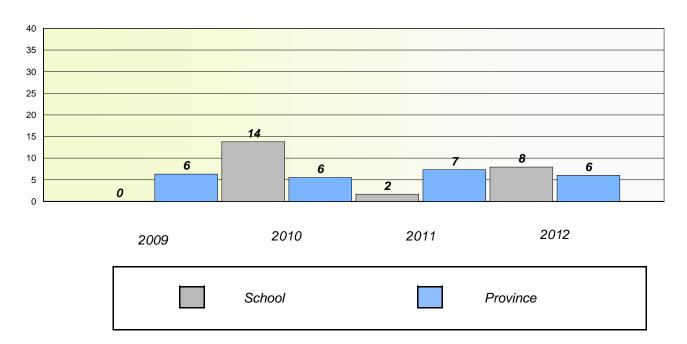

### District 4 - Eastern

School #: 218 St. Joseph's Academy

# Exemption/Unknown Rates

## **Demand Writing**

<sup>\*</sup> Reading score is composite of Non Fiction and Poetry.