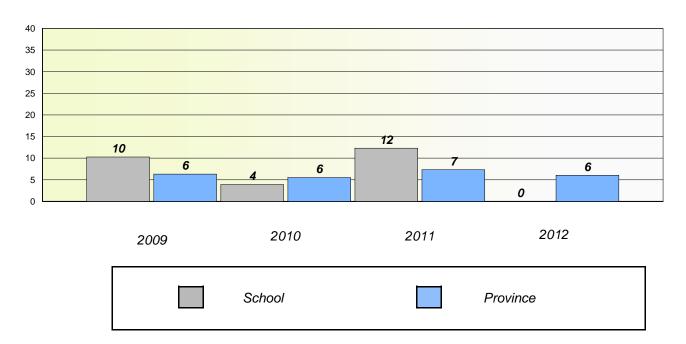

### District 4 - Eastern

School #: 218 St. Joseph's Academy

# Participation Rates

## **Demand Writing**

<sup>\*</sup> Reading score is composite of Non Fiction and Poetry.

District 4 - Eastern

School #: 220 Sacred Heart Academy