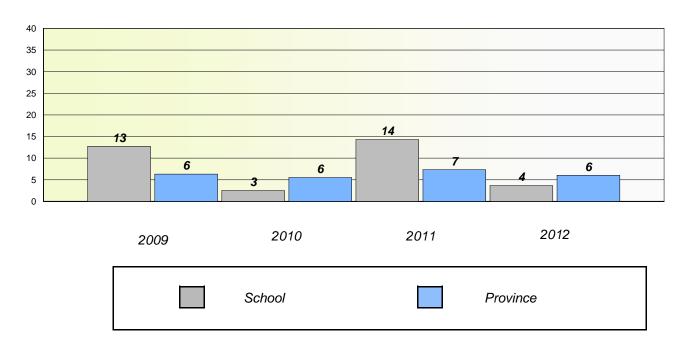

## Reading



<sup>\*</sup> Reading score is composite of Non Fiction and Poetry.



#### District 4 - Eastern

School #: 355 St. Mary's Elementary

# Participation Rates

### **Demand Writing**





<sup>\*</sup> Reading score is composite of Non Fiction and Poetry.



#### District 4 - Eastern

School #: 356 St. Matthew

#### St. Matthews Elementary

# Exemption/Unknown Rates

## **Demand Writing**





<sup>\*</sup> Reading score is composite of Non Fiction and Poetry.



#### District 4 - Eastern

School #: 356 St. Matthews Elementary

# Participation Rates

### **Demand Writing**





<sup>\*</sup> Reading score is composite of Non Fiction and Poetry.



#### District 4 - Eastern

School #: 360 Rennie's River Elementary School

# Exemption/Unknown Rates

### **Demand Writing**





<sup>\*</sup> Reading score is composite of Non Fiction and Poetry.



#### District 4 - Eastern

School #: 360 Rennie's River Elementary School

# Participation Rates

### **Demand Writing**





<sup>\*</sup> Reading score is composite of Non Fiction and Poetry.



#### District 4 - Eastern

School #: 362 St. Teresa's School/Ecole Ste-Thérèse

## Exemption/Unknown Rates

## **Demand Writing**





<sup>\*</sup> Reading score is composite of Non Fiction and Poetry.



#### District 4 - Eastern

School #: 362 St. Teresa's School/Ecole Ste-Thérèse

# Participation Rates

## **Demand Writing**





<sup>\*</sup> Reading score is composite of Non Fiction and Poetry.



#### District 4 - Eastern

School #: 363 Vanier Elementary

## Exemption/Unknown Rates

## **Demand Writing**



## Reading