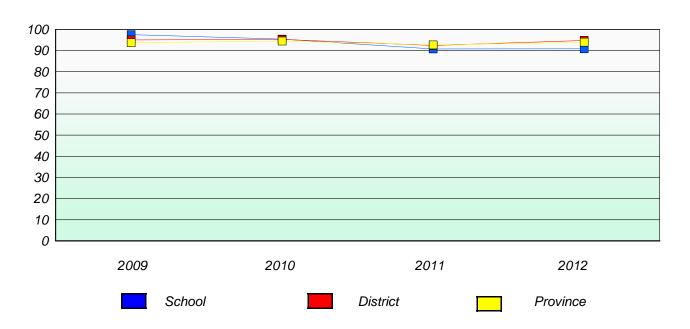

District 4 - Eastern

School #: 213 Lake Academy

# Exemption/Unknown Rates

## **Demand Writing**

<sup>\*</sup> Reading score is composite of Non Fiction and Poetry.