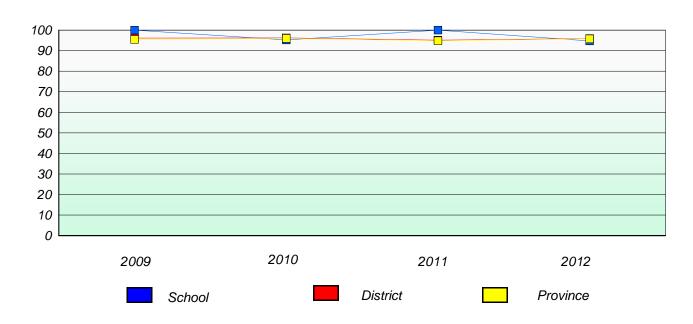

### District 4 - Eastern

School #: 213 Lake Academy

## **Demand Writing**

<sup>\*</sup> Reading score is composite of Non Fiction and Poetry.