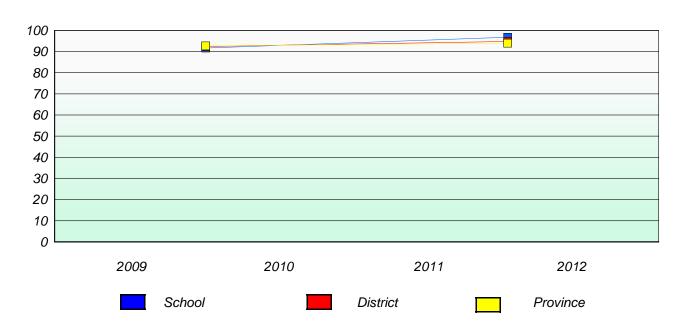

## **Demand Writing**

School data with 5 or fewer students withheld for reasons of confidentiality.

2009 2010 2011 2012

## Reading

School data with 5 or fewer students withheld for reasons of confidentiality.

| 2009 | 2010   | 2011 | 2012     |
|------|--------|------|----------|
|      | School |      | Province |

<sup>\*</sup> Reading score is composite of Non Fiction and Poetry.