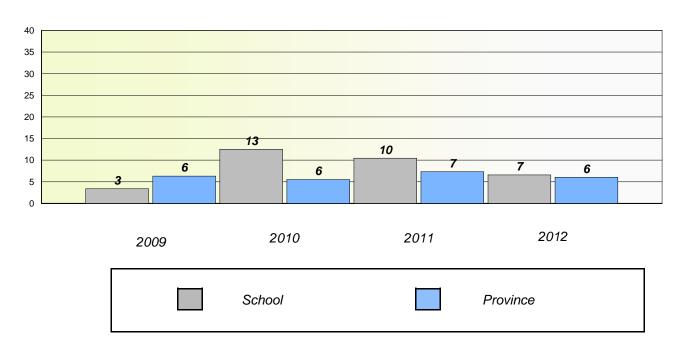

### District 4 - Eastern

School #: 218 St. Joseph's Academy

# Exemption/Unknown Rates

## **Demand Writing**

<sup>\*</sup> Reading score is composite of Non Fiction and Poetry.