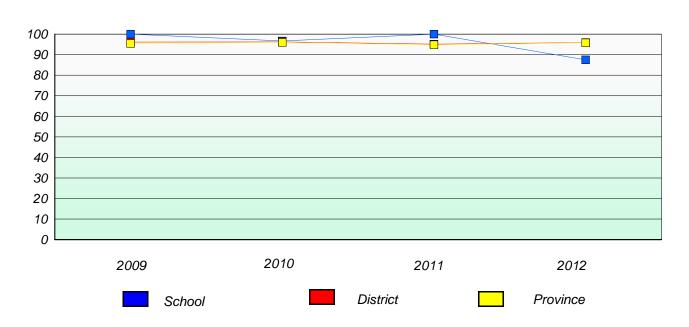

### District 4 - Eastern

School #: 213 Lake Academy

# Participation Rates

## **Demand Writing**

<sup>\*</sup> Reading score is composite of Non Fiction and Poetry.