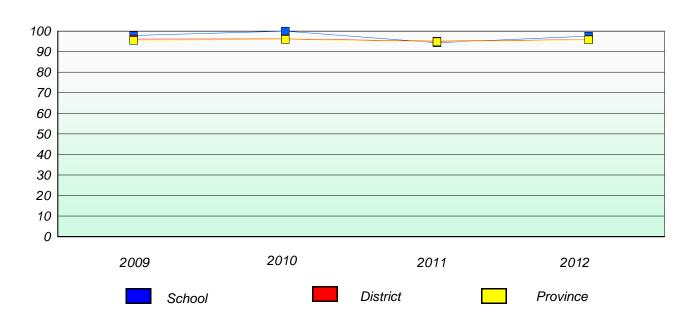

### District 4 - Eastern

School #: 213 Lake Academy

# Participation Rates

## **Demand Writing**

<sup>\*</sup> Reading score is composite of Non Fiction and Poetry.