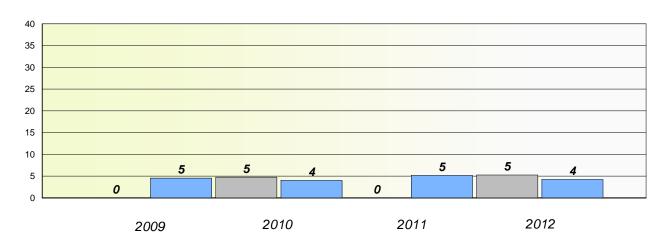

# **Demand Writing**





<sup>\*</sup> Reading score is composite of Non Fiction and Poetry.



#### District 4 - Eastern

School #: 348 Roncalli Elementary

# Participation Rates

### **Demand Writing**



### Reading



<sup>\*</sup> Reading score is composite of Non Fiction and Poetry.



#### District 4 - Eastern

School #: 349 St. Andrew's Elementary

# Exemption/Unknown Rates

## **Demand Writing**



## Reading



<sup>\*</sup> Reading score is composite of Non Fiction and Poetry.



#### District 4 - Eastern

School #: 349 St. Andrew's Elementary

# Participation Rates

### **Demand Writing**





<sup>\*</sup> Reading score is composite of Non Fiction and Poetry.



#### District 4 - Eastern

School #: 350

St. John Bosco School

# Exemption/Unknown Rates

## **Demand Writing**



## Reading



<sup>\*</sup> Reading score is composite of Non Fiction and Poetry.



#### District 4 - Eastern

School #: 350 St. John Bosco School

# Participation Rates

### **Demand Writing**





<sup>\*</sup> Reading score is composite of Non Fiction and Poetry.



## District 4 - Eastern

School #: 355 St. Mary's Elementary

# Exemption/Unknown Rates

## **Demand Writing**



## Reading



<sup>\*</sup> Reading score is composite of Non Fiction and Poetry.



#### District 4 - Eastern

School #: 355 St. Mary's Elementary

# Participation Rates

### **Demand Writing**





<sup>\*</sup> Reading score is composite of Non Fiction and Poetry.



#### District 4 - Eastern

School #: 356 St. Matthew

#### St. Matthews Elementary

# Exemption/Unknown Rates

## **Demand Writing**





<sup