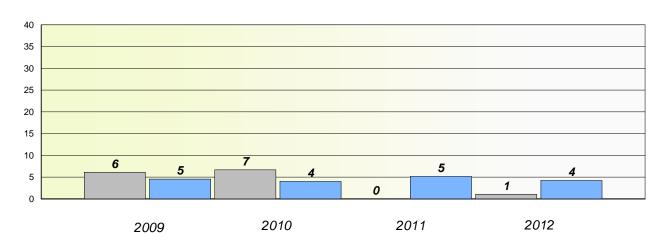

District 4 - Eastern

School #: 213 Lake Academy

# Exemption/Unknown Rates

## **Demand Writing**

<sup>\*</sup> Reading score is composite of Non Fiction and Poetry.