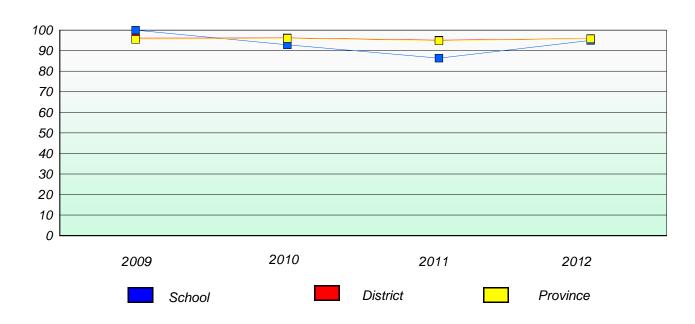

### District 4 - Eastern

School #: 218 St. Joseph's Academy

# Exemption/Unknown Rates

## **Demand Writing**

<sup>\*</sup> Reading score is composite of Non Fiction and Poetry.