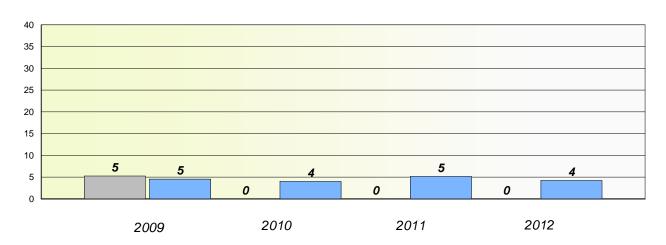

### District 4 - Eastern

School #: 213 Lake Academy

# Participation Rates

## **Demand Writing**

<sup>\*</sup> Reading score is composite of Non Fiction and Poetry.