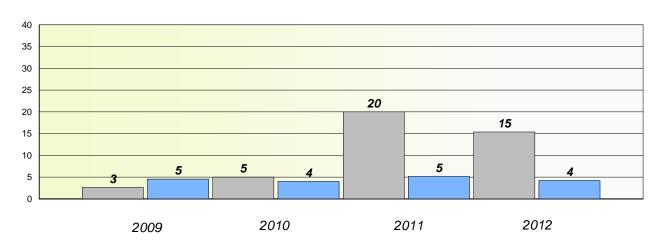

### District 4 - Eastern

School #: 213 Lake Academy

# Participation Rates

## **Demand Writing**

<sup>\*</sup> Reading score is composite of Non Fiction and Poetry.