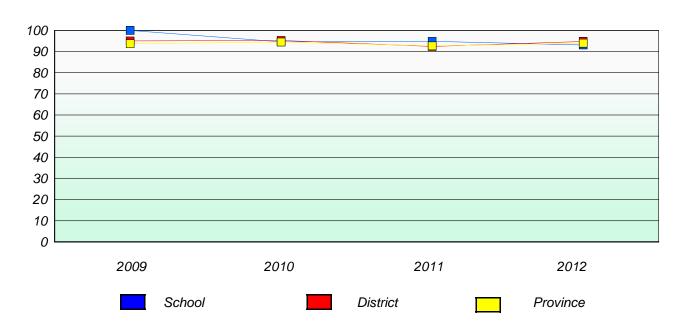

### District 4 - Eastern

School #: 213 Lake Academy

# Participation Rates

## **Demand Writing**

<sup>\*</sup> Reading score is composite of Non Fiction and Poetry.