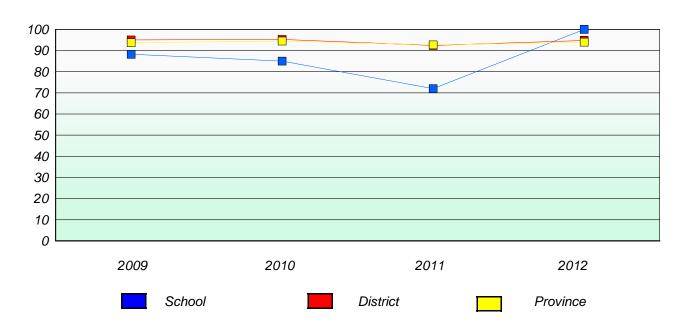

### District 4 - Eastern

School #: 213 Lake Academy

# Participation Rates

## **Demand Writing**

<sup>\*</sup> Reading score is composite of Non Fiction and Poetry.