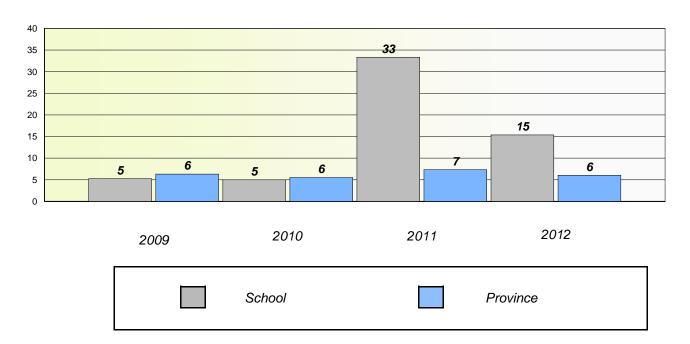

### District 4 - Eastern

School #: 213 Lake Academy

# Participation Rates

## **Demand Writing**

<sup>\*</sup> Reading score is composite of Non Fiction and Poetry.