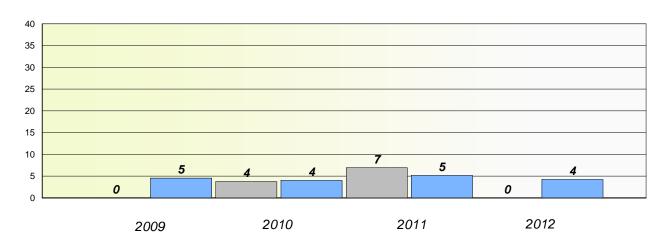

District 4 - Eastern

School #: 213 Lake Academy

# Exemption/Unknown Rates

## **Demand Writing**

<sup>\*</sup> Reading score is composite of Non Fiction and Poetry.