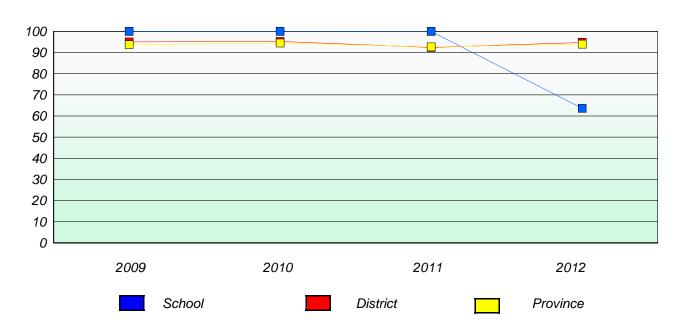

District 4 - Eastern

School #: 213 Lake Academy

# Exemption/Unknown Rates

## **Demand Writing**

<sup>\*</sup> Reading score is composite of Non Fiction and Poetry.