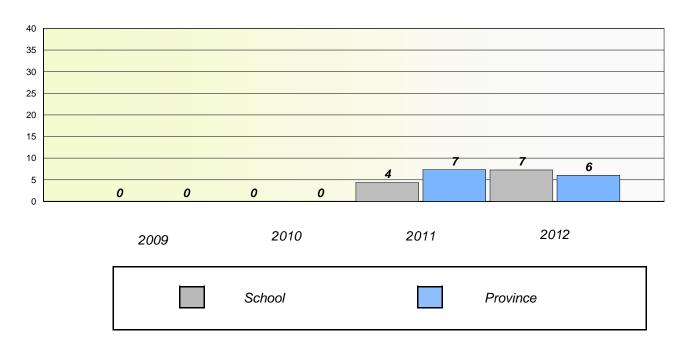

District 4 - Eastern

School #: 213 Lake Academy

# Exemption/Unknown Rates

## **Demand Writing**

<sup>\*</sup> Reading score is composite of Non Fiction and Poetry.