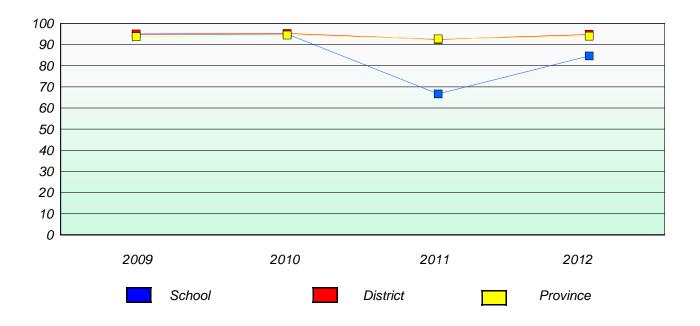

District 4 - Eastern

School #: 213 Lake Academy

## **Demand Writing**

<sup>\*</sup> Reading score is composite of Non Fiction and Poetry.