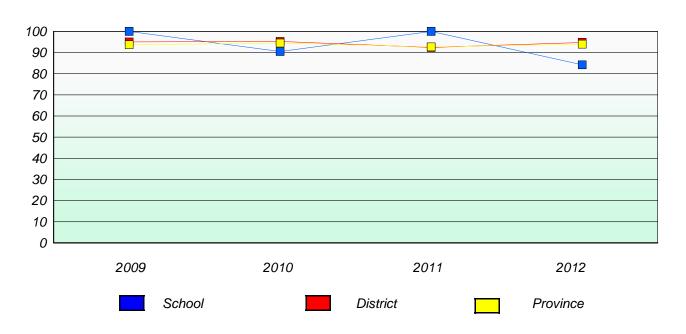

District 4 - Eastern

School #: 213 Lake Academy

# Exemption/Unknown Rates

## **Demand Writing**

<sup>\*</sup> Reading score is composite of Non Fiction and Poetry.