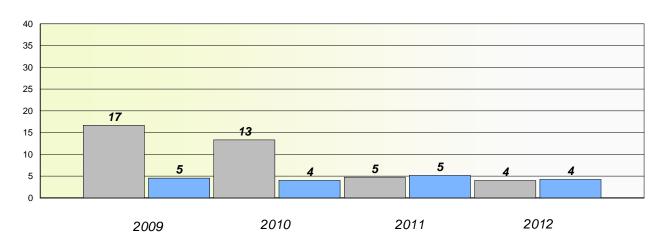

### District 4 - Eastern

School #: 218 St. Joseph's Academy

# Exemption/Unknown Rates

## **Demand Writing**

<sup>\*</sup> Reading score is composite of Non Fiction and Poetry.