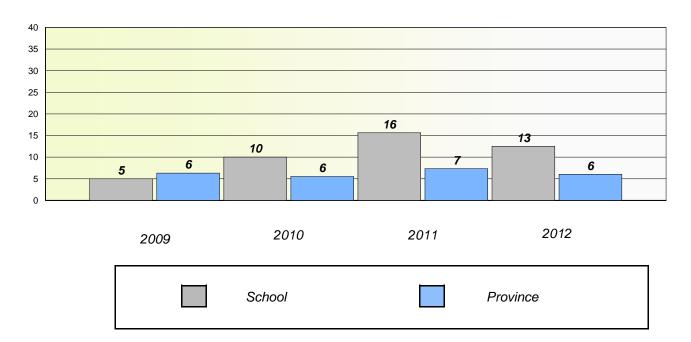

District 4 - Eastern

School #: 213 Lake Academy

# Exemption/Unknown Rates

## **Demand Writing**

<sup>\*</sup> Reading score is composite of Non Fiction and Poetry.