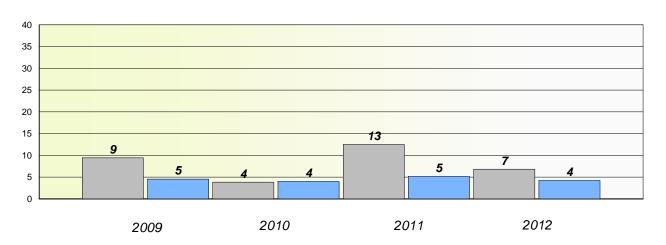

### District 4 - Eastern

School #: 218 St. Joseph's Academy

# Participation Rates

## **Demand Writing**

<sup>\*</sup> Reading score is composite of Non Fiction and Poetry.

District 4 - Eastern

School #: 220 Sacred Heart Academy