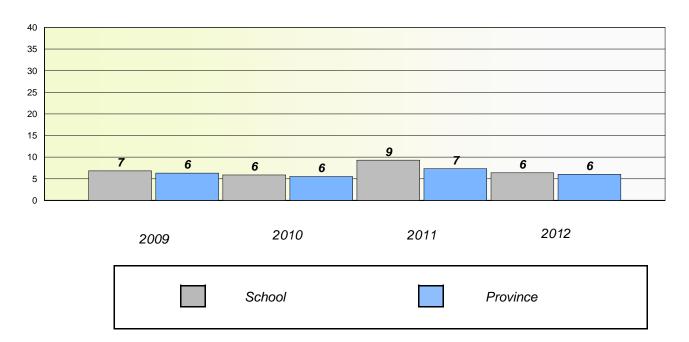

### District 4 - Eastern

School #: 213 Lake Academy

# Participation Rates

## **Demand Writing**

<sup>\*</sup> Reading score is composite of Non Fiction and Poetry.