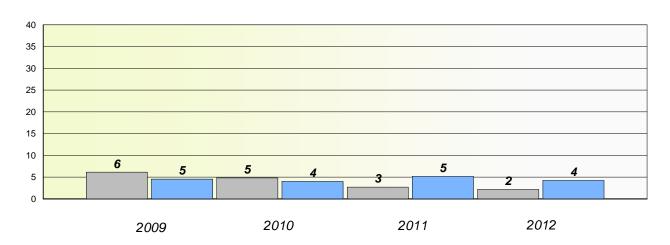

District 4 - Eastern

School #: 213 Lake Academy

# Exemption/Unknown Rates

## **Demand Writing**

<sup>\*</sup> Reading score is composite of Non Fiction and Poetry.