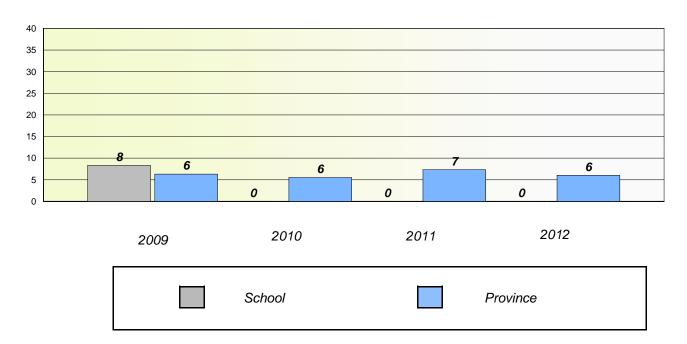

District 4 - Eastern

School #: 213 Lake Academy

# Exemption/Unknown Rates

## **Demand Writing**

<sup>\*</sup> Reading score is composite of Non Fiction and Poetry.