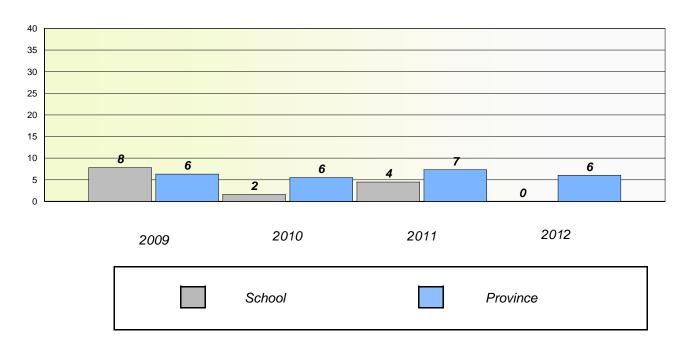

### District 4 - Eastern

School #: 213 Lake Academy

# Participation Rates

## **Demand Writing**

<sup>\*</sup> Reading score is composite of Non Fiction and Poetry.