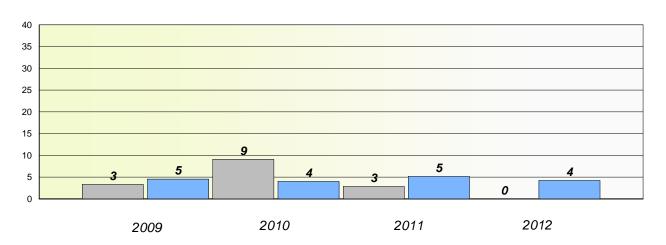

### District 4 - Eastern

School #: 213 Lake Academy

# Participation Rates

## **Demand Writing**

<sup>\*</sup> Reading score is composite of Non Fiction and Poetry.