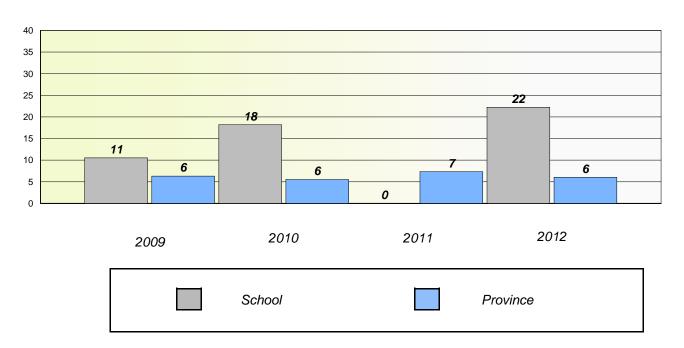

### District 4 - Eastern

School #: 218 St. Joseph's Academy

# Exemption/Unknown Rates

## **Demand Writing**

<sup>\*</sup> Reading score is composite of Non Fiction and Poetry.