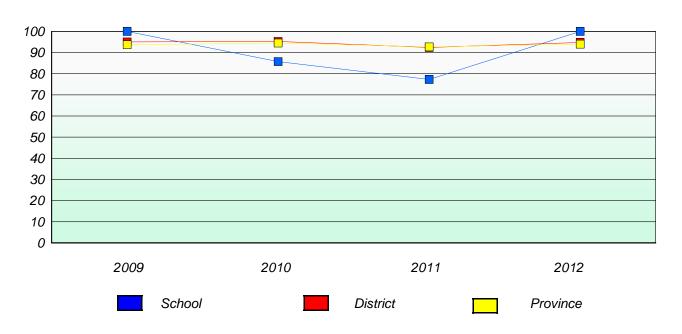

District 4 - Eastern

School #: 213 Lake Academy

# Exemption/Unknown Rates

## **Demand Writing**

<sup>\*</sup> Reading score is composite of Non Fiction and Poetry.