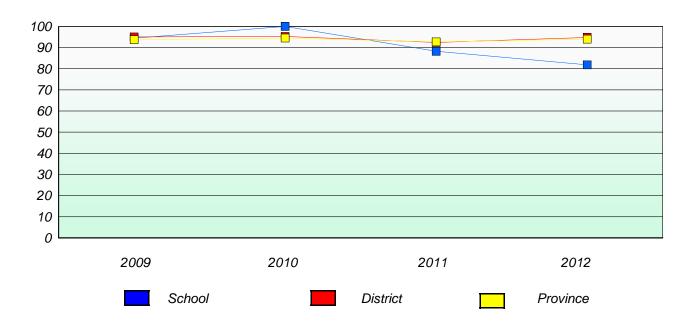

# Participation Rates

### **Demand Writing**

School data with 5 or fewer students withheld for reasons of confidentiality.

### Reading

School data with 5 or fewer students withheld for reasons of confidentiality.

<sup>\*</sup> Reading score is composite of Non Fiction and Poetry.