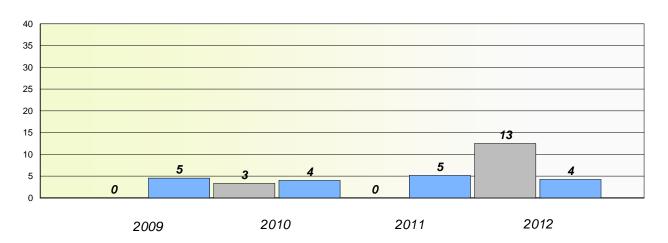

### District 4 - Eastern

School #: 218 St. Joseph's Academy

# Exemption/Unknown Rates

## **Demand Writing**

<sup>\*</sup> Reading score is composite of Non Fiction and Poetry.