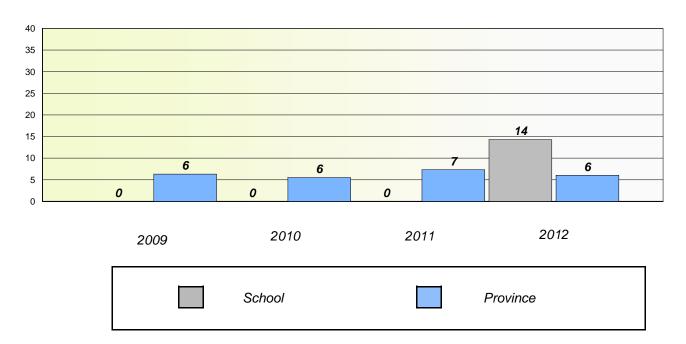

### District 4 - Eastern

School #: 218 St. Joseph's Academy

# Exemption/Unknown Rates

## **Demand Writing**

<sup>\*</sup> Reading score is composite of Non Fiction and Poetry.