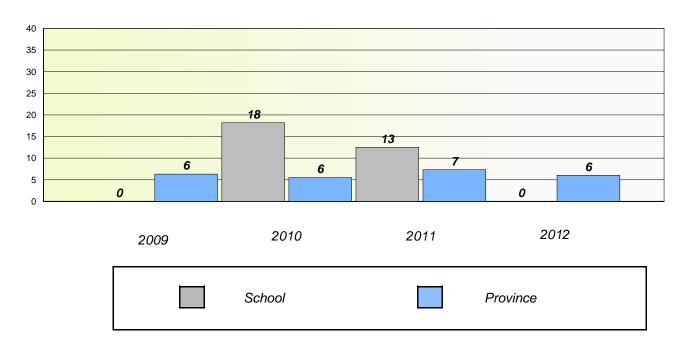

# Exemption/Unknown Rates

## **Demand Writing**

School data with 5 or fewer students withheld for reasons of confidentiality.

2009 2010 2011 2012