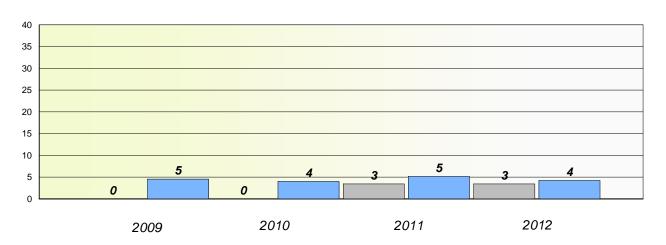

### District 4 - Eastern

School #: 218 St. Joseph's Academy

# Exemption/Unknown Rates

## **Demand Writing**

<sup>\*</sup> Reading score is composite of Non Fiction and Poetry.