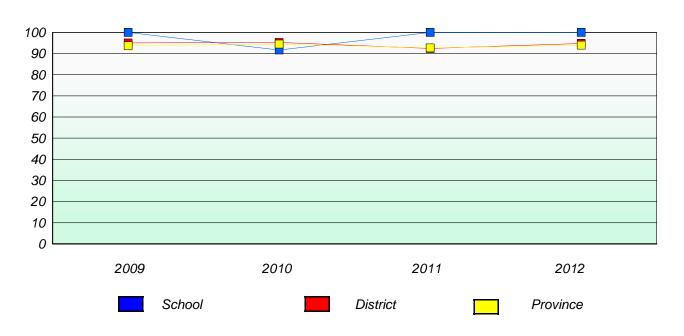

## **Demand Writing**

<sup>\*</sup> Reading score is composite of Non Fiction and Poetry.

District 4 - Eastern

School #: 220 Sacred Heart Academy