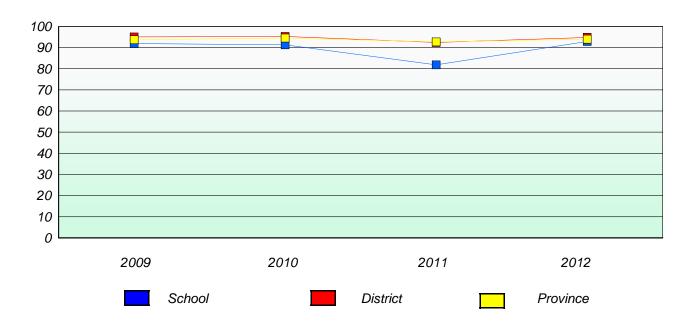

# Exemption/Unknown Rates

## **Demand Writing**

School data with 5 or fewer students withheld for reasons of confidentiality.

2009 2010 2011 2012

## Reading

School data with 5 or fewer students withheld for reasons of confidentiality.

| 2009 | 2010   | 2011 | 2012     |
|------|--------|------|----------|
|      | School |      | Province |

<sup>\*</sup> Reading score is composite of Non Fiction and Poetry.