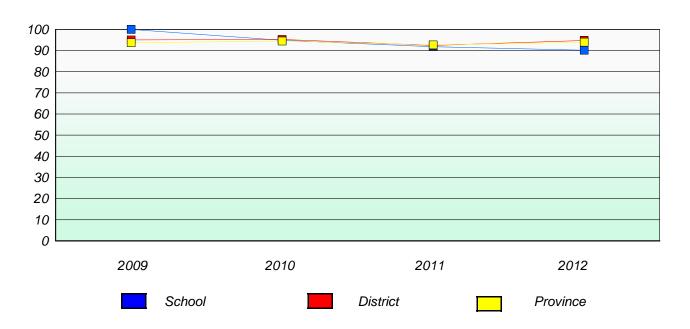

## **Demand Writing**

<sup>\*</sup> Reading score is composite of Non Fiction and Poetry.

District 4 - Eastern

School #: 246 Swift Current Academy