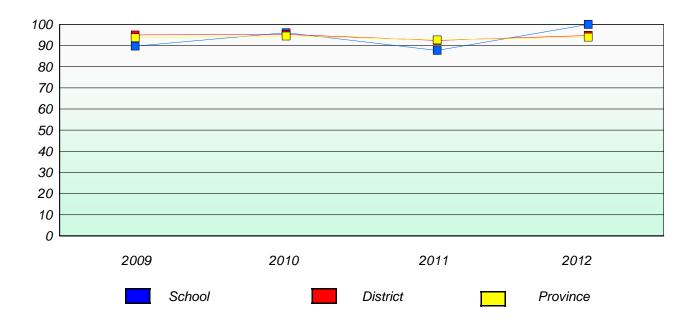

District 4 - Eastern

School #: 213 Lake Academy

# Exemption/Unknown Rates

## **Demand Writing**

<sup>\*</sup> Reading score is composite of Non Fiction and Poetry.