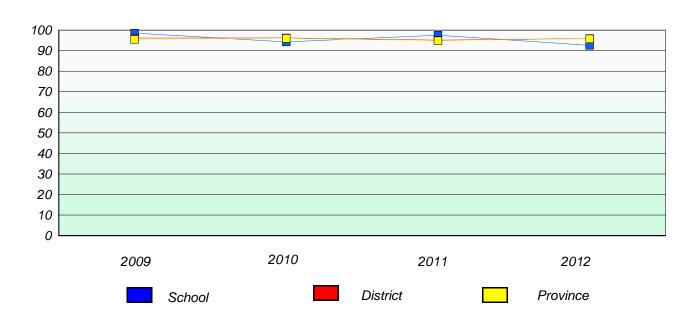

District 4 - Eastern

School #: 246 Swift Current Academy

# Participation Rates

### **Demand Writing**

School data with 5 or fewer students withheld for reasons of confidentiality.

### Reading

School data with 5 or fewer students withheld for reasons of confidentiality.

<sup>\*</sup> Reading score is composite of Non Fiction and Poetry.