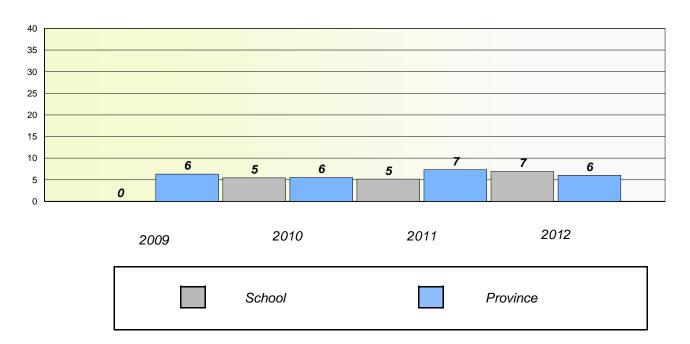

District 4 - Eastern

School #: 213 Lake Academy

# Exemption/Unknown Rates

## **Demand Writing**

<sup>\*</sup> Reading score is composite of Non Fiction and Poetry.