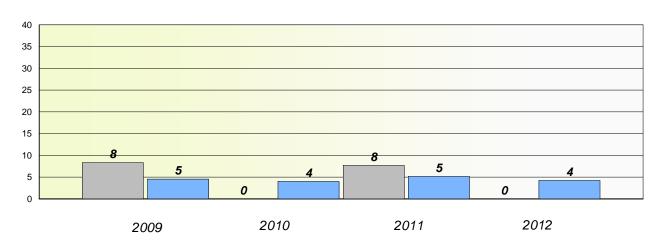

District 4 - Eastern

School #: 213 Lake Academy

# Exemption/Unknown Rates

## **Demand Writing**

<sup>\*</sup> Reading score is composite of Non Fiction and Poetry.