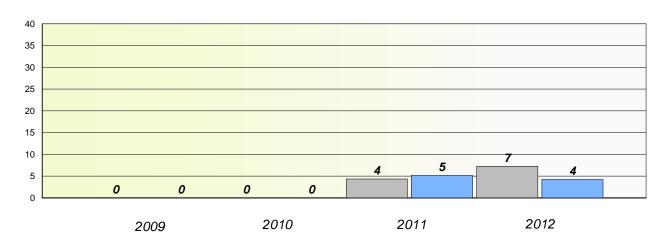

# Exemption/Unknown Rates

## **Demand Writing**

School data with 5 or fewer students withheld for reasons of confidentiality.

2009 2010 2011 2012