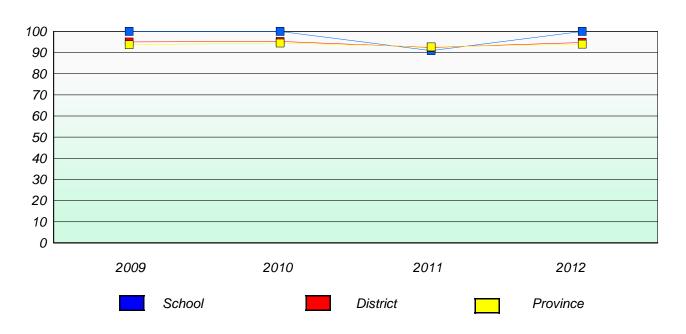

District 4 - Eastern

School #: 213 Lake Academy

# Exemption/Unknown Rates

## **Demand Writing**

<sup>\*</sup> Reading score is composite of Non Fiction and Poetry.