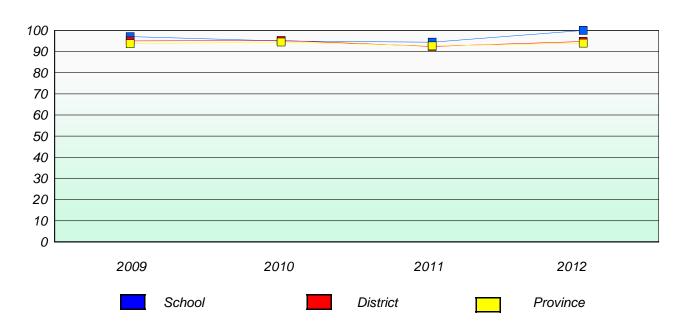

### District 4 - Eastern

School #: 218 St. Joseph's Academy

# Participation Rates

## **Demand Writing**

<sup>\*</sup> Reading score is composite of Non Fiction and Poetry.

District 4 - Eastern

School #: 220 Sacred Heart Academy