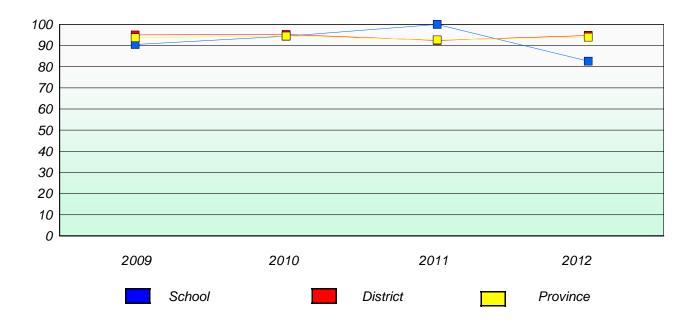

## **Demand Writing**

<sup>\*</sup> Reading score is composite of Non Fiction and Poetry.