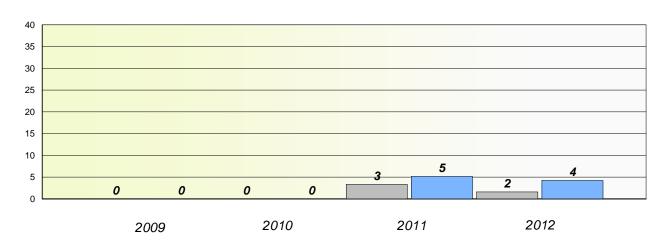

### District 4 - Eastern

School #: 218 St. Joseph's Academy

# Participation Rates

## **Demand Writing**

<sup>\*</sup> Reading score is composite of Non Fiction and Poetry.

District 4 - Eastern

School #: 220 Sacred Heart Academy