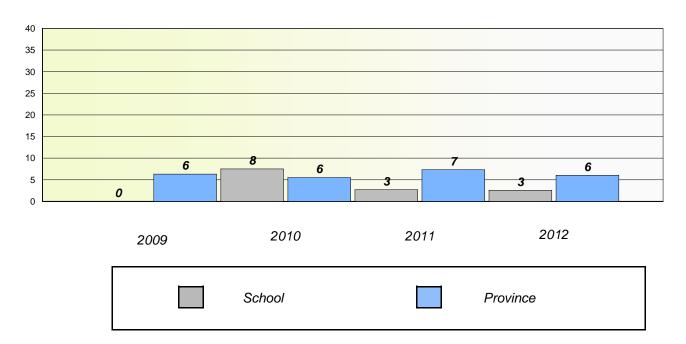

District 4 - Eastern

School #: 213 Lake Academy

# Exemption/Unknown Rates

## **Demand Writing**

<sup>\*</sup> Reading score is composite of Non Fiction and Poetry.