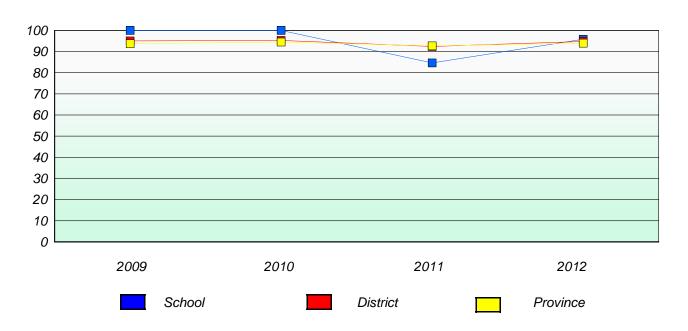

District 4 - Eastern

School #: 213 Lake Academy

# Exemption/Unknown Rates

## **Demand Writing**

<sup>\*</sup> Reading score is composite of Non Fiction and Poetry.