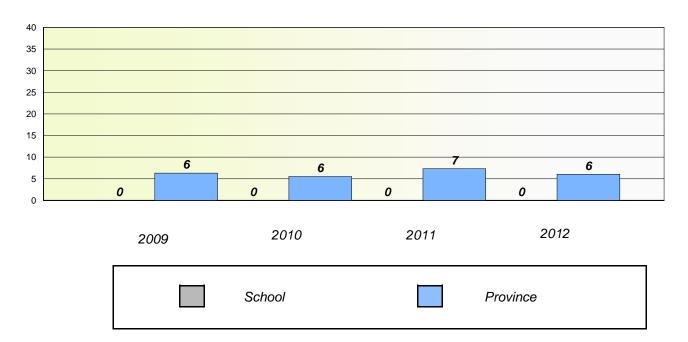

District 4 - Eastern

School #: 213 Lake Academy

# Exemption/Unknown Rates

## **Demand Writing**

<sup>\*</sup> Reading score is composite of Non Fiction and Poetry.