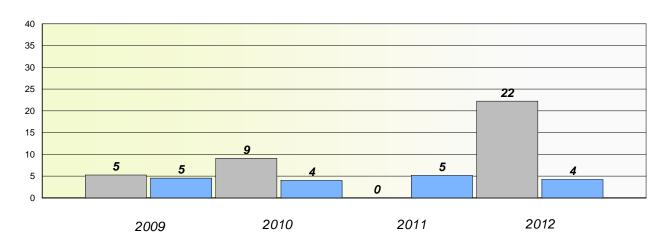

### District 4 - Eastern

School #: 213 Lake Academy

# Participation Rates

## **Demand Writing**

<sup>\*</sup> Reading score is composite of Non Fiction and Poetry.