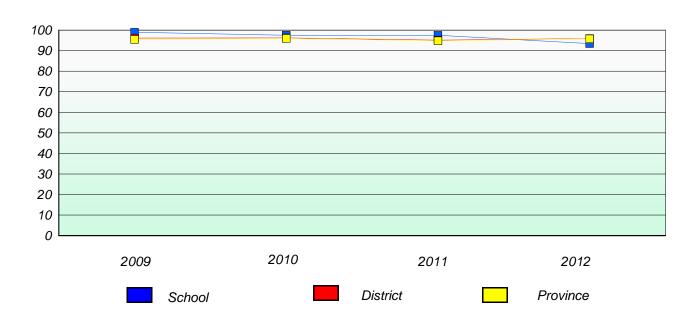

### District 4 - Eastern

School #: 218 St. Joseph's Academy

# Exemption/Unknown Rates

## **Demand Writing**

<sup>\*</sup> Reading score is composite of Non Fiction and Poetry.