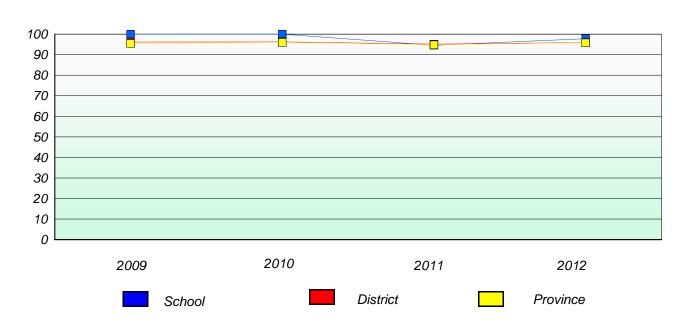

## **Demand Writing**

<sup>\*</sup> Reading score is composite of Non Fiction and Poetry.