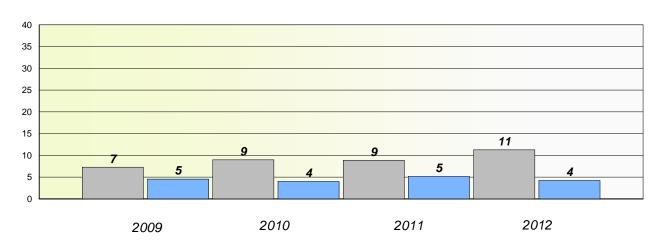

### District 4 - Eastern

School #: 213 Lake Academy

# Participation Rates

## **Demand Writing**

<sup>\*</sup> Reading score is composite of Non Fiction and Poetry.