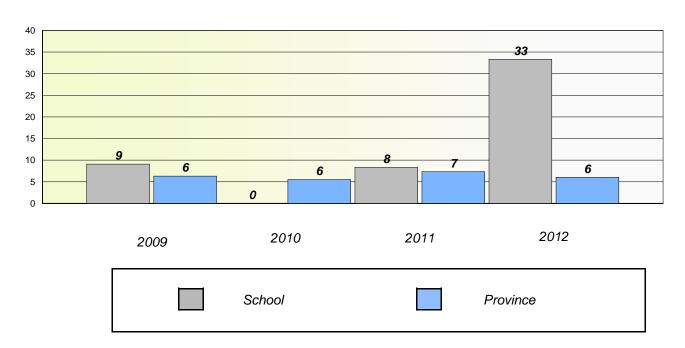

# Exemption/Unknown Rates

## **Demand Writing**

<sup>\*</sup> Reading score is composite of Non Fiction and Poetry.