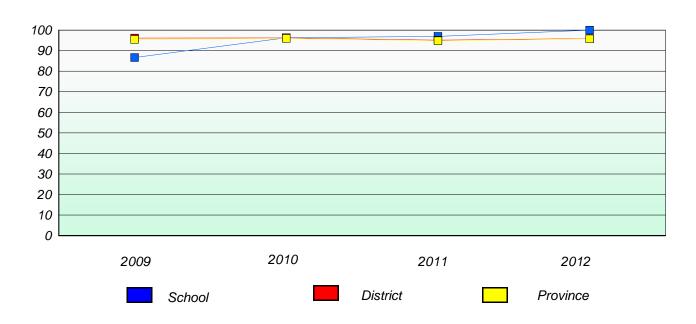

## **Demand Writing**

<sup>\*</sup> Reading score is composite of Non Fiction and Poetry.