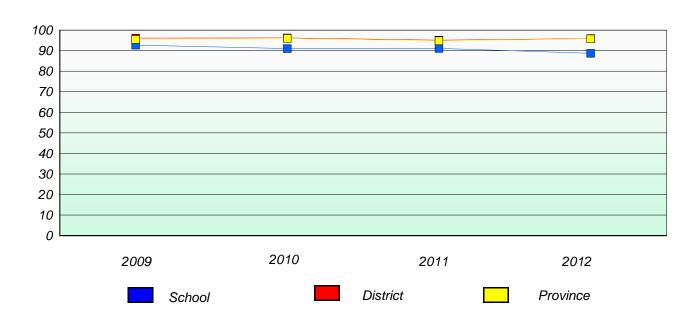

### District 4 - Eastern

School #: 213 Lake Academy

# Participation Rates

## **Demand Writing**

<sup>\*</sup> Reading score is composite of Non Fiction and Poetry.