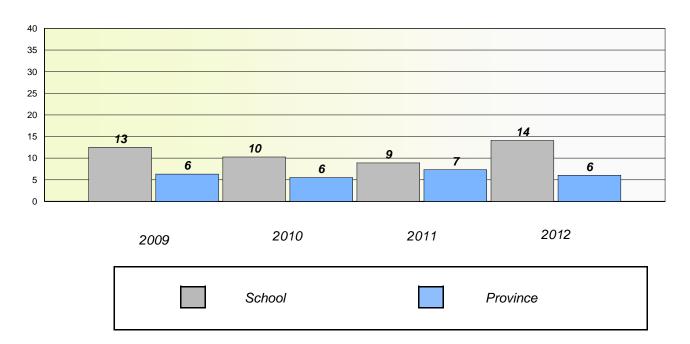

District 4 - Eastern

School #: 213 Lake Academy

# Exemption/Unknown Rates

## **Demand Writing**

<sup>\*</sup> Reading score is composite of Non Fiction and Poetry.