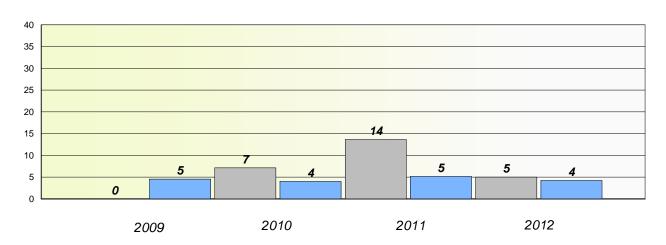

District 4 - Eastern

School #: 213 Lake Academy

# Exemption/Unknown Rates

## **Demand Writing**

<sup>\*</sup> Reading score is composite of Non Fiction and Poetry.