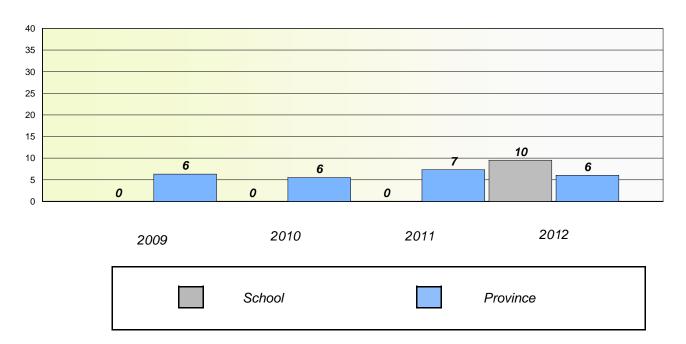

## Reading

School data with 5 or fewer students withheld for reasons of confidentiality.

| 2009 | 2010   | 2011 | 2012     |
|------|--------|------|----------|
|      | School |      | Province |

<sup>\*</sup> Reading score is composite of Non Fiction and Poetry.