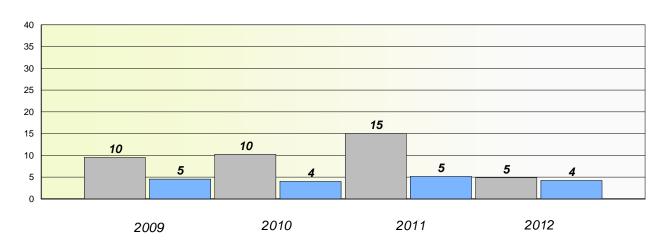

District 4 - Eastern

School #: 213 Lake Academy

# Exemption/Unknown Rates

## **Demand Writing**

<sup>\*</sup> Reading score is composite of Non Fiction and Poetry.