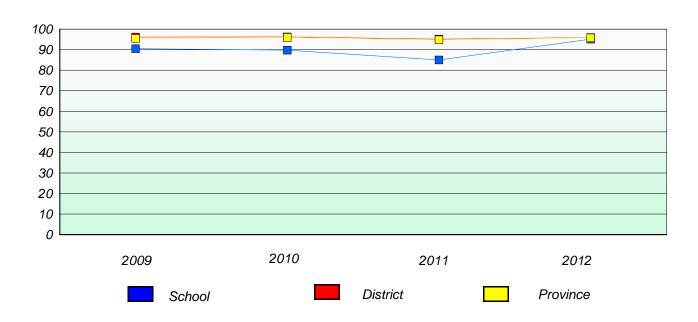

### District 4 - Eastern

School #: 218 St. Joseph's Academy

# Exemption/Unknown Rates

## **Demand Writing**

<sup>\*</sup> Reading score is composite of Non Fiction and Poetry.