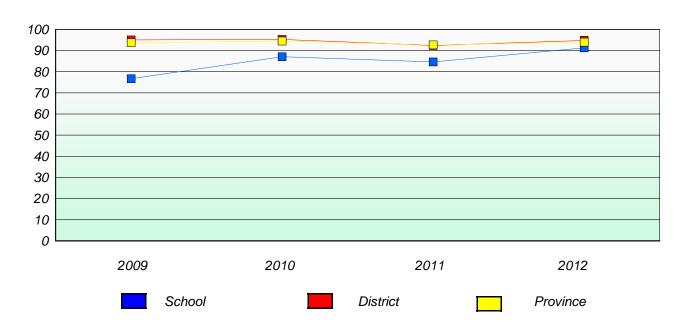

### District 4 - Eastern

School #: 218 St. Joseph's Academy

# Exemption/Unknown Rates

## **Demand Writing**

<sup>\*</sup> Reading score is composite of Non Fiction and Poetry.