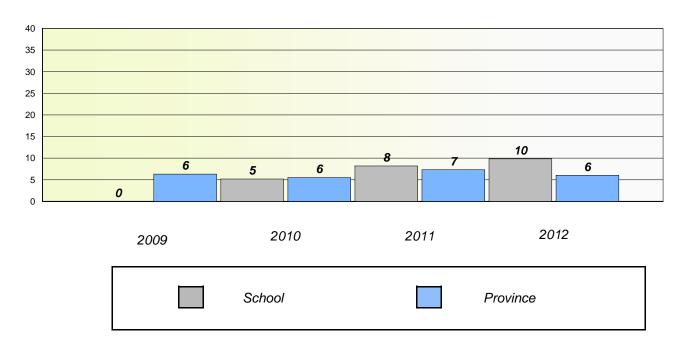

# Exemption/Unknown Rates

## **Demand Writing**

School data with 5 or fewer students withheld for reasons of confidentiality.

2009 2010 2011 2012