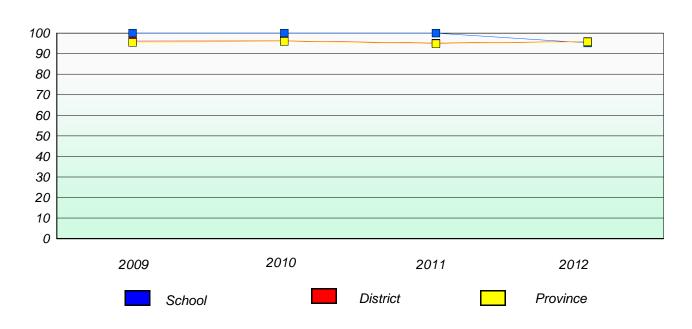

### District 4 - Eastern

School #: 213 Lake Academy

# Participation Rates

## **Demand Writing**

<sup>\*</sup> Reading score is composite of Non Fiction and Poetry.