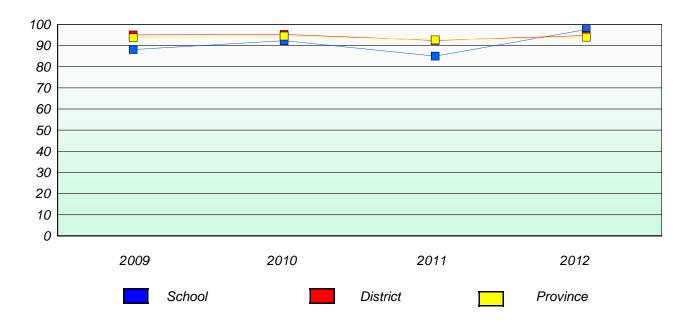

District 4 - Eastern

School #: 213 Lake Academy

# Exemption/Unknown Rates

## **Demand Writing**

<sup>\*</sup> Reading score is composite of Non Fiction and Poetry.