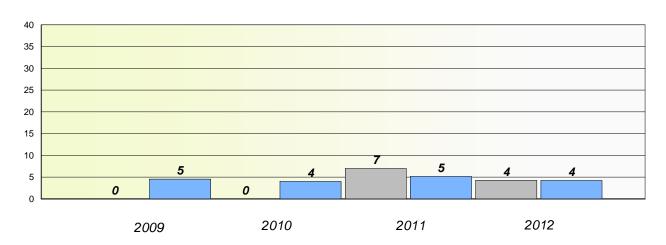

District 4 - Eastern

School #: 213 Lake Academy

# Exemption/Unknown Rates

## **Demand Writing**

<sup>\*</sup> Reading score is composite of Non Fiction and Poetry.