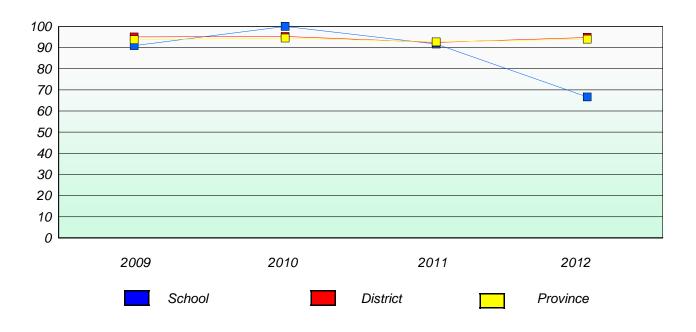

# Participation Rates

## **Demand Writing**

<sup>\*</sup> Reading score is composite of Non Fiction and Poetry.

District 4 - Eastern

School #: 220 Sacred Heart Academy