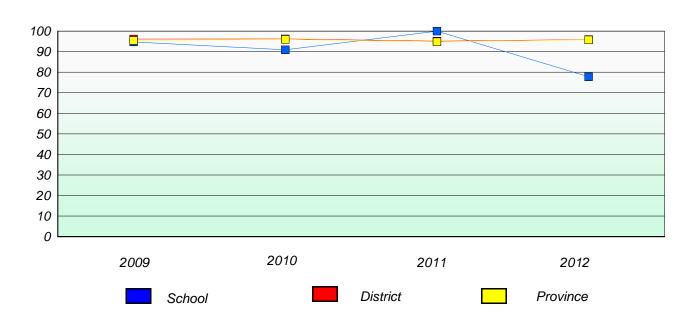

### District 4 - Eastern

School #: 218 St. Joseph's Academy

# Participation Rates

## **Demand Writing**

<sup>\*</sup> Reading score is composite of Non Fiction and Poetry.

District 4 - Eastern

School #: 220 Sacred Heart Academy