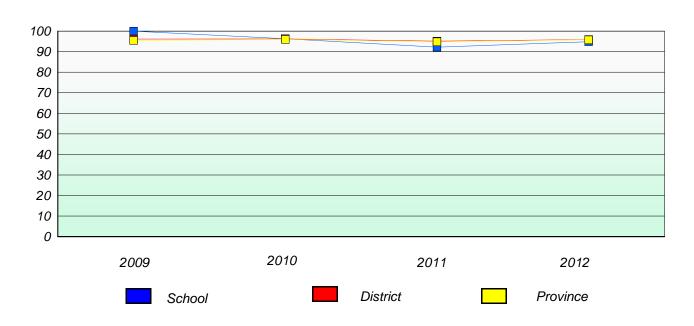

### District 4 - Eastern

School #: 218 St. Joseph's Academy

# Exemption/Unknown Rates

## **Demand Writing**

<sup>\*</sup> Reading score is composite of Non Fiction and Poetry.