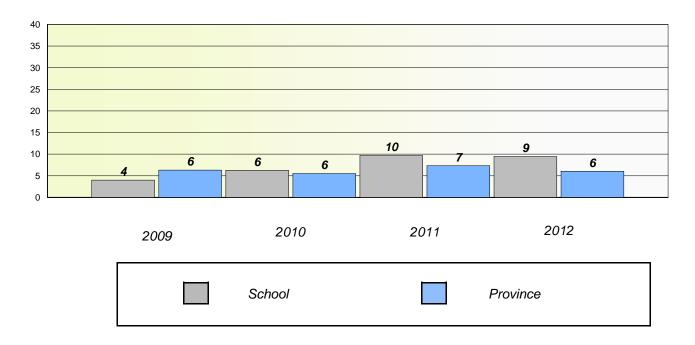

### District 4 - Eastern

School #: 213 Lake Academy

# Participation Rates

## **Demand Writing**

<sup>\*</sup> Reading score is composite of Non Fiction and Poetry.