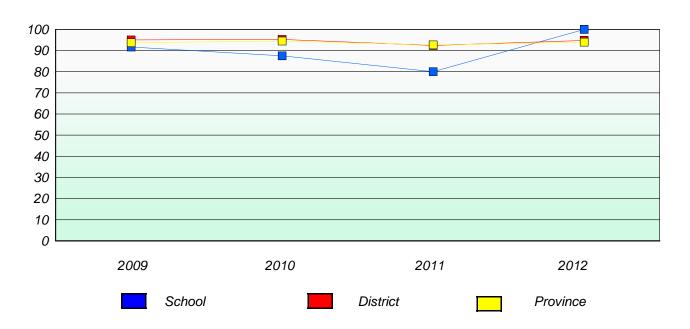

District 4 - Eastern

School #: 213 Lake Academy

# Exemption/Unknown Rates

## **Demand Writing**

<sup>\*</sup> Reading score is composite of Non Fiction and Poetry.