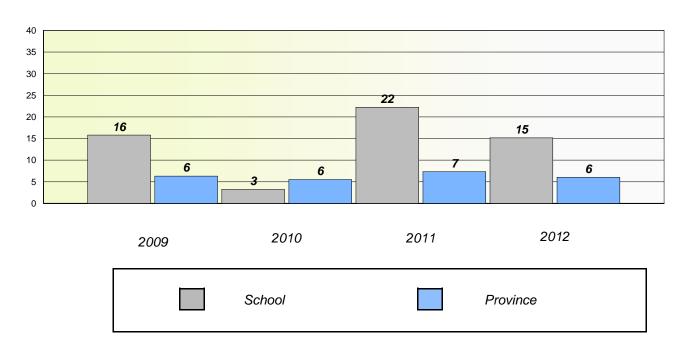

### District 4 - Eastern

School #: 213 Lake Academy

# Participation Rates

## **Demand Writing**

<sup>\*</sup> Reading score is composite of Non Fiction and Poetry.