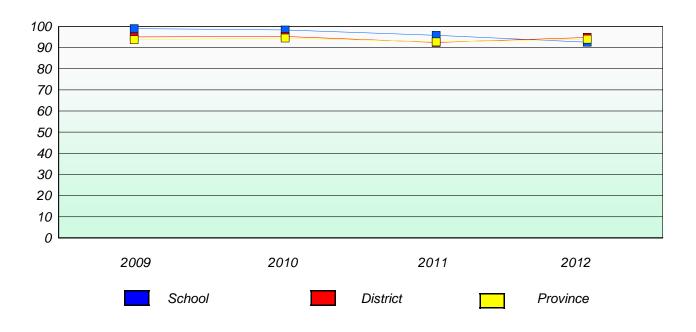

### District 4 - Eastern

School #: 213 Lake Academy

# Participation Rates

## **Demand Writing**

<sup>\*</sup> Reading score is composite of Non Fiction and Poetry.