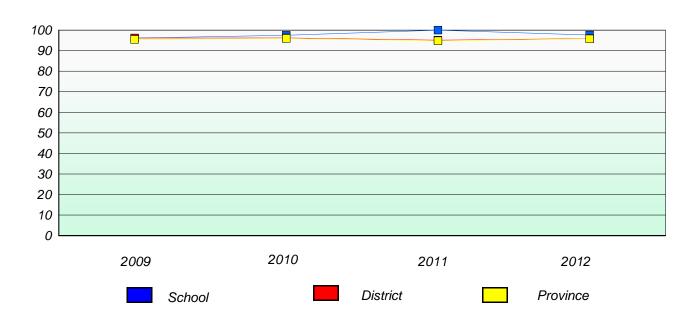

### District 4 - Eastern

School #: 218 St. Joseph's Academy

# Exemption/Unknown Rates

## **Demand Writing**

<sup>\*</sup> Reading score is composite of Non Fiction and Poetry.