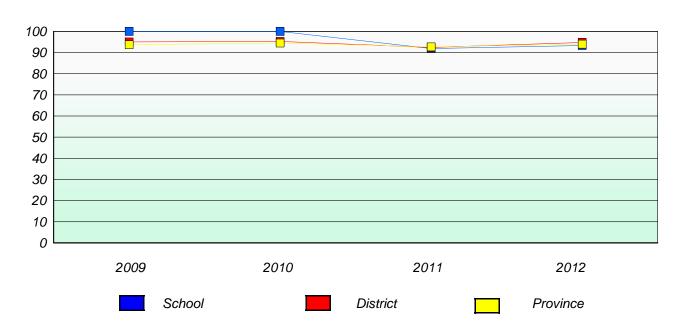

District 4 - Eastern

School #: 213 Lake Academy

# Exemption/Unknown Rates

## **Demand Writing**

<sup>\*</sup> Reading score is composite of Non Fiction and Poetry.