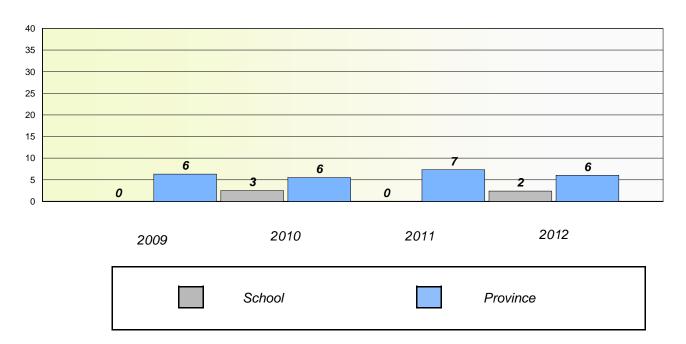

### District 4 - Eastern

School #: 213 Lake Academy

# Participation Rates

## **Demand Writing**

<sup>\*</sup> Reading score is composite of Non Fiction and Poetry.