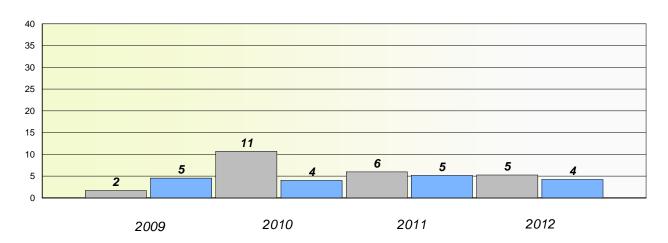

District 4 - Eastern

School #: 213 Lake Academy

# Exemption/Unknown Rates

## **Demand Writing**

<sup>\*</sup> Reading score is composite of Non Fiction and Poetry.