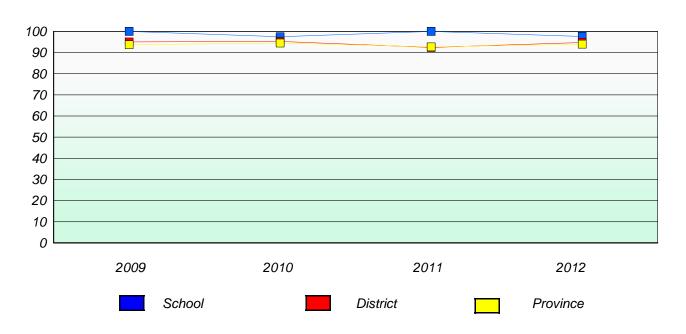

District 4 - Eastern

School #: 213 Lake Academy

# Exemption/Unknown Rates

## **Demand Writing**

<sup>\*</sup> Reading score is composite of Non Fiction and Poetry.