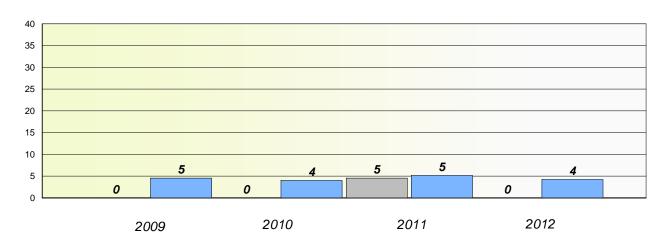

# Participation Rates

### **Demand Writing**

School data with 5 or fewer students withheld for reasons of confidentiality.