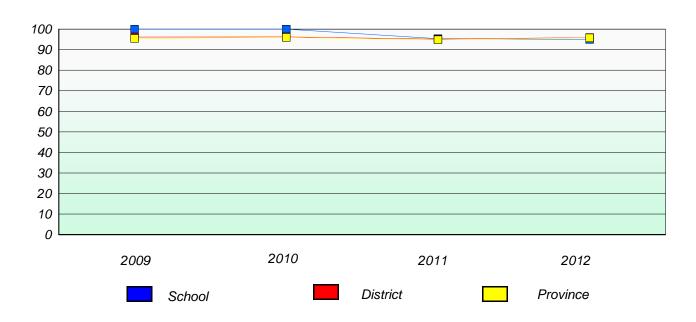

### District 4 - Eastern

School #: 218 St. Joseph's Academy

# Exemption/Unknown Rates

## **Demand Writing**

<sup>\*</sup> Reading score is composite of Non Fiction and Poetry.