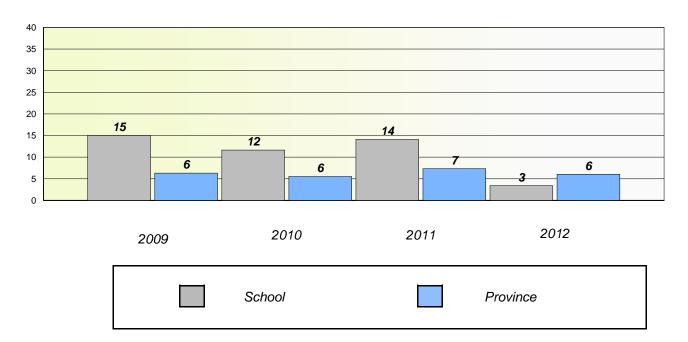

withheld for reasons of confidentiality.

2009 2010 2011 2012

## Reading

School data with 5 or fewer students withheld for reasons of confidentiality.

| 2009 | 2010   | 2011 | 2012     |
|------|--------|------|----------|
|      | School |      | Province |

<sup>\*</sup> Reading score is composite of Non Fiction and Poetry.



District 4 - Eastern

School #: 246 Swift Current Academy

# Participation Rates

### **Demand Writing**

School data with 5 or fewer students withheld for reasons of confidentiality.



### Reading

School data with 5 or fewer students withheld for reasons of confidentiality.



<sup>\*</sup> Reading score is composite of Non Fiction and Poetry.



### District 4 - Eastern

School #: 248 Amalgamated Academy

# Exemption/Unknown Rates

## **Demand Writing**





<sup>\*</sup> Reading score is composite of Non Fiction and Poetry.



### District 4 - Eastern

School #: 248 Amalgamated Academy

# Participation Rates

## **Demand Writing**



## Reading



<sup>\*</sup> Reading score is composite of Non Fiction and Poetry.



## District 4 - Eastern

School #: 258 Holy Family Elementary

# Exemption/Unknown Rates

## **Demand Writing**



## Reading



<sup>\*</sup> Reading score is composite of Non Fiction and Poetry.



### District 4 - Eastern

School #: 258 Holy Family Elementary

# Participation Rates

## **Demand Writing**



# Reading



<sup>\*</sup> Reading score is composite of Non Fiction and Poetry.



### District 4 - Eastern

School #: 260 Immaculate Conception Elementary

# Exemption/Unknown Rates

## **Demand Writing**





<sup>\*</