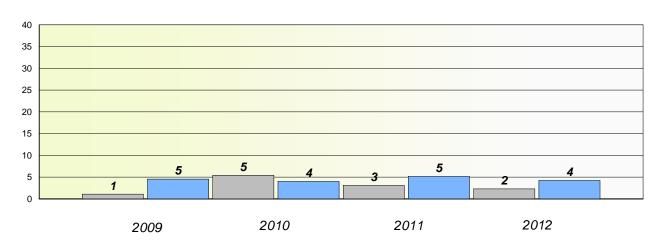

### District 4 - Eastern

School #: 218 St. Joseph's Academy

# Exemption/Unknown Rates

## **Demand Writing**

<sup>\*</sup> Reading score is composite of Non Fiction and Poetry.