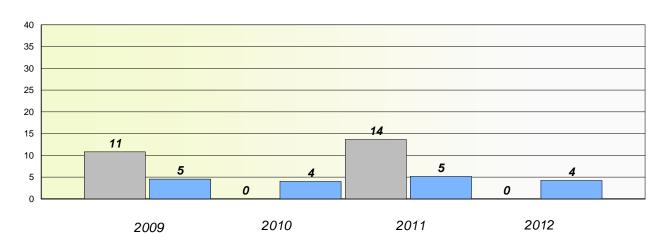

District 4 - Eastern

School #: 213 Lake Academy

# Exemption/Unknown Rates

## **Demand Writing**

<sup>\*</sup> Reading score is composite of Non Fiction and Poetry.