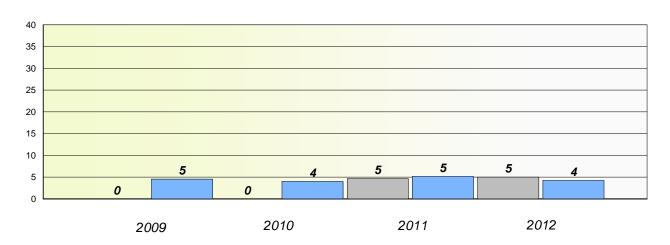

District 4 - Eastern

School #: 213 Lake Academy

# Exemption/Unknown Rates

## **Demand Writing**

<sup>\*</sup> Reading score is composite of Non Fiction and Poetry.