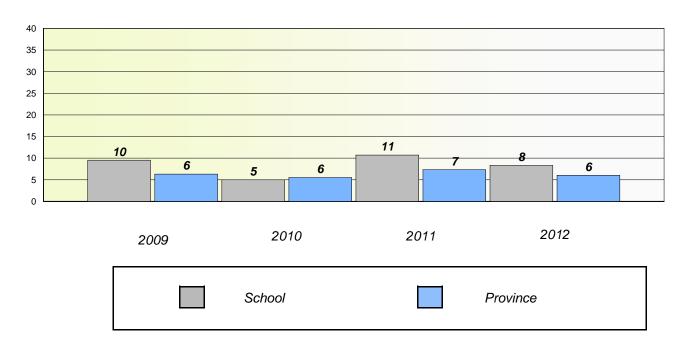

District 4 - Eastern

School #: 213 Lake Academy

# Exemption/Unknown Rates

## **Demand Writing**

<sup>\*</sup> Reading score is composite of Non Fiction and Poetry.