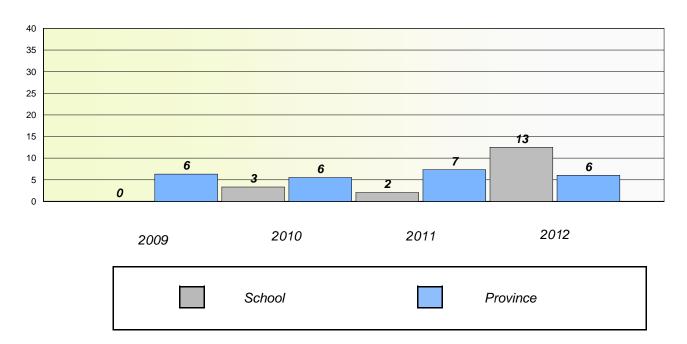

District 4 - Eastern

School #: 213 Lake Academy

# Exemption/Unknown Rates

## **Demand Writing**

<sup>\*</sup> Reading score is composite of Non Fiction and Poetry.