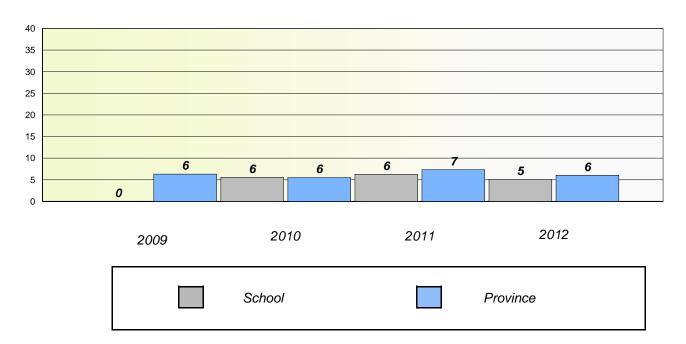

### District 4 - Eastern

School #: 213 Lake Academy

# Participation Rates

## **Demand Writing**

<sup>\*</sup> Reading score is composite of Non Fiction and Poetry.