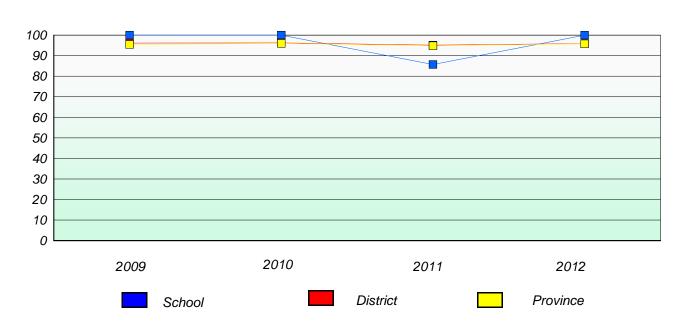

### District 4 - Eastern

School #: 213 Lake Academy

# Participation Rates

## **Demand Writing**

<sup>\*</sup> Reading score is composite of Non Fiction and Poetry.