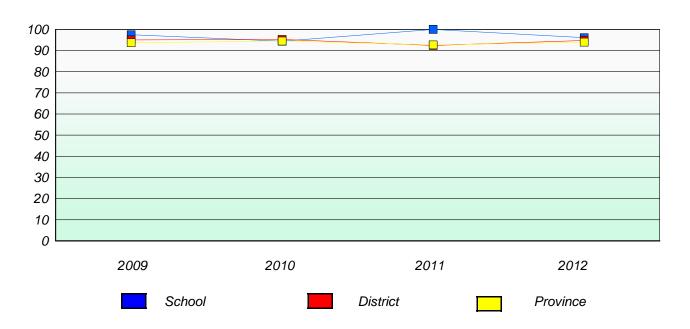

District 4 - Eastern

School #: 213 Lake Academy

# Exemption/Unknown Rates

## **Demand Writing**

<sup>\*</sup> Reading score is composite of Non Fiction and Poetry.