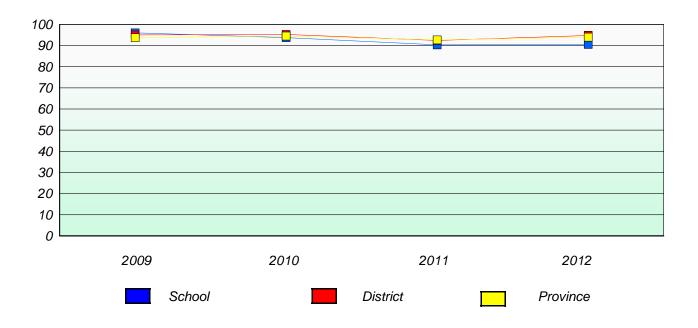

### District 4 - Eastern

School #: 218 St. Joseph's Academy

# Participation Rates

## **Demand Writing**

<sup>\*</sup> Reading score is composite of Non Fiction and Poetry.

District 4 - Eastern

School #: 220 Sacred Heart Academy