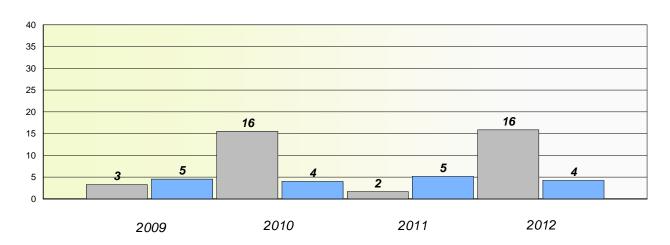

### District 4 - Eastern

School #: 213 Lake Academy

# Participation Rates

## **Demand Writing**

<sup>\*</sup> Reading score is composite of Non Fiction and Poetry.