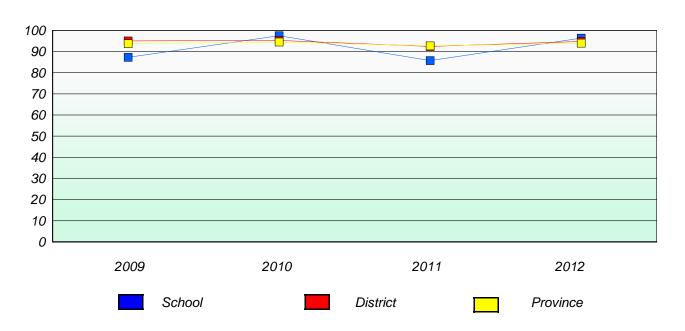

District 4 - Eastern

School #: 213 Lake Academy

# Exemption/Unknown Rates

## **Demand Writing**

<sup>\*</sup> Reading score is composite of Non Fiction and Poetry.