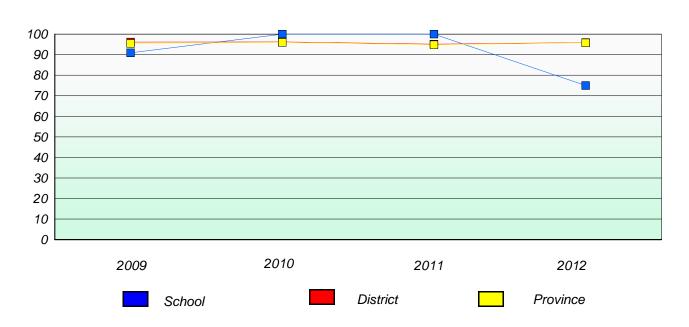

# Participation Rates

## **Demand Writing**

<sup>\*</sup> Reading score is composite of Non Fiction and Poetry.