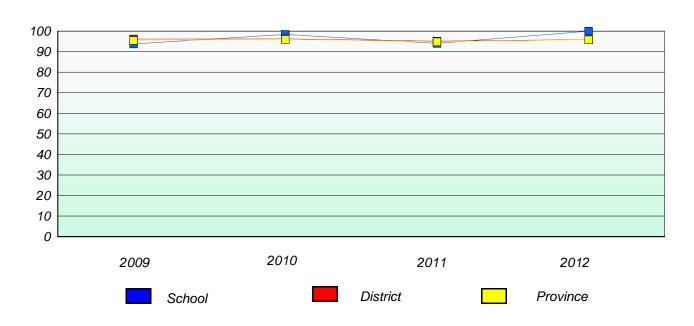

### District 4 - Eastern

School #: 213 Lake Academy

# Participation Rates

## **Demand Writing**

<sup>\*</sup> Reading score is composite of Non Fiction and Poetry.