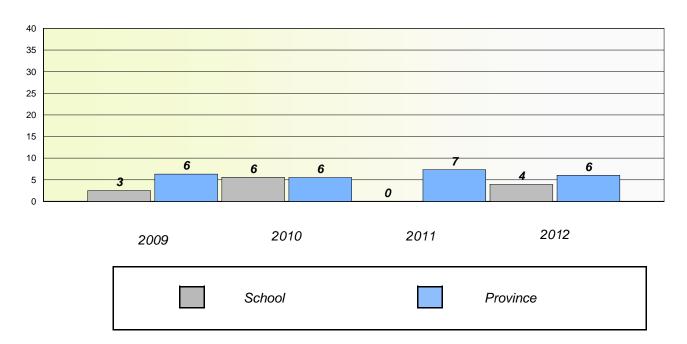

### District 4 - Eastern

School #: 213 Lake Academy

# Participation Rates

## **Demand Writing**

<sup>\*</sup> Reading score is composite of Non Fiction and Poetry.