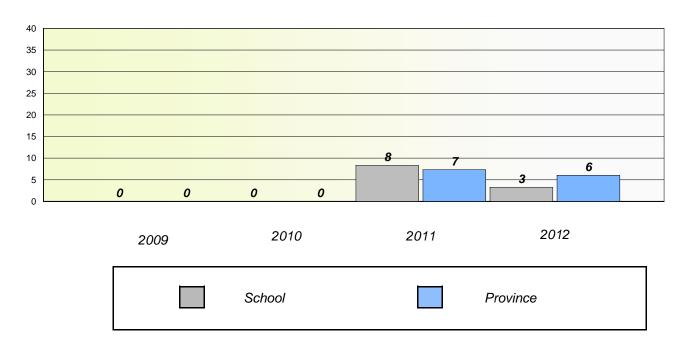

# Exemption/Unknown Rates

## **Demand Writing**

School data with 5 or fewer students withheld for reasons of confidentiality.

2009 2010 2011 2012