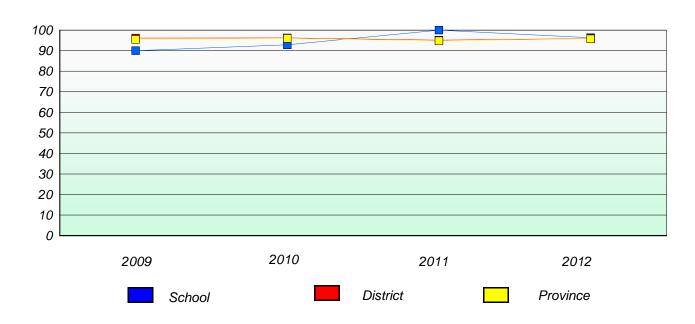

### District 4 - Eastern

School #: 218 St. Joseph's Academy

# Participation Rates

## **Demand Writing**

<sup>\*</sup> Reading score is composite of Non Fiction and Poetry.

District 4 - Eastern

School #: 220 Sacred Heart Academy