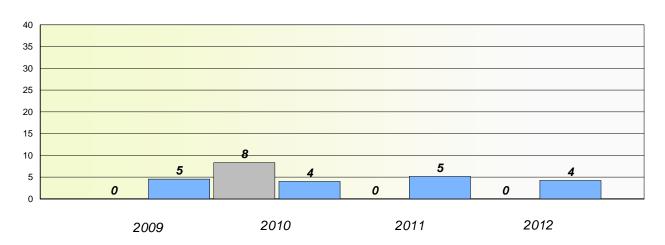

# Participation Rates

### **Demand Writing**

School data with 5 or fewer students withheld for reasons of confidentiality.