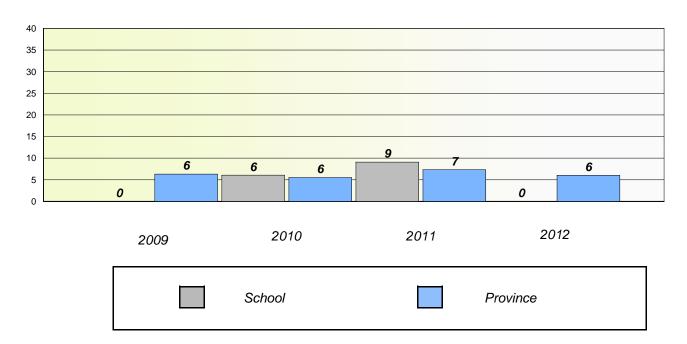

District 4 - Eastern

School #: 213 Lake Academy

# Exemption/Unknown Rates

## **Demand Writing**

<sup>\*</sup> Reading score is composite of Non Fiction and Poetry.