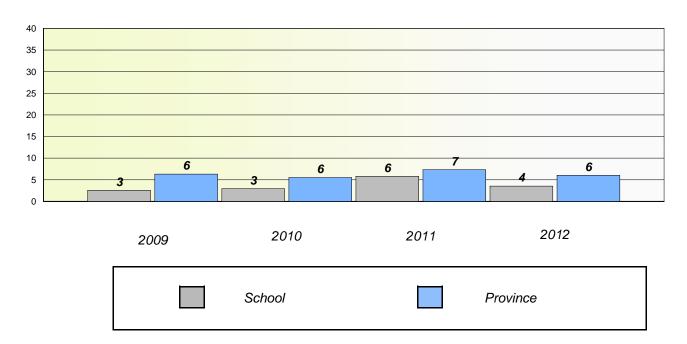

District 4 - Eastern

School #: 213 Lake Academy

# Exemption/Unknown Rates

## **Demand Writing**

<sup>\*</sup> Reading score is composite of Non Fiction and Poetry.