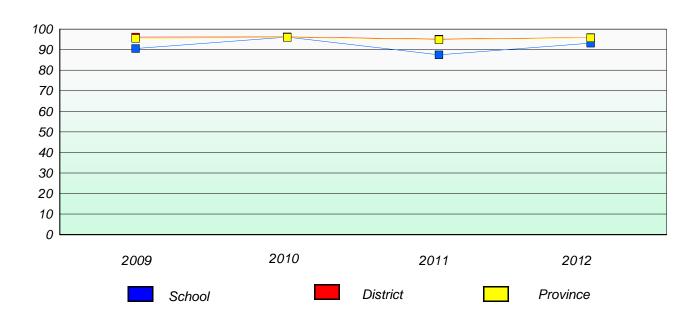

## Reading

School data with 5 or fewer students withheld for reasons of confidentiality.

| 2009 | 2010   | 2011 | 2012     |
|------|--------|------|----------|
|      | School |      | Province |

<sup>\*</sup> Reading score is composite of Non Fiction and Poetry.