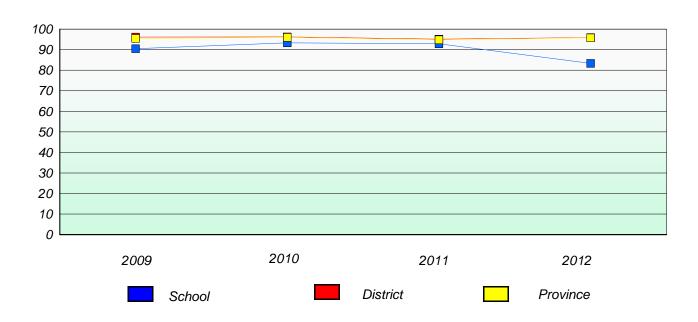

### District 4 - Eastern

School #: 218 St. Joseph's Academy

# Exemption/Unknown Rates

## **Demand Writing**

<sup>\*</sup> Reading score is composite of Non Fiction and Poetry.