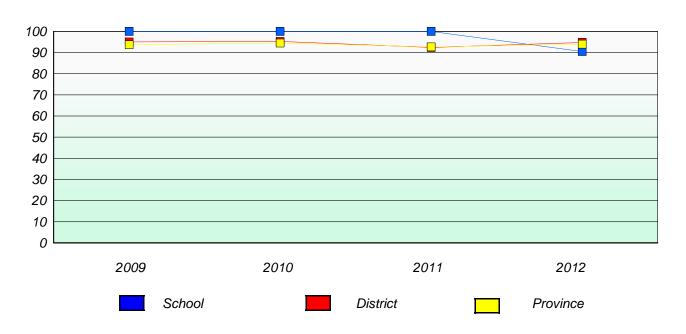

District 4 - Eastern

School #: 213 Lake Academy

# Exemption/Unknown Rates

## **Demand Writing**

<sup>\*</sup> Reading score is composite of Non Fiction and Poetry.