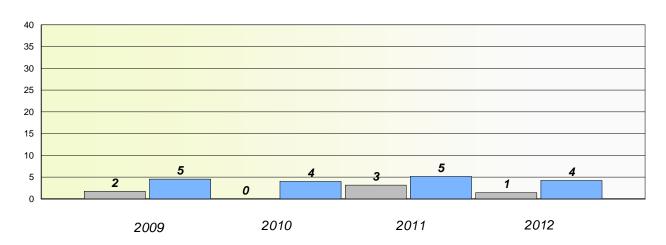

District 4 - Eastern

School #: 213 Lake Academy

# Exemption/Unknown Rates

## **Demand Writing**

<sup>\*</sup> Reading score is composite of Non Fiction and Poetry.