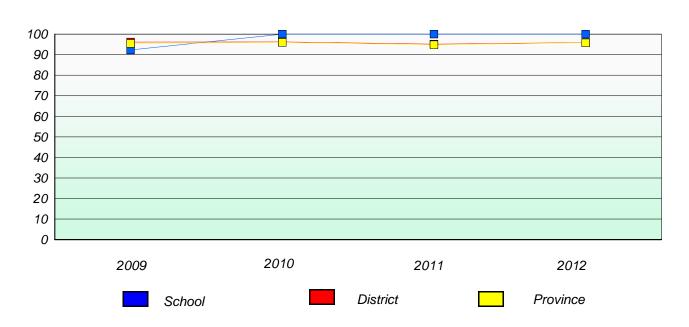

## **Demand Writing**

<sup>\*</sup> Reading score is composite of Non Fiction and Poetry.