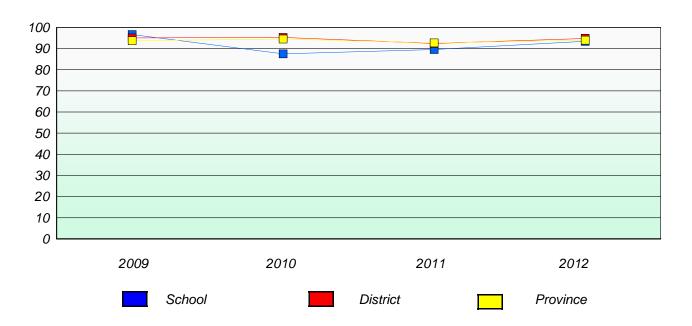

## **Demand Writing**

<sup>\*</sup> Reading score is composite of Non Fiction and Poetry.