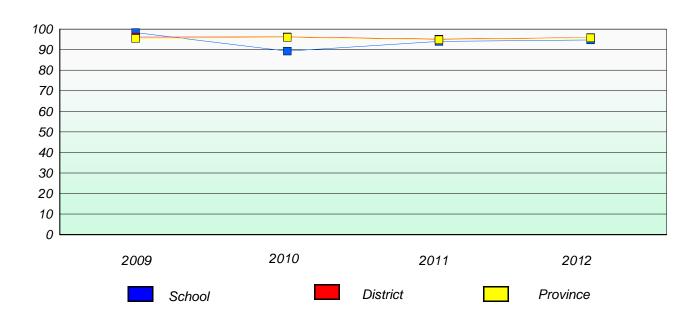

### District 4 - Eastern

School #: 218 St. Joseph's Academy

# Participation Rates

## **Demand Writing**

<sup>\*</sup> Reading score is composite of Non Fiction and Poetry.

District 4 - Eastern

School #: 220 Sacred Heart Academy