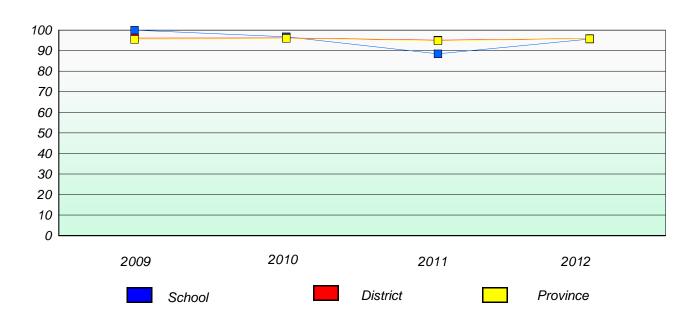

### District 4 - Eastern

School #: 213 Lake Academy

# Participation Rates

## **Demand Writing**

<sup>\*</sup> Reading score is composite of Non Fiction and Poetry.