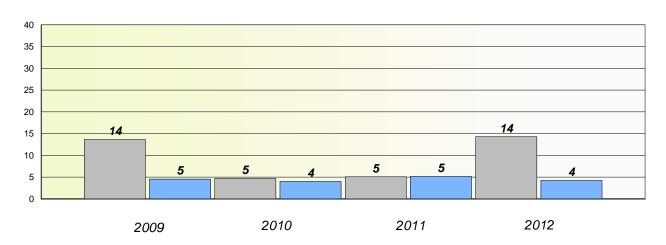

### District 4 - Eastern

School #: 213 Lake Academy

# Participation Rates

## **Demand Writing**

<sup>\*</sup> Reading score is composite of Non Fiction and Poetry.