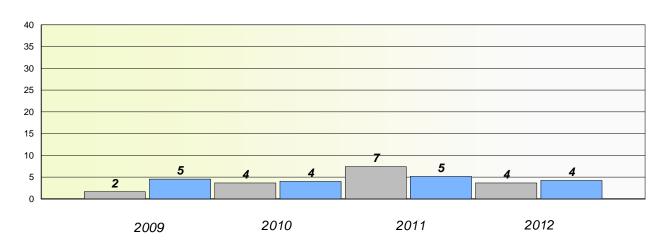

s

# **Demand Writing**





<sup>\*</sup> Reading score is composite of Non Fiction and Poetry.



#### District 4 - Eastern

School #: 306 St. George's Elementary

# Participation Rates

## **Demand Writing**





<sup>\*</sup> Reading score is composite of Non Fiction and Poetry.



#### District 4 - Eastern

School #: 308 Mary Queen of the World Elementary

# Exemption/Unknown Rates

# **Demand Writing**





<sup>\*</sup> Reading score is composite of Non Fiction and Poetry.



#### District 4 - Eastern

School #: 308 Mary Queen of the World Elementary

# Participation Rates

## **Demand Writing**





<sup>\*</sup> Reading score is composite of Non Fiction and Poetry.



## District 4 - Eastern

School #: 310 Mount Pearl Intermediate

# Exemption/Unknown Rates

# **Demand Writing**





<sup>\*</sup> Reading score is composite of Non Fiction and Poetry.



### District 4 - Eastern

School #: 310 Mount Pearl Intermediate

# Participation Rates

## **Demand Writing**





<sup>\*</sup> Reading score is composite of Non Fiction and Poetry.



#### District 4 - Eastern

School #: 312 Newtown Elementary

# Exemption/Unknown Rates

# **Demand Writing**





<sup>\*</sup> Reading score is composite of Non Fiction and Poetry.



#### District 4 - Eastern

School #: 312 Newtown Elementary

# Participation Rates

## **Demand Writing**





<sup>\*</sup> Reading score is composite of Non Fiction and Poetry.



#### District 4 - Eastern

School #: 316 St. Peter's Elementary

# Exemption/Unknown Rates

## **Demand Writing**





<sup>\*</sup> Reading score is composite of Non Fict