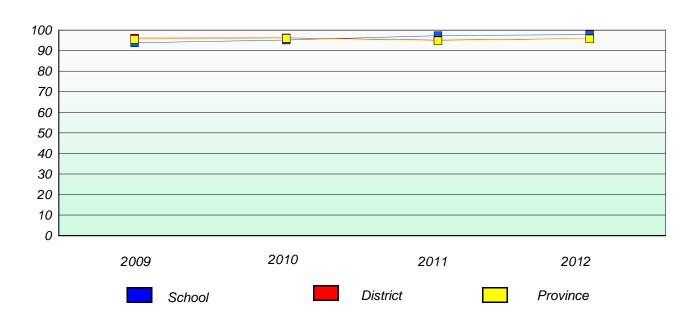

### District 4 - Eastern

School #: 218 St. Joseph's Academy

# Exemption/Unknown Rates

## **Demand Writing**

<sup>\*</sup> Reading score is composite of Non Fiction and Poetry.