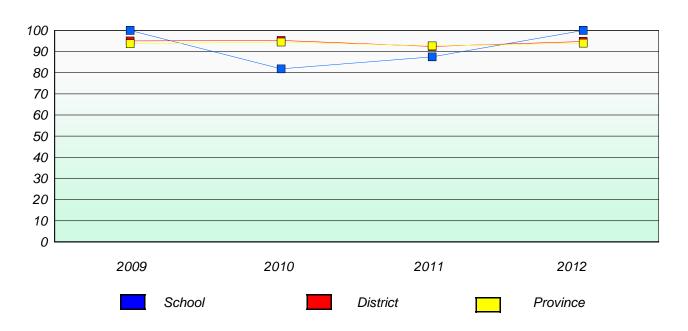

### District 4 - Eastern

School #: 213 Lake Academy

# Participation Rates

## **Demand Writing**

<sup>\*</sup> Reading score is composite of Non Fiction and Poetry.