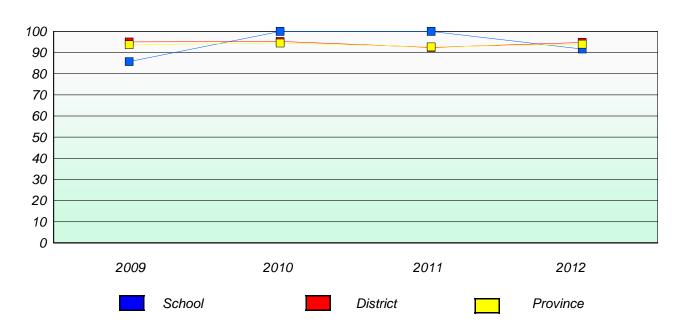

### District 4 - Eastern

School #: 213 Lake Academy

# Participation Rates

## **Demand Writing**

<sup>\*</sup> Reading score is composite of Non Fiction and Poetry.