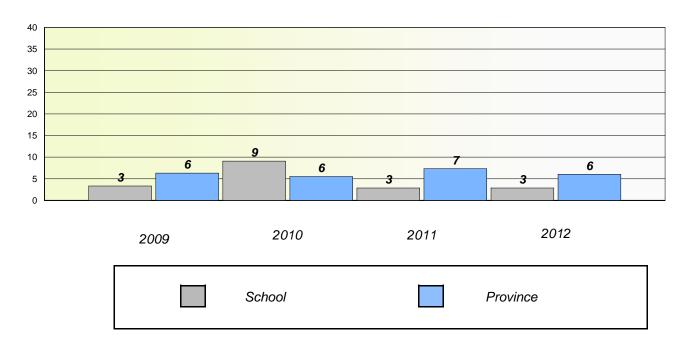

District 4 - Eastern

School #: 213 Lake Academy

# Exemption/Unknown Rates

## **Demand Writing**

<sup>\*</sup> Reading score is composite of Non Fiction and Poetry.