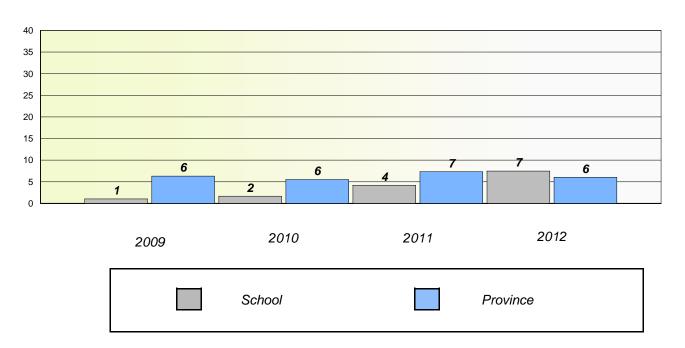

### District 4 - Eastern

School #: 213 Lake Academy

# Participation Rates

## **Demand Writing**

<sup>\*</sup> Reading score is composite of Non Fiction and Poetry.