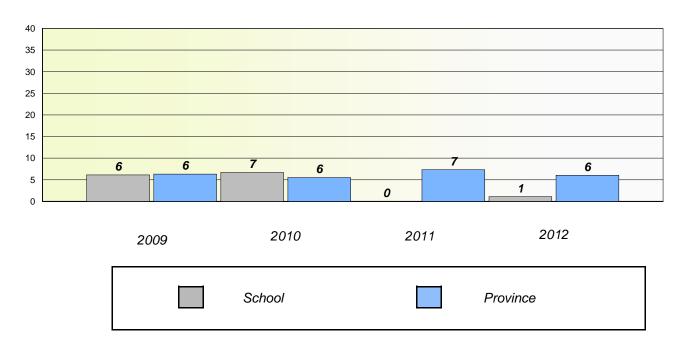

District 4 - Eastern

School #: 213 Lake Academy

# Exemption/Unknown Rates

## **Demand Writing**

<sup>\*</sup> Reading score is composite of Non Fiction and Poetry.