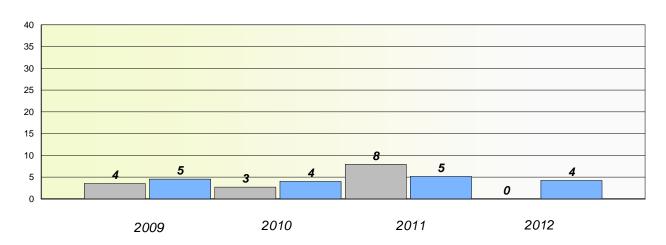

### District 4 - Eastern

School #: 218 St. Joseph's Academy

# Participation Rates

## **Demand Writing**

<sup>\*</sup> Reading score is composite of Non Fiction and Poetry.

District 4 - Eastern

School #: 220 Sacred Heart Academy