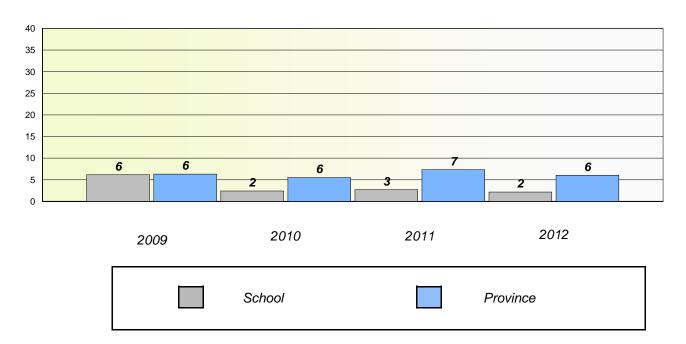

### District 4 - Eastern

School #: 213 Lake Academy

# Participation Rates

## **Demand Writing**

<sup>\*</sup> Reading score is composite of Non Fiction and Poetry.