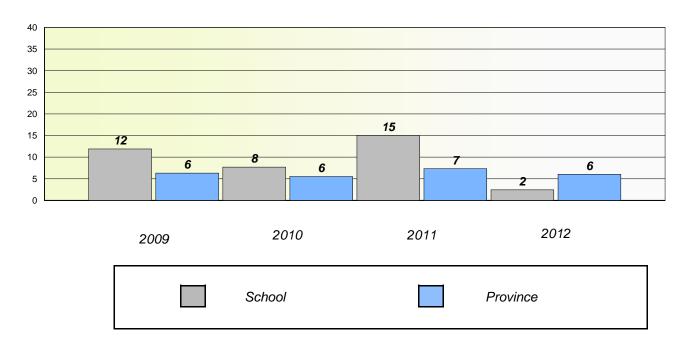

### District 4 - Eastern

School #: 213 Lake Academy

# Participation Rates

## **Demand Writing**

<sup>\*</sup> Reading score is composite of Non Fiction and Poetry.