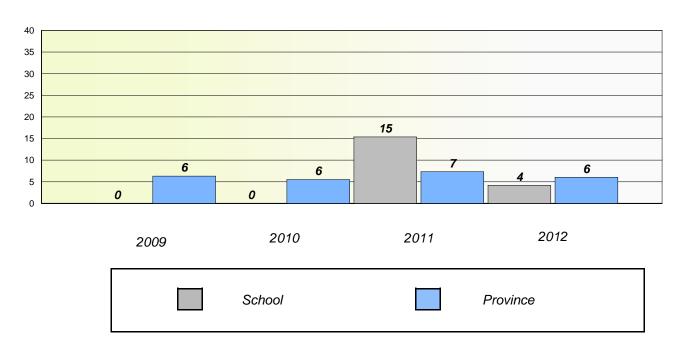

### District 4 - Eastern

School #: 218 St. Joseph's Academy

# Exemption/Unknown Rates

## **Demand Writing**

<sup>\*</sup> Reading score is composite of Non Fiction and Poetry.