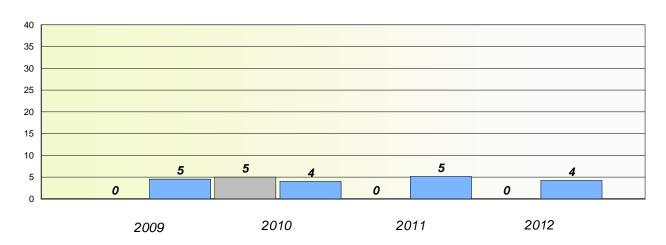

# Exemption/Unknown Rates

## **Demand Writing**

<sup>\*</sup> Reading score is composite of Non Fiction and Poetry.