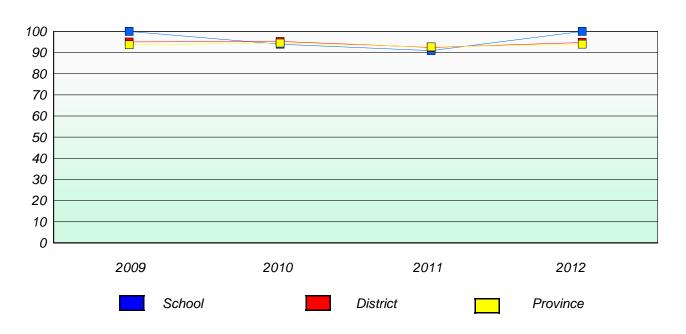

# Participation Rates

## **Demand Writing**

<sup>\*</sup> Reading score is composite of Non Fiction and Poetry.

District 4 - Eastern

School #: 220 Sacred Heart Academy