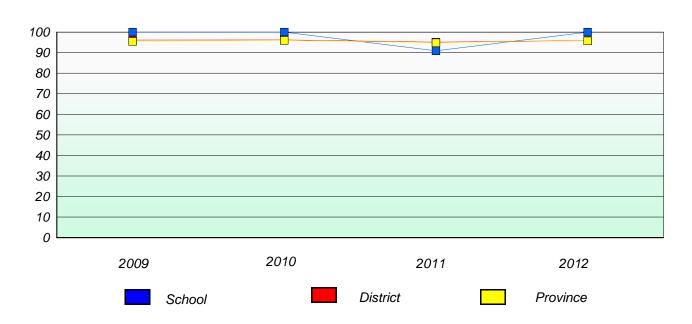

### District 4 - Eastern

School #: 213 Lake Academy

# Participation Rates

## **Demand Writing**

<sup>\*</sup> Reading score is composite of Non Fiction and Poetry.