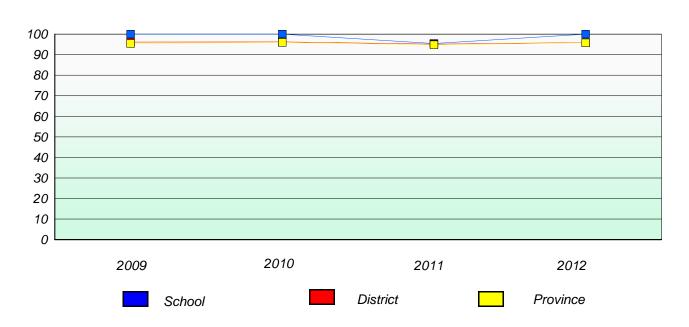

### District 4 - Eastern

School #: 213 Lake Academy

# Participation Rates

## **Demand Writing**

<sup>\*</sup> Reading score is composite of Non Fiction and Poetry.