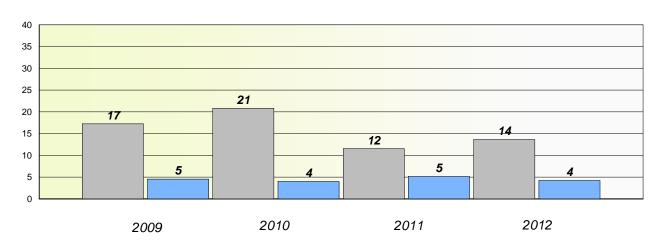

### District 4 - Eastern

School #: 213 Lake Academy

# Participation Rates

## **Demand Writing**

<sup>\*</sup> Reading score is composite of Non Fiction and Poetry.