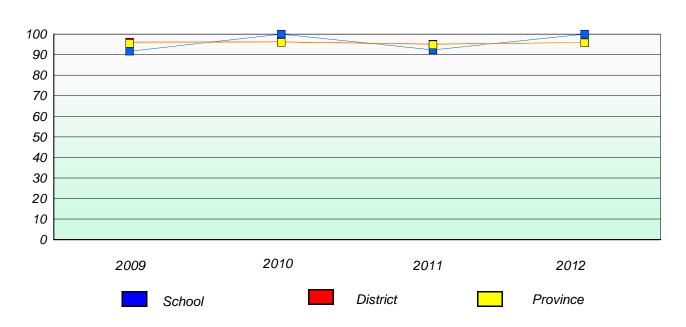

### District 4 - Eastern

School #: 213 Lake Academy

# Participation Rates

## **Demand Writing**

<sup>\*</sup> Reading score is composite of Non Fiction and Poetry.