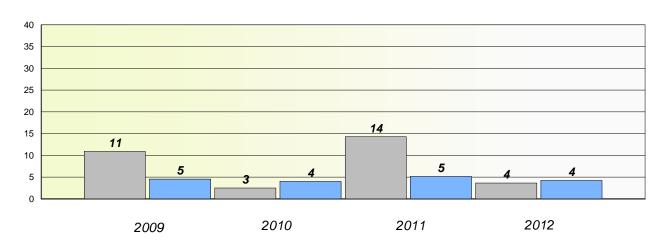

**



## Reading



<sup>\*</sup> Reading score is composite of Non Fiction and Poetry.



#### District 4 - Eastern

School #: 355 St. Mary's Elementary

# Participation Rates

### **Demand Writing**





<sup>\*</sup> Reading score is composite of Non Fiction and Poetry.



#### District 4 - Eastern

School #: 356 St. Matthew

#### St. Matthews Elementary

# Exemption/Unknown Rates

## **Demand Writing**





<sup>\*</sup> Reading score is composite of Non Fiction and Poetry.



#### District 4 - Eastern

School #: 356 St. Matthews Elementary

# Participation Rates

### **Demand Writing**





<sup>\*</sup> Reading score is composite of Non Fiction and Poetry.



#### District 4 - Eastern

School #: 360 Rennie's River Elementary School

# Exemption/Unknown Rates

### **Demand Writing**





<sup>\*</sup> Reading score is composite of Non Fiction and Poetry.



#### District 4 - Eastern

School #: 360 Rennie's River Elementary School

# Participation Rates

### **Demand Writing**





<sup>\*</sup> Reading score is composite of Non Fiction and Poetry.



#### District 4 - Eastern

School #: 362 St. Teresa's School/Ecole Ste-Thérèse

## Exemption/Unknown Rates

## **Demand Writing**





<sup>\*</sup> Reading score is composite of Non Fiction and Poetry.



#### District 4 - Eastern

School #: 362 St. Teresa's School/Ecole Ste-Thérèse

# Participation Rates

## **Demand Writing**





<sup>\*</sup> Reading score is composite of Non Fiction and Poetry.



#### District 4 - Eastern

School #: 363 Vanier Elementary

## Exemption/Unknown Rates

## **Demand Writing**



## Readi