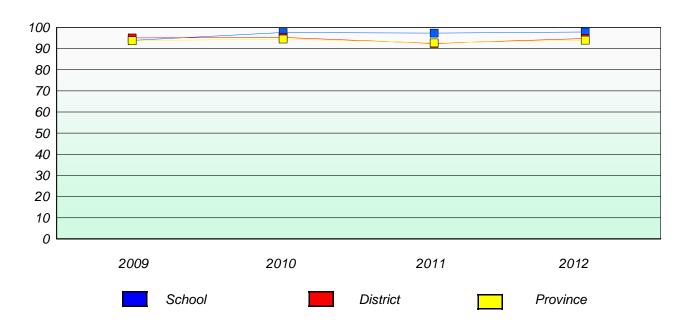

### District 4 - Eastern

School #: 218 St. Joseph's Academy

# Participation Rates

## **Demand Writing**

<sup>\*</sup> Reading score is composite of Non Fiction and Poetry.

District 4 - Eastern

School #: 220 Sacred Heart Academy