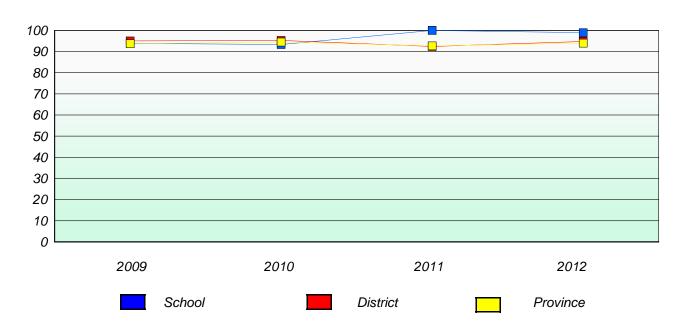

## **Demand Writing**

<sup>\*</sup> Reading score is composite of Non Fiction and Poetry.