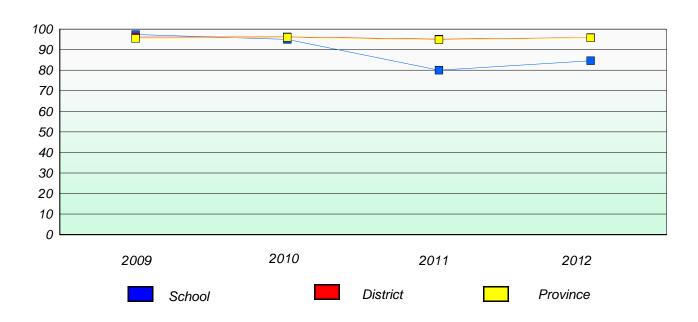

### District 4 - Eastern

School #: 218 St. Joseph's Academy

# Exemption/Unknown Rates

## **Demand Writing**

<sup>\*</sup> Reading score is composite of Non Fiction and Poetry.