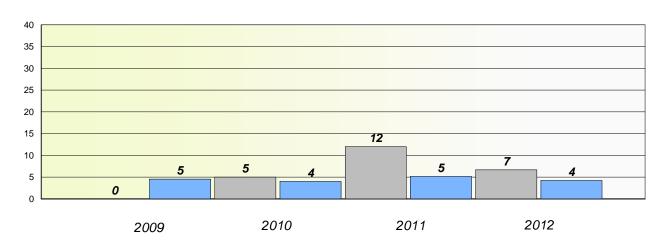

### District 4 - Eastern

School #: 218 St. Joseph's Academy

# Exemption/Unknown Rates

## **Demand Writing**

<sup>\*</sup> Reading score is composite of Non Fiction and Poetry.