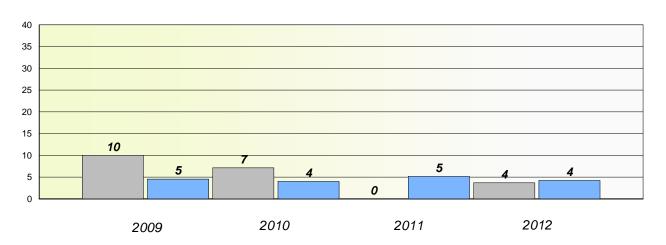

District 4 - Eastern

School #: 213 Lake Academy

# Exemption/Unknown Rates

## **Demand Writing**

<sup>\*</sup> Reading score is composite of Non Fiction and Poetry.