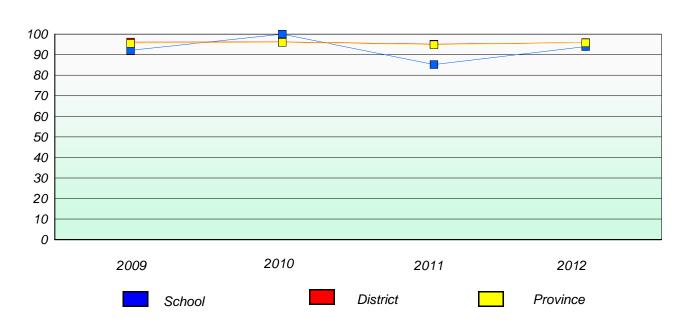

### District 4 - Eastern

School #: 218 St. Joseph's Academy

# Exemption/Unknown Rates

## **Demand Writing**

<sup>\*</sup> Reading score is composite of Non Fiction and Poetry.