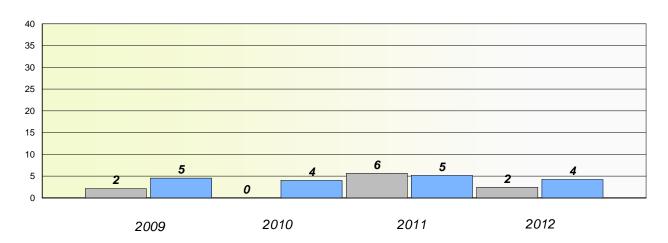

### District 4 - Eastern

School #: 218 St. Joseph's Academy

# Exemption/Unknown Rates

## **Demand Writing**

<sup>\*</sup> Reading score is composite of Non Fiction and Poetry.