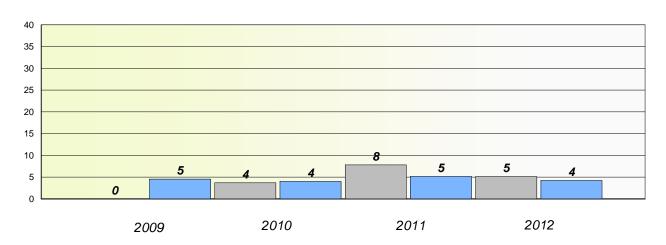

### District 4 - Eastern

School #: 213 Lake Academy

# Participation Rates

## **Demand Writing**

<sup>\*</sup> Reading score is composite of Non Fiction and Poetry.