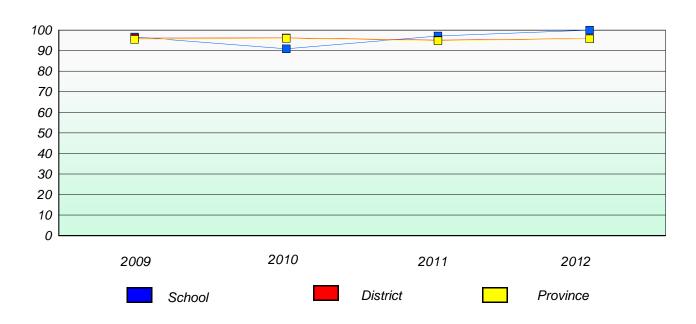

District 4 - Eastern

School #: 213 Lake Academy

# Exemption/Unknown Rates

## **Demand Writing**

<sup>\*</sup> Reading score is composite of Non Fiction and Poetry.