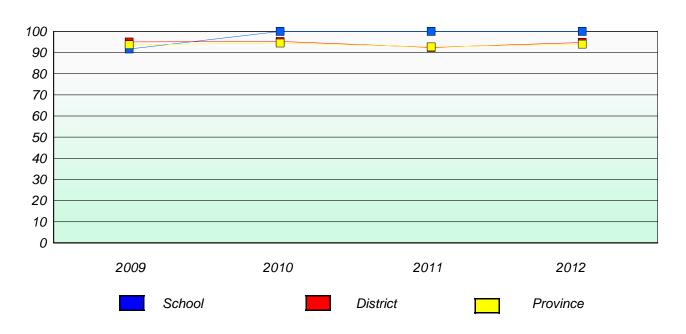

## **Demand Writing**

<sup>\*</sup> Reading score is composite of Non Fiction and Poetry.