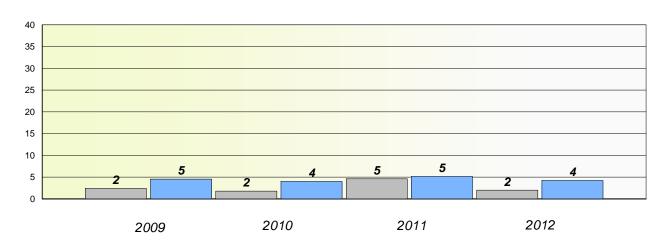

### District 4 - Eastern

School #: 218 St. Joseph's Academy

# Participation Rates

## **Demand Writing**

<sup>\*</sup> Reading score is composite of Non Fiction and Poetry.

District 4 - Eastern

School #: 220 Sacred Heart Academy