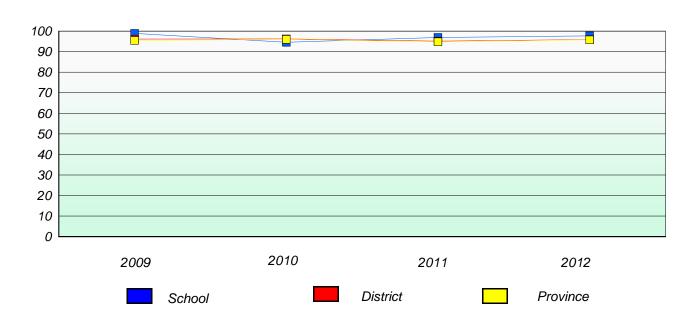

### District 4 - Eastern

School #: 213 Lake Academy

# Participation Rates

## **Demand Writing**

<sup>\*</sup> Reading score is composite of Non Fiction and Poetry.