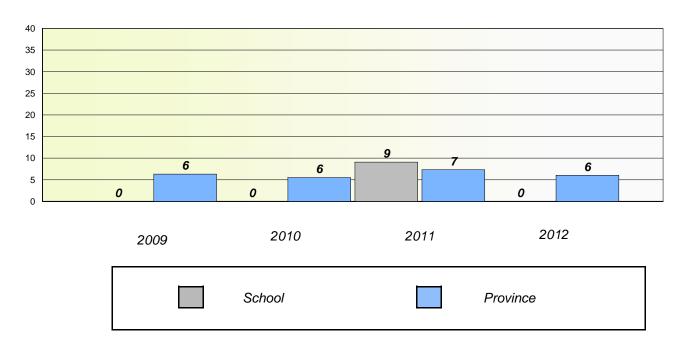

District 4 - Eastern

School #: 213 Lake Academy

# Exemption/Unknown Rates

## **Demand Writing**

<sup>\*</sup> Reading score is composite of Non Fiction and Poetry.