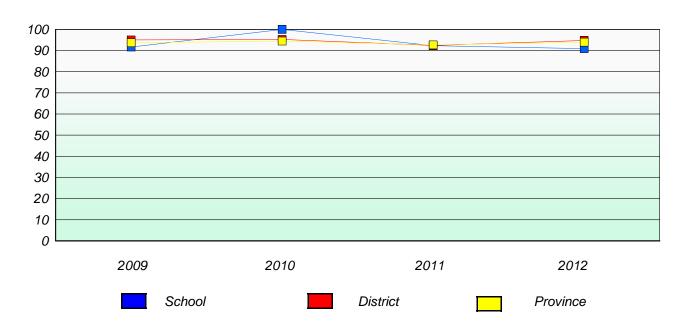

## **Demand Writing**

<sup>\*</sup> Reading score is composite of Non Fiction and Poetry.