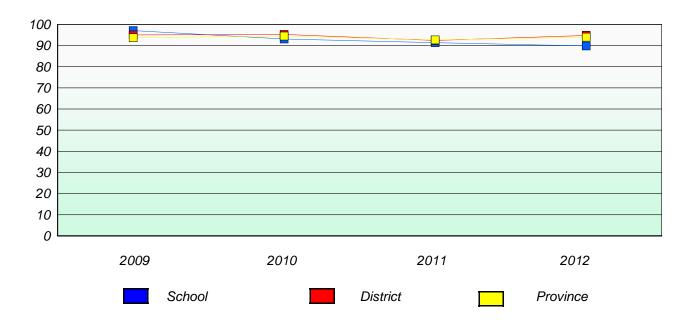

District 4 - Eastern

School #: 213 Lake Academy

# Exemption/Unknown Rates

## **Demand Writing**

<sup>\*</sup> Reading score is composite of Non Fiction and Poetry.