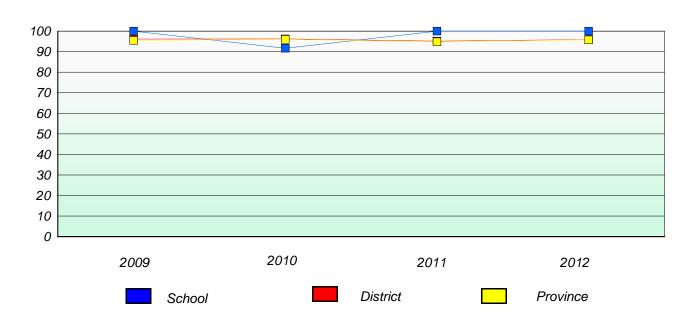

## **Demand Writing**

<sup>\*</sup> Reading score is composite of Non Fiction and Poetry.