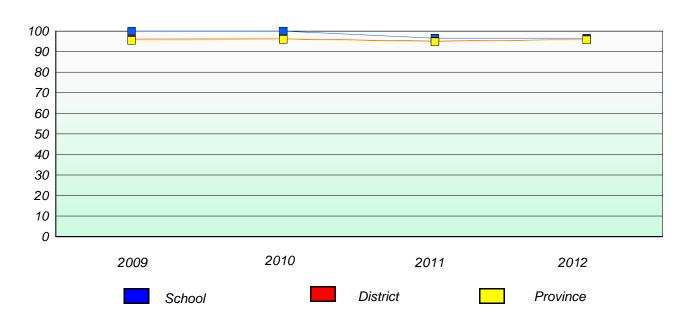

### District 4 - Eastern

School #: 218 St. Joseph's Academy

# Participation Rates

## **Demand Writing**

<sup>\*</sup> Reading score is composite of Non Fiction and Poetry.

District 4 - Eastern

School #: 220 Sacred Heart Academy