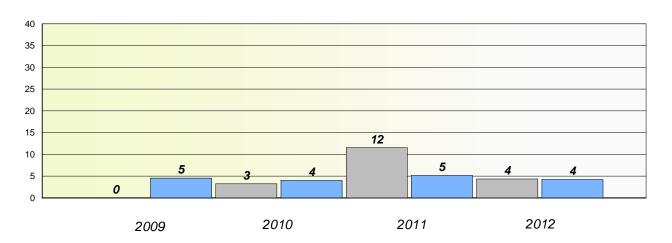

### District 4 - Eastern

School #: 218 St. Joseph's Academy

# Exemption/Unknown Rates

## **Demand Writing**

<sup>\*</sup> Reading score is composite of Non Fiction and Poetry.