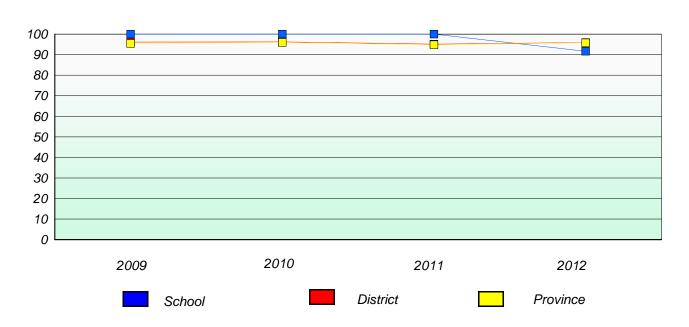

### District 4 - Eastern

School #: 213 Lake Academy

# Participation Rates

## **Demand Writing**

<sup>\*</sup> Reading score is composite of Non Fiction and Poetry.