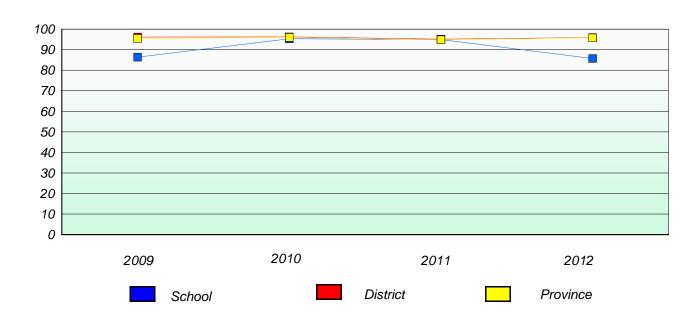

### District 4 - Eastern

School #: 218 St. Joseph's Academy

# Participation Rates

## **Demand Writing**

<sup>\*</sup> Reading score is composite of Non Fiction and Poetry.

District 4 - Eastern

School #: 220 Sacred Heart Academy