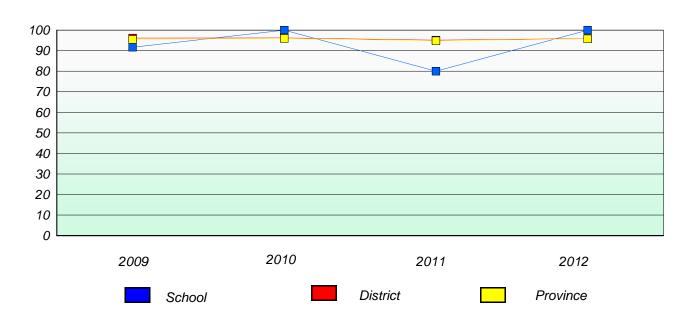

### District 4 - Eastern

School #: 213 Lake Academy

# Participation Rates

## **Demand Writing**

<sup>\*</sup> Reading score is composite of Non Fiction and Poetry.