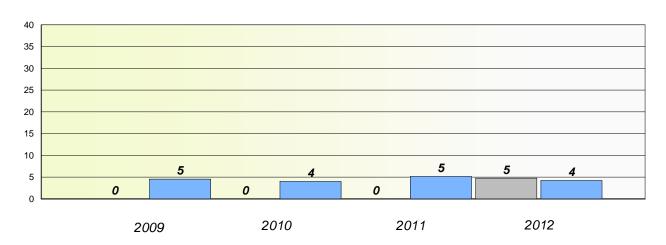

# Exemption/Unknown Rates

## **Demand Writing**

School data with 5 or fewer students withheld for reasons of confidentiality.

2009 2010 2011 2012