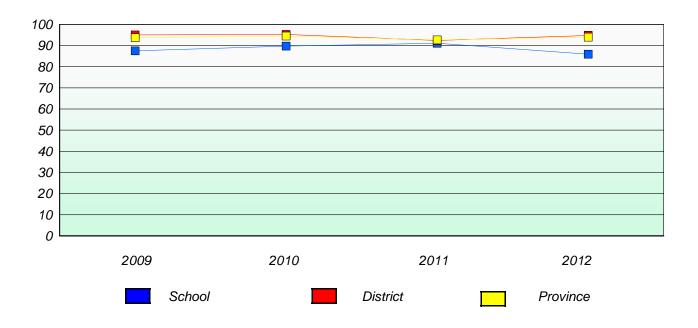

### District 4 - Eastern

School #: 213 Lake Academy

# Participation Rates

## **Demand Writing**

<sup>\*</sup> Reading score is composite of Non Fiction and Poetry.