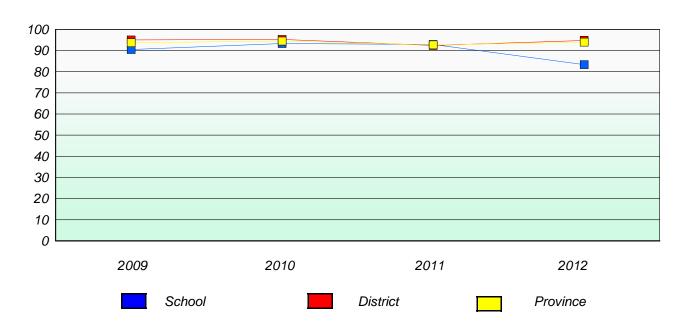

### District 4 - Eastern

School #: 218 St. Joseph's Academy

# Participation Rates

## **Demand Writing**

<sup>\*</sup> Reading score is composite of Non Fiction and Poetry.

District 4 - Eastern

School #: 220 Sacred Heart Academy