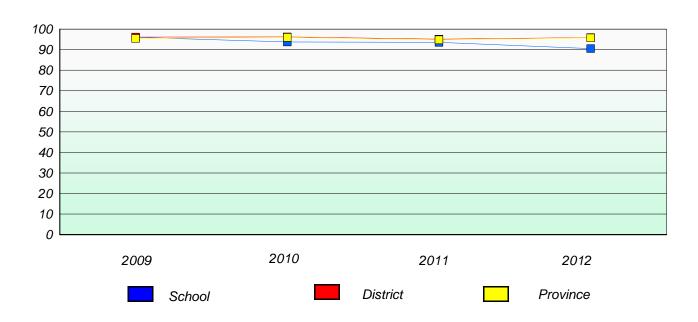

### District 4 - Eastern

School #: 218 St. Joseph's Academy

# Exemption/Unknown Rates

## **Demand Writing**

<sup>\*</sup> Reading score is composite of Non Fiction and Poetry.