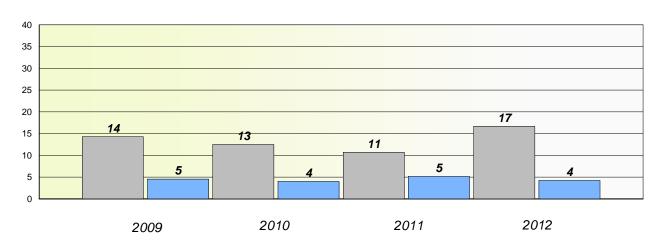

# Exemption/Unknown Rates

## **Demand Writing**

<sup>\*</sup> Reading score is composite of Non Fiction and Poetry.