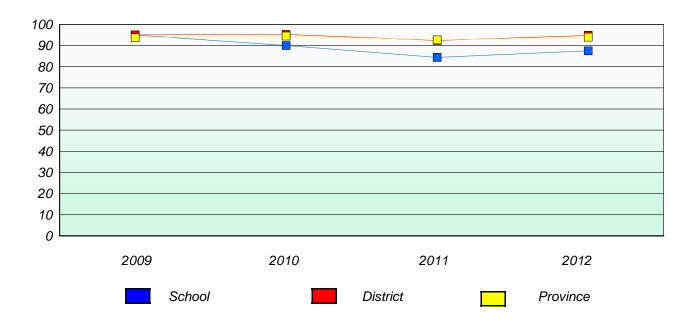

### District 4 - Eastern

School #: 218 St. Joseph's Academy

# Exemption/Unknown Rates

## **Demand Writing**

<sup>\*</sup> Reading score is composite of Non Fiction and Poetry.