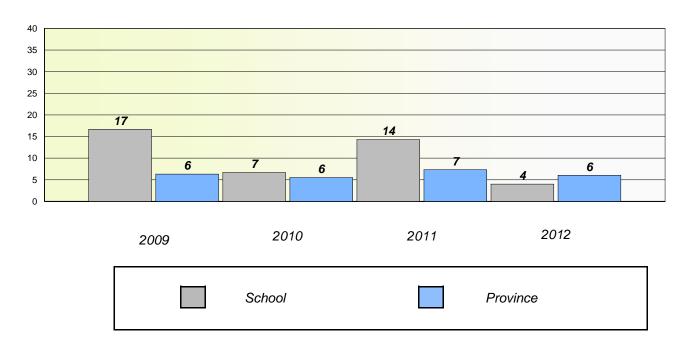

### District 4 - Eastern

School #: 218 St. Joseph's Academy

# Participation Rates

## **Demand Writing**

<sup>\*</sup> Reading score is composite of Non Fiction and Poetry.

District 4 - Eastern

School #: 220 Sacred Heart Academy