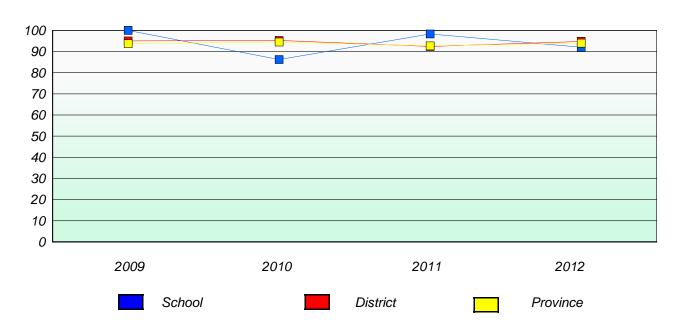

## **Demand Writing**

<sup>\*</sup> Reading score is composite of Non Fiction and Poetry.