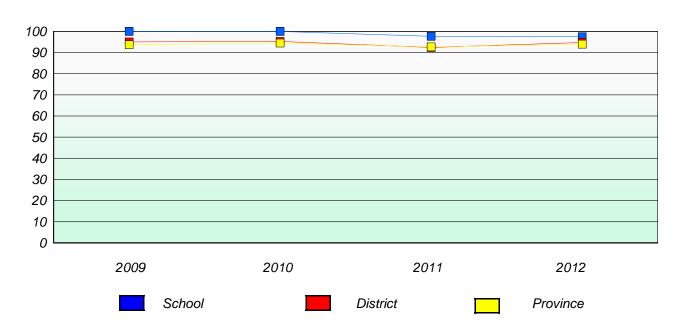

### District 4 - Eastern

School #: 218 St. Joseph's Academy

# Participation Rates

## **Demand Writing**

<sup>\*</sup> Reading score is composite of Non Fiction and Poetry.

District 4 - Eastern

School #: 220 Sacred Heart Academy