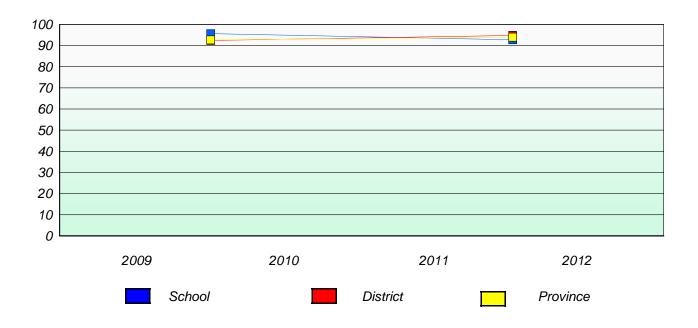

### District 4 - Eastern

School #: 213 Lake Academy

# Participation Rates

## **Demand Writing**

<sup>\*</sup> Reading score is composite of Non Fiction and Poetry.