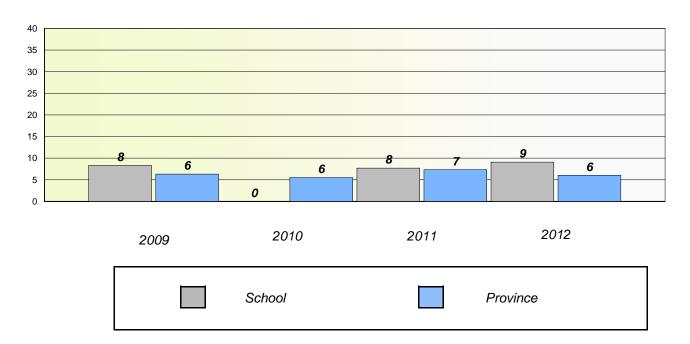

### District 4 - Eastern

School #: 213 Lake Academy

# Participation Rates

## **Demand Writing**

<sup>\*</sup> Reading score is composite of Non Fiction and Poetry.