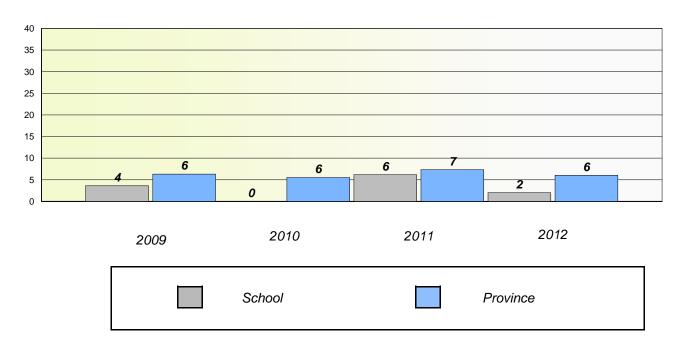

District 4 - Eastern

School #: 213 Lake Academy

# Exemption/Unknown Rates

## **Demand Writing**

<sup>\*</sup> Reading score is composite of Non Fiction and Poetry.