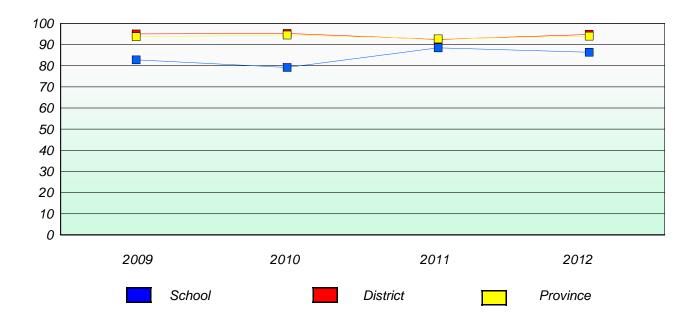

### District 4 - Eastern

School #: 213 Lake Academy

# Participation Rates

## **Demand Writing**

<sup>\*</sup> Reading score is composite of Non Fiction and Poetry.