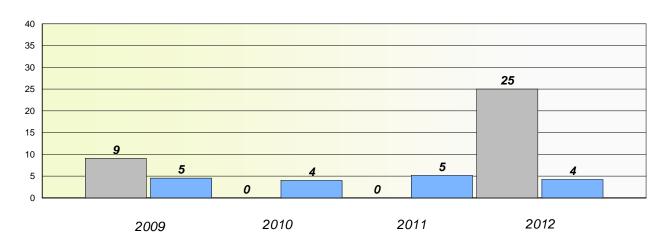

# Exemption/Unknown Rates

## **Demand Writing**

School data with 5 or fewer students withheld for reasons of confidentiality.

2009 2010 2011 2012