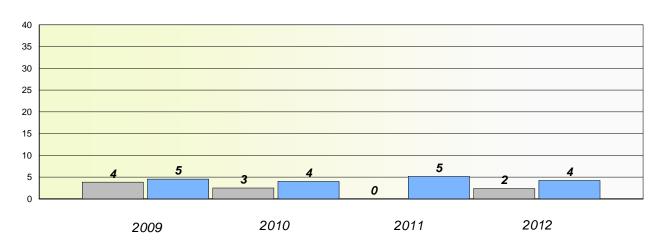

### District 4 - Eastern

School #: 213 Lake Academy

# Participation Rates

## **Demand Writing**

<sup>\*</sup> Reading score is composite of Non Fiction and Poetry.