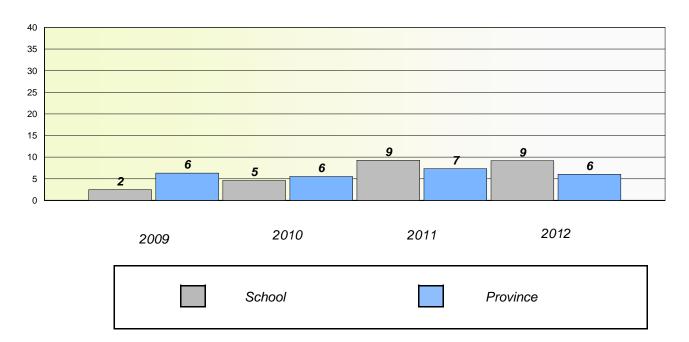

# **Demand Writing**





<sup>\*</sup> Reading score is composite of Non Fiction and Poetry.



#### District 4 - Eastern

School #: 306 St. George's Elementary

# Participation Rates

## **Demand Writing**





<sup>\*</sup> Reading score is composite of Non Fiction and Poetry.



#### District 4 - Eastern

School #: 308 Mary Queen of the World Elementary

# Exemption/Unknown Rates

# **Demand Writing**





<sup>\*</sup> Reading score is composite of Non Fiction and Poetry.



#### District 4 - Eastern

School #: 308 Mary Queen of the World Elementary

# Participation Rates

## **Demand Writing**





<sup>\*</sup> Reading score is composite of Non Fiction and Poetry.



## District 4 - Eastern

School #: 310 Mount Pearl Intermediate

# Exemption/Unknown Rates

# **Demand Writing**





<sup>\*</sup> Reading score is composite of Non Fiction and Poetry.



### District 4 - Eastern

School #: 310 Mount Pearl Intermediate

# Participation Rates

## **Demand Writing**





<sup>\*</sup> Reading score is composite of Non Fiction and Poetry.



#### District 4 - Eastern

School #: 312 Newtown Elementary

# Exemption/Unknown Rates

# **Demand Writing**





<sup>\*</sup> Reading score is composite of Non Fiction and Poetry.



#### District 4 - Eastern

School #: 312 Newtown Elementary

# Participation Rates

## **Demand Writing**





<sup>\*</sup> Reading score is composite of Non Fiction and Poetry.



#### District 4 - Eastern

School #: 316 St. Peter's Elementary

# Exemption/Unknown Rates

## **Demand Writing**





<sup>\*</sup> Reading score is composite of Non Fictio