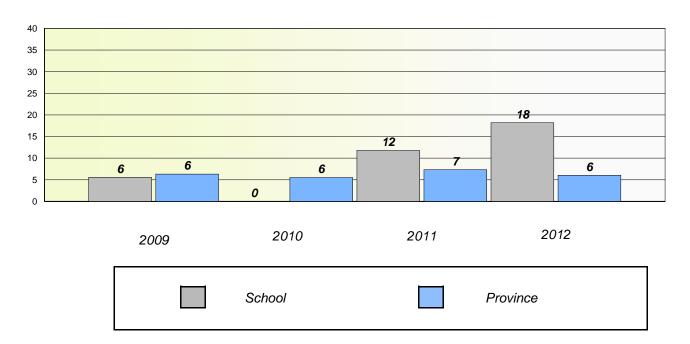

# Exemption/Unknown Rates

## **Demand Writing**

School data with 5 or fewer students withheld for reasons of confidentiality.

2009 2010 2011 2012