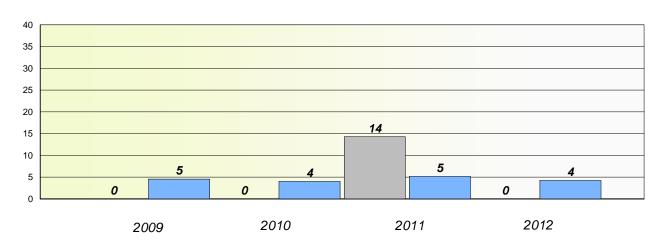

District 4 - Eastern

School #: 213 Lake Academy

# Exemption/Unknown Rates

## **Demand Writing**

<sup>\*</sup> Reading score is composite of Non Fiction and Poetry.