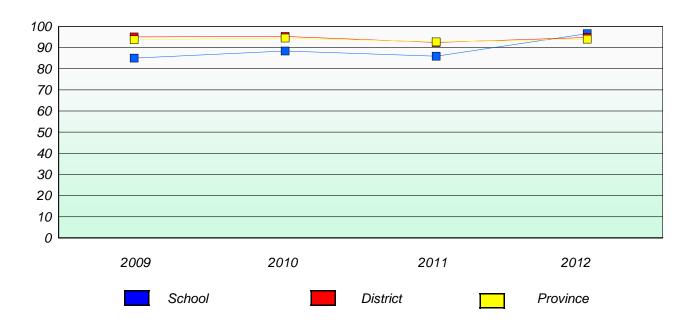

### District 4 - Eastern

School #: 213 Lake Academy

# Participation Rates

## **Demand Writing**

<sup>\*</sup> Reading score is composite of Non Fiction and Poetry.