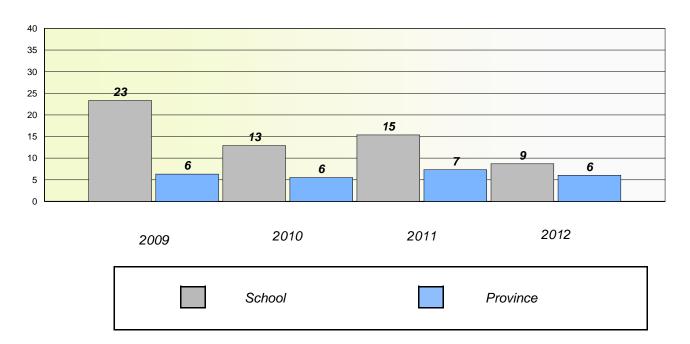

District 4 - Eastern

School #: 213 Lake Academy

# Exemption/Unknown Rates

## **Demand Writing**

<sup>\*</sup> Reading score is composite of Non Fiction and Poetry.