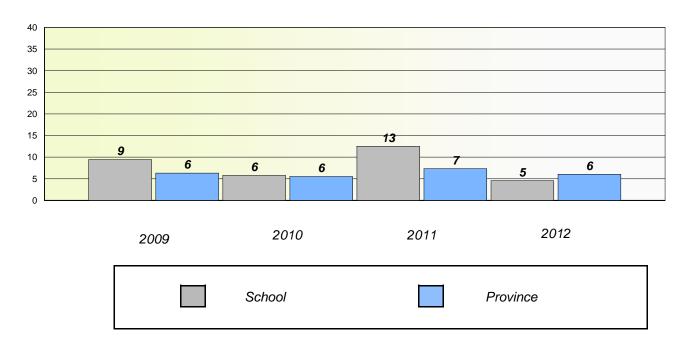

# Exemption/Unknown Rates

## **Demand Writing**

School data with 5 or fewer students withheld for reasons of confidentiality.

2009 2010 2011 2012