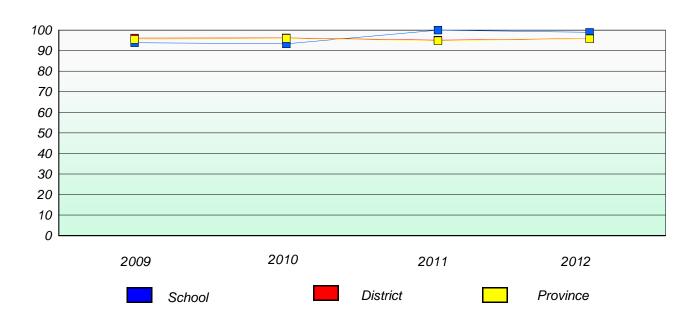

### District 4 - Eastern

School #: 213 Lake Academy

# Participation Rates

## **Demand Writing**

<sup>\*</sup> Reading score is composite of Non Fiction and Poetry.