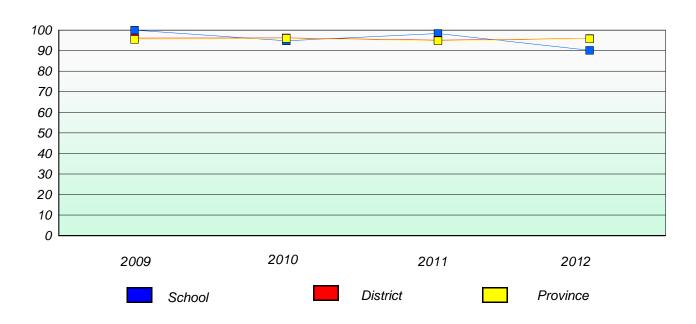

# Participation Rates

### **Demand Writing**

School data with 5 or fewer students withheld for reasons of confidentiality.