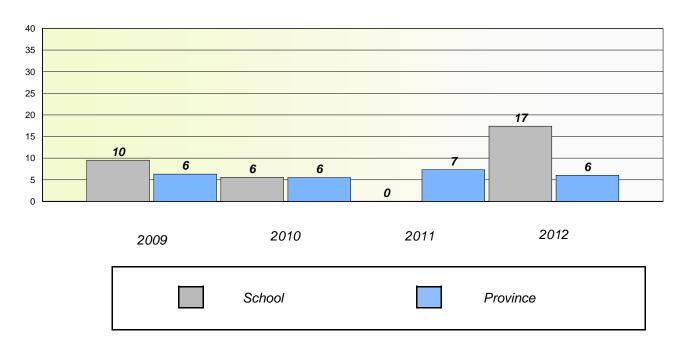

lementary

# Exemption/Unknown Rates

## **Demand Writing**





<sup>\*</sup> Reading score is composite of Non Fiction and Poetry.



#### District 4 - Eastern

School #: 438 Epiphany Elementary

# Participation Rates

## **Demand Writing**





<sup>\*</sup> Reading score is composite of Non Fiction and Poetry.



#### District 4 - Eastern

School #: 442 Persalvic Elementary

# Exemption/Unknown Rates

## **Demand Writing**





<sup>\*</sup> Reading score is composite of Non Fiction and Poetry.



#### District 4 - Eastern

School #: 442 Persalvic Elementary

# Participation Rates

## **Demand Writing**





<sup>\*</sup> Reading score is composite of Non Fiction and Poetry.



#### District 4 - Eastern

School #: 444 Cabot Academy

## Exemption/Unknown Rates

## **Demand Writing**





<sup>\*</sup> Reading score is composite of Non Fiction and Poetry.



#### District 4 - Eastern

School #: 444 Cabot Academy

# Participation Rates

## **Demand Writing**





<sup>\*</sup> Reading score is composite of Non Fiction and Poetry.



#### District 4 - Eastern

School #: 446 Whitbourne Elementary

# Exemption/Unknown Rates

## **Demand Writing**



## Reading



<sup>\*</sup> Reading score is composite of Non Fiction and Poetry.



#### District 4 - Eastern

School #: 446 Whitbourne Elementary

# Participation Rates

## **Demand Writing**





<sup>\*</sup> Reading score is composite of Non Fiction and Poetry.



#### District 4 - Eastern

School #: 447 Baltimore School Complex

# Exemption/Unknown Rates

## **Demand Writing**





<sup>\*</sup> Reading score is composite of