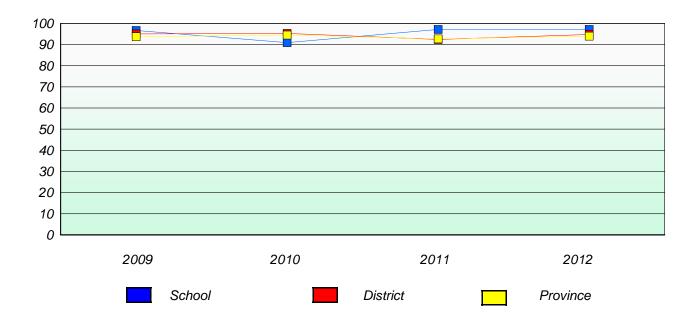

### District 4 - Eastern

School #: 213 Lake Academy

# Participation Rates

## **Demand Writing**

<sup>\*</sup> Reading score is composite of Non Fiction and Poetry.