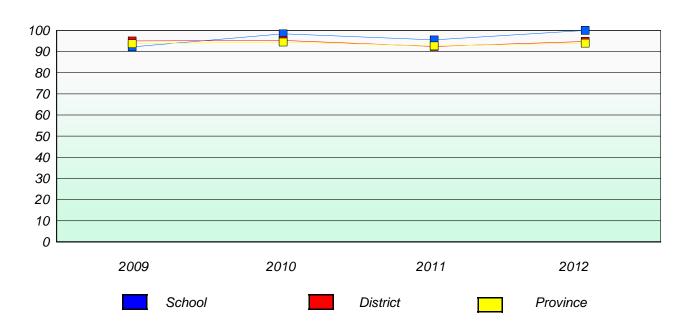

District 4 - Eastern

School #: 213 Lake Academy

# Exemption/Unknown Rates

## **Demand Writing**

<sup>\*</sup> Reading score is composite of Non Fiction and Poetry.