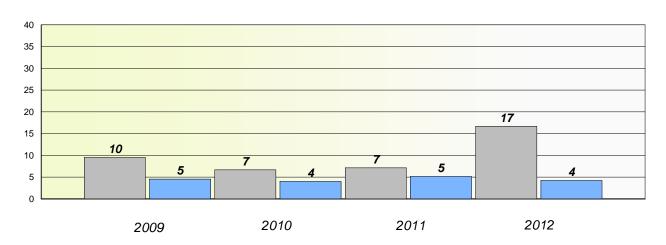

### District 4 - Eastern

School #: 218 St. Joseph's Academy

# Exemption/Unknown Rates

## **Demand Writing**

<sup>\*</sup> Reading score is composite of Non Fiction and Poetry.