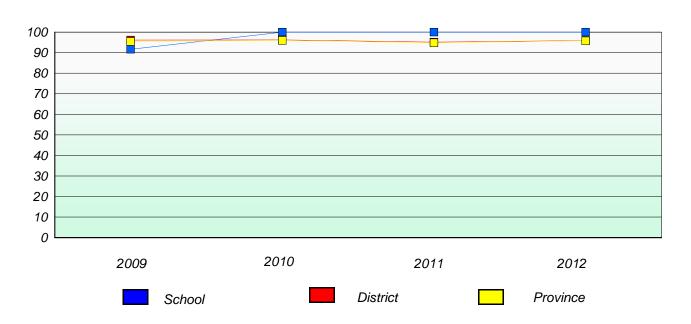

### District 4 - Eastern

School #: 218 St. Joseph's Academy

# Participation Rates

## **Demand Writing**

<sup>\*</sup> Reading score is composite of Non Fiction and Poetry.

District 4 - Eastern

School #: 220 Sacred Heart Academy