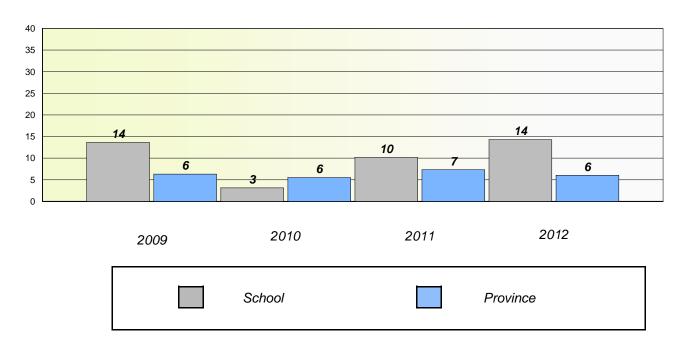

### District 4 - Eastern

School #: 218 St. Joseph's Academy

# Exemption/Unknown Rates

## **Demand Writing**

<sup>\*</sup> Reading score is composite of Non Fiction and Poetry.