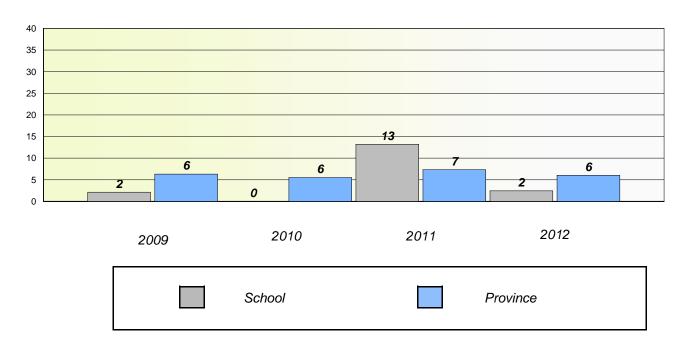

District 4 - Eastern

School #: 213 Lake Academy

# Exemption/Unknown Rates

## **Demand Writing**

<sup>\*</sup> Reading score is composite of Non Fiction and Poetry.