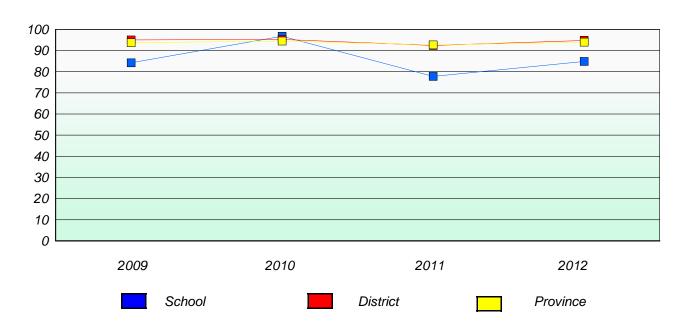

### District 4 - Eastern

School #: 218 St. Joseph's Academy

# Participation Rates

## **Demand Writing**

<sup>\*</sup> Reading score is composite of Non Fiction and Poetry.

District 4 - Eastern

School #: 220 Sacred Heart Academy