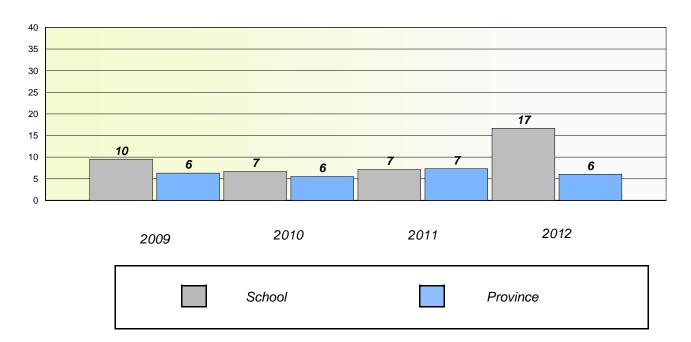

### District 4 - Eastern

School #: 218 St. Joseph's Academy

# Participation Rates

## **Demand Writing**

<sup>\*</sup> Reading score is composite of Non Fiction and Poetry.

District 4 - Eastern

School #: 220 Sacred Heart Academy