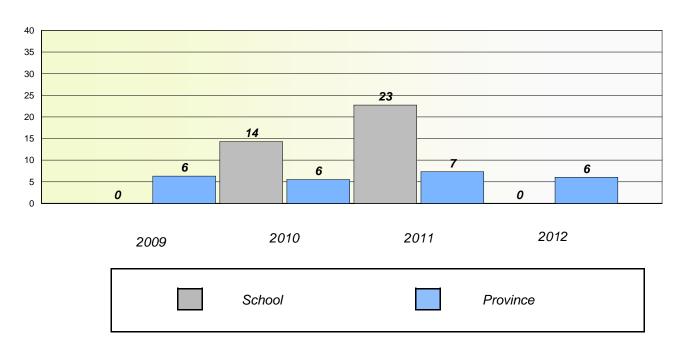

### District 4 - Eastern

School #: 213 Lake Academy

# Participation Rates

## **Demand Writing**

<sup>\*</sup> Reading score is composite of Non Fiction and Poetry.