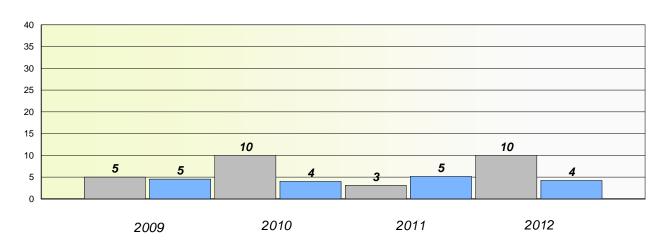

### District 4 - Eastern

School #: 218 St. Joseph's Academy

# Exemption/Unknown Rates

## **Demand Writing**

<sup>\*</sup> Reading score is composite of Non Fiction and Poetry.