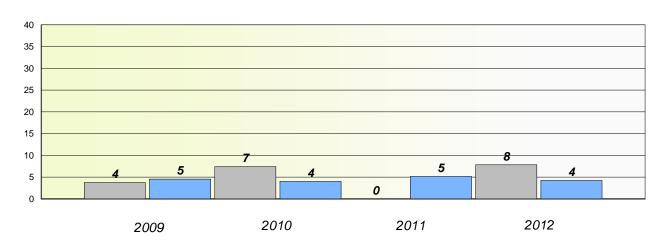

District 4 - Eastern

School #: 213 Lake Academy

# Exemption/Unknown Rates

## **Demand Writing**

<sup>\*</sup> Reading score is composite of Non Fiction and Poetry.