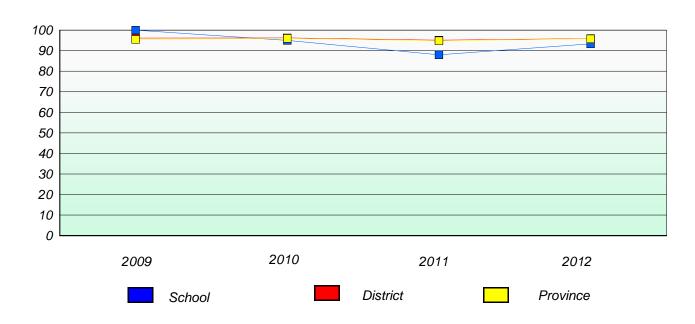

District 4 - Eastern

School #: 213 Lake Academy

# Exemption/Unknown Rates

## **Demand Writing**

<sup>\*</sup> Reading score is composite of Non Fiction and Poetry.