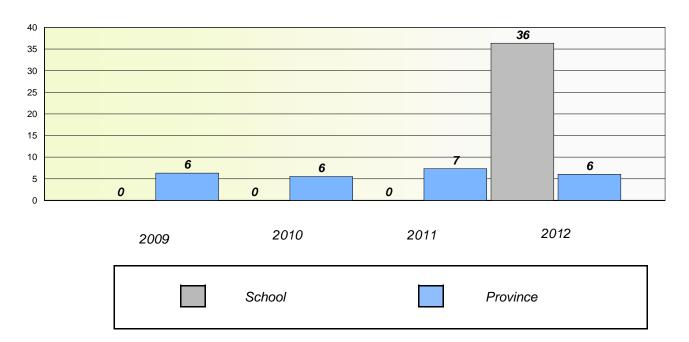

### District 4 - Eastern

School #: 213 Lake Academy

# Participation Rates

## **Demand Writing**

<sup>\*</sup> Reading score is composite of Non Fiction and Poetry.