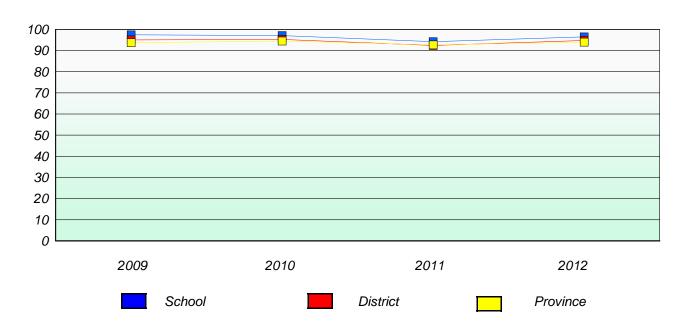

District 4 - Eastern

School #: 213 Lake Academy

# Exemption/Unknown Rates

## **Demand Writing**

<sup>\*</sup> Reading score is composite of Non Fiction and Poetry.