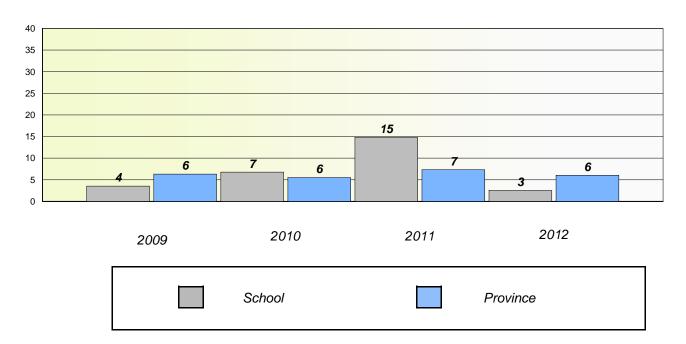

# Exemption/Unknown Rates

## **Demand Writing**

School data with 5 or fewer students withheld for reasons of confidentiality.

2009 2010 2011 2012