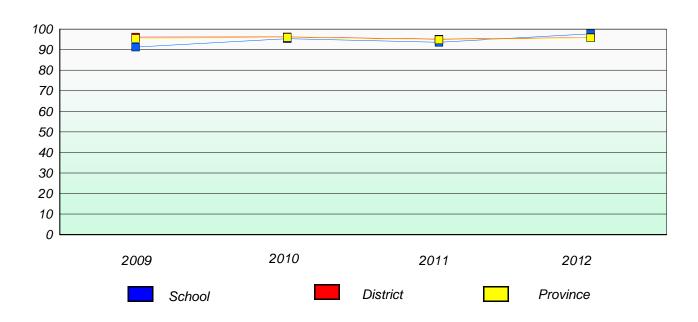

District 4 - Eastern

School #: 213 Lake Academy

# Exemption/Unknown Rates

## **Demand Writing**

<sup>\*</sup> Reading score is composite of Non Fiction and Poetry.