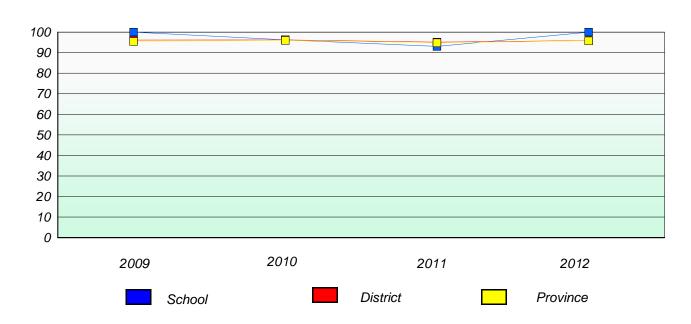

### District 4 - Eastern

School #: 218 St. Joseph's Academy

# Exemption/Unknown Rates

## **Demand Writing**

<sup>\*</sup> Reading score is composite of Non Fiction and Poetry.