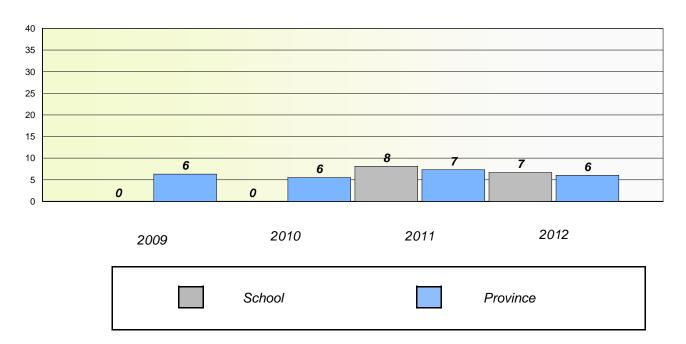

#: 431 Southwest Arm Academy

# Participation Rates **Demand Writing** District Province School Reading School District **Province**

Mushuau Innu Natuashish School and Sheshatshiu Innu School are excluded from district and provincial results.

<sup>\*</sup> Reading score is composite of Non Fiction and Poetry.



District 4 - Eastern

School #: 433 Tricon Elementary

## Exemption/Unknown Rates

## **Demand Writing**





<sup>\*</sup> Reading score is composite of Non Fiction and Poetry.



#### District 4 - Eastern

School #: 433 Tricon Elementary

# Participation Rates

## **Demand Writing**





<sup>\*</sup> Reading score is composite of Non Fiction and Poetry.



District 4 - Eastern

School #: 435 St. Anne's Academy

## Exemption/Unknown Rates

## **Demand Writing**



## Reading



<sup>\*</sup> Reading score is composite of Non Fiction and Poetry.



#### District 4 - Eastern

School #: 435 St. Anne's Academy

# Participation Rates

## **Demand Writing**





<sup>\*</sup> Reading score is composite of Non Fiction and Poetry.



District 4 - Eastern

School #: 438 Epiphany Elementary

# Exemption/Unknown Rates

## **Demand Writing**





<sup>\*</sup> Reading score is composite of Non Fiction and Poetry.



#### District 4 - Eastern

School #: 438 Epiphany Elementary

# Participation Rates

## **Demand Writing**





<sup>\*</sup> Reading score is composite of Non Fiction and Poetry.



#### District 4 - Eastern

School #: 442 Persalvic Elementary

# Exemption/Unknown Rates

## **Demand Writing**





<sup>\*</sup> Reading score is composite of Non Fiction and Poe