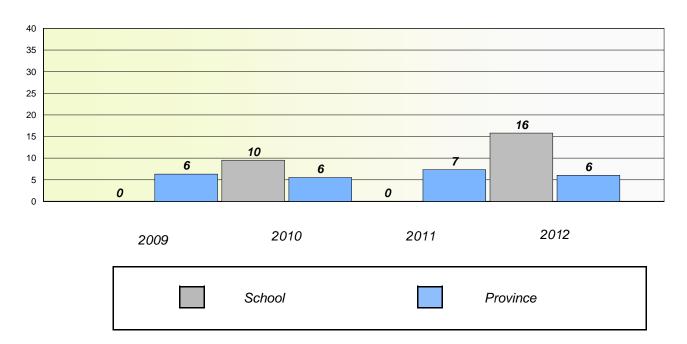

# Participation Rates

## **Demand Writing**

<sup>\*</sup> Reading score is composite of Non Fiction and Poetry.