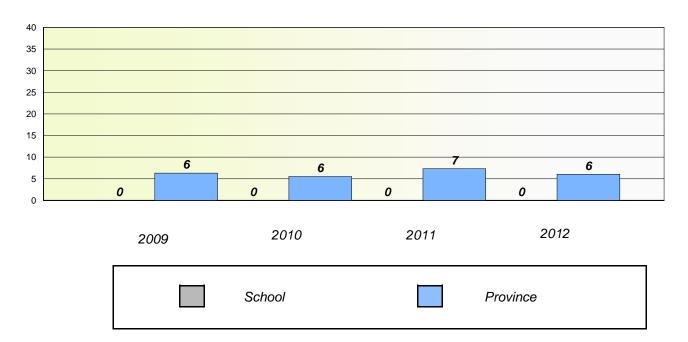

### District 4 - Eastern

School #: 218 St. Joseph's Academy

# Exemption/Unknown Rates

## **Demand Writing**

<sup>\*</sup> Reading score is composite of Non Fiction and Poetry.