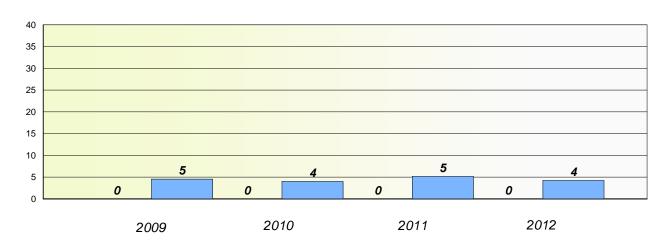

### District 4 - Eastern

School #: 218 St. Joseph's Academy

# Exemption/Unknown Rates

## **Demand Writing**

<sup>\*</sup> Reading score is composite of Non Fiction and Poetry.