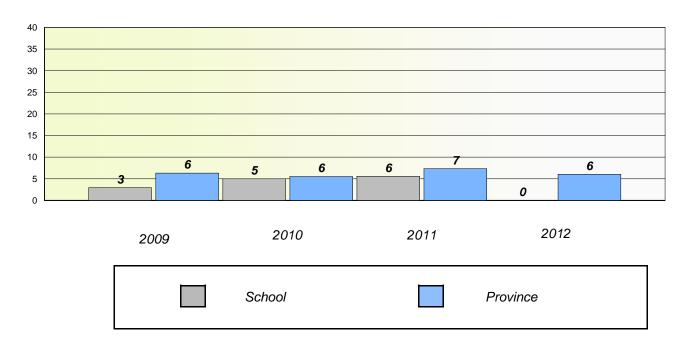

### District 4 - Eastern

School #: 213 Lake Academy

# Participation Rates

## **Demand Writing**

<sup>\*</sup> Reading score is composite of Non Fiction and Poetry.