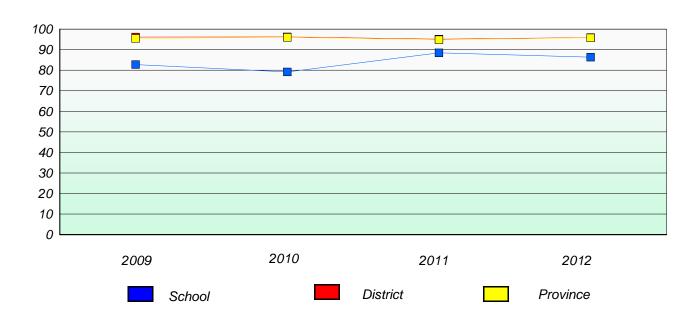

### District 4 - Eastern

School #: 218 St. Joseph's Academy

# Participation Rates

## **Demand Writing**

<sup>\*</sup> Reading score is composite of Non Fiction and Poetry.

District 4 - Eastern

School #: 220 Sacred Heart Academy