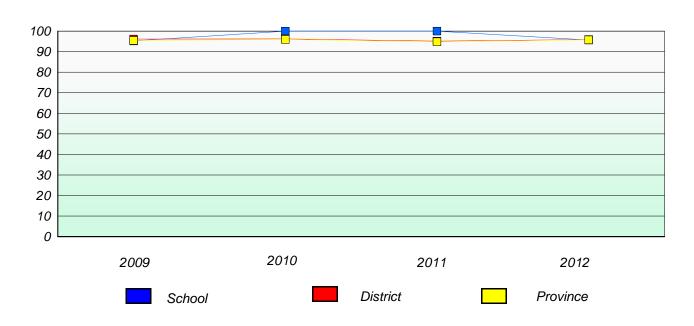

## **Demand Writing**

<sup>\*</sup> Reading score is composite of Non Fiction and Poetry.