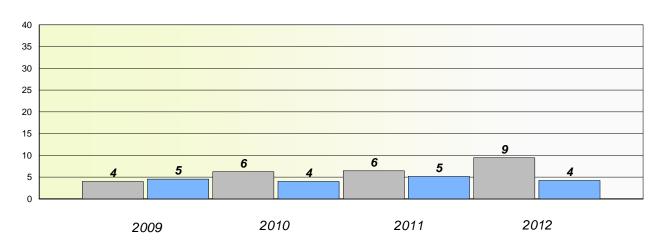

District 4 - Eastern

School #: 213 Lake Academy

# Exemption/Unknown Rates

## **Demand Writing**

<sup>\*</sup> Reading score is composite of Non Fiction and Poetry.