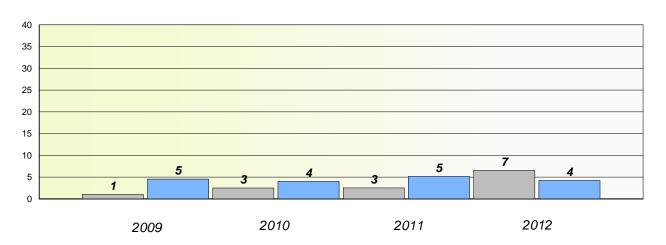

### District 4 - Eastern

School #: 213 Lake Academy

# Participation Rates

## **Demand Writing**

<sup>\*</sup> Reading score is composite of Non Fiction and Poetry.