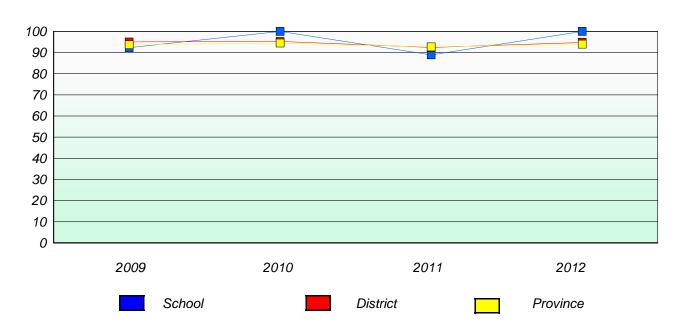

District 4 - Eastern

School #: 213 Lake Academy

# Exemption/Unknown Rates

## **Demand Writing**

<sup>\*</sup> Reading score is composite of Non Fiction and Poetry.