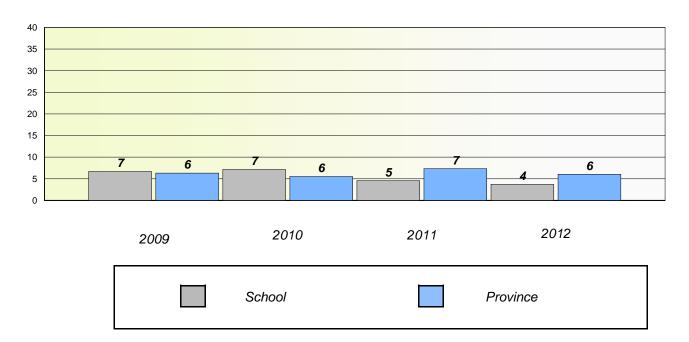

### District 4 - Eastern

School #: 213 Lake Academy

# Participation Rates

## **Demand Writing**

<sup>\*</sup> Reading score is composite of Non Fiction and Poetry.