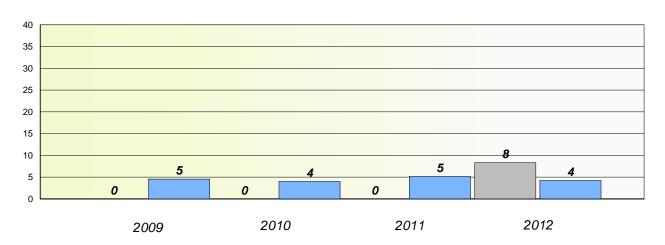

### District 4 - Eastern

School #: 218 St. Joseph's Academy

# Exemption/Unknown Rates

## **Demand Writing**

<sup>\*</sup> Reading score is composite of Non Fiction and Poetry.