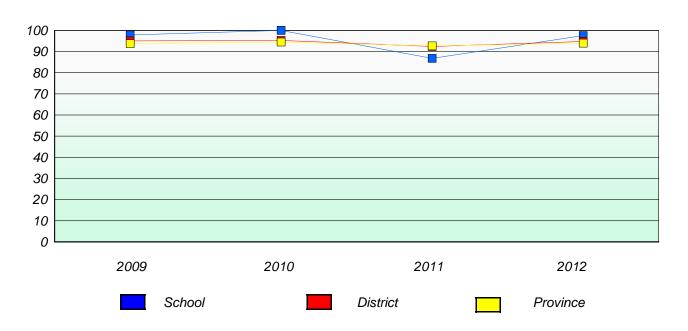

### District 4 - Eastern

School #: 213 Lake Academy

# Participation Rates

## **Demand Writing**

<sup>\*</sup> Reading score is composite of Non Fiction and Poetry.