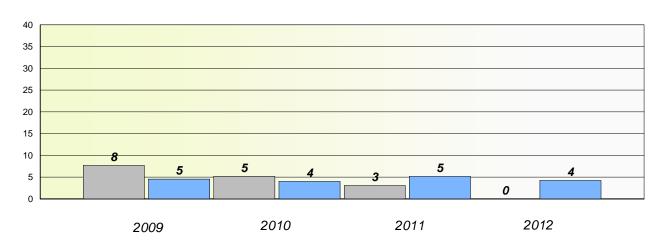

### District 4 - Eastern

School #: 218 St. Joseph's Academy

# Exemption/Unknown Rates

## **Demand Writing**

<sup>\*</sup> Reading score is composite of Non Fiction and Poetry.