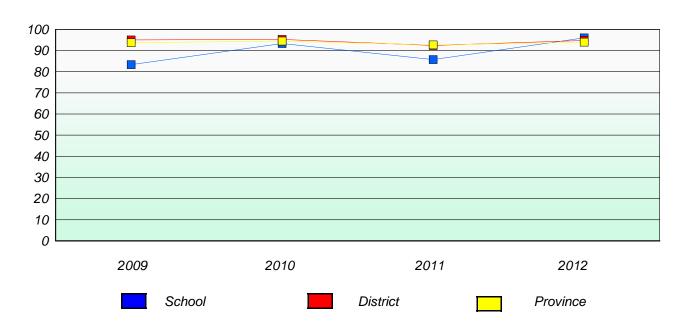

District 4 - Eastern

School #: 213 Lake Academy

# Exemption/Unknown Rates

## **Demand Writing**

<sup>\*</sup> Reading score is composite of Non Fiction and Poetry.