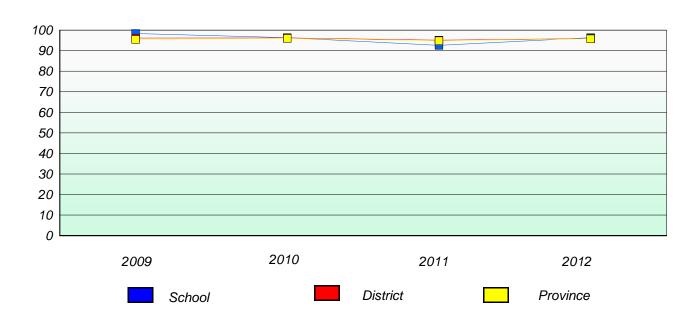

## **Demand Writing**

<sup>\*</sup> Reading score is composite of Non Fiction and Poetry.