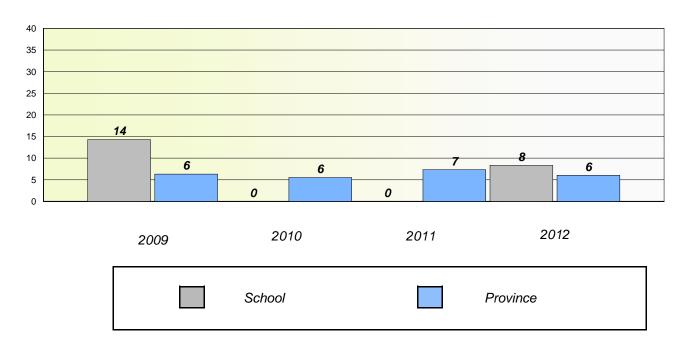

District 4 - Eastern

School #: 213 Lake Academy

# Exemption/Unknown Rates

## **Demand Writing**

<sup>\*</sup> Reading score is composite of Non Fiction and Poetry.