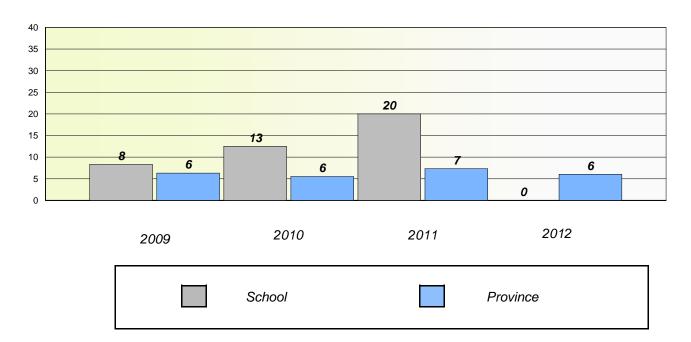

### District 4 - Eastern

School #: 218 St. Joseph's Academy

# Participation Rates

## **Demand Writing**

<sup>\*</sup> Reading score is composite of Non Fiction and Poetry.

District 4 - Eastern

School #: 220 Sacred Heart Academy