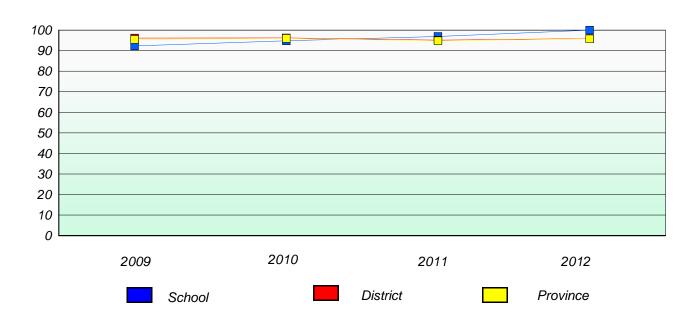

### District 4 - Eastern

School #: 213 Lake Academy

# Participation Rates

## **Demand Writing**

<sup>\*</sup> Reading score is composite of Non Fiction and Poetry.