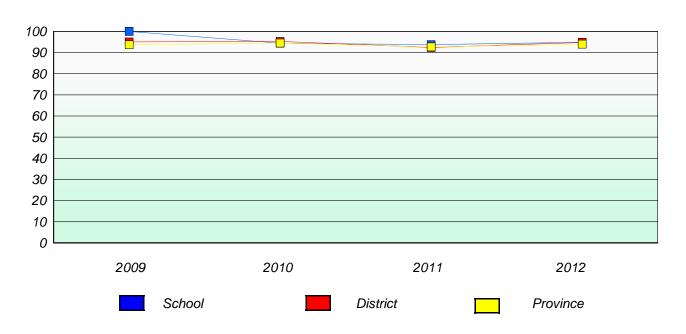

District 4 - Eastern

School #: 213 Lake Academy

# Exemption/Unknown Rates

## **Demand Writing**

<sup>\*</sup> Reading score is composite of Non Fiction and Poetry.