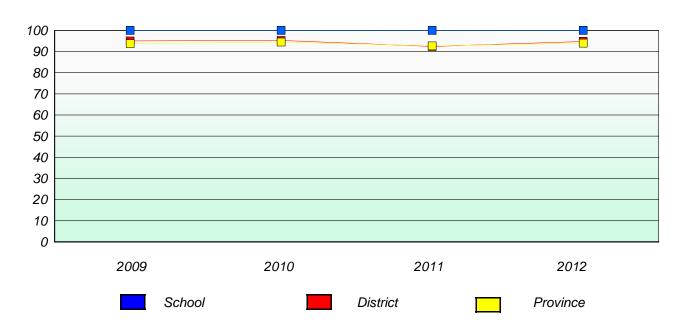

District 4 - Eastern

School #: 213 Lake Academy

# Exemption/Unknown Rates

## **Demand Writing**

<sup>\*</sup> Reading score is composite of Non Fiction and Poetry.