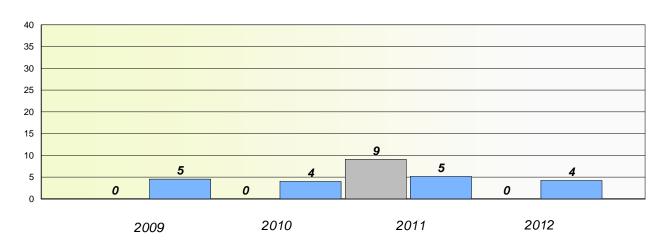

District 4 - Eastern

School #: 213 Lake Academy

# Exemption/Unknown Rates

## **Demand Writing**

<sup>\*</sup> Reading score is composite of Non Fiction and Poetry.