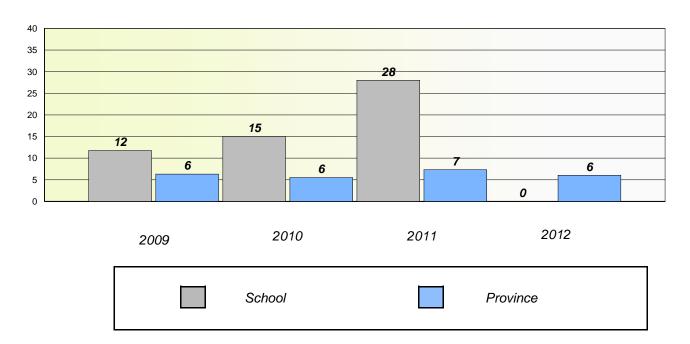

### District 4 - Eastern

School #: 218 St. Joseph's Academy

# Participation Rates

## **Demand Writing**

<sup>\*</sup> Reading score is composite of Non Fiction and Poetry.

District 4 - Eastern

School #: 220 Sacred Heart Academy