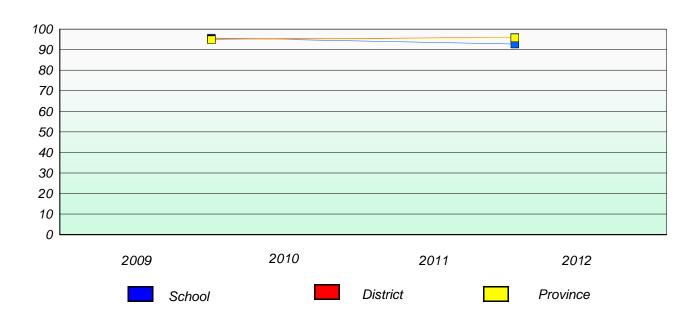

### District 4 - Eastern

School #: 213 Lake Academy

# Participation Rates

## **Demand Writing**

<sup>\*</sup> Reading score is composite of Non Fiction and Poetry.