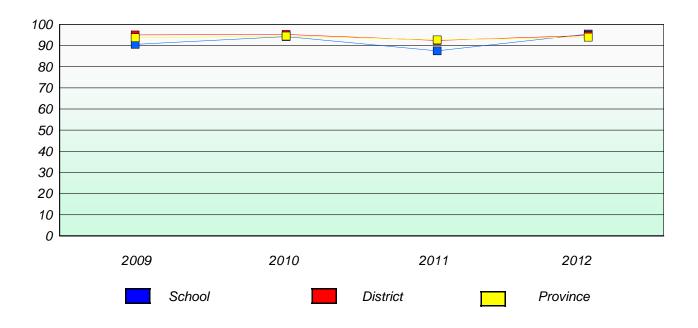

### Reading

School data with 5 or fewer students withheld for reasons of confidentiality.

<sup>\*</sup> Reading score is composite of Non Fiction and Poetry.