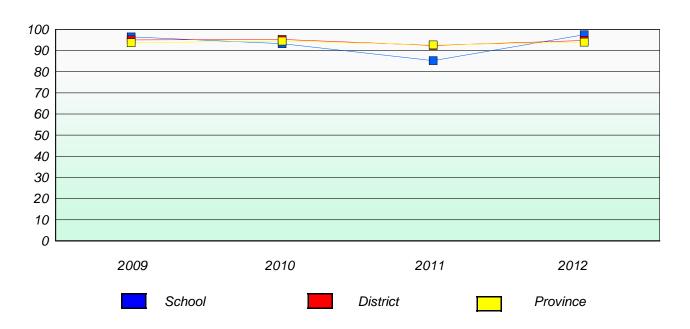

### Reading

School data with 5 or fewer students withheld for reasons of confidentiality.

<sup>\*</sup> Reading score is composite of Non Fiction and Poetry.