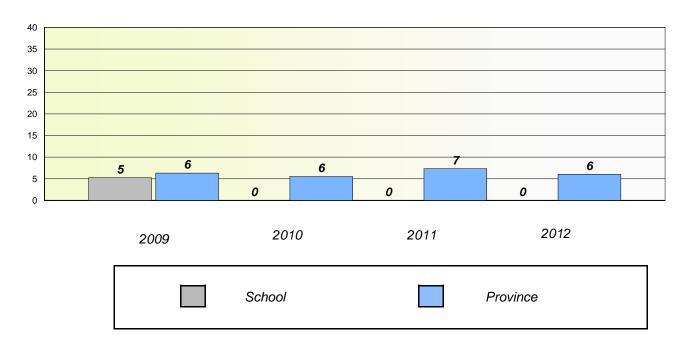

### District 4 - Eastern

School #: 213 Lake Academy

# Participation Rates

## **Demand Writing**

<sup>\*</sup> Reading score is composite of Non Fiction and Poetry.