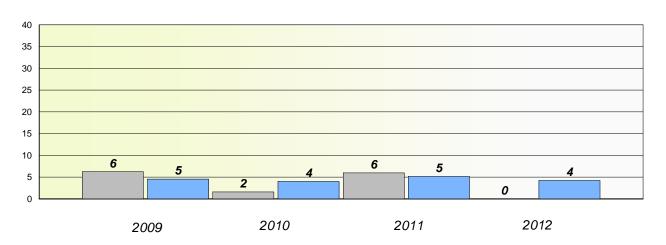

### District 4 - Eastern

School #: 213 Lake Academy

# Participation Rates

## **Demand Writing**

<sup>\*</sup> Reading score is composite of Non Fiction and Poetry.