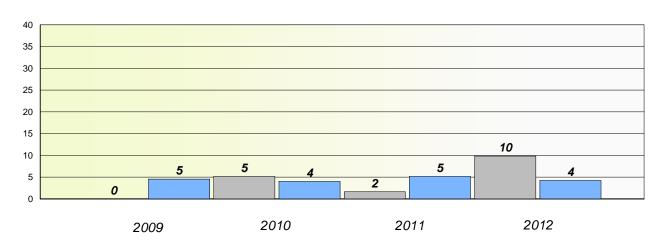

### District 4 - Eastern

School #: 218 St. Joseph's Academy

# Exemption/Unknown Rates

## **Demand Writing**

<sup>\*</sup> Reading score is composite of Non Fiction and Poetry.