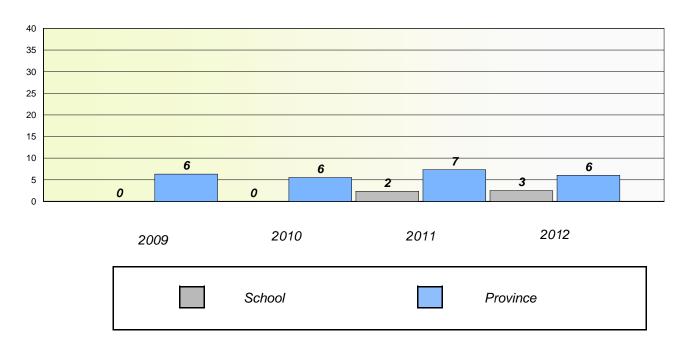

### District 4 - Eastern

School #: 213 Lake Academy

# Participation Rates

## **Demand Writing**

<sup>\*</sup> Reading score is composite of Non Fiction and Poetry.