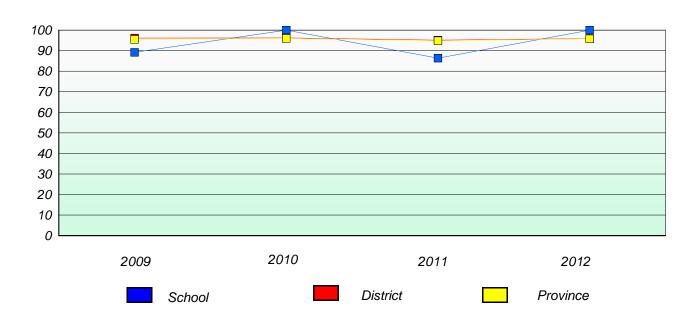

### District 4 - Eastern

School #: 213 Lake Academy

# Participation Rates

## **Demand Writing**

<sup>\*</sup> Reading score is composite of Non Fiction and Poetry.