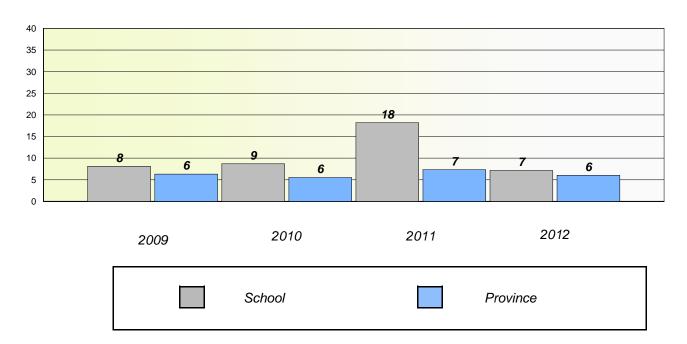

### District 4 - Eastern

School #: 213 Lake Academy

# Participation Rates

## **Demand Writing**

<sup>\*</sup> Reading score is composite of Non Fiction and Poetry.