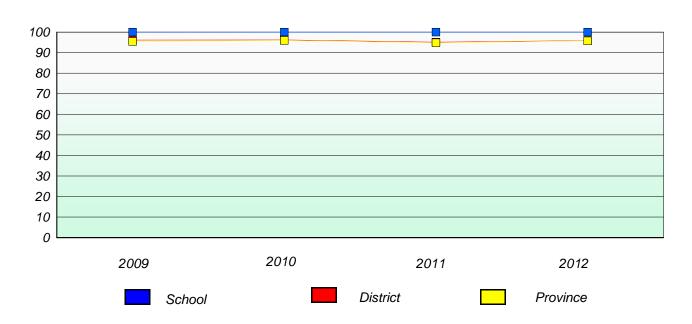

# Participation Rates

### **Demand Writing**

School data with 5 or fewer students withheld for reasons of confidentiality.