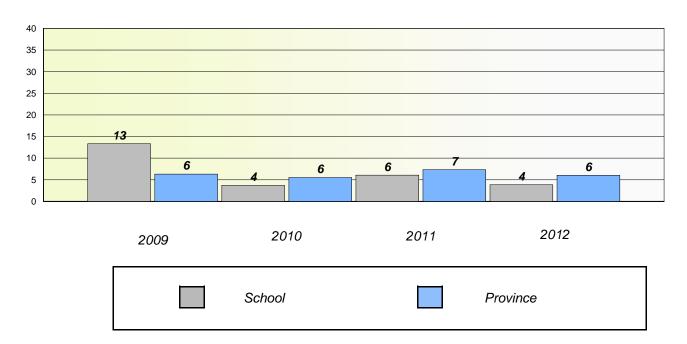

es

# **Demand Writing**





<sup>\*</sup> Reading score is composite of Non Fiction and Poetry.



#### District 4 - Eastern

School #: 312 Newtown Elementary

# Participation Rates

## **Demand Writing**





<sup>\*</sup> Reading score is composite of Non Fiction and Poetry.



#### District 4 - Eastern

School #: 316 St. Peter's Elementary

# Exemption/Unknown Rates

## **Demand Writing**





<sup>\*</sup> Reading score is composite of Non Fiction and Poetry.



#### District 4 - Eastern

School #: 316 St. Peter's Elementary

# Participation Rates

### **Demand Writing**



### Reading



<sup>\*</sup> Reading score is composite of Non Fiction and Poetry.



#### District 4 - Eastern

School #: 317 St. Francis of Assisi Elementary

# Exemption/Unknown Rates

## **Demand Writing**





<sup>\*</sup> Reading score is composite of Non Fiction and Poetry.



#### District 4 - Eastern

School #: 317 St. Francis of Assisi Elementary

# Participation Rates

### **Demand Writing**



### Reading



Mushuau Innu Natuashish School and Sheshatshiu Innu School are excluded from district and provincial results.

<sup>\*</sup> Reading score is composite of Non Fiction and Poetry.



#### District 4 - Eastern

School #: 318 Holy Family Elementary

# Exemption/Unknown Rates

## **Demand Writing**





<sup>\*</sup> Reading score is composite of Non Fiction and Poetry.



#### District 4 - Eastern

School #: 318 Holy Family Elementary

# Participation Rates

### **Demand Writing**





<sup>\*</sup> Reading score is composite of Non Fiction and Poetry.



District 4 - Eastern

School