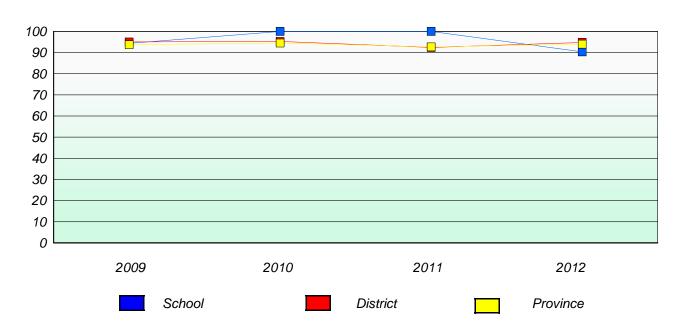

District 4 - Eastern

School #: 213 Lake Academy

# Exemption/Unknown Rates

## **Demand Writing**

<sup>\*</sup> Reading score is composite of Non Fiction and Poetry.