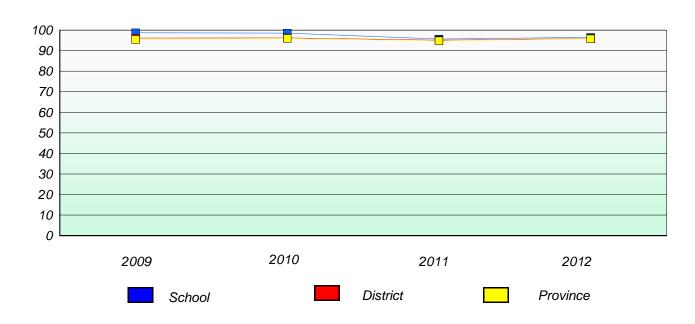

### District 4 - Eastern

School #: 213 Lake Academy

# Participation Rates

## **Demand Writing**

<sup>\*</sup> Reading score is composite of Non Fiction and Poetry.