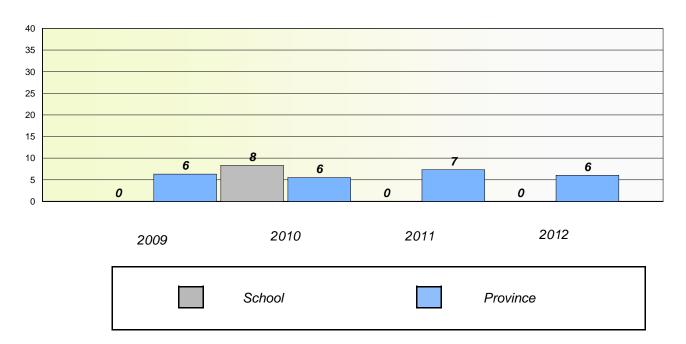

## **Demand Writing**

<sup>\*</sup> Reading score is composite of Non Fiction and Poetry.