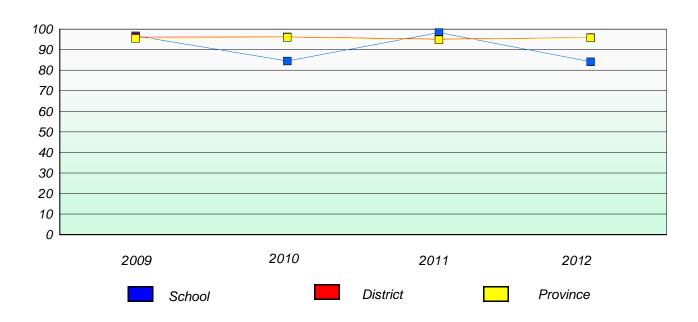

### District 4 - Eastern

School #: 218 St. Joseph's Academy

# Participation Rates

## **Demand Writing**

<sup>\*</sup> Reading score is composite of Non Fiction and Poetry.

District 4 - Eastern

School #: 220 Sacred Heart Academy