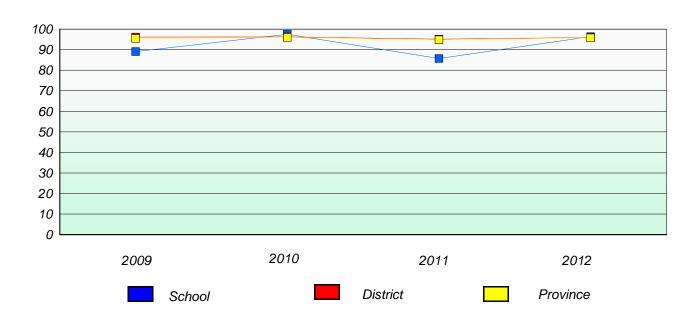

## **Demand Writing**

<sup>\*</sup> Reading score is composite of Non Fiction and Poetry.