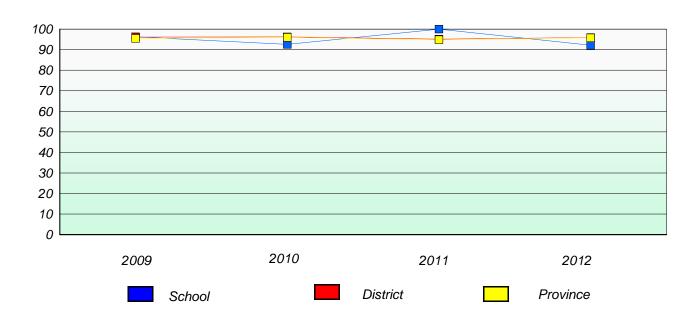

### District 4 - Eastern

School #: 213 Lake Academy

# Participation Rates

## **Demand Writing**

<sup>\*</sup> Reading score is composite of Non Fiction and Poetry.