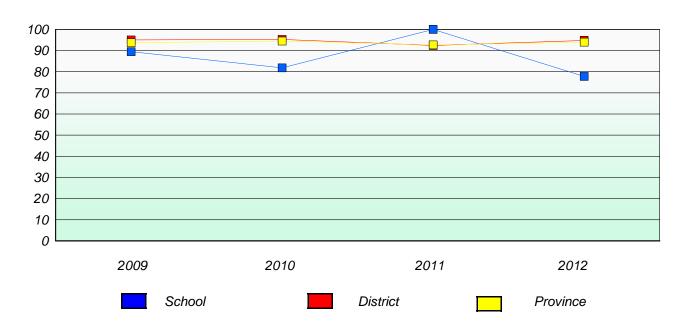

District 4 - Eastern

School #: 213 Lake Academy

# Exemption/Unknown Rates

## **Demand Writing**

<sup>\*</sup> Reading score is composite of Non Fiction and Poetry.