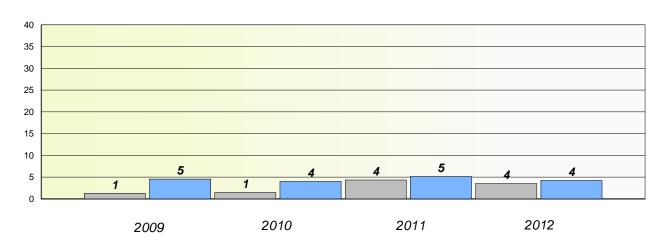

District 4 - Eastern

School #: 213 Lake Academy

# Exemption/Unknown Rates

## **Demand Writing**

<sup>\*</sup> Reading score is composite of Non Fiction and Poetry.