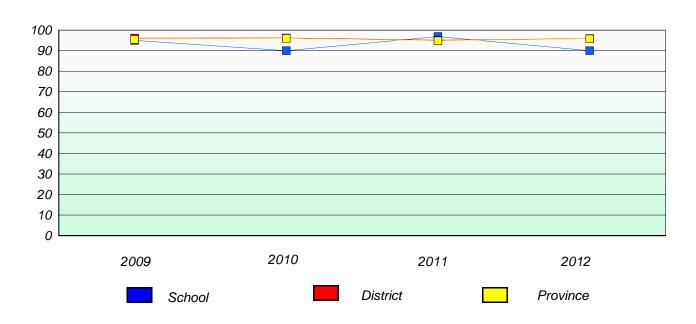

### District 4 - Eastern

School #: 213 Lake Academy

# Participation Rates

## **Demand Writing**

<sup>\*</sup> Reading score is composite of Non Fiction and Poetry.