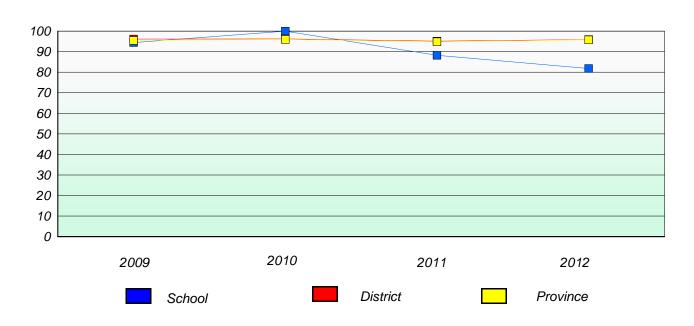

# Participation Rates

### **Demand Writing**

School data with 5 or fewer students withheld for reasons of confidentiality.

### Reading

School data with 5 or fewer students withheld for reasons of confidentiality.

<sup>\*</sup> Reading score is composite of Non Fiction and Poetry.