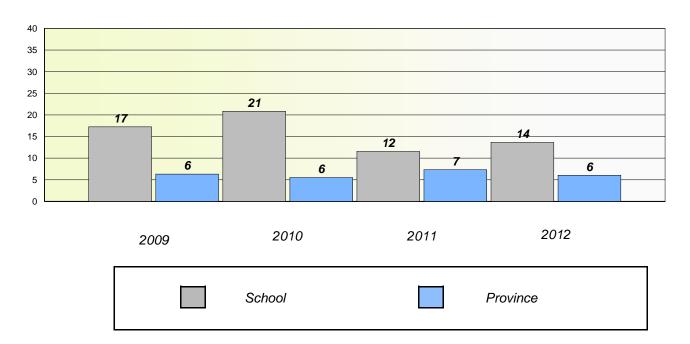

### District 4 - Eastern

School #: 218 St. Joseph's Academy

# Exemption/Unknown Rates

## **Demand Writing**

<sup>\*</sup> Reading score is composite of Non Fiction and Poetry.