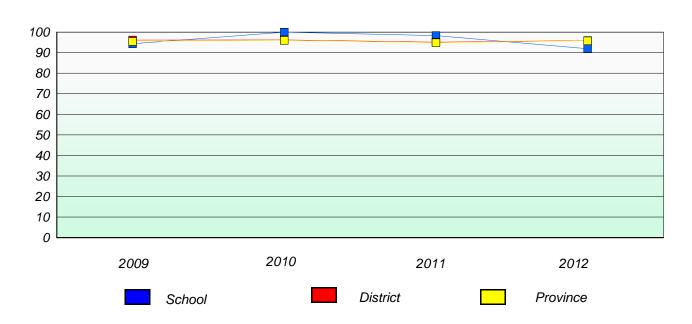

### District 4 - Eastern

School #: 213 Lake Academy

# Participation Rates

## **Demand Writing**

<sup>\*</sup> Reading score is composite of Non Fiction and Poetry.