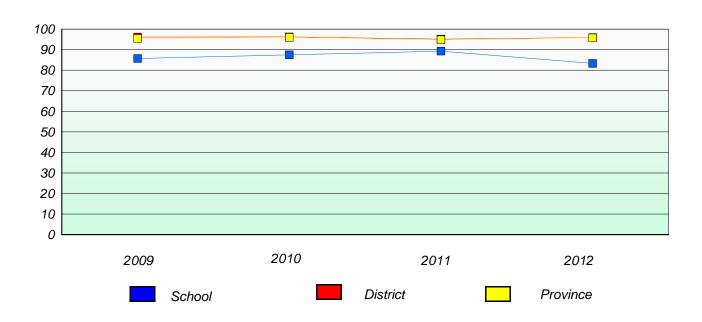

### District 4 - Eastern

School #: 213 Lake Academy

# Participation Rates

## **Demand Writing**

<sup>\*</sup> Reading score is composite of Non Fiction and Poetry.