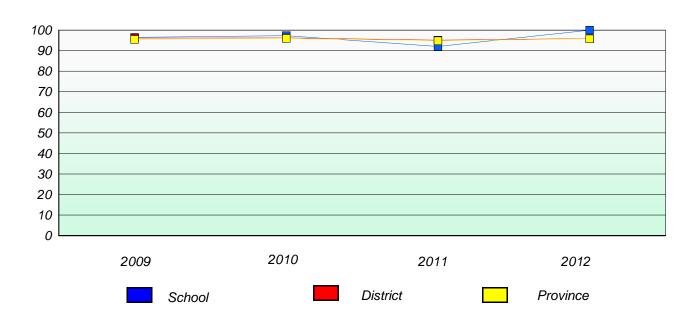

## Reading

School data with 5 or fewer students withheld for reasons of confidentiality.

| 2009 | 2010   | 2011 | 2012     |
|------|--------|------|----------|
|      | School |      | Province |

<sup>\*</sup> Reading score is composite of Non Fiction and Poetry.