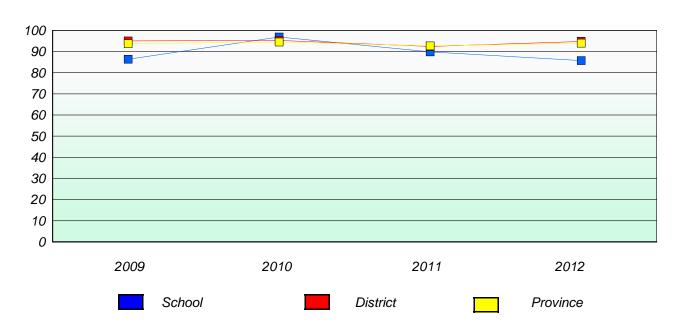

## **Demand Writing**

<sup>\*</sup> Reading score is composite of Non Fiction and Poetry.