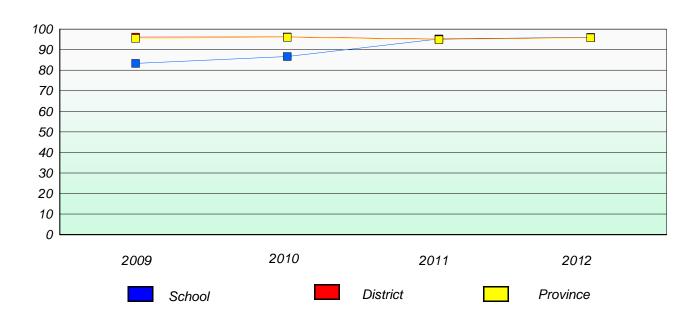

### District 4 - Eastern

School #: 213 Lake Academy

# Participation Rates

## **Demand Writing**

<sup>\*</sup> Reading score is composite of Non Fiction and Poetry.