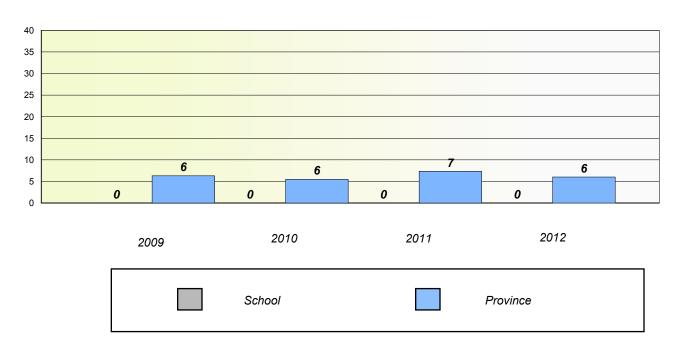

School #: 125 Copper Ridge Academy

# Exemption/Unknown Rates

## **Demand Writing**

Reading

\* Reading score is composite of Non Fiction and Poetry.