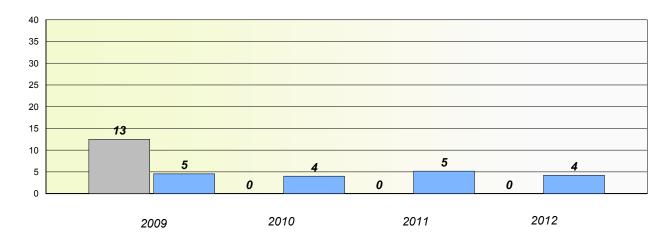

#: 150 St. Joseph's Elementary

# Exemption/Unknown Rates







Reading

\* Reading score is composite of Non Fiction and Poetry.



## District 3 - Nova Central

School #: 150 St. Joseph's Elementary

**Participation Rates** 

#### **Demand Writing**



80 70 60 50 40 30 20 10 0 2009 2010 2011 2012 School District Province

\* Reading score is composite of Non Fiction and Poetry.



School #: 151 John Watkins Academy

# Exemption/Unknown Rates

## **Demand Writing**





Reading

\* Reading score is composite of Non Fiction and Poetry.



### District 3 - Nova Central

School #: 151 John Watkins Academy

# Participation Rates

### Demand Writing



\* Reading score is composite of Non Fiction and Poetry.



School #: 152 Valmont Academy

# Exemption/Unknown Rates

## **Demand Writing**





Reading

\* Reading score is composite of Non Fiction and Poetry.



## District 3 - Nova Central

School #: 152 Valmont Academy

**Participation Rates** 

## Demand Writing



\* Reading score is composite of Non Fiction and Poetry.



School #: 154 Hillside Elementary

# Exemption/Unknown Rates







Reading

\* Reading score is composite of Non Fiction and Poetry.



### District 3 - Nova Central

School #: 154 Hillside Elementary

**Participation Rates** 

## **Demand Writing**



\* Reading score is composite of Non Fiction and Poetry.



School #: 156 H.L. Strong Academy

# Exemption/Unknown Rates

**Demand Writing** 

School data with 5 or fewer students withheld for reasons of confidentiality.

2009

2010

2011

2012

Reading

School data with 5 or fewer students withheld for