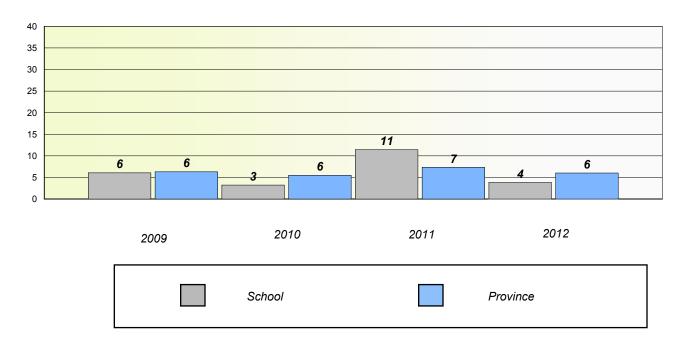

## District 3 - Nova Central

School #: 125 Copper Ridge Academy

**Participation Rates** 