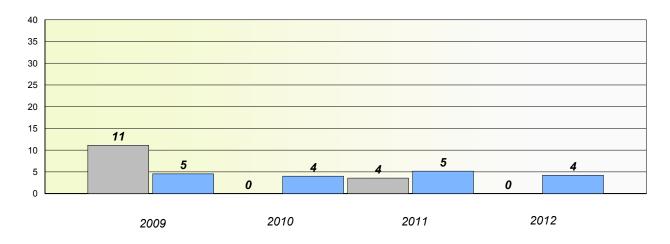

# Exemption/Unknown Rates

**Demand Writing** 

School data with 5 or fewer students withheld for reasons of confidentiality.

2009

2010

2011

2012

Reading

School data with 5 or fewer students withheld for reasons of confidentiality.

\* Reading score is composite of Non Fiction and Poetry.

1