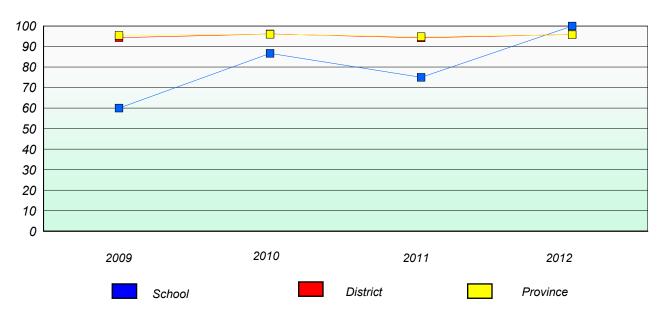

## District 3 - Nova Central

School #: 133 Memorial Academy

**Participation Rates** 

**Demand Writing** 

Reading

\* Reading score is composite of Non Fiction and Poetry.

School #: 143 Millcrest Academy