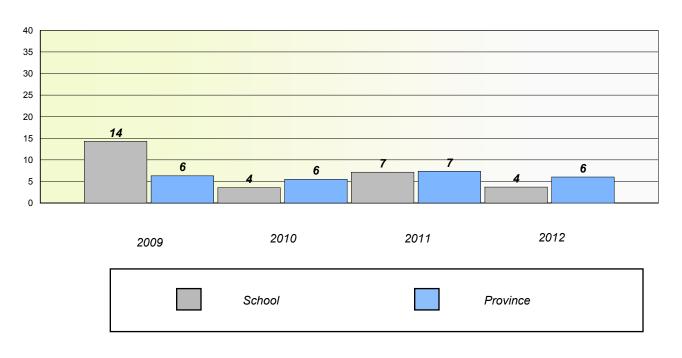

th 5 or fewer students withheld for reasons of confidentiality.



Reading

School data with 5 or fewer students withheld for reasons of confidentiality.



\* Reading score is composite of Non Fiction and Poetry.



School #: 406 Fitzgerald Academy

# Exemption/Unknown Rates

# **Demand Writing**



# Reading



\* Reading score is composite of Non Fiction and Poetry.



### District 3 - Nova Central

School #: 406 Fitzgerald Academy

**Participation Rates** 





 $^{\star}$  Reading score is composite of Non Fiction and Poetry.

2009

School

20 10 0

Mushuau Innu Natuashish School and Sheshatshiu Innu School are excluded from district and provincial results.

2010

2011

District

2012

Province



School #: 407 Bay d'Espoir Academy

# Exemption/Unknown Rates

## **Demand Writing**





Reading

\* Reading score is composite of Non Fiction and Poetry.



### District 3 - Nova Central

School #: 407 Bay d'Espoir Academy

**Participation Rates** 

### **Demand Writing**





\* Reading score is composite of Non Fiction and Poetry.



School #: 409 Indian River Academy

# Exemption/Unknown Rates

## **Demand Writing**



Reading



\* Reading score is composite of Non Fiction and Poetry.



### District 3 - Nova Central

School #: 409 Indian River Academy

**Participation Rates** 

**Demand Writing** 





\* Reading score is composite of Non Fiction and Poetry.



School #: 413 Holy Cross School Complex

# Exemption/Unknown Rates







Reading

\* Reading score is composite of Non Fiction and Poetry.



### District 3 - Nova Central

School #: 413 Holy Cross School Compl