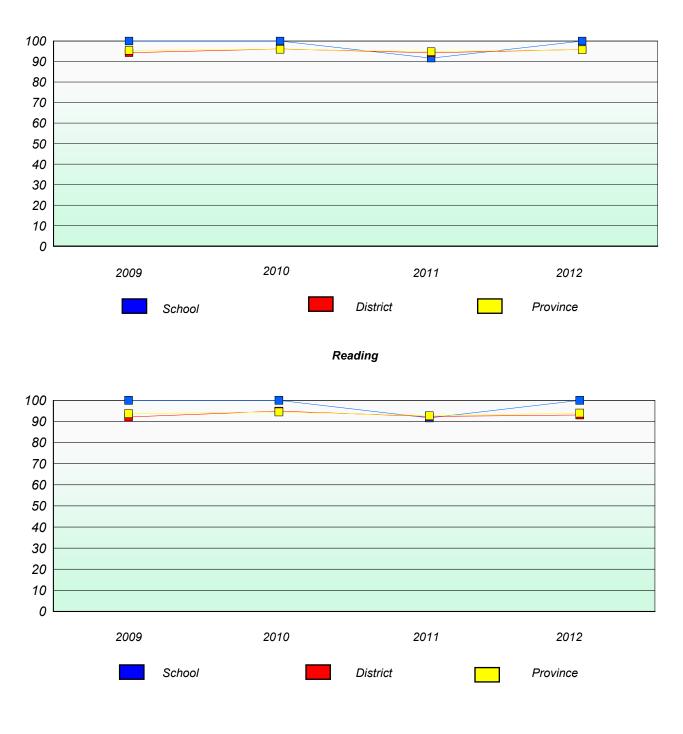

## District 3 - Nova Central

School #: 125 Copper Ridge Academy

**Participation Rates** 