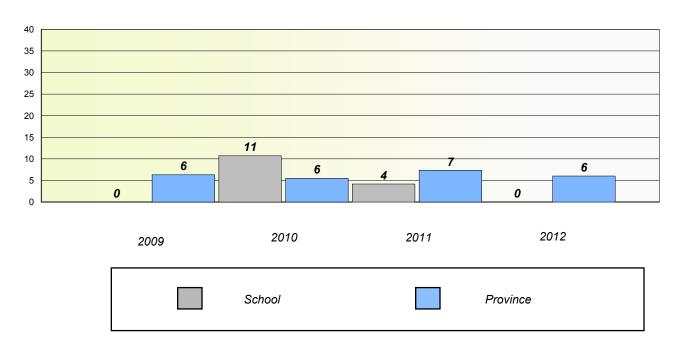

## District 3 - Nova Central

School #: 125 Copper Ridge Academy

**Participation Rates** 