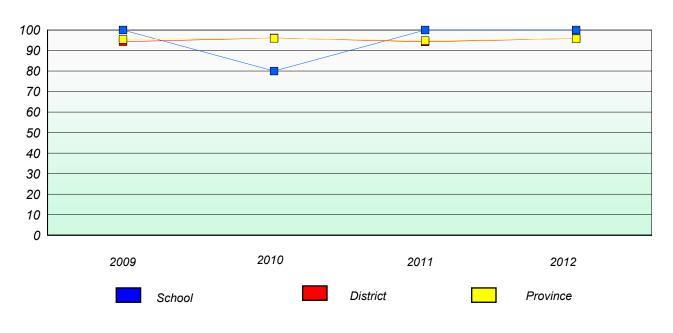

## District 3 - Nova Central

School #: 125 Copper Ridge Academy

**Participation Rates** 