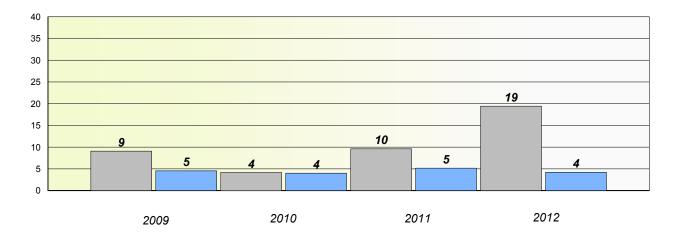

## Demand Writing

\* Reading score is composite of Non Fiction and Poetry.

School #: 133 Memorial Academy