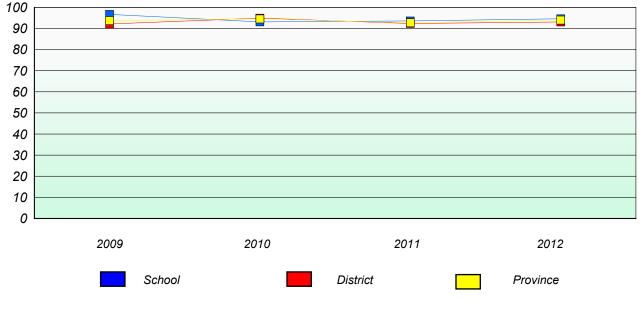

## Demand Writing

\* Reading score is composite of Non Fiction and Poetry.

School #: 133 Memorial Academy