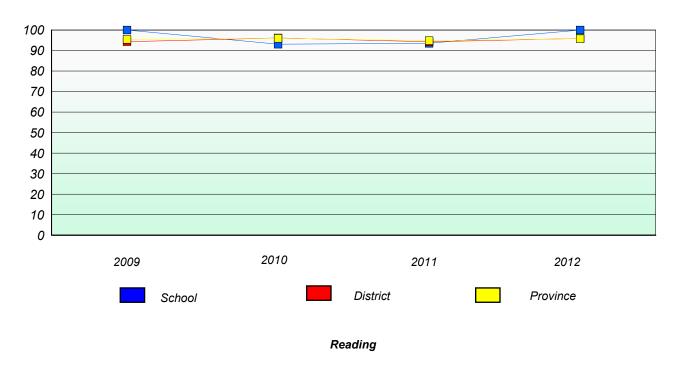

## **Demand Writing**

Reading

\* Reading score is composite of Non Fiction and Poetry.

# Reading

\* Reading score is composite of Non Fiction and Poetry.