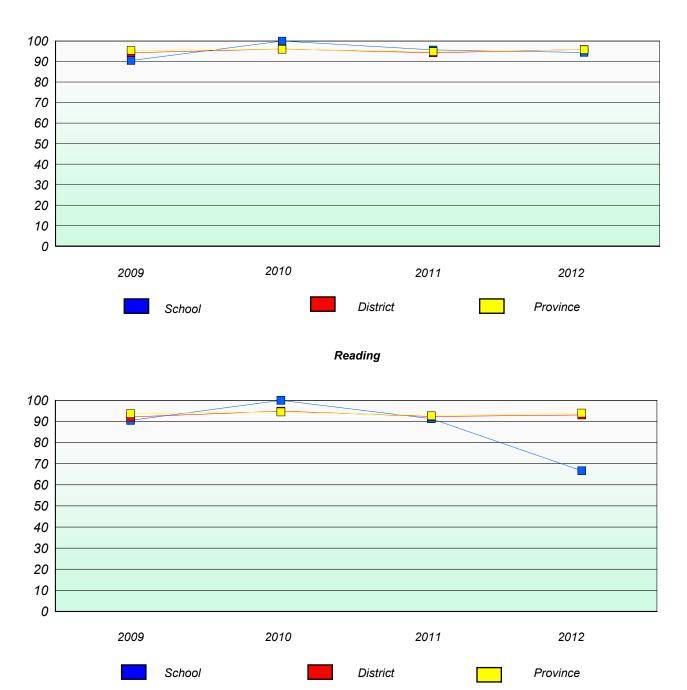

## District 3 - Nova Central

School #: 133 Memorial Academy

**Participation Rates** 

**Demand Writing** 

Reading

\* Reading score is composite of Non Fiction and Poetry.

School #: 143 Millcrest Academy

# Exemption/Unknown Rates

Reading

\* Reading score is composite of Non Fiction and Poetry.

School #: 143 Millcrest Academy

Participation Rates