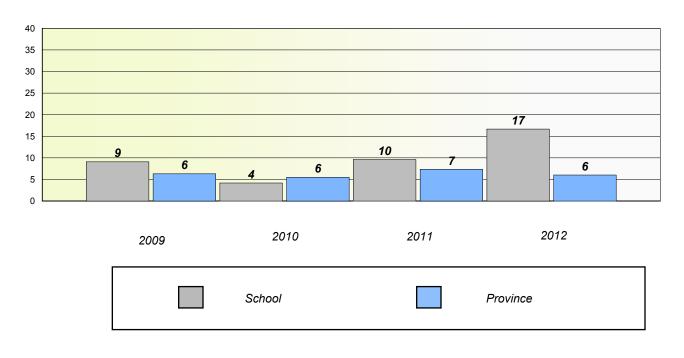

School #: 125 Copper Ridge Academy

# Exemption/Unknown Rates

## **Demand Writing**

Reading

\* Reading score is composite of Non Fiction and Poetry.