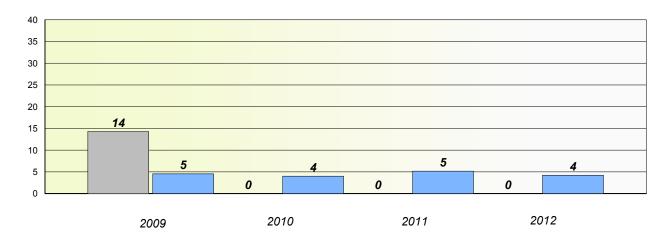

## District 3 - Nova Central

School #: 125 Copper Ridge Academy

**Participation Rates** 

## Demand Writing

\* Reading score is composite of Non Fiction and Poetry.

School #: 133 Memorial Academy