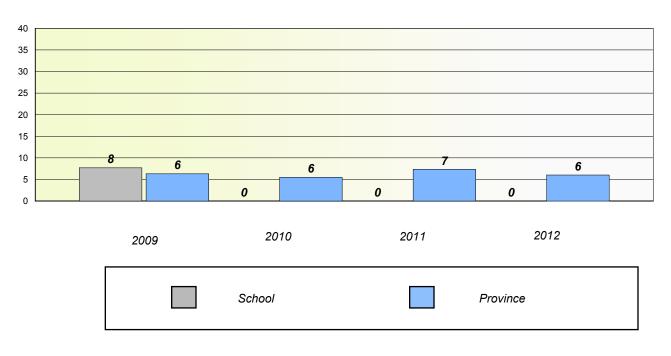

## District 3 - Nova Central

School #: 125 Copper Ridge Academy

**Participation Rates** 