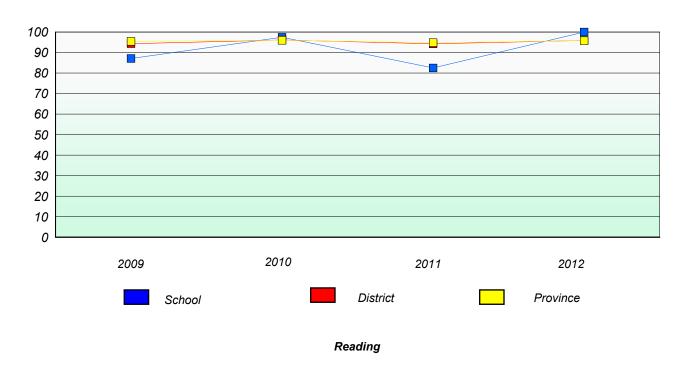

# Reading

\* Reading score is composite of Non Fiction and Poetry.

## District 3 - Nova Central

School #: 133 Memorial Academy

**Participation Rates** 

**Demand Writing** 

Reading

\* Reading score is composite of Non Fiction and Poetry.

School #: 143 Millcrest Academy