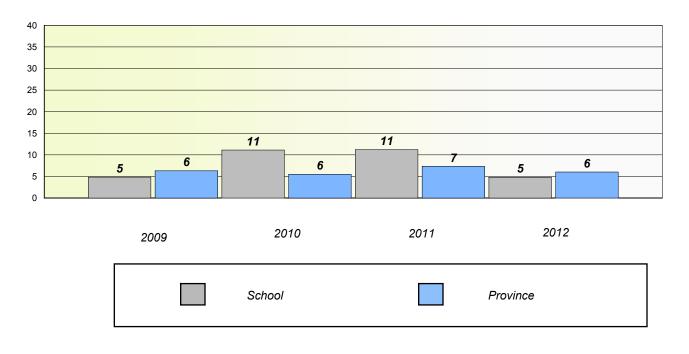

## District 3 - Nova Central

School #: 125 Copper Ridge Academy

**Participation Rates** 