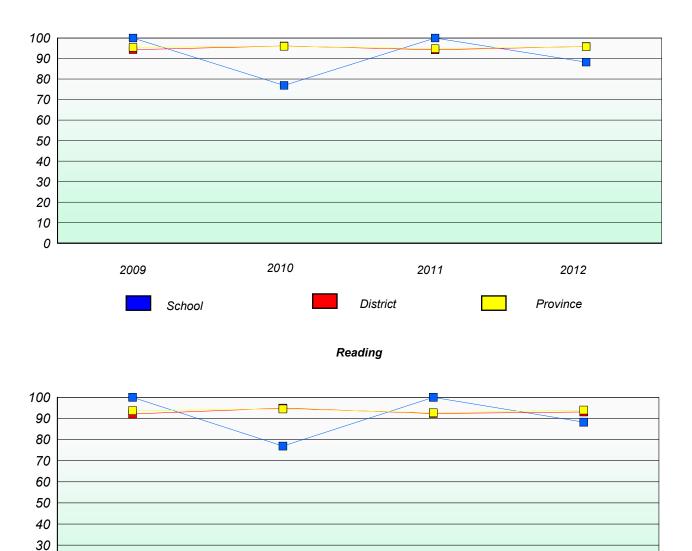

## **Demand Writing**

Reading

\* Reading score is composite of Non Fiction and Poetry.

## District 3 - Nova Central

School #: 125 Copper Ridge Academy

**Participation Rates** 