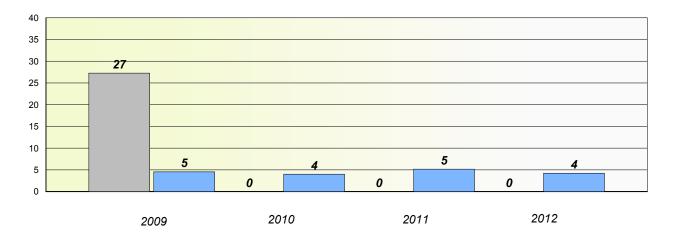

## **Demand Writing**

Reading

\* Reading score is composite of Non Fiction and Poetry.

## District 3 - Nova Central

School #: 125 Copper Ridge Academy

**Participation Rates** 