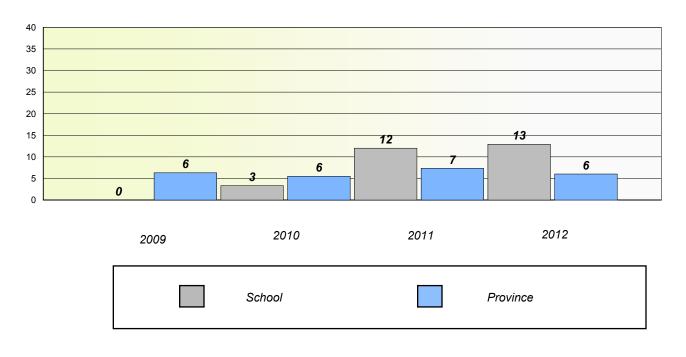

## Demand Writing

\* Reading score is composite of Non Fiction and Poetry.

School #: 133 Memorial Academy