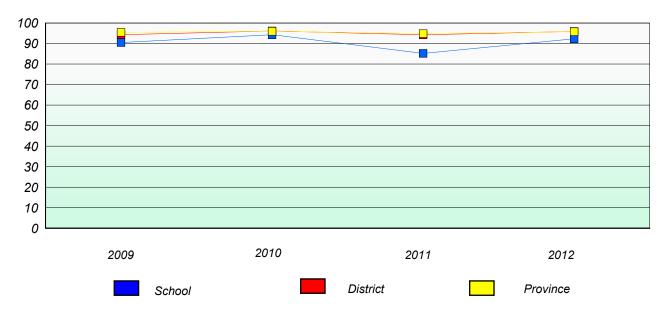

# Exemption/Unknown Rates

Reading

\* Reading score is composite of Non Fiction and Poetry.

School #: 143 Millcrest Academy

Participation Rates

### **Demand Writing**

\* Reading score is composite of Non Fiction and Poetry.

School #: 144 Sprucewood Academy