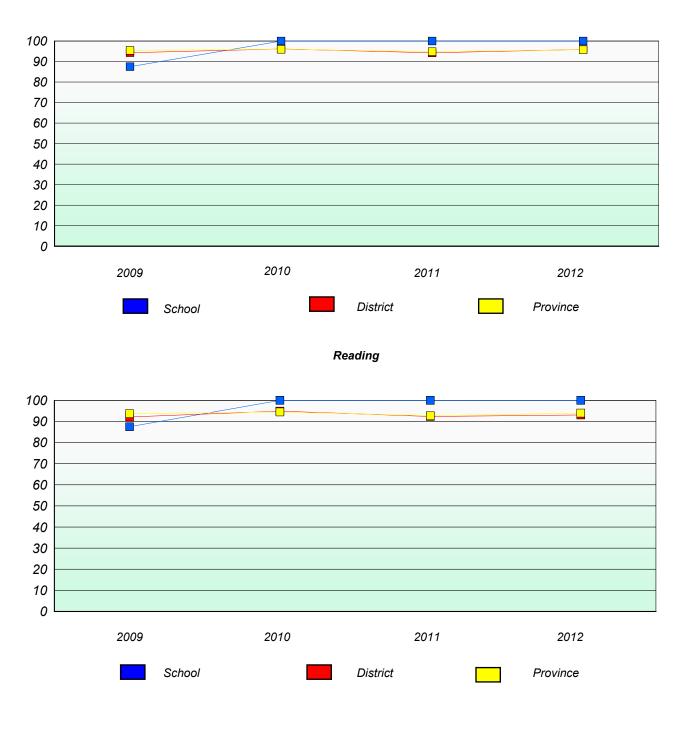

## District 3 - Nova Central

School #: 133 Memorial Academy

**Participation Rates** 

**Demand Writing** 

Reading

\* Reading score is composite of Non Fiction and Poetry.

School #: 143 Millcrest Academy

# Exemption/Unknown Rates

Reading

\* Reading score is composite of Non Fiction and Poetry.

School #: 143 Millcrest Academy

Participation Rates

### **Demand Writing**

\* Reading score is composite of Non Fiction and Poetry.

School #: 144 Sprucewood Academy