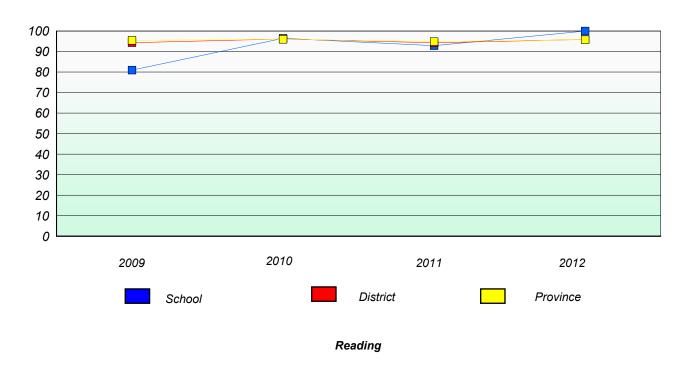

# Reading

\* Reading score is composite of Non Fiction and Poetry.

## District 3 - Nova Central

School #: 133 Memorial Academy

**Participation Rates** 

**Demand Writing** 

Reading

\* Reading score is composite of Non Fiction and Poetry.

School #: 143 Millcrest Academy