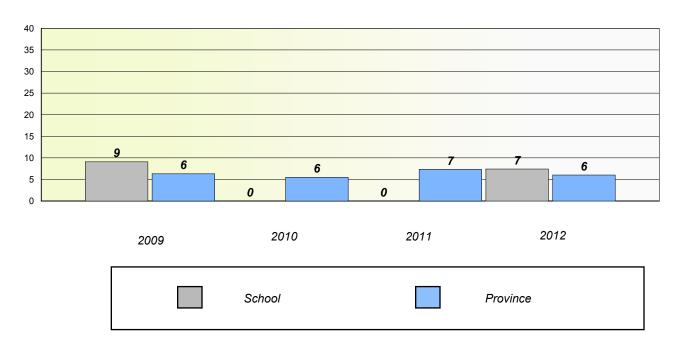

## District 3 - Nova Central

School #: 125 Copper Ridge Academy

**Participation Rates** 