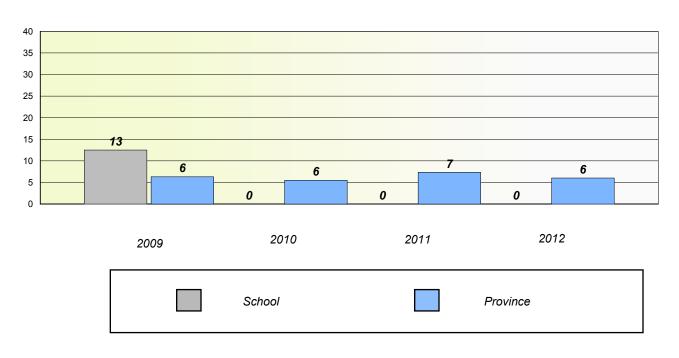

# Exemption/Unknown Rates

## **Demand Writing**

# Reading

\* Reading score is composite of Non Fiction and Poetry.

## District 3 - Nova Central

School #: 133 Memorial Academy

**Participation Rates** 

**Demand Writing** 

Reading

\* Reading score is composite of Non Fiction and Poetry.

School #: 143 Millcrest Academy