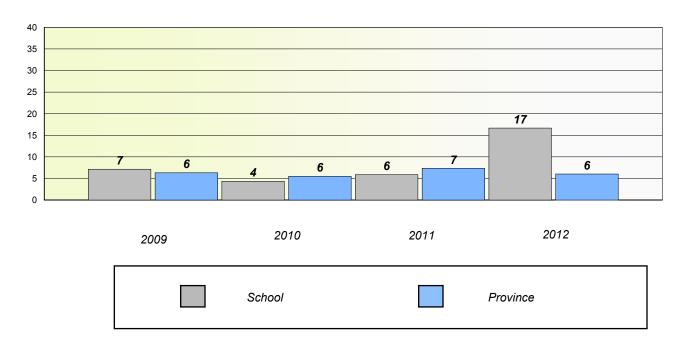

\* Reading score is composite of Non Fiction and Poetry.



### District 3 - Nova Central

School #: 167 Green Bay South Academy

**Participation Rates** 

#### **Demand Writing**





\* Reading score is composite of Non Fiction and Poetry.



School #: 174 St. Peter's Academy

# Exemption/Unknown Rates

## **Demand Writing**

School data with 5 or fewer students withheld for reasons of confidentiality.

2009

2010

2011

2012

Reading

School data with 5 or fewer students withheld for reasons of confidentiality.



\* Reading score is composite of Non Fiction and Poetry.



1

## District 3 - Nova Central

School #: 174 St. Peter's Academy



\* Reading score is composite of Non Fiction and Poetry.



School #: 177 Greenwood Academy

# Exemption/Unknown Rates

## **Demand Writing**





Reading

\* Reading score is composite of Non Fiction and Poetry.



## District 3 - Nova Central

School #: 177 Greenwood Academy

Participation Rates

### Demand Writing



\* Reading score is composite of Non Fiction and Poetry.



School #: 178 Phoenix Academy

# Exemption/Unknown Rates

# **Demand Writing**





Reading

\* Reading score is composite of Non Fiction and Poetry.



## District 3 - Nova Central

School #: 178 Phoenix Academy

**Participation Rates** 

## Demand Writing



\* Reading score is composite of Non Fiction and Poetry.



School #: 179 Centreville Academy

# Exemption/Unknown Rates

# **Demand Writing**



## Reading



\* Reading score is composite of Non Fiction and Poetry.



## District 3 - Nova Central

School #: 179 Centreville Academy

**Participation R