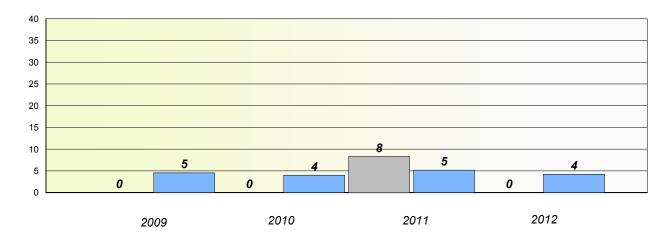

School #: 125 Copper Ridge Academy

# Exemption/Unknown Rates

## **Demand Writing**

Reading

\* Reading score is composite of Non Fiction and Poetry.