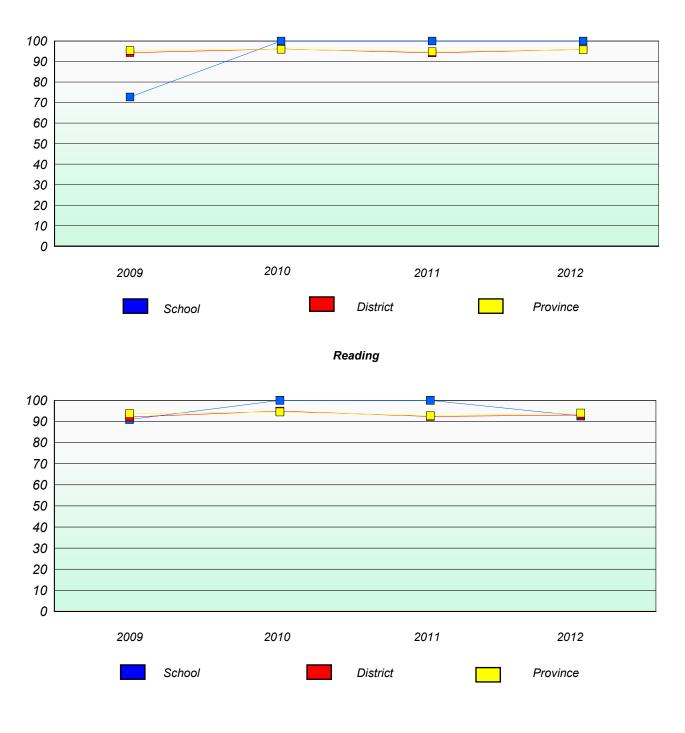

## **Demand Writing**

Reading

\* Reading score is composite of Non Fiction and Poetry.

## Demand Writing

\* Reading score is composite of Non Fiction and Poetry.

School #: 133 Memorial Academy