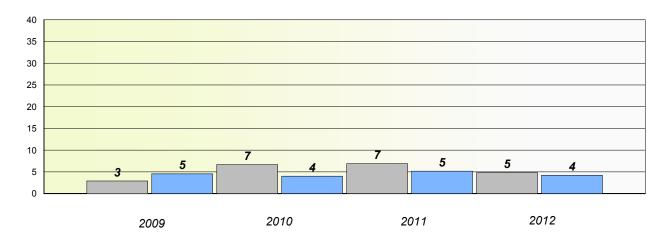

School #: 125 Copper Ridge Academy

# Exemption/Unknown Rates

## **Demand Writing**





Reading

\* Reading score is composite of Non Fiction and Poetry.



## District 3 - Nova Central

School #: 125 Copper Ridge Academy

**Participation Rates** 

## Demand Writing



\* Reading score is composite of Non Fiction and Poetry.



School #: 133 Memorial Academy

# Exemption/Unknown Rates

## **Demand Writing**



# Reading



\* Reading score is composite of Non Fiction and Poetry.



## District 3 - Nova Central

School #: 133 Memorial Academy

**Participation Rates** 

**Demand Writing** 



Reading



\* Reading score is composite of Non Fiction and Poetry.



School #: 143 Millcrest Academy

# Exemption/Unknown Rates





Reading



\* Reading score is composite of Non Fiction and Poetry.



School #: 143 Millcrest Academy

Participation Rates

### **Demand Writing**



\* Reading score is composite of Non Fiction and Poetry.



School #: 144 Sprucewood Academy

# Exemption/Unknown Rates

## **Demand Writing**



# Reading



\* Reading score is composite of Non Fiction and Poetry.



## District 3 - Nova Central

School #: 144 Sprucewood Academy

**Participation Rates** 

## **Demand Writing**



\* Reading score is composite of Non Fiction and Poetry.



School #: 150 St. Joseph's Elementary

# Exemption/Unknown Rates







Reading

\* Reading score is composite of Non Fiction and Poetry.



## District 3 - Nova Central

School #: 150 St. Joseph's Elementary

**Participation Rates** 

#### **Demand Wri