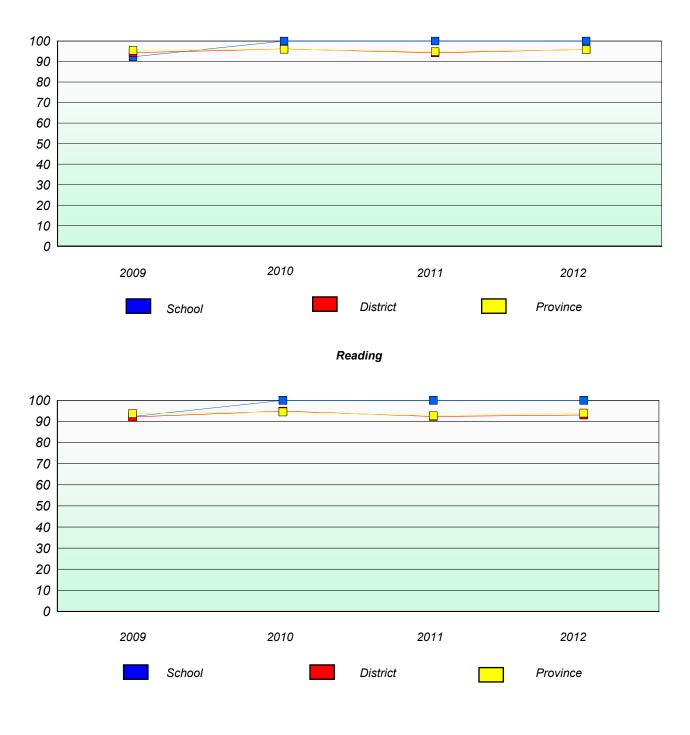

## **Demand Writing**

Reading

\* Reading score is composite of Non Fiction and Poetry.

## Demand Writing

\* Reading score is composite of Non Fiction and Poetry.

School #: 133 Memorial Academy