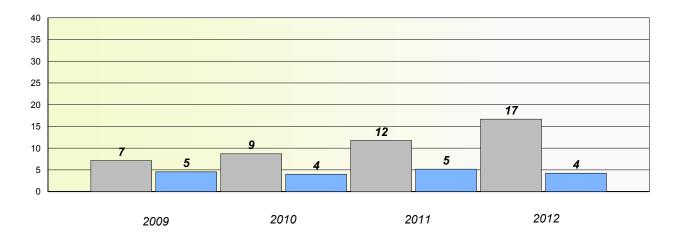

ng

\* Reading score is composite of Non Fiction and Poetry.



### District 3 - Nova Central

School #: 167 Green Bay South Academy

**Participation Rates** 

#### **Demand Writing**





\* Reading score is composite of Non Fiction and Poetry.



School #: 174 St. Peter's Academy

# Exemption/Unknown Rates

## **Demand Writing**

School data with 5 or fewer students withheld for reasons of confidentiality.

2009

2010

2011

2012

Reading

School data with 5 or fewer students withheld for reasons of confidentiality.



\* Reading score is composite of Non Fiction and Poetry.



1

## District 3 - Nova Central

School #: 174 St. Peter's Academy



\* Reading score is composite of Non Fiction and Poetry.



School #: 177 Greenwood Academy

# Exemption/Unknown Rates

## **Demand Writing**





Reading

\* Reading score is composite of Non Fiction and Poetry.



## District 3 - Nova Central

School #: 177 Greenwood Academy

Participation Rates

### Demand Writing



\* Reading score is composite of Non Fiction and Poetry.



School #: 178 Phoenix Academy

# Exemption/Unknown Rates

# **Demand Writing**





Reading

\* Reading score is composite of Non Fiction and Poetry.



## District 3 - Nova Central

School #: 178 Phoenix Academy

**Participation Rates** 

## Demand Writing



\* Reading score is composite of Non Fiction and Poetry.



School #: 179 Centreville Academy

# Exemption/Unknown Rates

# **Demand Writing**



## Reading



\* Reading score is composite of Non Fiction and Poetry.



## District 3 - Nova Central

School #: 179 Centreville Academy

**Participation