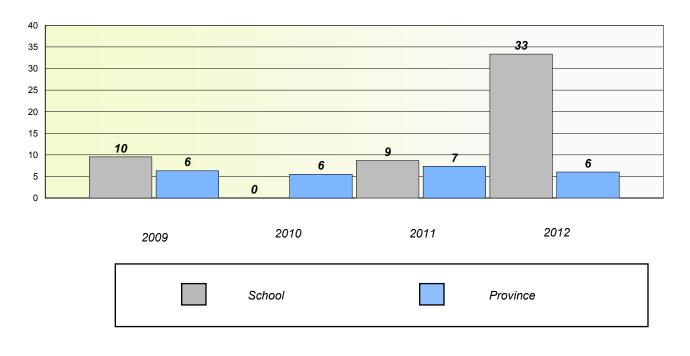

ding score is composite of Non Fiction and Poetry.



School #: 409 Indian River Academy

# Exemption/Unknown Rates

## **Demand Writing**



Reading



\* Reading score is composite of Non Fiction and Poetry.



### District 3 - Nova Central

School #: 409 Indian River Academy

**Participation Rates** 

**Demand Writing** 





\* Reading score is composite of Non Fiction and Poetry.



School #: 413 Holy Cross School Complex

# Exemption/Unknown Rates







Reading

\* Reading score is composite of Non Fiction and Poetry.



### District 3 - Nova Central

School #: 413 Holy Cross School Complex

**Participation Rates** 

### Demand Writing



\* Reading score is composite of Non Fiction and Poetry.



School #: 414 Fogo Island Central Academy

# Exemption/Unknown Rates





## Reading



\* Reading score is composite of Non Fiction and Poetry.



#### District 3 - Nova Central

School #: 414 Fogo Island Central Academy

**Participation Rates** 

#### **Demand Writing**



\* Reading score is composite of Non Fiction and Poetry.



School #: 416 Smallwood Academy

# Exemption/Unknown Rates





# Reading



\* Reading score is composite of Non Fiction and Poetry.



#### District 3 - Nova Central

School #: 416 Smallwood Academy

**Participation Rates** 

#### Demand Writing



\* Reading score is composite of Non Fiction and Poetry.



School #: 417 Gander Academy

# Exemption/Unknown Rates

## **Demand Writing**





Reading

\* Reading score is composite of Non Fiction and Poetry.



## District 3 - Nova Central

School #: 417 Gander Academy

Participation Rates

####