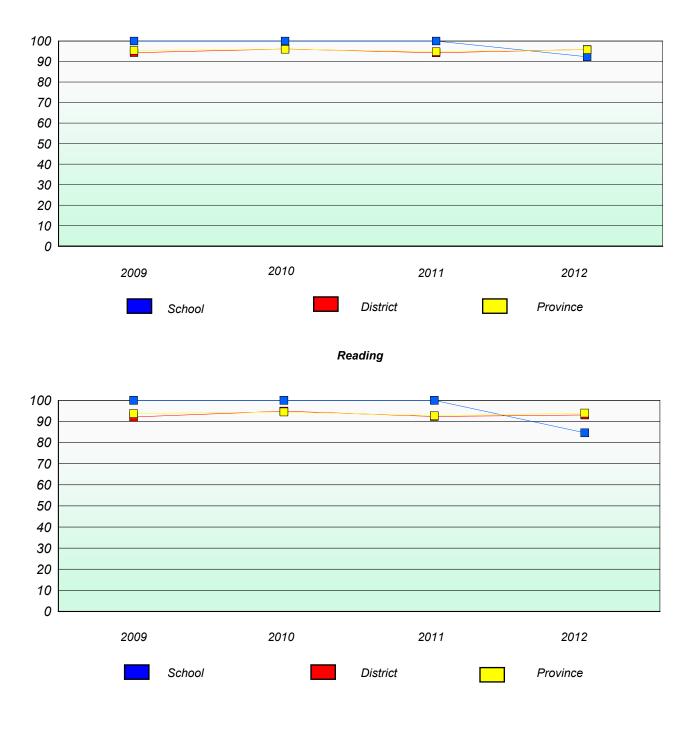

## **Demand Writing**

Reading

\* Reading score is composite of Non Fiction and Poetry.

## District 3 - Nova Central

School #: 125 Copper Ridge Academy

**Participation Rates** 