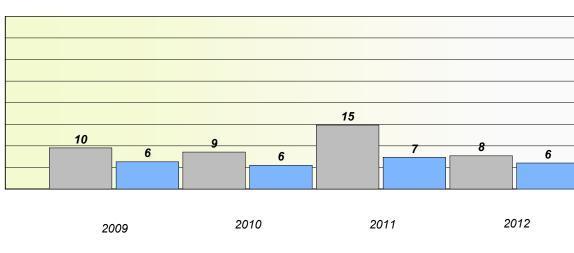

# Exemption/Unknown Rates

**Demand Writing** 

School data with 5 or fewer students withheld for reasons of confidentiality.

2009

2010

2011

2012

Reading

School data with 5 or fewer students withheld for reasons of confidentiality.

\* Reading score is composite of Non Fiction and Poetry.

1