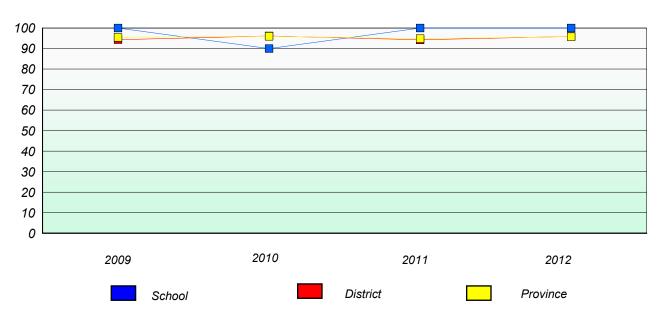

# Exemption/Unknown Rates

## **Demand Writing**

School data with 5 or fewer students withheld for reasons of confidentiality.

2009

2010

2011

2012

Reading

School data with 5 or fewer students withheld for reasons of confidentiality.

\* Reading score is composite of Non Fiction and Poetry.

1

## District 3 - Nova Central

School #: 165 St. Stephen's AG

\* Reading score is composite of Non Fiction and Poetry.

School #: 167 Green Bay South Academy