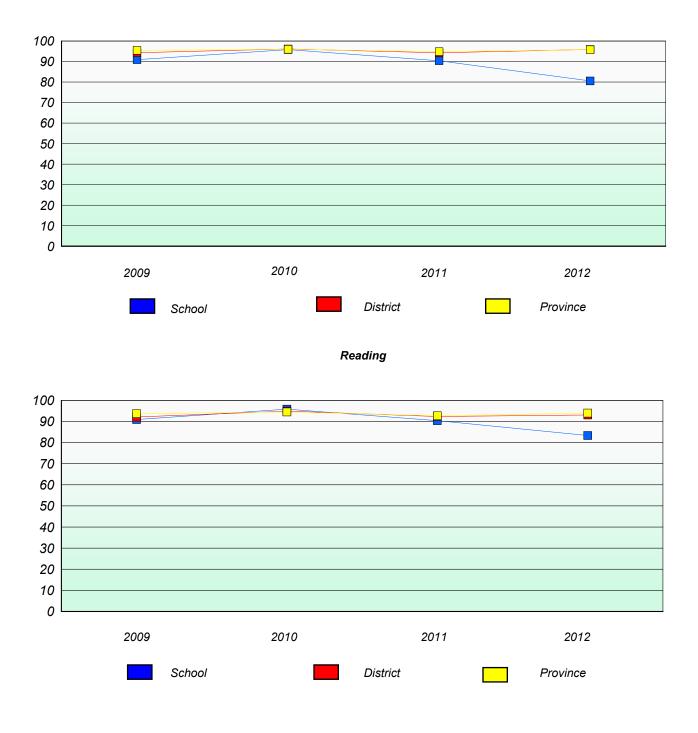

## **Demand Writing**

Reading

\* Reading score is composite of Non Fiction and Poetry.

# Reading

\* Reading score is composite of Non Fiction and Poetry.