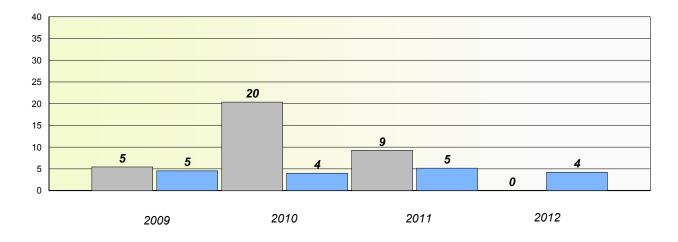

School #: 125 Copper Ridge Academy

# Exemption/Unknown Rates

## **Demand Writing**





Reading

\* Reading score is composite of Non Fiction and Poetry.



## District 3 - Nova Central

School #: 125 Copper Ridge Academy

**Participation Rates** 

## Demand Writing



\* Reading score is composite of Non Fiction and Poetry.



School #: 133 Memorial Academy

# Exemption/Unknown Rates

## **Demand Writing**



# Reading



\* Reading score is composite of Non Fiction and Poetry.



## District 3 - Nova Central

School #: 133 Memorial Academy

**Participation Rates** 

**Demand Writing** 



Reading



\* Reading score is composite of Non Fiction and Poetry.



School #: 143 Millcrest Academy

# Exemption/Unknown Rates





Reading



\* Reading score is composite of Non Fiction and Poetry.



School #: 143 Millcrest Academy

Participation Rates

### **Demand Writing**



\* Reading score is composite of Non Fiction and Poetry.



School #: 144 Sprucewood Academy

# Exemption/Unknown Rates

## **Demand Writing**



# Reading



\* Reading score is composite of Non Fiction and Poetry.



## District 3 - Nova Central

School #: 144 Sprucewood Academy

**Participation Rates** 

## **Demand Writing