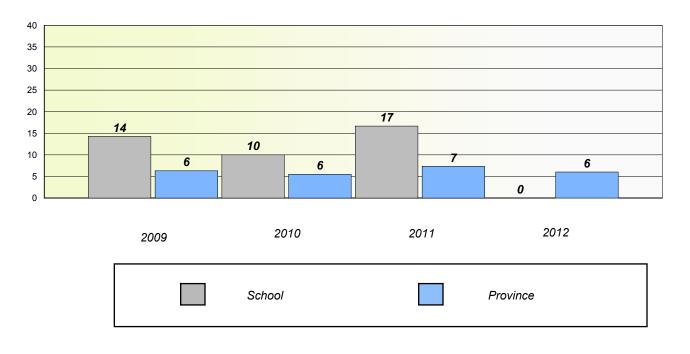

## District 3 - Nova Central

School #: 125 Copper Ridge Academy

**Participation Rates** 

## Demand Writing

\* Reading score is composite of Non Fiction and Poetry.

School #: 133 Memorial Academy