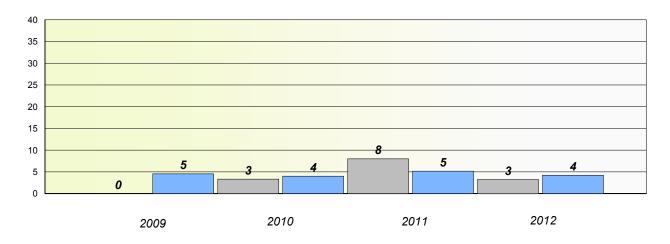

## District 3 - Nova Central

School #: 125 Copper Ridge Academy

**Participation Rates** 