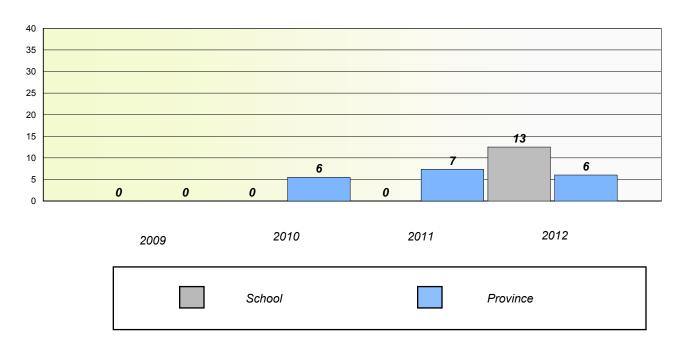

## District 3 - Nova Central

School #: 133 Memorial Academy

**Participation Rates** 

**Demand Writing** 

Reading

\* Reading score is composite of Non Fiction and Poetry.

School #: 143 Millcrest Academy