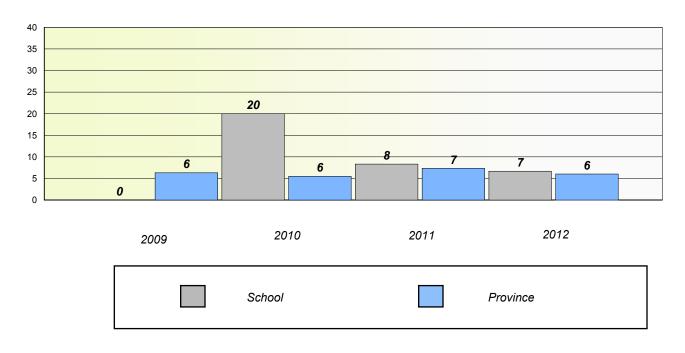

## **Demand Writing**

Reading

\* Reading score is composite of Non Fiction and Poetry.