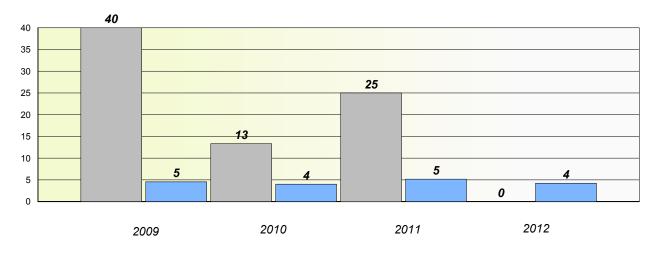

# Exemption/Unknown Rates

## **Demand Writing**

# Reading

\* Reading score is composite of Non Fiction and Poetry.