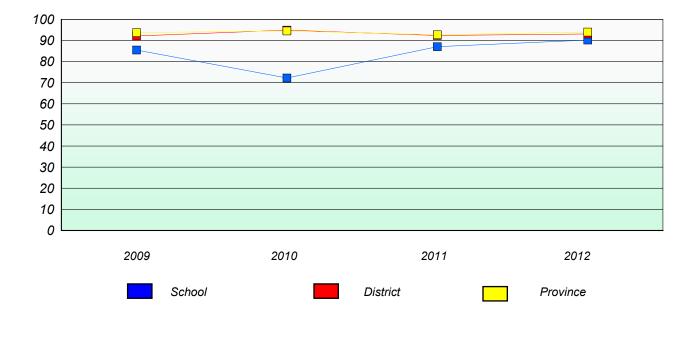

## District 3 - Nova Central

School #: 125 Copper Ridge Academy

**Participation Rates** 