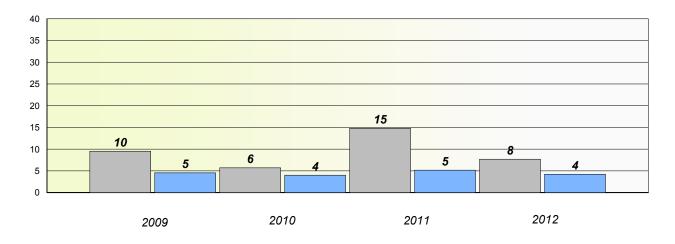

# Exemption/Unknown Rates

**Demand Writing** 

School data with 5 or fewer students withheld for reasons of confidentiality.

2009

2010

2011

2012

Reading

School data with 5 or fewer students withheld for reasons of confidentiality.

\* Reading score is composite of Non Fiction and Poetry.

1