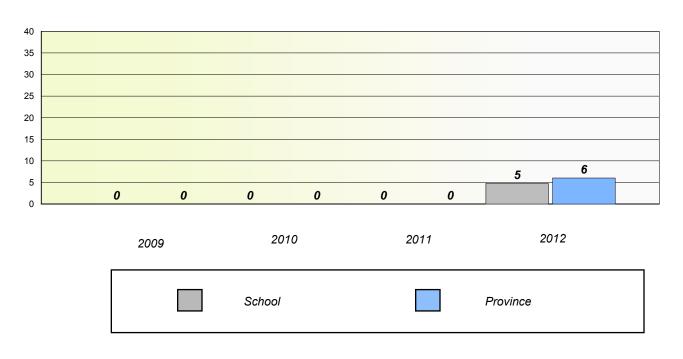

## District 3 - Nova Central

School #: 125 Copper Ridge Academy

**Participation Rates** 