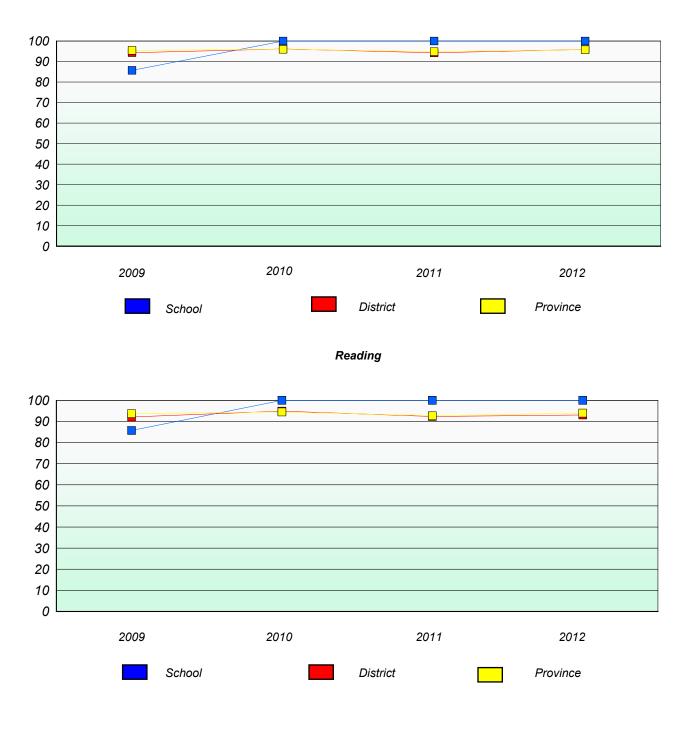

## District 3 - Nova Central

School #: 125 Copper Ridge Academy

**Participation Rates** 

## **Demand Writing**

Reading

\* Reading score is composite of Non Fiction and Poetry.

# Reading

\* Reading score is composite of Non Fiction and Poetry.