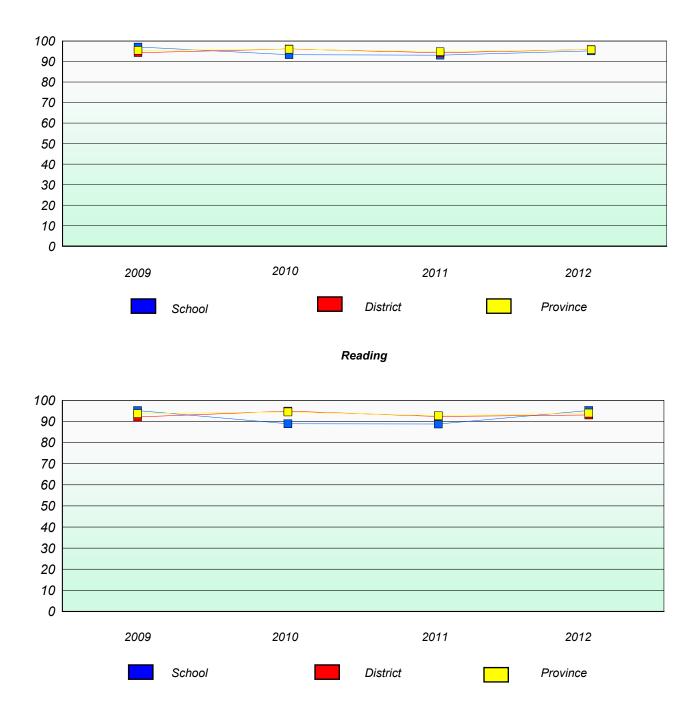

## **Demand Writing**

Reading

\* Reading score is composite of Non Fiction and Poetry.