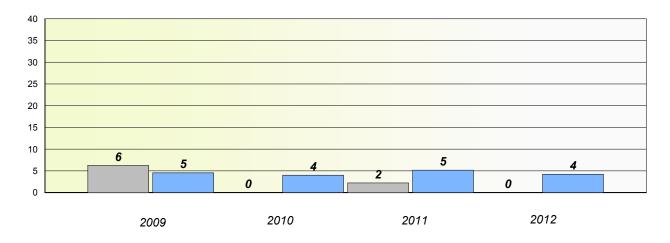

## District 3 - Nova Central

School #: 125 Copper Ridge Academy

**Participation Rates** 