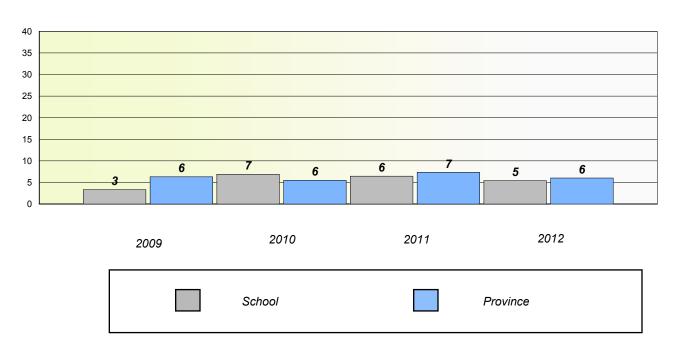

## District 3 - Nova Central

School #: 125 Copper Ridge Academy

**Participation Rates** 

## **Demand Writing**

Reading

\* Reading score is composite of Non Fiction and Poetry.