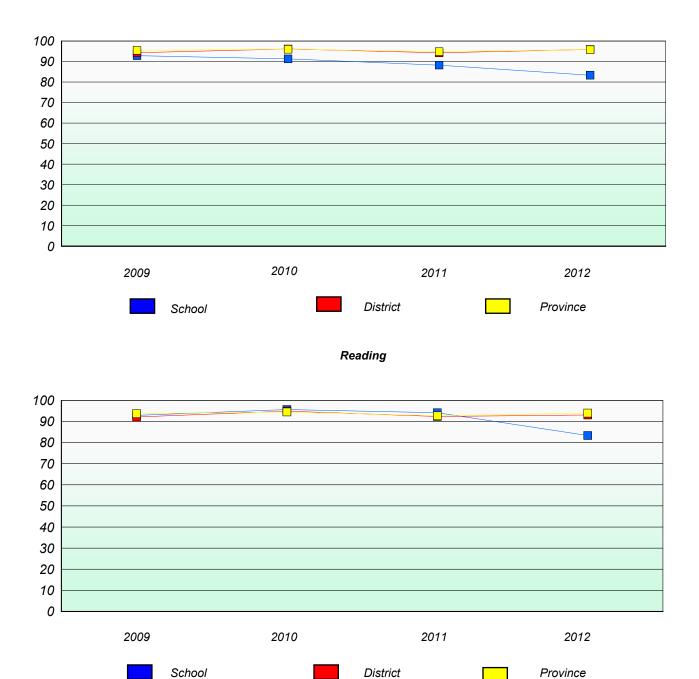

## **Demand Writing**

Reading

\* Reading score is composite of Non Fiction and Poetry.

## Demand Writing

\* Reading score is composite of Non Fiction and Poetry.

School #: 133 Memorial Academy