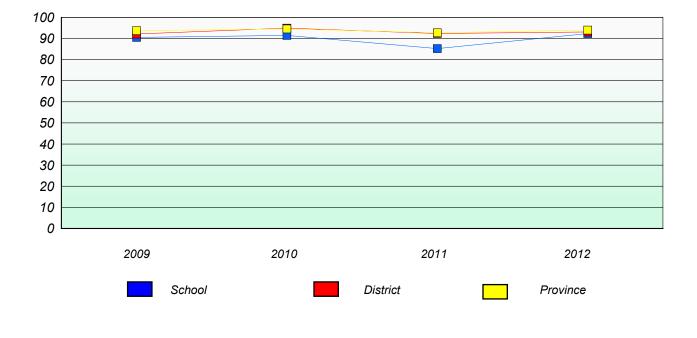

## **Demand Writing**

Reading

\* Reading score is composite of Non Fiction and Poetry.

## District 3 - Nova Central

School #: 125 Copper Ridge Academy

**Participation Rates** 