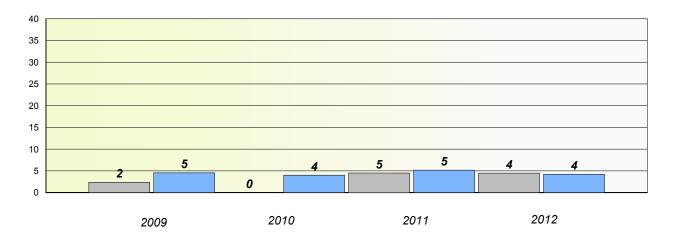

School #: 125 Copper Ridge Academy

# Exemption/Unknown Rates

## **Demand Writing**

Reading

\* Reading score is composite of Non Fiction and Poetry.