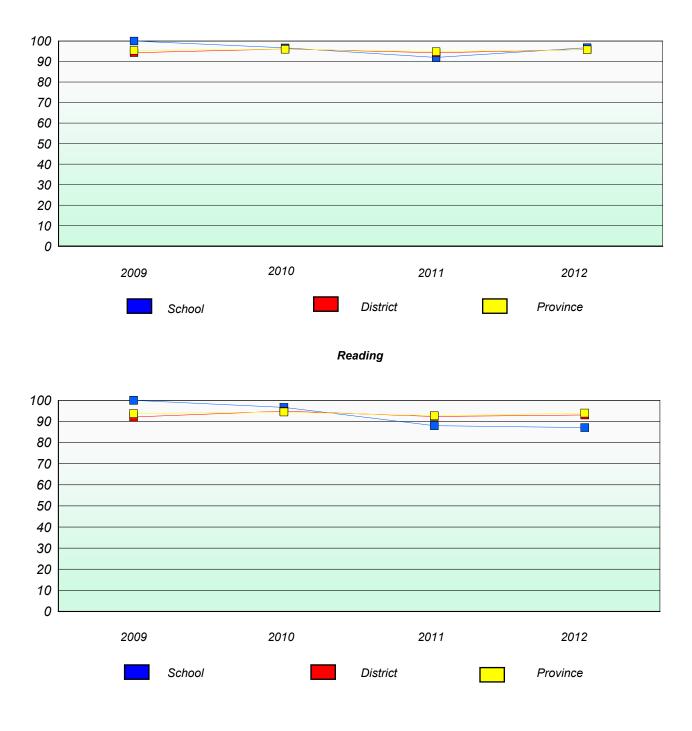

## Demand Writing

\* Reading score is composite of Non Fiction and Poetry.

School #: 133 Memorial Academy