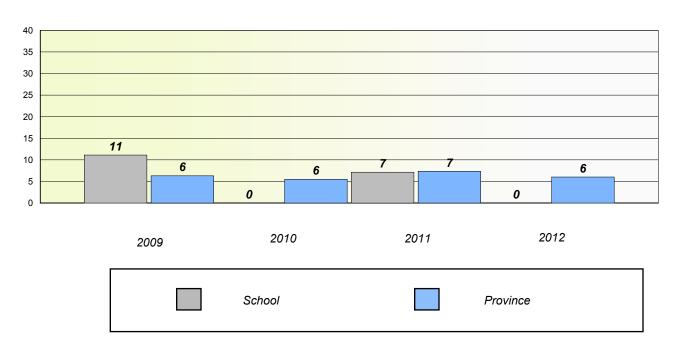

# Exemption/Unknown Rates

## **Demand Writing**

Reading

\* Reading score is composite of Non Fiction and Poetry.