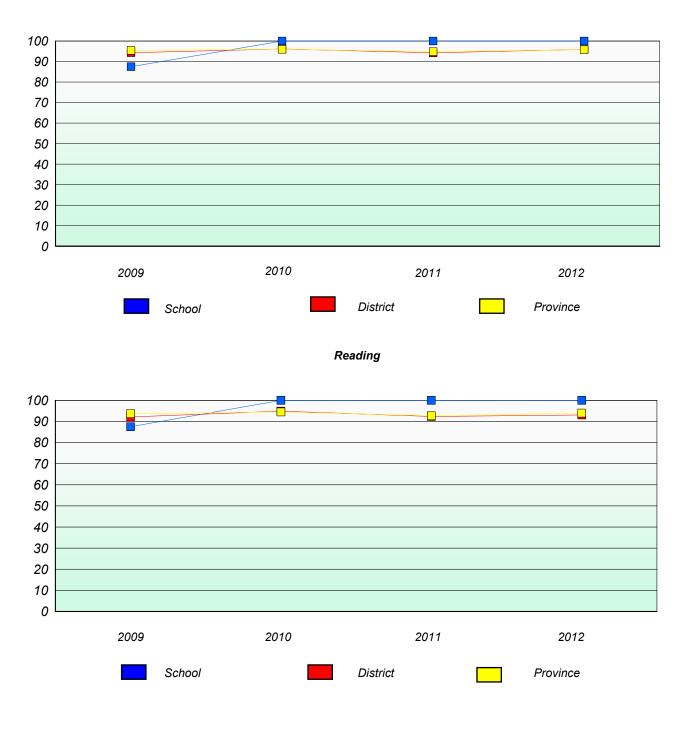

## Demand Writing

\* Reading score is composite of Non Fiction and Poetry.

School #: 133 Memorial Academy