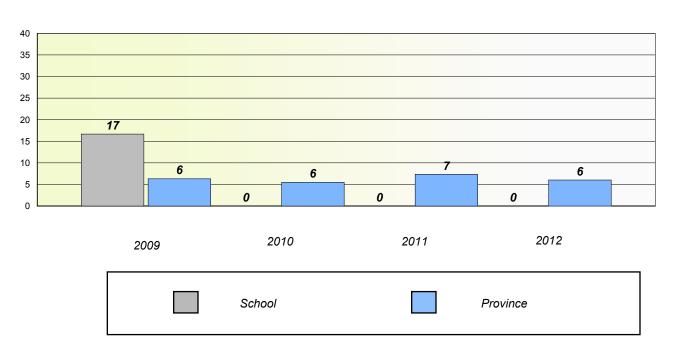

## District 3 - Nova Central

School #: 125 Copper Ridge Academy

**Participation Rates** 