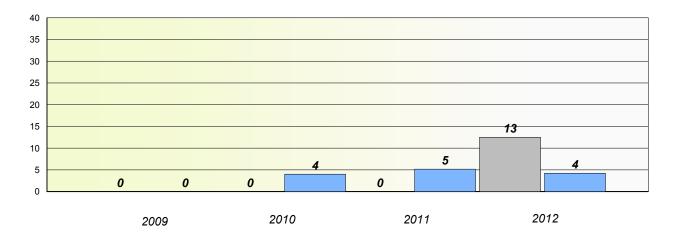

prucewood Academy

# Exemption/Unknown Rates

## **Demand Writing**



# Reading



\* Reading score is composite of Non Fiction and Poetry.



## District 3 - Nova Central

School #: 144 Sprucewood Academy

**Participation Rates** 

## **Demand Writing**



\* Reading score is composite of Non Fiction and Poetry.



School #: 150 St. Joseph's Elementary

# Exemption/Unknown Rates







Reading

\* Reading score is composite of Non Fiction and Poetry.



## District 3 - Nova Central

School #: 150 St. Joseph's Elementary

**Participation Rates** 

#### **Demand Writing**



80 70 60 50 40 30 20 10 0 2009 2010 2011 2012 School District Province

\* Reading score is composite of Non Fiction and Poetry.



School #: 151 John Watkins Academy

# Exemption/Unknown Rates

## **Demand Writing**





Reading

\* Reading score is composite of Non Fiction and Poetry.



### District 3 - Nova Central

School #: 151 John Watkins Academy

# Participation Rates

### Demand Writing



\* Reading score is composite of Non Fiction and Poetry.



School #: 152 Valmont Academy

# Exemption/Unknown Rates

## **Demand Writing**





Reading

\* Reading score is composite of Non Fiction and Poetry.



## District 3 - Nova Central

School #: 152 Valmont Academy

**Participation Rates** 

## Demand Writing



\* Reading score is composite of Non Fiction and Poetry.



School #: 154 Hillside Elementary

# Exemption/Unknown Rates







Reading

\* Reading score is composite of Non Fiction and Poetry.



### District 3 - Nova Central

School #: 154 Hillside Elementary

**Participation Rates** 

## *