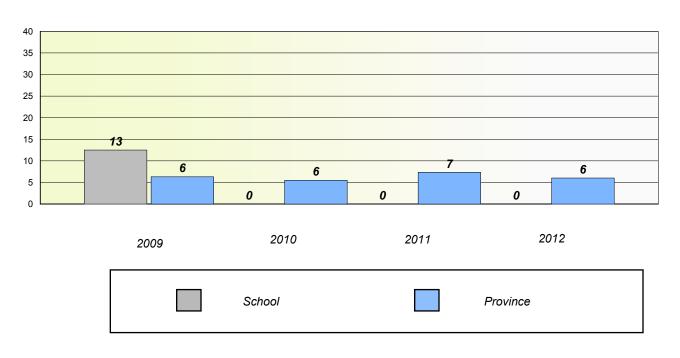

## District 3 - Nova Central

School #: 125 Copper Ridge Academy

**Participation Rates** 