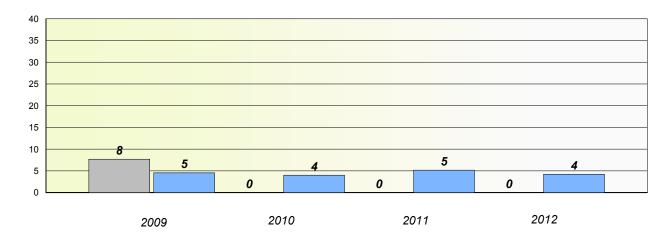

School #: 125 Copper Ridge Academy

# Exemption/Unknown Rates

## **Demand Writing**

Reading

\* Reading score is composite of Non Fiction and Poetry.