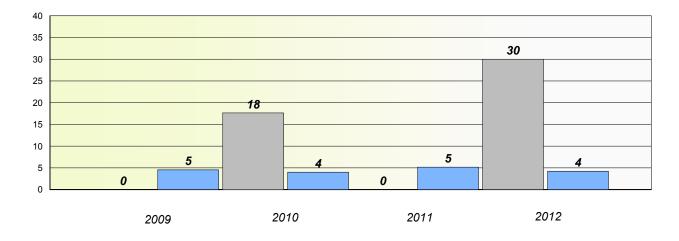

# Exemption/Unknown Rates

## **Demand Writing**

# Reading

\* Reading score is composite of Non Fiction and Poetry.

## District 3 - Nova Central

School #: 133 Memorial Academy

**Participation Rates** 

**Demand Writing** 

Reading

\* Reading score is composite of Non Fiction and Poetry.

School #: 143 Millcrest Academy