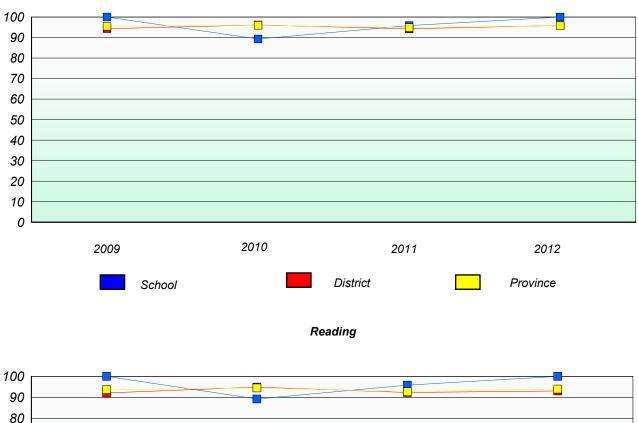

## **Demand Writing**

Reading

\* Reading score is composite of Non Fiction and Poetry.

# Reading

\* Reading score is composite of Non Fiction and Poetry.