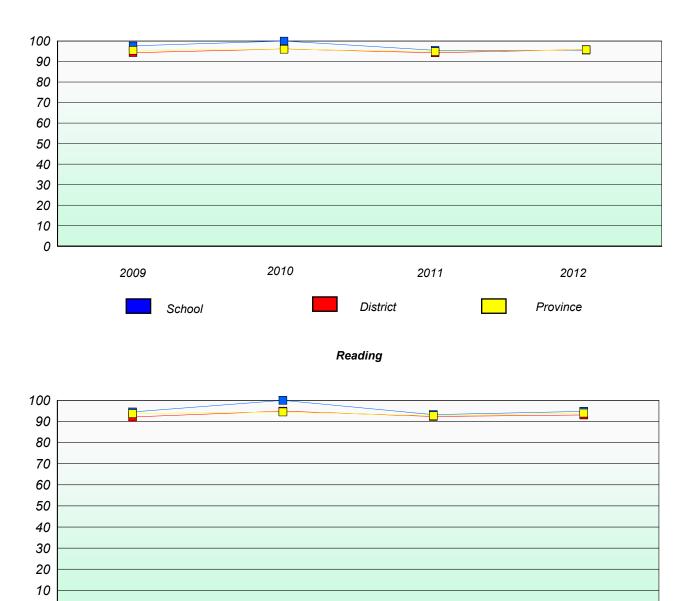

## **Demand Writing**

Reading

\* Reading score is composite of Non Fiction and Poetry.

## Demand Writing

\* Reading score is composite of Non Fiction and Poetry.

School #: 133 Memorial Academy