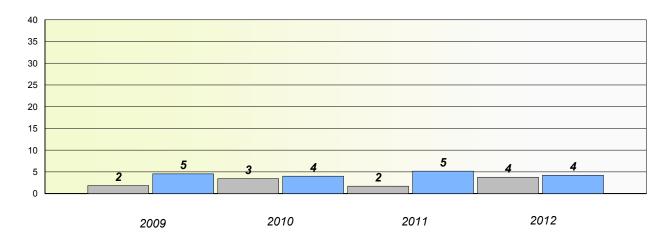

## District 3 - Nova Central

School #: 133 Memorial Academy

**Participation Rates** 

**Demand Writing** 

Reading

\* Reading score is composite of Non Fiction and Poetry.

School #: 143 Millcrest Academy