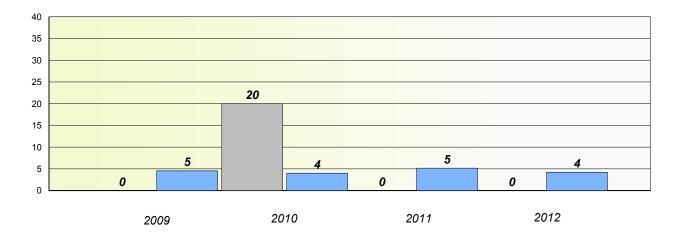

# Exemption/Unknown Rates

Reading

\* Reading score is composite of Non Fiction and Poetry.

School #: 143 Millcrest Academy

Participation Rates

### **Demand Writing**

\* Reading score is composite of Non Fiction and Poetry.

School #: 144 Sprucewood Academy