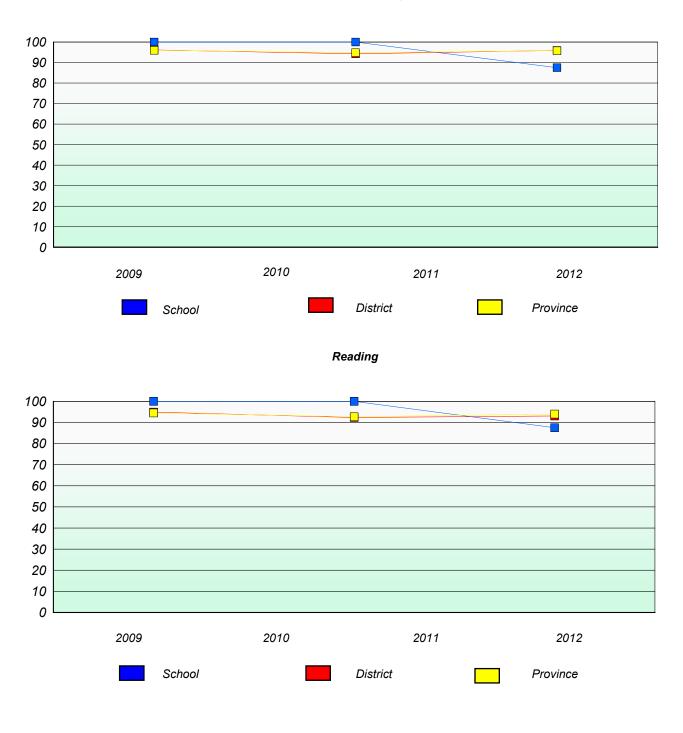

## **Demand Writing**

Reading

\* Reading score is composite of Non Fiction and Poetry.

# Reading

\* Reading score is composite of Non Fiction and Poetry.