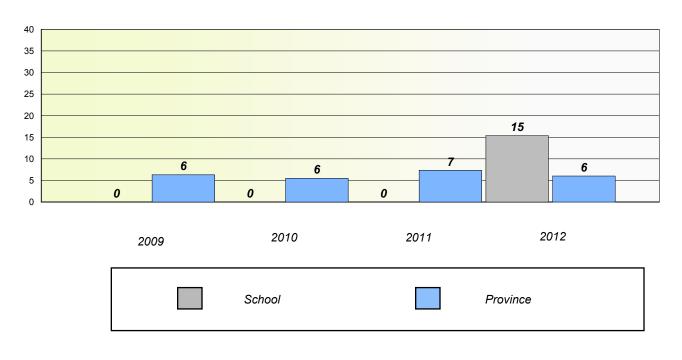

omposite of Non Fiction and Poetry.



School #: 204 Pearson Academy

# Exemption/Unknown Rates

## **Demand Writing**





Reading

\* Reading score is composite of Non Fiction and Poetry.



School #: 204 Pearson Academy

# **Participation Rates**

### Demand Writing



\* Reading score is composite of Non Fiction and Poetry.



15

10

5 0

School #: 206 Riverwood Academy

# Exemption/Unknown Rates

# **Demand Writing**





Reading

School Province

\* Reading score is composite of Non Fiction and Poetry.



### District 3 - Nova Central

School #: 206 Riverwood Academy

**Participation Rates** 

### **Demand Writing**



Reading



\* Reading score is composite of Non Fiction and Poetry.



School #: 398 Avoca Collegiate

# Exemption/Unknown Rates

## **Demand Writing**



# Reading



\* Reading score is composite of Non Fiction and Poetry.



### District 3 - Nova Central

School #: 398 Avoca Collegiate

Participation Rates

### Demand Writing



\* Reading score is composite of Non Fiction and Poetry.



School #: 400 Helen Tulk Elementary

# Exemption/Unknown Rates







Reading

\* Reading score is composite of Non Fiction and Poetry.



### District 3 - Nova Central

School #: 400 Helen Tulk Elementary

**Participation Rates** 

### **Demand Writing**



\* Reading score is composite of Non Fiction and Poetry.



School #: 403 Lakeside Academy

# Exemption/Unknown Rates

## **Demand Writing**





Reading

\* Reading score is composite of Non Fiction and Poetry.



### District 3 - Nova Central

School #: 403 Lakeside Academy

Participation Rates

### Demand Wri