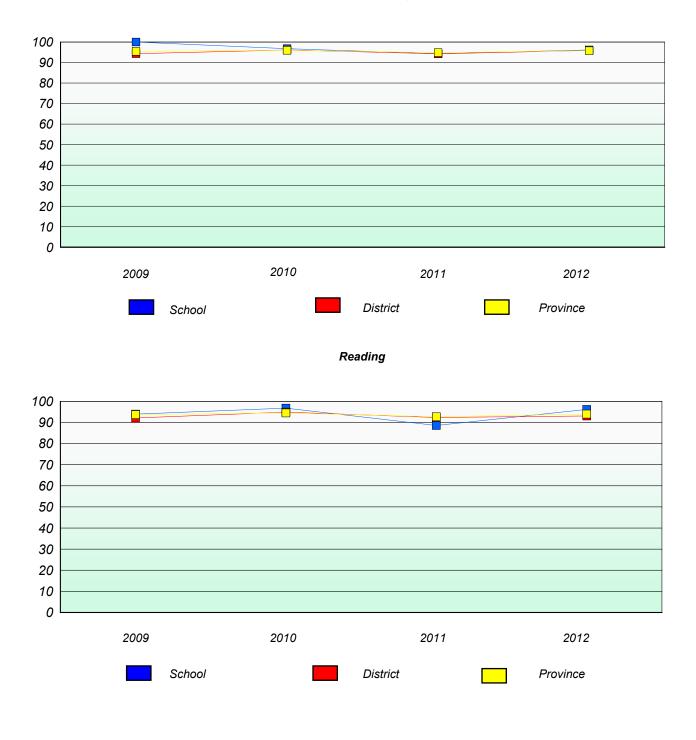

## **Demand Writing**

Reading

\* Reading score is composite of Non Fiction and Poetry.

# Reading

\* Reading score is composite of Non Fiction and Poetry.