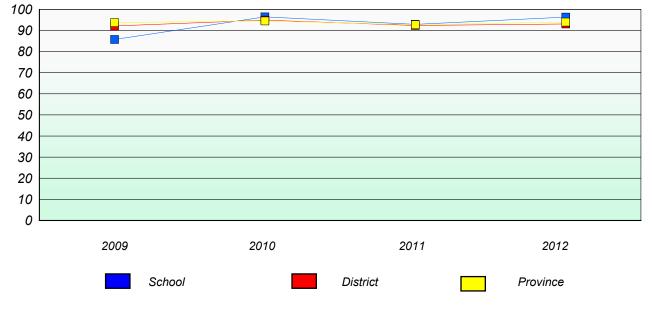

## **Demand Writing**

Reading

\* Reading score is composite of Non Fiction and Poetry.

## District 3 - Nova Central

School #: 125 Copper Ridge Academy

**Participation Rates** 

## Demand Writing

\* Reading score is composite of Non Fiction and Poetry.

School #: 133 Memorial Academy