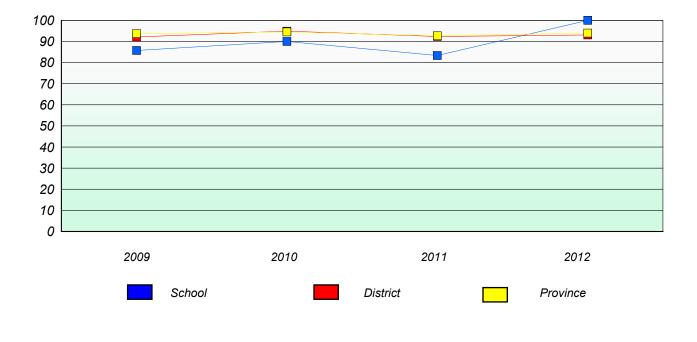

# Exemption/Unknown Rates

## **Demand Writing**

School data with 5 or fewer students withheld for reasons of confidentiality.

2009

2010

2011

2012

Reading

School data with 5 or fewer students withheld for reasons of confidentiality.

\* Reading score is composite of Non Fiction and Poetry.

1

## District 3 - Nova Central

School #: 165 St. Stephen's AG

\* Reading score is composite of Non Fiction and Poetry.

School #: 167 Green Bay South Academy