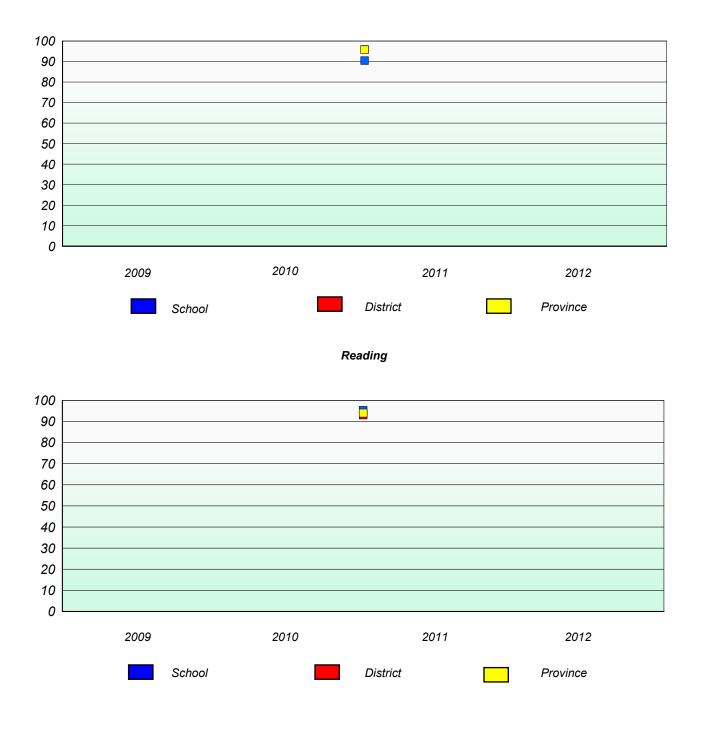

## Demand Writing

\* Reading score is composite of Non Fiction and Poetry.

School #: 133 Memorial Academy

# Reading

\* Reading score is composite of Non Fiction and Poetry.