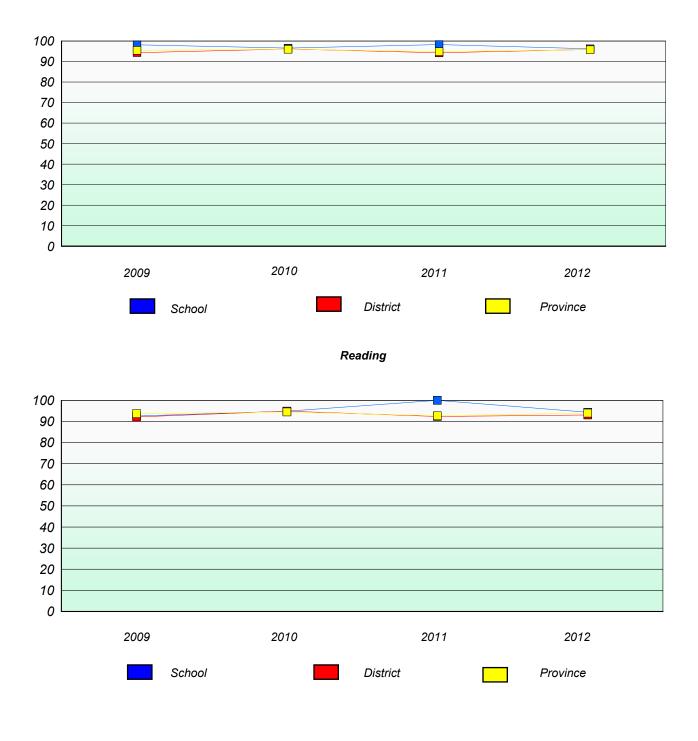

## **Demand Writing**

Reading

\* Reading score is composite of Non Fiction and Poetry.

## District 3 - Nova Central

School #: 125 Copper Ridge Academy

**Participation Rates** 

## Demand Writing

\* Reading score is composite of Non Fiction and Poetry.

School #: 133 Memorial Academy