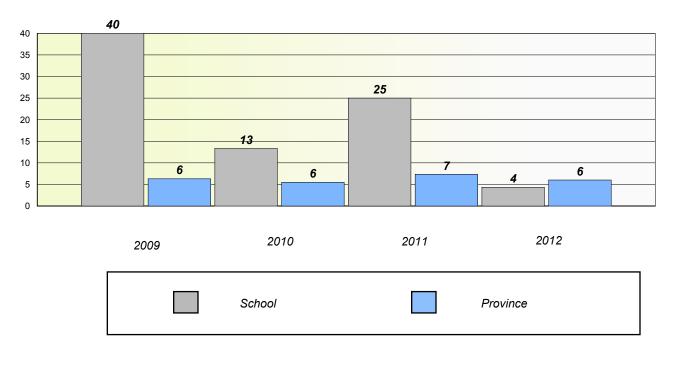

## **Demand Writing**

Reading

\* Reading score is composite of Non Fiction and Poetry.