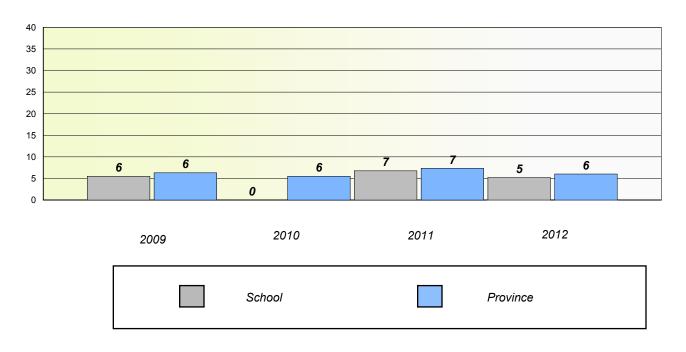

## District 3 - Nova Central

School #: 125 Copper Ridge Academy

**Participation Rates** 