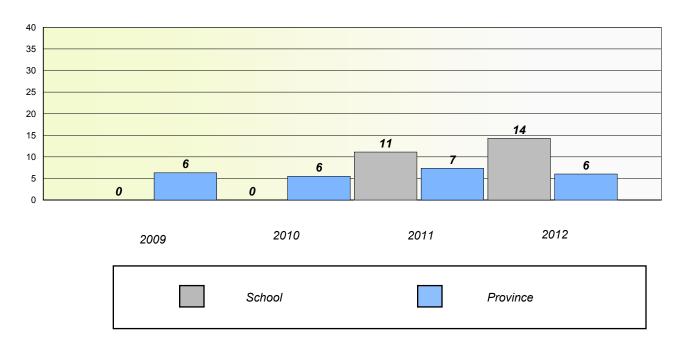

## **Demand Writing**

Reading

\* Reading score is composite of Non Fiction and Poetry.

# Reading

\* Reading score is composite of Non Fiction and Poetry.