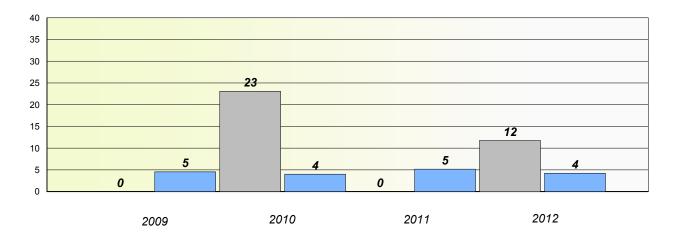

# Exemption/Unknown Rates

Reading

\* Reading score is composite of Non Fiction and Poetry.

School #: 143 Millcrest Academy

Participation Rates