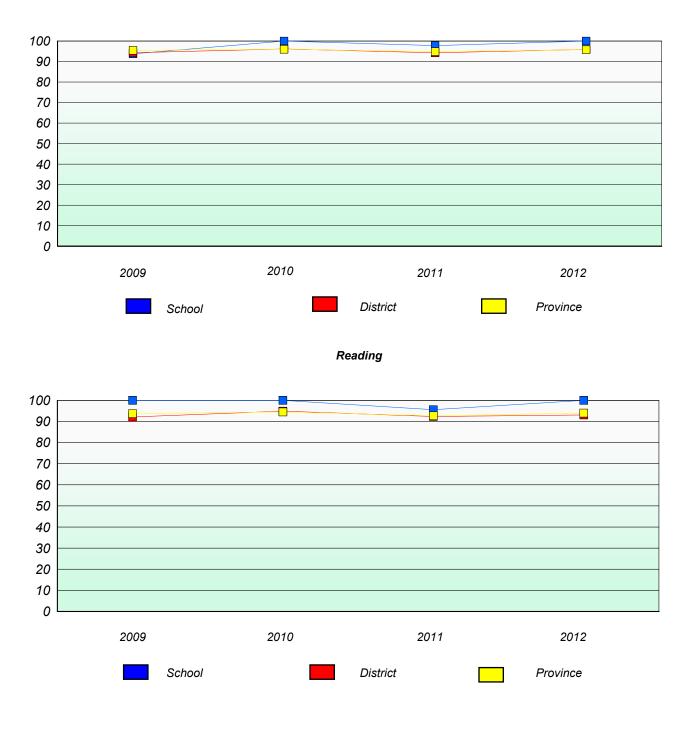

te of Non Fiction and Poetry.



### District 3 - Nova Central

School #: 206 Riverwood Academy

**Participation Rates** 

### **Demand Writing**



Reading



\* Reading score is composite of Non Fiction and Poetry.



School #: 398 Avoca Collegiate

# Exemption/Unknown Rates

## **Demand Writing**



# Reading



\* Reading score is composite of Non Fiction and Poetry.



### District 3 - Nova Central

School #: 398 Avoca Collegiate

Participation Rates

### Demand Writing



\* Reading score is composite of Non Fiction and Poetry.



School #: 400 Helen Tulk Elementary

# Exemption/Unknown Rates







Reading

\* Reading score is composite of Non Fiction and Poetry.



### District 3 - Nova Central

School #: 400 Helen Tulk Elementary

**Participation Rates** 

### **Demand Writing**



\* Reading score is composite of Non Fiction and Poetry.



School #: 403 Lakeside Academy

# Exemption/Unknown Rates

## **Demand Writing**





Reading

\* Reading score is composite of Non Fiction and Poetry.



### District 3 - Nova Central

School #: 403 Lakeside Academy

Participation Rates

### Demand Writing



\* Reading score is composite of Non Fiction and Poetry.



School #: 405 Cottrell's Cove Academy

# Exemption/Unknown Rates

**Demand Writing** 

School data with 5 or fewer students withheld for reasons of confidentiality.

2009

2010

2011

2012

Reading

School data with 5 or fewer students withheld for reasons of confidentiality.



\* Reading score is composite of Non Fiction and Poetry.



1

### District 3 - Nova Central

School #: 405 Cottrell's Cove Academy



##