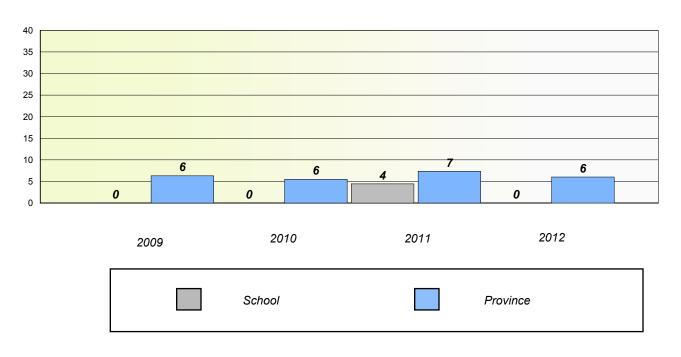

posite of Non Fiction and Poetry.



15

10

5 0

School #: 206 Riverwood Academy

# Exemption/Unknown Rates

# **Demand Writing**





Reading

School Province

\* Reading score is composite of Non Fiction and Poetry.



### District 3 - Nova Central

School #: 206 Riverwood Academy

**Participation Rates** 

### **Demand Writing**



Reading



\* Reading score is composite of Non Fiction and Poetry.



School #: 398 Avoca Collegiate

# Exemption/Unknown Rates

## **Demand Writing**



# Reading



\* Reading score is composite of Non Fiction and Poetry.



### District 3 - Nova Central

School #: 398 Avoca Collegiate

Participation Rates

### Demand Writing



\* Reading score is composite of Non Fiction and Poetry.



School #: 400 Helen Tulk Elementary

# Exemption/Unknown Rates







Reading

\* Reading score is composite of Non Fiction and Poetry.



### District 3 - Nova Central

School #: 400 Helen Tulk Elementary

**Participation Rates** 

### **Demand Writing**



\* Reading score is composite of Non Fiction and Poetry.



School #: 403 Lakeside Academy

# Exemption/Unknown Rates

## **Demand Writing**





Reading

\* Reading score is composite of Non Fiction and Poetry.



### District 3 - Nova Central

School #: 403 Lakeside Academy

Participation Rates

### Demand Writing



\* Reading score is composite of Non Fiction and Poetry.



School #: 405 Cottrell's Cove Academy

# Exemption/Unknown Rates

**Demand Writing** 

School data with 5 or fewer students withheld for reasons of confidentiality.

2009

2010

2011

2012

Reading

School data with 5 or fewer s