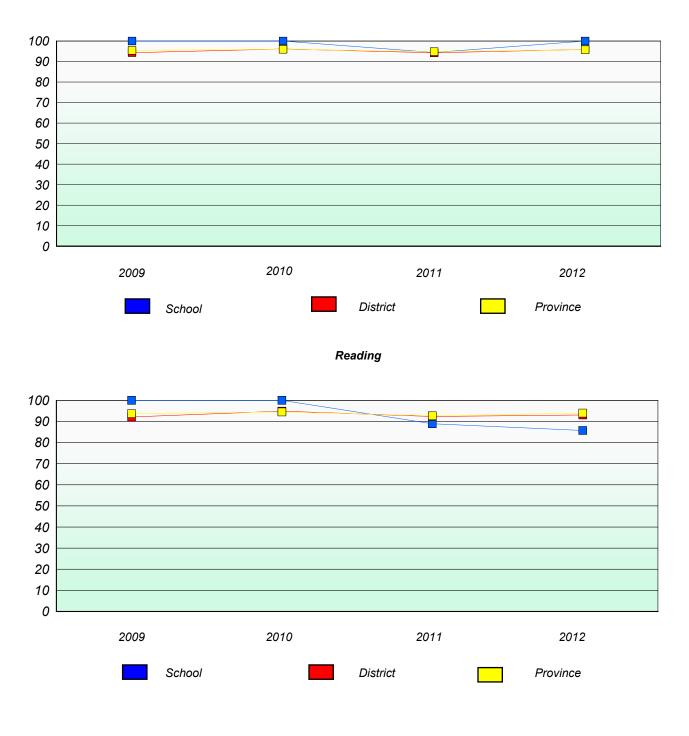

site of Non Fiction and Poetry.



### District 3 - Nova Central

School #: 413 Holy Cross School Complex

**Participation Rates** 

### Demand Writing



\* Reading score is composite of Non Fiction and Poetry.



School #: 414 Fogo Island Central Academy

# Exemption/Unknown Rates





## Reading



\* Reading score is composite of Non Fiction and Poetry.



#### District 3 - Nova Central

School #: 414 Fogo Island Central Academy

**Participation Rates** 

#### **Demand Writing**



\* Reading score is composite of Non Fiction and Poetry.



School #: 416 Smallwood Academy

# Exemption/Unknown Rates





# Reading



\* Reading score is composite of Non Fiction and Poetry.



#### District 3 - Nova Central

School #: 416 Smallwood Academy

**Participation Rates** 

#### Demand Writing



\* Reading score is composite of Non Fiction and Poetry.



School #: 417 Gander Academy

# Exemption/Unknown Rates

## **Demand Writing**





Reading

\* Reading score is composite of Non Fiction and Poetry.



## District 3 - Nova Central

School #: 417 Gander Academy

Participation Rates

#### **Demand Writing**



\* Reading score is composite of Non Fiction and Poetry.

2009

School

0

Mushuau Innu Natuashish School and Sheshatshiu Innu School are excluded from district and provincial results.

2010

2011

District

2012

Province



School #: 421 Lakewood Academy

# Exemption/Unknown Rates

# **Demand Writing**



# Reading



\* Reading score is composite of Non Fiction and Poetry.



#### District 3 - Nova Central

School #: 421 Lakewood Academy

**Participation Rates** 





R