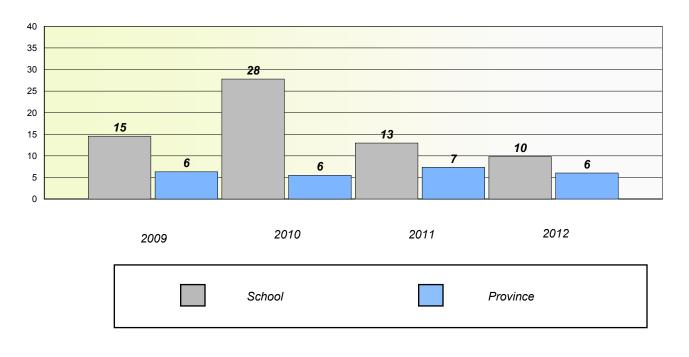

## **Demand Writing**

Reading

\* Reading score is composite of Non Fiction and Poetry.

School #: 204 Pearson Academy

# **Participation Rates**

### Demand Writing

\* Reading score is composite of Non Fiction and Poetry.

15

10

5 0

School #: 206 Riverwood Academy