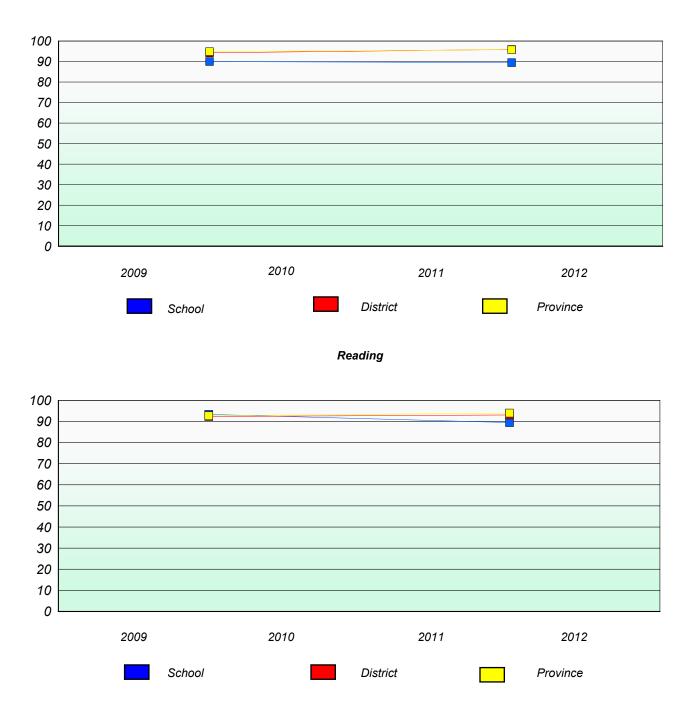

## **Demand Writing**

Reading

\* Reading score is composite of Non Fiction and Poetry.

## Demand Writing

\* Reading score is composite of Non Fiction and Poetry.

School #: 133 Memorial Academy