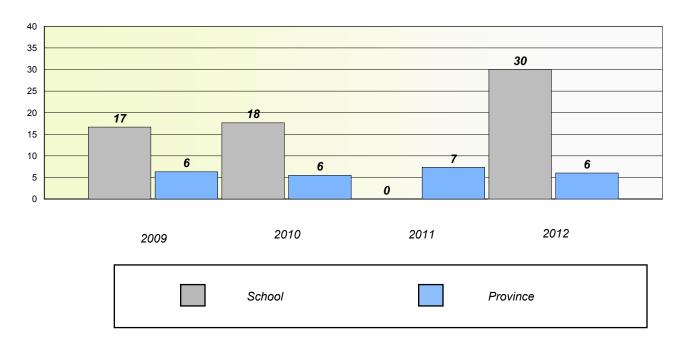

# **Participation Rates**

### Demand Writing

\* Reading score is composite of Non Fiction and Poetry.

15

10

5 0

School #: 206 Riverwood Academy