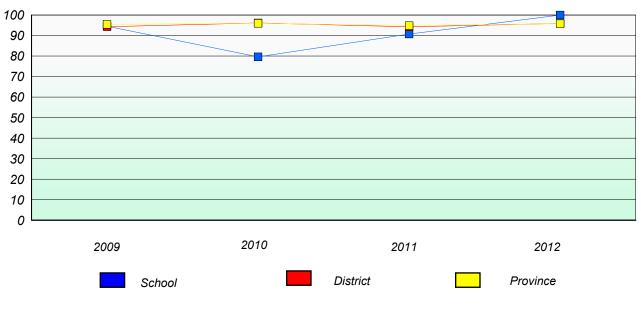

## District 3 - Nova Central

School #: 125 Copper Ridge Academy

**Participation Rates** 