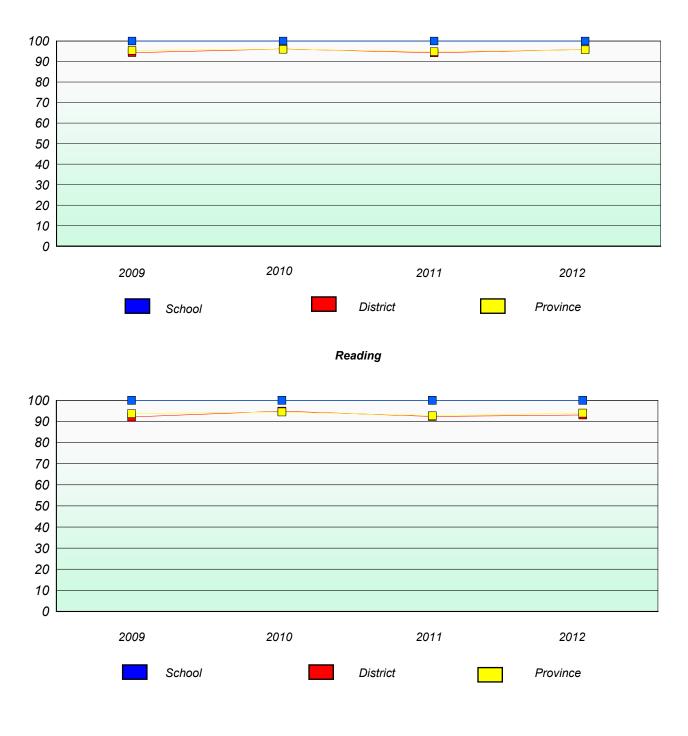

## **Demand Writing**

Reading

\* Reading score is composite of Non Fiction and Poetry.

# Reading

\* Reading score is composite of Non Fiction and Poetry.