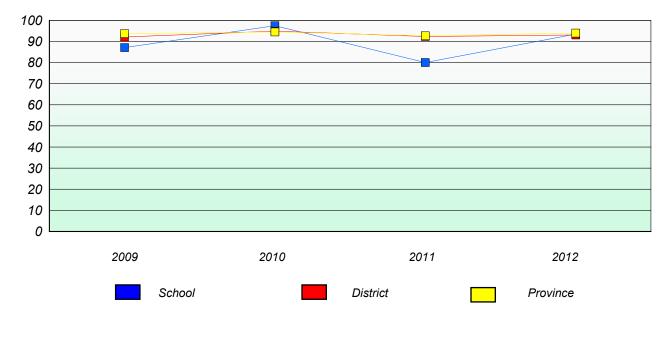

## District 3 - Nova Central

School #: 125 Copper Ridge Academy

**Participation Rates** 

#### **Demand Writing**

80 70 60 50 40 30 20 10 0 2009 2010 2011 2012 School District Province

\* Reading score is composite of Non Fiction and Poetry.

School #: 151 John Watkins Academy