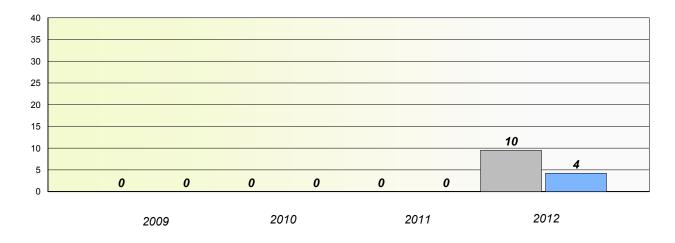

# Exemption/Unknown Rates

## **Demand Writing**

Reading

\* Reading score is composite of Non Fiction and Poetry.