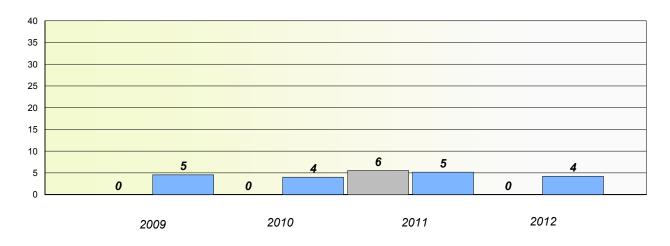

## District 3 - Nova Central

School #: 125 Copper Ridge Academy

**Participation Rates** 