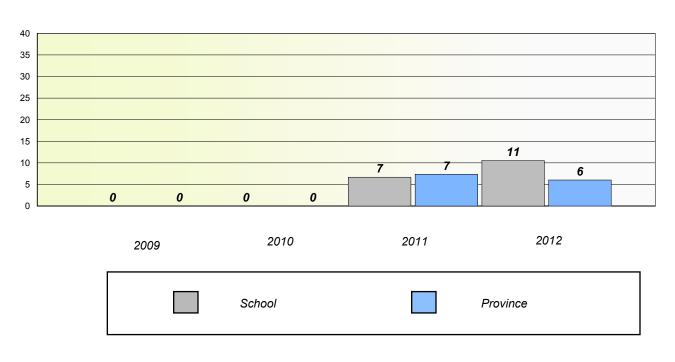

g** 

School data with 5 or fewer students withheld for reasons of confidentiality.

2009

2010

2011

2012

Reading

School data with 5 or fewer students withheld for reasons of confidentiality.



\* Reading score is composite of Non Fiction and Poetry.



1

## District 3 - Nova Central

School #: 196 St. Gabriel's AG



\* Reading score is composite of Non Fiction and Poetry.



School #: 202 Twillingate Island Elementary

# Exemption/Unknown Rates







Reading

\* Reading score is composite of Non Fiction and Poetry.



### District 3 - Nova Central

School #: 202 Twillingate Island Elementary

**Participation Rates** 

### Demand Writing



\* Reading score is composite of Non Fiction and Poetry.



School #: 204 Pearson Academy

# Exemption/Unknown Rates

## **Demand Writing**





Reading

\* Reading score is composite of Non Fiction and Poetry.



School #: 204 Pearson Academy

# **Participation Rates**

### Demand Writing



\* Reading score is composite of Non Fiction and Poetry.



15

10

5 0

School #: 206 Riverwood Academy

# Exemption/Unknown Rates

# **Demand Writing**





Reading

School Province

\* Reading score is composite of Non Fiction and Poetry.



### District 3 - Nova Central

School #: 206 Riverwood Academy

**Participation Rates** 

### **Demand Writing**



Reading



\* Reading score is composite of Non Fiction and Poetry.



School #: 398 Avoca Collegiate

# Exemption/Unknown Rates

## **Demand Writing**



# Reading



\* Reading score is composite of Non Fiction and Poetry.



### District 3 - Nova Central

School #: 398 Avoca Collegiat