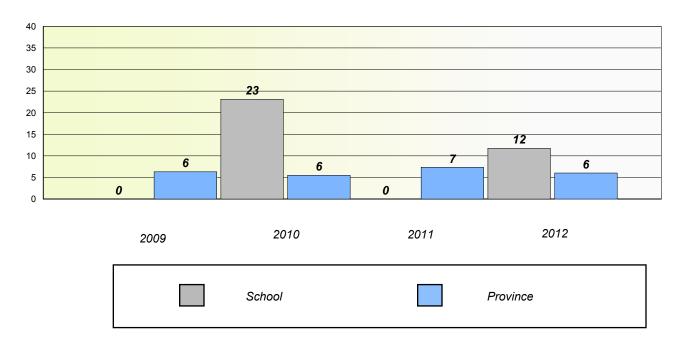

### **Demand Writing**

\* Reading score is composite of Non Fiction and Poetry.

School #: 144 Sprucewood Academy