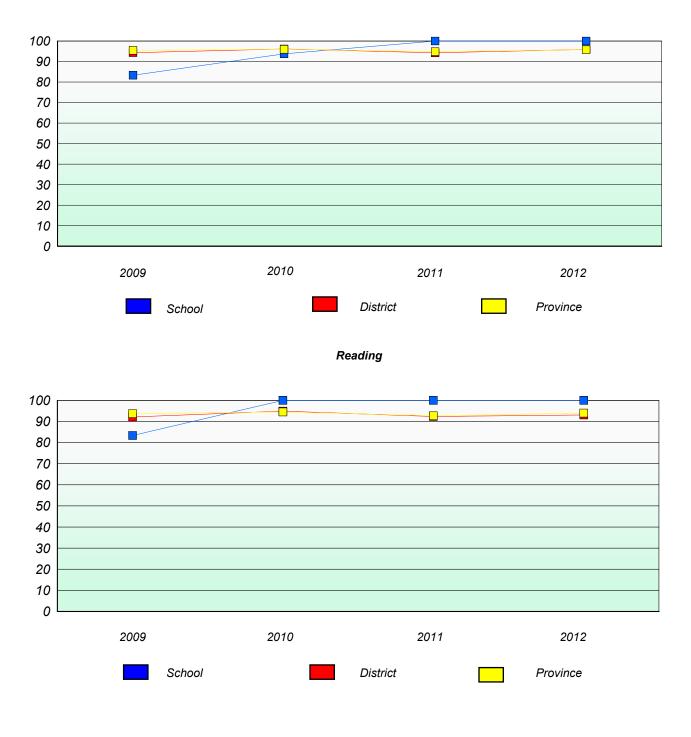

## **Demand Writing**

Reading

\* Reading score is composite of Non Fiction and Poetry.