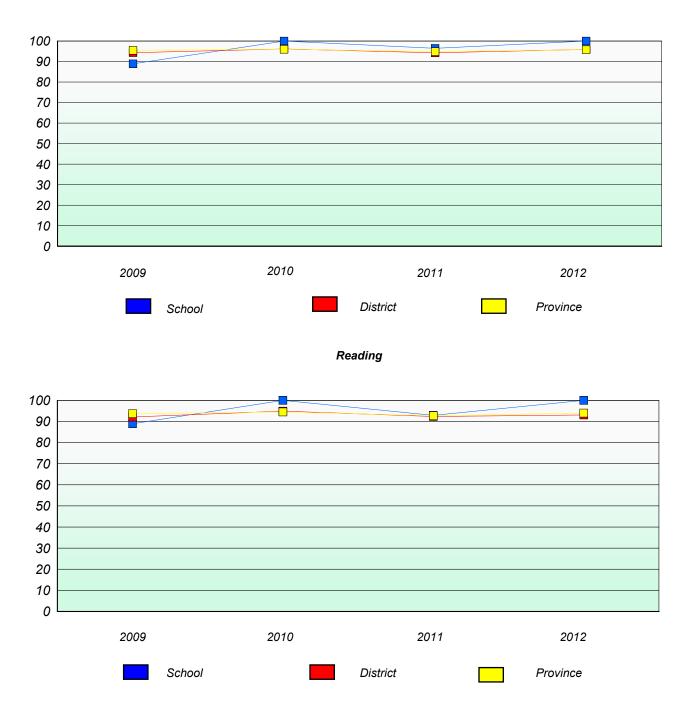

## **Demand Writing**

Reading

\* Reading score is composite of Non Fiction and Poetry.

# Reading

\* Reading score is composite of Non Fiction and Poetry.