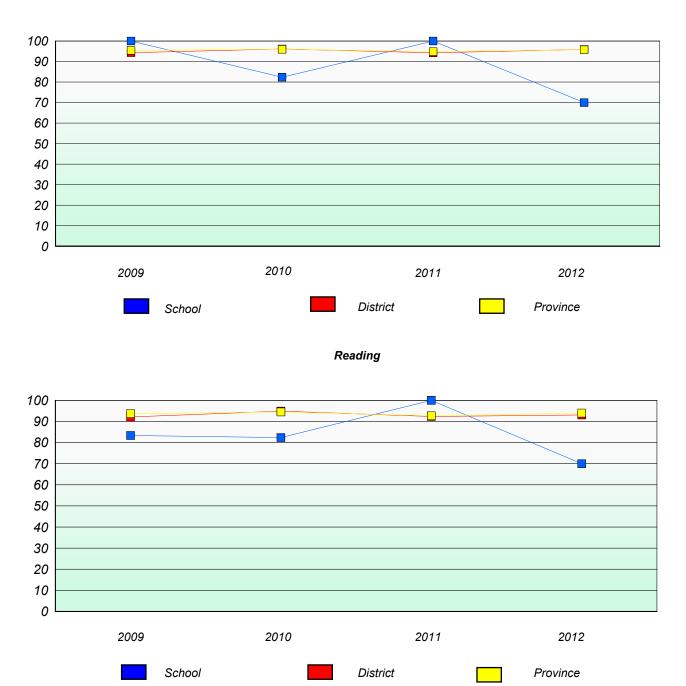

## **Demand Writing**

Reading

\* Reading score is composite of Non Fiction and Poetry.

## Demand Writing

\* Reading score is composite of Non Fiction and Poetry.

School #: 133 Memorial Academy