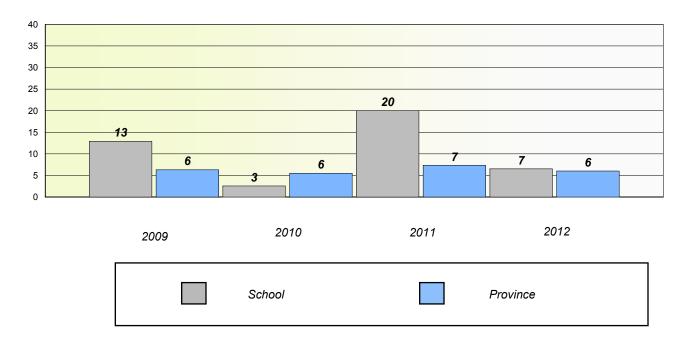

## District 3 - Nova Central

School #: 125 Copper Ridge Academy

**Participation Rates** 

## Demand Writing

\* Reading score is composite of Non Fiction and Poetry.

School #: 133 Memorial Academy