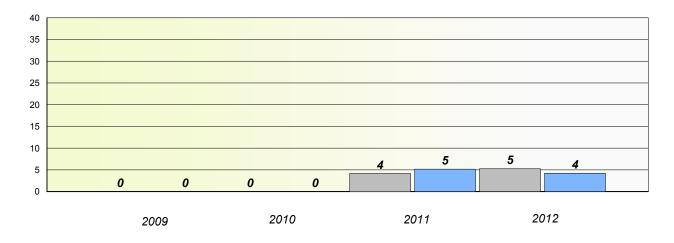

#### District 2 - Western

School #: 026 H.G. Fillier Academy

**Participation Rates** 

\* Reading score is composite of Non Fiction and Poetry.