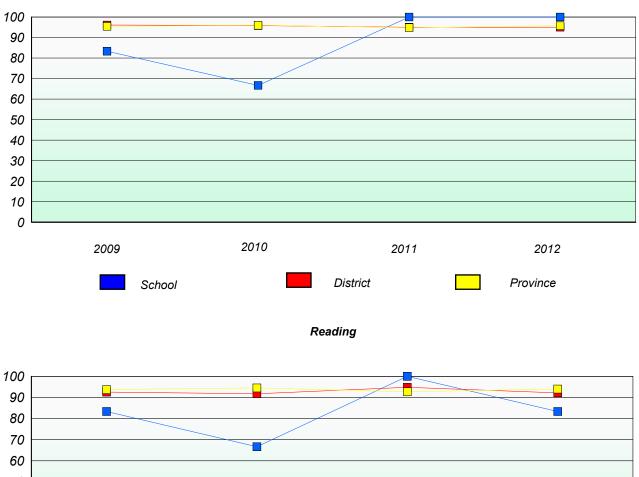

## Exemption/Unknown Rates

## Reading

\* Reading score is composite of Non Fiction and Poetry.