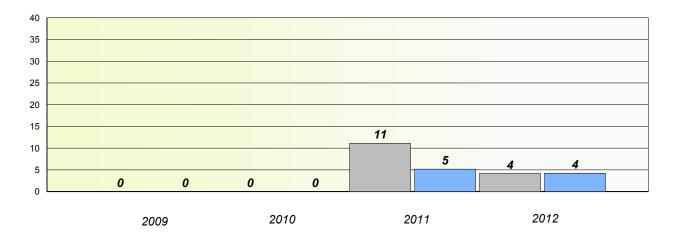

School #: 022 William Gillett Academy

## Exemption/Unknown Rates

**Demand Writing** 

School data with 5 or fewer students withheld for reasons of confidentiality.

2009

2010

2011

2012

Reading

School data with 5 or fewer students withheld for reasons of confidentiality.

\* Reading score is composite of Non Fiction and Poetry.

1

School #: 022 William Gillett Academy