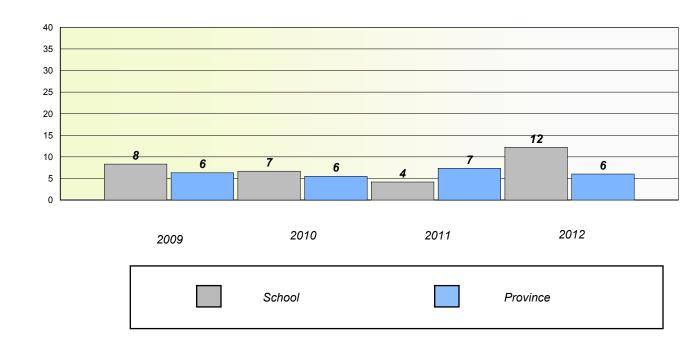

School data with 5 or fewer students withheld for reasons of confidentiality.

\* Reading score is composite of Non Fiction and Poetry.

1

School #: 022 William Gillett Academy