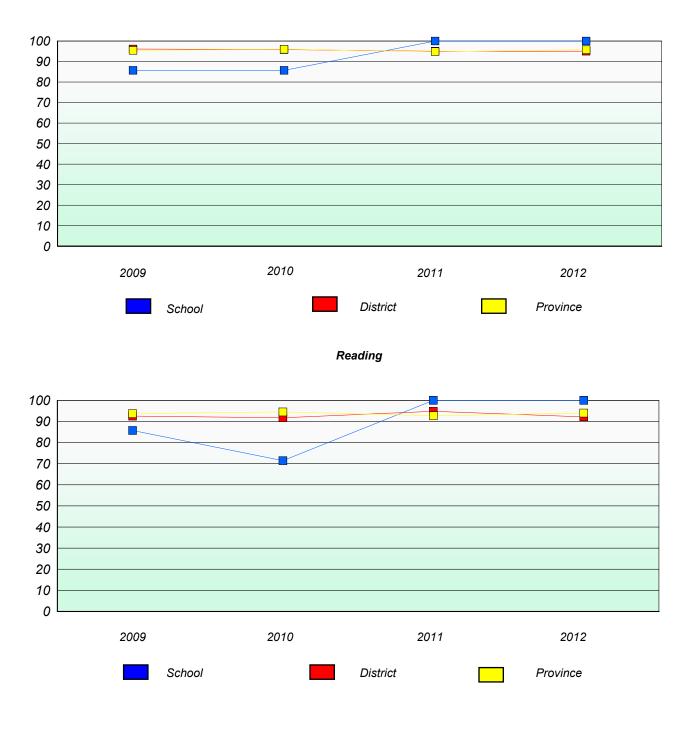

#### District 2 - Western

School #: 032 Truman Eddison Memorial

**Participation Rates** 

### Demand Writing

\* Reading score is composite of Non Fiction and Poetry.

School #: 039 Mary Simms All-Grade