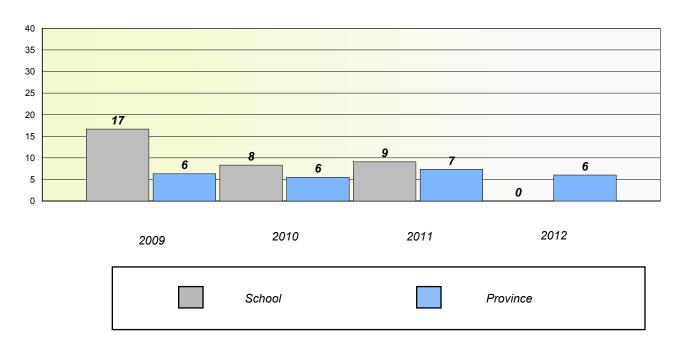

ation Rates** 

Demand Writing



\* Reading score is composite of Non Fiction and Poetry.



School #: 054 St. Lewis Academy

## Exemption/Unknown Rates

**Demand Writing** 

School data with 5 or fewer students withheld for reasons of confidentiality.

2009

2010

2011

2012

Reading

School data with 5 or fewer students withheld for reasons of confidentiality.



\* Reading score is composite of Non Fiction and Poetry.



1

School #: 054 St. Lewis Academy



### **Demand Writing**

School data with 5 or fewer students withheld for reasons of confidentiality.



Reading

School data with 5 or fewer students withheld for reasons of confidentiality.



\* Reading score is composite of Non Fiction and Poetry.



School #: 057 St. Peter's Academy

## Exemption/Unknown Rates





# Reading



\* Reading score is composite of Non Fiction and Poetry.



#### District 2 - Western

School #: 057 St. Peter's Academy

**Participation Rates** 

### Demand Writing



\* Reading score is composite of Non Fiction and Poetry.



School #: 060 C.C. Loughlin Elementary

## Exemption/Unknown Rates







Reading

\* Reading score is composite of Non Fiction and Poetry.



#### District 2 - Western

School #: 060 C.C. Loughlin Elementary

**Participation Rates** 







\* Reading score is composite of Non Fiction and Poetry.



School #: 065 Humber Elementary

## Exemption/Unknown Rates







Reading

\* Reading score is composite of Non Fiction and Poetry.



#### District 2 - Western

School #: 065 Humber Elementary

Participation Rates

### Demand Writing



\* Reading score is composi