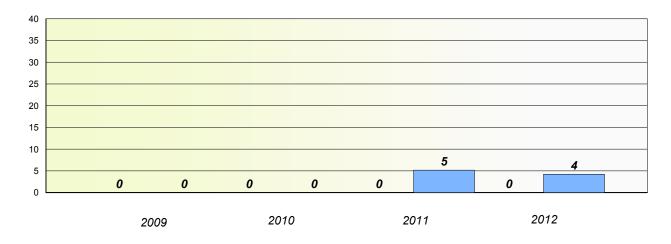

#### **Demand Writing**

School data with 5 or fewer students withheld for reasons of confidentiality.

Reading

School data with 5 or fewer students withheld for reasons of confidentiality.

\* Reading score is composite of Non Fiction and Poetry.