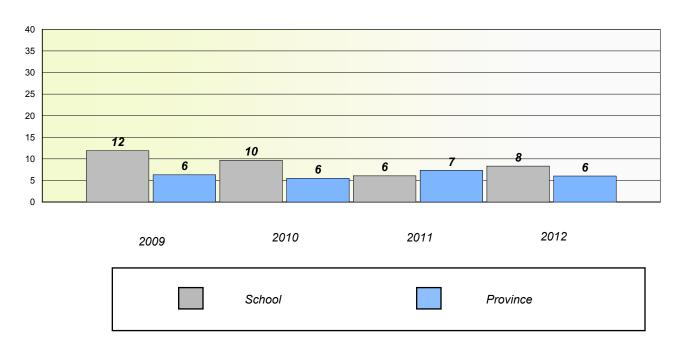

#### **Demand Writing**

School data with 5 or fewer students withheld for reasons of confidentiality.

Reading

School data with 5 or fewer students withheld for reasons of confidentiality.

\* Reading score is composite of Non Fiction and Poetry.