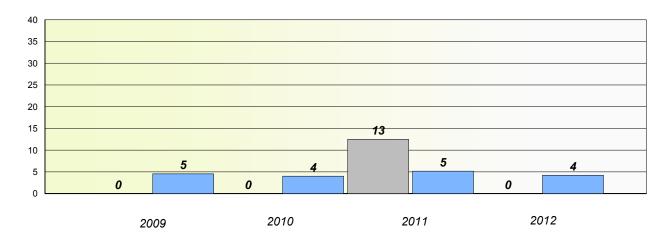

## Exemption/Unknown Rates

**Demand Writing** 

School data with 5 or fewer students withheld for reasons of confidentiality.

2009

2010

2011

2012

Reading

School data with 5 or fewer students withheld for reasons of confidentiality.

\* Reading score is composite of Non Fiction and Poetry.

1

School #: 022 William Gillett Academy

#### **Demand Writing**

School data with 5 or fewer students withheld for reasons of confidentiality.

Reading

School data with 5 or fewer students withheld for reasons of confidentiality.

\* Reading score is composite of Non Fiction and Poetry.