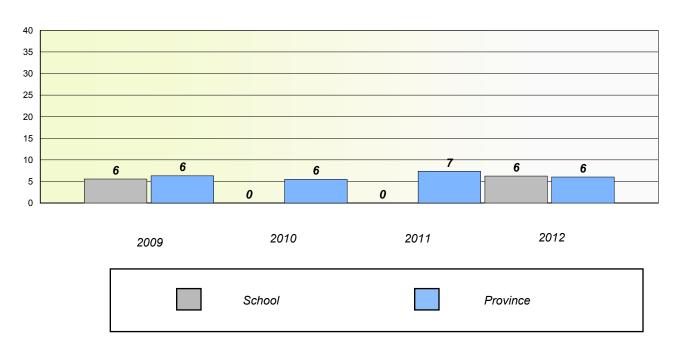

quinas

### Exemption/Unknown Rates







Reading

\* Reading score is composite of Non Fiction and Poetry.



#### District 2 - Western

School #: 111 St. Thomas Aquinas

**Participation Rates** 

#### Demand Writing



\* Reading score is composite of Non Fiction and Poetry.



School #: 113 St. Boniface All Grade

### Exemption/Unknown Rates

**Demand Writing** 

School data with 5 or fewer students withheld for reasons of confidentiality.

2009

2010

2011

2012

Reading

School data with 5 or fewer students withheld for reasons of confidentiality.



\* Reading score is composite of Non Fiction and Poetry.



School #: 113 St. Boniface All Grade



\* Reading score is composite of Non Fiction and Poetry.



School #: 115 Our Lady of Mercy Elementary

### Exemption/Unknown Rates







Reading

\* Reading score is composite of Non Fiction and Poetry.



#### District 2 - Western

School #: 115 Our Lady of Mercy Elementary

**Participation Rates** 

#### Demand Writing



\* Reading score is composite of Non Fiction and Poetry.



School #: 123 St. Michael's Elementary

### Exemption/Unknown Rates

### **Demand Writing**



### Reading



\* Reading score is composite of Non Fiction and Poetry.



#### District 2 - Western

School #: 123 St. Michael's Elementary

**Participation Rates** 





District

\* Reading score is composite of Non Fiction and Poetry.

Mushuau Innu Natuashish School and Sheshatshiu Innu School are excluded from district and provincial results.

School

Province



#### District 2 - Western

School #: 137 St. Simon and St. Jude Academy

### Exempt