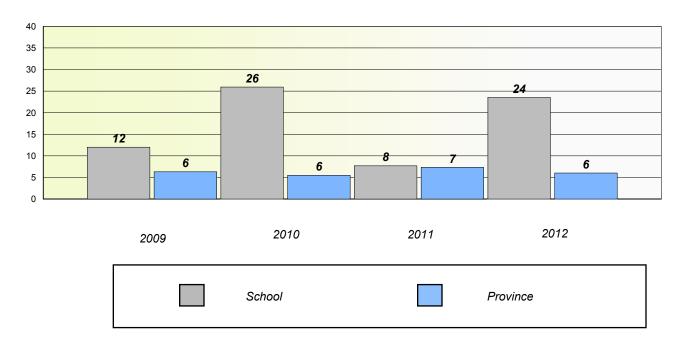

School #: 024 James Cook Memorial

## Exemption/Unknown Rates

**Demand Writing** 

School data with 5 or fewer students withheld for reasons of confidentiality.

2009

2010

2011

2012

Reading

School data with 5 or fewer students withheld for reasons of confidentiality.

\* Reading score is composite of Non Fiction and Poetry.

1

School #: 024 James Cook Memorial

Reading

School data with 5 or fewer students withheld for reasons of confidentiality.