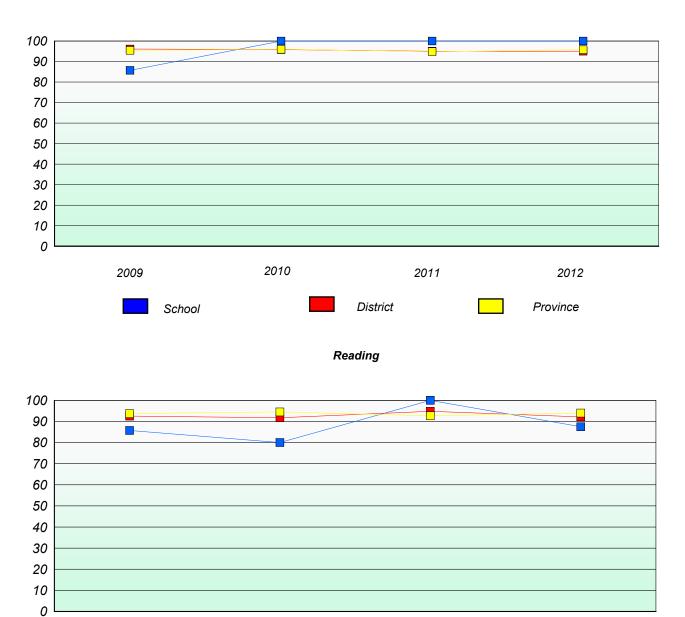

## Exemption/Unknown Rates

**Demand Writing** 

School data with 5 or fewer students withheld for reasons of confidentiality.

2009

2010

2011

2012

Reading

School data with 5 or fewer students withheld for reasons of confidentiality.

\* Reading score is composite of Non Fiction and Poetry.

1

School #: 022 William Gillett Academy

#### **Demand Writing**

School data with 5 or fewer students withheld for reasons of confidentiality.

Reading

School data with 5 or fewer students withheld for reasons of confidentiality.

\* Reading score is composite of Non Fiction and Poetry.