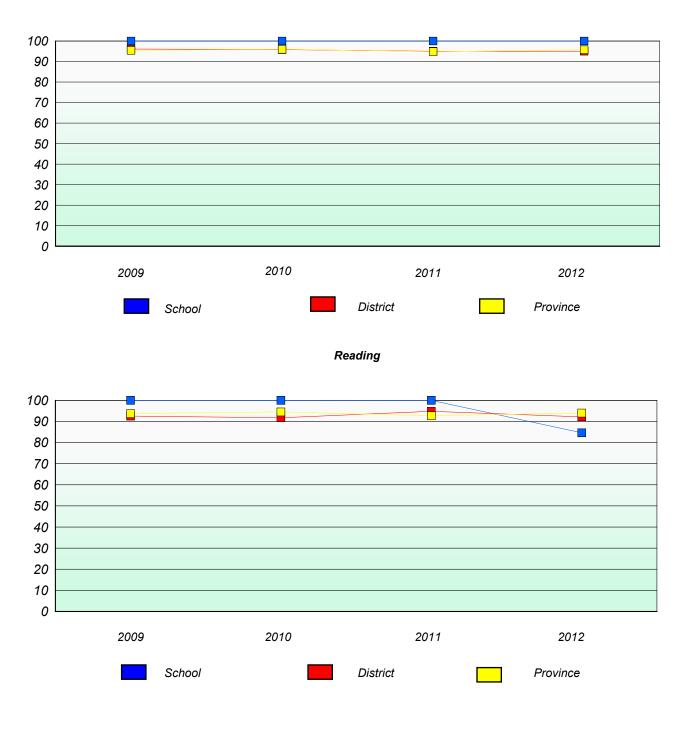

School data with 5 or fewer students withheld for reasons of confidentiality.

\* Reading score is composite of Non Fiction and Poetry.

1

School #: 022 William Gillett Academy

#### **Demand Writing**

School data with 5 or fewer students withheld for reasons of confidentiality.

Reading

School data with 5 or fewer students withheld for reasons of confidentiality.

\* Reading score is composite of Non Fiction and Poetry.