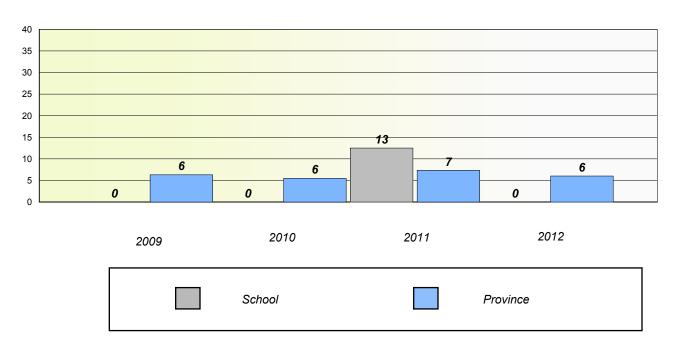

#### District 2 - Western

School #: 026 H.G. Fillier Academy

**Participation Rates** 

\* Reading score is composite of Non Fiction and Poetry.