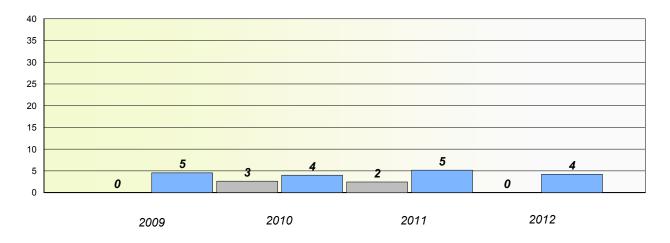

## Exemption/Unknown Rates

**Demand Writing** 

School data with 5 or fewer students withheld for reasons of confidentiality.

2009

2010

2011

2012

Reading

School data with 5 or fewer students withheld for reasons of confidentiality.

\* Reading score is composite of Non Fiction and Poetry.

1

School #: 022 William Gillett Academy