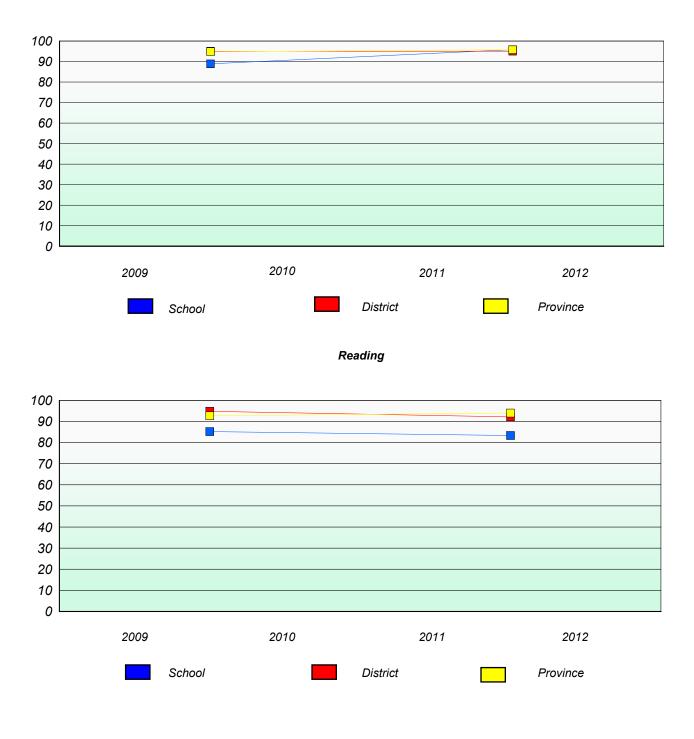

School data with 5 or fewer students withheld for reasons of confidentiality.

\* Reading score is composite of Non Fiction and Poetry.

1

School #: 022 William Gillett Academy

#### **Demand Writing**

School data with 5 or fewer students withheld for reasons of confidentiality.

Reading

School data with 5 or fewer students withheld for reasons of confidentiality.

\* Reading score is composite of Non Fiction and Poetry.