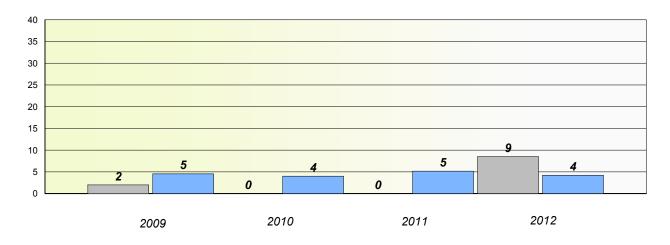

## Exemption/Unknown Rates

**Demand Writing** 

School data with 5 or fewer students withheld for reasons of confidentiality.

2009

2010

2011

2012

Reading

School data with 5 or fewer students withheld for reasons of confidentiality.

\* Reading score is composite of Non Fiction and Poetry.

1

School #: 022 William Gillett Academy