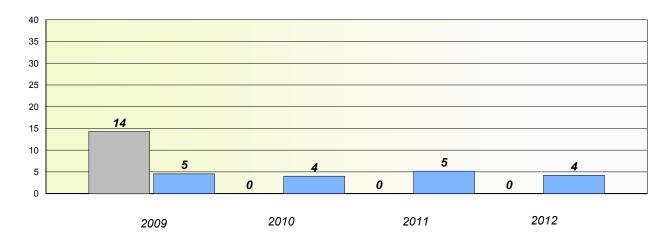

#### District 2 - Western

School #: 396 Stephenville Middle School

Participation Rates

**Demand Writing** 

\* Reading score is composite of Non Fiction and Poetry.

5

0

School #: 397 Belanger Memorial School