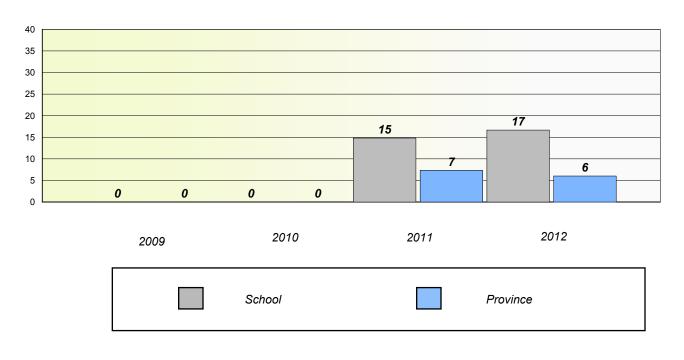

#### **Demand Writing**

School data with 5 or fewer students withheld for reasons of confidentiality.

Reading

School data with 5 or fewer students withheld for reasons of confidentiality.

\* Reading score is composite of Non Fiction and Poetry.