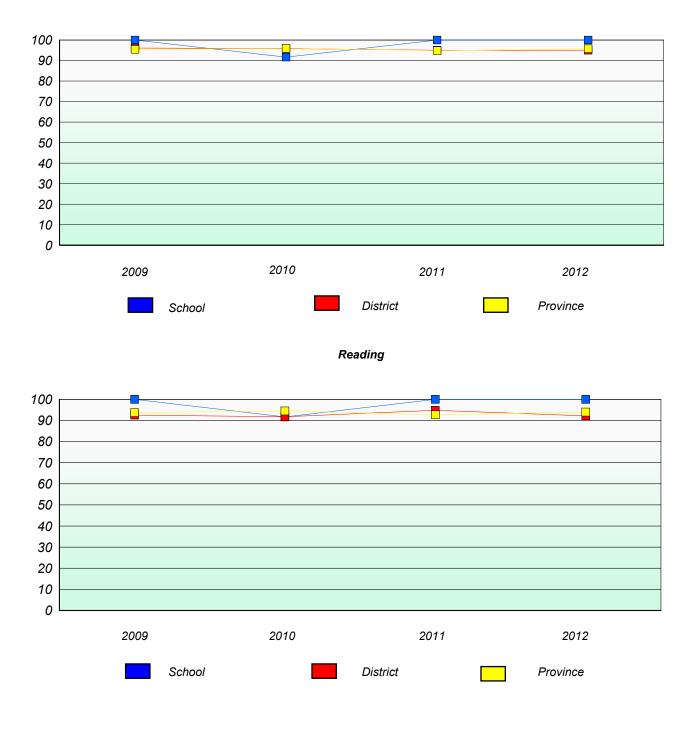

School #: 022 William Gillett Academy

## Exemption/Unknown Rates

**Demand Writing** 

School data with 5 or fewer students withheld for reasons of confidentiality.

2009

2010

2011

2012

Reading

School data with 5 or fewer students withheld for reasons of confidentiality.

\* Reading score is composite of Non Fiction and Poetry.

1

School #: 022 William Gillett Academy