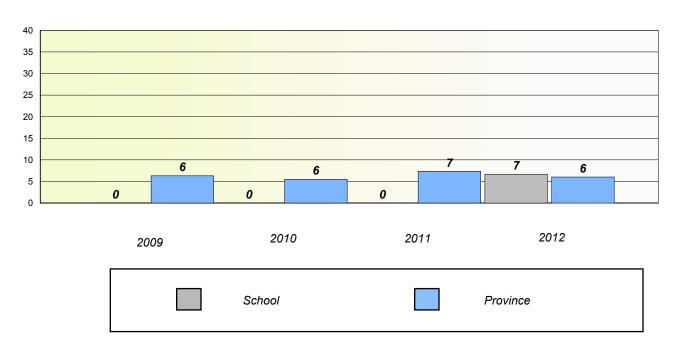

School #: 022 William Gillett Academy

## Exemption/Unknown Rates

**Demand Writing** 

School data with 5 or fewer students withheld for reasons of confidentiality.

2009

2010

2011

2012

Reading

School data with 5 or fewer students withheld for reasons of confidentiality.

\* Reading score is composite of Non Fiction and Poetry.

1

School #: 022 William Gillett Academy