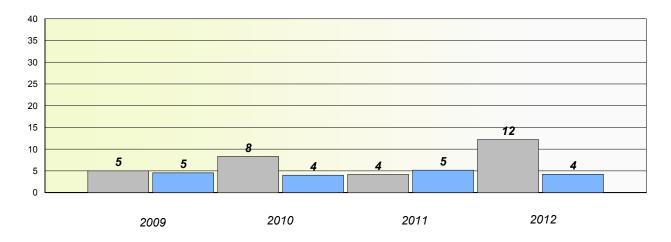

#### **Demand Writing**

School data with 5 or fewer students withheld for reasons of confidentiality.

Reading

School data with 5 or fewer students withheld for reasons of confidentiality.

\* Reading score is composite of Non Fiction and Poetry.