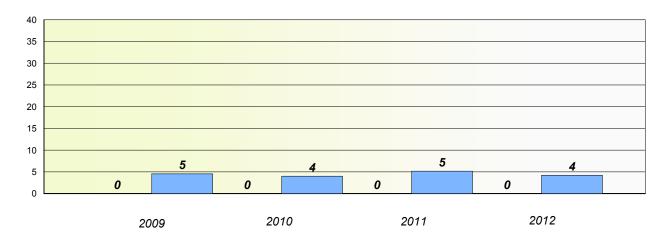

Cross All Grade School



\* Reading score is composite of Non Fiction and Poetry.



School #: 075 Hampden Academy

### Exemption/Unknown Rates

**Demand Writing** 

School data with 5 or fewer students withheld for reasons of confidentiality.

2009

2010

2011

2012

Reading

School data with 5 or fewer students withheld for reasons of confidentiality.



\* Reading score is composite of Non Fiction and Poetry.



1

School #: 075 Hampden Academy

# Participation Rates

#### **Demand Writing**

School data with 5 or fewer students withheld for reasons of confidentiality.



Reading

School data with 5 or fewer students withheld for reasons of confidentiality.



\* Reading score is composite of Non Fiction and Poetry.



School #: 079 St. James All Grade

### Exemption/Unknown Rates





# Reading



\* Reading score is composite of Non Fiction and Poetry.



#### District 2 - Western

School #: 079 St. James All Grade

**Participation Rates** 

#### Demand Writing



\* Reading score is composite of Non Fiction and Poetry.



School #: 080 Templeton Academy

### Exemption/Unknown Rates





# Reading



\* Reading score is composite of Non Fiction and Poetry.



#### District 2 - Western

School #: 080 Templeton Academy

Participation Rates

#### Demand Writing



Reading



\* Reading score is composite of Non Fiction and Poetry.



School #: 082 Pasadena Elementary School

### Exemption/Unknown Rates





# Reading



\* Reading score is composite of Non Fiction and Poetry.



#### District 2 - Western

School #: 082 Pasadena Elementary School

Participation Rates

##