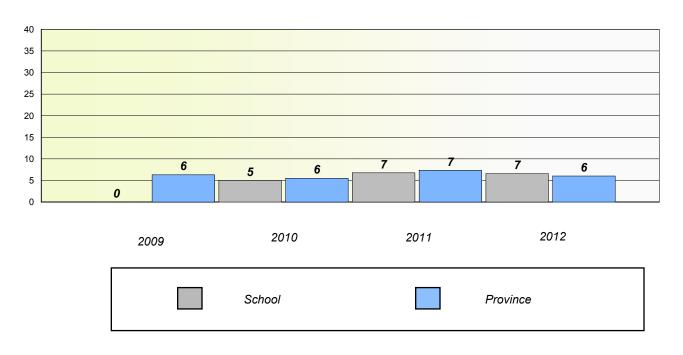

School #: 022 William Gillett Academy

## Exemption/Unknown Rates

**Demand Writing** 

School data with 5 or fewer students withheld for reasons of confidentiality.

2009

2010

2011

2012

Reading

School data with 5 or fewer students withheld for reasons of confidentiality.

\* Reading score is composite of Non Fiction and Poetry.

1

School #: 022 William Gillett Academy