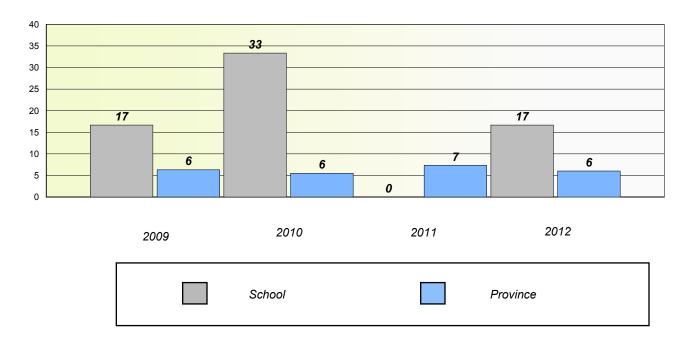

#### **Demand Writing**

School data with 5 or fewer students withheld for reasons of confidentiality.

Reading

School data with 5 or fewer students withheld for reasons of confidentiality.

\* Reading score is composite of Non Fiction and Poetry.

School #: 023 Sacred Heart AG