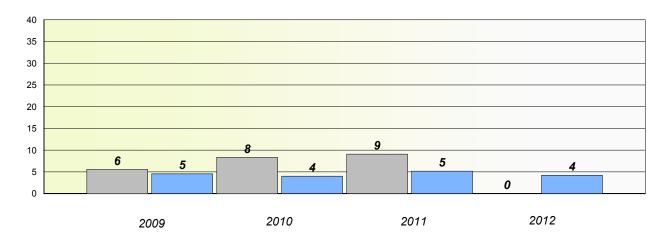

## Exemption/Unknown Rates

**Demand Writing** 

School data with 5 or fewer students withheld for reasons of confidentiality.

2009

2010

2011

2012

Reading