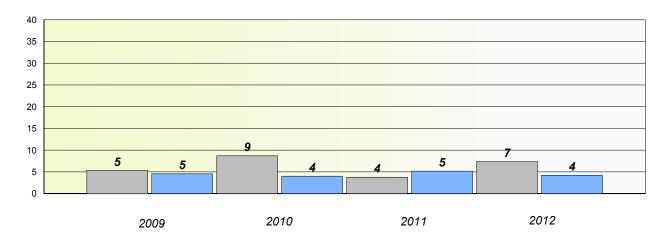

#### **Demand Writing**

School data with 5 or fewer students withheld for reasons of confidentiality.

Reading

School data with 5 or fewer students withheld for reasons of confidentiality.

\* Reading score is composite of Non Fiction and Poetry.