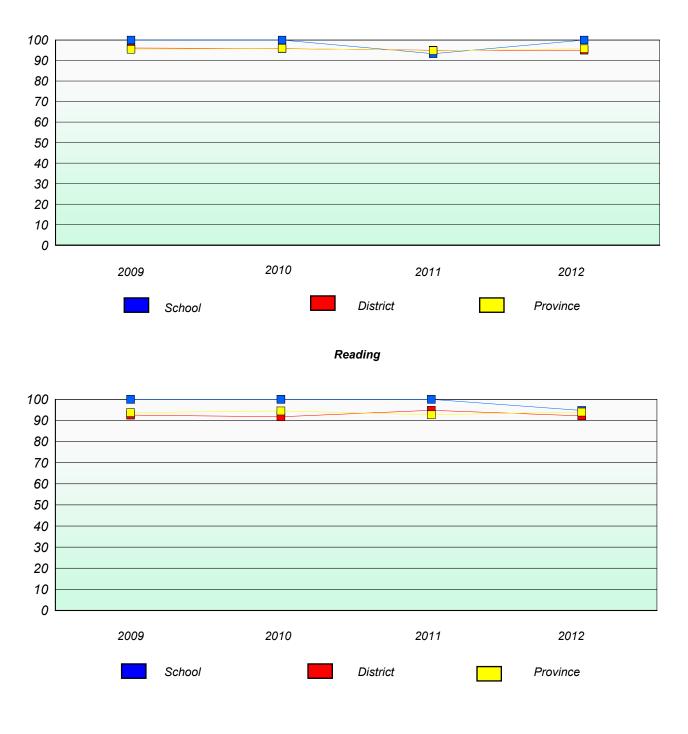

## Exemption/Unknown Rates

**Demand Writing** 

School data with 5 or fewer students withheld for reasons of confidentiality.

2009

2010

2011

2012

Reading

School data with 5 or fewer students withheld for reasons of confidentiality.

\* Reading score is composite of Non Fiction and Poetry.

1

School #: 022 William Gillett Academy

#### **Demand Writing**

School data with 5 or fewer students withheld for reasons of confidentiality.

Reading

School data with 5 or fewer students withheld for reasons of confidentiality.

\* Reading score is composite of Non Fiction and Poetry.