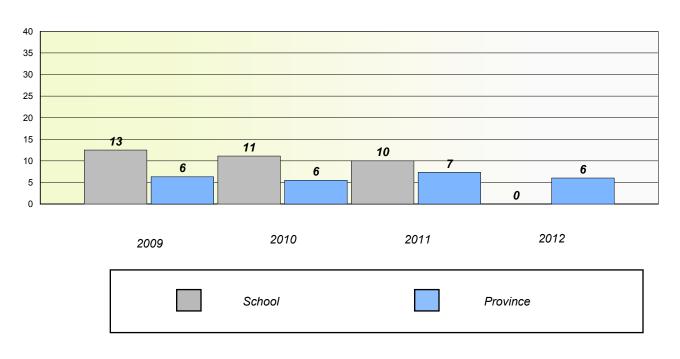

## Exemption/Unknown Rates

## **Demand Writing**

#### District 2 - Western

School #: 026 H.G. Fillier Academy

**Participation Rates** 

\* Reading score is composite of Non Fiction and Poetry.