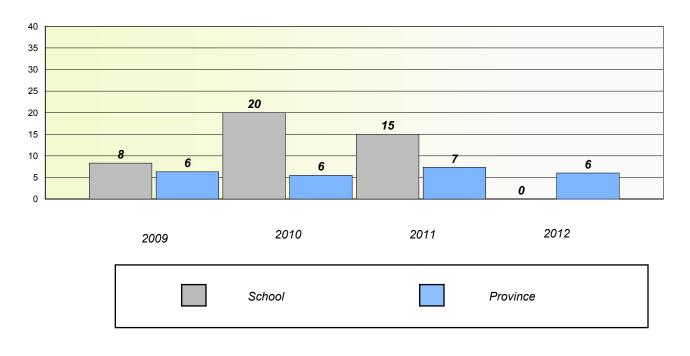

#### District 2 - Western

School #: 137 St. Simon and St. Jude Academy

### Exemption/Unknown Rates

**Demand Writing** 

School data with 5 or fewer students withheld for reasons of confidentiality.

2009

2010

2011

2012

Reading

School data with 5 or fewer students withheld for reasons of confidentiality.

\* Reading score is composite of Non Fiction and Poetry.

School #: 137 St. Simon and St. Jude Academy

\* Reading score is composite of Non Fiction and Poetry.