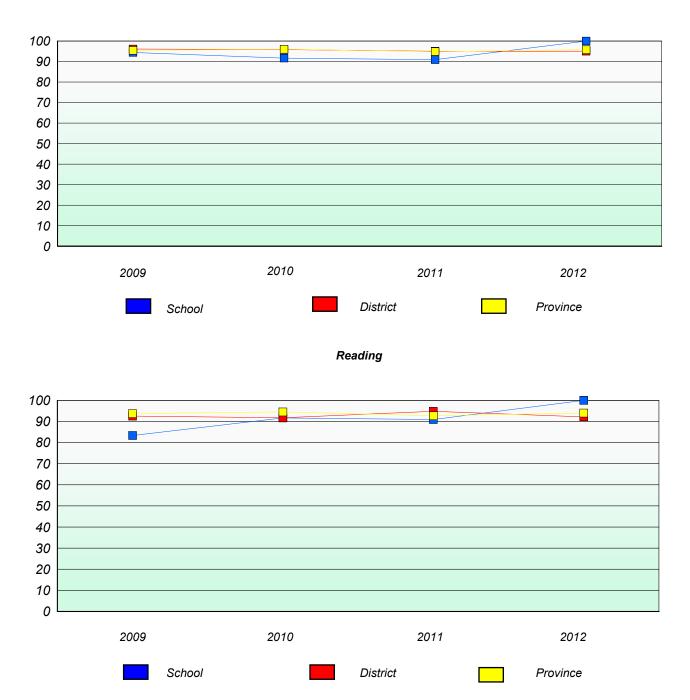

## Reading

\* Reading score is composite of Non Fiction and Poetry.

#### District 2 - Western

School #: 026 H.G. Fillier Academy

**Participation Rates** 

\* Reading score is composite of Non Fiction and Poetry.