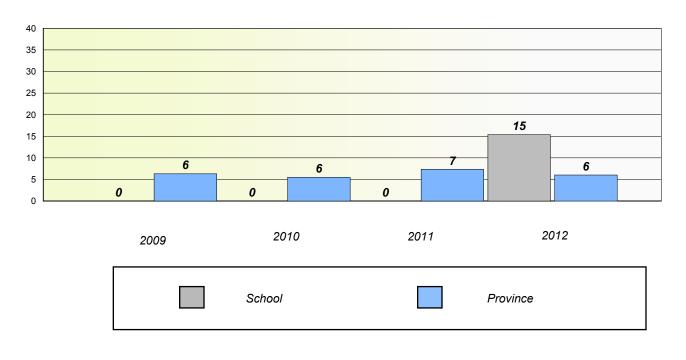

School #: 022 William Gillett Academy

## Exemption/Unknown Rates

**Demand Writing** 

School data with 5 or fewer students withheld for reasons of confidentiality.

2009

2010

2011

2012

Reading

School data with 5 or fewer students withheld for reasons of confidentiality.

\* Reading score is composite of Non Fiction and Poetry.

1

School #: 022 William Gillett Academy