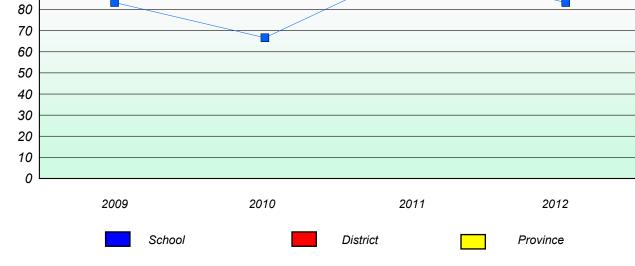

and Poetry.



School #: 024 James Cook Memorial

## Exemption/Unknown Rates

**Demand Writing** 

School data with 5 or fewer students withheld for reasons of confidentiality.

2009

2010

2011

2012

Reading

School data with 5 or fewer students withheld for reasons of confidentiality.



\* Reading score is composite of Non Fiction and Poetry.



1

School #: 024 James Cook Memorial





Reading

School data with 5 or fewer students withheld for reasons of confidentiality.



\* Reading score is composite of Non Fiction and Poetry.



School #: 026 H.G. Fillier Academy

## Exemption/Unknown Rates

## **Demand Writing**



## Reading



\* Reading score is composite of Non Fiction and Poetry.



#### District 2 - Western

School #: 026 H.G. Fillier Academy

**Participation Rates** 







\* Reading score is composite of Non Fiction and Poetry.



### District 2 - Western

School #: 027 Canon Richards Memorial Academy

## Exemption/Unknown Rates

## **Demand Writing**





Reading

\* Reading score is composite of Non Fiction and Poetry.



#### District 2 - Western

School #: 027 Canon Richards Memorial Academy

## Participation Rates

#### Demand Writing



\* Reading score is composite of Non Fiction and Poetry.



School #: 032 Truman Eddison Memorial

## Exemption/Unknown Rates







Reading

\* Reading score is composite of Non Fiction and Poetry.



#### District 2 - Western

School #: 032 Truman Eddison Memorial

**Participation Rates** 

### Demand Writing



\* Reading score is composite of Non Fiction and Poetry.



School #: 039 Mary Simms All-Grade

## Exemp