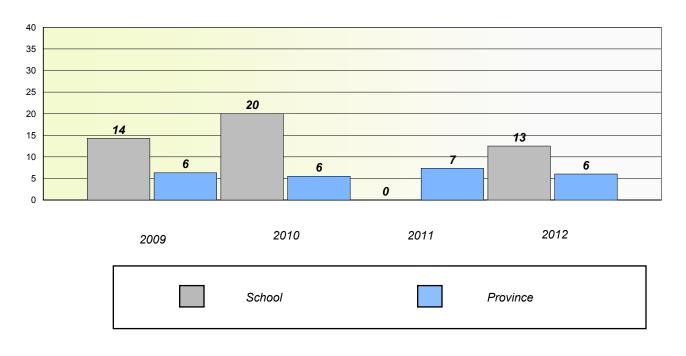

School #: 022 William Gillett Academy

## Exemption/Unknown Rates

**Demand Writing** 

School data with 5 or fewer students withheld for reasons of confidentiality.

2009

2010

2011

2012

Reading

School data with 5 or fewer students withheld for reasons of confidentiality.

\* Reading score is composite of Non Fiction and Poetry.

1

School #: 022 William Gillett Academy