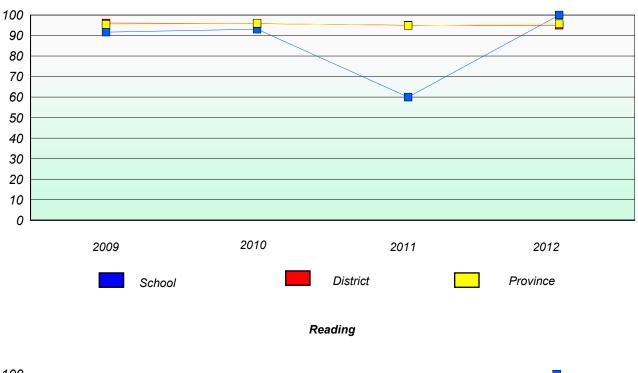

School #: 022 William Gillett Academy

School data with 5 or fewer students withheld for reasons of confidentiality.

\* Reading score is composite of Non Fiction and Poetry.

1

School #: 022 William Gillett Academy