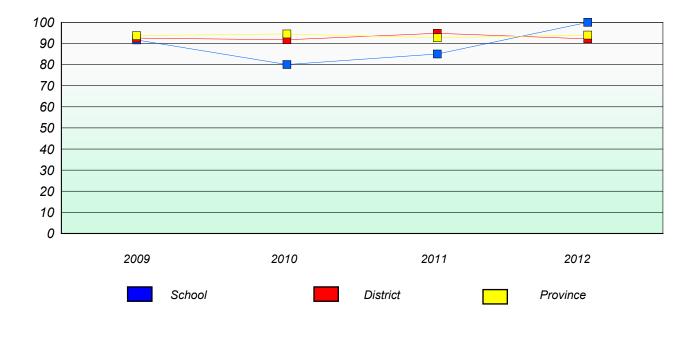

School #: 022 William Gillett Academy

## Exemption/Unknown Rates

**Demand Writing** 

School data with 5 or fewer students withheld for reasons of confidentiality.

2009

2010

2011

2012

Reading

School data with 5 or fewer students withheld for reasons of confidentiality.

\* Reading score is composite of Non Fiction and Poetry.

1

School #: 022 William Gillett Academy