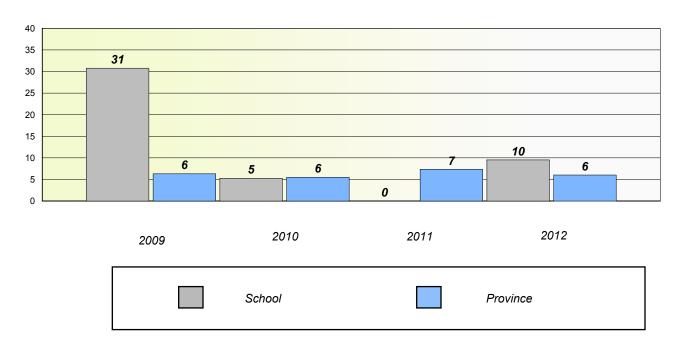

## Exemption/Unknown Rates

**Demand Writing** 

School data with 5 or fewer students withheld for reasons of confidentiality.

2009

2010

2011

2012

Reading

School data with 5 or fewer students withheld for reasons of confidentiality.

\* Reading score is composite of Non Fiction and Poetry.

1

School #: 022 William Gillett Academy

#### **Demand Writing**

School data with 5 or fewer students withheld for reasons of confidentiality.

Reading

School data with 5 or fewer students withheld for reasons of confidentiality.

\* Reading score is composite of Non Fiction and Poetry.