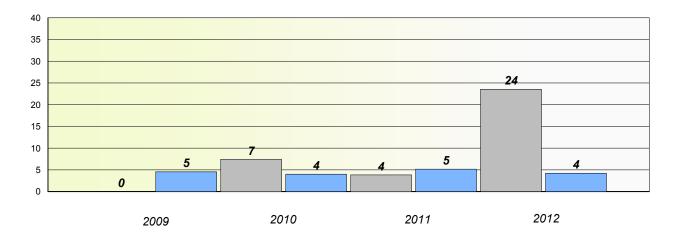

School #: 023 Sacred Heart AG

## Exemption/Unknown Rates

**Demand Writing** 

School data with 5 or fewer students withheld for reasons of confidentiality.

2009

2010

2011

2012

Reading

School data with 5 or fewer students withheld for reasons of confidentiality.

\* Reading score is composite of Non Fiction and Poetry.

School #: 023 Sacred Heart AG

\* Reading score is composite of Non Fiction and Poetry.