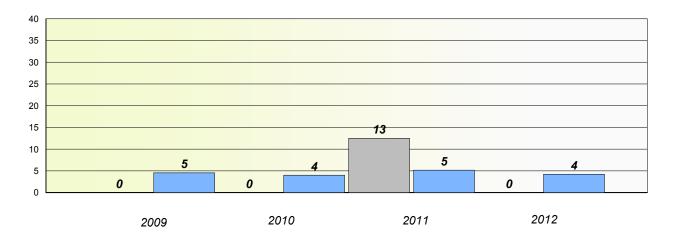

/Unknown Rates

**Demand Writing** 

School data with 5 or fewer students withheld for reasons of confidentiality.

2009

2010

2011

2012

Reading

School data with 5 or fewer students withheld for reasons of confidentiality.



\* Reading score is composite of Non Fiction and Poetry.



1

Main River Academy School #: 088



\* Reading score is composite of Non Fiction and Poetry.



School #: 089 Jakeman All Grade

### Exemption/Unknown Rates

### **Demand Writing**





Reading

\* Reading score is composite of Non Fiction and Poetry.



#### District 2 - Western

School #: 089 Jakeman All Grade

**Participation Rates** 

#### Demand Writing



\* Reading score is composite of Non Fiction and Poetry.



School #: 091 Burgeo Academy

### Exemption/Unknown Rates

### **Demand Writing**



# Reading



\* Reading score is composite of Non Fiction and Poetry.



#### District 2 - Western

School #: 091 Burgeo Academy

Participation Rates





\* Reading score is composite of Non Fiction and Poetry.



School #: 092 Grandy's River Collegiate

### Exemption/Unknown Rates





# Reading



\* Reading score is composite of Non Fiction and Poetry.



#### District 2 - Western

School #: 092 Grandy's River Collegiate

**Participation Rates** 





\* Reading score is composite of Non Fiction and Poetry.



School #: 096 Our Lady of the Cape School

### Exemption/Unknown Rates







Reading

\* Reading score is composite of Non Fiction and Poetry.



#### District 2 - Western

School #: 096 Our Lady of the Cape School

**Participation Rates** 

#### Demand Writing





\* Reading