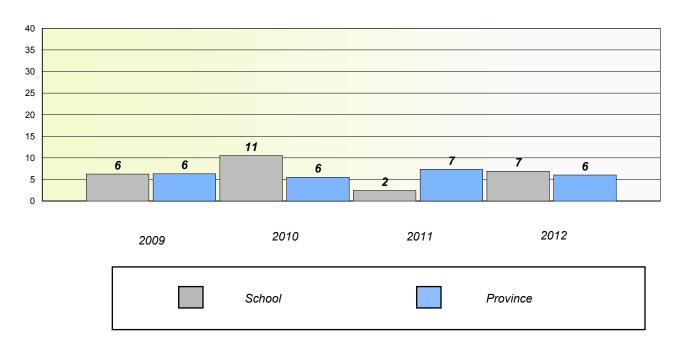

School #: 022 William Gillett Academy

## Exemption/Unknown Rates

**Demand Writing** 

School data with 5 or fewer students withheld for reasons of confidentiality.

2009

2010

2011

2012

Reading

School data with 5 or fewer students withheld for reasons of confidentiality.

\* Reading score is composite of Non Fiction and Poetry.

1

School #: 022 William Gillett Academy