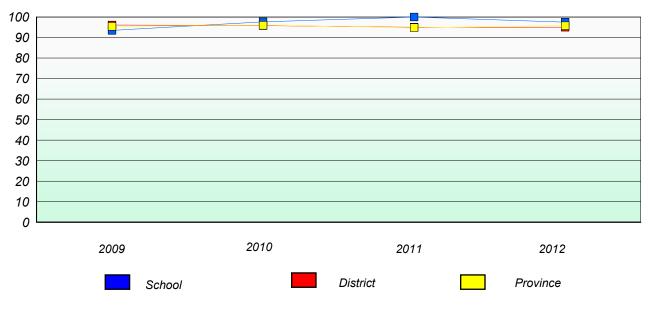

#### District 2 - Western

School #: 026 H.G. Fillier Academy

**Participation Rates** 

\* Reading score is composite of Non Fiction and Poetry.