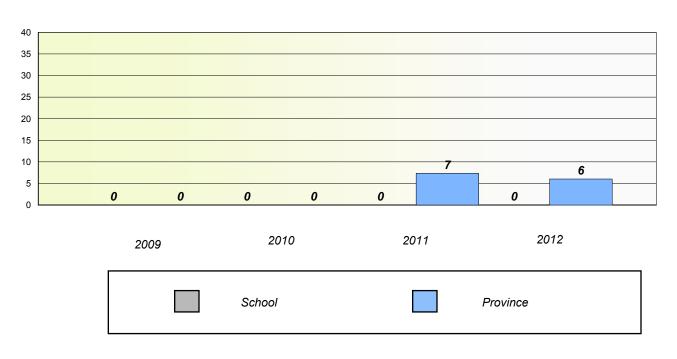

## Reading

\* Reading score is composite of Non Fiction and Poetry.

#### District 2 - Western

School #: 026 H.G. Fillier Academy

**Participation Rates** 

\* Reading score is composite of Non Fiction and Poetry.