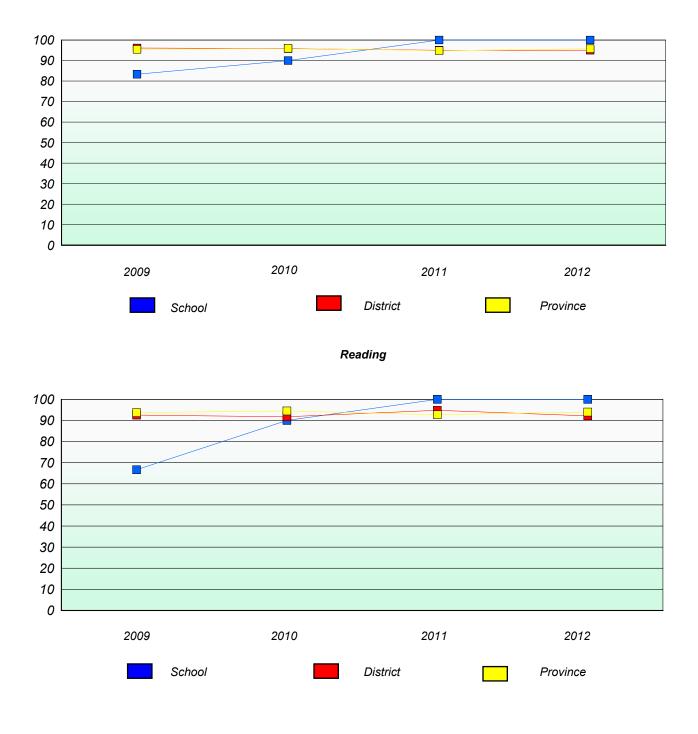

## Exemption/Unknown Rates

## Reading

\* Reading score is composite of Non Fiction and Poetry.

#### District 2 - Western

School #: 026 H.G. Fillier Academy

**Participation Rates** 

\* Reading score is composite of Non Fiction and Poetry.