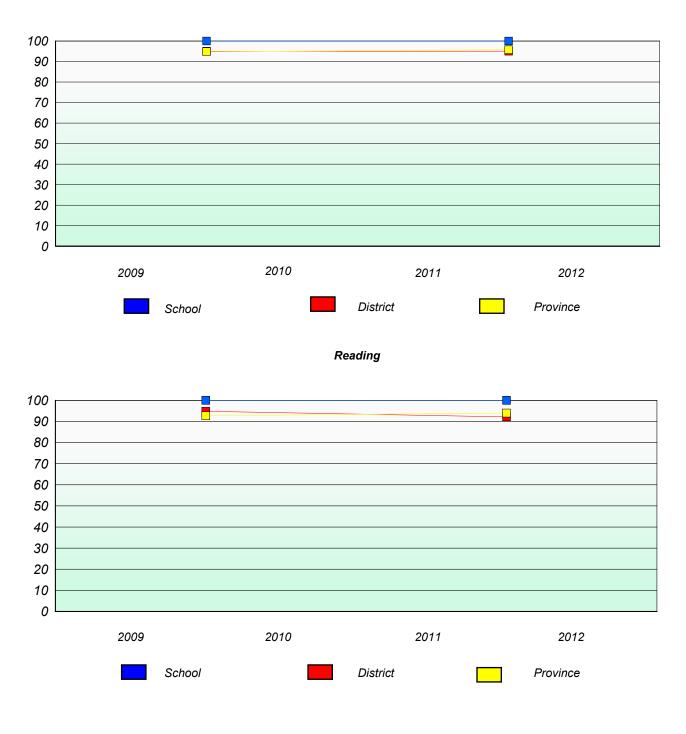

## Reading

\* Reading score is composite of Non Fiction and Poetry.

#### District 2 - Western

School #: 026 H.G. Fillier Academy

**Participation Rates** 

\* Reading score is composite of Non Fiction and Poetry.