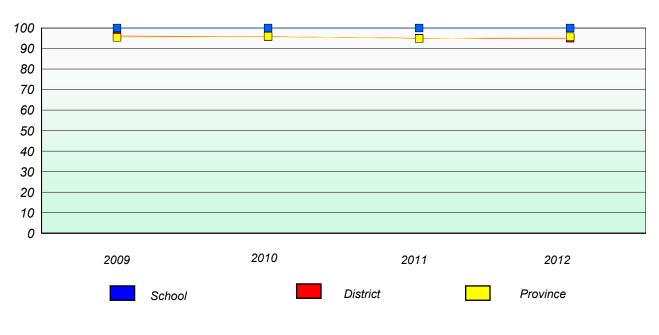

School #: 022 William Gillett Academy

## Exemption/Unknown Rates

**Demand Writing** 

School data with 5 or fewer students withheld for reasons of confidentiality.

2009

2010

2011

2012

Reading

School data with 5 or fewer students withheld for reasons of confidentiality.

\* Reading score is composite of Non Fiction and Poetry.

1

School #: 022 William Gillett Academy