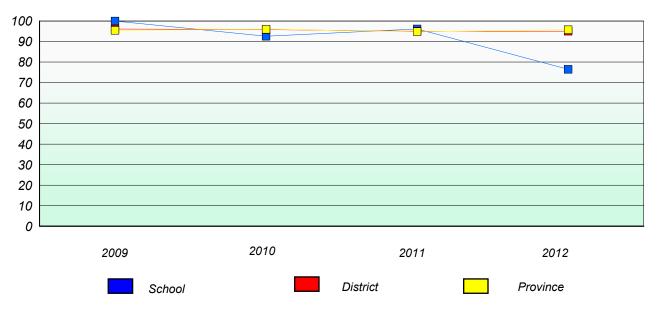

School #: 022 William Gillett Academy

## Exemption/Unknown Rates

**Demand Writing** 

School data with 5 or fewer students withheld for reasons of confidentiality.

2009

2010

2011

2012

Reading

School data with 5 or fewer students withheld for reasons of confidentiality.

\* Reading score is composite of Non Fiction and Poetry.

1

School #: 022 William Gillett Academy