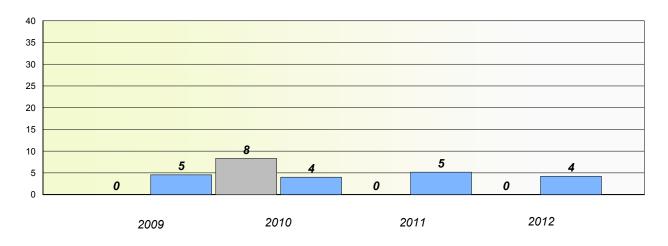

School #: 022 William Gillett Academy

## Exemption/Unknown Rates

**Demand Writing** 

School data with 5 or fewer students withheld for reasons of confidentiality.

2009

2010

2011

2012

Reading

School data with 5 or fewer students withheld for reasons of confidentiality.

\* Reading score is composite of Non Fiction and Poetry.

1

School #: 022 William Gillett Academy