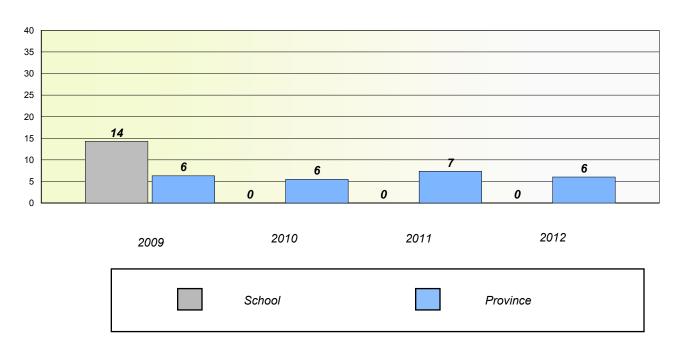

School data with 5 or fewer students withheld for reasons of confidentiality.

\* Reading score is composite of Non Fiction and Poetry.

1

Main River Academy School #: 088

\* Reading score is composite of Non Fiction and Poetry.