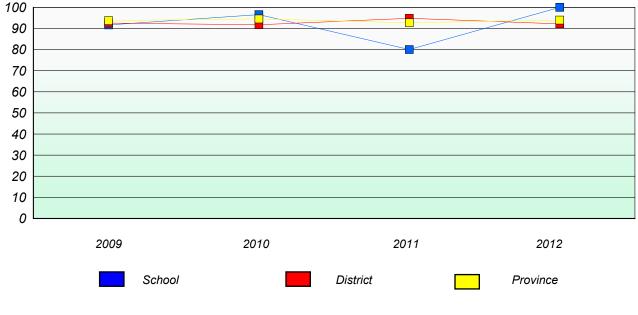

School #: 022 William Gillett Academy

School data with 5 or fewer students withheld for reasons of confidentiality.

\* Reading score is composite of Non Fiction and Poetry.

1

School #: 022 William Gillett Academy