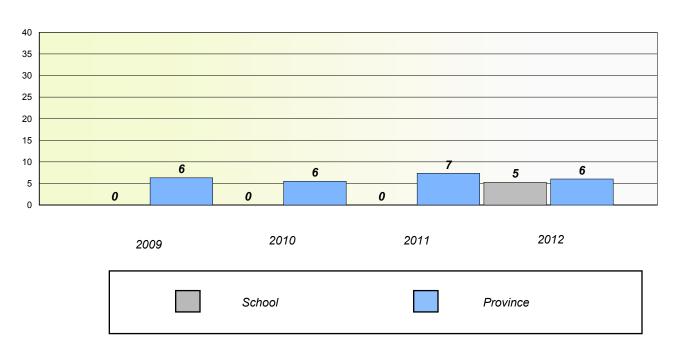

Unknown Rates

**Demand Writing** 

School data with 5 or fewer students withheld for reasons of confidentiality.

2009

2010

2011

2012

Reading

School data with 5 or fewer students withheld for reasons of confidentiality.



\* Reading score is composite of Non Fiction and Poetry.



School #: 394 E.A. Butler All Grade



\* Reading score is composite of Non Fiction and Poetry.



School #: 396 Stephenville Middle School

# Exemption/Unknown Rates







Reading

\* Reading score is composite of Non Fiction and Poetry.



#### District 2 - Western

School #: 396 Stephenville Middle School

Participation Rates

**Demand Writing** 





\* Reading score is composite of Non Fiction and Poetry.



5

0

School #: 397 Belanger Memorial School

# Exemption/Unknown Rates



Demand Writing





Reading

\* Reading score is composite of Non Fiction and Poetry.



#### District 2 - Western

School #: 397 Belanger Memorial School

**Participation Rates** 





\* Reading score is composite of Non Fiction and Poetry.



School #: 474 Cloud River Academy

# Exemption/Unknown Rates





Reading



\* Reading score is composite of Non Fiction and Poetry.



#### District 2 - Western

School #: 474 Cloud River Academy

**Participation Rates** 





Reading



\* Reading score is composite of Non Fiction and Poetry.



School #: 475 Viking Trail Academy

# Exemption/Unknown Rates





# Reading



\* Reading score is composite of Non Fiction and Poetry.



#### District 2 - Western

School #: 475 Viking Trail Academy

**Participation Rates** 





\* Reading score is composite of Non Fi