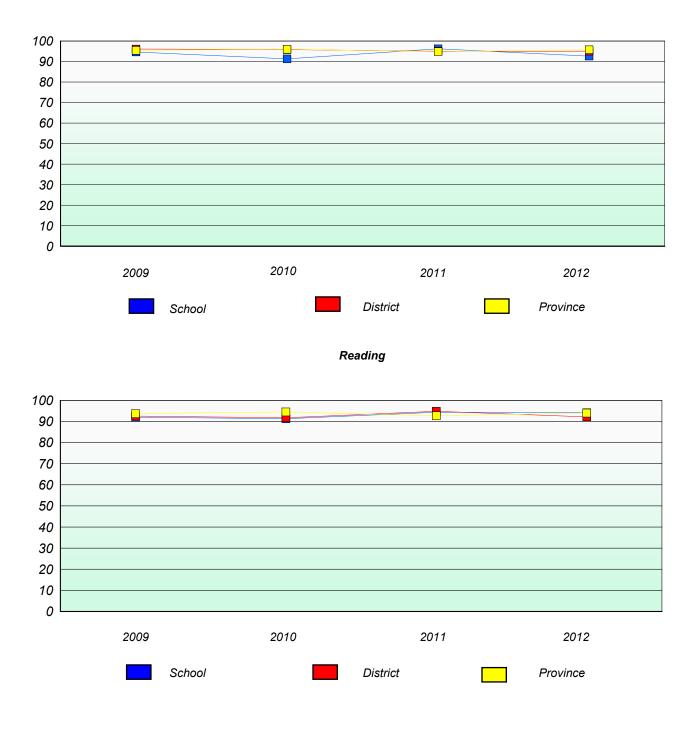

School data with 5 or fewer students withheld for reasons of confidentiality.

\* Reading score is composite of Non Fiction and Poetry.

1

School #: 022 William Gillett Academy