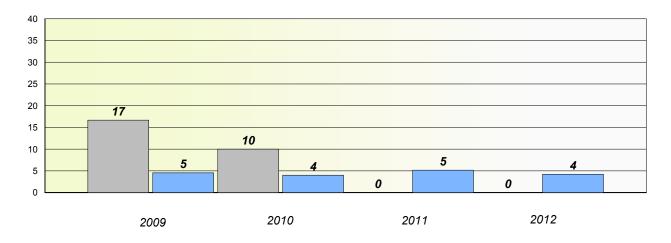

School #: 022 William Gillett Academy

#### **Demand Writing**

School data with 5 or fewer students withheld for reasons of confidentiality.

Reading

School data with 5 or fewer students withheld for reasons of confidentiality.

\* Reading score is composite of Non Fiction and Poetry.