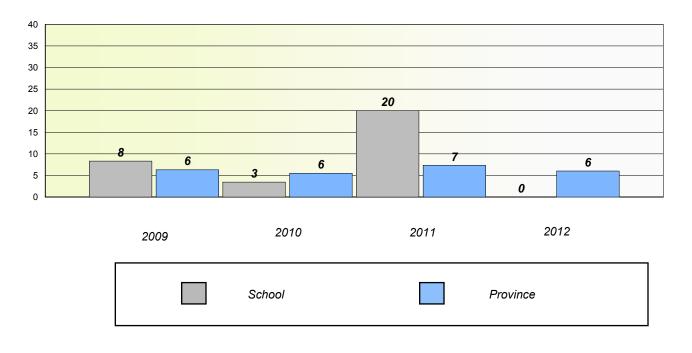

School #: 022 William Gillett Academy

## Exemption/Unknown Rates

**Demand Writing** 

School data with 5 or fewer students withheld for reasons of confidentiality.

2009

2010

2011

2012

Reading

School data with 5 or fewer students withheld for reasons of confidentiality.

\* Reading score is composite of Non Fiction and Poetry.

1

School #: 022 William Gillett Academy