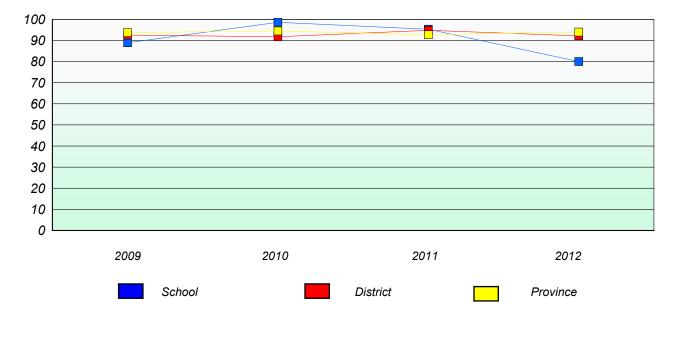

School data with 5 or fewer students withheld for reasons of confidentiality.

\* Reading score is composite of Non Fiction and Poetry.

1

School #: 022 William Gillett Academy

#### **Demand Writing**

School data with 5 or fewer students withheld for reasons of confidentiality.

Reading

School data with 5 or fewer students withheld for reasons of confidentiality.

\* Reading score is composite of Non Fiction and Poetry.