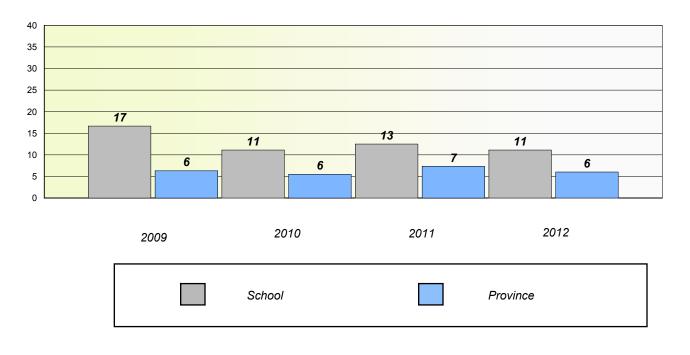

#### District 2 - Western

School #: 026 H.G. Fillier Academy

**Participation Rates** 

\* Reading score is composite of Non Fiction and Poetry.