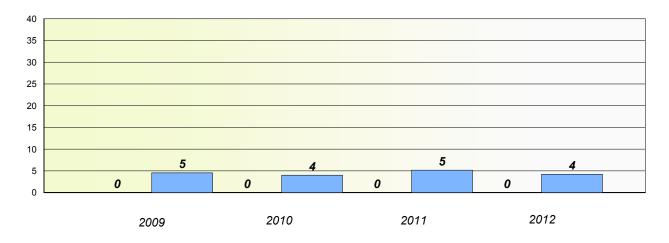

### Exemption/Unknown Rates

**Demand Writing** 

School data with 5 or fewer students withheld for reasons of confidentiality.

2009

2010

2011

2012

Reading

School data with 5 or fewer students withheld for reasons of confidentiality.

\* Reading score is composite of Non Fiction and Poetry.

School #: 137 St. Simon and St. Jude Academy

\* Reading score is composite of Non Fiction and Poetry.