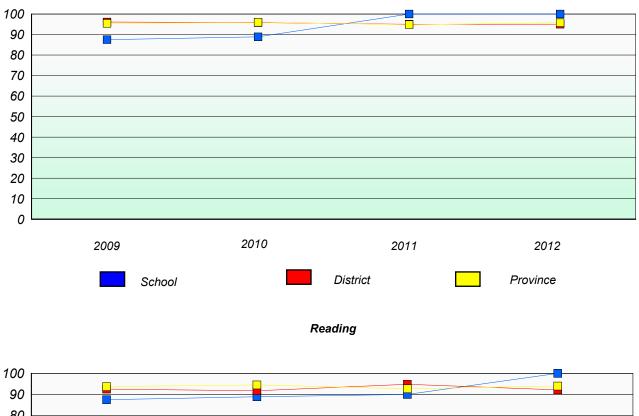

School #: 022 William Gillett Academy

## Exemption/Unknown Rates

**Demand Writing** 

School data with 5 or fewer students withheld for reasons of confidentiality.

2009

2010

2011

2012

Reading

School data with 5 or fewer students withheld for reasons of confidentiality.

\* Reading score is composite of Non Fiction and Poetry.

1

School #: 022 William Gillett Academy