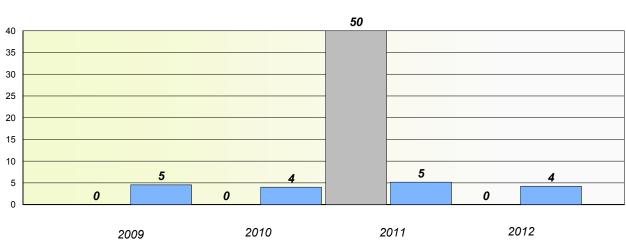

School #: 022 William Gillett Academy

## Exemption/Unknown Rates

**Demand Writing** 

School data with 5 or fewer students withheld for reasons of confidentiality.

2009

2010

2011

2012

Reading

School data with 5 or fewer students withheld for reasons of confidentiality.

\* Reading score is composite of Non Fiction and Poetry.

1

School #: 022 William Gillett Academy