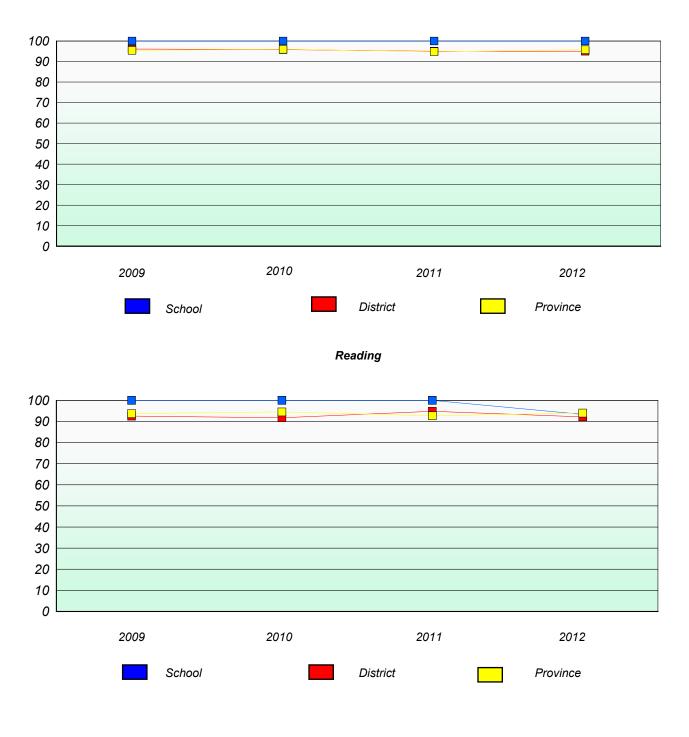

School #: 022 William Gillett Academy

School data with 5 or fewer students withheld for reasons of confidentiality.

\* Reading score is composite of Non Fiction and Poetry.

1

School #: 022 William Gillett Academy

#### **Demand Writing**

School data with 5 or fewer students withheld for reasons of confidentiality.

Reading

School data with 5 or fewer students withheld for reasons of confidentiality.

\* Reading score is composite of Non Fiction and Poetry.