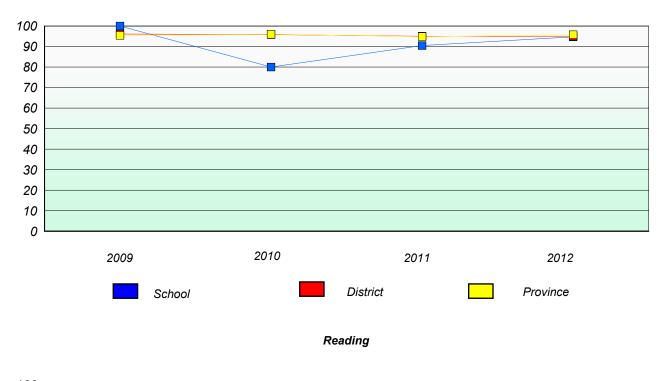

## Exemption/Unknown Rates

**Demand Writing** 

School data with 5 or fewer students withheld for reasons of confidentiality.

2009

2010

2011

2012

Reading

School data with 5 or fewer students withheld for reasons of confidentiality.

\* Reading score is composite of Non Fiction and Poetry.

1

School #: 022 William Gillett Academy