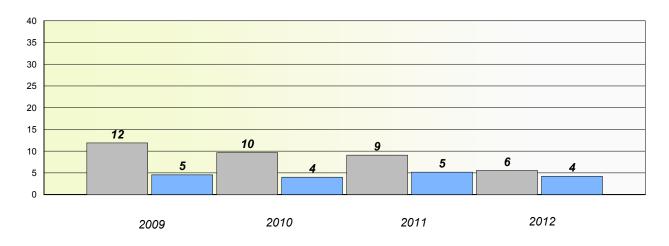

School #: 022 William Gillett Academy

## Exemption/Unknown Rates

**Demand Writing** 

School data with 5 or fewer students withheld for reasons of confidentiality.

2009

2010

2011

2012

Reading

School data with 5 or fewer students withheld for reasons of confidentiality.

\* Reading score is composite of Non Fiction and Poetry.

1

School #: 022 William Gillett Academy