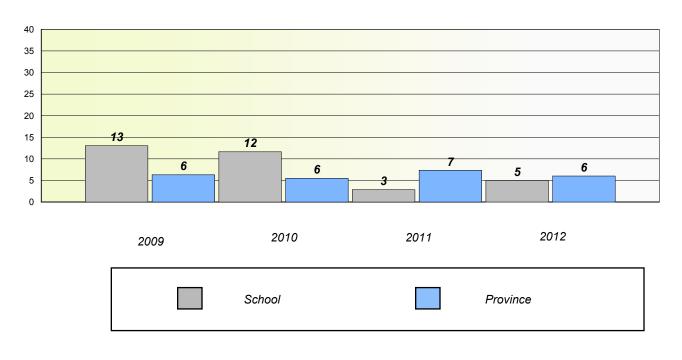

## Exemption/Unknown Rates

**Demand Writing** 

School data with 5 or fewer students withheld for reasons of confidentiality.

2009

2010

2011

2012

Reading

School data with 5 or fewer students withheld for reasons of confidentiality.

\* Reading score is composite of Non Fiction and Poetry.

1

School #: 022 William Gillett Academy