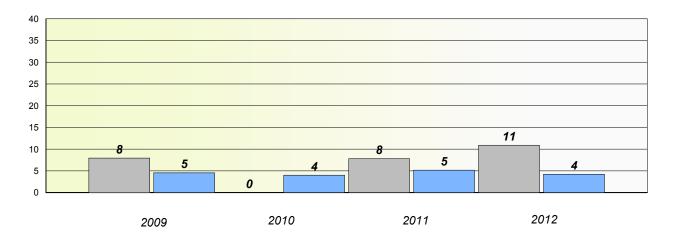

School #: 022 William Gillett Academy

## Exemption/Unknown Rates

**Demand Writing** 

School data with 5 or fewer students withheld for reasons of confidentiality.

2009

2010

2011

2012

Reading

School data with 5 or fewer students withheld for reasons of confidentiality.

\* Reading score is composite of Non Fiction and Poetry.

1

School #: 022 William Gillett Academy