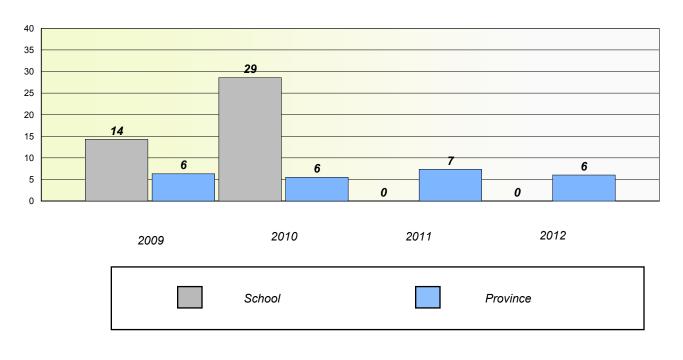

## Exemption/Unknown Rates

Reading

\* Reading score is composite of Non Fiction and Poetry.