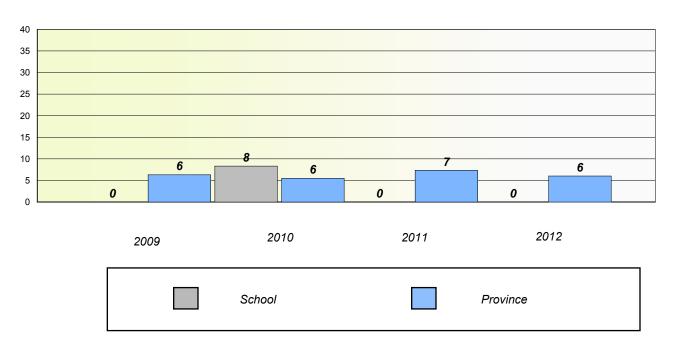

School #: 022 William Gillett Academy

## Exemption/Unknown Rates

**Demand Writing** 

School data with 5 or fewer students withheld for reasons of confidentiality.

2009

2010

2011

2012

Reading

School data with 5 or fewer students withheld for reasons of confidentiality.

\* Reading score is composite of Non Fiction and Poetry.

1

School #: 022 William Gillett Academy