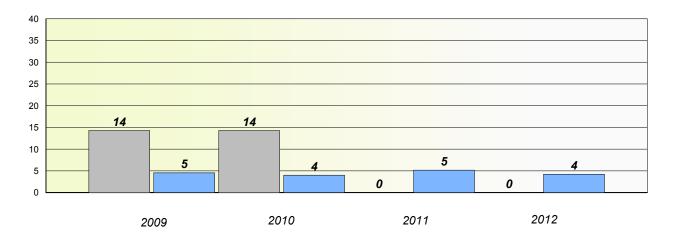

## Exemption/Unknown Rates

Reading

\* Reading score is composite of Non Fiction and Poetry.