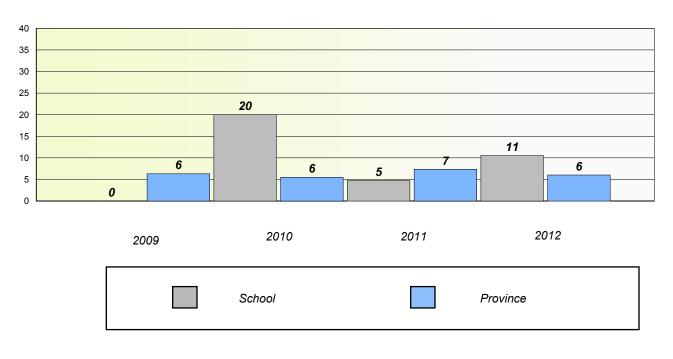

School #: 022 William Gillett Academy

## Exemption/Unknown Rates

**Demand Writing** 

School data with 5 or fewer students withheld for reasons of confidentiality.

2009

2010

2011

2012

Reading

School data with 5 or fewer students withheld for reasons of confidentiality.

\* Reading score is composite of Non Fiction and Poetry.

1

School #: 022 William Gillett Academy