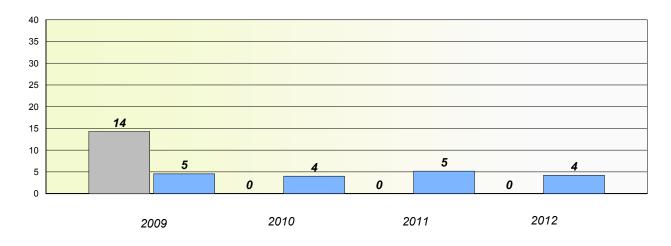

### Exemption/Unknown Rates

**Demand Writing** 

School data with 5 or fewer students withheld for reasons of confidentiality.

2009

2010

2011

2012

Reading