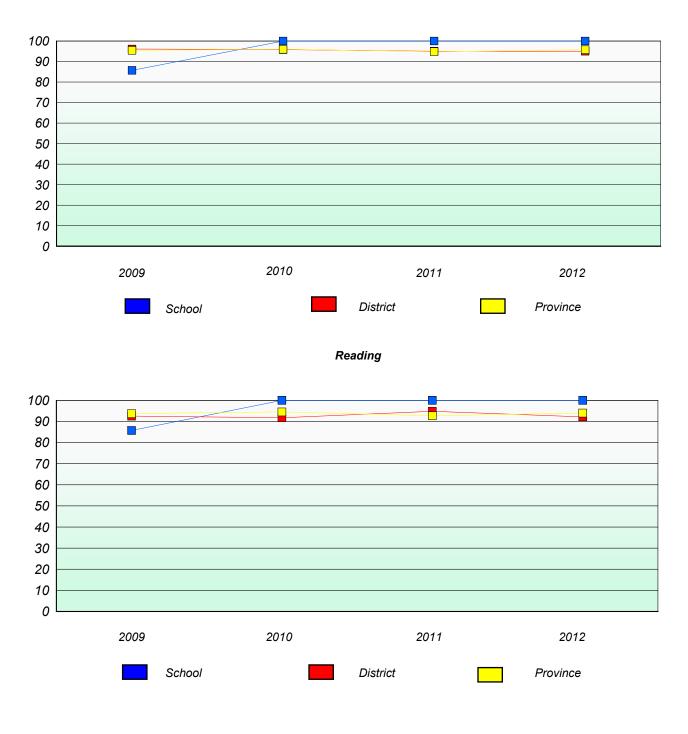

### Exemption/Unknown Rates

**Demand Writing** 

School data with 5 or fewer students withheld for reasons of confidentiality.

2009

2010

2011

2012

Reading

School data with 5 or fewer students withheld for reasons of confidentiality.

\* Reading score is composite of Non Fiction and Poetry.

1

Main River Academy School #: 088

\* Reading score is composite of Non Fiction and Poetry.