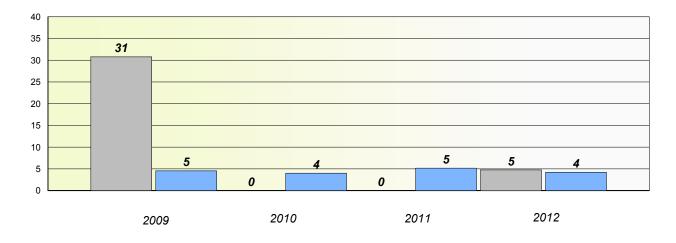

## Exemption/Unknown Rates

**Demand Writing** 

School data with 5 or fewer students withheld for reasons of confidentiality.

2009

2010

2011

2012

Reading

School data with 5 or fewer students withheld for reasons of confidentiality.

\* Reading score is composite of Non Fiction and Poetry.

1

School #: 022 William Gillett Academy