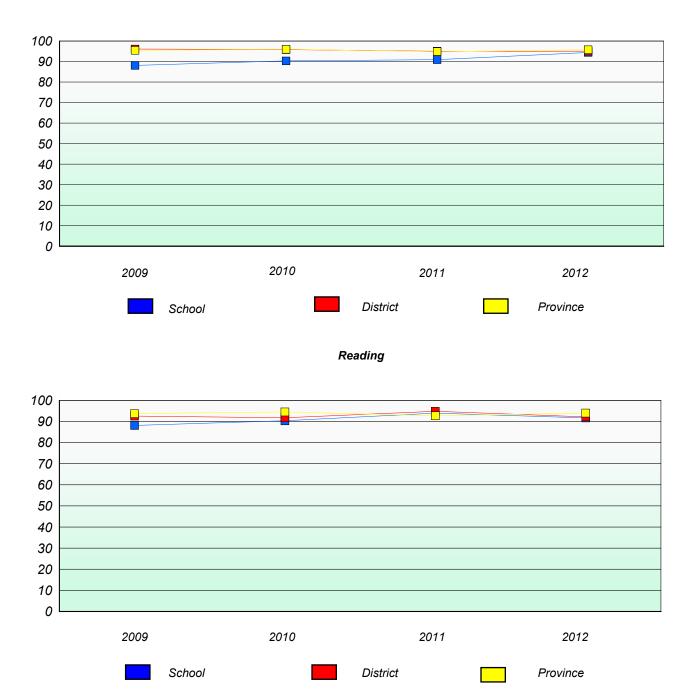

## Reading

\* Reading score is composite of Non Fiction and Poetry.

#### District 2 - Western

School #: 026 H.G. Fillier Academy

**Participation Rates** 

\* Reading score is composite of Non Fiction and Poetry.