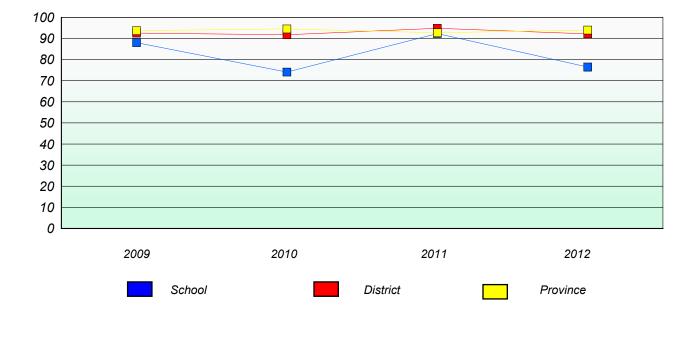

School #: 022 William Gillett Academy

School data with 5 or fewer students withheld for reasons of confidentiality.

\* Reading score is composite of Non Fiction and Poetry.

1

School #: 022 William Gillett Academy

#### **Demand Writing**

School data with 5 or fewer students withheld for reasons of confidentiality.

Reading

School data with 5 or fewer students withheld for reasons of confidentiality.

\* Reading score is composite of Non Fiction and Poetry.