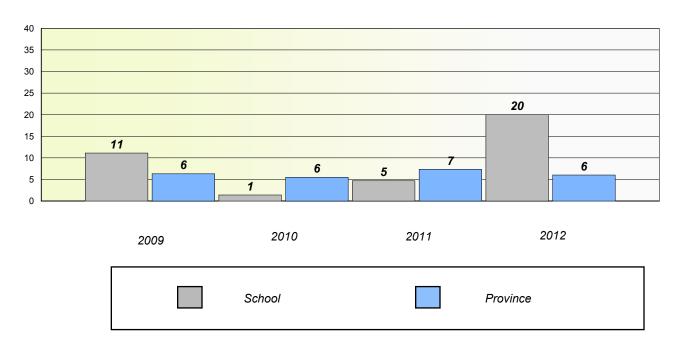

School #: 022 William Gillett Academy

## Exemption/Unknown Rates

**Demand Writing** 

School data with 5 or fewer students withheld for reasons of confidentiality.

2009

2010

2011

2012

Reading

School data with 5 or fewer students withheld for reasons of confidentiality.

\* Reading score is composite of Non Fiction and Poetry.

1

School #: 022 William Gillett Academy