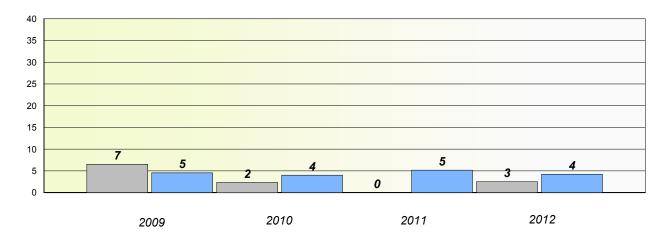

School #: 023 Sacred Heart AG

## Exemption/Unknown Rates

**Demand Writing** 

School data with 5 or fewer students withheld for reasons of confidentiality.

2009

2010

2011

2012

Reading

School data with 5 or fewer students withheld for reasons of confidentiality.

\* Reading score is composite of Non Fiction and Poetry.

School #: 023 Sacred Heart AG

\* Reading score is composite of Non Fiction and Poetry.