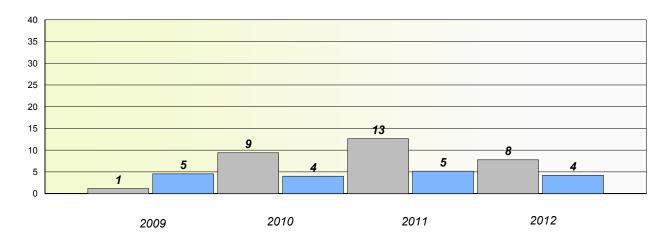

#### **Demand Writing**

School data with 5 or fewer students withheld for reasons of confidentiality.

Reading

School data with 5 or fewer students withheld for reasons of confidentiality.

\* Reading score is composite of Non Fiction and Poetry.