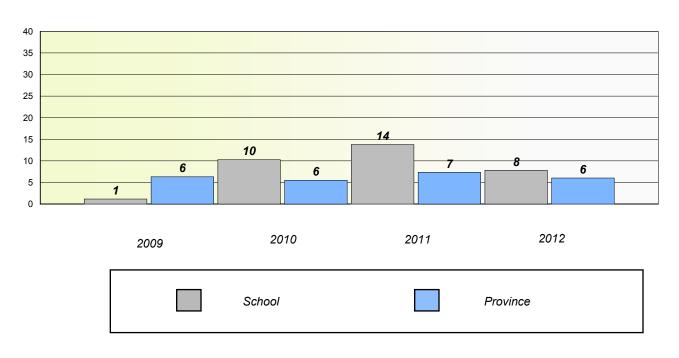

## Exemption/Unknown Rates

**Demand Writing** 

School data with 5 or fewer students withheld for reasons of confidentiality.

2009

2010

2011

2012

Reading

School data with 5 or fewer students withheld for reasons of confidentiality.

\* Reading score is composite of Non Fiction and Poetry.

1

School #: 022 William Gillett Academy