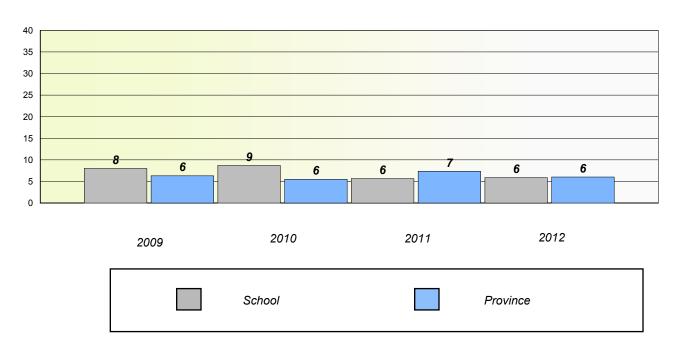

School data with 5 or fewer students withheld for reasons of confidentiality.

\* Reading score is composite of Non Fiction and Poetry.

1

School #: 022 William Gillett Academy