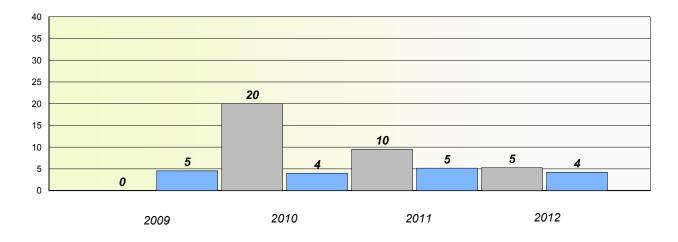

School #: 023 Sacred Heart AG

## Exemption/Unknown Rates

**Demand Writing** 

School data with 5 or fewer students withheld for reasons of confidentiality.

2009

2010

2011

2012

Reading

School data with 5 or fewer students withheld for reasons of confidentiality.

\* Reading score is composite of Non Fiction and Poetry.

School #: 023 Sacred Heart AG

\* Reading score is composite of Non Fiction and Poetry.