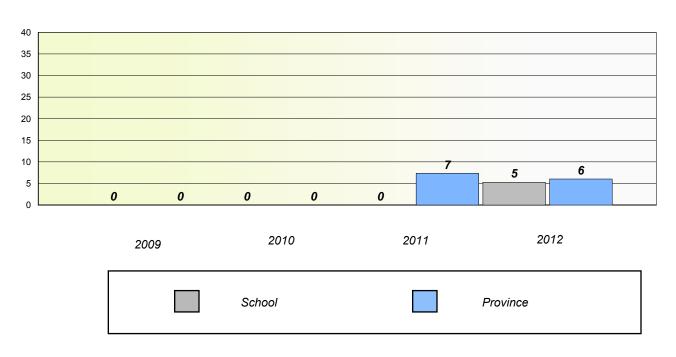

#### District 2 - Western

School #: 026 H.G. Fillier Academy

**Participation Rates** 

\* Reading score is composite of Non Fiction and Poetry.