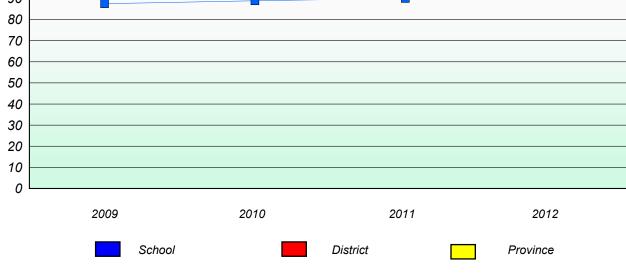

School data with 5 or fewer students withheld for reasons of confidentiality.

\* Reading score is composite of Non Fiction and Poetry.

1

School #: 022 William Gillett Academy

#### **Demand Writing**

School data with 5 or fewer students withheld for reasons of confidentiality.

Reading

School data with 5 or fewer students withheld for reasons of confidentiality.

\* Reading score is composite of Non Fiction and Poetry.