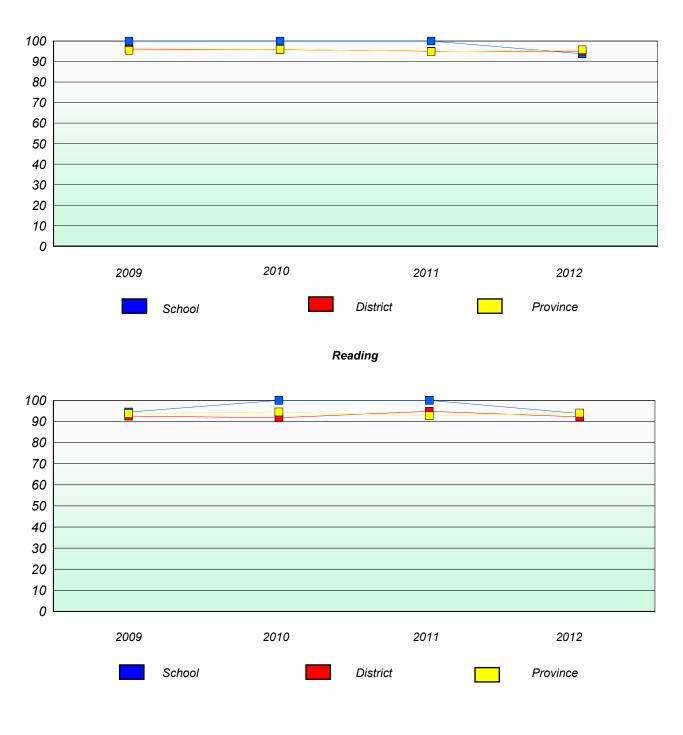

#### District 2 - Western

School #: 026 H.G. Fillier Academy

**Participation Rates** 

\* Reading score is composite of Non Fiction and Poetry.