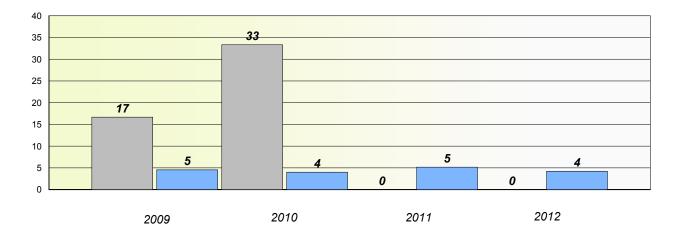

School #: 022 William Gillett Academy

## Exemption/Unknown Rates

**Demand Writing** 

School data with 5 or fewer students withheld for reasons of confidentiality.

2009

2010

2011

2012

Reading

School data with 5 or fewer students withheld for reasons of confidentiality.

\* Reading score is composite of Non Fiction and Poetry.

1

School #: 022 William Gillett Academy