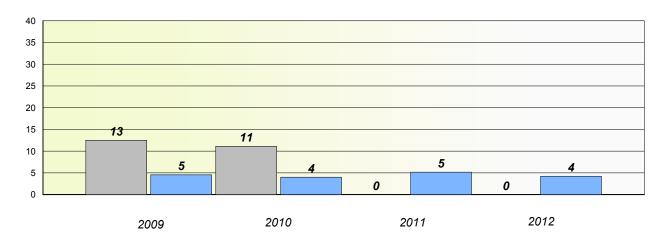

## Exemption/Unknown Rates

## **Demand Writing**

#### District 2 - Western

School #: 026 H.G. Fillier Academy

**Participation Rates** 

\* Reading score is composite of Non Fiction and Poetry.