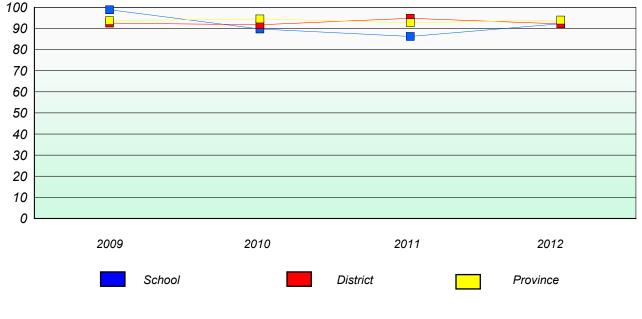

## **Demand Writing**

## Reading

\* Reading score is composite of Non Fiction and Poetry.

#### District 2 - Western

School #: 026 H.G. Fillier Academy

**Participation Rates** 

\* Reading score is composite of Non Fiction and Poetry.