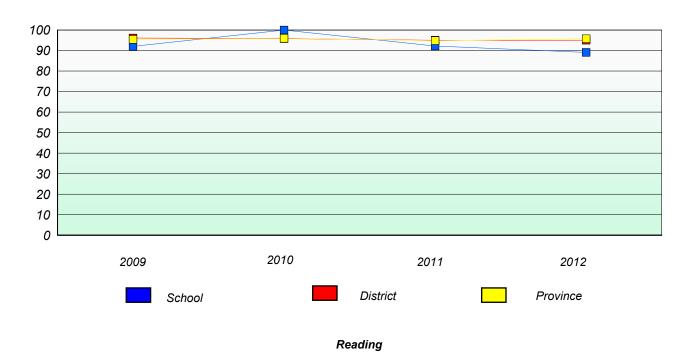

School #: 022 William Gillett Academy

## Exemption/Unknown Rates

**Demand Writing** 

School data with 5 or fewer students withheld for reasons of confidentiality.

2009

2010

2011

2012

Reading

School data with 5 or fewer students withheld for reasons of confidentiality.

\* Reading score is composite of Non Fiction and Poetry.

1

School #: 022 William Gillett Academy