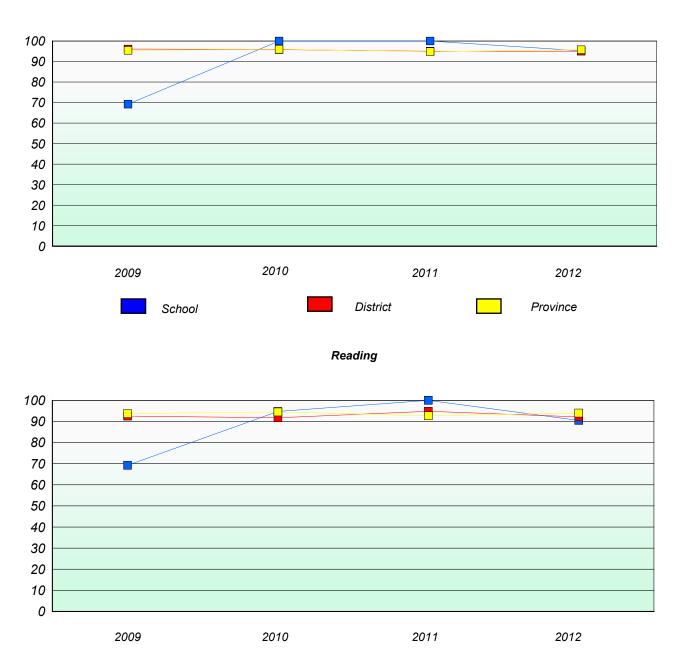

School data with 5 or fewer students withheld for reasons of confidentiality.

\* Reading score is composite of Non Fiction and Poetry.

1

School #: 022 William Gillett Academy