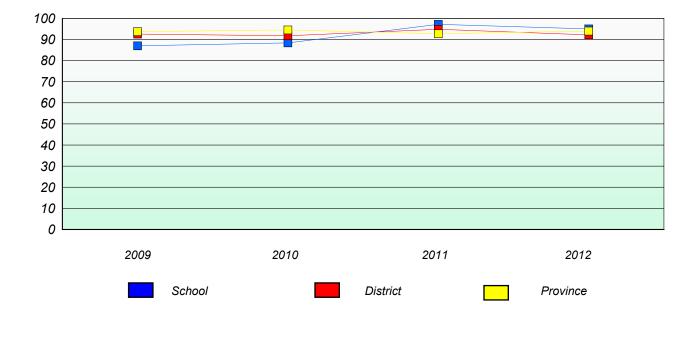

#### District 2 - Western

School #: 026 H.G. Fillier Academy

**Participation Rates** 

\* Reading score is composite of Non Fiction and Poetry.