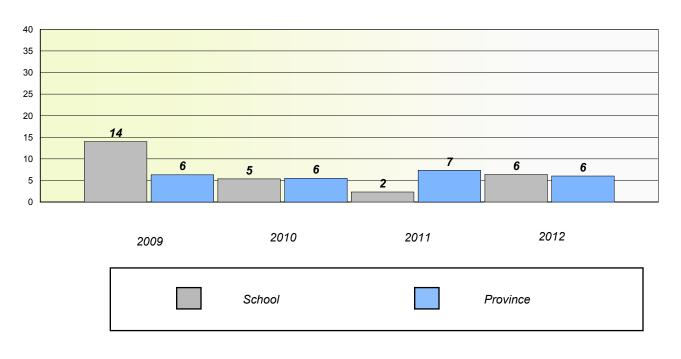

## Exemption/Unknown Rates

**Demand Writing** 

School data with 5 or fewer students withheld for reasons of confidentiality.

2009

2010

2011

2012

Reading

School data with 5 or fewer students withheld for reasons of confidentiality.

\* Reading score is composite of Non Fiction and Poetry.

1

School #: 022 William Gillett Academy