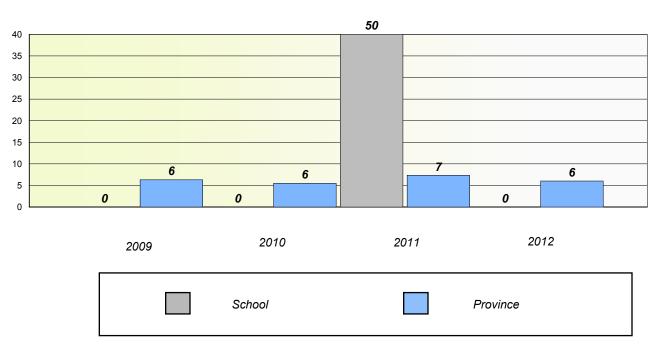

School data with 5 or fewer students withheld for reasons of confidentiality.

\* Reading score is composite of Non Fiction and Poetry.

1

School #: 022 William Gillett Academy

#### **Demand Writing**

School data with 5 or fewer students withheld for reasons of confidentiality.

Reading

School data with 5 or fewer students withheld for reasons of confidentiality.

\* Reading score is composite of Non Fiction and Poetry.