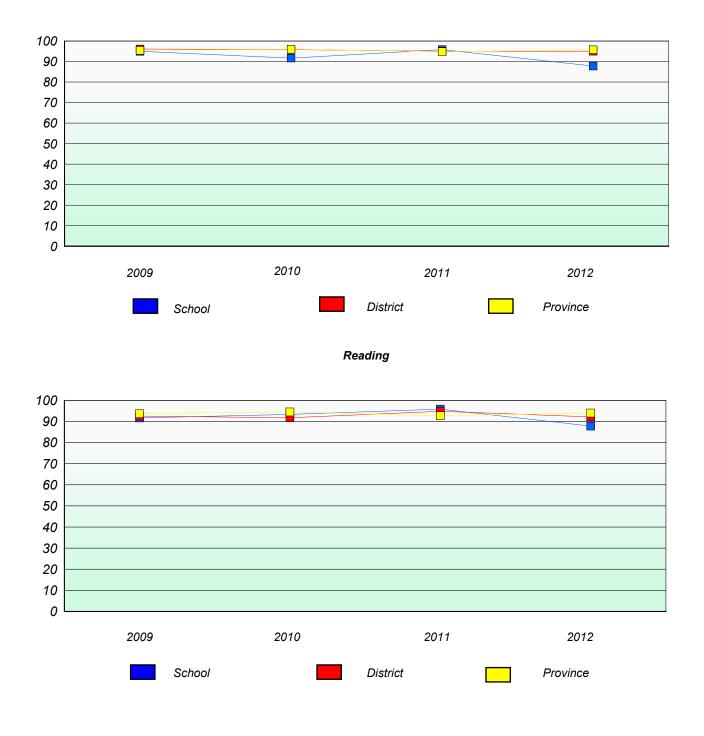

School data with 5 or fewer students withheld for reasons of confidentiality.

\* Reading score is composite of Non Fiction and Poetry.

1

School #: 022 William Gillett Academy