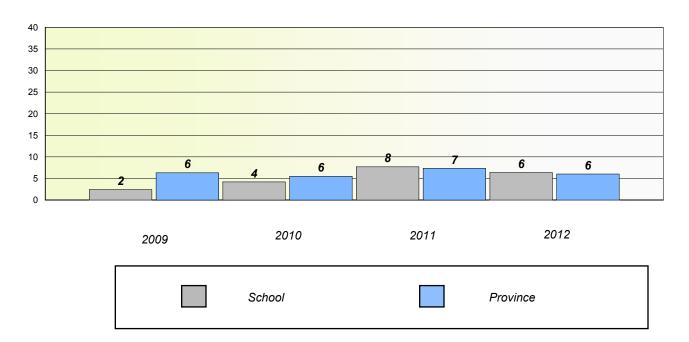

## Participation Rates

### **Demand Writing**

<sup>\*</sup> Reading score is composite of Non Fiction and Poetry.