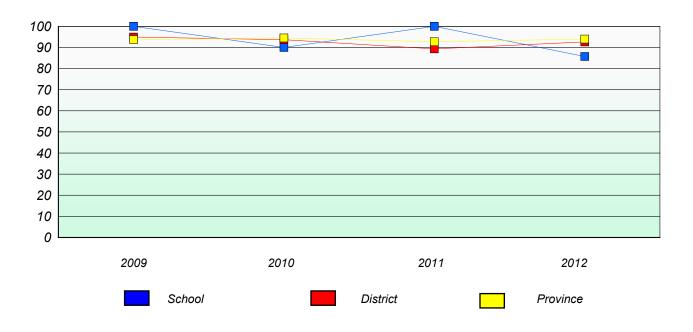

### Reading

School data with 5 or fewer students withheld for reasons of confidentiality.

 $<sup>\</sup>ensuremath{^{*}}$  Reading score is composite of Non Fiction and Poetry.

District 1 - Labrador

School #: 002