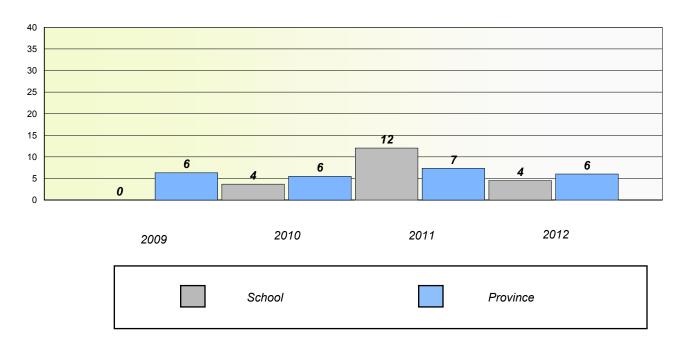

## Participation Rates

### **Demand Writing**

School data with 5 or fewer students withheld for reasons of confidentiality.

2009 2010 2011 2012

School District Province