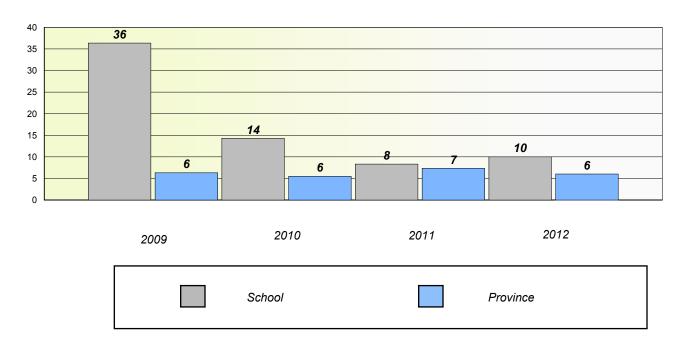

## Participation Rates

### **Demand Writing**

<sup>\*</sup> Reading score is composite of Non Fiction and Poetry.