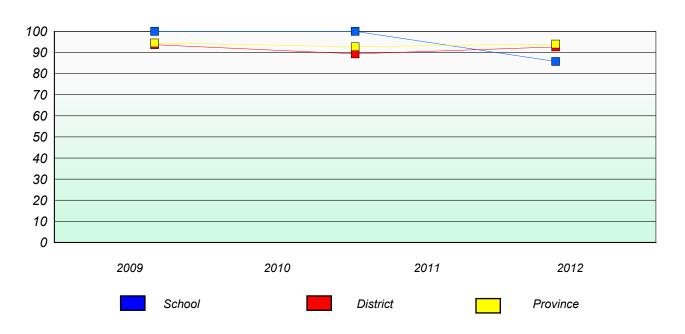

### Reading

School data with 5 or fewer students withheld for reasons of confidentiality.

 $<sup>\</sup>ensuremath{^{*}}$  Reading score is composite of Non Fiction and Poetry.

District 1 - Labrador

School #: 002