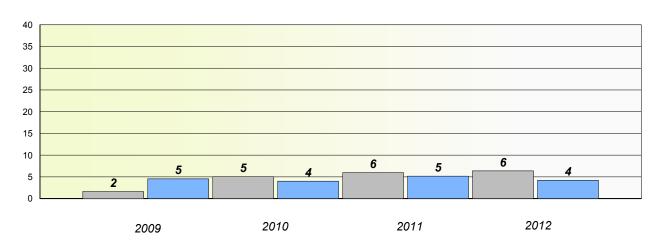

# Exemption/Unknown Rates

## **Demand Writing**

<sup>\*</sup> Reading score is composite of Non Fiction and Poetry.