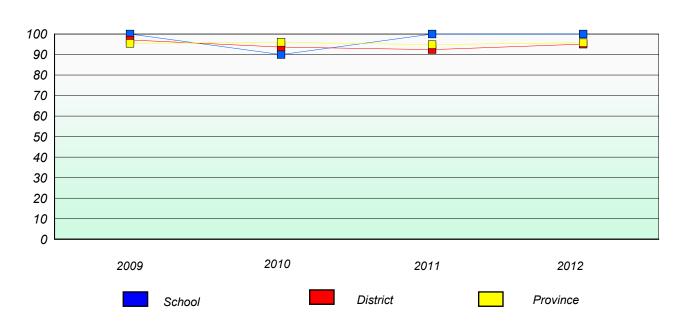

## Reading

| 2009 | 2010   | 2011 | 2012     |
|------|--------|------|----------|
|      | School |      | Province |

<sup>\*</sup> Reading score is composite of Non Fiction and Poetry.

District 1 - Labrador