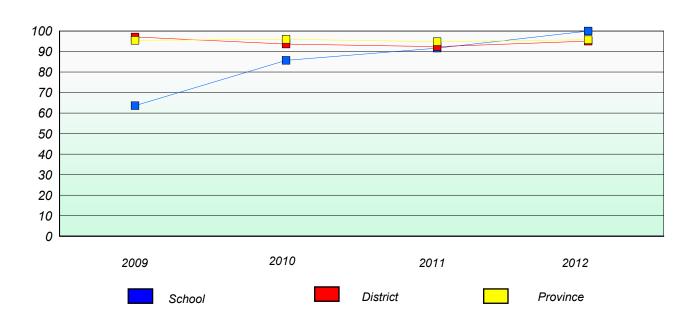

# Exemption/Unknown Rates

## **Demand Writing**

<sup>\*</sup> Reading score is composite of Non Fiction and Poetry.