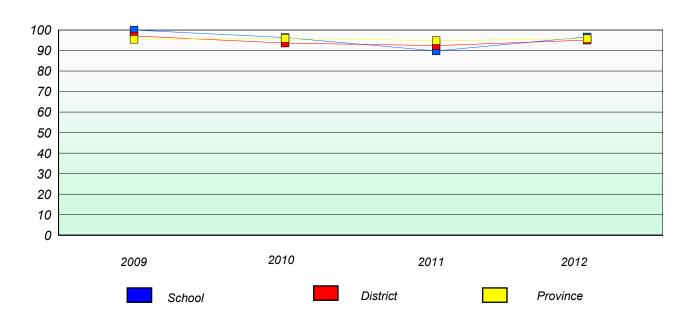

## Exemption/Unknown Rates

## **Demand Writing**

School data with 5 or fewer students withheld for reasons of confidentiality.

2009 2010 2011 2012