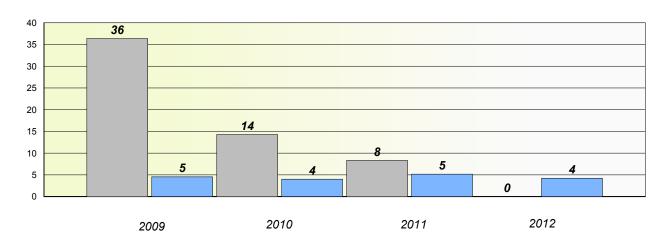

# Exemption/Unknown Rates

## **Demand Writing**

<sup>\*</sup> Reading score is composite of Non Fiction and Poetry.