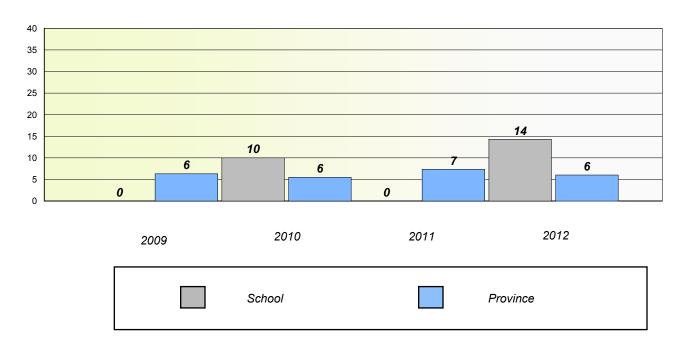

### **Demand Writing**

School data with 5 or fewer students withheld for reasons of confidentiality.

 2009
 2010
 2011
 2012

 School
 District
 Province