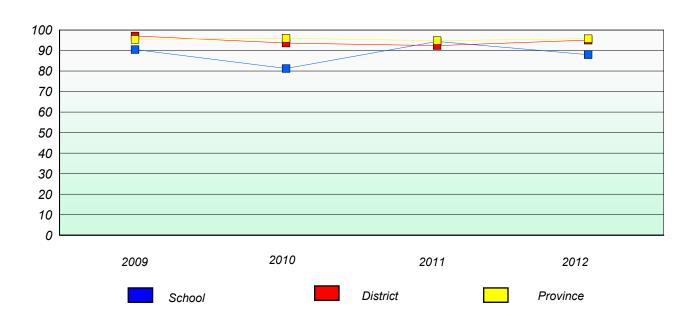

## Participation Rates

### **Demand Writing**

<sup>\*</sup> Reading score is composite of Non Fiction and Poetry.