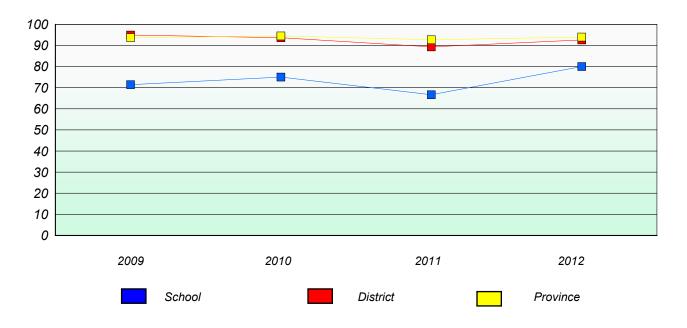

tion Rates**

### **Demand Writing**





<sup>\*</sup> Reading score is composite of Non Fiction and Poetry.



District 1 - Labrador

School #: 012

J.C. Erhardt Memorial School

# Exemption/Unknown Rates

## **Demand Writing**





<sup>\*</sup> Reading score is composite of Non Fiction and Poetry.



### District 1 - Labrador

School #: 012 J.C. Erhardt Memorial School

## Participation Rates

## **Demand Writing**





<sup>\*</sup> Reading score is composite of Non Fiction and Poetry.



### District 1 - Labrador

School #: 014

Jens Haven Memorial

# Exemption/Unknown Rates

## **Demand Writing**





<sup>\*</sup> Reading score is composite of Non Fiction and Poetry.



### District 1 - Labrador

School #: 014

Jens Haven Memorial

## Participation Rates

### **Demand Writing**





<sup>\*</sup> Reading score is composite of Non Fiction and Poetry.



| Labr | ado | r |  |
|------|-----|---|--|
|      |     |   |  |
|      |     |   |  |

District 1 - Labrador

School #: 015 Lak

Lake Melville School

## Exemption/Unknown Rates

## **Demand Writing**

School data with 5 or fewer students withheld for reasons of confidentiality.

2009 2010 2011 2012

## Reading

| 2009 | 2010   | 2011 | 2012     |
|------|--------|------|----------|
|      | School |      | Province |

<sup>\*</sup> Reading score is composite of Non Fiction and Poetry.



District 1 - Labrador

School #: 015 Lake

Lake Melville School

## Participation Rates

### **Demand Writing**

School data with 5 or fewer students withheld for reasons of confidentiality.

2009 2010 2011 2012

School District Pr