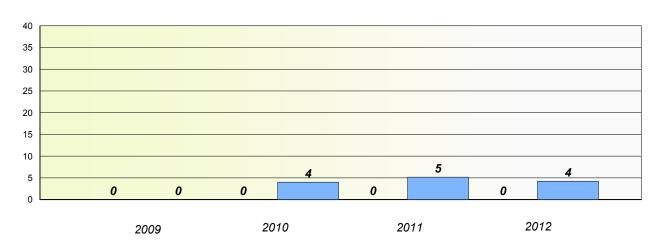

## **Demand Writing**

School data with 5 or fewer students withheld for reasons of confidentiality.

2009 2010 2011 2012