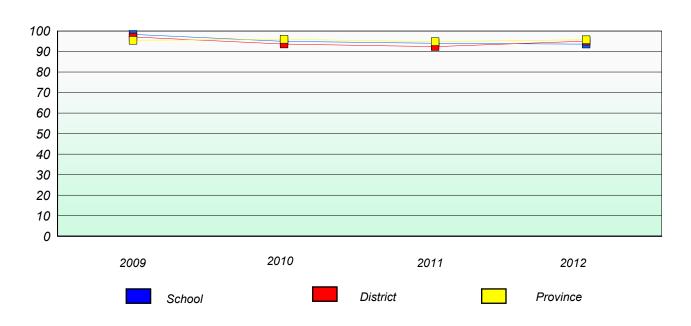

## Reading

| 2009 | 2010   | 2011 | 2012     |
|------|--------|------|----------|
|      | School |      | Province |

<sup>\*</sup> Reading score is composite of Non Fiction and Poetry.

District 1 - Labrador