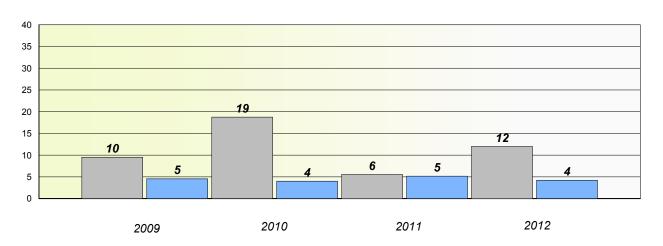

# Exemption/Unknown Rates

## **Demand Writing**

<sup>\*</sup> Reading score is composite of Non Fiction and Poetry.