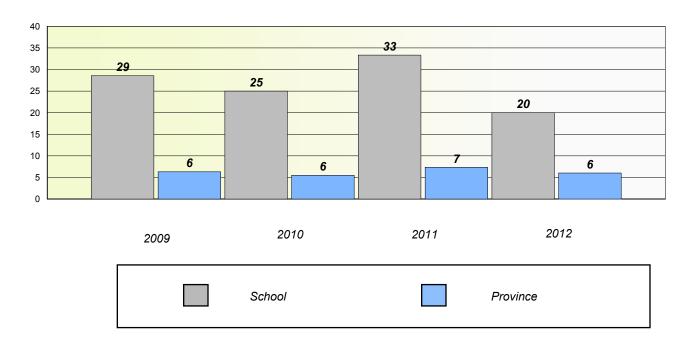

# Exemption/Unknown Rates

## **Demand Writing**

<sup>\*</sup> Reading score is composite of Non Fiction and Poetry.