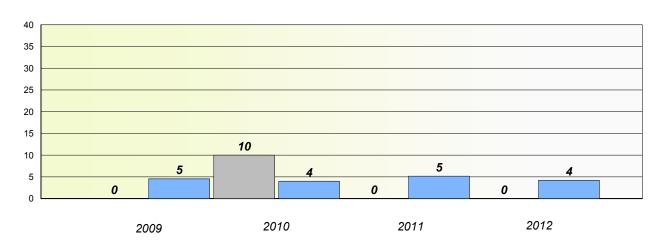

## **Demand Writing**

School data with 5 or fewer students withheld for reasons of confidentiality.

2009 2010 2011 2012