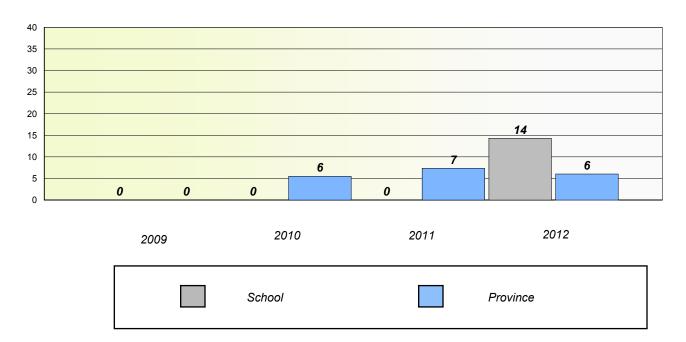

### **Demand Writing**

School data with 5 or fewer students withheld for reasons of confidentiality.

 2009
 2010
 2011
 2012

 School
 District
 Province