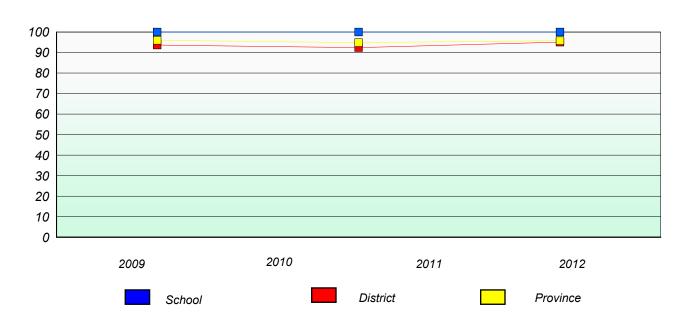

vince |

<sup>\*</sup> Reading score is composite of Non Fiction and Poetry.



District 1 - Labrador

School #: 001 St. Peter's School

## **Participation Rates**

### **Demand Writing**

School data with 5 or fewer students withheld for reasons of confidentiality.

 2009
 2010
 2011
 2012

 School
 District
 Province

### Reading

School data with 5 or fewer students withheld for reasons of confidentiality.

 $<sup>\</sup>ensuremath{^{*}}$  Reading score is composite of Non Fiction and Poetry.



District 1 - Labrador

School #: 002

Henry Gordon Academy

# Exemption/Unknown Rates

## **Demand Writing**





<sup>\*</sup> Reading score is composite of Non Fiction and Poetry.



### District 1 - Labrador

School #: 002 Henry Gordon Academy

## Participation Rates

### **Demand Writing**





<sup>\*</sup> Reading score is composite of Non Fiction and Poetry.



### District 1 - Labrador

School #: 004

Queen of Peace Middle School

# Exemption/Unknown Rates

## **Demand Writing**





<sup>\*</sup> Reading score is composite of Non Fiction and Poetry.



### District 1 - Labrador

School #: 004 Queen of Peace Middle School

## **Participation Rates**

## **Demand Writing**





<sup>\*</sup> Reading score is composite of Non Fiction and Poetry.



### District 1 - Labrador

School #: 007

Amos Comenius Memorial School

# Exemption/Unknown Rates

## **Demand Writing**





<sup>\*</sup> Reading score is composite of Non Fiction and Poetry.



### District 1 - Labrador

School #: 007

Amos Comenius Memorial School

## **Participation Rates**

### **Demand Writing**





<sup