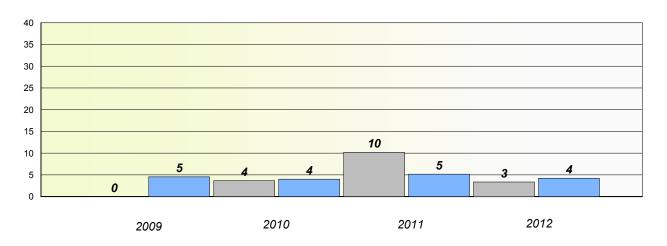

## Exemption/Unknown Rates

## **Demand Writing**

School data with 5 or fewer students withheld for reasons of confidentiality.

2009 2010 2011 2012