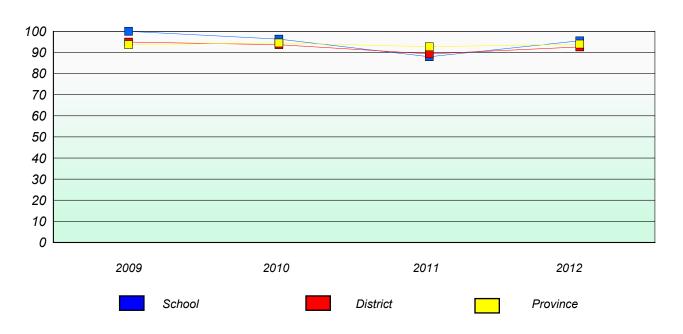

## Participation Rates

### **Demand Writing**

School data with 5 or fewer students withheld for reasons of confidentiality.

2009 2010 2011 2012

School District Province