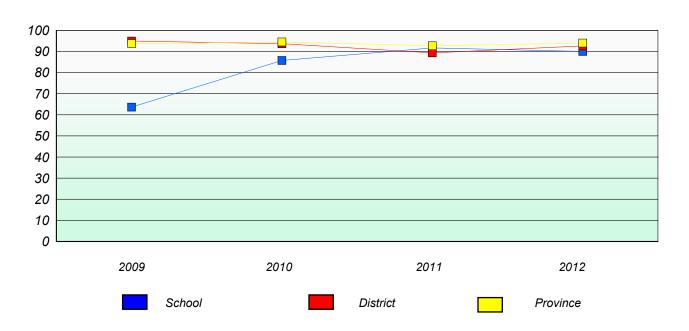

## **Participation Rates**

## **Demand Writing**

<sup>\*</sup> Reading score is composite of Non Fiction and Poetry.