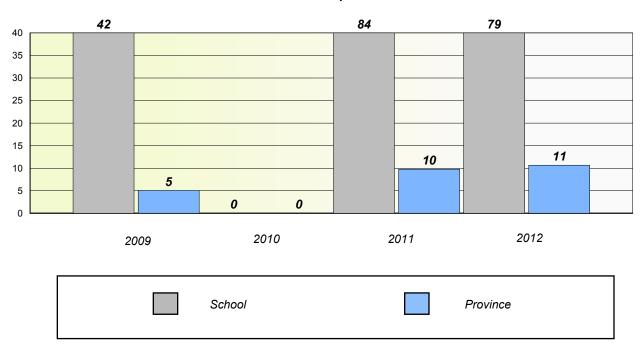

## **Unknown/Exemption Rates**

Number Operations

School data with 5 or fewer students withheld for reasons of confidentiality.

| School | Province |
|--------|----------|
|        |          |

**Participation Rates** 