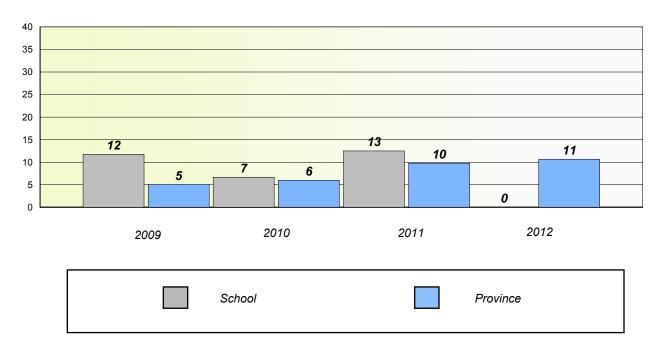

## **Unknown/Exemption Rates**

Number Operations

School data with 5 or fewer students withheld for reasons of confidentiality.

| School | Province |
|--------|----------|
|        |          |

**Participation Rates** 