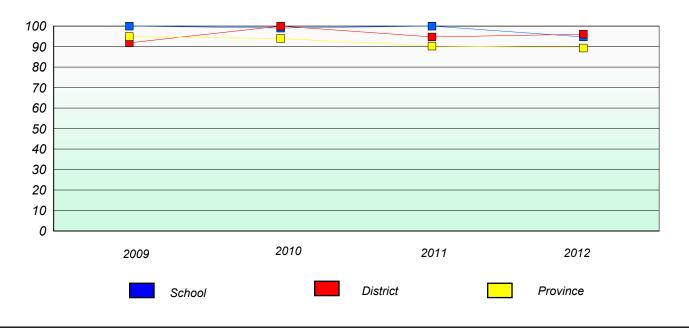

Number Operations

School data with 5 or fewer students withheld for reasons of confidentiality.

| School | District | Province |
|--------|----------|----------|
|        |          |          |

School #: 459 Centre éducatif l'ENVOL