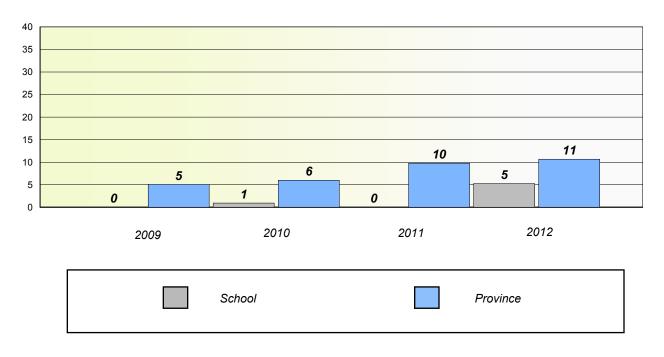

## **Unknown/Exemption Rates**

**Number Operations** 

School data with 5 or fewer students withheld for reasons of confidentiality.

| School | Province |
|--------|----------|
|        |          |

**Participation Rates** 