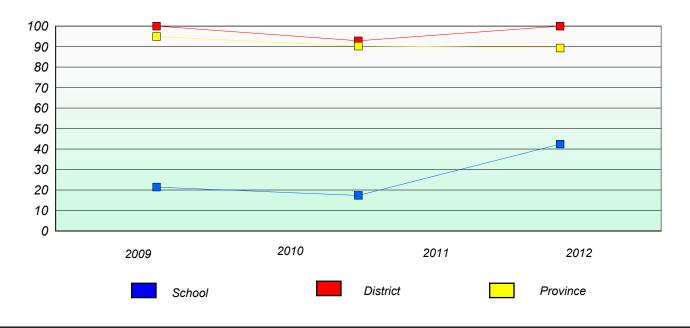

Number Operations

School data with 5 or fewer students withheld for reasons of confidentiality.

| School | District | Province |
|--------|----------|----------|
|        |          |          |

School #: 472 École Boréale