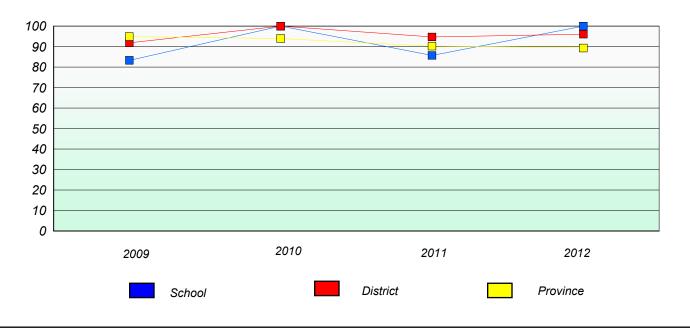

Number Operations

School data with 5 or fewer students withheld for reasons of confidentiality.

| School | District | Province |
|--------|----------|----------|
|        |          |          |

School #: 460 École des Grands-Vents