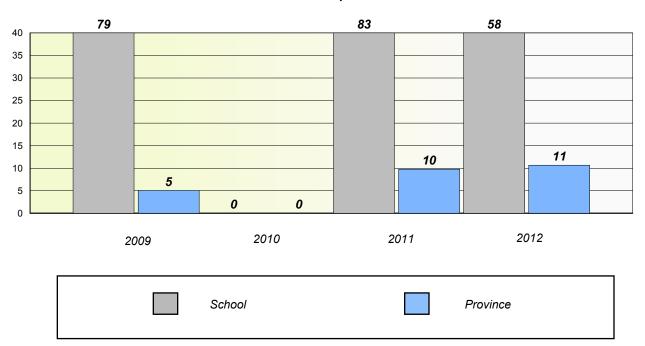

## **Unknown/Exemption Rates**

Number Operations

School data with 5 or fewer students withheld for reasons of confidentiality.

| School | Province |
|--------|----------|
|        |          |

**Participation Rates** 