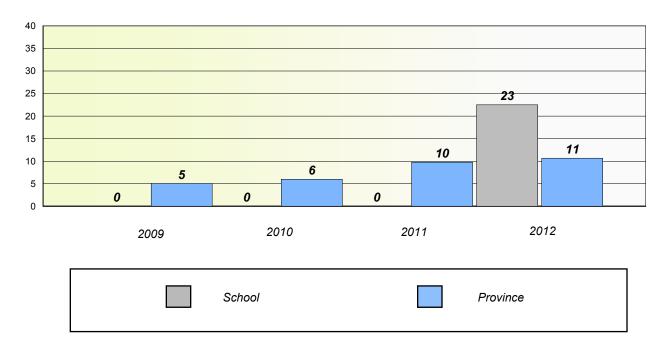

## **Unknown/Exemption Rates**

Number Operations

School data with 5 or fewer students withheld for reasons of confidentiality.

| School | Province |
|--------|----------|
|        |          |

**Participation Rates** 