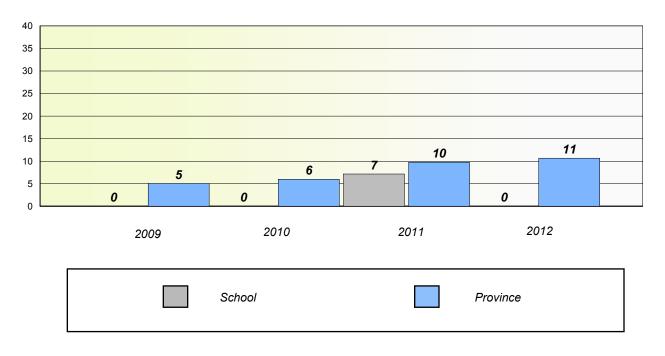

### **Unknown/Exemption Rates**

Number Operations

School data with 5 or fewer students withheld for reasons of confidentiality.

| School | Province |
|--------|----------|
|        |          |

**Participation Rates** 