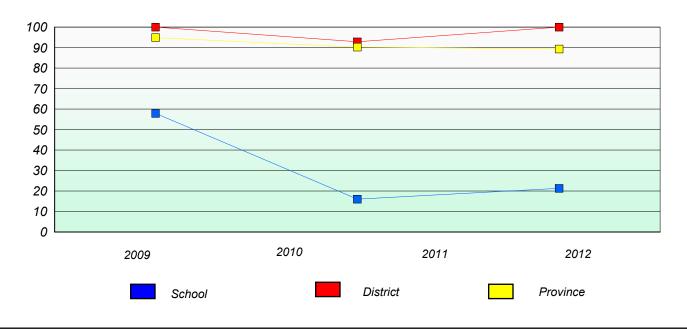

Number Operations

School data with 5 or fewer students withheld for reasons of confidentiality.

| School | District | Province |
|--------|----------|----------|
|        |          |          |

School #: 472 École Boréale