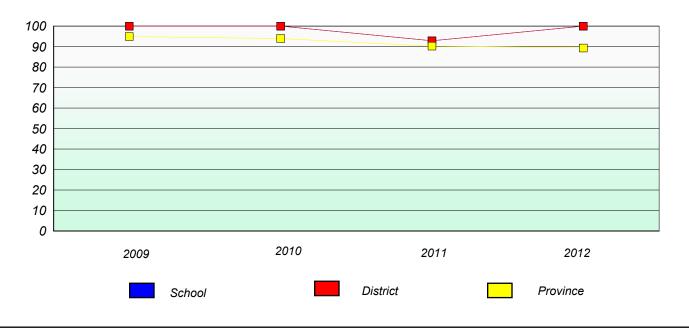

Number Operations

School data with 5 or fewer students withheld for reasons of confidentiality.

| School | District | Province |
|--------|----------|----------|
|        |          |          |

District 803 - Private School #: 373 First Baptist Academy