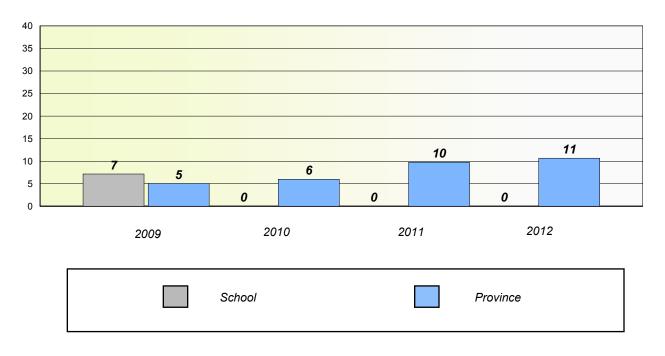

## **Unknown/Exemption Rates**

Number Operations

School data with 5 or fewer students withheld for reasons of confidentiality.

| School | Province |
|--------|----------|
|        |          |

**Participation Rates** 