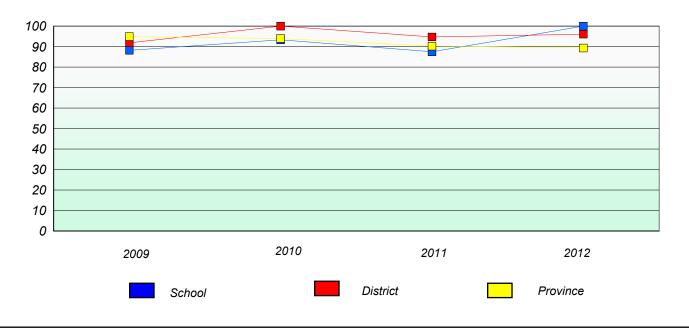

Number Operations

School data with 5 or fewer students withheld for reasons of confidentiality.

| School | District | Province |
|--------|----------|----------|
|        |          |          |

School #: 472 École Boréale