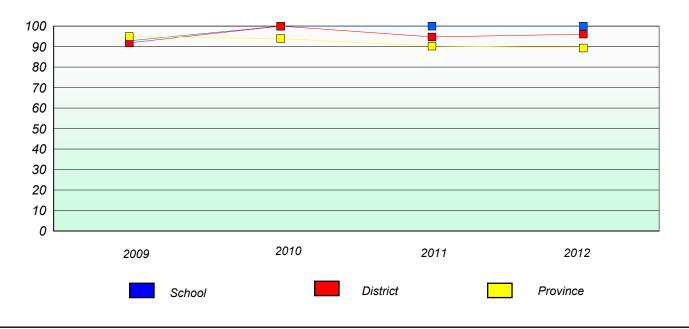

Number Operations

School data with 5 or fewer students withheld for reasons of confidentiality.

| School | District | Province |
|--------|----------|----------|
|        |          |          |

School #: 460 École des Grands-Vents