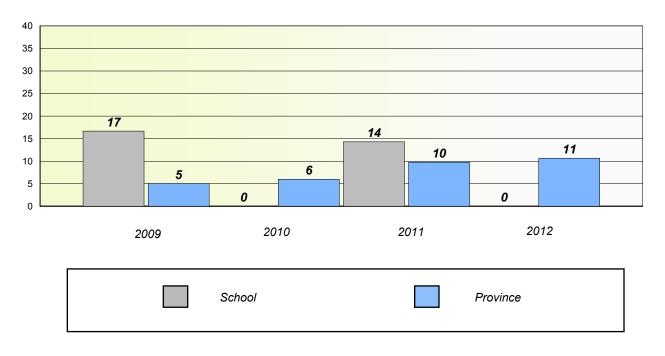

## **Unknown/Exemption Rates**

Number Operations

School data with 5 or fewer students withheld for reasons of confidentiality.

| School | Province |
|--------|----------|
|        |          |

**Participation Rates** 