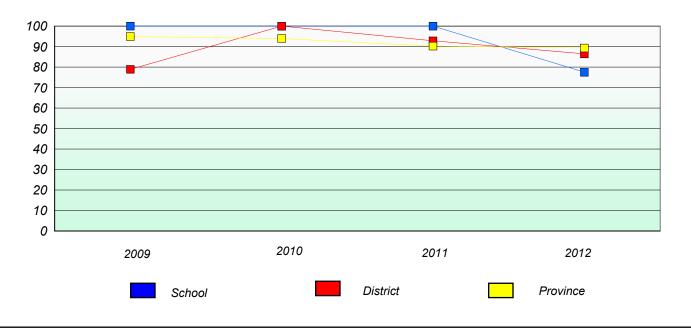

Number Operations

School data with 5 or fewer students withheld for reasons of confidentiality.

| School | District | Province |
|--------|----------|----------|
|        |          |          |

School #: 460 École des Grands-Vents