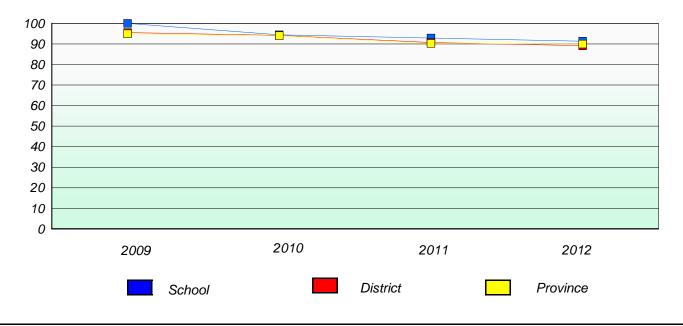

### Unknown/Exemption Rates

**Number Operations** 

School data with 5 or fewer students withheld for reasons of confidentiality.

| School | Province |
|--------|----------|
|        |          |

Participation Rates