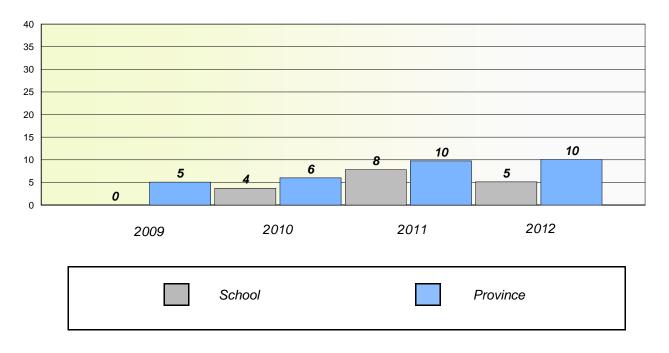

### **Number Operations**

District 4 - Eastern School #: 246 Swift Current Academy

Number Operations

School data with 5 or fewer students withheld for reasons of confidentiality.

| School | District | Province |
|--------|----------|----------|
|        |          |          |

School #: 248 Amalgamated Academy