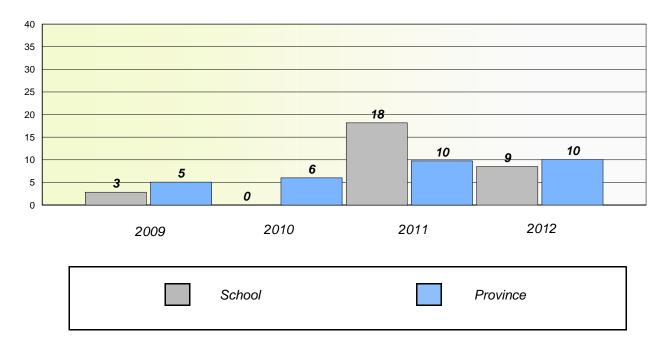

## Unknown/Exemption Rates

**Number Operations** 

School data with 5 or fewer students withheld for reasons of confidentiality.

| School | Province |
|--------|----------|
|        |          |

**Participation Rates** 

Number Operations

School data with 5 or fewer students withheld for reasons of confidentiality.

| School | District | Province |
|--------|----------|----------|
|        |          |          |

School #: 248 Amalgamated Academy