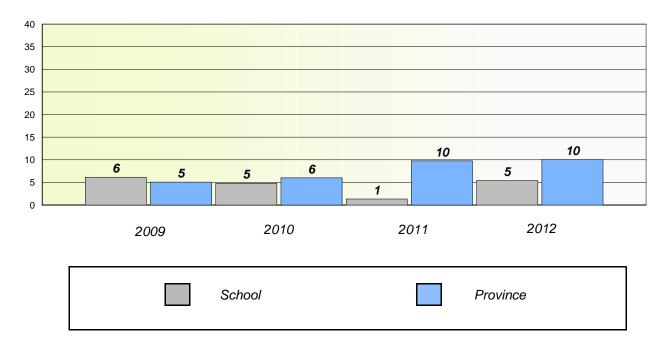

### Unknown/Exemption Rates

**Number Operations** 

School data with 5 or fewer students withheld for reasons of confidentiality.

| School | Province |
|--------|----------|
|        |          |

Participation Rates

Number Operations

School data with 5 or fewer students withheld for reasons of confidentiality.

| School | District | Province |
|--------|----------|----------|
|        |          |          |