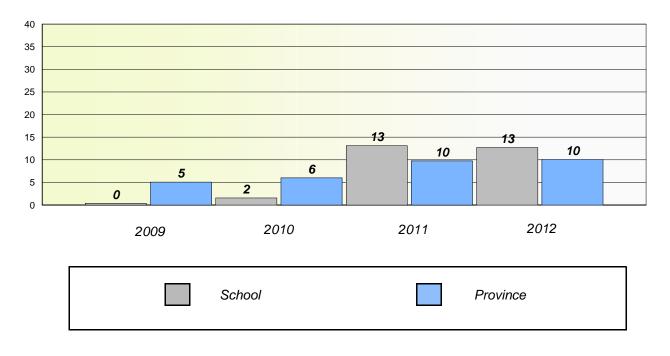

or High

### Unknown/Exemption Rates

Number Operations



Participation Rates

**Number Operations** 





District 4 - Eastern

School #: 306 St. George's Elementary

# Unknown/Exemption Rates

Number Operations



Participation Rates

**Number Operations** 





School #: 308 Mary Queen of the World Elementary

# Unknown/Exemption Rates

Number Operations



Participation Rates

### **Number Operations**





School #: 310 Mount Pearl Intermediate

# Unknown/Exemption Rates

Number Operations



Participation Rates

**Number Operations** 





School #: 312 Newtown Elementary

## Unknown/Exemption Rates

Number Operations



Participation Rates

### **Number Operations**





#### District 4 - Eastern

School #: 316 St. Peter's Elementary

## Unknown/Exemption Rates

Number Operations



Participation Rates

**Number Operations** 





School #: 317 St. Francis of Assisi Elementary

# Unknown/Exemption Rates

Number Operations



Participation Rates

## **Number Operations**





School #: 318 Holy Family Elementary

# Unknown/Exemption Rates

Number Operations



Participation Rates

**Number Operations** 





School #: 320 Beachy Cove Elementary

# Unknown/Exemption Rates

Number Operations



Participation Rates

## **Number Operations**





School #: 325 Bishop Abraham Elementary

# Unknown/Exemption Rates

Number Operations



Participation Rates

## **Number Operations**





#### District 4 - Eastern

School #: 326 Bishop Feild Elementary

## Unknown/Exemption Rates

Number Operations



Participation Rates

**Number Operations** 





School #: 331 Cowan Height