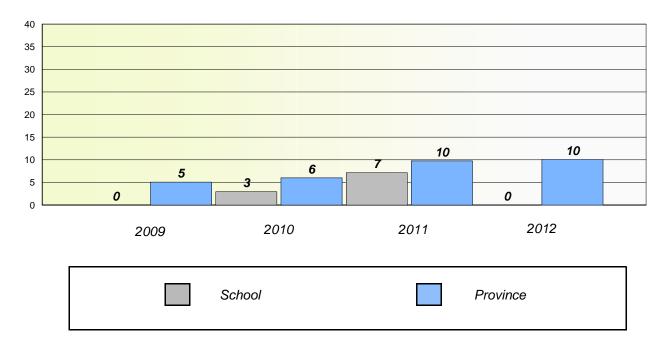

## Unknown/Exemption Rates

**Number Operations** 

School data with 5 or fewer students withheld for reasons of confidentiality.

| School | Province |
|--------|----------|
|        |          |

**Participation Rates** 

Number Operations

School data with 5 or fewer students withheld for reasons of confidentiality.

| School | District | Province |
|--------|----------|----------|
|        |          |          |

School #: 248 Amalgamated Academy