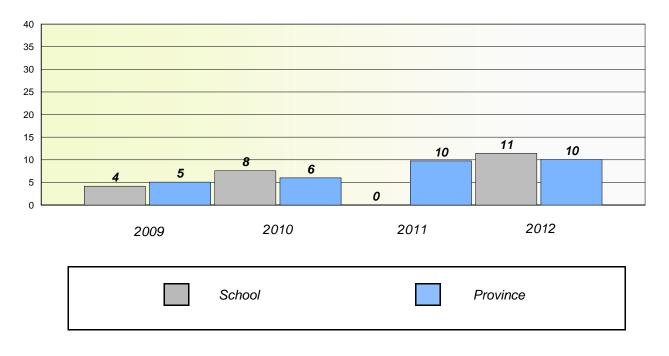

### District 4 - Eastern

School #: 213 Lake Academy

## Unknown/Exemption Rates

**Number Operations** 

Participation Rates

**Number Operations** 

District 4 - Eastern

School #: 218 St. Joseph's Academy