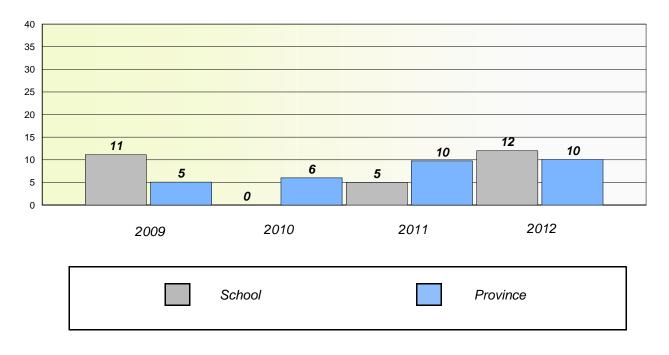

### District 4 - Eastern

School #: 213 Lake Academy

## Unknown/Exemption Rates

**Number Operations** 

Participation Rates

**Number Operations** 

District 4 - Eastern

School #: 218 St. Joseph's Academy