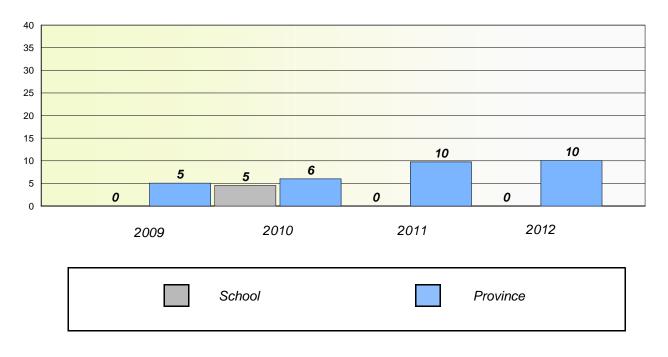

# Unknown/Exemption Rates

Number Operations

Participation Rates

**Number Operations** 

**Number Operations** 

School data with 5 or fewer students withheld for reasons of confidentiality.

| Scho | ] | Province |
|------|---|----------|
|      |   |          |

Participation Rates

Number Operations

School data with 5 or fewer students withheld for reasons of confidentiality.

| School | District | Province |
|--------|----------|----------|
|        |          |          |