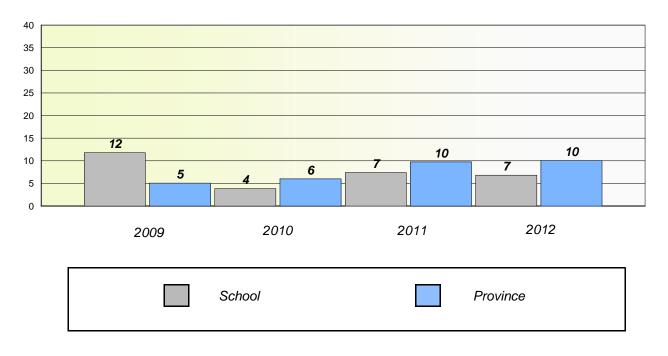

### District 4 - Eastern

School #: 213 Lake Academy

## Unknown/Exemption Rates

**Number Operations** 



Participation Rates

**Number Operations** 





District 4 - Eastern

School #: 218 St. Joseph's Academy

# Unknown/Exemption Rates

Number Operations



Participation Rates

**Number Operations** 





#### District 4 - Eastern

School #: 220 Sacred Heart Academy

## Unknown/Exemption Rates

Number Operations



Participation Rates

**Number Operations** 





#### District 4 - Eastern

School #: 223 Christ the King School

# Unknown/Exemption Rates

Number Operations



Participation Rates

**Number Operations** 





School #: 224 Donald C. Jamieson Academy

# Unknown/Exemption Rates

Number Operations



Participation Rates

**Number Operations** 





#### District 4 - Eastern

School #: 226 Fortune Bay Academy

## Unknown/Exemption Rates

Number Operations



Participation Rates

**Number Operations** 





School #: 228 St. Lawrence Academy

# Unknown/Exemption Rates

Number Operations



Participation Rates

**Number Operations** 





District 4 - Eastern

School #: 229 St. Joseph's All Grade

# Unknown/Exemption Rates

Number Operations



Participation Rates

**Number Operations** 





School #: 232 Matthew Elementary School

# Unknown/Exemption Rates

Number Operations



Participation Rates

### **Number Operations**





School #: 234 Catalina Elementary School

# Unknown/Exemption Rates

Number Operations



Participation Rates

**Number Operations** 





School #: 237 Antho