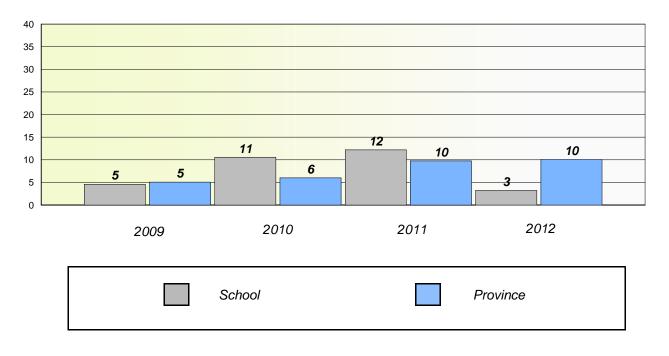

## Unknown/Exemption Rates

**Number Operations** 

Participation Rates

**Number Operations** 

District 4 - Eastern

School #: 218 St. Joseph's Academy