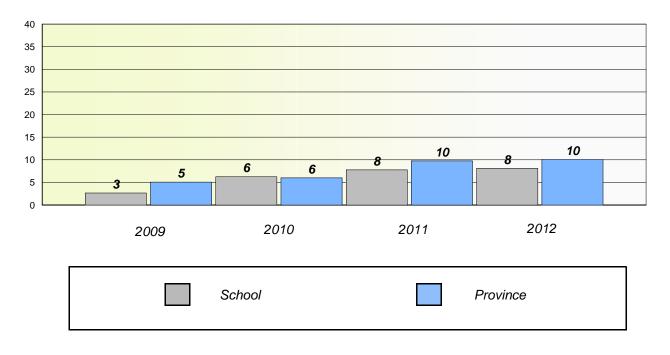

### District 4 - Eastern

School #: 213 Lake Academy

## Unknown/Exemption Rates

**Number Operations** 

Participation Rates

**Number Operations** 

District 4 - Eastern

School #: 218 St. Joseph's Academy