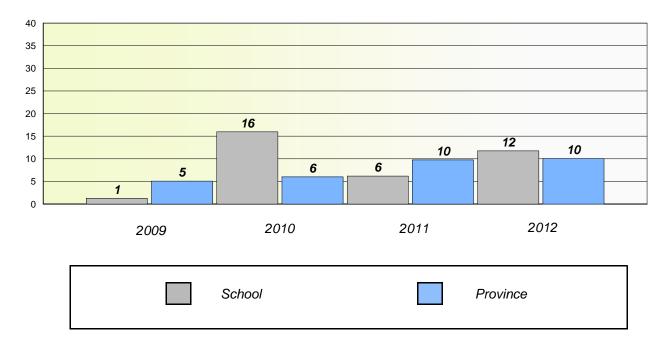

## Unknown/Exemption Rates

**Number Operations** 

School data with 5 or fewer students withheld for reasons of confidentiality.

| School | Province |
|--------|----------|
|        |          |

**Participation Rates** 

Number Operations

School data with 5 or fewer students withheld for reasons of confidentiality.

| School | District | Province |
|--------|----------|----------|
|        |          |          |

School #: 248 Amalgamated Academy