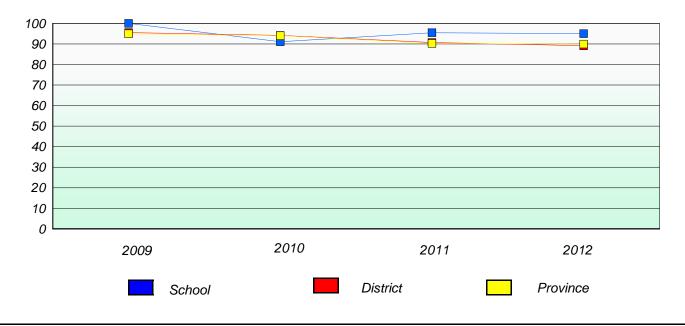

### District 4 - Eastern

School #: 213 Lake Academy

## Unknown/Exemption Rates

**Number Operations** 

Participation Rates

**Number Operations** 

District 4 - Eastern

School #: 218 St. Joseph's Academy