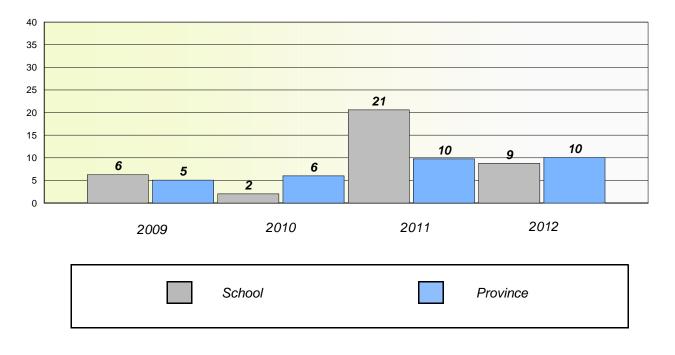

### **Number Operations**

District 4 - Eastern School #: 246 Swift Current Academy

## Unknown/Exemption Rates

**Number Operations** 

School data with 5 or fewer students withheld for reasons of confidentiality.

| School | Province |
|--------|----------|
|        |          |

**Participation Rates** 