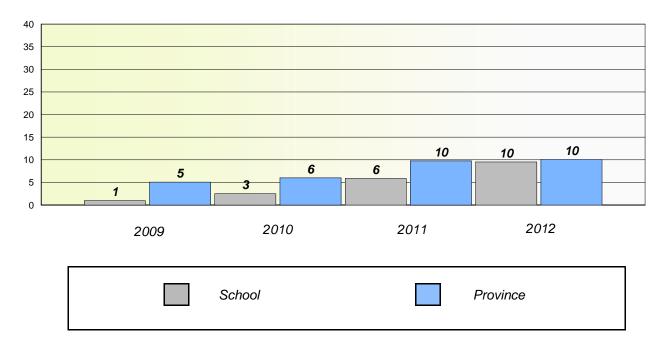

### Unknown/Exemption Rates

**Number Operations** 

School data with 5 or fewer students withheld for reasons of confidentiality.

| School | Province |
|--------|----------|
|        |          |

Participation Rates

Number Operations

School data with 5 or fewer students withheld for reasons of confidentiality.

| School | District | Province |
|--------|----------|----------|
|        |          |          |