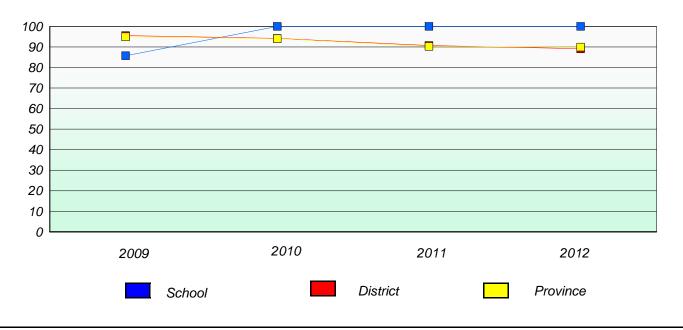

# Unknown/Exemption Rates

Number Operations

Participation Rates

**Number Operations** 

**Number Operations** 

School data with 5 or fewer students withheld for reasons of confidentiality.

| Scho | ] | Province |
|------|---|----------|
|      |   |          |

Participation Rates

Number Operations

School data with 5 or fewer students withheld for reasons of confidentiality.

| School | District | Province |
|--------|----------|----------|
|        |          |          |