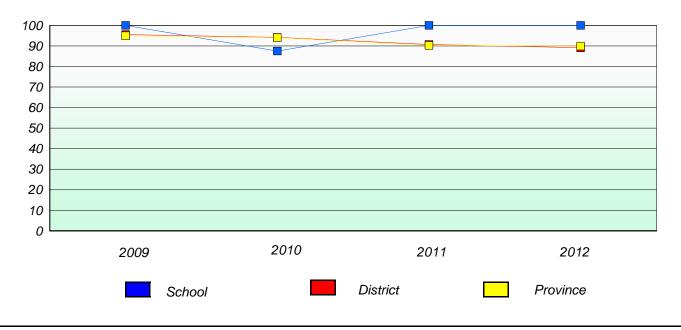

## Unknown/Exemption Rates

**Number Operations** 

Participation Rates

**Number Operations** 

District 4 - Eastern

School #: 218 St. Joseph's Academy