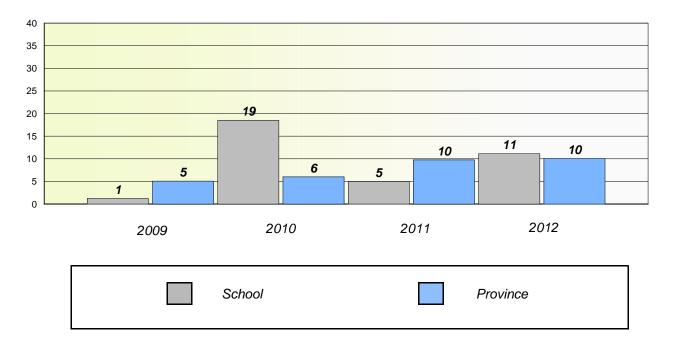

Number Operations

School data with 5 or fewer students withheld for reasons of confidentiality.

| School | District | Province |
|--------|----------|----------|
|        |          |          |

School #: 248 Amalgamated Academy