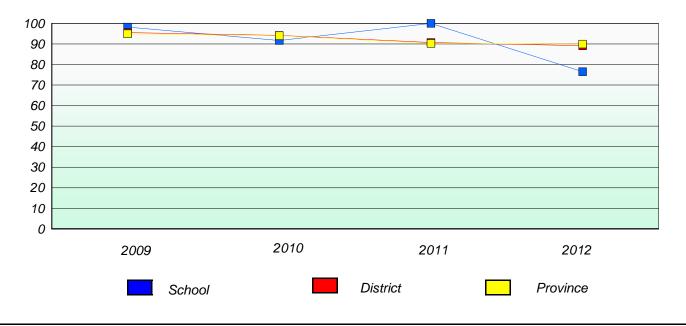

## Unknown/Exemption Rates

**Number Operations** 

Participation Rates

**Number Operations** 

District 4 - Eastern

School #: 218 St. Joseph's Academy

# Unknown/Exemption Rates

Number Operations

Participation Rates

**Number Operations** 