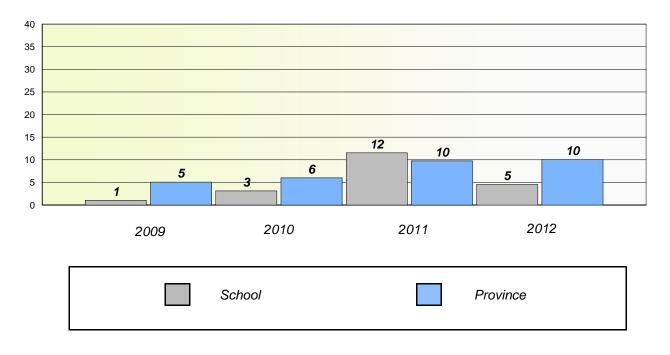

## Unknown/Exemption Rates

**Number Operations** 

School data with 5 or fewer students withheld for reasons of confidentiality.

| School | Province |
|--------|----------|
|        |          |

**Participation Rates** 