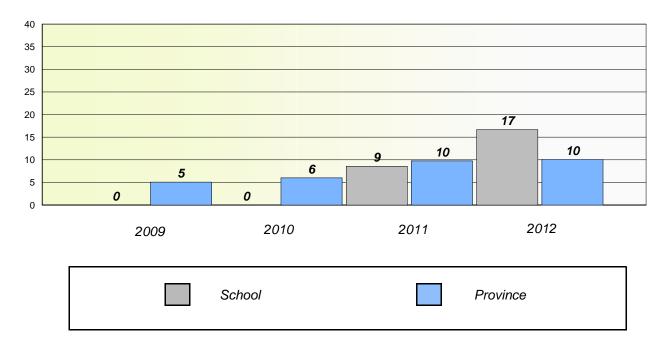

### District 4 - Eastern

School #: 213 Lake Academy

## Unknown/Exemption Rates

**Number Operations** 

Participation Rates

**Number Operations** 

District 4 - Eastern

School #: 218 St. Joseph's Academy