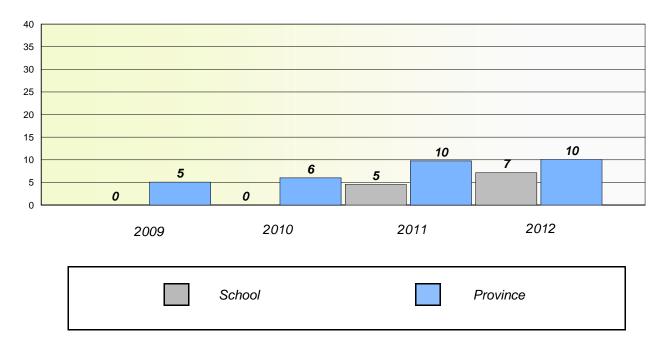

### District 4 - Eastern

School #: 213 Lake Academy

## Unknown/Exemption Rates

**Number Operations** 

Participation Rates

**Number Operations** 

District 4 - Eastern

School #: 218 St. Joseph's Academy