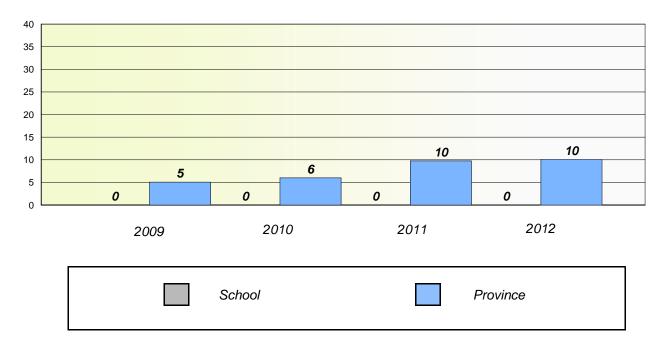

### District 4 - Eastern

School #: 213 Lake Academy

## Unknown/Exemption Rates

**Number Operations** 



Participation Rates

**Number Operations** 





District 4 - Eastern

School #: 218 St. Joseph's Academy

# Unknown/Exemption Rates

Number Operations



Participation Rates

**Number Operations** 





#### District 4 - Eastern

School #: 220 Sacred Heart Academy

## Unknown/Exemption Rates

Number Operations



Participation Rates

**Number Operations** 





#### District 4 - Eastern

School #: 223 Christ the King School

# Unknown/Exemption Rates

Number Operations



Participation Rates

**Number Operations** 





School #: 224 Donald C. Jamieson Academy

# Unknown/Exemption Rates

Number Operations



Participation Rates

**Number Operations** 





#### District 4 - Eastern

School #: 226 Fortune Bay Academy

## Unknown/Exemption Rates

Number Operations



Participation Rates

**Number Operations** 





School #: 228 St. Lawrence Academy

# Unknown/Exemption Rates

Number Operations



Participation Rates

**Number Operations** 





District 4 - Eastern

School #: 229 St. Joseph's All Grade

# Unknown/Exemption Rates

Number Operations



Participation Rates

**Number Operations** 





School #: 232 Matthew Elementary School

# Unknown/Exemption Rates

Number Operations



Participation Rates

### **Number Operations**





School #: 234 Catal