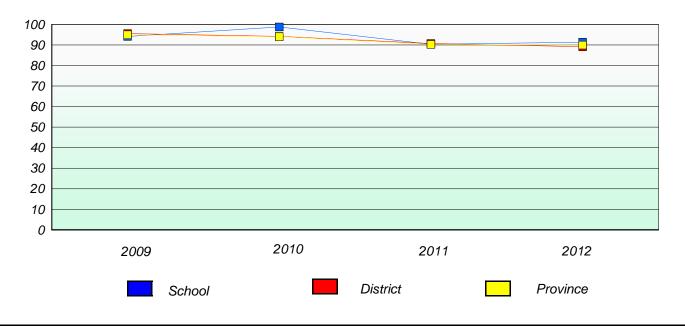

### District 4 - Eastern

School #: 213 Lake Academy

## Unknown/Exemption Rates

**Number Operations** 

Participation Rates

**Number Operations** 

District 4 - Eastern

School #: 218 St. Joseph's Academy