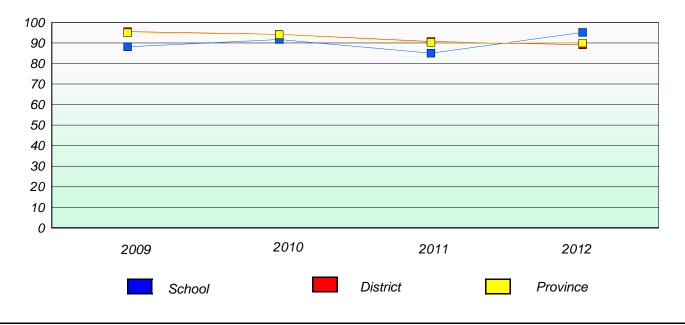

## Unknown/Exemption Rates

**Number Operations** 

School data with 5 or fewer students withheld for reasons of confidentiality.

| School | Province |
|--------|----------|
|        |          |

**Participation Rates** 