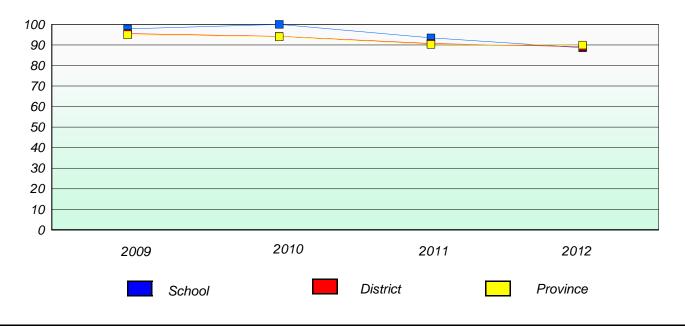

Number Operations

School data with 5 or fewer students withheld for reasons of confidentiality.

| School | District | Province |
|--------|----------|----------|
|        |          |          |

School #: 248 Amalgamated Academy