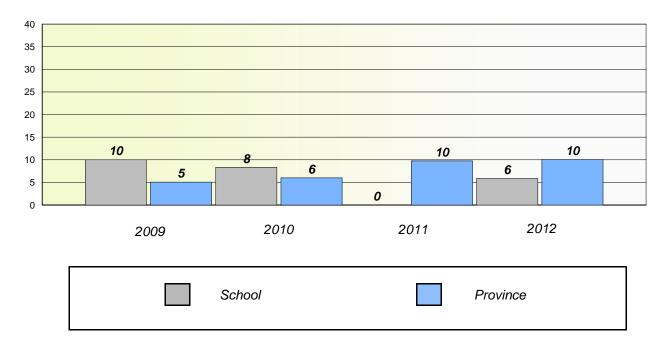

## Unknown/Exemption Rates

**Number Operations** 

Participation Rates

**Number Operations** 

District 4 - Eastern

School #: 218 St. Joseph's Academy