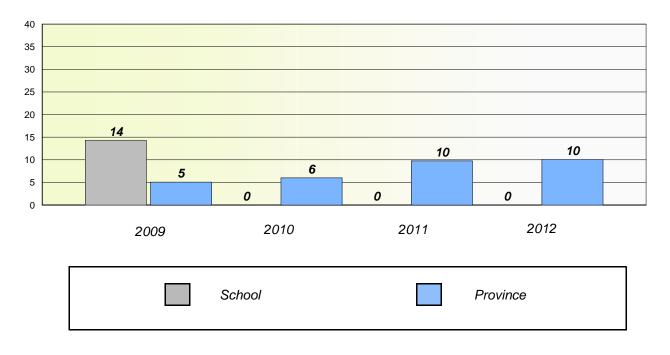

# Unknown/Exemption Rates

Number Operations

Participation Rates

**Number Operations** 

**Number Operations** 

School data with 5 or fewer students withheld for reasons of confidentiality.

| Scho | ] | Province |
|------|---|----------|
|      |   |          |

Participation Rates

Number Operations

School data with 5 or fewer students withheld for reasons of confidentiality.

| School | District | Province |
|--------|----------|----------|
|        |          |          |