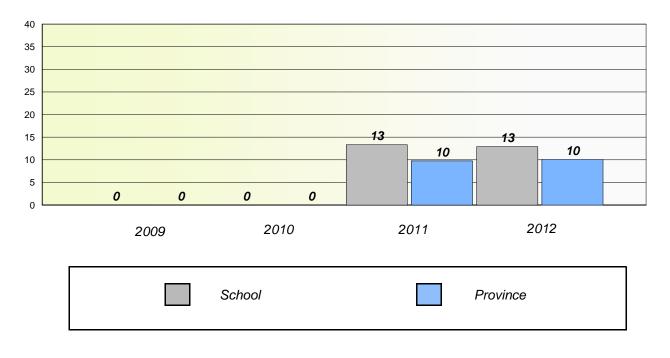

## Unknown/Exemption Rates

**Number Operations** 

School data with 5 or fewer students withheld for reasons of confidentiality.

| School | Province |
|--------|----------|
|        |          |

**Participation Rates** 

Number Operations

School data with 5 or fewer students withheld for reasons of confidentiality.

| School | District | Province |
|--------|----------|----------|
|        |          |          |

School #: 248 Amalgamated Academy