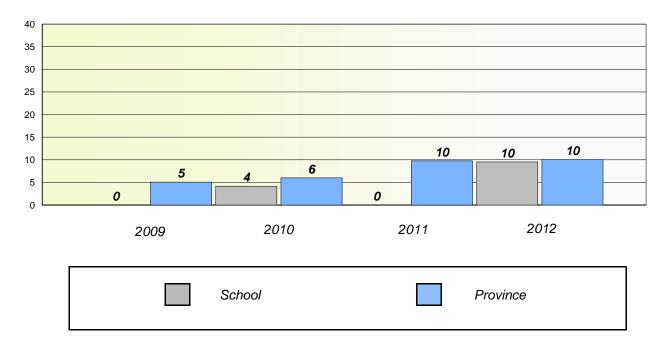

### District 4 - Eastern

School #: 213 Lake Academy

## Unknown/Exemption Rates

**Number Operations** 

Participation Rates

**Number Operations** 

District 4 - Eastern

School #: 218 St. Joseph's Academy