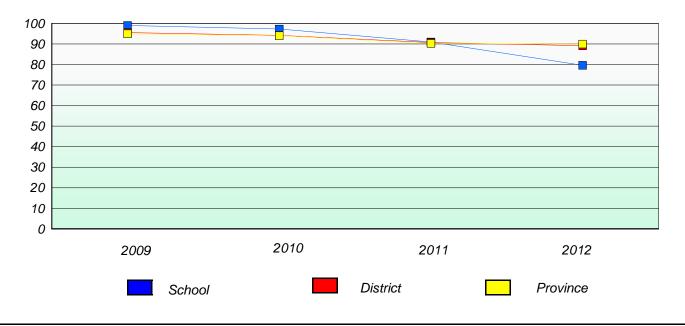

on Rates

**Number Operations** 





District 4 - Eastern

School #: 303 St. Edward's Elementary

# Unknown/Exemption Rates

Number Operations



Participation Rates

**Number Operations** 





#### District 4 - Eastern

School #: 305 Villanova Junior High

### Unknown/Exemption Rates

Number Operations



Participation Rates

**Number Operations** 





District 4 - Eastern

School #: 306 St. George's Elementary

# Unknown/Exemption Rates

Number Operations



Participation Rates

**Number Operations** 





School #: 308 Mary Queen of the World Elementary

# Unknown/Exemption Rates

Number Operations



Participation Rates

### **Number Operations**





School #: 310 Mount Pearl Intermediate

# Unknown/Exemption Rates

Number Operations



Participation Rates

**Number Operations** 





School #: 312 Newtown Elementary

## Unknown/Exemption Rates

Number Operations



Participation Rates

### **Number Operations**





#### District 4 - Eastern

School #: 316 St. Peter's Elementary

## Unknown/Exemption Rates

Number Operations



Participation Rates

**Number Operations** 





School #: 317 St. Francis of Assisi Elementary

# Unknown/Exemption Rates

Number Operations



Participation Rates

## **Number Operations**





School #: 318 Holy Family Elementary

# Unknown/Exemption Rates

Number Operations



Participation Rates

**Number Operations** 





School #: 320 Beachy Cove Elementary

# Unknown/Exemption Rates

Number Operations



Participation Rates

## **Number Operations**





School #: 325 Bishop Abraham Elementary

# Unknown/Exemption Rates

Number Oper