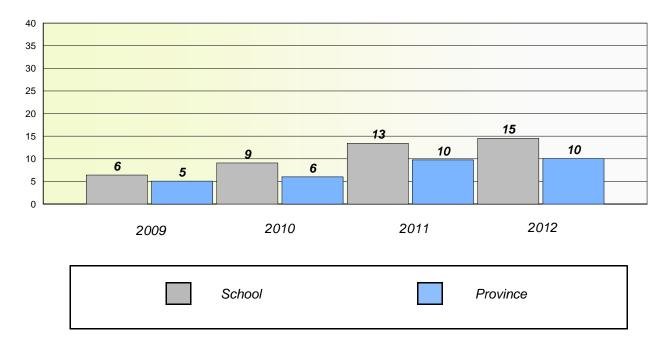

### District 4 - Eastern

School #: 213 Lake Academy

## Unknown/Exemption Rates

**Number Operations** 



Participation Rates

**Number Operations** 





District 4 - Eastern

School #: 218 St. Joseph's Academy

# Unknown/Exemption Rates

Number Operations



Participation Rates

**Number Operations** 





#### District 4 - Eastern

School #: 220 Sacred Heart Academy

## Unknown/Exemption Rates

Number Operations



Participation Rates

**Number Operations** 





#### District 4 - Eastern

School #: 223 Christ the King School

# Unknown/Exemption Rates

Number Operations



Participation Rates

**Number Operations** 





School #: 224 Donald C. Jamieson Academy

# Unknown/Exemption Rates

Number Operations



Participation Rates

**Number Operations** 





#### District 4 - Eastern

School #: 226 Fortune Bay Academy

## Unknown/Exemption Rates

Number Operations



Participation Rates

**Number Operations** 





School #: 228 St. Lawrence Academy

# Unknown/Exemption Rates

Number Operations



Participation Rates

**Number Operations** 





District 4 - Eastern

School #: 229 St. Joseph's All Grade

# Unknown/Exemption Rates

Number Operations



Participation Rates

**Number Operations**