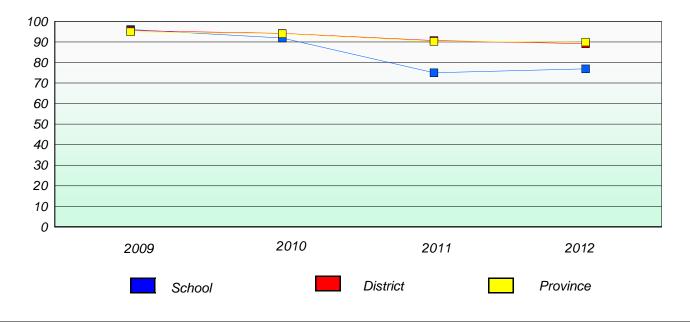

# Unknown/Exemption Rates

Number Operations

Participation Rates

**Number Operations** 

**Number Operations** 

School data with 5 or fewer students withheld for reasons of confidentiality.

| Scho | ] | Province |
|------|---|----------|
|      |   |          |

Participation Rates

Number Operations

School data with 5 or fewer students withheld for reasons of confidentiality.

| School | District | Province |
|--------|----------|----------|
|        |          |          |