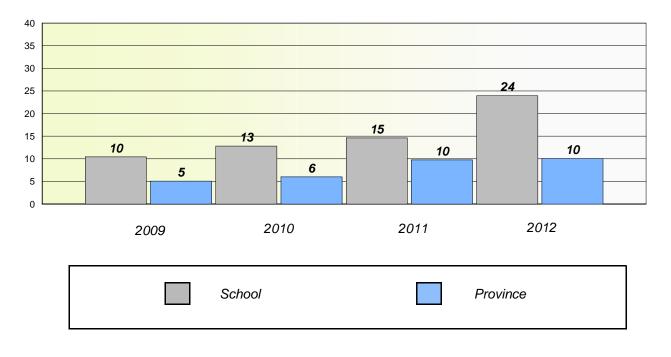

## Unknown/Exemption Rates

**Number Operations** 

School data with 5 or fewer students withheld for reasons of confidentiality.

| School | Province |
|--------|----------|
|        |          |

**Participation Rates** 

Number Operations

School data with 5 or fewer students withheld for reasons of confidentiality.

| School | District | Province |
|--------|----------|----------|
|        |          |          |

School #: 248 Amalgamated Academy