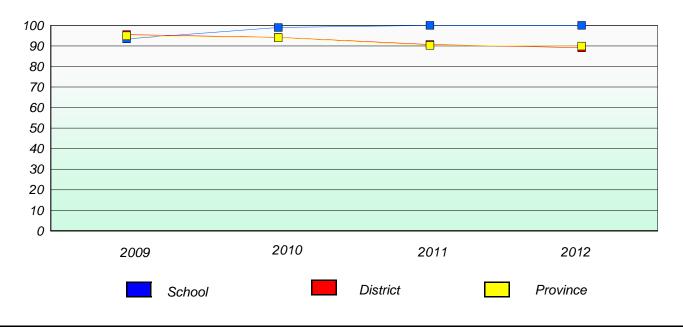

# Unknown/Exemption Rates

Number Operations

Participation Rates

**Number Operations** 

**Number Operations** 

School data with 5 or fewer students withheld for reasons of confidentiality.

| Scho | ] | Province |
|------|---|----------|
|      |   |          |

Participation Rates

Number Operations

School data with 5 or fewer students withheld for reasons of confidentiality.

| School | District | Province |
|--------|----------|----------|
|        |          |          |