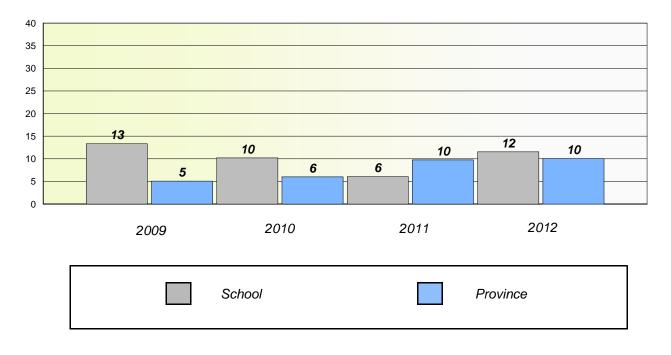

## Unknown/Exemption Rates

**Number Operations** 

Participation Rates

**Number Operations** 

District 4 - Eastern

School #: 218 St. Joseph's Academy