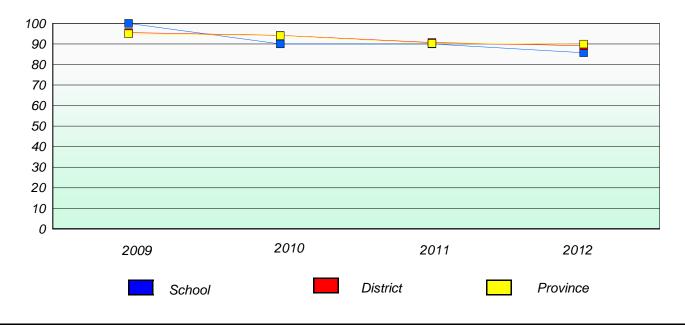

### District 4 - Eastern

School #: 213 Lake Academy

## Unknown/Exemption Rates

**Number Operations** 

Participation Rates

**Number Operations** 

District 4 - Eastern

School #: 218 St. Joseph's Academy