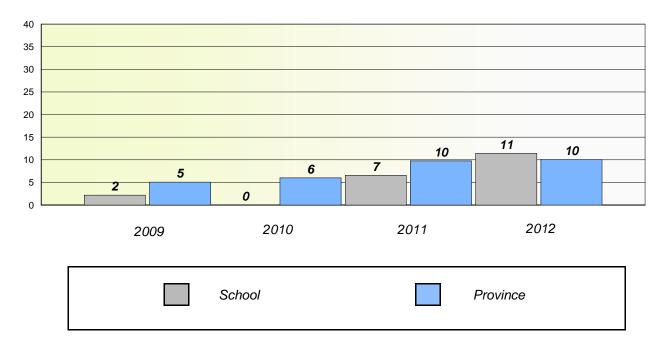

Number Operations

School data with 5 or fewer students withheld for reasons of confidentiality.

| School | District | Province |
|--------|----------|----------|
|        |          |          |

School #: 248 Amalgamated Academy