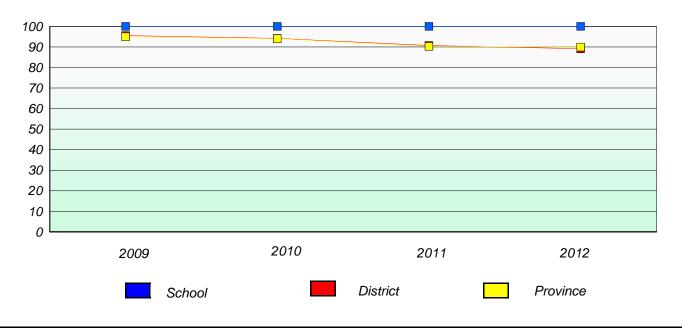

### District 4 - Eastern

School #: 213 Lake Academy

## Unknown/Exemption Rates

**Number Operations** 

Participation Rates

**Number Operations** 

District 4 - Eastern

School #: 218 St. Joseph's Academy