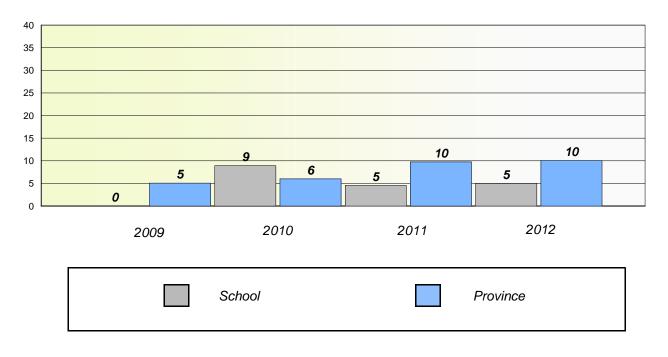

### District 4 - Eastern

School #: 213 Lake Academy

## Unknown/Exemption Rates

**Number Operations** 

Participation Rates

**Number Operations** 

District 4 - Eastern

School #: 218 St. Joseph's Academy