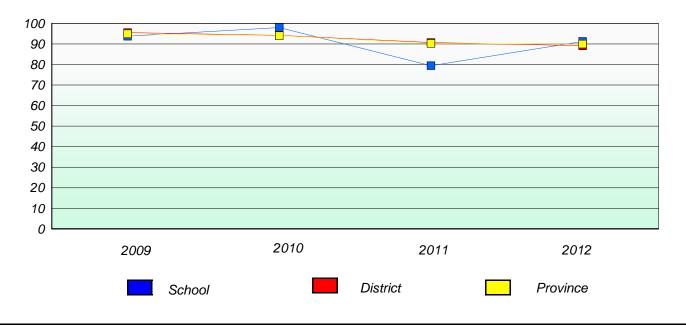

### **Number Operations**

District 4 - Eastern School #: 246 Swift Current Academy

Number Operations

School data with 5 or fewer students withheld for reasons of confidentiality.

| School | District | Province |
|--------|----------|----------|
|        |          |          |

School #: 248 Amalgamated Academy