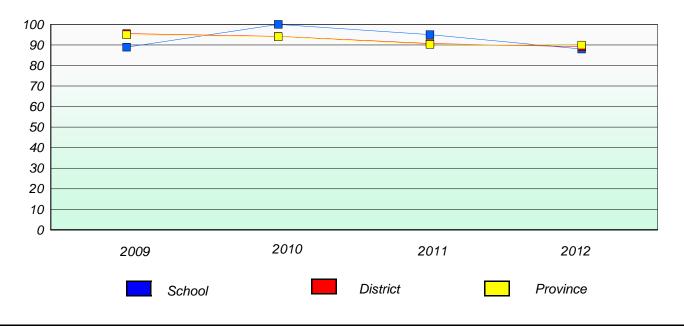

### District 4 - Eastern

School #: 213 Lake Academy

## Unknown/Exemption Rates

**Number Operations** 

Participation Rates

**Number Operations** 

District 4 - Eastern

School #: 218 St. Joseph's Academy