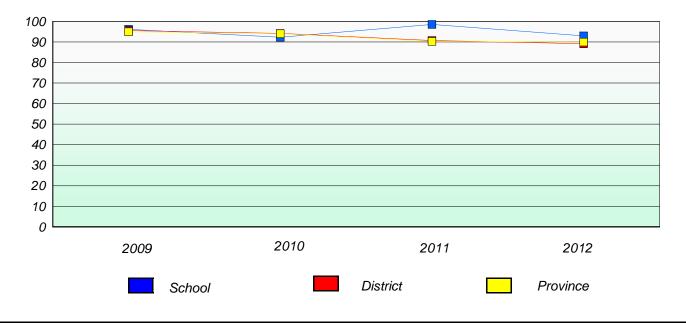

erations



Participation Rates

**Number Operations** 





#### District 4 - Eastern

School #: 305 Villanova Junior High

### Unknown/Exemption Rates

Number Operations



Participation Rates

**Number Operations** 





District 4 - Eastern

School #: 306 St. George's Elementary

# Unknown/Exemption Rates

Number Operations



Participation Rates

**Number Operations** 





School #: 308 Mary Queen of the World Elementary

# Unknown/Exemption Rates

Number Operations



Participation Rates

### **Number Operations**





School #: 310 Mount Pearl Intermediate

# Unknown/Exemption Rates

Number Operations



Participation Rates

**Number Operations** 





School #: 312 Newtown Elementary

## Unknown/Exemption Rates

Number Operations



Participation Rates

### **Number Operations**





#### District 4 - Eastern

School #: 316 St. Peter's Elementary

## Unknown/Exemption Rates

Number Operations



Participation Rates

**Number Operations** 





School #: 317 St. Francis of Assisi Elementary

# Unknown/Exemption Rates

Number Operations



Participation Rates

## **Number Operations**





School #: 318 Holy Family Elementary

# Unknown/Exemption Rates

Number Operations



Participation Rates

**Number Operations** 





School #: 320 Beachy Cove Elementary

# Unknown/Exemption Rates

Number Operations



Participation Rates

## **Number Operations**





School #: 325 Bishop Abraham Elementary

# Unknown/Exemption Rates

Number Operations



Participation Rates

## **Number Operations**





#### District 4 - Eastern

School #: 326 Bishop Feild Elementary

## Unkno