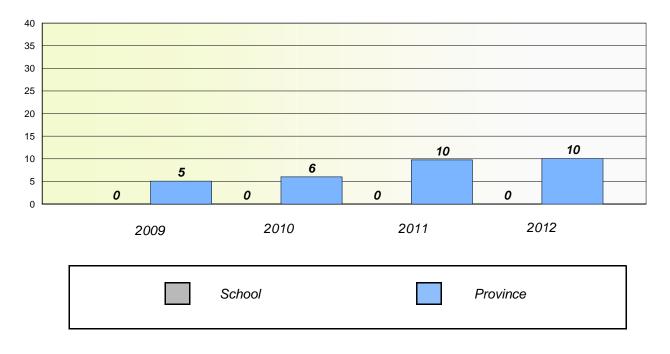

### District 4 - Eastern

School #: 213 Lake Academy

## Unknown/Exemption Rates

**Number Operations** 

Participation Rates

**Number Operations** 

District 4 - Eastern

School #: 218 St. Joseph's Academy