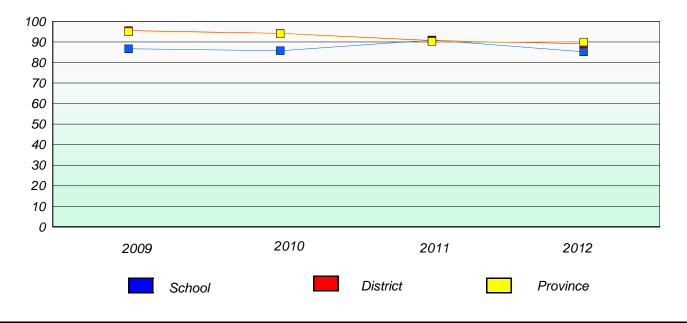

### District 4 - Eastern

School #: 213 Lake Academy

## Unknown/Exemption Rates

**Number Operations** 

Participation Rates

**Number Operations** 

District 4 - Eastern

School #: 218 St. Joseph's Academy