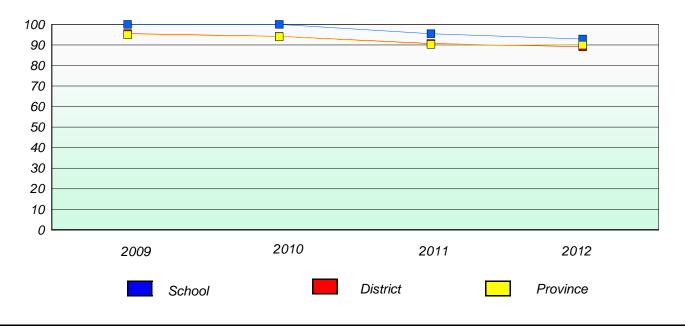

### District 4 - Eastern

School #: 213 Lake Academy

## Unknown/Exemption Rates

**Number Operations** 

Participation Rates

**Number Operations** 

District 4 - Eastern

School #: 218 St. Joseph's Academy