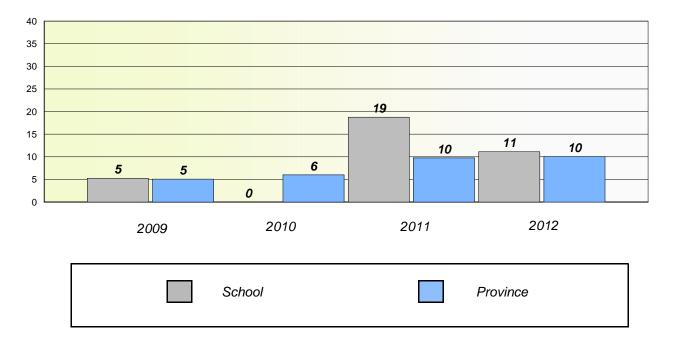

## Unknown/Exemption Rates

**Number Operations** 

Participation Rates

**Number Operations** 

District 4 - Eastern

School #: 218 St. Joseph's Academy