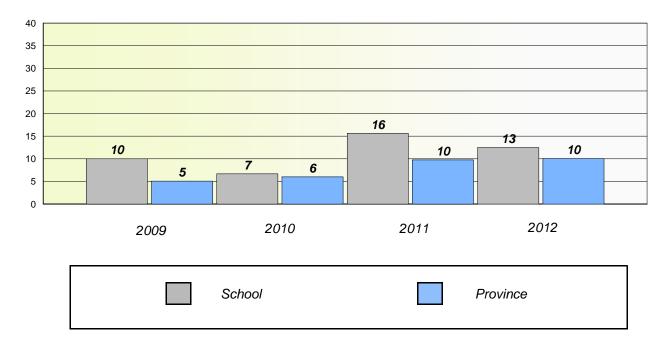

### District 4 - Eastern

School #: 213 Lake Academy

## Unknown/Exemption Rates

**Number Operations** 

Participation Rates

**Number Operations** 

District 4 - Eastern

School #: 218 St. Joseph's Academy