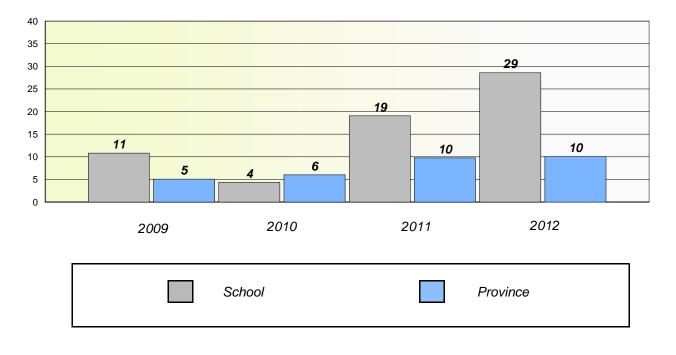

### District 4 - Eastern

School #: 213 Lake Academy

## Unknown/Exemption Rates

**Number Operations** 

Participation Rates

**Number Operations** 

District 4 - Eastern

School #: 218 St. Joseph's Academy