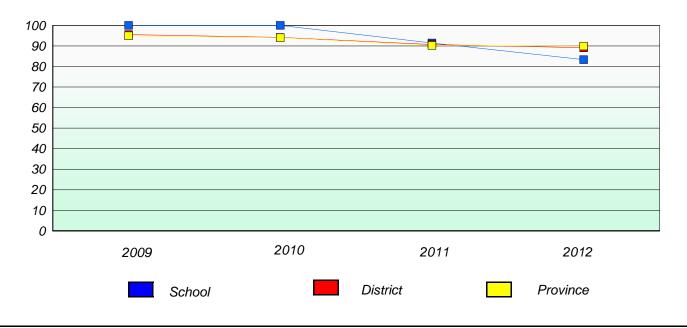

### District 4 - Eastern

School #: 213 Lake Academy

## Unknown/Exemption Rates

**Number Operations** 

Participation Rates

**Number Operations** 

District 4 - Eastern

School #: 218 St. Joseph's Academy