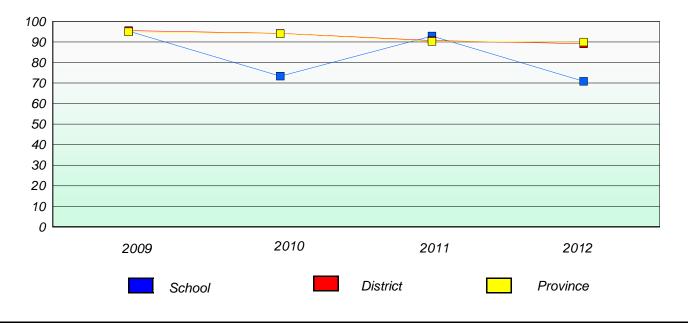

### District 4 - Eastern

School #: 213 Lake Academy

## Unknown/Exemption Rates

**Number Operations** 

Participation Rates

**Number Operations** 

District 4 - Eastern

School #: 218 St. Joseph's Academy