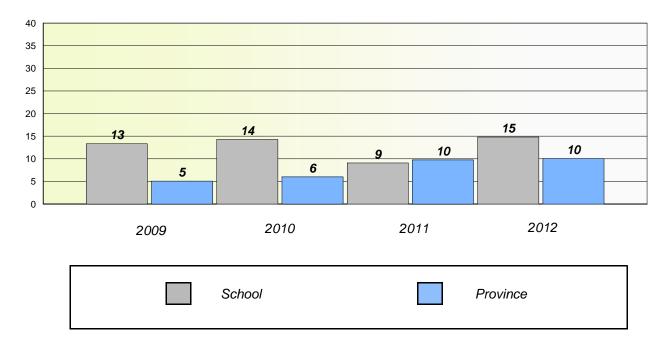

### District 4 - Eastern

School #: 213 Lake Academy

## Unknown/Exemption Rates

**Number Operations** 

Participation Rates

**Number Operations** 

District 4 - Eastern

School #: 218 St. Joseph's Academy