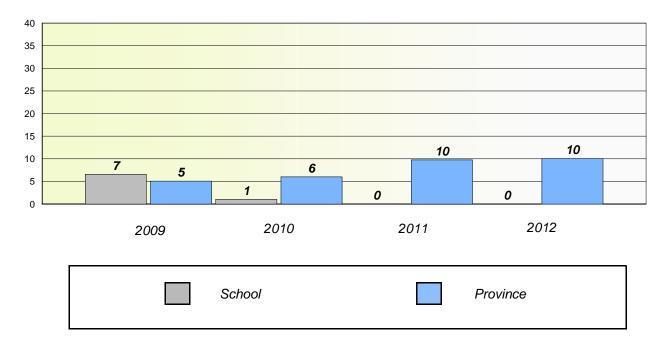

### Unknown/Exemption Rates

**Number Operations** 

School data with 5 or fewer students withheld for reasons of confidentiality.

| School | Province |
|--------|----------|
|        |          |

Participation Rates

Number Operations

School data with 5 or fewer students withheld for reasons of confidentiality.

| School | District | Province |
|--------|----------|----------|
|        |          |          |