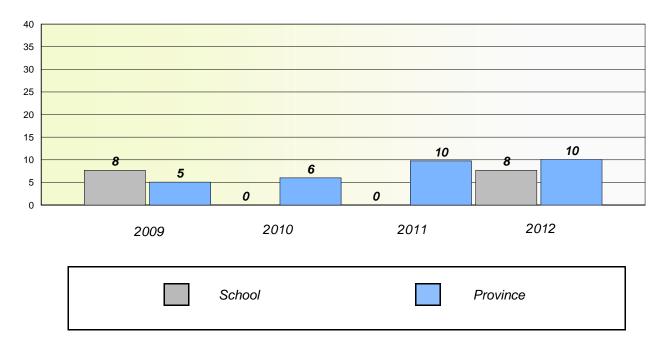

## Unknown/Exemption Rates

**Number Operations** 

School data with 5 or fewer students withheld for reasons of confidentiality.

| School | Province |
|--------|----------|
|        |          |

**Participation Rates** 

Number Operations

School data with 5 or fewer students withheld for reasons of confidentiality.

| School | District | Province |
|--------|----------|----------|
|        |          |          |

School #: 248 Amalgamated Academy