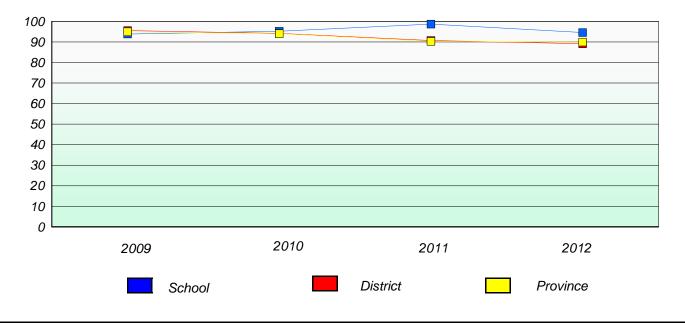

### Unknown/Exemption Rates

**Number Operations** 

School data with 5 or fewer students withheld for reasons of confidentiality.

| School | Province |
|--------|----------|
|        |          |

Participation Rates

Number Operations

School data with 5 or fewer students withheld for reasons of confidentiality.

| School | District | Province |
|--------|----------|----------|
|        |          |          |