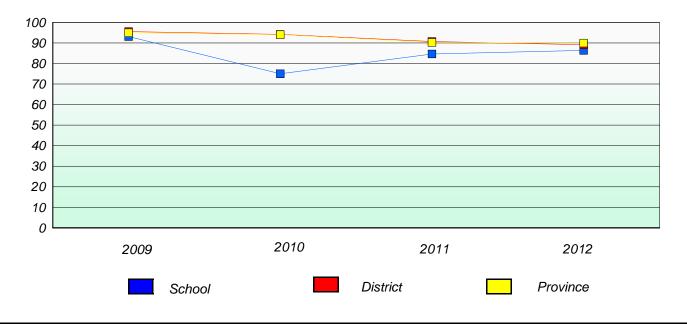

# Unknown/Exemption Rates

Number Operations

Participation Rates

### **Number Operations**

District 4 - Eastern School #: 246 Swift Current Academy