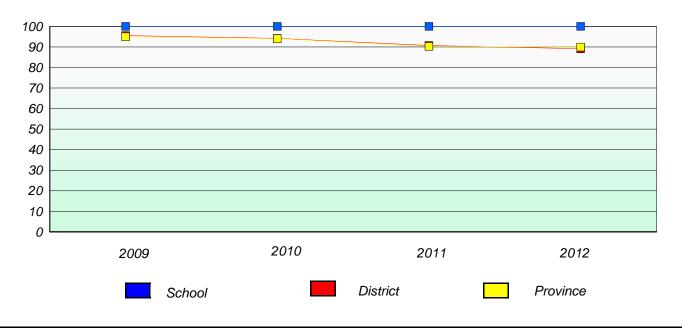

### District 4 - Eastern

School #: 213 Lake Academy

## Unknown/Exemption Rates

**Number Operations** 



Participation Rates

**Number Operations** 





District 4 - Eastern

School #: 218 St. Joseph's Academy

# Unknown/Exemption Rates

Number Operations



Participation Rates

**Number Operations** 





#### District 4 - Eastern

School #: 220 Sacred Heart Academy

## Unknown/Exemption Rates

Number Operations



Participation Rates

**Number Operations** 





#### District 4 - Eastern

School #: 223 Christ the King School

# Unknown/Exemption Rates

Number Operations



Participation Rates

**Number Operations** 





School #: 224 Donald C. Jamieson Academy

# Unknown/Exemption Rates

Number Operations



Participation Rates

**Number Operations** 





#### District 4 - Eastern

School #: 226 Fortune Bay Academy

## Unknown/Exemption Rates

Number Operations



Participation Rates

**Number Operations** 





School #: 228 St. Lawrence Academy

# Unknown/Exemption Rates

Number Operations



Participation Rates

**Number Operations** 





District 4 - Eastern

School #: 229 St. Joseph's All Grade

# Unknown/Exemption Rates

Number Operations



Participation Rates

**Number Operations** 





School #: 232 Matthew Elementary School

# Unknown/Exemption Rates

Number Operations



Participation Rates

### **Number Operations**





School #: 234 Catalina Elementary School

# Unknown/Exemption Rate