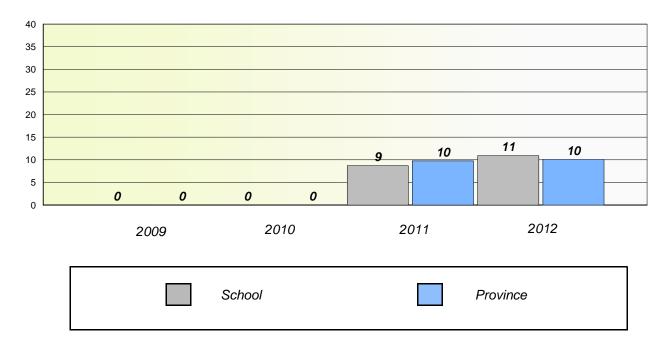

### Unknown/Exemption Rates

**Number Operations** 

School data with 5 or fewer students withheld for reasons of confidentiality.

| School | Province |
|--------|----------|
|        |          |

Participation Rates

Number Operations

School data with 5 or fewer students withheld for reasons of confidentiality.

| School | District | Province |
|--------|----------|----------|
|        |          |          |