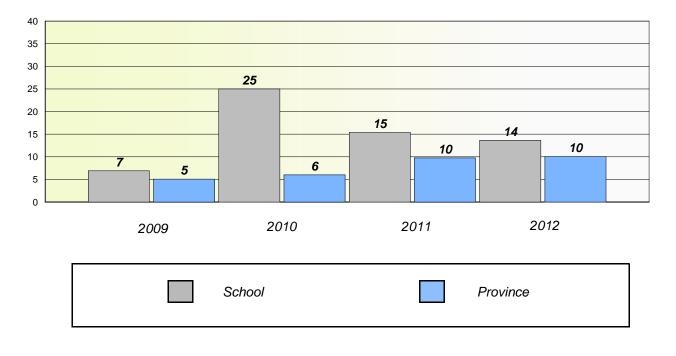

## Unknown/Exemption Rates

**Number Operations** 

School data with 5 or fewer students withheld for reasons of confidentiality.

| School | Province |
|--------|----------|
|        |          |

**Participation Rates** 

Number Operations

School data with 5 or fewer students withheld for reasons of confidentiality.

| School | District | Province |
|--------|----------|----------|
|        |          |          |

School #: 248 Amalgamated Academy