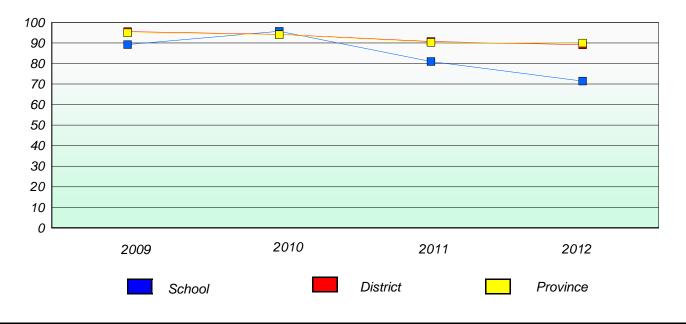

### District 4 - Eastern

School #: 213 Lake Academy

## Unknown/Exemption Rates

**Number Operations** 

Participation Rates

**Number Operations** 

District 4 - Eastern

School #: 218 St. Joseph's Academy