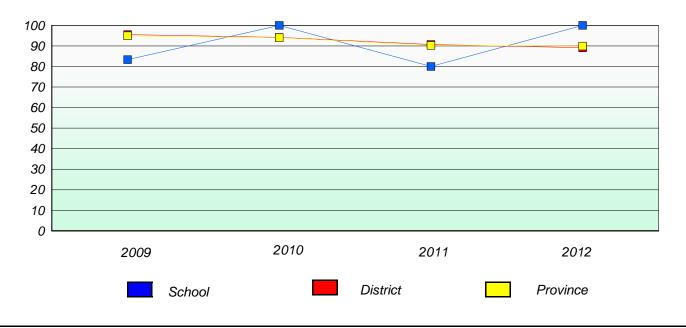

# Unknown/Exemption Rates

Number Operations

Participation Rates

**Number Operations** 

**Number Operations** 

School data with 5 or fewer students withheld for reasons of confidentiality.

| Scho | ] | Province |
|------|---|----------|
|      |   |          |

Participation Rates

Number Operations

School data with 5 or fewer students withheld for reasons of confidentiality.

| School | District | Province |
|--------|----------|----------|
|        |          |          |