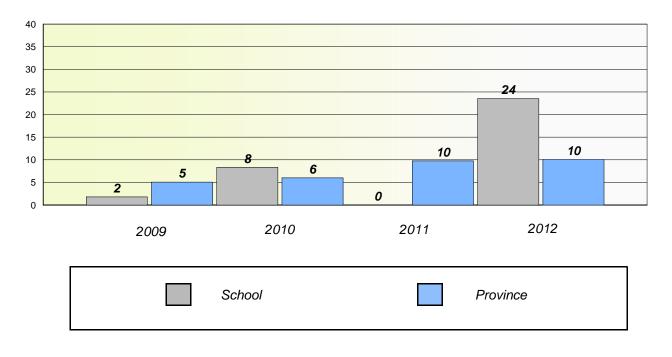

## Unknown/Exemption Rates

**Number Operations** 

Participation Rates

**Number Operations** 

District 4 - Eastern

School #: 218 St. Joseph's Academy

# Unknown/Exemption Rates

Number Operations

Participation Rates

**Number Operations** 