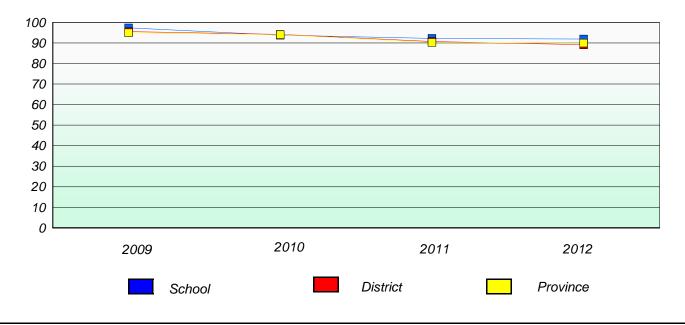

### District 4 - Eastern

School #: 213 Lake Academy

## Unknown/Exemption Rates

**Number Operations** 

Participation Rates

**Number Operations** 

District 4 - Eastern

School #: 218 St. Joseph's Academy