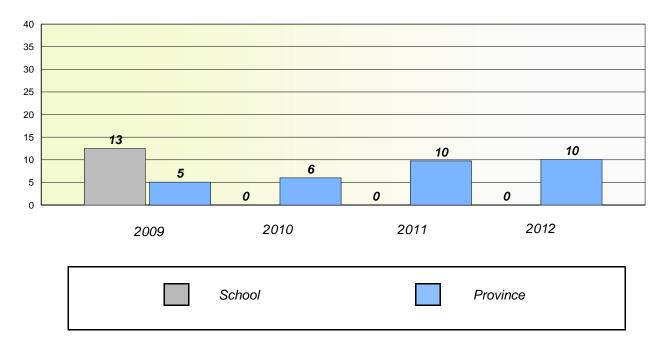

# Unknown/Exemption Rates

Number Operations

Participation Rates

**Number Operations** 

**Number Operations** 

School data with 5 or fewer students withheld for reasons of confidentiality.

| Scho | ] | Province |
|------|---|----------|
|      |   |          |

Participation Rates

Number Operations

School data with 5 or fewer students withheld for reasons of confidentiality.

| School | District | Province |
|--------|----------|----------|
|        |          |          |