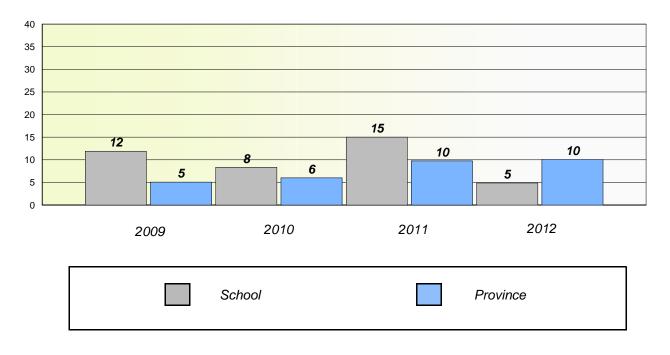

## Unknown/Exemption Rates

**Number Operations** 

School data with 5 or fewer students withheld for reasons of confidentiality.

| School | Province |
|--------|----------|
|        |          |

**Participation Rates** 