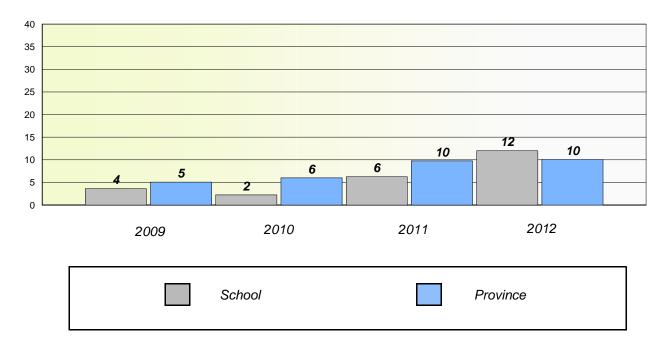

### District 4 - Eastern

School #: 213 Lake Academy

## Unknown/Exemption Rates

**Number Operations** 

Participation Rates

**Number Operations** 

District 4 - Eastern

School #: 218 St. Joseph's Academy