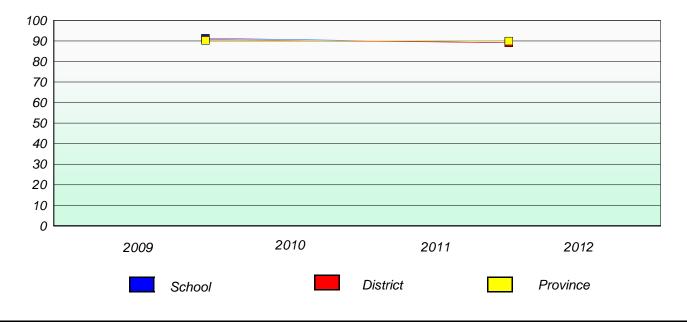

### Unknown/Exemption Rates

**Number Operations** 

School data with 5 or fewer students withheld for reasons of confidentiality.

| School | Province |
|--------|----------|
|        |          |

Participation Rates

Number Operations

School data with 5 or fewer students withheld for reasons of confidentiality.

| School | District | Province |
|--------|----------|----------|
|        |          |          |