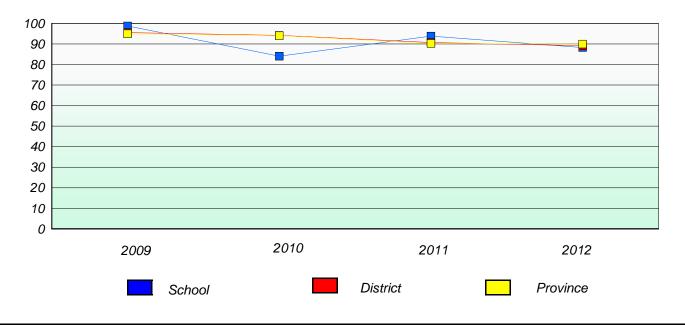

# Unknown/Exemption Rates

Number Operations

Participation Rates

### **Number Operations**

District 4 - Eastern School #: 246 Swift Current Academy