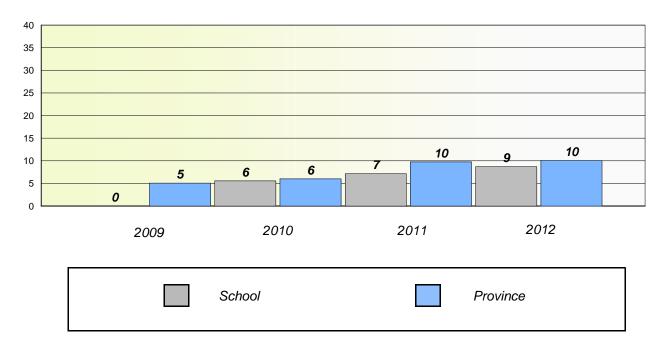

### Unknown/Exemption Rates

**Number Operations** 

School data with 5 or fewer students withheld for reasons of confidentiality.

| School | Province |
|--------|----------|
|        |          |

Participation Rates