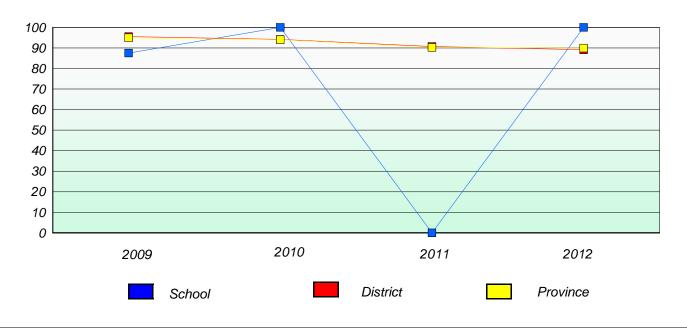

# Unknown/Exemption Rates

Number Operations

Participation Rates

**Number Operations** 

**Number Operations** 

School data with 5 or fewer students withheld for reasons of confidentiality.

| Scho | ] | Province |
|------|---|----------|
|      |   |          |

Participation Rates

Number Operations

School data with 5 or fewer students withheld for reasons of confidentiality.

| School | District | Province |
|--------|----------|----------|
|        |          |          |