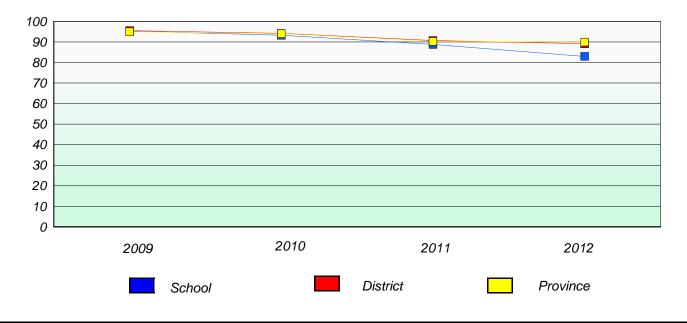

## Unknown/Exemption Rates

**Number Operations** 

Participation Rates

**Number Operations** 

District 4 - Eastern

School #: 218 St. Joseph's Academy

# Unknown/Exemption Rates

Number Operations

Participation Rates

**Number Operations** 