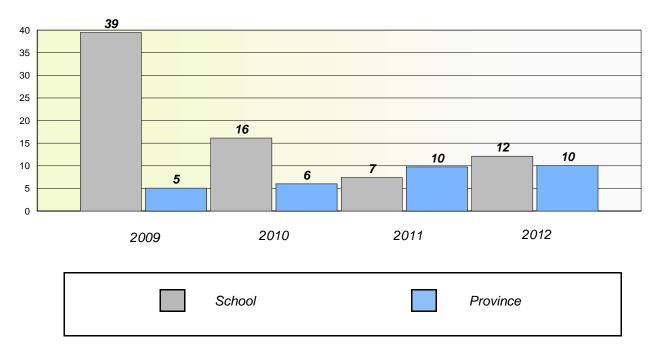

## Unknown/Exemption Rates

**Number Operations** 

School data with 5 or fewer students withheld for reasons of confidentiality.

| School | Province |
|--------|----------|
|        |          |

**Participation Rates** 

Number Operations

School data with 5 or fewer students withheld for reasons of confidentiality.

| School | District | Province |
|--------|----------|----------|
|        |          |          |

School #: 248 Amalgamated Academy