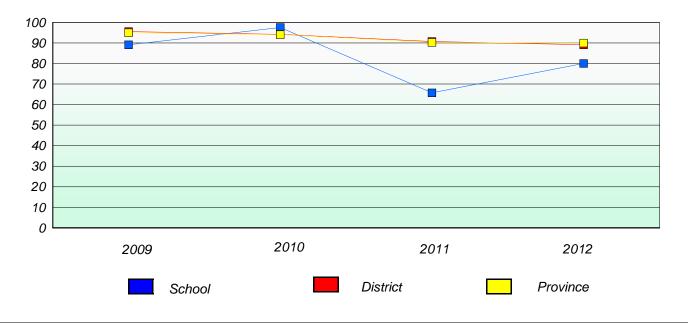

### **Number Operations**

District 4 - Eastern School #: 246 Swift Current Academy

## Unknown/Exemption Rates

**Number Operations** 

School data with 5 or fewer students withheld for reasons of confidentiality.

| School | Province |
|--------|----------|
|        |          |

**Participation Rates** 