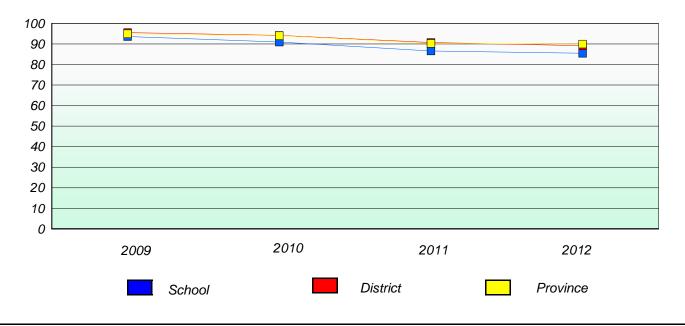

### District 4 - Eastern

School #: 213 Lake Academy

## Unknown/Exemption Rates

**Number Operations** 



Participation Rates

**Number Operations** 





District 4 - Eastern

School #: 218 St. Joseph's Academy

# Unknown/Exemption Rates

Number Operations



Participation Rates

**Number Operations** 





#### District 4 - Eastern

School #: 220 Sacred Heart Academy

## Unknown/Exemption Rates

Number Operations



Participation Rates

**Number Operations** 





#### District 4 - Eastern

School #: 223 Christ the King School

# Unknown/Exemption Rates

Number Operations



Participation Rates

**Number Operations** 





School #: 224 Donald C. Jamieson Academy

# Unknown/Exemption Rates

Number Operations



Participation Rates

**Number Operations** 





#### District 4 - Eastern

School #: 226 Fortune Bay Academy

## Unknown/Exemption Rates

Number Operations



Participation Rates

**Number Operations** 





School #: 228 St. Lawrence Academy

# Unknown/Exemption Rates

Number Operations



Participation Rates

**Number Operations** 





District 4 - Eastern

School #: 229 St. Joseph's All Grade

# Unknown/Exemption Rates

Number Operations



Participation Rates

**Number Operations** 





School #: 232 Matthew Elementary School

# Un