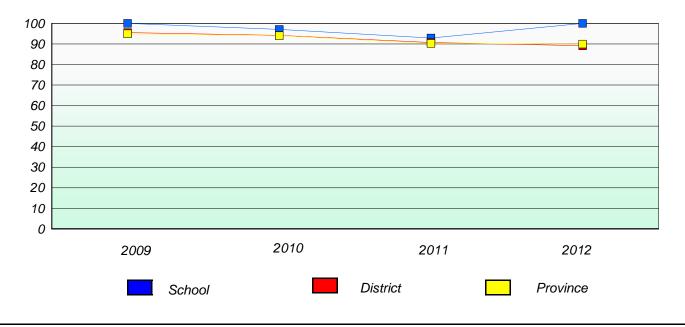

## Unknown/Exemption Rates

**Number Operations** 

School data with 5 or fewer students withheld for reasons of confidentiality.

| School | Province |
|--------|----------|
|        |          |

**Participation Rates** 

Number Operations

School data with 5 or fewer students withheld for reasons of confidentiality.

| School | District | Province |
|--------|----------|----------|
|        |          |          |

School #: 248 Amalgamated Academy