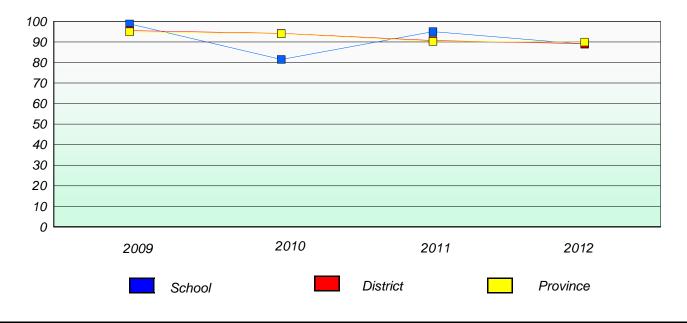

Number Operations

School data with 5 or fewer students withheld for reasons of confidentiality.

| School | District | Province |
|--------|----------|----------|
|        |          |          |

School #: 248 Amalgamated Academy