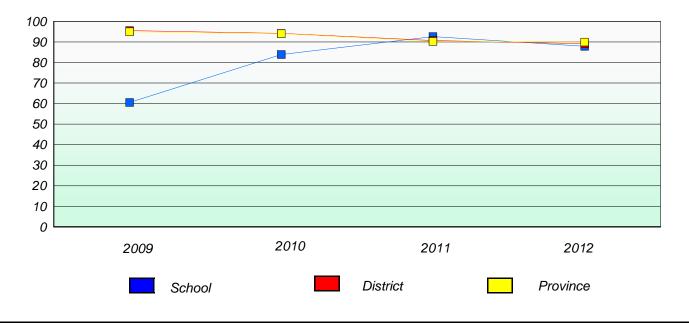

## Unknown/Exemption Rates

**Number Operations** 

School data with 5 or fewer students withheld for reasons of confidentiality.

| School | Province |
|--------|----------|
|        |          |

**Participation Rates** 

Number Operations

School data with 5 or fewer students withheld for reasons of confidentiality.

| School | District | Province |
|--------|----------|----------|
|        |          |          |

School #: 248 Amalgamated Academy