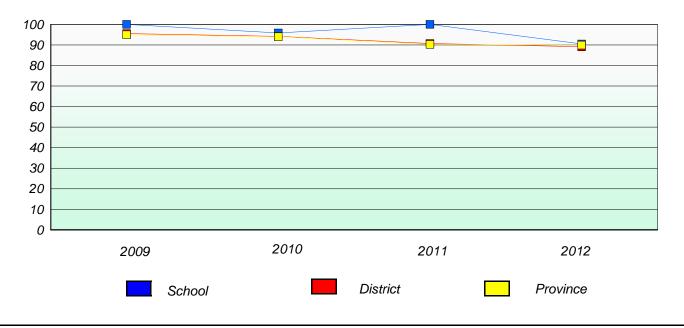

### District 4 - Eastern

School #: 213 Lake Academy

## Unknown/Exemption Rates

**Number Operations** 

Participation Rates

**Number Operations** 

District 4 - Eastern

School #: 218 St. Joseph's Academy