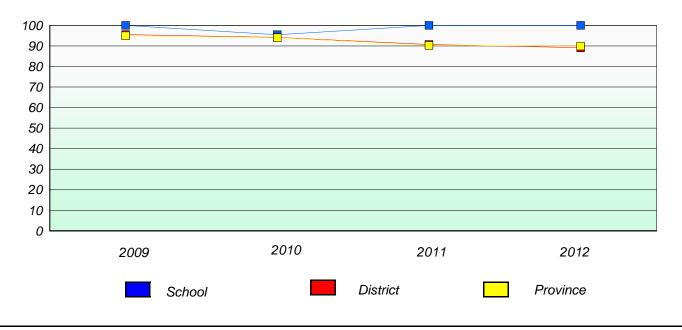

# Unknown/Exemption Rates

Number Operations

Participation Rates

**Number Operations** 

**Number Operations** 

School data with 5 or fewer students withheld for reasons of confidentiality.

| Scho | ] | Province |
|------|---|----------|
|      |   |          |

Participation Rates

Number Operations

School data with 5 or fewer students withheld for reasons of confidentiality.

| School | District | Province |
|--------|----------|----------|
|        |          |          |