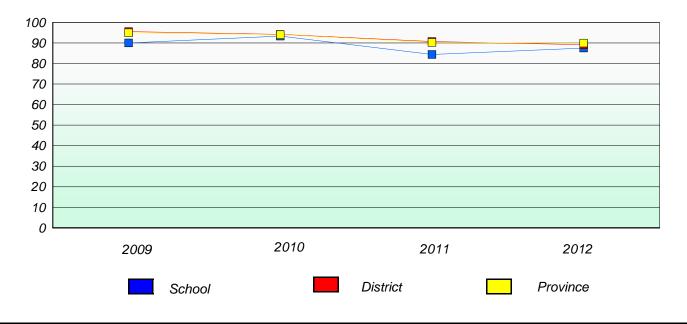

### District 4 - Eastern

School #: 213 Lake Academy

## Unknown/Exemption Rates

**Number Operations** 

Participation Rates

**Number Operations** 

District 4 - Eastern

School #: 218 St. Joseph's Academy