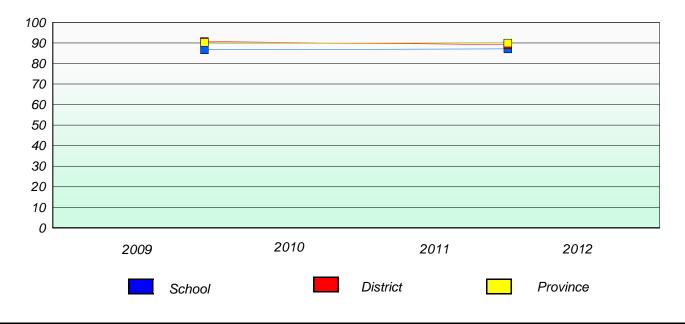

## Unknown/Exemption Rates

**Number Operations** 

School data with 5 or fewer students withheld for reasons of confidentiality.

| School | Province |
|--------|----------|
|        |          |

**Participation Rates** 

Number Operations

School data with 5 or fewer students withheld for reasons of confidentiality.

| School | District | Province |
|--------|----------|----------|
|        |          |          |

School #: 248 Amalgamated Academy