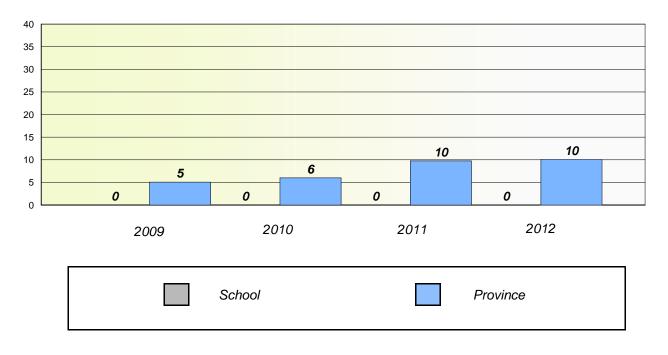

## Unknown/Exemption Rates

**Number Operations** 

School data with 5 or fewer students withheld for reasons of confidentiality.

| School | Province |
|--------|----------|
|        |          |

**Participation Rates** 