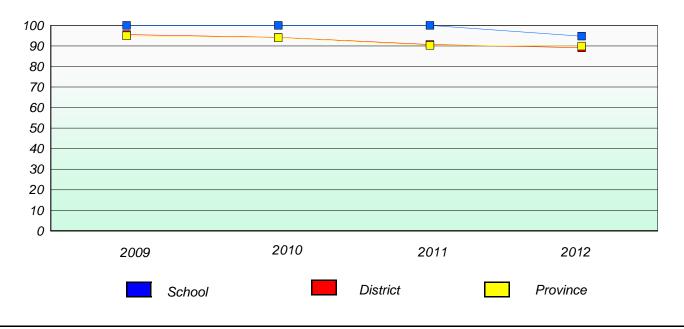

# Unknown/Exemption Rates

Number Operations

Participation Rates

**Number Operations** 

**Number Operations** 

School data with 5 or fewer students withheld for reasons of confidentiality.

| Scho | ] | Province |
|------|---|----------|
|      |   |          |

Participation Rates

Number Operations

School data with 5 or fewer students withheld for reasons of confidentiality.

| School | District | Province |
|--------|----------|----------|
|        |          |          |