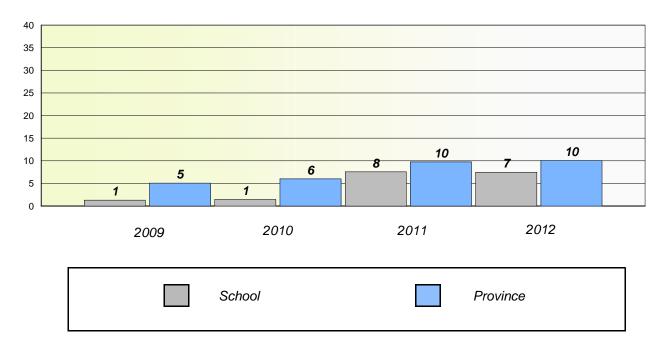

### District 4 - Eastern

School #: 213 Lake Academy

## Unknown/Exemption Rates

**Number Operations** 

Participation Rates

**Number Operations** 

District 4 - Eastern

School #: 218 St. Joseph's Academy