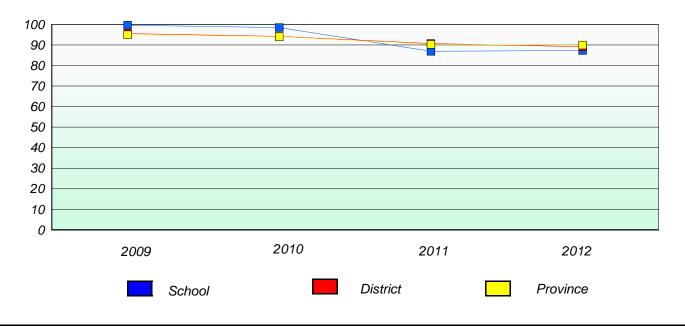

### District 4 - Eastern

School #: 213 Lake Academy

## Unknown/Exemption Rates

**Number Operations** 

Participation Rates

**Number Operations** 

District 4 - Eastern

School #: 218 St. Joseph's Academy