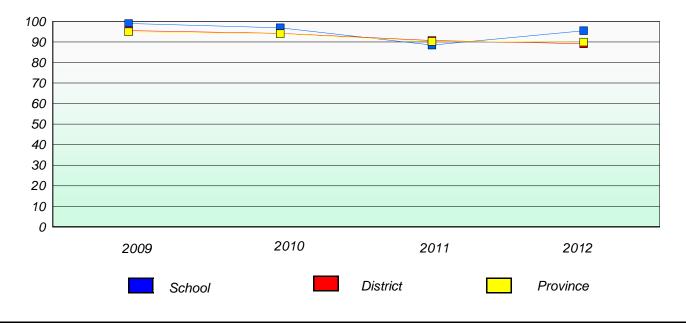

## Unknown/Exemption Rates

**Number Operations** 

School data with 5 or fewer students withheld for reasons of confidentiality.

| School | Province |
|--------|----------|
|        |          |

**Participation Rates** 