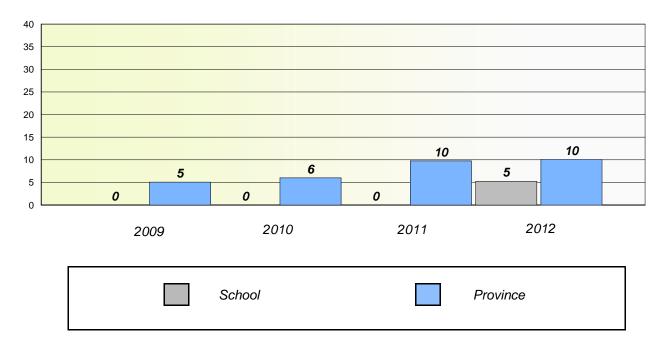

# Unknown/Exemption Rates

Number Operations

Participation Rates

**Number Operations** 

**Number Operations** 

School data with 5 or fewer students withheld for reasons of confidentiality.

| Scho | ] | Province |
|------|---|----------|
|      |   |          |

Participation Rates

Number Operations

School data with 5 or fewer students withheld for reasons of confidentiality.

| School | District | Province |
|--------|----------|----------|
|        |          |          |