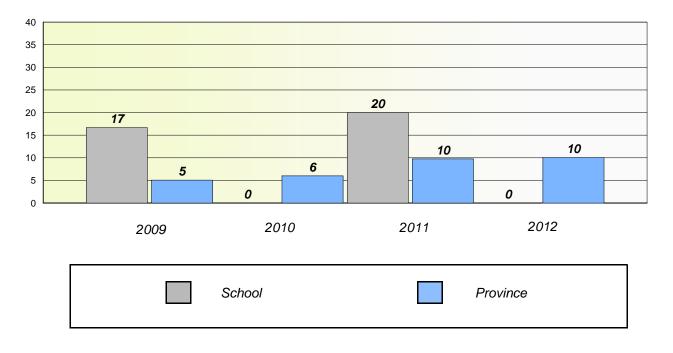

### Unknown/Exemption Rates

**Number Operations** 

School data with 5 or fewer students withheld for reasons of confidentiality.

| School | Province |
|--------|----------|
|        |          |

Participation Rates

Number Operations

School data with 5 or fewer students withheld for reasons of confidentiality.

| School | District | Province |
|--------|----------|----------|
|        |          |          |