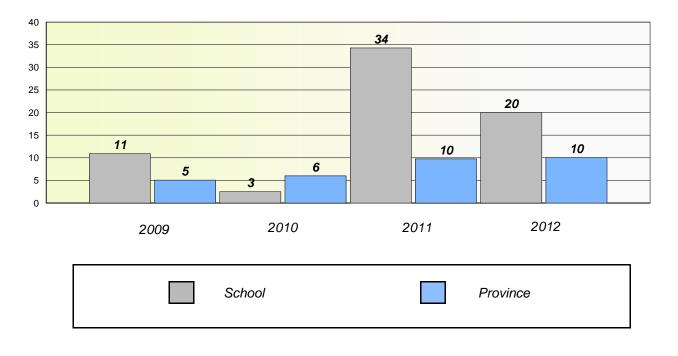

### Unknown/Exemption Rates

**Number Operations** 

School data with 5 or fewer students withheld for reasons of confidentiality.

| School | Province |
|--------|----------|
|        |          |

Participation Rates

Number Operations

School data with 5 or fewer students withheld for reasons of confidentiality.

| School | District | Province |
|--------|----------|----------|
|        |          |          |