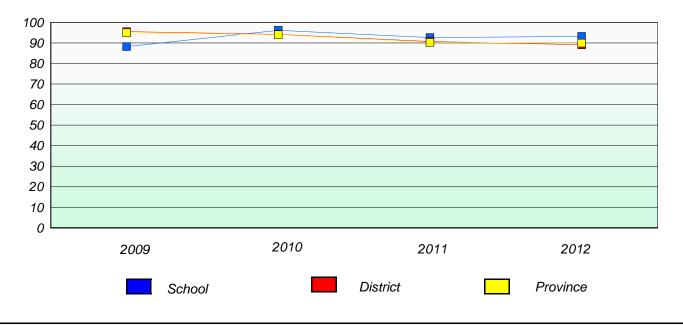

## Unknown/Exemption Rates

**Number Operations** 

Participation Rates

**Number Operations** 

District 4 - Eastern

School #: 218 St. Joseph's Academy