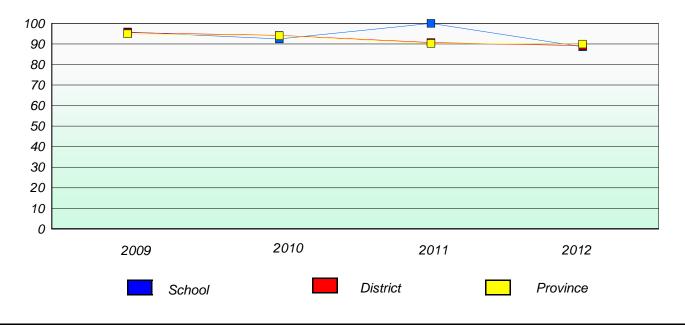

## Unknown/Exemption Rates

**Number Operations** 

Participation Rates

**Number Operations** 

District 4 - Eastern

School #: 218 St. Joseph's Academy

# Unknown/Exemption Rates

Number Operations

Participation Rates

**Number Operations** 