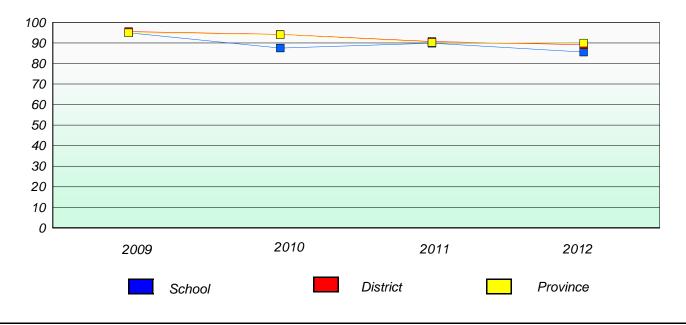

# Unknown/Exemption Rates

Number Operations

Participation Rates

### **Number Operations**

District 4 - Eastern School #: 246 Swift Current Academy