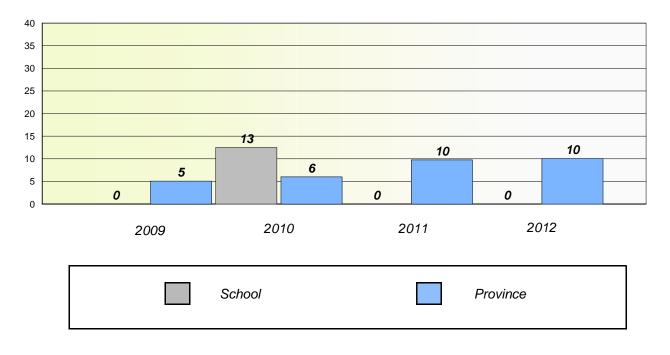

## Unknown/Exemption Rates

**Number Operations** 

Participation Rates

**Number Operations** 

District 4 - Eastern

School #: 218 St. Joseph's Academy