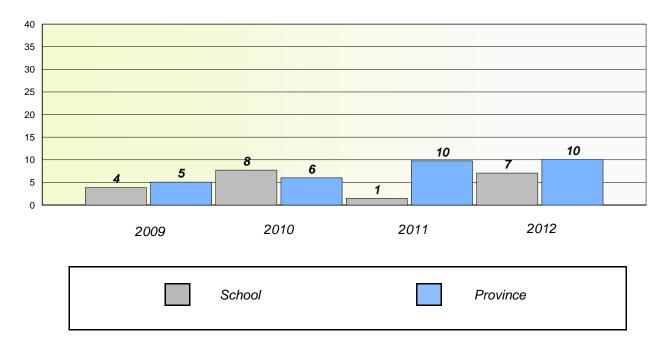

s Elementary

# Unknown/Exemption Rates

Number Operations



Participation Rates

**Number Operations** 





#### District 4 - Eastern

School #: 305 Villanova Junior High

### Unknown/Exemption Rates

Number Operations



Participation Rates

**Number Operations** 





District 4 - Eastern

School #: 306 St. George's Elementary

# Unknown/Exemption Rates

Number Operations



Participation Rates

**Number Operations** 





School #: 308 Mary Queen of the World Elementary

# Unknown/Exemption Rates

Number Operations



Participation Rates

### **Number Operations**





School #: 310 Mount Pearl Intermediate

# Unknown/Exemption Rates

Number Operations



Participation Rates

**Number Operations** 





School #: 312 Newtown Elementary

## Unknown/Exemption Rates

Number Operations



Participation Rates

### **Number Operations**





#### District 4 - Eastern

School #: 316 St. Peter's Elementary

## Unknown/Exemption Rates

Number Operations



Participation Rates

**Number Operations** 





School #: 317 St. Francis of Assisi Elementary

# Unknown/Exemption Rates

Number Operations



Participation Rates

## **Number Operations**





School #: 318 Holy Family Elementary

# Unknown/Exemption Rates

Number Operations



Participation Rates

**Number Operations** 





School #: 320 Beachy Cove Elementary

# Unknown/Exemption Rates

Number Operations



Participation Rates

## **Number Operations**





School #: 325 Bishop Abraham Elementary

# Unknown/Exemption Rates

Number Operations



Participation Rates

## **Number Operations**





#### District 4 - Easter