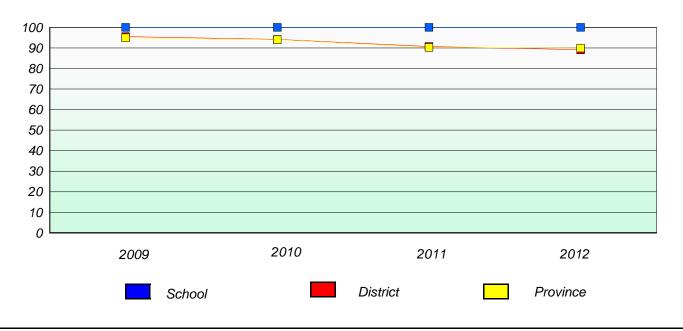

## Unknown/Exemption Rates

**Number Operations** 

School data with 5 or fewer students withheld for reasons of confidentiality.

| School | Province |
|--------|----------|
|        |          |

**Participation Rates** 