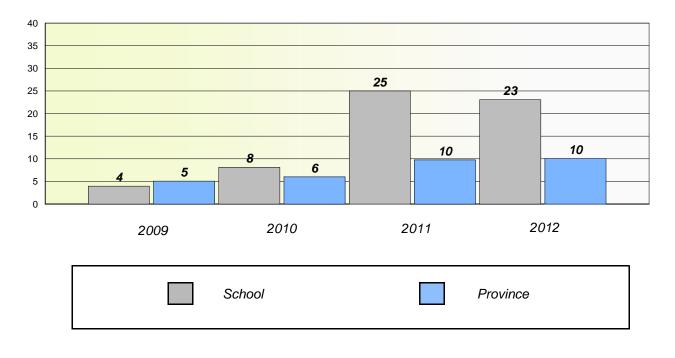

# Unknown/Exemption Rates

Number Operations

Participation Rates

**Number Operations** 

**Number Operations** 

School data with 5 or fewer students withheld for reasons of confidentiality.

| Scho | ] | Province |
|------|---|----------|
|      |   |          |

Participation Rates

Number Operations

School data with 5 or fewer students withheld for reasons of confidentiality.

| School | District | Province |
|--------|----------|----------|
|        |          |          |