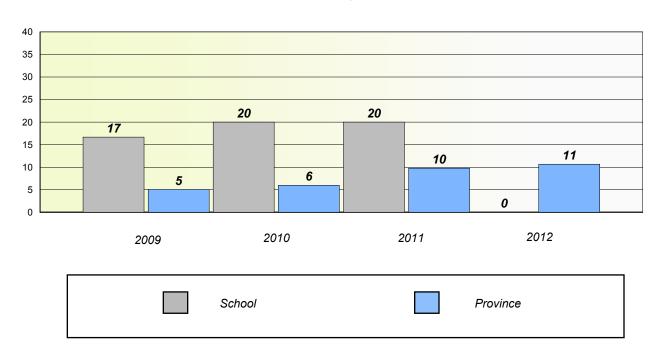

## Participation Rates

**Number Operations** 

School data with 5 or fewer students withheld for reasons of confidentiality.

District

School

District 2 - Western

School #: 040 St. Mary's AG