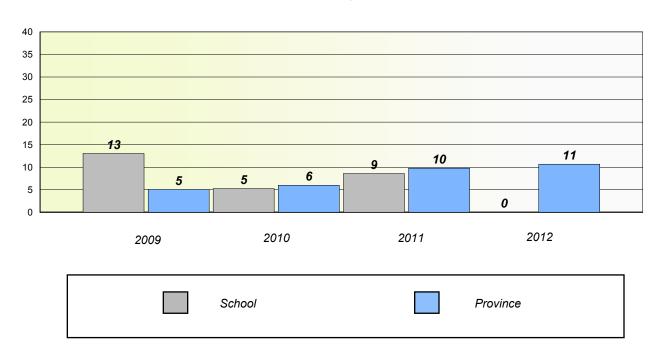

### **Number Operations**

School data with 5 or fewer students withheld for reasons of confidentiality.

| School | Province |
|--------|----------|

# Participation Rates

**Number Operations** 

School data with 5 or fewer students withheld for reasons of confidentiality.

District

School

District 2 - Western

School #: 024

James Cook Memorial