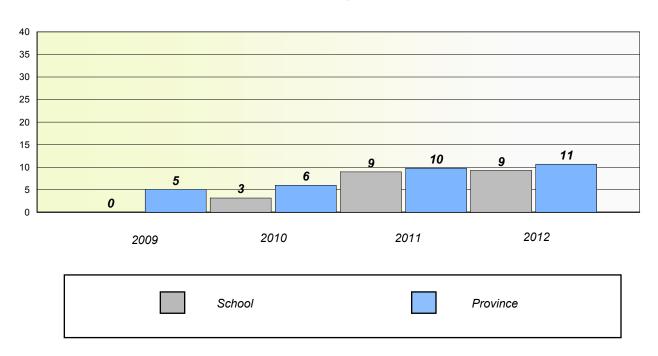

# Participation Rates

**Number Operations** 

School data with 5 or fewer students withheld for reasons of confidentiality.

District

School

District 2 - Western

School #: 024

James Cook Memorial