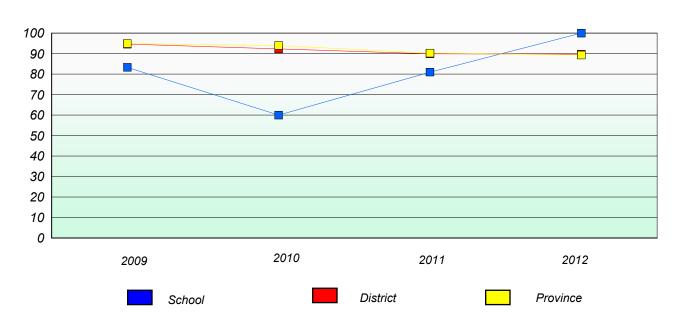

# Participation Rates

**Number Operations** 

School data with 5 or fewer students withheld for reasons of confidentiality.

District

School

District 2 - Western

School #: 026 H.G. Fillier Academy