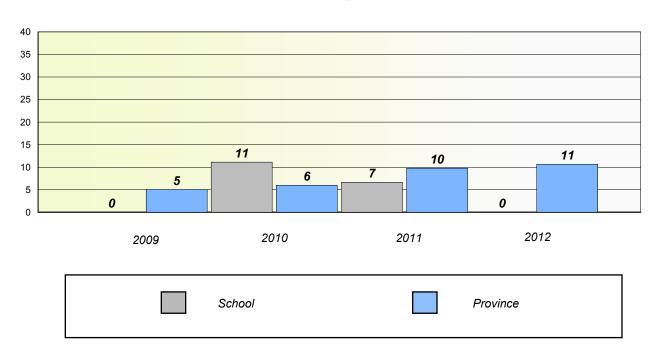

# Participation Rates

**Number Operations** 

School data with 5 or fewer students withheld for reasons of confidentiality.

District

School

District 2 - Western

School #: 024

James Cook Memorial