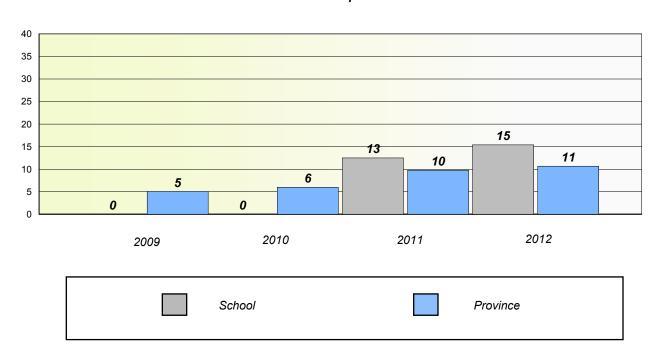

## **Unknown/Exemption Rates**

### **Number Operations**

School data with 5 or fewer students withheld for reasons of confidentiality.

| School | Province |
|--------|----------|