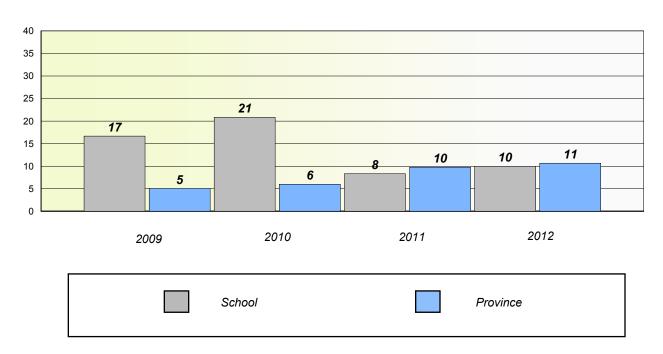

### **Number Operations**

School data with 5 or fewer students withheld for reasons of confidentiality.

| School | Province |
|--------|----------|

# Participation Rates

**Number Operations** 

School data with 5 or fewer students withheld for reasons of confidentiality.

District

School

District 2 - Western

School #: 026 H.G. Fillier Academy