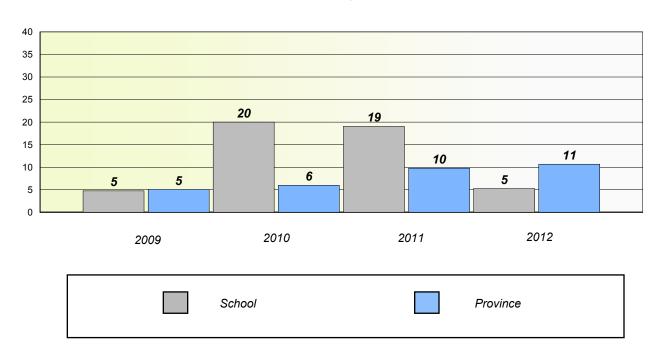

# Participation Rates

**Number Operations** 

School data with 5 or fewer students withheld for reasons of confidentiality.

District

School

District 2 - Western

School #: 024

James Cook Memorial