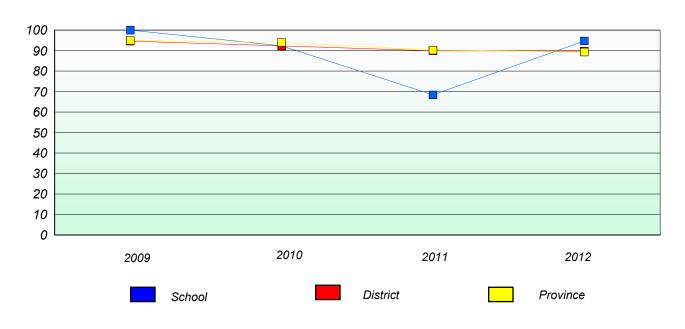

### **Number Operations**

School data with 5 or fewer students withheld for reasons of confidentiality.

| School | Province |
|--------|----------|