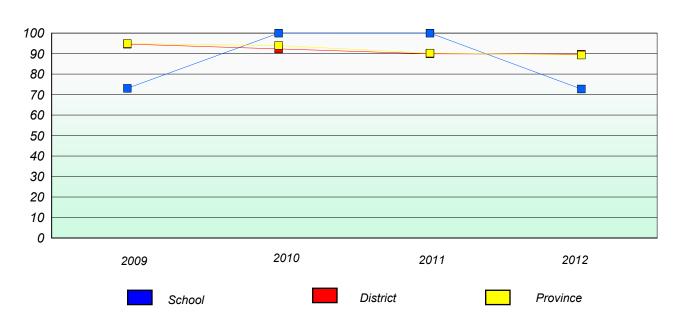

# Participation Rates

**Number Operations** 

School data with 5 or fewer students withheld for reasons of confidentiality.

District

School

District 2 - Western

School #: 024

James Cook Memorial