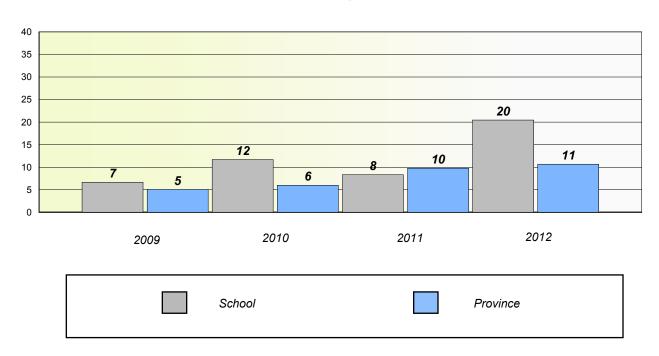

# Participation Rates

**Number Operations** 

School data with 5 or fewer students withheld for reasons of confidentiality.

District

School

District 2 - Western

School #: 024

James Cook Memorial