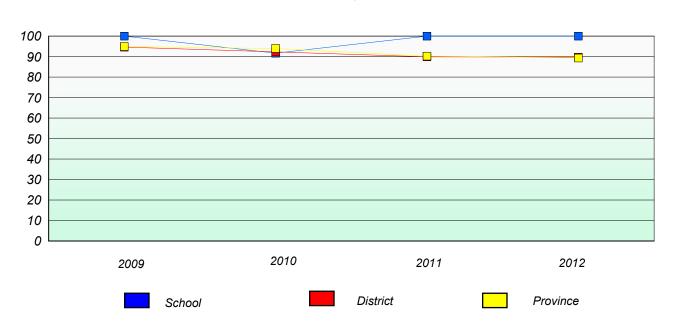

### **Number Operations**

School data with 5 or fewer students withheld for reasons of confidentiality.

| School | Province |
|--------|----------|