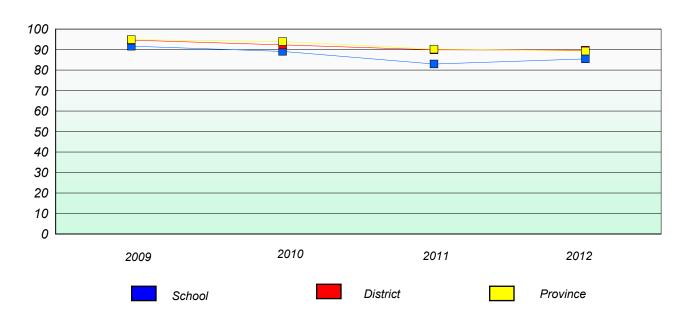

# Participation Rates

**Number Operations** 

School data with 5 or fewer students withheld for reasons of confidentiality.

District

School

District 2 - Western

School #: 026 H.G. Fillier Academy