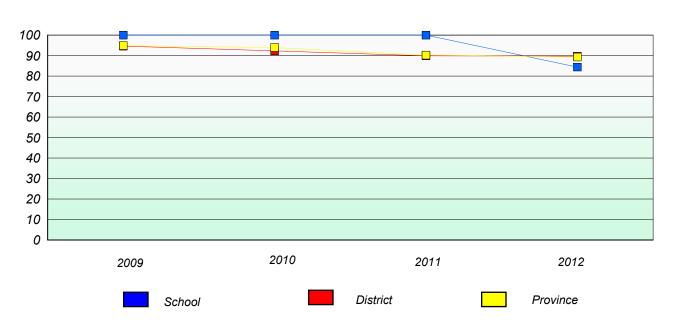

# Participation Rates

**Number Operations** 

School data with 5 or fewer students withheld for reasons of confidentiality.

District

School

District 2 - Western

School #: 026 H.G. Fillier Academy