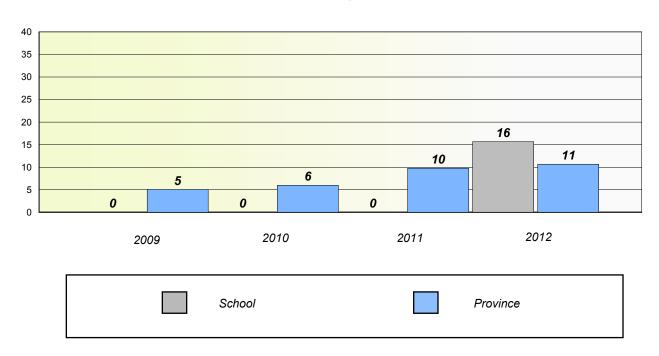

## **Unknown/Exemption Rates**

### **Number Operations**

School data with 5 or fewer students withheld for reasons of confidentiality.

| School | Province |
|--------|----------|