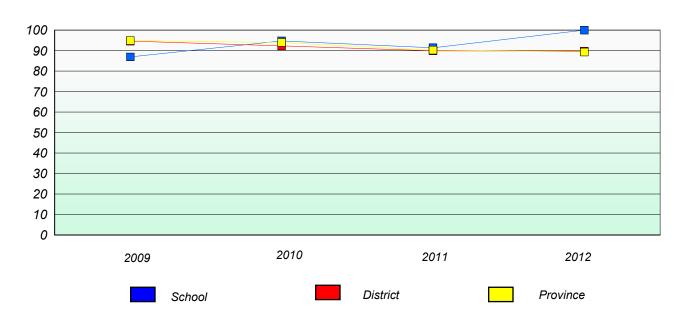

# Participation Rates

**Number Operations** 

School data with 5 or fewer students withheld for reasons of confidentiality.

District

School

District 2 - Western

School #: 024

James Cook Memorial