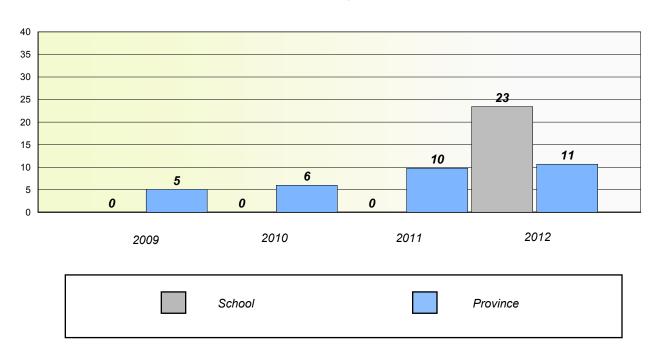

# Participation Rates

**Number Operations** 

School data with 5 or fewer students withheld for reasons of confidentiality.

District

School

District 2 - Western

School #: 026 H.G. Fillier Academy