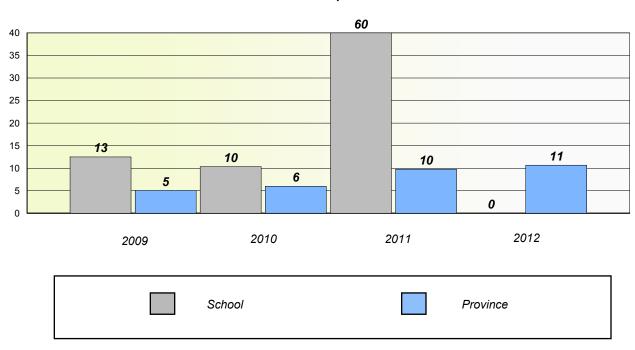

# Participation Rates

**Number Operations** 

School data with 5 or fewer students withheld for reasons of confidentiality.

District

School

District 2 - Western

School #: 024

James Cook Memorial

# Participation Rates

**Number Operations** 

School data with 5 or fewer students withheld for reasons of confidentiality.

District

School

District 2 - Western

School #: 026 H.G. Fillier Academy