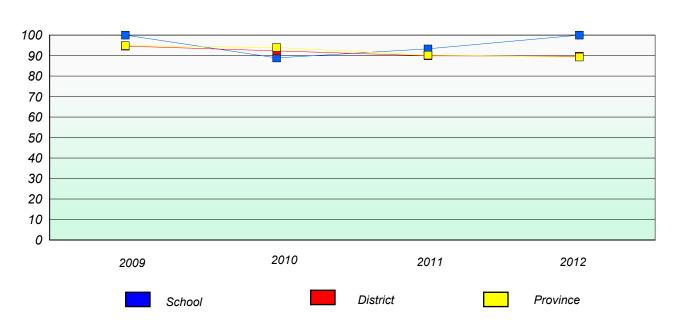

### **Number Operations**

School data with 5 or fewer students withheld for reasons of confidentiality.

| School | Province |
|--------|----------|