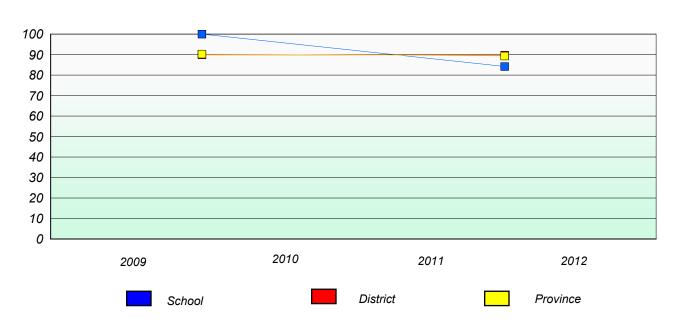

### **Number Operations**

School data with 5 or fewer students withheld for reasons of confidentiality.

| School | Province |
|--------|----------|