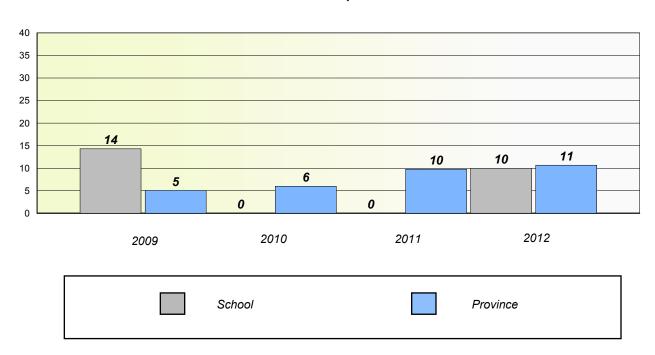

### **Number Operations**

School data with 5 or fewer students withheld for reasons of confidentiality.

| School | Province |
|--------|----------|