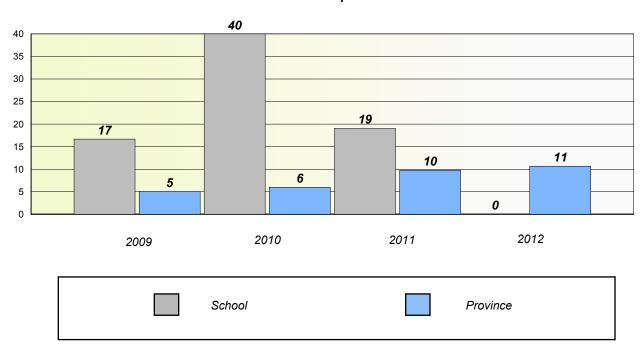

### **Number Operations**

School data with 5 or fewer students withheld for reasons of confidentiality.

| School | Province |
|--------|----------|

# Participation Rates

**Number Operations** 

School data with 5 or fewer students withheld for reasons of confidentiality.

District

School

District 2 - Western

School #: 026 H.G. Fillier Academy