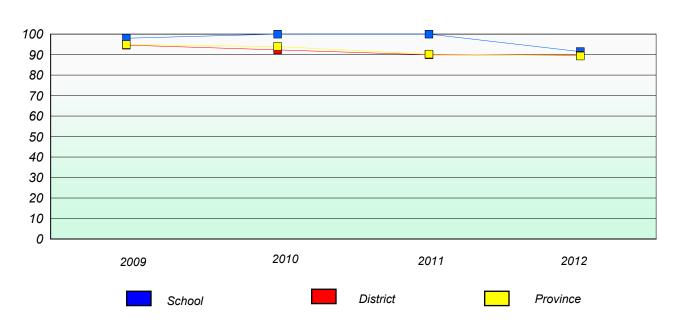

## **Unknown/Exemption Rates**

### **Number Operations**

School data with 5 or fewer students withheld for reasons of confidentiality.

| School | Province |
|--------|----------|