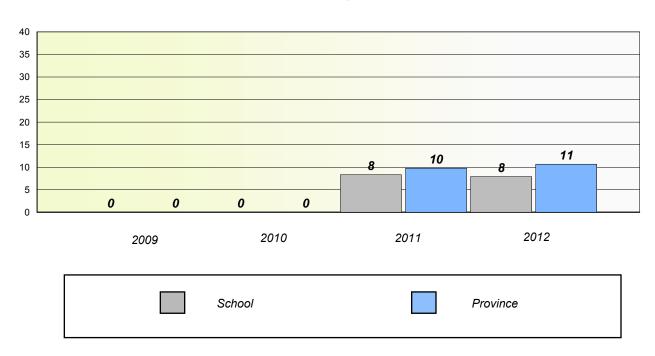

## **Unknown/Exemption Rates**

### **Number Operations**

School data with 5 or fewer students withheld for reasons of confidentiality.

| School | Province |
|--------|----------|