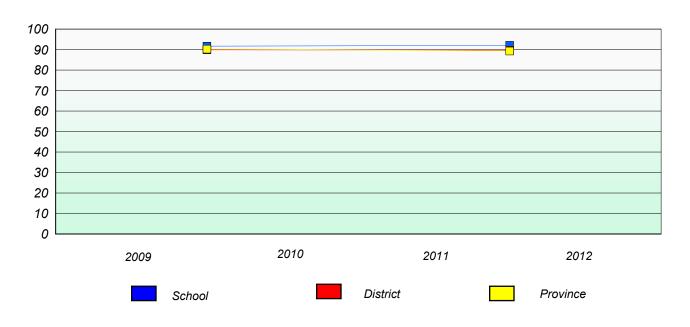

# Participation Rates

**Number Operations** 

School data with 5 or fewer students withheld for reasons of confidentiality.

District

School

District 2 - Western

School #: 024

James Cook Memorial