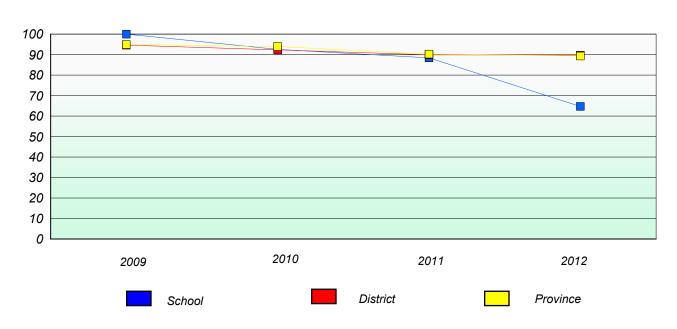

# Participation Rates

**Number Operations** 

School data with 5 or fewer students withheld for reasons of confidentiality.

District

School

District 2 - Western

School #: 026 H.G. Fillier Academy