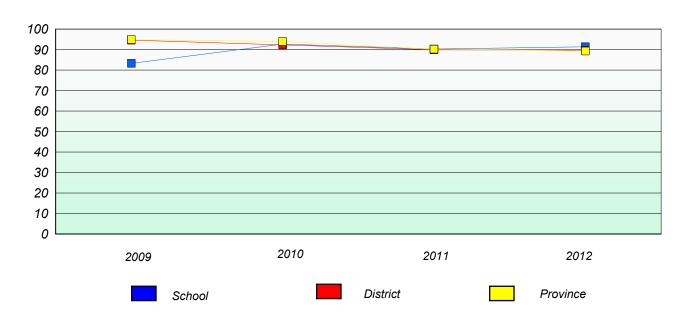

ern

School #: 040 St. Mary's AG

## **Unknown/Exemption Rates**

### **Number Operations**

School data with 5 or fewer students withheld for reasons of confidentiality.

## Participation Rates

**Number Operations** 

School data with 5 or fewer students withheld for reasons of confidentiality.

District

School



District 2 - Western

School #: 046 Bayside Academy

## Unknown/Exemption Rates

### **Number Operations**

School data with 5 or fewer students withheld for reasons of confidentiality.

# Participation Rates

**Number Operations** 

School data with 5 or fewer students withheld for reasons of confidentiality.

District

School



## District 2 - Western

School #: 053 St. Anthony Elementary

## **Unknown/Exemption Rates**

### **Number Operations**



## Participation Rates





District 2 - Western

School #: 054 St. Lewis Academy

## **Unknown/Exemption Rates**

### **Number Operations**

School data with 5 or fewer students withheld for reasons of confidentiality.

| School | Province |
|--------|----------|

# Participation Rates

**Number Operations** 

School data with 5 or fewer students withheld for reasons of confidentiality.

District

School

## District 2 - Western

School #: 057 St. Peter's Academy

## **Unknown/Exemption Rates**

### **Number Operations**



## Participation Rates





## District 2 - Western

School #: 060 C.C. Loughlin Elementary

## **Unknown/Exemption Rates**

### **Number Operations**



## Participation Rates



## District 2 - Western

School #: 065 Humber Elementary

## **Unknown/Exemption Rates**

### **Number Operations