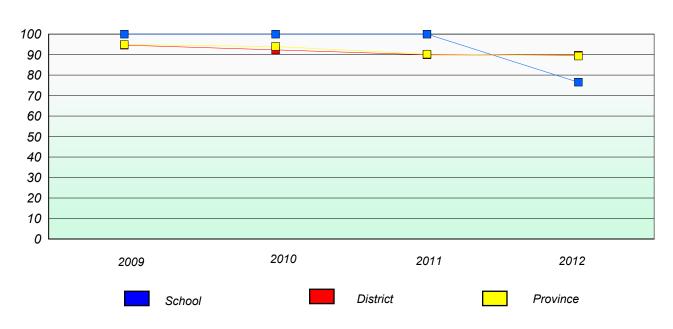

ourdes Elementary

## **Unknown/Exemption Rates**

### **Number Operations**



## Participation Rates





## District 2 - Western

School #: 111 St. Thomas Aquinas

## **Unknown/Exemption Rates**

### **Number Operations**



## Participation Rates





District 2 - Western

School #: 113 St. Boniface All Grade

## **Unknown/Exemption Rates**

### **Number Operations**

School data with 5 or fewer students withheld for reasons of confidentiality.

| School | Province |
|--------|----------|

## Participation Rates

**Number Operations** 

School data with 5 or fewer students withheld for reasons of confidentiality.

District

School



## District 2 - Western

School #: 115 Our Lady of Mercy Elementary

## **Unknown/Exemption Rates**

### **Number Operations**



## Participation Rates



<sup>\*</sup> Number Operations are composite of Reasoning, Communication, Connection and Representations, and problem Solving. Source: Division of Evaluation and Research, Department of Education



## District 2 - Western

School #: 123 St. Michael's Elementary

## **Unknown/Exemption Rates**

### **Number Operations**



## Participation Rates





District 2 - Western

School #: 137

St. Simon and St. Jude Academy

## **Unknown/Exemption Rates**

### **Number Operations**

School data with 5 or fewer students withheld for reasons of confidentiality.

| School | Province |
|--------|----------|

# Participation Rates

**Number Operations** 

School data with 5 or fewer students withheld for reasons of confidentiality.

District

School



## District 2 - Western

School #: 388 Long Ra