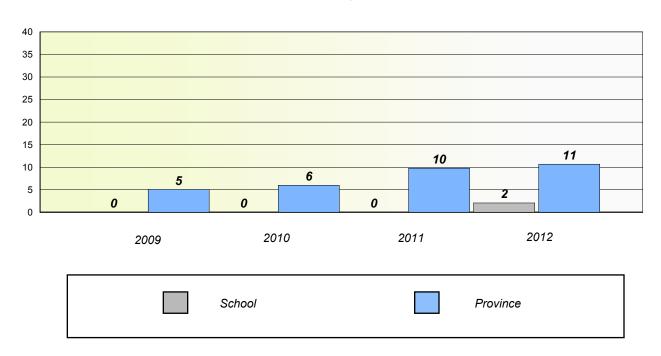

# Participation Rates

**Number Operations** 

School data with 5 or fewer students withheld for reasons of confidentiality.

District

School