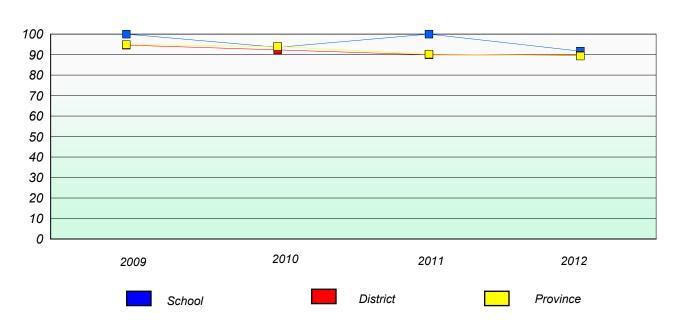

### **Number Operations**

School data with 5 or fewer students withheld for reasons of confidentiality.

| School | Province |
|--------|----------|