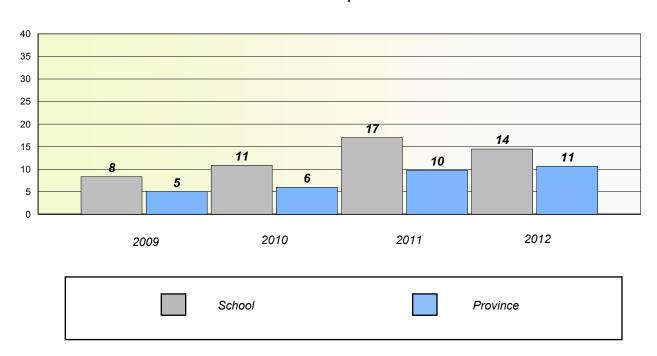

## **Unknown/Exemption Rates**

### **Number Operations**

School data with 5 or fewer students withheld for reasons of confidentiality.

| School | Province |
|--------|----------|