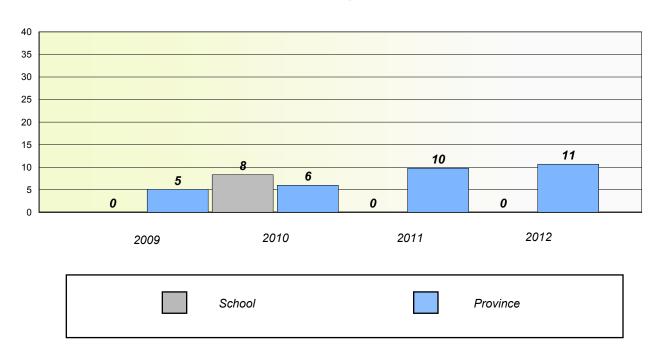

# Participation Rates

**Number Operations** 

School data with 5 or fewer students withheld for reasons of confidentiality.

District

School

District 2 - Western

School #: 026 H.G. Fillier Academy