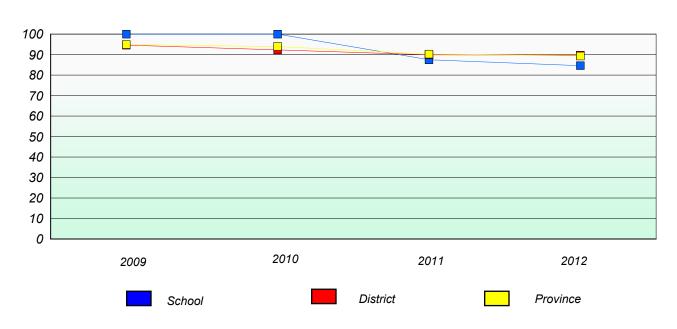

## **Unknown/Exemption Rates**

### **Number Operations**

School data with 5 or fewer students withheld for reasons of confidentiality.