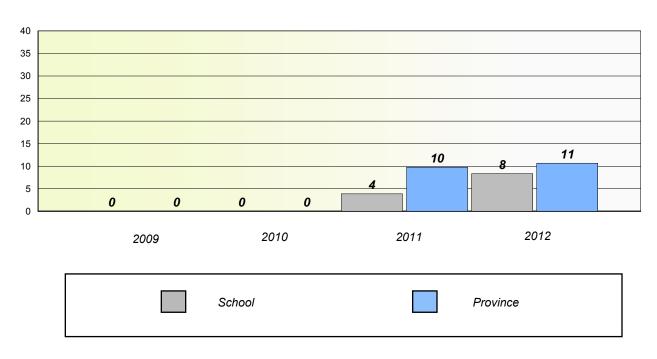

# Participation Rates

**Number Operations** 

School data with 5 or fewer students withheld for reasons of confidentiality.

District

School

District 2 - Western

School #: 026 H.G. Fillier Academy