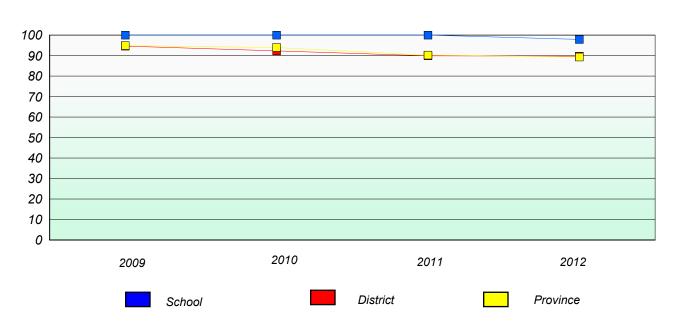

### **Number Operations**

School data with 5 or fewer students withheld for reasons of confidentiality.

| School | Province |
|--------|----------|