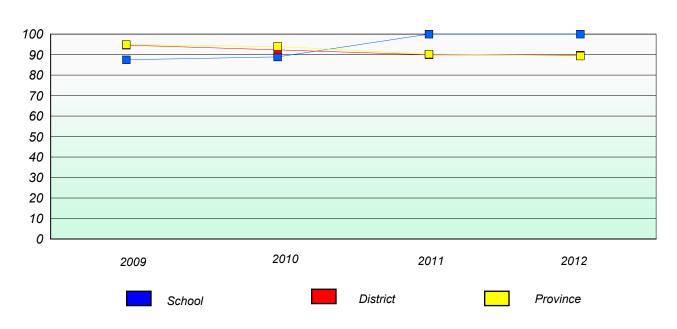

## **Unknown/Exemption Rates**

### **Number Operations**

School data with 5 or fewer students withheld for reasons of confidentiality.

| School | Province |
|--------|----------|