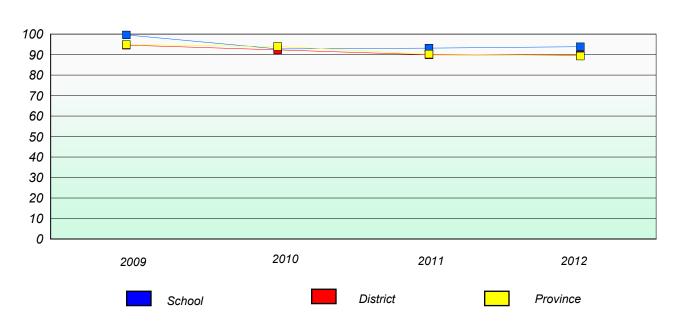

# Participation Rates

**Number Operations** 

School data with 5 or fewer students withheld for reasons of confidentiality.

District

School

District 2 - Western

School #: 024

James Cook Memorial