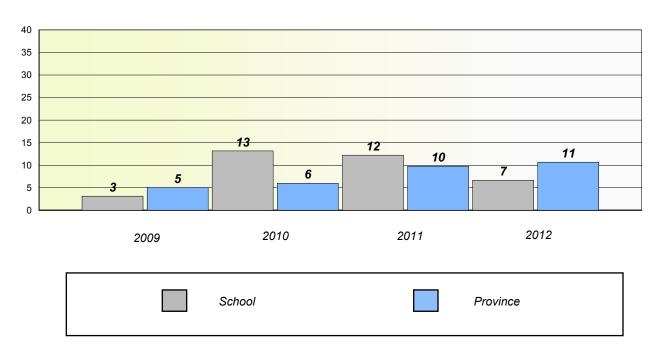

### **Number Operations**

School data with 5 or fewer students withheld for reasons of confidentiality.

| School | Province |
|--------|----------|

# Participation Rates

**Number Operations** 

School data with 5 or fewer students withheld for reasons of confidentiality.

District

School

District 2 - Western

School #: 026 H.G. Fillier Academy