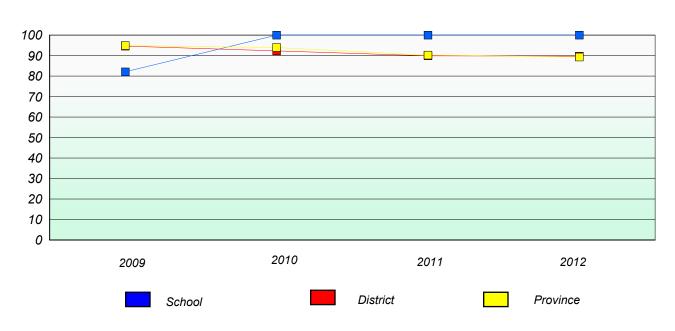

# Participation Rates

**Number Operations** 

School data with 5 or fewer students withheld for reasons of confidentiality.

District

School

District 2 - Western

School #: 024

James Cook Memorial