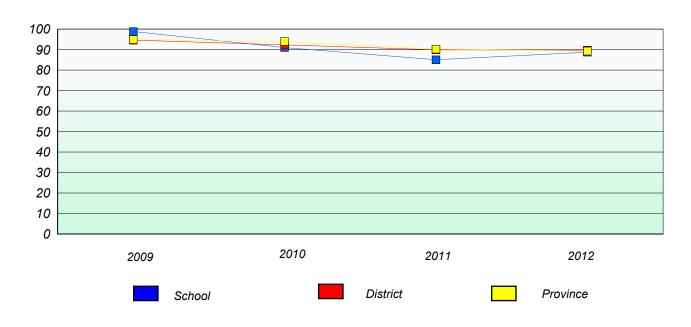

### **Number Operations**

School data with 5 or fewer students withheld for reasons of confidentiality.

| School | Province |
|--------|----------|