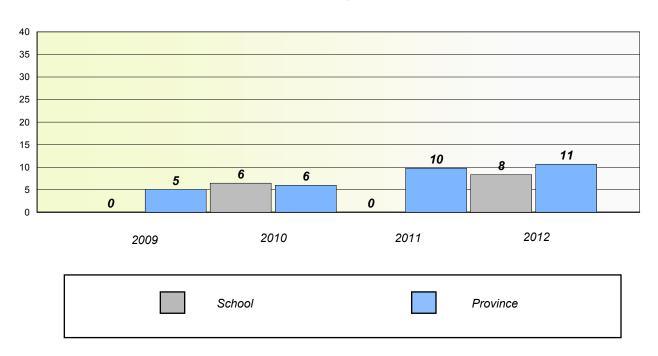

# Participation Rates

**Number Operations** 

School data with 5 or fewer students withheld for reasons of confidentiality.

District

School

District 2 - Western

School #: 026 H.G. Fillier Academy