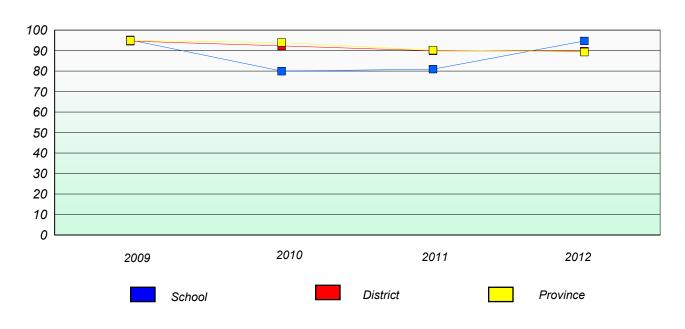

# Participation Rates

**Number Operations** 

School data with 5 or fewer students withheld for reasons of confidentiality.

District

School

District 2 - Western

School #: 026 H.G. Fillier Academy