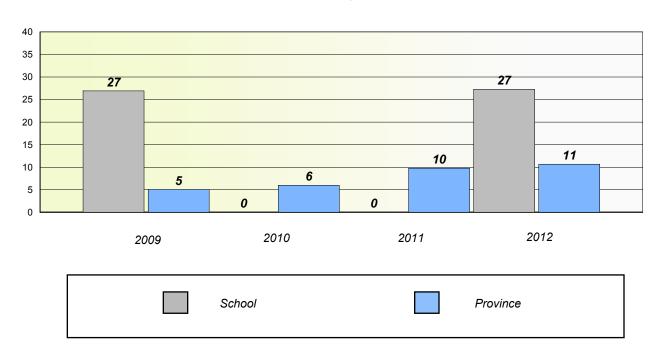

### **Number Operations**

School data with 5 or fewer students withheld for reasons of confidentiality.

| School | Province |
|--------|----------|

# Participation Rates

**Number Operations** 

School data with 5 or fewer students withheld for reasons of confidentiality.

District

School

District 2 - Western

School #: 024

James Cook Memorial