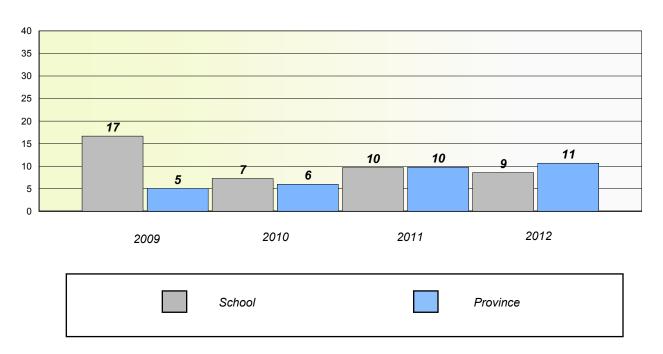

### **Number Operations**

School data with 5 or fewer students withheld for reasons of confidentiality.

| School | Province |
|--------|----------|

# Participation Rates

**Number Operations** 

School data with 5 or fewer students withheld for reasons of confidentiality.

District

School

District 2 - Western

School #: 024

James Cook Memorial