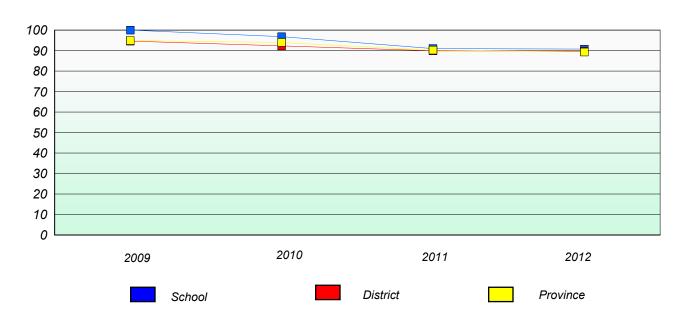

# Participation Rates

**Number Operations** 

School data with 5 or fewer students withheld for reasons of confidentiality.

District

School

District 2 - Western

School #: 026 H.G. Fillier Academy