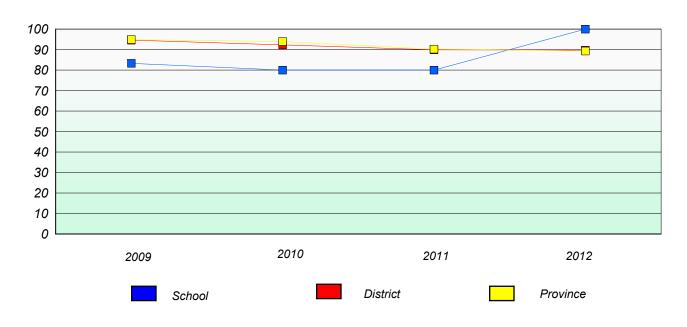

## Participation Rates

**Number Operations** 

School data with 5 or fewer students withheld for reasons of confidentiality.

District

School

District 2 - Western

School #: 046 Bayside Academy