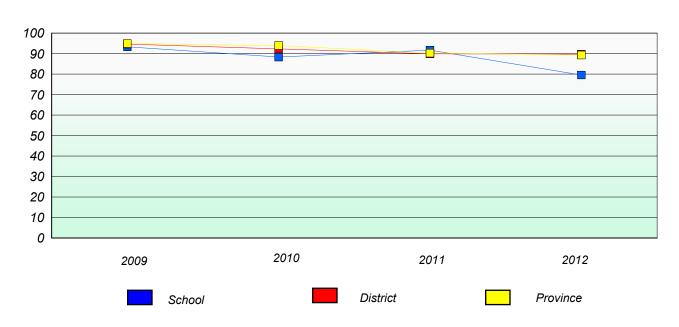

### **Number Operations**

School data with 5 or fewer students withheld for reasons of confidentiality.

| School | Province |
|--------|----------|