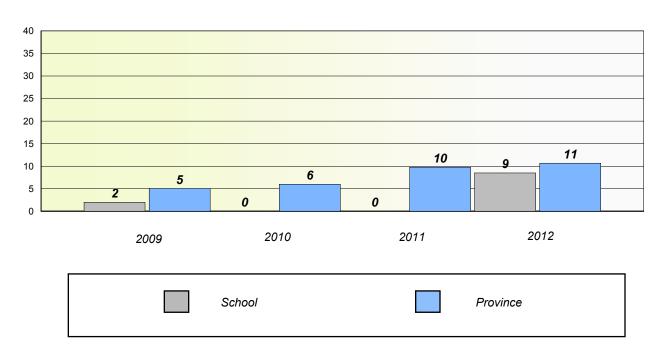

# Participation Rates

**Number Operations** 

School data with 5 or fewer students withheld for reasons of confidentiality.

District

School

District 2 - Western

School #: 026 H.G. Fillier Academy