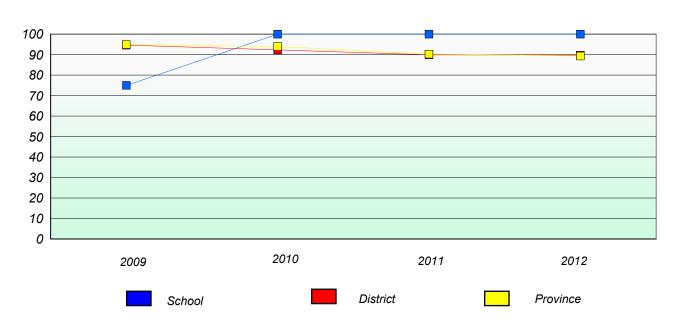

# Participation Rates

**Number Operations** 

School data with 5 or fewer students withheld for reasons of confidentiality.

District

School

District 2 - Western

School #: 026 H.G. Fillier Academy