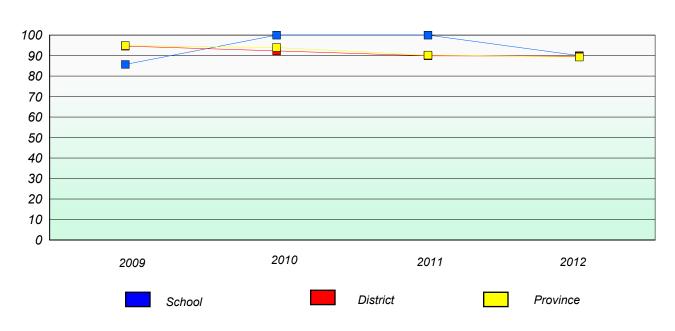

# Participation Rates

**Number Operations** 

School data with 5 or fewer students withheld for reasons of confidentiality.

District

School