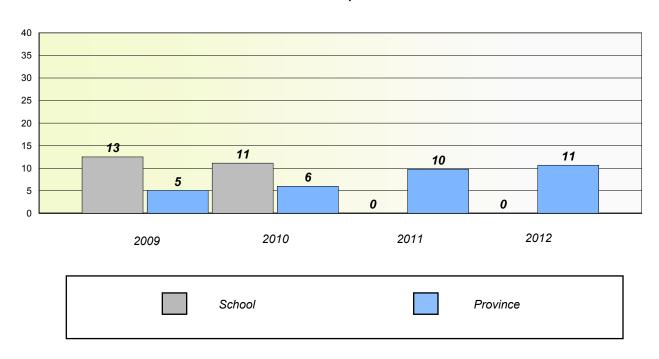

# Participation Rates

**Number Operations** 

School data with 5 or fewer students withheld for reasons of confidentiality.

District

School

District 2 - Western

School #: 024

James Cook Memorial