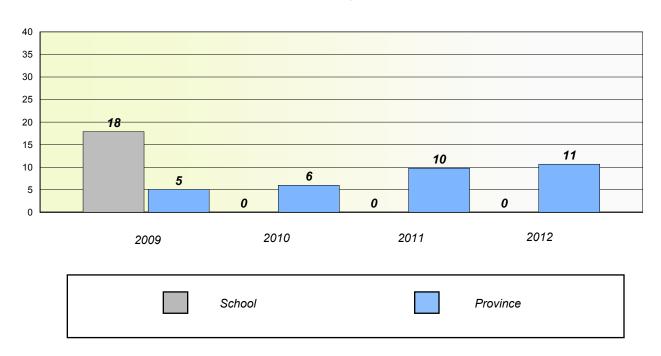

### **Number Operations**

School data with 5 or fewer students withheld for reasons of confidentiality.

| School | Province |
|--------|----------|

# Participation Rates

**Number Operations** 

School data with 5 or fewer students withheld for reasons of confidentiality.

District

School

District 2 - Western

School #: 024

James Cook Memorial