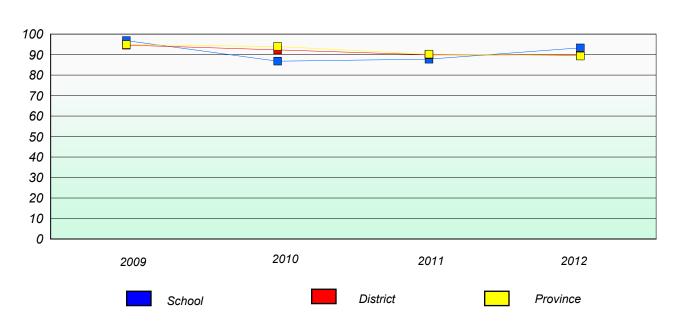

# Participation Rates

**Number Operations** 

School data with 5 or fewer students withheld for reasons of confidentiality.

District

School

District 2 - Western

School #: 026 H.G. Fillier Academy