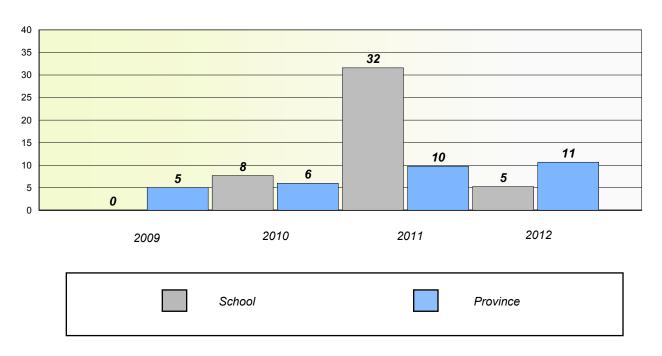

# Participation Rates

**Number Operations** 

School data with 5 or fewer students withheld for reasons of confidentiality.

District

School

District 2 - Western

School #: 026 H.G. Fillier Academy