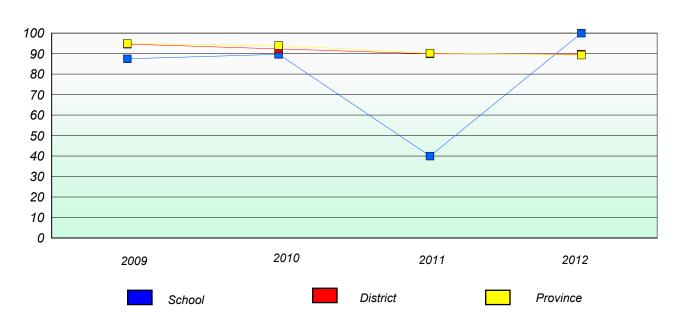

### **Number Operations**

School data with 5 or fewer students withheld for reasons of confidentiality.

| School | Province |
|--------|----------|