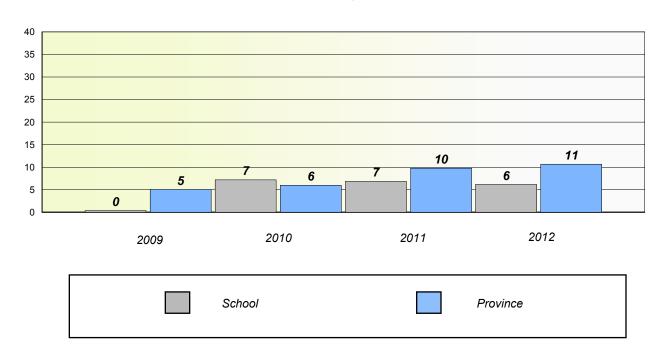

## **Unknown/Exemption Rates**

### **Number Operations**

School data with 5 or fewer students withheld for reasons of confidentiality.

| School | Province |
|--------|----------|