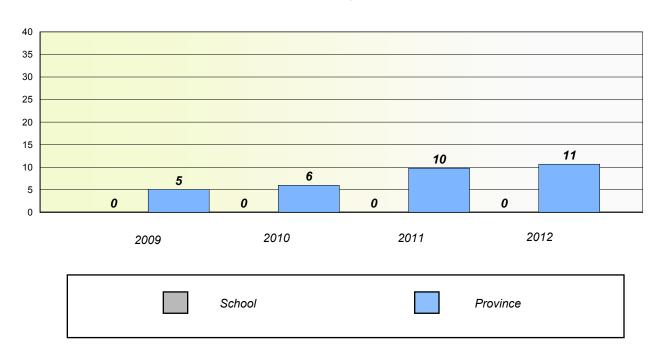

# Participation Rates

**Number Operations** 

School data with 5 or fewer students withheld for reasons of confidentiality.

District

School

District 2 - Western

School #: 024

James Cook Memorial