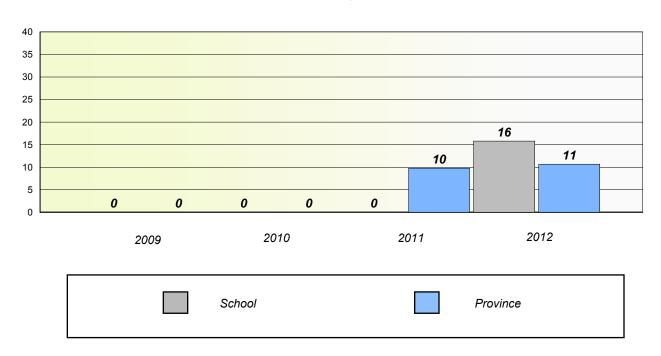

# Participation Rates

**Number Operations** 

School data with 5 or fewer students withheld for reasons of confidentiality.

District

School

District 2 - Western

School #: 024

James Cook Memorial