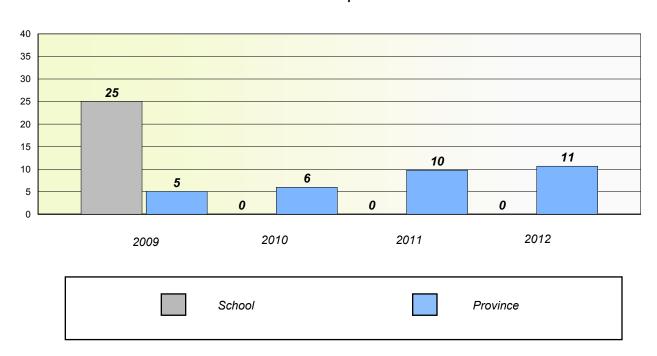

# Participation Rates

**Number Operations** 

School data with 5 or fewer students withheld for reasons of confidentiality.

District

School

District 2 - Western

School #: 024

James Cook Memorial