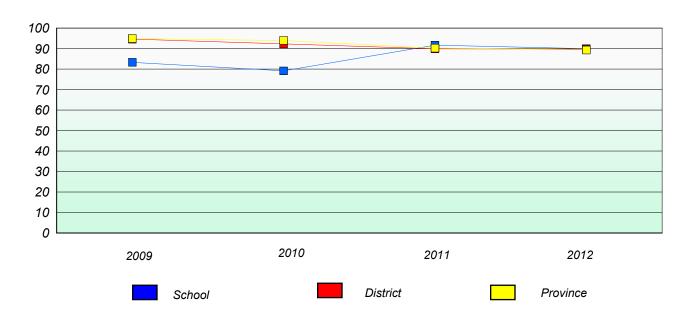

Number Operations** 

School data with 5 or fewer students withheld for reasons of confidentiality.

District

School



## District 2 - Western

School #: 053 St. Anthony Elementary

## **Unknown/Exemption Rates**

### **Number Operations**



## Participation Rates





District 2 - Western

School #: 054 St. Lewis Academy

## **Unknown/Exemption Rates**

### **Number Operations**

School data with 5 or fewer students withheld for reasons of confidentiality.

| School | Province |
|--------|----------|

# Participation Rates

**Number Operations** 

School data with 5 or fewer students withheld for reasons of confidentiality.

District

School

## District 2 - Western

School #: 057 St. Peter's Academy

## **Unknown/Exemption Rates**

### **Number Operations**



## Participation Rates





## District 2 - Western

School #: 060 C.C. Loughlin Elementary

## **Unknown/Exemption Rates**

### **Number Operations**



## Participation Rates



## District 2 - Western

School #: 065 Humber Elementary

## **Unknown/Exemption Rates**

### **Number Operations**



## Participation Rates





## District 2 - Western

School #: 066 J.J. Curling Elementary

## **Unknown/Exemption Rates**

### **Number Operations**



## Participation Rates





## District 2 - Western

School #: 069 Sacred Heart Elementary

## **Unknown/Exemption Rates**

### **Number Operations**



## Participation Rates





## District 2 - Western

School #: 070 St. Gerard's Elementary

## **Unknown/Exemption Rates**

## **Number Operations**



## Participation Rates





District 2 - Western

School #: 072

Ho