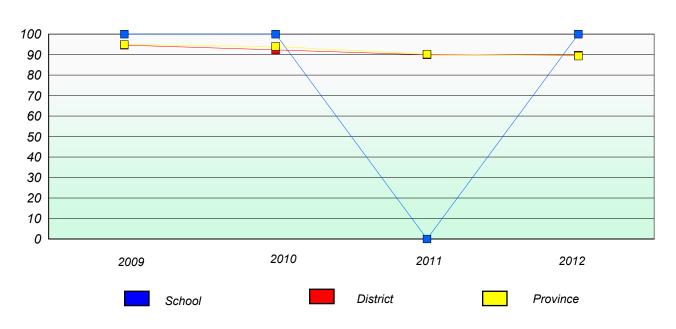

n Rates





## District 2 - Western

School #: 097 St. James' Elementary

## **Unknown/Exemption Rates**

### **Number Operations**



## Participation Rates





## District 2 - Western

School #: 103 LeGallais Memorial

## **Unknown/Exemption Rates**

### **Number Operations**



## Participation Rates



<sup>\*</sup> Number Operations are composite of Reasoning, Communication, Connection and Representations, and problem Solving. Source: Division of Evaluation and Research, Department of Education

## District 2 - Western

School #: 106 Lourdes Elementary

## **Unknown/Exemption Rates**

### **Number Operations**



## Participation Rates





## District 2 - Western

School #: 111 St. Thomas Aquinas

## **Unknown/Exemption Rates**

### **Number Operations**



## Participation Rates





District 2 - Western

School #: 113 St. Boniface All Grade

## **Unknown/Exemption Rates**

### **Number Operations**

School data with 5 or fewer students withheld for reasons of confidentiality.

| School | Province |
|--------|----------|

## Participation Rates

**Number Operations** 

School data with 5 or fewer students withheld for reasons of confidentiality.

District

School



## District 2 - Western

School #: 115 Our Lady of Mercy Elementary

## **Unknown/Exemption Rates**

### **Number Operations**



## Participation Rates



<sup>\*</sup> Number Operations are composite of Reasoning, Communication, Connection and Representations, and problem Solving. Source: Division of Evaluation and Research, Department of Education



## District 2 - Western

School #: 123 St. Michael