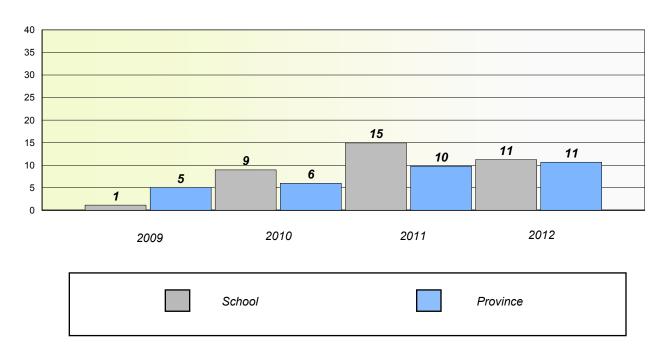

# Participation Rates

**Number Operations** 

School data with 5 or fewer students withheld for reasons of confidentiality.

District

School

District 2 - Western

School #: 024

James Cook Memorial