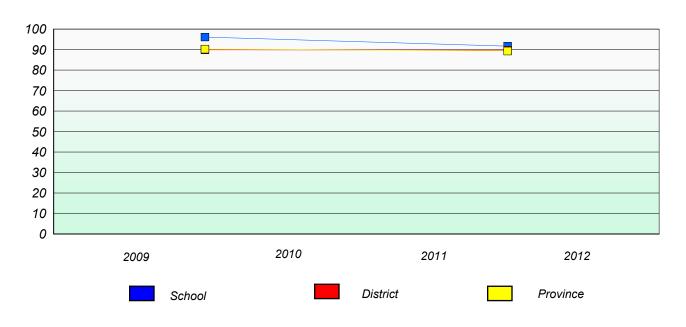

### **Number Operations**

School data with 5 or fewer students withheld for reasons of confidentiality.

| School | Province |
|--------|----------|