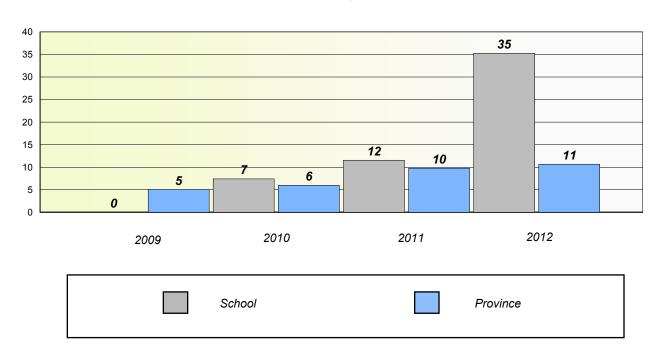

### **Number Operations**

School data with 5 or fewer students withheld for reasons of confidentiality.

| School | Province |
|--------|----------|

# Participation Rates

**Number Operations** 

School data with 5 or fewer students withheld for reasons of confidentiality.

District

School

District 2 - Western

School #: 026 H.G. Fillier Academy