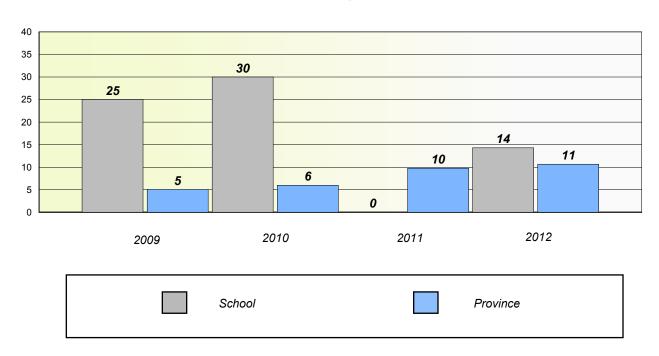

## District 1 - Labrador

School #: 012 J.C. Erhard

J.C. Erhardt Memorial School

# **Unknown/Exemption Rates**

#### **Number Operations**

# Participation Rates