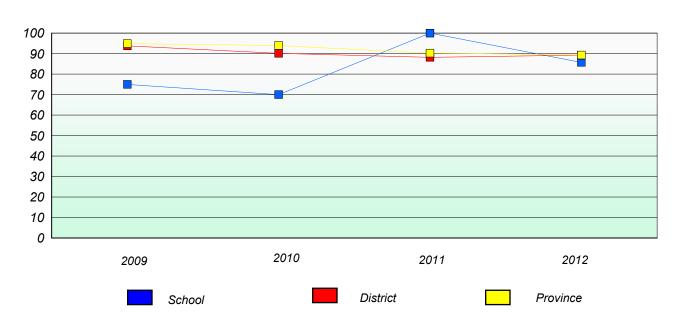

## District 1 - Labrador

School #: 012 J.C. Erhard

J.C. Erhardt Memorial School

# **Unknown/Exemption Rates**

# Participation Rates