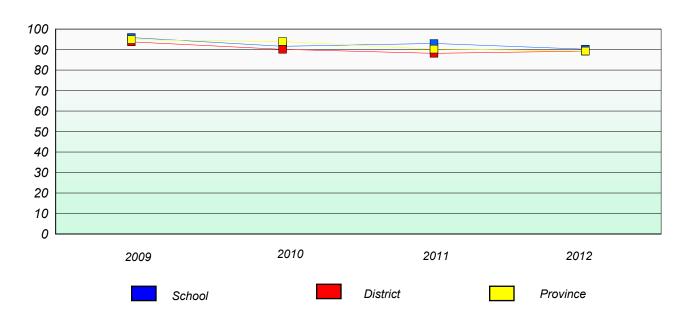

tions**

School data with 5 or fewer students withheld for reasons of confidentiality.

| School | Province |
|--------|----------|

# Participation Rates

**Number Operations** 

School data with 5 or fewer students withheld for reasons of confidentiality.

District

School

Province



District 1 - Labrador

School #: 017

Northern Lights Academy

# **Unknown/Exemption Rates**

#### **Number Operations**

School data with 5 or fewer students withheld for reasons of confidentiality.

# Participation Rates

**Number Operations** 

School data with 5 or fewer students withheld for reasons of confidentiality.

District

School

Province



## District 1 - Labrador

School #: 381 J.R. Smallwood Middle School

# **Unknown/Exemption Rates**

#### **Number Operations**



# Participation Rates