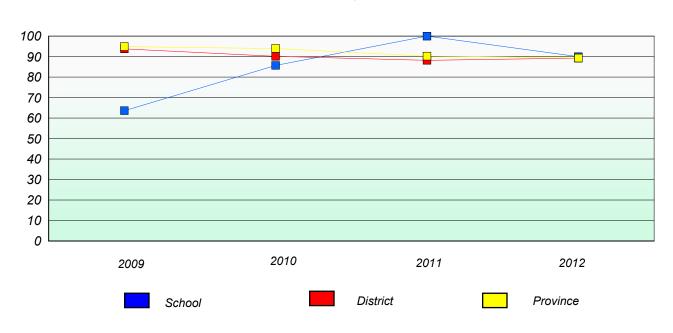

## District 1 - Labrador

School #: 014

Jens Haven Memorial

# **Unknown/Exemption Rates**

# Participation Rates

District 1 - Labrador

School #: 015

Lake Melville School