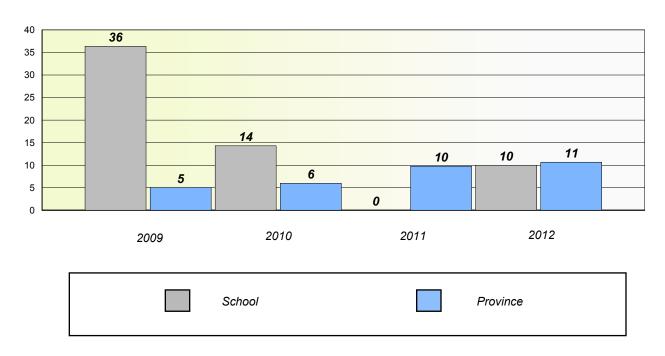

## District 1 - Labrador

School #: 014

Jens Haven Memorial

# **Unknown/Exemption Rates**

#### **Number Operations**

# Participation Rates

District 1 - Labrador

School #: 015

Lake Melville School