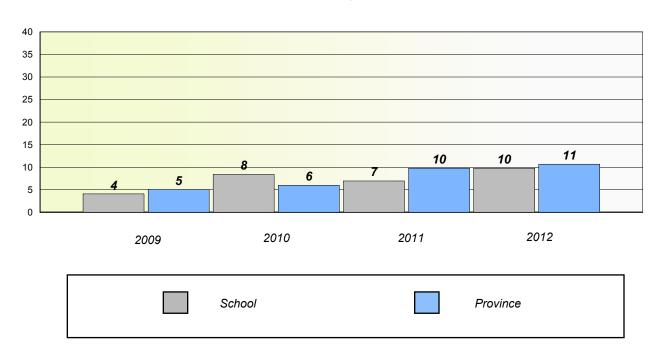

# Participation Rates

<sup>\*</sup> Number Operations are composite of Reasoning, Communication, Connection and Representations, and problem Solving. Source: Division of Evaluation and Research, Department of Education