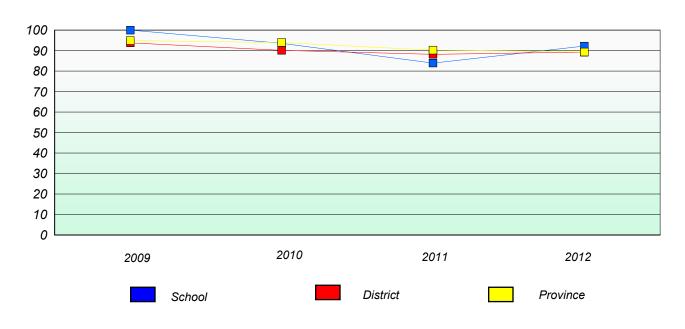

## District 1 - Labrador

School #: 002

Henry Gordon Academy

# **Unknown/Exemption Rates**

#### **Number Operations**



# Participation Rates





## District 1 - Labrador

School #: 004

Queen of Peace Middle School

# **Unknown/Exemption Rates**

#### **Number Operations**



# Participation Rates





## District 1 - Labrador

School #: 007

Amos Comenius Memorial School

# **Unknown/Exemption Rates**

#### **Number Operations**



# Participation Rates



<sup>\*</sup> Number Operations are composite of Reasoning, Communication, Connection and Representations, and problem Solving. Source: Division of Evaluation and Research, Department of Education



## District 1 - Labrador

School #: 012 J.C. Erhard

J.C. Erhardt Memorial School

# **Unknown/Exemption Rates**

#### **Number Operations**



# Participation Rates





## District 1 - Labrador

School #: 014

Jens Haven Memorial

# **Unknown/Exemption Rates**

#### **Number Operations**



# Participation Rates





District 1 - Labrador

School #: 015

Lake Melville School

# **Unknown/Exemption Rates**

#### **Number Operations**