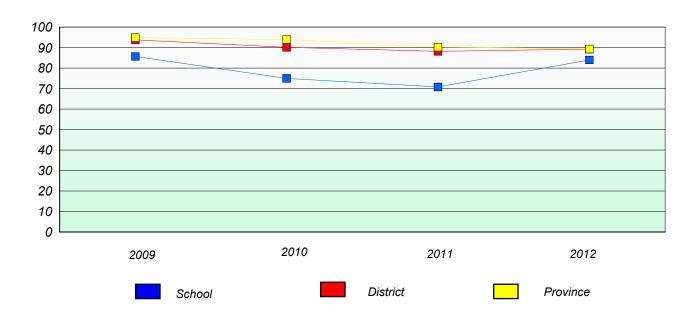

: 004

Queen of Peace Middle School

# **Unknown/Exemption Rates**

#### **Number Operations**



# Participation Rates





## District 1 - Labrador

School #: 007

Amos Comenius Memorial School

# **Unknown/Exemption Rates**

#### **Number Operations**



# Participation Rates



<sup>\*</sup> Number Operations are composite of Reasoning, Communication, Connection and Representations, and problem Solving. Source: Division of Evaluation and Research, Department of Education



## District 1 - Labrador

School #: 012 J.C. Erhard

J.C. Erhardt Memorial School

# **Unknown/Exemption Rates**

#### **Number Operations**



# Participation Rates





## District 1 - Labrador

School #: 014

Jens Haven Memorial

# **Unknown/Exemption Rates**

#### **Number Operations**



# Participation Rates





District 1 - Labrador

School #: 015

Lake Melville School

# **Unknown/Exemption Rates**

#### **Number Operations**

School data with 5 or fewer students withheld for reasons of confidentiality.

| School | Province |
|--------|----------|

# Participation Rates

**Number Operations** 

School data with 5 or fewer students withheld for reasons of confidentiality.

District

School

Province



District 1 - Labrador

School #: 016 B.L. Morrison

# **Unknown/Exemption Rates**

#### **Number Operations**

School data with 5 or fewer students withheld for reasons of confidentiality.

| School | Province |
|--------|----------|

# Participation Rates

**Number Operations** 

School data with 5 or fewer students withheld for reasons of confidentiality.

District

School

Province



Distri