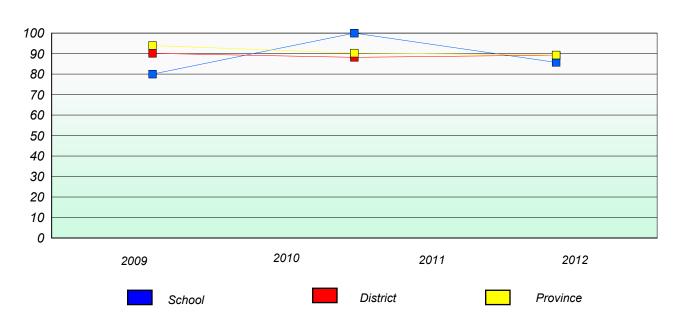

## District 1 - Labrador

School #: 002

Henry Gordon Academy

# **Unknown/Exemption Rates**

#### **Number Operations**



# Participation Rates





## District 1 - Labrador

School #: 004

Queen of Peace Middle School

# **Unknown/Exemption Rates**

#### **Number Operations**



# Participation Rates





## District 1 - Labrador

School #: 007

Amos Comenius Memorial School

# **Unknown/Exemption Rates**

#### **Number Operations**



# Participation Rates



<sup>\*</sup> Number Operations are composite of Reasoning, Communication, Connection and Representations, and problem Solving. Source: Division of Evaluation and Research, Department of Education



## District 1 - Labrador

School #: 012 J.C. Erhard

J.C. Erhardt Memorial School

# **Unknown/Exemption Rates**

#### **Number Operations**



# Participation Rates





## District 1 - Labrador

School #: 014

Jens Haven Memorial

# **Unknown/Exemption Rates**

#### **Number O