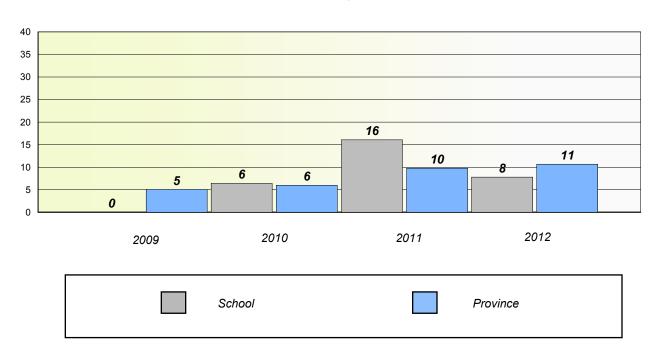

## District 1 - Labrador

School #: 002

Henry Gordon Academy

# **Unknown/Exemption Rates**

#### **Number Operations**



# Participation Rates





## District 1 - Labrador

School #: 004

Queen of Peace Middle School

# **Unknown/Exemption Rates**

#### **Number Operations**



# Participation Rates





## District 1 - Labrador

School #: 007

Amos Comenius Memorial School

# **Unknown/Exemption Rates**

#### **Number Operations**



# Participation Rates



<sup>\*</sup> Number Operations are composite of Reasoning, Communication, Connection and Representations, and problem Solving. Source: Division of Evaluation and Research, Department of Education



## District 1 - Labrador

School #: 012 J.C. Erhard

J.C. Erhardt Memorial School

# **Unknown/Exemption Rates**

#### **Number Operations**



# Participation Rates





## District 1 - Labrador

School #: 014

Jens Haven Memorial

# **Unknown/Exemption Rates**

#### **Number Operations**



# Participation Rates





District 1 - Labrador

School #: 015

Lake Melville School

# **Unknown/Exemption Rates**

#