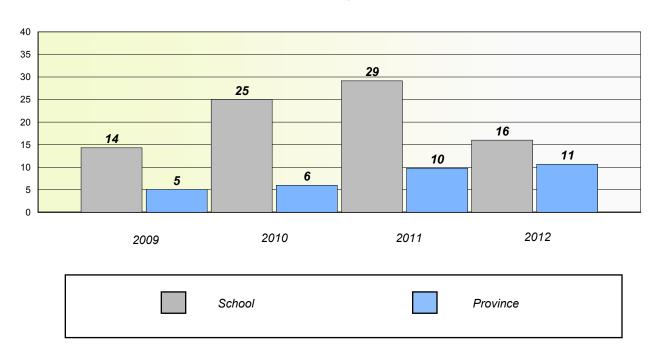

ct 1 - Labrador

School #: 004

Queen of Peace Middle School

# **Unknown/Exemption Rates**

#### **Number Operations**



# Participation Rates





## District 1 - Labrador

School #: 007

Amos Comenius Memorial School

# **Unknown/Exemption Rates**

#### **Number Operations**



# Participation Rates



<sup>\*</sup> Number Operations are composite of Reasoning, Communication, Connection and Representations, and problem Solving. Source: Division of Evaluation and Research, Department of Education



## District 1 - Labrador

School #: 012 J.C. Erhard

J.C. Erhardt Memorial School

# **Unknown/Exemption Rates**

#### **Number Operations**



# Participation Rates





## District 1 - Labrador

School #: 014

Jens Haven Memorial

# **Unknown/Exemption Rates**

#### **Number Operations**



# Participation Rates





District 1 - Labrador

School #: 015

Lake Melville School

# **Unknown/Exemption Rates**

#### **Number Operations**

School data with 5 or fewer students withheld for reasons of confidentiality.

| School | Province |
|--------|----------|

# Participation Rates

**Number Operations** 

School data with 5 or fewer students withheld for reasons of confidentiality.

District

School

Province



District 1 - Labrador

School #: 016 B.L. Morrison

# **Unknown/Exemption Rates**

#### **Number Operations**

School data with 5 or fewer students withheld for reasons of confidentiality.

| School | Province |
|--------|----------|

# Participation Rates

**Number Operations** 

School data with 5 or fewer students withheld for reasons of confidentiality.

District

S