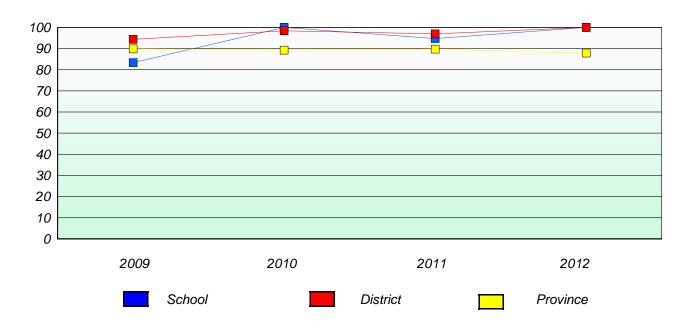

#### **Demand Writing**

School data with 5 or fewer students withheld for reasons of confidentiality.

2009 2010 2011 2012

#### Reading

School data with 5 or fewer students withheld for reasons of confidentiality.

| 2009 | 2010   | 2011 | 2012     |
|------|--------|------|----------|
|      | School |      | Province |

<sup>\*</sup> Reading score is composite of Non Fiction and Poetry.