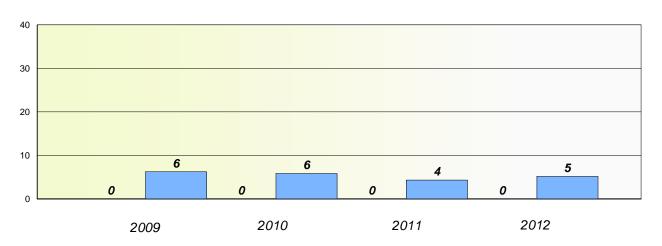

#### **Demand Writing**

School data with 5 or fewer students withheld for reasons of confidentiality.

School data with 5 or fewer students withheld for reasons of confidentiality.

2009 2010 2011 2012

School District Province