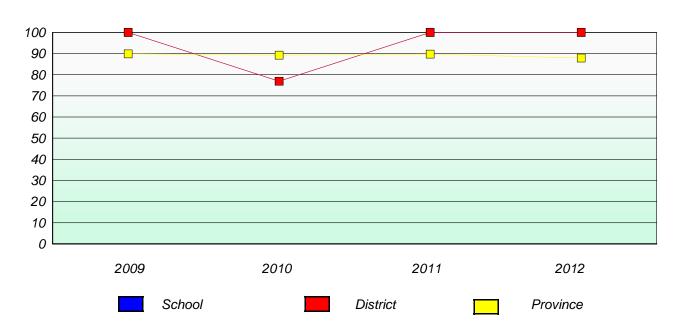

#### District 804 - Native Fede

School #: 019 Mushuau Innu Natuashish School

### Exemption/Unknown Rates

#### **Demand Writing**





<sup>\*</sup> Reading score is composite of Non Fiction and Poetry.



#### District 804 - Native Fede

School #: 019 Mushuau Innu Natuashish School

### Participation Rates **Demand Writing** District Province School Reading

District

School

**Province** 

<sup>\*</sup> Reading score is composite of Non Fiction and Poetry.



#### District 804 - Native Fede

School #: 376 Se't Anneway Kegnamogwom

### Exemption/Unknown Rates

#### **Demand Writing**





<sup>\*</sup> Reading score is composite of Non Fiction and Poetry.



#### District 804 - Native Fede

School #: 376 Se't Anneway Kegnamogwom

### **Participation Rates**

#### **Demand Writing**





<sup>\*</sup> Reading score is composite of Non Fiction and Poetry.