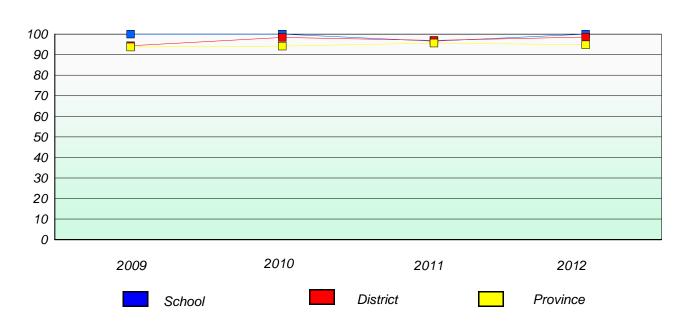

#### **Demand Writing**

School data with 5 or fewer students withheld for reasons of confidentiality.

School data with 5 or fewer students withheld for reasons of confidentiality.

2009 2010 2011 2012

School District Province

<sup>\*</sup> Reading score is composite of Non Fiction and Poetry.