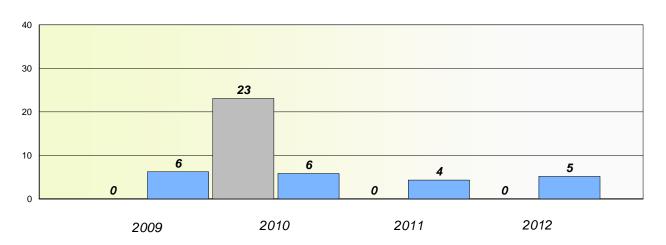

#### **Demand Writing**

School data with 5 or fewer students withheld for reasons of confidentiality.

2009 2010 2011 2012