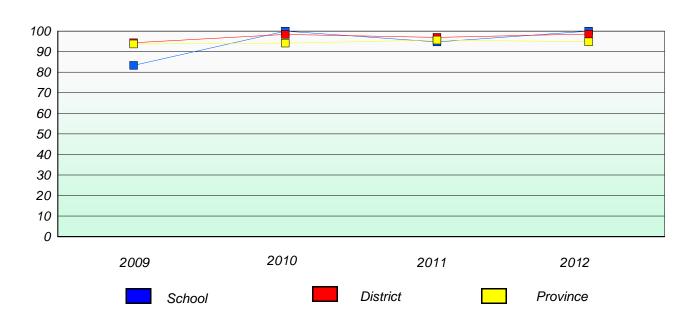

sup> Reading score is composite of Non Fiction and Poetry.



District 803 - Private

School #: 373 First Baptist Academy

### Participation Rates

#### **Demand Writing**

School data with 5 or fewer students withheld for reasons of confidentiality.



School data with 5 or fewer students withheld for reasons of confidentiality.

2009 2010 2011 2012

School District Province

<sup>\*</sup> Reading score is composite of Non Fiction and Poetry.



#### District 803 - Private

School #: 375 Lakecrest -St. John's Independent School

### Exemption/Unknown Rates

#### **Demand Writing**





<sup>\*</sup> Reading score is composite of Non Fiction and Poetry.



#### District 803 - Private

School #: 375 Lakecrest -St. John's Independent School

### Participation Rates

#### **Demand Writing**





<sup>\*</sup> Reading score is composite of Non Fiction and Poetry.



#### District 803 - Private

School #: 450 St. Bonaventure's College

### Exemption/Unknown Rates

#### **Demand Writing**





<sup>\*</sup> Reading score is composite of Non Fiction and Poetry.



#### District 803 - Private

School #: 450 St. Bonaventure's College

### **Participation Rates**

#### **Demand Writing**





<sup>\*</sup> Reading score is composite of Non Fiction and Poetry.



#### District 803 - Private

School #: 453 Eric G. Lambert All-Grade

### Exemption/Unknown Rates

#### **Demand Writing**





<sup>\*</sup> Reading score is composite of Non Fiction and Poetry.



#### District 803 - Private

School #: 453 Eric G. Lambert All-Grade

### Participation Rates **Demand Writing** District Provin