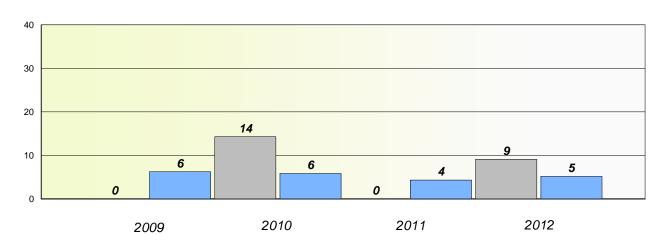

#### **Demand Writing**

School data with 5 or fewer students withheld for reasons of confidentiality.

School data with 5 or fewer students withheld for reasons of confidentiality.

2009 2010 2011 2012

School District Province