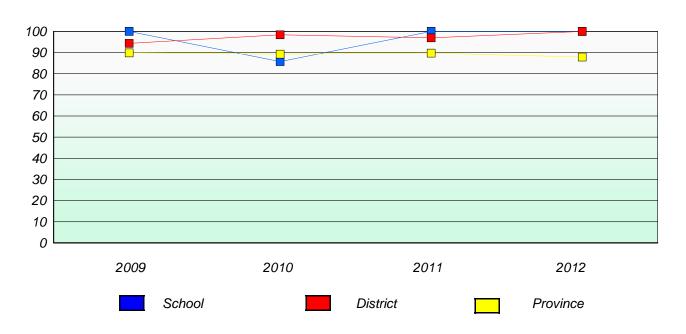

### Participation Rates

#### **Demand Writing**

<sup>\*</sup> Reading score is composite of Non Fiction and Poetry.