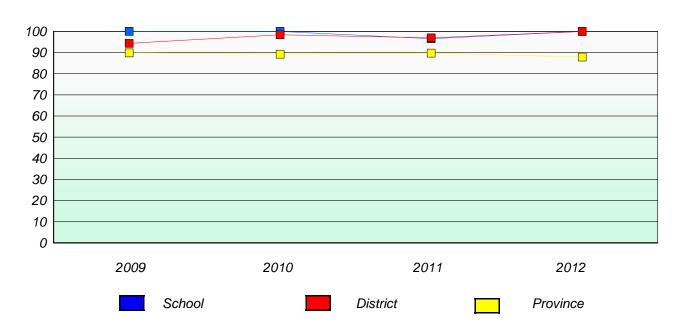

#### **Demand Writing**

School data with 5 or fewer students withheld for reasons of confidentiality.

2009 2010 2011 2012

#### Reading

School data with 5 or fewer students withheld for reasons of confidentiality.

| 2009 | 2010   | 2011 | 2012     |
|------|--------|------|----------|
|      | School |      | Province |

<sup>\*</sup> Reading score is composite of Non Fiction and Poetry.

<sup>\*</sup> Reading score is composite of Non Fiction and Poetry.