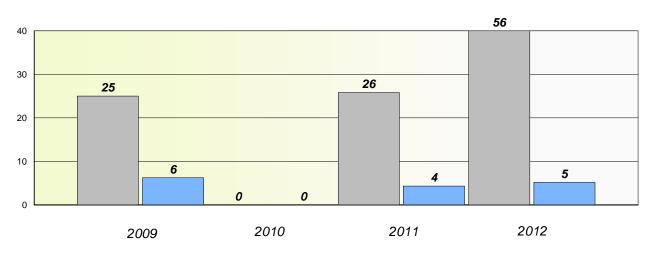

### Participation Rates

#### **Demand Writing**

School data with 5 or fewer students withheld for reasons of confidentiality.

School data with 5 or fewer students withheld for reasons of confidentiality.

2009 2010 2011 2012

School District Province