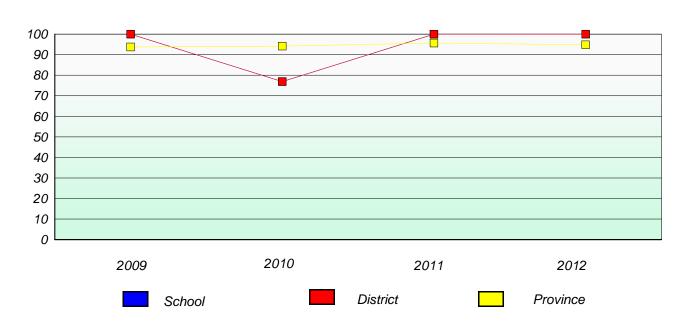

#### Reading

School data with 5 or fewer students withheld for reasons of confidentiality.

| 2009 | 2010   | 2011 | 2012     |
|------|--------|------|----------|
|      | School |      | Province |

<sup>\*</sup> Reading score is composite of Non Fiction and Poetry.

<sup>\*</sup> Reading score is composite of Non Fiction and Poetry.