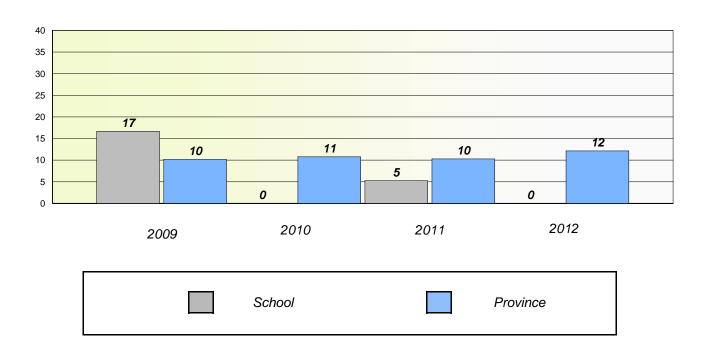

#### Reading

School data with 5 or fewer students withheld for reasons of confidentiality.

| 2009 | 2010   | 2011 | 2012     |
|------|--------|------|----------|
|      | School |      | Province |

<sup>\*</sup> Reading score is composite of Non Fiction and Poetry.