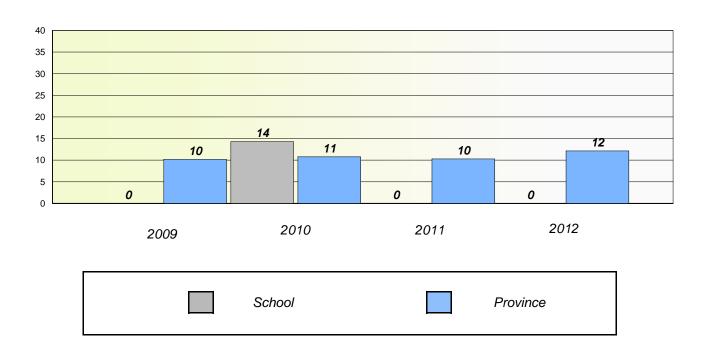

#### **Demand Writing**

School data with 5 or fewer students withheld for reasons of confidentiality.

2009 2010 2011 2012

#### Reading

School data with 5 or fewer students withheld for reasons of confidentiality.

| 2009 | 2010   | 2011 | 2012     |
|------|--------|------|----------|
|      | School |      | Province |

<sup>\*</sup> Reading score is composite of Non Fiction and Poetry.