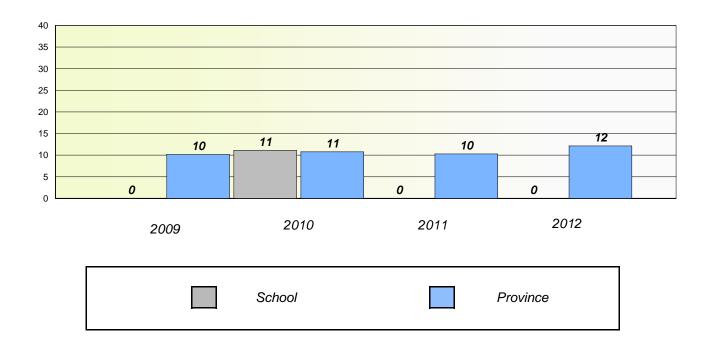

#### **Demand Writing**

School data with 5 or fewer students withheld for reasons of confidentiality.

School data with 5 or fewer students withheld for reasons of confidentiality.

2009 2010 2011 2012

School District Province