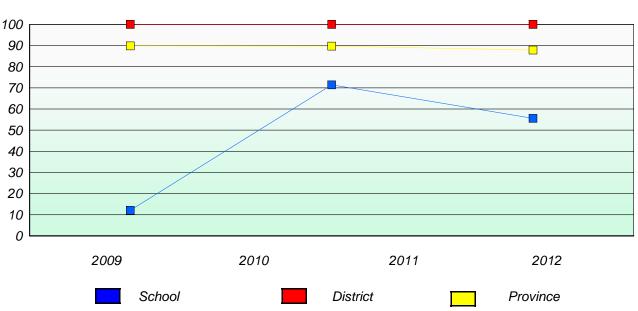

#### District 804 - Native Fede

School #: 018 Sheshatshiu Innu School

## Participation Rates **Demand Writing** 100 90 80 70 60 50 40 30 20 10 0 2009 2010 2011 2012 District Province School Reading

<sup>\*</sup> Reading score is composite of Non Fiction and Poetry.