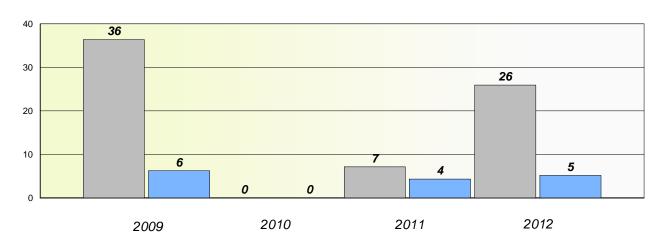

### Exemption/Unknown Rates

#### **Demand Writing**

<sup>\*</sup> Reading score is composite of Non Fiction and Poetry.