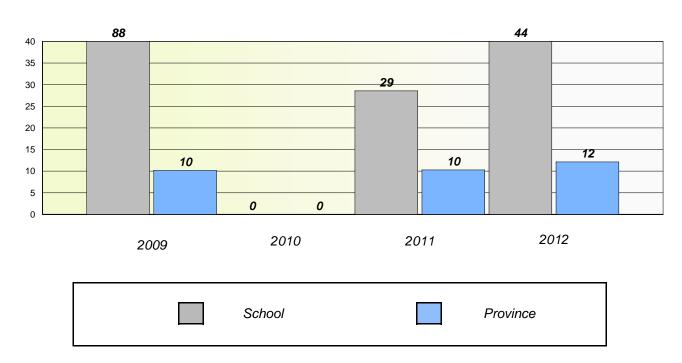

### Exemption/Unknown Rates

#### **Demand Writing**

School data with 5 or fewer students withheld for reasons of confidentiality.

2009 2010 2011 2012