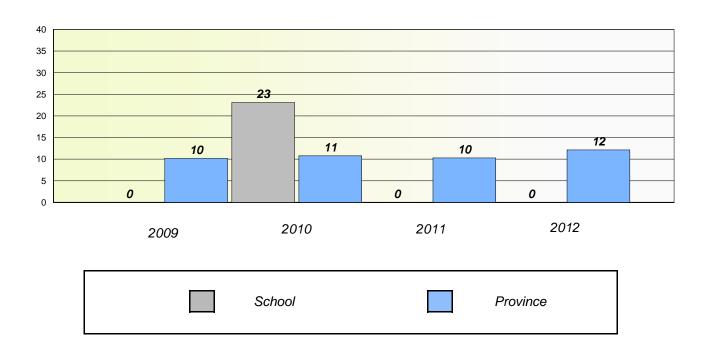

#### **Demand Writing**

School data with 5 or fewer students withheld for reasons of confidentiality.

School data with 5 or fewer students withheld for reasons of confidentiality.

2009 2010 2011 2012

School District Province