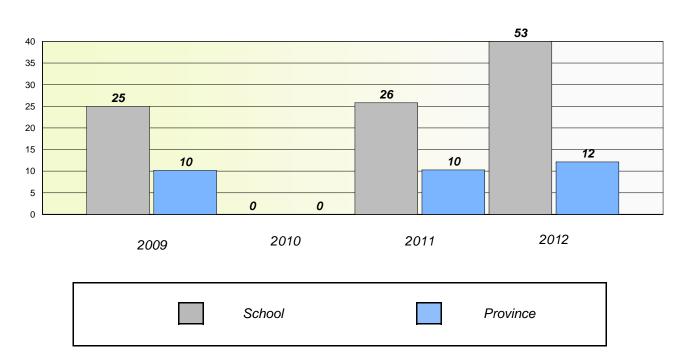

### Participation Rates

#### **Demand Writing**

School data with 5 or fewer students withheld for reasons of confidentiality.

School data with 5 or fewer students withheld for reasons of confidentiality.

2009 2010 2011 2012

School District Province