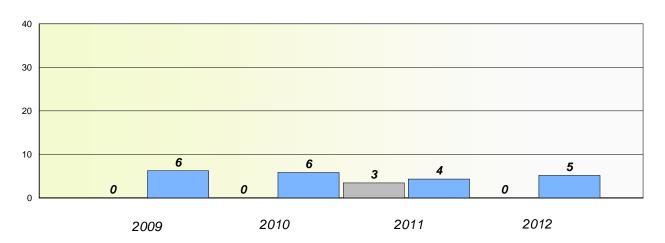

#### **Demand Writing**

School data with 5 or fewer students withheld for reasons of confidentiality.

2009 2010 2011 2012

#### Reading

School data with 5 or fewer students withheld for reasons of confidentiality.

| 2009 | 2010   | 2011 | 2012     |
|------|--------|------|----------|
|      | School |      | Province |

<sup>\*</sup> Reading score is composite of Non Fiction and Poetry.