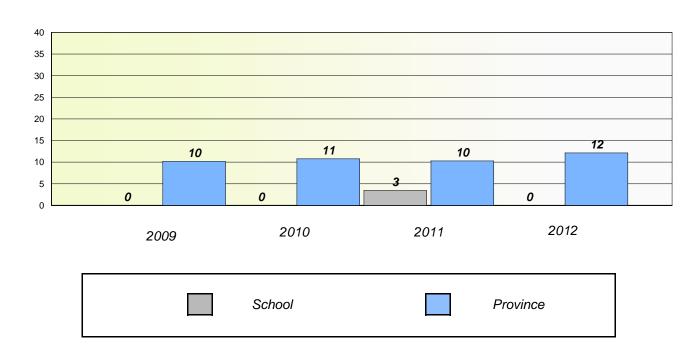

#### **Demand Writing**

School data with 5 or fewer students withheld for reasons of confidentiality.

School data with 5 or fewer students withheld for reasons of confidentiality.

2009 2010 2011 2012

School District Province

<sup>\*</sup> Reading score is composite of Non Fiction and Poetry.