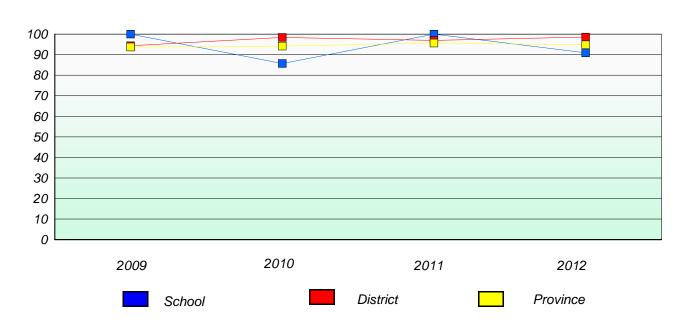

### Participation Rates

#### **Demand Writing**

School data with 5 or fewer students withheld for reasons of confidentiality.

School data with 5 or fewer students withheld for reasons of confidentiality.

2009 2010 2011 2012

School District Province

<sup>\*</sup> Reading score is composite of Non Fiction and Poetry.