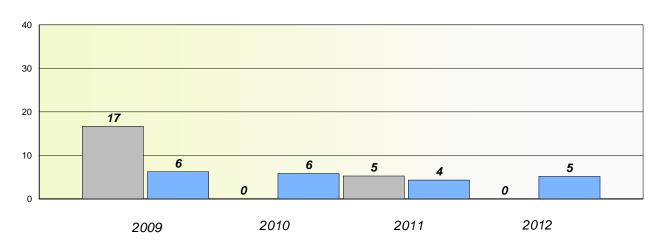

#### Reading

School data with 5 or fewer students withheld for reasons of confidentiality.

| 2009 | 2010   | 2011 | 2012     |
|------|--------|------|----------|
|      | School |      | Province |

<sup>\*</sup> Reading score is composite of Non Fiction and Poetry.