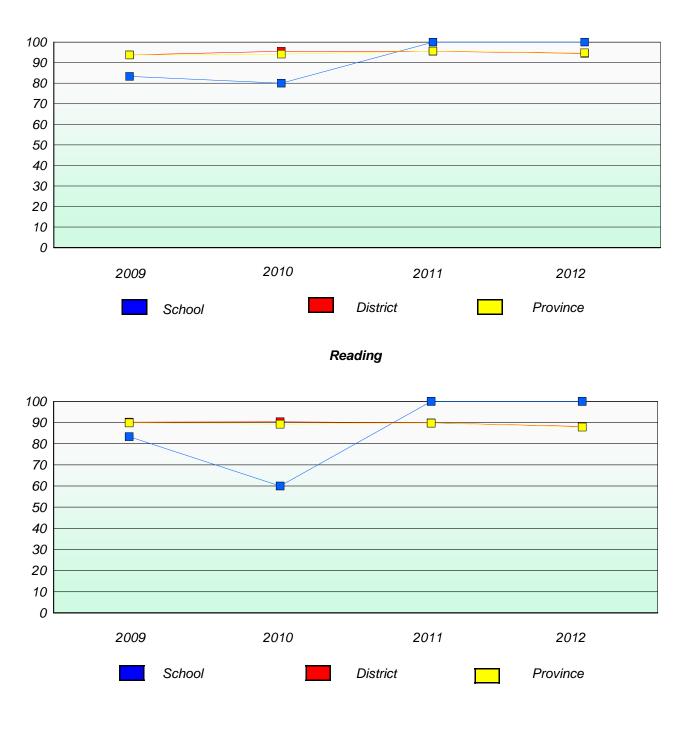

## **Demand Writing**

# Reading

\* Reading score is composite of Non Fiction and Poetry.