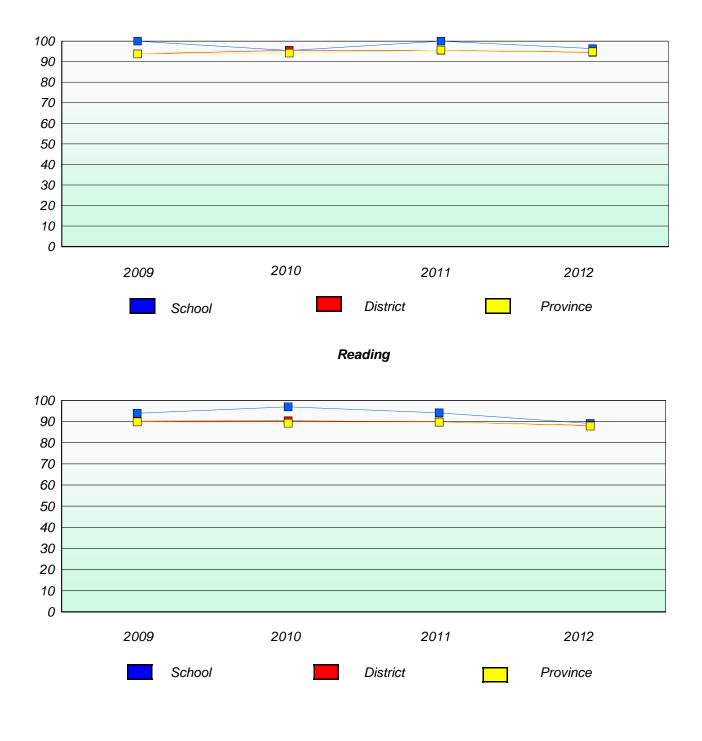

tern

School #: 306 St. George's Elementary

**Participation Rates** 

**Demand Writing** 



\* Reading score is composite of Non Fiction and Poetry.



### District 4 - Eastern

School #: 308 Mary Queen of the World Elementary

# Exemption/Unknown Rates

# **Demand Writing**



# Reading



\* Reading score is composite of Non Fiction and Poetry.



### District 4 - Eastern

School #: 308 Mary Queen of the World Elementary

# **Participation Rates**

## **Demand Writing**



\* Reading score is composite of Non Fiction and Poetry.



## District 4 - Eastern

School #: 309 Morris Academy

# Exemption/Unknown Rates





# Reading



\* Reading score is composite of Non Fiction and Poetry.



#### District 4 - Eastern

School #: 309 Morris Academy

Participation Rates

**Demand Writing** 



\* Reading score is composite of Non Fiction and Poetry.



### District 4 - Eastern

School #: 312 Newtown Elementary

# Exemption/Unknown Rates





# Reading



\* Reading score is composite of Non Fiction and Poetry.



#### District 4 - Eastern

School #: 312 Newtown Elementary

**Participation Rates** 

**Demand Writing** 



\* Reading score is composite of Non Fiction and Poetry.



#### District 4 - Eastern

School #: 316 St. Peter's Elementary

# Exemption/Unknown Rates

# **Demand Writing**



# Reading



\* Reading score is composite of Non Fiction and Poetry.



#### District 4 - Eastern

School #: 316 St. Peter's Elementary

Participation Rates

**Demand Writing** 



\* Reading score is composite of Non Fiction and Poetry.



### District 4 - Eastern

School #: 317 St. Fr