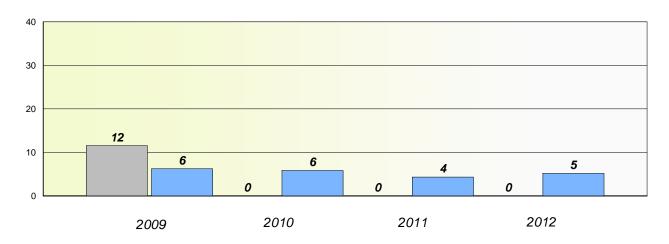

# Exemption/Unknown Rates

**Demand Writing** 

School data with 5 or fewer students withheld for reasons of confidentiality.

2009

2010

2011

2012

Reading

School data with 5 or fewer students withheld for reasons of confidentiality.

\* Reading score is composite of Non Fiction and Poetry.