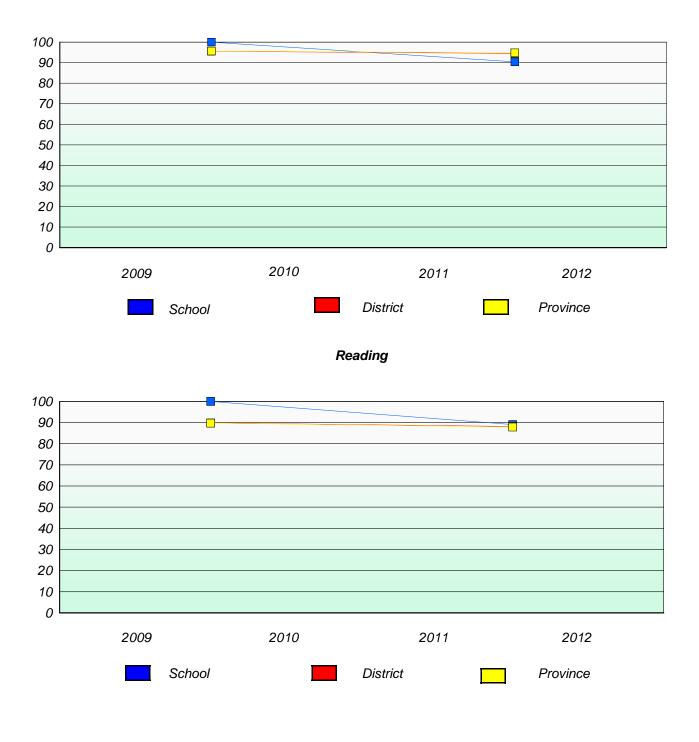

#### District 4 - Eastern

School #: 213 Lake Academy

# Exemption/Unknown Rates

## **Demand Writing**

# Reading

\* Reading score is composite of Non Fiction and Poetry.