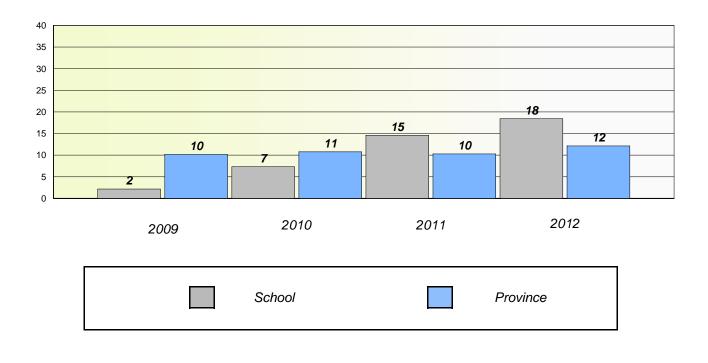

#### District 4 - Eastern

School #: 213 Lake Academy

**Participation Rates** 

**Demand Writing** 

\* Reading score is composite of Non Fiction and Poetry.