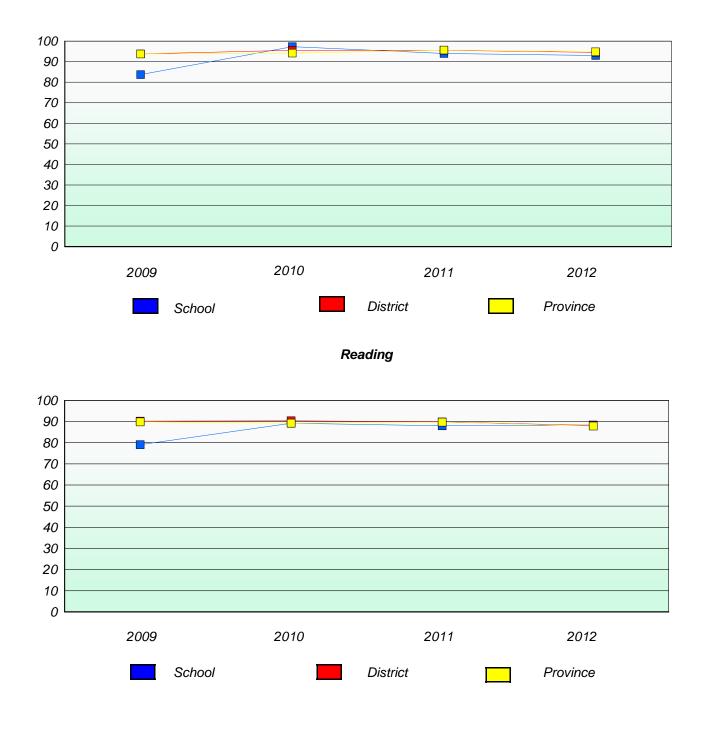

### District 4 - Eastern

School #: 218 St. Joseph's Academy

## Reading

\* Reading score is composite of Non Fiction and Poetry.

#### District 4 - Eastern

School #: 218 St. Joseph's Academy

**Participation Rates** 

**Demand Writing** 

\* Reading score is composite of Non Fiction and Poetry.