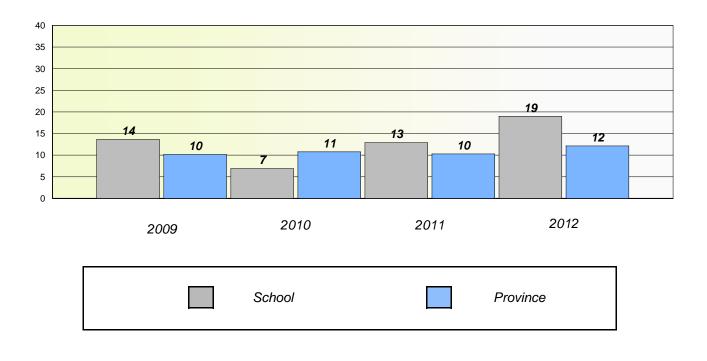

#### District 4 - Eastern

School #: 213 Lake Academy

**Participation Rates** 

**Demand Writing** 

\* Reading score is composite of Non Fiction and Poetry.