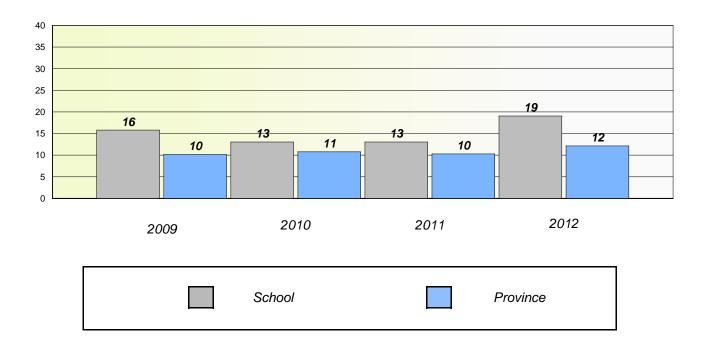

#### District 4 - Eastern

School #: 213 Lake Academy

# Exemption/Unknown Rates

## **Demand Writing**