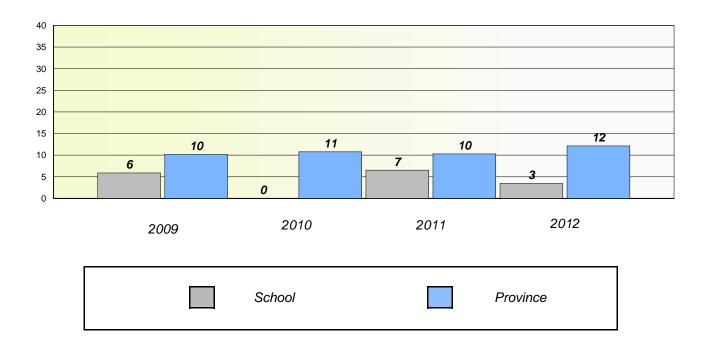

#### District 4 - Eastern

School #: 213 Lake Academy

**Participation Rates** 

**Demand Writing** 

\* Reading score is composite of Non Fiction and Poetry.