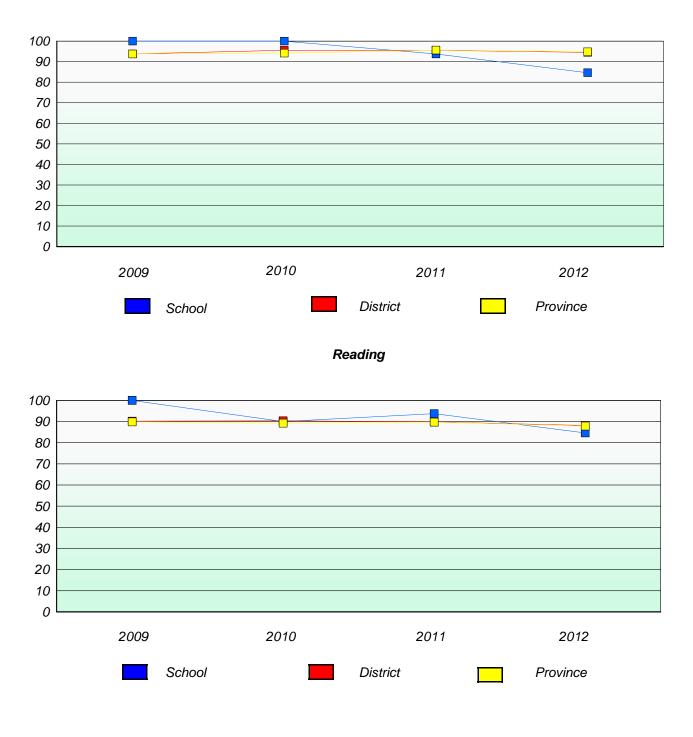

#### District 4 - Eastern

School #: 213 Lake Academy

# Reading

\* Reading score is composite of Non Fiction and Poetry.

#### District 4 - Eastern

School #: 213 Lake Academy

**Participation Rates** 

**Demand Writing** 

\* Reading score is composite of Non Fiction and Poetry.