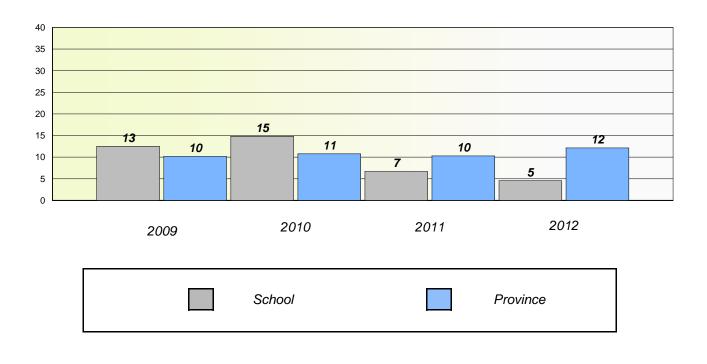

#### District 4 - Eastern

School #: 213 Lake Academy

**Participation Rates** 

**Demand Writing** 

\* Reading score is composite of Non Fiction and Poetry.