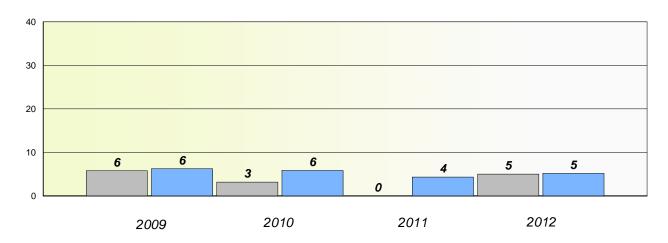

#### District 4 - Eastern

School #: 213 Lake Academy

**Participation Rates** 

**Demand Writing** 

\* Reading score is composite of Non Fiction and Poetry.