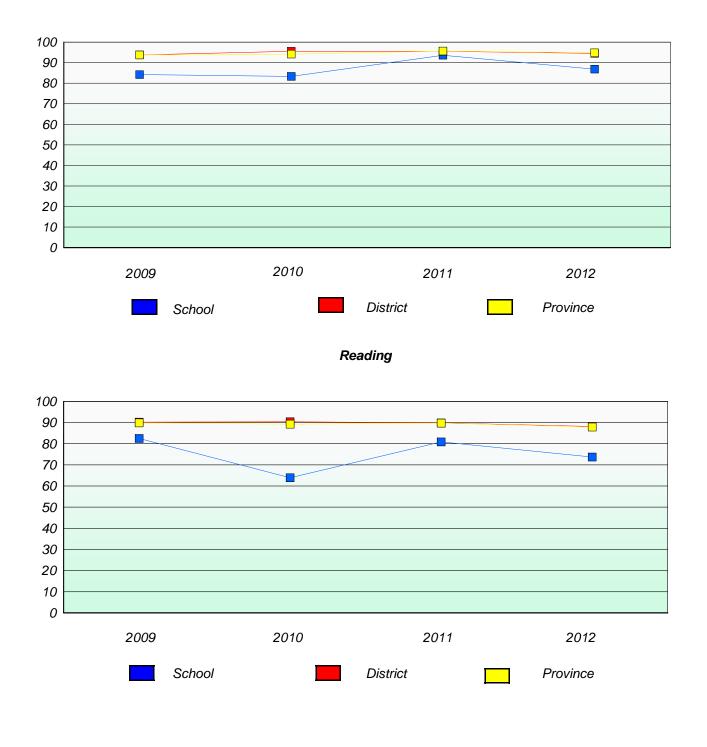

### District 4 - Eastern

School #: 218 St. Joseph's Academy

## Reading

\* Reading score is composite of Non Fiction and Poetry.