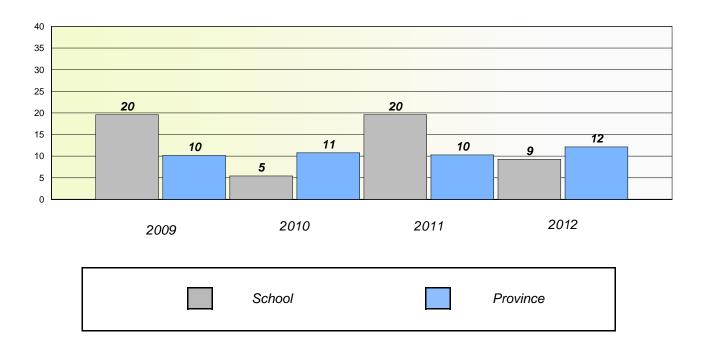

#### District 4 - Eastern

School #: 213 Lake Academy

**Participation Rates** 

**Demand Writing** 

\* Reading score is composite of Non Fiction and Poetry.