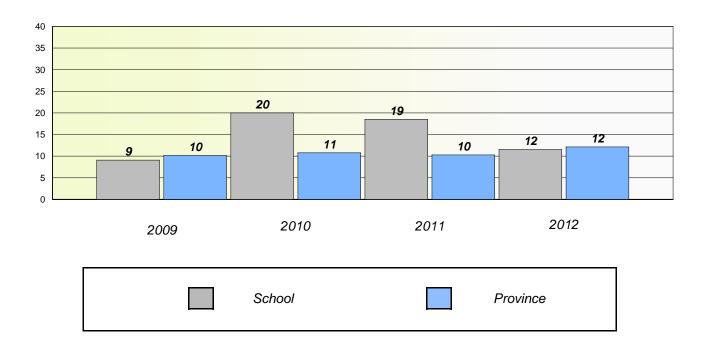

#### District 4 - Eastern

School #: 213 Lake Academy

**Participation Rates** 

**Demand Writing** 

\* Reading score is composite of Non Fiction and Poetry.