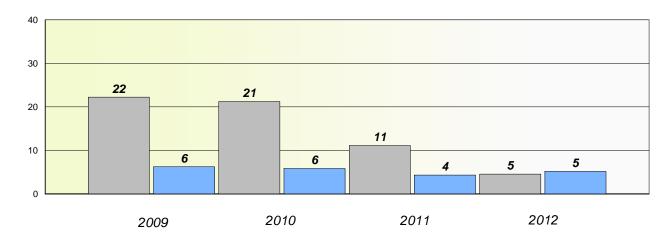

# Exemption/Unknown Rates

#### District 4 - Eastern

School #: 218 St. Joseph's Academy

**Participation Rates** 

**Demand Writing** 

\* Reading score is composite of Non Fiction and Poetry.