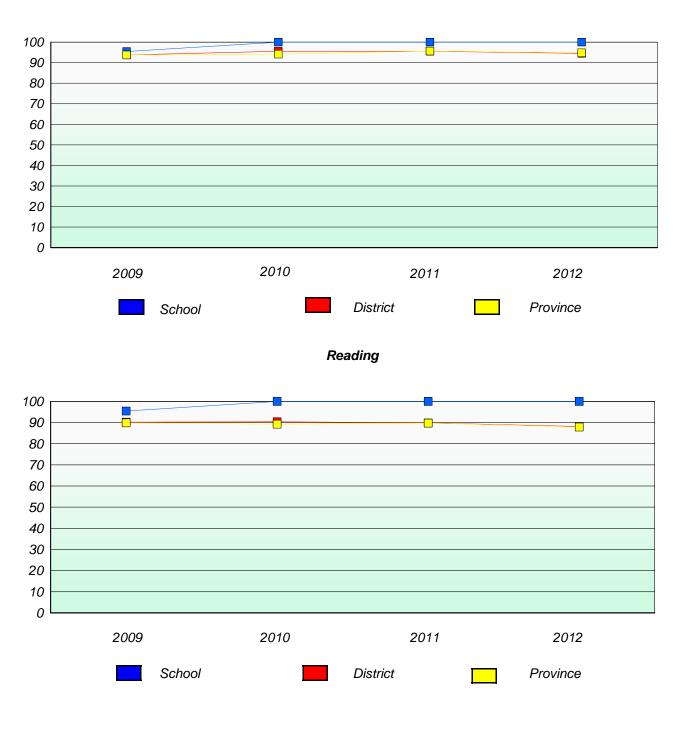

### District 4 - Eastern

School #: 218 St. Joseph's Academy

# Exemption/Unknown Rates

## Reading

\* Reading score is composite of Non Fiction and Poetry.