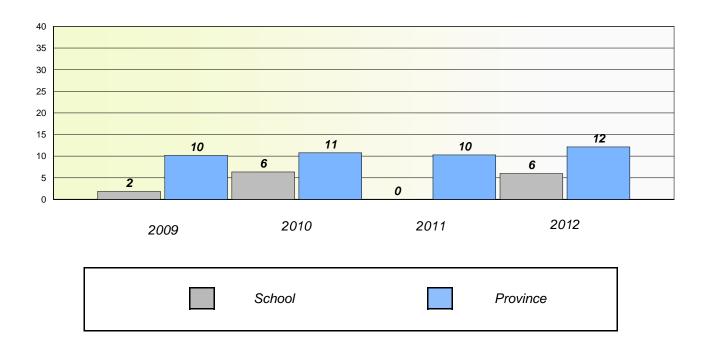

#### District 4 - Eastern

School #: 213 Lake Academy

**Participation Rates** 

**Demand Writing** 

\* Reading score is composite of Non Fiction and Poetry.