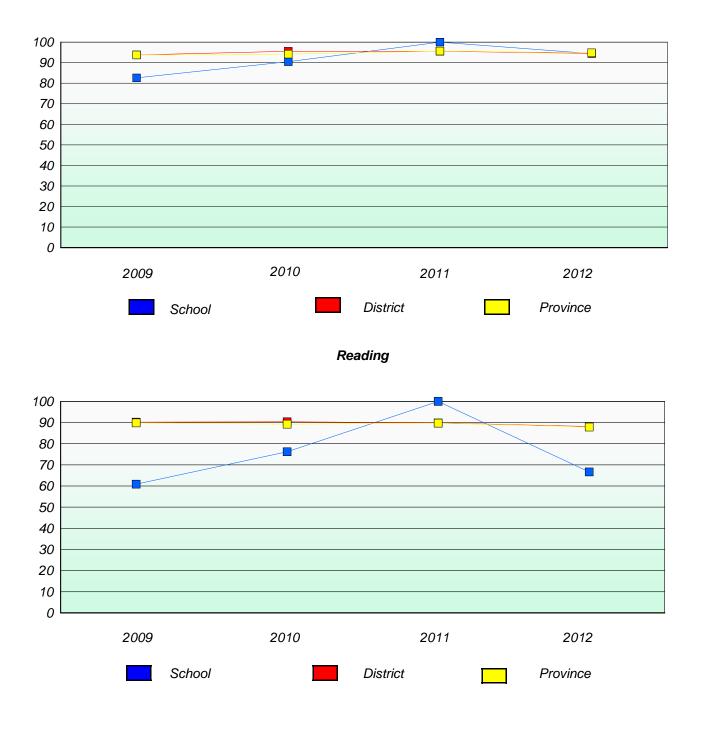

ing

School data with 5 or fewer students withheld for reasons of confidentiality.



\* Reading score is composite of Non Fiction and Poetry.



### District 4 - Eastern

School #: 254 Davis Elementary

# Exemption/Unknown Rates

## **Demand Writing**



## Reading



\* Reading score is composite of Non Fiction and Poetry.



#### District 4 - Eastern

School #: 254 Davis Elementary

**Participation Rates** 

**Demand Writing** 



\* Reading score is composite of Non Fiction and Poetry.



#### District 4 - Eastern

School #: 258 Holy Family Elementary

# Exemption/Unknown Rates

## **Demand Writing**



# Reading



\* Reading score is composite of Non Fiction and Poetry.



#### District 4 - Eastern

School #: 258 Holy Family Elementary

**Participation Rates** 

**Demand Writing** 



\* Reading score is composite of Non Fiction and Poetry.



### District 4 - Eastern

School #: 259 Coley's Point Primary

# Exemption/Unknown Rates





# Reading



\* Reading score is composite of Non Fiction and Poetry.



### District 4 - Eastern

School #: 259 Coley's Point Primary

**Participation Rates** 

**Demand Writing** 



\* Reading score is composite of Non Fiction and Poetry.



## District 4 - Eastern

School #: 260 Immaculate Conception Elementary

# Exemption/Unknown Rates

# **Demand Writing**



# Reading



\* Reading score is composite of Non Fiction and Poetry.



### District 4 - Eastern

School #: 260 Immaculate Conception Elementary

# **Participation Rates**

## **Demand Writing**



\* Reading score is composite of Non Fiction and Poetry.



### District 4 -