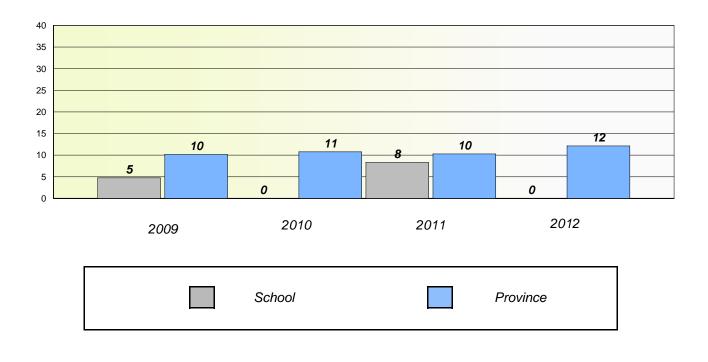

- Eastern

School #: 438 Epiphany Elementary

# Exemption/Unknown Rates

### **Demand Writing**



# Reading



\* Reading score is composite of Non Fiction and Poetry.



#### District 4 - Eastern

School #: 438 Epiphany Elementary

**Participation Rates** 

### **Demand Writing**



\* Reading score is composite of Non Fiction and Poetry.



### District 4 - Eastern

School #: 442 Persalvic Elementary

# Exemption/Unknown Rates

### **Demand Writing**



# Reading



\* Reading score is composite of Non Fiction and Poetry.



#### District 4 - Eastern

School #: 442 Persalvic Elementary

**Participation Rates** 

**Demand Writing** 



\* Reading score is composite of Non Fiction and Poetry.



School #: 444 Cabot Academy

# Exemption/Unknown Rates

### **Demand Writing**



# Reading



\* Reading score is composite of Non Fiction and Poetry.



### District 4 - Eastern

School #: 444 Cabot Academy

**Participation Rates** 

**Demand Writing** 



\* Reading score is composite of Non Fiction and Poetry.



### District 4 - Eastern

School #: 446 Whitbourne Elementary

# Exemption/Unknown Rates





# Reading



\* Reading score is composite of Non Fiction and Poetry.



#### District 4 - Eastern

School #: 446 Whitbourne Elementary

**Participation Rates** 

**Demand Writing** 



\* Reading score is composite of Non Fiction and Poetry.



### District 4 - Eastern

School #: 447 Baltimore School Complex

# Exemption/Unknown Rates

## **Demand Writing**



# Reading



\* Reading score is composite of Non Fiction and Poetry.



#### District 4 - Eastern

School #: 447 Ba