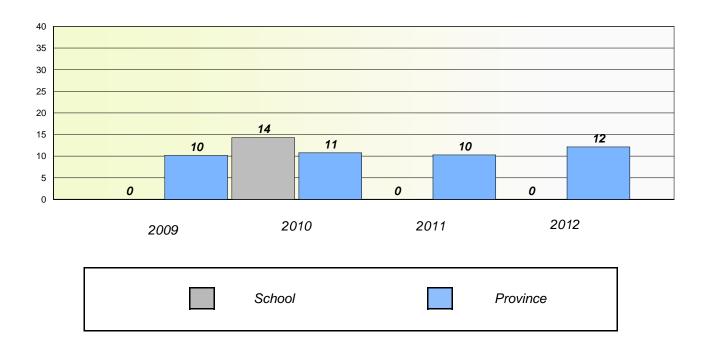

#### District 4 - Eastern

School #: 213 Lake Academy

**Participation Rates** 

**Demand Writing** 

\* Reading score is composite of Non Fiction and Poetry.