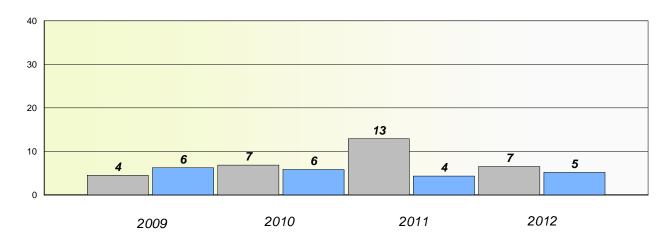

# Exemption/Unknown Rates

#### District 4 - Eastern

School #: 213 Lake Academy

**Participation Rates** 

**Demand Writing** 

\* Reading score is composite of Non Fiction and Poetry.