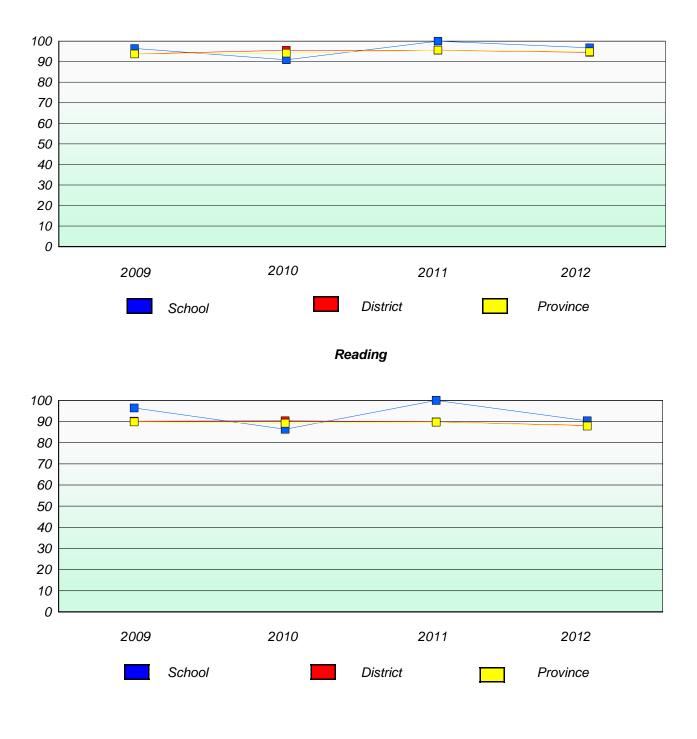

### District 4 - Eastern

School #: 218 St. Joseph's Academy

# Exemption/Unknown Rates

## Reading

\* Reading score is composite of Non Fiction and Poetry.