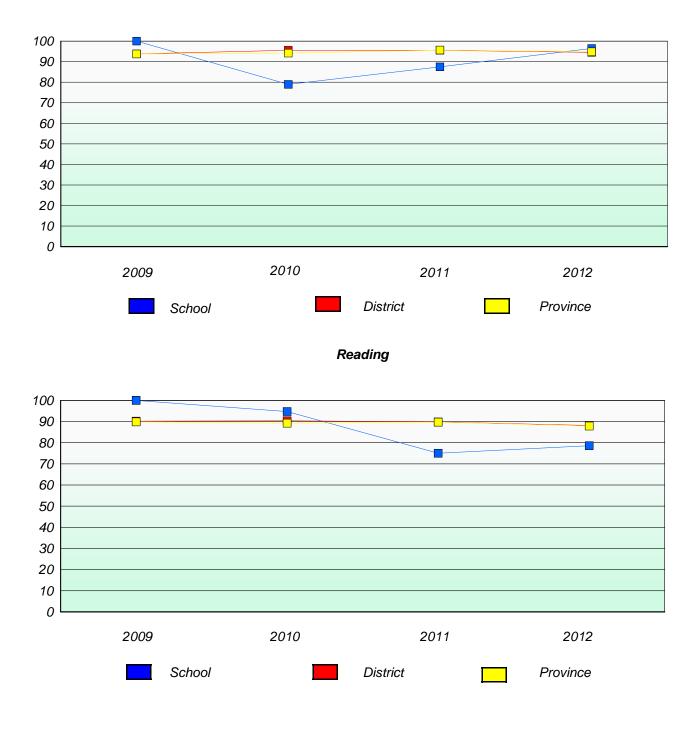

# Reading

\* Reading score is composite of Non Fiction and Poetry.

#### District 4 - Eastern

School #: 213 Lake Academy

**Participation Rates** 

**Demand Writing** 

\* Reading score is composite of Non Fiction and Poetry.