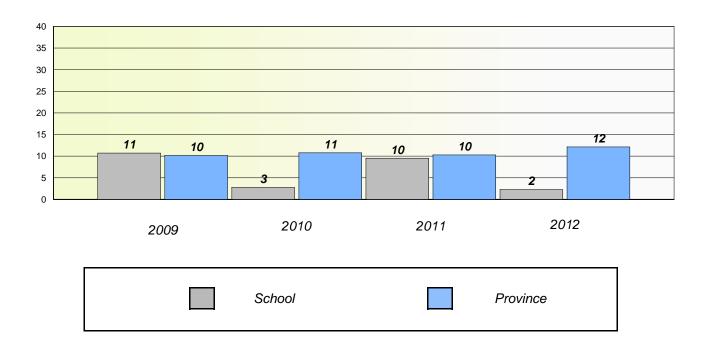

#### District 4 - Eastern

School #: 213 Lake Academy

**Participation Rates** 

**Demand Writing** 

\* Reading score is composite of Non Fiction and Poetry.