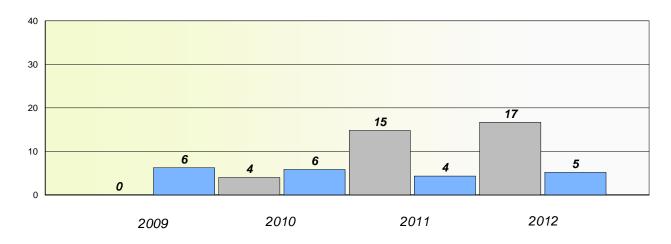

#### District 4 - Eastern

School #: 218 St. Joseph's Academy

**Participation Rates** 

**Demand Writing** 

\* Reading score is composite of Non Fiction and Poetry.