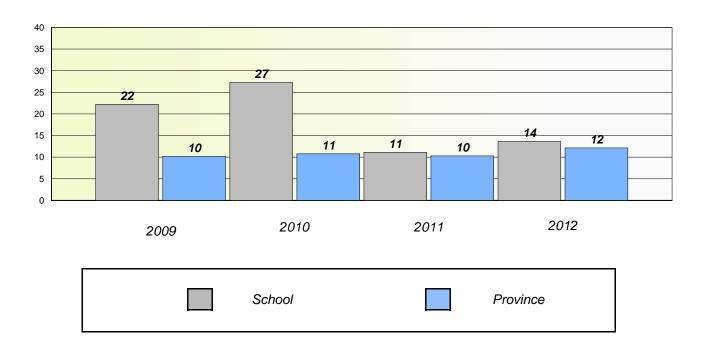

#### District 4 - Eastern

School #: 213 Lake Academy

# Exemption/Unknown Rates

## **Demand Writing**