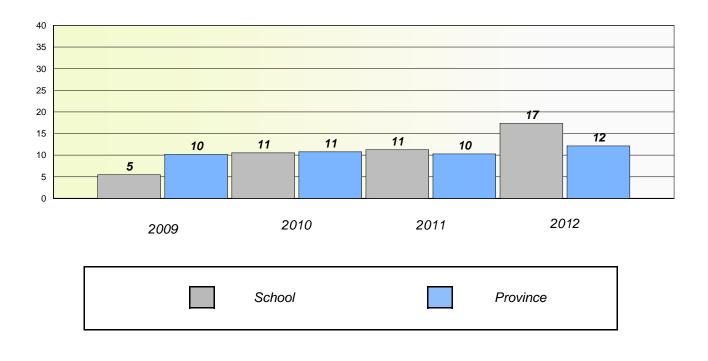

#### District 4 - Eastern

School #: 213 Lake Academy

**Participation Rates** 

**Demand Writing** 

\* Reading score is composite of Non Fiction and Poetry.