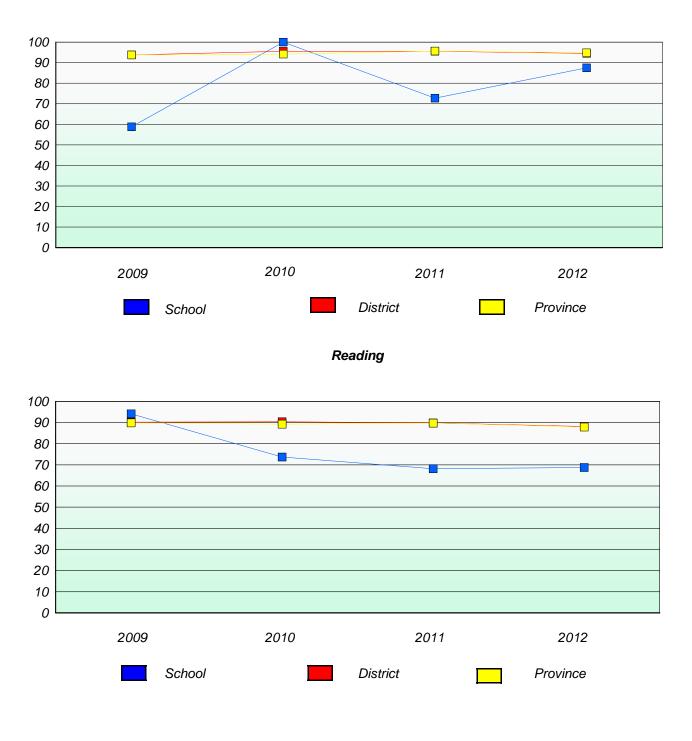

# Reading

\* Reading score is composite of Non Fiction and Poetry.

## Reading

\* Reading score is composite of Non Fiction and Poetry.