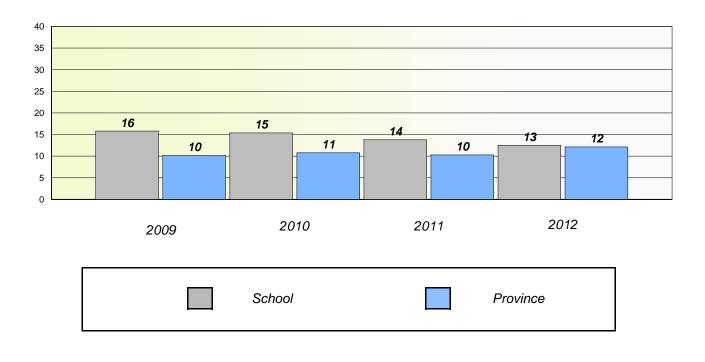

#### District 4 - Eastern

School #: 213 Lake Academy

# Exemption/Unknown Rates