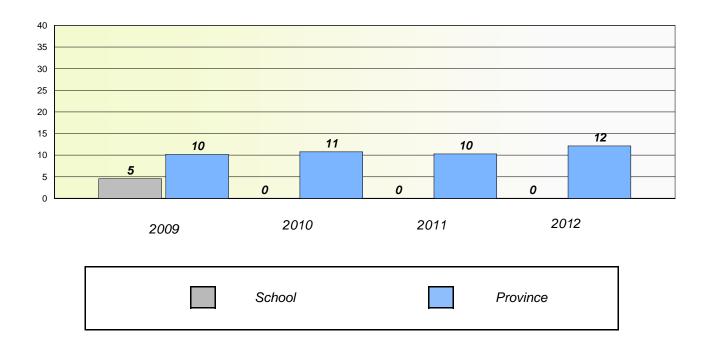

#### District 4 - Eastern

School #: 213 Lake Academy

**Participation Rates** 

**Demand Writing** 

\* Reading score is composite of Non Fiction and Poetry.