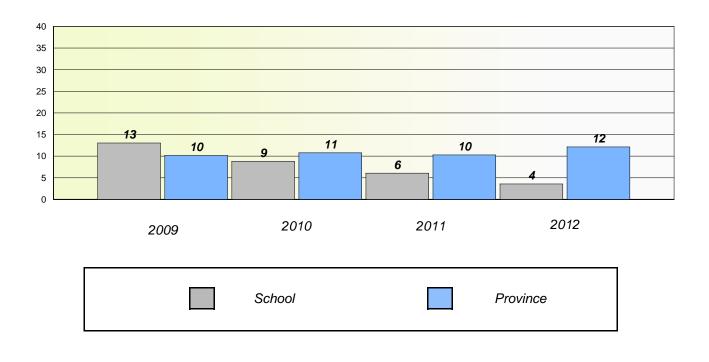

#### District 4 - Eastern

School #: 213 Lake Academy

**Participation Rates** 

**Demand Writing** 

\* Reading score is composite of Non Fiction and Poetry.