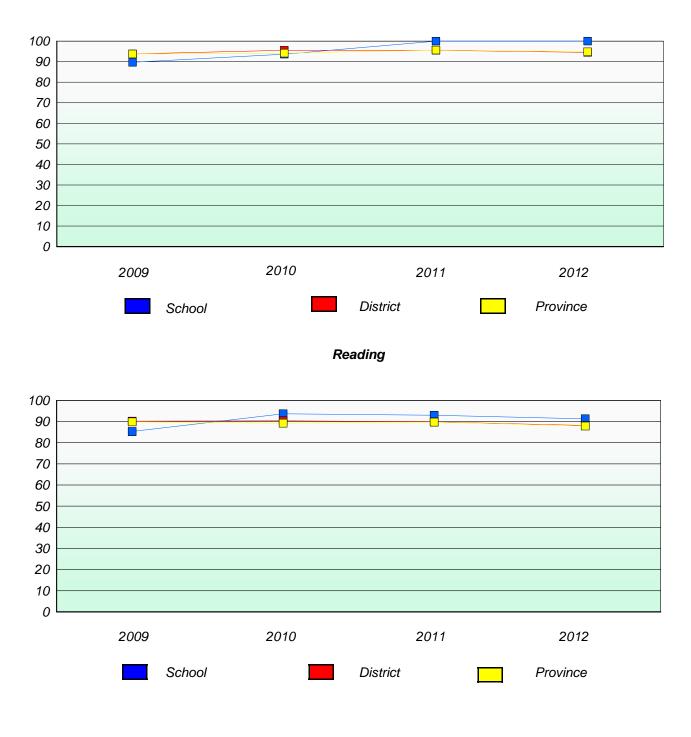

#### District 4 - Eastern

School #: 213 Lake Academy

# Reading

\* Reading score is composite of Non Fiction and Poetry.

#### District 4 - Eastern

School #: 213 Lake Academy

**Participation Rates** 

**Demand Writing** 

\* Reading score is composite of Non Fiction and Poetry.