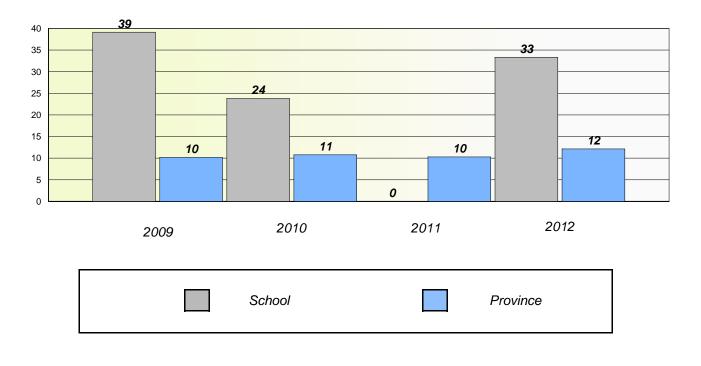

#### District 4 - Eastern

School #: 213 Lake Academy

**Participation Rates** 

**Demand Writing** 

\* Reading score is composite of Non Fiction and Poetry.