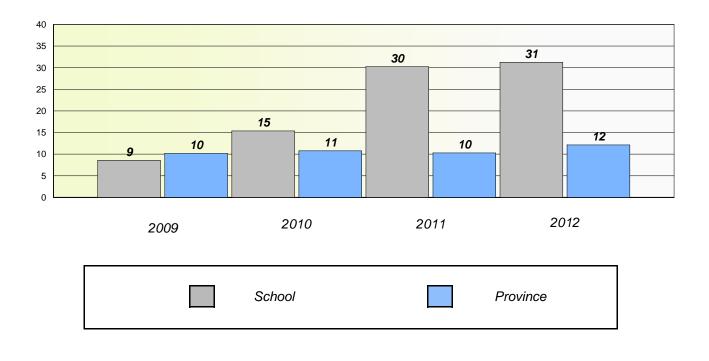

#### District 4 - Eastern

School #: 213 Lake Academy

**Participation Rates** 

**Demand Writing** 

\* Reading score is composite of Non Fiction and Poetry.