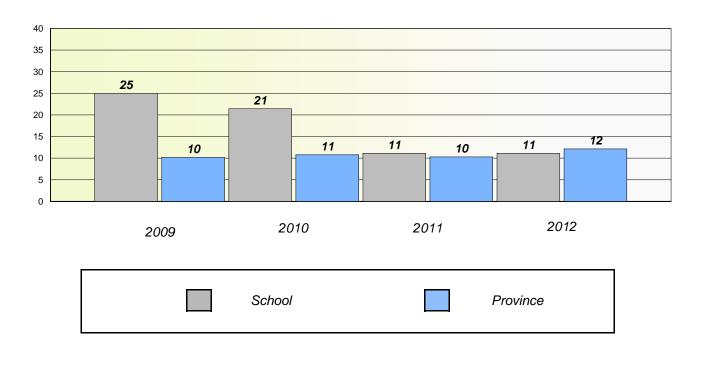

#### District 4 - Eastern

School #: 213 Lake Academy

**Participation Rates** 

**Demand Writing** 

\* Reading score is composite of Non Fiction and Poetry.