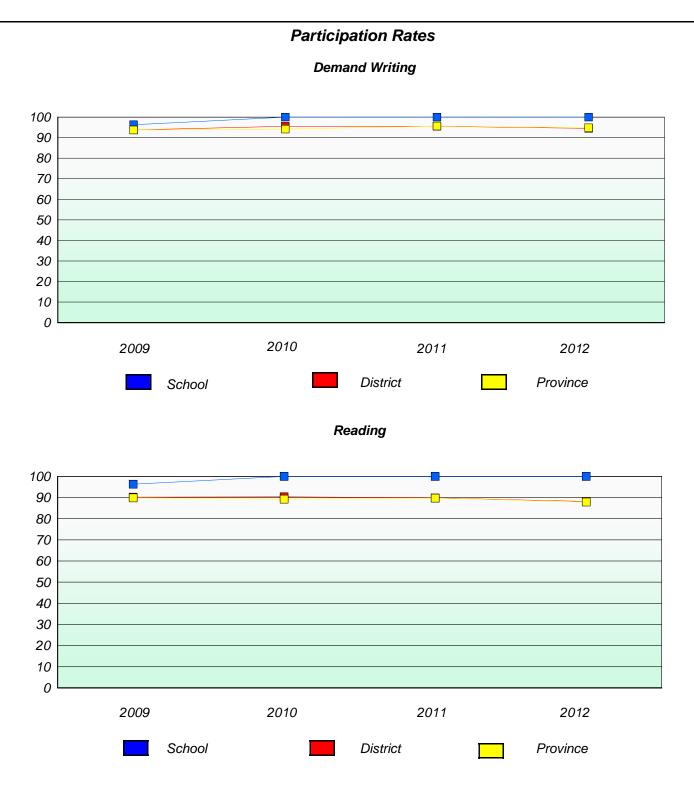

#### District 4 - Eastern

School #: 213 Lake Academy

**Participation Rates** 

**Demand Writing** 

\* Reading score is composite of Non Fiction and Poetry.