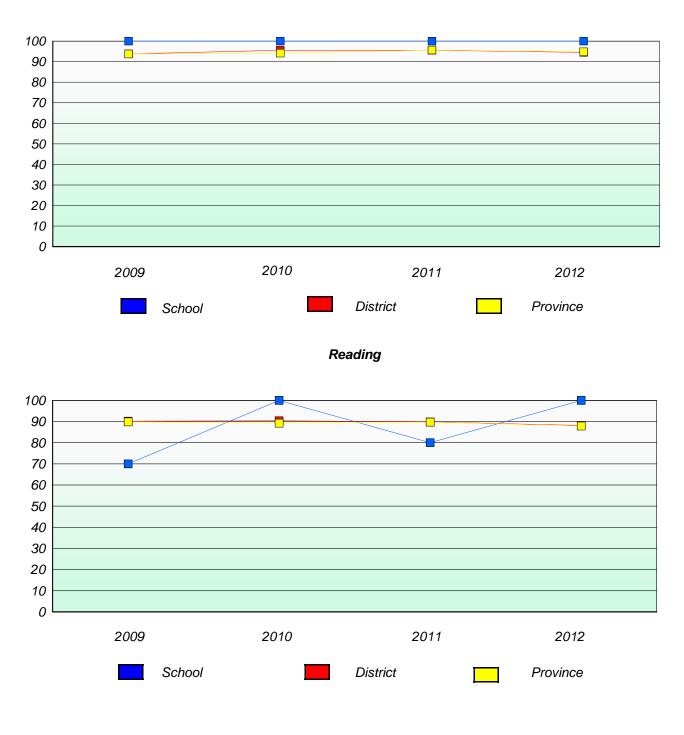

#### District 4 - Eastern

School #: 213 Lake Academy

**Participation Rates** 

**Demand Writing** 

\* Reading score is composite of Non Fiction and Poetry.

## Reading

\* Reading score is composite of Non Fiction and Poetry.