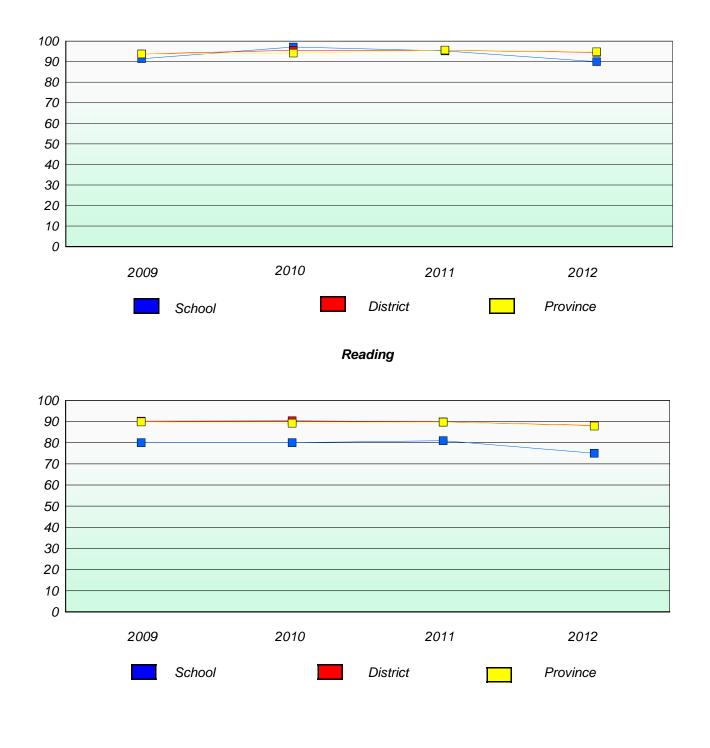

#### District 4 - Eastern

School #: 213 Lake Academy

# Exemption/Unknown Rates

## **Demand Writing**

# Reading

\* Reading score is composite of Non Fiction and Poetry.