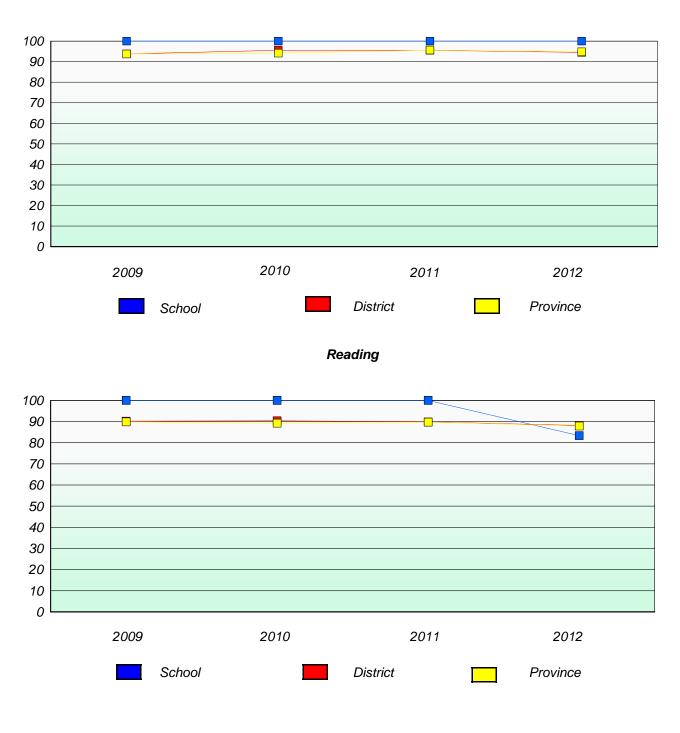

ol #: 268 Harbour Grace Primary

**Participation Rates** 

**Demand Writing** 



\* Reading score is composite of Non Fiction and Poetry.



### District 4 - Eastern

School #: 272 Holy Cross Elementary

# Exemption/Unknown Rates

# **Demand Writing**



# Reading



\* Reading score is composite of Non Fiction and Poetry.



### District 4 - Eastern

School #: 272 Holy Cross Elementary

Participation Rates

**Demand Writing** 



\* Reading score is composite of Non Fiction and Poetry.



### District 4 - Eastern

School #: 274 St. Catherine's Academy

# Exemption/Unknown Rates

# **Demand Writing**



# Reading



\* Reading score is composite of Non Fiction and Poetry.



#### District 4 - Eastern

School #: 274 St. Catherine's Academy

**Participation Rates** 

## **Demand Writing**



\* Reading score is composite of Non Fiction and Poetry.



### District 4 - Eastern

School #: 278 All Hallows Elementary

# Exemption/Unknown Rates





# Reading



\* Reading score is composite of Non Fiction and Poetry.



### District 4 - Eastern

School #: 278 All Hallows Elementary

**Participation Rates** 

**Demand Writing** 



\* Reading score is composite of Non Fiction and Poetry.



### District 4 - Eastern

School #: 285 Holy Redeemer Elementary

# Exemption/Unknown Rates

# **Demand Writing**



# Reading



\* Reading score is composite of Non Fiction and Poetry.



#### District 4 - Eastern

School #: 285 Holy Redeemer Elementary

**Participation Rates** 

**Demand Writing** 



\* Reading score is composite of Non Fiction and Poetry.



District 4 - Eastern

School #: