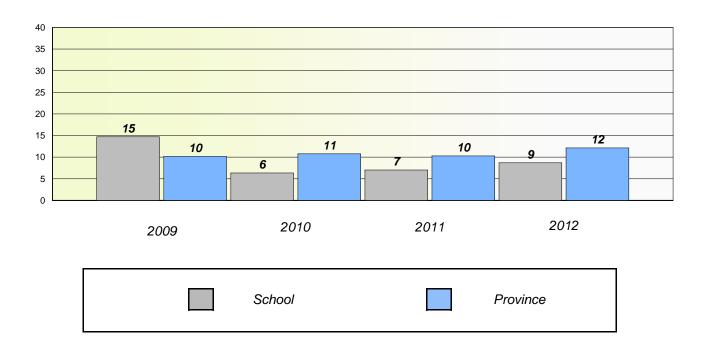

### District 4 - Eastern

School #: 218 St. Joseph's Academy

# Exemption/Unknown Rates

## **Demand Writing**