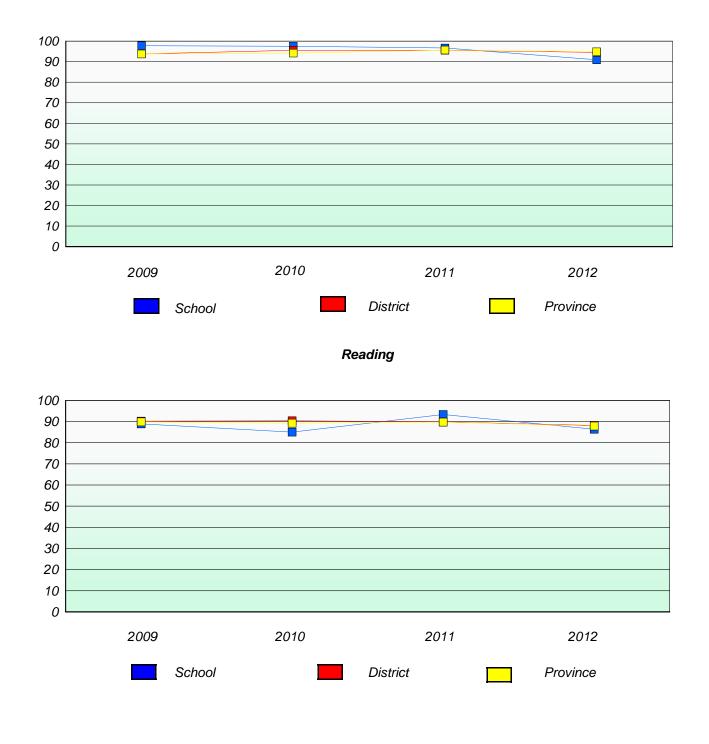

#### District 4 - Eastern

School #: 213 Lake Academy

# Exemption/Unknown Rates

## **Demand Writing**



# Reading



\* Reading score is composite of Non Fiction and Poetry.



#### District 4 - Eastern

School #: 213 Lake Academy

**Participation Rates** 

**Demand Writing** 



\* Reading score is composite of Non Fiction and Poetry.



### District 4 - Eastern

School #: 218 St. Joseph's Academy

# Exemption/Unknown Rates





## Reading



\* Reading score is composite of Non Fiction and Poetry.



#### District 4 - Eastern

School #: 218 St. Joseph's Academy

**Participation Rates** 

**Demand Writing** 



\* Reading score is composite of Non Fiction and Poetry.



#### District 4 - Eastern

School #: 220 Sacred Heart Academy

# Exemption/Unknown Rates

## **Demand Writing**



# Reading



\* Reading score is composite of Non Fiction and Poetry.



### District 4 - Eastern

School #: 220 Sacred Heart Academy

**Participation Rates** 

**Demand Writing** 



\* Reading score is composite of Non Fiction and Poetry.



### District 4 - Eastern

School #: 223