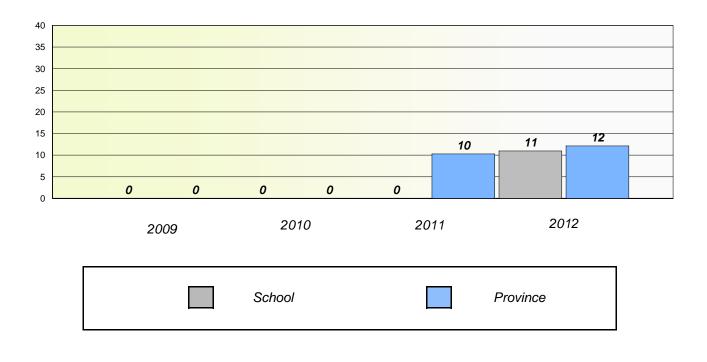

# Exemption/Unknown Rates

#### District 4 - Eastern

School #: 229 St. Joseph's All Grade

**Participation Rates** 