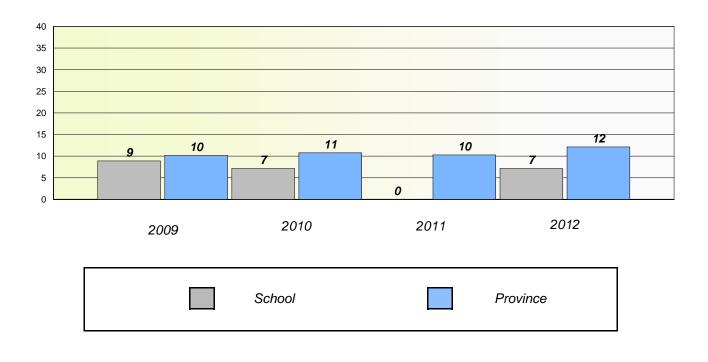

#### District 4 - Eastern

School #: 213 Lake Academy

**Participation Rates** 

**Demand Writing** 

\* Reading score is composite of Non Fiction and Poetry.