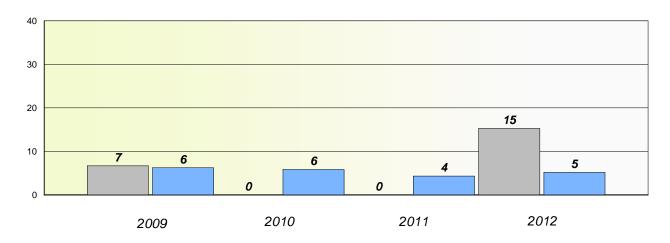

### District 4 - Eastern

School #: 218 St. Joseph's Academy

# Exemption/Unknown Rates