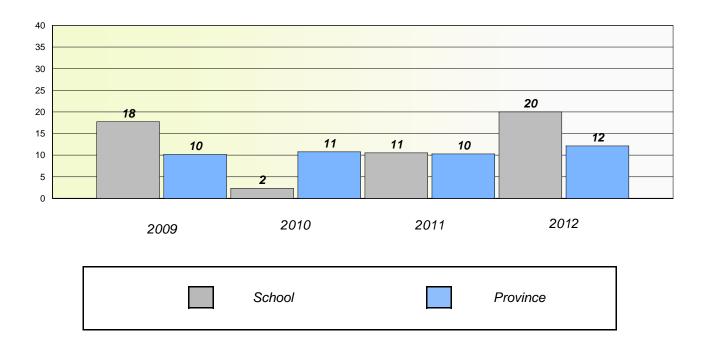

#### District 4 - Eastern

School #: 213 Lake Academy

**Participation Rates** 

**Demand Writing** 

\* Reading score is composite of Non Fiction and Poetry.