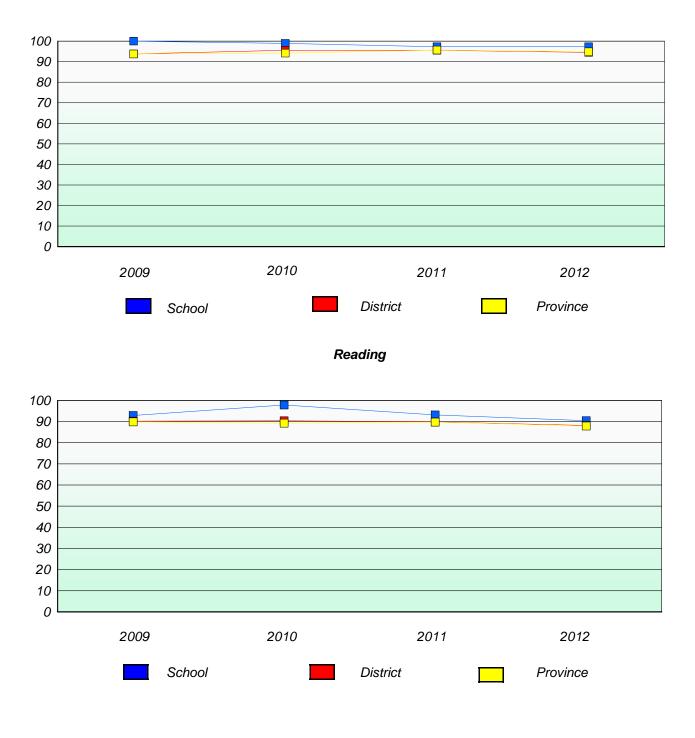

# Reading

\* Reading score is composite of Non Fiction and Poetry.

#### District 4 - Eastern

School #: 213 Lake Academy

**Participation Rates** 

**Demand Writing** 

\* Reading score is composite of Non Fiction and Poetry.

## Reading

\* Reading score is composite of Non Fiction and Poetry.

#### District 4 - Eastern

School #: 218 St. Joseph's Academy

**Participation Rates** 

**Demand Writing** 

\* Reading score is composite of Non Fiction and Poetry.