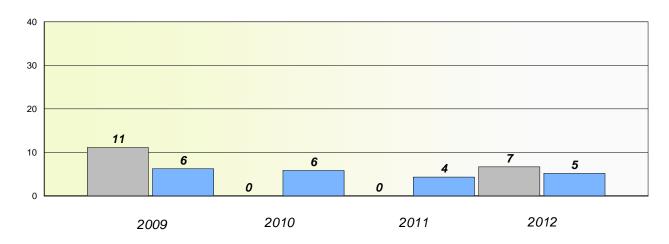

### Demand Writing

\* Reading score is composite of Non Fiction and Poetry.

District 4 - Eastern

School #: 225 St. Anne's School

## Exemption/Unknown Rates

**Demand Writing** 

School data with 5 or fewer students withheld for reasons of confidentiality.

2009

2010

2011

2012

Reading

School data with 5 or fewer students withheld for reasons of confidentiality.

\* Reading score is composite of Non Fiction and Poetry.