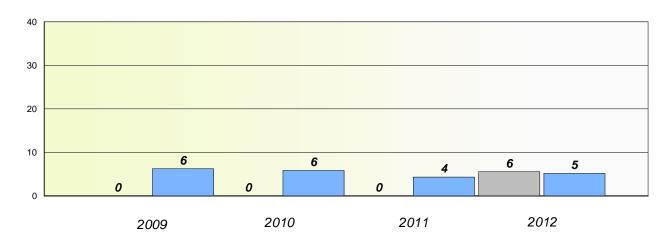

### District 4 - Eastern

School #: 218 St. Joseph's Academy

# Exemption/Unknown Rates