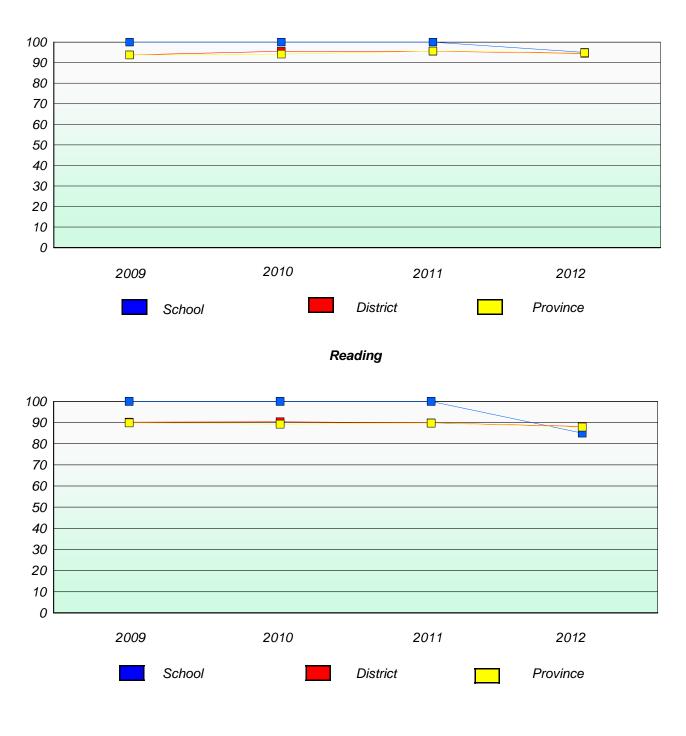

# Reading

\* Reading score is composite of Non Fiction and Poetry.

## Reading

\* Reading score is composite of Non Fiction and Poetry.