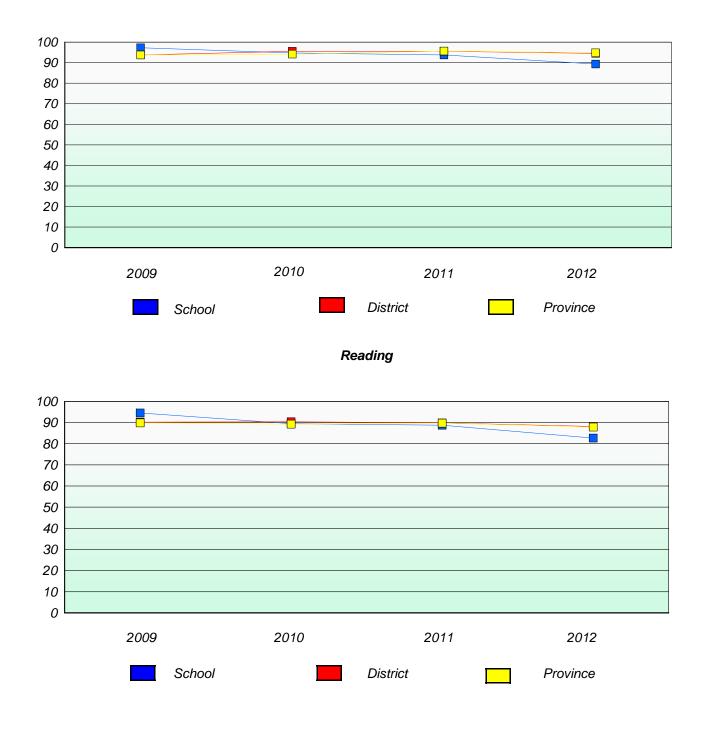

## Reading

\* Reading score is composite of Non Fiction and Poetry.

#### District 4 - Eastern

School #: 218 St. Joseph's Academy

**Participation Rates** 

**Demand Writing** 

\* Reading score is composite of Non Fiction and Poetry.