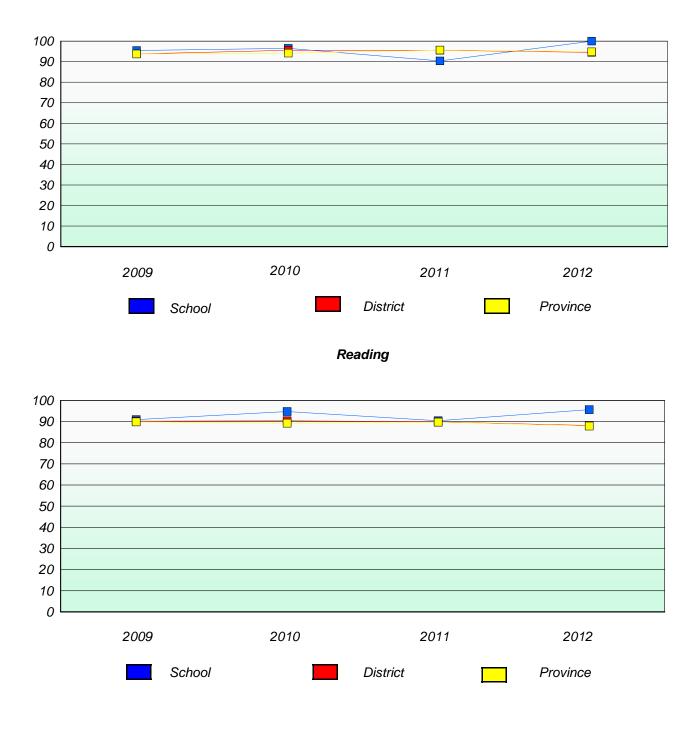

# Exemption/Unknown Rates

## Reading

\* Reading score is composite of Non Fiction and Poetry.