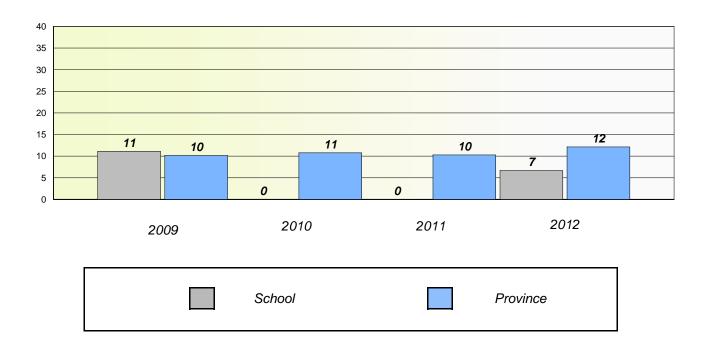

### District 4 - Eastern

School #: 225 St. Anne's School

## **Participation Rates**

**Demand Writing** 

School data with 5 or fewer students withheld for reasons of confidentiality.

\* Reading score is composite of Non Fiction and Poetry.