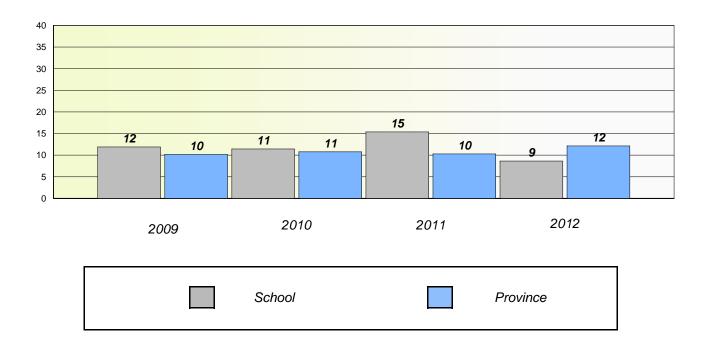

#### District 4 - Eastern

School #: 213 Lake Academy

**Participation Rates** 

**Demand Writing** 

\* Reading score is composite of Non Fiction and Poetry.