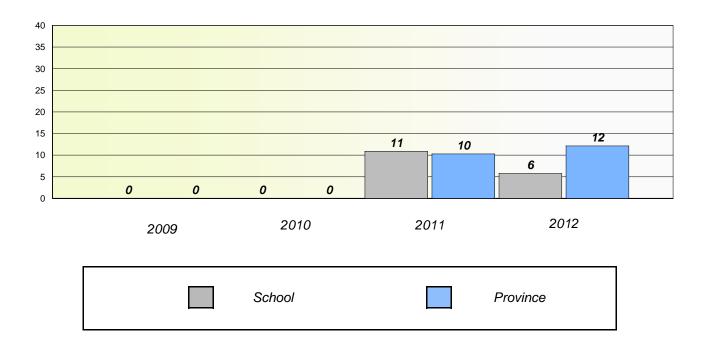

#### District 4 - Eastern

School #: 213 Lake Academy

**Participation Rates** 

**Demand Writing** 

\* Reading score is composite of Non Fiction and Poetry.