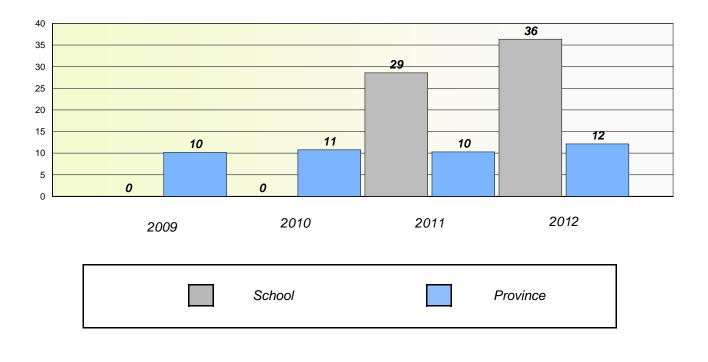

#### District 4 - Eastern

School #: 213 Lake Academy

# Exemption/Unknown Rates

## **Demand Writing**