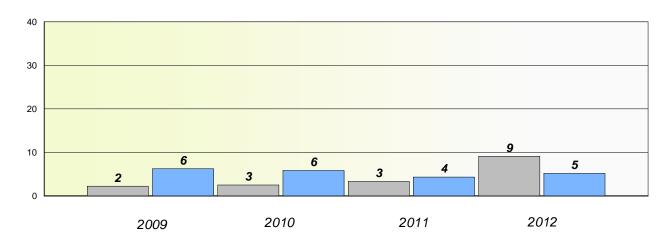

#### District 4 - Eastern

School #: 213 Lake Academy

# Exemption/Unknown Rates

## **Demand Writing**



# Reading



\* Reading score is composite of Non Fiction and Poetry.



#### District 4 - Eastern

School #: 213 Lake Academy

**Participation Rates** 

**Demand Writing** 



\* Reading score is composite of Non Fiction and Poetry.



### District 4 - Eastern

School #: 218 St. Joseph's Academy

# Exemption/Unknown Rates





## Reading



\* Reading score is composite of Non Fiction and Poetry.



#### District 4 - Eastern

School #: 218 St. Joseph's Academy

**Participation Rates** 

**Demand Writing** 



\* Reading score is composite of Non Fiction and Poetry.



#### District 4 - Eastern

School #: 220 Sacred Heart Academy

# Exemption/Unknown Rates

## **Demand Writing**



# Reading



\* Reading score is composite of Non Fiction and Poetry.



### District 4 - Eastern

School #