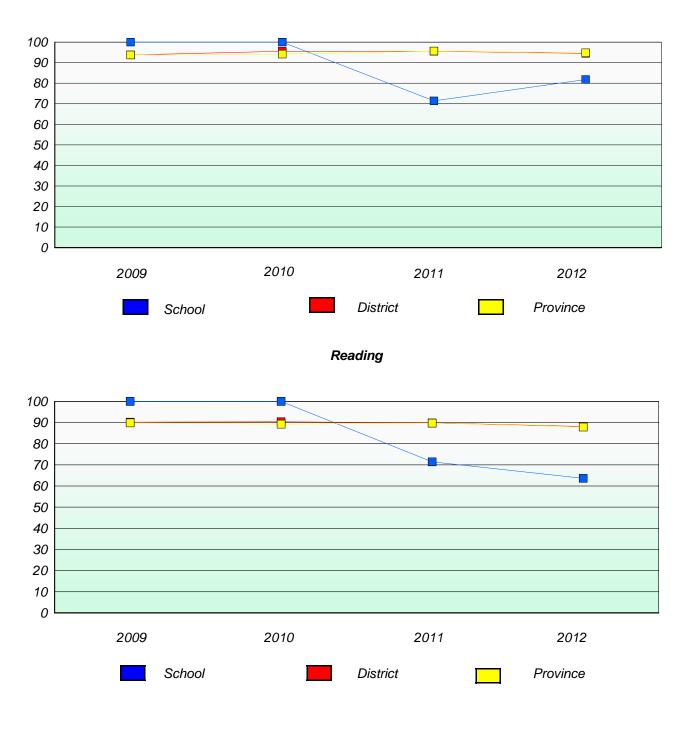

# Reading

\* Reading score is composite of Non Fiction and Poetry.

## Reading

\* Reading score is composite of Non Fiction and Poetry.