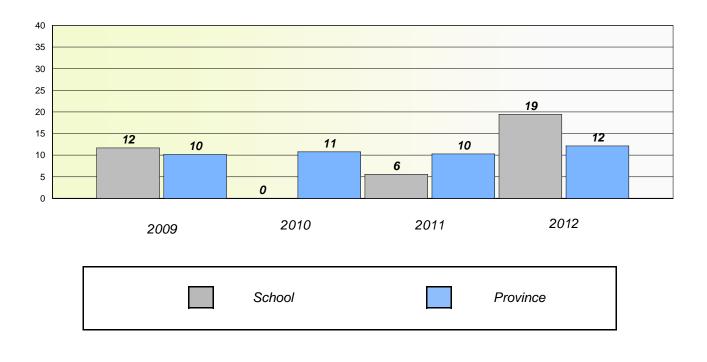

#### District 4 - Eastern

School #: 213 Lake Academy

**Participation Rates** 

**Demand Writing** 

\* Reading score is composite of Non Fiction and Poetry.

## **Demand Writing**