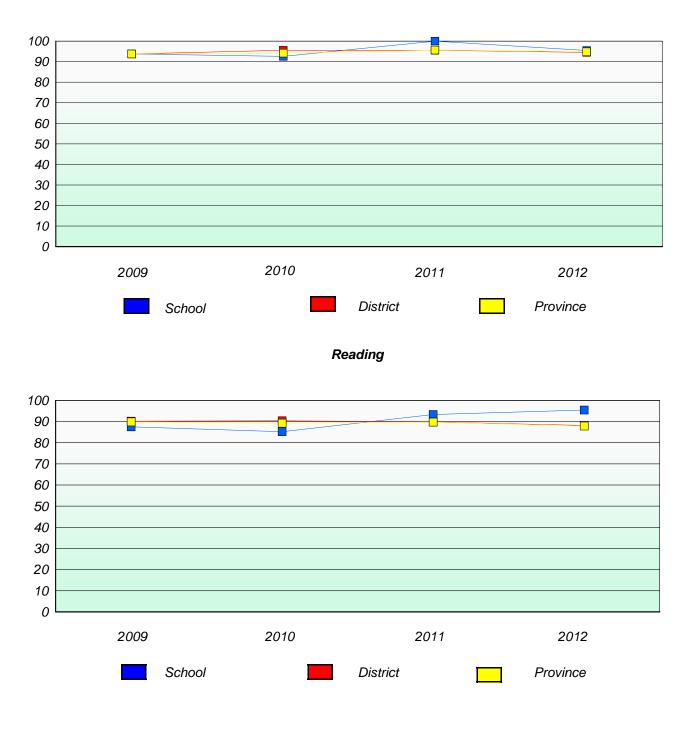

ern

School #: 274 St. Catherine's Academy

**Participation Rates** 

## **Demand Writing**



\* Reading score is composite of Non Fiction and Poetry.



### District 4 - Eastern

School #: 278 All Hallows Elementary

# Exemption/Unknown Rates





# Reading



\* Reading score is composite of Non Fiction and Poetry.



### District 4 - Eastern

School #: 278 All Hallows Elementary

**Participation Rates** 

**Demand Writing** 



\* Reading score is composite of Non Fiction and Poetry.



### District 4 - Eastern

School #: 285 Holy Redeemer Elementary

# Exemption/Unknown Rates

# **Demand Writing**



# Reading



\* Reading score is composite of Non Fiction and Poetry.



#### District 4 - Eastern

School #: 285 Holy Redeemer Elementary

**Participation Rates** 

**Demand Writing** 



\* Reading score is composite of Non Fiction and Poetry.



District 4 - Eastern

School #: 286 Fatima Academy

# Exemption/Unknown Rates

## **Demand Writing**

School data with 5 or fewer students withheld for reasons of confidentiality.

2009

2010

2011

2012

Reading

School data with 5 or fewer students withheld for reasons of confidentiality.



\* Reading score is composite of Non Fiction and Poetry.



## District 4 - Eastern

School #: 286 Fatima Academy

# Participation Rates

**Demand Writing** 

School data with 5 or fewer students withheld for reasons of confidentiality.



\* Reading score is composite of Non Fiction and Poetry.



## District 4 - Eastern

School #: 287 Dunne Memorial Academy

# Exemption/Unknown Rates

# **Demand Writing**



# Reading



\* Reading score