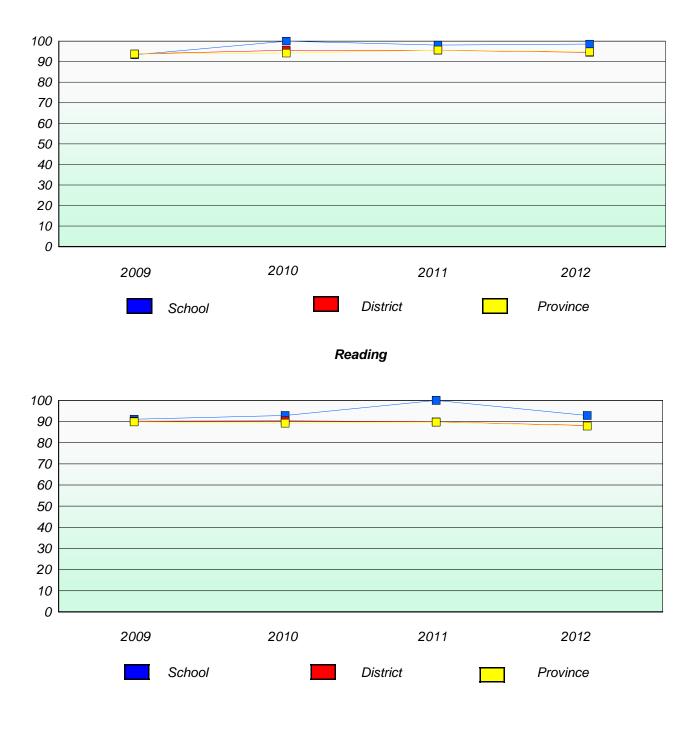

ol #: 240 Bishop White School

Participation Rates

### **Demand Writing**



\* Reading score is composite of Non Fiction and Poetry.



### District 4 - Eastern

School #: 242 Random Island Academy

# Exemption/Unknown Rates

## **Demand Writing**



# Reading



\* Reading score is composite of Non Fiction and Poetry.



#### District 4 - Eastern

School #: 242 Random Island Academy

**Participation Rates** 

**Demand Writing** 



\* Reading score is composite of Non Fiction and Poetry.



#### District 4 - Eastern

School #: 243 Riverside Elementary

## Exemption/Unknown Rates

### **Demand Writing**



## Reading



\* Reading score is composite of Non Fiction and Poetry.



#### District 4 - Eastern

School #: 243 Riverside Elementary

**Participation Rates** 

**Demand Writing** 



\* Reading score is composite of Non Fiction and Poetry.



District 4 - Eastern

School #: 246 Swift Current Academy

# Exemption/Unknown Rates

**Demand Writing** 

School data with 5 or fewer students withheld for reasons of confidentiality.

2009

2010

2011

2012

Reading

School data with 5 or fewer students withheld for reasons of confidentiality.



\* Reading score is composite of Non Fiction and Poetry.



#### District 4 - Eastern

School #: 246 Swift Current Academy

## **Participation Rates**

Demand Writing

School data with 5 or fewer students withheld for reasons of confidentiality.



\* Reading score is composite of Non Fiction and Poetry.



### District 4 - Eastern

School #: 254 Davis Elementary

# Exemption/Unknown Rates

## **Demand Writing**



## Reading



\* Re