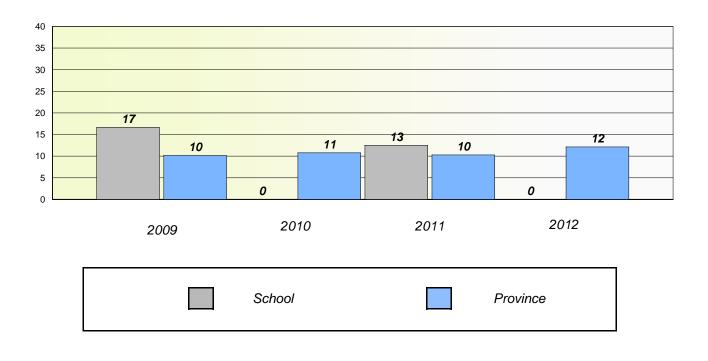

#### District 4 - Eastern

School #: 218 St. Joseph's Academy

**Participation Rates** 

**Demand Writing** 

\* Reading score is composite of Non Fiction and Poetry.