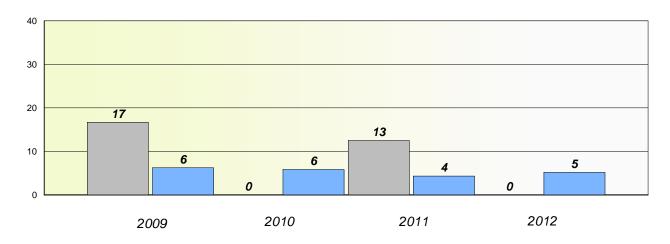

### District 4 - Eastern

School #: 218 St. Joseph's Academy

# Exemption/Unknown Rates