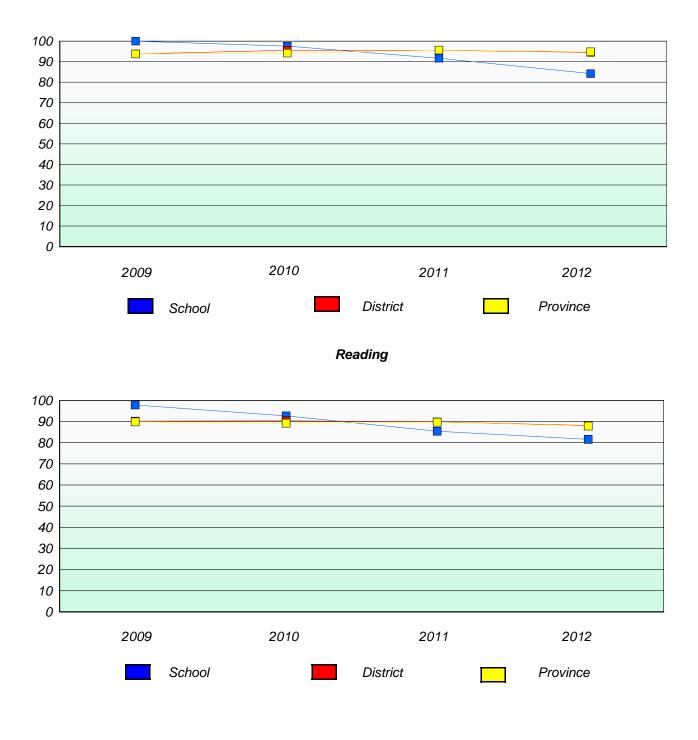

**Participation Rates** 

**Demand Writing** 



\* Reading score is composite of Non Fiction and Poetry.



### District 4 - Eastern

School #: 356 St. Matthews Elementary

# Exemption/Unknown Rates

# **Demand Writing**



# Reading



\* Reading score is composite of Non Fiction and Poetry.



### District 4 - Eastern

School #: 356 St. Matthews Elementary

**Participation Rates** 

**Demand Writing** 



\* Reading score is composite of Non Fiction and Poetry.



### District 4 - Eastern

School #: 360 Rennie's River Elementary School

# Exemption/Unknown Rates

### **Demand Writing**



# Reading



\* Reading score is composite of Non Fiction and Poetry.



#### District 4 - Eastern

School #: 360 Rennie's River Elementary School

## **Participation Rates**

### **Demand Writing**



\* Reading score is composite of Non Fiction and Poetry.



### District 4 - Eastern

School #: 362 St. Teresa's School/Ecole Ste-Thérèse

# Exemption/Unknown Rates





# Reading



\* Reading score is composite of Non Fiction and Poetry.



### District 4 - Eastern



# **Participation Rates**

### Demand Writing



\* Reading score is composite of Non Fiction and Poetry.



### District 4 - Eastern

School #: 363 Vanier Elementary

# Exemption/Unknown Rates

### **Demand Writing**



# Reading



\* Reading score is composite of Non Fiction and Poetry.



### District 4 - Eastern

School #: 363 Vanier Elementary

**Participation Rates** 

**Demand Writing** 



\* Reading score is composite of Non Fiction and Poetry.



### District 4 - Eastern

School #: 364 Virginia Park Elementary