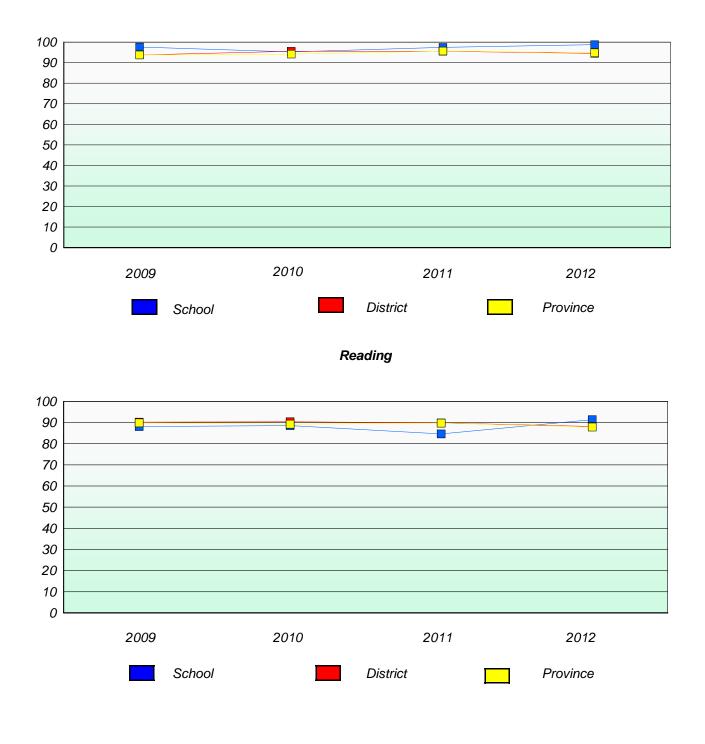

rict 4 - Eastern

School #: 254 Davis Elementary

**Participation Rates** 

**Demand Writing** 



\* Reading score is composite of Non Fiction and Poetry.



#### District 4 - Eastern

School #: 258 Holy Family Elementary

# Exemption/Unknown Rates

## **Demand Writing**



# Reading



\* Reading score is composite of Non Fiction and Poetry.



#### District 4 - Eastern

School #: 258 Holy Family Elementary

**Participation Rates** 

**Demand Writing** 



\* Reading score is composite of Non Fiction and Poetry.



### District 4 - Eastern

School #: 259 Coley's Point Primary

# Exemption/Unknown Rates





# Reading



\* Reading score is composite of Non Fiction and Poetry.



### District 4 - Eastern

School #: 259 Coley's Point Primary

**Participation Rates** 

**Demand Writing** 



\* Reading score is composite of Non Fiction and Poetry.



## District 4 - Eastern

School #: 260 Immaculate Conception Elementary

# Exemption/Unknown Rates

# **Demand Writing**



# Reading



\* Reading score is composite of Non Fiction and Poetry.



### District 4 - Eastern

School #: 260 Immaculate Conception Elementary

# **Participation Rates**

## **Demand Writing**



\* Reading score is composite of Non Fiction and Poetry.



### District 4 - Eastern

School #: 262 Woodland Elementary

# Exemption/Unknown Rates

# **Demand Writing**



# Reading



\* Reading score is composite of Non Fiction and Poetry.



### District 4 - Eastern

School #: 262 Woodland Elementary

**Participation Rates** 

**Demand Writing** 



\* Reading score is composite of Non Fiction and Poetry.