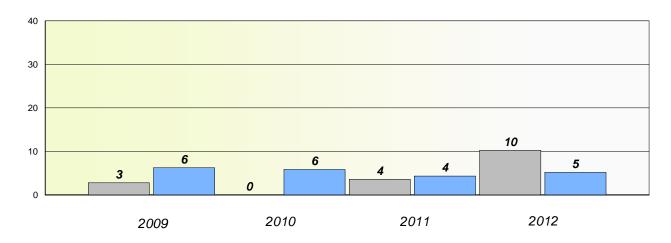

### District 4 - Eastern

School #: 218 St. Joseph's Academy

# Exemption/Unknown Rates