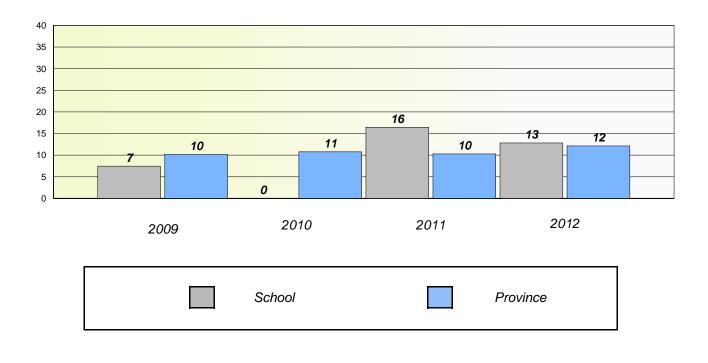

#### District 4 - Eastern

School #: 213 Lake Academy

**Participation Rates** 

**Demand Writing** 

\* Reading score is composite of Non Fiction and Poetry.