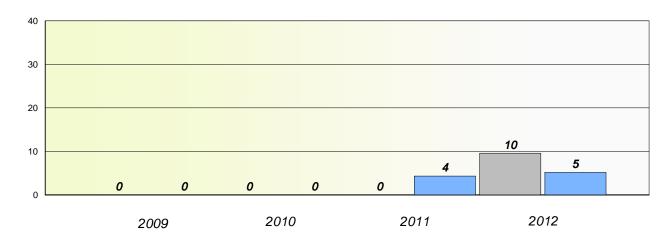

### **Demand Writing**

#### District 4 - Eastern

School #: 229 St. Joseph's All Grade

**Participation Rates** 

### **Demand Writing**

\* Reading score is composite of Non Fiction and Poetry.