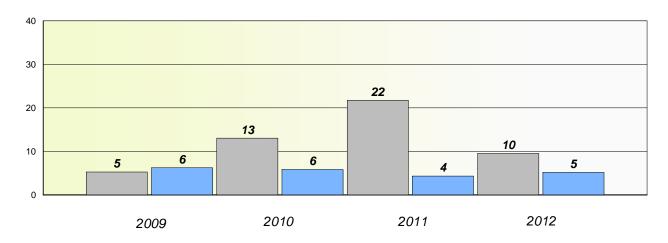

#### District 4 - Eastern

School #: 213 Lake Academy

**Participation Rates** 

**Demand Writing** 

\* Reading score is composite of Non Fiction and Poetry.