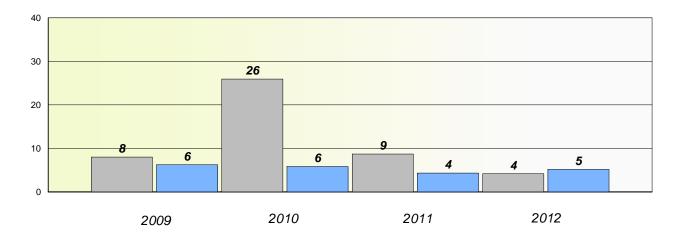

### District 4 - Eastern

School #: 218 St. Joseph's Academy

# Exemption/Unknown Rates

## Reading

\* Reading score is composite of Non Fiction and Poetry.