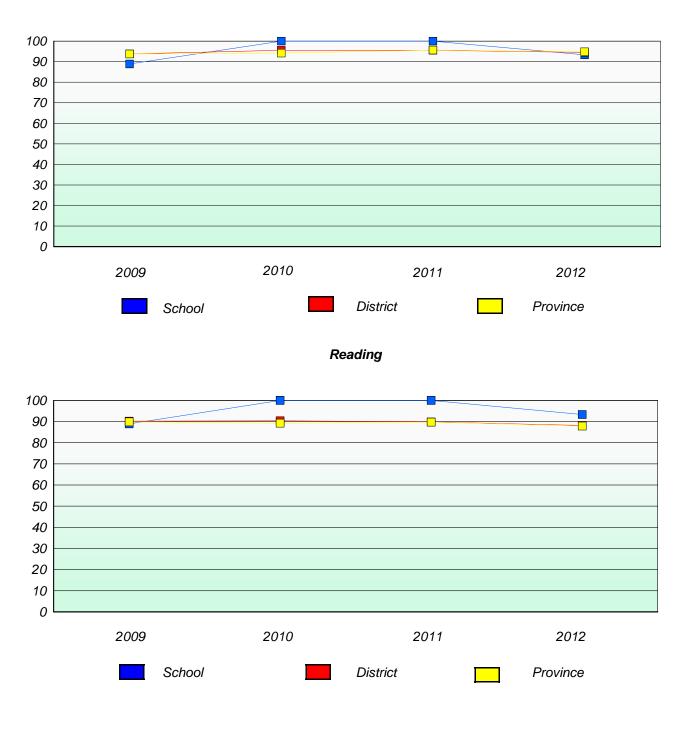

# Reading

\* Reading score is composite of Non Fiction and Poetry.

## Reading

\* Reading score is composite of Non Fiction and Poetry.