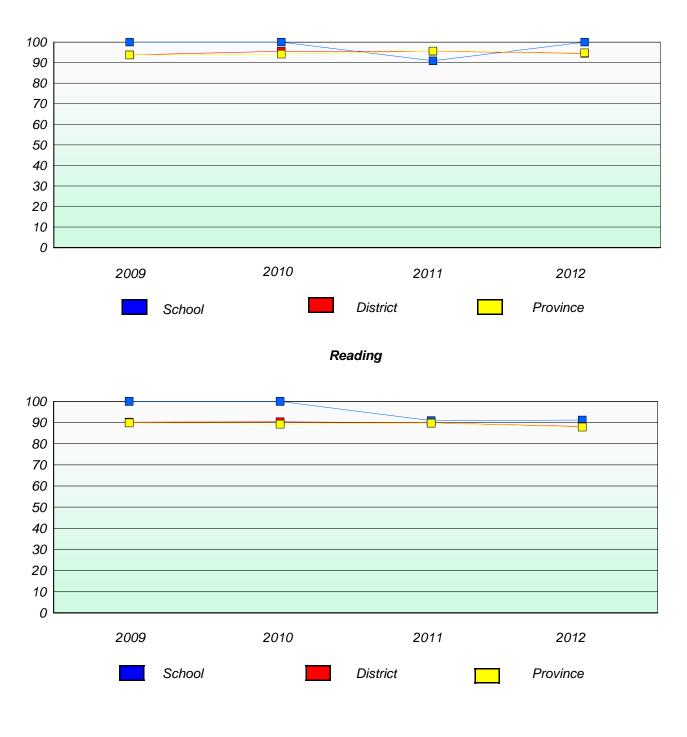

#### District 4 - Eastern

School #: 218 St. Joseph's Academy

**Participation Rates** 

**Demand Writing** 

\* Reading score is composite of Non Fiction and Poetry.