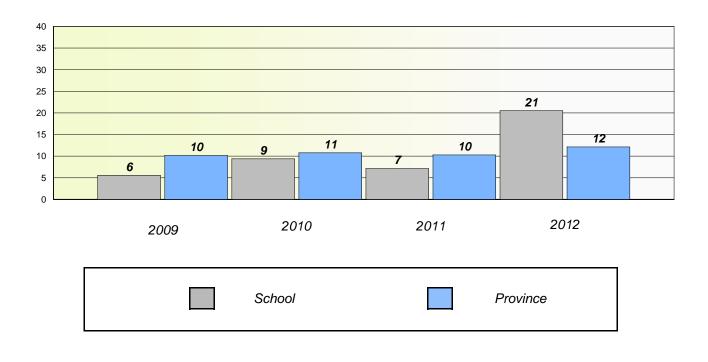

#### District 4 - Eastern

School #: 213 Lake Academy

# Exemption/Unknown Rates

## **Demand Writing**