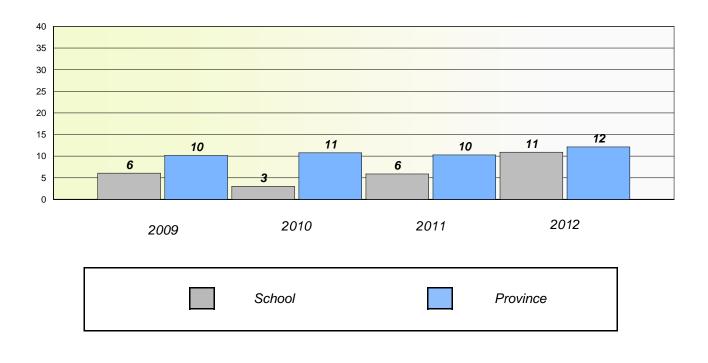

#### District 4 - Eastern

School #: 213 Lake Academy

**Participation Rates** 

**Demand Writing** 

\* Reading score is composite of Non Fiction and Poetry.