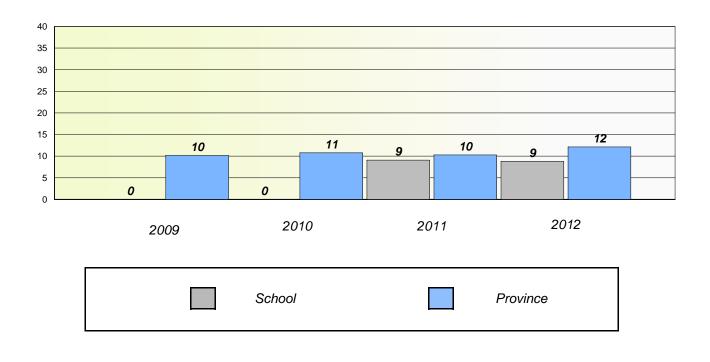

#### District 4 - Eastern

School #: 218 St. Joseph's Academy

**Participation Rates** 

**Demand Writing** 

\* Reading score is composite of Non Fiction and Poetry.