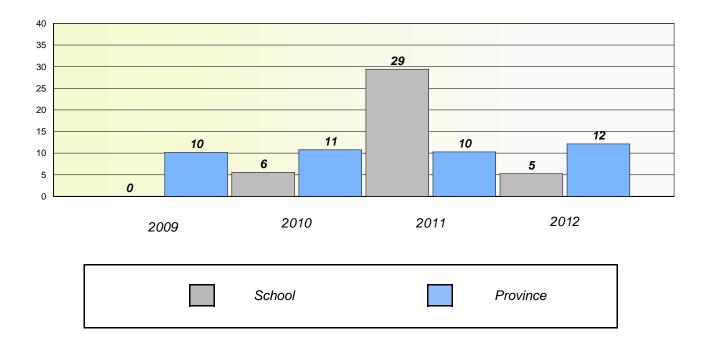

### Demand Writing

\* Reading score is composite of Non Fiction and Poetry.

District 4 - Eastern

School #: 225 St. Anne's School

## Exemption/Unknown Rates

**Demand Writing** 

School data with 5 or fewer students withheld for reasons of confidentiality.

2009

2010

2011

2012

Reading

School data with 5 or fewer students withheld for reasons of confidentiality.

\* Reading score is composite of Non Fiction and Poetry.