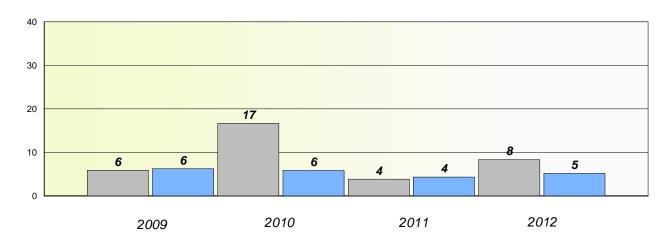

### District 4 - Eastern

School #: 218 St. Joseph's Academy

# Exemption/Unknown Rates