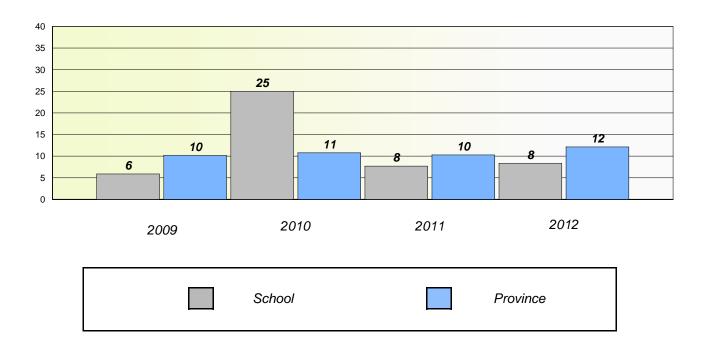

#### District 4 - Eastern

School #: 220 Sacred Heart Academy

# Exemption/Unknown Rates

## **Demand Writing**