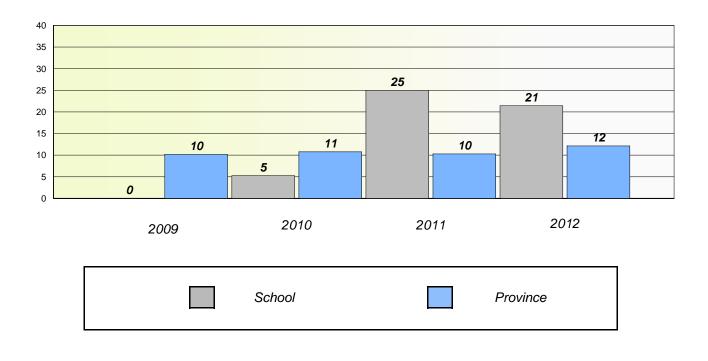

#### District 4 - Eastern

School #: 213 Lake Academy

# Exemption/Unknown Rates

## **Demand Writing**