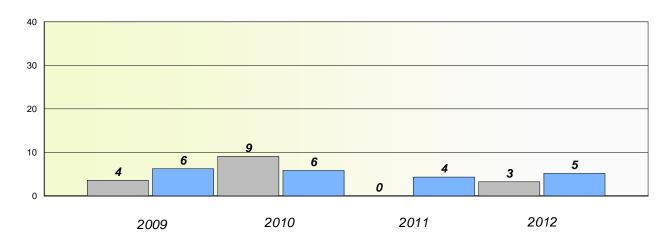

#### District 4 - Eastern

School #: 213 Lake Academy

**Participation Rates** 

**Demand Writing** 

\* Reading score is composite of Non Fiction and Poetry.