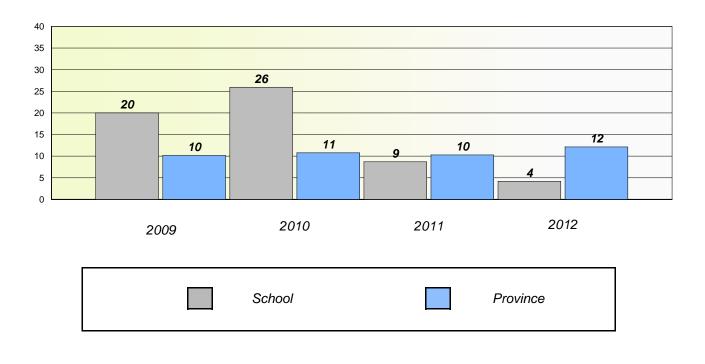

#### District 4 - Eastern

School #: 218 St. Joseph's Academy

**Participation Rates** 

**Demand Writing** 

\* Reading score is composite of Non Fiction and Poetry.