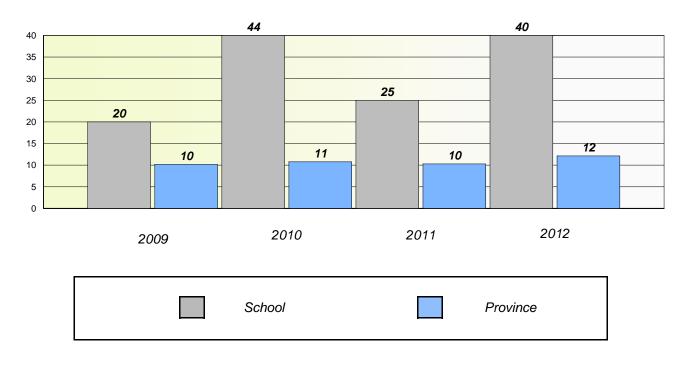

#### District 4 - Eastern

School #: 213 Lake Academy

**Participation Rates** 

**Demand Writing** 

\* Reading score is composite of Non Fiction and Poetry.