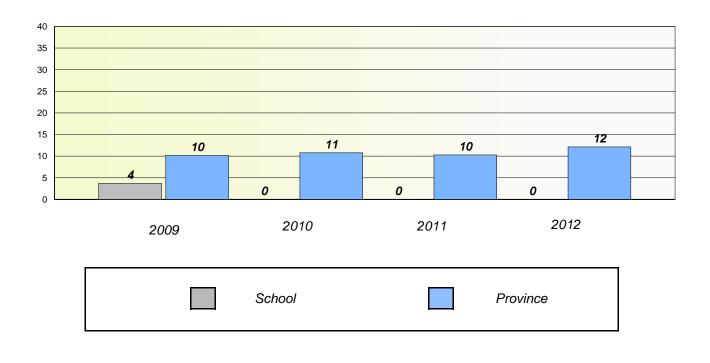

#### District 4 - Eastern

School #: 218 St. Joseph's Academy

**Participation Rates** 

**Demand Writing** 

\* Reading score is composite of Non Fiction and Poetry.

## **Participation Rates**

**Demand Writing** 

School data with 5 or fewer students withheld for reasons of confidentiality.

\* Reading score is composite of Non Fiction and Poetry.