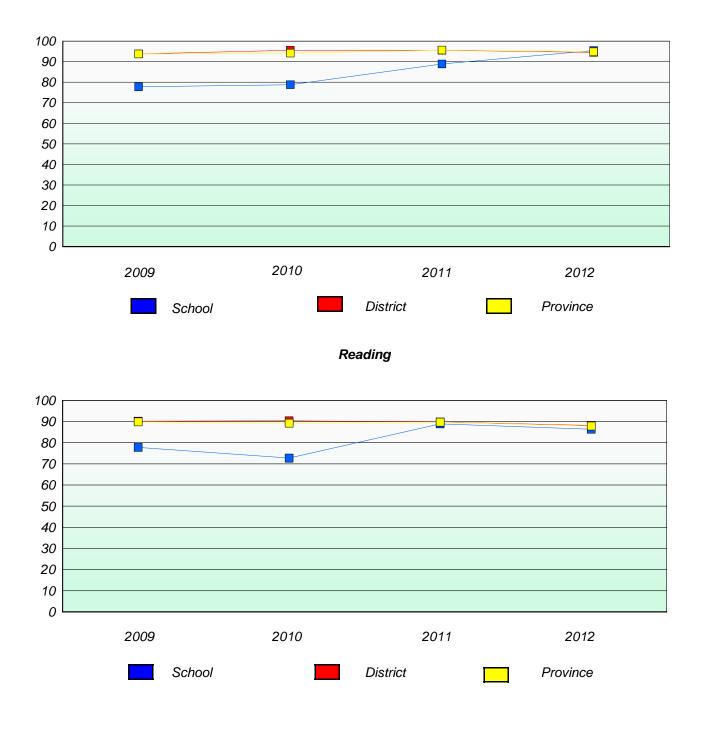

y Queen of Peace Elementary

# **Participation Rates**

## **Demand Writing**



\* Reading score is composite of Non Fiction and Poetry.



#### District 4 - Eastern

School #: 348 Roncalli Elementary

# Exemption/Unknown Rates

# **Demand Writing**



# Reading



\* Reading score is composite of Non Fiction and Poetry.



#### District 4 - Eastern

School #: 348 Roncalli Elementary

**Participation Rates** 

**Demand Writing** 



\* Reading score is composite of Non Fiction and Poetry.



### District 4 - Eastern

School #: 349 St. Andrew's Elementary

# Exemption/Unknown Rates

# **Demand Writing**



# Reading



\* Reading score is composite of Non Fiction and Poetry.



#### District 4 - Eastern

School #: 349 St. Andrew's Elementary

**Participation Rates** 

**Demand Writing** 



\* Reading score is composite of Non Fiction and Poetry.



### District 4 - Eastern

School #: 350 St. John Bosco School

# Exemption/Unknown Rates





# Reading



\* Reading score is composite of Non Fiction and Poetry.



#### District 4 - Eastern

School #: 350 St. John Bosco School

**Participation Rates** 

**Demand Writing** 



\* Reading score is composite of Non Fiction and Poetry.



### District 4 - Eastern

School #: 355 St. Mary's Elementary

# Exemption/Unknown Rates

## **Demand Writing**



# Reading



\* Reading score is composite of Non Fiction and Poetry.



#### District 4 - Eastern

School #: 355 St. Mary's Elementary

**Participation Rates** 

**Demand Writing** 



\* Reading score is composite of Non Fiction and Poetry.



### District 4 - Eastern

School #: 3