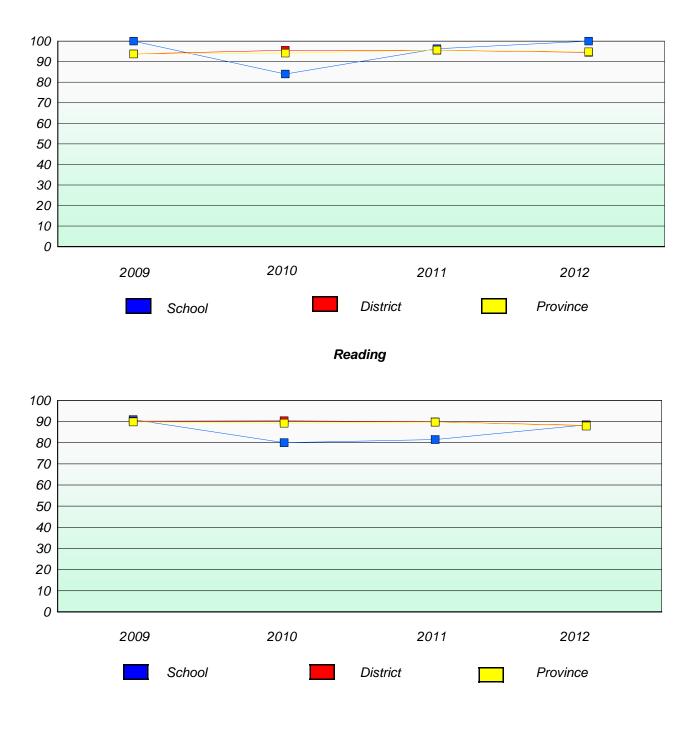

# Reading

\* Reading score is composite of Non Fiction and Poetry.

## Reading

\* Reading score is composite of Non Fiction and Poetry.