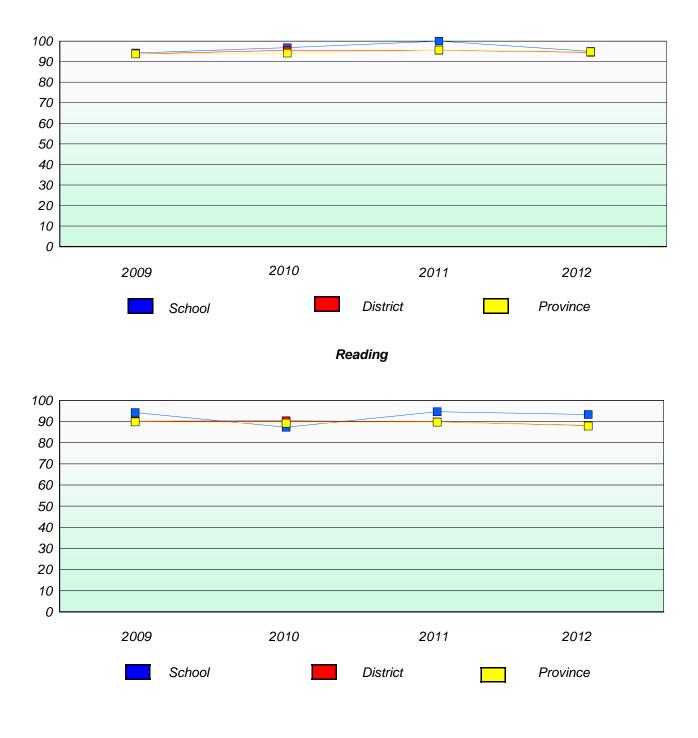

# Reading

\* Reading score is composite of Non Fiction and Poetry.

#### District 4 - Eastern

School #: 213 Lake Academy

**Participation Rates** 

**Demand Writing** 

\* Reading score is composite of Non Fiction and Poetry.