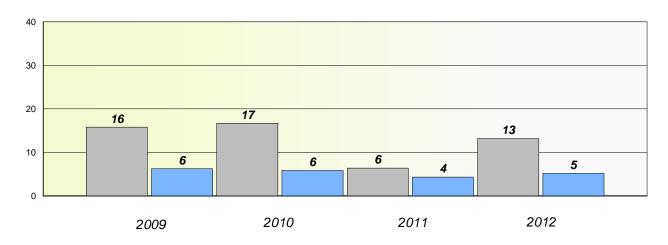

- Eastern

School #: 350 St. John Bosco School

# Exemption/Unknown Rates





# Reading



\* Reading score is composite of Non Fiction and Poetry.



#### District 4 - Eastern

School #: 350 St. John Bosco School

**Participation Rates** 

**Demand Writing** 



\* Reading score is composite of Non Fiction and Poetry.



### District 4 - Eastern

School #: 355 St. Mary's Elementary

# Exemption/Unknown Rates

## **Demand Writing**



# Reading



\* Reading score is composite of Non Fiction and Poetry.



#### District 4 - Eastern

School #: 355 St. Mary's Elementary

**Participation Rates** 

**Demand Writing** 



\* Reading score is composite of Non Fiction and Poetry.



### District 4 - Eastern

School #: 356 St. Matthews Elementary

# Exemption/Unknown Rates

# **Demand Writing**



# Reading



\* Reading score is composite of Non Fiction and Poetry.



### District 4 - Eastern

School #: 356 St. Matthews Elementary

**Participation Rates** 

**Demand Writing** 



\* Reading score is composite of Non Fiction and Poetry.



### District 4 - Eastern

School #: 360 Rennie's River Elementary School

# Exemption/Unknown Rates

### **Demand Writing**



# Reading



\* Reading score is composite of Non Fiction and Poetry.



#### District 4 - Eastern

School #: 360 Rennie's River Elementary School

## **Participation Rates**

### **Demand Writing**



\* Reading score is composite of Non Fiction and Poetry.



### District 4 - Eastern

School #: 362 St. Teresa's School/Ecole Ste-Thérèse

# Exemption/Unknown Rates





# Reading



\* Reading score is composite of Non Fi