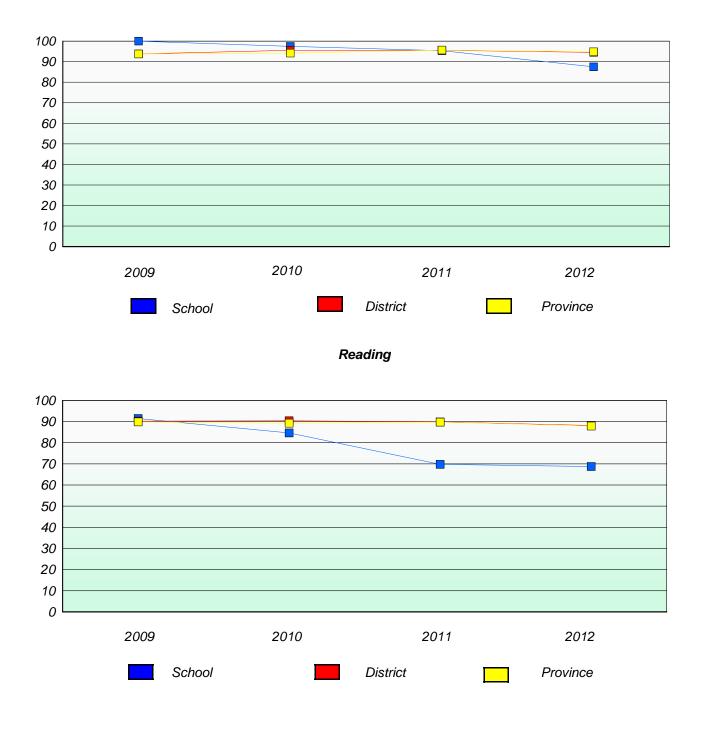

awrence Academy

**Participation Rates** 

**Demand Writing** 



\* Reading score is composite of Non Fiction and Poetry.



### District 4 - Eastern

School #: 229 St. Joseph's All Grade

# Exemption/Unknown Rates

### **Demand Writing**



# Reading



\* Reading score is composite of Non Fiction and Poetry.



#### District 4 - Eastern

School #: 229 St. Joseph's All Grade

**Participation Rates** 

### **Demand Writing**



\* Reading score is composite of Non Fiction and Poetry.



### District 4 - Eastern

School #: 232 Matthew Elementary School

# Exemption/Unknown Rates

## **Demand Writing**



## Reading



\* Reading score is composite of Non Fiction and Poetry.



### District 4 - Eastern

School #: 232 Matthew Elementary School

**Participation Rates** 

**Demand Writing** 



\* Reading score is composite of Non Fiction and Poetry.



### District 4 - Eastern

School #: 234 Catalina Elementary School

# Exemption/Unknown Rates

## **Demand Writing**



# Reading



\* Reading score is composite of Non Fiction and Poetry.



### District 4 - Eastern

School #: 234 Catalina Elementary School

**Participation Rates** 

**Demand Writing** 



\* Reading score is composite of Non Fiction and Poetry.



### District 4 - Eastern

School #: 237 Anthony Paddon Elementary

# Exemption/Unknown Rates

## **Demand Writing**



## Reading



\* Reading score is composite of Non Fiction and Poetry.



### District 4 - Eastern

School #: 237 Anthony Paddon Elementary



### **Demand Writing**



\* Reading score is composite of Non Fiction and Poetry.



### District 4 - Eas