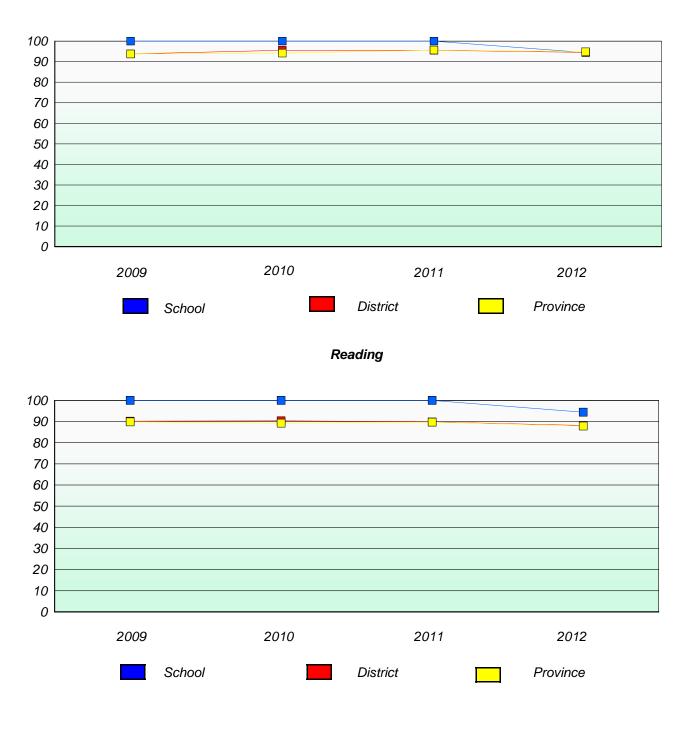

# Reading

\* Reading score is composite of Non Fiction and Poetry.

#### District 4 - Eastern

School #: 213 Lake Academy

**Participation Rates** 

**Demand Writing** 

\* Reading score is composite of Non Fiction and Poetry.