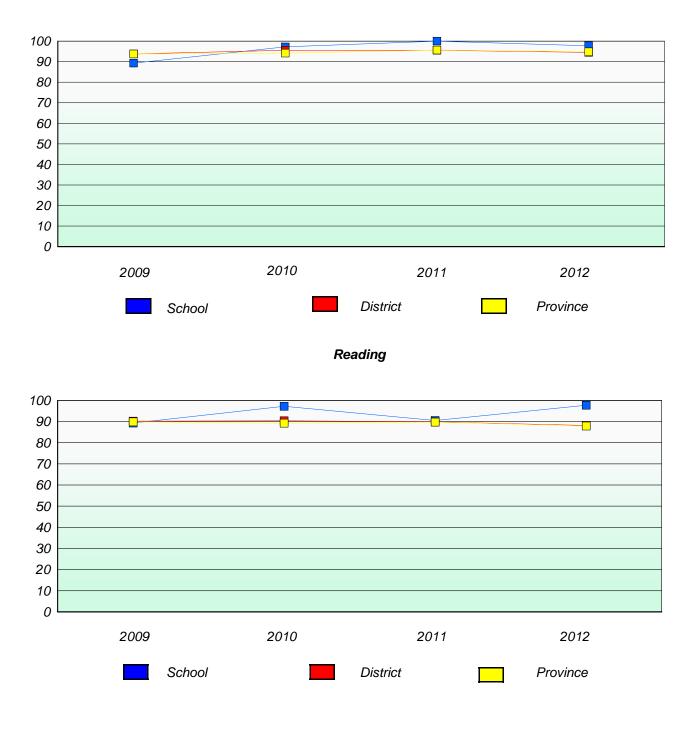

Baltimore School Complex

Participation Rates

### **Demand Writing**



\* Reading score is composite of Non Fiction and Poetry.



### District 4 - Eastern

School #: 468 Hazelwood Elementary

## Exemption/Unknown Rates

## **Demand Writing**



# Reading



\* Reading score is composite of Non Fiction and Poetry.



#### District 4 - Eastern

School #: 468 Hazelwood Elementary

**Participation Rates** 

**Demand Writing** 



\* Reading score is composite of Non Fiction and Poetry.



### District 4 - Eastern

School #: 473 Cape St. Francis Elementary

# Exemption/Unknown Rates

## **Demand Writing**



## Reading



\* Reading score is composite of Non Fiction and Poetry.



#### District 4 - Eastern

School #: 473 Cape St. Francis Elementary

Participation Rates

**Demand Writing** 



\* Reading score is composite of Non Fiction and Poetry.



### District 4 - Eastern

School #: 924 Tricentia Academy

## Exemption/Unknown Rates

## **Demand Writing**



## Reading



\* Reading score is composite of Non Fiction and Poetry.



#### District 4 - Eastern

School #: 924 Tricentia Academy

**Participation Rates** 

**Demand Writing** 



\* Reading score is composite of Non Fiction and Poetry.



### District 4 - Eastern

School #: 951 Paradise Elementary

## Exemption/Unknown Rates

### **Demand Writing**



# Reading



\* Reading score is composite of Non Fiction and Poetry.



#### District 4 - Eastern

School #: 951 Paradise Elementary

Participation Rates

**Demand Writing** 



\* Reading score is composite of Non Fiction and Poetry.



### District 4 - Eastern

Sch