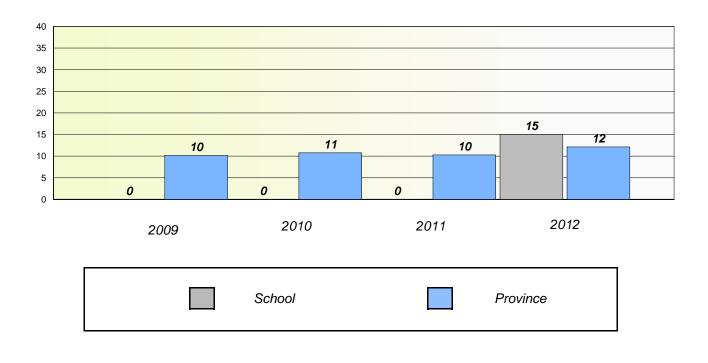

# Exemption/Unknown Rates

**Demand Writing** 

School data with 5 or fewer students withheld for reasons of confidentiality.

2009

2010

2011

2012

Reading

School data with 5 or fewer students withheld for reasons of confidentiality.

\* Reading score is composite of Non Fiction and Poetry.