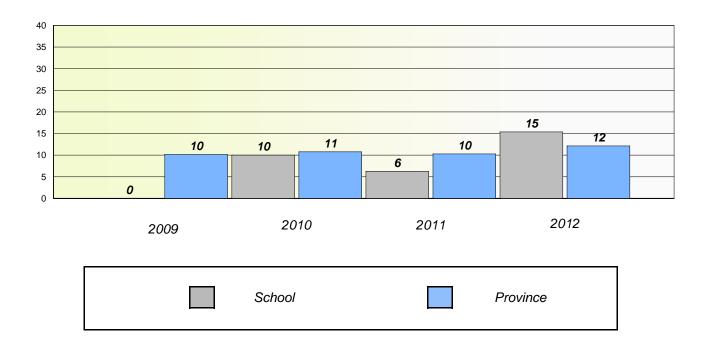

#### District 4 - Eastern

School #: 220 Sacred Heart Academy

# Exemption/Unknown Rates

## **Demand Writing**