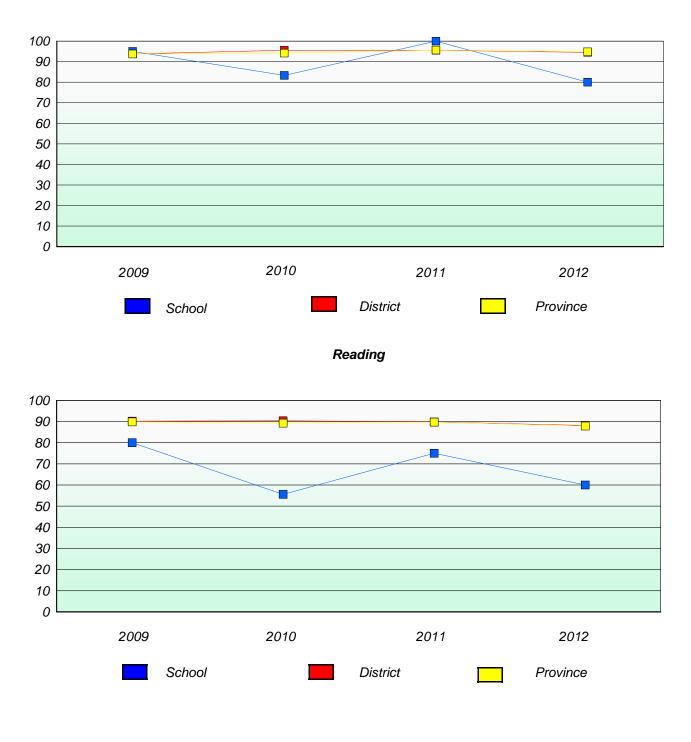

# Reading

\* Reading score is composite of Non Fiction and Poetry.

## Reading

\* Reading score is composite of Non Fiction and Poetry.