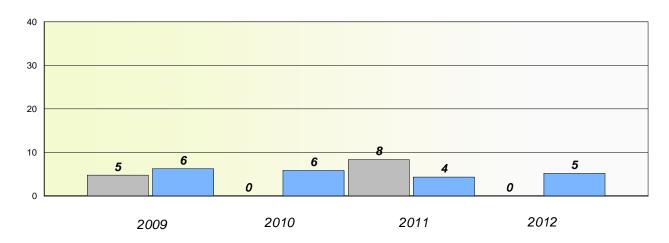

### District 4 - Eastern

School #: 218 St. Joseph's Academy

# Exemption/Unknown Rates

#### District 4 - Eastern

School #: 218 St. Joseph's Academy

**Participation Rates** 

**Demand Writing** 

\* Reading score is composite of Non Fiction and Poetry.