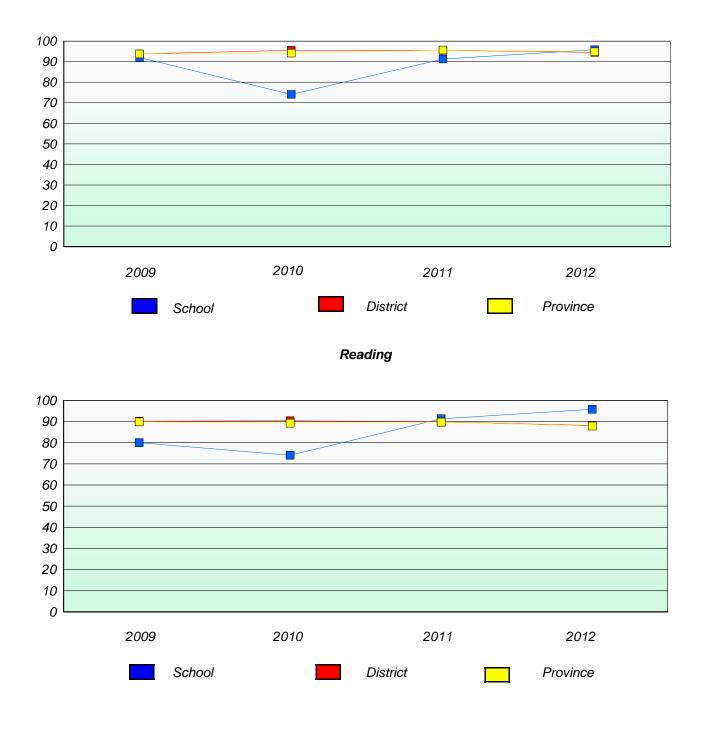

#### District 4 - Eastern

School #: 213 Lake Academy

# Reading

\* Reading score is composite of Non Fiction and Poetry.