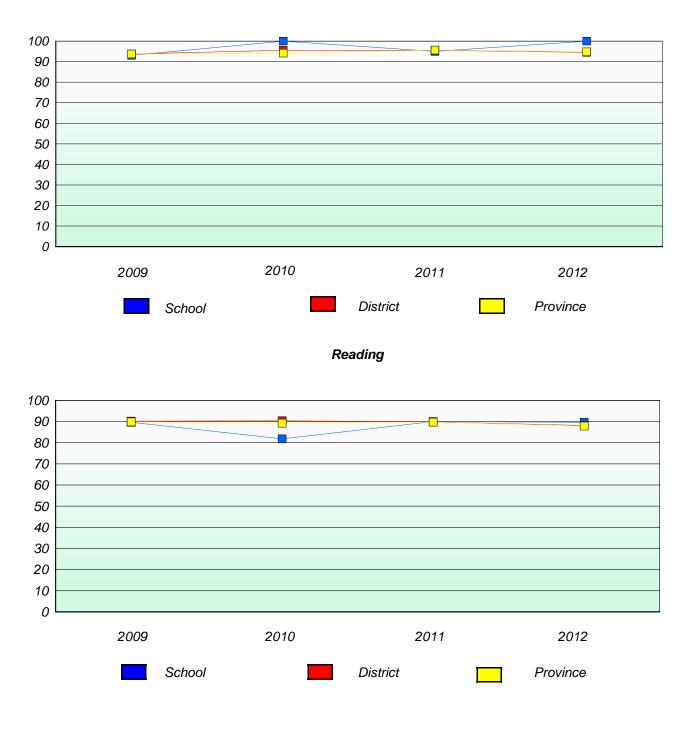

#### District 4 - Eastern

School #: 213 Lake Academy

# Exemption/Unknown Rates

## **Demand Writing**

# Reading

\* Reading score is composite of Non Fiction and Poetry.