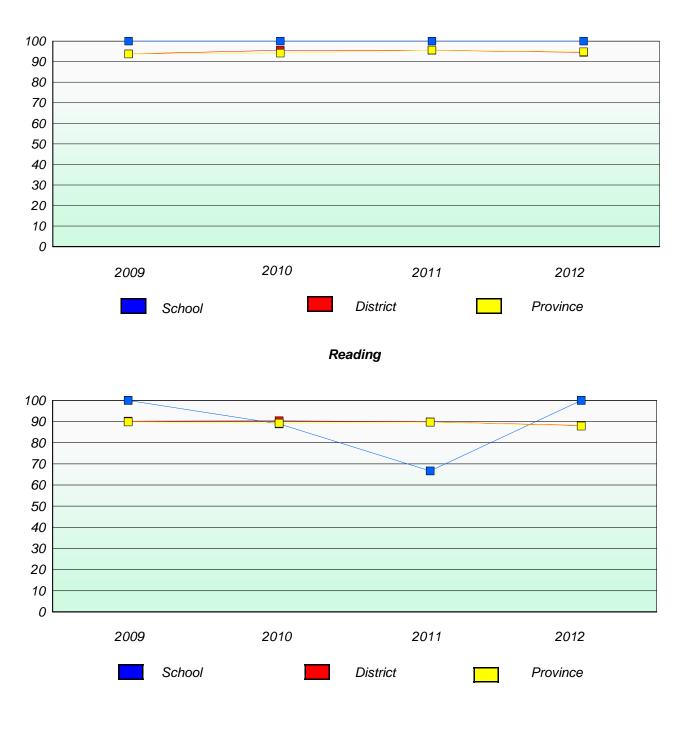

#### District 4 - Eastern

School #: 213 Lake Academy

# Exemption/Unknown Rates

## **Demand Writing**

# Reading

\* Reading score is composite of Non Fiction and Poetry.