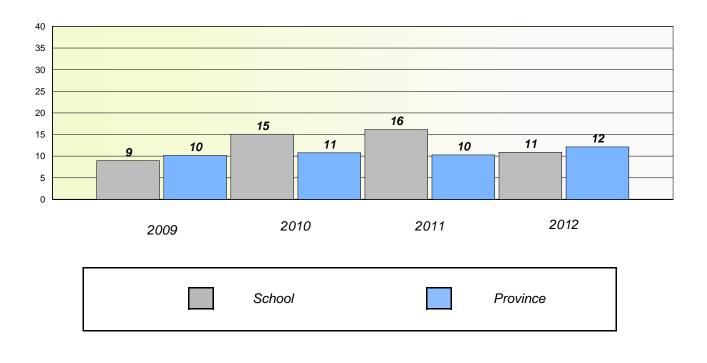

#### District 4 - Eastern

School #: 213 Lake Academy

**Participation Rates** 

**Demand Writing** 

\* Reading score is composite of Non Fiction and Poetry.

#### District 4 - Eastern

School #: 218 St. Joseph's Academy

**Participation Rates** 

**Demand Writing** 

\* Reading score is composite of Non Fiction and Poetry.