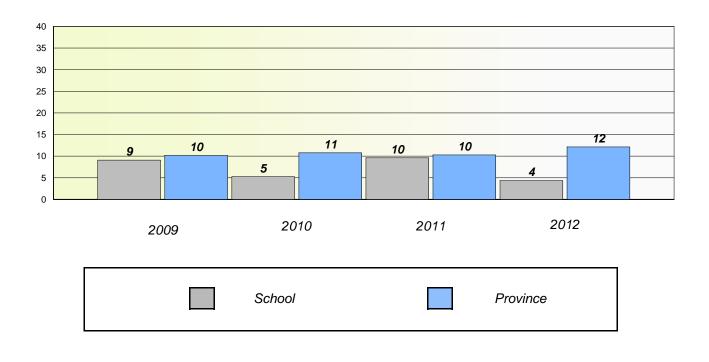

#### District 4 - Eastern

School #: 213 Lake Academy

**Participation Rates** 

**Demand Writing** 

\* Reading score is composite of Non Fiction and Poetry.