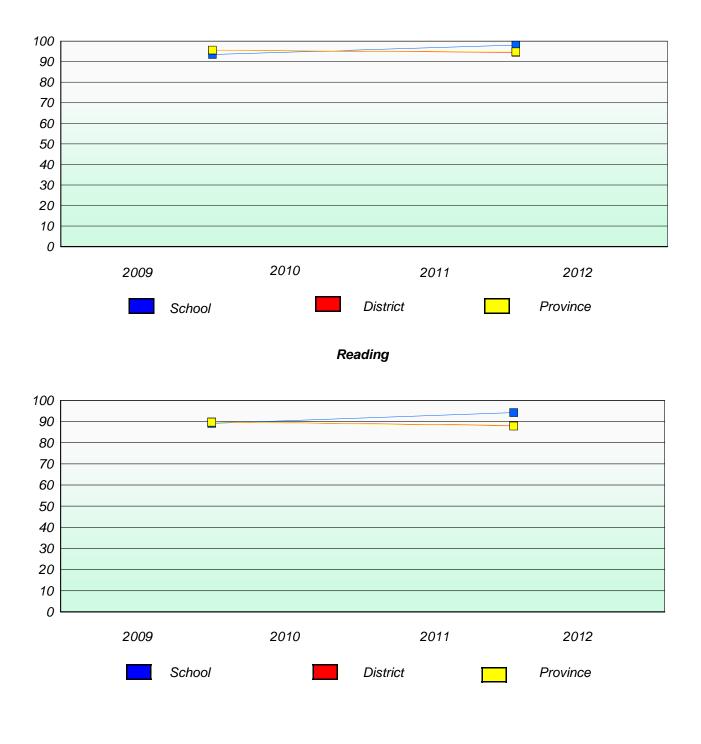

### District 4 - Eastern

School #: 218 St. Joseph's Academy

# Exemption/Unknown Rates

## Reading

\* Reading score is composite of Non Fiction and Poetry.