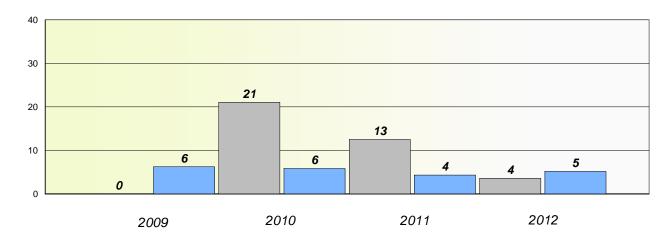

### District 4 - Eastern

School #: 218 St. Joseph's Academy

# Exemption/Unknown Rates