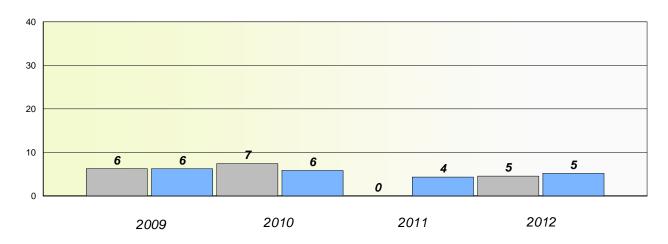

### District 4 - Eastern

School #: 218 St. Joseph's Academy

# Exemption/Unknown Rates