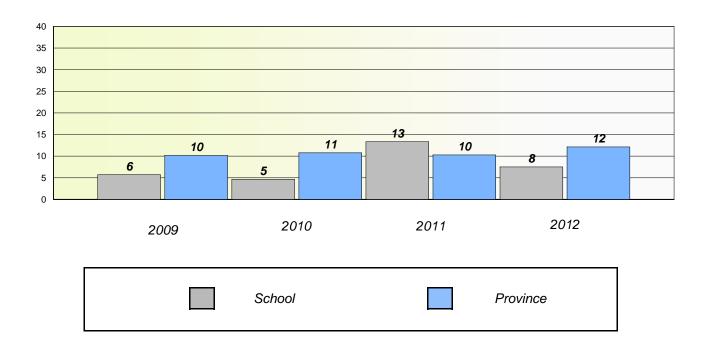

#### District 4 - Eastern

School #: 213 Lake Academy

**Participation Rates** 

**Demand Writing** 

\* Reading score is composite of Non Fiction and Poetry.