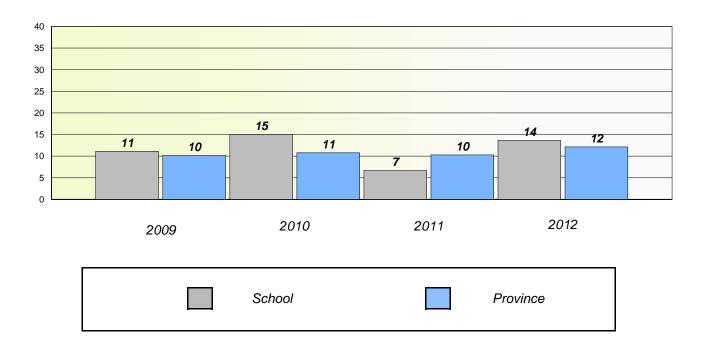

#### District 4 - Eastern

School #: 213 Lake Academy

**Participation Rates** 

**Demand Writing** 

\* Reading score is composite of Non Fiction and Poetry.