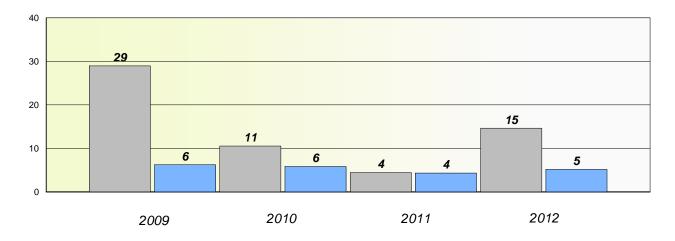

#### District 4 - Eastern

School #: 218 St. Joseph's Academy

**Participation Rates** 

**Demand Writing** 

\* Reading score is composite of Non Fiction and Poetry.