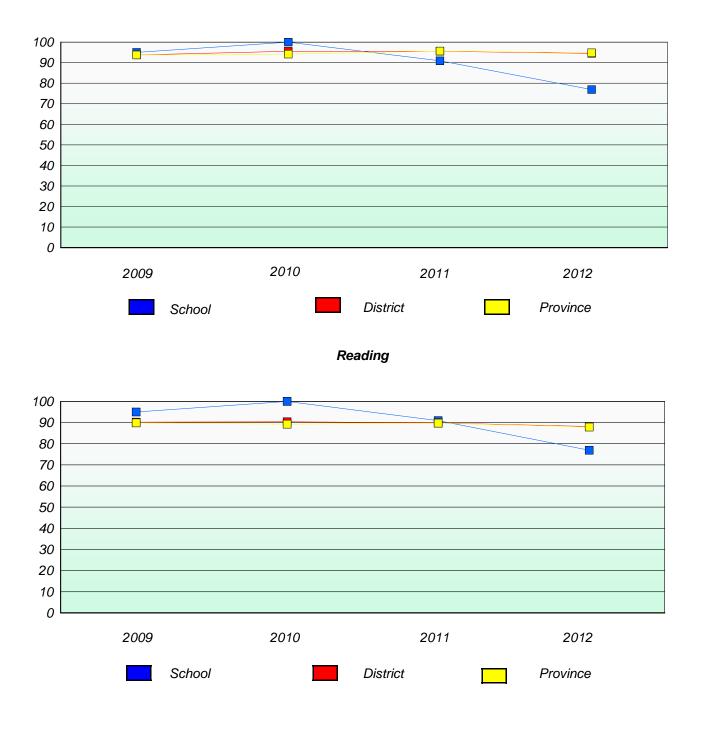

District 4 - Eastern

School #: 287 Dunne Memorial Academy



## **Demand Writing**



\* Reading score is composite of Non Fiction and Poetry.



### District 4 - Eastern

School #: 289 St. Peter's Elementary

# Exemption/Unknown Rates

# **Demand Writing**



# Reading



\* Reading score is composite of Non Fiction and Poetry.



#### District 4 - Eastern

School #: 289 St. Peter's Elementary

**Participation Rates** 

**Demand Writing** 



\* Reading score is composite of Non Fiction and Poetry.



### District 4 - Eastern

School #: 291 Perlwin Elementary

# Exemption/Unknown Rates

# **Demand Writing**



# Reading



\* Reading score is composite of Non Fiction and Poetry.



### District 4 - Eastern

School #: 291 Perlwin Elementary

**Participation Rates** 

**Demand Writing** 



\* Reading score is composite of Non Fiction and Poetry.



### District 4 - Eastern

School #: 294 St. Augustine's Elementary

# Exemption/Unknown Rates

# **Demand Writing**



# Reading



\* Reading score is composite of Non Fiction and Poetry.



#### District 4 - Eastern

School #: 294 St. Augustine's Elementary

**Participation Rates** 

## **Demand Writing**



\* Reading score is composite of Non Fiction and Poetry.



### District 4 - Eastern

School #: 303 St. Edward's Elementary

# Exemption/Unknown Rates

# **Demand Writing**



# Reading



\* Reading score is composite of Non Fiction and Poetry.



#### District 4 - Eastern

School #: 303 St. Edward's Elementary

Participation Rates

**Demand Writing** 



\* Reading score is composite of Non Fiction and Poetry.



### Dis