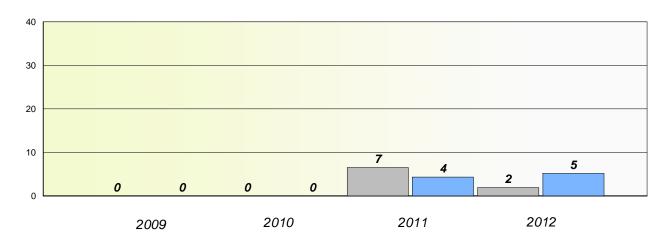

#### District 4 - Eastern

School #: 213 Lake Academy

**Participation Rates** 

**Demand Writing** 

\* Reading score is composite of Non Fiction and Poetry.