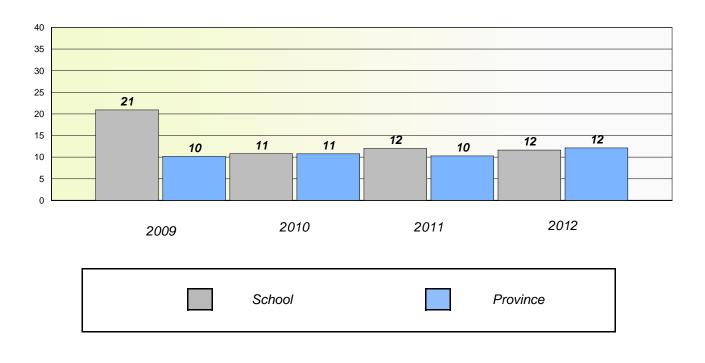

#### District 4 - Eastern

School #: 213 Lake Academy

**Participation Rates** 

**Demand Writing** 

\* Reading score is composite of Non Fiction and Poetry.