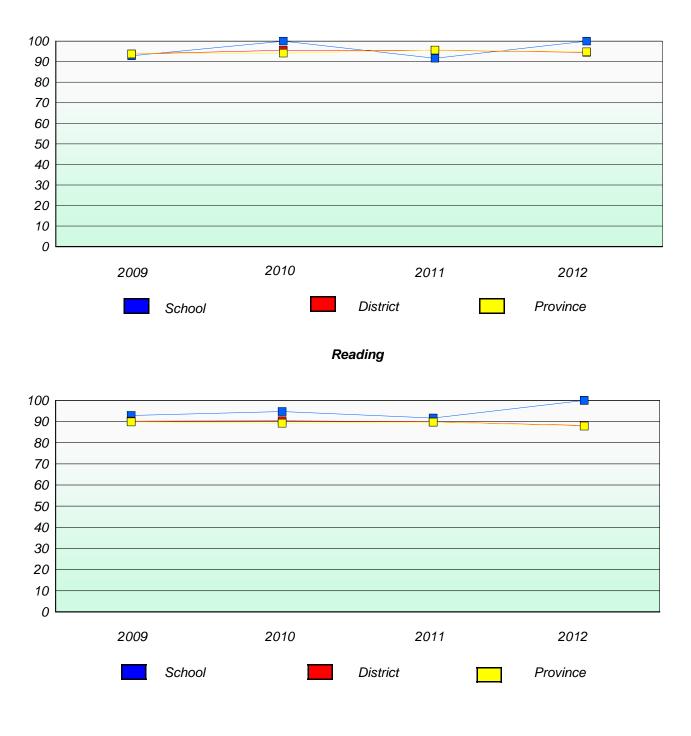

# Reading

\* Reading score is composite of Non Fiction and Poetry.

#### District 4 - Eastern

School #: 213 Lake Academy

**Participation Rates** 

**Demand Writing** 

\* Reading score is composite of Non Fiction and Poetry.