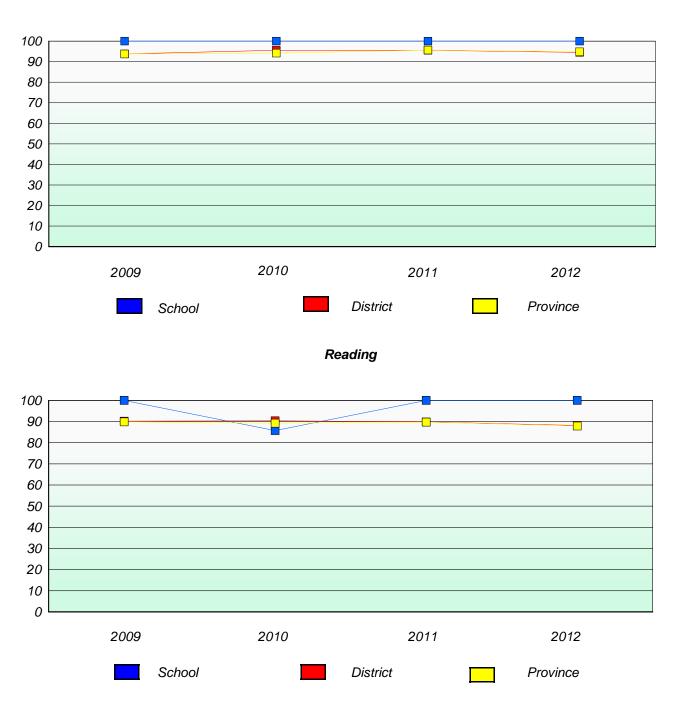

#### District 4 - Eastern

School #: 213 Lake Academy

# Exemption/Unknown Rates

## **Demand Writing**



# Reading



\* Reading score is composite of Non Fiction and Poetry.



#### District 4 - Eastern

School #: 213 Lake Academy

**Participation Rates** 

**Demand Writing** 



\* Reading score is composite of Non Fiction and Poetry.



### District 4 - Eastern

School #: 218 St. Joseph's Academy

# Exemption/Unknown Rates





## Reading



\* Reading score is composite of Non Fiction and Poetry.



#### District 4 - Eastern

School #: 218 St. Joseph's Academy

**Participation Rates** 

**Demand Writing** 



\* Reading score is composite of Non Fiction and Poetry.



#### District 4 - Eastern

School #: 220 Sacred Heart Academy

# Exemption/Unknown Rates

## **Demand Writing**



# Reading



\* Reading score is composite of Non Fiction and Poetry.



### District 4 - Eastern

School #: 220 Sacred Heart Academy

**Participation Rates** 

**Demand Writing** 



\* Reading score is composite of Non Fiction and Poetry.



### District 4 - Eastern

School #: 223 Christ the King School

# Exemption/Unknown Rates

## **Demand Writing**



## Reading



\* Reading score is composite of Non Fiction and Poetry.



#### District 4 - Eastern

School #: 223 Christ the King School

Participation Rates

**Demand Writing** 



\* Reading score is composite of Non Fiction and Poetry.



### District 4 - Eas