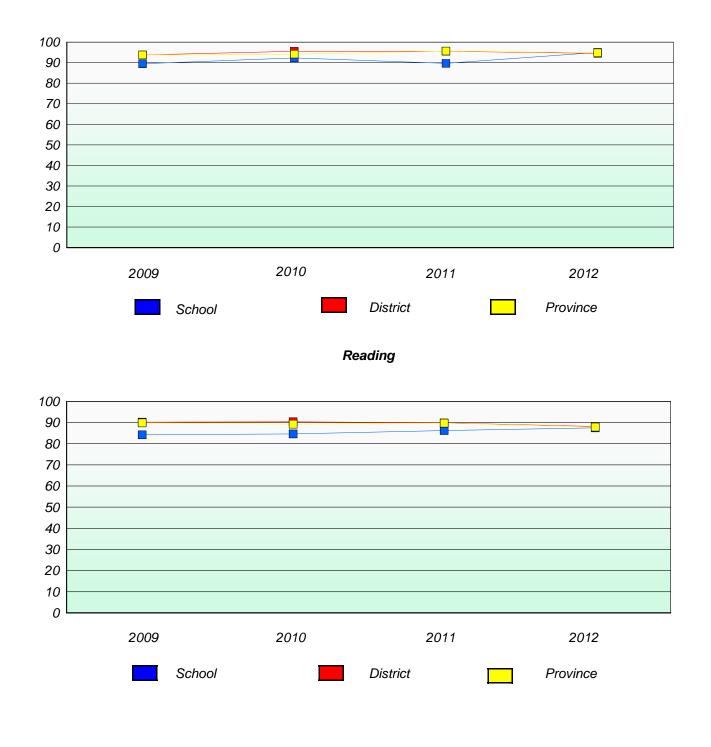

## **Demand Writing**

# Reading

\* Reading score is composite of Non Fiction and Poetry.