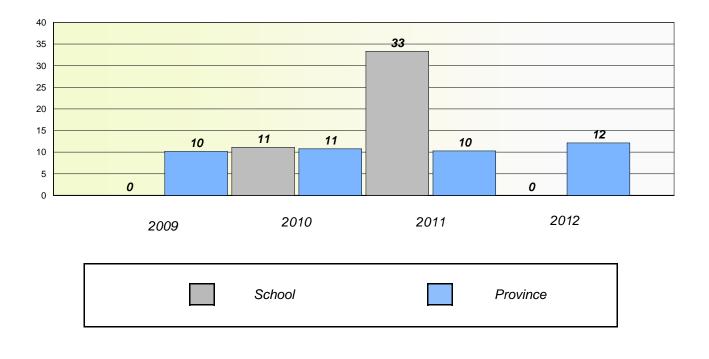

talina Elementary School

# Exemption/Unknown Rates

## **Demand Writing**



# Reading



\* Reading score is composite of Non Fiction and Poetry.



### District 4 - Eastern

School #: 234 Catalina Elementary School

**Participation Rates** 

**Demand Writing** 



\* Reading score is composite of Non Fiction and Poetry.



### District 4 - Eastern

School #: 237 Anthony Paddon Elementary

# Exemption/Unknown Rates

## **Demand Writing**



## Reading



\* Reading score is composite of Non Fiction and Poetry.



### District 4 - Eastern

School #: 237 Anthony Paddon Elementary



### **Demand Writing**



\* Reading score is composite of Non Fiction and Poetry.



### District 4 - Eastern

School #: 240 Bishop White School

# Exemption/Unknown Rates

## **Demand Writing**



# Reading



\* Reading score is composite of Non Fiction and Poetry.



#### District 4 - Eastern

School #: 240 Bishop White School

Participation Rates

### **Demand Writing**



\* Reading score is composite of Non Fiction and Poetry.



### District 4 - Eastern

School #: 242 Random Island Academy

# Exemption/Unknown Rates

## **Demand Writing**



# Reading



\* Reading score is composite of Non Fiction and Poetry.



#### District 4 - Eastern

School #: 242 Random Island Academy

**Participation Rates** 

**Demand Writing** 



\* Reading score is composite of Non Fiction and Poetry.



#### District 4 - Eastern

School #: 243 Riverside Elementary

## Exemption/Unknown Rates

### **Demand Writing**



## Reading



\* Reading score is composite of Non Fiction and Poetry.



#### District 4 -