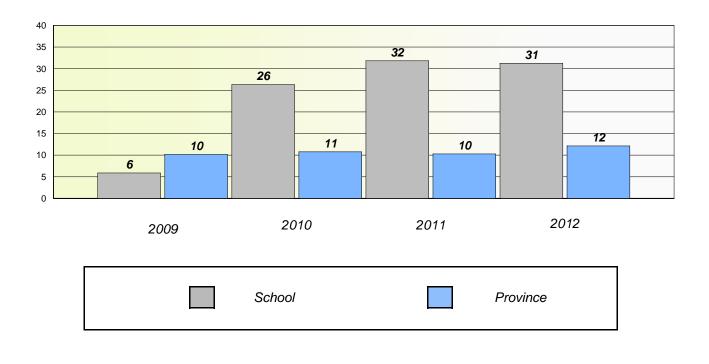

#### District 4 - Eastern

School #: 213 Lake Academy

**Participation Rates** 

**Demand Writing** 

\* Reading score is composite of Non Fiction and Poetry.