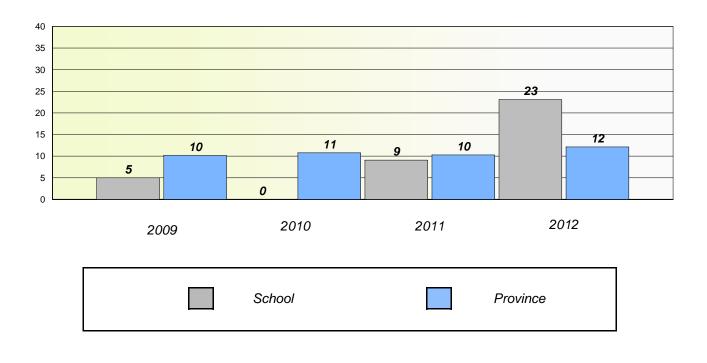

### District 4 - Eastern

School #: 225 St. Anne's School

## **Participation Rates**

**Demand Writing** 

School data with 5 or fewer students withheld for reasons of confidentiality.

\* Reading score is composite of Non Fiction and Poetry.