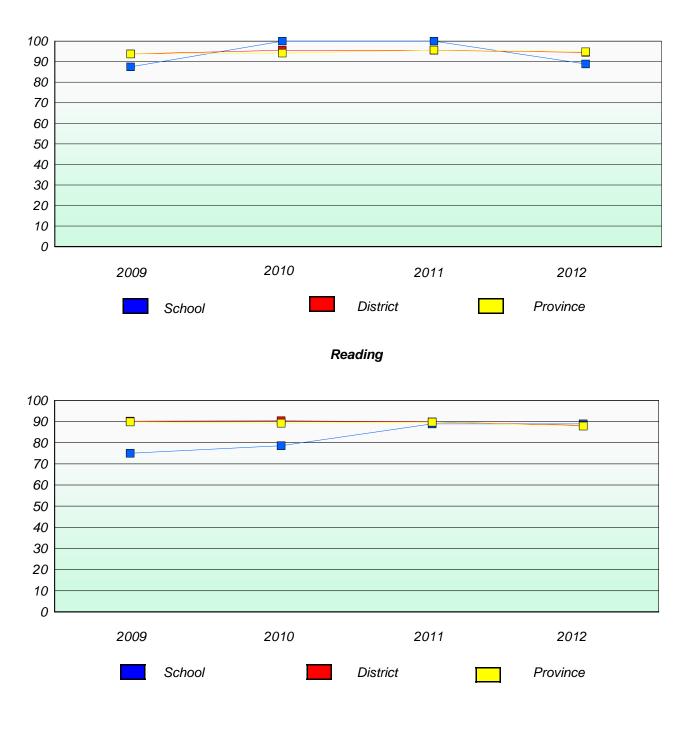

### District 4 - Eastern

School #: 218 St. Joseph's Academy

# Exemption/Unknown Rates

## Reading

\* Reading score is composite of Non Fiction and Poetry.