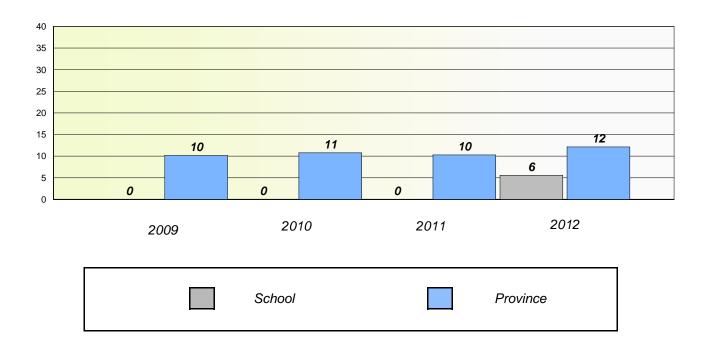

#### District 4 - Eastern

School #: 220 Sacred Heart Academy

# Exemption/Unknown Rates