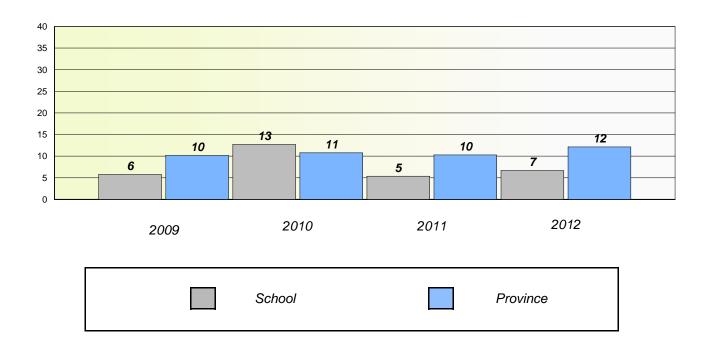

#### District 4 - Eastern

School #: 213 Lake Academy

# Exemption/Unknown Rates