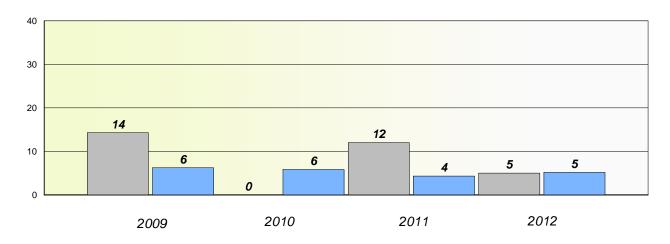

#### District 4 - Eastern

School #: 213 Lake Academy

**Participation Rates** 

**Demand Writing** 

\* Reading score is composite of Non Fiction and Poetry.