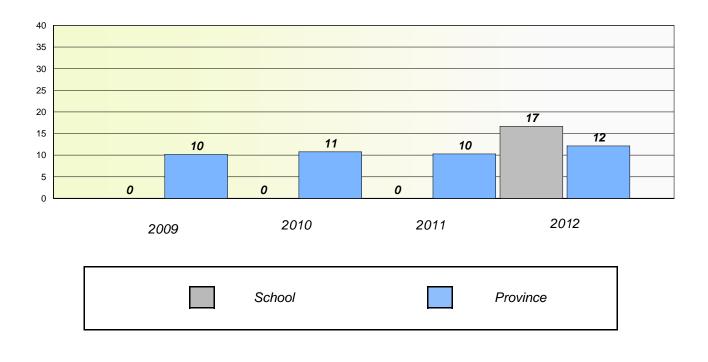

#### District 4 - Eastern

School #: 213 Lake Academy

# Exemption/Unknown Rates

## **Demand Writing**