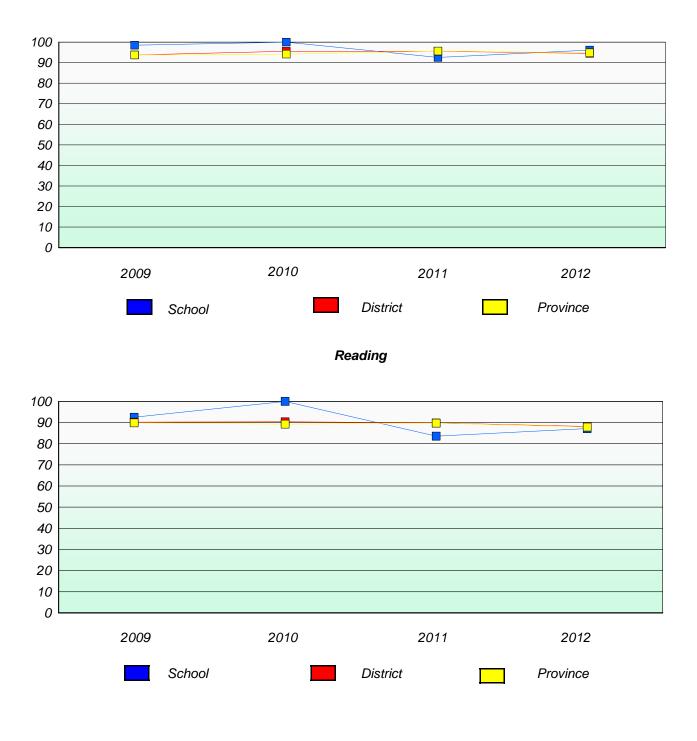

# Reading

\* Reading score is composite of Non Fiction and Poetry.

## Reading

\* Reading score is composite of Non Fiction and Poetry.