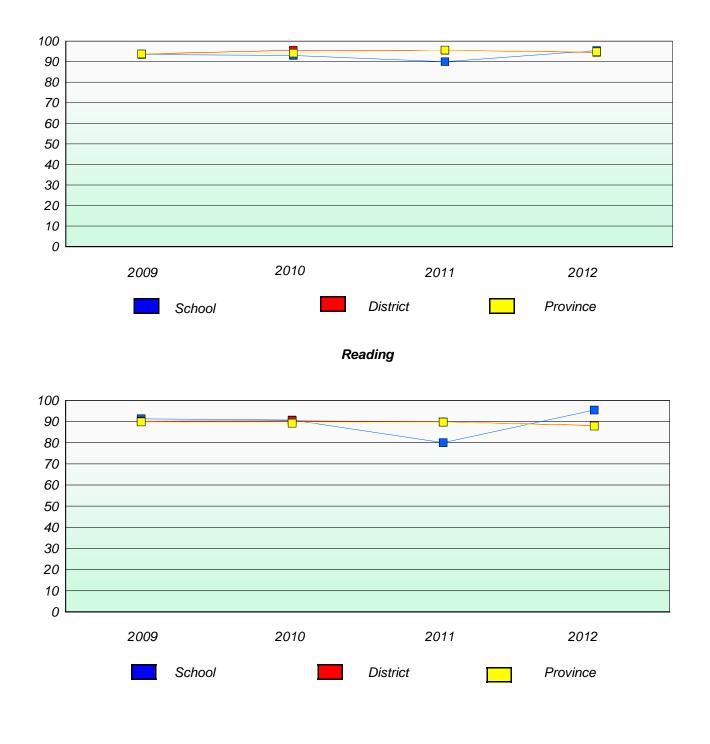

ing** 

School data with 5 or fewer students withheld for reasons of confidentiality.

2009

2010

2011

2012

Reading

School data with 5 or fewer students withheld for reasons of confidentiality.



\* Reading score is composite of Non Fiction and Poetry.



#### District 4 - Eastern

School #: 246 Swift Current Academy

## **Participation Rates**

Demand Writing

School data with 5 or fewer students withheld for reasons of confidentiality.



\* Reading score is composite of Non Fiction and Poetry.



### District 4 - Eastern

School #: 254 Davis Elementary

# Exemption/Unknown Rates

## **Demand Writing**



## Reading



\* Reading score is composite of Non Fiction and Poetry.



#### District 4 - Eastern

School #: 254 Davis Elementary

**Participation Rates** 

**Demand Writing** 



\* Reading score is composite of Non Fiction and Poetry.



#### District 4 - Eastern

School #: 258 Holy Family Elementary

# Exemption/Unknown Rates

## **Demand Writing**



# Reading



\* Reading score is composite of Non Fiction and Poetry.



#### District 4 - Eastern

School #: 258 Holy Family Elementary

**Participation Rates** 

**Demand Writing** 



\* Reading score is composite of Non Fiction and Poetry.



### District 4 - Eastern

School #: 259 Coley's Point Primary

# Exemption/Unknown Rates





# Reading



\* Reading score is composite of Non Fiction and Poetry.



### District 4 - Eastern

School #: 259 Coley's Point Primary

**Participation Rates** 

**Demand Writing** 



\* Reading score is composite of Non Fiction and Poetry.



## District 4 - Eastern

School #: