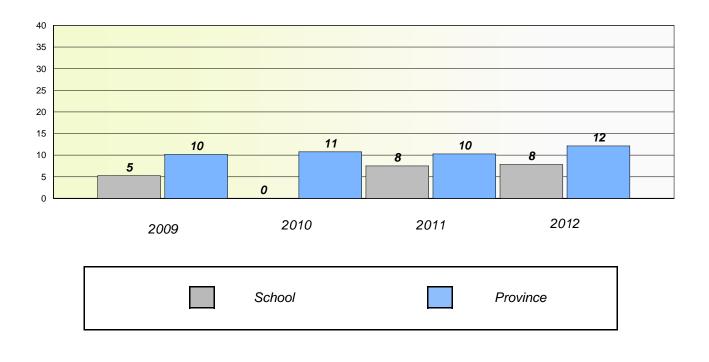

#### District 4 - Eastern

School #: 213 Lake Academy

**Participation Rates** 

**Demand Writing** 

\* Reading score is composite of Non Fiction and Poetry.