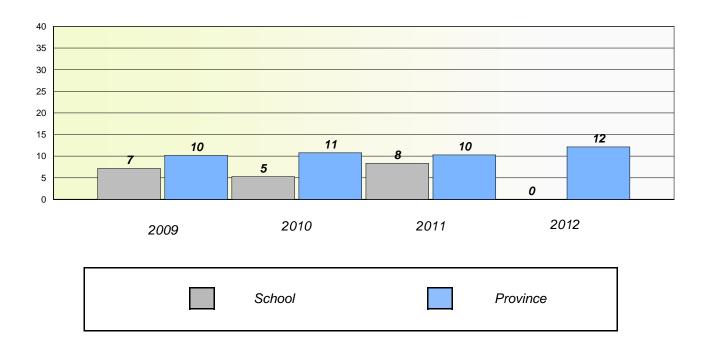

#### District 4 - Eastern

School #: 213 Lake Academy

# Exemption/Unknown Rates