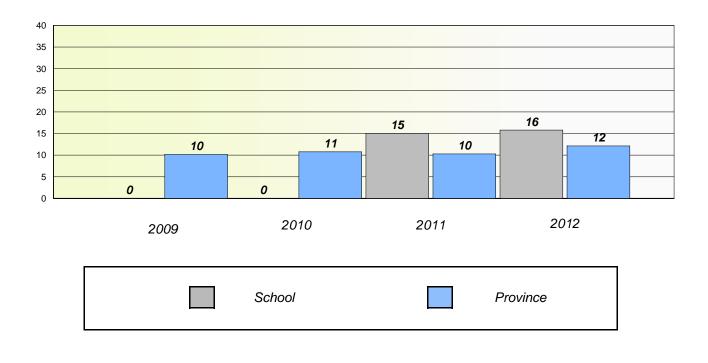

## **Demand Writing**

### District 4 - Eastern

School #: 220 Sacred Heart Academy

**Participation Rates** 

**Demand Writing** 

\* Reading score is composite of Non Fiction and Poetry.