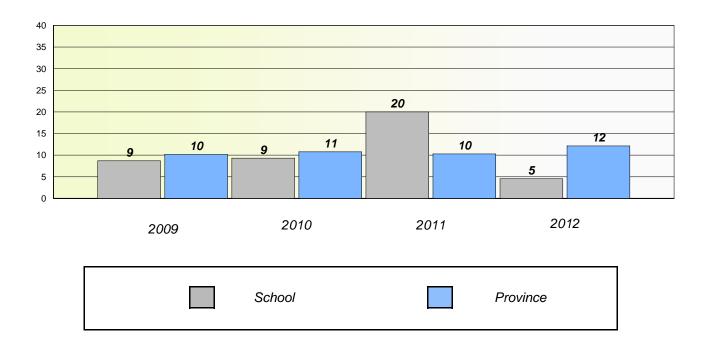

ng** 



\* Reading score is composite of Non Fiction and Poetry.



District 4 - Eastern

School #: 246 Swift Current Academy

# Exemption/Unknown Rates

**Demand Writing** 

School data with 5 or fewer students withheld for reasons of confidentiality.

2009

2010

2011

2012

Reading

School data with 5 or fewer students withheld for reasons of confidentiality.



\* Reading score is composite of Non Fiction and Poetry.



#### District 4 - Eastern

School #: 246 Swift Current Academy

## **Participation Rates**

Demand Writing

School data with 5 or fewer students withheld for reasons of confidentiality.



\* Reading score is composite of Non Fiction and Poetry.



### District 4 - Eastern

School #: 254 Davis Elementary

# Exemption/Unknown Rates

## **Demand Writing**



## Reading



\* Reading score is composite of Non Fiction and Poetry.



#### District 4 - Eastern

School #: 254 Davis Elementary

**Participation Rates** 

**Demand Writing** 



\* Reading score is composite of Non Fiction and Poetry.



#### District 4 - Eastern

School #: 258 Holy Family Elementary

# Exemption/Unknown Rates

## **Demand Writing**



# Reading



\* Reading score is composite of Non Fiction and Poetry.



#### District 4 - Eastern

School #: 258 Holy Family Elementary

**Participation Rates** 

**Demand Writing** 



\* Reading score is composite of Non Fiction and Poetry.



### District 4 - Eastern

School #: 259 Coley's Point Primary

# Exemption/Unknown Rates





# Reading



\* Reading score is composite of Non Fiction and Poetry.



### District 4 - Eastern

School #: 259