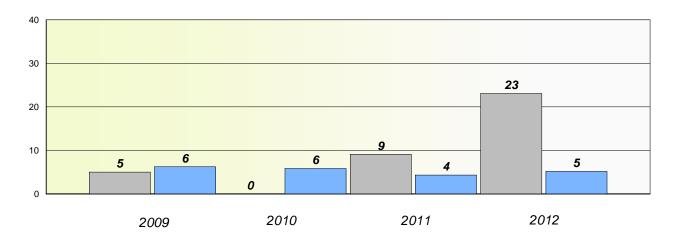

### Demand Writing

\* Reading score is composite of Non Fiction and Poetry.

District 4 - Eastern

School #: 225 St. Anne's School

## Exemption/Unknown Rates

**Demand Writing** 

School data with 5 or fewer students withheld for reasons of confidentiality.

2009

2010

2011

2012

Reading

School data with 5 or fewer students withheld for reasons of confidentiality.

\* Reading score is composite of Non Fiction and Poetry.