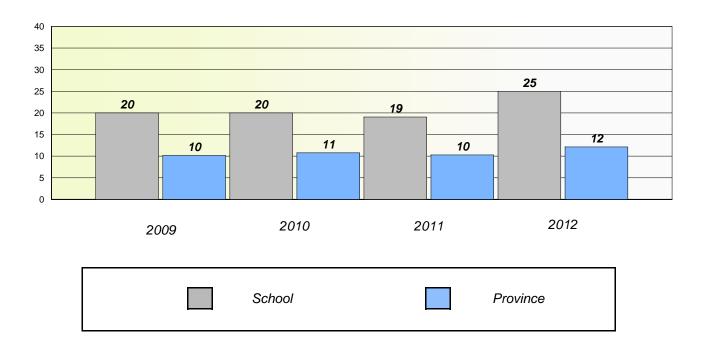

#### District 4 - Eastern

School #: 218 St. Joseph's Academy

**Participation Rates** 

**Demand Writing** 

\* Reading score is composite of Non Fiction and Poetry.