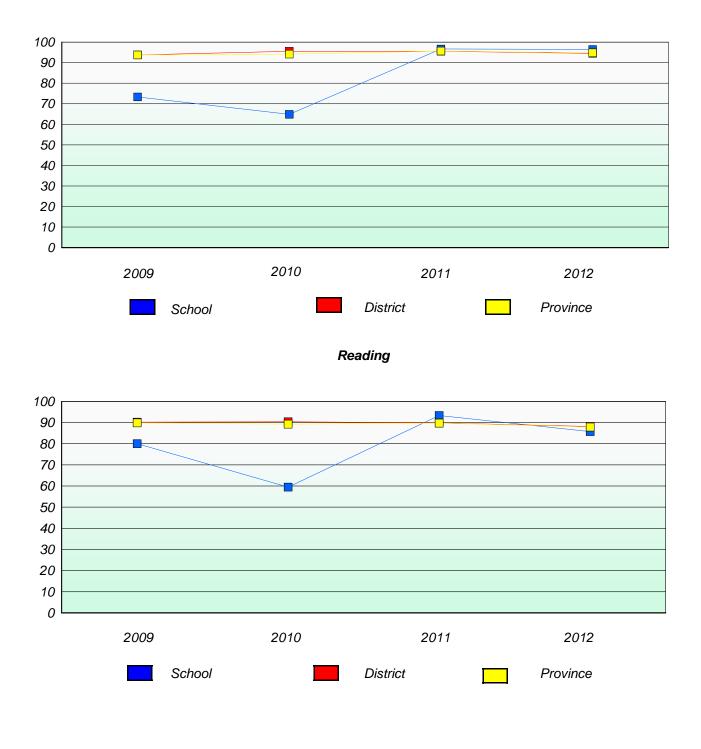

etry.



### District 4 - Eastern



# **Participation Rates**

### Demand Writing



\* Reading score is composite of Non Fiction and Poetry.



### District 4 - Eastern

School #: 363 Vanier Elementary

# Exemption/Unknown Rates

### **Demand Writing**



# Reading



\* Reading score is composite of Non Fiction and Poetry.



### District 4 - Eastern

School #: 363 Vanier Elementary

**Participation Rates** 

**Demand Writing** 



\* Reading score is composite of Non Fiction and Poetry.



### District 4 - Eastern

School #: 364 Virginia Park Elementary

# Exemption/Unknown Rates

### **Demand Writing**



# Reading



\* Reading score is composite of Non Fiction and Poetry.



#### District 4 - Eastern

School #: 364 Virginia Park Elementary

Participation Rates

**Demand Writing** 



\* Reading score is composite of Non Fiction and Poetry.



### District 4 - Eastern

School #: 366 Topsail Elementary

# Exemption/Unknown Rates

### **Demand Writing**



# Reading



\* Reading score is composite of Non Fiction and Poetry.



### District 4 - Eastern

School #: 366 Topsail Elementary

**Participation Rates** 

**Demand Writing** 



\* Reading score is composite of Non Fiction and Poetry.



#### District 4 - Eastern

School #: 367 Holy Trinity Elementary

# Exemption/Unknown Rates

### **Demand Writing**



# Reading



\* Reading score is composite of Non Fiction and Poetry.



### District 4 - Eastern

School #: 367 Holy Trinity Elementary

**Participation Rates** 

**Demand Writing** 



\* Reading score is composite of Non Fiction and Poetry.



School #: 370 Ste