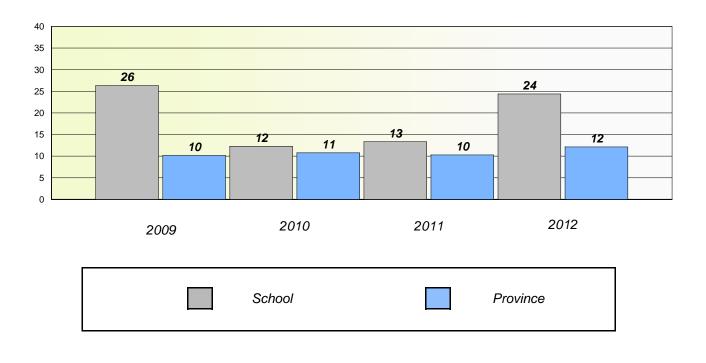

#### District 4 - Eastern

School #: 213 Lake Academy

# Exemption/Unknown Rates

## **Demand Writing**