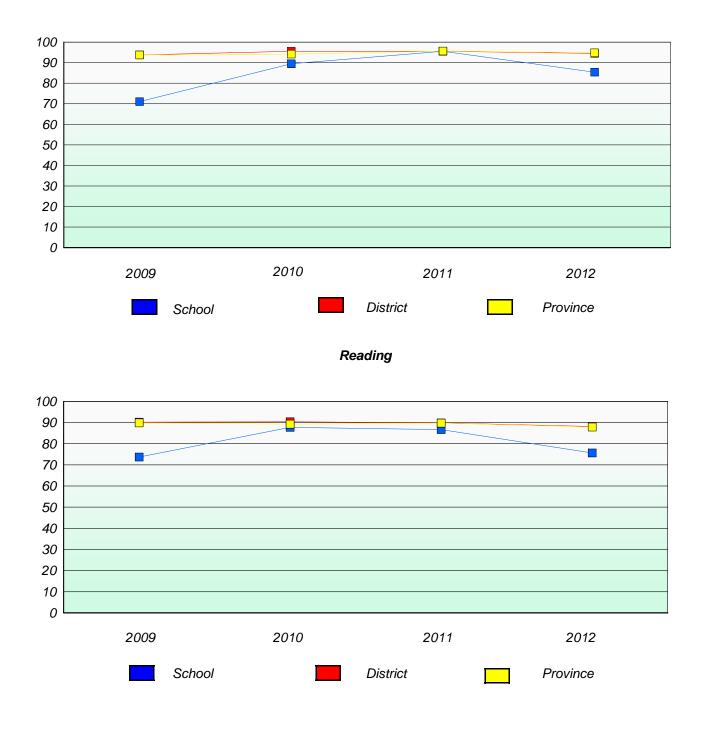

# Reading

\* Reading score is composite of Non Fiction and Poetry.

#### District 4 - Eastern

School #: 213 Lake Academy

**Participation Rates** 

**Demand Writing** 

\* Reading score is composite of Non Fiction and Poetry.