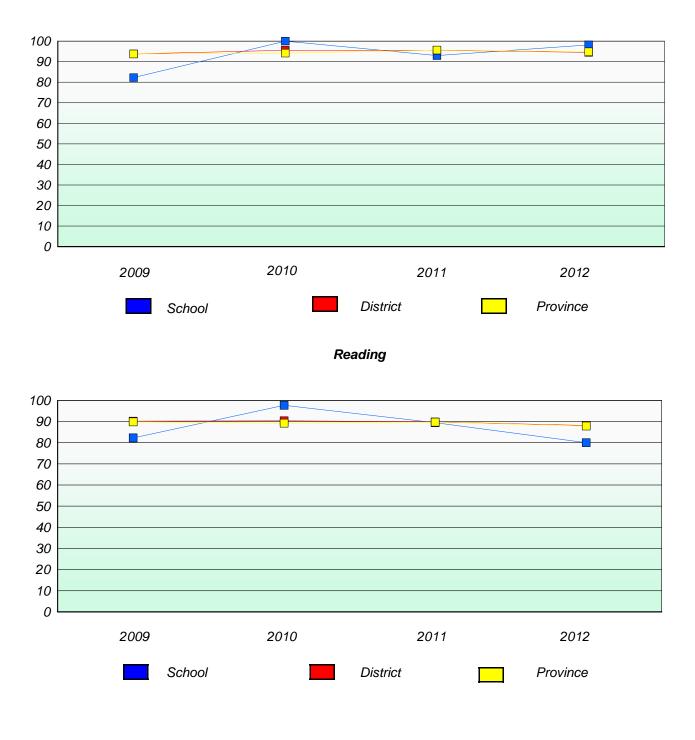

ntary

Participation Rates

**Demand Writing** 



\* Reading score is composite of Non Fiction and Poetry.



### District 4 - Eastern

School #: 306 St. George's Elementary

# Exemption/Unknown Rates

# **Demand Writing**



# Reading



\* Reading score is composite of Non Fiction and Poetry.



### District 4 - Eastern

School #: 306 St. George's Elementary

**Participation Rates** 

**Demand Writing** 



\* Reading score is composite of Non Fiction and Poetry.



### District 4 - Eastern

School #: 308 Mary Queen of the World Elementary

# Exemption/Unknown Rates

# **Demand Writing**



# Reading



\* Reading score is composite of Non Fiction and Poetry.



### District 4 - Eastern

School #: 308 Mary Queen of the World Elementary

# **Participation Rates**

## **Demand Writing**



\* Reading score is composite of Non Fiction and Poetry.



## District 4 - Eastern

School #: 309 Morris Academy

# Exemption/Unknown Rates





# Reading



\* Reading score is composite of Non Fiction and Poetry.



#### District 4 - Eastern

School #: 309 Morris Academy

Participation Rates

**Demand Writing** 



\* Reading score is composite of Non Fiction and Poetry.



### District 4 - Eastern

School #: 312 Newtown Elementary

# Exemption/Unknown Rates





# Reading



\* Reading score is composite of Non Fiction and Poetry.



#### District 4 - Eastern

School #: 312 Newtown Elementary

**Participation Rates** 

**Demand Writing** 



\* Reading score is composite of Non Fiction and Poetry.



#### District 4 - Eastern

School #: 316 St. Peter's Elementary

# Exemption/Unknown