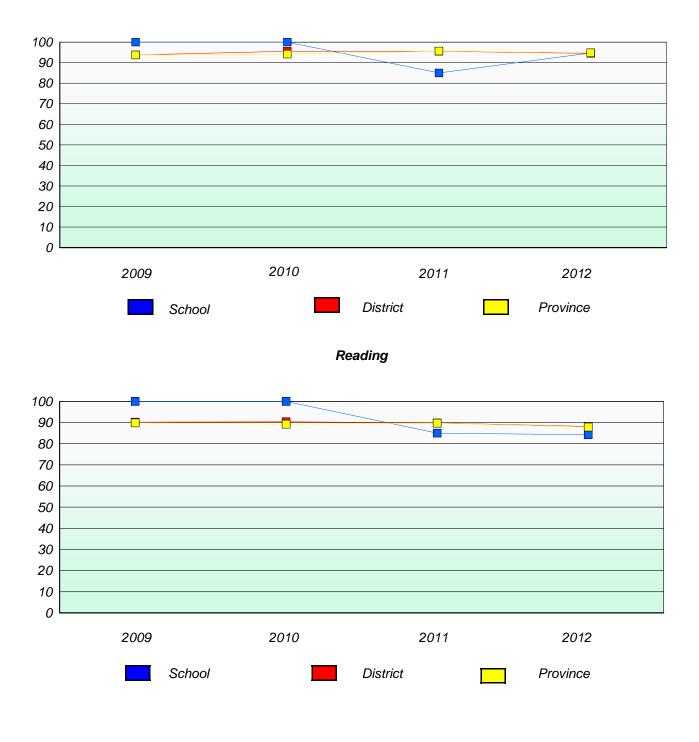

# Reading

\* Reading score is composite of Non Fiction and Poetry.

## Reading

\* Reading score is composite of Non Fiction and Poetry.