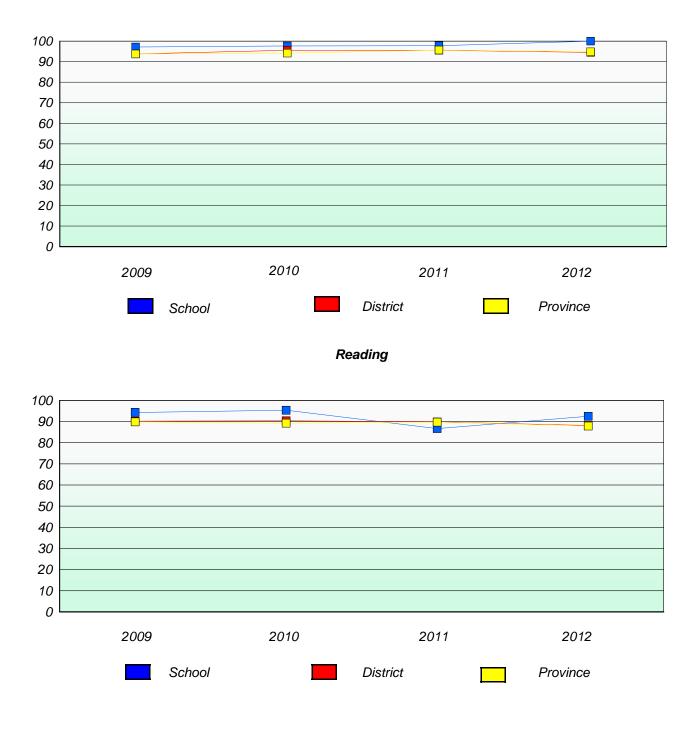

ern

School #: 356 St. Matthews Elementary

**Participation Rates** 

**Demand Writing** 



\* Reading score is composite of Non Fiction and Poetry.



### District 4 - Eastern

School #: 360 Rennie's River Elementary School

# Exemption/Unknown Rates

### **Demand Writing**



# Reading



\* Reading score is composite of Non Fiction and Poetry.



#### District 4 - Eastern

School #: 360 Rennie's River Elementary School

## **Participation Rates**

### **Demand Writing**



\* Reading score is composite of Non Fiction and Poetry.



### District 4 - Eastern

School #: 362 St. Teresa's School/Ecole Ste-Thérèse

# Exemption/Unknown Rates





# Reading



\* Reading score is composite of Non Fiction and Poetry.



### District 4 - Eastern



# **Participation Rates**

### Demand Writing



\* Reading score is composite of Non Fiction and Poetry.



### District 4 - Eastern

School #: 363 Vanier Elementary

# Exemption/Unknown Rates

### **Demand Writing**



# Reading



\* Reading score is composite of Non Fiction and Poetry.



### District 4 - Eastern

School #: 363 Vanier Elementary

**Participation Rates** 

**Demand Writing** 



\* Reading score is composite of Non Fiction and Poetry.



### District 4 - Eastern

School #: 364 Virginia Park Elementary

# Exemption/Unknown Rates

### **Demand Writing**



# Reading



\* Reading score is composite of Non Fiction and Poetry.



#### District 4 - Eastern

School #: 364 Virginia Park Elementary

Participation Rates

**Demand Writing** 



\* Reading score is composite of Non Fiction and Poetry.



### District 4 - Easte