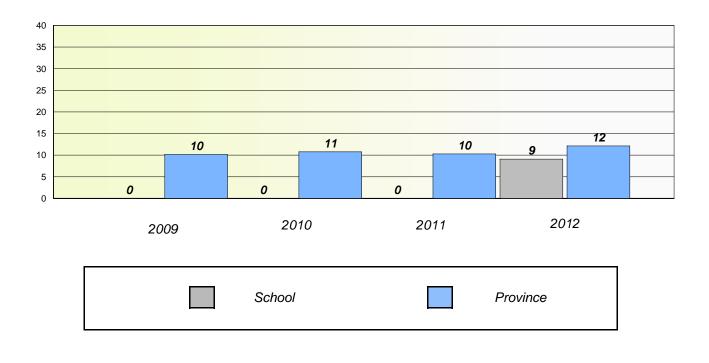

emand Writing** 



\* Reading score is composite of Non Fiction and Poetry.



District 4 - Eastern

School #: 286 Fatima Academy

# Exemption/Unknown Rates

## **Demand Writing**

School data with 5 or fewer students withheld for reasons of confidentiality.

2009

2010

2011

2012

Reading

School data with 5 or fewer students withheld for reasons of confidentiality.



\* Reading score is composite of Non Fiction and Poetry.



## District 4 - Eastern

School #: 286 Fatima Academy

# Participation Rates

**Demand Writing** 

School data with 5 or fewer students withheld for reasons of confidentiality.



\* Reading score is composite of Non Fiction and Poetry.



## District 4 - Eastern

School #: 287 Dunne Memorial Academy

# Exemption/Unknown Rates

# **Demand Writing**



# Reading



\* Reading score is composite of Non Fiction and Poetry.



#### District 4 - Eastern

School #: 287 Dunne Memorial Academy



## **Demand Writing**



\* Reading score is composite of Non Fiction and Poetry.



### District 4 - Eastern

School #: 289 St. Peter's Elementary

# Exemption/Unknown Rates

# **Demand Writing**



# Reading



\* Reading score is composite of Non Fiction and Poetry.



#### District 4 - Eastern

School #: 289 St. Peter's Elementary

**Participation Rates** 

**Demand Writing** 



\* Reading score is composite of Non Fiction and Poetry.



### District 4 - Eastern

School #: 291 Perlwin Elementary

# Exemption/Unknown Rates

# **Demand Writing**



# Reading



\* Reading score is composite of Non Fiction and Poetry.



### District 4 - Eastern

School #: 291