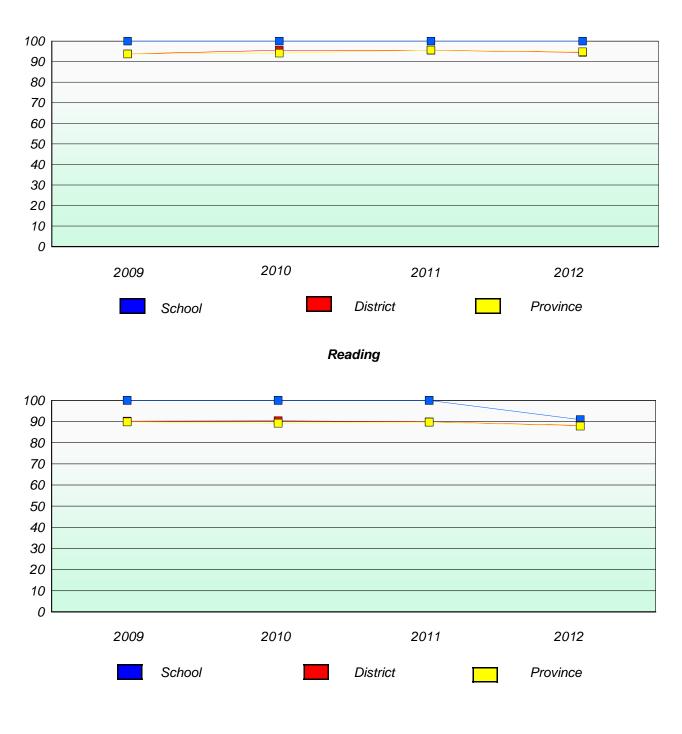

#### District 4 - Eastern

School #: 213 Lake Academy

# Exemption/Unknown Rates

## **Demand Writing**

# Reading

\* Reading score is composite of Non Fiction and Poetry.