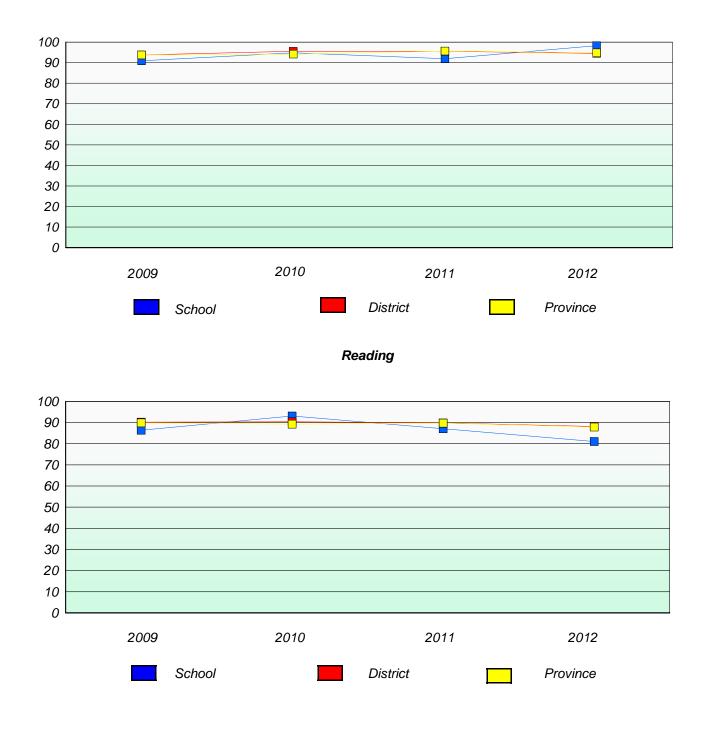

**Demand Writing** 

School data with 5 or fewer students withheld for reasons of confidentiality.

2009

2010

2011

2012

Reading

School data with 5 or fewer students withheld for reasons of confidentiality.



\* Reading score is composite of Non Fiction and Poetry.



School #: 370 Stella Maris Academy

## **Participation Rates**

Demand Writing

School data with 5 or fewer students withheld for reasons of confidentiality.



\* Reading score is composite of Non Fiction and Poetry.



### District 4 - Eastern

School #: 371 Upper Gullies Elementary

# Exemption/Unknown Rates

### **Demand Writing**



# Reading



\* Reading score is composite of Non Fiction and Poetry.



### District 4 - Eastern

School #: 371 Upper Gullies Elementary

**Participation Rates** 

**Demand Writing** 



\* Reading score is composite of Non Fiction and Poetry.



### District 4 - Eastern

School #: 372 St. Bernard's Elementary

# Exemption/Unknown Rates

### **Demand Writing**



# Reading



\* Reading score is composite of Non Fiction and Poetry.



#### District 4 - Eastern

School #: 372 St. Bernard's Elementary

**Participation Rates** 

**Demand Writing** 



\* Reading score is composite of Non Fiction and Poetry.



### District 4 - Eastern

School #: 427 Holy Name of Mary Academy

# Exemption/Unknown Rates

## **Demand Writing**



# Reading



\* Reading score is composite of Non Fiction and Poetry.



#### District 4 - Eastern

School #: 427 Holy Name of Mary Academy

**Participation Rates** 

### **Demand Writing**



\* Reading score is composite of Non Fiction and Poetry.