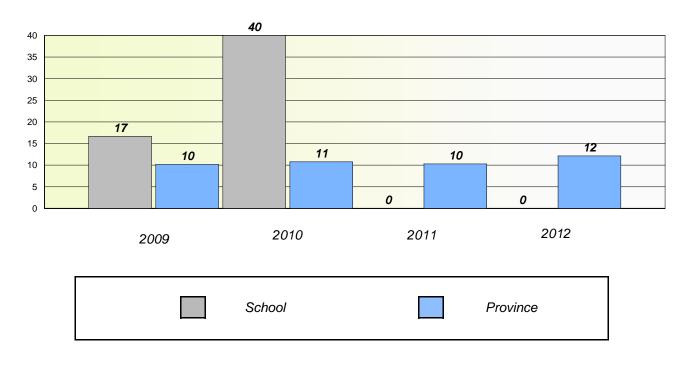

#### District 4 - Eastern

School #: 218 St. Joseph's Academy

**Participation Rates** 

**Demand Writing** 

\* Reading score is composite of Non Fiction and Poetry.