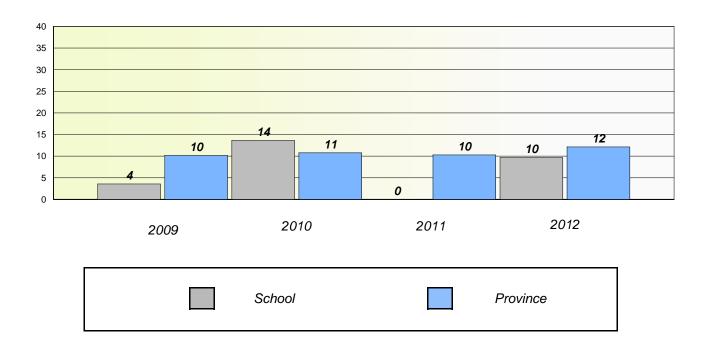

#### District 4 - Eastern

School #: 213 Lake Academy

**Participation Rates** 

**Demand Writing** 

\* Reading score is composite of Non Fiction and Poetry.