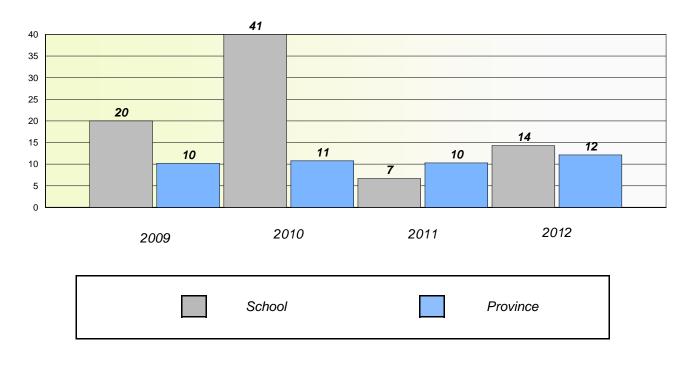

#### District 4 - Eastern

School #: 220 Sacred Heart Academy

### District 4 - Eastern

School #: 220 Sacred Heart Academy

**Participation Rates** 

**Demand Writing** 

\* Reading score is composite of Non Fiction and Poetry.