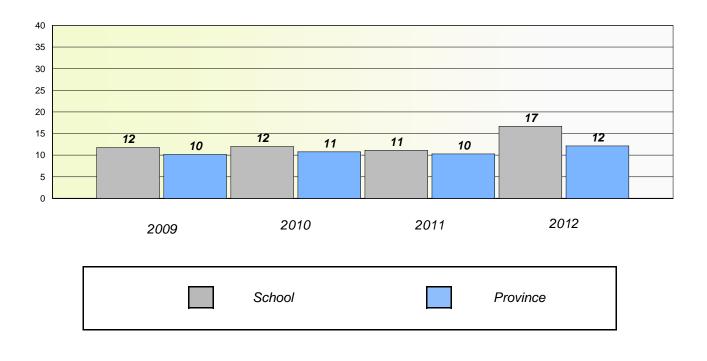

#### District 4 - Eastern

School #: 213 Lake Academy

# Exemption/Unknown Rates