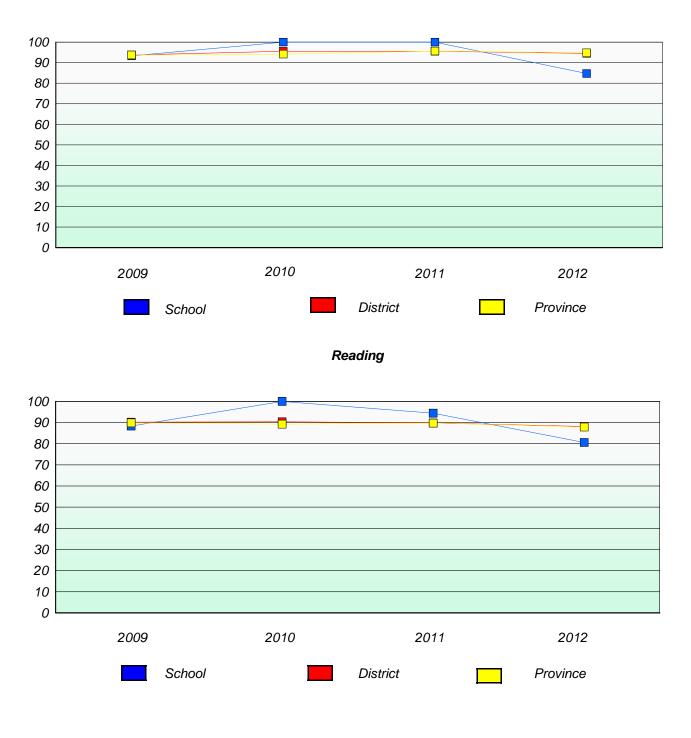

# Reading

\* Reading score is composite of Non Fiction and Poetry.

## Reading

\* Reading score is composite of Non Fiction and Poetry.