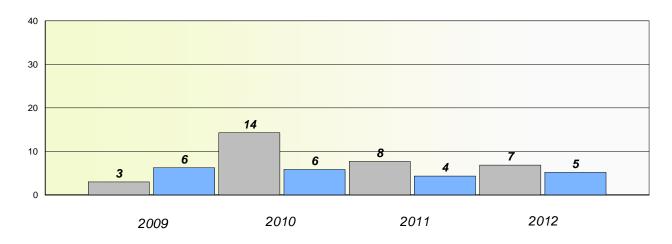

## Exemption/Unknown Rates

**Demand Writing** 

School data with 5 or fewer students withheld for reasons of confidentiality.

2009

2010

2011

2012

Reading

School data with 5 or fewer students withheld for reasons of confidentiality.

\* Reading score is composite of Non Fiction and Poetry.