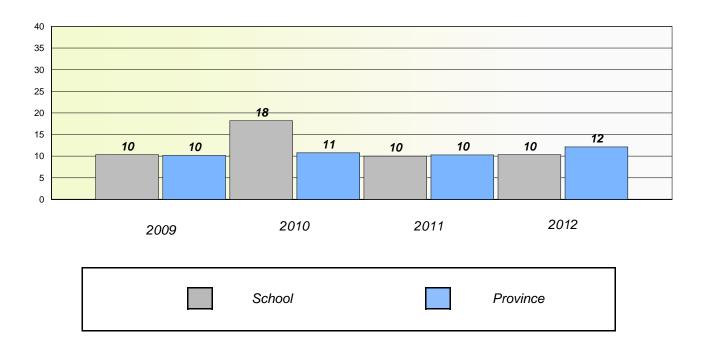

#### District 4 - Eastern

School #: 213 Lake Academy

**Participation Rates** 

**Demand Writing** 

\* Reading score is composite of Non Fiction and Poetry.