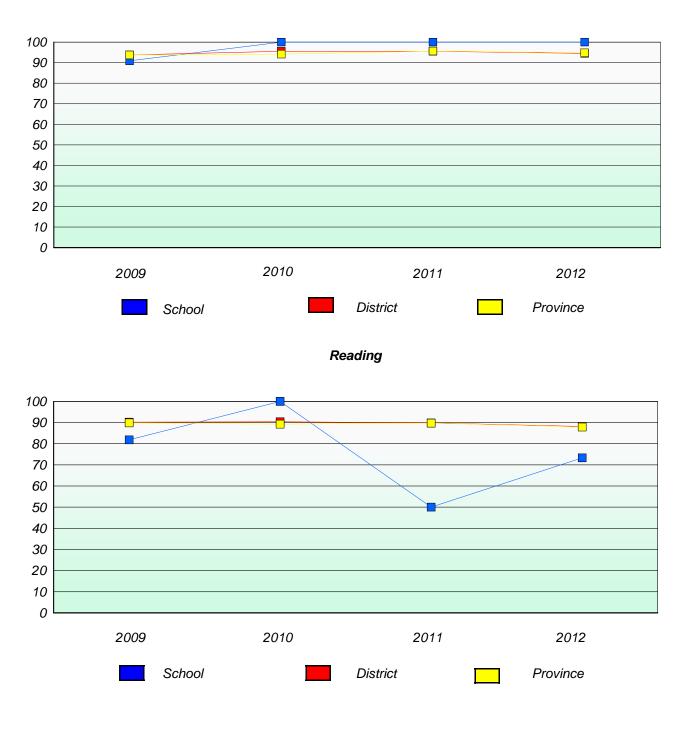

### District 4 - Eastern

School #: 218 St. Joseph's Academy

## Reading

\* Reading score is composite of Non Fiction and Poetry.

#### District 4 - Eastern

School #: 218 St. Joseph's Academy

**Participation Rates** 

**Demand Writing** 

\* Reading score is composite of Non Fiction and Poetry.