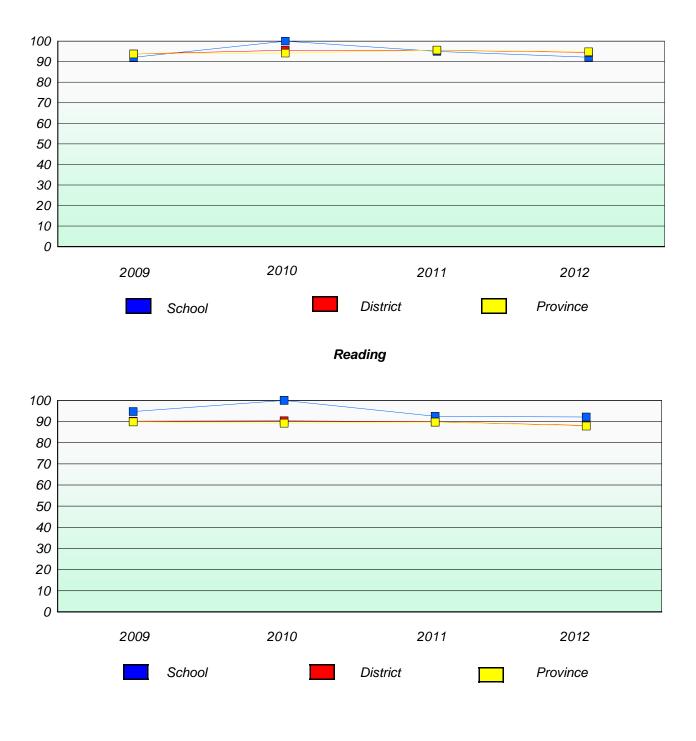

# Reading

\* Reading score is composite of Non Fiction and Poetry.

## Reading

\* Reading score is composite of Non Fiction and Poetry.