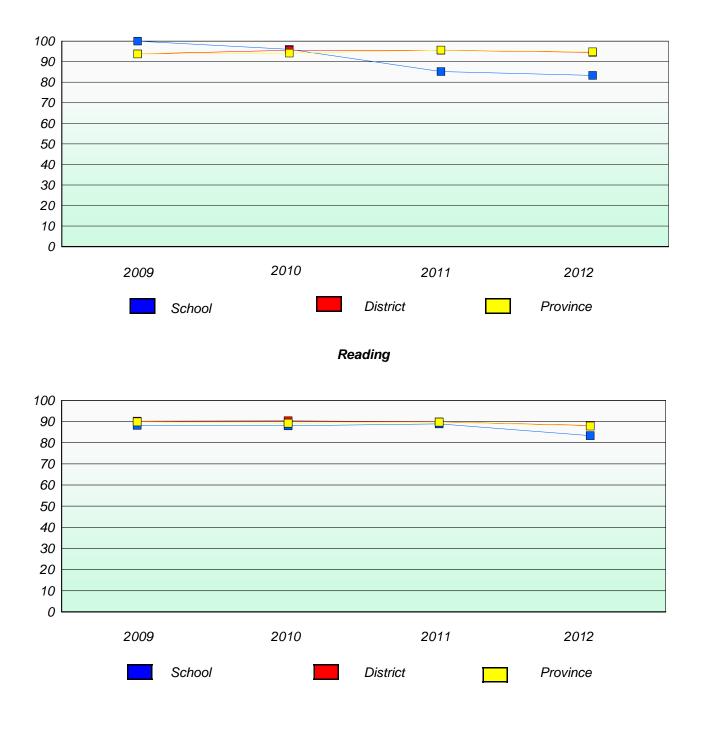

# Reading

\* Reading score is composite of Non Fiction and Poetry.

#### District 4 - Eastern

School #: 213 Lake Academy

**Participation Rates** 

**Demand Writing** 

\* Reading score is composite of Non Fiction and Poetry.