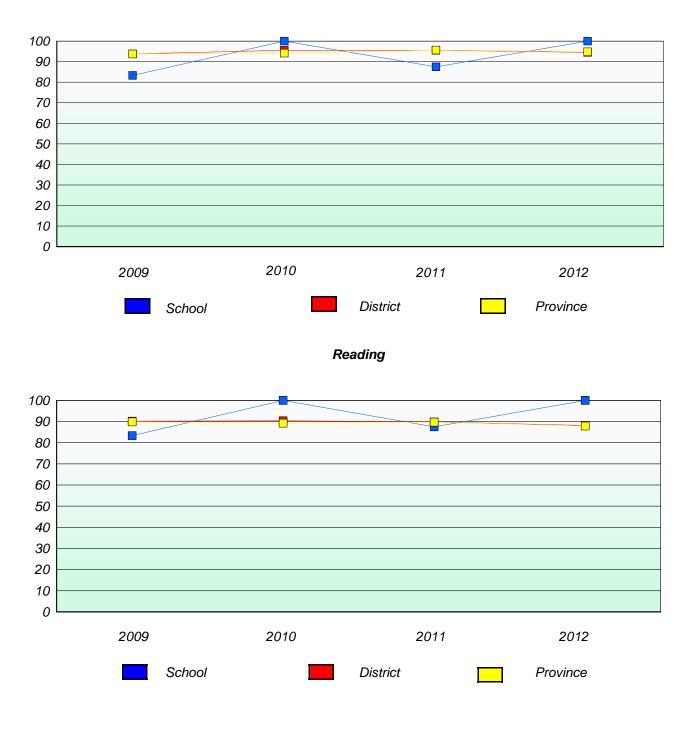

Elementary

**Participation Rates** 

**Demand Writing** 



\* Reading score is composite of Non Fiction and Poetry.



### District 4 - Eastern

School #: 372 St. Bernard's Elementary

# Exemption/Unknown Rates

### **Demand Writing**



# Reading



\* Reading score is composite of Non Fiction and Poetry.



#### District 4 - Eastern

School #: 372 St. Bernard's Elementary

**Participation Rates** 

**Demand Writing** 



\* Reading score is composite of Non Fiction and Poetry.



### District 4 - Eastern

School #: 427 Holy Name of Mary Academy

# Exemption/Unknown Rates

## **Demand Writing**



# Reading



\* Reading score is composite of Non Fiction and Poetry.



#### District 4 - Eastern

School #: 427 Holy Name of Mary Academy

**Participation Rates** 

### **Demand Writing**



\* Reading score is composite of Non Fiction and Poetry.



School #: 430 St. Mark's School

# Exemption/Unknown Rates

### **Demand Writing**

School data with 5 or fewer students withheld for reasons of confidentiality.

2009

2010

2011

2012

Reading

School data with 5 or fewer students withheld for reasons of confidentiality.



\* Reading score is composite of Non Fiction and Poetry.



School #: 430 St. Mark's School

## **Participation Rates**

**Demand Writing** 

School data with 5 or fewer students withheld for reasons of confidentiality.



\* Reading score is composite of Non Fiction and Poetry.



School #: 431 Southwest Arm Academy

# Exemption/Unknown Rates

**Demand Writing** 

School data with 5 or fewer students withheld for reasons of confidentiality.

2009

2010

20