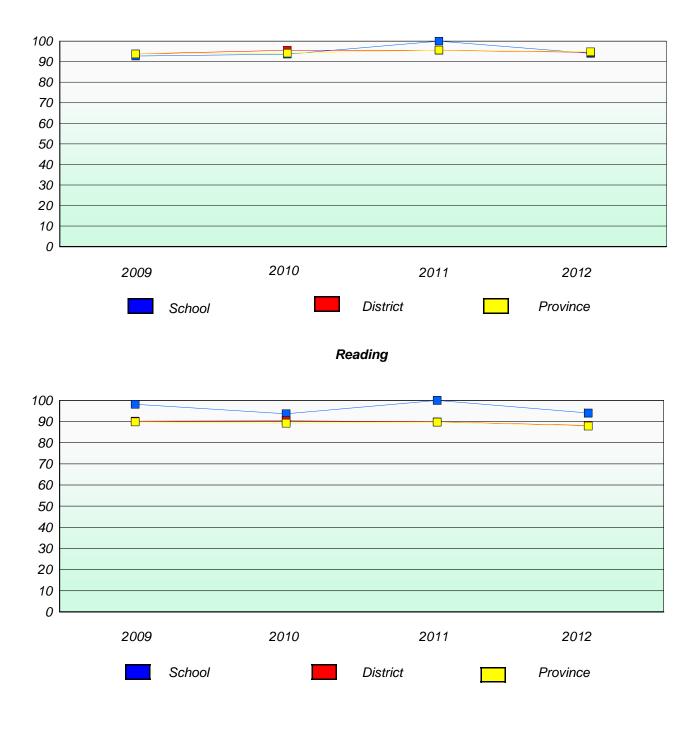

### District 4 - Eastern

School #: 218 St. Joseph's Academy

#### District 4 - Eastern

School #: 218 St. Joseph's Academy

**Participation Rates** 

**Demand Writing** 

\* Reading score is composite of Non Fiction and Poetry.