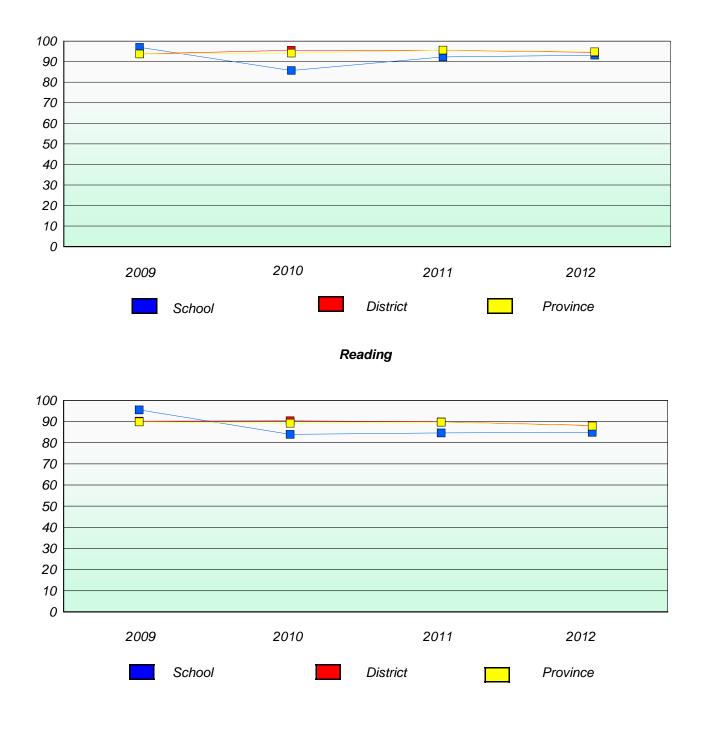

ool #: 364 Virginia Park Elementary

Participation Rates

**Demand Writing** 



\* Reading score is composite of Non Fiction and Poetry.



### District 4 - Eastern

School #: 366 Topsail Elementary

# Exemption/Unknown Rates

### **Demand Writing**



# Reading



\* Reading score is composite of Non Fiction and Poetry.



### District 4 - Eastern

School #: 366 Topsail Elementary

**Participation Rates** 

**Demand Writing** 



\* Reading score is composite of Non Fiction and Poetry.



#### District 4 - Eastern

School #: 367 Holy Trinity Elementary

# Exemption/Unknown Rates

### **Demand Writing**



# Reading



\* Reading score is composite of Non Fiction and Poetry.



### District 4 - Eastern

School #: 367 Holy Trinity Elementary

**Participation Rates** 

**Demand Writing** 



\* Reading score is composite of Non Fiction and Poetry.



School #: 370 Stella Maris Academy

# Exemption/Unknown Rates

**Demand Writing** 

School data with 5 or fewer students withheld for reasons of confidentiality.

2009

2010

2011

2012

Reading

School data with 5 or fewer students withheld for reasons of confidentiality.



\* Reading score is composite of Non Fiction and Poetry.



School #: 370 Stella Maris Academy

## **Participation Rates**

Demand Writing

School data with 5 or fewer students withheld for reasons of confidentiality.



\* Reading score is composite of Non Fiction and Poetry.



### District 4 - Eastern

School #: 371 Upper Gullies Elementary

# Exemption/Unknown Rates

### **Demand Writing**



# Reading



\* Reading score is composite of Non Fiction and