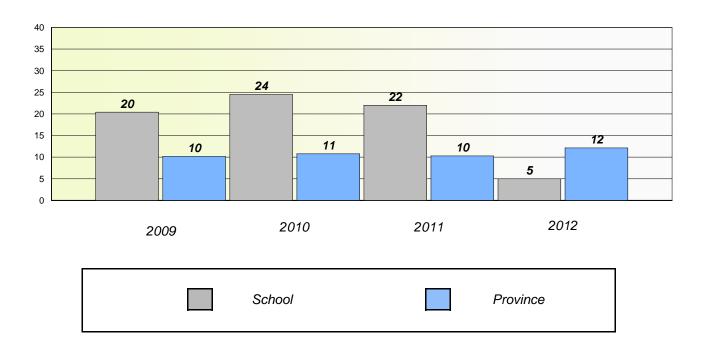

#### District 4 - Eastern

School #: 213 Lake Academy

**Participation Rates** 

**Demand Writing** 

\* Reading score is composite of Non Fiction and Poetry.