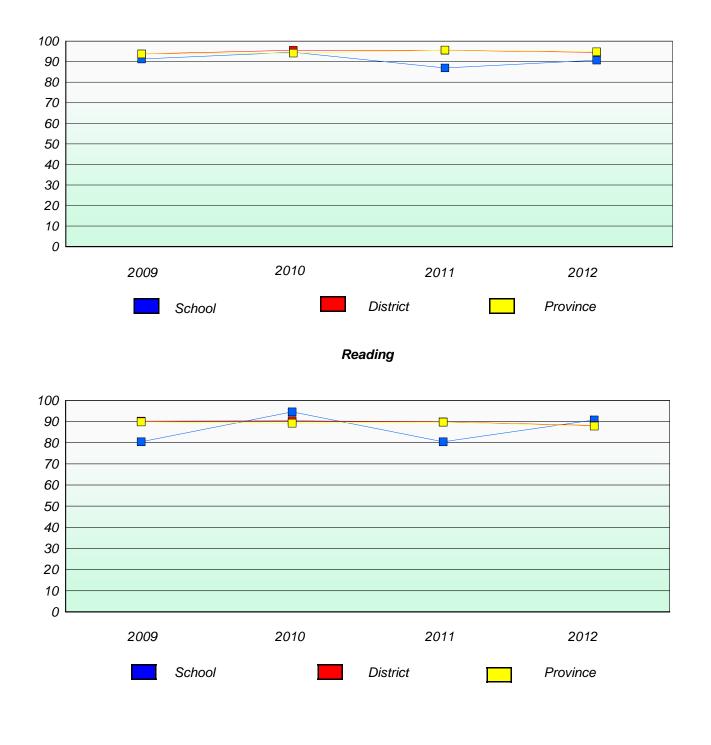

Elementary

**Participation Rates** 

## **Demand Writing**



\* Reading score is composite of Non Fiction and Poetry.



### District 4 - Eastern

School #: 345 Mary Queen of Peace Elementary

# Exemption/Unknown Rates

# **Demand Writing**



# Reading



\* Reading score is composite of Non Fiction and Poetry.



#### District 4 - Eastern

School #: 345 Mary Queen of Peace Elementary

# **Participation Rates**

## **Demand Writing**



\* Reading score is composite of Non Fiction and Poetry.



#### District 4 - Eastern

School #: 348 Roncalli Elementary

# Exemption/Unknown Rates

# **Demand Writing**



# Reading



\* Reading score is composite of Non Fiction and Poetry.



#### District 4 - Eastern

School #: 348 Roncalli Elementary

**Participation Rates** 

**Demand Writing** 



\* Reading score is composite of Non Fiction and Poetry.



### District 4 - Eastern

School #: 349 St. Andrew's Elementary

# Exemption/Unknown Rates

# **Demand Writing**



# Reading



\* Reading score is composite of Non Fiction and Poetry.



#### District 4 - Eastern

School #: 349 St. Andrew's Elementary

**Participation Rates** 

**Demand Writing** 



\* Reading score is composite of Non Fiction and Poetry.



### District 4 - Eastern

School #: 350 St. John Bosco School

# Exemption/Unknown Rates





# Reading



\* Reading score is composite of Non Fiction and Poetry.



#### District 4 - Eastern

School #: 350 St. John Bosco School

**Participation Rates** 

**Demand Writing** 



\* Reading score is composite of Non Fiction and Poetry.



### District 4 - Eastern

School #