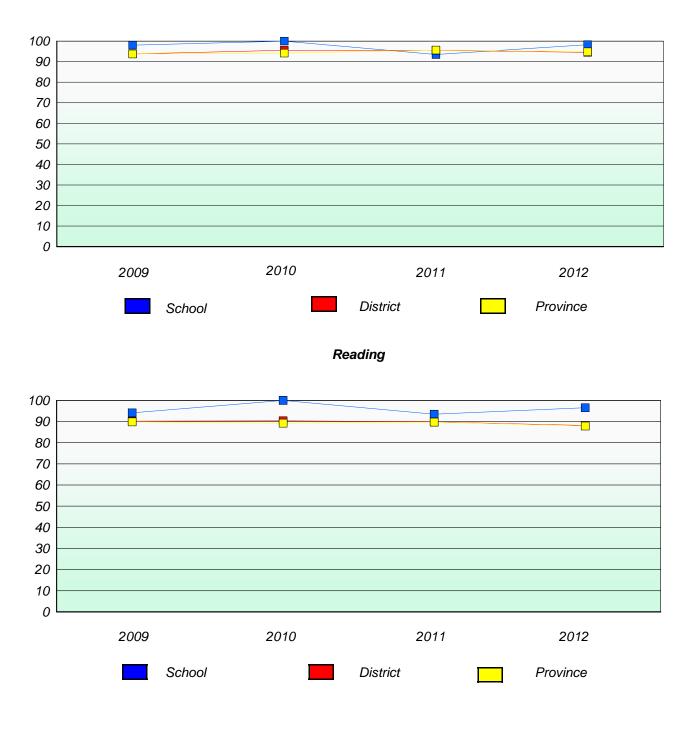

#### District 4 - Eastern

School #: 213 Lake Academy

#### District 4 - Eastern

School #: 213 Lake Academy

**Participation Rates** 

**Demand Writing** 

\* Reading score is composite of Non Fiction and Poetry.