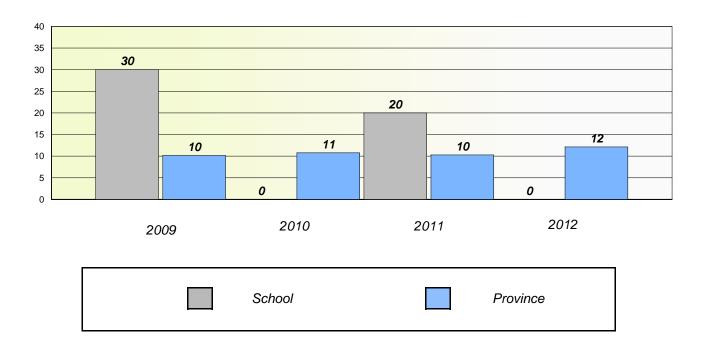

### District 4 - Eastern

School #: 218 St. Joseph's Academy

# Exemption/Unknown Rates