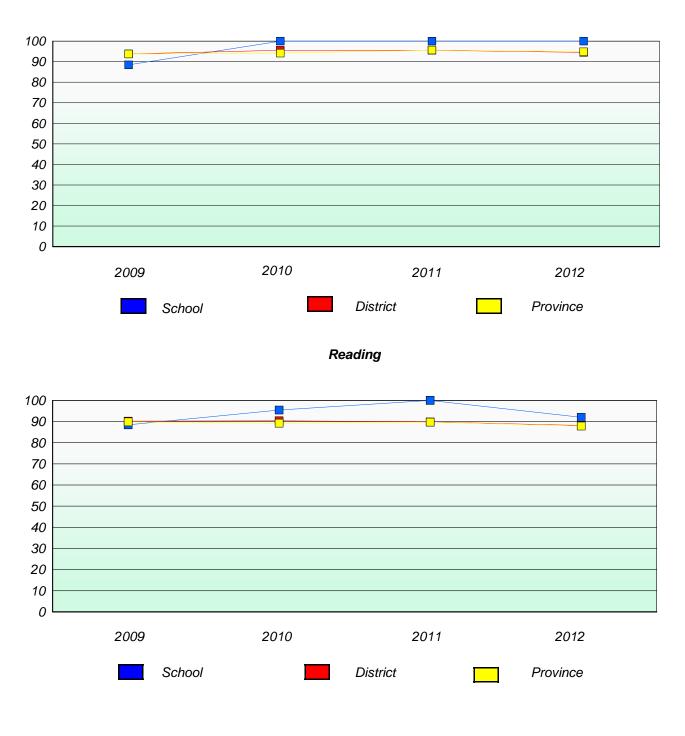

# Reading

\* Reading score is composite of Non Fiction and Poetry.

## Reading

\* Reading score is composite of Non Fiction and Poetry.