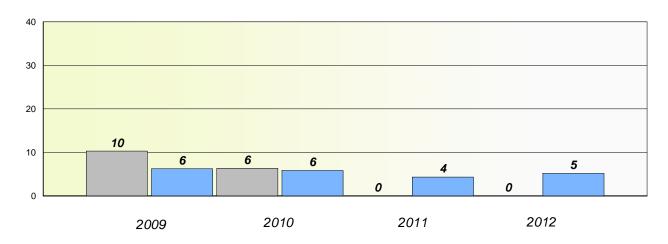

#### District 4 - Eastern

School #: 213 Lake Academy

**Participation Rates** 

**Demand Writing** 

\* Reading score is composite of Non Fiction and Poetry.

# Exemption/Unknown Rates