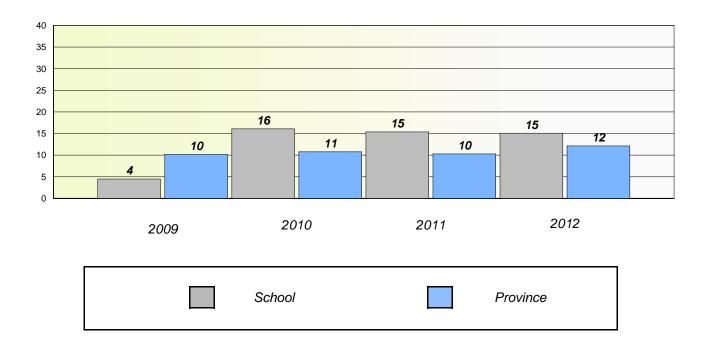

## **Participation Rates**

**Demand Writing** 

School data with 5 or fewer students withheld for reasons of confidentiality.

\* Reading score is composite of Non Fiction and Poetry.