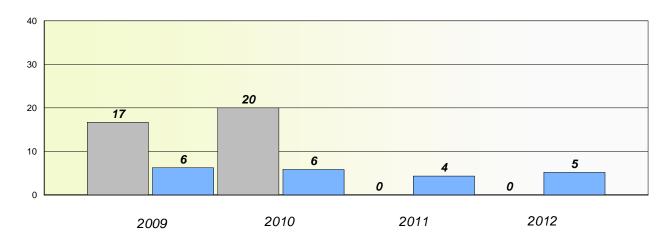

### District 4 - Eastern

School #: 218 St. Joseph's Academy

# Exemption/Unknown Rates