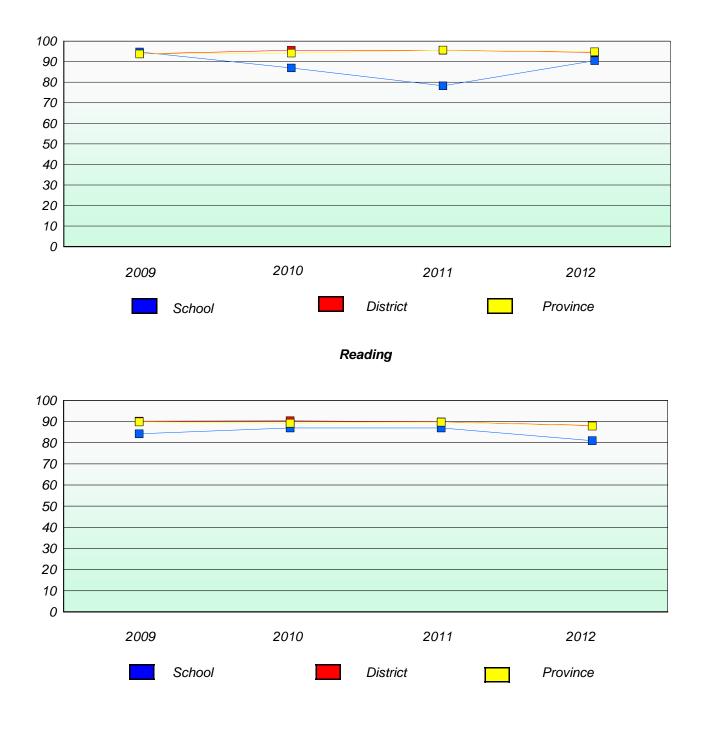

# Reading

\* Reading score is composite of Non Fiction and Poetry.

#### District 4 - Eastern

School #: 213 Lake Academy

**Participation Rates** 

**Demand Writing** 

\* Reading score is composite of Non Fiction and Poetry.