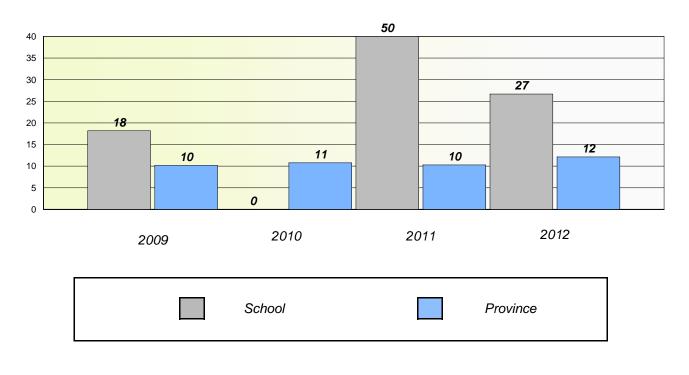

#### District 4 - Eastern

School #: 213 Lake Academy

**Participation Rates** 

**Demand Writing** 

\* Reading score is composite of Non Fiction and Poetry.