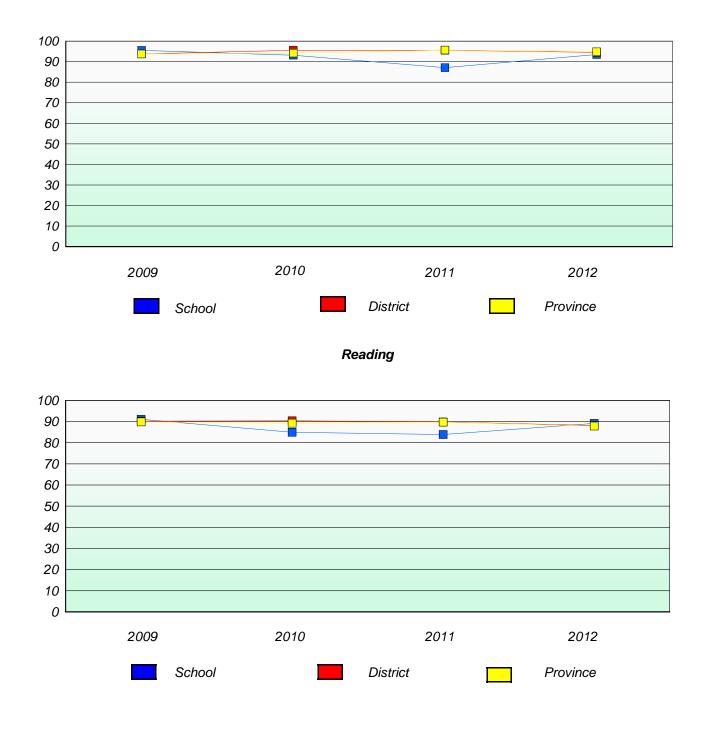

# Reading

\* Reading score is composite of Non Fiction and Poetry.

### District 4 - Eastern

School #: 220 Sacred Heart Academy

**Participation Rates** 

**Demand Writing** 

\* Reading score is composite of Non Fiction and Poetry.

## Reading

\* Reading score is composite of Non Fiction and Poetry.

#### District 4 - Eastern

School #: 223 Christ the King School

Participation Rates

**Demand Writing** 

\* Reading score is composite of Non Fiction and Poetry.