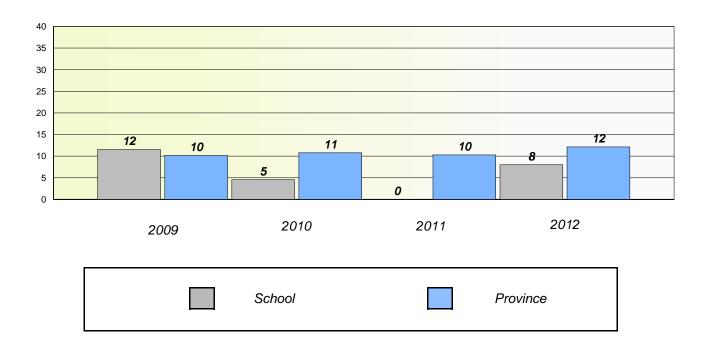

#### District 4 - Eastern

School #: 213 Lake Academy

# Exemption/Unknown Rates

## **Demand Writing**