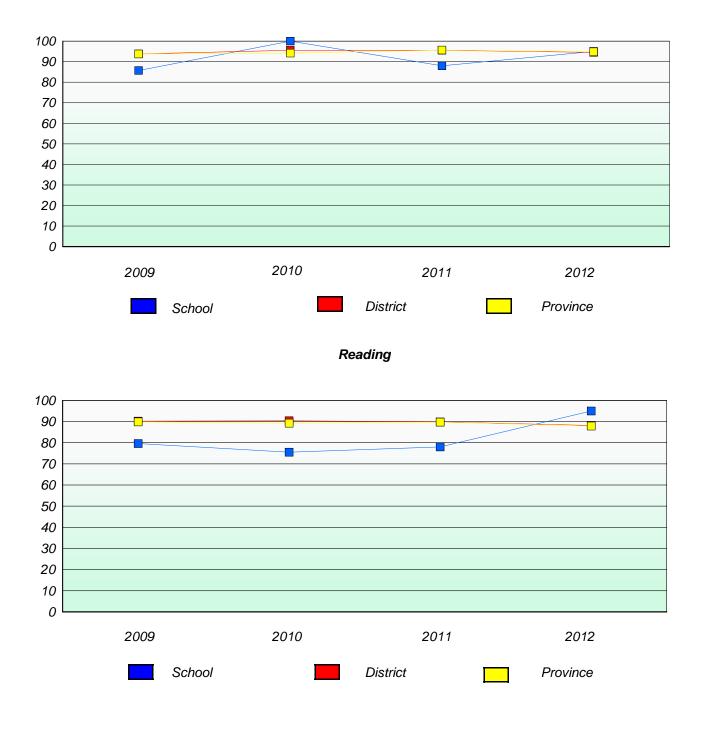

### District 4 - Eastern

School #: 218 St. Joseph's Academy

# Exemption/Unknown Rates

## Reading

\* Reading score is composite of Non Fiction and Poetry.