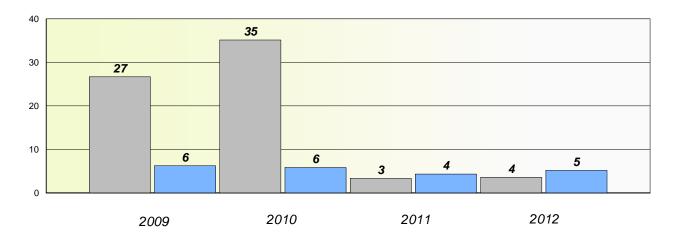

# Exemption/Unknown Rates

### District 4 - Eastern

School #: 220 Sacred Heart Academy

**Participation Rates** 

**Demand Writing** 

\* Reading score is composite of Non Fiction and Poetry.