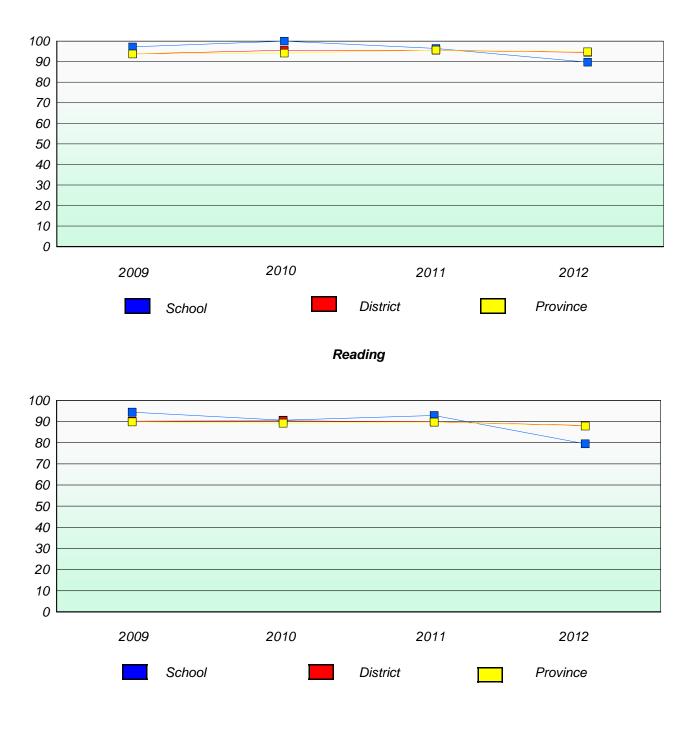

# Reading

\* Reading score is composite of Non Fiction and Poetry.

#### District 4 - Eastern

School #: 213 Lake Academy

**Participation Rates** 

**Demand Writing** 

\* Reading score is composite of Non Fiction and Poetry.