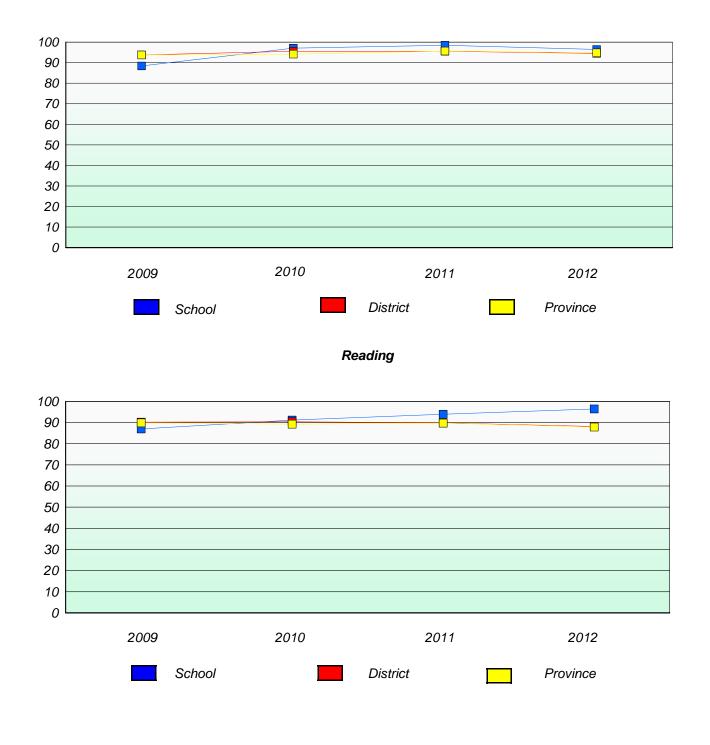

School #: 363 Vanier Elementary

**Participation Rates** 

**Demand Writing** 



\* Reading score is composite of Non Fiction and Poetry.



### District 4 - Eastern

School #: 364 Virginia Park Elementary

# Exemption/Unknown Rates

### **Demand Writing**



# Reading



\* Reading score is composite of Non Fiction and Poetry.



#### District 4 - Eastern

School #: 364 Virginia Park Elementary

Participation Rates

**Demand Writing** 



\* Reading score is composite of Non Fiction and Poetry.



### District 4 - Eastern

School #: 366 Topsail Elementary

# Exemption/Unknown Rates

### **Demand Writing**



# Reading



\* Reading score is composite of Non Fiction and Poetry.



### District 4 - Eastern

School #: 366 Topsail Elementary

**Participation Rates** 

**Demand Writing** 



\* Reading score is composite of Non Fiction and Poetry.



#### District 4 - Eastern

School #: 367 Holy Trinity Elementary

# Exemption/Unknown Rates

### **Demand Writing**



# Reading



\* Reading score is composite of Non Fiction and Poetry.



### District 4 - Eastern

School #: 367 Holy Trinity Elementary

**Participation Rates** 

**Demand Writing** 



\* Reading score is composite of Non Fiction and Poetry.



School #: 370 Stella Maris Academy

# Exemption/Unknown Rates

**Demand Writing** 

School data with 5 or fewer students withheld for reasons of confidentiality.

2009

2010

2011

2012

Reading

School data with 5 or fewer students withheld for reasons of confidentiality.



\* Reading score is composite of Non Fiction and Poetry.



School #: 370 Stella Maris Academy