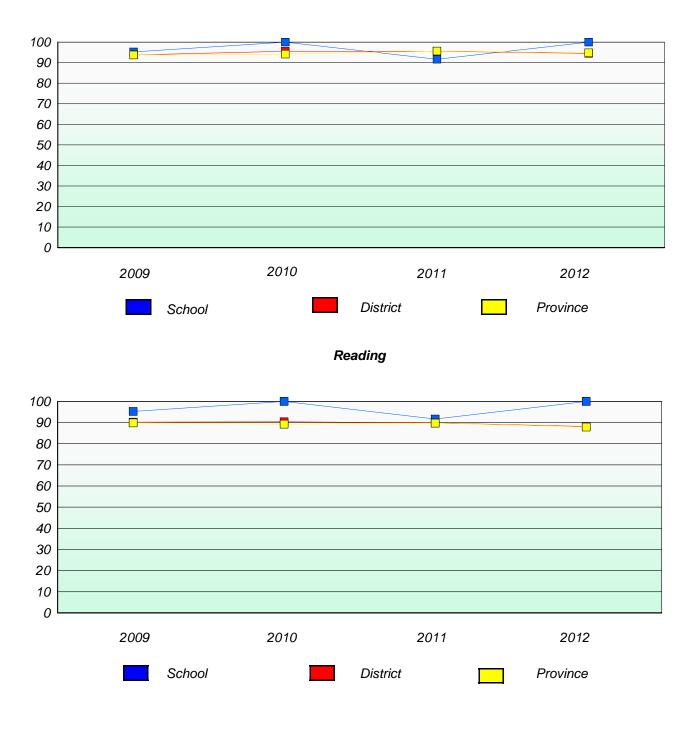

etry.



#### District 4 - Eastern

School #: 438 Epiphany Elementary

**Participation Rates** 

### **Demand Writing**



\* Reading score is composite of Non Fiction and Poetry.



### District 4 - Eastern

School #: 442 Persalvic Elementary

# Exemption/Unknown Rates

### **Demand Writing**



# Reading



\* Reading score is composite of Non Fiction and Poetry.



#### District 4 - Eastern

School #: 442 Persalvic Elementary

**Participation Rates** 

**Demand Writing** 



\* Reading score is composite of Non Fiction and Poetry.



School #: 444 Cabot Academy

# Exemption/Unknown Rates

### **Demand Writing**



# Reading



\* Reading score is composite of Non Fiction and Poetry.



### District 4 - Eastern

School #: 444 Cabot Academy

**Participation Rates** 

**Demand Writing** 



\* Reading score is composite of Non Fiction and Poetry.



### District 4 - Eastern

School #: 446 Whitbourne Elementary

# Exemption/Unknown Rates





# Reading



\* Reading score is composite of Non Fiction and Poetry.



#### District 4 - Eastern

School #: 446 Whitbourne Elementary

**Participation Rates** 

**Demand Writing** 



\* Reading score is composite of Non Fiction and Poetry.



### District 4 - Eastern

School #: 447 Baltimore School Complex

# Exemption/Unknown Rates

## **Demand Writing**



# Reading



\* Reading score is composite of Non Fiction and Poetry.



#### District 4 - Eastern

School #: 447 Baltimore School Complex

Participation Rates

### **Demand Writing**



\* Reading score is composite of Non Fiction and Poetry.



### District 4 - Eastern

School