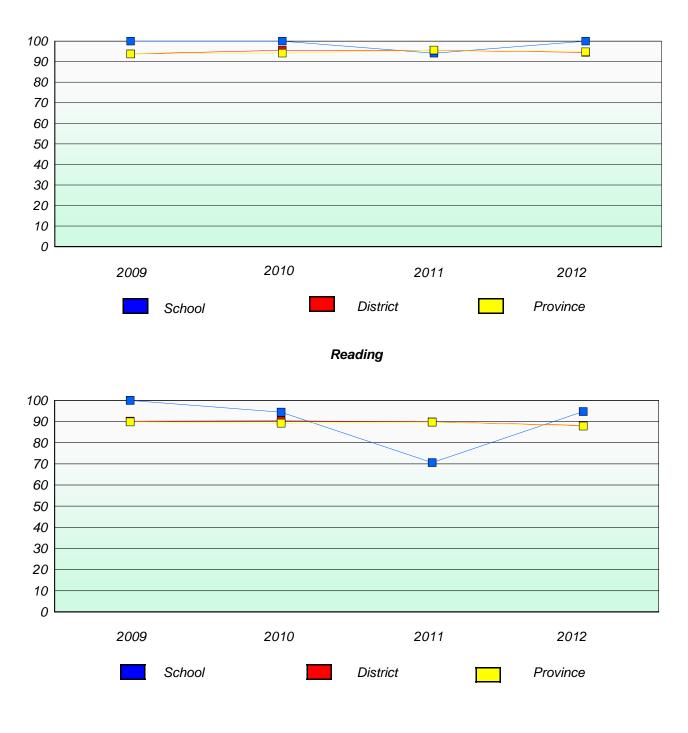

# Reading

\* Reading score is composite of Non Fiction and Poetry.

## Reading

\* Reading score is composite of Non Fiction and Poetry.