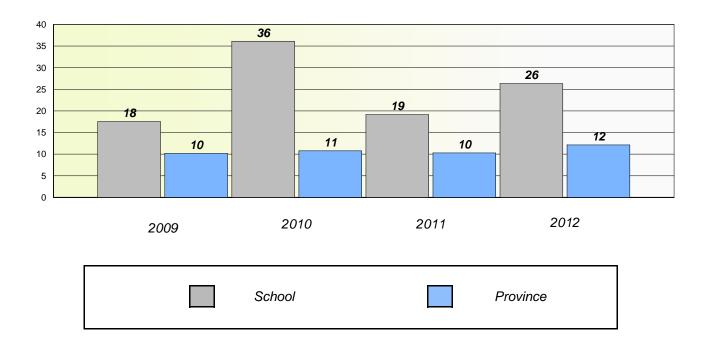

hool #: 350 St. John Bosco School

# Exemption/Unknown Rates





# Reading



\* Reading score is composite of Non Fiction and Poetry.



#### District 4 - Eastern

School #: 350 St. John Bosco School

**Participation Rates** 

**Demand Writing** 



\* Reading score is composite of Non Fiction and Poetry.



### District 4 - Eastern

School #: 355 St. Mary's Elementary

# Exemption/Unknown Rates

## **Demand Writing**



# Reading



\* Reading score is composite of Non Fiction and Poetry.



#### District 4 - Eastern

School #: 355 St. Mary's Elementary

**Participation Rates** 

**Demand Writing** 



\* Reading score is composite of Non Fiction and Poetry.



### District 4 - Eastern

School #: 356 St. Matthews Elementary

# Exemption/Unknown Rates

# **Demand Writing**



# Reading



\* Reading score is composite of Non Fiction and Poetry.



### District 4 - Eastern

School #: 356 St. Matthews Elementary

**Participation Rates** 

**Demand Writing** 



\* Reading score is composite of Non Fiction and Poetry.



### District 4 - Eastern

School #: 360 Rennie's River Elementary School

# Exemption/Unknown Rates

### **Demand Writing**



# Reading



\* Reading score is composite of Non Fiction and Poetry.



#### District 4 - Eastern

School #: 360 Rennie's River Elementary School

## **Participation Rates**

### **Demand Writing**



\* Reading score is composite of Non Fiction and Poetry.



### District 4 - Eastern

School #: 362 St. Teresa's School/Ecole Ste-Thérèse

# Exemption/Unknown Rates





# Reading



\* Reading score is composite of Non Fiction and Poe