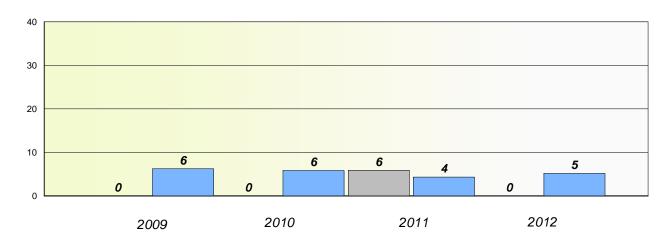

# Exemption/Unknown Rates

## Reading

\* Reading score is composite of Non Fiction and Poetry.