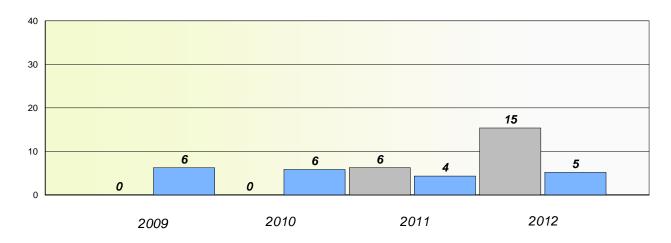

### District 4 - Eastern

School #: 218 St. Joseph's Academy

# Exemption/Unknown Rates