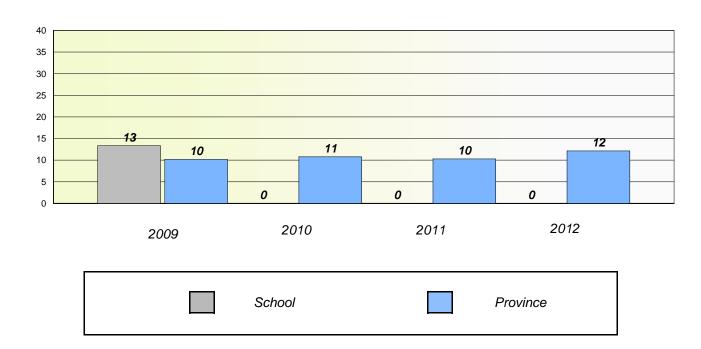

#### District 3 - Nova Central

School #: 133 Memorial Academy

## Exemption/Unknown Rates

### **Demand Writing**

<sup>\*</sup> Reading score is composite of Non Fiction and Poetry.