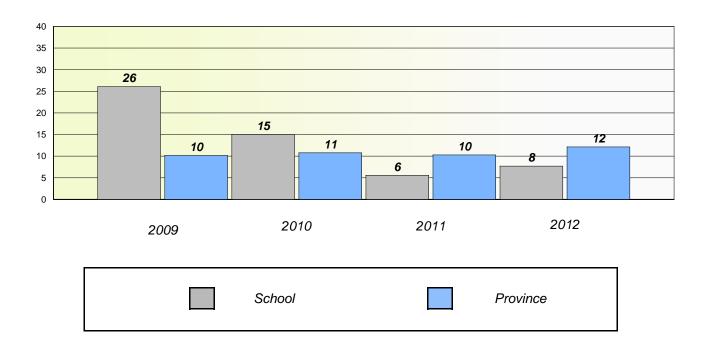

ion/Unknown Rates

### **Demand Writing**





<sup>\*</sup> Reading score is composite of Non Fiction and Poetry.



#### District 3 - Nova Central

School #: 416 Smallwood Academy

## Participation Rates

#### **Demand Writing**





<sup>\*</sup> Reading score is composite of Non Fiction and Poetry.



#### District 3 - Nova Central

School #: 417 Gander Academy

## Exemption/Unknown Rates

### **Demand Writing**





<sup>\*</sup> Reading score is composite of Non Fiction and Poetry.



#### District 3 - Nova Central

School #: 417 Gander Academy

## Participation Rates

#### **Demand Writing**





<sup>\*</sup> Reading score is composite of Non Fiction and Poetry.



#### District 3 - Nova Central

School #: 421 Lakewood Academy

## Exemption/Unknown Rates

### **Demand Writing**





<sup>\*</sup> Reading score is composite of Non Fiction and Poetry.



#### District 3 - Nova Central

School #: 421 Lakewood Academy

## Participation Rates

#### **Demand Writing**





<sup>\*</sup> Reading score is composite of Non Fiction and Poetry.



#### District 3 - Nova Central

School #: 422 Glovertown Academy

## Exemption/Unknown Rates

### **Demand Writing**





<sup>\*</sup> Reading score is composite of Non Fiction and Poetry.



#### District 3 - Nova Central

School #: 422 Glovertown Academy

## Participation Rates

#### **Demand Writing**





<sup>\*</sup> Reading score is composite of Non Fiction and Poetry.



#### District 3 - Nova Central

School #: 426 Hillview Academy

## Exemption/Unknown Rates

### **Demand Writing**





<sup>\*</sup> Reading score is compo