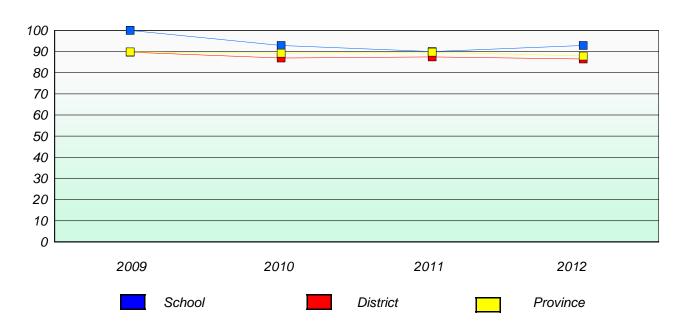

#### District 3 - Nova Central

School #: 133 Memorial Academy

# Participation Rates

### **Demand Writing**

<sup>\*</sup> Reading score is composite of Non Fiction and Poetry.

| District | 3 - | Nova | Central |
|----------|-----|------|---------|
| District | 3 - | Nova | Centra  |

School #: 138 Victoria Academy