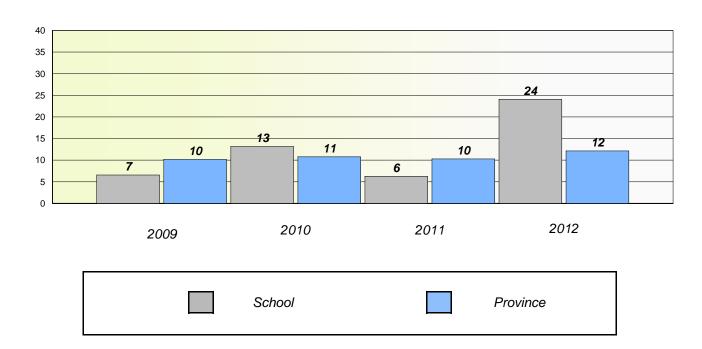

-----|
| District | 3 - | Nova | Centra  |

School #: 138 Victoria Academy

## Exemption/Unknown Rates

## **Demand Writing**

School data with 5 or fewer students withheld for reasons of confidentiality.

2009 2010 2011 2012

### Reading

| 2009 | 2010   | 2011 | 2012     |
|------|--------|------|----------|
|      | School |      | Province |

<sup>\*</sup> Reading score is composite of Non Fiction and Poetry.



District 3 - Nova Central

School #: 138 Victoria Academy

## Participation Rates

#### **Demand Writing**

School data with 5 or fewer students withheld for reasons of confidentiality.





<sup>\*</sup> Reading score is composite of Non Fiction and Poetry.



#### District 3 - Nova Central

School #: 142 Woodland Primary

## Exemption/Unknown Rates

### **Demand Writing**





<sup>\*</sup> Reading score is composite of Non Fiction and Poetry.



#### District 3 - Nova Central

School #: 142 Woodland Primary

# Participation Rates

### **Demand Writing**





<sup>\*</sup> Reading score is composite of Non Fiction and Poetry.



#### District 3 - Nova Central

School #: 144 Sprucewood Academy

# Exemption/Unknown Rates

### **Demand Writing**





<sup>\*</sup> Reading score is composite of Non Fiction and Poetry.



#### District 3 - Nova Central

School #: 144 Sprucewood Academy

# Participation Rates

### **Demand Writing**





<sup>\*</sup> Reading score is composite of Non Fiction and Poetry.



#### District 3 - Nova Central

School #: 150 St. Joseph's Elementary

# Exemption/Unknown Rates

### **Demand Writing**





<sup>\*</sup> Reading score is comp