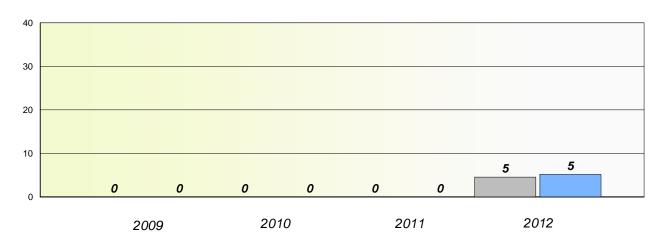

## Exemption/Unknown Rates

## **Demand Writing**

School data with 5 or fewer students withheld for reasons of confidentiality.

2009 2010 2011 2012

### Reading

| 2009 | 2010   | 2011 | 2012     |
|------|--------|------|----------|
|      | School |      | Province |

<sup>\*</sup> Reading score is composite of Non Fiction and Poetry.

District 3 - Nova Central