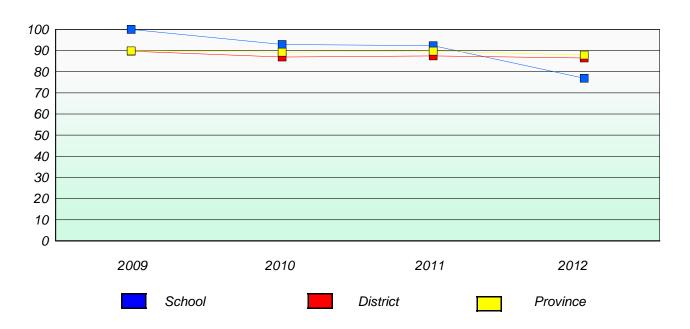

## Exemption/Unknown Rates

## **Demand Writing**

School data with 5 or fewer students withheld for reasons of confidentiality.

2009 2010 2011 2012

### Reading

| 2009 | 2010   | 2011 | 2012     |
|------|--------|------|----------|
|      | School |      | Province |

<sup>\*</sup> Reading score is composite of Non Fiction and Poetry.

District 3 - Nova Central