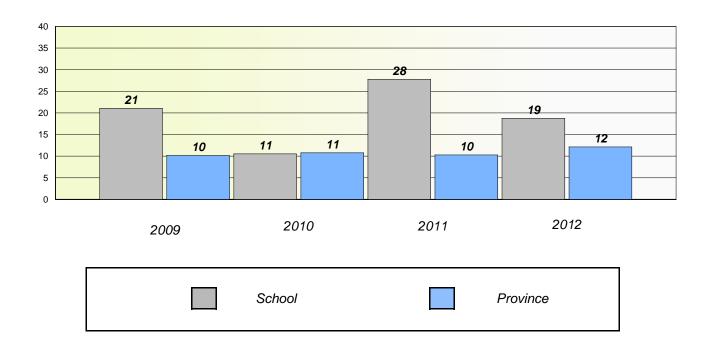

#### District 3 - Nova Central

School #: 125 Copper Ridge Academy

## Participation Rates

### **Demand Writing**

<sup>\*</sup> Reading score is composite of Non Fiction and Poetry.