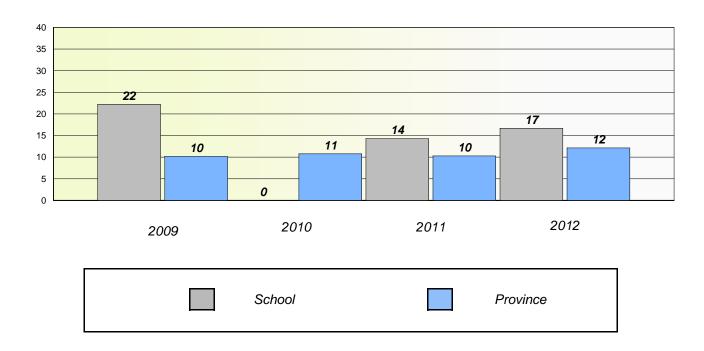

#### District 3 - Nova Central

School #: 133 Memorial Academy

## Exemption/Unknown Rates

### **Demand Writing**

<sup>\*</sup> Reading score is composite of Non Fiction and Poetry.