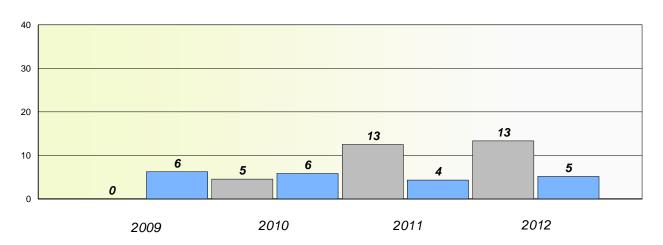

### District 3 - Nova Central

School #: 125 Copper Ridge Academy

## Exemption/Unknown Rates

## **Demand Writing**

<sup>\*</sup> Reading score is composite of Non Fiction and Poetry.