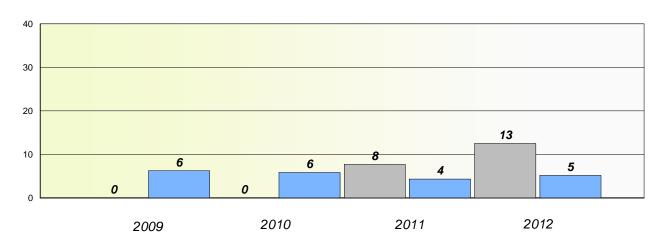

## Exemption/Unknown Rates

## **Demand Writing**

School data with 5 or fewer students withheld for reasons of confidentiality.

2009 2010 2011 2012