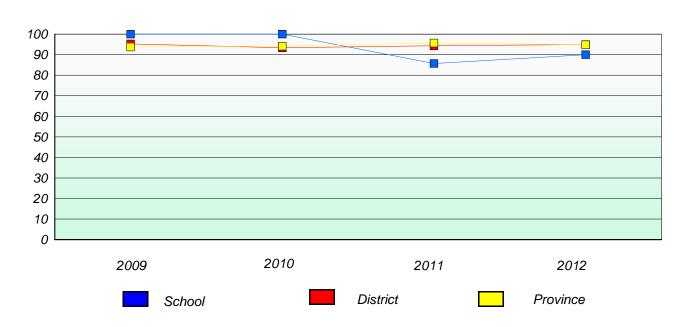

#### District 3 - Nova Central

School #: 133 Memorial Academy

## Exemption/Unknown Rates

### **Demand Writing**

<sup>\*</sup> Reading score is composite of Non Fiction and Poetry.