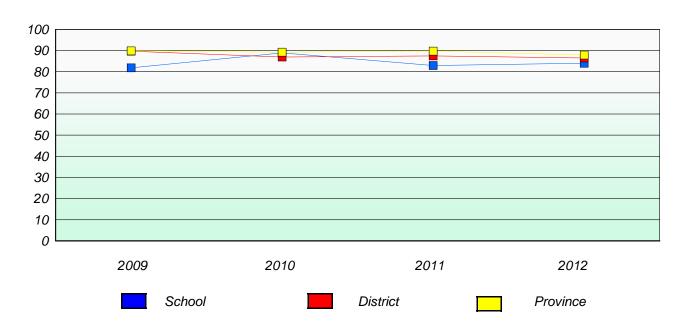

### District 3 - Nova Central

School #: 125 Copper Ridge Academy

## Exemption/Unknown Rates

## **Demand Writing**

<sup>\*</sup> Reading score is composite of Non Fiction and Poetry.