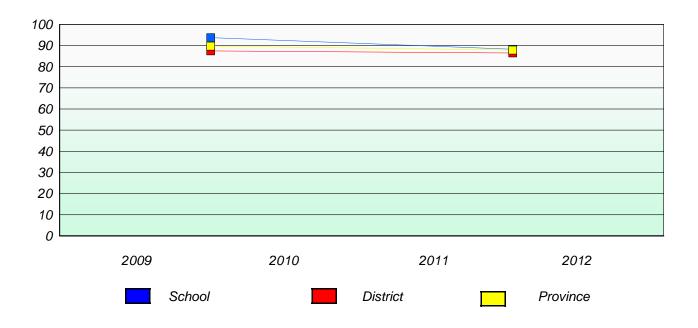

#### District 3 - Nova Central

School #: 133 Memorial Academy

# Participation Rates

### **Demand Writing**

<sup>\*</sup> Reading score is composite of Non Fiction and Poetry.

| District | 3 - | Nova | Central |
|----------|-----|------|---------|
| District | 3 - | Nova | Centra  |

School #: 138 Victoria Academy