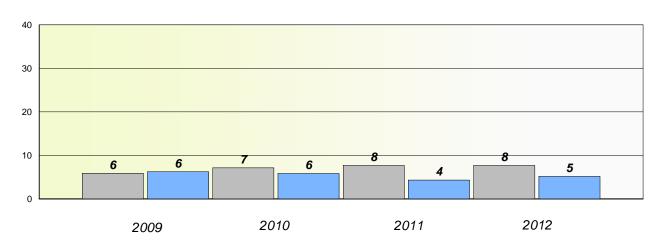

## Exemption/Unknown Rates

### **Demand Writing**

<sup>\*</sup> Reading score is composite of Non Fiction and Poetry.