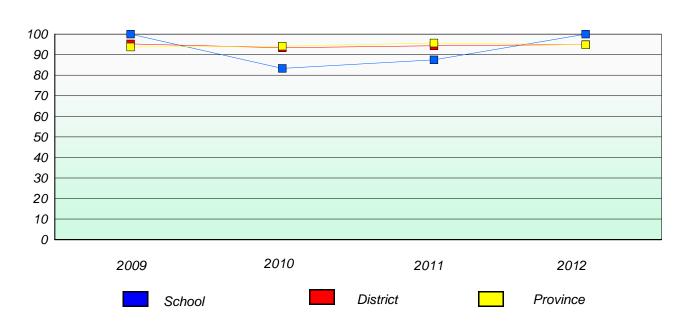

## Participation Rates

#### **Demand Writing**

School data with 5 or fewer students withheld for reasons of confidentiality.

<sup>\*</sup> Reading score is composite of Non Fiction and Poetry.