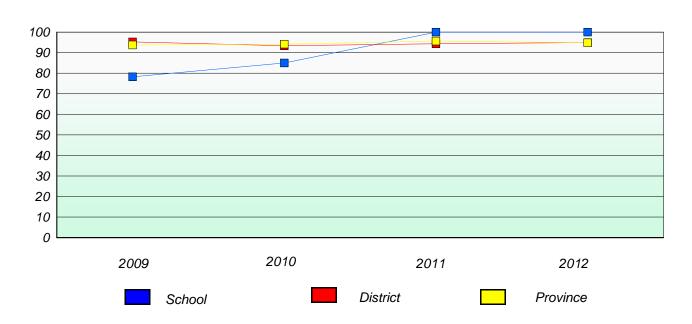

### **Demand Writing**

<sup>\*</sup> Reading score is composite of Non Fiction and Poetry.