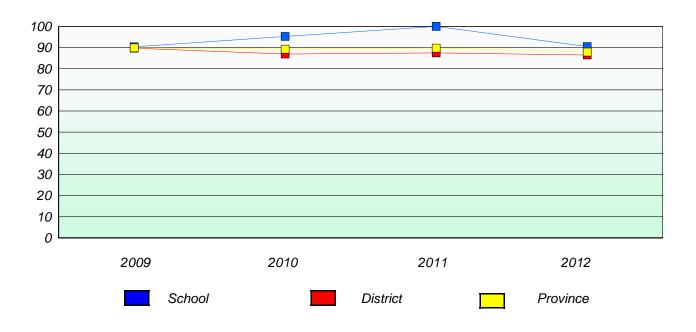

#### District 3 - Nova Central

School #: 125 Copper Ridge Academy

## Participation Rates

### **Demand Writing**

<sup>\*</sup> Reading score is composite of Non Fiction and Poetry.