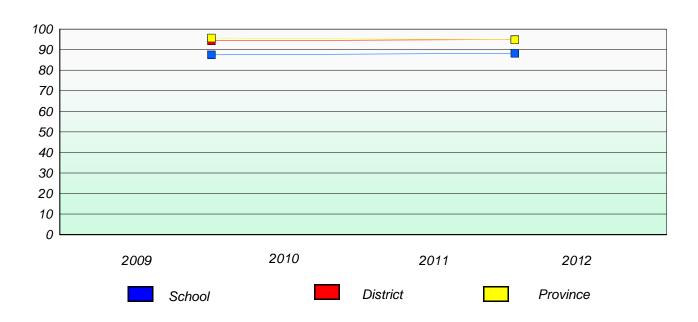

#### District 3 - Nova Central

School #: 133 Memorial Academy

## Exemption/Unknown Rates

### **Demand Writing**

<sup>\*</sup> Reading score is composite of Non Fiction and Poetry.