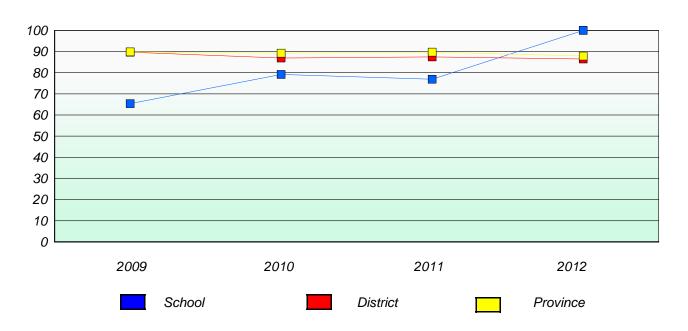

#### District 3 - Nova Central

School #: 133 Memorial Academy

# Participation Rates

### **Demand Writing**

<sup>\*</sup> Reading score is composite of Non Fiction and Poetry.

| District | 3 - | Nova | Central |
|----------|-----|------|---------|
| District | 3 - | Nova | Centra  |

School #: 138 Victoria Academy