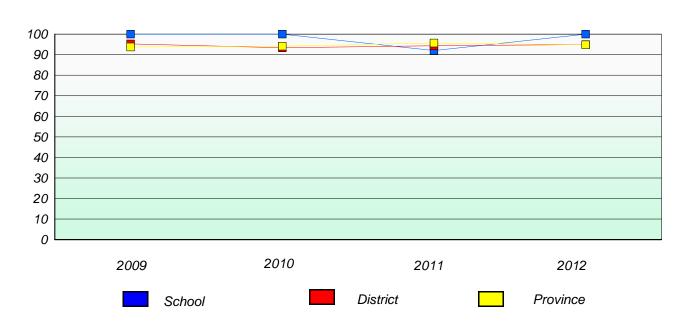

## Participation Rates

### **Demand Writing**

<sup>\*</sup> Reading score is composite of Non Fiction and Poetry.