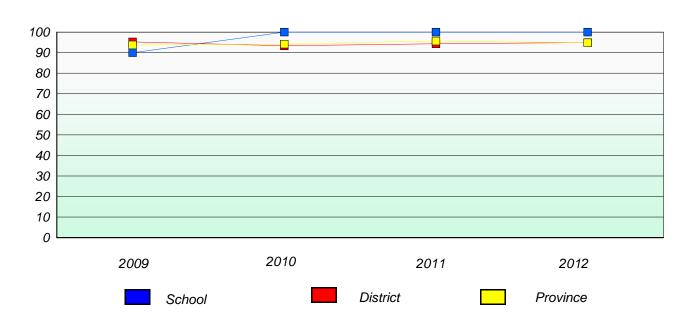

#### District 3 - Nova Central

School #: 133 Memorial Academy

# Participation Rates

### **Demand Writing**

<sup>\*</sup> Reading score is composite of Non Fiction and Poetry.

| District | 3 - | Nova | Central |
|----------|-----|------|---------|
| District | 3 - | Nova | Centra  |

School #: 138 Victoria Academy