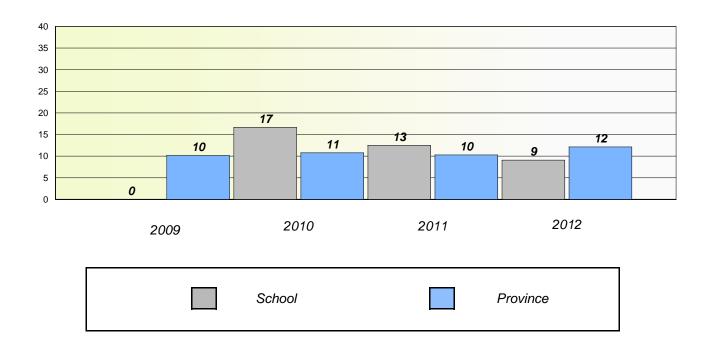

## Exemption/Unknown Rates

## **Demand Writing**

School data with 5 or fewer students withheld for reasons of confidentiality.

2009 2010 2011 2012

### Reading

| 2009 | 2010   | 2011 | 2012     |
|------|--------|------|----------|
|      | School |      | Province |

<sup>\*</sup> Reading score is composite of Non Fiction and Poetry.

District 3 - Nova Central