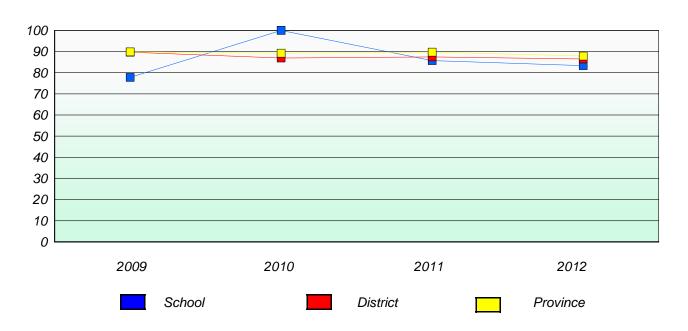

### District 3 - Nova Central

School #: 125 Copper Ridge Academy

## Exemption/Unknown Rates

## **Demand Writing**

<sup>\*</sup> Reading score is composite of Non Fiction and Poetry.