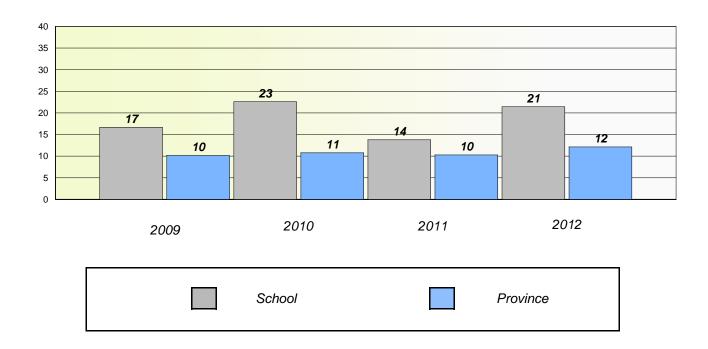

ing score is composite of Non Fiction and Poetry.



School #: 398 Avoca Collegiate

# Exemption/Unknown Rates

## **Demand Writing**

School data with 5 or fewer students withheld for reasons of confidentiality.

2009 2010 2011 2012

### Reading

| 2009 | 2010   | 2011 | 2012     |
|------|--------|------|----------|
|      | School |      | Province |

<sup>\*</sup> Reading score is composite of Non Fiction and Poetry.



School #: 398 Avoca Collegiate

## Participation Rates

#### **Demand Writing**

School data with 5 or fewer students withheld for reasons of confidentiality.



#### Reading



<sup>\*</sup> Reading score is composite of Non Fiction and Poetry.



#### District 3 - Nova Central

School #: 400 Helen Tulk Elementary

## Exemption/Unknown Rates

### **Demand Writing**





<sup>\*</sup> Reading score is composite of Non Fiction and Poetry.



#### District 3 - Nova Central

School #: 400 Helen Tulk Elementary

# Participation Rates

### **Demand Writing**





<sup>\*</sup> Reading score is composite of Non Fiction and Poetry.



| District | 3 - | Nova | Central |
|----------|-----|------|---------|
| District | 3 - | Nova | Centra  |

School #: 403 Lakeside Academy

# Exemption/Unknown Rates

## **Demand Writing**

School data with 5 or fewer students withheld for reasons of confidentiality.

2009 2010 2011 2012

### Reading

| 2009 | 2010   | 2011 | 2012     |
|------|--------|------|----------|
|      | School |      | Province |

<sup>\*</sup> Reading score is composite of Non Fiction and Poetry.



| District | 3 - | Nova | Central |
|----------|----