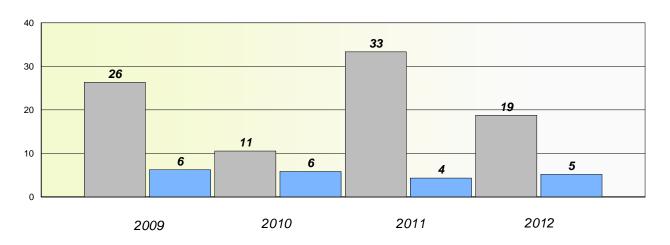

### District 3 - Nova Central

School #: 125 Copper Ridge Academy

## Exemption/Unknown Rates

## **Demand Writing**

<sup>\*</sup> Reading score is composite of Non Fiction and Poetry.