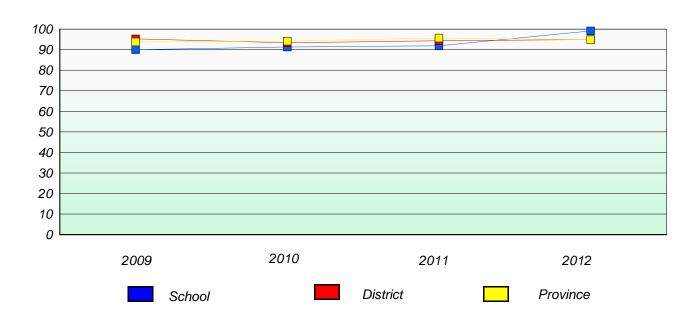

#### District 3 - Nova Central

School #: 133 Memorial Academy

# Participation Rates

### **Demand Writing**

<sup>\*</sup> Reading score is composite of Non Fiction and Poetry.

| District | 3 - | Nova | Central |
|----------|-----|------|---------|
| District | 3 - | Nova | Centra  |

School #: 138 Victoria Academy