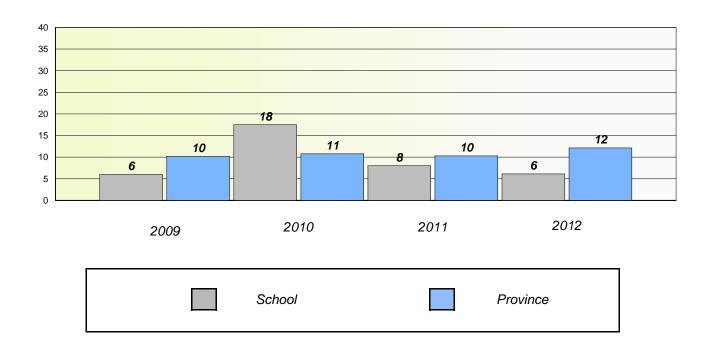

## Exemption/Unknown Rates

## **Demand Writing**

<sup>\*</sup> Reading score is composite of Non Fiction and Poetry.