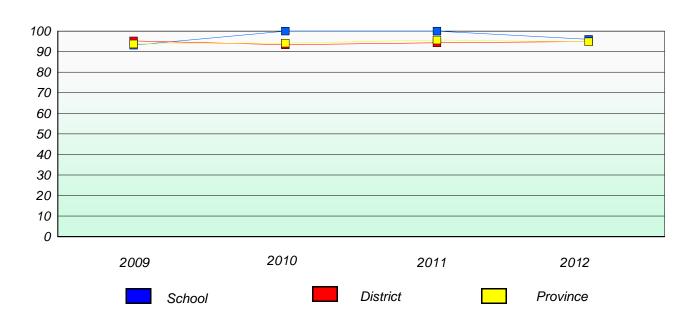

#### District 3 - Nova Central

School #: 133 Memorial Academy

## Exemption/Unknown Rates

### **Demand Writing**

<sup>\*</sup> Reading score is composite of Non Fiction and Poetry.