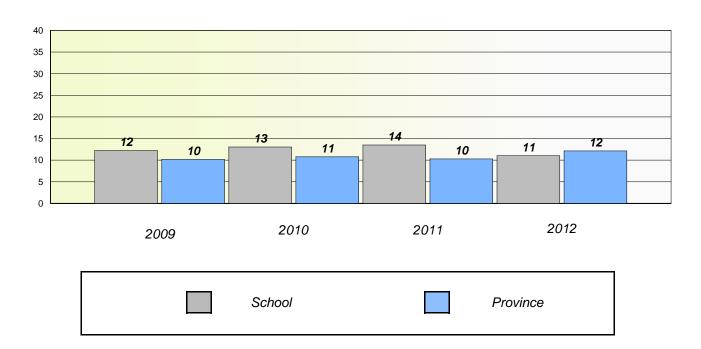

#### District 3 - Nova Central

School #: 133 Memorial Academy

## Exemption/Unknown Rates

### **Demand Writing**

<sup>\*</sup> Reading score is composite of Non Fiction and Poetry.