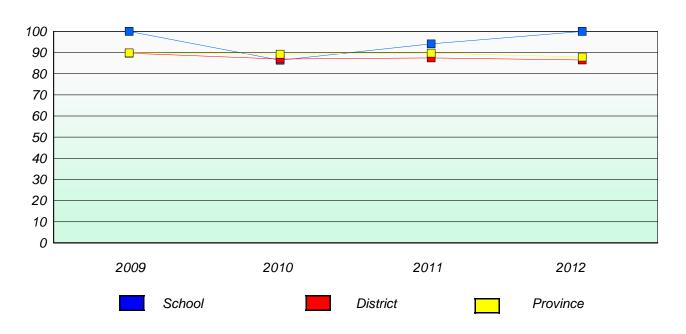

#### District 3 - Nova Central

School #: 125 Copper Ridge Academy

## Participation Rates

### **Demand Writing**

<sup>\*</sup> Reading score is composite of Non Fiction and Poetry.