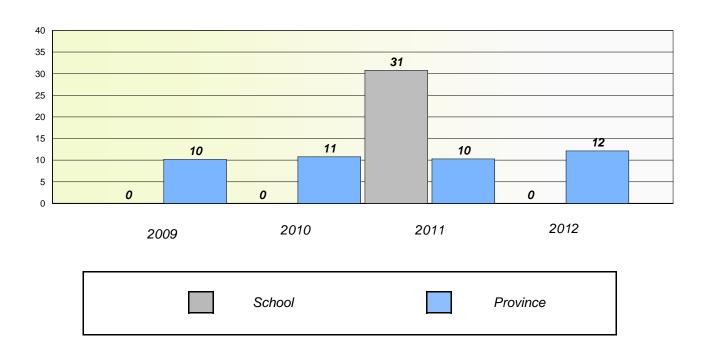

### District 3 - Nova Central

School #: 125 Copper Ridge Academy

## Exemption/Unknown Rates

## **Demand Writing**

<sup>\*</sup> Reading score is composite of Non Fiction and Poetry.