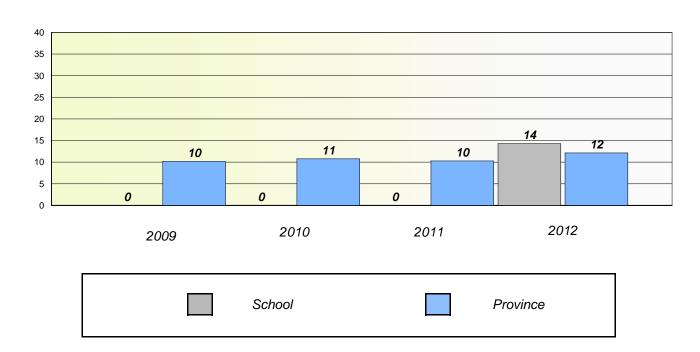

#### District 3 - Nova Central

School #: 125 Copper Ridge Academy

## Participation Rates

### **Demand Writing**

<sup>\*</sup> Reading score is composite of Non Fiction and Poetry.