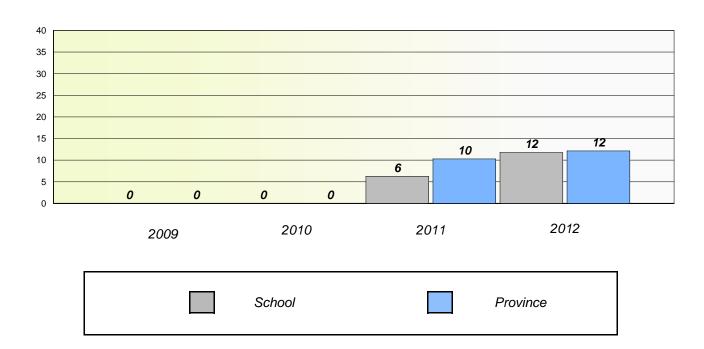

#### District 3 - Nova Central

School #: 125 Copper Ridge Academy

## Participation Rates

### **Demand Writing**

<sup>\*</sup> Reading score is composite of Non Fiction and Poetry.