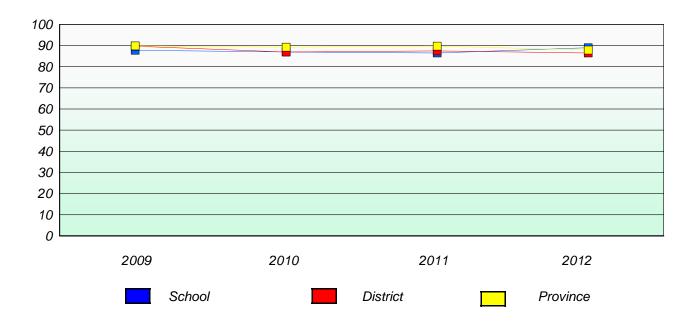

## **Demand Writing**

<sup>\*</sup> Reading score is composite of Non Fiction and Poetry.