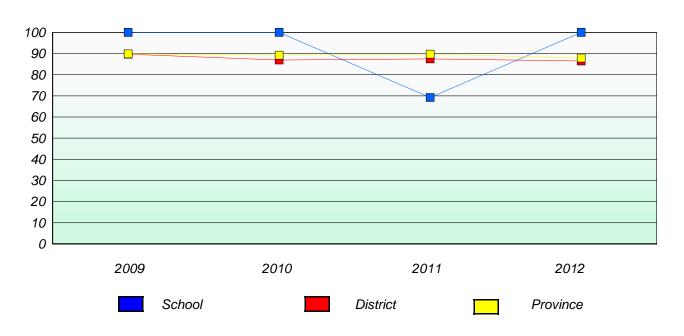

#### District 3 - Nova Central

School #: 133 Memorial Academy

# Participation Rates

### **Demand Writing**

<sup>\*</sup> Reading score is composite of Non Fiction and Poetry.

| District | 3 - | Nova | Central |
|----------|-----|------|---------|
| District | 3 - | Nova | Centra  |

School #: 138 Victoria Academy