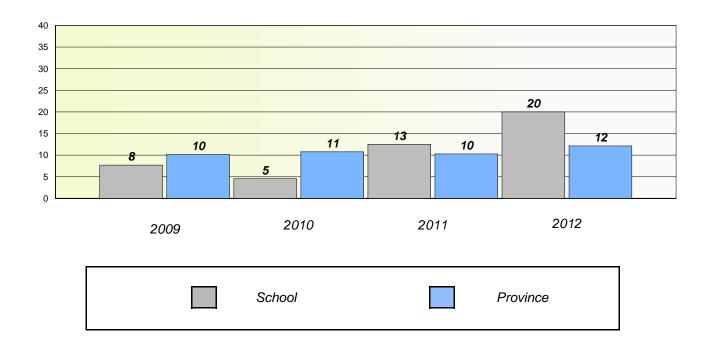

#### District 3 - Nova Central

School #: 133 Memorial Academy

## Exemption/Unknown Rates

### **Demand Writing**

<sup>\*</sup> Reading score is composite of Non Fiction and Poetry.