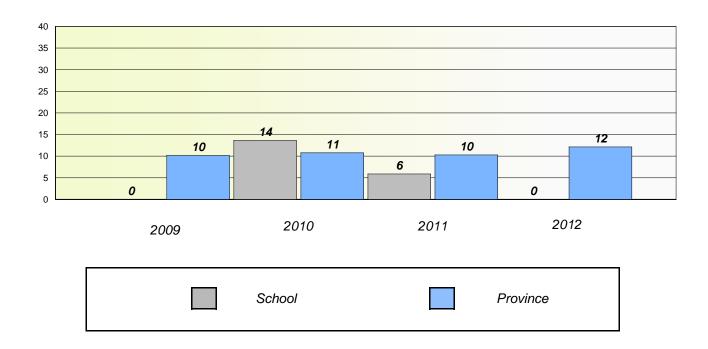

oetry.



School #: 182 Charlottetown Primary

# Exemption/Unknown Rates

## **Demand Writing**

School data with 5 or fewer students withheld for reasons of confidentiality.

2009 2010 2011 2012

### Reading

| 2009 | 2010   | 2011 | 2012     |
|------|--------|------|----------|
|      | School |      | Province |

<sup>\*</sup> Reading score is composite of Non Fiction and Poetry.



#### District 3 - Nova Central

School #: 182 Charlottetown Primary

## Participation Rates

#### **Demand Writing**

School data with 5 or fewer students withheld for reasons of confidentiality.



#### Reading



<sup>\*</sup> Reading score is composite of Non Fiction and Poetry.



#### District 3 - Nova Central

School #: 183 William Mercer Academy

## Exemption/Unknown Rates

### **Demand Writing**





<sup>\*</sup> Reading score is composite of Non Fiction and Poetry.



#### District 3 - Nova Central

School #: 183 William Mercer Academy

# Participation Rates

### **Demand Writing**





<sup>\*</sup> Reading score is composite of Non Fiction and Poetry.



School #: 186 Heritage Academy

# Exemption/Unknown Rates

## **Demand Writing**

School data with 5 or fewer students withheld for reasons of confidentiality.

2009 2010 2011 2012

### Reading

| 2009 | 2010   | 2011 | 2012     |
|------|--------|------|----------|
|      | School |      | Province |

<sup>\*</sup> Reading score is composite of Non Fiction and Poetry.



| District | 3 - | Nova | Central |
|----------|-----|------|---------|
| District | 3 - | Nova | Centra  |

School #: 186 Heritage Academy

## Participation Ra