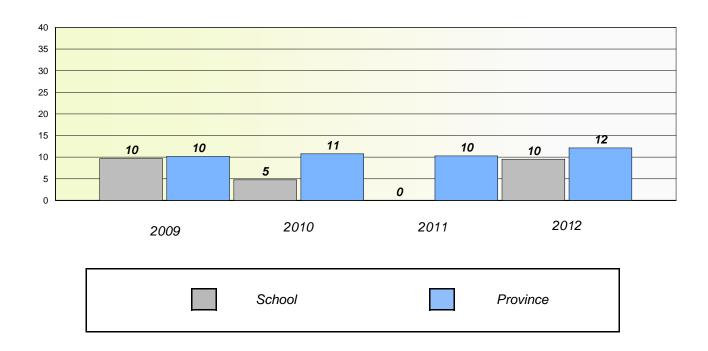

### District 3 - Nova Central

School #: 125 Copper Ridge Academy

## Exemption/Unknown Rates

## **Demand Writing**

<sup>\*</sup> Reading score is composite of Non Fiction and Poetry.