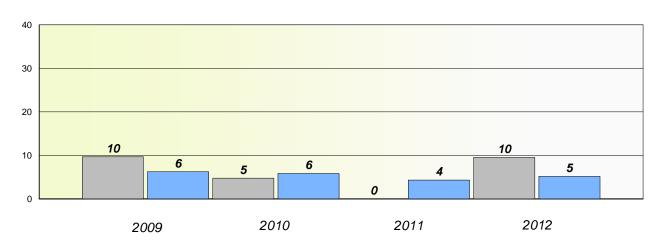

#### District 3 - Nova Central

School #: 125 Copper Ridge Academy

## Participation Rates

### **Demand Writing**

<sup>\*</sup> Reading score is composite of Non Fiction and Poetry.