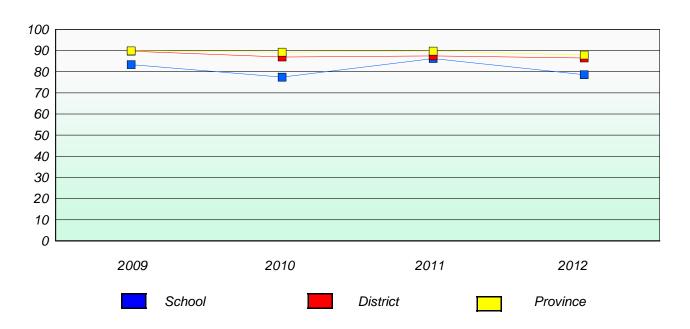

### Reading

| 2009 | 2010   | 2011 | 2012     |
|------|--------|------|----------|
|      | School |      | Province |

<sup>\*</sup> Reading score is composite of Non Fiction and Poetry.

District 3 - Nova Central