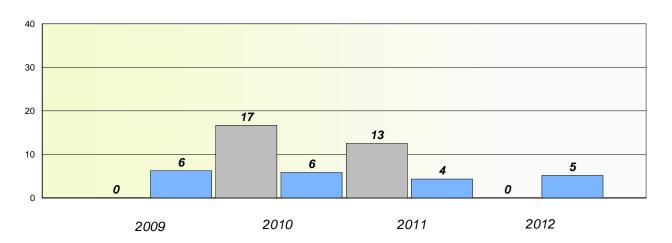

#### District 3 - Nova Central

School #: 125 Copper Ridge Academy

## Participation Rates

### **Demand Writing**

<sup>\*</sup> Reading score is composite of Non Fiction and Poetry.