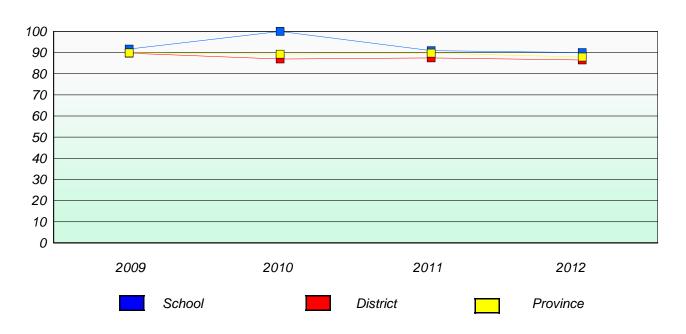

## Participation Rates

#### **Demand Writing**

School data with 5 or fewer students withheld for reasons of confidentiality.

<sup>\*</sup> Reading score is composite of Non Fiction and Poetry.