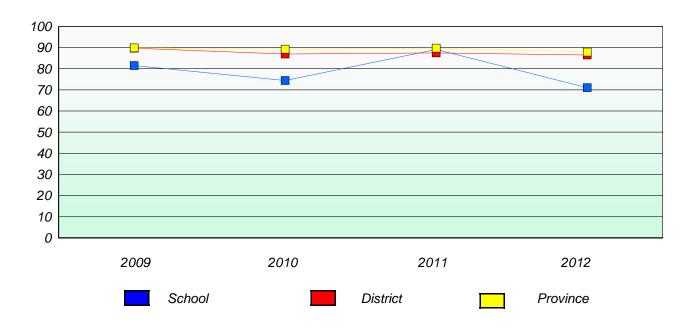

#### District 3 - Nova Central

School #: 133 Memorial Academy

# Participation Rates

### **Demand Writing**

<sup>\*</sup> Reading score is composite of Non Fiction and Poetry.

| District | 3 - | Nova | Central |
|----------|-----|------|---------|
| District | 3 - | Nova | Centra  |

School #: 138 Victoria Academy