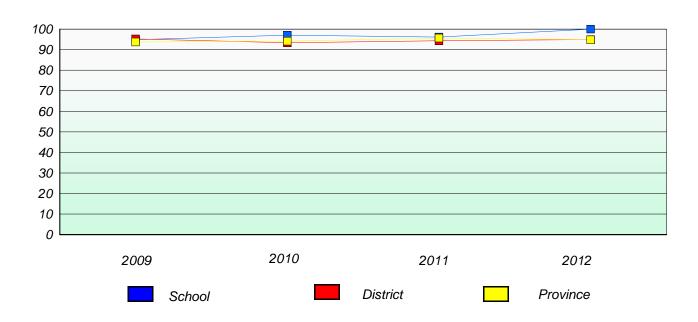

#### District 3 - Nova Central

School #: 133 Memorial Academy

## Exemption/Unknown Rates

### **Demand Writing**

<sup>\*</sup> Reading score is composite of Non Fiction and Poetry.