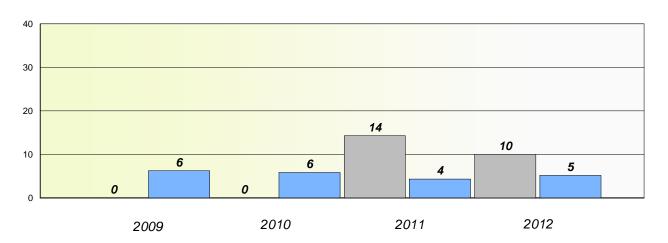

#### District 3 - Nova Central

School #: 125 Copper Ridge Academy

## Participation Rates

### **Demand Writing**

<sup>\*</sup> Reading score is composite of Non Fiction and Poetry.