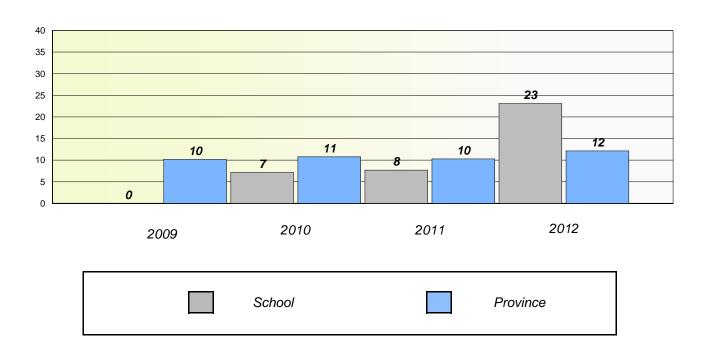

## Exemption/Unknown Rates

## **Demand Writing**

School data with 5 or fewer students withheld for reasons of confidentiality.

2009 2010 2011 2012

### Reading

| 2009 | 2010   | 2011 | 2012     |
|------|--------|------|----------|
|      | School |      | Province |

<sup>\*</sup> Reading score is composite of Non Fiction and Poetry.

District 3 - Nova Central