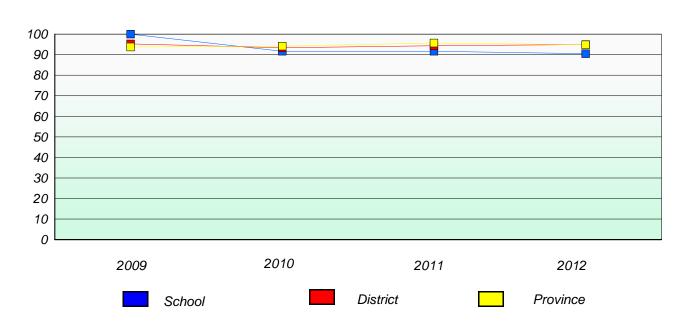

#### District 3 - Nova Central

School #: 133 Memorial Academy

## Exemption/Unknown Rates

### **Demand Writing**

<sup>\*</sup> Reading score is composite of Non Fiction and Poetry.