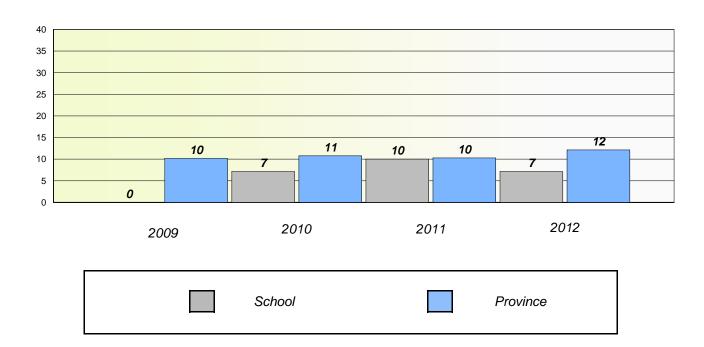

#### District 3 - Nova Central

School #: 125 Copper Ridge Academy

## Participation Rates

### **Demand Writing**

<sup>\*</sup> Reading score is composite of Non Fiction and Poetry.