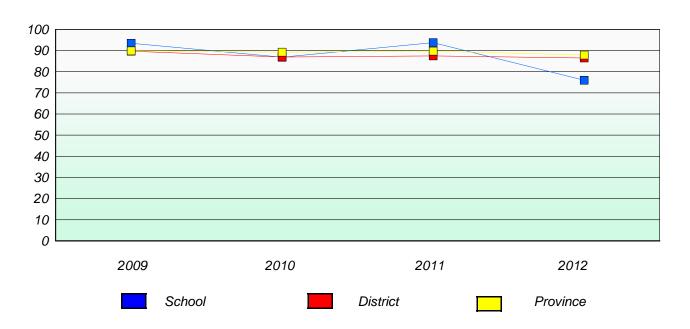

### District 3 - Nova Central

School #: 125 Copper Ridge Academy

## Exemption/Unknown Rates

## **Demand Writing**

<sup>\*</sup> Reading score is composite of Non Fiction and Poetry.