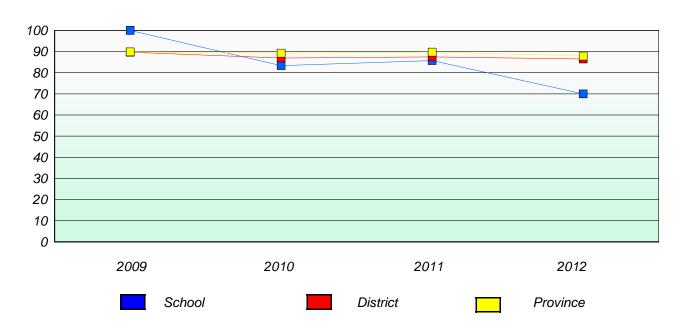

#### District 3 - Nova Central

School #: 125 Copper Ridge Academy

## Participation Rates

### **Demand Writing**

<sup>\*</sup> Reading score is composite of Non Fiction and Poetry.