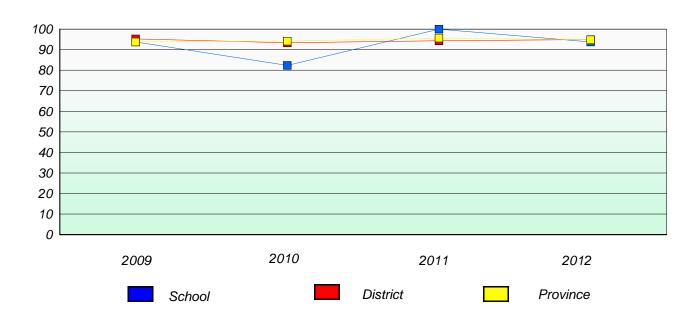

#### District 3 - Nova Central

School #: 133 Memorial Academy

# Participation Rates

### **Demand Writing**

<sup>\*</sup> Reading score is composite of Non Fiction and Poetry.

| District | 3 - | Nova | Central |
|----------|-----|------|---------|
| District | 3 - | Nova | Centra  |

School #: 138 Victoria Academy