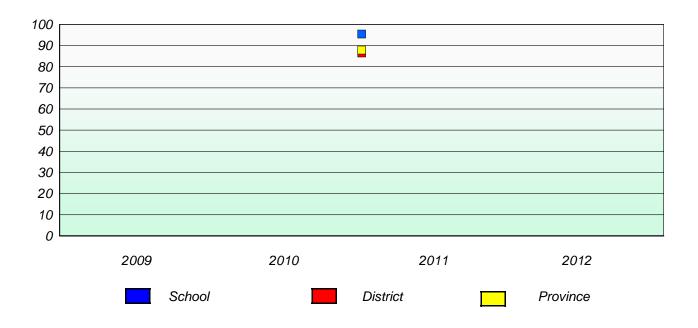

# Participation Rates

### **Demand Writing**

<sup>\*</sup> Reading score is composite of Non Fiction and Poetry.