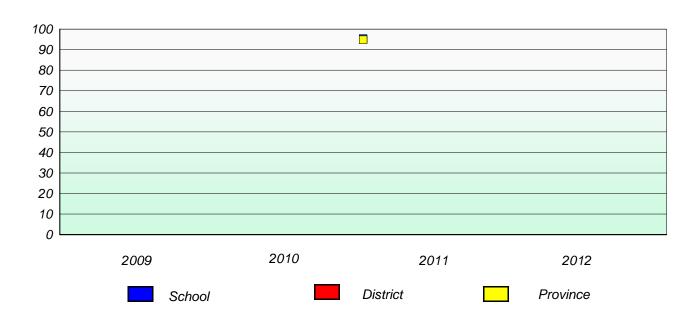

## Exemption/Unknown Rates

### **Demand Writing**

<sup>\*</sup> Reading score is composite of Non Fiction and Poetry.