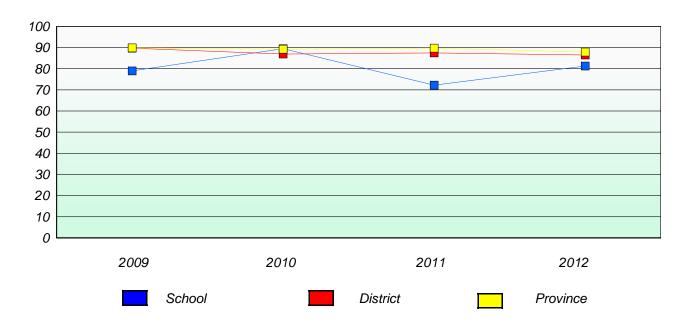

#### District 3 - Nova Central

School #: 133 Memorial Academy

# Participation Rates

### **Demand Writing**

<sup>\*</sup> Reading score is composite of Non Fiction and Poetry.

| District | 3 - | Nova | Central |
|----------|-----|------|---------|
| District | 3 - | Nova | Centra  |

School #: 138 Victoria Academy