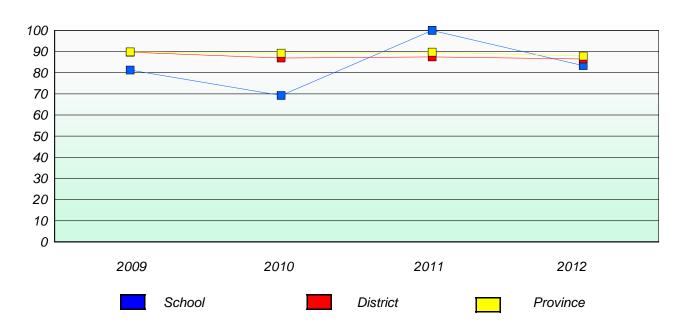

### District 3 - Nova Central

School #: 125 Copper Ridge Academy

## Exemption/Unknown Rates

## **Demand Writing**

<sup>\*</sup> Reading score is composite of Non Fiction and Poetry.