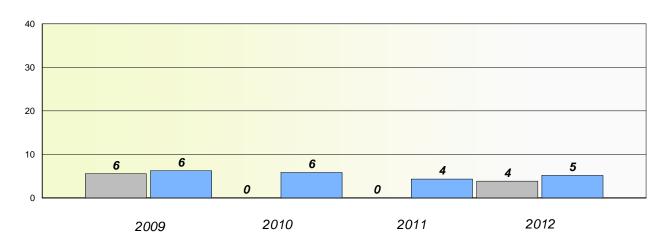

### District 3 - Nova Central

School #: 125 Copper Ridge Academy

## Exemption/Unknown Rates

## **Demand Writing**

<sup>\*</sup> Reading score is composite of Non Fiction and Poetry.