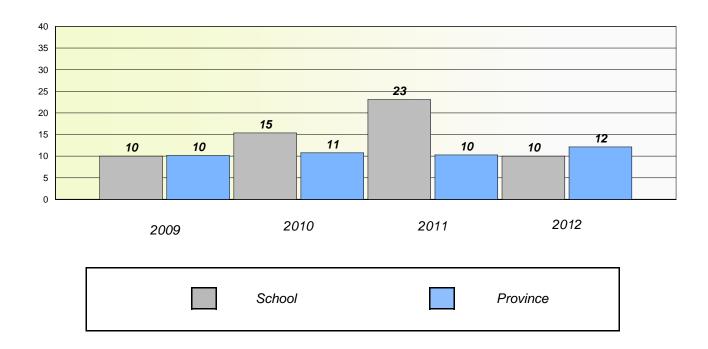

### District 3 - Nova Central

School #: 125 Copper Ridge Academy

## Exemption/Unknown Rates

## **Demand Writing**

<sup>\*</sup> Reading score is composite of Non Fiction and Poetry.