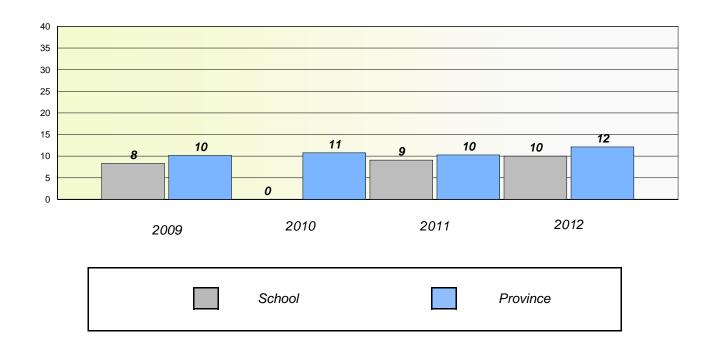

## Exemption/Unknown Rates

## **Demand Writing**

<sup>\*</sup> Reading score is composite of Non Fiction and Poetry.