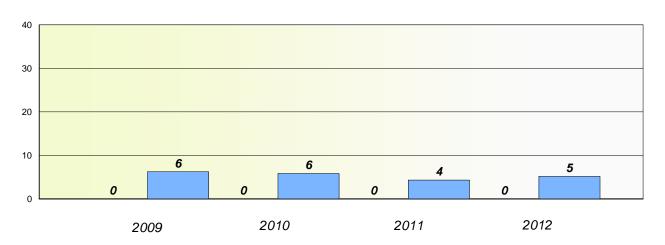

## Exemption/Unknown Rates

### **Demand Writing**

<sup>\*</sup> Reading score is composite of Non Fiction and Poetry.