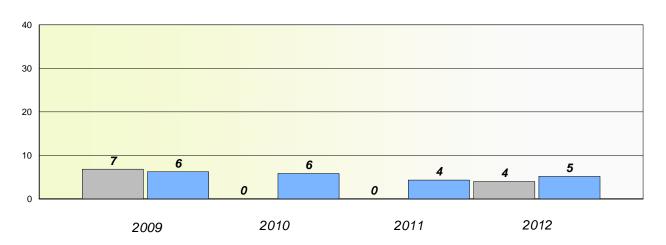

#### District 3 - Nova Central

School #: 125 Copper Ridge Academy

## Participation Rates

### **Demand Writing**

<sup>\*</sup> Reading score is composite of Non Fiction and Poetry.