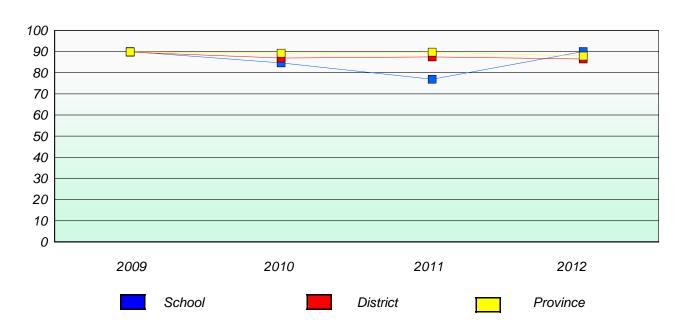

School #: 138 Victoria Academy

## Participation Rates

#### **Demand Writing**

School data with 5 or fewer students withheld for reasons of confidentiality.

<sup>\*</sup> Reading score is composite of Non Fiction and Poetry.