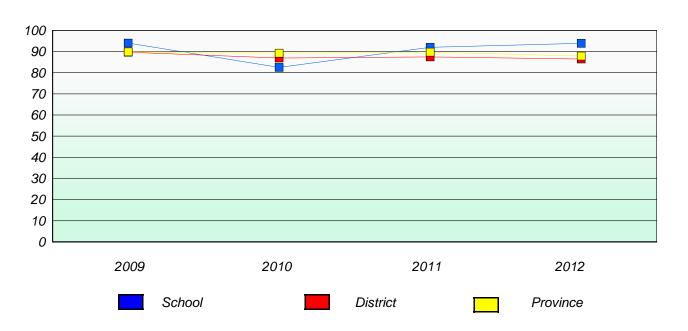

## Participation Rates

#### **Demand Writing**

School data with 5 or fewer students withheld for reasons of confidentiality.

<sup>\*</sup> Reading score is composite of Non Fiction and Poetry.