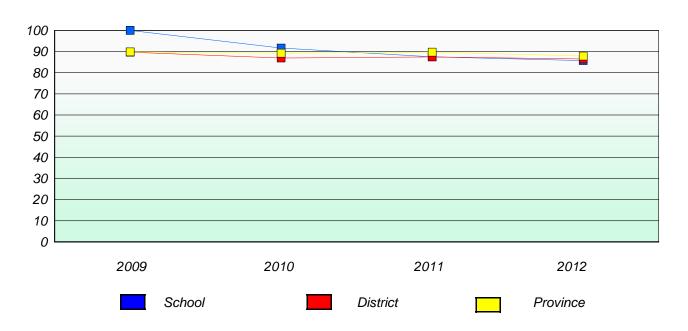

### District 3 - Nova Central

School #: 125 Copper Ridge Academy

## Exemption/Unknown Rates

## **Demand Writing**

<sup>\*</sup> Reading score is composite of Non Fiction and Poetry.