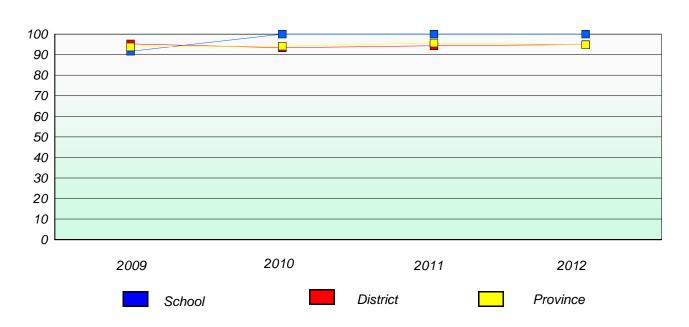

## Participation Rates

### **Demand Writing**

<sup>\*</sup> Reading score is composite of Non Fiction and Poetry.