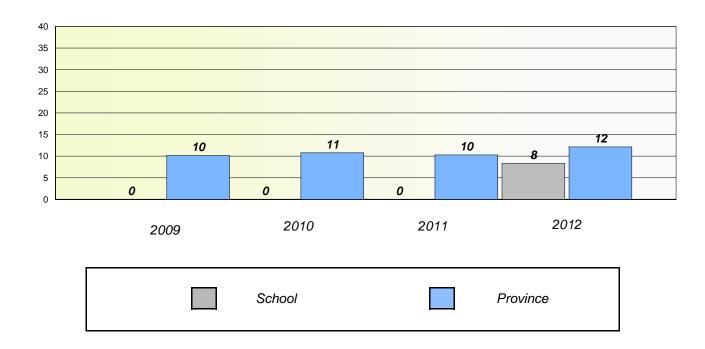

#### District 3 - Nova Central

School #: 133 Memorial Academy

## Exemption/Unknown Rates

### **Demand Writing**

<sup>\*</sup> Reading score is composite of Non Fiction and Poetry.