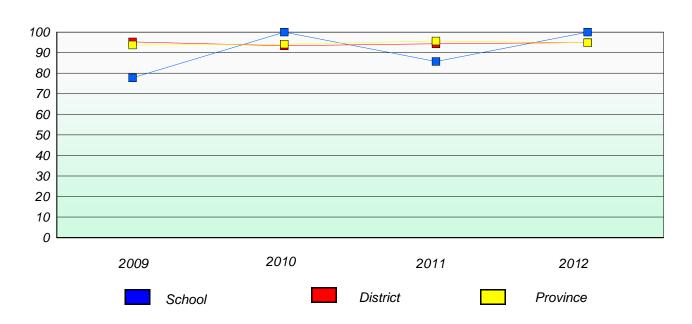

#### District 3 - Nova Central

School #: 133 Memorial Academy

# Participation Rates

### **Demand Writing**

<sup>\*</sup> Reading score is composite of Non Fiction and Poetry.

| District | 3 - | Nova | Central |
|----------|-----|------|---------|
| District | 3 - | Nova | Centra  |

School #: 138 Victoria Academy