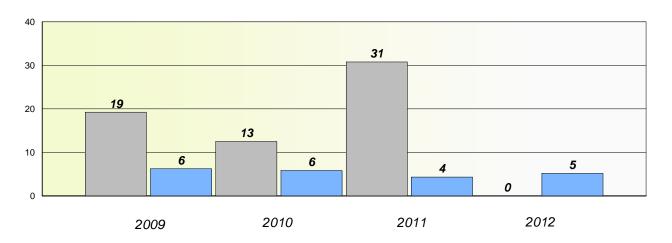

### District 3 - Nova Central

School #: 125 Copper Ridge Academy

## Exemption/Unknown Rates

## **Demand Writing**

<sup>\*</sup> Reading score is composite of Non Fiction and Poetry.