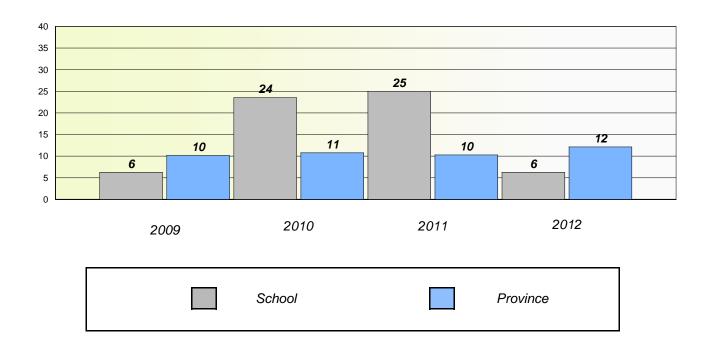

#### District 3 - Nova Central

School #: 133 Memorial Academy

## Exemption/Unknown Rates

### **Demand Writing**

<sup>\*</sup> Reading score is composite of Non Fiction and Poetry.