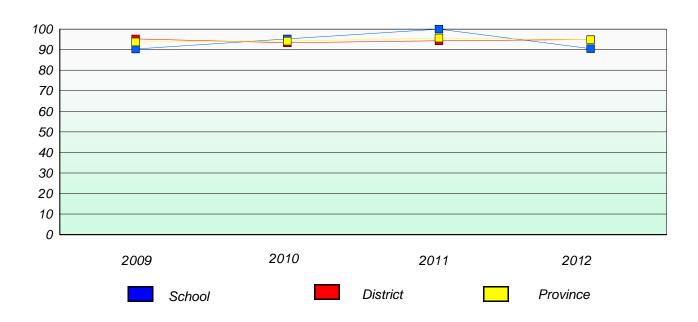

#### District 3 - Nova Central

School #: 133 Memorial Academy

# Participation Rates

### **Demand Writing**

<sup>\*</sup> Reading score is composite of Non Fiction and Poetry.

| District | 3 - | Nova | Central |
|----------|-----|------|---------|
| District | 3 - | Nova | Centra  |

School #: 138 Victoria Academy