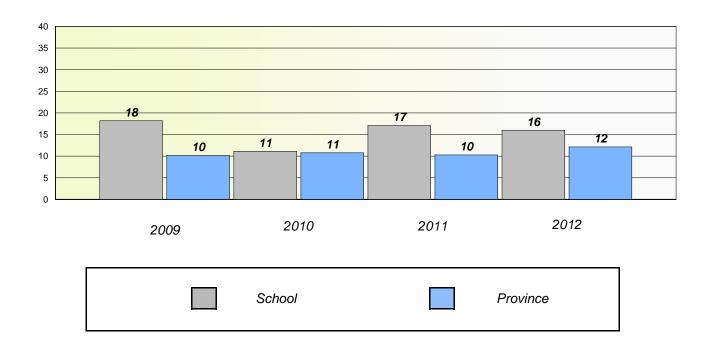

#### District 3 - Nova Central

School #: 125 Copper Ridge Academy

## Participation Rates

### **Demand Writing**

<sup>\*</sup> Reading score is composite of Non Fiction and Poetry.