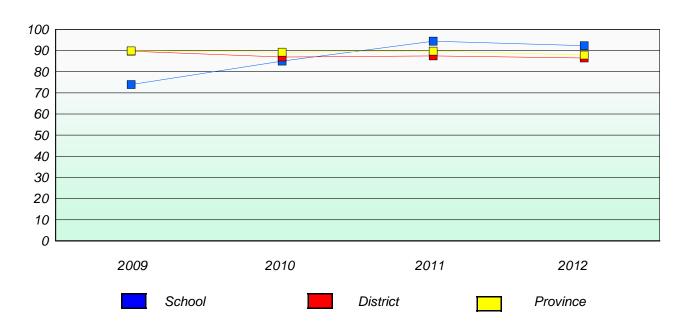

#### District 3 - Nova Central

School #: 125 Copper Ridge Academy

## Participation Rates

### **Demand Writing**

<sup>\*</sup> Reading score is composite of Non Fiction and Poetry.