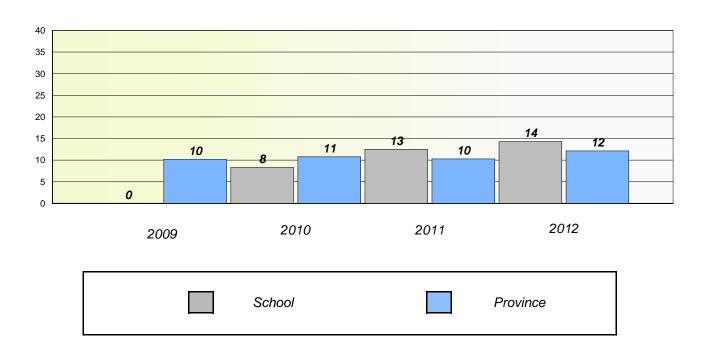

#### District 3 - Nova Central

School #: 133 Memorial Academy

# Participation Rates

### **Demand Writing**

<sup>\*</sup> Reading score is composite of Non Fiction and Poetry.

| District | 3 - | Nova | Central |
|----------|-----|------|---------|
| District | 3 - | Nova | Centra  |

School #: 138 Victoria Academy