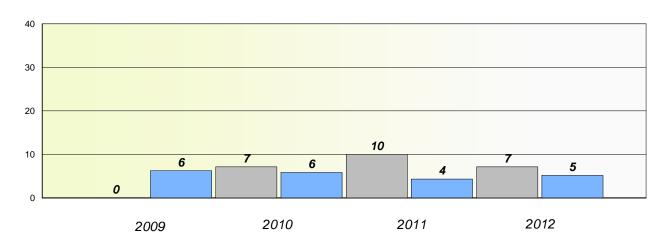

### District 3 - Nova Central

School #: 125 Copper Ridge Academy

## Exemption/Unknown Rates

## **Demand Writing**

<sup>\*</sup> Reading score is composite of Non Fiction and Poetry.