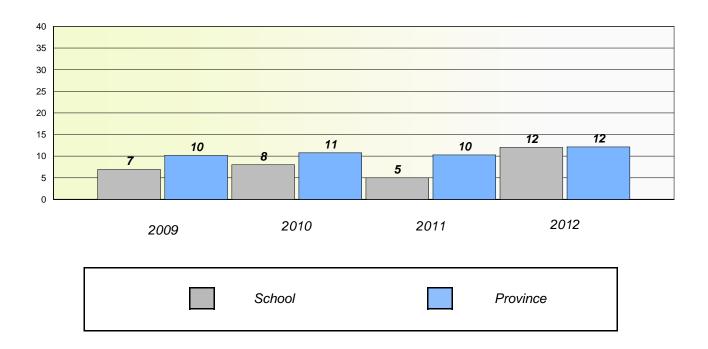

#### District 3 - Nova Central

School #: 133 Memorial Academy

## Exemption/Unknown Rates

### **Demand Writing**

<sup>\*</sup> Reading score is composite of Non Fiction and Poetry.