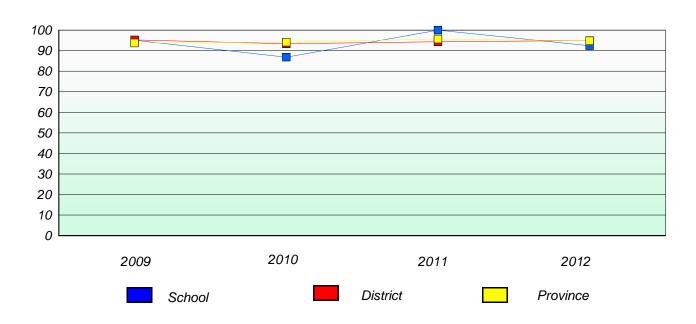

## **Demand Writing**

<sup>\*</sup> Reading score is composite of Non Fiction and Poetry.