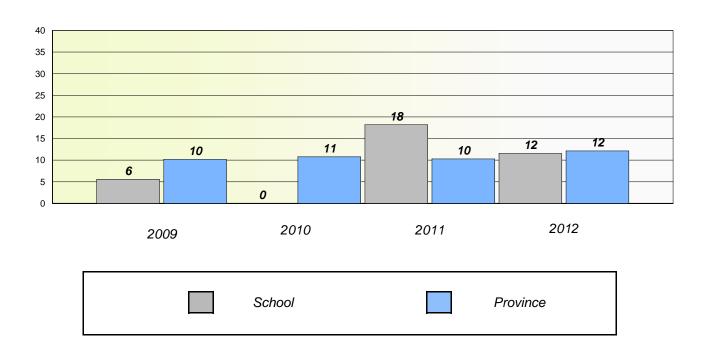

### District 3 - Nova Central

School #: 125 Copper Ridge Academy

## Exemption/Unknown Rates

## **Demand Writing**

<sup>\*</sup> Reading score is composite of Non Fiction and Poetry.