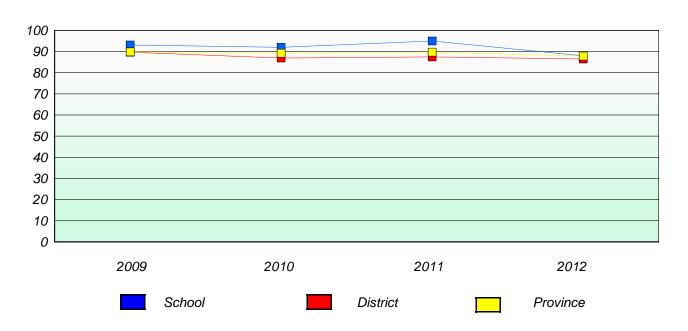

### District 3 - Nova Central

School #: 125 Copper Ridge Academy

## Exemption/Unknown Rates

## **Demand Writing**

<sup>\*</sup> Reading score is composite of Non Fiction and Poetry.