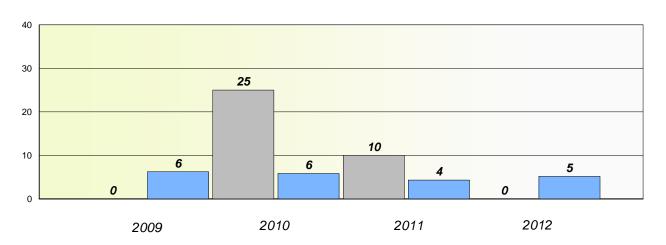

## **Demand Writing**

School data with 5 or fewer students withheld for reasons of confidentiality.

2009 2010 2011 2012

### Reading

| 2009 | 2010   | 2011 | 2012     |
|------|--------|------|----------|
|      | School |      | Province |

<sup>\*</sup> Reading score is composite of Non Fiction and Poetry.

District 3 - Nova Central