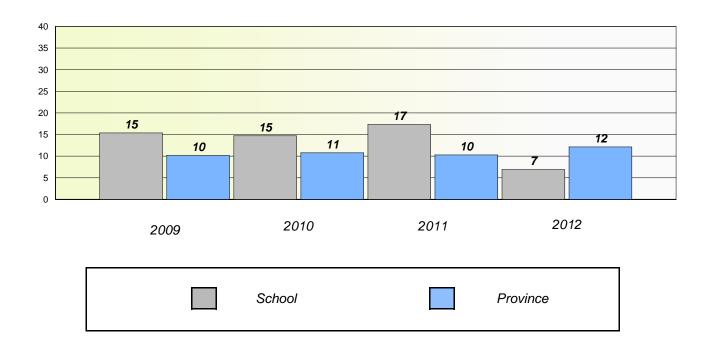

#### District 3 - Nova Central

School #: 125 Copper Ridge Academy

## Participation Rates

### **Demand Writing**

<sup>\*</sup> Reading score is composite of Non Fiction and Poetry.