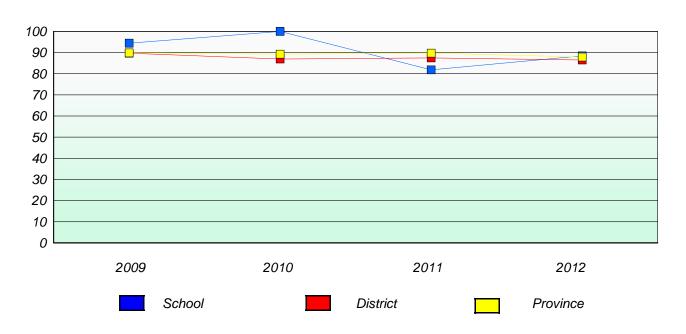

#### District 3 - Nova Central

School #: 125 Copper Ridge Academy

## Participation Rates

### **Demand Writing**

<sup>\*</sup> Reading score is composite of Non Fiction and Poetry.