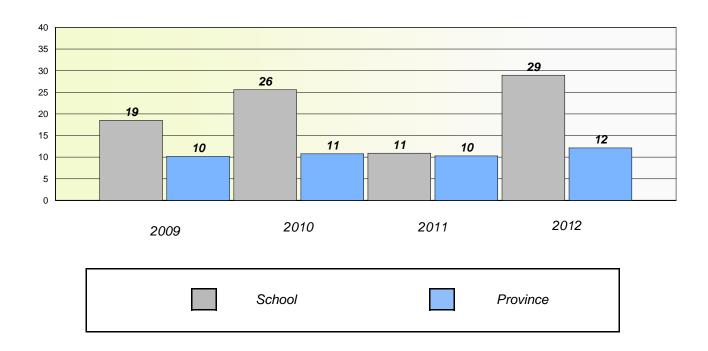

#### District 3 - Nova Central

School #: 125 Copper Ridge Academy

## Participation Rates

### **Demand Writing**

<sup>\*</sup> Reading score is composite of Non Fiction and Poetry.