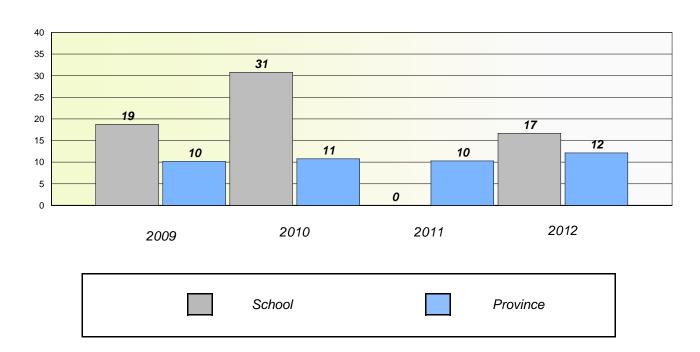

#### District 3 - Nova Central

School #: 133 Memorial Academy

## Exemption/Unknown Rates

### **Demand Writing**

<sup>\*</sup> Reading score is composite of Non Fiction and Poetry.