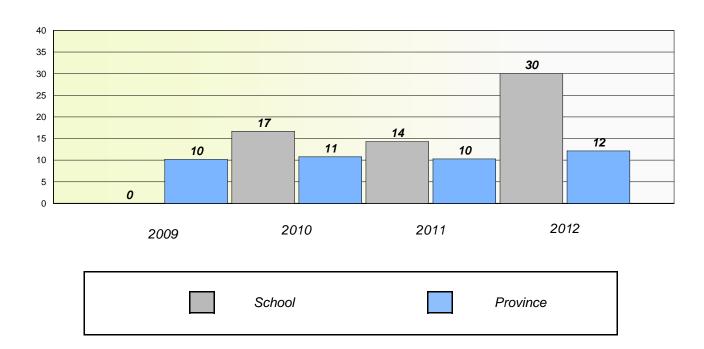

#### District 3 - Nova Central

School #: 125 Copper Ridge Academy

## Participation Rates

### **Demand Writing**

<sup>\*</sup> Reading score is composite of Non Fiction and Poetry.