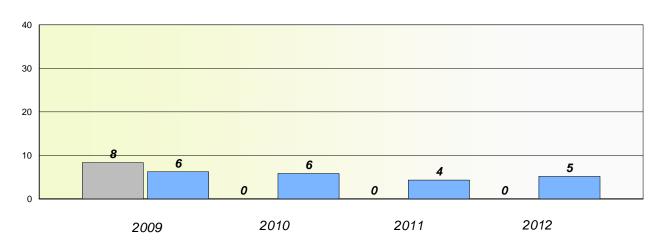

#### District 3 - Nova Central

School #: 133 Memorial Academy

## Exemption/Unknown Rates

### **Demand Writing**

<sup>\*</sup> Reading score is composite of Non Fiction and Poetry.