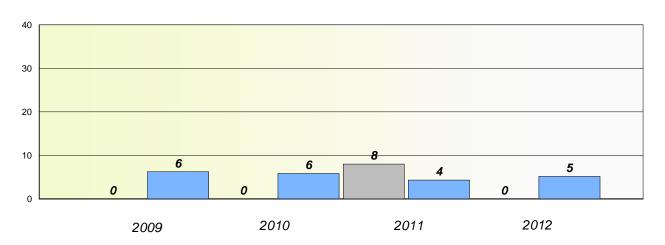

### District 3 - Nova Central

School #: 125 Copper Ridge Academy

## Exemption/Unknown Rates

## **Demand Writing**

<sup>\*</sup> Reading score is composite of Non Fiction and Poetry.