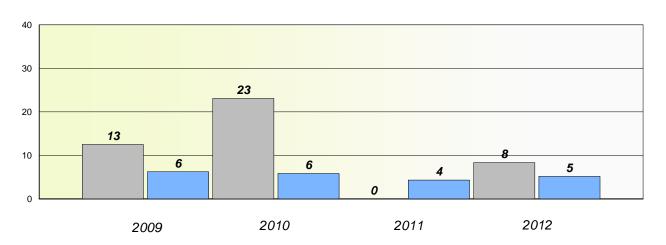

#### District 3 - Nova Central

School #: 125 Copper Ridge Academy

## Participation Rates

### **Demand Writing**

<sup>\*</sup> Reading score is composite of Non Fiction and Poetry.