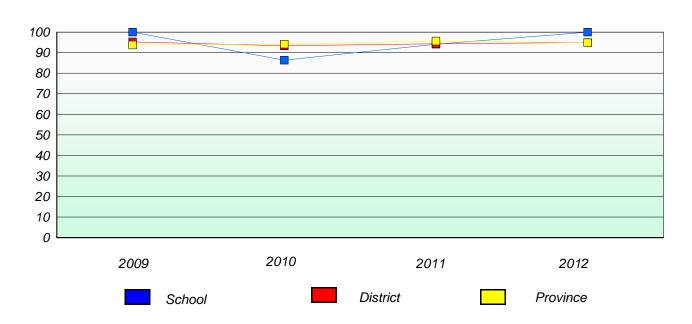

2012

### Reading

| 2009 | 2010   | 2011 | 2012     |
|------|--------|------|----------|
|      | School |      | Province |

<sup>\*</sup> Reading score is composite of Non Fiction and Poetry.



#### District 3 - Nova Central

School #: 182 Charlottetown Primary

## Participation Rates

#### **Demand Writing**

School data with 5 or fewer students withheld for reasons of confidentiality.



#### Reading



<sup>\*</sup> Reading score is composite of Non Fiction and Poetry.



#### District 3 - Nova Central

School #: 183 William Mercer Academy

## Exemption/Unknown Rates

### **Demand Writing**





<sup>\*</sup> Reading score is composite of Non Fiction and Poetry.



#### District 3 - Nova Central

School #: 183 William Mercer Academy

# Participation Rates

### **Demand Writing**





<sup>\*</sup> Reading score is composite of Non Fiction and Poetry.



School #: 186 Heritage Academy

# Exemption/Unknown Rates

## **Demand Writing**

School data with 5 or fewer students withheld for reasons of confidentiality.

2009 2010 2011 2012

### Reading

| 2009 | 2010   | 2011 | 2012     |
|------|--------|------|----------|
|      | School |      | Province |

<sup>\*</sup> Reading score is composite of Non Fiction and Poetry.



| District | 3 - | Nova | Central |
|----------|-----|------|---------|
| District | 3 - | Nova | Centra  |

School #: 186 Heritage Academy

## Participation Rates

#### **Demand Writing**

School data with 5 or fewer students withheld for reasons of confidentiality.



#### Reading



<sup>\*</sup> Reading score is composite of Non Fiction and Poe