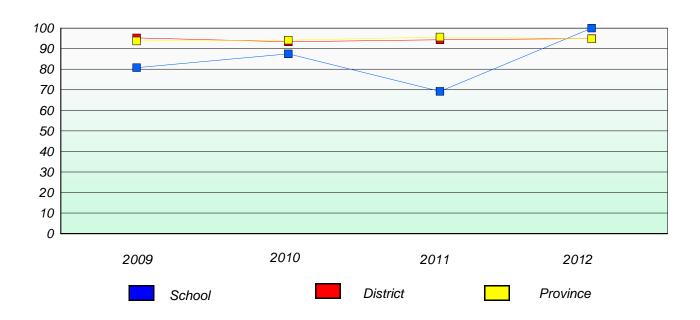

#### District 3 - Nova Central

School #: 133 Memorial Academy

## Exemption/Unknown Rates

### **Demand Writing**

<sup>\*</sup> Reading score is composite of Non Fiction and Poetry.