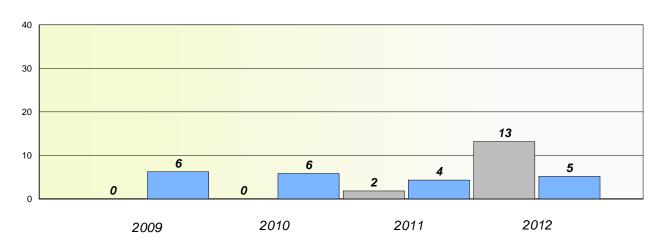

### District 3 - Nova Central

School #: 125 Copper Ridge Academy

## Exemption/Unknown Rates

## **Demand Writing**

<sup>\*</sup> Reading score is composite of Non Fiction and Poetry.