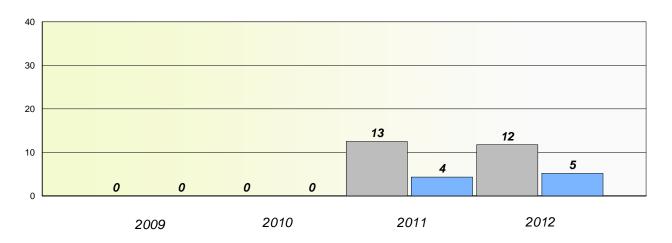

### District 3 - Nova Central

School #: 125 Copper Ridge Academy

## Exemption/Unknown Rates

## **Demand Writing**

<sup>\*</sup> Reading score is composite of Non Fiction and Poetry.