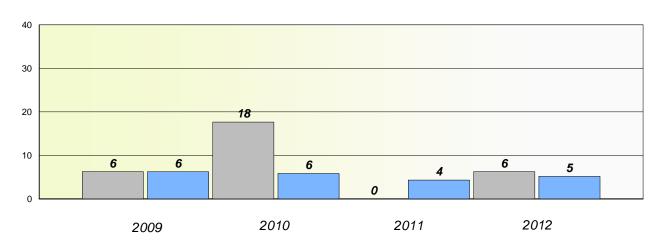

#### District 3 - Nova Central

School #: 125 Copper Ridge Academy

## Participation Rates

### **Demand Writing**

<sup>\*</sup> Reading score is composite of Non Fiction and Poetry.