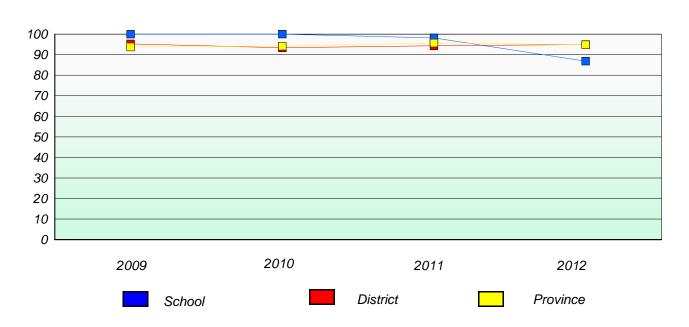

#### District 3 - Nova Central

School #: 133 Memorial Academy

## Exemption/Unknown Rates

### **Demand Writing**

<sup>\*</sup> Reading score is composite of Non Fiction and Poetry.