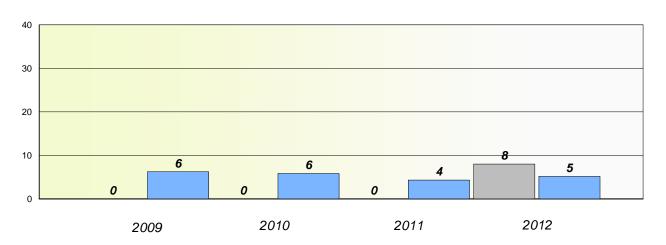

### District 3 - Nova Central

School #: 125 Copper Ridge Academy

## Exemption/Unknown Rates

## **Demand Writing**

<sup>\*</sup> Reading score is composite of Non Fiction and Poetry.