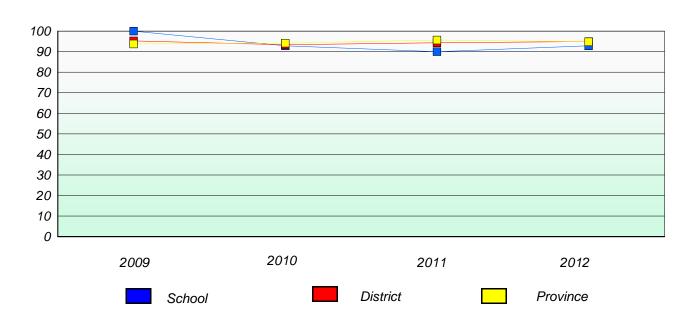

#### District 3 - Nova Central

School #: 133 Memorial Academy

## Exemption/Unknown Rates

### **Demand Writing**

<sup>\*</sup> Reading score is composite of Non Fiction and Poetry.