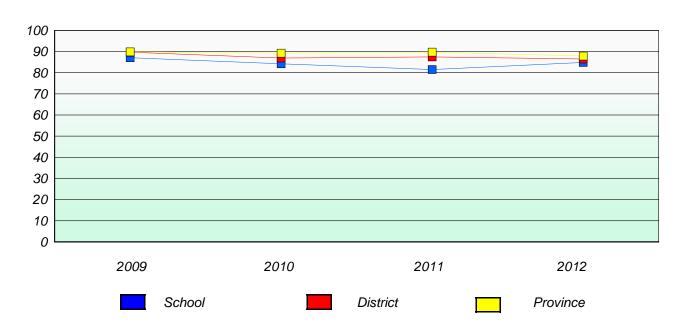

## Participation Rates

### **Demand Writing**

<sup>\*</sup> Reading score is composite of Non Fiction and Poetry.