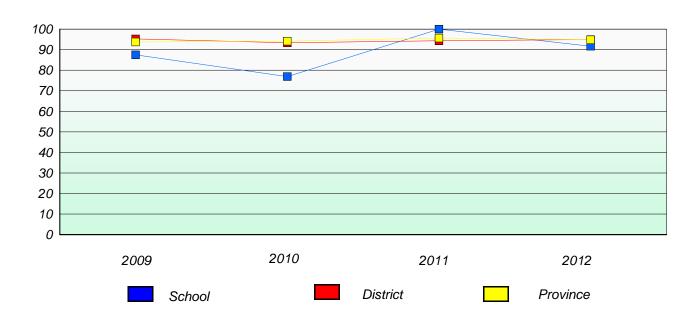

#### District 3 - Nova Central

School #: 133 Memorial Academy

# Participation Rates

### **Demand Writing**

<sup>\*</sup> Reading score is composite of Non Fiction and Poetry.

| District | 3 - | Nova | Central |
|----------|-----|------|---------|
| District | 3 - | Nova | Centra  |

School #: 138 Victoria Academy