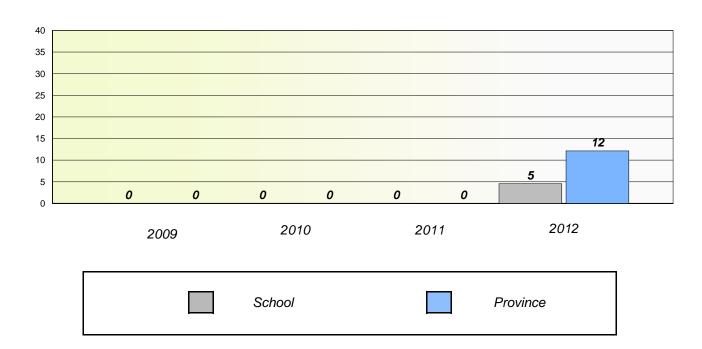

## Participation Rates

#### **Demand Writing**

School data with 5 or fewer students withheld for reasons of confidentiality.

<sup>\*</sup> Reading score is composite of Non Fiction and Poetry.