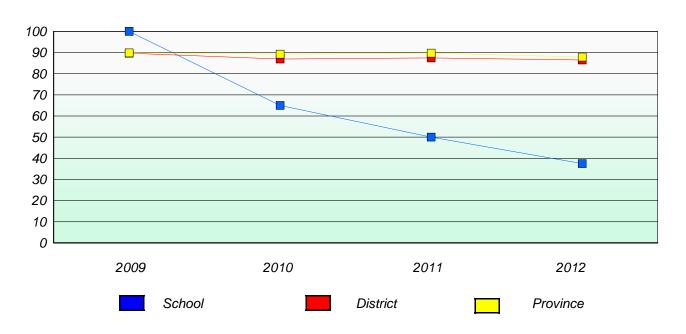

#### District 3 - Nova Central

School #: 133 Memorial Academy

# Participation Rates

### **Demand Writing**

<sup>\*</sup> Reading score is composite of Non Fiction and Poetry.

| District | 3 - | Nova | Central |
|----------|-----|------|---------|
| District | 3 - | Nova | Centra  |

School #: 138 Victoria Academy