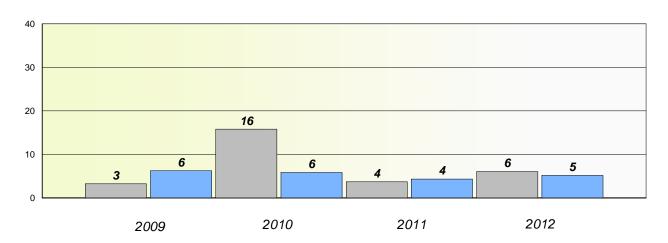

#### District 3 - Nova Central

School #: 125 Copper Ridge Academy

## Participation Rates

### **Demand Writing**

<sup>\*</sup> Reading score is composite of Non Fiction and Poetry.