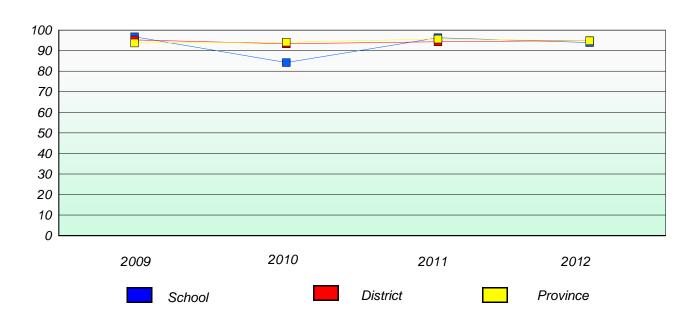

#### District 3 - Nova Central

School #: 133 Memorial Academy

# Participation Rates

### **Demand Writing**

<sup>\*</sup> Reading score is composite of Non Fiction and Poetry.

| District | 3 - | Nova | Central |
|----------|-----|------|---------|
| District | 3 - | Nova | Centra  |

School #: 138 Victoria Academy