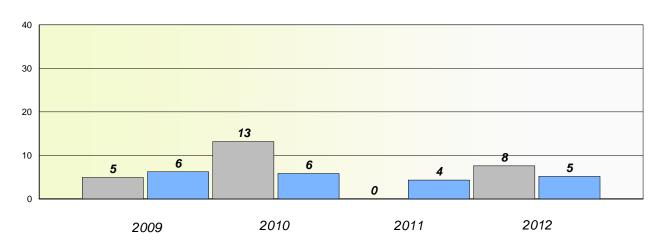

-------|
| District | 3 - | Nova | Centra  |

School #: 138 Victoria Academy

## Exemption/Unknown Rates

## **Demand Writing**

School data with 5 or fewer students withheld for reasons of confidentiality.

2009 2010 2011 2012

### Reading

| 2009 | 2010   | 2011 | 2012     |
|------|--------|------|----------|
|      | School |      | Province |

<sup>\*</sup> Reading score is composite of Non Fiction and Poetry.



District 3 - Nova Central

School #: 138 Victoria Academy

## Participation Rates

#### **Demand Writing**

School data with 5 or fewer students withheld for reasons of confidentiality.





<sup>\*</sup> Reading score is composite of Non Fiction and Poetry.



#### District 3 - Nova Central

School #: 142 Woodland Primary

## Exemption/Unknown Rates

### **Demand Writing**





<sup>\*</sup> Reading score is composite of Non Fiction and Poetry.



#### District 3 - Nova Central

School #: 142 Woodland Primary

# Participation Rates

### **Demand Writing**





<sup>\*</sup> Reading score is composite of Non Fiction and Poetry.



#### District 3 - Nova Central

School #: 144 Sprucewood Academy

# Exemption/Unknown Rates

### **Demand Writing**





<sup>\*</sup> Reading score is composite of Non Fiction and Poetry.



#### District 3 - Nova Central

School #: 144 Sprucewood Academy

# Participation Rates

### **Demand Writing**





<sup>\*</sup> Reading score is composite of Non Fiction and Poetry.



#### District 3 - Nova Central

School #: 150 St. Joseph's Elementary

# Exemption/Unknown Rates

### **Demand Writing**





<sup>\*</sup> Reading score is co