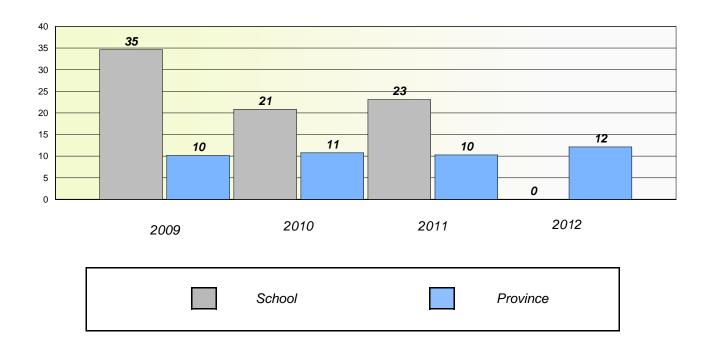

#### District 3 - Nova Central

School #: 125 Copper Ridge Academy

## Participation Rates

### **Demand Writing**

<sup>\*</sup> Reading score is composite of Non Fiction and Poetry.