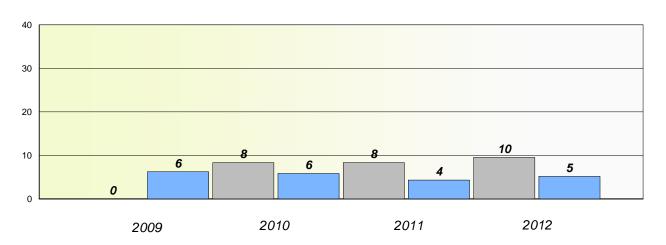

#### District 3 - Nova Central

School #: 125 Copper Ridge Academy

## Participation Rates

### **Demand Writing**

<sup>\*</sup> Reading score is composite of Non Fiction and Poetry.