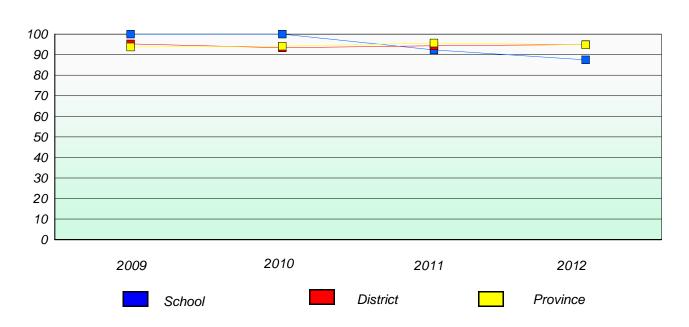

#### District 3 - Nova Central

School #: 125 Copper Ridge Academy

## Participation Rates

### **Demand Writing**

<sup>\*</sup> Reading score is composite of Non Fiction and Poetry.