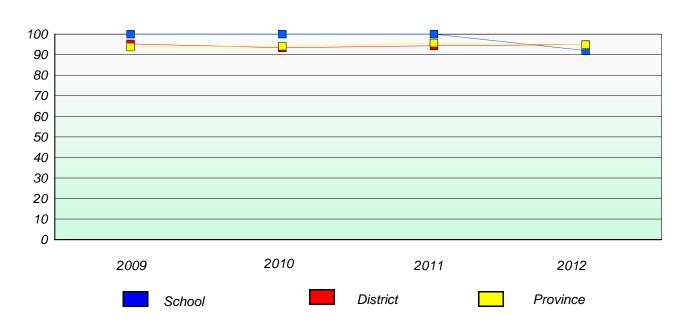

#### District 3 - Nova Central

School #: 133 Memorial Academy

# Participation Rates

### **Demand Writing**

<sup>\*</sup> Reading score is composite of Non Fiction and Poetry.

| District | 3 - | Nova | Central |
|----------|-----|------|---------|
| District | 3 - | Nova | Centra  |

School #: 138 Victoria Academy