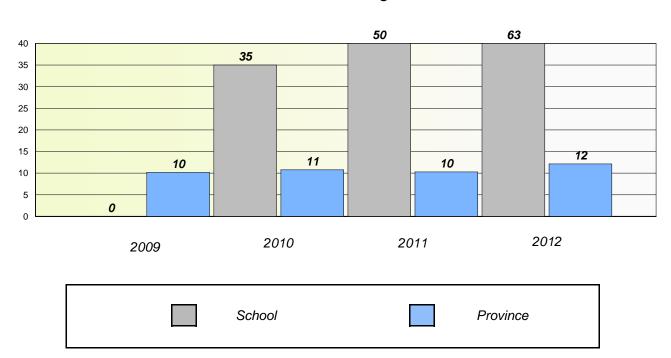

### District 3 - Nova Central

School #: 125 Copper Ridge Academy

## Exemption/Unknown Rates

## **Demand Writing**

<sup>\*</sup> Reading score is composite of Non Fiction and Poetry.