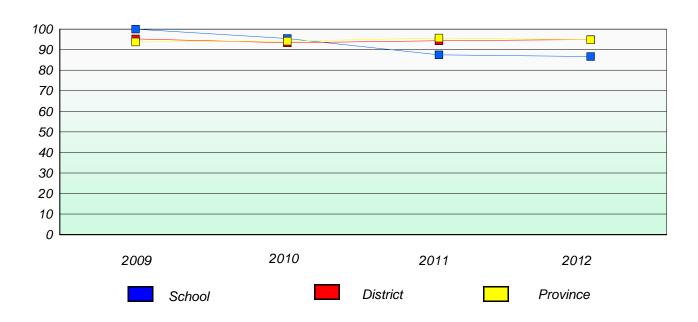

#### District 3 - Nova Central

School #: 133 Memorial Academy

# Participation Rates

### **Demand Writing**

<sup>\*</sup> Reading score is composite of Non Fiction and Poetry.

| District | 3 - | Nova | Central |
|----------|-----|------|---------|
| District | 3 - | Nova | Centra  |

School #: 138 Victoria Academy