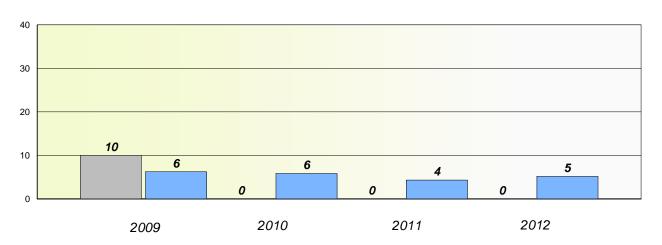

### District 3 - Nova Central

School #: 125 Copper Ridge Academy

## Exemption/Unknown Rates

## **Demand Writing**

<sup>\*</sup> Reading score is composite of Non Fiction and Poetry.