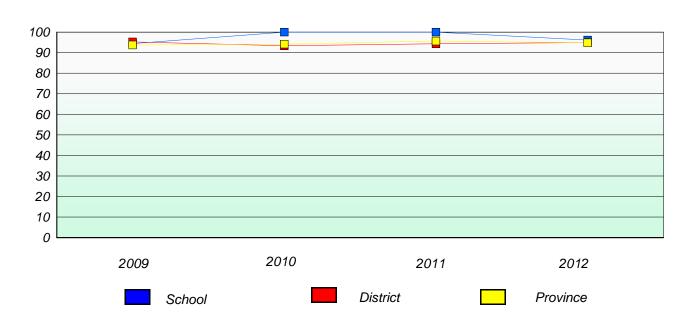

#### District 3 - Nova Central

School #: 125 Copper Ridge Academy

## Participation Rates

### **Demand Writing**

<sup>\*</sup> Reading score is composite of Non Fiction and Poetry.