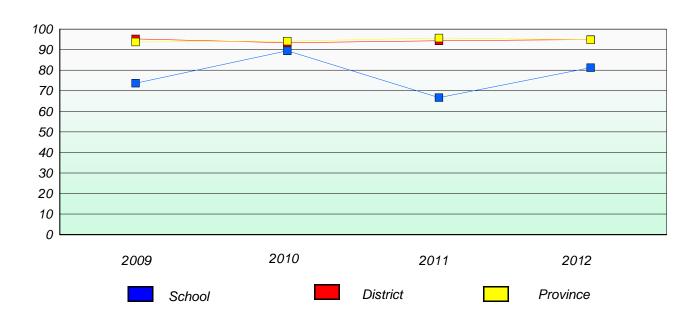

#### District 3 - Nova Central

School #: 133 Memorial Academy

## Exemption/Unknown Rates

### **Demand Writing**

<sup>\*</sup> Reading score is composite of Non Fiction and Poetry.