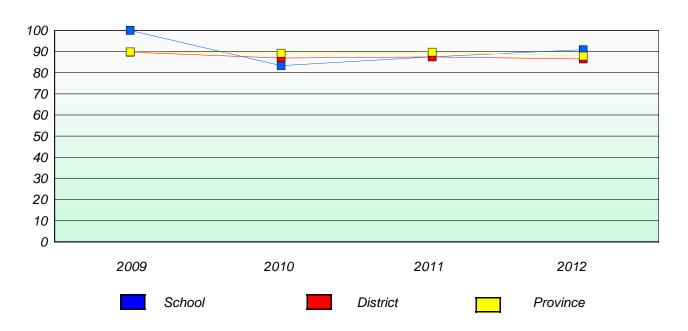

## Participation Rates

### **Demand Writing**

<sup>\*</sup> Reading score is composite of Non Fiction and Poetry.