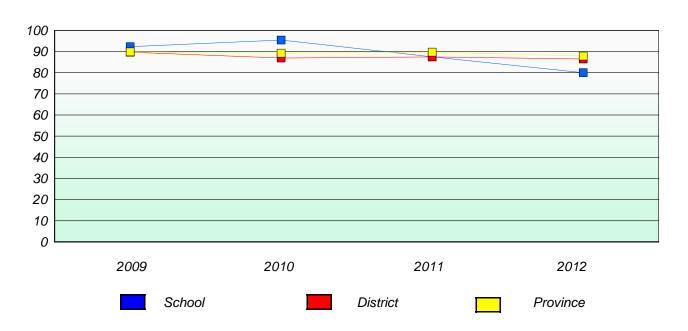

### District 3 - Nova Central

School #: 125 Copper Ridge Academy

## Exemption/Unknown Rates

## **Demand Writing**

<sup>\*</sup> Reading score is composite of Non Fiction and Poetry.