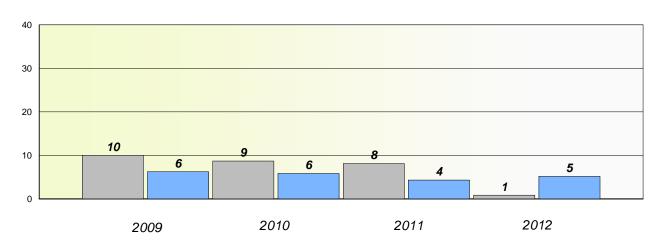

#### District 3 - Nova Central

School #: 125 Copper Ridge Academy

## Participation Rates

### **Demand Writing**

<sup>\*</sup> Reading score is composite of Non Fiction and Poetry.