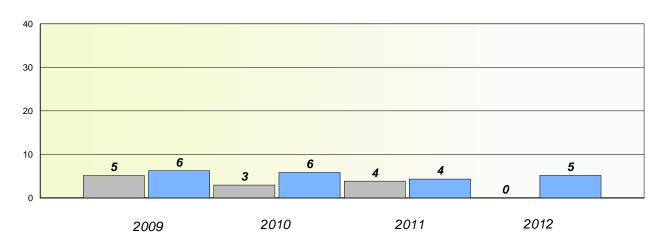

#### District 3 - Nova Central

School #: 125 Copper Ridge Academy

## Participation Rates

### **Demand Writing**

<sup>\*</sup> Reading score is composite of Non Fiction and Poetry.