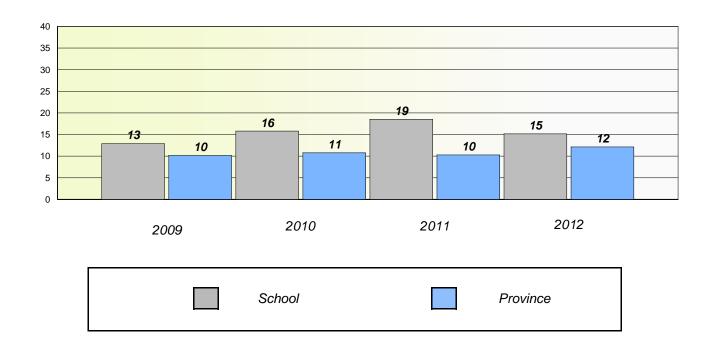

#### District 3 - Nova Central

School #: 133 Memorial Academy

## Exemption/Unknown Rates

### **Demand Writing**

<sup>\*</sup> Reading score is composite of Non Fiction and Poetry.