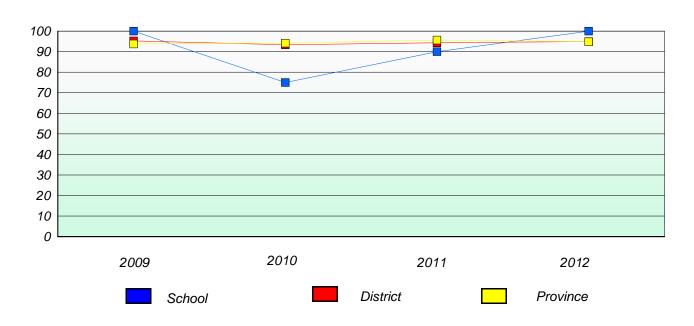

#### District 3 - Nova Central

School #: 125 Copper Ridge Academy

## Participation Rates

### **Demand Writing**

<sup>\*</sup> Reading score is composite of Non Fiction and Poetry.