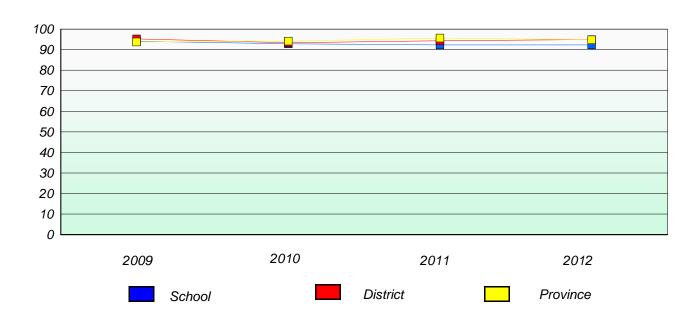

## Participation Rates

#### **Demand Writing**

School data with 5 or fewer students withheld for reasons of confidentiality.

<sup>\*</sup> Reading score is composite of Non Fiction and Poetry.