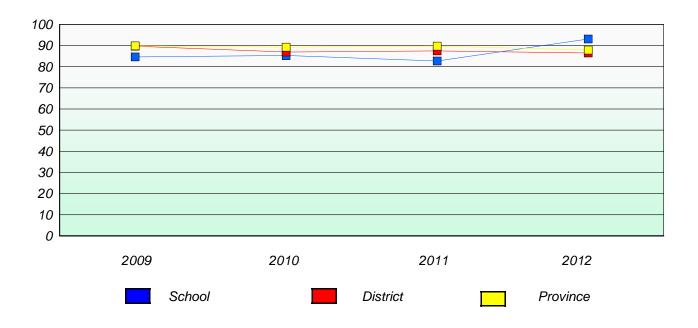

### District 3 - Nova Central

School #: 125 Copper Ridge Academy

## Exemption/Unknown Rates

## **Demand Writing**

<sup>\*</sup> Reading score is composite of Non Fiction and Poetry.