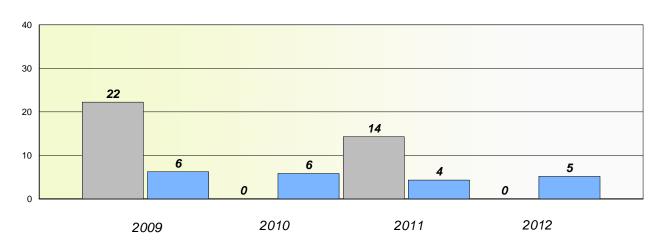

#### District 3 - Nova Central

School #: 125 Copper Ridge Academy

## Participation Rates

### **Demand Writing**

<sup>\*</sup> Reading score is composite of Non Fiction and Poetry.