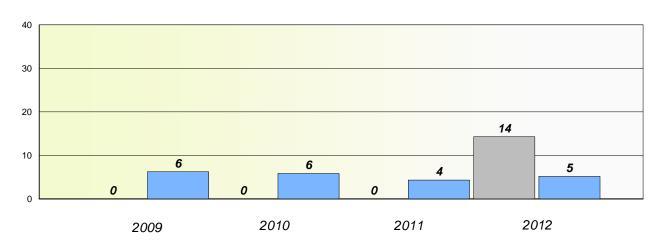

#### District 3 - Nova Central

School #: 125 Copper Ridge Academy

## Participation Rates

### **Demand Writing**

<sup>\*</sup> Reading score is composite of Non Fiction and Poetry.