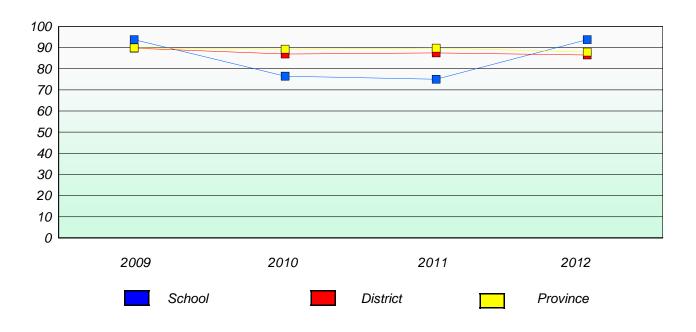

### District 3 - Nova Central

School #: 125 Copper Ridge Academy

## Exemption/Unknown Rates

## **Demand Writing**

<sup>\*</sup> Reading score is composite of Non Fiction and Poetry.