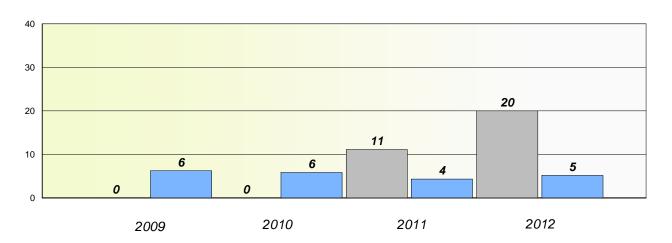

# Exemption/Unknown Rates

## **Demand Writing**

School data with 5 or fewer students withheld for reasons of confidentiality.

2009 2010 2011 2012

## Reading

| 2009 | 2010   | 2011 | 2012     |
|------|--------|------|----------|
|      | School |      | Province |

<sup>\*</sup> Reading score is composite of Non Fiction and Poetry.

District 2 - Western