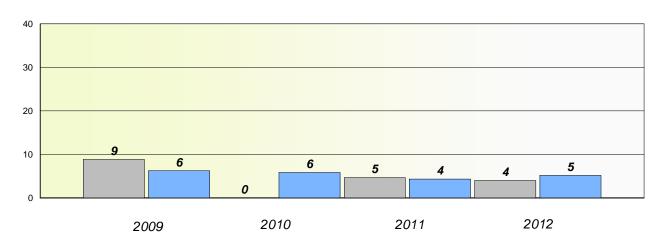

# Exemption/Unknown Rates

## **Demand Writing**

School data with 5 or fewer students withheld for reasons of confidentiality.

2009 2010 2011 2012

## Reading

| 2009 | 2010   | 2011 | 2012     |
|------|--------|------|----------|
|      | School |      | Province |

<sup>\*</sup> Reading score is composite of Non Fiction and Poetry.

District 2 - Western