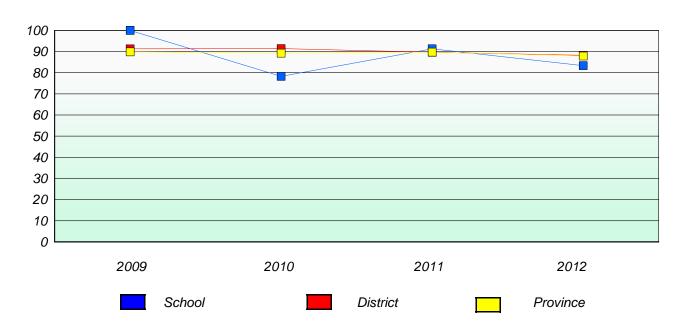

# Participation Rates

#### **Demand Writing**

School data with 5 or fewer students withheld for reasons of confidentiality.

School data with 5 or fewer students withheld for reasons of confidentiality.

2009 2010 2011 2012

School District Province