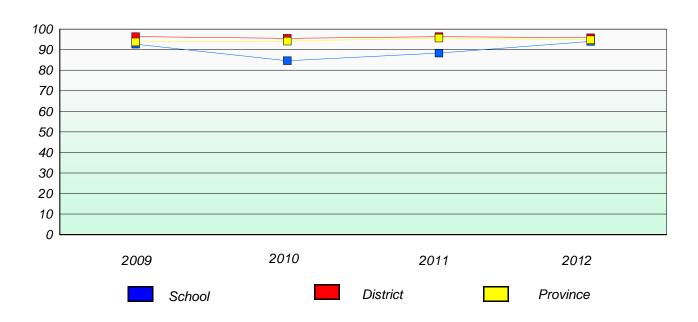

# Participation Rates

#### **Demand Writing**

School data with 5 or fewer students withheld for reasons of confidentiality.

School data with 5 or fewer students withheld for reasons of confidentiality.

2009 2010 2011 2012

School District Province

<sup>\*</sup> Reading score is composite of Non Fiction and Poetry.

School #: 023 Sacred Heart AG