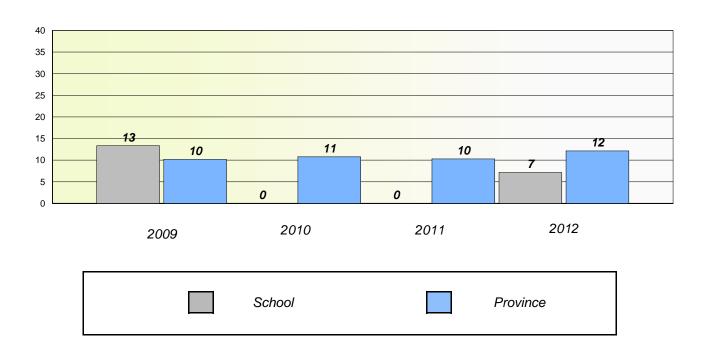

## Reading

| 2009 | 2010   | 2011 | 2012     |
|------|--------|------|----------|
|      | School |      | Province |

<sup>\*</sup> Reading score is composite of Non Fiction and Poetry.

District 2 - Western