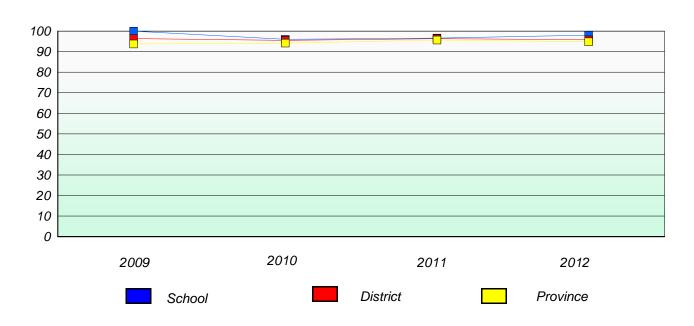

# Participation Rates

#### **Demand Writing**

School data with 5 or fewer students withheld for reasons of confidentiality.

School data with 5 or fewer students withheld for reasons of confidentiality.

2009 2010 2011 2012

School District Province

<sup>\*</sup> Reading score is composite of Non Fiction and Poetry.

School #: 023 Sacred Heart AG