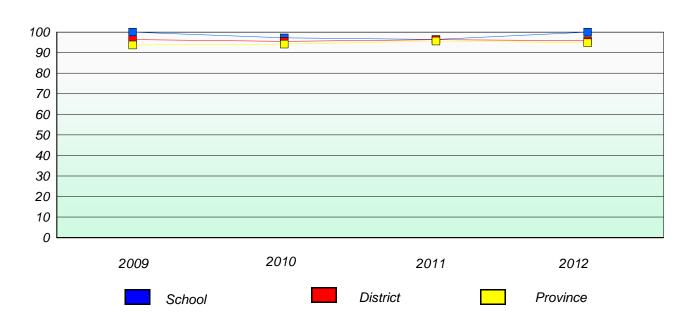

### Reading

| 2009 | 2010   | 2011 | 2012     |
|------|--------|------|----------|
|      | School |      | Province |

<sup>\*</sup> Reading score is composite of Non Fiction and Poetry.

District 2 - Western