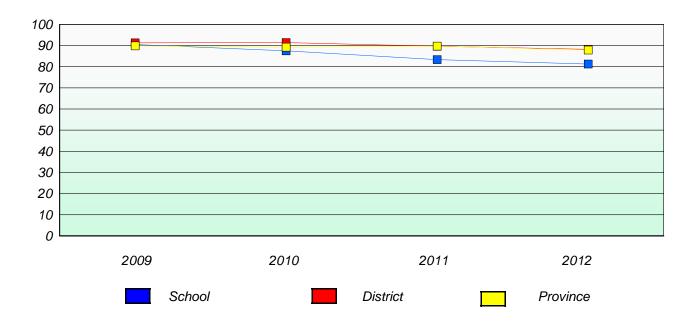

# Participation Rates

#### **Demand Writing**

School data with 5 or fewer students withheld for reasons of confidentiality.

School data with 5 or fewer students withheld for reasons of confidentiality.

2009 2010 2011 2012

School District Province

<sup>\*</sup> Reading score is composite of Non Fiction and Poetry.

School #: 023 Sacred Heart AG