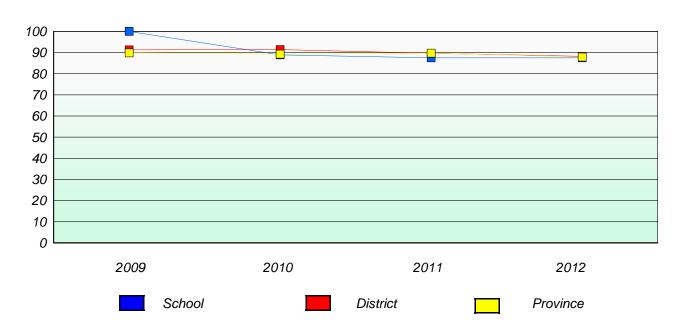

# Participation Rates

#### **Demand Writing**

School data with 5 or fewer students withheld for reasons of confidentiality.

School data with 5 or fewer students withheld for reasons of confidentiality.

2009 2010 2011 2012

School District Province

<sup>\*</sup> Reading score is composite of Non Fiction and Poetry.

School #: 023 Sacred Heart AG