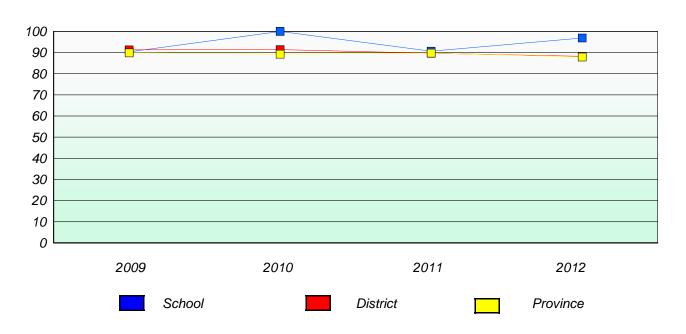

# Participation Rates

#### **Demand Writing**

School data with 5 or fewer students withheld for reasons of confidentiality.

School data with 5 or fewer students withheld for reasons of confidentiality.

2009 2010 2011 2012

School District Province

<sup>\*</sup> Reading score is composite of Non Fiction and Poetry.

School #: 026 H.G. Fillier Academy