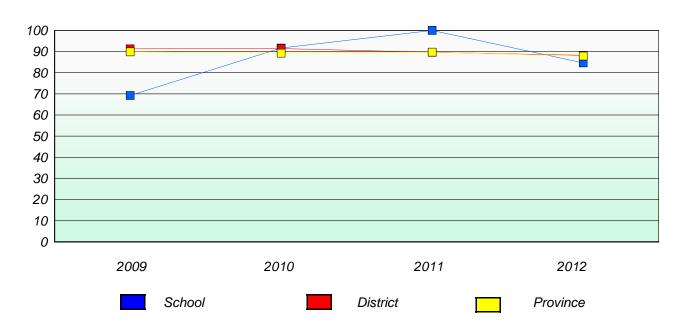

# Participation Rates

#### **Demand Writing**

School data with 5 or fewer students withheld for reasons of confidentiality.

# Reading

<sup>\*</sup> Reading score is composite of Non Fiction and Poetry.