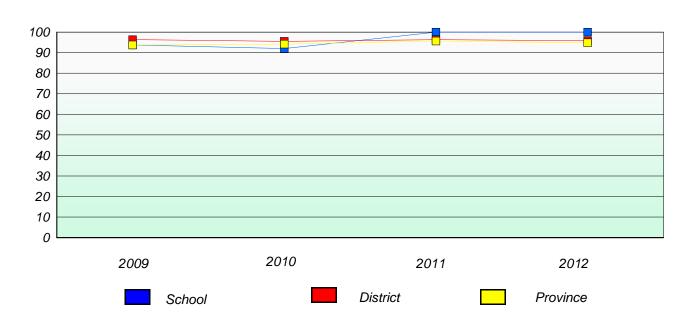

# Participation Rates

#### **Demand Writing**

School data with 5 or fewer students withheld for reasons of confidentiality.

School data with 5 or fewer students withheld for reasons of confidentiality.

2009 2010 2011 2012

School District Province

<sup>\*</sup> Reading score is composite of Non Fiction and Poetry.

School #: 026 H.G. Fillier Academy