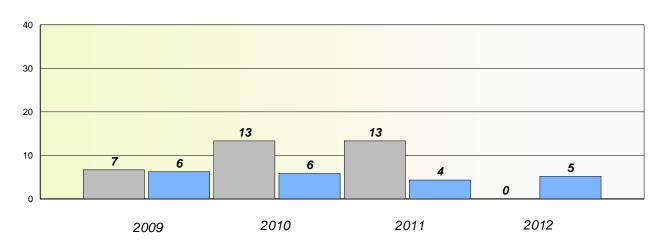

# Exemption/Unknown Rates

## **Demand Writing**

School data with 5 or fewer students withheld for reasons of confidentiality.

2009 2010 2011 2012