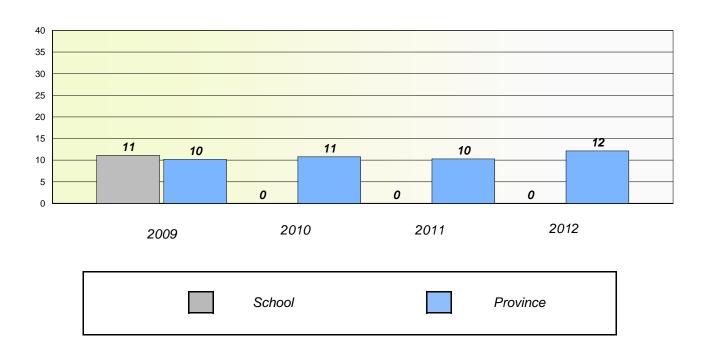

# Exemption/Unknown Rates

## **Demand Writing**

School data with 5 or fewer students withheld for reasons of confidentiality.

2009 2010 2011 2012

### Reading

| 2009 | 2010   | 2011 | 2012     |
|------|--------|------|----------|
|      | School |      | Province |

<sup>\*</sup> Reading score is composite of Non Fiction and Poetry.

District 2 - Western