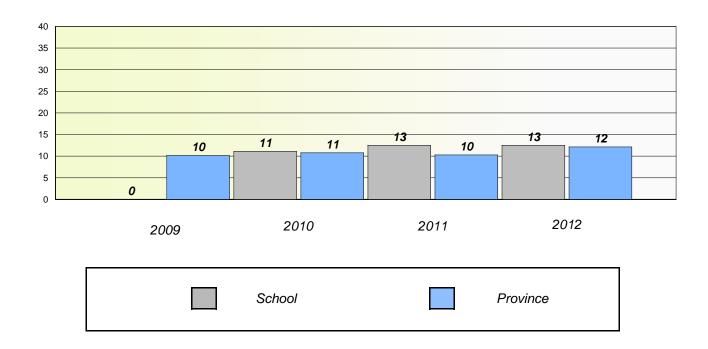

## **Demand Writing**

School data with 5 or fewer students withheld for reasons of confidentiality.

2009 2010 2011 2012

## Reading

| 2009 | 2010   | 2011 | 2012     |
|------|--------|------|----------|
|      | School |      | Province |

<sup>\*</sup> Reading score is composite of Non Fiction and Poetry.

District 2 - Western