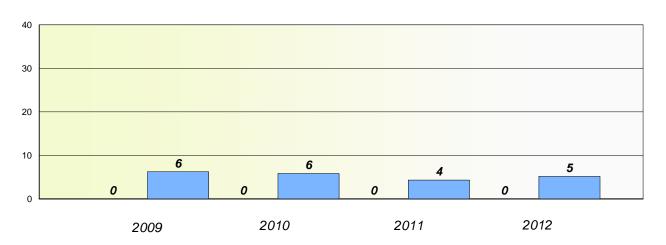

# Exemption/Unknown Rates

## **Demand Writing**

School data with 5 or fewer students withheld for reasons of confidentiality.

2009 2010 2011 2012

## Reading

| 2009 | 2010   | 2011 | 2012     |
|------|--------|------|----------|
|      | School |      | Province |

<sup>\*</sup> Reading score is composite of Non Fiction and Poetry.

District 2 - Western