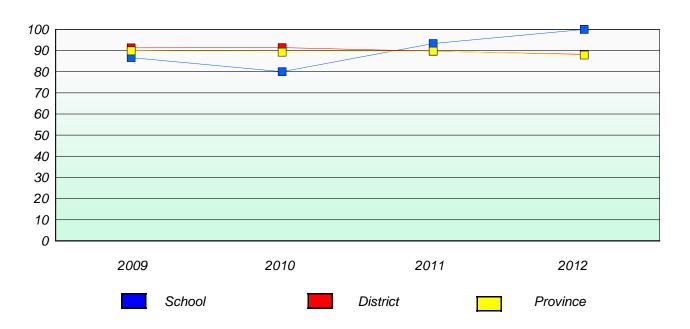

# Participation Rates

#### **Demand Writing**

School data with 5 or fewer students withheld for reasons of confidentiality.

School data with 5 or fewer students withheld for reasons of confidentiality.

2009 2010 2011 2012

School District Province

<sup>\*</sup> Reading score is composite of Non Fiction and Poetry.

School #: 023 Sacred Heart AG