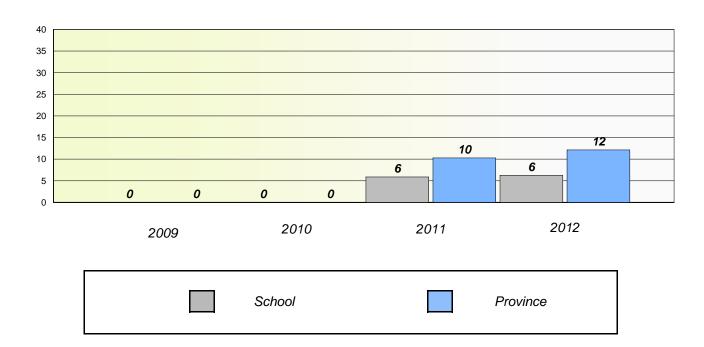

# Participation Rates

#### **Demand Writing**

School data with 5 or fewer students withheld for reasons of confidentiality.

School data with 5 or fewer students withheld for reasons of confidentiality.

2009 2010 2011 2012

School District Province

<sup>\*</sup> Reading score is composite of Non Fiction and Poetry.

School #: 023 Sacred Heart AG