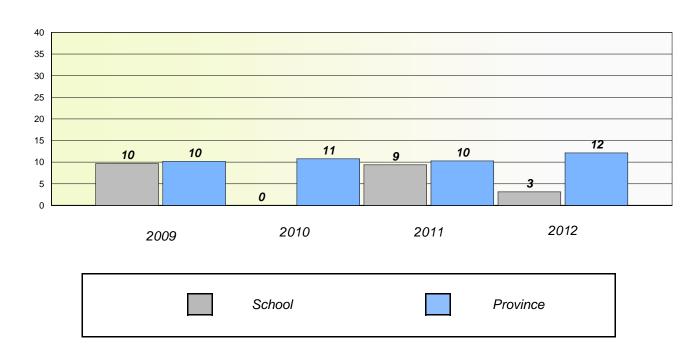

# Exemption/Unknown Rates

## **Demand Writing**

School data with 5 or fewer students withheld for reasons of confidentiality.

2009 2010 2011 2012

### Reading

| 2009 | 2010   | 2011 | 2012     |
|------|--------|------|----------|
|      | School |      | Province |

<sup>\*</sup> Reading score is composite of Non Fiction and Poetry.

District 2 - Western