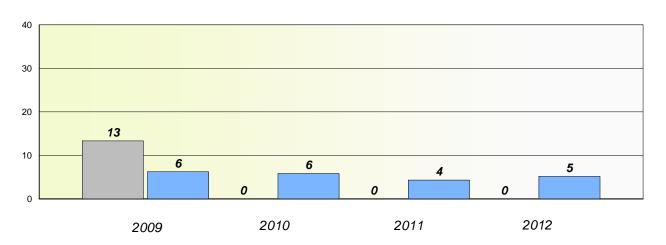

#### **Demand Writing**

School data with 5 or fewer students withheld for reasons of confidentiality.

School data with 5 or fewer students withheld for reasons of confidentiality.

2009 2010 2011 2012

School District Province