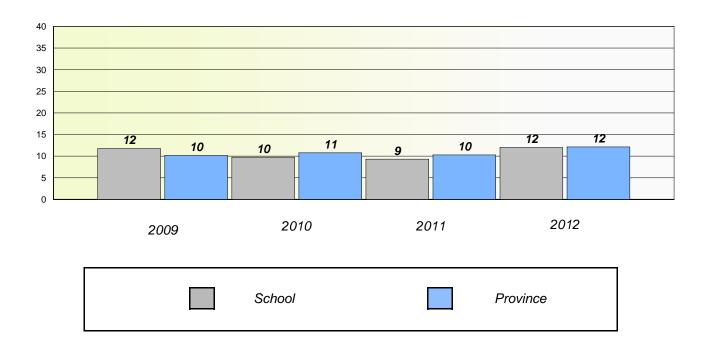

## **Demand Writing**

School data with 5 or fewer students withheld for reasons of confidentiality.

2009 2010 2011 2012

### Reading

| 2009 | 2010   | 2011 | 2012     |
|------|--------|------|----------|
|      | School |      | Province |

<sup>\*</sup> Reading score is composite of Non Fiction and Poetry.

District 2 - Western