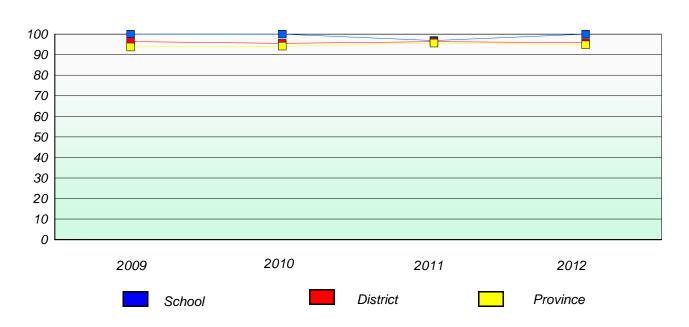

# Participation Rates

#### **Demand Writing**

School data with 5 or fewer students withheld for reasons of confidentiality.

School data with 5 or fewer students withheld for reasons of confidentiality.

2009 2010 2011 2012

School District Province

<sup>\*</sup> Reading score is composite of Non Fiction and Poetry.

School #: 023 Sacred Heart AG