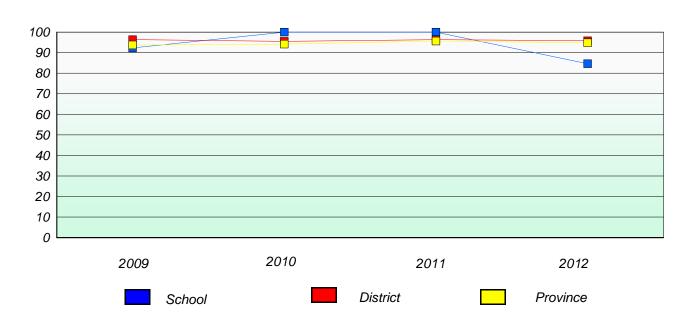

# Participation Rates

#### **Demand Writing**

School data with 5 or fewer students withheld for reasons of confidentiality.

School data with 5 or fewer students withheld for reasons of confidentiality.

2009 2010 2011 2012

School District Province

<sup>\*</sup> Reading score is composite of Non Fiction and Poetry.

School #: 026 H.G. Fillier Academy