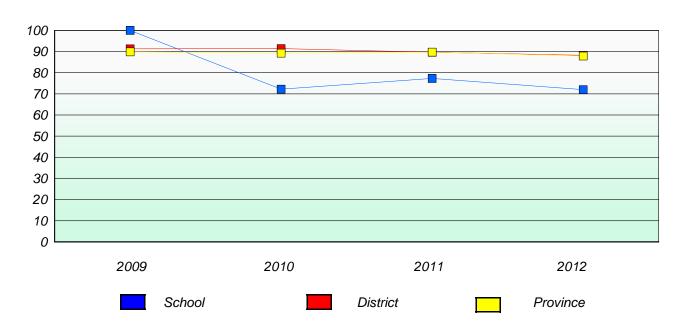

# Participation Rates

#### **Demand Writing**

School data with 5 or fewer students withheld for reasons of confidentiality.

School data with 5 or fewer students withheld for reasons of confidentiality.

2009 2010 2011 2012

School District Province

<sup>\*</sup> Reading score is composite of Non Fiction and Poetry.

School #: 026 H.G. Fillier Academy