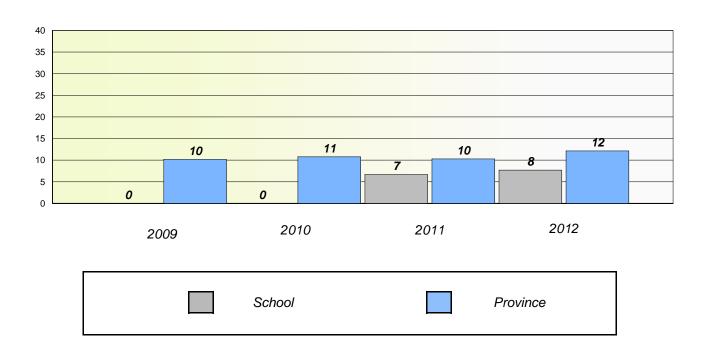

# Participation Rates

#### **Demand Writing**

School data with 5 or fewer students withheld for reasons of confidentiality.

School data with 5 or fewer students withheld for reasons of confidentiality.

2009 2010 2011 2012

School District Province

<sup>\*</sup> Reading score is composite of Non Fiction and Poetry.

School #: 026 H.G. Fillier Academy