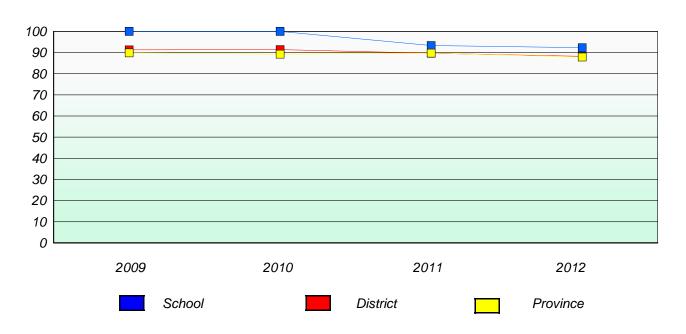

# Participation Rates

#### **Demand Writing**

School data with 5 or fewer students withheld for reasons of confidentiality.

School data with 5 or fewer students withheld for reasons of confidentiality.

2009 2010 2011 2012

School District Province

<sup>\*</sup> Reading score is composite of Non Fiction and Poetry.

School #: 023 Sacred Heart AG