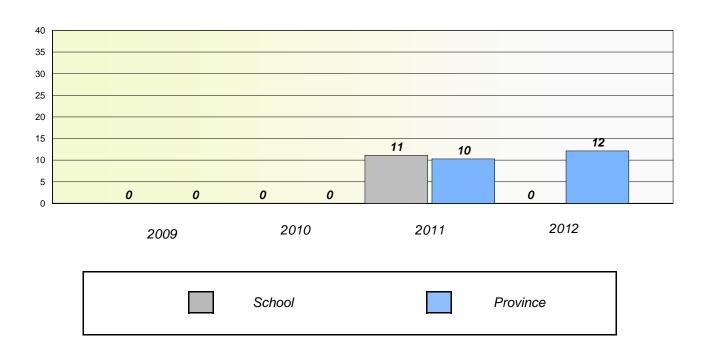

# Participation Rates

#### **Demand Writing**

School data with 5 or fewer students withheld for reasons of confidentiality.

School data with 5 or fewer students withheld for reasons of confidentiality.

2009 2010 2011 2012

School District Province