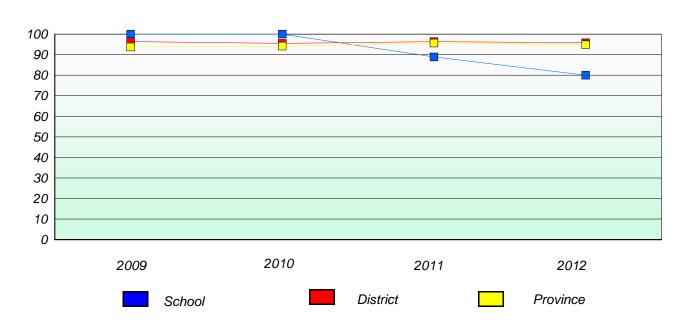

## **Demand Writing**

School data with 5 or fewer students withheld for reasons of confidentiality.

2009 2010 2011 2012

### Reading

| 2009 | 2010   | 2011 | 2012     |
|------|--------|------|----------|
|      | School |      | Province |

<sup>\*</sup> Reading score is composite of Non Fiction and Poetry.

District 2 - Western