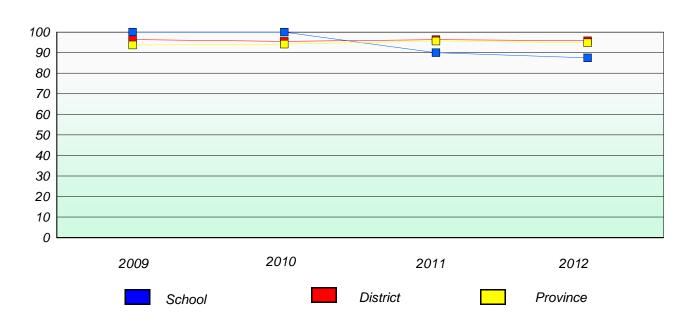

# Exemption/Unknown Rates

## **Demand Writing**

School data with 5 or fewer students withheld for reasons of confidentiality.

2009 2010 2011 2012

### Reading

| 2009 | 2010   | 2011 | 2012     |
|------|--------|------|----------|
|      | School |      | Province |

<sup>\*</sup> Reading score is composite of Non Fiction and Poetry.

District 2 - Western