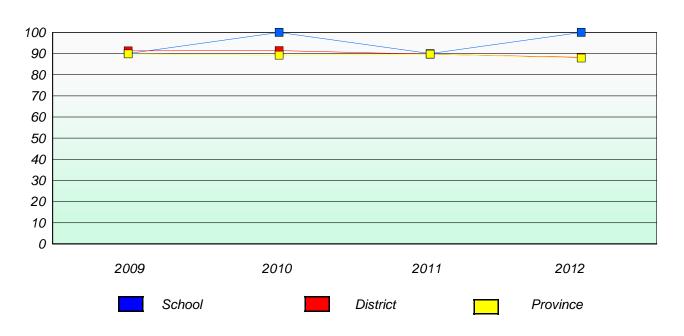

# Participation Rates

#### **Demand Writing**

School data with 5 or fewer students withheld for reasons of confidentiality.

School data with 5 or fewer students withheld for reasons of confidentiality.

2009 2010 2011 2012

School District Province

<sup>\*</sup> Reading score is composite of Non Fiction and Poetry.

School #: 026 H.G. Fillier Academy