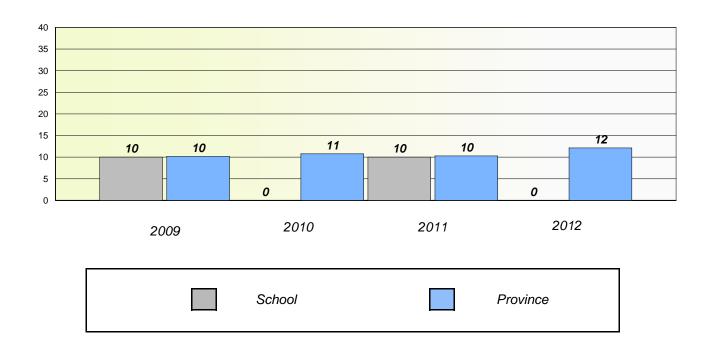

# Participation Rates

#### **Demand Writing**

School data with 5 or fewer students withheld for reasons of confidentiality.

School data with 5 or fewer students withheld for reasons of confidentiality.

2009 2010 2011 2012

School District Province

<sup>\*</sup> Reading score is composite of Non Fiction and Poetry.

School #: 023 Sacred Heart AG