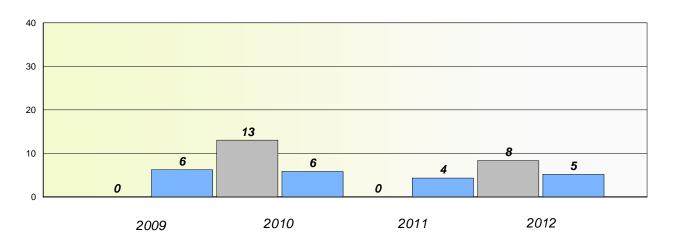

# Exemption/Unknown Rates

## **Demand Writing**

School data with 5 or fewer students withheld for reasons of confidentiality.

2009 2010 2011 2012

## Reading

| 2009 | 2010   | 2011 | 2012     |
|------|--------|------|----------|
|      | School |      | Province |

<sup>\*</sup> Reading score is composite of Non Fiction and Poetry.

District 2 - Western