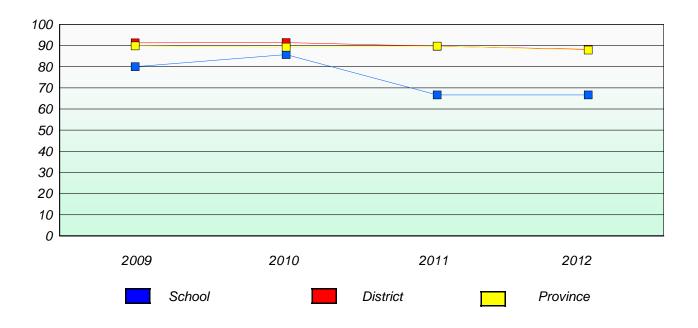

# Participation Rates

#### **Demand Writing**

School data with 5 or fewer students withheld for reasons of confidentiality.

School data with 5 or fewer students withheld for reasons of confidentiality.

2009 2010 2011 2012

School District Province

<sup>\*</sup> Reading score is composite of Non Fiction and Poetry.

School #: 026 H.G. Fillier Academy