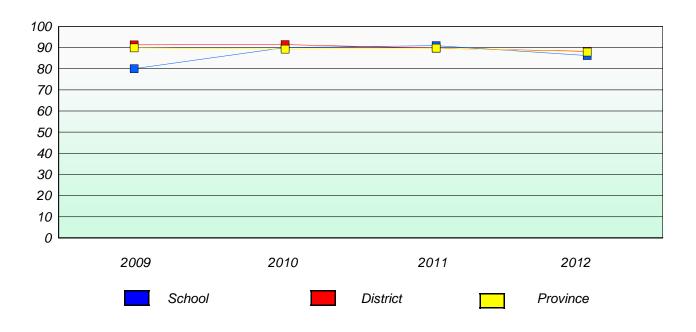

<sup>\*</sup> Reading score is composite of Non Fiction and Poetry.

School #: 023 Sacred Heart AG