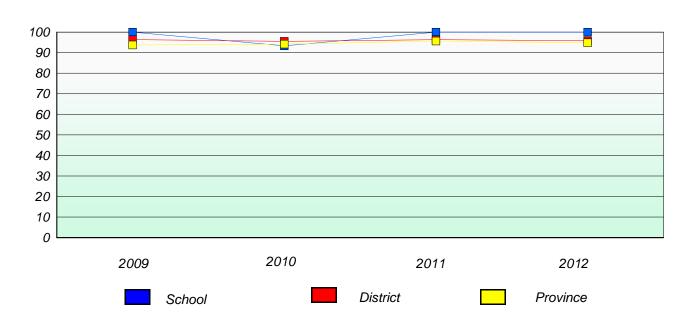

# Exemption/Unknown Rates

## **Demand Writing**

School data with 5 or fewer students withheld for reasons of confidentiality.

2009 2010 2011 2012

## Reading

| 2009 | 2010   | 2011 | 2012     |
|------|--------|------|----------|
|      | School |      | Province |

<sup>\*</sup> Reading score is composite of Non Fiction and Poetry.

District 2 - Western