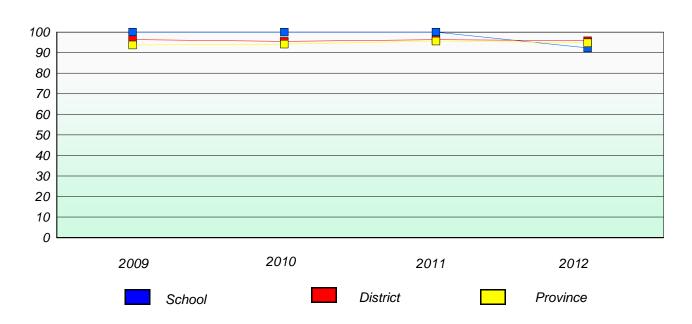

## **Demand Writing**

School data with 5 or fewer students withheld for reasons of confidentiality.

2009 2010 2011 2012

### Reading

| 2009 | 2010   | 2011 | 2012     |
|------|--------|------|----------|
|      | School |      | Province |

<sup>\*</sup> Reading score is composite of Non Fiction and Poetry.

District 2 - Western