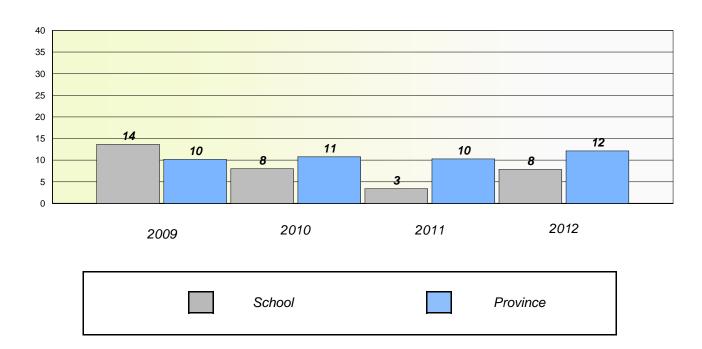

# Exemption/Unknown Rates

## **Demand Writing**

School data with 5 or fewer students withheld for reasons of confidentiality.

2009 2010 2011 2012

### Reading

| 2009 | 2010   | 2011 | 2012     |
|------|--------|------|----------|
|      | School |      | Province |

<sup>\*</sup> Reading score is composite of Non Fiction and Poetry.

District 2 - Western