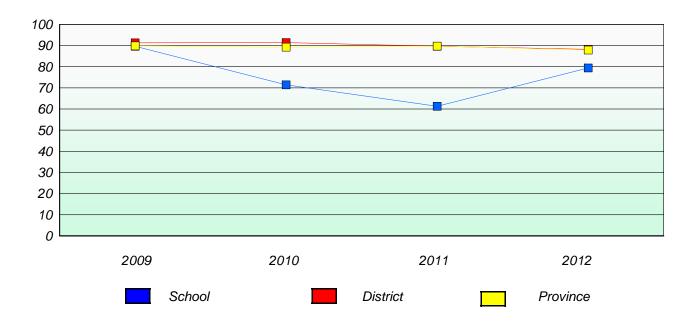

# Participation Rates

#### **Demand Writing**

School data with 5 or fewer students withheld for reasons of confidentiality.

School data with 5 or fewer students withheld for reasons of confidentiality.

2009 2010 2011 2012

School District Province

<sup>\*</sup> Reading score is composite of Non Fiction and Poetry.

School #: 026 H.G. Fillier Academy