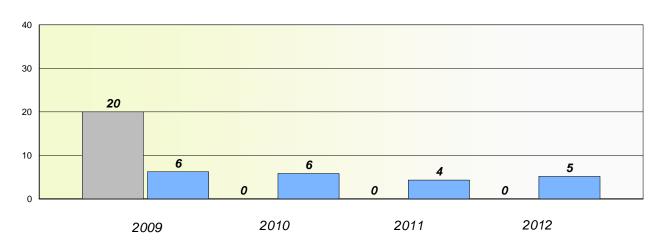

# Exemption/Unknown Rates

## **Demand Writing**

School data with 5 or fewer students withheld for reasons of confidentiality.

2009 2010 2011 2012