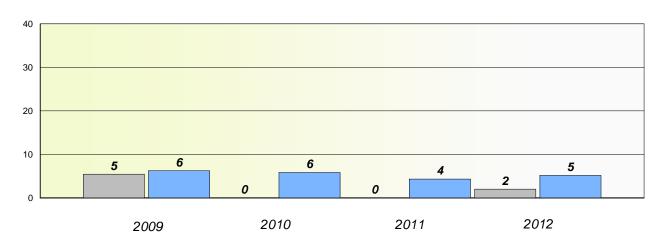

# Exemption/Unknown Rates

## **Demand Writing**

School data with 5 or fewer students withheld for reasons of confidentiality.

2009 2010 2011 2012

### Reading

| 2009 | 2010   | 2011 | 2012     |
|------|--------|------|----------|
|      | School |      | Province |

<sup>\*</sup> Reading score is composite of Non Fiction and Poetry.

District 2 - Western