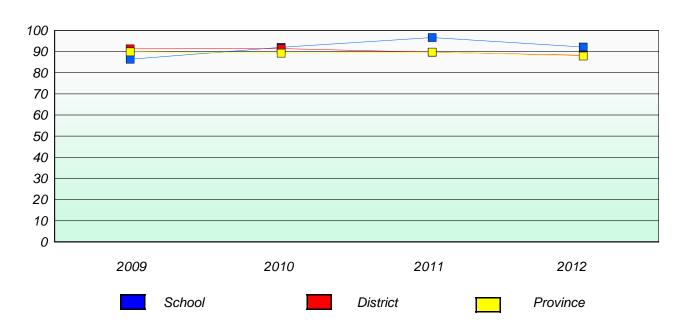

# Participation Rates

#### **Demand Writing**

School data with 5 or fewer students withheld for reasons of confidentiality.

School data with 5 or fewer students withheld for reasons of confidentiality.

2009 2010 2011 2012

School District Province

<sup>\*</sup> Reading score is composite of Non Fiction and Poetry.

School #: 026 H.G. Fillier Academy