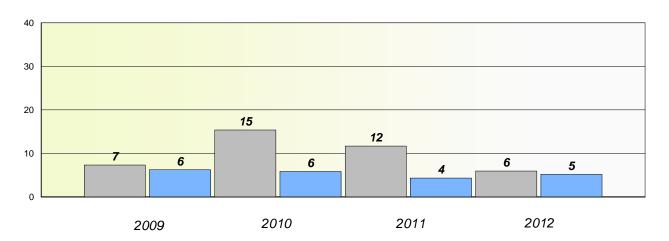

#### **Demand Writing**

School data with 5 or fewer students withheld for reasons of confidentiality.

School data with 5 or fewer students withheld for reasons of confidentiality.

2009 2010 2011 2012

School District Province