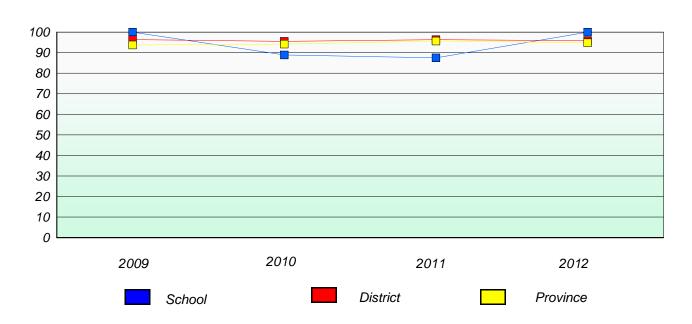

### Reading

| 2009 | 2010   | 2011 | 2012     |
|------|--------|------|----------|
|      | School |      | Province |

<sup>\*</sup> Reading score is composite of Non Fiction and Poetry.

District 2 - Western

School #: 022 William Gillett Academy