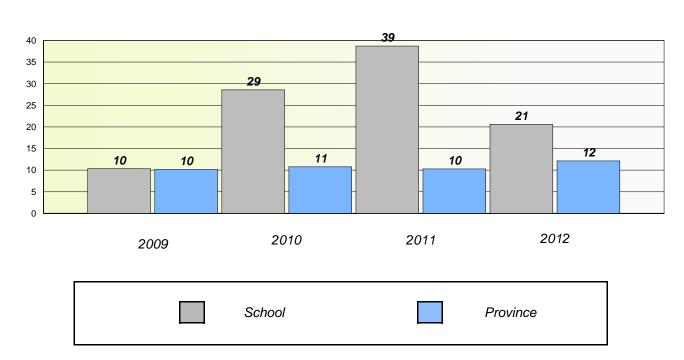

# Participation Rates

#### **Demand Writing**

School data with 5 or fewer students withheld for reasons of confidentiality.

School data with 5 or fewer students withheld for reasons of confidentiality.

2009 2010 2011 2012

School District Province

<sup>\*</sup> Reading score is composite of Non Fiction and Poetry.

School #: 023 Sacred Heart AG