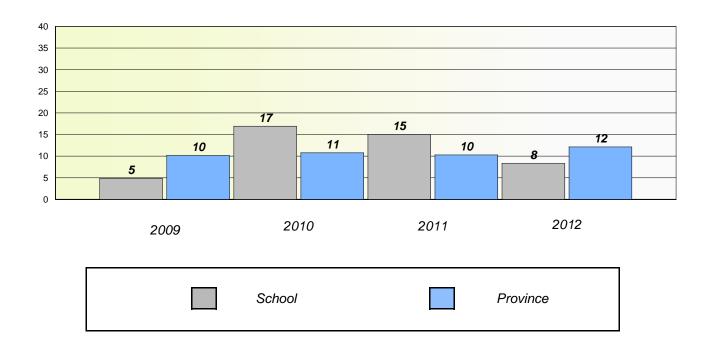

# Exemption/Unknown Rates

## **Demand Writing**

School data with 5 or fewer students withheld for reasons of confidentiality.

2009 2010 2011 2012

### Reading

| 2009 | 2010   | 2011 | 2012     |
|------|--------|------|----------|
|      | School |      | Province |

<sup>\*</sup> Reading score is composite of Non Fiction and Poetry.

District 2 - Western