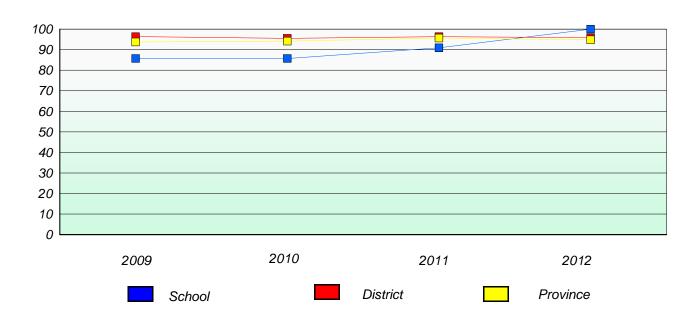

## **Demand Writing**

School data with 5 or fewer students withheld for reasons of confidentiality.

2009 2010 2011 2012

### Reading

| 2009 | 2010   | 2011 | 2012     |
|------|--------|------|----------|
|      | School |      | Province |

<sup>\*</sup> Reading score is composite of Non Fiction and Poetry.

District 2 - Western