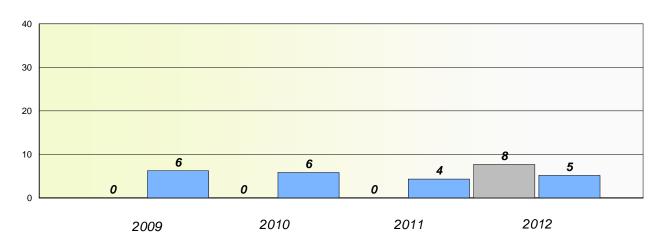

# Exemption/Unknown Rates

## **Demand Writing**

School data with 5 or fewer students withheld for reasons of confidentiality.

2009 2010 2011 2012