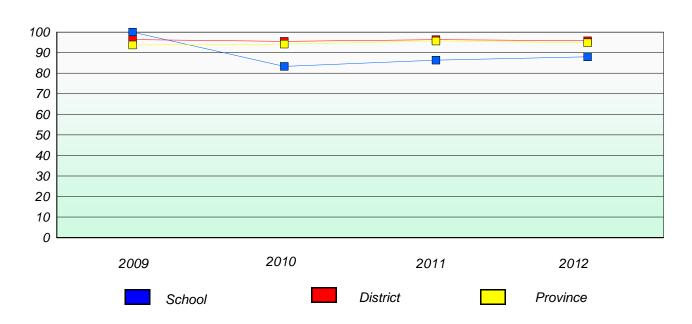

# Exemption/Unknown Rates

## **Demand Writing**

School data with 5 or fewer students withheld for reasons of confidentiality.

2009 2010 2011 2012

## Reading

| 2009 | 2010   | 2011 | 2012     |
|------|--------|------|----------|
|      | School |      | Province |

<sup>\*</sup> Reading score is composite of Non Fiction and Poetry.

District 2 - Western