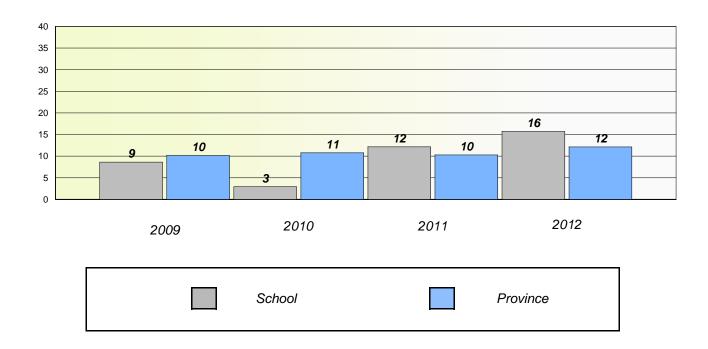

# Participation Rates

#### **Demand Writing**

School data with 5 or fewer students withheld for reasons of confidentiality.

School data with 5 or fewer students withheld for reasons of confidentiality.

2009 2010 2011 2012

School District Province

<sup>\*</sup> Reading score is composite of Non Fiction and Poetry.

School #: 023 Sacred Heart AG