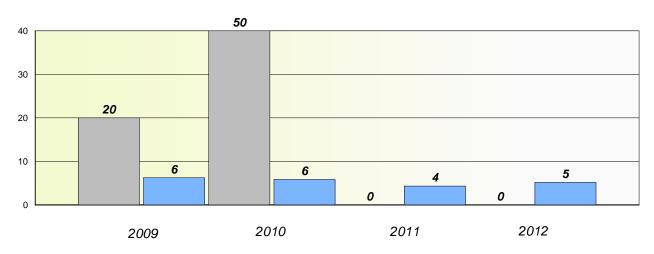

# Exemption/Unknown Rates

## **Demand Writing**

School data with 5 or fewer students withheld for reasons of confidentiality.

2009 2010 2011 2012