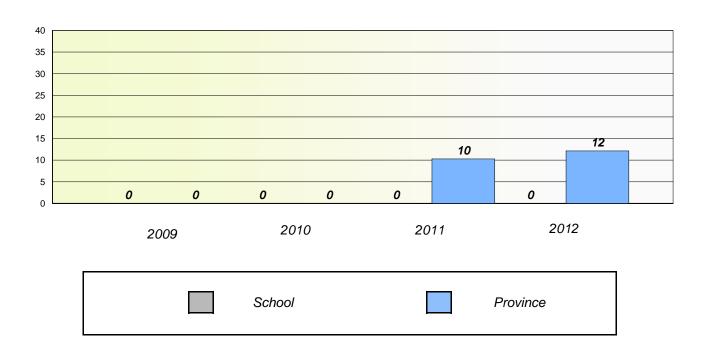

# Participation Rates

#### **Demand Writing**

School data with 5 or fewer students withheld for reasons of confidentiality.

School data with 5 or fewer students withheld for reasons of confidentiality.

2009 2010 2011 2012

School District Province

<sup>\*</sup> Reading score is composite of Non Fiction and Poetry.

School #: 026 H.G. Fillier Academy