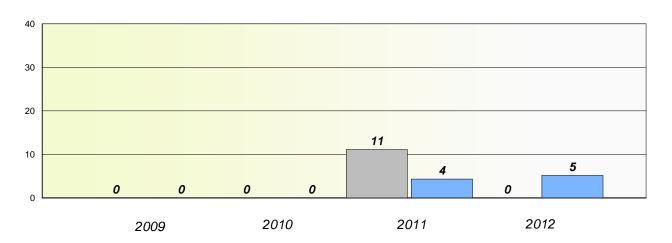

# Exemption/Unknown Rates

## **Demand Writing**

School data with 5 or fewer students withheld for reasons of confidentiality.

2009 2010 2011 2012