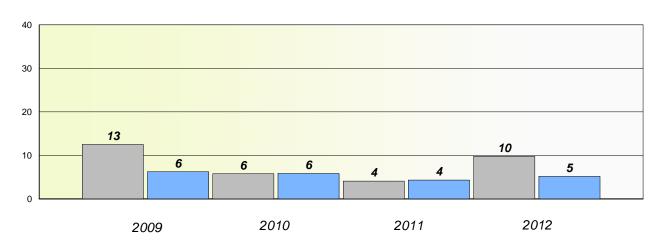

# Exemption/Unknown Rates

## **Demand Writing**

School data with 5 or fewer students withheld for reasons of confidentiality.

2009 2010 2011 2012

### Reading

| 2009 | 2010   | 2011 | 2012     |
|------|--------|------|----------|
|      | School |      | Province |

<sup>\*</sup> Reading score is composite of Non Fiction and Poetry.

District 2 - Western