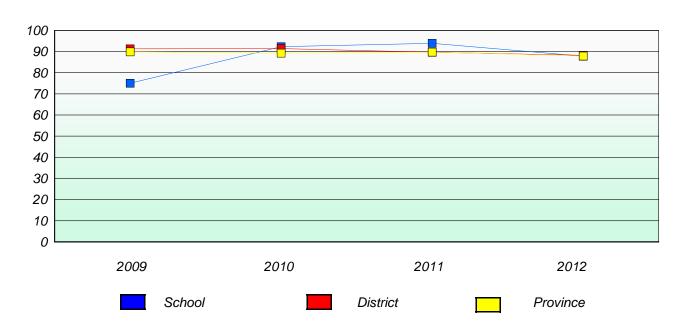

#### **Demand Writing**

School data with 5 or fewer students withheld for reasons of confidentiality.

School data with 5 or fewer students withheld for reasons of confidentiality.

2009 2010 2011 2012

School District Province

<sup>\*</sup> Reading score is composite of Non Fiction and Poetry.

School #: 023 Sacred Heart AG