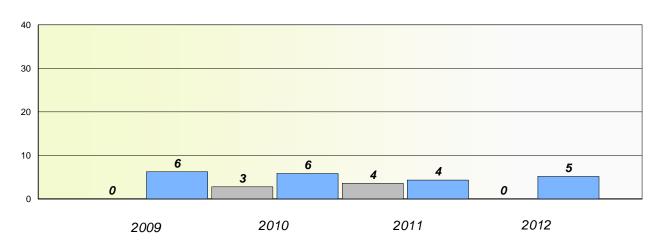

# Exemption/Unknown Rates

## **Demand Writing**

School data with 5 or fewer students withheld for reasons of confidentiality.

2009 2010 2011 2012