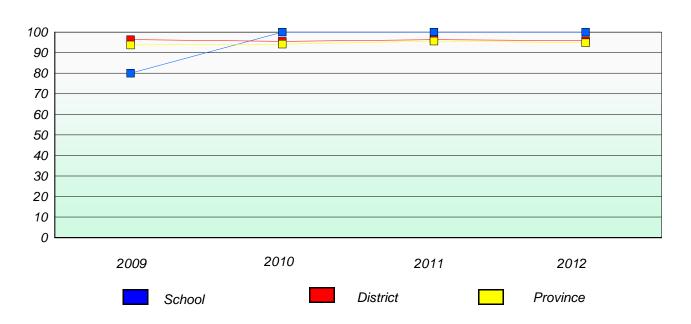

# Participation Rates

#### **Demand Writing**

School data with 5 or fewer students withheld for reasons of confidentiality.

School data with 5 or fewer students withheld for reasons of confidentiality.

2009 2010 2011 2012

School District Province

<sup>\*</sup> Reading score is composite of Non Fiction and Poetry.

School #: 023 Sacred Heart AG