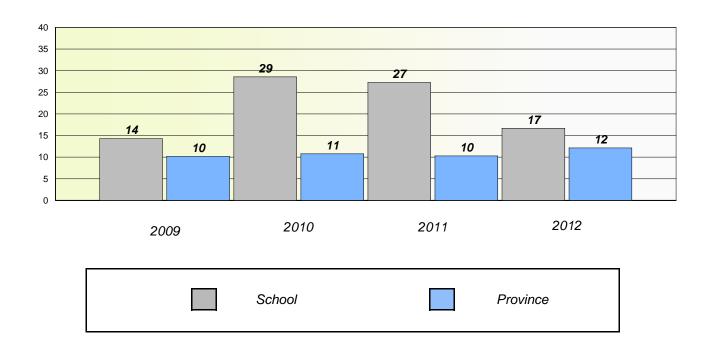

dents withheld for reasons of confidentiality.

2009 2010 2011 2012

#### Reading

School data with 5 or fewer students withheld for reasons of confidentiality.

| 2009 | 2010   | 2011 | 2012     |
|------|--------|------|----------|
|      | School |      | Province |

<sup>\*</sup> Reading score is composite of Non Fiction and Poetry.



District 2 - Western

School #: 393 Bonne Bay Academy

### Participation Rates

#### **Demand Writing**

School data with 5 or fewer students withheld for reasons of confidentiality.



School data with 5 or fewer students withheld for reasons of confidentiality.



<sup>\*</sup> Reading score is composite of Non Fiction and Poetry.



#### District 2 - Western

School #: 394 E.A. Butler All Grade

### Exemption/Unknown Rates

#### **Demand Writing**





<sup>\*</sup> Reading score is composite of Non Fiction and Poetry.



#### District 2 - Western

School #: 394 E.A. Butler All Grade

## Participation Rates

#### **Demand Writing**





<sup>\*</sup> Reading score is composite of Non Fiction and Poetry.



#### District 2 - Western

School #: 397 Belanger Memorial School

## Exemption/Unknown Rates

#### **Demand Writing**





<sup>\*</sup> Reading score is composite of Non Fiction and Poetry.



#### District 2 - Western

School #: 397 Belanger Memorial School

## Participation Rates

#### **Demand Writing**





<sup>\*</sup> Reading score is composite of Non Fiction and Poetry.



#### District 2 - Western

School #: 474 Cloud River Academy

### Exemption/Unknown Rates

#### **Demand Writing**





<sup>\*</sup> Reading score is co