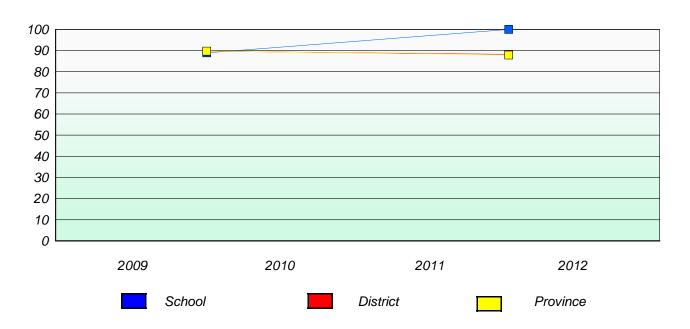

<sup>\*</sup> Reading score is composite of Non Fiction and Poetry.

School #: 023 Sacred Heart AG