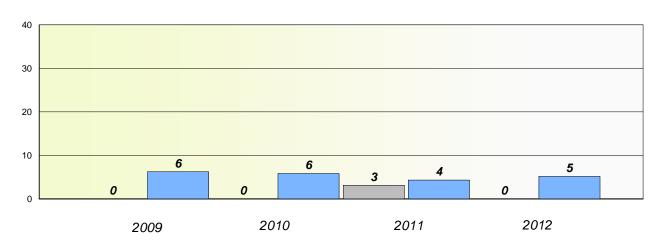

# Exemption/Unknown Rates

## **Demand Writing**

School data with 5 or fewer students withheld for reasons of confidentiality.

2009 2010 2011 2012