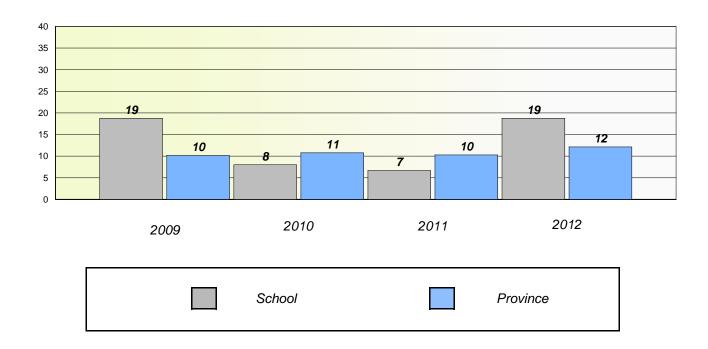

# Exemption/Unknown Rates

## **Demand Writing**

School data with 5 or fewer students withheld for reasons of confidentiality.

2009 2010 2011 2012

## Reading

| 2009 | 2010   | 2011 | 2012     |
|------|--------|------|----------|
|      | School |      | Province |

<sup>\*</sup> Reading score is composite of Non Fiction and Poetry.

District 2 - Western