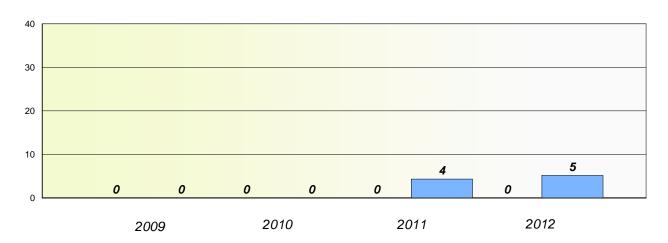

# Exemption/Unknown Rates

## **Demand Writing**

School data with 5 or fewer students withheld for reasons of confidentiality.

2009 2010 2011 2012