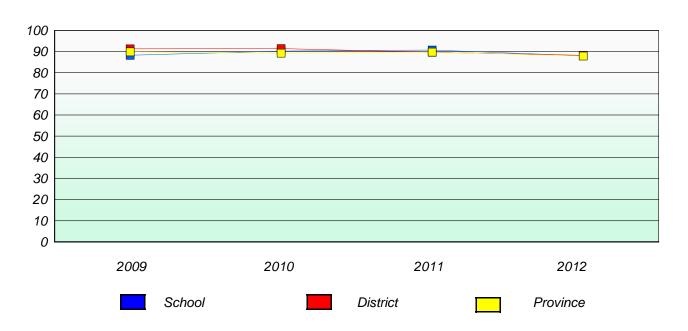

# Participation Rates

#### **Demand Writing**

School data with 5 or fewer students withheld for reasons of confidentiality.

School data with 5 or fewer students withheld for reasons of confidentiality.

2009 2010 2011 2012

School District Province

<sup>\*</sup> Reading score is composite of Non Fiction and Poetry.

School #: 026 H.G. Fillier Academy