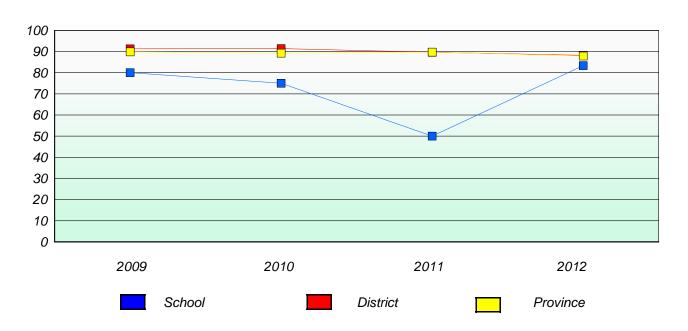

# Participation Rates

#### **Demand Writing**

School data with 5 or fewer students withheld for reasons of confidentiality.

School data with 5 or fewer students withheld for reasons of confidentiality.

2009 2010 2011 2012

School District Province

<sup>\*</sup> Reading score is composite of Non Fiction and Poetry.

School #: 026 H.G. Fillier Academy