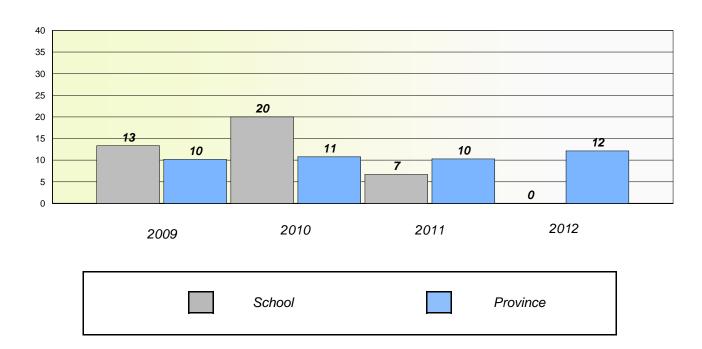

# Participation Rates

#### **Demand Writing**

School data with 5 or fewer students withheld for reasons of confidentiality.

School data with 5 or fewer students withheld for reasons of confidentiality.

2009 2010 2011 2012

School District Province

<sup>\*</sup> Reading score is composite of Non Fiction and Poetry.

School #: 026 H.G. Fillier Academy