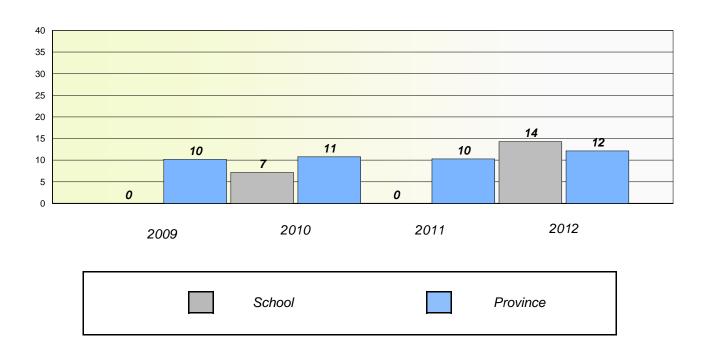

## **Demand Writing**

School data with 5 or fewer students withheld for reasons of confidentiality.

2009 2010 2011 2012

### Reading

| 2009 | 2010   | 2011 | 2012     |
|------|--------|------|----------|
|      | School |      | Province |

<sup>\*</sup> Reading score is composite of Non Fiction and Poetry.

District 2 - Western