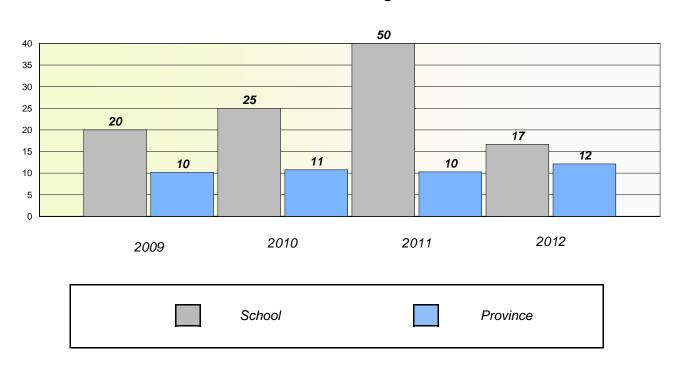

# Exemption/Unknown Rates

## **Demand Writing**

School data with 5 or fewer students withheld for reasons of confidentiality.

2009 2010 2011 2012

### Reading

| 2009 | 2010   | 2011 | 2012     |
|------|--------|------|----------|
|      | School |      | Province |

<sup>\*</sup> Reading score is composite of Non Fiction and Poetry.

District 2 - Western