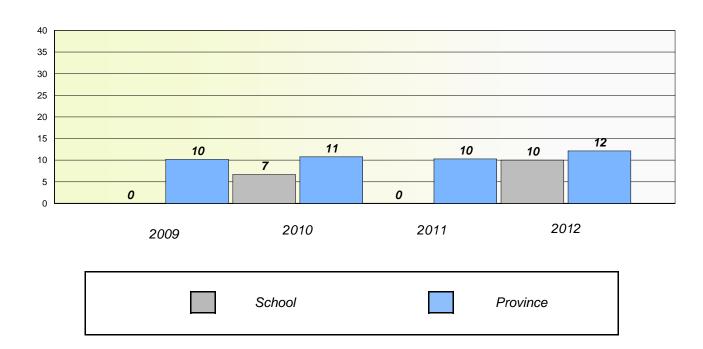

# Participation Rates

#### **Demand Writing**

School data with 5 or fewer students withheld for reasons of confidentiality.

School data with 5 or fewer students withheld for reasons of confidentiality.

2009 2010 2011 2012

School District Province