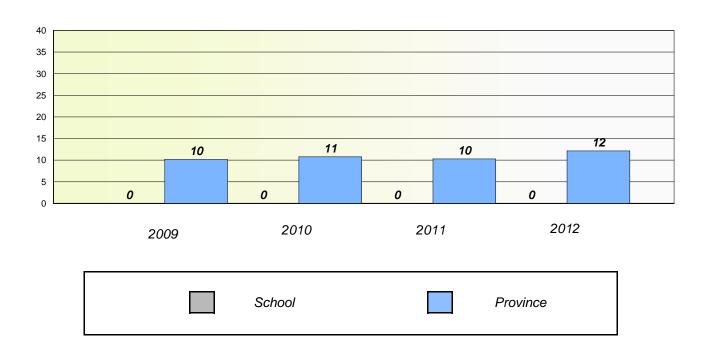

# Participation Rates

#### **Demand Writing**

School data with 5 or fewer students withheld for reasons of confidentiality.

School data with 5 or fewer students withheld for reasons of confidentiality.

2009 2010 2011 2012

School District Province

<sup>\*</sup> Reading score is composite of Non Fiction and Poetry.

School #: 026 H.G. Fillier Academy