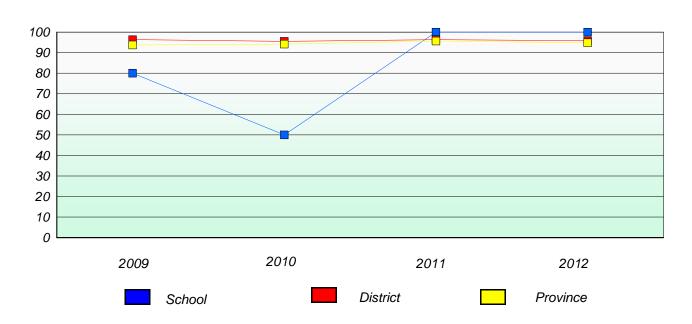

# Participation Rates

#### **Demand Writing**

School data with 5 or fewer students withheld for reasons of confidentiality.

School data with 5 or fewer students withheld for reasons of confidentiality.

2009 2010 2011 2012

School District Province

<sup>\*</sup> Reading score is composite of Non Fiction and Poetry.

School #: 023 Sacred Heart AG