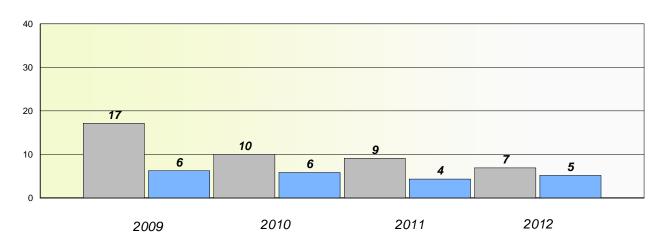

### Reading

| 2009 | 2010   | 2011 | 2012     |
|------|--------|------|----------|
|      | School |      | Province |

<sup>\*</sup> Reading score is composite of Non Fiction and Poetry.

District 2 - Western