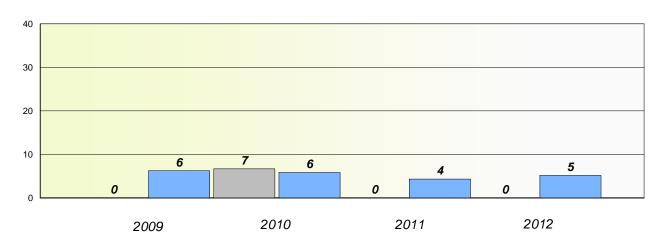

# Participation Rates

#### **Demand Writing**

School data with 5 or fewer students withheld for reasons of confidentiality.

School data with 5 or fewer students withheld for reasons of confidentiality.

2009 2010 2011 2012

School District Province