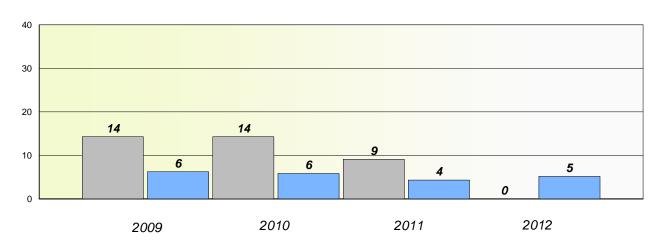

tudents withheld for reasons of confidentiality.

2009 2010 2011 2012

#### Reading

School data with 5 or fewer students withheld for reasons of confidentiality.

| 2009 | 2010   | 2011 | 2012     |
|------|--------|------|----------|
|      | School |      | Province |

<sup>\*</sup> Reading score is composite of Non Fiction and Poetry.



District 2 - Western

School #: 393 Bonne Bay Academy

### Participation Rates

#### **Demand Writing**

School data with 5 or fewer students withheld for reasons of confidentiality.



School data with 5 or fewer students withheld for reasons of confidentiality.



<sup>\*</sup> Reading score is composite of Non Fiction and Poetry.



#### District 2 - Western

School #: 394 E.A. Butler All Grade

### Exemption/Unknown Rates

#### **Demand Writing**





<sup>\*</sup> Reading score is composite of Non Fiction and Poetry.



#### District 2 - Western

School #: 394 E.A. Butler All Grade

## Participation Rates

#### **Demand Writing**





<sup>\*</sup> Reading score is composite of Non Fiction and Poetry.



#### District 2 - Western

School #: 397 Belanger Memorial School

## Exemption/Unknown Rates

#### **Demand Writing**





<sup>\*</sup> Reading score is composite of Non Fiction and Poetry.



#### District 2 - Western

School #: 397 Belanger Memorial School

## Participation Rates

#### **Demand Writing**





<sup>\*</sup> Reading score is composite of Non Fiction and Poetry.



#### District 2 - Western

School #: 474 Cloud River Academy

### Exemption/Unknown Rates

#### **Demand Writing**





<sup>\*</sup> Reading score is