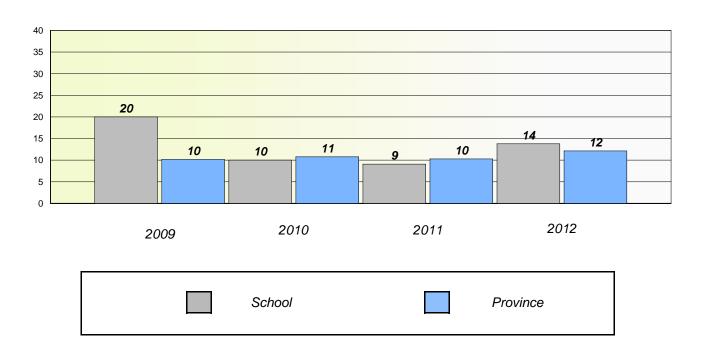

<sup>\*</sup> Reading score is composite of Non Fiction and Poetry.

School #: 023 Sacred Heart AG