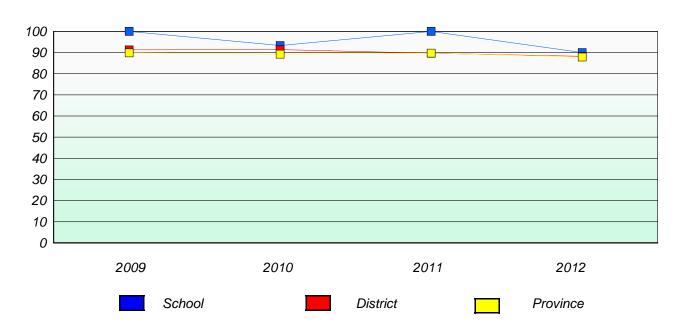

### Reading

| 2009 | 2010   | 2011 | 2012     |
|------|--------|------|----------|
|      | School |      | Province |

<sup>\*</sup> Reading score is composite of Non Fiction and Poetry.

District 2 - Western