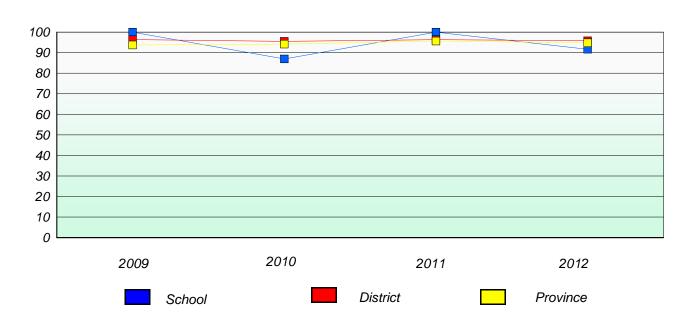

# Participation Rates

#### **Demand Writing**

School data with 5 or fewer students withheld for reasons of confidentiality.

School data with 5 or fewer students withheld for reasons of confidentiality.

2009 2010 2011 2012

School District Province