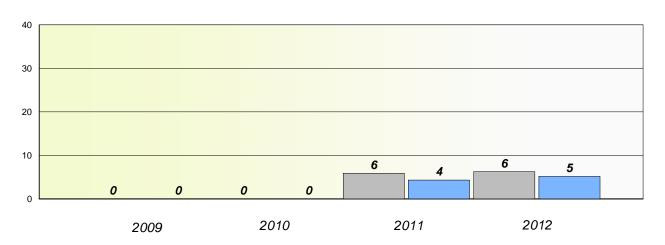

# Exemption/Unknown Rates

## **Demand Writing**

School data with 5 or fewer students withheld for reasons of confidentiality.

2009 2010 2011 2012

### Reading

| 2009 | 2010   | 2011 | 2012     |
|------|--------|------|----------|
|      | School |      | Province |

<sup>\*</sup> Reading score is composite of Non Fiction and Poetry.

District 2 - Western