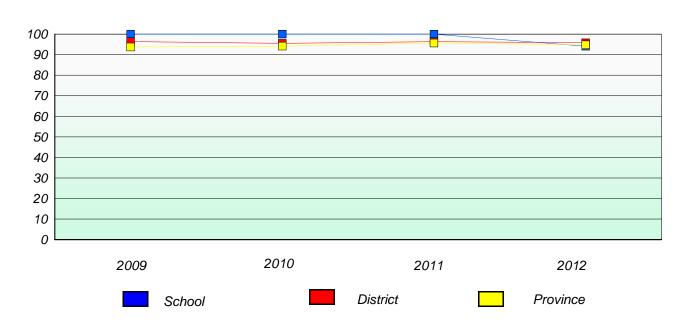

# Exemption/Unknown Rates

## **Demand Writing**

School data with 5 or fewer students withheld for reasons of confidentiality.

2009 2010 2011 2012

## Reading

| 2009 | 2010   | 2011 | 2012     |
|------|--------|------|----------|
|      | School |      | Province |

<sup>\*</sup> Reading score is composite of Non Fiction and Poetry.

District 2 - Western