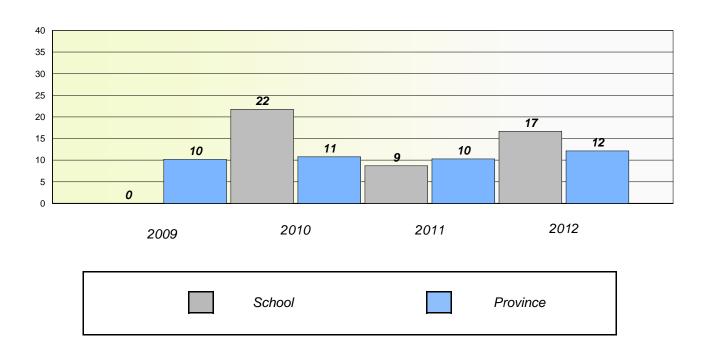

# Exemption/Unknown Rates

## **Demand Writing**

School data with 5 or fewer students withheld for reasons of confidentiality.

2009 2010 2011 2012