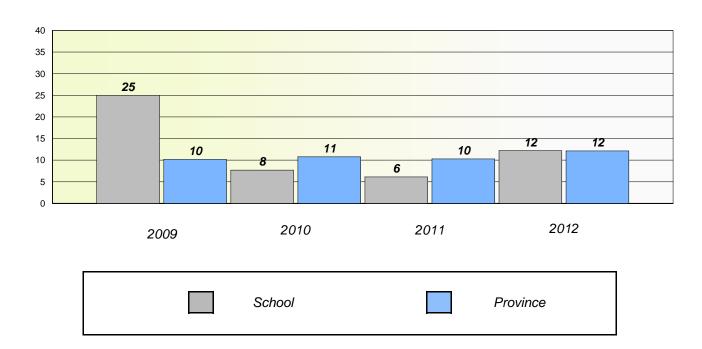

# Participation Rates

#### **Demand Writing**

School data with 5 or fewer students withheld for reasons of confidentiality.

School data with 5 or fewer students withheld for reasons of confidentiality.

2009 2010 2011 2012

School District Province

<sup>\*</sup> Reading score is composite of Non Fiction and Poetry.

School #: 023 Sacred Heart AG