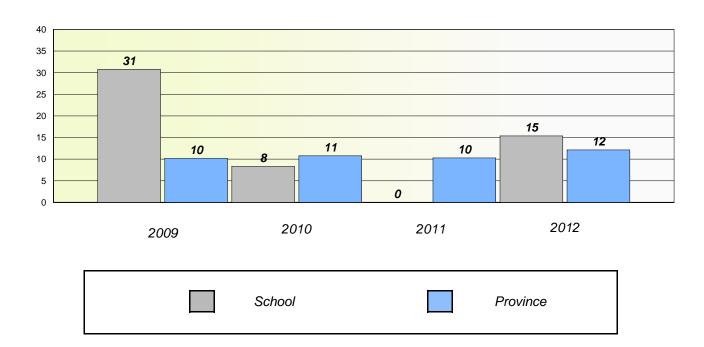

# Participation Rates

#### **Demand Writing**

School data with 5 or fewer students withheld for reasons of confidentiality.

School data with 5 or fewer students withheld for reasons of confidentiality.

2009 2010 2011 2012

School District Province

<sup>\*</sup> Reading score is composite of Non Fiction and Poetry.

School #: 023 Sacred Heart AG