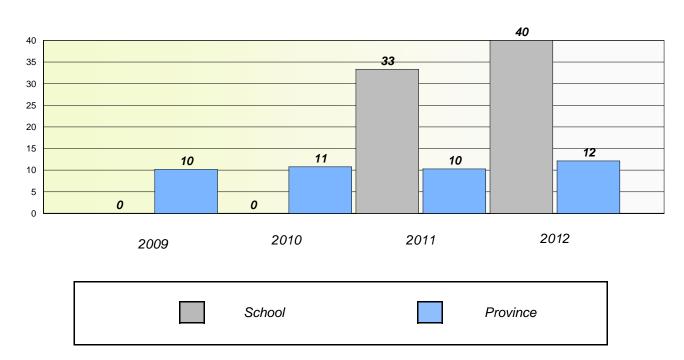

# Participation Rates

#### **Demand Writing**

School data with 5 or fewer students withheld for reasons of confidentiality.

School data with 5 or fewer students withheld for reasons of confidentiality.

2009 2010 2011 2012

School District Province

<sup>\*</sup> Reading score is composite of Non Fiction and Poetry.

School #: 026 H.G. Fillier Academy