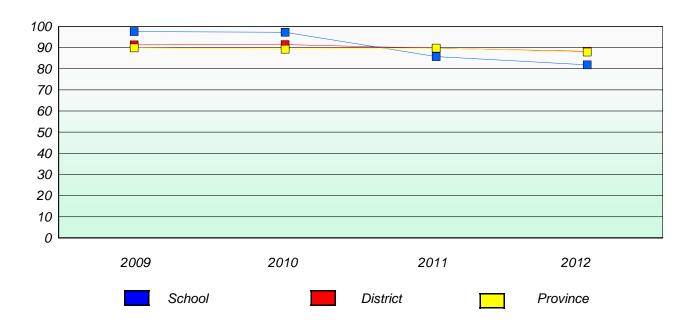

<sup>\*</sup> Reading score is composite of Non Fiction and Poetry.

School #: 023 Sacred Heart AG