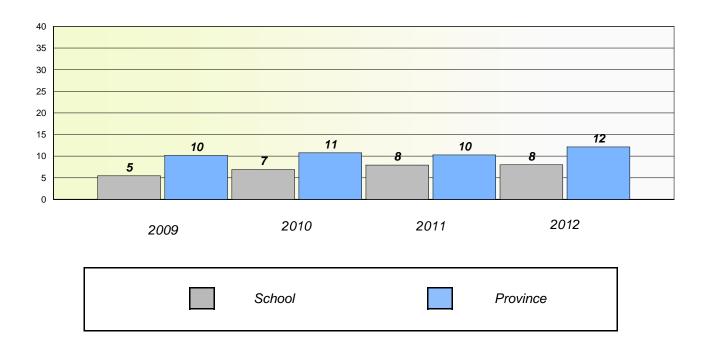

# Participation Rates

#### **Demand Writing**

School data with 5 or fewer students withheld for reasons of confidentiality.

School data with 5 or fewer students withheld for reasons of confidentiality.

2009 2010 2011 2012

School District Province

<sup>\*</sup> Reading score is composite of Non Fiction and Poetry.

School #: 023 Sacred Heart AG