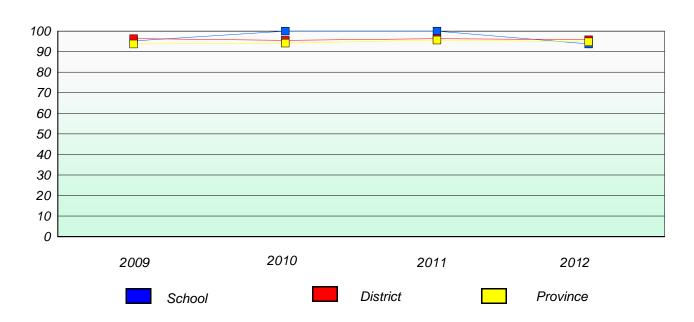

# Participation Rates

#### **Demand Writing**

School data with 5 or fewer students withheld for reasons of confidentiality.

School data with 5 or fewer students withheld for reasons of confidentiality.

2009 2010 2011 2012

School District Province

<sup>\*</sup> Reading score is composite of Non Fiction and Poetry.

School #: 023 Sacred Heart AG