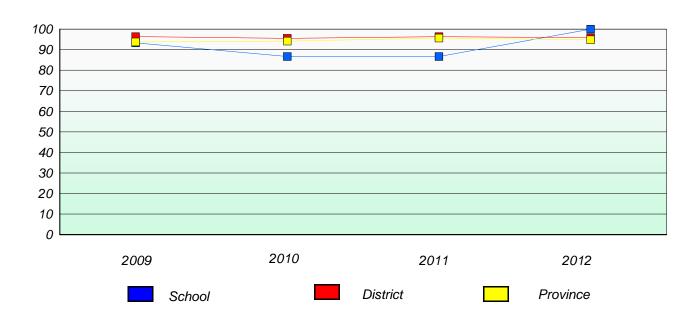

## **Demand Writing**

School data with 5 or fewer students withheld for reasons of confidentiality.

2009 2010 2011 2012

### Reading

| 2009 | 2010   | 2011 | 2012     |
|------|--------|------|----------|
|      | School |      | Province |

<sup>\*</sup> Reading score is composite of Non Fiction and Poetry.

District 2 - Western