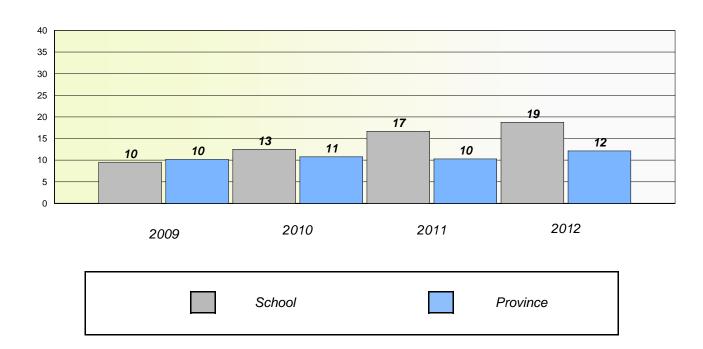

## **Demand Writing**

School data with 5 or fewer students withheld for reasons of confidentiality.

2009 2010 2011 2012

### Reading

| 2009 | 2010   | 2011 | 2012     |
|------|--------|------|----------|
|      | School |      | Province |

<sup>\*</sup> Reading score is composite of Non Fiction and Poetry.

District 2 - Western