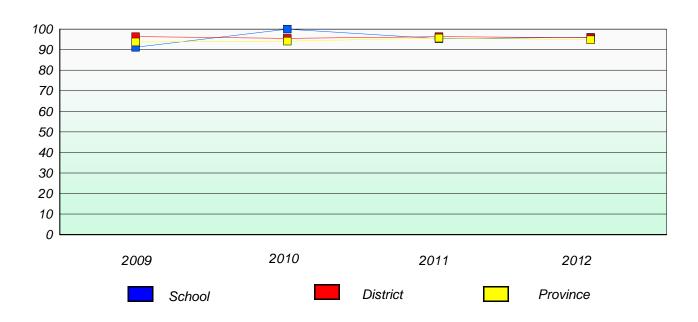

# Participation Rates

#### **Demand Writing**

School data with 5 or fewer students withheld for reasons of confidentiality.

School data with 5 or fewer students withheld for reasons of confidentiality.

2009 2010 2011 2012

School District Province

<sup>\*</sup> Reading score is composite of Non Fiction and Poetry.

School #: 023 Sacred Heart AG