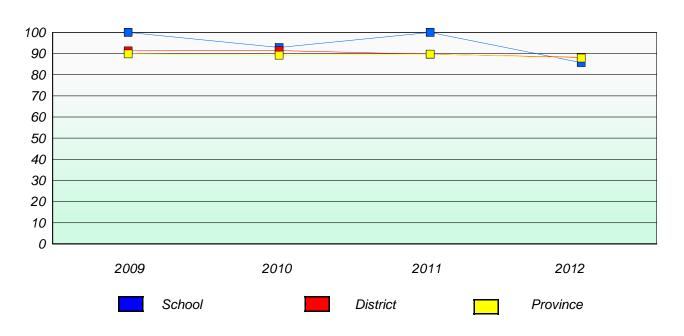

|------|--------|------|----------|
|      | School |      | Province |

<sup>\*</sup> Reading score is composite of Non Fiction and Poetry.



District 2 - Western

School #: 089 Jakeman All Grade

# Participation Rates

#### **Demand Writing**

School data with 5 or fewer students withheld for reasons of confidentiality.



#### Reading

School data with 5 or fewer students withheld for reasons of confidentiality.



 $<sup>\</sup>ensuremath{^{*}}$  Reading score is composite of Non Fiction and Poetry.



## District 2 - Western

School #: 091 Burgeo Academy

# Exemption/Unknown Rates

## **Demand Writing**





<sup>\*</sup> Reading score is composite of Non Fiction and Poetry.



## District 2 - Western

School #: 091 Burgeo Academy

# **Participation Rates**

## **Demand Writing**





<sup>\*</sup> Reading score is composite of Non Fiction and Poetry.



#### District 2 - Western

School #: 092 Grandy's River Collegiate

# Exemption/Unknown Rates

## **Demand Writing**





<sup>\*</sup> Reading score is composite of Non Fiction and Poetry.



## District 2 - Western

School #: 092 Grandy's River Collegiate

# Participation Rates

## **Demand Writing**





<sup>\*</sup> Reading score is composite of Non Fiction and Poetry.



School #: 096 Our Lady of the Cape School

# Exemption/Unknown Rates

## **Demand Writing**

School data with 5 or fewer students withheld for reasons of confidentiality.

2009 2010 2011 2012

## Reading

School data with 5 or fewer students withheld for reasons of confidentiality.

| 2009 | 2010   | 2011 | 2012     |
|------|--------|------|---