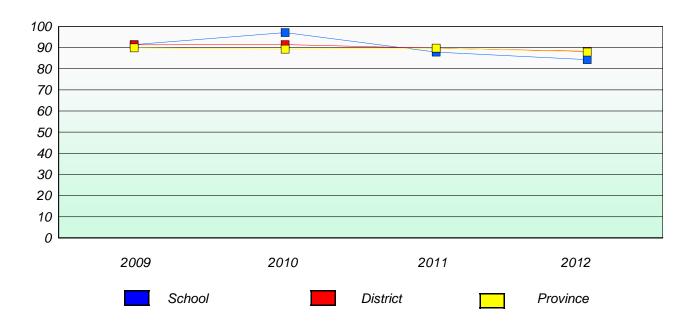

# Participation Rates

#### **Demand Writing**

School data with 5 or fewer students withheld for reasons of confidentiality.

School data with 5 or fewer students withheld for reasons of confidentiality.

2009 2010 2011 2012

School District Province

<sup>\*</sup> Reading score is composite of Non Fiction and Poetry.

School #: 026 H.G. Fillier Academy