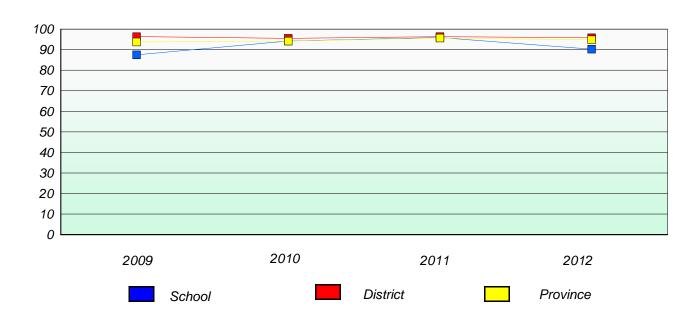

### Reading

| 2009 | 2010   | 2011 | 2012     |
|------|--------|------|----------|
|      | School |      | Province |

<sup>\*</sup> Reading score is composite of Non Fiction and Poetry.

District 2 - Western

<sup>\*</sup> Reading score is composite of Non Fiction and Poetry.

School #: 023 Sacred Heart AG