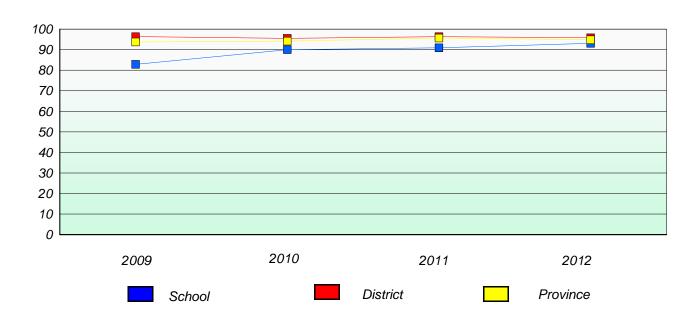

### Reading

| 2009 | 2010   | 2011 | 2012     |
|------|--------|------|----------|
|      | School |      | Province |

<sup>\*</sup> Reading score is composite of Non Fiction and Poetry.

District 2 - Western

School #: 022 William Gillett Academy