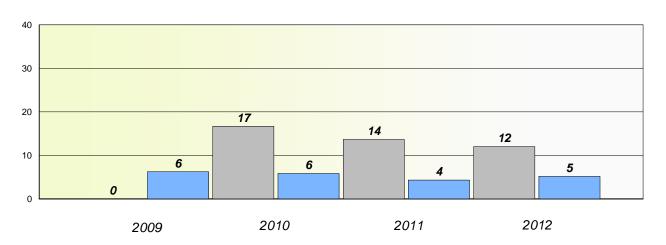

## **Demand Writing**

School data with 5 or fewer students withheld for reasons of confidentiality.

2009 2010 2011 2012

### Reading

| 2009 | 2010   | 2011 | 2012     |
|------|--------|------|----------|
|      | School |      | Province |

<sup>\*</sup> Reading score is composite of Non Fiction and Poetry.

District 2 - Western