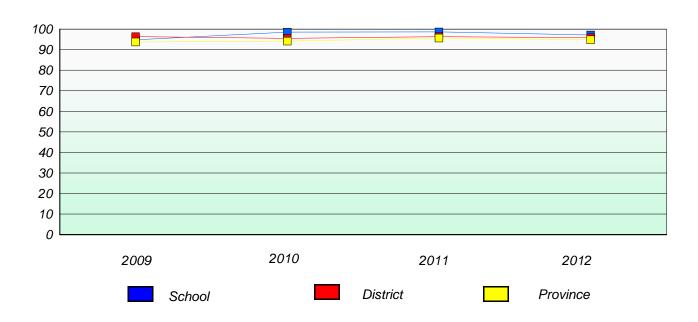

# Exemption/Unknown Rates

## **Demand Writing**

School data with 5 or fewer students withheld for reasons of confidentiality.

2009 2010 2011 2012

## Reading

| 2009 | 2010   | 2011 | 2012     |
|------|--------|------|----------|
|      | School |      | Province |

<sup>\*</sup> Reading score is composite of Non Fiction and Poetry.

District 2 - Western