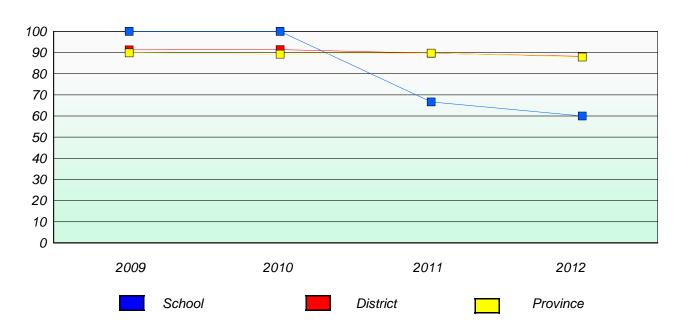

# Participation Rates

#### **Demand Writing**

School data with 5 or fewer students withheld for reasons of confidentiality.

School data with 5 or fewer students withheld for reasons of confidentiality.

2009 2010 2011 2012

School District Province

<sup>\*</sup> Reading score is composite of Non Fiction and Poetry.

School #: 023 Sacred Heart AG