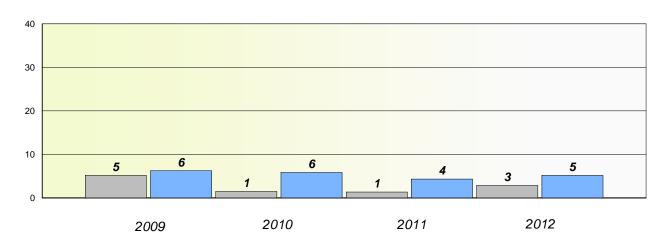

## **Demand Writing**

School data with 5 or fewer students withheld for reasons of confidentiality.

2009 2010 2011 2012

### Reading

| 2009 | 2010   | 2011 | 2012     |
|------|--------|------|----------|
|      | School |      | Province |

<sup>\*</sup> Reading score is composite of Non Fiction and Poetry.

District 2 - Western