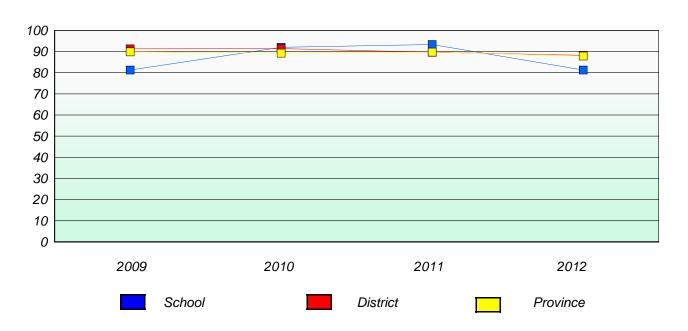

## **Demand Writing**

School data with 5 or fewer students withheld for reasons of confidentiality.

2009 2010 2011 2012

### Reading

| 2009 | 2010   | 2011 | 2012     |
|------|--------|------|----------|
|      | School |      | Province |

<sup>\*</sup> Reading score is composite of Non Fiction and Poetry.

District 2 - Western