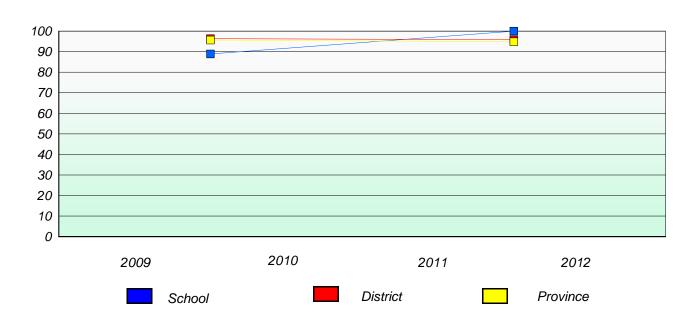

### Reading

| 2009 | 2010   | 2011 | 2012     |
|------|--------|------|----------|
|      | School |      | Province |

<sup>\*</sup> Reading score is composite of Non Fiction and Poetry.

District 2 - Western