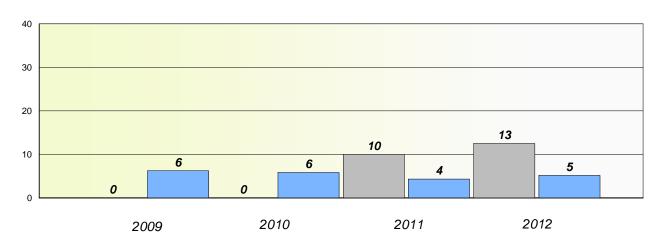

# Exemption/Unknown Rates

## **Demand Writing**

School data with 5 or fewer students withheld for reasons of confidentiality.

2009 2010 2011 2012

## Reading

| 2009 | 2010   | 2011 | 2012     |
|------|--------|------|----------|
|      | School |      | Province |

<sup>\*</sup> Reading score is composite of Non Fiction and Poetry.

District 2 - Western