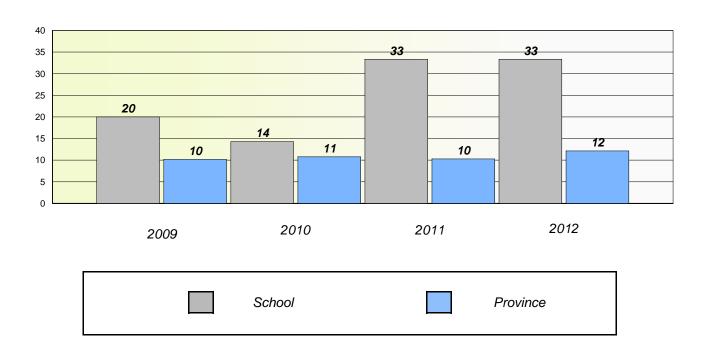

# Exemption/Unknown Rates

## **Demand Writing**

School data with 5 or fewer students withheld for reasons of confidentiality.

2009 2010 2011 2012

### Reading

| 2009 | 2010   | 2011 | 2012     |
|------|--------|------|----------|
|      | School |      | Province |

<sup>\*</sup> Reading score is composite of Non Fiction and Poetry.

District 2 - Western