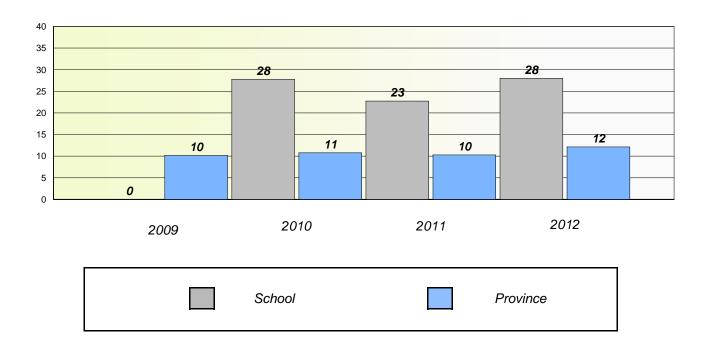

# Participation Rates

#### **Demand Writing**

School data with 5 or fewer students withheld for reasons of confidentiality.

School data with 5 or fewer students withheld for reasons of confidentiality.

2009 2010 2011 2012

School District Province

<sup>\*</sup> Reading score is composite of Non Fiction and Poetry.

School #: 023 Sacred Heart AG