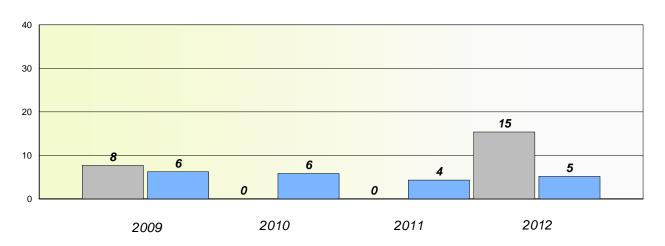

# Exemption/Unknown Rates

## **Demand Writing**

School data with 5 or fewer students withheld for reasons of confidentiality.

2009 2010 2011 2012

### Reading

| 2009 | 2010   | 2011 | 2012     |
|------|--------|------|----------|
|      | School |      | Province |

<sup>\*</sup> Reading score is composite of Non Fiction and Poetry.

District 2 - Western