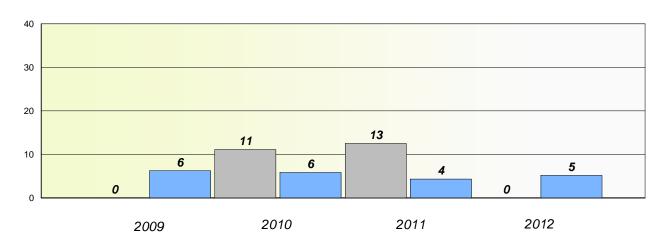

# Participation Rates

#### **Demand Writing**

School data with 5 or fewer students withheld for reasons of confidentiality.

School data with 5 or fewer students withheld for reasons of confidentiality.

2009 2010 2011 2012

School District Province