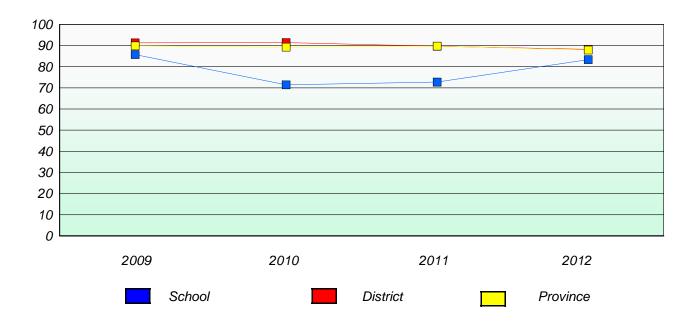

# Participation Rates

#### **Demand Writing**

School data with 5 or fewer students withheld for reasons of confidentiality.

School data with 5 or fewer students withheld for reasons of confidentiality.

2009 2010 2011 2012

School District Province

<sup>\*</sup> Reading score is composite of Non Fiction and Poetry.

School #: 023 Sacred Heart AG