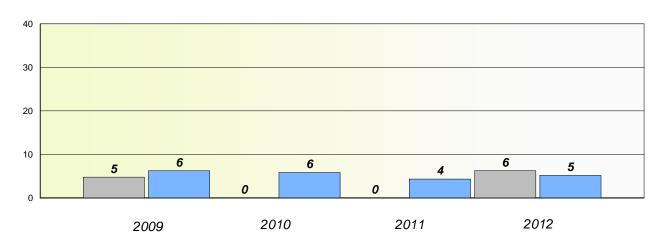

# Exemption/Unknown Rates

## **Demand Writing**

School data with 5 or fewer students withheld for reasons of confidentiality.

2009 2010 2011 2012

## Reading

| 2009 | 2010   | 2011 | 2012     |
|------|--------|------|----------|
|      | School |      | Province |

<sup>\*</sup> Reading score is composite of Non Fiction and Poetry.

District 2 - Western