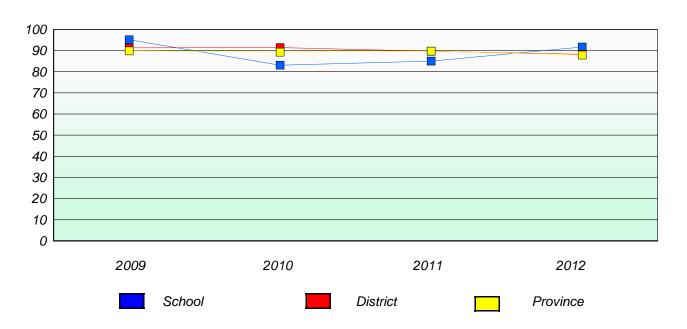

# Participation Rates

#### **Demand Writing**

School data with 5 or fewer students withheld for reasons of confidentiality.

School data with 5 or fewer students withheld for reasons of confidentiality.

2009 2010 2011 2012

School District Province

<sup>\*</sup> Reading score is composite of Non Fiction and Poetry.

School #: 026 H.G. Fillier Academy