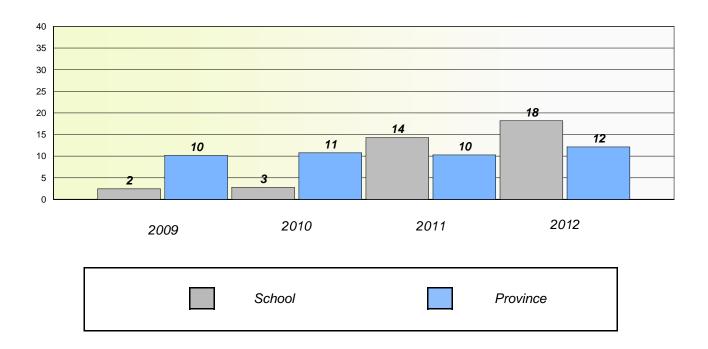

# Participation Rates

#### **Demand Writing**

School data with 5 or fewer students withheld for reasons of confidentiality.

School data with 5 or fewer students withheld for reasons of confidentiality.

2009 2010 2011 2012

School District Province