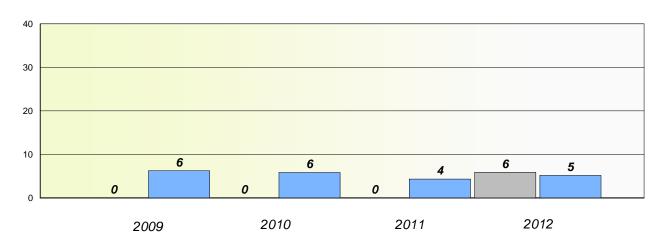

# Exemption/Unknown Rates

## **Demand Writing**

School data with 5 or fewer students withheld for reasons of confidentiality.

2009 2010 2011 2012

### Reading

| 2009 | 2010   | 2011 | 2012     |
|------|--------|------|----------|
|      | School |      | Province |

<sup>\*</sup> Reading score is composite of Non Fiction and Poetry.

District 2 - Western