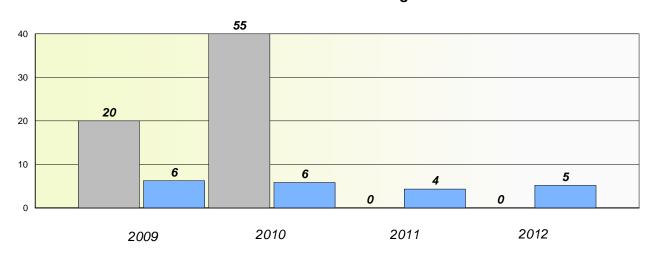

## Exemption/Unknown Rates

### **Demand Writing**

<sup>\*</sup> Reading score is composite of Non Fiction and Poetry.