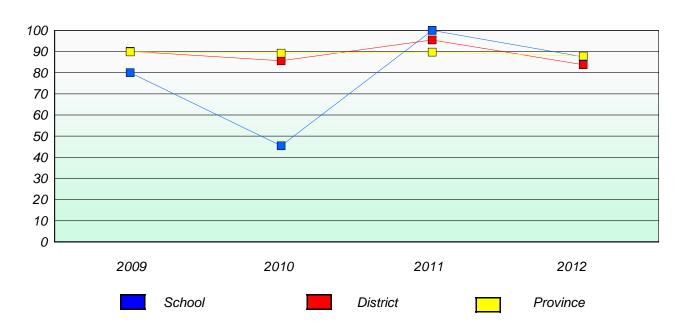

## Participation Rates

#### **Demand Writing**

<sup>\*</sup> Reading score is composite of Non Fiction and Poetry.

#### District 1 - Labrador

School #: 008 A. P. Low Primary