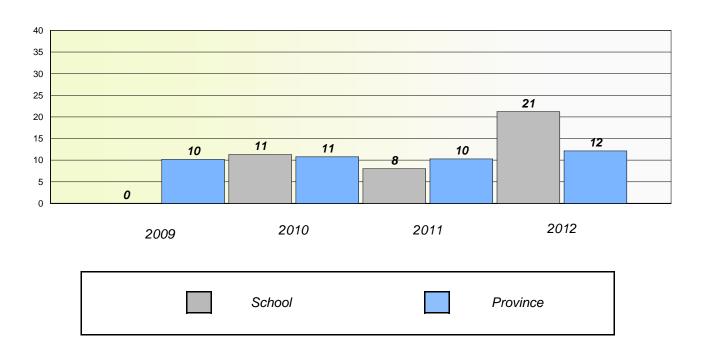

## Participation Rates

#### **Demand Writing**

<sup>\*</sup> Reading score is composite of Non Fiction and Poetry.

School #: 012 J.C. Erhardt Memorial School