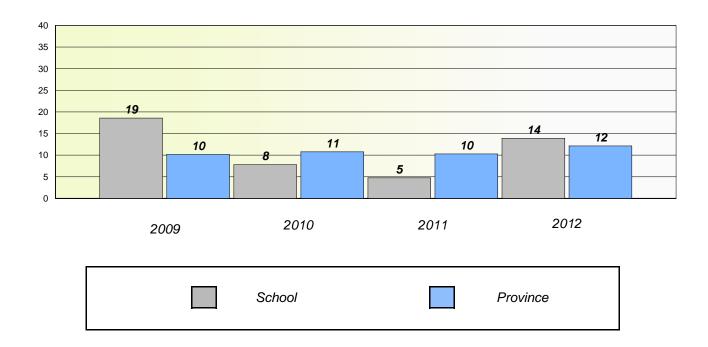

## Participation Rates

#### **Demand Writing**

<sup>\*</sup> Reading score is composite of Non Fiction and Poetry.

#### District 1 - Labrador

School #: 005 Peacock Primary School