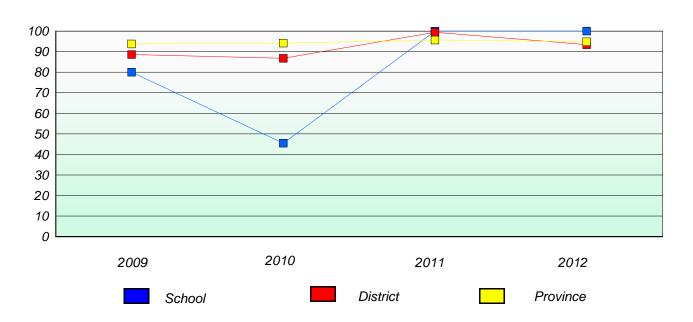

## Exemption/Unknown Rates

#### **Demand Writing**

<sup>\*</sup> Reading score is composite of Non Fiction and Poetry.

#### District 1 - Labrador

School #: 007 Amos Comenius Memorial School