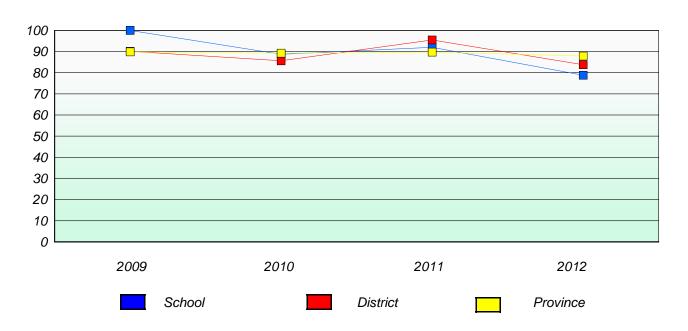

## Participation Rates

#### **Demand Writing**

School data with 5 or fewer students withheld for reasons of confidentiality.

<sup>\*</sup> Reading score is composite of Non Fiction and Poetry.