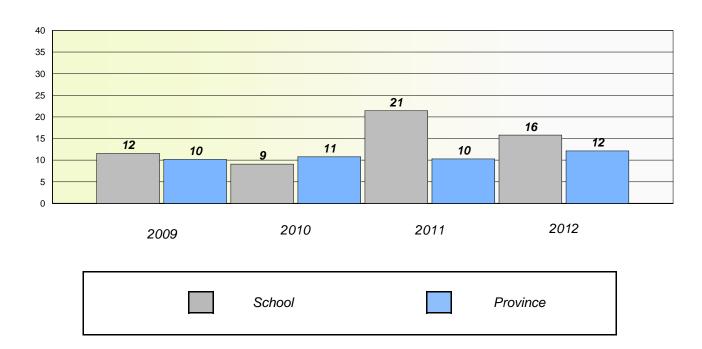

## Exemption/Unknown Rates

### **Demand Writing**

School data with 5 or fewer students withheld for reasons of confidentiality.

2009 2010 2011 2012