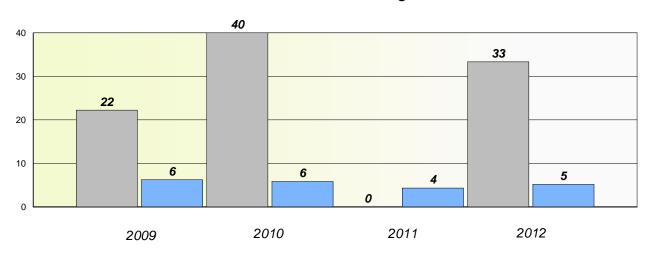

## Exemption/Unknown Rates

### **Demand Writing**

School data with 5 or fewer students withheld for reasons of confidentiality.

2009 2010 2011 2012