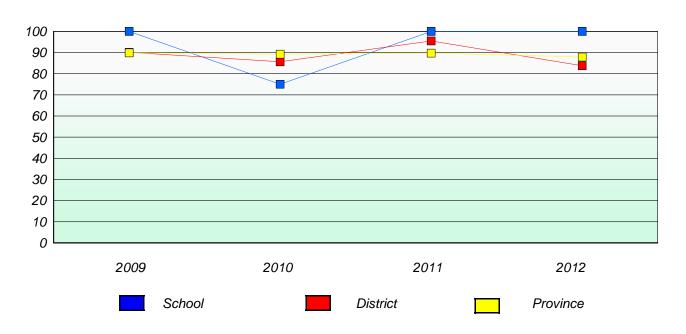

## Participation Rates

#### **Demand Writing**

<sup>\*</sup> Reading score is composite of Non Fiction and Poetry.

#### District 1 - Labrador

School #: 008 A. P. Low Primary