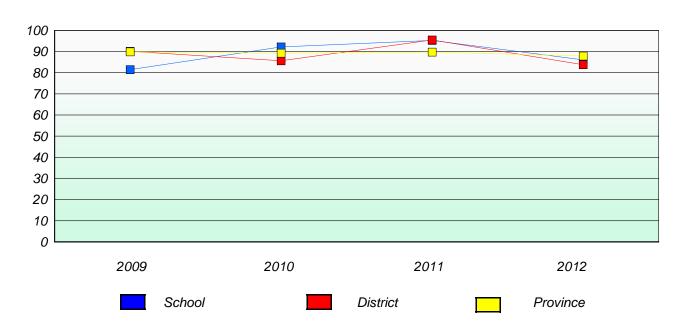

#### **Demand Writing**

School data with 5 or fewer students withheld for reasons of confidentiality.

<sup>\*</sup> Reading score is composite of Non Fiction and Poetry.