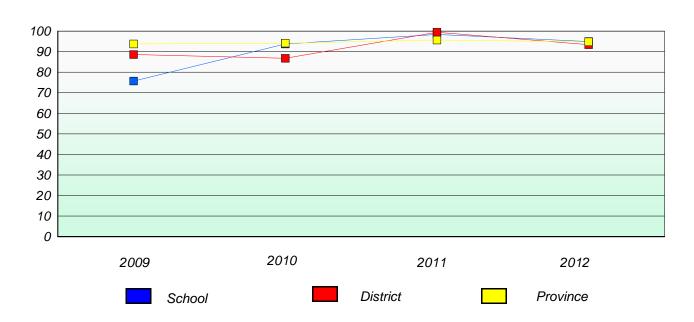

#### Reading

| 2009 | 2010   | 2011 | 2012     |
|------|--------|------|----------|
|      | School |      | Province |

<sup>\*</sup> Reading score is composite of Non Fiction and Poetry.