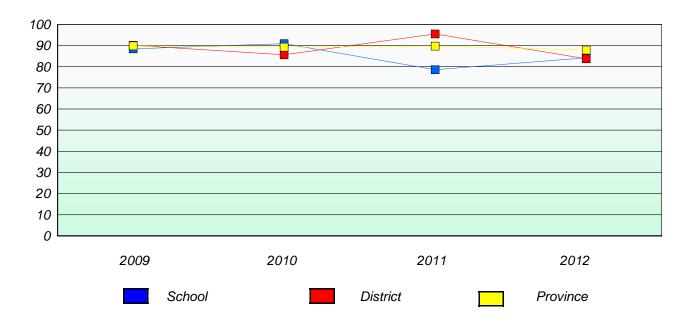

## Participation Rates

#### **Demand Writing**

<sup>\*</sup> Reading score is composite of Non Fiction and Poetry.