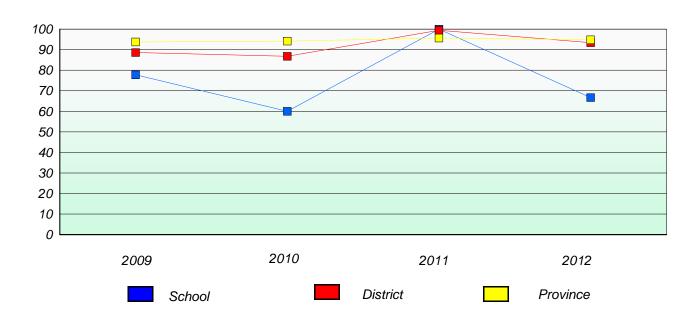

## Participation Rates

#### **Demand Writing**

School data with 5 or fewer students withheld for reasons of confidentiality.

<sup>\*</sup> Reading score is composite of Non Fiction and Poetry.