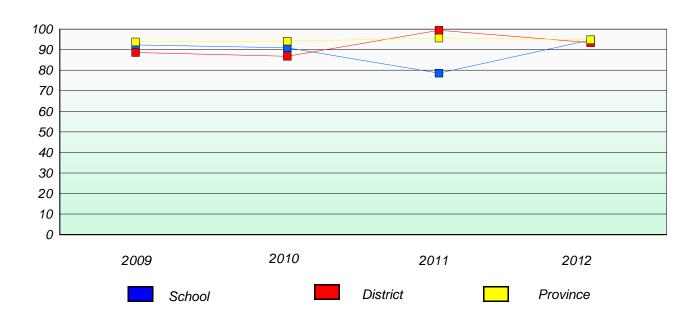

## Participation Rates

#### **Demand Writing**

School data with 5 or fewer students withheld for reasons of confidentiality.

School data with 5 or fewer students withheld for reasons of confidentiality.

2009 2010 2011 2012

School District Province

<sup>\*</sup> Reading score is composite of Non Fiction and Poetry.