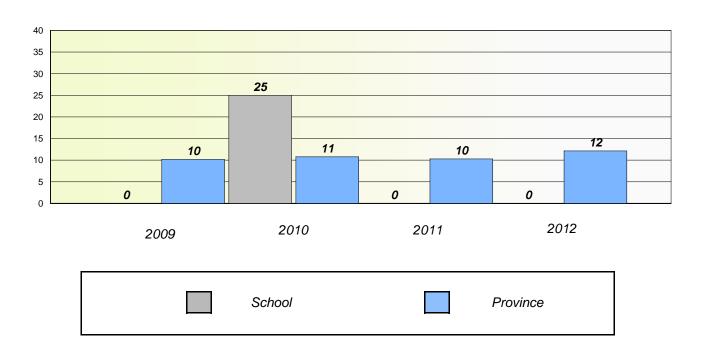

#### **Demand Writing**

School data with 5 or fewer students withheld for reasons of confidentiality.

School data with 5 or fewer students withheld for reasons of confidentiality.

2009 2010 2011 2012

School District Province

<sup>\*</sup> Reading score is composite of Non Fiction and Poetry.

|--|

School #: 017 Northern Lights Academy