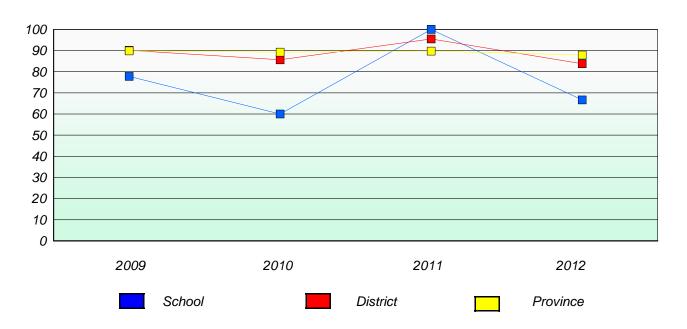

## Participation Rates

#### **Demand Writing**

School data with 5 or fewer students withheld for reasons of confidentiality.

School data with 5 or fewer students withheld for reasons of confidentiality.

2009 2010 2011 2012

School District Province

<sup>\*</sup> Reading score is composite of Non Fiction and Poetry.