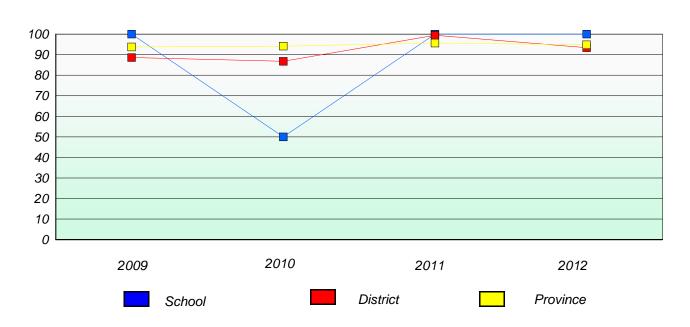

## Exemption/Unknown Rates

#### **Demand Writing**

<sup>\*</sup> Reading score is composite of Non Fiction and Poetry.

#### District 1 - Labrador

School #: 007 Amos Comenius Memorial School