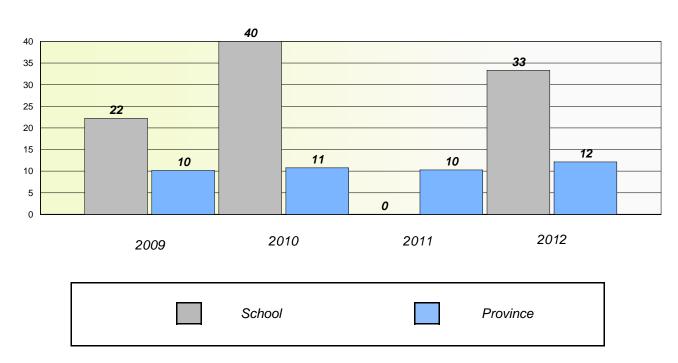

## Exemption/Unknown Rates

### **Demand Writing**

School data with 5 or fewer students withheld for reasons of confidentiality.

2009 2010 2011 2012

#### Reading

| 2009 | 2010   | 2011 | 2012     |
|------|--------|------|----------|
|      | School |      | Province |

<sup>\*</sup> Reading score is composite of Non Fiction and Poetry.