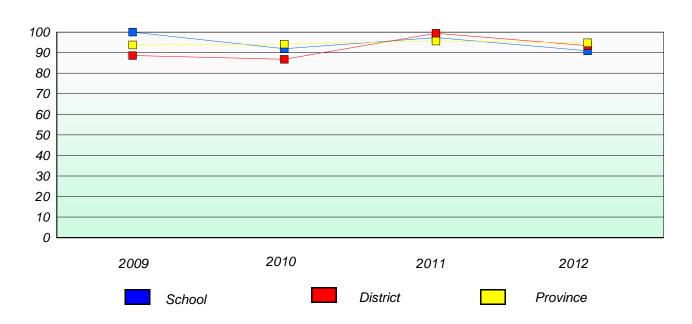

## Exemption/Unknown Rates

### **Demand Writing**

School data with 5 or fewer students withheld for reasons of confidentiality.

2009 2010 2011 2012

#### Reading

| 2009 | 2010   | 2011 | 2012     |
|------|--------|------|----------|
|      | School |      | Province |

<sup>\*</sup> Reading score is composite of Non Fiction and Poetry.