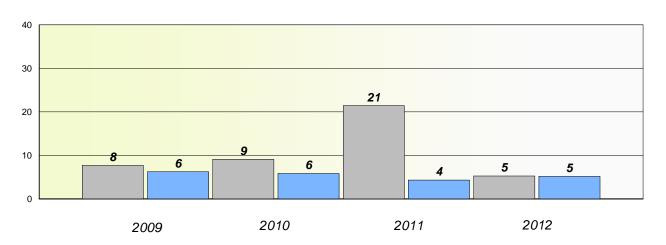

#### **Demand Writing**

School data with 5 or fewer students withheld for reasons of confidentiality.

## Reading

<sup>\*</sup> Reading score is composite of Non Fiction and Poetry.