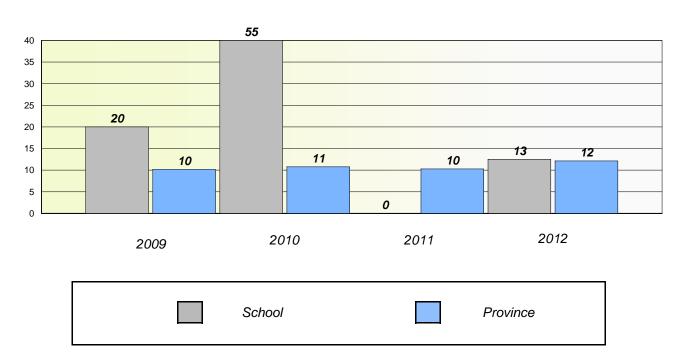

## Participation Rates

#### **Demand Writing**

<sup>\*</sup> Reading score is composite of Non Fiction and Poetry.