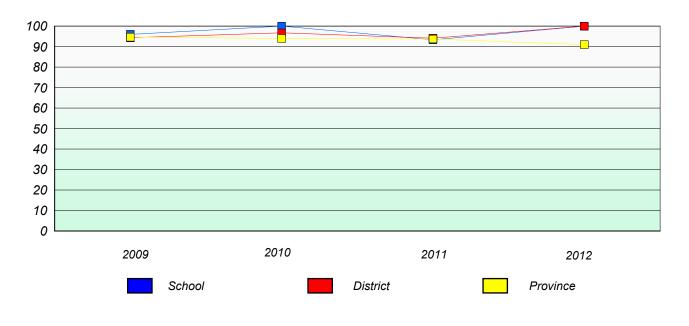

### **Participation Rates**

Number Operations

School data with 5 or fewer students withheld for reasons of confidentiality.

| School | District | Province |
|--------|----------|----------|
|        |          |          |