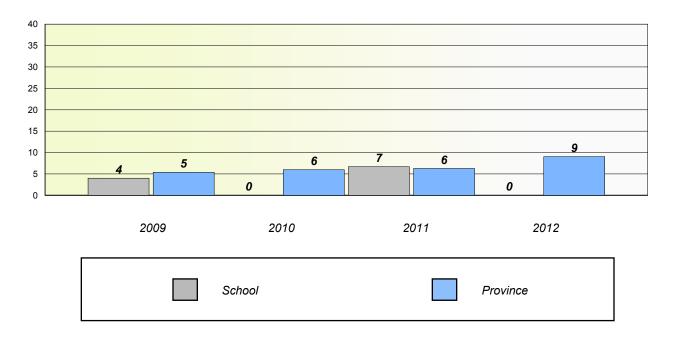

### Unknown/Exemption Rates

Number Operations

School data with 5 or fewer students withheld for reasons of confidentiality.

| School | Province |
|--------|----------|
|        |          |