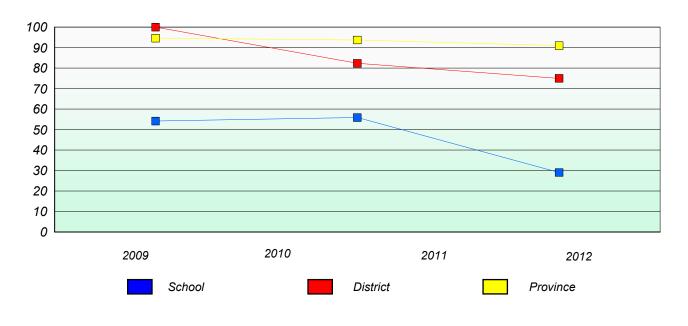

## **Participation Rates**

Number Operations

School data with 5 or fewer students withheld for reasons of confidentiality.

| School | District | Province |  |
|--------|----------|----------|--|
|        |          |          |  |