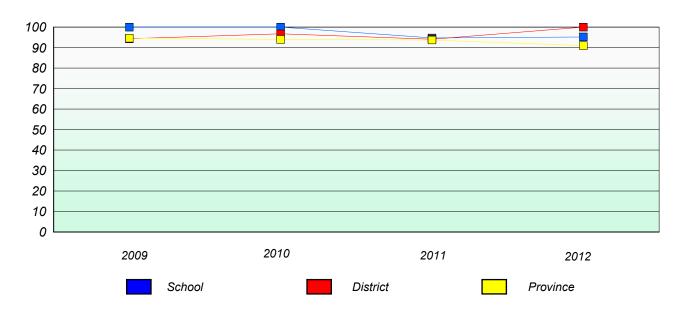

### **Participation Rates**

Number Operations

School data with 5 or fewer students withheld for reasons of confidentiality.

| School | District | Province |
|--------|----------|----------|
|        |          |          |