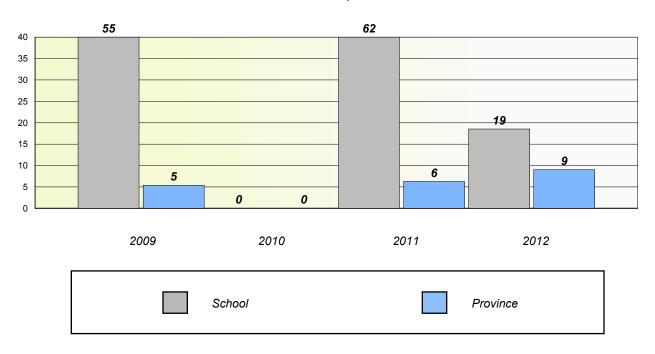

## Unknown/Exemption Rates

Number Operations

School data with 5 or fewer students withheld for reasons of confidentiality.