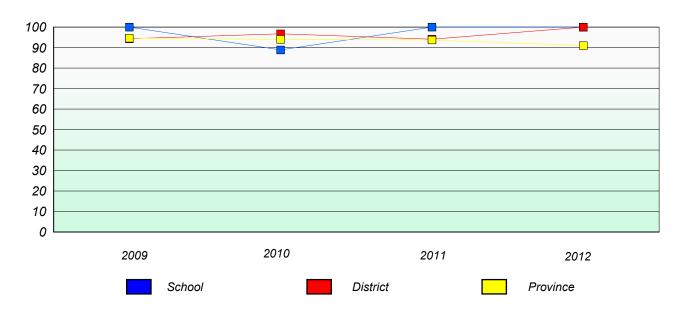

## **Participation Rates**

Number Operations

School data with 5 or fewer students withheld for reasons of confidentiality.

| School | District | Province |  |
|--------|----------|----------|--|
|        |          |          |  |