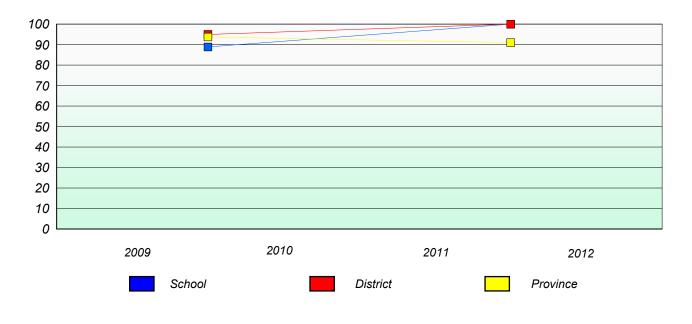

## **Participation Rates**

Number Operations

School data with 5 or fewer students withheld for reasons of confidentiality.

| School | District | Province |  |
|--------|----------|----------|--|
|        |          |          |  |