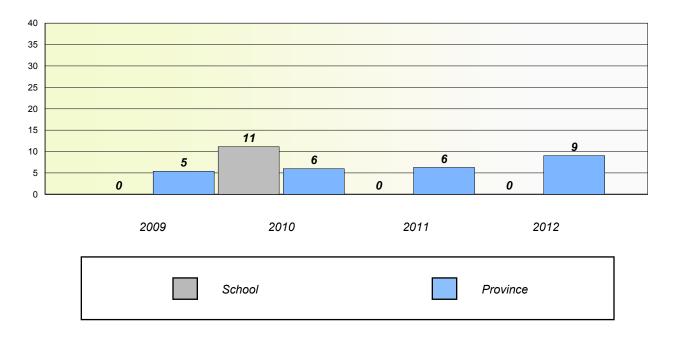

## Unknown/Exemption Rates

Number Operations

School data with 5 or fewer students withheld for reasons of confidentiality.