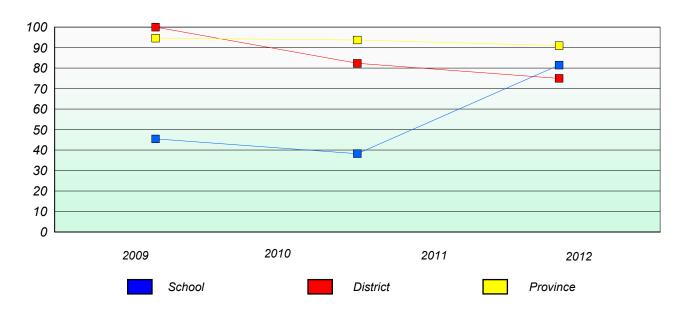

## **Participation Rates**

Number Operations

School data with 5 or fewer students withheld for reasons of confidentiality.

| School | District | Province |  |
|--------|----------|----------|--|
|        |          |          |  |