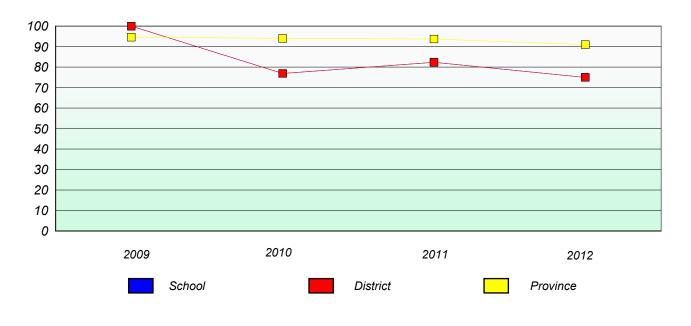

### **Participation Rates**

Number Operations

School data with 5 or fewer students withheld for reasons of confidentiality.

| School | District | Province |
|--------|----------|----------|
|        |          |          |