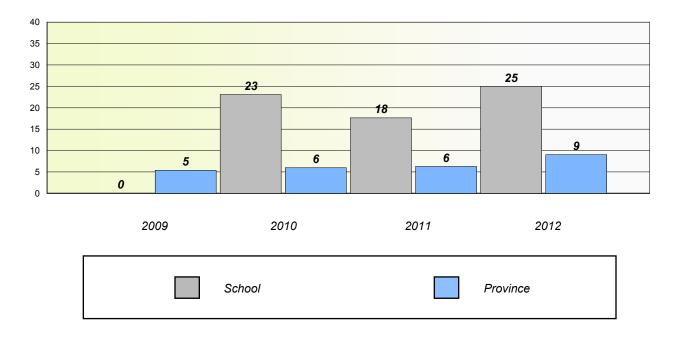

### Unknown/Exemption Rates

Number Operations

School data with 5 or fewer students withheld for reasons of confidentiality.

| School | Province |
|--------|----------|
|        |          |