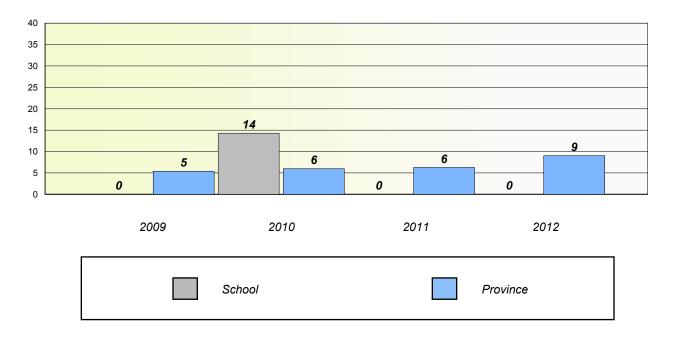

### Unknown/Exemption Rates

Number Operations

School data with 5 or fewer students withheld for reasons of confidentiality.

| School | Province |
|--------|----------|
|        |          |