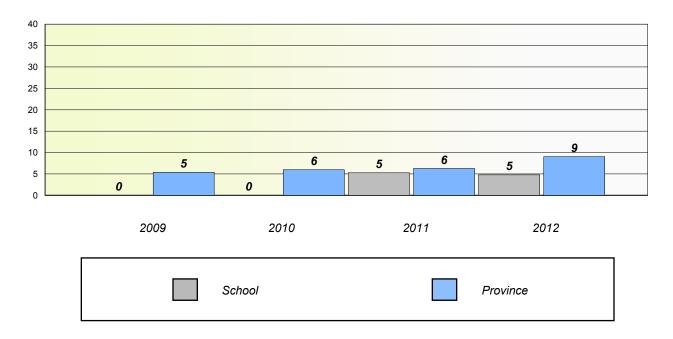

### Unknown/Exemption Rates

Number Operations

School data with 5 or fewer students withheld for reasons of confidentiality.

| School | Province |
|--------|----------|
|        |          |