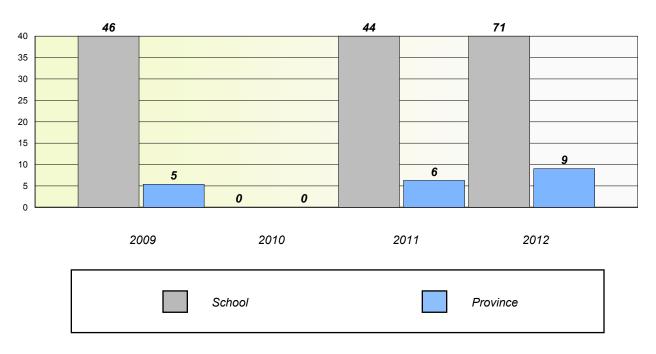

## Unknown/Exemption Rates

Number Operations

School data with 5 or fewer students withheld for reasons of confidentiality.