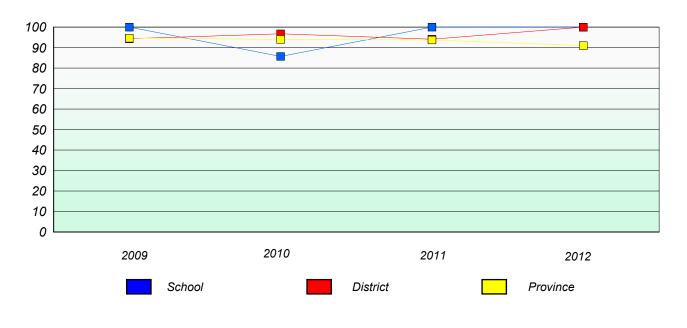

### **Participation Rates**

Number Operations

School data with 5 or fewer students withheld for reasons of confidentiality.

| School | District | Province |
|--------|----------|----------|
|        |          |          |