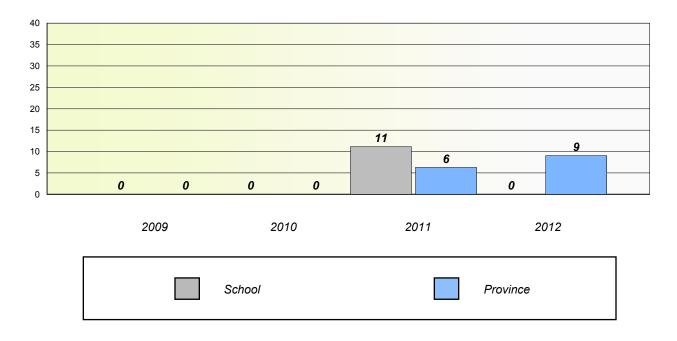

## Unknown/Exemption Rates

Number Operations

School data with 5 or fewer students withheld for reasons of confidentiality.