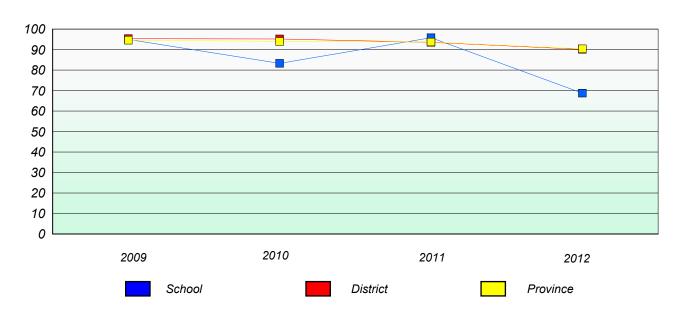

#### **Number Operations**

#### Participation Rates

#### **Number Operations**

<sup>\*</sup> Number Operations are composite of Reasoning, Communication, Connection and Representations, and problem Solving.

District 4 - Eastern

School #: 220 Sacred Heart Academy