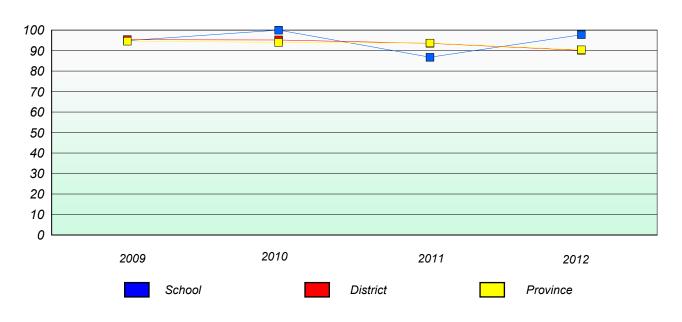

#### **Number Operations**

#### **Number Operations**

<sup>\*</sup> Number Operations are composite of Reasoning, Communication, Connection and Representations, and problem Solving.

District 4 - Eastern

School #: 218 St. Joseph's Academy