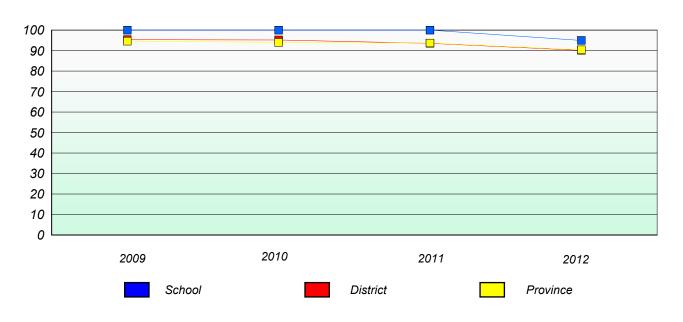

#### Participation Rates

#### **Number Operations**

<sup>\*</sup> Number Operations are composite of Reasoning, Communication, Connection and Representations, and problem Solving.

District 4 - Eastern

School #: 218 St. Joseph's Academy