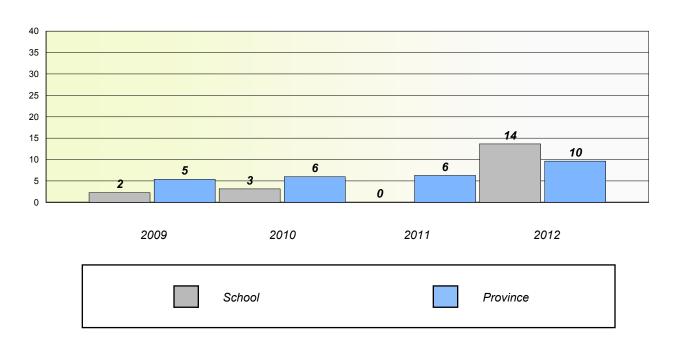

District 4 - Eastern

School #: 213 Lake Academy

### Unknown/Exemption Rates

#### **Number Operations**



#### Participation Rates

#### **Number Operations**



<sup>\*</sup> Number Operations are composite of Reasoning, Communication, Connection and Representations, and problem Solving.



District 4 - Eastern

School #: 218 St. Joseph's Academy

### Unknown/Exemption Rates

#### **Number Operations**



#### Participation Rates

#### **Number Operations**



<sup>\*</sup> Number Operations are composite of Reasoning, Communication, Connection and Representations, and problem Solving.



District 4 - Eastern

School #: 220 Sacred Heart Academy

### Unknown/Exemption Rates

#### **Number Operations**



#### Participation Rates

#### **Number Operations**



<sup>\*</sup> Number Operations are composite of Reasoning, Communication, Connection and Representations, and problem Solving.



Dis