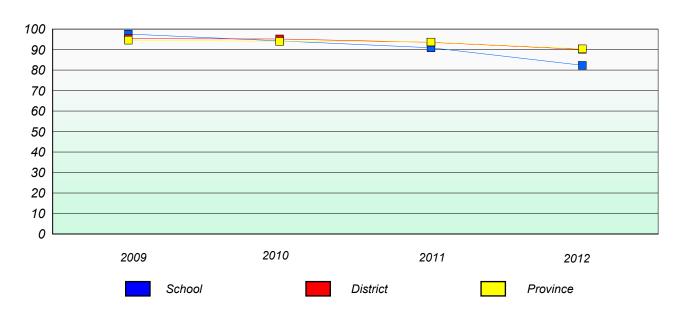

#### Participation Rates

#### **Number Operations**

<sup>\*</sup> Number Operations are composite of Reasoning, Communication, Connection and Representations, and problem Solving.

District 4 - Eastern

School #: 220 Sacred Heart Academy