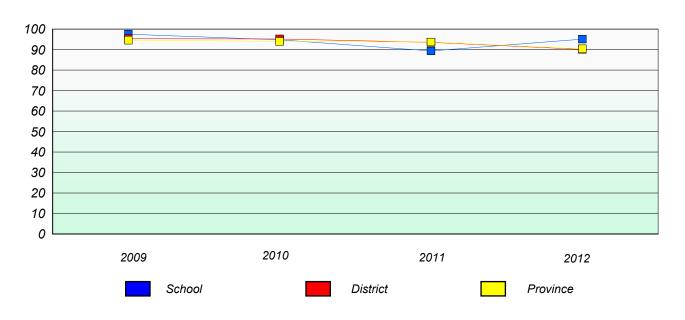

#### **Number Operations**

#### Participation Rates

#### **Number Operations**

<sup>\*</sup> Number Operations are composite of Reasoning, Communication, Connection and Representations, and problem Solving.

District 4 - Eastern

School #: 220 Sacred Heart Academy