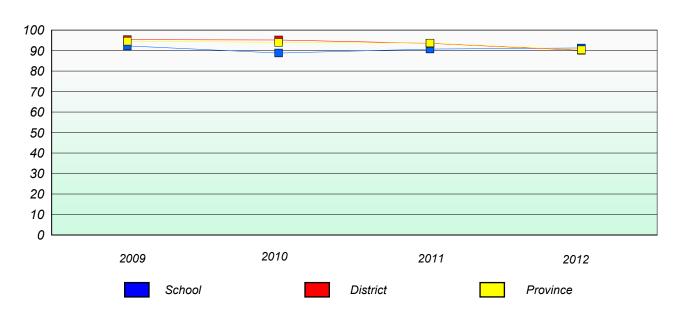

District 4 - Eastern

School #: 213 Lake Academy

#### **Number Operations**

<sup>\*</sup> Number Operations are composite of Reasoning, Communication, Connection and Representations, and problem Solving.

District 4 - Eastern

School #: 218 St. Joseph's Academy