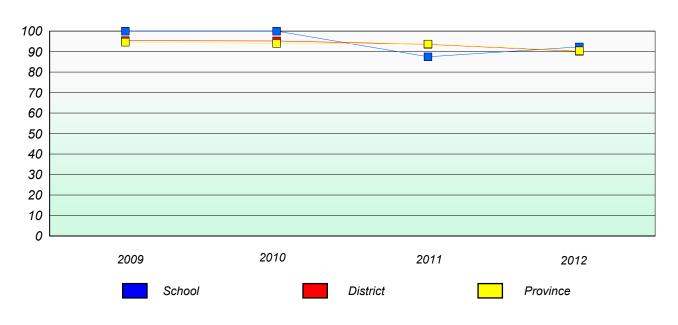

#### **Number Operations**

#### **Number Operations**

<sup>\*</sup> Number Operations are composite of Reasoning, Communication, Connection and Representations, and problem Solving.

District 4 - Eastern

School #: 218 St. Joseph's Academy