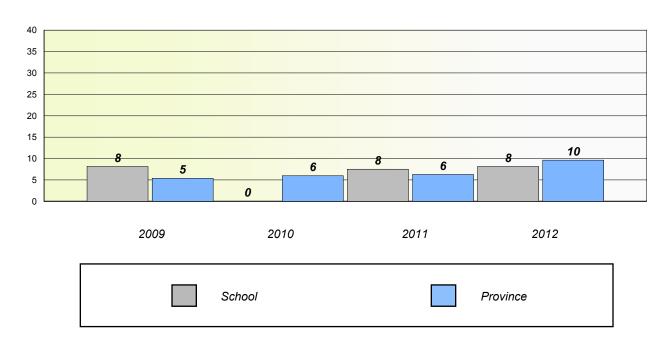

ning, Communication, Connection and Representations, and problem Solving.



District 4 - Eastern

School #: 320 Beachy Cove Elementary

## Unknown/Exemption Rates

#### **Number Operations**



## Participation Rates

### **Number Operations**



<sup>\*</sup> Number Operations are composite of Reasoning, Communication, Connection and Representations, and problem Solving.



District 4 - Eastern

School #: 325 Bishop Abraham Elementary

## Unknown/Exemption Rates

#### **Number Operations**



## Participation Rates

### **Number Operations**



<sup>\*</sup> Number Operations are composite of Reasoning, Communication, Connection and Representations, and problem Solving.



District 4 - Eastern

School #: 326 Bishop Feild Elementary

## Unknown/Exemption Rates

### **Number Operations**



## Participation Rates

### **Number Operations**



<sup>\*</sup> Number Operations are composite of Reasoning, Communication, Connection and Representations, and problem Solving.



District 4 - Eastern

School #: 331 Cowan Heights Elementary

## Unknown/Exemption Rates

#### **Number Operations**



## Participation Rates

### **Number Operations**



<sup>\*</sup> Number Operations are composite of Reasoning, Communication, Connection and Representations, and problem Solving.



District 4 - Eastern

School #: 334 Larkhall Academy

## Unknown/Exemption Rates

#### **Number Operations**



## Participation Rates

### **Number Operations**



<sup>\*</sup> Number Operations are composite of Reasoning, Communication, Connection and Representations, and problem Solving.



District 4 - E