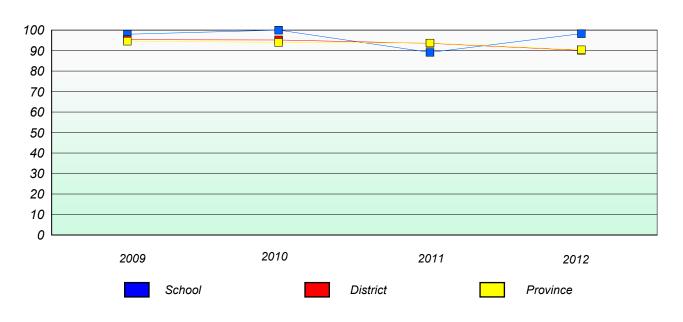

#### **Number Operations**

#### Participation Rates

#### **Number Operations**

<sup>\*</sup> Number Operations are composite of Reasoning, Communication, Connection and Representations, and problem Solving.

District 4 - Eastern

School #: 218 St. Joseph's Academy