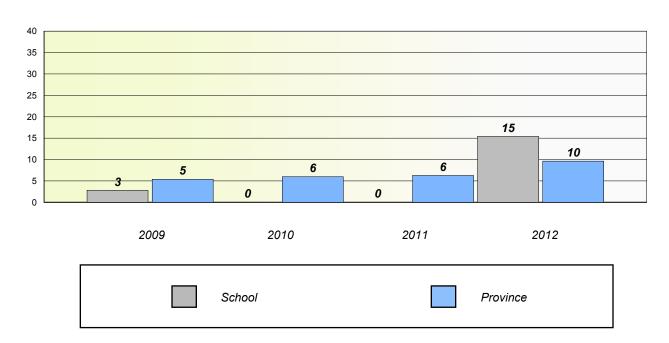

#### Participation Rates

#### **Number Operations**

<sup>\*</sup> Number Operations are composite of Reasoning, Communication, Connection and Representations, and problem Solving.

District 4 - Eastern

School #: 218 St. Joseph's Academy