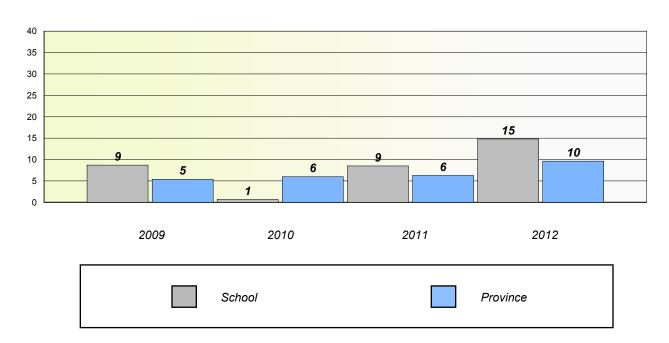

Communication, Connection and Representations, and problem Solving.



District 4 - Eastern

School #: 342 MacDonald Drive Elementary

## Unknown/Exemption Rates

#### **Number Operations**



## Participation Rates

### **Number Operations**



<sup>\*</sup> Number Operations are composite of Reasoning, Communication, Connection and Representations, and problem Solving.



District 4 - Eastern

School #: 345 Mary Queen of Peace Elementary

## Unknown/Exemption Rates

#### **Number Operations**



## Participation Rates

### **Number Operations**



<sup>\*</sup> Number Operations are composite of Reasoning, Communication, Connection and Representations, and problem Solving.



District 4 - Eastern

School #: 348 Roncalli Elementary

## Unknown/Exemption Rates

#### **Number Operations**



## Participation Rates

### **Number Operations**



<sup>\*</sup> Number Operations are composite of Reasoning, Communication, Connection and Representations, and problem Solving.



District 4 - Eastern

School #: 349 St. Andrew's Elementary

## Unknown/Exemption Rates

#### **Number Operations**



## Participation Rates

### **Number Operations**



<sup>\*</sup> Number Operations are composite of Reasoning, Communication, Connection and Representations, and problem Solving.



District 4 - Eastern

School #: 350 St. John Bosco School

## Unknown/Exemption Rates

#### **Number Operations**



## Participation Rates

### **Number Operations**



<sup>\*</sup> Number Operations are composite of Reasoning, Communication, Connection and Representations, and problem Solving.



District 4