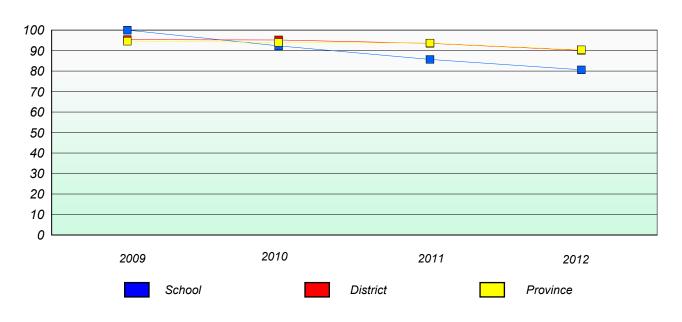

#### **Number Operations**

#### Participation Rates

#### **Number Operations**

<sup>\*</sup> Number Operations are composite of Reasoning, Communication, Connection and Representations, and problem Solving.

District 4 - Eastern

School #: 218 St. Joseph's Academy