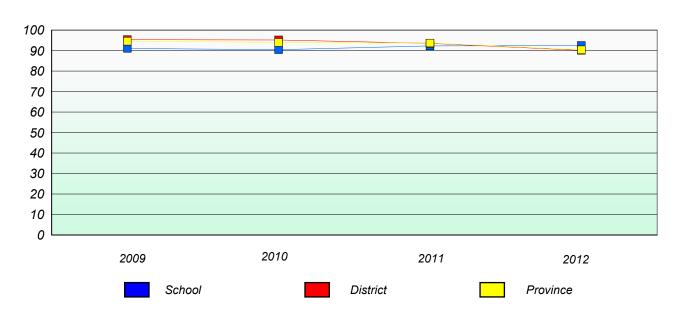

#### Participation Rates

#### **Number Operations**

<sup>\*</sup> Number Operations are composite of Reasoning, Communication, Connection and Representations, and problem Solving.

District 4 - Eastern

School #: 218 St. Joseph's Academy