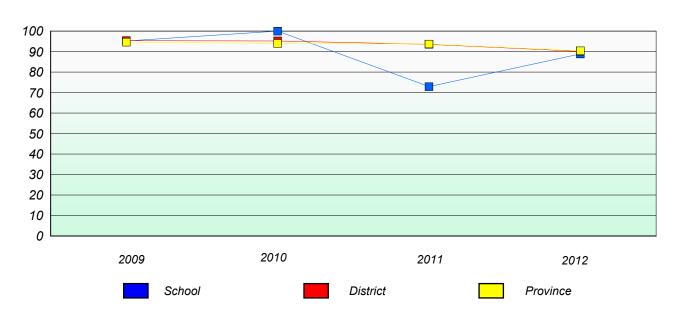

#### **Number Operations**

<sup>\*</sup> Number Operations are composite of Reasoning, Communication, Connection and Representations, and problem Solving.

District 4 - Eastern

School #: 218 St. Joseph's Academy