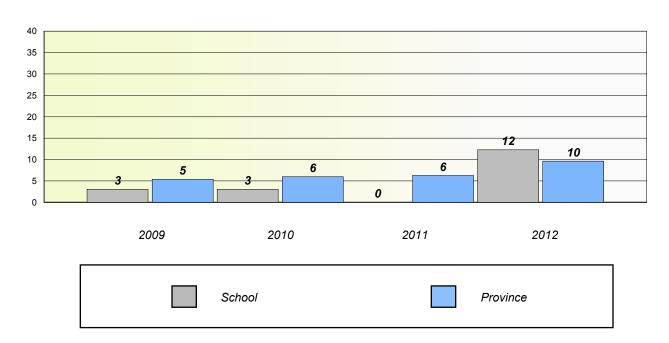

on, Connection and Representations, and problem Solving.



District 4 - Eastern

School #: 306 St. George's Elementary

### Unknown/Exemption Rates

#### **Number Operations**



#### Participation Rates

#### **Number Operations**



<sup>\*</sup> Number Operations are composite of Reasoning, Communication, Connection and Representations, and problem Solving.



#### District 4 - Eastern

School #: 308

Mary Queen of the World Elementary

### Unknown/Exemption Rates

#### **Number Operations**



#### Participation Rates

#### **Number Operations**



<sup>\*</sup> Number Operations are composite of Reasoning, Communication, Connection and Representations, and problem Solving.



District 4 - Eastern

School #: 309 Morris Academy

### Unknown/Exemption Rates

#### **Number Operations**



#### Participation Rates

#### **Number Operations**



<sup>\*</sup> Number Operations are composite of Reasoning, Communication, Connection and Representations, and problem Solving.



District 4 - Eastern

School #: 312 Newtown Elementary

## Unknown/Exemption Rates

#### **Number Operations**



## Participation Rates

### **Number Operations**



<sup>\*</sup> Number Operations are composite of Reasoning, Communication, Connection and Representations, and problem Solving.



District 4 - Eastern

School #: 316 St. Peter's Elementary

## Unknown/Exemption Rates

#### **Number Operations**



## Participation Rates

### **Number Operations**



<sup>\*</sup> Number Operations are composite of Reasoning, Communication, Connection and Representations, and problem Solving.



District 4