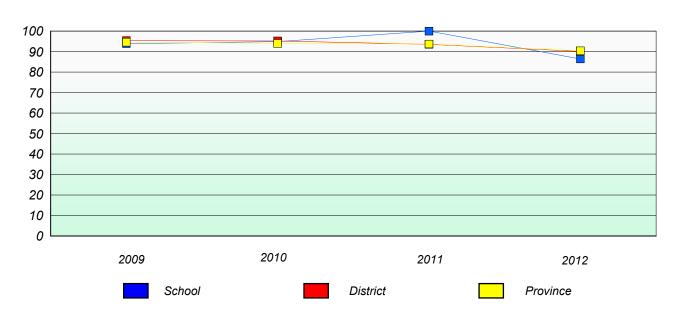

d problem Solving.



District 4 - Eastern

School #: 325 Bishop Abraham Elementary

## Unknown/Exemption Rates

#### **Number Operations**



## Participation Rates

### **Number Operations**



<sup>\*</sup> Number Operations are composite of Reasoning, Communication, Connection and Representations, and problem Solving.



District 4 - Eastern

School #: 326 Bishop Feild Elementary

## Unknown/Exemption Rates

### **Number Operations**



## Participation Rates

### **Number Operations**



<sup>\*</sup> Number Operations are composite of Reasoning, Communication, Connection and Representations, and problem Solving.



District 4 - Eastern

School #: 331 Cowan Heights Elementary

## Unknown/Exemption Rates

#### **Number Operations**



## Participation Rates

### **Number Operations**



<sup>\*</sup> Number Operations are composite of Reasoning, Communication, Connection and Representations, and problem Solving.



District 4 - Eastern

School #: 334 Larkhall Academy

## Unknown/Exemption Rates

#### **Number Operations**



## Participation Rates

### **Number Operations**



<sup>\*</sup> Number Operations are composite of Reasoning, Communication, Connection and Representations, and problem Solving.



District 4 - Eastern

School #: 337 Goulds Elementary

## Unknown/Exemption Rates

#### **Number Operations**



## Participation Rates

### **Number Operations**



<sup>\*</sup> Number Operations are composite of Reasoning, Communication, Connection and Representations, and problem Solving.



District 4 - Eastern

School #: 339 Holy Cross Elementary

## Unknown/Exem