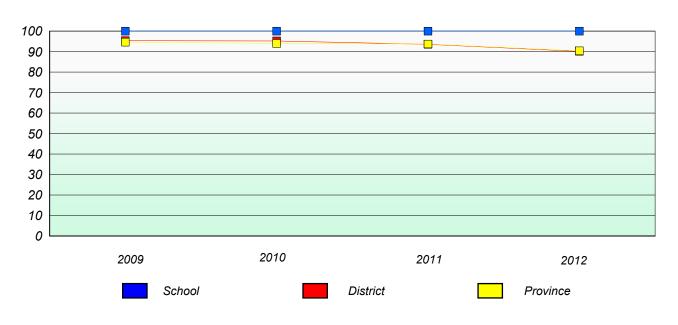

#### Participation Rates

#### **Number Operations**

<sup>\*</sup> Number Operations are composite of Reasoning, Communication, Connection and Representations, and problem Solving.

District 4 - Eastern

School #: 220 Sacred Heart Academy