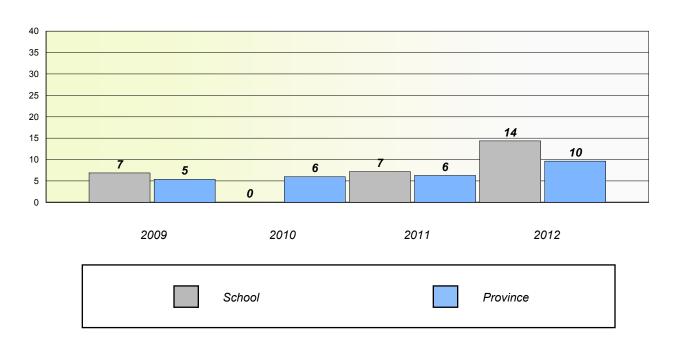

#### Participation Rates

#### **Number Operations**

<sup>\*</sup> Number Operations are composite of Reasoning, Communication, Connection and Representations, and problem Solving.

District 4 - Eastern

School #: 218 St. Joseph's Academy