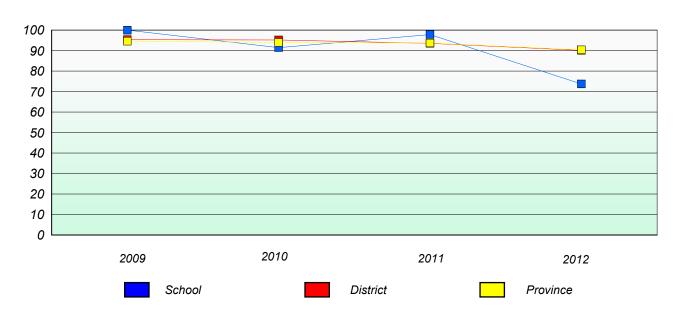

#### **Number Operations**

#### Participation Rates

#### **Number Operations**

<sup>\*</sup> Number Operations are composite of Reasoning, Communication, Connection and Representations, and problem Solving.

District 4 - Eastern

School #: 220 Sacred Heart Academy