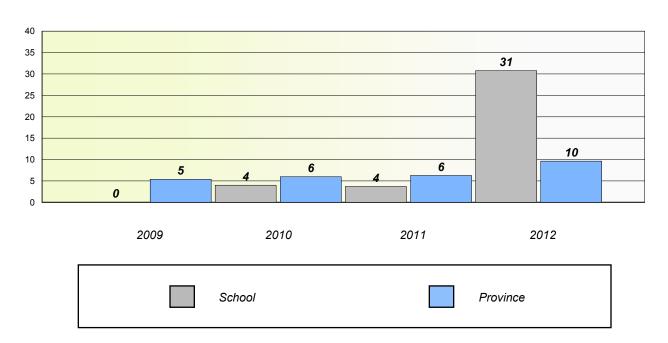

posite of Reasoning, Communication, Connection and Representations, and problem Solving.



District 4 - Eastern

School #: 334 Larkhall Academy

## Unknown/Exemption Rates

#### **Number Operations**



## Participation Rates

### **Number Operations**



<sup>\*</sup> Number Operations are composite of Reasoning, Communication, Connection and Representations, and problem Solving.



District 4 - Eastern

School #: 337 Goulds Elementary

## Unknown/Exemption Rates

#### **Number Operations**



## Participation Rates

### **Number Operations**



<sup>\*</sup> Number Operations are composite of Reasoning, Communication, Connection and Representations, and problem Solving.



District 4 - Eastern

School #: 339 Holy Cross Elementary

## Unknown/Exemption Rates

#### **Number Operations**



## Participation Rates

### **Number Operations**



<sup>\*</sup> Number Operations are composite of Reasoning, Communication, Connection and Representations, and problem Solving.



District 4 - Eastern

School #: 342 MacDonald Drive Elementary

## Unknown/Exemption Rates

#### **Number Operations**



## Participation Rates

### **Number Operations**



<sup>\*</sup> Number Operations are composite of Reasoning, Communication, Connection and Representations, and problem Solving.



District 4 - Eastern

School #: 345 Mary Queen of Peace Elementary

## Unknown/Exemption Rates

#### **Number Operations**



## Participation Rates

### **Number Operations**



<sup>\*</sup> Number Operations are composite of Reasoning, Communication, Connection and Representations, and problem Solving.