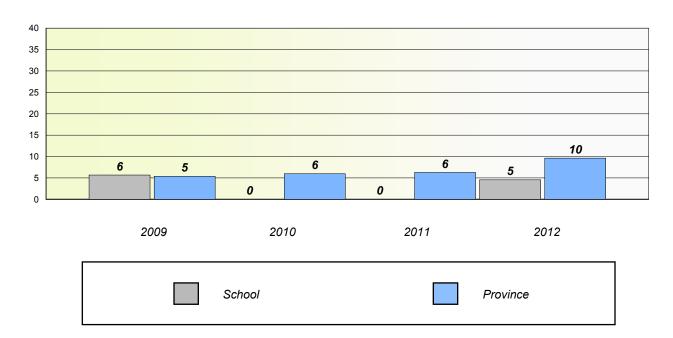

#### Participation Rates

#### **Number Operations**

<sup>\*</sup> Number Operations are composite of Reasoning, Communication, Connection and Representations, and problem Solving.

District 4 - Eastern

School #: 218 St. Joseph's Academy