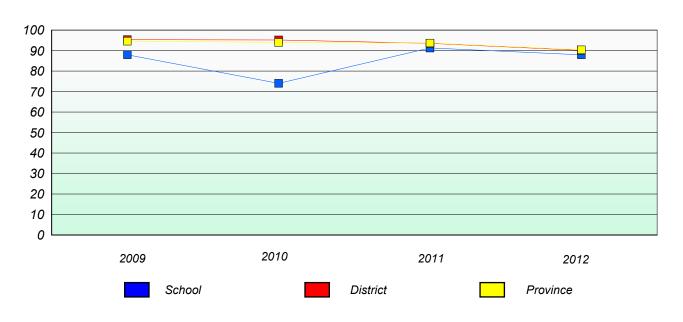

#### Participation Rates

#### **Number Operations**

<sup>\*</sup> Number Operations are composite of Reasoning, Communication, Connection and Representations, and problem Solving.

District 4 - Eastern

School #: 220 Sacred Heart Academy