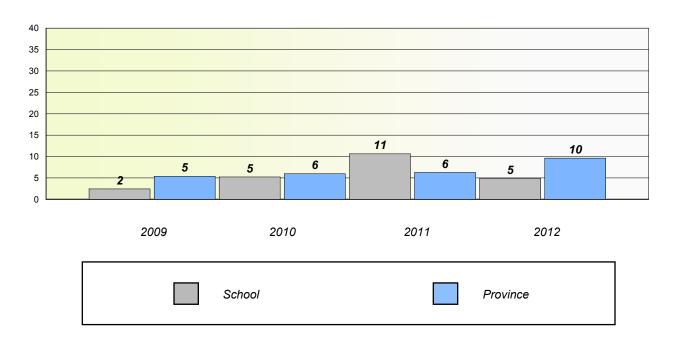

ion and Representations, and problem Solving.



#### District 4 - Eastern

School #: 360

Rennie's River Elementary School

## Unknown/Exemption Rates

#### **Number Operations**



## Participation Rates

### **Number Operations**



<sup>\*</sup> Number Operations are composite of Reasoning, Communication, Connection and Representations, and problem Solving.



#### District 4 - Eastern

School #: 362

St. Teresa's School/Ecole Ste-Thérèse

## Unknown/Exemption Rates

#### **Number Operations**



## Participation Rates

### **Number Operations**



<sup>\*</sup> Number Operations are composite of Reasoning, Communication, Connection and Representations, and problem Solving.



District 4 - Eastern

School #: 363 Vanier Elementary

## Unknown/Exemption Rates

### **Number Operations**



## Participation Rates

### **Number Operations**



<sup>\*</sup> Number Operations are composite of Reasoning, Communication, Connection and Representations, and problem Solving.



District 4 - Eastern

School #: 364 Virginia Park Elementary

## Unknown/Exemption Rates

#### **Number Operations**



## Participation Rates

### **Number Operations**



<sup>\*</sup> Number Operations are composite of Reasoning, Communication, Connection and Representations, and problem Solving.



District 4 - Eastern

School #: 366 Topsail Elementary

## Unknown/Exemption Rates

### **Number Operations**



## Participation Rates

### **Number Operations**



<sup>\*</sup> Number Operations are composite of Reasoning, Communication, Connection and Representations, and problem Solving.



District 4 -