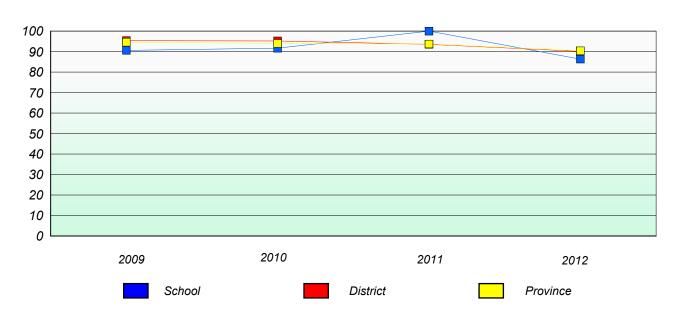

#### **Number Operations**

#### Participation Rates

#### **Number Operations**

<sup>\*</sup> Number Operations are composite of Reasoning, Communication, Connection and Representations, and problem Solving.

District 4 - Eastern

School #: 220 Sacred Heart Academy