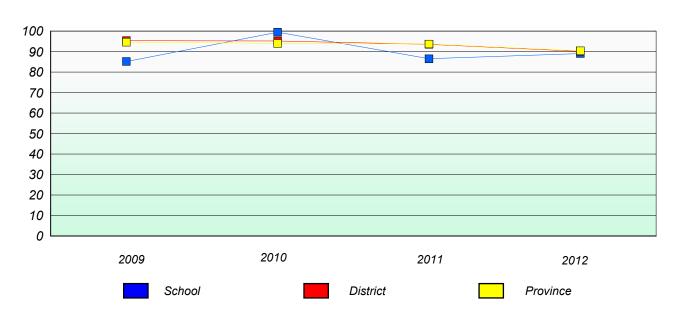

tions, and problem Solving.



District 4 - Eastern

School #: 326 Bishop Feild Elementary

## Unknown/Exemption Rates

### **Number Operations**



## Participation Rates

### **Number Operations**



<sup>\*</sup> Number Operations are composite of Reasoning, Communication, Connection and Representations, and problem Solving.



District 4 - Eastern

School #: 331 Cowan Heights Elementary

## Unknown/Exemption Rates

#### **Number Operations**



## Participation Rates

### **Number Operations**



<sup>\*</sup> Number Operations are composite of Reasoning, Communication, Connection and Representations, and problem Solving.



District 4 - Eastern

School #: 334 Larkhall Academy

## Unknown/Exemption Rates

#### **Number Operations**



## Participation Rates

### **Number Operations**



<sup>\*</sup> Number Operations are composite of Reasoning, Communication, Connection and Representations, and problem Solving.



District 4 - Eastern

School #: 337 Goulds Elementary

## Unknown/Exemption Rates

#### **Number Operations**



## Participation Rates

### **Number Operations**



<sup>\*</sup> Number Operations are composite of Reasoning, Communication, Connection and Representations, and problem Solving.



District 4 - Eastern

School #: 339 Holy Cross Elementary

## Unknown/Exemption Rates

#### **Number Operations**



## Participation Rates

### **Number Operations**



<sup>\*</sup> Number Operations are composite of Reasoning, Communication, Connection and Representations, and problem Solving.



District 4 - Eastern

School #: 342 MacDonald Drive Elementary

## Un