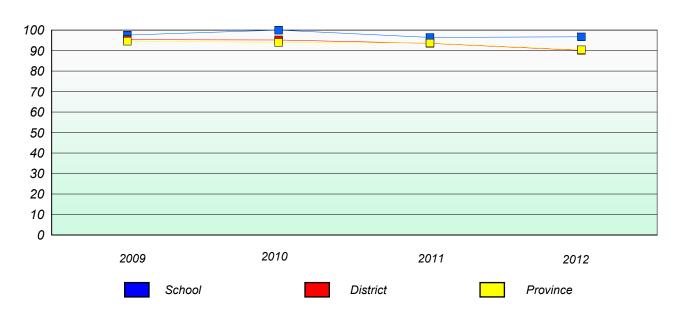

#### Participation Rates

#### **Number Operations**

<sup>\*</sup> Number Operations are composite of Reasoning, Communication, Connection and Representations, and problem Solving.

District 4 - Eastern

School #: 218 St. Joseph's Academy