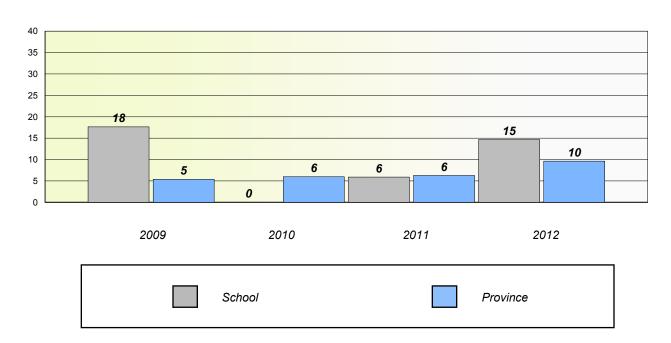

ning, Communication, Connection and Representations, and problem Solving.



District 4 - Eastern

School #: 318 Holy Family Elementary

## Unknown/Exemption Rates

#### **Number Operations**



## Participation Rates

### **Number Operations**



<sup>\*</sup> Number Operations are composite of Reasoning, Communication, Connection and Representations, and problem Solving.



District 4 - Eastern

School #: 320 Beachy Cove Elementary

## Unknown/Exemption Rates

#### **Number Operations**



## Participation Rates

### **Number Operations**



<sup>\*</sup> Number Operations are composite of Reasoning, Communication, Connection and Representations, and problem Solving.



District 4 - Eastern

School #: 325 Bishop Abraham Elementary

## Unknown/Exemption Rates

#### **Number Operations**



## Participation Rates

### **Number Operations**



<sup>\*</sup> Number Operations are composite of Reasoning, Communication, Connection and Representations, and problem Solving.



District 4 - Eastern

School #: 326 Bishop Feild Elementary

## Unknown/Exemption Rates

### **Number Operations**



## Participation Rates

### **Number Operations**



<sup>\*</sup> Number Operations are composite of Reasoning, Communication, Connection and Representations, and problem Solving.



District 4 - Eastern

School #: 331 Cowan Heights Elementary

## Unknown/Exemption Rates

#### **Number Operations**



## Participation Rates

### **Number Operations**



<sup>\*</sup> Number Operations are composite of Reasoning, Communication, Connection and Representations, and problem Solving.



District