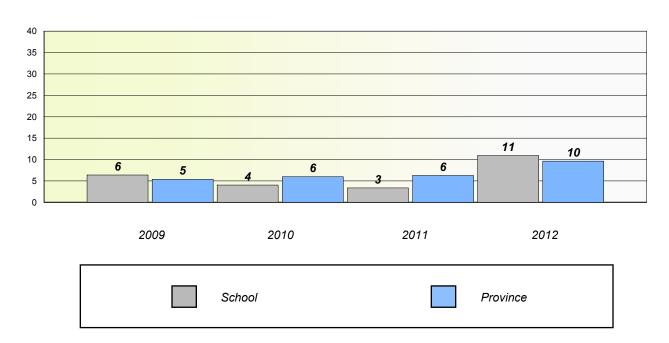

te of Reasoning, Communication, Connection and Representations, and problem Solving.



District 4 - Eastern

School #: 309 Morris Academy

### Unknown/Exemption Rates

#### **Number Operations**



#### Participation Rates

#### **Number Operations**



<sup>\*</sup> Number Operations are composite of Reasoning, Communication, Connection and Representations, and problem Solving.



District 4 - Eastern

School #: 312 Newtown Elementary

## Unknown/Exemption Rates

#### **Number Operations**



## Participation Rates

### **Number Operations**



<sup>\*</sup> Number Operations are composite of Reasoning, Communication, Connection and Representations, and problem Solving.



District 4 - Eastern

School #: 316 St. Peter's Elementary

## Unknown/Exemption Rates

#### **Number Operations**



## Participation Rates

### **Number Operations**



<sup>\*</sup> Number Operations are composite of Reasoning, Communication, Connection and Representations, and problem Solving.



District 4 - Eastern

School #: 317 St. Francis of Assisi Elementary

## Unknown/Exemption Rates

#### **Number Operations**



## Participation Rates

### **Number Operations**



<sup>\*</sup> Number Operations are composite of Reasoning, Communication, Connection and Representations, and problem Solving.



District 4 - Eastern

School #: 318 Holy Family Elementary

## Unknown/Exemption Rates

#### **Number Operations**



## Participation Rates

### **Number Operations**



<sup>\*</sup> Number Operations are composite of Reasoning, Communication, Connection and Representations, and problem Solving.