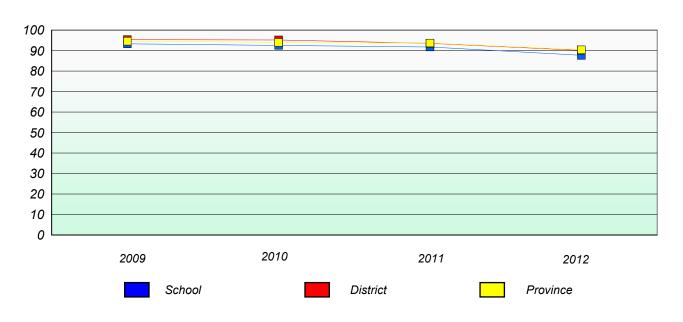

#### **Number Operations**

#### Participation Rates

#### **Number Operations**

<sup>\*</sup> Number Operations are composite of Reasoning, Communication, Connection and Representations, and problem Solving.

District 4 - Eastern

School #: 218 St. Joseph's Academy