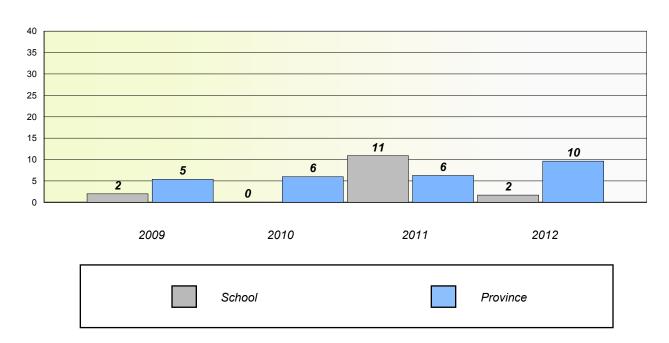

Reasoning, Communication, Connection and Representations, and problem Solving.



District 4 - Eastern

School #: 337 Goulds Elementary

## Unknown/Exemption Rates

#### **Number Operations**



## Participation Rates

### **Number Operations**



<sup>\*</sup> Number Operations are composite of Reasoning, Communication, Connection and Representations, and problem Solving.



District 4 - Eastern

School #: 339 Holy Cross Elementary

## Unknown/Exemption Rates

#### **Number Operations**



## Participation Rates

### **Number Operations**



<sup>\*</sup> Number Operations are composite of Reasoning, Communication, Connection and Representations, and problem Solving.



District 4 - Eastern

School #: 342 MacDonald Drive Elementary

## Unknown/Exemption Rates

#### **Number Operations**



## Participation Rates

### **Number Operations**



<sup>\*</sup> Number Operations are composite of Reasoning, Communication, Connection and Representations, and problem Solving.



District 4 - Eastern

School #: 345 Mary Queen of Peace Elementary

## Unknown/Exemption Rates

#### **Number Operations**



## Participation Rates

### **Number Operations**



<sup>\*</sup> Number Operations are composite of Reasoning, Communication, Connection and Representations, and problem Solving.



District 4 - Eastern

School #: 348 Roncalli Elementary

## Unknown/Exemption Rates

#### **Number Operations**



## Participation Rates

### **Number Operations**



<sup>\*</sup> Number Operations are composite of Reasoning, Communication, Connection and Representations, and problem Solving.



Distr