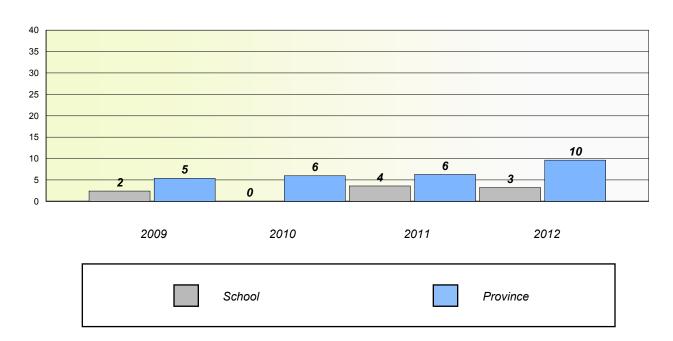

#### Participation Rates

#### **Number Operations**

<sup>\*</sup> Number Operations are composite of Reasoning, Communication, Connection and Representations, and problem Solving.

District 4 - Eastern

School #: 220 Sacred Heart Academy