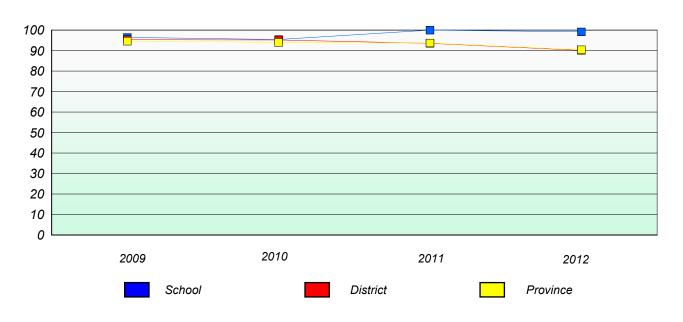

#### Participation Rates

#### **Number Operations**

<sup>\*</sup> Number Operations are composite of Reasoning, Communication, Connection and Representations, and problem Solving.

District 4 - Eastern

School #: 218 St. Joseph's Academy