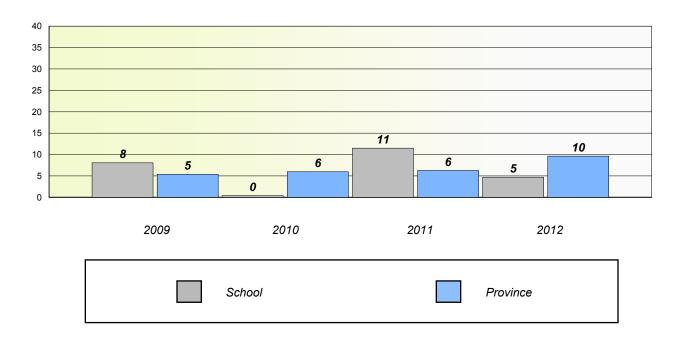

Representations, and problem Solving.



District 4 - Eastern

School #: 356 St. Matthews Elementary

## Unknown/Exemption Rates

#### **Number Operations**



## Participation Rates

### **Number Operations**



<sup>\*</sup> Number Operations are composite of Reasoning, Communication, Connection and Representations, and problem Solving.



#### District 4 - Eastern

School #: 360

Rennie's River Elementary School

## Unknown/Exemption Rates

#### **Number Operations**



## Participation Rates

### **Number Operations**



<sup>\*</sup> Number Operations are composite of Reasoning, Communication, Connection and Representations, and problem Solving.



#### District 4 - Eastern

School #: 362

St. Teresa's School/Ecole Ste-Thérèse

## Unknown/Exemption Rates

#### **Number Operations**



## Participation Rates

### **Number Operations**



<sup>\*</sup> Number Operations are composite of Reasoning, Communication, Connection and Representations, and problem Solving.



District 4 - Eastern

School #: 363 Vanier Elementary

## Unknown/Exemption Rates

### **Number Operations**



## Participation Rates

### **Number Operations**



<sup>\*</sup> Number Operations are composite of Reasoning, Communication, Connection and Representations, and problem Solving.



District 4 - Eastern

School #: 364 Virginia Park Elementary

## Unknown/Exemption Rates

#### **Number Operations**



## Participation Rates

### **Number Operations**



<sup>\*</sup> Number Operations are composite of Reasoning, Communication, Connection and Representations, and problem Solving.



District 4 - E