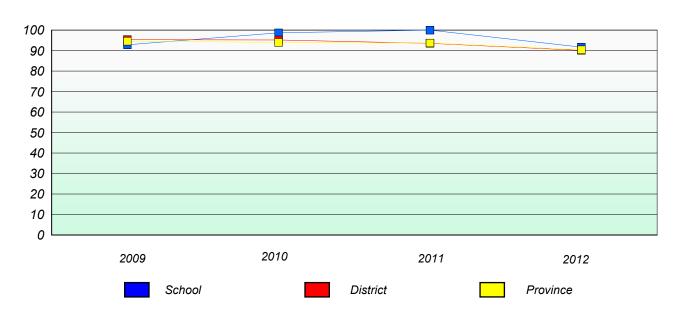

#### Participation Rates

#### **Number Operations**

<sup>\*</sup> Number Operations are composite of Reasoning, Communication, Connection and Representations, and problem Solving.

District 4 - Eastern

School #: 218 St. Joseph's Academy