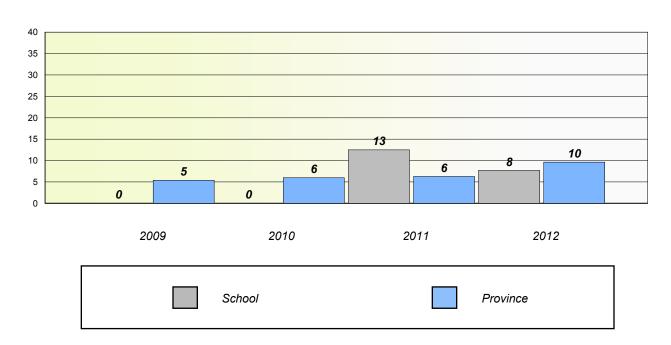

Representations, and problem Solving.



District 4 - Eastern

School #: 225 St. Anne's School

# Unknown/Exemption Rates Number Operations

School data with 5 or fewer students withheld for reasons of confidentiality.



#### Participation Rates

**Number Operations** 

School data with 5 or fewer students withheld for reasons of confidentiality.

District

Province

School



District 4 - Eastern

School #: 226 Fortune Bay Academy

### Unknown/Exemption Rates

#### **Number Operations**



#### Participation Rates

#### **Number Operations**



<sup>\*</sup> Number Operations are composite of Reasoning, Communication, Connection and Representations, and problem Solving.



District 4 - Eastern

School #: 228 St. Lawrence Academy

### Unknown/Exemption Rates

#### **Number Operations**



#### Participation Rates

#### **Number Operations**



<sup>\*</sup> Number Operations are composite of Reasoning, Communication, Connection and Representations, and problem Solving.



District 4 - Eastern

School #: 229 St. Joseph's All Grade

### Unknown/Exemption Rates

#### **Number Operations**



#### Participation Rates

#### **Number Operations**



<sup>\*</sup> Number Operations are composite of Reasoning, Communication, Connection and Representations, and problem Solving.



District 4 - Eastern

School #: 232 Matthew Elementary School

### Unknown/Exemption Rates

#### **Number Operations**



#### Participation Rates

#### **Number Operations**



<sup>\*</sup> Number Operations are composite of Reasoning, Communication, Connection and Representations, and problem Solving.