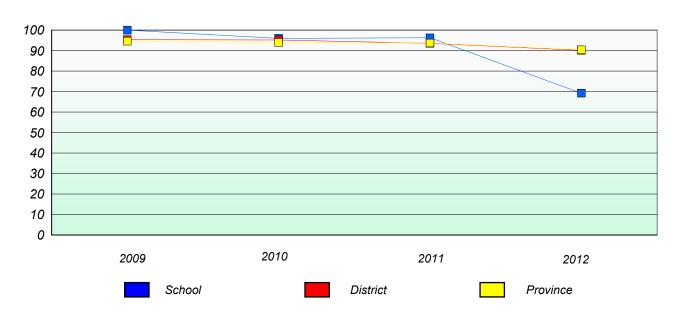

#### Participation Rates

#### **Number Operations**

<sup>\*</sup> Number Operations are composite of Reasoning, Communication, Connection and Representations, and problem Solving.

District 4 - Eastern

School #: 220 Sacred Heart Academy