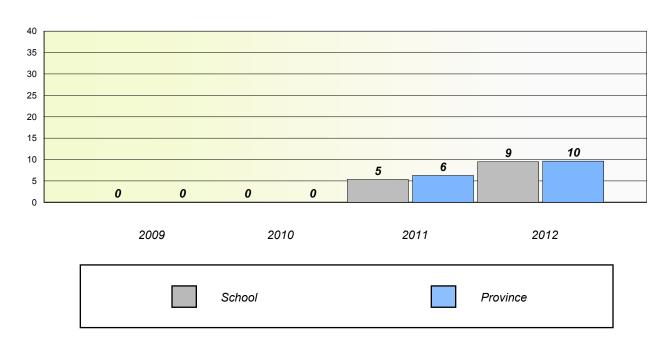

soning, Communication, Connection and Representations, and problem Solving.



District 4 - Eastern

School #: 473 Cape St. Francis Elementary

## Unknown/Exemption Rates

### **Number Operations**



## Participation Rates

### **Number Operations**



<sup>\*</sup> Number Operations are composite of Reasoning, Communication, Connection and Representations, and problem Solving.



#### District 4 - Eastern

School #: 924 Tricentia Academy

## Unknown/Exemption Rates

#### **Number Operations**



## Participation Rates

### **Number Operations**



<sup>\*</sup> Number Operations are composite of Reasoning, Communication, Connection and Representations, and problem Solving.



District 4 - Eastern

School #: 951 Paradise Elementary

## Unknown/Exemption Rates

#### **Number Operations**



## Participation Rates

### **Number Operations**



<sup>\*</sup> Number Operations are composite of Reasoning, Communication, Connection and Representations, and problem Solving.



District 4 - Eastern

School #: 952 Elizabeth Park Elementary School

## Unknown/Exemption Rates

#### **Number Operations**



## Participation Rates

### **Number Operations**



<sup>\*</sup> Number Operations are composite of Reasoning, Communication, Connection and Representations, and problem Solving.