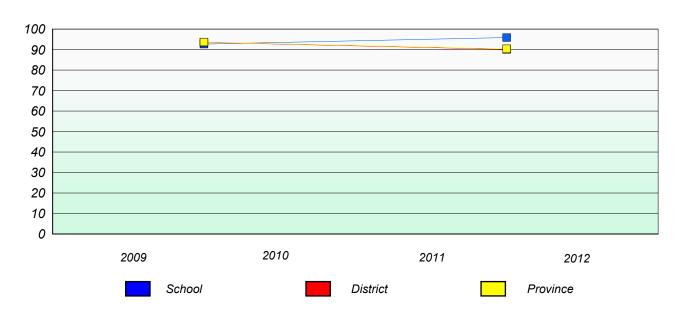

problem Solving.



#### District 4 - Eastern

School #: 924 Tricentia Academy

## Unknown/Exemption Rates

#### **Number Operations**



## Participation Rates

### **Number Operations**



<sup>\*</sup> Number Operations are composite of Reasoning, Communication, Connection and Representations, and problem Solving.



District 4 - Eastern

School #: 951 Paradise Elementary

## Unknown/Exemption Rates

#### **Number Operations**



## Participation Rates

### **Number Operations**



<sup>\*</sup> Number Operations are composite of Reasoning, Communication, Connection and Representations, and problem Solving.



District 4 - Eastern

School #: 952 Elizabeth Park Elementary School

## Unknown/Exemption Rates

#### **Number Operations**



## Participation Rates

### **Number Operations**



<sup>\*</sup> Number Operations are composite of Reasoning, Communication, Connection and Representations, and problem Solving.