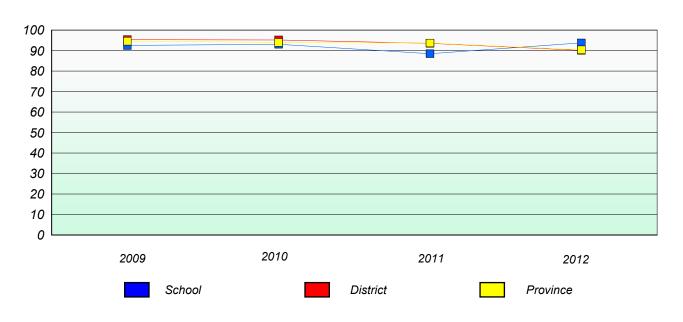

#### Participation Rates

#### **Number Operations**

<sup>\*</sup> Number Operations are composite of Reasoning, Communication, Connection and Representations, and problem Solving.

District 4 - Eastern

School #: 220 Sacred Heart Academy