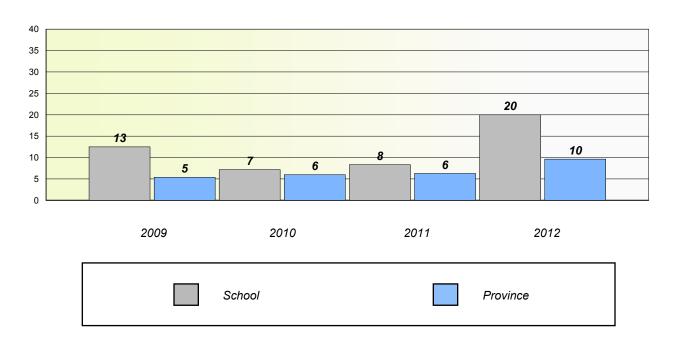

#### Participation Rates

#### **Number Operations**

<sup>\*</sup> Number Operations are composite of Reasoning, Communication, Connection and Representations, and problem Solving.

District 4 - Eastern

School #: 218 St. Joseph's Academy