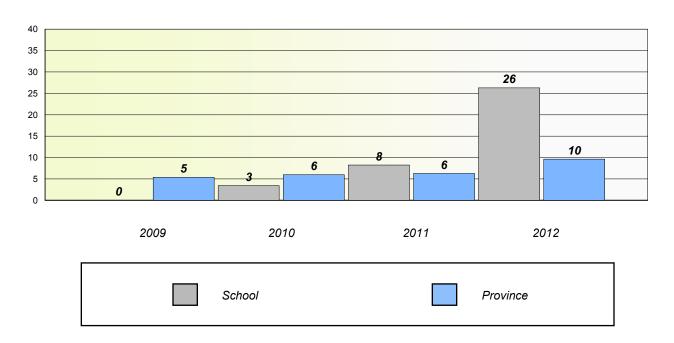

mmunication, Connection and Representations, and problem Solving.



District 4 - Eastern

School #: 339 Holy Cross Elementary

## Unknown/Exemption Rates

#### **Number Operations**



## Participation Rates

### **Number Operations**



<sup>\*</sup> Number Operations are composite of Reasoning, Communication, Connection and Representations, and problem Solving.



District 4 - Eastern

School #: 342 MacDonald Drive Elementary

## Unknown/Exemption Rates

#### **Number Operations**



## Participation Rates

### **Number Operations**



<sup>\*</sup> Number Operations are composite of Reasoning, Communication, Connection and Representations, and problem Solving.



District 4 - Eastern

School #: 345 Mary Queen of Peace Elementary

## Unknown/Exemption Rates

#### **Number Operations**



## Participation Rates

### **Number Operations**



<sup>\*</sup> Number Operations are composite of Reasoning, Communication, Connection and Representations, and problem Solving.



District 4 - Eastern

School #: 348 Roncalli Elementary

## Unknown/Exemption Rates

#### **Number Operations**



## Participation Rates

### **Number Operations**



<sup>\*</sup> Number Operations are composite of Reasoning, Communication, Connection and Representations, and problem Solving.



District 4 - Eastern

School #: 349 St. Andrew's Elementary

## Unknown/Exemption Rates

#### **Number Operations**



## Participation Rates

### **Number Operations**



<sup>\*</sup> Number Operations are composite of Reasoning, Communication, Connection and Representations, and problem Solving.



District 4 -