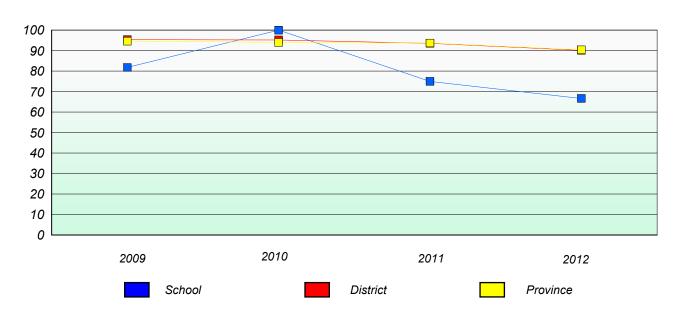

#### **Number Operations**

#### **Number Operations**

<sup>\*</sup> Number Operations are composite of Reasoning, Communication, Connection and Representations, and problem Solving.

District 4 - Eastern

School #: 220 Sacred Heart Academy