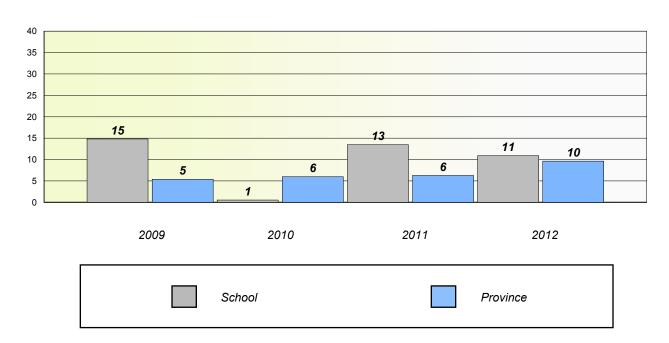

#### Participation Rates

#### **Number Operations**

<sup>\*</sup> Number Operations are composite of Reasoning, Communication, Connection and Representations, and problem Solving.

District 4 - Eastern

School #: 218 St. Joseph's Academy