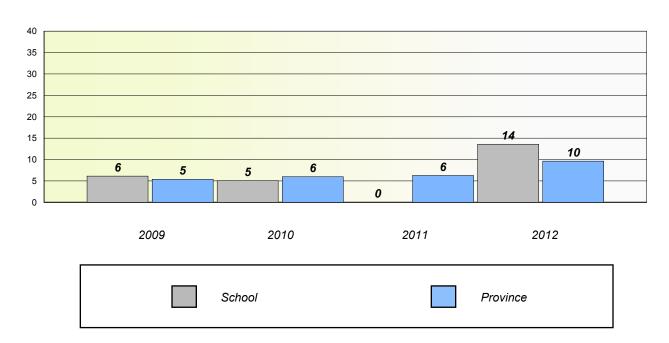

#### Participation Rates

#### **Number Operations**

<sup>\*</sup> Number Operations are composite of Reasoning, Communication, Connection and Representations, and problem Solving.

District 4 - Eastern

School #: 220 Sacred Heart Academy