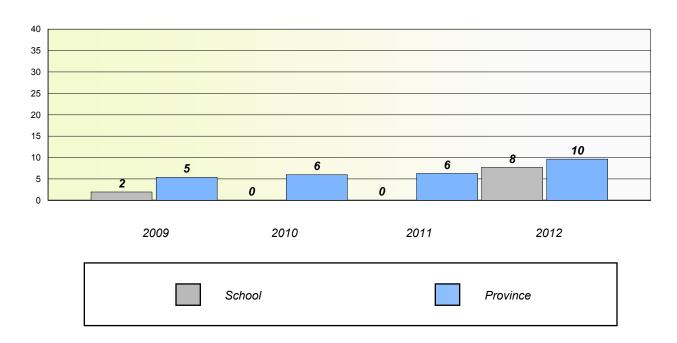

Communication, Connection and Representations, and problem Solving.



District 4 - Eastern

School #: 289 St. Peter's Elementary

### Unknown/Exemption Rates

#### **Number Operations**



#### Participation Rates

#### **Number Operations**



<sup>\*</sup> Number Operations are composite of Reasoning, Communication, Connection and Representations, and problem Solving.



District 4 - Eastern

School #: 291 Perlwin Elementary

### Unknown/Exemption Rates

#### **Number Operations**



#### Participation Rates

#### **Number Operations**



<sup>\*</sup> Number Operations are composite of Reasoning, Communication, Connection and Representations, and problem Solving.



District 4 - Eastern

School #: 294 St. Augustine's Elementary

### Unknown/Exemption Rates

#### **Number Operations**



#### Participation Rates

#### **Number Operations**



<sup>\*</sup> Number Operations are composite of Reasoning, Communication, Connection and Representations, and problem Solving.



District 4 - Eastern

School #: 303 St. Edward's Elementary

### Unknown/Exemption Rates

#### **Number Operations**



#### Participation Rates

#### **Number Operations**



<sup>\*</sup> Number Operations are composite of Reasoning, Communication, Connection and Representations, and problem Solving.



District 4 - Eastern

School #: 306 St. George's Elementary

### Unknown/Exemption Rates

#### **Number Operations**



#### Participation Rates

#### **Number Operations**



<sup>\*</sup> Number Operations are composite of Reasoning, Communication, Connection and Representations, and problem Solving.