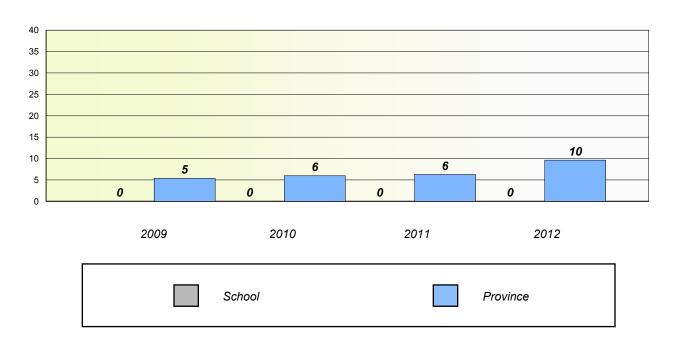

sentations, and problem Solving.



District 4 - Eastern

School #: 224 Donald C. Jamieson Academy

### Unknown/Exemption Rates

#### **Number Operations**



#### Participation Rates

#### **Number Operations**



<sup>\*</sup> Number Operations are composite of Reasoning, Communication, Connection and Representations, and problem Solving.



District 4 - Eastern

School #: 225 St. Anne's School

# Unknown/Exemption Rates Number Operations

School data with 5 or fewer students withheld for reasons of confidentiality.



#### Participation Rates

**Number Operations** 

School data with 5 or fewer students withheld for reasons of confidentiality.

District

Province

School



District 4 - Eastern

School #: 226 Fortune Bay Academy

### Unknown/Exemption Rates

#### **Number Operations**



#### Participation Rates

#### **Number Operations**



<sup>\*</sup> Number Operations are composite of Reasoning, Communication, Connection and Representations, and problem Solving.



District 4 - Eastern

School #: 228 St. Lawrence Academy

### Unknown/Exemption Rates

#### **Number Operations**



#### Participation Rates

#### **Number Operations**



<sup>\*</sup> Number Operations are composite of Reasoning, Communication, Connection and Representations, and problem Solving.



District 4 - Eastern

School #: 229 St. Joseph's All Grade

### Unknown/Exemption Rates

#### **Number Operations**



#### Participation Rates

#### **Number Operations**



<sup>\*</sup> Number Operations are composite of Reasoning, Communication, Connection and Representations, and problem Solving.



D