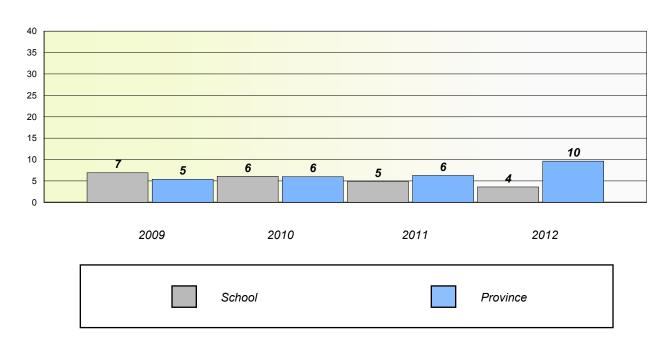

oning, Communication, Connection and Representations, and problem Solving.



District 4 - Eastern

School #: 262 Woodland Elementary

### Unknown/Exemption Rates

#### **Number Operations**



#### Participation Rates

#### **Number Operations**



<sup>\*</sup> Number Operations are composite of Reasoning, Communication, Connection and Representations, and problem Solving.



District 4 - Eastern

School #: 265 Acreman Elementary

### Unknown/Exemption Rates

#### **Number Operations**



#### Participation Rates

#### **Number Operations**



<sup>\*</sup> Number Operations are composite of Reasoning, Communication, Connection and Representations, and problem Solving.



District 4 - Eastern

School #: 268 Harbour Grace Primary

#### Unknown/Exemption Rates

#### **Number Operations**



#### Participation Rates

#### **Number Operations**



<sup>\*</sup> Number Operations are composite of Reasoning, Communication, Connection and Representations, and problem Solving.



District 4 - Eastern

School #: 272 Holy Cross Elementary

### Unknown/Exemption Rates

#### **Number Operations**



#### Participation Rates

#### **Number Operations**



<sup>\*</sup> Number Operations are composite of Reasoning, Communication, Connection and Representations, and problem Solving.



District 4 - Eastern

School #: 274 St. Catherine's Academy

### Unknown/Exemption Rates

#### **Number Operations**



#### Participation Rates

#### **Number Operations**



<sup>\*</sup> Number Operations are composite of Reasoning, Communication, Connection and Representations, and problem Solving.