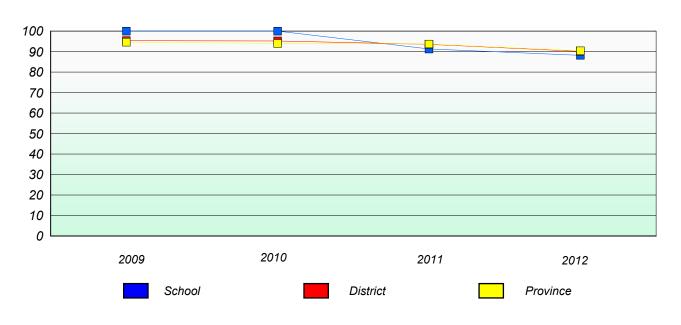

#### Participation Rates

#### **Number Operations**

<sup>\*</sup> Number Operations are composite of Reasoning, Communication, Connection and Representations, and problem Solving.

District 4 - Eastern

School #: 218 St. Joseph's Academy