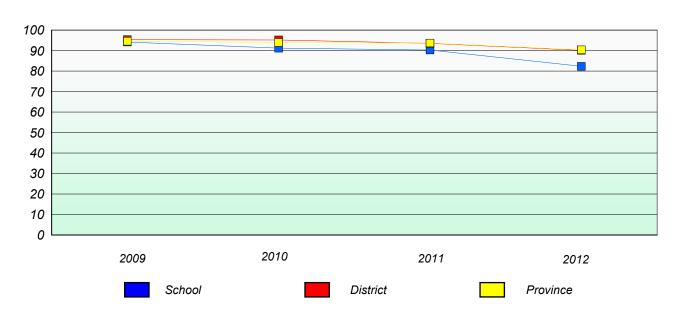

District 4 - Eastern

School #: 213 Lake Academy

### Unknown/Exemption Rates

#### **Number Operations**



#### Participation Rates

#### **Number Operations**



<sup>\*</sup> Number Operations are composite of Reasoning, Communication, Connection and Representations, and problem Solving.



District 4 - Eastern

School #: 218 St. Joseph's Academy

### Unknown/Exemption Rates

#### **Number Operations**



#### Participation Rates

#### **Number Operations**



<sup>\*</sup> Number Operations are composite of Reasoning, Communication, Connection and Representations, and problem Solving.



District 4 - Eastern

School #: 220 Sacred Heart Academy

### Unknown/Exemption Rates

#### **Number Operations**



#### Participation Rates

#### **Number Operations**



<sup>\*</sup> Number Operations are composite of Reasoning, Communication, Connection and Representations, and problem Solving.



District 4 - Eastern

School #: 223 Christ the King School

#### Unknown/Exemption Rates

#### **Number Operations**



#### Participation Rates

#### **Number Operations**



<sup>\*</sup> Number Operations are composite of Reasoning, Communication, Connection and Representations, and problem Solving.



District 4 - Eastern

School #: 224 Donald C. Jamieson Academy

### Unknown/Exemption Rates

#### **Number Operations**



#### Participation Rates

#### **Number Operations**



<sup>\*</sup> Number Operations are composite of Reasoning, Communication, Connection and Representations, and problem Solving.



District 4 - Eastern

School #: 225 St. Anne's Sch