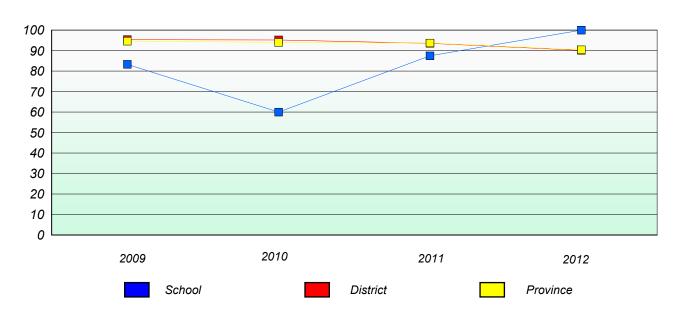

#### **Number Operations**

<sup>\*</sup> Number Operations are composite of Reasoning, Communication, Connection and Representations, and problem Solving.

District 4 - Eastern

School #: 218 St. Joseph's Academy