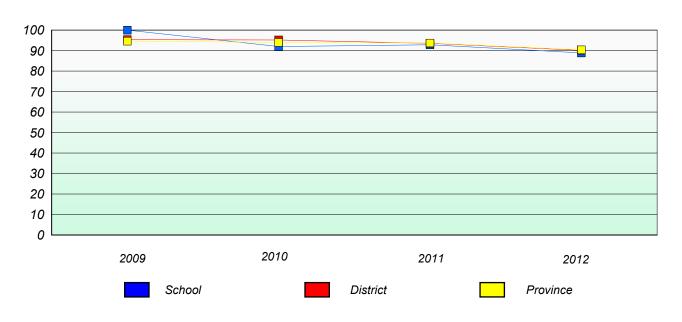

sentations, and problem Solving.



District 4 - Eastern

School #: 435 St. Anne's Academy

## Unknown/Exemption Rates

#### **Number Operations**



## Participation Rates

### **Number Operations**



<sup>\*</sup> Number Operations are composite of Reasoning, Communication, Connection and Representations, and problem Solving.



District 4 - Eastern

School #: 438 Epiphany Elementary

## Unknown/Exemption Rates

#### **Number Operations**



## Participation Rates

### **Number Operations**



<sup>\*</sup> Number Operations are composite of Reasoning, Communication, Connection and Representations, and problem Solving.



District 4 - Eastern

School #: 442 Persalvic Elementary

## Unknown/Exemption Rates

#### **Number Operations**



## Participation Rates

### **Number Operations**



<sup>\*</sup> Number Operations are composite of Reasoning, Communication, Connection and Representations, and problem Solving.



District 4 - Eastern

School #: 444 Cabot Academy

## Unknown/Exemption Rates

#### **Number Operations**



## Participation Rates

### **Number Operations**



<sup>\*</sup> Number Operations are composite of Reasoning, Communication, Connection and Representations, and problem Solving.



District 4 - Eastern

School #: 446 Whitbourne Elementary

## Unknown/Exemption Rates

#### **Number Operations**



## Participation Rates

### **Number Operations**



<sup>\*</sup> Number Operations are composite of Reasoning, Communication, Connection and Representations, and problem Solving.



District 4 - Eastern

School #: 447 Baltimore School Complex

## Unknown/