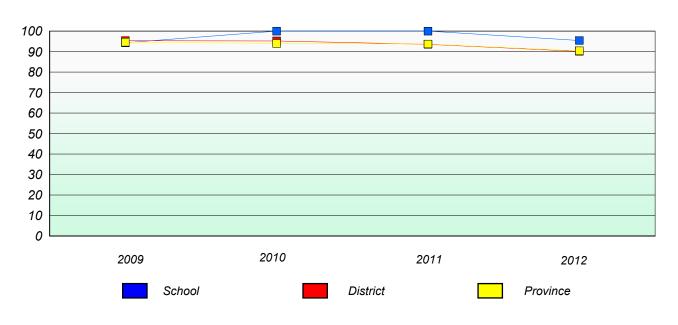

astern

School #: 286 Fatima Academy

# Unknown/Exemption Rates Number Operations

School data with 5 or fewer students withheld for reasons of confidentiality.



#### Participation Rates

**Number Operations** 

School data with 5 or fewer students withheld for reasons of confidentiality.

School District Province



District 4 - Eastern

School #: 287 Dunne Memorial Academy

### Unknown/Exemption Rates

#### **Number Operations**



#### Participation Rates

#### **Number Operations**



<sup>\*</sup> Number Operations are composite of Reasoning, Communication, Connection and Representations, and problem Solving.



District 4 - Eastern

School #: 289 St. Peter's Elementary

### Unknown/Exemption Rates

#### **Number Operations**



#### Participation Rates

#### **Number Operations**



<sup>\*</sup> Number Operations are composite of Reasoning, Communication, Connection and Representations, and problem Solving.



District 4 - Eastern

School #: 291 Perlwin Elementary

### Unknown/Exemption Rates

#### **Number Operations**



#### Participation Rates

#### **Number Operations**



<sup>\*</sup> Number Operations are composite of Reasoning, Communication, Connection and Representations, and problem Solving.



District 4 - Eastern

School #: 294 St. Augustine's Elementary

### Unknown/Exemption Rates

#### **Number Operations**



#### Participation Rates

#### **Number Operations**



<sup>\*</sup> Number Operations are composite of Reasoning, Communication, Connection and Representations, and problem Solving.



District 4 - Eastern

School #: 303 St. Edward's Elemen