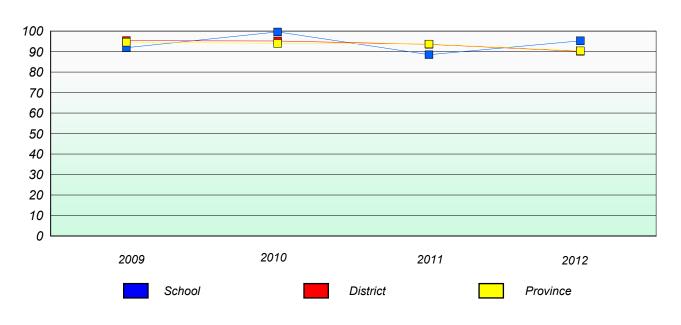

#### **Number Operations**

#### Participation Rates

#### **Number Operations**

<sup>\*</sup> Number Operations are composite of Reasoning, Communication, Connection and Representations, and problem Solving.

District 4 - Eastern

School #: 218 St. Joseph's Academy