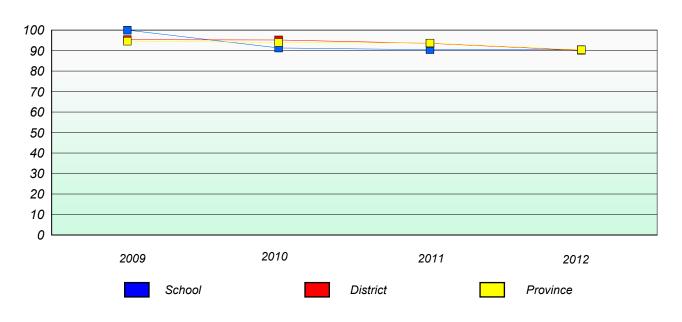

#### Participation Rates

#### **Number Operations**

<sup>\*</sup> Number Operations are composite of Reasoning, Communication, Connection and Representations, and problem Solving.

District 4 - Eastern

School #: 218 St. Joseph's Academy