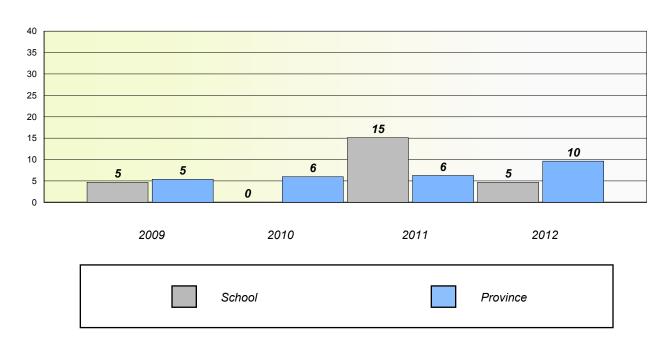

ication, Connection and Representations, and problem Solving.



District 4 - Eastern

School #: 294 St. Augustine's Elementary

### Unknown/Exemption Rates

#### **Number Operations**



#### Participation Rates

#### **Number Operations**



<sup>\*</sup> Number Operations are composite of Reasoning, Communication, Connection and Representations, and problem Solving.



District 4 - Eastern

School #: 303 St. Edward's Elementary

### Unknown/Exemption Rates

#### **Number Operations**



#### Participation Rates

#### **Number Operations**



<sup>\*</sup> Number Operations are composite of Reasoning, Communication, Connection and Representations, and problem Solving.



District 4 - Eastern

School #: 306 St. George's Elementary

### Unknown/Exemption Rates

#### **Number Operations**



#### Participation Rates

#### **Number Operations**



<sup>\*</sup> Number Operations are composite of Reasoning, Communication, Connection and Representations, and problem Solving.



#### District 4 - Eastern

School #: 308

Mary Queen of the World Elementary

### Unknown/Exemption Rates

#### **Number Operations**



#### Participation Rates

#### **Number Operations**



<sup>\*</sup> Number Operations are composite of Reasoning, Communication, Connection and Representations, and problem Solving.



District 4 - Eastern

School #: 309 Morris Academy

### Unknown/Exemption Rates

#### **Number Operations**



#### Participation Rates

#### **Number Operations**



<sup>\*</sup> Number Operations are composite of Reasoning, Communication, Connection and Representations, and problem S