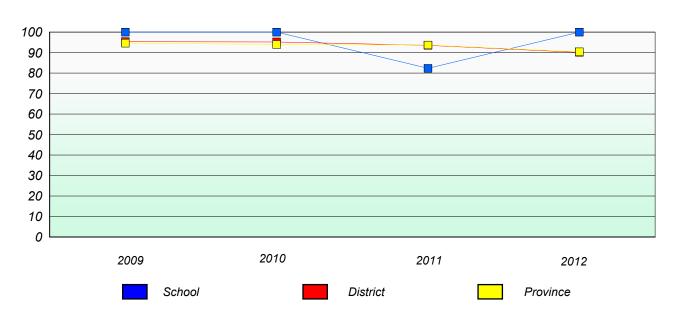

#### Participation Rates

#### **Number Operations**

<sup>\*</sup> Number Operations are composite of Reasoning, Communication, Connection and Representations, and problem Solving.

District 4 - Eastern

School #: 218 St. Joseph's Academy