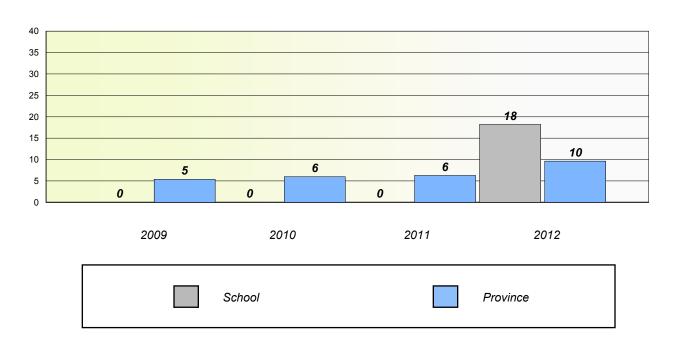

epresentations, and problem Solving.



District 4 - Eastern

School #: 285 Holy Redeemer Elementary

### Unknown/Exemption Rates

#### **Number Operations**



#### Participation Rates

#### **Number Operations**



<sup>\*</sup> Number Operations are composite of Reasoning, Communication, Connection and Representations, and problem Solving.



District 4 - Eastern

School #: 286 Fatima Academy

# Unknown/Exemption Rates Number Operations

School data with 5 or fewer students withheld for reasons of confidentiality.



#### Participation Rates

**Number Operations** 

School data with 5 or fewer students withheld for reasons of confidentiality.

School District Province



District 4 - Eastern

School #: 287 Dunne Memorial Academy

### Unknown/Exemption Rates

#### **Number Operations**



#### Participation Rates

#### **Number Operations**



<sup>\*</sup> Number Operations are composite of Reasoning, Communication, Connection and Representations, and problem Solving.



District 4 - Eastern

School #: 289 St. Peter's Elementary

### Unknown/Exemption Rates

#### **Number Operations**



#### Participation Rates

#### **Number Operations**



<sup>\*</sup> Number Operations are composite of Reasoning, Communication, Connection and Representations, and problem Solving.



District 4 - Eastern

School #: 291 Perlwin Elementary

### Unknown/Exemption Rates

#### **Number Operations**



#### Participation Rates

#### **Number Operations**



<sup>\*</sup> Number Operations are composite of Reasoning, Communication, Connection and Representations, and problem Solving.



Dis