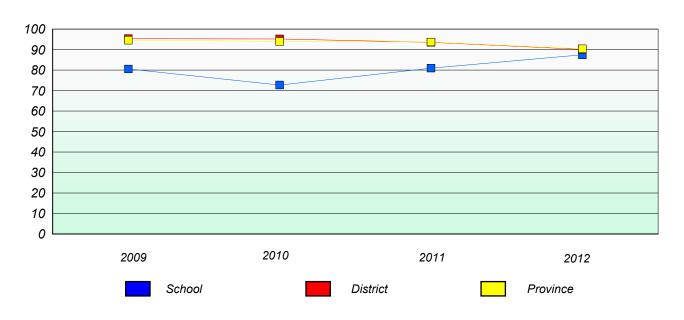

#### Participation Rates

#### **Number Operations**

<sup>\*</sup> Number Operations are composite of Reasoning, Communication, Connection and Representations, and problem Solving.

District 4 - Eastern

School #: 218 St. Joseph's Academy