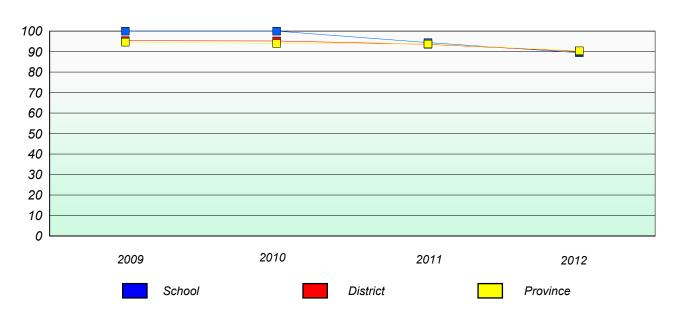

#### Participation Rates

#### **Number Operations**

<sup>\*</sup> Number Operations are composite of Reasoning, Communication, Connection and Representations, and problem Solving.

District 4 - Eastern

School #: 220 Sacred Heart Academy