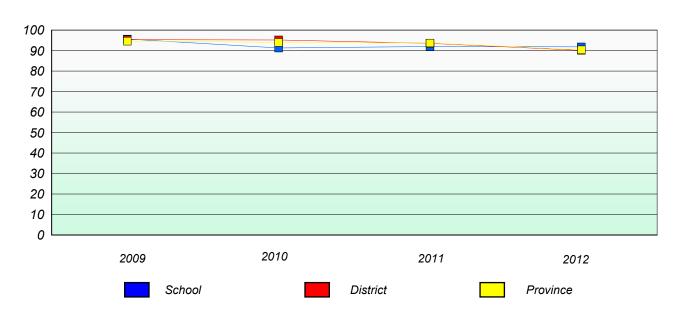

#### Participation Rates

#### **Number Operations**

<sup>\*</sup> Number Operations are composite of Reasoning, Communication, Connection and Representations, and problem Solving.

District 4 - Eastern

School #: 220 Sacred Heart Academy