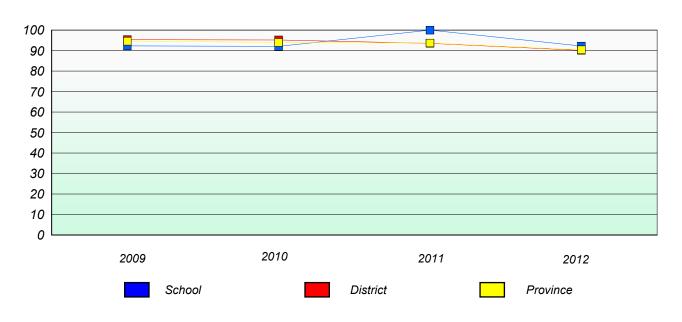

#### **Number Operations**

#### Participation Rates

#### **Number Operations**

<sup>\*</sup> Number Operations are composite of Reasoning, Communication, Connection and Representations, and problem Solving.

District 4 - Eastern

School #: 218 St. Joseph's Academy