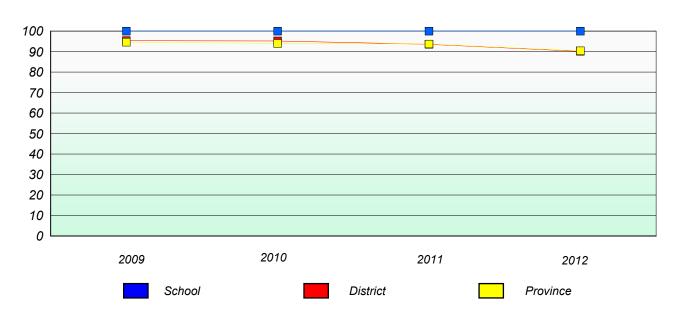

#### Participation Rates

#### **Number Operations**

<sup>\*</sup> Number Operations are composite of Reasoning, Communication, Connection and Representations, and problem Solving.

District 4 - Eastern

School #: 220 Sacred Heart Academy