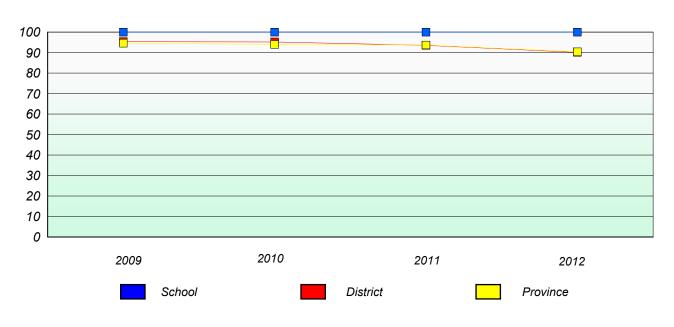

#### Participation Rates

#### **Number Operations**

<sup>\*</sup> Number Operations are composite of Reasoning, Communication, Connection and Representations, and problem Solving.

District 4 - Eastern

School #: 220 Sacred Heart Academy