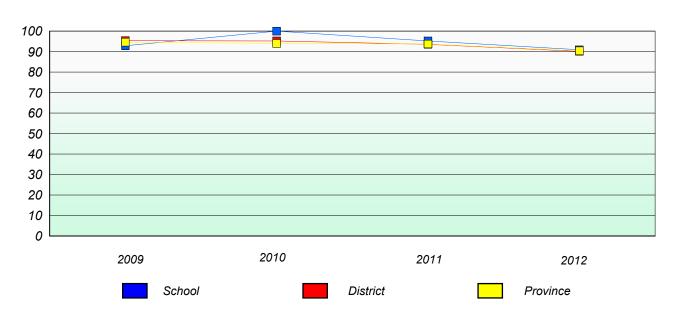

#### Participation Rates

#### **Number Operations**

<sup>\*</sup> Number Operations are composite of Reasoning, Communication, Connection and Representations, and problem Solving.

District 4 - Eastern

School #: 220 Sacred Heart Academy