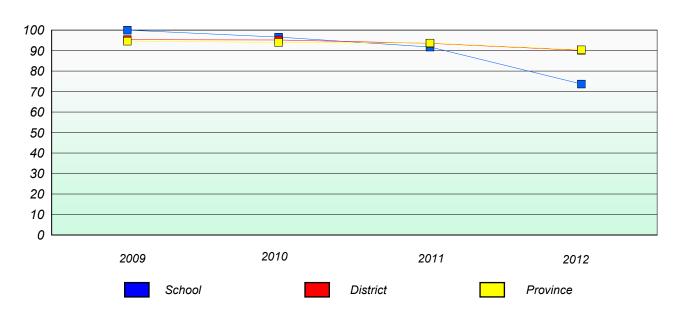

#### **Number Operations**

#### Participation Rates

#### **Number Operations**

<sup>\*</sup> Number Operations are composite of Reasoning, Communication, Connection and Representations, and problem Solving.

District 4 - Eastern

School #: 220 Sacred Heart Academy