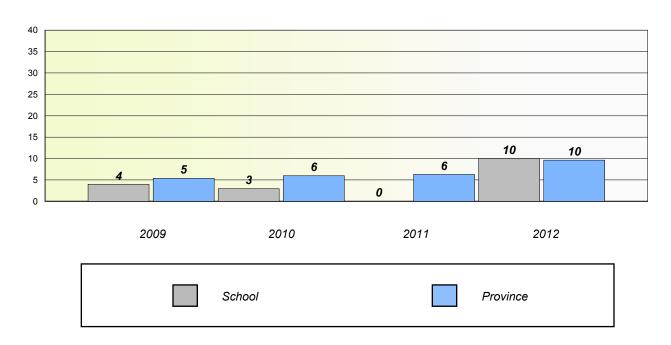

nication, Connection and Representations, and problem Solving.



#### District 4 - Eastern

School #: 308

Mary Queen of the World Elementary

### Unknown/Exemption Rates

#### **Number Operations**



#### Participation Rates

#### **Number Operations**



<sup>\*</sup> Number Operations are composite of Reasoning, Communication, Connection and Representations, and problem Solving.



District 4 - Eastern

School #: 309 Morris Academy

### Unknown/Exemption Rates

#### **Number Operations**



#### Participation Rates

#### **Number Operations**



<sup>\*</sup> Number Operations are composite of Reasoning, Communication, Connection and Representations, and problem Solving.



District 4 - Eastern

School #: 312 Newtown Elementary

## Unknown/Exemption Rates

#### **Number Operations**



## Participation Rates

### **Number Operations**



<sup>\*</sup> Number Operations are composite of Reasoning, Communication, Connection and Representations, and problem Solving.



District 4 - Eastern

School #: 316 St. Peter's Elementary

## Unknown/Exemption Rates

#### **Number Operations**



## Participation Rates

### **Number Operations**



<sup>\*</sup> Number Operations are composite of Reasoning, Communication, Connection and Representations, and problem Solving.



District 4 - Eastern

School #: 317 St. Francis of Assisi Elementary

## Unknown/Exemption Rates

#### **Number Operations**



## Participation Rates

### **Number Operations**



<sup>\*</sup> Number Operations are composite of Reasoning, Communication, Connection and Representations, and problem Solving.