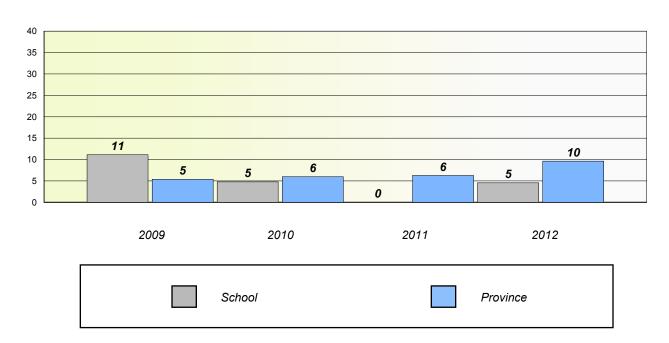

g, Communication, Connection and Representations, and problem Solving.



District 4 - Eastern

School #: 312 Newtown Elementary

## Unknown/Exemption Rates

#### **Number Operations**



## Participation Rates

### **Number Operations**



<sup>\*</sup> Number Operations are composite of Reasoning, Communication, Connection and Representations, and problem Solving.



District 4 - Eastern

School #: 316 St. Peter's Elementary

## Unknown/Exemption Rates

#### **Number Operations**



## Participation Rates

### **Number Operations**



<sup>\*</sup> Number Operations are composite of Reasoning, Communication, Connection and Representations, and problem Solving.



District 4 - Eastern

School #: 317 St. Francis of Assisi Elementary

## Unknown/Exemption Rates

#### **Number Operations**



## Participation Rates

### **Number Operations**



<sup>\*</sup> Number Operations are composite of Reasoning, Communication, Connection and Representations, and problem Solving.



District 4 - Eastern

School #: 318 Holy Family Elementary

## Unknown/Exemption Rates

#### **Number Operations**



## Participation Rates

### **Number Operations**



<sup>\*</sup> Number Operations are composite of Reasoning, Communication, Connection and Representations, and problem Solving.



District 4 - Eastern

School #: 320 Beachy Cove Elementary

## Unknown/Exemption Rates

#### **Number Operations**



## Participation Rates

### **Number Operations**



<sup>\*</sup> Number Operations are composite of Reasoning, Communication, Connection and Representations, and problem Solving.



District 4