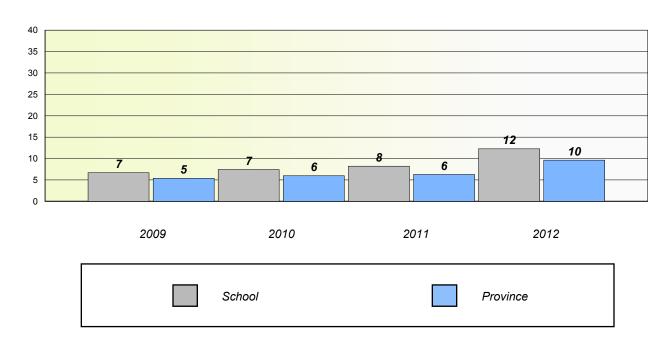

easoning, Communication, Connection and Representations, and problem Solving.



District 4 - Eastern

School #: 350 St. John Bosco School

## Unknown/Exemption Rates

#### **Number Operations**



## Participation Rates

### **Number Operations**



<sup>\*</sup> Number Operations are composite of Reasoning, Communication, Connection and Representations, and problem Solving.



District 4 - Eastern

School #: 355 St. Mary's Elementary

## Unknown/Exemption Rates

#### **Number Operations**



## Participation Rates

### **Number Operations**



<sup>\*</sup> Number Operations are composite of Reasoning, Communication, Connection and Representations, and problem Solving.



District 4 - Eastern

School #: 356 St. Matthews Elementary

## Unknown/Exemption Rates

#### **Number Operations**



## Participation Rates

### **Number Operations**



<sup>\*</sup> Number Operations are composite of Reasoning, Communication, Connection and Representations, and problem Solving.



#### District 4 - Eastern

School #: 360

Rennie's River Elementary School

## Unknown/Exemption Rates

#### **Number Operations**



## Participation Rates

### **Number Operations**



<sup>\*</sup> Number Operations are composite of Reasoning, Communication, Connection and Representations, and problem Solving.



#### District 4 - Eastern

School #: 362

St. Teresa's School/Ecole Ste-Thérèse

## Unknown/Exemption Rates

#### **Number Operations**



## Participation Rates

### **Number Operations**



<sup>\*</sup> Number Operations are composite of Reasoning, Communication, Connection and Representation