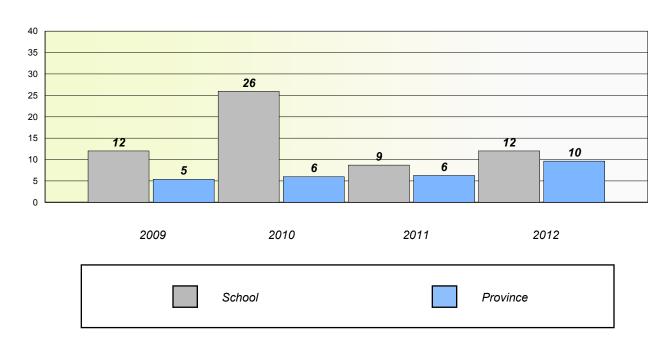

easoning, Communication, Connection and Representations, and problem Solving.



District 4 - Eastern

School #: 349 St. Andrew's Elementary

## Unknown/Exemption Rates

#### **Number Operations**



## Participation Rates

### **Number Operations**



<sup>\*</sup> Number Operations are composite of Reasoning, Communication, Connection and Representations, and problem Solving.



District 4 - Eastern

School #: 350 St. John Bosco School

## Unknown/Exemption Rates

#### **Number Operations**



## Participation Rates

### **Number Operations**



<sup>\*</sup> Number Operations are composite of Reasoning, Communication, Connection and Representations, and problem Solving.



District 4 - Eastern

School #: 355 St. Mary's Elementary

## Unknown/Exemption Rates

#### **Number Operations**



## Participation Rates

### **Number Operations**



<sup>\*</sup> Number Operations are composite of Reasoning, Communication, Connection and Representations, and problem Solving.



District 4 - Eastern

School #: 356 St. Matthews Elementary

## Unknown/Exemption Rates

#### **Number Operations**



## Participation Rates

### **Number Operations**



<sup>\*</sup> Number Operations are composite of Reasoning, Communication, Connection and Representations, and problem Solving.



#### District 4 - Eastern

School #: 360

Rennie's River Elementary School

## Unknown/Exemption Rates

#### **Number Operations**



## Participation Rates

### **Number Operations**



<sup>\*</sup> Number Operations are composite of Reasoning, Communication, Connection and Representations, and problem Solvi