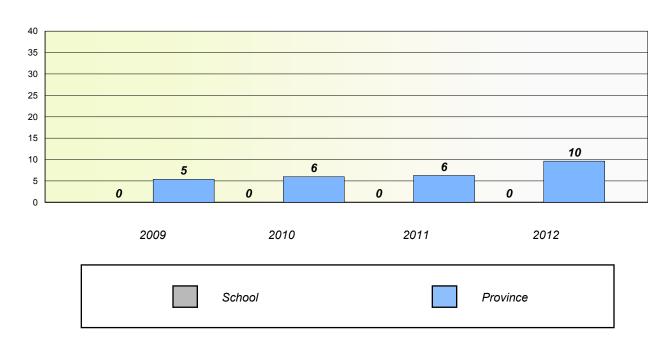

5 or fewer students withheld for reasons of confidentiality.

District

Province

School



District 4 - Eastern

School #: 433 Tricon Elementary

## Unknown/Exemption Rates

#### **Number Operations**



## Participation Rates

### **Number Operations**



<sup>\*</sup> Number Operations are composite of Reasoning, Communication, Connection and Representations, and problem Solving.



District 4 - Eastern

School #: 435 St. Anne's Academy

## Unknown/Exemption Rates

#### **Number Operations**



## Participation Rates

### **Number Operations**



<sup>\*</sup> Number Operations are composite of Reasoning, Communication, Connection and Representations, and problem Solving.



District 4 - Eastern

School #: 438 Epiphany Elementary

## Unknown/Exemption Rates

#### **Number Operations**



## Participation Rates

### **Number Operations**



<sup>\*</sup> Number Operations are composite of Reasoning, Communication, Connection and Representations, and problem Solving.



District 4 - Eastern

School #: 442 Persalvic Elementary

## Unknown/Exemption Rates

#### **Number Operations**



## Participation Rates

### **Number Operations**



<sup>\*</sup> Number Operations are composite of Reasoning, Communication, Connection and Representations, and problem Solving.



District 4 - Eastern

School #: 444 Cabot Academy

## Unknown/Exemption Rates

#### **Number Operations**



## Participation Rates

### **Number Operations**



<sup>\*</sup> Number Operations are composite of Reasoning, Communication, Connection and Representations, and problem Solving.



District 4 - Eastern