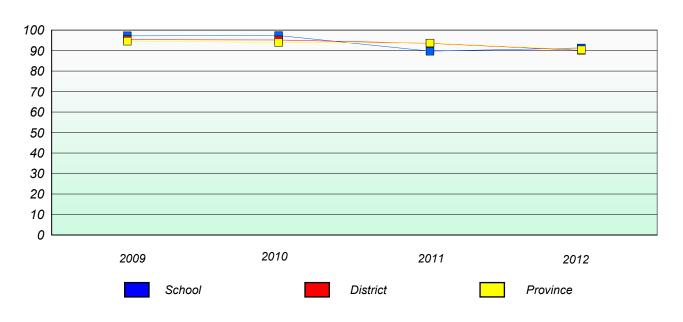

#### Participation Rates

#### **Number Operations**

<sup>\*</sup> Number Operations are composite of Reasoning, Communication, Connection and Representations, and problem Solving.

District 4 - Eastern

School #: 218 St. Joseph's Academy