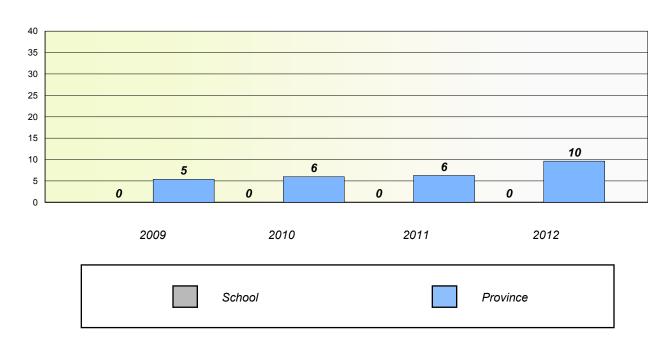

District 4 - Eastern

School #: 213 Lake Academy

### Unknown/Exemption Rates

#### **Number Operations**



#### Participation Rates

#### **Number Operations**



<sup>\*</sup> Number Operations are composite of Reasoning, Communication, Connection and Representations, and problem Solving.



District 4 - Eastern

School #: 218 St. Joseph's Academy

### Unknown/Exemption Rates

#### **Number Operations**



#### Participation Rates

#### **Number Operations**



<sup>\*</sup> Number Operations are composite of Reasoning, Communication, Connection and Representations, and problem Solving.



District 4 - Eastern

School #: 220 Sacred Heart Academy

### Unknown/Exemption Rates

#### **Number Operations**



#### Participation Rates

#### **Number Operations**



<sup>\*</sup> Number Operations are composite of Reasoning, Communication, Connection and Representations, and problem Solving.



District 4 - Eastern

School #: 223 Christ the King School

#### Unknown/Exemption Rates

#### **Number Operations**



#### Participation Rates

#### **Number Operations**



<sup>\*</sup> Number Operations are composite of Reasoning, Communication, Connection and Representations, and problem Solving.