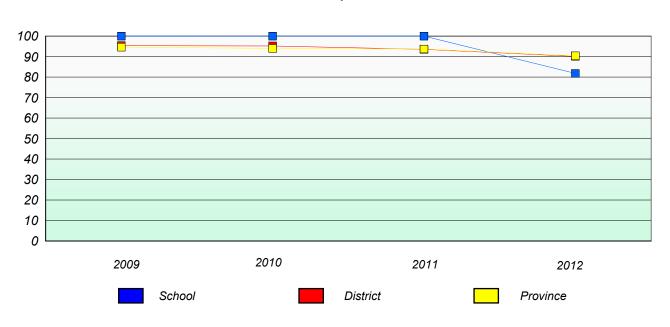

tern

School #: 285 Holy Redeemer Elementary

### Unknown/Exemption Rates

#### **Number Operations**



#### Participation Rates

#### **Number Operations**



<sup>\*</sup> Number Operations are composite of Reasoning, Communication, Connection and Representations, and problem Solving.



District 4 - Eastern

School #: 286 Fatima Academy

# Unknown/Exemption Rates Number Operations

School data with 5 or fewer students withheld for reasons of confidentiality.



#### Participation Rates

**Number Operations** 

School data with 5 or fewer students withheld for reasons of confidentiality.

School District Province



District 4 - Eastern

School #: 287 Dunne Memorial Academy

### Unknown/Exemption Rates

#### **Number Operations**



#### Participation Rates

#### **Number Operations**



<sup>\*</sup> Number Operations are composite of Reasoning, Communication, Connection and Representations, and problem Solving.



District 4 - Eastern

School #: 289 St. Peter's Elementary

### Unknown/Exemption Rates

#### **Number Operations**



#### Participation Rates

#### **Number Operations**



<sup>\*</sup> Number Operations are composite of Reasoning, Communication, Connection and Representations, and problem Solving.



District 4 - Eastern

School #: 291 Perlwin Elementary

### Unknown/Exemption Rates

#### **Number Operations**



#### Participation Rates

#### **Number Operations**



<sup>\*</sup> Number Operations are composite of Reasoning, Communication, Connection and Representations, and problem Solving.



District 4 - Eastern

School #: 294 St. Augustine's Element