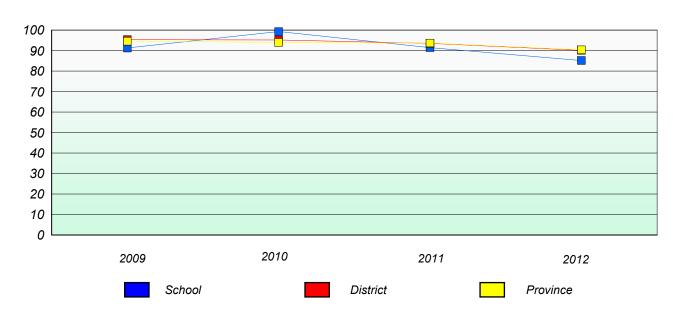

#### Participation Rates

#### **Number Operations**

<sup>\*</sup> Number Operations are composite of Reasoning, Communication, Connection and Representations, and problem Solving.

District 4 - Eastern

School #: 218 St. Joseph's Academy