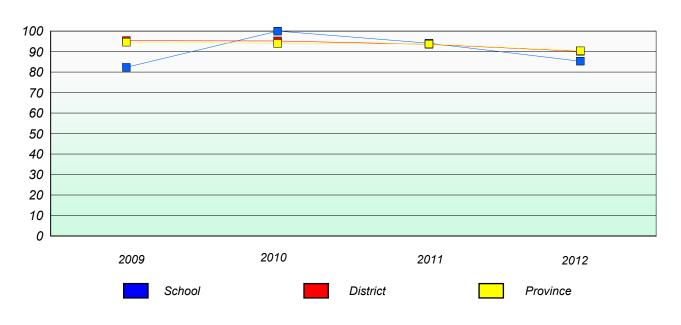

#### Participation Rates

#### **Number Operations**

<sup>\*</sup> Number Operations are composite of Reasoning, Communication, Connection and Representations, and problem Solving.

District 4 - Eastern

School #: 218 St. Joseph's Academy