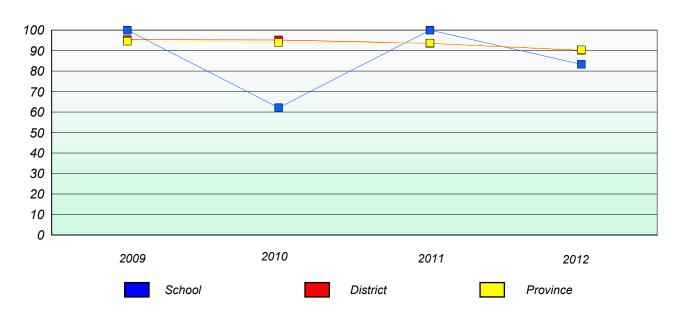

lving.



#### District 4 - Eastern

School #: 362

St. Teresa's School/Ecole Ste-Thérèse

## Unknown/Exemption Rates

#### **Number Operations**



## Participation Rates

### **Number Operations**



<sup>\*</sup> Number Operations are composite of Reasoning, Communication, Connection and Representations, and problem Solving.



District 4 - Eastern

School #: 363 Vanier Elementary

## Unknown/Exemption Rates

### **Number Operations**



## Participation Rates

### **Number Operations**



<sup>\*</sup> Number Operations are composite of Reasoning, Communication, Connection and Representations, and problem Solving.



District 4 - Eastern

School #: 364 Virginia Park Elementary

## Unknown/Exemption Rates

#### **Number Operations**



## Participation Rates

### **Number Operations**



<sup>\*</sup> Number Operations are composite of Reasoning, Communication, Connection and Representations, and problem Solving.



District 4 - Eastern

School #: 366 Topsail Elementary

## Unknown/Exemption Rates

### **Number Operations**



## Participation Rates

### **Number Operations**



<sup>\*</sup> Number Operations are composite of Reasoning, Communication, Connection and Representations, and problem Solving.



District 4 - Eastern

School #: 367 Holy Trinity Elementary

## Unknown/Exemption Rates

#### **Number Operations**



## Participation Rates

### **Number Operations**



<sup>\*</sup> Number Operations are composite of Reasoning, Communication, Connection and Representations, and problem Solving.



District 4 - Eastern

School #: 370 Stella Maris Academy

# Unknown