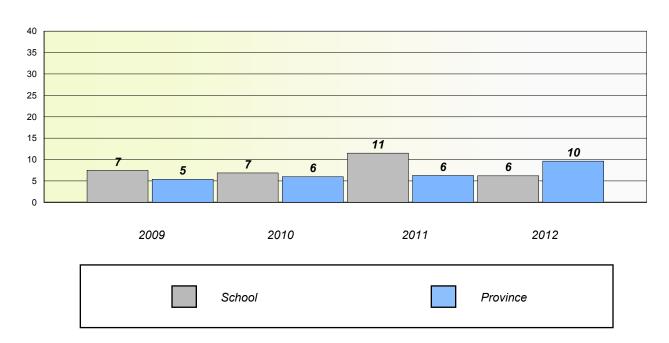

ommunication, Connection and Representations, and problem Solving.



District 4 - Eastern

School #: 317 St. Francis of Assisi Elementary

## Unknown/Exemption Rates

#### **Number Operations**



## Participation Rates

### **Number Operations**



<sup>\*</sup> Number Operations are composite of Reasoning, Communication, Connection and Representations, and problem Solving.



District 4 - Eastern

School #: 318 Holy Family Elementary

## Unknown/Exemption Rates

#### **Number Operations**



## Participation Rates

### **Number Operations**



<sup>\*</sup> Number Operations are composite of Reasoning, Communication, Connection and Representations, and problem Solving.



District 4 - Eastern

School #: 320 Beachy Cove Elementary

## Unknown/Exemption Rates

#### **Number Operations**



## Participation Rates

### **Number Operations**



<sup>\*</sup> Number Operations are composite of Reasoning, Communication, Connection and Representations, and problem Solving.



District 4 - Eastern

School #: 325 Bishop Abraham Elementary

## Unknown/Exemption Rates

#### **Number Operations**



## Participation Rates

### **Number Operations**



<sup>\*</sup> Number Operations are composite of Reasoning, Communication, Connection and Representations, and problem Solving.



District 4 - Eastern

School #: 326 Bishop Feild Elementary

## Unknown/Exemption Rates

### **Number Operations**



## Participation Rates

### **Number Operations**



<sup>\*</sup> Number Operations are composite of Reasoning, Communication, Connection and Representations, and problem Solving.



Distric