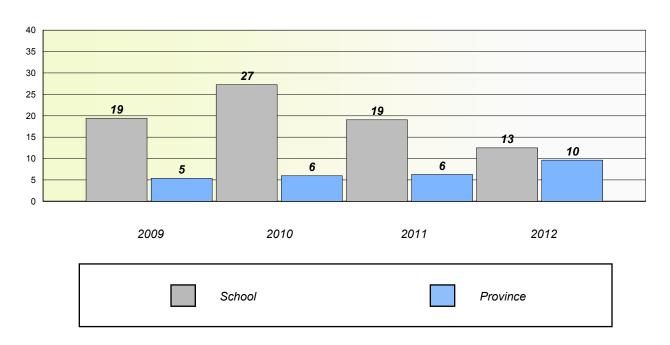

g, Communication, Connection and Representations, and problem Solving.



District 4 - Eastern

School #: 345 Mary Queen of Peace Elementary

## Unknown/Exemption Rates

#### **Number Operations**



## Participation Rates

### **Number Operations**



<sup>\*</sup> Number Operations are composite of Reasoning, Communication, Connection and Representations, and problem Solving.



District 4 - Eastern

School #: 348 Roncalli Elementary

## Unknown/Exemption Rates

#### **Number Operations**



## Participation Rates

### **Number Operations**



<sup>\*</sup> Number Operations are composite of Reasoning, Communication, Connection and Representations, and problem Solving.



District 4 - Eastern

School #: 349 St. Andrew's Elementary

## Unknown/Exemption Rates

#### **Number Operations**



## Participation Rates

### **Number Operations**



<sup>\*</sup> Number Operations are composite of Reasoning, Communication, Connection and Representations, and problem Solving.



District 4 - Eastern

School #: 350 St. John Bosco School

## Unknown/Exemption Rates

#### **Number Operations**



## Participation Rates

### **Number Operations**



<sup>\*</sup> Number Operations are composite of Reasoning, Communication, Connection and Representations, and problem Solving.



District 4 - Eastern

School #: 355 St. Mary's Elementary

## Unknown/Exemption Rates

#### **Number Operations**



## Participation Rates

### **Number Operations**



<sup>\*</sup> Number Operations are composite of Reasoning, Communication, Connection and Representations, and problem Solving.



District 4 -