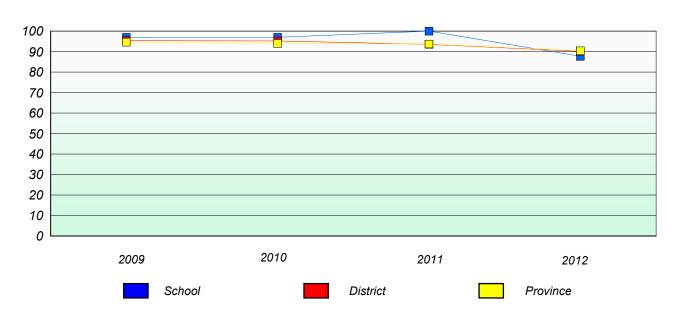

#### Participation Rates

#### **Number Operations**

<sup>\*</sup> Number Operations are composite of Reasoning, Communication, Connection and Representations, and problem Solving.

District 4 - Eastern

School #: 218 St. Joseph's Academy