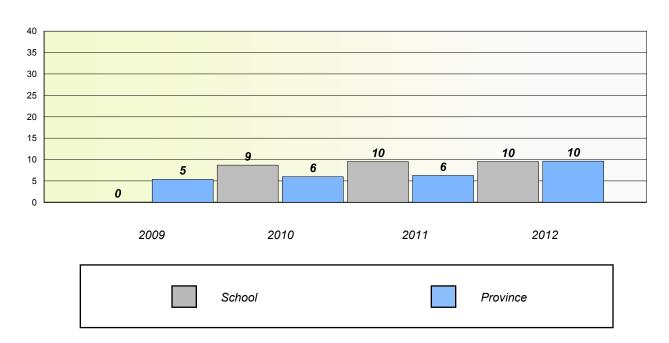

Reasoning, Communication, Connection and Representations, and problem Solving.



District 4 - Eastern

School #: 348 Roncalli Elementary

## Unknown/Exemption Rates

#### **Number Operations**



## Participation Rates

### **Number Operations**



<sup>\*</sup> Number Operations are composite of Reasoning, Communication, Connection and Representations, and problem Solving.



District 4 - Eastern

School #: 349 St. Andrew's Elementary

## Unknown/Exemption Rates

#### **Number Operations**



## Participation Rates

### **Number Operations**



<sup>\*</sup> Number Operations are composite of Reasoning, Communication, Connection and Representations, and problem Solving.



District 4 - Eastern

School #: 350 St. John Bosco School

## Unknown/Exemption Rates

#### **Number Operations**



## Participation Rates

### **Number Operations**



<sup>\*</sup> Number Operations are composite of Reasoning, Communication, Connection and Representations, and problem Solving.



District 4 - Eastern

School #: 355 St. Mary's Elementary

## Unknown/Exemption Rates

#### **Number Operations**



## Participation Rates

### **Number Operations**



<sup>\*</sup> Number Operations are composite of Reasoning, Communication, Connection and Representations, and problem Solving.



District 4 - Eastern

School #: 356 St. Matthews Elementary

## Unknown/Exemption Rates

#### **Number Operations**



## Participation Rates

### **Number Operations**



<sup>\*</sup> Number Operations are composite of Reasoning, Communication, Connection and Representations, and problem Solving.



#### Distr