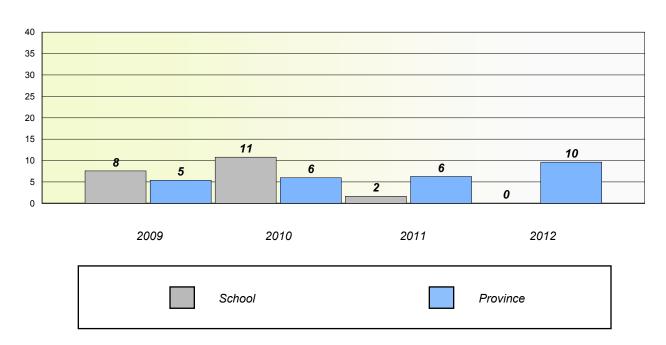

resentations, and problem Solving.



District 4 - Eastern

School #: 367 Holy Trinity Elementary

## Unknown/Exemption Rates

#### **Number Operations**



## Participation Rates

### **Number Operations**



<sup>\*</sup> Number Operations are composite of Reasoning, Communication, Connection and Representations, and problem Solving.



District 4 - Eastern

School #: 370 Stella Maris Academy

# Unknown/Exemption Rates Number Operations

School data with 5 or fewer students withheld for reasons of confidentiality.



## Participation Rates

**Number Operations** 

School data with 5 or fewer students withheld for reasons of confidentiality.

District

Province

School



District 4 - Eastern

School #: 371 Upper Gullies Elementary

## Unknown/Exemption Rates

#### **Number Operations**



## Participation Rates

### **Number Operations**



<sup>\*</sup> Number Operations are composite of Reasoning, Communication, Connection and Representations, and problem Solving.



District 4 - Eastern

School #: 372 St. Bernard's Elementary

## Unknown/Exemption Rates

#### **Number Operations**



## Participation Rates

### **Number Operations**



<sup>\*</sup> Number Operations are composite of Reasoning, Communication, Connection and Representations, and problem Solving.



District 4 - Eastern

School #: 427 Holy Name of Mary Academy

## Unknown/Exemption Rates

#### **Number Operations**



## Participation Rates

### **Number Operations**



<sup>\*</sup> Number Operations are composite of Reasoning, Communication, Connection and Representations, and problem Solving.



Distr