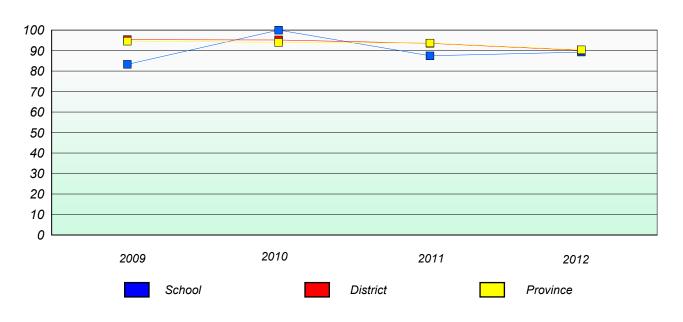

#### Participation Rates

#### **Number Operations**

<sup>\*</sup> Number Operations are composite of Reasoning, Communication, Connection and Representations, and problem Solving.

District 4 - Eastern

School #: 218 St. Joseph's Academy