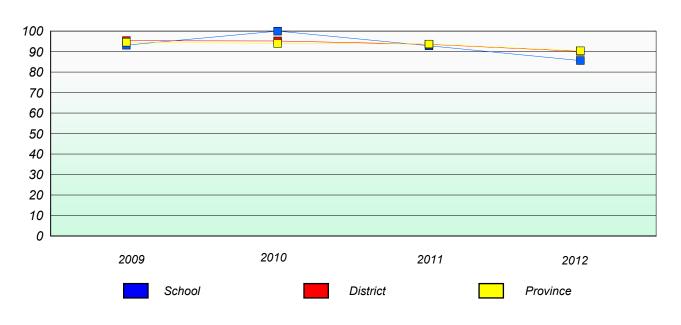

#### **Number Operations**

#### Participation Rates

#### **Number Operations**

<sup>\*</sup> Number Operations are composite of Reasoning, Communication, Connection and Representations, and problem Solving.

District 4 - Eastern

School #: 220 Sacred Heart Academy