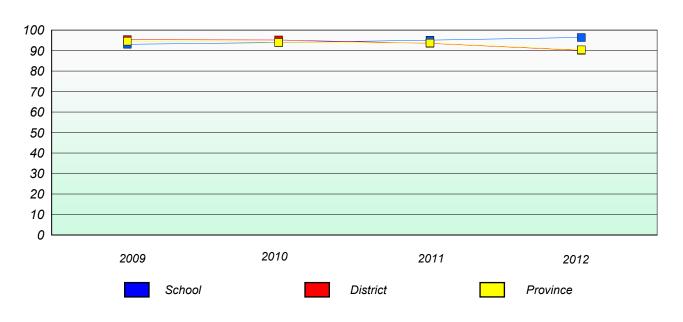

#### Participation Rates

#### **Number Operations**

<sup>\*</sup> Number Operations are composite of Reasoning, Communication, Connection and Representations, and problem Solving.

District 4 - Eastern

School #: 220 Sacred Heart Academy