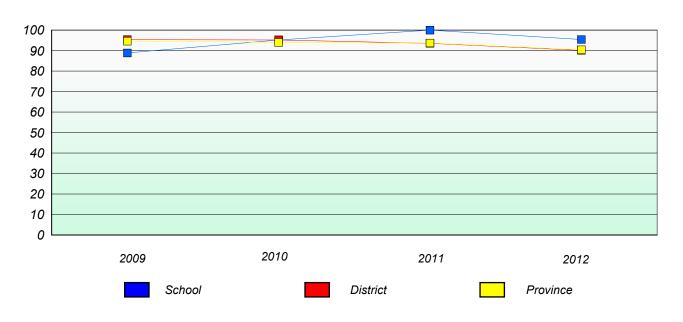

#### Participation Rates

#### **Number Operations**

<sup>\*</sup> Number Operations are composite of Reasoning, Communication, Connection and Representations, and problem Solving.

District 4 - Eastern

School #: 220 Sacred Heart Academy