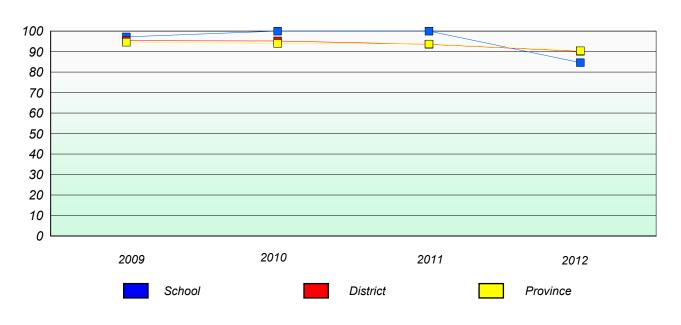

tern

School #: 370 Stella Maris Academy

# Unknown/Exemption Rates Number Operations

School data with 5 or fewer students withheld for reasons of confidentiality.



## Participation Rates

**Number Operations** 

School data with 5 or fewer students withheld for reasons of confidentiality.

District

Province

School



District 4 - Eastern

School #: 371 Upper Gullies Elementary

## Unknown/Exemption Rates

#### **Number Operations**



## Participation Rates

### **Number Operations**



<sup>\*</sup> Number Operations are composite of Reasoning, Communication, Connection and Representations, and problem Solving.



District 4 - Eastern

School #: 372 St. Bernard's Elementary

## Unknown/Exemption Rates

#### **Number Operations**



## Participation Rates

### **Number Operations**



<sup>\*</sup> Number Operations are composite of Reasoning, Communication, Connection and Representations, and problem Solving.



District 4 - Eastern

School #: 427 Holy Name of Mary Academy

## Unknown/Exemption Rates

#### **Number Operations**



## Participation Rates

### **Number Operations**



<sup>\*</sup> Number Operations are composite of Reasoning, Communication, Connection and Representations, and problem Solving.



District 4 - Eastern

School #: 430 St. Mark's School

# Unknown/Exemption Rates Number Operations

School data with 5 or fewer students withheld for reasons of confidentiality.



## Participation Rates

**Number Operations** 

School data with 5 or fewer students withheld for reasons of confidentiality.

School District Province



District 4 - Eastern

Scho