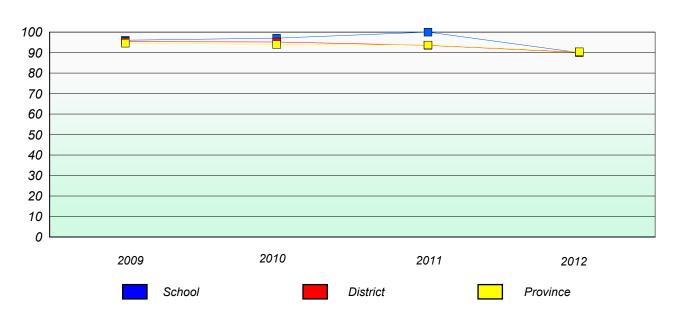

#### Participation Rates

#### **Number Operations**

<sup>\*</sup> Number Operations are composite of Reasoning, Communication, Connection and Representations, and problem Solving.

District 4 - Eastern

School #: 220 Sacred Heart Academy