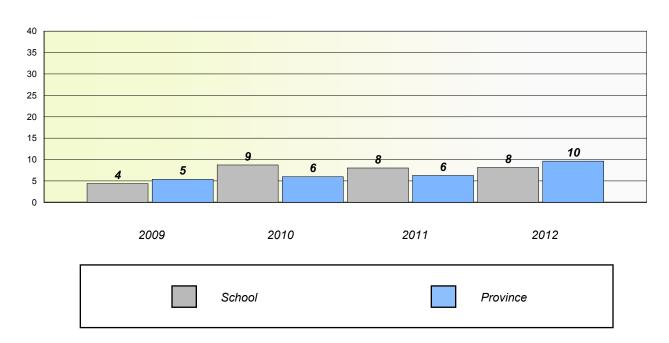

Representations, and problem Solving.



District 4 - Eastern

School #: 243 Riverside Elementary

#### Unknown/Exemption Rates

#### **Number Operations**



#### Participation Rates

#### **Number Operations**



<sup>\*</sup> Number Operations are composite of Reasoning, Communication, Connection and Representations, and problem Solving.



District 4 - Eastern

School #: 246 Swift Current Academy

# Unknown/Exemption Rates Number Operations

School data with 5 or fewer students withheld for reasons of confidentiality.



#### Participation Rates

**Number Operations** 

School data with 5 or fewer students withheld for reasons of confidentiality.

School District Province



District 4 - Eastern

School #: 254 Davis Elementary

### Unknown/Exemption Rates

#### **Number Operations**



#### Participation Rates

#### **Number Operations**



<sup>\*</sup> Number Operations are composite of Reasoning, Communication, Connection and Representations, and problem Solving.



District 4 - Eastern

School #: 258 Holy Family Elementary

### Unknown/Exemption Rates

#### **Number Operations**



#### Participation Rates

#### **Number Operations**



<sup>\*</sup> Number Operations are composite of Reasoning, Communication, Connection and Representations, and problem Solving.



District 4 - Eastern

School #: 259 Coley's Point Primary

### Unknown/Exemption Rates

#### **Number Operations**



#### Participation Rates

#### **Number Operations**



<sup>\*</sup> Number Operations are composite of Reasoning, Communication, Connection and Representations, and problem Solving.