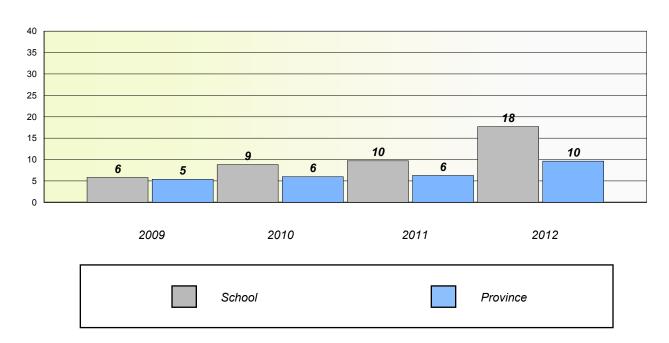

#### Participation Rates

#### **Number Operations**

<sup>\*</sup> Number Operations are composite of Reasoning, Communication, Connection and Representations, and problem Solving.

District 4 - Eastern

School #: 220 Sacred Heart Academy