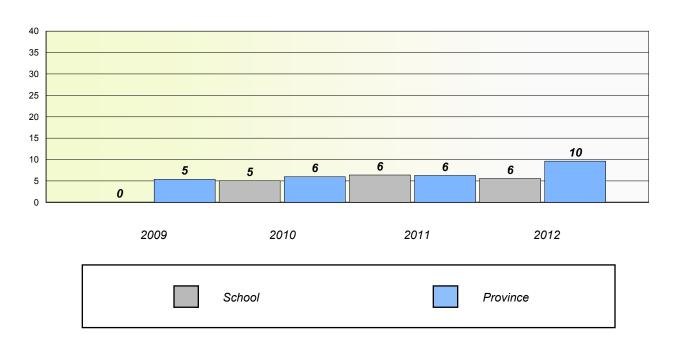

ommunication, Connection and Representations, and problem Solving.



District 4 - Eastern

School #: 316 St. Peter's Elementary

## Unknown/Exemption Rates

#### **Number Operations**



## Participation Rates

### **Number Operations**



<sup>\*</sup> Number Operations are composite of Reasoning, Communication, Connection and Representations, and problem Solving.



District 4 - Eastern

School #: 317 St. Francis of Assisi Elementary

## Unknown/Exemption Rates

#### **Number Operations**



## Participation Rates

### **Number Operations**



<sup>\*</sup> Number Operations are composite of Reasoning, Communication, Connection and Representations, and problem Solving.



District 4 - Eastern

School #: 318 Holy Family Elementary

## Unknown/Exemption Rates

#### **Number Operations**



## Participation Rates

### **Number Operations**



<sup>\*</sup> Number Operations are composite of Reasoning, Communication, Connection and Representations, and problem Solving.



District 4 - Eastern

School #: 320 Beachy Cove Elementary

## Unknown/Exemption Rates

#### **Number Operations**



## Participation Rates

### **Number Operations**



<sup>\*</sup> Number Operations are composite of Reasoning, Communication, Connection and Representations, and problem Solving.



District 4 - Eastern

School #: 325 Bishop Abraham Elementary

## Unknown/Exemption Rates

#### **Number Operations**



## Participation Rates

### **Number Operations**



<sup>\*</sup> Number Operations are composite of Reasoning, Communication, Connection and Representations, and problem Solving.



Distric