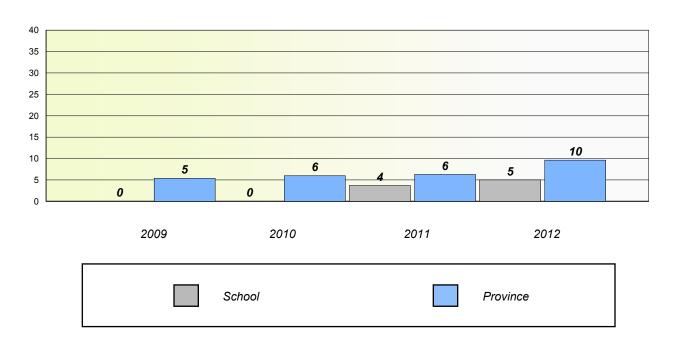

of confidentiality.

School District Province



District 4 - Eastern

School #: 431 Southwest Arm Academy

# Unknown/Exemption Rates Number Operations

School data with 5 or fewer students withheld for reasons of confidentiality.



## Participation Rates

**Number Operations** 

School data with 5 or fewer students withheld for reasons of confidentiality.

District

Province

School



District 4 - Eastern

School #: 433 Tricon Elementary

## Unknown/Exemption Rates

#### **Number Operations**



## Participation Rates

### **Number Operations**



<sup>\*</sup> Number Operations are composite of Reasoning, Communication, Connection and Representations, and problem Solving.



District 4 - Eastern

School #: 435 St. Anne's Academy

## Unknown/Exemption Rates

#### **Number Operations**



## Participation Rates

### **Number Operations**



<sup>\*</sup> Number Operations are composite of Reasoning, Communication, Connection and Representations, and problem Solving.



District 4 - Eastern

School #: 438 Epiphany Elementary

## Unknown/Exemption Rates

#### **Number Operations**



## Participation Rates

### **Number Operations**



<sup>\*</sup> Number Operations are composite of Reasoning, Communication, Connection and Representations, and problem Solving.



District 4 - Eastern

School #: 442 Persalvic Elementary

## Unknown/Exemption Rates

#### **Number Operations**



## Participation Rates

### **Number Operations**



<sup>\*</sup> Number Operations are composite of Reasoning, Communication, Connection and Representations, and problem Solving.



District 4 - Ea