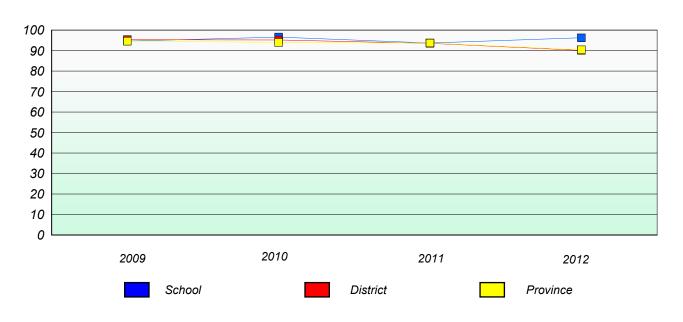

#### **Number Operations**

#### Participation Rates

#### **Number Operations**

<sup>\*</sup> Number Operations are composite of Reasoning, Communication, Connection and Representations, and problem Solving.

District 4 - Eastern

School #: 218 St. Joseph's Academy