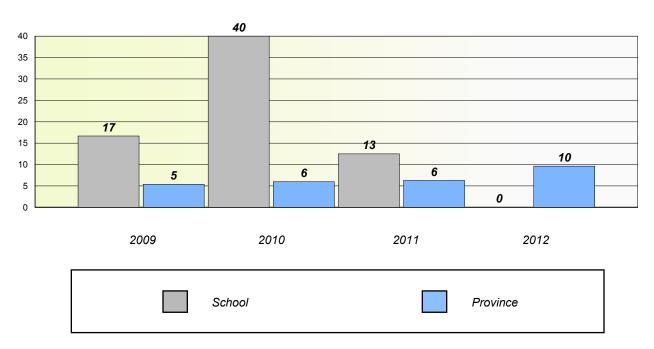

g, Communication, Connection and Representations, and problem Solving.



District 4 - Eastern

School #: 218 St. Joseph's Academy

### Unknown/Exemption Rates

#### **Number Operations**



#### Participation Rates

#### **Number Operations**



<sup>\*</sup> Number Operations are composite of Reasoning, Communication, Connection and Representations, and problem Solving.



District 4 - Eastern

School #: 220 Sacred Heart Academy

### Unknown/Exemption Rates

#### **Number Operations**



#### Participation Rates

#### **Number Operations**



<sup>\*</sup> Number Operations are composite of Reasoning, Communication, Connection and Representations, and problem Solving.



District 4 - Eastern

School #: 223 Christ the King School

#### Unknown/Exemption Rates

#### **Number Operations**



#### Participation Rates

#### **Number Operations**



<sup>\*</sup> Number Operations are composite of Reasoning, Communication, Connection and Representations, and problem Solving.



District 4 - Eastern

School #: 224 Donald C. Jamieson Academy

### Unknown/Exemption Rates

#### **Number Operations**



#### Participation Rates

#### **Number Operations**



<sup>\*</sup> Number Operations are composite of Reasoning, Communication, Connection and Representations, and problem Solving.



District 4 - Eastern

School #: 225 St. Anne's School

# Unknown/Exemption Rates Number Operations

School data with 5 or fewer students withheld for reasons of confidentiality.



#### Participation Rates

**Number Operations** 

School data with 5 or fewer students withheld for reasons of confident