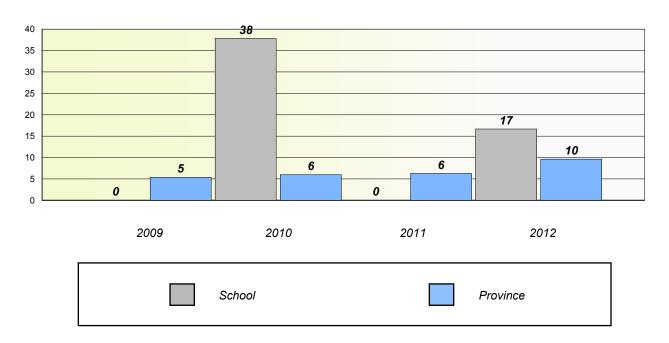

ation, Connection and Representations, and problem Solving.



#### District 4 - Eastern

School #: 362

St. Teresa's School/Ecole Ste-Thérèse

## Unknown/Exemption Rates

#### **Number Operations**



## Participation Rates

### **Number Operations**



<sup>\*</sup> Number Operations are composite of Reasoning, Communication, Connection and Representations, and problem Solving.



District 4 - Eastern

School #: 363 Vanier Elementary

## Unknown/Exemption Rates

### **Number Operations**



## Participation Rates

### **Number Operations**



<sup>\*</sup> Number Operations are composite of Reasoning, Communication, Connection and Representations, and problem Solving.



District 4 - Eastern

School #: 364 Virginia Park Elementary

## Unknown/Exemption Rates

#### **Number Operations**



## Participation Rates

### **Number Operations**



<sup>\*</sup> Number Operations are composite of Reasoning, Communication, Connection and Representations, and problem Solving.



District 4 - Eastern

School #: 366 Topsail Elementary

## Unknown/Exemption Rates

### **Number Operations**



## Participation Rates

### **Number Operations**



<sup>\*</sup> Number Operations are composite of Reasoning, Communication, Connection and Representations, and problem Solving.



District 4 - Eastern

School #: 367 Holy Trinity Elementary

## Unknown/Exemption Rates

#### **Number Operations**



## Participation Rates

### **Number Operations**



<sup>\*</sup> Number Operations are composite of Reasoning, Communication, Connection and Representations, and problem Solving.



District 4 - E