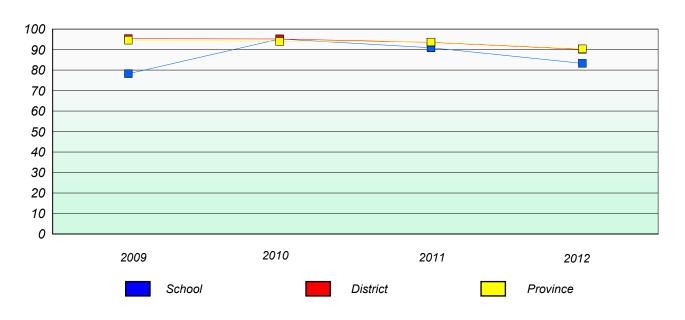

#### Participation Rates

#### **Number Operations**

<sup>\*</sup> Number Operations are composite of Reasoning, Communication, Connection and Representations, and problem Solving.

District 4 - Eastern

School #: 218 St. Joseph's Academy