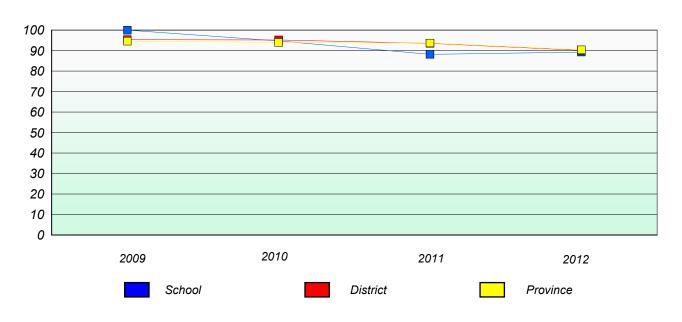

#### Participation Rates

#### **Number Operations**

<sup>\*</sup> Number Operations are composite of Reasoning, Communication, Connection and Representations, and problem Solving.

District 4 - Eastern

School #: 218 St. Joseph's Academy