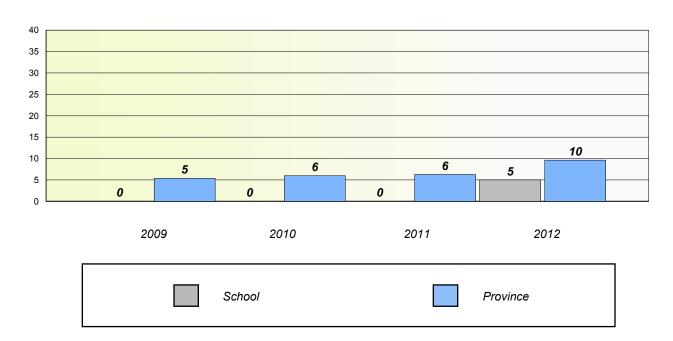

olving.



District 4 - Eastern

School #: 430 St. Mark's School

# Unknown/Exemption Rates Number Operations

School data with 5 or fewer students withheld for reasons of confidentiality.



## Participation Rates

**Number Operations** 

School data with 5 or fewer students withheld for reasons of confidentiality.

School District Province



District 4 - Eastern

School #: 431 Southwest Arm Academy

# Unknown/Exemption Rates Number Operations

School data with 5 or fewer students withheld for reasons of confidentiality.



## Participation Rates

**Number Operations** 

School data with 5 or fewer students withheld for reasons of confidentiality.

District

Province

School



District 4 - Eastern

School #: 433 Tricon Elementary

## Unknown/Exemption Rates

#### **Number Operations**



## Participation Rates

### **Number Operations**



<sup>\*</sup> Number Operations are composite of Reasoning, Communication, Connection and Representations, and problem Solving.



District 4 - Eastern

School #: 435 St. Anne's Academy

## Unknown/Exemption Rates

#### **Number Operations**



## Participation Rates

### **Number Operations**



<sup>\*</sup> Number Operations are composite of Reasoning, Communication, Connection and Representations, and problem Solving.



District 4 - Eastern

School #: 438 Epiphany Elementary

## Unknown/Exemption Rates

#### **Number Operations**



## Participation Rates

### **Number Operations**



<sup>\*</sup> Number Operations are composite of Reasoning, Communication, Connection and Representations, and problem Solving.



District 4 - East