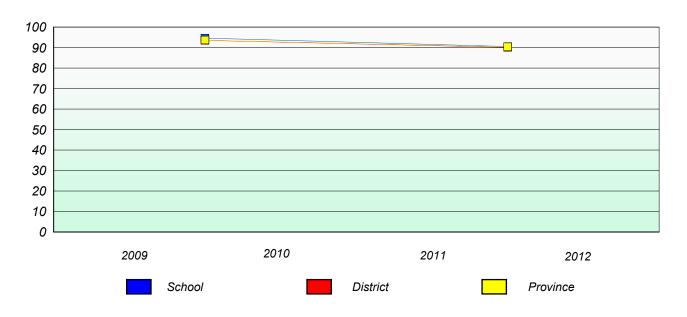

#### Participation Rates

#### **Number Operations**

<sup>\*</sup> Number Operations are composite of Reasoning, Communication, Connection and Representations, and problem Solving.

District 4 - Eastern

School #: 220 Sacred Heart Academy