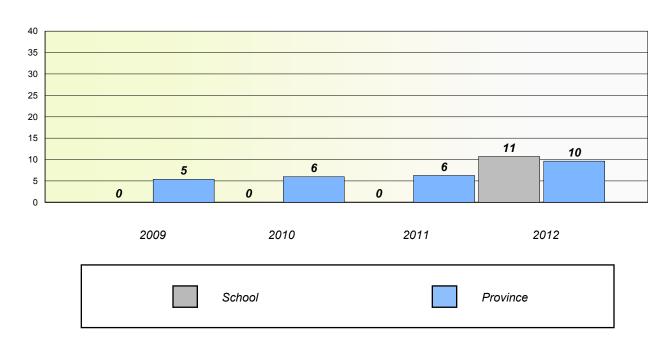

#### Participation Rates

#### **Number Operations**

<sup>\*</sup> Number Operations are composite of Reasoning, Communication, Connection and Representations, and problem Solving.

District 4 - Eastern

School #: 220 Sacred Heart Academy