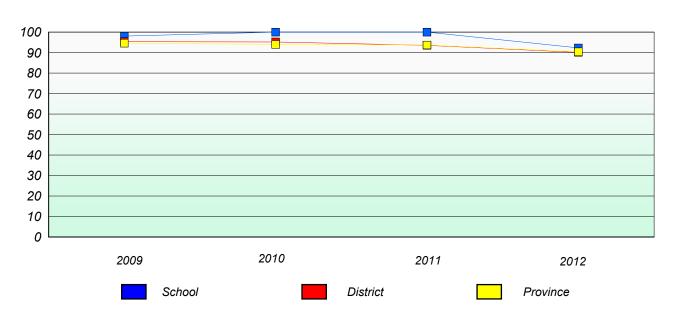

em Solving.



District 4 - Eastern

School #: 289 St. Peter's Elementary

### Unknown/Exemption Rates

#### **Number Operations**



#### Participation Rates

#### **Number Operations**



<sup>\*</sup> Number Operations are composite of Reasoning, Communication, Connection and Representations, and problem Solving.



District 4 - Eastern

School #: 291 Perlwin Elementary

### Unknown/Exemption Rates

#### **Number Operations**



#### Participation Rates

#### **Number Operations**



<sup>\*</sup> Number Operations are composite of Reasoning, Communication, Connection and Representations, and problem Solving.



District 4 - Eastern

School #: 294 St. Augustine's Elementary

### Unknown/Exemption Rates

#### **Number Operations**



#### Participation Rates

#### **Number Operations**



<sup>\*</sup> Number Operations are composite of Reasoning, Communication, Connection and Representations, and problem Solving.



District 4 - Eastern

School #: 303 St. Edward's Elementary

### Unknown/Exemption Rates

#### **Number Operations**



#### Participation Rates

#### **Number Operations**



<sup>\*</sup> Number Operations are composite of Reasoning, Communication, Connection and Representations, and problem Solving.



District 4 - Eastern

School #: 306 St. George's Elementary

### Unknown/Exemption Rates

#### **Number Operations**



#### Participation Rates

#### **Number Operations**



<sup>\*</sup> Number Operations are composite of Reasoning, Communication, Connection and Representations, and problem Solving.



#### District 4 - Eastern

School #: 308

Mary Queen