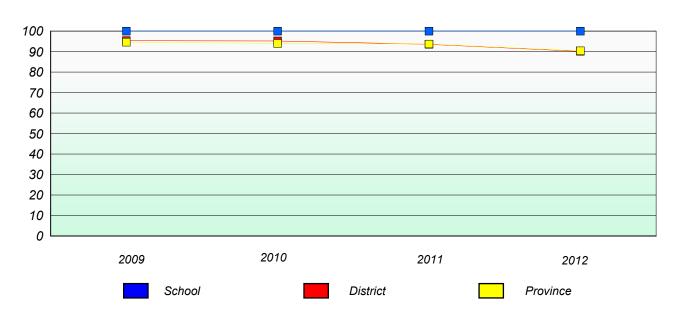

#### **Number Operations**

#### **Number Operations**

<sup>\*</sup> Number Operations are composite of Reasoning, Communication, Connection and Representations, and problem Solving.

District 4 - Eastern

School #: 220 Sacred Heart Academy