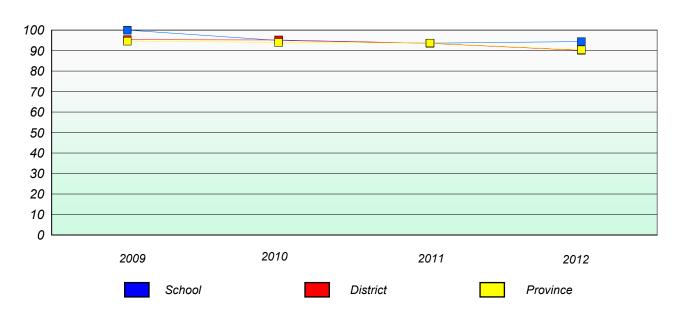

#### Participation Rates

#### **Number Operations**

<sup>\*</sup> Number Operations are composite of Reasoning, Communication, Connection and Representations, and problem Solving.

District 4 - Eastern

School #: 218 St. Joseph's Academy