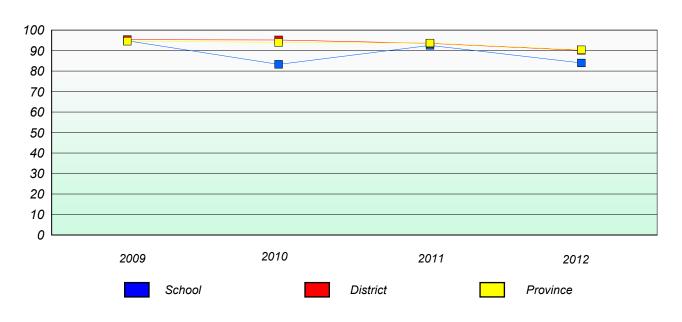

#### Participation Rates

#### **Number Operations**

<sup>\*</sup> Number Operations are composite of Reasoning, Communication, Connection and Representations, and problem Solving.

District 4 - Eastern

School #: 220 Sacred Heart Academy