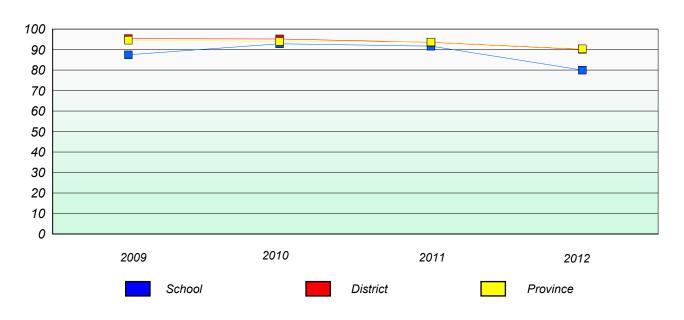

#### Participation Rates

#### **Number Operations**

<sup>\*</sup> Number Operations are composite of Reasoning, Communication, Connection and Representations, and problem Solving.

District 4 - Eastern

School #: 220 Sacred Heart Academy