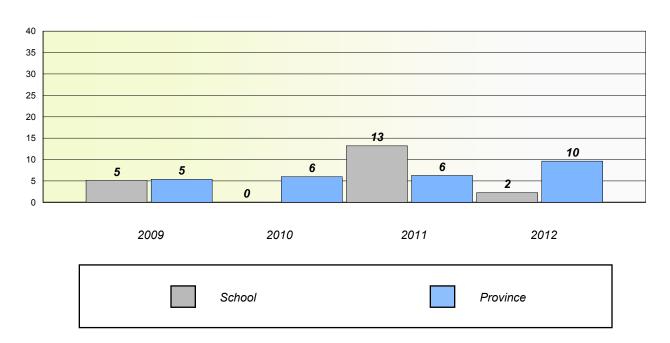

munication, Connection and Representations, and problem Solving.



District 4 - Eastern

School #: 220 Sacred Heart Academy

### Unknown/Exemption Rates

#### **Number Operations**



#### Participation Rates

#### **Number Operations**



<sup>\*</sup> Number Operations are composite of Reasoning, Communication, Connection and Representations, and problem Solving.



District 4 - Eastern

School #: 223 Christ the King School

#### Unknown/Exemption Rates

#### **Number Operations**



#### Participation Rates

#### **Number Operations**



<sup>\*</sup> Number Operations are composite of Reasoning, Communication, Connection and Representations, and problem Solving.



District 4 - Eastern

School #: 224 Donald C. Jamieson Academy

### Unknown/Exemption Rates

#### **Number Operations**



#### Participation Rates

#### **Number Operations**



<sup>\*</sup> Number Operations are composite of Reasoning, Communication, Connection and Representations, and problem Solving.



District 4 - Eastern

School #: 225 St. Anne's School

# Unknown/Exemption Rates Number Operations

School data with 5 or fewer students withheld for reasons of confidentiality.



#### Participation Rates

**Number Operations** 

School data with 5 or fewer students withheld for reasons of confidentiality.

District

Province

School



District 4 - Eastern

School #: 226 Fortune Bay Academy

### Unknown/Exemption Rates

#### **Number Operations**



#### Participation Rates

#### **Number Operations**



<sup>\*</sup> Number Operations are composite of Reasoning, Communication, Connection and Represent