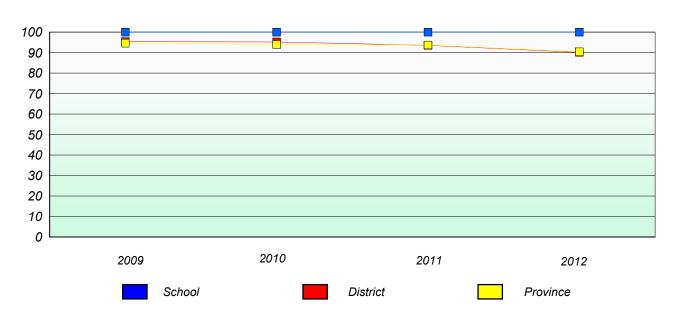

#### Participation Rates

#### **Number Operations**

<sup>\*</sup> Number Operations are composite of Reasoning, Communication, Connection and Representations, and problem Solving.

District 4 - Eastern

School #: 218 St. Joseph's Academy