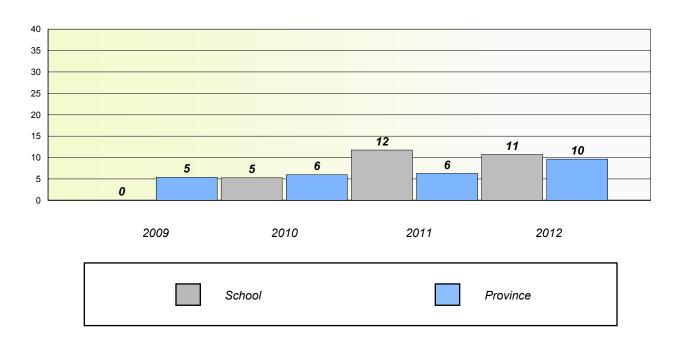

Connection and Representations, and problem Solving.



District 4 - Eastern

School #: 258 Holy Family Elementary

### Unknown/Exemption Rates

#### **Number Operations**



#### Participation Rates

#### **Number Operations**



<sup>\*</sup> Number Operations are composite of Reasoning, Communication, Connection and Representations, and problem Solving.



District 4 - Eastern

School #: 259 Coley's Point Primary

### Unknown/Exemption Rates

#### **Number Operations**



#### Participation Rates

#### **Number Operations**



<sup>\*</sup> Number Operations are composite of Reasoning, Communication, Connection and Representations, and problem Solving.



#### District 4 - Eastern

School #: 260

Immaculate Conception Elementary

### Unknown/Exemption Rates

#### **Number Operations**



#### Participation Rates

#### **Number Operations**



<sup>\*</sup> Number Operations are composite of Reasoning, Communication, Connection and Representations, and problem Solving.



District 4 - Eastern

School #: 262 Woodland Elementary

### Unknown/Exemption Rates

#### **Number Operations**



#### Participation Rates

#### **Number Operations**



<sup>\*</sup> Number Operations are composite of Reasoning, Communication, Connection and Representations, and problem Solving.



District 4 - Eastern

School #: 265 Acreman Elementary

### Unknown/Exemption Rates

#### **Number Operations**



#### Participation Rates

#### **Number Operations**



<sup>\*</sup> Number Operations are composite of Reasoning, Communication, Connection and Representations, and problem Solving.



Distri