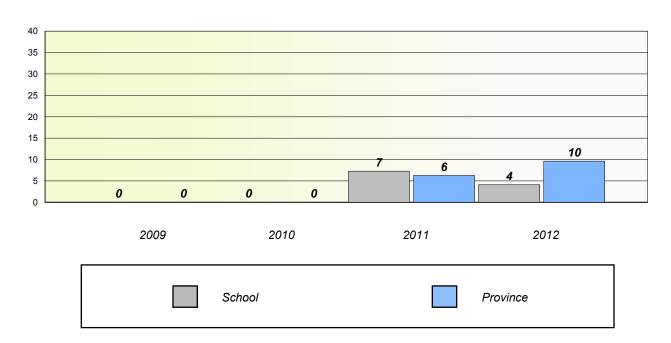

, Communication, Connection and Representations, and problem Solving.



#### District 4 - Eastern

School #: 924 Tricentia Academy

## Unknown/Exemption Rates

#### **Number Operations**



## Participation Rates

### **Number Operations**



<sup>\*</sup> Number Operations are composite of Reasoning, Communication, Connection and Representations, and problem Solving.



District 4 - Eastern

School #: 951 Paradise Elementary

## Unknown/Exemption Rates

#### **Number Operations**



## Participation Rates

### **Number Operations**



<sup>\*</sup> Number Operations are composite of Reasoning, Communication, Connection and Representations, and problem Solving.



District 4 - Eastern

School #: 952 Elizabeth Park Elementary School

## Unknown/Exemption Rates

#### **Number Operations**



## Participation Rates

### **Number Operations**



<sup>\*</sup> Number Operations are composite of Reasoning, Communication, Connection and Representations, and problem Solving.