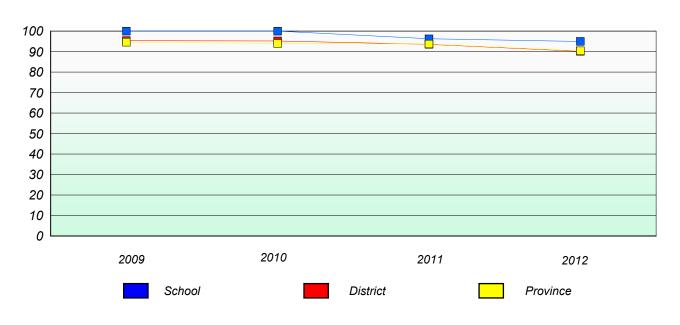

#### Participation Rates

#### **Number Operations**

<sup>\*</sup> Number Operations are composite of Reasoning, Communication, Connection and Representations, and problem Solving.

District 4 - Eastern

School #: 218 St. Joseph's Academy