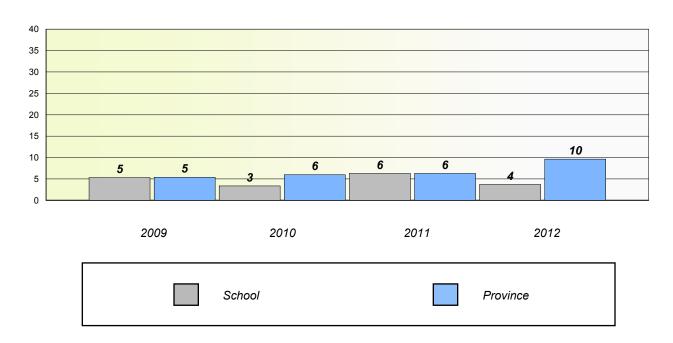

ommunication, Connection and Representations, and problem Solving.



District 4 - Eastern

School #: 291 Perlwin Elementary

### Unknown/Exemption Rates

#### **Number Operations**



#### Participation Rates

#### **Number Operations**



<sup>\*</sup> Number Operations are composite of Reasoning, Communication, Connection and Representations, and problem Solving.



District 4 - Eastern

School #: 294 St. Augustine's Elementary

### Unknown/Exemption Rates

#### **Number Operations**



#### Participation Rates

#### **Number Operations**



<sup>\*</sup> Number Operations are composite of Reasoning, Communication, Connection and Representations, and problem Solving.



District 4 - Eastern

School #: 303 St. Edward's Elementary

### Unknown/Exemption Rates

#### **Number Operations**



#### Participation Rates

#### **Number Operations**



<sup>\*</sup> Number Operations are composite of Reasoning, Communication, Connection and Representations, and problem Solving.



District 4 - Eastern

School #: 306 St. George's Elementary

### Unknown/Exemption Rates

#### **Number Operations**



#### Participation Rates

#### **Number Operations**



<sup>\*</sup> Number Operations are composite of Reasoning, Communication, Connection and Representations, and problem Solving.



#### District 4 - Eastern

School #: 308

Mary Queen of the World Elementary

### Unknown/Exemption Rates

#### **Number Operations**



#### Participation Rates

#### **Number Operations**



<sup>\*</sup> Number Operations are composite of Reasoning, Communication, Connection and Representations, and