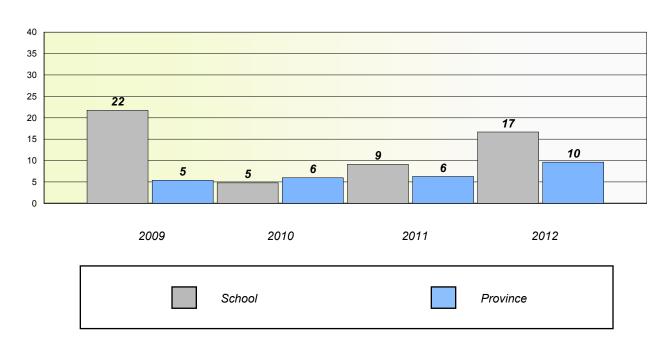

Representations, and problem Solving.



District 4 - Eastern

School #: 246 Swift Current Academy

# Unknown/Exemption Rates Number Operations

School data with 5 or fewer students withheld for reasons of confidentiality.



#### Participation Rates

**Number Operations** 

School data with 5 or fewer students withheld for reasons of confidentiality.

School District Province



District 4 - Eastern

School #: 254 Davis Elementary

### Unknown/Exemption Rates

#### **Number Operations**



#### Participation Rates

#### **Number Operations**



<sup>\*</sup> Number Operations are composite of Reasoning, Communication, Connection and Representations, and problem Solving.



District 4 - Eastern

School #: 258 Holy Family Elementary

### Unknown/Exemption Rates

#### **Number Operations**



#### Participation Rates

#### **Number Operations**



<sup>\*</sup> Number Operations are composite of Reasoning, Communication, Connection and Representations, and problem Solving.



District 4 - Eastern

School #: 259 Coley's Point Primary

### Unknown/Exemption Rates

#### **Number Operations**



#### Participation Rates

#### **Number Operations**



<sup>\*</sup> Number Operations are composite of Reasoning, Communication, Connection and Representations, and problem Solving.



#### District 4 - Eastern

School #: 260

Immaculate Conception Elementary

### Unknown/Exemption Rates

#### **Number Operations**



#### Participation Rates

#### **Number Operations**



<sup>\*</sup> Number Operations are composite of Reasoning, Communication, Connection and Representations, and prob