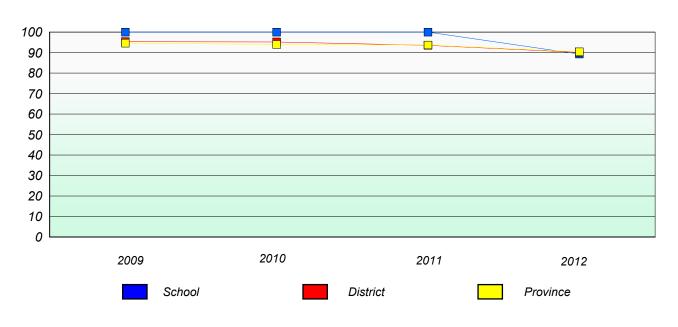

strict Province



District 4 - Eastern

School #: 287 Dunne Memorial Academy

### Unknown/Exemption Rates

#### **Number Operations**



#### Participation Rates

#### **Number Operations**



<sup>\*</sup> Number Operations are composite of Reasoning, Communication, Connection and Representations, and problem Solving.



District 4 - Eastern

School #: 289 St. Peter's Elementary

### Unknown/Exemption Rates

#### **Number Operations**



#### Participation Rates

#### **Number Operations**



<sup>\*</sup> Number Operations are composite of Reasoning, Communication, Connection and Representations, and problem Solving.



District 4 - Eastern

School #: 291 Perlwin Elementary

### Unknown/Exemption Rates

#### **Number Operations**



#### Participation Rates

#### **Number Operations**



<sup>\*</sup> Number Operations are composite of Reasoning, Communication, Connection and Representations, and problem Solving.



District 4 - Eastern

School #: 294 St. Augustine's Elementary

### Unknown/Exemption Rates

#### **Number Operations**



#### Participation Rates

#### **Number Operations**



<sup>\*</sup> Number Operations are composite of Reasoning, Communication, Connection and Representations, and problem Solving.



District 4 - Eastern

School #: 303 St. Edward's Elementary

### Unknown/Exemption Rates

#### **Number Operations**



#### Participation Rates

#### **Number Operations**



<sup>\*</sup> Number Operations are composite of Reasoning, Communication, Connection and Representations, and problem Solving.



District 4 - Eastern

School #: 306 St. George's E