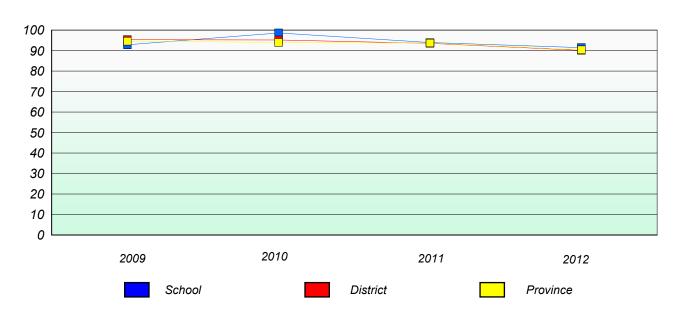

sentations, and problem Solving.



District 4 - Eastern

School #: 363 Vanier Elementary

## Unknown/Exemption Rates

### **Number Operations**



## Participation Rates

### **Number Operations**



<sup>\*</sup> Number Operations are composite of Reasoning, Communication, Connection and Representations, and problem Solving.



District 4 - Eastern

School #: 364 Virginia Park Elementary

## Unknown/Exemption Rates

#### **Number Operations**



## Participation Rates

### **Number Operations**



<sup>\*</sup> Number Operations are composite of Reasoning, Communication, Connection and Representations, and problem Solving.



District 4 - Eastern

School #: 366 Topsail Elementary

## Unknown/Exemption Rates

### **Number Operations**



## Participation Rates

### **Number Operations**



<sup>\*</sup> Number Operations are composite of Reasoning, Communication, Connection and Representations, and problem Solving.



District 4 - Eastern

School #: 367 Holy Trinity Elementary

## Unknown/Exemption Rates

#### **Number Operations**



## Participation Rates

### **Number Operations**



<sup>\*</sup> Number Operations are composite of Reasoning, Communication, Connection and Representations, and problem Solving.



District 4 - Eastern

School #: 370 Stella Maris Academy

# Unknown/Exemption Rates Number Operations

School data with 5 or fewer students withheld for reasons of confidentiality.



## Participation Rates

**Number Operations** 

School data with 5 or fewer students withheld for reasons of confidentiality.

District

Province

School



District 4 - Eastern

S