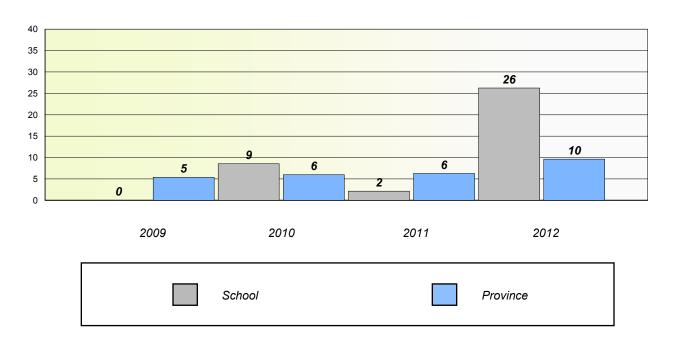

cation, Connection and Representations, and problem Solving.



District 4 - Eastern

School #: 355 St. Mary's Elementary

## Unknown/Exemption Rates

#### **Number Operations**



## Participation Rates

### **Number Operations**



<sup>\*</sup> Number Operations are composite of Reasoning, Communication, Connection and Representations, and problem Solving.



District 4 - Eastern

School #: 356 St. Matthews Elementary

## Unknown/Exemption Rates

#### **Number Operations**



## Participation Rates

### **Number Operations**



<sup>\*</sup> Number Operations are composite of Reasoning, Communication, Connection and Representations, and problem Solving.



#### District 4 - Eastern

School #: 360

Rennie's River Elementary School

## Unknown/Exemption Rates

#### **Number Operations**



## Participation Rates

### **Number Operations**



<sup>\*</sup> Number Operations are composite of Reasoning, Communication, Connection and Representations, and problem Solving.



#### District 4 - Eastern

School #: 362

St. Teresa's School/Ecole Ste-Thérèse

## Unknown/Exemption Rates

#### **Number Operations**



## Participation Rates

### **Number Operations**



<sup>\*</sup> Number Operations are composite of Reasoning, Communication, Connection and Representations, and problem Solving.



District 4 - Eastern

School #: 363 Vanier Elementary

## Unknown/Exemption Rates

### **Number Operations**



## Participation Rates

### **Number Operations**



<sup>\*</sup> Number Operations are composite of Reasoning, Communication, Connection and Representations, and problem Solving