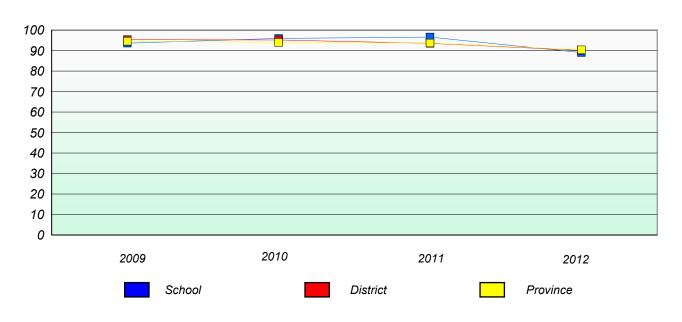

#### Participation Rates

#### **Number Operations**

<sup>\*</sup> Number Operations are composite of Reasoning, Communication, Connection and Representations, and problem Solving.

District 4 - Eastern

School #: 218 St. Joseph's Academy