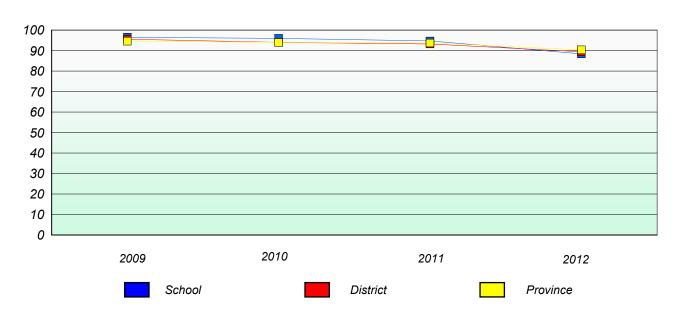

s are composite of Reasoning, Communication, Connection and Representations, and problem Solving.



District 3 - Nova Central

School #: 417 Gander Academy

#### Unknown/Exemption Rates

#### **Number Operations**



#### Participation Rates



<sup>\*</sup> Number Operations are composite of Reasoning, Communication, Connection and Representations, and problem Solving.



District 3 - Nova Central

School #: 421 Lakewood Academy

### Unknown/Exemption Rates

#### **Number Operations**



#### Participation Rates



<sup>\*</sup> Number Operations are composite of Reasoning, Communication, Connection and Representations, and problem Solving.



District 3 - Nova Central

School #: 422 Glovertown Academy

### Unknown/Exemption Rates

#### **Number Operations**



#### Participation Rates



<sup>\*</sup> Number Operations are composite of Reasoning, Communication, Connection and Representations, and problem Solving.



District 3 - Nova Central

School #: 426 Hillview Academy

### Unknown/Exemption Rates

#### **Number Operations**



#### Participation Rates



<sup>\*</sup> Number Operations are composite of Reasoning, Communication, Connection and Representations, and problem Solving.



District 3 - Nova Central

School #: 478 New World Island Academy

### Unknown/Exemption Rates

#### **Number Operations**



#### Participation Rates



<sup>\*</sup> Number Operations are composite of Reasoning, Communication, Connection and Representations, and problem Solving.