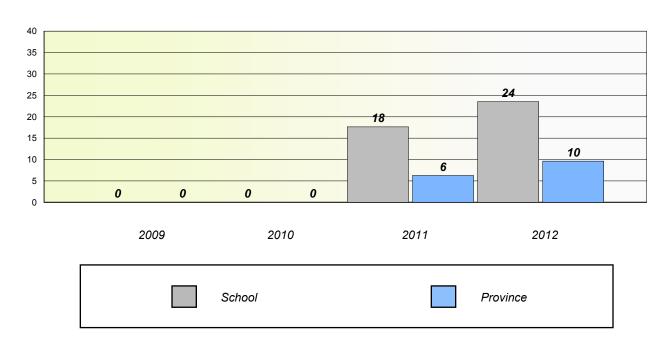

# Unknown/Exemption Rates Number Operations

School data with 5 or fewer students withheld for reasons of confidentiality.

#### Participation Rates

**Number Operations** 

District

School data with 5 or fewer students withheld for reasons of confidentiality.

\* Number Operations are composite of Reasoning, Communication, Connection and Representations, and problem Solving.

Province

District 3 - Nova Central

School #: 142 Woodland Primary