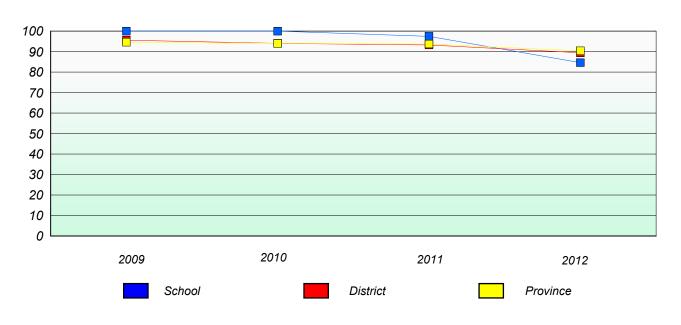

- Nova Central

School #: 167 Green Bay South Academy

### Unknown/Exemption Rates

#### **Number Operations**



#### Participation Rates



<sup>\*</sup> Number Operations are composite of Reasoning, Communication, Connection and Representations, and problem Solving.



District 3 - Nova Central

School #: 172 Brian Peckford Primary

### Unknown/Exemption Rates

#### **Number Operations**



#### Participation Rates

#### **Number Operations**



<sup>\*</sup> Number Operations are composite of Reasoning, Communication, Connection and Representations, and problem Solving.

Source: Division of Evaluation and Research, Department of Education



District 3 - Nova Central

School #: 177 Greenwood Academy

### Unknown/Exemption Rates

#### **Number Operations**



#### Participation Rates



<sup>\*</sup> Number Operations are composite of Reasoning, Communication, Connection and Representations, and problem Solving.



District 3 - Nova Central

School #: 178 Phoenix Academy

#### Unknown/Exemption Rates

#### **Number Operations**



#### Participation Rates



<sup>\*</sup> Number Operations are composite of Reasoning, Communication, Connection and Representations, and problem Solving.



District 3 - Nova Central

School #: 179 Centreville Academy

### Unknown/Exemption Rates

#### **Number Operations**



#### Participation Rates



<sup>\*</sup> Number Operations are composite of Reasoning, Communication, Connection and Representations, and problem Solving.



District 3 - Nova Central

School #: 180 A. R. Scammell Academy

# Unknown/Exemption Rates Number Operations