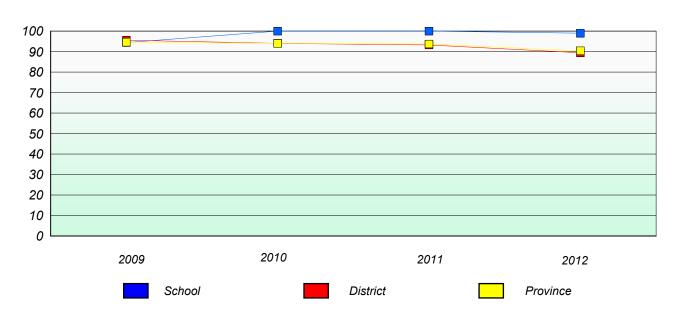

on, Connection and Representations, and problem Solving.



District 3 - Nova Central

School #: 409 Indian River Academy

### Unknown/Exemption Rates

#### **Number Operations**



#### Participation Rates



<sup>\*</sup> Number Operations are composite of Reasoning, Communication, Connection and Representations, and problem Solving.



District 3 - Nova Central

School #: 413 Holy Cross School Complex

### Unknown/Exemption Rates

#### **Number Operations**



#### Participation Rates



 $<sup>^{\</sup>star}\ \text{Number Operations are composite of Reasoning, Communication, Connection and Representations, and problem Solving.}$ 



District 3 - Nova Central

School #: 414 Fogo Island Central Academy

### Unknown/Exemption Rates

#### **Number Operations**



#### Participation Rates



 $<sup>^{\</sup>star}\ \text{Number Operations are composite of Reasoning, Communication, Connection and Representations, and problem Solving.}$ 



District 3 - Nova Central

School #: 416 Smallwood Academy

### Unknown/Exemption Rates

#### **Number Operations**



#### Participation Rates



<sup>\*</sup> Number Operations are composite of Reasoning, Communication, Connection and Representations, and problem Solving.



District 3 - Nova Central

School #: 417 Gander Academy

#### Unknown/Exemption Rates

#### **Number Operations**



#### Participation Rates



<sup>\*</sup> Number Operations are composite of Reasoning, Communication, Connection and Representations, and problem Solving.



District 3 - Nova Central

School #: 421 Lakewood Academy

### Unknown/Exemption Rates

#### **