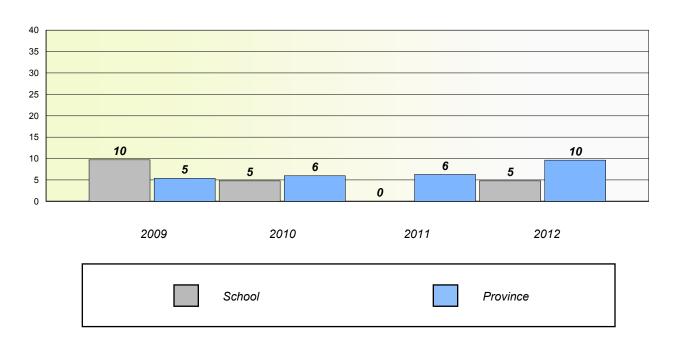

#### Participation Rates

<sup>\*</sup> Number Operations are composite of Reasoning, Communication, Connection and Representations, and problem Solving.

District 3 - Nova Central

School #: 133 Memorial Academy