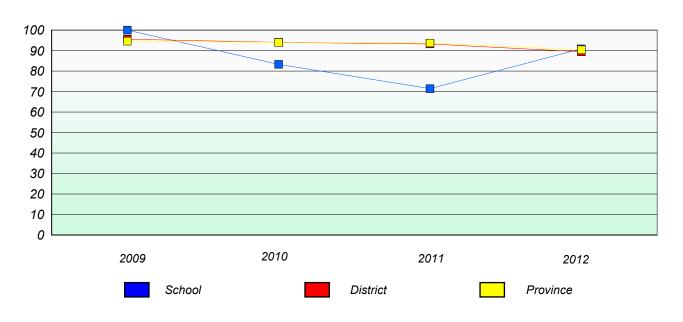

fewer students withheld for reasons of confidentiality.

School District Province



District 3 - Nova Central

School #: 407 Bay d'Espoir Academy

### Unknown/Exemption Rates

#### **Number Operations**



#### Participation Rates



<sup>\*</sup> Number Operations are composite of Reasoning, Communication, Connection and Representations, and problem Solving.



District 3 - Nova Central

School #: 409 Indian River Academy

### Unknown/Exemption Rates

#### **Number Operations**



#### Participation Rates



<sup>\*</sup> Number Operations are composite of Reasoning, Communication, Connection and Representations, and problem Solving.



District 3 - Nova Central

School #: 413 Holy Cross School Complex

### Unknown/Exemption Rates

#### **Number Operations**



#### Participation Rates



 $<sup>^{\</sup>star}\ \text{Number Operations are composite of Reasoning, Communication, Connection and Representations, and problem Solving.}$ 



District 3 - Nova Central

School #: 414 Fogo Island Central Academy

### Unknown/Exemption Rates

#### **Number Operations**



#### Participation Rates



 $<sup>^{\</sup>star}\ \text{Number Operations are composite of Reasoning, Communication, Connection and Representations, and problem Solving.}$ 



District 3 - Nova Central

School #: 416 Smallwood Academy

### Unknown/Exemption Rates

#### **Number Operations**



#### Participation Rates



<sup>\*</sup> Number Operations are composite of Reasoning, Communication, Connection and Representations, and problem Solving.



District 3 - Nova Central

School #: 417 Gander Academy

#### Unk