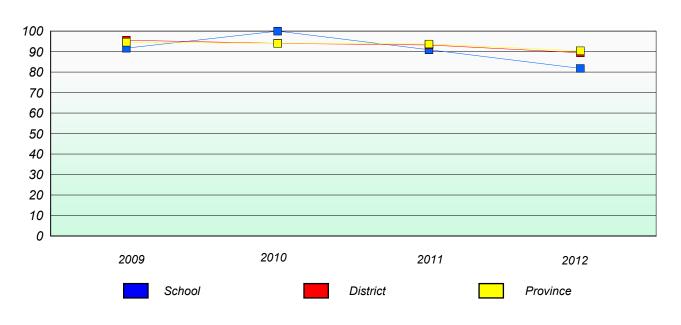

# Unknown/Exemption Rates Number Operations

School data with 5 or fewer students withheld for reasons of confidentiality.