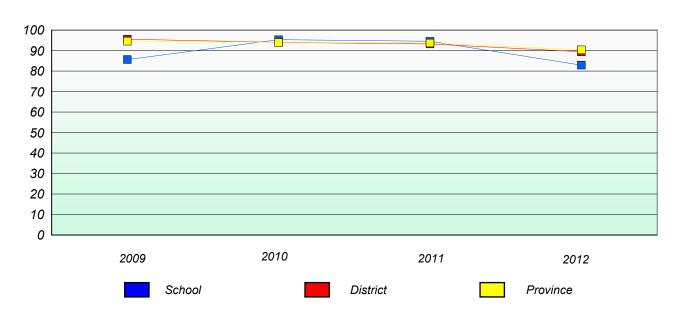

#### Unknown/Exemption Rates

#### **Number Operations**

#### Participation Rates

<sup>\*</sup> Number Operations are composite of Reasoning, Communication, Connection and Representations, and problem Solving.

District 3 - Nova Central

School #: 150 St. Joseph's Elementary