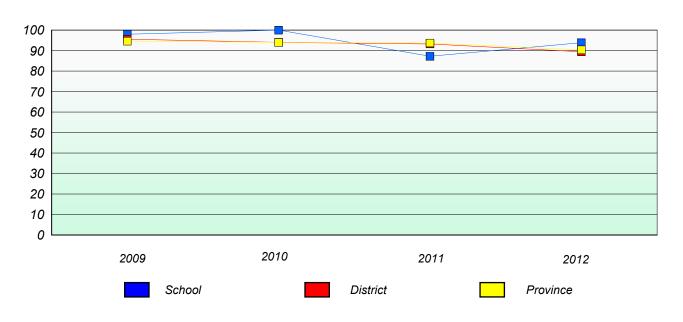

# Unknown/Exemption Rates Number Operations

School data with 5 or fewer students withheld for reasons of confidentiality.

#### Participation Rates

**Number Operations** 

District

School data with 5 or fewer students withheld for reasons of confidentiality.

\* Number Operations are composite of Reasoning, Communication, Connection and Representations, and problem Solving.

Province

District 3 - Nova Central

School #: 142 Woodland Primary