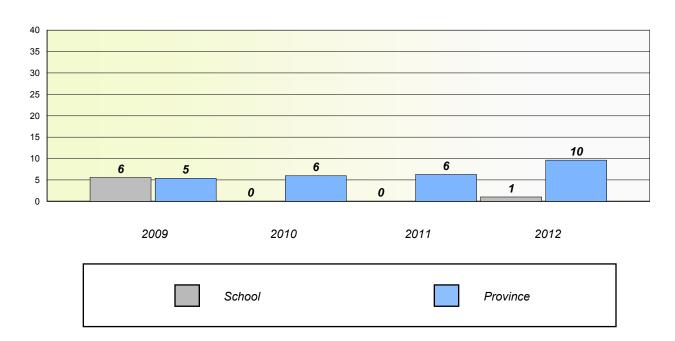

#### Participation Rates

<sup>\*</sup> Number Operations are composite of Reasoning, Communication, Connection and Representations, and problem Solving.

District 3 - Nova Central

School #: 138 Victoria Academy