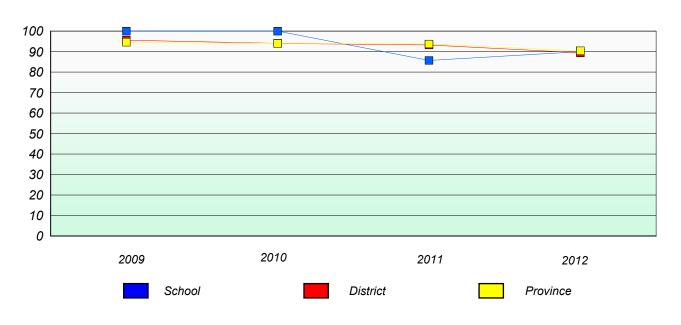

#### Unknown/Exemption Rates

#### **Number Operations**

#### Participation Rates

<sup>\*</sup> Number Operations are composite of Reasoning, Communication, Connection and Representations, and problem Solving.

District 3 - Nova Central

School #: 133 Memorial Academy