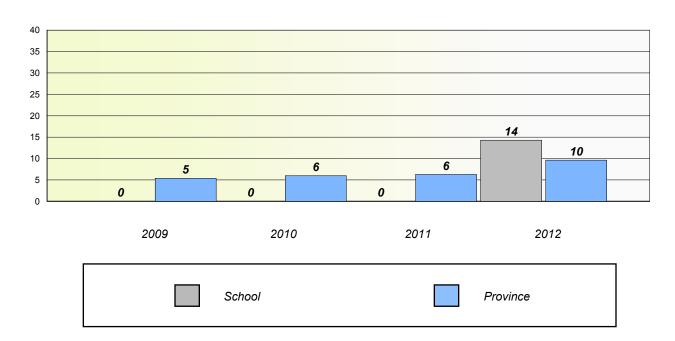

# Unknown/Exemption Rates Number Operations

School data with 5 or fewer students withheld for reasons of confidentiality.

#### Participation Rates

**Number Operations** 

School data with 5 or fewer students withheld for reasons of confidentiality.

District

Province

District 3 - Nova Central

School #: 158 MSB Regional Academy