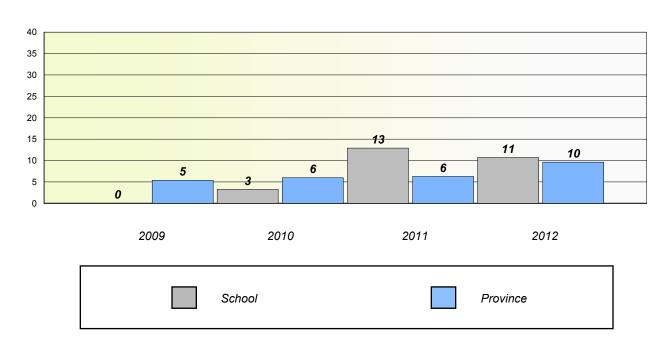

#### Participation Rates

<sup>\*</sup> Number Operations are composite of Reasoning, Communication, Connection and Representations, and problem Solving.

District 3 - Nova Central

School #: 138 Victoria Academy