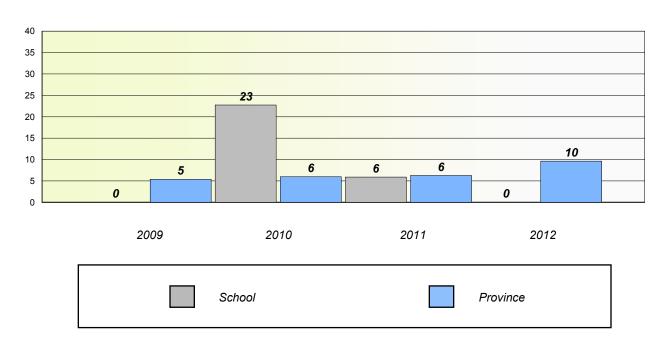

#### Unknown/Exemption Rates

#### **Number Operations**

#### Participation Rates

<sup>\*</sup> Number Operations are composite of Reasoning, Communication, Connection and Representations, and problem Solving.

District 3 - Nova Central

School #: 133 Memorial Academy