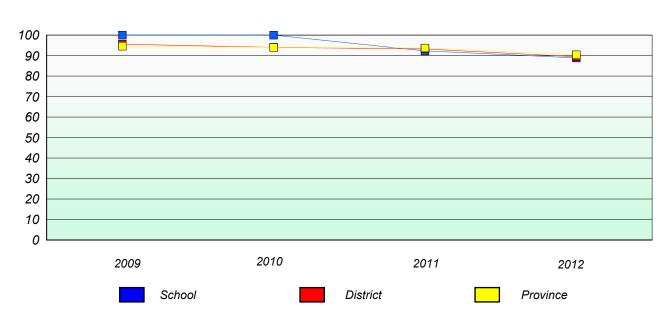

# Unknown/Exemption Rates Number Operations

School data with 5 or fewer students withheld for reasons of confidentiality.

#### Participation Rates

**Number Operations** 

District

School data with 5 or fewer students withheld for reasons of confidentiality.

\* Number Operations are composite of Reasoning, Communication, Connection and Representations, and problem Solving.

Province

District 3 - Nova Central

School #: 142 Woodland Primary