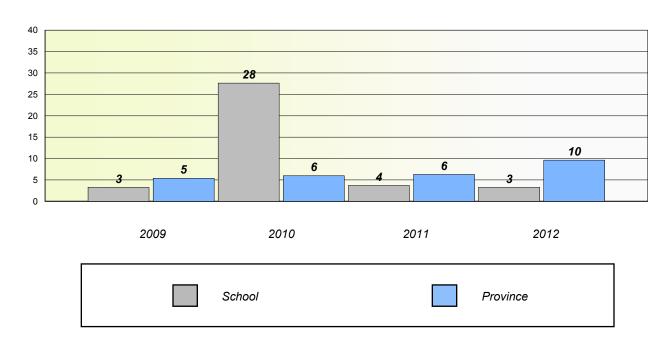

#### Participation Rates

<sup>\*</sup> Number Operations are composite of Reasoning, Communication, Connection and Representations, and problem Solving.

District 3 - Nova Central

School #: 133 Memorial Academy