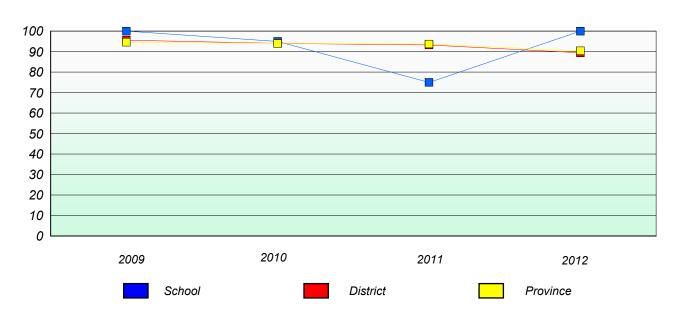

# Unknown/Exemption Rates Number Operations

School data with 5 or fewer students withheld for reasons of confidentiality.