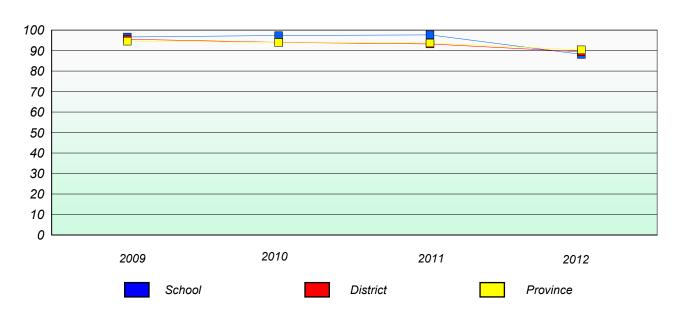

tion Rates

#### **Number Operations**



#### Participation Rates



<sup>\*</sup> Number Operations are composite of Reasoning, Communication, Connection and Representations, and problem Solving.



District 3 - Nova Central

School #: 138 Victoria Academy

# Unknown/Exemption Rates Number Operations

School data with 5 or fewer students withheld for reasons of confidentiality.



#### Participation Rates

**Number Operations** 

District

School data with 5 or fewer students withheld for reasons of confidentiality.

\* Number Operations are composite of Reasoning, Communication, Connection and Representations, and problem Solving.

Province



District 3 - Nova Central

School #: 142 Woodland Primary

#### Unknown/Exemption Rates

#### **Number Operations**



#### Participation Rates



<sup>\*</sup> Number Operations are composite of Reasoning, Communication, Connection and Representations, and problem Solving.



District 3 - Nova Central

School #: 144 Sprucewood Academy

#### Unknown/Exemption Rates

#### **Number Operations**



#### Participation Rates



<sup>\*</sup> Number Operations are composite of Reasoning, Communication, Connection and Representations, and problem Solving.



District 3 - Nova Central

School #: 150 St. Joseph's Elementary

### Unknown/Exemption Rates

#### **Number Operations**



#### Participation Rates



<sup>\*</sup> Number Operations are composite of Reasoning, Communication, Connection and Representations, and problem Solving.



District 3 - Nova Central

School #: 151 John Watkins Academy

### Unknown/Exemption Rates

#### **Numb