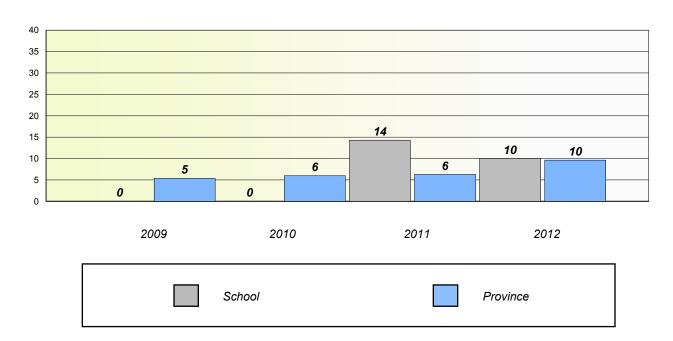

#### Unknown/Exemption Rates

#### **Number Operations**

#### Participation Rates

<sup>\*</sup> Number Operations are composite of Reasoning, Communication, Connection and Representations, and problem Solving.

District 3 - Nova Central

School #: 133 Memorial Academy