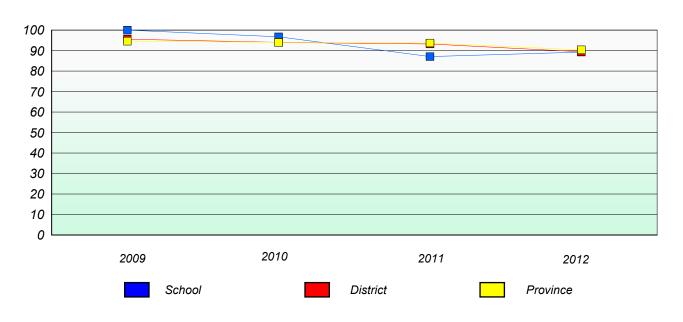

composite of Reasoning, Communication, Connection and Representations, and problem Solving.



District 3 - Nova Central

School #: 206 Riverwood Academy

#### Unknown/Exemption Rates

#### **Number Operations**



#### Participation Rates



<sup>\*</sup> Number Operations are composite of Reasoning, Communication, Connection and Representations, and problem Solving.



District 3 - Nova Central

School #: 398 Avoca Collegiate

### Unknown/Exemption Rates

#### **Number Operations**



#### Participation Rates



<sup>\*</sup> Number Operations are composite of Reasoning, Communication, Connection and Representations, and problem Solving.



District 3 - Nova Central

School #: 400 Helen Tulk Elementary

### Unknown/Exemption Rates

#### **Number Operations**



#### Participation Rates



<sup>\*</sup> Number Operations are composite of Reasoning, Communication, Connection and Representations, and problem Solving.



District 3 - Nova Central

School #: 403 Lakeside Academy

# Unknown/Exemption Rates Number Operations

School data with 5 or fewer students withheld for reasons of confidentiality.



#### Participation Rates

**Number Operations** 

School data with 5 or fewer students withheld for reasons of confidentiality.

District

Province



District 3 - Nova Central

School #: 405 Cottrell's Cove Academy

# Unknown/Exemption Rates Number Operations

School data with 5 or fewer students withheld for reasons of confidentiality.



#### Participation Rates

**Number Operations** 

District

School data with 5 or fewer students withheld for reasons of confidentiality.