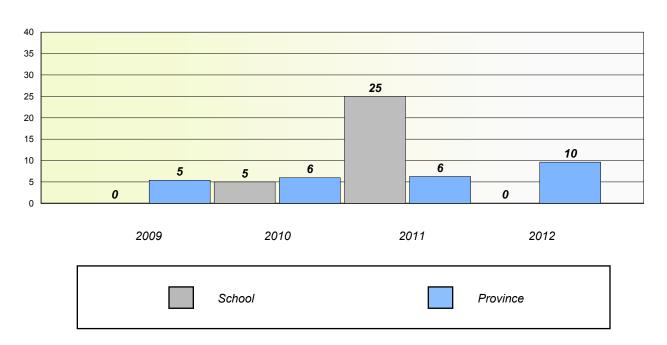

# Unknown/Exemption Rates Number Operations

School data with 5 or fewer students withheld for reasons of confidentiality.

#### Participation Rates

**Number Operations** 

District

School data with 5 or fewer students withheld for reasons of confidentiality.

\* Number Operations are composite of Reasoning, Communication, Connection and Representations, and problem Solving.

Province

District 3 - Nova Central

School #: 142 Woodland Primary