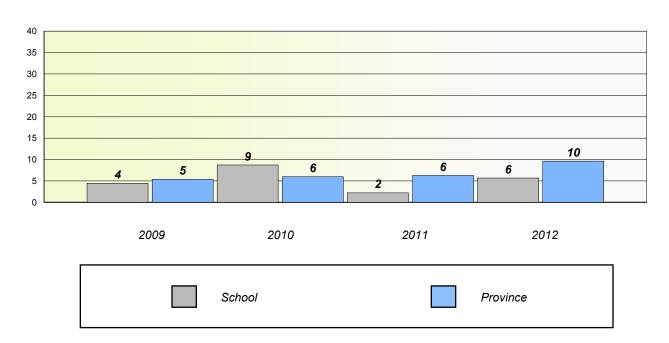

#### Participation Rates

<sup>\*</sup> Number Operations are composite of Reasoning, Communication, Connection and Representations, and problem Solving.

District 3 - Nova Central

School #: 133 Memorial Academy