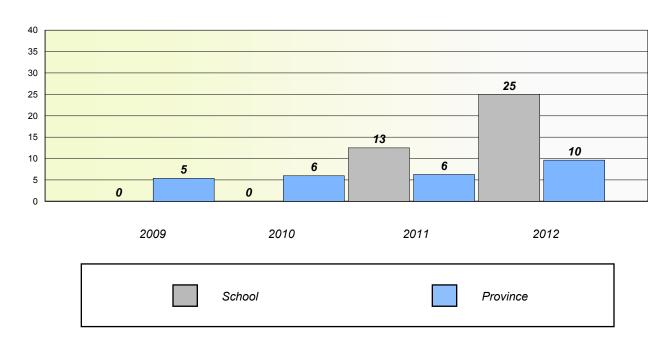

#### Participation Rates

<sup>\*</sup> Number Operations are composite of Reasoning, Communication, Connection and Representations, and problem Solving.

District 3 - Nova Central

School #: 133 Memorial Academy