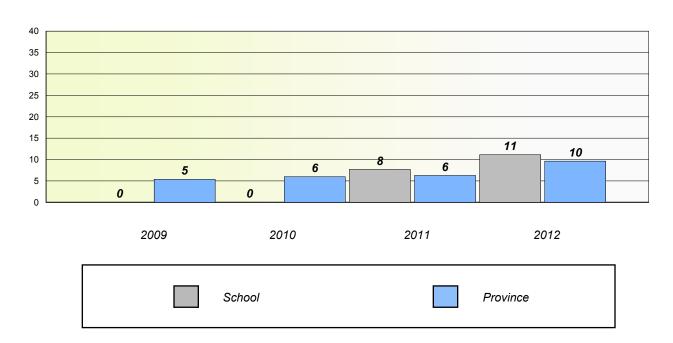

# Unknown/Exemption Rates Number Operations

School data with 5 or fewer students withheld for reasons of confidentiality.

#### Participation Rates

**Number Operations** 

District

School data with 5 or fewer students withheld for reasons of confidentiality.

\* Number Operations are composite of Reasoning, Communication, Connection and Representations, and problem Solving.

Province

District 3 - Nova Central

School #: 142 Woodland Primary