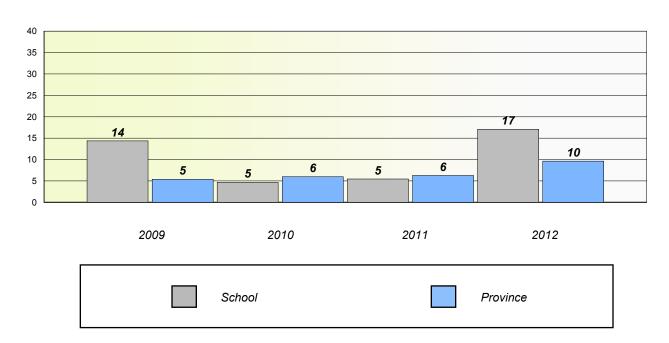

#### Unknown/Exemption Rates

#### **Number Operations**

#### Participation Rates

<sup>\*</sup> Number Operations are composite of Reasoning, Communication, Connection and Representations, and problem Solving.

District 3 - Nova Central

School #: 144 Sprucewood Academy