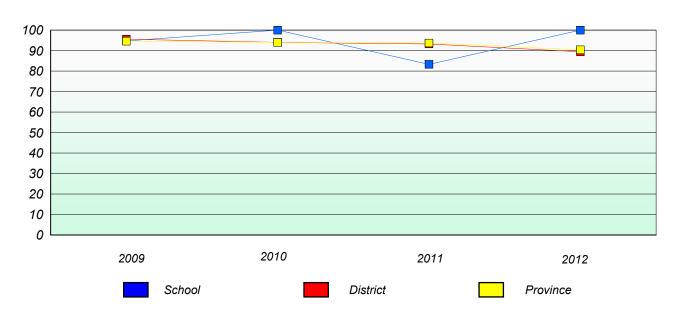

### Unknown/Exemption Rates

#### **Number Operations**

#### Participation Rates

<sup>\*</sup> Number Operations are composite of Reasoning, Communication, Connection and Representations, and problem Solving.

District 3 - Nova Central

School #: 138 Victoria Academy