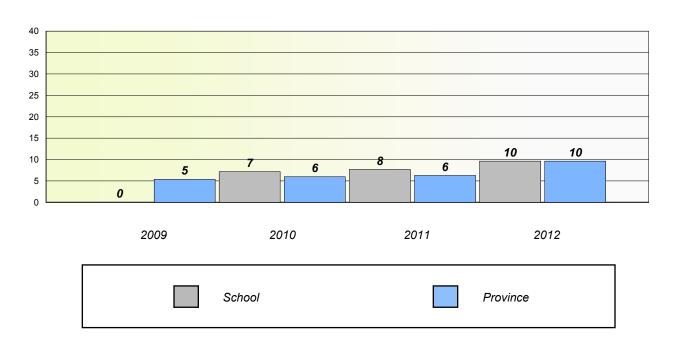

# Unknown/Exemption Rates Number Operations

School data with 5 or fewer students withheld for reasons of confidentiality.

#### Participation Rates

**Number Operations** 

School data with 5 or fewer students withheld for reasons of confidentiality.

District

Province

District 3 - Nova Central

School #: 158 MSB Regional Academy