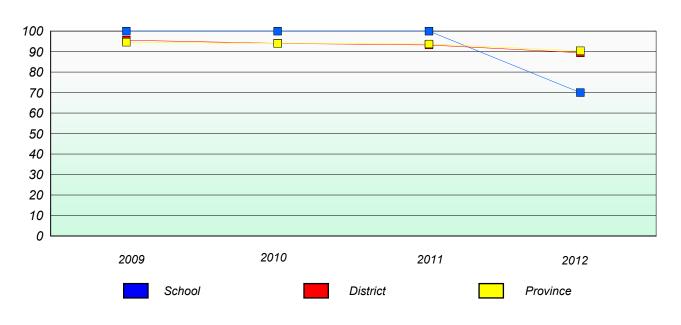

ns, and problem Solving.

Source: Division of Evaluation and Research, Department of Education



District 3 - Nova Central

School #: 177 Greenwood Academy

### Unknown/Exemption Rates

#### **Number Operations**



#### Participation Rates



<sup>\*</sup> Number Operations are composite of Reasoning, Communication, Connection and Representations, and problem Solving.



District 3 - Nova Central

School #: 178 Phoenix Academy

#### Unknown/Exemption Rates

#### **Number Operations**



#### Participation Rates



<sup>\*</sup> Number Operations are composite of Reasoning, Communication, Connection and Representations, and problem Solving.



District 3 - Nova Central

School #: 179 Centreville Academy

### Unknown/Exemption Rates

#### **Number Operations**



#### Participation Rates



<sup>\*</sup> Number Operations are composite of Reasoning, Communication, Connection and Representations, and problem Solving.



District 3 - Nova Central

School #: 180 A. R. Scammell Academy

# Unknown/Exemption Rates Number Operations

School data with 5 or fewer students withheld for reasons of confidentiality.



#### Participation Rates

**Number Operations** 

District

School data with 5 or fewer students withheld for reasons of confidentiality.

\* Number Operations are composite of Reasoning, Communication, Connection and Representations, and problem Solving.

Province



District 3 - Nova Central

School #: 182 Charlottetown Primary

# Unknown/Exemption Rates Number Operations

School data with 5 or fewer students withheld for reasons of confidentiality.



#### Participatio