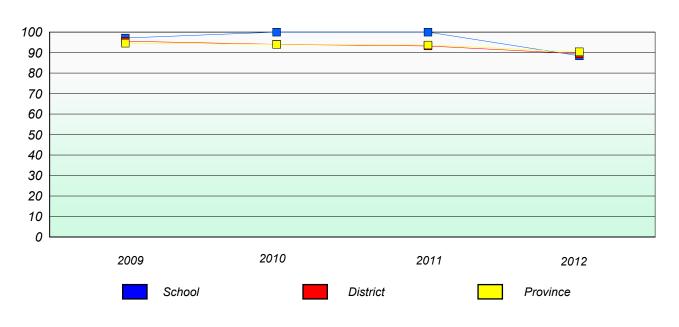

Rates Number Operations

School data with 5 or fewer students withheld for reasons of confidentiality.



#### Participation Rates

**Number Operations** 

District

School data with 5 or fewer students withheld for reasons of confidentiality.

\* Number Operations are composite of Reasoning, Communication, Connection and Representations, and problem Solving.

Province



District 3 - Nova Central

School #: 142 Woodland Primary

#### Unknown/Exemption Rates

#### **Number Operations**



#### Participation Rates



<sup>\*</sup> Number Operations are composite of Reasoning, Communication, Connection and Representations, and problem Solving.



District 3 - Nova Central

School #: 144 Sprucewood Academy

#### Unknown/Exemption Rates

#### **Number Operations**



#### Participation Rates



<sup>\*</sup> Number Operations are composite of Reasoning, Communication, Connection and Representations, and problem Solving.



District 3 - Nova Central

School #: 150 St. Joseph's Elementary

### Unknown/Exemption Rates

#### **Number Operations**



#### Participation Rates



<sup>\*</sup> Number Operations are composite of Reasoning, Communication, Connection and Representations, and problem Solving.



District 3 - Nova Central

School #: 151 John Watkins Academy

### Unknown/Exemption Rates

#### **Number Operations**



#### Participation Rates



<sup>\*</sup> Number Operations are composite of Reasoning, Communication, Connection and Representations, and problem Solving.



District 3 - Nova Central

School #: 152 Valmont Academy

### Unknown/Exemption Rates

#### **Number O