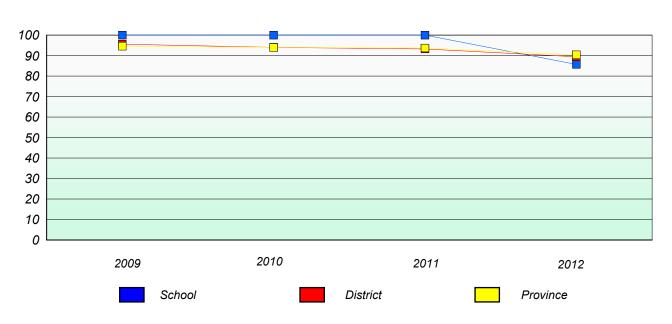

# Unknown/Exemption Rates Number Operations

School data with 5 or fewer students withheld for reasons of confidentiality.