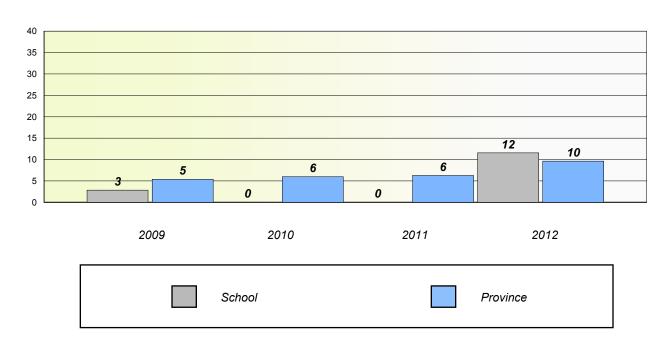

cademy

# Unknown/Exemption Rates Number Operations

School data with 5 or fewer students withheld for reasons of confidentiality.



#### Participation Rates

**Number Operations** 

District

School data with 5 or fewer students withheld for reasons of confidentiality.

\* Number Operations are composite of Reasoning, Communication, Connection and Representations, and problem Solving.

Province



District 3 - Nova Central

School #: 142 Woodland Primary

#### Unknown/Exemption Rates

#### **Number Operations**



#### Participation Rates



<sup>\*</sup> Number Operations are composite of Reasoning, Communication, Connection and Representations, and problem Solving.



District 3 - Nova Central

School #: 144 Sprucewood Academy

#### Unknown/Exemption Rates

#### **Number Operations**



#### Participation Rates



<sup>\*</sup> Number Operations are composite of Reasoning, Communication, Connection and Representations, and problem Solving.



District 3 - Nova Central

School #: 150 St. Joseph's Elementary

### Unknown/Exemption Rates

#### **Number Operations**



#### Participation Rates



<sup>\*</sup> Number Operations are composite of Reasoning, Communication, Connection and Representations, and problem Solving.



District 3 - Nova Central

School #: 151 John Watkins Academy

### Unknown/Exemption Rates

#### **Number Operations**



#### Participation Rates



<sup>\*</sup> Number Operations are composite of Reasoning, Communication, Connection and Representations, and problem Solving.



District 3 - Nova Central

School #: 152 Valmont Academy

### Unknown/Exem