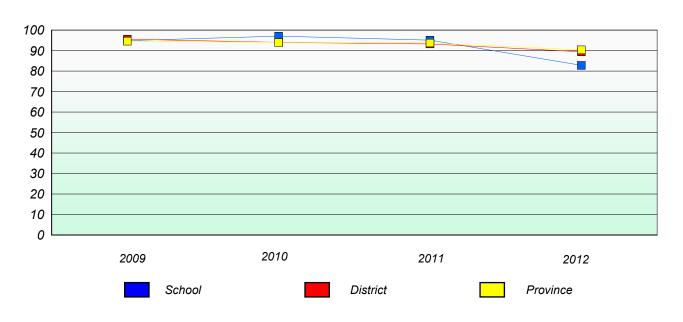

fidentiality.

Province



District 3 - Nova Central

School #: 406 Fitzgerald Academy

# Unknown/Exemption Rates Number Operations

School data with 5 or fewer students withheld for reasons of confidentiality.



#### Participation Rates

**Number Operations** 

School data with 5 or fewer students withheld for reasons of confidentiality.

School District Province



District 3 - Nova Central

School #: 407 Bay d'Espoir Academy

### Unknown/Exemption Rates

#### **Number Operations**



#### Participation Rates



<sup>\*</sup> Number Operations are composite of Reasoning, Communication, Connection and Representations, and problem Solving.



District 3 - Nova Central

School #: 409 Indian River Academy

### Unknown/Exemption Rates

#### **Number Operations**



#### Participation Rates



<sup>\*</sup> Number Operations are composite of Reasoning, Communication, Connection and Representations, and problem Solving.



District 3 - Nova Central

School #: 413 Holy Cross School Complex

### Unknown/Exemption Rates

#### **Number Operations**



#### Participation Rates



 $<sup>^{\</sup>star}\ \text{Number Operations are composite of Reasoning, Communication, Connection and Representations, and problem Solving.}$ 



District 3 - Nova Central

School #: 414 Fogo Island Central Academy

### Unknown/Exemption Rates

#### **Number Operations**



#### Participation Rates



 $<sup>^{\</sup>star}\ \text{Number Operations are composite of Reasoning, Communication, Connection and Representations, and problem Solving.}$ 



District 3 - Nova Central

School #: 416 Smallwood Academ