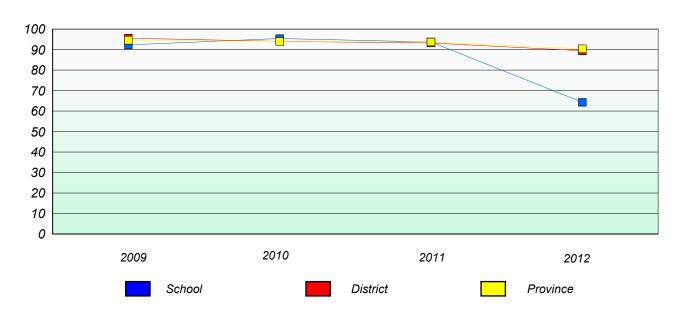

and Representations, and problem Solving.



District 3 - Nova Central

School #: 413 Holy Cross School Complex

### Unknown/Exemption Rates

#### **Number Operations**



#### Participation Rates



 $<sup>^{\</sup>star}\ \text{Number Operations are composite of Reasoning, Communication, Connection and Representations, and problem Solving.}$ 



District 3 - Nova Central

School #: 414 Fogo Island Central Academy

### Unknown/Exemption Rates

#### **Number Operations**



#### Participation Rates



 $<sup>^{\</sup>star}\ \text{Number Operations are composite of Reasoning, Communication, Connection and Representations, and problem Solving.}$ 



District 3 - Nova Central

School #: 416 Smallwood Academy

### Unknown/Exemption Rates

#### **Number Operations**



#### Participation Rates



<sup>\*</sup> Number Operations are composite of Reasoning, Communication, Connection and Representations, and problem Solving.



District 3 - Nova Central

School #: 417 Gander Academy

#### Unknown/Exemption Rates

#### **Number Operations**



#### Participation Rates



<sup>\*</sup> Number Operations are composite of Reasoning, Communication, Connection and Representations, and problem Solving.



District 3 - Nova Central

School #: 421 Lakewood Academy

### Unknown/Exemption Rates

#### **Number Operations**



#### Participation Rates



<sup>\*</sup> Number Operations are composite of Reasoning, Communication, Connection and Representations, and problem Solving.



District 3 - Nova Central

School #: 422 Glovertown Academy

### Unknown/Exemption Rates

#### **Number Operations