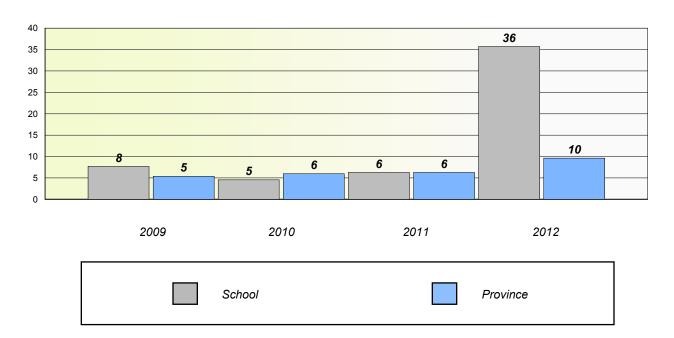

#### Participation Rates

<sup>\*</sup> Number Operations are composite of Reasoning, Communication, Connection and Representations, and problem Solving.

District 3 - Nova Central

School #: 133 Memorial Academy