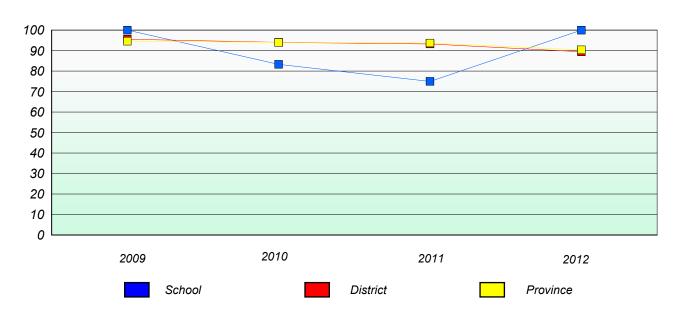

# Unknown/Exemption Rates Number Operations

School data with 5 or fewer students withheld for reasons of confidentiality.

#### Participation Rates

**Number Operations** 

District

School data with 5 or fewer students withheld for reasons of confidentiality.

\* Number Operations are composite of Reasoning, Communication, Connection and Representations, and problem Solving.

Province

District 3 - Nova Central

School #: 142 Woodland Primary