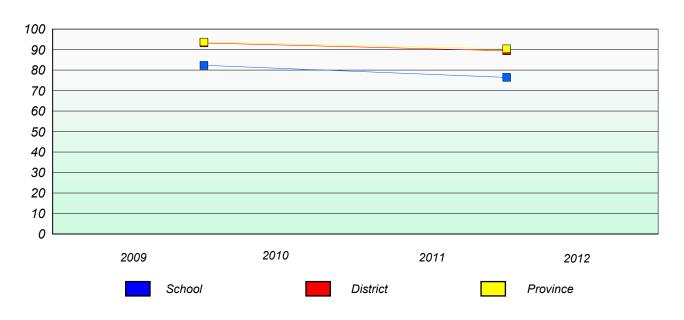

# Unknown/Exemption Rates Number Operations

School data with 5 or fewer students withheld for reasons of confidentiality.

#### Participation Rates

**Number Operations** 

District

School data with 5 or fewer students withheld for reasons of confidentiality.

\* Number Operations are composite of Reasoning, Communication, Connection and Representations, and problem Solving.

Province

District 3 - Nova Central

School #: 142 Woodland Primary