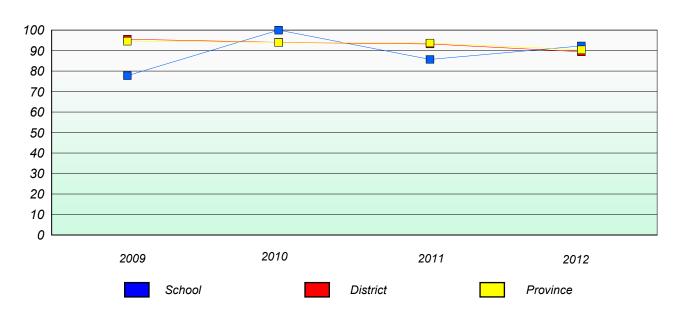

are composite of Reasoning, Communication, Connection and Representations, and problem Solving.



District 3 - Nova Central

School #: 421 Lakewood Academy

### Unknown/Exemption Rates

#### **Number Operations**



#### Participation Rates



<sup>\*</sup> Number Operations are composite of Reasoning, Communication, Connection and Representations, and problem Solving.



District 3 - Nova Central

School #: 422 Glovertown Academy

### Unknown/Exemption Rates

#### **Number Operations**



#### Participation Rates



<sup>\*</sup> Number Operations are composite of Reasoning, Communication, Connection and Representations, and problem Solving.



District 3 - Nova Central

School #: 426 Hillview Academy

### Unknown/Exemption Rates

#### **Number Operations**



#### Participation Rates



<sup>\*</sup> Number Operations are composite of Reasoning, Communication, Connection and Representations, and problem Solving.



District 3 - Nova Central

School #: 478 New World Island Academy

### Unknown/Exemption Rates

#### **Number Operations**



#### Participation Rates



<sup>\*</sup> Number Operations are composite of Reasoning, Communication, Connection and Representations, and problem Solving.