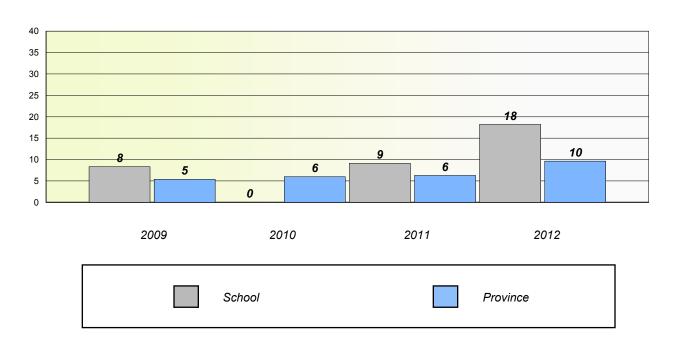

# Unknown/Exemption Rates Number Operations

School data with 5 or fewer students withheld for reasons of confidentiality.

#### Participation Rates

**Number Operations** 

School data with 5 or fewer students withheld for reasons of confidentiality.

District

Province

District 3 - Nova Central

School #: 158 MSB Regional Academy