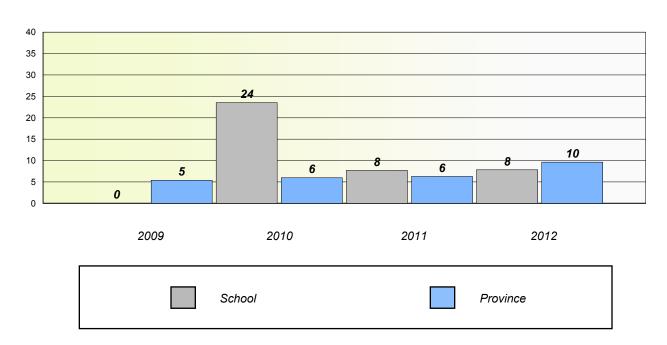

# Unknown/Exemption Rates Number Operations

School data with 5 or fewer students withheld for reasons of confidentiality.

#### Participation Rates

**Number Operations** 

District

School data with 5 or fewer students withheld for reasons of confidentiality.

\* Number Operations are composite of Reasoning, Communication, Connection and Representations, and problem Solving.

Province

District 3 - Nova Central

School #: 142 Woodland Primary