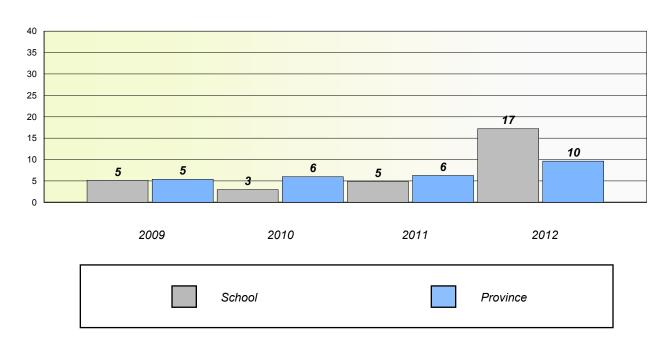

#### Participation Rates

<sup>\*</sup> Number Operations are composite of Reasoning, Communication, Connection and Representations, and problem Solving.

District 3 - Nova Central

School #: 133 Memorial Academy