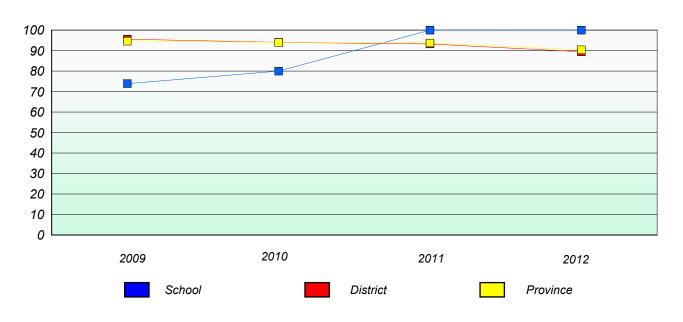

are composite of Reasoning, Communication, Connection and Representations, and problem Solving.}$ 



District 3 - Nova Central

School #: 416 Smallwood Academy

### Unknown/Exemption Rates

#### **Number Operations**



#### Participation Rates



<sup>\*</sup> Number Operations are composite of Reasoning, Communication, Connection and Representations, and problem Solving.



District 3 - Nova Central

School #: 417 Gander Academy

#### Unknown/Exemption Rates

#### **Number Operations**



#### Participation Rates



<sup>\*</sup> Number Operations are composite of Reasoning, Communication, Connection and Representations, and problem Solving.



District 3 - Nova Central

School #: 421 Lakewood Academy

### Unknown/Exemption Rates

#### **Number Operations**



#### Participation Rates



<sup>\*</sup> Number Operations are composite of Reasoning, Communication, Connection and Representations, and problem Solving.



District 3 - Nova Central

School #: 422 Glovertown Academy

### Unknown/Exemption Rates

#### **Number Operations**



#### Participation Rates



<sup>\*</sup> Number Operations are composite of Reasoning, Communication, Connection and Representations, and problem Solving.



District 3 - Nova Central

School #: 426 Hillview Academy

### Unknown/Exemption Rates

#### **Number Operations**



#### Participation Rates



<sup>\*</sup> Number Operations are composite of Reasoning, Communication, Connection and Representations, and problem Solving.



District 3 - Nova Central

School #: 478 New World Island Academy

### Unknown/Exemption Rates

#### **Number O