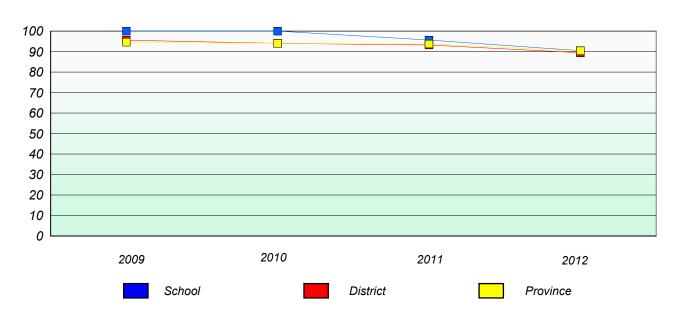

: 405 Cottrell's Cove Academy

# Unknown/Exemption Rates Number Operations

School data with 5 or fewer students withheld for reasons of confidentiality.



#### Participation Rates

**Number Operations** 

District

School data with 5 or fewer students withheld for reasons of confidentiality.

Province



District 3 - Nova Central

School #: 406 Fitzgerald Academy

# Unknown/Exemption Rates Number Operations

School data with 5 or fewer students withheld for reasons of confidentiality.



#### Participation Rates

**Number Operations** 

School data with 5 or fewer students withheld for reasons of confidentiality.

School District Province



District 3 - Nova Central

School #: 407 Bay d'Espoir Academy

### Unknown/Exemption Rates

#### **Number Operations**



#### Participation Rates



<sup>\*</sup> Number Operations are composite of Reasoning, Communication, Connection and Representations, and problem Solving.



District 3 - Nova Central

School #: 409 Indian River Academy

### Unknown/Exemption Rates

#### **Number Operations**



#### Participation Rates



<sup>\*</sup> Number Operations are composite of Reasoning, Communication, Connection and Representations, and problem Solving.



District 3 - Nova Central

School #: 413 Holy Cross School Complex

### Unknown/Exemption Rates

#### **Number Operations**



#### Participation Rates



 $<sup>^{\</sup>star}\ \text{Number Operations are composite of Reasoning, Communication, Connection and Representations, and problem Solving.}$ 



District 3 - Nova Central

School #: 414 Fogo Island Central Academy

### Unknown/