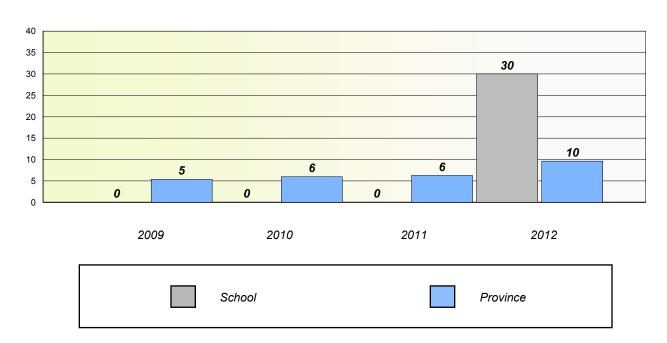

#### **Number Operations**

#### Participation Rates

<sup>\*</sup> Number Operations are composite of Reasoning, Communication, Connection and Representations, and problem Solving.

District 3 - Nova Central

School #: 133 Memorial Academy