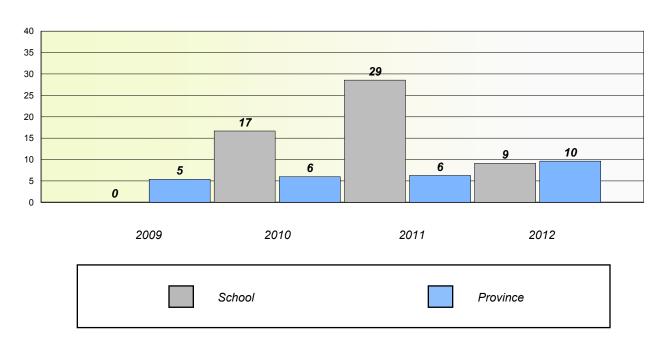

#### Participation Rates

<sup>\*</sup> Number Operations are composite of Reasoning, Communication, Connection and Representations, and problem Solving.

District 3 - Nova Central

School #: 138 Victoria Academy