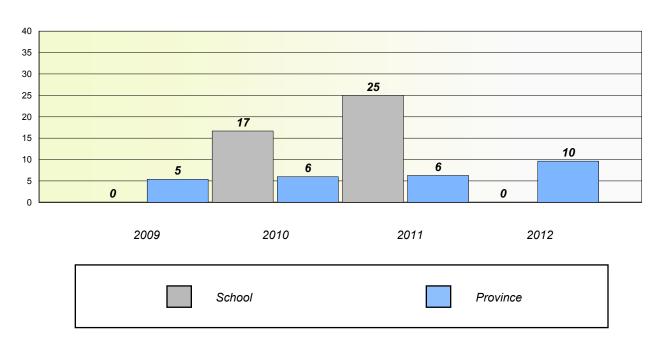

# Unknown/Exemption Rates Number Operations

School data with 5 or fewer students withheld for reasons of confidentiality.

#### Participation Rates

**Number Operations** 

District

School data with 5 or fewer students withheld for reasons of confidentiality.

\* Number Operations are composite of Reasoning, Communication, Connection and Representations, and problem Solving.

Province

District 3 - Nova Central

School #: 142 Woodland Primary