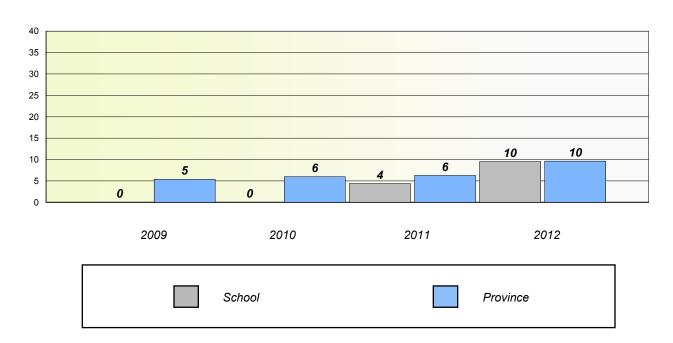

t 3 - Nova Central

School #: 405 Cottrell's Cove Academy

# Unknown/Exemption Rates Number Operations

School data with 5 or fewer students withheld for reasons of confidentiality.



#### Participation Rates

**Number Operations** 

District

School data with 5 or fewer students withheld for reasons of confidentiality.

Province



District 3 - Nova Central

School #: 406 Fitzgerald Academy

# Unknown/Exemption Rates Number Operations

School data with 5 or fewer students withheld for reasons of confidentiality.



#### Participation Rates

**Number Operations** 

School data with 5 or fewer students withheld for reasons of confidentiality.

School District Province



District 3 - Nova Central

School #: 407 Bay d'Espoir Academy

### Unknown/Exemption Rates

#### **Number Operations**



#### Participation Rates



<sup>\*</sup> Number Operations are composite of Reasoning, Communication, Connection and Representations, and problem Solving.



District 3 - Nova Central

School #: 409 Indian River Academy

### Unknown/Exemption Rates

#### **Number Operations**



#### Participation Rates



<sup>\*</sup> Number Operations are composite of Reasoning, Communication, Connection and Representations, and problem Solving.



District 3 - Nova Central

School #: 413 Holy Cross School Complex

### Unknown/Exemption Rates

#### **Number Operations**



#### Participation Rates



 $<sup>^{\</sup>star}\ \text{Number Operations are composite of Reasoning, Communication, Connection and Representations, and problem Solving.}$ 



District 3 - Nova Central

School #: 414 Fogo Island C