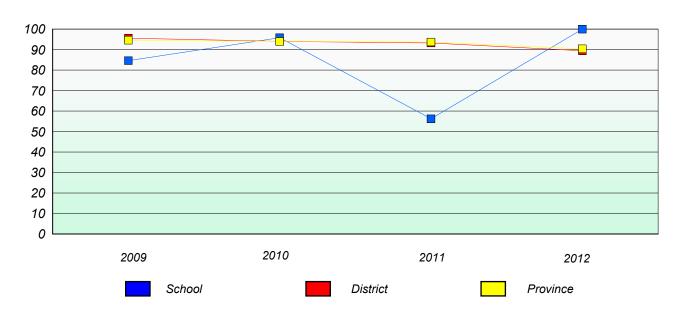

# Unknown/Exemption Rates Number Operations

School data with 5 or fewer students withheld for reasons of confidentiality.

#### Participation Rates

**Number Operations** 

District

School data with 5 or fewer students withheld for reasons of confidentiality.

\* Number Operations are composite of Reasoning, Communication, Connection and Representations, and problem Solving.

Province

District 3 - Nova Central

School #: 142 Woodland Primary