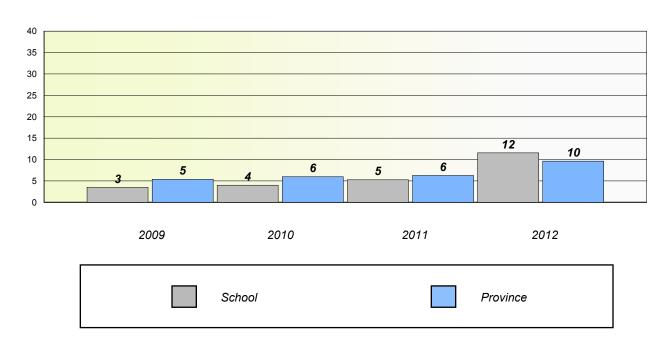

up>\*</sup> Number Operations are composite of Reasoning, Communication, Connection and Representations, and problem Solving.



District 3 - Nova Central

School #: 417 Gander Academy

#### Unknown/Exemption Rates

#### **Number Operations**



#### Participation Rates



<sup>\*</sup> Number Operations are composite of Reasoning, Communication, Connection and Representations, and problem Solving.



District 3 - Nova Central

School #: 421 Lakewood Academy

### Unknown/Exemption Rates

#### **Number Operations**



#### Participation Rates



<sup>\*</sup> Number Operations are composite of Reasoning, Communication, Connection and Representations, and problem Solving.



District 3 - Nova Central

School #: 422 Glovertown Academy

### Unknown/Exemption Rates

#### **Number Operations**



#### Participation Rates



<sup>\*</sup> Number Operations are composite of Reasoning, Communication, Connection and Representations, and problem Solving.



District 3 - Nova Central

School #: 426 Hillview Academy

### Unknown/Exemption Rates

#### **Number Operations**



#### Participation Rates



<sup>\*</sup> Number Operations are composite of Reasoning, Communication, Connection and Representations, and problem Solving.



District 3 - Nova Central

School #: 478 New World Island Academy

### Unknown/Exemption Rates

#### **Number Operations**



#### Participation Rates



<sup>\*</sup> Number Operations are composite of Reasoning, Communication, Connection and Representations, and problem Solving.