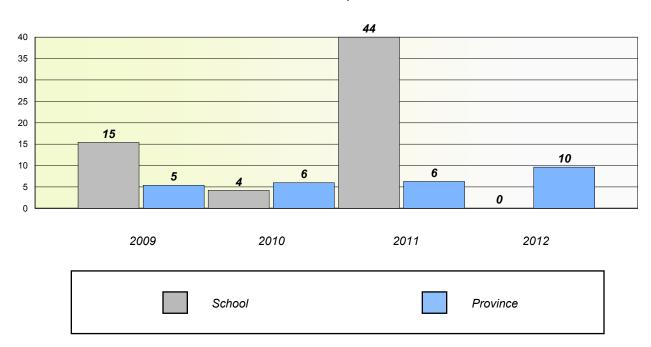

# Unknown/Exemption Rates Number Operations

School data with 5 or fewer students withheld for reasons of confidentiality.

#### Participation Rates

**Number Operations** 

District

School data with 5 or fewer students withheld for reasons of confidentiality.

\* Number Operations are composite of Reasoning, Communication, Connection and Representations, and problem Solving.

Province

District 3 - Nova Central

School #: 142 Woodland Primary