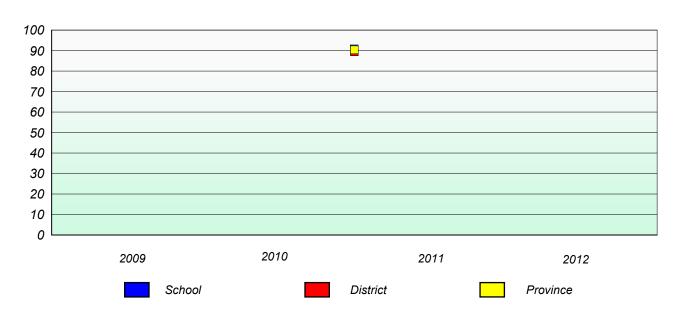

### Unknown/Exemption Rates

#### **Number Operations**

#### Participation Rates

<sup>\*</sup> Number Operations are composite of Reasoning, Communication, Connection and Representations, and problem Solving.

District 3 - Nova Central

School #: 138 Victoria Academy