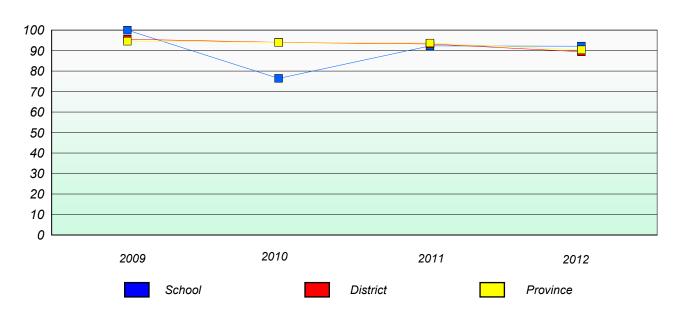

# Unknown/Exemption Rates Number Operations

School data with 5 or fewer students withheld for reasons of confidentiality.