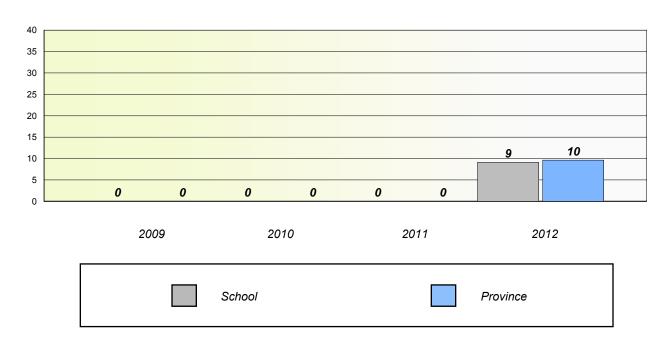

#### Unknown/Exemption Rates

#### **Number Operations**

#### Participation Rates

<sup>\*</sup> Number Operations are composite of Reasoning, Communication, Connection and Representations, and problem Solving.

District 3 - Nova Central

School #: 133 Memorial Academy