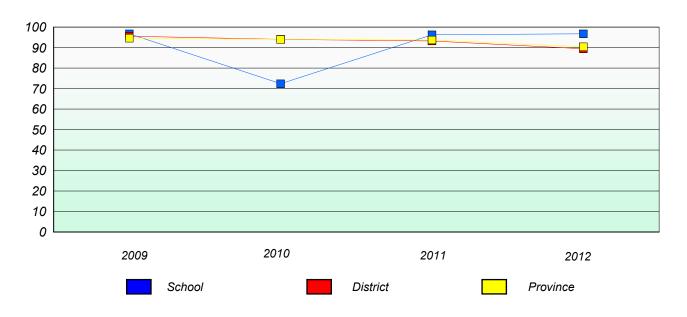

posite of Reasoning, Communication, Connection and Representations, and problem Solving.



District 3 - Nova Central

School #: 422 Glovertown Academy

### Unknown/Exemption Rates

#### **Number Operations**



#### Participation Rates



<sup>\*</sup> Number Operations are composite of Reasoning, Communication, Connection and Representations, and problem Solving.



District 3 - Nova Central

School #: 426 Hillview Academy

### Unknown/Exemption Rates

#### **Number Operations**



#### Participation Rates



<sup>\*</sup> Number Operations are composite of Reasoning, Communication, Connection and Representations, and problem Solving.



District 3 - Nova Central

School #: 478 New World Island Academy

### Unknown/Exemption Rates

#### **Number Operations**



#### Participation Rates



<sup>\*</sup> Number Operations are composite of Reasoning, Communication, Connection and Representations, and problem Solving.