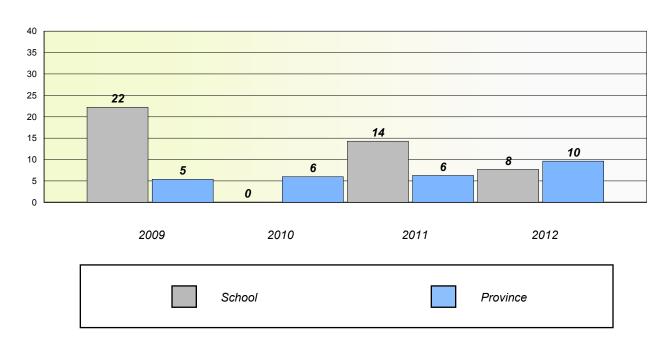

p>\*</sup> Number Operations are composite of Reasoning, Communication, Connection and Representations, and problem Solving.



District 3 - Nova Central

School #: 421 Lakewood Academy

### Unknown/Exemption Rates

#### **Number Operations**



#### Participation Rates



<sup>\*</sup> Number Operations are composite of Reasoning, Communication, Connection and Representations, and problem Solving.



District 3 - Nova Central

School #: 422 Glovertown Academy

### Unknown/Exemption Rates

#### **Number Operations**



#### Participation Rates



<sup>\*</sup> Number Operations are composite of Reasoning, Communication, Connection and Representations, and problem Solving.



District 3 - Nova Central

School #: 426 Hillview Academy

### Unknown/Exemption Rates

#### **Number Operations**



#### Participation Rates



<sup>\*</sup> Number Operations are composite of Reasoning, Communication, Connection and Representations, and problem Solving.



District 3 - Nova Central

School #: 478 New World Island Academy

### Unknown/Exemption Rates

#### **Number Operations**



#### Participation Rates



<sup>\*</sup> Number Operations are composite of Reasoning, Communication, Connection and Representations, and problem Solving.