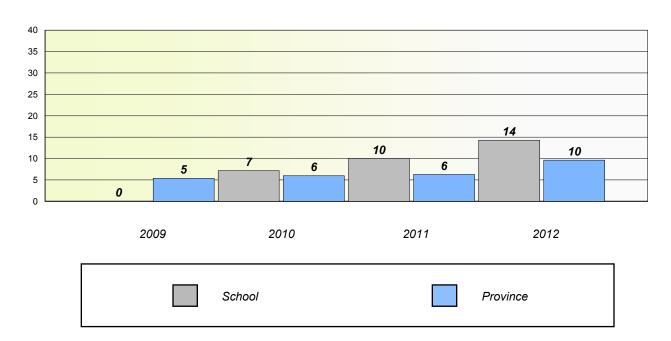

#### Participation Rates

<sup>\*</sup> Number Operations are composite of Reasoning, Communication, Connection and Representations, and problem Solving.

District 3 - Nova Central

School #: 133 Memorial Academy