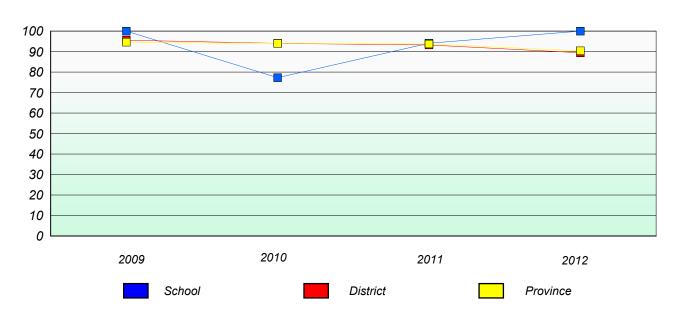

### Unknown/Exemption Rates

#### **Number Operations**

#### Participation Rates

<sup>\*</sup> Number Operations are composite of Reasoning, Communication, Connection and Representations, and problem Solving.

District 3 - Nova Central

School #: 138 Victoria Academy