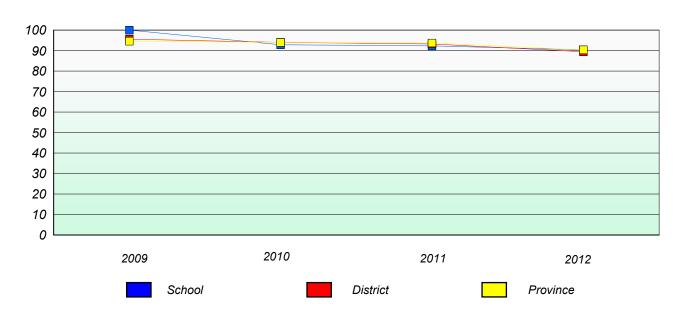

# Unknown/Exemption Rates Number Operations

School data with 5 or fewer students withheld for reasons of confidentiality.

#### Participation Rates

**Number Operations** 

School data with 5 or fewer students withheld for reasons of confidentiality.

District

Province

District 3 - Nova Central

School #: 158 MSB Regional Academy