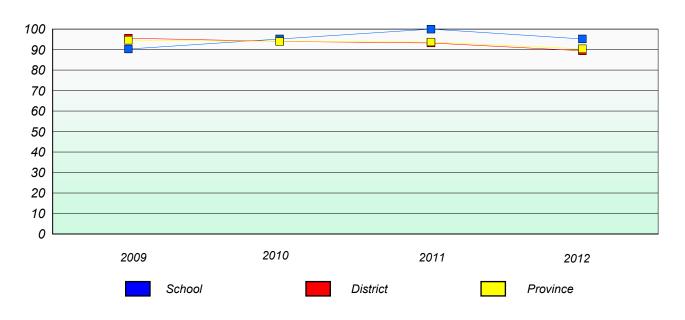

trict 3 - Nova Central

School #: 172 Brian Peckford Primary

### Unknown/Exemption Rates

#### **Number Operations**



#### Participation Rates

#### **Number Operations**



<sup>\*</sup> Number Operations are composite of Reasoning, Communication, Connection and Representations, and problem Solving.

Source: Division of Evaluation and Research, Department of Education



District 3 - Nova Central

School #: 177 Greenwood Academy

### Unknown/Exemption Rates

#### **Number Operations**



#### Participation Rates



<sup>\*</sup> Number Operations are composite of Reasoning, Communication, Connection and Representations, and problem Solving.



District 3 - Nova Central

School #: 178 Phoenix Academy

#### Unknown/Exemption Rates

#### **Number Operations**



#### Participation Rates



<sup>\*</sup> Number Operations are composite of Reasoning, Communication, Connection and Representations, and problem Solving.



District 3 - Nova Central

School #: 179 Centreville Academy

### Unknown/Exemption Rates

#### **Number Operations**



#### Participation Rates



<sup>\*</sup> Number Operations are composite of Reasoning, Communication, Connection and Representations, and problem Solving.



District 3 - Nova Central

School #: 180 A. R. Scammell Academy

# Unknown/Exemption Rates Number Operations

School data with 5 or fewer students withheld for reasons of confidentiality.



#### Participation Rates

**Number Operations** 

District

School data with 5 or fewer students withheld for reasons of confidentiality.

\* Number Operations are composite of Reasoning, Communic