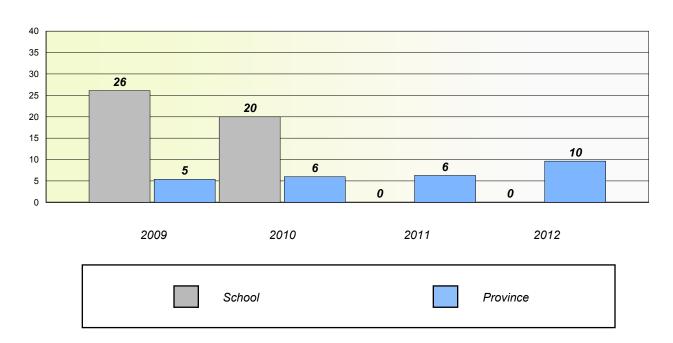

#### Participation Rates

<sup>\*</sup> Number Operations are composite of Reasoning, Communication, Connection and Representations, and problem Solving.

District 3 - Nova Central

School #: 138 Victoria Academy