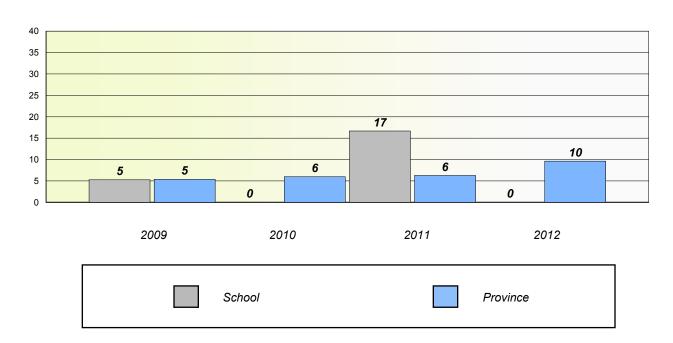

### Unknown/Exemption Rates

#### **Number Operations**

#### Participation Rates

<sup>\*</sup> Number Operations are composite of Reasoning, Communication, Connection and Representations, and problem Solving.

District 3 - Nova Central

School #: 138 Victoria Academy