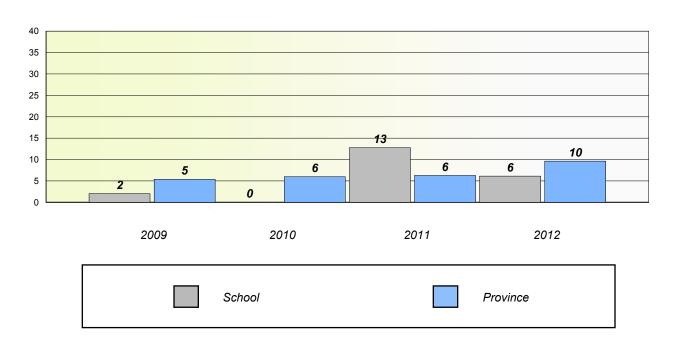

# Unknown/Exemption Rates Number Operations

School data with 5 or fewer students withheld for reasons of confidentiality.

#### Participation Rates

**Number Operations** 

District

School data with 5 or fewer students withheld for reasons of confidentiality.

\* Number Operations are composite of Reasoning, Communication, Connection and Representations, and problem Solving.

Province

District 3 - Nova Central

School #: 142 Woodland Primary